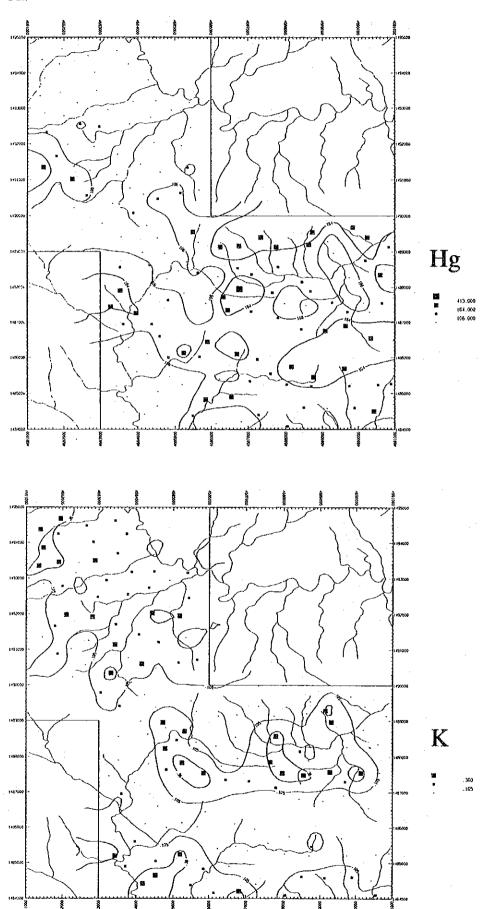

| 118      | 119               | 120       | 123       | 7-23                             | 118        | 172            | 126                 | 127                 | 129        | 8            | 131                                                                          | 33.5                                                         | 134                          | 135                  | 136        | <u> </u>         | 139          | 6       | <u> </u>             | 7 2                | 14             | 145               | 146     | 148                                                | 149            | <u>당</u>                   |

## Appendix 26

Distribution map of elements in Area  ${\sf R}$ 









No. of Street, or other Persons and Street, o















































C. Landing









## Stream Sediments















270.600 179.000

List of stream sediment geochemical samples in Area  ${\bf R}$ 

Area: S. Karamuak - S. Milian (Area R)

| m cu.                                  |               |             | TITUIT (III C |                   | ************* |                             |                    |              |            | , <u>.</u>  | ····  |
|----------------------------------------|---------------|-------------|---------------|-------------------|---------------|-----------------------------|--------------------|--------------|------------|-------------|-------|
| Ser.<br>No.                            | Sample<br>No. | Coordi<br>N | nates<br>E    | Name of<br>Stream | Geology       | Geol