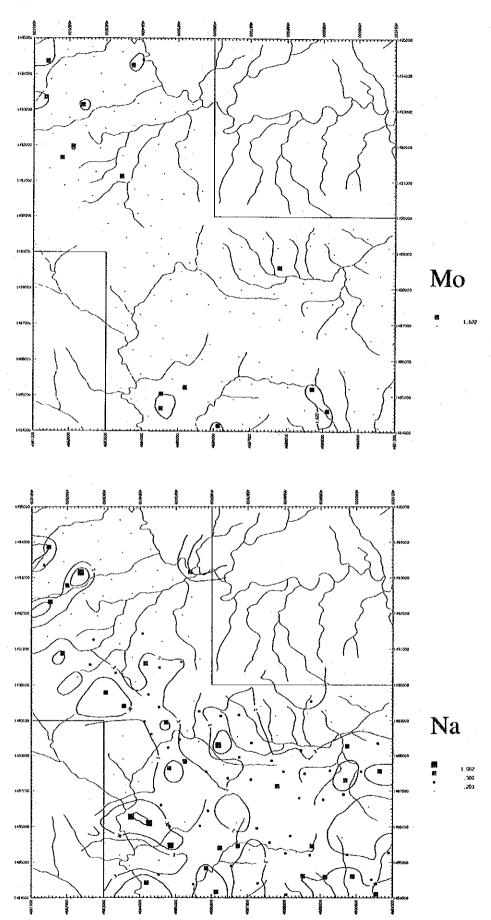

| 118      | 119               | 120       | 123       | 7-23                             | 118        | 172            | 126                 | 127                 | 129        | 8            | 131                                                                          | 33.5                                                         | 134                          | 135                  | 136        | <u> </u>         | 139          | 6       | <u> </u>             | 7 2                | 14             | 145               | 146     | 148                                                | 149            | <u>당</u>                   |

## Appendix 26

Distribution map of elements in Area  ${\sf R}$ 









No. of Street, or other Persons and Street, o















































C. Landing









## Stream Sediments















270.600 179.000

List of stream sediment geochemical samples in Area  ${\bf R}$ 

Area: S. Karamuak - S. Milian (Area R)

| m cu.                                  |               |             | TITUIT (III C |                   | ************* |                             |                    |              |            | , <u>.</u>  | ····  |
|----------------------------------------|---------------|-------------|---------------|-------------------|---------------|-----------------------------|--------------------|--------------|------------|-------------|-------|
| Ser.<br>No.                            | Sample<br>No. | Coordi<br>N | nates<br>E    | Name of<br>Stream | Geology       | Geol.<br>U