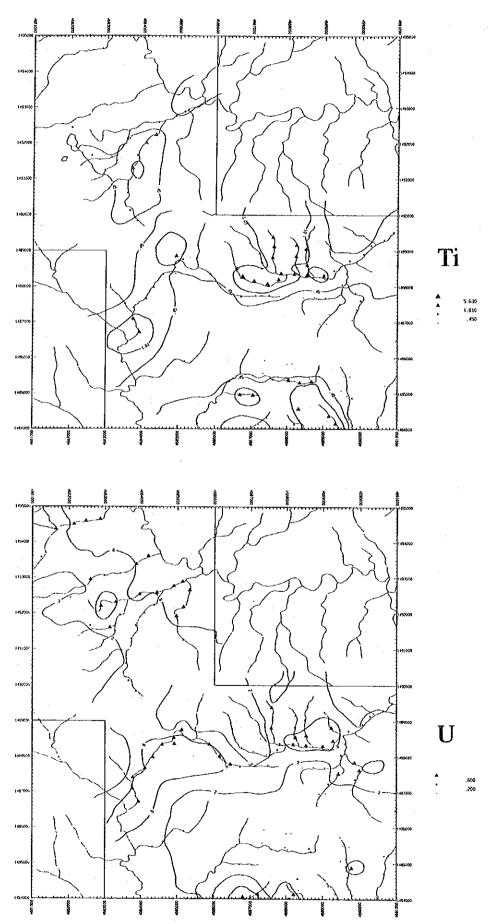

| 7-23                             | 118        | 172            | 126                 | 127                 | 129        | 8            | 131                                                                          | 33.5                                                         | 134                          | 135                  | 136        | <u> </u>         | 139          | 6       | <u> </u>             | 7 2                | 14             | 145               | 146     | 148                                                | 149            | <u>당</u>                   |

## Appendix 26

Distribution map of elements in Area  ${\sf R}$ 









No. of Street, or other Persons and Street, o















































C. Landing









## Stream Sediments















270.600 179.000

List of stream sediment geochemical samples in Area  ${\bf R}$ 

Area: S. Karamuak - S. Milian (Area R)

| m cu.                                  |               |             | TITUIT (III C |                   | ************* |                             |                    |              |            | , <u>.</u>  | ····  |
|----------------------------------------|---------------|-------------|---------------|-------------------|---------------|-----------------------------|--------------------|--------------|------------|-------------|-------|
| Ser.<br>No.                            | Sample<br>No. | Coordi<br>N | nates<br>E    | Name of<br>Stream | Geology       | Geol.<br>Unit               | 0rder              | Width<br>(m) | Flow<br>*1 | Size        | Co