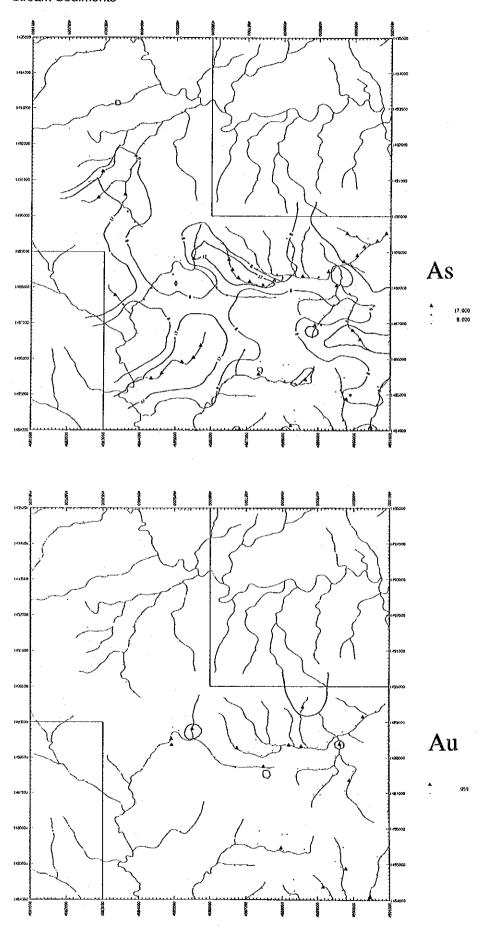

| 118      | 119               | 120       | 123       | 7-23                             | 118        | 172            | 126                 | 127                 | 129        | 8            | 131                                                                          | 33.5                                                         | 134                          | 135                  | 136        | <u> </u>         | 139          | 6       | <u> </u>             | 7 2                | 14             | 145               | 146     | 148                                                | 149            | <u>당</u>                   |

## Appendix 26

Distribution map of elements in Area  ${\sf R}$ 









No. of Street, or other Persons and Street, o















































C. Landing









## Stream Sediments















270.600 179.000

List of stream sediment geochemical samples in Area  ${\bf R}$ 

Area: S. Karamuak - S. Milian (Area R)

| m cu.                                  |               |             | TITUIT (III C |                   | ************* |                             |                    |              |            | , <u>.</u>  | ····  |
|----------------------------------------|---------------|-------------|---------------|-------------------|---------------|-----------------------------|--------------------|--------------|------------|-------------|-------|
| Ser.<br>No.                            | Sample<br>No. | Coordi<br>N | nates<br>E    | Name of<br>Stream | Geology       | Geol.<br>Unit               | 0r