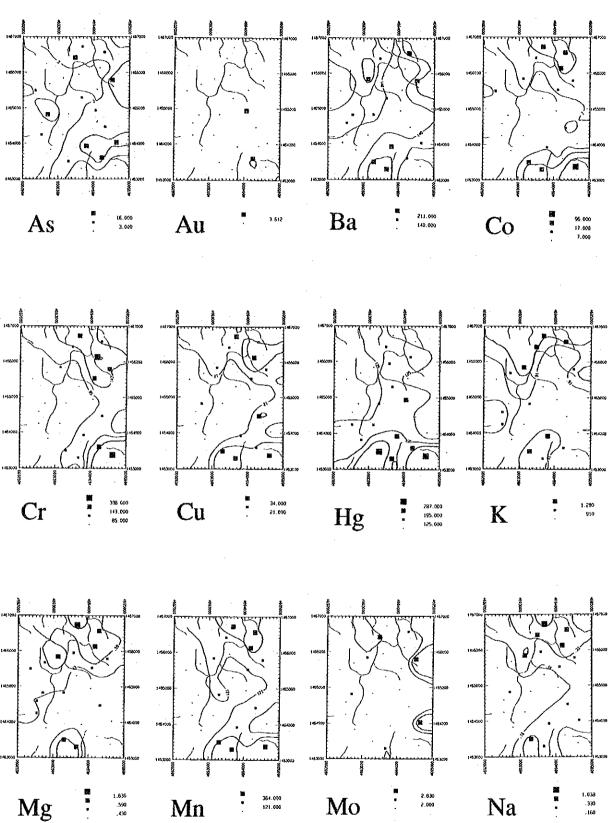

| 444 4 4 4 4 4 4 4 4 4 4 4 4 4 4 4 4 4                                                                                                                                                                                                                                                                                                                                                                                                                                                                                                                                                                                                                                                                                                                                                                                                                                                                                                                                                                                                                                                                                                                                                                                                                                                                                                                                                                                                                                                                                                                                                                                                                                                                                                                                                                                                                                                                                                                                                                                                                                                                                                                                                                                                                                                                                                                                                                                                                                                                                                                                                                                                                                                                                                                                                                                                                                                                                                                                                                                                                                                                                                                                                                                                                                                                                                                                                                                                                                                                                                                                                                                                                                                                                                                                                                                                                                                                                                          | 520                |
|------------------------------------------------------------------------------------------------------------------------------------------------------------------------------------------------------------------------------------------------------------------------------------------------------------------------------------------------------------------------------------------------------------------------------------------------------------------------------------------------------------------------------------------------------------------------------------------------------------------------------------------------------------------------------------------------------------------------------------------------------------------------------------------------------------------------------------------------------------------------------------------------------------------------------------------------------------------------------------------------------------------------------------------------------------------------------------------------------------------------------------------------------------------------------------------------------------------------------------------------------------------------------------------------------------------------------------------------------------------------------------------------------------------------------------------------------------------------------------------------------------------------------------------------------------------------------------------------------------------------------------------------------------------------------------------------------------------------------------------------------------------------------------------------------------------------------------------------------------------------------------------------------------------------------------------------------------------------------------------------------------------------------------------------------------------------------------------------------------------------------------------------------------------------------------------------------------------------------------------------------------------------------------------------------------------------------------------------------------------------------------------------------------------------------------------------------------------------------------------------------------------------------------------------------------------------------------------------------------------------------------------------------------------------------------------------------------------------------------------------------------------------------------------------------------------------------------------------------------------------------------------------------------------------------------------------------------------------------------------------------------------------------------------------------------------------------------------------------------------------------------------------------------------------------------------------------------------------------------------------------------------------------------------------------------------------------------------------------------------------------------------------------------------------------------------------------------------------------------------------------------------------------------------------------------------------------------------------------------------------------------------------------------------------------------------------------------------------------------------------------------------------------------------------------------------------------------------------------------------------------------------------------------------------------------------------|--------------------|
| $_{\pm}$ $_{8}$                                                                                                                                                                                                                                                                                                                                                                                                                                                                                                                                                                                                                                                                                                                                                                                                                                                                                                                                                                                                                                                                                                                                                                                                                                                                                                                                                                                                                                                                                                                                                                                                                                                                                                                                                                                                                                                                                                                                                                                                                                                                                                                                                                                                                                                                                                                                                                                                                                                                                                                                                                                                                                                                                                                                                                                                                                                                                                                                                                                                                                                                                                                                                                                                                                                                                                                                                                                                                                                                                                                                                                                                                                                                                                                                                                                                                                                                                                                                |                    |
|                                                                                                                                                                                                                                                                                                                                                                                                                                                                                                                                                                                                                                                                                                                                                                                                                                                                                                                                                                                                                                                                                                                                                                                                                                                                                                                                                                                                                                                                                                                                                                                                                                                                                                                                                                                                                                                                                                                                                                                                                                                                                                                                                                                                                                                                                                                                                                                                                                                                                                                                                                                                                                                                                                                                                                                                                                                                                                                                                                                                                                                                                                                                                                                                                                                                                                                                                                                                                                                                                                                                                                                                                                                                                                                                                                                                                                                                                                                                                |                    |
|                                                                                                                                                                                                                                                                                                                                                                                                                                                                                                                                                                                                                                                                                                                                                                                                                                                                                                                                                                                                                                                                                                                                                                                                                                                                                                                                                                                                                                                                                                                                                                                                                                                                                                                                                                                                                                                                                                                                                                                                                                                                                                                                                                                                                                                                                                                                                                                                                                                                                                                                                                                                                                                                                                                                                                                                                                                                                                                                                                                                                                                                                                                                                                                                                                                                                                                                                                                                                                                                                                                                                                                                                                                                                                                                                                                                                                                                                                                                                |                    |
|                                                                                                                                                                                                                                                                                                                                                                                                                                                                                                                                                                                                                                                                                                                                                                                                                                                                                                                                                                                                                                                                                                                                                                                                                                                                                                                                                                                                                                                                                                                                                                                                                                                                                                                                                                                                                                                                                                                                                                                                                                                                                                                                                                                                                                                                                                                                                                                                                                                                                                                                                                                                                                                                                                                                                                                                                                                                                                                                                                                                                                                                                                                                                                                                                                                                                                                                                                                                                                                                                                                                                                                                                                                                                                                                                                                                                                                                                                                                                | 24                 |
|                                                                                                                                                                                                                                                                                                                                                                                                                                                                                                                                                                                                                                                                                                                                                                                                                                                                                                                                                                                                                                                                                                                                                                                                                                                                                                                                                                                                                                                                                                                                                                                                                                                                                                                                                                                                                                                                                                                                                                                                                                                                                                                                                                                                                                                                                                                                                                                                                                                                                                                                                                                                                                                                                                                                                                                                                                                                                                                                                                                                                                                                                                                                                                                                                                                                                                                                                                                                                                                                                                                                                                                                                                                                                                                                                                                                                                                                                                                                                | ကက                 |
| Sb                                                                                                                                                                                                                                                                                                                                                                                                                                                                                                                                                                                                                                                                                                                                                                                                                                                                                                                                                                                                                                                                                                                                                                                                                                                                                                                                                                                                                                                                                                                                                                                                                                                                                                                                                                                                                                                                                                                                                                                                                                                                                                                                                                                                                                                                                                                                                                                                                                                                                                                                                                                                                                                                                                                                                                                                                                                                                                                                                                                                                                                                                                                                                                                                                                                                                                                                                                                                                                                                                                                                                                                                                                                                                                                                                                                                                                                                                                                                             | en €               |
|                                                                                                                                                                                                                                                                                                                                                                                                                                                                                                                                                                                                                                                                                                                                                                                                                                                                                                                                                                                                                                                                                                                                                                                                                                                                                                                                                                                                                                                                                                                                                                                                                                                                                                                                                                                                                                                                                                                                                                                                                                                                                                                                                                                                                                                                                                                                                                                                                                                                                                                                                                                                                                                                                                                                                                                                                                                                                                                                                                                                                                                                                                                                                                                                                                                                                                                                                                                                                                                                                                                                                                                                                                                                                                                                                                                                                                                                                                                                                |                    |
| © <b>₹</b> ₽₽₽₽₽₽₽₽₽₽₽₽₽₽₽₽₽₽₽₽₽₽₽₽₽₽₽₽₽₽₽₽₽₽₽₽                                                                                                                                                                                                                                                                                                                                                                                                                                                                                                                                                                                                                                                                                                                                                                                                                                                                                                                                                                                                                                                                                                                                                                                                                                                                                                                                                                                                                                                                                                                                                                                                                                                                                                                                                                                                                                                                                                                                                                                                                                                                                                                                                                                                                                                                                                                                                                                                                                                                                                                                                                                                                                                                                                                                                                                                                                                                                                                                                                                                                                                                                                                                                                                                                                                                                                                                                                                                                                                                                                                                                                                                                                                                                                                                                                                                                                                                                                |                    |
|                                                                                                                                                                                                                                                                                                                                                                                                                                                                                                                                                                                                                                                                                                                                                                                                                                                                                                                                                                                                                                                                                                                                                                                                                                                                                                                                                                                                                                                                                                                                                                                                                                                                                                                                                                                                                                                                                                                                                                                                                                                                                                                                                                                                                                                                                                                                                                                                                                                                                                                                                                                                                                                                                                                                                                                                                                                                                                                                                                                                                                                                                                                                                                                                                                                                                                                                                                                                                                                                                                                                                                                                                                                                                                                                                                                                                                                                                                                                                | W W                |
| N. 2556<br>2898<br>2898<br>2898<br>2893<br>2893<br>2893<br>2893<br>2894<br>2944<br>2944<br>1925<br>1925<br>1925<br>1925<br>1925<br>1925<br>1925<br>1925                                                                                                                                                                                                                                                                                                                                                                                                                                                                                                                                                                                                                                                                                                                                                                                                                                                                                                                                                                                                                                                                                                                                                                                                                                                                                                                                                                                                                                                                                                                                                                                                                                                                                                                                                                                                                                                                                                                                                                                                                                                                                                                                                                                                                                                                                                                                                                                                                                                                                                                                                                                                                                                                                                                                                                                                                                                                                                                                                                                                                                                                                                                                                                                                                                                                                                                                                                                                                                                                                                                                                                                                                                                                                                                                                                                        | 2266<br>2787       |
| <b>5</b> % 294929299999999955555955595885557474                                                                                                                                                                                                                                                                                                                                                                                                                                                                                                                                                                                                                                                                                                                                                                                                                                                                                                                                                                                                                                                                                                                                                                                                                                                                                                                                                                                                                                                                                                                                                                                                                                                                                                                                                                                                                                                                                                                                                                                                                                                                                                                                                                                                                                                                                                                                                                                                                                                                                                                                                                                                                                                                                                                                                                                                                                                                                                                                                                                                                                                                                                                                                                                                                                                                                                                                                                                                                                                                                                                                                                                                                                                                                                                                                                                                                                                                                                |                    |
| £ ^ 4 4 4 4 4 4 4 4 4 4 4 4 4 4 4 4 4 4                                                                                                                                                                                                                                                                                                                                                                                                                                                                                                                                                                                                                                                                                                                                                                                                                                                                                                                                                                                                                                                                                                                                                                                                                                                                                                                                                                                                                                                                                                                                                                                                                                                                                                                                                                                                                                                                                                                                                                                                                                                                                                                                                                                                                                                                                                                                                                                                                                                                                                                                                                                                                                                                                                                                                                                                                                                                                                                                                                                                                                                                                                                                                                                                                                                                                                                                                                                                                                                                                                                                                                                                                                                                                                                                                                                                                                                                                                        | 44                 |
| May 200 May 20                                                                                                                                                                                                                                                                                                                                                                                                                                                                                                                                                                                                                                                                                                                                                                                                                                                                                                                                                                                                                                                                                                                                                                                                                                                                                                                                                                                                                                                                                                                                                                                                                                                                                                                                                                                                                 |                    |
|                                                                                                                                                                                                                                                                                                                                                                                                                                                                                                                                                                                                                                                                                                                                                                                                                                                                                                                                                                                                                                                                                                                                                                                                                                                                                                                                                                                                                                                                                                                                                                                                                                                                                                                                                                                                                                                                                                                                                                                                                                                                                                                                                                                                                                                                                                                                                                                                                                                                                                                                                                                                                                                                                                                                                                                                                                                                                                                                                                                                                                                                                                                                                                                                                                                                                                                                                                                                                                                                                                                                                                                                                                                                                                                                                                                                                                                                                                                                                |                    |
| $\mathbb{Z}^{*}$ $\mathbb{R}$ $R$ | 4.6                |
| × 24446444444444444444444444444444444444                                                                                                                                                                                                                                                                                                                                                                                                                                                                                                                                                                                                                                                                                                                                                                                                                                                                                                                                                                                                                                                                                                                                                                                                                                                                                                                                                                                                                                                                                                                                                                                                                                                                                                                                                                                                                                                                                                                                                                                                                                                                                                                                                                                                                                                                                                                                                                                                                                                                                                                                                                                                                                                                                                                                                                                                                                                                                                                                                                                                                                                                                                                                                                                                                                                                                                                                                                                                                                                                                                                                                                                                                                                                                                                                                                                                                                                                                                       | <u> </u>           |
| # 4 2 2 8 8 8 8 8 8 8 8 8 8 8 8 8 8 8 8 8                                                                                                                                                                                                                                                                                                                                                                                                                                                                                                                                                                                                                                                                                                                                                                                                                                                                                                                                                                                                                                                                                                                                                                                                                                                                                                                                                                                                                                                                                                                                                                                                                                                                                                                                                                                                                                                                                                                                                                                                                                                                                                                                                                                                                                                                                                                                                                                                                                                                                                                                                                                                                                                                                                                                                                                                                                                                                                                                                                                                                                                                                                                                                                                                                                                                                                                                                                                                                                                                                                                                                                                                                                                                                                                                                                                                                                                                                                      | 8 20               |
| 9 g = 8 8 8 8 8 8 8 8 8 8 8 8 8 8 8 8 8 8                                                                                                                                                                                                                                                                                                                                                                                                                                                                                                                                                                                                                                                                                                                                                                                                                                                                                                                                                                                                                                                                                                                                                                                                                                                                                                                                                                                                                                                                                                                                                                                                                                                                                                                                                                                                                                                                                                                                                                                                                                                                                                                                                                                                                                                                                                                                                                                                                                                                                                                                                                                                                                                                                                                                                                                                                                                                                                                                                                                                                                                                                                                                                                                                                                                                                                                                                                                                                                                                                                                                                                                                                                                                                                                                                                                                                                                                                                      | 214<br>189         |
| Graph Per                                                                                                                                                                                                                                                                                                                                                                                                                                                                                                                                                                                                                                                                                                                                                                                                                                                                                                                                                                                                                                                                                                                                                                                                                                                                                                                                                                                                                                                                                                                                                                                                                                                                                                                                                                                                                                                                                                                                                                                                                                                                                                                                                                                                                                                                                                                                                                                                                                                                                                                                                                                                                                                                                                                                                                                                                                                                                                                                                                                                                                                                                                                                                                                                                                                                                                                                                                                                                                                                                                                                                                                                                                                                                                                                                                                                                                                                                                  | 7338               |
| 0.00                                                                                                                                                                                                                                                                                                                                                                                                                                                                                                                                                                                                                                                                                                                                                                                                                                                                                                                                                                                                                                                                                                                                                                                                                                                                                                                                                                                                                                                                                                                                                                                                                                                                                                                                                                                                                                                                                                                                                                                                                                                                                                                                                                                                                                                                                                                                                                                                                                                                                                                                                                                                                                                                                                                                                                                                                                                                                                                                                                                                                                                                                                                                                                                                                                                                                                                                                                                                                                                                                                                                                                                                                                                                                                                                                                                                                                                                                                                                           |                    |
| \$\frac{\alpha}{\alpha}\$\frac{\alpha}{\alpha}\$\frac{\alpha}{\alpha}\$\frac{\alpha}{\alpha}\$\frac{\alpha}{\alpha}\$\frac{\alpha}{\alpha}\$\frac{\alpha}{\alpha}\$\frac{\alpha}{\alpha}\$\frac{\alpha}{\alpha}\$\frac{\alpha}{\alpha}\$\frac{\alpha}{\alpha}\$\frac{\alpha}{\alpha}\$\frac{\alpha}{\alpha}\$\frac{\alpha}{\alpha}\$\frac{\alpha}{\alpha}\$\frac{\alpha}{\alpha}\$\frac{\alpha}{\alpha}\$\frac{\alpha}{\alpha}\$\frac{\alpha}{\alpha}\$\frac{\alpha}{\alpha}\$\frac{\alpha}{\alpha}\$\frac{\alpha}{\alpha}\$\frac{\alpha}{\alpha}\$\frac{\alpha}{\alpha}\$\frac{\alpha}{\alpha}\$\frac{\alpha}{\alpha}\$\frac{\alpha}{\alpha}\$\frac{\alpha}{\alpha}\$\frac{\alpha}{\alpha}\$\frac{\alpha}{\alpha}\$\frac{\alpha}{\alpha}\$\frac{\alpha}{\alpha}\$\frac{\alpha}{\alpha}\$\frac{\alpha}{\alpha}\$\frac{\alpha}{\alpha}\$\frac{\alpha}{\alpha}\$\frac{\alpha}{\alpha}\$\frac{\alpha}{\alpha}\$\frac{\alpha}{\alpha}\$\frac{\alpha}{\alpha}\$\frac{\alpha}{\alpha}\$\frac{\alpha}{\alpha}\$\frac{\alpha}{\alpha}\$\frac{\alpha}{\alpha}\$\frac{\alpha}{\alpha}\$\frac{\alpha}{\alpha}\$\frac{\alpha}{\alpha}\$\frac{\alpha}{\alpha}\$\frac{\alpha}{\alpha}\$\frac{\alpha}{\alpha}\$\frac{\alpha}{\alpha}\$\frac{\alpha}{\alpha}\$\frac{\alpha}{\alpha}\$\frac{\alpha}{\alpha}\$\frac{\alpha}{\alpha}\$\frac{\alpha}{\alpha}\$\frac{\alpha}{\alpha}\$\frac{\alpha}{\alpha}\$\frac{\alpha}{\alpha}\$\frac{\alpha}{\alpha}\$\frac{\alpha}{\alpha}\$\frac{\alpha}{\alpha}\$\frac{\alpha}{\alpha}\$\frac{\alpha}{\alpha}\$\frac{\alpha}{\alpha}\$\frac{\alpha}{\alpha}\$\frac{\alpha}{\alpha}\$\frac{\alpha}{\alpha}\$\frac{\alpha}{\alpha}\$\frac{\alpha}{\alpha}\$\frac{\alpha}{\alpha}\$\frac{\alpha}{\alpha}\$\frac{\alpha}{\alpha}\$\frac{\alpha}{\alpha}\$\frac{\alpha}{\alpha}\$\frac{\alpha}{\alpha}\$\frac{\alpha}{\alpha}\$\frac{\alpha}{\alpha}\$\frac{\alpha}{\alpha}\$\frac{\alpha}{\alpha}\$\frac{\alpha}{\alpha}\$\frac{\alpha}{\alpha}\$\frac{\alpha}{\alpha}\$\frac{\alpha}{\alpha}\$\frac{\alpha}{\alpha}\$\frac{\alpha}{\alpha}\$\frac{\alpha}{\alpha}\$\frac{\alpha}{\alpha}\$\frac{\alpha}{\alpha}\$\frac{\alpha}{\alpha}\$\frac{\alpha}{\alpha}\$\frac{\alpha}{\alpha}\$\frac{\alpha}{\alpha                                                                                                                                                                                                                                                                                                                                                                                                                                                                                                                                                                                                                                                                                                                                                                                                                                                                                                                                                                                                                                                                                                                                                                                                                                                                                                                                                                                                                                                                                                                                                                                                                                                                                                                     |                    |
| 48 √ ∞ − 4 4 √ α − 8 α ∨ − ∨ ∨ ∨ ∨ ∨ ∨ ∨ ∨ ∨ ∨ ∨ ∨ ∨ ∨ ∨ ∨ ∨                                                                                                                                                                                                                                                                                                                                                                                                                                                                                                                                                                                                                                                                                                                                                                                                                                                                                                                                                                                                                                                                                                                                                                                                                                                                                                                                                                                                                                                                                                                                                                                                                                                                                                                                                                                                                                                                                                                                                                                                                                                                                                                                                                                                                                                                                                                                                                                                                                                                                                                                                                                                                                                                                                                                                                                                                                                                                                                                                                                                                                                                                                                                                                                                                                                                                                                                                                                                                                                                                                                                                                                                                                                                                                                                                                                                                                                                                   |                    |
|                                                                                                                                                                                                                                                                                                                                                                                                                                                                                                                                                                                                                                                                                                                                                                                                                                                                                                                                                                                                                                                                                                                                                                                                                                                                                                                                                                                                                                                                                                                                                                                                                                                                                                                                                                                                                                                                                                                                                                                                                                                                                                                                                                                                                                                                                                                                                                                                                                                                                                                                                                                                                                                                                                                                                                                                                                                                                                                                                                                                                                                                                                                                                                                                                                                                                                                                                                                                                                                                                                                                                                                                                                                                                                                                                                                                                                                                                                                                                |                    |
|                                                                                                                                                                                                                                                                                                                                                                                                                                                                                                                                                                                                                                                                                                                                                                                                                                                                                                                                                                                                                                                                                                                                                                                                                                                                                                                                                                                                                                                                                                                                                                                                                                                                                                                                                                                                                                                                                                                                                                                                                                                                                                                                                                                                                                                                                                                                                                                                                                                                                                                                                                                                                                                                                                                                                                                                                                                                                                                                                                                                                                                                                                                                                                                                                                                                                                                                                                                                                                                                                                                                                                                                                                                                                                                                                                                                                                                                                                                                                | ⊕ စု               |
| (A) 2                                                                                                                                                                                                                                                                                                                                                                                                                                                                                                                                                                                                                                                                                                                                                                                                                                                                                                                                                                                                                                                                                                                                                                                                                                                                                                                                                                                                                                                                                                                                                                                                                                                                                                                                                                                                                  | 9. 420<br>9. 470   |
| Cocation (fil)  170 (a)  170 (b)  170 (                                                                                                                                                                                                                                                                                                                                                                                                                                                                                                                                                                                                                                                                                                                                                                                                                                                                                                                                                                                                                                                                                                                                                                                                                                                                                                                                                                                                                                                                                                                                                                                                                                                                                                                                                                                                                 | 1499               |
| A 688. 150 4688. 150 4688. 150 4688. 150 4688. 150 4688. 150 4688. 150 4688. 150 4688. 150 4688. 150 4688. 150 4688. 150 4688. 150 4688. 150 4688. 150 4688. 150 4688. 150 4688. 150 4688. 150 4688. 150 4688. 150 4688. 150 4688. 150 4688. 150 4688. 150 4688. 150 4688. 150 4688. 150 4688. 150 4688. 150 4688. 150 4688. 150 4688. 150 4688. 150 4688. 150 4688. 150 4688. 150 4688. 150 4688. 150 4688. 150 4688. 150 4688. 150 4688. 150 4688. 150 4688. 150 4688. 150 4688. 150 4688. 150 4688. 150 4688. 150 4688. 150 4688. 150 4688. 150 4688. 150 4688. 150 4688. 150 4688. 150 4688. 150 4688. 150 4688. 150 4688. 150 4688. 150 4688. 150 4688. 150 4688. 150 4688. 150 4688. 150 4688. 150 4688. 150 4688. 150 4688. 150 4688. 150 4688. 150 4688. 150 4688. 150 4688. 150 4688. 150 4688. 150 4688. 150 4688. 150 4688. 150 4688. 150 4688. 150 4688. 150 4688. 150 4688. 150 4688. 150 4688. 150 4688. 150 4688. 150 4688. 150 4688. 150 4688. 150 4688. 150 4688. 150 4688. 150 4688. 150 4688. 150 4688. 150 4688. 150 4688. 150 4688. 150 4688. 150 4688. 150 4688. 150 4688. 150 4688. 150 4688. 150 4688. 150 4688. 150 4688. 150 4688. 150 4688. 150 4688. 150 4688. 150 4688. 150 4688. 150 4688. 150 4688. 150 4688. 150 4688. 150 4688. 150 4688. 150 4688. 150 4688. 150 4688. 150 4688. 150 4688. 150 4688. 150 4688. 150 4688. 150 4688. 150 4688. 150 4688. 150 4688. 150 4688. 150 4688. 150 4688. 150 4688. 150 4688. 150 4688. 150 4688. 150 4688. 150 4688. 150 4688. 150 4688. 150 4688. 150 4688. 150 4688. 150 4688. 150 4688. 150 4688. 150 4688. 150 4688. 150 4688. 150 4688. 150 4688. 150 4688. 150 4688. 150 4688. 150 4688. 150 4688. 150 4688. 150 4688. 150 4688. 150 4688. 150 4688. 150 4688. 150 4688. 150 4688. 150 4688. 150 4688. 150 4688. 150 4688. 150 4688. 150 4688. 150 4688. 150 4688. 150 4688. 150 4688. 150 4688. 150 4688. 150 4688. 150 4688. 150 4688. 150 4688. 150 4688. 150 4688. 150 4688. 150 4688. 150 4688. 150 4688. 150 4688. 150 4688. 150 4688. 150 4688. 150 4688. 150 4688. 150 4688. 150 4688. 150 4688. 150 4688. 150 4688. 150 4688. 150 4688.                                                                                                                                                                                                                                                                                                                                                                                                                                                                                                                                                                                                                                                                                                                                                                                                                                                                                                                                                                                                                                                                                                                                                                                                                                                                                                                                                                                                                                                                                                                                                                                                                                                                                                                                                                                                                 | 86. 970<br>87. 280 |
|                                                                                                                                                                                                                                                                                                                                                                                                                                                                                                                                                                                                                                                                                                                                                                                                                                                                                                                                                                                                                                                                                                                                                                                                                                                                                                                                                                                                                                                                                                                                                                                                                                                                                                                                                                                                                                                                                                                                                                                                                                                                                                                                                                                                                                                                                                                                                                                                                                                                                                                                                                                                                                                                                                                                                                                                                                                                                                                                                                                                                                                                                                                                                                                                                                                                                                                                                                                                                                                                                                                                                                                                                                                                                                                                                                                                                                                                                                                                                | 4 4                |
| Control   Cont                                                                                                                                                                                                                                                                                                                                                                                                                                                                                                                                                                                                                                                                                                                                                                                                                                                                                                                                                                                                                                                                                                                                                                                                                                                                                                                                                                                                                                                                                                                                                                                                                                                                                                                                                                                                                   | 2584<br>2585       |
|                                                                                                                                                                                                                                                                                                                                                                                                                                                                                                                                                                                                                                                                                                                                                                                                                                                                                                                                                                                                                                                                                                                                                                                                                                                                                                                                                                                                                                                                                                                                                                                                                                                                                                                                                                                                                                                                                                                                                                                                                                                                                                                                                                                                                                                                                                                                                                                                                                                                                                                                                                                                                                                                                                                                                                                                                                                                                                                                                                                                                                                                                                                                                                                                                                                                                                                                                                                                                                                                                                                                                                                                                                                                                                                                                                                                                                                                                                                                                |                    |
| 8 <sup>2</sup>   -A178-                                                                                                                                                                                                                                                                                                                                                                                                                                                                                                                                                                                                                                                                                                                                                                                                                                                                                                                                                                                                                                                                                                                                                                                                                                                                                                                                                                                                                                                                                                                                                                                                                                                                                                                                                                                                                                                                                                                                                                                                                                                                                                                                                                                                                                                                                                                                                                                                                                                                                                                                                                                                                                                                                                                                                                                                                                                                                                                                                                                                                                                                                                                                                                                                                                                                                                                                                                                                                                                                                                                                                                                                                                                                                                                                                                                                                                                                                                                        |                    |