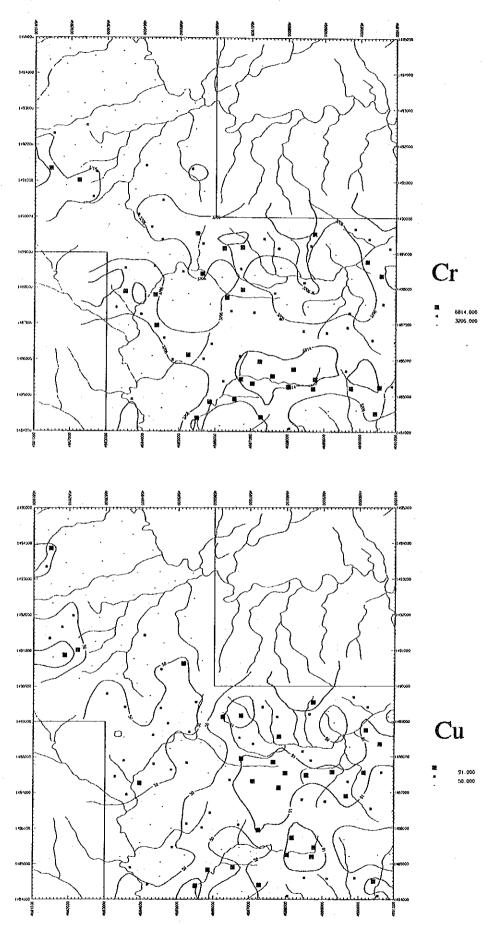

| 118      | 119               | 120       | 123       | 7-23                             | 118        | 172            | 126                 | 127                 | 129        | 8            | 131                                                                          | 33.5                                                         | 134                          | 135                  | 136        | <u> </u>         | 139          | 6       | <u> </u>             | 7 2                | 14             | 145               | 146     | 148                                                | 149            | <u>당</u>                   |

## Appendix 26

Distribution map of elements in Area  ${\sf R}$ 









No. of Street, or other Persons and Street, o















































C. Landing









## Stream Sediments















270.600 179.000

List of stream sediment geochemical samples in Area  ${\bf R}$ 

Area: S. Karamuak - S. Milian (Area R)

| m cu.                                  |               |             | TITUIT (III C |                   | ************* |                             |                    |              |            | , <u>.</u>  | ····  |
|----------------------------------------|---------------|-------------|---------------|-------------------|---------------|-----------------------------|--------------------|--------------|------------|-------------|-------|
| Ser.<br>No.                            | Sample<br>No. | Coordi<br>N | nates<br>E    | Name of<br>Stream | Geology       |