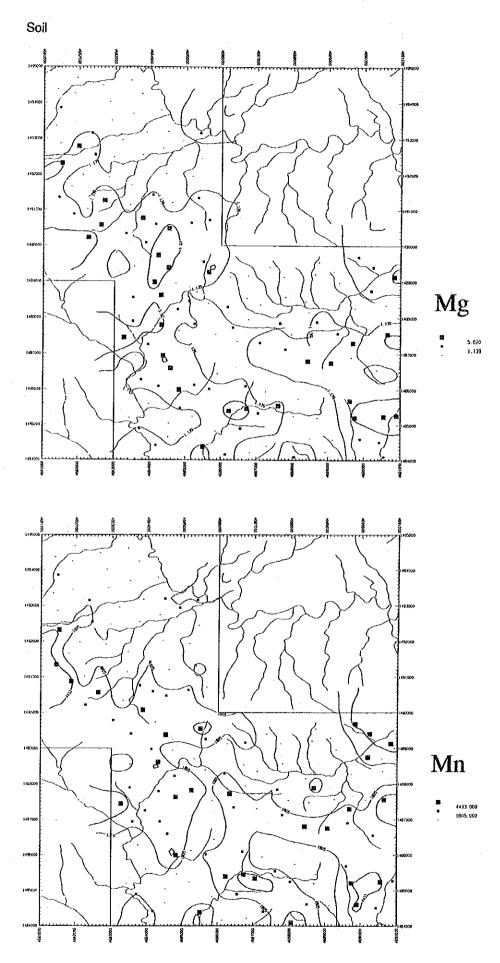

| 118      | 119               | 120       | 123       | 7-23                             | 118        | 172            | 126                 | 127                 | 129        | 8            | 131                                                                          | 33.5                                                         | 134                          | 135                  | 136        | <u> </u>         | 139          | 6       | <u> </u>             | 7 2                | 14             | 145               | 146     | 148                                                | 149            | <u>당</u>                   |

## Appendix 26

Distribution map of elements in Area  ${\sf R}$ 









No. of Street, or other Persons and Street, o















































C. Landing









## Stream Sediments















270.600 179.000

List of stream sediment geochemical samples in Area  ${\bf R}$ 

Area: S. Karamuak - S. Milian (Area R)

| m cu.                                  |               |             | TITUIT (III C |                   | ************* |                             |                    |              |            | , <u>.</u>  | ····  |
|----------------------------------------|---------------|-------------|---------------|-------------------|---------------|-----------------------------|--------------------|--------------|------------|-------------|-------|
| Ser.<br>No.                            | Sample<br>No. | Coordi<br>N | nates<br>E    | Name of<br>Stream | Geology       | Geol.<