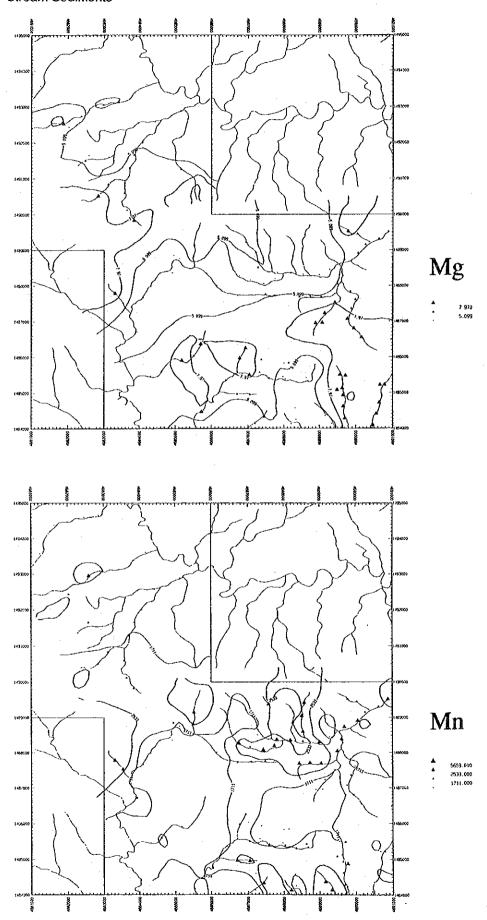

| 120       | 123       | 7-23                             | 118        | 172            | 126                 | 127                 | 129        | 8            | 131                                                                          | 33.5                                                         | 134                          | 135                  | 136        | <u> </u>         | 139          | 6       | <u> </u>             | 7 2                | 14             | 145               | 146     | 148                                                | 149            | <u>당</u>                   |

## Appendix 26

Distribution map of elements in Area  ${\sf R}$ 









No. of Street, or other Persons and Street, o















































C. Landing









## Stream Sediments















270.600 179.000

List of stream sediment geochemical samples in Area  ${\bf R}$ 

Area: S. Karamuak - S. Milian (Area R)

| m cu.                                  |               |             | TITUIT (III C |                   | ************* |                             |                    |              |            | , <u>.</u>  | ····  |
|----------------------------------------|---------------|-------------|---------------|-------------------|---------------|-----------------------------|--------------------|--------------|------------|-------------|-------|
| Ser.<br>No.                            | Sample<br>No. | Coordi<br>N | nates<br>E    | Name of<br>Stream | Geology       | Geol.<br>Unit               | 0rder              | Width<br>