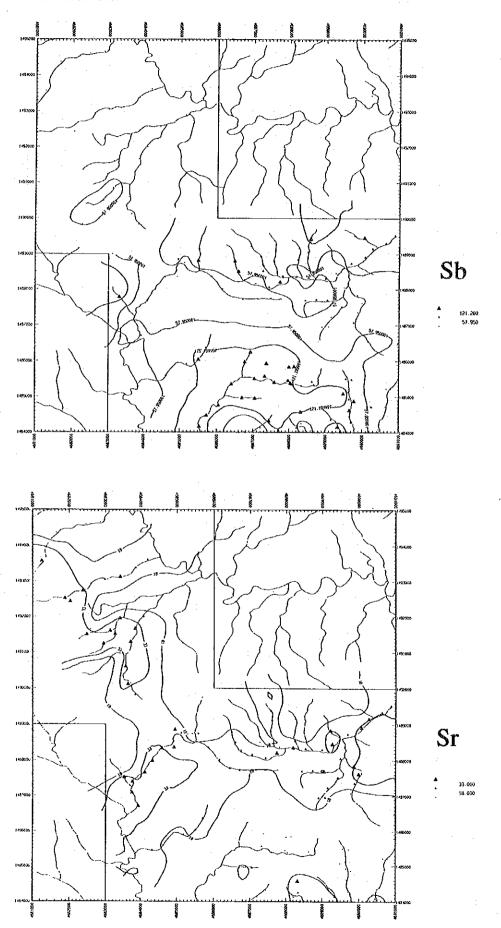

| 7-23                             | 118        | 172            | 126                 | 127                 | 129        | 8            | 131                                                                          | 33.5                                                         | 134                          | 135                  | 136        | <u> </u>         | 139          | 6       | <u> </u>             | 7 2                | 14             | 145               | 146     | 148                                                | 149            | <u>당</u>                   |

## Appendix 26

Distribution map of elements in Area  ${\sf R}$ 









No. of Street, or other Persons and Street, o















































C. Landing









## Stream Sediments















270.600 179.000

List of stream sediment geochemical samples in Area  ${\bf R}$ 

Area: S. Karamuak - S. Milian (Area R)

| m cu.                                  |               |             | TITUIT (III C |                   | ************* |                             |                    |              |            | , <u>.</u>  | ····  |
|----------------------------------------|---------------|-------------|---------------|-------------------|---------------|-----------------------------|--------------------|--------------|------------|-------------|-------|
| Ser.<br>No.                            | Sample<br>No. | Coordi<br>N | nates<br>E    | Name of<br>Stream | Geology       | Geol.<br>Unit               | 0rder              | Width<br>(m) | Flow<br>*1 | Size