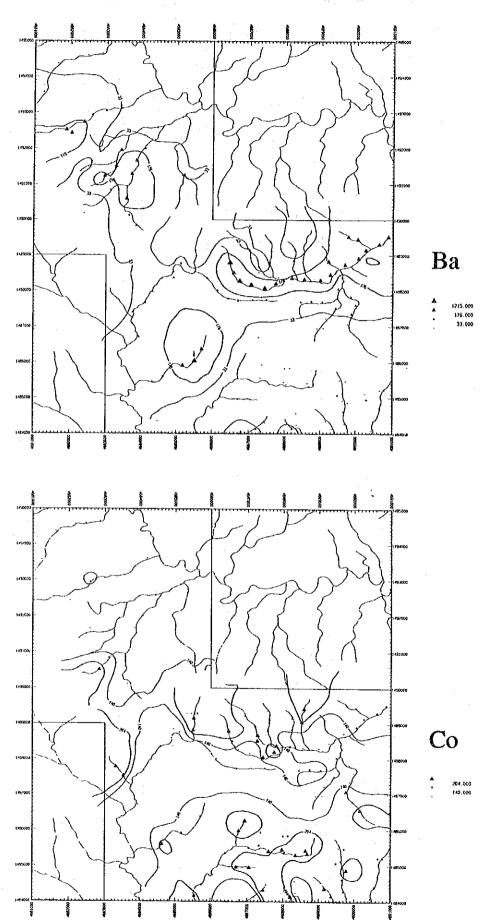

| 118      | 119               | 120       | 123       | 7-23                             | 118        | 172            | 126                 | 127                 | 129        | 8            | 131                                                                          | 33.5                                                         | 134                          | 135                  | 136        | <u> </u>         | 139          | 6       | <u> </u>             | 7 2                | 14             | 145               | 146     | 148                                                | 149            | <u>당</u>                   |

## Appendix 26

Distribution map of elements in Area  ${\sf R}$ 









No. of Street, or other Persons and Street, o















































C. Landing









## Stream Sediments















270.600 179.000

List of stream sediment geochemical samples in Area  ${\bf R}$ 

Area: S. Karamuak - S. Milian (Area R)

| m cu.                                  |               |             | TITUIT (III C |                   | ************* |                             |                    |              |            | , <u>.</u>  | ····  |
|----------------------------------------|---------------|-------------|---------------|-------------------|---------------|-----------------------------|--------------------|--------------|------------|-------------|-------|
| Ser.<br>No.                            | Sample<br>No. | Coordi<br>N | nates<br>E    | Name of<br>Stream | Geology       | Geol.<br>Unit               | 0rder