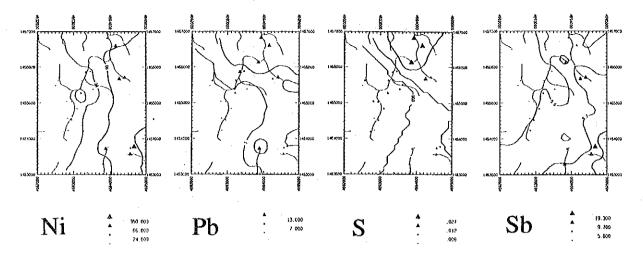

| k8     | Ž      |          |                 |         |            |         | -              |            |         |                 |          |          |         |                |            |            |         |             |        |         | - 1      | . ~            | ••           |                |         |         |

Distribution map of elements in Area S













#### Stream Sediments







### Stream Sediments







List of stream sediment geochemical samples in Area  ${\sf S}$ 

Area: Tributary of S. Imbak (Area S)

Page 1

| Ser.<br>No. | Sample<br>No. | Coordi<br>N | nates<br>E | Name of<br>Stream | Geology   | Geol.<br>Unit | Order | Width<br>(m) | Flow<br>*1 | Size | Color |
|-------------|---------------|-------------|------------|-------------------|-----------|---------------|-------|--------------|------------|------|-------|
| 1           | LS501         | 1466.82     | 4693.92    | S. Imbak          | sandstone | KPSp          | 3     | 4.0          | 4          | 3    | L.B.  |
| 2           | LS502         | 1466.60     | 4694.15    | S. Imbak          | sandstone | KPSp          | i     | 1.0          | 3          | 3    | L.B.  |
| 3           | LS503         | 1466.13     | 4693.