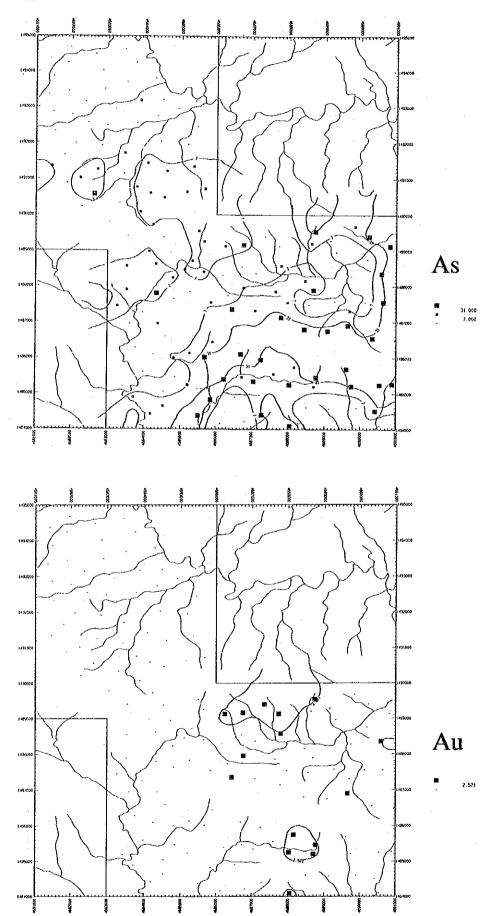

| - 1                                                                | 118      | 119               | 120       | 123       | 7-23                             | 118        | 172            | 126                 | 127                 | 129        | 8            | 131                                                                          | 33.5                                                         | 134                          | 135                  | 136        | <u> </u>         | 139          | 6       | <u> </u>             | 7 2                | 14             | 145               | 146     | 148                                                | 149            | <u>당</u>                   |

## Appendix 26

Distribution map of elements in Area  ${\sf R}$ 









No. of Street, or other Persons and Street, o















































C. Landing









## Stream Sediments















270.600 179.000

List of stream sediment geochemical samples in Area  ${\bf R}$ 

Area: S. Karamuak - S. Milian (Area R)

| m cu.                                  |               |             | TITUIT (III C |                   | ************* |                             |                    |              |            | , <u>.</u>  | ····  |
|----------------------------------------|---------------|-------------|---------------|-------------------|---------------|-----------------------------|--------------------|--------------|------------|-------------|-------|
| Ser.<br>No.                            | Sample<br>No. | Coordi<br>N |