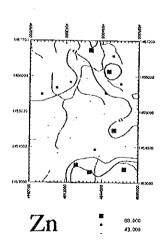

| k8     | Ž      |          |                 |         |            |         | -              |            |         |                 |          |          |         |                |            |            |         |             |        |         | - 1      | . ~            | ••           |                |         |         |

Distribution map of elements in Area S













#### Stream Sediments







### Stream Sediments







List of stream sediment geochemical samples in Area  ${\sf S}$ 

Area: Tributary of S. Imbak (Area S)

Page 1

| Ser.<br>No. | Sample<br>No. | Coordi<br>N | nates<br>E | Name of<br>Stream | Geology   | Geol.<br>Unit | Order | Width<br>(m) | Flow<br>*1 | Size | Color |
|-------------|---------------|-------------|------------|-------------------|-----------|---------------|-------|--------------|------------|------|-------|
| 1           | LS501         | 1466.82     | 4693.92    | S. Imbak          | sandstone | KPSp          | 3     | 4.0          | 4          | 3    | L.B.  |
| 2           | LS502         | 1466.60     | 4694.15    | S. Imbak          | sandstone | KPSp          | i     | 1.0          | 3          | 3    | L.B.