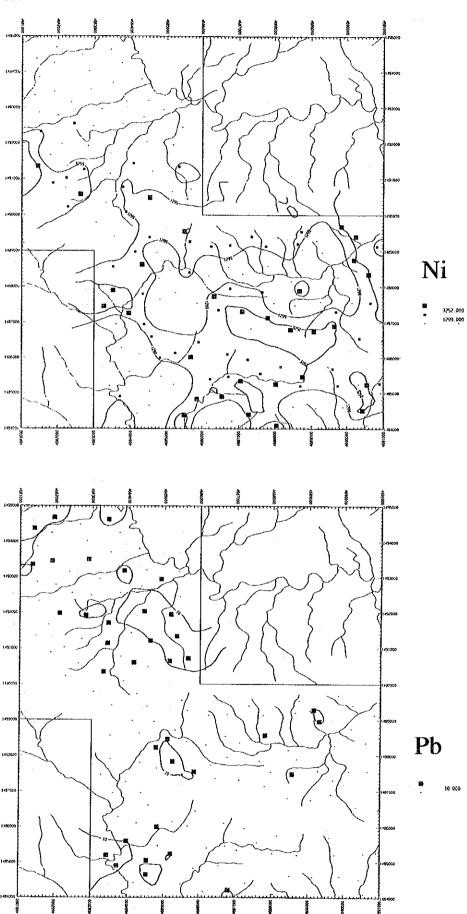

| 118      | 119               | 120       | 123       | 7-23                             | 118        | 172            | 126                 | 127                 | 129        | 8            | 131                                                                          | 33.5                                                         | 134                          | 135                  | 136        | <u> </u>         | 139          | 6       | <u> </u>             | 7 2                | 14             | 145               | 146     | 148                                                | 149            | <u>당</u>                   |

## Appendix 26

Distribution map of elements in Area  ${\sf R}$ 









No. of Street, or other Persons and Street, o















































C. Landing









## Stream Sediments















270.600 179.000

List of stream sediment geochemical samples in Area  ${\bf R}$ 

Area: S. Karamuak - S. Milian (Area R)

| m cu.                                  |               |             | TITUIT (III C |                   | ************* |                             |                    |              |            | , <u>.</u>  | ····  |
|----------------------------------------|---------------|-------------|---------------|-------------------|---------------|-----------------------------|--------------------|--------------|------------|-------------|-------|
| Ser.<br>No.                            | Sample<br>No. | Coordi<br>N | nates<br>E    | Name of<br>Stream | Geology       | Geol.<br>Unit