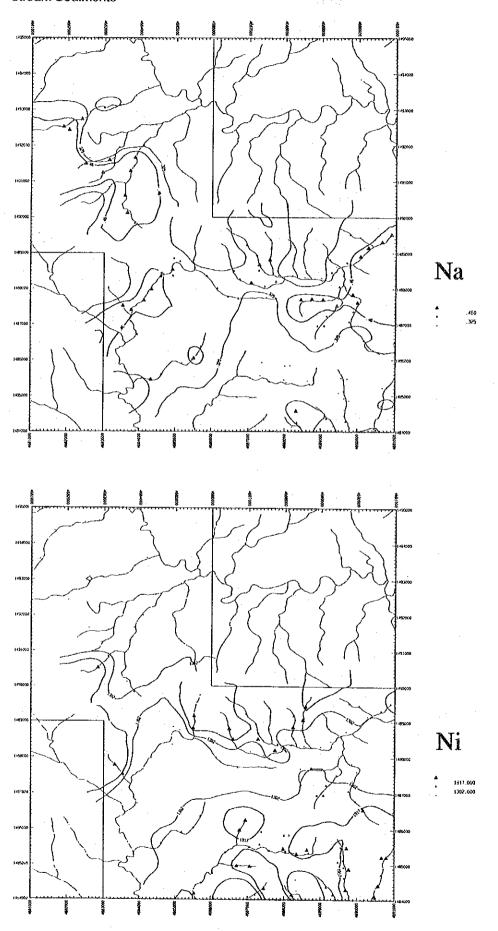

| 120       | 123       | 7-23                             | 118        | 172            | 126                 | 127                 | 129        | 8            | 131                                                                          | 33.5                                                         | 134                          | 135                  | 136        | <u> </u>         | 139          | 6       | <u> </u>             | 7 2                | 14             | 145               | 146     | 148                                                | 149            | <u>당</u>                   |

## Appendix 26

Distribution map of elements in Area  ${\sf R}$ 









No. of Street, or other Persons and Street, o















































C. Landing









## Stream Sediments















270.600 179.000

List of stream sediment geochemical samples in Area  ${\bf R}$ 

Area: S. Karamuak - S. Milian (Area R)

| m cu.                                  |               |             | TITUIT (III C |                   | ************* |                             |                    |              |            | , <u>.</u>  | ····  |
|----------------------------------------|---------------|-------------|---------------|-------------------|---------------|-----------------------------|--------------------|--------------|------------|-------------|-------|
| Ser.<br>No.                            | Sample<br>No. | Coordi<br>N | nates<br>E    | Name of<br>Stream | Geology       | Geol.<br>Unit               | 0rder              | Width<br>(m)