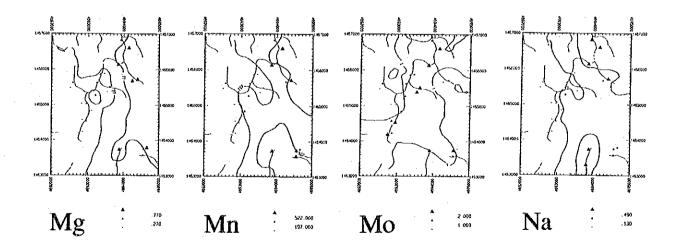

| k8     | Ž      |          |                 |         |            |         | -              |            |         |                 |          |          |         |                |            |            |         |             |        |         | - 1      | . ~            | ••           |                |         |         |

Distribution map of elements in Area S













#### Stream Sediments







### Stream Sediments







List of stream sediment geochemical samples in Area  ${\sf S}$ 

Area: Tributary of S. Imbak (Area S)

Page 1

| Ser.<br>No. | Sample<br>No. | Coordi<br>N | nates<br>E | Name of<br>Stream | Geology   | Geol.<br>Unit | Order | Width<br>(m) | Flow<br>*1 | Size | Color |
|-------------|---------------|-------------|------------|-------------------|-----------|---------------|-------|--------------|------------|------|-------|
| 1           | LS501         | 1466.82     | 4693.92    | S. Imbak          | sandstone | KPSp          | 3     | 4.0          | 4          | 3    | L.B.  |
| 2           | LS502         | 1466.60     | 4694.15    | S. Imbak          | sandstone | KPSp          | i     | 1.0          | 3          | 3    | L.B.  |
| 3           | LS503