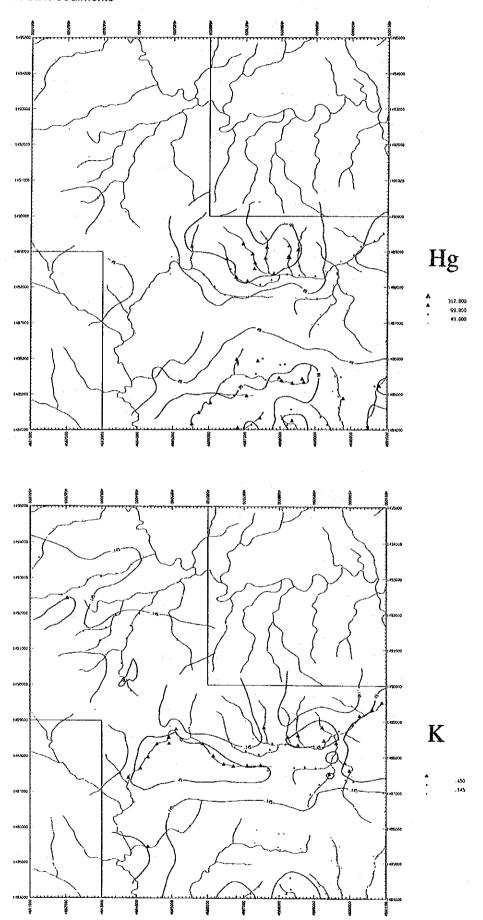

18      | 119               | 120       | 123       | 7-23                             | 118        | 172            | 126                 | 127                 | 129        | 8            | 131                                                                          | 33.5                                                         | 134                          | 135                  | 136        | <u> </u>         | 139          | 6       | <u> </u>             | 7 2                | 14             | 145               | 146     | 148                                                | 149            | <u>당</u>                   |

## Appendix 26

Distribution map of elements in Area  ${\sf R}$ 









No. of Street, or other Persons and Street, o















































C. Landing









## Stream Sediments















270.600 179.000

List of stream sediment geochemical samples in Area  ${\bf R}$ 

Area: S. Karamuak - S. Milian (Area R)

| m cu.                                  |               |             | TITUIT (III C |                   | ************* |                             |                    |              |            | , <u>.</u>  | ····  |
|----------------------------------------|---------------|-------------|---------------|-------------------|---------------|-----------------------------|--------------------|--------------|------------|-------------|-------|
| Ser.<br>No.                            | Sample<br>No. | Coordi<br>N | nates<br>E    | Name of<br>Stream | Geology       | Geol.<br>Unit               | 0rder