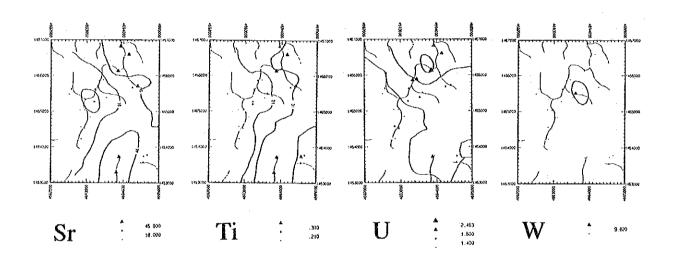

| k8     | Ž      |          |                 |         |            |         | -              |            |         |                 |          |          |         |                |            |            |         |             |        |         | - 1      | . ~            | ••           |                |         |         |

Distribution map of elements in Area S













#### Stream Sediments







### Stream Sediments







List of stream sediment geochemical samples in Area  ${\sf S}$ 

Area: Tributary of S. Imbak (Area S)

Page 1

| Ser.<br>No. | Sample<br>No. | Coordi<br>N | nates<br>E | Name of<br>Stream | Geology   | Geol.<br>Unit | Order | Width<br>(m) | Flow<br>*1 | Size | Color |
|-------------|---------------|-------------|------------|-------------------|-----------|---------------|-------|--------------|------------|------|-------|
| 1           | LS501         | 1466.82     | 4693.92    | S. Imbak          | sandstone | KPSp          | 3     | 4.0          | 4          | 3    | L.B.  |
| 2           | LS502         | 1466.60     | 4694.15    | S. Imbak          | sandstone | KPSp          | i     | 1.0          | 3          | 3    | L.B.  |
| 3           | LS503         | 1466.13     | 4693.85