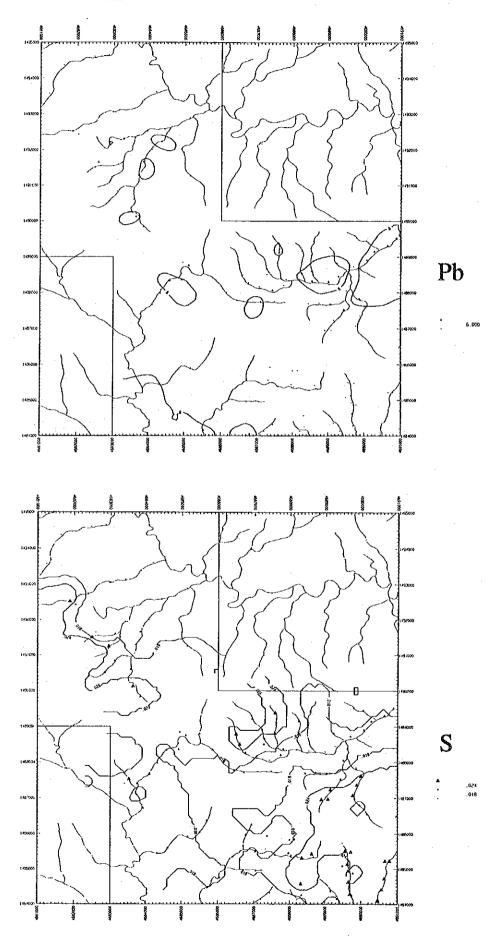

23       | 7-23                             | 118        | 172            | 126                 | 127                 | 129        | 8            | 131                                                                          | 33.5                                                         | 134                          | 135                  | 136        | <u> </u>         | 139          | 6       | <u> </u>             | 7 2                | 14             | 145               | 146     | 148                                                | 149            | <u>당</u>                   |

## Appendix 26

Distribution map of elements in Area  ${\sf R}$ 









No. of Street, or other Persons and Street, o















































C. Landing









## Stream Sediments















270.600 179.000

List of stream sediment geochemical samples in Area  ${\bf R}$ 

Area: S. Karamuak - S. Milian (Area R)

| m cu.                                  |               |             | TITUIT (III C |                   | ************* |                             |                    |              |            | , <u>.</u>  | ····  |
|----------------------------------------|---------------|-------------|---------------|-------------------|---------------|-----------------------------|--------------------|--------------|------------|-------------|-------|
| Ser.<br>No.                            | Sample<br>No. | Coordi<br>N | nates<br>E    | Name of<br>Stream | Geology       | Geol.<br>Unit               | 0rder              | Width<br>(m) | Flow<br>*1 | Size