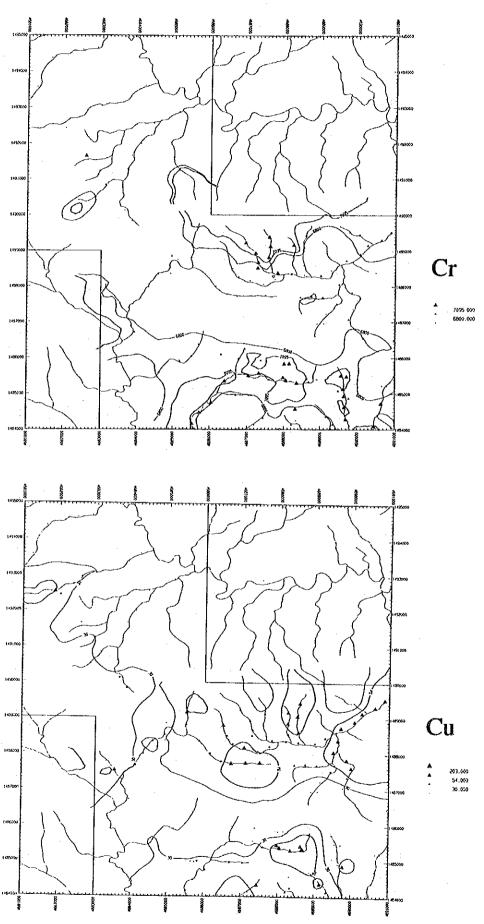

| 118      | 119               | 120       | 123       | 7-23                             | 118        | 172            | 126                 | 127                 | 129        | 8            | 131                                                                          | 33.5                                                         | 134                          | 135                  | 136        | <u> </u>         | 139          | 6       | <u> </u>             | 7 2                | 14             | 145               | 146     | 148                                                | 149            | <u>당</u>                   |

## Appendix 26

Distribution map of elements in Area  ${\sf R}$ 









No. of Street, or other Persons and Street, o















































C. Landing









## Stream Sediments















270.600 179.000

List of stream sediment geochemical samples in Area  ${\bf R}$ 

Area: S. Karamuak - S. Milian (Area R)

| m cu.                                  |               |             | TITUIT (III C |                   | ************* |                             |                    |              |            | , <u>.</u>  | ····  |
|----------------------------------------|---------------|-------------|---------------|-------------------|---------------|-----------------------------|--------------------|--------------|------------|-------------|-------|
| Ser.<br>No.                            | Sample<br>No. | Coordi<br>N | nates<br>E    | Name of<br>Stream | Geology       | Geol.<br>Unit               | 0rder