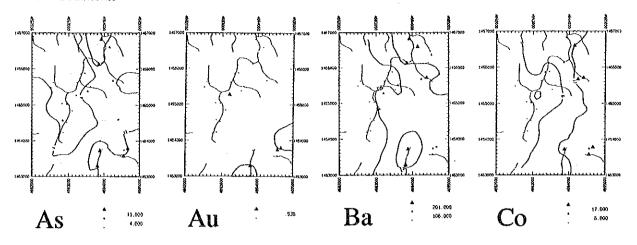

| k8     | Ž      |          |                 |         |            |         | -              |            |         |                 |          |          |         |                |            |            |         |             |        |         | - 1      | . ~            | ••           |                |         |         |

Distribution map of elements in Area S













#### Stream Sediments







### Stream Sediments







List of stream sediment geochemical samples in Area  ${\sf S}$ 

Area: Tributary of S. Imbak (Area S)

Page 1

| Ser.<br>No. | Sample<br>No. | Coordi<br>N | nates<br>E | Name of<br>Stream | Geology   | Geol.<br>Unit | Order | Width<br>(m) | Flow<br>*1 | Size | Color |
|-------------|---------------|-------------|------------|-------------------|-----------|---------------|-------|--------------|------------|------|-------|
| 1           | LS501         | 1466.82     | 4693.92    | S. Imbak          | sandstone | KPSp          | 3     | 4.0          | 4          | 3    | L.B.  |
| 2           | LS502         | 1466.60     | 4694.15    | S. Imbak          | sandstone | KPSp          | i     | 1.0          | 3          | 3    | L.B.  |
| 3           | LS503