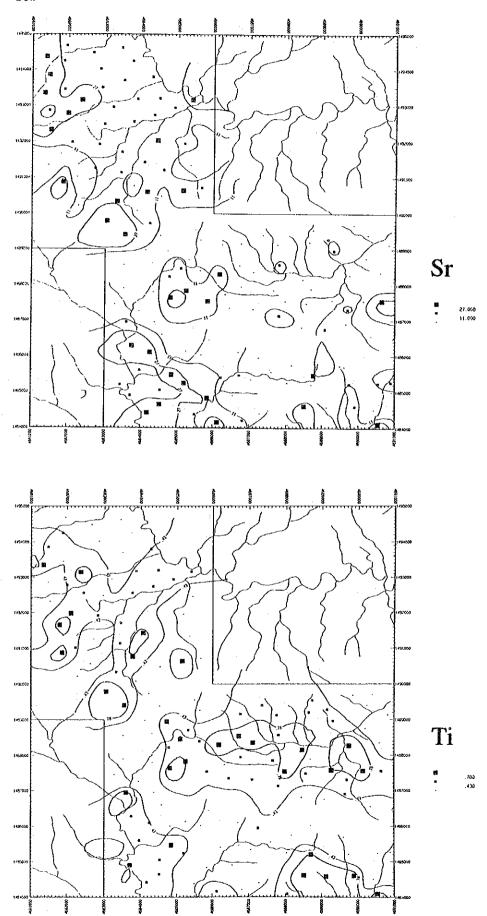

| 118      | 119               | 120       | 123       | 7-23                             | 118        | 172            | 126                 | 127                 | 129        | 8            | 131                                                                          | 33.5                                                         | 134                          | 135                  | 136        | <u> </u>         | 139          | 6       | <u> </u>             | 7 2                | 14             | 145               | 146     | 148                                                | 149            | <u>당</u>                   |

## Appendix 26

Distribution map of elements in Area  ${\sf R}$ 









No. of Street, or other Persons and Street, o















































C. Landing









## Stream Sediments















270.600 179.000

List of stream sediment geochemical samples in Area  ${\bf R}$ 

Area: S. Karamuak - S. Milian (Area R)

| m cu.                                  |               |             | TITUIT (III C |                   | ************* |                             |                    |              |            | , <u>.</u>  | ····  |
|----------------------------------------|---------------|-------------|---------------|-------------------|---------------|-----------------------------|--------------------|--------------|------------|-------------|-------|
| Ser.<br>No.                            | Sample<br>No. | Coordi<br>N | nates<br>E    | Name of<br>Stream | Geology       | Geol.<br>Unit