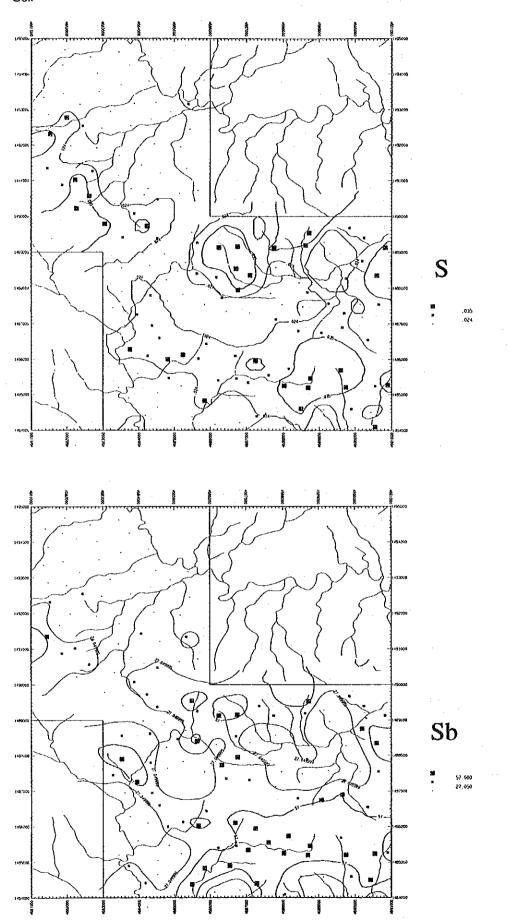

| 118      | 119               | 120       | 123       | 7-23                             | 118        | 172            | 126                 | 127                 | 129        | 8            | 131                                                                          | 33.5                                                         | 134                          | 135                  | 136        | <u> </u>         | 139          | 6       | <u> </u>             | 7 2                | 14             | 145               | 146     | 148                                                | 149            | <u>당</u>                   |

## Appendix 26

Distribution map of elements in Area  ${\sf R}$ 









No. of Street, or other Persons and Street, o















































C. Landing









## Stream Sediments















270.600 179.000

List of stream sediment geochemical samples in Area  ${\bf R}$ 

Area: S. Karamuak - S. Milian (Area R)

| m cu.                                  |               |             | TITUIT (III C |                   | ************* |                             |                    |              |            | , <u>.</u>  | ····  |
|----------------------------------------|---------------|-------------|---------------|-------------------|---------------|-----------------------------|--------------------|--------------|------------|-------------|-------|
| Ser.<br>No.                            | Sample<br>No. | Coordi<br>N | nates<br>E    | Name of<br>Stream | Geology       | Geol.<br>Unit