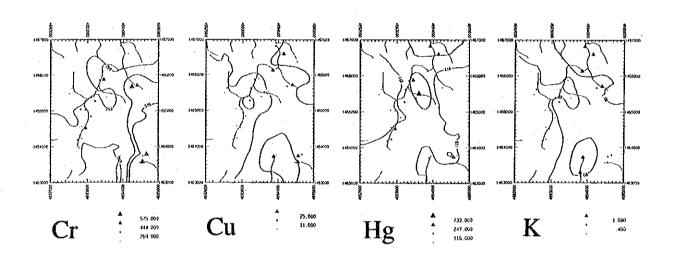

| k8     | Ž      |          |                 |         |            |         | -              |            |         |                 |          |          |         |                |            |            |         |             |        |         | - 1      | . ~            | ••           |                |         |         |

Distribution map of elements in Area S













#### Stream Sediments







### Stream Sediments







List of stream sediment geochemical samples in Area  ${\sf S}$ 

Area: Tributary of S. Imbak (Area S)

Page 1

| Ser.<br>No. | Sample<br>No. | Coordi<br>N | nates<br>E | Name of<br>Stream | Geology   | Geol.<br>Unit | Order | Width<br>(m) | Flow<br>*1 | Size | Color |
|-------------|---------------|-------------|------------|-------------------|-----------|---------------|-------|--------------|------------|------|-------|
| 1           | LS501         | 1466.82     | 4693.92    | S. Imbak          | sandstone | KPSp          | 3     | 4.0          | 4          | 3    | L.B.  |
| 2           | LS502         | 1466.60     | 4694.15    | S. Imbak          | sandstone | KPSp          | i     | 1.0          | 3          | 3    | L.B.  |
| 3           | LS503