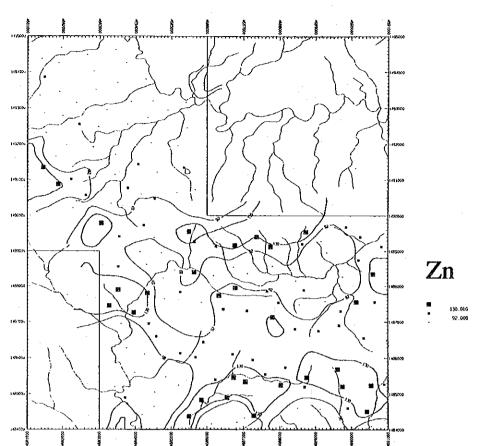

| 118      | 119               | 120       | 123       | 7-23                             | 118        | 172            | 126                 | 127                 | 129        | 8            | 131                                                                          | 33.5                                                         | 134                          | 135                  | 136        | <u> </u>         | 139          | 6       | <u> </u>             | 7 2                | 14             | 145               | 146     | 148                                                | 149            | <u>당</u>                   |

## Appendix 26

Distribution map of elements in Area  ${\sf R}$ 









No. of Street, or other Persons and Street, o















































C. Landing









## Stream Sediments















270.600 179.000

List of stream sediment geochemical samples in Area  ${\bf R}$ 

Area: S. Karamuak - S. Milian (Area R)

| m cu.                                  |               |             | TITUIT (III C |                   | ************* |                             |                    |              |            | , <u>.</u>  | ····  |
|----------------------------------------|---------------|-------------|---------------|-------------------|---------------|-----------------------------|--------------------|--------------|------------|-------------|-------|
| Ser.<br>No.                            | Sample<br>No. | Coordi<br>N | nates<br>E    | Name of<br>Stream | Geology       | Geol.<br>Unit