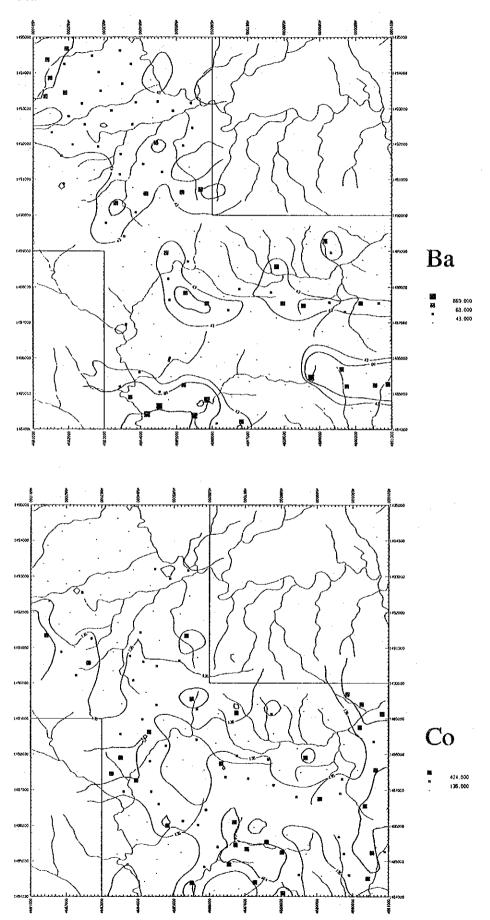

| - 1                                                                | 118      | 119               | 120       | 123       | 7-23                             | 118        | 172            | 126                 | 127                 | 129        | 8            | 131                                                                          | 33.5                                                         | 134                          | 135                  | 136        | <u> </u>         | 139          | 6       | <u> </u>             | 7 2                | 14             | 145               | 146     | 148                                                | 149            | <u>당</u>                   |

## Appendix 26

Distribution map of elements in Area  ${\sf R}$ 









No. of Street, or other Persons and Street, o















































C. Landing









## Stream Sediments















270.600 179.000

List of stream sediment geochemical samples in Area  ${\bf R}$ 

Area: S. Karamuak - S. Milian (Area R)

| m cu.                                  |               |             | TITUIT (III C |                   | ************* |                             |                    |              |            | , <u>.</u>  | ····  |
|----------------------------------------|---------------|-------------|---------------|-------------------|---------------|-----------------------------|--------------------|--------------|------------|-------------|-------|
| Ser.<br>No.                            | Sample<br>No. | Coordi<br>N | nat