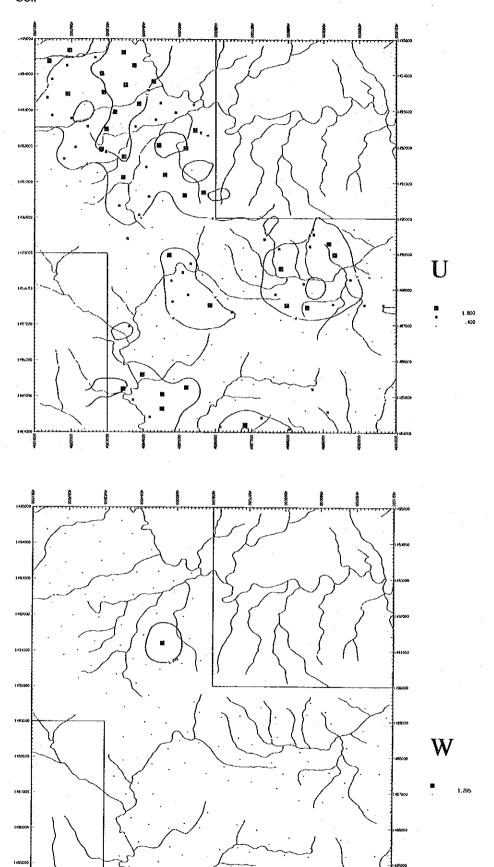

| 118      | 119               | 120       | 123       | 7-23                             | 118        | 172            | 126                 | 127                 | 129        | 8            | 131                                                                          | 33.5                                                         | 134                          | 135                  | 136        | <u> </u>         | 139          | 6       | <u> </u>             | 7 2                | 14             | 145               | 146     | 148                                                | 149            | <u>당</u>                   |

## Appendix 26

Distribution map of elements in Area  ${\sf R}$ 









No. of Street, or other Persons and Street, o















































C. Landing









## Stream Sediments















270.600 179.000

List of stream sediment geochemical samples in Area  ${\bf R}$ 

Area: S. Karamuak - S. Milian (Area R)

| m cu.                                  |               |             | TITUIT (III C |                   | ************* |                             |                    |              |            | , <u>.</u>  | ····  |
|----------------------------------------|---------------|-------------|---------------|-------------------|---------------|-----------------------------|--------------------|--------------|------------|-------------|-------|
| Ser.<br>No.                            | Sample<br>No. | Coordi<br>N | nates<br>E    | Name of<br>Stream | Geology       | Geol.<br>Unit