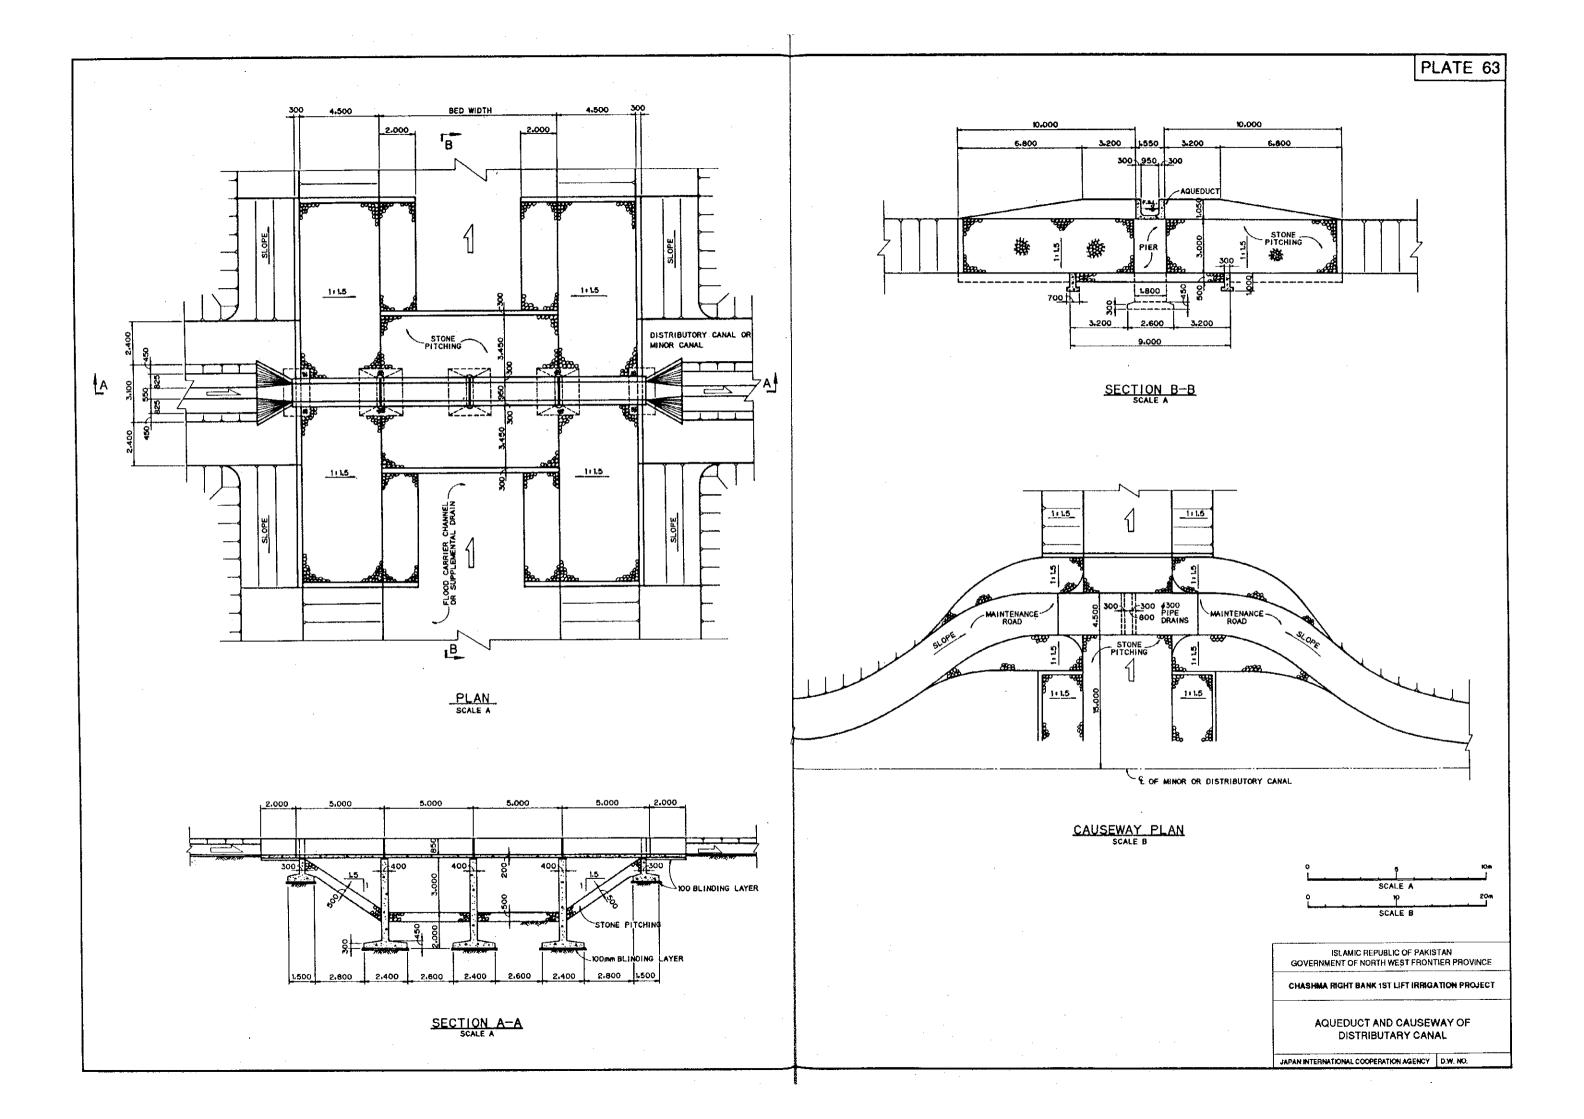

|
| 3    | -                | 2              | 12.5              | 1                | FP-2(SECTION-2)                                                                                                                                          |
| 4    | -                | 1              | 10                | 2                | FP-3(SECTION-5)                                                                                                                                          |



PLAN\_

150×150 R.R.C. POSTS -1450%

Α



ISLAMIC REPUBLIC OF PAKISTAN
GOVERNMENT OF NORTH WEST FRONTIER PROVINCE

CHASHMA RIGHT BANK 1ST LIFT IRRIGATION PROJECT

FOOTPATH BRIDGE

JAPAN INTERNATIONAL COOPERATION AGENCY D.W. NO.