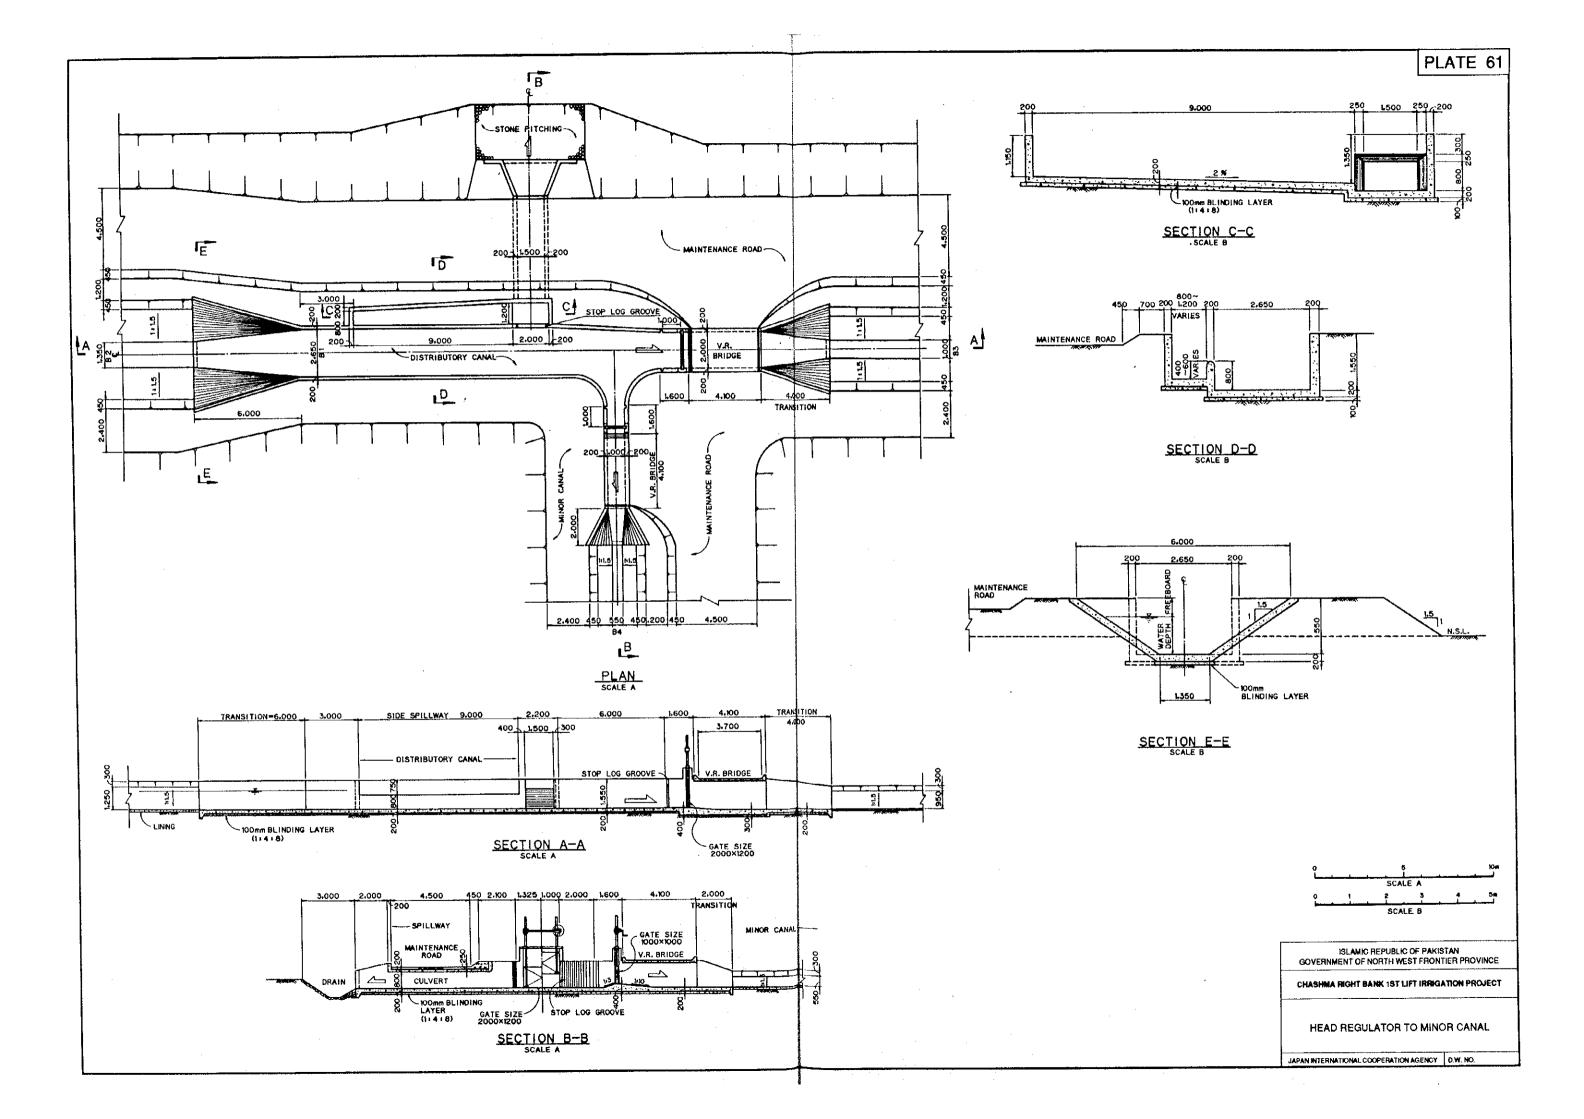

|
| 3    | -                | 2              | 12.5              | 1                | FP-2(SECTION-2)                                                                                                                                          |
| 4    | -                | 1              | 10                | 2                | FP-3(SECTION-5)                                                                                                                                          |



PLAN\_

150×150 R.R.C. POSTS -1450%

Α



ISLAMIC REPUBLIC OF PAKISTAN
GOVERNMENT OF NORTH WEST FRONTIER PROVINCE

CHASHMA RIGHT BANK 1ST LIFT IRRIGATION PROJECT

FOOTPATH BRIDGE

JAPAN INTERNATIONAL COOPERATION AGENCY D.W. NO.