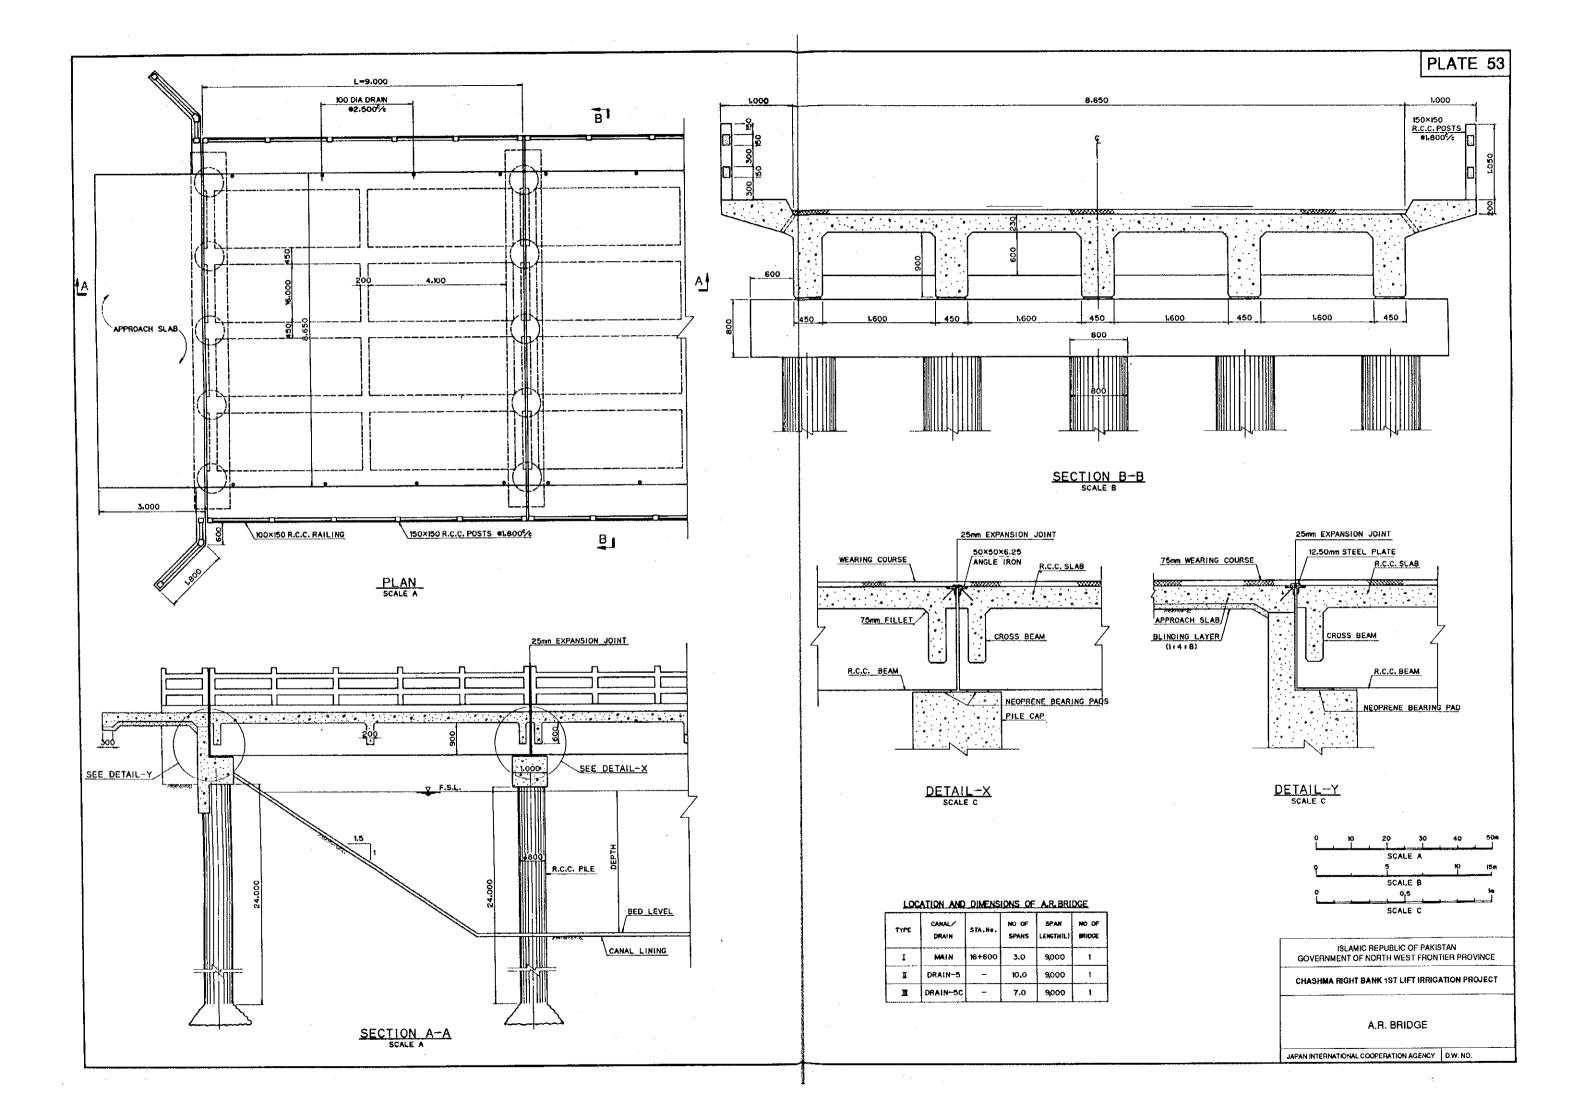

## SECTION B-B

## LOCATION AND DIMENSIONS OF FOOTPATH BRIDGE

| TYPE | CANAL<br>APPLIED | NO OF<br>SPANS | SPAN<br>LENGTH(L) | NO OF<br>BRIDGES | REMARKS                                                                                                                                                  |
|------|------------------|----------------|-------------------|------------------|----------------------------------------------------------------------------------------------------------------------------------------------------------|
| 1    | FEEDER           | 2              | 13                | 11               | FP-1(5+150), FP-2(10+540), FP-3(12+110), FP-4(15+420), FP-5(16+60), FP-6(19+420), FP-7(20+750), FP-8(23+9)0) FP-9(27+360), FP-10(35+240), FP-11(53+610), |
| 2    | MAIN CANAL       | 2.             | 13.5              | 1                | FP-1(SECTION-1)                                                                                                                                          |
| 3    | -                | 2              | 12.5              | 1                | FP-2(SECTION-2)                                                                                                                                          |
| 4    | -                | 1              | 10                | 2                | FP-3(SECTION-5)                                                                                                                                          |

PLAN\_

150×150 R.R.C. POSTS -1450%

Α

ISLAMIC REPUBLIC OF PAKISTAN
GOVERNMENT OF NORTH WEST FRONTIER PROVINCE

CHASHMA RIGHT BANK 1ST LIFT IRRIGATION PROJECT

FOOTPATH BRIDGE

JAPAN INTERNATIONAL COOPERATION AGENCY D.W. NO.