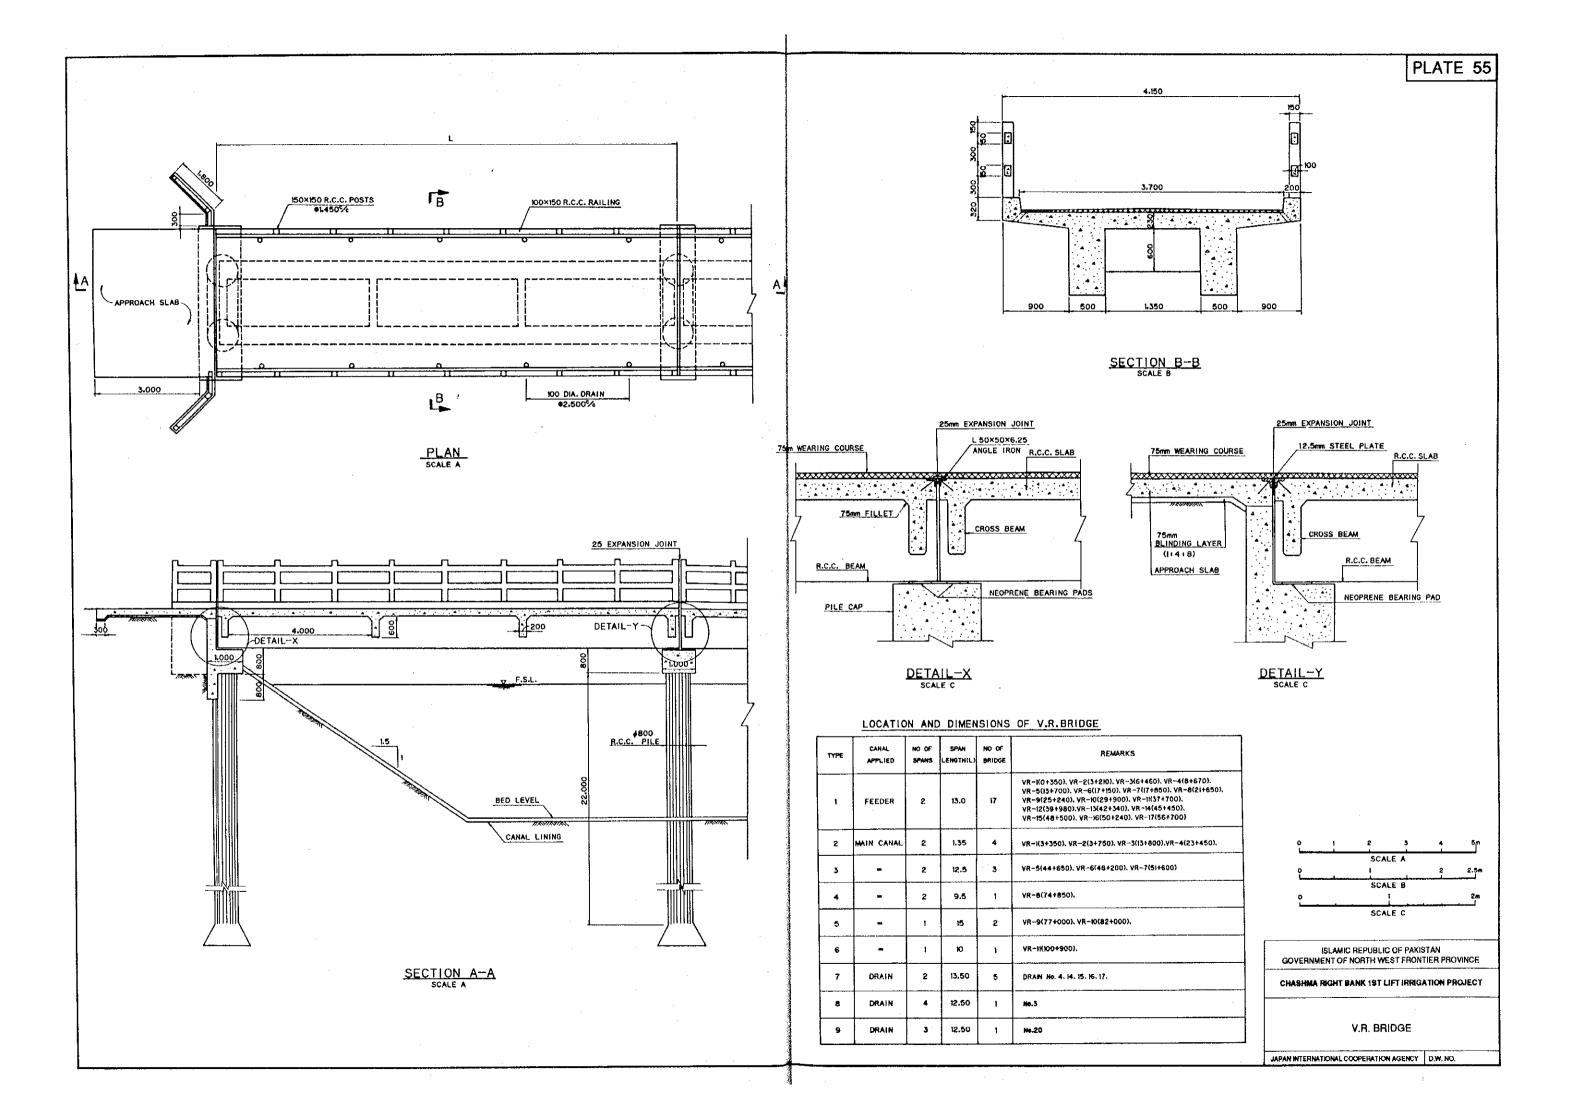

## SECTION B-B

## LOCATION AND DIMENSIONS OF FOOTPATH BRIDGE

| TYPE | CANAL<br>APPLIED | NO OF<br>SPANS | SPAN<br>LENGTH(L) | NO OF<br>BRIDGES | REMARKS                                                                                                                                                  |
|------|------------------|----------------|-------------------|------------------|----------------------------------------------------------------------------------------------------------------------------------------------------------|
| 1    | FEEDER           | 2              | 13                | 11               | FP-1(5+150), FP-2(10+540), FP-3(12+110), FP-4(15+420), FP-5(16+60), FP-6(19+420), FP-7(20+750), FP-8(23+9)0) FP-9(27+360), FP-10(35+240), FP-11(53+610), |
| 2    | MAIN CANAL       | 2.             | 13.5              | 1                | FP-1(SECTION-1)                                                                                                                                          |
| 3    | -                | 2              | 12.5              | 1                | FP-2(SECTION-2)                                                                                                                                          |
| 4    | -                | 1              | 10                | 2                | FP-3(SECTION-5)                                                                                                                                          |

PLAN\_

150×150 R.R.C. POSTS -1450%

Α

ISLAMIC REPUBLIC OF PAKISTAN
GOVERNMENT OF NORTH WEST FRONTIER PROVINCE

CHASHMA RIGHT BANK 1ST LIFT IRRIGATION PROJECT

FOOTPATH BRIDGE

JAPAN INTERNATIONAL COOPERATION AGENCY D.W. NO.