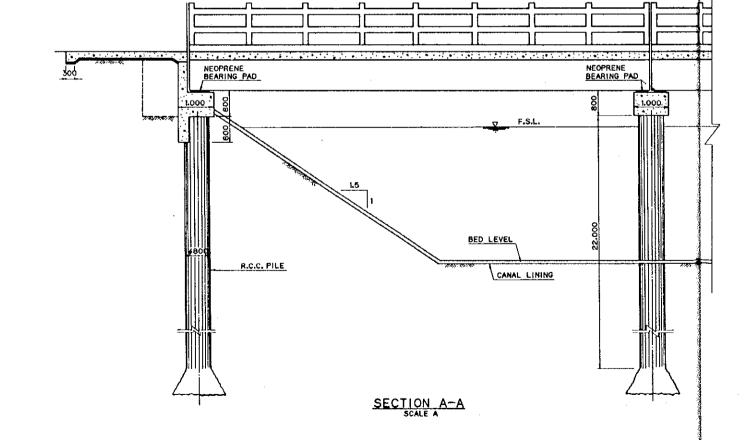

## LOCATION AND DIMENSIONS OF FOOTPATH BRIDGE

| TYPE | CANAL<br>APPLIED | NO OF<br>SPANS | SPAN<br>LENGTH(L) | NO OF<br>BRIDGES | REMARKS                                                                                                                                                  |
|------|------------------|----------------|-------------------|------------------|----------------------------------------------------------------------------------------------------------------------------------------------------------|
| 1    | FEEDER           | 2              | 13                | 11               | FP-1(5+150), FP-2(10+540), FP-3(12+110), FP-4(15+420), FP-5(16+60), FP-6(19+420), FP-7(20+750), FP-8(23+9)0) FP-9(27+360), FP-10(35+240), FP-11(53+610), |
| 2    | MAIN CANAL       | 2.             | 13.5              | 1                | FP-1(SECTION-1)                                                                                                                                          |
| 3    | -                | 2              | 12.5              | 1                | FP-2(SECTION-2)                                                                                                                                          |
| 4    | -                | 1              | 10                | 2                | FP-3(SECTION-5)                                                                                                                                          |