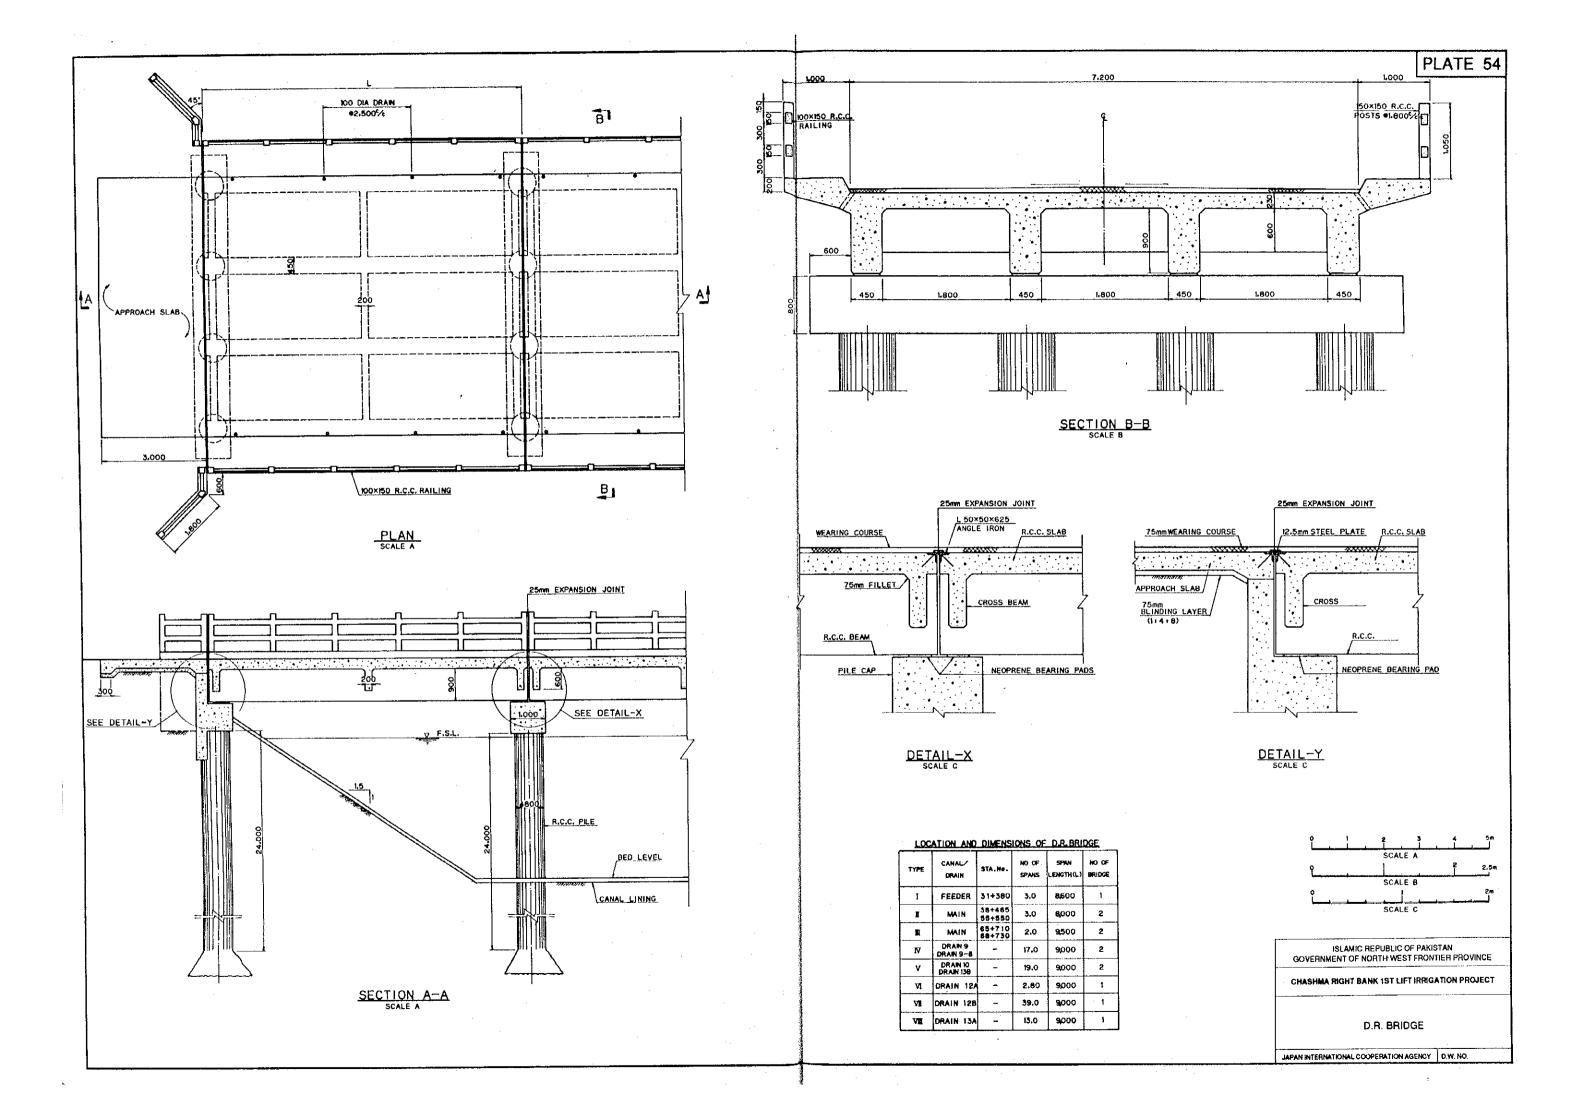

## SECTION B-B

## LOCATION AND DIMENSIONS OF FOOTPATH BRIDGE

| TYPE | CANAL<br>APPLIED | NO OF<br>SPANS | SPAN<br>LENGTH(L) | NO OF<br>BRIDGES | REMARKS                                                                                                                                                  |
|------|------------------|----------------|-------------------|------------------|----------------------------------------------------------------------------------------------------------------------------------------------------------|
| 1    | FEEDER           | 2              | 13                | 11               | FP-1(5+150), FP-2(10+540), FP-3(12+110), FP-4(15+420), FP-5(16+60), FP-6(19+420), FP-7(20+750), FP-8(23+9)0) FP-9(27+360), FP-10(35+240), FP-11(53+610), |
| 2    | MAIN CANAL       | 2.             | 13.5              | 1                | FP-1(SECTION-1)                                                                                                                                          |
| 3    | -                | 2              | 12.5              | 1                | FP-2(SECTION-2)                                                                                                                                          |
| 4    | -                | 1              | 10                | 2                | FP-3(SECTION-5)                                                                                                                                          |

PLAN\_

150×150 R.R.C. POSTS -1450%

Α

ISLAMIC REPUBLIC OF PAKISTAN
GOVERNMENT OF NORTH WEST FRONTIER PROVINCE

CHASHMA RIGHT BANK 1ST LIFT IRRIGATION PROJECT

FOOTPATH BRIDGE

JAPAN INTERNATIONAL COOPERATION AGENCY D.W. NO.