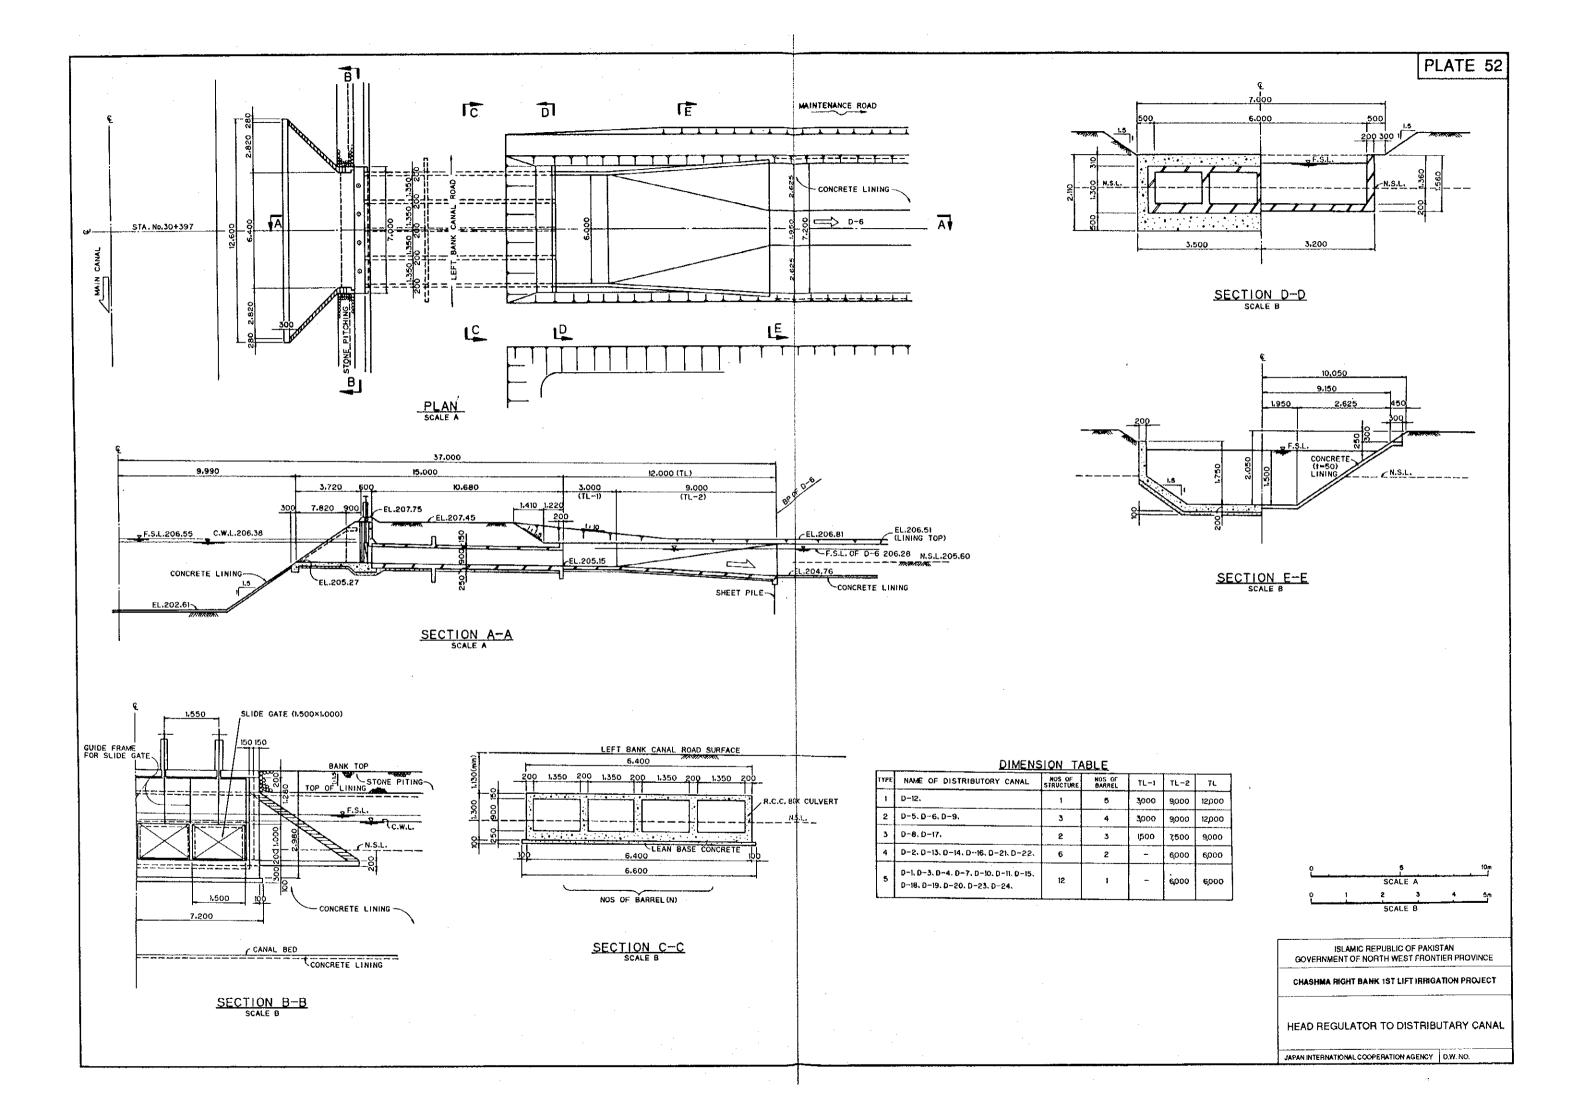

## SECTION B-B

## LOCATION AND DIMENSIONS OF FOOTPATH BRIDGE

| TYPE | CANAL<br>APPLIED | NO OF<br>SPANS | SPAN<br>LENGTH(L) | NO OF<br>BRIDGES | REMARKS                                                                                                                                                  |
|------|------------------|----------------|-------------------|------------------|----------------------------------------------------------------------------------------------------------------------------------------------------------|
| 1    | FEEDER           | 2              | 13                | 11               | FP-1(5+150), FP-2(10+540), FP-3(12+110), FP-4(15+420), FP-5(16+60), FP-6(19+420), FP-7(20+750), FP-8(23+9)0) FP-9(27+360), FP-10(35+240), FP-11(53+610), |
| 2    |