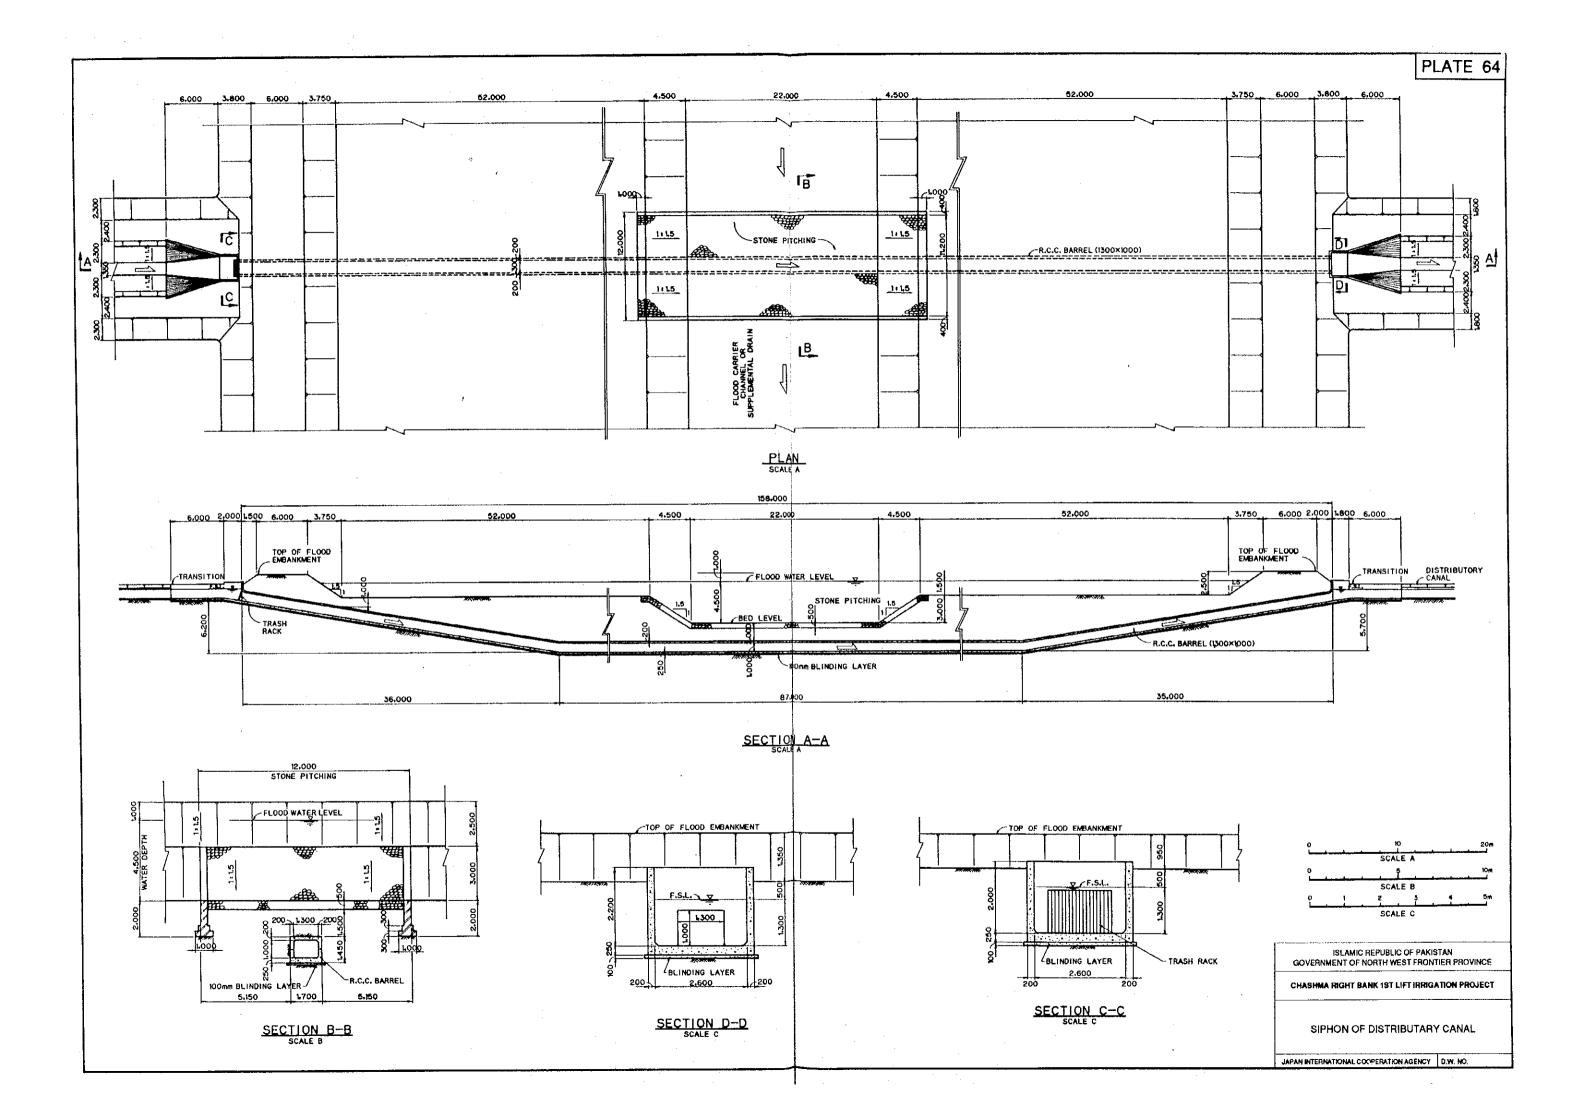

|
| 3    | -                | 2              | 12.5              | 1                | FP-2(SECTION-2)                                                                                                                                          |
| 4    | -                | 1              | 10                | 2                | FP-3(SECTION-5)                                                                                                                                          |



PLAN\_

150×150 R.R.C. POSTS -1450%

Α



ISLAMIC REPUBLIC OF PAKISTAN
GOVERNMENT OF NORTH WEST FRONTIER PROVINCE

CHASHMA RIGHT BANK 1ST LIFT IRRIGATION PROJECT

FOOTPATH BRIDGE

JAPAN INTERNATIONAL COOPERATION AGENCY D.W. NO.