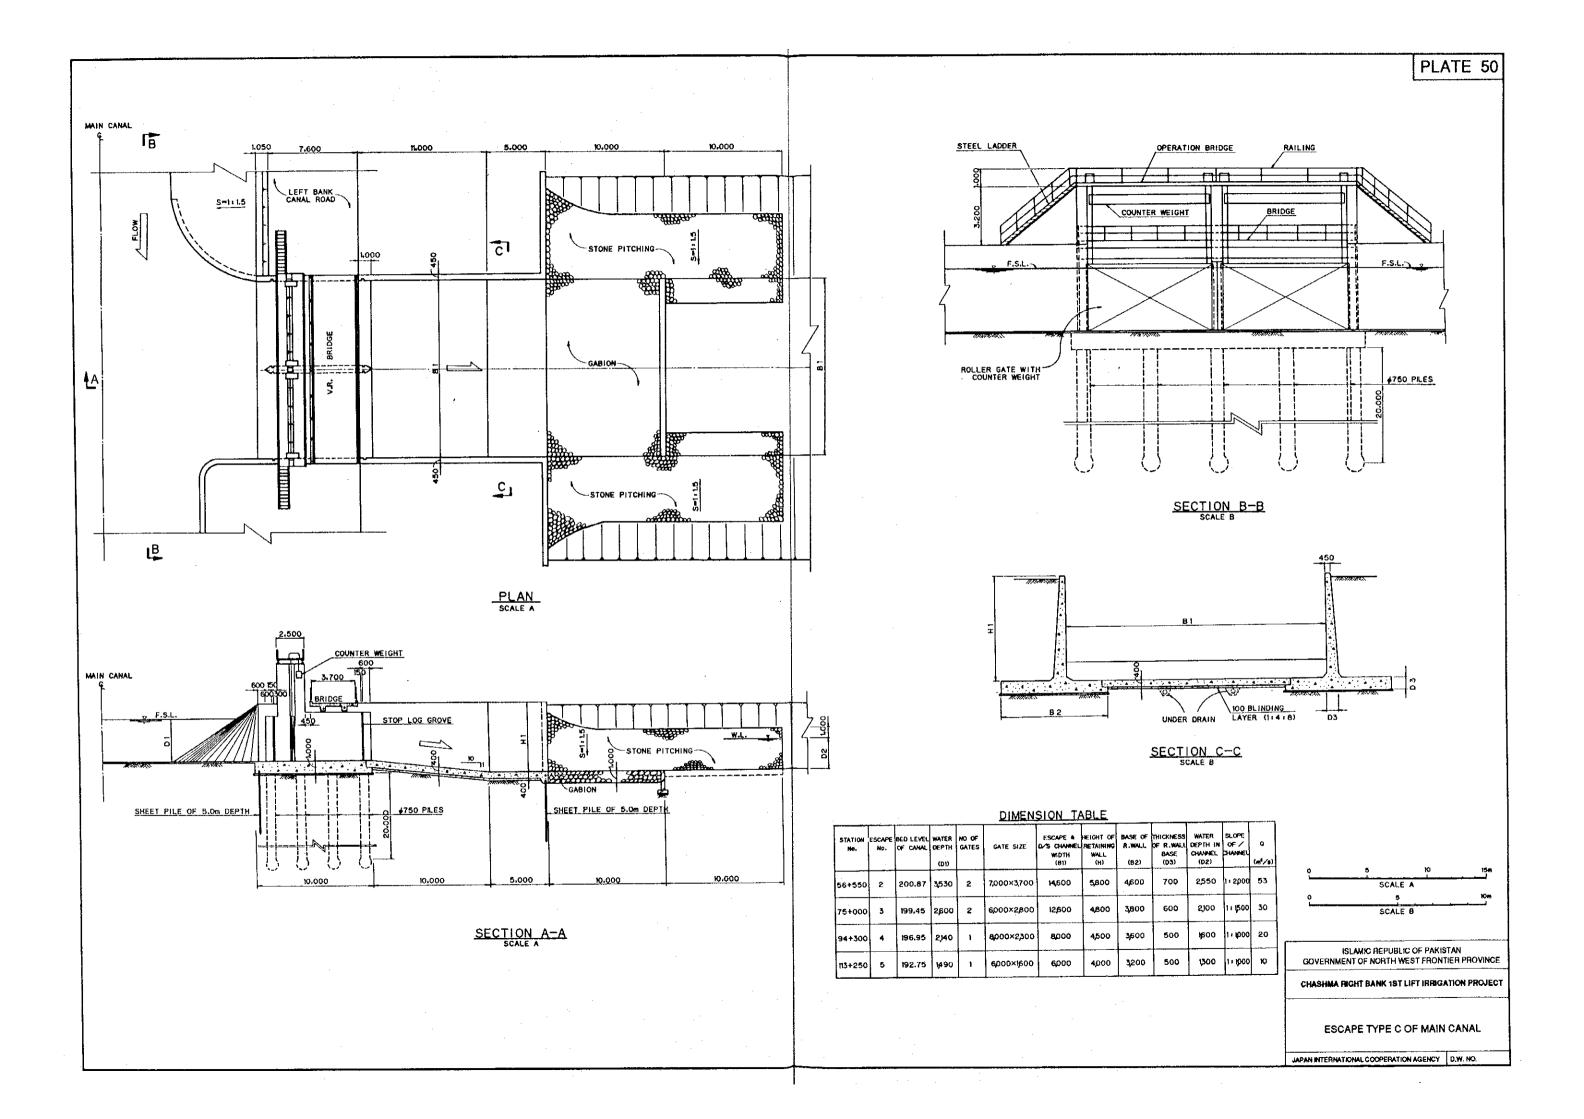

## SECTION B-B

## LOCATION AND DIMENSIONS OF FOOTPATH BRIDGE

| TYPE | CANAL<br>APPLIED | NO OF<br>SPANS | SPAN<br>LENGTH(L) | NO OF<br>BRIDGES | REMARKS                                                                                                                                                  |
|------|------------------|----------------|-------------------|------------------|----------------------------------------------------------------------------------------------------------------------------------------------------------|
| 1    | FEEDER           | 2              | 13                | 11               | FP-1(5+150), FP-2(10+540), FP-3(12+110), FP-4(15+420), FP-5(16+60), FP-6(19+420), FP-7(20+750), FP-8(23+9)0) FP-9(27+360), FP-10(35+240), FP-11(53+610), |
| 2