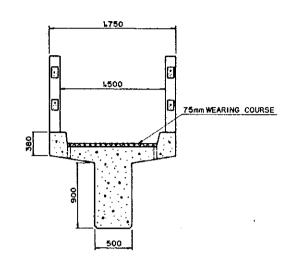

## SECTION B-B

PLAN\_

150×150 R.R.C. POSTS -1450%

Α

ISLAMIC REPUBLIC OF PAKISTAN
GOVERNMENT OF NORTH WEST FRONTIER PROVINCE

CHASHMA RIGHT BANK 1ST LIFT IRRIGATION PROJECT

FOOTPATH BRIDGE

JAPAN INTERNATIONAL COOPERATION AGENCY D.W. NO.