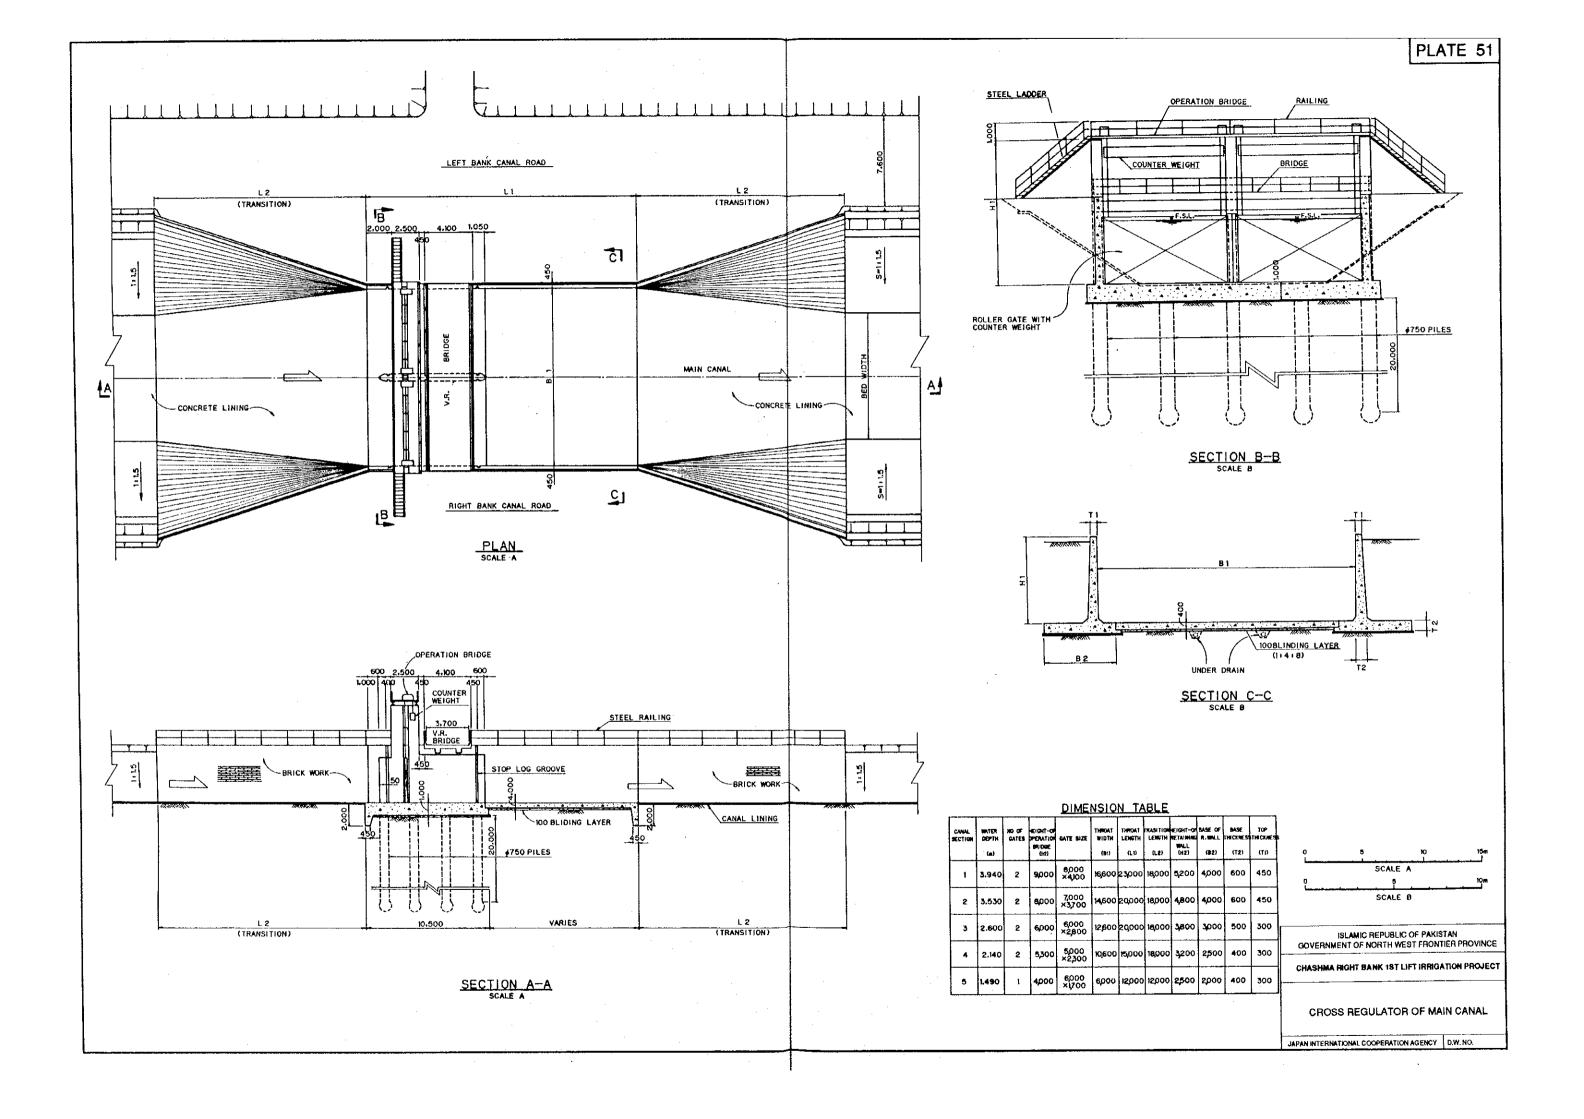

## SECTION B-B

## LOCATION AND DIMENSIONS OF FOOTPATH BRIDGE

| TYPE | CANAL<br>APPLIED | NO OF<br>SPANS | SPAN<br>LENGTH(L) | NO OF<br>BRIDGES | REMARKS                                                                                                                                                  |
|------|------------------|----------------|-------------------|------------------|----------------------------------------------------------------------------------------------------------------------------------------------------------|
| 1    | FEEDER           | 2              | 13                | 11               | FP-1(5+150), FP-2(10+540), FP-3(12+110), FP-4(15+420), FP-5(16+60), FP-6(19+420), FP-7(20+750), FP-8(23+9)0) FP-9(27+360), FP-10(35+240), FP-11(53+610), |
| 2