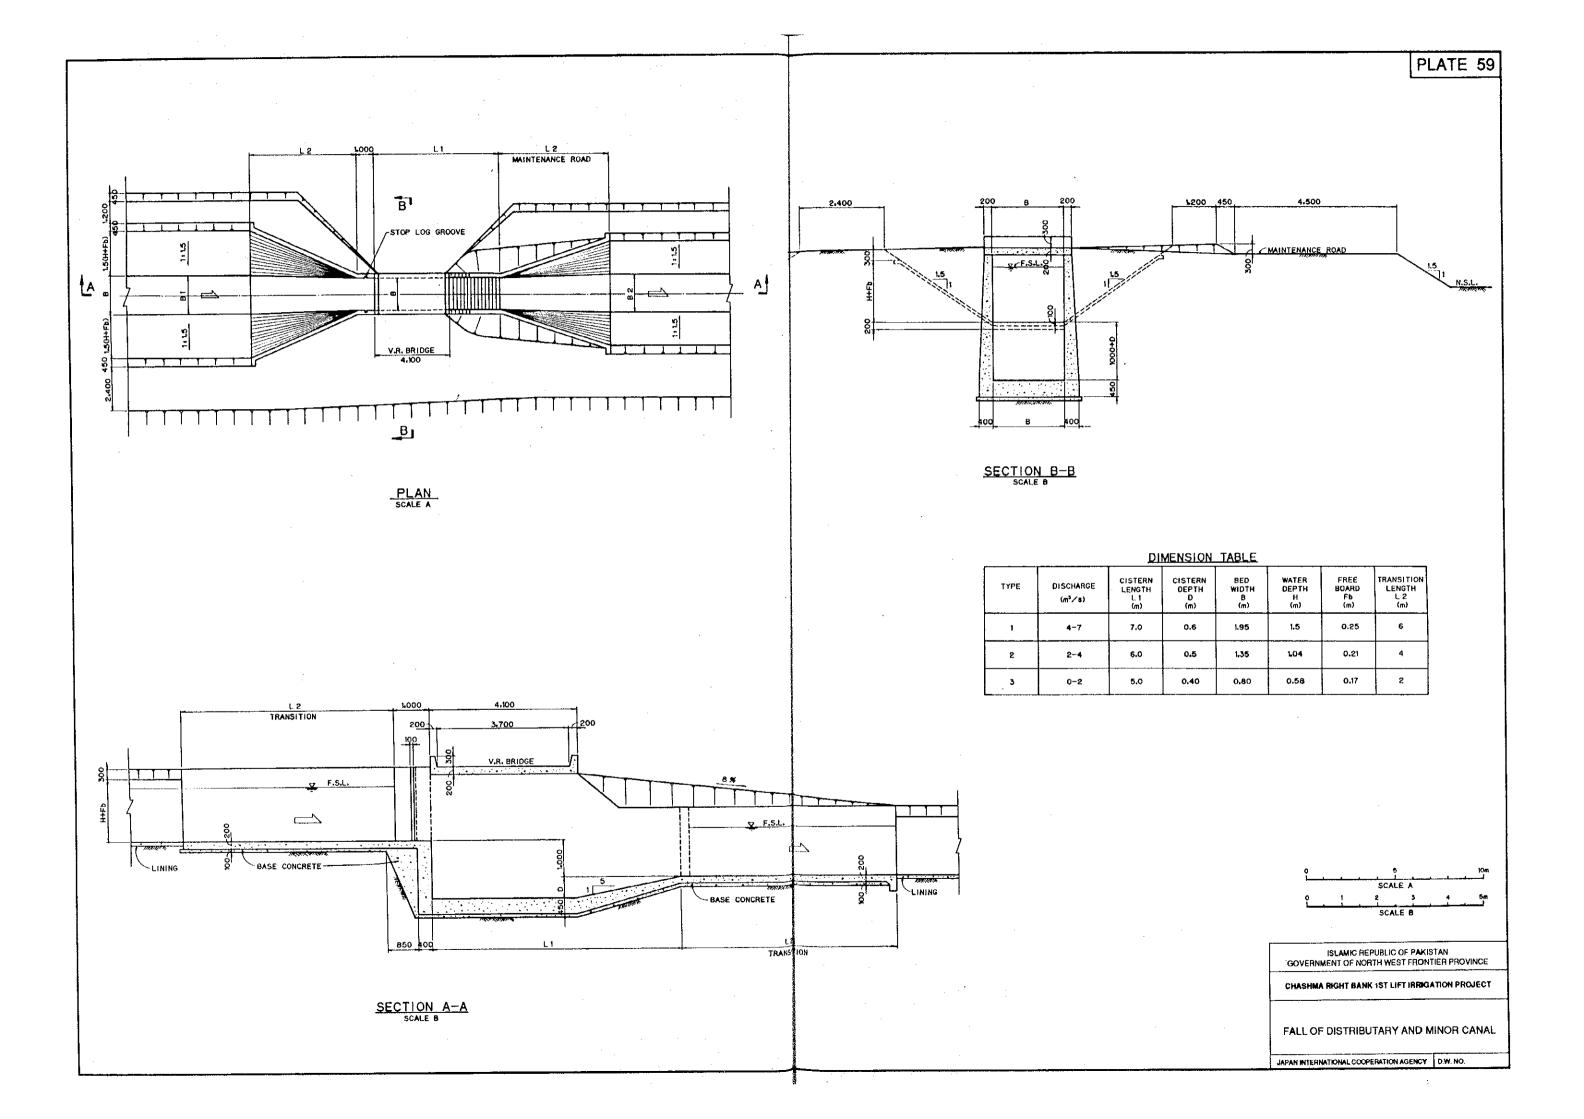

|
| 3    | -                | 2              | 12.5              | 1                | FP-2(SECTION-2)                                                                                                                                          |
| 4    | -                | 1              | 10                | 2                | FP-3(SECTION-5)                                                                                                                                          |



PLAN\_

150×150 R.R.C. POSTS -1450%

Α



ISLAMIC REPUBLIC OF PAKISTAN
GOVERNMENT OF NORTH WEST FRONTIER PROVINCE

CHASHMA RIGHT BANK 1ST LIFT IRRIGATION PROJECT

FOOTPATH BRIDGE

JAPAN INTERNATIONAL COOPERATION AGENCY D.W. NO.