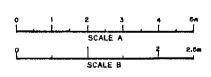

## SECTION B-B

## LOCATION AND DIMENSIONS OF FOOTPATH BRIDGE

| TYPE | CANAL<br>APPLIED | NO OF<br>SPANS | SPAN<br>LENGTH(L) | NO OF<br>BRIDGES | REMARKS                                                                                                                                                  |
|------|------------------|----------------|-------------------|------------------|----------------------------------------------------------------------------------------------------------------------------------------------------------|
| 1    | FEEDER           | 2              | 13                | 11               | FP-1(5+150), FP-2(10+540), FP-3(12+110), FP-4(15+420), FP-5(16+60), FP-6(19+420), FP-7(20+750), FP-8(23+9)0) FP-9(27+360), FP-10(35+240), FP-11(53+610), |
| 2    | MAIN CANAL       | 2.             | 13.5              | 1                | FP-1(SECTION-1)                                                                                                                                          |
| 3    | -                | 2              | 12.5              | 1                | FP-2(SECTION-2)                                                                                                                                          |
| 4    | -                | 1              | 10                | 2                | FP-3(SECTION-5)                                                                                                                                          |

PLAN\_

150×150 R.R.C. POSTS -1450%

Α

ISLAMIC REPUBLIC OF PAKISTAN
GOVERNMENT OF NORTH WEST FRONTIER PROVINCE

CHASHMA RIGHT BANK 1ST LIFT IRRIGATION PROJECT

FOOTPATH BRIDGE

JAPAN INTERNATIONAL COOPERATION AGENCY D.W. NO.