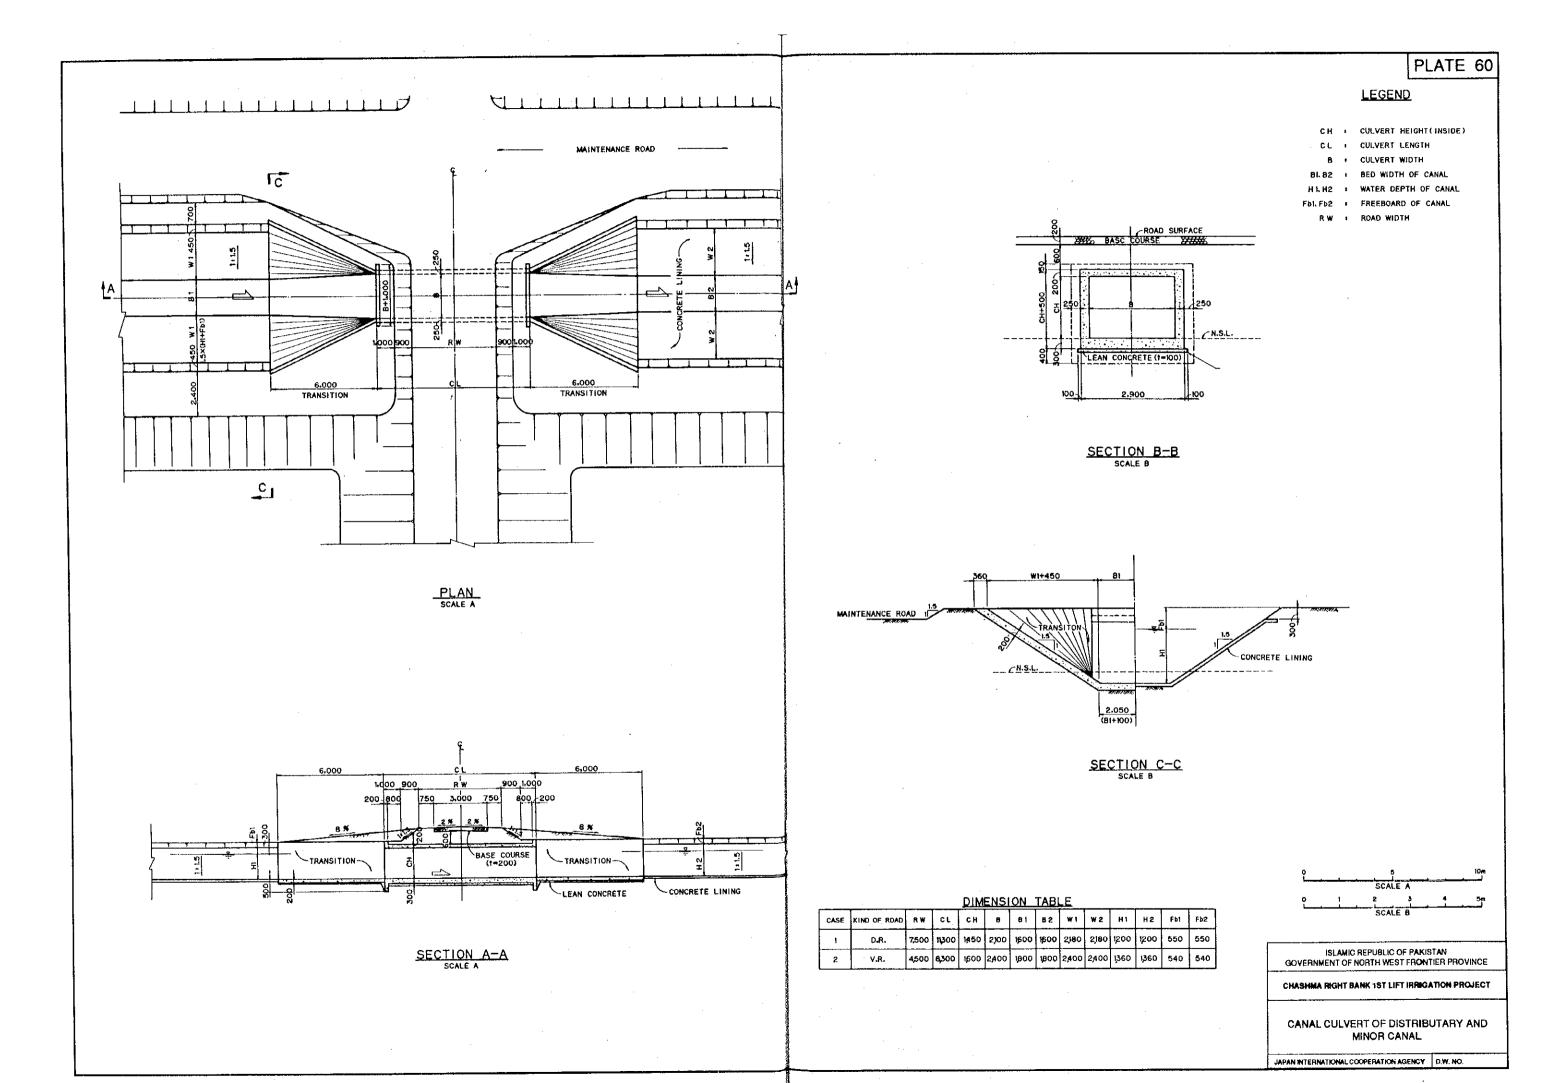

|
| 3    | -                | 2              | 12.5              | 1                | FP-2(SECTION-2)                                                                                                                                          |
| 4    | -                | 1              | 10                | 2                | FP-3(SECTION-5)                                                                                                                                          |



PLAN\_

150×150 R.R.C. POSTS -1450%

Α



ISLAMIC REPUBLIC OF PAKISTAN
GOVERNMENT OF NORTH WEST FRONTIER PROVINCE

CHASHMA RIGHT BANK 1ST LIFT IRRIGATION PROJECT

FOOTPATH BRIDGE

JAPAN INTERNATIONAL COOPERATION AGENCY D.W. NO.