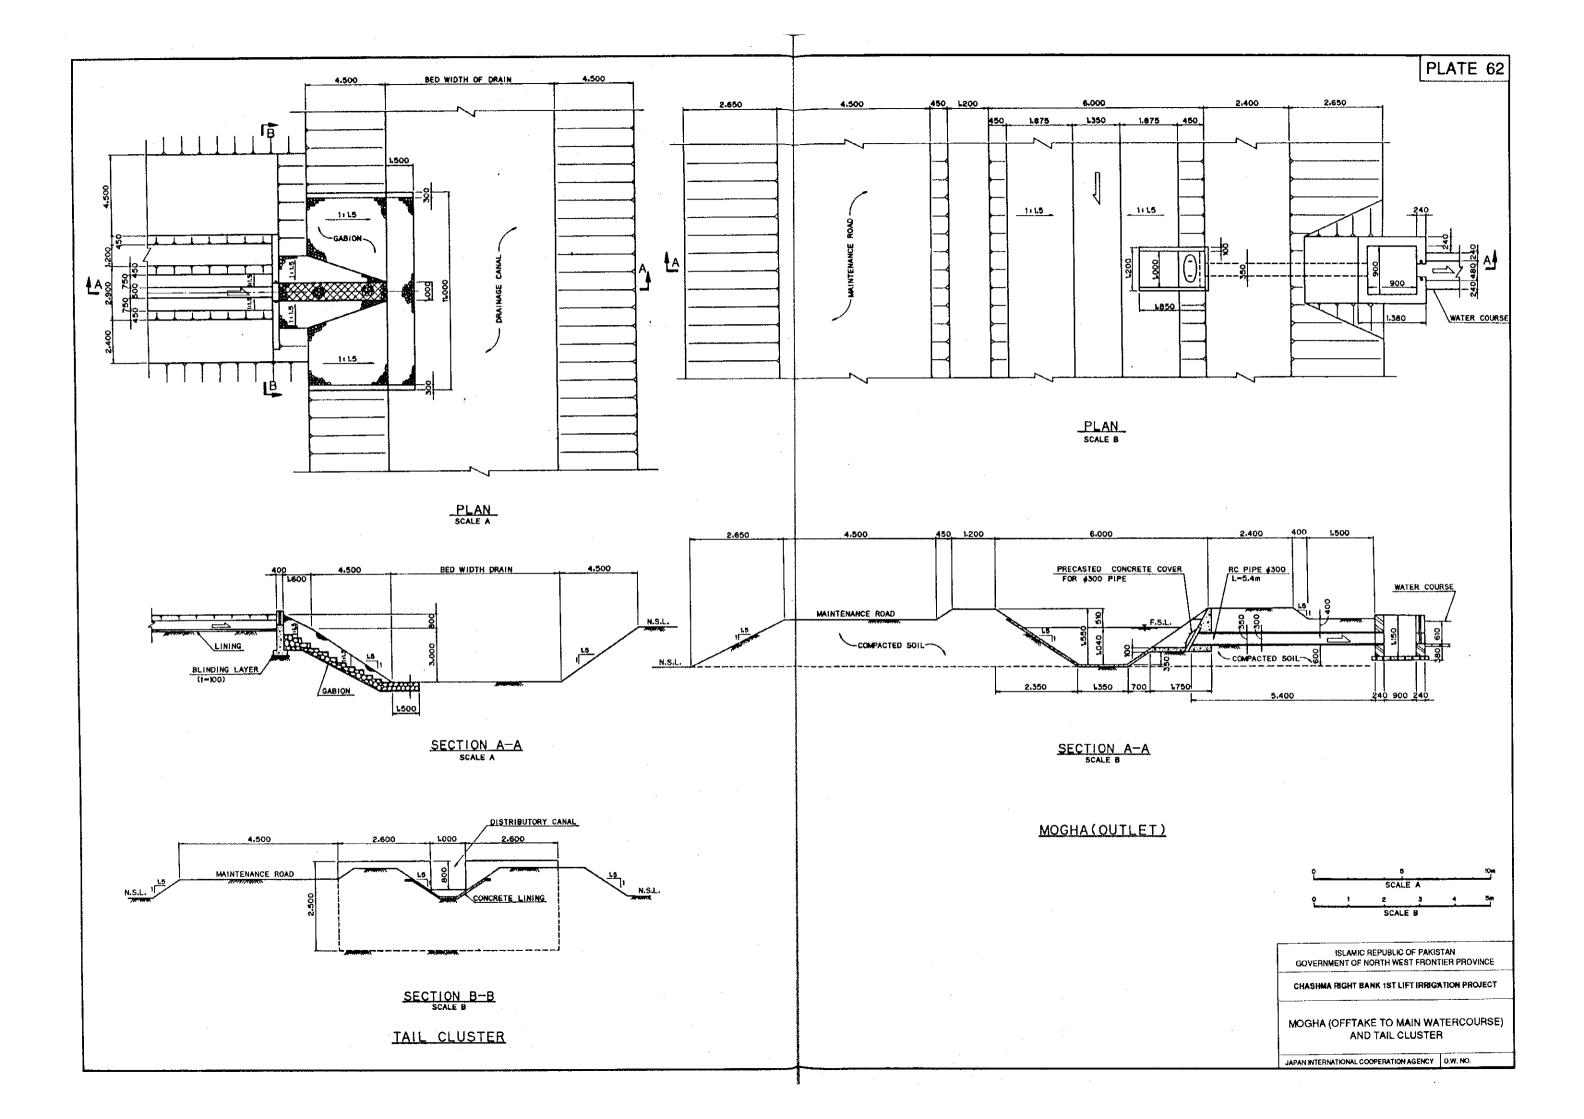

|
| 3    | -                | 2              | 12.5              | 1                | FP-2(SECTION-2)                                                                                                                                          |
| 4    | -                | 1              | 10                | 2                | FP-3(SECTION-5)                                                                                                                                          |



PLAN\_

150×150 R.R.C. POSTS -1450%

Α



ISLAMIC REPUBLIC OF PAKISTAN
GOVERNMENT OF NORTH WEST FRONTIER PROVINCE

CHASHMA RIGHT BANK 1ST LIFT IRRIGATION PROJECT

FOOTPATH BRIDGE

JAPAN INTERNATIONAL COOPERATION AGENCY D.W. NO.