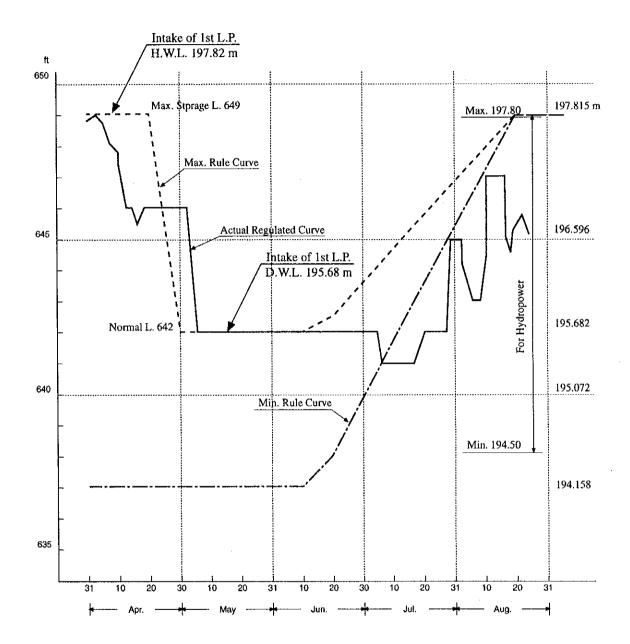

A   |      |
| 19 | SD-D 9-1 | Α                    | 8.9    | 44 SD-  | D22-1 A   |      |
| 20 | SD-D 9-2 | A                    | 12.7   |         | D24-1 A   |      |
| 21 | SD-D 9-3 | A                    | 3.0    | 46 SD-  | D25-1 A   | 5.0  |
| 22 | SD-D 9-4 | В                    | 5.5    |         | D25-2 A   |      |
| 23 | SD-D 9-5 | В                    | 1.5    |         | D25-3 A   |      |
| 24 | SD-D10-1 | Ā                    | 2.2    |         |           |      |
| 25 | SD-D11-1 | A                    | 3.6    |         |           |      |

(\*) Type A: Type A is provided to drains out the surplus irrigation water.

Total Length = 249.3 Km

Type B: Type B is provided to drains out the surplus irrigation water and flood discharge.

Total Length = 8.7 Km

## **FIGURES**



Fig. G.1.2.1 Water Level of Chashma Pond



Fig. G.2.2.1 Canal Lining Method by Slipe-form Screed



Fig. G.2.3.1 Standard Cross-section of Feeder Canal



(1) Full (100%) Water of Regulating Ponds Assumed to be Available

Fig. G.3.3.1. Comparison of Net Present Value, Construction Cost and O&M Cost of Pumping Station (1/3)



(2) 50% Water of Regulating Ponds Assumed to be Available3.3.1. Comparison of Net Present Value, Construction Cost

Fig. G.3.3.1. Comparison of Net Present Value, Construction Cost and O&M Cost of Pumping Station (2/3)



(3) Less than 10% Water of Regulating Ponds Assumed to be Available

Fig. G.3.3.1. Comparison of Net Present Value, Construction Cost and O&M Cost of Pumping Station (3/3)



of Regulating Ponds Available (3) Less than 10% Water of Regulating Pond