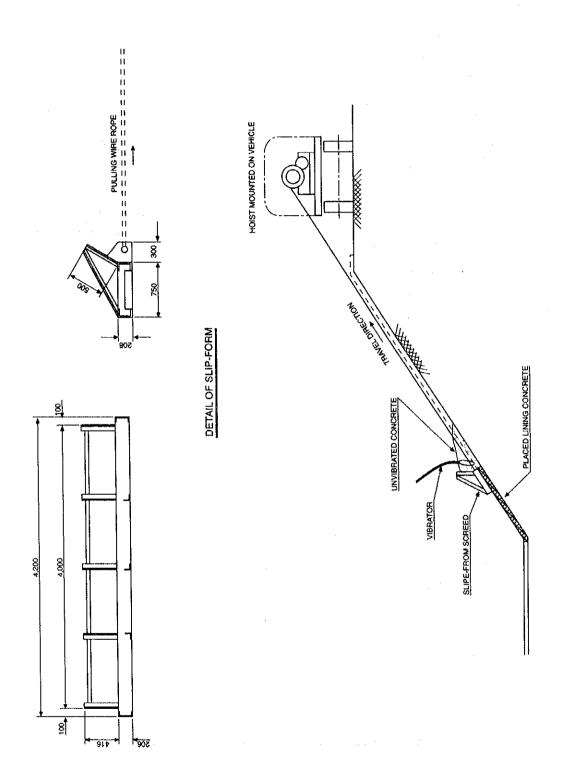

| 8.9    | 44 SD-  | D22-1 A   |      |
| 20 | SD-D 9-2 | A                    | 12.7   |         | D24-1 A   |      |
| 21 | SD-D 9-3 | A                    | 3.0    | 46 SD-  | D25-1 A   | 5.0  |
| 22 | SD-D 9-4 | В                    | 5.5    |         | D25-2 A   |      |
| 23 | SD-D 9-5 | В                    | 1.5    |         | D25-3 A   |      |
| 24 | SD-D10-1 | Ā                    | 2.2    |         |           |      |
| 25 | SD-D11-1 | A                    | 3.6    |         |           |      |

(\*) Type A: Type A is provided to drains out the surplus irrigation water.

Total Length = 249.3 Km

Type B: Type B is provided to drains out the surplus irrigation water and flood discharge.

Total Length = 8.7 Km

## **FIGURES**



Fig. G.1.2.1 Water Level of Chashma Pond



Fig. G.2.2.1 Canal Lining Method by Slipe-form Screed



Fig. G.2.3.1 Standard Cross-section of Feeder Canal



(1) Full (100%) Water of Regulating Ponds Assumed to be Available

Fig. G.3.3.1. Comparison of Net Present Value, Construction Cost and O&M Cost of Pumping Station (1/3)



(2) 50% Water of Regulating Ponds Assumed to be Available3.3.1. Comparison of Net Present Value, Construction Cost

Fig. G.3.3.1. Comparison of Net Present Value, Construction Cost and O&M Cost of Pumping Station (2/3)



(3) Less than 10% Water of Regulating Ponds Assumed to be Available

Fig. G.3.3.1. Comparison of Net Present Value, Construction Cost and O&M Cost of Pumping Station (3/3)



of Regulating Ponds Available (3) Less than 10% Water of Regulating Ponds Available (2) 50% Water

of Regulating Pon