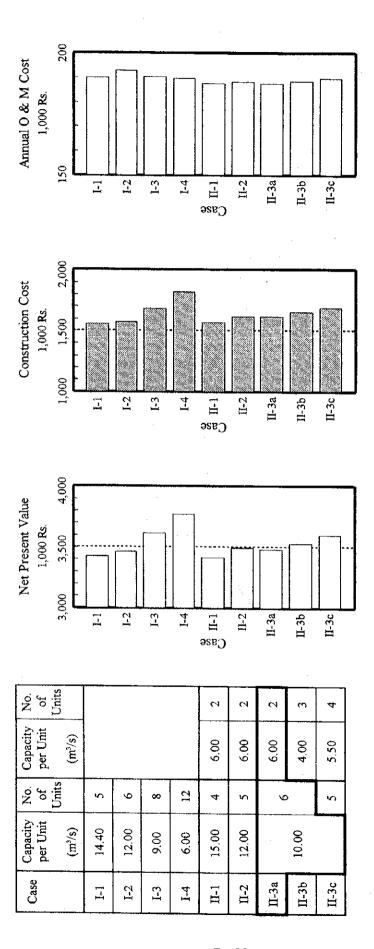

Comparative Study of Pumps and Pumping Station Table G.3.3.3.

(1/6)

- Abstract of Facilities and Cost Comparison in Case Full (100%) Water of Regulating Ponds is Available (1)

|                                              |            |                                                                                                                                                                                                                                                                                                                                                                                                                                                                                                                                                                                                                                                                                                                                                                                                                                                                                                                                                                                                                                                                                                                                                                                                                                                                                                                                                                                                                                                                                                                                                                                                                                                                                                                                                                                                                                                                                                                                                                                                                                                                                                                                |                                                                                                                                                                                                                                                                                                                                                                                                                                                                                                                                                                                                                                                                                                                                                                                                                                                                                                                                                                                                                                                                                                                                                                                                                                                                                                                                                                                                                                                                                                                                                                                                                                                                                                                                                                                                                                                                                                                                                                                                                                                                                                                                | Case                                                                                                                                                                                                                                                                                                                                                                                                                                                                                                                                                                                                                                                                                                                                                                                                                                                                                                                                                                                                                                                                                                                                                                                                                                                                                                                                                                                                                                                                                                                                                                                                                                                                                                                                                                                                                                                                                                                                                                                                                                                                                                                           | 38                                                                                                                                                                                                                                                                                                                                                                                                                                                                                                                                                                                                                                                                                                                                                                                                                                                                                                                                                                                                                                                                                                                                                                                                                                                                                                                                                                                                                                                                                                                                                                                                                                                                                                                                                                                                                                                                                                                                                                                                                                                                                                                             |                                                                                                                                                                                                                                                                                                                                                                                                                                                                                                                                                                                                                                                                                                                                                                                                                                                                                                                                                                                                                                                                                                                                                                                                                                                                                                                                                                                                                                                                                                                                                                                                                                                                                                                                                                                                                                                                                                                                                                                                                                                                                                                                |              |
|----------------------------------------------|------------|--------------------------------------------------------------------------------------------------------------------------------------------------------------------------------------------------------------------------------------------------------------------------------------------------------------------------------------------------------------------------------------------------------------------------------------------------------------------------------------------------------------------------------------------------------------------------------------------------------------------------------------------------------------------------------------------------------------------------------------------------------------------------------------------------------------------------------------------------------------------------------------------------------------------------------------------------------------------------------------------------------------------------------------------------------------------------------------------------------------------------------------------------------------------------------------------------------------------------------------------------------------------------------------------------------------------------------------------------------------------------------------------------------------------------------------------------------------------------------------------------------------------------------------------------------------------------------------------------------------------------------------------------------------------------------------------------------------------------------------------------------------------------------------------------------------------------------------------------------------------------------------------------------------------------------------------------------------------------------------------------------------------------------------------------------------------------------------------------------------------------------|--------------------------------------------------------------------------------------------------------------------------------------------------------------------------------------------------------------------------------------------------------------------------------------------------------------------------------------------------------------------------------------------------------------------------------------------------------------------------------------------------------------------------------------------------------------------------------------------------------------------------------------------------------------------------------------------------------------------------------------------------------------------------------------------------------------------------------------------------------------------------------------------------------------------------------------------------------------------------------------------------------------------------------------------------------------------------------------------------------------------------------------------------------------------------------------------------------------------------------------------------------------------------------------------------------------------------------------------------------------------------------------------------------------------------------------------------------------------------------------------------------------------------------------------------------------------------------------------------------------------------------------------------------------------------------------------------------------------------------------------------------------------------------------------------------------------------------------------------------------------------------------------------------------------------------------------------------------------------------------------------------------------------------------------------------------------------------------------------------------------------------|--------------------------------------------------------------------------------------------------------------------------------------------------------------------------------------------------------------------------------------------------------------------------------------------------------------------------------------------------------------------------------------------------------------------------------------------------------------------------------------------------------------------------------------------------------------------------------------------------------------------------------------------------------------------------------------------------------------------------------------------------------------------------------------------------------------------------------------------------------------------------------------------------------------------------------------------------------------------------------------------------------------------------------------------------------------------------------------------------------------------------------------------------------------------------------------------------------------------------------------------------------------------------------------------------------------------------------------------------------------------------------------------------------------------------------------------------------------------------------------------------------------------------------------------------------------------------------------------------------------------------------------------------------------------------------------------------------------------------------------------------------------------------------------------------------------------------------------------------------------------------------------------------------------------------------------------------------------------------------------------------------------------------------------------------------------------------------------------------------------------------------|--------------------------------------------------------------------------------------------------------------------------------------------------------------------------------------------------------------------------------------------------------------------------------------------------------------------------------------------------------------------------------------------------------------------------------------------------------------------------------------------------------------------------------------------------------------------------------------------------------------------------------------------------------------------------------------------------------------------------------------------------------------------------------------------------------------------------------------------------------------------------------------------------------------------------------------------------------------------------------------------------------------------------------------------------------------------------------------------------------------------------------------------------------------------------------------------------------------------------------------------------------------------------------------------------------------------------------------------------------------------------------------------------------------------------------------------------------------------------------------------------------------------------------------------------------------------------------------------------------------------------------------------------------------------------------------------------------------------------------------------------------------------------------------------------------------------------------------------------------------------------------------------------------------------------------------------------------------------------------------------------------------------------------------------------------------------------------------------------------------------------------|--------------------------------------------------------------------------------------------------------------------------------------------------------------------------------------------------------------------------------------------------------------------------------------------------------------------------------------------------------------------------------------------------------------------------------------------------------------------------------------------------------------------------------------------------------------------------------------------------------------------------------------------------------------------------------------------------------------------------------------------------------------------------------------------------------------------------------------------------------------------------------------------------------------------------------------------------------------------------------------------------------------------------------------------------------------------------------------------------------------------------------------------------------------------------------------------------------------------------------------------------------------------------------------------------------------------------------------------------------------------------------------------------------------------------------------------------------------------------------------------------------------------------------------------------------------------------------------------------------------------------------------------------------------------------------------------------------------------------------------------------------------------------------------------------------------------------------------------------------------------------------------------------------------------------------------------------------------------------------------------------------------------------------------------------------------------------------------------------------------------------------|--------------|
|                                              | l          | 1-1                                                                                                                                                                                                                                                                                                                                                                                                                                                                                                                                                                                                                                                                                                                                                                                                                                                                                                                                                                                                                                                                                                                                                                                                                                                                                                                                                                                                                                                                                                                                                                                                                                                                                                                                                                                                                                                                                                                                                                                                                                                                                                                            | I-2                                                                                                                                                                                                                                                                                                                                                                                                                                                                                                                                                                                                                                                                                                                                                                                                                                                                                                                                                                                                                                                                                                                                                                                                                                                                                                                                                                                                                                                                                                                                                                                                                                                                                                                                                                                                                                                                                                                                                                                                                                                                                                                            | I-3                                                                                                                                                                                                                                                                                                                                                                                                                                                                                                                                                                                                                                                                                                                                                                                                                                                                                                                                                                                                                                                                                                                                                                                                                                                                                                                                                                                                                                                                                                                                                                                                                                                                                                                                                                                                                                                                                                                                                                                                                                                                                                                            | 4.1                                                                                                                                                                                                                                                                                                                                                                                                                                                                                                                                                                                                                                                                                                                                                                                                                                                                                                                                                                                                                                                                                                                                                                                                                                                                                                                                                                                                                                                                                                                                                                                                                                                                                                                                                                                                                                                                                                                                                                                                                                                                                                                            | г<br>п                                                                                                                                                                                                                                                                                                                                                                                                                                                                                                                                                                                                                                                                                                                                                                                                                                                                                                                                                                                                                                                                                                                                                                                                                                                                                                                                                                                                                                                                                                                                                                                                                                                                                                                                                                                                                                                                                                                                                                                                                                                                                                                         |              |
| Pimn Bore                                    | mm         | 2,600                                                                                                                                                                                                                                                                                                                                                                                                                                                                                                                                                                                                                                                                                                                                                                                                                                                                                                                                                                                                                                                                                                                                                                                                                                                                                                                                                                                                                                                                                                                                                                                                                                                                                                                                                                                                                                                                                                                                                                                                                                                                                                                          | 2,200                                                                                                                                                                                                                                                                                                                                                                                                                                                                                                                                                                                                                                                                                                                                                                                                                                                                                                                                                                                                                                                                                                                                                                                                                                                                                                                                                                                                                                                                                                                                                                                                                                                                                                                                                                                                                                                                                                                                                                                                                                                                                                                          | 2,000                                                                                                                                                                                                                                                                                                                                                                                                                                                                                                                                                                                                                                                                                                                                                                                                                                                                                                                                                                                                                                                                                                                                                                                                                                                                                                                                                                                                                                                                                                                                                                                                                                                                                                                                                                                                                                                                                                                                                                                                                                                                                                                          | 1,650                                                                                                                                                                                                                                                                                                                                                                                                                                                                                                                                                                                                                                                                                                                                                                                                                                                                                                                                                                                                                                                                                                                                                                                                                                                                                                                                                                                                                                                                                                                                                                                                                                                                                                                                                                                                                                                                                                                                                                                                                                                                                                                          | 2,600                                                                                                                                                                                                                                                                                                                                                                                                                                                                                                                                                                                                                                                                                                                                                                                                                                                                                                                                                                                                                                                                                                                                                                                                                                                                                                                                                                                                                                                                                                                                                                                                                                                                                                                                                                                                                                                                                                                                                                                                                                                                                                                          | 1,650        |
| Canacity year [ fait                         | m3/s       | 14.40                                                                                                                                                                                                                                                                                                                                                                                                                                                                                                                                                                                                                                                                                                                                                                                                                                                                                                                                                                                                                                                                                                                                                                                                                                                                                                                                                                                                                                                                                                                                                                                                                                                                                                                                                                                                                                                                                                                                                                                                                                                                                                                          | 12.00                                                                                                                                                                                                                                                                                                                                                                                                                                                                                                                                                                                                                                                                                                                                                                                                                                                                                                                                                                                                                                                                                                                                                                                                                                                                                                                                                                                                                                                                                                                                                                                                                                                                                                                                                                                                                                                                                                                                                                                                                                                                                                                          | 00.6                                                                                                                                                                                                                                                                                                                                                                                                                                                                                                                                                                                                                                                                                                                                                                                                                                                                                                                                                                                                                                                                                                                                                                                                                                                                                                                                                                                                                                                                                                                                                                                                                                                                                                                                                                                                                                                                                                                                                                                                                                                                                                                           | 900.9                                                                                                                                                                                                                                                                                                                                                                                                                                                                                                                                                                                                                                                                                                                                                                                                                                                                                                                                                                                                                                                                                                                                                                                                                                                                                                                                                                                                                                                                                                                                                                                                                                                                                                                                                                                                                                                                                                                                                                                                                                                                                                                          | 15.00                                                                                                                                                                                                                                                                                                                                                                                                                                                                                                                                                                                                                                                                                                                                                                                                                                                                                                                                                                                                                                                                                                                                                                                                                                                                                                                                                                                                                                                                                                                                                                                                                                                                                                                                                                                                                                                                                                                                                                                                                                                                                                                          | 90.9         |
| Capacity yel Olik                            | m3/min     | 864.0                                                                                                                                                                                                                                                                                                                                                                                                                                                                                                                                                                                                                                                                                                                                                                                                                                                                                                                                                                                                                                                                                                                                                                                                                                                                                                                                                                                                                                                                                                                                                                                                                                                                                                                                                                                                                                                                                                                                                                                                                                                                                                                          | 720.0                                                                                                                                                                                                                                                                                                                                                                                                                                                                                                                                                                                                                                                                                                                                                                                                                                                                                                                                                                                                                                                                                                                                                                                                                                                                                                                                                                                                                                                                                                                                                                                                                                                                                                                                                                                                                                                                                                                                                                                                                                                                                                                          | 540.0                                                                                                                                                                                                                                                                                                                                                                                                                                                                                                                                                                                                                                                                                                                                                                                                                                                                                                                                                                                                                                                                                                                                                                                                                                                                                                                                                                                                                                                                                                                                                                                                                                                                                                                                                                                                                                                                                                                                                                                                                                                                                                                          | 360.0                                                                                                                                                                                                                                                                                                                                                                                                                                                                                                                                                                                                                                                                                                                                                                                                                                                                                                                                                                                                                                                                                                                                                                                                                                                                                                                                                                                                                                                                                                                                                                                                                                                                                                                                                                                                                                                                                                                                                                                                                                                                                                                          | 0.006                                                                                                                                                                                                                                                                                                                                                                                                                                                                                                                                                                                                                                                                                                                                                                                                                                                                                                                                                                                                                                                                                                                                                                                                                                                                                                                                                                                                                                                                                                                                                                                                                                                                                                                                                                                                                                                                                                                                                                                                                                                                                                                          | 360.0        |
| Number of Units                              | 100        | Ϋ́                                                                                                                                                                                                                                                                                                                                                                                                                                                                                                                                                                                                                                                                                                                                                                                                                                                                                                                                                                                                                                                                                                                                                                                                                                                                                                                                                                                                                                                                                                                                                                                                                                                                                                                                                                                                                                                                                                                                                                                                                                                                                                                             | 9                                                                                                                                                                                                                                                                                                                                                                                                                                                                                                                                                                                                                                                                                                                                                                                                                                                                                                                                                                                                                                                                                                                                                                                                                                                                                                                                                                                                                                                                                                                                                                                                                                                                                                                                                                                                                                                                                                                                                                                                                                                                                                                              | <b>9</b> 0                                                                                                                                                                                                                                                                                                                                                                                                                                                                                                                                                                                                                                                                                                                                                                                                                                                                                                                                                                                                                                                                                                                                                                                                                                                                                                                                                                                                                                                                                                                                                                                                                                                                                                                                                                                                                                                                                                                                                                                                                                                                                                                     | 12                                                                                                                                                                                                                                                                                                                                                                                                                                                                                                                                                                                                                                                                                                                                                                                                                                                                                                                                                                                                                                                                                                                                                                                                                                                                                                                                                                                                                                                                                                                                                                                                                                                                                                                                                                                                                                                                                                                                                                                                                                                                                                                             | <del>च</del>                                                                                                                                                                                                                                                                                                                                                                                                                                                                                                                                                                                                                                                                                                                                                                                                                                                                                                                                                                                                                                                                                                                                                                                                                                                                                                                                                                                                                                                                                                                                                                                                                                                                                                                                                                                                                                                                                                                                                                                                                                                                                                                   | 7            |
| Total Mand of Dumas                          | E          | 22.7                                                                                                                                                                                                                                                                                                                                                                                                                                                                                                                                                                                                                                                                                                                                                                                                                                                                                                                                                                                                                                                                                                                                                                                                                                                                                                                                                                                                                                                                                                                                                                                                                                                                                                                                                                                                                                                                                                                                                                                                                                                                                                                           | 22.7                                                                                                                                                                                                                                                                                                                                                                                                                                                                                                                                                                                                                                                                                                                                                                                                                                                                                                                                                                                                                                                                                                                                                                                                                                                                                                                                                                                                                                                                                                                                                                                                                                                                                                                                                                                                                                                                                                                                                                                                                                                                                                                           | 22.7                                                                                                                                                                                                                                                                                                                                                                                                                                                                                                                                                                                                                                                                                                                                                                                                                                                                                                                                                                                                                                                                                                                                                                                                                                                                                                                                                                                                                                                                                                                                                                                                                                                                                                                                                                                                                                                                                                                                                                                                                                                                                                                           | 22.7                                                                                                                                                                                                                                                                                                                                                                                                                                                                                                                                                                                                                                                                                                                                                                                                                                                                                                                                                                                                                                                                                                                                                                                                                                                                                                                                                                                                                                                                                                                                                                                                                                                                                                                                                                                                                                                                                                                                                                                                                                                                                                                           | 22.7                                                                                                                                                                                                                                                                                                                                                                                                                                                                                                                                                                                                                                                                                                                                                                                                                                                                                                                                                                                                                                                                                                                                                                                                                                                                                                                                                                                                                                                                                                                                                                                                                                                                                                                                                                                                                                                                                                                                                                                                                                                                                                                           | 7.22         |
| Motor Douger nor Thit                        | <u>\$</u>  | 4.200                                                                                                                                                                                                                                                                                                                                                                                                                                                                                                                                                                                                                                                                                                                                                                                                                                                                                                                                                                                                                                                                                                                                                                                                                                                                                                                                                                                                                                                                                                                                                                                                                                                                                                                                                                                                                                                                                                                                                                                                                                                                                                                          | 3,600                                                                                                                                                                                                                                                                                                                                                                                                                                                                                                                                                                                                                                                                                                                                                                                                                                                                                                                                                                                                                                                                                                                                                                                                                                                                                                                                                                                                                                                                                                                                                                                                                                                                                                                                                                                                                                                                                                                                                                                                                                                                                                                          | 2,700                                                                                                                                                                                                                                                                                                                                                                                                                                                                                                                                                                                                                                                                                                                                                                                                                                                                                                                                                                                                                                                                                                                                                                                                                                                                                                                                                                                                                                                                                                                                                                                                                                                                                                                                                                                                                                                                                                                                                                                                                                                                                                                          | 1,800                                                                                                                                                                                                                                                                                                                                                                                                                                                                                                                                                                                                                                                                                                                                                                                                                                                                                                                                                                                                                                                                                                                                                                                                                                                                                                                                                                                                                                                                                                                                                                                                                                                                                                                                                                                                                                                                                                                                                                                                                                                                                                                          | 4,400                                                                                                                                                                                                                                                                                                                                                                                                                                                                                                                                                                                                                                                                                                                                                                                                                                                                                                                                                                                                                                                                                                                                                                                                                                                                                                                                                                                                                                                                                                                                                                                                                                                                                                                                                                                                                                                                                                                                                                                                                                                                                                                          | 1,800        |
| Gize of Pump House (Width * Length)          | m * m      | 70.0 * 32.5                                                                                                                                                                                                                                                                                                                                                                                                                                                                                                                                                                                                                                                                                                                                                                                                                                                                                                                                                                                                                                                                                                                                                                                                                                                                                                                                                                                                                                                                                                                                                                                                                                                                                                                                                                                                                                                                                                                                                                                                                                                                                                                    | 72.0 * 32.5                                                                                                                                                                                                                                                                                                                                                                                                                                                                                                                                                                                                                                                                                                                                                                                                                                                                                                                                                                                                                                                                                                                                                                                                                                                                                                                                                                                                                                                                                                                                                                                                                                                                                                                                                                                                                                                                                                                                                                                                                                                                                                                    | 80.0 * 32.5                                                                                                                                                                                                                                                                                                                                                                                                                                                                                                                                                                                                                                                                                                                                                                                                                                                                                                                                                                                                                                                                                                                                                                                                                                                                                                                                                                                                                                                                                                                                                                                                                                                                                                                                                                                                                                                                                                                                                                                                                                                                                                                    | 96.0 * 32.5                                                                                                                                                                                                                                                                                                                                                                                                                                                                                                                                                                                                                                                                                                                                                                                                                                                                                                                                                                                                                                                                                                                                                                                                                                                                                                                                                                                                                                                                                                                                                                                                                                                                                                                                                                                                                                                                                                                                                                                                                                                                                                                    |                                                                                                                                                                                                                                                                                                                                                                                                                                                                                                                                                                                                                                                                                                                                                                                                                                                                                                                                                                                                                                                                                                                                                                                                                                                                                                                                                                                                                                                                                                                                                                                                                                                                                                                                                                                                                                                                                                                                                                                                                                                                                                                                | 72.0 * 32.5  |
| Size of Settling Basin (Width * Length)      | #<br>#     | 69.0 * 100.0                                                                                                                                                                                                                                                                                                                                                                                                                                                                                                                                                                                                                                                                                                                                                                                                                                                                                                                                                                                                                                                                                                                                                                                                                                                                                                                                                                                                                                                                                                                                                                                                                                                                                                                                                                                                                                                                                                                                                                                                                                                                                                                   | 71.0 * 100.0                                                                                                                                                                                                                                                                                                                                                                                                                                                                                                                                                                                                                                                                                                                                                                                                                                                                                                                                                                                                                                                                                                                                                                                                                                                                                                                                                                                                                                                                                                                                                                                                                                                                                                                                                                                                                                                                                                                                                                                                                                                                                                                   | 79.0 * 100.0                                                                                                                                                                                                                                                                                                                                                                                                                                                                                                                                                                                                                                                                                                                                                                                                                                                                                                                                                                                                                                                                                                                                                                                                                                                                                                                                                                                                                                                                                                                                                                                                                                                                                                                                                                                                                                                                                                                                                                                                                                                                                                                   | 95.0 * 100.0                                                                                                                                                                                                                                                                                                                                                                                                                                                                                                                                                                                                                                                                                                                                                                                                                                                                                                                                                                                                                                                                                                                                                                                                                                                                                                                                                                                                                                                                                                                                                                                                                                                                                                                                                                                                                                                                                                                                                                                                                                                                                                                   |                                                                                                                                                                                                                                                                                                                                                                                                                                                                                                                                                                                                                                                                                                                                                                                                                                                                                                                                                                                                                                                                                                                                                                                                                                                                                                                                                                                                                                                                                                                                                                                                                                                                                                                                                                                                                                                                                                                                                                                                                                                                                                                                | 71.0 * 100.0 |
| Annual Total Water Remirement                | MCM        | 1.307.7                                                                                                                                                                                                                                                                                                                                                                                                                                                                                                                                                                                                                                                                                                                                                                                                                                                                                                                                                                                                                                                                                                                                                                                                                                                                                                                                                                                                                                                                                                                                                                                                                                                                                                                                                                                                                                                                                                                                                                                                                                                                                                                        | 1,307.7                                                                                                                                                                                                                                                                                                                                                                                                                                                                                                                                                                                                                                                                                                                                                                                                                                                                                                                                                                                                                                                                                                                                                                                                                                                                                                                                                                                                                                                                                                                                                                                                                                                                                                                                                                                                                                                                                                                                                                                                                                                                                                                        | 1,307.7                                                                                                                                                                                                                                                                                                                                                                                                                                                                                                                                                                                                                                                                                                                                                                                                                                                                                                                                                                                                                                                                                                                                                                                                                                                                                                                                                                                                                                                                                                                                                                                                                                                                                                                                                                                                                                                                                                                                                                                                                                                                                                                        | 1,307.7                                                                                                                                                                                                                                                                                                                                                                                                                                                                                                                                                                                                                                                                                                                                                                                                                                                                                                                                                                                                                                                                                                                                                                                                                                                                                                                                                                                                                                                                                                                                                                                                                                                                                                                                                                                                                                                                                                                                                                                                                                                                                                                        |                                                                                                                                                                                                                                                                                                                                                                                                                                                                                                                                                                                                                                                                                                                                                                                                                                                                                                                                                                                                                                                                                                                                                                                                                                                                                                                                                                                                                                                                                                                                                                                                                                                                                                                                                                                                                                                                                                                                                                                                                                                                                                                                | 1,307.7      |
| Annual Total Water Sumiv by Primis           | MCM        | 1,373.6                                                                                                                                                                                                                                                                                                                                                                                                                                                                                                                                                                                                                                                                                                                                                                                                                                                                                                                                                                                                                                                                                                                                                                                                                                                                                                                                                                                                                                                                                                                                                                                                                                                                                                                                                                                                                                                                                                                                                                                                                                                                                                                        | 1,355.1                                                                                                                                                                                                                                                                                                                                                                                                                                                                                                                                                                                                                                                                                                                                                                                                                                                                                                                                                                                                                                                                                                                                                                                                                                                                                                                                                                                                                                                                                                                                                                                                                                                                                                                                                                                                                                                                                                                                                                                                                                                                                                                        | 1,323.5                                                                                                                                                                                                                                                                                                                                                                                                                                                                                                                                                                                                                                                                                                                                                                                                                                                                                                                                                                                                                                                                                                                                                                                                                                                                                                                                                                                                                                                                                                                                                                                                                                                                                                                                                                                                                                                                                                                                                                                                                                                                                                                        | 1,308.4                                                                                                                                                                                                                                                                                                                                                                                                                                                                                                                                                                                                                                                                                                                                                                                                                                                                                                                                                                                                                                                                                                                                                                                                                                                                                                                                                                                                                                                                                                                                                                                                                                                                                                                                                                                                                                                                                                                                                                                                                                                                                                                        |                                                                                                                                                                                                                                                                                                                                                                                                                                                                                                                                                                                                                                                                                                                                                                                                                                                                                                                                                                                                                                                                                                                                                                                                                                                                                                                                                                                                                                                                                                                                                                                                                                                                                                                                                                                                                                                                                                                                                                                                                                                                                                                                | 1,313.4      |
| Annual Total Frees Water                     | MCM        | 63.9                                                                                                                                                                                                                                                                                                                                                                                                                                                                                                                                                                                                                                                                                                                                                                                                                                                                                                                                                                                                                                                                                                                                                                                                                                                                                                                                                                                                                                                                                                                                                                                                                                                                                                                                                                                                                                                                                                                                                                                                                                                                                                                           | 47.4                                                                                                                                                                                                                                                                                                                                                                                                                                                                                                                                                                                                                                                                                                                                                                                                                                                                                                                                                                                                                                                                                                                                                                                                                                                                                                                                                                                                                                                                                                                                                                                                                                                                                                                                                                                                                                                                                                                                                                                                                                                                                                                           | 15.8                                                                                                                                                                                                                                                                                                                                                                                                                                                                                                                                                                                                                                                                                                                                                                                                                                                                                                                                                                                                                                                                                                                                                                                                                                                                                                                                                                                                                                                                                                                                                                                                                                                                                                                                                                                                                                                                                                                                                                                                                                                                                                                           | 8.0                                                                                                                                                                                                                                                                                                                                                                                                                                                                                                                                                                                                                                                                                                                                                                                                                                                                                                                                                                                                                                                                                                                                                                                                                                                                                                                                                                                                                                                                                                                                                                                                                                                                                                                                                                                                                                                                                                                                                                                                                                                                                                                            |                                                                                                                                                                                                                                                                                                                                                                                                                                                                                                                                                                                                                                                                                                                                                                                                                                                                                                                                                                                                                                                                                                                                                                                                                                                                                                                                                                                                                                                                                                                                                                                                                                                                                                                                                                                                                                                                                                                                                                                                                                                                                                                                | 5.7          |
| Author Total Oceration House of Pumps        | Ŀ          | 26.496                                                                                                                                                                                                                                                                                                                                                                                                                                                                                                                                                                                                                                                                                                                                                                                                                                                                                                                                                                                                                                                                                                                                                                                                                                                                                                                                                                                                                                                                                                                                                                                                                                                                                                                                                                                                                                                                                                                                                                                                                                                                                                                         | 31,368                                                                                                                                                                                                                                                                                                                                                                                                                                                                                                                                                                                                                                                                                                                                                                                                                                                                                                                                                                                                                                                                                                                                                                                                                                                                                                                                                                                                                                                                                                                                                                                                                                                                                                                                                                                                                                                                                                                                                                                                                                                                                                                         | 40,848                                                                                                                                                                                                                                                                                                                                                                                                                                                                                                                                                                                                                                                                                                                                                                                                                                                                                                                                                                                                                                                                                                                                                                                                                                                                                                                                                                                                                                                                                                                                                                                                                                                                                                                                                                                                                                                                                                                                                                                                                                                                                                                         | 925'09                                                                                                                                                                                                                                                                                                                                                                                                                                                                                                                                                                                                                                                                                                                                                                                                                                                                                                                                                                                                                                                                                                                                                                                                                                                                                                                                                                                                                                                                                                                                                                                                                                                                                                                                                                                                                                                                                                                                                                                                                                                                                                                         | 21,432                                                                                                                                                                                                                                                                                                                                                                                                                                                                                                                                                                                                                                                                                                                                                                                                                                                                                                                                                                                                                                                                                                                                                                                                                                                                                                                                                                                                                                                                                                                                                                                                                                                                                                                                                                                                                                                                                                                                                                                                                                                                                                                         | 8,472        |
| Funn Faniaments Cost                         | 1.000Rs.   | 935,050                                                                                                                                                                                                                                                                                                                                                                                                                                                                                                                                                                                                                                                                                                                                                                                                                                                                                                                                                                                                                                                                                                                                                                                                                                                                                                                                                                                                                                                                                                                                                                                                                                                                                                                                                                                                                                                                                                                                                                                                                                                                                                                        | 943,640                                                                                                                                                                                                                                                                                                                                                                                                                                                                                                                                                                                                                                                                                                                                                                                                                                                                                                                                                                                                                                                                                                                                                                                                                                                                                                                                                                                                                                                                                                                                                                                                                                                                                                                                                                                                                                                                                                                                                                                                                                                                                                                        | 1,006,660                                                                                                                                                                                                                                                                                                                                                                                                                                                                                                                                                                                                                                                                                                                                                                                                                                                                                                                                                                                                                                                                                                                                                                                                                                                                                                                                                                                                                                                                                                                                                                                                                                                                                                                                                                                                                                                                                                                                                                                                                                                                                                                      | 1,068,280                                                                                                                                                                                                                                                                                                                                                                                                                                                                                                                                                                                                                                                                                                                                                                                                                                                                                                                                                                                                                                                                                                                                                                                                                                                                                                                                                                                                                                                                                                                                                                                                                                                                                                                                                                                                                                                                                                                                                                                                                                                                                                                      |                                                                                                                                                                                                                                                                                                                                                                                                                                                                                                                                                                                                                                                                                                                                                                                                                                                                                                                                                                                                                                                                                                                                                                                                                                                                                                                                                                                                                                                                                                                                                                                                                                                                                                                                                                                                                                                                                                                                                                                                                                                                                                                                | 937,800      |
| Pinns                                        | 1,000Rs.   | 313,000                                                                                                                                                                                                                                                                                                                                                                                                                                                                                                                                                                                                                                                                                                                                                                                                                                                                                                                                                                                                                                                                                                                                                                                                                                                                                                                                                                                                                                                                                                                                                                                                                                                                                                                                                                                                                                                                                                                                                                                                                                                                                                                        | 337,200                                                                                                                                                                                                                                                                                                                                                                                                                                                                                                                                                                                                                                                                                                                                                                                                                                                                                                                                                                                                                                                                                                                                                                                                                                                                                                                                                                                                                                                                                                                                                                                                                                                                                                                                                                                                                                                                                                                                                                                                                                                                                                                        | 360,800                                                                                                                                                                                                                                                                                                                                                                                                                                                                                                                                                                                                                                                                                                                                                                                                                                                                                                                                                                                                                                                                                                                                                                                                                                                                                                                                                                                                                                                                                                                                                                                                                                                                                                                                                                                                                                                                                                                                                                                                                                                                                                                        | 361,200                                                                                                                                                                                                                                                                                                                                                                                                                                                                                                                                                                                                                                                                                                                                                                                                                                                                                                                                                                                                                                                                                                                                                                                                                                                                                                                                                                                                                                                                                                                                                                                                                                                                                                                                                                                                                                                                                                                                                                                                                                                                                                                        |                                                                                                                                                                                                                                                                                                                                                                                                                                                                                                                                                                                                                                                                                                                                                                                                                                                                                                                                                                                                                                                                                                                                                                                                                                                                                                                                                                                                                                                                                                                                                                                                                                                                                                                                                                                                                                                                                                                                                                                                                                                                                                                                | 310,600      |
| Motors                                       | 1,000Rs.   | 207,500                                                                                                                                                                                                                                                                                                                                                                                                                                                                                                                                                                                                                                                                                                                                                                                                                                                                                                                                                                                                                                                                                                                                                                                                                                                                                                                                                                                                                                                                                                                                                                                                                                                                                                                                                                                                                                                                                                                                                                                                                                                                                                                        | 214,200                                                                                                                                                                                                                                                                                                                                                                                                                                                                                                                                                                                                                                                                                                                                                                                                                                                                                                                                                                                                                                                                                                                                                                                                                                                                                                                                                                                                                                                                                                                                                                                                                                                                                                                                                                                                                                                                                                                                                                                                                                                                                                                        | 224,800                                                                                                                                                                                                                                                                                                                                                                                                                                                                                                                                                                                                                                                                                                                                                                                                                                                                                                                                                                                                                                                                                                                                                                                                                                                                                                                                                                                                                                                                                                                                                                                                                                                                                                                                                                                                                                                                                                                                                                                                                                                                                                                        | 235,200                                                                                                                                                                                                                                                                                                                                                                                                                                                                                                                                                                                                                                                                                                                                                                                                                                                                                                                                                                                                                                                                                                                                                                                                                                                                                                                                                                                                                                                                                                                                                                                                                                                                                                                                                                                                                                                                                                                                                                                                                                                                                                                        |                                                                                                                                                                                                                                                                                                                                                                                                                                                                                                                                                                                                                                                                                                                                                                                                                                                                                                                                                                                                                                                                                                                                                                                                                                                                                                                                                                                                                                                                                                                                                                                                                                                                                                                                                                                                                                                                                                                                                                                                                                                                                                                                | 212,000      |
| Valves                                       | 1,000Rs.   | 153,150                                                                                                                                                                                                                                                                                                                                                                                                                                                                                                                                                                                                                                                                                                                                                                                                                                                                                                                                                                                                                                                                                                                                                                                                                                                                                                                                                                                                                                                                                                                                                                                                                                                                                                                                                                                                                                                                                                                                                                                                                                                                                                                        | 125,040                                                                                                                                                                                                                                                                                                                                                                                                                                                                                                                                                                                                                                                                                                                                                                                                                                                                                                                                                                                                                                                                                                                                                                                                                                                                                                                                                                                                                                                                                                                                                                                                                                                                                                                                                                                                                                                                                                                                                                                                                                                                                                                        | 130,160                                                                                                                                                                                                                                                                                                                                                                                                                                                                                                                                                                                                                                                                                                                                                                                                                                                                                                                                                                                                                                                                                                                                                                                                                                                                                                                                                                                                                                                                                                                                                                                                                                                                                                                                                                                                                                                                                                                                                                                                                                                                                                                        | 135,480                                                                                                                                                                                                                                                                                                                                                                                                                                                                                                                                                                                                                                                                                                                                                                                                                                                                                                                                                                                                                                                                                                                                                                                                                                                                                                                                                                                                                                                                                                                                                                                                                                                                                                                                                                                                                                                                                                                                                                                                                                                                                                                        | ٠                                                                                                                                                                                                                                                                                                                                                                                                                                                                                                                                                                                                                                                                                                                                                                                                                                                                                                                                                                                                                                                                                                                                                                                                                                                                                                                                                                                                                                                                                                                                                                                                                                                                                                                                                                                                                                                                                                                                                                                                                                                                                                                              | 145,100      |
| Pines                                        | 1,000Rs.   | 100,000                                                                                                                                                                                                                                                                                                                                                                                                                                                                                                                                                                                                                                                                                                                                                                                                                                                                                                                                                                                                                                                                                                                                                                                                                                                                                                                                                                                                                                                                                                                                                                                                                                                                                                                                                                                                                                                                                                                                                                                                                                                                                                                        | 102,000                                                                                                                                                                                                                                                                                                                                                                                                                                                                                                                                                                                                                                                                                                                                                                                                                                                                                                                                                                                                                                                                                                                                                                                                                                                                                                                                                                                                                                                                                                                                                                                                                                                                                                                                                                                                                                                                                                                                                                                                                                                                                                                        | 112,000                                                                                                                                                                                                                                                                                                                                                                                                                                                                                                                                                                                                                                                                                                                                                                                                                                                                                                                                                                                                                                                                                                                                                                                                                                                                                                                                                                                                                                                                                                                                                                                                                                                                                                                                                                                                                                                                                                                                                                                                                                                                                                                        | 130,000                                                                                                                                                                                                                                                                                                                                                                                                                                                                                                                                                                                                                                                                                                                                                                                                                                                                                                                                                                                                                                                                                                                                                                                                                                                                                                                                                                                                                                                                                                                                                                                                                                                                                                                                                                                                                                                                                                                                                                                                                                                                                                                        |                                                                                                                                                                                                                                                                                                                                                                                                                                                                                                                                                                                                                                                                                                                                                                                                                                                                                                                                                                                                                                                                                                                                                                                                                                                                                                                                                                                                                                                                                                                                                                                                                                                                                                                                                                                                                                                                                                                                                                                                                                                                                                                                | 102,000      |
| Others                                       | 1,000Rs.   | 161,400                                                                                                                                                                                                                                                                                                                                                                                                                                                                                                                                                                                                                                                                                                                                                                                                                                                                                                                                                                                                                                                                                                                                                                                                                                                                                                                                                                                                                                                                                                                                                                                                                                                                                                                                                                                                                                                                                                                                                                                                                                                                                                                        | 165,200                                                                                                                                                                                                                                                                                                                                                                                                                                                                                                                                                                                                                                                                                                                                                                                                                                                                                                                                                                                                                                                                                                                                                                                                                                                                                                                                                                                                                                                                                                                                                                                                                                                                                                                                                                                                                                                                                                                                                                                                                                                                                                                        | 178,900                                                                                                                                                                                                                                                                                                                                                                                                                                                                                                                                                                                                                                                                                                                                                                                                                                                                                                                                                                                                                                                                                                                                                                                                                                                                                                                                                                                                                                                                                                                                                                                                                                                                                                                                                                                                                                                                                                                                                                                                                                                                                                                        | 206,400                                                                                                                                                                                                                                                                                                                                                                                                                                                                                                                                                                                                                                                                                                                                                                                                                                                                                                                                                                                                                                                                                                                                                                                                                                                                                                                                                                                                                                                                                                                                                                                                                                                                                                                                                                                                                                                                                                                                                                                                                                                                                                                        |                                                                                                                                                                                                                                                                                                                                                                                                                                                                                                                                                                                                                                                                                                                                                                                                                                                                                                                                                                                                                                                                                                                                                                                                                                                                                                                                                                                                                                                                                                                                                                                                                                                                                                                                                                                                                                                                                                                                                                                                                                                                                                                                | 168,100      |
| Construction Cost of Pirmo House             | 1,000Rs.   | 27,300                                                                                                                                                                                                                                                                                                                                                                                                                                                                                                                                                                                                                                                                                                                                                                                                                                                                                                                                                                                                                                                                                                                                                                                                                                                                                                                                                                                                                                                                                                                                                                                                                                                                                                                                                                                                                                                                                                                                                                                                                                                                                                                         | 28,080                                                                                                                                                                                                                                                                                                                                                                                                                                                                                                                                                                                                                                                                                                                                                                                                                                                                                                                                                                                                                                                                                                                                                                                                                                                                                                                                                                                                                                                                                                                                                                                                                                                                                                                                                                                                                                                                                                                                                                                                                                                                                                                         | 31,200                                                                                                                                                                                                                                                                                                                                                                                                                                                                                                                                                                                                                                                                                                                                                                                                                                                                                                                                                                                                                                                                                                                                                                                                                                                                                                                                                                                                                                                                                                                                                                                                                                                                                                                                                                                                                                                                                                                                                                                                                                                                                                                         | 37,050                                                                                                                                                                                                                                                                                                                                                                                                                                                                                                                                                                                                                                                                                                                                                                                                                                                                                                                                                                                                                                                                                                                                                                                                                                                                                                                                                                                                                                                                                                                                                                                                                                                                                                                                                                                                                                                                                                                                                                                                                                                                                                                         |                                                                                                                                                                                                                                                                                                                                                                                                                                                                                                                                                                                                                                                                                                                                                                                                                                                                                                                                                                                                                                                                                                                                                                                                                                                                                                                                                                                                                                                                                                                                                                                                                                                                                                                                                                                                                                                                                                                                                                                                                                                                                                                                | 27,690       |
| Construction Cost of Settling Basin          | 1,000Rs.   | 6,540                                                                                                                                                                                                                                                                                                                                                                                                                                                                                                                                                                                                                                                                                                                                                                                                                                                                                                                                                                                                                                                                                                                                                                                                                                                                                                                                                                                                                                                                                                                                                                                                                                                                                                                                                                                                                                                                                                                                                                                                                                                                                                                          | 069'9                                                                                                                                                                                                                                                                                                                                                                                                                                                                                                                                                                                                                                                                                                                                                                                                                                                                                                                                                                                                                                                                                                                                                                                                                                                                                                                                                                                                                                                                                                                                                                                                                                                                                                                                                                                                                                                                                                                                                                                                                                                                                                                          | 7,310                                                                                                                                                                                                                                                                                                                                                                                                                                                                                                                                                                                                                                                                                                                                                                                                                                                                                                                                                                                                                                                                                                                                                                                                                                                                                                                                                                                                                                                                                                                                                                                                                                                                                                                                                                                                                                                                                                                                                                                                                                                                                                                          | 8,530                                                                                                                                                                                                                                                                                                                                                                                                                                                                                                                                                                                                                                                                                                                                                                                                                                                                                                                                                                                                                                                                                                                                                                                                                                                                                                                                                                                                                                                                                                                                                                                                                                                                                                                                                                                                                                                                                                                                                                                                                                                                                                                          |                                                                                                                                                                                                                                                                                                                                                                                                                                                                                                                                                                                                                                                                                                                                                                                                                                                                                                                                                                                                                                                                                                                                                                                                                                                                                                                                                                                                                                                                                                                                                                                                                                                                                                                                                                                                                                                                                                                                                                                                                                                                                                                                | 069'9        |
| Construction Cost of Suction Pit             |            | the second contract of | The second secon | The second section of the second section is a second section of the second section of the second section secti | The second section is a second section of the second section of the second section of the second section secti | to the state of th |              |
| and Basement of Pump House                   | 1,000Rs.   | 104,940                                                                                                                                                                                                                                                                                                                                                                                                                                                                                                                                                                                                                                                                                                                                                                                                                                                                                                                                                                                                                                                                                                                                                                                                                                                                                                                                                                                                                                                                                                                                                                                                                                                                                                                                                                                                                                                                                                                                                                                                                                                                                                                        | 108,660                                                                                                                                                                                                                                                                                                                                                                                                                                                                                                                                                                                                                                                                                                                                                                                                                                                                                                                                                                                                                                                                                                                                                                                                                                                                                                                                                                                                                                                                                                                                                                                                                                                                                                                                                                                                                                                                                                                                                                                                                                                                                                                        | 118,840                                                                                                                                                                                                                                                                                                                                                                                                                                                                                                                                                                                                                                                                                                                                                                                                                                                                                                                                                                                                                                                                                                                                                                                                                                                                                                                                                                                                                                                                                                                                                                                                                                                                                                                                                                                                                                                                                                                                                                                                                                                                                                                        | 142,730                                                                                                                                                                                                                                                                                                                                                                                                                                                                                                                                                                                                                                                                                                                                                                                                                                                                                                                                                                                                                                                                                                                                                                                                                                                                                                                                                                                                                                                                                                                                                                                                                                                                                                                                                                                                                                                                                                                                                                                                                                                                                                                        |                                                                                                                                                                                                                                                                                                                                                                                                                                                                                                                                                                                                                                                                                                                                                                                                                                                                                                                                                                                                                                                                                                                                                                                                                                                                                                                                                                                                                                                                                                                                                                                                                                                                                                                                                                                                                                                                                                                                                                                                                                                                                                                                | 108,660      |
| Concrete Work                                | 1,000Rs.   | 87,350                                                                                                                                                                                                                                                                                                                                                                                                                                                                                                                                                                                                                                                                                                                                                                                                                                                                                                                                                                                                                                                                                                                                                                                                                                                                                                                                                                                                                                                                                                                                                                                                                                                                                                                                                                                                                                                                                                                                                                                                                                                                                                                         | 90,710                                                                                                                                                                                                                                                                                                                                                                                                                                                                                                                                                                                                                                                                                                                                                                                                                                                                                                                                                                                                                                                                                                                                                                                                                                                                                                                                                                                                                                                                                                                                                                                                                                                                                                                                                                                                                                                                                                                                                                                                                                                                                                                         | 99,670                                                                                                                                                                                                                                                                                                                                                                                                                                                                                                                                                                                                                                                                                                                                                                                                                                                                                                                                                                                                                                                                                                                                                                                                                                                                                                                                                                                                                                                                                                                                                                                                                                                                                                                                                                                                                                                                                                                                                                                                                                                                                                                         | 120,490                                                                                                                                                                                                                                                                                                                                                                                                                                                                                                                                                                                                                                                                                                                                                                                                                                                                                                                                                                                                                                                                                                                                                                                                                                                                                                                                                                                                                                                                                                                                                                                                                                                                                                                                                                                                                                                                                                                                                                                                                                                                                                                        |                                                                                                                                                                                                                                                                                                                                                                                                                                                                                                                                                                                                                                                                                                                                                                                                                                                                                                                                                                                                                                                                                                                                                                                                                                                                                                                                                                                                                                                                                                                                                                                                                                                                                                                                                                                                                                                                                                                                                                                                                                                                                                                                | 90,710       |
| Earthwork                                    | 1,000Rs.   | 4,130                                                                                                                                                                                                                                                                                                                                                                                                                                                                                                                                                                                                                                                                                                                                                                                                                                                                                                                                                                                                                                                                                                                                                                                                                                                                                                                                                                                                                                                                                                                                                                                                                                                                                                                                                                                                                                                                                                                                                                                                                                                                                                                          | 4,190                                                                                                                                                                                                                                                                                                                                                                                                                                                                                                                                                                                                                                                                                                                                                                                                                                                                                                                                                                                                                                                                                                                                                                                                                                                                                                                                                                                                                                                                                                                                                                                                                                                                                                                                                                                                                                                                                                                                                                                                                                                                                                                          | 4,410                                                                                                                                                                                                                                                                                                                                                                                                                                                                                                                                                                                                                                                                                                                                                                                                                                                                                                                                                                                                                                                                                                                                                                                                                                                                                                                                                                                                                                                                                                                                                                                                                                                                                                                                                                                                                                                                                                                                                                                                                                                                                                                          | 4,940                                                                                                                                                                                                                                                                                                                                                                                                                                                                                                                                                                                                                                                                                                                                                                                                                                                                                                                                                                                                                                                                                                                                                                                                                                                                                                                                                                                                                                                                                                                                                                                                                                                                                                                                                                                                                                                                                                                                                                                                                                                                                                                          |                                                                                                                                                                                                                                                                                                                                                                                                                                                                                                                                                                                                                                                                                                                                                                                                                                                                                                                                                                                                                                                                                                                                                                                                                                                                                                                                                                                                                                                                                                                                                                                                                                                                                                                                                                                                                                                                                                                                                                                                                                                                                                                                | 4,190        |
| In-situ RC Piling                            | 1,000Rs.   | 13,460                                                                                                                                                                                                                                                                                                                                                                                                                                                                                                                                                                                                                                                                                                                                                                                                                                                                                                                                                                                                                                                                                                                                                                                                                                                                                                                                                                                                                                                                                                                                                                                                                                                                                                                                                                                                                                                                                                                                                                                                                                                                                                                         | 13,760                                                                                                                                                                                                                                                                                                                                                                                                                                                                                                                                                                                                                                                                                                                                                                                                                                                                                                                                                                                                                                                                                                                                                                                                                                                                                                                                                                                                                                                                                                                                                                                                                                                                                                                                                                                                                                                                                                                                                                                                                                                                                                                         | 14,760                                                                                                                                                                                                                                                                                                                                                                                                                                                                                                                                                                                                                                                                                                                                                                                                                                                                                                                                                                                                                                                                                                                                                                                                                                                                                                                                                                                                                                                                                                                                                                                                                                                                                                                                                                                                                                                                                                                                                                                                                                                                                                                         | 17,300                                                                                                                                                                                                                                                                                                                                                                                                                                                                                                                                                                                                                                                                                                                                                                                                                                                                                                                                                                                                                                                                                                                                                                                                                                                                                                                                                                                                                                                                                                                                                                                                                                                                                                                                                                                                                                                                                                                                                                                                                                                                                                                         | prompty or any specific policy and a second second second section of Administration and the second s | 13,760       |
| Miscoelaneous Works (5%)                     | 1,000Rs    | 53,690                                                                                                                                                                                                                                                                                                                                                                                                                                                                                                                                                                                                                                                                                                                                                                                                                                                                                                                                                                                                                                                                                                                                                                                                                                                                                                                                                                                                                                                                                                                                                                                                                                                                                                                                                                                                                                                                                                                                                                                                                                                                                                                         | 54,350                                                                                                                                                                                                                                                                                                                                                                                                                                                                                                                                                                                                                                                                                                                                                                                                                                                                                                                                                                                                                                                                                                                                                                                                                                                                                                                                                                                                                                                                                                                                                                                                                                                                                                                                                                                                                                                                                                                                                                                                                                                                                                                         | 58,200                                                                                                                                                                                                                                                                                                                                                                                                                                                                                                                                                                                                                                                                                                                                                                                                                                                                                                                                                                                                                                                                                                                                                                                                                                                                                                                                                                                                                                                                                                                                                                                                                                                                                                                                                                                                                                                                                                                                                                                                                                                                                                                         | 62,830                                                                                                                                                                                                                                                                                                                                                                                                                                                                                                                                                                                                                                                                                                                                                                                                                                                                                                                                                                                                                                                                                                                                                                                                                                                                                                                                                                                                                                                                                                                                                                                                                                                                                                                                                                                                                                                                                                                                                                                                                                                                                                                         |                                                                                                                                                                                                                                                                                                                                                                                                                                                                                                                                                                                                                                                                                                                                                                                                                                                                                                                                                                                                                                                                                                                                                                                                                                                                                                                                                                                                                                                                                                                                                                                                                                                                                                                                                                                                                                                                                                                                                                                                                                                                                                                                | 54,040       |
| Direct Cost                                  | 1,000Rs.   | 1,127,520                                                                                                                                                                                                                                                                                                                                                                                                                                                                                                                                                                                                                                                                                                                                                                                                                                                                                                                                                                                                                                                                                                                                                                                                                                                                                                                                                                                                                                                                                                                                                                                                                                                                                                                                                                                                                                                                                                                                                                                                                                                                                                                      | 1,141,420                                                                                                                                                                                                                                                                                                                                                                                                                                                                                                                                                                                                                                                                                                                                                                                                                                                                                                                                                                                                                                                                                                                                                                                                                                                                                                                                                                                                                                                                                                                                                                                                                                                                                                                                                                                                                                                                                                                                                                                                                                                                                                                      | 1,222,210                                                                                                                                                                                                                                                                                                                                                                                                                                                                                                                                                                                                                                                                                                                                                                                                                                                                                                                                                                                                                                                                                                                                                                                                                                                                                                                                                                                                                                                                                                                                                                                                                                                                                                                                                                                                                                                                                                                                                                                                                                                                                                                      | 1,319,420                                                                                                                                                                                                                                                                                                                                                                                                                                                                                                                                                                                                                                                                                                                                                                                                                                                                                                                                                                                                                                                                                                                                                                                                                                                                                                                                                                                                                                                                                                                                                                                                                                                                                                                                                                                                                                                                                                                                                                                                                                                                                                                      |                                                                                                                                                                                                                                                                                                                                                                                                                                                                                                                                                                                                                                                                                                                                                                                                                                                                                                                                                                                                                                                                                                                                                                                                                                                                                                                                                                                                                                                                                                                                                                                                                                                                                                                                                                                                                                                                                                                                                                                                                                                                                                                                | 1,134,880    |
| Indirect Cost (16 % of Direct Cost )         | 1,000Rs.   | 180,400                                                                                                                                                                                                                                                                                                                                                                                                                                                                                                                                                                                                                                                                                                                                                                                                                                                                                                                                                                                                                                                                                                                                                                                                                                                                                                                                                                                                                                                                                                                                                                                                                                                                                                                                                                                                                                                                                                                                                                                                                                                                                                                        | 182,630                                                                                                                                                                                                                                                                                                                                                                                                                                                                                                                                                                                                                                                                                                                                                                                                                                                                                                                                                                                                                                                                                                                                                                                                                                                                                                                                                                                                                                                                                                                                                                                                                                                                                                                                                                                                                                                                                                                                                                                                                                                                                                                        | 195,550                                                                                                                                                                                                                                                                                                                                                                                                                                                                                                                                                                                                                                                                                                                                                                                                                                                                                                                                                                                                                                                                                                                                                                                                                                                                                                                                                                                                                                                                                                                                                                                                                                                                                                                                                                                                                                                                                                                                                                                                                                                                                                                        | 211,110                                                                                                                                                                                                                                                                                                                                                                                                                                                                                                                                                                                                                                                                                                                                                                                                                                                                                                                                                                                                                                                                                                                                                                                                                                                                                                                                                                                                                                                                                                                                                                                                                                                                                                                                                                                                                                                                                                                                                                                                                                                                                                                        |                                                                                                                                                                                                                                                                                                                                                                                                                                                                                                                                                                                                                                                                                                                                                                                                                                                                                                                                                                                                                                                                                                                                                                                                                                                                                                                                                                                                                                                                                                                                                                                                                                                                                                                                                                                                                                                                                                                                                                                                                                                                                                                                | 181,580      |
| Contingencies (22 % of Direct Cost )         | 1,000Rs.   | 248,050                                                                                                                                                                                                                                                                                                                                                                                                                                                                                                                                                                                                                                                                                                                                                                                                                                                                                                                                                                                                                                                                                                                                                                                                                                                                                                                                                                                                                                                                                                                                                                                                                                                                                                                                                                                                                                                                                                                                                                                                                                                                                                                        | 251,110                                                                                                                                                                                                                                                                                                                                                                                                                                                                                                                                                                                                                                                                                                                                                                                                                                                                                                                                                                                                                                                                                                                                                                                                                                                                                                                                                                                                                                                                                                                                                                                                                                                                                                                                                                                                                                                                                                                                                                                                                                                                                                                        | 268,890                                                                                                                                                                                                                                                                                                                                                                                                                                                                                                                                                                                                                                                                                                                                                                                                                                                                                                                                                                                                                                                                                                                                                                                                                                                                                                                                                                                                                                                                                                                                                                                                                                                                                                                                                                                                                                                                                                                                                                                                                                                                                                                        | 290,270                                                                                                                                                                                                                                                                                                                                                                                                                                                                                                                                                                                                                                                                                                                                                                                                                                                                                                                                                                                                                                                                                                                                                                                                                                                                                                                                                                                                                                                                                                                                                                                                                                                                                                                                                                                                                                                                                                                                                                                                                                                                                                                        |                                                                                                                                                                                                                                                                                                                                                                                                                                                                                                                                                                                                                                                                                                                                                                                                                                                                                                                                                                                                                                                                                                                                                                                                                                                                                                                                                                                                                                                                                                                                                                                                                                                                                                                                                                                                                                                                                                                                                                                                                                                                                                                                | 249,670      |
| Total Construction Cost                      | 1,000Rs    | 1,555,970                                                                                                                                                                                                                                                                                                                                                                                                                                                                                                                                                                                                                                                                                                                                                                                                                                                                                                                                                                                                                                                                                                                                                                                                                                                                                                                                                                                                                                                                                                                                                                                                                                                                                                                                                                                                                                                                                                                                                                                                                                                                                                                      | 1,575,160                                                                                                                                                                                                                                                                                                                                                                                                                                                                                                                                                                                                                                                                                                                                                                                                                                                                                                                                                                                                                                                                                                                                                                                                                                                                                                                                                                                                                                                                                                                                                                                                                                                                                                                                                                                                                                                                                                                                                                                                                                                                                                                      | 1,686,650                                                                                                                                                                                                                                                                                                                                                                                                                                                                                                                                                                                                                                                                                                                                                                                                                                                                                                                                                                                                                                                                                                                                                                                                                                                                                                                                                                                                                                                                                                                                                                                                                                                                                                                                                                                                                                                                                                                                                                                                                                                                                                                      | 1,820,800                                                                                                                                                                                                                                                                                                                                                                                                                                                                                                                                                                                                                                                                                                                                                                                                                                                                                                                                                                                                                                                                                                                                                                                                                                                                                                                                                                                                                                                                                                                                                                                                                                                                                                                                                                                                                                                                                                                                                                                                                                                                                                                      |                                                                                                                                                                                                                                                                                                                                                                                                                                                                                                                                                                                                                                                                                                                                                                                                                                                                                                                                                                                                                                                                                                                                                                                                                                                                                                                                                                                                                                                                                                                                                                                                                                                                                                                                                                                                                                                                                                                                                                                                                                                                                                                                | 1,566,130    |
| Replacement Cost of Pump Equipments          | 1,000Rs.   | 929,640                                                                                                                                                                                                                                                                                                                                                                                                                                                                                                                                                                                                                                                                                                                                                                                                                                                                                                                                                                                                                                                                                                                                                                                                                                                                                                                                                                                                                                                                                                                                                                                                                                                                                                                                                                                                                                                                                                                                                                                                                                                                                                                        | 933,490                                                                                                                                                                                                                                                                                                                                                                                                                                                                                                                                                                                                                                                                                                                                                                                                                                                                                                                                                                                                                                                                                                                                                                                                                                                                                                                                                                                                                                                                                                                                                                                                                                                                                                                                                                                                                                                                                                                                                                                                                                                                                                                        | 987,750                                                                                                                                                                                                                                                                                                                                                                                                                                                                                                                                                                                                                                                                                                                                                                                                                                                                                                                                                                                                                                                                                                                                                                                                                                                                                                                                                                                                                                                                                                                                                                                                                                                                                                                                                                                                                                                                                                                                                                                                                                                                                                                        | 1,009,990                                                                                                                                                                                                                                                                                                                                                                                                                                                                                                                                                                                                                                                                                                                                                                                                                                                                                                                                                                                                                                                                                                                                                                                                                                                                                                                                                                                                                                                                                                                                                                                                                                                                                                                                                                                                                                                                                                                                                                                                                                                                                                                      |                                                                                                                                                                                                                                                                                                                                                                                                                                                                                                                                                                                                                                                                                                                                                                                                                                                                                                                                                                                                                                                                                                                                                                                                                                                                                                                                                                                                                                                                                                                                                                                                                                                                                                                                                                                                                                                                                                                                                                                                                                                                                                                                | 921,430      |
| Annual O & M Cost                            |            |                                                                                                                                                                                                                                                                                                                                                                                                                                                                                                                                                                                                                                                                                                                                                                                                                                                                                                                                                                                                                                                                                                                                                                                                                                                                                                                                                                                                                                                                                                                                                                                                                                                                                                                                                                                                                                                                                                                                                                                                                                                                                                                                |                                                                                                                                                                                                                                                                                                                                                                                                                                                                                                                                                                                                                                                                                                                                                                                                                                                                                                                                                                                                                                                                                                                                                                                                                                                                                                                                                                                                                                                                                                                                                                                                                                                                                                                                                                                                                                                                                                                                                                                                                                                                                                                                |                                                                                                                                                                                                                                                                                                                                                                                                                                                                                                                                                                                                                                                                                                                                                                                                                                                                                                                                                                                                                                                                                                                                                                                                                                                                                                                                                                                                                                                                                                                                                                                                                                                                                                                                                                                                                                                                                                                                                                                                                                                                                                                                |                                                                                                                                                                                                                                                                                                                                                                                                                                                                                                                                                                                                                                                                                                                                                                                                                                                                                                                                                                                                                                                                                                                                                                                                                                                                                                                                                                                                                                                                                                                                                                                                                                                                                                                                                                                                                                                                                                                                                                                                                                                                                                                                |                                                                                                                                                                                                                                                                                                                                                                                                                                                                                                                                                                                                                                                                                                                                                                                                                                                                                                                                                                                                                                                                                                                                                                                                                                                                                                                                                                                                                                                                                                                                                                                                                                                                                                                                                                                                                                                                                                                                                                                                                                                                                                                                |              |
| Electricity                                  | 1,000Rs.   | 171,365                                                                                                                                                                                                                                                                                                                                                                                                                                                                                                                                                                                                                                                                                                                                                                                                                                                                                                                                                                                                                                                                                                                                                                                                                                                                                                                                                                                                                                                                                                                                                                                                                                                                                                                                                                                                                                                                                                                                                                                                                                                                                                                        | 174,031                                                                                                                                                                                                                                                                                                                                                                                                                                                                                                                                                                                                                                                                                                                                                                                                                                                                                                                                                                                                                                                                                                                                                                                                                                                                                                                                                                                                                                                                                                                                                                                                                                                                                                                                                                                                                                                                                                                                                                                                                                                                                                                        | 170,210                                                                                                                                                                                                                                                                                                                                                                                                                                                                                                                                                                                                                                                                                                                                                                                                                                                                                                                                                                                                                                                                                                                                                                                                                                                                                                                                                                                                                                                                                                                                                                                                                                                                                                                                                                                                                                                                                                                                                                                                                                                                                                                        | 168,394                                                                                                                                                                                                                                                                                                                                                                                                                                                                                                                                                                                                                                                                                                                                                                                                                                                                                                                                                                                                                                                                                                                                                                                                                                                                                                                                                                                                                                                                                                                                                                                                                                                                                                                                                                                                                                                                                                                                                                                                                                                                                                                        |                                                                                                                                                                                                                                                                                                                                                                                                                                                                                                                                                                                                                                                                                                                                                                                                                                                                                                                                                                                                                                                                                                                                                                                                                                                                                                                                                                                                                                                                                                                                                                                                                                                                                                                                                                                                                                                                                                                                                                                                                                                                                                                                | 168,948      |
| Maintenance for Pump Equipments              | 1,000Rs.   | 18,701                                                                                                                                                                                                                                                                                                                                                                                                                                                                                                                                                                                                                                                                                                                                                                                                                                                                                                                                                                                                                                                                                                                                                                                                                                                                                                                                                                                                                                                                                                                                                                                                                                                                                                                                                                                                                                                                                                                                                                                                                                                                                                                         | 18,873                                                                                                                                                                                                                                                                                                                                                                                                                                                                                                                                                                                                                                                                                                                                                                                                                                                                                                                                                                                                                                                                                                                                                                                                                                                                                                                                                                                                                                                                                                                                                                                                                                                                                                                                                                                                                                                                                                                                                                                                                                                                                                                         | 20,133                                                                                                                                                                                                                                                                                                                                                                                                                                                                                                                                                                                                                                                                                                                                                                                                                                                                                                                                                                                                                                                                                                                                                                                                                                                                                                                                                                                                                                                                                                                                                                                                                                                                                                                                                                                                                                                                                                                                                                                                                                                                                                                         | 21,366                                                                                                                                                                                                                                                                                                                                                                                                                                                                                                                                                                                                                                                                                                                                                                                                                                                                                                                                                                                                                                                                                                                                                                                                                                                                                                                                                                                                                                                                                                                                                                                                                                                                                                                                                                                                                                                                                                                                                                                                                                                                                                                         |                                                                                                                                                                                                                                                                                                                                                                                                                                                                                                                                                                                                                                                                                                                                                                                                                                                                                                                                                                                                                                                                                                                                                                                                                                                                                                                                                                                                                                                                                                                                                                                                                                                                                                                                                                                                                                                                                                                                                                                                                                                                                                                                | 18,756       |
| Total O& M cost                              |            |                                                                                                                                                                                                                                                                                                                                                                                                                                                                                                                                                                                                                                                                                                                                                                                                                                                                                                                                                                                                                                                                                                                                                                                                                                                                                                                                                                                                                                                                                                                                                                                                                                                                                                                                                                                                                                                                                                                                                                                                                                                                                                                                |                                                                                                                                                                                                                                                                                                                                                                                                                                                                                                                                                                                                                                                                                                                                                                                                                                                                                                                                                                                                                                                                                                                                                                                                                                                                                                                                                                                                                                                                                                                                                                                                                                                                                                                                                                                                                                                                                                                                                                                                                                                                                                                                |                                                                                                                                                                                                                                                                                                                                                                                                                                                                                                                                                                                                                                                                                                                                                                                                                                                                                                                                                                                                                                                                                                                                                                                                                                                                                                                                                                                                                                                                                                                                                                                                                                                                                                                                                                                                                                                                                                                                                                                                                                                                                                                                |                                                                                                                                                                                                                                                                                                                                                                                                                                                                                                                                                                                                                                                                                                                                                                                                                                                                                                                                                                                                                                                                                                                                                                                                                                                                                                                                                                                                                                                                                                                                                                                                                                                                                                                                                                                                                                                                                                                                                                                                                                                                                                                                |                                                                                                                                                                                                                                                                                                                                                                                                                                                                                                                                                                                                                                                                                                                                                                                                                                                                                                                                                                                                                                                                                                                                                                                                                                                                                                                                                                                                                                                                                                                                                                                                                                                                                                                                                                                                                                                                                                                                                                                                                                                                                                                                |              |
| in the Early Stage of the Project Life (50%) | ) 1,000Rs. | 95,033                                                                                                                                                                                                                                                                                                                                                                                                                                                                                                                                                                                                                                                                                                                                                                                                                                                                                                                                                                                                                                                                                                                                                                                                                                                                                                                                                                                                                                                                                                                                                                                                                                                                                                                                                                                                                                                                                                                                                                                                                                                                                                                         | 96,452                                                                                                                                                                                                                                                                                                                                                                                                                                                                                                                                                                                                                                                                                                                                                                                                                                                                                                                                                                                                                                                                                                                                                                                                                                                                                                                                                                                                                                                                                                                                                                                                                                                                                                                                                                                                                                                                                                                                                                                                                                                                                                                         | 95,172                                                                                                                                                                                                                                                                                                                                                                                                                                                                                                                                                                                                                                                                                                                                                                                                                                                                                                                                                                                                                                                                                                                                                                                                                                                                                                                                                                                                                                                                                                                                                                                                                                                                                                                                                                                                                                                                                                                                                                                                                                                                                                                         | 94,880                                                                                                                                                                                                                                                                                                                                                                                                                                                                                                                                                                                                                                                                                                                                                                                                                                                                                                                                                                                                                                                                                                                                                                                                                                                                                                                                                                                                                                                                                                                                                                                                                                                                                                                                                                                                                                                                                                                                                                                                                                                                                                                         |                                                                                                                                                                                                                                                                                                                                                                                                                                                                                                                                                                                                                                                                                                                                                                                                                                                                                                                                                                                                                                                                                                                                                                                                                                                                                                                                                                                                                                                                                                                                                                                                                                                                                                                                                                                                                                                                                                                                                                                                                                                                                                                                | 93,852       |
| in the Late Stage of the Project Life        | 1,000Rs.   | 190,066                                                                                                                                                                                                                                                                                                                                                                                                                                                                                                                                                                                                                                                                                                                                                                                                                                                                                                                                                                                                                                                                                                                                                                                                                                                                                                                                                                                                                                                                                                                                                                                                                                                                                                                                                                                                                                                                                                                                                                                                                                                                                                                        | 192,904                                                                                                                                                                                                                                                                                                                                                                                                                                                                                                                                                                                                                                                                                                                                                                                                                                                                                                                                                                                                                                                                                                                                                                                                                                                                                                                                                                                                                                                                                                                                                                                                                                                                                                                                                                                                                                                                                                                                                                                                                                                                                                                        | 190,343                                                                                                                                                                                                                                                                                                                                                                                                                                                                                                                                                                                                                                                                                                                                                                                                                                                                                                                                                                                                                                                                                                                                                                                                                                                                                                                                                                                                                                                                                                                                                                                                                                                                                                                                                                                                                                                                                                                                                                                                                                                                                                                        | 189,760                                                                                                                                                                                                                                                                                                                                                                                                                                                                                                                                                                                                                                                                                                                                                                                                                                                                                                                                                                                                                                                                                                                                                                                                                                                                                                                                                                                                                                                                                                                                                                                                                                                                                                                                                                                                                                                                                                                                                                                                                                                                                                                        |                                                                                                                                                                                                                                                                                                                                                                                                                                                                                                                                                                                                                                                                                                                                                                                                                                                                                                                                                                                                                                                                                                                                                                                                                                                                                                                                                                                                                                                                                                                                                                                                                                                                                                                                                                                                                                                                                                                                                                                                                                                                                                                                | 187,704      |
| Net Present Value                            | 1,000Rs.   | 3,425,500                                                                                                                                                                                                                                                                                                                                                                                                                                                                                                                                                                                                                                                                                                                                                                                                                                                                                                                                                                                                                                                                                                                                                                                                                                                                                                                                                                                                                                                                                                                                                                                                                                                                                                                                                                                                                                                                                                                                                                                                                                                                                                                      | 3,462,600                                                                                                                                                                                                                                                                                                                                                                                                                                                                                                                                                                                                                                                                                                                                                                                                                                                                                                                                                                                                                                                                                                                                                                                                                                                                                                                                                                                                                                                                                                                                                                                                                                                                                                                                                                                                                                                                                                                                                                                                                                                                                                                      | 3,615,600                                                                                                                                                                                                                                                                                                                                                                                                                                                                                                                                                                                                                                                                                                                                                                                                                                                                                                                                                                                                                                                                                                                                                                                                                                                                                                                                                                                                                                                                                                                                                                                                                                                                                                                                                                                                                                                                                                                                                                                                                                                                                                                      | 3,769,200                                                                                                                                                                                                                                                                                                                                                                                                                                                                                                                                                                                                                                                                                                                                                                                                                                                                                                                                                                                                                                                                                                                                                                                                                                                                                                                                                                                                                                                                                                                                                                                                                                                                                                                                                                                                                                                                                                                                                                                                                                                                                                                      |                                                                                                                                                                                                                                                                                                                                                                                                                                                                                                                                                                                                                                                                                                                                                                                                                                                                                                                                                                                                                                                                                                                                                                                                                                                                                                                                                                                                                                                                                                                                                                                                                                                                                                                                                                                                                                                                                                                                                                                                                                                                                                                                | 3,415,800    |
|                                              |            |                                                                                                                                                                                                                                                                                                                                                                                                                                                                                                                                                                                                                                                                                                                                                                                                                                                                                                                                                                                                                                                                                                                                                                                                                                                                                                                                                                                                                                                                                                                                                                                                                                                                                                                                                                                                                                                                                                                                                                                                                                                                                                                                |                                                                                                                                                                                                                                                                                                                                                                                                                                                                                                                                                                                                                                                                                                                                                                                                                                                                                                                                                                                                                                                                                                                                                                                                                                                                                                                                                                                                                                                                                                                                                                                                                                                                                                                                                                                                                                                                                                                                                                                                                                                                                                                                |                                                                                                                                                                                                                                                                                                                                                                                                                                                                                                                                                                                                                                                                                                                                                                                                                                                                                                                                                                                                                                                                                                                                                                                                                                                                                                                                                                                                                                                                                                                                                                                                                                                                                                                                                                                                                                                                                                                                                                                                                                                                                                                                |                                                                                                                                                                                                                                                                                                                                                                                                                                                                                                                                                                                                                                                                                                                                                                                                                                                                                                                                                                                                                                                                                                                                                                                                                                                                                                                                                                                                                                                                                                                                                                                                                                                                                                                                                                                                                                                                                                                                                                                                                                                                                                                                |                                                                                                                                                                                                                                                                                                                                                                                                                                                                                                                                                                                                                                                                                                                                                                                                                                                                                                                                                                                                                                                                                                                                                                                                                                                                                                                                                                                                                                                                                                                                                                                                                                                                                                                                                                                                                                                                                                                                                                                                                                                                                                                                |              |