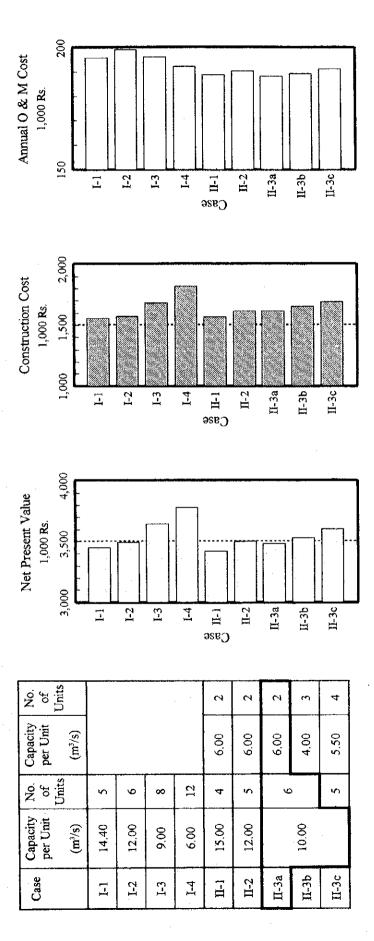

Comparative Study of Pumps and Pumping Station Table G.3.3.3.

(1/6)

- Abstract of Facilities and Cost Comparison in Case Full (100%) Water of Regulating Ponds is Available (1)

|                                              |            |                                                                                                                                                                                                                                                                                                                                                                                                                                                                                                                                                                                                                                                                                                                                                                                                                                                                                                                                                                                                                                                                                                                                                                                                                                                                                                                                                                                                                                                                                                                                                                                                                                                                                                                                                                                                                                                                                                                                                                                                                                                                                                                                |                                                                                                                                                                                                                                                                                                                                                                                                                                                                                                                                                                                                                                                                                                                                                                                                                                                                                                                                                                                                                                                                                                                                                                                                                                                                                                                                                                                                                                                                                                                                                                                                                                                                                                                                                                                                                                                                                                                                                                                                                                                                                                                                | Case                                                                                                                                                                                                                                                                                                                                                                                                                                                                                                                                                                                                                                                                                                                                                                                                                                                                                                                                                                                                                                                                                                                                                                                                                                                                                                                                                                                                                                                                                                                                                                                                                                                                                                                                                                                                                                                                                                                                                                                                                                                                                                                           | 38                                                                                                                                                                                                                                                                                                                                                                                                                                                                                                                                                                                                                                                                                                                                                                                                                                                                                                                                                                                                                                                                                                                                                                                                                                                                                                                                                                                                                                                                                                                                                                                                                                                                                                                                                                                                                                                                                                                                                                                                                                                                                                                             |                                                                                                                                                                                                                                                                                                                                                                                                                                                                                                                                                                                                                                                                                                                                                                                                                                                                                                                                                                                                                                                                                                                                                                                                                                                                                                                                                                                                                                                                                                                                                                                                                                                                                                                                                                                                                                                                                                                                                                                                                                                                                                                                |              |
|----------------------------------------------|------------|--------------------------------------------------------------------------------------------------------------------------------------------------------------------------------------------------------------------------------------------------------------------------------------------------------------------------------------------------------------------------------------------------------------------------------------------------------------------------------------------------------------------------------------------------------------------------------------------------------------------------------------------------------------------------------------------------------------------------------------------------------------------------------------------------------------------------------------------------------------------------------------------------------------------------------------------------------------------------------------------------------------------------------------------------------------------------------------------------------------------------------------------------------------------------------------------------------------------------------------------------------------------------------------------------------------------------------------------------------------------------------------------------------------------------------------------------------------------------------------------------------------------------------------------------------------------------------------------------------------------------------------------------------------------------------------------------------------------------------------------------------------------------------------------------------------------------------------------------------------------------------------------------------------------------------------------------------------------------------------------------------------------------------------------------------------------------------------------------------------------------------|--------------------------------------------------------------------------------------------------------------------------------------------------------------------------------------------------------------------------------------------------------------------------------------------------------------------------------------------------------------------------------------------------------------------------------------------------------------------------------------------------------------------------------------------------------------------------------------------------------------------------------------------------------------------------------------------------------------------------------------------------------------------------------------------------------------------------------------------------------------------------------------------------------------------------------------------------------------------------------------------------------------------------------------------------------------------------------------------------------------------------------------------------------------------------------------------------------------------------------------------------------------------------------------------------------------------------------------------------------------------------------------------------------------------------------------------------------------------------------------------------------------------------------------------------------------------------------------------------------------------------------------------------------------------------------------------------------------------------------------------------------------------------------------------------------------------------------------------------------------------------------------------------------------------------------------------------------------------------------------------------------------------------------------------------------------------------------------------------------------------------------|--------------------------------------------------------------------------------------------------------------------------------------------------------------------------------------------------------------------------------------------------------------------------------------------------------------------------------------------------------------------------------------------------------------------------------------------------------------------------------------------------------------------------------------------------------------------------------------------------------------------------------------------------------------------------------------------------------------------------------------------------------------------------------------------------------------------------------------------------------------------------------------------------------------------------------------------------------------------------------------------------------------------------------------------------------------------------------------------------------------------------------------------------------------------------------------------------------------------------------------------------------------------------------------------------------------------------------------------------------------------------------------------------------------------------------------------------------------------------------------------------------------------------------------------------------------------------------------------------------------------------------------------------------------------------------------------------------------------------------------------------------------------------------------------------------------------------------------------------------------------------------------------------------------------------------------------------------------------------------------------------------------------------------------------------------------------------------------------------------------------------------|--------------------------------------------------------------------------------------------------------------------------------------------------------------------------------------------------------------------------------------------------------------------------------------------------------------------------------------------------------------------------------------------------------------------------------------------------------------------------------------------------------------------------------------------------------------------------------------------------------------------------------------------------------------------------------------------------------------------------------------------------------------------------------------------------------------------------------------------------------------------------------------------------------------------------------------------------------------------------------------------------------------------------------------------------------------------------------------------------------------------------------------------------------------------------------------------------------------------------------------------------------------------------------------------------------------------------------------------------------------------------------------------------------------------------------------------------------------------------------------------------------------------------------------------------------------------------------------------------------------------------------------------------------------------------------------------------------------------------------------------------------------------------------------------------------------------------------------------------------------------------------------------------------------------------------------------------------------------------------------------------------------------------------------------------------------------------------------------------------------------------------|--------------------------------------------------------------------------------------------------------------------------------------------------------------------------------------------------------------------------------------------------------------------------------------------------------------------------------------------------------------------------------------------------------------------------------------------------------------------------------------------------------------------------------------------------------------------------------------------------------------------------------------------------------------------------------------------------------------------------------------------------------------------------------------------------------------------------------------------------------------------------------------------------------------------------------------------------------------------------------------------------------------------------------------------------------------------------------------------------------------------------------------------------------------------------------------------------------------------------------------------------------------------------------------------------------------------------------------------------------------------------------------------------------------------------------------------------------------------------------------------------------------------------------------------------------------------------------------------------------------------------------------------------------------------------------------------------------------------------------------------------------------------------------------------------------------------------------------------------------------------------------------------------------------------------------------------------------------------------------------------------------------------------------------------------------------------------------------------------------------------------------|--------------|
|                                              | l          | 1-1                                                                                                                                                                                                                                                                                                                                                                                                                                                                                                                                                                                                                                                                                                                                                                                                                                                                                                                                                                                                                                                                                                                                                                                                                                                                                                                                                                                                                                                                                                                                                                                                                                                                                                                                                                                                                                                                                                                                                                                                                                                                                                                            | I-2                                                                                                                                                                                                                                                                                                                                                                                                                                                                                                                                                                                                                                                                                                                                                                                                                                                                                                                                                                                                                                                                                                                                                                                                                                                                                                                                                                                                                                                                                                                                                                                                                                                                                                                                                                                                                                                                                                                                                                                                                                                                                                                            | I-3                                                                                                                                                                                                                                                                                                                                                                                                                                                                                                                                                                                                                                                                                                                                                                                                                                                                                                                                                                                                                                                                                                                                                                                                                                                                                                                                                                                                                                                                                                                                                                                                                                                                                                                                                                                                                                                                                                                                                                                                                                                                                                                            | 4.1                                                                                                                                                                                                                                                                                                                                                                                                                                                                                                                                                                                                                                                                                                                                                                                                                                                                                                                                                                                                                                                                                                                                                                                                                                                                                                                                                                                                                                                                                                                                                                                                                                                                                                                                                                                                                                                                                                                                                                                                                                                                                                                            | г<br>п                                                                                                                                                                                                                                                                                                                                                                                                                                                                                                                                                                                                                                                                                                                                                                                                                                                                                                                                                                                                                                                                                                                                                                                                                                                                                                                                                                                                                                                                                                                                                                                                                                                                                                                                                                                                                                                                                                                                                                                                                                                                                                                         |              |
| Pimn Bore                                    | mm         | 2,600                                                                                                                                                                                                                                                                                                                                                                                                                                                                                                                                                                                                                                                                                                                                                                                                                                                                                                                                                                                                                                                                                                                                                                                                                                                                                                                                                                                                                                                                                                                                                                                                                                                                                                                                                                                                                                                                                                                                                                                                                                                                                                                          | 2,200                                                                                                                                                                                                                                                                                                                                                                                                                                                                                                                                                                                                                                                                                                                                                                                                                                                                                                                                                                                                                                                                                                                                                                                                                                                                                                                                                                                                                                                                                                                                                                                                                                                                                                                                                                                                                                                                                                                                                                                                                                                                                                                          | 2,000                                                                                                                                                                                                                                                                                                                                                                                                                                                                                                                                                                                                                                                                                                                                                                                                                                                                                                                                                                                                                                                                                                                                                                                                                                                                                                                                                                                                                                                                                                                                                                                                                                                                                                                                                                                                                                                                                                                                                                                                                                                                                                                          | 1,650                                                                                                                                                                                                                                                                                                                                                                                                                                                                                                                                                                                                                                                                                                                                                                                                                                                                                                                                                                                                                                                                                                                                                                                                                                                                                                                                                                                                                                                                                                                                                                                                                                                                                                                                                                                                                                                                                                                                                                                                                                                                                                                          | 2,600                                                                                                                                                                                                                                                                                                                                                                                                                                                                                                                                                                                                                                                                                                                                                                                                                                                                                                                                                                                                                                                                                                                                                                                                                                                                                                                                                                                                                                                                                                                                                                                                                                                                                                                                                                                                                                                                                                                                                                                                                                                                                                                          | 1,650        |
| Canacity year [ fait                         | m3/s       | 14.40                                                                                                                                                                                                                                                                                                                                                                                                                                                                                                                                                                                                                                                                                                                                                                                                                                                                                                                                                                                                                                                                                                                                                                                                                                                                                                                                                                                                                                                                                                                                                                                                                                                                                                                                                                                                                                                                                                                                                                                                                                                                                                                          | 12.00                                                                                                                                                                                                                                                                                                                                                                                                                                                                                                                                                                                                                                                                                                                                                                                                                                                                                                                                                                                                                                                                                                                                                                                                                                                                                                                                                                                                                                                                                                                                                                                                                                                                                                                                                                                                                                                                                                                                                                                                                                                                                                                          | 00.6                                                                                                                                                                                                                                                                                                                                                                                                                                                                                                                                                                                                                                                                                                                                                                                                                                                                                                                                                                                                                                                                                                                                                                                                                                                                                                                                                                                                                                                                                                                                                                                                                                                                                                                                                                                                                                                                                                                                                                                                                                                                                                                           | 900.9                                                                                                                                                                                                                                                                                                                                                                                                                                                                                                                                                                                                                                                                                                                                                                                                                                                                                                                                                                                                                                                                                                                                                                                                                                                                                                                                                                                                                                                                                                                                                                                                                                                                                                                                                                                                                                                                                                                                                                                                                                                                                                                          | 15.00                                                                                                                                                                                                                                                                                                                                                                                                                                                                                                                                                                                                                                                                                                                                                                                                                                                                                                                                                                                                                                                                                                                                                                                                                                                                                                                                                                                                                                                                                                                                                                                                                                                                                                                                                                                                                                                                                                                                                                                                                                                                                                                          | 90.9         |
| Capacity yel Olik                            | m3/min     | 864.0                                                                                                                                                                                                                                                                                                                                                                                                                                                                                                                                                                                                                                                                                                                                                                                                                                                                                                                                                                                                                                                                                                                                                                                                                                                                                                                                                                                                                                                                                                                                                                                                                                                                                                                                                                                                                                                                                                                                                                                                                                                                                                                          | 720.0                                                                                                                                                                                                                                                                                                                                                                                                                                                                                                                                                                                                                                                                                                                                                                                                                                                                                                                                                                                                                                                                                                                                                                                                                                                                                                                                                                                                                                                                                                                                                                                                                                                                                                                                                                                                                                                                                                                                                                                                                                                                                                                          | 540.0                                                                                                                                                                                                                                                                                                                                                                                                                                                                                                                                                                                                                                                                                                                                                                                                                                                                                                                                                                                                                                                                                                                                                                                                                                                                                                                                                                                                                                                                                                                                                                                                                                                                                                                                                                                                                                                                                                                                                                                                                                                                                                                          | 360.0                                                                                                                                                                                                                                                                                                                                                                                                                                                                                                                                                                                                                                                                                                                                                                                                                                                                                                                                                                                                                                                                                                                                                                                                                                                                                                                                                                                                                                                                                                                                                                                                                                                                                                                                                                                                                                                                                                                                                                                                                                                                                                                          | 0.006                                                                                                                                                                                                                                                                                                                                                                                                                                                                                                                                                                                                                                                                                                                                                                                                                                                                                                                                                                                                                                                                                                                                                                                                                                                                                                                                                                                                                                                                                                                                                                                                                                                                                                                                                                                                                                                                                                                                                                                                                                                                                                                          | 360.0        |
| Number of Units                              | 100        | Ϋ́                                                                                                                                                                                                                                                                                                                                                                                                                                                                                                                                                                                                                                                                                                                                                                                                                                                                                                                                                                                                                                                                                                                                                                                                                                                                                                                                                                                                                                                                                                                                                                                                                                                                                                                                                                                                                                                                                                                                                                                                                                                                                                                             | 9                                                                                                                                                                                                                                                                                                                                                                                                                                                                                                                                                                                                                                                                                                                                                                                                                                                                                                                                                                                                                                                                                                                                                                                                                                                                                                                                                                                                                                                                                                                                                                                                                                                                                                                                                                                                                                                                                                                                                                                                                                                                                                                              | <b>9</b> 0                                                                                                                                                                                                                                                                                                                                                                                                                                                                                                                                                                                                                                                                                                                                                                                                                                                                                                                                                                                                                                                                                                                                                                                                                                                                                                                                                                                                                                                                                                                                                                                                                                                                                                                                                                                                                                                                                                                                                                                                                                                                                                                     | 12                                                                                                                                                                                                                                                                                                                                                                                                                                                                                                                                                                                                                                                                                                                                                                                                                                                                                                                                                                                                                                                                                                                                                                                                                                                                                                                                                                                                                                                                                                                                                                                                                                                                                                                                                                                                                                                                                                                                                                                                                                                                                                                             | <del>च</del>                                                                                                                                                                                                                                                                                                                                                                                                                                                                                                                                                                                                                                                                                                                                                                                                                                                                                                                                                                                                                                                                                                                                                                                                                                                                                                                                                                                                                                                                                                                                                                                                                                                                                                                                                                                                                                                                                                                                                                                                                                                                                                                   | 7            |
| Total Mand of Dumas                          | E          | 22.7                                                                                                                                                                                                                                                                                                                                                                                                                                                                                                                                                                                                                                                                                                                                                                                                                                                                                                                                                                                                                                                                                                                                                                                                                                                                                                                                                                                                                                                                                                                                                                                                                                                                                                                                                                                                                                                                                                                                                                                                                                                                                                                           | 22.7                                                                                                                                                                                                                                                                                                                                                                                                                                                                                                                                                                                                                                                                                                                                                                                                                                                                                                                                                                                                                                                                                                                                                                                                                                                                                                                                                                                                                                                                                                                                                                                                                                                                                                                                                                                                                                                                                                                                                                                                                                                                                                                           | 22.7                                                                                                                                                                                                                                                                                                                                                                                                                                                                                                                                                                                                                                                                                                                                                                                                                                                                                                                                                                                                                                                                                                                                                                                                                                                                                                                                                                                                                                                                                                                                                                                                                                                                                                                                                                                                                                                                                                                                                                                                                                                                                                                           | 22.7                                                                                                                                                                                                                                                                                                                                                                                                                                                                                                                                                                                                                                                                                                                                                                                                                                                                                                                                                                                                                                                                                                                                                                                                                                                                                                                                                                                                                                                                                                                                                                                                                                                                                                                                                                                                                                                                                                                                                                                                                                                                                                                           | 22.7                                                                                                                                                                                                                                                                                                                                                                                                                                                                                                                                                                                                                                                                                                                                                                                                                                                                                                                                                                                                                                                                                                                                                                                                                                                                                                                                                                                                                                                                                                                                                                                                                                                                                                                                                                                                                                                                                                                                                                                                                                                                                                                           | 7.22         |
| Motor Douger nor Thit                        | <u>\$</u>  | 4.200                                                                                                                                                                                                                                                                                                                                                                                                                                                                                                                                                                                                                                                                                                                                                                                                                                                                                                                                                                                                                                                                                                                                                                                                                                                                                                                                                                                                                                                                                                                                                                                                                                                                                                                                                                                                                                                                                                                                                                                                                                                                                                                          | 3,600                                                                                                                                                                                                                                                                                                                                                                                                                                                                                                                                                                                                                                                                                                                                                                                                                                                                                                                                                                                                                                                                                                                                                                                                                                                                                                                                                                                                                                                                                                                                                                                                                                                                                                                                                                                                                                                                                                                                                                                                                                                                                                                          | 2,700                                                                                                                                                                                                                                                                                                                                                                                                                                                                                                                                                                                                                                                                                                                                                                                                                                                                                                                                                                                                                                                                                                                                                                                                                                                                                                                                                                                                                                                                                                                                                                                                                                                                                                                                                                                                                                                                                                                                                                                                                                                                                                                          | 1,800                                                                                                                                                                                                                                                                                                                                                                                                                                                                                                                                                                                                                                                                                                                                                                                                                                                                                                                                                                                                                                                                                                                                                                                                                                                                                                                                                                                                                                                                                                                                                                                                                                                                                                                                                                                                                                                                                                                                                                                                                                                                                                                          | 4,400                                                                                                                                                                                                                                                                                                                                                                                                                                                                                                                                                                                                                                                                                                                                                                                                                                                                                                                                                                                                                                                                                                                                                                                                                                                                                                                                                                                                                                                                                                                                                                                                                                                                                                                                                                                                                                                                                                                                                                                                                                                                                                                          | 1,800        |
| Gize of Pump House (Width * Length)          | m * m      | 70.0 * 32.5                                                                                                                                                                                                                                                                                                                                                                                                                                                                                                                                                                                                                                                                                                                                                                                                                                                                                                                                                                                                                                                                                                                                                                                                                                                                                                                                                                                                                                                                                                                                                                                                                                                                                                                                                                                                                                                                                                                                                                                                                                                                                                                    | 72.0 * 32.5                                                                                                                                                                                                                                                                                                                                                                                                                                                                                                                                                                                                                                                                                                                                                                                                                                                                                                                                                                                                                                                                                                                                                                                                                                                                                                                                                                                                                                                                                                                                                                                                                                                                                                                                                                                                                                                                                                                                                                                                                                                                                                                    | 80.0 * 32.5                                                                                                                                                                                                                                                                                                                                                                                                                                                                                                                                                                                                                                                                                                                                                                                                                                                                                                                                                                                                                                                                                                                                                                                                                                                                                                                                                                                                                                                                                                                                                                                                                                                                                                                                                                                                                                                                                                                                                                                                                                                                                                                    | 96.0 * 32.5                                                                                                                                                                                                                                                                                                                                                                                                                                                                                                                                                                                                                                                                                                                                                                                                                                                                                                                                                                                                                                                                                                                                                                                                                                                                                                                                                                                                                                                                                                                                                                                                                                                                                                                                                                                                                                                                                                                                                                                                                                                                                                                    |                                                                                                                                                                                                                                                                                                                                                                                                                                                                                                                                                                                                                                                                                                                                                                                                                                                                                                                                                                                                                                                                                                                                                                                                                                                                                                                                                                                                                                                                                                                                                                                                                                                                                                                                                                                                                                                                                                                                                                                                                                                                                                                                | 72.0 * 32.5  |
| Size of Settling Basin (Width * Length)      | #<br>#     | 69.0 * 100.0                                                                                                                                                                                                                                                                                                                                                                                                                                                                                                                                                                                                                                                                                                                                                                                                                                                                                                                                                                                                                                                                                                                                                                                                                                                                                                                                                                                                                                                                                                                                                                                                                                                                                                                                                                                                                                                                                                                                                                                                                                                                                                                   | 71.0 * 100.0                                                                                                                                                                                                                                                                                                                                                                                                                                                                                                                                                                                                                                                                                                                                                                                                                                                                                                                                                                                                                                                                                                                                                                                                                                                                                                                                                                                                                                                                                                                                                                                                                                                                                                                                                                                                                                                                                                                                                                                                                                                                                                                   | 79.0 * 100.0                                                                                                                                                                                                                                                                                                                                                                                                                                                                                                                                                                                                                                                                                                                                                                                                                                                                                                                                                                                                                                                                                                                                                                                                                                                                                                                                                                                                                                                                                                                                                                                                                                                                                                                                                                                                                                                                                                                                                                                                                                                                                                                   | 95.0 * 100.0                                                                                                                                                                                                                                                                                                                                                                                                                                                                                                                                                                                                                                                                                                                                                                                                                                                                                                                                                                                                                                                                                                                                                                                                                                                                                                                                                                                                                                                                                                                                                                                                                                                                                                                                                                                                                                                                                                                                                                                                                                                                                                                   |                                                                                                                                                                                                                                                                                                                                                                                                                                                                                                                                                                                                                                                                                                                                                                                                                                                                                                                                                                                                                                                                                                                                                                                                                                                                                                                                                                                                                                                                                                                                                                                                                                                                                                                                                                                                                                                                                                                                                                                                                                                                                                                                | 71.0 * 100.0 |
| Annual Total Water Remirement                | MCM        | 1.307.7                                                                                                                                                                                                                                                                                                                                                                                                                                                                                                                                                                                                                                                                                                                                                                                                                                                                                                                                                                                                                                                                                                                                                                                                                                                                                                                                                                                                                                                                                                                                                                                                                                                                                                                                                                                                                                                                                                                                                                                                                                                                                                                        | 1,307.7                                                                                                                                                                                                                                                                                                                                                                                                                                                                                                                                                                                                                                                                                                                                                                                                                                                                                                                                                                                                                                                                                                                                                                                                                                                                                                                                                                                                                                                                                                                                                                                                                                                                                                                                                                                                                                                                                                                                                                                                                                                                                                                        | 1,307.7                                                                                                                                                                                                                                                                                                                                                                                                                                                                                                                                                                                                                                                                                                                                                                                                                                                                                                                                                                                                                                                                                                                                                                                                                                                                                                                                                                                                                                                                                                                                                                                                                                                                                                                                                                                                                                                                                                                                                                                                                                                                                                                        | 1,307.7                                                                                                                                                                                                                                                                                                                                                                                                                                                                                                                                                                                                                                                                                                                                                                                                                                                                                                                                                                                                                                                                                                                                                                                                                                                                                                                                                                                                                                                                                                                                                                                                                                                                                                                                                                                                                                                                                                                                                                                                                                                                                                                        |                                                                                                                                                                                                                                                                                                                                                                                                                                                                                                                                                                                                                                                                                                                                                                                                                                                                                                                                                                                                                                                                                                                                                                                                                                                                                                                                                                                                                                                                                                                                                                                                                                                                                                                                                                                                                                                                                                                                                                                                                                                                                                                                | 1,307.7      |
| Annual Total Water Sumiv by Primis           | MCM        | 1,373.6                                                                                                                                                                                                                                                                                                                                                                                                                                                                                                                                                                                                                                                                                                                                                                                                                                                                                                                                                                                                                                                                                                                                                                                                                                                                                                                                                                                                                                                                                                                                                                                                                                                                                                                                                                                                                                                                                                                                                                                                                                                                                                                        | 1,355.1                                                                                                                                                                                                                                                                                                                                                                                                                                                                                                                                                                                                                                                                                                                                                                                                                                                                                                                                                                                                                                                                                                                                                                                                                                                                                                                                                                                                                                                                                                                                                                                                                                                                                                                                                                                                                                                                                                                                                                                                                                                                                                                        | 1,323.5                                                                                                                                                                                                                                                                                                                                                                                                                                                                                                                                                                                                                                                                                                                                                                                                                                                                                                                                                                                                                                                                                                                                                                                                                                                                                                                                                                                                                                                                                                                                                                                                                                                                                                                                                                                                                                                                                                                                                                                                                                                                                                                        | 1,308.4                                                                                                                                                                                                                                                                                                                                                                                                                                                                                                                                                                                                                                                                                                                                                                                                                                                                                                                                                                                                                                                                                                                                                                                                                                                                                                                                                                                                                                                                                                                                                                                                                                                                                                                                                                                                                                                                                                                                                                                                                                                                                                                        |                                                                                                                                                                                                                                                                                                                                                                                                                                                                                                                                                                                                                                                                                                                                                                                                                                                                                                                                                                                                                                                                                                                                                                                                                                                                                                                                                                                                                                                                                                                                                                                                                                                                                                                                                                                                                                                                                                                                                                                                                                                                                                                                | 1,313.4      |
| Annual Total Frees Water                     | MCM        | 63.9                                                                                                                                                                                                                                                                                                                                                                                                                                                                                                                                                                                                                                                                                                                                                                                                                                                                                                                                                                                                                                                                                                                                                                                                                                                                                                                                                                                                                                                                                                                                                                                                                                                                                                                                                                                                                                                                                                                                                                                                                                                                                                                           | 47.4                                                                                                                                                                                                                                                                                                                                                                                                                                                                                                                                                                                                                                                                                                                                                                                                                                                                                                                                                                                                                                                                                                                                                                                                                                                                                                                                                                                                                                                                                                                                                                                                                                                                                                                                                                                                                                                                                                                                                                                                                                                                                                                           | 15.8                                                                                                                                                                                                                                                                                                                                                                                                                                                                                                                                                                                                                                                                                                                                                                                                                                                                                                                                                                                                                                                                                                                                                                                                                                                                                                                                                                                                                                                                                                                                                                                                                                                                                                                                                                                                                                                                                                                                                                                                                                                                                                                           | 8.0                                                                                                                                                                                                                                                                                                                                                                                                                                                                                                                                                                                                                                                                                                                                                                                                                                                                                                                                                                                                                                                                                                                                                                                                                                                                                                                                                                                                                                                                                                                                                                                                                                                                                                                                                                                                                                                                                                                                                                                                                                                                                                                            |                                                                                                                                                                                                                                                                                                                                                                                                                                                                                                                                                                                                                                                                                                                                                                                                                                                                                                                                                                                                                                                                                                                                                                                                                                                                                                                                                                                                                                                                                                                                                                                                                                                                                                                                                                                                                                                                                                                                                                                                                                                                                                                                | 5.7          |
| Author Total Oceration House of Pumps        | Ŀ          | 26.496                                                                                                                                                                                                                                                                                                                                                                                                                                                                                                                                                                                                                                                                                                                                                                                                                                                                                                                                                                                                                                                                                                                                                                                                                                                                                                                                                                                                                                                                                                                                                                                                                                                                                                                                                                                                                                                                                                                                                                                                                                                                                                                         | 31,368                                                                                                                                                                                                                                                                                                                                                                                                                                                                                                                                                                                                                                                                                                                                                                                                                                                                                                                                                                                                                                                                                                                                                                                                                                                                                                                                                                                                                                                                                                                                                                                                                                                                                                                                                                                                                                                                                                                                                                                                                                                                                                                         | 40,848                                                                                                                                                                                                                                                                                                                                                                                                                                                                                                                                                                                                                                                                                                                                                                                                                                                                                                                                                                                                                                                                                                                                                                                                                                                                                                                                                                                                                                                                                                                                                                                                                                                                                                                                                                                                                                                                                                                                                                                                                                                                                                                         | 925'09                                                                                                                                                                                                                                                                                                                                                                                                                                                                                                                                                                                                                                                                                                                                                                                                                                                                                                                                                                                                                                                                                                                                                                                                                                                                                                                                                                                                                                                                                                                                                                                                                                                                                                                                                                                                                                                                                                                                                                                                                                                                                                                         | 21,432                                                                                                                                                                                                                                                                                                                                                                                                                                                                                                                                                                                                                                                                                                                                                                                                                                                                                                                                                                                                                                                                                                                                                                                                                                                                                                                                                                                                                                                                                                                                                                                                                                                                                                                                                                                                                                                                                                                                                                                                                                                                                                                         | 8,472        |
| Funn Faniaments Cost                         | 1.000Rs.   | 935,050                                                                                                                                                                                                                                                                                                                                                                                                                                                                                                                                                                                                                                                                                                                                                                                                                                                                                                                                                                                                                                                                                                                                                                                                                                                                                                                                                                                                                                                                                                                                                                                                                                                                                                                                                                                                                                                                                                                                                                                                                                                                                                                        | 943,640                                                                                                                                                                                                                                                                                                                                                                                                                                                                                                                                                                                                                                                                                                                                                                                                                                                                                                                                                                                                                                                                                                                                                                                                                                                                                                                                                                                                                                                                                                                                                                                                                                                                                                                                                                                                                                                                                                                                                                                                                                                                                                                        | 1,006,660                                                                                                                                                                                                                                                                                                                                                                                                                                                                                                                                                                                                                                                                                                                                                                                                                                                                                                                                                                                                                                                                                                                                                                                                                                                                                                                                                                                                                                                                                                                                                                                                                                                                                                                                                                                                                                                                                                                                                                                                                                                                                                                      | 1,068,280                                                                                                                                                                                                                                                                                                                                                                                                                                                                                                                                                                                                                                                                                                                                                                                                                                                                                                                                                                                                                                                                                                                                                                                                                                                                                                                                                                                                                                                                                                                                                                                                                                                                                                                                                                                                                                                                                                                                                                                                                                                                                                                      |                                                                                                                                                                                                                                                                                                                                                                                                                                                                                                                                                                                                                                                                                                                                                                                                                                                                                                                                                                                                                                                                                                                                                                                                                                                                                                                                                                                                                                                                                                                                                                                                                                                                                                                                                                                                                                                                                                                                                                                                                                                                                                                                | 937,800      |
| Pinns                                        | 1,000Rs.   | 313,000                                                                                                                                                                                                                                                                                                                                                                                                                                                                                                                                                                                                                                                                                                                                                                                                                                                                                                                                                                                                                                                                                                                                                                                                                                                                                                                                                                                                                                                                                                                                                                                                                                                                                                                                                                                                                                                                                                                                                                                                                                                                                                                        | 337,200                                                                                                                                                                                                                                                                                                                                                                                                                                                                                                                                                                                                                                                                                                                                                                                                                                                                                                                                                                                                                                                                                                                                                                                                                                                                                                                                                                                                                                                                                                                                                                                                                                                                                                                                                                                                                                                                                                                                                                                                                                                                                                                        | 360,800                                                                                                                                                                                                                                                                                                                                                                                                                                                                                                                                                                                                                                                                                                                                                                                                                                                                                                                                                                                                                                                                                                                                                                                                                                                                                                                                                                                                                                                                                                                                                                                                                                                                                                                                                                                                                                                                                                                                                                                                                                                                                                                        | 361,200                                                                                                                                                                                                                                                                                                                                                                                                                                                                                                                                                                                                                                                                                                                                                                                                                                                                                                                                                                                                                                                                                                                                                                                                                                                                                                                                                                                                                                                                                                                                                                                                                                                                                                                                                                                                                                                                                                                                                                                                                                                                                                                        |                                                                                                                                                                                                                                                                                                                                                                                                                                                                                                                                                                                                                                                                                                                                                                                                                                                                                                                                                                                                                                                                                                                                                                                                                                                                                                                                                                                                                                                                                                                                                                                                                                                                                                                                                                                                                                                                                                                                                                                                                                                                                                                                | 310,600      |
| Motors                                       | 1,000Rs.   | 207,500                                                                                                                                                                                                                                                                                                                                                                                                                                                                                                                                                                                                                                                                                                                                                                                                                                                                                                                                                                                                                                                                                                                                                                                                                                                                                                                                                                                                                                                                                                                                                                                                                                                                                                                                                                                                                                                                                                                                                                                                                                                                                                                        | 214,200                                                                                                                                                                                                                                                                                                                                                                                                                                                                                                                                                                                                                                                                                                                                                                                                                                                                                                                                                                                                                                                                                                                                                                                                                                                                                                                                                                                                                                                                                                                                                                                                                                                                                                                                                                                                                                                                                                                                                                                                                                                                                                                        | 224,800                                                                                                                                                                                                                                                                                                                                                                                                                                                                                                                                                                                                                                                                                                                                                                                                                                                                                                                                                                                                                                                                                                                                                                                                                                                                                                                                                                                                                                                                                                                                                                                                                                                                                                                                                                                                                                                                                                                                                                                                                                                                                                                        | 235,200                                                                                                                                                                                                                                                                                                                                                                                                                                                                                                                                                                                                                                                                                                                                                                                                                                                                                                                                                                                                                                                                                                                                                                                                                                                                                                                                                                                                                                                                                                                                                                                                                                                                                                                                                                                                                                                                                                                                                                                                                                                                                                                        |                                                                                                                                                                                                                                                                                                                                                                                                                                                                                                                                                                                                                                                                                                                                                                                                                                                                                                                                                                                                                                                                                                                                                                                                                                                                                                                                                                                                                                                                                                                                                                                                                                                                                                                                                                                                                                                                                                                                                                                                                                                                                                                                | 212,000      |
| Valves                                       | 1,000Rs.   | 153,150                                                                                                                                                                                                                                                                                                                                                                                                                                                                                                                                                                                                                                                                                                                                                                                                                                                                                                                                                                                                                                                                                                                                                                                                                                                                                                                                                                                                                                                                                                                                                                                                                                                                                                                                                                                                                                                                                                                                                                                                                                                                                                                        | 125,040                                                                                                                                                                                                                                                                                                                                                                                                                                                                                                                                                                                                                                                                                                                                                                                                                                                                                                                                                                                                                                                                                                                                                                                                                                                                                                                                                                                                                                                                                                                                                                                                                                                                                                                                                                                                                                                                                                                                                                                                                                                                                                                        | 130,160                                                                                                                                                                                                                                                                                                                                                                                                                                                                                                                                                                                                                                                                                                                                                                                                                                                                                                                                                                                                                                                                                                                                                                                                                                                                                                                                                                                                                                                                                                                                                                                                                                                                                                                                                                                                                                                                                                                                                                                                                                                                                                                        | 135,480                                                                                                                                                                                                                                                                                                                                                                                                                                                                                                                                                                                                                                                                                                                                                                                                                                                                                                                                                                                                                                                                                                                                                                                                                                                                                                                                                                                                                                                                                                                                                                                                                                                                                                                                                                                                                                                                                                                                                                                                                                                                                                                        | ٠                                                                                                                                                                                                                                                                                                                                                                                                                                                                                                                                                                                                                                                                                                                                                                                                                                                                                                                                                                                                                                                                                                                                                                                                                                                                                                                                                                                                                                                                                                                                                                                                                                                                                                                                                                                                                                                                                                                                                                                                                                                                                                                              | 145,100      |
| Pines                                        | 1,000Rs.   | 100,000                                                                                                                                                                                                                                                                                                                                                                                                                                                                                                                                                                                                                                                                                                                                                                                                                                                                                                                                                                                                                                                                                                                                                                                                                                                                                                                                                                                                                                                                                                                                                                                                                                                                                                                                                                                                                                                                                                                                                                                                                                                                                                                        | 102,000                                                                                                                                                                                                                                                                                                                                                                                                                                                                                                                                                                                                                                                                                                                                                                                                                                                                                                                                                                                                                                                                                                                                                                                                                                                                                                                                                                                                                                                                                                                                                                                                                                                                                                                                                                                                                                                                                                                                                                                                                                                                                                                        | 112,000                                                                                                                                                                                                                                                                                                                                                                                                                                                                                                                                                                                                                                                                                                                                                                                                                                                                                                                                                                                                                                                                                                                                                                                                                                                                                                                                                                                                                                                                                                                                                                                                                                                                                                                                                                                                                                                                                                                                                                                                                                                                                                                        | 130,000                                                                                                                                                                                                                                                                                                                                                                                                                                                                                                                                                                                                                                                                                                                                                                                                                                                                                                                                                                                                                                                                                                                                                                                                                                                                                                                                                                                                                                                                                                                                                                                                                                                                                                                                                                                                                                                                                                                                                                                                                                                                                                                        |                                                                                                                                                                                                                                                                                                                                                                                                                                                                                                                                                                                                                                                                                                                                                                                                                                                                                                                                                                                                                                                                                                                                                                                                                                                                                                                                                                                                                                                                                                                                                                                                                                                                                                                                                                                                                                                                                                                                                                                                                                                                                                                                | 102,000      |
| Others                                       | 1,000Rs.   | 161,400                                                                                                                                                                                                                                                                                                                                                                                                                                                                                                                                                                                                                                                                                                                                                                                                                                                                                                                                                                                                                                                                                                                                                                                                                                                                                                                                                                                                                                                                                                                                                                                                                                                                                                                                                                                                                                                                                                                                                                                                                                                                                                                        | 165,200                                                                                                                                                                                                                                                                                                                                                                                                                                                                                                                                                                                                                                                                                                                                                                                                                                                                                                                                                                                                                                                                                                                                                                                                                                                                                                                                                                                                                                                                                                                                                                                                                                                                                                                                                                                                                                                                                                                                                                                                                                                                                                                        | 178,900                                                                                                                                                                                                                                                                                                                                                                                                                                                                                                                                                                                                                                                                                                                                                                                                                                                                                                                                                                                                                                                                                                                                                                                                                                                                                                                                                                                                                                                                                                                                                                                                                                                                                                                                                                                                                                                                                                                                                                                                                                                                                                                        | 206,400                                                                                                                                                                                                                                                                                                                                                                                                                                                                                                                                                                                                                                                                                                                                                                                                                                                                                                                                                                                                                                                                                                                                                                                                                                                                                                                                                                                                                                                                                                                                                                                                                                                                                                                                                                                                                                                                                                                                                                                                                                                                                                                        |                                                                                                                                                                                                                                                                                                                                                                                                                                                                                                                                                                                                                                                                                                                                                                                                                                                                                                                                                                                                                                                                                                                                                                                                                                                                                                                                                                                                                                                                                                                                                                                                                                                                                                                                                                                                                                                                                                                                                                                                                                                                                                                                | 168,100      |
| Construction Cost of Pirmo House             | 1,000Rs.   | 27,300                                                                                                                                                                                                                                                                                                                                                                                                                                                                                                                                                                                                                                                                                                                                                                                                                                                                                                                                                                                                                                                                                                                                                                                                                                                                                                                                                                                                                                                                                                                                                                                                                                                                                                                                                                                                                                                                                                                                                                                                                                                                                                                         | 28,080                                                                                                                                                                                                                                                                                                                                                                                                                                                                                                                                                                                                                                                                                                                                                                                                                                                                                                                                                                                                                                                                                                                                                                                                                                                                                                                                                                                                                                                                                                                                                                                                                                                                                                                                                                                                                                                                                                                                                                                                                                                                                                                         | 31,200                                                                                                                                                                                                                                                                                                                                                                                                                                                                                                                                                                                                                                                                                                                                                                                                                                                                                                                                                                                                                                                                                                                                                                                                                                                                                                                                                                                                                                                                                                                                                                                                                                                                                                                                                                                                                                                                                                                                                                                                                                                                                                                         | 37,050                                                                                                                                                                                                                                                                                                                                                                                                                                                                                                                                                                                                                                                                                                                                                                                                                                                                                                                                                                                                                                                                                                                                                                                                                                                                                                                                                                                                                                                                                                                                                                                                                                                                                                                                                                                                                                                                                                                                                                                                                                                                                                                         |                                                                                                                                                                                                                                                                                                                                                                                                                                                                                                                                                                                                                                                                                                                                                                                                                                                                                                                                                                                                                                                                                                                                                                                                                                                                                                                                                                                                                                                                                                                                                                                                                                                                                                                                                                                                                                                                                                                                                                                                                                                                                                                                | 27,690       |
| Construction Cost of Settling Basin          | 1,000Rs.   | 6,540                                                                                                                                                                                                                                                                                                                                                                                                                                                                                                                                                                                                                                                                                                                                                                                                                                                                                                                                                                                                                                                                                                                                                                                                                                                                                                                                                                                                                                                                                                                                                                                                                                                                                                                                                                                                                                                                                                                                                                                                                                                                                                                          | 069'9                                                                                                                                                                                                                                                                                                                                                                                                                                                                                                                                                                                                                                                                                                                                                                                                                                                                                                                                                                                                                                                                                                                                                                                                                                                                                                                                                                                                                                                                                                                                                                                                                                                                                                                                                                                                                                                                                                                                                                                                                                                                                                                          | 7,310                                                                                                                                                                                                                                                                                                                                                                                                                                                                                                                                                                                                                                                                                                                                                                                                                                                                                                                                                                                                                                                                                                                                                                                                                                                                                                                                                                                                                                                                                                                                                                                                                                                                                                                                                                                                                                                                                                                                                                                                                                                                                                                          | 8,530                                                                                                                                                                                                                                                                                                                                                                                                                                                                                                                                                                                                                                                                                                                                                                                                                                                                                                                                                                                                                                                                                                                                                                                                                                                                                                                                                                                                                                                                                                                                                                                                                                                                                                                                                                                                                                                                                                                                                                                                                                                                                                                          |                                                                                                                                                                                                                                                                                                                                                                                                                                                                                                                                                                                                                                                                                                                                                                                                                                                                                                                                                                                                                                                                                                                                                                                                                                                                                                                                                                                                                                                                                                                                                                                                                                                                                                                                                                                                                                                                                                                                                                                                                                                                                                                                | 069'9        |
| Construction Cost of Suction Pit             |            | the second contract of | The second secon | The second section of the second section is a second section of the second section of the second section secti | The second section is a second section of the second section of the second section of the second section secti | to the state of th |              |
| and Basement of Pump House                   | 1,000Rs.   | 104,940                                                                                                                                                                                                                                                                                                                                                                                                                                                                                                                                                                                                                                                                                                                                                                                                                                                                                                                                                                                                                                                                                                                                                                                                                                                                                                                                                                                                                                                                                                                                                                                                                                                                                                                                                                                                                                                                                                                                                                                                                                                                                                                        | 108,660                                                                                                                                                                                                                                                                                                                                                                                                                                                                                                                                                                                                                                                                                                                                                                                                                                                                                                                                                                                                                                                                                                                                                                                                                                                                                                                                                                                                                                                                                                                                                                                                                                                                                                                                                                                                                                                                                                                                                                                                                                                                                                                        | 118,840                                                                                                                                                                                                                                                                                                                                                                                                                                                                                                                                                                                                                                                                                                                                                                                                                                                                                                                                                                                                                                                                                                                                                                                                                                                                                                                                                                                                                                                                                                                                                                                                                                                                                                                                                                                                                                                                                                                                                                                                                                                                                                                        | 142,730                                                                                                                                                                                                                                                                                                                                                                                                                                                                                                                                                                                                                                                                                                                                                                                                                                                                                                                                                                                                                                                                                                                                                                                                                                                                                                                                                                                                                                                                                                                                                                                                                                                                                                                                                                                                                                                                                                                                                                                                                                                                                                                        |                                                                                                                                                                                                                                                                                                                                                                                                                                                                                                                                                                                                                                                                                                                                                                                                                                                                                                                                                                                                                                                                                                                                                                                                                                                                                                                                                                                                                                                                                                                                                                                                                                                                                                                                                                                                                                                                                                                                                                                                                                                                                                                                | 108,660      |
| Concrete Work                                | 1,000Rs.   | 87,350                                                                                                                                                                                                                                                                                                                                                                                                                                                                                                                                                                                                                                                                                                                                                                                                                                                                                                                                                                                                                                                                                                                                                                                                                                                                                                                                                                                                                                                                                                                                                                                                                                                                                                                                                                                                                                                                                                                                                                                                                                                                                                                         | 90,710                                                                                                                                                                                                                                                                                                                                                                                                                                                                                                                                                                                                                                                                                                                                                                                                                                                                                                                                                                                                                                                                                                                                                                                                                                                                                                                                                                                                                                                                                                                                                                                                                                                                                                                                                                                                                                                                                                                                                                                                                                                                                                                         | 99,670                                                                                                                                                                                                                                                                                                                                                                                                                                                                                                                                                                                                                                                                                                                                                                                                                                                                                                                                                                                                                                                                                                                                                                                                                                                                                                                                                                                                                                                                                                                                                                                                                                                                                                                                                                                                                                                                                                                                                                                                                                                                                                                         | 120,490                                                                                                                                                                                                                                                                                                                                                                                                                                                                                                                                                                                                                                                                                                                                                                                                                                                                                                                                                                                                                                                                                                                                                                                                                                                                                                                                                                                                                                                                                                                                                                                                                                                                                                                                                                                                                                                                                                                                                                                                                                                                                                                        |                                                                                                                                                                                                                                                                                                                                                                                                                                                                                                                                                                                                                                                                                                                                                                                                                                                                                                                                                                                                                                                                                                                                                                                                                                                                                                                                                                                                                                                                                                                                                                                                                                                                                                                                                                                                                                                                                                                                                                                                                                                                                                                                | 90,710       |
| Earthwork                                    | 1,000Rs.   | 4,130                                                                                                                                                                                                                                                                                                                                                                                                                                                                                                                                                                                                                                                                                                                                                                                                                                                                                                                                                                                                                                                                                                                                                                                                                                                                                                                                                                                                                                                                                                                                                                                                                                                                                                                                                                                                                                                                                                                                                                                                                                                                                                                          | 4,190                                                                                                                                                                                                                                                                                                                                                                                                                                                                                                                                                                                                                                                                                                                                                                                                                                                                                                                                                                                                                                                                                                                                                                                                                                                                                                                                                                                                                                                                                                                                                                                                                                                                                                                                                                                                                                                                                                                                                                                                                                                                                                                          | 4,410                                                                                                                                                                                                                                                                                                                                                                                                                                                                                                                                                                                                                                                                                                                                                                                                                                                                                                                                                                                                                                                                                                                                                                                                                                                                                                                                                                                                                                                                                                                                                                                                                                                                                                                                                                                                                                                                                                                                                                                                                                                                                                                          | 4,940                                                                                                                                                                                                                                                                                                                                                                                                                                                                                                                                                                                                                                                                                                                                                                                                                                                                                                                                                                                                                                                                                                                                                                                                                                                                                                                                                                                                                                                                                                                                                                                                                                                                                                                                                                                                                                                                                                                                                                                                                                                                                                                          |                                                                                                                                                                                                                                                                                                                                                                                                                                                                                                                                                                                                                                                                                                                                                                                                                                                                                                                                                                                                                                                                                                                                                                                                                                                                                                                                                                                                                                                                                                                                                                                                                                                                                                                                                                                                                                                                                                                                                                                                                                                                                                                                | 4,190        |
| In-situ RC Piling                            | 1,000Rs.   | 13,460                                                                                                                                                                                                                                                                                                                                                                                                                                                                                                                                                                                                                                                                                                                                                                                                                                                                                                                                                                                                                                                                                                                                                                                                                                                                                                                                                                                                                                                                                                                                                                                                                                                                                                                                                                                                                                                                                                                                                                                                                                                                                                                         | 13,760                                                                                                                                                                                                                                                                                                                                                                                                                                                                                                                                                                                                                                                                                                                                                                                                                                                                                                                                                                                                                                                                                                                                                                                                                                                                                                                                                                                                                                                                                                                                                                                                                                                                                                                                                                                                                                                                                                                                                                                                                                                                                                                         | 14,760                                                                                                                                                                                                                                                                                                                                                                                                                                                                                                                                                                                                                                                                                                                                                                                                                                                                                                                                                                                                                                                                                                                                                                                                                                                                                                                                                                                                                                                                                                                                                                                                                                                                                                                                                                                                                                                                                                                                                                                                                                                                                                                         | 17,300                                                                                                                                                                                                                                                                                                                                                                                                                                                                                                                                                                                                                                                                                                                                                                                                                                                                                                                                                                                                                                                                                                                                                                                                                                                                                                                                                                                                                                                                                                                                                                                                                                                                                                                                                                                                                                                                                                                                                                                                                                                                                                                         | prompty or any specific policy and a second second second section of Administration and the second s | 13,760       |
| Miscoelaneous Works (5%)                     | 1,000Rs    | 53,690                                                                                                                                                                                                                                                                                                                                                                                                                                                                                                                                                                                                                                                                                                                                                                                                                                                                                                                                                                                                                                                                                                                                                                                                                                                                                                                                                                                                                                                                                                                                                                                                                                                                                                                                                                                                                                                                                                                                                                                                                                                                                                                         | 54,350                                                                                                                                                                                                                                                                                                                                                                                                                                                                                                                                                                                                                                                                                                                                                                                                                                                                                                                                                                                                                                                                                                                                                                                                                                                                                                                                                                                                                                                                                                                                                                                                                                                                                                                                                                                                                                                                                                                                                                                                                                                                                                                         | 58,200                                                                                                                                                                                                                                                                                                                                                                                                                                                                                                                                                                                                                                                                                                                                                                                                                                                                                                                                                                                                                                                                                                                                                                                                                                                                                                                                                                                                                                                                                                                                                                                                                                                                                                                                                                                                                                                                                                                                                                                                                                                                                                                         | 62,830                                                                                                                                                                                                                                                                                                                                                                                                                                                                                                                                                                                                                                                                                                                                                                                                                                                                                                                                                                                                                                                                                                                                                                                                                                                                                                                                                                                                                                                                                                                                                                                                                                                                                                                                                                                                                                                                                                                                                                                                                                                                                                                         |                                                                                                                                                                                                                                                                                                                                                                                                                                                                                                                                                                                                                                                                                                                                                                                                                                                                                                                                                                                                                                                                                                                                                                                                                                                                                                                                                                                                                                                                                                                                                                                                                                                                                                                                                                                                                                                                                                                                                                                                                                                                                                                                | 54,040       |
| Direct Cost                                  | 1,000Rs.   | 1,127,520                                                                                                                                                                                                                                                                                                                                                                                                                                                                                                                                                                                                                                                                                                                                                                                                                                                                                                                                                                                                                                                                                                                                                                                                                                                                                                                                                                                                                                                                                                                                                                                                                                                                                                                                                                                                                                                                                                                                                                                                                                                                                                                      | 1,141,420                                                                                                                                                                                                                                                                                                                                                                                                                                                                                                                                                                                                                                                                                                                                                                                                                                                                                                                                                                                                                                                                                                                                                                                                                                                                                                                                                                                                                                                                                                                                                                                                                                                                                                                                                                                                                                                                                                                                                                                                                                                                                                                      | 1,222,210                                                                                                                                                                                                                                                                                                                                                                                                                                                                                                                                                                                                                                                                                                                                                                                                                                                                                                                                                                                                                                                                                                                                                                                                                                                                                                                                                                                                                                                                                                                                                                                                                                                                                                                                                                                                                                                                                                                                                                                                                                                                                                                      | 1,319,420                                                                                                                                                                                                                                                                                                                                                                                                                                                                                                                                                                                                                                                                                                                                                                                                                                                                                                                                                                                                                                                                                                                                                                                                                                                                                                                                                                                                                                                                                                                                                                                                                                                                                                                                                                                                                                                                                                                                                                                                                                                                                                                      |                                                                                                                                                                                                                                                                                                                                                                                                                                                                                                                                                                                                                                                                                                                                                                                                                                                                                                                                                                                                                                                                                                                                                                                                                                                                                                                                                                                                                                                                                                                                                                                                                                                                                                                                                                                                                                                                                                                                                                                                                                                                                                                                | 1,134,880    |
| Indirect Cost (16 % of Direct Cost )         | 1,000Rs.   | 180,400                                                                                                                                                                                                                                                                                                                                                                                                                                                                                                                                                                                                                                                                                                                                                                                                                                                                                                                                                                                                                                                                                                                                                                                                                                                                                                                                                                                                                                                                                                                                                                                                                                                                                                                                                                                                                                                                                                                                                                                                                                                                                                                        | 182,630                                                                                                                                                                                                                                                                                                                                                                                                                                                                                                                                                                                                                                                                                                                                                                                                                                                                                                                                                                                                                                                                                                                                                                                                                                                                                                                                                                                                                                                                                                                                                                                                                                                                                                                                                                                                                                                                                                                                                                                                                                                                                                                        | 195,550                                                                                                                                                                                                                                                                                                                                                                                                                                                                                                                                                                                                                                                                                                                                                                                                                                                                                                                                                                                                                                                                                                                                                                                                                                                                                                                                                                                                                                                                                                                                                                                                                                                                                                                                                                                                                                                                                                                                                                                                                                                                                                                        | 211,110                                                                                                                                                                                                                                                                                                                                                                                                                                                                                                                                                                                                                                                                                                                                                                                                                                                                                                                                                                                                                                                                                                                                                                                                                                                                                                                                                                                                                                                                                                                                                                                                                                                                                                                                                                                                                                                                                                                                                                                                                                                                                                                        |                                                                                                                                                                                                                                                                                                                                                                                                                                                                                                                                                                                                                                                                                                                                                                                                                                                                                                                                                                                                                                                                                                                                                                                                                                                                                                                                                                                                                                                                                                                                                                                                                                                                                                                                                                                                                                                                                                                                                                                                                                                                                                                                | 181,580      |
| Contingencies (22 % of Direct Cost )         | 1,000Rs.   | 248,050                                                                                                                                                                                                                                                                                                                                                                                                                                                                                                                                                                                                                                                                                                                                                                                                                                                                                                                                                                                                                                                                                                                                                                                                                                                                                                                                                                                                                                                                                                                                                                                                                                                                                                                                                                                                                                                                                                                                                                                                                                                                                                                        | 251,110                                                                                                                                                                                                                                                                                                                                                                                                                                                                                                                                                                                                                                                                                                                                                                                                                                                                                                                                                                                                                                                                                                                                                                                                                                                                                                                                                                                                                                                                                                                                                                                                                                                                                                                                                                                                                                                                                                                                                                                                                                                                                                                        | 268,890                                                                                                                                                                                                                                                                                                                                                                                                                                                                                                                                                                                                                                                                                                                                                                                                                                                                                                                                                                                                                                                                                                                                                                                                                                                                                                                                                                                                                                                                                                                                                                                                                                                                                                                                                                                                                                                                                                                                                                                                                                                                                                                        | 290,270                                                                                                                                                                                                                                                                                                                                                                                                                                                                                                                                                                                                                                                                                                                                                                                                                                                                                                                                                                                                                                                                                                                                                                                                                                                                                                                                                                                                                                                                                                                                                                                                                                                                                                                                                                                                                                                                                                                                                                                                                                                                                                                        |                                                                                                                                                                                                                                                                                                                                                                                                                                                                                                                                                                                                                                                                                                                                                                                                                                                                                                                                                                                                                                                                                                                                                                                                                                                                                                                                                                                                                                                                                                                                                                                                                                                                                                                                                                                                                                                                                                                                                                                                                                                                                                                                | 249,670      |
| Total Construction Cost                      | 1,000Rs    | 1,555,970                                                                                                                                                                                                                                                                                                                                                                                                                                                                                                                                                                                                                                                                                                                                                                                                                                                                                                                                                                                                                                                                                                                                                                                                                                                                                                                                                                                                                                                                                                                                                                                                                                                                                                                                                                                                                                                                                                                                                                                                                                                                                                                      | 1,575,160                                                                                                                                                                                                                                                                                                                                                                                                                                                                                                                                                                                                                                                                                                                                                                                                                                                                                                                                                                                                                                                                                                                                                                                                                                                                                                                                                                                                                                                                                                                                                                                                                                                                                                                                                                                                                                                                                                                                                                                                                                                                                                                      | 1,686,650                                                                                                                                                                                                                                                                                                                                                                                                                                                                                                                                                                                                                                                                                                                                                                                                                                                                                                                                                                                                                                                                                                                                                                                                                                                                                                                                                                                                                                                                                                                                                                                                                                                                                                                                                                                                                                                                                                                                                                                                                                                                                                                      | 1,820,800                                                                                                                                                                                                                                                                                                                                                                                                                                                                                                                                                                                                                                                                                                                                                                                                                                                                                                                                                                                                                                                                                                                                                                                                                                                                                                                                                                                                                                                                                                                                                                                                                                                                                                                                                                                                                                                                                                                                                                                                                                                                                                                      |                                                                                                                                                                                                                                                                                                                                                                                                                                                                                                                                                                                                                                                                                                                                                                                                                                                                                                                                                                                                                                                                                                                                                                                                                                                                                                                                                                                                                                                                                                                                                                                                                                                                                                                                                                                                                                                                                                                                                                                                                                                                                                                                | 1,566,130    |
| Replacement Cost of Pump Equipments          | 1,000Rs.   | 929,640                                                                                                                                                                                                                                                                                                                                                                                                                                                                                                                                                                                                                                                                                                                                                                                                                                                                                                                                                                                                                                                                                                                                                                                                                                                                                                                                                                                                                                                                                                                                                                                                                                                                                                                                                                                                                                                                                                                                                                                                                                                                                                                        | 933,490                                                                                                                                                                                                                                                                                                                                                                                                                                                                                                                                                                                                                                                                                                                                                                                                                                                                                                                                                                                                                                                                                                                                                                                                                                                                                                                                                                                                                                                                                                                                                                                                                                                                                                                                                                                                                                                                                                                                                                                                                                                                                                                        | 987,750                                                                                                                                                                                                                                                                                                                                                                                                                                                                                                                                                                                                                                                                                                                                                                                                                                                                                                                                                                                                                                                                                                                                                                                                                                                                                                                                                                                                                                                                                                                                                                                                                                                                                                                                                                                                                                                                                                                                                                                                                                                                                                                        | 1,009,990                                                                                                                                                                                                                                                                                                                                                                                                                                                                                                                                                                                                                                                                                                                                                                                                                                                                                                                                                                                                                                                                                                                                                                                                                                                                                                                                                                                                                                                                                                                                                                                                                                                                                                                                                                                                                                                                                                                                                                                                                                                                                                                      |                                                                                                                                                                                                                                                                                                                                                                                                                                                                                                                                                                                                                                                                                                                                                                                                                                                                                                                                                                                                                                                                                                                                                                                                                                                                                                                                                                                                                                                                                                                                                                                                                                                                                                                                                                                                                                                                                                                                                                                                                                                                                                                                | 921,430      |
| Annual O & M Cost                            |            |                                                                                                                                                                                                                                                                                                                                                                                                                                                                                                                                                                                                                                                                                                                                                                                                                                                                                                                                                                                                                                                                                                                                                                                                                                                                                                                                                                                                                                                                                                                                                                                                                                                                                                                                                                                                                                                                                                                                                                                                                                                                                                                                |                                                                                                                                                                                                                                                                                                                                                                                                                                                                                                                                                                                                                                                                                                                                                                                                                                                                                                                                                                                                                                                                                                                                                                                                                                                                                                                                                                                                                                                                                                                                                                                                                                                                                                                                                                                                                                                                                                                                                                                                                                                                                                                                |                                                                                                                                                                                                                                                                                                                                                                                                                                                                                                                                                                                                                                                                                                                                                                                                                                                                                                                                                                                                                                                                                                                                                                                                                                                                                                                                                                                                                                                                                                                                                                                                                                                                                                                                                                                                                                                                                                                                                                                                                                                                                                                                |                                                                                                                                                                                                                                                                                                                                                                                                                                                                                                                                                                                                                                                                                                                                                                                                                                                                                                                                                                                                                                                                                                                                                                                                                                                                                                                                                                                                                                                                                                                                                                                                                                                                                                                                                                                                                                                                                                                                                                                                                                                                                                                                |                                                                                                                                                                                                                                                                                                                                                                                                                                                                                                                                                                                                                                                                                                                                                                                                                                                                                                                                                                                                                                                                                                                                                                                                                                                                                                                                                                                                                                                                                                                                                                                                                                                                                                                                                                                                                                                                                                                                                                                                                                                                                                                                |              |
| Electricity                                  | 1,000Rs.   | 171,365                                                                                                                                                                                                                                                                                                                                                                                                                                                                                                                                                                                                                                                                                                                                                                                                                                                                                                                                                                                                                                                                                                                                                                                                                                                                                                                                                                                                                                                                                                                                                                                                                                                                                                                                                                                                                                                                                                                                                                                                                                                                                                                        | 174,031                                                                                                                                                                                                                                                                                                                                                                                                                                                                                                                                                                                                                                                                                                                                                                                                                                                                                                                                                                                                                                                                                                                                                                                                                                                                                                                                                                                                                                                                                                                                                                                                                                                                                                                                                                                                                                                                                                                                                                                                                                                                                                                        | 170,210                                                                                                                                                                                                                                                                                                                                                                                                                                                                                                                                                                                                                                                                                                                                                                                                                                                                                                                                                                                                                                                                                                                                                                                                                                                                                                                                                                                                                                                                                                                                                                                                                                                                                                                                                                                                                                                                                                                                                                                                                                                                                                                        | 168,394                                                                                                                                                                                                                                                                                                                                                                                                                                                                                                                                                                                                                                                                                                                                                                                                                                                                                                                                                                                                                                                                                                                                                                                                                                                                                                                                                                                                                                                                                                                                                                                                                                                                                                                                                                                                                                                                                                                                                                                                                                                                                                                        |                                                                                                                                                                                                                                                                                                                                                                                                                                                                                                                                                                                                                                                                                                                                                                                                                                                                                                                                                                                                                                                                                                                                                                                                                                                                                                                                                                                                                                                                                                                                                                                                                                                                                                                                                                                                                                                                                                                                                                                                                                                                                                                                | 168,948      |
| Maintenance for Pump Equipments              | 1,000Rs.   | 18,701                                                                                                                                                                                                                                                                                                                                                                                                                                                                                                                                                                                                                                                                                                                                                                                                                                                                                                                                                                                                                                                                                                                                                                                                                                                                                                                                                                                                                                                                                                                                                                                                                                                                                                                                                                                                                                                                                                                                                                                                                                                                                                                         | 18,873                                                                                                                                                                                                                                                                                                                                                                                                                                                                                                                                                                                                                                                                                                                                                                                                                                                                                                                                                                                                                                                                                                                                                                                                                                                                                                                                                                                                                                                                                                                                                                                                                                                                                                                                                                                                                                                                                                                                                                                                                                                                                                                         | 20,133                                                                                                                                                                                                                                                                                                                                                                                                                                                                                                                                                                                                                                                                                                                                                                                                                                                                                                                                                                                                                                                                                                                                                                                                                                                                                                                                                                                                                                                                                                                                                                                                                                                                                                                                                                                                                                                                                                                                                                                                                                                                                                                         | 21,366                                                                                                                                                                                                                                                                                                                                                                                                                                                                                                                                                                                                                                                                                                                                                                                                                                                                                                                                                                                                                                                                                                                                                                                                                                                                                                                                                                                                                                                                                                                                                                                                                                                                                                                                                                                                                                                                                                                                                                                                                                                                                                                         |                                                                                                                                                                                                                                                                                                                                                                                                                                                                                                                                                                                                                                                                                                                                                                                                                                                                                                                                                                                                                                                                                                                                                                                                                                                                                                                                                                                                                                                                                                                                                                                                                                                                                                                                                                                                                                                                                                                                                                                                                                                                                                                                | 18,756       |
| Total O& M cost                              |            |                                                                                                                                                                                                                                                                                                                                                                                                                                                                                                                                                                                                                                                                                                                                                                                                                                                                                                                                                                                                                                                                                                                                                                                                                                                                                                                                                                                                                                                                                                                                                                                                                                                                                                                                                                                                                                                                                                                                                                                                                                                                                                                                |                                                                                                                                                                                                                                                                                                                                                                                                                                                                                                                                                                                                                                                                                                                                                                                                                                                                                                                                                                                                                                                                                                                                                                                                                                                                                                                                                                                                                                                                                                                                                                                                                                                                                                                                                                                                                                                                                                                                                                                                                                                                                                                                |                                                                                                                                                                                                                                                                                                                                                                                                                                                                                                                                                                                                                                                                                                                                                                                                                                                                                                                                                                                                                                                                                                                                                                                                                                                                                                                                                                                                                                                                                                                                                                                                                                                                                                                                                                                                                                                                                                                                                                                                                                                                                                                                |                                                                                                                                                                                                                                                                                                                                                                                                                                                                                                                                                                                                                                                                                                                                                                                                                                                                                                                                                                                                                                                                                                                                                                                                                                                                                                                                                                                                                                                                                                                                                                                                                                                                                                                                                                                                                                                                                                                                                                                                                                                                                                                                |                                                                                                                                                                                                                                                                                                                                                                                                                                                                                                                                                                                                                                                                                                                                                                                                                                                                                                                                                                                                                                                                                                                                                                                                                                                                                                                                                                                                                                                                                                                                                                                                                                                                                                                                                                                                                                                                                                                                                                                                                                                                                                                                |              |
| in the Early Stage of the Project Life (50%) | ) 1,000Rs. | 95,033                                                                                                                                                                                                                                                                                                                                                                                                                                                                                                                                                                                                                                                                                                                                                                                                                                                                                                                                                                                                                                                                                                                                                                                                                                                                                                                                                                                                                                                                                                                                                                                                                                                                                                                                                                                                                                                                                                                                                                                                                                                                                                                         | 96,452                                                                                                                                                                                                                                                                                                                                                                                                                                                                                                                                                                                                                                                                                                                                                                                                                                                                                                                                                                                                                                                                                                                                                                                                                                                                                                                                                                                                                                                                                                                                                                                                                                                                                                                                                                                                                                                                                                                                                                                                                                                                                                                         | 95,172                                                                                                                                                                                                                                                                                                                                                                                                                                                                                                                                                                                                                                                                                                                                                                                                                                                                                                                                                                                                                                                                                                                                                                                                                                                                                                                                                                                                                                                                                                                                                                                                                                                                                                                                                                                                                                                                                                                                                                                                                                                                                                                         | 94,880                                                                                                                                                                                                                                                                                                                                                                                                                                                                                                                                                                                                                                                                                                                                                                                                                                                                                                                                                                                                                                                                                                                                                                                                                                                                                                                                                                                                                                                                                                                                                                                                                                                                                                                                                                                                                                                                                                                                                                                                                                                                                                                         |                                                                                                                                                                                                                                                                                                                                                                                                                                                                                                                                                                                                                                                                                                                                                                                                                                                                                                                                                                                                                                                                                                                                                                                                                                                                                                                                                                                                                                                                                                                                                                                                                                                                                                                                                                                                                                                                                                                                                                                                                                                                                                                                | 93,852       |
| in the Late Stage of the Project Life        | 1,000Rs.   | 190,066                                                                                                                                                                                                                                                                                                                                                                                                                                                                                                                                                                                                                                                                                                                                                                                                                                                                                                                                                                                                                                                                                                                                                                                                                                                                                                                                                                                                                                                                                                                                                                                                                                                                                                                                                                                                                                                                                                                                                                                                                                                                                                                        | 192,904                                                                                                                                                                                                                                                                                                                                                                                                                                                                                                                                                                                                                                                                                                                                                                                                                                                                                                                                                                                                                                                                                                                                                                                                                                                                                                                                                                                                                                                                                                                                                                                                                                                                                                                                                                                                                                                                                                                                                                                                                                                                                                                        | 190,343                                                                                                                                                                                                                                                                                                                                                                                                                                                                                                                                                                                                                                                                                                                                                                                                                                                                                                                                                                                                                                                                                                                                                                                                                                                                                                                                                                                                                                                                                                                                                                                                                                                                                                                                                                                                                                                                                                                                                                                                                                                                                                                        | 189,760                                                                                                                                                                                                                                                                                                                                                                                                                                                                                                                                                                                                                                                                                                                                                                                                                                                                                                                                                                                                                                                                                                                                                                                                                                                                                                                                                                                                                                                                                                                                                                                                                                                                                                                                                                                                                                                                                                                                                                                                                                                                                                                        |                                                                                                                                                                                                                                                                                                                                                                                                                                                                                                                                                                                                                                                                                                                                                                                                                                                                                                                                                                                                                                                                                                                                                                                                                                                                                                                                                                                                                                                                                                                                                                                                                                                                                                                                                                                                                                                                                                                                                                                                                                                                                                                                | 187,704      |
| Net Present Value                            | 1,000Rs.   | 3,425,500                                                                                                                                                                                                                                                                                                                                                                                                                                                                                                                                                                                                                                                                                                                                                                                                                                                                                                                                                                                                                                                                                                                                                                                                                                                                                                                                                                                                                                                                                                                                                                                                                                                                                                                                                                                                                                                                                                                                                                                                                                                                                                                      | 3,462,600                                                                                                                                                                                                                                                                                                                                                                                                                                                                                                                                                                                                                                                                                                                                                                                                                                                                                                                                                                                                                                                                                                                                                                                                                                                                                                                                                                                                                                                                                                                                                                                                                                                                                                                                                                                                                                                                                                                                                                                                                                                                                                                      | 3,615,600                                                                                                                                                                                                                                                                                                                                                                                                                                                                                                                                                                                                                                                                                                                                                                                                                                                                                                                                                                                                                                                                                                                                                                                                                                                                                                                                                                                                                                                                                                                                                                                                                                                                                                                                                                                                                                                                                                                                                                                                                                                                                                                      | 3,769,200                                                                                                                                                                                                                                                                                                                                                                                                                                                                                                                                                                                                                                                                                                                                                                                                                                                                                                                                                                                                                                                                                                                                                                                                                                                                                                                                                                                                                                                                                                                                                                                                                                                                                                                                                                                                                                                                                                                                                                                                                                                                                                                      |                                                                                                                                                                                                                                                                                                                                                                                                                                                                                                                                                                                                                                                                                                                                                                                                                                                                                                                                                                                                                                                                                                                                                                                                                                                                                                                                                                                                                                                                                                                                                                                                                                                                                                                                                                                                                                                                                                                                                                                                                                                                                                                                | 3,415,800    |
|                                              |            |                                                                                                                                                                                                                                                                                                                                                                                                                                                                                                                                                                                                                                                                                                                                                                                                                                                                                                                                                                                                                                                                                                                                                                                                                                                                                                                                                                                                                                                                                                                                                                                                                                                                                                                                                                                                                                                                                                                                                                                                                                                                                                                                |                                                                                                                                                                                                                                                                                                                                                                                                                                                                                                                                                                                                                                                                                                                                                                                                                                                                                                                                                                                                                                                                                                                                                                                                                                                                                                                                                                                                                                                                                                                                                                                                                                                                                                                                                                                                                                                                                                                                                                                                                                                                                                                                |                                                                                                                                                                                                                                                                                                                                                                                                                                                                                                                                                                                                                                                                                                                                                                                                                                                                                                                                                                                                                                                                                                                                                                                                                                                                                                                                                                                                                                                                                                                                                                                                                                                                                                                                                                                                                                                                                                                                                                                                                                                                                                                                |                                                                                                                                                                                                                                                                                                                                                                                                                                                                                                                                                                                                                                                                                                                                                                                                                                                                                                                                                                                                                                                                                                                                                                                                                                                                                                                                                                                                                                                                                                                                                                                                                                                                                                                                                                                                                                                                                                                                                                                                                                                                                                                                |                                                                                                                                                                                                                                                                                                                                                                                                                                                                                                                                                                                                                                                                                                                                                                                                                                                                                                                                                                                                                                                                                                                                                                                                                                                                                                                                                                                                                                                                                                                                                                                                                                                                                                                                                                                                                                                                                                                                                                                                                                                                                                                                |              |