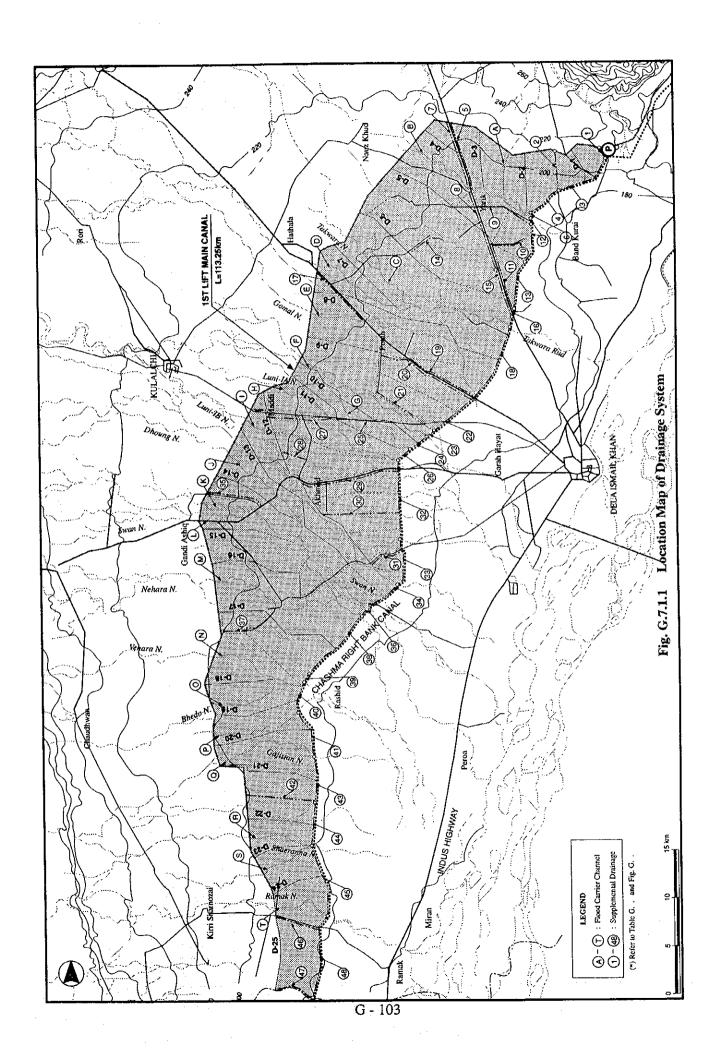

ds Available (3) Less than 10% Water of Regulating Ponds Available (2) 50% Water

of Regulating Ponds Available (1) Full (100%) Water

Comparison of Excess Water Supply by Pumps in Each Case Fig. G.3.3.2.





Fig.G.3.3.3. Results of Water Supply Simulatiom (1/3)





Fig.G.3.3.3. Results of Water Supply Simulatiom (2/3)





Fig.G.3.3.3. Results of Water Supply Simulatiom (3/3)



Fig. G.3.4.1 Gradation of Suspended and Bed Loads in CRBC at RD 0+00

PERCENT RETAINED

Fig. G.3.4.2 Gradation of Dune Sand in Pumping Site

РЕАСЕМТ FINER BY WEIGHT



(Note) Source: Design of Small Canal Structures (United Stated Department of the Interior Bureau of Reclamation)

Fig. G.4.2.1 Freeboard for Main Canal



(Unit: mm)

DIMENSION

SECTION OF CANAL

Fig. G.4.3.1 Standard Cross-section of Main Canal



Fig. 7.2.1 Network of Flood Carrier Channel

SUPPLEMENTAL DRAINAGE







Farm Road
(Proposed Additional Farm Road: Total length 32.5 km)

Fig. G.8.3.1 Standard Cross-section of Proposed Road



Fig. G.9.1.1 Typical Layout of Command Area Development System

# ANNEX H

# CONSTRUCTION PLAN AND COST ESTIMATE

### ANNEX H

### CONSTRUCTION PLAN AND COST ESTIMATE

### Table of Contents

|     |         |                                                             | Page |
|-----|---------|-------------------------------------------------------------|------|
| H.1 | Introdu | action                                                      | H-1  |
| H.2 | Constru | uction Plan                                                 | H-1  |
|     | H.2.1   | General