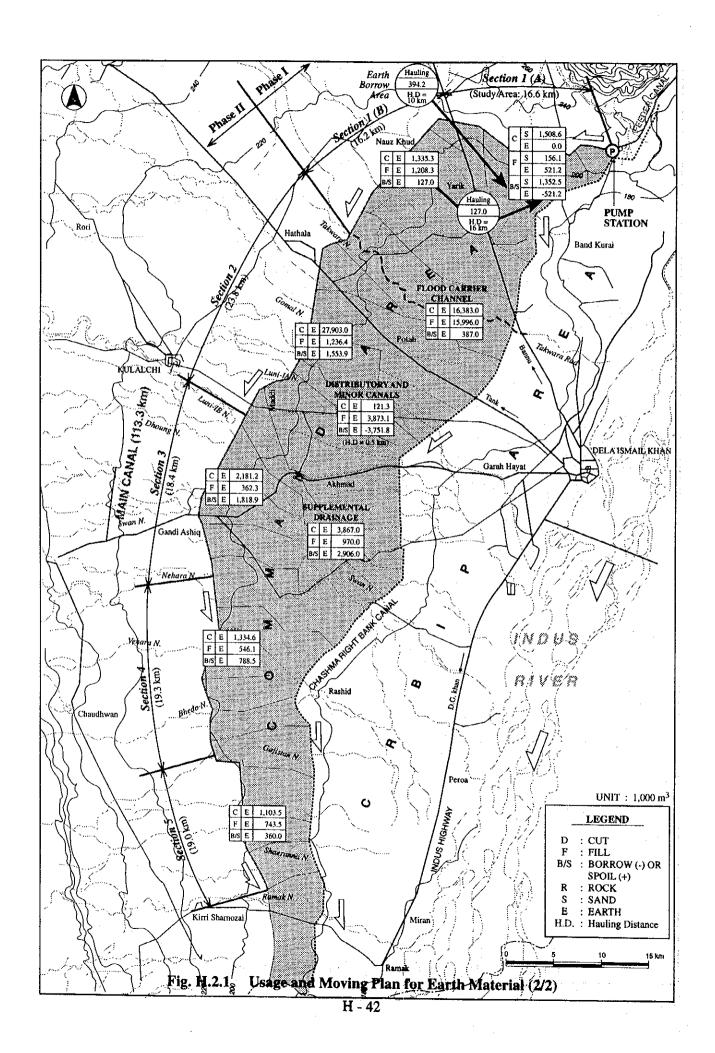

counter weight      |           | 17,000   | 39,500         | 56,500    |
|     | Feeder Canal                           | 1         | 2,000    | 3,500          | 5,500     |
| -   | Main Canal                             | 23        | 15,000   | 36,000         | 51,000    |
| II: | 3 Slide Gate                           |           | 10,500   | 24,500         | 35,000    |
|     | Main Canal                             | 25        | 3,500    | 7,000          | 10,500    |
| _   | Regulating Pond                        | 25        | 5,000    | 10,500         | 15,500    |
| •   | Distributory Canals                    | 19        | 2,000    | 7,000          | 9,000     |
|     | Total Cost                             |           | 941,500  | 244,000        | 1,185,500 |

## **FIGURES**





Fig. H.2.2 Implementation Schedule for the Project

| Project Year Order                   |         | 1st Year                   | 2nd Year     | 3rd Year