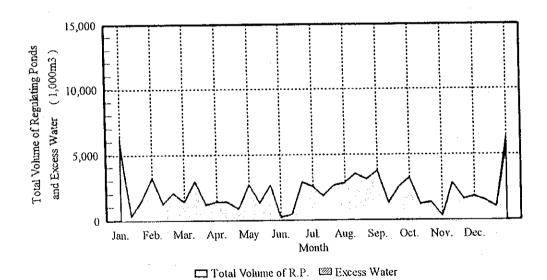

l



(1) Full (100%) Water of Regulating Ponds Assumed to be Available

Fig. G.3.3.1. Comparison of Net Present Value, Construction Cost and O&M Cost of Pumping Station (1/3)



(2) 50% Water of Regulating Ponds Assumed to be Available3.3.1. Comparison of Net Present Value, Construction Cost

Fig. G.3.3.1. Comparison of Net Present Value, Construction Cost and O&M Cost of Pumping Station (2/3)



(3) Less than 10% Water of Regulating Ponds Assumed to be Available

Fig. G.3.3.1. Comparison of Net Present Value, Construction Cost and O&M Cost of Pumping Station (3/3)



of Regulating Ponds Available (3) Less than 10% Water of Regulating Ponds Available (2) 50% Water

of Regulating Ponds Available (1) Full (100%) Water

Comparison of Excess Water Supply by Pumps in Each Case Fig. G.3.3.2.





Fig.G.3.3.3. Results of Water Supply Simulatiom (1/3)





Fig.G.3.3.3. Results of Water Supply Simulatiom (2/3)





Fig.G.3.3.3. Results of Water Supply Simulatiom (3/3)



Fig. G.3.4.1 Gradation of Suspended and Bed Loads in CRBC at RD 0+00

PERCENT RETAINED

Fig. G.3.4.2 Gradation of Dune Sand in Pumping Site

РЕАСЕМТ FINER BY WEIGHT



(Note) Source: Design of Small Canal Structures (United Stated Department of the Interior Bureau of Reclamation)

Fig. G.4.2.1 Freeboard for Main Canal



(Unit: mm)

DIMENSION

SECTION OF CANAL

Fig. G.4.3.1 Standard Cross-section of Main Canal



Fig. 7.2.1 Network of Flood Carrier Channel

SUPPLEMENTAL DRAINAGE







Farm Road
(Proposed Additional Farm Road: Total length 32.5 km)

Fig. G.8.3.1 Standard Cross-section of Proposed Road



Fig. G.9.1.