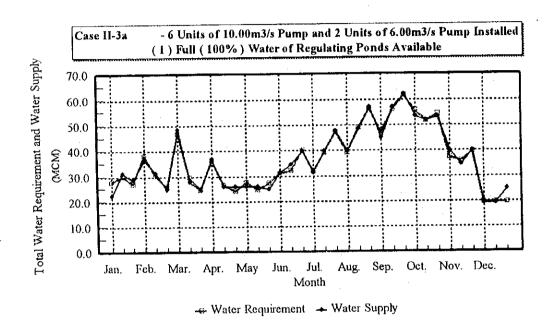

Comparative Study of Pumps and Pumping Station Table G.3.3.3.

(1/6)

- Abstract of Facilities and Cost Comparison in Case Full (100%) Water of Regulating Ponds is Available (1)

|                                              |            |                                                                                                                                                                                                                                                                                                                                                                                                                                                                                                                                                                                                                                                                                                                                                                                                                                                                                                                                                                                                                                                                                                                                                                                                                                                                                                                                                                                                                                                                                                                                                                                                                                                                                                                                                                                                                                                                                                                                                                                                                                                                                                                                |                                                                                                                                                                                                                                                                                                                                                                                                                                                                                                                                                                                                                                                                                                                                                                                                                                                                                                                                                                                                                                                                                                                                                                                                                                                                                                                                                                                                                                                                                                                                                                                                                                                                                                                                                                                                                                                                                                                                                                                                                                                                                                                                | Case                                                                                                                                                                                                                                                                                                                                                                                                                                                                                                                                                                                                                                                                                                                                                                                                                                                                                                                                                                                                                                                                                                                                                                                                                                                                                                                                                                                                                                                                                                                                                                                                                                                                                                                                                                                                                                                                                                                                                                                                                                                                                                                           | 38                                                                                                                                                                                                                                                                                                                                                                                                                                                                                                                                                                                                                                                                                                                                                                                                                                                                                                                                                                                                                                                                                                                                                                                                                                                                                                                                                                                                                                                                                                                                                                                                                                                                                                                                                                                                                                                                                                                                                                                                                                                                                                                             |                                                                                                                                                                                                                                                                                                                                                                                                                                                                                                                                                                                                                                                                                                                                                                                                                                                                                                                                                                                                                                                                                                                                                                                                                                                                                                                                                                                                                                                                                                                                                                                                                                                                                                                                                                                                                                                                                                                                                                                                                                                                                                                                |              |
|----------------------------------------------|------------|--------------------------------------------------------------------------------------------------------------------------------------------------------------------------------------------------------------------------------------------------------------------------------------------------------------------------------------------------------------------------------------------------------------------------------------------------------------------------------------------------------------------------------------------------------------------------------------------------------------------------------------------------------------------------------------------------------------------------------------------------------------------------------------------------------------------------------------------------------------------------------------------------------------------------------------------------------------------------------------------------------------------------------------------------------------------------------------------------------------------------------------------------------------------------------------------------------------------------------------------------------------------------------------------------------------------------------------------------------------------------------------------------------------------------------------------------------------------------------------------------------------------------------------------------------------------------------------------------------------------------------------------------------------------------------------------------------------------------------------------------------------------------------------------------------------------------------------------------------------------------------------------------------------------------------------------------------------------------------------------------------------------------------------------------------------------------------------------------------------------------------|--------------------------------------------------------------------------------------------------------------------------------------------------------------------------------------------------------------------------------------------------------------------------------------------------------------------------------------------------------------------------------------------------------------------------------------------------------------------------------------------------------------------------------------------------------------------------------------------------------------------------------------------------------------------------------------------------------------------------------------------------------------------------------------------------------------------------------------------------------------------------------------------------------------------------------------------------------------------------------------------------------------------------------------------------------------------------------------------------------------------------------------------------------------------------------------------------------------------------------------------------------------------------------------------------------------------------------------------------------------------------------------------------------------------------------------------------------------------------------------------------------------------------------------------------------------------------------------------------------------------------------------------------------------------------------------------------------------------------------------------------------------------------------------------------------------------------------------------------------------------------------------------------------------------------------------------------------------------------------------------------------------------------------------------------------------------------------------------------------------------------------|--------------------------------------------------------------------------------------------------------------------------------------------------------------------------------------------------------------------------------------------------------------------------------------------------------------------------------------------------------------------------------------------------------------------------------------------------------------------------------------------------------------------------------------------------------------------------------------------------------------------------------------------------------------------------------------------------------------------------------------------------------------------------------------------------------------------------------------------------------------------------------------------------------------------------------------------------------------------------------------------------------------------------------------------------------------------------------------------------------------------------------------------------------------------------------------------------------------------------------------------------------------------------------------------------------------------------------------------------------------------------------------------------------------------------------------------------------------------------------------------------------------------------------------------------------------------------------------------------------------------------------------------------------------------------------------------------------------------------------------------------------------------------------------------------------------------------------------------------------------------------------------------------------------------------------------------------------------------------------------------------------------------------------------------------------------------------------------------------------------------------------|--------------------------------------------------------------------------------------------------------------------------------------------------------------------------------------------------------------------------------------------------------------------------------------------------------------------------------------------------------------------------------------------------------------------------------------------------------------------------------------------------------------------------------------------------------------------------------------------------------------------------------------------------------------------------------------------------------------------------------------------------------------------------------------------------------------------------------------------------------------------------------------------------------------------------------------------------------------------------------------------------------------------------------------------------------------------------------------------------------------------------------------------------------------------------------------------------------------------------------------------------------------------------------------------------------------------------------------------------------------------------------------------------------------------------------------------------------------------------------------------------------------------------------------------------------------------------------------------------------------------------------------------------------------------------------------------------------------------------------------------------------------------------------------------------------------------------------------------------------------------------------------------------------------------------------------------------------------------------------------------------------------------------------------------------------------------------------------------------------------------------------|--------------------------------------------------------------------------------------------------------------------------------------------------------------------------------------------------------------------------------------------------------------------------------------------------------------------------------------------------------------------------------------------------------------------------------------------------------------------------------------------------------------------------------------------------------------------------------------------------------------------------------------------------------------------------------------------------------------------------------------------------------------------------------------------------------------------------------------------------------------------------------------------------------------------------------------------------------------------------------------------------------------------------------------------------------------------------------------------------------------------------------------------------------------------------------------------------------------------------------------------------------------------------------------------------------------------------------------------------------------------------------------------------------------------------------------------------------------------------------------------------------------------------------------------------------------------------------------------------------------------------------------------------------------------------------------------------------------------------------------------------------------------------------------------------------------------------------------------------------------------------------------------------------------------------------------------------------------------------------------------------------------------------------------------------------------------------------------------------------------------------------|--------------|
|                                              | l          | 1-1                                                                                                                                                                                                                                                                                                                                                                                                                                                                                                                                                                                                                                                                                                                                                                                                                                                                                                                                                                                                                                                                                                                                                                                                                                                                                                                                                                                                                                                                                                                                                                                                                                                                                                                                                                                                                                                                                                                                                                                                                                                                                                                            | I-2                                                                                                                                                                                                                                                                                                                                                                                                                                                                                                                                                                                                                                                                                                                                                                                                                                                                                                                                                                                                                                                                                                                                                                                                                                                                                                                                                                                                                                                                                                                                                                                                                                                                                                                                                                                                                                                                                                                                                                                                                                                                                                                            | I-3                                                                                                                                                                                                                                                                                                                                                                                                                                                                                                                                                                                                                                                                                                                                                                                                                                                                                                                                                                                                                                                                                                                                                                                                                                                                                                                                                                                                                                                                                                                                                                                                                                                                                                                                                                                                                                                                                                                                                                                                                                                                                                                            | 4.1                                                                                                                                                                                                                                                                                                                                                                                                                                                                                                                                                                                                                                                                                                                                                                                                                                                                                                                                                                                                                                                                                                                                                                                                                                                                                                                                                                                                                                                                                                                                                                                                                                                                                                                                                                                                                                                                                                                                                                                                                                                                                                                            | г<br>п                                                                                                                                                                                                                                                                                                                                                                                                                                                                                                                                                                                                                                                                                                                                                                                                                                                                                                                                                                                                                                                                                                                                                                                                                                                                                                                                                                                                                                                                                                                                                                                                                                                                                                                                                                                                                                                                                                                                                                                                                                                                                                                         |              |
| Pimn Bore                                    | mm         | 2,600                                                                                                                                                                                                                                                                                                                                                                                                                                                                                                                                                                                                                                                                                                                                                                                                                                                                                                                                                                                                                                                                                                                                                                                                                                                                                                                                                                                                                                                                                                                                                                                                                                                                                                                                                                                                                                                                                                                                                                                                                                                                                                                          | 2,200                                                                                                                                                                                                                                                                                                                                                                                                                                                                                                                                                                                                                                                                                                                                                                                                                                                                                                                                                                                                                                                                                                                                                                                                                                                                                                                                                                                                                                                                                                                                                                                                                                                                                                                                                                                                                                                                                                                                                                                                                                                                                                                          | 2,000                                                                                                                                                                                                                                                                                                                                                                                                                                                                                                                                                                                                                                                                                                                                                                                                                                                                                                                                                                                                                                                                                                                                                                                                                                                                                                                                                                                                                                                                                                                                                                                                                                                                                                                                                                                                                                                                                                                                                                                                                                                                                                                          | 1,650                                                                                                                                                                                                                                                                                                                                                                                                                                                                                                                                                                                                                                                                                                                                                                                                                                                                                                                                                                                                                                                                                                                                                                                                                                                                                                                                                                                                                                                                                                                                                                                                                                                                                                                                                                                                                                                                                                                                                                                                                                                                                                                          | 2,600                                                                                                                                                                                                                                                                                                                                                                                                                                                                                                                                                                                                                                                                                                                                                                                                                                                                                                                                                                                                                                                                                                                                                                                                                                                                                                                                                                                                                                                                                                                                                                                                                                                                                                                                                                                                                                                                                                                                                                                                                                                                                                                          | 1,650        |
| Canacity year [ fait                         | m3/s       | 14.40                                                                                                                                                                                                                                                                                                                                                                                                                                                                                                                                                                                                                                                                                                                                                                                                                                                                                                                                                                                                                                                                                                                                                                                                                                                                                                                                                                                                                                                                                                                                                                                                                                                                                                                                                                                                                                                                                                                                                                                                                                                                                                                          | 12.00                                                                                                                                                                                                                                                                                                                                                                                                                                                                                                                                                                                                                                                                                                                                                                                                                                                                                                                                                                                                                                                                                                                                                                                                                                                                                                                                                                                                                                                                                                                                                                                                                                                                                                                                                                                                                                                                                                                                                                                                                                                                                                                          | 00.6                                                                                                                                                                                                                                                                                                                                                                                                                                                                                                                                                                                                                                                                                                                                                                                                                                                                                                                                                                                                                                                                                                                                                                                                                                                                                                                                                                                                                                                                                                                                                                                                                                                                                                                                                                                                                                                                                                                                                                                                                                                                                                                           | 900.9                                                                                                                                                                                                                                                                                                                                                                                                                                                                                                                                                                                                                                                                                                                                                                                                                                                                                                                                                                                                                                                                                                                                                                                                                                                                                                                                                                                                                                                                                                                                                                                                                                                                                                                                                                                                                                                                                                                                                                                                                                                                                                                          | 15.00                                                                                                                                                                                                                                                                                                                                                                                                                                                                                                                                                                                                                                                                                                                                                                                                                                                                                                                                                                                                                                                                                                                                                                                                                                                                                                                                                                                                                                                                                                                                                                                                                                                                                                                                                                                                                                                                                                                                                                                                                                                                                                                          | 90.9         |
| Capacity yel Olik                            | m3/min     | 864.0                                                                                                                                                                                                                                                                                                                                                                                                                                                                                                                                                                                                                                                                                                                                                                                                                                                                                                                                                                                                                                                                                                                                                                                                                                                                                                                                                                                                                                                                                                                                                                                                                                                                                                                                                                                                                                                                                                                                                                                                                                                                                                                          | 720.0                                                                                                                                                                                                                                                                                                                                                                                                                                                                                                                                                                                                                                                                                                                                                                                                                                                                                                                                                                                                                                                                                                                                                                                                                                                                                                                                                                                                                                                                                                                                                                                                                                                                                                                                                                                                                                                                                                                                                                                                                                                                                                                          | 540.0                                                                                                                                                                                                                                                                                                                                                                                                                                                                                                                                                                                                                                                                                                                                                                                                                                                                                                                                                                                                                                                                                                                                                                                                                                                                                                                                                                                                                                                                                                                                                                                                                                                                                                                                                                                                                                                                                                                                                                                                                                                                                                                          | 360.0                                                                                                                                                                                                                                                                                                                                                                                                                                                                                                                                                                                                                                                                                                                                                                                                                                                                                                                                                                                                                                                                                                                                                                                                                                                                                                                                                                                                                                                                                                                                                                                                                                                                                                                                                                                                                                                                                                                                                                                                                                                                                                                          | 0.006                                                                                                                                                                                                                                                                                                                                                                                                                                                                                                                                                                                                                                                                                                                                                                                                                                                                                                                                                                                                                                                                                                                                                                                                                                                                                                                                                                                                                                                                                                                                                                                                                                                                                                                                                                                                                                                                                                                                                                                                                                                                                                                          | 360.0        |
| Number of Units                              | 100        | Ϋ́                                                                                                                                                                                                                                                                                                                                                                                                                                                                                                                                                                                                                                                                                                                                                                                                                                                                                                                                                                                                                                                                                                                                                                                                                                                                                                                                                                                                                                                                                                                                                                                                                                                                                                                                                                                                                                                                                                                                                                                                                                                                                                                             | 9                                                                                                                                                                                                                                                                                                                                                                                                                                                                                                                                                                                                                                                                                                                                                                                                                                                                                                                                                                                                                                                                                                                                                                                                                                                                                                                                                                                                                                                                                                                                                                                                                                                                                                                                                                                                                                                                                                                                                                                                                                                                                                                              | <b>9</b> 0                                                                                                                                                                                                                                                                                                                                                                                                                                                                                                                                                                                                                                                                                                                                                                                                                                                                                                                                                                                                                                                                                                                                                                                                                                                                                                                                                                                                                                                                                                                                                                                                                                                                                                                                                                                                                                                                                                                                                                                                                                                                                                                     | 12                                                                                                                                                                                                                                                                                                                                                                                                                                                                                                                                                                                                                                                                                                                                                                                                                                                                                                                                                                                                                                                                                                                                                                                                                                                                                                                                                                                                                                                                                                                                                                                                                                                                                                                                                                                                                                                                                                                                                                                                                                                                                                                             | <del>च</del>                                                                                                                                                                                                                                                                                                                                                                                                                                                                                                                                                                                                                                                                                                                                                                                                                                                                                                                                                                                                                                                                                                                                                                                                                                                                                                                                                                                                                                                                                                                                                                                                                                                                                                                                                                                                                                                                                                                                                                                                                                                                                                                   | 7            |
| Total Mand of Dumas                          | E          | 22.7                                                                                                                                                                                                                                                                                                                                                                                                                                                                                                                                                                                                                                                                                                                                                                                                                                                                                                                                                                                                                                                                                                                                                                                                                                                                                                                                                                                                                                                                                                                                                                                                                                                                                                                                                                                                                                                                                                                                                                                                                                                                                                                           | 22.7                                                                                                                                                                                                                                                                                                                                                                                                                                                                                                                                                                                                                                                                                                                                                                                                                                                                                                                                                                                                                                                                                                                                                                                                                                                                                                                                                                                                                                                                                                                                                                                                                                                                                                                                                                                                                                                                                                                                                                                                                                                                                                                           | 22.7                                                                                                                                                                                                                                                                                                                                                                                                                                                                                                                                                                                                                                                                                                                                                                                                                                                                                                                                                                                                                                                                                                                                                                                                                                                                                                                                                                                                                                                                                                                                                                                                                                                                                                                                                                                                                                                                                                                                                                                                                                                                                                                           | 22.7                                                                                                                                                                                                                                                                                                                                                                                                                                                                                                                                                                                                                                                                                                                                                                                                                                                                                                                                                                                                                                                                                                                                                                                                                                                                                                                                                                                                                                                                                                                                                                                                                                                                                                                                                                                                                                                                                                                                                                                                                                                                                                                           | 22.7                                                                                                                                                                                                                                                                                                                                                                                                                                                                                                                                                                                                                                                                                                                                                                                                                                                                                                                                                                                                                                                                                                                                                                                                                                                                                                                                                                                                                                                                                                                                                                                                                                                                                                                                                                                                                                                                                                                                                                                                                                                                                                                           | 7.22         |
| Motor Douger nor Thit                        | <u>\$</u>  | 4.200                                                                                                                                                                                                                                                                                                                                                                                                                                                                                                                                                                                                                                                                                                                                                                                                                                                                                                                                                                                                                                                                                                                                                                                                                                                                                                                                                                                                                                                                                                                                                                                                                                                                                                                                                                                                                                                                                                                                                                                                                                                                                                                          | 3,600                                                                                                                                                                                                                                                                                                                                                                                                                                                                                                                                                                                                                                                                                                                                                                                                                                                                                                                                                                                                                                                                                                                                                                                                                                                                                                                                                                                                                                                                                                                                                                                                                                                                                                                                                                                                                                                                                                                                                                                                                                                                                                                          | 2,700                                                                                                                                                                                                                                                                                                                                                                                                                                                                                                                                                                                                                                                                                                                                                                                                                                                                                                                                                                                                                                                                                                                                                                                                                                                                                                                                                                                                                                                                                                                                                                                                                                                                                                                                                                                                                                                                                                                                                                                                                                                                                                                          | 1,800                                                                                                                                                                                                                                                                                                                                                                                                                                                                                                                                                                                                                                                                                                                                                                                                                                                                                                                                                                                                                                                                                                                                                                                                                                                                                                                                                                                                                                                                                                                                                                                                                                                                                                                                                                                                                                                                                                                                                                                                                                                                                                                          | 4,400                                                                                                                                                                                                                                                                                                                                                                                                                                                                                                                                                                                                                                                                                                                                                                                                                                                                                                                                                                                                                                                                                                                                                                                                                                                                                                                                                                                                                                                                                                                                                                                                                                                                                                                                                                                                                                                                                                                                                                                                                                                                                                                          | 1,800        |
| Gize of Pump House (Width * Length)          | m * m      | 70.0 * 32.5                                                                                                                                                                                                                                                                                                                                                                                                                                                                                                                                                                                                                                                                                                                                                                                                                                                                                                                                                                                                                                                                                                                                                                                                                                                                                                                                                                                                                                                                                                                                                                                                                                                                                                                                                                                                                                                                                                                                                                                                                                                                                                                    | 72.0 * 32.5                                                                                                                                                                                                                                                                                                                                                                                                                                                                                                                                                                                                                                                                                                                                                                                                                                                                                                                                                                                                                                                                                                                                                                                                                                                                                                                                                                                                                                                                                                                                                                                                                                                                                                                                                                                                                                                                                                                                                                                                                                                                                                                    | 80.0 * 32.5                                                                                                                                                                                                                                                                                                                                                                                                                                                                                                                                                                                                                                                                                                                                                                                                                                                                                                                                                                                                                                                                                                                                                                                                                                                                                                                                                                                                                                                                                                                                                                                                                                                                                                                                                                                                                                                                                                                                                                                                                                                                                                                    | 96.0 * 32.5                                                                                                                                                                                                                                                                                                                                                                                                                                                                                                                                                                                                                                                                                                                                                                                                                                                                                                                                                                                                                                                                                                                                                                                                                                                                                                                                                                                                                                                                                                                                                                                                                                                                                                                                                                                                                                                                                                                                                                                                                                                                                                                    |                                                                                                                                                                                                                                                                                                                                                                                                                                                                                                                                                                                                                                                                                                                                                                                                                                                                                                                                                                                                                                                                                                                                                                                                                                                                                                                                                                                                                                                                                                                                                                                                                                                                                                                                                                                                                                                                                                                                                                                                                                                                                                                                | 72.0 * 32.5  |
| Size of Settling Basin (Width * Length)      | #<br>#     | 69.0 * 100.0                                                                                                                                                                                                                                                                                                                                                                                                                                                                                                                                                                                                                                                                                                                                                                                                                                                                                                                                                                                                                                                                                                                                                                                                                                                                                                                                                                                                                                                                                                                                                                                                                                                                                                                                                                                                                                                                                                                                                                                                                                                                                                                   | 71.0 * 100.0                                                                                                                                                                                                                                                                                                                                                                                                                                                                                                                                                                                                                                                                                                                                                                                                                                                                                                                                                                                                                                                                                                                                                                                                                                                                                                                                                                                                                                                                                                                                                                                                                                                                                                                                                                                                                                                                                                                                                                                                                                                                                                                   | 79.0 * 100.0                                                                                                                                                                                                                                                                                                                                                                                                                                                                                                                                                                                                                                                                                                                                                                                                                                                                                                                                                                                                                                                                                                                                                                                                                                                                                                                                                                                                                                                                                                                                                                                                                                                                                                                                                                                                                                                                                                                                                                                                                                                                                                                   | 95.0 * 100.0                                                                                                                                                                                                                                                                                                                                                                                                                                                                                                                                                                                                                                                                                                                                                                                                                                                                                                                                                                                                                                                                                                                                                                                                                                                                                                                                                                                                                                                                                                                                                                                                                                                                                                                                                                                                                                                                                                                                                                                                                                                                                                                   |                                                                                                                                                                                                                                                                                                                                                                                                                                                                                                                                                                                                                                                                                                                                                                                                                                                                                                                                                                                                                                                                                                                                                                                                                                                                                                                                                                                                                                                                                                                                                                                                                                                                                                                                                                                                                                                                                                                                                                                                                                                                                                                                | 71.0 * 100.0 |
| Annual Total Water Remirement                | MCM        | 1.307.7                                                                                                                                                                                                                                                                                                                                                                                                                                                                                                                                                                                                                                                                                                                                                                                                                                                                                                                                                                                                                                                                                                                                                                                                                                                                                                                                                                                                                                                                                                                                                                                                                                                                                                                                                                                                                                                                                                                                                                                                                                                                                                                        | 1,307.7                                                                                                                                                                                                                                                                                                                                                                                                                                                                                                                                                                                                                                                                                                                                                                                                                                                                                                                                                                                                                                                                                                                                                                                                                                                                                                                                                                                                                                                                                                                                                                                                                                                                                                                                                                                                                                                                                                                                                                                                                                                                                                                        | 1,307.7                                                                                                                                                                                                                                                                                                                                                                                                                                                                                                                                                                                                                                                                                                                                                                                                                                                                                                                                                                                                                                                                                                                                                                                                                                                                                                                                                                                                                                                                                                                                                                                                                                                                                                                                                                                                                                                                                                                                                                                                                                                                                                                        | 1,307.7                                                                                                                                                                                                                                                                                                                                                                                                                                                                                                                                                                                                                                                                                                                                                                                                                                                                                                                                                                                                                                                                                                                                                                                                                                                                                                                                                                                                                                                                                                                                                                                                                                                                                                                                                                                                                                                                                                                                                                                                                                                                                                                        |                                                                                                                                                                                                                                                                                                                                                                                                                                                                                                                                                                                                                                                                                                                                                                                                                                                                                                                                                                                                                                                                                                                                                                                                                                                                                                                                                                                                                                                                                                                                                                                                                                                                                                                                                                                                                                                                                                                                                                                                                                                                                                                                | 1,307.7      |
| Annual Total Water Sumiv by Primis           | MCM        | 1,373.6                                                                                                                                                                                                                                                                                                                                                                                                                                                                                                                                                                                                                                                                                                                                                                                                                                                                                                                                                                                                                                                                                                                                                                                                                                                                                                                                                                                                                                                                                                                                                                                                                                                                                                                                                                                                                                                                                                                                                                                                                                                                                                                        | 1,355.1                                                                                                                                                                                                                                                                                                                                                                                                                                                                                                                                                                                                                                                                                                                                                                                                                                                                                                                                                                                                                                                                                                                                                                                                                                                                                                                                                                                                                                                                                                                                                                                                                                                                                                                                                                                                                                                                                                                                                                                                                                                                                                                        | 1,323.5                                                                                                                                                                                                                                                                                                                                                                                                                                                                                                                                                                                                                                                                                                                                                                                                                                                                                                                                                                                                                                                                                                                                                                                                                                                                                                                                                                                                                                                                                                                                                                                                                                                                                                                                                                                                                                                                                                                                                                                                                                                                                                                        | 1,308.4                                                                                                                                                                                                                                                                                                                                                                                                                                                                                                                                                                                                                                                                                                                                                                                                                                                                                                                                                                                                                                                                                                                                                                                                                                                                                                                                                                                                                                                                                                                                                                                                                                                                                                                                                                                                                                                                                                                                                                                                                                                                                                                        |                                                                                                                                                                                                                                                                                                                                                                                                                                                                                                                                                                                                                                                                                                                                                                                                                                                                                                                                                                                                                                                                                                                                                                                                                                                                                                                                                                                                                                                                                                                                                                                                                                                                                                                                                                                                                                                                                                                                                                                                                                                                                                                                | 1,313.4      |
| Annual Total Frees Water                     | MCM        | 63.9                                                                                                                                                                                                                                                                                                                                                                                                                                                                                                                                                                                                                                                                                                                                                                                                                                                                                                                                                                                                                                                                                                                                                                                                                                                                                                                                                                                                                                                                                                                                                                                                                                                                                                                                                                                                                                                                                                                                                                                                                                                                                                                           | 47.4                                                                                                                                                                                                                                                                                                                                                                                                                                                                                                                                                                                                                                                                                                                                                                                                                                                                                                                                                                                                                                                                                                                                                                                                                                                                                                                                                                                                                                                                                                                                                                                                                                                                                                                                                                                                                                                                                                                                                                                                                                                                                                                           | 15.8                                                                                                                                                                                                                                                                                                                                                                                                                                                                                                                                                                                                                                                                                                                                                                                                                                                                                                                                                                                                                                                                                                                                                                                                                                                                                                                                                                                                                                                                                                                                                                                                                                                                                                                                                                                                                                                                                                                                                                                                                                                                                                                           | 8.0                                                                                                                                                                                                                                                                                                                                                                                                                                                                                                                                                                                                                                                                                                                                                                                                                                                                                                                                                                                                                                                                                                                                                                                                                                                                                                                                                                                                                                                                                                                                                                                                                                                                                                                                                                                                                                                                                                                                                                                                                                                                                                                            |                                                                                                                                                                                                                                                                                                                                                                                                                                                                                                                                                                                                                                                                                                                                                                                                                                                                                                                                                                                                                                                                                                                                                                                                                                                                                                                                                                                                                                                                                                                                                                                                                                                                                                                                                                                                                                                                                                                                                                                                                                                                                                                                | 5.7          |
| Author Total Oceration House of Pumps        | Ŀ          | 26.496                                                                                                                                                                                                                                                                                                                                                                                                                                                                                                                                                                                                                                                                                                                                                                                                                                                                                                                                                                                                                                                                                                                                                                                                                                                                                                                                                                                                                                                                                                                                                                                                                                                                                                                                                                                                                                                                                                                                                                                                                                                                                                                         | 31,368                                                                                                                                                                                                                                                                                                                                                                                                                                                                                                                                                                                                                                                                                                                                                                                                                                                                                                                                                                                                                                                                                                                                                                                                                                                                                                                                                                                                                                                                                                                                                                                                                                                                                                                                                                                                                                                                                                                                                                                                                                                                                                                         | 40,848                                                                                                                                                                                                                                                                                                                                                                                                                                                                                                                                                                                                                                                                                                                                                                                                                                                                                                                                                                                                                                                                                                                                                                                                                                                                                                                                                                                                                                                                                                                                                                                                                                                                                                                                                                                                                                                                                                                                                                                                                                                                                                                         | 925'09                                                                                                                                                                                                                                                                                                                                                                                                                                                                                                                                                                                                                                                                                                                                                                                                                                                                                                                                                                                                                                                                                                                                                                                                                                                                                                                                                                                                                                                                                                                                                                                                                                                                                                                                                                                                                                                                                                                                                                                                                                                                                                                         | 21,432                                                                                                                                                                                                                                                                                                                                                                                                                                                                                                                                                                                                                                                                                                                                                                                                                                                                                                                                                                                                                                                                                                                                                                                                                                                                                                                                                                                                                                                                                                                                                                                                                                                                                                                                                                                                                                                                                                                                                                                                                                                                                                                         | 8,472        |
| Funn Faniaments Cost                         | 1.000Rs.   | 935,050                                                                                                                                                                                                                                                                                                                                                                                                                                                                                                                                                                                                                                                                                                                                                                                                                                                                                                                                                                                                                                                                                                                                                                                                                                                                                                                                                                                                                                                                                                                                                                                                                                                                                                                                                                                                                                                                                                                                                                                                                                                                                                                        | 943,640                                                                                                                                                                                                                                                                                                                                                                                                                                                                                                                                                                                                                                                                                                                                                                                                                                                                                                                                                                                                                                                                                                                                                                                                                                                                                                                                                                                                                                                                                                                                                                                                                                                                                                                                                                                                                                                                                                                                                                                                                                                                                                                        | 1,006,660                                                                                                                                                                                                                                                                                                                                                                                                                                                                                                                                                                                                                                                                                                                                                                                                                                                                                                                                                                                                                                                                                                                                                                                                                                                                                                                                                                                                                                                                                                                                                                                                                                                                                                                                                                                                                                                                                                                                                                                                                                                                                                                      | 1,068,280                                                                                                                                                                                                                                                                                                                                                                                                                                                                                                                                                                                                                                                                                                                                                                                                                                                                                                                                                                                                                                                                                                                                                                                                                                                                                                                                                                                                                                                                                                                                                                                                                                                                                                                                                                                                                                                                                                                                                                                                                                                                                                                      |                                                                                                                                                                                                                                                                                                                                                                                                                                                                                                                                                                                                                                                                                                                                                                                                                                                                                                                                                                                                                                                                                                                                                                                                                                                                                                                                                                                                                                                                                                                                                                                                                                                                                                                                                                                                                                                                                                                                                                                                                                                                                                                                | 937,800      |
| Pinns                                        | 1,000Rs.   | 313,000                                                                                                                                                                                                                                                                                                                                                                                                                                                                                                                                                                                                                                                                                                                                                                                                                                                                                                                                                                                                                                                                                                                                                                                                                                                                                                                                                                                                                                                                                                                                                                                                                                                                                                                                                                                                                                                                                                                                                                                                                                                                                                                        | 337,200                                                                                                                                                                                                                                                                                                                                                                                                                                                                                                                                                                                                                                                                                                                                                                                                                                                                                                                                                                                                                                                                                                                                                                                                                                                                                                                                                                                                                                                                                                                                                                                                                                                                                                                                                                                                                                                                                                                                                                                                                                                                                                                        | 360,800                                                                                                                                                                                                                                                                                                                                                                                                                                                                                                                                                                                                                                                                                                                                                                                                                                                                                                                                                                                                                                                                                                                                                                                                                                                                                                                                                                                                                                                                                                                                                                                                                                                                                                                                                                                                                                                                                                                                                                                                                                                                                                                        | 361,200                                                                                                                                                                                                                                                                                                                                                                                                                                                                                                                                                                                                                                                                                                                                                                                                                                                                                                                                                                                                                                                                                                                                                                                                                                                                                                                                                                                                                                                                                                                                                                                                                                                                                                                                                                                                                                                                                                                                                                                                                                                                                                                        |                                                                                                                                                                                                                                                                                                                                                                                                                                                                                                                                                                                                                                                                                                                                                                                                                                                                                                                                                                                                                                                                                                                                                                                                                                                                                                                                                                                                                                                                                                                                                                                                                                                                                                                                                                                                                                                                                                                                                                                                                                                                                                                                | 310,600      |
| Motors                                       | 1,000Rs.   | 207,500                                                                                                                                                                                                                                                                                                                                                                                                                                                                                                                                                                                                                                                                                                                                                                                                                                                                                                                                                                                                                                                                                                                                                                                                                                                                                                                                                                                                                                                                                                                                                                                                                                                                                                                                                                                                                                                                                                                                                                                                                                                                                                                        | 214,200                                                                                                                                                                                                                                                                                                                                                                                                                                                                                                                                                                                                                                                                                                                                                                                                                                                                                                                                                                                                                                                                                                                                                                                                                                                                                                                                                                                                                                                                                                                                                                                                                                                                                                                                                                                                                                                                                                                                                                                                                                                                                                                        | 224,800                                                                                                                                                                                                                                                                                                                                                                                                                                                                                                                                                                                                                                                                                                                                                                                                                                                                                                                                                                                                                                                                                                                                                                                                                                                                                                                                                                                                                                                                                                                                                                                                                                                                                                                                                                                                                                                                                                                                                                                                                                                                                                                        | 235,200                                                                                                                                                                                                                                                                                                                                                                                                                                                                                                                                                                                                                                                                                                                                                                                                                                                                                                                                                                                                                                                                                                                                                                                                                                                                                                                                                                                                                                                                                                                                                                                                                                                                                                                                                                                                                                                                                                                                                                                                                                                                                                                        |                                                                                                                                                                                                                                                                                                                                                                                                                                                                                                                                                                                                                                                                                                                                                                                                                                                                                                                                                                                                                                                                                                                                                                                                                                                                                                                                                                                                                                                                                                                                                                                                                                                                                                                                                                                                                                                                                                                                                                                                                                                                                                                                | 212,000      |
| Valves                                       | 1,000Rs.   | 153,150                                                                                                                                                                                                                                                                                                                                                                                                                                                                                                                                                                                                                                                                                                                                                                                                                                                                                                                                                                                                                                                                                                                                                                                                                                                                                                                                                                                                                                                                                                                                                                                                                                                                                                                                                                                                                                                                                                                                                                                                                                                                                                                        | 125,040                                                                                                                                                                                                                                                                                                                                                                                                                                                                                                                                                                                                                                                                                                                                                                                                                                                                                                                                                                                                                                                                                                                                                                                                                                                                                                                                                                                                                                                                                                                                                                                                                                                                                                                                                                                                                                                                                                                                                                                                                                                                                                                        | 130,160                                                                                                                                                                                                                                                                                                                                                                                                                                                                                                                                                                                                                                                                                                                                                                                                                                                                                                                                                                                                                                                                                                                                                                                                                                                                                                                                                                                                                                                                                                                                                                                                                                                                                                                                                                                                                                                                                                                                                                                                                                                                                                                        | 135,480                                                                                                                                                                                                                                                                                                                                                                                                                                                                                                                                                                                                                                                                                                                                                                                                                                                                                                                                                                                                                                                                                                                                                                                                                                                                                                                                                                                                                                                                                                                                                                                                                                                                                                                                                                                                                                                                                                                                                                                                                                                                                                                        | ٠                                                                                                                                                                                                                                                                                                                                                                                                                                                                                                                                                                                                                                                                                                                                                                                                                                                                                                                                                                                                                                                                                                                                                                                                                                                                                                                                                                                                                                                                                                                                                                                                                                                                                                                                                                                                                                                                                                                                                                                                                                                                                                                              | 145,100      |
| Pines                                        | 1,000Rs.   | 100,000                                                                                                                                                                                                                                                                                                                                                                                                                                                                                                                                                                                                                                                                                                                                                                                                                                                                                                                                                                                                                                                                                                                                                                                                                                                                                                                                                                                                                                                                                                                                                                                                                                                                                                                                                                                                                                                                                                                                                                                                                                                                                                                        | 102,000                                                                                                                                                                                                                                                                                                                                                                                                                                                                                                                                                                                                                                                                                                                                                                                                                                                                                                                                                                                                                                                                                                                                                                                                                                                                                                                                                                                                                                                                                                                                                                                                                                                                                                                                                                                                                                                                                                                                                                                                                                                                                                                        | 112,000                                                                                                                                                                                                                                                                                                                                                                                                                                                                                                                                                                                                                                                                                                                                                                                                                                                                                                                                                                                                                                                                                                                                                                                                                                                                                                                                                                                                                                                                                                                                                                                                                                                                                                                                                                                                                                                                                                                                                                                                                                                                                                                        | 130,000                                                                                                                                                                                                                                                                                                                                                                                                                                                                                                                                                                                                                                                                                                                                                                                                                                                                                                                                                                                                                                                                                                                                                                                                                                                                                                                                                                                                                                                                                                                                                                                                                                                                                                                                                                                                                                                                                                                                                                                                                                                                                                                        |                                                                                                                                                                                                                                                                                                                                                                                                                                                                                                                                                                                                                                                                                                                                                                                                                                                                                                                                                                                                                                                                                                                                                                                                                                                                                                                                                                                                                                                                                                                                                                                                                                                                                                                                                                                                                                                                                                                                                                                                                                                                                                                                | 102,000      |
| Others                                       | 1,000Rs.   | 161,400                                                                                                                                                                                                                                                                                                                                                                                                                                                                                                                                                                                                                                                                                                                                                                                                                                                                                                                                                                                                                                                                                                                                                                                                                                                                                                                                                                                                                                                                                                                                                                                                                                                                                                                                                                                                                                                                                                                                                                                                                                                                                                                        | 165,200                                                                                                                                                                                                                                                                                                                                                                                                                                                                                                                                                                                                                                                                                                                                                                                                                                                                                                                                                                                                                                                                                                                                                                                                                                                                                                                                                                                                                                                                                                                                                                                                                                                                                                                                                                                                                                                                                                                                                                                                                                                                                                                        | 178,900                                                                                                                                                                                                                                                                                                                                                                                                                                                                                                                                                                                                                                                                                                                                                                                                                                                                                                                                                                                                                                                                                                                                                                                                                                                                                                                                                                                                                                                                                                                                                                                                                                                                                                                                                                                                                                                                                                                                                                                                                                                                                                                        | 206,400                                                                                                                                                                                                                                                                                                                                                                                                                                                                                                                                                                                                                                                                                                                                                                                                                                                                                                                                                                                                                                                                                                                                                                                                                                                                                                                                                                                                                                                                                                                                                                                                                                                                                                                                                                                                                                                                                                                                                                                                                                                                                                                        |                                                                                                                                                                                                                                                                                                                                                                                                                                                                                                                                                                                                                                                                                                                                                                                                                                                                                                                                                                                                                                                                                                                                                                                                                                                                                                                                                                                                                                                                                                                                                                                                                                                                                                                                                                                                                                                                                                                                                                                                                                                                                                                                | 168,100      |
| Construction Cost of Pirmo House             | 1,000Rs.   | 27,300                                                                                                                                                                                                                                                                                                                                                                                                                                                                                                                                                                                                                                                                                                                                                                                                                                                                                                                                                                                                                                                                                                                                                                                                                                                                                                                                                                                                                                                                                                                                                                                                                                                                                                                                                                                                                                                                                                                                                                                                                                                                                                                         | 28,080                                                                                                                                                                                                                                                                                                                                                                                                                                                                                                                                                                                                                                                                                                                                                                                                                                                                                                                                                                                                                                                                                                                                                                                                                                                                                                                                                                                                                                                                                                                                                                                                                                                                                                                                                                                                                                                                                                                                                                                                                                                                                                                         | 31,200                                                                                                                                                                                                                                                                                                                                                                                                                                                                                                                                                                                                                                                                                                                                                                                                                                                                                                                                                                                                                                                                                                                                                                                                                                                                                                                                                                                                                                                                                                                                                                                                                                                                                                                                                                                                                                                                                                                                                                                                                                                                                                                         | 37,050                                                                                                                                                                                                                                                                                                                                                                                                                                                                                                                                                                                                                                                                                                                                                                                                                                                                                                                                                                                                                                                                                                                                                                                                                                                                                                                                                                                                                                                                                                                                                                                                                                                                                                                                                                                                                                                                                                                                                                                                                                                                                                                         |                                                                                                                                                                                                                                                                                                                                                                                                                                                                                                                                                                                                                                                                                                                                                                                                                                                                                                                                                                                                                                                                                                                                                                                                                                                                                                                                                                                                                                                                                                                                                                                                                                                                                                                                                                                                                                                                                                                                                                                                                                                                                                                                | 27,690       |
| Construction Cost of Settling Basin          | 1,000Rs.   | 6,540                                                                                                                                                                                                                                                                                                                                                                                                                                                                                                                                                                                                                                                                                                                                                                                                                                                                                                                                                                                                                                                                                                                                                                                                                                                                                                                                                                                                                                                                                                                                                                                                                                                                                                                                                                                                                                                                                                                                                                                                                                                                                                                          | 069'9                                                                                                                                                                                                                                                                                                                                                                                                                                                                                                                                                                                                                                                                                                                                                                                                                                                                                                                                                                                                                                                                                                                                                                                                                                                                                                                                                                                                                                                                                                                                                                                                                                                                                                                                                                                                                                                                                                                                                                                                                                                                                                                          | 7,310                                                                                                                                                                                                                                                                                                                                                                                                                                                                                                                                                                                                                                                                                                                                                                                                                                                                                                                                                                                                                                                                                                                                                                                                                                                                                                                                                                                                                                                                                                                                                                                                                                                                                                                                                                                                                                                                                                                                                                                                                                                                                                                          | 8,530                                                                                                                                                                                                                                                                                                                                                                                                                                                                                                                                                                                                                                                                                                                                                                                                                                                                                                                                                                                                                                                                                                                                                                                                                                                                                                                                                                                                                                                                                                                                                                                                                                                                                                                                                                                                                                                                                                                                                                                                                                                                                                                          |                                                                                                                                                                                                                                                                                                                                                                                                                                                                                                                                                                                                                                                                                                                                                                                                                                                                                                                                                                                                                                                                                                                                                                                                                                                                                                                                                                                                                                                                                                                                                                                                                                                                                                                                                                                                                                                                                                                                                                                                                                                                                                                                | 069'9        |
| Construction Cost of Suction Pit             |            | the second contract of | The second secon | The second section of the second section is a second section of the second section of the second section secti | The second section is a second section of the second section of the second section of the second section secti | to the state of th |              |
| and Basement of Pump House                   | 1,000Rs.   | 104,940                                                                                                                                                                                                                                                                                                                                                                                                                                                                                                                                                                                                                                                                                                                                                                                                                                                                                                                                                                                                                                                                                                                                                                                                                                                                                                                                                                                                                                                                                                                                                                                                                                                                                                                                                                                                                                                                                                                                                                                                                                                                                                                        | 108,660                                                                                                                                                                                                                                                                                                                                                                                                                                                                                                                                                                                                                                                                                                                                                                                                                                                                                                                                                                                                                                                                                                                                                                                                                                                                                                                                                                                                                                                                                                                                                                                                                                                                                                                                                                                                                                                                                                                                                                                                                                                                                                                        | 118,840                                                                                                                                                                                                                                                                                                                                                                                                                                                                                                                                                                                                                                                                                                                                                                                                                                                                                                                                                                                                                                                                                                                                                                                                                                                                                                                                                                                                                                                                                                                                                                                                                                                                                                                                                                                                                                                                                                                                                                                                                                                                                                                        | 142,730                                                                                                                                                                                                                                                                                                                                                                                                                                                                                                                                                                                                                                                                                                                                                                                                                                                                                                                                                                                                                                                                                                                                                                                                                                                                                                                                                                                                                                                                                                                                                                                                                                                                                                                                                                                                                                                                                                                                                                                                                                                                                                                        |                                                                                                                                                                                                                                                                                                                                                                                                                                                                                                                                                                                                                                                                                                                                                                                                                                                                                                                                                                                                                                                                                                                                                                                                                                                                                                                                                                                                                                                                                                                                                                                                                                                                                                                                                                                                                                                                                                                                                                                                                                                                                                                                | 108,660      |
| Concrete Work                                | 1,000Rs.   | 87,350                                                                                                                                                                                                                                                                                                                                                                                                                                                                                                                                                                                                                                                                                                                                                                                                                                                                                                                                                                                                                                                                                                                                                                                                                                                                                                                                                                                                                                                                                                                                                                                                                                                                                                                                                                                                                                                                                                                                                                                                                                                                                                                         | 90,710                                                                                                                                                                                                                                                                                                                                                                                                                                                                                                                                                                                                                                                                                                                                                                                                                                                                                                                                                                                                                                                                                                                                                                                                                                                                                                                                                                                                                                                                                                                                                                                                                                                                                                                                                                                                                                                                                                                                                                                                                                                                                                                         | 99,670                                                                                                                                                                                                                                                                                                                                                                                                                                                                                                                                                                                                                                                                                                                                                                                                                                                                                                                                                                                                                                                                                                                                                                                                                                                                                                                                                                                                                                                                                                                                                                                                                                                                                                                                                                                                                                                                                                                                                                                                                                                                                                                         | 120,490                                                                                                                                                                                                                                                                                                                                                                                                                                                                                                                                                                                                                                                                                                                                                                                                                                                                                                                                                                                                                                                                                                                                                                                                                                                                                                                                                                                                                                                                                                                                                                                                                                                                                                                                                                                                                                                                                                                                                                                                                                                                                                                        |                                                                                                                                                                                                                                                                                                                                                                                                                                                                                                                                                                                                                                                                                                                                                                                                                                                                                                                                                                                                                                                                                                                                                                                                                                                                                                                                                                                                                                                                                                                                                                                                                                                                                                                                                                                                                                                                                                                                                                                                                                                                                                                                | 90,710       |
| Earthwork                                    | 1,000Rs.   | 4,130                                                                                                                                                                                                                                                                                                                                                                                                                                                                                                                                                                                                                                                                                                                                                                                                                                                                                                                                                                                                                                                                                                                                                                                                                                                                                                                                                                                                                                                                                                                                                                                                                                                                                                                                                                                                                                                                                                                                                                                                                                                                                                                          | 4,190                                                                                                                                                                                                                                                                                                                                                                                                                                                                                                                                                                                                                                                                                                                                                                                                                                                                                                                                                                                                                                                                                                                                                                                                                                                                                                                                                                                                                                                                                                                                                                                                                                                                                                                                                                                                                                                                                                                                                                                                                                                                                                                          | 4,410                                                                                                                                                                                                                                                                                                                                                                                                                                                                                                                                                                                                                                                                                                                                                                                                                                                                                                                                                                                                                                                                                                                                                                                                                                                                                                                                                                                                                                                                                                                                                                                                                                                                                                                                                                                                                                                                                                                                                                                                                                                                                                                          | 4,940                                                                                                                                                                                                                                                                                                                                                                                                                                                                                                                                                                                                                                                                                                                                                                                                                                                                                                                                                                                                                                                                                                                                                                                                                                                                                                                                                                                                                                                                                                                                                                                                                                                                                                                                                                                                                                                                                                                                                                                                                                                                                                                          |                                                                                                                                                                                                                                                                                                                                                                                                                                                                                                                                                                                                                                                                                                                                                                                                                                                                                                                                                                                                                                                                                                                                                                                                                                                                                                                                                                                                                                                                                                                                                                                                                                                                                                                                                                                                                                                                                                                                                                                                                                                                                                                                | 4,190        |
| In-situ RC Piling                            | 1,000Rs.   | 13,460                                                                                                                                                                                                                                                                                                                                                                                                                                                                                                                                                                                                                                                                                                                                                                                                                                                                                                                                                                                                                                                                                                                                                                                                                                                                                                                                                                                                                                                                                                                                                                                                                                                                                                                                                                                                                                                                                                                                                                                                                                                                                                                         | 13,760                                                                                                                                                                                                                                                                                                                                                                                                                                                                                                                                                                                                                                                                                                                                                                                                                                                                                                                                                                                                                                                                                                                                                                                                                                                                                                                                                                                                                                                                                                                                                                                                                                                                                                                                                                                                                                                                                                                                                                                                                                                                                                                         | 14,760                                                                                                                                                                                                                                                                                                                                                                                                                                                                                                                                                                                                                                                                                                                                                                                                                                                                                                                                                                                                                                                                                                                                                                                                                                                                                                                                                                                                                                                                                                                                                                                                                                                                                                                                                                                                                                                                                                                                                                                                                                                                                                                         | 17,300                                                                                                                                                                                                                                                                                                                                                                                                                                                                                                                                                                                                                                                                                                                                                                                                                                                                                                                                                                                                                                                                                                                                                                                                                                                                                                                                                                                                                                                                                                                                                                                                                                                                                                                                                                                                                                                                                                                                                                                                                                                                                                                         | prompty or any specific policy and a second second second section of Administration and the second s | 13,760       |
| Miscoelaneous Works (5%)                     | 1,000Rs    | 53,690                                                                                                                                                                                                                                                                                                                                                                                                                                                                                                                                                                                                                                                                                                                                                                                                                                                                                                                                                                                                                                                                                                                                                                                                                                                                                                                                                                                                                                                                                                                                                                                                                                                                                                                                                                                                                                                                                                                                                                                                                                                                                                                         | 54,350                                                                                                                                                                                                                                                                                                                                                                                                                                                                                                                                                                                                                                                                                                                                                                                                                                                                                                                                                                                                                                                                                                                                                                                                                                                                                                                                                                                                                                                                                                                                                                                                                                                                                                                                                                                                                                                                                                                                                                                                                                                                                                                         | 58,200                                                                                                                                                                                                                                                                                                                                                                                                                                                                                                                                                                                                                                                                                                                                                                                                                                                                                                                                                                                                                                                                                                                                                                                                                                                                                                                                                                                                                                                                                                                                                                                                                                                                                                                                                                                                                                                                                                                                                                                                                                                                                                                         | 62,830                                                                                                                                                                                                                                                                                                                                                                                                                                                                                                                                                                                                                                                                                                                                                                                                                                                                                                                                                                                                                                                                                                                                                                                                                                                                                                                                                                                                                                                                                                                                                                                                                                                                                                                                                                                                                                                                                                                                                                                                                                                                                                                         |                                                                                                                                                                                                                                                                                                                                                                                                                                                                                                                                                                                                                                                                                                                                                                                                                                                                                                                                                                                                                                                                                                                                                                                                                                                                                                                                                                                                                                                                                                                                                                                                                                                                                                                                                                                                                                                                                                                                                                                                                                                                                                                                | 54,040       |
| Direct Cost                                  | 1,000Rs.   | 1,127,520                                                                                                                                                                                                                                                                                                                                                                                                                                                                                                                                                                                                                                                                                                                                                                                                                                                                                                                                                                                                                                                                                                                                                                                                                                                                                                                                                                                                                                                                                                                                                                                                                                                                                                                                                                                                                                                                                                                                                                                                                                                                                                                      | 1,141,420                                                                                                                                                                                                                                                                                                                                                                                                                                                                                                                                                                                                                                                                                                                                                                                                                                                                                                                                                                                                                                                                                                                                                                                                                                                                                                                                                                                                                                                                                                                                                                                                                                                                                                                                                                                                                                                                                                                                                                                                                                                                                                                      | 1,222,210                                                                                                                                                                                                                                                                                                                                                                                                                                                                                                                                                                                                                                                                                                                                                                                                                                                                                                                                                                                                                                                                                                                                                                                                                                                                                                                                                                                                                                                                                                                                                                                                                                                                                                                                                                                                                                                                                                                                                                                                                                                                                                                      | 1,319,420                                                                                                                                                                                                                                                                                                                                                                                                                                                                                                                                                                                                                                                                                                                                                                                                                                                                                                                                                                                                                                                                                                                                                                                                                                                                                                                                                                                                                                                                                                                                                                                                                                                                                                                                                                                                                                                                                                                                                                                                                                                                                                                      |                                                                                                                                                                                                                                                                                                                                                                                                                                                                                                                                                                                                                                                                                                                                                                                                                                                                                                                                                                                                                                                                                                                                                                                                                                                                                                                                                                                                                                                                                                                                                                                                                                                                                                                                                                                                                                                                                                                                                                                                                                                                                                                                | 1,134,880    |
| Indirect Cost (16 % of Direct Cost )         | 1,000Rs.   | 180,400                                                                                                                                                                                                                                                                                                                                                                                                                                                                                                                                                                                                                                                                                                                                                                                                                                                                                                                                                                                                                                                                                                                                                                                                                                                                                                                                                                                                                                                                                                                                                                                                                                                                                                                                                                                                                                                                                                                                                                                                                                                                                                                        | 182,630                                                                                                                                                                                                                                                                                                                                                                                                                                                                                                                                                                                                                                                                                                                                                                                                                                                                                                                                                                                                                                                                                                                                                                                                                                                                                                                                                                                                                                                                                                                                                                                                                                                                                                                                                                                                                                                                                                                                                                                                                                                                                                                        | 195,550                                                                                                                                                                                                                                                                                                                                                                                                                                                                                                                                                                                                                                                                                                                                                                                                                                                                                                                                                                                                                                                                                                                                                                                                                                                                                                                                                                                                                                                                                                                                                                                                                                                                                                                                                                                                                                                                                                                                                                                                                                                                                                                        | 211,110                                                                                                                                                                                                                                                                                                                                                                                                                                                                                                                                                                                                                                                                                                                                                                                                                                                                                                                                                                                                                                                                                                                                                                                                                                                                                                                                                                                                                                                                                                                                                                                                                                                                                                                                                                                                                                                                                                                                                                                                                                                                                                                        |                                                                                                                                                                                                                                                                                                                                                                                                                                                                                                                                                                                                                                                                                                                                                                                                                                                                                                                                                                                                                                                                                                                                                                                                                                                                                                                                                                                                                                                                                                                                                                                                                                                                                                                                                                                                                                                                                                                                                                                                                                                                                                                                | 181,580      |
| Contingencies (22 % of Direct Cost )         | 1,000Rs.   | 248,050                                                                                                                                                                                                                                                                                                                                                                                                                                                                                                                                                                                                                                                                                                                                                                                                                                                                                                                                                                                                                                                                                                                                                                                                                                                                                                                                                                                                                                                                                                                                                                                                                                                                                                                                                                                                                                                                                                                                                                                                                                                                                                                        | 251,110                                                                                                                                                                                                                                                                                                                                                                                                                                                                                                                                                                                                                                                                                                                                                                                                                                                                                                                                                                                                                                                                                                                                                                                                                                                                                                                                                                                                                                                                                                                                                                                                                                                                                                                                                                                                                                                                                                                                                                                                                                                                                                                        | 268,890                                                                                                                                                                                                                                                                                                                                                                                                                                                                                                                                                                                                                                                                                                                                                                                                                                                                                                                                                                                                                                                                                                                                                                                                                                                                                                                                                                                                                                                                                                                                                                                                                                                                                                                                                                                                                                                                                                                                                                                                                                                                                                                        | 290,270                                                                                                                                                                                                                                                                                                                                                                                                                                                                                                                                                                                                                                                                                                                                                                                                                                                                                                                                                                                                                                                                                                                                                                                                                                                                                                                                                                                                                                                                                                                                                                                                                                                                                                                                                                                                                                                                                                                                                                                                                                                                                                                        |                                                                                                                                                                                                                                                                                                                                                                                                                                                                                                                                                                                                                                                                                                                                                                                                                                                                                                                                                                                                                                                                                                                                                                                                                                                                                                                                                                                                                                                                                                                                                                                                                                                                                                                                                                                                                                                                                                                                                                                                                                                                                                                                | 249,670      |
| Total Construction Cost                      | 1,000Rs    | 1,555,970                                                                                                                                                                                                                                                                                                                                                                                                                                                                                                                                                                                                                                                                                                                                                                                                                                                                                                                                                                                                                                                                                                                                                                                                                                                                                                                                                                                                                                                                                                                                                                                                                                                                                                                                                                                                                                                                                                                                                                                                                                                                                                                      | 1,575,160                                                                                                                                                                                                                                                                                                                                                                                                                                                                                                                                                                                                                                                                                                                                                                                                                                                                                                                                                                                                                                                                                                                                                                                                                                                                                                                                                                                                                                                                                                                                                                                                                                                                                                                                                                                                                                                                                                                                                                                                                                                                                                                      | 1,686,650                                                                                                                                                                                                                                                                                                                                                                                                                                                                                                                                                                                                                                                                                                                                                                                                                                                                                                                                                                                                                                                                                                                                                                                                                                                                                                                                                                                                                                                                                                                                                                                                                                                                                                                                                                                                                                                                                                                                                                                                                                                                                                                      | 1,820,800                                                                                                                                                                                                                                                                                                                                                                                                                                                                                                                                                                                                                                                                                                                                                                                                                                                                                                                                                                                                                                                                                                                                                                                                                                                                                                                                                                                                                                                                                                                                                                                                                                                                                                                                                                                                                                                                                                                                                                                                                                                                                                                      |                                                                                                                                                                                                                                                                                                                                                                                                                                                                                                                                                                                                                                                                                                                                                                                                                                                                                                                                                                                                                                                                                                                                                                                                                                                                                                                                                                                                                                                                                                                                                                                                                                                                                                                                                                                                                                                                                                                                                                                                                                                                                                                                | 1,566,130    |
| Replacement Cost of Pump Equipments          | 1,000Rs.   | 929,640                                                                                                                                                                                                                                                                                                                                                                                                                                                                                                                                                                                                                                                                                                                                                                                                                                                                                                                                                                                                                                                                                                                                                                                                                                                                                                                                                                                                                                                                                                                                                                                                                                                                                                                                                                                                                                                                                                                                                                                                                                                                                                                        | 933,490                                                                                                                                                                                                                                                                                                                                                                                                                                                                                                                                                                                                                                                                                                                                                                                                                                                                                                                                                                                                                                                                                                                                                                                                                                                                                                                                                                                                                                                                                                                                                                                                                                                                                                                                                                                                                                                                                                                                                                                                                                                                                                                        | 987,750                                                                                                                                                                                                                                                                                                                                                                                                                                                                                                                                                                                                                                                                                                                                                                                                                                                                                                                                                                                                                                                                                                                                                                                                                                                                                                                                                                                                                                                                                                                                                                                                                                                                                                                                                                                                                                                                                                                                                                                                                                                                                                                        | 1,009,990                                                                                                                                                                                                                                                                                                                                                                                                                                                                                                                                                                                                                                                                                                                                                                                                                                                                                                                                                                                                                                                                                                                                                                                                                                                                                                                                                                                                                                                                                                                                                                                                                                                                                                                                                                                                                                                                                                                                                                                                                                                                                                                      |                                                                                                                                                                                                                                                                                                                                                                                                                                                                                                                                                                                                                                                                                                                                                                                                                                                                                                                                                                                                                                                                                                                                                                                                                                                                                                                                                                                                                                                                                                                                                                                                                                                                                                                                                                                                                                                                                                                                                                                                                                                                                                                                | 921,430      |
| Annual O & M Cost                            |            |                                                                                                                                                                                                                                                                                                                                                                                                                                                                                                                                                                                                                                                                                                                                                                                                                                                                                                                                                                                                                                                                                                                                                                                                                                                                                                                                                                                                                                                                                                                                                                                                                                                                                                                                                                                                                                                                                                                                                                                                                                                                                                                                |                                                                                                                                                                                                                                                                                                                                                                                                                                                                                                                                                                                                                                                                                                                                                                                                                                                                                                                                                                                                                                                                                                                                                                                                                                                                                                                                                                                                                                                                                                                                                                                                                                                                                                                                                                                                                                                                                                                                                                                                                                                                                                                                |                                                                                                                                                                                                                                                                                                                                                                                                                                                                                                                                                                                                                                                                                                                                                                                                                                                                                                                                                                                                                                                                                                                                                                                                                                                                                                                                                                                                                                                                                                                                                                                                                                                                                                                                                                                                                                                                                                                                                                                                                                                                                                                                |                                                                                                                                                                                                                                                                                                                                                                                                                                                                                                                                                                                                                                                                                                                                                                                                                                                                                                                                                                                                                                                                                                                                                                                                                                                                                                                                                                                                                                                                                                                                                                                                                                                                                                                                                                                                                                                                                                                                                                                                                                                                                                                                |                                                                                                                                                                                                                                                                                                                                                                                                                                                                                                                                                                                                                                                                                                                                                                                                                                                                                                                                                                                                                                                                                                                                                                                                                                                                                                                                                                                                                                                                                                                                                                                                                                                                                                                                                                                                                                                                                                                                                                                                                                                                                                                                |              |
| Electricity                                  | 1,000Rs.   | 171,365                                                                                                                                                                                                                                                                                                                                                                                                                                                                                                                                                                                                                                                                                                                                                                                                                                                                                                                                                                                                                                                                                                                                                                                                                                                                                                                                                                                                                                                                                                                                                                                                                                                                                                                                                                                                                                                                                                                                                                                                                                                                                                                        | 174,031                                                                                                                                                                                                                                                                                                                                                                                                                                                                                                                                                                                                                                                                                                                                                                                                                                                                                                                                                                                                                                                                                                                                                                                                                                                                                                                                                                                                                                                                                                                                                                                                                                                                                                                                                                                                                                                                                                                                                                                                                                                                                                                        | 170,210                                                                                                                                                                                                                                                                                                                                                                                                                                                                                                                                                                                                                                                                                                                                                                                                                                                                                                                                                                                                                                                                                                                                                                                                                                                                                                                                                                                                                                                                                                                                                                                                                                                                                                                                                                                                                                                                                                                                                                                                                                                                                                                        | 168,394                                                                                                                                                                                                                                                                                                                                                                                                                                                                                                                                                                                                                                                                                                                                                                                                                                                                                                                                                                                                                                                                                                                                                                                                                                                                                                                                                                                                                                                                                                                                                                                                                                                                                                                                                                                                                                                                                                                                                                                                                                                                                                                        |                                                                                                                                                                                                                                                                                                                                                                                                                                                                                                                                                                                                                                                                                                                                                                                                                                                                                                                                                                                                                                                                                                                                                                                                                                                                                                                                                                                                                                                                                                                                                                                                                                                                                                                                                                                                                                                                                                                                                                                                                                                                                                                                | 168,948      |
| Maintenance for Pump Equipments              | 1,000Rs.   | 18,701                                                                                                                                                                                                                                                                                                                                                                                                                                                                                                                                                                                                                                                                                                                                                                                                                                                                                                                                                                                                                                                                                                                                                                                                                                                                                                                                                                                                                                                                                                                                                                                                                                                                                                                                                                                                                                                                                                                                                                                                                                                                                                                         | 18,873                                                                                                                                                                                                                                                                                                                                                                                                                                                                                                                                                                                                                                                                                                                                                                                                                                                                                                                                                                                                                                                                                                                                                                                                                                                                                                                                                                                                                                                                                                                                                                                                                                                                                                                                                                                                                                                                                                                                                                                                                                                                                                                         | 20,133                                                                                                                                                                                                                                                                                                                                                                                                                                                                                                                                                                                                                                                                                                                                                                                                                                                                                                                                                                                                                                                                                                                                                                                                                                                                                                                                                                                                                                                                                                                                                                                                                                                                                                                                                                                                                                                                                                                                                                                                                                                                                                                         | 21,366                                                                                                                                                                                                                                                                                                                                                                                                                                                                                                                                                                                                                                                                                                                                                                                                                                                                                                                                                                                                                                                                                                                                                                                                                                                                                                                                                                                                                                                                                                                                                                                                                                                                                                                                                                                                                                                                                                                                                                                                                                                                                                                         |                                                                                                                                                                                                                                                                                                                                                                                                                                                                                                                                                                                                                                                                                                                                                                                                                                                                                                                                                                                                                                                                                                                                                                                                                                                                                                                                                                                                                                                                                                                                                                                                                                                                                                                                                                                                                                                                                                                                                                                                                                                                                                                                | 18,756       |
| Total O& M cost                              |            |                                                                                                                                                                                                                                                                                                                                                                                                                                                                                                                                                                                                                                                                                                                                                                                                                                                                                                                                                                                                                                                                                                                                                                                                                                                                                                                                                                                                                                                                                                                                                                                                                                                                                                                                                                                                                                                                                                                                                                                                                                                                                                                                |                                                                                                                                                                                                                                                                                                                                                                                                                                                                                                                                                                                                                                                                                                                                                                                                                                                                                                                                                                                                                                                                                                                                                                                                                                                                                                                                                                                                                                                                                                                                                                                                                                                                                                                                                                                                                                                                                                                                                                                                                                                                                                                                |                                                                                                                                                                                                                                                                                                                                                                                                                                                                                                                                                                                                                                                                                                                                                                                                                                                                                                                                                                                                                                                                                                                                                                                                                                                                                                                                                                                                                                                                                                                                                                                                                                                                                                                                                                                                                                                                                                                                                                                                                                                                                                                                |                                                                                                                                                                                                                                                                                                                                                                                                                                                                                                                                                                                                                                                                                                                                                                                                                                                                                                                                                                                                                                                                                                                                                                                                                                                                                                                                                                                                                                                                                                                                                                                                                                                                                                                                                                                                                                                                                                                                                                                                                                                                                                                                |                                                                                                                                                                                                                                                                                                                                                                                                                                                                                                                                                                                                                                                                                                                                                                                                                                                                                                                                                                                                                                                                                                                                                                                                                                                                                                                                                                                                                                                                                                                                                                                                                                                                                                                                                                                                                                                                                                                                                                                                                                                                                                                                |              |
| in the Early Stage of the Project Life (50%) | ) 1,000Rs. | 95,033                                                                                                                                                                                                                                                                                                                                                                                                                                                                                                                                                                                                                                                                                                                                                                                                                                                                                                                                                                                                                                                                                                                                                                                                                                                                                                                                                                                                                                                                                                                                                                                                                                                                                                                                                                                                                                                                                                                                                                                                                                                                                                                         | 96,452                                                                                                                                                                                                                                                                                                                                                                                                                                                                                                                                                                                                                                                                                                                                                                                                                                                                                                                                                                                                                                                                                                                                                                                                                                                                                                                                                                                                                                                                                                                                                                                                                                                                                                                                                                                                                                                                                                                                                                                                                                                                                                                         | 95,172                                                                                                                                                                                                                                                                                                                                                                                                                                                                                                                                                                                                                                                                                                                                                                                                                                                                                                                                                                                                                                                                                                                                                                                                                                                                                                                                                                                                                                                                                                                                                                                                                                                                                                                                                                                                                                                                                                                                                                                                                                                                                                                         | 94,880                                                                                                                                                                                                                                                                                                                                                                                                                                                                                                                                                                                                                                                                                                                                                                                                                                                                                                                                                                                                                                                                                                                                                                                                                                                                                                                                                                                                                                                                                                                                                                                                                                                                                                                                                                                                                                                                                                                                                                                                                                                                                                                         |                                                                                                                                                                                                                                                                                                                                                                                                                                                                                                                                                                                                                                                                                                                                                                                                                                                                                                                                                                                                                                                                                                                                                                                                                                                                                                                                                                                                                                                                                                                                                                                                                                                                                                                                                                                                                                                                                                                                                                                                                                                                                                                                | 93,852       |
| in the Late Stage of the Project Life        | 1,000Rs.   | 190,066                                                                                                                                                                                                                                                                                                                                                                                                                                                                                                                                                                                                                                                                                                                                                                                                                                                                                                                                                                                                                                                                                                                                                                                                                                                                                                                                                                                                                                                                                                                                                                                                                                                                                                                                                                                                                                                                                                                                                                                                                                                                                                                        | 192,904                                                                                                                                                                                                                                                                                                                                                                                                                                                                                                                                                                                                                                                                                                                                                                                                                                                                                                                                                                                                                                                                                                                                                                                                                                                                                                                                                                                                                                                                                                                                                                                                                                                                                                                                                                                                                                                                                                                                                                                                                                                                                                                        | 190,343                                                                                                                                                                                                                                                                                                                                                                                                                                                                                                                                                                                                                                                                                                                                                                                                                                                                                                                                                                                                                                                                                                                                                                                                                                                                                                                                                                                                                                                                                                                                                                                                                                                                                                                                                                                                                                                                                                                                                                                                                                                                                                                        | 189,760                                                                                                                                                                                                                                                                                                                                                                                                                                                                                                                                                                                                                                                                                                                                                                                                                                                                                                                                                                                                                                                                                                                                                                                                                                                                                                                                                                                                                                                                                                                                                                                                                                                                                                                                                                                                                                                                                                                                                                                                                                                                                                                        |                                                                                                                                                                                                                                                                                                                                                                                                                                                                                                                                                                                                                                                                                                                                                                                                                                                                                                                                                                                                                                                                                                                                                                                                                                                                                                                                                                                                                                                                                                                                                                                                                                                                                                                                                                                                                                                                                                                                                                                                                                                                                                                                | 187,704      |
| Net Present Value                            | 1,000Rs.   | 3,425,500                                                                                                                                                                                                                                                                                                                                                                                                                                                                                                                                                                                                                                                                                                                                                                                                                                                                                                                                                                                                                                                                                                                                                                                                                                                                                                                                                                                                                                                                                                                                                                                                                                                                                                                                                                                                                                                                                                                                                                                                                                                                                                                      | 3,462,600                                                                                                                                                                                                                                                                                                                                                                                                                                                                                                                                                                                                                                                                                                                                                                                                                                                                                                                                                                                                                                                                                                                                                                                                                                                                                                                                                                                                                                                                                                                                                                                                                                                                                                                                                                                                                                                                                                                                                                                                                                                                                                                      | 3,615,600                                                                                                                                                                                                                                                                                                                                                                                                                                                                                                                                                                                                                                                                                                                                                                                                                                                                                                                                                                                                                                                                                                                                                                                                                                                                                                                                                                                                                                                                                                                                                                                                                                                                                                                                                                                                                                                                                                                                                                                                                                                                                                                      | 3,769,200                                                                                                                                                                                                                                                                                                                                                                                                                                                                                                                                                                                                                                                                                                                                                                                                                                                                                                                                                                                                                                                                                                                                                                                                                                                                                                                                                                                                                                                                                                                                                                                                                                                                                                                                                                                                                                                                                                                                                                                                                                                                                                                      |                                                                                                                                                                                                                                                                                                                                                                                                                                                                                                                                                                                                                                                                                                                                                                                                                                                                                                                                                                                                                                                                                                                                                                                                                                                                                                                                                                                                                                                                                                                                                                                                                                                                                                                                                                                                                                                                                                                                                                                                                                                                                                                                | 3,415,800    |
|                                              |            |                                                                                                                                                                                                                                                                                                                                                                                                                                                                                                                                                                                                                                                                                                                                                                                                                                                                                                                                                                                                                                                                                                                                                                                                                                                                                                                                                                                                                                                                                                                                                                                                                                                                                                                                                                                                                                                                                                                                                                                                                                                                                                                                |                                                                                                                                                                                                                                                                                                                                                                                                                                                                                                                                                                                                                                                                                                                                                                                                                                                                                                                                                                                                                                                                                                                                                                                                                                                                                                                                                                                                                                                                                                                                                                                                                                                                                                                                                                                                                                                                                                                                                                                                                                                                                                                                |                                                                                                                                                                                                                                                                                                                                                                                                                                                                                                                                                                                                                                                                                                                                                                                                                                                                                                                                                                                                                                                                                                                                                                                                                                                                                                                                                                                                                                                                                                                                                                                                                                                                                                                                                                                                                                                                                                                                                                                                                                                                                                                                |                                                                                                                                                                                                                                                                                                                                                                                                                                                                                                                                                                                                                                                                                                                                                                                                                                                                                                                                                                                                                                                                                                                                                                                                                                                                                                                                                                                                                                                                                                                                                                                                                                                                                                                                                                                                                                                                                                                                                                                                                                                                                                                                |                                                                                                                                                                                                                                                                                                                                                                                                                                                                                                                                                                                                                                                                                                                                                                                                                                                                                                                                                                                                                                                                                                                                                                                                                                                                                                                                                                                                                                                                                                                                                                                                                                                                                                                                                                                                                                                                                                                                                                                                                                                                                                                                |              |