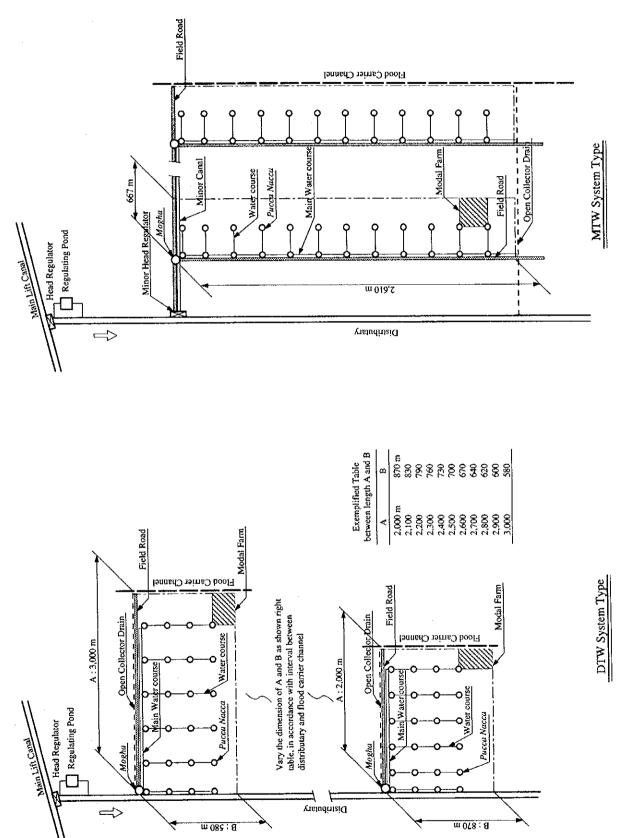

G.3.3.2.





Fig.G.3.3.3. Results of Water Supply Simulatiom (1/3)





Fig.G.3.3.3. Results of Water Supply Simulatiom (2/3)





Fig.G.3.3.3. Results of Water Supply Simulatiom (3/3)



Fig. G.3.4.1 Gradation of Suspended and Bed Loads in CRBC at RD 0+00

PERCENT RETAINED

Fig. G.3.4.2 Gradation of Dune Sand in Pumping Site

РЕАСЕМТ FINER BY WEIGHT



(Note) Source: Design of Small Canal Structures (United Stated Department of the Interior Bureau of Reclamation)

Fig. G.4.2.1 Freeboard for Main Canal



(Unit: mm)

DIMENSION

SECTION OF CANAL

Fig. G.4.3.1 Standard Cross-section of Main Canal



Fig. 7.2.1 Network of Flood Carrier Channel

SUPPLEMENTAL DRAINAGE







Farm Road
(Proposed Additional Farm Road: Total length 32.5 km)

Fig. G.8.3.1 Standard Cross-section of Proposed Road



Fig. G.9.1.1 Typical Layout of Command Area Development System

# ANNEX H

# CONSTRUCTION PLAN AND COST ESTIMATE

### ANNEX H

### CONSTRUCTION PLAN AND COST ESTIMATE

### Table of Contents

|     |         |                                                             | Page |
|-----|---------|-------------------------------------------------------------|------|
| H.1 | Introdu | action                                                      | H-1  |
| H.2 | Constru | uction Plan                                                 | H-1  |
|     | H.2.1   | General                                                     | H-1  |
|     | H.2.2   | Basic Assumption of Construction Plan                       | H-1  |
|     |         | H.2.2.1 Workable Days                                       | H-1