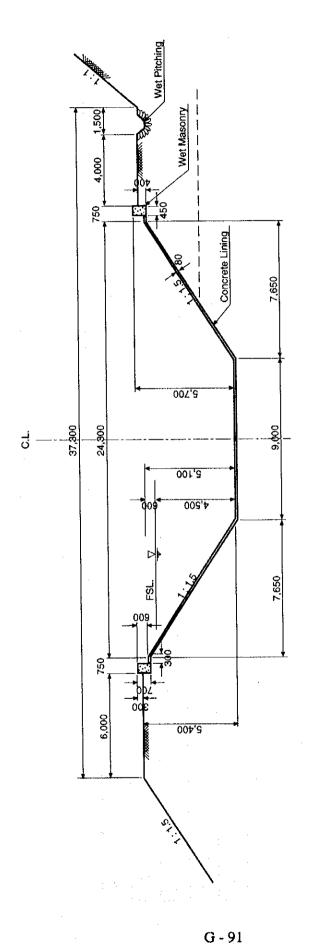

-D 9-2 | A                    | 12.7   |         | D24-1 A   |      |
| 21 | SD-D 9-3 | A                    | 3.0    | 46 SD-  | D25-1 A   | 5.0  |
| 22 | SD-D 9-4 | В                    | 5.5    |         | D25-2 A   |      |
| 23 | SD-D 9-5 | В                    | 1.5    |         | D25-3 A   |      |
| 24 | SD-D10-1 | Ā                    | 2.2    |         |           |      |
| 25 | SD-D11-1 | A                    | 3.6    |         |           |      |

(\*) Type A: Type A is provided to drains out the surplus irrigation water.

Total Length = 249.3 Km

Type B: Type B is provided to drains out the surplus irrigation water and flood discharge.

Total Length = 8.7 Km

## **FIGURES**



Fig. G.1.2.1 Water Level of Chashma Pond



Fig. G.2.2.1 Canal Lining Method by Slipe-form Screed



Fig. G.2.3.1 Standard Cross-section of Feeder Canal



(1) Full (100%) Water of Regulating Ponds Assumed to be Available

Fig. G.3.3.1. Comparison of Net Present Value, Construction Cost and O&M Cost of Pumping Station (1/3)



(2) 50% Water of Regulating Ponds Assumed to be Available3.3.1. Comparison of Net Present Value, Construction Cost

Fig. G.3.3.1. Comparison of Net Present Value, Construction Cost and O&M Cost of Pumping Station (2/3)



(3) Less than 10% Water of Regulating Ponds Assumed to be Available

Fig. G.3.3.1. Comparison of Net Present Value, Construction Cost and O&M Cost of Pumping Station (3/3)



of Regulating Ponds Available (3) Less than 10% Water of Regulating Ponds Available (2) 50% Water

of Regulating Ponds Available (1) Full (100%) Water

Comparison of Excess