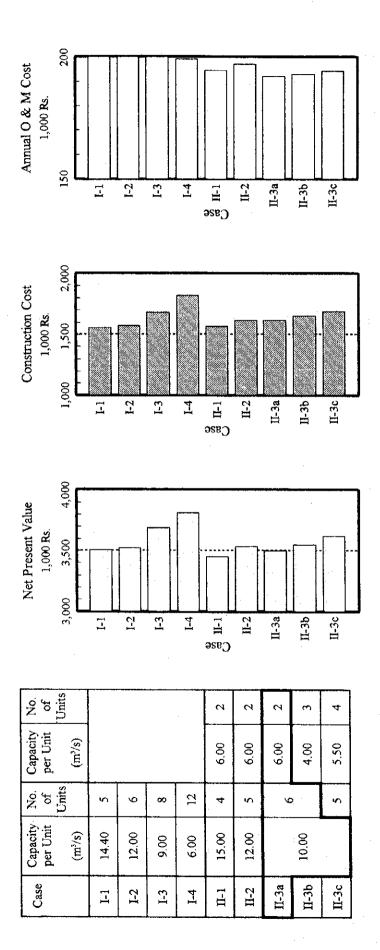

Comparative Study of Pumps and Pumping Station Table G.3.3.3.

(1/6)

- Abstract of Facilities and Cost Comparison in Case Full (100%) Water of Regulating Ponds is Available (1)

|                                              |            |                                                                                                                                                                                                                                                                                                                                                                                                                                                                                                                                                                                                                                                                                                                                                                                                                                                                                                                                                                                                                                                                                                                                                                                                                                                                                                                                                                                                                                                                                                                                                                                                                                                                                                                                                                                                                                                                                                                                                                                                                                                                                                                                |                                                                                                                                                                                                                                                                                                                                                                                                                                                                                                                                                                                                                                                                                                                                                                                                                                                                                                                                                                                                                                                                                                                                                                                                                                                                                                                                                                                                                                                                                                                                                                                                                                                                                                                                                                                                                                                                                                                                                                                                                                                                                                                                | Case                                                                                                                                                                                                                                                                                                                                                                                                                                                                                                                                                                                                                                                                                                                                                                                                                                                                                                                                                                                                                                                                                                                                                                                                                                                                                                                                                                                                                                                                                                                                                                                                                                                                                                                                                                                                                                                                                                                                                                                                                                                                                                                           | 38                                                                                                                                                                                                                                                                                                                                                                                                                                                                                                                                                                                                                                                                                                                                                                                                                                                                                                                                                                                                                                                                                                                                                                                                                                                                                                                                                                                                                                                                                                                                                                                                                                                                                                                                                                                                                                                                                                                                                                                                                                                                                                                             |                                                                                                                                                                                                                                                                                                                                                                                                                                                                                                                                                                                                                                                                                                                                                                                                                                                                                                                                                                                                                                                                                                                                                                                                                                                                                                                                                                                                                                                                                                                                                                                                                                                                                                                                                                                                                                                                                                                                                                                                                                                                                                                                |              |
|----------------------------------------------|------------|--------------------------------------------------------------------------------------------------------------------------------------------------------------------------------------------------------------------------------------------------------------------------------------------------------------------------------------------------------------------------------------------------------------------------------------------------------------------------------------------------------------------------------------------------------------------------------------------------------------------------------------------------------------------------------------------------------------------------------------------------------------------------------------------------------------------------------------------------------------------------------------------------------------------------------------------------------------------------------------------------------------------------------------------------------------------------------------------------------------------------------------------------------------------------------------------------------------------------------------------------------------------------------------------------------------------------------------------------------------------------------------------------------------------------------------------------------------------------------------------------------------------------------------------------------------------------------------------------------------------------------------------------------------------------------------------------------------------------------------------------------------------------------------------------------------------------------------------------------------------------------------------------------------------------------------------------------------------------------------------------------------------------------------------------------------------------------------------------------------------------------|--------------------------------------------------------------------------------------------------------------------------------------------------------------------------------------------------------------------------------------------------------------------------------------------------------------------------------------------------------------------------------------------------------------------------------------------------------------------------------------------------------------------------------------------------------------------------------------------------------------------------------------------------------------------------------------------------------------------------------------------------------------------------------------------------------------------------------------------------------------------------------------------------------------------------------------------------------------------------------------------------------------------------------------------------------------------------------------------------------------------------------------------------------------------------------------------------------------------------------------------------------------------------------------------------------------------------------------------------------------------------------------------------------------------------------------------------------------------------------------------------------------------------------------------------------------------------------------------------------------------------------------------------------------------------------------------------------------------------------------------------------------------------------------------------------------------------------------------------------------------------------------------------------------------------------------------------------------------------------------------------------------------------------------------------------------------------------------------------------------------------------|--------------------------------------------------------------------------------------------------------------------------------------------------------------------------------------------------------------------------------------------------------------------------------------------------------------------------------------------------------------------------------------------------------------------------------------------------------------------------------------------------------------------------------------------------------------------------------------------------------------------------------------------------------------------------------------------------------------------------------------------------------------------------------------------------------------------------------------------------------------------------------------------------------------------------------------------------------------------------------------------------------------------------------------------------------------------------------------------------------------------------------------------------------------------------------------------------------------------------------------------------------------------------------------------------------------------------------------------------------------------------------------------------------------------------------------------------------------------------------------------------------------------------------------------------------------------------------------------------------------------------------------------------------------------------------------------------------------------------------------------------------------------------------------------------------------------------------------------------------------------------------------------------------------------------------------------------------------------------------------------------------------------------------------------------------------------------------------------------------------------------------|--------------------------------------------------------------------------------------------------------------------------------------------------------------------------------------------------------------------------------------------------------------------------------------------------------------------------------------------------------------------------------------------------------------------------------------------------------------------------------------------------------------------------------------------------------------------------------------------------------------------------------------------------------------------------------------------------------------------------------------------------------------------------------------------------------------------------------------------------------------------------------------------------------------------------------------------------------------------------------------------------------------------------------------------------------------------------------------------------------------------------------------------------------------------------------------------------------------------------------------------------------------------------------------------------------------------------------------------------------------------------------------------------------------------------------------------------------------------------------------------------------------------------------------------------------------------------------------------------------------------------------------------------------------------------------------------------------------------------------------------------------------------------------------------------------------------------------------------------------------------------------------------------------------------------------------------------------------------------------------------------------------------------------------------------------------------------------------------------------------------------------|--------------------------------------------------------------------------------------------------------------------------------------------------------------------------------------------------------------------------------------------------------------------------------------------------------------------------------------------------------------------------------------------------------------------------------------------------------------------------------------------------------------------------------------------------------------------------------------------------------------------------------------------------------------------------------------------------------------------------------------------------------------------------------------------------------------------------------------------------------------------------------------------------------------------------------------------------------------------------------------------------------------------------------------------------------------------------------------------------------------------------------------------------------------------------------------------------------------------------------------------------------------------------------------------------------------------------------------------------------------------------------------------------------------------------------------------------------------------------------------------------------------------------------------------------------------------------------------------------------------------------------------------------------------------------------------------------------------------------------------------------------------------------------------------------------------------------------------------------------------------------------------------------------------------------------------------------------------------------------------------------------------------------------------------------------------------------------------------------------------------------------|--------------|
|                                              | l          | 1-1                                                                                                                                                                                                                                                                                                                                                                                                                                                                                                                                                                                                                                                                                                                                                                                                                                                                                                                                                                                                                                                                                                                                                                                                                                                                                                                                                                                                                                                                                                                                                                                                                                                                                                                                                                                                                                                                                                                                                                                                                                                                                                                            | I-2                                                                                                                                                                                                                                                                                                                                                                                                                                                                                                                                                                                                                                                                                                                                                                                                                                                                                                                                                                                                                                                                                                                                                                                                                                                                                                                                                                                                                                                                                                                                                                                                                                                                                                                                                                                                                                                                                                                                                                                                                                                                                                                            | I-3                                                                                                                                                                                                                                                                                                                                                                                                                                                                                                                                                                                                                                                                                                                                                                                                                                                                                                                                                                                                                                                                                                                                                                                                                                                                                                                                                                                                                                                                                                                                                                                                                                                                                                                                                                                                                                                                                                                                                                                                                                                                                                                            | 4.1                                                                                                                                                                                                                                                                                                                                                                                                                                                                                                                                                                                                                                                                                                                                                                                                                                                                                                                                                                                                                                                                                                                                                                                                                                                                                                                                                                                                                                                                                                                                                                                                                                                                                                                                                                                                                                                                                                                                                                                                                                                                                                                            | г<br>п                                                                                                                                                                                                                                                                                                                                                                                                                                                                                                                                                                                                                                                                                                                                                                                                                                                                                                                                                                                                                                                                                                                                                                                                                                                                                                                                                                                                                                                                                                                                                                                                                                                                                                                                                                                                                                                                                                                                                                                                                                                                                                                         |              |
| Pimn Bore                                    | mm         | 2,600                                                                                                                                                                                                                                                                                                                                                                                                                                                                                                                                                                                                                                                                                                                                                                                                                                                                                                                                                                                                                                                                                                                                                                                                                                                                                                                                                                                                                                                                                                                                                                                                                                                                                                                                                                                                                                                                                                                                                                                                                                                                                                                          | 2,200                                                                                                                                                                                                                                                                                                                                                                                                                                                                                                                                                                                                                                                                                                                                                                                                                                                                                                                                                                                                                                                                                                                                                                                                                                                                                                                                                                                                                                                                                                                                                                                                                                                                                                                                                                                                                                                                                                                                                                                                                                                                                                                          | 2,000                                                                                                                                                                                                                                                                                                                                                                                                                                                                                                                                                                                                                                                                                                                                                                                                                                                                                                                                                                                                                                                                                                                                                                                                                                                                                                                                                                                                                                                                                                                                                                                                                                                                                                                                                                                                                                                                                                                                                                                                                                                                                                                          | 1,650                                                                                                                                                                                                                                                                                                                                                                                                                                                                                                                                                                                                                                                                                                                                                                                                                                                                                                                                                                                                                                                                                                                                                                                                                                                                                                                                                                                                                                                                                                                                                                                                                                                                                                                                                                                                                                                                                                                                                                                                                                                                                                                          | 2,600                                                                                                                                                                                                                                                                                                                                                                                                                                                                                                                                                                                                                                                                                                                                                                                                                                                                                                                                                                                                                                                                                                                                                                                                                                                                                                                                                                                                                                                                                                                                                                                                                                                                                                                                                                                                                                                                                                                                                                                                                                                                                                                          | 1,650        |
| Canacity year [ fait                         | m3/s       | 14.40                                                                                                                                                                                                                                                                                                                                                                                                                                                                                                                                                                                                                                                                                                                                                                                                                                                                                                                                                                                                                                                                                                                                                                                                                                                                                                                                                                                                                                                                                                                                                                                                                                                                                                                                                                                                                                                                                                                                                                                                                                                                                                                          | 12.00                                                                                                                                                                                                                                                                                                                                                                                                                                                                                                                                                                                                                                                                                                                                                                                                                                                                                                                                                                                                                                                                                                                                                                                                                                                                                                                                                                                                                                                                                                                                                                                                                                                                                                                                                                                                                                                                                                                                                                                                                                                                                                                          | 00.6                                                                                                                                                                                                                                                                                                                                                                                                                                                                                                                                                                                                                                                                                                                                                                                                                                                                                                                                                                                                                                                                                                                                                                                                                                                                                                                                                                                                                                                                                                                                                                                                                                                                                                                                                                                                                                                                                                                                                                                                                                                                                                                           | 900.9                                                                                                                                                                                                                                                                                                                                                                                                                                                                                                                                                                                                                                                                                                                                                                                                                                                                                                                                                                                                                                                                                                                                                                                                                                                                                                                                                                                                                                                                                                                                                                                                                                                                                                                                                                                                                                                                                                                                                                                                                                                                                                                          | 15.00                                                                                                                                                                                                                                                                                                                                                                                                                                                                                                                                                                                                                                                                                                                                                                                                                                                                                                                                                                                                                                                                                                                                                                                                                                                                                                                                                                                                                                                                                                                                                                                                                                                                                                                                                                                                                                                                                                                                                                                                                                                                                                                          | 90.9         |
| Capacity yel Olik                            | m3/min     | 864.0                                                                                                                                                                                                                                                                                                                                                                                                                                                                                                                                                                                                                                                                                                                                                                                                                                                                                                                                                                                                                                                                                                                                                                                                                                                                                                                                                                                                                                                                                                                                                                                                                                                                                                                                                                                                                                                                                                                                                                                                                                                                                                                          | 720.0                                                                                                                                                                                                                                                                                                                                                                                                                                                                                                                                                                                                                                                                                                                                                                                                                                                                                                                                                                                                                                                                                                                                                                                                                                                                                                                                                                                                                                                                                                                                                                                                                                                                                                                                                                                                                                                                                                                                                                                                                                                                                                                          | 540.0                                                                                                                                                                                                                                                                                                                                                                                                                                                                                                                                                                                                                                                                                                                                                                                                                                                                                                                                                                                                                                                                                                                                                                                                                                                                                                                                                                                                                                                                                                                                                                                                                                                                                                                                                                                                                                                                                                                                                                                                                                                                                                                          | 360.0                                                                                                                                                                                                                                                                                                                                                                                                                                                                                                                                                                                                                                                                                                                                                                                                                                                                                                                                                                                                                                                                                                                                                                                                                                                                                                                                                                                                                                                                                                                                                                                                                                                                                                                                                                                                                                                                                                                                                                                                                                                                                                                          | 0.006                                                                                                                                                                                                                                                                                                                                                                                                                                                                                                                                                                                                                                                                                                                                                                                                                                                                                                                                                                                                                                                                                                                                                                                                                                                                                                                                                                                                                                                                                                                                                                                                                                                                                                                                                                                                                                                                                                                                                                                                                                                                                                                          | 360.0        |
| Number of Units                              | 100        | Ϋ́                                                                                                                                                                                                                                                                                                                                                                                                                                                                                                                                                                                                                                                                                                                                                                                                                                                                                                                                                                                                                                                                                                                                                                                                                                                                                                                                                                                                                                                                                                                                                                                                                                                                                                                                                                                                                                                                                                                                                                                                                                                                                                                             | 9                                                                                                                                                                                                                                                                                                                                                                                                                                                                                                                                                                                                                                                                                                                                                                                                                                                                                                                                                                                                                                                                                                                                                                                                                                                                                                                                                                                                                                                                                                                                                                                                                                                                                                                                                                                                                                                                                                                                                                                                                                                                                                                              | <b>9</b> 0                                                                                                                                                                                                                                                                                                                                                                                                                                                                                                                                                                                                                                                                                                                                                                                                                                                                                                                                                                                                                                                                                                                                                                                                                                                                                                                                                                                                                                                                                                                                                                                                                                                                                                                                                                                                                                                                                                                                                                                                                                                                                                                     | 12                                                                                                                                                                                                                                                                                                                                                                                                                                                                                                                                                                                                                                                                                                                                                                                                                                                                                                                                                                                                                                                                                                                                                                                                                                                                                                                                                                                                                                                                                                                                                                                                                                                                                                                                                                                                                                                                                                                                                                                                                                                                                                                             | <del>च</del>                                                                                                                                                                                                                                                                                                                                                                                                                                                                                                                                                                                                                                                                                                                                                                                                                                                                                                                                                                                                                                                                                                                                                                                                                                                                                                                                                                                                                                                                                                                                                                                                                                                                                                                                                                                                                                                                                                                                                                                                                                                                                                                   | 7            |
| Total Mand of Dumas                          | E          | 22.7                                                                                                                                                                                                                                                                                                                                                                                                                                                                                                                                                                                                                                                                                                                                                                                                                                                                                                                                                                                                                                                                                                                                                                                                                                                                                                                                                                                                                                                                                                                                                                                                                                                                                                                                                                                                                                                                                                                                                                                                                                                                                                                           | 22.7                                                                                                                                                                                                                                                                                                                                                                                                                                                                                                                                                                                                                                                                                                                                                                                                                                                                                                                                                                                                                                                                                                                                                                                                                                                                                                                                                                                                                                                                                                                                                                                                                                                                                                                                                                                                                                                                                                                                                                                                                                                                                                                           | 22.7                                                                                                                                                                                                                                                                                                                                                                                                                                                                                                                                                                                                                                                                                                                                                                                                                                                                                                                                                                                                                                                                                                                                                                                                                                                                                                                                                                                                                                                                                                                                                                                                                                                                                                                                                                                                                                                                                                                                                                                                                                                                                                                           | 22.7                                                                                                                                                                                                                                                                                                                                                                                                                                                                                                                                                                                                                                                                                                                                                                                                                                                                                                                                                                                                                                                                                                                                                                                                                                                                                                                                                                                                                                                                                                                                                                                                                                                                                                                                                                                                                                                                                                                                                                                                                                                                                                                           | 22.7                                                                                                                                                                                                                                                                                                                                                                                                                                                                                                                                                                                                                                                                                                                                                                                                                                                                                                                                                                                                                                                                                                                                                                                                                                                                                                                                                                                                                                                                                                                                                                                                                                                                                                                                                                                                                                                                                                                                                                                                                                                                                                                           | 7.22         |
| Motor Douger nor Thit                        | <u>\$</u>  | 4.200                                                                                                                                                                                                                                                                                                                                                                                                                                                                                                                                                                                                                                                                                                                                                                                                                                                                                                                                                                                                                                                                                                                                                                                                                                                                                                                                                                                                                                                                                                                                                                                                                                                                                                                                                                                                                                                                                                                                                                                                                                                                                                                          | 3,600                                                                                                                                                                                                                                                                                                                                                                                                                                                                                                                                                                                                                                                                                                                                                                                                                                                                                                                                                                                                                                                                                                                                                                                                                                                                                                                                                                                                                                                                                                                                                                                                                                                                                                                                                                                                                                                                                                                                                                                                                                                                                                                          | 2,700                                                                                                                                                                                                                                                                                                                                                                                                                                                                                                                                                                                                                                                                                                                                                                                                                                                                                                                                                                                                                                                                                                                                                                                                                                                                                                                                                                                                                                                                                                                                                                                                                                                                                                                                                                                                                                                                                                                                                                                                                                                                                                                          | 1,800                                                                                                                                                                                                                                                                                                                                                                                                                                                                                                                                                                                                                                                                                                                                                                                                                                                                                                                                                                                                                                                                                                                                                                                                                                                                                                                                                                                                                                                                                                                                                                                                                                                                                                                                                                                                                                                                                                                                                                                                                                                                                                                          | 4,400                                                                                                                                                                                                                                                                                                                                                                                                                                                                                                                                                                                                                                                                                                                                                                                                                                                                                                                                                                                                                                                                                                                                                                                                                                                                                                                                                                                                                                                                                                                                                                                                                                                                                                                                                                                                                                                                                                                                                                                                                                                                                                                          | 1,800        |
| Gize of Pump House (Width * Length)          | m * m      | 70.0 * 32.5                                                                                                                                                                                                                                                                                                                                                                                                                                                                                                                                                                                                                                                                                                                                                                                                                                                                                                                                                                                                                                                                                                                                                                                                                                                                                                                                                                                                                                                                                                                                                                                                                                                                                                                                                                                                                                                                                                                                                                                                                                                                                                                    | 72.0 * 32.5                                                                                                                                                                                                                                                                                                                                                                                                                                                                                                                                                                                                                                                                                                                                                                                                                                                                                                                                                                                                                                                                                                                                                                                                                                                                                                                                                                                                                                                                                                                                                                                                                                                                                                                                                                                                                                                                                                                                                                                                                                                                                                                    | 80.0 * 32.5                                                                                                                                                                                                                                                                                                                                                                                                                                                                                                                                                                                                                                                                                                                                                                                                                                                                                                                                                                                                                                                                                                                                                                                                                                                                                                                                                                                                                                                                                                                                                                                                                                                                                                                                                                                                                                                                                                                                                                                                                                                                                                                    | 96.0 * 32.5                                                                                                                                                                                                                                                                                                                                                                                                                                                                                                                                                                                                                                                                                                                                                                                                                                                                                                                                                                                                                                                                                                                                                                                                                                                                                                                                                                                                                                                                                                                                                                                                                                                                                                                                                                                                                                                                                                                                                                                                                                                                                                                    |                                                                                                                                                                                                                                                                                                                                                                                                                                                                                                                                                                                                                                                                                                                                                                                                                                                                                                                                                                                                                                                                                                                                                                                                                                                                                                                                                                                                                                                                                                                                                                                                                                                                                                                                                                                                                                                                                                                                                                                                                                                                                                                                | 72.0 * 32.5  |
| Size of Settling Basin (Width * Length)      | #<br>#     | 69.0 * 100.0                                                                                                                                                                                                                                                                                                                                                                                                                                                                                                                                                                                                                                                                                                                                                                                                                                                                                                                                                                                                                                                                                                                                                                                                                                                                                                                                                                                                                                                                                                                                                                                                                                                                                                                                                                                                                                                                                                                                                                                                                                                                                                                   | 71.0 * 100.0                                                                                                                                                                                                                                                                                                                                                                                                                                                                                                                                                                                                                                                                                                                                                                                                                                                                                                                                                                                                                                                                                                                                                                                                                                                                                                                                                                                                                                                                                                                                                                                                                                                                                                                                                                                                                                                                                                                                                                                                                                                                                                                   | 79.0 * 100.0                                                                                                                                                                                                                                                                                                                                                                                                                                                                                                                                                                                                                                                                                                                                                                                                                                                                                                                                                                                                                                                                                                                                                                                                                                                                                                                                                                                                                                                                                                                                                                                                                                                                                                                                                                                                                                                                                                                                                                                                                                                                                                                   | 95.0 * 100.0                                                                                                                                                                                                                                                                                                                                                                                                                                                                                                                                                                                                                                                                                                                                                                                                                                                                                                                                                                                                                                                                                                                                                                                                                                                                                                                                                                                                                                                                                                                                                                                                                                                                                                                                                                                                                                                                                                                                                                                                                                                                                                                   |                                                                                                                                                                                                                                                                                                                                                                                                                                                                                                                                                                                                                                                                                                                                                                                                                                                                                                                                                                                                                                                                                                                                                                                                                                                                                                                                                                                                                                                                                                                                                                                                                                                                                                                                                                                                                                                                                                                                                                                                                                                                                                                                | 71.0 * 100.0 |
| Annual Total Water Remirement                | MCM        | 1.307.7                                                                                                                                                                                                                                                                                                                                                                                                                                                                                                                                                                                                                                                                                                                                                                                                                                                                                                                                                                                                                                                                                                                                                                                                                                                                                                                                                                                                                                                                                                                                                                                                                                                                                                                                                                                                                                                                                                                                                                                                                                                                                                                        | 1,307.7                                                                                                                                                                                                                                                                                                                                                                                                                                                                                                                                                                                                                                                                                                                                                                                                                                                                                                                                                                                                                                                                                                                                                                                                                                                                                                                                                                                                                                                                                                                                                                                                                                                                                                                                                                                                                                                                                                                                                                                                                                                                                                                        | 1,307.7                                                                                                                                                                                                                                                                                                                                                                                                                                                                                                                                                                                                                                                                                                                                                                                                                                                                                                                                                                                                                                                                                                                                                                                                                                                                                                                                                                                                                                                                                                                                                                                                                                                                                                                                                                                                                                                                                                                                                                                                                                                                                                                        | 1,307.7                                                                                                                                                                                                                                                                                                                                                                                                                                                                                                                                                                                                                                                                                                                                                                                                                                                                                                                                                                                                                                                                                                                                                                                                                                                                                                                                                                                                                                                                                                                                                                                                                                                                                                                                                                                                                                                                                                                                                                                                                                                                                                                        |                                                                                                                                                                                                                                                                                                                                                                                                                                                                                                                                                                                                                                                                                                                                                                                                                                                                                                                                                                                                                                                                                                                                                                                                                                                                                                                                                                                                                                                                                                                                                                                                                                                                                                                                                                                                                                                                                                                                                                                                                                                                                                                                | 1,307.7      |
| Annual Total Water Sumiv by Primis           | MCM        | 1,373.6                                                                                                                                                                                                                                                                                                                                                                                                                                                                                                                                                                                                                                                                                                                                                                                                                                                                                                                                                                                                                                                                                                                                                                                                                                                                                                                                                                                                                                                                                                                                                                                                                                                                                                                                                                                                                                                                                                                                                                                                                                                                                                                        | 1,355.1                                                                                                                                                                                                                                                                                                                                                                                                                                                                                                                                                                                                                                                                                                                                                                                                                                                                                                                                                                                                                                                                                                                                                                                                                                                                                                                                                                                                                                                                                                                                                                                                                                                                                                                                                                                                                                                                                                                                                                                                                                                                                                                        | 1,323.5                                                                                                                                                                                                                                                                                                                                                                                                                                                                                                                                                                                                                                                                                                                                                                                                                                                                                                                                                                                                                                                                                                                                                                                                                                                                                                                                                                                                                                                                                                                                                                                                                                                                                                                                                                                                                                                                                                                                                                                                                                                                                                                        | 1,308.4                                                                                                                                                                                                                                                                                                                                                                                                                                                                                                                                                                                                                                                                                                                                                                                                                                                                                                                                                                                                                                                                                                                                                                                                                                                                                                                                                                                                                                                                                                                                                                                                                                                                                                                                                                                                                                                                                                                                                                                                                                                                                                                        |                                                                                                                                                                                                                                                                                                                                                                                                                                                                                                                                                                                                                                                                                                                                                                                                                                                                                                                                                                                                                                                                                                                                                                                                                                                                                                                                                                                                                                                                                                                                                                                                                                                                                                                                                                                                                                                                                                                                                                                                                                                                                                                                | 1,313.4      |
| Annual Total Frees Water                     | MCM        | 63.9                                                                                                                                                                                                                                                                                                                                                                                                                                                                                                                                                                                                                                                                                                                                                                                                                                                                                                                                                                                                                                                                                                                                                                                                                                                                                                                                                                                                                                                                                                                                                                                                                                                                                                                                                                                                                                                                                                                                                                                                                                                                                                                           | 47.4                                                                                                                                                                                                                                                                                                                                                                                                                                                                                                                                                                                                                                                                                                                                                                                                                                                                                                                                                                                                                                                                                                                                                                                                                                                                                                                                                                                                                                                                                                                                                                                                                                                                                                                                                                                                                                                                                                                                                                                                                                                                                                                           | 15.8                                                                                                                                                                                                                                                                                                                                                                                                                                                                                                                                                                                                                                                                                                                                                                                                                                                                                                                                                                                                                                                                                                                                                                                                                                                                                                                                                                                                                                                                                                                                                                                                                                                                                                                                                                                                                                                                                                                                                                                                                                                                                                                           | 8.0                                                                                                                                                                                                                                                                                                                                                                                                                                                                                                                                                                                                                                                                                                                                                                                                                                                                                                                                                                                                                                                                                                                                                                                                                                                                                                                                                                                                                                                                                                                                                                                                                                                                                                                                                                                                                                                                                                                                                                                                                                                                                                                            |                                                                                                                                                                                                                                                                                                                                                                                                                                                                                                                                                                                                                                                                                                                                                                                                                                                                                                                                                                                                                                                                                                                                                                                                                                                                                                                                                                                                                                                                                                                                                                                                                                                                                                                                                                                                                                                                                                                                                                                                                                                                                                                                | 5.7          |
| Author Total Oceration House of Pumps        | Ŀ          | 26.496                                                                                                                                                                                                                                                                                                                                                                                                                                                                                                                                                                                                                                                                                                                                                                                                                                                                                                                                                                                                                                                                                                                                                                                                                                                                                                                                                                                                                                                                                                                                                                                                                                                                                                                                                                                                                                                                                                                                                                                                                                                                                                                         | 31,368                                                                                                                                                                                                                                                                                                                                                                                                                                                                                                                                                                                                                                                                                                                                                                                                                                                                                                                                                                                                                                                                                                                                                                                                                                                                                                                                                                                                                                                                                                                                                                                                                                                                                                                                                                                                                                                                                                                                                                                                                                                                                                                         | 40,848                                                                                                                                                                                                                                                                                                                                                                                                                                                                                                                                                                                                                                                                                                                                                                                                                                                                                                                                                                                                                                                                                                                                                                                                                                                                                                                                                                                                                                                                                                                                                                                                                                                                                                                                                                                                                                                                                                                                                                                                                                                                                                                         | 925'09                                                                                                                                                                                                                                                                                                                                                                                                                                                                                                                                                                                                                                                                                                                                                                                                                                                                                                                                                                                                                                                                                                                                                                                                                                                                                                                                                                                                                                                                                                                                                                                                                                                                                                                                                                                                                                                                                                                                                                                                                                                                                                                         | 21,432                                                                                                                                                                                                                                                                                                                                                                                                                                                                                                                                                                                                                                                                                                                                                                                                                                                                                                                                                                                                                                                                                                                                                                                                                                                                                                                                                                                                                                                                                                                                                                                                                                                                                                                                                                                                                                                                                                                                                                                                                                                                                                                         | 8,472        |
| Funn Faniaments Cost                         | 1.000Rs.   | 935,050                                                                                                                                                                                                                                                                                                                                                                                                                                                                                                                                                                                                                                                                                                                                                                                                                                                                                                                                                                                                                                                                                                                                                                                                                                                                                                                                                                                                                                                                                                                                                                                                                                                                                                                                                                                                                                                                                                                                                                                                                                                                                                                        | 943,640                                                                                                                                                                                                                                                                                                                                                                                                                                                                                                                                                                                                                                                                                                                                                                                                                                                                                                                                                                                                                                                                                                                                                                                                                                                                                                                                                                                                                                                                                                                                                                                                                                                                                                                                                                                                                                                                                                                                                                                                                                                                                                                        | 1,006,660                                                                                                                                                                                                                                                                                                                                                                                                                                                                                                                                                                                                                                                                                                                                                                                                                                                                                                                                                                                                                                                                                                                                                                                                                                                                                                                                                                                                                                                                                                                                                                                                                                                                                                                                                                                                                                                                                                                                                                                                                                                                                                                      | 1,068,280                                                                                                                                                                                                                                                                                                                                                                                                                                                                                                                                                                                                                                                                                                                                                                                                                                                                                                                                                                                                                                                                                                                                                                                                                                                                                                                                                                                                                                                                                                                                                                                                                                                                                                                                                                                                                                                                                                                                                                                                                                                                                                                      |                                                                                                                                                                                                                                                                                                                                                                                                                                                                                                                                                                                                                                                                                                                                                                                                                                                                                                                                                                                                                                                                                                                                                                                                                                                                                                                                                                                                                                                                                                                                                                                                                                                                                                                                                                                                                                                                                                                                                                                                                                                                                                                                | 937,800      |
| Pinns                                        | 1,000Rs.   | 313,000                                                                                                                                                                                                                                                                                                                                                                                                                                                                                                                                                                                                                                                                                                                                                                                                                                                                                                                                                                                                                                                                                                                                                                                                                                                                                                                                                                                                                                                                                                                                                                                                                                                                                                                                                                                                                                                                                                                                                                                                                                                                                                                        | 337,200                                                                                                                                                                                                                                                                                                                                                                                                                                                                                                                                                                                                                                                                                                                                                                                                                                                                                                                                                                                                                                                                                                                                                                                                                                                                                                                                                                                                                                                                                                                                                                                                                                                                                                                                                                                                                                                                                                                                                                                                                                                                                                                        | 360,800                                                                                                                                                                                                                                                                                                                                                                                                                                                                                                                                                                                                                                                                                                                                                                                                                                                                                                                                                                                                                                                                                                                                                                                                                                                                                                                                                                                                                                                                                                                                                                                                                                                                                                                                                                                                                                                                                                                                                                                                                                                                                                                        | 361,200                                                                                                                                                                                                                                                                                                                                                                                                                                                                                                                                                                                                                                                                                                                                                                                                                                                                                                                                                                                                                                                                                                                                                                                                                                                                                                                                                                                                                                                                                                                                                                                                                                                                                                                                                                                                                                                                                                                                                                                                                                                                                                                        |                                                                                                                                                                                                                                                                                                                                                                                                                                                                                                                                                                                                                                                                                                                                                                                                                                                                                                                                                                                                                                                                                                                                                                                                                                                                                                                                                                                                                                                                                                                                                                                                                                                                                                                                                                                                                                                                                                                                                                                                                                                                                                                                | 310,600      |
| Motors                                       | 1,000Rs.   | 207,500                                                                                                                                                                                                                                                                                                                                                                                                                                                                                                                                                                                                                                                                                                                                                                                                                                                                                                                                                                                                                                                                                                                                                                                                                                                                                                                                                                                                                                                                                                                                                                                                                                                                                                                                                                                                                                                                                                                                                                                                                                                                                                                        | 214,200                                                                                                                                                                                                                                                                                                                                                                                                                                                                                                                                                                                                                                                                                                                                                                                                                                                                                                                                                                                                                                                                                                                                                                                                                                                                                                                                                                                                                                                                                                                                                                                                                                                                                                                                                                                                                                                                                                                                                                                                                                                                                                                        | 224,800                                                                                                                                                                                                                                                                                                                                                                                                                                                                                                                                                                                                                                                                                                                                                                                                                                                                                                                                                                                                                                                                                                                                                                                                                                                                                                                                                                                                                                                                                                                                                                                                                                                                                                                                                                                                                                                                                                                                                                                                                                                                                                                        | 235,200                                                                                                                                                                                                                                                                                                                                                                                                                                                                                                                                                                                                                                                                                                                                                                                                                                                                                                                                                                                                                                                                                                                                                                                                                                                                                                                                                                                                                                                                                                                                                                                                                                                                                                                                                                                                                                                                                                                                                                                                                                                                                                                        |                                                                                                                                                                                                                                                                                                                                                                                                                                                                                                                                                                                                                                                                                                                                                                                                                                                                                                                                                                                                                                                                                                                                                                                                                                                                                                                                                                                                                                                                                                                                                                                                                                                                                                                                                                                                                                                                                                                                                                                                                                                                                                                                | 212,000      |
| Valves                                       | 1,000Rs.   | 153,150                                                                                                                                                                                                                                                                                                                                                                                                                                                                                                                                                                                                                                                                                                                                                                                                                                                                                                                                                                                                                                                                                                                                                                                                                                                                                                                                                                                                                                                                                                                                                                                                                                                                                                                                                                                                                                                                                                                                                                                                                                                                                                                        | 125,040                                                                                                                                                                                                                                                                                                                                                                                                                                                                                                                                                                                                                                                                                                                                                                                                                                                                                                                                                                                                                                                                                                                                                                                                                                                                                                                                                                                                                                                                                                                                                                                                                                                                                                                                                                                                                                                                                                                                                                                                                                                                                                                        | 130,160                                                                                                                                                                                                                                                                                                                                                                                                                                                                                                                                                                                                                                                                                                                                                                                                                                                                                                                                                                                                                                                                                                                                                                                                                                                                                                                                                                                                                                                                                                                                                                                                                                                                                                                                                                                                                                                                                                                                                                                                                                                                                                                        | 135,480                                                                                                                                                                                                                                                                                                                                                                                                                                                                                                                                                                                                                                                                                                                                                                                                                                                                                                                                                                                                                                                                                                                                                                                                                                                                                                                                                                                                                                                                                                                                                                                                                                                                                                                                                                                                                                                                                                                                                                                                                                                                                                                        | ٠                                                                                                                                                                                                                                                                                                                                                                                                                                                                                                                                                                                                                                                                                                                                                                                                                                                                                                                                                                                                                                                                                                                                                                                                                                                                                                                                                                                                                                                                                                                                                                                                                                                                                                                                                                                                                                                                                                                                                                                                                                                                                                                              | 145,100      |
| Pines                                        | 1,000Rs.   | 100,000                                                                                                                                                                                                                                                                                                                                                                                                                                                                                                                                                                                                                                                                                                                                                                                                                                                                                                                                                                                                                                                                                                                                                                                                                                                                                                                                                                                                                                                                                                                                                                                                                                                                                                                                                                                                                                                                                                                                                                                                                                                                                                                        | 102,000                                                                                                                                                                                                                                                                                                                                                                                                                                                                                                                                                                                                                                                                                                                                                                                                                                                                                                                                                                                                                                                                                                                                                                                                                                                                                                                                                                                                                                                                                                                                                                                                                                                                                                                                                                                                                                                                                                                                                                                                                                                                                                                        | 112,000                                                                                                                                                                                                                                                                                                                                                                                                                                                                                                                                                                                                                                                                                                                                                                                                                                                                                                                                                                                                                                                                                                                                                                                                                                                                                                                                                                                                                                                                                                                                                                                                                                                                                                                                                                                                                                                                                                                                                                                                                                                                                                                        | 130,000                                                                                                                                                                                                                                                                                                                                                                                                                                                                                                                                                                                                                                                                                                                                                                                                                                                                                                                                                                                                                                                                                                                                                                                                                                                                                                                                                                                                                                                                                                                                                                                                                                                                                                                                                                                                                                                                                                                                                                                                                                                                                                                        |                                                                                                                                                                                                                                                                                                                                                                                                                                                                                                                                                                                                                                                                                                                                                                                                                                                                                                                                                                                                                                                                                                                                                                                                                                                                                                                                                                                                                                                                                                                                                                                                                                                                                                                                                                                                                                                                                                                                                                                                                                                                                                                                | 102,000      |
| Others                                       | 1,000Rs.   | 161,400                                                                                                                                                                                                                                                                                                                                                                                                                                                                                                                                                                                                                                                                                                                                                                                                                                                                                                                                                                                                                                                                                                                                                                                                                                                                                                                                                                                                                                                                                                                                                                                                                                                                                                                                                                                                                                                                                                                                                                                                                                                                                                                        | 165,200                                                                                                                                                                                                                                                                                                                                                                                                                                                                                                                                                                                                                                                                                                                                                                                                                                                                                                                                                                                                                                                                                                                                                                                                                                                                                                                                                                                                                                                                                                                                                                                                                                                                                                                                                                                                                                                                                                                                                                                                                                                                                                                        | 178,900                                                                                                                                                                                                                                                                                                                                                                                                                                                                                                                                                                                                                                                                                                                                                                                                                                                                                                                                                                                                                                                                                                                                                                                                                                                                                                                                                                                                                                                                                                                                                                                                                                                                                                                                                                                                                                                                                                                                                                                                                                                                                                                        | 206,400                                                                                                                                                                                                                                                                                                                                                                                                                                                                                                                                                                                                                                                                                                                                                                                                                                                                                                                                                                                                                                                                                                                                                                                                                                                                                                                                                                                                                                                                                                                                                                                                                                                                                                                                                                                                                                                                                                                                                                                                                                                                                                                        |                                                                                                                                                                                                                                                                                                                                                                                                                                                                                                                                                                                                                                                                                                                                                                                                                                                                                                                                                                                                                                                                                                                                                                                                                                                                                                                                                                                                                                                                                                                                                                                                                                                                                                                                                                                                                                                                                                                                                                                                                                                                                                                                | 168,100      |
| Construction Cost of Pirmo House             | 1,000Rs.   | 27,300                                                                                                                                                                                                                                                                                                                                                                                                                                                                                                                                                                                                                                                                                                                                                                                                                                                                                                                                                                                                                                                                                                                                                                                                                                                                                                                                                                                                                                                                                                                                                                                                                                                                                                                                                                                                                                                                                                                                                                                                                                                                                                                         | 28,080                                                                                                                                                                                                                                                                                                                                                                                                                                                                                                                                                                                                                                                                                                                                                                                                                                                                                                                                                                                                                                                                                                                                                                                                                                                                                                                                                                                                                                                                                                                                                                                                                                                                                                                                                                                                                                                                                                                                                                                                                                                                                                                         | 31,200                                                                                                                                                                                                                                                                                                                                                                                                                                                                                                                                                                                                                                                                                                                                                                                                                                                                                                                                                                                                                                                                                                                                                                                                                                                                                                                                                                                                                                                                                                                                                                                                                                                                                                                                                                                                                                                                                                                                                                                                                                                                                                                         | 37,050                                                                                                                                                                                                                                                                                                                                                                                                                                                                                                                                                                                                                                                                                                                                                                                                                                                                                                                                                                                                                                                                                                                                                                                                                                                                                                                                                                                                                                                                                                                                                                                                                                                                                                                                                                                                                                                                                                                                                                                                                                                                                                                         |                                                                                                                                                                                                                                                                                                                                                                                                                                                                                                                                                                                                                                                                                                                                                                                                                                                                                                                                                                                                                                                                                                                                                                                                                                                                                                                                                                                                                                                                                                                                                                                                                                                                                                                                                                                                                                                                                                                                                                                                                                                                                                                                | 27,690       |
| Construction Cost of Settling Basin          | 1,000Rs.   | 6,540                                                                                                                                                                                                                                                                                                                                                                                                                                                                                                                                                                                                                                                                                                                                                                                                                                                                                                                                                                                                                                                                                                                                                                                                                                                                                                                                                                                                                                                                                                                                                                                                                                                                                                                                                                                                                                                                                                                                                                                                                                                                                                                          | 069'9                                                                                                                                                                                                                                                                                                                                                                                                                                                                                                                                                                                                                                                                                                                                                                                                                                                                                                                                                                                                                                                                                                                                                                                                                                                                                                                                                                                                                                                                                                                                                                                                                                                                                                                                                                                                                                                                                                                                                                                                                                                                                                                          | 7,310                                                                                                                                                                                                                                                                                                                                                                                                                                                                                                                                                                                                                                                                                                                                                                                                                                                                                                                                                                                                                                                                                                                                                                                                                                                                                                                                                                                                                                                                                                                                                                                                                                                                                                                                                                                                                                                                                                                                                                                                                                                                                                                          | 8,530                                                                                                                                                                                                                                                                                                                                                                                                                                                                                                                                                                                                                                                                                                                                                                                                                                                                                                                                                                                                                                                                                                                                                                                                                                                                                                                                                                                                                                                                                                                                                                                                                                                                                                                                                                                                                                                                                                                                                                                                                                                                                                                          |                                                                                                                                                                                                                                                                                                                                                                                                                                                                                                                                                                                                                                                                                                                                                                                                                                                                                                                                                                                                                                                                                                                                                                                                                                                                                                                                                                                                                                                                                                                                                                                                                                                                                                                                                                                                                                                                                                                                                                                                                                                                                                                                | 069'9        |
| Construction Cost of Suction Pit             |            | the second contract of | The second secon | The second section of the second section is a second section of the second section of the second section secti | The second section is a second section of the second section of the second section of the second section secti | to the state of th |              |
| and Basement of Pump House                   | 1,000Rs.   | 104,940                                                                                                                                                                                                                                                                                                                                                                                                                                                                                                                                                                                                                                                                                                                                                                                                                                                                                                                                                                                                                                                                                                                                                                                                                                                                                                                                                                                                                                                                                                                                                                                                                                                                                                                                                                                                                                                                                                                                                                                                                                                                                                                        | 108,660                                                                                                                                                                                                                                                                                                                                                                                                                                                                                                                                                                                                                                                                                                                                                                                                                                                                                                                                                                                                                                                                                                                                                                                                                                                                                                                                                                                                                                                                                                                                                                                                                                                                                                                                                                                                                                                                                                                                                                                                                                                                                                                        | 118,840                                                                                                                                                                                                                                                                                                                                                                                                                                                                                                                                                                                                                                                                                                                                                                                                                                                                                                                                                                                                                                                                                                                                                                                                                                                                                                                                                                                                                                                                                                                                                                                                                                                                                                                                                                                                                                                                                                                                                                                                                                                                                                                        | 142,730                                                                                                                                                                                                                                                                                                                                                                                                                                                                                                                                                                                                                                                                                                                                                                                                                                                                                                                                                                                                                                                                                                                                                                                                                                                                                                                                                                                                                                                                                                                                                                                                                                                                                                                                                                                                                                                                                                                                                                                                                                                                                                                        |                                                                                                                                                                                                                                                                                                                                                                                                                                                                                                                                                                                                                                                                                                                                                                                                                                                                                                                                                                                                                                                                                                                                                                                                                                                                                                                                                                                                                                                                                                                                                                                                                                                                                                                                                                                                                                                                                                                                                                                                                                                                                                                                | 108,660      |
| Concrete Work                                | 1,000Rs.   | 87,350                                                                                                                                                                                                                                                                                                                                                                                                                                                                                                                                                                                                                                                                                                                                                                                                                                                                                                                                                                                                                                                                                                                                                                                                                                                                                                                                                                                                                                                                                                                                                                                                                                                                                                                                                                                                                                                                                                                                                                                                                                                                                                                         | 90,710                                                                                                                                                                                                                                                                                                                                                                                                                                                                                                                                                                                                                                                                                                                                                                                                                                                                                                                                                                                                                                                                                                                                                                                                                                                                                                                                                                                                                                                                                                                                                                                                                                                                                                                                                                                                                                                                                                                                                                                                                                                                                                                         | 99,670                                                                                                                                                                                                                                                                                                                                                                                                                                                                                                                                                                                                                                                                                                                                                                                                                                                                                                                                                                                                                                                                                                                                                                                                                                                                                                                                                                                                                                                                                                                                                                                                                                                                                                                                                                                                                                                                                                                                                                                                                                                                                                                         | 120,490                                                                                                                                                                                                                                                                                                                                                                                                                                                                                                                                                                                                                                                                                                                                                                                                                                                                                                                                                                                                                                                                                                                                                                                                                                                                                                                                                                                                                                                                                                                                                                                                                                                                                                                                                                                                                                                                                                                                                                                                                                                                                                                        |                                                                                                                                                                                                                                                                                                                                                                                                                                                                                                                                                                                                                                                                                                                                                                                                                                                                                                                                                                                                                                                                                                                                                                                                                                                                                                                                                                                                                                                                                                                                                                                                                                                                                                                                                                                                                                                                                                                                                                                                                                                                                                                                | 90,710       |
| Earthwork                                    | 1,000Rs.   | 4,130                                                                                                                                                                                                                                                                                                                                                                                                                                                                                                                                                                                                                                                                                                                                                                                                                                                                                                                                                                                                                                                                                                                                                                                                                                                                                                                                                                                                                                                                                                                                                                                                                                                                                                                                                                                                                                                                                                                                                                                                                                                                                                                          | 4,190                                                                                                                                                                                                                                                                                                                                                                                                                                                                                                                                                                                                                                                                                                                                                                                                                                                                                                                                                                                                                                                                                                                                                                                                                                                                                                                                                                                                                                                                                                                                                                                                                                                                                                                                                                                                                                                                                                                                                                                                                                                                                                                          | 4,410                                                                                                                                                                                                                                                                                                                                                                                                                                                                                                                                                                                                                                                                                                                                                                                                                                                                                                                                                                                                                                                                                                                                                                                                                                                                                                                                                                                                                                                                                                                                                                                                                                                                                                                                                                                                                                                                                                                                                                                                                                                                                                                          | 4,940                                                                                                                                                                                                                                                                                                                                                                                                                                                                                                                                                                                                                                                                                                                                                                                                                                                                                                                                                                                                                                                                                                                                                                                                                                                                                                                                                                                                                                                                                                                                                                                                                                                                                                                                                                                                                                                                                                                                                                                                                                                                                                                          |                                                                                                                                                                                                                                                                                                                                                                                                                                                                                                                                                                                                                                                                                                                                                                                                                                                                                                                                                                                                                                                                                                                                                                                                                                                                                                                                                                                                                                                                                                                                                                                                                                                                                                                                                                                                                                                                                                                                                                                                                                                                                                                                | 4,190        |
| In-situ RC Piling                            | 1,000Rs.   | 13,460                                                                                                                                                                                                                                                                                                                                                                                                                                                                                                                                                                                                                                                                                                                                                                                                                                                                                                                                                                                                                                                                                                                                                                                                                                                                                                                                                                                                                                                                                                                                                                                                                                                                                                                                                                                                                                                                                                                                                                                                                                                                                                                         | 13,760                                                                                                                                                                                                                                                                                                                                                                                                                                                                                                                                                                                                                                                                                                                                                                                                                                                                                                                                                                                                                                                                                                                                                                                                                                                                                                                                                                                                                                                                                                                                                                                                                                                                                                                                                                                                                                                                                                                                                                                                                                                                                                                         | 14,760                                                                                                                                                                                                                                                                                                                                                                                                                                                                                                                                                                                                                                                                                                                                                                                                                                                                                                                                                                                                                                                                                                                                                                                                                                                                                                                                                                                                                                                                                                                                                                                                                                                                                                                                                                                                                                                                                                                                                                                                                                                                                                                         | 17,300                                                                                                                                                                                                                                                                                                                                                                                                                                                                                                                                                                                                                                                                                                                                                                                                                                                                                                                                                                                                                                                                                                                                                                                                                                                                                                                                                                                                                                                                                                                                                                                                                                                                                                                                                                                                                                                                                                                                                                                                                                                                                                                         | prompty or any specific policy and a second second second section of Administration and the second s | 13,760       |
| Miscoelaneous Works (5%)                     | 1,000Rs    | 53,690                                                                                                                                                                                                                                                                                                                                                                                                                                                                                                                                                                                                                                                                                                                                                                                                                                                                                                                                                                                                                                                                                                                                                                                                                                                                                                                                                                                                                                                                                                                                                                                                                                                                                                                                                                                                                                                                                                                                                                                                                                                                                                                         | 54,350                                                                                                                                                                                                                                                                                                                                                                                                                                                                                                                                                                                                                                                                                                                                                                                                                                                                                                                                                                                                                                                                                                                                                                                                                                                                                                                                                                                                                                                                                                                                                                                                                                                                                                                                                                                                                                                                                                                                                                                                                                                                                                                         | 58,200                                                                                                                                                                                                                                                                                                                                                                                                                                                                                                                                                                                                                                                                                                                                                                                                                                                                                                                                                                                                                                                                                                                                                                                                                                                                                                                                                                                                                                                                                                                                                                                                                                                                                                                                                                                                                                                                                                                                                                                                                                                                                                                         | 62,830                                                                                                                                                                                                                                                                                                                                                                                                                                                                                                                                                                                                                                                                                                                                                                                                                                                                                                                                                                                                                                                                                                                                                                                                                                                                                                                                                                                                                                                                                                                                                                                                                                                                                                                                                                                                                                                                                                                                                                                                                                                                                                                         |                                                                                                                                                                                                                                                                                                                                                                                                                                                                                                                                                                                                                                                                                                                                                                                                                                                                                                                                                                                                                                                                                                                                                                                                                                                                                                                                                                                                                                                                                                                                                                                                                                                                                                                                                                                                                                                                                                                                                                                                                                                                                                                                | 54,040       |
| Direct Cost                                  | 1,000Rs.   | 1,127,520                                                                                                                                                                                                                                                                                                                                                                                                                                                                                                                                                                                                                                                                                                                                                                                                                                                                                                                                                                                                                                                                                                                                                                                                                                                                                                                                                                                                                                                                                                                                                                                                                                                                                                                                                                                                                                                                                                                                                                                                                                                                                                                      | 1,141,420                                                                                                                                                                                                                                                                                                                                                                                                                                                                                                                                                                                                                                                                                                                                                                                                                                                                                                                                                                                                                                                                                                                                                                                                                                                                                                                                                                                                                                                                                                                                                                                                                                                                                                                                                                                                                                                                                                                                                                                                                                                                                                                      | 1,222,210                                                                                                                                                                                                                                                                                                                                                                                                                                                                                                                                                                                                                                                                                                                                                                                                                                                                                                                                                                                                                                                                                                                                                                                                                                                                                                                                                                                                                                                                                                                                                                                                                                                                                                                                                                                                                                                                                                                                                                                                                                                                                                                      | 1,319,420                                                                                                                                                                                                                                                                                                                                                                                                                                                                                                                                                                                                                                                                                                                                                                                                                                                                                                                                                                                                                                                                                                                                                                                                                                                                                                                                                                                                                                                                                                                                                                                                                                                                                                                                                                                                                                                                                                                                                                                                                                                                                                                      |                                                                                                                                                                                                                                                                                                                                                                                                                                                                                                                                                                                                                                                                                                                                                                                                                                                                                                                                                                                                                                                                                                                                                                                                                                                                                                                                                                                                                                                                                                                                                                                                                                                                                                                                                                                                                                                                                                                                                                                                                                                                                                                                | 1,134,880    |
| Indirect Cost (16 % of Direct Cost )         | 1,000Rs.   | 180,400                                                                                                                                                                                                                                                                                                                                                                                                                                                                                                                                                                                                                                                                                                                                                                                                                                                                                                                                                                                                                                                                                                                                                                                                                                                                                                                                                                                                                                                                                                                                                                                                                                                                                                                                                                                                                                                                                                                                                                                                                                                                                                                        | 182,630                                                                                                                                                                                                                                                                                                                                                                                                                                                                                                                                                                                                                                                                                                                                                                                                                                                                                                                                                                                                                                                                                                                                                                                                                                                                                                                                                                                                                                                                                                                                                                                                                                                                                                                                                                                                                                                                                                                                                                                                                                                                                                                        | 195,550                                                                                                                                                                                                                                                                                                                                                                                                                                                                                                                                                                                                                                                                                                                                                                                                                                                                                                                                                                                                                                                                                                                                                                                                                                                                                                                                                                                                                                                                                                                                                                                                                                                                                                                                                                                                                                                                                                                                                                                                                                                                                                                        | 211,110                                                                                                                                                                                                                                                                                                                                                                                                                                                                                                                                                                                                                                                                                                                                                                                                                                                                                                                                                                                                                                                                                                                                                                                                                                                                                                                                                                                                                                                                                                                                                                                                                                                                                                                                                                                                                                                                                                                                                                                                                                                                                                                        |                                                                                                                                                                                                                                                                                                                                                                                                                                                                                                                                                                                                                                                                                                                                                                                                                                                                                                                                                                                                                                                                                                                                                                                                                                                                                                                                                                                                                                                                                                                                                                                                                                                                                                                                                                                                                                                                                                                                                                                                                                                                                                                                | 181,580      |
| Contingencies (22 % of Direct Cost )         | 1,000Rs.   | 248,050                                                                                                                                                                                                                                                                                                                                                                                                                                                                                                                                                                                                                                                                                                                                                                                                                                                                                                                                                                                                                                                                                                                                                                                                                                                                                                                                                                                                                                                                                                                                                                                                                                                                                                                                                                                                                                                                                                                                                                                                                                                                                                                        | 251,110                                                                                                                                                                                                                                                                                                                                                                                                                                                                                                                                                                                                                                                                                                                                                                                                                                                                                                                                                                                                                                                                                                                                                                                                                                                                                                                                                                                                                                                                                                                                                                                                                                                                                                                                                                                                                                                                                                                                                                                                                                                                                                                        | 268,890                                                                                                                                                                                                                                                                                                                                                                                                                                                                                                                                                                                                                                                                                                                                                                                                                                                                                                                                                                                                                                                                                                                                                                                                                                                                                                                                                                                                                                                                                                                                                                                                                                                                                                                                                                                                                                                                                                                                                                                                                                                                                                                        | 290,270                                                                                                                                                                                                                                                                                                                                                                                                                                                                                                                                                                                                                                                                                                                                                                                                                                                                                                                                                                                                                                                                                                                                                                                                                                                                                                                                                                                                                                                                                                                                                                                                                                                                                                                                                                                                                                                                                                                                                                                                                                                                                                                        |                                                                                                                                                                                                                                                                                                                                                                                                                                                                                                                                                                                                                                                                                                                                                                                                                                                                                                                                                                                                                                                                                                                                                                                                                                                                                                                                                                                                                                                                                                                                                                                                                                                                                                                                                                                                                                                                                                                                                                                                                                                                                                                                | 249,670      |
| Total Construction Cost                      | 1,000Rs    | 1,555,970                                                                                                                                                                                                                                                                                                                                                                                                                                                                                                                                                                                                                                                                                                                                                                                                                                                                                                                                                                                                                                                                                                                                                                                                                                                                                                                                                                                                                                                                                                                                                                                                                                                                                                                                                                                                                                                                                                                                                                                                                                                                                                                      | 1,575,160                                                                                                                                                                                                                                                                                                                                                                                                                                                                                                                                                                                                                                                                                                                                                                                                                                                                                                                                                                                                                                                                                                                                                                                                                                                                                                                                                                                                                                                                                                                                                                                                                                                                                                                                                                                                                                                                                                                                                                                                                                                                                                                      | 1,686,650                                                                                                                                                                                                                                                                                                                                                                                                                                                                                                                                                                                                                                                                                                                                                                                                                                                                                                                                                                                                                                                                                                                                                                                                                                                                                                                                                                                                                                                                                                                                                                                                                                                                                                                                                                                                                                                                                                                                                                                                                                                                                                                      | 1,820,800                                                                                                                                                                                                                                                                                                                                                                                                                                                                                                                                                                                                                                                                                                                                                                                                                                                                                                                                                                                                                                                                                                                                                                                                                                                                                                                                                                                                                                                                                                                                                                                                                                                                                                                                                                                                                                                                                                                                                                                                                                                                                                                      |                                                                                                                                                                                                                                                                                                                                                                                                                                                                                                                                                                                                                                                                                                                                                                                                                                                                                                                                                                                                                                                                                                                                                                                                                                                                                                                                                                                                                                                                                                                                                                                                                                                                                                                                                                                                                                                                                                                                                                                                                                                                                                                                | 1,566,130    |
| Replacement Cost of Pump Equipments          | 1,000Rs.   | 929,640                                                                                                                                                                                                                                                                                                                                                                                                                                                                                                                                                                                                                                                                                                                                                                                                                                                                                                                                                                                                                                                                                                                                                                                                                                                                                                                                                                                                                                                                                                                                                                                                                                                                                                                                                                                                                                                                                                                                                                                                                                                                                                                        | 933,490                                                                                                                                                                                                                                                                                                                                                                                                                                                                                                                                                                                                                                                                                                                                                                                                                                                                                                                                                                                                                                                                                                                                                                                                                                                                                                                                                                                                                                                                                                                                                                                                                                                                                                                                                                                                                                                                                                                                                                                                                                                                                                                        | 987,750                                                                                                                                                                                                                                                                                                                                                                                                                                                                                                                                                                                                                                                                                                                                                                                                                                                                                                                                                                                                                                                                                                                                                                                                                                                                                                                                                                                                                                                                                                                                                                                                                                                                                                                                                                                                                                                                                                                                                                                                                                                                                                                        | 1,009,990                                                                                                                                                                                                                                                                                                                                                                                                                                                                                                                                                                                                                                                                                                                                                                                                                                                                                                                                                                                                                                                                                                                                                                                                                                                                                                                                                                                                                                                                                                                                                                                                                                                                                                                                                                                                                                                                                                                                                                                                                                                                                                                      |                                                                                                                                                                                                                                                                                                                                                                                                                                                                                                                                                                                                                                                                                                                                                                                                                                                                                                                                                                                                                                                                                                                                                                                                                                                                                                                                                                                                                                                                                                                                                                                                                                                                                                                                                                                                                                                                                                                                                                                                                                                                                                                                | 921,430      |
| Annual O & M Cost                            |            |                                                                                                                                                                                                                                                                                                                                                                                                                                                                                                                                                                                                                                                                                                                                                                                                                                                                                                                                                                                                                                                                                                                                                                                                                                                                                                                                                                                                                                                                                                                                                                                                                                                                                                                                                                                                                                                                                                                                                                                                                                                                                                                                |                                                                                                                                                                                                                                                                                                                                                                                                                                                                                                                                                                                                                                                                                                                                                                                                                                                                                                                                                                                                                                                                                                                                                                                                                                                                                                                                                                                                                                                                                                                                                                                                                                                                                                                                                                                                                                                                                                                                                                                                                                                                                                                                |                                                                                                                                                                                                                                                                                                                                                                                                                                                                                                                                                                                                                                                                                                                                                                                                                                                                                                                                                                                                                                                                                                                                                                                                                                                                                                                                                                                                                                                                                                                                                                                                                                                                                                                                                                                                                                                                                                                                                                                                                                                                                                                                |                                                                                                                                                                                                                                                                                                                                                                                                                                                                                                                                                                                                                                                                                                                                                                                                                                                                                                                                                                                                                                                                                                                                                                                                                                                                                                                                                                                                                                                                                                                                                                                                                                                                                                                                                                                                                                                                                                                                                                                                                                                                                                                                |                                                                                                                                                                                                                                                                                                                                                                                                                                                                                                                                                                                                                                                                                                                                                                                                                                                                                                                                                                                                                                                                                                                                                                                                                                                                                                                                                                                                                                                                                                                                                                                                                                                                                                                                                                                                                                                                                                                                                                                                                                                                                                                                |              |
| Electricity                                  | 1,000Rs.   | 171,365                                                                                                                                                                                                                                                                                                                                                                                                                                                                                                                                                                                                                                                                                                                                                                                                                                                                                                                                                                                                                                                                                                                                                                                                                                                                                                                                                                                                                                                                                                                                                                                                                                                                                                                                                                                                                                                                                                                                                                                                                                                                                                                        | 174,031                                                                                                                                                                                                                                                                                                                                                                                                                                                                                                                                                                                                                                                                                                                                                                                                                                                                                                                                                                                                                                                                                                                                                                                                                                                                                                                                                                                                                                                                                                                                                                                                                                                                                                                                                                                                                                                                                                                                                                                                                                                                                                                        | 170,210                                                                                                                                                                                                                                                                                                                                                                                                                                                                                                                                                                                                                                                                                                                                                                                                                                                                                                                                                                                                                                                                                                                                                                                                                                                                                                                                                                                                                                                                                                                                                                                                                                                                                                                                                                                                                                                                                                                                                                                                                                                                                                                        | 168,394                                                                                                                                                                                                                                                                                                                                                                                                                                                                                                                                                                                                                                                                                                                                                                                                                                                                                                                                                                                                                                                                                                                                                                                                                                                                                                                                                                                                                                                                                                                                                                                                                                                                                                                                                                                                                                                                                                                                                                                                                                                                                                                        |                                                                                                                                                                                                                                                                                                                                                                                                                                                                                                                                                                                                                                                                                                                                                                                                                                                                                                                                                                                                                                                                                                                                                                                                                                                                                                                                                                                                                                                                                                                                                                                                                                                                                                                                                                                                                                                                                                                                                                                                                                                                                                                                | 168,948      |
| Maintenance for Pump Equipments              | 1,000Rs.   | 18,701                                                                                                                                                                                                                                                                                                                                                                                                                                                                                                                                                                                                                                                                                                                                                                                                                                                                                                                                                                                                                                                                                                                                                                                                                                                                                                                                                                                                                                                                                                                                                                                                                                                                                                                                                                                                                                                                                                                                                                                                                                                                                                                         | 18,873                                                                                                                                                                                                                                                                                                                                                                                                                                                                                                                                                                                                                                                                                                                                                                                                                                                                                                                                                                                                                                                                                                                                                                                                                                                                                                                                                                                                                                                                                                                                                                                                                                                                                                                                                                                                                                                                                                                                                                                                                                                                                                                         | 20,133                                                                                                                                                                                                                                                                                                                                                                                                                                                                                                                                                                                                                                                                                                                                                                                                                                                                                                                                                                                                                                                                                                                                                                                                                                                                                                                                                                                                                                                                                                                                                                                                                                                                                                                                                                                                                                                                                                                                                                                                                                                                                                                         | 21,366                                                                                                                                                                                                                                                                                                                                                                                                                                                                                                                                                                                                                                                                                                                                                                                                                                                                                                                                                                                                                                                                                                                                                                                                                                                                                                                                                                                                                                                                                                                                                                                                                                                                                                                                                                                                                                                                                                                                                                                                                                                                                                                         |                                                                                                                                                                                                                                                                                                                                                                                                                                                                                                                                                                                                                                                                                                                                                                                                                                                                                                                                                                                                                                                                                                                                                                                                                                                                                                                                                                                                                                                                                                                                                                                                                                                                                                                                                                                                                                                                                                                                                                                                                                                                                                                                | 18,756       |
| Total O& M cost                              |            |                                                                                                                                                                                                                                                                                                                                                                                                                                                                                                                                                                                                                                                                                                                                                                                                                                                                                                                                                                                                                                                                                                                                                                                                                                                                                                                                                                                                                                                                                                                                                                                                                                                                                                                                                                                                                                                                                                                                                                                                                                                                                                                                |                                                                                                                                                                                                                                                                                                                                                                                                                                                                                                                                                                                                                                                                                                                                                                                                                                                                                                                                                                                                                                                                                                                                                                                                                                                                                                                                                                                                                                                                                                                                                                                                                                                                                                                                                                                                                                                                                                                                                                                                                                                                                                                                |                                                                                                                                                                                                                                                                                                                                                                                                                                                                                                                                                                                                                                                                                                                                                                                                                                                                                                                                                                                                                                                                                                                                                                                                                                                                                                                                                                                                                                                                                                                                                                                                                                                                                                                                                                                                                                                                                                                                                                                                                                                                                                                                |                                                                                                                                                                                                                                                                                                                                                                                                                                                                                                                                                                                                                                                                                                                                                                                                                                                                                                                                                                                                                                                                                                                                                                                                                                                                                                                                                                                                                                                                                                                                                                                                                                                                                                                                                                                                                                                                                                                                                                                                                                                                                                                                |                                                                                                                                                                                                                                                                                                                                                                                                                                                                                                                                                                                                                                                                                                                                                                                                                                                                                                                                                                                                                                                                                                                                                                                                                                                                                                                                                                                                                                                                                                                                                                                                                                                                                                                                                                                                                                                                                                                                                                                                                                                                                                                                |              |
| in the Early Stage of the Project Life (50%) | ) 1,000Rs. | 95,033                                                                                                                                                                                                                                                                                                                                                                                                                                                                                                                                                                                                                                                                                                                                                                                                                                                                                                                                                                                                                                                                                                                                                                                                                                                                                                                                                                                                                                                                                                                                                                                                                                                                                                                                                                                                                                                                                                                                                                                                                                                                                                                         | 96,452                                                                                                                                                                                                                                                                                                                                                                                                                                                                                                                                                                                                                                                                                                                                                                                                                                                                                                                                                                                                                                                                                                                                                                                                                                                                                                                                                                                                                                                                                                                                                                                                                                                                                                                                                                                                                                                                                                                                                                                                                                                                                                                         | 95,172                                                                                                                                                                                                                                                                                                                                                                                                                                                                                                                                                                                                                                                                                                                                                                                                                                                                                                                                                                                                                                                                                                                                                                                                                                                                                                                                                                                                                                                                                                                                                                                                                                                                                                                                                                                                                                                                                                                                                                                                                                                                                                                         | 94,880                                                                                                                                                                                                                                                                                                                                                                                                                                                                                                                                                                                                                                                                                                                                                                                                                                                                                                                                                                                                                                                                                                                                                                                                                                                                                                                                                                                                                                                                                                                                                                                                                                                                                                                                                                                                                                                                                                                                                                                                                                                                                                                         |                                                                                                                                                                                                                                                                                                                                                                                                                                                                                                                                                                                                                                                                                                                                                                                                                                                                                                                                                                                                                                                                                                                                                                                                                                                                                                                                                                                                                                                                                                                                                                                                                                                                                                                                                                                                                                                                                                                                                                                                                                                                                                                                | 93,852       |
| in the Late Stage of the Project Life        | 1,000Rs.   | 190,066                                                                                                                                                                                                                                                                                                                                                                                                                                                                                                                                                                                                                                                                                                                                                                                                                                                                                                                                                                                                                                                                                                                                                                                                                                                                                                                                                                                                                                                                                                                                                                                                                                                                                                                                                                                                                                                                                                                                                                                                                                                                                                                        | 192,904                                                                                                                                                                                                                                                                                                                                                                                                                                                                                                                                                                                                                                                                                                                                                                                                                                                                                                                                                                                                                                                                                                                                                                                                                                                                                                                                                                                                                                                                                                                                                                                                                                                                                                                                                                                                                                                                                                                                                                                                                                                                                                                        | 190,343                                                                                                                                                                                                                                                                                                                                                                                                                                                                                                                                                                                                                                                                                                                                                                                                                                                                                                                                                                                                                                                                                                                                                                                                                                                                                                                                                                                                                                                                                                                                                                                                                                                                                                                                                                                                                                                                                                                                                                                                                                                                                                                        | 189,760                                                                                                                                                                                                                                                                                                                                                                                                                                                                                                                                                                                                                                                                                                                                                                                                                                                                                                                                                                                                                                                                                                                                                                                                                                                                                                                                                                                                                                                                                                                                                                                                                                                                                                                                                                                                                                                                                                                                                                                                                                                                                                                        |                                                                                                                                                                                                                                                                                                                                                                                                                                                                                                                                                                                                                                                                                                                                                                                                                                                                                                                                                                                                                                                                                                                                                                                                                                                                                                                                                                                                                                                                                                                                                                                                                                                                                                                                                                                                                                                                                                                                                                                                                                                                                                                                | 187,704      |
| Net Present Value                            | 1,000Rs.   | 3,425,500                                                                                                                                                                                                                                                                                                                                                                                                                                                                                                                                                                                                                                                                                                                                                                                                                                                                                                                                                                                                                                                                                                                                                                                                                                                                                                                                                                                                                                                                                                                                                                                                                                                                                                                                                                                                                                                                                                                                                                                                                                                                                                                      | 3,462,600                                                                                                                                                                                                                                                                                                                                                                                                                                                                                                                                                                                                                                                                                                                                                                                                                                                                                                                                                                                                                                                                                                                                                                                                                                                                                                                                                                                                                                                                                                                                                                                                                                                                                                                                                                                                                                                                                                                                                                                                                                                                                                                      | 3,615,600                                                                                                                                                                                                                                                                                                                                                                                                                                                                                                                                                                                                                                                                                                                                                                                                                                                                                                                                                                                                                                                                                                                                                                                                                                                                                                                                                                                                                                                                                                                                                                                                                                                                                                                                                                                                                                                                                                                                                                                                                                                                                                                      | 3,769,200                                                                                                                                                                                                                                                                                                                                                                                                                                                                                                                                                                                                                                                                                                                                                                                                                                                                                                                                                                                                                                                                                                                                                                                                                                                                                                                                                                                                                                                                                                                                                                                                                                                                                                                                                                                                                                                                                                                                                                                                                                                                                                                      |                                                                                                                                                                                                                                                                                                                                                                                                                                                                                                                                                                                                                                                                                                                                                                                                                                                                                                                                                                                                                                                                                                                                                                                                                                                                                                                                                                                                                                                                                                                                                                                                                                                                                                                                                                                                                                                                                                                                                                                                                                                                                                                                | 3,415,800    |
|                                              |            |                                                                                                                                                                                                                                                                                                                                                                                                                                                                                                                                                                                                                                                                                                                                                                                                                                                                                                                                                                                                                                                                                                                                                                                                                                                                                                                                                                                                                                                                                                                                                                                                                                                                                                                                                                                                                                                                                                                                                                                                                                                                                                                                |                                                                                                                                                                                                                                                                                                                                                                                                                                                                                                                                                                                                                                                                                                                                                                                                                                                                                                                                                                                                                                                                                                                                                                                                                                                                                                                                                                                                                                                                                                                                                                                                                                                                                                                                                                                                                                                                                                                                                                                                                                                                                                                                |                                                                                                                                                                                                                                                                                                                                                                                                                                                                                                                                                                                                                                                                                                                                                                                                                                                                                                                                                                                                                                                                                                                                                                                                                                                                                                                                                                                                                                                                                                                                                                                                                                                                                                                                                                                                                                                                                                                                                                                                                                                                                                                                |                                                                                                                                                                                                                                                                                                                                                                                                                                                                                                                                                                                                                                                                                                                                                                                                                                                                                                                                                                                                                                                                                                                                                                                                                                                                                                                                                                                                                                                                                                                                                                                                                                                                                                                                                                                                                                                                                                                                                                                                                                                                                                                                |                                                                                                                                                                                                                                                                                                                                                                                                                                                                                                                                                                                                                                                                                                                                                                                                                                                                                                                                                                                                                                                                                                                                                                                                                                                                                                                                                                                                                                                                                                                                                                                                                                                                                                                                                                                                                                                                                                                                                                                                                                                                                                                                |              |