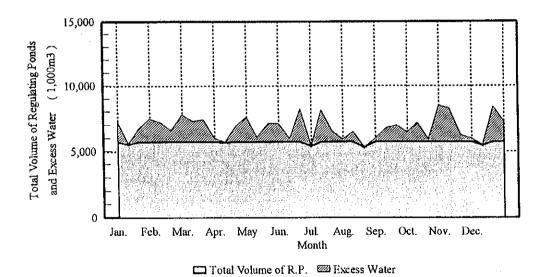

Comparative Study of Pumps and Pumping Station Table G.3.3.3.

(1/6)

- Abstract of Facilities and Cost Comparison in Case Full (100%) Water of Regulating Ponds is Available (1)

|                                              |            |                                                                                                                                                                                                                                                                                                                                                                                                                                                                                                                                                                                                                                                                                                                                                                                                                                                                                                                                                                                                                                                                                                                                                                                                                                                                                                                                                                                                                                                                                                                                                                                                                                                                                                                                                                                                                                                                                                                                                                                                                                                                                                                                |                                                                                                                                                                                                                                                                                                                                                                                                                                                                                                                                                                                                                                                                                                                                                                                                                                                                                                                                                                                                                                                                                                                                                                                                                                                                                                                                                                                                                                                                                                                                                                                                                                                                                                                                                                                                                                                                                                                                                                                                                                                                                                                                | Case                                                                                                                                                                                                                                                                                                                                                                                                                                                                                                                                                                                                                                                                                                                                                                                                                                                                                                                                                                                                                                                                                                                                                                                                                                                                                                                                                                                                                                                                                                                                                                                                                                                                                                                                                                                                                                                                                                                                                                                                                                                                                                                           | 38                                                                                                                                                                                                                                                                                                                                                                                                                                                                                                                                                                                                                                                                                                                                                                                                                                                                                                                                                                                                                                                                                                                                                                                                                                                                                                                                                                                                                                                                                                                                                                                                                                                                                                                                                                                                                                                                                                                                                                                                                                                                                                                             |                                                                                                                                                                                                                                                                                                                                                                                                                                                                                                                                                                                                                                                                                                                                                                                                                                                                                                                                                                                                                                                                                                                                                                                                                                                                                                                                                                                                                                                                                                                                                                                                                                                                                                                                                                                                                                                                                                                                                                                                                                                                                                                                |              |
|----------------------------------------------|------------|--------------------------------------------------------------------------------------------------------------------------------------------------------------------------------------------------------------------------------------------------------------------------------------------------------------------------------------------------------------------------------------------------------------------------------------------------------------------------------------------------------------------------------------------------------------------------------------------------------------------------------------------------------------------------------------------------------------------------------------------------------------------------------------------------------------------------------------------------------------------------------------------------------------------------------------------------------------------------------------------------------------------------------------------------------------------------------------------------------------------------------------------------------------------------------------------------------------------------------------------------------------------------------------------------------------------------------------------------------------------------------------------------------------------------------------------------------------------------------------------------------------------------------------------------------------------------------------------------------------------------------------------------------------------------------------------------------------------------------------------------------------------------------------------------------------------------------------------------------------------------------------------------------------------------------------------------------------------------------------------------------------------------------------------------------------------------------------------------------------------------------|--------------------------------------------------------------------------------------------------------------------------------------------------------------------------------------------------------------------------------------------------------------------------------------------------------------------------------------------------------------------------------------------------------------------------------------------------------------------------------------------------------------------------------------------------------------------------------------------------------------------------------------------------------------------------------------------------------------------------------------------------------------------------------------------------------------------------------------------------------------------------------------------------------------------------------------------------------------------------------------------------------------------------------------------------------------------------------------------------------------------------------------------------------------------------------------------------------------------------------------------------------------------------------------------------------------------------------------------------------------------------------------------------------------------------------------------------------------------------------------------------------------------------------------------------------------------------------------------------------------------------------------------------------------------------------------------------------------------------------------------------------------------------------------------------------------------------------------------------------------------------------------------------------------------------------------------------------------------------------------------------------------------------------------------------------------------------------------------------------------------------------|--------------------------------------------------------------------------------------------------------------------------------------------------------------------------------------------------------------------------------------------------------------------------------------------------------------------------------------------------------------------------------------------------------------------------------------------------------------------------------------------------------------------------------------------------------------------------------------------------------------------------------------------------------------------------------------------------------------------------------------------------------------------------------------------------------------------------------------------------------------------------------------------------------------------------------------------------------------------------------------------------------------------------------------------------------------------------------------------------------------------------------------------------------------------------------------------------------------------------------------------------------------------------------------------------------------------------------------------------------------------------------------------------------------------------------------------------------------------------------------------------------------------------------------------------------------------------------------------------------------------------------------------------------------------------------------------------------------------------------------------------------------------------------------------------------------------------------------------------------------------------------------------------------------------------------------------------------------------------------------------------------------------------------------------------------------------------------------------------------------------------------|--------------------------------------------------------------------------------------------------------------------------------------------------------------------------------------------------------------------------------------------------------------------------------------------------------------------------------------------------------------------------------------------------------------------------------------------------------------------------------------------------------------------------------------------------------------------------------------------------------------------------------------------------------------------------------------------------------------------------------------------------------------------------------------------------------------------------------------------------------------------------------------------------------------------------------------------------------------------------------------------------------------------------------------------------------------------------------------------------------------------------------------------------------------------------------------------------------------------------------------------------------------------------------------------------------------------------------------------------------------------------------------------------------------------------------------------------------------------------------------------------------------------------------------------------------------------------------------------------------------------------------------------------------------------------------------------------------------------------------------------------------------------------------------------------------------------------------------------------------------------------------------------------------------------------------------------------------------------------------------------------------------------------------------------------------------------------------------------------------------------------------|--------------------------------------------------------------------------------------------------------------------------------------------------------------------------------------------------------------------------------------------------------------------------------------------------------------------------------------------------------------------------------------------------------------------------------------------------------------------------------------------------------------------------------------------------------------------------------------------------------------------------------------------------------------------------------------------------------------------------------------------------------------------------------------------------------------------------------------------------------------------------------------------------------------------------------------------------------------------------------------------------------------------------------------------------------------------------------------------------------------------------------------------------------------------------------------------------------------------------------------------------------------------------------------------------------------------------------------------------------------------------------------------------------------------------------------------------------------------------------------------------------------------------------------------------------------------------------------------------------------------------------------------------------------------------------------------------------------------------------------------------------------------------------------------------------------------------------------------------------------------------------------------------------------------------------------------------------------------------------------------------------------------------------------------------------------------------------------------------------------------------------|--------------|
|                                              | l          | 1-1                                                                                                                                                                                                                                                                                                                                                                                                                                                                                                                                                                                                                                                                                                                                                                                                                                                                                                                                                                                                                                                                                                                                                                                                                                                                                                                                                                                                                                                                                                                                                                                                                                                                                                                                                                                                                                                                                                                                                                                                                                                                                                                            | I-2                                                                                                                                                                                                                                                                                                                                                                                                                                                                                                                                                                                                                                                                                                                                                                                                                                                                                                                                                                                                                                                                                                                                                                                                                                                                                                                                                                                                                                                                                                                                                                                                                                                                                                                                                                                                                                                                                                                                                                                                                                                                                                                            | I-3                                                                                                                                                                                                                                                                                                                                                                                                                                                                                                                                                                                                                                                                                                                                                                                                                                                                                                                                                                                                                                                                                                                                                                                                                                                                                                                                                                                                                                                                                                                                                                                                                                                                                                                                                                                                                                                                                                                                                                                                                                                                                                                            | 4.1                                                                                                                                                                                                                                                                                                                                                                                                                                                                                                                                                                                                                                                                                                                                                                                                                                                                                                                                                                                                                                                                                                                                                                                                                                                                                                                                                                                                                                                                                                                                                                                                                                                                                                                                                                                                                                                                                                                                                                                                                                                                                                                            | г<br>п                                                                                                                                                                                                                                                                                                                                                                                                                                                                                                                                                                                                                                                                                                                                                                                                                                                                                                                                                                                                                                                                                                                                                                                                                                                                                                                                                                                                                                                                                                                                                                                                                                                                                                                                                                                                                                                                                                                                                                                                                                                                                                                         |              |
| Pimn Bore                                    | mm         | 2,600                                                                                                                                                                                                                                                                                                                                                                                                                                                                                                                                                                                                                                                                                                                                                                                                                                                                                                                                                                                                                                                                                                                                                                                                                                                                                                                                                                                                                                                                                                                                                                                                                                                                                                                                                                                                                                                                                                                                                                                                                                                                                                                          | 2,200                                                                                                                                                                                                                                                                                                                                                                                                                                                                                                                                                                                                                                                                                                                                                                                                                                                                                                                                                                                                                                                                                                                                                                                                                                                                                                                                                                                                                                                                                                                                                                                                                                                                                                                                                                                                                                                                                                                                                                                                                                                                                                                          | 2,000                                                                                                                                                                                                                                                                                                                                                                                                                                                                                                                                                                                                                                                                                                                                                                                                                                                                                                                                                                                                                                                                                                                                                                                                                                                                                                                                                                                                                                                                                                                                                                                                                                                                                                                                                                                                                                                                                                                                                                                                                                                                                                                          | 1,650                                                                                                                                                                                                                                                                                                                                                                                                                                                                                                                                                                                                                                                                                                                                                                                                                                                                                                                                                                                                                                                                                                                                                                                                                                                                                                                                                                                                                                                                                                                                                                                                                                                                                                                                                                                                                                                                                                                                                                                                                                                                                                                          | 2,600                                                                                                                                                                                                                                                                                                                                                                                                                                                                                                                                                                                                                                                                                                                                                                                                                                                                                                                                                                                                                                                                                                                                                                                                                                                                                                                                                                                                                                                                                                                                                                                                                                                                                                                                                                                                                                                                                                                                                                                                                                                                                                                          | 1,650        |
| Canacity year [ fait                         | m3/s       | 14.40                                                                                                                                                                                                                                                                                                                                                                                                                                                                                                                                                                                                                                                                                                                                                                                                                                                                                                                                                                                                                                                                                                                                                                                                                                                                                                                                                                                                                                                                                                                                                                                                                                                                                                                                                                                                                                                                                                                                                                                                                                                                                                                          | 12.00                                                                                                                                                                                                                                                                                                                                                                                                                                                                                                                                                                                                                                                                                                                                                                                                                                                                                                                                                                                                                                                                                                                                                                                                                                                                                                                                                                                                                                                                                                                                                                                                                                                                                                                                                                                                                                                                                                                                                                                                                                                                                                                          | 00.6                                                                                                                                                                                                                                                                                                                                                                                                                                                                                                                                                                                                                                                                                                                                                                                                                                                                                                                                                                                                                                                                                                                                                                                                                                                                                                                                                                                                                                                                                                                                                                                                                                                                                                                                                                                                                                                                                                                                                                                                                                                                                                                           | 900.9                                                                                                                                                                                                                                                                                                                                                                                                                                                                                                                                                                                                                                                                                                                                                                                                                                                                                                                                                                                                                                                                                                                                                                                                                                                                                                                                                                                                                                                                                                                                                                                                                                                                                                                                                                                                                                                                                                                                                                                                                                                                                                                          | 15.00                                                                                                                                                                                                                                                                                                                                                                                                                                                                                                                                                                                                                                                                                                                                                                                                                                                                                                                                                                                                                                                                                                                                                                                                                                                                                                                                                                                                                                                                                                                                                                                                                                                                                                                                                                                                                                                                                                                                                                                                                                                                                                                          | 90.9         |
| Capacity yel Olik                            | m3/min     | 864.0                                                                                                                                                                                                                                                                                                                                                                                                                                                                                                                                                                                                                                                                                                                                                                                                                                                                                                                                                                                                                                                                                                                                                                                                                                                                                                                                                                                                                                                                                                                                                                                                                                                                                                                                                                                                                                                                                                                                                                                                                                                                                                                          | 720.0                                                                                                                                                                                                                                                                                                                                                                                                                                                                                                                                                                                                                                                                                                                                                                                                                                                                                                                                                                                                                                                                                                                                                                                                                                                                                                                                                                                                                                                                                                                                                                                                                                                                                                                                                                                                                                                                                                                                                                                                                                                                                                                          | 540.0                                                                                                                                                                                                                                                                                                                                                                                                                                                                                                                                                                                                                                                                                                                                                                                                                                                                                                                                                                                                                                                                                                                                                                                                                                                                                                                                                                                                                                                                                                                                                                                                                                                                                                                                                                                                                                                                                                                                                                                                                                                                                                                          | 360.0                                                                                                                                                                                                                                                                                                                                                                                                                                                                                                                                                                                                                                                                                                                                                                                                                                                                                                                                                                                                                                                                                                                                                                                                                                                                                                                                                                                                                                                                                                                                                                                                                                                                                                                                                                                                                                                                                                                                                                                                                                                                                                                          | 0.006                                                                                                                                                                                                                                                                                                                                                                                                                                                                                                                                                                                                                                                                                                                                                                                                                                                                                                                                                                                                                                                                                                                                                                                                                                                                                                                                                                                                                                                                                                                                                                                                                                                                                                                                                                                                                                                                                                                                                                                                                                                                                                                          | 360.0        |
| Number of Units                              | 100        | Ϋ́                                                                                                                                                                                                                                                                                                                                                                                                                                                                                                                                                                                                                                                                                                                                                                                                                                                                                                                                                                                                                                                                                                                                                                                                                                                                                                                                                                                                                                                                                                                                                                                                                                                                                                                                                                                                                                                                                                                                                                                                                                                                                                                             | 9                                                                                                                                                                                                                                                                                                                                                                                                                                                                                                                                                                                                                                                                                                                                                                                                                                                                                                                                                                                                                                                                                                                                                                                                                                                                                                                                                                                                                                                                                                                                                                                                                                                                                                                                                                                                                                                                                                                                                                                                                                                                                                                              | <b>9</b> 0                                                                                                                                                                                                                                                                                                                                                                                                                                                                                                                                                                                                                                                                                                                                                                                                                                                                                                                                                                                                                                                                                                                                                                                                                                                                                                                                                                                                                                                                                                                                                                                                                                                                                                                                                                                                                                                                                                                                                                                                                                                                                                                     | 12                                                                                                                                                                                                                                                                                                                                                                                                                                                                                                                                                                                                                                                                                                                                                                                                                                                                                                                                                                                                                                                                                                                                                                                                                                                                                                                                                                                                                                                                                                                                                                                                                                                                                                                                                                                                                                                                                                                                                                                                                                                                                                                             | <del>च</del>                                                                                                                                                                                                                                                                                                                                                                                                                                                                                                                                                                                                                                                                                                                                                                                                                                                                                                                                                                                                                                                                                                                                                                                                                                                                                                                                                                                                                                                                                                                                                                                                                                                                                                                                                                                                                                                                                                                                                                                                                                                                                                                   | 7            |
| Total Mand of Dumas                          | E          | 22.7                                                                                                                                                                                                                                                                                                                                                                                                                                                                                                                                                                                                                                                                                                                                                                                                                                                                                                                                                                                                                                                                                                                                                                                                                                                                                                                                                                                                                                                                                                                                                                                                                                                                                                                                                                                                                                                                                                                                                                                                                                                                                                                           | 22.7                                                                                                                                                                                                                                                                                                                                                                                                                                                                                                                                                                                                                                                                                                                                                                                                                                                                                                                                                                                                                                                                                                                                                                                                                                                                                                                                                                                                                                                                                                                                                                                                                                                                                                                                                                                                                                                                                                                                                                                                                                                                                                                           | 22.7                                                                                                                                                                                                                                                                                                                                                                                                                                                                                                                                                                                                                                                                                                                                                                                                                                                                                                                                                                                                                                                                                                                                                                                                                                                                                                                                                                                                                                                                                                                                                                                                                                                                                                                                                                                                                                                                                                                                                                                                                                                                                                                           | 22.7                                                                                                                                                                                                                                                                                                                                                                                                                                                                                                                                                                                                                                                                                                                                                                                                                                                                                                                                                                                                                                                                                                                                                                                                                                                                                                                                                                                                                                                                                                                                                                                                                                                                                                                                                                                                                                                                                                                                                                                                                                                                                                                           | 22.7                                                                                                                                                                                                                                                                                                                                                                                                                                                                                                                                                                                                                                                                                                                                                                                                                                                                                                                                                                                                                                                                                                                                                                                                                                                                                                                                                                                                                                                                                                                                                                                                                                                                                                                                                                                                                                                                                                                                                                                                                                                                                                                           | 7.22         |
| Motor Douger nor Thit                        | <u>\$</u>  | 4.200                                                                                                                                                                                                                                                                                                                                                                                                                                                                                                                                                                                                                                                                                                                                                                                                                                                                                                                                                                                                                                                                                                                                                                                                                                                                                                                                                                                                                                                                                                                                                                                                                                                                                                                                                                                                                                                                                                                                                                                                                                                                                                                          | 3,600                                                                                                                                                                                                                                                                                                                                                                                                                                                                                                                                                                                                                                                                                                                                                                                                                                                                                                                                                                                                                                                                                                                                                                                                                                                                                                                                                                                                                                                                                                                                                                                                                                                                                                                                                                                                                                                                                                                                                                                                                                                                                                                          | 2,700                                                                                                                                                                                                                                                                                                                                                                                                                                                                                                                                                                                                                                                                                                                                                                                                                                                                                                                                                                                                                                                                                                                                                                                                                                                                                                                                                                                                                                                                                                                                                                                                                                                                                                                                                                                                                                                                                                                                                                                                                                                                                                                          | 1,800                                                                                                                                                                                                                                                                                                                                                                                                                                                                                                                                                                                                                                                                                                                                                                                                                                                                                                                                                                                                                                                                                                                                                                                                                                                                                                                                                                                                                                                                                                                                                                                                                                                                                                                                                                                                                                                                                                                                                                                                                                                                                                                          | 4,400                                                                                                                                                                                                                                                                                                                                                                                                                                                                                                                                                                                                                                                                                                                                                                                                                                                                                                                                                                                                                                                                                                                                                                                                                                                                                                                                                                                                                                                                                                                                                                                                                                                                                                                                                                                                                                                                                                                                                                                                                                                                                                                          | 1,800        |
| Gize of Pump House (Width * Length)          | m * m      | 70.0 * 32.5                                                                                                                                                                                                                                                                                                                                                                                                                                                                                                                                                                                                                                                                                                                                                                                                                                                                                                                                                                                                                                                                                                                                                                                                                                                                                                                                                                                                                                                                                                                                                                                                                                                                                                                                                                                                                                                                                                                                                                                                                                                                                                                    | 72.0 * 32.5                                                                                                                                                                                                                                                                                                                                                                                                                                                                                                                                                                                                                                                                                                                                                                                                                                                                                                                                                                                                                                                                                                                                                                                                                                                                                                                                                                                                                                                                                                                                                                                                                                                                                                                                                                                                                                                                                                                                                                                                                                                                                                                    | 80.0 * 32.5                                                                                                                                                                                                                                                                                                                                                                                                                                                                                                                                                                                                                                                                                                                                                                                                                                                                                                                                                                                                                                                                                                                                                                                                                                                                                                                                                                                                                                                                                                                                                                                                                                                                                                                                                                                                                                                                                                                                                                                                                                                                                                                    | 96.0 * 32.5                                                                                                                                                                                                                                                                                                                                                                                                                                                                                                                                                                                                                                                                                                                                                                                                                                                                                                                                                                                                                                                                                                                                                                                                                                                                                                                                                                                                                                                                                                                                                                                                                                                                                                                                                                                                                                                                                                                                                                                                                                                                                                                    |                                                                                                                                                                                                                                                                                                                                                                                                                                                                                                                                                                                                                                                                                                                                                                                                                                                                                                                                                                                                                                                                                                                                                                                                                                                                                                                                                                                                                                                                                                                                                                                                                                                                                                                                                                                                                                                                                                                                                                                                                                                                                                                                | 72.0 * 32.5  |
| Size of Settling Basin (Width * Length)      | #<br>#     | 69.0 * 100.0                                                                                                                                                                                                                                                                                                                                                                                                                                                                                                                                                                                                                                                                                                                                                                                                                                                                                                                                                                                                                                                                                                                                                                                                                                                                                                                                                                                                                                                                                                                                                                                                                                                                                                                                                                                                                                                                                                                                                                                                                                                                                                                   | 71.0 * 100.0                                                                                                                                                                                                                                                                                                                                                                                                                                                                                                                                                                                                                                                                                                                                                                                                                                                                                                                                                                                                                                                                                                                                                                                                                                                                                                                                                                                                                                                                                                                                                                                                                                                                                                                                                                                                                                                                                                                                                                                                                                                                                                                   | 79.0 * 100.0                                                                                                                                                                                                                                                                                                                                                                                                                                                                                                                                                                                                                                                                                                                                                                                                                                                                                                                                                                                                                                                                                                                                                                                                                                                                                                                                                                                                                                                                                                                                                                                                                                                                                                                                                                                                                                                                                                                                                                                                                                                                                                                   | 95.0 * 100.0                                                                                                                                                                                                                                                                                                                                                                                                                                                                                                                                                                                                                                                                                                                                                                                                                                                                                                                                                                                                                                                                                                                                                                                                                                                                                                                                                                                                                                                                                                                                                                                                                                                                                                                                                                                                                                                                                                                                                                                                                                                                                                                   |                                                                                                                                                                                                                                                                                                                                                                                                                                                                                                                                                                                                                                                                                                                                                                                                                                                                                                                                                                                                                                                                                                                                                                                                                                                                                                                                                                                                                                                                                                                                                                                                                                                                                                                                                                                                                                                                                                                                                                                                                                                                                                                                | 71.0 * 100.0 |
| Annual Total Water Remirement                | MCM        | 1.307.7                                                                                                                                                                                                                                                                                                                                                                                                                                                                                                                                                                                                                                                                                                                                                                                                                                                                                                                                                                                                                                                                                                                                                                                                                                                                                                                                                                                                                                                                                                                                                                                                                                                                                                                                                                                                                                                                                                                                                                                                                                                                                                                        | 1,307.7                                                                                                                                                                                                                                                                                                                                                                                                                                                                                                                                                                                                                                                                                                                                                                                                                                                                                                                                                                                                                                                                                                                                                                                                                                                                                                                                                                                                                                                                                                                                                                                                                                                                                                                                                                                                                                                                                                                                                                                                                                                                                                                        | 1,307.7                                                                                                                                                                                                                                                                                                                                                                                                                                                                                                                                                                                                                                                                                                                                                                                                                                                                                                                                                                                                                                                                                                                                                                                                                                                                                                                                                                                                                                                                                                                                                                                                                                                                                                                                                                                                                                                                                                                                                                                                                                                                                                                        | 1,307.7                                                                                                                                                                                                                                                                                                                                                                                                                                                                                                                                                                                                                                                                                                                                                                                                                                                                                                                                                                                                                                                                                                                                                                                                                                                                                                                                                                                                                                                                                                                                                                                                                                                                                                                                                                                                                                                                                                                                                                                                                                                                                                                        |                                                                                                                                                                                                                                                                                                                                                                                                                                                                                                                                                                                                                                                                                                                                                                                                                                                                                                                                                                                                                                                                                                                                                                                                                                                                                                                                                                                                                                                                                                                                                                                                                                                                                                                                                                                                                                                                                                                                                                                                                                                                                                                                | 1,307.7      |
| Annual Total Water Sumiv by Primis           | MCM        | 1,373.6                                                                                                                                                                                                                                                                                                                                                                                                                                                                                                                                                                                                                                                                                                                                                                                                                                                                                                                                                                                                                                                                                                                                                                                                                                                                                                                                                                                                                                                                                                                                                                                                                                                                                                                                                                                                                                                                                                                                                                                                                                                                                                                        | 1,355.1                                                                                                                                                                                                                                                                                                                                                                                                                                                                                                                                                                                                                                                                                                                                                                                                                                                                                                                                                                                                                                                                                                                                                                                                                                                                                                                                                                                                                                                                                                                                                                                                                                                                                                                                                                                                                                                                                                                                                                                                                                                                                                                        | 1,323.5                                                                                                                                                                                                                                                                                                                                                                                                                                                                                                                                                                                                                                                                                                                                                                                                                                                                                                                                                                                                                                                                                                                                                                                                                                                                                                                                                                                                                                                                                                                                                                                                                                                                                                                                                                                                                                                                                                                                                                                                                                                                                                                        | 1,308.4                                                                                                                                                                                                                                                                                                                                                                                                                                                                                                                                                                                                                                                                                                                                                                                                                                                                                                                                                                                                                                                                                                                                                                                                                                                                                                                                                                                                                                                                                                                                                                                                                                                                                                                                                                                                                                                                                                                                                                                                                                                                                                                        |                                                                                                                                                                                                                                                                                                                                                                                                                                                                                                                                                                                                                                                                                                                                                                                                                                                                                                                                                                                                                                                                                                                                                                                                                                                                                                                                                                                                                                                                                                                                                                                                                                                                                                                                                                                                                                                                                                                                                                                                                                                                                                                                | 1,313.4      |
| Annual Total Frees Water                     | MCM        | 63.9                                                                                                                                                                                                                                                                                                                                                                                                                                                                                                                                                                                                                                                                                                                                                                                                                                                                                                                                                                                                                                                                                                                                                                                                                                                                                                                                                                                                                                                                                                                                                                                                                                                                                                                                                                                                                                                                                                                                                                                                                                                                                                                           | 47.4                                                                                                                                                                                                                                                                                                                                                                                                                                                                                                                                                                                                                                                                                                                                                                                                                                                                                                                                                                                                                                                                                                                                                                                                                                                                                                                                                                                                                                                                                                                                                                                                                                                                                                                                                                                                                                                                                                                                                                                                                                                                                                                           | 15.8                                                                                                                                                                                                                                                                                                                                                                                                                                                                                                                                                                                                                                                                                                                                                                                                                                                                                                                                                                                                                                                                                                                                                                                                                                                                                                                                                                                                                                                                                                                                                                                                                                                                                                                                                                                                                                                                                                                                                                                                                                                                                                                           | 8.0                                                                                                                                                                                                                                                                                                                                                                                                                                                                                                                                                                                                                                                                                                                                                                                                                                                                                                                                                                                                                                                                                                                                                                                                                                                                                                                                                                                                                                                                                                                                                                                                                                                                                                                                                                                                                                                                                                                                                                                                                                                                                                                            |                                                                                                                                                                                                                                                                                                                                                                                                                                                                                                                                                                                                                                                                                                                                                                                                                                                                                                                                                                                                                                                                                                                                                                                                                                                                                                                                                                                                                                                                                                                                                                                                                                                                                                                                                                                                                                                                                                                                                                                                                                                                                                                                | 5.7          |
| Author Total Oceration House of Pumps        | Ŀ          | 26.496                                                                                                                                                                                                                                                                                                                                                                                                                                                                                                                                                                                                                                                                                                                                                                                                                                                                                                                                                                                                                                                                                                                                                                                                                                                                                                                                                                                                                                                                                                                                                                                                                                                                                                                                                                                                                                                                                                                                                                                                                                                                                                                         | 31,368                                                                                                                                                                                                                                                                                                                                                                                                                                                                                                                                                                                                                                                                                                                                                                                                                                                                                                                                                                                                                                                                                                                                                                                                                                                                                                                                                                                                                                                                                                                                                                                                                                                                                                                                                                                                                                                                                                                                                                                                                                                                                                                         | 40,848                                                                                                                                                                                                                                                                                                                                                                                                                                                                                                                                                                                                                                                                                                                                                                                                                                                                                                                                                                                                                                                                                                                                                                                                                                                                                                                                                                                                                                                                                                                                                                                                                                                                                                                                                                                                                                                                                                                                                                                                                                                                                                                         | 925'09                                                                                                                                                                                                                                                                                                                                                                                                                                                                                                                                                                                                                                                                                                                                                                                                                                                                                                                                                                                                                                                                                                                                                                                                                                                                                                                                                                                                                                                                                                                                                                                                                                                                                                                                                                                                                                                                                                                                                                                                                                                                                                                         | 21,432                                                                                                                                                                                                                                                                                                                                                                                                                                                                                                                                                                                                                                                                                                                                                                                                                                                                                                                                                                                                                                                                                                                                                                                                                                                                                                                                                                                                                                                                                                                                                                                                                                                                                                                                                                                                                                                                                                                                                                                                                                                                                                                         | 8,472        |
| Funn Faniaments Cost                         | 1.000Rs.   | 935,050                                                                                                                                                                                                                                                                                                                                                                                                                                                                                                                                                                                                                                                                                                                                                                                                                                                                                                                                                                                                                                                                                                                                                                                                                                                                                                                                                                                                                                                                                                                                                                                                                                                                                                                                                                                                                                                                                                                                                                                                                                                                                                                        | 943,640                                                                                                                                                                                                                                                                                                                                                                                                                                                                                                                                                                                                                                                                                                                                                                                                                                                                                                                                                                                                                                                                                                                                                                                                                                                                                                                                                                                                                                                                                                                                                                                                                                                                                                                                                                                                                                                                                                                                                                                                                                                                                                                        | 1,006,660                                                                                                                                                                                                                                                                                                                                                                                                                                                                                                                                                                                                                                                                                                                                                                                                                                                                                                                                                                                                                                                                                                                                                                                                                                                                                                                                                                                                                                                                                                                                                                                                                                                                                                                                                                                                                                                                                                                                                                                                                                                                                                                      | 1,068,280                                                                                                                                                                                                                                                                                                                                                                                                                                                                                                                                                                                                                                                                                                                                                                                                                                                                                                                                                                                                                                                                                                                                                                                                                                                                                                                                                                                                                                                                                                                                                                                                                                                                                                                                                                                                                                                                                                                                                                                                                                                                                                                      |                                                                                                                                                                                                                                                                                                                                                                                                                                                                                                                                                                                                                                                                                                                                                                                                                                                                                                                                                                                                                                                                                                                                                                                                                                                                                                                                                                                                                                                                                                                                                                                                                                                                                                                                                                                                                                                                                                                                                                                                                                                                                                                                | 937,800      |
| Pinns                                        | 1,000Rs.   | 313,000                                                                                                                                                                                                                                                                                                                                                                                                                                                                                                                                                                                                                                                                                                                                                                                                                                                                                                                                                                                                                                                                                                                                                                                                                                                                                                                                                                                                                                                                                                                                                                                                                                                                                                                                                                                                                                                                                                                                                                                                                                                                                                                        | 337,200                                                                                                                                                                                                                                                                                                                                                                                                                                                                                                                                                                                                                                                                                                                                                                                                                                                                                                                                                                                                                                                                                                                                                                                                                                                                                                                                                                                                                                                                                                                                                                                                                                                                                                                                                                                                                                                                                                                                                                                                                                                                                                                        | 360,800                                                                                                                                                                                                                                                                                                                                                                                                                                                                                                                                                                                                                                                                                                                                                                                                                                                                                                                                                                                                                                                                                                                                                                                                                                                                                                                                                                                                                                                                                                                                                                                                                                                                                                                                                                                                                                                                                                                                                                                                                                                                                                                        | 361,200                                                                                                                                                                                                                                                                                                                                                                                                                                                                                                                                                                                                                                                                                                                                                                                                                                                                                                                                                                                                                                                                                                                                                                                                                                                                                                                                                                                                                                                                                                                                                                                                                                                                                                                                                                                                                                                                                                                                                                                                                                                                                                                        |                                                                                                                                                                                                                                                                                                                                                                                                                                                                                                                                                                                                                                                                                                                                                                                                                                                                                                                                                                                                                                                                                                                                                                                                                                                                                                                                                                                                                                                                                                                                                                                                                                                                                                                                                                                                                                                                                                                                                                                                                                                                                                                                | 310,600      |
| Motors                                       | 1,000Rs.   | 207,500                                                                                                                                                                                                                                                                                                                                                                                                                                                                                                                                                                                                                                                                                                                                                                                                                                                                                                                                                                                                                                                                                                                                                                                                                                                                                                                                                                                                                                                                                                                                                                                                                                                                                                                                                                                                                                                                                                                                                                                                                                                                                                                        | 214,200                                                                                                                                                                                                                                                                                                                                                                                                                                                                                                                                                                                                                                                                                                                                                                                                                                                                                                                                                                                                                                                                                                                                                                                                                                                                                                                                                                                                                                                                                                                                                                                                                                                                                                                                                                                                                                                                                                                                                                                                                                                                                                                        | 224,800                                                                                                                                                                                                                                                                                                                                                                                                                                                                                                                                                                                                                                                                                                                                                                                                                                                                                                                                                                                                                                                                                                                                                                                                                                                                                                                                                                                                                                                                                                                                                                                                                                                                                                                                                                                                                                                                                                                                                                                                                                                                                                                        | 235,200                                                                                                                                                                                                                                                                                                                                                                                                                                                                                                                                                                                                                                                                                                                                                                                                                                                                                                                                                                                                                                                                                                                                                                                                                                                                                                                                                                                                                                                                                                                                                                                                                                                                                                                                                                                                                                                                                                                                                                                                                                                                                                                        |                                                                                                                                                                                                                                                                                                                                                                                                                                                                                                                                                                                                                                                                                                                                                                                                                                                                                                                                                                                                                                                                                                                                                                                                                                                                                                                                                                                                                                                                                                                                                                                                                                                                                                                                                                                                                                                                                                                                                                                                                                                                                                                                | 212,000      |
| Valves                                       | 1,000Rs.   | 153,150                                                                                                                                                                                                                                                                                                                                                                                                                                                                                                                                                                                                                                                                                                                                                                                                                                                                                                                                                                                                                                                                                                                                                                                                                                                                                                                                                                                                                                                                                                                                                                                                                                                                                                                                                                                                                                                                                                                                                                                                                                                                                                                        | 125,040                                                                                                                                                                                                                                                                                                                                                                                                                                                                                                                                                                                                                                                                                                                                                                                                                                                                                                                                                                                                                                                                                                                                                                                                                                                                                                                                                                                                                                                                                                                                                                                                                                                                                                                                                                                                                                                                                                                                                                                                                                                                                                                        | 130,160                                                                                                                                                                                                                                                                                                                                                                                                                                                                                                                                                                                                                                                                                                                                                                                                                                                                                                                                                                                                                                                                                                                                                                                                                                                                                                                                                                                                                                                                                                                                                                                                                                                                                                                                                                                                                                                                                                                                                                                                                                                                                                                        | 135,480                                                                                                                                                                                                                                                                                                                                                                                                                                                                                                                                                                                                                                                                                                                                                                                                                                                                                                                                                                                                                                                                                                                                                                                                                                                                                                                                                                                                                                                                                                                                                                                                                                                                                                                                                                                                                                                                                                                                                                                                                                                                                                                        | ٠                                                                                                                                                                                                                                                                                                                                                                                                                                                                                                                                                                                                                                                                                                                                                                                                                                                                                                                                                                                                                                                                                                                                                                                                                                                                                                                                                                                                                                                                                                                                                                                                                                                                                                                                                                                                                                                                                                                                                                                                                                                                                                                              | 145,100      |
| Pines                                        | 1,000Rs.   | 100,000                                                                                                                                                                                                                                                                                                                                                                                                                                                                                                                                                                                                                                                                                                                                                                                                                                                                                                                                                                                                                                                                                                                                                                                                                                                                                                                                                                                                                                                                                                                                                                                                                                                                                                                                                                                                                                                                                                                                                                                                                                                                                                                        | 102,000                                                                                                                                                                                                                                                                                                                                                                                                                                                                                                                                                                                                                                                                                                                                                                                                                                                                                                                                                                                                                                                                                                                                                                                                                                                                                                                                                                                                                                                                                                                                                                                                                                                                                                                                                                                                                                                                                                                                                                                                                                                                                                                        | 112,000                                                                                                                                                                                                                                                                                                                                                                                                                                                                                                                                                                                                                                                                                                                                                                                                                                                                                                                                                                                                                                                                                                                                                                                                                                                                                                                                                                                                                                                                                                                                                                                                                                                                                                                                                                                                                                                                                                                                                                                                                                                                                                                        | 130,000                                                                                                                                                                                                                                                                                                                                                                                                                                                                                                                                                                                                                                                                                                                                                                                                                                                                                                                                                                                                                                                                                                                                                                                                                                                                                                                                                                                                                                                                                                                                                                                                                                                                                                                                                                                                                                                                                                                                                                                                                                                                                                                        |                                                                                                                                                                                                                                                                                                                                                                                                                                                                                                                                                                                                                                                                                                                                                                                                                                                                                                                                                                                                                                                                                                                                                                                                                                                                                                                                                                                                                                                                                                                                                                                                                                                                                                                                                                                                                                                                                                                                                                                                                                                                                                                                | 102,000      |
| Others                                       | 1,000Rs.   | 161,400                                                                                                                                                                                                                                                                                                                                                                                                                                                                                                                                                                                                                                                                                                                                                                                                                                                                                                                                                                                                                                                                                                                                                                                                                                                                                                                                                                                                                                                                                                                                                                                                                                                                                                                                                                                                                                                                                                                                                                                                                                                                                                                        | 165,200                                                                                                                                                                                                                                                                                                                                                                                                                                                                                                                                                                                                                                                                                                                                                                                                                                                                                                                                                                                                                                                                                                                                                                                                                                                                                                                                                                                                                                                                                                                                                                                                                                                                                                                                                                                                                                                                                                                                                                                                                                                                                                                        | 178,900                                                                                                                                                                                                                                                                                                                                                                                                                                                                                                                                                                                                                                                                                                                                                                                                                                                                                                                                                                                                                                                                                                                                                                                                                                                                                                                                                                                                                                                                                                                                                                                                                                                                                                                                                                                                                                                                                                                                                                                                                                                                                                                        | 206,400                                                                                                                                                                                                                                                                                                                                                                                                                                                                                                                                                                                                                                                                                                                                                                                                                                                                                                                                                                                                                                                                                                                                                                                                                                                                                                                                                                                                                                                                                                                                                                                                                                                                                                                                                                                                                                                                                                                                                                                                                                                                                                                        |                                                                                                                                                                                                                                                                                                                                                                                                                                                                                                                                                                                                                                                                                                                                                                                                                                                                                                                                                                                                                                                                                                                                                                                                                                                                                                                                                                                                                                                                                                                                                                                                                                                                                                                                                                                                                                                                                                                                                                                                                                                                                                                                | 168,100      |
| Construction Cost of Pirmo House             | 1,000Rs.   | 27,300                                                                                                                                                                                                                                                                                                                                                                                                                                                                                                                                                                                                                                                                                                                                                                                                                                                                                                                                                                                                                                                                                                                                                                                                                                                                                                                                                                                                                                                                                                                                                                                                                                                                                                                                                                                                                                                                                                                                                                                                                                                                                                                         | 28,080                                                                                                                                                                                                                                                                                                                                                                                                                                                                                                                                                                                                                                                                                                                                                                                                                                                                                                                                                                                                                                                                                                                                                                                                                                                                                                                                                                                                                                                                                                                                                                                                                                                                                                                                                                                                                                                                                                                                                                                                                                                                                                                         | 31,200                                                                                                                                                                                                                                                                                                                                                                                                                                                                                                                                                                                                                                                                                                                                                                                                                                                                                                                                                                                                                                                                                                                                                                                                                                                                                                                                                                                                                                                                                                                                                                                                                                                                                                                                                                                                                                                                                                                                                                                                                                                                                                                         | 37,050                                                                                                                                                                                                                                                                                                                                                                                                                                                                                                                                                                                                                                                                                                                                                                                                                                                                                                                                                                                                                                                                                                                                                                                                                                                                                                                                                                                                                                                                                                                                                                                                                                                                                                                                                                                                                                                                                                                                                                                                                                                                                                                         |                                                                                                                                                                                                                                                                                                                                                                                                                                                                                                                                                                                                                                                                                                                                                                                                                                                                                                                                                                                                                                                                                                                                                                                                                                                                                                                                                                                                                                                                                                                                                                                                                                                                                                                                                                                                                                                                                                                                                                                                                                                                                                                                | 27,690       |
| Construction Cost of Settling Basin          | 1,000Rs.   | 6,540                                                                                                                                                                                                                                                                                                                                                                                                                                                                                                                                                                                                                                                                                                                                                                                                                                                                                                                                                                                                                                                                                                                                                                                                                                                                                                                                                                                                                                                                                                                                                                                                                                                                                                                                                                                                                                                                                                                                                                                                                                                                                                                          | 069'9                                                                                                                                                                                                                                                                                                                                                                                                                                                                                                                                                                                                                                                                                                                                                                                                                                                                                                                                                                                                                                                                                                                                                                                                                                                                                                                                                                                                                                                                                                                                                                                                                                                                                                                                                                                                                                                                                                                                                                                                                                                                                                                          | 7,310                                                                                                                                                                                                                                                                                                                                                                                                                                                                                                                                                                                                                                                                                                                                                                                                                                                                                                                                                                                                                                                                                                                                                                                                                                                                                                                                                                                                                                                                                                                                                                                                                                                                                                                                                                                                                                                                                                                                                                                                                                                                                                                          | 8,530                                                                                                                                                                                                                                                                                                                                                                                                                                                                                                                                                                                                                                                                                                                                                                                                                                                                                                                                                                                                                                                                                                                                                                                                                                                                                                                                                                                                                                                                                                                                                                                                                                                                                                                                                                                                                                                                                                                                                                                                                                                                                                                          |                                                                                                                                                                                                                                                                                                                                                                                                                                                                                                                                                                                                                                                                                                                                                                                                                                                                                                                                                                                                                                                                                                                                                                                                                                                                                                                                                                                                                                                                                                                                                                                                                                                                                                                                                                                                                                                                                                                                                                                                                                                                                                                                | 069'9        |
| Construction Cost of Suction Pit             |            | the second contract of | The second secon | The second section of the second section is a second section of the second section of the second section secti | The second section is a second section of the second section of the second section of the second section secti | to the state of th |              |
| and Basement of Pump House                   | 1,000Rs.   | 104,940                                                                                                                                                                                                                                                                                                                                                                                                                                                                                                                                                                                                                                                                                                                                                                                                                                                                                                                                                                                                                                                                                                                                                                                                                                                                                                                                                                                                                                                                                                                                                                                                                                                                                                                                                                                                                                                                                                                                                                                                                                                                                                                        | 108,660                                                                                                                                                                                                                                                                                                                                                                                                                                                                                                                                                                                                                                                                                                                                                                                                                                                                                                                                                                                                                                                                                                                                                                                                                                                                                                                                                                                                                                                                                                                                                                                                                                                                                                                                                                                                                                                                                                                                                                                                                                                                                                                        | 118,840                                                                                                                                                                                                                                                                                                                                                                                                                                                                                                                                                                                                                                                                                                                                                                                                                                                                                                                                                                                                                                                                                                                                                                                                                                                                                                                                                                                                                                                                                                                                                                                                                                                                                                                                                                                                                                                                                                                                                                                                                                                                                                                        | 142,730                                                                                                                                                                                                                                                                                                                                                                                                                                                                                                                                                                                                                                                                                                                                                                                                                                                                                                                                                                                                                                                                                                                                                                                                                                                                                                                                                                                                                                                                                                                                                                                                                                                                                                                                                                                                                                                                                                                                                                                                                                                                                                                        |                                                                                                                                                                                                                                                                                                                                                                                                                                                                                                                                                                                                                                                                                                                                                                                                                                                                                                                                                                                                                                                                                                                                                                                                                                                                                                                                                                                                                                                                                                                                                                                                                                                                                                                                                                                                                                                                                                                                                                                                                                                                                                                                | 108,660      |
| Concrete Work                                | 1,000Rs.   | 87,350                                                                                                                                                                                                                                                                                                                                                                                                                                                                                                                                                                                                                                                                                                                                                                                                                                                                                                                                                                                                                                                                                                                                                                                                                                                                                                                                                                                                                                                                                                                                                                                                                                                                                                                                                                                                                                                                                                                                                                                                                                                                                                                         | 90,710                                                                                                                                                                                                                                                                                                                                                                                                                                                                                                                                                                                                                                                                                                                                                                                                                                                                                                                                                                                                                                                                                                                                                                                                                                                                                                                                                                                                                                                                                                                                                                                                                                                                                                                                                                                                                                                                                                                                                                                                                                                                                                                         | 99,670                                                                                                                                                                                                                                                                                                                                                                                                                                                                                                                                                                                                                                                                                                                                                                                                                                                                                                                                                                                                                                                                                                                                                                                                                                                                                                                                                                                                                                                                                                                                                                                                                                                                                                                                                                                                                                                                                                                                                                                                                                                                                                                         | 120,490                                                                                                                                                                                                                                                                                                                                                                                                                                                                                                                                                                                                                                                                                                                                                                                                                                                                                                                                                                                                                                                                                                                                                                                                                                                                                                                                                                                                                                                                                                                                                                                                                                                                                                                                                                                                                                                                                                                                                                                                                                                                                                                        |                                                                                                                                                                                                                                                                                                                                                                                                                                                                                                                                                                                                                                                                                                                                                                                                                                                                                                                                                                                                                                                                                                                                                                                                                                                                                                                                                                                                                                                                                                                                                                                                                                                                                                                                                                                                                                                                                                                                                                                                                                                                                                                                | 90,710       |
| Earthwork                                    | 1,000Rs.   | 4,130                                                                                                                                                                                                                                                                                                                                                                                                                                                                                                                                                                                                                                                                                                                                                                                                                                                                                                                                                                                                                                                                                                                                                                                                                                                                                                                                                                                                                                                                                                                                                                                                                                                                                                                                                                                                                                                                                                                                                                                                                                                                                                                          | 4,190                                                                                                                                                                                                                                                                                                                                                                                                                                                                                                                                                                                                                                                                                                                                                                                                                                                                                                                                                                                                                                                                                                                                                                                                                                                                                                                                                                                                                                                                                                                                                                                                                                                                                                                                                                                                                                                                                                                                                                                                                                                                                                                          | 4,410                                                                                                                                                                                                                                                                                                                                                                                                                                                                                                                                                                                                                                                                                                                                                                                                                                                                                                                                                                                                                                                                                                                                                                                                                                                                                                                                                                                                                                                                                                                                                                                                                                                                                                                                                                                                                                                                                                                                                                                                                                                                                                                          | 4,940                                                                                                                                                                                                                                                                                                                                                                                                                                                                                                                                                                                                                                                                                                                                                                                                                                                                                                                                                                                                                                                                                                                                                                                                                                                                                                                                                                                                                                                                                                                                                                                                                                                                                                                                                                                                                                                                                                                                                                                                                                                                                                                          |                                                                                                                                                                                                                                                                                                                                                                                                                                                                                                                                                                                                                                                                                                                                                                                                                                                                                                                                                                                                                                                                                                                                                                                                                                                                                                                                                                                                                                                                                                                                                                                                                                                                                                                                                                                                                                                                                                                                                                                                                                                                                                                                | 4,190        |
| In-situ RC Piling                            | 1,000Rs.   | 13,460                                                                                                                                                                                                                                                                                                                                                                                                                                                                                                                                                                                                                                                                                                                                                                                                                                                                                                                                                                                                                                                                                                                                                                                                                                                                                                                                                                                                                                                                                                                                                                                                                                                                                                                                                                                                                                                                                                                                                                                                                                                                                                                         | 13,760                                                                                                                                                                                                                                                                                                                                                                                                                                                                                                                                                                                                                                                                                                                                                                                                                                                                                                                                                                                                                                                                                                                                                                                                                                                                                                                                                                                                                                                                                                                                                                                                                                                                                                                                                                                                                                                                                                                                                                                                                                                                                                                         | 14,760                                                                                                                                                                                                                                                                                                                                                                                                                                                                                                                                                                                                                                                                                                                                                                                                                                                                                                                                                                                                                                                                                                                                                                                                                                                                                                                                                                                                                                                                                                                                                                                                                                                                                                                                                                                                                                                                                                                                                                                                                                                                                                                         | 17,300                                                                                                                                                                                                                                                                                                                                                                                                                                                                                                                                                                                                                                                                                                                                                                                                                                                                                                                                                                                                                                                                                                                                                                                                                                                                                                                                                                                                                                                                                                                                                                                                                                                                                                                                                                                                                                                                                                                                                                                                                                                                                                                         | prompty or any specific policy and a second second second section of Administration and the second s | 13,760       |
| Miscoelaneous Works (5%)                     | 1,000Rs    | 53,690                                                                                                                                                                                                                                                                                                                                                                                                                                                                                                                                                                                                                                                                                                                                                                                                                                                                                                                                                                                                                                                                                                                                                                                                                                                                                                                                                                                                                                                                                                                                                                                                                                                                                                                                                                                                                                                                                                                                                                                                                                                                                                                         | 54,350                                                                                                                                                                                                                                                                                                                                                                                                                                                                                                                                                                                                                                                                                                                                                                                                                                                                                                                                                                                                                                                                                                                                                                                                                                                                                                                                                                                                                                                                                                                                                                                                                                                                                                                                                                                                                                                                                                                                                                                                                                                                                                                         | 58,200                                                                                                                                                                                                                                                                                                                                                                                                                                                                                                                                                                                                                                                                                                                                                                                                                                                                                                                                                                                                                                                                                                                                                                                                                                                                                                                                                                                                                                                                                                                                                                                                                                                                                                                                                                                                                                                                                                                                                                                                                                                                                                                         | 62,830                                                                                                                                                                                                                                                                                                                                                                                                                                                                                                                                                                                                                                                                                                                                                                                                                                                                                                                                                                                                                                                                                                                                                                                                                                                                                                                                                                                                                                                                                                                                                                                                                                                                                                                                                                                                                                                                                                                                                                                                                                                                                                                         |                                                                                                                                                                                                                                                                                                                                                                                                                                                                                                                                                                                                                                                                                                                                                                                                                                                                                                                                                                                                                                                                                                                                                                                                                                                                                                                                                                                                                                                                                                                                                                                                                                                                                                                                                                                                                                                                                                                                                                                                                                                                                                                                | 54,040       |
| Direct Cost                                  | 1,000Rs.   | 1,127,520                                                                                                                                                                                                                                                                                                                                                                                                                                                                                                                                                                                                                                                                                                                                                                                                                                                                                                                                                                                                                                                                                                                                                                                                                                                                                                                                                                                                                                                                                                                                                                                                                                                                                                                                                                                                                                                                                                                                                                                                                                                                                                                      | 1,141,420                                                                                                                                                                                                                                                                                                                                                                                                                                                                                                                                                                                                                                                                                                                                                                                                                                                                                                                                                                                                                                                                                                                                                                                                                                                                                                                                                                                                                                                                                                                                                                                                                                                                                                                                                                                                                                                                                                                                                                                                                                                                                                                      | 1,222,210                                                                                                                                                                                                                                                                                                                                                                                                                                                                                                                                                                                                                                                                                                                                                                                                                                                                                                                                                                                                                                                                                                                                                                                                                                                                                                                                                                                                                                                                                                                                                                                                                                                                                                                                                                                                                                                                                                                                                                                                                                                                                                                      | 1,319,420                                                                                                                                                                                                                                                                                                                                                                                                                                                                                                                                                                                                                                                                                                                                                                                                                                                                                                                                                                                                                                                                                                                                                                                                                                                                                                                                                                                                                                                                                                                                                                                                                                                                                                                                                                                                                                                                                                                                                                                                                                                                                                                      |                                                                                                                                                                                                                                                                                                                                                                                                                                                                                                                                                                                                                                                                                                                                                                                                                                                                                                                                                                                                                                                                                                                                                                                                                                                                                                                                                                                                                                                                                                                                                                                                                                                                                                                                                                                                                                                                                                                                                                                                                                                                                                                                | 1,134,880    |
| Indirect Cost (16 % of Direct Cost )         | 1,000Rs.   | 180,400                                                                                                                                                                                                                                                                                                                                                                                                                                                                                                                                                                                                                                                                                                                                                                                                                                                                                                                                                                                                                                                                                                                                                                                                                                                                                                                                                                                                                                                                                                                                                                                                                                                                                                                                                                                                                                                                                                                                                                                                                                                                                                                        | 182,630                                                                                                                                                                                                                                                                                                                                                                                                                                                                                                                                                                                                                                                                                                                                                                                                                                                                                                                                                                                                                                                                                                                                                                                                                                                                                                                                                                                                                                                                                                                                                                                                                                                                                                                                                                                                                                                                                                                                                                                                                                                                                                                        | 195,550                                                                                                                                                                                                                                                                                                                                                                                                                                                                                                                                                                                                                                                                                                                                                                                                                                                                                                                                                                                                                                                                                                                                                                                                                                                                                                                                                                                                                                                                                                                                                                                                                                                                                                                                                                                                                                                                                                                                                                                                                                                                                                                        | 211,110                                                                                                                                                                                                                                                                                                                                                                                                                                                                                                                                                                                                                                                                                                                                                                                                                                                                                                                                                                                                                                                                                                                                                                                                                                                                                                                                                                                                                                                                                                                                                                                                                                                                                                                                                                                                                                                                                                                                                                                                                                                                                                                        |                                                                                                                                                                                                                                                                                                                                                                                                                                                                                                                                                                                                                                                                                                                                                                                                                                                                                                                                                                                                                                                                                                                                                                                                                                                                                                                                                                                                                                                                                                                                                                                                                                                                                                                                                                                                                                                                                                                                                                                                                                                                                                                                | 181,580      |
| Contingencies (22 % of Direct Cost )         | 1,000Rs.   | 248,050                                                                                                                                                                                                                                                                                                                                                                                                                                                                                                                                                                                                                                                                                                                                                                                                                                                                                                                                                                                                                                                                                                                                                                                                                                                                                                                                                                                                                                                                                                                                                                                                                                                                                                                                                                                                                                                                                                                                                                                                                                                                                                                        | 251,110                                                                                                                                                                                                                                                                                                                                                                                                                                                                                                                                                                                                                                                                                                                                                                                                                                                                                                                                                                                                                                                                                                                                                                                                                                                                                                                                                                                                                                                                                                                                                                                                                                                                                                                                                                                                                                                                                                                                                                                                                                                                                                                        | 268,890                                                                                                                                                                                                                                                                                                                                                                                                                                                                                                                                                                                                                                                                                                                                                                                                                                                                                                                                                                                                                                                                                                                                                                                                                                                                                                                                                                                                                                                                                                                                                                                                                                                                                                                                                                                                                                                                                                                                                                                                                                                                                                                        | 290,270                                                                                                                                                                                                                                                                                                                                                                                                                                                                                                                                                                                                                                                                                                                                                                                                                                                                                                                                                                                                                                                                                                                                                                                                                                                                                                                                                                                                                                                                                                                                                                                                                                                                                                                                                                                                                                                                                                                                                                                                                                                                                                                        |                                                                                                                                                                                                                                                                                                                                                                                                                                                                                                                                                                                                                                                                                                                                                                                                                                                                                                                                                                                                                                                                                                                                                                                                                                                                                                                                                                                                                                                                                                                                                                                                                                                                                                                                                                                                                                                                                                                                                                                                                                                                                                                                | 249,670      |
| Total Construction Cost                      | 1,000Rs    | 1,555,970                                                                                                                                                                                                                                                                                                                                                                                                                                                                                                                                                                                                                                                                                                                                                                                                                                                                                                                                                                                                                                                                                                                                                                                                                                                                                                                                                                                                                                                                                                                                                                                                                                                                                                                                                                                                                                                                                                                                                                                                                                                                                                                      | 1,575,160                                                                                                                                                                                                                                                                                                                                                                                                                                                                                                                                                                                                                                                                                                                                                                                                                                                                                                                                                                                                                                                                                                                                                                                                                                                                                                                                                                                                                                                                                                                                                                                                                                                                                                                                                                                                                                                                                                                                                                                                                                                                                                                      | 1,686,650                                                                                                                                                                                                                                                                                                                                                                                                                                                                                                                                                                                                                                                                                                                                                                                                                                                                                                                                                                                                                                                                                                                                                                                                                                                                                                                                                                                                                                                                                                                                                                                                                                                                                                                                                                                                                                                                                                                                                                                                                                                                                                                      | 1,820,800                                                                                                                                                                                                                                                                                                                                                                                                                                                                                                                                                                                                                                                                                                                                                                                                                                                                                                                                                                                                                                                                                                                                                                                                                                                                                                                                                                                                                                                                                                                                                                                                                                                                                                                                                                                                                                                                                                                                                                                                                                                                                                                      |                                                                                                                                                                                                                                                                                                                                                                                                                                                                                                                                                                                                                                                                                                                                                                                                                                                                                                                                                                                                                                                                                                                                                                                                                                                                                                                                                                                                                                                                                                                                                                                                                                                                                                                                                                                                                                                                                                                                                                                                                                                                                                                                | 1,566,130    |
| Replacement Cost of Pump Equipments          | 1,000Rs.   | 929,640                                                                                                                                                                                                                                                                                                                                                                                                                                                                                                                                                                                                                                                                                                                                                                                                                                                                                                                                                                                                                                                                                                                                                                                                                                                                                                                                                                                                                                                                                                                                                                                                                                                                                                                                                                                                                                                                                                                                                                                                                                                                                                                        | 933,490                                                                                                                                                                                                                                                                                                                                                                                                                                                                                                                                                                                                                                                                                                                                                                                                                                                                                                                                                                                                                                                                                                                                                                                                                                                                                                                                                                                                                                                                                                                                                                                                                                                                                                                                                                                                                                                                                                                                                                                                                                                                                                                        | 987,750                                                                                                                                                                                                                                                                                                                                                                                                                                                                                                                                                                                                                                                                                                                                                                                                                                                                                                                                                                                                                                                                                                                                                                                                                                                                                                                                                                                                                                                                                                                                                                                                                                                                                                                                                                                                                                                                                                                                                                                                                                                                                                                        | 1,009,990                                                                                                                                                                                                                                                                                                                                                                                                                                                                                                                                                                                                                                                                                                                                                                                                                                                                                                                                                                                                                                                                                                                                                                                                                                                                                                                                                                                                                                                                                                                                                                                                                                                                                                                                                                                                                                                                                                                                                                                                                                                                                                                      |                                                                                                                                                                                                                                                                                                                                                                                                                                                                                                                                                                                                                                                                                                                                                                                                                                                                                                                                                                                                                                                                                                                                                                                                                                                                                                                                                                                                                                                                                                                                                                                                                                                                                                                                                                                                                                                                                                                                                                                                                                                                                                                                | 921,430      |
| Annual O & M Cost                            |            |                                                                                                                                                                                                                                                                                                                                                                                                                                                                                                                                                                                                                                                                                                                                                                                                                                                                                                                                                                                                                                                                                                                                                                                                                                                                                                                                                                                                                                                                                                                                                                                                                                                                                                                                                                                                                                                                                                                                                                                                                                                                                                                                |                                                                                                                                                                                                                                                                                                                                                                                                                                                                                                                                                                                                                                                                                                                                                                                                                                                                                                                                                                                                                                                                                                                                                                                                                                                                                                                                                                                                                                                                                                                                                                                                                                                                                                                                                                                                                                                                                                                                                                                                                                                                                                                                |                                                                                                                                                                                                                                                                                                                                                                                                                                                                                                                                                                                                                                                                                                                                                                                                                                                                                                                                                                                                                                                                                                                                                                                                                                                                                                                                                                                                                                                                                                                                                                                                                                                                                                                                                                                                                                                                                                                                                                                                                                                                                                                                |                                                                                                                                                                                                                                                                                                                                                                                                                                                                                                                                                                                                                                                                                                                                                                                                                                                                                                                                                                                                                                                                                                                                                                                                                                                                                                                                                                                                                                                                                                                                                                                                                                                                                                                                                                                                                                                                                                                                                                                                                                                                                                                                |                                                                                                                                                                                                                                                                                                                                                                                                                                                                                                                                                                                                                                                                                                                                                                                                                                                                                                                                                                                                                                                                                                                                                                                                                                                                                                                                                                                                                                                                                                                                                                                                                                                                                                                                                                                                                                                                                                                                                                                                                                                                                                                                |              |
| Electricity                                  | 1,000Rs.   | 171,365                                                                                                                                                                                                                                                                                                                                                                                                                                                                                                                                                                                                                                                                                                                                                                                                                                                                                                                                                                                                                                                                                                                                                                                                                                                                                                                                                                                                                                                                                                                                                                                                                                                                                                                                                                                                                                                                                                                                                                                                                                                                                                                        | 174,031                                                                                                                                                                                                                                                                                                                                                                                                                                                                                                                                                                                                                                                                                                                                                                                                                                                                                                                                                                                                                                                                                                                                                                                                                                                                                                                                                                                                                                                                                                                                                                                                                                                                                                                                                                                                                                                                                                                                                                                                                                                                                                                        | 170,210                                                                                                                                                                                                                                                                                                                                                                                                                                                                                                                                                                                                                                                                                                                                                                                                                                                                                                                                                                                                                                                                                                                                                                                                                                                                                                                                                                                                                                                                                                                                                                                                                                                                                                                                                                                                                                                                                                                                                                                                                                                                                                                        | 168,394                                                                                                                                                                                                                                                                                                                                                                                                                                                                                                                                                                                                                                                                                                                                                                                                                                                                                                                                                                                                                                                                                                                                                                                                                                                                                                                                                                                                                                                                                                                                                                                                                                                                                                                                                                                                                                                                                                                                                                                                                                                                                                                        |                                                                                                                                                                                                                                                                                                                                                                                                                                                                                                                                                                                                                                                                                                                                                                                                                                                                                                                                                                                                                                                                                                                                                                                                                                                                                                                                                                                                                                                                                                                                                                                                                                                                                                                                                                                                                                                                                                                                                                                                                                                                                                                                | 168,948      |
| Maintenance for Pump Equipments              | 1,000Rs.   | 18,701                                                                                                                                                                                                                                                                                                                                                                                                                                                                                                                                                                                                                                                                                                                                                                                                                                                                                                                                                                                                                                                                                                                                                                                                                                                                                                                                                                                                                                                                                                                                                                                                                                                                                                                                                                                                                                                                                                                                                                                                                                                                                                                         | 18,873                                                                                                                                                                                                                                                                                                                                                                                                                                                                                                                                                                                                                                                                                                                                                                                                                                                                                                                                                                                                                                                                                                                                                                                                                                                                                                                                                                                                                                                                                                                                                                                                                                                                                                                                                                                                                                                                                                                                                                                                                                                                                                                         | 20,133                                                                                                                                                                                                                                                                                                                                                                                                                                                                                                                                                                                                                                                                                                                                                                                                                                                                                                                                                                                                                                                                                                                                                                                                                                                                                                                                                                                                                                                                                                                                                                                                                                                                                                                                                                                                                                                                                                                                                                                                                                                                                                                         | 21,366                                                                                                                                                                                                                                                                                                                                                                                                                                                                                                                                                                                                                                                                                                                                                                                                                                                                                                                                                                                                                                                                                                                                                                                                                                                                                                                                                                                                                                                                                                                                                                                                                                                                                                                                                                                                                                                                                                                                                                                                                                                                                                                         |                                                                                                                                                                                                                                                                                                                                                                                                                                                                                                                                                                                                                                                                                                                                                                                                                                                                                                                                                                                                                                                                                                                                                                                                                                                                                                                                                                                                                                                                                                                                                                                                                                                                                                                                                                                                                                                                                                                                                                                                                                                                                                                                | 18,756       |
| Total O& M cost                              |            |                                                                                                                                                                                                                                                                                                                                                                                                                                                                                                                                                                                                                                                                                                                                                                                                                                                                                                                                                                                                                                                                                                                                                                                                                                                                                                                                                                                                                                                                                                                                                                                                                                                                                                                                                                                                                                                                                                                                                                                                                                                                                                                                |                                                                                                                                                                                                                                                                                                                                                                                                                                                                                                                                                                                                                                                                                                                                                                                                                                                                                                                                                                                                                                                                                                                                                                                                                                                                                                                                                                                                                                                                                                                                                                                                                                                                                                                                                                                                                                                                                                                                                                                                                                                                                                                                |                                                                                                                                                                                                                                                                                                                                                                                                                                                                                                                                                                                                                                                                                                                                                                                                                                                                                                                                                                                                                                                                                                                                                                                                                                                                                                                                                                                                                                                                                                                                                                                                                                                                                                                                                                                                                                                                                                                                                                                                                                                                                                                                |                                                                                                                                                                                                                                                                                                                                                                                                                                                                                                                                                                                                                                                                                                                                                                                                                                                                                                                                                                                                                                                                                                                                                                                                                                                                                                                                                                                                                                                                                                                                                                                                                                                                                                                                                                                                                                                                                                                                                                                                                                                                                                                                |                                                                                                                                                                                                                                                                                                                                                                                                                                                                                                                                                                                                                                                                                                                                                                                                                                                                                                                                                                                                                                                                                                                                                                                                                                                                                                                                                                                                                                                                                                                                                                                                                                                                                                                                                                                                                                                                                                                                                                                                                                                                                                                                |              |
| in the Early Stage of the Project Life (50%) | ) 1,000Rs. | 95,033                                                                                                                                                                                                                                                                                                                                                                                                                                                                                                                                                                                                                                                                                                                                                                                                                                                                                                                                                                                                                                                                                                                                                                                                                                                                                                                                                                                                                                                                                                                                                                                                                                                                                                                                                                                                                                                                                                                                                                                                                                                                                                                         | 96,452                                                                                                                                                                                                                                                                                                                                                                                                                                                                                                                                                                                                                                                                                                                                                                                                                                                                                                                                                                                                                                                                                                                                                                                                                                                                                                                                                                                                                                                                                                                                                                                                                                                                                                                                                                                                                                                                                                                                                                                                                                                                                                                         | 95,172                                                                                                                                                                                                                                                                                                                                                                                                                                                                                                                                                                                                                                                                                                                                                                                                                                                                                                                                                                                                                                                                                                                                                                                                                                                                                                                                                                                                                                                                                                                                                                                                                                                                                                                                                                                                                                                                                                                                                                                                                                                                                                                         | 94,880                                                                                                                                                                                                                                                                                                                                                                                                                                                                                                                                                                                                                                                                                                                                                                                                                                                                                                                                                                                                                                                                                                                                                                                                                                                                                                                                                                                                                                                                                                                                                                                                                                                                                                                                                                                                                                                                                                                                                                                                                                                                                                                         |                                                                                                                                                                                                                                                                                                                                                                                                                                                                                                                                                                                                                                                                                                                                                                                                                                                                                                                                                                                                                                                                                                                                                                                                                                                                                                                                                                                                                                                                                                                                                                                                                                                                                                                                                                                                                                                                                                                                                                                                                                                                                                                                | 93,852       |
| in the Late Stage of the Project Life        | 1,000Rs.   | 190,066                                                                                                                                                                                                                                                                                                                                                                                                                                                                                                                                                                                                                                                                                                                                                                                                                                                                                                                                                                                                                                                                                                                                                                                                                                                                                                                                                                                                                                                                                                                                                                                                                                                                                                                                                                                                                                                                                                                                                                                                                                                                                                                        | 192,904                                                                                                                                                                                                                                                                                                                                                                                                                                                                                                                                                                                                                                                                                                                                                                                                                                                                                                                                                                                                                                                                                                                                                                                                                                                                                                                                                                                                                                                                                                                                                                                                                                                                                                                                                                                                                                                                                                                                                                                                                                                                                                                        | 190,343                                                                                                                                                                                                                                                                                                                                                                                                                                                                                                                                                                                                                                                                                                                                                                                                                                                                                                                                                                                                                                                                                                                                                                                                                                                                                                                                                                                                                                                                                                                                                                                                                                                                                                                                                                                                                                                                                                                                                                                                                                                                                                                        | 189,760                                                                                                                                                                                                                                                                                                                                                                                                                                                                                                                                                                                                                                                                                                                                                                                                                                                                                                                                                                                                                                                                                                                                                                                                                                                                                                                                                                                                                                                                                                                                                                                                                                                                                                                                                                                                                                                                                                                                                                                                                                                                                                                        |                                                                                                                                                                                                                                                                                                                                                                                                                                                                                                                                                                                                                                                                                                                                                                                                                                                                                                                                                                                                                                                                                                                                                                                                                                                                                                                                                                                                                                                                                                                                                                                                                                                                                                                                                                                                                                                                                                                                                                                                                                                                                                                                | 187,704      |
| Net Present Value                            | 1,000Rs.   | 3,425,500                                                                                                                                                                                                                                                                                                                                                                                                                                                                                                                                                                                                                                                                                                                                                                                                                                                                                                                                                                                                                                                                                                                                                                                                                                                                                                                                                                                                                                                                                                                                                                                                                                                                                                                                                                                                                                                                                                                                                                                                                                                                                                                      | 3,462,600                                                                                                                                                                                                                                                                                                                                                                                                                                                                                                                                                                                                                                                                                                                                                                                                                                                                                                                                                                                                                                                                                                                                                                                                                                                                                                                                                                                                                                                                                                                                                                                                                                                                                                                                                                                                                                                                                                                                                                                                                                                                                                                      | 3,615,600                                                                                                                                                                                                                                                                                                                                                                                                                                                                                                                                                                                                                                                                                                                                                                                                                                                                                                                                                                                                                                                                                                                                                                                                                                                                                                                                                                                                                                                                                                                                                                                                                                                                                                                                                                                                                                                                                                                                                                                                                                                                                                                      | 3,769,200                                                                                                                                                                                                                                                                                                                                                                                                                                                                                                                                                                                                                                                                                                                                                                                                                                                                                                                                                                                                                                                                                                                                                                                                                                                                                                                                                                                                                                                                                                                                                                                                                                                                                                                                                                                                                                                                                                                                                                                                                                                                                                                      |                                                                                                                                                                                                                                                                                                                                                                                                                                                                                                                                                                                                                                                                                                                                                                                                                                                                                                                                                                                                                                                                                                                                                                                                                                                                                                                                                                                                                                                                                                                                                                                                                                                                                                                                                                                                                                                                                                                                                                                                                                                                                                                                | 3,415,800    |
|                                              |            |                                                                                                                                                                                                                                                                                                                                                                                                                                                                                                                                                                                                                                                                                                                                                                                                                                                                                                                                                                                                                                                                                                                                                                                                                                                                                                                                                                                                                                                                                                                                                                                                                                                                                                                                                                                                                                                                                                                                                                                                                                                                                                                                |                                                                                                                                                                                                                                                                                                                                                                                                                                                                                                                                                                                                                                                                                                                                                                                                                                                                                                                                                                                                                                                                                                                                                                                                                                                                                                                                                                                                                                                                                                                                                                                                                                                                                                                                                                                                                                                                                                                                                                                                                                                                                                                                |                                                                                                                                                                                                                                                                                                                                                                                                                                                                                                                                                                                                                                                                                                                                                                                                                                                                                                                                                                                                                                                                                                                                                                                                                                                                                                                                                                                                                                                                                                                                                                                                                                                                                                                                                                                                                                                                                                                                                                                                                                                                                                                                |                                                                                                                                                                                                                                                                                                                                                                                                                                                                                                                                                                                                                                                                                                                                                                                                                                                                                                                                                                                                                                                                                                                                                                                                                                                                                                                                                                                                                                                                                                                                                                                                                                                                                                                                                                                                                                                                                                                                                                                                                                                                                                                                |                                                                                                                                                                                                                                                                                                                                                                                                                                                                                                                                                                                                                                                                                                                                                                                                                                                                                                                                                                                                                                                                                                                                                                                                                                                                                                                                                                                                                                                                                                                                                                                                                                                                                                                                                                                                                                                                                                                                                                                                                                                                                                                                |              |