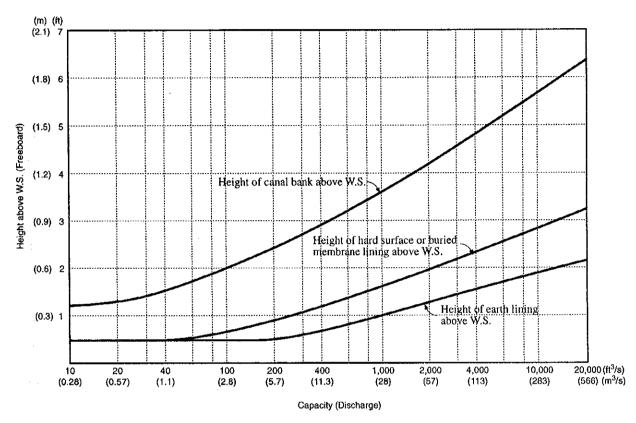

Comparative Study of Pumps and Pumping Station Table G.3.3.3.

(1/6)

- Abstract of Facilities and Cost Comparison in Case Full (100%) Water of Regulating Ponds is Available (1)

|                                              |            |                                                                                                                                                                                                                                                                                                                                                                                                                                                                                                                                                                                                                                                                                                                                                                                                                                                                                                                                                                                                                                                                                                                                                                                                                                                                                                                                                                                                                                                                                                                                                                                                                                                                                                                                                                                                                                                                                                                                                                                                                                                                                                                                |                                                                                                                                                                                                                                                                                                                                                                                                                                                                                                                                                                                                                                                                                                                                                                                                                                                                                                                                                                                                                                                                                                                                                                                                                                                                                                                                                                                                                                                                                                                                                                                                                                                                                                                                                                                                                                                                                                                                                                                                                                                                                                                                | Case                                                                                                                                                                                                                                                                                                                                                                                                                                                                                                                                                                                                                                                                                                                                                                                                                                                                                                                                                                                                                                                                                                                                                                                                                                                                                                                                                                                                                                                                                                                                                                                                                                                                                                                                                                                                                                                                                                                                                                                                                                                                                                                           | 38                                                                                                                                                                                                                                                                                                                                                                                                                                                                                                                                                                                                                                                                                                                                                                                                                                                                                                                                                                                                                                                                                                                                                                                                                                                                                                                                                                                                                                                                                                                                                                                                                                                                                                                                                                                                                                                                                                                                                                                                                                                                                                                             |                                                                                                                                                                                                                                                                                                                                                                                                                                                                                                                                                                                                                                                                                                                                                                                                                                                                                                                                                                                                                                                                                                                                                                                                                                                                                                                                                                                                                                                                                                                                                                                                                                                                                                                                                                                                                                                                                                                                                                                                                                                                                                                                |              |
|----------------------------------------------|------------|--------------------------------------------------------------------------------------------------------------------------------------------------------------------------------------------------------------------------------------------------------------------------------------------------------------------------------------------------------------------------------------------------------------------------------------------------------------------------------------------------------------------------------------------------------------------------------------------------------------------------------------------------------------------------------------------------------------------------------------------------------------------------------------------------------------------------------------------------------------------------------------------------------------------------------------------------------------------------------------------------------------------------------------------------------------------------------------------------------------------------------------------------------------------------------------------------------------------------------------------------------------------------------------------------------------------------------------------------------------------------------------------------------------------------------------------------------------------------------------------------------------------------------------------------------------------------------------------------------------------------------------------------------------------------------------------------------------------------------------------------------------------------------------------------------------------------------------------------------------------------------------------------------------------------------------------------------------------------------------------------------------------------------------------------------------------------------------------------------------------------------|--------------------------------------------------------------------------------------------------------------------------------------------------------------------------------------------------------------------------------------------------------------------------------------------------------------------------------------------------------------------------------------------------------------------------------------------------------------------------------------------------------------------------------------------------------------------------------------------------------------------------------------------------------------------------------------------------------------------------------------------------------------------------------------------------------------------------------------------------------------------------------------------------------------------------------------------------------------------------------------------------------------------------------------------------------------------------------------------------------------------------------------------------------------------------------------------------------------------------------------------------------------------------------------------------------------------------------------------------------------------------------------------------------------------------------------------------------------------------------------------------------------------------------------------------------------------------------------------------------------------------------------------------------------------------------------------------------------------------------------------------------------------------------------------------------------------------------------------------------------------------------------------------------------------------------------------------------------------------------------------------------------------------------------------------------------------------------------------------------------------------------|--------------------------------------------------------------------------------------------------------------------------------------------------------------------------------------------------------------------------------------------------------------------------------------------------------------------------------------------------------------------------------------------------------------------------------------------------------------------------------------------------------------------------------------------------------------------------------------------------------------------------------------------------------------------------------------------------------------------------------------------------------------------------------------------------------------------------------------------------------------------------------------------------------------------------------------------------------------------------------------------------------------------------------------------------------------------------------------------------------------------------------------------------------------------------------------------------------------------------------------------------------------------------------------------------------------------------------------------------------------------------------------------------------------------------------------------------------------------------------------------------------------------------------------------------------------------------------------------------------------------------------------------------------------------------------------------------------------------------------------------------------------------------------------------------------------------------------------------------------------------------------------------------------------------------------------------------------------------------------------------------------------------------------------------------------------------------------------------------------------------------------|--------------------------------------------------------------------------------------------------------------------------------------------------------------------------------------------------------------------------------------------------------------------------------------------------------------------------------------------------------------------------------------------------------------------------------------------------------------------------------------------------------------------------------------------------------------------------------------------------------------------------------------------------------------------------------------------------------------------------------------------------------------------------------------------------------------------------------------------------------------------------------------------------------------------------------------------------------------------------------------------------------------------------------------------------------------------------------------------------------------------------------------------------------------------------------------------------------------------------------------------------------------------------------------------------------------------------------------------------------------------------------------------------------------------------------------------------------------------------------------------------------------------------------------------------------------------------------------------------------------------------------------------------------------------------------------------------------------------------------------------------------------------------------------------------------------------------------------------------------------------------------------------------------------------------------------------------------------------------------------------------------------------------------------------------------------------------------------------------------------------------------|--------------------------------------------------------------------------------------------------------------------------------------------------------------------------------------------------------------------------------------------------------------------------------------------------------------------------------------------------------------------------------------------------------------------------------------------------------------------------------------------------------------------------------------------------------------------------------------------------------------------------------------------------------------------------------------------------------------------------------------------------------------------------------------------------------------------------------------------------------------------------------------------------------------------------------------------------------------------------------------------------------------------------------------------------------------------------------------------------------------------------------------------------------------------------------------------------------------------------------------------------------------------------------------------------------------------------------------------------------------------------------------------------------------------------------------------------------------------------------------------------------------------------------------------------------------------------------------------------------------------------------------------------------------------------------------------------------------------------------------------------------------------------------------------------------------------------------------------------------------------------------------------------------------------------------------------------------------------------------------------------------------------------------------------------------------------------------------------------------------------------------|--------------|
|                                              | l          | 1-1                                                                                                                                                                                                                                                                                                                                                                                                                                                                                                                                                                                                                                                                                                                                                                                                                                                                                                                                                                                                                                                                                                                                                                                                                                                                                                                                                                                                                                                                                                                                                                                                                                                                                                                                                                                                                                                                                                                                                                                                                                                                                                                            | I-2                                                                                                                                                                                                                                                                                                                                                                                                                                                                                                                                                                                                                                                                                                                                                                                                                                                                                                                                                                                                                                                                                                                                                                                                                                                                                                                                                                                                                                                                                                                                                                                                                                                                                                                                                                                                                                                                                                                                                                                                                                                                                                                            | I-3                                                                                                                                                                                                                                                                                                                                                                                                                                                                                                                                                                                                                                                                                                                                                                                                                                                                                                                                                                                                                                                                                                                                                                                                                                                                                                                                                                                                                                                                                                                                                                                                                                                                                                                                                                                                                                                                                                                                                                                                                                                                                                                            | 4.1                                                                                                                                                                                                                                                                                                                                                                                                                                                                                                                                                                                                                                                                                                                                                                                                                                                                                                                                                                                                                                                                                                                                                                                                                                                                                                                                                                                                                                                                                                                                                                                                                                                                                                                                                                                                                                                                                                                                                                                                                                                                                                                            | г<br>п                                                                                                                                                                                                                                                                                                                                                                                                                                                                                                                                                                                                                                                                                                                                                                                                                                                                                                                                                                                                                                                                                                                                                                                                                                                                                                                                                                                                                                                                                                                                                                                                                                                                                                                                                                                                                                                                                                                                                                                                                                                                                                                         |              |
| Pimn Bore                                    | mm         | 2,600                                                                                                                                                                                                                                                                                                                                                                                                                                                                                                                                                                                                                                                                                                                                                                                                                                                                                                                                                                                                                                                                                                                                                                                                                                                                                                                                                                                                                                                                                                                                                                                                                                                                                                                                                                                                                                                                                                                                                                                                                                                                                                                          | 2,200                                                                                                                                                                                                                                                                                                                                                                                                                                                                                                                                                                                                                                                                                                                                                                                                                                                                                                                                                                                                                                                                                                                                                                                                                                                                                                                                                                                                                                                                                                                                                                                                                                                                                                                                                                                                                                                                                                                                                                                                                                                                                                                          | 2,000                                                                                                                                                                                                                                                                                                                                                                                                                                                                                                                                                                                                                                                                                                                                                                                                                                                                                                                                                                                                                                                                                                                                                                                                                                                                                                                                                                                                                                                                                                                                                                                                                                                                                                                                                                                                                                                                                                                                                                                                                                                                                                                          | 1,650                                                                                                                                                                                                                                                                                                                                                                                                                                                                                                                                                                                                                                                                                                                                                                                                                                                                                                                                                                                                                                                                                                                                                                                                                                                                                                                                                                                                                                                                                                                                                                                                                                                                                                                                                                                                                                                                                                                                                                                                                                                                                                                          | 2,600                                                                                                                                                                                                                                                                                                                                                                                                                                                                                                                                                                                                                                                                                                                                                                                                                                                                                                                                                                                                                                                                                                                                                                                                                                                                                                                                                                                                                                                                                                                                                                                                                                                                                                                                                                                                                                                                                                                                                                                                                                                                                                                          | 1,650        |
| Canacity year [ fait                         | m3/s       | 14.40                                                                                                                                                                                                                                                                                                                                                                                                                                                                                                                                                                                                                                                                                                                                                                                                                                                                                                                                                                                                                                                                                                                                                                                                                                                                                                                                                                                                                                                                                                                                                                                                                                                                                                                                                                                                                                                                                                                                                                                                                                                                                                                          | 12.00                                                                                                                                                                                                                                                                                                                                                                                                                                                                                                                                                                                                                                                                                                                                                                                                                                                                                                                                                                                                                                                                                                                                                                                                                                                                                                                                                                                                                                                                                                                                                                                                                                                                                                                                                                                                                                                                                                                                                                                                                                                                                                                          | 00.6                                                                                                                                                                                                                                                                                                                                                                                                                                                                                                                                                                                                                                                                                                                                                                                                                                                                                                                                                                                                                                                                                                                                                                                                                                                                                                                                                                                                                                                                                                                                                                                                                                                                                                                                                                                                                                                                                                                                                                                                                                                                                                                           | 900.9                                                                                                                                                                                                                                                                                                                                                                                                                                                                                                                                                                                                                                                                                                                                                                                                                                                                                                                                                                                                                                                                                                                                                                                                                                                                                                                                                                                                                                                                                                                                                                                                                                                                                                                                                                                                                                                                                                                                                                                                                                                                                                                          | 15.00                                                                                                                                                                                                                                                                                                                                                                                                                                                                                                                                                                                                                                                                                                                                                                                                                                                                                                                                                                                                                                                                                                                                                                                                                                                                                                                                                                                                                                                                                                                                                                                                                                                                                                                                                                                                                                                                                                                                                                                                                                                                                                                          | 90.9         |
| Capacity yel Olik                            | m3/min     | 864.0                                                                                                                                                                                                                                                                                                                                                                                                                                                                                                                                                                                                                                                                                                                                                                                                                                                                                                                                                                                                                                                                                                                                                                                                                                                                                                                                                                                                                                                                                                                                                                                                                                                                                                                                                                                                                                                                                                                                                                                                                                                                                                                          | 720.0                                                                                                                                                                                                                                                                                                                                                                                                                                                                                                                                                                                                                                                                                                                                                                                                                                                                                                                                                                                                                                                                                                                                                                                                                                                                                                                                                                                                                                                                                                                                                                                                                                                                                                                                                                                                                                                                                                                                                                                                                                                                                                                          | 540.0                                                                                                                                                                                                                                                                                                                                                                                                                                                                                                                                                                                                                                                                                                                                                                                                                                                                                                                                                                                                                                                                                                                                                                                                                                                                                                                                                                                                                                                                                                                                                                                                                                                                                                                                                                                                                                                                                                                                                                                                                                                                                                                          | 360.0                                                                                                                                                                                                                                                                                                                                                                                                                                                                                                                                                                                                                                                                                                                                                                                                                                                                                                                                                                                                                                                                                                                                                                                                                                                                                                                                                                                                                                                                                                                                                                                                                                                                                                                                                                                                                                                                                                                                                                                                                                                                                                                          | 0.006                                                                                                                                                                                                                                                                                                                                                                                                                                                                                                                                                                                                                                                                                                                                                                                                                                                                                                                                                                                                                                                                                                                                                                                                                                                                                                                                                                                                                                                                                                                                                                                                                                                                                                                                                                                                                                                                                                                                                                                                                                                                                                                          | 360.0        |
| Number of Units                              | 100        | Ϋ́                                                                                                                                                                                                                                                                                                                                                                                                                                                                                                                                                                                                                                                                                                                                                                                                                                                                                                                                                                                                                                                                                                                                                                                                                                                                                                                                                                                                                                                                                                                                                                                                                                                                                                                                                                                                                                                                                                                                                                                                                                                                                                                             | 9                                                                                                                                                                                                                                                                                                                                                                                                                                                                                                                                                                                                                                                                                                                                                                                                                                                                                                                                                                                                                                                                                                                                                                                                                                                                                                                                                                                                                                                                                                                                                                                                                                                                                                                                                                                                                                                                                                                                                                                                                                                                                                                              | <b>9</b> 0                                                                                                                                                                                                                                                                                                                                                                                                                                                                                                                                                                                                                                                                                                                                                                                                                                                                                                                                                                                                                                                                                                                                                                                                                                                                                                                                                                                                                                                                                                                                                                                                                                                                                                                                                                                                                                                                                                                                                                                                                                                                                                                     | 12                                                                                                                                                                                                                                                                                                                                                                                                                                                                                                                                                                                                                                                                                                                                                                                                                                                                                                                                                                                                                                                                                                                                                                                                                                                                                                                                                                                                                                                                                                                                                                                                                                                                                                                                                                                                                                                                                                                                                                                                                                                                                                                             | <del>च</del>                                                                                                                                                                                                                                                                                                                                                                                                                                                                                                                                                                                                                                                                                                                                                                                                                                                                                                                                                                                                                                                                                                                                                                                                                                                                                                                                                                                                                                                                                                                                                                                                                                                                                                                                                                                                                                                                                                                                                                                                                                                                                                                   | 7            |
| Total Mand of Dumas                          | E          | 22.7                                                                                                                                                                                                                                                                                                                                                                                                                                                                                                                                                                                                                                                                                                                                                                                                                                                                                                                                                                                                                                                                                                                                                                                                                                                                                                                                                                                                                                                                                                                                                                                                                                                                                                                                                                                                                                                                                                                                                                                                                                                                                                                           | 22.7                                                                                                                                                                                                                                                                                                                                                                                                                                                                                                                                                                                                                                                                                                                                                                                                                                                                                                                                                                                                                                                                                                                                                                                                                                                                                                                                                                                                                                                                                                                                                                                                                                                                                                                                                                                                                                                                                                                                                                                                                                                                                                                           | 22.7                                                                                                                                                                                                                                                                                                                                                                                                                                                                                                                                                                                                                                                                                                                                                                                                                                                                                                                                                                                                                                                                                                                                                                                                                                                                                                                                                                                                                                                                                                                                                                                                                                                                                                                                                                                                                                                                                                                                                                                                                                                                                                                           | 22.7                                                                                                                                                                                                                                                                                                                                                                                                                                                                                                                                                                                                                                                                                                                                                                                                                                                                                                                                                                                                                                                                                                                                                                                                                                                                                                                                                                                                                                                                                                                                                                                                                                                                                                                                                                                                                                                                                                                                                                                                                                                                                                                           | 22.7                                                                                                                                                                                                                                                                                                                                                                                                                                                                                                                                                                                                                                                                                                                                                                                                                                                                                                                                                                                                                                                                                                                                                                                                                                                                                                                                                                                                                                                                                                                                                                                                                                                                                                                                                                                                                                                                                                                                                                                                                                                                                                                           | 7.22         |
| Motor Douger nor Thit                        | <u>\$</u>  | 4.200                                                                                                                                                                                                                                                                                                                                                                                                                                                                                                                                                                                                                                                                                                                                                                                                                                                                                                                                                                                                                                                                                                                                                                                                                                                                                                                                                                                                                                                                                                                                                                                                                                                                                                                                                                                                                                                                                                                                                                                                                                                                                                                          | 3,600                                                                                                                                                                                                                                                                                                                                                                                                                                                                                                                                                                                                                                                                                                                                                                                                                                                                                                                                                                                                                                                                                                                                                                                                                                                                                                                                                                                                                                                                                                                                                                                                                                                                                                                                                                                                                                                                                                                                                                                                                                                                                                                          | 2,700                                                                                                                                                                                                                                                                                                                                                                                                                                                                                                                                                                                                                                                                                                                                                                                                                                                                                                                                                                                                                                                                                                                                                                                                                                                                                                                                                                                                                                                                                                                                                                                                                                                                                                                                                                                                                                                                                                                                                                                                                                                                                                                          | 1,800                                                                                                                                                                                                                                                                                                                                                                                                                                                                                                                                                                                                                                                                                                                                                                                                                                                                                                                                                                                                                                                                                                                                                                                                                                                                                                                                                                                                                                                                                                                                                                                                                                                                                                                                                                                                                                                                                                                                                                                                                                                                                                                          | 4,400                                                                                                                                                                                                                                                                                                                                                                                                                                                                                                                                                                                                                                                                                                                                                                                                                                                                                                                                                                                                                                                                                                                                                                                                                                                                                                                                                                                                                                                                                                                                                                                                                                                                                                                                                                                                                                                                                                                                                                                                                                                                                                                          | 1,800        |
| Gize of Pump House (Width * Length)          | m * m      | 70.0 * 32.5                                                                                                                                                                                                                                                                                                                                                                                                                                                                                                                                                                                                                                                                                                                                                                                                                                                                                                                                                                                                                                                                                                                                                                                                                                                                                                                                                                                                                                                                                                                                                                                                                                                                                                                                                                                                                                                                                                                                                                                                                                                                                                                    | 72.0 * 32.5                                                                                                                                                                                                                                                                                                                                                                                                                                                                                                                                                                                                                                                                                                                                                                                                                                                                                                                                                                                                                                                                                                                                                                                                                                                                                                                                                                                                                                                                                                                                                                                                                                                                                                                                                                                                                                                                                                                                                                                                                                                                                                                    | 80.0 * 32.5                                                                                                                                                                                                                                                                                                                                                                                                                                                                                                                                                                                                                                                                                                                                                                                                                                                                                                                                                                                                                                                                                                                                                                                                                                                                                                                                                                                                                                                                                                                                                                                                                                                                                                                                                                                                                                                                                                                                                                                                                                                                                                                    | 96.0 * 32.5                                                                                                                                                                                                                                                                                                                                                                                                                                                                                                                                                                                                                                                                                                                                                                                                                                                                                                                                                                                                                                                                                                                                                                                                                                                                                                                                                                                                                                                                                                                                                                                                                                                                                                                                                                                                                                                                                                                                                                                                                                                                                                                    |                                                                                                                                                                                                                                                                                                                                                                                                                                                                                                                                                                                                                                                                                                                                                                                                                                                                                                                                                                                                                                                                                                                                                                                                                                                                                                                                                                                                                                                                                                                                                                                                                                                                                                                                                                                                                                                                                                                                                                                                                                                                                                                                | 72.0 * 32.5  |
| Size of Settling Basin (Width * Length)      | #<br>#     | 69.0 * 100.0                                                                                                                                                                                                                                                                                                                                                                                                                                                                                                                                                                                                                                                                                                                                                                                                                                                                                                                                                                                                                                                                                                                                                                                                                                                                                                                                                                                                                                                                                                                                                                                                                                                                                                                                                                                                                                                                                                                                                                                                                                                                                                                   | 71.0 * 100.0                                                                                                                                                                                                                                                                                                                                                                                                                                                                                                                                                                                                                                                                                                                                                                                                                                                                                                                                                                                                                                                                                                                                                                                                                                                                                                                                                                                                                                                                                                                                                                                                                                                                                                                                                                                                                                                                                                                                                                                                                                                                                                                   | 79.0 * 100.0                                                                                                                                                                                                                                                                                                                                                                                                                                                                                                                                                                                                                                                                                                                                                                                                                                                                                                                                                                                                                                                                                                                                                                                                                                                                                                                                                                                                                                                                                                                                                                                                                                                                                                                                                                                                                                                                                                                                                                                                                                                                                                                   | 95.0 * 100.0                                                                                                                                                                                                                                                                                                                                                                                                                                                                                                                                                                                                                                                                                                                                                                                                                                                                                                                                                                                                                                                                                                                                                                                                                                                                                                                                                                                                                                                                                                                                                                                                                                                                                                                                                                                                                                                                                                                                                                                                                                                                                                                   |                                                                                                                                                                                                                                                                                                                                                                                                                                                                                                                                                                                                                                                                                                                                                                                                                                                                                                                                                                                                                                                                                                                                                                                                                                                                                                                                                                                                                                                                                                                                                                                                                                                                                                                                                                                                                                                                                                                                                                                                                                                                                                                                | 71.0 * 100.0 |
| Annual Total Water Remirement                | MCM        | 1.307.7                                                                                                                                                                                                                                                                                                                                                                                                                                                                                                                                                                                                                                                                                                                                                                                                                                                                                                                                                                                                                                                                                                                                                                                                                                                                                                                                                                                                                                                                                                                                                                                                                                                                                                                                                                                                                                                                                                                                                                                                                                                                                                                        | 1,307.7                                                                                                                                                                                                                                                                                                                                                                                                                                                                                                                                                                                                                                                                                                                                                                                                                                                                                                                                                                                                                                                                                                                                                                                                                                                                                                                                                                                                                                                                                                                                                                                                                                                                                                                                                                                                                                                                                                                                                                                                                                                                                                                        | 1,307.7                                                                                                                                                                                                                                                                                                                                                                                                                                                                                                                                                                                                                                                                                                                                                                                                                                                                                                                                                                                                                                                                                                                                                                                                                                                                                                                                                                                                                                                                                                                                                                                                                                                                                                                                                                                                                                                                                                                                                                                                                                                                                                                        | 1,307.7                                                                                                                                                                                                                                                                                                                                                                                                                                                                                                                                                                                                                                                                                                                                                                                                                                                                                                                                                                                                                                                                                                                                                                                                                                                                                                                                                                                                                                                                                                                                                                                                                                                                                                                                                                                                                                                                                                                                                                                                                                                                                                                        |                                                                                                                                                                                                                                                                                                                                                                                                                                                                                                                                                                                                                                                                                                                                                                                                                                                                                                                                                                                                                                                                                                                                                                                                                                                                                                                                                                                                                                                                                                                                                                                                                                                                                                                                                                                                                                                                                                                                                                                                                                                                                                                                | 1,307.7      |
| Annual Total Water Sumiv by Primis           | MCM        | 1,373.6                                                                                                                                                                                                                                                                                                                                                                                                                                                                                                                                                                                                                                                                                                                                                                                                                                                                                                                                                                                                                                                                                                                                                                                                                                                                                                                                                                                                                                                                                                                                                                                                                                                                                                                                                                                                                                                                                                                                                                                                                                                                                                                        | 1,355.1                                                                                                                                                                                                                                                                                                                                                                                                                                                                                                                                                                                                                                                                                                                                                                                                                                                                                                                                                                                                                                                                                                                                                                                                                                                                                                                                                                                                                                                                                                                                                                                                                                                                                                                                                                                                                                                                                                                                                                                                                                                                                                                        | 1,323.5                                                                                                                                                                                                                                                                                                                                                                                                                                                                                                                                                                                                                                                                                                                                                                                                                                                                                                                                                                                                                                                                                                                                                                                                                                                                                                                                                                                                                                                                                                                                                                                                                                                                                                                                                                                                                                                                                                                                                                                                                                                                                                                        | 1,308.4                                                                                                                                                                                                                                                                                                                                                                                                                                                                                                                                                                                                                                                                                                                                                                                                                                                                                                                                                                                                                                                                                                                                                                                                                                                                                                                                                                                                                                                                                                                                                                                                                                                                                                                                                                                                                                                                                                                                                                                                                                                                                                                        |                                                                                                                                                                                                                                                                                                                                                                                                                                                                                                                                                                                                                                                                                                                                                                                                                                                                                                                                                                                                                                                                                                                                                                                                                                                                                                                                                                                                                                                                                                                                                                                                                                                                                                                                                                                                                                                                                                                                                                                                                                                                                                                                | 1,313.4      |
| Annual Total Frees Water                     | MCM        | 63.9                                                                                                                                                                                                                                                                                                                                                                                                                                                                                                                                                                                                                                                                                                                                                                                                                                                                                                                                                                                                                                                                                                                                                                                                                                                                                                                                                                                                                                                                                                                                                                                                                                                                                                                                                                                                                                                                                                                                                                                                                                                                                                                           | 47.4                                                                                                                                                                                                                                                                                                                                                                                                                                                                                                                                                                                                                                                                                                                                                                                                                                                                                                                                                                                                                                                                                                                                                                                                                                                                                                                                                                                                                                                                                                                                                                                                                                                                                                                                                                                                                                                                                                                                                                                                                                                                                                                           | 15.8                                                                                                                                                                                                                                                                                                                                                                                                                                                                                                                                                                                                                                                                                                                                                                                                                                                                                                                                                                                                                                                                                                                                                                                                                                                                                                                                                                                                                                                                                                                                                                                                                                                                                                                                                                                                                                                                                                                                                                                                                                                                                                                           | 8.0                                                                                                                                                                                                                                                                                                                                                                                                                                                                                                                                                                                                                                                                                                                                                                                                                                                                                                                                                                                                                                                                                                                                                                                                                                                                                                                                                                                                                                                                                                                                                                                                                                                                                                                                                                                                                                                                                                                                                                                                                                                                                                                            |                                                                                                                                                                                                                                                                                                                                                                                                                                                                                                                                                                                                                                                                                                                                                                                                                                                                                                                                                                                                                                                                                                                                                                                                                                                                                                                                                                                                                                                                                                                                                                                                                                                                                                                                                                                                                                                                                                                                                                                                                                                                                                                                | 5.7          |
| Author Total Oceration House of Pumps        | Ŀ          | 26.496                                                                                                                                                                                                                                                                                                                                                                                                                                                                                                                                                                                                                                                                                                                                                                                                                                                                                                                                                                                                                                                                                                                                                                                                                                                                                                                                                                                                                                                                                                                                                                                                                                                                                                                                                                                                                                                                                                                                                                                                                                                                                                                         | 31,368                                                                                                                                                                                                                                                                                                                                                                                                                                                                                                                                                                                                                                                                                                                                                                                                                                                                                                                                                                                                                                                                                                                                                                                                                                                                                                                                                                                                                                                                                                                                                                                                                                                                                                                                                                                                                                                                                                                                                                                                                                                                                                                         | 40,848                                                                                                                                                                                                                                                                                                                                                                                                                                                                                                                                                                                                                                                                                                                                                                                                                                                                                                                                                                                                                                                                                                                                                                                                                                                                                                                                                                                                                                                                                                                                                                                                                                                                                                                                                                                                                                                                                                                                                                                                                                                                                                                         | 925'09                                                                                                                                                                                                                                                                                                                                                                                                                                                                                                                                                                                                                                                                                                                                                                                                                                                                                                                                                                                                                                                                                                                                                                                                                                                                                                                                                                                                                                                                                                                                                                                                                                                                                                                                                                                                                                                                                                                                                                                                                                                                                                                         | 21,432                                                                                                                                                                                                                                                                                                                                                                                                                                                                                                                                                                                                                                                                                                                                                                                                                                                                                                                                                                                                                                                                                                                                                                                                                                                                                                                                                                                                                                                                                                                                                                                                                                                                                                                                                                                                                                                                                                                                                                                                                                                                                                                         | 8,472        |
| Funn Faniaments Cost                         | 1.000Rs.   | 935,050                                                                                                                                                                                                                                                                                                                                                                                                                                                                                                                                                                                                                                                                                                                                                                                                                                                                                                                                                                                                                                                                                                                                                                                                                                                                                                                                                                                                                                                                                                                                                                                                                                                                                                                                                                                                                                                                                                                                                                                                                                                                                                                        | 943,640                                                                                                                                                                                                                                                                                                                                                                                                                                                                                                                                                                                                                                                                                                                                                                                                                                                                                                                                                                                                                                                                                                                                                                                                                                                                                                                                                                                                                                                                                                                                                                                                                                                                                                                                                                                                                                                                                                                                                                                                                                                                                                                        | 1,006,660                                                                                                                                                                                                                                                                                                                                                                                                                                                                                                                                                                                                                                                                                                                                                                                                                                                                                                                                                                                                                                                                                                                                                                                                                                                                                                                                                                                                                                                                                                                                                                                                                                                                                                                                                                                                                                                                                                                                                                                                                                                                                                                      | 1,068,280                                                                                                                                                                                                                                                                                                                                                                                                                                                                                                                                                                                                                                                                                                                                                                                                                                                                                                                                                                                                                                                                                                                                                                                                                                                                                                                                                                                                                                                                                                                                                                                                                                                                                                                                                                                                                                                                                                                                                                                                                                                                                                                      |                                                                                                                                                                                                                                                                                                                                                                                                                                                                                                                                                                                                                                                                                                                                                                                                                                                                                                                                                                                                                                                                                                                                                                                                                                                                                                                                                                                                                                                                                                                                                                                                                                                                                                                                                                                                                                                                                                                                                                                                                                                                                                                                | 937,800      |
| Pinns                                        | 1,000Rs.   | 313,000                                                                                                                                                                                                                                                                                                                                                                                                                                                                                                                                                                                                                                                                                                                                                                                                                                                                                                                                                                                                                                                                                                                                                                                                                                                                                                                                                                                                                                                                                                                                                                                                                                                                                                                                                                                                                                                                                                                                                                                                                                                                                                                        | 337,200                                                                                                                                                                                                                                                                                                                                                                                                                                                                                                                                                                                                                                                                                                                                                                                                                                                                                                                                                                                                                                                                                                                                                                                                                                                                                                                                                                                                                                                                                                                                                                                                                                                                                                                                                                                                                                                                                                                                                                                                                                                                                                                        | 360,800                                                                                                                                                                                                                                                                                                                                                                                                                                                                                                                                                                                                                                                                                                                                                                                                                                                                                                                                                                                                                                                                                                                                                                                                                                                                                                                                                                                                                                                                                                                                                                                                                                                                                                                                                                                                                                                                                                                                                                                                                                                                                                                        | 361,200                                                                                                                                                                                                                                                                                                                                                                                                                                                                                                                                                                                                                                                                                                                                                                                                                                                                                                                                                                                                                                                                                                                                                                                                                                                                                                                                                                                                                                                                                                                                                                                                                                                                                                                                                                                                                                                                                                                                                                                                                                                                                                                        |                                                                                                                                                                                                                                                                                                                                                                                                                                                                                                                                                                                                                                                                                                                                                                                                                                                                                                                                                                                                                                                                                                                                                                                                                                                                                                                                                                                                                                                                                                                                                                                                                                                                                                                                                                                                                                                                                                                                                                                                                                                                                                                                | 310,600      |
| Motors                                       | 1,000Rs.   | 207,500                                                                                                                                                                                                                                                                                                                                                                                                                                                                                                                                                                                                                                                                                                                                                                                                                                                                                                                                                                                                                                                                                                                                                                                                                                                                                                                                                                                                                                                                                                                                                                                                                                                                                                                                                                                                                                                                                                                                                                                                                                                                                                                        | 214,200                                                                                                                                                                                                                                                                                                                                                                                                                                                                                                                                                                                                                                                                                                                                                                                                                                                                                                                                                                                                                                                                                                                                                                                                                                                                                                                                                                                                                                                                                                                                                                                                                                                                                                                                                                                                                                                                                                                                                                                                                                                                                                                        | 224,800                                                                                                                                                                                                                                                                                                                                                                                                                                                                                                                                                                                                                                                                                                                                                                                                                                                                                                                                                                                                                                                                                                                                                                                                                                                                                                                                                                                                                                                                                                                                                                                                                                                                                                                                                                                                                                                                                                                                                                                                                                                                                                                        | 235,200                                                                                                                                                                                                                                                                                                                                                                                                                                                                                                                                                                                                                                                                                                                                                                                                                                                                                                                                                                                                                                                                                                                                                                                                                                                                                                                                                                                                                                                                                                                                                                                                                                                                                                                                                                                                                                                                                                                                                                                                                                                                                                                        |                                                                                                                                                                                                                                                                                                                                                                                                                                                                                                                                                                                                                                                                                                                                                                                                                                                                                                                                                                                                                                                                                                                                                                                                                                                                                                                                                                                                                                                                                                                                                                                                                                                                                                                                                                                                                                                                                                                                                                                                                                                                                                                                | 212,000      |
| Valves                                       | 1,000Rs.   | 153,150                                                                                                                                                                                                                                                                                                                                                                                                                                                                                                                                                                                                                                                                                                                                                                                                                                                                                                                                                                                                                                                                                                                                                                                                                                                                                                                                                                                                                                                                                                                                                                                                                                                                                                                                                                                                                                                                                                                                                                                                                                                                                                                        | 125,040                                                                                                                                                                                                                                                                                                                                                                                                                                                                                                                                                                                                                                                                                                                                                                                                                                                                                                                                                                                                                                                                                                                                                                                                                                                                                                                                                                                                                                                                                                                                                                                                                                                                                                                                                                                                                                                                                                                                                                                                                                                                                                                        | 130,160                                                                                                                                                                                                                                                                                                                                                                                                                                                                                                                                                                                                                                                                                                                                                                                                                                                                                                                                                                                                                                                                                                                                                                                                                                                                                                                                                                                                                                                                                                                                                                                                                                                                                                                                                                                                                                                                                                                                                                                                                                                                                                                        | 135,480                                                                                                                                                                                                                                                                                                                                                                                                                                                                                                                                                                                                                                                                                                                                                                                                                                                                                                                                                                                                                                                                                                                                                                                                                                                                                                                                                                                                                                                                                                                                                                                                                                                                                                                                                                                                                                                                                                                                                                                                                                                                                                                        | ٠                                                                                                                                                                                                                                                                                                                                                                                                                                                                                                                                                                                                                                                                                                                                                                                                                                                                                                                                                                                                                                                                                                                                                                                                                                                                                                                                                                                                                                                                                                                                                                                                                                                                                                                                                                                                                                                                                                                                                                                                                                                                                                                              | 145,100      |
| Pines                                        | 1,000Rs.   | 100,000                                                                                                                                                                                                                                                                                                                                                                                                                                                                                                                                                                                                                                                                                                                                                                                                                                                                                                                                                                                                                                                                                                                                                                                                                                                                                                                                                                                                                                                                                                                                                                                                                                                                                                                                                                                                                                                                                                                                                                                                                                                                                                                        | 102,000                                                                                                                                                                                                                                                                                                                                                                                                                                                                                                                                                                                                                                                                                                                                                                                                                                                                                                                                                                                                                                                                                                                                                                                                                                                                                                                                                                                                                                                                                                                                                                                                                                                                                                                                                                                                                                                                                                                                                                                                                                                                                                                        | 112,000                                                                                                                                                                                                                                                                                                                                                                                                                                                                                                                                                                                                                                                                                                                                                                                                                                                                                                                                                                                                                                                                                                                                                                                                                                                                                                                                                                                                                                                                                                                                                                                                                                                                                                                                                                                                                                                                                                                                                                                                                                                                                                                        | 130,000                                                                                                                                                                                                                                                                                                                                                                                                                                                                                                                                                                                                                                                                                                                                                                                                                                                                                                                                                                                                                                                                                                                                                                                                                                                                                                                                                                                                                                                                                                                                                                                                                                                                                                                                                                                                                                                                                                                                                                                                                                                                                                                        |                                                                                                                                                                                                                                                                                                                                                                                                                                                                                                                                                                                                                                                                                                                                                                                                                                                                                                                                                                                                                                                                                                                                                                                                                                                                                                                                                                                                                                                                                                                                                                                                                                                                                                                                                                                                                                                                                                                                                                                                                                                                                                                                | 102,000      |
| Others                                       | 1,000Rs.   | 161,400                                                                                                                                                                                                                                                                                                                                                                                                                                                                                                                                                                                                                                                                                                                                                                                                                                                                                                                                                                                                                                                                                                                                                                                                                                                                                                                                                                                                                                                                                                                                                                                                                                                                                                                                                                                                                                                                                                                                                                                                                                                                                                                        | 165,200                                                                                                                                                                                                                                                                                                                                                                                                                                                                                                                                                                                                                                                                                                                                                                                                                                                                                                                                                                                                                                                                                                                                                                                                                                                                                                                                                                                                                                                                                                                                                                                                                                                                                                                                                                                                                                                                                                                                                                                                                                                                                                                        | 178,900                                                                                                                                                                                                                                                                                                                                                                                                                                                                                                                                                                                                                                                                                                                                                                                                                                                                                                                                                                                                                                                                                                                                                                                                                                                                                                                                                                                                                                                                                                                                                                                                                                                                                                                                                                                                                                                                                                                                                                                                                                                                                                                        | 206,400                                                                                                                                                                                                                                                                                                                                                                                                                                                                                                                                                                                                                                                                                                                                                                                                                                                                                                                                                                                                                                                                                                                                                                                                                                                                                                                                                                                                                                                                                                                                                                                                                                                                                                                                                                                                                                                                                                                                                                                                                                                                                                                        |                                                                                                                                                                                                                                                                                                                                                                                                                                                                                                                                                                                                                                                                                                                                                                                                                                                                                                                                                                                                                                                                                                                                                                                                                                                                                                                                                                                                                                                                                                                                                                                                                                                                                                                                                                                                                                                                                                                                                                                                                                                                                                                                | 168,100      |
| Construction Cost of Pirmo House             | 1,000Rs.   | 27,300                                                                                                                                                                                                                                                                                                                                                                                                                                                                                                                                                                                                                                                                                                                                                                                                                                                                                                                                                                                                                                                                                                                                                                                                                                                                                                                                                                                                                                                                                                                                                                                                                                                                                                                                                                                                                                                                                                                                                                                                                                                                                                                         | 28,080                                                                                                                                                                                                                                                                                                                                                                                                                                                                                                                                                                                                                                                                                                                                                                                                                                                                                                                                                                                                                                                                                                                                                                                                                                                                                                                                                                                                                                                                                                                                                                                                                                                                                                                                                                                                                                                                                                                                                                                                                                                                                                                         | 31,200                                                                                                                                                                                                                                                                                                                                                                                                                                                                                                                                                                                                                                                                                                                                                                                                                                                                                                                                                                                                                                                                                                                                                                                                                                                                                                                                                                                                                                                                                                                                                                                                                                                                                                                                                                                                                                                                                                                                                                                                                                                                                                                         | 37,050                                                                                                                                                                                                                                                                                                                                                                                                                                                                                                                                                                                                                                                                                                                                                                                                                                                                                                                                                                                                                                                                                                                                                                                                                                                                                                                                                                                                                                                                                                                                                                                                                                                                                                                                                                                                                                                                                                                                                                                                                                                                                                                         |                                                                                                                                                                                                                                                                                                                                                                                                                                                                                                                                                                                                                                                                                                                                                                                                                                                                                                                                                                                                                                                                                                                                                                                                                                                                                                                                                                                                                                                                                                                                                                                                                                                                                                                                                                                                                                                                                                                                                                                                                                                                                                                                | 27,690       |
| Construction Cost of Settling Basin          | 1,000Rs.   | 6,540                                                                                                                                                                                                                                                                                                                                                                                                                                                                                                                                                                                                                                                                                                                                                                                                                                                                                                                                                                                                                                                                                                                                                                                                                                                                                                                                                                                                                                                                                                                                                                                                                                                                                                                                                                                                                                                                                                                                                                                                                                                                                                                          | 069'9                                                                                                                                                                                                                                                                                                                                                                                                                                                                                                                                                                                                                                                                                                                                                                                                                                                                                                                                                                                                                                                                                                                                                                                                                                                                                                                                                                                                                                                                                                                                                                                                                                                                                                                                                                                                                                                                                                                                                                                                                                                                                                                          | 7,310                                                                                                                                                                                                                                                                                                                                                                                                                                                                                                                                                                                                                                                                                                                                                                                                                                                                                                                                                                                                                                                                                                                                                                                                                                                                                                                                                                                                                                                                                                                                                                                                                                                                                                                                                                                                                                                                                                                                                                                                                                                                                                                          | 8,530                                                                                                                                                                                                                                                                                                                                                                                                                                                                                                                                                                                                                                                                                                                                                                                                                                                                                                                                                                                                                                                                                                                                                                                                                                                                                                                                                                                                                                                                                                                                                                                                                                                                                                                                                                                                                                                                                                                                                                                                                                                                                                                          |                                                                                                                                                                                                                                                                                                                                                                                                                                                                                                                                                                                                                                                                                                                                                                                                                                                                                                                                                                                                                                                                                                                                                                                                                                                                                                                                                                                                                                                                                                                                                                                                                                                                                                                                                                                                                                                                                                                                                                                                                                                                                                                                | 069'9        |
| Construction Cost of Suction Pit             |            | the second contract of | The second secon | The second section of the second section is a second section of the second section of the second section secti | The second section is a second section of the second section of the second section of the second section secti | to the state of th |              |
| and Basement of Pump House                   | 1,000Rs.   | 104,940                                                                                                                                                                                                                                                                                                                                                                                                                                                                                                                                                                                                                                                                                                                                                                                                                                                                                                                                                                                                                                                                                                                                                                                                                                                                                                                                                                                                                                                                                                                                                                                                                                                                                                                                                                                                                                                                                                                                                                                                                                                                                                                        | 108,660                                                                                                                                                                                                                                                                                                                                                                                                                                                                                                                                                                                                                                                                                                                                                                                                                                                                                                                                                                                                                                                                                                                                                                                                                                                                                                                                                                                                                                                                                                                                                                                                                                                                                                                                                                                                                                                                                                                                                                                                                                                                                                                        | 118,840                                                                                                                                                                                                                                                                                                                                                                                                                                                                                                                                                                                                                                                                                                                                                                                                                                                                                                                                                                                                                                                                                                                                                                                                                                                                                                                                                                                                                                                                                                                                                                                                                                                                                                                                                                                                                                                                                                                                                                                                                                                                                                                        | 142,730                                                                                                                                                                                                                                                                                                                                                                                                                                                                                                                                                                                                                                                                                                                                                                                                                                                                                                                                                                                                                                                                                                                                                                                                                                                                                                                                                                                                                                                                                                                                                                                                                                                                                                                                                                                                                                                                                                                                                                                                                                                                                                                        |                                                                                                                                                                                                                                                                                                                                                                                                                                                                                                                                                                                                                                                                                                                                                                                                                                                                                                                                                                                                                                                                                                                                                                                                                                                                                                                                                                                                                                                                                                                                                                                                                                                                                                                                                                                                                                                                                                                                                                                                                                                                                                                                | 108,660      |
| Concrete Work                                | 1,000Rs.   | 87,350                                                                                                                                                                                                                                                                                                                                                                                                                                                                                                                                                                                                                                                                                                                                                                                                                                                                                                                                                                                                                                                                                                                                                                                                                                                                                                                                                                                                                                                                                                                                                                                                                                                                                                                                                                                                                                                                                                                                                                                                                                                                                                                         | 90,710                                                                                                                                                                                                                                                                                                                                                                                                                                                                                                                                                                                                                                                                                                                                                                                                                                                                                                                                                                                                                                                                                                                                                                                                                                                                                                                                                                                                                                                                                                                                                                                                                                                                                                                                                                                                                                                                                                                                                                                                                                                                                                                         | 99,670                                                                                                                                                                                                                                                                                                                                                                                                                                                                                                                                                                                                                                                                                                                                                                                                                                                                                                                                                                                                                                                                                                                                                                                                                                                                                                                                                                                                                                                                                                                                                                                                                                                                                                                                                                                                                                                                                                                                                                                                                                                                                                                         | 120,490                                                                                                                                                                                                                                                                                                                                                                                                                                                                                                                                                                                                                                                                                                                                                                                                                                                                                                                                                                                                                                                                                                                                                                                                                                                                                                                                                                                                                                                                                                                                                                                                                                                                                                                                                                                                                                                                                                                                                                                                                                                                                                                        |                                                                                                                                                                                                                                                                                                                                                                                                                                                                                                                                                                                                                                                                                                                                                                                                                                                                                                                                                                                                                                                                                                                                                                                                                                                                                                                                                                                                                                                                                                                                                                                                                                                                                                                                                                                                                                                                                                                                                                                                                                                                                                                                | 90,710       |
| Earthwork                                    | 1,000Rs.   | 4,130                                                                                                                                                                                                                                                                                                                                                                                                                                                                                                                                                                                                                                                                                                                                                                                                                                                                                                                                                                                                                                                                                                                                                                                                                                                                                                                                                                                                                                                                                                                                                                                                                                                                                                                                                                                                                                                                                                                                                                                                                                                                                                                          | 4,190                                                                                                                                                                                                                                                                                                                                                                                                                                                                                                                                                                                                                                                                                                                                                                                                                                                                                                                                                                                                                                                                                                                                                                                                                                                                                                                                                                                                                                                                                                                                                                                                                                                                                                                                                                                                                                                                                                                                                                                                                                                                                                                          | 4,410                                                                                                                                                                                                                                                                                                                                                                                                                                                                                                                                                                                                                                                                                                                                                                                                                                                                                                                                                                                                                                                                                                                                                                                                                                                                                                                                                                                                                                                                                                                                                                                                                                                                                                                                                                                                                                                                                                                                                                                                                                                                                                                          | 4,940                                                                                                                                                                                                                                                                                                                                                                                                                                                                                                                                                                                                                                                                                                                                                                                                                                                                                                                                                                                                                                                                                                                                                                                                                                                                                                                                                                                                                                                                                                                                                                                                                                                                                                                                                                                                                                                                                                                                                                                                                                                                                                                          |                                                                                                                                                                                                                                                                                                                                                                                                                                                                                                                                                                                                                                                                                                                                                                                                                                                                                                                                                                                                                                                                                                                                                                                                                                                                                                                                                                                                                                                                                                                                                                                                                                                                                                                                                                                                                                                                                                                                                                                                                                                                                                                                | 4,190        |
| In-situ RC Piling                            | 1,000Rs.   | 13,460                                                                                                                                                                                                                                                                                                                                                                                                                                                                                                                                                                                                                                                                                                                                                                                                                                                                                                                                                                                                                                                                                                                                                                                                                                                                                                                                                                                                                                                                                                                                                                                                                                                                                                                                                                                                                                                                                                                                                                                                                                                                                                                         | 13,760                                                                                                                                                                                                                                                                                                                                                                                                                                                                                                                                                                                                                                                                                                                                                                                                                                                                                                                                                                                                                                                                                                                                                                                                                                                                                                                                                                                                                                                                                                                                                                                                                                                                                                                                                                                                                                                                                                                                                                                                                                                                                                                         | 14,760                                                                                                                                                                                                                                                                                                                                                                                                                                                                                                                                                                                                                                                                                                                                                                                                                                                                                                                                                                                                                                                                                                                                                                                                                                                                                                                                                                                                                                                                                                                                                                                                                                                                                                                                                                                                                                                                                                                                                                                                                                                                                                                         | 17,300                                                                                                                                                                                                                                                                                                                                                                                                                                                                                                                                                                                                                                                                                                                                                                                                                                                                                                                                                                                                                                                                                                                                                                                                                                                                                                                                                                                                                                                                                                                                                                                                                                                                                                                                                                                                                                                                                                                                                                                                                                                                                                                         | prompty or any specific policy and a second second second section of Administration and the second s | 13,760       |
| Miscoelaneous Works (5%)                     | 1,000Rs    | 53,690                                                                                                                                                                                                                                                                                                                                                                                                                                                                                                                                                                                                                                                                                                                                                                                                                                                                                                                                                                                                                                                                                                                                                                                                                                                                                                                                                                                                                                                                                                                                                                                                                                                                                                                                                                                                                                                                                                                                                                                                                                                                                                                         | 54,350                                                                                                                                                                                                                                                                                                                                                                                                                                                                                                                                                                                                                                                                                                                                                                                                                                                                                                                                                                                                                                                                                                                                                                                                                                                                                                                                                                                                                                                                                                                                                                                                                                                                                                                                                                                                                                                                                                                                                                                                                                                                                                                         | 58,200                                                                                                                                                                                                                                                                                                                                                                                                                                                                                                                                                                                                                                                                                                                                                                                                                                                                                                                                                                                                                                                                                                                                                                                                                                                                                                                                                                                                                                                                                                                                                                                                                                                                                                                                                                                                                                                                                                                                                                                                                                                                                                                         | 62,830                                                                                                                                                                                                                                                                                                                                                                                                                                                                                                                                                                                                                                                                                                                                                                                                                                                                                                                                                                                                                                                                                                                                                                                                                                                                                                                                                                                                                                                                                                                                                                                                                                                                                                                                                                                                                                                                                                                                                                                                                                                                                                                         |                                                                                                                                                                                                                                                                                                                                                                                                                                                                                                                                                                                                                                                                                                                                                                                                                                                                                                                                                                                                                                                                                                                                                                                                                                                                                                                                                                                                                                                                                                                                                                                                                                                                                                                                                                                                                                                                                                                                                                                                                                                                                                                                | 54,040       |
| Direct Cost                                  | 1,000Rs.   | 1,127,520                                                                                                                                                                                                                                                                                                                                                                                                                                                                                                                                                                                                                                                                                                                                                                                                                                                                                                                                                                                                                                                                                                                                                                                                                                                                                                                                                                                                                                                                                                                                                                                                                                                                                                                                                                                                                                                                                                                                                                                                                                                                                                                      | 1,141,420                                                                                                                                                                                                                                                                                                                                                                                                                                                                                                                                                                                                                                                                                                                                                                                                                                                                                                                                                                                                                                                                                                                                                                                                                                                                                                                                                                                                                                                                                                                                                                                                                                                                                                                                                                                                                                                                                                                                                                                                                                                                                                                      | 1,222,210                                                                                                                                                                                                                                                                                                                                                                                                                                                                                                                                                                                                                                                                                                                                                                                                                                                                                                                                                                                                                                                                                                                                                                                                                                                                                                                                                                                                                                                                                                                                                                                                                                                                                                                                                                                                                                                                                                                                                                                                                                                                                                                      | 1,319,420                                                                                                                                                                                                                                                                                                                                                                                                                                                                                                                                                                                                                                                                                                                                                                                                                                                                                                                                                                                                                                                                                                                                                                                                                                                                                                                                                                                                                                                                                                                                                                                                                                                                                                                                                                                                                                                                                                                                                                                                                                                                                                                      |                                                                                                                                                                                                                                                                                                                                                                                                                                                                                                                                                                                                                                                                                                                                                                                                                                                                                                                                                                                                                                                                                                                                                                                                                                                                                                                                                                                                                                                                                                                                                                                                                                                                                                                                                                                                                                                                                                                                                                                                                                                                                                                                | 1,134,880    |
| Indirect Cost (16 % of Direct Cost )         | 1,000Rs.   | 180,400                                                                                                                                                                                                                                                                                                                                                                                                                                                                                                                                                                                                                                                                                                                                                                                                                                                                                                                                                                                                                                                                                                                                                                                                                                                                                                                                                                                                                                                                                                                                                                                                                                                                                                                                                                                                                                                                                                                                                                                                                                                                                                                        | 182,630                                                                                                                                                                                                                                                                                                                                                                                                                                                                                                                                                                                                                                                                                                                                                                                                                                                                                                                                                                                                                                                                                                                                                                                                                                                                                                                                                                                                                                                                                                                                                                                                                                                                                                                                                                                                                                                                                                                                                                                                                                                                                                                        | 195,550                                                                                                                                                                                                                                                                                                                                                                                                                                                                                                                                                                                                                                                                                                                                                                                                                                                                                                                                                                                                                                                                                                                                                                                                                                                                                                                                                                                                                                                                                                                                                                                                                                                                                                                                                                                                                                                                                                                                                                                                                                                                                                                        | 211,110                                                                                                                                                                                                                                                                                                                                                                                                                                                                                                                                                                                                                                                                                                                                                                                                                                                                                                                                                                                                                                                                                                                                                                                                                                                                                                                                                                                                                                                                                                                                                                                                                                                                                                                                                                                                                                                                                                                                                                                                                                                                                                                        |                                                                                                                                                                                                                                                                                                                                                                                                                                                                                                                                                                                                                                                                                                                                                                                                                                                                                                                                                                                                                                                                                                                                                                                                                                                                                                                                                                                                                                                                                                                                                                                                                                                                                                                                                                                                                                                                                                                                                                                                                                                                                                                                | 181,580      |
| Contingencies (22 % of Direct Cost )         | 1,000Rs.   | 248,050                                                                                                                                                                                                                                                                                                                                                                                                                                                                                                                                                                                                                                                                                                                                                                                                                                                                                                                                                                                                                                                                                                                                                                                                                                                                                                                                                                                                                                                                                                                                                                                                                                                                                                                                                                                                                                                                                                                                                                                                                                                                                                                        | 251,110                                                                                                                                                                                                                                                                                                                                                                                                                                                                                                                                                                                                                                                                                                                                                                                                                                                                                                                                                                                                                                                                                                                                                                                                                                                                                                                                                                                                                                                                                                                                                                                                                                                                                                                                                                                                                                                                                                                                                                                                                                                                                                                        | 268,890                                                                                                                                                                                                                                                                                                                                                                                                                                                                                                                                                                                                                                                                                                                                                                                                                                                                                                                                                                                                                                                                                                                                                                                                                                                                                                                                                                                                                                                                                                                                                                                                                                                                                                                                                                                                                                                                                                                                                                                                                                                                                                                        | 290,270                                                                                                                                                                                                                                                                                                                                                                                                                                                                                                                                                                                                                                                                                                                                                                                                                                                                                                                                                                                                                                                                                                                                                                                                                                                                                                                                                                                                                                                                                                                                                                                                                                                                                                                                                                                                                                                                                                                                                                                                                                                                                                                        |                                                                                                                                                                                                                                                                                                                                                                                                                                                                                                                                                                                                                                                                                                                                                                                                                                                                                                                                                                                                                                                                                                                                                                                                                                                                                                                                                                                                                                                                                                                                                                                                                                                                                                                                                                                                                                                                                                                                                                                                                                                                                                                                | 249,670      |
| Total Construction Cost                      | 1,000Rs    | 1,555,970                                                                                                                                                                                                                                                                                                                                                                                                                                                                                                                                                                                                                                                                                                                                                                                                                                                                                                                                                                                                                                                                                                                                                                                                                                                                                                                                                                                                                                                                                                                                                                                                                                                                                                                                                                                                                                                                                                                                                                                                                                                                                                                      | 1,575,160                                                                                                                                                                                                                                                                                                                                                                                                                                                                                                                                                                                                                                                                                                                                                                                                                                                                                                                                                                                                                                                                                                                                                                                                                                                                                                                                                                                                                                                                                                                                                                                                                                                                                                                                                                                                                                                                                                                                                                                                                                                                                                                      | 1,686,650                                                                                                                                                                                                                                                                                                                                                                                                                                                                                                                                                                                                                                                                                                                                                                                                                                                                                                                                                                                                                                                                                                                                                                                                                                                                                                                                                                                                                                                                                                                                                                                                                                                                                                                                                                                                                                                                                                                                                                                                                                                                                                                      | 1,820,800                                                                                                                                                                                                                                                                                                                                                                                                                                                                                                                                                                                                                                                                                                                                                                                                                                                                                                                                                                                                                                                                                                                                                                                                                                                                                                                                                                                                                                                                                                                                                                                                                                                                                                                                                                                                                                                                                                                                                                                                                                                                                                                      |                                                                                                                                                                                                                                                                                                                                                                                                                                                                                                                                                                                                                                                                                                                                                                                                                                                                                                                                                                                                                                                                                                                                                                                                                                                                                                                                                                                                                                                                                                                                                                                                                                                                                                                                                                                                                                                                                                                                                                                                                                                                                                                                | 1,566,130    |
| Replacement Cost of Pump Equipments          | 1,000Rs.   | 929,640                                                                                                                                                                                                                                                                                                                                                                                                                                                                                                                                                                                                                                                                                                                                                                                                                                                                                                                                                                                                                                                                                                                                                                                                                                                                                                                                                                                                                                                                                                                                                                                                                                                                                                                                                                                                                                                                                                                                                                                                                                                                                                                        | 933,490                                                                                                                                                                                                                                                                                                                                                                                                                                                                                                                                                                                                                                                                                                                                                                                                                                                                                                                                                                                                                                                                                                                                                                                                                                                                                                                                                                                                                                                                                                                                                                                                                                                                                                                                                                                                                                                                                                                                                                                                                                                                                                                        | 987,750                                                                                                                                                                                                                                                                                                                                                                                                                                                                                                                                                                                                                                                                                                                                                                                                                                                                                                                                                                                                                                                                                                                                                                                                                                                                                                                                                                                                                                                                                                                                                                                                                                                                                                                                                                                                                                                                                                                                                                                                                                                                                                                        | 1,009,990                                                                                                                                                                                                                                                                                                                                                                                                                                                                                                                                                                                                                                                                                                                                                                                                                                                                                                                                                                                                                                                                                                                                                                                                                                                                                                                                                                                                                                                                                                                                                                                                                                                                                                                                                                                                                                                                                                                                                                                                                                                                                                                      |                                                                                                                                                                                                                                                                                                                                                                                                                                                                                                                                                                                                                                                                                                                                                                                                                                                                                                                                                                                                                                                                                                                                                                                                                                                                                                                                                                                                                                                                                                                                                                                                                                                                                                                                                                                                                                                                                                                                                                                                                                                                                                                                | 921,430      |
| Annual O & M Cost                            |            |                                                                                                                                                                                                                                                                                                                                                                                                                                                                                                                                                                                                                                                                                                                                                                                                                                                                                                                                                                                                                                                                                                                                                                                                                                                                                                                                                                                                                                                                                                                                                                                                                                                                                                                                                                                                                                                                                                                                                                                                                                                                                                                                |                                                                                                                                                                                                                                                                                                                                                                                                                                                                                                                                                                                                                                                                                                                                                                                                                                                                                                                                                                                                                                                                                                                                                                                                                                                                                                                                                                                                                                                                                                                                                                                                                                                                                                                                                                                                                                                                                                                                                                                                                                                                                                                                |                                                                                                                                                                                                                                                                                                                                                                                                                                                                                                                                                                                                                                                                                                                                                                                                                                                                                                                                                                                                                                                                                                                                                                                                                                                                                                                                                                                                                                                                                                                                                                                                                                                                                                                                                                                                                                                                                                                                                                                                                                                                                                                                |                                                                                                                                                                                                                                                                                                                                                                                                                                                                                                                                                                                                                                                                                                                                                                                                                                                                                                                                                                                                                                                                                                                                                                                                                                                                                                                                                                                                                                                                                                                                                                                                                                                                                                                                                                                                                                                                                                                                                                                                                                                                                                                                |                                                                                                                                                                                                                                                                                                                                                                                                                                                                                                                                                                                                                                                                                                                                                                                                                                                                                                                                                                                                                                                                                                                                                                                                                                                                                                                                                                                                                                                                                                                                                                                                                                                                                                                                                                                                                                                                                                                                                                                                                                                                                                                                |              |
| Electricity                                  | 1,000Rs.   | 171,365                                                                                                                                                                                                                                                                                                                                                                                                                                                                                                                                                                                                                                                                                                                                                                                                                                                                                                                                                                                                                                                                                                                                                                                                                                                                                                                                                                                                                                                                                                                                                                                                                                                                                                                                                                                                                                                                                                                                                                                                                                                                                                                        | 174,031                                                                                                                                                                                                                                                                                                                                                                                                                                                                                                                                                                                                                                                                                                                                                                                                                                                                                                                                                                                                                                                                                                                                                                                                                                                                                                                                                                                                                                                                                                                                                                                                                                                                                                                                                                                                                                                                                                                                                                                                                                                                                                                        | 170,210                                                                                                                                                                                                                                                                                                                                                                                                                                                                                                                                                                                                                                                                                                                                                                                                                                                                                                                                                                                                                                                                                                                                                                                                                                                                                                                                                                                                                                                                                                                                                                                                                                                                                                                                                                                                                                                                                                                                                                                                                                                                                                                        | 168,394                                                                                                                                                                                                                                                                                                                                                                                                                                                                                                                                                                                                                                                                                                                                                                                                                                                                                                                                                                                                                                                                                                                                                                                                                                                                                                                                                                                                                                                                                                                                                                                                                                                                                                                                                                                                                                                                                                                                                                                                                                                                                                                        |                                                                                                                                                                                                                                                                                                                                                                                                                                                                                                                                                                                                                                                                                                                                                                                                                                                                                                                                                                                                                                                                                                                                                                                                                                                                                                                                                                                                                                                                                                                                                                                                                                                                                                                                                                                                                                                                                                                                                                                                                                                                                                                                | 168,948      |
| Maintenance for Pump Equipments              | 1,000Rs.   | 18,701                                                                                                                                                                                                                                                                                                                                                                                                                                                                                                                                                                                                                                                                                                                                                                                                                                                                                                                                                                                                                                                                                                                                                                                                                                                                                                                                                                                                                                                                                                                                                                                                                                                                                                                                                                                                                                                                                                                                                                                                                                                                                                                         | 18,873                                                                                                                                                                                                                                                                                                                                                                                                                                                                                                                                                                                                                                                                                                                                                                                                                                                                                                                                                                                                                                                                                                                                                                                                                                                                                                                                                                                                                                                                                                                                                                                                                                                                                                                                                                                                                                                                                                                                                                                                                                                                                                                         | 20,133                                                                                                                                                                                                                                                                                                                                                                                                                                                                                                                                                                                                                                                                                                                                                                                                                                                                                                                                                                                                                                                                                                                                                                                                                                                                                                                                                                                                                                                                                                                                                                                                                                                                                                                                                                                                                                                                                                                                                                                                                                                                                                                         | 21,366                                                                                                                                                                                                                                                                                                                                                                                                                                                                                                                                                                                                                                                                                                                                                                                                                                                                                                                                                                                                                                                                                                                                                                                                                                                                                                                                                                                                                                                                                                                                                                                                                                                                                                                                                                                                                                                                                                                                                                                                                                                                                                                         |                                                                                                                                                                                                                                                                                                                                                                                                                                                                                                                                                                                                                                                                                                                                                                                                                                                                                                                                                                                                                                                                                                                                                                                                                                                                                                                                                                                                                                                                                                                                                                                                                                                                                                                                                                                                                                                                                                                                                                                                                                                                                                                                | 18,756       |
| Total O& M cost                              |            |                                                                                                                                                                                                                                                                                                                                                                                                                                                                                                                                                                                                                                                                                                                                                                                                                                                                                                                                                                                                                                                                                                                                                                                                                                                                                                                                                                                                                                                                                                                                                                                                                                                                                                                                                                                                                                                                                                                                                                                                                                                                                                                                |                                                                                                                                                                                                                                                                                                                                                                                                                                                                                                                                                                                                                                                                                                                                                                                                                                                                                                                                                                                                                                                                                                                                                                                                                                                                                                                                                                                                                                                                                                                                                                                                                                                                                                                                                                                                                                                                                                                                                                                                                                                                                                                                |                                                                                                                                                                                                                                                                                                                                                                                                                                                                                                                                                                                                                                                                                                                                                                                                                                                                                                                                                                                                                                                                                                                                                                                                                                                                                                                                                                                                                                                                                                                                                                                                                                                                                                                                                                                                                                                                                                                                                                                                                                                                                                                                |                                                                                                                                                                                                                                                                                                                                                                                                                                                                                                                                                                                                                                                                                                                                                                                                                                                                                                                                                                                                                                                                                                                                                                                                                                                                                                                                                                                                                                                                                                                                                                                                                                                                                                                                                                                                                                                                                                                                                                                                                                                                                                                                |                                                                                                                                                                                                                                                                                                                                                                                                                                                                                                                                                                                                                                                                                                                                                                                                                                                                                                                                                                                                                                                                                                                                                                                                                                                                                                                                                                                                                                                                                                                                                                                                                                                                                                                                                                                                                                                                                                                                                                                                                                                                                                                                |              |
| in the Early Stage of the Project Life (50%) | ) 1,000Rs. | 95,033                                                                                                                                                                                                                                                                                                                                                                                                                                                                                                                                                                                                                                                                                                                                                                                                                                                                                                                                                                                                                                                                                                                                                                                                                                                                                                                                                                                                                                                                                                                                                                                                                                                                                                                                                                                                                                                                                                                                                                                                                                                                                                                         | 96,452                                                                                                                                                                                                                                                                                                                                                                                                                                                                                                                                                                                                                                                                                                                                                                                                                                                                                                                                                                                                                                                                                                                                                                                                                                                                                                                                                                                                                                                                                                                                                                                                                                                                                                                                                                                                                                                                                                                                                                                                                                                                                                                         | 95,172                                                                                                                                                                                                                                                                                                                                                                                                                                                                                                                                                                                                                                                                                                                                                                                                                                                                                                                                                                                                                                                                                                                                                                                                                                                                                                                                                                                                                                                                                                                                                                                                                                                                                                                                                                                                                                                                                                                                                                                                                                                                                                                         | 94,880                                                                                                                                                                                                                                                                                                                                                                                                                                                                                                                                                                                                                                                                                                                                                                                                                                                                                                                                                                                                                                                                                                                                                                                                                                                                                                                                                                                                                                                                                                                                                                                                                                                                                                                                                                                                                                                                                                                                                                                                                                                                                                                         |                                                                                                                                                                                                                                                                                                                                                                                                                                                                                                                                                                                                                                                                                                                                                                                                                                                                                                                                                                                                                                                                                                                                                                                                                                                                                                                                                                                                                                                                                                                                                                                                                                                                                                                                                                                                                                                                                                                                                                                                                                                                                                                                | 93,852       |
| in the Late Stage of the Project Life        | 1,000Rs.   | 190,066                                                                                                                                                                                                                                                                                                                                                                                                                                                                                                                                                                                                                                                                                                                                                                                                                                                                                                                                                                                                                                                                                                                                                                                                                                                                                                                                                                                                                                                                                                                                                                                                                                                                                                                                                                                                                                                                                                                                                                                                                                                                                                                        | 192,904                                                                                                                                                                                                                                                                                                                                                                                                                                                                                                                                                                                                                                                                                                                                                                                                                                                                                                                                                                                                                                                                                                                                                                                                                                                                                                                                                                                                                                                                                                                                                                                                                                                                                                                                                                                                                                                                                                                                                                                                                                                                                                                        | 190,343                                                                                                                                                                                                                                                                                                                                                                                                                                                                                                                                                                                                                                                                                                                                                                                                                                                                                                                                                                                                                                                                                                                                                                                                                                                                                                                                                                                                                                                                                                                                                                                                                                                                                                                                                                                                                                                                                                                                                                                                                                                                                                                        | 189,760                                                                                                                                                                                                                                                                                                                                                                                                                                                                                                                                                                                                                                                                                                                                                                                                                                                                                                                                                                                                                                                                                                                                                                                                                                                                                                                                                                                                                                                                                                                                                                                                                                                                                                                                                                                                                                                                                                                                                                                                                                                                                                                        |                                                                                                                                                                                                                                                                                                                                                                                                                                                                                                                                                                                                                                                                                                                                                                                                                                                                                                                                                                                                                                                                                                                                                                                                                                                                                                                                                                                                                                                                                                                                                                                                                                                                                                                                                                                                                                                                                                                                                                                                                                                                                                                                | 187,704      |
| Net Present Value                            | 1,000Rs.   | 3,425,500                                                                                                                                                                                                                                                                                                                                                                                                                                                                                                                                                                                                                                                                                                                                                                                                                                                                                                                                                                                                                                                                                                                                                                                                                                                                                                                                                                                                                                                                                                                                                                                                                                                                                                                                                                                                                                                                                                                                                                                                                                                                                                                      | 3,462,600                                                                                                                                                                                                                                                                                                                                                                                                                                                                                                                                                                                                                                                                                                                                                                                                                                                                                                                                                                                                                                                                                                                                                                                                                                                                                                                                                                                                                                                                                                                                                                                                                                                                                                                                                                                                                                                                                                                                                                                                                                                                                                                      | 3,615,600                                                                                                                                                                                                                                                                                                                                                                                                                                                                                                                                                                                                                                                                                                                                                                                                                                                                                                                                                                                                                                                                                                                                                                                                                                                                                                                                                                                                                                                                                                                                                                                                                                                                                                                                                                                                                                                                                                                                                                                                                                                                                                                      | 3,769,200                                                                                                                                                                                                                                                                                                                                                                                                                                                                                                                                                                                                                                                                                                                                                                                                                                                                                                                                                                                                                                                                                                                                                                                                                                                                                                                                                                                                                                                                                                                                                                                                                                                                                                                                                                                                                                                                                                                                                                                                                                                                                                                      |                                                                                                                                                                                                                                                                                                                                                                                                                                                                                                                                                                                                                                                                                                                                                                                                                                                                                                                                                                                                                                                                                                                                                                                                                                                                                                                                                                                                                                                                                                                                                                                                                                                                                                                                                                                                                                                                                                                                                                                                                                                                                                                                | 3,415,800    |
|                                              |            |                                                                                                                                                                                                                                                                                                                                                                                                                                                                                                                                                                                                                                                                                                                                                                                                                                                                                                                                                                                                                                                                                                                                                                                                                                                                                                                                                                                                                                                                                                                                                                                                                                                                                                                                                                                                                                                                                                                                                                                                                                                                                                                                |                                                                                                                                                                                                                                                                                                                                                                                                                                                                                                                                                                                                                                                                                                                                                                                                                                                                                                                                                                                                                                                                                                                                                                                                                                                                                                                                                                                                                                                                                                                                                                                                                                                                                                                                                                                                                                                                                                                                                                                                                                                                                                                                |                                                                                                                                                                                                                                                                                                                                                                                                                                                                                                                                                                                                                                                                                                                                                                                                                                                                                                                                                                                                                                                                                                                                                                                                                                                                                                                                                                                                                                                                                                                                                                                                                                                                                                                                                                                                                                                                                                                                                                                                                                                                                                                                |                                                                                                                                                                                                                                                                                                                                                                                                                                                                                                                                                                                                                                                                                                                                                                                                                                                                                                                                                                                                                                                                                                                                                                                                                                                                                                                                                                                                                                                                                                                                                                                                                                                                                                                                                                                                                                                                                                                                                                                                                                                                                                                                |                                                                                                                                                                                                                                                                                                                                                                                                                                                                                                                                                                                                                                                                                                                                                                                                                                                                                                                                                                                                                                                                                                                                                                                                                                                                                                                                                                                                                                                                                                                                                                                                                                                                                                                                                                                                                                                                                                                                                                                                                                                                                                                                |              |