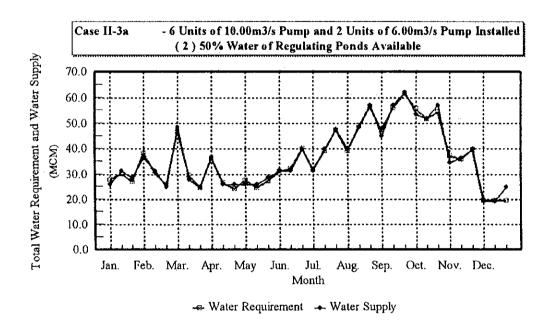

be Available

Fig. G.3.3.1. Comparison of Net Present Value, Construction Cost and O&M Cost of Pumping Station (1/3)



(2) 50% Water of Regulating Ponds Assumed to be Available3.3.1. Comparison of Net Present Value, Construction Cost

Fig. G.3.3.1. Comparison of Net Present Value, Construction Cost and O&M Cost of Pumping Station (2/3)



(3) Less than 10% Water of Regulating Ponds Assumed to be Available

Fig. G.3.3.1. Comparison of Net Present Value, Construction Cost and O&M Cost of Pumping Station (3/3)



of Regulating Ponds Available (3) Less than 10% Water of Regulating Ponds Available (2) 50% Water

of Regulating Ponds Available (1) Full (100%) Water

Comparison of Excess Water Supply by Pumps in Each Case Fig. G.3.3.2.





Fig.G.3.3.3. Results of Water Supply Simulatiom (1/3)





Fig.G.3.3.3. Results of Water Supply Simulatiom (2/3)





Fig.G.3.3.3. Results of Water Supply Simulatiom (3/3)



Fig. G.3.4.1 Gradation of Suspended and Bed Loads in CRBC at RD 0+00

PERCENT RETAINED

Fig. G.3.4.2 Gradation of Dune Sand in Pumping Site

РЕАСЕМТ FINER BY WEIGHT



(Note) Source: Design of Small Canal Structures (United Stated Department of the Interior Bureau of Reclamation)

Fig. G.4.2.1 Freeboard for Main Canal



(Unit: mm)

DIMENSION

SECTION OF CANAL

Fig. G.4.3.1 Standard Cross-section of Main Canal



Fig. 7.2.1 Network of Flood Carrier Channel

SUPPLEMENTAL DRAINAGE







Farm Road
(Proposed Additional Farm Road: Total length 32.5 km)

Fig. G.8.3.1 Standard Cross-section of Proposed Road



Fig. G.9.1.1 Typical Layout of Command Area Development System

# AN