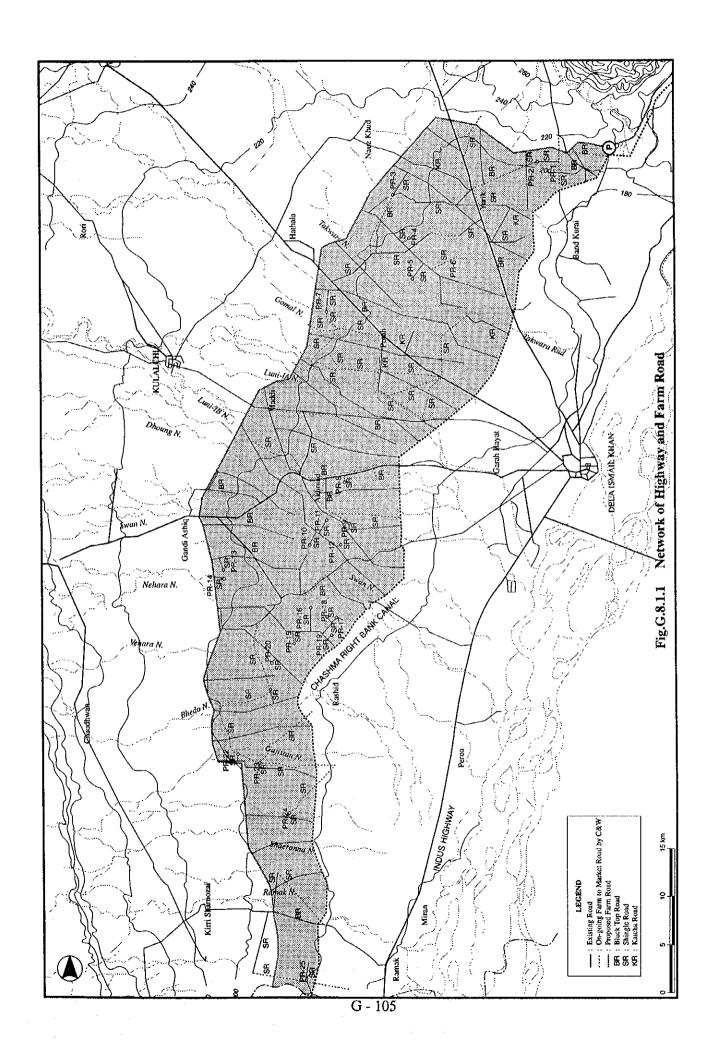

50% Water

of Regulating Ponds Available (1) Full (100%) Water

Comparison of Excess Water Supply by Pumps in Each Case Fig. G.3.3.2.





Fig.G.3.3.3. Results of Water Supply Simulatiom (1/3)





Fig.G.3.3.3. Results of Water Supply Simulatiom (2/3)





Fig.G.3.3.3. Results of Water Supply Simulatiom (3/3)



Fig. G.3.4.1 Gradation of Suspended and Bed Loads in CRBC at RD 0+00

PERCENT RETAINED

Fig. G.3.4.2 Gradation of Dune Sand in Pumping Site

РЕАСЕМТ FINER BY WEIGHT



(Note) Source: Design of Small Canal Structures (United Stated Department of the Interior Bureau of Reclamation)

Fig. G.4.2.1 Freeboard for Main Canal



(Unit: mm)

DIMENSION

SECTION OF CANAL

Fig. G.4.3.1 Standard Cross-section of Main Canal



Fig. 7.2.1 Network of Flood Carrier Channel

SUPPLEMENTAL DRAINAGE







Farm Road
(Proposed Additional Farm Road: Total length 32.5 km)

Fig. G.8.3.1 Standard Cross-section of Proposed Road



Fig. G.9.1.1 Typical Layout of Command Area Development System

# ANNEX H

# CONSTRUCTION PLAN AND COST ESTIMATE

### ANNEX H

### CONSTRUCTION PLAN AND COST ESTIMATE

### Table of Contents

|     |         |                                                             | Page |
|-----|---------|-------------------------------------------------------------|------|
| H.1 | Introdu | action                                                      | H-1  |
| H.2 | Constru | uction Plan                                                 | H-1  |
|     | H.2.1   | General                                                     | H-1  |
|     | H.2.2   | Basic Assumption of Construct