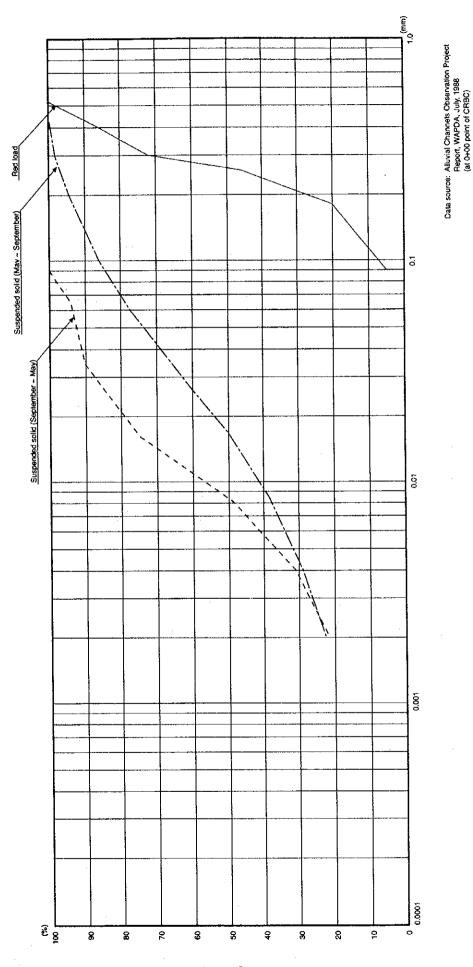

Comparative Study of Pumps and Pumping Station Table G.3.3.3.

(1/6)

- Abstract of Facilities and Cost Comparison in Case Full (100%) Water of Regulating Ponds is Available (1)

|                                              |            |                                                                                                                                                                                                                                                                                                                                                                                                                                                                                                                                                                                                                                                                                                                                                                                                                                                                                                                                                                                                                                                                                                                                                                                                                                                                                                                                                                                                                                                                                                                                                                                                                                                                                                                                                                                                                                                                                                                                                                                                                                                                                                                                |                                                                                                                                                                                                                                                                                                                                                                                                                                                                                                                                                                                                                                                                                                                                                                                                                                                                                                                                                                                                                                                                                                                                                                                                                                                                                                                                                                                                                                                                                                                                                                                                                                                                                                                                                                                                                                                                                                                                                                                                                                                                                                                                | Case                                                                                                                                                                                                                                                                                                                                                                                                                                                                                                                                                                                                                                                                                                                                                                                                                                                                                                                                                                                                                                                                                                                                                                                                                                                                                                                                                                                                                                                                                                                                                                                                                                                                                                                                                                                                                                                                                                                                                                                                                                                                                                                           | 38                                                                                                                                                                                                                                                                                                                                                                                                                                                                                                                                                                                                                                                                                                                                                                                                                                                                                                                                                                                                                                                                                                                                                                                                                                                                                                                                                                                                                                                                                                                                                                                                                                                                                                                                                                                                                                                                                                                                                                                                                                                                                                                             |                                                                                                                                                                                                                                                                                                                                                                                                                                                                                                                                                                                                                                                                                                                                                                                                                                                                                                                                                                                                                                                                                                                                                                                                                                                                                                                                                                                                                                                                                                                                                                                                                                                                                                                                                                                                                                                                                                                                                                                                                                                                                                                                |              |
|----------------------------------------------|------------|--------------------------------------------------------------------------------------------------------------------------------------------------------------------------------------------------------------------------------------------------------------------------------------------------------------------------------------------------------------------------------------------------------------------------------------------------------------------------------------------------------------------------------------------------------------------------------------------------------------------------------------------------------------------------------------------------------------------------------------------------------------------------------------------------------------------------------------------------------------------------------------------------------------------------------------------------------------------------------------------------------------------------------------------------------------------------------------------------------------------------------------------------------------------------------------------------------------------------------------------------------------------------------------------------------------------------------------------------------------------------------------------------------------------------------------------------------------------------------------------------------------------------------------------------------------------------------------------------------------------------------------------------------------------------------------------------------------------------------------------------------------------------------------------------------------------------------------------------------------------------------------------------------------------------------------------------------------------------------------------------------------------------------------------------------------------------------------------------------------------------------|--------------------------------------------------------------------------------------------------------------------------------------------------------------------------------------------------------------------------------------------------------------------------------------------------------------------------------------------------------------------------------------------------------------------------------------------------------------------------------------------------------------------------------------------------------------------------------------------------------------------------------------------------------------------------------------------------------------------------------------------------------------------------------------------------------------------------------------------------------------------------------------------------------------------------------------------------------------------------------------------------------------------------------------------------------------------------------------------------------------------------------------------------------------------------------------------------------------------------------------------------------------------------------------------------------------------------------------------------------------------------------------------------------------------------------------------------------------------------------------------------------------------------------------------------------------------------------------------------------------------------------------------------------------------------------------------------------------------------------------------------------------------------------------------------------------------------------------------------------------------------------------------------------------------------------------------------------------------------------------------------------------------------------------------------------------------------------------------------------------------------------|--------------------------------------------------------------------------------------------------------------------------------------------------------------------------------------------------------------------------------------------------------------------------------------------------------------------------------------------------------------------------------------------------------------------------------------------------------------------------------------------------------------------------------------------------------------------------------------------------------------------------------------------------------------------------------------------------------------------------------------------------------------------------------------------------------------------------------------------------------------------------------------------------------------------------------------------------------------------------------------------------------------------------------------------------------------------------------------------------------------------------------------------------------------------------------------------------------------------------------------------------------------------------------------------------------------------------------------------------------------------------------------------------------------------------------------------------------------------------------------------------------------------------------------------------------------------------------------------------------------------------------------------------------------------------------------------------------------------------------------------------------------------------------------------------------------------------------------------------------------------------------------------------------------------------------------------------------------------------------------------------------------------------------------------------------------------------------------------------------------------------------|--------------------------------------------------------------------------------------------------------------------------------------------------------------------------------------------------------------------------------------------------------------------------------------------------------------------------------------------------------------------------------------------------------------------------------------------------------------------------------------------------------------------------------------------------------------------------------------------------------------------------------------------------------------------------------------------------------------------------------------------------------------------------------------------------------------------------------------------------------------------------------------------------------------------------------------------------------------------------------------------------------------------------------------------------------------------------------------------------------------------------------------------------------------------------------------------------------------------------------------------------------------------------------------------------------------------------------------------------------------------------------------------------------------------------------------------------------------------------------------------------------------------------------------------------------------------------------------------------------------------------------------------------------------------------------------------------------------------------------------------------------------------------------------------------------------------------------------------------------------------------------------------------------------------------------------------------------------------------------------------------------------------------------------------------------------------------------------------------------------------------------|--------------------------------------------------------------------------------------------------------------------------------------------------------------------------------------------------------------------------------------------------------------------------------------------------------------------------------------------------------------------------------------------------------------------------------------------------------------------------------------------------------------------------------------------------------------------------------------------------------------------------------------------------------------------------------------------------------------------------------------------------------------------------------------------------------------------------------------------------------------------------------------------------------------------------------------------------------------------------------------------------------------------------------------------------------------------------------------------------------------------------------------------------------------------------------------------------------------------------------------------------------------------------------------------------------------------------------------------------------------------------------------------------------------------------------------------------------------------------------------------------------------------------------------------------------------------------------------------------------------------------------------------------------------------------------------------------------------------------------------------------------------------------------------------------------------------------------------------------------------------------------------------------------------------------------------------------------------------------------------------------------------------------------------------------------------------------------------------------------------------------------|--------------|
|                                              | l          | 1-1                                                                                                                                                                                                                                                                                                                                                                                                                                                                                                                                                                                                                                                                                                                                                                                                                                                                                                                                                                                                                                                                                                                                                                                                                                                                                                                                                                                                                                                                                                                                                                                                                                                                                                                                                                                                                                                                                                                                                                                                                                                                                                                            | I-2                                                                                                                                                                                                                                                                                                                                                                                                                                                                                                                                                                                                                                                                                                                                                                                                                                                                                                                                                                                                                                                                                                                                                                                                                                                                                                                                                                                                                                                                                                                                                                                                                                                                                                                                                                                                                                                                                                                                                                                                                                                                                                                            | I-3                                                                                                                                                                                                                                                                                                                                                                                                                                                                                                                                                                                                                                                                                                                                                                                                                                                                                                                                                                                                                                                                                                                                                                                                                                                                                                                                                                                                                                                                                                                                                                                                                                                                                                                                                                                                                                                                                                                                                                                                                                                                                                                            | 4.1                                                                                                                                                                                                                                                                                                                                                                                                                                                                                                                                                                                                                                                                                                                                                                                                                                                                                                                                                                                                                                                                                                                                                                                                                                                                                                                                                                                                                                                                                                                                                                                                                                                                                                                                                                                                                                                                                                                                                                                                                                                                                                                            | г<br>п                                                                                                                                                                                                                                                                                                                                                                                                                                                                                                                                                                                                                                                                                                                                                                                                                                                                                                                                                                                                                                                                                                                                                                                                                                                                                                                                                                                                                                                                                                                                                                                                                                                                                                                                                                                                                                                                                                                                                                                                                                                                                                                         |              |
| Pimn Bore                                    | mm         | 2,600                                                                                                                                                                                                                                                                                                                                                                                                                                                                                                                                                                                                                                                                                                                                                                                                                                                                                                                                                                                                                                                                                                                                                                                                                                                                                                                                                                                                                                                                                                                                                                                                                                                                                                                                                                                                                                                                                                                                                                                                                                                                                                                          | 2,200                                                                                                                                                                                                                                                                                                                                                                                                                                                                                                                                                                                                                                                                                                                                                                                                                                                                                                                                                                                                                                                                                                                                                                                                                                                                                                                                                                                                                                                                                                                                                                                                                                                                                                                                                                                                                                                                                                                                                                                                                                                                                                                          | 2,000                                                                                                                                                                                                                                                                                                                                                                                                                                                                                                                                                                                                                                                                                                                                                                                                                                                                                                                                                                                                                                                                                                                                                                                                                                                                                                                                                                                                                                                                                                                                                                                                                                                                                                                                                                                                                                                                                                                                                                                                                                                                                                                          | 1,650                                                                                                                                                                                                                                                                                                                                                                                                                                                                                                                                                                                                                                                                                                                                                                                                                                                                                                                                                                                                                                                                                                                                                                                                                                                                                                                                                                                                                                                                                                                                                                                                                                                                                                                                                                                                                                                                                                                                                                                                                                                                                                                          | 2,600                                                                                                                                                                                                                                                                                                                                                                                                                                                                                                                                                                                                                                                                                                                                                                                                                                                                                                                                                                                                                                                                                                                                                                                                                                                                                                                                                                                                                                                                                                                                                                                                                                                                                                                                                                                                                                                                                                                                                                                                                                                                                                                          | 1,650        |
| Canacity year [ fait                         | m3/s       | 14.40                                                                                                                                                                                                                                                                                                                                                                                                                                                                                                                                                                                                                                                                                                                                                                                                                                                                                                                                                                                                                                                                                                                                                                                                                                                                                                                                                                                                                                                                                                                                                                                                                                                                                                                                                                                                                                                                                                                                                                                                                                                                                                                          | 12.00                                                                                                                                                                                                                                                                                                                                                                                                                                                                                                                                                                                                                                                                                                                                                                                                                                                                                                                                                                                                                                                                                                                                                                                                                                                                                                                                                                                                                                                                                                                                                                                                                                                                                                                                                                                                                                                                                                                                                                                                                                                                                                                          | 00.6                                                                                                                                                                                                                                                                                                                                                                                                                                                                                                                                                                                                                                                                                                                                                                                                                                                                                                                                                                                                                                                                                                                                                                                                                                                                                                                                                                                                                                                                                                                                                                                                                                                                                                                                                                                                                                                                                                                                                                                                                                                                                                                           | 900.9                                                                                                                                                                                                                                                                                                                                                                                                                                                                                                                                                                                                                                                                                                                                                                                                                                                                                                                                                                                                                                                                                                                                                                                                                                                                                                                                                                                                                                                                                                                                                                                                                                                                                                                                                                                                                                                                                                                                                                                                                                                                                                                          | 15.00                                                                                                                                                                                                                                                                                                                                                                                                                                                                                                                                                                                                                                                                                                                                                                                                                                                                                                                                                                                                                                                                                                                                                                                                                                                                                                                                                                                                                                                                                                                                                                                                                                                                                                                                                                                                                                                                                                                                                                                                                                                                                                                          | 90.9         |
| Capacity yel Olik                            | m3/min     | 864.0                                                                                                                                                                                                                                                                                                                                                                                                                                                                                                                                                                                                                                                                                                                                                                                                                                                                                                                                                                                                                                                                                                                                                                                                                                                                                                                                                                                                                                                                                                                                                                                                                                                                                                                                                                                                                                                                                                                                                                                                                                                                                                                          | 720.0                                                                                                                                                                                                                                                                                                                                                                                                                                                                                                                                                                                                                                                                                                                                                                                                                                                                                                                                                                                                                                                                                                                                                                                                                                                                                                                                                                                                                                                                                                                                                                                                                                                                                                                                                                                                                                                                                                                                                                                                                                                                                                                          | 540.0                                                                                                                                                                                                                                                                                                                                                                                                                                                                                                                                                                                                                                                                                                                                                                                                                                                                                                                                                                                                                                                                                                                                                                                                                                                                                                                                                                                                                                                                                                                                                                                                                                                                                                                                                                                                                                                                                                                                                                                                                                                                                                                          | 360.0                                                                                                                                                                                                                                                                                                                                                                                                                                                                                                                                                                                                                                                                                                                                                                                                                                                                                                                                                                                                                                                                                                                                                                                                                                                                                                                                                                                                                                                                                                                                                                                                                                                                                                                                                                                                                                                                                                                                                                                                                                                                                                                          | 0.006                                                                                                                                                                                                                                                                                                                                                                                                                                                                                                                                                                                                                                                                                                                                                                                                                                                                                                                                                                                                                                                                                                                                                                                                                                                                                                                                                                                                                                                                                                                                                                                                                                                                                                                                                                                                                                                                                                                                                                                                                                                                                                                          | 360.0        |
| Number of Units                              | 100        | Ϋ́                                                                                                                                                                                                                                                                                                                                                                                                                                                                                                                                                                                                                                                                                                                                                                                                                                                                                                                                                                                                                                                                                                                                                                                                                                                                                                                                                                                                                                                                                                                                                                                                                                                                                                                                                                                                                                                                                                                                                                                                                                                                                                                             | 9                                                                                                                                                                                                                                                                                                                                                                                                                                                                                                                                                                                                                                                                                                                                                                                                                                                                                                                                                                                                                                                                                                                                                                                                                                                                                                                                                                                                                                                                                                                                                                                                                                                                                                                                                                                                                                                                                                                                                                                                                                                                                                                              | <b>9</b> 0                                                                                                                                                                                                                                                                                                                                                                                                                                                                                                                                                                                                                                                                                                                                                                                                                                                                                                                                                                                                                                                                                                                                                                                                                                                                                                                                                                                                                                                                                                                                                                                                                                                                                                                                                                                                                                                                                                                                                                                                                                                                                                                     | 12                                                                                                                                                                                                                                                                                                                                                                                                                                                                                                                                                                                                                                                                                                                                                                                                                                                                                                                                                                                                                                                                                                                                                                                                                                                                                                                                                                                                                                                                                                                                                                                                                                                                                                                                                                                                                                                                                                                                                                                                                                                                                                                             | <del>च</del>                                                                                                                                                                                                                                                                                                                                                                                                                                                                                                                                                                                                                                                                                                                                                                                                                                                                                                                                                                                                                                                                                                                                                                                                                                                                                                                                                                                                                                                                                                                                                                                                                                                                                                                                                                                                                                                                                                                                                                                                                                                                                                                   | 7            |
| Total Mand of Dumas                          | E          | 22.7                                                                                                                                                                                                                                                                                                                                                                                                                                                                                                                                                                                                                                                                                                                                                                                                                                                                                                                                                                                                                                                                                                                                                                                                                                                                                                                                                                                                                                                                                                                                                                                                                                                                                                                                                                                                                                                                                                                                                                                                                                                                                                                           | 22.7                                                                                                                                                                                                                                                                                                                                                                                                                                                                                                                                                                                                                                                                                                                                                                                                                                                                                                                                                                                                                                                                                                                                                                                                                                                                                                                                                                                                                                                                                                                                                                                                                                                                                                                                                                                                                                                                                                                                                                                                                                                                                                                           | 22.7                                                                                                                                                                                                                                                                                                                                                                                                                                                                                                                                                                                                                                                                                                                                                                                                                                                                                                                                                                                                                                                                                                                                                                                                                                                                                                                                                                                                                                                                                                                                                                                                                                                                                                                                                                                                                                                                                                                                                                                                                                                                                                                           | 22.7                                                                                                                                                                                                                                                                                                                                                                                                                                                                                                                                                                                                                                                                                                                                                                                                                                                                                                                                                                                                                                                                                                                                                                                                                                                                                                                                                                                                                                                                                                                                                                                                                                                                                                                                                                                                                                                                                                                                                                                                                                                                                                                           | 22.7                                                                                                                                                                                                                                                                                                                                                                                                                                                                                                                                                                                                                                                                                                                                                                                                                                                                                                                                                                                                                                                                                                                                                                                                                                                                                                                                                                                                                                                                                                                                                                                                                                                                                                                                                                                                                                                                                                                                                                                                                                                                                                                           | 7.22         |
| Motor Douger nor Thit                        | <u>\$</u>  | 4.200                                                                                                                                                                                                                                                                                                                                                                                                                                                                                                                                                                                                                                                                                                                                                                                                                                                                                                                                                                                                                                                                                                                                                                                                                                                                                                                                                                                                                                                                                                                                                                                                                                                                                                                                                                                                                                                                                                                                                                                                                                                                                                                          | 3,600                                                                                                                                                                                                                                                                                                                                                                                                                                                                                                                                                                                                                                                                                                                                                                                                                                                                                                                                                                                                                                                                                                                                                                                                                                                                                                                                                                                                                                                                                                                                                                                                                                                                                                                                                                                                                                                                                                                                                                                                                                                                                                                          | 2,700                                                                                                                                                                                                                                                                                                                                                                                                                                                                                                                                                                                                                                                                                                                                                                                                                                                                                                                                                                                                                                                                                                                                                                                                                                                                                                                                                                                                                                                                                                                                                                                                                                                                                                                                                                                                                                                                                                                                                                                                                                                                                                                          | 1,800                                                                                                                                                                                                                                                                                                                                                                                                                                                                                                                                                                                                                                                                                                                                                                                                                                                                                                                                                                                                                                                                                                                                                                                                                                                                                                                                                                                                                                                                                                                                                                                                                                                                                                                                                                                                                                                                                                                                                                                                                                                                                                                          | 4,400                                                                                                                                                                                                                                                                                                                                                                                                                                                                                                                                                                                                                                                                                                                                                                                                                                                                                                                                                                                                                                                                                                                                                                                                                                                                                                                                                                                                                                                                                                                                                                                                                                                                                                                                                                                                                                                                                                                                                                                                                                                                                                                          | 1,800        |
| Gize of Pump House (Width * Length)          | m * m      | 70.0 * 32.5                                                                                                                                                                                                                                                                                                                                                                                                                                                                                                                                                                                                                                                                                                                                                                                                                                                                                                                                                                                                                                                                                                                                                                                                                                                                                                                                                                                                                                                                                                                                                                                                                                                                                                                                                                                                                                                                                                                                                                                                                                                                                                                    | 72.0 * 32.5                                                                                                                                                                                                                                                                                                                                                                                                                                                                                                                                                                                                                                                                                                                                                                                                                                                                                                                                                                                                                                                                                                                                                                                                                                                                                                                                                                                                                                                                                                                                                                                                                                                                                                                                                                                                                                                                                                                                                                                                                                                                                                                    | 80.0 * 32.5                                                                                                                                                                                                                                                                                                                                                                                                                                                                                                                                                                                                                                                                                                                                                                                                                                                                                                                                                                                                                                                                                                                                                                                                                                                                                                                                                                                                                                                                                                                                                                                                                                                                                                                                                                                                                                                                                                                                                                                                                                                                                                                    | 96.0 * 32.5                                                                                                                                                                                                                                                                                                                                                                                                                                                                                                                                                                                                                                                                                                                                                                                                                                                                                                                                                                                                                                                                                                                                                                                                                                                                                                                                                                                                                                                                                                                                                                                                                                                                                                                                                                                                                                                                                                                                                                                                                                                                                                                    |                                                                                                                                                                                                                                                                                                                                                                                                                                                                                                                                                                                                                                                                                                                                                                                                                                                                                                                                                                                                                                                                                                                                                                                                                                                                                                                                                                                                                                                                                                                                                                                                                                                                                                                                                                                                                                                                                                                                                                                                                                                                                                                                | 72.0 * 32.5  |
| Size of Settling Basin (Width * Length)      | #<br>#     | 69.0 * 100.0                                                                                                                                                                                                                                                                                                                                                                                                                                                                                                                                                                                                                                                                                                                                                                                                                                                                                                                                                                                                                                                                                                                                                                                                                                                                                                                                                                                                                                                                                                                                                                                                                                                                                                                                                                                                                                                                                                                                                                                                                                                                                                                   | 71.0 * 100.0                                                                                                                                                                                                                                                                                                                                                                                                                                                                                                                                                                                                                                                                                                                                                                                                                                                                                                                                                                                                                                                                                                                                                                                                                                                                                                                                                                                                                                                                                                                                                                                                                                                                                                                                                                                                                                                                                                                                                                                                                                                                                                                   | 79.0 * 100.0                                                                                                                                                                                                                                                                                                                                                                                                                                                                                                                                                                                                                                                                                                                                                                                                                                                                                                                                                                                                                                                                                                                                                                                                                                                                                                                                                                                                                                                                                                                                                                                                                                                                                                                                                                                                                                                                                                                                                                                                                                                                                                                   | 95.0 * 100.0                                                                                                                                                                                                                                                                                                                                                                                                                                                                                                                                                                                                                                                                                                                                                                                                                                                                                                                                                                                                                                                                                                                                                                                                                                                                                                                                                                                                                                                                                                                                                                                                                                                                                                                                                                                                                                                                                                                                                                                                                                                                                                                   |                                                                                                                                                                                                                                                                                                                                                                                                                                                                                                                                                                                                                                                                                                                                                                                                                                                                                                                                                                                                                                                                                                                                                                                                                                                                                                                                                                                                                                                                                                                                                                                                                                                                                                                                                                                                                                                                                                                                                                                                                                                                                                                                | 71.0 * 100.0 |
| Annual Total Water Remirement                | MCM        | 1.307.7                                                                                                                                                                                                                                                                                                                                                                                                                                                                                                                                                                                                                                                                                                                                                                                                                                                                                                                                                                                                                                                                                                                                                                                                                                                                                                                                                                                                                                                                                                                                                                                                                                                                                                                                                                                                                                                                                                                                                                                                                                                                                                                        | 1,307.7                                                                                                                                                                                                                                                                                                                                                                                                                                                                                                                                                                                                                                                                                                                                                                                                                                                                                                                                                                                                                                                                                                                                                                                                                                                                                                                                                                                                                                                                                                                                                                                                                                                                                                                                                                                                                                                                                                                                                                                                                                                                                                                        | 1,307.7                                                                                                                                                                                                                                                                                                                                                                                                                                                                                                                                                                                                                                                                                                                                                                                                                                                                                                                                                                                                                                                                                                                                                                                                                                                                                                                                                                                                                                                                                                                                                                                                                                                                                                                                                                                                                                                                                                                                                                                                                                                                                                                        | 1,307.7                                                                                                                                                                                                                                                                                                                                                                                                                                                                                                                                                                                                                                                                                                                                                                                                                                                                                                                                                                                                                                                                                                                                                                                                                                                                                                                                                                                                                                                                                                                                                                                                                                                                                                                                                                                                                                                                                                                                                                                                                                                                                                                        |                                                                                                                                                                                                                                                                                                                                                                                                                                                                                                                                                                                                                                                                                                                                                                                                                                                                                                                                                                                                                                                                                                                                                                                                                                                                                                                                                                                                                                                                                                                                                                                                                                                                                                                                                                                                                                                                                                                                                                                                                                                                                                                                | 1,307.7      |
| Annual Total Water Sumiv by Primis           | MCM        | 1,373.6                                                                                                                                                                                                                                                                                                                                                                                                                                                                                                                                                                                                                                                                                                                                                                                                                                                                                                                                                                                                                                                                                                                                                                                                                                                                                                                                                                                                                                                                                                                                                                                                                                                                                                                                                                                                                                                                                                                                                                                                                                                                                                                        | 1,355.1                                                                                                                                                                                                                                                                                                                                                                                                                                                                                                                                                                                                                                                                                                                                                                                                                                                                                                                                                                                                                                                                                                                                                                                                                                                                                                                                                                                                                                                                                                                                                                                                                                                                                                                                                                                                                                                                                                                                                                                                                                                                                                                        | 1,323.5                                                                                                                                                                                                                                                                                                                                                                                                                                                                                                                                                                                                                                                                                                                                                                                                                                                                                                                                                                                                                                                                                                                                                                                                                                                                                                                                                                                                                                                                                                                                                                                                                                                                                                                                                                                                                                                                                                                                                                                                                                                                                                                        | 1,308.4                                                                                                                                                                                                                                                                                                                                                                                                                                                                                                                                                                                                                                                                                                                                                                                                                                                                                                                                                                                                                                                                                                                                                                                                                                                                                                                                                                                                                                                                                                                                                                                                                                                                                                                                                                                                                                                                                                                                                                                                                                                                                                                        |                                                                                                                                                                                                                                                                                                                                                                                                                                                                                                                                                                                                                                                                                                                                                                                                                                                                                                                                                                                                                                                                                                                                                                                                                                                                                                                                                                                                                                                                                                                                                                                                                                                                                                                                                                                                                                                                                                                                                                                                                                                                                                                                | 1,313.4      |
| Annual Total Frees Water                     | MCM        | 63.9                                                                                                                                                                                                                                                                                                                                                                                                                                                                                                                                                                                                                                                                                                                                                                                                                                                                                                                                                                                                                                                                                                                                                                                                                                                                                                                                                                                                                                                                                                                                                                                                                                                                                                                                                                                                                                                                                                                                                                                                                                                                                                                           | 47.4                                                                                                                                                                                                                                                                                                                                                                                                                                                                                                                                                                                                                                                                                                                                                                                                                                                                                                                                                                                                                                                                                                                                                                                                                                                                                                                                                                                                                                                                                                                                                                                                                                                                                                                                                                                                                                                                                                                                                                                                                                                                                                                           | 15.8                                                                                                                                                                                                                                                                                                                                                                                                                                                                                                                                                                                                                                                                                                                                                                                                                                                                                                                                                                                                                                                                                                                                                                                                                                                                                                                                                                                                                                                                                                                                                                                                                                                                                                                                                                                                                                                                                                                                                                                                                                                                                                                           | 8.0                                                                                                                                                                                                                                                                                                                                                                                                                                                                                                                                                                                                                                                                                                                                                                                                                                                                                                                                                                                                                                                                                                                                                                                                                                                                                                                                                                                                                                                                                                                                                                                                                                                                                                                                                                                                                                                                                                                                                                                                                                                                                                                            |                                                                                                                                                                                                                                                                                                                                                                                                                                                                                                                                                                                                                                                                                                                                                                                                                                                                                                                                                                                                                                                                                                                                                                                                                                                                                                                                                                                                                                                                                                                                                                                                                                                                                                                                                                                                                                                                                                                                                                                                                                                                                                                                | 5.7          |
| Author Total Oceration House of Pumps        | Ŀ          | 26.496                                                                                                                                                                                                                                                                                                                                                                                                                                                                                                                                                                                                                                                                                                                                                                                                                                                                                                                                                                                                                                                                                                                                                                                                                                                                                                                                                                                                                                                                                                                                                                                                                                                                                                                                                                                                                                                                                                                                                                                                                                                                                                                         | 31,368                                                                                                                                                                                                                                                                                                                                                                                                                                                                                                                                                                                                                                                                                                                                                                                                                                                                                                                                                                                                                                                                                                                                                                                                                                                                                                                                                                                                                                                                                                                                                                                                                                                                                                                                                                                                                                                                                                                                                                                                                                                                                                                         | 40,848                                                                                                                                                                                                                                                                                                                                                                                                                                                                                                                                                                                                                                                                                                                                                                                                                                                                                                                                                                                                                                                                                                                                                                                                                                                                                                                                                                                                                                                                                                                                                                                                                                                                                                                                                                                                                                                                                                                                                                                                                                                                                                                         | 925'09                                                                                                                                                                                                                                                                                                                                                                                                                                                                                                                                                                                                                                                                                                                                                                                                                                                                                                                                                                                                                                                                                                                                                                                                                                                                                                                                                                                                                                                                                                                                                                                                                                                                                                                                                                                                                                                                                                                                                                                                                                                                                                                         | 21,432                                                                                                                                                                                                                                                                                                                                                                                                                                                                                                                                                                                                                                                                                                                                                                                                                                                                                                                                                                                                                                                                                                                                                                                                                                                                                                                                                                                                                                                                                                                                                                                                                                                                                                                                                                                                                                                                                                                                                                                                                                                                                                                         | 8,472        |
| Funn Faniaments Cost                         | 1.000Rs.   | 935,050                                                                                                                                                                                                                                                                                                                                                                                                                                                                                                                                                                                                                                                                                                                                                                                                                                                                                                                                                                                                                                                                                                                                                                                                                                                                                                                                                                                                                                                                                                                                                                                                                                                                                                                                                                                                                                                                                                                                                                                                                                                                                                                        | 943,640                                                                                                                                                                                                                                                                                                                                                                                                                                                                                                                                                                                                                                                                                                                                                                                                                                                                                                                                                                                                                                                                                                                                                                                                                                                                                                                                                                                                                                                                                                                                                                                                                                                                                                                                                                                                                                                                                                                                                                                                                                                                                                                        | 1,006,660                                                                                                                                                                                                                                                                                                                                                                                                                                                                                                                                                                                                                                                                                                                                                                                                                                                                                                                                                                                                                                                                                                                                                                                                                                                                                                                                                                                                                                                                                                                                                                                                                                                                                                                                                                                                                                                                                                                                                                                                                                                                                                                      | 1,068,280                                                                                                                                                                                                                                                                                                                                                                                                                                                                                                                                                                                                                                                                                                                                                                                                                                                                                                                                                                                                                                                                                                                                                                                                                                                                                                                                                                                                                                                                                                                                                                                                                                                                                                                                                                                                                                                                                                                                                                                                                                                                                                                      |                                                                                                                                                                                                                                                                                                                                                                                                                                                                                                                                                                                                                                                                                                                                                                                                                                                                                                                                                                                                                                                                                                                                                                                                                                                                                                                                                                                                                                                                                                                                                                                                                                                                                                                                                                                                                                                                                                                                                                                                                                                                                                                                | 937,800      |
| Pinns                                        | 1,000Rs.   | 313,000                                                                                                                                                                                                                                                                                                                                                                                                                                                                                                                                                                                                                                                                                                                                                                                                                                                                                                                                                                                                                                                                                                                                                                                                                                                                                                                                                                                                                                                                                                                                                                                                                                                                                                                                                                                                                                                                                                                                                                                                                                                                                                                        | 337,200                                                                                                                                                                                                                                                                                                                                                                                                                                                                                                                                                                                                                                                                                                                                                                                                                                                                                                                                                                                                                                                                                                                                                                                                                                                                                                                                                                                                                                                                                                                                                                                                                                                                                                                                                                                                                                                                                                                                                                                                                                                                                                                        | 360,800                                                                                                                                                                                                                                                                                                                                                                                                                                                                                                                                                                                                                                                                                                                                                                                                                                                                                                                                                                                                                                                                                                                                                                                                                                                                                                                                                                                                                                                                                                                                                                                                                                                                                                                                                                                                                                                                                                                                                                                                                                                                                                                        | 361,200                                                                                                                                                                                                                                                                                                                                                                                                                                                                                                                                                                                                                                                                                                                                                                                                                                                                                                                                                                                                                                                                                                                                                                                                                                                                                                                                                                                                                                                                                                                                                                                                                                                                                                                                                                                                                                                                                                                                                                                                                                                                                                                        |                                                                                                                                                                                                                                                                                                                                                                                                                                                                                                                                                                                                                                                                                                                                                                                                                                                                                                                                                                                                                                                                                                                                                                                                                                                                                                                                                                                                                                                                                                                                                                                                                                                                                                                                                                                                                                                                                                                                                                                                                                                                                                                                | 310,600      |
| Motors                                       | 1,000Rs.   | 207,500                                                                                                                                                                                                                                                                                                                                                                                                                                                                                                                                                                                                                                                                                                                                                                                                                                                                                                                                                                                                                                                                                                                                                                                                                                                                                                                                                                                                                                                                                                                                                                                                                                                                                                                                                                                                                                                                                                                                                                                                                                                                                                                        | 214,200                                                                                                                                                                                                                                                                                                                                                                                                                                                                                                                                                                                                                                                                                                                                                                                                                                                                                                                                                                                                                                                                                                                                                                                                                                                                                                                                                                                                                                                                                                                                                                                                                                                                                                                                                                                                                                                                                                                                                                                                                                                                                                                        | 224,800                                                                                                                                                                                                                                                                                                                                                                                                                                                                                                                                                                                                                                                                                                                                                                                                                                                                                                                                                                                                                                                                                                                                                                                                                                                                                                                                                                                                                                                                                                                                                                                                                                                                                                                                                                                                                                                                                                                                                                                                                                                                                                                        | 235,200                                                                                                                                                                                                                                                                                                                                                                                                                                                                                                                                                                                                                                                                                                                                                                                                                                                                                                                                                                                                                                                                                                                                                                                                                                                                                                                                                                                                                                                                                                                                                                                                                                                                                                                                                                                                                                                                                                                                                                                                                                                                                                                        |                                                                                                                                                                                                                                                                                                                                                                                                                                                                                                                                                                                                                                                                                                                                                                                                                                                                                                                                                                                                                                                                                                                                                                                                                                                                                                                                                                                                                                                                                                                                                                                                                                                                                                                                                                                                                                                                                                                                                                                                                                                                                                                                | 212,000      |
| Valves                                       | 1,000Rs.   | 153,150                                                                                                                                                                                                                                                                                                                                                                                                                                                                                                                                                                                                                                                                                                                                                                                                                                                                                                                                                                                                                                                                                                                                                                                                                                                                                                                                                                                                                                                                                                                                                                                                                                                                                                                                                                                                                                                                                                                                                                                                                                                                                                                        | 125,040                                                                                                                                                                                                                                                                                                                                                                                                                                                                                                                                                                                                                                                                                                                                                                                                                                                                                                                                                                                                                                                                                                                                                                                                                                                                                                                                                                                                                                                                                                                                                                                                                                                                                                                                                                                                                                                                                                                                                                                                                                                                                                                        | 130,160                                                                                                                                                                                                                                                                                                                                                                                                                                                                                                                                                                                                                                                                                                                                                                                                                                                                                                                                                                                                                                                                                                                                                                                                                                                                                                                                                                                                                                                                                                                                                                                                                                                                                                                                                                                                                                                                                                                                                                                                                                                                                                                        | 135,480                                                                                                                                                                                                                                                                                                                                                                                                                                                                                                                                                                                                                                                                                                                                                                                                                                                                                                                                                                                                                                                                                                                                                                                                                                                                                                                                                                                                                                                                                                                                                                                                                                                                                                                                                                                                                                                                                                                                                                                                                                                                                                                        | ٠                                                                                                                                                                                                                                                                                                                                                                                                                                                                                                                                                                                                                                                                                                                                                                                                                                                                                                                                                                                                                                                                                                                                                                                                                                                                                                                                                                                                                                                                                                                                                                                                                                                                                                                                                                                                                                                                                                                                                                                                                                                                                                                              | 145,100      |
| Pines                                        | 1,000Rs.   | 100,000                                                                                                                                                                                                                                                                                                                                                                                                                                                                                                                                                                                                                                                                                                                                                                                                                                                                                                                                                                                                                                                                                                                                                                                                                                                                                                                                                                                                                                                                                                                                                                                                                                                                                                                                                                                                                                                                                                                                                                                                                                                                                                                        | 102,000                                                                                                                                                                                                                                                                                                                                                                                                                                                                                                                                                                                                                                                                                                                                                                                                                                                                                                                                                                                                                                                                                                                                                                                                                                                                                                                                                                                                                                                                                                                                                                                                                                                                                                                                                                                                                                                                                                                                                                                                                                                                                                                        | 112,000                                                                                                                                                                                                                                                                                                                                                                                                                                                                                                                                                                                                                                                                                                                                                                                                                                                                                                                                                                                                                                                                                                                                                                                                                                                                                                                                                                                                                                                                                                                                                                                                                                                                                                                                                                                                                                                                                                                                                                                                                                                                                                                        | 130,000                                                                                                                                                                                                                                                                                                                                                                                                                                                                                                                                                                                                                                                                                                                                                                                                                                                                                                                                                                                                                                                                                                                                                                                                                                                                                                                                                                                                                                                                                                                                                                                                                                                                                                                                                                                                                                                                                                                                                                                                                                                                                                                        |                                                                                                                                                                                                                                                                                                                                                                                                                                                                                                                                                                                                                                                                                                                                                                                                                                                                                                                                                                                                                                                                                                                                                                                                                                                                                                                                                                                                                                                                                                                                                                                                                                                                                                                                                                                                                                                                                                                                                                                                                                                                                                                                | 102,000      |
| Others                                       | 1,000Rs.   | 161,400                                                                                                                                                                                                                                                                                                                                                                                                                                                                                                                                                                                                                                                                                                                                                                                                                                                                                                                                                                                                                                                                                                                                                                                                                                                                                                                                                                                                                                                                                                                                                                                                                                                                                                                                                                                                                                                                                                                                                                                                                                                                                                                        | 165,200                                                                                                                                                                                                                                                                                                                                                                                                                                                                                                                                                                                                                                                                                                                                                                                                                                                                                                                                                                                                                                                                                                                                                                                                                                                                                                                                                                                                                                                                                                                                                                                                                                                                                                                                                                                                                                                                                                                                                                                                                                                                                                                        | 178,900                                                                                                                                                                                                                                                                                                                                                                                                                                                                                                                                                                                                                                                                                                                                                                                                                                                                                                                                                                                                                                                                                                                                                                                                                                                                                                                                                                                                                                                                                                                                                                                                                                                                                                                                                                                                                                                                                                                                                                                                                                                                                                                        | 206,400                                                                                                                                                                                                                                                                                                                                                                                                                                                                                                                                                                                                                                                                                                                                                                                                                                                                                                                                                                                                                                                                                                                                                                                                                                                                                                                                                                                                                                                                                                                                                                                                                                                                                                                                                                                                                                                                                                                                                                                                                                                                                                                        |                                                                                                                                                                                                                                                                                                                                                                                                                                                                                                                                                                                                                                                                                                                                                                                                                                                                                                                                                                                                                                                                                                                                                                                                                                                                                                                                                                                                                                                                                                                                                                                                                                                                                                                                                                                                                                                                                                                                                                                                                                                                                                                                | 168,100      |
| Construction Cost of Pirmo House             | 1,000Rs.   | 27,300                                                                                                                                                                                                                                                                                                                                                                                                                                                                                                                                                                                                                                                                                                                                                                                                                                                                                                                                                                                                                                                                                                                                                                                                                                                                                                                                                                                                                                                                                                                                                                                                                                                                                                                                                                                                                                                                                                                                                                                                                                                                                                                         | 28,080                                                                                                                                                                                                                                                                                                                                                                                                                                                                                                                                                                                                                                                                                                                                                                                                                                                                                                                                                                                                                                                                                                                                                                                                                                                                                                                                                                                                                                                                                                                                                                                                                                                                                                                                                                                                                                                                                                                                                                                                                                                                                                                         | 31,200                                                                                                                                                                                                                                                                                                                                                                                                                                                                                                                                                                                                                                                                                                                                                                                                                                                                                                                                                                                                                                                                                                                                                                                                                                                                                                                                                                                                                                                                                                                                                                                                                                                                                                                                                                                                                                                                                                                                                                                                                                                                                                                         | 37,050                                                                                                                                                                                                                                                                                                                                                                                                                                                                                                                                                                                                                                                                                                                                                                                                                                                                                                                                                                                                                                                                                                                                                                                                                                                                                                                                                                                                                                                                                                                                                                                                                                                                                                                                                                                                                                                                                                                                                                                                                                                                                                                         |                                                                                                                                                                                                                                                                                                                                                                                                                                                                                                                                                                                                                                                                                                                                                                                                                                                                                                                                                                                                                                                                                                                                                                                                                                                                                                                                                                                                                                                                                                                                                                                                                                                                                                                                                                                                                                                                                                                                                                                                                                                                                                                                | 27,690       |
| Construction Cost of Settling Basin          | 1,000Rs.   | 6,540                                                                                                                                                                                                                                                                                                                                                                                                                                                                                                                                                                                                                                                                                                                                                                                                                                                                                                                                                                                                                                                                                                                                                                                                                                                                                                                                                                                                                                                                                                                                                                                                                                                                                                                                                                                                                                                                                                                                                                                                                                                                                                                          | 069'9                                                                                                                                                                                                                                                                                                                                                                                                                                                                                                                                                                                                                                                                                                                                                                                                                                                                                                                                                                                                                                                                                                                                                                                                                                                                                                                                                                                                                                                                                                                                                                                                                                                                                                                                                                                                                                                                                                                                                                                                                                                                                                                          | 7,310                                                                                                                                                                                                                                                                                                                                                                                                                                                                                                                                                                                                                                                                                                                                                                                                                                                                                                                                                                                                                                                                                                                                                                                                                                                                                                                                                                                                                                                                                                                                                                                                                                                                                                                                                                                                                                                                                                                                                                                                                                                                                                                          | 8,530                                                                                                                                                                                                                                                                                                                                                                                                                                                                                                                                                                                                                                                                                                                                                                                                                                                                                                                                                                                                                                                                                                                                                                                                                                                                                                                                                                                                                                                                                                                                                                                                                                                                                                                                                                                                                                                                                                                                                                                                                                                                                                                          |                                                                                                                                                                                                                                                                                                                                                                                                                                                                                                                                                                                                                                                                                                                                                                                                                                                                                                                                                                                                                                                                                                                                                                                                                                                                                                                                                                                                                                                                                                                                                                                                                                                                                                                                                                                                                                                                                                                                                                                                                                                                                                                                | 069'9        |
| Construction Cost of Suction Pit             |            | the second contract of | The second secon | The second section of the second section is a second section of the second section of the second section secti | The second section is a second section of the second section of the second section of the second section secti | to the state of th |              |
| and Basement of Pump House                   | 1,000Rs.   | 104,940                                                                                                                                                                                                                                                                                                                                                                                                                                                                                                                                                                                                                                                                                                                                                                                                                                                                                                                                                                                                                                                                                                                                                                                                                                                                                                                                                                                                                                                                                                                                                                                                                                                                                                                                                                                                                                                                                                                                                                                                                                                                                                                        | 108,660                                                                                                                                                                                                                                                                                                                                                                                                                                                                                                                                                                                                                                                                                                                                                                                                                                                                                                                                                                                                                                                                                                                                                                                                                                                                                                                                                                                                                                                                                                                                                                                                                                                                                                                                                                                                                                                                                                                                                                                                                                                                                                                        | 118,840                                                                                                                                                                                                                                                                                                                                                                                                                                                                                                                                                                                                                                                                                                                                                                                                                                                                                                                                                                                                                                                                                                                                                                                                                                                                                                                                                                                                                                                                                                                                                                                                                                                                                                                                                                                                                                                                                                                                                                                                                                                                                                                        | 142,730                                                                                                                                                                                                                                                                                                                                                                                                                                                                                                                                                                                                                                                                                                                                                                                                                                                                                                                                                                                                                                                                                                                                                                                                                                                                                                                                                                                                                                                                                                                                                                                                                                                                                                                                                                                                                                                                                                                                                                                                                                                                                                                        |                                                                                                                                                                                                                                                                                                                                                                                                                                                                                                                                                                                                                                                                                                                                                                                                                                                                                                                                                                                                                                                                                                                                                                                                                                                                                                                                                                                                                                                                                                                                                                                                                                                                                                                                                                                                                                                                                                                                                                                                                                                                                                                                | 108,660      |
| Concrete Work                                | 1,000Rs.   | 87,350                                                                                                                                                                                                                                                                                                                                                                                                                                                                                                                                                                                                                                                                                                                                                                                                                                                                                                                                                                                                                                                                                                                                                                                                                                                                                                                                                                                                                                                                                                                                                                                                                                                                                                                                                                                                                                                                                                                                                                                                                                                                                                                         | 90,710                                                                                                                                                                                                                                                                                                                                                                                                                                                                                                                                                                                                                                                                                                                                                                                                                                                                                                                                                                                                                                                                                                                                                                                                                                                                                                                                                                                                                                                                                                                                                                                                                                                                                                                                                                                                                                                                                                                                                                                                                                                                                                                         | 99,670                                                                                                                                                                                                                                                                                                                                                                                                                                                                                                                                                                                                                                                                                                                                                                                                                                                                                                                                                                                                                                                                                                                                                                                                                                                                                                                                                                                                                                                                                                                                                                                                                                                                                                                                                                                                                                                                                                                                                                                                                                                                                                                         | 120,490                                                                                                                                                                                                                                                                                                                                                                                                                                                                                                                                                                                                                                                                                                                                                                                                                                                                                                                                                                                                                                                                                                                                                                                                                                                                                                                                                                                                                                                                                                                                                                                                                                                                                                                                                                                                                                                                                                                                                                                                                                                                                                                        |                                                                                                                                                                                                                                                                                                                                                                                                                                                                                                                                                                                                                                                                                                                                                                                                                                                                                                                                                                                                                                                                                                                                                                                                                                                                                                                                                                                                                                                                                                                                                                                                                                                                                                                                                                                                                                                                                                                                                                                                                                                                                                                                | 90,710       |
| Earthwork                                    | 1,000Rs.   | 4,130                                                                                                                                                                                                                                                                                                                                                                                                                                                                                                                                                                                                                                                                                                                                                                                                                                                                                                                                                                                                                                                                                                                                                                                                                                                                                                                                                                                                                                                                                                                                                                                                                                                                                                                                                                                                                                                                                                                                                                                                                                                                                                                          | 4,190                                                                                                                                                                                                                                                                                                                                                                                                                                                                                                                                                                                                                                                                                                                                                                                                                                                                                                                                                                                                                                                                                                                                                                                                                                                                                                                                                                                                                                                                                                                                                                                                                                                                                                                                                                                                                                                                                                                                                                                                                                                                                                                          | 4,410                                                                                                                                                                                                                                                                                                                                                                                                                                                                                                                                                                                                                                                                                                                                                                                                                                                                                                                                                                                                                                                                                                                                                                                                                                                                                                                                                                                                                                                                                                                                                                                                                                                                                                                                                                                                                                                                                                                                                                                                                                                                                                                          | 4,940                                                                                                                                                                                                                                                                                                                                                                                                                                                                                                                                                                                                                                                                                                                                                                                                                                                                                                                                                                                                                                                                                                                                                                                                                                                                                                                                                                                                                                                                                                                                                                                                                                                                                                                                                                                                                                                                                                                                                                                                                                                                                                                          |                                                                                                                                                                                                                                                                                                                                                                                                                                                                                                                                                                                                                                                                                                                                                                                                                                                                                                                                                                                                                                                                                                                                                                                                                                                                                                                                                                                                                                                                                                                                                                                                                                                                                                                                                                                                                                                                                                                                                                                                                                                                                                                                | 4,190        |
| In-situ RC Piling                            | 1,000Rs.   | 13,460                                                                                                                                                                                                                                                                                                                                                                                                                                                                                                                                                                                                                                                                                                                                                                                                                                                                                                                                                                                                                                                                                                                                                                                                                                                                                                                                                                                                                                                                                                                                                                                                                                                                                                                                                                                                                                                                                                                                                                                                                                                                                                                         | 13,760                                                                                                                                                                                                                                                                                                                                                                                                                                                                                                                                                                                                                                                                                                                                                                                                                                                                                                                                                                                                                                                                                                                                                                                                                                                                                                                                                                                                                                                                                                                                                                                                                                                                                                                                                                                                                                                                                                                                                                                                                                                                                                                         | 14,760                                                                                                                                                                                                                                                                                                                                                                                                                                                                                                                                                                                                                                                                                                                                                                                                                                                                                                                                                                                                                                                                                                                                                                                                                                                                                                                                                                                                                                                                                                                                                                                                                                                                                                                                                                                                                                                                                                                                                                                                                                                                                                                         | 17,300                                                                                                                                                                                                                                                                                                                                                                                                                                                                                                                                                                                                                                                                                                                                                                                                                                                                                                                                                                                                                                                                                                                                                                                                                                                                                                                                                                                                                                                                                                                                                                                                                                                                                                                                                                                                                                                                                                                                                                                                                                                                                                                         | prompty or any specific policy and a second second second section of Administration and the second s | 13,760       |
| Miscoelaneous Works (5%)                     | 1,000Rs    | 53,690                                                                                                                                                                                                                                                                                                                                                                                                                                                                                                                                                                                                                                                                                                                                                                                                                                                                                                                                                                                                                                                                                                                                                                                                                                                                                                                                                                                                                                                                                                                                                                                                                                                                                                                                                                                                                                                                                                                                                                                                                                                                                                                         | 54,350                                                                                                                                                                                                                                                                                                                                                                                                                                                                                                                                                                                                                                                                                                                                                                                                                                                                                                                                                                                                                                                                                                                                                                                                                                                                                                                                                                                                                                                                                                                                                                                                                                                                                                                                                                                                                                                                                                                                                                                                                                                                                                                         | 58,200                                                                                                                                                                                                                                                                                                                                                                                                                                                                                                                                                                                                                                                                                                                                                                                                                                                                                                                                                                                                                                                                                                                                                                                                                                                                                                                                                                                                                                                                                                                                                                                                                                                                                                                                                                                                                                                                                                                                                                                                                                                                                                                         | 62,830                                                                                                                                                                                                                                                                                                                                                                                                                                                                                                                                                                                                                                                                                                                                                                                                                                                                                                                                                                                                                                                                                                                                                                                                                                                                                                                                                                                                                                                                                                                                                                                                                                                                                                                                                                                                                                                                                                                                                                                                                                                                                                                         |                                                                                                                                                                                                                                                                                                                                                                                                                                                                                                                                                                                                                                                                                                                                                                                                                                                                                                                                                                                                                                                                                                                                                                                                                                                                                                                                                                                                                                                                                                                                                                                                                                                                                                                                                                                                                                                                                                                                                                                                                                                                                                                                | 54,040       |
| Direct Cost                                  | 1,000Rs.   | 1,127,520                                                                                                                                                                                                                                                                                                                                                                                                                                                                                                                                                                                                                                                                                                                                                                                                                                                                                                                                                                                                                                                                                                                                                                                                                                                                                                                                                                                                                                                                                                                                                                                                                                                                                                                                                                                                                                                                                                                                                                                                                                                                                                                      | 1,141,420                                                                                                                                                                                                                                                                                                                                                                                                                                                                                                                                                                                                                                                                                                                                                                                                                                                                                                                                                                                                                                                                                                                                                                                                                                                                                                                                                                                                                                                                                                                                                                                                                                                                                                                                                                                                                                                                                                                                                                                                                                                                                                                      | 1,222,210                                                                                                                                                                                                                                                                                                                                                                                                                                                                                                                                                                                                                                                                                                                                                                                                                                                                                                                                                                                                                                                                                                                                                                                                                                                                                                                                                                                                                                                                                                                                                                                                                                                                                                                                                                                                                                                                                                                                                                                                                                                                                                                      | 1,319,420                                                                                                                                                                                                                                                                                                                                                                                                                                                                                                                                                                                                                                                                                                                                                                                                                                                                                                                                                                                                                                                                                                                                                                                                                                                                                                                                                                                                                                                                                                                                                                                                                                                                                                                                                                                                                                                                                                                                                                                                                                                                                                                      |                                                                                                                                                                                                                                                                                                                                                                                                                                                                                                                                                                                                                                                                                                                                                                                                                                                                                                                                                                                                                                                                                                                                                                                                                                                                                                                                                                                                                                                                                                                                                                                                                                                                                                                                                                                                                                                                                                                                                                                                                                                                                                                                | 1,134,880    |
| Indirect Cost (16 % of Direct Cost )         | 1,000Rs.   | 180,400                                                                                                                                                                                                                                                                                                                                                                                                                                                                                                                                                                                                                                                                                                                                                                                                                                                                                                                                                                                                                                                                                                                                                                                                                                                                                                                                                                                                                                                                                                                                                                                                                                                                                                                                                                                                                                                                                                                                                                                                                                                                                                                        | 182,630                                                                                                                                                                                                                                                                                                                                                                                                                                                                                                                                                                                                                                                                                                                                                                                                                                                                                                                                                                                                                                                                                                                                                                                                                                                                                                                                                                                                                                                                                                                                                                                                                                                                                                                                                                                                                                                                                                                                                                                                                                                                                                                        | 195,550                                                                                                                                                                                                                                                                                                                                                                                                                                                                                                                                                                                                                                                                                                                                                                                                                                                                                                                                                                                                                                                                                                                                                                                                                                                                                                                                                                                                                                                                                                                                                                                                                                                                                                                                                                                                                                                                                                                                                                                                                                                                                                                        | 211,110                                                                                                                                                                                                                                                                                                                                                                                                                                                                                                                                                                                                                                                                                                                                                                                                                                                                                                                                                                                                                                                                                                                                                                                                                                                                                                                                                                                                                                                                                                                                                                                                                                                                                                                                                                                                                                                                                                                                                                                                                                                                                                                        |                                                                                                                                                                                                                                                                                                                                                                                                                                                                                                                                                                                                                                                                                                                                                                                                                                                                                                                                                                                                                                                                                                                                                                                                                                                                                                                                                                                                                                                                                                                                                                                                                                                                                                                                                                                                                                                                                                                                                                                                                                                                                                                                | 181,580      |
| Contingencies (22 % of Direct Cost )         | 1,000Rs.   | 248,050                                                                                                                                                                                                                                                                                                                                                                                                                                                                                                                                                                                                                                                                                                                                                                                                                                                                                                                                                                                                                                                                                                                                                                                                                                                                                                                                                                                                                                                                                                                                                                                                                                                                                                                                                                                                                                                                                                                                                                                                                                                                                                                        | 251,110                                                                                                                                                                                                                                                                                                                                                                                                                                                                                                                                                                                                                                                                                                                                                                                                                                                                                                                                                                                                                                                                                                                                                                                                                                                                                                                                                                                                                                                                                                                                                                                                                                                                                                                                                                                                                                                                                                                                                                                                                                                                                                                        | 268,890                                                                                                                                                                                                                                                                                                                                                                                                                                                                                                                                                                                                                                                                                                                                                                                                                                                                                                                                                                                                                                                                                                                                                                                                                                                                                                                                                                                                                                                                                                                                                                                                                                                                                                                                                                                                                                                                                                                                                                                                                                                                                                                        | 290,270                                                                                                                                                                                                                                                                                                                                                                                                                                                                                                                                                                                                                                                                                                                                                                                                                                                                                                                                                                                                                                                                                                                                                                                                                                                                                                                                                                                                                                                                                                                                                                                                                                                                                                                                                                                                                                                                                                                                                                                                                                                                                                                        |                                                                                                                                                                                                                                                                                                                                                                                                                                                                                                                                                                                                                                                                                                                                                                                                                                                                                                                                                                                                                                                                                                                                                                                                                                                                                                                                                                                                                                                                                                                                                                                                                                                                                                                                                                                                                                                                                                                                                                                                                                                                                                                                | 249,670      |
| Total Construction Cost                      | 1,000Rs    | 1,555,970                                                                                                                                                                                                                                                                                                                                                                                                                                                                                                                                                                                                                                                                                                                                                                                                                                                                                                                                                                                                                                                                                                                                                                                                                                                                                                                                                                                                                                                                                                                                                                                                                                                                                                                                                                                                                                                                                                                                                                                                                                                                                                                      | 1,575,160                                                                                                                                                                                                                                                                                                                                                                                                                                                                                                                                                                                                                                                                                                                                                                                                                                                                                                                                                                                                                                                                                                                                                                                                                                                                                                                                                                                                                                                                                                                                                                                                                                                                                                                                                                                                                                                                                                                                                                                                                                                                                                                      | 1,686,650                                                                                                                                                                                                                                                                                                                                                                                                                                                                                                                                                                                                                                                                                                                                                                                                                                                                                                                                                                                                                                                                                                                                                                                                                                                                                                                                                                                                                                                                                                                                                                                                                                                                                                                                                                                                                                                                                                                                                                                                                                                                                                                      | 1,820,800                                                                                                                                                                                                                                                                                                                                                                                                                                                                                                                                                                                                                                                                                                                                                                                                                                                                                                                                                                                                                                                                                                                                                                                                                                                                                                                                                                                                                                                                                                                                                                                                                                                                                                                                                                                                                                                                                                                                                                                                                                                                                                                      |                                                                                                                                                                                                                                                                                                                                                                                                                                                                                                                                                                                                                                                                                                                                                                                                                                                                                                                                                                                                                                                                                                                                                                                                                                                                                                                                                                                                                                                                                                                                                                                                                                                                                                                                                                                                                                                                                                                                                                                                                                                                                                                                | 1,566,130    |
| Replacement Cost of Pump Equipments          | 1,000Rs.   | 929,640                                                                                                                                                                                                                                                                                                                                                                                                                                                                                                                                                                                                                                                                                                                                                                                                                                                                                                                                                                                                                                                                                                                                                                                                                                                                                                                                                                                                                                                                                                                                                                                                                                                                                                                                                                                                                                                                                                                                                                                                                                                                                                                        | 933,490                                                                                                                                                                                                                                                                                                                                                                                                                                                                                                                                                                                                                                                                                                                                                                                                                                                                                                                                                                                                                                                                                                                                                                                                                                                                                                                                                                                                                                                                                                                                                                                                                                                                                                                                                                                                                                                                                                                                                                                                                                                                                                                        | 987,750                                                                                                                                                                                                                                                                                                                                                                                                                                                                                                                                                                                                                                                                                                                                                                                                                                                                                                                                                                                                                                                                                                                                                                                                                                                                                                                                                                                                                                                                                                                                                                                                                                                                                                                                                                                                                                                                                                                                                                                                                                                                                                                        | 1,009,990                                                                                                                                                                                                                                                                                                                                                                                                                                                                                                                                                                                                                                                                                                                                                                                                                                                                                                                                                                                                                                                                                                                                                                                                                                                                                                                                                                                                                                                                                                                                                                                                                                                                                                                                                                                                                                                                                                                                                                                                                                                                                                                      |                                                                                                                                                                                                                                                                                                                                                                                                                                                                                                                                                                                                                                                                                                                                                                                                                                                                                                                                                                                                                                                                                                                                                                                                                                                                                                                                                                                                                                                                                                                                                                                                                                                                                                                                                                                                                                                                                                                                                                                                                                                                                                                                | 921,430      |
| Annual O & M Cost                            |            |                                                                                                                                                                                                                                                                                                                                                                                                                                                                                                                                                                                                                                                                                                                                                                                                                                                                                                                                                                                                                                                                                                                                                                                                                                                                                                                                                                                                                                                                                                                                                                                                                                                                                                                                                                                                                                                                                                                                                                                                                                                                                                                                |                                                                                                                                                                                                                                                                                                                                                                                                                                                                                                                                                                                                                                                                                                                                                                                                                                                                                                                                                                                                                                                                                                                                                                                                                                                                                                                                                                                                                                                                                                                                                                                                                                                                                                                                                                                                                                                                                                                                                                                                                                                                                                                                |                                                                                                                                                                                                                                                                                                                                                                                                                                                                                                                                                                                                                                                                                                                                                                                                                                                                                                                                                                                                                                                                                                                                                                                                                                                                                                                                                                                                                                                                                                                                                                                                                                                                                                                                                                                                                                                                                                                                                                                                                                                                                                                                |                                                                                                                                                                                                                                                                                                                                                                                                                                                                                                                                                                                                                                                                                                                                                                                                                                                                                                                                                                                                                                                                                                                                                                                                                                                                                                                                                                                                                                                                                                                                                                                                                                                                                                                                                                                                                                                                                                                                                                                                                                                                                                                                |                                                                                                                                                                                                                                                                                                                                                                                                                                                                                                                                                                                                                                                                                                                                                                                                                                                                                                                                                                                                                                                                                                                                                                                                                                                                                                                                                                                                                                                                                                                                                                                                                                                                                                                                                                                                                                                                                                                                                                                                                                                                                                                                |              |
| Electricity                                  | 1,000Rs.   | 171,365                                                                                                                                                                                                                                                                                                                                                                                                                                                                                                                                                                                                                                                                                                                                                                                                                                                                                                                                                                                                                                                                                                                                                                                                                                                                                                                                                                                                                                                                                                                                                                                                                                                                                                                                                                                                                                                                                                                                                                                                                                                                                                                        | 174,031                                                                                                                                                                                                                                                                                                                                                                                                                                                                                                                                                                                                                                                                                                                                                                                                                                                                                                                                                                                                                                                                                                                                                                                                                                                                                                                                                                                                                                                                                                                                                                                                                                                                                                                                                                                                                                                                                                                                                                                                                                                                                                                        | 170,210                                                                                                                                                                                                                                                                                                                                                                                                                                                                                                                                                                                                                                                                                                                                                                                                                                                                                                                                                                                                                                                                                                                                                                                                                                                                                                                                                                                                                                                                                                                                                                                                                                                                                                                                                                                                                                                                                                                                                                                                                                                                                                                        | 168,394                                                                                                                                                                                                                                                                                                                                                                                                                                                                                                                                                                                                                                                                                                                                                                                                                                                                                                                                                                                                                                                                                                                                                                                                                                                                                                                                                                                                                                                                                                                                                                                                                                                                                                                                                                                                                                                                                                                                                                                                                                                                                                                        |                                                                                                                                                                                                                                                                                                                                                                                                                                                                                                                                                                                                                                                                                                                                                                                                                                                                                                                                                                                                                                                                                                                                                                                                                                                                                                                                                                                                                                                                                                                                                                                                                                                                                                                                                                                                                                                                                                                                                                                                                                                                                                                                | 168,948      |
| Maintenance for Pump Equipments              | 1,000Rs.   | 18,701                                                                                                                                                                                                                                                                                                                                                                                                                                                                                                                                                                                                                                                                                                                                                                                                                                                                                                                                                                                                                                                                                                                                                                                                                                                                                                                                                                                                                                                                                                                                                                                                                                                                                                                                                                                                                                                                                                                                                                                                                                                                                                                         | 18,873                                                                                                                                                                                                                                                                                                                                                                                                                                                                                                                                                                                                                                                                                                                                                                                                                                                                                                                                                                                                                                                                                                                                                                                                                                                                                                                                                                                                                                                                                                                                                                                                                                                                                                                                                                                                                                                                                                                                                                                                                                                                                                                         | 20,133                                                                                                                                                                                                                                                                                                                                                                                                                                                                                                                                                                                                                                                                                                                                                                                                                                                                                                                                                                                                                                                                                                                                                                                                                                                                                                                                                                                                                                                                                                                                                                                                                                                                                                                                                                                                                                                                                                                                                                                                                                                                                                                         | 21,366                                                                                                                                                                                                                                                                                                                                                                                                                                                                                                                                                                                                                                                                                                                                                                                                                                                                                                                                                                                                                                                                                                                                                                                                                                                                                                                                                                                                                                                                                                                                                                                                                                                                                                                                                                                                                                                                                                                                                                                                                                                                                                                         |                                                                                                                                                                                                                                                                                                                                                                                                                                                                                                                                                                                                                                                                                                                                                                                                                                                                                                                                                                                                                                                                                                                                                                                                                                                                                                                                                                                                                                                                                                                                                                                                                                                                                                                                                                                                                                                                                                                                                                                                                                                                                                                                | 18,756       |
| Total O& M cost                              |            |                                                                                                                                                                                                                                                                                                                                                                                                                                                                                                                                                                                                                                                                                                                                                                                                                                                                                                                                                                                                                                                                                                                                                                                                                                                                                                                                                                                                                                                                                                                                                                                                                                                                                                                                                                                                                                                                                                                                                                                                                                                                                                                                |                                                                                                                                                                                                                                                                                                                                                                                                                                                                                                                                                                                                                                                                                                                                                                                                                                                                                                                                                                                                                                                                                                                                                                                                                                                                                                                                                                                                                                                                                                                                                                                                                                                                                                                                                                                                                                                                                                                                                                                                                                                                                                                                |                                                                                                                                                                                                                                                                                                                                                                                                                                                                                                                                                                                                                                                                                                                                                                                                                                                                                                                                                                                                                                                                                                                                                                                                                                                                                                                                                                                                                                                                                                                                                                                                                                                                                                                                                                                                                                                                                                                                                                                                                                                                                                                                |                                                                                                                                                                                                                                                                                                                                                                                                                                                                                                                                                                                                                                                                                                                                                                                                                                                                                                                                                                                                                                                                                                                                                                                                                                                                                                                                                                                                                                                                                                                                                                                                                                                                                                                                                                                                                                                                                                                                                                                                                                                                                                                                |                                                                                                                                                                                                                                                                                                                                                                                                                                                                                                                                                                                                                                                                                                                                                                                                                                                                                                                                                                                                                                                                                                                                                                                                                                                                                                                                                                                                                                                                                                                                                                                                                                                                                                                                                                                                                                                                                                                                                                                                                                                                                                                                |              |
| in the Early Stage of the Project Life (50%) | ) 1,000Rs. | 95,033                                                                                                                                                                                                                                                                                                                                                                                                                                                                                                                                                                                                                                                                                                                                                                                                                                                                                                                                                                                                                                                                                                                                                                                                                                                                                                                                                                                                                                                                                                                                                                                                                                                                                                                                                                                                                                                                                                                                                                                                                                                                                                                         | 96,452                                                                                                                                                                                                                                                                                                                                                                                                                                                                                                                                                                                                                                                                                                                                                                                                                                                                                                                                                                                                                                                                                                                                                                                                                                                                                                                                                                                                                                                                                                                                                                                                                                                                                                                                                                                                                                                                                                                                                                                                                                                                                                                         | 95,172                                                                                                                                                                                                                                                                                                                                                                                                                                                                                                                                                                                                                                                                                                                                                                                                                                                                                                                                                                                                                                                                                                                                                                                                                                                                                                                                                                                                                                                                                                                                                                                                                                                                                                                                                                                                                                                                                                                                                                                                                                                                                                                         | 94,880                                                                                                                                                                                                                                                                                                                                                                                                                                                                                                                                                                                                                                                                                                                                                                                                                                                                                                                                                                                                                                                                                                                                                                                                                                                                                                                                                                                                                                                                                                                                                                                                                                                                                                                                                                                                                                                                                                                                                                                                                                                                                                                         |                                                                                                                                                                                                                                                                                                                                                                                                                                                                                                                                                                                                                                                                                                                                                                                                                                                                                                                                                                                                                                                                                                                                                                                                                                                                                                                                                                                                                                                                                                                                                                                                                                                                                                                                                                                                                                                                                                                                                                                                                                                                                                                                | 93,852       |
| in the Late Stage of the Project Life        | 1,000Rs.   | 190,066                                                                                                                                                                                                                                                                                                                                                                                                                                                                                                                                                                                                                                                                                                                                                                                                                                                                                                                                                                                                                                                                                                                                                                                                                                                                                                                                                                                                                                                                                                                                                                                                                                                                                                                                                                                                                                                                                                                                                                                                                                                                                                                        | 192,904                                                                                                                                                                                                                                                                                                                                                                                                                                                                                                                                                                                                                                                                                                                                                                                                                                                                                                                                                                                                                                                                                                                                                                                                                                                                                                                                                                                                                                                                                                                                                                                                                                                                                                                                                                                                                                                                                                                                                                                                                                                                                                                        | 190,343                                                                                                                                                                                                                                                                                                                                                                                                                                                                                                                                                                                                                                                                                                                                                                                                                                                                                                                                                                                                                                                                                                                                                                                                                                                                                                                                                                                                                                                                                                                                                                                                                                                                                                                                                                                                                                                                                                                                                                                                                                                                                                                        | 189,760                                                                                                                                                                                                                                                                                                                                                                                                                                                                                                                                                                                                                                                                                                                                                                                                                                                                                                                                                                                                                                                                                                                                                                                                                                                                                                                                                                                                                                                                                                                                                                                                                                                                                                                                                                                                                                                                                                                                                                                                                                                                                                                        |                                                                                                                                                                                                                                                                                                                                                                                                                                                                                                                                                                                                                                                                                                                                                                                                                                                                                                                                                                                                                                                                                                                                                                                                                                                                                                                                                                                                                                                                                                                                                                                                                                                                                                                                                                                                                                                                                                                                                                                                                                                                                                                                | 187,704      |
| Net Present Value                            | 1,000Rs.   | 3,425,500                                                                                                                                                                                                                                                                                                                                                                                                                                                                                                                                                                                                                                                                                                                                                                                                                                                                                                                                                                                                                                                                                                                                                                                                                                                                                                                                                                                                                                                                                                                                                                                                                                                                                                                                                                                                                                                                                                                                                                                                                                                                                                                      | 3,462,600                                                                                                                                                                                                                                                                                                                                                                                                                                                                                                                                                                                                                                                                                                                                                                                                                                                                                                                                                                                                                                                                                                                                                                                                                                                                                                                                                                                                                                                                                                                                                                                                                                                                                                                                                                                                                                                                                                                                                                                                                                                                                                                      | 3,615,600                                                                                                                                                                                                                                                                                                                                                                                                                                                                                                                                                                                                                                                                                                                                                                                                                                                                                                                                                                                                                                                                                                                                                                                                                                                                                                                                                                                                                                                                                                                                                                                                                                                                                                                                                                                                                                                                                                                                                                                                                                                                                                                      | 3,769,200                                                                                                                                                                                                                                                                                                                                                                                                                                                                                                                                                                                                                                                                                                                                                                                                                                                                                                                                                                                                                                                                                                                                                                                                                                                                                                                                                                                                                                                                                                                                                                                                                                                                                                                                                                                                                                                                                                                                                                                                                                                                                                                      |                                                                                                                                                                                                                                                                                                                                                                                                                                                                                                                                                                                                                                                                                                                                                                                                                                                                                                                                                                                                                                                                                                                                                                                                                                                                                                                                                                                                                                                                                                                                                                                                                                                                                                                                                                                                                                                                                                                                                                                                                                                                                                                                | 3,415,800    |
|                                              |            |                                                                                                                                                                                                                                                                                                                                                                                                                                                                                                                                                                                                                                                                                                                                                                                                                                                                                                                                                                                                                                                                                                                                                                                                                                                                                                                                                                                                                                                                                                                                                                                                                                                                                                                                                                                                                                                                                                                                                                                                                                                                                                                                |                                                                                                                                                                                                                                                                                                                                                                                                                                                                                                                                                                                                                                                                                                                                                                                                                                                                                                                                                                                                                                                                                                                                                                                                                                                                                                                                                                                                                                                                                                                                                                                                                                                                                                                                                                                                                                                                                                                                                                                                                                                                                                                                |                                                                                                                                                                                                                                                                                                                                                                                                                                                                                                                                                                                                                                                                                                                                                                                                                                                                                                                                                                                                                                                                                                                                                                                                                                                                                                                                                                                                                                                                                                                                                                                                                                                                                                                                                                                                                                                                                                                                                                                                                                                                                                                                |                                                                                                                                                                                                                                                                                                                                                                                                                                                                                                                                                                                                                                                                                                                                                                                                                                                                                                                                                                                                                                                                                                                                                                                                                                                                                                                                                                                                                                                                                                                                                                                                                                                                                                                                                                                                                                                                                                                                                                                                                                                                                                                                |                                                                                                                                                                                                                                                                                                                                                                                                                                                                                                                                                                                                                                                                                                                                                                                                                                                                                                                                                                                                                                                                                                                                                                                                                                                                                                                                                                                                                                                                                                                                                                                                                                                                                                                                                                                                                                                                                                                                                                                                                                                                                                                                |              |