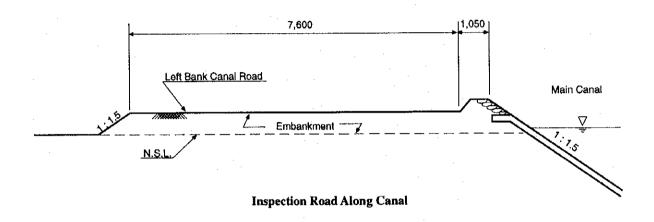

0% Water

of Regulating Ponds Available (1) Full (100%) Water

Comparison of Excess Water Supply by Pumps in Each Case Fig. G.3.3.2.





Fig.G.3.3.3. Results of Water Supply Simulatiom (1/3)





Fig.G.3.3.3. Results of Water Supply Simulatiom (2/3)





Fig.G.3.3.3. Results of Water Supply Simulatiom (3/3)



Fig. G.3.4.1 Gradation of Suspended and Bed Loads in CRBC at RD 0+00

PERCENT RETAINED

Fig. G.3.4.2 Gradation of Dune Sand in Pumping Site

РЕАСЕМТ FINER BY WEIGHT



(Note) Source: Design of Small Canal Structures (United Stated Department of the Interior Bureau of Reclamation)

Fig. G.4.2.1 Freeboard for Main Canal



(Unit: mm)

DIMENSION

SECTION OF CANAL

Fig. G.4.3.1 Standard Cross-section of Main Canal



Fig. 7.2.1 Network of Flood Carrier Channel

SUPPLEMENTAL DRAINAGE







Farm Road
(Proposed Additional Farm Road: Total length 32.5 km)

Fig. G.8.3.1 Standard Cross-section of Proposed Road



Fig. G.9.1.1 Typical Layout of Command Area Development System

# ANNEX H

# CONSTRUCTION PLAN AND COST ESTIMATE

### ANNEX H

### CONSTRUCTION PLAN AND COST ESTIMATE

### Table of Contents

|     |         |                                                             | Page |
|-----|---------|-------------------------------------------------------------|------|
| H.1 | Introdu | action                                                      | H-1  |
| H.2 | Constru | uction Plan                                                 | H-1  |
|     | H.2.1   | General                                                     | H-1  |
|     | H.2.2   | Basic Assumption of Constructio