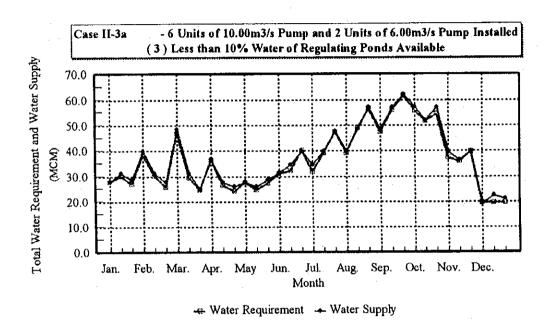

e, Construction Cost and O&M Cost of Pumping Station (1/3)



(2) 50% Water of Regulating Ponds Assumed to be Available3.3.1. Comparison of Net Present Value, Construction Cost

Fig. G.3.3.1. Comparison of Net Present Value, Construction Cost and O&M Cost of Pumping Station (2/3)



(3) Less than 10% Water of Regulating Ponds Assumed to be Available

Fig. G.3.3.1. Comparison of Net Present Value, Construction Cost and O&M Cost of Pumping Station (3/3)



of Regulating Ponds Available (3) Less than 10% Water of Regulating Ponds Available (2) 50% Water

of Regulating Ponds Available (1) Full (100%) Water

Comparison of Excess Water Supply by Pumps in Each Case Fig. G.3.3.2.





Fig.G.3.3.3. Results of Water Supply Simulatiom (1/3)





Fig.G.3.3.3. Results of Water Supply Simulatiom (2/3)





Fig.G.3.3.3. Results of Water Supply Simulatiom (3/3)



Fig. G.3.4.1 Gradation of Suspended and Bed Loads in CRBC at RD 0+00

PERCENT RETAINED

Fig. G.3.4.2 Gradation of Dune Sand in Pumping Site

РЕАСЕМТ FINER BY WEIGHT



(Note) Source: Design of Small Canal Structures (United Stated Department of the Interior Bureau of Reclamation)

Fig. G.4.2.1 Freeboard for Main Canal



(Unit: mm)

DIMENSION

SECTION OF CANAL

Fig. G.4.3.1 Standard Cross-section of Main Canal



Fig. 7.2.1 Network of Flood Carrier Channel

SUPPLEMENTAL DRAINAGE







Farm Road
(Proposed Additional Farm Road: Total length 32.5 km)

Fig. G.8.3.1 Standard Cross-section of Proposed Road



Fig. G.9.1.1 Typical Layout of Command Area Development System

# ANNEX H

# CONSTRUCTION PLAN AND COST ESTIMATE

### ANNEX H