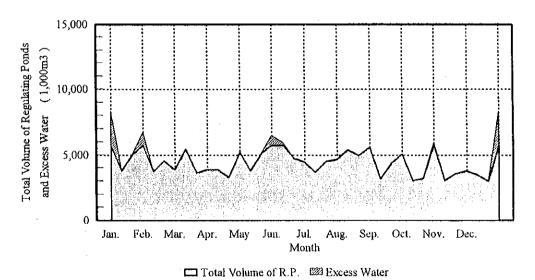

e Available

Fig. G.3.3.1. Comparison of Net Present Value, Construction Cost and O&M Cost of Pumping Station (1/3)



(2) 50% Water of Regulating Ponds Assumed to be Available3.3.1. Comparison of Net Present Value, Construction Cost

Fig. G.3.3.1. Comparison of Net Present Value, Construction Cost and O&M Cost of Pumping Station (2/3)



(3) Less than 10% Water of Regulating Ponds Assumed to be Available

Fig. G.3.3.1. Comparison of Net Present Value, Construction Cost and O&M Cost of Pumping Station (3/3)



of Regulating Ponds Available (3) Less than 10% Water of Regulating Ponds Available (2) 50% Water

of Regulating Ponds Available (1) Full (100%) Water

Comparison of Excess Water Supply by Pumps in Each Case Fig. G.3.3.2.





Fig.G.3.3.3. Results of Water Supply Simulatiom (1/3)





Fig.G.3.3.3. Results of Water Supply Simulatiom (2/3)





Fig.G.3.3.3. Results of Water Supply Simulatiom (3/3)



Fig. G.3.4.1 Gradation of Suspended and Bed Loads in CRBC at RD 0+00

PERCENT RETAINED

Fig. G.3.4.2 Gradation of Dune Sand in Pumping Site

РЕАСЕМТ FINER BY WEIGHT



(Note) Source: Design of Small Canal Structures (United Stated Department of the Interior Bureau of Reclamation)

Fig. G.4.2.1 Freeboard for Main Canal



(Unit: mm)

DIMENSION

SECTION OF CANAL

Fig. G.4.3.1 Standard Cross-section of Main Canal



Fig. 7.2.1 Network of Flood Carrier Channel

SUPPLEMENTAL DRAINAGE







Farm Road
(Proposed Additional Farm Road: Total length 32.5 km)

Fig. G.8.3.1 Standard Cross-section of Proposed Road



Fig. G.9.1.1 Typical Layout of Command Area Development System

# ANNE