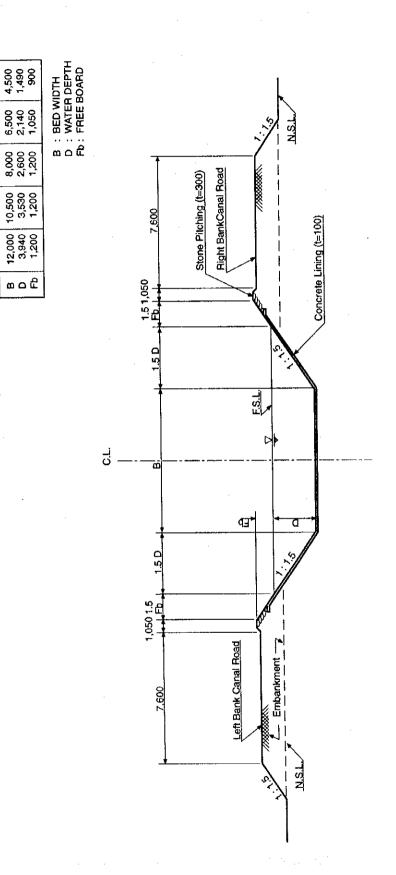

Comparative Study of Pumps and Pumping Station Table G.3.3.3.

(1/6)

- Abstract of Facilities and Cost Comparison in Case Full (100%) Water of Regulating Ponds is Available (1)

|                                              |            |                                                                                                                                                                                                                                                                                                                                                                                                                                                                                                                                                                                                                                                                                                                                                                                                                                                                                                                                                                                                                                                                                                                                                                                                                                                                                                                                                                                                                                                                                                                                                                                                                                                                                                                                                                                                                                                                                                                                                                                                                                                                                                                                |                                                                                                                                                                                                                                                                                                                                                                                                                                                                                                                                                                                                                                                                                                                                                                                                                                                                                                                                                                                                                                                                                                                                                                                                                                                                                                                                                                                                                                                                                                                                                                                                                                                                                                                                                                                                                                                                                                                                                                                                                                                                                                                                | Case                                                                                                                                                                                                                                                                                                                                                                                                                                                                                                                                                                                                                                                                                                                                                                                                                                                                                                                                                                                                                                                                                                                                                                                                                                                                                                                                                                                                                                                                                                                                                                                                                                                                                                                                                                                                                                                                                                                                                                                                                                                                                                                           | 38                                                                                                                                                                                                                                                                                                                                                                                                                                                                                                                                                                                                                                                                                                                                                                                                                                                                                                                                                                                                                                                                                                                                                                                                                                                                                                                                                                                                                                                                                                                                                                                                                                                                                                                                                                                                                                                                                                                                                                                                                                                                                                                             |                                                                                                                                                                                                                                                                                                                                                                                                                                                                                                                                                                                                                                                                                                                                                                                                                                                                                                                                                                                                                                                                                                                                                                                                                                                                                                                                                                                                                                                                                                                                                                                                                                                                                                                                                                                                                                                                                                                                                                                                                                                                                                                                |              |
|----------------------------------------------|------------|--------------------------------------------------------------------------------------------------------------------------------------------------------------------------------------------------------------------------------------------------------------------------------------------------------------------------------------------------------------------------------------------------------------------------------------------------------------------------------------------------------------------------------------------------------------------------------------------------------------------------------------------------------------------------------------------------------------------------------------------------------------------------------------------------------------------------------------------------------------------------------------------------------------------------------------------------------------------------------------------------------------------------------------------------------------------------------------------------------------------------------------------------------------------------------------------------------------------------------------------------------------------------------------------------------------------------------------------------------------------------------------------------------------------------------------------------------------------------------------------------------------------------------------------------------------------------------------------------------------------------------------------------------------------------------------------------------------------------------------------------------------------------------------------------------------------------------------------------------------------------------------------------------------------------------------------------------------------------------------------------------------------------------------------------------------------------------------------------------------------------------|--------------------------------------------------------------------------------------------------------------------------------------------------------------------------------------------------------------------------------------------------------------------------------------------------------------------------------------------------------------------------------------------------------------------------------------------------------------------------------------------------------------------------------------------------------------------------------------------------------------------------------------------------------------------------------------------------------------------------------------------------------------------------------------------------------------------------------------------------------------------------------------------------------------------------------------------------------------------------------------------------------------------------------------------------------------------------------------------------------------------------------------------------------------------------------------------------------------------------------------------------------------------------------------------------------------------------------------------------------------------------------------------------------------------------------------------------------------------------------------------------------------------------------------------------------------------------------------------------------------------------------------------------------------------------------------------------------------------------------------------------------------------------------------------------------------------------------------------------------------------------------------------------------------------------------------------------------------------------------------------------------------------------------------------------------------------------------------------------------------------------------|--------------------------------------------------------------------------------------------------------------------------------------------------------------------------------------------------------------------------------------------------------------------------------------------------------------------------------------------------------------------------------------------------------------------------------------------------------------------------------------------------------------------------------------------------------------------------------------------------------------------------------------------------------------------------------------------------------------------------------------------------------------------------------------------------------------------------------------------------------------------------------------------------------------------------------------------------------------------------------------------------------------------------------------------------------------------------------------------------------------------------------------------------------------------------------------------------------------------------------------------------------------------------------------------------------------------------------------------------------------------------------------------------------------------------------------------------------------------------------------------------------------------------------------------------------------------------------------------------------------------------------------------------------------------------------------------------------------------------------------------------------------------------------------------------------------------------------------------------------------------------------------------------------------------------------------------------------------------------------------------------------------------------------------------------------------------------------------------------------------------------------|--------------------------------------------------------------------------------------------------------------------------------------------------------------------------------------------------------------------------------------------------------------------------------------------------------------------------------------------------------------------------------------------------------------------------------------------------------------------------------------------------------------------------------------------------------------------------------------------------------------------------------------------------------------------------------------------------------------------------------------------------------------------------------------------------------------------------------------------------------------------------------------------------------------------------------------------------------------------------------------------------------------------------------------------------------------------------------------------------------------------------------------------------------------------------------------------------------------------------------------------------------------------------------------------------------------------------------------------------------------------------------------------------------------------------------------------------------------------------------------------------------------------------------------------------------------------------------------------------------------------------------------------------------------------------------------------------------------------------------------------------------------------------------------------------------------------------------------------------------------------------------------------------------------------------------------------------------------------------------------------------------------------------------------------------------------------------------------------------------------------------------|--------------------------------------------------------------------------------------------------------------------------------------------------------------------------------------------------------------------------------------------------------------------------------------------------------------------------------------------------------------------------------------------------------------------------------------------------------------------------------------------------------------------------------------------------------------------------------------------------------------------------------------------------------------------------------------------------------------------------------------------------------------------------------------------------------------------------------------------------------------------------------------------------------------------------------------------------------------------------------------------------------------------------------------------------------------------------------------------------------------------------------------------------------------------------------------------------------------------------------------------------------------------------------------------------------------------------------------------------------------------------------------------------------------------------------------------------------------------------------------------------------------------------------------------------------------------------------------------------------------------------------------------------------------------------------------------------------------------------------------------------------------------------------------------------------------------------------------------------------------------------------------------------------------------------------------------------------------------------------------------------------------------------------------------------------------------------------------------------------------------------------|--------------|
|                                              | l          | 1-1                                                                                                                                                                                                                                                                                                                                                                                                                                                                                                                                                                                                                                                                                                                                                                                                                                                                                                                                                                                                                                                                                                                                                                                                                                                                                                                                                                                                                                                                                                                                                                                                                                                                                                                                                                                                                                                                                                                                                                                                                                                                                                                            | I-2                                                                                                                                                                                                                                                                                                                                                                                                                                                                                                                                                                                                                                                                                                                                                                                                                                                                                                                                                                                                                                                                                                                                                                                                                                                                                                                                                                                                                                                                                                                                                                                                                                                                                                                                                                                                                                                                                                                                                                                                                                                                                                                            | I-3                                                                                                                                                                                                                                                                                                                                                                                                                                                                                                                                                                                                                                                                                                                                                                                                                                                                                                                                                                                                                                                                                                                                                                                                                                                                                                                                                                                                                                                                                                                                                                                                                                                                                                                                                                                                                                                                                                                                                                                                                                                                                                                            | 4.1                                                                                                                                                                                                                                                                                                                                                                                                                                                                                                                                                                                                                                                                                                                                                                                                                                                                                                                                                                                                                                                                                                                                                                                                                                                                                                                                                                                                                                                                                                                                                                                                                                                                                                                                                                                                                                                                                                                                                                                                                                                                                                                            | г<br>п                                                                                                                                                                                                                                                                                                                                                                                                                                                                                                                                                                                                                                                                                                                                                                                                                                                                                                                                                                                                                                                                                                                                                                                                                                                                                                                                                                                                                                                                                                                                                                                                                                                                                                                                                                                                                                                                                                                                                                                                                                                                                                                         |              |
| Pimn Bore                                    | mm         | 2,600                                                                                                                                                                                                                                                                                                                                                                                                                                                                                                                                                                                                                                                                                                                                                                                                                                                                                                                                                                                                                                                                                                                                                                                                                                                                                                                                                                                                                                                                                                                                                                                                                                                                                                                                                                                                                                                                                                                                                                                                                                                                                                                          | 2,200                                                                                                                                                                                                                                                                                                                                                                                                                                                                                                                                                                                                                                                                                                                                                                                                                                                                                                                                                                                                                                                                                                                                                                                                                                                                                                                                                                                                                                                                                                                                                                                                                                                                                                                                                                                                                                                                                                                                                                                                                                                                                                                          | 2,000                                                                                                                                                                                                                                                                                                                                                                                                                                                                                                                                                                                                                                                                                                                                                                                                                                                                                                                                                                                                                                                                                                                                                                                                                                                                                                                                                                                                                                                                                                                                                                                                                                                                                                                                                                                                                                                                                                                                                                                                                                                                                                                          | 1,650                                                                                                                                                                                                                                                                                                                                                                                                                                                                                                                                                                                                                                                                                                                                                                                                                                                                                                                                                                                                                                                                                                                                                                                                                                                                                                                                                                                                                                                                                                                                                                                                                                                                                                                                                                                                                                                                                                                                                                                                                                                                                                                          | 2,600                                                                                                                                                                                                                                                                                                                                                                                                                                                                                                                                                                                                                                                                                                                                                                                                                                                                                                                                                                                                                                                                                                                                                                                                                                                                                                                                                                                                                                                                                                                                                                                                                                                                                                                                                                                                                                                                                                                                                                                                                                                                                                                          | 1,650        |
| Canacity year [ fait                         | m3/s       | 14.40                                                                                                                                                                                                                                                                                                                                                                                                                                                                                                                                                                                                                                                                                                                                                                                                                                                                                                                                                                                                                                                                                                                                                                                                                                                                                                                                                                                                                                                                                                                                                                                                                                                                                                                                                                                                                                                                                                                                                                                                                                                                                                                          | 12.00                                                                                                                                                                                                                                                                                                                                                                                                                                                                                                                                                                                                                                                                                                                                                                                                                                                                                                                                                                                                                                                                                                                                                                                                                                                                                                                                                                                                                                                                                                                                                                                                                                                                                                                                                                                                                                                                                                                                                                                                                                                                                                                          | 00.6                                                                                                                                                                                                                                                                                                                                                                                                                                                                                                                                                                                                                                                                                                                                                                                                                                                                                                                                                                                                                                                                                                                                                                                                                                                                                                                                                                                                                                                                                                                                                                                                                                                                                                                                                                                                                                                                                                                                                                                                                                                                                                                           | 900.9                                                                                                                                                                                                                                                                                                                                                                                                                                                                                                                                                                                                                                                                                                                                                                                                                                                                                                                                                                                                                                                                                                                                                                                                                                                                                                                                                                                                                                                                                                                                                                                                                                                                                                                                                                                                                                                                                                                                                                                                                                                                                                                          | 15.00                                                                                                                                                                                                                                                                                                                                                                                                                                                                                                                                                                                                                                                                                                                                                                                                                                                                                                                                                                                                                                                                                                                                                                                                                                                                                                                                                                                                                                                                                                                                                                                                                                                                                                                                                                                                                                                                                                                                                                                                                                                                                                                          | 90.9         |
| Capacity yel Olik                            | m3/min     | 864.0                                                                                                                                                                                                                                                                                                                                                                                                                                                                                                                                                                                                                                                                                                                                                                                                                                                                                                                                                                                                                                                                                                                                                                                                                                                                                                                                                                                                                                                                                                                                                                                                                                                                                                                                                                                                                                                                                                                                                                                                                                                                                                                          | 720.0                                                                                                                                                                                                                                                                                                                                                                                                                                                                                                                                                                                                                                                                                                                                                                                                                                                                                                                                                                                                                                                                                                                                                                                                                                                                                                                                                                                                                                                                                                                                                                                                                                                                                                                                                                                                                                                                                                                                                                                                                                                                                                                          | 540.0                                                                                                                                                                                                                                                                                                                                                                                                                                                                                                                                                                                                                                                                                                                                                                                                                                                                                                                                                                                                                                                                                                                                                                                                                                                                                                                                                                                                                                                                                                                                                                                                                                                                                                                                                                                                                                                                                                                                                                                                                                                                                                                          | 360.0                                                                                                                                                                                                                                                                                                                                                                                                                                                                                                                                                                                                                                                                                                                                                                                                                                                                                                                                                                                                                                                                                                                                                                                                                                                                                                                                                                                                                                                                                                                                                                                                                                                                                                                                                                                                                                                                                                                                                                                                                                                                                                                          | 0.006                                                                                                                                                                                                                                                                                                                                                                                                                                                                                                                                                                                                                                                                                                                                                                                                                                                                                                                                                                                                                                                                                                                                                                                                                                                                                                                                                                                                                                                                                                                                                                                                                                                                                                                                                                                                                                                                                                                                                                                                                                                                                                                          | 360.0        |
| Number of Units                              | 100        | Ϋ́                                                                                                                                                                                                                                                                                                                                                                                                                                                                                                                                                                                                                                                                                                                                                                                                                                                                                                                                                                                                                                                                                                                                                                                                                                                                                                                                                                                                                                                                                                                                                                                                                                                                                                                                                                                                                                                                                                                                                                                                                                                                                                                             | 9                                                                                                                                                                                                                                                                                                                                                                                                                                                                                                                                                                                                                                                                                                                                                                                                                                                                                                                                                                                                                                                                                                                                                                                                                                                                                                                                                                                                                                                                                                                                                                                                                                                                                                                                                                                                                                                                                                                                                                                                                                                                                                                              | <b>9</b> 0                                                                                                                                                                                                                                                                                                                                                                                                                                                                                                                                                                                                                                                                                                                                                                                                                                                                                                                                                                                                                                                                                                                                                                                                                                                                                                                                                                                                                                                                                                                                                                                                                                                                                                                                                                                                                                                                                                                                                                                                                                                                                                                     | 12                                                                                                                                                                                                                                                                                                                                                                                                                                                                                                                                                                                                                                                                                                                                                                                                                                                                                                                                                                                                                                                                                                                                                                                                                                                                                                                                                                                                                                                                                                                                                                                                                                                                                                                                                                                                                                                                                                                                                                                                                                                                                                                             | <del>च</del>                                                                                                                                                                                                                                                                                                                                                                                                                                                                                                                                                                                                                                                                                                                                                                                                                                                                                                                                                                                                                                                                                                                                                                                                                                                                                                                                                                                                                                                                                                                                                                                                                                                                                                                                                                                                                                                                                                                                                                                                                                                                                                                   | 7            |
| Total Mand of Dumas                          | E          | 22.7                                                                                                                                                                                                                                                                                                                                                                                                                                                                                                                                                                                                                                                                                                                                                                                                                                                                                                                                                                                                                                                                                                                                                                                                                                                                                                                                                                                                                                                                                                                                                                                                                                                                                                                                                                                                                                                                                                                                                                                                                                                                                                                           | 22.7                                                                                                                                                                                                                                                                                                                                                                                                                                                                                                                                                                                                                                                                                                                                                                                                                                                                                                                                                                                                                                                                                                                                                                                                                                                                                                                                                                                                                                                                                                                                                                                                                                                                                                                                                                                                                                                                                                                                                                                                                                                                                                                           | 22.7                                                                                                                                                                                                                                                                                                                                                                                                                                                                                                                                                                                                                                                                                                                                                                                                                                                                                                                                                                                                                                                                                                                                                                                                                                                                                                                                                                                                                                                                                                                                                                                                                                                                                                                                                                                                                                                                                                                                                                                                                                                                                                                           | 22.7                                                                                                                                                                                                                                                                                                                                                                                                                                                                                                                                                                                                                                                                                                                                                                                                                                                                                                                                                                                                                                                                                                                                                                                                                                                                                                                                                                                                                                                                                                                                                                                                                                                                                                                                                                                                                                                                                                                                                                                                                                                                                                                           | 22.7                                                                                                                                                                                                                                                                                                                                                                                                                                                                                                                                                                                                                                                                                                                                                                                                                                                                                                                                                                                                                                                                                                                                                                                                                                                                                                                                                                                                                                                                                                                                                                                                                                                                                                                                                                                                                                                                                                                                                                                                                                                                                                                           | 7.22         |
| Motor Douger nor Thit                        | <u>\$</u>  | 4.200                                                                                                                                                                                                                                                                                                                                                                                                                                                                                                                                                                                                                                                                                                                                                                                                                                                                                                                                                                                                                                                                                                                                                                                                                                                                                                                                                                                                                                                                                                                                                                                                                                                                                                                                                                                                                                                                                                                                                                                                                                                                                                                          | 3,600                                                                                                                                                                                                                                                                                                                                                                                                                                                                                                                                                                                                                                                                                                                                                                                                                                                                                                                                                                                                                                                                                                                                                                                                                                                                                                                                                                                                                                                                                                                                                                                                                                                                                                                                                                                                                                                                                                                                                                                                                                                                                                                          | 2,700                                                                                                                                                                                                                                                                                                                                                                                                                                                                                                                                                                                                                                                                                                                                                                                                                                                                                                                                                                                                                                                                                                                                                                                                                                                                                                                                                                                                                                                                                                                                                                                                                                                                                                                                                                                                                                                                                                                                                                                                                                                                                                                          | 1,800                                                                                                                                                                                                                                                                                                                                                                                                                                                                                                                                                                                                                                                                                                                                                                                                                                                                                                                                                                                                                                                                                                                                                                                                                                                                                                                                                                                                                                                                                                                                                                                                                                                                                                                                                                                                                                                                                                                                                                                                                                                                                                                          | 4,400                                                                                                                                                                                                                                                                                                                                                                                                                                                                                                                                                                                                                                                                                                                                                                                                                                                                                                                                                                                                                                                                                                                                                                                                                                                                                                                                                                                                                                                                                                                                                                                                                                                                                                                                                                                                                                                                                                                                                                                                                                                                                                                          | 1,800        |
| Gize of Pump House (Width * Length)          | m * m      | 70.0 * 32.5                                                                                                                                                                                                                                                                                                                                                                                                                                                                                                                                                                                                                                                                                                                                                                                                                                                                                                                                                                                                                                                                                                                                                                                                                                                                                                                                                                                                                                                                                                                                                                                                                                                                                                                                                                                                                                                                                                                                                                                                                                                                                                                    | 72.0 * 32.5                                                                                                                                                                                                                                                                                                                                                                                                                                                                                                                                                                                                                                                                                                                                                                                                                                                                                                                                                                                                                                                                                                                                                                                                                                                                                                                                                                                                                                                                                                                                                                                                                                                                                                                                                                                                                                                                                                                                                                                                                                                                                                                    | 80.0 * 32.5                                                                                                                                                                                                                                                                                                                                                                                                                                                                                                                                                                                                                                                                                                                                                                                                                                                                                                                                                                                                                                                                                                                                                                                                                                                                                                                                                                                                                                                                                                                                                                                                                                                                                                                                                                                                                                                                                                                                                                                                                                                                                                                    | 96.0 * 32.5                                                                                                                                                                                                                                                                                                                                                                                                                                                                                                                                                                                                                                                                                                                                                                                                                                                                                                                                                                                                                                                                                                                                                                                                                                                                                                                                                                                                                                                                                                                                                                                                                                                                                                                                                                                                                                                                                                                                                                                                                                                                                                                    |                                                                                                                                                                                                                                                                                                                                                                                                                                                                                                                                                                                                                                                                                                                                                                                                                                                                                                                                                                                                                                                                                                                                                                                                                                                                                                                                                                                                                                                                                                                                                                                                                                                                                                                                                                                                                                                                                                                                                                                                                                                                                                                                | 72.0 * 32.5  |
| Size of Settling Basin (Width * Length)      | #<br>#     | 69.0 * 100.0                                                                                                                                                                                                                                                                                                                                                                                                                                                                                                                                                                                                                                                                                                                                                                                                                                                                                                                                                                                                                                                                                                                                                                                                                                                                                                                                                                                                                                                                                                                                                                                                                                                                                                                                                                                                                                                                                                                                                                                                                                                                                                                   | 71.0 * 100.0                                                                                                                                                                                                                                                                                                                                                                                                                                                                                                                                                                                                                                                                                                                                                                                                                                                                                                                                                                                                                                                                                                                                                                                                                                                                                                                                                                                                                                                                                                                                                                                                                                                                                                                                                                                                                                                                                                                                                                                                                                                                                                                   | 79.0 * 100.0                                                                                                                                                                                                                                                                                                                                                                                                                                                                                                                                                                                                                                                                                                                                                                                                                                                                                                                                                                                                                                                                                                                                                                                                                                                                                                                                                                                                                                                                                                                                                                                                                                                                                                                                                                                                                                                                                                                                                                                                                                                                                                                   | 95.0 * 100.0                                                                                                                                                                                                                                                                                                                                                                                                                                                                                                                                                                                                                                                                                                                                                                                                                                                                                                                                                                                                                                                                                                                                                                                                                                                                                                                                                                                                                                                                                                                                                                                                                                                                                                                                                                                                                                                                                                                                                                                                                                                                                                                   |                                                                                                                                                                                                                                                                                                                                                                                                                                                                                                                                                                                                                                                                                                                                                                                                                                                                                                                                                                                                                                                                                                                                                                                                                                                                                                                                                                                                                                                                                                                                                                                                                                                                                                                                                                                                                                                                                                                                                                                                                                                                                                                                | 71.0 * 100.0 |
| Annual Total Water Remirement                | MCM        | 1.307.7                                                                                                                                                                                                                                                                                                                                                                                                                                                                                                                                                                                                                                                                                                                                                                                                                                                                                                                                                                                                                                                                                                                                                                                                                                                                                                                                                                                                                                                                                                                                                                                                                                                                                                                                                                                                                                                                                                                                                                                                                                                                                                                        | 1,307.7                                                                                                                                                                                                                                                                                                                                                                                                                                                                                                                                                                                                                                                                                                                                                                                                                                                                                                                                                                                                                                                                                                                                                                                                                                                                                                                                                                                                                                                                                                                                                                                                                                                                                                                                                                                                                                                                                                                                                                                                                                                                                                                        | 1,307.7                                                                                                                                                                                                                                                                                                                                                                                                                                                                                                                                                                                                                                                                                                                                                                                                                                                                                                                                                                                                                                                                                                                                                                                                                                                                                                                                                                                                                                                                                                                                                                                                                                                                                                                                                                                                                                                                                                                                                                                                                                                                                                                        | 1,307.7                                                                                                                                                                                                                                                                                                                                                                                                                                                                                                                                                                                                                                                                                                                                                                                                                                                                                                                                                                                                                                                                                                                                                                                                                                                                                                                                                                                                                                                                                                                                                                                                                                                                                                                                                                                                                                                                                                                                                                                                                                                                                                                        |                                                                                                                                                                                                                                                                                                                                                                                                                                                                                                                                                                                                                                                                                                                                                                                                                                                                                                                                                                                                                                                                                                                                                                                                                                                                                                                                                                                                                                                                                                                                                                                                                                                                                                                                                                                                                                                                                                                                                                                                                                                                                                                                | 1,307.7      |
| Annual Total Water Sumiv by Primis           | MCM        | 1,373.6                                                                                                                                                                                                                                                                                                                                                                                                                                                                                                                                                                                                                                                                                                                                                                                                                                                                                                                                                                                                                                                                                                                                                                                                                                                                                                                                                                                                                                                                                                                                                                                                                                                                                                                                                                                                                                                                                                                                                                                                                                                                                                                        | 1,355.1                                                                                                                                                                                                                                                                                                                                                                                                                                                                                                                                                                                                                                                                                                                                                                                                                                                                                                                                                                                                                                                                                                                                                                                                                                                                                                                                                                                                                                                                                                                                                                                                                                                                                                                                                                                                                                                                                                                                                                                                                                                                                                                        | 1,323.5                                                                                                                                                                                                                                                                                                                                                                                                                                                                                                                                                                                                                                                                                                                                                                                                                                                                                                                                                                                                                                                                                                                                                                                                                                                                                                                                                                                                                                                                                                                                                                                                                                                                                                                                                                                                                                                                                                                                                                                                                                                                                                                        | 1,308.4                                                                                                                                                                                                                                                                                                                                                                                                                                                                                                                                                                                                                                                                                                                                                                                                                                                                                                                                                                                                                                                                                                                                                                                                                                                                                                                                                                                                                                                                                                                                                                                                                                                                                                                                                                                                                                                                                                                                                                                                                                                                                                                        |                                                                                                                                                                                                                                                                                                                                                                                                                                                                                                                                                                                                                                                                                                                                                                                                                                                                                                                                                                                                                                                                                                                                                                                                                                                                                                                                                                                                                                                                                                                                                                                                                                                                                                                                                                                                                                                                                                                                                                                                                                                                                                                                | 1,313.4      |
| Annual Total Frees Water                     | MCM        | 63.9                                                                                                                                                                                                                                                                                                                                                                                                                                                                                                                                                                                                                                                                                                                                                                                                                                                                                                                                                                                                                                                                                                                                                                                                                                                                                                                                                                                                                                                                                                                                                                                                                                                                                                                                                                                                                                                                                                                                                                                                                                                                                                                           | 47.4                                                                                                                                                                                                                                                                                                                                                                                                                                                                                                                                                                                                                                                                                                                                                                                                                                                                                                                                                                                                                                                                                                                                                                                                                                                                                                                                                                                                                                                                                                                                                                                                                                                                                                                                                                                                                                                                                                                                                                                                                                                                                                                           | 15.8                                                                                                                                                                                                                                                                                                                                                                                                                                                                                                                                                                                                                                                                                                                                                                                                                                                                                                                                                                                                                                                                                                                                                                                                                                                                                                                                                                                                                                                                                                                                                                                                                                                                                                                                                                                                                                                                                                                                                                                                                                                                                                                           | 8.0                                                                                                                                                                                                                                                                                                                                                                                                                                                                                                                                                                                                                                                                                                                                                                                                                                                                                                                                                                                                                                                                                                                                                                                                                                                                                                                                                                                                                                                                                                                                                                                                                                                                                                                                                                                                                                                                                                                                                                                                                                                                                                                            |                                                                                                                                                                                                                                                                                                                                                                                                                                                                                                                                                                                                                                                                                                                                                                                                                                                                                                                                                                                                                                                                                                                                                                                                                                                                                                                                                                                                                                                                                                                                                                                                                                                                                                                                                                                                                                                                                                                                                                                                                                                                                                                                | 5.7          |
| Author Total Oceration House of Pumps        | Ŀ          | 26.496                                                                                                                                                                                                                                                                                                                                                                                                                                                                                                                                                                                                                                                                                                                                                                                                                                                                                                                                                                                                                                                                                                                                                                                                                                                                                                                                                                                                                                                                                                                                                                                                                                                                                                                                                                                                                                                                                                                                                                                                                                                                                                                         | 31,368                                                                                                                                                                                                                                                                                                                                                                                                                                                                                                                                                                                                                                                                                                                                                                                                                                                                                                                                                                                                                                                                                                                                                                                                                                                                                                                                                                                                                                                                                                                                                                                                                                                                                                                                                                                                                                                                                                                                                                                                                                                                                                                         | 40,848                                                                                                                                                                                                                                                                                                                                                                                                                                                                                                                                                                                                                                                                                                                                                                                                                                                                                                                                                                                                                                                                                                                                                                                                                                                                                                                                                                                                                                                                                                                                                                                                                                                                                                                                                                                                                                                                                                                                                                                                                                                                                                                         | 925'09                                                                                                                                                                                                                                                                                                                                                                                                                                                                                                                                                                                                                                                                                                                                                                                                                                                                                                                                                                                                                                                                                                                                                                                                                                                                                                                                                                                                                                                                                                                                                                                                                                                                                                                                                                                                                                                                                                                                                                                                                                                                                                                         | 21,432                                                                                                                                                                                                                                                                                                                                                                                                                                                                                                                                                                                                                                                                                                                                                                                                                                                                                                                                                                                                                                                                                                                                                                                                                                                                                                                                                                                                                                                                                                                                                                                                                                                                                                                                                                                                                                                                                                                                                                                                                                                                                                                         | 8,472        |
| Funn Faniaments Cost                         | 1.000Rs.   | 935,050                                                                                                                                                                                                                                                                                                                                                                                                                                                                                                                                                                                                                                                                                                                                                                                                                                                                                                                                                                                                                                                                                                                                                                                                                                                                                                                                                                                                                                                                                                                                                                                                                                                                                                                                                                                                                                                                                                                                                                                                                                                                                                                        | 943,640                                                                                                                                                                                                                                                                                                                                                                                                                                                                                                                                                                                                                                                                                                                                                                                                                                                                                                                                                                                                                                                                                                                                                                                                                                                                                                                                                                                                                                                                                                                                                                                                                                                                                                                                                                                                                                                                                                                                                                                                                                                                                                                        | 1,006,660                                                                                                                                                                                                                                                                                                                                                                                                                                                                                                                                                                                                                                                                                                                                                                                                                                                                                                                                                                                                                                                                                                                                                                                                                                                                                                                                                                                                                                                                                                                                                                                                                                                                                                                                                                                                                                                                                                                                                                                                                                                                                                                      | 1,068,280                                                                                                                                                                                                                                                                                                                                                                                                                                                                                                                                                                                                                                                                                                                                                                                                                                                                                                                                                                                                                                                                                                                                                                                                                                                                                                                                                                                                                                                                                                                                                                                                                                                                                                                                                                                                                                                                                                                                                                                                                                                                                                                      |                                                                                                                                                                                                                                                                                                                                                                                                                                                                                                                                                                                                                                                                                                                                                                                                                                                                                                                                                                                                                                                                                                                                                                                                                                                                                                                                                                                                                                                                                                                                                                                                                                                                                                                                                                                                                                                                                                                                                                                                                                                                                                                                | 937,800      |
| Pinns                                        | 1,000Rs.   | 313,000                                                                                                                                                                                                                                                                                                                                                                                                                                                                                                                                                                                                                                                                                                                                                                                                                                                                                                                                                                                                                                                                                                                                                                                                                                                                                                                                                                                                                                                                                                                                                                                                                                                                                                                                                                                                                                                                                                                                                                                                                                                                                                                        | 337,200                                                                                                                                                                                                                                                                                                                                                                                                                                                                                                                                                                                                                                                                                                                                                                                                                                                                                                                                                                                                                                                                                                                                                                                                                                                                                                                                                                                                                                                                                                                                                                                                                                                                                                                                                                                                                                                                                                                                                                                                                                                                                                                        | 360,800                                                                                                                                                                                                                                                                                                                                                                                                                                                                                                                                                                                                                                                                                                                                                                                                                                                                                                                                                                                                                                                                                                                                                                                                                                                                                                                                                                                                                                                                                                                                                                                                                                                                                                                                                                                                                                                                                                                                                                                                                                                                                                                        | 361,200                                                                                                                                                                                                                                                                                                                                                                                                                                                                                                                                                                                                                                                                                                                                                                                                                                                                                                                                                                                                                                                                                                                                                                                                                                                                                                                                                                                                                                                                                                                                                                                                                                                                                                                                                                                                                                                                                                                                                                                                                                                                                                                        |                                                                                                                                                                                                                                                                                                                                                                                                                                                                                                                                                                                                                                                                                                                                                                                                                                                                                                                                                                                                                                                                                                                                                                                                                                                                                                                                                                                                                                                                                                                                                                                                                                                                                                                                                                                                                                                                                                                                                                                                                                                                                                                                | 310,600      |
| Motors                                       | 1,000Rs.   | 207,500                                                                                                                                                                                                                                                                                                                                                                                                                                                                                                                                                                                                                                                                                                                                                                                                                                                                                                                                                                                                                                                                                                                                                                                                                                                                                                                                                                                                                                                                                                                                                                                                                                                                                                                                                                                                                                                                                                                                                                                                                                                                                                                        | 214,200                                                                                                                                                                                                                                                                                                                                                                                                                                                                                                                                                                                                                                                                                                                                                                                                                                                                                                                                                                                                                                                                                                                                                                                                                                                                                                                                                                                                                                                                                                                                                                                                                                                                                                                                                                                                                                                                                                                                                                                                                                                                                                                        | 224,800                                                                                                                                                                                                                                                                                                                                                                                                                                                                                                                                                                                                                                                                                                                                                                                                                                                                                                                                                                                                                                                                                                                                                                                                                                                                                                                                                                                                                                                                                                                                                                                                                                                                                                                                                                                                                                                                                                                                                                                                                                                                                                                        | 235,200                                                                                                                                                                                                                                                                                                                                                                                                                                                                                                                                                                                                                                                                                                                                                                                                                                                                                                                                                                                                                                                                                                                                                                                                                                                                                                                                                                                                                                                                                                                                                                                                                                                                                                                                                                                                                                                                                                                                                                                                                                                                                                                        |                                                                                                                                                                                                                                                                                                                                                                                                                                                                                                                                                                                                                                                                                                                                                                                                                                                                                                                                                                                                                                                                                                                                                                                                                                                                                                                                                                                                                                                                                                                                                                                                                                                                                                                                                                                                                                                                                                                                                                                                                                                                                                                                | 212,000      |
| Valves                                       | 1,000Rs.   | 153,150                                                                                                                                                                                                                                                                                                                                                                                                                                                                                                                                                                                                                                                                                                                                                                                                                                                                                                                                                                                                                                                                                                                                                                                                                                                                                                                                                                                                                                                                                                                                                                                                                                                                                                                                                                                                                                                                                                                                                                                                                                                                                                                        | 125,040                                                                                                                                                                                                                                                                                                                                                                                                                                                                                                                                                                                                                                                                                                                                                                                                                                                                                                                                                                                                                                                                                                                                                                                                                                                                                                                                                                                                                                                                                                                                                                                                                                                                                                                                                                                                                                                                                                                                                                                                                                                                                                                        | 130,160                                                                                                                                                                                                                                                                                                                                                                                                                                                                                                                                                                                                                                                                                                                                                                                                                                                                                                                                                                                                                                                                                                                                                                                                                                                                                                                                                                                                                                                                                                                                                                                                                                                                                                                                                                                                                                                                                                                                                                                                                                                                                                                        | 135,480                                                                                                                                                                                                                                                                                                                                                                                                                                                                                                                                                                                                                                                                                                                                                                                                                                                                                                                                                                                                                                                                                                                                                                                                                                                                                                                                                                                                                                                                                                                                                                                                                                                                                                                                                                                                                                                                                                                                                                                                                                                                                                                        | ٠                                                                                                                                                                                                                                                                                                                                                                                                                                                                                                                                                                                                                                                                                                                                                                                                                                                                                                                                                                                                                                                                                                                                                                                                                                                                                                                                                                                                                                                                                                                                                                                                                                                                                                                                                                                                                                                                                                                                                                                                                                                                                                                              | 145,100      |
| Pines                                        | 1,000Rs.   | 100,000                                                                                                                                                                                                                                                                                                                                                                                                                                                                                                                                                                                                                                                                                                                                                                                                                                                                                                                                                                                                                                                                                                                                                                                                                                                                                                                                                                                                                                                                                                                                                                                                                                                                                                                                                                                                                                                                                                                                                                                                                                                                                                                        | 102,000                                                                                                                                                                                                                                                                                                                                                                                                                                                                                                                                                                                                                                                                                                                                                                                                                                                                                                                                                                                                                                                                                                                                                                                                                                                                                                                                                                                                                                                                                                                                                                                                                                                                                                                                                                                                                                                                                                                                                                                                                                                                                                                        | 112,000                                                                                                                                                                                                                                                                                                                                                                                                                                                                                                                                                                                                                                                                                                                                                                                                                                                                                                                                                                                                                                                                                                                                                                                                                                                                                                                                                                                                                                                                                                                                                                                                                                                                                                                                                                                                                                                                                                                                                                                                                                                                                                                        | 130,000                                                                                                                                                                                                                                                                                                                                                                                                                                                                                                                                                                                                                                                                                                                                                                                                                                                                                                                                                                                                                                                                                                                                                                                                                                                                                                                                                                                                                                                                                                                                                                                                                                                                                                                                                                                                                                                                                                                                                                                                                                                                                                                        |                                                                                                                                                                                                                                                                                                                                                                                                                                                                                                                                                                                                                                                                                                                                                                                                                                                                                                                                                                                                                                                                                                                                                                                                                                                                                                                                                                                                                                                                                                                                                                                                                                                                                                                                                                                                                                                                                                                                                                                                                                                                                                                                | 102,000      |
| Others                                       | 1,000Rs.   | 161,400                                                                                                                                                                                                                                                                                                                                                                                                                                                                                                                                                                                                                                                                                                                                                                                                                                                                                                                                                                                                                                                                                                                                                                                                                                                                                                                                                                                                                                                                                                                                                                                                                                                                                                                                                                                                                                                                                                                                                                                                                                                                                                                        | 165,200                                                                                                                                                                                                                                                                                                                                                                                                                                                                                                                                                                                                                                                                                                                                                                                                                                                                                                                                                                                                                                                                                                                                                                                                                                                                                                                                                                                                                                                                                                                                                                                                                                                                                                                                                                                                                                                                                                                                                                                                                                                                                                                        | 178,900                                                                                                                                                                                                                                                                                                                                                                                                                                                                                                                                                                                                                                                                                                                                                                                                                                                                                                                                                                                                                                                                                                                                                                                                                                                                                                                                                                                                                                                                                                                                                                                                                                                                                                                                                                                                                                                                                                                                                                                                                                                                                                                        | 206,400                                                                                                                                                                                                                                                                                                                                                                                                                                                                                                                                                                                                                                                                                                                                                                                                                                                                                                                                                                                                                                                                                                                                                                                                                                                                                                                                                                                                                                                                                                                                                                                                                                                                                                                                                                                                                                                                                                                                                                                                                                                                                                                        |                                                                                                                                                                                                                                                                                                                                                                                                                                                                                                                                                                                                                                                                                                                                                                                                                                                                                                                                                                                                                                                                                                                                                                                                                                                                                                                                                                                                                                                                                                                                                                                                                                                                                                                                                                                                                                                                                                                                                                                                                                                                                                                                | 168,100      |
| Construction Cost of Pirmo House             | 1,000Rs.   | 27,300                                                                                                                                                                                                                                                                                                                                                                                                                                                                                                                                                                                                                                                                                                                                                                                                                                                                                                                                                                                                                                                                                                                                                                                                                                                                                                                                                                                                                                                                                                                                                                                                                                                                                                                                                                                                                                                                                                                                                                                                                                                                                                                         | 28,080                                                                                                                                                                                                                                                                                                                                                                                                                                                                                                                                                                                                                                                                                                                                                                                                                                                                                                                                                                                                                                                                                                                                                                                                                                                                                                                                                                                                                                                                                                                                                                                                                                                                                                                                                                                                                                                                                                                                                                                                                                                                                                                         | 31,200                                                                                                                                                                                                                                                                                                                                                                                                                                                                                                                                                                                                                                                                                                                                                                                                                                                                                                                                                                                                                                                                                                                                                                                                                                                                                                                                                                                                                                                                                                                                                                                                                                                                                                                                                                                                                                                                                                                                                                                                                                                                                                                         | 37,050                                                                                                                                                                                                                                                                                                                                                                                                                                                                                                                                                                                                                                                                                                                                                                                                                                                                                                                                                                                                                                                                                                                                                                                                                                                                                                                                                                                                                                                                                                                                                                                                                                                                                                                                                                                                                                                                                                                                                                                                                                                                                                                         |                                                                                                                                                                                                                                                                                                                                                                                                                                                                                                                                                                                                                                                                                                                                                                                                                                                                                                                                                                                                                                                                                                                                                                                                                                                                                                                                                                                                                                                                                                                                                                                                                                                                                                                                                                                                                                                                                                                                                                                                                                                                                                                                | 27,690       |
| Construction Cost of Settling Basin          | 1,000Rs.   | 6,540                                                                                                                                                                                                                                                                                                                                                                                                                                                                                                                                                                                                                                                                                                                                                                                                                                                                                                                                                                                                                                                                                                                                                                                                                                                                                                                                                                                                                                                                                                                                                                                                                                                                                                                                                                                                                                                                                                                                                                                                                                                                                                                          | 069'9                                                                                                                                                                                                                                                                                                                                                                                                                                                                                                                                                                                                                                                                                                                                                                                                                                                                                                                                                                                                                                                                                                                                                                                                                                                                                                                                                                                                                                                                                                                                                                                                                                                                                                                                                                                                                                                                                                                                                                                                                                                                                                                          | 7,310                                                                                                                                                                                                                                                                                                                                                                                                                                                                                                                                                                                                                                                                                                                                                                                                                                                                                                                                                                                                                                                                                                                                                                                                                                                                                                                                                                                                                                                                                                                                                                                                                                                                                                                                                                                                                                                                                                                                                                                                                                                                                                                          | 8,530                                                                                                                                                                                                                                                                                                                                                                                                                                                                                                                                                                                                                                                                                                                                                                                                                                                                                                                                                                                                                                                                                                                                                                                                                                                                                                                                                                                                                                                                                                                                                                                                                                                                                                                                                                                                                                                                                                                                                                                                                                                                                                                          |                                                                                                                                                                                                                                                                                                                                                                                                                                                                                                                                                                                                                                                                                                                                                                                                                                                                                                                                                                                                                                                                                                                                                                                                                                                                                                                                                                                                                                                                                                                                                                                                                                                                                                                                                                                                                                                                                                                                                                                                                                                                                                                                | 069'9        |
| Construction Cost of Suction Pit             |            | the second contract of | The second secon | The second section of the second section is a second section of the second section of the second section secti | The second section is a second section of the second section of the second section of the second section secti | to the state of th |              |
| and Basement of Pump House                   | 1,000Rs.   | 104,940                                                                                                                                                                                                                                                                                                                                                                                                                                                                                                                                                                                                                                                                                                                                                                                                                                                                                                                                                                                                                                                                                                                                                                                                                                                                                                                                                                                                                                                                                                                                                                                                                                                                                                                                                                                                                                                                                                                                                                                                                                                                                                                        | 108,660                                                                                                                                                                                                                                                                                                                                                                                                                                                                                                                                                                                                                                                                                                                                                                                                                                                                                                                                                                                                                                                                                                                                                                                                                                                                                                                                                                                                                                                                                                                                                                                                                                                                                                                                                                                                                                                                                                                                                                                                                                                                                                                        | 118,840                                                                                                                                                                                                                                                                                                                                                                                                                                                                                                                                                                                                                                                                                                                                                                                                                                                                                                                                                                                                                                                                                                                                                                                                                                                                                                                                                                                                                                                                                                                                                                                                                                                                                                                                                                                                                                                                                                                                                                                                                                                                                                                        | 142,730                                                                                                                                                                                                                                                                                                                                                                                                                                                                                                                                                                                                                                                                                                                                                                                                                                                                                                                                                                                                                                                                                                                                                                                                                                                                                                                                                                                                                                                                                                                                                                                                                                                                                                                                                                                                                                                                                                                                                                                                                                                                                                                        |                                                                                                                                                                                                                                                                                                                                                                                                                                                                                                                                                                                                                                                                                                                                                                                                                                                                                                                                                                                                                                                                                                                                                                                                                                                                                                                                                                                                                                                                                                                                                                                                                                                                                                                                                                                                                                                                                                                                                                                                                                                                                                                                | 108,660      |
| Concrete Work                                | 1,000Rs.   | 87,350                                                                                                                                                                                                                                                                                                                                                                                                                                                                                                                                                                                                                                                                                                                                                                                                                                                                                                                                                                                                                                                                                                                                                                                                                                                                                                                                                                                                                                                                                                                                                                                                                                                                                                                                                                                                                                                                                                                                                                                                                                                                                                                         | 90,710                                                                                                                                                                                                                                                                                                                                                                                                                                                                                                                                                                                                                                                                                                                                                                                                                                                                                                                                                                                                                                                                                                                                                                                                                                                                                                                                                                                                                                                                                                                                                                                                                                                                                                                                                                                                                                                                                                                                                                                                                                                                                                                         | 99,670                                                                                                                                                                                                                                                                                                                                                                                                                                                                                                                                                                                                                                                                                                                                                                                                                                                                                                                                                                                                                                                                                                                                                                                                                                                                                                                                                                                                                                                                                                                                                                                                                                                                                                                                                                                                                                                                                                                                                                                                                                                                                                                         | 120,490                                                                                                                                                                                                                                                                                                                                                                                                                                                                                                                                                                                                                                                                                                                                                                                                                                                                                                                                                                                                                                                                                                                                                                                                                                                                                                                                                                                                                                                                                                                                                                                                                                                                                                                                                                                                                                                                                                                                                                                                                                                                                                                        |                                                                                                                                                                                                                                                                                                                                                                                                                                                                                                                                                                                                                                                                                                                                                                                                                                                                                                                                                                                                                                                                                                                                                                                                                                                                                                                                                                                                                                                                                                                                                                                                                                                                                                                                                                                                                                                                                                                                                                                                                                                                                                                                | 90,710       |
| Earthwork                                    | 1,000Rs.   | 4,130                                                                                                                                                                                                                                                                                                                                                                                                                                                                                                                                                                                                                                                                                                                                                                                                                                                                                                                                                                                                                                                                                                                                                                                                                                                                                                                                                                                                                                                                                                                                                                                                                                                                                                                                                                                                                                                                                                                                                                                                                                                                                                                          | 4,190                                                                                                                                                                                                                                                                                                                                                                                                                                                                                                                                                                                                                                                                                                                                                                                                                                                                                                                                                                                                                                                                                                                                                                                                                                                                                                                                                                                                                                                                                                                                                                                                                                                                                                                                                                                                                                                                                                                                                                                                                                                                                                                          | 4,410                                                                                                                                                                                                                                                                                                                                                                                                                                                                                                                                                                                                                                                                                                                                                                                                                                                                                                                                                                                                                                                                                                                                                                                                                                                                                                                                                                                                                                                                                                                                                                                                                                                                                                                                                                                                                                                                                                                                                                                                                                                                                                                          | 4,940                                                                                                                                                                                                                                                                                                                                                                                                                                                                                                                                                                                                                                                                                                                                                                                                                                                                                                                                                                                                                                                                                                                                                                                                                                                                                                                                                                                                                                                                                                                                                                                                                                                                                                                                                                                                                                                                                                                                                                                                                                                                                                                          |                                                                                                                                                                                                                                                                                                                                                                                                                                                                                                                                                                                                                                                                                                                                                                                                                                                                                                                                                                                                                                                                                                                                                                                                                                                                                                                                                                                                                                                                                                                                                                                                                                                                                                                                                                                                                                                                                                                                                                                                                                                                                                                                | 4,190        |
| In-situ RC Piling                            | 1,000Rs.   | 13,460                                                                                                                                                                                                                                                                                                                                                                                                                                                                                                                                                                                                                                                                                                                                                                                                                                                                                                                                                                                                                                                                                                                                                                                                                                                                                                                                                                                                                                                                                                                                                                                                                                                                                                                                                                                                                                                                                                                                                                                                                                                                                                                         | 13,760                                                                                                                                                                                                                                                                                                                                                                                                                                                                                                                                                                                                                                                                                                                                                                                                                                                                                                                                                                                                                                                                                                                                                                                                                                                                                                                                                                                                                                                                                                                                                                                                                                                                                                                                                                                                                                                                                                                                                                                                                                                                                                                         | 14,760                                                                                                                                                                                                                                                                                                                                                                                                                                                                                                                                                                                                                                                                                                                                                                                                                                                                                                                                                                                                                                                                                                                                                                                                                                                                                                                                                                                                                                                                                                                                                                                                                                                                                                                                                                                                                                                                                                                                                                                                                                                                                                                         | 17,300                                                                                                                                                                                                                                                                                                                                                                                                                                                                                                                                                                                                                                                                                                                                                                                                                                                                                                                                                                                                                                                                                                                                                                                                                                                                                                                                                                                                                                                                                                                                                                                                                                                                                                                                                                                                                                                                                                                                                                                                                                                                                                                         | prompty or any specific policy and a second second second section of Administration and the second s | 13,760       |
| Miscoelaneous Works (5%)                     | 1,000Rs    | 53,690                                                                                                                                                                                                                                                                                                                                                                                                                                                                                                                                                                                                                                                                                                                                                                                                                                                                                                                                                                                                                                                                                                                                                                                                                                                                                                                                                                                                                                                                                                                                                                                                                                                                                                                                                                                                                                                                                                                                                                                                                                                                                                                         | 54,350                                                                                                                                                                                                                                                                                                                                                                                                                                                                                                                                                                                                                                                                                                                                                                                                                                                                                                                                                                                                                                                                                                                                                                                                                                                                                                                                                                                                                                                                                                                                                                                                                                                                                                                                                                                                                                                                                                                                                                                                                                                                                                                         | 58,200                                                                                                                                                                                                                                                                                                                                                                                                                                                                                                                                                                                                                                                                                                                                                                                                                                                                                                                                                                                                                                                                                                                                                                                                                                                                                                                                                                                                                                                                                                                                                                                                                                                                                                                                                                                                                                                                                                                                                                                                                                                                                                                         | 62,830                                                                                                                                                                                                                                                                                                                                                                                                                                                                                                                                                                                                                                                                                                                                                                                                                                                                                                                                                                                                                                                                                                                                                                                                                                                                                                                                                                                                                                                                                                                                                                                                                                                                                                                                                                                                                                                                                                                                                                                                                                                                                                                         |                                                                                                                                                                                                                                                                                                                                                                                                                                                                                                                                                                                                                                                                                                                                                                                                                                                                                                                                                                                                                                                                                                                                                                                                                                                                                                                                                                                                                                                                                                                                                                                                                                                                                                                                                                                                                                                                                                                                                                                                                                                                                                                                | 54,040       |
| Direct Cost                                  | 1,000Rs.   | 1,127,520                                                                                                                                                                                                                                                                                                                                                                                                                                                                                                                                                                                                                                                                                                                                                                                                                                                                                                                                                                                                                                                                                                                                                                                                                                                                                                                                                                                                                                                                                                                                                                                                                                                                                                                                                                                                                                                                                                                                                                                                                                                                                                                      | 1,141,420                                                                                                                                                                                                                                                                                                                                                                                                                                                                                                                                                                                                                                                                                                                                                                                                                                                                                                                                                                                                                                                                                                                                                                                                                                                                                                                                                                                                                                                                                                                                                                                                                                                                                                                                                                                                                                                                                                                                                                                                                                                                                                                      | 1,222,210                                                                                                                                                                                                                                                                                                                                                                                                                                                                                                                                                                                                                                                                                                                                                                                                                                                                                                                                                                                                                                                                                                                                                                                                                                                                                                                                                                                                                                                                                                                                                                                                                                                                                                                                                                                                                                                                                                                                                                                                                                                                                                                      | 1,319,420                                                                                                                                                                                                                                                                                                                                                                                                                                                                                                                                                                                                                                                                                                                                                                                                                                                                                                                                                                                                                                                                                                                                                                                                                                                                                                                                                                                                                                                                                                                                                                                                                                                                                                                                                                                                                                                                                                                                                                                                                                                                                                                      |                                                                                                                                                                                                                                                                                                                                                                                                                                                                                                                                                                                                                                                                                                                                                                                                                                                                                                                                                                                                                                                                                                                                                                                                                                                                                                                                                                                                                                                                                                                                                                                                                                                                                                                                                                                                                                                                                                                                                                                                                                                                                                                                | 1,134,880    |
| Indirect Cost (16 % of Direct Cost )         | 1,000Rs.   | 180,400                                                                                                                                                                                                                                                                                                                                                                                                                                                                                                                                                                                                                                                                                                                                                                                                                                                                                                                                                                                                                                                                                                                                                                                                                                                                                                                                                                                                                                                                                                                                                                                                                                                                                                                                                                                                                                                                                                                                                                                                                                                                                                                        | 182,630                                                                                                                                                                                                                                                                                                                                                                                                                                                                                                                                                                                                                                                                                                                                                                                                                                                                                                                                                                                                                                                                                                                                                                                                                                                                                                                                                                                                                                                                                                                                                                                                                                                                                                                                                                                                                                                                                                                                                                                                                                                                                                                        | 195,550                                                                                                                                                                                                                                                                                                                                                                                                                                                                                                                                                                                                                                                                                                                                                                                                                                                                                                                                                                                                                                                                                                                                                                                                                                                                                                                                                                                                                                                                                                                                                                                                                                                                                                                                                                                                                                                                                                                                                                                                                                                                                                                        | 211,110                                                                                                                                                                                                                                                                                                                                                                                                                                                                                                                                                                                                                                                                                                                                                                                                                                                                                                                                                                                                                                                                                                                                                                                                                                                                                                                                                                                                                                                                                                                                                                                                                                                                                                                                                                                                                                                                                                                                                                                                                                                                                                                        |                                                                                                                                                                                                                                                                                                                                                                                                                                                                                                                                                                                                                                                                                                                                                                                                                                                                                                                                                                                                                                                                                                                                                                                                                                                                                                                                                                                                                                                                                                                                                                                                                                                                                                                                                                                                                                                                                                                                                                                                                                                                                                                                | 181,580      |
| Contingencies (22 % of Direct Cost )         | 1,000Rs.   | 248,050                                                                                                                                                                                                                                                                                                                                                                                                                                                                                                                                                                                                                                                                                                                                                                                                                                                                                                                                                                                                                                                                                                                                                                                                                                                                                                                                                                                                                                                                                                                                                                                                                                                                                                                                                                                                                                                                                                                                                                                                                                                                                                                        | 251,110                                                                                                                                                                                                                                                                                                                                                                                                                                                                                                                                                                                                                                                                                                                                                                                                                                                                                                                                                                                                                                                                                                                                                                                                                                                                                                                                                                                                                                                                                                                                                                                                                                                                                                                                                                                                                                                                                                                                                                                                                                                                                                                        | 268,890                                                                                                                                                                                                                                                                                                                                                                                                                                                                                                                                                                                                                                                                                                                                                                                                                                                                                                                                                                                                                                                                                                                                                                                                                                                                                                                                                                                                                                                                                                                                                                                                                                                                                                                                                                                                                                                                                                                                                                                                                                                                                                                        | 290,270                                                                                                                                                                                                                                                                                                                                                                                                                                                                                                                                                                                                                                                                                                                                                                                                                                                                                                                                                                                                                                                                                                                                                                                                                                                                                                                                                                                                                                                                                                                                                                                                                                                                                                                                                                                                                                                                                                                                                                                                                                                                                                                        |                                                                                                                                                                                                                                                                                                                                                                                                                                                                                                                                                                                                                                                                                                                                                                                                                                                                                                                                                                                                                                                                                                                                                                                                                                                                                                                                                                                                                                                                                                                                                                                                                                                                                                                                                                                                                                                                                                                                                                                                                                                                                                                                | 249,670      |
| Total Construction Cost                      | 1,000Rs    | 1,555,970                                                                                                                                                                                                                                                                                                                                                                                                                                                                                                                                                                                                                                                                                                                                                                                                                                                                                                                                                                                                                                                                                                                                                                                                                                                                                                                                                                                                                                                                                                                                                                                                                                                                                                                                                                                                                                                                                                                                                                                                                                                                                                                      | 1,575,160                                                                                                                                                                                                                                                                                                                                                                                                                                                                                                                                                                                                                                                                                                                                                                                                                                                                                                                                                                                                                                                                                                                                                                                                                                                                                                                                                                                                                                                                                                                                                                                                                                                                                                                                                                                                                                                                                                                                                                                                                                                                                                                      | 1,686,650                                                                                                                                                                                                                                                                                                                                                                                                                                                                                                                                                                                                                                                                                                                                                                                                                                                                                                                                                                                                                                                                                                                                                                                                                                                                                                                                                                                                                                                                                                                                                                                                                                                                                                                                                                                                                                                                                                                                                                                                                                                                                                                      | 1,820,800                                                                                                                                                                                                                                                                                                                                                                                                                                                                                                                                                                                                                                                                                                                                                                                                                                                                                                                                                                                                                                                                                                                                                                                                                                                                                                                                                                                                                                                                                                                                                                                                                                                                                                                                                                                                                                                                                                                                                                                                                                                                                                                      |                                                                                                                                                                                                                                                                                                                                                                                                                                                                                                                                                                                                                                                                                                                                                                                                                                                                                                                                                                                                                                                                                                                                                                                                                                                                                                                                                                                                                                                                                                                                                                                                                                                                                                                                                                                                                                                                                                                                                                                                                                                                                                                                | 1,566,130    |
| Replacement Cost of Pump Equipments          | 1,000Rs.   | 929,640                                                                                                                                                                                                                                                                                                                                                                                                                                                                                                                                                                                                                                                                                                                                                                                                                                                                                                                                                                                                                                                                                                                                                                                                                                                                                                                                                                                                                                                                                                                                                                                                                                                                                                                                                                                                                                                                                                                                                                                                                                                                                                                        | 933,490                                                                                                                                                                                                                                                                                                                                                                                                                                                                                                                                                                                                                                                                                                                                                                                                                                                                                                                                                                                                                                                                                                                                                                                                                                                                                                                                                                                                                                                                                                                                                                                                                                                                                                                                                                                                                                                                                                                                                                                                                                                                                                                        | 987,750                                                                                                                                                                                                                                                                                                                                                                                                                                                                                                                                                                                                                                                                                                                                                                                                                                                                                                                                                                                                                                                                                                                                                                                                                                                                                                                                                                                                                                                                                                                                                                                                                                                                                                                                                                                                                                                                                                                                                                                                                                                                                                                        | 1,009,990                                                                                                                                                                                                                                                                                                                                                                                                                                                                                                                                                                                                                                                                                                                                                                                                                                                                                                                                                                                                                                                                                                                                                                                                                                                                                                                                                                                                                                                                                                                                                                                                                                                                                                                                                                                                                                                                                                                                                                                                                                                                                                                      |                                                                                                                                                                                                                                                                                                                                                                                                                                                                                                                                                                                                                                                                                                                                                                                                                                                                                                                                                                                                                                                                                                                                                                                                                                                                                                                                                                                                                                                                                                                                                                                                                                                                                                                                                                                                                                                                                                                                                                                                                                                                                                                                | 921,430      |
| Annual O & M Cost                            |            |                                                                                                                                                                                                                                                                                                                                                                                                                                                                                                                                                                                                                                                                                                                                                                                                                                                                                                                                                                                                                                                                                                                                                                                                                                                                                                                                                                                                                                                                                                                                                                                                                                                                                                                                                                                                                                                                                                                                                                                                                                                                                                                                |                                                                                                                                                                                                                                                                                                                                                                                                                                                                                                                                                                                                                                                                                                                                                                                                                                                                                                                                                                                                                                                                                                                                                                                                                                                                                                                                                                                                                                                                                                                                                                                                                                                                                                                                                                                                                                                                                                                                                                                                                                                                                                                                |                                                                                                                                                                                                                                                                                                                                                                                                                                                                                                                                                                                                                                                                                                                                                                                                                                                                                                                                                                                                                                                                                                                                                                                                                                                                                                                                                                                                                                                                                                                                                                                                                                                                                                                                                                                                                                                                                                                                                                                                                                                                                                                                |                                                                                                                                                                                                                                                                                                                                                                                                                                                                                                                                                                                                                                                                                                                                                                                                                                                                                                                                                                                                                                                                                                                                                                                                                                                                                                                                                                                                                                                                                                                                                                                                                                                                                                                                                                                                                                                                                                                                                                                                                                                                                                                                |                                                                                                                                                                                                                                                                                                                                                                                                                                                                                                                                                                                                                                                                                                                                                                                                                                                                                                                                                                                                                                                                                                                                                                                                                                                                                                                                                                                                                                                                                                                                                                                                                                                                                                                                                                                                                                                                                                                                                                                                                                                                                                                                |              |
| Electricity                                  | 1,000Rs.   | 171,365                                                                                                                                                                                                                                                                                                                                                                                                                                                                                                                                                                                                                                                                                                                                                                                                                                                                                                                                                                                                                                                                                                                                                                                                                                                                                                                                                                                                                                                                                                                                                                                                                                                                                                                                                                                                                                                                                                                                                                                                                                                                                                                        | 174,031                                                                                                                                                                                                                                                                                                                                                                                                                                                                                                                                                                                                                                                                                                                                                                                                                                                                                                                                                                                                                                                                                                                                                                                                                                                                                                                                                                                                                                                                                                                                                                                                                                                                                                                                                                                                                                                                                                                                                                                                                                                                                                                        | 170,210                                                                                                                                                                                                                                                                                                                                                                                                                                                                                                                                                                                                                                                                                                                                                                                                                                                                                                                                                                                                                                                                                                                                                                                                                                                                                                                                                                                                                                                                                                                                                                                                                                                                                                                                                                                                                                                                                                                                                                                                                                                                                                                        | 168,394                                                                                                                                                                                                                                                                                                                                                                                                                                                                                                                                                                                                                                                                                                                                                                                                                                                                                                                                                                                                                                                                                                                                                                                                                                                                                                                                                                                                                                                                                                                                                                                                                                                                                                                                                                                                                                                                                                                                                                                                                                                                                                                        |                                                                                                                                                                                                                                                                                                                                                                                                                                                                                                                                                                                                                                                                                                                                                                                                                                                                                                                                                                                                                                                                                                                                                                                                                                                                                                                                                                                                                                                                                                                                                                                                                                                                                                                                                                                                                                                                                                                                                                                                                                                                                                                                | 168,948      |
| Maintenance for Pump Equipments              | 1,000Rs.   | 18,701                                                                                                                                                                                                                                                                                                                                                                                                                                                                                                                                                                                                                                                                                                                                                                                                                                                                                                                                                                                                                                                                                                                                                                                                                                                                                                                                                                                                                                                                                                                                                                                                                                                                                                                                                                                                                                                                                                                                                                                                                                                                                                                         | 18,873                                                                                                                                                                                                                                                                                                                                                                                                                                                                                                                                                                                                                                                                                                                                                                                                                                                                                                                                                                                                                                                                                                                                                                                                                                                                                                                                                                                                                                                                                                                                                                                                                                                                                                                                                                                                                                                                                                                                                                                                                                                                                                                         | 20,133                                                                                                                                                                                                                                                                                                                                                                                                                                                                                                                                                                                                                                                                                                                                                                                                                                                                                                                                                                                                                                                                                                                                                                                                                                                                                                                                                                                                                                                                                                                                                                                                                                                                                                                                                                                                                                                                                                                                                                                                                                                                                                                         | 21,366                                                                                                                                                                                                                                                                                                                                                                                                                                                                                                                                                                                                                                                                                                                                                                                                                                                                                                                                                                                                                                                                                                                                                                                                                                                                                                                                                                                                                                                                                                                                                                                                                                                                                                                                                                                                                                                                                                                                                                                                                                                                                                                         |                                                                                                                                                                                                                                                                                                                                                                                                                                                                                                                                                                                                                                                                                                                                                                                                                                                                                                                                                                                                                                                                                                                                                                                                                                                                                                                                                                                                                                                                                                                                                                                                                                                                                                                                                                                                                                                                                                                                                                                                                                                                                                                                | 18,756       |
| Total O& M cost                              |            |                                                                                                                                                                                                                                                                                                                                                                                                                                                                                                                                                                                                                                                                                                                                                                                                                                                                                                                                                                                                                                                                                                                                                                                                                                                                                                                                                                                                                                                                                                                                                                                                                                                                                                                                                                                                                                                                                                                                                                                                                                                                                                                                |                                                                                                                                                                                                                                                                                                                                                                                                                                                                                                                                                                                                                                                                                                                                                                                                                                                                                                                                                                                                                                                                                                                                                                                                                                                                                                                                                                                                                                                                                                                                                                                                                                                                                                                                                                                                                                                                                                                                                                                                                                                                                                                                |                                                                                                                                                                                                                                                                                                                                                                                                                                                                                                                                                                                                                                                                                                                                                                                                                                                                                                                                                                                                                                                                                                                                                                                                                                                                                                                                                                                                                                                                                                                                                                                                                                                                                                                                                                                                                                                                                                                                                                                                                                                                                                                                |                                                                                                                                                                                                                                                                                                                                                                                                                                                                                                                                                                                                                                                                                                                                                                                                                                                                                                                                                                                                                                                                                                                                                                                                                                                                                                                                                                                                                                                                                                                                                                                                                                                                                                                                                                                                                                                                                                                                                                                                                                                                                                                                |                                                                                                                                                                                                                                                                                                                                                                                                                                                                                                                                                                                                                                                                                                                                                                                                                                                                                                                                                                                                                                                                                                                                                                                                                                                                                                                                                                                                                                                                                                                                                                                                                                                                                                                                                                                                                                                                                                                                                                                                                                                                                                                                |              |
| in the Early Stage of the Project Life (50%) | ) 1,000Rs. | 95,033                                                                                                                                                                                                                                                                                                                                                                                                                                                                                                                                                                                                                                                                                                                                                                                                                                                                                                                                                                                                                                                                                                                                                                                                                                                                                                                                                                                                                                                                                                                                                                                                                                                                                                                                                                                                                                                                                                                                                                                                                                                                                                                         | 96,452                                                                                                                                                                                                                                                                                                                                                                                                                                                                                                                                                                                                                                                                                                                                                                                                                                                                                                                                                                                                                                                                                                                                                                                                                                                                                                                                                                                                                                                                                                                                                                                                                                                                                                                                                                                                                                                                                                                                                                                                                                                                                                                         | 95,172                                                                                                                                                                                                                                                                                                                                                                                                                                                                                                                                                                                                                                                                                                                                                                                                                                                                                                                                                                                                                                                                                                                                                                                                                                                                                                                                                                                                                                                                                                                                                                                                                                                                                                                                                                                                                                                                                                                                                                                                                                                                                                                         | 94,880                                                                                                                                                                                                                                                                                                                                                                                                                                                                                                                                                                                                                                                                                                                                                                                                                                                                                                                                                                                                                                                                                                                                                                                                                                                                                                                                                                                                                                                                                                                                                                                                                                                                                                                                                                                                                                                                                                                                                                                                                                                                                                                         |                                                                                                                                                                                                                                                                                                                                                                                                                                                                                                                                                                                                                                                                                                                                                                                                                                                                                                                                                                                                                                                                                                                                                                                                                                                                                                                                                                                                                                                                                                                                                                                                                                                                                                                                                                                                                                                                                                                                                                                                                                                                                                                                | 93,852       |
| in the Late Stage of the Project Life        | 1,000Rs.   | 190,066                                                                                                                                                                                                                                                                                                                                                                                                                                                                                                                                                                                                                                                                                                                                                                                                                                                                                                                                                                                                                                                                                                                                                                                                                                                                                                                                                                                                                                                                                                                                                                                                                                                                                                                                                                                                                                                                                                                                                                                                                                                                                                                        | 192,904                                                                                                                                                                                                                                                                                                                                                                                                                                                                                                                                                                                                                                                                                                                                                                                                                                                                                                                                                                                                                                                                                                                                                                                                                                                                                                                                                                                                                                                                                                                                                                                                                                                                                                                                                                                                                                                                                                                                                                                                                                                                                                                        | 190,343                                                                                                                                                                                                                                                                                                                                                                                                                                                                                                                                                                                                                                                                                                                                                                                                                                                                                                                                                                                                                                                                                                                                                                                                                                                                                                                                                                                                                                                                                                                                                                                                                                                                                                                                                                                                                                                                                                                                                                                                                                                                                                                        | 189,760                                                                                                                                                                                                                                                                                                                                                                                                                                                                                                                                                                                                                                                                                                                                                                                                                                                                                                                                                                                                                                                                                                                                                                                                                                                                                                                                                                                                                                                                                                                                                                                                                                                                                                                                                                                                                                                                                                                                                                                                                                                                                                                        |                                                                                                                                                                                                                                                                                                                                                                                                                                                                                                                                                                                                                                                                                                                                                                                                                                                                                                                                                                                                                                                                                                                                                                                                                                                                                                                                                                                                                                                                                                                                                                                                                                                                                                                                                                                                                                                                                                                                                                                                                                                                                                                                | 187,704      |
| Net Present Value                            | 1,000Rs.   | 3,425,500                                                                                                                                                                                                                                                                                                                                                                                                                                                                                                                                                                                                                                                                                                                                                                                                                                                                                                                                                                                                                                                                                                                                                                                                                                                                                                                                                                                                                                                                                                                                                                                                                                                                                                                                                                                                                                                                                                                                                                                                                                                                                                                      | 3,462,600                                                                                                                                                                                                                                                                                                                                                                                                                                                                                                                                                                                                                                                                                                                                                                                                                                                                                                                                                                                                                                                                                                                                                                                                                                                                                                                                                                                                                                                                                                                                                                                                                                                                                                                                                                                                                                                                                                                                                                                                                                                                                                                      | 3,615,600                                                                                                                                                                                                                                                                                                                                                                                                                                                                                                                                                                                                                                                                                                                                                                                                                                                                                                                                                                                                                                                                                                                                                                                                                                                                                                                                                                                                                                                                                                                                                                                                                                                                                                                                                                                                                                                                                                                                                                                                                                                                                                                      | 3,769,200                                                                                                                                                                                                                                                                                                                                                                                                                                                                                                                                                                                                                                                                                                                                                                                                                                                                                                                                                                                                                                                                                                                                                                                                                                                                                                                                                                                                                                                                                                                                                                                                                                                                                                                                                                                                                                                                                                                                                                                                                                                                                                                      |                                                                                                                                                                                                                                                                                                                                                                                                                                                                                                                                                                                                                                                                                                                                                                                                                                                                                                                                                                                                                                                                                                                                                                                                                                                                                                                                                                                                                                                                                                                                                                                                                                                                                                                                                                                                                                                                                                                                                                                                                                                                                                                                | 3,415,800    |
|                                              |            |                                                                                                                                                                                                                                                                                                                                                                                                                                                                                                                                                                                                                                                                                                                                                                                                                                                                                                                                                                                                                                                                                                                                                                                                                                                                                                                                                                                                                                                                                                                                                                                                                                                                                                                                                                                                                                                                                                                                                                                                                                                                                                                                |                                                                                                                                                                                                                                                                                                                                                                                                                                                                                                                                                                                                                                                                                                                                                                                                                                                                                                                                                                                                                                                                                                                                                                                                                                                                                                                                                                                                                                                                                                                                                                                                                                                                                                                                                                                                                                                                                                                                                                                                                                                                                                                                |                                                                                                                                                                                                                                                                                                                                                                                                                                                                                                                                                                                                                                                                                                                                                                                                                                                                                                                                                                                                                                                                                                                                                                                                                                                                                                                                                                                                                                                                                                                                                                                                                                                                                                                                                                                                                                                                                                                                                                                                                                                                                                                                |                                                                                                                                                                                                                                                                                                                                                                                                                                                                                                                                                                                                                                                                                                                                                                                                                                                                                                                                                                                                                                                                                                                                                                                                                                                                                                                                                                                                                                                                                                                                                                                                                                                                                                                                                                                                                                                                                                                                                                                                                                                                                                                                |                                                                                                                                                                                                                                                                                                                                                                                                                                                                                                                                                                                                                                                                                                                                                                                                                                                                                                                                                                                                                                                                                                                                                                                                                                                                                                                                                                                                                                                                                                                                                                                                                                                                                                                                                                                                                                                                                                                                                                                                                                                                                                                                |              |