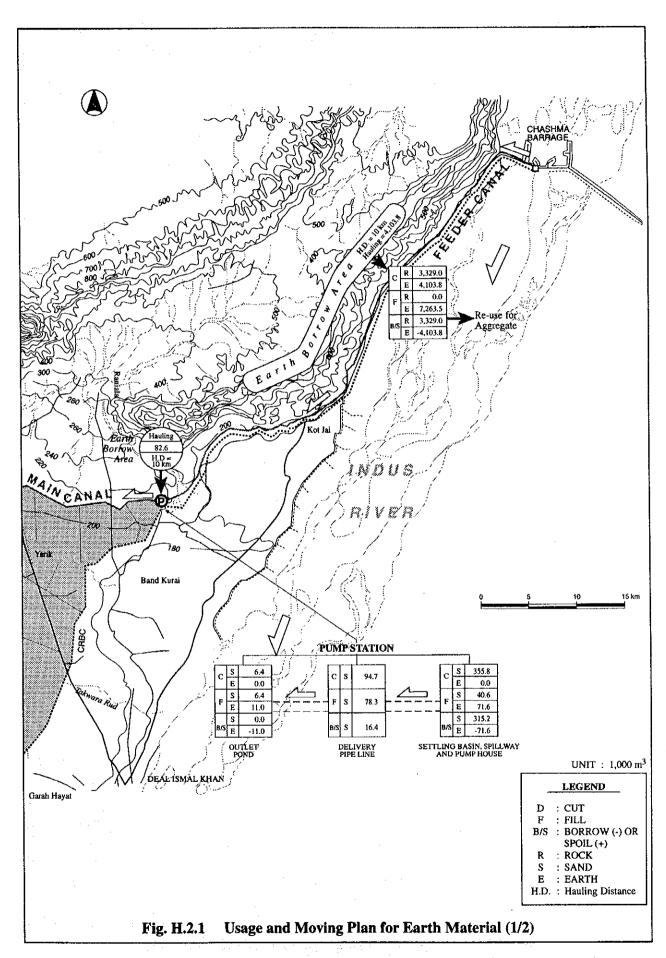

h counter weight      |           | 17,000   | 39,500         | 56,500    |
|     | Feeder Canal                           | 1         | 2,000    | 3,500          | 5,500     |
| -   | Main Canal                             | 23        | 15,000   | 36,000         | 51,000    |
| II: | 3 Slide Gate                           |           | 10,500   | 24,500         | 35,000    |
|     | Main Canal                             | 25        | 3,500    | 7,000          | 10,500    |
| _   | Regulating Pond                        | 25        | 5,000    | 10,500         | 15,500    |
| •   | Distributory Canals                    | 19        | 2,000    | 7,000          | 9,000     |
|     | Total Cost                             |           | 941,500  | 244,000        | 1,185,500 |

## **FIGURES**





Fig. H.2.2 Implementation Schedule for the Project

| Project Year Order                   |         | 1st Year                   | 2nd Year     | 3rd Year