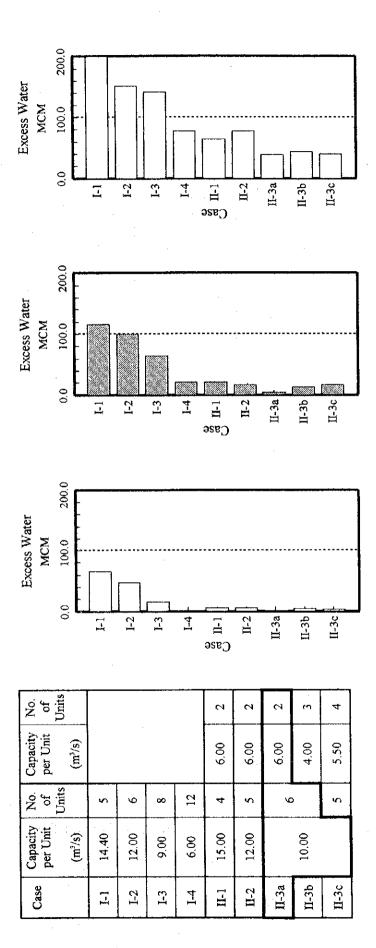

Comparative Study of Pumps and Pumping Station Table G.3.3.3.

(1/6)

- Abstract of Facilities and Cost Comparison in Case Full (100%) Water of Regulating Ponds is Available (1)

|                                              |            |                                                                                                                                                                                                                                                                                                                                                                                                                                                                                                                                                                                                                                                                                                                                                                                                                                                                                                                                                                                                                                                                                                                                                                                                                                                                                                                                                                                                                                                                                                                                                                                                                                                                                                                                                                                                                                                                                                                                                                                                                                                                                                                                |                                                                                                                                                                                                                                                                                                                                                                                                                                                                                                                                                                                                                                                                                                                                                                                                                                                                                                                                                                                                                                                                                                                                                                                                                                                                                                                                                                                                                                                                                                                                                                                                                                                                                                                                                                                                                                                                                                                                                                                                                                                                                                                                | Case                                                                                                                                                                                                                                                                                                                                                                                                                                                                                                                                                                                                                                                                                                                                                                                                                                                                                                                                                                                                                                                                                                                                                                                                                                                                                                                                                                                                                                                                                                                                                                                                                                                                                                                                                                                                                                                                                                                                                                                                                                                                                                                           | 38                                                                                                                                                                                                                                                                                                                                                                                                                                                                                                                                                                                                                                                                                                                                                                                                                                                                                                                                                                                                                                                                                                                                                                                                                                                                                                                                                                                                                                                                                                                                                                                                                                                                                                                                                                                                                                                                                                                                                                                                                                                                                                                             |                                                                                                                                                                                                                                                                                                                                                                                                                                                                                                                                                                                                                                                                                                                                                                                                                                                                                                                                                                                                                                                                                                                                                                                                                                                                                                                                                                                                                                                                                                                                                                                                                                                                                                                                                                                                                                                                                                                                                                                                                                                                                                                                |              |
|----------------------------------------------|------------|--------------------------------------------------------------------------------------------------------------------------------------------------------------------------------------------------------------------------------------------------------------------------------------------------------------------------------------------------------------------------------------------------------------------------------------------------------------------------------------------------------------------------------------------------------------------------------------------------------------------------------------------------------------------------------------------------------------------------------------------------------------------------------------------------------------------------------------------------------------------------------------------------------------------------------------------------------------------------------------------------------------------------------------------------------------------------------------------------------------------------------------------------------------------------------------------------------------------------------------------------------------------------------------------------------------------------------------------------------------------------------------------------------------------------------------------------------------------------------------------------------------------------------------------------------------------------------------------------------------------------------------------------------------------------------------------------------------------------------------------------------------------------------------------------------------------------------------------------------------------------------------------------------------------------------------------------------------------------------------------------------------------------------------------------------------------------------------------------------------------------------|--------------------------------------------------------------------------------------------------------------------------------------------------------------------------------------------------------------------------------------------------------------------------------------------------------------------------------------------------------------------------------------------------------------------------------------------------------------------------------------------------------------------------------------------------------------------------------------------------------------------------------------------------------------------------------------------------------------------------------------------------------------------------------------------------------------------------------------------------------------------------------------------------------------------------------------------------------------------------------------------------------------------------------------------------------------------------------------------------------------------------------------------------------------------------------------------------------------------------------------------------------------------------------------------------------------------------------------------------------------------------------------------------------------------------------------------------------------------------------------------------------------------------------------------------------------------------------------------------------------------------------------------------------------------------------------------------------------------------------------------------------------------------------------------------------------------------------------------------------------------------------------------------------------------------------------------------------------------------------------------------------------------------------------------------------------------------------------------------------------------------------|--------------------------------------------------------------------------------------------------------------------------------------------------------------------------------------------------------------------------------------------------------------------------------------------------------------------------------------------------------------------------------------------------------------------------------------------------------------------------------------------------------------------------------------------------------------------------------------------------------------------------------------------------------------------------------------------------------------------------------------------------------------------------------------------------------------------------------------------------------------------------------------------------------------------------------------------------------------------------------------------------------------------------------------------------------------------------------------------------------------------------------------------------------------------------------------------------------------------------------------------------------------------------------------------------------------------------------------------------------------------------------------------------------------------------------------------------------------------------------------------------------------------------------------------------------------------------------------------------------------------------------------------------------------------------------------------------------------------------------------------------------------------------------------------------------------------------------------------------------------------------------------------------------------------------------------------------------------------------------------------------------------------------------------------------------------------------------------------------------------------------------|--------------------------------------------------------------------------------------------------------------------------------------------------------------------------------------------------------------------------------------------------------------------------------------------------------------------------------------------------------------------------------------------------------------------------------------------------------------------------------------------------------------------------------------------------------------------------------------------------------------------------------------------------------------------------------------------------------------------------------------------------------------------------------------------------------------------------------------------------------------------------------------------------------------------------------------------------------------------------------------------------------------------------------------------------------------------------------------------------------------------------------------------------------------------------------------------------------------------------------------------------------------------------------------------------------------------------------------------------------------------------------------------------------------------------------------------------------------------------------------------------------------------------------------------------------------------------------------------------------------------------------------------------------------------------------------------------------------------------------------------------------------------------------------------------------------------------------------------------------------------------------------------------------------------------------------------------------------------------------------------------------------------------------------------------------------------------------------------------------------------------------|--------------------------------------------------------------------------------------------------------------------------------------------------------------------------------------------------------------------------------------------------------------------------------------------------------------------------------------------------------------------------------------------------------------------------------------------------------------------------------------------------------------------------------------------------------------------------------------------------------------------------------------------------------------------------------------------------------------------------------------------------------------------------------------------------------------------------------------------------------------------------------------------------------------------------------------------------------------------------------------------------------------------------------------------------------------------------------------------------------------------------------------------------------------------------------------------------------------------------------------------------------------------------------------------------------------------------------------------------------------------------------------------------------------------------------------------------------------------------------------------------------------------------------------------------------------------------------------------------------------------------------------------------------------------------------------------------------------------------------------------------------------------------------------------------------------------------------------------------------------------------------------------------------------------------------------------------------------------------------------------------------------------------------------------------------------------------------------------------------------------------------|--------------|
|                                              | l          | 1-1                                                                                                                                                                                                                                                                                                                                                                                                                                                                                                                                                                                                                                                                                                                                                                                                                                                                                                                                                                                                                                                                                                                                                                                                                                                                                                                                                                                                                                                                                                                                                                                                                                                                                                                                                                                                                                                                                                                                                                                                                                                                                                                            | I-2                                                                                                                                                                                                                                                                                                                                                                                                                                                                                                                                                                                                                                                                                                                                                                                                                                                                                                                                                                                                                                                                                                                                                                                                                                                                                                                                                                                                                                                                                                                                                                                                                                                                                                                                                                                                                                                                                                                                                                                                                                                                                                                            | I-3                                                                                                                                                                                                                                                                                                                                                                                                                                                                                                                                                                                                                                                                                                                                                                                                                                                                                                                                                                                                                                                                                                                                                                                                                                                                                                                                                                                                                                                                                                                                                                                                                                                                                                                                                                                                                                                                                                                                                                                                                                                                                                                            | 4.1                                                                                                                                                                                                                                                                                                                                                                                                                                                                                                                                                                                                                                                                                                                                                                                                                                                                                                                                                                                                                                                                                                                                                                                                                                                                                                                                                                                                                                                                                                                                                                                                                                                                                                                                                                                                                                                                                                                                                                                                                                                                                                                            | г<br>п                                                                                                                                                                                                                                                                                                                                                                                                                                                                                                                                                                                                                                                                                                                                                                                                                                                                                                                                                                                                                                                                                                                                                                                                                                                                                                                                                                                                                                                                                                                                                                                                                                                                                                                                                                                                                                                                                                                                                                                                                                                                                                                         |              |
| Pimn Bore                                    | mm         | 2,600                                                                                                                                                                                                                                                                                                                                                                                                                                                                                                                                                                                                                                                                                                                                                                                                                                                                                                                                                                                                                                                                                                                                                                                                                                                                                                                                                                                                                                                                                                                                                                                                                                                                                                                                                                                                                                                                                                                                                                                                                                                                                                                          | 2,200                                                                                                                                                                                                                                                                                                                                                                                                                                                                                                                                                                                                                                                                                                                                                                                                                                                                                                                                                                                                                                                                                                                                                                                                                                                                                                                                                                                                                                                                                                                                                                                                                                                                                                                                                                                                                                                                                                                                                                                                                                                                                                                          | 2,000                                                                                                                                                                                                                                                                                                                                                                                                                                                                                                                                                                                                                                                                                                                                                                                                                                                                                                                                                                                                                                                                                                                                                                                                                                                                                                                                                                                                                                                                                                                                                                                                                                                                                                                                                                                                                                                                                                                                                                                                                                                                                                                          | 1,650                                                                                                                                                                                                                                                                                                                                                                                                                                                                                                                                                                                                                                                                                                                                                                                                                                                                                                                                                                                                                                                                                                                                                                                                                                                                                                                                                                                                                                                                                                                                                                                                                                                                                                                                                                                                                                                                                                                                                                                                                                                                                                                          | 2,600                                                                                                                                                                                                                                                                                                                                                                                                                                                                                                                                                                                                                                                                                                                                                                                                                                                                                                                                                                                                                                                                                                                                                                                                                                                                                                                                                                                                                                                                                                                                                                                                                                                                                                                                                                                                                                                                                                                                                                                                                                                                                                                          | 1,650        |
| Canacity year [ fait                         | m3/s       | 14.40                                                                                                                                                                                                                                                                                                                                                                                                                                                                                                                                                                                                                                                                                                                                                                                                                                                                                                                                                                                                                                                                                                                                                                                                                                                                                                                                                                                                                                                                                                                                                                                                                                                                                                                                                                                                                                                                                                                                                                                                                                                                                                                          | 12.00                                                                                                                                                                                                                                                                                                                                                                                                                                                                                                                                                                                                                                                                                                                                                                                                                                                                                                                                                                                                                                                                                                                                                                                                                                                                                                                                                                                                                                                                                                                                                                                                                                                                                                                                                                                                                                                                                                                                                                                                                                                                                                                          | 00.6                                                                                                                                                                                                                                                                                                                                                                                                                                                                                                                                                                                                                                                                                                                                                                                                                                                                                                                                                                                                                                                                                                                                                                                                                                                                                                                                                                                                                                                                                                                                                                                                                                                                                                                                                                                                                                                                                                                                                                                                                                                                                                                           | 900.9                                                                                                                                                                                                                                                                                                                                                                                                                                                                                                                                                                                                                                                                                                                                                                                                                                                                                                                                                                                                                                                                                                                                                                                                                                                                                                                                                                                                                                                                                                                                                                                                                                                                                                                                                                                                                                                                                                                                                                                                                                                                                                                          | 15.00                                                                                                                                                                                                                                                                                                                                                                                                                                                                                                                                                                                                                                                                                                                                                                                                                                                                                                                                                                                                                                                                                                                                                                                                                                                                                                                                                                                                                                                                                                                                                                                                                                                                                                                                                                                                                                                                                                                                                                                                                                                                                                                          | 90.9         |
| Capacity yel Olik                            | m3/min     | 864.0                                                                                                                                                                                                                                                                                                                                                                                                                                                                                                                                                                                                                                                                                                                                                                                                                                                                                                                                                                                                                                                                                                                                                                                                                                                                                                                                                                                                                                                                                                                                                                                                                                                                                                                                                                                                                                                                                                                                                                                                                                                                                                                          | 720.0                                                                                                                                                                                                                                                                                                                                                                                                                                                                                                                                                                                                                                                                                                                                                                                                                                                                                                                                                                                                                                                                                                                                                                                                                                                                                                                                                                                                                                                                                                                                                                                                                                                                                                                                                                                                                                                                                                                                                                                                                                                                                                                          | 540.0                                                                                                                                                                                                                                                                                                                                                                                                                                                                                                                                                                                                                                                                                                                                                                                                                                                                                                                                                                                                                                                                                                                                                                                                                                                                                                                                                                                                                                                                                                                                                                                                                                                                                                                                                                                                                                                                                                                                                                                                                                                                                                                          | 360.0                                                                                                                                                                                                                                                                                                                                                                                                                                                                                                                                                                                                                                                                                                                                                                                                                                                                                                                                                                                                                                                                                                                                                                                                                                                                                                                                                                                                                                                                                                                                                                                                                                                                                                                                                                                                                                                                                                                                                                                                                                                                                                                          | 0.006                                                                                                                                                                                                                                                                                                                                                                                                                                                                                                                                                                                                                                                                                                                                                                                                                                                                                                                                                                                                                                                                                                                                                                                                                                                                                                                                                                                                                                                                                                                                                                                                                                                                                                                                                                                                                                                                                                                                                                                                                                                                                                                          | 360.0        |
| Number of Units                              | 100        | Ϋ́                                                                                                                                                                                                                                                                                                                                                                                                                                                                                                                                                                                                                                                                                                                                                                                                                                                                                                                                                                                                                                                                                                                                                                                                                                                                                                                                                                                                                                                                                                                                                                                                                                                                                                                                                                                                                                                                                                                                                                                                                                                                                                                             | 9                                                                                                                                                                                                                                                                                                                                                                                                                                                                                                                                                                                                                                                                                                                                                                                                                                                                                                                                                                                                                                                                                                                                                                                                                                                                                                                                                                                                                                                                                                                                                                                                                                                                                                                                                                                                                                                                                                                                                                                                                                                                                                                              | <b>9</b> 0                                                                                                                                                                                                                                                                                                                                                                                                                                                                                                                                                                                                                                                                                                                                                                                                                                                                                                                                                                                                                                                                                                                                                                                                                                                                                                                                                                                                                                                                                                                                                                                                                                                                                                                                                                                                                                                                                                                                                                                                                                                                                                                     | 12                                                                                                                                                                                                                                                                                                                                                                                                                                                                                                                                                                                                                                                                                                                                                                                                                                                                                                                                                                                                                                                                                                                                                                                                                                                                                                                                                                                                                                                                                                                                                                                                                                                                                                                                                                                                                                                                                                                                                                                                                                                                                                                             | <del>च</del>                                                                                                                                                                                                                                                                                                                                                                                                                                                                                                                                                                                                                                                                                                                                                                                                                                                                                                                                                                                                                                                                                                                                                                                                                                                                                                                                                                                                                                                                                                                                                                                                                                                                                                                                                                                                                                                                                                                                                                                                                                                                                                                   | 7            |
| Total Mand of Dumas                          | E          | 22.7                                                                                                                                                                                                                                                                                                                                                                                                                                                                                                                                                                                                                                                                                                                                                                                                                                                                                                                                                                                                                                                                                                                                                                                                                                                                                                                                                                                                                                                                                                                                                                                                                                                                                                                                                                                                                                                                                                                                                                                                                                                                                                                           | 22.7                                                                                                                                                                                                                                                                                                                                                                                                                                                                                                                                                                                                                                                                                                                                                                                                                                                                                                                                                                                                                                                                                                                                                                                                                                                                                                                                                                                                                                                                                                                                                                                                                                                                                                                                                                                                                                                                                                                                                                                                                                                                                                                           | 22.7                                                                                                                                                                                                                                                                                                                                                                                                                                                                                                                                                                                                                                                                                                                                                                                                                                                                                                                                                                                                                                                                                                                                                                                                                                                                                                                                                                                                                                                                                                                                                                                                                                                                                                                                                                                                                                                                                                                                                                                                                                                                                                                           | 22.7                                                                                                                                                                                                                                                                                                                                                                                                                                                                                                                                                                                                                                                                                                                                                                                                                                                                                                                                                                                                                                                                                                                                                                                                                                                                                                                                                                                                                                                                                                                                                                                                                                                                                                                                                                                                                                                                                                                                                                                                                                                                                                                           | 22.7                                                                                                                                                                                                                                                                                                                                                                                                                                                                                                                                                                                                                                                                                                                                                                                                                                                                                                                                                                                                                                                                                                                                                                                                                                                                                                                                                                                                                                                                                                                                                                                                                                                                                                                                                                                                                                                                                                                                                                                                                                                                                                                           | 7.22         |
| Motor Douger nor Thit                        | <u>\$</u>  | 4.200                                                                                                                                                                                                                                                                                                                                                                                                                                                                                                                                                                                                                                                                                                                                                                                                                                                                                                                                                                                                                                                                                                                                                                                                                                                                                                                                                                                                                                                                                                                                                                                                                                                                                                                                                                                                                                                                                                                                                                                                                                                                                                                          | 3,600                                                                                                                                                                                                                                                                                                                                                                                                                                                                                                                                                                                                                                                                                                                                                                                                                                                                                                                                                                                                                                                                                                                                                                                                                                                                                                                                                                                                                                                                                                                                                                                                                                                                                                                                                                                                                                                                                                                                                                                                                                                                                                                          | 2,700                                                                                                                                                                                                                                                                                                                                                                                                                                                                                                                                                                                                                                                                                                                                                                                                                                                                                                                                                                                                                                                                                                                                                                                                                                                                                                                                                                                                                                                                                                                                                                                                                                                                                                                                                                                                                                                                                                                                                                                                                                                                                                                          | 1,800                                                                                                                                                                                                                                                                                                                                                                                                                                                                                                                                                                                                                                                                                                                                                                                                                                                                                                                                                                                                                                                                                                                                                                                                                                                                                                                                                                                                                                                                                                                                                                                                                                                                                                                                                                                                                                                                                                                                                                                                                                                                                                                          | 4,400                                                                                                                                                                                                                                                                                                                                                                                                                                                                                                                                                                                                                                                                                                                                                                                                                                                                                                                                                                                                                                                                                                                                                                                                                                                                                                                                                                                                                                                                                                                                                                                                                                                                                                                                                                                                                                                                                                                                                                                                                                                                                                                          | 1,800        |
| Gize of Pump House (Width * Length)          | m * m      | 70.0 * 32.5                                                                                                                                                                                                                                                                                                                                                                                                                                                                                                                                                                                                                                                                                                                                                                                                                                                                                                                                                                                                                                                                                                                                                                                                                                                                                                                                                                                                                                                                                                                                                                                                                                                                                                                                                                                                                                                                                                                                                                                                                                                                                                                    | 72.0 * 32.5                                                                                                                                                                                                                                                                                                                                                                                                                                                                                                                                                                                                                                                                                                                                                                                                                                                                                                                                                                                                                                                                                                                                                                                                                                                                                                                                                                                                                                                                                                                                                                                                                                                                                                                                                                                                                                                                                                                                                                                                                                                                                                                    | 80.0 * 32.5                                                                                                                                                                                                                                                                                                                                                                                                                                                                                                                                                                                                                                                                                                                                                                                                                                                                                                                                                                                                                                                                                                                                                                                                                                                                                                                                                                                                                                                                                                                                                                                                                                                                                                                                                                                                                                                                                                                                                                                                                                                                                                                    | 96.0 * 32.5                                                                                                                                                                                                                                                                                                                                                                                                                                                                                                                                                                                                                                                                                                                                                                                                                                                                                                                                                                                                                                                                                                                                                                                                                                                                                                                                                                                                                                                                                                                                                                                                                                                                                                                                                                                                                                                                                                                                                                                                                                                                                                                    |                                                                                                                                                                                                                                                                                                                                                                                                                                                                                                                                                                                                                                                                                                                                                                                                                                                                                                                                                                                                                                                                                                                                                                                                                                                                                                                                                                                                                                                                                                                                                                                                                                                                                                                                                                                                                                                                                                                                                                                                                                                                                                                                | 72.0 * 32.5  |
| Size of Settling Basin (Width * Length)      | #<br>#     | 69.0 * 100.0                                                                                                                                                                                                                                                                                                                                                                                                                                                                                                                                                                                                                                                                                                                                                                                                                                                                                                                                                                                                                                                                                                                                                                                                                                                                                                                                                                                                                                                                                                                                                                                                                                                                                                                                                                                                                                                                                                                                                                                                                                                                                                                   | 71.0 * 100.0                                                                                                                                                                                                                                                                                                                                                                                                                                                                                                                                                                                                                                                                                                                                                                                                                                                                                                                                                                                                                                                                                                                                                                                                                                                                                                                                                                                                                                                                                                                                                                                                                                                                                                                                                                                                                                                                                                                                                                                                                                                                                                                   | 79.0 * 100.0                                                                                                                                                                                                                                                                                                                                                                                                                                                                                                                                                                                                                                                                                                                                                                                                                                                                                                                                                                                                                                                                                                                                                                                                                                                                                                                                                                                                                                                                                                                                                                                                                                                                                                                                                                                                                                                                                                                                                                                                                                                                                                                   | 95.0 * 100.0                                                                                                                                                                                                                                                                                                                                                                                                                                                                                                                                                                                                                                                                                                                                                                                                                                                                                                                                                                                                                                                                                                                                                                                                                                                                                                                                                                                                                                                                                                                                                                                                                                                                                                                                                                                                                                                                                                                                                                                                                                                                                                                   |                                                                                                                                                                                                                                                                                                                                                                                                                                                                                                                                                                                                                                                                                                                                                                                                                                                                                                                                                                                                                                                                                                                                                                                                                                                                                                                                                                                                                                                                                                                                                                                                                                                                                                                                                                                                                                                                                                                                                                                                                                                                                                                                | 71.0 * 100.0 |
| Annual Total Water Remirement                | MCM        | 1.307.7                                                                                                                                                                                                                                                                                                                                                                                                                                                                                                                                                                                                                                                                                                                                                                                                                                                                                                                                                                                                                                                                                                                                                                                                                                                                                                                                                                                                                                                                                                                                                                                                                                                                                                                                                                                                                                                                                                                                                                                                                                                                                                                        | 1,307.7                                                                                                                                                                                                                                                                                                                                                                                                                                                                                                                                                                                                                                                                                                                                                                                                                                                                                                                                                                                                                                                                                                                                                                                                                                                                                                                                                                                                                                                                                                                                                                                                                                                                                                                                                                                                                                                                                                                                                                                                                                                                                                                        | 1,307.7                                                                                                                                                                                                                                                                                                                                                                                                                                                                                                                                                                                                                                                                                                                                                                                                                                                                                                                                                                                                                                                                                                                                                                                                                                                                                                                                                                                                                                                                                                                                                                                                                                                                                                                                                                                                                                                                                                                                                                                                                                                                                                                        | 1,307.7                                                                                                                                                                                                                                                                                                                                                                                                                                                                                                                                                                                                                                                                                                                                                                                                                                                                                                                                                                                                                                                                                                                                                                                                                                                                                                                                                                                                                                                                                                                                                                                                                                                                                                                                                                                                                                                                                                                                                                                                                                                                                                                        |                                                                                                                                                                                                                                                                                                                                                                                                                                                                                                                                                                                                                                                                                                                                                                                                                                                                                                                                                                                                                                                                                                                                                                                                                                                                                                                                                                                                                                                                                                                                                                                                                                                                                                                                                                                                                                                                                                                                                                                                                                                                                                                                | 1,307.7      |
| Annual Total Water Sumiv by Primis           | MCM        | 1,373.6                                                                                                                                                                                                                                                                                                                                                                                                                                                                                                                                                                                                                                                                                                                                                                                                                                                                                                                                                                                                                                                                                                                                                                                                                                                                                                                                                                                                                                                                                                                                                                                                                                                                                                                                                                                                                                                                                                                                                                                                                                                                                                                        | 1,355.1                                                                                                                                                                                                                                                                                                                                                                                                                                                                                                                                                                                                                                                                                                                                                                                                                                                                                                                                                                                                                                                                                                                                                                                                                                                                                                                                                                                                                                                                                                                                                                                                                                                                                                                                                                                                                                                                                                                                                                                                                                                                                                                        | 1,323.5                                                                                                                                                                                                                                                                                                                                                                                                                                                                                                                                                                                                                                                                                                                                                                                                                                                                                                                                                                                                                                                                                                                                                                                                                                                                                                                                                                                                                                                                                                                                                                                                                                                                                                                                                                                                                                                                                                                                                                                                                                                                                                                        | 1,308.4                                                                                                                                                                                                                                                                                                                                                                                                                                                                                                                                                                                                                                                                                                                                                                                                                                                                                                                                                                                                                                                                                                                                                                                                                                                                                                                                                                                                                                                                                                                                                                                                                                                                                                                                                                                                                                                                                                                                                                                                                                                                                                                        |                                                                                                                                                                                                                                                                                                                                                                                                                                                                                                                                                                                                                                                                                                                                                                                                                                                                                                                                                                                                                                                                                                                                                                                                                                                                                                                                                                                                                                                                                                                                                                                                                                                                                                                                                                                                                                                                                                                                                                                                                                                                                                                                | 1,313.4      |
| Annual Total Frees Water                     | MCM        | 63.9                                                                                                                                                                                                                                                                                                                                                                                                                                                                                                                                                                                                                                                                                                                                                                                                                                                                                                                                                                                                                                                                                                                                                                                                                                                                                                                                                                                                                                                                                                                                                                                                                                                                                                                                                                                                                                                                                                                                                                                                                                                                                                                           | 47.4                                                                                                                                                                                                                                                                                                                                                                                                                                                                                                                                                                                                                                                                                                                                                                                                                                                                                                                                                                                                                                                                                                                                                                                                                                                                                                                                                                                                                                                                                                                                                                                                                                                                                                                                                                                                                                                                                                                                                                                                                                                                                                                           | 15.8                                                                                                                                                                                                                                                                                                                                                                                                                                                                                                                                                                                                                                                                                                                                                                                                                                                                                                                                                                                                                                                                                                                                                                                                                                                                                                                                                                                                                                                                                                                                                                                                                                                                                                                                                                                                                                                                                                                                                                                                                                                                                                                           | 8.0                                                                                                                                                                                                                                                                                                                                                                                                                                                                                                                                                                                                                                                                                                                                                                                                                                                                                                                                                                                                                                                                                                                                                                                                                                                                                                                                                                                                                                                                                                                                                                                                                                                                                                                                                                                                                                                                                                                                                                                                                                                                                                                            |                                                                                                                                                                                                                                                                                                                                                                                                                                                                                                                                                                                                                                                                                                                                                                                                                                                                                                                                                                                                                                                                                                                                                                                                                                                                                                                                                                                                                                                                                                                                                                                                                                                                                                                                                                                                                                                                                                                                                                                                                                                                                                                                | 5.7          |
| Author Total Oceration House of Pumps        | Ŀ          | 26.496                                                                                                                                                                                                                                                                                                                                                                                                                                                                                                                                                                                                                                                                                                                                                                                                                                                                                                                                                                                                                                                                                                                                                                                                                                                                                                                                                                                                                                                                                                                                                                                                                                                                                                                                                                                                                                                                                                                                                                                                                                                                                                                         | 31,368                                                                                                                                                                                                                                                                                                                                                                                                                                                                                                                                                                                                                                                                                                                                                                                                                                                                                                                                                                                                                                                                                                                                                                                                                                                                                                                                                                                                                                                                                                                                                                                                                                                                                                                                                                                                                                                                                                                                                                                                                                                                                                                         | 40,848                                                                                                                                                                                                                                                                                                                                                                                                                                                                                                                                                                                                                                                                                                                                                                                                                                                                                                                                                                                                                                                                                                                                                                                                                                                                                                                                                                                                                                                                                                                                                                                                                                                                                                                                                                                                                                                                                                                                                                                                                                                                                                                         | 925'09                                                                                                                                                                                                                                                                                                                                                                                                                                                                                                                                                                                                                                                                                                                                                                                                                                                                                                                                                                                                                                                                                                                                                                                                                                                                                                                                                                                                                                                                                                                                                                                                                                                                                                                                                                                                                                                                                                                                                                                                                                                                                                                         | 21,432                                                                                                                                                                                                                                                                                                                                                                                                                                                                                                                                                                                                                                                                                                                                                                                                                                                                                                                                                                                                                                                                                                                                                                                                                                                                                                                                                                                                                                                                                                                                                                                                                                                                                                                                                                                                                                                                                                                                                                                                                                                                                                                         | 8,472        |
| Funn Faniaments Cost                         | 1.000Rs.   | 935,050                                                                                                                                                                                                                                                                                                                                                                                                                                                                                                                                                                                                                                                                                                                                                                                                                                                                                                                                                                                                                                                                                                                                                                                                                                                                                                                                                                                                                                                                                                                                                                                                                                                                                                                                                                                                                                                                                                                                                                                                                                                                                                                        | 943,640                                                                                                                                                                                                                                                                                                                                                                                                                                                                                                                                                                                                                                                                                                                                                                                                                                                                                                                                                                                                                                                                                                                                                                                                                                                                                                                                                                                                                                                                                                                                                                                                                                                                                                                                                                                                                                                                                                                                                                                                                                                                                                                        | 1,006,660                                                                                                                                                                                                                                                                                                                                                                                                                                                                                                                                                                                                                                                                                                                                                                                                                                                                                                                                                                                                                                                                                                                                                                                                                                                                                                                                                                                                                                                                                                                                                                                                                                                                                                                                                                                                                                                                                                                                                                                                                                                                                                                      | 1,068,280                                                                                                                                                                                                                                                                                                                                                                                                                                                                                                                                                                                                                                                                                                                                                                                                                                                                                                                                                                                                                                                                                                                                                                                                                                                                                                                                                                                                                                                                                                                                                                                                                                                                                                                                                                                                                                                                                                                                                                                                                                                                                                                      |                                                                                                                                                                                                                                                                                                                                                                                                                                                                                                                                                                                                                                                                                                                                                                                                                                                                                                                                                                                                                                                                                                                                                                                                                                                                                                                                                                                                                                                                                                                                                                                                                                                                                                                                                                                                                                                                                                                                                                                                                                                                                                                                | 937,800      |
| Pinns                                        | 1,000Rs.   | 313,000                                                                                                                                                                                                                                                                                                                                                                                                                                                                                                                                                                                                                                                                                                                                                                                                                                                                                                                                                                                                                                                                                                                                                                                                                                                                                                                                                                                                                                                                                                                                                                                                                                                                                                                                                                                                                                                                                                                                                                                                                                                                                                                        | 337,200                                                                                                                                                                                                                                                                                                                                                                                                                                                                                                                                                                                                                                                                                                                                                                                                                                                                                                                                                                                                                                                                                                                                                                                                                                                                                                                                                                                                                                                                                                                                                                                                                                                                                                                                                                                                                                                                                                                                                                                                                                                                                                                        | 360,800                                                                                                                                                                                                                                                                                                                                                                                                                                                                                                                                                                                                                                                                                                                                                                                                                                                                                                                                                                                                                                                                                                                                                                                                                                                                                                                                                                                                                                                                                                                                                                                                                                                                                                                                                                                                                                                                                                                                                                                                                                                                                                                        | 361,200                                                                                                                                                                                                                                                                                                                                                                                                                                                                                                                                                                                                                                                                                                                                                                                                                                                                                                                                                                                                                                                                                                                                                                                                                                                                                                                                                                                                                                                                                                                                                                                                                                                                                                                                                                                                                                                                                                                                                                                                                                                                                                                        |                                                                                                                                                                                                                                                                                                                                                                                                                                                                                                                                                                                                                                                                                                                                                                                                                                                                                                                                                                                                                                                                                                                                                                                                                                                                                                                                                                                                                                                                                                                                                                                                                                                                                                                                                                                                                                                                                                                                                                                                                                                                                                                                | 310,600      |
| Motors                                       | 1,000Rs.   | 207,500                                                                                                                                                                                                                                                                                                                                                                                                                                                                                                                                                                                                                                                                                                                                                                                                                                                                                                                                                                                                                                                                                                                                                                                                                                                                                                                                                                                                                                                                                                                                                                                                                                                                                                                                                                                                                                                                                                                                                                                                                                                                                                                        | 214,200                                                                                                                                                                                                                                                                                                                                                                                                                                                                                                                                                                                                                                                                                                                                                                                                                                                                                                                                                                                                                                                                                                                                                                                                                                                                                                                                                                                                                                                                                                                                                                                                                                                                                                                                                                                                                                                                                                                                                                                                                                                                                                                        | 224,800                                                                                                                                                                                                                                                                                                                                                                                                                                                                                                                                                                                                                                                                                                                                                                                                                                                                                                                                                                                                                                                                                                                                                                                                                                                                                                                                                                                                                                                                                                                                                                                                                                                                                                                                                                                                                                                                                                                                                                                                                                                                                                                        | 235,200                                                                                                                                                                                                                                                                                                                                                                                                                                                                                                                                                                                                                                                                                                                                                                                                                                                                                                                                                                                                                                                                                                                                                                                                                                                                                                                                                                                                                                                                                                                                                                                                                                                                                                                                                                                                                                                                                                                                                                                                                                                                                                                        |                                                                                                                                                                                                                                                                                                                                                                                                                                                                                                                                                                                                                                                                                                                                                                                                                                                                                                                                                                                                                                                                                                                                                                                                                                                                                                                                                                                                                                                                                                                                                                                                                                                                                                                                                                                                                                                                                                                                                                                                                                                                                                                                | 212,000      |
| Valves                                       | 1,000Rs.   | 153,150                                                                                                                                                                                                                                                                                                                                                                                                                                                                                                                                                                                                                                                                                                                                                                                                                                                                                                                                                                                                                                                                                                                                                                                                                                                                                                                                                                                                                                                                                                                                                                                                                                                                                                                                                                                                                                                                                                                                                                                                                                                                                                                        | 125,040                                                                                                                                                                                                                                                                                                                                                                                                                                                                                                                                                                                                                                                                                                                                                                                                                                                                                                                                                                                                                                                                                                                                                                                                                                                                                                                                                                                                                                                                                                                                                                                                                                                                                                                                                                                                                                                                                                                                                                                                                                                                                                                        | 130,160                                                                                                                                                                                                                                                                                                                                                                                                                                                                                                                                                                                                                                                                                                                                                                                                                                                                                                                                                                                                                                                                                                                                                                                                                                                                                                                                                                                                                                                                                                                                                                                                                                                                                                                                                                                                                                                                                                                                                                                                                                                                                                                        | 135,480                                                                                                                                                                                                                                                                                                                                                                                                                                                                                                                                                                                                                                                                                                                                                                                                                                                                                                                                                                                                                                                                                                                                                                                                                                                                                                                                                                                                                                                                                                                                                                                                                                                                                                                                                                                                                                                                                                                                                                                                                                                                                                                        | ٠                                                                                                                                                                                                                                                                                                                                                                                                                                                                                                                                                                                                                                                                                                                                                                                                                                                                                                                                                                                                                                                                                                                                                                                                                                                                                                                                                                                                                                                                                                                                                                                                                                                                                                                                                                                                                                                                                                                                                                                                                                                                                                                              | 145,100      |
| Pines                                        | 1,000Rs.   | 100,000                                                                                                                                                                                                                                                                                                                                                                                                                                                                                                                                                                                                                                                                                                                                                                                                                                                                                                                                                                                                                                                                                                                                                                                                                                                                                                                                                                                                                                                                                                                                                                                                                                                                                                                                                                                                                                                                                                                                                                                                                                                                                                                        | 102,000                                                                                                                                                                                                                                                                                                                                                                                                                                                                                                                                                                                                                                                                                                                                                                                                                                                                                                                                                                                                                                                                                                                                                                                                                                                                                                                                                                                                                                                                                                                                                                                                                                                                                                                                                                                                                                                                                                                                                                                                                                                                                                                        | 112,000                                                                                                                                                                                                                                                                                                                                                                                                                                                                                                                                                                                                                                                                                                                                                                                                                                                                                                                                                                                                                                                                                                                                                                                                                                                                                                                                                                                                                                                                                                                                                                                                                                                                                                                                                                                                                                                                                                                                                                                                                                                                                                                        | 130,000                                                                                                                                                                                                                                                                                                                                                                                                                                                                                                                                                                                                                                                                                                                                                                                                                                                                                                                                                                                                                                                                                                                                                                                                                                                                                                                                                                                                                                                                                                                                                                                                                                                                                                                                                                                                                                                                                                                                                                                                                                                                                                                        |                                                                                                                                                                                                                                                                                                                                                                                                                                                                                                                                                                                                                                                                                                                                                                                                                                                                                                                                                                                                                                                                                                                                                                                                                                                                                                                                                                                                                                                                                                                                                                                                                                                                                                                                                                                                                                                                                                                                                                                                                                                                                                                                | 102,000      |
| Others                                       | 1,000Rs.   | 161,400                                                                                                                                                                                                                                                                                                                                                                                                                                                                                                                                                                                                                                                                                                                                                                                                                                                                                                                                                                                                                                                                                                                                                                                                                                                                                                                                                                                                                                                                                                                                                                                                                                                                                                                                                                                                                                                                                                                                                                                                                                                                                                                        | 165,200                                                                                                                                                                                                                                                                                                                                                                                                                                                                                                                                                                                                                                                                                                                                                                                                                                                                                                                                                                                                                                                                                                                                                                                                                                                                                                                                                                                                                                                                                                                                                                                                                                                                                                                                                                                                                                                                                                                                                                                                                                                                                                                        | 178,900                                                                                                                                                                                                                                                                                                                                                                                                                                                                                                                                                                                                                                                                                                                                                                                                                                                                                                                                                                                                                                                                                                                                                                                                                                                                                                                                                                                                                                                                                                                                                                                                                                                                                                                                                                                                                                                                                                                                                                                                                                                                                                                        | 206,400                                                                                                                                                                                                                                                                                                                                                                                                                                                                                                                                                                                                                                                                                                                                                                                                                                                                                                                                                                                                                                                                                                                                                                                                                                                                                                                                                                                                                                                                                                                                                                                                                                                                                                                                                                                                                                                                                                                                                                                                                                                                                                                        |                                                                                                                                                                                                                                                                                                                                                                                                                                                                                                                                                                                                                                                                                                                                                                                                                                                                                                                                                                                                                                                                                                                                                                                                                                                                                                                                                                                                                                                                                                                                                                                                                                                                                                                                                                                                                                                                                                                                                                                                                                                                                                                                | 168,100      |
| Construction Cost of Pirmo House             | 1,000Rs.   | 27,300                                                                                                                                                                                                                                                                                                                                                                                                                                                                                                                                                                                                                                                                                                                                                                                                                                                                                                                                                                                                                                                                                                                                                                                                                                                                                                                                                                                                                                                                                                                                                                                                                                                                                                                                                                                                                                                                                                                                                                                                                                                                                                                         | 28,080                                                                                                                                                                                                                                                                                                                                                                                                                                                                                                                                                                                                                                                                                                                                                                                                                                                                                                                                                                                                                                                                                                                                                                                                                                                                                                                                                                                                                                                                                                                                                                                                                                                                                                                                                                                                                                                                                                                                                                                                                                                                                                                         | 31,200                                                                                                                                                                                                                                                                                                                                                                                                                                                                                                                                                                                                                                                                                                                                                                                                                                                                                                                                                                                                                                                                                                                                                                                                                                                                                                                                                                                                                                                                                                                                                                                                                                                                                                                                                                                                                                                                                                                                                                                                                                                                                                                         | 37,050                                                                                                                                                                                                                                                                                                                                                                                                                                                                                                                                                                                                                                                                                                                                                                                                                                                                                                                                                                                                                                                                                                                                                                                                                                                                                                                                                                                                                                                                                                                                                                                                                                                                                                                                                                                                                                                                                                                                                                                                                                                                                                                         |                                                                                                                                                                                                                                                                                                                                                                                                                                                                                                                                                                                                                                                                                                                                                                                                                                                                                                                                                                                                                                                                                                                                                                                                                                                                                                                                                                                                                                                                                                                                                                                                                                                                                                                                                                                                                                                                                                                                                                                                                                                                                                                                | 27,690       |
| Construction Cost of Settling Basin          | 1,000Rs.   | 6,540                                                                                                                                                                                                                                                                                                                                                                                                                                                                                                                                                                                                                                                                                                                                                                                                                                                                                                                                                                                                                                                                                                                                                                                                                                                                                                                                                                                                                                                                                                                                                                                                                                                                                                                                                                                                                                                                                                                                                                                                                                                                                                                          | 069'9                                                                                                                                                                                                                                                                                                                                                                                                                                                                                                                                                                                                                                                                                                                                                                                                                                                                                                                                                                                                                                                                                                                                                                                                                                                                                                                                                                                                                                                                                                                                                                                                                                                                                                                                                                                                                                                                                                                                                                                                                                                                                                                          | 7,310                                                                                                                                                                                                                                                                                                                                                                                                                                                                                                                                                                                                                                                                                                                                                                                                                                                                                                                                                                                                                                                                                                                                                                                                                                                                                                                                                                                                                                                                                                                                                                                                                                                                                                                                                                                                                                                                                                                                                                                                                                                                                                                          | 8,530                                                                                                                                                                                                                                                                                                                                                                                                                                                                                                                                                                                                                                                                                                                                                                                                                                                                                                                                                                                                                                                                                                                                                                                                                                                                                                                                                                                                                                                                                                                                                                                                                                                                                                                                                                                                                                                                                                                                                                                                                                                                                                                          |                                                                                                                                                                                                                                                                                                                                                                                                                                                                                                                                                                                                                                                                                                                                                                                                                                                                                                                                                                                                                                                                                                                                                                                                                                                                                                                                                                                                                                                                                                                                                                                                                                                                                                                                                                                                                                                                                                                                                                                                                                                                                                                                | 069'9        |
| Construction Cost of Suction Pit             |            | the second contract of | The second secon | The second section of the second section is a second section of the second section of the second section secti | The second section is a second section of the second section of the second section of the second section secti | to the state of th |              |
| and Basement of Pump House                   | 1,000Rs.   | 104,940                                                                                                                                                                                                                                                                                                                                                                                                                                                                                                                                                                                                                                                                                                                                                                                                                                                                                                                                                                                                                                                                                                                                                                                                                                                                                                                                                                                                                                                                                                                                                                                                                                                                                                                                                                                                                                                                                                                                                                                                                                                                                                                        | 108,660                                                                                                                                                                                                                                                                                                                                                                                                                                                                                                                                                                                                                                                                                                                                                                                                                                                                                                                                                                                                                                                                                                                                                                                                                                                                                                                                                                                                                                                                                                                                                                                                                                                                                                                                                                                                                                                                                                                                                                                                                                                                                                                        | 118,840                                                                                                                                                                                                                                                                                                                                                                                                                                                                                                                                                                                                                                                                                                                                                                                                                                                                                                                                                                                                                                                                                                                                                                                                                                                                                                                                                                                                                                                                                                                                                                                                                                                                                                                                                                                                                                                                                                                                                                                                                                                                                                                        | 142,730                                                                                                                                                                                                                                                                                                                                                                                                                                                                                                                                                                                                                                                                                                                                                                                                                                                                                                                                                                                                                                                                                                                                                                                                                                                                                                                                                                                                                                                                                                                                                                                                                                                                                                                                                                                                                                                                                                                                                                                                                                                                                                                        |                                                                                                                                                                                                                                                                                                                                                                                                                                                                                                                                                                                                                                                                                                                                                                                                                                                                                                                                                                                                                                                                                                                                                                                                                                                                                                                                                                                                                                                                                                                                                                                                                                                                                                                                                                                                                                                                                                                                                                                                                                                                                                                                | 108,660      |
| Concrete Work                                | 1,000Rs.   | 87,350                                                                                                                                                                                                                                                                                                                                                                                                                                                                                                                                                                                                                                                                                                                                                                                                                                                                                                                                                                                                                                                                                                                                                                                                                                                                                                                                                                                                                                                                                                                                                                                                                                                                                                                                                                                                                                                                                                                                                                                                                                                                                                                         | 90,710                                                                                                                                                                                                                                                                                                                                                                                                                                                                                                                                                                                                                                                                                                                                                                                                                                                                                                                                                                                                                                                                                                                                                                                                                                                                                                                                                                                                                                                                                                                                                                                                                                                                                                                                                                                                                                                                                                                                                                                                                                                                                                                         | 99,670                                                                                                                                                                                                                                                                                                                                                                                                                                                                                                                                                                                                                                                                                                                                                                                                                                                                                                                                                                                                                                                                                                                                                                                                                                                                                                                                                                                                                                                                                                                                                                                                                                                                                                                                                                                                                                                                                                                                                                                                                                                                                                                         | 120,490                                                                                                                                                                                                                                                                                                                                                                                                                                                                                                                                                                                                                                                                                                                                                                                                                                                                                                                                                                                                                                                                                                                                                                                                                                                                                                                                                                                                                                                                                                                                                                                                                                                                                                                                                                                                                                                                                                                                                                                                                                                                                                                        |                                                                                                                                                                                                                                                                                                                                                                                                                                                                                                                                                                                                                                                                                                                                                                                                                                                                                                                                                                                                                                                                                                                                                                                                                                                                                                                                                                                                                                                                                                                                                                                                                                                                                                                                                                                                                                                                                                                                                                                                                                                                                                                                | 90,710       |
| Earthwork                                    | 1,000Rs.   | 4,130                                                                                                                                                                                                                                                                                                                                                                                                                                                                                                                                                                                                                                                                                                                                                                                                                                                                                                                                                                                                                                                                                                                                                                                                                                                                                                                                                                                                                                                                                                                                                                                                                                                                                                                                                                                                                                                                                                                                                                                                                                                                                                                          | 4,190                                                                                                                                                                                                                                                                                                                                                                                                                                                                                                                                                                                                                                                                                                                                                                                                                                                                                                                                                                                                                                                                                                                                                                                                                                                                                                                                                                                                                                                                                                                                                                                                                                                                                                                                                                                                                                                                                                                                                                                                                                                                                                                          | 4,410                                                                                                                                                                                                                                                                                                                                                                                                                                                                                                                                                                                                                                                                                                                                                                                                                                                                                                                                                                                                                                                                                                                                                                                                                                                                                                                                                                                                                                                                                                                                                                                                                                                                                                                                                                                                                                                                                                                                                                                                                                                                                                                          | 4,940                                                                                                                                                                                                                                                                                                                                                                                                                                                                                                                                                                                                                                                                                                                                                                                                                                                                                                                                                                                                                                                                                                                                                                                                                                                                                                                                                                                                                                                                                                                                                                                                                                                                                                                                                                                                                                                                                                                                                                                                                                                                                                                          |                                                                                                                                                                                                                                                                                                                                                                                                                                                                                                                                                                                                                                                                                                                                                                                                                                                                                                                                                                                                                                                                                                                                                                                                                                                                                                                                                                                                                                                                                                                                                                                                                                                                                                                                                                                                                                                                                                                                                                                                                                                                                                                                | 4,190        |
| In-situ RC Piling                            | 1,000Rs.   | 13,460                                                                                                                                                                                                                                                                                                                                                                                                                                                                                                                                                                                                                                                                                                                                                                                                                                                                                                                                                                                                                                                                                                                                                                                                                                                                                                                                                                                                                                                                                                                                                                                                                                                                                                                                                                                                                                                                                                                                                                                                                                                                                                                         | 13,760                                                                                                                                                                                                                                                                                                                                                                                                                                                                                                                                                                                                                                                                                                                                                                                                                                                                                                                                                                                                                                                                                                                                                                                                                                                                                                                                                                                                                                                                                                                                                                                                                                                                                                                                                                                                                                                                                                                                                                                                                                                                                                                         | 14,760                                                                                                                                                                                                                                                                                                                                                                                                                                                                                                                                                                                                                                                                                                                                                                                                                                                                                                                                                                                                                                                                                                                                                                                                                                                                                                                                                                                                                                                                                                                                                                                                                                                                                                                                                                                                                                                                                                                                                                                                                                                                                                                         | 17,300                                                                                                                                                                                                                                                                                                                                                                                                                                                                                                                                                                                                                                                                                                                                                                                                                                                                                                                                                                                                                                                                                                                                                                                                                                                                                                                                                                                                                                                                                                                                                                                                                                                                                                                                                                                                                                                                                                                                                                                                                                                                                                                         | prompty or any specific policy and a second second second section of Administration and the second s | 13,760       |
| Miscoelaneous Works (5%)                     | 1,000Rs    | 53,690                                                                                                                                                                                                                                                                                                                                                                                                                                                                                                                                                                                                                                                                                                                                                                                                                                                                                                                                                                                                                                                                                                                                                                                                                                                                                                                                                                                                                                                                                                                                                                                                                                                                                                                                                                                                                                                                                                                                                                                                                                                                                                                         | 54,350                                                                                                                                                                                                                                                                                                                                                                                                                                                                                                                                                                                                                                                                                                                                                                                                                                                                                                                                                                                                                                                                                                                                                                                                                                                                                                                                                                                                                                                                                                                                                                                                                                                                                                                                                                                                                                                                                                                                                                                                                                                                                                                         | 58,200                                                                                                                                                                                                                                                                                                                                                                                                                                                                                                                                                                                                                                                                                                                                                                                                                                                                                                                                                                                                                                                                                                                                                                                                                                                                                                                                                                                                                                                                                                                                                                                                                                                                                                                                                                                                                                                                                                                                                                                                                                                                                                                         | 62,830                                                                                                                                                                                                                                                                                                                                                                                                                                                                                                                                                                                                                                                                                                                                                                                                                                                                                                                                                                                                                                                                                                                                                                                                                                                                                                                                                                                                                                                                                                                                                                                                                                                                                                                                                                                                                                                                                                                                                                                                                                                                                                                         |                                                                                                                                                                                                                                                                                                                                                                                                                                                                                                                                                                                                                                                                                                                                                                                                                                                                                                                                                                                                                                                                                                                                                                                                                                                                                                                                                                                                                                                                                                                                                                                                                                                                                                                                                                                                                                                                                                                                                                                                                                                                                                                                | 54,040       |
| Direct Cost                                  | 1,000Rs.   | 1,127,520                                                                                                                                                                                                                                                                                                                                                                                                                                                                                                                                                                                                                                                                                                                                                                                                                                                                                                                                                                                                                                                                                                                                                                                                                                                                                                                                                                                                                                                                                                                                                                                                                                                                                                                                                                                                                                                                                                                                                                                                                                                                                                                      | 1,141,420                                                                                                                                                                                                                                                                                                                                                                                                                                                                                                                                                                                                                                                                                                                                                                                                                                                                                                                                                                                                                                                                                                                                                                                                                                                                                                                                                                                                                                                                                                                                                                                                                                                                                                                                                                                                                                                                                                                                                                                                                                                                                                                      | 1,222,210                                                                                                                                                                                                                                                                                                                                                                                                                                                                                                                                                                                                                                                                                                                                                                                                                                                                                                                                                                                                                                                                                                                                                                                                                                                                                                                                                                                                                                                                                                                                                                                                                                                                                                                                                                                                                                                                                                                                                                                                                                                                                                                      | 1,319,420                                                                                                                                                                                                                                                                                                                                                                                                                                                                                                                                                                                                                                                                                                                                                                                                                                                                                                                                                                                                                                                                                                                                                                                                                                                                                                                                                                                                                                                                                                                                                                                                                                                                                                                                                                                                                                                                                                                                                                                                                                                                                                                      |                                                                                                                                                                                                                                                                                                                                                                                                                                                                                                                                                                                                                                                                                                                                                                                                                                                                                                                                                                                                                                                                                                                                                                                                                                                                                                                                                                                                                                                                                                                                                                                                                                                                                                                                                                                                                                                                                                                                                                                                                                                                                                                                | 1,134,880    |
| Indirect Cost (16 % of Direct Cost )         | 1,000Rs.   | 180,400                                                                                                                                                                                                                                                                                                                                                                                                                                                                                                                                                                                                                                                                                                                                                                                                                                                                                                                                                                                                                                                                                                                                                                                                                                                                                                                                                                                                                                                                                                                                                                                                                                                                                                                                                                                                                                                                                                                                                                                                                                                                                                                        | 182,630                                                                                                                                                                                                                                                                                                                                                                                                                                                                                                                                                                                                                                                                                                                                                                                                                                                                                                                                                                                                                                                                                                                                                                                                                                                                                                                                                                                                                                                                                                                                                                                                                                                                                                                                                                                                                                                                                                                                                                                                                                                                                                                        | 195,550                                                                                                                                                                                                                                                                                                                                                                                                                                                                                                                                                                                                                                                                                                                                                                                                                                                                                                                                                                                                                                                                                                                                                                                                                                                                                                                                                                                                                                                                                                                                                                                                                                                                                                                                                                                                                                                                                                                                                                                                                                                                                                                        | 211,110                                                                                                                                                                                                                                                                                                                                                                                                                                                                                                                                                                                                                                                                                                                                                                                                                                                                                                                                                                                                                                                                                                                                                                                                                                                                                                                                                                                                                                                                                                                                                                                                                                                                                                                                                                                                                                                                                                                                                                                                                                                                                                                        |                                                                                                                                                                                                                                                                                                                                                                                                                                                                                                                                                                                                                                                                                                                                                                                                                                                                                                                                                                                                                                                                                                                                                                                                                                                                                                                                                                                                                                                                                                                                                                                                                                                                                                                                                                                                                                                                                                                                                                                                                                                                                                                                | 181,580      |
| Contingencies (22 % of Direct Cost )         | 1,000Rs.   | 248,050                                                                                                                                                                                                                                                                                                                                                                                                                                                                                                                                                                                                                                                                                                                                                                                                                                                                                                                                                                                                                                                                                                                                                                                                                                                                                                                                                                                                                                                                                                                                                                                                                                                                                                                                                                                                                                                                                                                                                                                                                                                                                                                        | 251,110                                                                                                                                                                                                                                                                                                                                                                                                                                                                                                                                                                                                                                                                                                                                                                                                                                                                                                                                                                                                                                                                                                                                                                                                                                                                                                                                                                                                                                                                                                                                                                                                                                                                                                                                                                                                                                                                                                                                                                                                                                                                                                                        | 268,890                                                                                                                                                                                                                                                                                                                                                                                                                                                                                                                                                                                                                                                                                                                                                                                                                                                                                                                                                                                                                                                                                                                                                                                                                                                                                                                                                                                                                                                                                                                                                                                                                                                                                                                                                                                                                                                                                                                                                                                                                                                                                                                        | 290,270                                                                                                                                                                                                                                                                                                                                                                                                                                                                                                                                                                                                                                                                                                                                                                                                                                                                                                                                                                                                                                                                                                                                                                                                                                                                                                                                                                                                                                                                                                                                                                                                                                                                                                                                                                                                                                                                                                                                                                                                                                                                                                                        |                                                                                                                                                                                                                                                                                                                                                                                                                                                                                                                                                                                                                                                                                                                                                                                                                                                                                                                                                                                                                                                                                                                                                                                                                                                                                                                                                                                                                                                                                                                                                                                                                                                                                                                                                                                                                                                                                                                                                                                                                                                                                                                                | 249,670      |
| Total Construction Cost                      | 1,000Rs    | 1,555,970                                                                                                                                                                                                                                                                                                                                                                                                                                                                                                                                                                                                                                                                                                                                                                                                                                                                                                                                                                                                                                                                                                                                                                                                                                                                                                                                                                                                                                                                                                                                                                                                                                                                                                                                                                                                                                                                                                                                                                                                                                                                                                                      | 1,575,160                                                                                                                                                                                                                                                                                                                                                                                                                                                                                                                                                                                                                                                                                                                                                                                                                                                                                                                                                                                                                                                                                                                                                                                                                                                                                                                                                                                                                                                                                                                                                                                                                                                                                                                                                                                                                                                                                                                                                                                                                                                                                                                      | 1,686,650                                                                                                                                                                                                                                                                                                                                                                                                                                                                                                                                                                                                                                                                                                                                                                                                                                                                                                                                                                                                                                                                                                                                                                                                                                                                                                                                                                                                                                                                                                                                                                                                                                                                                                                                                                                                                                                                                                                                                                                                                                                                                                                      | 1,820,800                                                                                                                                                                                                                                                                                                                                                                                                                                                                                                                                                                                                                                                                                                                                                                                                                                                                                                                                                                                                                                                                                                                                                                                                                                                                                                                                                                                                                                                                                                                                                                                                                                                                                                                                                                                                                                                                                                                                                                                                                                                                                                                      |                                                                                                                                                                                                                                                                                                                                                                                                                                                                                                                                                                                                                                                                                                                                                                                                                                                                                                                                                                                                                                                                                                                                                                                                                                                                                                                                                                                                                                                                                                                                                                                                                                                                                                                                                                                                                                                                                                                                                                                                                                                                                                                                | 1,566,130    |
| Replacement Cost of Pump Equipments          | 1,000Rs.   | 929,640                                                                                                                                                                                                                                                                                                                                                                                                                                                                                                                                                                                                                                                                                                                                                                                                                                                                                                                                                                                                                                                                                                                                                                                                                                                                                                                                                                                                                                                                                                                                                                                                                                                                                                                                                                                                                                                                                                                                                                                                                                                                                                                        | 933,490                                                                                                                                                                                                                                                                                                                                                                                                                                                                                                                                                                                                                                                                                                                                                                                                                                                                                                                                                                                                                                                                                                                                                                                                                                                                                                                                                                                                                                                                                                                                                                                                                                                                                                                                                                                                                                                                                                                                                                                                                                                                                                                        | 987,750                                                                                                                                                                                                                                                                                                                                                                                                                                                                                                                                                                                                                                                                                                                                                                                                                                                                                                                                                                                                                                                                                                                                                                                                                                                                                                                                                                                                                                                                                                                                                                                                                                                                                                                                                                                                                                                                                                                                                                                                                                                                                                                        | 1,009,990                                                                                                                                                                                                                                                                                                                                                                                                                                                                                                                                                                                                                                                                                                                                                                                                                                                                                                                                                                                                                                                                                                                                                                                                                                                                                                                                                                                                                                                                                                                                                                                                                                                                                                                                                                                                                                                                                                                                                                                                                                                                                                                      |                                                                                                                                                                                                                                                                                                                                                                                                                                                                                                                                                                                                                                                                                                                                                                                                                                                                                                                                                                                                                                                                                                                                                                                                                                                                                                                                                                                                                                                                                                                                                                                                                                                                                                                                                                                                                                                                                                                                                                                                                                                                                                                                | 921,430      |
| Annual O & M Cost                            |            |                                                                                                                                                                                                                                                                                                                                                                                                                                                                                                                                                                                                                                                                                                                                                                                                                                                                                                                                                                                                                                                                                                                                                                                                                                                                                                                                                                                                                                                                                                                                                                                                                                                                                                                                                                                                                                                                                                                                                                                                                                                                                                                                |                                                                                                                                                                                                                                                                                                                                                                                                                                                                                                                                                                                                                                                                                                                                                                                                                                                                                                                                                                                                                                                                                                                                                                                                                                                                                                                                                                                                                                                                                                                                                                                                                                                                                                                                                                                                                                                                                                                                                                                                                                                                                                                                |                                                                                                                                                                                                                                                                                                                                                                                                                                                                                                                                                                                                                                                                                                                                                                                                                                                                                                                                                                                                                                                                                                                                                                                                                                                                                                                                                                                                                                                                                                                                                                                                                                                                                                                                                                                                                                                                                                                                                                                                                                                                                                                                |                                                                                                                                                                                                                                                                                                                                                                                                                                                                                                                                                                                                                                                                                                                                                                                                                                                                                                                                                                                                                                                                                                                                                                                                                                                                                                                                                                                                                                                                                                                                                                                                                                                                                                                                                                                                                                                                                                                                                                                                                                                                                                                                |                                                                                                                                                                                                                                                                                                                                                                                                                                                                                                                                                                                                                                                                                                                                                                                                                                                                                                                                                                                                                                                                                                                                                                                                                                                                                                                                                                                                                                                                                                                                                                                                                                                                                                                                                                                                                                                                                                                                                                                                                                                                                                                                |              |
| Electricity                                  | 1,000Rs.   | 171,365                                                                                                                                                                                                                                                                                                                                                                                                                                                                                                                                                                                                                                                                                                                                                                                                                                                                                                                                                                                                                                                                                                                                                                                                                                                                                                                                                                                                                                                                                                                                                                                                                                                                                                                                                                                                                                                                                                                                                                                                                                                                                                                        | 174,031                                                                                                                                                                                                                                                                                                                                                                                                                                                                                                                                                                                                                                                                                                                                                                                                                                                                                                                                                                                                                                                                                                                                                                                                                                                                                                                                                                                                                                                                                                                                                                                                                                                                                                                                                                                                                                                                                                                                                                                                                                                                                                                        | 170,210                                                                                                                                                                                                                                                                                                                                                                                                                                                                                                                                                                                                                                                                                                                                                                                                                                                                                                                                                                                                                                                                                                                                                                                                                                                                                                                                                                                                                                                                                                                                                                                                                                                                                                                                                                                                                                                                                                                                                                                                                                                                                                                        | 168,394                                                                                                                                                                                                                                                                                                                                                                                                                                                                                                                                                                                                                                                                                                                                                                                                                                                                                                                                                                                                                                                                                                                                                                                                                                                                                                                                                                                                                                                                                                                                                                                                                                                                                                                                                                                                                                                                                                                                                                                                                                                                                                                        |                                                                                                                                                                                                                                                                                                                                                                                                                                                                                                                                                                                                                                                                                                                                                                                                                                                                                                                                                                                                                                                                                                                                                                                                                                                                                                                                                                                                                                                                                                                                                                                                                                                                                                                                                                                                                                                                                                                                                                                                                                                                                                                                | 168,948      |
| Maintenance for Pump Equipments              | 1,000Rs.   | 18,701                                                                                                                                                                                                                                                                                                                                                                                                                                                                                                                                                                                                                                                                                                                                                                                                                                                                                                                                                                                                                                                                                                                                                                                                                                                                                                                                                                                                                                                                                                                                                                                                                                                                                                                                                                                                                                                                                                                                                                                                                                                                                                                         | 18,873                                                                                                                                                                                                                                                                                                                                                                                                                                                                                                                                                                                                                                                                                                                                                                                                                                                                                                                                                                                                                                                                                                                                                                                                                                                                                                                                                                                                                                                                                                                                                                                                                                                                                                                                                                                                                                                                                                                                                                                                                                                                                                                         | 20,133                                                                                                                                                                                                                                                                                                                                                                                                                                                                                                                                                                                                                                                                                                                                                                                                                                                                                                                                                                                                                                                                                                                                                                                                                                                                                                                                                                                                                                                                                                                                                                                                                                                                                                                                                                                                                                                                                                                                                                                                                                                                                                                         | 21,366                                                                                                                                                                                                                                                                                                                                                                                                                                                                                                                                                                                                                                                                                                                                                                                                                                                                                                                                                                                                                                                                                                                                                                                                                                                                                                                                                                                                                                                                                                                                                                                                                                                                                                                                                                                                                                                                                                                                                                                                                                                                                                                         |                                                                                                                                                                                                                                                                                                                                                                                                                                                                                                                                                                                                                                                                                                                                                                                                                                                                                                                                                                                                                                                                                                                                                                                                                                                                                                                                                                                                                                                                                                                                                                                                                                                                                                                                                                                                                                                                                                                                                                                                                                                                                                                                | 18,756       |
| Total O& M cost                              |            |                                                                                                                                                                                                                                                                                                                                                                                                                                                                                                                                                                                                                                                                                                                                                                                                                                                                                                                                                                                                                                                                                                                                                                                                                                                                                                                                                                                                                                                                                                                                                                                                                                                                                                                                                                                                                                                                                                                                                                                                                                                                                                                                |                                                                                                                                                                                                                                                                                                                                                                                                                                                                                                                                                                                                                                                                                                                                                                                                                                                                                                                                                                                                                                                                                                                                                                                                                                                                                                                                                                                                                                                                                                                                                                                                                                                                                                                                                                                                                                                                                                                                                                                                                                                                                                                                |                                                                                                                                                                                                                                                                                                                                                                                                                                                                                                                                                                                                                                                                                                                                                                                                                                                                                                                                                                                                                                                                                                                                                                                                                                                                                                                                                                                                                                                                                                                                                                                                                                                                                                                                                                                                                                                                                                                                                                                                                                                                                                                                |                                                                                                                                                                                                                                                                                                                                                                                                                                                                                                                                                                                                                                                                                                                                                                                                                                                                                                                                                                                                                                                                                                                                                                                                                                                                                                                                                                                                                                                                                                                                                                                                                                                                                                                                                                                                                                                                                                                                                                                                                                                                                                                                |                                                                                                                                                                                                                                                                                                                                                                                                                                                                                                                                                                                                                                                                                                                                                                                                                                                                                                                                                                                                                                                                                                                                                                                                                                                                                                                                                                                                                                                                                                                                                                                                                                                                                                                                                                                                                                                                                                                                                                                                                                                                                                                                |              |
| in the Early Stage of the Project Life (50%) | ) 1,000Rs. | 95,033                                                                                                                                                                                                                                                                                                                                                                                                                                                                                                                                                                                                                                                                                                                                                                                                                                                                                                                                                                                                                                                                                                                                                                                                                                                                                                                                                                                                                                                                                                                                                                                                                                                                                                                                                                                                                                                                                                                                                                                                                                                                                                                         | 96,452                                                                                                                                                                                                                                                                                                                                                                                                                                                                                                                                                                                                                                                                                                                                                                                                                                                                                                                                                                                                                                                                                                                                                                                                                                                                                                                                                                                                                                                                                                                                                                                                                                                                                                                                                                                                                                                                                                                                                                                                                                                                                                                         | 95,172                                                                                                                                                                                                                                                                                                                                                                                                                                                                                                                                                                                                                                                                                                                                                                                                                                                                                                                                                                                                                                                                                                                                                                                                                                                                                                                                                                                                                                                                                                                                                                                                                                                                                                                                                                                                                                                                                                                                                                                                                                                                                                                         | 94,880                                                                                                                                                                                                                                                                                                                                                                                                                                                                                                                                                                                                                                                                                                                                                                                                                                                                                                                                                                                                                                                                                                                                                                                                                                                                                                                                                                                                                                                                                                                                                                                                                                                                                                                                                                                                                                                                                                                                                                                                                                                                                                                         |                                                                                                                                                                                                                                                                                                                                                                                                                                                                                                                                                                                                                                                                                                                                                                                                                                                                                                                                                                                                                                                                                                                                                                                                                                                                                                                                                                                                                                                                                                                                                                                                                                                                                                                                                                                                                                                                                                                                                                                                                                                                                                                                | 93,852       |
| in the Late Stage of the Project Life        | 1,000Rs.   | 190,066                                                                                                                                                                                                                                                                                                                                                                                                                                                                                                                                                                                                                                                                                                                                                                                                                                                                                                                                                                                                                                                                                                                                                                                                                                                                                                                                                                                                                                                                                                                                                                                                                                                                                                                                                                                                                                                                                                                                                                                                                                                                                                                        | 192,904                                                                                                                                                                                                                                                                                                                                                                                                                                                                                                                                                                                                                                                                                                                                                                                                                                                                                                                                                                                                                                                                                                                                                                                                                                                                                                                                                                                                                                                                                                                                                                                                                                                                                                                                                                                                                                                                                                                                                                                                                                                                                                                        | 190,343                                                                                                                                                                                                                                                                                                                                                                                                                                                                                                                                                                                                                                                                                                                                                                                                                                                                                                                                                                                                                                                                                                                                                                                                                                                                                                                                                                                                                                                                                                                                                                                                                                                                                                                                                                                                                                                                                                                                                                                                                                                                                                                        | 189,760                                                                                                                                                                                                                                                                                                                                                                                                                                                                                                                                                                                                                                                                                                                                                                                                                                                                                                                                                                                                                                                                                                                                                                                                                                                                                                                                                                                                                                                                                                                                                                                                                                                                                                                                                                                                                                                                                                                                                                                                                                                                                                                        |                                                                                                                                                                                                                                                                                                                                                                                                                                                                                                                                                                                                                                                                                                                                                                                                                                                                                                                                                                                                                                                                                                                                                                                                                                                                                                                                                                                                                                                                                                                                                                                                                                                                                                                                                                                                                                                                                                                                                                                                                                                                                                                                | 187,704      |
| Net Present Value                            | 1,000Rs.   | 3,425,500                                                                                                                                                                                                                                                                                                                                                                                                                                                                                                                                                                                                                                                                                                                                                                                                                                                                                                                                                                                                                                                                                                                                                                                                                                                                                                                                                                                                                                                                                                                                                                                                                                                                                                                                                                                                                                                                                                                                                                                                                                                                                                                      | 3,462,600                                                                                                                                                                                                                                                                                                                                                                                                                                                                                                                                                                                                                                                                                                                                                                                                                                                                                                                                                                                                                                                                                                                                                                                                                                                                                                                                                                                                                                                                                                                                                                                                                                                                                                                                                                                                                                                                                                                                                                                                                                                                                                                      | 3,615,600                                                                                                                                                                                                                                                                                                                                                                                                                                                                                                                                                                                                                                                                                                                                                                                                                                                                                                                                                                                                                                                                                                                                                                                                                                                                                                                                                                                                                                                                                                                                                                                                                                                                                                                                                                                                                                                                                                                                                                                                                                                                                                                      | 3,769,200                                                                                                                                                                                                                                                                                                                                                                                                                                                                                                                                                                                                                                                                                                                                                                                                                                                                                                                                                                                                                                                                                                                                                                                                                                                                                                                                                                                                                                                                                                                                                                                                                                                                                                                                                                                                                                                                                                                                                                                                                                                                                                                      |                                                                                                                                                                                                                                                                                                                                                                                                                                                                                                                                                                                                                                                                                                                                                                                                                                                                                                                                                                                                                                                                                                                                                                                                                                                                                                                                                                                                                                                                                                                                                                                                                                                                                                                                                                                                                                                                                                                                                                                                                                                                                                                                | 3,415,800    |
|                                              |            |                                                                                                                                                                                                                                                                                                                                                                                                                                                                                                                                                                                                                                                                                                                                                                                                                                                                                                                                                                                                                                                                                                                                                                                                                                                                                                                                                                                                                                                                                                                                                                                                                                                                                                                                                                                                                                                                                                                                                                                                                                                                                                                                |                                                                                                                                                                                                                                                                                                                                                                                                                                                                                                                                                                                                                                                                                                                                                                                                                                                                                                                                                                                                                                                                                                                                                                                                                                                                                                                                                                                                                                                                                                                                                                                                                                                                                                                                                                                                                                                                                                                                                                                                                                                                                                                                |                                                                                                                                                                                                                                                                                                                                                                                                                                                                                                                                                                                                                                                                                                                                                                                                                                                                                                                                                                                                                                                                                                                                                                                                                                                                                                                                                                                                                                                                                                                                                                                                                                                                                                                                                                                                                                                                                                                                                                                                                                                                                                                                |                                                                                                                                                                                                                                                                                                                                                                                                                                                                                                                                                                                                                                                                                                                                                                                                                                                                                                                                                                                                                                                                                                                                                                                                                                                                                                                                                                                                                                                                                                                                                                                                                                                                                                                                                                                                                                                                                                                                                                                                                                                                                                                                |                                                                                                                                                                                                                                                                                                                                                                                                                                                                                                                                                                                                                                                                                                                                                                                                                                                                                                                                                                                                                                                                                                                                                                                                                                                                                                                                                                                                                                                                                                                                                                                                                                                                                                                                                                                                                                                                                                                                                                                                                                                                                                                                |              |