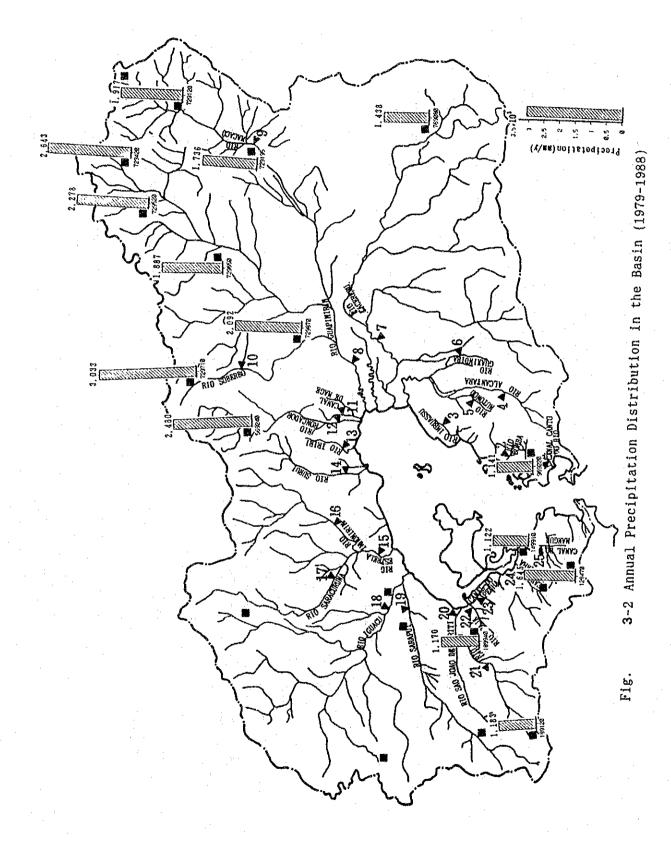

Fig. 3-1 Location of Precipitation Observation Stations

g. 3-3 Existing Isohyetal Lines and New Isohyetal Lines

Fig. 3-4 Annual Change of Precipitation at Major Observation Stations (1979-1988)

3-2 Annual Change of Precipitation (1979-1988)