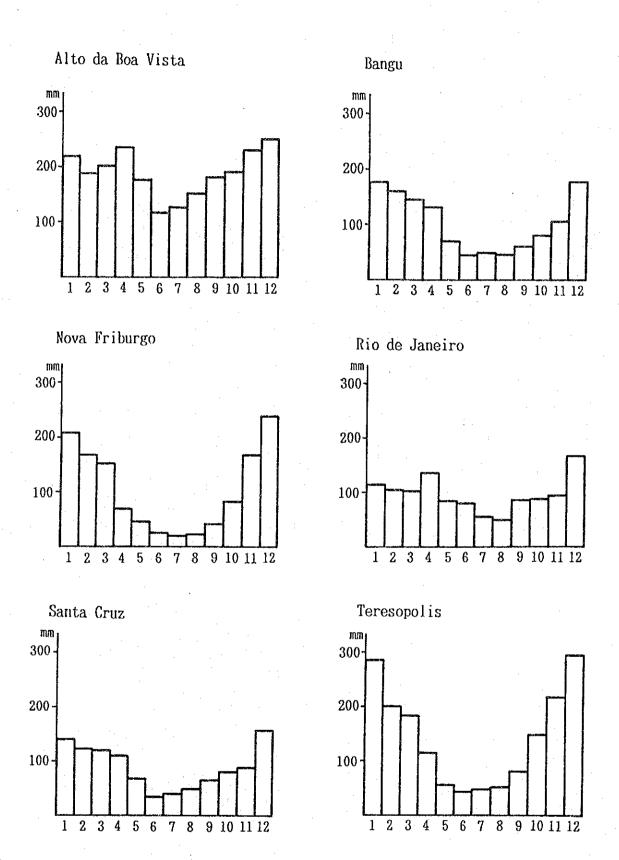

Table 3-3 Monthly Normals of Precipitation (1977-1990)

|          |                      |        |       |        |          |       |            |        |       |        |       | •      |       |         |
|----------|----------------------|--------|-------|--------|----------|-------|------------|--------|-------|--------|-------|--------|-------|---------|
| St. No   | St. Name             | JAN    | FEB   | HAR    | APR      | MAY   | JUN        | JUL.   | AUG   | SEP    | oct   | NOY    | DEC   | Total   |
| 53729320 | SAMBAETIBA           | -      | ]     | -      |          |       | -          |        | -     | 209.8  | 71.0  | 386.4  | 402.6 |         |
| 53329560 | SAO BENTO            | -      | -     |        | -        |       | _          | -      |       | -      |       |        | -     |         |
| 53129910 | SAO CRISTOVAO        | 1 -    | -     | -      | _        | -     |            |        | _     | -      | -     |        |       |         |
| 53189420 | SAO JERONINO         | 154.3  | 36.0  | 68.4   | 61.6     | 20.0  | 27.4       | 45.8   | 116.1 | 32.9   | 93.8  | 110.4  | 120.7 | 887.4   |
| 53769080 | TANGUA               | 191.4  | 3, 1  | 98. 1  | 166.2    | 69.6  | 18.0       | 23.0   |       | 99.8   | 38.4  | 236.0  | 136.5 | -       |
| 55329080 | XEREM                | 269.8  | 1.9   | 99.2   | 274.6    | 61. 3 | 44.4       | 53. 2  | -     | 150.1  | 109.1 | 273.8  | 298.3 | -       |
| 53729520 | FAZENDA COQUEIRO     |        | -     |        |          | -     | <b>+</b> : |        | -     | -      |       | -      | -     | *       |
| 53769520 | FAZENDA MACACU       |        |       | -      | -        | -     | -          | -      | -     |        | -     | -      | -     | -       |
| 53119089 | PRAIA DE BOTAFOGO    |        |       | -      | <b>.</b> | -     |            |        | -     |        | -     | -      | -     | -       |
| 53729650 |                      | 184.3  | 28.3  | 125, 1 | 158.3    | 41.2  | 50.0       | 174, 2 | 38.2  | 205.1  | 59.0  | 242.7  | 342.3 | 1.648.7 |
| 53189120 |                      | 113.3  | 2.4   | 187.0  | 272. 9   | 69.3  | 25. 6      | 51.3   | 52.2  | 124.1  | 37.0  | 124.6  | 103.3 | 1.163.0 |
|          | SABOIA LIMA          | 135.5  | 0.0   | 52. 2  | 201.1    | 166.0 | 54.4       | 81.3   | 118.3 | 203.7  | 75.5  | 151.1  |       | 1.375.6 |
| 53129230 | MORRO DO ENCONTRO    | 99.8   | 31.1  | 100.8  | 69. 9    | 36.6  | 32.9       | 86.9   | 110.3 | 40.7   | 97. 2 | 135.6  | 96.7  | 938.5   |
| 53329890 | NILOPOLIS            | -      |       | -      | ļ        | -     | -          | -      | -     | -      | -     | -      | -     |         |
| 53329780 | NOVA IGUACU          | 160.2  | 1.7   | 194.2  | 162.2    | 49.5  | 30.9       | 67.4   |       | -      | -     | -      |       |         |
| 53059550 | PAQUETA              | 114.8  | 20.8  | 101.0  | 187.5    | 22. 5 | 22.3       | 53.0   | 21.3  | 105.5  | 32.2  | 103.0  | 264.7 | 1.048.6 |
| 53189990 |                      | 206.0  | 0.0   | 93.0   | 215.1    | 84.1  | 11.5       | 47.7   | 26. 2 | 114.9  | 32.4  | 87.8   | 137.7 | 1.056.4 |
|          | POSTO GARRAFAO       | -      |       |        | _        | -     |            |        | -     | 65.9   | 203.8 | 557. 9 | 513.8 |         |
|          | PRACA ROCCO          | 42.1   | 0.0   | 18.4   | 211.6    | 0.0   | 0.0        | 0.0    | 0.0   | 104.6  | 60.3  | 114.6  | 100.3 | 651.9   |
| 53039660 | ILHA DO GOYERNADOR   | 98. 6  | 0.0   | 107.1  | 180.3    | 23.0  | 17.0       | 38.0   | 27.5  | 104.9  | 30, 0 | 116.9  | 153.4 | 896.7   |
| 53183940 | IRAJA                | 106.9  | 0.0   | 108, 7 | 215.8    | 80.0  | 19.4       | 48.1   | 24.9  | 190.7  | 10.3  | 106. 9 | 123.6 | 1.065.3 |
| 53729195 |                      | 243.7  | 2.0   | 201.4  | 180.5    | 86.0  | 25. 9      | 101.9  | 38.4  | 103.1  | 70.0  | 360.3  | 166.5 | 1.579.7 |
| 53129080 | LEOPOLDO             | 108.3  | 0.0   | 76.1   | 371.8    | 132.0 | 38.6       | 59.9   | 71.7  | 206.7  | 60.4  | 117. 8 | 89.9  | 1.333.0 |
| 53159930 | LOBO JUNIOR          | 120.6  | 0.0   | 113.3  | 218.5    | 72.1  | 11.4       | 46.4   | 23.1  | 141.6  | 39.5  | 111, 7 |       | 1,036.8 |
| 53129440 | COLEGIO REGINA COELI | -      |       |        |          | -     | -          | -      | -     | -      | -     | _      | -     | -       |
| 53189320 | COPEBA               | 104.8  | 1.0   | 137.8  | 277.7    | 48.7  | 19.7       | 53.5   | 45.9  | 126. 1 | 25.1  | 107. 2 | 81.5  | 1.029.0 |
| 53119090 | ELEV DE BOTAFOGO     | -      | -     | -      | -        | -     | -          | -      | -     | - :    |       |        | - 1   | 0.0     |
|          | ESCOLA UNIAO         | 364. 7 | 2. 6  | 316.7  | 211.8    | 54.5  | 41.2       | 55,0   | 32.0  | 110.9  | 50.8  | 184.7  | 271.6 | 1,696.5 |
|          | FUNABEN              | 99.6   | 0.0   | 65. 6  | 214.9    | 121.0 | 28.7       | 55.5   | 46. 2 | 126.5  | 30.7  | 95.0   | 108.1 | 992.8   |
|          | FAZENDA SANTO AMARO  |        |       | -      | - 1      |       |            |        | 5.0   | 148.2  | 108.1 | 535.6  | 395.4 | _       |
|          | HORTO FLORESTAL-NIT  | 119.7  | 0.0   | 37, 1  | 218.2    | 66.1  | 23.1       | 81.1   | 18.6  | 119.7  | 40.0  | 103.6  | 195.8 | 1.023.0 |
|          | ANDORINHAS           | 343.4  | 28.2  | 368.3  | 341.1    | 83.6  | 36.4       | 109.5  | 99.8  | 206.6  | 131.5 | 422.3  | 371.5 | 2,512.2 |
|          | APOLINARIO           | 314.7  | 37. 9 | 224.2  | 409.9    | 165.6 | 30.4       | 91.0   | 91.1  | 191.1  | 106.9 | 535.1  | 381.3 | 2,579.2 |
|          | BENFICA              | 117.4  | 0.0   | 121.7  | 218.8    | 71.1  | 25.0       | 36.6   | 34.7  | 172.3  | 46.0  | 80.1   |       | 1.021.7 |
|          | CACHOEIRA DE NACACU  | 298.1  | 18.2  | 212.4  | 238.5    | 125.5 | 41.8       | 54.9   | -     | 99.3   | 46.0  | 345.9  | 252.4 | -       |
|          | CAJU                 |        | ]     |        |          |       | -          | -      | -     | -      | -     |        | - 1   | -       |
| 53019550 | CIDADE UNIVERSITARIA | -      |       | -      | -        | -     |            |        |       | -      | -     |        | -     | -       |
|          |                      |        |       |        |          |       |            |        |       |        |       |        |       |         |
|          |                      |        |       |        |          |       |            |        |       |        |       |        |       |         |