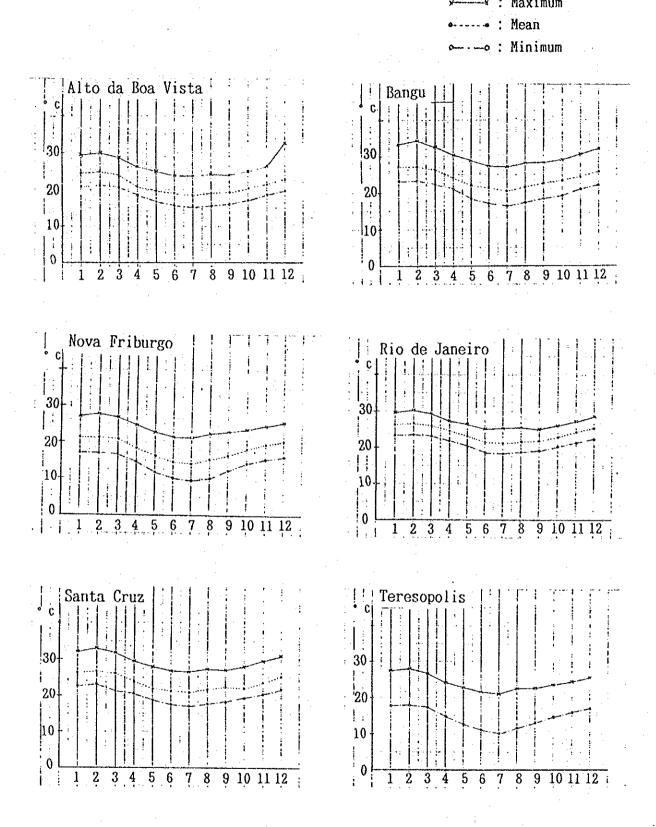

Fig. 3-1 Location of Precipitation Observation Stations

g. 3-3 Existing Isohyetal Lines and New Isohyetal Lines

Fig. 3-4 Annual Change of Precipitation at Major Observation Stations (1979-1988)

3-2 Annual Change of Precipitation (1979-1988)