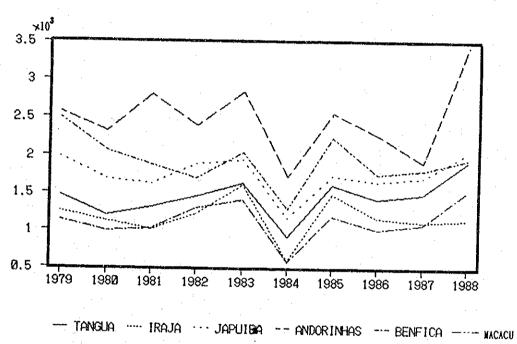

Fig. 3-1 Location of Precipitation Observation Stations

g. 3-3 Existing Isohyetal Lines and New Isohyetal Lines

Fig. 3-4 Annual Change of Precipitation at Major Observation Stations (1979-1988)

3-2 Annual Change of Precipitation (1979-1988)