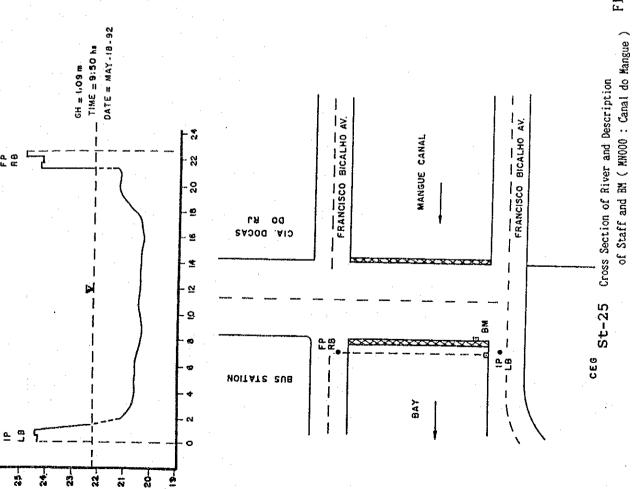

# CHAPTER 3

# ANNUAL PRECIPITATION DATA AT OBSERVATION STATIONS

Table 3-1List of Precipitation Observation Stations

| -        |                      |                    |
|----------|----------------------|--------------------|
| St. No   | St. Name             | PERIOD             |
| 53729320 | SAMBAETIBA           | 1977-1988          |
| 53329560 | SAO BENTO            | 1986-1988          |
| 53129910 | SAO CRISTOVAO        |                    |
| 53189420 | SAO JERONIMO         | 1970-1976          |
| 53769080 | TANGUA               | 1977-1988          |
| 53329080 | XEREM                | 1977-1988          |
| 53729520 | FAZENDA COQUEIRO     | 1979-1988          |
| 53769620 | FAZENDA MACACU       |                    |
| 53119089 | PRAIA DE BOTAFOGO    |