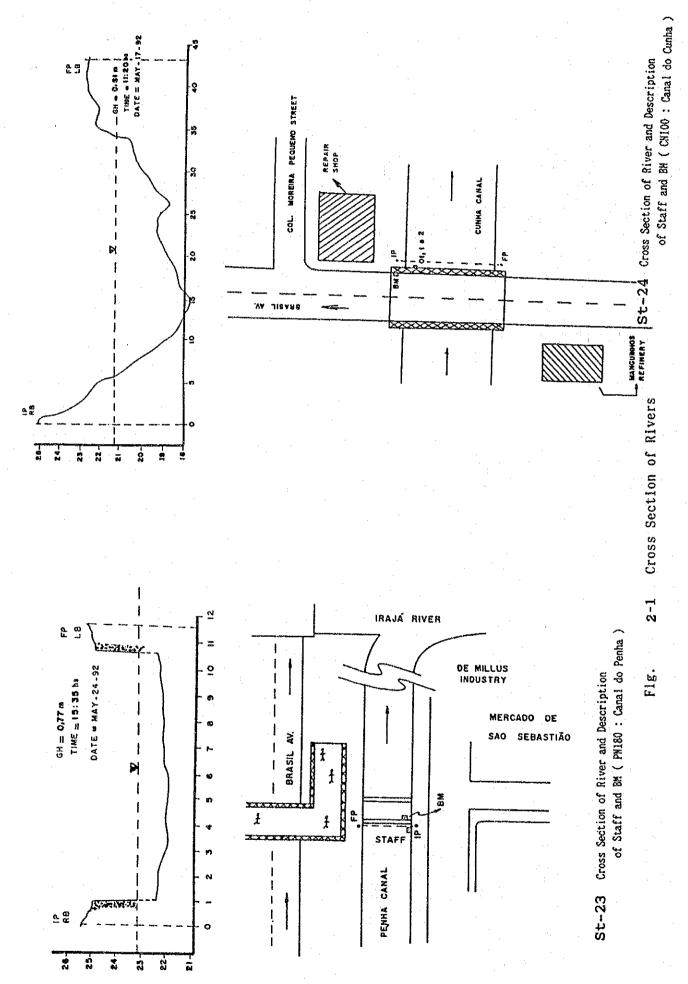

# CHAPTER 3

# ANNUAL PRECIPITATION DATA AT OBSERVATION STATIONS

Table 3-1List of Precipitation Observation Stations

| -        |                      |                    |
|----------|----------------------|--------------------|
| St. No   | St. Name             | PERIOD             |
| 53729320 | SAMBAETIBA           | 1977-1988          |
| 53329560 | SAO BENTO            | 1986-1988          |
| 53129910 | SAO CRISTOVAO        |                    |
| 53189420 | SAO JERONIMO         | 1970-1976          |
| 53769080 | TANGUA               | 1977-1988          |
| 53329080 | XEREM                | 1977-1988          |
| 53729520 | FAZENDA COQUEIRO     | 1979-1988          |
| 53769620 | FAZENDA MACACU       |                    |
| 53119089 | PRAIA DE BOTAFOGO    |