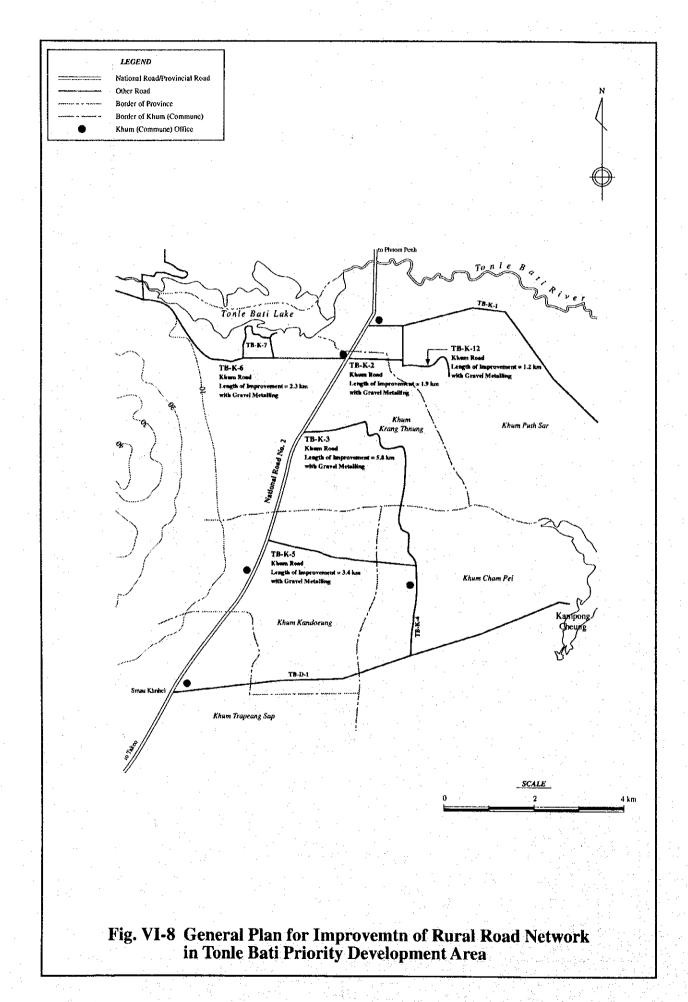

|                                                                               |                                               |                                                     |                                                  |                                                        | Total                                                |                     | Total                                                                | 39                                        | 39                                        |     |

Note: Reduced Space = - Space of classroom to become no function in projection year. + under construction space in 1994 year

Source : JICA Study team estimation based on inventory survey

## Figures















Fig. VI-5 Standard Cross Section



















HOLE NO. 1 DATE: 22, 7, 94<sup>t</sup> AQUIFER TEST (JACOB'S METHOD)
DRAWDOWN TEST (LOG T ~ GURVE)

TIME DURATION (LOG Tmin)



S.W.L = 8.608 mQ = 43.33 1/min

SCREEN = 7 m

$$T = \frac{0.183 \text{ Q}}{\text{A S}}$$
$$= \frac{0.183 \text{ X } 0.0433}{0.824}$$

 $= 1.269 \times 10^{-2} \text{ m}^2/\text{min}$ 

$$K = \frac{M}{T} \cdot \frac{1.289 \times 10^{-2}}{7}$$
$$= 1.814 \times 10^{-3} \text{ m/min}$$

= 3.023 x 103 cm/sec

HOLE NO. 2 DATE: 22. 7, 94' AQUIFER TEST (JACOB'S METHOD) DRAWDOWN TEST (LOG T $\sim$  GURVE)

TIME DURATION (LOG Tmin)



S.W.L =5.596 m Q =46.93 1/min

SCREEN =15m

$$T = \frac{O.183 Q}{A S}$$

 $= \frac{0.183 \times 0.04693}{0.258}$ 

 $= 3.33 \times 10^{-2} \text{ m}^2/\text{min}$ 

$$K = \frac{M}{T} \cdot \frac{3.33 \times 10^{-2}}{15}$$

 $K =