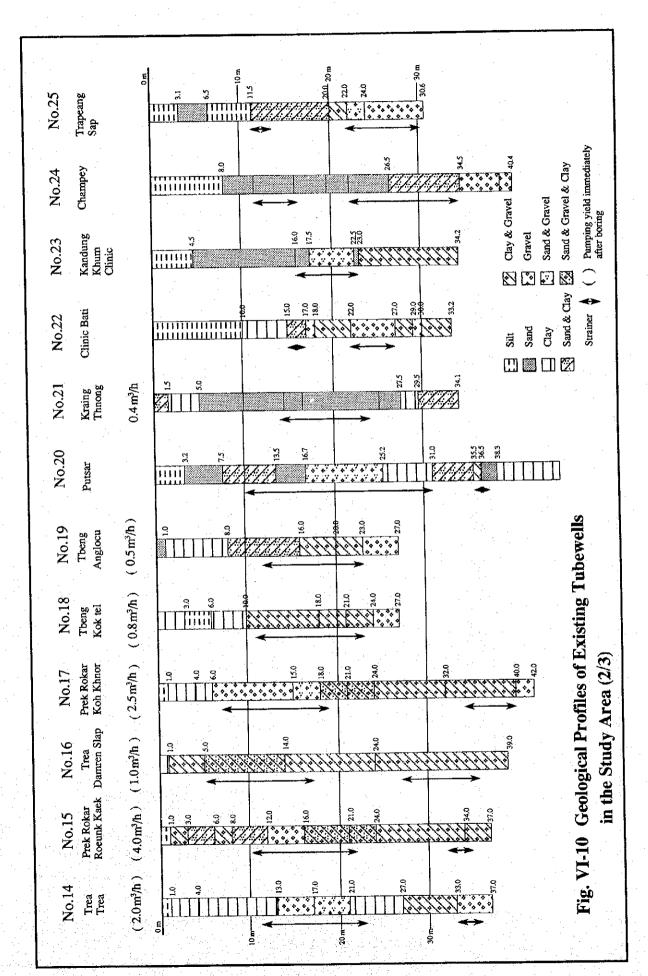

|                                                                               |                                               |                                                     |                                                  |                                                        | Total                                                |                     | Total                                                                | 39                                        | 39                                        |     |

Note: Reduced Space = - Space of classroom to become no function in projection year. + under construction space in 1994 year

Source : JICA Study team estimation based on inventory survey

## Figures















Fig. VI-5 Standard Cross Section



















HOLE NO. 1 DATE: 22, 7, 94<sup>t</sup> AQUIFER TEST (JACOB'S METHOD)
DRAWDOWN TEST (LOG T ~ GURVE)

TIME DURATION (LOG Tmin)



S.W.L = 8.608 mQ = 43.33 1/min

SCREEN = 7 m

$$T = \frac{0.183 \text{ Q}}{\text{A S}}$$
$$= \frac{0.183 \text{ X } 0.0433}{0.824}$$

 $= 1.269 \times 10^{-2} \text{ m}^2/\text{min}$ 

$$K = \frac{M}{T} \cdot \frac{1.289 \times 10^{-2}}{7}$$
$$= 1.814 \times 10^{-3} \text{ m/min}$$

= 3.023 x 103 cm/sec

HOLE NO. 2 DATE: 22. 7, 94' AQUIFER TEST (JACOB'S METHOD) DRAWDOWN TEST (LOG T $\sim$  GURVE)

TIME DURATION (LOG Tmin)



S.W.L =5.596 m Q =46.93 1/min

SCREEN =15m

$$T = \frac{O.183 Q}{A S}$$

 $= \frac{0.183 \times 0.04693}{0.258}$ 

 $= 3.33 \times 10^{-2} \text{ m}^2/\text{min}$ 

$$K = \frac{M}{T} \cdot \frac{3.33 \times 10^{-2}}{15}$$

 $K = 2.22 \