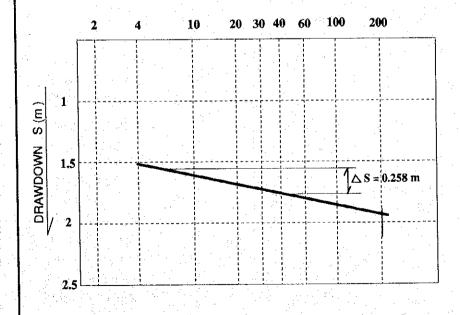

- Space of classroom to become no function in projection year. + under construction space in 1994 year

Source : JICA Study team estimation based on inventory survey

## Figures















Fig. VI-5 Standard Cross Section



















HOLE NO. 1 DATE: 22, 7, 94<sup>t</sup> AQUIFER TEST (JACOB'S METHOD)
DRAWDOWN TEST (LOG T ~ GURVE)

TIME DURATION (LOG Tmin)



S.W.L = 8.608 mQ = 43.33 1/min

SCREEN = 7 m

$$T = \frac{0.183 \text{ Q}}{\text{A S}}$$
$$= \frac{0.183 \text{ X } 0.0433}{0.824}$$

 $= 1.269 \times 10^{-2} \text{ m}^2/\text{min}$ 

$$K = \frac{M}{T} \cdot \frac{1.289 \times 10^{-2}}{7}$$
$$= 1.814 \times 10^{-3} \text{ m/min}$$

= 3.023 x 103 cm/sec

HOLE NO. 2 DATE: 22. 7, 94' AQUIFER TEST (JACOB'S METHOD) DRAWDOWN TEST (LOG T $\sim$  GURVE)

TIME DURATION (LOG Tmin)



S.W.L =5.596 m Q =46.93 1/min

SCREEN =15m

$$T = \frac{O.183 Q}{A S}$$

 $= \frac{0.183 \times 0.04693}{0.258}$ 

 $= 3.33 \times 10^{-2} \text{ m}^2/\text{min}$ 

$$K = \frac{M}{T} \cdot \frac{3.33 \times 10^{-2}}{15}$$

 $K = 2.22 \times 10^{-3}$  m/min

 $K = 3.69 \times 10^{-3}$  cm/sec

Fig. VI-13 Relation of Time-drawdown (1/2)

HOLE NO.3 DATE: 22. 7, 94' AQUIFER TEST (JACOB'S METHOD)
DRAWDOWN TEST (LOG T ~ GURVE)

TIME DURATION (LOG Tmin)



S.W.L = 2.762 mQ = 47.63 1/min

SCREEN =15m

$$T = \frac{O.183 Q}{A S}$$
$$= \frac{0.183 \times 0.04763}{0.512}$$

 $= 1.7 \times 10^2 \text{ m}^2/\text{min}$ 

$$K = \frac{M}{T} \cdot \frac{1.7 \times 10^{-2}}{15}$$
$$= 1.138 \times 10^{-3} \text{ m/min}$$

 $= 1.892 \times 10^3 \text{ cm/sec}$ 

HOLE NO.4 DATE: 22. 7, 94' AQUIFER TEST (JACO