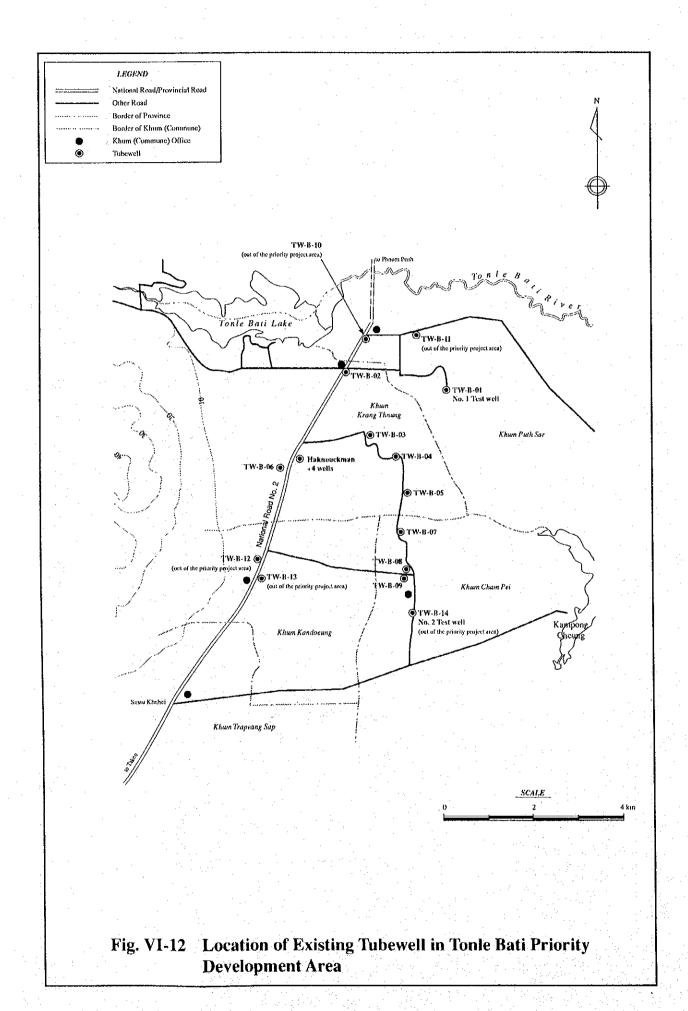

|                                                                               |                                               |                                                     |                                                  |                                                        | Total                                                |                     | Total                                                                | 39                                        | 39                                        |     |

Note: Reduced Space = - Space of classroom to become no function in projection year. + under construction space in 1994 year

Source : JICA Study team estimation based on inventory survey

## Figures















Fig. VI-5 Standard Cross Section



















HOLE NO. 1 DATE: 22, 7, 94<sup>t</sup> AQUIFER TEST (JACOB'S METHOD)
DRAWDOWN TEST (LOG T ~ GURVE)

TIME DURATION (LOG Tmin)



S.W.L = 8.608 mQ = 43.33 1/min

SCREEN = 7 m

$$T = \frac{0.183 \text{ Q}}{\text{A S}}$$
$$= \frac{0.183 \text{ X } 0.0433}{0.824}$$

 $= 1.269 \times 10^{-2} \text{ m}^2/\text{min}$ 

$$K = \frac{M}{T} \cdot \frac{1.289 \times 10^{-2}}{7}$$
$$= 1.814 \times 10^{-3} \text{ m/min}$$

= 3.023 x 103 cm/sec

HOLE NO. 2 DATE: 22. 7, 94' AQUIFER TEST (JACOB'S METHOD) DRAWDOWN TEST (LOG T $\sim$  GURVE)

TIME DURATION (LOG Tmin)



S.W.L =5.596 m Q =46.93 1/min

SCREEN =15m

$$T = \frac{O.183 Q}{A S}$$

 $= \frac{0.183 \times 0.04693}{0.258}$ 

 $= 3.33 \times 10^{-2} \text{ m}^2/\text{min}$ 

$$K = \frac{M}{T} \cdot \frac{3.33 \times 10^{-2}}{15}$$

 $K = 2.22 \times