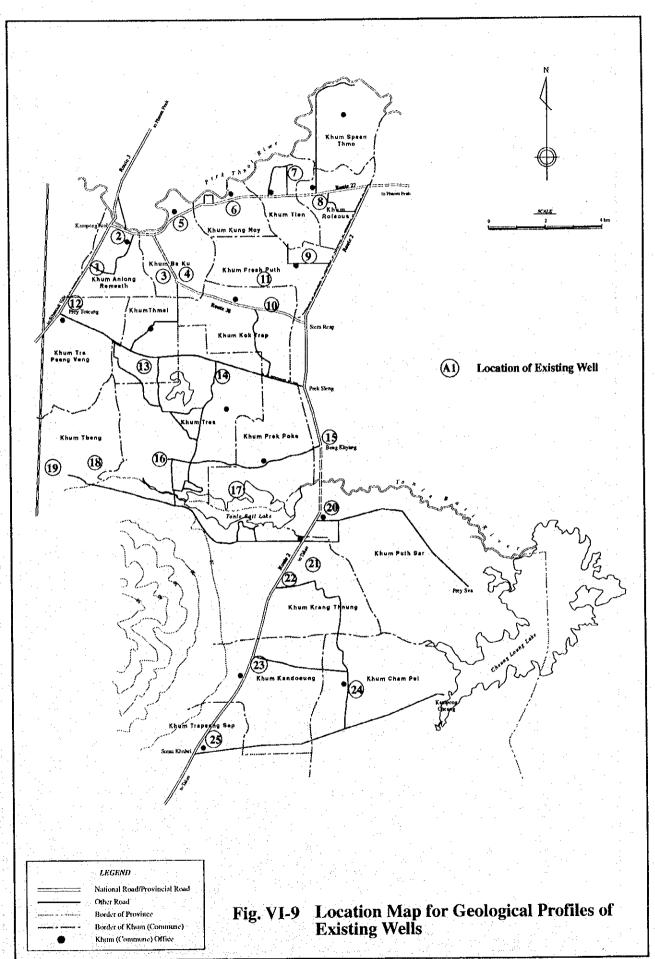

|                                                                               |                                               |                                                     |                                                  |                                                        | Total                                                |                     | Total                                                                | 39                                        | 39                                        |     |

Note: Reduced Space = - Space of classroom to become no function in projection year. + under construction space in 1994 year

Source : JICA Study team estimation based on inventory survey

## Figures















Fig. VI-5 Standard Cross Section



















HOLE NO. 1 DATE: 22, 7, 94<sup>t</sup> AQUIFER TEST (JACOB'S METHOD)
DRAWDOWN TEST (LOG T ~ GURVE)

TIME DURATION (LOG Tmin)



S.W.L = 8.608 mQ = 43.33 1/min

SCREEN = 7 m

$$T = \frac{0.183 \text{ Q}}{\text{A S}}$$
$$= \frac{0.183 \text{ X } 0.0433}{0.824}$$

 $= 1.269 \times 10^{-2} \text{ m}^2/\text{min}$ 

$$K = \frac{M}{T} \cdot \frac{1.289 \times 10^{-2}}{7}$$
$$= 1.814 \times 10^{-3} \text{ m/min}$$

= 3.023 x 103 cm/sec

HOLE NO. 2 DATE: 22. 7, 94' AQUIFER TEST (JACOB'S METHOD) DRAWDOWN TEST (LOG T $\sim$  GURVE)

TIME DURATION (LOG Tmin)



S.W.L =5.596 m Q =46.93 1/min

SCREEN =15m

$$T = \frac{O.183 Q}{A S}$$

 $= \frac{0.183 \times 0.04693}{0.258}$ 

 $= 3.33 \times 10^{-2} \text{ m}^2/\text{min}$ 

$$K = \frac{M}{T} \cdot \frac{3.33 \times 10^{-2}}{15}$$

 $K = 2.