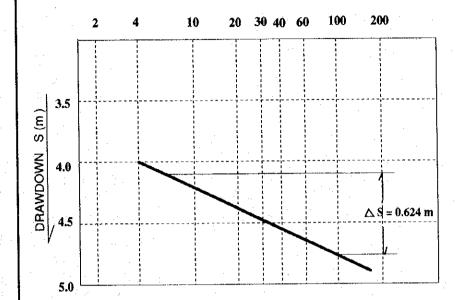

|                                                     |                                                  |                                                        | Total                                                |                     | Total                                                                | 39                                        | 39                                        |     |

Note: Reduced Space = - Space of classroom to become no function in projection year. + under construction space in 1994 year

Source : JICA Study team estimation based on inventory survey

## Figures















Fig. VI-5 Standard Cross Section



















HOLE NO. 1 DATE: 22, 7, 94<sup>t</sup> AQUIFER TEST (JACOB'S METHOD)
DRAWDOWN TEST (LOG T ~ GURVE)

TIME DURATION (LOG Tmin)



S.W.L = 8.608 mQ = 43.33 1/min

SCREEN = 7 m

$$T = \frac{0.183 \text{ Q}}{\text{A S}}$$
$$= \frac{0.183 \text{ X } 0.0433}{0.824}$$

 $= 1.269 \times 10^{-2} \text{ m}^2/\text{min}$ 

$$K = \frac{M}{T} \cdot \frac{1.289 \times 10^{-2}}{7}$$
$$= 1.814 \times 10^{-3} \text{ m/min}$$

= 3.023 x 103 cm/sec

HOLE NO. 2 DATE: 22. 7, 94' AQUIFER TEST (JACOB'S METHOD) DRAWDOWN TEST (LOG T $\sim$  GURVE)

TIME DURATION (LOG Tmin)



S.W.L =5.596 m Q =46.93 1/min

SCREEN =15m

$$T = \frac{O.183 Q}{A S}$$

 $= \frac{0.183 \times 0.04693}{0.258}$ 

 $= 3.33 \times 10^{-2} \text{ m}^2/\text{min}$ 

$$K = \frac{M}{T} \cdot \frac{3.33 \times 10^{-2}}{15}$$

 $K = 2.22 \times 10^{-3}$  m/min

 $K = 3.69 \times 10^{-3}$  cm/sec

Fig. VI-13 Relation of Time-drawdown (1/2)

HOLE NO.3 DATE: 22. 7, 94' AQUI