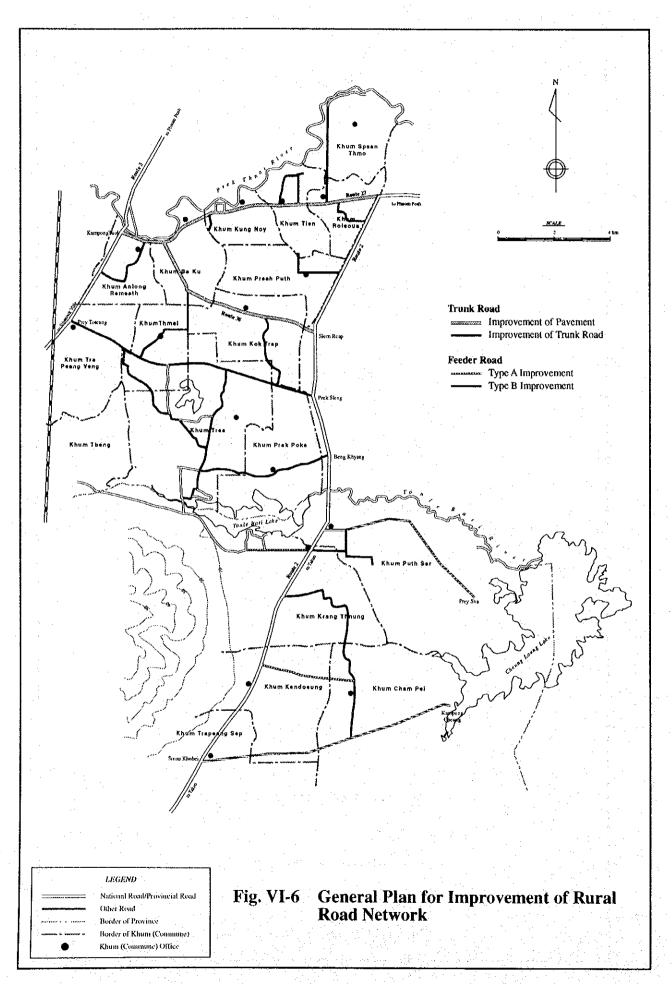

|                                                                               |                                               |                                                     |                                                  |                                                        | Total                                                |                     | Total                                                                | 39                                        | 39                                        |     |

Note: Reduced Space = - Space of classroom to become no function in projection year. + under construction space in 1994 year

Source : JICA Study team estimation based on inventory survey

## Figures















Fig. VI-5 Standard Cross Section



















HOLE NO. 1 DATE: 22, 7, 94<sup>t</sup> AQUIFER TEST (JACOB'S METHOD)
DRAWDOWN TEST (LOG T ~ GURVE)

TIME DURATION (LOG Tmin)



S.W.L = 8.608 mQ = 43.33 1/min

SCREEN = 7 m

$$T = \frac{0.183 \text{ Q}}{\text{A S}}$$
$$= \frac{0.183 \text{ X } 0.0433}{0.824}$$

 $= 1.269 \times 10^{-2} \text{ m}^2/\text{min}$ 

$$K = \frac{M}{T} \cdot \frac{1.289 \times 10^{-2}}{7}$$
$$= 1.814 \times 10^{-3} \text{ m/min}$$

= 3.023 x 103 cm/sec

HOLE NO. 2 DATE: 22. 7, 94' AQUIFER TEST (JACOB'S METHOD) DRAWDOWN TEST (LOG T $\sim$  GURVE)

TIME DURATION (LOG Tmin)



S.W.L =5.596 m Q =46.93 1/min

SCREEN =15m

$$T = \frac{O.183 Q}{A S}$$

 $= \frac{0.183 \times 0.04693}{0.258}$ 

 $= 3.33 \times 10^{-2} \text{ m}^2/\text{min}$ 

$$K = \frac{M}{T} \cdot \frac{3.33 \times 10^{-2}}{15}$$

 $