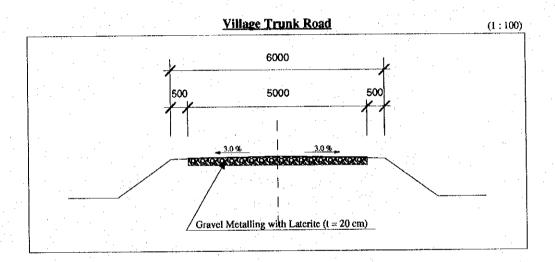

|                                                                               |                                               |                                                     |                                                  |                                                        | Total                                                |                     | Total                                                                | 39                                        | 39                                        |     |

Note: Reduced Space = - Space of classroom to become no function in projection year. + under construction space in 1994 year

Source : JICA Study team estimation based on inventory survey

## Figures















Fig. VI-5 Standard Cross Section



















HOLE NO. 1 DATE: 22, 7, 94<sup>t</sup> AQUIFER TEST (JACOB'S METHOD)
DRAWDOWN TEST (LOG T ~ GURVE)

TIME DURATION (LOG Tmin)



S.W.L = 8.608 mQ = 43.33 1/min

SCREEN = 7 m

$$T = \frac{0.183 \text{ Q}}{\text{A S}}$$
$$= \frac{0.183 \text{ X } 0.0433}{0.824}$$

 $= 1.269 \times 10^{-2} \text{ m}^2/\text{min}$ 

$$K = \frac{M}{T} \cdot \frac{1.289 \times 10^{-2}}{7}$$
$$= 1.814 \times 10^{-3} \text{ m/min}$$

= 3.023 x 103 cm/sec

HOLE NO. 2 DATE: 22. 7, 94' AQUIFER TEST (JACOB'S METHOD) DRAWDOWN TEST (LOG T $\sim$  GURVE)

TIME DURATION (LOG Tmin)



S.W.L =5.596 m Q =46.93 1/min

SCREEN =15m

$$T = \frac{O.183 Q}{A S}$$

 $= \frac{0.183 \times 0.04693}{0.258}$ 

 $= 3.33 \times 10^{-2} \text{ m}^2/\text{min}$ 

$$K = \frac{M}{T} \cdo