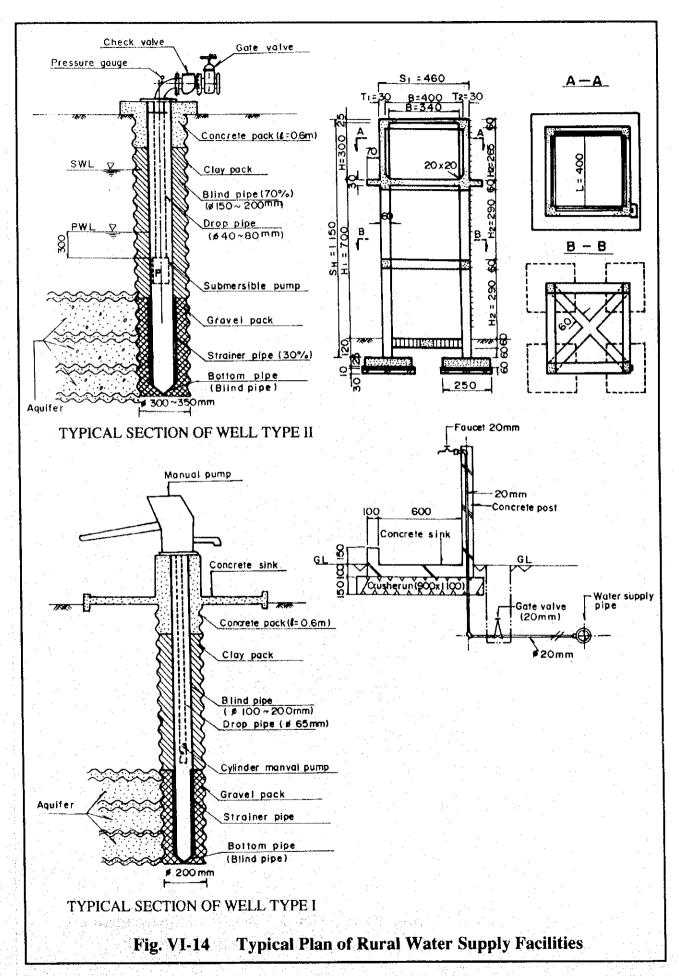

(LOG T ~ GURVE)

TIME DURATION (LOG Tmin)



S.W.L = 2.762 mQ = 47.63 1/min

SCREEN =15m

$$T = \frac{O.183 Q}{A S}$$
$$= \frac{0.183 \times 0.04763}{0.512}$$

 $= 1.7 \times 10^2 \text{ m}^2/\text{min}$ 

$$K = \frac{M}{T} \cdot \frac{1.7 \times 10^{-2}}{15}$$
$$= 1.138 \times 10^{-3} \text{ m/min}$$

 $= 1.892 \times 10^3 \text{ cm/sec}$ 

HOLE NO.4 DATE: 22. 7, 94' AQUIFER TEST (JACOB'S METHOD)

DRAWDOWN TEST (LOG T ~ GURVE)

TIME DURATION (LOG Tmin)



S.W.L = 4.130 m Q = 43.19 1/min

SCREEN = 8 m

$$T = \frac{0.183 Q}{A S}$$
$$= \frac{0.183 X 0.04319}{1.192}$$

 $= 4.13 \times 10^3 \text{ m}^2/\text{min}$ 

$$K = \frac{M}{T} \cdot \frac{4.13 \times 10^{-3}}{8}$$

 $K = 5.16 \times 10^{-4} \text{ m/min}$ 

 $K = 8.61 \times 10^{-4}$  cm/sec

Fig. VI-13 Relation of Time-drawdown (2/2)