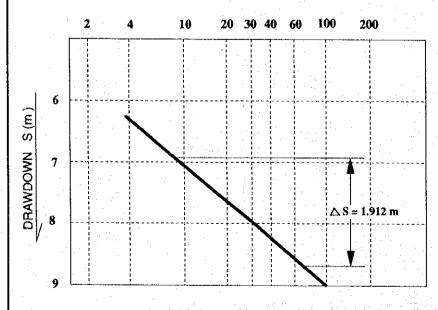

}$$

 $= \frac{0.183 \times 0.04693}{0.258}$ 

 $= 3.33 \times 10^{-2} \text{ m}^2/\text{min}$ 

$$K = \frac{M}{T} \cdot \frac{3.33 \times 10^{-2}}{15}$$

 $K = 2.22 \times 10^{-3}$  m/min

 $K = 3.69 \times 10^{-3}$  cm/sec

Fig. VI-13 Relation of Time-drawdown (1/2)

HOLE NO.3 DATE: 22. 7, 94' AQUIFER TEST (JACOB'S METHOD)
DRAWDOWN TEST (LOG T ~ GURVE)

TIME DURATION (LOG Tmin)



S.W.L = 2.762 mQ = 47.63 1/min

SCREEN =15m

$$T = \frac{O.183 Q}{A S}$$
$$= \frac{0.183 \times 0.04763}{0.512}$$

 $= 1.7 \times 10^2 \text{ m}^2/\text{min}$ 

$$K = \frac{M}{T} \cdot \frac{1.7 \times 10^{-2}}{15}$$
$$= 1.138 \times 10^{-3} \text{ m/min}$$

 $= 1.892 \times 10^3 \text{ cm/sec}$ 

HOLE NO.4 DATE: 22. 7, 94' AQUIFER TEST (JACOB'S METHOD)

DRAWDOWN TEST (LOG T ~ GURVE)

TIME DURATION (LOG Tmin)



S.W.L = 4.130 m Q = 43.19 1/min

SCREEN = 8 m

$$T = \frac{0.183 Q}{A S}$$
$$= \frac{0.183 X 0.04319}{1.192}$$

 $= 4.13 \times 10^3 \text{ m}^2/\text{min}$ 

$$K = \frac{M}{T} \cdot \frac{4.13 \times 10^{-3}}{8}$$

 $K = 5.16 \times 10^{-4} \text{ m/min}$ 

 $K = 8.61 \times 10^{-4}$  cm/sec

Fig. VI-13 Relation of Time-drawdown (2/2)