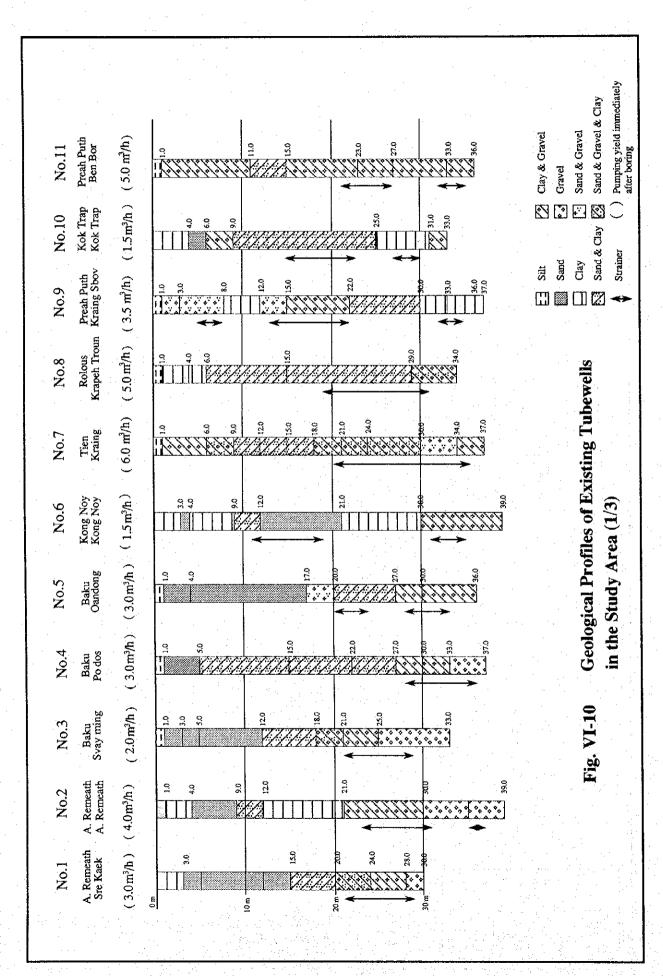

|                                                                               |                                               |                                                     |                                                  |                                                        | Total                                                |                     | Total                                                                | 39                                        | 39                                        |     |

Note: Reduced Space = - Space of classroom to become no function in projection year. + under construction space in 1994 year

Source : JICA Study team estimation based on inventory survey

## Figures















Fig. VI-5 Standard Cross Section



















HOLE NO. 1 DATE: 22, 7, 94<sup>t</sup> AQUIFER TEST (JACOB'S METHOD)
DRAWDOWN TEST (LOG T ~ GURVE)

TIME DURATION (LOG Tmin)



S.W.L = 8.608 mQ = 43.33 1/min

SCREEN = 7 m

$$T = \frac{0.183 \text{ Q}}{\text{A S}}$$
$$= \frac{0.183 \text{ X } 0.0433}{0.824}$$

 $= 1.269 \times 10^{-2} \text{ m}^2/\text{min}$ 

$$K = \frac{M}{T} \cdot \frac{1.289 \times 10^{-2}}{7}$$
$$= 1.814 \times 10^{-3} \text{ m/min}$$

= 3.023 x 103 cm/sec

HOLE NO. 2 DATE: 22. 7, 94' AQUIFER TEST (JACOB'S METHOD) DRAWDOWN TEST (LOG T $\sim$  GURVE)

TIME DURATION (LOG Tmin)



S.W.L =5.596 m Q =46.93 1/min

SCREEN =15m

$$T = \frac{O.183 Q}{A S}$$

 $= \frac{0.183 \times 0.04693}{0.258}$ 

 $= 3.33 \times 10^{-2} \text{ m}^2/\text{min}$ 

$$K = \frac{M}{T} \cdot \frac{3.33 \times 10^{-2}}{15}$$

 $K = 2.22