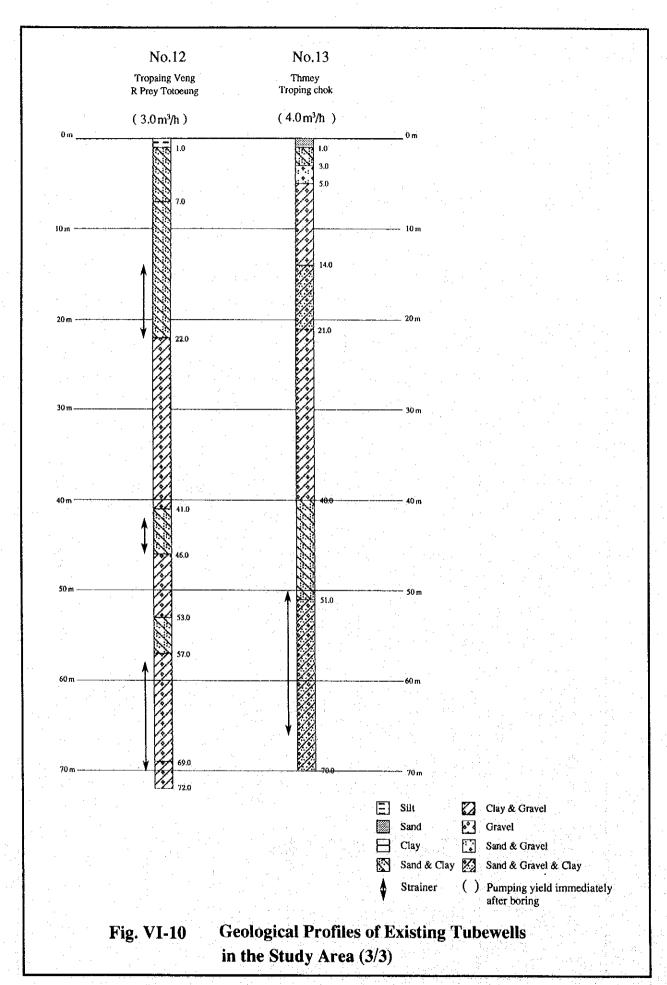

|                                                                               |                                               |                                                     |                                                  |                                                        | Total                                                |                     | Total                                                                | 39                                        | 39                                        |     |

Note: Reduced Space = - Space of classroom to become no function in projection year. + under construction space in 1994 year

Source : JICA Study team estimation based on inventory survey

## Figures















Fig. VI-5 Standard Cross Section



















HOLE NO. 1 DATE: 22, 7, 94<sup>t</sup> AQUIFER TEST (JACOB'S METHOD)
DRAWDOWN TEST (LOG T ~ GURVE)

TIME DURATION (LOG Tmin)



S.W.L = 8.608 mQ = 43.33 1/min

SCREEN = 7 m

$$T = \frac{0.183 \text{ Q}}{\text{A S}}$$
$$= \frac{0.183 \text{ X } 0.0433}{0.824}$$

 $= 1.269 \times 10^{-2} \text{ m}^2/\text{min}$ 

$$K = \frac{M}{T} \cdot \frac{1.289 \times 10^{-2}}{7}$$
$$= 1.814 \times 10^{-3} \text{ m/min}$$

= 3.023 x 103 cm/sec

HOLE NO. 2 DATE: 22. 7, 94' AQUIFER TEST (JACOB'S METHOD) DRAWDOWN TEST (LOG T $\sim$  GURVE)

TIME DURATION (LOG Tmin)



S.W.L =5.596 m Q =46.93 1/min

SCREEN =15m

$$T = \frac{O.183 Q}{A S}$$

 $= \frac{0.183 \times 0.04693}{0.258}$ 

 $= 3.33 \times 10^{-2} \text{ m}^2/\text{min}$ 

$$K = \frac{M}{T} \cdot \frac{3.33 \times 10^{-2}}{15}$$

 $K = 2.22 \ti