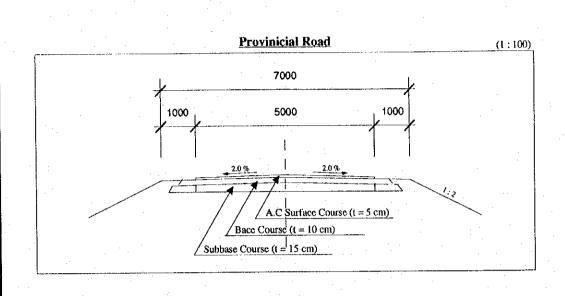

|                                                                               |                                               |                                                     |                                                  |                                                        | Total                                                |                     | Total                                                                | 39                                        | 39                                        |     |

Note: Reduced Space = - Space of classroom to become no function in projection year. + under construction space in 1994 year

Source : JICA Study team estimation based on inventory survey

## Figures















Fig. VI-5 Standard Cross Section



















HOLE NO. 1 DATE: 22, 7, 94<sup>t</sup> AQUIFER TEST (JACOB'S METHOD)
DRAWDOWN TEST (LOG T ~ GURVE)

TIME DURATION (LOG Tmin)



S.W.L = 8.608 mQ = 43.33 1/min

SCREEN = 7 m

$$T = \frac{0.183 \text{ Q}}{\text{A S}}$$
$$= \frac{0.183 \text{ X } 0.0433}{0.824}$$

 $= 1.269 \times 10^{-2} \text{ m}^2/\text{min}$ 

$$K = \frac{M}{T} \cdot \frac{1.289 \times 10^{-2}}{7}$$
$$= 1.814 \times 10^{-3} \text{ m/min}$$

= 3.023 x 103 cm/sec

HOLE NO. 2 DATE: 22. 7, 94' AQUIFER TEST (JACOB'S METHOD) DRAWDOWN TEST (LOG T $\sim$  GURVE)

TIME DURATION (LOG Tmin)



S.W.L =5.596 m Q =46.93 1/min

SCREEN =15m

$$T = \frac{O.183 Q}{A S}$$

 $= \frac{0.183 \times 0.04693}{0.258}$ 

 $= 3.33 \times 10^{-2} \text{ m}^2/\text{min}$ 

$$K = \frac{M}{T} \c