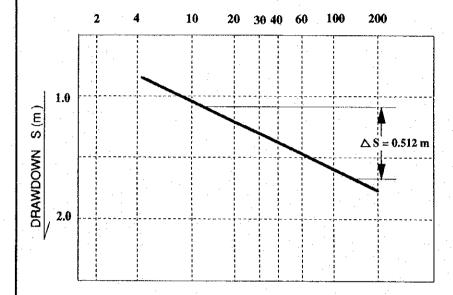

A S}}$$
$$= \frac{0.183 \text{ X } 0.0433}{0.824}$$

 $= 1.269 \times 10^{-2} \text{ m}^2/\text{min}$ 

$$K = \frac{M}{T} \cdot \frac{1.289 \times 10^{-2}}{7}$$
$$= 1.814 \times 10^{-3} \text{ m/min}$$

= 3.023 x 103 cm/sec

HOLE NO. 2 DATE: 22. 7, 94' AQUIFER TEST (JACOB'S METHOD) DRAWDOWN TEST (LOG T $\sim$  GURVE)

TIME DURATION (LOG Tmin)



S.W.L =5.596 m Q =46.93 1/min

SCREEN =15m

$$T = \frac{O.183 Q}{A S}$$

 $= \frac{0.183 \times 0.04693}{0.258}$ 

 $= 3.33 \times 10^{-2} \text{ m}^2/\text{min}$ 

$$K = \frac{M}{T} \cdot \frac{3.33 \times 10^{-2}}{15}$$

 $K = 2.22 \times 10^{-3}$  m/min

 $K = 3.69 \times 10^{-3}$  cm/sec

Fig. VI-13 Relation of Time-drawdown (1/2)

HOLE NO.3 DATE: 22. 7, 94' AQUIFER TEST (JACOB'S METHOD)
DRAWDOWN TEST (LOG T ~ GURVE)

TIME DURATION (LOG Tmin)



S.W.L = 2.762 mQ = 47.63 1/min

SCREEN =15m

$$T = \frac{O.183 Q}{A S}$$
$$= \frac{0.183 \times 0.04763}{0.512}$$

 $= 1.7 \times 10^2 \text{ m}^2/\text{min}$ 

$$K = \frac{M}{T} \cdot \frac{1.7 \times 10^{-2}}{15}$$
$$= 1.138 \times 10^{-3} \text{ m/min}$$

 $= 1.892 \times 10^3 \text{ cm/sec}$ 

HOLE NO.4 DATE: 22. 7, 94' AQUIFER TEST (JACOB'S METHOD)

DRAWDOWN TEST (LOG T ~ GURVE)

TIME DURATION (LOG Tmin)



S.W.L = 4.130 m Q = 43.19 1/min

SCREEN = 8 m

$$T = \frac{0.183 Q}{A S}$$
$$= \frac{0.183 X 0.04319}{1.192}$$

 $= 4.13 \times 10^3 \text{ m}^2/\text{min}$ 

$$K = \frac{M}{T} \cdot \frac{4.13 \times 10^{-3}}{8}$$

 $K = 5.16 \times 10^{-4} \text{ m/min}$ 

 $K = 8.61 \times 10^{-4}$  cm/sec

Fig. VI-13 Relation of Time-drawdown (2/2)