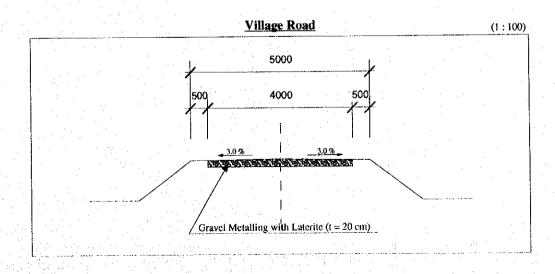

|                                                                               |                                               |                                                     |                                                  |                                                        | Total                                                |                     | Total                                                                | 39                                        | 39                                        |     |

Note: Reduced Space = - Space of classroom to become no function in projection year. + under construction space in 1994 year

Source : JICA Study team estimation based on inventory survey

## Figures















Fig. VI-5 Standard Cross Section



















HOLE NO. 1 DATE: 22, 7, 94<sup>t</sup> AQUIFER TEST (JACOB'S METHOD)
DRAWDOWN TEST (LOG T ~ GURVE)

TIME DURATION (LOG Tmin)



S.W.L = 8.608 mQ = 43.33 1/min

SCREEN = 7 m

$$T = \frac{0.183 \text{ Q}}{\text{A S}}$$
$$= \frac{0.183 \text{ X } 0.0433}{0.824}$$

 $= 1.269 \times 10^{-2} \text{ m}^2/\text{min}$ 

$$K = \frac{M}{T} \cdot \frac{1.289 \times 10^{-2}}{7}$$
$$= 1.814 \times 10^{-3} \text{ m/min}$$

= 3.023 x 103 cm/sec

HOLE NO. 2 DATE: 22. 7, 94' AQUIFER TEST (JACOB'S METHOD) DRAWDOWN TEST (LOG T $\sim$  GURVE)

TIME DURATION (LOG Tmin)



S.W.L =5.596 m Q =46.93 1/min

SCREEN =15m

$$T = \frac{O.183 Q}{A S}$$

 $= \frac{0.183 \times 0.04693}{0.258}$ 

 $= 3.33 \times 10^{-2} \text{ m}^2/\text{min}$ 

$$K = \frac{M}{T} \cdot