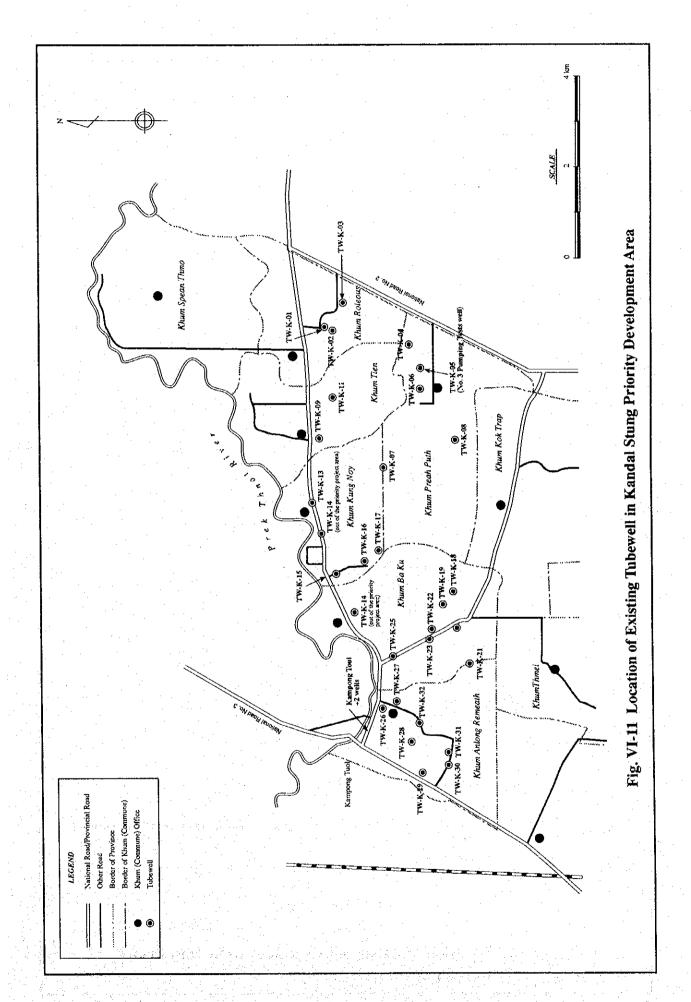

|                                                                               |                                               |                                                     |                                                  |                                                        | Total                                                |                     | Total                                                                | 39                                        | 39                                        |     |

Note: Reduced Space = - Space of classroom to become no function in projection year. + under construction space in 1994 year

Source : JICA Study team estimation based on inventory survey

## Figures















Fig. VI-5 Standard Cross Section



















HOLE NO. 1 DATE: 22, 7, 94<sup>t</sup> AQUIFER TEST (JACOB'S METHOD)
DRAWDOWN TEST (LOG T ~ GURVE)

TIME DURATION (LOG Tmin)



S.W.L = 8.608 mQ = 43.33 1/min

SCREEN = 7 m

$$T = \frac{0.183 \text{ Q}}{\text{A S}}$$
$$= \frac{0.183 \text{ X } 0.0433}{0.824}$$

 $= 1.269 \times 10^{-2} \text{ m}^2/\text{min}$ 

$$K = \frac{M}{T} \cdot \frac{1.289 \times 10^{-2}}{7}$$
$$= 1.814 \times 10^{-3} \text{ m/min}$$

= 3.023 x 103 cm/sec

HOLE NO. 2 DATE: 22. 7, 94' AQUIFER TEST (JACOB'S METHOD) DRAWDOWN TEST (LOG T $\sim$  GURVE)

TIME DURATION (LOG Tmin)



S.W.L =5.596 m Q =46.93 1/min

SCREEN =15m

$$T = \frac{O.183 Q}{A S}$$

 $= \frac{0.183 \times 0.04693}{0.258}$ 

 $= 3.33 \times 10^{-2} \text{ m}^2/\text{min}$ 

$$K = \frac{M}{T} \cdot \frac{3.33 \times 10^{-2}}{15}$$

 $K = 2.22 \time