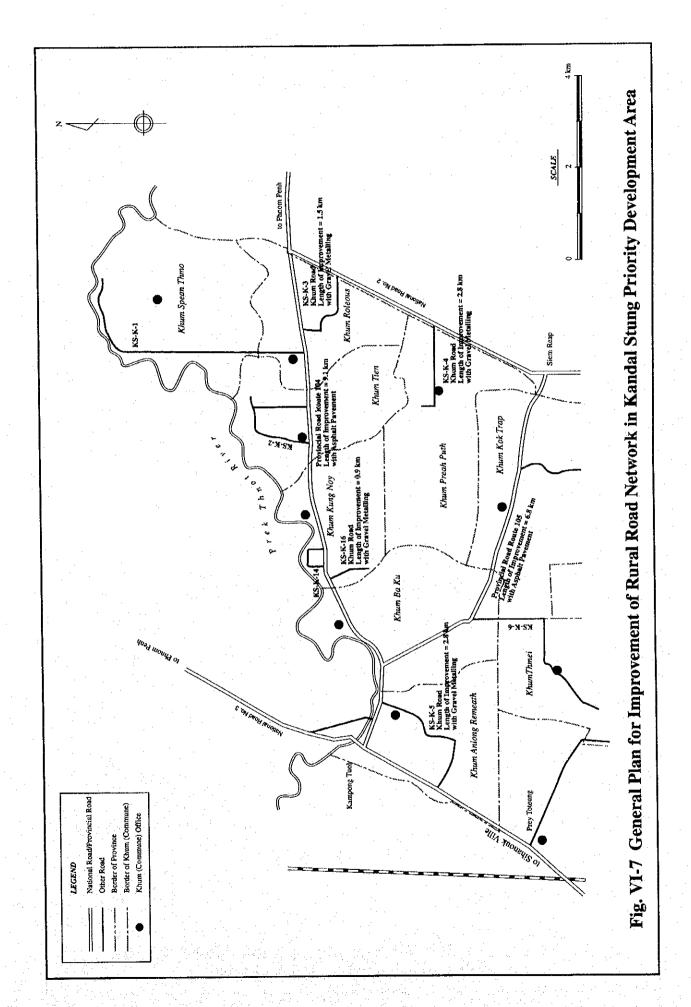

|                                                                               |                                               |                                                     |                                                  |                                                        | Total                                                |                     | Total                                                                | 39                                        | 39                                        |     |

Note: Reduced Space = - Space of classroom to become no function in projection year. + under construction space in 1994 year

Source : JICA Study team estimation based on inventory survey

## Figures















Fig. VI-5 Standard Cross Section



















HOLE NO. 1 DATE: 22, 7, 94<sup>t</sup> AQUIFER TEST (JACOB'S METHOD)
DRAWDOWN TEST (LOG T ~ GURVE)

TIME DURATION (LOG Tmin)



S.W.L = 8.608 mQ = 43.33 1/min

SCREEN = 7 m

$$T = \frac{0.183 \text{ Q}}{\text{A S}}$$
$$= \frac{0.183 \text{ X } 0.0433}{0.824}$$

 $= 1.269 \times 10^{-2} \text{ m}^2/\text{min}$ 

$$K = \frac{M}{T} \cdot \frac{1.289 \times 10^{-2}}{7}$$
$$= 1.814 \times 10^{-3} \text{ m/min}$$

= 3.023 x 103 cm/sec

HOLE NO. 2 DATE: 22. 7, 94' AQUIFER TEST (JACOB'S METHOD) DRAWDOWN TEST (LOG T $\sim$  GURVE)

TIME DURATION (LOG Tmin)



S.W.L =5.596 m Q =46.93 1/min

SCREEN =15m

$$T = \frac{O.183 Q}{A S}$$

 $= \frac{0.183 \times 0.04693}{0.258}$ 

 $= 3.33 \times 10^{-2} \text{ m}^2/\text{min}$ 

$$K = \frac{M}{T} \cdot \frac{3.33 \times 10^{-2}}{15}$$

 $K