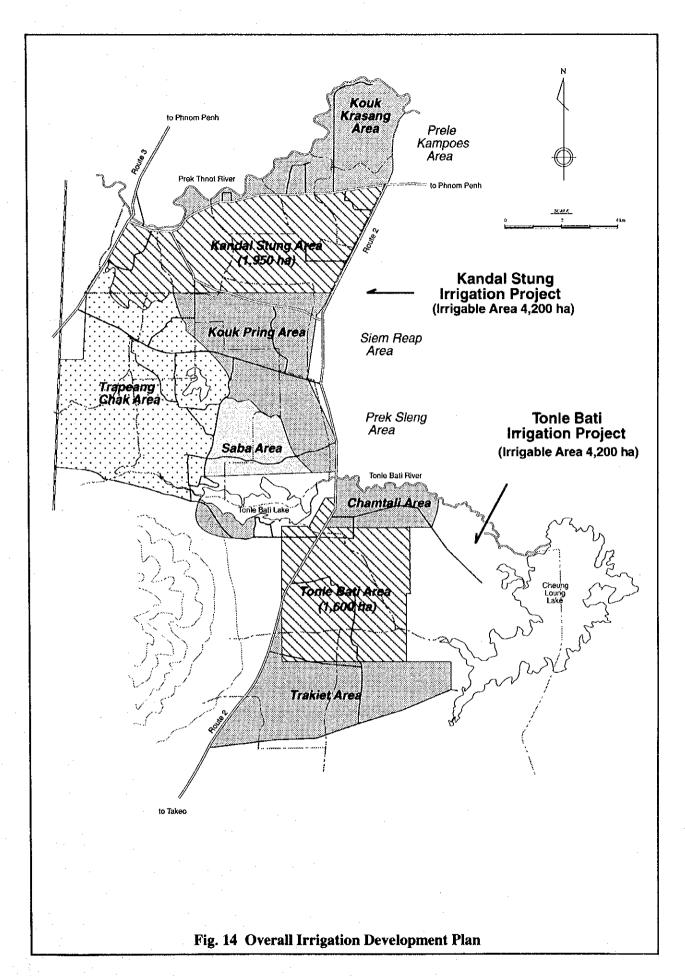

Fig. 5 Present Cropping Pattern in the Study Areas















<With Reservoir Condition in Kandal Stung and Tonle Bati Area>



Fig. 12 Proposed Cropping Pattern in Irrigtion Area with/without Reservoir Condition in the Study Area







Fig. 15 Water Balance Simulation of Kandal Stung Irrigation Project (Irrigation Area 1,950 ha)





Fig. 17 Water Balance Simulation of Tonle Bati Irrigation Project (without Kok Tel Reservoir, irrigation area 1,600 ha)





Fig. 19 Alternative Plans of Improvement of Kompong Tuol Irrigation Intake



Fig. 20 Conceptual Framework Project Componets and Essential Elements of Life Improvement







| Components                                                         |