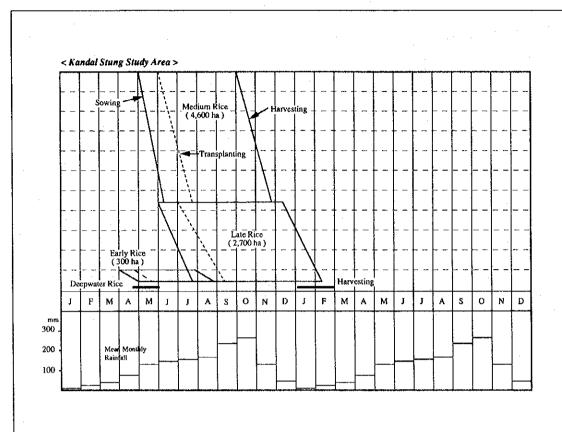

Fig. 5 Present Cropping Pattern in the Study Areas

<With Reservoir Condition in Kandal Stung and Tonle Bati Area>

Fig. 12 Proposed Cropping Pattern in Irrigtion Area with/without Reservoir Condition in the Study Area