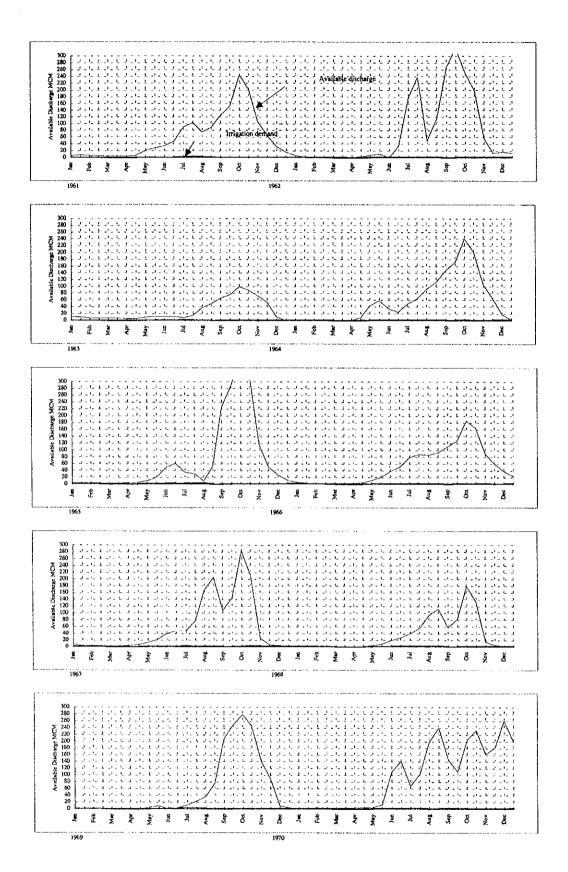

Fig. 15 Water Balance Simulation of Kandal Stung Irrigation Project (Irrigation Area 1,950 ha)

Fig. 17 Water Balance Simulation of Tonle Bati Irrigation Project (without Kok Tel Reservoir, irrigation area 1,600 ha)