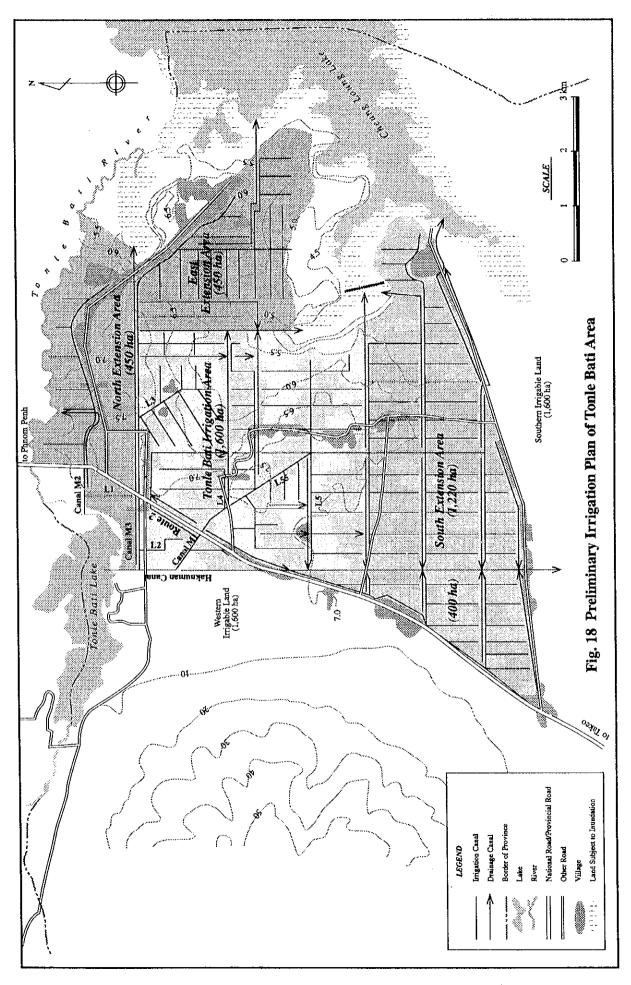

Fig. 5 Present Cropping Pattern in the Study Areas

<With Reservoir Condition in Kandal Stung and Tonle Bati Area>

Fig. 12 Proposed Cropping Pattern in Irrigtion Area with/without Reservoir Condition in the Study Area