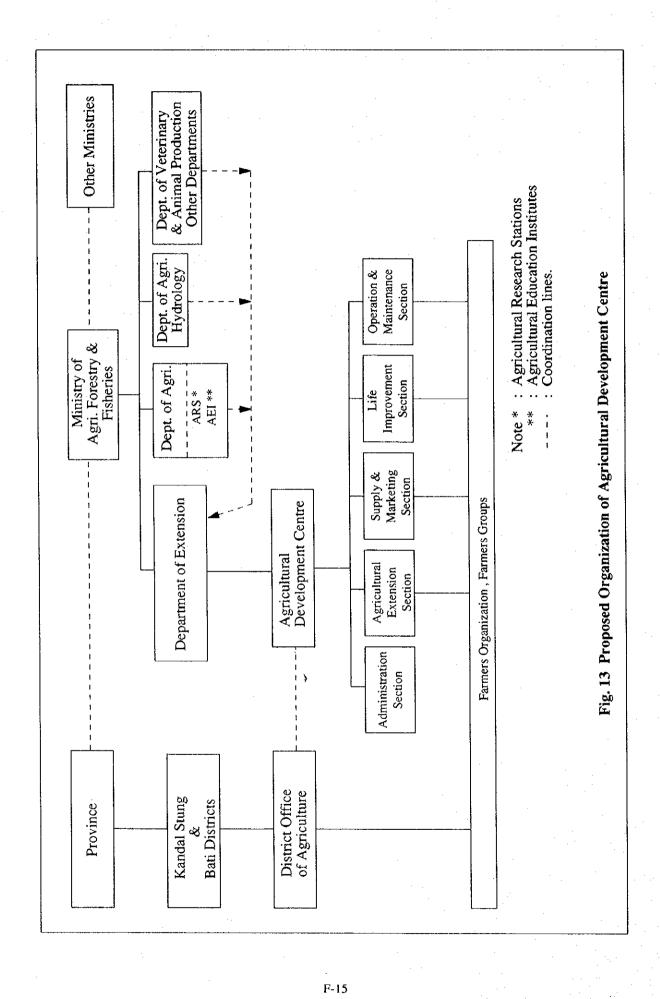

Fig. 5 Present Cropping Pattern in the Study Areas















<With Reservoir Condition in Kandal Stung and Tonle Bati Area>



Fig. 12 Proposed Cropping Pattern in Irrigtion Area with/without Reservoir Condition in the Study Area







Fig. 15 Water Balance Simulation of Kandal Stung Irrigation Project (Irrigation Area 1,950 ha)





Fig. 17 Water Balance Simulation of Tonle Bati Irrigation Project (without Kok Tel Reservoir, irrigation area 1,600 ha)





Fig. 19 Alternative Plans of Improvement of Kompong Tuol Irrigation Intake



Fig. 20 Conceptual Framework Project Componets and Essential Elements of Life Improvement







| Components                                                         |