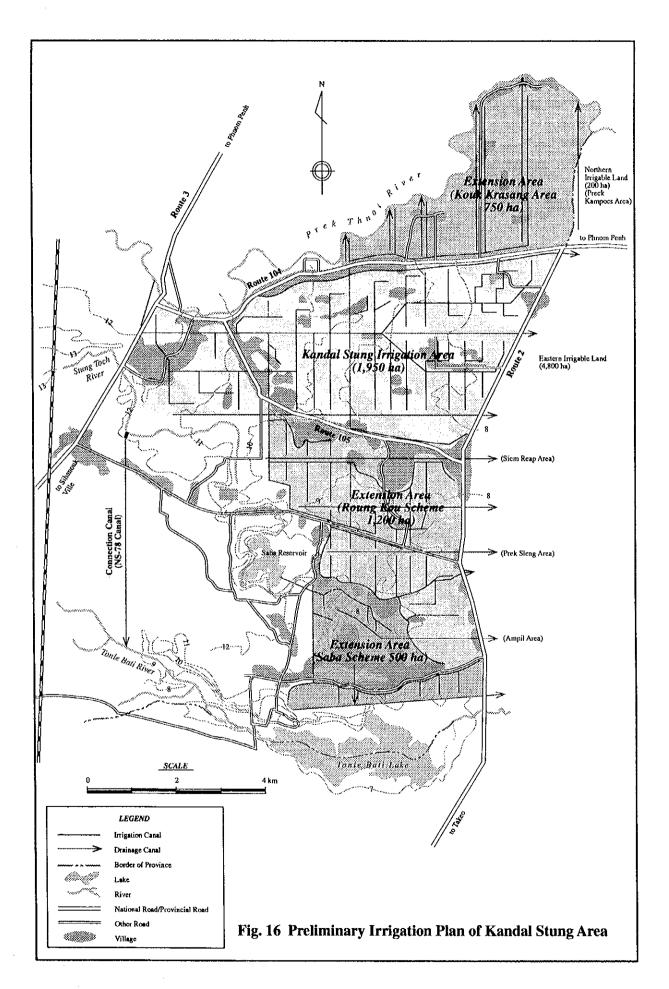

Fig. 5 Present Cropping Pattern in the Study Areas















<With Reservoir Condition in Kandal Stung and Tonle Bati Area>



Fig. 12 Proposed Cropping Pattern in Irrigtion Area with/without Reservoir Condition in the Study Area







Fig. 15 Water Balance Simulation of Kandal Stung Irrigation Project (Irrigation Area 1,950 ha)





Fig. 17 Water Balance Simulation of Tonle Bati Irrigation Project (without Kok Tel Reservoir, irrigation area 1,600 ha)





Fig. 19 Alternative Plans of Improvement of Kompong Tuol Irrigation Intake



Fig. 20 Conceptual Framework Project Componets and Essential Elements of Life Improvement







| Components                                                         |