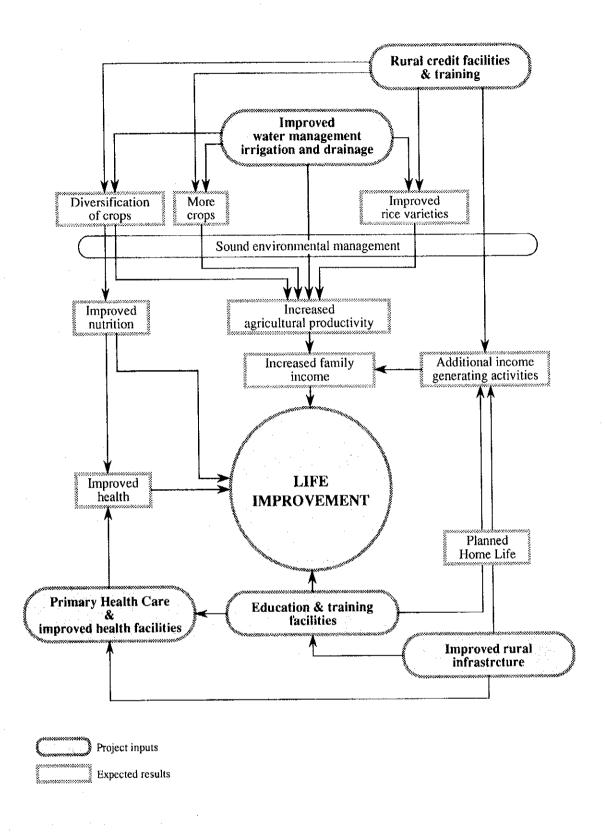

Fig. 19 Alternative Plans of Improvement of Kompong Tuol Irrigation Intake

Fig. 20 Conceptual Framework Project Componets and Essential Elements of Life Improvement

| Components                                                         |                                                                                                                                                                                                                                                                                                                                                                                                                                                                                                                                                                                                                                                                                                                                                                                                                                                                                                                                                                                                                                                                                                                                                                                                                                                                                                                                                                                                                                                                                                                                                                                                                                                                                                                                                                                                                                                                                                                                                                                                                                                                                                                                |
|--------------------------------------------------------------------|--------------------------------------------------------------------------------------------------------------------------------------------------------------------------------------------------------------------------------------------------------------------------------------------------------------------------------------------------------------------------------------------------------------------------------------------------------------------------------------------------------------------------------------------------------------------------------------------------------------------------------------------------------------------------------------------------------------------------------------------------------------------------------------------------------------------------------------------------------------------------------------------------------------------------------------------------------------------------------------------------------------------------------------------------------------------------------------------------------------------------------------------------------------------------------------------------------------------------------------------------------------------------------------------------------------------------------------------------------------------------------------------------------------------------------------------------------------------------------------------------------------------------------------------------------------------------------------------------------------------------------------------------------------------------------------------------------------------------------------------------------------------------------------------------------------------------------------------------------------------------------------------------------------------------------------------------------------------------------------------------------------------------------------------------------------------------------------------------------------------------------|
| A arrantered Development                                           | 1995   1996   1997   1998   1999   2000   2001   2002   2003   2004   2005   2006   2007   2008   2010                                                                                                                                                                                                                                                                                                                                                                                                                                                                                                                                                                                                                                                                                                                                                                                                                                                                                                                                                                                                                                                                                                                                                                                                                                                                                                                                                                                                                                                                                                                                                                                                                                                                                                                                                                                                                                                                                                                                                                                                                         |
| 1. Stream Coronina                                                 |                                                                                                                                                                                                                                                                                                                                                                                                                                                                                                                                                                                                                                                                                                                                                                                                                                                                                                                                                                                                                                                                                                                                                                                                                                                                                                                                                                                                                                                                                                                                                                                                                                                                                                                                                                                                                                                                                                                                                                                                                                                                                                                                |
| 1.1 Improvement and Strengthening of Agricultural Support Services |                                                                                                                                                                                                                                                                                                                                                                                                                                                                                                                                                                                                                                                                                                                                                                                                                                                                                                                                                                                                                                                                                                                                                                                                                                                                                                                                                                                                                                                                                                                                                                                                                                                                                                                                                                                                                                                                                                                                                                                                                                                                                                                                |
| 1.1.1 Strengthering of Agricultural Extension Services             | 000000000000000000000000000000000000000                                                                                                                                                                                                                                                                                                                                                                                                                                                                                                                                                                                                                                                                                                                                                                                                                                                                                                                                                                                                                                                                                                                                                                                                                                                                                                                                                                                                                                                                                                                                                                                                                                                                                                                                                                                                                                                                                                                                                                                                                                                                                        |
| 1.1.2 Strengthening of Veterinary Services                         | XXXXXXXXXXXXXXXXXXXXXXXXXXXXXXXXXXXXXX                                                                                                                                                                                                                                                                                                                                                                                                                                                                                                                                                                                                                                                                                                                                                                                                                                                                                                                                                                                                                                                                                                                                                                                                                                                                                                                                                                                                                                                                                                                                                                                                                                                                                                                                                                                                                                                                                                                                                                                                                                                                                         |
| 1.1.3 Establishment of Efficient Marketing System                  |                                                                                                                                                                                                                                                                                                                                                                                                                                                                                                                                                                                                                                                                                                                                                                                                                                                                                                                                                                                                                                                                                                                                                                                                                                                                                                                                                                                                                                                                                                                                                                                                                                                                                                                                                                                                                                                                                                                                                                                                                                                                                                                                |
| (a) Establishment of Farmers' Organization                         | THE THE THEORY OF THE TAX PROPERTY OF THE TAX  |
| (b) Strengthening of Government Organization                       |                                                                                                                                                                                                                                                                                                                                                                                                                                                                                                                                                                                                                                                                                                                                                                                                                                                                                                                                                                                                                                                                                                                                                                                                                                                                                                                                                                                                                                                                                                                                                                                                                                                                                                                                                                                                                                                                                                                                                                                                                                                                                                                                |
| 1.2 Establishment of Rural Development Center                      |                                                                                                                                                                                                                                                                                                                                                                                                                                                                                                                                                                                                                                                                                                                                                                                                                                                                                                                                                                                                                                                                                                                                                                                                                                                                                                                                                                                                                                                                                                                                                                                                                                                                                                                                                                                                                                                                                                                                                                                                                                                                                                                                |
| 2. Development of Irrigation and Drainage System                   |                                                                                                                                                                                                                                                                                                                                                                                                                                                                                                                                                                                                                                                                                                                                                                                                                                                                                                                                                                                                                                                                                                                                                                                                                                                                                                                                                                                                                                                                                                                                                                                                                                                                                                                                                                                                                                                                                                                                                                                                                                                                                                                                |
| 2.1 Improvement of Tuk Thia and Kompong Tuol Regulators            |                                                                                                                                                                                                                                                                                                                                                                                                                                                                                                                                                                                                                                                                                                                                                                                                                                                                                                                                                                                                                                                                                                                                                                                                                                                                                                                                                                                                                                                                                                                                                                                                                                                                                                                                                                                                                                                                                                                                                                                                                                                                                                                                |
| 2.2 Rehabilitation of Existing Irrigation and Dramage Facilities   |                                                                                                                                                                                                                                                                                                                                                                                                                                                                                                                                                                                                                                                                                                                                                                                                                                                                                                                                                                                                                                                                                                                                                                                                                                                                                                                                                                                                                                                                                                                                                                                                                                                                                                                                                                                                                                                                                                                                                                                                                                                                                                                                |
| 2.2.1 Kandal Stung Area                                            |                                                                                                                                                                                                                                                                                                                                                                                                                                                                                                                                                                                                                                                                                                                                                                                                                                                                                                                                                                                                                                                                                                                                                                                                                                                                                                                                                                                                                                                                                                                                                                                                                                                                                                                                                                                                                                                                                                                                                                                                                                                                                                                                |
| 2.2.2 Tonle Bati Area                                              |                                                                                                                                                                                                                                                                                                                                                                                                                                                                                                                                                                                                                                                                                                                                                                                                                                                                                                                                                                                                                                                                                                                                                                                                                                                                                                                                                                                                                                                                                                                                                                                                                                                                                                                                                                                                                                                                                                                                                                                                                                                                                                                                |
| 2.3 Establishment of O&M System and Water Users' Organization      | XXXXXXXXXXXXXXXXXXXXXXXXXXXXXXXXXXXXXX                                                                                                                                                                                                                                                                                                                                                                                                                                                                                                                                                                                                                                                                                                                                                                                                                                                                                                                                                                                                                                                                                                                                                                                                                                                                                                                                                                                                                                                                                                                                                                                                                                                                                                                                                                                                                                                                                                                                                                                                                                                                                         |
| 2.4 Construction of New Irrigation and Dramage Facilities          |                                                                                                                                                                                                                                                                                                                                                                                                                                                                                                                                                                                                                                                                                                                                                                                                                                                                                                                                                                                                                                                                                                                                                                                                                                                                                                                                                                                                                                                                                                                                                                                                                                                                                                                                                                                                                                                                                                                                                                                                                                                                                                                                |
| 3. Development of Rural Infrastructures                            |                                                                                                                                                                                                                                                                                                                                                                                                                                                                                                                                                                                                                                                                                                                                                                                                                                                                                                                                                                                                                                                                                                                                                                                                                                                                                                                                                                                                                                                                                                                                                                                                                                                                                                                                                                                                                                                                                                                                                                                                                                                                                                                                |
| 3.1 Improvement of Rural Road Network                              |                                                                                                                                                                                                                                                                                                                                                                                                                                                                                                                                                                                                                                                                                                                                                                                                                                                                                                                                                                                                                                                                                                                                                                                                                                                                                                                                                                                                                                                                                                                                                                                                                                                                                                                                                                                                                                                                                                                                                                                                                                                                                                                                |
| 3.2 Construction of Rural Water Supply Facilities                  |                                                                                                                                                                                                                                                                                                                                                                                                                                                                                                                                                                                                                                                                                                                                                                                                                                                                                                                                                                                                                                                                                                                                                                                                                                                                                                                                                                                                                                                                                                                                                                                                                                                                                                                                                                                                                                                                                                                                                                                                                                                                                                                                |
| 3.3 Improvement of Related Rural Infrastructures                   |                                                                                                                                                                                                                                                                                                                                                                                                                                                                                                                                                                                                                                                                                                                                                                                                                                                                                                                                                                                                                                                                                                                                                                                                                                                                                                                                                                                                                                                                                                                                                                                                                                                                                                                                                                                                                                                                                                                                                                                                                                                                                                                                |
| 3.3.1 Improvement of Village Clinic                                |                                                                                                                                                                                                                                                                                                                                                                                                                                                                                                                                                                                                                                                                                                                                                                                                                                                                                                                                                                                                                                                                                                                                                                                                                                                                                                                                                                                                                                                                                                                                                                                                                                                                                                                                                                                                                                                                                                                                                                                                                                                                                                                                |
| 3,3.2 Improvement of School Building                               |                                                                                                                                                                                                                                                                                                                                                                                                                                                                                                                                                                                                                                                                                                                                                                                                                                                                                                                                                                                                                                                                                                                                                                                                                                                                                                                                                                                                                                                                                                                                                                                                                                                                                                                                                                                                                                                                                                                                                                                                                                                                                                                                |
| 3.3.3 Construction of Community Hall                               |                                                                                                                                                                                                                                                                                                                                                                                                                                                                                                                                                                                                                                                                                                                                                                                                                                                                                                                                                                                                                                                                                                                                                                                                                                                                                                                                                                                                                                                                                                                                                                                                                                                                                                                                                                                                                                                                                                                                                                                                                                                                                                                                |
| 4. Measures to Rural Life Improvement                              | 30000000000000000000000000000000000000                                                                                                                                                                                                                                                                                                                                                                                                                                                                                                                                                                                                                                                                                                                                                                                                                                                                                                                                                                                                                                                                                                                                                                                                                                                                                                                                                                                                                                                                                                                                                                                                                                                                                                                                                                                                                                                                                                                                                                                                                                                                                         |
| 5. Support Services to Women's Group                               | DECENTION OF THE PROPERTY OF T |
| 6. Measures to Environment Problems                                | TO THE PROPERTY OF THE PROPERT |