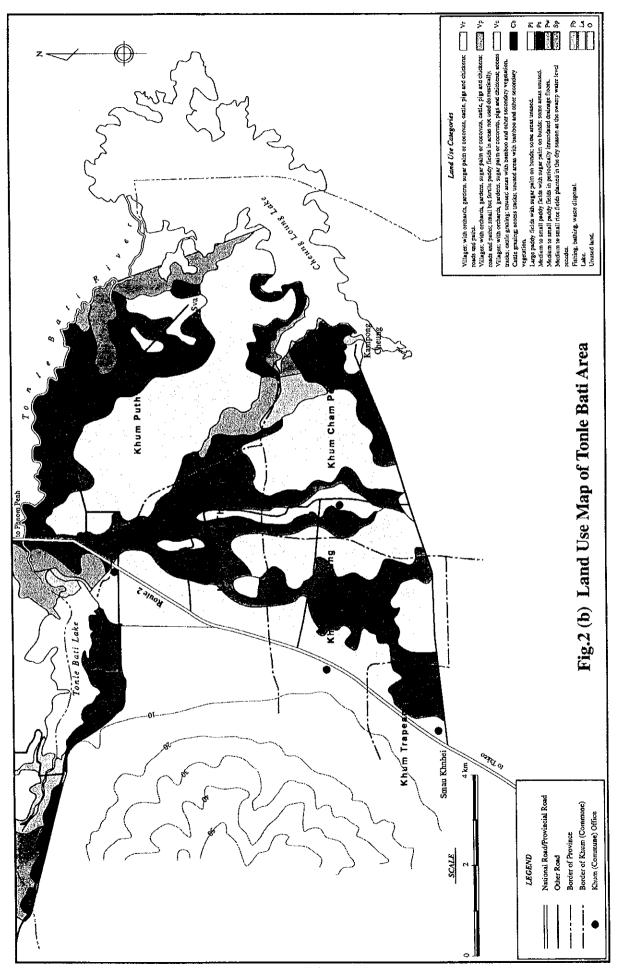

Fig. 5 Present Cropping Pattern in the Study Areas

<With Reservoir Condition in Kandal Stung and Tonle Bati Area>

Fig. 12 Proposed Cropping Pattern in Irrigtion Area with/without Reservoir Condition in the Study Area