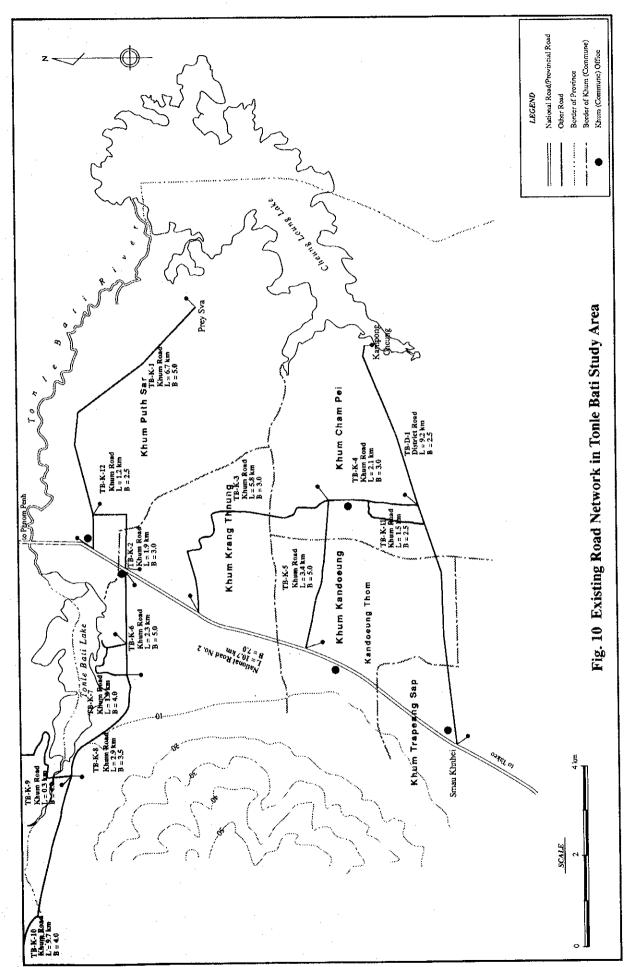

Fig. 5 Present Cropping Pattern in the Study Areas

<With Reservoir Condition in Kandal Stung and Tonle Bati Area>

Fig. 12 Proposed Cropping Pattern in Irrigtion Area with/without Reservoir Condition in the Study Area