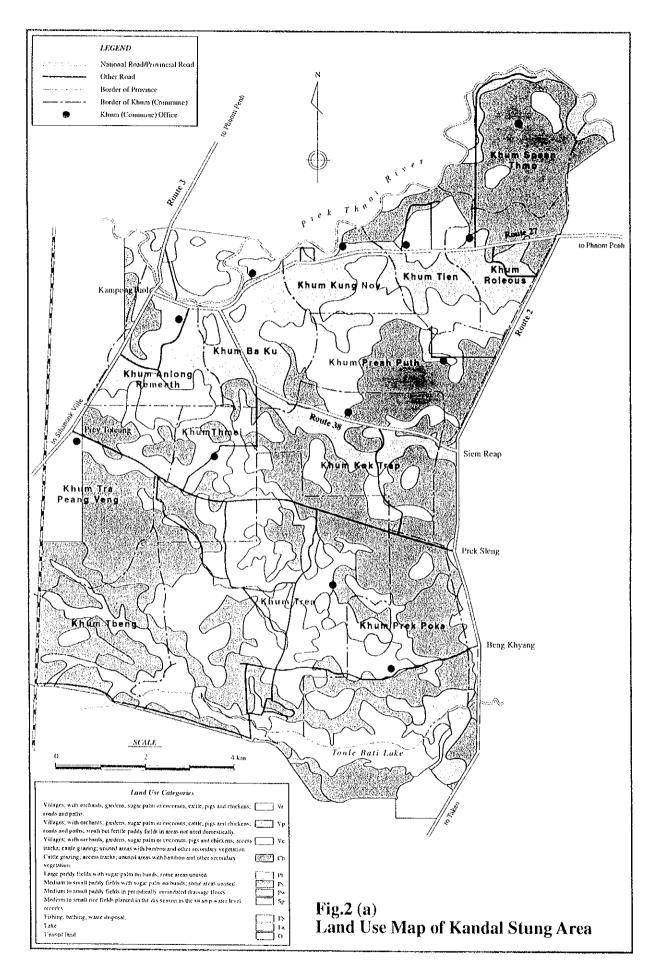

Fig. 5 Present Cropping Pattern in the Study Areas

<With Reservoir Condition in Kandal Stung and Tonle Bati Area>

Fig. 12 Proposed Cropping Pattern in Irrigtion Area with/without Reservoir Condition in the Study Area