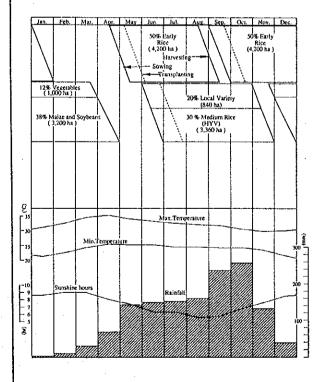

Fig. 5 Present Cropping Pattern in the Study Areas

<With Reservoir Condition in Kandal Stung and Tonle Bati Area>

Fig. 12 Proposed Cropping Pattern in Irrigtion Area with/without Reservoir Condition in the Study Area