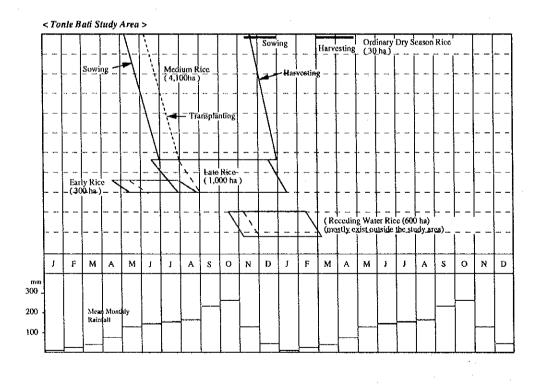

Fig. 5 Present Cropping Pattern in the Study Areas

<With Reservoir Condition in Kandal Stung and Tonle Bati Area>

Fig. 12 Proposed Cropping Pattern in Irrigtion Area with/without Reservoir Condition in the Study Area