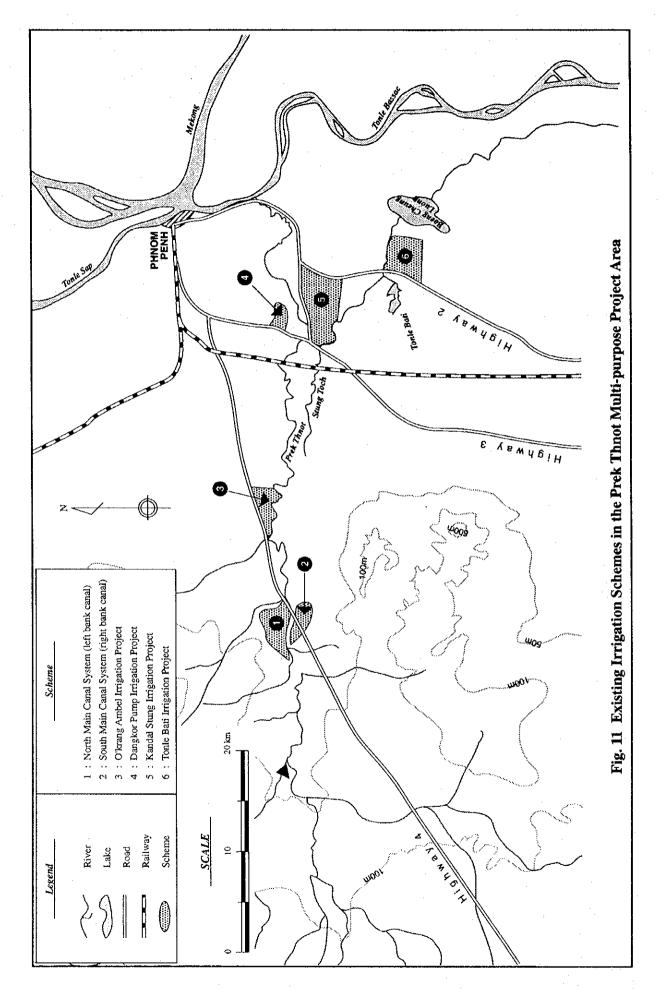

Fig. 5 Present Cropping Pattern in the Study Areas















<With Reservoir Condition in Kandal Stung and Tonle Bati Area>



Fig. 12 Proposed Cropping Pattern in Irrigtion Area with/without Reservoir Condition in the Study Area







Fig. 15 Water Balance Simulation of Kandal Stung Irrigation Project (Irrigation Area 1,950 ha)





Fig. 17 Water Balance Simulation of Tonle Bati Irrigation Project (without Kok Tel Reservoir, irrigation area 1,600 ha)





Fig. 19 Alternative Plans of Improvement of Kompong Tuol Irrigation Intake



Fig. 20 Conceptual Framework Project Componets and Essential Elements of Life Improvement







| Components                                                         |