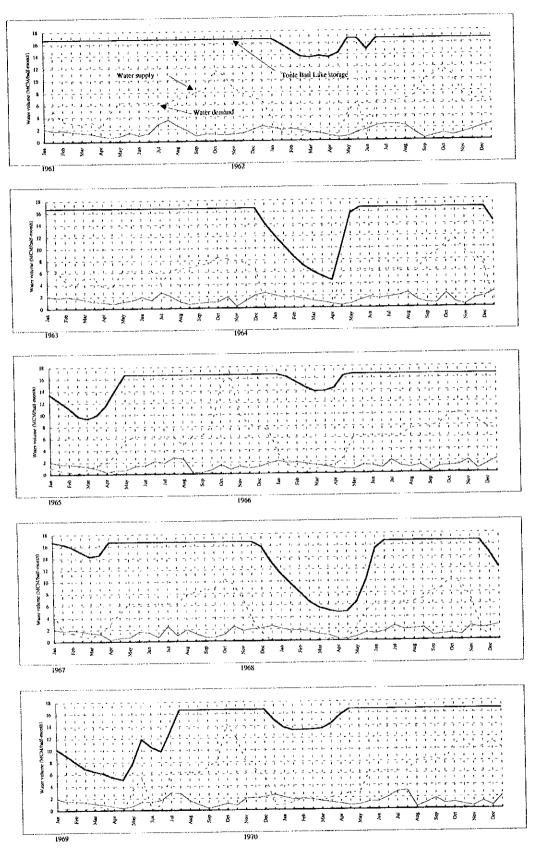

Fig. 15 Water Balance Simulation of Kandal Stung Irrigation Project (Irrigation Area 1,950 ha)

Fig. 17 Water Balance Simulation of Tonle Bati Irrigation Project (without Kok Tel Reservoir, irrigation area 1,600 ha)