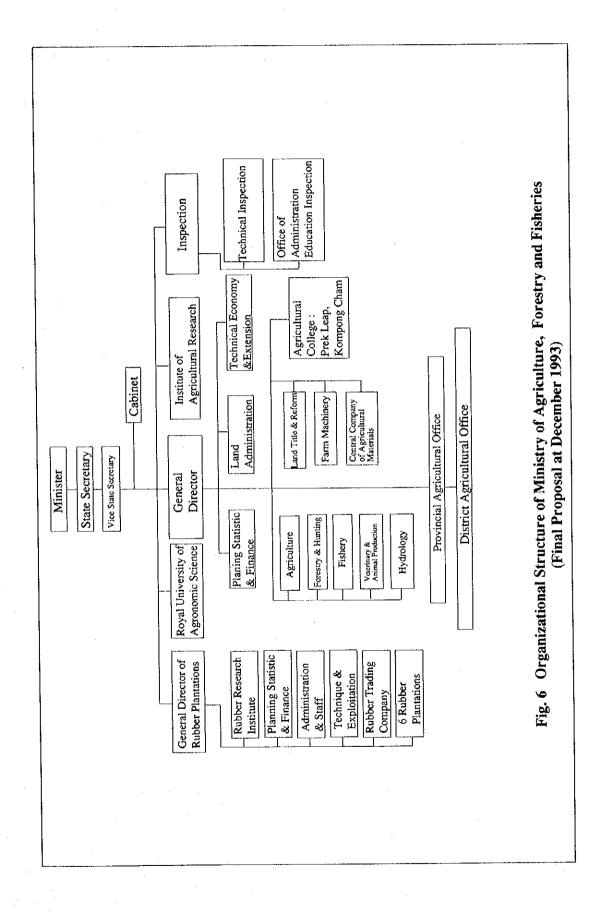

Fig. 19 Alternative Plans of Improvement of Kompong Tuol Irrigation Intake

Fig. 20 Conceptual Framework Project Componets and Essential Elements of Life Improvement

| Components                                                         |                                                                                                                                                                                                                                                                                                                                                                                                                                                                                                                                                                                                                                                                                                                                                                                                                                                                                                                                                                                                                                                                                                                                                                                                                                                                                                                                                                                                                                                                                                                                                                                                                                                                                                                                                                                                                                                                                                                                                                                                                                                                                                                                |
|--------------------------------------------------------------------|--------------------------------------------------------------------------------------------------------------------------------------------------------------------------------------------------------------------------------------------------------------------------------------------------------------------------------------------------------------------------------------------------------------------------------------------------------------------------------------------------------------------------------------------------------------------------------------------------------------------------------------------------------------------------------------------------------------------------------------------------------------------------------------------------------------------------------------------------------------------------------------------------------------------------------------------------------------------------------------------------------------------------------------------------------------------------------------------------------------------------------------------------------------------------------------------------------------------------------------------------------------------------------------------------------------------------------------------------------------------------------------------------------------------------------------------------------------------------------------------------------------------------------------------------------------------------------------------------------------------------------------------------------------------------------------------------------------------------------------------------------------------------------------------------------------------------------------------------------------------------------------------------------------------------------------------------------------------------------------------------------------------------------------------------------------------------------------------------------------------------------|
| A arrantered Development                                           | 1995   1996   1997   1998   1999   2000   2001   2002   2003   2004   2005   2006   2007   2008   2010                                                                                                                                                                                                                                                                                                                                                                                                                                                                                                                                                                                                                                                                                                                                                                                                                                                                                                                                                                                                                                                                                                                                                                                                                                                                                                                                                                                                                                                                                                                                                                                                                                                                                                                                                                                                                                                                                                                                                                                                                         |
| 1. Stream Coronina                                                 |                                                                                                                                                                                                                                                                                                                                                                                                                                                                                                                                                                                                                                                                                                                                                                                                                                                                                                                                                                                                                                                                                                                                                                                                                                                                                                                                                                                                                                                                                                                                                                                                                                                                                                                                                                                                                                                                                                                                                                                                                                                                                                                                |
| 1.1 Improvement and Strengthening of Agricultural Support Services |                                                                                                                                                                                                                                                                                                                                                                                                                                                                                                                                                                                                                                                                                                                                                                                                                                                                                                                                                                                                                                                                                                                                                                                                                                                                                                                                                                                                                                                                                                                                                                                                                                                                                                                                                                                                                                                                                                                                                                                                                                                                                                                                |
| 1.1.1 Strengthering of Agricultural Extension Services             | 000000000000000000000000000000000000000                                                                                                                                                                                                                                                                                                                                                                                                                                                                                                                                                                                                                                                                                                                                                                                                                                                                                                                                                                                                                                                                                                                                                                                                                                                                                                                                                                                                                                                                                                                                                                                                                                                                                                                                                                                                                                                                                                                                                                                                                                                                                        |
| 1.1.2 Strengthening of Veterinary Services                         | XXXXXXXXXXXXXXXXXXXXXXXXXXXXXXXXXXXXXX                                                                                                                                                                                                                                                                                                                                                                                                                                                                                                                                                                                                                                                                                                                                                                                                                                                                                                                                                                                                                                                                                                                                                                                                                                                                                                                                                                                                                                                                                                                                                                                                                                                                                                                                                                                                                                                                                                                                                                                                                                                                                         |
| 1.1.3 Establishment of Efficient Marketing System                  |                                                                                                                                                                                                                                                                                                                                                                                                                                                                                                                                                                                                                                                                                                                                                                                                                                                                                                                                                                                                                                                                                                                                                                                                                                                                                                                                                                                                                                                                                                                                                                                                                                                                                                                                                                                                                                                                                                                                                                                                                                                                                                                                |
| (a) Establishment of Farmers' Organization                         | THE THE THEORY OF THE TAX PROPERTY OF THE TAX  |
| (b) Strengthening of Government Organization                       |                                                                                                                                                                                                                                                                                                                                                                                                                                                                                                                                                                                                                                                                                                                                                                                                                                                                                                                                                                                                                                                                                                                                                                                                                                                                                                                                                                                                                                                                                                                                                                                                                                                                                                                                                                                                                                                                                                                                                                                                                                                                                                                                |
| 1.2 Establishment of Rural Development Center                      |                                                                                                                                                                                                                                                                                                                                                                                                                                                                                                                                                                                                                                                                                                                                                                                                                                                                                                                                                                                                                                                                                                                                                                                                                                                                                                                                                                                                                                                                                                                                                                                                                                                                                                                                                                                                                                                                                                                                                                                                                                                                                                                                |
| 2. Development of Irrigation and Drainage System                   |                                                                                                                                                                                                                                                                                                                                                                                                                                                                                                                                                                                                                                                                                                                                                                                                                                                                                                                                                                                                                                                                                                                                                                                                                                                                                                                                                                                                                                                                                                                                                                                                                                                                                                                                                                                                                                                                                                                                                                                                                                                                                                                                |
| 2.1 Improvement of Tuk Thia and Kompong Tuol Regulators            |                                                                                                                                                                                                                                                                                                                                                                                                                                                                                                                                                                                                                                                                                                                                                                                                                                                                                                                                                                                                                                                                                                                                                                                                                                                                                                                                                                                                                                                                                                                                                                                                                                                                                                                                                                                                                                                                                                                                                                                                                                                                                                                                |
| 2.2 Rehabilitation of Existing Irrigation and Dramage Facilities   |                                                                                                                                                                                                                                                                                                                                                                                                                                                                                                                                                                                                                                                                                                                                                                                                                                                                                                                                                                                                                                                                                                                                                                                                                                                                                                                                                                                                                                                                                                                                                                                                                                                                                                                                                                                                                                                                                                                                                                                                                                                                                                                                |
| 2.2.1 Kandal Stung Area                                            |                                                                                                                                                                                                                                                                                                                                                                                                                                                                                                                                                                                                                                                                                                                                                                                                                                                                                                                                                                                                                                                                                                                                                                                                                                                                                                                                                                                                                                                                                                                                                                                                                                                                                                                                                                                                                                                                                                                                                                                                                                                                                                                                |
| 2.2.2 Tonle Bati Area                                              |                                                                                                                                                                                                                                                                                                                                                                                                                                                                                                                                                                                                                                                                                                                                                                                                                                                                                                                                                                                                                                                                                                                                                                                                                                                                                                                                                                                                                                                                                                                                                                                                                                                                                                                                                                                                                                                                                                                                                                                                                                                                                                                                |
| 2.3 Establishment of O&M System and Water Users' Organization      | XXXXXXXXXXXXXXXXXXXXXXXXXXXXXXXXXXXXXX                                                                                                                                                                                                                                                                                                                                                                                                                                                                                                                                                                                                                                                                                                                                                                                                                                                                                                                                                                                                                                                                                                                                                                                                                                                                                                                                                                                                                                                                                                                                                                                                                                                                                                                                                                                                                                                                                                                                                                                                                                                                                         |
| 2.4 Construction of New Irrigation and Dramage Facilities          |                                                                                                                                                                                                                                                                                                                                                                                                                                                                                                                                                                                                                                                                                                                                                                                                                                                                                                                                                                                                                                                                                                                                                                                                                                                                                                                                                                                                                                                                                                                                                                                                                                                                                                                                                                                                                                                                                                                                                                                                                                                                                                                                |
| 3. Development of Rural Infrastructures                            |                                                                                                                                                                                                                                                                                                                                                                                                                                                                                                                                                                                                                                                                                                                                                                                                                                                                                                                                                                                                                                                                                                                                                                                                                                                                                                                                                                                                                                                                                                                                                                                                                                                                                                                                                                                                                                                                                                                                                                                                                                                                                                                                |
| 3.1 Improvement of Rural Road Network                              |                                                                                                                                                                                                                                                                                                                                                                                                                                                                                                                                                                                                                                                                                                                                                                                                                                                                                                                                                                                                                                                                                                                                                                                                                                                                                                                                                                                                                                                                                                                                                                                                                                                                                                                                                                                                                                                                                                                                                                                                                                                                                                                                |
| 3.2 Construction of Rural Water Supply Facilities                  |                                                                                                                                                                                                                                                                                                                                                                                                                                                                                                                                                                                                                                                                                                                                                                                                                                                                                                                                                                                                                                                                                                                                                                                                                                                                                                                                                                                                                                                                                                                                                                                                                                                                                                                                                                                                                                                                                                                                                                                                                                                                                                                                |
| 3.3 Improvement of Related Rural Infrastructures                   |                                                                                                                                                                                                                                                                                                                                                                                                                                                                                                                                                                                                                                                                                                                                                                                                                                                                                                                                                                                                                                                                                                                                                                                                                                                                                                                                                                                                                                                                                                                                                                                                                                                                                                                                                                                                                                                                                                                                                                                                                                                                                                                                |
| 3.3.1 Improvement of Village Clinic                                |                                                                                                                                                                                                                                                                                                                                                                                                                                                                                                                                                                                                                                                                                                                                                                                                                                                                                                                                                                                                                                                                                                                                                                                                                                                                                                                                                                                                                                                                                                                                                                                                                                                                                                                                                                                                                                                                                                                                                                                                                                                                                                                                |
| 3,3.2 Improvement of School Building                               |                                                                                                                                                                                                                                                                                                                                                                                                                                                                                                                                                                                                                                                                                                                                                                                                                                                                                                                                                                                                                                                                                                                                                                                                                                                                                                                                                                                                                                                                                                                                                                                                                                                                                                                                                                                                                                                                                                                                                                                                                                                                                                                                |
| 3.3.3 Construction of Community Hall                               |                                                                                                                                                                                                                                                                                                                                                                                                                                                                                                                                                                                                                                                                                                                                                                                                                                                                                                                                                                                                                                                                                                                                                                                                                                                                                                                                                                                                                                                                                                                                                                                                                                                                                                                                                                                                                                                                                                                                                                                                                                                                                                                                |
| 4. Measures to Rural Life Improvement                              | 30000000000000000000000000000000000000                                                                                                                                                                                                                                                                                                                                                                                                                                                                                                                                                                                                                                                                                                                                                                                                                                                                                                                                                                                                                                                                                                                                                                                                                                                                                                                                                                                                                                                                                                                                                                                                                                                                                                                                                                                                                                                                                                                                                                                                                                                                                         |
| 5. Support Services to Women's Group                               | DECENTION OF THE PROPERTY OF T |
| 6. Measures to Environment Problems                                | TO THE PROPERTY OF THE PROPERT |