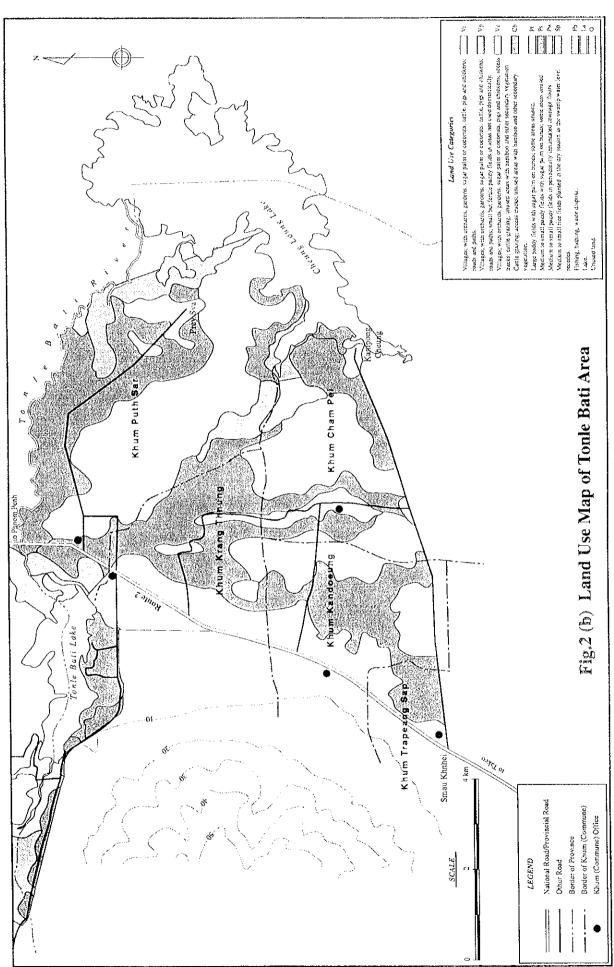

Fig. 5 Present Cropping Pattern in the Study Areas

<With Reservoir Condition in Kandal Stung and Tonle Bati Area>

Fig. 12 Proposed Cropping Pattern in Irrigtion Area with/without Reservoir Condition in the Study Area