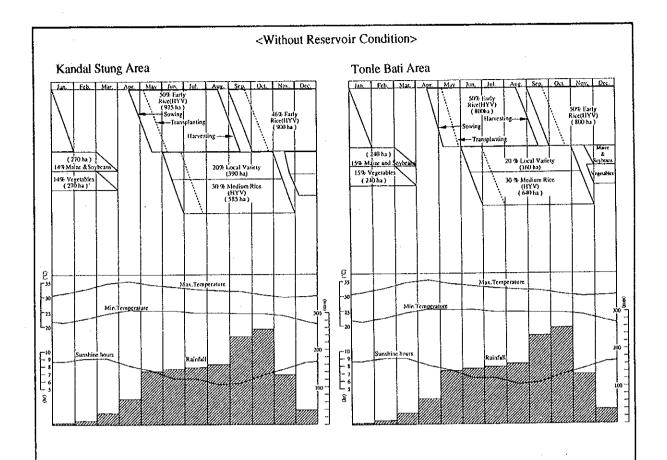

Fig. 5 Present Cropping Pattern in the Study Areas

<With Reservoir Condition in Kandal Stung and Tonle Bati Area>

Fig. 12 Proposed Cropping Pattern in Irrigtion Area with/without Reservoir Condition in the Study Area