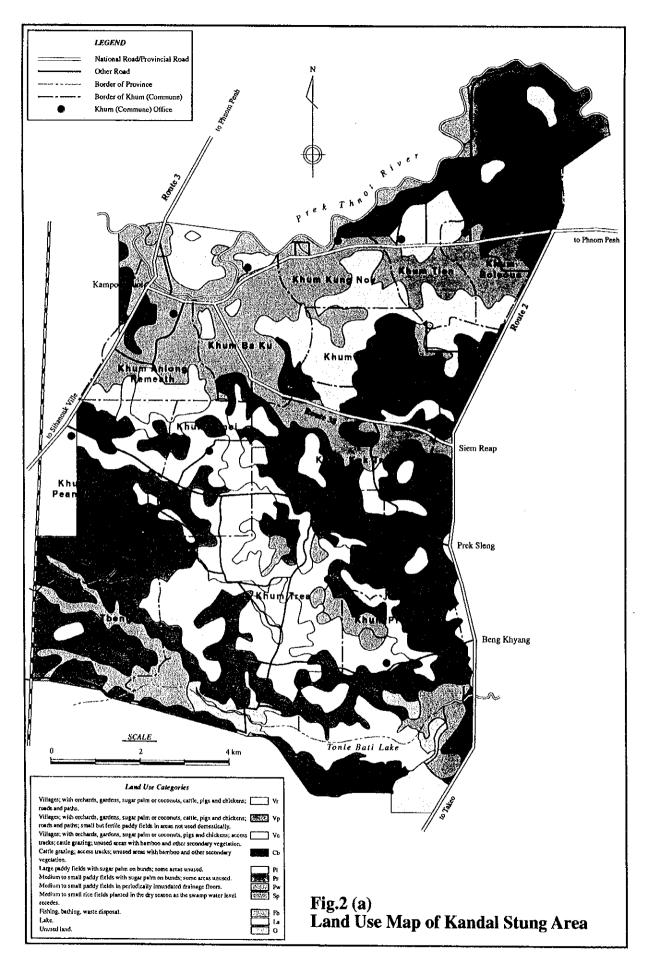

Fig. 5 Present Cropping Pattern in the Study Areas

<With Reservoir Condition in Kandal Stung and Tonle Bati Area>

Fig. 12 Proposed Cropping Pattern in Irrigtion Area with/without Reservoir Condition in the Study Area