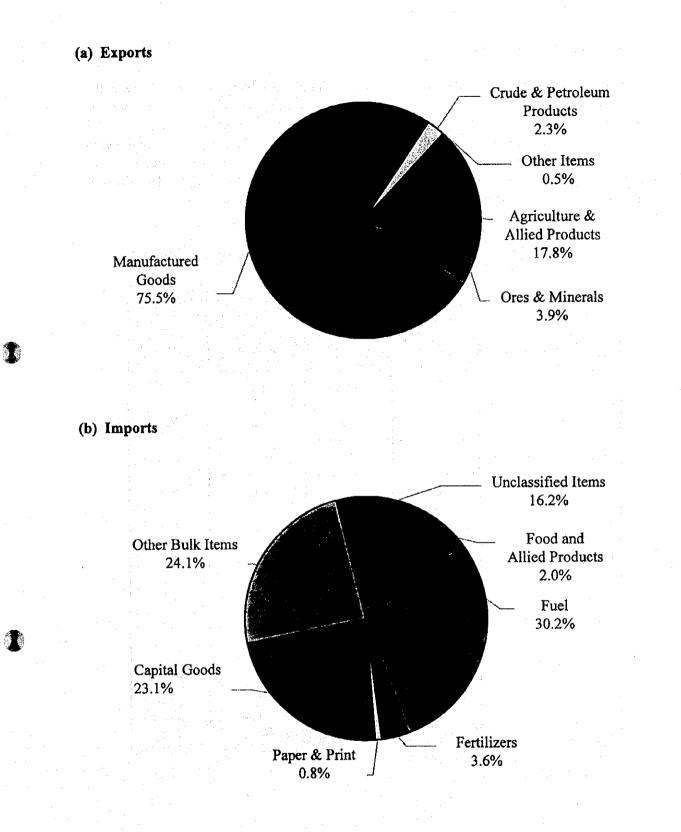

h of less than 4% compared with the growth of 12.7% during 1992-93. Imports during April-December 1993 were US \$16.6 billion. The imports related to POL (Petroleum, Oil and Lubricants) were US \$4291 million during the first nine months of 1993-94, representing a decline of 10.1% over the corresponding period of the previous year. During the first half of 1993-94, POL imports at US \$3045 million accounted for 28.2% of total imports. During the same period (i.e. first half of 1993-94), non-POL imports have declined by 3.6% compared to the previous year. The composition of non-POL imports has remained virtually unchanged over the years. Capital goods, pearls, precious and semi-precious stones, chemicals, fertilizers and iron & steel account for more than two-third of the non-POL imports.





## (4) Direction of foreign trade

Direction of India's foreign trade has undergone a significant change in 1992-93 with the collapse of Russian and some of the East European trading arrangements. As per the Economic Survey 1993-94, the exports to Russia (former Soviet Union), which accounted for as much as 16.1% of India's total exports in 1990-91 and 9.2% in 1991-92, has come down to 3.2% in 1992-93. By country, USA is the largest trade partner and alone accounted for about 18.8% of the country's total exports and 9.7% of the total imports in 1992-93. The share of major trading partners in country's total exports and imports is shown in Table 2.1.4.

| (Percentage sha    |         |         |         |         |  |
|--------------------|---------|---------|---------|---------|--|
| C