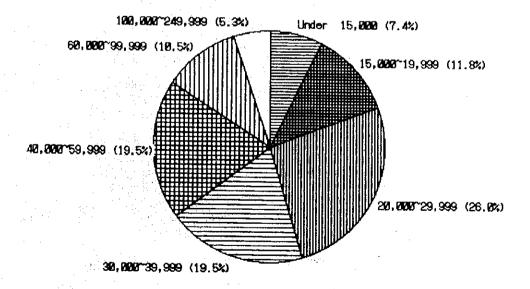

045      | 16.141  |
| 20,000~29,999               | 26,445   | 660,847      | 24, 989 | 585.681      | 22.147  |
| 30,000~39,999               | 19,776   | 687,247      | 34, 752 | 492.344      | 24,896  |
| 40,000~59,999               | 19,803   | 949, 445     | 47.944  | 698,206      | 35.257  |
| 60,000~99,999               | 10,677   | 830, 586     | 77, 792 | 565,809      | 52,993  |
| 100,000~249,999             | 5339     | 762201       | 142,774 | 538898       | 100.946 |
| 250,000 and over            | 0        | 0            | 0       | 000000       | 100,040 |
| Total<br>Source Family Lead | 101, 541 | 4, 205, 341  | 41, 415 | 3, 155, 983  | 31,081  |

# Table B.22Total and Average Family Incomeand Expenditure, Palawan, 1991

Source: Family Income and Expenditures Survey, NSO



# B. 19 Number of Families by Main Source of Income in Palawan

Compared with the average annual income of 41,415 pesos per family, the farm household income in Palawan province is much lower in the Study area as shown below. More than 79% of the farm family are classified as having incomes below 40,000 pesos (refer to Table B. 23).

|                               |          |        |        |        |            |            |        | (Unit:Fami | lies)    |
|-------------------------------|----------|--------|--------|--------|------------|------------|--------|------------|----------|
|                               |          |        |        |        | Income Cla | ss (pesos) |        |            |          |
|                               | No. of   | Under  | 15000~ | 20000~