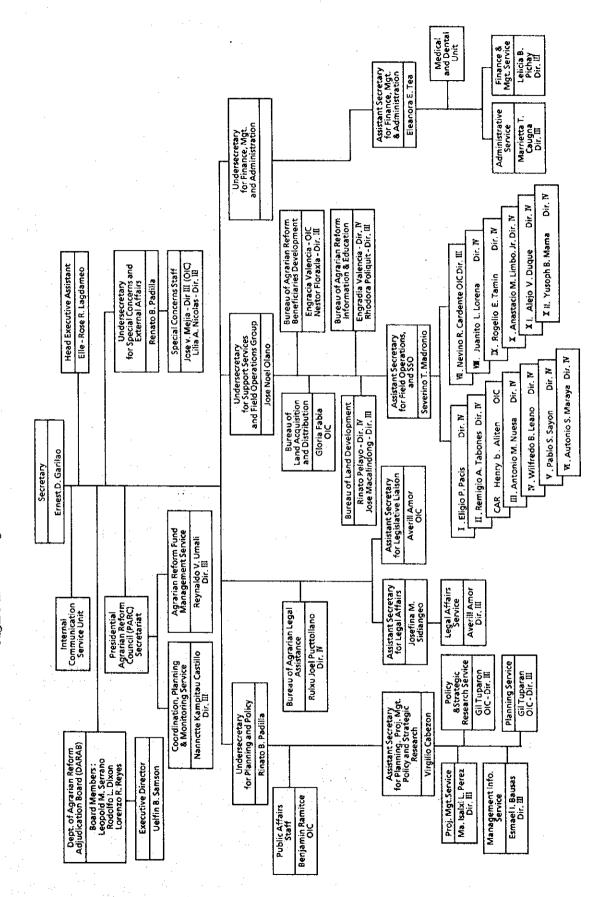

|                                         | 152     |
| San Vincente         | 100       |                                 |                                          |                                         | 100     |
| Taytay               | 1,319     | 1,265                           | 499                                      |                                         | 54      |
| Total                | 46,908    | 26,923                          | 8,665                                    |                                         | 19,985  |
| Source: DAR, Palawar | <b>1</b>  |                                 | 1. 1. 1. 1. 1. 1. 1. 1. 1. 1. 1. 1. 1. 1 | a test                                  |         |

Figure A.2.1. Organization Chart-DAR Head Office



A-15



Figure A.2.2. Organization Chart-DAR Palawan Office

### Legend :

| PARO    | Provincial Agrarian Reform Officer                  |
|---------|-----------------------------------------------------|
| PARSSO  | Provincial Agrarian Reform Support Services Officer |
| PARAD : | Provincial Agrarian Reform Adjudicator              |
| MARO    | Municipal Agrarian Reform Officer                   |





Figure A.2.4 Organization Chart of Municipal Office, Puerto Princesa City



# APPENDIX B. SOCIO-EOCNOMIC CONDITIONS

|       |                                                          | Page |
|-------|----------------------------------------------------------|------|
| B. 1  | Population                                               | B-1  |
| B. 2  | Gross National Product (GNP) and