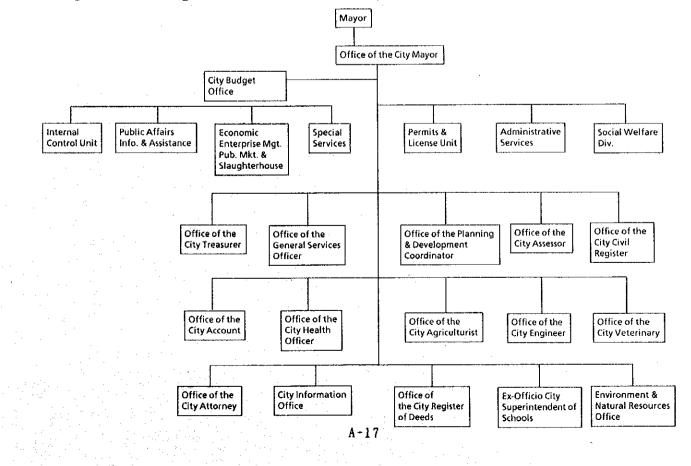

## JAPAN INTERNATIONAL COOPERATION AGENCY (JICA)

DEPARTMENT OF AGRARIAN REFORM REPUBLIC OF THE PHILIPPINES