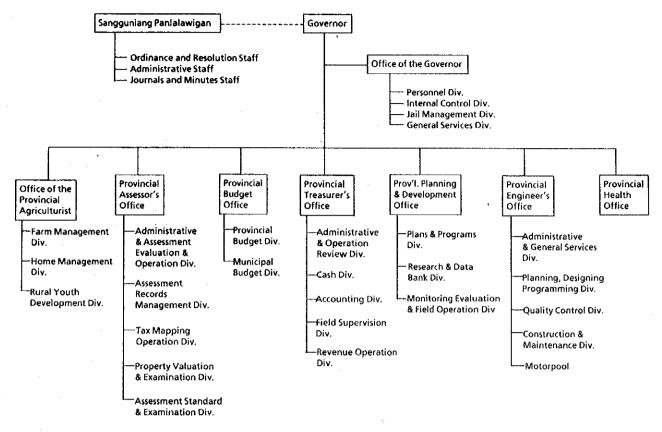

## JAPAN INTERNATIONAL COOPERATION AGENCY (JICA)

DEPARTMENT OF AGRARIAN REFORM REPUBLIC OF THE PHILIPPINES