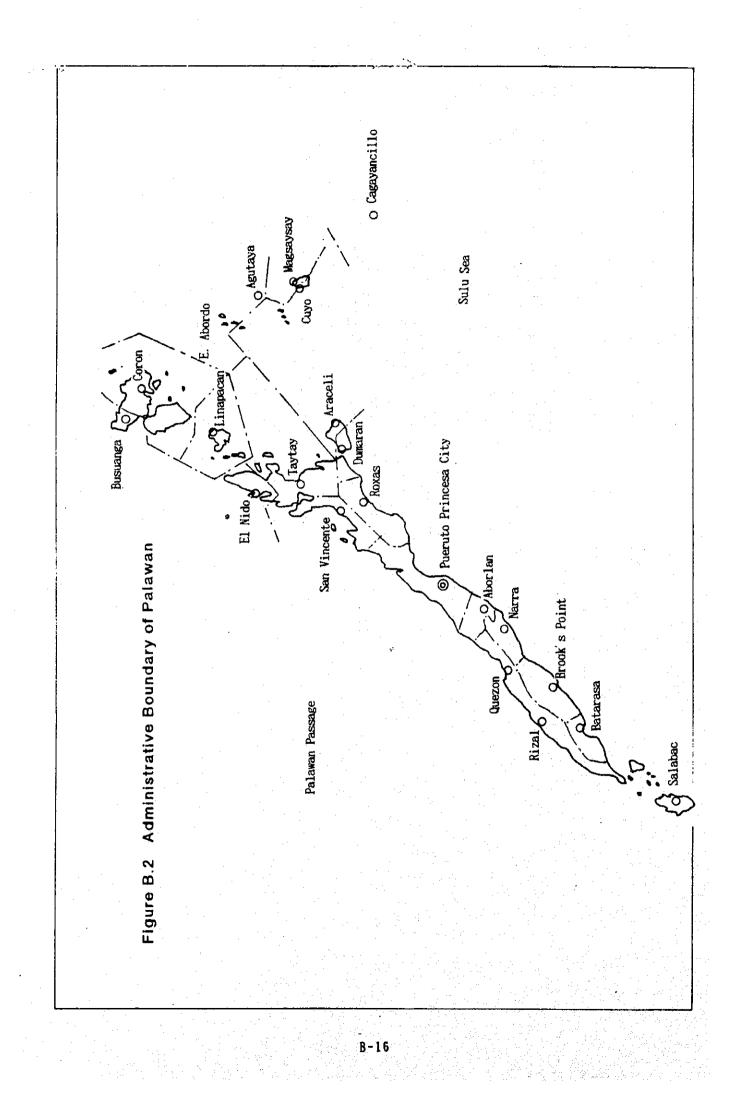

| 0.8]  | 0.74  | 0.68  | 0.69  | 2.71                                       |
| Pineapple       | 8.41                                   | 10.01 | 11.00 | 8.04  | 9.39  | $\begin{array}{c} 0.71\\ 11.14\end{array}$ |
| Sugarcane       | 48.89                                  | 53.46 | 81.02 | 82.25 | 78.82 | . – –                                      |
| Tobacco         | 0.87                                   | 0.82  | 1.03  | 1.10  | 0.84  | Na                                         |
| Tomato          | 8.95                                   | 9.01  | 7.91  | 8.25  | 0.04  | 0.94                                       |
| Source: BAS, IV | ······································ |       |       | 0.20  | 0.00  | 8.32                                       |



# **B. 12** Population and Number of Households in Palawan Province

The population in the province has grown at a rate of 3.58% between 1980 and 1991, with a total population of 528,287 and a household of 101,117 in 1991. The high growth rate of population is attributed to the number of immigrants from other provinces, amounting to 3,000 to 4,000 persons annually (refer to table B. 13).

#### Table B.13 Population and Household by Municipality (Palawan Province)

|                   |         |         |              |        |        |         | Annual Gro    | wth Rate  |  |
|-------------------|---------|---------|--------------|--------|--------|---------|---------------|-----------|--|
|                   | -       | Popula  |              | _      | House  | nolds   | of Populatio