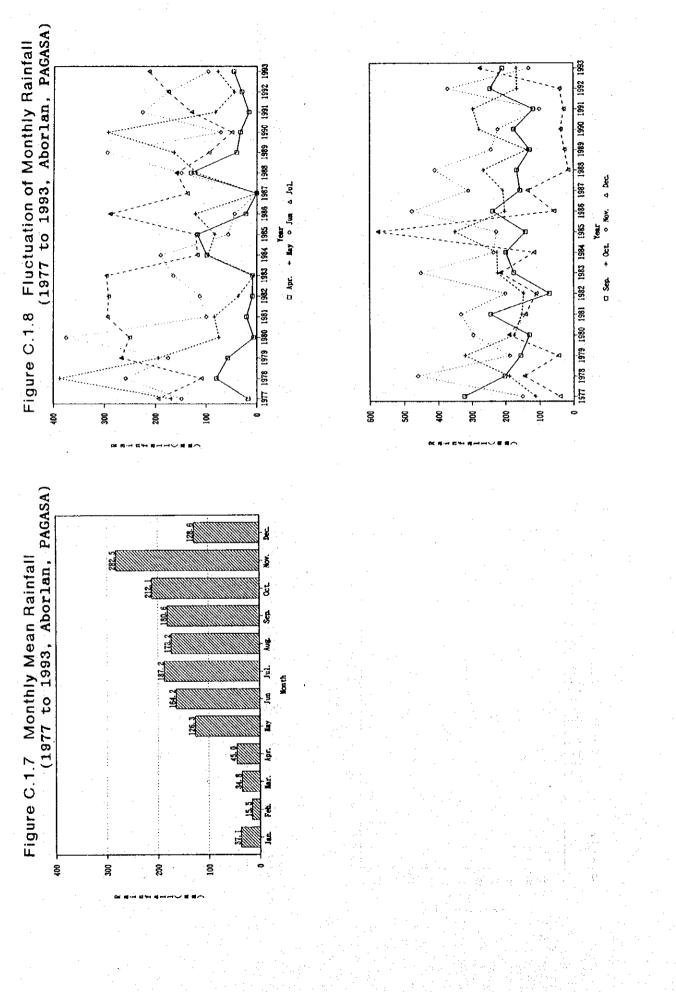

9             | 87.6         | 84.4      | 82.4  | 84 1  | 87.6   | 89. 3  | 89. 2 | 88.7    | 88. 2  | 89.1      | 88. 5 | 87.3       |
| Pan Evap.                                                                                                                                                   |               | ·····-       |           |       |       |        | •••••• |       |         |        |           |       |            |
| (mu/day) 4                                                                                                                                                  | 4.3           | 5. l         | 5.9<br>.0 | 5.8   | 4.7   | 3.4    | 3.3    | 3.4   | ი.<br>რ | 3.4    | 3. 3<br>9 | 3.7   | 4.2        |

C-6



# Figure C.1.1 Coronas Climatic Classification Map





C-9



C-10

#### C. 2. HYDROLOGICAL CONDITIONS

#### C. 2. 1 Present Conditions of Streams

The Inagawan river originates from the mountainous area which is located at almost the center of the Palawan island. It is meandering and flows down through the northern part of the Study Area. The river with a drainage area of 179.3 sq.km at the river mouth and with a length of 46.5 km, drains into the Sulu sea. The river bed has steep slope of about 1/100 at the mountainous area, about 1/200 in the middle portion and about 1/500 in the plain area. The Inagawan river within the section of about 2 km from the river mouth is tidal. (refer to Figures C.2.1 and C.2.2)

Vegetation of the drainage area at the mountain part is in good condition because of the reserved forest. Therefore, the river continues to