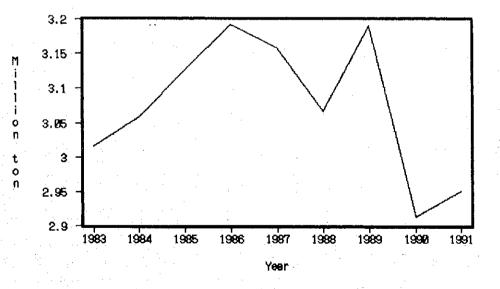

5 | 179.6  | 177.3      | 166.7          |
| Value<br>Source:Statistical Y | 20.1      | 18.0  | 33.0  | 16.5  | <u>13.0</u> | 11.8     | 16.3  | 17.6   | 16.5       | 16.6           |

# Table B.5 Quantity and Value of Agricultural Export

B-5

#### **B.6** Crop Production in the Philippines

Since 1983, production of rice and corn have grown at rate of 3.6% and 5.1%, respectively. However these production fluctuate every year, depending on climatic conditions.

The Philippines was formerly an exporting country of paddy. But the country started to import paddy in 1984 to meet increasing demand, and in 1990, some 600 thousand ton of paddy were imported by the country (refer to Table B. 6 and Figure B. 1).



B-6

Figure B.1 Trend of Crop Production

Figure B.1 Cont'd



Banana Production



Table B.6 Crop Production in the Philippines

ī

| 1991                   | 6.4<br>60.2 |                  | 4.4                | 5          | 171.2                      | ;                    | 104.0                   |         | 5.9<br>7                               |                   | 20.1       | 142 2      |                   | 22.1               |                  | 107.6      | 128.7      | 0.000            | 198.4              |        | 36.1       | 26.5       |        | 314.0<br>5320.2    |                  | 172.8      | 1124.0                      | 31.1             | 35.0       | 2.28.1           | 3794.3     |        | 86.4<br>507.2      |             |                                               |      |            |
|------------------------|-------------|-----------