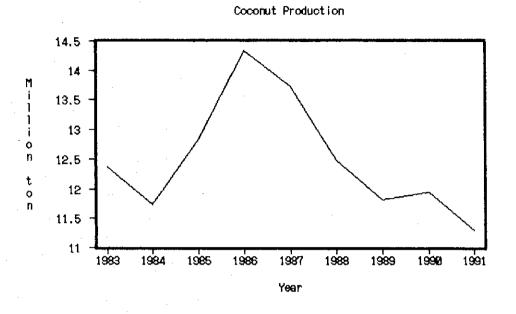

| 184.3    | 191.5 | 179.6  | 177.3      | 166.7          |
| Value<br>Source:Statistical Y | 20.1      | 18.0  | 33.0  | 16.5  | <u>13.0</u> | 11.8     | 16.3  | 17.6   | 16.5       | 16.6           |

# Table B.5 Quantity and Value of Agricultural Export

B-5

#### **B.6** Crop Production in the Philippines

Since 1983, production of rice and corn have grown at rate of 3.6% and 5.1%, respectively. However these production fluctuate every year, depending on climatic conditions.

The Philippines was formerly an exporting country of paddy. But the country started to import paddy in 1984 to meet increasing demand, and in 1990, some 600 thousand ton of paddy were imported by the country (refer to Table B. 6 and Figure B. 1).



B-6

Figure B.1 Trend of Crop Production

Figure B.1 Cont'd



Banana Production



Table B.6 Crop Production in the Philippines

ī

| 1991                   | 6.4<br>60.2 |                  | 4.4                | 5          | 171.2                      | ;                    | 104.0                   |         | 5.9<br>7                               |                   | 20.1       | 142 2      |                   | 22.1               |                  | 107.6      | 128.7      | 0.000            | 198.4              |        | 36.1       | 26.5       |        | 314.0<br>5320.2    |                  | 172.8      | 1124.0                      | 31.1             | 35.0       | 2.28.1           | 3794.3     |        | 86.4<br>507.2      |             |                                               |      |            |
|------------------------|----