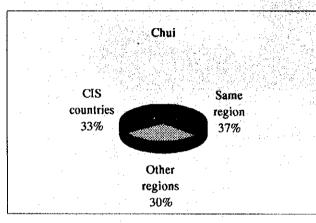

--- Recruitment, positioning of personnel, and human resources development
- 9. Operation Division --- Implementation of inter-bank payment, accept deposit
- 10. Foreign Exchange Division --- Implementation of foreign exchange and crossboarder

(international) payment, research and analysis

Source: Savings Bank

Note: According to NBK, the number of branches is 58, as shown in Table4-1.

Figure 5–3° FLOW OF PAYMENT DOCUMENTS IN OLD RKC DAYS



▲ ■ • : Head Offices

△□○: Branch Offices

Source: NBK

Figure 5-4 FLOW OF PAYMENT DOCUMENTS AFTER MAY 1993



▲ ■ ● : Head Offices
△ □ ○ : Branch Offices

NBK : NBK Branches RP : Rashotonaya Parata

Source: NBK

Figure 5-5 NUMBER OF PAYMENT DOCUMENTS IN OLD RKC IN 1992



Source: NBK Jan., 1994

Figure 5-6 PAYMENT DOCUMENTS OF EACH REGION(1/2)















Figure 5-6 PAYMENT DOCUMENTS OF EACH REGION(2/2)





Source: NBK Jan., 1994

Figure 5-7 NUMBER OF DOCUMENTS PROCESSED IN CHUI COMPUTER CENTER OF NBK(1/2)





Source: NBK Chui Computer Center, Jan., 1994

### b. Maximum number of documents in a branch



Source: NBK Chui Computer Center, Jan., 1994

Figure 5-7 NUMBER OF DOCUMENTS PROCESSED IN CHUI COMPUTER CENTER OF NBK(2/2)





Source: NBK Chui Computer Center, Jan., 1994

8,000 7,000 6,000 5,000 4,000 3,000 2,000 1,000 Issyk-kul Naryn Chui Osh Jalal-abad Talas Chui Osh ■ Issyk-kul ☐ Jalal-abad ■ Talas ■ Naryn

Figure 5-8 NUMBER OF PAYMENT TRANSACTIONS OF 9 BANKS

Source: NBK Computer Center, Jan., 1994

**Commercial Banks NBK Computer Center** 1. Input & Output by tele-typewriters 00 (Data collection) (HOST Systems) 2. Inpu