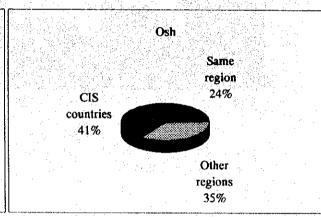

-- Recruitment, positioning of personnel, and human resources development
- 9. Operation Division --- Implementation of inter-bank payment, accept deposit
- 10. Foreign Exchange Division --- Implementation of foreign exchange and crossboarder

(international) payment, research and analysis

Source: Savings Bank

Note: According to NBK, the number of branches is 58, as shown in Table4-1.

Figure 5–3° FLOW OF PAYMENT DOCUMENTS IN OLD RKC DAYS



▲ ■ • : Head Offices

△□○: Branch Offices

Source: NBK

Figure 5-4 FLOW OF PAYMENT DOCUMENTS AFTER MAY 1993



▲ ■ ● : Head Offices
△ □ ○ : Branch Offices

NBK : NBK Branches RP : Rashotonaya Parata

Source: NBK

Figure 5-5 NUMBER OF PAYMENT DOCUMENTS IN OLD RKC IN 1992



Source: NBK Jan., 1994

Figure 5-6 PAYMENT DOCUMENTS OF EACH REGION(1/2)















Figure 5-6 PAYMENT DOCUMENTS OF EACH REGION(2/2)





Source: NBK Jan., 1994

Figure 5-7 NUMBER OF DOCUMENTS PROCESSED IN CHUI COMPUTER CENTER OF NBK(1/2)





Source: NBK Chui Computer Center, Jan., 1994

### b. Maximum number of documents in a branch



Source: NBK Chui Computer Center, Jan., 1994

Figure 5-7 NUMBER OF DOCUMENTS PROCESSED IN CHUI COMPUTER CENTER OF NBK(2/2)





Source: NBK Chui Computer Center, Jan., 1994

8,000 7,000 6,000 5,000 4,000 3,000 2,000 1,000 Issyk-kul Naryn Chui Osh Jalal-abad Talas Chui Osh ■ Issyk-kul ☐ Jalal-abad ■ Talas ■ Naryn

Figure 5-8 NUMBER OF PAYMENT TRANSACTIONS OF 9 BANKS

Source: NBK Computer Center, Jan., 1994

**Commercial Banks NBK Computer Center** 1. Input & Output by tele-typewriters 00 (Data collection) (HOST Systems) 2. Input