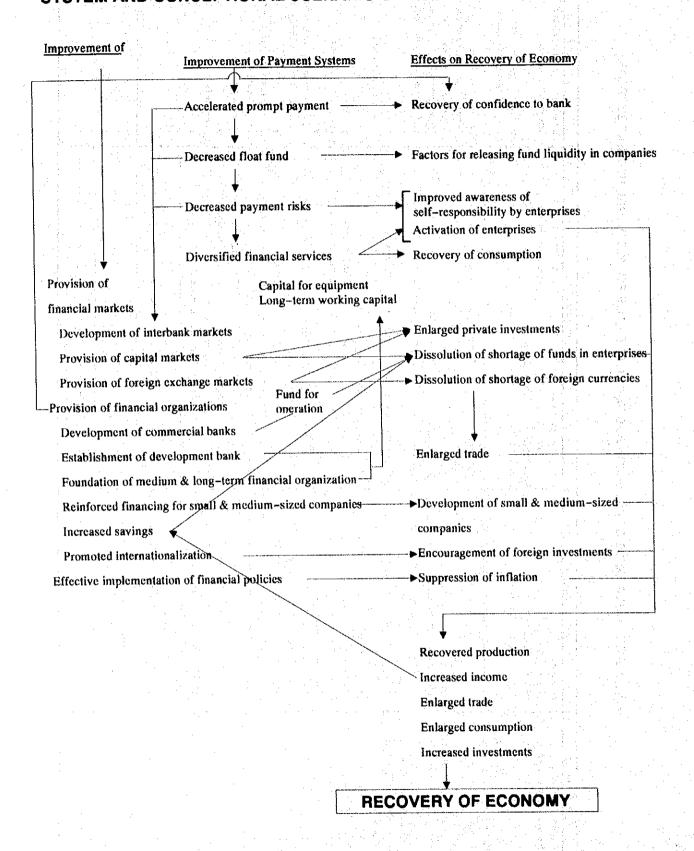

Talde 7-14 A PROJECTION OF FINANCIAL TRANSACTION AND SETTLEMENT TOWARD 2000 (PLAN A: Case in which Kyrgyz economy continue to be stagnent or dull in economy)

| Column   C   |                                     |                 | 1993        | 1994             | 1995          | 9661      | 1997       | 1998          | 1999       | 200                                    |
|--------------------------------------------------------------------------------------------------------------------------------------------------------------------------------------------------------------------------------------------------------------------------------------------------------------------------------------------------------------------------------------------------------------------------------------------------------------------------------------------------------------------------------------------------------------------------------------------------------------------------------------------------------------------------------------------------------------------------------------------------------------------------------------------------------------------------------------------------------------------------------------------------------------------------------------------------------------------------------------------------------------------------------------------------------------------------------------------------------------------------------------------------------------------------------------------------------------------------------------------------------------------------------------------------------------------------------------------------------------------------------------------------------------------------------------------------------------------------------------------------------------------------------------------------------------------------------------------------------------------------------------------------------------------------------------------------------------------------------------------------------------------------------------------------------------------------------------------------------------------------------------------------------------------------------------------------------------------------------------------------------------------------------------------------------------------------------------------------------------------------------|-------------------------------------|-----------------|-------------|------------------|---------------|-----------|------------|---------------|------------|----------------------------------------|
| Column   C   | (c) evant Data                      |                 |             |                  |               |           |            |               |            |                                        |
| 1,000   1,000   1,000   1,000   1,000   1,000   1,000   1,000   1,000   1,000   1,000   1,000   1,000   1,000   1,000   1,000   1,000   1,000   1,000   1,000   1,000   1,000   1,000   1,000   1,000   1,000   1,000   1,000   1,000   1,000   1,000   1,000   1,000   1,000   1,000   1,000   1,000   1,000   1,000   1,000   1,000   1,000   1,000   1,000   1,000   1,000   1,000   1,000   1,000   1,000   1,000   1,000   1,000   1,000   1,000   1,000   1,000   1,000   1,000   1,000   1,000   1,000   1,000   1,000   1,000   1,000   1,000   1,000   1,000   1,000   1,000   1,000   1,000   1,000   1,000   1,000   1,000   1,000   1,000   1,000   1,000   1,000   1,000   1,000   1,000   1,000   1,000   1,000   1,000   1,000   1,000   1,000   1,000   1,000   1,000   1,000   1,000   1,000   1,000   1,000   1,000   1,000   1,000   1,000   1,000   1,000   1,000   1,000   1,000   1,000   1,000   1,000   1,000   1,000   1,000   1,000   1,000   1,000   1,000   1,000   1,000   1,000   1,000   1,000   1,000   1,000   1,000   1,000   1,000   1,000   1,000   1,000   1,000   1,000   1,000   1,000   1,000   1,000   1,000   1,000   1,000   1,000   1,000   1,000   1,000   1,000   1,000   1,000   1,000   1,000   1,000   1,000   1,000   1,000   1,000   1,000   1,000   1,000   1,000   1,000   1,000   1,000   1,000   1,000   1,000   1,000   1,000   1,000   1,000   1,000   1,000   1,000   1,000   1,000   1,000   1,000   1,000   1,000   1,000   1,000   1,000   1,000   1,000   1,000   1,000   1,000   1,000   1,000   1,000   1,000   1,000   1,000   1,000   1,000   1,000   1,000   1,000   1,000   1,000   1,000   1,000   1,000   1,000   1,000   1,000   1,000   1,000   1,000   1,000   1,000   1,000   1,000   1,000   1,000   1,000   1,000   1,000   1,000   1,000   1,000   1,000   1,000   1,000   1,000   1,000   1,000   1,000   1,000   1,000   1,000   1,000   1,000   1,000   1,000   1,000   1,000   1,000   1,000   1,000   1,000   1,000   1,000   1,000   1,000   1,000   1,000   1,000   1,000   1,000   1,000   1,000   1,000   1,000   1,000   1,000   1,00   | Population                          |                 | 4,450,000   | 4,410,000        | 4,373,000     | 4,332,000 | 4354,000   | 4375,000      | 4,397,000  | 4,419,00                               |
| total control of the  | Labor force                         |                 | 2,303,000   | 2319,000         | 2335,000      | 2,352,000 | 2,373,000  | 2,394,000     | 2,415,000  | 2,438,00                               |
| Column   C   | Number of agricultural sector       |                 |             |                  |               |           |            | *             |            |                                        |
| second (1,000,000,5cm) (1,000, | State enterprises                   |                 | <b>3</b>    | 2/5              | 350           | 925       | 007        | OKE !         | 201        | R71                                    |
| ticke ( ) ( ) ( ) ( ) ( ) ( ) ( ) ( ) ( ) (                                                                                                                                                                                                                                                                                                                                                                                                                                                                                                                                                                                                                                                                                                                                                                                                                                                                                                                                                                                                                                                                                                                                                                                                                                                                                                                                                                                                                                                                                                                                                                                                                                                                                                                                                                                                                                                                                                                                                                                                                                                                                    | Private farms                       | *.              | 13,000      | 15,000           | 000,71        | 19,500    | 22,800     | 008,72        | 31,100     | 7                                      |
| Column   C   | Number of enterprises               |                 | 17,867      | 19,200           | 007.57        | 000,87    | 33,600     | 0.200         | 45,800     | 20,00                                  |
| Compared    | State enterprises                   |                 | 4,822       | 000              | 21,100        | 2,500     | 20.00      | 85%           | 7,100      | 7. 4.                                  |
|                                                                                                                                                                                                                                                                                                                                                                                                                                                                                                                                                                                                                                                                                                                                                                                                                                                                                                                                                                                                                                                                                                                                                                                                                                                                                                                                                                                                                                                                                                                                                                                                                                                                                                                                                                                                                                                                                                                                                                                                                                                                                                                                | Private enterprises                 |                 | 20,01       | 356              | 423           | 20747     | 503,00     | 366           | 100        | 10.                                    |
| 1000,000 Sum   1,000,000 Sum   25                                                                                                                                                                                                                                                                                                                                                                                                                                                                                                                                                                                                                                                                                                                                                                                                                                                                                                                                                                                                                                                                                                                                                                                                                                                                                                                                                                                                                                                                                                                                                                                                                                                                                                                                                                                                                                                                                                                                                                                                                                                                                              | Deposit by enterprises              | (1,000,000 Som) | 290         | 200              | 7 646         | 7.070     | 8 248      | 2008          | 200        | 0.10                                   |
| 1,000,000 Sept.   1,500                                                                                                                                                                                                                                                                                                                                                                                                                                                                                                                                                                                                                                                                                                                                                                                                                                                                                                                                                                                                                                                                                                                                                                                                                                                                                                                                                                                                                                                                                                                                                                                                                                                                                                                                                                                                                                                                                                                                                                                                                                                                                                        | Balance per account                 | (HOS)           | 900         | 7,000            | 25.           | 7,70      | 0.570      | 1000          | 006.0      | K'S                                    |
| Second   S   | Deposit by individuals              | (1,000,000 So田) | χ,<br>,     | 200              | 711           | 921       | 517        | 311           | 419        | 2                                      |
| Second    | Balance per account                 | (wox)           | 2011        | 0.67             | 20*1          | 000       | 40+17      | 1,037         | 71017      | 0,11                                   |
| Second   S   | Number of commercial banks          |                 | 7 8         | A S              | 7 5           | 67 5      | 67.5       | 673           | 17         | 1 3                                    |
| Second    | Number of bank branches             |                 | 966         | 200              | 200           | 000 131   | 000 010    | 000 of 6      | 000        | 2000                                   |
| Section   Sect   | Number of deposit accounts          |                 | 000'68      | CCC,401          | C2C,CCI       | 161,980   | 060,007    | 004,672       | 350,040    | 458.9                                  |
| Activities accounts   Activities   Activit   | Number of enterprise accounts       |                 | 39,000      | 35.44            | 25.00         | 00,000    | 060        | 00,000        | 040,001    | 108,92                                 |
| 1,000   1,000   1,000   1,000   1,000   1,000   1,000   1,000   1,000   1,000   1,000   1,000   1,000   1,000   1,000   1,000   1,000   1,000   1,000   1,000   1,000   1,000   1,000   1,000   1,000   1,000   1,000   1,000   1,000   1,000   1,000   1,000   1,000   1,000   1,000   1,000   1,000   1,000   1,000   1,000   1,000   1,000   1,000   1,000   1,000   1,000   1,000   1,000   1,000   1,000   1,000   1,000   1,000   1,000   1,000   1,000   1,000   1,000   1,000   1,000   1,000   1,000   1,000   1,000   1,000   1,000   1,000   1,000   1,000   1,000   1,000   1,000   1,000   1,000   1,000   1,000   1,000   1,000   1,000   1,000   1,000   1,000   1,000   1,000   1,000   1,000   1,000   1,000   1,000   1,000   1,000   1,000   1,000   1,000   1,000   1,000   1,000   1,000   1,000   1,000   1,000   1,000   1,000   1,000   1,000   1,000   1,000   1,000   1,000   1,000   1,000   1,000   1,000   1,000   1,000   1,000   1,000   1,000   1,000   1,000   1,000   1,000   1,000   1,000   1,000   1,000   1,000   1,000   1,000   1,000   1,000   1,000   1,000   1,000   1,000   1,000   1,000   1,000   1,000   1,000   1,000   1,000   1,000   1,000   1,000   1,000   1,000   1,000   1,000   1,000   1,000   1,000   1,000   1,000   1,000   1,000   1,000   1,000   1,000   1,000   1,000   1,000   1,000   1,000   1,000   1,000   1,000   1,000   1,000   1,000   1,000   1,000   1,000   1,000   1,000   1,000   1,000   1,000   1,000   1,000   1,000   1,000   1,000   1,000   1,000   1,000   1,000   1,000   1,000   1,000   1,000   1,000   1,000   1,000   1,000   1,000   1,000   1,000   1,000   1,000   1,000   1,000   1,000   1,000   1,000   1,000   1,000   1,000   1,000   1,000   1,000   1,000   1,000   1,000   1,000   1,000   1,000   1,000   1,000   1,000   1,000   1,000   1,000   1,000   1,000   1,000   1,000   1,000   1,000   1,000   1,000   1,000   1,000   1,000   1,000   1,000   1,000   1,000   1,000   1,000   1,000   1,000   1,000   1,000   1,000   1,000   1,000   1,000   1,000   1,000   1,000   1,000   1,000   1,000   1,000   1,00   | Number of individual accounts       |                 | 0000        | 000/00<br>000/00 | 000°20        | 100,001   | 145,000    | 250,000       | 280,000    | 330,00                                 |
| 1,000   4,000   4,000   4,000   4,000   4,000   4,000   4,000   4,000   4,000   4,000   4,000   4,000   4,000   4,000   4,000   4,000   4,000   4,000   4,000   4,000   4,000   4,000   4,000   4,000   4,000   4,000   4,000   4,000   4,000   4,000   4,000   4,000   4,000   4,000   4,000   4,000   4,000   4,000   4,000   4,000   4,000   4,000   4,000   4,000   4,000   4,000   4,000   4,000   4,000   4,000   4,000   4,000   4,000   4,000   4,000   4,000   4,000   4,000   4,000   4,000   4,000   4,000   4,000   4,000   4,000   4,000   4,000   4,000   4,000   4,000   4,000   4,000   4,000   4,000   4,000   4,000   4,000   4,000   4,000   4,000   4,000   4,000   4,000   4,000   4,000   4,000   4,000   4,000   4,000   4,000   4,000   4,000   4,000   4,000   4,000   4,000   4,000   4,000   4,000   4,000   4,000   4,000   4,000   4,000   4,000   4,000   4,000   4,000   4,000   4,000   4,000   4,000   4,000   4,000   4,000   4,000   4,000   4,000   4,000   4,000   4,000   4,000   4,000   4,000   4,000   4,000   4,000   4,000   4,000   4,000   4,000   4,000   4,000   4,000   4,000   4,000   4,000   4,000   4,000   4,000   4,000   4,000   4,000   4,000   4,000   4,000   4,000   4,000   4,000   4,000   4,000   4,000   4,000   4,000   4,000   4,000   4,000   4,000   4,000   4,000   4,000   4,000   4,000   4,000   4,000   4,000   4,000   4,000   4,000   4,000   4,000   4,000   4,000   4,000   4,000   4,000   4,000   4,000   4,000   4,000   4,000   4,000   4,000   4,000   4,000   4,000   4,000   4,000   4,000   4,000   4,000   4,000   4,000   4,000   4,000   4,000   4,000   4,000   4,000   4,000   4,000   4,000   4,000   4,000   4,000   4,000   4,000   4,000   4,000   4,000   4,000   4,000   4,000   4,000   4,000   4,000   4,000   4,000   4,000   4,000   4,000   4,000   4,000   4,000   4,000   4,000   4,000   4,000   4,000   4,000   4,000   4,000   4,000   4,000   4,000   4,000   4,000   4,000   4,000   4,000   4,000   4,000   4,000   4,000   4,000   4,000   4,000   4,000   4,000   4,000   4,000   4,000   4,000   4,000   4,00   | % to labor force                    |                 | 04.7        | 370              | 920           | 470       | 020        | 920 920       | 000 of     | 90                                     |
| Section   Sect   | Those of salary payment             |                 | ٠.          |                  |               |           |            | 00000         | 0000       | 35                                     |
| State   Stat   | 1                                   |                 |             |                  |               |           |            |               |            |                                        |
| and baldwest/domostic promits         and baldwest/domostic promits         7,495,000         4,375,000         5,690,000         7,652,250         8,814,313         13,200,519         16,419,243           and baldwest/domostic promits         and baldwest/domostic promits         30%         34%         8,814,313         13,200,519         16,419,243           and baldwest/domostic promits         and baldwest/domostic promits         4,375,000         4,375,000         5,690,000         7,550,00         2,500         12,00         14,247         14,247         14,247         14,247         14,247         14,247         14,247         14,247         14,247         14,247         14,247         14,247         14,247         14,247         14,247         14,247         14,247         14,247         14,247         14,247         14,247         14,247         14,247         14,247         14,247         14,247         14,247         14,247         14,247         14,247         14,247         14,247         14,247         14,247         14,247         14,247         14,247         14,247         14,247         14,247         14,247         14,247         14,247         14,247         14,247         14,247         14,247         14,247         14,247         14,247         14,247         14,247 <td></td> <td>yes, mi</td> <td></td> <td></td> <td></td> <td>200</td> <td>750</td> <td>1,125</td> <td>1,688</td> <td>2.5</td>                                                                                                                                                                                                                                                                                                                                                                                                                                                                                                                                                                                                                                   |                                     | yes, mi         |             |                  |               | 200       | 750        | 1,125         | 1,688      | 2.5                                    |
| 1985   1985   1985   1985   1985   1985   1985   1985   1985   1985   1985   1985   1985   1985   1985   1985   1985   1985   1985   1985   1985   1985   1985   1985   1985   1985   1985   1985   1985   1985   1985   1985   1985   1985   1985   1985   1985   1985   1985   1985   1985   1985   1985   1985   1985   1985   1985   1985   1985   1985   1985   1985   1985   1985   1985   1985   1985   1985   1985   1985   1985   1985   1985   1985   1985   1985   1985   1985   1985   1985   1985   1985   1985   1985   1985   1985   1985   1985   1985   1985   1985   1985   1985   1985   1985   1985   1985   1985   1985   1985   1985   1985   1985   1985   1985   1985   1985   1985   1985   1985   1985   1985   1985   1985   1985   1985   1985   1985   1985   1985   1985   1985   1985   1985   1985   1985   1985   1985   1985   1985   1985   1985   1985   1985   1985   1985   1985   1985   1985   1985   1985   1985   1985   1985   1985   1985   1985   1985   1985   1985   1985   1985   1985   1985   1985   1985   1985   1985   1985   1985   1985   1985   1985   1985   1985   1985   1985   1985   1985   1985   1985   1985   1985   1985   1985   1985   1985   1985   1985   1985   1985   1985   1985   1985   1985   1985   1985   1985   1985   1985   1985   1985   1985   1985   1985   1985   1985   1985   1985   1985   1985   1985   1985   1985   1985   1985   1985   1985   1985   1985   1985   1985   1985   1985   1985   1985   1985   1985   1985   1985   1985   1985   1985   1985   1985   1985   1985   1985   1985   1985   1985   1985   1985   1985   1985   1985   1985   1985   1985   1985   1985   1985   1985   1985   1985   1985   1985   1985   1985   1985   1985   1985   1985   1985   1985   1985   1985   1985   1985   1985   1985   1985   1985   1985   1985   1985   1985   1985   1985   1985   1985   1985   1985   1985   1985   1985   1985   1985   1985   1985   1985   1985   1985   1985   1985   1985   1985   1985   1985   1985   1985   1985   1985   1985   1985   1985   1985   1985   1985   1985   1985   1985      | Number of card holders/domestic     | pecole)         |             |                  |               |           | 0          | 0             | 0          | 10,00                                  |
| cost         7,493,000         4,775,000         5,690,000         7,627,00         13,200,19         16,192,23           cost                                                                                                                                                                                                                                                                                                                                                                                                                                                                                                                                                                                                                                                                                                                                                                                                                                                                                       | Average usage not month             |                 |             |                  |               |           |            |               |            | 0.0                                    |
| 1, 1, 1, 1, 1, 1, 1, 1, 1, 1, 1, 1, 1,                                                                                                                                                                                                                                                                                                                                                                                                                                                                                                                                                                                                                                                                                                                                                                                                                                                                                                                                                                                                                                                                                                                                                                                                                                                                                                                                                                                                                                                                                                                                                                                                                                                                                                                                                                                                                                                                                                                                                                                                                                                                                         | otal number of payment transactions |                 | 7,493,000   | 4,375,000        | 2,690,000     | 7,652,250 | 8,814,313  | 13,200,519    | 16,419,263 | 21,025,6                               |
| 1,200,000                                                                                                                                                                                                                                                                                                                                                                                                                                                                                                                                                                                                                                                                                                                                                                                                                                                                                                                                                                                                                                                                                                                                                                                                                                                                                                                                                                                                                                                                                                                                                                                                                                                                                                                                                                                                                                                                                                                                                                                                                                                                                                                      | Calculated growth rate(%)           |                 |             | Base             | 30%           | K.        | 75%<br>15% | 20%           | 24%        | %87<br>                                |
| tr. 7.493,000 4.375,000 5.887,500 7.393,79 8.502,813 9.333,94 9.914,279 1.006,000 2.000,000 2.400,000 2.400,000 2.400,000 2.400,000 2.400,000 2.400,000 2.400,000 2.400,000 2.400,000 2.400,000 2.400,000 2.400,000 2.400,000 2.400,000 2.400,000 2.400,000 2.400,000 2.400,000 2.400,000 2.400,000 2.400,000 2.400,000 2.400,000 2.400,000 2.400,000 2.400,000 2.400,000 2.400,000 2.400,000 2.400,000 2.400,000 2.400,000 2.400,000 2.400,000 2.400,000 2.400,000 2.400,000 2.400,000 2.400,000 2.400,000 2.400,000 2.400,000 2.400,000 2.400,000 2.400,000 2.400,000 2.400,000 2.400,000 2.400,000 2.400,000 2.400,000 2.400,000 2.400,000 2.400,000 2.400,000 2.400,000 2.400,000 2.400,000 2.400,000 2.400,000 2.400,000 2.400,000 2.400,000 2.400,000 2.400,000 2.400,000 2.400,000 2.410,000 2.400,000 2.400,000 2.400,000 2.400,000 2.400,000 2.400,000 2.400,000 2.400,000 2.400,000 2.400,000 2.400,000 2.400,000 2.400,000 2.400,000 2.400,000 2.400,000 2.400,000 2.400,000 2.400,000 2.400,000 2.400,000 2.400,000 2.400,000 2.400,000 2.400,000 2.400,000 2.400,000 2.400,000 2.400,000 2.400,000 2.400,000 2.400,000 2.400,000 2.400,000 2.400,000 2.400,000 2.400,000 2.400,000 2.400,000 2.400,000 2.400,000 2.400,000 2.400,000 2.400,000 2.400,000 2.400,000 2.400,000 2.400,000 2.400,000 2.400,000 2.400,000 2.400,000 2.400,000 2.400,000 2.400,000 2.400,000 2.400,000 2.400,000 2.400,000 2.400,000 2.400,000 2.400,000 2.400,000 2.400,000 2.400,000 2.400,000 2.400,000 2.400,000 2.400,000 2.400,000 2.400,000 2.400,000 2.400,000 2.400,000 2.400,000 2.400,000 2.400,000 2.400,000 2.400,000 2.400,000 2.400,000 2.400,000 2.400,000 2.400,000 2.400,000 2.400,000 2.400,000 2.400,000 2.400,000 2.400,000 2.400,000 2.400,000 2.400,000 2.400,000 2.400,000 2.400,000 2.400,000 2.400,000 2.400,000 2.400,000 2.400,000 2.400,000 2.400,000 2.400,000 2.400,000 2.400,000 2.400,000 2.400,000 2.400,000 2.400,000 2.400,000 2.400,000 2.400,000 2.400,000 2.400,000 2.400,000 2.400,000 2.400,000 2.400,000 2.400,000 2.400,000 2.400,000 2.400,000 2.400,000 2.400,000 2.400,000 2.400,000 2.40 | Inter-bank market transactions      |                 |             |                  | 2,500         | 2,500     | 2,500      | 7,125         | 14250      | 23,75                                  |
| 1200,000   250,000   250,000   250,000   2,50,000   2,50,000   2,50,000   2,50,000   2,50,000   2,50,000   2,50,000   2,50,000   2,50,000   2,50,000   2,50,000   2,50,000   2,50,000   2,50,000   2,50,000   2,50,000   2,50,000   2,50,000   2,50,000   2,50,000   2,50,000   2,50,000   2,50,000   2,50,000   2,50,000   2,50,000   2,50,000   2,50,000   2,50,000   2,50,000   2,50,000   2,50,000   2,50,000   2,50,000   2,50,000   2,50,000   2,50,000   2,50,000   2,50,000   2,50,000   2,50,000   2,50,000   2,50,000   2,50,000   2,50,000   2,50,000   2,50,000   2,50,000   2,50,000   2,50,000   2,50,000   2,50,000   2,50,000   2,50,000   2,50,000   2,50,000   2,50,000   2,50,000   2,50,000   2,50,000   2,50,000   2,50,000   2,50,000   2,50,000   2,50,000   2,50,000   2,50,000   2,50,000   2,50,000   2,50,000   2,50,000   2,50,000   2,50,000   2,50,000   2,50,000   2,50,000   2,50,000   2,50,000   2,50,000   2,50,000   2,50,000   2,50,000   2,50,000   2,50,000   2,50,000   2,50,000   2,50,000   2,50,000   2,50,000   2,50,000   2,50,000   2,50,000   2,50,000   2,50,000   2,50,000   2,50,000   2,50,000   2,50,000   2,50,000   2,50,000   2,50,000   2,50,000   2,50,000   2,50,000   2,50,000   2,50,000   2,50,000   2,50,000   2,50,000   2,50,000   2,50,000   2,50,000   2,50,000   2,50,000   2,50,000   2,50,000   2,50,000   2,50,000   2,50,000   2,50,000   2,50,000   2,50,000   2,50,000   2,50,000   2,50,000   2,50,000   2,50,000   2,50,000   2,50,000   2,50,000   2,50,000   2,50,000   2,50,000   2,50,000   2,50,000   2,50,000   2,50,000   2,50,000   2,50,000   2,50,000   2,50,000   2,50,000   2,50,000   2,50,000   2,50,000   2,50,000   2,50,000   2,50,000   2,50,000   2,50,000   2,50,000   2,50,000   2,50,000   2,50,000   2,50,000   2,50,000   2,50,000   2,50,000   2,50,000   2,50,000   2,50,000   2,50,000   2,50,000   2,50,000   2,50,000   2,50,000   2,50,000   2,50,000   2,50,000   2,50,000   2,50,000   2,50,000   2,50,000   2,50,000   2,50,000   2,50,000   2,50,000   2,50,000   2,50,000   2,50,000   2,50,000   2,50,000   2   | Customer-requested transfer         |                 | 7,493,000   | 4,375,000        | 5,687,500     | 7,393,750 | 8,502,813  | 9,353,094     | 9,914,279  | 10,310,85                              |
| 1,000,000   1,000,000   2,400,000   2,400,000   2,400,000   2,400,000   2,400,000   2,400,000   2,400,000   2,400,000   2,400,000   2,400,000   2,400,000   2,400,000   2,400,000   2,400,000   2,400,000   2,400,000   2,400,000   2,400,000   2,400,000   2,400,000   2,400,000   2,400,000   2,400,000   2,400,000   2,400,000   2,400,000   2,400,000   2,400,000   2,400,000   2,400,000   2,400,000   2,400,000   2,400,000   2,400,000   2,400,000   2,400,000   2,500   2,500   2,500   2,500   2,500   2,500   2,500   2,500   2,500   2,500   2,500   2,500   2,500   2,500   2,500   2,500   2,500   2,500   2,500   2,500   2,500   2,500   2,500   2,500   2,500   2,500   2,500   2,500   2,500   2,500   2,500   2,500   2,500   2,500   2,500   2,500   2,500   2,500   2,500   2,500   2,500   2,500   2,500   2,500   2,500   2,500   2,500   2,500   2,500   2,500   2,500   2,500   2,500   2,500   2,500   2,500   2,500   2,500   2,500   2,500   2,500   2,500   2,500   2,500   2,500   2,500   2,500   2,500   2,500   2,500   2,500   2,500   2,500   2,500   2,500   2,500   2,500   2,500   2,500   2,500   2,500   2,500   2,500   2,500   2,500   2,500   2,500   2,500   2,500   2,500   2,500   2,500   2,500   2,500   2,500   2,500   2,500   2,500   2,500   2,500   2,500   2,500   2,500   2,500   2,500   2,500   2,500   2,500   2,500   2,500   2,500   2,500   2,500   2,500   2,500   2,500   2,500   2,500   2,500   2,500   2,500   2,500   2,500   2,500   2,500   2,500   2,500   2,500   2,500   2,500   2,500   2,500   2,500   2,500   2,500   2,500   2,500   2,500   2,500   2,500   2,500   2,500   2,500   2,500   2,500   2,500   2,500   2,500   2,500   2,500   2,500   2,500   2,500   2,500   2,500   2,500   2,500   2,500   2,500   2,500   2,500   2,500   2,500   2,500   2,500   2,500   2,500   2,500   2,500   2,500   2,500   2,500   2,500   2,500   2,500   2,500   2,500   2,500   2,500   2,500   2,500   2,500   2,500   2,500   2,500   2,500   2,500   2,500   2,500   2,500   2,500   2,500   2,500   2,500   2,500   2,500   2,500   2,500   2,50   | Growth rate(%)                      |                 |             | Pase             | % <del></del> | % R       | 15%        | 300           | 969        | 67 200                                 |
| 250,000 300,000 2,150,000 5,690,000 7,652,250 8,814,313 13,204,119 16,423,019 2,000 10,494 4.575,000 5,690,000 7,652,250 8,814,313 13,204,119 16,423,019 2,000 10,494 4.575,000 5,690,000 7,652,250 8,814,313 13,204,119 16,423,019 2,000 1,058,750 2,518,75 2,518,75 2,518,75 2,518,75 2,518,75 2,518,75 2,518,75 2,518,75 2,518,75 2,518,75 2,518,75 2,518,75 2,518,75 2,518,75 2,518,75 2,518,75 2,518,75 2,518,75 2,518,75 2,518,75 2,518,75 2,518,75 2,518,75 2,518,75 2,518,75 2,518,75 2,518,75 2,518,75 2,518,75 2,518,75 2,518,75 2,518,75 2,518,75 2,518,75 2,518,75 2,518,75 2,518,75 2,518,75 2,518,75 2,518,75 2,518,75 2,518,75 2,518,75 2,518,75 2,518,75 2,518,75 2,518,75 2,518,75 2,518,75 2,518,75 2,518,75 2,518,75 2,518,75 2,518,75 2,518,75 2,518,75 2,518,75 2,518,75 2,518,75 2,518,75 2,518,75 2,518,75 2,518,75 2,518,75 2,518,75 2,518,75 2,518,75 2,518,75 2,518,75 2,518,75 2,518,75 2,518,75 2,518,75 2,518,75 2,518,75 2,518,75 2,518,75 2,518,75 2,518,75 2,518,75 2,518,75 2,518,75 2,518,75 2,518,75 2,518,75 2,518,75 2,518,75 2,518,75 2,518,75 2,518,75 2,518,75 2,518,75 2,518,75 2,518,75 2,518,75 2,518,75 2,518,75 2,518,75 2,518,75 2,518,75 2,518,75 2,518,75 2,518,75 2,518,75 2,518,75 2,518,75 2,518,75 2,518,75 2,518,75 2,518,75 2,518,75 2,518,75 2,518,75 2,518,75 2,518,75 2,518,75 2,518,75 2,518,75 2,518,75 2,518,75 2,518,75 2,518,75 2,518,75 2,518,75 2,518,75 2,518,75 2,518,75 2,518,75 2,518,75 2,518,75 2,518,75 2,518,75 2,518,75 2,518,75 2,518,75 2,518,75 2,518,75 2,518,75 2,518,75 2,518,75 2,518,75 2,518,75 2,518,75 2,518,75 2,518,75 2,518,75 2,518,75 2,518,75 2,518,75 2,518,75 2,518,75 2,518,75 2,518,75 2,518,75 2,518,75 2,518,75 2,518,75 2,518,75 2,518,75 2,518,75 2,518,75 2,518,75 2,518,75 2,518,75 2,518,75 2,518,75 2,518,75 2,518,75 2,518,75 2,518,75 2,518,75 2,518,75 2,518,75 2,518,75 2,518,75 2,518,75 2,518,75 2,518,75 2,518,75 2,518,75 2,518,75 2,518,75 2,518,75 2,518,75 2,518,75 2,518,75 2,518,75 2,518,75 2,518,75 2,518,75 2,518,75 2,518,75 2,518,75 2,518,75 2,518,75 2,518,75 2,518,75 2,518,75 2,518,75 2,518,75 2, | Salary payment                      |                 |             |                  |               |           |            | 200,000       | 3.400,000  | 1,920,00                               |
| al no. of payment trx  2,500  4,375,000  5,690,000  9,000  10,494  100%  100%  100%  100%  100%  100%  100%  100%  100%  100%  100%  100%  100%  100%  100%  100%  100%  100%  100%  100%  100%  100%  100%  100%  100%  100%  100%  100%  100%  100%  100%  100%  100%  100%  100%  100%  100%  100%  100%  100%  100%  100%  100%  100%  100%  100%  100%  100%  100%  100%  100%  100%  100%  100%  100%  100%  100%  100%  100%  100%  100%  100%  100%  100%  100%  100%  100%  100%  100%  100%  100%  100%  100%  100%  100%  100%  100%  100%  100%  100%  100%  100%  100%  100%  100%  100%  100%  100%  100%  100%  100%  100%  100%  100%  100%  100%  100%  100%  100%  100%  100%  100%  100%  100%  100%  100%  100%  100%  100%  100%  100%  100%  100%  100%  100%  100%  100%  100%  100%  100%  100%  100%  100%  100%  100%  100%  100%  100%  100%  100%  100%  100%  100%  100%  100%  100%  100%  100%  100%  100%  100%  100%  100%  100%  100%  100%  100%  100%  100%  100%  100%  100%  100%  100%  100%  100%  100%  100%  100%  100%  100%  100%  100%  100%  100%  100%  100%  100%  100%  100%  100%  100%  100%  100%  100%  100%  100%  100%  100%  100%  100%  100%  100%  100%  100%  100%  100%  100%  100%  100%  100%  100%  100%  100%  100%  100%  100%  100%  100%  100%  100%  100%  100%  100%  100%  100%  100%  100%  100%  100%  100%  100%  100%  100%  100%  100%  100%  100%  100%  100%  100%  100%  100%  100%  100%  100%  100%  100%  100%  100%  100%  100%  100%  100%  100%  100%  100%  100%  100%  100%  100%  100%  100%  100%  100%  100%  100%  100%  100%  100%  100%  100%  100%  100%  100%  100%  100%  100%  100%  100%  100%  100%  100%  100%  100%  100%  100%  100%  100%  100%  100%  100%  100%  100%  100%  100%  100%  100%  100%  100%  100%  100%  100%  100%  100%  100%  100%  100%  100%  100%  100%  100%  100%  100%  100%  100%  100%  100%  100%  100%  100%  100%  100%  100%  100%  100%  100%  100%  100%  100%  100%  100%  100%  100%  100%  100%  100%  100%  100%  100%  100%  100%  100%  100%  100%  100%  100%  100%  100%  100%  | Automatic games                     |                 |             |                  |               | 250,090   | AND MA     | 2350400       | 3 120 240  | 4 553 96                               |
| 10,494   10,494   10,494   10,494   10,494   10,494   10,494   10,494   10,494   10,494   10,494   10,494   10,494   10,494   10,494   10,494   10,494   10,494   10,494   10,494   10,494   10,494   10,494   10,494   10,494   10,494   10,494   10,494   10,494   10,494   10,494   10,494   10,494   10,494   10,494   10,494   10,494   10,494   10,494   10,494   10,494   10,494   10,494   10,494   10,494   10,494   10,494   10,494   10,494   10,494   10,494   10,494   10,494   10,494   10,494   10,494   10,494   10,494   10,494   10,494   10,494   10,494   10,494   10,494   10,494   10,494   10,494   10,494   10,494   10,494   10,494   10,494   10,494   10,494   10,494   10,494   10,494   10,494   10,494   10,494   10,494   10,494   10,494   10,494   10,494   10,494   10,494   10,494   10,494   10,494   10,494   10,494   10,494   10,494   10,494   10,494   10,494   10,494   10,494   10,494   10,494   10,494   10,494   10,494   10,494   10,494   10,494   10,494   10,494   10,494   10,494   10,494   10,494   10,494   10,494   10,494   10,494   10,494   10,494   10,494   10,494   10,494   10,494   10,494   10,494   10,494   10,494   10,494   10,494   10,494   10,494   10,494   10,494   10,494   10,494   10,494   10,494   10,494   10,494   10,494   10,494   10,494   10,494   10,494   10,494   10,494   10,494   10,494   10,494   10,494   10,494   10,494   10,494   10,494   10,494   10,494   10,494   10,494   10,494   10,494   10,494   10,494   10,494   10,494   10,494   10,494   10,494   10,494   10,494   10,494   10,494   10,494   10,494   10,494   10,494   10,494   10,494   10,494   10,494   10,494   10,494   10,494   10,494   10,494   10,494   10,494   10,494   10,494   10,494   10,494   10,494   10,494   10,494   10,494   10,494   10,494   10,494   10,494   10,494   10,494   10,494   10,494   10,494   10,494   10,494   10,494   10,494   10,494   10,494   10,494   10,494   10,494   10,494   10,494   10,494   10,494   10,494   10,494   10,494   10,494   10,494   10,494   10,494   10,494   10,494   10,494   10,494   1   | Taylocal talough COATA              |                 |             |                  |               |           |            | And to prefer | OLD TOP TO | 1,403                                  |
| al no. of payment trx         7,493,000         4,375,000         5,890,000         7,652,250         8,814,333         13,204,119         16,429,019           al no. of payment trx         37,185         1,968,750         2,518,75         4,456         4,733,517         5,513,926           al no. of payment trx         3,371,850         1,968,750         2,550         2,500         2,500         4,236         4,461,426           and collection         4,121,150         2,406,250         3,128,125         4,516,563         4,676,547         8,470,600         20,000           augh CD/ATM         4,121,150         2,406,250         3,128,125         4,66,563         4,676,547         8,470,602         2,500           augh CD/ATM         4,121,150         2,406,250         3,128,125         4,66,563         4,676,547         8,470,602         3,128,125           augh CD/ATM         4,121,150         2,406,250         3,128,125         4,66,563         4,676,547         5,144,202         5,144,202         5,144,202           augh CD/ATM         2,500         3,00,000         2,150,400         300,000         2,150,400         3,120,240                                                                                                                                                                                                                                                                                                                                                                                                                                                                                                                                                                                                                                                                                                                                                                                                                                                                                                                                  | Credit card                         |                 |             |                  |               | 000'9     | 000'6      | 006'6         | 10.494     | 803                                    |
| 100%   100%   100%   100%   100%   100%   100%   100%   100%   100%   100%   100%   100%   100%   100%   100%   100%   100%   100%   100%   100%   100%   100%   100%   100%   100%   100%   100%   100%   100%   100%   100%   100%   100%   100%   100%   100%   100%   100%   100%   100%   100%   100%   100%   100%   100%   100%   100%   100%   100%   100%   100%   100%   100%   100%   100%   100%   100%   100%   100%   100%   100%   100%   100%   100%   100%   100%   100%   100%   100%   100%   100%   100%   100%   100%   100%   100%   100%   100%   100%   100%   100%   100%   100%   100%   100%   100%   100%   100%   100%   100%   100%   100%   100%   100%   100%   100%   100%   100%   100%   100%   100%   100%   100%   100%   100%   100%   100%   100%   100%   100%   100%   100%   100%   100%   100%   100%   100%   100%   100%   100%   100%   100%   100%   100%   100%   100%   100%   100%   100%   100%   100%   100%   100%   100%   100%   100%   100%   100%   100%   100%   100%   100%   100%   100%   100%   100%   100%   100%   100%   100%   100%   100%   100%   100%   100%   100%   100%   100%   100%   100%   100%   100%   100%   100%   100%   100%   100%   100%   100%   100%   100%   100%   100%   100%   100%   100%   100%   100%   100%   100%   100%   100%   100%   100%   100%   100%   100%   100%   100%   100%   100%   100%   100%   100%   100%   100%   100%   100%   100%   100%   100%   100%   100%   100%   100%   100%   100%   100%   100%   100%   100%   100%   100%   100%   100%   100%   100%   100%   100%   100%   100%   100%   100%   100%   100%   100%   100%   100%   100%   100%   100%   100%   100%   100%   100%   100%   100%   100%   100%   100%   100%   100%   100%   100%   100%   100%   100%   100%   100%   100%   100%   100%   100%   100%   100%   100%   100%   100%   100%   100%   100%   100%   100%   100%   100%   100%   100%   100%   100%   100%   100%   100%   100%   100%   100%   100%   100%   100%   100%   100%   100%   100%   100%   100%   100%   100%   100%   100%   100%   100%   100%      | ter-bankflotra-bank transactions    |                 | 7,493,000   | 4,375,000        | 5,690,000     | 7,652,250 | 8,814,313  | 13,204,119    | 16,429,019 | 22,181,5                               |
| 3,371,850 1,964,750 2,561,875 3,335,688 3,837,766 4,733,517 5,503,926 4,464,723,517 5,503,926 4,464,723,517 5,503,926 2,500 2,500 2,500 7,125 14,250 2,559,375 3,327,188 3,826,266 4,203,892 4,461,426 2,503,75 3,327,188 3,826,266 4,203,892 4,461,426 2,503,75 3,327,188 3,826,266 4,203,892 4,461,426 2,883,000 720,000 720,000 720,000 720,000 720,000 720,000 720,000 720,000 720,000 720,000 720,000 720,000 720,000 720,000 720,000 720,000 720,000 720,000 720,000 720,000 720,000 720,000 720,000 720,000 720,000 720,000 720,000 720,000 720,000 720,000 720,000 720,000 720,000 720,000 720,000 720,000 720,000 720,000 720,000 720,000 720,000 720,000 720,000 720,000 720,000 720,000 720,000 720,000 720,000 720,000 720,000 720,000 720,000 720,000 720,000 720,000 720,000 720,000 720,000 720,000 720,000 720,000 720,000 720,000 720,000 720,000 720,000 720,000 720,000 720,000 720,000 720,000 720,000 720,000 720,000 720,000 720,000 720,000 720,000 720,000 720,000 720,000 720,000 720,000 720,000 720,000 720,000 720,000 720,000 720,000 720,000 720,000 720,000 720,000 720,000 720,000 720,000 720,000 720,000 720,000 720,000 720,000 720,000 720,000 720,000 720,000 720,000 720,000 720,000 720,000 720,000 720,000 720,000 720,000 720,000 720,000 720,000 720,000 720,000 720,000 720,000 720,000 720,000 720,000 720,000 720,000 720,000 720,000 720,000 720,000 720,000 720,000 720,000 720,000 720,000 720,000 720,000 720,000 720,000 720,000 720,000 720,000 720,000 720,000 720,000 720,000 720,000 720,000 720,000 720,000 720,000 720,000 720,000 720,000 720,000 720,000 720,000 720,000 720,000 720,000 720,000 720,000 720,000 720,000 720,000 720,000 720,000 720,000 720,000 720,000 720,000 720,000 720,000 720,000 720,000 720,000 720,000 720,000 720,000 720,000 720,000 720,000 720,000 720,000 720,000 720,000 720,000 720,000 720,000 720,000 720,000 720,000 720,000 720,000 720,000 720,000 720,000 720,000 720,000 720,000 720,000 720,000 720,000 720,000 720,000 720,000 720,000 720,000 720,000 720,000 720,000 720,000 720,000 720,000 720,000 720,000 720,000 720 | Ratio to total no. of payment trx   |                 | 100%        | 100%             | 100%          | 100%      | 100%       | 100%          | 100%       | 305%                                   |
| 45% 45% 45% 44% 44% 34% 136% 348% 14.250 2.500 7.152 14.250 7.2500 7.2500 7.125 14.250 7.2500 7.2500 7.2500 7.2500 7.2500 7.2500 7.2500 7.2500 7.2500 7.2500 7.2500 7.2500 7.2500 7.2500 7.25000 7.25000 7.25000 7.25000 7.25000 7.25000 7.25000 7.25000 7.25000 7.25000 7.25000 7.25000 7.25000 7.25000 7.25000 7.25000 7.25000 7.25000 7.25000 7.25000 7.25000 7.25000 7.25000 7.25000 7.25000 7.25000 7.25000 7.25000 7.25000 7.25000 7.25000 7.25000 7.25000 7.25000 7.25000 7.25000 7.25000 7.25000 7.25000 7.25000 7.25000 7.25000 7.25000 7.25000 7.25000 7.25000 7.25000 7.25000 7.25000 7.25000 7.25000 7.25000 7.25000 7.25000 7.25000 7.25000 7.250000 7.25000 7.25000 7.25000 7.25000 7.25000 7.25000 7.25000 7.25000 7.25000 7.25000 7.25000 7.25000 7.25000 7.25000 7.25000 7.25000 7.25000 7.25000 7.25000 7.25000 7.25000 7.25000 7.25000 7.25000 7.25000 7.25000 7.25000 7.25000 7.25000 7.25000 7.25000 7.25000 7.25000 7.25000 7.25000 7.25000 7.25000 7.25000 7.25000 7.25000 7.25000 7.25000 7.25000 7.25000 7.25000 7.25000 7.25000 7.25000 7.25000 7.25000 7.25000 7.25000 7.25000 7.25000 7.25000 7.25000 7.25000 7.25000 7.25000 7.25000 7.25000 7.25000 7.25000 7.250000 7.25000 7.25000 7.25000 7.25000 7.25000 7.25000 7.25000 7.25000 7.25000 7.25000 7.25000 7.25000 7.25000 7.25000 7.25000 7.25000 7.25000 7.25000 7.25000 7.25000 7.25000 7.25000 7.25000 7.25000 7.25000 7.25000 7.25000 7.25000 7.25000 7.25000 7.25000 7.25000 7.25000 7.25000 7.25000 7.25000 7.25000 7.25000 7.25000 7.25000 7.25000 7.25000 7.25000 7.25000 7.25000 7.25000 7.25000 7.25000 7.25000 7.25000 7.25000 7.25000 7.25000 7.25000 7.25000 7.25000 7.25000 7.25000 7.25000 7.25000 7.25000 7.25000 7.25000 7.25000 7.25000 7.25000 7.25000 7.25000 7.25000 7.25000 7.25000 7.25000 7.25000 7.25000 7.25000 7.25000 7.25000 7.25000 7.25000 7.25000 7.25000 7.25000 7.25000 7.25000 7.25000 7.25000 7.25000 7.25000 7.25000 7.25000 7.25000 7.25000 7.25000 7.25000 7.25000 7.25000 7.25000 7.25000 7.25000 7.25000 7.25000 7.25000 7.25000 7.25000 7.25000 7.25000 7.25000 7.25000 7.25000 7.25000 7.25000 7.2 | Inter-bank transactions             |                 | 3,371,850   | 1,968,750        | 2.561,875     | 3,335,688 | 3,837,766  | 4,733,517     | 5,503,926  | 5,249,19                               |
| ik market: 7,320 1,368,750 2,559,375 3,327,188 3,826,266 4,208,892 4,461,426 7,224                                                                                                                                                                                                                                                                                                                                                                                                                                                                                                                                                                                                                                                                                                                                                                                                                                                                                                                                                                                                                                                                                                                                                                                                                                                                                                                                                                                                                                                                                                                                                                                                                                                                                                                                                                                                                                                                                                                                                                                                                                             | Ratio to total no. of payment ux    |                 | 45%         | 45%              | 45%           | 44%       | 44%        | 36%           | 34%        | 23                                     |
| ### Comparison of the control of the | Inter-bank market                   |                 |             | 000000           | 0007          | 2007      | 0057       | 21,7          | DC741      | 77.                                    |
| ryment transfer 360,000 720,000 720,000 720,000 720,000 720,000 720,000 720,000 720,000 720,000 720,000 720,000 720,000 720,000 720,000 720,000 720,000 720,000 720,000 720,000 720,000 720,000 720,000 720,000 720,000 720,000 720,000 720,000 720,000 720,000 720,000 720,000 720,000 720,000 720,000 720,000 720,000 720,000 720,000 720,000 720,000 720,000 720,000 720,000 720,000 720,000 720,000 720,000 720,000 720,000 720,000 720,000 720,000 720,000 720,000 720,000 720,000 720,000 720,000 720,000 720,000 720,000 720,000 720,000 720,000 720,000 720,000 720,000 720,000 720,000 720,000 720,000 720,000 720,000 720,000 720,000 720,000 720,000 720,000 720,000 720,000 720,000 720,000 720,000 720,000 720,000 720,000 720,000 720,000 720,000 720,000 720,000 720,000 720,000 720,000 720,000 720,000 720,000 720,000 720,000 720,000 720,000 720,000 720,000 720,000 720,000 720,000 720,000 720,000 720,000 720,000 720,000 720,000 720,000 720,000 720,000 720,000 720,000 720,000 720,000 720,000 720,000 720,000 720,000 720,000 720,000 720,000 720,000 720,000 720,000 720,000 720,000 720,000 720,000 720,000 720,000 720,000 720,000 720,000 720,000 720,000 720,000 720,000 720,000 720,000 720,000 720,000 720,000 720,000 720,000 720,000 720,000 720,000 720,000 720,000 720,000 720,000 720,000 720,000 720,000 720,000 720,000 720,000 720,000 720,000 720,000 720,000 720,000 720,000 720,000 720,000 720,000 720,000 720,000 720,000 720,000 720,000 720,000 720,000 720,000 720,000 720,000 720,000 720,000 720,000 720,000 720,000 720,000 720,000 720,000 720,000 720,000 720,000 720,000 720,000 720,000 720,000 720,000 720,000 720,000 720,000 720,000 720,000 720,000 720,000 720,000 720,000 720,000 720,000 720,000 720,000 720,000 720,000 720,000 720,000 720,000 720,000 720,000 720,000 720,000 720,000 720,000 720,000 720,000 720,000 720,000 720,000 720,000 720,000 720,000 720,000 720,000 720,000 720,000 720,000 720,000 720,000 720,000 720,000 720,000 720,000 720,000 720,000 720,000 720,000 720,000 720,000 720,000 720,000 720,000 720,000 720,000 720,000 720,00 | Customer-request                    |                 | 3,3 / 1,850 | UC/,594,1        | CIC, KCC/2    | 3,77,156  | 3,540,450  | 248,02,4      | 074 194.9  | 4,039,50                               |
| Extransive through CD/ATM through CD | Salary payment                      |                 |             |                  |               |           |            | 744,000       | 200 000    | 30,00                                  |
| Introught CD/ATM  A,121,150 2,406,250 3,128,125 4,9000 13,500 20,250  A,121,150 2,406,250 3,128,125 4,906,563 4,976,547 8,470,602 10,925,094  Introught CD/ATM  A,121,150 2,406,250 3,128,125 4,066,563 4,676,547 8,470,202  A,121,150 2,406,250 3,128,125 4,066,563 4,676,547 8,144,202 6,72,000  C transfer  B,00,000 2,150,400 3,120,240  B,00,000 2,150,400 3,120,240                                                                                                                                                                                                                                                                                                                                                                                                                                                                                                                                                                                                                                                                                                                                                                                                                                                                                                                                                                                                                                                                                                                                                                                                                                                                                                                                                                                                                                                                                                                                                                                                                                                                                                                                                      | Automatic transfer                  |                 | : .         |                  |               |           |            | 200,000       | 700,007    | 1.1.1.1.1.1.1.1.1.1.1.1.1.1.1.1.1.1.1. |
| 6,000 9,000 13,500 20,250  4,121,150 2,406,250 3,128,125 4,316,563 4,976,547 8,470,602 10,925,094  55% 5,5% 5,5% 5,5% 5,6% 5,6% 6,4% 6,76,547 5,144,202 6,7%  ymen: cransfer through CD/ATM  250,000 2,150,400 3,120,240                                                                                                                                                                                                                                                                                                                                                                                                                                                                                                                                                                                                                                                                                                                                                                                                                                                                                                                                                                                                                                                                                                                                                                                                                                                                                                                                                                                                                                                                                                                                                                                                                                                                                                                                                                                                                                                                                                       | Payment intough CD/ATM              |                 |             |                  |               |           |            |               |            | 400,1                                  |
| total no. of payment trx 55% 2,406,250 3,128,125 4,316,563 4,976,547 8,470,602 10,925,094 55% 55% 5,55% 5,56% 5,57% 5,74,202 5,79% 5,70% 5,70% 5,70% 5,70% 5,70% 5,70% 5,70% 5,70% 5,70% 5,70% 5,70% 5,70% 5,70% 5,70% 5,70% 5,70% 5,70% 5,70% 5,70% 5,70% 5,70% 5,70% 5,70% 5,70% 5,70% 5,70% 5,70% 5,70% 5,70% 5,70% 5,70% 5,70% 5,70% 5,70% 5,70% 5,70% 5,70% 5,70% 5,70% 5,70% 5,70% 5,70% 5,70% 5,70% 5,70% 5,70% 5,70% 5,70% 5,70% 5,70% 5,70% 5,70% 5,70% 5,70% 5,70% 5,70% 5,70% 5,70% 5,70% 5,70% 5,70% 5,70% 5,70% 5,70% 5,70% 5,70% 5,70% 5,70% 5,70% 5,70% 5,70% 5,70% 5,70% 5,70% 5,70% 5,70% 5,70% 5,70% 5,70% 5,70% 5,70% 5,70% 5,70% 5,70% 5,70% 5,70% 5,70% 5,70% 5,70% 5,70% 5,70% 5,70% 5,70% 5,70% 5,70% 5,70% 5,70% 5,70% 5,70% 5,70% 5,70% 5,70% 5,70% 5,70% 5,70% 5,70% 5,70% 5,70% 5,70% 5,70% 5,70% 5,70% 5,70% 5,70% 5,70% 5,70% 5,70% 5,70% 5,70% 5,70% 5,70% 5,70% 5,70% 5,70% 5,70% 5,70% 5,70% 5,70% 5,70% 5,70% 5,70% 5,70% 5,70% 5,70% 5,70% 5,70% 5,70% 5,70% 5,70% 5,70% 5,70% 5,70% 5,70% 5,70% 5,70% 5,70% 5,70% 5,70% 5,70% 5,70% 5,70% 5,70% 5,70% 5,70% 5,70% 5,70% 5,70% 5,70% 5,70% 5,70% 5,70% 5,70% 5,70% 5,70% 5,70% 5,70% 5,70% 5,70% 5,70% 5,70% 5,70% 5,70% 5,70% 5,70% 5,70% 5,70% 5,70% 5,70% 5,70% 5,70% 5,70% 5,70% 5,70% 5,70% 5,70% 5,70% 5,70% 5,70% 5,70% 5,70% 5,70% 5,70% 5,70% 5,70% 5,70% 5,70% 5,70% 5,70% 5,70% 5,70% 5,70% 5,70% 5,70% 5,70% 5,70% 5,70% 5,70% 5,70% 5,70% 5,70% 5,70% 5,70% 5,70% 5,70% 5,70% 5,70% 5,70% 5,70% 5,70% 5,70% 5,70% 5,70% 5,70% 5,70% 5,70% 5,70% 5,70% 5,70% 5,70% 5,70% 5,70% 5,70% 5,70% 5,70% 5,70% 5,70% 5,70% 5,70% 5,70% 5,70% 5,70% 5,70% 5,70% 5,70% 5,70% 5,70% 5,70% 5,70% 5,70% 5,70% 5,70% 5,70% 5,70% 5,70% 5,70% 5,70% 5,70% 5,70% 5,70% 5,70% 5,70% 5,70% 5,70% 5,70% 5,70% 5,70% 5,70% 5,70% 5,70% 5,70% 5,70% 5,70% 5,70% 5,70% 5,70% 5,70% 5,70% 5,70% 5,70% 5,70% 5,70% 5,70% 5,70% 5,70% 5,70% 5,70% 5,70% 5,70% 5,70% 5,70% 5,70% 5,70% 5,70% 5,70% 5,70% 5,70% 5,70% 5,70% 5,70% 5,70% 5,70% 5,70% 5,70% 5,70% 5,70% 5,70% 5,70% 5,70% 5,70% 5,70% 5,70% 5,70% 5,70% 5,70% 5,70% 5,70% 5,70% 5,70% 5,70% 5 | Cardii card                         |                 |             |                  |               | 0009      | 0006       | 13.500        | 20.250     | 20.37                                  |
| 55% 55% 56% 64% 67%  4,121,150 2,406,250 3,128,125 4,066,563 4,676,547 5,144,202 5,422,854 cquest 536,000 336,000 1,680,000 1,680,000 1,680,000 1,580,000 1,580,000 1,580,000 1,580,000 1,580,000 1,580,000 1,580,000 1,580,000 1,580,000 1,580,000 1,580,000 1,580,000 1,580,000 1,580,000 1,580,000 1,580,000 1,580,000 1,580,000 1,580,000 1,580,000 1,580,000 1,580,000 1,580,000 1,580,000 1,580,000 1,580,000 1,580,000 1,580,000 1,580,000 1,580,000 1,580,000 1,580,000 1,580,000 1,580,000 1,580,000 1,580,000 1,580,000 1,580,000 1,580,000 1,580,000 1,580,000 1,580,000 1,580,000 1,580,000 1,580,000 1,580,000 1,580,000 1,580,000 1,580,000 1,580,000 1,580,000 1,580,000 1,580,000 1,580,000 1,580,000 1,580,000 1,580,000 1,580,000 1,580,000 1,580,000 1,580,000 1,580,000 1,580,000 1,580,000 1,580,000 1,580,000 1,580,000 1,580,000 1,580,000 1,580,000 1,580,000 1,580,000 1,580,000 1,580,000 1,580,000 1,580,000 1,580,000 1,580,000 1,580,000 1,580,000 1,580,000 1,580,000 1,580,000 1,580,000 1,580,000 1,580,000 1,580,000 1,580,000 1,580,000 1,580,000 1,580,000 1,580,000 1,580,000 1,580,000 1,580,000 1,580,000 1,580,000 1,580,000 1,580,000 1,580,000 1,580,000 1,580,000 1,580,000 1,580,000 1,580,000 1,580,000 1,580,000 1,580,000 1,580,000 1,580,000 1,580,000 1,580,000 1,580,000 1,580,000 1,580,000 1,580,000 1,580,000 1,580,000 1,580,000 1,580,000 1,580,000 1,580,000 1,580,000 1,580,000 1,580,000 1,580,000 1,580,000 1,580,000 1,580,000 1,580,000 1,580,000 1,580,000 1,580,000 1,580,000 1,580,000 1,580,000 1,580,000 1,580,000 1,580,000 1,580,000 1,580,000 1,580,000 1,580,000 1,580,000 1,580,000 1,580,000 1,580,000 1,580,000 1,580,000 1,580,000 1,580,000 1,580,000 1,580,000 1,580,000 1,580,000 1,580,000 1,580,000 1,580,000 1,580,000 1,580,000 1,580,000 1,580,000 1,580,000 1,580,000 1,580,000 1,580,000 1,580,000 1,580,000 1,580,000 1,580,000 1,580,000 1,580,000 1,580,000 1,580,000 1,580,000 1,580,000 1,580,000 1,580,000 1,580,000 1,580,000 1,580,000 1,580,000 1,580,000 1,580,000 1,580,000 1,580,000 1,580,000 1,580,000 1,580,000 1,580,000    | Intra-bank transactions             |                 | 4.121.150   | 2,406,250        | 3.128.125     | 4.316,563 | 4,976,547  | 8.470.602     | 10.925.094 | 16 932.35                              |
| 4,121,150 2,406,250 3,128,125 4,666,563 4,676,547 5,144,202 5,452,854 6,75,547 5,35,000 6,72,000 6,72,000 840,000 1,680,000 3,120,240 1,680,000 2,50,000 2,150,400 3,120,240                                                                                                                                                                                                                                                                                                                                                                                                                                                                                                                                                                                                                                                                                                                                                                                                                                                                                                                                                                                                                                                                                                                                                                                                                                                                                                                                                                                                                                                                                                                                                                                                                                                                                                                                                                                                                                                                                                                                                   | Ratio to total no. of payment trx   |                 | 25%         | 25%              | 55%           | 26%       | 26%        | 848           | 67%        | 815                                    |
| 336,000 672,000<br>840,000 1,680,000<br>2,150,400 3,120,240                                                                                                                                                                                                                                                                                                                                                                                                                                                                                                                                                                                                                                                                                                                                                                                                                                                                                                                                                                                                                                                                                                                                                                                                                                                                                                                                                                                                                                                                                                                                                                                                                                                                                                                                                                                                                                                                                                                                                                                                                                                                    | Customer-request                    |                 | 4,121,150   | 2,406,250        | 3,128,125     | 4,066,563 | 4,676,547  | 5,144,202     | 5,452,854  | 5,670,968                              |
| 1,680,000 1,680,000 1,680,000 3,120,240 3,120,240                                                                                                                                                                                                                                                                                                                                                                                                                                                                                                                                                                                                                                                                                                                                                                                                                                                                                                                                                                                                                                                                                                                                                                                                                                                                                                                                                                                                                                                                                                                                                                                                                                                                                                                                                                                                                                                                                                                                                                                                                                                                              | Salary payment                      |                 |             |                  |               |           |            | 336,000       | 672,000    | 2,995,20                               |
| 3,120,240                                                                                                                                                                                                                                                                                                                                                                                                                                                                                                                                                                                                                                                                                                                                                                                                                                                                                                                                                                                                                                                                                                                                                                                                                                                                                                                                                                                                                                                                                                                                                                                                                                                                                                                                                                                                                                                                                                                                                                                                                                                                                                                      | Automatic transfer                  |                 |             |                  |               |           | 400        | 840,000       | 1,680,000  | 3,633,60                               |
|                                                                                                                                                                                                                                                                                                                                                                                                                                                                                                                                                                                                                                                                                                                                                                                                                                                                                                                                                                                                                                                                                                                                                                                                                                                                                                                                                                                                                                                                                                                                                                                                                                                                                                                                                                                                                                                                                                                                                                                                                                                                                                                                | Payment through CD/ATM              |                 |             |                  |               | 250,000   | 300,000    | 2,150,400     | 3,120,240  | 4,098,45                               |
|                                                                                                                                                                                                                                                                                                                                                                                                                                                                                                                                                                                                                                                                                                                                                                                                                                                                                                                                                                                                                                                                                                                                                                                                                                                                                                                                                                                                                                                                                                                                                                                                                                                                                                                                                                                                                                                                                                                                                                                                                                                                                                                                | Deposit incough CD/ATM              |                 |             |                  |               |           |            |               |            | 5,5                                    |