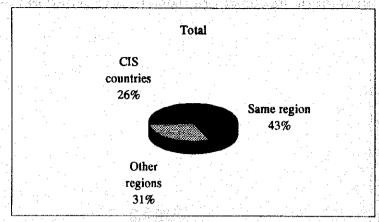

Talde 7-14 A PROJECTION OF FINANCIAL TRANSACTION AND SETTLEMENT TOWARD 2000 (PLAN A: Case in which Kyrgyz economy continue to be stagnent or dull in economy)

| Column   C   |                                     |                 | 1993        | 1994             | 1995          | 9661      | 1997       | 1998          | 1999       | 200                                    |
|--------------------------------------------------------------------------------------------------------------------------------------------------------------------------------------------------------------------------------------------------------------------------------------------------------------------------------------------------------------------------------------------------------------------------------------------------------------------------------------------------------------------------------------------------------------------------------------------------------------------------------------------------------------------------------------------------------------------------------------------------------------------------------------------------------------------------------------------------------------------------------------------------------------------------------------------------------------------------------------------------------------------------------------------------------------------------------------------------------------------------------------------------------------------------------------------------------------------------------------------------------------------------------------------------------------------------------------------------------------------------------------------------------------------------------------------------------------------------------------------------------------------------------------------------------------------------------------------------------------------------------------------------------------------------------------------------------------------------------------------------------------------------------------------------------------------------------------------------------------------------------------------------------------------------------------------------------------------------------------------------------------------------------------------------------------------------------------------------------------------------------|-------------------------------------|-----------------|-------------|------------------|---------------|-----------|------------|---------------|------------|----------------------------------------|
| Column   C   | (c) evant Data                      |                 |             |                  |               |           |            |               |            |                                        |
| 1,000   1,000   1,000   1,000   1,000   1,000   1,000   1,000   1,000   1,000   1,000   1,000   1,000   1,000   1,000   1,000   1,000   1,000   1,000   1,000   1,000   1,000   1,000   1,000   1,000   1,000   1,000   1,000   1,000   1,000   1,000   1,000   1,000   1,000   1,000   1,000   1,000   1,000   1,000   1,000   1,000   1,000   1,000   1,000   1,000   1,000   1,000   1,000   1,000   1,000   1,000   1,000   1,000   1,000   1,000   1,000   1,000   1,000   1,000   1,000   1,000   1,000   1,000   1,000   1,000   1,000   1,000   1,000   1,000   1,000   1,000   1,000   1,000   1,000   1,000   1,000   1,000   1,000   1,000   1,000   1,000   1,000   1,000   1,000   1,000   1,000   1,000   1,000   1,000   1,000   1,000   1,000   1,000   1,000   1,000   1,000   1,000   1,000   1,000   1,000   1,000   1,000   1,000   1,000   1,000   1,000   1,000   1,000   1,000   1,000   1,000   1,000   1,000   1,000   1,000   1,000   1,000   1,000   1,000   1,000   1,000   1,000   1,000   1,000   1,000   1,000   1,000   1,000   1,000   1,000   1,000   1,000   1,000   1,000   1,000   1,000   1,000   1,000   1,000   1,000   1,000   1,000   1,000   1,000   1,000   1,000   1,000   1,000   1,000   1,000   1,000   1,000   1,000   1,000   1,000   1,000   1,000   1,000   1,000   1,000   1,000   1,000   1,000   1,000   1,000   1,000   1,000   1,000   1,000   1,000   1,000   1,000   1,000   1,000   1,000   1,000   1,000   1,000   1,000   1,000   1,000   1,000   1,000   1,000   1,000   1,000   1,000   1,000   1,000   1,000   1,000   1,000   1,000   1,000   1,000   1,000   1,000   1,000   1,000   1,000   1,000   1,000   1,000   1,000   1,000   1,000   1,000   1,000   1,000   1,000   1,000   1,000   1,000   1,000   1,000   1,000   1,000   1,000   1,000   1,000   1,000   1,000   1,000   1,000   1,000   1,000   1,000   1,000   1,000   1,000   1,000   1,000   1,000   1,000   1,000   1,000   1,000   1,000   1,000   1,000   1,000   1,000   1,000   1,000   1,000   1,000   1,000   1,000   1,000   1,000   1,000   1,000   1,000   1,000   1,000   1,00   | Population                          |                 | 4,450,000   | 4,410,000        | 4,373,000     | 4,332,000 | 4354,000   | 4375,000      | 4,397,000  | 4,419,00                               |
| total control of the  | Labor force                         |                 | 2,303,000   | 2319,000         | 2335,000      | 2,352,000 | 2,373,000  | 2,394,000     | 2,415,000  | 2,438,00                               |
| Column   C   | Number of agricultural sector       |                 |             |                  |               |           |            | *             |            |                                        |
| second (1,000,000,5cm) (1,000, | State enterprises                   |                 | <b>3</b>    | 2/5              | 350           | 925       | 007        | OKE !         | 201        | R71                                    |
| ticke ( ) ( ) ( ) ( ) ( ) ( ) ( ) ( ) ( ) (                                                                                                                                                                                                                                                                                                                                                                                                                                                                                                                                                                                                                                                                                                                                                                                                                                                                                                                                                                                                                                                                                                                                                                                                                                                                                                                                                                                                                                                                                                                                                                                                                                                                                                                                                                                                                                                                                                                                                                                                                                                                                    | Private farms                       | *.              | 13,000      | 15,000           | 000,71        | 19,500    | 22,800     | 008,72        | 31,100     | 7                                      |
| Column   C   | Number of enterprises               |                 | 17,867      | 19,200           | 007.57        | 000,87    | 33,600     | 0.200         | 45,800     | 20,00                                  |
| Compared    | State enterprises                   |                 | 4,822       | 000              | 21,100        | 2,500     | 20.00      | 85%           | 7,100      | 7. 4.                                  |
|                                                                                                                                                                                                                                                                                                                                                                                                                                                                                                                                                                                                                                                                                                                                                                                                                                                                                                                                                                                                                                                                                                                                                                                                                                                                                                                                                                                                                                                                                                                                                                                                                                                                                                                                                                                                                                                                                                                                                                                                                                                                                                                                | Private enterprises                 |                 | 20,01       | 356              | 423           | 20747     | 503,00     | 366           | 100        | 10.                                    |
| 1000,000 Sum   1,000,000 Sum   25                                                                                                                                                                                                                                                                                                                                                                                                                                                                                                                                                                                                                                                                                                                                                                                                                                                                                                                                                                                                                                                                                                                                                                                                                                                                                                                                                                                                                                                                                                                                                                                                                                                                                                                                                                                                                                                                                                                                                                                                                                                                                              | Deposit by enterprises              | (1,000,000 Som) | 290         | 200              | 7 646         | 7.070     | 8 248      | 2008          | 200        | 0.10                                   |
| 1,000,000 Sept.   1,500                                                                                                                                                                                                                                                                                                                                                                                                                                                                                                                                                                                                                                                                                                                                                                                                                                                                                                                                                                                                                                                                                                                                                                                                                                                                                                                                                                                                                                                                                                                                                                                                                                                                                                                                                                                                                                                                                                                                                                                                                                                                                                        | Balance per account                 | (HOS)           | 900         | 7,000            | 25.           | 7,70      | 0.570      | 1000          | 006.0      | K'S                                    |
| Second   S   | Deposit by individuals              | (1,000,000 So田) | χ,<br>,     | 200              | 711           | 921       | 517        | 311           | 419        | 2                                      |
| Second    | Balance per account                 | (wox)           | 2011        | 0.67             | 20*1          | 000       | 40+17      | 1,037         | 71017      | 0,11                                   |
| Second   S   | Number of commercial banks          |                 | 7 8         | A S              | 7 5           | 67 5      | 67.5       | 673           | 17         | 1 3                                    |
| Second    | Number of bank branches             |                 | 966         | 200              | 200           | 000 131   | 000 010    | 000 of 6      | 000        | 2000                                   |
| Section   Sect   | Number of deposit accounts          |                 | 000'68      | CCC,401          | C2C,CCI       | 161,980   | 060,007    | 004,672       | 350,040    | 458.9                                  |
| Activities accounts   Activities   Activit   | Number of enterprise accounts       |                 | 39,000      | 35.44            | 25.00         | 00,000    | 060        | 00,000        | 040,001    | 108,92                                 |
| 1,000   1,000   1,000   1,000   1,000   1,000   1,000   1,000   1,000   1,000   1,000   1,000   1,000   1,000   1,000   1,000   1,000   1,000   1,000   1,000   1,000   1,000   1,000   1,000   1,000   1,000   1,000   1,000   1,000   1,000   1,000   1,000   1,000   1,000   1,000   1,000   1,000   1,000   1,000   1,000   1,000   1,000   1,000   1,000   1,000   1,000   1,000   1,000   1,000   1,000   1,000   1,000   1,000   1,000   1,000   1,000   1,000   1,000   1,000   1,000   1,000   1,000   1,000   1,000   1,000   1,000   1,000   1,000   1,000   1,000   1,000   1,000   1,000   1,000   1,000   1,000   1,000   1,000   1,000   1,000   1,000   1,000   1,000   1,000   1,000   1,000   1,000   1,000   1,000   1,000   1,000   1,000   1,000   1,000   1,000   1,000   1,000   1,000   1,000   1,000   1,000   1,000   1,000   1,000   1,000   1,000   1,000   1,000   1,000   1,000   1,000   1,000   1,000   1,000   1,000   1,000   1,000   1,000   1,000   1,000   1,000   1,000   1,000   1,000   1,000   1,000   1,000   1,000   1,000   1,000   1,000   1,000   1,000   1,000   1,000   1,000   1,000   1,000   1,000   1,000   1,000   1,000   1,000   1,000   1,000   1,000   1,000   1,000   1,000   1,000   1,000   1,000   1,000   1,000   1,000   1,000   1,000   1,000   1,000   1,000   1,000   1,000   1,000   1,000   1,000   1,000   1,000   1,000   1,000   1,000   1,000   1,000   1,000   1,000   1,000   1,000   1,000   1,000   1,000   1,000   1,000   1,000   1,000   1,000   1,000   1,000   1,000   1,000   1,000   1,000   1,000   1,000   1,000   1,000   1,000   1,000   1,000   1,000   1,000   1,000   1,000   1,000   1,000   1,000   1,000   1,000   1,000   1,000   1,000   1,000   1,000   1,000   1,000   1,000   1,000   1,000   1,000   1,000   1,000   1,000   1,000   1,000   1,000   1,000   1,000   1,000   1,000   1,000   1,000   1,000   1,000   1,000   1,000   1,000   1,000   1,000   1,000   1,000   1,000   1,000   1,000   1,000   1,000   1,000   1,000   1,000   1,000   1,000   1,000   1,000   1,000   1,000   1,000   1,000   1,000   1,00   | Number of individual accounts       |                 | 0000        | 000/00<br>000/00 | 000°20        | 100,001   | 145,000    | 250,000       | 280,000    | 330,00                                 |
| 1,000   4,000   4,000   4,000   4,000   4,000   4,000   4,000   4,000   4,000   4,000   4,000   4,000   4,000   4,000   4,000   4,000   4,000   4,000   4,000   4,000   4,000   4,000   4,000   4,000   4,000   4,000   4,000   4,000   4,000   4,000   4,000   4,000   4,000   4,000   4,000   4,000   4,000   4,000   4,000   4,000   4,000   4,000   4,000   4,000   4,000   4,000   4,000   4,000   4,000   4,000   4,000   4,000   4,000   4,000   4,000   4,000   4,000   4,000   4,000   4,000   4,000   4,000   4,000   4,000   4,000   4,000   4,000   4,000   4,000   4,000   4,000   4,000   4,000   4,000   4,000   4,000   4,000   4,000   4,000   4,000   4,000   4,000   4,000   4,000   4,000   4,000   4,000   4,000   4,000   4,000   4,000   4,000   4,000   4,000   4,000   4,000   4,000   4,000   4,000   4,000   4,000   4,000   4,000   4,000   4,000   4,000   4,000   4,000   4,000   4,000   4,000   4,000   4,000   4,000   4,000   4,000   4,000   4,000   4,000   4,000   4,000   4,000   4,000   4,000   4,000   4,000   4,000   4,000   4,000   4,000   4,000   4,000   4,000   4,000   4,000   4,000   4,000   4,000   4,000   4,000   4,000   4,000   4,000   4,000   4,000   4,000   4,000   4,000   4,000   4,000   4,000   4,000   4,000   4,000   4,000   4,000   4,000   4,000   4,000   4,000   4,000   4,000   4,000   4,000   4,000   4,000   4,000   4,000   4,000   4,000   4,000   4,000   4,000   4,000   4,000   4,000   4,000   4,000   4,000   4,000   4,000   4,000   4,000   4,000   4,000   4,000   4,000   4,000   4,000   4,000   4,000   4,000   4,000   4,000   4,000   4,000   4,000   4,000   4,000   4,000   4,000   4,000   4,000   4,000   4,000   4,000   4,000   4,000   4,000   4,000   4,000   4,000   4,000   4,000   4,000   4,000   4,000   4,000   4,000   4,000   4,000   4,000   4,000   4,000   4,000   4,000   4,000   4,000   4,000   4,000   4,000   4,000   4,000   4,000   4,000   4,000   4,000   4,000   4,000   4,000   4,000   4,000   4,000   4,000   4,000   4,000   4,000   4,000   4,000   4,000   4,000   4,000   4,000   4,000   4,00   | % to labor force                    |                 | 04.7        | 370              | 920           | 470       | 020        | 920 920       | 000 of     | 90                                     |
| Section   Sect   | Those of salary payment             |                 | ٠.          |                  |               |           |            | 00000         | 0000       | 35                                     |
| State   Stat   | 1                                   |                 |             |                  |               |           |            |               |            |                                        |
| and baldwest/domostic promits         and baldwest/domostic promits         7,495,000         4,375,000         5,690,000         7,652,250         8,814,313         13,200,519         16,419,243           and baldwest/domostic promits         and baldwest/domostic promits         30%         34%         8,814,313         13,200,519         16,419,243           and baldwest/domostic promits         and baldwest/domostic promits         4,375,000         4,375,000         5,690,000         7,550,00         2,500         12,00         14,247         14,247         14,247         14,247         14,247         14,247         14,247         14,247         14,247         14,247         14,247         14,247         14,247         14,247         14,247         14,247         14,247         14,247         14,247         14,247         14,247         14,247         14,247         14,247         14,247         14,247         14,247         14,247         14,247         14,247         14,247         14,247         14,247         14,247         14,247         14,247         14,247         14,247         14,247         14,247         14,247         14,247         14,247         14,247         14,247         14,247         14,247         14,247         14,247         14,247         14,247         14,247 <td></td> <td>yes, mi</td> <td></td> <td></td> <td></td> <td>200</td> <td>750</td> <td>1,125</td> <td>1,688</td> <td>2.5</td>                                                                                                                                                                                                                                                                                                                                                                                                                                                                                                                                                                                                                                   |                                     | yes, mi         |             |                  |               | 200       | 750        | 1,125         | 1,688      | 2.5                                    |
| 1985   1985   1985   1985   1985   1985   1985   1985   1985   1985   1985   1985   1985   1985   1985   1985   1985   1985   1985   1985   1985   1985   1985   1985   1985   1985   1985   1985   1985   1985   1985   1985   1985   1985   1985   1985   1985   1985   1985   1985   1985   1985   1985   1985   1985   1985   1985   1985   1985   1985   1985   1985   1985   1985   1985   1985   1985   1985   1985   1985   1985   1985   1985   1985   1985   1985   1985   1985   1985   1985   1985   1985   1985   1985   1985   1985   1985   1985   1985   1985   1985   1985   1985   1985   1985   1985   1985   1985   1985   1985   1985   1985   1985   1985   1985   1985   1985   1985   1985   1985   1985   1985   1985   1985   1985   1985   1985   1985   1985   1985   1985   1985   1985   1985   1985   1985   1985   1985   1985   1985   1985   1985   1985   1985   1985   1985   1985   1985   1985   1985   1985   1985   1985   1985   1985   1985   1985   1985   1985   1985   1985   1985   1985   1985   1985   1985   1985   1985   1985   1985   1985   1985   1985   1985   1985   1985   1985   1985   1985   1985   1985   1985   1985   1985   1985   1985   1985   1985   1985   1985   1985   1985   1985   1985   1985   1985   1985   1985   1985   1985   1985   1985   1985   1985   1985   1985   1985   1985   1985   1985   1985   1985   1985   1985   1985   1985   1985   1985   1985   1985   1985   1985   1985   1985   1985   1985   1985   1985   1985   1985   1985   1985   1985   1985   1985   1985   1985   1985   1985   1985   1985   1985   1985   1985   1985   1985   1985   1985   1985   1985   1985   1985   1985   1985   1985   1985   1985   1985   1985   1985   1985   1985   1985   1985   1985   1985   1985   1985   1985   1985   1985   1985   1985   1985   1985   1985   1985   1985   1985   1985   1985   1985   1985   1985   1985   1985   1985   1985   1985   1985   1985   1985   1985   1985   1985   1985   1985   1985   1985   1985   1985   1985   1985   1985   1985   1985   1985   1985   1985   1985   1985   1985      | Number of card holders/domestic     | pecole)         |             |                  |               |           | 0          | 0             | 0          | 10,00                                  |
| cost         7,493,000         4,775,000         5,690,000         7,627,00         13,200,19         16,192,23           cost                                                                                                                                                                                                                                                                                                                                                                                                                                                                                                                                                                                                                                                                                                                                                                                                                                                                                       | Average usage not month             |                 |             |                  |               |           |            |               |            | 0.0                                    |
| 1, 1, 1, 1, 1, 1, 1, 1, 1, 1, 1, 1, 1,                                                                                                                                                                                                                                                                                                                                                                                                                                                                                                                                                                                                                                                                                                                                                                                                                                                                                                                                                                                                                                                                                                                                                                                                                                                                                                                                                                                                                                                                                                                                                                                                                                                                                                                                                                                                                                                                                                                                                                                                                                                                                         | otal number of payment transactions |                 | 7,493,000   | 4,375,000        | 2,690,000     | 7,652,250 | 8,814,313  | 13,200,519    | 16,419,263 | 21,025,6                               |
| 1,200,000                                                                                                                                                                                                                                                                                                                                                                                                                                                                                                                                                                                                                                                                                                                                                                                                                                                                                                                                                                                                                                                                                                                                                                                                                                                                                                                                                                                                                                                                                                                                                                                                                                                                                                                                                                                                                                                                                                                                                                                                                                                                                                                      | Calculated growth rate(%)           |                 |             | Base             | 30%           | K.        | 75%<br>15% | 20%           | 24%        | %87<br>                                |
| tr. 7.493,000 4.375,000 5.887,500 7.393,79 8.502,813 9.333,94 9.914,279 1.006,000 2.000,000 2.400,000 2.400,000 2.400,000 2.400,000 2.400,000 2.400,000 2.400,000 2.400,000 2.400,000 2.400,000 2.400,000 2.400,000 2.400,000 2.400,000 2.400,000 2.400,000 2.400,000 2.400,000 2.400,000 2.400,000 2.400,000 2.400,000 2.400,000 2.400,000 2.400,000 2.400,000 2.400,000 2.400,000 2.400,000 2.400,000 2.400,000 2.400,000 2.400,000 2.400,000 2.400,000 2.400,000 2.400,000 2.400,000 2.400,000 2.400,000 2.400,000 2.400,000 2.400,000 2.400,000 2.400,000 2.400,000 2.400,000 2.400,000 2.400,000 2.400,000 2.400,000 2.400,000 2.400,000 2.400,000 2.400,000 2.400,000 2.400,000 2.400,000 2.400,000 2.400,000 2.400,000 2.400,000 2.400,000 2.400,000 2.400,000 2.400,000 2.400,000 2.410,000 2.400,000 2.400,000 2.400,000 2.400,000 2.400,000 2.400,000 2.400,000 2.400,000 2.400,000 2.400,000 2.400,000 2.400,000 2.400,000 2.400,000 2.400,000 2.400,000 2.400,000 2.400,000 2.400,000 2.400,000 2.400,000 2.400,000 2.400,000 2.400,000 2.400,000 2.400,000 2.400,000 2.400,000 2.400,000 2.400,000 2.400,000 2.400,000 2.400,000 2.400,000 2.400,000 2.400,000 2.400,000 2.400,000 2.400,000 2.400,000 2.400,000 2.400,000 2.400,000 2.400,000 2.400,000 2.400,000 2.400,000 2.400,000 2.400,000 2.400,000 2.400,000 2.400,000 2.400,000 2.400,000 2.400,000 2.400,000 2.400,000 2.400,000 2.400,000 2.400,000 2.400,000 2.400,000 2.400,000 2.400,000 2.400,000 2.400,000 2.400,000 2.400,000 2.400,000 2.400,000 2.400,000 2.400,000 2.400,000 2.400,000 2.400,000 2.400,000 2.400,000 2.400,000 2.400,000 2.400,000 2.400,000 2.400,000 2.400,000 2.400,000 2.400,000 2.400,000 2.400,000 2.400,000 2.400,000 2.400,000 2.400,000 2.400,000 2.400,000 2.400,000 2.400,000 2.400,000 2.400,000 2.400,000 2.400,000 2.400,000 2.400,000 2.400,000 2.400,000 2.400,000 2.400,000 2.400,000 2.400,000 2.400,000 2.400,000 2.400,000 2.400,000 2.400,000 2.400,000 2.400,000 2.400,000 2.400,000 2.400,000 2.400,000 2.400,000 2.400,000 2.400,000 2.400,000 2.400,000 2.400,000 2.400,000 2.400,000 2.400,000 2.40 | Inter-bank market transactions      |                 |             |                  | 2,500         | 2,500     | 2,500      | 7,125         | 14250      | 23,75                                  |
| 1200,000   250,000   250,000   250,000   2,50,000   2,50,000   2,50,000   2,50,000   2,50,000   2,50,000   2,50,000   2,50,000   2,50,000   2,50,000   2,50,000   2,50,000   2,50,000   2,50,000   2,50,000   2,50,000   2,50,000   2,50,000   2,50,000   2,50,000   2,50,000   2,50,000   2,50,000   2,50,000   2,50,000   2,50,000   2,50,000   2,50,000   2,50,000   2,50,000   2,50,000   2,50,000   2,50,000   2,50,000   2,50,000   2,50,000   2,50,000   2,50,000   2,50,000   2,50,000   2,50,000   2,50,000   2,50,000   2,50,000   2,50,000   2,50,000   2,50,000   2,50,000   2,50,000   2,50,000   2,50,000   2,50,000   2,50,000   2,50,000   2,50,000   2,50,000   2,50,000   2,50,000   2,50,000   2,50,000   2,50,000   2,50,000   2,50,000   2,50,000   2,50,000   2,50,000   2,50,000   2,50,000   2,50,000   2,50,000   2,50,000   2,50,000   2,50,000   2,50,000   2,50,000   2,50,000   2,50,000   2,50,000   2,50,000   2,50,000   2,50,000   2,50,000   2,50,000   2,50,000   2,50,000   2,50,000   2,50,000   2,50,000   2,50,000   2,50,000   2,50,000   2,50,000   2,50,000   2,50,000   2,50,000   2,50,000   2,50,000   2,50,000   2,50,000   2,50,000   2,50,000   2,50,000   2,50,000   2,50,000   2,50,000   2,50,000   2,50,000   2,50,000   2,50,000   2,50,000   2,50,000   2,50,000   2,50,000   2,50,000   2,50,000   2,50,000   2,50,000   2,50,000   2,50,000   2,50,000   2,50,000   2,50,000   2,50,000   2,50,000   2,50,000   2,50,000   2,50,000   2,50,000   2,50,000   2,50,000   2,50,000   2,50,000   2,50,000   2,50,000   2,50,000   2,50,000   2,50,000   2,50,000   2,50,000   2,50,000   2,50,000   2,50,000   2,50,000   2,50,000   2,50,000   2,50,000   2,50,000   2,50,000   2,50,000   2,50,000   2,50,000   2,50,000   2,50,000   2,50,000   2,50,000   2,50,000   2,50,000   2,50,000   2,50,000   2,50,000   2,50,000   2,50,000   2,50,000   2,50,000   2,50,000   2,50,000   2,50,000   2,50,000   2,50,000   2,50,000   2,50,000   2,50,000   2,50,000   2,50,000   2,50,000   2,50,000   2,50,000   2,50,000   2,50,000   2,50,000   2,50,000   2,50,000   2   | Customer-requested transfer         |                 | 7,493,000   | 4,375,000        | 5,687,500     | 7,393,750 | 8,502,813  | 9,353,094     | 9,914,279  | 10,310,85                              |
| 1,000,000   1,000,000   2,400,000   2,400,000   2,400,000   2,400,000   2,400,000   2,400,000   2,400,000   2,400,000   2,400,000   2,400,000   2,400,000   2,400,000   2,400,000   2,400,000   2,400,000   2,400,000   2,400,000   2,400,000   2,400,000   2,400,000   2,400,000   2,400,000   2,400,000   2,400,000   2,400,000   2,400,000   2,400,000   2,400,000   2,400,000   2,400,000   2,400,000   2,400,000   2,400,000   2,400,000   2,400,000   2,400,000   2,500   2,500   2,500   2,500   2,500   2,500   2,500   2,500   2,500   2,500   2,500   2,500   2,500   2,500   2,500   2,500   2,500   2,500   2,500   2,500   2,500   2,500   2,500   2,500   2,500   2,500   2,500   2,500   2,500   2,500   2,500   2,500   2,500   2,500   2,500   2,500   2,500   2,500   2,500   2,500   2,500   2,500   2,500   2,500   2,500   2,500   2,500   2,500   2,500   2,500   2,500   2,500   2,500   2,500   2,500   2,500   2,500   2,500   2,500   2,500   2,500   2,500   2,500   2,500   2,500   2,500   2,500   2,500   2,500   2,500   2,500   2,500   2,500   2,500   2,500   2,500   2,500   2,500   2,500   2,500   2,500   2,500   2,500   2,500   2,500   2,500   2,500   2,500   2,500   2,500   2,500   2,500   2,500   2,500   2,500   2,500   2,500   2,500   2,500   2,500   2,500   2,500   2,500   2,500   2,500   2,500   2,500   2,500   2,500   2,500   2,500   2,500   2,500   2,500   2,500   2,500   2,500   2,500   2,500   2,500   2,500   2,500   2,500   2,500   2,500   2,500   2,500   2,500   2,500   2,500   2,500   2,500   2,500   2,500   2,500   2,500   2,500   2,500   2,500   2,500   2,500   2,500   2,500   2,500   2,500   2,500   2,500   2,500   2,500   2,500   2,500   2,500   2,500   2,500   2,500   2,500   2,500   2,500   2,500   2,500   2,500   2,500   2,500   2,500   2,500   2,500   2,500   2,500   2,500   2,500   2,500   2,500   2,500   2,500   2,500   2,500   2,500   2,500   2,500   2,500   2,500   2,500   2,500   2,500   2,500   2,500   2,500   2,500   2,500   2,500   2,500   2,500   2,500   2,500   2,500   2,500   2,500   2,500   2,50   | Growth rate(%)                      |                 |             | Pase             | % <del></del> | % R       | 15%        | 300           | 969        | 67 200                                 |
| 250,000 300,000 2,150,000 5,690,000 7,652,250 8,814,313 13,204,119 16,423,019 2,000 10,494 4.575,000 5,690,000 7,652,250 8,814,313 13,204,119 16,423,019 2,000 10,494 4.575,000 5,690,000 7,652,250 8,814,313 13,204,119 16,423,019 2,000 1,058,750 2,518,75 2,518,75 2,518,75 2,518,75 2,518,75 2,518,75 2,518,75 2,518,75 2,518,75 2,518,75 2,518,75 2,518,75 2,518,75 2,518,75 2,518,75 2,518,75 2,518,75 2,518,75 2,518,75 2,518,75 2,518,75 2,518,75 2,518,75 2,518,75 2,518,75 2,518,75 2,518,75 2,518,75 2,518,75 2,518,75 2,518,75 2,518,75 2,518,75 2,518,75 2,518,75 2,518,75 2,518,75 2,518,75 2,518,75 2,518,75 2,518,75 2,518,75 2,518,75 2,518,75 2,518,75 2,518,75 2,518,75 2,518,75 2,518,75 2,518,75 2,518,75 2,518,75 2,518,75 2,518,75 2,518,75 2,518,75 2,518,75 2,518,75 2,518,75 2,518,75 2,518,75 2,518,75 2,518,75 2,518,75 2,518,75 2,518,75 2,518,75 2,518,75 2,518,75 2,518,75 2,518,75 2,518,75 2,518,75 2,518,75 2,518,75 2,518,75 2,518,75 2,518,75 2,518,75 2,518,75 2,518,75 2,518,75 2,518,75 2,518,75 2,518,75 2,518,75 2,518,75 2,518,75 2,518,75 2,518,75 2,518,75 2,518,75 2,518,75 2,518,75 2,518,75 2,518,75 2,518,75 2,518,75 2,518,75 2,518,75 2,518,75 2,518,75 2,518,75 2,518,75 2,518,75 2,518,75 2,518,75 2,518,75 2,518,75 2,518,75 2,518,75 2,518,75 2,518,75 2,518,75 2,518,75 2,518,75 2,518,75 2,518,75 2,518,75 2,518,75 2,518,75 2,518,75 2,518,75 2,518,75 2,518,75 2,518,75 2,518,75 2,518,75 2,518,75 2,518,75 2,518,75 2,518,75 2,518,75 2,518,75 2,518,75 2,518,75 2,518,75 2,518,75 2,518,75 2,518,75 2,518,75 2,518,75 2,518,75 2,518,75 2,518,75 2,518,75 2,518,75 2,518,75 2,518,75 2,518,75 2,518,75 2,518,75 2,518,75 2,518,75 2,518,75 2,518,75 2,518,75 2,518,75 2,518,75 2,518,75 2,518,75 2,518,75 2,518,75 2,518,75 2,518,75 2,518,75 2,518,75 2,518,75 2,518,75 2,518,75 2,518,75 2,518,75 2,518,75 2,518,75 2,518,75 2,518,75 2,518,75 2,518,75 2,518,75 2,518,75 2,518,75 2,518,75 2,518,75 2,518,75 2,518,75 2,518,75 2,518,75 2,518,75 2,518,75 2,518,75 2,518,75 2,518,75 2,518,75 2,518,75 2,518,75 2,518,75 2,518,75 2,518,75 2,518,75 2,518,75 2, | Salary payment                      |                 |             |                  |               |           |            | 200,000       | 3.400,000  | 1,920,00                               |
| al no. of payment trx  2,500  4,375,000  5,690,000  9,000  10,494  100%  100%  100%  100%  100%  100%  100%  100%  100%  100%  100%  100%  100%  100%  100%  100%  100%  100%  100%  100%  100%  100%  100%  100%  100%  100%  100%  100%  100%  100%  100%  100%  100%  100%  100%  100%  100%  100%  100%  100%  100%  100%  100%  100%  100%  100%  100%  100%  100%  100%  100%  100%  100%  100%  100%  100%  100%  100%  100%  100%  100%  100%  100%  100%  100%  100%  100%  100%  100%  100%  100%  100%  100%  100%  100%  100%  100%  100%  100%  100%  100%  100%  100%  100%  100%  100%  100%  100%  100%  100%  100%  100%  100%  100%  100%  100%  100%  100%  100%  100%  100%  100%  100%  100%  100%  100%  100%  100%  100%  100%  100%  100%  100%  100%  100%  100%  100%  100%  100%  100%  100%  100%  100%  100%  100%  100%  100%  100%  100%  100%  100%  100%  100%  100%  100%  100%  100%  100%  100%  100%  100%  100%  100%  100%  100%  100%  100%  100%  100%  100%  100%  100%  100%  100%  100%  100%  100%  100%  100%  100%  100%  100%  100%  100%  100%  100%  100%  100%  100%  100%  100%  100%  100%  100%  100%  100%  100%  100%  100%  100%  100%  100%  100%  100%  100%  100%  100%  100%  100%  100%  100%  100%  100%  100%  100%  100%  100%  100%  100%  100%  100%  100%  100%  100%  100%  100%  100%  100%  100%  100%  100%  100%  100%  100%  100%  100%  100%  100%  100%  100%  100%  100%  100%  100%  100%  100%  100%  100%  100%  100%  100%  100%  100%  100%  100%  100%  100%  100%  100%  100%  100%  100%  100%  100%  100%  100%  100%  100%  100%  100%  100%  100%  100%  100%  100%  100%  100%  100%  100%  100%  100%  100%  100%  100%  100%  100%  100%  100%  100%  100%  100%  100%  100%  100%  100%  100%  100%  100%  100%  100%  100%  100%  100%  100%  100%  100%  100%  100%  100%  100%  100%  100%  100%  100%  100%  100%  100%  100%  100%  100%  100%  100%  100%  100%  100%  100%  100%  100%  100%  100%  100%  100%  100%  100%  100%  100%  100%  100%  100%  100%  100%  100%  100%  100%  100%  100%  100%  100%  100%  100%  | Automatic games                     |                 |             |                  |               | 250,090   | AND MA     | 2350400       | 3 120 240  | 4 553 96                               |
| 10,494   10,494   10,494   10,494   10,494   10,494   10,494   10,494   10,494   10,494   10,494   10,494   10,494   10,494   10,494   10,494   10,494   10,494   10,494   10,494   10,494   10,494   10,494   10,494   10,494   10,494   10,494   10,494   10,494   10,494   10,494   10,494   10,494   10,494   10,494   10,494   10,494   10,494   10,494   10,494   10,494   10,494   10,494   10,494   10,494   10,494   10,494   10,494   10,494   10,494   10,494   10,494   10,494   10,494   10,494   10,494   10,494   10,494   10,494   10,494   10,494   10,494   10,494   10,494   10,494   10,494   10,494   10,494   10,494   10,494   10,494   10,494   10,494   10,494   10,494   10,494   10,494   10,494   10,494   10,494   10,494   10,494   10,494   10,494   10,494   10,494   10,494   10,494   10,494   10,494   10,494   10,494   10,494   10,494   10,494   10,494   10,494   10,494   10,494   10,494   10,494   10,494   10,494   10,494   10,494   10,494   10,494   10,494   10,494   10,494   10,494   10,494   10,494   10,494   10,494   10,494   10,494   10,494   10,494   10,494   10,494   10,494   10,494   10,494   10,494   10,494   10,494   10,494   10,494   10,494   10,494   10,494   10,494   10,494   10,494   10,494   10,494   10,494   10,494   10,494   10,494   10,494   10,494   10,494   10,494   10,494   10,494   10,494   10,494   10,494   10,494   10,494   10,494   10,494   10,494   10,494   10,494   10,494   10,494   10,494   10,494   10,494   10,494   10,494   10,494   10,494   10,494   10,494   10,494   10,494   10,494   10,494   10,494   10,494   10,494   10,494   10,494   10,494   10,494   10,494   10,494   10,494   10,494   10,494   10,494   10,494   10,494   10,494   10,494   10,494   10,494   10,494   10,494   10,494   10,494   10,494   10,494   10,494   10,494   10,494   10,494   10,494   10,494   10,494   10,494   10,494   10,494   10,494   10,494   10,494   10,494   10,494   10,494   10,494   10,494   10,494   10,494   10,494   10,494   10,494   10,494   10,494   10,494   10,494   10,494   10,494   10,494   1   | Taylocal talough COATA              |                 |             |                  |               |           |            | And to prefer | OLD TOP TO | 1,403                                  |
| al no. of payment trx         7,493,000         4,375,000         5,890,000         7,652,250         8,814,333         13,204,119         16,429,019           al no. of payment trx         37,185         1,968,750         2,518,75         4,456         4,733,517         5,513,926           al no. of payment trx         3,371,850         1,968,750         2,550         2,500         2,500         4,236         4,461,426           and collection         4,121,150         2,406,250         3,128,125         4,516,563         4,676,547         8,470,600         20,000           augh CD/ATM         4,121,150         2,406,250         3,128,125         4,66,563         4,676,547         8,470,602         2,500           augh CD/ATM         4,121,150         2,406,250         3,128,125         4,66,563         4,676,547         8,470,602         3,128,125           augh CD/ATM         4,121,150         2,406,250         3,128,125         4,66,563         4,676,547         5,144,202         5,144,202         5,144,202           augh CD/ATM         2,500         3,00,000         2,150,400         300,000         2,150,400         3,120,240                                                                                                                                                                                                                                                                                                                                                                                                                                                                                                                                                                                                                                                                                                                                                                                                                                                                                                                                  | Credit card                         |                 |             |                  |               | 000'9     | 000'6      | 006'6         | 10.494     | 803                                    |
| 100%   100%   100%   100%   100%   100%   100%   100%   100%   100%   100%   100%   100%   100%   100%   100%   100%   100%   100%   100%   100%   100%   100%   100%   100%   100%   100%   100%   100%   100%   100%   100%   100%   100%   100%   100%   100%   100%   100%   100%   100%   100%   100%   100%   100%   100%   100%   100%   100%   100%   100%   100%   100%   100%   100%   100%   100%   100%   100%   100%   100%   100%   100%   100%   100%   100%   100%   100%   100%   100%   100%   100%   100%   100%   100%   100%   100%   100%   100%   100%   100%   100%   100%   100%   100%   100%   100%   100%   100%   100%   100%   100%   100%   100%   100%   100%   100%   100%   100%   100%   100%   100%   100%   100%   100%   100%   100%   100%   100%   100%   100%   100%   100%   100%   100%   100%   100%   100%   100%   100%   100%   100%   100%   100%   100%   100%   100%   100%   100%   100%   100%   100%   100%   100%   100%   100%   100%   100%   100%   100%   100%   100%   100%   100%   100%   100%   100%   100%   100%   100%   100%   100%   100%   100%   100%   100%   100%   100%   100%   100%   100%   100%   100%   100%   100%   100%   100%   100%   100%   100%   100%   100%   100%   100%   100%   100%   100%   100%   100%   100%   100%   100%   100%   100%   100%   100%   100%   100%   100%   100%   100%   100%   100%   100%   100%   100%   100%   100%   100%   100%   100%   100%   100%   100%   100%   100%   100%   100%   100%   100%   100%   100%   100%   100%   100%   100%   100%   100%   100%   100%   100%   100%   100%   100%   100%   100%   100%   100%   100%   100%   100%   100%   100%   100%   100%   100%   100%   100%   100%   100%   100%   100%   100%   100%   100%   100%   100%   100%   100%   100%   100%   100%   100%   100%   100%   100%   100%   100%   100%   100%   100%   100%   100%   100%   100%   100%   100%   100%   100%   100%   100%   100%   100%   100%   100%   100%   100%   100%   100%   100%   100%   100%   100%   100%   100%   100%   100%   100%   100%   100%   100%   100%      | ter-bankflotra-bank transactions    |                 | 7,493,000   | 4,375,000        | 5,690,000     | 7,652,250 | 8,814,313  | 13,204,119    | 16,429,019 | 22,181,5                               |
| 3,371,850 1,964,750 2,561,875 3,335,688 3,837,766 4,733,517 5,503,926 4,464,723,517 5,503,926 4,464,723,517 5,503,926 2,500 2,500 2,500 7,125 14,250 2,559,375 3,327,188 3,826,266 4,203,892 4,461,426 2,503,75 3,327,188 3,826,266 4,203,892 4,461,426 2,503,75 3,327,188 3,826,266 4,203,892 4,461,426 2,883,000 720,000 720,000 720,000 720,000 720,000 720,000 720,000 720,000 720,000 720,000 720,000 720,000 720,000 720,000 720,000 720,000 720,000 720,000 720,000 720,000 720,000 720,000 720,000 720,000 720,000 720,000 720,000 720,000 720,000 720,000 720,000 720,000 720,000 720,000 720,000 720,000 720,000 720,000 720,000 720,000 720,000 720,000 720,000 720,000 720,000 720,000 720,000 720,000 720,000 720,000 720,000 720,000 720,000 720,000 720,000 720,000 720,000 720,000 720,000 720,000 720,000 720,000 720,000 720,000 720,000 720,000 720,000 720,000 720,000 720,000 720,000 720,000 720,000 720,000 720,000 720,000 720,000 720,000 720,000 720,000 720,000 720,000 720,000 720,000 720,000 720,000 720,000 720,000 720,000 720,000 720,000 720,000 720,000 720,000 720,000 720,000 720,000 720,000 720,000 720,000 720,000 720,000 720,000 720,000 720,000 720,000 720,000 720,000 720,000 720,000 720,000 720,000 720,000 720,000 720,000 720,000 720,000 720,000 720,000 720,000 720,000 720,000 720,000 720,000 720,000 720,000 720,000 720,000 720,000 720,000 720,000 720,000 720,000 720,000 720,000 720,000 720,000 720,000 720,000 720,000 720,000 720,000 720,000 720,000 720,000 720,000 720,000 720,000 720,000 720,000 720,000 720,000 720,000 720,000 720,000 720,000 720,000 720,000 720,000 720,000 720,000 720,000 720,000 720,000 720,000 720,000 720,000 720,000 720,000 720,000 720,000 720,000 720,000 720,000 720,000 720,000 720,000 720,000 720,000 720,000 720,000 720,000 720,000 720,000 720,000 720,000 720,000 720,000 720,000 720,000 720,000 720,000 720,000 720,000 720,000 720,000 720,000 720,000 720,000 720,000 720,000 720,000 720,000 720,000 720,000 720,000 720,000 720,000 720,000 720,000 720,000 720,000 720,000 720,000 720,000 720,000 720,000 720 | Ratio to total no. of payment trx   |                 | 100%        | 100%             | 100%          | 100%      | 100%       | 100%          | 100%       | 305%                                   |
| 45% 45% 45% 44% 44% 34% 136% 348% 14.250 2.500 7.152 14.250 7.2500 7.2500 7.125 14.250 7.2500 7.2500 7.2500 7.2500 7.2500 7.2500 7.2500 7.2500 7.2500 7.2500 7.2500 7.2500 7.2500 7.2500 7.25000 7.25000 7.25000 7.25000 7.25000 7.25000 7.25000 7.25000 7.25000 7.25000 7.25000 7.25000 7.25000 7.25000 7.25000 7.25000 7.25000 7.25000 7.25000 7.25000 7.25000 7.25000 7.25000 7.25000 7.25000 7.25000 7.25000 7.25000 7.25000 7.25000 7.25000 7.25000 7.25000 7.25000 7.25000 7.25000 7.25000 7.25000 7.25000 7.25000 7.25000 7.25000 7.25000 7.25000 7.25000 7.25000 7.25000 7.25000 7.25000 7.25000 7.25000 7.25000 7.25000 7.25000 7.25000 7.25000 7.250000 7.25000 7.25000 7.25000 7.25000 7.25000 7.25000 7.25000 7.25000 7.25000 7.25000 7.25000 7.25000 7.25000 7.25000 7.25000 7.25000 7.25000 7.25000 7.25000 7.25000 7.25000 7.25000 7.25000 7.25000 7.25000 7.25000 7.25000 7.25000 7.25000 7.25000 7.25000 7.25000 7.25000 7.25000 7.25000 7.25000 7.25000 7.25000 7.25000 7.25000 7.25000 7.25000 7.25000 7.25000 7.25000 7.25000 7.25000 7.25000 7.25000 7.25000 7.25000 7.25000 7.25000 7.25000 7.25000 7.25000 7.25000 7.25000 7.25000 7.25000 7.25000 7.25000 7.25000 7.250000 7.25000 7.25000 7.25000 7.25000 7.25000 7.25000 7.25000 7.25000 7.25000 7.25000 7.25000 7.25000 7.25000 7.25000 7.25000 7.25000 7.25000 7.25000 7.25000 7.25000 7.25000 7.25000 7.25000 7.25000 7.25000 7.25000 7.25000 7.25000 7.25000 7.25000 7.25000 7.25000 7.25000 7.25000 7.25000 7.25000 7.25000 7.25000 7.25000 7.25000 7.25000 7.25000 7.25000 7.25000 7.25000 7.25000 7.25000 7.25000 7.25000 7.25000 7.25000 7.25000 7.25000 7.25000 7.25000 7.25000 7.25000 7.25000 7.25000 7.25000 7.25000 7.25000 7.25000 7.25000 7.25000 7.25000 7.25000 7.25000 7.25000 7.25000 7.25000 7.25000 7.25000 7.25000 7.25000 7.25000 7.25000 7.25000 7.25000 7.25000 7.25000 7.25000 7.25000 7.25000 7.25000 7.25000 7.25000 7.25000 7.25000 7.25000 7.25000 7.25000 7.25000 7.25000 7.25000 7.25000 7.25000 7.25000 7.25000 7.25000 7.25000 7.25000 7.25000 7.25000 7.25000 7.25000 7.25000 7.25000 7.25000 7.25000 7.25000 7.2 | Inter-bank transactions             |                 | 3,371,850   | 1,968,750        | 2.561,875     | 3,335,688 | 3,837,766  | 4,733,517     | 5,503,926  | 5,249,19                               |
| ik market: 7,320 1,368,750 2,559,375 3,327,188 3,826,266 4,208,892 4,461,426 7,224                                                                                                                                                                                                                                                                                                                                                                                                                                                                                                                                                                                                                                                                                                                                                                                                                                                                                                                                                                                                                                                                                                                                                                                                                                                                                                                                                                                                                                                                                                                                                                                                                                                                                                                                                                                                                                                                                                                                                                                                                                             | Ratio to total no. of payment ux    |                 | 45%         | 45%              | 45%           | 44%       | 44%        | 36%           | 34%        | 23                                     |
| ### Comparison of the control of the | Inter-bank market                   |                 |             | 000000           | 0007          | 2007      | 0057       | 21,7          | DC741      | 77.                                    |
| ryment transfer 360,000 720,000 720,000 720,000 720,000 720,000 720,000 720,000 720,000 720,000 720,000 720,000 720,000 720,000 720,000 720,000 720,000 720,000 720,000 720,000 720,000 720,000 720,000 720,000 720,000 720,000 720,000 720,000 720,000 720,000 720,000 720,000 720,000 720,000 720,000 720,000 720,000 720,000 720,000 720,000 720,000 720,000 720,000 720,000 720,000 720,000 720,000 720,000 720,000 720,000 720,000 720,000 720,000 720,000 720,000 720,000 720,000 720,000 720,000 720,000 720,000 720,000 720,000 720,000 720,000 720,000 720,000 720,000 720,000 720,000 720,000 720,000 720,000 720,000 720,000 720,000 720,000 720,000 720,000 720,000 720,000 720,000 720,000 720,000 720,000 720,000 720,000 720,000 720,000 720,000 720,000 720,000 720,000 720,000 720,000 720,000 720,000 720,000 720,000 720,000 720,000 720,000 720,000 720,000 720,000 720,000 720,000 720,000 720,000 720,000 720,000 720,000 720,000 720,000 720,000 720,000 720,000 720,000 720,000 720,000 720,000 720,000 720,000 720,000 720,000 720,000 720,000 720,000 720,000 720,000 720,000 720,000 720,000 720,000 720,000 720,000 720,000 720,000 720,000 720,000 720,000 720,000 720,000 720,000 720,000 720,000 720,000 720,000 720,000 720,000 720,000 720,000 720,000 720,000 720,000 720,000 720,000 720,000 720,000 720,000 720,000 720,000 720,000 720,000 720,000 720,000 720,000 720,000 720,000 720,000 720,000 720,000 720,000 720,000 720,000 720,000 720,000 720,000 720,000 720,000 720,000 720,000 720,000 720,000 720,000 720,000 720,000 720,000 720,000 720,000 720,000 720,000 720,000 720,000 720,000 720,000 720,000 720,000 720,000 720,000 720,000 720,000 720,000 720,000 720,000 720,000 720,000 720,000 720,000 720,000 720,000 720,000 720,000 720,000 720,000 720,000 720,000 720,000 720,000 720,000 720,000 720,000 720,000 720,000 720,000 720,000 720,000 720,000 720,000 720,000 720,000 720,000 720,000 720,000 720,000 720,000 720,000 720,000 720,000 720,000 720,000 720,000 720,000 720,000 720,000 720,000 720,000 720,000 720,000 720,000 720,000 720,000 720,000 720,00 | Customer-request                    |                 | 3,3 / 1,850 | UC/,594,1        | CIC, KCC/2    | 3,77,156  | 3,540,450  | 248,02,4      | 074 194.9  | 4,039,50                               |
| Extransive through CD/ATM through CD | Salary payment                      |                 |             |                  |               |           |            | 744,000       | 200 000    | 30,00                                  |
| Introught CD/ATM  A,121,150 2,406,250 3,128,125 4,9000 13,500 20,250  A,121,150 2,406,250 3,128,125 4,906,563 4,976,547 8,470,602 10,925,094  Introught CD/ATM  A,121,150 2,406,250 3,128,125 4,066,563 4,676,547 8,470,202  A,121,150 2,406,250 3,128,125 4,066,563 4,676,547 8,144,202 6,72,000  C transfer  B,00,000 2,150,400 3,120,240  B,00,000 2,150,400 3,120,240                                                                                                                                                                                                                                                                                                                                                                                                                                                                                                                                                                                                                                                                                                                                                                                                                                                                                                                                                                                                                                                                                                                                                                                                                                                                                                                                                                                                                                                                                                                                                                                                                                                                                                                                                      | Automatic transfer                  |                 | : .         |                  |               |           |            | 200,000       | 700,007    | 1.1.1.1.1.1.1.1.1.1.1.1.1.1.1.1.1.1.1. |
| 6,000 9,000 13,500 20,250  4,121,150 2,406,250 3,128,125 4,316,563 4,976,547 8,470,602 10,925,094  55% 5,5% 5,5% 5,5% 5,6% 5,6% 6,4% 6,76,547 5,144,202 6,7%  ymen: cransfer through CD/ATM  250,000 2,150,400 3,120,240                                                                                                                                                                                                                                                                                                                                                                                                                                                                                                                                                                                                                                                                                                                                                                                                                                                                                                                                                                                                                                                                                                                                                                                                                                                                                                                                                                                                                                                                                                                                                                                                                                                                                                                                                                                                                                                                                                       | Payment intough CD/ATM              |                 |             |                  |               |           |            |               |            | 400,1                                  |
| total no. of payment trx 55% 2,406,250 3,128,125 4,316,563 4,976,547 8,470,602 10,925,094 55% 55% 5,55% 5,56% 5,57% 5,74,202 5,79% 5,70% 5,70% 5,70% 5,70% 5,70% 5,70% 5,70% 5,70% 5,70% 5,70% 5,70% 5,70% 5,70% 5,70% 5,70% 5,70% 5,70% 5,70% 5,70% 5,70% 5,70% 5,70% 5,70% 5,70% 5,70% 5,70% 5,70% 5,70% 5,70% 5,70% 5,70% 5,70% 5,70% 5,70% 5,70% 5,70% 5,70% 5,70% 5,70% 5,70% 5,70% 5,70% 5,70% 5,70% 5,70% 5,70% 5,70% 5,70% 5,70% 5,70% 5,70% 5,70% 5,70% 5,70% 5,70% 5,70% 5,70% 5,70% 5,70% 5,70% 5,70% 5,70% 5,70% 5,70% 5,70% 5,70% 5,70% 5,70% 5,70% 5,70% 5,70% 5,70% 5,70% 5,70% 5,70% 5,70% 5,70% 5,70% 5,70% 5,70% 5,70% 5,70% 5,70% 5,70% 5,70% 5,70% 5,70% 5,70% 5,70% 5,70% 5,70% 5,70% 5,70% 5,70% 5,70% 5,70% 5,70% 5,70% 5,70% 5,70% 5,70% 5,70% 5,70% 5,70% 5,70% 5,70% 5,70% 5,70% 5,70% 5,70% 5,70% 5,70% 5,70% 5,70% 5,70% 5,70% 5,70% 5,70% 5,70% 5,70% 5,70% 5,70% 5,70% 5,70% 5,70% 5,70% 5,70% 5,70% 5,70% 5,70% 5,70% 5,70% 5,70% 5,70% 5,70% 5,70% 5,70% 5,70% 5,70% 5,70% 5,70% 5,70% 5,70% 5,70% 5,70% 5,70% 5,70% 5,70% 5,70% 5,70% 5,70% 5,70% 5,70% 5,70% 5,70% 5,70% 5,70% 5,70% 5,70% 5,70% 5,70% 5,70% 5,70% 5,70% 5,70% 5,70% 5,70% 5,70% 5,70% 5,70% 5,70% 5,70% 5,70% 5,70% 5,70% 5,70% 5,70% 5,70% 5,70% 5,70% 5,70% 5,70% 5,70% 5,70% 5,70% 5,70% 5,70% 5,70% 5,70% 5,70% 5,70% 5,70% 5,70% 5,70% 5,70% 5,70% 5,70% 5,70% 5,70% 5,70% 5,70% 5,70% 5,70% 5,70% 5,70% 5,70% 5,70% 5,70% 5,70% 5,70% 5,70% 5,70% 5,70% 5,70% 5,70% 5,70% 5,70% 5,70% 5,70% 5,70% 5,70% 5,70% 5,70% 5,70% 5,70% 5,70% 5,70% 5,70% 5,70% 5,70% 5,70% 5,70% 5,70% 5,70% 5,70% 5,70% 5,70% 5,70% 5,70% 5,70% 5,70% 5,70% 5,70% 5,70% 5,70% 5,70% 5,70% 5,70% 5,70% 5,70% 5,70% 5,70% 5,70% 5,70% 5,70% 5,70% 5,70% 5,70% 5,70% 5,70% 5,70% 5,70% 5,70% 5,70% 5,70% 5,70% 5,70% 5,70% 5,70% 5,70% 5,70% 5,70% 5,70% 5,70% 5,70% 5,70% 5,70% 5,70% 5,70% 5,70% 5,70% 5,70% 5,70% 5,70% 5,70% 5,70% 5,70% 5,70% 5,70% 5,70% 5,70% 5,70% 5,70% 5,70% 5,70% 5,70% 5,70% 5,70% 5,70% 5,70% 5,70% 5,70% 5,70% 5,70% 5,70% 5,70% 5,70% 5,70% 5,70% 5,70% 5,70% 5,70% 5,70% 5,70% 5,70% 5,70% 5,70% 5,70% 5,70% 5 | Cardii card                         |                 |             |                  |               | 0009      | 0006       | 13.500        | 20.250     | 20.37                                  |
| 55% 55% 56% 64% 67%  4,121,150 2,406,250 3,128,125 4,066,563 4,676,547 5,144,202 5,422,854 cquest 536,000 336,000 1,680,000 1,680,000 1,680,000 1,580,000 1,580,000 1,580,000 1,580,000 1,580,000 1,580,000 1,580,000 1,580,000 1,580,000 1,580,000 1,580,000 1,580,000 1,580,000 1,580,000 1,580,000 1,580,000 1,580,000 1,580,000 1,580,000 1,580,000 1,580,000 1,580,000 1,580,000 1,580,000 1,580,000 1,580,000 1,580,000 1,580,000 1,580,000 1,580,000 1,580,000 1,580,000 1,580,000 1,580,000 1,580,000 1,580,000 1,580,000 1,580,000 1,580,000 1,580,000 1,580,000 1,580,000 1,580,000 1,580,000 1,580,000 1,580,000 1,580,000 1,580,000 1,580,000 1,580,000 1,580,000 1,580,000 1,580,000 1,580,000 1,580,000 1,580,000 1,580,000 1,580,000 1,580,000 1,580,000 1,580,000 1,580,000 1,580,000 1,580,000 1,580,000 1,580,000 1,580,000 1,580,000 1,580,000 1,580,000 1,580,000 1,580,000 1,580,000 1,580,000 1,580,000 1,580,000 1,580,000 1,580,000 1,580,000 1,580,000 1,580,000 1,580,000 1,580,000 1,580,000 1,580,000 1,580,000 1,580,000 1,580,000 1,580,000 1,580,000 1,580,000 1,580,000 1,580,000 1,580,000 1,580,000 1,580,000 1,580,000 1,580,000 1,580,000 1,580,000 1,580,000 1,580,000 1,580,000 1,580,000 1,580,000 1,580,000 1,580,000 1,580,000 1,580,000 1,580,000 1,580,000 1,580,000 1,580,000 1,580,000 1,580,000 1,580,000 1,580,000 1,580,000 1,580,000 1,580,000 1,580,000 1,580,000 1,580,000 1,580,000 1,580,000 1,580,000 1,580,000 1,580,000 1,580,000 1,580,000 1,580,000 1,580,000 1,580,000 1,580,000 1,580,000 1,580,000 1,580,000 1,580,000 1,580,000 1,580,000 1,580,000 1,580,000 1,580,000 1,580,000 1,580,000 1,580,000 1,580,000 1,580,000 1,580,000 1,580,000 1,580,000 1,580,000 1,580,000 1,580,000 1,580,000 1,580,000 1,580,000 1,580,000 1,580,000 1,580,000 1,580,000 1,580,000 1,580,000 1,580,000 1,580,000 1,580,000 1,580,000 1,580,000 1,580,000 1,580,000 1,580,000 1,580,000 1,580,000 1,580,000 1,580,000 1,580,000 1,580,000 1,580,000 1,580,000 1,580,000 1,580,000 1,580,000 1,580,000 1,580,000 1,580,000 1,580,000 1,580,000 1,580,000 1,580,000 1,580,000    | Intra-bank transactions             |                 | 4.121.150   | 2,406,250        | 3.128.125     | 4.316,563 | 4,976,547  | 8.470.602     | 10.925.094 | 16 932.35                              |
| 4,121,150 2,406,250 3,128,125 4,666,563 4,676,547 5,144,202 5,452,854 6,75,547 5,35,000 6,72,000 6,72,000 840,000 1,680,000 3,120,240 1,680,000 2,50,000 2,150,400 3,120,240                                                                                                                                                                                                                                                                                                                                                                                                                                                                                                                                                                                                                                                                                                                                                                                                                                                                                                                                                                                                                                                                                                                                                                                                                                                                                                                                                                                                                                                                                                                                                                                                                                                                                                                                                                                                                                                                                                                                                   | Ratio to total no. of payment trx   |                 | 25%         | 25%              | 55%           | 26%       | 26%        | 848           | 67%        | 815                                    |
| 336,000 672,000<br>840,000 1,680,000<br>2,150,400 3,120,240                                                                                                                                                                                                                                                                                                                                                                                                                                                                                                                                                                                                                                                                                                                                                                                                                                                                                                                                                                                                                                                                                                                                                                                                                                                                                                                                                                                                                                                                                                                                                                                                                                                                                                                                                                                                                                                                                                                                                                                                                                                                    | Customer-request                    |                 | 4,121,150   | 2,406,250        | 3,128,125     | 4,066,563 | 4,676,547  | 5,144,202     | 5,452,854  | 5,670,968                              |
| 1,680,000 1,680,000 1,680,000 3,120,240 3,120,240                                                                                                                                                                                                                                                                                                                                                                                                                                                                                                                                                                                                                                                                                                                                                                                                                                                                                                                                                                                                                                                                                                                                                                                                                                                                                                                                                                                                                                                                                                                                                                                                                                                                                                                                                                                                                                                                                                                                                                                                                                                                              | Salary payment                      |                 |             |                  |               |           |            | 336,000       | 672,000    | 2,995,20                               |
| 3,120,240                                                                                                                                                                                                                                                                                                                                                                                                                                                                                                                                                                                                                                                                                                                                                                                                                                                                                                                                                                                                                                                                                                                                                                                                                                                                                                                                                                                                                                                                                                                                                                                                                                                                                                                                                                                                                                                                                                                                                                                                                                                                                                                      | Automatic transfer                  |                 |             |                  |               |           | 400        | 840,000       | 1,680,000  | 3,633,60                               |
|                                                                                                                                                                                                                                                                                                                                                                                                                                                                                                                                                                                                                                                                                                                                                                                                                                                                                                                                                                                                                                                                                                                                                                                                                                                                                                                                                                                                                                                                                                                                                                                                                                                                                                                                                                                                                                                                                                                                                                                                                                                                                                                                | Payment through CD/ATM              |                 |             |                  |               | 250,000   | 300,000    | 2,150,400     | 3,120,240  | 4,098,45                               |
|                                                                                                                                                                                                                                                                                                                                                                                                                                                                                                                                                                                                                                                                                                                                                                                                                                                                                                                                                                                                                                                                                                                                                                                                                                                                                                                                                                                                                                                                                                                                                                                                                                                                                                                                                                                                                                                                                                                                                                                                                                                                                                                                | Deposit incough CD/ATM              |                 |             |                  |               |           |            |               |            | 5,5                                    |