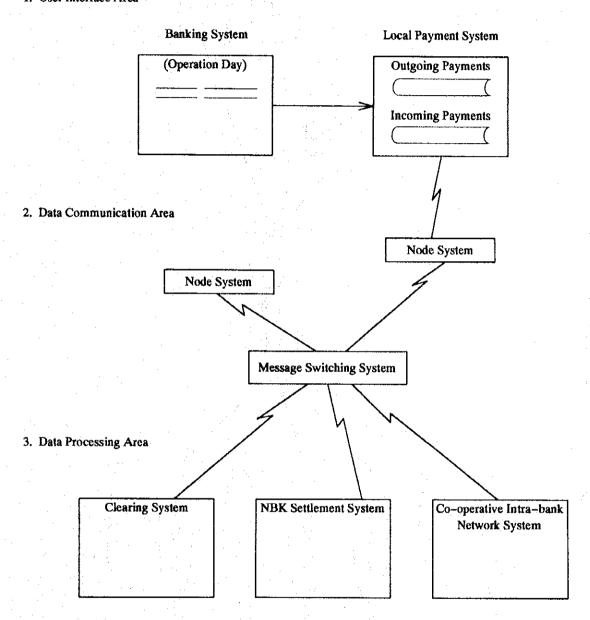

Talde 7-14 A PROJECTION OF FINANCIAL TRANSACTION AND SETTLEMENT TOWARD 2000 (PLAN A: Case in which Kyrgyz economy continue to be stagnent or dull in economy)

| Column   C   |                                     |                 | 1993        | 1994             | 1995          | 9661      | 1997       | 1998          | 1999       | 200                                    |
|--------------------------------------------------------------------------------------------------------------------------------------------------------------------------------------------------------------------------------------------------------------------------------------------------------------------------------------------------------------------------------------------------------------------------------------------------------------------------------------------------------------------------------------------------------------------------------------------------------------------------------------------------------------------------------------------------------------------------------------------------------------------------------------------------------------------------------------------------------------------------------------------------------------------------------------------------------------------------------------------------------------------------------------------------------------------------------------------------------------------------------------------------------------------------------------------------------------------------------------------------------------------------------------------------------------------------------------------------------------------------------------------------------------------------------------------------------------------------------------------------------------------------------------------------------------------------------------------------------------------------------------------------------------------------------------------------------------------------------------------------------------------------------------------------------------------------------------------------------------------------------------------------------------------------------------------------------------------------------------------------------------------------------------------------------------------------------------------------------------------------------|-------------------------------------|-----------------|-------------|------------------|---------------|-----------|------------|---------------|------------|----------------------------------------|
| Column   C   | (c) evant Data                      |                 |             |                  |               |           |            |               |            |                                        |
| 1,000   1,000   1,000   1,000   1,000   1,000   1,000   1,000   1,000   1,000   1,000   1,000   1,000   1,000   1,000   1,000   1,000   1,000   1,000   1,000   1,000   1,000   1,000   1,000   1,000   1,000   1,000   1,000   1,000   1,000   1,000   1,000   1,000   1,000   1,000   1,000   1,000   1,000   1,000   1,000   1,000   1,000   1,000   1,000   1,000   1,000   1,000   1,000   1,000   1,000   1,000   1,000   1,000   1,000   1,000   1,000   1,000   1,000   1,000   1,000   1,000   1,000   1,000   1,000   1,000   1,000   1,000   1,000   1,000   1,000   1,000   1,000   1,000   1,000   1,000   1,000   1,000   1,000   1,000   1,000   1,000   1,000   1,000   1,000   1,000   1,000   1,000   1,000   1,000   1,000   1,000   1,000   1,000   1,000   1,000   1,000   1,000   1,000   1,000   1,000   1,000   1,000   1,000   1,000   1,000   1,000   1,000   1,000   1,000   1,000   1,000   1,000   1,000   1,000   1,000   1,000   1,000   1,000   1,000   1,000   1,000   1,000   1,000   1,000   1,000   1,000   1,000   1,000   1,000   1,000   1,000   1,000   1,000   1,000   1,000   1,000   1,000   1,000   1,000   1,000   1,000   1,000   1,000   1,000   1,000   1,000   1,000   1,000   1,000   1,000   1,000   1,000   1,000   1,000   1,000   1,000   1,000   1,000   1,000   1,000   1,000   1,000   1,000   1,000   1,000   1,000   1,000   1,000   1,000   1,000   1,000   1,000   1,000   1,000   1,000   1,000   1,000   1,000   1,000   1,000   1,000   1,000   1,000   1,000   1,000   1,000   1,000   1,000   1,000   1,000   1,000   1,000   1,000   1,000   1,000   1,000   1,000   1,000   1,000   1,000   1,000   1,000   1,000   1,000   1,000   1,000   1,000   1,000   1,000   1,000   1,000   1,000   1,000   1,000   1,000   1,000   1,000   1,000   1,000   1,000   1,000   1,000   1,000   1,000   1,000   1,000   1,000   1,000   1,000   1,000   1,000   1,000   1,000   1,000   1,000   1,000   1,000   1,000   1,000   1,000   1,000   1,000   1,000   1,000   1,000   1,000   1,000   1,000   1,000   1,000   1,000   1,000   1,000   1,000   1,000   1,00   | Population                          |                 | 4,450,000   | 4,410,000        | 4,373,000     | 4,332,000 | 4354,000   | 4375,000      | 4,397,000  | 4,419,00                               |
| total control of the  | Labor force                         |                 | 2,303,000   | 2319,000         | 2335,000      | 2,352,000 | 2,373,000  | 2,394,000     | 2,415,000  | 2,438,00                               |
| Column   C   | Number of agricultural sector       |                 |             |                  |               |           |            | *             |            |                                        |
| second (1,000,000,5cm) (1,000, | State enterprises                   |                 | <b>3</b>    | 2/5              | 350           | 925       | 007        | OKE !         | 201        | R71                                    |
| ticke ( ) ( ) ( ) ( ) ( ) ( ) ( ) ( ) ( ) (                                                                                                                                                                                                                                                                                                                                                                                                                                                                                                                                                                                                                                                                                                                                                                                                                                                                                                                                                                                                                                                                                                                                                                                                                                                                                                                                                                                                                                                                                                                                                                                                                                                                                                                                                                                                                                                                                                                                                                                                                                                                                    | Private farms                       | *.              | 13,000      | 15,000           | 000,71        | 19,500    | 22,800     | 008,72        | 31,100     | 7                                      |
| Column   C   | Number of enterprises               |                 | 17,867      | 19,200           | 007.57        | 000,87    | 33,600     | 0.200         | 45,800     | 20,00                                  |
| Compared    | State enterprises                   |                 | 4,822       | 000              | 21,100        | 2,500     | 20.00      | 85%           | 7,100      | 7. 4.                                  |
|                                                                                                                                                                                                                                                                                                                                                                                                                                                                                                                                                                                                                                                                                                                                                                                                                                                                                                                                                                                                                                                                                                                                                                                                                                                                                                                                                                                                                                                                                                                                                                                                                                                                                                                                                                                                                                                                                                                                                                                                                                                                                                                                | Private enterprises                 |                 | 20,01       | 356              | 423           | 20747     | 503,00     | 366           | 100        | 10.                                    |
| 1000,000 Sum   1,000,000 Sum   25                                                                                                                                                                                                                                                                                                                                                                                                                                                                                                                                                                                                                                                                                                                                                                                                                                                                                                                                                                                                                                                                                                                                                                                                                                                                                                                                                                                                                                                                                                                                                                                                                                                                                                                                                                                                                                                                                                                                                                                                                                                                                              | Deposit by enterprises              | (1,000,000 Som) | 290         | 200              | 7 646         | 7.070     | 8 248      | 2008          | 200        | 0.10                                   |
| 1,000,000 Sept.   1,500                                                                                                                                                                                                                                                                                                                                                                                                                                                                                                                                                                                                                                                                                                                                                                                                                                                                                                                                                                                                                                                                                                                                                                                                                                                                                                                                                                                                                                                                                                                                                                                                                                                                                                                                                                                                                                                                                                                                                                                                                                                                                                        | Balance per account                 | (HOS)           | 900         | 7,000            | 25.           | 7,70      | 0.570      | 1000          | 006.0      | K'S                                    |
| Second   S   | Deposit by individuals              | (1,000,000 So田) | χ,<br>,     | 200              | 711           | 921       | 517        | 311           | 419        | 2                                      |
| Second    | Balance per account                 | (wox)           | 2011        | 0.67             | 20*1          | 000       | 40+17      | 1,037         | 71017      | 0,11                                   |
| Second   S   | Number of commercial banks          |                 | 7 8         | A S              | 7 5           | 67 5      | 67.5       | 673           | 17         | 1 3                                    |
| Second    | Number of bank branches             |                 | 966         | 200              | 200           | 000 131   | 000 010    | 000 of 6      | 000        | 2000                                   |
| Section   Sect   | Number of deposit accounts          |                 | 000'68      | CCC,401          | C2C,CCI       | 161,980   | 060,007    | 004,672       | 350,040    | 458.9                                  |
| Activities accounts   Activities   Activit   | Number of enterprise accounts       |                 | 39,000      | 35.44            | 25.00         | 00,000    | 060        | 00,000        | 040,001    | 108,92                                 |
| 1,000   1,000   1,000   1,000   1,000   1,000   1,000   1,000   1,000   1,000   1,000   1,000   1,000   1,000   1,000   1,000   1,000   1,000   1,000   1,000   1,000   1,000   1,000   1,000   1,000   1,000   1,000   1,000   1,000   1,000   1,000   1,000   1,000   1,000   1,000   1,000   1,000   1,000   1,000   1,000   1,000   1,000   1,000   1,000   1,000   1,000   1,000   1,000   1,000   1,000   1,000   1,000   1,000   1,000   1,000   1,000   1,000   1,000   1,000   1,000   1,000   1,000   1,000   1,000   1,000   1,000   1,000   1,000   1,000   1,000   1,000   1,000   1,000   1,000   1,000   1,000   1,000   1,000   1,000   1,000   1,000   1,000   1,000   1,000   1,000   1,000   1,000   1,000   1,000   1,000   1,000   1,000   1,000   1,000   1,000   1,000   1,000   1,000   1,000   1,000   1,000   1,000   1,000   1,000   1,000   1,000   1,000   1,000   1,000   1,000   1,000   1,000   1,000   1,000   1,000   1,000   1,000   1,000   1,000   1,000   1,000   1,000   1,000   1,000   1,000   1,000   1,000   1,000   1,000   1,000   1,000   1,000   1,000   1,000   1,000   1,000   1,000   1,000   1,000   1,000   1,000   1,000   1,000   1,000   1,000   1,000   1,000   1,000   1,000   1,000   1,000   1,000   1,000   1,000   1,000   1,000   1,000   1,000   1,000   1,000   1,000   1,000   1,000   1,000   1,000   1,000   1,000   1,000   1,000   1,000   1,000   1,000   1,000   1,000   1,000   1,000   1,000   1,000   1,000   1,000   1,000   1,000   1,000   1,000   1,000   1,000   1,000   1,000   1,000   1,000   1,000   1,000   1,000   1,000   1,000   1,000   1,000   1,000   1,000   1,000   1,000   1,000   1,000   1,000   1,000   1,000   1,000   1,000   1,000   1,000   1,000   1,000   1,000   1,000   1,000   1,000   1,000   1,000   1,000   1,000   1,000   1,000   1,000   1,000   1,000   1,000   1,000   1,000   1,000   1,000   1,000   1,000   1,000   1,000   1,000   1,000   1,000   1,000   1,000   1,000   1,000   1,000   1,000   1,000   1,000   1,000   1,000   1,000   1,000   1,000   1,000   1,000   1,000   1,000   1,000   1,00   | Number of individual accounts       |                 | 0000        | 000/00<br>000/00 | 000°20        | 100,001   | 145,000    | 250,000       | 280,000    | 330,00                                 |
| 1,000   4,000   4,000   4,000   4,000   4,000   4,000   4,000   4,000   4,000   4,000   4,000   4,000   4,000   4,000   4,000   4,000   4,000   4,000   4,000   4,000   4,000   4,000   4,000   4,000   4,000   4,000   4,000   4,000   4,000   4,000   4,000   4,000   4,000   4,000   4,000   4,000   4,000   4,000   4,000   4,000   4,000   4,000   4,000   4,000   4,000   4,000   4,000   4,000   4,000   4,000   4,000   4,000   4,000   4,000   4,000   4,000   4,000   4,000   4,000   4,000   4,000   4,000   4,000   4,000   4,000   4,000   4,000   4,000   4,000   4,000   4,000   4,000   4,000   4,000   4,000   4,000   4,000   4,000   4,000   4,000   4,000   4,000   4,000   4,000   4,000   4,000   4,000   4,000   4,000   4,000   4,000   4,000   4,000   4,000   4,000   4,000   4,000   4,000   4,000   4,000   4,000   4,000   4,000   4,000   4,000   4,000   4,000   4,000   4,000   4,000   4,000   4,000   4,000   4,000   4,000   4,000   4,000   4,000   4,000   4,000   4,000   4,000   4,000   4,000   4,000   4,000   4,000   4,000   4,000   4,000   4,000   4,000   4,000   4,000   4,000   4,000   4,000   4,000   4,000   4,000   4,000   4,000   4,000   4,000   4,000   4,000   4,000   4,000   4,000   4,000   4,000   4,000   4,000   4,000   4,000   4,000   4,000   4,000   4,000   4,000   4,000   4,000   4,000   4,000   4,000   4,000   4,000   4,000   4,000   4,000   4,000   4,000   4,000   4,000   4,000   4,000   4,000   4,000   4,000   4,000   4,000   4,000   4,000   4,000   4,000   4,000   4,000   4,000   4,000   4,000   4,000   4,000   4,000   4,000   4,000   4,000   4,000   4,000   4,000   4,000   4,000   4,000   4,000   4,000   4,000   4,000   4,000   4,000   4,000   4,000   4,000   4,000   4,000   4,000   4,000   4,000   4,000   4,000   4,000   4,000   4,000   4,000   4,000   4,000   4,000   4,000   4,000   4,000   4,000   4,000   4,000   4,000   4,000   4,000   4,000   4,000   4,000   4,000   4,000   4,000   4,000   4,000   4,000   4,000   4,000   4,000   4,000   4,000   4,000   4,000   4,000   4,000   4,000   4,000   4,00   | % to labor force                    |                 | 04.7        | 370              | 920           | 470       | 020        | 920 920       | 000 of     | 90                                     |
| Section   Sect   | Those of salary payment             |                 | ٠.          |                  |               |           |            | 00000         | 0000       | 35                                     |
| State   Stat   | 1                                   |                 |             |                  |               |           |            |               |            |                                        |
| and baldwest/domostic promits         and baldwest/domostic promits         7,495,000         4,375,000         5,690,000         7,652,250         8,814,313         13,200,519         16,419,243           and baldwest/domostic promits         and baldwest/domostic promits         30%         34%         8,814,313         13,200,519         16,419,243           and baldwest/domostic promits         and baldwest/domostic promits         4,375,000         4,375,000         5,690,000         7,550,00         2,500         12,00         14,247         14,247         14,247         14,247         14,247         14,247         14,247         14,247         14,247         14,247         14,247         14,247         14,247         14,247         14,247         14,247         14,247         14,247         14,247         14,247         14,247         14,247         14,247         14,247         14,247         14,247         14,247         14,247         14,247         14,247         14,247         14,247         14,247         14,247         14,247         14,247         14,247         14,247         14,247         14,247         14,247         14,247         14,247         14,247         14,247         14,247         14,247         14,247         14,247         14,247         14,247         14,247 <td></td> <td>yes, mi</td> <td></td> <td></td> <td></td> <td>200</td> <td>750</td> <td>1,125</td> <td>1,688</td> <td>2.5</td>                                                                                                                                                                                                                                                                                                                                                                                                                                                                                                                                                                                                                                   |                                     | yes, mi         |             |                  |               | 200       | 750        | 1,125         | 1,688      | 2.5                                    |
| 1985   1985   1985   1985   1985   1985   1985   1985   1985   1985   1985   1985   1985   1985   1985   1985   1985   1985   1985   1985   1985   1985   1985   1985   1985   1985   1985   1985   1985   1985   1985   1985   1985   1985   1985   1985   1985   1985   1985   1985   1985   1985   1985   1985   1985   1985   1985   1985   1985   1985   1985   1985   1985   1985   1985   1985   1985   1985   1985   1985   1985   1985   1985   1985   1985   1985   1985   1985   1985   1985   1985   1985   1985   1985   1985   1985   1985   1985   1985   1985   1985   1985   1985   1985   1985   1985   1985   1985   1985   1985   1985   1985   1985   1985   1985   1985   1985   1985   1985   1985   1985   1985   1985   1985   1985   1985   1985   1985   1985   1985   1985   1985   1985   1985   1985   1985   1985   1985   1985   1985   1985   1985   1985   1985   1985   1985   1985   1985   1985   1985   1985   1985   1985   1985   1985   1985   1985   1985   1985   1985   1985   1985   1985   1985   1985   1985   1985   1985   1985   1985   1985   1985   1985   1985   1985   1985   1985   1985   1985   1985   1985   1985   1985   1985   1985   1985   1985   1985   1985   1985   1985   1985   1985   1985   1985   1985   1985   1985   1985   1985   1985   1985   1985   1985   1985   1985   1985   1985   1985   1985   1985   1985   1985   1985   1985   1985   1985   1985   1985   1985   1985   1985   1985   1985   1985   1985   1985   1985   1985   1985   1985   1985   1985   1985   1985   1985   1985   1985   1985   1985   1985   1985   1985   1985   1985   1985   1985   1985   1985   1985   1985   1985   1985   1985   1985   1985   1985   1985   1985   1985   1985   1985   1985   1985   1985   1985   1985   1985   1985   1985   1985   1985   1985   1985   1985   1985   1985   1985   1985   1985   1985   1985   1985   1985   1985   1985   1985   1985   1985   1985   1985   1985   1985   1985   1985   1985   1985   1985   1985   1985   1985   1985   1985   1985   1985   1985   1985   1985   1985   1985   1985   1985      | Number of card holders/domestic     | pecole)         |             |                  |               |           | 0          | 0             | 0          | 10,00                                  |
| cost         7,493,000         4,775,000         5,690,000         7,627,00         13,200,19         16,192,23           cost                                                                                                                                                                                                                                                                                                                                                                                                                                                                                                                                                                                                                                                                                                                                                                                                                                                                                       | Average usage not month             |                 |             |                  |               |           |            |               |            | 0.0                                    |
| 1, 1, 1, 1, 1, 1, 1, 1, 1, 1, 1, 1, 1,                                                                                                                                                                                                                                                                                                                                                                                                                                                                                                                                                                                                                                                                                                                                                                                                                                                                                                                                                                                                                                                                                                                                                                                                                                                                                                                                                                                                                                                                                                                                                                                                                                                                                                                                                                                                                                                                                                                                                                                                                                                                                         | otal number of payment transactions |                 | 7,493,000   | 4,375,000        | 2,690,000     | 7,652,250 | 8,814,313  | 13,200,519    | 16,419,263 | 21,025,6                               |
| 1,200,000                                                                                                                                                                                                                                                                                                                                                                                                                                                                                                                                                                                                                                                                                                                                                                                                                                                                                                                                                                                                                                                                                                                                                                                                                                                                                                                                                                                                                                                                                                                                                                                                                                                                                                                                                                                                                                                                                                                                                                                                                                                                                                                      | Calculated growth rate(%)           |                 |             | Base             | 30%           | K.        | 75%<br>15% | 20%           | 24%        | %87<br>                                |
| tr. 7.493,000 4.375,000 5.887,500 7.393,79 8.502,813 9.333,94 9.914,279 1.006,000 2.000,000 2.400,000 2.400,000 2.400,000 2.400,000 2.400,000 2.400,000 2.400,000 2.400,000 2.400,000 2.400,000 2.400,000 2.400,000 2.400,000 2.400,000 2.400,000 2.400,000 2.400,000 2.400,000 2.400,000 2.400,000 2.400,000 2.400,000 2.400,000 2.400,000 2.400,000 2.400,000 2.400,000 2.400,000 2.400,000 2.400,000 2.400,000 2.400,000 2.400,000 2.400,000 2.400,000 2.400,000 2.400,000 2.400,000 2.400,000 2.400,000 2.400,000 2.400,000 2.400,000 2.400,000 2.400,000 2.400,000 2.400,000 2.400,000 2.400,000 2.400,000 2.400,000 2.400,000 2.400,000 2.400,000 2.400,000 2.400,000 2.400,000 2.400,000 2.400,000 2.400,000 2.400,000 2.400,000 2.400,000 2.400,000 2.400,000 2.400,000 2.400,000 2.410,000 2.400,000 2.400,000 2.400,000 2.400,000 2.400,000 2.400,000 2.400,000 2.400,000 2.400,000 2.400,000 2.400,000 2.400,000 2.400,000 2.400,000 2.400,000 2.400,000 2.400,000 2.400,000 2.400,000 2.400,000 2.400,000 2.400,000 2.400,000 2.400,000 2.400,000 2.400,000 2.400,000 2.400,000 2.400,000 2.400,000 2.400,000 2.400,000 2.400,000 2.400,000 2.400,000 2.400,000 2.400,000 2.400,000 2.400,000 2.400,000 2.400,000 2.400,000 2.400,000 2.400,000 2.400,000 2.400,000 2.400,000 2.400,000 2.400,000 2.400,000 2.400,000 2.400,000 2.400,000 2.400,000 2.400,000 2.400,000 2.400,000 2.400,000 2.400,000 2.400,000 2.400,000 2.400,000 2.400,000 2.400,000 2.400,000 2.400,000 2.400,000 2.400,000 2.400,000 2.400,000 2.400,000 2.400,000 2.400,000 2.400,000 2.400,000 2.400,000 2.400,000 2.400,000 2.400,000 2.400,000 2.400,000 2.400,000 2.400,000 2.400,000 2.400,000 2.400,000 2.400,000 2.400,000 2.400,000 2.400,000 2.400,000 2.400,000 2.400,000 2.400,000 2.400,000 2.400,000 2.400,000 2.400,000 2.400,000 2.400,000 2.400,000 2.400,000 2.400,000 2.400,000 2.400,000 2.400,000 2.400,000 2.400,000 2.400,000 2.400,000 2.400,000 2.400,000 2.400,000 2.400,000 2.400,000 2.400,000 2.400,000 2.400,000 2.400,000 2.400,000 2.400,000 2.400,000 2.400,000 2.400,000 2.400,000 2.400,000 2.400,000 2.40 | Inter-bank market transactions      |                 |             |                  | 2,500         | 2,500     | 2,500      | 7,125         | 14250      | 23,75                                  |
| 1200,000   250,000   250,000   250,000   2,50,000   2,50,000   2,50,000   2,50,000   2,50,000   2,50,000   2,50,000   2,50,000   2,50,000   2,50,000   2,50,000   2,50,000   2,50,000   2,50,000   2,50,000   2,50,000   2,50,000   2,50,000   2,50,000   2,50,000   2,50,000   2,50,000   2,50,000   2,50,000   2,50,000   2,50,000   2,50,000   2,50,000   2,50,000   2,50,000   2,50,000   2,50,000   2,50,000   2,50,000   2,50,000   2,50,000   2,50,000   2,50,000   2,50,000   2,50,000   2,50,000   2,50,000   2,50,000   2,50,000   2,50,000   2,50,000   2,50,000   2,50,000   2,50,000   2,50,000   2,50,000   2,50,000   2,50,000   2,50,000   2,50,000   2,50,000   2,50,000   2,50,000   2,50,000   2,50,000   2,50,000   2,50,000   2,50,000   2,50,000   2,50,000   2,50,000   2,50,000   2,50,000   2,50,000   2,50,000   2,50,000   2,50,000   2,50,000   2,50,000   2,50,000   2,50,000   2,50,000   2,50,000   2,50,000   2,50,000   2,50,000   2,50,000   2,50,000   2,50,000   2,50,000   2,50,000   2,50,000   2,50,000   2,50,000   2,50,000   2,50,000   2,50,000   2,50,000   2,50,000   2,50,000   2,50,000   2,50,000   2,50,000   2,50,000   2,50,000   2,50,000   2,50,000   2,50,000   2,50,000   2,50,000   2,50,000   2,50,000   2,50,000   2,50,000   2,50,000   2,50,000   2,50,000   2,50,000   2,50,000   2,50,000   2,50,000   2,50,000   2,50,000   2,50,000   2,50,000   2,50,000   2,50,000   2,50,000   2,50,000   2,50,000   2,50,000   2,50,000   2,50,000   2,50,000   2,50,000   2,50,000   2,50,000   2,50,000   2,50,000   2,50,000   2,50,000   2,50,000   2,50,000   2,50,000   2,50,000   2,50,000   2,50,000   2,50,000   2,50,000   2,50,000   2,50,000   2,50,000   2,50,000   2,50,000   2,50,000   2,50,000   2,50,000   2,50,000   2,50,000   2,50,000   2,50,000   2,50,000   2,50,000   2,50,000   2,50,000   2,50,000   2,50,000   2,50,000   2,50,000   2,50,000   2,50,000   2,50,000   2,50,000   2,50,000   2,50,000   2,50,000   2,50,000   2,50,000   2,50,000   2,50,000   2,50,000   2,50,000   2,50,000   2,50,000   2,50,000   2,50,000   2,50,000   2   | Customer-requested transfer         |                 | 7,493,000   | 4,375,000        | 5,687,500     | 7,393,750 | 8,502,813  | 9,353,094     | 9,914,279  | 10,310,85                              |
| 1,000,000   1,000,000   2,400,000   2,400,000   2,400,000   2,400,000   2,400,000   2,400,000   2,400,000   2,400,000   2,400,000   2,400,000   2,400,000   2,400,000   2,400,000   2,400,000   2,400,000   2,400,000   2,400,000   2,400,000   2,400,000   2,400,000   2,400,000   2,400,000   2,400,000   2,400,000   2,400,000   2,400,000   2,400,000   2,400,000   2,400,000   2,400,000   2,400,000   2,400,000   2,400,000   2,400,000   2,400,000   2,400,000   2,500   2,500   2,500   2,500   2,500   2,500   2,500   2,500   2,500   2,500   2,500   2,500   2,500   2,500   2,500   2,500   2,500   2,500   2,500   2,500   2,500   2,500   2,500   2,500   2,500   2,500   2,500   2,500   2,500   2,500   2,500   2,500   2,500   2,500   2,500   2,500   2,500   2,500   2,500   2,500   2,500   2,500   2,500   2,500   2,500   2,500   2,500   2,500   2,500   2,500   2,500   2,500   2,500   2,500   2,500   2,500   2,500   2,500   2,500   2,500   2,500   2,500   2,500   2,500   2,500   2,500   2,500   2,500   2,500   2,500   2,500   2,500   2,500   2,500   2,500   2,500   2,500   2,500   2,500   2,500   2,500   2,500   2,500   2,500   2,500   2,500   2,500   2,500   2,500   2,500   2,500   2,500   2,500   2,500   2,500   2,500   2,500   2,500   2,500   2,500   2,500   2,500   2,500   2,500   2,500   2,500   2,500   2,500   2,500   2,500   2,500   2,500   2,500   2,500   2,500   2,500   2,500   2,500   2,500   2,500   2,500   2,500   2,500   2,500   2,500   2,500   2,500   2,500   2,500   2,500   2,500   2,500   2,500   2,500   2,500   2,500   2,500   2,500   2,500   2,500   2,500   2,500   2,500   2,500   2,500   2,500   2,500   2,500   2,500   2,500   2,500   2,500   2,500   2,500   2,500   2,500   2,500   2,500   2,500   2,500   2,500   2,500   2,500   2,500   2,500   2,500   2,500   2,500   2,500   2,500   2,500   2,500   2,500   2,500   2,500   2,500   2,500   2,500   2,500   2,500   2,500   2,500   2,500   2,500   2,500   2,500   2,500   2,500   2,500   2,500   2,500   2,500   2,500   2,500   2,500   2,500   2,500   2,500   2,50   | Growth rate(%)                      |                 |             | Pase             | % <del></del> | % R       | 15%        | 300           | 969        | 67 200                                 |
| 250,000 300,000 2,150,000 5,690,000 7,652,250 8,814,313 13,204,119 16,423,019 2,000 10,494 4.575,000 5,690,000 7,652,250 8,814,313 13,204,119 16,423,019 2,000 10,494 4.575,000 5,690,000 7,652,250 8,814,313 13,204,119 16,423,019 2,000 1,058,750 2,518,75 2,518,75 2,518,75 2,518,75 2,518,75 2,518,75 2,518,75 2,518,75 2,518,75 2,518,75 2,518,75 2,518,75 2,518,75 2,518,75 2,518,75 2,518,75 2,518,75 2,518,75 2,518,75 2,518,75 2,518,75 2,518,75 2,518,75 2,518,75 2,518,75 2,518,75 2,518,75 2,518,75 2,518,75 2,518,75 2,518,75 2,518,75 2,518,75 2,518,75 2,518,75 2,518,75 2,518,75 2,518,75 2,518,75 2,518,75 2,518,75 2,518,75 2,518,75 2,518,75 2,518,75 2,518,75 2,518,75 2,518,75 2,518,75 2,518,75 2,518,75 2,518,75 2,518,75 2,518,75 2,518,75 2,518,75 2,518,75 2,518,75 2,518,75 2,518,75 2,518,75 2,518,75 2,518,75 2,518,75 2,518,75 2,518,75 2,518,75 2,518,75 2,518,75 2,518,75 2,518,75 2,518,75 2,518,75 2,518,75 2,518,75 2,518,75 2,518,75 2,518,75 2,518,75 2,518,75 2,518,75 2,518,75 2,518,75 2,518,75 2,518,75 2,518,75 2,518,75 2,518,75 2,518,75 2,518,75 2,518,75 2,518,75 2,518,75 2,518,75 2,518,75 2,518,75 2,518,75 2,518,75 2,518,75 2,518,75 2,518,75 2,518,75 2,518,75 2,518,75 2,518,75 2,518,75 2,518,75 2,518,75 2,518,75 2,518,75 2,518,75 2,518,75 2,518,75 2,518,75 2,518,75 2,518,75 2,518,75 2,518,75 2,518,75 2,518,75 2,518,75 2,518,75 2,518,75 2,518,75 2,518,75 2,518,75 2,518,75 2,518,75 2,518,75 2,518,75 2,518,75 2,518,75 2,518,75 2,518,75 2,518,75 2,518,75 2,518,75 2,518,75 2,518,75 2,518,75 2,518,75 2,518,75 2,518,75 2,518,75 2,518,75 2,518,75 2,518,75 2,518,75 2,518,75 2,518,75 2,518,75 2,518,75 2,518,75 2,518,75 2,518,75 2,518,75 2,518,75 2,518,75 2,518,75 2,518,75 2,518,75 2,518,75 2,518,75 2,518,75 2,518,75 2,518,75 2,518,75 2,518,75 2,518,75 2,518,75 2,518,75 2,518,75 2,518,75 2,518,75 2,518,75 2,518,75 2,518,75 2,518,75 2,518,75 2,518,75 2,518,75 2,518,75 2,518,75 2,518,75 2,518,75 2,518,75 2,518,75 2,518,75 2,518,75 2,518,75 2,518,75 2,518,75 2,518,75 2,518,75 2,518,75 2,518,75 2,518,75 2,518,75 2,518,75 2,518,75 2, | Salary payment                      |                 |             |                  |               |           |            | 200,000       | 3.400,000  | 1,920,00                               |
| al no. of payment trx  2,500  4,375,000  5,690,000  9,000  10,494  100%  100%  100%  100%  100%  100%  100%  100%  100%  100%  100%  100%  100%  100%  100%  100%  100%  100%  100%  100%  100%  100%  100%  100%  100%  100%  100%  100%  100%  100%  100%  100%  100%  100%  100%  100%  100%  100%  100%  100%  100%  100%  100%  100%  100%  100%  100%  100%  100%  100%  100%  100%  100%  100%  100%  100%  100%  100%  100%  100%  100%  100%  100%  100%  100%  100%  100%  100%  100%  100%  100%  100%  100%  100%  100%  100%  100%  100%  100%  100%  100%  100%  100%  100%  100%  100%  100%  100%  100%  100%  100%  100%  100%  100%  100%  100%  100%  100%  100%  100%  100%  100%  100%  100%  100%  100%  100%  100%  100%  100%  100%  100%  100%  100%  100%  100%  100%  100%  100%  100%  100%  100%  100%  100%  100%  100%  100%  100%  100%  100%  100%  100%  100%  100%  100%  100%  100%  100%  100%  100%  100%  100%  100%  100%  100%  100%  100%  100%  100%  100%  100%  100%  100%  100%  100%  100%  100%  100%  100%  100%  100%  100%  100%  100%  100%  100%  100%  100%  100%  100%  100%  100%  100%  100%  100%  100%  100%  100%  100%  100%  100%  100%  100%  100%  100%  100%  100%  100%  100%  100%  100%  100%  100%  100%  100%  100%  100%  100%  100%  100%  100%  100%  100%  100%  100%  100%  100%  100%  100%  100%  100%  100%  100%  100%  100%  100%  100%  100%  100%  100%  100%  100%  100%  100%  100%  100%  100%  100%  100%  100%  100%  100%  100%  100%  100%  100%  100%  100%  100%  100%  100%  100%  100%  100%  100%  100%  100%  100%  100%  100%  100%  100%  100%  100%  100%  100%  100%  100%  100%  100%  100%  100%  100%  100%  100%  100%  100%  100%  100%  100%  100%  100%  100%  100%  100%  100%  100%  100%  100%  100%  100%  100%  100%  100%  100%  100%  100%  100%  100%  100%  100%  100%  100%  100%  100%  100%  100%  100%  100%  100%  100%  100%  100%  100%  100%  100%  100%  100%  100%  100%  100%  100%  100%  100%  100%  100%  100%  100%  100%  100%  100%  100%  100%  100%  100%  100%  100%  100%  100%  100%  | Automatic games                     |                 |             |                  |               | 250,090   | AND MA     | 2350400       | 3 120 240  | 4 553 96                               |
| 10,494   10,494   10,494   10,494   10,494   10,494   10,494   10,494   10,494   10,494   10,494   10,494   10,494   10,494   10,494   10,494   10,494   10,494   10,494   10,494   10,494   10,494   10,494   10,494   10,494   10,494   10,494   10,494   10,494   10,494   10,494   10,494   10,494   10,494   10,494   10,494   10,494   10,494   10,494   10,494   10,494   10,494   10,494   10,494   10,494   10,494   10,494   10,494   10,494   10,494   10,494   10,494   10,494   10,494   10,494   10,494   10,494   10,494   10,494   10,494   10,494   10,494   10,494   10,494   10,494   10,494   10,494   10,494   10,494   10,494   10,494   10,494   10,494   10,494   10,494   10,494   10,494   10,494   10,494   10,494   10,494   10,494   10,494   10,494   10,494   10,494   10,494   10,494   10,494   10,494   10,494   10,494   10,494   10,494   10,494   10,494   10,494   10,494   10,494   10,494   10,494   10,494   10,494   10,494   10,494   10,494   10,494   10,494   10,494   10,494   10,494   10,494   10,494   10,494   10,494   10,494   10,494   10,494   10,494   10,494   10,494   10,494   10,494   10,494   10,494   10,494   10,494   10,494   10,494   10,494   10,494   10,494   10,494   10,494   10,494   10,494   10,494   10,494   10,494   10,494   10,494   10,494   10,494   10,494   10,494   10,494   10,494   10,494   10,494   10,494   10,494   10,494   10,494   10,494   10,494   10,494   10,494   10,494   10,494   10,494   10,494   10,494   10,494   10,494   10,494   10,494   10,494   10,494   10,494   10,494   10,494   10,494   10,494   10,494   10,494   10,494   10,494   10,494   10,494   10,494   10,494   10,494   10,494   10,494   10,494   10,494   10,494   10,494   10,494   10,494   10,494   10,494   10,494   10,494   10,494   10,494   10,494   10,494   10,494   10,494   10,494   10,494   10,494   10,494   10,494   10,494   10,494   10,494   10,494   10,494   10,494   10,494   10,494   10,494   10,494   10,494   10,494   10,494   10,494   10,494   10,494   10,494   10,494   10,494   10,494   10,494   10,494   1   | Taylocal talough COATA              |                 |             |                  |               |           |            | And to prefer | OLD TOP TO | 1,403                                  |
| al no. of payment trx         7,493,000         4,375,000         5,890,000         7,652,250         8,814,333         13,204,119         16,429,019           al no. of payment trx         37,185         1,968,750         2,518,75         4,456         4,733,517         5,513,926           al no. of payment trx         3,371,850         1,968,750         2,550         2,500         2,500         4,236         4,461,426           and collection         4,121,150         2,406,250         3,128,125         4,516,563         4,676,547         8,470,600         20,000           augh CD/ATM         4,121,150         2,406,250         3,128,125         4,66,563         4,676,547         8,470,602         2,500           augh CD/ATM         4,121,150         2,406,250         3,128,125         4,66,563         4,676,547         8,470,602         3,128,125           augh CD/ATM         4,121,150         2,406,250         3,128,125         4,66,563         4,676,547         5,144,202         5,144,202         5,144,202           augh CD/ATM         2,500         3,00,000         2,150,400         300,000         2,150,400         3,120,240                                                                                                                                                                                                                                                                                                                                                                                                                                                                                                                                                                                                                                                                                                                                                                                                                                                                                                                                  | Credit card                         |                 |             |                  |               | 000'9     | 000'6      | 006'6         | 10.494     | 803                                    |
| 100%   100%   100%   100%   100%   100%   100%   100%   100%   100%   100%   100%   100%   100%   100%   100%   100%   100%   100%   100%   100%   100%   100%   100%   100%   100%   100%   100%   100%   100%   100%   100%   100%   100%   100%   100%   100%   100%   100%   100%   100%   100%   100%   100%   100%   100%   100%   100%   100%   100%   100%   100%   100%   100%   100%   100%   100%   100%   100%   100%   100%   100%   100%   100%   100%   100%   100%   100%   100%   100%   100%   100%   100%   100%   100%   100%   100%   100%   100%   100%   100%   100%   100%   100%   100%   100%   100%   100%   100%   100%   100%   100%   100%   100%   100%   100%   100%   100%   100%   100%   100%   100%   100%   100%   100%   100%   100%   100%   100%   100%   100%   100%   100%   100%   100%   100%   100%   100%   100%   100%   100%   100%   100%   100%   100%   100%   100%   100%   100%   100%   100%   100%   100%   100%   100%   100%   100%   100%   100%   100%   100%   100%   100%   100%   100%   100%   100%   100%   100%   100%   100%   100%   100%   100%   100%   100%   100%   100%   100%   100%   100%   100%   100%   100%   100%   100%   100%   100%   100%   100%   100%   100%   100%   100%   100%   100%   100%   100%   100%   100%   100%   100%   100%   100%   100%   100%   100%   100%   100%   100%   100%   100%   100%   100%   100%   100%   100%   100%   100%   100%   100%   100%   100%   100%   100%   100%   100%   100%   100%   100%   100%   100%   100%   100%   100%   100%   100%   100%   100%   100%   100%   100%   100%   100%   100%   100%   100%   100%   100%   100%   100%   100%   100%   100%   100%   100%   100%   100%   100%   100%   100%   100%   100%   100%   100%   100%   100%   100%   100%   100%   100%   100%   100%   100%   100%   100%   100%   100%   100%   100%   100%   100%   100%   100%   100%   100%   100%   100%   100%   100%   100%   100%   100%   100%   100%   100%   100%   100%   100%   100%   100%   100%   100%   100%   100%   100%   100%   100%   100%   100%   100%   100%      | ter-bankflotra-bank transactions    |                 | 7,493,000   | 4,375,000        | 5,690,000     | 7,652,250 | 8,814,313  | 13,204,119    | 16,429,019 | 22,181,5                               |
| 3,371,850 1,964,750 2,561,875 3,335,688 3,837,766 4,733,517 5,503,926 4,464,723,517 5,503,926 4,464,723,517 5,503,926 2,500 2,500 2,500 7,125 14,250 2,559,375 3,327,188 3,826,266 4,203,892 4,461,426 2,503,75 3,327,188 3,826,266 4,203,892 4,461,426 2,503,75 3,327,188 3,826,266 4,203,892 4,461,426 2,883,000 720,000 720,000 720,000 720,000 720,000 720,000 720,000 720,000 720,000 720,000 720,000 720,000 720,000 720,000 720,000 720,000 720,000 720,000 720,000 720,000 720,000 720,000 720,000 720,000 720,000 720,000 720,000 720,000 720,000 720,000 720,000 720,000 720,000 720,000 720,000 720,000 720,000 720,000 720,000 720,000 720,000 720,000 720,000 720,000 720,000 720,000 720,000 720,000 720,000 720,000 720,000 720,000 720,000 720,000 720,000 720,000 720,000 720,000 720,000 720,000 720,000 720,000 720,000 720,000 720,000 720,000 720,000 720,000 720,000 720,000 720,000 720,000 720,000 720,000 720,000 720,000 720,000 720,000 720,000 720,000 720,000 720,000 720,000 720,000 720,000 720,000 720,000 720,000 720,000 720,000 720,000 720,000 720,000 720,000 720,000 720,000 720,000 720,000 720,000 720,000 720,000 720,000 720,000 720,000 720,000 720,000 720,000 720,000 720,000 720,000 720,000 720,000 720,000 720,000 720,000 720,000 720,000 720,000 720,000 720,000 720,000 720,000 720,000 720,000 720,000 720,000 720,000 720,000 720,000 720,000 720,000 720,000 720,000 720,000 720,000 720,000 720,000 720,000 720,000 720,000 720,000 720,000 720,000 720,000 720,000 720,000 720,000 720,000 720,000 720,000 720,000 720,000 720,000 720,000 720,000 720,000 720,000 720,000 720,000 720,000 720,000 720,000 720,000 720,000 720,000 720,000 720,000 720,000 720,000 720,000 720,000 720,000 720,000 720,000 720,000 720,000 720,000 720,000 720,000 720,000 720,000 720,000 720,000 720,000 720,000 720,000 720,000 720,000 720,000 720,000 720,000 720,000 720,000 720,000 720,000 720,000 720,000 720,000 720,000 720,000 720,000 720,000 720,000 720,000 720,000 720,000 720,000 720,000 720,000 720,000 720,000 720,000 720,000 720,000 720,000 720,000 720,000 720 | Ratio to total no. of payment trx   |                 | 100%        | 100%             | 100%          | 100%      | 100%       | 100%          | 100%       | 305%                                   |
| 45% 45% 45% 44% 44% 34% 136% 348% 14.250 2.500 7.152 14.250 7.2500 7.2500 7.125 14.250 7.2500 7.2500 7.2500 7.2500 7.2500 7.2500 7.2500 7.2500 7.2500 7.2500 7.2500 7.2500 7.2500 7.2500 7.25000 7.25000 7.25000 7.25000 7.25000 7.25000 7.25000 7.25000 7.25000 7.25000 7.25000 7.25000 7.25000 7.25000 7.25000 7.25000 7.25000 7.25000 7.25000 7.25000 7.25000 7.25000 7.25000 7.25000 7.25000 7.25000 7.25000 7.25000 7.25000 7.25000 7.25000 7.25000 7.25000 7.25000 7.25000 7.25000 7.25000 7.25000 7.25000 7.25000 7.25000 7.25000 7.25000 7.25000 7.25000 7.25000 7.25000 7.25000 7.25000 7.25000 7.25000 7.25000 7.25000 7.25000 7.25000 7.25000 7.250000 7.25000 7.25000 7.25000 7.25000 7.25000 7.25000 7.25000 7.25000 7.25000 7.25000 7.25000 7.25000 7.25000 7.25000 7.25000 7.25000 7.25000 7.25000 7.25000 7.25000 7.25000 7.25000 7.25000 7.25000 7.25000 7.25000 7.25000 7.25000 7.25000 7.25000 7.25000 7.25000 7.25000 7.25000 7.25000 7.25000 7.25000 7.25000 7.25000 7.25000 7.25000 7.25000 7.25000 7.25000 7.25000 7.25000 7.25000 7.25000 7.25000 7.25000 7.25000 7.25000 7.25000 7.25000 7.25000 7.25000 7.25000 7.25000 7.25000 7.25000 7.25000 7.25000 7.25000 7.250000 7.25000 7.25000 7.25000 7.25000 7.25000 7.25000 7.25000 7.25000 7.25000 7.25000 7.25000 7.25000 7.25000 7.25000 7.25000 7.25000 7.25000 7.25000 7.25000 7.25000 7.25000 7.25000 7.25000 7.25000 7.25000 7.25000 7.25000 7.25000 7.25000 7.25000 7.25000 7.25000 7.25000 7.25000 7.25000 7.25000 7.25000 7.25000 7.25000 7.25000 7.25000 7.25000 7.25000 7.25000 7.25000 7.25000 7.25000 7.25000 7.25000 7.25000 7.25000 7.25000 7.25000 7.25000 7.25000 7.25000 7.25000 7.25000 7.25000 7.25000 7.25000 7.25000 7.25000 7.25000 7.25000 7.25000 7.25000 7.25000 7.25000 7.25000 7.25000 7.25000 7.25000 7.25000 7.25000 7.25000 7.25000 7.25000 7.25000 7.25000 7.25000 7.25000 7.25000 7.25000 7.25000 7.25000 7.25000 7.25000 7.25000 7.25000 7.25000 7.25000 7.25000 7.25000 7.25000 7.25000 7.25000 7.25000 7.25000 7.25000 7.25000 7.25000 7.25000 7.25000 7.25000 7.25000 7.25000 7.25000 7.25000 7.25000 7.25000 7.2 | Inter-bank transactions             |                 | 3,371,850   | 1,968,750        | 2.561,875     | 3,335,688 | 3,837,766  | 4,733,517     | 5,503,926  | 5,249,19                               |
| ik market: 7,320 1,368,750 2,559,375 3,327,188 3,826,266 4,208,892 4,461,426 7,224                                                                                                                                                                                                                                                                                                                                                                                                                                                                                                                                                                                                                                                                                                                                                                                                                                                                                                                                                                                                                                                                                                                                                                                                                                                                                                                                                                                                                                                                                                                                                                                                                                                                                                                                                                                                                                                                                                                                                                                                                                             | Ratio to total no. of payment ux    |                 | 45%         | 45%              | 45%           | 44%       | 44%        | 36%           | 34%        | 23                                     |
| ### Comparison of the control of the | Inter-bank market                   |                 |             | 000000           | 0007          | 2007      | 0057       | 21,7          | DC741      | 77.                                    |
| ryment transfer 360,000 720,000 720,000 720,000 720,000 720,000 720,000 720,000 720,000 720,000 720,000 720,000 720,000 720,000 720,000 720,000 720,000 720,000 720,000 720,000 720,000 720,000 720,000 720,000 720,000 720,000 720,000 720,000 720,000 720,000 720,000 720,000 720,000 720,000 720,000 720,000 720,000 720,000 720,000 720,000 720,000 720,000 720,000 720,000 720,000 720,000 720,000 720,000 720,000 720,000 720,000 720,000 720,000 720,000 720,000 720,000 720,000 720,000 720,000 720,000 720,000 720,000 720,000 720,000 720,000 720,000 720,000 720,000 720,000 720,000 720,000 720,000 720,000 720,000 720,000 720,000 720,000 720,000 720,000 720,000 720,000 720,000 720,000 720,000 720,000 720,000 720,000 720,000 720,000 720,000 720,000 720,000 720,000 720,000 720,000 720,000 720,000 720,000 720,000 720,000 720,000 720,000 720,000 720,000 720,000 720,000 720,000 720,000 720,000 720,000 720,000 720,000 720,000 720,000 720,000 720,000 720,000 720,000 720,000 720,000 720,000 720,000 720,000 720,000 720,000 720,000 720,000 720,000 720,000 720,000 720,000 720,000 720,000 720,000 720,000 720,000 720,000 720,000 720,000 720,000 720,000 720,000 720,000 720,000 720,000 720,000 720,000 720,000 720,000 720,000 720,000 720,000 720,000 720,000 720,000 720,000 720,000 720,000 720,000 720,000 720,000 720,000 720,000 720,000 720,000 720,000 720,000 720,000 720,000 720,000 720,000 720,000 720,000 720,000 720,000 720,000 720,000 720,000 720,000 720,000 720,000 720,000 720,000 720,000 720,000 720,000 720,000 720,000 720,000 720,000 720,000 720,000 720,000 720,000 720,000 720,000 720,000 720,000 720,000 720,000 720,000 720,000 720,000 720,000 720,000 720,000 720,000 720,000 720,000 720,000 720,000 720,000 720,000 720,000 720,000 720,000 720,000 720,000 720,000 720,000 720,000 720,000 720,000 720,000 720,000 720,000 720,000 720,000 720,000 720,000 720,000 720,000 720,000 720,000 720,000 720,000 720,000 720,000 720,000 720,000 720,000 720,000 720,000 720,000 720,000 720,000 720,000 720,000 720,000 720,000 720,000 720,000 720,000 720,00 | Customer-request                    |                 | 3,3 / 1,850 | UC/,594,1        | CIC, KCC/2    | 3,77,156  | 3,540,450  | 248,02,4      | 074 194.9  | 4,039,50                               |
| Extransive through CD/ATM through CD | Salary payment                      |                 |             |                  |               |           |            | 744,000       | 200 000    | 30,00                                  |
| Introught CD/ATM  A,121,150 2,406,250 3,128,125 4,9000 13,500 20,250  A,121,150 2,406,250 3,128,125 4,906,563 4,976,547 8,470,602 10,925,094  Introught CD/ATM  A,121,150 2,406,250 3,128,125 4,066,563 4,676,547 8,470,202  A,121,150 2,406,250 3,128,125 4,066,563 4,676,547 8,144,202 6,72,000  C transfer  B,00,000 2,150,400 3,120,240  B,00,000 2,150,400 3,120,240                                                                                                                                                                                                                                                                                                                                                                                                                                                                                                                                                                                                                                                                                                                                                                                                                                                                                                                                                                                                                                                                                                                                                                                                                                                                                                                                                                                                                                                                                                                                                                                                                                                                                                                                                      | Automatic transfer                  |                 | : .         |                  |               |           |            | 200,000       | 700,007    | 1.1.1.1.1.1.1.1.1.1.1.1.1.1.1.1.1.1.1. |
| 6,000 9,000 13,500 20,250  4,121,150 2,406,250 3,128,125 4,316,563 4,976,547 8,470,602 10,925,094  55% 5,5% 5,5% 5,5% 5,6% 5,6% 6,4% 6,76,547 5,144,202 6,7%  ymen: cransfer through CD/ATM  250,000 2,150,400 3,120,240                                                                                                                                                                                                                                                                                                                                                                                                                                                                                                                                                                                                                                                                                                                                                                                                                                                                                                                                                                                                                                                                                                                                                                                                                                                                                                                                                                                                                                                                                                                                                                                                                                                                                                                                                                                                                                                                                                       | Payment intough CD/ATM              |                 |             |                  |               |           |            |               |            | 400,1                                  |
| total no. of payment trx 55% 2,406,250 3,128,125 4,316,563 4,976,547 8,470,602 10,925,094 55% 55% 5,55% 5,56% 5,57% 5,74,202 5,79% 5,70% 5,70% 5,70% 5,70% 5,70% 5,70% 5,70% 5,70% 5,70% 5,70% 5,70% 5,70% 5,70% 5,70% 5,70% 5,70% 5,70% 5,70% 5,70% 5,70% 5,70% 5,70% 5,70% 5,70% 5,70% 5,70% 5,70% 5,70% 5,70% 5,70% 5,70% 5,70% 5,70% 5,70% 5,70% 5,70% 5,70% 5,70% 5,70% 5,70% 5,70% 5,70% 5,70% 5,70% 5,70% 5,70% 5,70% 5,70% 5,70% 5,70% 5,70% 5,70% 5,70% 5,70% 5,70% 5,70% 5,70% 5,70% 5,70% 5,70% 5,70% 5,70% 5,70% 5,70% 5,70% 5,70% 5,70% 5,70% 5,70% 5,70% 5,70% 5,70% 5,70% 5,70% 5,70% 5,70% 5,70% 5,70% 5,70% 5,70% 5,70% 5,70% 5,70% 5,70% 5,70% 5,70% 5,70% 5,70% 5,70% 5,70% 5,70% 5,70% 5,70% 5,70% 5,70% 5,70% 5,70% 5,70% 5,70% 5,70% 5,70% 5,70% 5,70% 5,70% 5,70% 5,70% 5,70% 5,70% 5,70% 5,70% 5,70% 5,70% 5,70% 5,70% 5,70% 5,70% 5,70% 5,70% 5,70% 5,70% 5,70% 5,70% 5,70% 5,70% 5,70% 5,70% 5,70% 5,70% 5,70% 5,70% 5,70% 5,70% 5,70% 5,70% 5,70% 5,70% 5,70% 5,70% 5,70% 5,70% 5,70% 5,70% 5,70% 5,70% 5,70% 5,70% 5,70% 5,70% 5,70% 5,70% 5,70% 5,70% 5,70% 5,70% 5,70% 5,70% 5,70% 5,70% 5,70% 5,70% 5,70% 5,70% 5,70% 5,70% 5,70% 5,70% 5,70% 5,70% 5,70% 5,70% 5,70% 5,70% 5,70% 5,70% 5,70% 5,70% 5,70% 5,70% 5,70% 5,70% 5,70% 5,70% 5,70% 5,70% 5,70% 5,70% 5,70% 5,70% 5,70% 5,70% 5,70% 5,70% 5,70% 5,70% 5,70% 5,70% 5,70% 5,70% 5,70% 5,70% 5,70% 5,70% 5,70% 5,70% 5,70% 5,70% 5,70% 5,70% 5,70% 5,70% 5,70% 5,70% 5,70% 5,70% 5,70% 5,70% 5,70% 5,70% 5,70% 5,70% 5,70% 5,70% 5,70% 5,70% 5,70% 5,70% 5,70% 5,70% 5,70% 5,70% 5,70% 5,70% 5,70% 5,70% 5,70% 5,70% 5,70% 5,70% 5,70% 5,70% 5,70% 5,70% 5,70% 5,70% 5,70% 5,70% 5,70% 5,70% 5,70% 5,70% 5,70% 5,70% 5,70% 5,70% 5,70% 5,70% 5,70% 5,70% 5,70% 5,70% 5,70% 5,70% 5,70% 5,70% 5,70% 5,70% 5,70% 5,70% 5,70% 5,70% 5,70% 5,70% 5,70% 5,70% 5,70% 5,70% 5,70% 5,70% 5,70% 5,70% 5,70% 5,70% 5,70% 5,70% 5,70% 5,70% 5,70% 5,70% 5,70% 5,70% 5,70% 5,70% 5,70% 5,70% 5,70% 5,70% 5,70% 5,70% 5,70% 5,70% 5,70% 5,70% 5,70% 5,70% 5,70% 5,70% 5,70% 5,70% 5,70% 5,70% 5,70% 5,70% 5,70% 5,70% 5,70% 5,70% 5,70% 5,70% 5,70% 5 | Cardii card                         |                 |             |                  |               | 0009      | 0006       | 13.500        | 20.250     | 20.37                                  |
| 55% 55% 56% 64% 67%  4,121,150 2,406,250 3,128,125 4,066,563 4,676,547 5,144,202 5,422,854 cquest 536,000 336,000 1,680,000 1,680,000 1,680,000 1,580,000 1,580,000 1,580,000 1,580,000 1,580,000 1,580,000 1,580,000 1,580,000 1,580,000 1,580,000 1,580,000 1,580,000 1,580,000 1,580,000 1,580,000 1,580,000 1,580,000 1,580,000 1,580,000 1,580,000 1,580,000 1,580,000 1,580,000 1,580,000 1,580,000 1,580,000 1,580,000 1,580,000 1,580,000 1,580,000 1,580,000 1,580,000 1,580,000 1,580,000 1,580,000 1,580,000 1,580,000 1,580,000 1,580,000 1,580,000 1,580,000 1,580,000 1,580,000 1,580,000 1,580,000 1,580,000 1,580,000 1,580,000 1,580,000 1,580,000 1,580,000 1,580,000 1,580,000 1,580,000 1,580,000 1,580,000 1,580,000 1,580,000 1,580,000 1,580,000 1,580,000 1,580,000 1,580,000 1,580,000 1,580,000 1,580,000 1,580,000 1,580,000 1,580,000 1,580,000 1,580,000 1,580,000 1,580,000 1,580,000 1,580,000 1,580,000 1,580,000 1,580,000 1,580,000 1,580,000 1,580,000 1,580,000 1,580,000 1,580,000 1,580,000 1,580,000 1,580,000 1,580,000 1,580,000 1,580,000 1,580,000 1,580,000 1,580,000 1,580,000 1,580,000 1,580,000 1,580,000 1,580,000 1,580,000 1,580,000 1,580,000 1,580,000 1,580,000 1,580,000 1,580,000 1,580,000 1,580,000 1,580,000 1,580,000 1,580,000 1,580,000 1,580,000 1,580,000 1,580,000 1,580,000 1,580,000 1,580,000 1,580,000 1,580,000 1,580,000 1,580,000 1,580,000 1,580,000 1,580,000 1,580,000 1,580,000 1,580,000 1,580,000 1,580,000 1,580,000 1,580,000 1,580,000 1,580,000 1,580,000 1,580,000 1,580,000 1,580,000 1,580,000 1,580,000 1,580,000 1,580,000 1,580,000 1,580,000 1,580,000 1,580,000 1,580,000 1,580,000 1,580,000 1,580,000 1,580,000 1,580,000 1,580,000 1,580,000 1,580,000 1,580,000 1,580,000 1,580,000 1,580,000 1,580,000 1,580,000 1,580,000 1,580,000 1,580,000 1,580,000 1,580,000 1,580,000 1,580,000 1,580,000 1,580,000 1,580,000 1,580,000 1,580,000 1,580,000 1,580,000 1,580,000 1,580,000 1,580,000 1,580,000 1,580,000 1,580,000 1,580,000 1,580,000 1,580,000 1,580,000 1,580,000 1,580,000 1,580,000 1,580,000 1,580,000 1,580,000    | Intra-bank transactions             |                 | 4.121.150   | 2,406,250        | 3.128.125     | 4.316,563 | 4,976,547  | 8.470.602     | 10.925.094 | 16 932.35                              |
| 4,121,150 2,406,250 3,128,125 4,666,563 4,676,547 5,144,202 5,452,854 6,75,547 5,35,000 6,72,000 6,72,000 840,000 1,680,000 3,120,240 1,680,000 2,50,000 2,150,400 3,120,240                                                                                                                                                                                                                                                                                                                                                                                                                                                                                                                                                                                                                                                                                                                                                                                                                                                                                                                                                                                                                                                                                                                                                                                                                                                                                                                                                                                                                                                                                                                                                                                                                                                                                                                                                                                                                                                                                                                                                   | Ratio to total no. of payment trx   |                 | 25%         | 25%              | 55%           | 26%       | 26%        | 848           | 67%        | 815                                    |
| 336,000 672,000<br>840,000 1,680,000<br>2,150,400 3,120,240                                                                                                                                                                                                                                                                                                                                                                                                                                                                                                                                                                                                                                                                                                                                                                                                                                                                                                                                                                                                                                                                                                                                                                                                                                                                                                                                                                                                                                                                                                                                                                                                                                                                                                                                                                                                                                                                                                                                                                                                                                                                    | Customer-request                    |                 | 4,121,150   | 2,406,250        | 3,128,125     | 4,066,563 | 4,676,547  | 5,144,202     | 5,452,854  | 5,670,968                              |
| 1,680,000 1,680,000 1,680,000 3,120,240 3,120,240                                                                                                                                                                                                                                                                                                                                                                                                                                                                                                                                                                                                                                                                                                                                                                                                                                                                                                                                                                                                                                                                                                                                                                                                                                                                                                                                                                                                                                                                                                                                                                                                                                                                                                                                                                                                                                                                                                                                                                                                                                                                              | Salary payment                      |                 |             |                  |               |           |            | 336,000       | 672,000    | 2,995,20                               |
| 3,120,240                                                                                                                                                                                                                                                                                                                                                                                                                                                                                                                                                                                                                                                                                                                                                                                                                                                                                                                                                                                                                                                                                                                                                                                                                                                                                                                                                                                                                                                                                                                                                                                                                                                                                                                                                                                                                                                                                                                                                                                                                                                                                                                      | Automatic transfer                  |                 |             |                  |               |           | 400        | 840,000       | 1,680,000  | 3,633,60                               |
|                                                                                                                                                                                                                                                                                                                                                                                                                                                                                                                                                                                                                                                                                                                                                                                                                                                                                                                                                                                                                                                                                                                                                                                                                                                                                                                                                                                                                                                                                                                                                                                                                                                                                                                                                                                                                                                                                                                                                                                                                                                                                                                                | Payment through CD/ATM              |                 |             |                  |               | 250,000   | 300,000    | 2,150,400     | 3,120,240  | 4,098,45                               |
|                                                                                                                                                                                                                                                                                                                                                                                                                                                                                                                                                                                                                                                                                                                                                                                                                                                                                                                                                                                                                                                                                                                                                                                                                                                                                                                                                                                                                                                                                                                                                                                                                                                                                                                                                                                                                                                                                                                                                                                                                                                                                                                                | Deposit incough CD/ATM              |                 |             |                  |               |           |            |               |            | 5,5                                    |