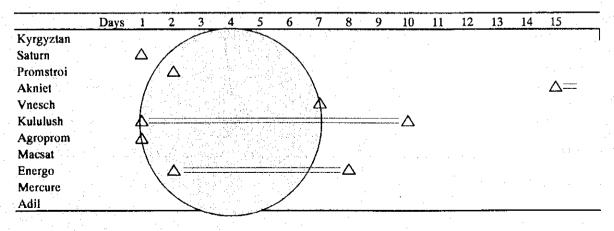

Talde 7-14 A PROJECTION OF FINANCIAL TRANSACTION AND SETTLEMENT TOWARD 2000 (PLAN A: Case in which Kyrgyz economy continue to be stagnent or dull in economy)

| Column   C   |                                     |                 | 1993        | 1994             | 1995          | 9661      | 1997       | 1998          | 1999       | 200                                    |
|--------------------------------------------------------------------------------------------------------------------------------------------------------------------------------------------------------------------------------------------------------------------------------------------------------------------------------------------------------------------------------------------------------------------------------------------------------------------------------------------------------------------------------------------------------------------------------------------------------------------------------------------------------------------------------------------------------------------------------------------------------------------------------------------------------------------------------------------------------------------------------------------------------------------------------------------------------------------------------------------------------------------------------------------------------------------------------------------------------------------------------------------------------------------------------------------------------------------------------------------------------------------------------------------------------------------------------------------------------------------------------------------------------------------------------------------------------------------------------------------------------------------------------------------------------------------------------------------------------------------------------------------------------------------------------------------------------------------------------------------------------------------------------------------------------------------------------------------------------------------------------------------------------------------------------------------------------------------------------------------------------------------------------------------------------------------------------------------------------------------------------|-------------------------------------|-----------------|-------------|------------------|---------------|-----------|------------|---------------|------------|----------------------------------------|
| Column   C   | (c) evant Data                      |                 |             |                  |               |           |            |               |            |                                        |
| 1,000   1,000   1,000   1,000   1,000   1,000   1,000   1,000   1,000   1,000   1,000   1,000   1,000   1,000   1,000   1,000   1,000   1,000   1,000   1,000   1,000   1,000   1,000   1,000   1,000   1,000   1,000   1,000   1,000   1,000   1,000   1,000   1,000   1,000   1,000   1,000   1,000   1,000   1,000   1,000   1,000   1,000   1,000   1,000   1,000   1,000   1,000   1,000   1,000   1,000   1,000   1,000   1,000   1,000   1,000   1,000   1,000   1,000   1,000   1,000   1,000   1,000   1,000   1,000   1,000   1,000   1,000   1,000   1,000   1,000   1,000   1,000   1,000   1,000   1,000   1,000   1,000   1,000   1,000   1,000   1,000   1,000   1,000   1,000   1,000   1,000   1,000   1,000   1,000   1,000   1,000   1,000   1,000   1,000   1,000   1,000   1,000   1,000   1,000   1,000   1,000   1,000   1,000   1,000   1,000   1,000   1,000   1,000   1,000   1,000   1,000   1,000   1,000   1,000   1,000   1,000   1,000   1,000   1,000   1,000   1,000   1,000   1,000   1,000   1,000   1,000   1,000   1,000   1,000   1,000   1,000   1,000   1,000   1,000   1,000   1,000   1,000   1,000   1,000   1,000   1,000   1,000   1,000   1,000   1,000   1,000   1,000   1,000   1,000   1,000   1,000   1,000   1,000   1,000   1,000   1,000   1,000   1,000   1,000   1,000   1,000   1,000   1,000   1,000   1,000   1,000   1,000   1,000   1,000   1,000   1,000   1,000   1,000   1,000   1,000   1,000   1,000   1,000   1,000   1,000   1,000   1,000   1,000   1,000   1,000   1,000   1,000   1,000   1,000   1,000   1,000   1,000   1,000   1,000   1,000   1,000   1,000   1,000   1,000   1,000   1,000   1,000   1,000   1,000   1,000   1,000   1,000   1,000   1,000   1,000   1,000   1,000   1,000   1,000   1,000   1,000   1,000   1,000   1,000   1,000   1,000   1,000   1,000   1,000   1,000   1,000   1,000   1,000   1,000   1,000   1,000   1,000   1,000   1,000   1,000   1,000   1,000   1,000   1,000   1,000   1,000   1,000   1,000   1,000   1,000   1,000   1,000   1,000   1,000   1,000   1,000   1,000   1,000   1,000   1,000   1,00   | Population                          |                 | 4,450,000   | 4,410,000        | 4,373,000     | 4,332,000 | 4354,000   | 4375,000      | 4,397,000  | 4,419,00                               |
| total control of the  | Labor force                         |                 | 2,303,000   | 2319,000         | 2335,000      | 2,352,000 | 2,373,000  | 2,394,000     | 2,415,000  | 2,438,00                               |
| Column   C   | Number of agricultural sector       |                 |             |                  |               |           |            | *             |            |                                        |
| second (1,000,000,5cm) (1,000, | State enterprises                   |                 | <b>3</b>    | 2/5              | 350           | 925       | 007        | OKE !         | 201        | R71                                    |
| ticke ( ) ( ) ( ) ( ) ( ) ( ) ( ) ( ) ( ) (                                                                                                                                                                                                                                                                                                                                                                                                                                                                                                                                                                                                                                                                                                                                                                                                                                                                                                                                                                                                                                                                                                                                                                                                                                                                                                                                                                                                                                                                                                                                                                                                                                                                                                                                                                                                                                                                                                                                                                                                                                                                                    | Private farms                       | *.              | 13,000      | 15,000           | 000,71        | 19,500    | 22,800     | 008,72        | 31,100     | 7                                      |
| Column   C   | Number of enterprises               |                 | 17,867      | 19,200           | 007.57        | 000,87    | 33,600     | 0.200         | 45,800     | 20,00                                  |
| Compared    | State enterprises                   |                 | 4,822       | 000              | 21,100        | 2,500     | 20.00      | 85%           | 7,100      | 7. 4.                                  |
|                                                                                                                                                                                                                                                                                                                                                                                                                                                                                                                                                                                                                                                                                                                                                                                                                                                                                                                                                                                                                                                                                                                                                                                                                                                                                                                                                                                                                                                                                                                                                                                                                                                                                                                                                                                                                                                                                                                                                                                                                                                                                                                                | Private enterprises                 |                 | 20,01       | 356              | 423           | 20747     | 503,00     | 366           | 100        | 10.                                    |
| 1000,000 Sum   1,000,000 Sum   25                                                                                                                                                                                                                                                                                                                                                                                                                                                                                                                                                                                                                                                                                                                                                                                                                                                                                                                                                                                                                                                                                                                                                                                                                                                                                                                                                                                                                                                                                                                                                                                                                                                                                                                                                                                                                                                                                                                                                                                                                                                                                              | Deposit by enterprises              | (1,000,000 Som) | 290         | 200              | 7 646         | 7.070     | 8 248      | 2008          | 200        | 0.10                                   |
| 1,000,000 Sept.   1,500                                                                                                                                                                                                                                                                                                                                                                                                                                                                                                                                                                                                                                                                                                                                                                                                                                                                                                                                                                                                                                                                                                                                                                                                                                                                                                                                                                                                                                                                                                                                                                                                                                                                                                                                                                                                                                                                                                                                                                                                                                                                                                        | Balance per account                 | (HOS)           | 900         | 7,000            | 25.           | 7,70      | 0.570      | 1000          | 006.0      | K'S                                    |
| Second   S   | Deposit by individuals              | (1,000,000 So田) | χ,<br>,     | 200              | 711           | 921       | 517        | 311           | 419        | 2                                      |
| Second    | Balance per account                 | (wox)           | 2011        | 0.67             | 20*1          | 000       | 40+17      | 1,037         | 71017      | 0,11                                   |
| Second   S   | Number of commercial banks          |                 | 7 8         | A S              | 7 5           | 67 5      | 67.5       | 673           | 17         | 1 3                                    |
| Second    | Number of bank branches             |                 | 966         | 200              | 200           | 000 131   | 000 010    | 000 of 6      | 000        | 2000                                   |
| Section   Sect   | Number of deposit accounts          |                 | 000'68      | CCC,401          | C2C,CCI       | 161,980   | 060,007    | 004,672       | 350,040    | 458.9                                  |
| Activities accounts   Activities   Activit   | Number of enterprise accounts       |                 | 39,000      | 35.44            | 25.00         | 00,000    | 060        | 00,000        | 040,001    | 108,92                                 |
| 1,000   1,000   1,000   1,000   1,000   1,000   1,000   1,000   1,000   1,000   1,000   1,000   1,000   1,000   1,000   1,000   1,000   1,000   1,000   1,000   1,000   1,000   1,000   1,000   1,000   1,000   1,000   1,000   1,000   1,000   1,000   1,000   1,000   1,000   1,000   1,000   1,000   1,000   1,000   1,000   1,000   1,000   1,000   1,000   1,000   1,000   1,000   1,000   1,000   1,000   1,000   1,000   1,000   1,000   1,000   1,000   1,000   1,000   1,000   1,000   1,000   1,000   1,000   1,000   1,000   1,000   1,000   1,000   1,000   1,000   1,000   1,000   1,000   1,000   1,000   1,000   1,000   1,000   1,000   1,000   1,000   1,000   1,000   1,000   1,000   1,000   1,000   1,000   1,000   1,000   1,000   1,000   1,000   1,000   1,000   1,000   1,000   1,000   1,000   1,000   1,000   1,000   1,000   1,000   1,000   1,000   1,000   1,000   1,000   1,000   1,000   1,000   1,000   1,000   1,000   1,000   1,000   1,000   1,000   1,000   1,000   1,000   1,000   1,000   1,000   1,000   1,000   1,000   1,000   1,000   1,000   1,000   1,000   1,000   1,000   1,000   1,000   1,000   1,000   1,000   1,000   1,000   1,000   1,000   1,000   1,000   1,000   1,000   1,000   1,000   1,000   1,000   1,000   1,000   1,000   1,000   1,000   1,000   1,000   1,000   1,000   1,000   1,000   1,000   1,000   1,000   1,000   1,000   1,000   1,000   1,000   1,000   1,000   1,000   1,000   1,000   1,000   1,000   1,000   1,000   1,000   1,000   1,000   1,000   1,000   1,000   1,000   1,000   1,000   1,000   1,000   1,000   1,000   1,000   1,000   1,000   1,000   1,000   1,000   1,000   1,000   1,000   1,000   1,000   1,000   1,000   1,000   1,000   1,000   1,000   1,000   1,000   1,000   1,000   1,000   1,000   1,000   1,000   1,000   1,000   1,000   1,000   1,000   1,000   1,000   1,000   1,000   1,000   1,000   1,000   1,000   1,000   1,000   1,000   1,000   1,000   1,000   1,000   1,000   1,000   1,000   1,000   1,000   1,000   1,000   1,000   1,000   1,000   1,000   1,000   1,000   1,000   1,000   1,000   1,000   1,00   | Number of individual accounts       |                 | 0000        | 000/00<br>000/00 | 000°20        | 100,001   | 145,000    | 250,000       | 280,000    | 330,00                                 |
| 1,000   4,000   4,000   4,000   4,000   4,000   4,000   4,000   4,000   4,000   4,000   4,000   4,000   4,000   4,000   4,000   4,000   4,000   4,000   4,000   4,000   4,000   4,000   4,000   4,000   4,000   4,000   4,000   4,000   4,000   4,000   4,000   4,000   4,000   4,000   4,000   4,000   4,000   4,000   4,000   4,000   4,000   4,000   4,000   4,000   4,000   4,000   4,000   4,000   4,000   4,000   4,000   4,000   4,000   4,000   4,000   4,000   4,000   4,000   4,000   4,000   4,000   4,000   4,000   4,000   4,000   4,000   4,000   4,000   4,000   4,000   4,000   4,000   4,000   4,000   4,000   4,000   4,000   4,000   4,000   4,000   4,000   4,000   4,000   4,000   4,000   4,000   4,000   4,000   4,000   4,000   4,000   4,000   4,000   4,000   4,000   4,000   4,000   4,000   4,000   4,000   4,000   4,000   4,000   4,000   4,000   4,000   4,000   4,000   4,000   4,000   4,000   4,000   4,000   4,000   4,000   4,000   4,000   4,000   4,000   4,000   4,000   4,000   4,000   4,000   4,000   4,000   4,000   4,000   4,000   4,000   4,000   4,000   4,000   4,000   4,000   4,000   4,000   4,000   4,000   4,000   4,000   4,000   4,000   4,000   4,000   4,000   4,000   4,000   4,000   4,000   4,000   4,000   4,000   4,000   4,000   4,000   4,000   4,000   4,000   4,000   4,000   4,000   4,000   4,000   4,000   4,000   4,000   4,000   4,000   4,000   4,000   4,000   4,000   4,000   4,000   4,000   4,000   4,000   4,000   4,000   4,000   4,000   4,000   4,000   4,000   4,000   4,000   4,000   4,000   4,000   4,000   4,000   4,000   4,000   4,000   4,000   4,000   4,000   4,000   4,000   4,000   4,000   4,000   4,000   4,000   4,000   4,000   4,000   4,000   4,000   4,000   4,000   4,000   4,000   4,000   4,000   4,000   4,000   4,000   4,000   4,000   4,000   4,000   4,000   4,000   4,000   4,000   4,000   4,000   4,000   4,000   4,000   4,000   4,000   4,000   4,000   4,000   4,000   4,000   4,000   4,000   4,000   4,000   4,000   4,000   4,000   4,000   4,000   4,000   4,000   4,000   4,000   4,000   4,000   4,00   | % to labor force                    |                 | 04.7        | 370              | 920           | 470       | 020        | 920 920       | 000 of     | 90                                     |
| Section   Sect   | Those of salary payment             |                 | ٠.          |                  |               |           |            | 00000         | 0000       | 35                                     |
| State   Stat   | 1                                   |                 |             |                  |               |           |            |               |            |                                        |
| and baldwest/domostic promits         and baldwest/domostic promits         7,495,000         4,375,000         5,690,000         7,652,250         8,814,313         13,200,519         16,419,243           and baldwest/domostic promits         and baldwest/domostic promits         30%         34%         8,814,313         13,200,519         16,419,243           and baldwest/domostic promits         and baldwest/domostic promits         4,375,000         4,375,000         5,690,000         7,550,00         2,500         12,00         14,247         14,247         14,247         14,247         14,247         14,247         14,247         14,247         14,247         14,247         14,247         14,247         14,247         14,247         14,247         14,247         14,247         14,247         14,247         14,247         14,247         14,247         14,247         14,247         14,247         14,247         14,247         14,247         14,247         14,247         14,247         14,247         14,247         14,247         14,247         14,247         14,247         14,247         14,247         14,247         14,247         14,247         14,247         14,247         14,247         14,247         14,247         14,247         14,247         14,247         14,247         14,247 <td></td> <td>yes, mi</td> <td></td> <td></td> <td></td> <td>200</td> <td>750</td> <td>1,125</td> <td>1,688</td> <td>2.5</td>                                                                                                                                                                                                                                                                                                                                                                                                                                                                                                                                                                                                                                   |                                     | yes, mi         |             |                  |               | 200       | 750        | 1,125         | 1,688      | 2.5                                    |
| 1985   1985   1985   1985   1985   1985   1985   1985   1985   1985   1985   1985   1985   1985   1985   1985   1985   1985   1985   1985   1985   1985   1985   1985   1985   1985   1985   1985   1985   1985   1985   1985   1985   1985   1985   1985   1985   1985   1985   1985   1985   1985   1985   1985   1985   1985   1985   1985   1985   1985   1985   1985   1985   1985   1985   1985   1985   1985   1985   1985   1985   1985   1985   1985   1985   1985   1985   1985   1985   1985   1985   1985   1985   1985   1985   1985   1985   1985   1985   1985   1985   1985   1985   1985   1985   1985   1985   1985   1985   1985   1985   1985   1985   1985   1985   1985   1985   1985   1985   1985   1985   1985   1985   1985   1985   1985   1985   1985   1985   1985   1985   1985   1985   1985   1985   1985   1985   1985   1985   1985   1985   1985   1985   1985   1985   1985   1985   1985   1985   1985   1985   1985   1985   1985   1985   1985   1985   1985   1985   1985   1985   1985   1985   1985   1985   1985   1985   1985   1985   1985   1985   1985   1985   1985   1985   1985   1985   1985   1985   1985   1985   1985   1985   1985   1985   1985   1985   1985   1985   1985   1985   1985   1985   1985   1985   1985   1985   1985   1985   1985   1985   1985   1985   1985   1985   1985   1985   1985   1985   1985   1985   1985   1985   1985   1985   1985   1985   1985   1985   1985   1985   1985   1985   1985   1985   1985   1985   1985   1985   1985   1985   1985   1985   1985   1985   1985   1985   1985   1985   1985   1985   1985   1985   1985   1985   1985   1985   1985   1985   1985   1985   1985   1985   1985   1985   1985   1985   1985   1985   1985   1985   1985   1985   1985   1985   1985   1985   1985   1985   1985   1985   1985   1985   1985   1985   1985   1985   1985   1985   1985   1985   1985   1985   1985   1985   1985   1985   1985   1985   1985   1985   1985   1985   1985   1985   1985   1985   1985   1985   1985   1985   1985   1985   1985   1985   1985   1985   1985   1985   1985   1985   1985      | Number of card holders/domestic     | pecole)         |             |                  |               |           | 0          | 0             | 0          | 10,00                                  |
| cost         7,493,000         4,775,000         5,690,000         7,627,00         13,200,19         16,192,23           cost                                                                                                                                                                                                                                                                                                                                                                                                                                                                                                                                                                                                                                                                                                                                                                                                                                                                                       | Average usage not month             |                 |             |                  |               |           |            |               |            | 0.0                                    |
| 1, 1, 1, 1, 1, 1, 1, 1, 1, 1, 1, 1, 1,                                                                                                                                                                                                                                                                                                                                                                                                                                                                                                                                                                                                                                                                                                                                                                                                                                                                                                                                                                                                                                                                                                                                                                                                                                                                                                                                                                                                                                                                                                                                                                                                                                                                                                                                                                                                                                                                                                                                                                                                                                                                                         | otal number of payment transactions |                 | 7,493,000   | 4,375,000        | 2,690,000     | 7,652,250 | 8,814,313  | 13,200,519    | 16,419,263 | 21,025,6                               |
| 1,200,000                                                                                                                                                                                                                                                                                                                                                                                                                                                                                                                                                                                                                                                                                                                                                                                                                                                                                                                                                                                                                                                                                                                                                                                                                                                                                                                                                                                                                                                                                                                                                                                                                                                                                                                                                                                                                                                                                                                                                                                                                                                                                                                      | Calculated growth rate(%)           |                 |             | Base             | 30%           | K.        | 75%<br>15% | 20%           | 24%        | %87<br>                                |
| tr. 7.493,000 4.375,000 5.887,500 7.393,79 8.502,813 9.333,94 9.914,279 1.006,000 2.000,000 2.400,000 2.400,000 2.400,000 2.400,000 2.400,000 2.400,000 2.400,000 2.400,000 2.400,000 2.400,000 2.400,000 2.400,000 2.400,000 2.400,000 2.400,000 2.400,000 2.400,000 2.400,000 2.400,000 2.400,000 2.400,000 2.400,000 2.400,000 2.400,000 2.400,000 2.400,000 2.400,000 2.400,000 2.400,000 2.400,000 2.400,000 2.400,000 2.400,000 2.400,000 2.400,000 2.400,000 2.400,000 2.400,000 2.400,000 2.400,000 2.400,000 2.400,000 2.400,000 2.400,000 2.400,000 2.400,000 2.400,000 2.400,000 2.400,000 2.400,000 2.400,000 2.400,000 2.400,000 2.400,000 2.400,000 2.400,000 2.400,000 2.400,000 2.400,000 2.400,000 2.400,000 2.400,000 2.400,000 2.400,000 2.400,000 2.400,000 2.400,000 2.410,000 2.400,000 2.400,000 2.400,000 2.400,000 2.400,000 2.400,000 2.400,000 2.400,000 2.400,000 2.400,000 2.400,000 2.400,000 2.400,000 2.400,000 2.400,000 2.400,000 2.400,000 2.400,000 2.400,000 2.400,000 2.400,000 2.400,000 2.400,000 2.400,000 2.400,000 2.400,000 2.400,000 2.400,000 2.400,000 2.400,000 2.400,000 2.400,000 2.400,000 2.400,000 2.400,000 2.400,000 2.400,000 2.400,000 2.400,000 2.400,000 2.400,000 2.400,000 2.400,000 2.400,000 2.400,000 2.400,000 2.400,000 2.400,000 2.400,000 2.400,000 2.400,000 2.400,000 2.400,000 2.400,000 2.400,000 2.400,000 2.400,000 2.400,000 2.400,000 2.400,000 2.400,000 2.400,000 2.400,000 2.400,000 2.400,000 2.400,000 2.400,000 2.400,000 2.400,000 2.400,000 2.400,000 2.400,000 2.400,000 2.400,000 2.400,000 2.400,000 2.400,000 2.400,000 2.400,000 2.400,000 2.400,000 2.400,000 2.400,000 2.400,000 2.400,000 2.400,000 2.400,000 2.400,000 2.400,000 2.400,000 2.400,000 2.400,000 2.400,000 2.400,000 2.400,000 2.400,000 2.400,000 2.400,000 2.400,000 2.400,000 2.400,000 2.400,000 2.400,000 2.400,000 2.400,000 2.400,000 2.400,000 2.400,000 2.400,000 2.400,000 2.400,000 2.400,000 2.400,000 2.400,000 2.400,000 2.400,000 2.400,000 2.400,000 2.400,000 2.400,000 2.400,000 2.400,000 2.400,000 2.400,000 2.400,000 2.400,000 2.400,000 2.40 | Inter-bank market transactions      |                 |             |                  | 2,500         | 2,500     | 2,500      | 7,125         | 14250      | 23,75                                  |
| 1200,000   250,000   250,000   250,000   2,50,000   2,50,000   2,50,000   2,50,000   2,50,000   2,50,000   2,50,000   2,50,000   2,50,000   2,50,000   2,50,000   2,50,000   2,50,000   2,50,000   2,50,000   2,50,000   2,50,000   2,50,000   2,50,000   2,50,000   2,50,000   2,50,000   2,50,000   2,50,000   2,50,000   2,50,000   2,50,000   2,50,000   2,50,000   2,50,000   2,50,000   2,50,000   2,50,000   2,50,000   2,50,000   2,50,000   2,50,000   2,50,000   2,50,000   2,50,000   2,50,000   2,50,000   2,50,000   2,50,000   2,50,000   2,50,000   2,50,000   2,50,000   2,50,000   2,50,000   2,50,000   2,50,000   2,50,000   2,50,000   2,50,000   2,50,000   2,50,000   2,50,000   2,50,000   2,50,000   2,50,000   2,50,000   2,50,000   2,50,000   2,50,000   2,50,000   2,50,000   2,50,000   2,50,000   2,50,000   2,50,000   2,50,000   2,50,000   2,50,000   2,50,000   2,50,000   2,50,000   2,50,000   2,50,000   2,50,000   2,50,000   2,50,000   2,50,000   2,50,000   2,50,000   2,50,000   2,50,000   2,50,000   2,50,000   2,50,000   2,50,000   2,50,000   2,50,000   2,50,000   2,50,000   2,50,000   2,50,000   2,50,000   2,50,000   2,50,000   2,50,000   2,50,000   2,50,000   2,50,000   2,50,000   2,50,000   2,50,000   2,50,000   2,50,000   2,50,000   2,50,000   2,50,000   2,50,000   2,50,000   2,50,000   2,50,000   2,50,000   2,50,000   2,50,000   2,50,000   2,50,000   2,50,000   2,50,000   2,50,000   2,50,000   2,50,000   2,50,000   2,50,000   2,50,000   2,50,000   2,50,000   2,50,000   2,50,000   2,50,000   2,50,000   2,50,000   2,50,000   2,50,000   2,50,000   2,50,000   2,50,000   2,50,000   2,50,000   2,50,000   2,50,000   2,50,000   2,50,000   2,50,000   2,50,000   2,50,000   2,50,000   2,50,000   2,50,000   2,50,000   2,50,000   2,50,000   2,50,000   2,50,000   2,50,000   2,50,000   2,50,000   2,50,000   2,50,000   2,50,000   2,50,000   2,50,000   2,50,000   2,50,000   2,50,000   2,50,000   2,50,000   2,50,000   2,50,000   2,50,000   2,50,000   2,50,000   2,50,000   2,50,000   2,50,000   2,50,000   2,50,000   2,50,000   2   | Customer-requested transfer         |                 | 7,493,000   | 4,375,000        | 5,687,500     | 7,393,750 | 8,502,813  | 9,353,094     | 9,914,279  | 10,310,85                              |
| 1,000,000   1,000,000   2,400,000   2,400,000   2,400,000   2,400,000   2,400,000   2,400,000   2,400,000   2,400,000   2,400,000   2,400,000   2,400,000   2,400,000   2,400,000   2,400,000   2,400,000   2,400,000   2,400,000   2,400,000   2,400,000   2,400,000   2,400,000   2,400,000   2,400,000   2,400,000   2,400,000   2,400,000   2,400,000   2,400,000   2,400,000   2,400,000   2,400,000   2,400,000   2,400,000   2,400,000   2,400,000   2,400,000   2,500   2,500   2,500   2,500   2,500   2,500   2,500   2,500   2,500   2,500   2,500   2,500   2,500   2,500   2,500   2,500   2,500   2,500   2,500   2,500   2,500   2,500   2,500   2,500   2,500   2,500   2,500   2,500   2,500   2,500   2,500   2,500   2,500   2,500   2,500   2,500   2,500   2,500   2,500   2,500   2,500   2,500   2,500   2,500   2,500   2,500   2,500   2,500   2,500   2,500   2,500   2,500   2,500   2,500   2,500   2,500   2,500   2,500   2,500   2,500   2,500   2,500   2,500   2,500   2,500   2,500   2,500   2,500   2,500   2,500   2,500   2,500   2,500   2,500   2,500   2,500   2,500   2,500   2,500   2,500   2,500   2,500   2,500   2,500   2,500   2,500   2,500   2,500   2,500   2,500   2,500   2,500   2,500   2,500   2,500   2,500   2,500   2,500   2,500   2,500   2,500   2,500   2,500   2,500   2,500   2,500   2,500   2,500   2,500   2,500   2,500   2,500   2,500   2,500   2,500   2,500   2,500   2,500   2,500   2,500   2,500   2,500   2,500   2,500   2,500   2,500   2,500   2,500   2,500   2,500   2,500   2,500   2,500   2,500   2,500   2,500   2,500   2,500   2,500   2,500   2,500   2,500   2,500   2,500   2,500   2,500   2,500   2,500   2,500   2,500   2,500   2,500   2,500   2,500   2,500   2,500   2,500   2,500   2,500   2,500   2,500   2,500   2,500   2,500   2,500   2,500   2,500   2,500   2,500   2,500   2,500   2,500   2,500   2,500   2,500   2,500   2,500   2,500   2,500   2,500   2,500   2,500   2,500   2,500   2,500   2,500   2,500   2,500   2,500   2,500   2,500   2,500   2,500   2,500   2,500   2,500   2,500   2,500   2,50   | Growth rate(%)                      |                 |             | Pase             | % <del></del> | % R       | 15%        | 300           | 969        | 67 200                                 |
| 250,000 300,000 2,150,000 5,690,000 7,652,250 8,814,313 13,204,119 16,423,019 2,000 10,494 4.575,000 5,690,000 7,652,250 8,814,313 13,204,119 16,423,019 2,000 10,494 4.575,000 5,690,000 7,652,250 8,814,313 13,204,119 16,423,019 2,000 1,058,750 2,518,75 2,518,75 2,518,75 2,518,75 2,518,75 2,518,75 2,518,75 2,518,75 2,518,75 2,518,75 2,518,75 2,518,75 2,518,75 2,518,75 2,518,75 2,518,75 2,518,75 2,518,75 2,518,75 2,518,75 2,518,75 2,518,75 2,518,75 2,518,75 2,518,75 2,518,75 2,518,75 2,518,75 2,518,75 2,518,75 2,518,75 2,518,75 2,518,75 2,518,75 2,518,75 2,518,75 2,518,75 2,518,75 2,518,75 2,518,75 2,518,75 2,518,75 2,518,75 2,518,75 2,518,75 2,518,75 2,518,75 2,518,75 2,518,75 2,518,75 2,518,75 2,518,75 2,518,75 2,518,75 2,518,75 2,518,75 2,518,75 2,518,75 2,518,75 2,518,75 2,518,75 2,518,75 2,518,75 2,518,75 2,518,75 2,518,75 2,518,75 2,518,75 2,518,75 2,518,75 2,518,75 2,518,75 2,518,75 2,518,75 2,518,75 2,518,75 2,518,75 2,518,75 2,518,75 2,518,75 2,518,75 2,518,75 2,518,75 2,518,75 2,518,75 2,518,75 2,518,75 2,518,75 2,518,75 2,518,75 2,518,75 2,518,75 2,518,75 2,518,75 2,518,75 2,518,75 2,518,75 2,518,75 2,518,75 2,518,75 2,518,75 2,518,75 2,518,75 2,518,75 2,518,75 2,518,75 2,518,75 2,518,75 2,518,75 2,518,75 2,518,75 2,518,75 2,518,75 2,518,75 2,518,75 2,518,75 2,518,75 2,518,75 2,518,75 2,518,75 2,518,75 2,518,75 2,518,75 2,518,75 2,518,75 2,518,75 2,518,75 2,518,75 2,518,75 2,518,75 2,518,75 2,518,75 2,518,75 2,518,75 2,518,75 2,518,75 2,518,75 2,518,75 2,518,75 2,518,75 2,518,75 2,518,75 2,518,75 2,518,75 2,518,75 2,518,75 2,518,75 2,518,75 2,518,75 2,518,75 2,518,75 2,518,75 2,518,75 2,518,75 2,518,75 2,518,75 2,518,75 2,518,75 2,518,75 2,518,75 2,518,75 2,518,75 2,518,75 2,518,75 2,518,75 2,518,75 2,518,75 2,518,75 2,518,75 2,518,75 2,518,75 2,518,75 2,518,75 2,518,75 2,518,75 2,518,75 2,518,75 2,518,75 2,518,75 2,518,75 2,518,75 2,518,75 2,518,75 2,518,75 2,518,75 2,518,75 2,518,75 2,518,75 2,518,75 2,518,75 2,518,75 2,518,75 2,518,75 2,518,75 2,518,75 2,518,75 2,518,75 2,518,75 2,518,75 2,518,75 2, | Salary payment                      |                 |             |                  |               |           |            | 200,000       | 3.400,000  | 1,920,00                               |
| al no. of payment trx  2,500  4,375,000  5,690,000  9,000  10,494  100%  100%  100%  100%  100%  100%  100%  100%  100%  100%  100%  100%  100%  100%  100%  100%  100%  100%  100%  100%  100%  100%  100%  100%  100%  100%  100%  100%  100%  100%  100%  100%  100%  100%  100%  100%  100%  100%  100%  100%  100%  100%  100%  100%  100%  100%  100%  100%  100%  100%  100%  100%  100%  100%  100%  100%  100%  100%  100%  100%  100%  100%  100%  100%  100%  100%  100%  100%  100%  100%  100%  100%  100%  100%  100%  100%  100%  100%  100%  100%  100%  100%  100%  100%  100%  100%  100%  100%  100%  100%  100%  100%  100%  100%  100%  100%  100%  100%  100%  100%  100%  100%  100%  100%  100%  100%  100%  100%  100%  100%  100%  100%  100%  100%  100%  100%  100%  100%  100%  100%  100%  100%  100%  100%  100%  100%  100%  100%  100%  100%  100%  100%  100%  100%  100%  100%  100%  100%  100%  100%  100%  100%  100%  100%  100%  100%  100%  100%  100%  100%  100%  100%  100%  100%  100%  100%  100%  100%  100%  100%  100%  100%  100%  100%  100%  100%  100%  100%  100%  100%  100%  100%  100%  100%  100%  100%  100%  100%  100%  100%  100%  100%  100%  100%  100%  100%  100%  100%  100%  100%  100%  100%  100%  100%  100%  100%  100%  100%  100%  100%  100%  100%  100%  100%  100%  100%  100%  100%  100%  100%  100%  100%  100%  100%  100%  100%  100%  100%  100%  100%  100%  100%  100%  100%  100%  100%  100%  100%  100%  100%  100%  100%  100%  100%  100%  100%  100%  100%  100%  100%  100%  100%  100%  100%  100%  100%  100%  100%  100%  100%  100%  100%  100%  100%  100%  100%  100%  100%  100%  100%  100%  100%  100%  100%  100%  100%  100%  100%  100%  100%  100%  100%  100%  100%  100%  100%  100%  100%  100%  100%  100%  100%  100%  100%  100%  100%  100%  100%  100%  100%  100%  100%  100%  100%  100%  100%  100%  100%  100%  100%  100%  100%  100%  100%  100%  100%  100%  100%  100%  100%  100%  100%  100%  100%  100%  100%  100%  100%  100%  100%  100%  100%  100%  100%  100%  100%  100%  100%  100%  100%  | Automatic games                     |                 |             |                  |               | 250,090   | AND MA     | 2350400       | 3 120 240  | 4 553 96                               |
| 10,494   10,494   10,494   10,494   10,494   10,494   10,494   10,494   10,494   10,494   10,494   10,494   10,494   10,494   10,494   10,494   10,494   10,494   10,494   10,494   10,494   10,494   10,494   10,494   10,494   10,494   10,494   10,494   10,494   10,494   10,494   10,494   10,494   10,494   10,494   10,494   10,494   10,494   10,494   10,494   10,494   10,494   10,494   10,494   10,494   10,494   10,494   10,494   10,494   10,494   10,494   10,494   10,494   10,494   10,494   10,494   10,494   10,494   10,494   10,494   10,494   10,494   10,494   10,494   10,494   10,494   10,494   10,494   10,494   10,494   10,494   10,494   10,494   10,494   10,494   10,494   10,494   10,494   10,494   10,494   10,494   10,494   10,494   10,494   10,494   10,494   10,494   10,494   10,494   10,494   10,494   10,494   10,494   10,494   10,494   10,494   10,494   10,494   10,494   10,494   10,494   10,494   10,494   10,494   10,494   10,494   10,494   10,494   10,494   10,494   10,494   10,494   10,494   10,494   10,494   10,494   10,494   10,494   10,494   10,494   10,494   10,494   10,494   10,494   10,494   10,494   10,494   10,494   10,494   10,494   10,494   10,494   10,494   10,494   10,494   10,494   10,494   10,494   10,494   10,494   10,494   10,494   10,494   10,494   10,494   10,494   10,494   10,494   10,494   10,494   10,494   10,494   10,494   10,494   10,494   10,494   10,494   10,494   10,494   10,494   10,494   10,494   10,494   10,494   10,494   10,494   10,494   10,494   10,494   10,494   10,494   10,494   10,494   10,494   10,494   10,494   10,494   10,494   10,494   10,494   10,494   10,494   10,494   10,494   10,494   10,494   10,494   10,494   10,494   10,494   10,494   10,494   10,494   10,494   10,494   10,494   10,494   10,494   10,494   10,494   10,494   10,494   10,494   10,494   10,494   10,494   10,494   10,494   10,494   10,494   10,494   10,494   10,494   10,494   10,494   10,494   10,494   10,494   10,494   10,494   10,494   10,494   10,494   10,494   10,494   10,494   10,494   1   | Taylocal talough COATA              |                 |             |                  |               |           |            | And to prefer | OLD TOP TO | 1,403                                  |
| al no. of payment trx         7,493,000         4,375,000         5,890,000         7,652,250         8,814,333         13,204,119         16,429,019           al no. of payment trx         37,185         1,968,750         2,518,75         4,456         4,733,517         5,513,926           al no. of payment trx         3,371,850         1,968,750         2,550         2,500         2,500         4,236         4,461,426           and collection         4,121,150         2,406,250         3,128,125         4,516,563         4,676,547         8,470,600         20,000           augh CD/ATM         4,121,150         2,406,250         3,128,125         4,66,563         4,676,547         8,470,602         2,500           augh CD/ATM         4,121,150         2,406,250         3,128,125         4,66,563         4,676,547         8,470,602         3,128,125           augh CD/ATM         4,121,150         2,406,250         3,128,125         4,66,563         4,676,547         5,144,202         5,144,202         5,144,202           augh CD/ATM         2,500         3,00,000         2,150,400         300,000         2,150,400         3,120,240                                                                                                                                                                                                                                                                                                                                                                                                                                                                                                                                                                                                                                                                                                                                                                                                                                                                                                                                  | Credit card                         |                 |             |                  |               | 000'9     | 000'6      | 006'6         | 10.494     | 803                                    |
| 100%   100%   100%   100%   100%   100%   100%   100%   100%   100%   100%   100%   100%   100%   100%   100%   100%   100%   100%   100%   100%   100%   100%   100%   100%   100%   100%   100%   100%   100%   100%   100%   100%   100%   100%   100%   100%   100%   100%   100%   100%   100%   100%   100%   100%   100%   100%   100%   100%   100%   100%   100%   100%   100%   100%   100%   100%   100%   100%   100%   100%   100%   100%   100%   100%   100%   100%   100%   100%   100%   100%   100%   100%   100%   100%   100%   100%   100%   100%   100%   100%   100%   100%   100%   100%   100%   100%   100%   100%   100%   100%   100%   100%   100%   100%   100%   100%   100%   100%   100%   100%   100%   100%   100%   100%   100%   100%   100%   100%   100%   100%   100%   100%   100%   100%   100%   100%   100%   100%   100%   100%   100%   100%   100%   100%   100%   100%   100%   100%   100%   100%   100%   100%   100%   100%   100%   100%   100%   100%   100%   100%   100%   100%   100%   100%   100%   100%   100%   100%   100%   100%   100%   100%   100%   100%   100%   100%   100%   100%   100%   100%   100%   100%   100%   100%   100%   100%   100%   100%   100%   100%   100%   100%   100%   100%   100%   100%   100%   100%   100%   100%   100%   100%   100%   100%   100%   100%   100%   100%   100%   100%   100%   100%   100%   100%   100%   100%   100%   100%   100%   100%   100%   100%   100%   100%   100%   100%   100%   100%   100%   100%   100%   100%   100%   100%   100%   100%   100%   100%   100%   100%   100%   100%   100%   100%   100%   100%   100%   100%   100%   100%   100%   100%   100%   100%   100%   100%   100%   100%   100%   100%   100%   100%   100%   100%   100%   100%   100%   100%   100%   100%   100%   100%   100%   100%   100%   100%   100%   100%   100%   100%   100%   100%   100%   100%   100%   100%   100%   100%   100%   100%   100%   100%   100%   100%   100%   100%   100%   100%   100%   100%   100%   100%   100%   100%   100%   100%   100%   100%   100%   100%   100%      | ter-bankflotra-bank transactions    |                 | 7,493,000   | 4,375,000        | 5,690,000     | 7,652,250 | 8,814,313  | 13,204,119    | 16,429,019 | 22,181,5                               |
| 3,371,850 1,964,750 2,561,875 3,335,688 3,837,766 4,733,517 5,503,926 4,464,723,517 5,503,926 4,464,723,517 5,503,926 2,500 2,500 2,500 7,125 14,250 2,559,375 3,327,188 3,826,266 4,203,892 4,461,426 2,503,75 3,327,188 3,826,266 4,203,892 4,461,426 2,503,75 3,327,188 3,826,266 4,203,892 4,461,426 2,883,000 720,000 720,000 720,000 720,000 720,000 720,000 720,000 720,000 720,000 720,000 720,000 720,000 720,000 720,000 720,000 720,000 720,000 720,000 720,000 720,000 720,000 720,000 720,000 720,000 720,000 720,000 720,000 720,000 720,000 720,000 720,000 720,000 720,000 720,000 720,000 720,000 720,000 720,000 720,000 720,000 720,000 720,000 720,000 720,000 720,000 720,000 720,000 720,000 720,000 720,000 720,000 720,000 720,000 720,000 720,000 720,000 720,000 720,000 720,000 720,000 720,000 720,000 720,000 720,000 720,000 720,000 720,000 720,000 720,000 720,000 720,000 720,000 720,000 720,000 720,000 720,000 720,000 720,000 720,000 720,000 720,000 720,000 720,000 720,000 720,000 720,000 720,000 720,000 720,000 720,000 720,000 720,000 720,000 720,000 720,000 720,000 720,000 720,000 720,000 720,000 720,000 720,000 720,000 720,000 720,000 720,000 720,000 720,000 720,000 720,000 720,000 720,000 720,000 720,000 720,000 720,000 720,000 720,000 720,000 720,000 720,000 720,000 720,000 720,000 720,000 720,000 720,000 720,000 720,000 720,000 720,000 720,000 720,000 720,000 720,000 720,000 720,000 720,000 720,000 720,000 720,000 720,000 720,000 720,000 720,000 720,000 720,000 720,000 720,000 720,000 720,000 720,000 720,000 720,000 720,000 720,000 720,000 720,000 720,000 720,000 720,000 720,000 720,000 720,000 720,000 720,000 720,000 720,000 720,000 720,000 720,000 720,000 720,000 720,000 720,000 720,000 720,000 720,000 720,000 720,000 720,000 720,000 720,000 720,000 720,000 720,000 720,000 720,000 720,000 720,000 720,000 720,000 720,000 720,000 720,000 720,000 720,000 720,000 720,000 720,000 720,000 720,000 720,000 720,000 720,000 720,000 720,000 720,000 720,000 720,000 720,000 720,000 720,000 720,000 720,000 720,000 720,000 720 | Ratio to total no. of payment trx   |                 | 100%        | 100%             | 100%          | 100%      | 100%       | 100%          | 100%       | 305%                                   |
| 45% 45% 45% 44% 44% 34% 136% 348% 14.250 2.500 7.152 14.250 7.2500 7.2500 7.125 14.250 7.2500 7.2500 7.2500 7.2500 7.2500 7.2500 7.2500 7.2500 7.2500 7.2500 7.2500 7.2500 7.2500 7.2500 7.25000 7.25000 7.25000 7.25000 7.25000 7.25000 7.25000 7.25000 7.25000 7.25000 7.25000 7.25000 7.25000 7.25000 7.25000 7.25000 7.25000 7.25000 7.25000 7.25000 7.25000 7.25000 7.25000 7.25000 7.25000 7.25000 7.25000 7.25000 7.25000 7.25000 7.25000 7.25000 7.25000 7.25000 7.25000 7.25000 7.25000 7.25000 7.25000 7.25000 7.25000 7.25000 7.25000 7.25000 7.25000 7.25000 7.25000 7.25000 7.25000 7.25000 7.25000 7.25000 7.25000 7.25000 7.25000 7.25000 7.250000 7.25000 7.25000 7.25000 7.25000 7.25000 7.25000 7.25000 7.25000 7.25000 7.25000 7.25000 7.25000 7.25000 7.25000 7.25000 7.25000 7.25000 7.25000 7.25000 7.25000 7.25000 7.25000 7.25000 7.25000 7.25000 7.25000 7.25000 7.25000 7.25000 7.25000 7.25000 7.25000 7.25000 7.25000 7.25000 7.25000 7.25000 7.25000 7.25000 7.25000 7.25000 7.25000 7.25000 7.25000 7.25000 7.25000 7.25000 7.25000 7.25000 7.25000 7.25000 7.25000 7.25000 7.25000 7.25000 7.25000 7.25000 7.25000 7.25000 7.25000 7.25000 7.25000 7.25000 7.250000 7.25000 7.25000 7.25000 7.25000 7.25000 7.25000 7.25000 7.25000 7.25000 7.25000 7.25000 7.25000 7.25000 7.25000 7.25000 7.25000 7.25000 7.25000 7.25000 7.25000 7.25000 7.25000 7.25000 7.25000 7.25000 7.25000 7.25000 7.25000 7.25000 7.25000 7.25000 7.25000 7.25000 7.25000 7.25000 7.25000 7.25000 7.25000 7.25000 7.25000 7.25000 7.25000 7.25000 7.25000 7.25000 7.25000 7.25000 7.25000 7.25000 7.25000 7.25000 7.25000 7.25000 7.25000 7.25000 7.25000 7.25000 7.25000 7.25000 7.25000 7.25000 7.25000 7.25000 7.25000 7.25000 7.25000 7.25000 7.25000 7.25000 7.25000 7.25000 7.25000 7.25000 7.25000 7.25000 7.25000 7.25000 7.25000 7.25000 7.25000 7.25000 7.25000 7.25000 7.25000 7.25000 7.25000 7.25000 7.25000 7.25000 7.25000 7.25000 7.25000 7.25000 7.25000 7.25000 7.25000 7.25000 7.25000 7.25000 7.25000 7.25000 7.25000 7.25000 7.25000 7.25000 7.25000 7.25000 7.25000 7.25000 7.25000 7.25000 7.2 | Inter-bank transactions             |                 | 3,371,850   | 1,968,750        | 2.561,875     | 3,335,688 | 3,837,766  | 4,733,517     | 5,503,926  | 5,249,19                               |
| ik market: 7,320 1,368,750 2,559,375 3,327,188 3,826,266 4,208,892 4,461,426 7,224                                                                                                                                                                                                                                                                                                                                                                                                                                                                                                                                                                                                                                                                                                                                                                                                                                                                                                                                                                                                                                                                                                                                                                                                                                                                                                                                                                                                                                                                                                                                                                                                                                                                                                                                                                                                                                                                                                                                                                                                                                             | Ratio to total no. of payment ux    |                 | 45%         | 45%              | 45%           | 44%       | 44%        | 36%           | 34%        | 23                                     |
| ### Comparison of the control of the | Inter-bank market                   |                 |             | 000000           | 0007          | 2007      | 0057       | 21,7          | DC741      | 77.                                    |
| ryment transfer 360,000 720,000 720,000 720,000 720,000 720,000 720,000 720,000 720,000 720,000 720,000 720,000 720,000 720,000 720,000 720,000 720,000 720,000 720,000 720,000 720,000 720,000 720,000 720,000 720,000 720,000 720,000 720,000 720,000 720,000 720,000 720,000 720,000 720,000 720,000 720,000 720,000 720,000 720,000 720,000 720,000 720,000 720,000 720,000 720,000 720,000 720,000 720,000 720,000 720,000 720,000 720,000 720,000 720,000 720,000 720,000 720,000 720,000 720,000 720,000 720,000 720,000 720,000 720,000 720,000 720,000 720,000 720,000 720,000 720,000 720,000 720,000 720,000 720,000 720,000 720,000 720,000 720,000 720,000 720,000 720,000 720,000 720,000 720,000 720,000 720,000 720,000 720,000 720,000 720,000 720,000 720,000 720,000 720,000 720,000 720,000 720,000 720,000 720,000 720,000 720,000 720,000 720,000 720,000 720,000 720,000 720,000 720,000 720,000 720,000 720,000 720,000 720,000 720,000 720,000 720,000 720,000 720,000 720,000 720,000 720,000 720,000 720,000 720,000 720,000 720,000 720,000 720,000 720,000 720,000 720,000 720,000 720,000 720,000 720,000 720,000 720,000 720,000 720,000 720,000 720,000 720,000 720,000 720,000 720,000 720,000 720,000 720,000 720,000 720,000 720,000 720,000 720,000 720,000 720,000 720,000 720,000 720,000 720,000 720,000 720,000 720,000 720,000 720,000 720,000 720,000 720,000 720,000 720,000 720,000 720,000 720,000 720,000 720,000 720,000 720,000 720,000 720,000 720,000 720,000 720,000 720,000 720,000 720,000 720,000 720,000 720,000 720,000 720,000 720,000 720,000 720,000 720,000 720,000 720,000 720,000 720,000 720,000 720,000 720,000 720,000 720,000 720,000 720,000 720,000 720,000 720,000 720,000 720,000 720,000 720,000 720,000 720,000 720,000 720,000 720,000 720,000 720,000 720,000 720,000 720,000 720,000 720,000 720,000 720,000 720,000 720,000 720,000 720,000 720,000 720,000 720,000 720,000 720,000 720,000 720,000 720,000 720,000 720,000 720,000 720,000 720,000 720,000 720,000 720,000 720,000 720,000 720,000 720,000 720,000 720,000 720,000 720,000 720,00 | Customer-request                    |                 | 3,3 / 1,850 | UC/,594,1        | CIC, KCC/2    | 3,77,156  | 3,540,450  | 248,02,4      | 074 194.9  | 4,039,50                               |
| Extransive through CD/ATM through CD | Salary payment                      |                 |             |                  |               |           |            | 744,000       | 200 000    | 30,00                                  |
| Introught CD/ATM  A,121,150 2,406,250 3,128,125 4,9000 13,500 20,250  A,121,150 2,406,250 3,128,125 4,906,563 4,976,547 8,470,602 10,925,094  Introught CD/ATM  A,121,150 2,406,250 3,128,125 4,066,563 4,676,547 8,470,202  A,121,150 2,406,250 3,128,125 4,066,563 4,676,547 8,144,202 6,72,000  C transfer  B,00,000 2,150,400 3,120,240  B,00,000 2,150,400 3,120,240                                                                                                                                                                                                                                                                                                                                                                                                                                                                                                                                                                                                                                                                                                                                                                                                                                                                                                                                                                                                                                                                                                                                                                                                                                                                                                                                                                                                                                                                                                                                                                                                                                                                                                                                                      | Automatic transfer                  |                 | : .         |                  |               |           |            | 200,000       | 700,007    | 1.1.1.1.1.1.1.1.1.1.1.1.1.1.1.1.1.1.1. |
| 6,000 9,000 13,500 20,250  4,121,150 2,406,250 3,128,125 4,316,563 4,976,547 8,470,602 10,925,094  55% 5,5% 5,5% 5,5% 5,6% 5,6% 6,4% 6,76,547 5,144,202 6,7%  ymen: cransfer through CD/ATM  250,000 2,150,400 3,120,240                                                                                                                                                                                                                                                                                                                                                                                                                                                                                                                                                                                                                                                                                                                                                                                                                                                                                                                                                                                                                                                                                                                                                                                                                                                                                                                                                                                                                                                                                                                                                                                                                                                                                                                                                                                                                                                                                                       | Payment intough CD/ATM              |                 |             |                  |               |           |            |               |            | 400,1                                  |
| total no. of payment trx 55% 2,406,250 3,128,125 4,316,563 4,976,547 8,470,602 10,925,094 55% 55% 5,55% 5,56% 5,57% 5,74,202 5,79% 5,70% 5,70% 5,70% 5,70% 5,70% 5,70% 5,70% 5,70% 5,70% 5,70% 5,70% 5,70% 5,70% 5,70% 5,70% 5,70% 5,70% 5,70% 5,70% 5,70% 5,70% 5,70% 5,70% 5,70% 5,70% 5,70% 5,70% 5,70% 5,70% 5,70% 5,70% 5,70% 5,70% 5,70% 5,70% 5,70% 5,70% 5,70% 5,70% 5,70% 5,70% 5,70% 5,70% 5,70% 5,70% 5,70% 5,70% 5,70% 5,70% 5,70% 5,70% 5,70% 5,70% 5,70% 5,70% 5,70% 5,70% 5,70% 5,70% 5,70% 5,70% 5,70% 5,70% 5,70% 5,70% 5,70% 5,70% 5,70% 5,70% 5,70% 5,70% 5,70% 5,70% 5,70% 5,70% 5,70% 5,70% 5,70% 5,70% 5,70% 5,70% 5,70% 5,70% 5,70% 5,70% 5,70% 5,70% 5,70% 5,70% 5,70% 5,70% 5,70% 5,70% 5,70% 5,70% 5,70% 5,70% 5,70% 5,70% 5,70% 5,70% 5,70% 5,70% 5,70% 5,70% 5,70% 5,70% 5,70% 5,70% 5,70% 5,70% 5,70% 5,70% 5,70% 5,70% 5,70% 5,70% 5,70% 5,70% 5,70% 5,70% 5,70% 5,70% 5,70% 5,70% 5,70% 5,70% 5,70% 5,70% 5,70% 5,70% 5,70% 5,70% 5,70% 5,70% 5,70% 5,70% 5,70% 5,70% 5,70% 5,70% 5,70% 5,70% 5,70% 5,70% 5,70% 5,70% 5,70% 5,70% 5,70% 5,70% 5,70% 5,70% 5,70% 5,70% 5,70% 5,70% 5,70% 5,70% 5,70% 5,70% 5,70% 5,70% 5,70% 5,70% 5,70% 5,70% 5,70% 5,70% 5,70% 5,70% 5,70% 5,70% 5,70% 5,70% 5,70% 5,70% 5,70% 5,70% 5,70% 5,70% 5,70% 5,70% 5,70% 5,70% 5,70% 5,70% 5,70% 5,70% 5,70% 5,70% 5,70% 5,70% 5,70% 5,70% 5,70% 5,70% 5,70% 5,70% 5,70% 5,70% 5,70% 5,70% 5,70% 5,70% 5,70% 5,70% 5,70% 5,70% 5,70% 5,70% 5,70% 5,70% 5,70% 5,70% 5,70% 5,70% 5,70% 5,70% 5,70% 5,70% 5,70% 5,70% 5,70% 5,70% 5,70% 5,70% 5,70% 5,70% 5,70% 5,70% 5,70% 5,70% 5,70% 5,70% 5,70% 5,70% 5,70% 5,70% 5,70% 5,70% 5,70% 5,70% 5,70% 5,70% 5,70% 5,70% 5,70% 5,70% 5,70% 5,70% 5,70% 5,70% 5,70% 5,70% 5,70% 5,70% 5,70% 5,70% 5,70% 5,70% 5,70% 5,70% 5,70% 5,70% 5,70% 5,70% 5,70% 5,70% 5,70% 5,70% 5,70% 5,70% 5,70% 5,70% 5,70% 5,70% 5,70% 5,70% 5,70% 5,70% 5,70% 5,70% 5,70% 5,70% 5,70% 5,70% 5,70% 5,70% 5,70% 5,70% 5,70% 5,70% 5,70% 5,70% 5,70% 5,70% 5,70% 5,70% 5,70% 5,70% 5,70% 5,70% 5,70% 5,70% 5,70% 5,70% 5,70% 5,70% 5,70% 5,70% 5,70% 5,70% 5,70% 5,70% 5,70% 5,70% 5,70% 5,70% 5 | Cardii card                         |                 |             |                  |               | 0009      | 0006       | 13.500        | 20.250     | 20.37                                  |
| 55% 55% 56% 64% 67%  4,121,150 2,406,250 3,128,125 4,066,563 4,676,547 5,144,202 5,422,854 cquest 536,000 336,000 1,680,000 1,680,000 1,680,000 1,580,000 1,580,000 1,580,000 1,580,000 1,580,000 1,580,000 1,580,000 1,580,000 1,580,000 1,580,000 1,580,000 1,580,000 1,580,000 1,580,000 1,580,000 1,580,000 1,580,000 1,580,000 1,580,000 1,580,000 1,580,000 1,580,000 1,580,000 1,580,000 1,580,000 1,580,000 1,580,000 1,580,000 1,580,000 1,580,000 1,580,000 1,580,000 1,580,000 1,580,000 1,580,000 1,580,000 1,580,000 1,580,000 1,580,000 1,580,000 1,580,000 1,580,000 1,580,000 1,580,000 1,580,000 1,580,000 1,580,000 1,580,000 1,580,000 1,580,000 1,580,000 1,580,000 1,580,000 1,580,000 1,580,000 1,580,000 1,580,000 1,580,000 1,580,000 1,580,000 1,580,000 1,580,000 1,580,000 1,580,000 1,580,000 1,580,000 1,580,000 1,580,000 1,580,000 1,580,000 1,580,000 1,580,000 1,580,000 1,580,000 1,580,000 1,580,000 1,580,000 1,580,000 1,580,000 1,580,000 1,580,000 1,580,000 1,580,000 1,580,000 1,580,000 1,580,000 1,580,000 1,580,000 1,580,000 1,580,000 1,580,000 1,580,000 1,580,000 1,580,000 1,580,000 1,580,000 1,580,000 1,580,000 1,580,000 1,580,000 1,580,000 1,580,000 1,580,000 1,580,000 1,580,000 1,580,000 1,580,000 1,580,000 1,580,000 1,580,000 1,580,000 1,580,000 1,580,000 1,580,000 1,580,000 1,580,000 1,580,000 1,580,000 1,580,000 1,580,000 1,580,000 1,580,000 1,580,000 1,580,000 1,580,000 1,580,000 1,580,000 1,580,000 1,580,000 1,580,000 1,580,000 1,580,000 1,580,000 1,580,000 1,580,000 1,580,000 1,580,000 1,580,000 1,580,000 1,580,000 1,580,000 1,580,000 1,580,000 1,580,000 1,580,000 1,580,000 1,580,000 1,580,000 1,580,000 1,580,000 1,580,000 1,580,000 1,580,000 1,580,000 1,580,000 1,580,000 1,580,000 1,580,000 1,580,000 1,580,000 1,580,000 1,580,000 1,580,000 1,580,000 1,580,000 1,580,000 1,580,000 1,580,000 1,580,000 1,580,000 1,580,000 1,580,000 1,580,000 1,580,000 1,580,000 1,580,000 1,580,000 1,580,000 1,580,000 1,580,000 1,580,000 1,580,000 1,580,000 1,580,000 1,580,000 1,580,000 1,580,000 1,580,000 1,580,000 1,580,000    | Intra-bank transactions             |                 | 4.121.150   | 2,406,250        | 3.128.125     | 4.316,563 | 4,976,547  | 8.470.602     | 10.925.094 | 16 932.35                              |
| 4,121,150 2,406,250 3,128,125 4,666,563 4,676,547 5,144,202 5,452,854 6,75,547 5,35,000 6,72,000 6,72,000 840,000 1,680,000 3,120,240 1,680,000 2,50,000 2,150,400 3,120,240                                                                                                                                                                                                                                                                                                                                                                                                                                                                                                                                                                                                                                                                                                                                                                                                                                                                                                                                                                                                                                                                                                                                                                                                                                                                                                                                                                                                                                                                                                                                                                                                                                                                                                                                                                                                                                                                                                                                                   | Ratio to total no. of payment trx   |                 | 25%         | 25%              | 55%           | 26%       | 26%        | 848           | 67%        | 815                                    |
| 336,000 672,000<br>840,000 1,680,000<br>2,150,400 3,120,240                                                                                                                                                                                                                                                                                                                                                                                                                                                                                                                                                                                                                                                                                                                                                                                                                                                                                                                                                                                                                                                                                                                                                                                                                                                                                                                                                                                                                                                                                                                                                                                                                                                                                                                                                                                                                                                                                                                                                                                                                                                                    | Customer-request                    |                 | 4,121,150   | 2,406,250        | 3,128,125     | 4,066,563 | 4,676,547  | 5,144,202     | 5,452,854  | 5,670,968                              |
| 1,680,000 1,680,000 1,680,000 3,120,240 3,120,240                                                                                                                                                                                                                                                                                                                                                                                                                                                                                                                                                                                                                                                                                                                                                                                                                                                                                                                                                                                                                                                                                                                                                                                                                                                                                                                                                                                                                                                                                                                                                                                                                                                                                                                                                                                                                                                                                                                                                                                                                                                                              | Salary payment                      |                 |             |                  |               |           |            | 336,000       | 672,000    | 2,995,20                               |
| 3,120,240                                                                                                                                                                                                                                                                                                                                                                                                                                                                                                                                                                                                                                                                                                                                                                                                                                                                                                                                                                                                                                                                                                                                                                                                                                                                                                                                                                                                                                                                                                                                                                                                                                                                                                                                                                                                                                                                                                                                                                                                                                                                                                                      | Automatic transfer                  |                 |             |                  |               |           | 400        | 840,000       | 1,680,000  | 3,633,60                               |
|                                                                                                                                                                                                                                                                                                                                                                                                                                                                                                                                                                                                                                                                                                                                                                                                                                                                                                                                                                                                                                                                                                                                                                                                                                                                                                                                                                                                                                                                                                                                                                                                                                                                                                                                                                                                                                                                                                                                                                                                                                                                                                                                | Payment through CD/ATM              |                 |             |                  |               | 250,000   | 300,000    | 2,150,400     | 3,120,240  | 4,098,45                               |
|                                                                                                                                                                                                                                                                                                                                                                                                                                                                                                                                                                                                                                                                                                                                                                                                                                                                                                                                                                                                                                                                                                                                                                                                                                                                                                                                                                                                                                                                                                                                                                                                                                                                                                                                                                                                                                                                                                                                                                                                                                                                                                                                | Deposit incough CD/ATM              |                 |             |                  |               |           |            |               |            | 5,5                                    |