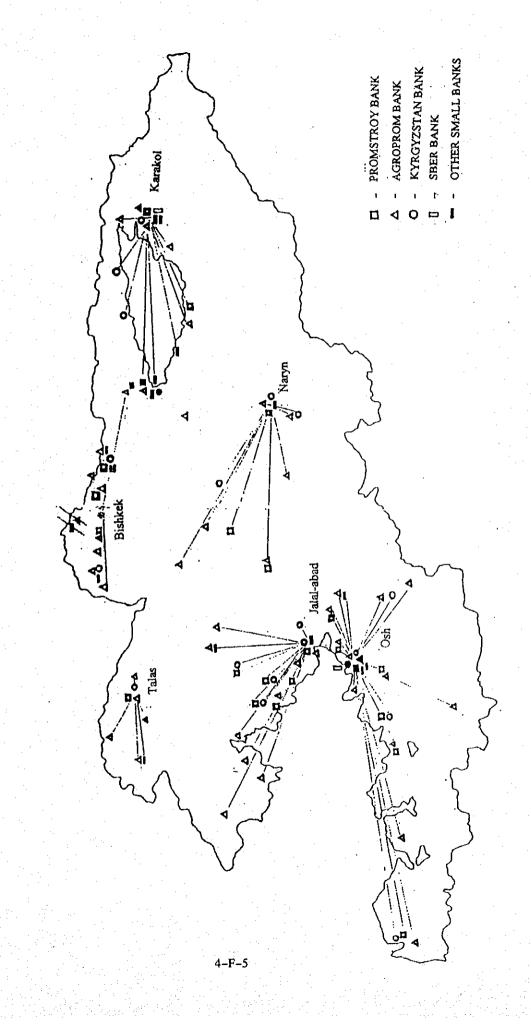

|  |  |
| доллары                     | 8%      | 40%      | 70%       |  |  |

Фирма обеспечит обязательное страхование вашего вклада.

Телефоны: 43-50-10, 22-03-27, 26-46-30.

### Трастовая компания J.S.A.

### БЕРЕТ займы у населения.

|      | 3 месяца | 6 месяцев | 12 месяцев |
|------|----------|-----------|------------|
| Сомы | 100%     | 170%      | 250%       |
| \$   | 40%      | 75%       | 150%.      |

Телефон: 42-19-64.

### Фирма "АТИ"

### ПРИНИМАЕТ ВКЛАДЫ

|      | 1 месяц | 3 месяца | 6 месяцев | 12 месяцев |
|------|---------|----------|-----------|------------|
| COMM | 20%     | 90%      | 190%      | 420%       |

Адрес: ул. Советская, 94. Телефоны: 44-54-84, 47-89-41.

FIGURE 4-5 LOCATION OF BRANCHES OF COMMERCIAL BANKS IN THE KYRGYZ REPUBLIC (AS OF JAN. 1994)



Figure 5-1 ORGANIZATION STRUCTURE OF THE INFORMATION DEPARTMENT



Note: Numbers of regular staff members are shown in the parentheses.

(Source: NBK)

Figure 5-2 ORGANIZATIONAL STRUCTURE OF THE SAVINGS BANK



### 10 Divisions in the Headquarters

- 1. Financial, Economic Division --- Analysis of economic environment
- 2. Accounting, Reporting Division --- Accounting processing, control of financial payment
- Securities Division --- Product development for corporations, public relations, development of cashless payment
- 4. Automation Division --- Planning, development, hardware installation and development of cashless payment
- 5. Auditing Division --- Maintenance of securities of cash assets
- 6. Credit Division --- Research of credit market, control of credit and loan
- 7. Securities