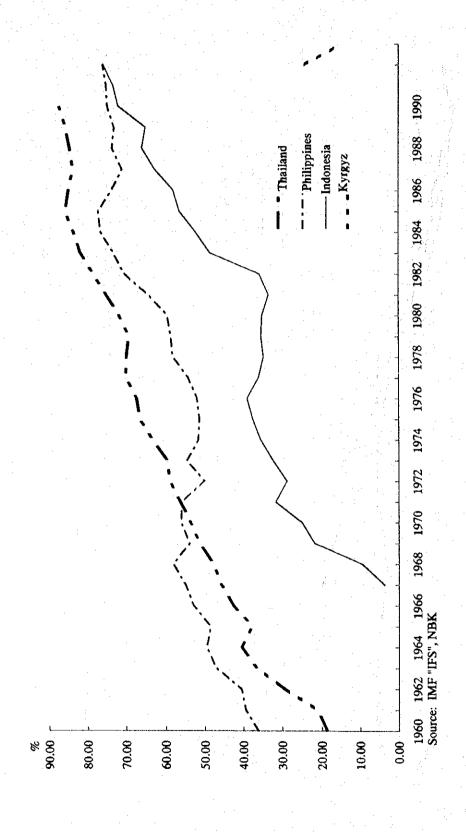

Talde 7-14 A PROJECTION OF FINANCIAL TRANSACTION AND SETTLEMENT TOWARD 2000 (PLAN A: Case in which Kyrgyz economy continue to be stagnent or dull in economy)

| Column   C   |                                     |                 | 1993        | 1994             | 1995          | 9661      | 1997       | 1998          | 1999       | 200                                    |
|--------------------------------------------------------------------------------------------------------------------------------------------------------------------------------------------------------------------------------------------------------------------------------------------------------------------------------------------------------------------------------------------------------------------------------------------------------------------------------------------------------------------------------------------------------------------------------------------------------------------------------------------------------------------------------------------------------------------------------------------------------------------------------------------------------------------------------------------------------------------------------------------------------------------------------------------------------------------------------------------------------------------------------------------------------------------------------------------------------------------------------------------------------------------------------------------------------------------------------------------------------------------------------------------------------------------------------------------------------------------------------------------------------------------------------------------------------------------------------------------------------------------------------------------------------------------------------------------------------------------------------------------------------------------------------------------------------------------------------------------------------------------------------------------------------------------------------------------------------------------------------------------------------------------------------------------------------------------------------------------------------------------------------------------------------------------------------------------------------------------------------|-------------------------------------|-----------------|-------------|------------------|---------------|-----------|------------|---------------|------------|----------------------------------------|
| Column   C   | (c) evant Data                      |                 |             |                  |               |           |            |               |            |                                        |
| 1,000   1,000   1,000   1,000   1,000   1,000   1,000   1,000   1,000   1,000   1,000   1,000   1,000   1,000   1,000   1,000   1,000   1,000   1,000   1,000   1,000   1,000   1,000   1,000   1,000   1,000   1,000   1,000   1,000   1,000   1,000   1,000   1,000   1,000   1,000   1,000   1,000   1,000   1,000   1,000   1,000   1,000   1,000   1,000   1,000   1,000   1,000   1,000   1,000   1,000   1,000   1,000   1,000   1,000   1,000   1,000   1,000   1,000   1,000   1,000   1,000   1,000   1,000   1,000   1,000   1,000   1,000   1,000   1,000   1,000   1,000   1,000   1,000   1,000   1,000   1,000   1,000   1,000   1,000   1,000   1,000   1,000   1,000   1,000   1,000   1,000   1,000   1,000   1,000   1,000   1,000   1,000   1,000   1,000   1,000   1,000   1,000   1,000   1,000   1,000   1,000   1,000   1,000   1,000   1,000   1,000   1,000   1,000   1,000   1,000   1,000   1,000   1,000   1,000   1,000   1,000   1,000   1,000   1,000   1,000   1,000   1,000   1,000   1,000   1,000   1,000   1,000   1,000   1,000   1,000   1,000   1,000   1,000   1,000   1,000   1,000   1,000   1,000   1,000   1,000   1,000   1,000   1,000   1,000   1,000   1,000   1,000   1,000   1,000   1,000   1,000   1,000   1,000   1,000   1,000   1,000   1,000   1,000   1,000   1,000   1,000   1,000   1,000   1,000   1,000   1,000   1,000   1,000   1,000   1,000   1,000   1,000   1,000   1,000   1,000   1,000   1,000   1,000   1,000   1,000   1,000   1,000   1,000   1,000   1,000   1,000   1,000   1,000   1,000   1,000   1,000   1,000   1,000   1,000   1,000   1,000   1,000   1,000   1,000   1,000   1,000   1,000   1,000   1,000   1,000   1,000   1,000   1,000   1,000   1,000   1,000   1,000   1,000   1,000   1,000   1,000   1,000   1,000   1,000   1,000   1,000   1,000   1,000   1,000   1,000   1,000   1,000   1,000   1,000   1,000   1,000   1,000   1,000   1,000   1,000   1,000   1,000   1,000   1,000   1,000   1,000   1,000   1,000   1,000   1,000   1,000   1,000   1,000   1,000   1,000   1,000   1,000   1,000   1,000   1,000   1,00   | Population                          |                 | 4,450,000   | 4,410,000        | 4,373,000     | 4,332,000 | 4354,000   | 4375,000      | 4,397,000  | 4,419,00                               |
| total control of the  | Labor force                         |                 | 2,303,000   | 2319,000         | 2335,000      | 2,352,000 | 2,373,000  | 2,394,000     | 2,415,000  | 2,438,00                               |
| Column   C   | Number of agricultural sector       |                 |             |                  |               |           |            | *             |            |                                        |
| second (1,000,000,5cm) (1,000, | State enterprises                   |                 | <b>3</b>    | 2/5              | 350           | 925       | 007        | OKE !         | 201        | R71                                    |
| ticke ( ) ( ) ( ) ( ) ( ) ( ) ( ) ( ) ( ) (                                                                                                                                                                                                                                                                                                                                                                                                                                                                                                                                                                                                                                                                                                                                                                                                                                                                                                                                                                                                                                                                                                                                                                                                                                                                                                                                                                                                                                                                                                                                                                                                                                                                                                                                                                                                                                                                                                                                                                                                                                                                                    | Private farms                       | *.              | 13,000      | 15,000           | 000,71        | 19,500    | 22,800     | 008,72        | 31,100     | 7                                      |
| Column   C   | Number of enterprises               |                 | 17,867      | 19,200           | 007.57        | 000,87    | 33,600     | 0.200         | 45,800     | 20,00                                  |
| Compared    | State enterprises                   |                 | 4,822       | 000              | 21,100        | 2,500     | 20.00      | 85%           | 7,100      | 7. 4.                                  |
|                                                                                                                                                                                                                                                                                                                                                                                                                                                                                                                                                                                                                                                                                                                                                                                                                                                                                                                                                                                                                                                                                                                                                                                                                                                                                                                                                                                                                                                                                                                                                                                                                                                                                                                                                                                                                                                                                                                                                                                                                                                                                                                                | Private enterprises                 |                 | 20,01       | 356              | 423           | 20747     | 503,00     | 366           | 100        | 10.                                    |
| 1000,000 Sum   1,000,000 Sum   25                                                                                                                                                                                                                                                                                                                                                                                                                                                                                                                                                                                                                                                                                                                                                                                                                                                                                                                                                                                                                                                                                                                                                                                                                                                                                                                                                                                                                                                                                                                                                                                                                                                                                                                                                                                                                                                                                                                                                                                                                                                                                              | Deposit by enterprises              | (1,000,000 Som) | 290         | 200              | 7 646         | 7.070     | 8 248      | 2008          | 200        | 0.10                                   |
| 1,000,000 Sept.   1,500                                                                                                                                                                                                                                                                                                                                                                                                                                                                                                                                                                                                                                                                                                                                                                                                                                                                                                                                                                                                                                                                                                                                                                                                                                                                                                                                                                                                                                                                                                                                                                                                                                                                                                                                                                                                                                                                                                                                                                                                                                                                                                        | Balance per account                 | (HOS)           | 900         | 7,000            | 25.           | 7,70      | 0.570      | 1000          | 006.0      | K'S                                    |
| Second   S   | Deposit by individuals              | (1,000,000 So田) | χ,<br>,     | 200              | 711           | 921       | 517        | 311           | 419        | 2                                      |
| Second    | Balance per account                 | (wox)           | 2011        | 0.67             | 20*1          | 000       | 40+17      | 1,037         | 71017      | 0,11                                   |
| Second   S   | Number of commercial banks          |                 | 7 8         | A S              | 7 5           | 67 5      | 67.5       | 673           | 17         | 1 3                                    |
| Second    | Number of bank branches             |                 | 966         | 200              | 200           | 000 131   | 000 010    | 000 of 6      | 000        | 2000                                   |
| Section   Sect   | Number of deposit accounts          |                 | 000'68      | CCC,401          | C2C,CCI       | 161,980   | 060,007    | 004,672       | 350,040    | 458.9                                  |
| Activities accounts   Activities   Activit   | Number of enterprise accounts       |                 | 39,000      | 35.44            | 25.00         | 00,000    | 060        | 00,000        | 040,001    | 108,92                                 |
| 1,000   1,000   1,000   1,000   1,000   1,000   1,000   1,000   1,000   1,000   1,000   1,000   1,000   1,000   1,000   1,000   1,000   1,000   1,000   1,000   1,000   1,000   1,000   1,000   1,000   1,000   1,000   1,000   1,000   1,000   1,000   1,000   1,000   1,000   1,000   1,000   1,000   1,000   1,000   1,000   1,000   1,000   1,000   1,000   1,000   1,000   1,000   1,000   1,000   1,000   1,000   1,000   1,000   1,000   1,000   1,000   1,000   1,000   1,000   1,000   1,000   1,000   1,000   1,000   1,000   1,000   1,000   1,000   1,000   1,000   1,000   1,000   1,000   1,000   1,000   1,000   1,000   1,000   1,000   1,000   1,000   1,000   1,000   1,000   1,000   1,000   1,000   1,000   1,000   1,000   1,000   1,000   1,000   1,000   1,000   1,000   1,000   1,000   1,000   1,000   1,000   1,000   1,000   1,000   1,000   1,000   1,000   1,000   1,000   1,000   1,000   1,000   1,000   1,000   1,000   1,000   1,000   1,000   1,000   1,000   1,000   1,000   1,000   1,000   1,000   1,000   1,000   1,000   1,000   1,000   1,000   1,000   1,000   1,000   1,000   1,000   1,000   1,000   1,000   1,000   1,000   1,000   1,000   1,000   1,000   1,000   1,000   1,000   1,000   1,000   1,000   1,000   1,000   1,000   1,000   1,000   1,000   1,000   1,000   1,000   1,000   1,000   1,000   1,000   1,000   1,000   1,000   1,000   1,000   1,000   1,000   1,000   1,000   1,000   1,000   1,000   1,000   1,000   1,000   1,000   1,000   1,000   1,000   1,000   1,000   1,000   1,000   1,000   1,000   1,000   1,000   1,000   1,000   1,000   1,000   1,000   1,000   1,000   1,000   1,000   1,000   1,000   1,000   1,000   1,000   1,000   1,000   1,000   1,000   1,000   1,000   1,000   1,000   1,000   1,000   1,000   1,000   1,000   1,000   1,000   1,000   1,000   1,000   1,000   1,000   1,000   1,000   1,000   1,000   1,000   1,000   1,000   1,000   1,000   1,000   1,000   1,000   1,000   1,000   1,000   1,000   1,000   1,000   1,000   1,000   1,000   1,000   1,000   1,000   1,000   1,000   1,000   1,000   1,000   1,000   1,00   | Number of individual accounts       |                 | 0000        | 000/00<br>000/00 | 000°20        | 100,001   | 145,000    | 250,000       | 280,000    | 330,00                                 |
| 1,000   4,000   4,000   4,000   4,000   4,000   4,000   4,000   4,000   4,000   4,000   4,000   4,000   4,000   4,000   4,000   4,000   4,000   4,000   4,000   4,000   4,000   4,000   4,000   4,000   4,000   4,000   4,000   4,000   4,000   4,000   4,000   4,000   4,000   4,000   4,000   4,000   4,000   4,000   4,000   4,000   4,000   4,000   4,000   4,000   4,000   4,000   4,000   4,000   4,000   4,000   4,000   4,000   4,000   4,000   4,000   4,000   4,000   4,000   4,000   4,000   4,000   4,000   4,000   4,000   4,000   4,000   4,000   4,000   4,000   4,000   4,000   4,000   4,000   4,000   4,000   4,000   4,000   4,000   4,000   4,000   4,000   4,000   4,000   4,000   4,000   4,000   4,000   4,000   4,000   4,000   4,000   4,000   4,000   4,000   4,000   4,000   4,000   4,000   4,000   4,000   4,000   4,000   4,000   4,000   4,000   4,000   4,000   4,000   4,000   4,000   4,000   4,000   4,000   4,000   4,000   4,000   4,000   4,000   4,000   4,000   4,000   4,000   4,000   4,000   4,000   4,000   4,000   4,000   4,000   4,000   4,000   4,000   4,000   4,000   4,000   4,000   4,000   4,000   4,000   4,000   4,000   4,000   4,000   4,000   4,000   4,000   4,000   4,000   4,000   4,000   4,000   4,000   4,000   4,000   4,000   4,000   4,000   4,000   4,000   4,000   4,000   4,000   4,000   4,000   4,000   4,000   4,000   4,000   4,000   4,000   4,000   4,000   4,000   4,000   4,000   4,000   4,000   4,000   4,000   4,000   4,000   4,000   4,000   4,000   4,000   4,000   4,000   4,000   4,000   4,000   4,000   4,000   4,000   4,000   4,000   4,000   4,000   4,000   4,000   4,000   4,000   4,000   4,000   4,000   4,000   4,000   4,000   4,000   4,000   4,000   4,000   4,000   4,000   4,000   4,000   4,000   4,000   4,000   4,000   4,000   4,000   4,000   4,000   4,000   4,000   4,000   4,000   4,000   4,000   4,000   4,000   4,000   4,000   4,000   4,000   4,000   4,000   4,000   4,000   4,000   4,000   4,000   4,000   4,000   4,000   4,000   4,000   4,000   4,000   4,000   4,000   4,000   4,000   4,000   4,00   | % to labor force                    |                 | 04.7        | 370              | 920           | 470       | 020        | 920 920       | 000 of     | 90                                     |
| Section   Sect   | Those of salary payment             |                 | ٠.          |                  |               |           |            | 00000         | 0000       | 35                                     |
| State   Stat   | 1                                   |                 |             |                  |               |           |            |               |            |                                        |
| and baldwest/domostic promits         and baldwest/domostic promits         7,495,000         4,375,000         5,690,000         7,652,250         8,814,313         13,200,519         16,419,243           and baldwest/domostic promits         and baldwest/domostic promits         30%         34%         8,814,313         13,200,519         16,419,243           and baldwest/domostic promits         and baldwest/domostic promits         4,375,000         4,375,000         5,690,000         7,550,00         2,500         12,00         14,247         14,247         14,247         14,247         14,247         14,247         14,247         14,247         14,247         14,247         14,247         14,247         14,247         14,247         14,247         14,247         14,247         14,247         14,247         14,247         14,247         14,247         14,247         14,247         14,247         14,247         14,247         14,247         14,247         14,247         14,247         14,247         14,247         14,247         14,247         14,247         14,247         14,247         14,247         14,247         14,247         14,247         14,247         14,247         14,247         14,247         14,247         14,247         14,247         14,247         14,247         14,247 <td></td> <td>yes, mi</td> <td></td> <td></td> <td></td> <td>200</td> <td>750</td> <td>1,125</td> <td>1,688</td> <td>2.5</td>                                                                                                                                                                                                                                                                                                                                                                                                                                                                                                                                                                                                                                   |                                     | yes, mi         |             |                  |               | 200       | 750        | 1,125         | 1,688      | 2.5                                    |
| 1985   1985   1985   1985   1985   1985   1985   1985   1985   1985   1985   1985   1985   1985   1985   1985   1985   1985   1985   1985   1985   1985   1985   1985   1985   1985   1985   1985   1985   1985   1985   1985   1985   1985   1985   1985   1985   1985   1985   1985   1985   1985   1985   1985   1985   1985   1985   1985   1985   1985   1985   1985   1985   1985   1985   1985   1985   1985   1985   1985   1985   1985   1985   1985   1985   1985   1985   1985   1985   1985   1985   1985   1985   1985   1985   1985   1985   1985   1985   1985   1985   1985   1985   1985   1985   1985   1985   1985   1985   1985   1985   1985   1985   1985   1985   1985   1985   1985   1985   1985   1985   1985   1985   1985   1985   1985   1985   1985   1985   1985   1985   1985   1985   1985   1985   1985   1985   1985   1985   1985   1985   1985   1985   1985   1985   1985   1985   1985   1985   1985   1985   1985   1985   1985   1985   1985   1985   1985   1985   1985   1985   1985   1985   1985   1985   1985   1985   1985   1985   1985   1985   1985   1985   1985   1985   1985   1985   1985   1985   1985   1985   1985   1985   1985   1985   1985   1985   1985   1985   1985   1985   1985   1985   1985   1985   1985   1985   1985   1985   1985   1985   1985   1985   1985   1985   1985   1985   1985   1985   1985   1985   1985   1985   1985   1985   1985   1985   1985   1985   1985   1985   1985   1985   1985   1985   1985   1985   1985   1985   1985   1985   1985   1985   1985   1985   1985   1985   1985   1985   1985   1985   1985   1985   1985   1985   1985   1985   1985   1985   1985   1985   1985   1985   1985   1985   1985   1985   1985   1985   1985   1985   1985   1985   1985   1985   1985   1985   1985   1985   1985   1985   1985   1985   1985   1985   1985   1985   1985   1985   1985   1985   1985   1985   1985   1985   1985   1985   1985   1985   1985   1985   1985   1985   1985   1985   1985   1985   1985   1985   1985   1985   1985   1985   1985   1985   1985   1985   1985   1985   1985   1985   1985      | Number of card holders/domestic     | pecole)         |             |                  |               |           | 0          | 0             | 0          | 10,00                                  |
| cost         7,493,000         4,775,000         5,690,000         7,627,00         13,200,19         16,192,23           cost                                                                                                                                                                                                                                                                                                                                                                                                                                                                                                                                                                                                                                                                                                                                                                                                                                                                                       | Average usage not month             |                 |             |                  |               |           |            |               |            | 0.0                                    |
| 1, 1, 1, 1, 1, 1, 1, 1, 1, 1, 1, 1, 1,                                                                                                                                                                                                                                                                                                                                                                                                                                                                                                                                                                                                                                                                                                                                                                                                                                                                                                                                                                                                                                                                                                                                                                                                                                                                                                                                                                                                                                                                                                                                                                                                                                                                                                                                                                                                                                                                                                                                                                                                                                                                                         | otal number of payment transactions |                 | 7,493,000   | 4,375,000        | 2,690,000     | 7,652,250 | 8,814,313  | 13,200,519    | 16,419,263 | 21,025,6                               |
| 1,200,000                                                                                                                                                                                                                                                                                                                                                                                                                                                                                                                                                                                                                                                                                                                                                                                                                                                                                                                                                                                                                                                                                                                                                                                                                                                                                                                                                                                                                                                                                                                                                                                                                                                                                                                                                                                                                                                                                                                                                                                                                                                                                                                      | Calculated growth rate(%)           |                 |             | Base             | 30%           | K.        | 75%<br>15% | 20%           | 24%        | %87<br>                                |
| tr. 7.493,000 4.375,000 5.887,500 7.393,79 8.502,813 9.333,94 9.914,279 1.006,000 2.000,000 2.400,000 2.400,000 2.400,000 2.400,000 2.400,000 2.400,000 2.400,000 2.400,000 2.400,000 2.400,000 2.400,000 2.400,000 2.400,000 2.400,000 2.400,000 2.400,000 2.400,000 2.400,000 2.400,000 2.400,000 2.400,000 2.400,000 2.400,000 2.400,000 2.400,000 2.400,000 2.400,000 2.400,000 2.400,000 2.400,000 2.400,000 2.400,000 2.400,000 2.400,000 2.400,000 2.400,000 2.400,000 2.400,000 2.400,000 2.400,000 2.400,000 2.400,000 2.400,000 2.400,000 2.400,000 2.400,000 2.400,000 2.400,000 2.400,000 2.400,000 2.400,000 2.400,000 2.400,000 2.400,000 2.400,000 2.400,000 2.400,000 2.400,000 2.400,000 2.400,000 2.400,000 2.400,000 2.400,000 2.400,000 2.400,000 2.400,000 2.400,000 2.410,000 2.400,000 2.400,000 2.400,000 2.400,000 2.400,000 2.400,000 2.400,000 2.400,000 2.400,000 2.400,000 2.400,000 2.400,000 2.400,000 2.400,000 2.400,000 2.400,000 2.400,000 2.400,000 2.400,000 2.400,000 2.400,000 2.400,000 2.400,000 2.400,000 2.400,000 2.400,000 2.400,000 2.400,000 2.400,000 2.400,000 2.400,000 2.400,000 2.400,000 2.400,000 2.400,000 2.400,000 2.400,000 2.400,000 2.400,000 2.400,000 2.400,000 2.400,000 2.400,000 2.400,000 2.400,000 2.400,000 2.400,000 2.400,000 2.400,000 2.400,000 2.400,000 2.400,000 2.400,000 2.400,000 2.400,000 2.400,000 2.400,000 2.400,000 2.400,000 2.400,000 2.400,000 2.400,000 2.400,000 2.400,000 2.400,000 2.400,000 2.400,000 2.400,000 2.400,000 2.400,000 2.400,000 2.400,000 2.400,000 2.400,000 2.400,000 2.400,000 2.400,000 2.400,000 2.400,000 2.400,000 2.400,000 2.400,000 2.400,000 2.400,000 2.400,000 2.400,000 2.400,000 2.400,000 2.400,000 2.400,000 2.400,000 2.400,000 2.400,000 2.400,000 2.400,000 2.400,000 2.400,000 2.400,000 2.400,000 2.400,000 2.400,000 2.400,000 2.400,000 2.400,000 2.400,000 2.400,000 2.400,000 2.400,000 2.400,000 2.400,000 2.400,000 2.400,000 2.400,000 2.400,000 2.400,000 2.400,000 2.400,000 2.400,000 2.400,000 2.400,000 2.400,000 2.400,000 2.400,000 2.400,000 2.400,000 2.400,000 2.400,000 2.40 | Inter-bank market transactions      |                 |             |                  | 2,500         | 2,500     | 2,500      | 7,125         | 14250      | 23,75                                  |
| 1200,000   250,000   250,000   250,000   2,50,000   2,50,000   2,50,000   2,50,000   2,50,000   2,50,000   2,50,000   2,50,000   2,50,000   2,50,000   2,50,000   2,50,000   2,50,000   2,50,000   2,50,000   2,50,000   2,50,000   2,50,000   2,50,000   2,50,000   2,50,000   2,50,000   2,50,000   2,50,000   2,50,000   2,50,000   2,50,000   2,50,000   2,50,000   2,50,000   2,50,000   2,50,000   2,50,000   2,50,000   2,50,000   2,50,000   2,50,000   2,50,000   2,50,000   2,50,000   2,50,000   2,50,000   2,50,000   2,50,000   2,50,000   2,50,000   2,50,000   2,50,000   2,50,000   2,50,000   2,50,000   2,50,000   2,50,000   2,50,000   2,50,000   2,50,000   2,50,000   2,50,000   2,50,000   2,50,000   2,50,000   2,50,000   2,50,000   2,50,000   2,50,000   2,50,000   2,50,000   2,50,000   2,50,000   2,50,000   2,50,000   2,50,000   2,50,000   2,50,000   2,50,000   2,50,000   2,50,000   2,50,000   2,50,000   2,50,000   2,50,000   2,50,000   2,50,000   2,50,000   2,50,000   2,50,000   2,50,000   2,50,000   2,50,000   2,50,000   2,50,000   2,50,000   2,50,000   2,50,000   2,50,000   2,50,000   2,50,000   2,50,000   2,50,000   2,50,000   2,50,000   2,50,000   2,50,000   2,50,000   2,50,000   2,50,000   2,50,000   2,50,000   2,50,000   2,50,000   2,50,000   2,50,000   2,50,000   2,50,000   2,50,000   2,50,000   2,50,000   2,50,000   2,50,000   2,50,000   2,50,000   2,50,000   2,50,000   2,50,000   2,50,000   2,50,000   2,50,000   2,50,000   2,50,000   2,50,000   2,50,000   2,50,000   2,50,000   2,50,000   2,50,000   2,50,000   2,50,000   2,50,000   2,50,000   2,50,000   2,50,000   2,50,000   2,50,000   2,50,000   2,50,000   2,50,000   2,50,000   2,50,000   2,50,000   2,50,000   2,50,000   2,50,000   2,50,000   2,50,000   2,50,000   2,50,000   2,50,000   2,50,000   2,50,000   2,50,000   2,50,000   2,50,000   2,50,000   2,50,000   2,50,000   2,50,000   2,50,000   2,50,000   2,50,000   2,50,000   2,50,000   2,50,000   2,50,000   2,50,000   2,50,000   2,50,000   2,50,000   2,50,000   2,50,000   2,50,000   2,50,000   2,50,000   2   | Customer-requested transfer         |                 | 7,493,000   | 4,375,000        | 5,687,500     | 7,393,750 | 8,502,813  | 9,353,094     | 9,914,279  | 10,310,85                              |
| 1,000,000   1,000,000   2,400,000   2,400,000   2,400,000   2,400,000   2,400,000   2,400,000   2,400,000   2,400,000   2,400,000   2,400,000   2,400,000   2,400,000   2,400,000   2,400,000   2,400,000   2,400,000   2,400,000   2,400,000   2,400,000   2,400,000   2,400,000   2,400,000   2,400,000   2,400,000   2,400,000   2,400,000   2,400,000   2,400,000   2,400,000   2,400,000   2,400,000   2,400,000   2,400,000   2,400,000   2,400,000   2,400,000   2,500   2,500   2,500   2,500   2,500   2,500   2,500   2,500   2,500   2,500   2,500   2,500   2,500   2,500   2,500   2,500   2,500   2,500   2,500   2,500   2,500   2,500   2,500   2,500   2,500   2,500   2,500   2,500   2,500   2,500   2,500   2,500   2,500   2,500   2,500   2,500   2,500   2,500   2,500   2,500   2,500   2,500   2,500   2,500   2,500   2,500   2,500   2,500   2,500   2,500   2,500   2,500   2,500   2,500   2,500   2,500   2,500   2,500   2,500   2,500   2,500   2,500   2,500   2,500   2,500   2,500   2,500   2,500   2,500   2,500   2,500   2,500   2,500   2,500   2,500   2,500   2,500   2,500   2,500   2,500   2,500   2,500   2,500   2,500   2,500   2,500   2,500   2,500   2,500   2,500   2,500   2,500   2,500   2,500   2,500   2,500   2,500   2,500   2,500   2,500   2,500   2,500   2,500   2,500   2,500   2,500   2,500   2,500   2,500   2,500   2,500   2,500   2,500   2,500   2,500   2,500   2,500   2,500   2,500   2,500   2,500   2,500   2,500   2,500   2,500   2,500   2,500   2,500   2,500   2,500   2,500   2,500   2,500   2,500   2,500   2,500   2,500   2,500   2,500   2,500   2,500   2,500   2,500   2,500   2,500   2,500   2,500   2,500   2,500   2,500   2,500   2,500   2,500   2,500   2,500   2,500   2,500   2,500   2,500   2,500   2,500   2,500   2,500   2,500   2,500   2,500   2,500   2,500   2,500   2,500   2,500   2,500   2,500   2,500   2,500   2,500   2,500   2,500   2,500   2,500   2,500   2,500   2,500   2,500   2,500   2,500   2,500   2,500   2,500   2,500   2,500   2,500   2,500   2,500   2,500   2,500   2,500   2,500   2,50   | Growth rate(%)                      |                 |             | Pase             | % <del></del> | % R       | 15%        | 300           | 969        | 67 200                                 |
| 250,000 300,000 2,150,000 5,690,000 7,652,250 8,814,313 13,204,119 16,423,019 2,000 10,494 4.575,000 5,690,000 7,652,250 8,814,313 13,204,119 16,423,019 2,000 10,494 4.575,000 5,690,000 7,652,250 8,814,313 13,204,119 16,423,019 2,000 1,058,750 2,518,75 2,518,75 2,518,75 2,518,75 2,518,75 2,518,75 2,518,75 2,518,75 2,518,75 2,518,75 2,518,75 2,518,75 2,518,75 2,518,75 2,518,75 2,518,75 2,518,75 2,518,75 2,518,75 2,518,75 2,518,75 2,518,75 2,518,75 2,518,75 2,518,75 2,518,75 2,518,75 2,518,75 2,518,75 2,518,75 2,518,75 2,518,75 2,518,75 2,518,75 2,518,75 2,518,75 2,518,75 2,518,75 2,518,75 2,518,75 2,518,75 2,518,75 2,518,75 2,518,75 2,518,75 2,518,75 2,518,75 2,518,75 2,518,75 2,518,75 2,518,75 2,518,75 2,518,75 2,518,75 2,518,75 2,518,75 2,518,75 2,518,75 2,518,75 2,518,75 2,518,75 2,518,75 2,518,75 2,518,75 2,518,75 2,518,75 2,518,75 2,518,75 2,518,75 2,518,75 2,518,75 2,518,75 2,518,75 2,518,75 2,518,75 2,518,75 2,518,75 2,518,75 2,518,75 2,518,75 2,518,75 2,518,75 2,518,75 2,518,75 2,518,75 2,518,75 2,518,75 2,518,75 2,518,75 2,518,75 2,518,75 2,518,75 2,518,75 2,518,75 2,518,75 2,518,75 2,518,75 2,518,75 2,518,75 2,518,75 2,518,75 2,518,75 2,518,75 2,518,75 2,518,75 2,518,75 2,518,75 2,518,75 2,518,75 2,518,75 2,518,75 2,518,75 2,518,75 2,518,75 2,518,75 2,518,75 2,518,75 2,518,75 2,518,75 2,518,75 2,518,75 2,518,75 2,518,75 2,518,75 2,518,75 2,518,75 2,518,75 2,518,75 2,518,75 2,518,75 2,518,75 2,518,75 2,518,75 2,518,75 2,518,75 2,518,75 2,518,75 2,518,75 2,518,75 2,518,75 2,518,75 2,518,75 2,518,75 2,518,75 2,518,75 2,518,75 2,518,75 2,518,75 2,518,75 2,518,75 2,518,75 2,518,75 2,518,75 2,518,75 2,518,75 2,518,75 2,518,75 2,518,75 2,518,75 2,518,75 2,518,75 2,518,75 2,518,75 2,518,75 2,518,75 2,518,75 2,518,75 2,518,75 2,518,75 2,518,75 2,518,75 2,518,75 2,518,75 2,518,75 2,518,75 2,518,75 2,518,75 2,518,75 2,518,75 2,518,75 2,518,75 2,518,75 2,518,75 2,518,75 2,518,75 2,518,75 2,518,75 2,518,75 2,518,75 2,518,75 2,518,75 2,518,75 2,518,75 2,518,75 2,518,75 2,518,75 2,518,75 2,518,75 2,518,75 2,518,75 2, | Salary payment                      |                 |             |                  |               |           |            | 200,000       | 3.400,000  | 1,920,00                               |
| al no. of payment trx  2,500  4,375,000  5,690,000  9,000  10,494  100%  100%  100%  100%  100%  100%  100%  100%  100%  100%  100%  100%  100%  100%  100%  100%  100%  100%  100%  100%  100%  100%  100%  100%  100%  100%  100%  100%  100%  100%  100%  100%  100%  100%  100%  100%  100%  100%  100%  100%  100%  100%  100%  100%  100%  100%  100%  100%  100%  100%  100%  100%  100%  100%  100%  100%  100%  100%  100%  100%  100%  100%  100%  100%  100%  100%  100%  100%  100%  100%  100%  100%  100%  100%  100%  100%  100%  100%  100%  100%  100%  100%  100%  100%  100%  100%  100%  100%  100%  100%  100%  100%  100%  100%  100%  100%  100%  100%  100%  100%  100%  100%  100%  100%  100%  100%  100%  100%  100%  100%  100%  100%  100%  100%  100%  100%  100%  100%  100%  100%  100%  100%  100%  100%  100%  100%  100%  100%  100%  100%  100%  100%  100%  100%  100%  100%  100%  100%  100%  100%  100%  100%  100%  100%  100%  100%  100%  100%  100%  100%  100%  100%  100%  100%  100%  100%  100%  100%  100%  100%  100%  100%  100%  100%  100%  100%  100%  100%  100%  100%  100%  100%  100%  100%  100%  100%  100%  100%  100%  100%  100%  100%  100%  100%  100%  100%  100%  100%  100%  100%  100%  100%  100%  100%  100%  100%  100%  100%  100%  100%  100%  100%  100%  100%  100%  100%  100%  100%  100%  100%  100%  100%  100%  100%  100%  100%  100%  100%  100%  100%  100%  100%  100%  100%  100%  100%  100%  100%  100%  100%  100%  100%  100%  100%  100%  100%  100%  100%  100%  100%  100%  100%  100%  100%  100%  100%  100%  100%  100%  100%  100%  100%  100%  100%  100%  100%  100%  100%  100%  100%  100%  100%  100%  100%  100%  100%  100%  100%  100%  100%  100%  100%  100%  100%  100%  100%  100%  100%  100%  100%  100%  100%  100%  100%  100%  100%  100%  100%  100%  100%  100%  100%  100%  100%  100%  100%  100%  100%  100%  100%  100%  100%  100%  100%  100%  100%  100%  100%  100%  100%  100%  100%  100%  100%  100%  100%  100%  100%  100%  100%  100%  100%  100%  100%  100%  100%  100%  100%  100%  100%  | Automatic games                     |                 |             |                  |               | 250,090   | AND MA     | 2350400       | 3 120 240  | 4 553 96                               |
| 10,494   10,494   10,494   10,494   10,494   10,494   10,494   10,494   10,494   10,494   10,494   10,494   10,494   10,494   10,494   10,494   10,494   10,494   10,494   10,494   10,494   10,494   10,494   10,494   10,494   10,494   10,494   10,494   10,494   10,494   10,494   10,494   10,494   10,494   10,494   10,494   10,494   10,494   10,494   10,494   10,494   10,494   10,494   10,494   10,494   10,494   10,494   10,494   10,494   10,494   10,494   10,494   10,494   10,494   10,494   10,494   10,494   10,494   10,494   10,494   10,494   10,494   10,494   10,494   10,494   10,494   10,494   10,494   10,494   10,494   10,494   10,494   10,494   10,494   10,494   10,494   10,494   10,494   10,494   10,494   10,494   10,494   10,494   10,494   10,494   10,494   10,494   10,494   10,494   10,494   10,494   10,494   10,494   10,494   10,494   10,494   10,494   10,494   10,494   10,494   10,494   10,494   10,494   10,494   10,494   10,494   10,494   10,494   10,494   10,494   10,494   10,494   10,494   10,494   10,494   10,494   10,494   10,494   10,494   10,494   10,494   10,494   10,494   10,494   10,494   10,494   10,494   10,494   10,494   10,494   10,494   10,494   10,494   10,494   10,494   10,494   10,494   10,494   10,494   10,494   10,494   10,494   10,494   10,494   10,494   10,494   10,494   10,494   10,494   10,494   10,494   10,494   10,494   10,494   10,494   10,494   10,494   10,494   10,494   10,494   10,494   10,494   10,494   10,494   10,494   10,494   10,494   10,494   10,494   10,494   10,494   10,494   10,494   10,494   10,494   10,494   10,494   10,494   10,494   10,494   10,494   10,494   10,494   10,494   10,494   10,494   10,494   10,494   10,494   10,494   10,494   10,494   10,494   10,494   10,494   10,494   10,494   10,494   10,494   10,494   10,494   10,494   10,494   10,494   10,494   10,494   10,494   10,494   10,494   10,494   10,494   10,494   10,494   10,494   10,494   10,494   10,494   10,494   10,494   10,494   10,494   10,494   10,494   10,494   10,494   10,494   10,494   1   | Taylocal talough COATA              |                 |             |                  |               |           |            | And to prefer | OLD TOP TO | 1,403                                  |
| al no. of payment trx         7,493,000         4,375,000         5,890,000         7,652,250         8,814,333         13,204,119         16,429,019           al no. of payment trx         37,185         1,968,750         2,518,75         4,456         4,733,517         5,513,926           al no. of payment trx         3,371,850         1,968,750         2,550         2,500         2,500         4,236         4,461,426           and collection         4,121,150         2,406,250         3,128,125         4,516,563         4,676,547         8,470,600         20,000           augh CD/ATM         4,121,150         2,406,250         3,128,125         4,66,563         4,676,547         8,470,602         2,500           augh CD/ATM         4,121,150         2,406,250         3,128,125         4,66,563         4,676,547         8,470,602         3,128,125           augh CD/ATM         4,121,150         2,406,250         3,128,125         4,66,563         4,676,547         5,144,202         5,144,202         5,144,202           augh CD/ATM         2,500         3,00,000         2,150,400         300,000         2,150,400         3,120,240                                                                                                                                                                                                                                                                                                                                                                                                                                                                                                                                                                                                                                                                                                                                                                                                                                                                                                                                  | Credit card                         |                 |             |                  |               | 000'9     | 000'6      | 006'6         | 10.494     | 803                                    |
| 100%   100%   100%   100%   100%   100%   100%   100%   100%   100%   100%   100%   100%   100%   100%   100%   100%   100%   100%   100%   100%   100%   100%   100%   100%   100%   100%   100%   100%   100%   100%   100%   100%   100%   100%   100%   100%   100%   100%   100%   100%   100%   100%   100%   100%   100%   100%   100%   100%   100%   100%   100%   100%   100%   100%   100%   100%   100%   100%   100%   100%   100%   100%   100%   100%   100%   100%   100%   100%   100%   100%   100%   100%   100%   100%   100%   100%   100%   100%   100%   100%   100%   100%   100%   100%   100%   100%   100%   100%   100%   100%   100%   100%   100%   100%   100%   100%   100%   100%   100%   100%   100%   100%   100%   100%   100%   100%   100%   100%   100%   100%   100%   100%   100%   100%   100%   100%   100%   100%   100%   100%   100%   100%   100%   100%   100%   100%   100%   100%   100%   100%   100%   100%   100%   100%   100%   100%   100%   100%   100%   100%   100%   100%   100%   100%   100%   100%   100%   100%   100%   100%   100%   100%   100%   100%   100%   100%   100%   100%   100%   100%   100%   100%   100%   100%   100%   100%   100%   100%   100%   100%   100%   100%   100%   100%   100%   100%   100%   100%   100%   100%   100%   100%   100%   100%   100%   100%   100%   100%   100%   100%   100%   100%   100%   100%   100%   100%   100%   100%   100%   100%   100%   100%   100%   100%   100%   100%   100%   100%   100%   100%   100%   100%   100%   100%   100%   100%   100%   100%   100%   100%   100%   100%   100%   100%   100%   100%   100%   100%   100%   100%   100%   100%   100%   100%   100%   100%   100%   100%   100%   100%   100%   100%   100%   100%   100%   100%   100%   100%   100%   100%   100%   100%   100%   100%   100%   100%   100%   100%   100%   100%   100%   100%   100%   100%   100%   100%   100%   100%   100%   100%   100%   100%   100%   100%   100%   100%   100%   100%   100%   100%   100%   100%   100%   100%   100%   100%   100%   100%   100%   100%   100%      | ter-bankflotra-bank transactions    |                 | 7,493,000   | 4,375,000        | 5,690,000     | 7,652,250 | 8,814,313  | 13,204,119    | 16,429,019 | 22,181,5                               |
| 3,371,850 1,964,750 2,561,875 3,335,688 3,837,766 4,733,517 5,503,926 4,464,723,517 5,503,926 4,464,723,517 5,503,926 2,500 2,500 2,500 7,125 14,250 2,559,375 3,327,188 3,826,266 4,203,892 4,461,426 2,503,75 3,327,188 3,826,266 4,203,892 4,461,426 2,503,75 3,327,188 3,826,266 4,203,892 4,461,426 2,883,000 720,000 720,000 720,000 720,000 720,000 720,000 720,000 720,000 720,000 720,000 720,000 720,000 720,000 720,000 720,000 720,000 720,000 720,000 720,000 720,000 720,000 720,000 720,000 720,000 720,000 720,000 720,000 720,000 720,000 720,000 720,000 720,000 720,000 720,000 720,000 720,000 720,000 720,000 720,000 720,000 720,000 720,000 720,000 720,000 720,000 720,000 720,000 720,000 720,000 720,000 720,000 720,000 720,000 720,000 720,000 720,000 720,000 720,000 720,000 720,000 720,000 720,000 720,000 720,000 720,000 720,000 720,000 720,000 720,000 720,000 720,000 720,000 720,000 720,000 720,000 720,000 720,000 720,000 720,000 720,000 720,000 720,000 720,000 720,000 720,000 720,000 720,000 720,000 720,000 720,000 720,000 720,000 720,000 720,000 720,000 720,000 720,000 720,000 720,000 720,000 720,000 720,000 720,000 720,000 720,000 720,000 720,000 720,000 720,000 720,000 720,000 720,000 720,000 720,000 720,000 720,000 720,000 720,000 720,000 720,000 720,000 720,000 720,000 720,000 720,000 720,000 720,000 720,000 720,000 720,000 720,000 720,000 720,000 720,000 720,000 720,000 720,000 720,000 720,000 720,000 720,000 720,000 720,000 720,000 720,000 720,000 720,000 720,000 720,000 720,000 720,000 720,000 720,000 720,000 720,000 720,000 720,000 720,000 720,000 720,000 720,000 720,000 720,000 720,000 720,000 720,000 720,000 720,000 720,000 720,000 720,000 720,000 720,000 720,000 720,000 720,000 720,000 720,000 720,000 720,000 720,000 720,000 720,000 720,000 720,000 720,000 720,000 720,000 720,000 720,000 720,000 720,000 720,000 720,000 720,000 720,000 720,000 720,000 720,000 720,000 720,000 720,000 720,000 720,000 720,000 720,000 720,000 720,000 720,000 720,000 720,000 720,000 720,000 720,000 720,000 720,000 720,000 720 | Ratio to total no. of payment trx   |                 | 100%        | 100%             | 100%          | 100%      | 100%       | 100%          | 100%       | 305%                                   |
| 45% 45% 45% 44% 44% 34% 136% 348% 14.250 2.500 7.152 14.250 7.2500 7.2500 7.125 14.250 7.2500 7.2500 7.2500 7.2500 7.2500 7.2500 7.2500 7.2500 7.2500 7.2500 7.2500 7.2500 7.2500 7.2500 7.25000 7.25000 7.25000 7.25000 7.25000 7.25000 7.25000 7.25000 7.25000 7.25000 7.25000 7.25000 7.25000 7.25000 7.25000 7.25000 7.25000 7.25000 7.25000 7.25000 7.25000 7.25000 7.25000 7.25000 7.25000 7.25000 7.25000 7.25000 7.25000 7.25000 7.25000 7.25000 7.25000 7.25000 7.25000 7.25000 7.25000 7.25000 7.25000 7.25000 7.25000 7.25000 7.25000 7.25000 7.25000 7.25000 7.25000 7.25000 7.25000 7.25000 7.25000 7.25000 7.25000 7.25000 7.25000 7.25000 7.250000 7.25000 7.25000 7.25000 7.25000 7.25000 7.25000 7.25000 7.25000 7.25000 7.25000 7.25000 7.25000 7.25000 7.25000 7.25000 7.25000 7.25000 7.25000 7.25000 7.25000 7.25000 7.25000 7.25000 7.25000 7.25000 7.25000 7.25000 7.25000 7.25000 7.25000 7.25000 7.25000 7.25000 7.25000 7.25000 7.25000 7.25000 7.25000 7.25000 7.25000 7.25000 7.25000 7.25000 7.25000 7.25000 7.25000 7.25000 7.25000 7.25000 7.25000 7.25000 7.25000 7.25000 7.25000 7.25000 7.25000 7.25000 7.25000 7.25000 7.25000 7.25000 7.25000 7.25000 7.250000 7.25000 7.25000 7.25000 7.25000 7.25000 7.25000 7.25000 7.25000 7.25000 7.25000 7.25000 7.25000 7.25000 7.25000 7.25000 7.25000 7.25000 7.25000 7.25000 7.25000 7.25000 7.25000 7.25000 7.25000 7.25000 7.25000 7.25000 7.25000 7.25000 7.25000 7.25000 7.25000 7.25000 7.25000 7.25000 7.25000 7.25000 7.25000 7.25000 7.25000 7.25000 7.25000 7.25000 7.25000 7.25000 7.25000 7.25000 7.25000 7.25000 7.25000 7.25000 7.25000 7.25000 7.25000 7.25000 7.25000 7.25000 7.25000 7.25000 7.25000 7.25000 7.25000 7.25000 7.25000 7.25000 7.25000 7.25000 7.25000 7.25000 7.25000 7.25000 7.25000 7.25000 7.25000 7.25000 7.25000 7.25000 7.25000 7.25000 7.25000 7.25000 7.25000 7.25000 7.25000 7.25000 7.25000 7.25000 7.25000 7.25000 7.25000 7.25000 7.25000 7.25000 7.25000 7.25000 7.25000 7.25000 7.25000 7.25000 7.25000 7.25000 7.25000 7.25000 7.25000 7.25000 7.25000 7.25000 7.25000 7.25000 7.25000 7.25000 7.2 | Inter-bank transactions             |                 | 3,371,850   | 1,968,750        | 2.561,875     | 3,335,688 | 3,837,766  | 4,733,517     | 5,503,926  | 5,249,19                               |
| ik market: 7,320 1,368,750 2,559,375 3,327,188 3,826,266 4,208,892 4,461,426 7,224                                                                                                                                                                                                                                                                                                                                                                                                                                                                                                                                                                                                                                                                                                                                                                                                                                                                                                                                                                                                                                                                                                                                                                                                                                                                                                                                                                                                                                                                                                                                                                                                                                                                                                                                                                                                                                                                                                                                                                                                                                             | Ratio to total no. of payment ux    |                 | 45%         | 45%              | 45%           | 44%       | 44%        | 36%           | 34%        | 23                                     |
| ### Comparison of the control of the | Inter-bank market                   |                 |             | 000000           | 0007          | 2007      | 0057       | 21,7          | DC741      | 77.                                    |
| ryment transfer 360,000 720,000 720,000 720,000 720,000 720,000 720,000 720,000 720,000 720,000 720,000 720,000 720,000 720,000 720,000 720,000 720,000 720,000 720,000 720,000 720,000 720,000 720,000 720,000 720,000 720,000 720,000 720,000 720,000 720,000 720,000 720,000 720,000 720,000 720,000 720,000 720,000 720,000 720,000 720,000 720,000 720,000 720,000 720,000 720,000 720,000 720,000 720,000 720,000 720,000 720,000 720,000 720,000 720,000 720,000 720,000 720,000 720,000 720,000 720,000 720,000 720,000 720,000 720,000 720,000 720,000 720,000 720,000 720,000 720,000 720,000 720,000 720,000 720,000 720,000 720,000 720,000 720,000 720,000 720,000 720,000 720,000 720,000 720,000 720,000 720,000 720,000 720,000 720,000 720,000 720,000 720,000 720,000 720,000 720,000 720,000 720,000 720,000 720,000 720,000 720,000 720,000 720,000 720,000 720,000 720,000 720,000 720,000 720,000 720,000 720,000 720,000 720,000 720,000 720,000 720,000 720,000 720,000 720,000 720,000 720,000 720,000 720,000 720,000 720,000 720,000 720,000 720,000 720,000 720,000 720,000 720,000 720,000 720,000 720,000 720,000 720,000 720,000 720,000 720,000 720,000 720,000 720,000 720,000 720,000 720,000 720,000 720,000 720,000 720,000 720,000 720,000 720,000 720,000 720,000 720,000 720,000 720,000 720,000 720,000 720,000 720,000 720,000 720,000 720,000 720,000 720,000 720,000 720,000 720,000 720,000 720,000 720,000 720,000 720,000 720,000 720,000 720,000 720,000 720,000 720,000 720,000 720,000 720,000 720,000 720,000 720,000 720,000 720,000 720,000 720,000 720,000 720,000 720,000 720,000 720,000 720,000 720,000 720,000 720,000 720,000 720,000 720,000 720,000 720,000 720,000 720,000 720,000 720,000 720,000 720,000 720,000 720,000 720,000 720,000 720,000 720,000 720,000 720,000 720,000 720,000 720,000 720,000 720,000 720,000 720,000 720,000 720,000 720,000 720,000 720,000 720,000 720,000 720,000 720,000 720,000 720,000 720,000 720,000 720,000 720,000 720,000 720,000 720,000 720,000 720,000 720,000 720,000 720,000 720,000 720,000 720,000 720,000 720,00 | Customer-request                    |                 | 3,3 / 1,850 | UC/,594,1        | CIC, KCC/2    | 3,77,156  | 3,540,450  | 248,02,4      | 074 194.9  | 4,039,50                               |
| Extransive through CD/ATM through CD | Salary payment                      |                 |             |                  |               |           |            | 744,000       | 200 000    | 30,00                                  |
| Introught CD/ATM  A,121,150 2,406,250 3,128,125 4,9000 13,500 20,250  A,121,150 2,406,250 3,128,125 4,906,563 4,976,547 8,470,602 10,925,094  Introught CD/ATM  A,121,150 2,406,250 3,128,125 4,066,563 4,676,547 8,470,202  A,121,150 2,406,250 3,128,125 4,066,563 4,676,547 8,144,202 6,72,000  C transfer  B,00,000 2,150,400 3,120,240  B,00,000 2,150,400 3,120,240                                                                                                                                                                                                                                                                                                                                                                                                                                                                                                                                                                                                                                                                                                                                                                                                                                                                                                                                                                                                                                                                                                                                                                                                                                                                                                                                                                                                                                                                                                                                                                                                                                                                                                                                                      | Automatic transfer                  |                 | : .         |                  |               |           |            | 200,000       | 700,007    | 1.1.1.1.1.1.1.1.1.1.1.1.1.1.1.1.1.1.1. |
| 6,000 9,000 13,500 20,250  4,121,150 2,406,250 3,128,125 4,316,563 4,976,547 8,470,602 10,925,094  55% 5,5% 5,5% 5,5% 5,6% 5,6% 6,4% 6,76,547 5,144,202 6,7%  ymen: cransfer through CD/ATM  250,000 2,150,400 3,120,240                                                                                                                                                                                                                                                                                                                                                                                                                                                                                                                                                                                                                                                                                                                                                                                                                                                                                                                                                                                                                                                                                                                                                                                                                                                                                                                                                                                                                                                                                                                                                                                                                                                                                                                                                                                                                                                                                                       | Payment intough CD/ATM              |                 |             |                  |               |           |            |               |            | 400,1                                  |
| total no. of payment trx 55% 2,406,250 3,128,125 4,316,563 4,976,547 8,470,602 10,925,094 55% 55% 5,55% 5,56% 5,57% 5,74,202 5,79% 5,70% 5,70% 5,70% 5,70% 5,70% 5,70% 5,70% 5,70% 5,70% 5,70% 5,70% 5,70% 5,70% 5,70% 5,70% 5,70% 5,70% 5,70% 5,70% 5,70% 5,70% 5,70% 5,70% 5,70% 5,70% 5,70% 5,70% 5,70% 5,70% 5,70% 5,70% 5,70% 5,70% 5,70% 5,70% 5,70% 5,70% 5,70% 5,70% 5,70% 5,70% 5,70% 5,70% 5,70% 5,70% 5,70% 5,70% 5,70% 5,70% 5,70% 5,70% 5,70% 5,70% 5,70% 5,70% 5,70% 5,70% 5,70% 5,70% 5,70% 5,70% 5,70% 5,70% 5,70% 5,70% 5,70% 5,70% 5,70% 5,70% 5,70% 5,70% 5,70% 5,70% 5,70% 5,70% 5,70% 5,70% 5,70% 5,70% 5,70% 5,70% 5,70% 5,70% 5,70% 5,70% 5,70% 5,70% 5,70% 5,70% 5,70% 5,70% 5,70% 5,70% 5,70% 5,70% 5,70% 5,70% 5,70% 5,70% 5,70% 5,70% 5,70% 5,70% 5,70% 5,70% 5,70% 5,70% 5,70% 5,70% 5,70% 5,70% 5,70% 5,70% 5,70% 5,70% 5,70% 5,70% 5,70% 5,70% 5,70% 5,70% 5,70% 5,70% 5,70% 5,70% 5,70% 5,70% 5,70% 5,70% 5,70% 5,70% 5,70% 5,70% 5,70% 5,70% 5,70% 5,70% 5,70% 5,70% 5,70% 5,70% 5,70% 5,70% 5,70% 5,70% 5,70% 5,70% 5,70% 5,70% 5,70% 5,70% 5,70% 5,70% 5,70% 5,70% 5,70% 5,70% 5,70% 5,70% 5,70% 5,70% 5,70% 5,70% 5,70% 5,70% 5,70% 5,70% 5,70% 5,70% 5,70% 5,70% 5,70% 5,70% 5,70% 5,70% 5,70% 5,70% 5,70% 5,70% 5,70% 5,70% 5,70% 5,70% 5,70% 5,70% 5,70% 5,70% 5,70% 5,70% 5,70% 5,70% 5,70% 5,70% 5,70% 5,70% 5,70% 5,70% 5,70% 5,70% 5,70% 5,70% 5,70% 5,70% 5,70% 5,70% 5,70% 5,70% 5,70% 5,70% 5,70% 5,70% 5,70% 5,70% 5,70% 5,70% 5,70% 5,70% 5,70% 5,70% 5,70% 5,70% 5,70% 5,70% 5,70% 5,70% 5,70% 5,70% 5,70% 5,70% 5,70% 5,70% 5,70% 5,70% 5,70% 5,70% 5,70% 5,70% 5,70% 5,70% 5,70% 5,70% 5,70% 5,70% 5,70% 5,70% 5,70% 5,70% 5,70% 5,70% 5,70% 5,70% 5,70% 5,70% 5,70% 5,70% 5,70% 5,70% 5,70% 5,70% 5,70% 5,70% 5,70% 5,70% 5,70% 5,70% 5,70% 5,70% 5,70% 5,70% 5,70% 5,70% 5,70% 5,70% 5,70% 5,70% 5,70% 5,70% 5,70% 5,70% 5,70% 5,70% 5,70% 5,70% 5,70% 5,70% 5,70% 5,70% 5,70% 5,70% 5,70% 5,70% 5,70% 5,70% 5,70% 5,70% 5,70% 5,70% 5,70% 5,70% 5,70% 5,70% 5,70% 5,70% 5,70% 5,70% 5,70% 5,70% 5,70% 5,70% 5,70% 5,70% 5,70% 5,70% 5,70% 5,70% 5,70% 5,70% 5,70% 5,70% 5 | Cardii card                         |                 |             |                  |               | 0009      | 0006       | 13.500        | 20.250     | 20.37                                  |
| 55% 55% 56% 64% 67%  4,121,150 2,406,250 3,128,125 4,066,563 4,676,547 5,144,202 5,422,854 cquest 536,000 336,000 1,680,000 1,680,000 1,680,000 1,580,000 1,580,000 1,580,000 1,580,000 1,580,000 1,580,000 1,580,000 1,580,000 1,580,000 1,580,000 1,580,000 1,580,000 1,580,000 1,580,000 1,580,000 1,580,000 1,580,000 1,580,000 1,580,000 1,580,000 1,580,000 1,580,000 1,580,000 1,580,000 1,580,000 1,580,000 1,580,000 1,580,000 1,580,000 1,580,000 1,580,000 1,580,000 1,580,000 1,580,000 1,580,000 1,580,000 1,580,000 1,580,000 1,580,000 1,580,000 1,580,000 1,580,000 1,580,000 1,580,000 1,580,000 1,580,000 1,580,000 1,580,000 1,580,000 1,580,000 1,580,000 1,580,000 1,580,000 1,580,000 1,580,000 1,580,000 1,580,000 1,580,000 1,580,000 1,580,000 1,580,000 1,580,000 1,580,000 1,580,000 1,580,000 1,580,000 1,580,000 1,580,000 1,580,000 1,580,000 1,580,000 1,580,000 1,580,000 1,580,000 1,580,000 1,580,000 1,580,000 1,580,000 1,580,000 1,580,000 1,580,000 1,580,000 1,580,000 1,580,000 1,580,000 1,580,000 1,580,000 1,580,000 1,580,000 1,580,000 1,580,000 1,580,000 1,580,000 1,580,000 1,580,000 1,580,000 1,580,000 1,580,000 1,580,000 1,580,000 1,580,000 1,580,000 1,580,000 1,580,000 1,580,000 1,580,000 1,580,000 1,580,000 1,580,000 1,580,000 1,580,000 1,580,000 1,580,000 1,580,000 1,580,000 1,580,000 1,580,000 1,580,000 1,580,000 1,580,000 1,580,000 1,580,000 1,580,000 1,580,000 1,580,000 1,580,000 1,580,000 1,580,000 1,580,000 1,580,000 1,580,000 1,580,000 1,580,000 1,580,000 1,580,000 1,580,000 1,580,000 1,580,000 1,580,000 1,580,000 1,580,000 1,580,000 1,580,000 1,580,000 1,580,000 1,580,000 1,580,000 1,580,000 1,580,000 1,580,000 1,580,000 1,580,000 1,580,000 1,580,000 1,580,000 1,580,000 1,580,000 1,580,000 1,580,000 1,580,000 1,580,000 1,580,000 1,580,000 1,580,000 1,580,000 1,580,000 1,580,000 1,580,000 1,580,000 1,580,000 1,580,000 1,580,000 1,580,000 1,580,000 1,580,000 1,580,000 1,580,000 1,580,000 1,580,000 1,580,000 1,580,000 1,580,000 1,580,000 1,580,000 1,580,000 1,580,000 1,580,000 1,580,000 1,580,000 1,580,000    | Intra-bank transactions             |                 | 4.121.150   | 2,406,250        | 3.128.125     | 4.316,563 | 4,976,547  | 8.470.602     | 10.925.094 | 16 932.35                              |
| 4,121,150 2,406,250 3,128,125 4,666,563 4,676,547 5,144,202 5,452,854 6,75,547 5,35,000 6,72,000 6,72,000 840,000 1,680,000 3,120,240 1,680,000 2,50,000 2,150,400 3,120,240                                                                                                                                                                                                                                                                                                                                                                                                                                                                                                                                                                                                                                                                                                                                                                                                                                                                                                                                                                                                                                                                                                                                                                                                                                                                                                                                                                                                                                                                                                                                                                                                                                                                                                                                                                                                                                                                                                                                                   | Ratio to total no. of payment trx   |                 | 25%         | 25%              | 55%           | 26%       | 26%        | 848           | 67%        | 815                                    |
| 336,000 672,000<br>840,000 1,680,000<br>2,150,400 3,120,240                                                                                                                                                                                                                                                                                                                                                                                                                                                                                                                                                                                                                                                                                                                                                                                                                                                                                                                                                                                                                                                                                                                                                                                                                                                                                                                                                                                                                                                                                                                                                                                                                                                                                                                                                                                                                                                                                                                                                                                                                                                                    | Customer-request                    |                 | 4,121,150   | 2,406,250        | 3,128,125     | 4,066,563 | 4,676,547  | 5,144,202     | 5,452,854  | 5,670,968                              |
| 1,680,000 1,680,000 1,680,000 3,120,240 3,120,240                                                                                                                                                                                                                                                                                                                                                                                                                                                                                                                                                                                                                                                                                                                                                                                                                                                                                                                                                                                                                                                                                                                                                                                                                                                                                                                                                                                                                                                                                                                                                                                                                                                                                                                                                                                                                                                                                                                                                                                                                                                                              | Salary payment                      |                 |             |                  |               |           |            | 336,000       | 672,000    | 2,995,20                               |
| 3,120,240                                                                                                                                                                                                                                                                                                                                                                                                                                                                                                                                                                                                                                                                                                                                                                                                                                                                                                                                                                                                                                                                                                                                                                                                                                                                                                                                                                                                                                                                                                                                                                                                                                                                                                                                                                                                                                                                                                                                                                                                                                                                                                                      | Automatic transfer                  |                 |             |                  |               |           | 400        | 840,000       | 1,680,000  | 3,633,60                               |
|                                                                                                                                                                                                                                                                                                                                                                                                                                                                                                                                                                                                                                                                                                                                                                                                                                                                                                                                                                                                                                                                                                                                                                                                                                                                                                                                                                                                                                                                                                                                                                                                                                                                                                                                                                                                                                                                                                                                                                                                                                                                                                                                | Payment through CD/ATM              |                 |             |                  |               | 250,000   | 300,000    | 2,150,400     | 3,120,240  | 4,098,45                               |
|                                                                                                                                                                                                                                                                                                                                                                                                                                                                                                                                                                                                                                                                                                                                                                                                                                                                                                                                                                                                                                                                                                                                                                                                                                                                                                                                                                                                                                                                                                                                                                                                                                                                                                                                                                                                                                                                                                                                                                                                                                                                                                                                | Deposit incough CD/ATM              |                 |             |                  |               |           |            |               |            | 5,5                                    |