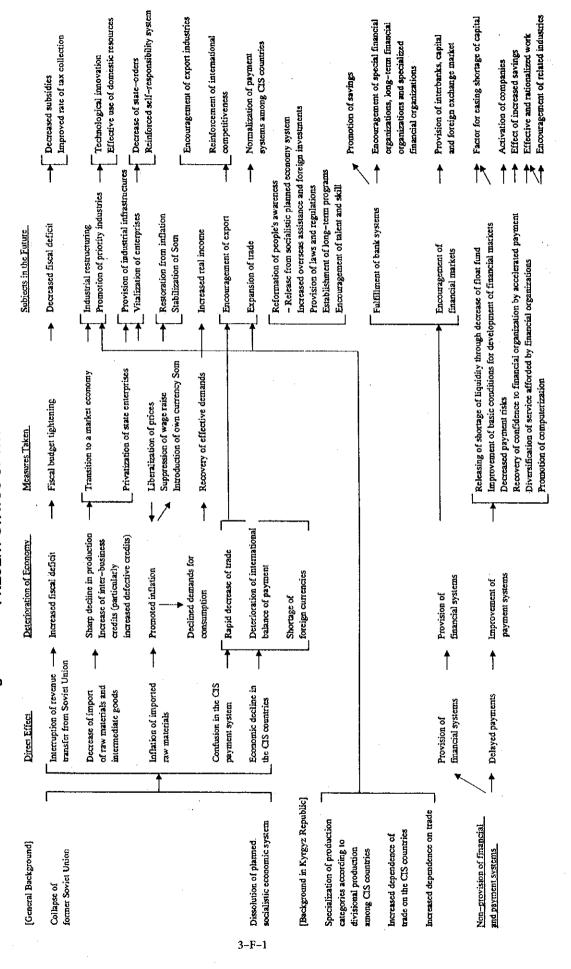

Talde 7-14 A PROJECTION OF FINANCIAL TRANSACTION AND SETTLEMENT TOWARD 2000 (PLAN A: Case in which Kyrgyz economy continue to be stagnent or dull in economy)

| Column   C   |                                     |                 | 1993        | 1994             | 1995          | 9661      | 1997       | 1998          | 1999       | 200                                    |
|--------------------------------------------------------------------------------------------------------------------------------------------------------------------------------------------------------------------------------------------------------------------------------------------------------------------------------------------------------------------------------------------------------------------------------------------------------------------------------------------------------------------------------------------------------------------------------------------------------------------------------------------------------------------------------------------------------------------------------------------------------------------------------------------------------------------------------------------------------------------------------------------------------------------------------------------------------------------------------------------------------------------------------------------------------------------------------------------------------------------------------------------------------------------------------------------------------------------------------------------------------------------------------------------------------------------------------------------------------------------------------------------------------------------------------------------------------------------------------------------------------------------------------------------------------------------------------------------------------------------------------------------------------------------------------------------------------------------------------------------------------------------------------------------------------------------------------------------------------------------------------------------------------------------------------------------------------------------------------------------------------------------------------------------------------------------------------------------------------------------------------|-------------------------------------|-----------------|-------------|------------------|---------------|-----------|------------|---------------|------------|----------------------------------------|
| Column   C   | (c) evant Data                      |                 |             |                  |               |           |            |               |            |                                        |
| 1,000   1,000   1,000   1,000   1,000   1,000   1,000   1,000   1,000   1,000   1,000   1,000   1,000   1,000   1,000   1,000   1,000   1,000   1,000   1,000   1,000   1,000   1,000   1,000   1,000   1,000   1,000   1,000   1,000   1,000   1,000   1,000   1,000   1,000   1,000   1,000   1,000   1,000   1,000   1,000   1,000   1,000   1,000   1,000   1,000   1,000   1,000   1,000   1,000   1,000   1,000   1,000   1,000   1,000   1,000   1,000   1,000   1,000   1,000   1,000   1,000   1,000   1,000   1,000   1,000   1,000   1,000   1,000   1,000   1,000   1,000   1,000   1,000   1,000   1,000   1,000   1,000   1,000   1,000   1,000   1,000   1,000   1,000   1,000   1,000   1,000   1,000   1,000   1,000   1,000   1,000   1,000   1,000   1,000   1,000   1,000   1,000   1,000   1,000   1,000   1,000   1,000   1,000   1,000   1,000   1,000   1,000   1,000   1,000   1,000   1,000   1,000   1,000   1,000   1,000   1,000   1,000   1,000   1,000   1,000   1,000   1,000   1,000   1,000   1,000   1,000   1,000   1,000   1,000   1,000   1,000   1,000   1,000   1,000   1,000   1,000   1,000   1,000   1,000   1,000   1,000   1,000   1,000   1,000   1,000   1,000   1,000   1,000   1,000   1,000   1,000   1,000   1,000   1,000   1,000   1,000   1,000   1,000   1,000   1,000   1,000   1,000   1,000   1,000   1,000   1,000   1,000   1,000   1,000   1,000   1,000   1,000   1,000   1,000   1,000   1,000   1,000   1,000   1,000   1,000   1,000   1,000   1,000   1,000   1,000   1,000   1,000   1,000   1,000   1,000   1,000   1,000   1,000   1,000   1,000   1,000   1,000   1,000   1,000   1,000   1,000   1,000   1,000   1,000   1,000   1,000   1,000   1,000   1,000   1,000   1,000   1,000   1,000   1,000   1,000   1,000   1,000   1,000   1,000   1,000   1,000   1,000   1,000   1,000   1,000   1,000   1,000   1,000   1,000   1,000   1,000   1,000   1,000   1,000   1,000   1,000   1,000   1,000   1,000   1,000   1,000   1,000   1,000   1,000   1,000   1,000   1,000   1,000   1,000   1,000   1,000   1,000   1,000   1,000   1,000   1,00   | Population                          |                 | 4,450,000   | 4,410,000        | 4,373,000     | 4,332,000 | 4354,000   | 4375,000      | 4,397,000  | 4,419,00                               |
| total control of the  | Labor force                         |                 | 2,303,000   | 2319,000         | 2335,000      | 2,352,000 | 2,373,000  | 2,394,000     | 2,415,000  | 2,438,00                               |
| Column   C   | Number of agricultural sector       |                 |             |                  |               |           |            | *             |            |                                        |
| second (1,000,000,5cm) (1,000, | State enterprises                   |                 | <b>3</b>    | 2/5              | 350           | 925       | 007        | OKE !         | 201        | R71                                    |
| ticke ( ) ( ) ( ) ( ) ( ) ( ) ( ) ( ) ( ) (                                                                                                                                                                                                                                                                                                                                                                                                                                                                                                                                                                                                                                                                                                                                                                                                                                                                                                                                                                                                                                                                                                                                                                                                                                                                                                                                                                                                                                                                                                                                                                                                                                                                                                                                                                                                                                                                                                                                                                                                                                                                                    | Private farms                       | *.              | 13,000      | 15,000           | 000,71        | 19,500    | 22,800     | 008,72        | 31,100     | 7                                      |
| Column   C   | Number of enterprises               |                 | 17,867      | 19,200           | 007.57        | 000,87    | 33,600     | 0.200         | 45,800     | 20,00                                  |
| Compared    | State enterprises                   |                 | 4,822       | 000              | 21,100        | 2,500     | 20.00      | 85%           | 7,100      | 7. 4.                                  |
|                                                                                                                                                                                                                                                                                                                                                                                                                                                                                                                                                                                                                                                                                                                                                                                                                                                                                                                                                                                                                                                                                                                                                                                                                                                                                                                                                                                                                                                                                                                                                                                                                                                                                                                                                                                                                                                                                                                                                                                                                                                                                                                                | Private enterprises                 |                 | 20,01       | 356              | 423           | 20747     | 503,00     | 366           | 100        | 10.                                    |
| 1000,000 Sum   1,000,000 Sum   25                                                                                                                                                                                                                                                                                                                                                                                                                                                                                                                                                                                                                                                                                                                                                                                                                                                                                                                                                                                                                                                                                                                                                                                                                                                                                                                                                                                                                                                                                                                                                                                                                                                                                                                                                                                                                                                                                                                                                                                                                                                                                              | Deposit by enterprises              | (1,000,000 Som) | 290         | 200              | 7 646         | 7.070     | 8 248      | 2008          | 200        | 0.10                                   |
| 1,000,000 Sept.   1,500                                                                                                                                                                                                                                                                                                                                                                                                                                                                                                                                                                                                                                                                                                                                                                                                                                                                                                                                                                                                                                                                                                                                                                                                                                                                                                                                                                                                                                                                                                                                                                                                                                                                                                                                                                                                                                                                                                                                                                                                                                                                                                        | Balance per account                 | (HOS)           | 900         | 7,000            | 25.           | 7,70      | 0.570      | 1000          | 006.0      | K'S                                    |
| Second   S   | Deposit by individuals              | (1,000,000 So田) | χ,<br>,     | 200              | 711           | 921       | 517        | 311           | 419        | 2                                      |
| Second    | Balance per account                 | (wox)           | 2011        | 0.67             | 20*1          | 000       | 40+17      | 1,037         | 71017      | 0,11                                   |
| Second   S   | Number of commercial banks          |                 | 7 8         | A S              | 7 5           | 67 5      | 67.5       | 673           | 17         | 1 3                                    |
| Second    | Number of bank branches             |                 | 966         | 200              | 200           | 000 131   | 000 010    | 000 of 6      | 000        | 2000                                   |
| Section   Sect   | Number of deposit accounts          |                 | 000'68      | CCC,401          | C2C,CCI       | 161,980   | 060,007    | 004,672       | 350,040    | 458.9                                  |
| Activities accounts   Activities   Activit   | Number of enterprise accounts       |                 | 39,000      | 35.44            | 25.00         | 00,000    | 060        | 00,000        | 040,001    | 108,92                                 |
| 1,000   1,000   1,000   1,000   1,000   1,000   1,000   1,000   1,000   1,000   1,000   1,000   1,000   1,000   1,000   1,000   1,000   1,000   1,000   1,000   1,000   1,000   1,000   1,000   1,000   1,000   1,000   1,000   1,000   1,000   1,000   1,000   1,000   1,000   1,000   1,000   1,000   1,000   1,000   1,000   1,000   1,000   1,000   1,000   1,000   1,000   1,000   1,000   1,000   1,000   1,000   1,000   1,000   1,000   1,000   1,000   1,000   1,000   1,000   1,000   1,000   1,000   1,000   1,000   1,000   1,000   1,000   1,000   1,000   1,000   1,000   1,000   1,000   1,000   1,000   1,000   1,000   1,000   1,000   1,000   1,000   1,000   1,000   1,000   1,000   1,000   1,000   1,000   1,000   1,000   1,000   1,000   1,000   1,000   1,000   1,000   1,000   1,000   1,000   1,000   1,000   1,000   1,000   1,000   1,000   1,000   1,000   1,000   1,000   1,000   1,000   1,000   1,000   1,000   1,000   1,000   1,000   1,000   1,000   1,000   1,000   1,000   1,000   1,000   1,000   1,000   1,000   1,000   1,000   1,000   1,000   1,000   1,000   1,000   1,000   1,000   1,000   1,000   1,000   1,000   1,000   1,000   1,000   1,000   1,000   1,000   1,000   1,000   1,000   1,000   1,000   1,000   1,000   1,000   1,000   1,000   1,000   1,000   1,000   1,000   1,000   1,000   1,000   1,000   1,000   1,000   1,000   1,000   1,000   1,000   1,000   1,000   1,000   1,000   1,000   1,000   1,000   1,000   1,000   1,000   1,000   1,000   1,000   1,000   1,000   1,000   1,000   1,000   1,000   1,000   1,000   1,000   1,000   1,000   1,000   1,000   1,000   1,000   1,000   1,000   1,000   1,000   1,000   1,000   1,000   1,000   1,000   1,000   1,000   1,000   1,000   1,000   1,000   1,000   1,000   1,000   1,000   1,000   1,000   1,000   1,000   1,000   1,000   1,000   1,000   1,000   1,000   1,000   1,000   1,000   1,000   1,000   1,000   1,000   1,000   1,000   1,000   1,000   1,000   1,000   1,000   1,000   1,000   1,000   1,000   1,000   1,000   1,000   1,000   1,000   1,000   1,000   1,000   1,000   1,000   1,00   | Number of individual accounts       |                 | 0000        | 000/00<br>000/00 | 000°20        | 100,001   | 145,000    | 250,000       | 280,000    | 330,00                                 |
| 1,000   4,000   4,000   4,000   4,000   4,000   4,000   4,000   4,000   4,000   4,000   4,000   4,000   4,000   4,000   4,000   4,000   4,000   4,000   4,000   4,000   4,000   4,000   4,000   4,000   4,000   4,000   4,000   4,000   4,000   4,000   4,000   4,000   4,000   4,000   4,000   4,000   4,000   4,000   4,000   4,000   4,000   4,000   4,000   4,000   4,000   4,000   4,000   4,000   4,000   4,000   4,000   4,000   4,000   4,000   4,000   4,000   4,000   4,000   4,000   4,000   4,000   4,000   4,000   4,000   4,000   4,000   4,000   4,000   4,000   4,000   4,000   4,000   4,000   4,000   4,000   4,000   4,000   4,000   4,000   4,000   4,000   4,000   4,000   4,000   4,000   4,000   4,000   4,000   4,000   4,000   4,000   4,000   4,000   4,000   4,000   4,000   4,000   4,000   4,000   4,000   4,000   4,000   4,000   4,000   4,000   4,000   4,000   4,000   4,000   4,000   4,000   4,000   4,000   4,000   4,000   4,000   4,000   4,000   4,000   4,000   4,000   4,000   4,000   4,000   4,000   4,000   4,000   4,000   4,000   4,000   4,000   4,000   4,000   4,000   4,000   4,000   4,000   4,000   4,000   4,000   4,000   4,000   4,000   4,000   4,000   4,000   4,000   4,000   4,000   4,000   4,000   4,000   4,000   4,000   4,000   4,000   4,000   4,000   4,000   4,000   4,000   4,000   4,000   4,000   4,000   4,000   4,000   4,000   4,000   4,000   4,000   4,000   4,000   4,000   4,000   4,000   4,000   4,000   4,000   4,000   4,000   4,000   4,000   4,000   4,000   4,000   4,000   4,000   4,000   4,000   4,000   4,000   4,000   4,000   4,000   4,000   4,000   4,000   4,000   4,000   4,000   4,000   4,000   4,000   4,000   4,000   4,000   4,000   4,000   4,000   4,000   4,000   4,000   4,000   4,000   4,000   4,000   4,000   4,000   4,000   4,000   4,000   4,000   4,000   4,000   4,000   4,000   4,000   4,000   4,000   4,000   4,000   4,000   4,000   4,000   4,000   4,000   4,000   4,000   4,000   4,000   4,000   4,000   4,000   4,000   4,000   4,000   4,000   4,000   4,000   4,000   4,000   4,000   4,000   4,00   | % to labor force                    |                 | 04.7        | 370              | 920           | 470       | 020        | 920 920       | 000 of     | 90                                     |
| Section   Sect   | Those of salary payment             |                 | ٠.          |                  |               |           |            | 00000         | 0000       | 35                                     |
| State   Stat   | 1                                   |                 |             |                  |               |           |            |               |            |                                        |
| and baldwest/domostic promits         and baldwest/domostic promits         7,495,000         4,375,000         5,690,000         7,652,250         8,814,313         13,200,519         16,419,243           and baldwest/domostic promits         and baldwest/domostic promits         30%         34%         8,814,313         13,200,519         16,419,243           and baldwest/domostic promits         and baldwest/domostic promits         4,375,000         4,375,000         5,690,000         7,550,00         2,500         12,00         14,247         14,247         14,247         14,247         14,247         14,247         14,247         14,247         14,247         14,247         14,247         14,247         14,247         14,247         14,247         14,247         14,247         14,247         14,247         14,247         14,247         14,247         14,247         14,247         14,247         14,247         14,247         14,247         14,247         14,247         14,247         14,247         14,247         14,247         14,247         14,247         14,247         14,247         14,247         14,247         14,247         14,247         14,247         14,247         14,247         14,247         14,247         14,247         14,247         14,247         14,247         14,247 <td></td> <td>yes, mi</td> <td></td> <td></td> <td></td> <td>200</td> <td>750</td> <td>1,125</td> <td>1,688</td> <td>2.5</td>                                                                                                                                                                                                                                                                                                                                                                                                                                                                                                                                                                                                                                   |                                     | yes, mi         |             |                  |               | 200       | 750        | 1,125         | 1,688      | 2.5                                    |
| 1985   1985   1985   1985   1985   1985   1985   1985   1985   1985   1985   1985   1985   1985   1985   1985   1985   1985   1985   1985   1985   1985   1985   1985   1985   1985   1985   1985   1985   1985   1985   1985   1985   1985   1985   1985   1985   1985   1985   1985   1985   1985   1985   1985   1985   1985   1985   1985   1985   1985   1985   1985   1985   1985   1985   1985   1985   1985   1985   1985   1985   1985   1985   1985   1985   1985   1985   1985   1985   1985   1985   1985   1985   1985   1985   1985   1985   1985   1985   1985   1985   1985   1985   1985   1985   1985   1985   1985   1985   1985   1985   1985   1985   1985   1985   1985   1985   1985   1985   1985   1985   1985   1985   1985   1985   1985   1985   1985   1985   1985   1985   1985   1985   1985   1985   1985   1985   1985   1985   1985   1985   1985   1985   1985   1985   1985   1985   1985   1985   1985   1985   1985   1985   1985   1985   1985   1985   1985   1985   1985   1985   1985   1985   1985   1985   1985   1985   1985   1985   1985   1985   1985   1985   1985   1985   1985   1985   1985   1985   1985   1985   1985   1985   1985   1985   1985   1985   1985   1985   1985   1985   1985   1985   1985   1985   1985   1985   1985   1985   1985   1985   1985   1985   1985   1985   1985   1985   1985   1985   1985   1985   1985   1985   1985   1985   1985   1985   1985   1985   1985   1985   1985   1985   1985   1985   1985   1985   1985   1985   1985   1985   1985   1985   1985   1985   1985   1985   1985   1985   1985   1985   1985   1985   1985   1985   1985   1985   1985   1985   1985   1985   1985   1985   1985   1985   1985   1985   1985   1985   1985   1985   1985   1985   1985   1985   1985   1985   1985   1985   1985   1985   1985   1985   1985   1985   1985   1985   1985   1985   1985   1985   1985   1985   1985   1985   1985   1985   1985   1985   1985   1985   1985   1985   1985   1985   1985   1985   1985   1985   1985   1985   1985   1985   1985   1985   1985   1985   1985   1985   1985   1985   1985      | Number of card holders/domestic     | pecole)         |             |                  |               |           | 0          | 0             | 0          | 10,00                                  |
| cost         7,493,000         4,775,000         5,690,000         7,627,00         13,200,19         16,192,23           cost                                                                                                                                                                                                                                                                                                                                                                                                                                                                                                                                                                                                                                                                                                                                                                                                                                                                                       | Average usage not month             |                 |             |                  |               |           |            |               |            | 0.0                                    |
| 1, 1, 1, 1, 1, 1, 1, 1, 1, 1, 1, 1, 1,                                                                                                                                                                                                                                                                                                                                                                                                                                                                                                                                                                                                                                                                                                                                                                                                                                                                                                                                                                                                                                                                                                                                                                                                                                                                                                                                                                                                                                                                                                                                                                                                                                                                                                                                                                                                                                                                                                                                                                                                                                                                                         | otal number of payment transactions |                 | 7,493,000   | 4,375,000        | 2,690,000     | 7,652,250 | 8,814,313  | 13,200,519    | 16,419,263 | 21,025,6                               |
| 1,200,000                                                                                                                                                                                                                                                                                                                                                                                                                                                                                                                                                                                                                                                                                                                                                                                                                                                                                                                                                                                                                                                                                                                                                                                                                                                                                                                                                                                                                                                                                                                                                                                                                                                                                                                                                                                                                                                                                                                                                                                                                                                                                                                      | Calculated growth rate(%)           |                 |             | Base             | 30%           | K.        | 75%<br>15% | 20%           | 24%        | %87<br>                                |
| tr. 7.493,000 4.375,000 5.887,500 7.393,79 8.502,813 9.333,94 9.914,279 1.006,000 2.000,000 2.400,000 2.400,000 2.400,000 2.400,000 2.400,000 2.400,000 2.400,000 2.400,000 2.400,000 2.400,000 2.400,000 2.400,000 2.400,000 2.400,000 2.400,000 2.400,000 2.400,000 2.400,000 2.400,000 2.400,000 2.400,000 2.400,000 2.400,000 2.400,000 2.400,000 2.400,000 2.400,000 2.400,000 2.400,000 2.400,000 2.400,000 2.400,000 2.400,000 2.400,000 2.400,000 2.400,000 2.400,000 2.400,000 2.400,000 2.400,000 2.400,000 2.400,000 2.400,000 2.400,000 2.400,000 2.400,000 2.400,000 2.400,000 2.400,000 2.400,000 2.400,000 2.400,000 2.400,000 2.400,000 2.400,000 2.400,000 2.400,000 2.400,000 2.400,000 2.400,000 2.400,000 2.400,000 2.400,000 2.400,000 2.400,000 2.400,000 2.400,000 2.410,000 2.400,000 2.400,000 2.400,000 2.400,000 2.400,000 2.400,000 2.400,000 2.400,000 2.400,000 2.400,000 2.400,000 2.400,000 2.400,000 2.400,000 2.400,000 2.400,000 2.400,000 2.400,000 2.400,000 2.400,000 2.400,000 2.400,000 2.400,000 2.400,000 2.400,000 2.400,000 2.400,000 2.400,000 2.400,000 2.400,000 2.400,000 2.400,000 2.400,000 2.400,000 2.400,000 2.400,000 2.400,000 2.400,000 2.400,000 2.400,000 2.400,000 2.400,000 2.400,000 2.400,000 2.400,000 2.400,000 2.400,000 2.400,000 2.400,000 2.400,000 2.400,000 2.400,000 2.400,000 2.400,000 2.400,000 2.400,000 2.400,000 2.400,000 2.400,000 2.400,000 2.400,000 2.400,000 2.400,000 2.400,000 2.400,000 2.400,000 2.400,000 2.400,000 2.400,000 2.400,000 2.400,000 2.400,000 2.400,000 2.400,000 2.400,000 2.400,000 2.400,000 2.400,000 2.400,000 2.400,000 2.400,000 2.400,000 2.400,000 2.400,000 2.400,000 2.400,000 2.400,000 2.400,000 2.400,000 2.400,000 2.400,000 2.400,000 2.400,000 2.400,000 2.400,000 2.400,000 2.400,000 2.400,000 2.400,000 2.400,000 2.400,000 2.400,000 2.400,000 2.400,000 2.400,000 2.400,000 2.400,000 2.400,000 2.400,000 2.400,000 2.400,000 2.400,000 2.400,000 2.400,000 2.400,000 2.400,000 2.400,000 2.400,000 2.400,000 2.400,000 2.400,000 2.400,000 2.400,000 2.400,000 2.400,000 2.400,000 2.400,000 2.40 | Inter-bank market transactions      |                 |             |                  | 2,500         | 2,500     | 2,500      | 7,125         | 14250      | 23,75                                  |
| 1200,000   250,000   250,000   250,000   2,50,000   2,50,000   2,50,000   2,50,000   2,50,000   2,50,000   2,50,000   2,50,000   2,50,000   2,50,000   2,50,000   2,50,000   2,50,000   2,50,000   2,50,000   2,50,000   2,50,000   2,50,000   2,50,000   2,50,000   2,50,000   2,50,000   2,50,000   2,50,000   2,50,000   2,50,000   2,50,000   2,50,000   2,50,000   2,50,000   2,50,000   2,50,000   2,50,000   2,50,000   2,50,000   2,50,000   2,50,000   2,50,000   2,50,000   2,50,000   2,50,000   2,50,000   2,50,000   2,50,000   2,50,000   2,50,000   2,50,000   2,50,000   2,50,000   2,50,000   2,50,000   2,50,000   2,50,000   2,50,000   2,50,000   2,50,000   2,50,000   2,50,000   2,50,000   2,50,000   2,50,000   2,50,000   2,50,000   2,50,000   2,50,000   2,50,000   2,50,000   2,50,000   2,50,000   2,50,000   2,50,000   2,50,000   2,50,000   2,50,000   2,50,000   2,50,000   2,50,000   2,50,000   2,50,000   2,50,000   2,50,000   2,50,000   2,50,000   2,50,000   2,50,000   2,50,000   2,50,000   2,50,000   2,50,000   2,50,000   2,50,000   2,50,000   2,50,000   2,50,000   2,50,000   2,50,000   2,50,000   2,50,000   2,50,000   2,50,000   2,50,000   2,50,000   2,50,000   2,50,000   2,50,000   2,50,000   2,50,000   2,50,000   2,50,000   2,50,000   2,50,000   2,50,000   2,50,000   2,50,000   2,50,000   2,50,000   2,50,000   2,50,000   2,50,000   2,50,000   2,50,000   2,50,000   2,50,000   2,50,000   2,50,000   2,50,000   2,50,000   2,50,000   2,50,000   2,50,000   2,50,000   2,50,000   2,50,000   2,50,000   2,50,000   2,50,000   2,50,000   2,50,000   2,50,000   2,50,000   2,50,000   2,50,000   2,50,000   2,50,000   2,50,000   2,50,000   2,50,000   2,50,000   2,50,000   2,50,000   2,50,000   2,50,000   2,50,000   2,50,000   2,50,000   2,50,000   2,50,000   2,50,000   2,50,000   2,50,000   2,50,000   2,50,000   2,50,000   2,50,000   2,50,000   2,50,000   2,50,000   2,50,000   2,50,000   2,50,000   2,50,000   2,50,000   2,50,000   2,50,000   2,50,000   2,50,000   2,50,000   2,50,000   2,50,000   2,50,000   2,50,000   2,50,000   2   | Customer-requested transfer         |                 | 7,493,000   | 4,375,000        | 5,687,500     | 7,393,750 | 8,502,813  | 9,353,094     | 9,914,279  | 10,310,85                              |
| 1,000,000   1,000,000   2,400,000   2,400,000   2,400,000   2,400,000   2,400,000   2,400,000   2,400,000   2,400,000   2,400,000   2,400,000   2,400,000   2,400,000   2,400,000   2,400,000   2,400,000   2,400,000   2,400,000   2,400,000   2,400,000   2,400,000   2,400,000   2,400,000   2,400,000   2,400,000   2,400,000   2,400,000   2,400,000   2,400,000   2,400,000   2,400,000   2,400,000   2,400,000   2,400,000   2,400,000   2,400,000   2,400,000   2,500   2,500   2,500   2,500   2,500   2,500   2,500   2,500   2,500   2,500   2,500   2,500   2,500   2,500   2,500   2,500   2,500   2,500   2,500   2,500   2,500   2,500   2,500   2,500   2,500   2,500   2,500   2,500   2,500   2,500   2,500   2,500   2,500   2,500   2,500   2,500   2,500   2,500   2,500   2,500   2,500   2,500   2,500   2,500   2,500   2,500   2,500   2,500   2,500   2,500   2,500   2,500   2,500   2,500   2,500   2,500   2,500   2,500   2,500   2,500   2,500   2,500   2,500   2,500   2,500   2,500   2,500   2,500   2,500   2,500   2,500   2,500   2,500   2,500   2,500   2,500   2,500   2,500   2,500   2,500   2,500   2,500   2,500   2,500   2,500   2,500   2,500   2,500   2,500   2,500   2,500   2,500   2,500   2,500   2,500   2,500   2,500   2,500   2,500   2,500   2,500   2,500   2,500   2,500   2,500   2,500   2,500   2,500   2,500   2,500   2,500   2,500   2,500   2,500   2,500   2,500   2,500   2,500   2,500   2,500   2,500   2,500   2,500   2,500   2,500   2,500   2,500   2,500   2,500   2,500   2,500   2,500   2,500   2,500   2,500   2,500   2,500   2,500   2,500   2,500   2,500   2,500   2,500   2,500   2,500   2,500   2,500   2,500   2,500   2,500   2,500   2,500   2,500   2,500   2,500   2,500   2,500   2,500   2,500   2,500   2,500   2,500   2,500   2,500   2,500   2,500   2,500   2,500   2,500   2,500   2,500   2,500   2,500   2,500   2,500   2,500   2,500   2,500   2,500   2,500   2,500   2,500   2,500   2,500   2,500   2,500   2,500   2,500   2,500   2,500   2,500   2,500   2,500   2,500   2,500   2,500   2,500   2,500   2,50   | Growth rate(%)                      |                 |             | Pase             | % <del></del> | % R       | 15%        | 300           | 969        | 67 200                                 |
| 250,000 300,000 2,150,000 5,690,000 7,652,250 8,814,313 13,204,119 16,423,019 2,000 10,494 4.575,000 5,690,000 7,652,250 8,814,313 13,204,119 16,423,019 2,000 10,494 4.575,000 5,690,000 7,652,250 8,814,313 13,204,119 16,423,019 2,000 1,058,750 2,518,75 2,518,75 2,518,75 2,518,75 2,518,75 2,518,75 2,518,75 2,518,75 2,518,75 2,518,75 2,518,75 2,518,75 2,518,75 2,518,75 2,518,75 2,518,75 2,518,75 2,518,75 2,518,75 2,518,75 2,518,75 2,518,75 2,518,75 2,518,75 2,518,75 2,518,75 2,518,75 2,518,75 2,518,75 2,518,75 2,518,75 2,518,75 2,518,75 2,518,75 2,518,75 2,518,75 2,518,75 2,518,75 2,518,75 2,518,75 2,518,75 2,518,75 2,518,75 2,518,75 2,518,75 2,518,75 2,518,75 2,518,75 2,518,75 2,518,75 2,518,75 2,518,75 2,518,75 2,518,75 2,518,75 2,518,75 2,518,75 2,518,75 2,518,75 2,518,75 2,518,75 2,518,75 2,518,75 2,518,75 2,518,75 2,518,75 2,518,75 2,518,75 2,518,75 2,518,75 2,518,75 2,518,75 2,518,75 2,518,75 2,518,75 2,518,75 2,518,75 2,518,75 2,518,75 2,518,75 2,518,75 2,518,75 2,518,75 2,518,75 2,518,75 2,518,75 2,518,75 2,518,75 2,518,75 2,518,75 2,518,75 2,518,75 2,518,75 2,518,75 2,518,75 2,518,75 2,518,75 2,518,75 2,518,75 2,518,75 2,518,75 2,518,75 2,518,75 2,518,75 2,518,75 2,518,75 2,518,75 2,518,75 2,518,75 2,518,75 2,518,75 2,518,75 2,518,75 2,518,75 2,518,75 2,518,75 2,518,75 2,518,75 2,518,75 2,518,75 2,518,75 2,518,75 2,518,75 2,518,75 2,518,75 2,518,75 2,518,75 2,518,75 2,518,75 2,518,75 2,518,75 2,518,75 2,518,75 2,518,75 2,518,75 2,518,75 2,518,75 2,518,75 2,518,75 2,518,75 2,518,75 2,518,75 2,518,75 2,518,75 2,518,75 2,518,75 2,518,75 2,518,75 2,518,75 2,518,75 2,518,75 2,518,75 2,518,75 2,518,75 2,518,75 2,518,75 2,518,75 2,518,75 2,518,75 2,518,75 2,518,75 2,518,75 2,518,75 2,518,75 2,518,75 2,518,75 2,518,75 2,518,75 2,518,75 2,518,75 2,518,75 2,518,75 2,518,75 2,518,75 2,518,75 2,518,75 2,518,75 2,518,75 2,518,75 2,518,75 2,518,75 2,518,75 2,518,75 2,518,75 2,518,75 2,518,75 2,518,75 2,518,75 2,518,75 2,518,75 2,518,75 2,518,75 2,518,75 2,518,75 2,518,75 2,518,75 2,518,75 2,518,75 2,518,75 2,518,75 2, | Salary payment                      |                 |             |                  |               |           |            | 200,000       | 3.400,000  | 1,920,00                               |
| al no. of payment trx  2,500  4,375,000  5,690,000  9,000  10,494  100%  100%  100%  100%  100%  100%  100%  100%  100%  100%  100%  100%  100%  100%  100%  100%  100%  100%  100%  100%  100%  100%  100%  100%  100%  100%  100%  100%  100%  100%  100%  100%  100%  100%  100%  100%  100%  100%  100%  100%  100%  100%  100%  100%  100%  100%  100%  100%  100%  100%  100%  100%  100%  100%  100%  100%  100%  100%  100%  100%  100%  100%  100%  100%  100%  100%  100%  100%  100%  100%  100%  100%  100%  100%  100%  100%  100%  100%  100%  100%  100%  100%  100%  100%  100%  100%  100%  100%  100%  100%  100%  100%  100%  100%  100%  100%  100%  100%  100%  100%  100%  100%  100%  100%  100%  100%  100%  100%  100%  100%  100%  100%  100%  100%  100%  100%  100%  100%  100%  100%  100%  100%  100%  100%  100%  100%  100%  100%  100%  100%  100%  100%  100%  100%  100%  100%  100%  100%  100%  100%  100%  100%  100%  100%  100%  100%  100%  100%  100%  100%  100%  100%  100%  100%  100%  100%  100%  100%  100%  100%  100%  100%  100%  100%  100%  100%  100%  100%  100%  100%  100%  100%  100%  100%  100%  100%  100%  100%  100%  100%  100%  100%  100%  100%  100%  100%  100%  100%  100%  100%  100%  100%  100%  100%  100%  100%  100%  100%  100%  100%  100%  100%  100%  100%  100%  100%  100%  100%  100%  100%  100%  100%  100%  100%  100%  100%  100%  100%  100%  100%  100%  100%  100%  100%  100%  100%  100%  100%  100%  100%  100%  100%  100%  100%  100%  100%  100%  100%  100%  100%  100%  100%  100%  100%  100%  100%  100%  100%  100%  100%  100%  100%  100%  100%  100%  100%  100%  100%  100%  100%  100%  100%  100%  100%  100%  100%  100%  100%  100%  100%  100%  100%  100%  100%  100%  100%  100%  100%  100%  100%  100%  100%  100%  100%  100%  100%  100%  100%  100%  100%  100%  100%  100%  100%  100%  100%  100%  100%  100%  100%  100%  100%  100%  100%  100%  100%  100%  100%  100%  100%  100%  100%  100%  100%  100%  100%  100%  100%  100%  100%  100%  100%  100%  100%  100%  100%  100%  100%  100%  100%  | Automatic games                     |                 |             |                  |               | 250,090   | AND MA     | 2350400       | 3 120 240  | 4 553 96                               |
| 10,494   10,494   10,494   10,494   10,494   10,494   10,494   10,494   10,494   10,494   10,494   10,494   10,494   10,494   10,494   10,494   10,494   10,494   10,494   10,494   10,494   10,494   10,494   10,494   10,494   10,494   10,494   10,494   10,494   10,494   10,494   10,494   10,494   10,494   10,494   10,494   10,494   10,494   10,494   10,494   10,494   10,494   10,494   10,494   10,494   10,494   10,494   10,494   10,494   10,494   10,494   10,494   10,494   10,494   10,494   10,494   10,494   10,494   10,494   10,494   10,494   10,494   10,494   10,494   10,494   10,494   10,494   10,494   10,494   10,494   10,494   10,494   10,494   10,494   10,494   10,494   10,494   10,494   10,494   10,494   10,494   10,494   10,494   10,494   10,494   10,494   10,494   10,494   10,494   10,494   10,494   10,494   10,494   10,494   10,494   10,494   10,494   10,494   10,494   10,494   10,494   10,494   10,494   10,494   10,494   10,494   10,494   10,494   10,494   10,494   10,494   10,494   10,494   10,494   10,494   10,494   10,494   10,494   10,494   10,494   10,494   10,494   10,494   10,494   10,494   10,494   10,494   10,494   10,494   10,494   10,494   10,494   10,494   10,494   10,494   10,494   10,494   10,494   10,494   10,494   10,494   10,494   10,494   10,494   10,494   10,494   10,494   10,494   10,494   10,494   10,494   10,494   10,494   10,494   10,494   10,494   10,494   10,494   10,494   10,494   10,494   10,494   10,494   10,494   10,494   10,494   10,494   10,494   10,494   10,494   10,494   10,494   10,494   10,494   10,494   10,494   10,494   10,494   10,494   10,494   10,494   10,494   10,494   10,494   10,494   10,494   10,494   10,494   10,494   10,494   10,494   10,494   10,494   10,494   10,494   10,494   10,494   10,494   10,494   10,494   10,494   10,494   10,494   10,494   10,494   10,494   10,494   10,494   10,494   10,494   10,494   10,494   10,494   10,494   10,494   10,494   10,494   10,494   10,494   10,494   10,494   10,494   10,494   10,494   10,494   10,494   10,494   1   | Taylocal talough COATA              |                 |             |                  |               |           |            | And to prefer | OLD TOP TO | 1,403                                  |
| al no. of payment trx         7,493,000         4,375,000         5,890,000         7,652,250         8,814,333         13,204,119         16,429,019           al no. of payment trx         37,185         1,968,750         2,518,75         4,456         4,733,517         5,513,926           al no. of payment trx         3,371,850         1,968,750         2,550         2,500         2,500         4,236         4,461,426           and collection         4,121,150         2,406,250         3,128,125         4,516,563         4,676,547         8,470,600         20,000           augh CD/ATM         4,121,150         2,406,250         3,128,125         4,66,563         4,676,547         8,470,602         2,500           augh CD/ATM         4,121,150         2,406,250         3,128,125         4,66,563         4,676,547         8,470,602         3,128,125           augh CD/ATM         4,121,150         2,406,250         3,128,125         4,66,563         4,676,547         5,144,202         5,144,202         5,144,202           augh CD/ATM         2,500         3,00,000         2,150,400         300,000         2,150,400         3,120,240                                                                                                                                                                                                                                                                                                                                                                                                                                                                                                                                                                                                                                                                                                                                                                                                                                                                                                                                  | Credit card                         |                 |             |                  |               | 000'9     | 000'6      | 006'6         | 10.494     | 803                                    |
| 100%   100%   100%   100%   100%   100%   100%   100%   100%   100%   100%   100%   100%   100%   100%   100%   100%   100%   100%   100%   100%   100%   100%   100%   100%   100%   100%   100%   100%   100%   100%   100%   100%   100%   100%   100%   100%   100%   100%   100%   100%   100%   100%   100%   100%   100%   100%   100%   100%   100%   100%   100%   100%   100%   100%   100%   100%   100%   100%   100%   100%   100%   100%   100%   100%   100%   100%   100%   100%   100%   100%   100%   100%   100%   100%   100%   100%   100%   100%   100%   100%   100%   100%   100%   100%   100%   100%   100%   100%   100%   100%   100%   100%   100%   100%   100%   100%   100%   100%   100%   100%   100%   100%   100%   100%   100%   100%   100%   100%   100%   100%   100%   100%   100%   100%   100%   100%   100%   100%   100%   100%   100%   100%   100%   100%   100%   100%   100%   100%   100%   100%   100%   100%   100%   100%   100%   100%   100%   100%   100%   100%   100%   100%   100%   100%   100%   100%   100%   100%   100%   100%   100%   100%   100%   100%   100%   100%   100%   100%   100%   100%   100%   100%   100%   100%   100%   100%   100%   100%   100%   100%   100%   100%   100%   100%   100%   100%   100%   100%   100%   100%   100%   100%   100%   100%   100%   100%   100%   100%   100%   100%   100%   100%   100%   100%   100%   100%   100%   100%   100%   100%   100%   100%   100%   100%   100%   100%   100%   100%   100%   100%   100%   100%   100%   100%   100%   100%   100%   100%   100%   100%   100%   100%   100%   100%   100%   100%   100%   100%   100%   100%   100%   100%   100%   100%   100%   100%   100%   100%   100%   100%   100%   100%   100%   100%   100%   100%   100%   100%   100%   100%   100%   100%   100%   100%   100%   100%   100%   100%   100%   100%   100%   100%   100%   100%   100%   100%   100%   100%   100%   100%   100%   100%   100%   100%   100%   100%   100%   100%   100%   100%   100%   100%   100%   100%   100%   100%   100%   100%   100%   100%   100%      | ter-bankflotra-bank transactions    |                 | 7,493,000   | 4,375,000        | 5,690,000     | 7,652,250 | 8,814,313  | 13,204,119    | 16,429,019 | 22,181,5                               |
| 3,371,850 1,964,750 2,561,875 3,335,688 3,837,766 4,733,517 5,503,926 4,464,723,517 5,503,926 4,464,723,517 5,503,926 2,500 2,500 2,500 7,125 14,250 2,559,375 3,327,188 3,826,266 4,203,892 4,461,426 2,503,75 3,327,188 3,826,266 4,203,892 4,461,426 2,503,75 3,327,188 3,826,266 4,203,892 4,461,426 2,883,000 720,000 720,000 720,000 720,000 720,000 720,000 720,000 720,000 720,000 720,000 720,000 720,000 720,000 720,000 720,000 720,000 720,000 720,000 720,000 720,000 720,000 720,000 720,000 720,000 720,000 720,000 720,000 720,000 720,000 720,000 720,000 720,000 720,000 720,000 720,000 720,000 720,000 720,000 720,000 720,000 720,000 720,000 720,000 720,000 720,000 720,000 720,000 720,000 720,000 720,000 720,000 720,000 720,000 720,000 720,000 720,000 720,000 720,000 720,000 720,000 720,000 720,000 720,000 720,000 720,000 720,000 720,000 720,000 720,000 720,000 720,000 720,000 720,000 720,000 720,000 720,000 720,000 720,000 720,000 720,000 720,000 720,000 720,000 720,000 720,000 720,000 720,000 720,000 720,000 720,000 720,000 720,000 720,000 720,000 720,000 720,000 720,000 720,000 720,000 720,000 720,000 720,000 720,000 720,000 720,000 720,000 720,000 720,000 720,000 720,000 720,000 720,000 720,000 720,000 720,000 720,000 720,000 720,000 720,000 720,000 720,000 720,000 720,000 720,000 720,000 720,000 720,000 720,000 720,000 720,000 720,000 720,000 720,000 720,000 720,000 720,000 720,000 720,000 720,000 720,000 720,000 720,000 720,000 720,000 720,000 720,000 720,000 720,000 720,000 720,000 720,000 720,000 720,000 720,000 720,000 720,000 720,000 720,000 720,000 720,000 720,000 720,000 720,000 720,000 720,000 720,000 720,000 720,000 720,000 720,000 720,000 720,000 720,000 720,000 720,000 720,000 720,000 720,000 720,000 720,000 720,000 720,000 720,000 720,000 720,000 720,000 720,000 720,000 720,000 720,000 720,000 720,000 720,000 720,000 720,000 720,000 720,000 720,000 720,000 720,000 720,000 720,000 720,000 720,000 720,000 720,000 720,000 720,000 720,000 720,000 720,000 720,000 720,000 720,000 720,000 720,000 720,000 720 | Ratio to total no. of payment trx   |                 | 100%        | 100%             | 100%          | 100%      | 100%       | 100%          | 100%       | 305%                                   |
| 45% 45% 45% 44% 44% 34% 136% 348% 14.250 2.500 7.152 14.250 7.2500 7.2500 7.125 14.250 7.2500 7.2500 7.2500 7.2500 7.2500 7.2500 7.2500 7.2500 7.2500 7.2500 7.2500 7.2500 7.2500 7.2500 7.25000 7.25000 7.25000 7.25000 7.25000 7.25000 7.25000 7.25000 7.25000 7.25000 7.25000 7.25000 7.25000 7.25000 7.25000 7.25000 7.25000 7.25000 7.25000 7.25000 7.25000 7.25000 7.25000 7.25000 7.25000 7.25000 7.25000 7.25000 7.25000 7.25000 7.25000 7.25000 7.25000 7.25000 7.25000 7.25000 7.25000 7.25000 7.25000 7.25000 7.25000 7.25000 7.25000 7.25000 7.25000 7.25000 7.25000 7.25000 7.25000 7.25000 7.25000 7.25000 7.25000 7.25000 7.25000 7.25000 7.250000 7.25000 7.25000 7.25000 7.25000 7.25000 7.25000 7.25000 7.25000 7.25000 7.25000 7.25000 7.25000 7.25000 7.25000 7.25000 7.25000 7.25000 7.25000 7.25000 7.25000 7.25000 7.25000 7.25000 7.25000 7.25000 7.25000 7.25000 7.25000 7.25000 7.25000 7.25000 7.25000 7.25000 7.25000 7.25000 7.25000 7.25000 7.25000 7.25000 7.25000 7.25000 7.25000 7.25000 7.25000 7.25000 7.25000 7.25000 7.25000 7.25000 7.25000 7.25000 7.25000 7.25000 7.25000 7.25000 7.25000 7.25000 7.25000 7.25000 7.25000 7.25000 7.25000 7.25000 7.250000 7.25000 7.25000 7.25000 7.25000 7.25000 7.25000 7.25000 7.25000 7.25000 7.25000 7.25000 7.25000 7.25000 7.25000 7.25000 7.25000 7.25000 7.25000 7.25000 7.25000 7.25000 7.25000 7.25000 7.25000 7.25000 7.25000 7.25000 7.25000 7.25000 7.25000 7.25000 7.25000 7.25000 7.25000 7.25000 7.25000 7.25000 7.25000 7.25000 7.25000 7.25000 7.25000 7.25000 7.25000 7.25000 7.25000 7.25000 7.25000 7.25000 7.25000 7.25000 7.25000 7.25000 7.25000 7.25000 7.25000 7.25000 7.25000 7.25000 7.25000 7.25000 7.25000 7.25000 7.25000 7.25000 7.25000 7.25000 7.25000 7.25000 7.25000 7.25000 7.25000 7.25000 7.25000 7.25000 7.25000 7.25000 7.25000 7.25000 7.25000 7.25000 7.25000 7.25000 7.25000 7.25000 7.25000 7.25000 7.25000 7.25000 7.25000 7.25000 7.25000 7.25000 7.25000 7.25000 7.25000 7.25000 7.25000 7.25000 7.25000 7.25000 7.25000 7.25000 7.25000 7.25000 7.25000 7.25000 7.25000 7.25000 7.25000 7.25000 7.2 | Inter-bank transactions             |                 | 3,371,850   | 1,968,750        | 2.561,875     | 3,335,688 | 3,837,766  | 4,733,517     | 5,503,926  | 5,249,19                               |
| ik market: 7,320 1,368,750 2,559,375 3,327,188 3,826,266 4,208,892 4,461,426 7,224                                                                                                                                                                                                                                                                                                                                                                                                                                                                                                                                                                                                                                                                                                                                                                                                                                                                                                                                                                                                                                                                                                                                                                                                                                                                                                                                                                                                                                                                                                                                                                                                                                                                                                                                                                                                                                                                                                                                                                                                                                             | Ratio to total no. of payment ux    |                 | 45%         | 45%              | 45%           | 44%       | 44%        | 36%           | 34%        | 23                                     |
| ### Comparison of the control of the | Inter-bank market                   |                 |             | 000000           | 0007          | 2007      | 0057       | 21,7          | DC741      | 77.                                    |
| ryment transfer 360,000 720,000 720,000 720,000 720,000 720,000 720,000 720,000 720,000 720,000 720,000 720,000 720,000 720,000 720,000 720,000 720,000 720,000 720,000 720,000 720,000 720,000 720,000 720,000 720,000 720,000 720,000 720,000 720,000 720,000 720,000 720,000 720,000 720,000 720,000 720,000 720,000 720,000 720,000 720,000 720,000 720,000 720,000 720,000 720,000 720,000 720,000 720,000 720,000 720,000 720,000 720,000 720,000 720,000 720,000 720,000 720,000 720,000 720,000 720,000 720,000 720,000 720,000 720,000 720,000 720,000 720,000 720,000 720,000 720,000 720,000 720,000 720,000 720,000 720,000 720,000 720,000 720,000 720,000 720,000 720,000 720,000 720,000 720,000 720,000 720,000 720,000 720,000 720,000 720,000 720,000 720,000 720,000 720,000 720,000 720,000 720,000 720,000 720,000 720,000 720,000 720,000 720,000 720,000 720,000 720,000 720,000 720,000 720,000 720,000 720,000 720,000 720,000 720,000 720,000 720,000 720,000 720,000 720,000 720,000 720,000 720,000 720,000 720,000 720,000 720,000 720,000 720,000 720,000 720,000 720,000 720,000 720,000 720,000 720,000 720,000 720,000 720,000 720,000 720,000 720,000 720,000 720,000 720,000 720,000 720,000 720,000 720,000 720,000 720,000 720,000 720,000 720,000 720,000 720,000 720,000 720,000 720,000 720,000 720,000 720,000 720,000 720,000 720,000 720,000 720,000 720,000 720,000 720,000 720,000 720,000 720,000 720,000 720,000 720,000 720,000 720,000 720,000 720,000 720,000 720,000 720,000 720,000 720,000 720,000 720,000 720,000 720,000 720,000 720,000 720,000 720,000 720,000 720,000 720,000 720,000 720,000 720,000 720,000 720,000 720,000 720,000 720,000 720,000 720,000 720,000 720,000 720,000 720,000 720,000 720,000 720,000 720,000 720,000 720,000 720,000 720,000 720,000 720,000 720,000 720,000 720,000 720,000 720,000 720,000 720,000 720,000 720,000 720,000 720,000 720,000 720,000 720,000 720,000 720,000 720,000 720,000 720,000 720,000 720,000 720,000 720,000 720,000 720,000 720,000 720,000 720,000 720,000 720,000 720,000 720,000 720,000 720,000 720,00 | Customer-request                    |                 | 3,3 / 1,850 | UC/,594,1        | CIC, KCC/2    | 3,77,156  | 3,540,450  | 248,02,4      | 074 194.9  | 4,039,50                               |
| Extransive through CD/ATM through CD | Salary payment                      |                 |             |                  |               |           |            | 744,000       | 200 000    | 30,00                                  |
| Introught CD/ATM  A,121,150 2,406,250 3,128,125 4,9000 13,500 20,250  A,121,150 2,406,250 3,128,125 4,906,563 4,976,547 8,470,602 10,925,094  Introught CD/ATM  A,121,150 2,406,250 3,128,125 4,066,563 4,676,547 8,470,202  A,121,150 2,406,250 3,128,125 4,066,563 4,676,547 8,144,202 6,72,000  C transfer  B,00,000 2,150,400 3,120,240  B,00,000 2,150,400 3,120,240                                                                                                                                                                                                                                                                                                                                                                                                                                                                                                                                                                                                                                                                                                                                                                                                                                                                                                                                                                                                                                                                                                                                                                                                                                                                                                                                                                                                                                                                                                                                                                                                                                                                                                                                                      | Automatic transfer                  |                 | : .         |                  |               |           |            | 200,000       | 700,007    | 1.1.1.1.1.1.1.1.1.1.1.1.1.1.1.1.1.1.1. |
| 6,000 9,000 13,500 20,250  4,121,150 2,406,250 3,128,125 4,316,563 4,976,547 8,470,602 10,925,094  55% 5,5% 5,5% 5,5% 5,6% 5,6% 6,4% 6,76,547 5,144,202 6,7%  ymen: cransfer through CD/ATM  250,000 2,150,400 3,120,240                                                                                                                                                                                                                                                                                                                                                                                                                                                                                                                                                                                                                                                                                                                                                                                                                                                                                                                                                                                                                                                                                                                                                                                                                                                                                                                                                                                                                                                                                                                                                                                                                                                                                                                                                                                                                                                                                                       | Payment intough CD/ATM              |                 |             |                  |               |           |            |               |            | 400,1                                  |
| total no. of payment trx 55% 2,406,250 3,128,125 4,316,563 4,976,547 8,470,602 10,925,094 55% 55% 5,55% 5,56% 5,57% 5,74,202 5,79% 5,70% 5,70% 5,70% 5,70% 5,70% 5,70% 5,70% 5,70% 5,70% 5,70% 5,70% 5,70% 5,70% 5,70% 5,70% 5,70% 5,70% 5,70% 5,70% 5,70% 5,70% 5,70% 5,70% 5,70% 5,70% 5,70% 5,70% 5,70% 5,70% 5,70% 5,70% 5,70% 5,70% 5,70% 5,70% 5,70% 5,70% 5,70% 5,70% 5,70% 5,70% 5,70% 5,70% 5,70% 5,70% 5,70% 5,70% 5,70% 5,70% 5,70% 5,70% 5,70% 5,70% 5,70% 5,70% 5,70% 5,70% 5,70% 5,70% 5,70% 5,70% 5,70% 5,70% 5,70% 5,70% 5,70% 5,70% 5,70% 5,70% 5,70% 5,70% 5,70% 5,70% 5,70% 5,70% 5,70% 5,70% 5,70% 5,70% 5,70% 5,70% 5,70% 5,70% 5,70% 5,70% 5,70% 5,70% 5,70% 5,70% 5,70% 5,70% 5,70% 5,70% 5,70% 5,70% 5,70% 5,70% 5,70% 5,70% 5,70% 5,70% 5,70% 5,70% 5,70% 5,70% 5,70% 5,70% 5,70% 5,70% 5,70% 5,70% 5,70% 5,70% 5,70% 5,70% 5,70% 5,70% 5,70% 5,70% 5,70% 5,70% 5,70% 5,70% 5,70% 5,70% 5,70% 5,70% 5,70% 5,70% 5,70% 5,70% 5,70% 5,70% 5,70% 5,70% 5,70% 5,70% 5,70% 5,70% 5,70% 5,70% 5,70% 5,70% 5,70% 5,70% 5,70% 5,70% 5,70% 5,70% 5,70% 5,70% 5,70% 5,70% 5,70% 5,70% 5,70% 5,70% 5,70% 5,70% 5,70% 5,70% 5,70% 5,70% 5,70% 5,70% 5,70% 5,70% 5,70% 5,70% 5,70% 5,70% 5,70% 5,70% 5,70% 5,70% 5,70% 5,70% 5,70% 5,70% 5,70% 5,70% 5,70% 5,70% 5,70% 5,70% 5,70% 5,70% 5,70% 5,70% 5,70% 5,70% 5,70% 5,70% 5,70% 5,70% 5,70% 5,70% 5,70% 5,70% 5,70% 5,70% 5,70% 5,70% 5,70% 5,70% 5,70% 5,70% 5,70% 5,70% 5,70% 5,70% 5,70% 5,70% 5,70% 5,70% 5,70% 5,70% 5,70% 5,70% 5,70% 5,70% 5,70% 5,70% 5,70% 5,70% 5,70% 5,70% 5,70% 5,70% 5,70% 5,70% 5,70% 5,70% 5,70% 5,70% 5,70% 5,70% 5,70% 5,70% 5,70% 5,70% 5,70% 5,70% 5,70% 5,70% 5,70% 5,70% 5,70% 5,70% 5,70% 5,70% 5,70% 5,70% 5,70% 5,70% 5,70% 5,70% 5,70% 5,70% 5,70% 5,70% 5,70% 5,70% 5,70% 5,70% 5,70% 5,70% 5,70% 5,70% 5,70% 5,70% 5,70% 5,70% 5,70% 5,70% 5,70% 5,70% 5,70% 5,70% 5,70% 5,70% 5,70% 5,70% 5,70% 5,70% 5,70% 5,70% 5,70% 5,70% 5,70% 5,70% 5,70% 5,70% 5,70% 5,70% 5,70% 5,70% 5,70% 5,70% 5,70% 5,70% 5,70% 5,70% 5,70% 5,70% 5,70% 5,70% 5,70% 5,70% 5,70% 5,70% 5,70% 5,70% 5,70% 5,70% 5,70% 5,70% 5,70% 5,70% 5 | Cardii card                         |                 |             |                  |               | 0009      | 0006       | 13.500        | 20.250     | 20.37                                  |
| 55% 55% 56% 64% 67%  4,121,150 2,406,250 3,128,125 4,066,563 4,676,547 5,144,202 5,422,854 cquest 536,000 336,000 1,680,000 1,680,000 1,680,000 1,580,000 1,580,000 1,580,000 1,580,000 1,580,000 1,580,000 1,580,000 1,580,000 1,580,000 1,580,000 1,580,000 1,580,000 1,580,000 1,580,000 1,580,000 1,580,000 1,580,000 1,580,000 1,580,000 1,580,000 1,580,000 1,580,000 1,580,000 1,580,000 1,580,000 1,580,000 1,580,000 1,580,000 1,580,000 1,580,000 1,580,000 1,580,000 1,580,000 1,580,000 1,580,000 1,580,000 1,580,000 1,580,000 1,580,000 1,580,000 1,580,000 1,580,000 1,580,000 1,580,000 1,580,000 1,580,000 1,580,000 1,580,000 1,580,000 1,580,000 1,580,000 1,580,000 1,580,000 1,580,000 1,580,000 1,580,000 1,580,000 1,580,000 1,580,000 1,580,000 1,580,000 1,580,000 1,580,000 1,580,000 1,580,000 1,580,000 1,580,000 1,580,000 1,580,000 1,580,000 1,580,000 1,580,000 1,580,000 1,580,000 1,580,000 1,580,000 1,580,000 1,580,000 1,580,000 1,580,000 1,580,000 1,580,000 1,580,000 1,580,000 1,580,000 1,580,000 1,580,000 1,580,000 1,580,000 1,580,000 1,580,000 1,580,000 1,580,000 1,580,000 1,580,000 1,580,000 1,580,000 1,580,000 1,580,000 1,580,000 1,580,000 1,580,000 1,580,000 1,580,000 1,580,000 1,580,000 1,580,000 1,580,000 1,580,000 1,580,000 1,580,000 1,580,000 1,580,000 1,580,000 1,580,000 1,580,000 1,580,000 1,580,000 1,580,000 1,580,000 1,580,000 1,580,000 1,580,000 1,580,000 1,580,000 1,580,000 1,580,000 1,580,000 1,580,000 1,580,000 1,580,000 1,580,000 1,580,000 1,580,000 1,580,000 1,580,000 1,580,000 1,580,000 1,580,000 1,580,000 1,580,000 1,580,000 1,580,000 1,580,000 1,580,000 1,580,000 1,580,000 1,580,000 1,580,000 1,580,000 1,580,000 1,580,000 1,580,000 1,580,000 1,580,000 1,580,000 1,580,000 1,580,000 1,580,000 1,580,000 1,580,000 1,580,000 1,580,000 1,580,000 1,580,000 1,580,000 1,580,000 1,580,000 1,580,000 1,580,000 1,580,000 1,580,000 1,580,000 1,580,000 1,580,000 1,580,000 1,580,000 1,580,000 1,580,000 1,580,000 1,580,000 1,580,000 1,580,000 1,580,000 1,580,000 1,580,000 1,580,000 1,580,000 1,580,000 1,580,000    | Intra-bank transactions             |                 | 4.121.150   | 2,406,250        | 3.128.125     | 4.316,563 | 4,976,547  | 8.470.602     | 10.925.094 | 16 932.35                              |
| 4,121,150 2,406,250 3,128,125 4,666,563 4,676,547 5,144,202 5,452,854 6,75,547 5,35,000 6,72,000 6,72,000 840,000 1,680,000 3,120,240 1,680,000 2,50,000 2,150,400 3,120,240                                                                                                                                                                                                                                                                                                                                                                                                                                                                                                                                                                                                                                                                                                                                                                                                                                                                                                                                                                                                                                                                                                                                                                                                                                                                                                                                                                                                                                                                                                                                                                                                                                                                                                                                                                                                                                                                                                                                                   | Ratio to total no. of payment trx   |                 | 25%         | 25%              | 55%           | 26%       | 26%        | 848           | 67%        | 815                                    |
| 336,000 672,000<br>840,000 1,680,000<br>2,150,400 3,120,240                                                                                                                                                                                                                                                                                                                                                                                                                                                                                                                                                                                                                                                                                                                                                                                                                                                                                                                                                                                                                                                                                                                                                                                                                                                                                                                                                                                                                                                                                                                                                                                                                                                                                                                                                                                                                                                                                                                                                                                                                                                                    | Customer-request                    |                 | 4,121,150   | 2,406,250        | 3,128,125     | 4,066,563 | 4,676,547  | 5,144,202     | 5,452,854  | 5,670,968                              |
| 1,680,000 1,680,000 1,680,000 3,120,240 3,120,240                                                                                                                                                                                                                                                                                                                                                                                                                                                                                                                                                                                                                                                                                                                                                                                                                                                                                                                                                                                                                                                                                                                                                                                                                                                                                                                                                                                                                                                                                                                                                                                                                                                                                                                                                                                                                                                                                                                                                                                                                                                                              | Salary payment                      |                 |             |                  |               |           |            | 336,000       | 672,000    | 2,995,20                               |
| 3,120,240                                                                                                                                                                                                                                                                                                                                                                                                                                                                                                                                                                                                                                                                                                                                                                                                                                                                                                                                                                                                                                                                                                                                                                                                                                                                                                                                                                                                                                                                                                                                                                                                                                                                                                                                                                                                                                                                                                                                                                                                                                                                                                                      | Automatic transfer                  |                 |             |                  |               |           | 400        | 840,000       | 1,680,000  | 3,633,60                               |
|                                                                                                                                                                                                                                                                                                                                                                                                                                                                                                                                                                                                                                                                                                                                                                                                                                                                                                                                                                                                                                                                                                                                                                                                                                                                                                                                                                                                                                                                                                                                                                                                                                                                                                                                                                                                                                                                                                                                                                                                                                                                                                                                | Payment through CD/ATM              |                 |             |                  |               | 250,000   | 300,000    | 2,150,400     | 3,120,240  | 4,098,45                               |
|                                                                                                                                                                                                                                                                                                                                                                                                                                                                                                                                                                                                                                                                                                                                                                                                                                                                                                                                                                                                                                                                                                                                                                                                                                                                                                                                                                                                                                                                                                                                                                                                                                                                                                                                                                                                                                                                                                                                                                                                                                                                                                                                | Deposit incough CD/ATM              |                 |             |                  |               |           |            |               |            | 5,5                                    |