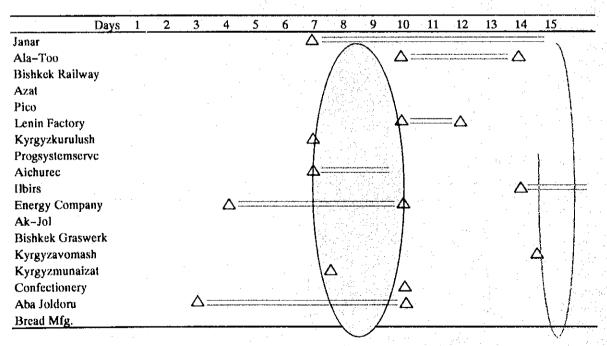

Talde 7-14 A PROJECTION OF FINANCIAL TRANSACTION AND SETTLEMENT TOWARD 2000 (PLAN A: Case in which Kyrgyz economy continue to be stagnent or dull in economy)

| Column   C   |                                     |                 | 1993        | 1994             | 1995          | 9661      | 1997       | 1998          | 1999       | 200                                    |
|--------------------------------------------------------------------------------------------------------------------------------------------------------------------------------------------------------------------------------------------------------------------------------------------------------------------------------------------------------------------------------------------------------------------------------------------------------------------------------------------------------------------------------------------------------------------------------------------------------------------------------------------------------------------------------------------------------------------------------------------------------------------------------------------------------------------------------------------------------------------------------------------------------------------------------------------------------------------------------------------------------------------------------------------------------------------------------------------------------------------------------------------------------------------------------------------------------------------------------------------------------------------------------------------------------------------------------------------------------------------------------------------------------------------------------------------------------------------------------------------------------------------------------------------------------------------------------------------------------------------------------------------------------------------------------------------------------------------------------------------------------------------------------------------------------------------------------------------------------------------------------------------------------------------------------------------------------------------------------------------------------------------------------------------------------------------------------------------------------------------------------|-------------------------------------|-----------------|-------------|------------------|---------------|-----------|------------|---------------|------------|----------------------------------------|
| Column   C   | (c) evant Data                      |                 |             |                  |               |           |            |               |            |                                        |
| 1,000   1,000   1,000   1,000   1,000   1,000   1,000   1,000   1,000   1,000   1,000   1,000   1,000   1,000   1,000   1,000   1,000   1,000   1,000   1,000   1,000   1,000   1,000   1,000   1,000   1,000   1,000   1,000   1,000   1,000   1,000   1,000   1,000   1,000   1,000   1,000   1,000   1,000   1,000   1,000   1,000   1,000   1,000   1,000   1,000   1,000   1,000   1,000   1,000   1,000   1,000   1,000   1,000   1,000   1,000   1,000   1,000   1,000   1,000   1,000   1,000   1,000   1,000   1,000   1,000   1,000   1,000   1,000   1,000   1,000   1,000   1,000   1,000   1,000   1,000   1,000   1,000   1,000   1,000   1,000   1,000   1,000   1,000   1,000   1,000   1,000   1,000   1,000   1,000   1,000   1,000   1,000   1,000   1,000   1,000   1,000   1,000   1,000   1,000   1,000   1,000   1,000   1,000   1,000   1,000   1,000   1,000   1,000   1,000   1,000   1,000   1,000   1,000   1,000   1,000   1,000   1,000   1,000   1,000   1,000   1,000   1,000   1,000   1,000   1,000   1,000   1,000   1,000   1,000   1,000   1,000   1,000   1,000   1,000   1,000   1,000   1,000   1,000   1,000   1,000   1,000   1,000   1,000   1,000   1,000   1,000   1,000   1,000   1,000   1,000   1,000   1,000   1,000   1,000   1,000   1,000   1,000   1,000   1,000   1,000   1,000   1,000   1,000   1,000   1,000   1,000   1,000   1,000   1,000   1,000   1,000   1,000   1,000   1,000   1,000   1,000   1,000   1,000   1,000   1,000   1,000   1,000   1,000   1,000   1,000   1,000   1,000   1,000   1,000   1,000   1,000   1,000   1,000   1,000   1,000   1,000   1,000   1,000   1,000   1,000   1,000   1,000   1,000   1,000   1,000   1,000   1,000   1,000   1,000   1,000   1,000   1,000   1,000   1,000   1,000   1,000   1,000   1,000   1,000   1,000   1,000   1,000   1,000   1,000   1,000   1,000   1,000   1,000   1,000   1,000   1,000   1,000   1,000   1,000   1,000   1,000   1,000   1,000   1,000   1,000   1,000   1,000   1,000   1,000   1,000   1,000   1,000   1,000   1,000   1,000   1,000   1,000   1,000   1,000   1,000   1,00   | Population                          |                 | 4,450,000   | 4,410,000        | 4,373,000     | 4,332,000 | 4354,000   | 4375,000      | 4,397,000  | 4,419,00                               |
| total control of the  | Labor force                         |                 | 2,303,000   | 2319,000         | 2335,000      | 2,352,000 | 2,373,000  | 2,394,000     | 2,415,000  | 2,438,00                               |
| Column   C   | Number of agricultural sector       |                 |             |                  |               |           |            | *             |            |                                        |
| second (1,000,000,5cm) (1,000, | State enterprises                   |                 | <b>3</b>    | 2/5              | 350           | 925       | 007        | OKE !         | 201        | R71                                    |
| ticke ( ) ( ) ( ) ( ) ( ) ( ) ( ) ( ) ( ) (                                                                                                                                                                                                                                                                                                                                                                                                                                                                                                                                                                                                                                                                                                                                                                                                                                                                                                                                                                                                                                                                                                                                                                                                                                                                                                                                                                                                                                                                                                                                                                                                                                                                                                                                                                                                                                                                                                                                                                                                                                                                                    | Private farms                       | *.              | 13,000      | 15,000           | 000,71        | 19,500    | 22,800     | 008,72        | 31,100     | 7                                      |
| Column   C   | Number of enterprises               |                 | 17,867      | 19,200           | 007.57        | 000,87    | 33,600     | 0.200         | 45,800     | 20,00                                  |
| Compared    | State enterprises                   |                 | 4,822       | 000              | 21,100        | 2,500     | 20.00      | 85%           | 7,100      | 7. 4.                                  |
|                                                                                                                                                                                                                                                                                                                                                                                                                                                                                                                                                                                                                                                                                                                                                                                                                                                                                                                                                                                                                                                                                                                                                                                                                                                                                                                                                                                                                                                                                                                                                                                                                                                                                                                                                                                                                                                                                                                                                                                                                                                                                                                                | Private enterprises                 |                 | 20,01       | 356              | 423           | 20747     | 503,00     | 366           | 100        | 10.                                    |
| 1000,000 Sum   1,000,000 Sum   25                                                                                                                                                                                                                                                                                                                                                                                                                                                                                                                                                                                                                                                                                                                                                                                                                                                                                                                                                                                                                                                                                                                                                                                                                                                                                                                                                                                                                                                                                                                                                                                                                                                                                                                                                                                                                                                                                                                                                                                                                                                                                              | Deposit by enterprises              | (1,000,000 Som) | 290         | 200              | 7 646         | 7.070     | 8 248      | 2008          | 200        | 0.10                                   |
| 1,000,000 Sept.   1,500                                                                                                                                                                                                                                                                                                                                                                                                                                                                                                                                                                                                                                                                                                                                                                                                                                                                                                                                                                                                                                                                                                                                                                                                                                                                                                                                                                                                                                                                                                                                                                                                                                                                                                                                                                                                                                                                                                                                                                                                                                                                                                        | Balance per account                 | (HOS)           | 900         | 7,000            | 25.           | 7,70      | 0.570      | 1000          | 006.0      | K'S                                    |
| Second   S   | Deposit by individuals              | (1,000,000 So田) | χ,<br>,     | 200              | 711           | 921       | 517        | 311           | 419        | 2                                      |
| Second    | Balance per account                 | (wox)           | 2011        | 0.67             | 20*1          | 000       | 40+17      | 1,037         | 71017      | 0,11                                   |
| Second   S   | Number of commercial banks          |                 | 7 8         | A S              | 7 5           | 67 5      | 67.5       | 673           | 17         | 1 3                                    |
| Second    | Number of bank branches             |                 | 966         | 200              | 200           | 000 131   | 000 010    | 000 of 6      | 000        | 2000                                   |
| Section   Sect   | Number of deposit accounts          |                 | 000'68      | CCC,401          | C2C,CCI       | 161,980   | 060,007    | 004,672       | 350,040    | 458.9                                  |
| Activities accounts   Activities   Activit   | Number of enterprise accounts       |                 | 39,000      | 35.44            | 25.00         | 00,000    | 060        | 00,000        | 040,001    | 108,92                                 |
| 1,000   1,000   1,000   1,000   1,000   1,000   1,000   1,000   1,000   1,000   1,000   1,000   1,000   1,000   1,000   1,000   1,000   1,000   1,000   1,000   1,000   1,000   1,000   1,000   1,000   1,000   1,000   1,000   1,000   1,000   1,000   1,000   1,000   1,000   1,000   1,000   1,000   1,000   1,000   1,000   1,000   1,000   1,000   1,000   1,000   1,000   1,000   1,000   1,000   1,000   1,000   1,000   1,000   1,000   1,000   1,000   1,000   1,000   1,000   1,000   1,000   1,000   1,000   1,000   1,000   1,000   1,000   1,000   1,000   1,000   1,000   1,000   1,000   1,000   1,000   1,000   1,000   1,000   1,000   1,000   1,000   1,000   1,000   1,000   1,000   1,000   1,000   1,000   1,000   1,000   1,000   1,000   1,000   1,000   1,000   1,000   1,000   1,000   1,000   1,000   1,000   1,000   1,000   1,000   1,000   1,000   1,000   1,000   1,000   1,000   1,000   1,000   1,000   1,000   1,000   1,000   1,000   1,000   1,000   1,000   1,000   1,000   1,000   1,000   1,000   1,000   1,000   1,000   1,000   1,000   1,000   1,000   1,000   1,000   1,000   1,000   1,000   1,000   1,000   1,000   1,000   1,000   1,000   1,000   1,000   1,000   1,000   1,000   1,000   1,000   1,000   1,000   1,000   1,000   1,000   1,000   1,000   1,000   1,000   1,000   1,000   1,000   1,000   1,000   1,000   1,000   1,000   1,000   1,000   1,000   1,000   1,000   1,000   1,000   1,000   1,000   1,000   1,000   1,000   1,000   1,000   1,000   1,000   1,000   1,000   1,000   1,000   1,000   1,000   1,000   1,000   1,000   1,000   1,000   1,000   1,000   1,000   1,000   1,000   1,000   1,000   1,000   1,000   1,000   1,000   1,000   1,000   1,000   1,000   1,000   1,000   1,000   1,000   1,000   1,000   1,000   1,000   1,000   1,000   1,000   1,000   1,000   1,000   1,000   1,000   1,000   1,000   1,000   1,000   1,000   1,000   1,000   1,000   1,000   1,000   1,000   1,000   1,000   1,000   1,000   1,000   1,000   1,000   1,000   1,000   1,000   1,000   1,000   1,000   1,000   1,000   1,000   1,000   1,000   1,000   1,00   | Number of individual accounts       |                 | 0000        | 000/00<br>000/00 | 000°20        | 100,001   | 145,000    | 250,000       | 280,000    | 330,00                                 |
| 1,000   4,000   4,000   4,000   4,000   4,000   4,000   4,000   4,000   4,000   4,000   4,000   4,000   4,000   4,000   4,000   4,000   4,000   4,000   4,000   4,000   4,000   4,000   4,000   4,000   4,000   4,000   4,000   4,000   4,000   4,000   4,000   4,000   4,000   4,000   4,000   4,000   4,000   4,000   4,000   4,000   4,000   4,000   4,000   4,000   4,000   4,000   4,000   4,000   4,000   4,000   4,000   4,000   4,000   4,000   4,000   4,000   4,000   4,000   4,000   4,000   4,000   4,000   4,000   4,000   4,000   4,000   4,000   4,000   4,000   4,000   4,000   4,000   4,000   4,000   4,000   4,000   4,000   4,000   4,000   4,000   4,000   4,000   4,000   4,000   4,000   4,000   4,000   4,000   4,000   4,000   4,000   4,000   4,000   4,000   4,000   4,000   4,000   4,000   4,000   4,000   4,000   4,000   4,000   4,000   4,000   4,000   4,000   4,000   4,000   4,000   4,000   4,000   4,000   4,000   4,000   4,000   4,000   4,000   4,000   4,000   4,000   4,000   4,000   4,000   4,000   4,000   4,000   4,000   4,000   4,000   4,000   4,000   4,000   4,000   4,000   4,000   4,000   4,000   4,000   4,000   4,000   4,000   4,000   4,000   4,000   4,000   4,000   4,000   4,000   4,000   4,000   4,000   4,000   4,000   4,000   4,000   4,000   4,000   4,000   4,000   4,000   4,000   4,000   4,000   4,000   4,000   4,000   4,000   4,000   4,000   4,000   4,000   4,000   4,000   4,000   4,000   4,000   4,000   4,000   4,000   4,000   4,000   4,000   4,000   4,000   4,000   4,000   4,000   4,000   4,000   4,000   4,000   4,000   4,000   4,000   4,000   4,000   4,000   4,000   4,000   4,000   4,000   4,000   4,000   4,000   4,000   4,000   4,000   4,000   4,000   4,000   4,000   4,000   4,000   4,000   4,000   4,000   4,000   4,000   4,000   4,000   4,000   4,000   4,000   4,000   4,000   4,000   4,000   4,000   4,000   4,000   4,000   4,000   4,000   4,000   4,000   4,000   4,000   4,000   4,000   4,000   4,000   4,000   4,000   4,000   4,000   4,000   4,000   4,000   4,000   4,000   4,000   4,000   4,000   4,00   | % to labor force                    |                 | 04.7        | 370              | 920           | 470       | 020        | 920 920       | 000 of     | 90                                     |
| Section   Sect   | Those of salary payment             |                 | ٠.          |                  |               |           |            | 00000         | 0000       | 35                                     |
| State   Stat   | 1                                   |                 |             |                  |               |           |            |               |            |                                        |
| and baldwest/domostic promits         and baldwest/domostic promits         7,495,000         4,375,000         5,690,000         7,652,250         8,814,313         13,200,519         16,419,243           and baldwest/domostic promits         and baldwest/domostic promits         30%         34%         8,814,313         13,200,519         16,419,243           and baldwest/domostic promits         and baldwest/domostic promits         4,375,000         4,375,000         5,690,000         7,550,00         2,500         12,00         14,247         14,247         14,247         14,247         14,247         14,247         14,247         14,247         14,247         14,247         14,247         14,247         14,247         14,247         14,247         14,247         14,247         14,247         14,247         14,247         14,247         14,247         14,247         14,247         14,247         14,247         14,247         14,247         14,247         14,247         14,247         14,247         14,247         14,247         14,247         14,247         14,247         14,247         14,247         14,247         14,247         14,247         14,247         14,247         14,247         14,247         14,247         14,247         14,247         14,247         14,247         14,247 <td></td> <td>yes, mi</td> <td></td> <td></td> <td></td> <td>200</td> <td>750</td> <td>1,125</td> <td>1,688</td> <td>2.5</td>                                                                                                                                                                                                                                                                                                                                                                                                                                                                                                                                                                                                                                   |                                     | yes, mi         |             |                  |               | 200       | 750        | 1,125         | 1,688      | 2.5                                    |
| 1985   1985   1985   1985   1985   1985   1985   1985   1985   1985   1985   1985   1985   1985   1985   1985   1985   1985   1985   1985   1985   1985   1985   1985   1985   1985   1985   1985   1985   1985   1985   1985   1985   1985   1985   1985   1985   1985   1985   1985   1985   1985   1985   1985   1985   1985   1985   1985   1985   1985   1985   1985   1985   1985   1985   1985   1985   1985   1985   1985   1985   1985   1985   1985   1985   1985   1985   1985   1985   1985   1985   1985   1985   1985   1985   1985   1985   1985   1985   1985   1985   1985   1985   1985   1985   1985   1985   1985   1985   1985   1985   1985   1985   1985   1985   1985   1985   1985   1985   1985   1985   1985   1985   1985   1985   1985   1985   1985   1985   1985   1985   1985   1985   1985   1985   1985   1985   1985   1985   1985   1985   1985   1985   1985   1985   1985   1985   1985   1985   1985   1985   1985   1985   1985   1985   1985   1985   1985   1985   1985   1985   1985   1985   1985   1985   1985   1985   1985   1985   1985   1985   1985   1985   1985   1985   1985   1985   1985   1985   1985   1985   1985   1985   1985   1985   1985   1985   1985   1985   1985   1985   1985   1985   1985   1985   1985   1985   1985   1985   1985   1985   1985   1985   1985   1985   1985   1985   1985   1985   1985   1985   1985   1985   1985   1985   1985   1985   1985   1985   1985   1985   1985   1985   1985   1985   1985   1985   1985   1985   1985   1985   1985   1985   1985   1985   1985   1985   1985   1985   1985   1985   1985   1985   1985   1985   1985   1985   1985   1985   1985   1985   1985   1985   1985   1985   1985   1985   1985   1985   1985   1985   1985   1985   1985   1985   1985   1985   1985   1985   1985   1985   1985   1985   1985   1985   1985   1985   1985   1985   1985   1985   1985   1985   1985   1985   1985   1985   1985   1985   1985   1985   1985   1985   1985   1985   1985   1985   1985   1985   1985   1985   1985   1985   1985   1985   1985   1985   1985   1985   1985   1985   1985      | Number of card holders/domestic     | pecole)         |             |                  |               |           | 0          | 0             | 0          | 10,00                                  |
| cost         7,493,000         4,775,000         5,690,000         7,627,00         13,200,19         16,192,23           cost                                                                                                                                                                                                                                                                                                                                                                                                                                                                                                                                                                                                                                                                                                                                                                                                                                                                                       | Average usage not month             |                 |             |                  |               |           |            |               |            | 0.0                                    |
| 1, 1, 1, 1, 1, 1, 1, 1, 1, 1, 1, 1, 1,                                                                                                                                                                                                                                                                                                                                                                                                                                                                                                                                                                                                                                                                                                                                                                                                                                                                                                                                                                                                                                                                                                                                                                                                                                                                                                                                                                                                                                                                                                                                                                                                                                                                                                                                                                                                                                                                                                                                                                                                                                                                                         | otal number of payment transactions |                 | 7,493,000   | 4,375,000        | 2,690,000     | 7,652,250 | 8,814,313  | 13,200,519    | 16,419,263 | 21,025,6                               |
| 1,200,000                                                                                                                                                                                                                                                                                                                                                                                                                                                                                                                                                                                                                                                                                                                                                                                                                                                                                                                                                                                                                                                                                                                                                                                                                                                                                                                                                                                                                                                                                                                                                                                                                                                                                                                                                                                                                                                                                                                                                                                                                                                                                                                      | Calculated growth rate(%)           |                 |             | Base             | 30%           | K.        | 75%<br>15% | 20%           | 24%        | %87<br>                                |
| tr. 7.493,000 4.375,000 5.887,500 7.393,79 8.502,813 9.333,94 9.914,279 1.006,000 2.000,000 2.400,000 2.400,000 2.400,000 2.400,000 2.400,000 2.400,000 2.400,000 2.400,000 2.400,000 2.400,000 2.400,000 2.400,000 2.400,000 2.400,000 2.400,000 2.400,000 2.400,000 2.400,000 2.400,000 2.400,000 2.400,000 2.400,000 2.400,000 2.400,000 2.400,000 2.400,000 2.400,000 2.400,000 2.400,000 2.400,000 2.400,000 2.400,000 2.400,000 2.400,000 2.400,000 2.400,000 2.400,000 2.400,000 2.400,000 2.400,000 2.400,000 2.400,000 2.400,000 2.400,000 2.400,000 2.400,000 2.400,000 2.400,000 2.400,000 2.400,000 2.400,000 2.400,000 2.400,000 2.400,000 2.400,000 2.400,000 2.400,000 2.400,000 2.400,000 2.400,000 2.400,000 2.400,000 2.400,000 2.400,000 2.400,000 2.400,000 2.400,000 2.410,000 2.400,000 2.400,000 2.400,000 2.400,000 2.400,000 2.400,000 2.400,000 2.400,000 2.400,000 2.400,000 2.400,000 2.400,000 2.400,000 2.400,000 2.400,000 2.400,000 2.400,000 2.400,000 2.400,000 2.400,000 2.400,000 2.400,000 2.400,000 2.400,000 2.400,000 2.400,000 2.400,000 2.400,000 2.400,000 2.400,000 2.400,000 2.400,000 2.400,000 2.400,000 2.400,000 2.400,000 2.400,000 2.400,000 2.400,000 2.400,000 2.400,000 2.400,000 2.400,000 2.400,000 2.400,000 2.400,000 2.400,000 2.400,000 2.400,000 2.400,000 2.400,000 2.400,000 2.400,000 2.400,000 2.400,000 2.400,000 2.400,000 2.400,000 2.400,000 2.400,000 2.400,000 2.400,000 2.400,000 2.400,000 2.400,000 2.400,000 2.400,000 2.400,000 2.400,000 2.400,000 2.400,000 2.400,000 2.400,000 2.400,000 2.400,000 2.400,000 2.400,000 2.400,000 2.400,000 2.400,000 2.400,000 2.400,000 2.400,000 2.400,000 2.400,000 2.400,000 2.400,000 2.400,000 2.400,000 2.400,000 2.400,000 2.400,000 2.400,000 2.400,000 2.400,000 2.400,000 2.400,000 2.400,000 2.400,000 2.400,000 2.400,000 2.400,000 2.400,000 2.400,000 2.400,000 2.400,000 2.400,000 2.400,000 2.400,000 2.400,000 2.400,000 2.400,000 2.400,000 2.400,000 2.400,000 2.400,000 2.400,000 2.400,000 2.400,000 2.400,000 2.400,000 2.400,000 2.400,000 2.400,000 2.400,000 2.400,000 2.400,000 2.40 | Inter-bank market transactions      |                 |             |                  | 2,500         | 2,500     | 2,500      | 7,125         | 14250      | 23,75                                  |
| 1200,000   250,000   250,000   250,000   2,50,000   2,50,000   2,50,000   2,50,000   2,50,000   2,50,000   2,50,000   2,50,000   2,50,000   2,50,000   2,50,000   2,50,000   2,50,000   2,50,000   2,50,000   2,50,000   2,50,000   2,50,000   2,50,000   2,50,000   2,50,000   2,50,000   2,50,000   2,50,000   2,50,000   2,50,000   2,50,000   2,50,000   2,50,000   2,50,000   2,50,000   2,50,000   2,50,000   2,50,000   2,50,000   2,50,000   2,50,000   2,50,000   2,50,000   2,50,000   2,50,000   2,50,000   2,50,000   2,50,000   2,50,000   2,50,000   2,50,000   2,50,000   2,50,000   2,50,000   2,50,000   2,50,000   2,50,000   2,50,000   2,50,000   2,50,000   2,50,000   2,50,000   2,50,000   2,50,000   2,50,000   2,50,000   2,50,000   2,50,000   2,50,000   2,50,000   2,50,000   2,50,000   2,50,000   2,50,000   2,50,000   2,50,000   2,50,000   2,50,000   2,50,000   2,50,000   2,50,000   2,50,000   2,50,000   2,50,000   2,50,000   2,50,000   2,50,000   2,50,000   2,50,000   2,50,000   2,50,000   2,50,000   2,50,000   2,50,000   2,50,000   2,50,000   2,50,000   2,50,000   2,50,000   2,50,000   2,50,000   2,50,000   2,50,000   2,50,000   2,50,000   2,50,000   2,50,000   2,50,000   2,50,000   2,50,000   2,50,000   2,50,000   2,50,000   2,50,000   2,50,000   2,50,000   2,50,000   2,50,000   2,50,000   2,50,000   2,50,000   2,50,000   2,50,000   2,50,000   2,50,000   2,50,000   2,50,000   2,50,000   2,50,000   2,50,000   2,50,000   2,50,000   2,50,000   2,50,000   2,50,000   2,50,000   2,50,000   2,50,000   2,50,000   2,50,000   2,50,000   2,50,000   2,50,000   2,50,000   2,50,000   2,50,000   2,50,000   2,50,000   2,50,000   2,50,000   2,50,000   2,50,000   2,50,000   2,50,000   2,50,000   2,50,000   2,50,000   2,50,000   2,50,000   2,50,000   2,50,000   2,50,000   2,50,000   2,50,000   2,50,000   2,50,000   2,50,000   2,50,000   2,50,000   2,50,000   2,50,000   2,50,000   2,50,000   2,50,000   2,50,000   2,50,000   2,50,000   2,50,000   2,50,000   2,50,000   2,50,000   2,50,000   2,50,000   2,50,000   2,50,000   2,50,000   2   | Customer-requested transfer         |                 | 7,493,000   | 4,375,000        | 5,687,500     | 7,393,750 | 8,502,813  | 9,353,094     | 9,914,279  | 10,310,85                              |
| 1,000,000   1,000,000   2,400,000   2,400,000   2,400,000   2,400,000   2,400,000   2,400,000   2,400,000   2,400,000   2,400,000   2,400,000   2,400,000   2,400,000   2,400,000   2,400,000   2,400,000   2,400,000   2,400,000   2,400,000   2,400,000   2,400,000   2,400,000   2,400,000   2,400,000   2,400,000   2,400,000   2,400,000   2,400,000   2,400,000   2,400,000   2,400,000   2,400,000   2,400,000   2,400,000   2,400,000   2,400,000   2,400,000   2,500   2,500   2,500   2,500   2,500   2,500   2,500   2,500   2,500   2,500   2,500   2,500   2,500   2,500   2,500   2,500   2,500   2,500   2,500   2,500   2,500   2,500   2,500   2,500   2,500   2,500   2,500   2,500   2,500   2,500   2,500   2,500   2,500   2,500   2,500   2,500   2,500   2,500   2,500   2,500   2,500   2,500   2,500   2,500   2,500   2,500   2,500   2,500   2,500   2,500   2,500   2,500   2,500   2,500   2,500   2,500   2,500   2,500   2,500   2,500   2,500   2,500   2,500   2,500   2,500   2,500   2,500   2,500   2,500   2,500   2,500   2,500   2,500   2,500   2,500   2,500   2,500   2,500   2,500   2,500   2,500   2,500   2,500   2,500   2,500   2,500   2,500   2,500   2,500   2,500   2,500   2,500   2,500   2,500   2,500   2,500   2,500   2,500   2,500   2,500   2,500   2,500   2,500   2,500   2,500   2,500   2,500   2,500   2,500   2,500   2,500   2,500   2,500   2,500   2,500   2,500   2,500   2,500   2,500   2,500   2,500   2,500   2,500   2,500   2,500   2,500   2,500   2,500   2,500   2,500   2,500   2,500   2,500   2,500   2,500   2,500   2,500   2,500   2,500   2,500   2,500   2,500   2,500   2,500   2,500   2,500   2,500   2,500   2,500   2,500   2,500   2,500   2,500   2,500   2,500   2,500   2,500   2,500   2,500   2,500   2,500   2,500   2,500   2,500   2,500   2,500   2,500   2,500   2,500   2,500   2,500   2,500   2,500   2,500   2,500   2,500   2,500   2,500   2,500   2,500   2,500   2,500   2,500   2,500   2,500   2,500   2,500   2,500   2,500   2,500   2,500   2,500   2,500   2,500   2,500   2,500   2,500   2,500   2,50   | Growth rate(%)                      |                 |             | Pase             | % <del></del> | % R       | 15%        | 300           | 969        | 67 200                                 |
| 250,000 300,000 2,150,000 5,690,000 7,652,250 8,814,313 13,204,119 16,423,019 2,000 10,494 4.575,000 5,690,000 7,652,250 8,814,313 13,204,119 16,423,019 2,000 10,494 4.575,000 5,690,000 7,652,250 8,814,313 13,204,119 16,423,019 2,000 1,058,750 2,518,75 2,518,75 2,518,75 2,518,75 2,518,75 2,518,75 2,518,75 2,518,75 2,518,75 2,518,75 2,518,75 2,518,75 2,518,75 2,518,75 2,518,75 2,518,75 2,518,75 2,518,75 2,518,75 2,518,75 2,518,75 2,518,75 2,518,75 2,518,75 2,518,75 2,518,75 2,518,75 2,518,75 2,518,75 2,518,75 2,518,75 2,518,75 2,518,75 2,518,75 2,518,75 2,518,75 2,518,75 2,518,75 2,518,75 2,518,75 2,518,75 2,518,75 2,518,75 2,518,75 2,518,75 2,518,75 2,518,75 2,518,75 2,518,75 2,518,75 2,518,75 2,518,75 2,518,75 2,518,75 2,518,75 2,518,75 2,518,75 2,518,75 2,518,75 2,518,75 2,518,75 2,518,75 2,518,75 2,518,75 2,518,75 2,518,75 2,518,75 2,518,75 2,518,75 2,518,75 2,518,75 2,518,75 2,518,75 2,518,75 2,518,75 2,518,75 2,518,75 2,518,75 2,518,75 2,518,75 2,518,75 2,518,75 2,518,75 2,518,75 2,518,75 2,518,75 2,518,75 2,518,75 2,518,75 2,518,75 2,518,75 2,518,75 2,518,75 2,518,75 2,518,75 2,518,75 2,518,75 2,518,75 2,518,75 2,518,75 2,518,75 2,518,75 2,518,75 2,518,75 2,518,75 2,518,75 2,518,75 2,518,75 2,518,75 2,518,75 2,518,75 2,518,75 2,518,75 2,518,75 2,518,75 2,518,75 2,518,75 2,518,75 2,518,75 2,518,75 2,518,75 2,518,75 2,518,75 2,518,75 2,518,75 2,518,75 2,518,75 2,518,75 2,518,75 2,518,75 2,518,75 2,518,75 2,518,75 2,518,75 2,518,75 2,518,75 2,518,75 2,518,75 2,518,75 2,518,75 2,518,75 2,518,75 2,518,75 2,518,75 2,518,75 2,518,75 2,518,75 2,518,75 2,518,75 2,518,75 2,518,75 2,518,75 2,518,75 2,518,75 2,518,75 2,518,75 2,518,75 2,518,75 2,518,75 2,518,75 2,518,75 2,518,75 2,518,75 2,518,75 2,518,75 2,518,75 2,518,75 2,518,75 2,518,75 2,518,75 2,518,75 2,518,75 2,518,75 2,518,75 2,518,75 2,518,75 2,518,75 2,518,75 2,518,75 2,518,75 2,518,75 2,518,75 2,518,75 2,518,75 2,518,75 2,518,75 2,518,75 2,518,75 2,518,75 2,518,75 2,518,75 2,518,75 2,518,75 2,518,75 2,518,75 2,518,75 2,518,75 2,518,75 2,518,75 2,518,75 2, | Salary payment                      |                 |             |                  |               |           |            | 200,000       | 3.400,000  | 1,920,00                               |
| al no. of payment trx  2,500  4,375,000  5,690,000  9,000  10,494  100%  100%  100%  100%  100%  100%  100%  100%  100%  100%  100%  100%  100%  100%  100%  100%  100%  100%  100%  100%  100%  100%  100%  100%  100%  100%  100%  100%  100%  100%  100%  100%  100%  100%  100%  100%  100%  100%  100%  100%  100%  100%  100%  100%  100%  100%  100%  100%  100%  100%  100%  100%  100%  100%  100%  100%  100%  100%  100%  100%  100%  100%  100%  100%  100%  100%  100%  100%  100%  100%  100%  100%  100%  100%  100%  100%  100%  100%  100%  100%  100%  100%  100%  100%  100%  100%  100%  100%  100%  100%  100%  100%  100%  100%  100%  100%  100%  100%  100%  100%  100%  100%  100%  100%  100%  100%  100%  100%  100%  100%  100%  100%  100%  100%  100%  100%  100%  100%  100%  100%  100%  100%  100%  100%  100%  100%  100%  100%  100%  100%  100%  100%  100%  100%  100%  100%  100%  100%  100%  100%  100%  100%  100%  100%  100%  100%  100%  100%  100%  100%  100%  100%  100%  100%  100%  100%  100%  100%  100%  100%  100%  100%  100%  100%  100%  100%  100%  100%  100%  100%  100%  100%  100%  100%  100%  100%  100%  100%  100%  100%  100%  100%  100%  100%  100%  100%  100%  100%  100%  100%  100%  100%  100%  100%  100%  100%  100%  100%  100%  100%  100%  100%  100%  100%  100%  100%  100%  100%  100%  100%  100%  100%  100%  100%  100%  100%  100%  100%  100%  100%  100%  100%  100%  100%  100%  100%  100%  100%  100%  100%  100%  100%  100%  100%  100%  100%  100%  100%  100%  100%  100%  100%  100%  100%  100%  100%  100%  100%  100%  100%  100%  100%  100%  100%  100%  100%  100%  100%  100%  100%  100%  100%  100%  100%  100%  100%  100%  100%  100%  100%  100%  100%  100%  100%  100%  100%  100%  100%  100%  100%  100%  100%  100%  100%  100%  100%  100%  100%  100%  100%  100%  100%  100%  100%  100%  100%  100%  100%  100%  100%  100%  100%  100%  100%  100%  100%  100%  100%  100%  100%  100%  100%  100%  100%  100%  100%  100%  100%  100%  100%  100%  100%  100%  100%  100%  100%  100%  100%  100%  100%  | Automatic games                     |                 |             |                  |               | 250,090   | AND MA     | 2350400       | 3 120 240  | 4 553 96                               |
| 10,494   10,494   10,494   10,494   10,494   10,494   10,494   10,494   10,494   10,494   10,494   10,494   10,494   10,494   10,494   10,494   10,494   10,494   10,494   10,494   10,494   10,494   10,494   10,494   10,494   10,494   10,494   10,494   10,494   10,494   10,494   10,494   10,494   10,494   10,494   10,494   10,494   10,494   10,494   10,494   10,494   10,494   10,494   10,494   10,494   10,494   10,494   10,494   10,494   10,494   10,494   10,494   10,494   10,494   10,494   10,494   10,494   10,494   10,494   10,494   10,494   10,494   10,494   10,494   10,494   10,494   10,494   10,494   10,494   10,494   10,494   10,494   10,494   10,494   10,494   10,494   10,494   10,494   10,494   10,494   10,494   10,494   10,494   10,494   10,494   10,494   10,494   10,494   10,494   10,494   10,494   10,494   10,494   10,494   10,494   10,494   10,494   10,494   10,494   10,494   10,494   10,494   10,494   10,494   10,494   10,494   10,494   10,494   10,494   10,494   10,494   10,494   10,494   10,494   10,494   10,494   10,494   10,494   10,494   10,494   10,494   10,494   10,494   10,494   10,494   10,494   10,494   10,494   10,494   10,494   10,494   10,494   10,494   10,494   10,494   10,494   10,494   10,494   10,494   10,494   10,494   10,494   10,494   10,494   10,494   10,494   10,494   10,494   10,494   10,494   10,494   10,494   10,494   10,494   10,494   10,494   10,494   10,494   10,494   10,494   10,494   10,494   10,494   10,494   10,494   10,494   10,494   10,494   10,494   10,494   10,494   10,494   10,494   10,494   10,494   10,494   10,494   10,494   10,494   10,494   10,494   10,494   10,494   10,494   10,494   10,494   10,494   10,494   10,494   10,494   10,494   10,494   10,494   10,494   10,494   10,494   10,494   10,494   10,494   10,494   10,494   10,494   10,494   10,494   10,494   10,494   10,494   10,494   10,494   10,494   10,494   10,494   10,494   10,494   10,494   10,494   10,494   10,494   10,494   10,494   10,494   10,494   10,494   10,494   10,494   10,494   10,494   1   | Taylocal talough COATA              |                 |             |                  |               |           |            | And to prefer | OLD TOP TO | 1,403                                  |
| al no. of payment trx         7,493,000         4,375,000         5,890,000         7,652,250         8,814,333         13,204,119         16,429,019           al no. of payment trx         37,185         1,968,750         2,518,75         4,456         4,733,517         5,513,926           al no. of payment trx         3,371,850         1,968,750         2,550         2,500         2,500         4,236         4,461,426           and collection         4,121,150         2,406,250         3,128,125         4,516,563         4,676,547         8,470,600         20,000           augh CD/ATM         4,121,150         2,406,250         3,128,125         4,66,563         4,676,547         8,470,602         2,500           augh CD/ATM         4,121,150         2,406,250         3,128,125         4,66,563         4,676,547         8,470,602         3,128,125           augh CD/ATM         4,121,150         2,406,250         3,128,125         4,66,563         4,676,547         5,144,202         5,144,202         5,144,202           augh CD/ATM         2,500         3,00,000         2,150,400         300,000         2,150,400         3,120,240                                                                                                                                                                                                                                                                                                                                                                                                                                                                                                                                                                                                                                                                                                                                                                                                                                                                                                                                  | Credit card                         |                 |             |                  |               | 000'9     | 000'6      | 006'6         | 10.494     | 803                                    |
| 100%   100%   100%   100%   100%   100%   100%   100%   100%   100%   100%   100%   100%   100%   100%   100%   100%   100%   100%   100%   100%   100%   100%   100%   100%   100%   100%   100%   100%   100%   100%   100%   100%   100%   100%   100%   100%   100%   100%   100%   100%   100%   100%   100%   100%   100%   100%   100%   100%   100%   100%   100%   100%   100%   100%   100%   100%   100%   100%   100%   100%   100%   100%   100%   100%   100%   100%   100%   100%   100%   100%   100%   100%   100%   100%   100%   100%   100%   100%   100%   100%   100%   100%   100%   100%   100%   100%   100%   100%   100%   100%   100%   100%   100%   100%   100%   100%   100%   100%   100%   100%   100%   100%   100%   100%   100%   100%   100%   100%   100%   100%   100%   100%   100%   100%   100%   100%   100%   100%   100%   100%   100%   100%   100%   100%   100%   100%   100%   100%   100%   100%   100%   100%   100%   100%   100%   100%   100%   100%   100%   100%   100%   100%   100%   100%   100%   100%   100%   100%   100%   100%   100%   100%   100%   100%   100%   100%   100%   100%   100%   100%   100%   100%   100%   100%   100%   100%   100%   100%   100%   100%   100%   100%   100%   100%   100%   100%   100%   100%   100%   100%   100%   100%   100%   100%   100%   100%   100%   100%   100%   100%   100%   100%   100%   100%   100%   100%   100%   100%   100%   100%   100%   100%   100%   100%   100%   100%   100%   100%   100%   100%   100%   100%   100%   100%   100%   100%   100%   100%   100%   100%   100%   100%   100%   100%   100%   100%   100%   100%   100%   100%   100%   100%   100%   100%   100%   100%   100%   100%   100%   100%   100%   100%   100%   100%   100%   100%   100%   100%   100%   100%   100%   100%   100%   100%   100%   100%   100%   100%   100%   100%   100%   100%   100%   100%   100%   100%   100%   100%   100%   100%   100%   100%   100%   100%   100%   100%   100%   100%   100%   100%   100%   100%   100%   100%   100%   100%   100%   100%   100%   100%   100%      | ter-bankflotra-bank transactions    |                 | 7,493,000   | 4,375,000        | 5,690,000     | 7,652,250 | 8,814,313  | 13,204,119    | 16,429,019 | 22,181,5                               |
| 3,371,850 1,964,750 2,561,875 3,335,688 3,837,766 4,733,517 5,503,926 4,464,723,517 5,503,926 4,464,723,517 5,503,926 2,500 2,500 2,500 7,125 14,250 2,559,375 3,327,188 3,826,266 4,203,892 4,461,426 2,503,75 3,327,188 3,826,266 4,203,892 4,461,426 2,503,75 3,327,188 3,826,266 4,203,892 4,461,426 2,883,000 720,000 720,000 720,000 720,000 720,000 720,000 720,000 720,000 720,000 720,000 720,000 720,000 720,000 720,000 720,000 720,000 720,000 720,000 720,000 720,000 720,000 720,000 720,000 720,000 720,000 720,000 720,000 720,000 720,000 720,000 720,000 720,000 720,000 720,000 720,000 720,000 720,000 720,000 720,000 720,000 720,000 720,000 720,000 720,000 720,000 720,000 720,000 720,000 720,000 720,000 720,000 720,000 720,000 720,000 720,000 720,000 720,000 720,000 720,000 720,000 720,000 720,000 720,000 720,000 720,000 720,000 720,000 720,000 720,000 720,000 720,000 720,000 720,000 720,000 720,000 720,000 720,000 720,000 720,000 720,000 720,000 720,000 720,000 720,000 720,000 720,000 720,000 720,000 720,000 720,000 720,000 720,000 720,000 720,000 720,000 720,000 720,000 720,000 720,000 720,000 720,000 720,000 720,000 720,000 720,000 720,000 720,000 720,000 720,000 720,000 720,000 720,000 720,000 720,000 720,000 720,000 720,000 720,000 720,000 720,000 720,000 720,000 720,000 720,000 720,000 720,000 720,000 720,000 720,000 720,000 720,000 720,000 720,000 720,000 720,000 720,000 720,000 720,000 720,000 720,000 720,000 720,000 720,000 720,000 720,000 720,000 720,000 720,000 720,000 720,000 720,000 720,000 720,000 720,000 720,000 720,000 720,000 720,000 720,000 720,000 720,000 720,000 720,000 720,000 720,000 720,000 720,000 720,000 720,000 720,000 720,000 720,000 720,000 720,000 720,000 720,000 720,000 720,000 720,000 720,000 720,000 720,000 720,000 720,000 720,000 720,000 720,000 720,000 720,000 720,000 720,000 720,000 720,000 720,000 720,000 720,000 720,000 720,000 720,000 720,000 720,000 720,000 720,000 720,000 720,000 720,000 720,000 720,000 720,000 720,000 720,000 720,000 720,000 720,000 720,000 720,000 720,000 720 | Ratio to total no. of payment trx   |                 | 100%        | 100%             | 100%          | 100%      | 100%       | 100%          | 100%       | 305%                                   |
| 45% 45% 45% 44% 44% 34% 136% 348% 14.250 2.500 7.152 14.250 7.2500 7.2500 7.125 14.250 7.2500 7.2500 7.2500 7.2500 7.2500 7.2500 7.2500 7.2500 7.2500 7.2500 7.2500 7.2500 7.2500 7.2500 7.25000 7.25000 7.25000 7.25000 7.25000 7.25000 7.25000 7.25000 7.25000 7.25000 7.25000 7.25000 7.25000 7.25000 7.25000 7.25000 7.25000 7.25000 7.25000 7.25000 7.25000 7.25000 7.25000 7.25000 7.25000 7.25000 7.25000 7.25000 7.25000 7.25000 7.25000 7.25000 7.25000 7.25000 7.25000 7.25000 7.25000 7.25000 7.25000 7.25000 7.25000 7.25000 7.25000 7.25000 7.25000 7.25000 7.25000 7.25000 7.25000 7.25000 7.25000 7.25000 7.25000 7.25000 7.25000 7.25000 7.250000 7.25000 7.25000 7.25000 7.25000 7.25000 7.25000 7.25000 7.25000 7.25000 7.25000 7.25000 7.25000 7.25000 7.25000 7.25000 7.25000 7.25000 7.25000 7.25000 7.25000 7.25000 7.25000 7.25000 7.25000 7.25000 7.25000 7.25000 7.25000 7.25000 7.25000 7.25000 7.25000 7.25000 7.25000 7.25000 7.25000 7.25000 7.25000 7.25000 7.25000 7.25000 7.25000 7.25000 7.25000 7.25000 7.25000 7.25000 7.25000 7.25000 7.25000 7.25000 7.25000 7.25000 7.25000 7.25000 7.25000 7.25000 7.25000 7.25000 7.25000 7.25000 7.25000 7.25000 7.250000 7.25000 7.25000 7.25000 7.25000 7.25000 7.25000 7.25000 7.25000 7.25000 7.25000 7.25000 7.25000 7.25000 7.25000 7.25000 7.25000 7.25000 7.25000 7.25000 7.25000 7.25000 7.25000 7.25000 7.25000 7.25000 7.25000 7.25000 7.25000 7.25000 7.25000 7.25000 7.25000 7.25000 7.25000 7.25000 7.25000 7.25000 7.25000 7.25000 7.25000 7.25000 7.25000 7.25000 7.25000 7.25000 7.25000 7.25000 7.25000 7.25000 7.25000 7.25000 7.25000 7.25000 7.25000 7.25000 7.25000 7.25000 7.25000 7.25000 7.25000 7.25000 7.25000 7.25000 7.25000 7.25000 7.25000 7.25000 7.25000 7.25000 7.25000 7.25000 7.25000 7.25000 7.25000 7.25000 7.25000 7.25000 7.25000 7.25000 7.25000 7.25000 7.25000 7.25000 7.25000 7.25000 7.25000 7.25000 7.25000 7.25000 7.25000 7.25000 7.25000 7.25000 7.25000 7.25000 7.25000 7.25000 7.25000 7.25000 7.25000 7.25000 7.25000 7.25000 7.25000 7.25000 7.25000 7.25000 7.25000 7.25000 7.25000 7.25000 7.2 | Inter-bank transactions             |                 | 3,371,850   | 1,968,750        | 2.561,875     | 3,335,688 | 3,837,766  | 4,733,517     | 5,503,926  | 5,249,19                               |
| ik market: 7,320 1,368,750 2,559,375 3,327,188 3,826,266 4,208,892 4,461,426 7,224                                                                                                                                                                                                                                                                                                                                                                                                                                                                                                                                                                                                                                                                                                                                                                                                                                                                                                                                                                                                                                                                                                                                                                                                                                                                                                                                                                                                                                                                                                                                                                                                                                                                                                                                                                                                                                                                                                                                                                                                                                             | Ratio to total no. of payment ux    |                 | 45%         | 45%              | 45%           | 44%       | 44%        | 36%           | 34%        | 23                                     |
| ### Comparison of the control of the | Inter-bank market                   |                 |             | 000000           | 0007          | 2007      | 0057       | 21,7          | DC741      | 77.                                    |
| ryment transfer 360,000 720,000 720,000 720,000 720,000 720,000 720,000 720,000 720,000 720,000 720,000 720,000 720,000 720,000 720,000 720,000 720,000 720,000 720,000 720,000 720,000 720,000 720,000 720,000 720,000 720,000 720,000 720,000 720,000 720,000 720,000 720,000 720,000 720,000 720,000 720,000 720,000 720,000 720,000 720,000 720,000 720,000 720,000 720,000 720,000 720,000 720,000 720,000 720,000 720,000 720,000 720,000 720,000 720,000 720,000 720,000 720,000 720,000 720,000 720,000 720,000 720,000 720,000 720,000 720,000 720,000 720,000 720,000 720,000 720,000 720,000 720,000 720,000 720,000 720,000 720,000 720,000 720,000 720,000 720,000 720,000 720,000 720,000 720,000 720,000 720,000 720,000 720,000 720,000 720,000 720,000 720,000 720,000 720,000 720,000 720,000 720,000 720,000 720,000 720,000 720,000 720,000 720,000 720,000 720,000 720,000 720,000 720,000 720,000 720,000 720,000 720,000 720,000 720,000 720,000 720,000 720,000 720,000 720,000 720,000 720,000 720,000 720,000 720,000 720,000 720,000 720,000 720,000 720,000 720,000 720,000 720,000 720,000 720,000 720,000 720,000 720,000 720,000 720,000 720,000 720,000 720,000 720,000 720,000 720,000 720,000 720,000 720,000 720,000 720,000 720,000 720,000 720,000 720,000 720,000 720,000 720,000 720,000 720,000 720,000 720,000 720,000 720,000 720,000 720,000 720,000 720,000 720,000 720,000 720,000 720,000 720,000 720,000 720,000 720,000 720,000 720,000 720,000 720,000 720,000 720,000 720,000 720,000 720,000 720,000 720,000 720,000 720,000 720,000 720,000 720,000 720,000 720,000 720,000 720,000 720,000 720,000 720,000 720,000 720,000 720,000 720,000 720,000 720,000 720,000 720,000 720,000 720,000 720,000 720,000 720,000 720,000 720,000 720,000 720,000 720,000 720,000 720,000 720,000 720,000 720,000 720,000 720,000 720,000 720,000 720,000 720,000 720,000 720,000 720,000 720,000 720,000 720,000 720,000 720,000 720,000 720,000 720,000 720,000 720,000 720,000 720,000 720,000 720,000 720,000 720,000 720,000 720,000 720,000 720,000 720,000 720,000 720,000 720,00 | Customer-request                    |                 | 3,3 / 1,850 | UC/,594,1        | CIC, KCC/2    | 3,77,156  | 3,540,450  | 248,02,4      | 074 194.9  | 4,039,50                               |
| Extransive through CD/ATM through CD | Salary payment                      |                 |             |                  |               |           |            | 744,000       | 200 000    | 30,00                                  |
| Introught CD/ATM  A,121,150 2,406,250 3,128,125 4,9000 13,500 20,250  A,121,150 2,406,250 3,128,125 4,906,563 4,976,547 8,470,602 10,925,094  Introught CD/ATM  A,121,150 2,406,250 3,128,125 4,066,563 4,676,547 8,470,202  A,121,150 2,406,250 3,128,125 4,066,563 4,676,547 8,144,202 6,72,000  C transfer  B,00,000 2,150,400 3,120,240  B,00,000 2,150,400 3,120,240                                                                                                                                                                                                                                                                                                                                                                                                                                                                                                                                                                                                                                                                                                                                                                                                                                                                                                                                                                                                                                                                                                                                                                                                                                                                                                                                                                                                                                                                                                                                                                                                                                                                                                                                                      | Automatic transfer                  |                 | : .         |                  |               |           |            | 200,000       | 700,007    | 1.1.1.1.1.1.1.1.1.1.1.1.1.1.1.1.1.1.1. |
| 6,000 9,000 13,500 20,250  4,121,150 2,406,250 3,128,125 4,316,563 4,976,547 8,470,602 10,925,094  55% 5,5% 5,5% 5,5% 5,6% 5,6% 6,4% 6,76,547 5,144,202 6,7%  ymen: cransfer through CD/ATM  250,000 2,150,400 3,120,240                                                                                                                                                                                                                                                                                                                                                                                                                                                                                                                                                                                                                                                                                                                                                                                                                                                                                                                                                                                                                                                                                                                                                                                                                                                                                                                                                                                                                                                                                                                                                                                                                                                                                                                                                                                                                                                                                                       | Payment intough CD/ATM              |                 |             |                  |               |           |            |               |            | 400,1                                  |
| total no. of payment trx 55% 2,406,250 3,128,125 4,316,563 4,976,547 8,470,602 10,925,094 55% 55% 5,55% 5,56% 5,57% 5,74,202 5,79% 5,70% 5,70% 5,70% 5,70% 5,70% 5,70% 5,70% 5,70% 5,70% 5,70% 5,70% 5,70% 5,70% 5,70% 5,70% 5,70% 5,70% 5,70% 5,70% 5,70% 5,70% 5,70% 5,70% 5,70% 5,70% 5,70% 5,70% 5,70% 5,70% 5,70% 5,70% 5,70% 5,70% 5,70% 5,70% 5,70% 5,70% 5,70% 5,70% 5,70% 5,70% 5,70% 5,70% 5,70% 5,70% 5,70% 5,70% 5,70% 5,70% 5,70% 5,70% 5,70% 5,70% 5,70% 5,70% 5,70% 5,70% 5,70% 5,70% 5,70% 5,70% 5,70% 5,70% 5,70% 5,70% 5,70% 5,70% 5,70% 5,70% 5,70% 5,70% 5,70% 5,70% 5,70% 5,70% 5,70% 5,70% 5,70% 5,70% 5,70% 5,70% 5,70% 5,70% 5,70% 5,70% 5,70% 5,70% 5,70% 5,70% 5,70% 5,70% 5,70% 5,70% 5,70% 5,70% 5,70% 5,70% 5,70% 5,70% 5,70% 5,70% 5,70% 5,70% 5,70% 5,70% 5,70% 5,70% 5,70% 5,70% 5,70% 5,70% 5,70% 5,70% 5,70% 5,70% 5,70% 5,70% 5,70% 5,70% 5,70% 5,70% 5,70% 5,70% 5,70% 5,70% 5,70% 5,70% 5,70% 5,70% 5,70% 5,70% 5,70% 5,70% 5,70% 5,70% 5,70% 5,70% 5,70% 5,70% 5,70% 5,70% 5,70% 5,70% 5,70% 5,70% 5,70% 5,70% 5,70% 5,70% 5,70% 5,70% 5,70% 5,70% 5,70% 5,70% 5,70% 5,70% 5,70% 5,70% 5,70% 5,70% 5,70% 5,70% 5,70% 5,70% 5,70% 5,70% 5,70% 5,70% 5,70% 5,70% 5,70% 5,70% 5,70% 5,70% 5,70% 5,70% 5,70% 5,70% 5,70% 5,70% 5,70% 5,70% 5,70% 5,70% 5,70% 5,70% 5,70% 5,70% 5,70% 5,70% 5,70% 5,70% 5,70% 5,70% 5,70% 5,70% 5,70% 5,70% 5,70% 5,70% 5,70% 5,70% 5,70% 5,70% 5,70% 5,70% 5,70% 5,70% 5,70% 5,70% 5,70% 5,70% 5,70% 5,70% 5,70% 5,70% 5,70% 5,70% 5,70% 5,70% 5,70% 5,70% 5,70% 5,70% 5,70% 5,70% 5,70% 5,70% 5,70% 5,70% 5,70% 5,70% 5,70% 5,70% 5,70% 5,70% 5,70% 5,70% 5,70% 5,70% 5,70% 5,70% 5,70% 5,70% 5,70% 5,70% 5,70% 5,70% 5,70% 5,70% 5,70% 5,70% 5,70% 5,70% 5,70% 5,70% 5,70% 5,70% 5,70% 5,70% 5,70% 5,70% 5,70% 5,70% 5,70% 5,70% 5,70% 5,70% 5,70% 5,70% 5,70% 5,70% 5,70% 5,70% 5,70% 5,70% 5,70% 5,70% 5,70% 5,70% 5,70% 5,70% 5,70% 5,70% 5,70% 5,70% 5,70% 5,70% 5,70% 5,70% 5,70% 5,70% 5,70% 5,70% 5,70% 5,70% 5,70% 5,70% 5,70% 5,70% 5,70% 5,70% 5,70% 5,70% 5,70% 5,70% 5,70% 5,70% 5,70% 5,70% 5,70% 5,70% 5,70% 5,70% 5,70% 5,70% 5,70% 5,70% 5 | Cardii card                         |                 |             |                  |               | 0009      | 0006       | 13.500        | 20.250     | 20.37                                  |
| 55% 55% 56% 64% 67%  4,121,150 2,406,250 3,128,125 4,066,563 4,676,547 5,144,202 5,422,854 cquest 536,000 336,000 1,680,000 1,680,000 1,680,000 1,580,000 1,580,000 1,580,000 1,580,000 1,580,000 1,580,000 1,580,000 1,580,000 1,580,000 1,580,000 1,580,000 1,580,000 1,580,000 1,580,000 1,580,000 1,580,000 1,580,000 1,580,000 1,580,000 1,580,000 1,580,000 1,580,000 1,580,000 1,580,000 1,580,000 1,580,000 1,580,000 1,580,000 1,580,000 1,580,000 1,580,000 1,580,000 1,580,000 1,580,000 1,580,000 1,580,000 1,580,000 1,580,000 1,580,000 1,580,000 1,580,000 1,580,000 1,580,000 1,580,000 1,580,000 1,580,000 1,580,000 1,580,000 1,580,000 1,580,000 1,580,000 1,580,000 1,580,000 1,580,000 1,580,000 1,580,000 1,580,000 1,580,000 1,580,000 1,580,000 1,580,000 1,580,000 1,580,000 1,580,000 1,580,000 1,580,000 1,580,000 1,580,000 1,580,000 1,580,000 1,580,000 1,580,000 1,580,000 1,580,000 1,580,000 1,580,000 1,580,000 1,580,000 1,580,000 1,580,000 1,580,000 1,580,000 1,580,000 1,580,000 1,580,000 1,580,000 1,580,000 1,580,000 1,580,000 1,580,000 1,580,000 1,580,000 1,580,000 1,580,000 1,580,000 1,580,000 1,580,000 1,580,000 1,580,000 1,580,000 1,580,000 1,580,000 1,580,000 1,580,000 1,580,000 1,580,000 1,580,000 1,580,000 1,580,000 1,580,000 1,580,000 1,580,000 1,580,000 1,580,000 1,580,000 1,580,000 1,580,000 1,580,000 1,580,000 1,580,000 1,580,000 1,580,000 1,580,000 1,580,000 1,580,000 1,580,000 1,580,000 1,580,000 1,580,000 1,580,000 1,580,000 1,580,000 1,580,000 1,580,000 1,580,000 1,580,000 1,580,000 1,580,000 1,580,000 1,580,000 1,580,000 1,580,000 1,580,000 1,580,000 1,580,000 1,580,000 1,580,000 1,580,000 1,580,000 1,580,000 1,580,000 1,580,000 1,580,000 1,580,000 1,580,000 1,580,000 1,580,000 1,580,000 1,580,000 1,580,000 1,580,000 1,580,000 1,580,000 1,580,000 1,580,000 1,580,000 1,580,000 1,580,000 1,580,000 1,580,000 1,580,000 1,580,000 1,580,000 1,580,000 1,580,000 1,580,000 1,580,000 1,580,000 1,580,000 1,580,000 1,580,000 1,580,000 1,580,000 1,580,000 1,580,000 1,580,000 1,580,000 1,580,000 1,580,000 1,580,000    | Intra-bank transactions             |                 | 4.121.150   | 2,406,250        | 3.128.125     | 4.316,563 | 4,976,547  | 8.470.602     | 10.925.094 | 16 932.35                              |
| 4,121,150 2,406,250 3,128,125 4,666,563 4,676,547 5,144,202 5,452,854 6,75,547 5,35,000 6,72,000 6,72,000 840,000 1,680,000 3,120,240 1,680,000 2,50,000 2,150,400 3,120,240                                                                                                                                                                                                                                                                                                                                                                                                                                                                                                                                                                                                                                                                                                                                                                                                                                                                                                                                                                                                                                                                                                                                                                                                                                                                                                                                                                                                                                                                                                                                                                                                                                                                                                                                                                                                                                                                                                                                                   | Ratio to total no. of payment trx   |                 | 25%         | 25%              | 55%           | 26%       | 26%        | 848           | 67%        | 815                                    |
| 336,000 672,000<br>840,000 1,680,000<br>2,150,400 3,120,240                                                                                                                                                                                                                                                                                                                                                                                                                                                                                                                                                                                                                                                                                                                                                                                                                                                                                                                                                                                                                                                                                                                                                                                                                                                                                                                                                                                                                                                                                                                                                                                                                                                                                                                                                                                                                                                                                                                                                                                                                                                                    | Customer-request                    |                 | 4,121,150   | 2,406,250        | 3,128,125     | 4,066,563 | 4,676,547  | 5,144,202     | 5,452,854  | 5,670,968                              |
| 1,680,000 1,680,000 1,680,000 3,120,240 3,120,240                                                                                                                                                                                                                                                                                                                                                                                                                                                                                                                                                                                                                                                                                                                                                                                                                                                                                                                                                                                                                                                                                                                                                                                                                                                                                                                                                                                                                                                                                                                                                                                                                                                                                                                                                                                                                                                                                                                                                                                                                                                                              | Salary payment                      |                 |             |                  |               |           |            | 336,000       | 672,000    | 2,995,20                               |
| 3,120,240                                                                                                                                                                                                                                                                                                                                                                                                                                                                                                                                                                                                                                                                                                                                                                                                                                                                                                                                                                                                                                                                                                                                                                                                                                                                                                                                                                                                                                                                                                                                                                                                                                                                                                                                                                                                                                                                                                                                                                                                                                                                                                                      | Automatic transfer                  |                 |             |                  |               |           | 400        | 840,000       | 1,680,000  | 3,633,60                               |
|                                                                                                                                                                                                                                                                                                                                                                                                                                                                                                                                                                                                                                                                                                                                                                                                                                                                                                                                                                                                                                                                                                                                                                                                                                                                                                                                                                                                                                                                                                                                                                                                                                                                                                                                                                                                                                                                                                                                                                                                                                                                                                                                | Payment through CD/ATM              |                 |             |                  |               | 250,000   | 300,000    | 2,150,400     | 3,120,240  | 4,098,45                               |
|                                                                                                                                                                                                                                                                                                                                                                                                                                                                                                                                                                                                                                                                                                                                                                                                                                                                                                                                                                                                                                                                                                                                                                                                                                                                                                                                                                                                                                                                                                                                                                                                                                                                                                                                                                                                                                                                                                                                                                                                                                                                                                                                | Deposit incough CD/ATM              |                 |             |                  |               |           |            |               |            | 5,5                                    |