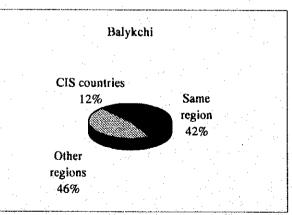

Talde 7-14 A PROJECTION OF FINANCIAL TRANSACTION AND SETTLEMENT TOWARD 2000 (PLAN A: Case in which Kyrgyz economy continue to be stagnent or dull in economy)

| Column   C   |                                     |                 | 1993        | 1994             | 1995          | 9661      | 1997       | 1998          | 1999       | 200                                    |
|--------------------------------------------------------------------------------------------------------------------------------------------------------------------------------------------------------------------------------------------------------------------------------------------------------------------------------------------------------------------------------------------------------------------------------------------------------------------------------------------------------------------------------------------------------------------------------------------------------------------------------------------------------------------------------------------------------------------------------------------------------------------------------------------------------------------------------------------------------------------------------------------------------------------------------------------------------------------------------------------------------------------------------------------------------------------------------------------------------------------------------------------------------------------------------------------------------------------------------------------------------------------------------------------------------------------------------------------------------------------------------------------------------------------------------------------------------------------------------------------------------------------------------------------------------------------------------------------------------------------------------------------------------------------------------------------------------------------------------------------------------------------------------------------------------------------------------------------------------------------------------------------------------------------------------------------------------------------------------------------------------------------------------------------------------------------------------------------------------------------------------|-------------------------------------|-----------------|-------------|------------------|---------------|-----------|------------|---------------|------------|----------------------------------------|
| Column   C   | (c) evant Data                      |                 |             |                  |               |           |            |               |            |                                        |
| 1,000   1,000   1,000   1,000   1,000   1,000   1,000   1,000   1,000   1,000   1,000   1,000   1,000   1,000   1,000   1,000   1,000   1,000   1,000   1,000   1,000   1,000   1,000   1,000   1,000   1,000   1,000   1,000   1,000   1,000   1,000   1,000   1,000   1,000   1,000   1,000   1,000   1,000   1,000   1,000   1,000   1,000   1,000   1,000   1,000   1,000   1,000   1,000   1,000   1,000   1,000   1,000   1,000   1,000   1,000   1,000   1,000   1,000   1,000   1,000   1,000   1,000   1,000   1,000   1,000   1,000   1,000   1,000   1,000   1,000   1,000   1,000   1,000   1,000   1,000   1,000   1,000   1,000   1,000   1,000   1,000   1,000   1,000   1,000   1,000   1,000   1,000   1,000   1,000   1,000   1,000   1,000   1,000   1,000   1,000   1,000   1,000   1,000   1,000   1,000   1,000   1,000   1,000   1,000   1,000   1,000   1,000   1,000   1,000   1,000   1,000   1,000   1,000   1,000   1,000   1,000   1,000   1,000   1,000   1,000   1,000   1,000   1,000   1,000   1,000   1,000   1,000   1,000   1,000   1,000   1,000   1,000   1,000   1,000   1,000   1,000   1,000   1,000   1,000   1,000   1,000   1,000   1,000   1,000   1,000   1,000   1,000   1,000   1,000   1,000   1,000   1,000   1,000   1,000   1,000   1,000   1,000   1,000   1,000   1,000   1,000   1,000   1,000   1,000   1,000   1,000   1,000   1,000   1,000   1,000   1,000   1,000   1,000   1,000   1,000   1,000   1,000   1,000   1,000   1,000   1,000   1,000   1,000   1,000   1,000   1,000   1,000   1,000   1,000   1,000   1,000   1,000   1,000   1,000   1,000   1,000   1,000   1,000   1,000   1,000   1,000   1,000   1,000   1,000   1,000   1,000   1,000   1,000   1,000   1,000   1,000   1,000   1,000   1,000   1,000   1,000   1,000   1,000   1,000   1,000   1,000   1,000   1,000   1,000   1,000   1,000   1,000   1,000   1,000   1,000   1,000   1,000   1,000   1,000   1,000   1,000   1,000   1,000   1,000   1,000   1,000   1,000   1,000   1,000   1,000   1,000   1,000   1,000   1,000   1,000   1,000   1,000   1,000   1,000   1,000   1,00   | Population                          |                 | 4,450,000   | 4,410,000        | 4,373,000     | 4,332,000 | 4354,000   | 4375,000      | 4,397,000  | 4,419,00                               |
| total control of the  | Labor force                         |                 | 2,303,000   | 2319,000         | 2335,000      | 2,352,000 | 2,373,000  | 2,394,000     | 2,415,000  | 2,438,00                               |
| Column   C   | Number of agricultural sector       |                 |             |                  |               |           |            | *             |            |                                        |
| second (1,000,000,5cm) (1,000, | State enterprises                   |                 | <b>3</b>    | 2/5              | 350           | 925       | 007        | OKE !         | 201        | R71                                    |
| ticke ( ) ( ) ( ) ( ) ( ) ( ) ( ) ( ) ( ) (                                                                                                                                                                                                                                                                                                                                                                                                                                                                                                                                                                                                                                                                                                                                                                                                                                                                                                                                                                                                                                                                                                                                                                                                                                                                                                                                                                                                                                                                                                                                                                                                                                                                                                                                                                                                                                                                                                                                                                                                                                                                                    | Private farms                       | *.              | 13,000      | 15,000           | 000,71        | 19,500    | 22,800     | 008,72        | 31,100     | 7                                      |
| Column   C   | Number of enterprises               |                 | 17,867      | 19,200           | 007.57        | 000,87    | 33,600     | 0.200         | 45,800     | 20,00                                  |
| Compared    | State enterprises                   |                 | 4,822       | 000              | 21,100        | 2,500     | 20.00      | 85%           | 7,100      | 7. 4.                                  |
|                                                                                                                                                                                                                                                                                                                                                                                                                                                                                                                                                                                                                                                                                                                                                                                                                                                                                                                                                                                                                                                                                                                                                                                                                                                                                                                                                                                                                                                                                                                                                                                                                                                                                                                                                                                                                                                                                                                                                                                                                                                                                                                                | Private enterprises                 |                 | 20,01       | 356              | 423           | 20747     | 503,00     | 366           | 100        | 10.                                    |
| 1000,000 Sum   1,000,000 Sum   25                                                                                                                                                                                                                                                                                                                                                                                                                                                                                                                                                                                                                                                                                                                                                                                                                                                                                                                                                                                                                                                                                                                                                                                                                                                                                                                                                                                                                                                                                                                                                                                                                                                                                                                                                                                                                                                                                                                                                                                                                                                                                              | Deposit by enterprises              | (1,000,000 Som) | 290         | 200              | 7 646         | 7.070     | 8 248      | 2008          | 200        | 0.10                                   |
| 1,000,000 Sept.   1,500                                                                                                                                                                                                                                                                                                                                                                                                                                                                                                                                                                                                                                                                                                                                                                                                                                                                                                                                                                                                                                                                                                                                                                                                                                                                                                                                                                                                                                                                                                                                                                                                                                                                                                                                                                                                                                                                                                                                                                                                                                                                                                        | Balance per account                 | (HOS)           | 900         | 7,000            | 25.           | 7,70      | 0.570      | 1000          | 006.0      | K'S                                    |
| Second   S   | Deposit by individuals              | (1,000,000 So田) | χ,<br>,     | 200              | 711           | 921       | 517        | 311           | 419        | 2                                      |
| Second    | Balance per account                 | (wox)           | 2011        | 0.67             | 20*1          | 000       | 40+17      | 1,037         | 71017      | 0,11                                   |
| Second   S   | Number of commercial banks          |                 | 7 8         | A S              | 7 5           | 67 5      | 67.5       | 673           | 17         | 1 3                                    |
| Second    | Number of bank branches             |                 | 966         | 200              | 200           | 000 131   | 000 010    | 000 of 6      | 000        | 2000                                   |
| Section   Sect   | Number of deposit accounts          |                 | 000'68      | CCC,401          | C2C,CCI       | 161,980   | 060,007    | 004,672       | 350,040    | 458.9                                  |
| Activities accounts   Activities   Activit   | Number of enterprise accounts       |                 | 39,000      | 35.44            | 25.00         | 00,000    | 060        | 00,000        | 040,001    | 108,92                                 |
| 1,000   1,000   1,000   1,000   1,000   1,000   1,000   1,000   1,000   1,000   1,000   1,000   1,000   1,000   1,000   1,000   1,000   1,000   1,000   1,000   1,000   1,000   1,000   1,000   1,000   1,000   1,000   1,000   1,000   1,000   1,000   1,000   1,000   1,000   1,000   1,000   1,000   1,000   1,000   1,000   1,000   1,000   1,000   1,000   1,000   1,000   1,000   1,000   1,000   1,000   1,000   1,000   1,000   1,000   1,000   1,000   1,000   1,000   1,000   1,000   1,000   1,000   1,000   1,000   1,000   1,000   1,000   1,000   1,000   1,000   1,000   1,000   1,000   1,000   1,000   1,000   1,000   1,000   1,000   1,000   1,000   1,000   1,000   1,000   1,000   1,000   1,000   1,000   1,000   1,000   1,000   1,000   1,000   1,000   1,000   1,000   1,000   1,000   1,000   1,000   1,000   1,000   1,000   1,000   1,000   1,000   1,000   1,000   1,000   1,000   1,000   1,000   1,000   1,000   1,000   1,000   1,000   1,000   1,000   1,000   1,000   1,000   1,000   1,000   1,000   1,000   1,000   1,000   1,000   1,000   1,000   1,000   1,000   1,000   1,000   1,000   1,000   1,000   1,000   1,000   1,000   1,000   1,000   1,000   1,000   1,000   1,000   1,000   1,000   1,000   1,000   1,000   1,000   1,000   1,000   1,000   1,000   1,000   1,000   1,000   1,000   1,000   1,000   1,000   1,000   1,000   1,000   1,000   1,000   1,000   1,000   1,000   1,000   1,000   1,000   1,000   1,000   1,000   1,000   1,000   1,000   1,000   1,000   1,000   1,000   1,000   1,000   1,000   1,000   1,000   1,000   1,000   1,000   1,000   1,000   1,000   1,000   1,000   1,000   1,000   1,000   1,000   1,000   1,000   1,000   1,000   1,000   1,000   1,000   1,000   1,000   1,000   1,000   1,000   1,000   1,000   1,000   1,000   1,000   1,000   1,000   1,000   1,000   1,000   1,000   1,000   1,000   1,000   1,000   1,000   1,000   1,000   1,000   1,000   1,000   1,000   1,000   1,000   1,000   1,000   1,000   1,000   1,000   1,000   1,000   1,000   1,000   1,000   1,000   1,000   1,000   1,000   1,000   1,000   1,000   1,00   | Number of individual accounts       |                 | 0000        | 000/00<br>000/00 | 000°20        | 100,001   | 145,000    | 250,000       | 280,000    | 330,00                                 |
| 1,000   4,000   4,000   4,000   4,000   4,000   4,000   4,000   4,000   4,000   4,000   4,000   4,000   4,000   4,000   4,000   4,000   4,000   4,000   4,000   4,000   4,000   4,000   4,000   4,000   4,000   4,000   4,000   4,000   4,000   4,000   4,000   4,000   4,000   4,000   4,000   4,000   4,000   4,000   4,000   4,000   4,000   4,000   4,000   4,000   4,000   4,000   4,000   4,000   4,000   4,000   4,000   4,000   4,000   4,000   4,000   4,000   4,000   4,000   4,000   4,000   4,000   4,000   4,000   4,000   4,000   4,000   4,000   4,000   4,000   4,000   4,000   4,000   4,000   4,000   4,000   4,000   4,000   4,000   4,000   4,000   4,000   4,000   4,000   4,000   4,000   4,000   4,000   4,000   4,000   4,000   4,000   4,000   4,000   4,000   4,000   4,000   4,000   4,000   4,000   4,000   4,000   4,000   4,000   4,000   4,000   4,000   4,000   4,000   4,000   4,000   4,000   4,000   4,000   4,000   4,000   4,000   4,000   4,000   4,000   4,000   4,000   4,000   4,000   4,000   4,000   4,000   4,000   4,000   4,000   4,000   4,000   4,000   4,000   4,000   4,000   4,000   4,000   4,000   4,000   4,000   4,000   4,000   4,000   4,000   4,000   4,000   4,000   4,000   4,000   4,000   4,000   4,000   4,000   4,000   4,000   4,000   4,000   4,000   4,000   4,000   4,000   4,000   4,000   4,000   4,000   4,000   4,000   4,000   4,000   4,000   4,000   4,000   4,000   4,000   4,000   4,000   4,000   4,000   4,000   4,000   4,000   4,000   4,000   4,000   4,000   4,000   4,000   4,000   4,000   4,000   4,000   4,000   4,000   4,000   4,000   4,000   4,000   4,000   4,000   4,000   4,000   4,000   4,000   4,000   4,000   4,000   4,000   4,000   4,000   4,000   4,000   4,000   4,000   4,000   4,000   4,000   4,000   4,000   4,000   4,000   4,000   4,000   4,000   4,000   4,000   4,000   4,000   4,000   4,000   4,000   4,000   4,000   4,000   4,000   4,000   4,000   4,000   4,000   4,000   4,000   4,000   4,000   4,000   4,000   4,000   4,000   4,000   4,000   4,000   4,000   4,000   4,000   4,000   4,000   4,00   | % to labor force                    |                 | 04.7        | 370              | 920           | 470       | 020        | 920 920       | 000 of     | 90                                     |
| Section   Sect   | Those of salary payment             |                 | ٠.          |                  |               |           |            | 00000         | 0000       | 35                                     |
| State   Stat   | 1                                   |                 |             |                  |               |           |            |               |            |                                        |
| and baldwest/domostic promits         and baldwest/domostic promits         7,495,000         4,375,000         5,690,000         7,652,250         8,814,313         13,200,519         16,419,243           and baldwest/domostic promits         and baldwest/domostic promits         30%         34%         8,814,313         13,200,519         16,419,243           and baldwest/domostic promits         and baldwest/domostic promits         4,375,000         4,375,000         5,690,000         7,550,00         2,500         12,00         14,247         14,247         14,247         14,247         14,247         14,247         14,247         14,247         14,247         14,247         14,247         14,247         14,247         14,247         14,247         14,247         14,247         14,247         14,247         14,247         14,247         14,247         14,247         14,247         14,247         14,247         14,247         14,247         14,247         14,247         14,247         14,247         14,247         14,247         14,247         14,247         14,247         14,247         14,247         14,247         14,247         14,247         14,247         14,247         14,247         14,247         14,247         14,247         14,247         14,247         14,247         14,247 <td></td> <td>yes, mi</td> <td></td> <td></td> <td></td> <td>200</td> <td>750</td> <td>1,125</td> <td>1,688</td> <td>2.5</td>                                                                                                                                                                                                                                                                                                                                                                                                                                                                                                                                                                                                                                   |                                     | yes, mi         |             |                  |               | 200       | 750        | 1,125         | 1,688      | 2.5                                    |
| 1985   1985   1985   1985   1985   1985   1985   1985   1985   1985   1985   1985   1985   1985   1985   1985   1985   1985   1985   1985   1985   1985   1985   1985   1985   1985   1985   1985   1985   1985   1985   1985   1985   1985   1985   1985   1985   1985   1985   1985   1985   1985   1985   1985   1985   1985   1985   1985   1985   1985   1985   1985   1985   1985   1985   1985   1985   1985   1985   1985   1985   1985   1985   1985   1985   1985   1985   1985   1985   1985   1985   1985   1985   1985   1985   1985   1985   1985   1985   1985   1985   1985   1985   1985   1985   1985   1985   1985   1985   1985   1985   1985   1985   1985   1985   1985   1985   1985   1985   1985   1985   1985   1985   1985   1985   1985   1985   1985   1985   1985   1985   1985   1985   1985   1985   1985   1985   1985   1985   1985   1985   1985   1985   1985   1985   1985   1985   1985   1985   1985   1985   1985   1985   1985   1985   1985   1985   1985   1985   1985   1985   1985   1985   1985   1985   1985   1985   1985   1985   1985   1985   1985   1985   1985   1985   1985   1985   1985   1985   1985   1985   1985   1985   1985   1985   1985   1985   1985   1985   1985   1985   1985   1985   1985   1985   1985   1985   1985   1985   1985   1985   1985   1985   1985   1985   1985   1985   1985   1985   1985   1985   1985   1985   1985   1985   1985   1985   1985   1985   1985   1985   1985   1985   1985   1985   1985   1985   1985   1985   1985   1985   1985   1985   1985   1985   1985   1985   1985   1985   1985   1985   1985   1985   1985   1985   1985   1985   1985   1985   1985   1985   1985   1985   1985   1985   1985   1985   1985   1985   1985   1985   1985   1985   1985   1985   1985   1985   1985   1985   1985   1985   1985   1985   1985   1985   1985   1985   1985   1985   1985   1985   1985   1985   1985   1985   1985   1985   1985   1985   1985   1985   1985   1985   1985   1985   1985   1985   1985   1985   1985   1985   1985   1985   1985   1985   1985   1985   1985   1985   1985   1985   1985      | Number of card holders/domestic     | pecole)         |             |                  |               |           | 0          | 0             | 0          | 10,00                                  |
| cost         7,493,000         4,775,000         5,690,000         7,627,00         13,200,19         16,192,23           cost                                                                                                                                                                                                                                                                                                                                                                                                                                                                                                                                                                                                                                                                                                                                                                                                                                                                                       | Average usage not month             |                 |             |                  |               |           |            |               |            | 0.0                                    |
| 1, 1, 1, 1, 1, 1, 1, 1, 1, 1, 1, 1, 1,                                                                                                                                                                                                                                                                                                                                                                                                                                                                                                                                                                                                                                                                                                                                                                                                                                                                                                                                                                                                                                                                                                                                                                                                                                                                                                                                                                                                                                                                                                                                                                                                                                                                                                                                                                                                                                                                                                                                                                                                                                                                                         | otal number of payment transactions |                 | 7,493,000   | 4,375,000        | 2,690,000     | 7,652,250 | 8,814,313  | 13,200,519    | 16,419,263 | 21,025,6                               |
| 1,200,000                                                                                                                                                                                                                                                                                                                                                                                                                                                                                                                                                                                                                                                                                                                                                                                                                                                                                                                                                                                                                                                                                                                                                                                                                                                                                                                                                                                                                                                                                                                                                                                                                                                                                                                                                                                                                                                                                                                                                                                                                                                                                                                      | Calculated growth rate(%)           |                 |             | Base             | 30%           | K.        | 75%<br>15% | 20%           | 24%        | %87<br>                                |
| tr. 7.493,000 4.375,000 5.887,500 7.393,79 8.502,813 9.333,94 9.914,279 1.006,000 2.000,000 2.400,000 2.400,000 2.400,000 2.400,000 2.400,000 2.400,000 2.400,000 2.400,000 2.400,000 2.400,000 2.400,000 2.400,000 2.400,000 2.400,000 2.400,000 2.400,000 2.400,000 2.400,000 2.400,000 2.400,000 2.400,000 2.400,000 2.400,000 2.400,000 2.400,000 2.400,000 2.400,000 2.400,000 2.400,000 2.400,000 2.400,000 2.400,000 2.400,000 2.400,000 2.400,000 2.400,000 2.400,000 2.400,000 2.400,000 2.400,000 2.400,000 2.400,000 2.400,000 2.400,000 2.400,000 2.400,000 2.400,000 2.400,000 2.400,000 2.400,000 2.400,000 2.400,000 2.400,000 2.400,000 2.400,000 2.400,000 2.400,000 2.400,000 2.400,000 2.400,000 2.400,000 2.400,000 2.400,000 2.400,000 2.400,000 2.400,000 2.400,000 2.410,000 2.400,000 2.400,000 2.400,000 2.400,000 2.400,000 2.400,000 2.400,000 2.400,000 2.400,000 2.400,000 2.400,000 2.400,000 2.400,000 2.400,000 2.400,000 2.400,000 2.400,000 2.400,000 2.400,000 2.400,000 2.400,000 2.400,000 2.400,000 2.400,000 2.400,000 2.400,000 2.400,000 2.400,000 2.400,000 2.400,000 2.400,000 2.400,000 2.400,000 2.400,000 2.400,000 2.400,000 2.400,000 2.400,000 2.400,000 2.400,000 2.400,000 2.400,000 2.400,000 2.400,000 2.400,000 2.400,000 2.400,000 2.400,000 2.400,000 2.400,000 2.400,000 2.400,000 2.400,000 2.400,000 2.400,000 2.400,000 2.400,000 2.400,000 2.400,000 2.400,000 2.400,000 2.400,000 2.400,000 2.400,000 2.400,000 2.400,000 2.400,000 2.400,000 2.400,000 2.400,000 2.400,000 2.400,000 2.400,000 2.400,000 2.400,000 2.400,000 2.400,000 2.400,000 2.400,000 2.400,000 2.400,000 2.400,000 2.400,000 2.400,000 2.400,000 2.400,000 2.400,000 2.400,000 2.400,000 2.400,000 2.400,000 2.400,000 2.400,000 2.400,000 2.400,000 2.400,000 2.400,000 2.400,000 2.400,000 2.400,000 2.400,000 2.400,000 2.400,000 2.400,000 2.400,000 2.400,000 2.400,000 2.400,000 2.400,000 2.400,000 2.400,000 2.400,000 2.400,000 2.400,000 2.400,000 2.400,000 2.400,000 2.400,000 2.400,000 2.400,000 2.400,000 2.400,000 2.400,000 2.400,000 2.400,000 2.400,000 2.400,000 2.40 | Inter-bank market transactions      |                 |             |                  | 2,500         | 2,500     | 2,500      | 7,125         | 14250      | 23,75                                  |
| 1200,000   250,000   250,000   250,000   2,50,000   2,50,000   2,50,000   2,50,000   2,50,000   2,50,000   2,50,000   2,50,000   2,50,000   2,50,000   2,50,000   2,50,000   2,50,000   2,50,000   2,50,000   2,50,000   2,50,000   2,50,000   2,50,000   2,50,000   2,50,000   2,50,000   2,50,000   2,50,000   2,50,000   2,50,000   2,50,000   2,50,000   2,50,000   2,50,000   2,50,000   2,50,000   2,50,000   2,50,000   2,50,000   2,50,000   2,50,000   2,50,000   2,50,000   2,50,000   2,50,000   2,50,000   2,50,000   2,50,000   2,50,000   2,50,000   2,50,000   2,50,000   2,50,000   2,50,000   2,50,000   2,50,000   2,50,000   2,50,000   2,50,000   2,50,000   2,50,000   2,50,000   2,50,000   2,50,000   2,50,000   2,50,000   2,50,000   2,50,000   2,50,000   2,50,000   2,50,000   2,50,000   2,50,000   2,50,000   2,50,000   2,50,000   2,50,000   2,50,000   2,50,000   2,50,000   2,50,000   2,50,000   2,50,000   2,50,000   2,50,000   2,50,000   2,50,000   2,50,000   2,50,000   2,50,000   2,50,000   2,50,000   2,50,000   2,50,000   2,50,000   2,50,000   2,50,000   2,50,000   2,50,000   2,50,000   2,50,000   2,50,000   2,50,000   2,50,000   2,50,000   2,50,000   2,50,000   2,50,000   2,50,000   2,50,000   2,50,000   2,50,000   2,50,000   2,50,000   2,50,000   2,50,000   2,50,000   2,50,000   2,50,000   2,50,000   2,50,000   2,50,000   2,50,000   2,50,000   2,50,000   2,50,000   2,50,000   2,50,000   2,50,000   2,50,000   2,50,000   2,50,000   2,50,000   2,50,000   2,50,000   2,50,000   2,50,000   2,50,000   2,50,000   2,50,000   2,50,000   2,50,000   2,50,000   2,50,000   2,50,000   2,50,000   2,50,000   2,50,000   2,50,000   2,50,000   2,50,000   2,50,000   2,50,000   2,50,000   2,50,000   2,50,000   2,50,000   2,50,000   2,50,000   2,50,000   2,50,000   2,50,000   2,50,000   2,50,000   2,50,000   2,50,000   2,50,000   2,50,000   2,50,000   2,50,000   2,50,000   2,50,000   2,50,000   2,50,000   2,50,000   2,50,000   2,50,000   2,50,000   2,50,000   2,50,000   2,50,000   2,50,000   2,50,000   2,50,000   2,50,000   2,50,000   2   | Customer-requested transfer         |                 | 7,493,000   | 4,375,000        | 5,687,500     | 7,393,750 | 8,502,813  | 9,353,094     | 9,914,279  | 10,310,85                              |
| 1,000,000   1,000,000   2,400,000   2,400,000   2,400,000   2,400,000   2,400,000   2,400,000   2,400,000   2,400,000   2,400,000   2,400,000   2,400,000   2,400,000   2,400,000   2,400,000   2,400,000   2,400,000   2,400,000   2,400,000   2,400,000   2,400,000   2,400,000   2,400,000   2,400,000   2,400,000   2,400,000   2,400,000   2,400,000   2,400,000   2,400,000   2,400,000   2,400,000   2,400,000   2,400,000   2,400,000   2,400,000   2,400,000   2,500   2,500   2,500   2,500   2,500   2,500   2,500   2,500   2,500   2,500   2,500   2,500   2,500   2,500   2,500   2,500   2,500   2,500   2,500   2,500   2,500   2,500   2,500   2,500   2,500   2,500   2,500   2,500   2,500   2,500   2,500   2,500   2,500   2,500   2,500   2,500   2,500   2,500   2,500   2,500   2,500   2,500   2,500   2,500   2,500   2,500   2,500   2,500   2,500   2,500   2,500   2,500   2,500   2,500   2,500   2,500   2,500   2,500   2,500   2,500   2,500   2,500   2,500   2,500   2,500   2,500   2,500   2,500   2,500   2,500   2,500   2,500   2,500   2,500   2,500   2,500   2,500   2,500   2,500   2,500   2,500   2,500   2,500   2,500   2,500   2,500   2,500   2,500   2,500   2,500   2,500   2,500   2,500   2,500   2,500   2,500   2,500   2,500   2,500   2,500   2,500   2,500   2,500   2,500   2,500   2,500   2,500   2,500   2,500   2,500   2,500   2,500   2,500   2,500   2,500   2,500   2,500   2,500   2,500   2,500   2,500   2,500   2,500   2,500   2,500   2,500   2,500   2,500   2,500   2,500   2,500   2,500   2,500   2,500   2,500   2,500   2,500   2,500   2,500   2,500   2,500   2,500   2,500   2,500   2,500   2,500   2,500   2,500   2,500   2,500   2,500   2,500   2,500   2,500   2,500   2,500   2,500   2,500   2,500   2,500   2,500   2,500   2,500   2,500   2,500   2,500   2,500   2,500   2,500   2,500   2,500   2,500   2,500   2,500   2,500   2,500   2,500   2,500   2,500   2,500   2,500   2,500   2,500   2,500   2,500   2,500   2,500   2,500   2,500   2,500   2,500   2,500   2,500   2,500   2,500   2,500   2,500   2,500   2,50   | Growth rate(%)                      |                 |             | Pase             | % <del></del> | % R       | 15%        | 300           | 969        | 67 200                                 |
| 250,000 300,000 2,150,000 5,690,000 7,652,250 8,814,313 13,204,119 16,423,019 2,000 10,494 4.575,000 5,690,000 7,652,250 8,814,313 13,204,119 16,423,019 2,000 10,494 4.575,000 5,690,000 7,652,250 8,814,313 13,204,119 16,423,019 2,000 1,058,750 2,518,75 2,518,75 2,518,75 2,518,75 2,518,75 2,518,75 2,518,75 2,518,75 2,518,75 2,518,75 2,518,75 2,518,75 2,518,75 2,518,75 2,518,75 2,518,75 2,518,75 2,518,75 2,518,75 2,518,75 2,518,75 2,518,75 2,518,75 2,518,75 2,518,75 2,518,75 2,518,75 2,518,75 2,518,75 2,518,75 2,518,75 2,518,75 2,518,75 2,518,75 2,518,75 2,518,75 2,518,75 2,518,75 2,518,75 2,518,75 2,518,75 2,518,75 2,518,75 2,518,75 2,518,75 2,518,75 2,518,75 2,518,75 2,518,75 2,518,75 2,518,75 2,518,75 2,518,75 2,518,75 2,518,75 2,518,75 2,518,75 2,518,75 2,518,75 2,518,75 2,518,75 2,518,75 2,518,75 2,518,75 2,518,75 2,518,75 2,518,75 2,518,75 2,518,75 2,518,75 2,518,75 2,518,75 2,518,75 2,518,75 2,518,75 2,518,75 2,518,75 2,518,75 2,518,75 2,518,75 2,518,75 2,518,75 2,518,75 2,518,75 2,518,75 2,518,75 2,518,75 2,518,75 2,518,75 2,518,75 2,518,75 2,518,75 2,518,75 2,518,75 2,518,75 2,518,75 2,518,75 2,518,75 2,518,75 2,518,75 2,518,75 2,518,75 2,518,75 2,518,75 2,518,75 2,518,75 2,518,75 2,518,75 2,518,75 2,518,75 2,518,75 2,518,75 2,518,75 2,518,75 2,518,75 2,518,75 2,518,75 2,518,75 2,518,75 2,518,75 2,518,75 2,518,75 2,518,75 2,518,75 2,518,75 2,518,75 2,518,75 2,518,75 2,518,75 2,518,75 2,518,75 2,518,75 2,518,75 2,518,75 2,518,75 2,518,75 2,518,75 2,518,75 2,518,75 2,518,75 2,518,75 2,518,75 2,518,75 2,518,75 2,518,75 2,518,75 2,518,75 2,518,75 2,518,75 2,518,75 2,518,75 2,518,75 2,518,75 2,518,75 2,518,75 2,518,75 2,518,75 2,518,75 2,518,75 2,518,75 2,518,75 2,518,75 2,518,75 2,518,75 2,518,75 2,518,75 2,518,75 2,518,75 2,518,75 2,518,75 2,518,75 2,518,75 2,518,75 2,518,75 2,518,75 2,518,75 2,518,75 2,518,75 2,518,75 2,518,75 2,518,75 2,518,75 2,518,75 2,518,75 2,518,75 2,518,75 2,518,75 2,518,75 2,518,75 2,518,75 2,518,75 2,518,75 2,518,75 2,518,75 2,518,75 2,518,75 2,518,75 2,518,75 2,518,75 2,518,75 2, | Salary payment                      |                 |             |                  |               |           |            | 200,000       | 3.400,000  | 1,920,00                               |
| al no. of payment trx  2,500  4,375,000  5,690,000  9,000  10,494  100%  100%  100%  100%  100%  100%  100%  100%  100%  100%  100%  100%  100%  100%  100%  100%  100%  100%  100%  100%  100%  100%  100%  100%  100%  100%  100%  100%  100%  100%  100%  100%  100%  100%  100%  100%  100%  100%  100%  100%  100%  100%  100%  100%  100%  100%  100%  100%  100%  100%  100%  100%  100%  100%  100%  100%  100%  100%  100%  100%  100%  100%  100%  100%  100%  100%  100%  100%  100%  100%  100%  100%  100%  100%  100%  100%  100%  100%  100%  100%  100%  100%  100%  100%  100%  100%  100%  100%  100%  100%  100%  100%  100%  100%  100%  100%  100%  100%  100%  100%  100%  100%  100%  100%  100%  100%  100%  100%  100%  100%  100%  100%  100%  100%  100%  100%  100%  100%  100%  100%  100%  100%  100%  100%  100%  100%  100%  100%  100%  100%  100%  100%  100%  100%  100%  100%  100%  100%  100%  100%  100%  100%  100%  100%  100%  100%  100%  100%  100%  100%  100%  100%  100%  100%  100%  100%  100%  100%  100%  100%  100%  100%  100%  100%  100%  100%  100%  100%  100%  100%  100%  100%  100%  100%  100%  100%  100%  100%  100%  100%  100%  100%  100%  100%  100%  100%  100%  100%  100%  100%  100%  100%  100%  100%  100%  100%  100%  100%  100%  100%  100%  100%  100%  100%  100%  100%  100%  100%  100%  100%  100%  100%  100%  100%  100%  100%  100%  100%  100%  100%  100%  100%  100%  100%  100%  100%  100%  100%  100%  100%  100%  100%  100%  100%  100%  100%  100%  100%  100%  100%  100%  100%  100%  100%  100%  100%  100%  100%  100%  100%  100%  100%  100%  100%  100%  100%  100%  100%  100%  100%  100%  100%  100%  100%  100%  100%  100%  100%  100%  100%  100%  100%  100%  100%  100%  100%  100%  100%  100%  100%  100%  100%  100%  100%  100%  100%  100%  100%  100%  100%  100%  100%  100%  100%  100%  100%  100%  100%  100%  100%  100%  100%  100%  100%  100%  100%  100%  100%  100%  100%  100%  100%  100%  100%  100%  100%  100%  100%  100%  100%  100%  100%  100%  100%  100%  100%  100%  100%  100%  100%  | Automatic games                     |                 |             |                  |               | 250,090   | AND MA     | 2350400       | 3 120 240  | 4 553 96                               |
| 10,494   10,494   10,494   10,494   10,494   10,494   10,494   10,494   10,494   10,494   10,494   10,494   10,494   10,494   10,494   10,494   10,494   10,494   10,494   10,494   10,494   10,494   10,494   10,494   10,494   10,494   10,494   10,494   10,494   10,494   10,494   10,494   10,494   10,494   10,494   10,494   10,494   10,494   10,494   10,494   10,494   10,494   10,494   10,494   10,494   10,494   10,494   10,494   10,494   10,494   10,494   10,494   10,494   10,494   10,494   10,494   10,494   10,494   10,494   10,494   10,494   10,494   10,494   10,494   10,494   10,494   10,494   10,494   10,494   10,494   10,494   10,494   10,494   10,494   10,494   10,494   10,494   10,494   10,494   10,494   10,494   10,494   10,494   10,494   10,494   10,494   10,494   10,494   10,494   10,494   10,494   10,494   10,494   10,494   10,494   10,494   10,494   10,494   10,494   10,494   10,494   10,494   10,494   10,494   10,494   10,494   10,494   10,494   10,494   10,494   10,494   10,494   10,494   10,494   10,494   10,494   10,494   10,494   10,494   10,494   10,494   10,494   10,494   10,494   10,494   10,494   10,494   10,494   10,494   10,494   10,494   10,494   10,494   10,494   10,494   10,494   10,494   10,494   10,494   10,494   10,494   10,494   10,494   10,494   10,494   10,494   10,494   10,494   10,494   10,494   10,494   10,494   10,494   10,494   10,494   10,494   10,494   10,494   10,494   10,494   10,494   10,494   10,494   10,494   10,494   10,494   10,494   10,494   10,494   10,494   10,494   10,494   10,494   10,494   10,494   10,494   10,494   10,494   10,494   10,494   10,494   10,494   10,494   10,494   10,494   10,494   10,494   10,494   10,494   10,494   10,494   10,494   10,494   10,494   10,494   10,494   10,494   10,494   10,494   10,494   10,494   10,494   10,494   10,494   10,494   10,494   10,494   10,494   10,494   10,494   10,494   10,494   10,494   10,494   10,494   10,494   10,494   10,494   10,494   10,494   10,494   10,494   10,494   10,494   10,494   10,494   10,494   1   | Taylocal talough COATA              |                 |             |                  |               |           |            | And to prefer | OLD TOP TO | 1,403                                  |
| al no. of payment trx         7,493,000         4,375,000         5,890,000         7,652,250         8,814,333         13,204,119         16,429,019           al no. of payment trx         37,185         1,968,750         2,518,75         4,456         4,733,517         5,513,926           al no. of payment trx         3,371,850         1,968,750         2,550         2,500         2,500         4,236         4,461,426           and collection         4,121,150         2,406,250         3,128,125         4,516,563         4,676,547         8,470,600         20,000           augh CD/ATM         4,121,150         2,406,250         3,128,125         4,66,563         4,676,547         8,470,602         2,500           augh CD/ATM         4,121,150         2,406,250         3,128,125         4,66,563         4,676,547         8,470,602         3,128,125           augh CD/ATM         4,121,150         2,406,250         3,128,125         4,66,563         4,676,547         5,144,202         5,144,202         5,144,202           augh CD/ATM         2,500         3,00,000         2,150,400         300,000         2,150,400         3,120,240                                                                                                                                                                                                                                                                                                                                                                                                                                                                                                                                                                                                                                                                                                                                                                                                                                                                                                                                  | Credit card                         |                 |             |                  |               | 000'9     | 000'6      | 006'6         | 10.494     | 803                                    |
| 100%   100%   100%   100%   100%   100%   100%   100%   100%   100%   100%   100%   100%   100%   100%   100%   100%   100%   100%   100%   100%   100%   100%   100%   100%   100%   100%   100%   100%   100%   100%   100%   100%   100%   100%   100%   100%   100%   100%   100%   100%   100%   100%   100%   100%   100%   100%   100%   100%   100%   100%   100%   100%   100%   100%   100%   100%   100%   100%   100%   100%   100%   100%   100%   100%   100%   100%   100%   100%   100%   100%   100%   100%   100%   100%   100%   100%   100%   100%   100%   100%   100%   100%   100%   100%   100%   100%   100%   100%   100%   100%   100%   100%   100%   100%   100%   100%   100%   100%   100%   100%   100%   100%   100%   100%   100%   100%   100%   100%   100%   100%   100%   100%   100%   100%   100%   100%   100%   100%   100%   100%   100%   100%   100%   100%   100%   100%   100%   100%   100%   100%   100%   100%   100%   100%   100%   100%   100%   100%   100%   100%   100%   100%   100%   100%   100%   100%   100%   100%   100%   100%   100%   100%   100%   100%   100%   100%   100%   100%   100%   100%   100%   100%   100%   100%   100%   100%   100%   100%   100%   100%   100%   100%   100%   100%   100%   100%   100%   100%   100%   100%   100%   100%   100%   100%   100%   100%   100%   100%   100%   100%   100%   100%   100%   100%   100%   100%   100%   100%   100%   100%   100%   100%   100%   100%   100%   100%   100%   100%   100%   100%   100%   100%   100%   100%   100%   100%   100%   100%   100%   100%   100%   100%   100%   100%   100%   100%   100%   100%   100%   100%   100%   100%   100%   100%   100%   100%   100%   100%   100%   100%   100%   100%   100%   100%   100%   100%   100%   100%   100%   100%   100%   100%   100%   100%   100%   100%   100%   100%   100%   100%   100%   100%   100%   100%   100%   100%   100%   100%   100%   100%   100%   100%   100%   100%   100%   100%   100%   100%   100%   100%   100%   100%   100%   100%   100%   100%   100%   100%   100%   100%   100%      | ter-bankflotra-bank transactions    |                 | 7,493,000   | 4,375,000        | 5,690,000     | 7,652,250 | 8,814,313  | 13,204,119    | 16,429,019 | 22,181,5                               |
| 3,371,850 1,964,750 2,561,875 3,335,688 3,837,766 4,733,517 5,503,926 4,464,723,517 5,503,926 4,464,723,517 5,503,926 2,500 2,500 2,500 7,125 14,250 2,559,375 3,327,188 3,826,266 4,203,892 4,461,426 2,503,75 3,327,188 3,826,266 4,203,892 4,461,426 2,503,75 3,327,188 3,826,266 4,203,892 4,461,426 2,883,000 720,000 720,000 720,000 720,000 720,000 720,000 720,000 720,000 720,000 720,000 720,000 720,000 720,000 720,000 720,000 720,000 720,000 720,000 720,000 720,000 720,000 720,000 720,000 720,000 720,000 720,000 720,000 720,000 720,000 720,000 720,000 720,000 720,000 720,000 720,000 720,000 720,000 720,000 720,000 720,000 720,000 720,000 720,000 720,000 720,000 720,000 720,000 720,000 720,000 720,000 720,000 720,000 720,000 720,000 720,000 720,000 720,000 720,000 720,000 720,000 720,000 720,000 720,000 720,000 720,000 720,000 720,000 720,000 720,000 720,000 720,000 720,000 720,000 720,000 720,000 720,000 720,000 720,000 720,000 720,000 720,000 720,000 720,000 720,000 720,000 720,000 720,000 720,000 720,000 720,000 720,000 720,000 720,000 720,000 720,000 720,000 720,000 720,000 720,000 720,000 720,000 720,000 720,000 720,000 720,000 720,000 720,000 720,000 720,000 720,000 720,000 720,000 720,000 720,000 720,000 720,000 720,000 720,000 720,000 720,000 720,000 720,000 720,000 720,000 720,000 720,000 720,000 720,000 720,000 720,000 720,000 720,000 720,000 720,000 720,000 720,000 720,000 720,000 720,000 720,000 720,000 720,000 720,000 720,000 720,000 720,000 720,000 720,000 720,000 720,000 720,000 720,000 720,000 720,000 720,000 720,000 720,000 720,000 720,000 720,000 720,000 720,000 720,000 720,000 720,000 720,000 720,000 720,000 720,000 720,000 720,000 720,000 720,000 720,000 720,000 720,000 720,000 720,000 720,000 720,000 720,000 720,000 720,000 720,000 720,000 720,000 720,000 720,000 720,000 720,000 720,000 720,000 720,000 720,000 720,000 720,000 720,000 720,000 720,000 720,000 720,000 720,000 720,000 720,000 720,000 720,000 720,000 720,000 720,000 720,000 720,000 720,000 720,000 720,000 720,000 720,000 720,000 720 | Ratio to total no. of payment trx   |                 | 100%        | 100%             | 100%          | 100%      | 100%       | 100%          | 100%       | 305%                                   |
| 45% 45% 45% 44% 44% 34% 136% 348% 14.250 2.500 7.152 14.250 7.2500 7.2500 7.125 14.250 7.2500 7.2500 7.2500 7.2500 7.2500 7.2500 7.2500 7.2500 7.2500 7.2500 7.2500 7.2500 7.2500 7.2500 7.25000 7.25000 7.25000 7.25000 7.25000 7.25000 7.25000 7.25000 7.25000 7.25000 7.25000 7.25000 7.25000 7.25000 7.25000 7.25000 7.25000 7.25000 7.25000 7.25000 7.25000 7.25000 7.25000 7.25000 7.25000 7.25000 7.25000 7.25000 7.25000 7.25000 7.25000 7.25000 7.25000 7.25000 7.25000 7.25000 7.25000 7.25000 7.25000 7.25000 7.25000 7.25000 7.25000 7.25000 7.25000 7.25000 7.25000 7.25000 7.25000 7.25000 7.25000 7.25000 7.25000 7.25000 7.25000 7.25000 7.250000 7.25000 7.25000 7.25000 7.25000 7.25000 7.25000 7.25000 7.25000 7.25000 7.25000 7.25000 7.25000 7.25000 7.25000 7.25000 7.25000 7.25000 7.25000 7.25000 7.25000 7.25000 7.25000 7.25000 7.25000 7.25000 7.25000 7.25000 7.25000 7.25000 7.25000 7.25000 7.25000 7.25000 7.25000 7.25000 7.25000 7.25000 7.25000 7.25000 7.25000 7.25000 7.25000 7.25000 7.25000 7.25000 7.25000 7.25000 7.25000 7.25000 7.25000 7.25000 7.25000 7.25000 7.25000 7.25000 7.25000 7.25000 7.25000 7.25000 7.25000 7.25000 7.25000 7.25000 7.250000 7.25000 7.25000 7.25000 7.25000 7.25000 7.25000 7.25000 7.25000 7.25000 7.25000 7.25000 7.25000 7.25000 7.25000 7.25000 7.25000 7.25000 7.25000 7.25000 7.25000 7.25000 7.25000 7.25000 7.25000 7.25000 7.25000 7.25000 7.25000 7.25000 7.25000 7.25000 7.25000 7.25000 7.25000 7.25000 7.25000 7.25000 7.25000 7.25000 7.25000 7.25000 7.25000 7.25000 7.25000 7.25000 7.25000 7.25000 7.25000 7.25000 7.25000 7.25000 7.25000 7.25000 7.25000 7.25000 7.25000 7.25000 7.25000 7.25000 7.25000 7.25000 7.25000 7.25000 7.25000 7.25000 7.25000 7.25000 7.25000 7.25000 7.25000 7.25000 7.25000 7.25000 7.25000 7.25000 7.25000 7.25000 7.25000 7.25000 7.25000 7.25000 7.25000 7.25000 7.25000 7.25000 7.25000 7.25000 7.25000 7.25000 7.25000 7.25000 7.25000 7.25000 7.25000 7.25000 7.25000 7.25000 7.25000 7.25000 7.25000 7.25000 7.25000 7.25000 7.25000 7.25000 7.25000 7.25000 7.25000 7.25000 7.25000 7.25000 7.2 | Inter-bank transactions             |                 | 3,371,850   | 1,968,750        | 2.561,875     | 3,335,688 | 3,837,766  | 4,733,517     | 5,503,926  | 5,249,19                               |
| ik market: 7,320 1,368,750 2,559,375 3,327,188 3,826,266 4,208,892 4,461,426 7,224                                                                                                                                                                                                                                                                                                                                                                                                                                                                                                                                                                                                                                                                                                                                                                                                                                                                                                                                                                                                                                                                                                                                                                                                                                                                                                                                                                                                                                                                                                                                                                                                                                                                                                                                                                                                                                                                                                                                                                                                                                             | Ratio to total no. of payment ux    |                 | 45%         | 45%              | 45%           | 44%       | 44%        | 36%           | 34%        | 23                                     |
| ### Comparison of the control of the | Inter-bank market                   |                 |             | 000000           | 0007          | 2007      | 0057       | 21,7          | DC741      | 77.                                    |
| ryment transfer 360,000 720,000 720,000 720,000 720,000 720,000 720,000 720,000 720,000 720,000 720,000 720,000 720,000 720,000 720,000 720,000 720,000 720,000 720,000 720,000 720,000 720,000 720,000 720,000 720,000 720,000 720,000 720,000 720,000 720,000 720,000 720,000 720,000 720,000 720,000 720,000 720,000 720,000 720,000 720,000 720,000 720,000 720,000 720,000 720,000 720,000 720,000 720,000 720,000 720,000 720,000 720,000 720,000 720,000 720,000 720,000 720,000 720,000 720,000 720,000 720,000 720,000 720,000 720,000 720,000 720,000 720,000 720,000 720,000 720,000 720,000 720,000 720,000 720,000 720,000 720,000 720,000 720,000 720,000 720,000 720,000 720,000 720,000 720,000 720,000 720,000 720,000 720,000 720,000 720,000 720,000 720,000 720,000 720,000 720,000 720,000 720,000 720,000 720,000 720,000 720,000 720,000 720,000 720,000 720,000 720,000 720,000 720,000 720,000 720,000 720,000 720,000 720,000 720,000 720,000 720,000 720,000 720,000 720,000 720,000 720,000 720,000 720,000 720,000 720,000 720,000 720,000 720,000 720,000 720,000 720,000 720,000 720,000 720,000 720,000 720,000 720,000 720,000 720,000 720,000 720,000 720,000 720,000 720,000 720,000 720,000 720,000 720,000 720,000 720,000 720,000 720,000 720,000 720,000 720,000 720,000 720,000 720,000 720,000 720,000 720,000 720,000 720,000 720,000 720,000 720,000 720,000 720,000 720,000 720,000 720,000 720,000 720,000 720,000 720,000 720,000 720,000 720,000 720,000 720,000 720,000 720,000 720,000 720,000 720,000 720,000 720,000 720,000 720,000 720,000 720,000 720,000 720,000 720,000 720,000 720,000 720,000 720,000 720,000 720,000 720,000 720,000 720,000 720,000 720,000 720,000 720,000 720,000 720,000 720,000 720,000 720,000 720,000 720,000 720,000 720,000 720,000 720,000 720,000 720,000 720,000 720,000 720,000 720,000 720,000 720,000 720,000 720,000 720,000 720,000 720,000 720,000 720,000 720,000 720,000 720,000 720,000 720,000 720,000 720,000 720,000 720,000 720,000 720,000 720,000 720,000 720,000 720,000 720,000 720,000 720,000 720,000 720,000 720,00 | Customer-request                    |                 | 3,3 / 1,850 | UC/,594,1        | CIC, KCC/2    | 3,77,156  | 3,540,450  | 248,02,4      | 074 194.9  | 4,039,50                               |
| Extransive through CD/ATM through CD | Salary payment                      |                 |             |                  |               |           |            | 744,000       | 200 000    | 30,00                                  |
| Introught CD/ATM  A,121,150 2,406,250 3,128,125 4,9000 13,500 20,250  A,121,150 2,406,250 3,128,125 4,906,563 4,976,547 8,470,602 10,925,094  Introught CD/ATM  A,121,150 2,406,250 3,128,125 4,066,563 4,676,547 8,470,202  A,121,150 2,406,250 3,128,125 4,066,563 4,676,547 8,144,202 6,72,000  C transfer  B,00,000 2,150,400 3,120,240  B,00,000 2,150,400 3,120,240                                                                                                                                                                                                                                                                                                                                                                                                                                                                                                                                                                                                                                                                                                                                                                                                                                                                                                                                                                                                                                                                                                                                                                                                                                                                                                                                                                                                                                                                                                                                                                                                                                                                                                                                                      | Automatic transfer                  |                 | : .         |                  |               |           |            | 200,000       | 700,007    | 1.1.1.1.1.1.1.1.1.1.1.1.1.1.1.1.1.1.1. |
| 6,000 9,000 13,500 20,250  4,121,150 2,406,250 3,128,125 4,316,563 4,976,547 8,470,602 10,925,094  55% 5,5% 5,5% 5,5% 5,6% 5,6% 6,4% 6,76,547 5,144,202 6,7%  ymen: cransfer through CD/ATM  250,000 2,150,400 3,120,240                                                                                                                                                                                                                                                                                                                                                                                                                                                                                                                                                                                                                                                                                                                                                                                                                                                                                                                                                                                                                                                                                                                                                                                                                                                                                                                                                                                                                                                                                                                                                                                                                                                                                                                                                                                                                                                                                                       | Payment intough CD/ATM              |                 |             |                  |               |           |            |               |            | 400,1                                  |
| total no. of payment trx 55% 2,406,250 3,128,125 4,316,563 4,976,547 8,470,602 10,925,094 55% 55% 5,55% 5,56% 5,57% 5,74,202 5,79% 5,70% 5,70% 5,70% 5,70% 5,70% 5,70% 5,70% 5,70% 5,70% 5,70% 5,70% 5,70% 5,70% 5,70% 5,70% 5,70% 5,70% 5,70% 5,70% 5,70% 5,70% 5,70% 5,70% 5,70% 5,70% 5,70% 5,70% 5,70% 5,70% 5,70% 5,70% 5,70% 5,70% 5,70% 5,70% 5,70% 5,70% 5,70% 5,70% 5,70% 5,70% 5,70% 5,70% 5,70% 5,70% 5,70% 5,70% 5,70% 5,70% 5,70% 5,70% 5,70% 5,70% 5,70% 5,70% 5,70% 5,70% 5,70% 5,70% 5,70% 5,70% 5,70% 5,70% 5,70% 5,70% 5,70% 5,70% 5,70% 5,70% 5,70% 5,70% 5,70% 5,70% 5,70% 5,70% 5,70% 5,70% 5,70% 5,70% 5,70% 5,70% 5,70% 5,70% 5,70% 5,70% 5,70% 5,70% 5,70% 5,70% 5,70% 5,70% 5,70% 5,70% 5,70% 5,70% 5,70% 5,70% 5,70% 5,70% 5,70% 5,70% 5,70% 5,70% 5,70% 5,70% 5,70% 5,70% 5,70% 5,70% 5,70% 5,70% 5,70% 5,70% 5,70% 5,70% 5,70% 5,70% 5,70% 5,70% 5,70% 5,70% 5,70% 5,70% 5,70% 5,70% 5,70% 5,70% 5,70% 5,70% 5,70% 5,70% 5,70% 5,70% 5,70% 5,70% 5,70% 5,70% 5,70% 5,70% 5,70% 5,70% 5,70% 5,70% 5,70% 5,70% 5,70% 5,70% 5,70% 5,70% 5,70% 5,70% 5,70% 5,70% 5,70% 5,70% 5,70% 5,70% 5,70% 5,70% 5,70% 5,70% 5,70% 5,70% 5,70% 5,70% 5,70% 5,70% 5,70% 5,70% 5,70% 5,70% 5,70% 5,70% 5,70% 5,70% 5,70% 5,70% 5,70% 5,70% 5,70% 5,70% 5,70% 5,70% 5,70% 5,70% 5,70% 5,70% 5,70% 5,70% 5,70% 5,70% 5,70% 5,70% 5,70% 5,70% 5,70% 5,70% 5,70% 5,70% 5,70% 5,70% 5,70% 5,70% 5,70% 5,70% 5,70% 5,70% 5,70% 5,70% 5,70% 5,70% 5,70% 5,70% 5,70% 5,70% 5,70% 5,70% 5,70% 5,70% 5,70% 5,70% 5,70% 5,70% 5,70% 5,70% 5,70% 5,70% 5,70% 5,70% 5,70% 5,70% 5,70% 5,70% 5,70% 5,70% 5,70% 5,70% 5,70% 5,70% 5,70% 5,70% 5,70% 5,70% 5,70% 5,70% 5,70% 5,70% 5,70% 5,70% 5,70% 5,70% 5,70% 5,70% 5,70% 5,70% 5,70% 5,70% 5,70% 5,70% 5,70% 5,70% 5,70% 5,70% 5,70% 5,70% 5,70% 5,70% 5,70% 5,70% 5,70% 5,70% 5,70% 5,70% 5,70% 5,70% 5,70% 5,70% 5,70% 5,70% 5,70% 5,70% 5,70% 5,70% 5,70% 5,70% 5,70% 5,70% 5,70% 5,70% 5,70% 5,70% 5,70% 5,70% 5,70% 5,70% 5,70% 5,70% 5,70% 5,70% 5,70% 5,70% 5,70% 5,70% 5,70% 5,70% 5,70% 5,70% 5,70% 5,70% 5,70% 5,70% 5,70% 5,70% 5,70% 5,70% 5,70% 5,70% 5,70% 5,70% 5 | Cardii card                         |                 |             |                  |               | 0009      | 0006       | 13.500        | 20.250     | 20.37                                  |
| 55% 55% 56% 64% 67%  4,121,150 2,406,250 3,128,125 4,066,563 4,676,547 5,144,202 5,422,854 cquest 536,000 336,000 1,680,000 1,680,000 1,680,000 1,580,000 1,580,000 1,580,000 1,580,000 1,580,000 1,580,000 1,580,000 1,580,000 1,580,000 1,580,000 1,580,000 1,580,000 1,580,000 1,580,000 1,580,000 1,580,000 1,580,000 1,580,000 1,580,000 1,580,000 1,580,000 1,580,000 1,580,000 1,580,000 1,580,000 1,580,000 1,580,000 1,580,000 1,580,000 1,580,000 1,580,000 1,580,000 1,580,000 1,580,000 1,580,000 1,580,000 1,580,000 1,580,000 1,580,000 1,580,000 1,580,000 1,580,000 1,580,000 1,580,000 1,580,000 1,580,000 1,580,000 1,580,000 1,580,000 1,580,000 1,580,000 1,580,000 1,580,000 1,580,000 1,580,000 1,580,000 1,580,000 1,580,000 1,580,000 1,580,000 1,580,000 1,580,000 1,580,000 1,580,000 1,580,000 1,580,000 1,580,000 1,580,000 1,580,000 1,580,000 1,580,000 1,580,000 1,580,000 1,580,000 1,580,000 1,580,000 1,580,000 1,580,000 1,580,000 1,580,000 1,580,000 1,580,000 1,580,000 1,580,000 1,580,000 1,580,000 1,580,000 1,580,000 1,580,000 1,580,000 1,580,000 1,580,000 1,580,000 1,580,000 1,580,000 1,580,000 1,580,000 1,580,000 1,580,000 1,580,000 1,580,000 1,580,000 1,580,000 1,580,000 1,580,000 1,580,000 1,580,000 1,580,000 1,580,000 1,580,000 1,580,000 1,580,000 1,580,000 1,580,000 1,580,000 1,580,000 1,580,000 1,580,000 1,580,000 1,580,000 1,580,000 1,580,000 1,580,000 1,580,000 1,580,000 1,580,000 1,580,000 1,580,000 1,580,000 1,580,000 1,580,000 1,580,000 1,580,000 1,580,000 1,580,000 1,580,000 1,580,000 1,580,000 1,580,000 1,580,000 1,580,000 1,580,000 1,580,000 1,580,000 1,580,000 1,580,000 1,580,000 1,580,000 1,580,000 1,580,000 1,580,000 1,580,000 1,580,000 1,580,000 1,580,000 1,580,000 1,580,000 1,580,000 1,580,000 1,580,000 1,580,000 1,580,000 1,580,000 1,580,000 1,580,000 1,580,000 1,580,000 1,580,000 1,580,000 1,580,000 1,580,000 1,580,000 1,580,000 1,580,000 1,580,000 1,580,000 1,580,000 1,580,000 1,580,000 1,580,000 1,580,000 1,580,000 1,580,000 1,580,000 1,580,000 1,580,000 1,580,000 1,580,000 1,580,000 1,580,000    | Intra-bank transactions             |                 | 4.121.150   | 2,406,250        | 3.128.125     | 4.316,563 | 4,976,547  | 8.470.602     | 10.925.094 | 16 932.35                              |
| 4,121,150 2,406,250 3,128,125 4,666,563 4,676,547 5,144,202 5,452,854 6,75,547 5,35,000 6,72,000 6,72,000 840,000 1,680,000 3,120,240 1,680,000 2,50,000 2,150,400 3,120,240                                                                                                                                                                                                                                                                                                                                                                                                                                                                                                                                                                                                                                                                                                                                                                                                                                                                                                                                                                                                                                                                                                                                                                                                                                                                                                                                                                                                                                                                                                                                                                                                                                                                                                                                                                                                                                                                                                                                                   | Ratio to total no. of payment trx   |                 | 25%         | 25%              | 55%           | 26%       | 26%        | 848           | 67%        | 815                                    |
| 336,000 672,000<br>840,000 1,680,000<br>2,150,400 3,120,240                                                                                                                                                                                                                                                                                                                                                                                                                                                                                                                                                                                                                                                                                                                                                                                                                                                                                                                                                                                                                                                                                                                                                                                                                                                                                                                                                                                                                                                                                                                                                                                                                                                                                                                                                                                                                                                                                                                                                                                                                                                                    | Customer-request                    |                 | 4,121,150   | 2,406,250        | 3,128,125     | 4,066,563 | 4,676,547  | 5,144,202     | 5,452,854  | 5,670,968                              |
| 1,680,000 1,680,000 1,680,000 3,120,240 3,120,240                                                                                                                                                                                                                                                                                                                                                                                                                                                                                                                                                                                                                                                                                                                                                                                                                                                                                                                                                                                                                                                                                                                                                                                                                                                                                                                                                                                                                                                                                                                                                                                                                                                                                                                                                                                                                                                                                                                                                                                                                                                                              | Salary payment                      |                 |             |                  |               |           |            | 336,000       | 672,000    | 2,995,20                               |
| 3,120,240                                                                                                                                                                                                                                                                                                                                                                                                                                                                                                                                                                                                                                                                                                                                                                                                                                                                                                                                                                                                                                                                                                                                                                                                                                                                                                                                                                                                                                                                                                                                                                                                                                                                                                                                                                                                                                                                                                                                                                                                                                                                                                                      | Automatic transfer                  |                 |             |                  |               |           | 400        | 840,000       | 1,680,000  | 3,633,60                               |
|                                                                                                                                                                                                                                                                                                                                                                                                                                                                                                                                                                                                                                                                                                                                                                                                                                                                                                                                                                                                                                                                                                                                                                                                                                                                                                                                                                                                                                                                                                                                                                                                                                                                                                                                                                                                                                                                                                                                                                                                                                                                                                                                | Payment through CD/ATM              |                 |             |                  |               | 250,000   | 300,000    | 2,150,400     | 3,120,240  | 4,098,45                               |
|                                                                                                                                                                                                                                                                                                                                                                                                                                                                                                                                                                                                                                                                                                                                                                                                                                                                                                                                                                                                                                                                                                                                                                                                                                                                                                                                                                                                                                                                                                                                                                                                                                                                                                                                                                                                                                                                                                                                                                                                                                                                                                                                | Deposit incough CD/ATM              |                 |             |                  |               |           |            |               |            | 5,5                                    |