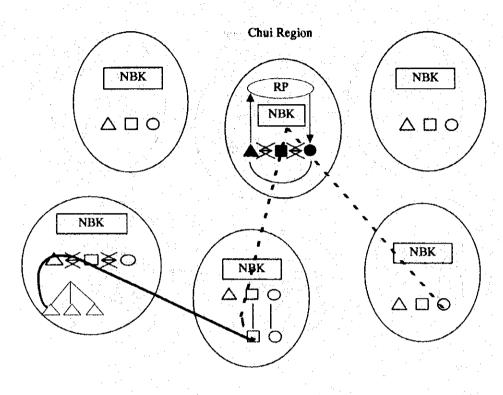

Talde 7-14 A PROJECTION OF FINANCIAL TRANSACTION AND SETTLEMENT TOWARD 2000 (PLAN A: Case in which Kyrgyz economy continue to be stagnent or dull in economy)

| Column   C   |                                     |                 | 1993        | 1994             | 1995          | 9661      | 1997       | 1998          | 1999       | 200                                    |
|--------------------------------------------------------------------------------------------------------------------------------------------------------------------------------------------------------------------------------------------------------------------------------------------------------------------------------------------------------------------------------------------------------------------------------------------------------------------------------------------------------------------------------------------------------------------------------------------------------------------------------------------------------------------------------------------------------------------------------------------------------------------------------------------------------------------------------------------------------------------------------------------------------------------------------------------------------------------------------------------------------------------------------------------------------------------------------------------------------------------------------------------------------------------------------------------------------------------------------------------------------------------------------------------------------------------------------------------------------------------------------------------------------------------------------------------------------------------------------------------------------------------------------------------------------------------------------------------------------------------------------------------------------------------------------------------------------------------------------------------------------------------------------------------------------------------------------------------------------------------------------------------------------------------------------------------------------------------------------------------------------------------------------------------------------------------------------------------------------------------------------|-------------------------------------|-----------------|-------------|------------------|---------------|-----------|------------|---------------|------------|----------------------------------------|
| Column   C   | (c) evant Data                      |                 |             |                  |               |           |            |               |            |                                        |
| 1,000   1,000   1,000   1,000   1,000   1,000   1,000   1,000   1,000   1,000   1,000   1,000   1,000   1,000   1,000   1,000   1,000   1,000   1,000   1,000   1,000   1,000   1,000   1,000   1,000   1,000   1,000   1,000   1,000   1,000   1,000   1,000   1,000   1,000   1,000   1,000   1,000   1,000   1,000   1,000   1,000   1,000   1,000   1,000   1,000   1,000   1,000   1,000   1,000   1,000   1,000   1,000   1,000   1,000   1,000   1,000   1,000   1,000   1,000   1,000   1,000   1,000   1,000   1,000   1,000   1,000   1,000   1,000   1,000   1,000   1,000   1,000   1,000   1,000   1,000   1,000   1,000   1,000   1,000   1,000   1,000   1,000   1,000   1,000   1,000   1,000   1,000   1,000   1,000   1,000   1,000   1,000   1,000   1,000   1,000   1,000   1,000   1,000   1,000   1,000   1,000   1,000   1,000   1,000   1,000   1,000   1,000   1,000   1,000   1,000   1,000   1,000   1,000   1,000   1,000   1,000   1,000   1,000   1,000   1,000   1,000   1,000   1,000   1,000   1,000   1,000   1,000   1,000   1,000   1,000   1,000   1,000   1,000   1,000   1,000   1,000   1,000   1,000   1,000   1,000   1,000   1,000   1,000   1,000   1,000   1,000   1,000   1,000   1,000   1,000   1,000   1,000   1,000   1,000   1,000   1,000   1,000   1,000   1,000   1,000   1,000   1,000   1,000   1,000   1,000   1,000   1,000   1,000   1,000   1,000   1,000   1,000   1,000   1,000   1,000   1,000   1,000   1,000   1,000   1,000   1,000   1,000   1,000   1,000   1,000   1,000   1,000   1,000   1,000   1,000   1,000   1,000   1,000   1,000   1,000   1,000   1,000   1,000   1,000   1,000   1,000   1,000   1,000   1,000   1,000   1,000   1,000   1,000   1,000   1,000   1,000   1,000   1,000   1,000   1,000   1,000   1,000   1,000   1,000   1,000   1,000   1,000   1,000   1,000   1,000   1,000   1,000   1,000   1,000   1,000   1,000   1,000   1,000   1,000   1,000   1,000   1,000   1,000   1,000   1,000   1,000   1,000   1,000   1,000   1,000   1,000   1,000   1,000   1,000   1,000   1,000   1,000   1,000   1,000   1,000   1,00   | Population                          |                 | 4,450,000   | 4,410,000        | 4,373,000     | 4,332,000 | 4354,000   | 4375,000      | 4,397,000  | 4,419,00                               |
| total control of the  | Labor force                         |                 | 2,303,000   | 2319,000         | 2335,000      | 2,352,000 | 2,373,000  | 2,394,000     | 2,415,000  | 2,438,00                               |
| Column   C   | Number of agricultural sector       |                 |             |                  |               |           |            | *             |            |                                        |
| second (1,000,000,5cm) (1,000, | State enterprises                   |                 | <b>3</b>    | 2/5              | 350           | 925       | 007        | OKE !         | 201        | R71                                    |
| ticke ( ) ( ) ( ) ( ) ( ) ( ) ( ) ( ) ( ) (                                                                                                                                                                                                                                                                                                                                                                                                                                                                                                                                                                                                                                                                                                                                                                                                                                                                                                                                                                                                                                                                                                                                                                                                                                                                                                                                                                                                                                                                                                                                                                                                                                                                                                                                                                                                                                                                                                                                                                                                                                                                                    | Private farms                       | *.              | 13,000      | 15,000           | 000,71        | 19,500    | 22,800     | 008,72        | 31,100     | 7                                      |
| Column   C   | Number of enterprises               |                 | 17,867      | 19,200           | 007.57        | 000,87    | 33,600     | 0.200         | 45,800     | 20,00                                  |
| Compared    | State enterprises                   |                 | 4,822       | 000              | 21,100        | 2,500     | 20.00      | 85%           | 7,100      | 7. 4.                                  |
|                                                                                                                                                                                                                                                                                                                                                                                                                                                                                                                                                                                                                                                                                                                                                                                                                                                                                                                                                                                                                                                                                                                                                                                                                                                                                                                                                                                                                                                                                                                                                                                                                                                                                                                                                                                                                                                                                                                                                                                                                                                                                                                                | Private enterprises                 |                 | 20,01       | 356              | 423           | 20747     | 503,00     | 366           | 100        | 10.                                    |
| 1000,000 Sum   1,000,000 Sum   25                                                                                                                                                                                                                                                                                                                                                                                                                                                                                                                                                                                                                                                                                                                                                                                                                                                                                                                                                                                                                                                                                                                                                                                                                                                                                                                                                                                                                                                                                                                                                                                                                                                                                                                                                                                                                                                                                                                                                                                                                                                                                              | Deposit by enterprises              | (1,000,000 Som) | 290         | 200              | 7 646         | 7.070     | 8 248      | 2008          | 200        | 0.10                                   |
| 1,000,000 Sept.   1,500                                                                                                                                                                                                                                                                                                                                                                                                                                                                                                                                                                                                                                                                                                                                                                                                                                                                                                                                                                                                                                                                                                                                                                                                                                                                                                                                                                                                                                                                                                                                                                                                                                                                                                                                                                                                                                                                                                                                                                                                                                                                                                        | Balance per account                 | (HOS)           | 900         | 7,000            | 25.           | 7,70      | 0.570      | 1000          | 006.0      | K'S                                    |
| Second   S   | Deposit by individuals              | (1,000,000 So田) | χ,<br>,     | 200              | 711           | 921       | 517        | 311           | 419        | 2                                      |
| Second    | Balance per account                 | (wox)           | 2011        | 0.67             | 20*1          | 000       | 40+17      | 1,037         | 71017      | 0,11                                   |
| Second   S   | Number of commercial banks          |                 | 7 8         | A S              | 7 5           | 67 5      | 67.5       | 673           | 17         | 1 3                                    |
| Second    | Number of bank branches             |                 | 966         | 200              | 200           | 000 131   | 000 010    | 000 of 6      | 000        | 2000                                   |
| Section   Sect   | Number of deposit accounts          |                 | 000'68      | CCC,401          | C2C,CCI       | 161,980   | 060,007    | 004,672       | 350,040    | 458.9                                  |
| Activities accounts   Activities   Activit   | Number of enterprise accounts       |                 | 39,000      | 35.44            | 25.00         | 00,000    | 060        | 00,000        | 040,001    | 108,92                                 |
| 1,000   1,000   1,000   1,000   1,000   1,000   1,000   1,000   1,000   1,000   1,000   1,000   1,000   1,000   1,000   1,000   1,000   1,000   1,000   1,000   1,000   1,000   1,000   1,000   1,000   1,000   1,000   1,000   1,000   1,000   1,000   1,000   1,000   1,000   1,000   1,000   1,000   1,000   1,000   1,000   1,000   1,000   1,000   1,000   1,000   1,000   1,000   1,000   1,000   1,000   1,000   1,000   1,000   1,000   1,000   1,000   1,000   1,000   1,000   1,000   1,000   1,000   1,000   1,000   1,000   1,000   1,000   1,000   1,000   1,000   1,000   1,000   1,000   1,000   1,000   1,000   1,000   1,000   1,000   1,000   1,000   1,000   1,000   1,000   1,000   1,000   1,000   1,000   1,000   1,000   1,000   1,000   1,000   1,000   1,000   1,000   1,000   1,000   1,000   1,000   1,000   1,000   1,000   1,000   1,000   1,000   1,000   1,000   1,000   1,000   1,000   1,000   1,000   1,000   1,000   1,000   1,000   1,000   1,000   1,000   1,000   1,000   1,000   1,000   1,000   1,000   1,000   1,000   1,000   1,000   1,000   1,000   1,000   1,000   1,000   1,000   1,000   1,000   1,000   1,000   1,000   1,000   1,000   1,000   1,000   1,000   1,000   1,000   1,000   1,000   1,000   1,000   1,000   1,000   1,000   1,000   1,000   1,000   1,000   1,000   1,000   1,000   1,000   1,000   1,000   1,000   1,000   1,000   1,000   1,000   1,000   1,000   1,000   1,000   1,000   1,000   1,000   1,000   1,000   1,000   1,000   1,000   1,000   1,000   1,000   1,000   1,000   1,000   1,000   1,000   1,000   1,000   1,000   1,000   1,000   1,000   1,000   1,000   1,000   1,000   1,000   1,000   1,000   1,000   1,000   1,000   1,000   1,000   1,000   1,000   1,000   1,000   1,000   1,000   1,000   1,000   1,000   1,000   1,000   1,000   1,000   1,000   1,000   1,000   1,000   1,000   1,000   1,000   1,000   1,000   1,000   1,000   1,000   1,000   1,000   1,000   1,000   1,000   1,000   1,000   1,000   1,000   1,000   1,000   1,000   1,000   1,000   1,000   1,000   1,000   1,000   1,000   1,000   1,000   1,000   1,00   | Number of individual accounts       |                 | 0000        | 000/00<br>000/00 | 000°20        | 100,001   | 145,000    | 250,000       | 280,000    | 330,00                                 |
| 1,000   4,000   4,000   4,000   4,000   4,000   4,000   4,000   4,000   4,000   4,000   4,000   4,000   4,000   4,000   4,000   4,000   4,000   4,000   4,000   4,000   4,000   4,000   4,000   4,000   4,000   4,000   4,000   4,000   4,000   4,000   4,000   4,000   4,000   4,000   4,000   4,000   4,000   4,000   4,000   4,000   4,000   4,000   4,000   4,000   4,000   4,000   4,000   4,000   4,000   4,000   4,000   4,000   4,000   4,000   4,000   4,000   4,000   4,000   4,000   4,000   4,000   4,000   4,000   4,000   4,000   4,000   4,000   4,000   4,000   4,000   4,000   4,000   4,000   4,000   4,000   4,000   4,000   4,000   4,000   4,000   4,000   4,000   4,000   4,000   4,000   4,000   4,000   4,000   4,000   4,000   4,000   4,000   4,000   4,000   4,000   4,000   4,000   4,000   4,000   4,000   4,000   4,000   4,000   4,000   4,000   4,000   4,000   4,000   4,000   4,000   4,000   4,000   4,000   4,000   4,000   4,000   4,000   4,000   4,000   4,000   4,000   4,000   4,000   4,000   4,000   4,000   4,000   4,000   4,000   4,000   4,000   4,000   4,000   4,000   4,000   4,000   4,000   4,000   4,000   4,000   4,000   4,000   4,000   4,000   4,000   4,000   4,000   4,000   4,000   4,000   4,000   4,000   4,000   4,000   4,000   4,000   4,000   4,000   4,000   4,000   4,000   4,000   4,000   4,000   4,000   4,000   4,000   4,000   4,000   4,000   4,000   4,000   4,000   4,000   4,000   4,000   4,000   4,000   4,000   4,000   4,000   4,000   4,000   4,000   4,000   4,000   4,000   4,000   4,000   4,000   4,000   4,000   4,000   4,000   4,000   4,000   4,000   4,000   4,000   4,000   4,000   4,000   4,000   4,000   4,000   4,000   4,000   4,000   4,000   4,000   4,000   4,000   4,000   4,000   4,000   4,000   4,000   4,000   4,000   4,000   4,000   4,000   4,000   4,000   4,000   4,000   4,000   4,000   4,000   4,000   4,000   4,000   4,000   4,000   4,000   4,000   4,000   4,000   4,000   4,000   4,000   4,000   4,000   4,000   4,000   4,000   4,000   4,000   4,000   4,000   4,000   4,000   4,000   4,000   4,00   | % to labor force                    |                 | 04.7        | 370              | 920           | 470       | 020        | 920 920       | 000 of     | 90                                     |
| Section   Sect   | Those of salary payment             |                 | ٠.          |                  |               |           |            | 00000         | 0000       | 35                                     |
| State   Stat   | 1                                   |                 |             |                  |               |           |            |               |            |                                        |
| and baldwest/domostic promits         and baldwest/domostic promits         7,495,000         4,375,000         5,690,000         7,652,250         8,814,313         13,200,519         16,419,243           and baldwest/domostic promits         and baldwest/domostic promits         30%         34%         8,814,313         13,200,519         16,419,243           and baldwest/domostic promits         and baldwest/domostic promits         4,375,000         4,375,000         5,690,000         7,550,00         2,500         12,00         14,247         14,247         14,247         14,247         14,247         14,247         14,247         14,247         14,247         14,247         14,247         14,247         14,247         14,247         14,247         14,247         14,247         14,247         14,247         14,247         14,247         14,247         14,247         14,247         14,247         14,247         14,247         14,247         14,247         14,247         14,247         14,247         14,247         14,247         14,247         14,247         14,247         14,247         14,247         14,247         14,247         14,247         14,247         14,247         14,247         14,247         14,247         14,247         14,247         14,247         14,247         14,247 <td></td> <td>yes, mi</td> <td></td> <td></td> <td></td> <td>200</td> <td>750</td> <td>1,125</td> <td>1,688</td> <td>2.5</td>                                                                                                                                                                                                                                                                                                                                                                                                                                                                                                                                                                                                                                   |                                     | yes, mi         |             |                  |               | 200       | 750        | 1,125         | 1,688      | 2.5                                    |
| 1985   1985   1985   1985   1985   1985   1985   1985   1985   1985   1985   1985   1985   1985   1985   1985   1985   1985   1985   1985   1985   1985   1985   1985   1985   1985   1985   1985   1985   1985   1985   1985   1985   1985   1985   1985   1985   1985   1985   1985   1985   1985   1985   1985   1985   1985   1985   1985   1985   1985   1985   1985   1985   1985   1985   1985   1985   1985   1985   1985   1985   1985   1985   1985   1985   1985   1985   1985   1985   1985   1985   1985   1985   1985   1985   1985   1985   1985   1985   1985   1985   1985   1985   1985   1985   1985   1985   1985   1985   1985   1985   1985   1985   1985   1985   1985   1985   1985   1985   1985   1985   1985   1985   1985   1985   1985   1985   1985   1985   1985   1985   1985   1985   1985   1985   1985   1985   1985   1985   1985   1985   1985   1985   1985   1985   1985   1985   1985   1985   1985   1985   1985   1985   1985   1985   1985   1985   1985   1985   1985   1985   1985   1985   1985   1985   1985   1985   1985   1985   1985   1985   1985   1985   1985   1985   1985   1985   1985   1985   1985   1985   1985   1985   1985   1985   1985   1985   1985   1985   1985   1985   1985   1985   1985   1985   1985   1985   1985   1985   1985   1985   1985   1985   1985   1985   1985   1985   1985   1985   1985   1985   1985   1985   1985   1985   1985   1985   1985   1985   1985   1985   1985   1985   1985   1985   1985   1985   1985   1985   1985   1985   1985   1985   1985   1985   1985   1985   1985   1985   1985   1985   1985   1985   1985   1985   1985   1985   1985   1985   1985   1985   1985   1985   1985   1985   1985   1985   1985   1985   1985   1985   1985   1985   1985   1985   1985   1985   1985   1985   1985   1985   1985   1985   1985   1985   1985   1985   1985   1985   1985   1985   1985   1985   1985   1985   1985   1985   1985   1985   1985   1985   1985   1985   1985   1985   1985   1985   1985   1985   1985   1985   1985   1985   1985   1985   1985   1985   1985   1985   1985   1985   1985      | Number of card holders/domestic     | pecole)         |             |                  |               |           | 0          | 0             | 0          | 10,00                                  |
| cost         7,493,000         4,775,000         5,690,000         7,627,00         13,200,19         16,192,23           cost                                                                                                                                                                                                                                                                                                                                                                                                                                                                                                                                                                                                                                                                                                                                                                                                                                                                                       | Average usage not month             |                 |             |                  |               |           |            |               |            | 0.0                                    |
| 1, 1, 1, 1, 1, 1, 1, 1, 1, 1, 1, 1, 1,                                                                                                                                                                                                                                                                                                                                                                                                                                                                                                                                                                                                                                                                                                                                                                                                                                                                                                                                                                                                                                                                                                                                                                                                                                                                                                                                                                                                                                                                                                                                                                                                                                                                                                                                                                                                                                                                                                                                                                                                                                                                                         | otal number of payment transactions |                 | 7,493,000   | 4,375,000        | 2,690,000     | 7,652,250 | 8,814,313  | 13,200,519    | 16,419,263 | 21,025,6                               |
| 1,200,000                                                                                                                                                                                                                                                                                                                                                                                                                                                                                                                                                                                                                                                                                                                                                                                                                                                                                                                                                                                                                                                                                                                                                                                                                                                                                                                                                                                                                                                                                                                                                                                                                                                                                                                                                                                                                                                                                                                                                                                                                                                                                                                      | Calculated growth rate(%)           |                 |             | Base             | 30%           | K.        | 75%<br>15% | 20%           | 24%        | %87<br>                                |
| tr. 7.493,000 4.375,000 5.887,500 7.393,79 8.502,813 9.333,94 9.914,279 1.006,000 2.000,000 2.400,000 2.400,000 2.400,000 2.400,000 2.400,000 2.400,000 2.400,000 2.400,000 2.400,000 2.400,000 2.400,000 2.400,000 2.400,000 2.400,000 2.400,000 2.400,000 2.400,000 2.400,000 2.400,000 2.400,000 2.400,000 2.400,000 2.400,000 2.400,000 2.400,000 2.400,000 2.400,000 2.400,000 2.400,000 2.400,000 2.400,000 2.400,000 2.400,000 2.400,000 2.400,000 2.400,000 2.400,000 2.400,000 2.400,000 2.400,000 2.400,000 2.400,000 2.400,000 2.400,000 2.400,000 2.400,000 2.400,000 2.400,000 2.400,000 2.400,000 2.400,000 2.400,000 2.400,000 2.400,000 2.400,000 2.400,000 2.400,000 2.400,000 2.400,000 2.400,000 2.400,000 2.400,000 2.400,000 2.400,000 2.400,000 2.400,000 2.400,000 2.410,000 2.400,000 2.400,000 2.400,000 2.400,000 2.400,000 2.400,000 2.400,000 2.400,000 2.400,000 2.400,000 2.400,000 2.400,000 2.400,000 2.400,000 2.400,000 2.400,000 2.400,000 2.400,000 2.400,000 2.400,000 2.400,000 2.400,000 2.400,000 2.400,000 2.400,000 2.400,000 2.400,000 2.400,000 2.400,000 2.400,000 2.400,000 2.400,000 2.400,000 2.400,000 2.400,000 2.400,000 2.400,000 2.400,000 2.400,000 2.400,000 2.400,000 2.400,000 2.400,000 2.400,000 2.400,000 2.400,000 2.400,000 2.400,000 2.400,000 2.400,000 2.400,000 2.400,000 2.400,000 2.400,000 2.400,000 2.400,000 2.400,000 2.400,000 2.400,000 2.400,000 2.400,000 2.400,000 2.400,000 2.400,000 2.400,000 2.400,000 2.400,000 2.400,000 2.400,000 2.400,000 2.400,000 2.400,000 2.400,000 2.400,000 2.400,000 2.400,000 2.400,000 2.400,000 2.400,000 2.400,000 2.400,000 2.400,000 2.400,000 2.400,000 2.400,000 2.400,000 2.400,000 2.400,000 2.400,000 2.400,000 2.400,000 2.400,000 2.400,000 2.400,000 2.400,000 2.400,000 2.400,000 2.400,000 2.400,000 2.400,000 2.400,000 2.400,000 2.400,000 2.400,000 2.400,000 2.400,000 2.400,000 2.400,000 2.400,000 2.400,000 2.400,000 2.400,000 2.400,000 2.400,000 2.400,000 2.400,000 2.400,000 2.400,000 2.400,000 2.400,000 2.400,000 2.400,000 2.400,000 2.400,000 2.400,000 2.400,000 2.400,000 2.40 | Inter-bank market transactions      |                 |             |                  | 2,500         | 2,500     | 2,500      | 7,125         | 14250      | 23,75                                  |
| 1200,000   250,000   250,000   250,000   2,50,000   2,50,000   2,50,000   2,50,000   2,50,000   2,50,000   2,50,000   2,50,000   2,50,000   2,50,000   2,50,000   2,50,000   2,50,000   2,50,000   2,50,000   2,50,000   2,50,000   2,50,000   2,50,000   2,50,000   2,50,000   2,50,000   2,50,000   2,50,000   2,50,000   2,50,000   2,50,000   2,50,000   2,50,000   2,50,000   2,50,000   2,50,000   2,50,000   2,50,000   2,50,000   2,50,000   2,50,000   2,50,000   2,50,000   2,50,000   2,50,000   2,50,000   2,50,000   2,50,000   2,50,000   2,50,000   2,50,000   2,50,000   2,50,000   2,50,000   2,50,000   2,50,000   2,50,000   2,50,000   2,50,000   2,50,000   2,50,000   2,50,000   2,50,000   2,50,000   2,50,000   2,50,000   2,50,000   2,50,000   2,50,000   2,50,000   2,50,000   2,50,000   2,50,000   2,50,000   2,50,000   2,50,000   2,50,000   2,50,000   2,50,000   2,50,000   2,50,000   2,50,000   2,50,000   2,50,000   2,50,000   2,50,000   2,50,000   2,50,000   2,50,000   2,50,000   2,50,000   2,50,000   2,50,000   2,50,000   2,50,000   2,50,000   2,50,000   2,50,000   2,50,000   2,50,000   2,50,000   2,50,000   2,50,000   2,50,000   2,50,000   2,50,000   2,50,000   2,50,000   2,50,000   2,50,000   2,50,000   2,50,000   2,50,000   2,50,000   2,50,000   2,50,000   2,50,000   2,50,000   2,50,000   2,50,000   2,50,000   2,50,000   2,50,000   2,50,000   2,50,000   2,50,000   2,50,000   2,50,000   2,50,000   2,50,000   2,50,000   2,50,000   2,50,000   2,50,000   2,50,000   2,50,000   2,50,000   2,50,000   2,50,000   2,50,000   2,50,000   2,50,000   2,50,000   2,50,000   2,50,000   2,50,000   2,50,000   2,50,000   2,50,000   2,50,000   2,50,000   2,50,000   2,50,000   2,50,000   2,50,000   2,50,000   2,50,000   2,50,000   2,50,000   2,50,000   2,50,000   2,50,000   2,50,000   2,50,000   2,50,000   2,50,000   2,50,000   2,50,000   2,50,000   2,50,000   2,50,000   2,50,000   2,50,000   2,50,000   2,50,000   2,50,000   2,50,000   2,50,000   2,50,000   2,50,000   2,50,000   2,50,000   2,50,000   2,50,000   2,50,000   2,50,000   2   | Customer-requested transfer         |                 | 7,493,000   | 4,375,000        | 5,687,500     | 7,393,750 | 8,502,813  | 9,353,094     | 9,914,279  | 10,310,85                              |
| 1,000,000   1,000,000   2,400,000   2,400,000   2,400,000   2,400,000   2,400,000   2,400,000   2,400,000   2,400,000   2,400,000   2,400,000   2,400,000   2,400,000   2,400,000   2,400,000   2,400,000   2,400,000   2,400,000   2,400,000   2,400,000   2,400,000   2,400,000   2,400,000   2,400,000   2,400,000   2,400,000   2,400,000   2,400,000   2,400,000   2,400,000   2,400,000   2,400,000   2,400,000   2,400,000   2,400,000   2,400,000   2,400,000   2,500   2,500   2,500   2,500   2,500   2,500   2,500   2,500   2,500   2,500   2,500   2,500   2,500   2,500   2,500   2,500   2,500   2,500   2,500   2,500   2,500   2,500   2,500   2,500   2,500   2,500   2,500   2,500   2,500   2,500   2,500   2,500   2,500   2,500   2,500   2,500   2,500   2,500   2,500   2,500   2,500   2,500   2,500   2,500   2,500   2,500   2,500   2,500   2,500   2,500   2,500   2,500   2,500   2,500   2,500   2,500   2,500   2,500   2,500   2,500   2,500   2,500   2,500   2,500   2,500   2,500   2,500   2,500   2,500   2,500   2,500   2,500   2,500   2,500   2,500   2,500   2,500   2,500   2,500   2,500   2,500   2,500   2,500   2,500   2,500   2,500   2,500   2,500   2,500   2,500   2,500   2,500   2,500   2,500   2,500   2,500   2,500   2,500   2,500   2,500   2,500   2,500   2,500   2,500   2,500   2,500   2,500   2,500   2,500   2,500   2,500   2,500   2,500   2,500   2,500   2,500   2,500   2,500   2,500   2,500   2,500   2,500   2,500   2,500   2,500   2,500   2,500   2,500   2,500   2,500   2,500   2,500   2,500   2,500   2,500   2,500   2,500   2,500   2,500   2,500   2,500   2,500   2,500   2,500   2,500   2,500   2,500   2,500   2,500   2,500   2,500   2,500   2,500   2,500   2,500   2,500   2,500   2,500   2,500   2,500   2,500   2,500   2,500   2,500   2,500   2,500   2,500   2,500   2,500   2,500   2,500   2,500   2,500   2,500   2,500   2,500   2,500   2,500   2,500   2,500   2,500   2,500   2,500   2,500   2,500   2,500   2,500   2,500   2,500   2,500   2,500   2,500   2,500   2,500   2,500   2,500   2,500   2,500   2,50   | Growth rate(%)                      |                 |             | Pase             | % <del></del> | % R       | 15%        | 300           | 969        | 67 200                                 |
| 250,000 300,000 2,150,000 5,690,000 7,652,250 8,814,313 13,204,119 16,423,019 2,000 10,494 4.575,000 5,690,000 7,652,250 8,814,313 13,204,119 16,423,019 2,000 10,494 4.575,000 5,690,000 7,652,250 8,814,313 13,204,119 16,423,019 2,000 1,058,750 2,518,75 2,518,75 2,518,75 2,518,75 2,518,75 2,518,75 2,518,75 2,518,75 2,518,75 2,518,75 2,518,75 2,518,75 2,518,75 2,518,75 2,518,75 2,518,75 2,518,75 2,518,75 2,518,75 2,518,75 2,518,75 2,518,75 2,518,75 2,518,75 2,518,75 2,518,75 2,518,75 2,518,75 2,518,75 2,518,75 2,518,75 2,518,75 2,518,75 2,518,75 2,518,75 2,518,75 2,518,75 2,518,75 2,518,75 2,518,75 2,518,75 2,518,75 2,518,75 2,518,75 2,518,75 2,518,75 2,518,75 2,518,75 2,518,75 2,518,75 2,518,75 2,518,75 2,518,75 2,518,75 2,518,75 2,518,75 2,518,75 2,518,75 2,518,75 2,518,75 2,518,75 2,518,75 2,518,75 2,518,75 2,518,75 2,518,75 2,518,75 2,518,75 2,518,75 2,518,75 2,518,75 2,518,75 2,518,75 2,518,75 2,518,75 2,518,75 2,518,75 2,518,75 2,518,75 2,518,75 2,518,75 2,518,75 2,518,75 2,518,75 2,518,75 2,518,75 2,518,75 2,518,75 2,518,75 2,518,75 2,518,75 2,518,75 2,518,75 2,518,75 2,518,75 2,518,75 2,518,75 2,518,75 2,518,75 2,518,75 2,518,75 2,518,75 2,518,75 2,518,75 2,518,75 2,518,75 2,518,75 2,518,75 2,518,75 2,518,75 2,518,75 2,518,75 2,518,75 2,518,75 2,518,75 2,518,75 2,518,75 2,518,75 2,518,75 2,518,75 2,518,75 2,518,75 2,518,75 2,518,75 2,518,75 2,518,75 2,518,75 2,518,75 2,518,75 2,518,75 2,518,75 2,518,75 2,518,75 2,518,75 2,518,75 2,518,75 2,518,75 2,518,75 2,518,75 2,518,75 2,518,75 2,518,75 2,518,75 2,518,75 2,518,75 2,518,75 2,518,75 2,518,75 2,518,75 2,518,75 2,518,75 2,518,75 2,518,75 2,518,75 2,518,75 2,518,75 2,518,75 2,518,75 2,518,75 2,518,75 2,518,75 2,518,75 2,518,75 2,518,75 2,518,75 2,518,75 2,518,75 2,518,75 2,518,75 2,518,75 2,518,75 2,518,75 2,518,75 2,518,75 2,518,75 2,518,75 2,518,75 2,518,75 2,518,75 2,518,75 2,518,75 2,518,75 2,518,75 2,518,75 2,518,75 2,518,75 2,518,75 2,518,75 2,518,75 2,518,75 2,518,75 2,518,75 2,518,75 2,518,75 2,518,75 2,518,75 2,518,75 2,518,75 2,518,75 2,518,75 2, | Salary payment                      |                 |             |                  |               |           |            | 200,000       | 3.400,000  | 1,920,00                               |
| al no. of payment trx  2,500  4,375,000  5,690,000  9,000  10,494  100%  100%  100%  100%  100%  100%  100%  100%  100%  100%  100%  100%  100%  100%  100%  100%  100%  100%  100%  100%  100%  100%  100%  100%  100%  100%  100%  100%  100%  100%  100%  100%  100%  100%  100%  100%  100%  100%  100%  100%  100%  100%  100%  100%  100%  100%  100%  100%  100%  100%  100%  100%  100%  100%  100%  100%  100%  100%  100%  100%  100%  100%  100%  100%  100%  100%  100%  100%  100%  100%  100%  100%  100%  100%  100%  100%  100%  100%  100%  100%  100%  100%  100%  100%  100%  100%  100%  100%  100%  100%  100%  100%  100%  100%  100%  100%  100%  100%  100%  100%  100%  100%  100%  100%  100%  100%  100%  100%  100%  100%  100%  100%  100%  100%  100%  100%  100%  100%  100%  100%  100%  100%  100%  100%  100%  100%  100%  100%  100%  100%  100%  100%  100%  100%  100%  100%  100%  100%  100%  100%  100%  100%  100%  100%  100%  100%  100%  100%  100%  100%  100%  100%  100%  100%  100%  100%  100%  100%  100%  100%  100%  100%  100%  100%  100%  100%  100%  100%  100%  100%  100%  100%  100%  100%  100%  100%  100%  100%  100%  100%  100%  100%  100%  100%  100%  100%  100%  100%  100%  100%  100%  100%  100%  100%  100%  100%  100%  100%  100%  100%  100%  100%  100%  100%  100%  100%  100%  100%  100%  100%  100%  100%  100%  100%  100%  100%  100%  100%  100%  100%  100%  100%  100%  100%  100%  100%  100%  100%  100%  100%  100%  100%  100%  100%  100%  100%  100%  100%  100%  100%  100%  100%  100%  100%  100%  100%  100%  100%  100%  100%  100%  100%  100%  100%  100%  100%  100%  100%  100%  100%  100%  100%  100%  100%  100%  100%  100%  100%  100%  100%  100%  100%  100%  100%  100%  100%  100%  100%  100%  100%  100%  100%  100%  100%  100%  100%  100%  100%  100%  100%  100%  100%  100%  100%  100%  100%  100%  100%  100%  100%  100%  100%  100%  100%  100%  100%  100%  100%  100%  100%  100%  100%  100%  100%  100%  100%  100%  100%  100%  100%  100%  100%  100%  100%  100%  100%  100%  100%  100%  100%  | Automatic games                     |                 |             |                  |               | 250,090   | AND MA     | 2350400       | 3 120 240  | 4 553 96                               |
| 10,494   10,494   10,494   10,494   10,494   10,494   10,494   10,494   10,494   10,494   10,494   10,494   10,494   10,494   10,494   10,494   10,494   10,494   10,494   10,494   10,494   10,494   10,494   10,494   10,494   10,494   10,494   10,494   10,494   10,494   10,494   10,494   10,494   10,494   10,494   10,494   10,494   10,494   10,494   10,494   10,494   10,494   10,494   10,494   10,494   10,494   10,494   10,494   10,494   10,494   10,494   10,494   10,494   10,494   10,494   10,494   10,494   10,494   10,494   10,494   10,494   10,494   10,494   10,494   10,494   10,494   10,494   10,494   10,494   10,494   10,494   10,494   10,494   10,494   10,494   10,494   10,494   10,494   10,494   10,494   10,494   10,494   10,494   10,494   10,494   10,494   10,494   10,494   10,494   10,494   10,494   10,494   10,494   10,494   10,494   10,494   10,494   10,494   10,494   10,494   10,494   10,494   10,494   10,494   10,494   10,494   10,494   10,494   10,494   10,494   10,494   10,494   10,494   10,494   10,494   10,494   10,494   10,494   10,494   10,494   10,494   10,494   10,494   10,494   10,494   10,494   10,494   10,494   10,494   10,494   10,494   10,494   10,494   10,494   10,494   10,494   10,494   10,494   10,494   10,494   10,494   10,494   10,494   10,494   10,494   10,494   10,494   10,494   10,494   10,494   10,494   10,494   10,494   10,494   10,494   10,494   10,494   10,494   10,494   10,494   10,494   10,494   10,494   10,494   10,494   10,494   10,494   10,494   10,494   10,494   10,494   10,494   10,494   10,494   10,494   10,494   10,494   10,494   10,494   10,494   10,494   10,494   10,494   10,494   10,494   10,494   10,494   10,494   10,494   10,494   10,494   10,494   10,494   10,494   10,494   10,494   10,494   10,494   10,494   10,494   10,494   10,494   10,494   10,494   10,494   10,494   10,494   10,494   10,494   10,494   10,494   10,494   10,494   10,494   10,494   10,494   10,494   10,494   10,494   10,494   10,494   10,494   10,494   10,494   10,494   10,494   10,494   1   | Taylocal talough COATA              |                 |             |                  |               |           |            | And to prefer | OLD TOP TO | 1,403                                  |
| al no. of payment trx         7,493,000         4,375,000         5,890,000         7,652,250         8,814,333         13,204,119         16,429,019           al no. of payment trx         37,185         1,968,750         2,518,75         4,456         4,733,517         5,513,926           al no. of payment trx         3,371,850         1,968,750         2,550         2,500         2,500         4,236         4,461,426           and collection         4,121,150         2,406,250         3,128,125         4,516,563         4,676,547         8,470,600         20,000           augh CD/ATM         4,121,150         2,406,250         3,128,125         4,66,563         4,676,547         8,470,602         2,500           augh CD/ATM         4,121,150         2,406,250         3,128,125         4,66,563         4,676,547         8,470,602         3,128,125           augh CD/ATM         4,121,150         2,406,250         3,128,125         4,66,563         4,676,547         5,144,202         5,144,202         5,144,202           augh CD/ATM         2,500         3,00,000         2,150,400         300,000         2,150,400         3,120,240                                                                                                                                                                                                                                                                                                                                                                                                                                                                                                                                                                                                                                                                                                                                                                                                                                                                                                                                  | Credit card                         |                 |             |                  |               | 000'9     | 000'6      | 006'6         | 10.494     | 803                                    |
| 100%   100%   100%   100%   100%   100%   100%   100%   100%   100%   100%   100%   100%   100%   100%   100%   100%   100%   100%   100%   100%   100%   100%   100%   100%   100%   100%   100%   100%   100%   100%   100%   100%   100%   100%   100%   100%   100%   100%   100%   100%   100%   100%   100%   100%   100%   100%   100%   100%   100%   100%   100%   100%   100%   100%   100%   100%   100%   100%   100%   100%   100%   100%   100%   100%   100%   100%   100%   100%   100%   100%   100%   100%   100%   100%   100%   100%   100%   100%   100%   100%   100%   100%   100%   100%   100%   100%   100%   100%   100%   100%   100%   100%   100%   100%   100%   100%   100%   100%   100%   100%   100%   100%   100%   100%   100%   100%   100%   100%   100%   100%   100%   100%   100%   100%   100%   100%   100%   100%   100%   100%   100%   100%   100%   100%   100%   100%   100%   100%   100%   100%   100%   100%   100%   100%   100%   100%   100%   100%   100%   100%   100%   100%   100%   100%   100%   100%   100%   100%   100%   100%   100%   100%   100%   100%   100%   100%   100%   100%   100%   100%   100%   100%   100%   100%   100%   100%   100%   100%   100%   100%   100%   100%   100%   100%   100%   100%   100%   100%   100%   100%   100%   100%   100%   100%   100%   100%   100%   100%   100%   100%   100%   100%   100%   100%   100%   100%   100%   100%   100%   100%   100%   100%   100%   100%   100%   100%   100%   100%   100%   100%   100%   100%   100%   100%   100%   100%   100%   100%   100%   100%   100%   100%   100%   100%   100%   100%   100%   100%   100%   100%   100%   100%   100%   100%   100%   100%   100%   100%   100%   100%   100%   100%   100%   100%   100%   100%   100%   100%   100%   100%   100%   100%   100%   100%   100%   100%   100%   100%   100%   100%   100%   100%   100%   100%   100%   100%   100%   100%   100%   100%   100%   100%   100%   100%   100%   100%   100%   100%   100%   100%   100%   100%   100%   100%   100%   100%   100%   100%   100%   100%   100%      | ter-bankflotra-bank transactions    |                 | 7,493,000   | 4,375,000        | 5,690,000     | 7,652,250 | 8,814,313  | 13,204,119    | 16,429,019 | 22,181,5                               |
| 3,371,850 1,964,750 2,561,875 3,335,688 3,837,766 4,733,517 5,503,926 4,464,723,517 5,503,926 4,464,723,517 5,503,926 2,500 2,500 2,500 7,125 14,250 2,559,375 3,327,188 3,826,266 4,203,892 4,461,426 2,503,75 3,327,188 3,826,266 4,203,892 4,461,426 2,503,75 3,327,188 3,826,266 4,203,892 4,461,426 2,883,000 720,000 720,000 720,000 720,000 720,000 720,000 720,000 720,000 720,000 720,000 720,000 720,000 720,000 720,000 720,000 720,000 720,000 720,000 720,000 720,000 720,000 720,000 720,000 720,000 720,000 720,000 720,000 720,000 720,000 720,000 720,000 720,000 720,000 720,000 720,000 720,000 720,000 720,000 720,000 720,000 720,000 720,000 720,000 720,000 720,000 720,000 720,000 720,000 720,000 720,000 720,000 720,000 720,000 720,000 720,000 720,000 720,000 720,000 720,000 720,000 720,000 720,000 720,000 720,000 720,000 720,000 720,000 720,000 720,000 720,000 720,000 720,000 720,000 720,000 720,000 720,000 720,000 720,000 720,000 720,000 720,000 720,000 720,000 720,000 720,000 720,000 720,000 720,000 720,000 720,000 720,000 720,000 720,000 720,000 720,000 720,000 720,000 720,000 720,000 720,000 720,000 720,000 720,000 720,000 720,000 720,000 720,000 720,000 720,000 720,000 720,000 720,000 720,000 720,000 720,000 720,000 720,000 720,000 720,000 720,000 720,000 720,000 720,000 720,000 720,000 720,000 720,000 720,000 720,000 720,000 720,000 720,000 720,000 720,000 720,000 720,000 720,000 720,000 720,000 720,000 720,000 720,000 720,000 720,000 720,000 720,000 720,000 720,000 720,000 720,000 720,000 720,000 720,000 720,000 720,000 720,000 720,000 720,000 720,000 720,000 720,000 720,000 720,000 720,000 720,000 720,000 720,000 720,000 720,000 720,000 720,000 720,000 720,000 720,000 720,000 720,000 720,000 720,000 720,000 720,000 720,000 720,000 720,000 720,000 720,000 720,000 720,000 720,000 720,000 720,000 720,000 720,000 720,000 720,000 720,000 720,000 720,000 720,000 720,000 720,000 720,000 720,000 720,000 720,000 720,000 720,000 720,000 720,000 720,000 720,000 720,000 720,000 720,000 720,000 720,000 720,000 720,000 720 | Ratio to total no. of payment trx   |                 | 100%        | 100%             | 100%          | 100%      | 100%       | 100%          | 100%       | 305%                                   |
| 45% 45% 45% 44% 44% 34% 136% 348% 14.250 2.500 7.152 14.250 7.2500 7.2500 7.125 14.250 7.2500 7.2500 7.2500 7.2500 7.2500 7.2500 7.2500 7.2500 7.2500 7.2500 7.2500 7.2500 7.2500 7.2500 7.25000 7.25000 7.25000 7.25000 7.25000 7.25000 7.25000 7.25000 7.25000 7.25000 7.25000 7.25000 7.25000 7.25000 7.25000 7.25000 7.25000 7.25000 7.25000 7.25000 7.25000 7.25000 7.25000 7.25000 7.25000 7.25000 7.25000 7.25000 7.25000 7.25000 7.25000 7.25000 7.25000 7.25000 7.25000 7.25000 7.25000 7.25000 7.25000 7.25000 7.25000 7.25000 7.25000 7.25000 7.25000 7.25000 7.25000 7.25000 7.25000 7.25000 7.25000 7.25000 7.25000 7.25000 7.25000 7.25000 7.250000 7.25000 7.25000 7.25000 7.25000 7.25000 7.25000 7.25000 7.25000 7.25000 7.25000 7.25000 7.25000 7.25000 7.25000 7.25000 7.25000 7.25000 7.25000 7.25000 7.25000 7.25000 7.25000 7.25000 7.25000 7.25000 7.25000 7.25000 7.25000 7.25000 7.25000 7.25000 7.25000 7.25000 7.25000 7.25000 7.25000 7.25000 7.25000 7.25000 7.25000 7.25000 7.25000 7.25000 7.25000 7.25000 7.25000 7.25000 7.25000 7.25000 7.25000 7.25000 7.25000 7.25000 7.25000 7.25000 7.25000 7.25000 7.25000 7.25000 7.25000 7.25000 7.25000 7.25000 7.250000 7.25000 7.25000 7.25000 7.25000 7.25000 7.25000 7.25000 7.25000 7.25000 7.25000 7.25000 7.25000 7.25000 7.25000 7.25000 7.25000 7.25000 7.25000 7.25000 7.25000 7.25000 7.25000 7.25000 7.25000 7.25000 7.25000 7.25000 7.25000 7.25000 7.25000 7.25000 7.25000 7.25000 7.25000 7.25000 7.25000 7.25000 7.25000 7.25000 7.25000 7.25000 7.25000 7.25000 7.25000 7.25000 7.25000 7.25000 7.25000 7.25000 7.25000 7.25000 7.25000 7.25000 7.25000 7.25000 7.25000 7.25000 7.25000 7.25000 7.25000 7.25000 7.25000 7.25000 7.25000 7.25000 7.25000 7.25000 7.25000 7.25000 7.25000 7.25000 7.25000 7.25000 7.25000 7.25000 7.25000 7.25000 7.25000 7.25000 7.25000 7.25000 7.25000 7.25000 7.25000 7.25000 7.25000 7.25000 7.25000 7.25000 7.25000 7.25000 7.25000 7.25000 7.25000 7.25000 7.25000 7.25000 7.25000 7.25000 7.25000 7.25000 7.25000 7.25000 7.25000 7.25000 7.25000 7.25000 7.25000 7.25000 7.25000 7.25000 7.2 | Inter-bank transactions             |                 | 3,371,850   | 1,968,750        | 2.561,875     | 3,335,688 | 3,837,766  | 4,733,517     | 5,503,926  | 5,249,19                               |
| ik market: 7,320 1,368,750 2,559,375 3,327,188 3,826,266 4,208,892 4,461,426 7,224                                                                                                                                                                                                                                                                                                                                                                                                                                                                                                                                                                                                                                                                                                                                                                                                                                                                                                                                                                                                                                                                                                                                                                                                                                                                                                                                                                                                                                                                                                                                                                                                                                                                                                                                                                                                                                                                                                                                                                                                                                             | Ratio to total no. of payment ux    |                 | 45%         | 45%              | 45%           | 44%       | 44%        | 36%           | 34%        | 23                                     |
| ### Comparison of the control of the | Inter-bank market                   |                 |             | 000000           | 0007          | 2007      | 0057       | 21,7          | DC741      | 77.                                    |
| ryment transfer 360,000 720,000 720,000 720,000 720,000 720,000 720,000 720,000 720,000 720,000 720,000 720,000 720,000 720,000 720,000 720,000 720,000 720,000 720,000 720,000 720,000 720,000 720,000 720,000 720,000 720,000 720,000 720,000 720,000 720,000 720,000 720,000 720,000 720,000 720,000 720,000 720,000 720,000 720,000 720,000 720,000 720,000 720,000 720,000 720,000 720,000 720,000 720,000 720,000 720,000 720,000 720,000 720,000 720,000 720,000 720,000 720,000 720,000 720,000 720,000 720,000 720,000 720,000 720,000 720,000 720,000 720,000 720,000 720,000 720,000 720,000 720,000 720,000 720,000 720,000 720,000 720,000 720,000 720,000 720,000 720,000 720,000 720,000 720,000 720,000 720,000 720,000 720,000 720,000 720,000 720,000 720,000 720,000 720,000 720,000 720,000 720,000 720,000 720,000 720,000 720,000 720,000 720,000 720,000 720,000 720,000 720,000 720,000 720,000 720,000 720,000 720,000 720,000 720,000 720,000 720,000 720,000 720,000 720,000 720,000 720,000 720,000 720,000 720,000 720,000 720,000 720,000 720,000 720,000 720,000 720,000 720,000 720,000 720,000 720,000 720,000 720,000 720,000 720,000 720,000 720,000 720,000 720,000 720,000 720,000 720,000 720,000 720,000 720,000 720,000 720,000 720,000 720,000 720,000 720,000 720,000 720,000 720,000 720,000 720,000 720,000 720,000 720,000 720,000 720,000 720,000 720,000 720,000 720,000 720,000 720,000 720,000 720,000 720,000 720,000 720,000 720,000 720,000 720,000 720,000 720,000 720,000 720,000 720,000 720,000 720,000 720,000 720,000 720,000 720,000 720,000 720,000 720,000 720,000 720,000 720,000 720,000 720,000 720,000 720,000 720,000 720,000 720,000 720,000 720,000 720,000 720,000 720,000 720,000 720,000 720,000 720,000 720,000 720,000 720,000 720,000 720,000 720,000 720,000 720,000 720,000 720,000 720,000 720,000 720,000 720,000 720,000 720,000 720,000 720,000 720,000 720,000 720,000 720,000 720,000 720,000 720,000 720,000 720,000 720,000 720,000 720,000 720,000 720,000 720,000 720,000 720,000 720,000 720,000 720,000 720,000 720,000 720,000 720,00 | Customer-request                    |                 | 3,3 / 1,850 | UC/,594,1        | CIC, KCC/2    | 3,77,156  | 3,540,450  | 248,02,4      | 074 194.9  | 4,039,50                               |
| Extransive through CD/ATM through CD | Salary payment                      |                 |             |                  |               |           |            | 744,000       | 200 000    | 30,00                                  |
| Introught CD/ATM  A,121,150 2,406,250 3,128,125 4,9000 13,500 20,250  A,121,150 2,406,250 3,128,125 4,906,563 4,976,547 8,470,602 10,925,094  Introught CD/ATM  A,121,150 2,406,250 3,128,125 4,066,563 4,676,547 8,470,202  A,121,150 2,406,250 3,128,125 4,066,563 4,676,547 8,144,202 6,72,000  C transfer  B,00,000 2,150,400 3,120,240  B,00,000 2,150,400 3,120,240                                                                                                                                                                                                                                                                                                                                                                                                                                                                                                                                                                                                                                                                                                                                                                                                                                                                                                                                                                                                                                                                                                                                                                                                                                                                                                                                                                                                                                                                                                                                                                                                                                                                                                                                                      | Automatic transfer                  |                 | : .         |                  |               |           |            | 200,000       | 700,007    | 1.1.1.1.1.1.1.1.1.1.1.1.1.1.1.1.1.1.1. |
| 6,000 9,000 13,500 20,250  4,121,150 2,406,250 3,128,125 4,316,563 4,976,547 8,470,602 10,925,094  55% 5,5% 5,5% 5,5% 5,6% 5,6% 6,4% 6,76,547 5,144,202 6,7%  ymen: cransfer through CD/ATM  250,000 2,150,400 3,120,240                                                                                                                                                                                                                                                                                                                                                                                                                                                                                                                                                                                                                                                                                                                                                                                                                                                                                                                                                                                                                                                                                                                                                                                                                                                                                                                                                                                                                                                                                                                                                                                                                                                                                                                                                                                                                                                                                                       | Payment intough CD/ATM              |                 |             |                  |               |           |            |               |            | 400,1                                  |
| total no. of payment trx 55% 2,406,250 3,128,125 4,316,563 4,976,547 8,470,602 10,925,094 55% 55% 5,55% 5,56% 5,57% 5,74,202 5,79% 5,70% 5,70% 5,70% 5,70% 5,70% 5,70% 5,70% 5,70% 5,70% 5,70% 5,70% 5,70% 5,70% 5,70% 5,70% 5,70% 5,70% 5,70% 5,70% 5,70% 5,70% 5,70% 5,70% 5,70% 5,70% 5,70% 5,70% 5,70% 5,70% 5,70% 5,70% 5,70% 5,70% 5,70% 5,70% 5,70% 5,70% 5,70% 5,70% 5,70% 5,70% 5,70% 5,70% 5,70% 5,70% 5,70% 5,70% 5,70% 5,70% 5,70% 5,70% 5,70% 5,70% 5,70% 5,70% 5,70% 5,70% 5,70% 5,70% 5,70% 5,70% 5,70% 5,70% 5,70% 5,70% 5,70% 5,70% 5,70% 5,70% 5,70% 5,70% 5,70% 5,70% 5,70% 5,70% 5,70% 5,70% 5,70% 5,70% 5,70% 5,70% 5,70% 5,70% 5,70% 5,70% 5,70% 5,70% 5,70% 5,70% 5,70% 5,70% 5,70% 5,70% 5,70% 5,70% 5,70% 5,70% 5,70% 5,70% 5,70% 5,70% 5,70% 5,70% 5,70% 5,70% 5,70% 5,70% 5,70% 5,70% 5,70% 5,70% 5,70% 5,70% 5,70% 5,70% 5,70% 5,70% 5,70% 5,70% 5,70% 5,70% 5,70% 5,70% 5,70% 5,70% 5,70% 5,70% 5,70% 5,70% 5,70% 5,70% 5,70% 5,70% 5,70% 5,70% 5,70% 5,70% 5,70% 5,70% 5,70% 5,70% 5,70% 5,70% 5,70% 5,70% 5,70% 5,70% 5,70% 5,70% 5,70% 5,70% 5,70% 5,70% 5,70% 5,70% 5,70% 5,70% 5,70% 5,70% 5,70% 5,70% 5,70% 5,70% 5,70% 5,70% 5,70% 5,70% 5,70% 5,70% 5,70% 5,70% 5,70% 5,70% 5,70% 5,70% 5,70% 5,70% 5,70% 5,70% 5,70% 5,70% 5,70% 5,70% 5,70% 5,70% 5,70% 5,70% 5,70% 5,70% 5,70% 5,70% 5,70% 5,70% 5,70% 5,70% 5,70% 5,70% 5,70% 5,70% 5,70% 5,70% 5,70% 5,70% 5,70% 5,70% 5,70% 5,70% 5,70% 5,70% 5,70% 5,70% 5,70% 5,70% 5,70% 5,70% 5,70% 5,70% 5,70% 5,70% 5,70% 5,70% 5,70% 5,70% 5,70% 5,70% 5,70% 5,70% 5,70% 5,70% 5,70% 5,70% 5,70% 5,70% 5,70% 5,70% 5,70% 5,70% 5,70% 5,70% 5,70% 5,70% 5,70% 5,70% 5,70% 5,70% 5,70% 5,70% 5,70% 5,70% 5,70% 5,70% 5,70% 5,70% 5,70% 5,70% 5,70% 5,70% 5,70% 5,70% 5,70% 5,70% 5,70% 5,70% 5,70% 5,70% 5,70% 5,70% 5,70% 5,70% 5,70% 5,70% 5,70% 5,70% 5,70% 5,70% 5,70% 5,70% 5,70% 5,70% 5,70% 5,70% 5,70% 5,70% 5,70% 5,70% 5,70% 5,70% 5,70% 5,70% 5,70% 5,70% 5,70% 5,70% 5,70% 5,70% 5,70% 5,70% 5,70% 5,70% 5,70% 5,70% 5,70% 5,70% 5,70% 5,70% 5,70% 5,70% 5,70% 5,70% 5,70% 5,70% 5,70% 5,70% 5,70% 5,70% 5,70% 5,70% 5,70% 5,70% 5 | Cardii card                         |                 |             |                  |               | 0009      | 0006       | 13.500        | 20.250     | 20.37                                  |
| 55% 55% 56% 64% 67%  4,121,150 2,406,250 3,128,125 4,066,563 4,676,547 5,144,202 5,422,854 cquest 536,000 336,000 1,680,000 1,680,000 1,680,000 1,580,000 1,580,000 1,580,000 1,580,000 1,580,000 1,580,000 1,580,000 1,580,000 1,580,000 1,580,000 1,580,000 1,580,000 1,580,000 1,580,000 1,580,000 1,580,000 1,580,000 1,580,000 1,580,000 1,580,000 1,580,000 1,580,000 1,580,000 1,580,000 1,580,000 1,580,000 1,580,000 1,580,000 1,580,000 1,580,000 1,580,000 1,580,000 1,580,000 1,580,000 1,580,000 1,580,000 1,580,000 1,580,000 1,580,000 1,580,000 1,580,000 1,580,000 1,580,000 1,580,000 1,580,000 1,580,000 1,580,000 1,580,000 1,580,000 1,580,000 1,580,000 1,580,000 1,580,000 1,580,000 1,580,000 1,580,000 1,580,000 1,580,000 1,580,000 1,580,000 1,580,000 1,580,000 1,580,000 1,580,000 1,580,000 1,580,000 1,580,000 1,580,000 1,580,000 1,580,000 1,580,000 1,580,000 1,580,000 1,580,000 1,580,000 1,580,000 1,580,000 1,580,000 1,580,000 1,580,000 1,580,000 1,580,000 1,580,000 1,580,000 1,580,000 1,580,000 1,580,000 1,580,000 1,580,000 1,580,000 1,580,000 1,580,000 1,580,000 1,580,000 1,580,000 1,580,000 1,580,000 1,580,000 1,580,000 1,580,000 1,580,000 1,580,000 1,580,000 1,580,000 1,580,000 1,580,000 1,580,000 1,580,000 1,580,000 1,580,000 1,580,000 1,580,000 1,580,000 1,580,000 1,580,000 1,580,000 1,580,000 1,580,000 1,580,000 1,580,000 1,580,000 1,580,000 1,580,000 1,580,000 1,580,000 1,580,000 1,580,000 1,580,000 1,580,000 1,580,000 1,580,000 1,580,000 1,580,000 1,580,000 1,580,000 1,580,000 1,580,000 1,580,000 1,580,000 1,580,000 1,580,000 1,580,000 1,580,000 1,580,000 1,580,000 1,580,000 1,580,000 1,580,000 1,580,000 1,580,000 1,580,000 1,580,000 1,580,000 1,580,000 1,580,000 1,580,000 1,580,000 1,580,000 1,580,000 1,580,000 1,580,000 1,580,000 1,580,000 1,580,000 1,580,000 1,580,000 1,580,000 1,580,000 1,580,000 1,580,000 1,580,000 1,580,000 1,580,000 1,580,000 1,580,000 1,580,000 1,580,000 1,580,000 1,580,000 1,580,000 1,580,000 1,580,000 1,580,000 1,580,000 1,580,000 1,580,000 1,580,000 1,580,000 1,580,000 1,580,000    | Intra-bank transactions             |                 | 4.121.150   | 2,406,250        | 3.128.125     | 4.316,563 | 4,976,547  | 8.470.602     | 10.925.094 | 16 932.35                              |
| 4,121,150 2,406,250 3,128,125 4,666,563 4,676,547 5,144,202 5,452,854 6,75,547 5,35,000 6,72,000 6,72,000 840,000 1,680,000 3,120,240 1,680,000 2,50,000 2,150,400 3,120,240                                                                                                                                                                                                                                                                                                                                                                                                                                                                                                                                                                                                                                                                                                                                                                                                                                                                                                                                                                                                                                                                                                                                                                                                                                                                                                                                                                                                                                                                                                                                                                                                                                                                                                                                                                                                                                                                                                                                                   | Ratio to total no. of payment trx   |                 | 25%         | 25%              | 55%           | 26%       | 26%        | 848           | 67%        | 815                                    |
| 336,000 672,000<br>840,000 1,680,000<br>2,150,400 3,120,240                                                                                                                                                                                                                                                                                                                                                                                                                                                                                                                                                                                                                                                                                                                                                                                                                                                                                                                                                                                                                                                                                                                                                                                                                                                                                                                                                                                                                                                                                                                                                                                                                                                                                                                                                                                                                                                                                                                                                                                                                                                                    | Customer-request                    |                 | 4,121,150   | 2,406,250        | 3,128,125     | 4,066,563 | 4,676,547  | 5,144,202     | 5,452,854  | 5,670,968                              |
| 1,680,000 1,680,000 1,680,000 3,120,240 3,120,240                                                                                                                                                                                                                                                                                                                                                                                                                                                                                                                                                                                                                                                                                                                                                                                                                                                                                                                                                                                                                                                                                                                                                                                                                                                                                                                                                                                                                                                                                                                                                                                                                                                                                                                                                                                                                                                                                                                                                                                                                                                                              | Salary payment                      |                 |             |                  |               |           |            | 336,000       | 672,000    | 2,995,20                               |
| 3,120,240                                                                                                                                                                                                                                                                                                                                                                                                                                                                                                                                                                                                                                                                                                                                                                                                                                                                                                                                                                                                                                                                                                                                                                                                                                                                                                                                                                                                                                                                                                                                                                                                                                                                                                                                                                                                                                                                                                                                                                                                                                                                                                                      | Automatic transfer                  |                 |             |                  |               |           | 400        | 840,000       | 1,680,000  | 3,633,60                               |
|                                                                                                                                                                                                                                                                                                                                                                                                                                                                                                                                                                                                                                                                                                                                                                                                                                                                                                                                                                                                                                                                                                                                                                                                                                                                                                                                                                                                                                                                                                                                                                                                                                                                                                                                                                                                                                                                                                                                                                                                                                                                                                                                | Payment through CD/ATM              |                 |             |                  |               | 250,000   | 300,000    | 2,150,400     | 3,120,240  | 4,098,45                               |
|                                                                                                                                                                                                                                                                                                                                                                                                                                                                                                                                                                                                                                                                                                                                                                                                                                                                                                                                                                                                                                                                                                                                                                                                                                                                                                                                                                                                                                                                                                                                                                                                                                                                                                                                                                                                                                                                                                                                                                                                                                                                                                                                | Deposit incough CD/ATM              |                 |             |                  |               |           |            |               |            | 5,5                                    |