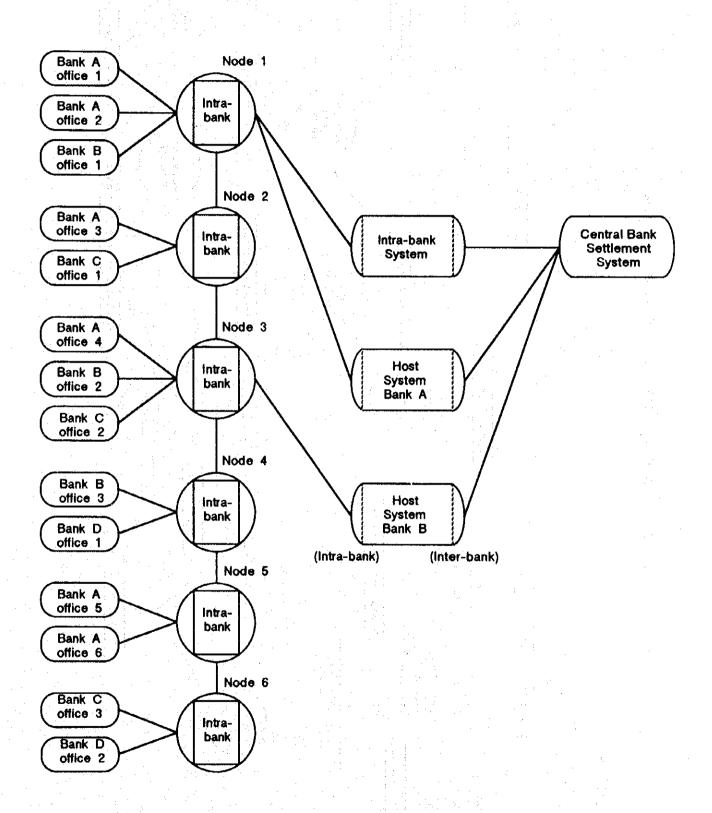

Talde 7-14 A PROJECTION OF FINANCIAL TRANSACTION AND SETTLEMENT TOWARD 2000 (PLAN A: Case in which Kyrgyz economy continue to be stagnent or dull in economy)

| Column   C   |                                     |                 | 1993        | 1994             | 1995          | 9661      | 1997       | 1998          | 1999       | 200                                    |
|--------------------------------------------------------------------------------------------------------------------------------------------------------------------------------------------------------------------------------------------------------------------------------------------------------------------------------------------------------------------------------------------------------------------------------------------------------------------------------------------------------------------------------------------------------------------------------------------------------------------------------------------------------------------------------------------------------------------------------------------------------------------------------------------------------------------------------------------------------------------------------------------------------------------------------------------------------------------------------------------------------------------------------------------------------------------------------------------------------------------------------------------------------------------------------------------------------------------------------------------------------------------------------------------------------------------------------------------------------------------------------------------------------------------------------------------------------------------------------------------------------------------------------------------------------------------------------------------------------------------------------------------------------------------------------------------------------------------------------------------------------------------------------------------------------------------------------------------------------------------------------------------------------------------------------------------------------------------------------------------------------------------------------------------------------------------------------------------------------------------------------|-------------------------------------|-----------------|-------------|------------------|---------------|-----------|------------|---------------|------------|----------------------------------------|
| Column   C   | (c) evant Data                      |                 |             |                  |               |           |            |               |            |                                        |
| 1,000   1,000   1,000   1,000   1,000   1,000   1,000   1,000   1,000   1,000   1,000   1,000   1,000   1,000   1,000   1,000   1,000   1,000   1,000   1,000   1,000   1,000   1,000   1,000   1,000   1,000   1,000   1,000   1,000   1,000   1,000   1,000   1,000   1,000   1,000   1,000   1,000   1,000   1,000   1,000   1,000   1,000   1,000   1,000   1,000   1,000   1,000   1,000   1,000   1,000   1,000   1,000   1,000   1,000   1,000   1,000   1,000   1,000   1,000   1,000   1,000   1,000   1,000   1,000   1,000   1,000   1,000   1,000   1,000   1,000   1,000   1,000   1,000   1,000   1,000   1,000   1,000   1,000   1,000   1,000   1,000   1,000   1,000   1,000   1,000   1,000   1,000   1,000   1,000   1,000   1,000   1,000   1,000   1,000   1,000   1,000   1,000   1,000   1,000   1,000   1,000   1,000   1,000   1,000   1,000   1,000   1,000   1,000   1,000   1,000   1,000   1,000   1,000   1,000   1,000   1,000   1,000   1,000   1,000   1,000   1,000   1,000   1,000   1,000   1,000   1,000   1,000   1,000   1,000   1,000   1,000   1,000   1,000   1,000   1,000   1,000   1,000   1,000   1,000   1,000   1,000   1,000   1,000   1,000   1,000   1,000   1,000   1,000   1,000   1,000   1,000   1,000   1,000   1,000   1,000   1,000   1,000   1,000   1,000   1,000   1,000   1,000   1,000   1,000   1,000   1,000   1,000   1,000   1,000   1,000   1,000   1,000   1,000   1,000   1,000   1,000   1,000   1,000   1,000   1,000   1,000   1,000   1,000   1,000   1,000   1,000   1,000   1,000   1,000   1,000   1,000   1,000   1,000   1,000   1,000   1,000   1,000   1,000   1,000   1,000   1,000   1,000   1,000   1,000   1,000   1,000   1,000   1,000   1,000   1,000   1,000   1,000   1,000   1,000   1,000   1,000   1,000   1,000   1,000   1,000   1,000   1,000   1,000   1,000   1,000   1,000   1,000   1,000   1,000   1,000   1,000   1,000   1,000   1,000   1,000   1,000   1,000   1,000   1,000   1,000   1,000   1,000   1,000   1,000   1,000   1,000   1,000   1,000   1,000   1,000   1,000   1,000   1,000   1,000   1,000   1,00   | Population                          |                 | 4,450,000   | 4,410,000        | 4,373,000     | 4,332,000 | 4354,000   | 4375,000      | 4,397,000  | 4,419,00                               |
| total control of the  | Labor force                         |                 | 2,303,000   | 2319,000         | 2335,000      | 2,352,000 | 2,373,000  | 2,394,000     | 2,415,000  | 2,438,00                               |
| Column   C   | Number of agricultural sector       |                 |             |                  |               |           |            | *             |            |                                        |
| second (1,000,000,5cm) (1,000, | State enterprises                   |                 | <b>3</b>    | 2/5              | 350           | 925       | 007        | OKE !         | 201        | R71                                    |
| ticke ( ) ( ) ( ) ( ) ( ) ( ) ( ) ( ) ( ) (                                                                                                                                                                                                                                                                                                                                                                                                                                                                                                                                                                                                                                                                                                                                                                                                                                                                                                                                                                                                                                                                                                                                                                                                                                                                                                                                                                                                                                                                                                                                                                                                                                                                                                                                                                                                                                                                                                                                                                                                                                                                                    | Private farms                       | *.              | 13,000      | 15,000           | 000,71        | 19,500    | 22,800     | 008,72        | 31,100     | 7                                      |
| Column   C   | Number of enterprises               |                 | 17,867      | 19,200           | 007.57        | 000,87    | 33,600     | 0.200         | 45,800     | 20,00                                  |
| Compared    | State enterprises                   |                 | 4,822       | 000              | 21,100        | 2,500     | 20.00      | 85%           | 7,100      | 7. 4.                                  |
|                                                                                                                                                                                                                                                                                                                                                                                                                                                                                                                                                                                                                                                                                                                                                                                                                                                                                                                                                                                                                                                                                                                                                                                                                                                                                                                                                                                                                                                                                                                                                                                                                                                                                                                                                                                                                                                                                                                                                                                                                                                                                                                                | Private enterprises                 |                 | 20,01       | 356              | 423           | 20747     | 503,00     | 366           | 100        | 10.                                    |
| 1000,000 Sum   1,000,000 Sum   25                                                                                                                                                                                                                                                                                                                                                                                                                                                                                                                                                                                                                                                                                                                                                                                                                                                                                                                                                                                                                                                                                                                                                                                                                                                                                                                                                                                                                                                                                                                                                                                                                                                                                                                                                                                                                                                                                                                                                                                                                                                                                              | Deposit by enterprises              | (1,000,000 Som) | 290         | 200              | 7 646         | 7.070     | 8 248      | 2008          | 200        | 0.10                                   |
| 1,000,000 Sept.   1,500                                                                                                                                                                                                                                                                                                                                                                                                                                                                                                                                                                                                                                                                                                                                                                                                                                                                                                                                                                                                                                                                                                                                                                                                                                                                                                                                                                                                                                                                                                                                                                                                                                                                                                                                                                                                                                                                                                                                                                                                                                                                                                        | Balance per account                 | (HOS)           | 900         | 7,000            | 25.           | 7,70      | 0.570      | 1000          | 006.0      | K'S                                    |
| Second   S   | Deposit by individuals              | (1,000,000 So田) | χ,<br>,     | 200              | 711           | 921       | 517        | 311           | 419        | 2                                      |
| Second    | Balance per account                 | (wox)           | 2011        | 0.67             | 20*1          | 000       | 40+17      | 1,037         | 71017      | 0,11                                   |
| Second   S   | Number of commercial banks          |                 | 7 8         | A S              | 7 5           | 67 5      | 67.5       | 673           | 17         | 1 3                                    |
| Second    | Number of bank branches             |                 | 966         | 200              | 200           | 000 131   | 000 010    | 000 of 6      | 000        | 2000                                   |
| Section   Sect   | Number of deposit accounts          |                 | 000'68      | CCC,401          | C2C,CCI       | 161,980   | 060,007    | 004,672       | 350,040    | 458.9                                  |
| Activities accounts   Activities   Activit   | Number of enterprise accounts       |                 | 39,000      | 35.44            | 25.00         | 00,000    | 060        | 00,000        | 040,001    | 108,92                                 |
| 1,000   1,000   1,000   1,000   1,000   1,000   1,000   1,000   1,000   1,000   1,000   1,000   1,000   1,000   1,000   1,000   1,000   1,000   1,000   1,000   1,000   1,000   1,000   1,000   1,000   1,000   1,000   1,000   1,000   1,000   1,000   1,000   1,000   1,000   1,000   1,000   1,000   1,000   1,000   1,000   1,000   1,000   1,000   1,000   1,000   1,000   1,000   1,000   1,000   1,000   1,000   1,000   1,000   1,000   1,000   1,000   1,000   1,000   1,000   1,000   1,000   1,000   1,000   1,000   1,000   1,000   1,000   1,000   1,000   1,000   1,000   1,000   1,000   1,000   1,000   1,000   1,000   1,000   1,000   1,000   1,000   1,000   1,000   1,000   1,000   1,000   1,000   1,000   1,000   1,000   1,000   1,000   1,000   1,000   1,000   1,000   1,000   1,000   1,000   1,000   1,000   1,000   1,000   1,000   1,000   1,000   1,000   1,000   1,000   1,000   1,000   1,000   1,000   1,000   1,000   1,000   1,000   1,000   1,000   1,000   1,000   1,000   1,000   1,000   1,000   1,000   1,000   1,000   1,000   1,000   1,000   1,000   1,000   1,000   1,000   1,000   1,000   1,000   1,000   1,000   1,000   1,000   1,000   1,000   1,000   1,000   1,000   1,000   1,000   1,000   1,000   1,000   1,000   1,000   1,000   1,000   1,000   1,000   1,000   1,000   1,000   1,000   1,000   1,000   1,000   1,000   1,000   1,000   1,000   1,000   1,000   1,000   1,000   1,000   1,000   1,000   1,000   1,000   1,000   1,000   1,000   1,000   1,000   1,000   1,000   1,000   1,000   1,000   1,000   1,000   1,000   1,000   1,000   1,000   1,000   1,000   1,000   1,000   1,000   1,000   1,000   1,000   1,000   1,000   1,000   1,000   1,000   1,000   1,000   1,000   1,000   1,000   1,000   1,000   1,000   1,000   1,000   1,000   1,000   1,000   1,000   1,000   1,000   1,000   1,000   1,000   1,000   1,000   1,000   1,000   1,000   1,000   1,000   1,000   1,000   1,000   1,000   1,000   1,000   1,000   1,000   1,000   1,000   1,000   1,000   1,000   1,000   1,000   1,000   1,000   1,000   1,000   1,000   1,000   1,000   1,00   | Number of individual accounts       |                 | 0000        | 000/00<br>000/00 | 000°20        | 100,001   | 145,000    | 250,000       | 280,000    | 330,00                                 |
| 1,000   4,000   4,000   4,000   4,000   4,000   4,000   4,000   4,000   4,000   4,000   4,000   4,000   4,000   4,000   4,000   4,000   4,000   4,000   4,000   4,000   4,000   4,000   4,000   4,000   4,000   4,000   4,000   4,000   4,000   4,000   4,000   4,000   4,000   4,000   4,000   4,000   4,000   4,000   4,000   4,000   4,000   4,000   4,000   4,000   4,000   4,000   4,000   4,000   4,000   4,000   4,000   4,000   4,000   4,000   4,000   4,000   4,000   4,000   4,000   4,000   4,000   4,000   4,000   4,000   4,000   4,000   4,000   4,000   4,000   4,000   4,000   4,000   4,000   4,000   4,000   4,000   4,000   4,000   4,000   4,000   4,000   4,000   4,000   4,000   4,000   4,000   4,000   4,000   4,000   4,000   4,000   4,000   4,000   4,000   4,000   4,000   4,000   4,000   4,000   4,000   4,000   4,000   4,000   4,000   4,000   4,000   4,000   4,000   4,000   4,000   4,000   4,000   4,000   4,000   4,000   4,000   4,000   4,000   4,000   4,000   4,000   4,000   4,000   4,000   4,000   4,000   4,000   4,000   4,000   4,000   4,000   4,000   4,000   4,000   4,000   4,000   4,000   4,000   4,000   4,000   4,000   4,000   4,000   4,000   4,000   4,000   4,000   4,000   4,000   4,000   4,000   4,000   4,000   4,000   4,000   4,000   4,000   4,000   4,000   4,000   4,000   4,000   4,000   4,000   4,000   4,000   4,000   4,000   4,000   4,000   4,000   4,000   4,000   4,000   4,000   4,000   4,000   4,000   4,000   4,000   4,000   4,000   4,000   4,000   4,000   4,000   4,000   4,000   4,000   4,000   4,000   4,000   4,000   4,000   4,000   4,000   4,000   4,000   4,000   4,000   4,000   4,000   4,000   4,000   4,000   4,000   4,000   4,000   4,000   4,000   4,000   4,000   4,000   4,000   4,000   4,000   4,000   4,000   4,000   4,000   4,000   4,000   4,000   4,000   4,000   4,000   4,000   4,000   4,000   4,000   4,000   4,000   4,000   4,000   4,000   4,000   4,000   4,000   4,000   4,000   4,000   4,000   4,000   4,000   4,000   4,000   4,000   4,000   4,000   4,000   4,000   4,000   4,000   4,000   4,00   | % to labor force                    |                 | 04.7        | 370              | 920           | 470       | 020        | 920 920       | 000 of     | 90                                     |
| Section   Sect   | Those of salary payment             |                 | ٠.          |                  |               |           |            | 00000         | 0000       | 35                                     |
| State   Stat   | 1                                   |                 |             |                  |               |           |            |               |            |                                        |
| and baldwest/domostic promits         and baldwest/domostic promits         7,495,000         4,375,000         5,690,000         7,652,250         8,814,313         13,200,519         16,419,243           and baldwest/domostic promits         and baldwest/domostic promits         30%         34%         8,814,313         13,200,519         16,419,243           and baldwest/domostic promits         and baldwest/domostic promits         4,375,000         4,375,000         5,690,000         7,550,00         2,500         12,00         14,247         14,247         14,247         14,247         14,247         14,247         14,247         14,247         14,247         14,247         14,247         14,247         14,247         14,247         14,247         14,247         14,247         14,247         14,247         14,247         14,247         14,247         14,247         14,247         14,247         14,247         14,247         14,247         14,247         14,247         14,247         14,247         14,247         14,247         14,247         14,247         14,247         14,247         14,247         14,247         14,247         14,247         14,247         14,247         14,247         14,247         14,247         14,247         14,247         14,247         14,247         14,247 <td></td> <td>yes, mi</td> <td></td> <td></td> <td></td> <td>200</td> <td>750</td> <td>1,125</td> <td>1,688</td> <td>2.5</td>                                                                                                                                                                                                                                                                                                                                                                                                                                                                                                                                                                                                                                   |                                     | yes, mi         |             |                  |               | 200       | 750        | 1,125         | 1,688      | 2.5                                    |
| 1985   1985   1985   1985   1985   1985   1985   1985   1985   1985   1985   1985   1985   1985   1985   1985   1985   1985   1985   1985   1985   1985   1985   1985   1985   1985   1985   1985   1985   1985   1985   1985   1985   1985   1985   1985   1985   1985   1985   1985   1985   1985   1985   1985   1985   1985   1985   1985   1985   1985   1985   1985   1985   1985   1985   1985   1985   1985   1985   1985   1985   1985   1985   1985   1985   1985   1985   1985   1985   1985   1985   1985   1985   1985   1985   1985   1985   1985   1985   1985   1985   1985   1985   1985   1985   1985   1985   1985   1985   1985   1985   1985   1985   1985   1985   1985   1985   1985   1985   1985   1985   1985   1985   1985   1985   1985   1985   1985   1985   1985   1985   1985   1985   1985   1985   1985   1985   1985   1985   1985   1985   1985   1985   1985   1985   1985   1985   1985   1985   1985   1985   1985   1985   1985   1985   1985   1985   1985   1985   1985   1985   1985   1985   1985   1985   1985   1985   1985   1985   1985   1985   1985   1985   1985   1985   1985   1985   1985   1985   1985   1985   1985   1985   1985   1985   1985   1985   1985   1985   1985   1985   1985   1985   1985   1985   1985   1985   1985   1985   1985   1985   1985   1985   1985   1985   1985   1985   1985   1985   1985   1985   1985   1985   1985   1985   1985   1985   1985   1985   1985   1985   1985   1985   1985   1985   1985   1985   1985   1985   1985   1985   1985   1985   1985   1985   1985   1985   1985   1985   1985   1985   1985   1985   1985   1985   1985   1985   1985   1985   1985   1985   1985   1985   1985   1985   1985   1985   1985   1985   1985   1985   1985   1985   1985   1985   1985   1985   1985   1985   1985   1985   1985   1985   1985   1985   1985   1985   1985   1985   1985   1985   1985   1985   1985   1985   1985   1985   1985   1985   1985   1985   1985   1985   1985   1985   1985   1985   1985   1985   1985   1985   1985   1985   1985   1985   1985   1985   1985   1985   1985   1985   1985      | Number of card holders/domestic     | pecole)         |             |                  |               |           | 0          | 0             | 0          | 10,00                                  |
| cost         7,493,000         4,775,000         5,690,000         7,627,00         13,200,19         16,192,23           cost                                                                                                                                                                                                                                                                                                                                                                                                                                                                                                                                                                                                                                                                                                                                                                                                                                                                                       | Average usage not month             |                 |             |                  |               |           |            |               |            | 0.0                                    |
| 1, 1, 1, 1, 1, 1, 1, 1, 1, 1, 1, 1, 1,                                                                                                                                                                                                                                                                                                                                                                                                                                                                                                                                                                                                                                                                                                                                                                                                                                                                                                                                                                                                                                                                                                                                                                                                                                                                                                                                                                                                                                                                                                                                                                                                                                                                                                                                                                                                                                                                                                                                                                                                                                                                                         | otal number of payment transactions |                 | 7,493,000   | 4,375,000        | 2,690,000     | 7,652,250 | 8,814,313  | 13,200,519    | 16,419,263 | 21,025,6                               |
| 1,200,000                                                                                                                                                                                                                                                                                                                                                                                                                                                                                                                                                                                                                                                                                                                                                                                                                                                                                                                                                                                                                                                                                                                                                                                                                                                                                                                                                                                                                                                                                                                                                                                                                                                                                                                                                                                                                                                                                                                                                                                                                                                                                                                      | Calculated growth rate(%)           |                 |             | Base             | 30%           | K.        | 75%<br>15% | 20%           | 24%        | %87<br>                                |
| tr. 7.493,000 4.375,000 5.887,500 7.393,79 8.502,813 9.333,94 9.914,279 1.006,000 2.000,000 2.400,000 2.400,000 2.400,000 2.400,000 2.400,000 2.400,000 2.400,000 2.400,000 2.400,000 2.400,000 2.400,000 2.400,000 2.400,000 2.400,000 2.400,000 2.400,000 2.400,000 2.400,000 2.400,000 2.400,000 2.400,000 2.400,000 2.400,000 2.400,000 2.400,000 2.400,000 2.400,000 2.400,000 2.400,000 2.400,000 2.400,000 2.400,000 2.400,000 2.400,000 2.400,000 2.400,000 2.400,000 2.400,000 2.400,000 2.400,000 2.400,000 2.400,000 2.400,000 2.400,000 2.400,000 2.400,000 2.400,000 2.400,000 2.400,000 2.400,000 2.400,000 2.400,000 2.400,000 2.400,000 2.400,000 2.400,000 2.400,000 2.400,000 2.400,000 2.400,000 2.400,000 2.400,000 2.400,000 2.400,000 2.400,000 2.400,000 2.400,000 2.410,000 2.400,000 2.400,000 2.400,000 2.400,000 2.400,000 2.400,000 2.400,000 2.400,000 2.400,000 2.400,000 2.400,000 2.400,000 2.400,000 2.400,000 2.400,000 2.400,000 2.400,000 2.400,000 2.400,000 2.400,000 2.400,000 2.400,000 2.400,000 2.400,000 2.400,000 2.400,000 2.400,000 2.400,000 2.400,000 2.400,000 2.400,000 2.400,000 2.400,000 2.400,000 2.400,000 2.400,000 2.400,000 2.400,000 2.400,000 2.400,000 2.400,000 2.400,000 2.400,000 2.400,000 2.400,000 2.400,000 2.400,000 2.400,000 2.400,000 2.400,000 2.400,000 2.400,000 2.400,000 2.400,000 2.400,000 2.400,000 2.400,000 2.400,000 2.400,000 2.400,000 2.400,000 2.400,000 2.400,000 2.400,000 2.400,000 2.400,000 2.400,000 2.400,000 2.400,000 2.400,000 2.400,000 2.400,000 2.400,000 2.400,000 2.400,000 2.400,000 2.400,000 2.400,000 2.400,000 2.400,000 2.400,000 2.400,000 2.400,000 2.400,000 2.400,000 2.400,000 2.400,000 2.400,000 2.400,000 2.400,000 2.400,000 2.400,000 2.400,000 2.400,000 2.400,000 2.400,000 2.400,000 2.400,000 2.400,000 2.400,000 2.400,000 2.400,000 2.400,000 2.400,000 2.400,000 2.400,000 2.400,000 2.400,000 2.400,000 2.400,000 2.400,000 2.400,000 2.400,000 2.400,000 2.400,000 2.400,000 2.400,000 2.400,000 2.400,000 2.400,000 2.400,000 2.400,000 2.400,000 2.400,000 2.400,000 2.400,000 2.400,000 2.40 | Inter-bank market transactions      |                 |             |                  | 2,500         | 2,500     | 2,500      | 7,125         | 14250      | 23,75                                  |
| 1200,000   250,000   250,000   250,000   2,50,000   2,50,000   2,50,000   2,50,000   2,50,000   2,50,000   2,50,000   2,50,000   2,50,000   2,50,000   2,50,000   2,50,000   2,50,000   2,50,000   2,50,000   2,50,000   2,50,000   2,50,000   2,50,000   2,50,000   2,50,000   2,50,000   2,50,000   2,50,000   2,50,000   2,50,000   2,50,000   2,50,000   2,50,000   2,50,000   2,50,000   2,50,000   2,50,000   2,50,000   2,50,000   2,50,000   2,50,000   2,50,000   2,50,000   2,50,000   2,50,000   2,50,000   2,50,000   2,50,000   2,50,000   2,50,000   2,50,000   2,50,000   2,50,000   2,50,000   2,50,000   2,50,000   2,50,000   2,50,000   2,50,000   2,50,000   2,50,000   2,50,000   2,50,000   2,50,000   2,50,000   2,50,000   2,50,000   2,50,000   2,50,000   2,50,000   2,50,000   2,50,000   2,50,000   2,50,000   2,50,000   2,50,000   2,50,000   2,50,000   2,50,000   2,50,000   2,50,000   2,50,000   2,50,000   2,50,000   2,50,000   2,50,000   2,50,000   2,50,000   2,50,000   2,50,000   2,50,000   2,50,000   2,50,000   2,50,000   2,50,000   2,50,000   2,50,000   2,50,000   2,50,000   2,50,000   2,50,000   2,50,000   2,50,000   2,50,000   2,50,000   2,50,000   2,50,000   2,50,000   2,50,000   2,50,000   2,50,000   2,50,000   2,50,000   2,50,000   2,50,000   2,50,000   2,50,000   2,50,000   2,50,000   2,50,000   2,50,000   2,50,000   2,50,000   2,50,000   2,50,000   2,50,000   2,50,000   2,50,000   2,50,000   2,50,000   2,50,000   2,50,000   2,50,000   2,50,000   2,50,000   2,50,000   2,50,000   2,50,000   2,50,000   2,50,000   2,50,000   2,50,000   2,50,000   2,50,000   2,50,000   2,50,000   2,50,000   2,50,000   2,50,000   2,50,000   2,50,000   2,50,000   2,50,000   2,50,000   2,50,000   2,50,000   2,50,000   2,50,000   2,50,000   2,50,000   2,50,000   2,50,000   2,50,000   2,50,000   2,50,000   2,50,000   2,50,000   2,50,000   2,50,000   2,50,000   2,50,000   2,50,000   2,50,000   2,50,000   2,50,000   2,50,000   2,50,000   2,50,000   2,50,000   2,50,000   2,50,000   2,50,000   2,50,000   2,50,000   2,50,000   2,50,000   2   | Customer-requested transfer         |                 | 7,493,000   | 4,375,000        | 5,687,500     | 7,393,750 | 8,502,813  | 9,353,094     | 9,914,279  | 10,310,85                              |
| 1,000,000   1,000,000   2,400,000   2,400,000   2,400,000   2,400,000   2,400,000   2,400,000   2,400,000   2,400,000   2,400,000   2,400,000   2,400,000   2,400,000   2,400,000   2,400,000   2,400,000   2,400,000   2,400,000   2,400,000   2,400,000   2,400,000   2,400,000   2,400,000   2,400,000   2,400,000   2,400,000   2,400,000   2,400,000   2,400,000   2,400,000   2,400,000   2,400,000   2,400,000   2,400,000   2,400,000   2,400,000   2,400,000   2,500   2,500   2,500   2,500   2,500   2,500   2,500   2,500   2,500   2,500   2,500   2,500   2,500   2,500   2,500   2,500   2,500   2,500   2,500   2,500   2,500   2,500   2,500   2,500   2,500   2,500   2,500   2,500   2,500   2,500   2,500   2,500   2,500   2,500   2,500   2,500   2,500   2,500   2,500   2,500   2,500   2,500   2,500   2,500   2,500   2,500   2,500   2,500   2,500   2,500   2,500   2,500   2,500   2,500   2,500   2,500   2,500   2,500   2,500   2,500   2,500   2,500   2,500   2,500   2,500   2,500   2,500   2,500   2,500   2,500   2,500   2,500   2,500   2,500   2,500   2,500   2,500   2,500   2,500   2,500   2,500   2,500   2,500   2,500   2,500   2,500   2,500   2,500   2,500   2,500   2,500   2,500   2,500   2,500   2,500   2,500   2,500   2,500   2,500   2,500   2,500   2,500   2,500   2,500   2,500   2,500   2,500   2,500   2,500   2,500   2,500   2,500   2,500   2,500   2,500   2,500   2,500   2,500   2,500   2,500   2,500   2,500   2,500   2,500   2,500   2,500   2,500   2,500   2,500   2,500   2,500   2,500   2,500   2,500   2,500   2,500   2,500   2,500   2,500   2,500   2,500   2,500   2,500   2,500   2,500   2,500   2,500   2,500   2,500   2,500   2,500   2,500   2,500   2,500   2,500   2,500   2,500   2,500   2,500   2,500   2,500   2,500   2,500   2,500   2,500   2,500   2,500   2,500   2,500   2,500   2,500   2,500   2,500   2,500   2,500   2,500   2,500   2,500   2,500   2,500   2,500   2,500   2,500   2,500   2,500   2,500   2,500   2,500   2,500   2,500   2,500   2,500   2,500   2,500   2,500   2,500   2,500   2,500   2,50   | Growth rate(%)                      |                 |             | Pase             | % <del></del> | % R       | 15%        | 300           | 969        | 67 200                                 |
| 250,000 300,000 2,150,000 5,690,000 7,652,250 8,814,313 13,204,119 16,423,019 2,000 10,494 4.575,000 5,690,000 7,652,250 8,814,313 13,204,119 16,423,019 2,000 10,494 4.575,000 5,690,000 7,652,250 8,814,313 13,204,119 16,423,019 2,000 1,058,750 2,518,75 2,518,75 2,518,75 2,518,75 2,518,75 2,518,75 2,518,75 2,518,75 2,518,75 2,518,75 2,518,75 2,518,75 2,518,75 2,518,75 2,518,75 2,518,75 2,518,75 2,518,75 2,518,75 2,518,75 2,518,75 2,518,75 2,518,75 2,518,75 2,518,75 2,518,75 2,518,75 2,518,75 2,518,75 2,518,75 2,518,75 2,518,75 2,518,75 2,518,75 2,518,75 2,518,75 2,518,75 2,518,75 2,518,75 2,518,75 2,518,75 2,518,75 2,518,75 2,518,75 2,518,75 2,518,75 2,518,75 2,518,75 2,518,75 2,518,75 2,518,75 2,518,75 2,518,75 2,518,75 2,518,75 2,518,75 2,518,75 2,518,75 2,518,75 2,518,75 2,518,75 2,518,75 2,518,75 2,518,75 2,518,75 2,518,75 2,518,75 2,518,75 2,518,75 2,518,75 2,518,75 2,518,75 2,518,75 2,518,75 2,518,75 2,518,75 2,518,75 2,518,75 2,518,75 2,518,75 2,518,75 2,518,75 2,518,75 2,518,75 2,518,75 2,518,75 2,518,75 2,518,75 2,518,75 2,518,75 2,518,75 2,518,75 2,518,75 2,518,75 2,518,75 2,518,75 2,518,75 2,518,75 2,518,75 2,518,75 2,518,75 2,518,75 2,518,75 2,518,75 2,518,75 2,518,75 2,518,75 2,518,75 2,518,75 2,518,75 2,518,75 2,518,75 2,518,75 2,518,75 2,518,75 2,518,75 2,518,75 2,518,75 2,518,75 2,518,75 2,518,75 2,518,75 2,518,75 2,518,75 2,518,75 2,518,75 2,518,75 2,518,75 2,518,75 2,518,75 2,518,75 2,518,75 2,518,75 2,518,75 2,518,75 2,518,75 2,518,75 2,518,75 2,518,75 2,518,75 2,518,75 2,518,75 2,518,75 2,518,75 2,518,75 2,518,75 2,518,75 2,518,75 2,518,75 2,518,75 2,518,75 2,518,75 2,518,75 2,518,75 2,518,75 2,518,75 2,518,75 2,518,75 2,518,75 2,518,75 2,518,75 2,518,75 2,518,75 2,518,75 2,518,75 2,518,75 2,518,75 2,518,75 2,518,75 2,518,75 2,518,75 2,518,75 2,518,75 2,518,75 2,518,75 2,518,75 2,518,75 2,518,75 2,518,75 2,518,75 2,518,75 2,518,75 2,518,75 2,518,75 2,518,75 2,518,75 2,518,75 2,518,75 2,518,75 2,518,75 2,518,75 2,518,75 2,518,75 2,518,75 2,518,75 2,518,75 2,518,75 2,518,75 2,518,75 2,518,75 2, | Salary payment                      |                 |             |                  |               |           |            | 200,000       | 3.400,000  | 1,920,00                               |
| al no. of payment trx  2,500  4,375,000  5,690,000  9,000  10,494  100%  100%  100%  100%  100%  100%  100%  100%  100%  100%  100%  100%  100%  100%  100%  100%  100%  100%  100%  100%  100%  100%  100%  100%  100%  100%  100%  100%  100%  100%  100%  100%  100%  100%  100%  100%  100%  100%  100%  100%  100%  100%  100%  100%  100%  100%  100%  100%  100%  100%  100%  100%  100%  100%  100%  100%  100%  100%  100%  100%  100%  100%  100%  100%  100%  100%  100%  100%  100%  100%  100%  100%  100%  100%  100%  100%  100%  100%  100%  100%  100%  100%  100%  100%  100%  100%  100%  100%  100%  100%  100%  100%  100%  100%  100%  100%  100%  100%  100%  100%  100%  100%  100%  100%  100%  100%  100%  100%  100%  100%  100%  100%  100%  100%  100%  100%  100%  100%  100%  100%  100%  100%  100%  100%  100%  100%  100%  100%  100%  100%  100%  100%  100%  100%  100%  100%  100%  100%  100%  100%  100%  100%  100%  100%  100%  100%  100%  100%  100%  100%  100%  100%  100%  100%  100%  100%  100%  100%  100%  100%  100%  100%  100%  100%  100%  100%  100%  100%  100%  100%  100%  100%  100%  100%  100%  100%  100%  100%  100%  100%  100%  100%  100%  100%  100%  100%  100%  100%  100%  100%  100%  100%  100%  100%  100%  100%  100%  100%  100%  100%  100%  100%  100%  100%  100%  100%  100%  100%  100%  100%  100%  100%  100%  100%  100%  100%  100%  100%  100%  100%  100%  100%  100%  100%  100%  100%  100%  100%  100%  100%  100%  100%  100%  100%  100%  100%  100%  100%  100%  100%  100%  100%  100%  100%  100%  100%  100%  100%  100%  100%  100%  100%  100%  100%  100%  100%  100%  100%  100%  100%  100%  100%  100%  100%  100%  100%  100%  100%  100%  100%  100%  100%  100%  100%  100%  100%  100%  100%  100%  100%  100%  100%  100%  100%  100%  100%  100%  100%  100%  100%  100%  100%  100%  100%  100%  100%  100%  100%  100%  100%  100%  100%  100%  100%  100%  100%  100%  100%  100%  100%  100%  100%  100%  100%  100%  100%  100%  100%  100%  100%  100%  100%  100%  100%  100%  100%  100%  100%  100%  100%  | Automatic games                     |                 |             |                  |               | 250,090   | AND MA     | 2350400       | 3 120 240  | 4 553 96                               |
| 10,494   10,494   10,494   10,494   10,494   10,494   10,494   10,494   10,494   10,494   10,494   10,494   10,494   10,494   10,494   10,494   10,494   10,494   10,494   10,494   10,494   10,494   10,494   10,494   10,494   10,494   10,494   10,494   10,494   10,494   10,494   10,494   10,494   10,494   10,494   10,494   10,494   10,494   10,494   10,494   10,494   10,494   10,494   10,494   10,494   10,494   10,494   10,494   10,494   10,494   10,494   10,494   10,494   10,494   10,494   10,494   10,494   10,494   10,494   10,494   10,494   10,494   10,494   10,494   10,494   10,494   10,494   10,494   10,494   10,494   10,494   10,494   10,494   10,494   10,494   10,494   10,494   10,494   10,494   10,494   10,494   10,494   10,494   10,494   10,494   10,494   10,494   10,494   10,494   10,494   10,494   10,494   10,494   10,494   10,494   10,494   10,494   10,494   10,494   10,494   10,494   10,494   10,494   10,494   10,494   10,494   10,494   10,494   10,494   10,494   10,494   10,494   10,494   10,494   10,494   10,494   10,494   10,494   10,494   10,494   10,494   10,494   10,494   10,494   10,494   10,494   10,494   10,494   10,494   10,494   10,494   10,494   10,494   10,494   10,494   10,494   10,494   10,494   10,494   10,494   10,494   10,494   10,494   10,494   10,494   10,494   10,494   10,494   10,494   10,494   10,494   10,494   10,494   10,494   10,494   10,494   10,494   10,494   10,494   10,494   10,494   10,494   10,494   10,494   10,494   10,494   10,494   10,494   10,494   10,494   10,494   10,494   10,494   10,494   10,494   10,494   10,494   10,494   10,494   10,494   10,494   10,494   10,494   10,494   10,494   10,494   10,494   10,494   10,494   10,494   10,494   10,494   10,494   10,494   10,494   10,494   10,494   10,494   10,494   10,494   10,494   10,494   10,494   10,494   10,494   10,494   10,494   10,494   10,494   10,494   10,494   10,494   10,494   10,494   10,494   10,494   10,494   10,494   10,494   10,494   10,494   10,494   10,494   10,494   10,494   10,494   10,494   1   | Taylocal talough COATA              |                 |             |                  |               |           |            | And to prefer | OLD TOP TO | 1,403                                  |
| al no. of payment trx         7,493,000         4,375,000         5,890,000         7,652,250         8,814,333         13,204,119         16,429,019           al no. of payment trx         37,185         1,968,750         2,518,75         4,456         4,733,517         5,513,926           al no. of payment trx         3,371,850         1,968,750         2,550         2,500         2,500         4,236         4,461,426           and collection         4,121,150         2,406,250         3,128,125         4,516,563         4,676,547         8,470,600         20,000           augh CD/ATM         4,121,150         2,406,250         3,128,125         4,66,563         4,676,547         8,470,602         2,500           augh CD/ATM         4,121,150         2,406,250         3,128,125         4,66,563         4,676,547         8,470,602         3,128,125           augh CD/ATM         4,121,150         2,406,250         3,128,125         4,66,563         4,676,547         5,144,202         5,144,202         5,144,202           augh CD/ATM         2,500         3,00,000         2,150,400         300,000         2,150,400         3,120,240                                                                                                                                                                                                                                                                                                                                                                                                                                                                                                                                                                                                                                                                                                                                                                                                                                                                                                                                  | Credit card                         |                 |             |                  |               | 000'9     | 000'6      | 006'6         | 10.494     | 803                                    |
| 100%   100%   100%   100%   100%   100%   100%   100%   100%   100%   100%   100%   100%   100%   100%   100%   100%   100%   100%   100%   100%   100%   100%   100%   100%   100%   100%   100%   100%   100%   100%   100%   100%   100%   100%   100%   100%   100%   100%   100%   100%   100%   100%   100%   100%   100%   100%   100%   100%   100%   100%   100%   100%   100%   100%   100%   100%   100%   100%   100%   100%   100%   100%   100%   100%   100%   100%   100%   100%   100%   100%   100%   100%   100%   100%   100%   100%   100%   100%   100%   100%   100%   100%   100%   100%   100%   100%   100%   100%   100%   100%   100%   100%   100%   100%   100%   100%   100%   100%   100%   100%   100%   100%   100%   100%   100%   100%   100%   100%   100%   100%   100%   100%   100%   100%   100%   100%   100%   100%   100%   100%   100%   100%   100%   100%   100%   100%   100%   100%   100%   100%   100%   100%   100%   100%   100%   100%   100%   100%   100%   100%   100%   100%   100%   100%   100%   100%   100%   100%   100%   100%   100%   100%   100%   100%   100%   100%   100%   100%   100%   100%   100%   100%   100%   100%   100%   100%   100%   100%   100%   100%   100%   100%   100%   100%   100%   100%   100%   100%   100%   100%   100%   100%   100%   100%   100%   100%   100%   100%   100%   100%   100%   100%   100%   100%   100%   100%   100%   100%   100%   100%   100%   100%   100%   100%   100%   100%   100%   100%   100%   100%   100%   100%   100%   100%   100%   100%   100%   100%   100%   100%   100%   100%   100%   100%   100%   100%   100%   100%   100%   100%   100%   100%   100%   100%   100%   100%   100%   100%   100%   100%   100%   100%   100%   100%   100%   100%   100%   100%   100%   100%   100%   100%   100%   100%   100%   100%   100%   100%   100%   100%   100%   100%   100%   100%   100%   100%   100%   100%   100%   100%   100%   100%   100%   100%   100%   100%   100%   100%   100%   100%   100%   100%   100%   100%   100%   100%   100%   100%   100%   100%   100%      | ter-bankflotra-bank transactions    |                 | 7,493,000   | 4,375,000        | 5,690,000     | 7,652,250 | 8,814,313  | 13,204,119    | 16,429,019 | 22,181,5                               |
| 3,371,850 1,964,750 2,561,875 3,335,688 3,837,766 4,733,517 5,503,926 4,464,723,517 5,503,926 4,464,723,517 5,503,926 2,500 2,500 2,500 7,125 14,250 2,559,375 3,327,188 3,826,266 4,203,892 4,461,426 2,503,75 3,327,188 3,826,266 4,203,892 4,461,426 2,503,75 3,327,188 3,826,266 4,203,892 4,461,426 2,883,000 720,000 720,000 720,000 720,000 720,000 720,000 720,000 720,000 720,000 720,000 720,000 720,000 720,000 720,000 720,000 720,000 720,000 720,000 720,000 720,000 720,000 720,000 720,000 720,000 720,000 720,000 720,000 720,000 720,000 720,000 720,000 720,000 720,000 720,000 720,000 720,000 720,000 720,000 720,000 720,000 720,000 720,000 720,000 720,000 720,000 720,000 720,000 720,000 720,000 720,000 720,000 720,000 720,000 720,000 720,000 720,000 720,000 720,000 720,000 720,000 720,000 720,000 720,000 720,000 720,000 720,000 720,000 720,000 720,000 720,000 720,000 720,000 720,000 720,000 720,000 720,000 720,000 720,000 720,000 720,000 720,000 720,000 720,000 720,000 720,000 720,000 720,000 720,000 720,000 720,000 720,000 720,000 720,000 720,000 720,000 720,000 720,000 720,000 720,000 720,000 720,000 720,000 720,000 720,000 720,000 720,000 720,000 720,000 720,000 720,000 720,000 720,000 720,000 720,000 720,000 720,000 720,000 720,000 720,000 720,000 720,000 720,000 720,000 720,000 720,000 720,000 720,000 720,000 720,000 720,000 720,000 720,000 720,000 720,000 720,000 720,000 720,000 720,000 720,000 720,000 720,000 720,000 720,000 720,000 720,000 720,000 720,000 720,000 720,000 720,000 720,000 720,000 720,000 720,000 720,000 720,000 720,000 720,000 720,000 720,000 720,000 720,000 720,000 720,000 720,000 720,000 720,000 720,000 720,000 720,000 720,000 720,000 720,000 720,000 720,000 720,000 720,000 720,000 720,000 720,000 720,000 720,000 720,000 720,000 720,000 720,000 720,000 720,000 720,000 720,000 720,000 720,000 720,000 720,000 720,000 720,000 720,000 720,000 720,000 720,000 720,000 720,000 720,000 720,000 720,000 720,000 720,000 720,000 720,000 720,000 720,000 720,000 720,000 720,000 720,000 720,000 720,000 720 | Ratio to total no. of payment trx   |                 | 100%        | 100%             | 100%          | 100%      | 100%       | 100%          | 100%       | 305%                                   |
| 45% 45% 45% 44% 44% 34% 136% 348% 14.250 2.500 7.152 14.250 7.2500 7.2500 7.125 14.250 7.2500 7.2500 7.2500 7.2500 7.2500 7.2500 7.2500 7.2500 7.2500 7.2500 7.2500 7.2500 7.2500 7.2500 7.25000 7.25000 7.25000 7.25000 7.25000 7.25000 7.25000 7.25000 7.25000 7.25000 7.25000 7.25000 7.25000 7.25000 7.25000 7.25000 7.25000 7.25000 7.25000 7.25000 7.25000 7.25000 7.25000 7.25000 7.25000 7.25000 7.25000 7.25000 7.25000 7.25000 7.25000 7.25000 7.25000 7.25000 7.25000 7.25000 7.25000 7.25000 7.25000 7.25000 7.25000 7.25000 7.25000 7.25000 7.25000 7.25000 7.25000 7.25000 7.25000 7.25000 7.25000 7.25000 7.25000 7.25000 7.25000 7.25000 7.250000 7.25000 7.25000 7.25000 7.25000 7.25000 7.25000 7.25000 7.25000 7.25000 7.25000 7.25000 7.25000 7.25000 7.25000 7.25000 7.25000 7.25000 7.25000 7.25000 7.25000 7.25000 7.25000 7.25000 7.25000 7.25000 7.25000 7.25000 7.25000 7.25000 7.25000 7.25000 7.25000 7.25000 7.25000 7.25000 7.25000 7.25000 7.25000 7.25000 7.25000 7.25000 7.25000 7.25000 7.25000 7.25000 7.25000 7.25000 7.25000 7.25000 7.25000 7.25000 7.25000 7.25000 7.25000 7.25000 7.25000 7.25000 7.25000 7.25000 7.25000 7.25000 7.25000 7.25000 7.250000 7.25000 7.25000 7.25000 7.25000 7.25000 7.25000 7.25000 7.25000 7.25000 7.25000 7.25000 7.25000 7.25000 7.25000 7.25000 7.25000 7.25000 7.25000 7.25000 7.25000 7.25000 7.25000 7.25000 7.25000 7.25000 7.25000 7.25000 7.25000 7.25000 7.25000 7.25000 7.25000 7.25000 7.25000 7.25000 7.25000 7.25000 7.25000 7.25000 7.25000 7.25000 7.25000 7.25000 7.25000 7.25000 7.25000 7.25000 7.25000 7.25000 7.25000 7.25000 7.25000 7.25000 7.25000 7.25000 7.25000 7.25000 7.25000 7.25000 7.25000 7.25000 7.25000 7.25000 7.25000 7.25000 7.25000 7.25000 7.25000 7.25000 7.25000 7.25000 7.25000 7.25000 7.25000 7.25000 7.25000 7.25000 7.25000 7.25000 7.25000 7.25000 7.25000 7.25000 7.25000 7.25000 7.25000 7.25000 7.25000 7.25000 7.25000 7.25000 7.25000 7.25000 7.25000 7.25000 7.25000 7.25000 7.25000 7.25000 7.25000 7.25000 7.25000 7.25000 7.25000 7.25000 7.25000 7.25000 7.25000 7.25000 7.25000 7.25000 7.2 | Inter-bank transactions             |                 | 3,371,850   | 1,968,750        | 2.561,875     | 3,335,688 | 3,837,766  | 4,733,517     | 5,503,926  | 5,249,19                               |
| ik market: 7,320 1,368,750 2,559,375 3,327,188 3,826,266 4,208,892 4,461,426 7,224                                                                                                                                                                                                                                                                                                                                                                                                                                                                                                                                                                                                                                                                                                                                                                                                                                                                                                                                                                                                                                                                                                                                                                                                                                                                                                                                                                                                                                                                                                                                                                                                                                                                                                                                                                                                                                                                                                                                                                                                                                             | Ratio to total no. of payment ux    |                 | 45%         | 45%              | 45%           | 44%       | 44%        | 36%           | 34%        | 23                                     |
| ### Comparison of the control of the | Inter-bank market                   |                 |             | 000000           | 0007          | 2007      | 0057       | 21,7          | DC741      | 77.                                    |
| ryment transfer 360,000 720,000 720,000 720,000 720,000 720,000 720,000 720,000 720,000 720,000 720,000 720,000 720,000 720,000 720,000 720,000 720,000 720,000 720,000 720,000 720,000 720,000 720,000 720,000 720,000 720,000 720,000 720,000 720,000 720,000 720,000 720,000 720,000 720,000 720,000 720,000 720,000 720,000 720,000 720,000 720,000 720,000 720,000 720,000 720,000 720,000 720,000 720,000 720,000 720,000 720,000 720,000 720,000 720,000 720,000 720,000 720,000 720,000 720,000 720,000 720,000 720,000 720,000 720,000 720,000 720,000 720,000 720,000 720,000 720,000 720,000 720,000 720,000 720,000 720,000 720,000 720,000 720,000 720,000 720,000 720,000 720,000 720,000 720,000 720,000 720,000 720,000 720,000 720,000 720,000 720,000 720,000 720,000 720,000 720,000 720,000 720,000 720,000 720,000 720,000 720,000 720,000 720,000 720,000 720,000 720,000 720,000 720,000 720,000 720,000 720,000 720,000 720,000 720,000 720,000 720,000 720,000 720,000 720,000 720,000 720,000 720,000 720,000 720,000 720,000 720,000 720,000 720,000 720,000 720,000 720,000 720,000 720,000 720,000 720,000 720,000 720,000 720,000 720,000 720,000 720,000 720,000 720,000 720,000 720,000 720,000 720,000 720,000 720,000 720,000 720,000 720,000 720,000 720,000 720,000 720,000 720,000 720,000 720,000 720,000 720,000 720,000 720,000 720,000 720,000 720,000 720,000 720,000 720,000 720,000 720,000 720,000 720,000 720,000 720,000 720,000 720,000 720,000 720,000 720,000 720,000 720,000 720,000 720,000 720,000 720,000 720,000 720,000 720,000 720,000 720,000 720,000 720,000 720,000 720,000 720,000 720,000 720,000 720,000 720,000 720,000 720,000 720,000 720,000 720,000 720,000 720,000 720,000 720,000 720,000 720,000 720,000 720,000 720,000 720,000 720,000 720,000 720,000 720,000 720,000 720,000 720,000 720,000 720,000 720,000 720,000 720,000 720,000 720,000 720,000 720,000 720,000 720,000 720,000 720,000 720,000 720,000 720,000 720,000 720,000 720,000 720,000 720,000 720,000 720,000 720,000 720,000 720,000 720,000 720,000 720,000 720,000 720,000 720,00 | Customer-request                    |                 | 3,3 / 1,850 | UC/,594,1        | CIC, KCC/2    | 3,77,156  | 3,540,450  | 248,02,4      | 074 194.9  | 4,039,50                               |
| Extransive through CD/ATM through CD | Salary payment                      |                 |             |                  |               |           |            | 744,000       | 200 000    | 30,00                                  |
| Introught CD/ATM  A,121,150 2,406,250 3,128,125 4,9000 13,500 20,250  A,121,150 2,406,250 3,128,125 4,906,563 4,976,547 8,470,602 10,925,094  Introught CD/ATM  A,121,150 2,406,250 3,128,125 4,066,563 4,676,547 8,470,202  A,121,150 2,406,250 3,128,125 4,066,563 4,676,547 8,144,202 6,72,000  C transfer  B,00,000 2,150,400 3,120,240  B,00,000 2,150,400 3,120,240                                                                                                                                                                                                                                                                                                                                                                                                                                                                                                                                                                                                                                                                                                                                                                                                                                                                                                                                                                                                                                                                                                                                                                                                                                                                                                                                                                                                                                                                                                                                                                                                                                                                                                                                                      | Automatic transfer                  |                 | : .         |                  |               |           |            | 200,000       | 700,007    | 1.1.1.1.1.1.1.1.1.1.1.1.1.1.1.1.1.1.1. |
| 6,000 9,000 13,500 20,250  4,121,150 2,406,250 3,128,125 4,316,563 4,976,547 8,470,602 10,925,094  55% 5,5% 5,5% 5,5% 5,6% 5,6% 6,4% 6,76,547 5,144,202 6,7%  ymen: cransfer through CD/ATM  250,000 2,150,400 3,120,240                                                                                                                                                                                                                                                                                                                                                                                                                                                                                                                                                                                                                                                                                                                                                                                                                                                                                                                                                                                                                                                                                                                                                                                                                                                                                                                                                                                                                                                                                                                                                                                                                                                                                                                                                                                                                                                                                                       | Payment intough CD/ATM              |                 |             |                  |               |           |            |               |            | 400,1                                  |
| total no. of payment trx 55% 2,406,250 3,128,125 4,316,563 4,976,547 8,470,602 10,925,094 55% 55% 5,55% 5,56% 5,57% 5,74,202 5,79% 5,70% 5,70% 5,70% 5,70% 5,70% 5,70% 5,70% 5,70% 5,70% 5,70% 5,70% 5,70% 5,70% 5,70% 5,70% 5,70% 5,70% 5,70% 5,70% 5,70% 5,70% 5,70% 5,70% 5,70% 5,70% 5,70% 5,70% 5,70% 5,70% 5,70% 5,70% 5,70% 5,70% 5,70% 5,70% 5,70% 5,70% 5,70% 5,70% 5,70% 5,70% 5,70% 5,70% 5,70% 5,70% 5,70% 5,70% 5,70% 5,70% 5,70% 5,70% 5,70% 5,70% 5,70% 5,70% 5,70% 5,70% 5,70% 5,70% 5,70% 5,70% 5,70% 5,70% 5,70% 5,70% 5,70% 5,70% 5,70% 5,70% 5,70% 5,70% 5,70% 5,70% 5,70% 5,70% 5,70% 5,70% 5,70% 5,70% 5,70% 5,70% 5,70% 5,70% 5,70% 5,70% 5,70% 5,70% 5,70% 5,70% 5,70% 5,70% 5,70% 5,70% 5,70% 5,70% 5,70% 5,70% 5,70% 5,70% 5,70% 5,70% 5,70% 5,70% 5,70% 5,70% 5,70% 5,70% 5,70% 5,70% 5,70% 5,70% 5,70% 5,70% 5,70% 5,70% 5,70% 5,70% 5,70% 5,70% 5,70% 5,70% 5,70% 5,70% 5,70% 5,70% 5,70% 5,70% 5,70% 5,70% 5,70% 5,70% 5,70% 5,70% 5,70% 5,70% 5,70% 5,70% 5,70% 5,70% 5,70% 5,70% 5,70% 5,70% 5,70% 5,70% 5,70% 5,70% 5,70% 5,70% 5,70% 5,70% 5,70% 5,70% 5,70% 5,70% 5,70% 5,70% 5,70% 5,70% 5,70% 5,70% 5,70% 5,70% 5,70% 5,70% 5,70% 5,70% 5,70% 5,70% 5,70% 5,70% 5,70% 5,70% 5,70% 5,70% 5,70% 5,70% 5,70% 5,70% 5,70% 5,70% 5,70% 5,70% 5,70% 5,70% 5,70% 5,70% 5,70% 5,70% 5,70% 5,70% 5,70% 5,70% 5,70% 5,70% 5,70% 5,70% 5,70% 5,70% 5,70% 5,70% 5,70% 5,70% 5,70% 5,70% 5,70% 5,70% 5,70% 5,70% 5,70% 5,70% 5,70% 5,70% 5,70% 5,70% 5,70% 5,70% 5,70% 5,70% 5,70% 5,70% 5,70% 5,70% 5,70% 5,70% 5,70% 5,70% 5,70% 5,70% 5,70% 5,70% 5,70% 5,70% 5,70% 5,70% 5,70% 5,70% 5,70% 5,70% 5,70% 5,70% 5,70% 5,70% 5,70% 5,70% 5,70% 5,70% 5,70% 5,70% 5,70% 5,70% 5,70% 5,70% 5,70% 5,70% 5,70% 5,70% 5,70% 5,70% 5,70% 5,70% 5,70% 5,70% 5,70% 5,70% 5,70% 5,70% 5,70% 5,70% 5,70% 5,70% 5,70% 5,70% 5,70% 5,70% 5,70% 5,70% 5,70% 5,70% 5,70% 5,70% 5,70% 5,70% 5,70% 5,70% 5,70% 5,70% 5,70% 5,70% 5,70% 5,70% 5,70% 5,70% 5,70% 5,70% 5,70% 5,70% 5,70% 5,70% 5,70% 5,70% 5,70% 5,70% 5,70% 5,70% 5,70% 5,70% 5,70% 5,70% 5,70% 5,70% 5,70% 5,70% 5,70% 5,70% 5,70% 5,70% 5,70% 5,70% 5 | Cardii card                         |                 |             |                  |               | 0009      | 0006       | 13.500        | 20.250     | 20.37                                  |
| 55% 55% 56% 64% 67%  4,121,150 2,406,250 3,128,125 4,066,563 4,676,547 5,144,202 5,422,854 cquest 536,000 336,000 1,680,000 1,680,000 1,680,000 1,580,000 1,580,000 1,580,000 1,580,000 1,580,000 1,580,000 1,580,000 1,580,000 1,580,000 1,580,000 1,580,000 1,580,000 1,580,000 1,580,000 1,580,000 1,580,000 1,580,000 1,580,000 1,580,000 1,580,000 1,580,000 1,580,000 1,580,000 1,580,000 1,580,000 1,580,000 1,580,000 1,580,000 1,580,000 1,580,000 1,580,000 1,580,000 1,580,000 1,580,000 1,580,000 1,580,000 1,580,000 1,580,000 1,580,000 1,580,000 1,580,000 1,580,000 1,580,000 1,580,000 1,580,000 1,580,000 1,580,000 1,580,000 1,580,000 1,580,000 1,580,000 1,580,000 1,580,000 1,580,000 1,580,000 1,580,000 1,580,000 1,580,000 1,580,000 1,580,000 1,580,000 1,580,000 1,580,000 1,580,000 1,580,000 1,580,000 1,580,000 1,580,000 1,580,000 1,580,000 1,580,000 1,580,000 1,580,000 1,580,000 1,580,000 1,580,000 1,580,000 1,580,000 1,580,000 1,580,000 1,580,000 1,580,000 1,580,000 1,580,000 1,580,000 1,580,000 1,580,000 1,580,000 1,580,000 1,580,000 1,580,000 1,580,000 1,580,000 1,580,000 1,580,000 1,580,000 1,580,000 1,580,000 1,580,000 1,580,000 1,580,000 1,580,000 1,580,000 1,580,000 1,580,000 1,580,000 1,580,000 1,580,000 1,580,000 1,580,000 1,580,000 1,580,000 1,580,000 1,580,000 1,580,000 1,580,000 1,580,000 1,580,000 1,580,000 1,580,000 1,580,000 1,580,000 1,580,000 1,580,000 1,580,000 1,580,000 1,580,000 1,580,000 1,580,000 1,580,000 1,580,000 1,580,000 1,580,000 1,580,000 1,580,000 1,580,000 1,580,000 1,580,000 1,580,000 1,580,000 1,580,000 1,580,000 1,580,000 1,580,000 1,580,000 1,580,000 1,580,000 1,580,000 1,580,000 1,580,000 1,580,000 1,580,000 1,580,000 1,580,000 1,580,000 1,580,000 1,580,000 1,580,000 1,580,000 1,580,000 1,580,000 1,580,000 1,580,000 1,580,000 1,580,000 1,580,000 1,580,000 1,580,000 1,580,000 1,580,000 1,580,000 1,580,000 1,580,000 1,580,000 1,580,000 1,580,000 1,580,000 1,580,000 1,580,000 1,580,000 1,580,000 1,580,000 1,580,000 1,580,000 1,580,000 1,580,000 1,580,000 1,580,000 1,580,000 1,580,000    | Intra-bank transactions             |                 | 4.121.150   | 2,406,250        | 3.128.125     | 4.316,563 | 4,976,547  | 8.470.602     | 10.925.094 | 16 932.35                              |
| 4,121,150 2,406,250 3,128,125 4,666,563 4,676,547 5,144,202 5,452,854 6,75,547 5,35,000 6,72,000 6,72,000 840,000 1,680,000 3,120,240 1,680,000 2,50,000 2,150,400 3,120,240                                                                                                                                                                                                                                                                                                                                                                                                                                                                                                                                                                                                                                                                                                                                                                                                                                                                                                                                                                                                                                                                                                                                                                                                                                                                                                                                                                                                                                                                                                                                                                                                                                                                                                                                                                                                                                                                                                                                                   | Ratio to total no. of payment trx   |                 | 25%         | 25%              | 55%           | 26%       | 26%        | 848           | 67%        | 815                                    |
| 336,000 672,000<br>840,000 1,680,000<br>2,150,400 3,120,240                                                                                                                                                                                                                                                                                                                                                                                                                                                                                                                                                                                                                                                                                                                                                                                                                                                                                                                                                                                                                                                                                                                                                                                                                                                                                                                                                                                                                                                                                                                                                                                                                                                                                                                                                                                                                                                                                                                                                                                                                                                                    | Customer-request                    |                 | 4,121,150   | 2,406,250        | 3,128,125     | 4,066,563 | 4,676,547  | 5,144,202     | 5,452,854  | 5,670,968                              |
| 1,680,000 1,680,000 1,680,000 3,120,240 3,120,240                                                                                                                                                                                                                                                                                                                                                                                                                                                                                                                                                                                                                                                                                                                                                                                                                                                                                                                                                                                                                                                                                                                                                                                                                                                                                                                                                                                                                                                                                                                                                                                                                                                                                                                                                                                                                                                                                                                                                                                                                                                                              | Salary payment                      |                 |             |                  |               |           |            | 336,000       | 672,000    | 2,995,20                               |
| 3,120,240                                                                                                                                                                                                                                                                                                                                                                                                                                                                                                                                                                                                                                                                                                                                                                                                                                                                                                                                                                                                                                                                                                                                                                                                                                                                                                                                                                                                                                                                                                                                                                                                                                                                                                                                                                                                                                                                                                                                                                                                                                                                                                                      | Automatic transfer                  |                 |             |                  |               |           | 400        | 840,000       | 1,680,000  | 3,633,60                               |
|                                                                                                                                                                                                                                                                                                                                                                                                                                                                                                                                                                                                                                                                                                                                                                                                                                                                                                                                                                                                                                                                                                                                                                                                                                                                                                                                                                                                                                                                                                                                                                                                                                                                                                                                                                                                                                                                                                                                                                                                                                                                                                                                | Payment through CD/ATM              |                 |             |                  |               | 250,000   | 300,000    | 2,150,400     | 3,120,240  | 4,098,45                               |
|                                                                                                                                                                                                                                                                                                                                                                                                                                                                                                                                                                                                                                                                                                                                                                                                                                                                                                                                                                                                                                                                                                                                                                                                                                                                                                                                                                                                                                                                                                                                                                                                                                                                                                                                                                                                                                                                                                                                                                                                                                                                                                                                | Deposit incough CD/ATM              |                 |             |                  |               |           |            |               |            | 5,5                                    |