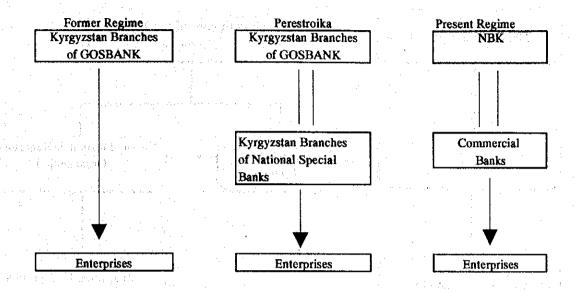

Talde 7-14 A PROJECTION OF FINANCIAL TRANSACTION AND SETTLEMENT TOWARD 2000 (PLAN A: Case in which Kyrgyz economy continue to be stagnent or dull in economy)

| Column   C   |                                     |                 | 1993        | 1994             | 1995          | 9661      | 1997       | 1998          | 1999       | 200                                    |
|--------------------------------------------------------------------------------------------------------------------------------------------------------------------------------------------------------------------------------------------------------------------------------------------------------------------------------------------------------------------------------------------------------------------------------------------------------------------------------------------------------------------------------------------------------------------------------------------------------------------------------------------------------------------------------------------------------------------------------------------------------------------------------------------------------------------------------------------------------------------------------------------------------------------------------------------------------------------------------------------------------------------------------------------------------------------------------------------------------------------------------------------------------------------------------------------------------------------------------------------------------------------------------------------------------------------------------------------------------------------------------------------------------------------------------------------------------------------------------------------------------------------------------------------------------------------------------------------------------------------------------------------------------------------------------------------------------------------------------------------------------------------------------------------------------------------------------------------------------------------------------------------------------------------------------------------------------------------------------------------------------------------------------------------------------------------------------------------------------------------------------|-------------------------------------|-----------------|-------------|------------------|---------------|-----------|------------|---------------|------------|----------------------------------------|
| Column   C   | (c) evant Data                      |                 |             |                  |               |           |            |               |            |                                        |
| 1,000   1,000   1,000   1,000   1,000   1,000   1,000   1,000   1,000   1,000   1,000   1,000   1,000   1,000   1,000   1,000   1,000   1,000   1,000   1,000   1,000   1,000   1,000   1,000   1,000   1,000   1,000   1,000   1,000   1,000   1,000   1,000   1,000   1,000   1,000   1,000   1,000   1,000   1,000   1,000   1,000   1,000   1,000   1,000   1,000   1,000   1,000   1,000   1,000   1,000   1,000   1,000   1,000   1,000   1,000   1,000   1,000   1,000   1,000   1,000   1,000   1,000   1,000   1,000   1,000   1,000   1,000   1,000   1,000   1,000   1,000   1,000   1,000   1,000   1,000   1,000   1,000   1,000   1,000   1,000   1,000   1,000   1,000   1,000   1,000   1,000   1,000   1,000   1,000   1,000   1,000   1,000   1,000   1,000   1,000   1,000   1,000   1,000   1,000   1,000   1,000   1,000   1,000   1,000   1,000   1,000   1,000   1,000   1,000   1,000   1,000   1,000   1,000   1,000   1,000   1,000   1,000   1,000   1,000   1,000   1,000   1,000   1,000   1,000   1,000   1,000   1,000   1,000   1,000   1,000   1,000   1,000   1,000   1,000   1,000   1,000   1,000   1,000   1,000   1,000   1,000   1,000   1,000   1,000   1,000   1,000   1,000   1,000   1,000   1,000   1,000   1,000   1,000   1,000   1,000   1,000   1,000   1,000   1,000   1,000   1,000   1,000   1,000   1,000   1,000   1,000   1,000   1,000   1,000   1,000   1,000   1,000   1,000   1,000   1,000   1,000   1,000   1,000   1,000   1,000   1,000   1,000   1,000   1,000   1,000   1,000   1,000   1,000   1,000   1,000   1,000   1,000   1,000   1,000   1,000   1,000   1,000   1,000   1,000   1,000   1,000   1,000   1,000   1,000   1,000   1,000   1,000   1,000   1,000   1,000   1,000   1,000   1,000   1,000   1,000   1,000   1,000   1,000   1,000   1,000   1,000   1,000   1,000   1,000   1,000   1,000   1,000   1,000   1,000   1,000   1,000   1,000   1,000   1,000   1,000   1,000   1,000   1,000   1,000   1,000   1,000   1,000   1,000   1,000   1,000   1,000   1,000   1,000   1,000   1,000   1,000   1,000   1,000   1,000   1,000   1,00   | Population                          |                 | 4,450,000   | 4,410,000        | 4,373,000     | 4,332,000 | 4354,000   | 4375,000      | 4,397,000  | 4,419,00                               |
| total control of the  | Labor force                         |                 | 2,303,000   | 2319,000         | 2335,000      | 2,352,000 | 2,373,000  | 2,394,000     | 2,415,000  | 2,438,00                               |
| Column   C   | Number of agricultural sector       |                 |             |                  |               |           |            | *             |            |                                        |
| second (1,000,000,5cm) (1,000, | State enterprises                   |                 | <b>3</b>    | 2/5              | 350           | 925       | 007        | OKE !         | 201        | R71                                    |
| ticke ( ) ( ) ( ) ( ) ( ) ( ) ( ) ( ) ( ) (                                                                                                                                                                                                                                                                                                                                                                                                                                                                                                                                                                                                                                                                                                                                                                                                                                                                                                                                                                                                                                                                                                                                                                                                                                                                                                                                                                                                                                                                                                                                                                                                                                                                                                                                                                                                                                                                                                                                                                                                                                                                                    | Private farms                       | *.              | 13,000      | 15,000           | 000,71        | 19,500    | 22,800     | 008,72        | 31,100     | 7                                      |
| Column   C   | Number of enterprises               |                 | 17,867      | 19,200           | 007.57        | 000,87    | 33,600     | 0.200         | 45,800     | 20,00                                  |
| Compared    | State enterprises                   |                 | 4,822       | 000              | 21,100        | 2,500     | 20.00      | 85%           | 7,100      | 7. 4.                                  |
|                                                                                                                                                                                                                                                                                                                                                                                                                                                                                                                                                                                                                                                                                                                                                                                                                                                                                                                                                                                                                                                                                                                                                                                                                                                                                                                                                                                                                                                                                                                                                                                                                                                                                                                                                                                                                                                                                                                                                                                                                                                                                                                                | Private enterprises                 |                 | 20,01       | 356              | 423           | 20747     | 503,00     | 366           | 100        | 10.                                    |
| 1000,000 Sum   1,000,000 Sum   25                                                                                                                                                                                                                                                                                                                                                                                                                                                                                                                                                                                                                                                                                                                                                                                                                                                                                                                                                                                                                                                                                                                                                                                                                                                                                                                                                                                                                                                                                                                                                                                                                                                                                                                                                                                                                                                                                                                                                                                                                                                                                              | Deposit by enterprises              | (1,000,000 Som) | 290         | 200              | 7 646         | 7.070     | 8 248      | 2008          | 200        | 0.10                                   |
| 1,000,000 Sept.   1,500                                                                                                                                                                                                                                                                                                                                                                                                                                                                                                                                                                                                                                                                                                                                                                                                                                                                                                                                                                                                                                                                                                                                                                                                                                                                                                                                                                                                                                                                                                                                                                                                                                                                                                                                                                                                                                                                                                                                                                                                                                                                                                        | Balance per account                 | (HOS)           | 900         | 7,000            | 25.           | 7,70      | 0.570      | 1000          | 006.0      | K'S                                    |
| Second   S   | Deposit by individuals              | (1,000,000 So田) | χ,<br>,     | 200              | 711           | 921       | 517        | 311           | 419        | 2                                      |
| Second    | Balance per account                 | (wox)           | 2011        | 0.67             | 20*1          | 000       | 40+17      | 1,037         | 71017      | 0,11                                   |
| Second   S   | Number of commercial banks          |                 | 7 8         | A S              | 7 5           | 67 5      | 67.5       | 673           | 17         | 1 3                                    |
| Second    | Number of bank branches             |                 | 966         | 200              | 200           | 000 131   | 000 010    | 000 of 6      | 000        | 2000                                   |
| Section   Sect   | Number of deposit accounts          |                 | 000'68      | CCC,401          | C2C,CCI       | 161,980   | 060,007    | 004,672       | 350,040    | 458.9                                  |
| Activities accounts   Activities   Activit   | Number of enterprise accounts       |                 | 39,000      | 35.44            | 25.00         | 00,000    | 060        | 00,000        | 040,001    | 108,92                                 |
| 1,000   1,000   1,000   1,000   1,000   1,000   1,000   1,000   1,000   1,000   1,000   1,000   1,000   1,000   1,000   1,000   1,000   1,000   1,000   1,000   1,000   1,000   1,000   1,000   1,000   1,000   1,000   1,000   1,000   1,000   1,000   1,000   1,000   1,000   1,000   1,000   1,000   1,000   1,000   1,000   1,000   1,000   1,000   1,000   1,000   1,000   1,000   1,000   1,000   1,000   1,000   1,000   1,000   1,000   1,000   1,000   1,000   1,000   1,000   1,000   1,000   1,000   1,000   1,000   1,000   1,000   1,000   1,000   1,000   1,000   1,000   1,000   1,000   1,000   1,000   1,000   1,000   1,000   1,000   1,000   1,000   1,000   1,000   1,000   1,000   1,000   1,000   1,000   1,000   1,000   1,000   1,000   1,000   1,000   1,000   1,000   1,000   1,000   1,000   1,000   1,000   1,000   1,000   1,000   1,000   1,000   1,000   1,000   1,000   1,000   1,000   1,000   1,000   1,000   1,000   1,000   1,000   1,000   1,000   1,000   1,000   1,000   1,000   1,000   1,000   1,000   1,000   1,000   1,000   1,000   1,000   1,000   1,000   1,000   1,000   1,000   1,000   1,000   1,000   1,000   1,000   1,000   1,000   1,000   1,000   1,000   1,000   1,000   1,000   1,000   1,000   1,000   1,000   1,000   1,000   1,000   1,000   1,000   1,000   1,000   1,000   1,000   1,000   1,000   1,000   1,000   1,000   1,000   1,000   1,000   1,000   1,000   1,000   1,000   1,000   1,000   1,000   1,000   1,000   1,000   1,000   1,000   1,000   1,000   1,000   1,000   1,000   1,000   1,000   1,000   1,000   1,000   1,000   1,000   1,000   1,000   1,000   1,000   1,000   1,000   1,000   1,000   1,000   1,000   1,000   1,000   1,000   1,000   1,000   1,000   1,000   1,000   1,000   1,000   1,000   1,000   1,000   1,000   1,000   1,000   1,000   1,000   1,000   1,000   1,000   1,000   1,000   1,000   1,000   1,000   1,000   1,000   1,000   1,000   1,000   1,000   1,000   1,000   1,000   1,000   1,000   1,000   1,000   1,000   1,000   1,000   1,000   1,000   1,000   1,000   1,000   1,000   1,000   1,000   1,000   1,00   | Number of individual accounts       |                 | 0000        | 000/00<br>000/00 | 000°20        | 100,001   | 145,000    | 250,000       | 280,000    | 330,00                                 |
| 1,000   4,000   4,000   4,000   4,000   4,000   4,000   4,000   4,000   4,000   4,000   4,000   4,000   4,000   4,000   4,000   4,000   4,000   4,000   4,000   4,000   4,000   4,000   4,000   4,000   4,000   4,000   4,000   4,000   4,000   4,000   4,000   4,000   4,000   4,000   4,000   4,000   4,000   4,000   4,000   4,000   4,000   4,000   4,000   4,000   4,000   4,000   4,000   4,000   4,000   4,000   4,000   4,000   4,000   4,000   4,000   4,000   4,000   4,000   4,000   4,000   4,000   4,000   4,000   4,000   4,000   4,000   4,000   4,000   4,000   4,000   4,000   4,000   4,000   4,000   4,000   4,000   4,000   4,000   4,000   4,000   4,000   4,000   4,000   4,000   4,000   4,000   4,000   4,000   4,000   4,000   4,000   4,000   4,000   4,000   4,000   4,000   4,000   4,000   4,000   4,000   4,000   4,000   4,000   4,000   4,000   4,000   4,000   4,000   4,000   4,000   4,000   4,000   4,000   4,000   4,000   4,000   4,000   4,000   4,000   4,000   4,000   4,000   4,000   4,000   4,000   4,000   4,000   4,000   4,000   4,000   4,000   4,000   4,000   4,000   4,000   4,000   4,000   4,000   4,000   4,000   4,000   4,000   4,000   4,000   4,000   4,000   4,000   4,000   4,000   4,000   4,000   4,000   4,000   4,000   4,000   4,000   4,000   4,000   4,000   4,000   4,000   4,000   4,000   4,000   4,000   4,000   4,000   4,000   4,000   4,000   4,000   4,000   4,000   4,000   4,000   4,000   4,000   4,000   4,000   4,000   4,000   4,000   4,000   4,000   4,000   4,000   4,000   4,000   4,000   4,000   4,000   4,000   4,000   4,000   4,000   4,000   4,000   4,000   4,000   4,000   4,000   4,000   4,000   4,000   4,000   4,000   4,000   4,000   4,000   4,000   4,000   4,000   4,000   4,000   4,000   4,000   4,000   4,000   4,000   4,000   4,000   4,000   4,000   4,000   4,000   4,000   4,000   4,000   4,000   4,000   4,000   4,000   4,000   4,000   4,000   4,000   4,000   4,000   4,000   4,000   4,000   4,000   4,000   4,000   4,000   4,000   4,000   4,000   4,000   4,000   4,000   4,000   4,000   4,000   4,00   | % to labor force                    |                 | 04.7        | 370              | 920           | 470       | 020        | 920 920       | 000 of     | 90                                     |
| Section   Sect   | Those of salary payment             |                 | ٠.          |                  |               |           |            | 00000         | 0000       | 35                                     |
| State   Stat   | 1                                   |                 |             |                  |               |           |            |               |            |                                        |
| and baldwest/domostic promits         and baldwest/domostic promits         7,495,000         4,375,000         5,690,000         7,652,250         8,814,313         13,200,519         16,419,243           and baldwest/domostic promits         and baldwest/domostic promits         30%         34%         8,814,313         13,200,519         16,419,243           and baldwest/domostic promits         and baldwest/domostic promits         4,375,000         4,375,000         5,690,000         7,550,00         2,500         12,00         14,247         14,247         14,247         14,247         14,247         14,247         14,247         14,247         14,247         14,247         14,247         14,247         14,247         14,247         14,247         14,247         14,247         14,247         14,247         14,247         14,247         14,247         14,247         14,247         14,247         14,247         14,247         14,247         14,247         14,247         14,247         14,247         14,247         14,247         14,247         14,247         14,247         14,247         14,247         14,247         14,247         14,247         14,247         14,247         14,247         14,247         14,247         14,247         14,247         14,247         14,247         14,247 <td></td> <td>yes, mi</td> <td></td> <td></td> <td></td> <td>200</td> <td>750</td> <td>1,125</td> <td>1,688</td> <td>2.5</td>                                                                                                                                                                                                                                                                                                                                                                                                                                                                                                                                                                                                                                   |                                     | yes, mi         |             |                  |               | 200       | 750        | 1,125         | 1,688      | 2.5                                    |
| 1985   1985   1985   1985   1985   1985   1985   1985   1985   1985   1985   1985   1985   1985   1985   1985   1985   1985   1985   1985   1985   1985   1985   1985   1985   1985   1985   1985   1985   1985   1985   1985   1985   1985   1985   1985   1985   1985   1985   1985   1985   1985   1985   1985   1985   1985   1985   1985   1985   1985   1985   1985   1985   1985   1985   1985   1985   1985   1985   1985   1985   1985   1985   1985   1985   1985   1985   1985   1985   1985   1985   1985   1985   1985   1985   1985   1985   1985   1985   1985   1985   1985   1985   1985   1985   1985   1985   1985   1985   1985   1985   1985   1985   1985   1985   1985   1985   1985   1985   1985   1985   1985   1985   1985   1985   1985   1985   1985   1985   1985   1985   1985   1985   1985   1985   1985   1985   1985   1985   1985   1985   1985   1985   1985   1985   1985   1985   1985   1985   1985   1985   1985   1985   1985   1985   1985   1985   1985   1985   1985   1985   1985   1985   1985   1985   1985   1985   1985   1985   1985   1985   1985   1985   1985   1985   1985   1985   1985   1985   1985   1985   1985   1985   1985   1985   1985   1985   1985   1985   1985   1985   1985   1985   1985   1985   1985   1985   1985   1985   1985   1985   1985   1985   1985   1985   1985   1985   1985   1985   1985   1985   1985   1985   1985   1985   1985   1985   1985   1985   1985   1985   1985   1985   1985   1985   1985   1985   1985   1985   1985   1985   1985   1985   1985   1985   1985   1985   1985   1985   1985   1985   1985   1985   1985   1985   1985   1985   1985   1985   1985   1985   1985   1985   1985   1985   1985   1985   1985   1985   1985   1985   1985   1985   1985   1985   1985   1985   1985   1985   1985   1985   1985   1985   1985   1985   1985   1985   1985   1985   1985   1985   1985   1985   1985   1985   1985   1985   1985   1985   1985   1985   1985   1985   1985   1985   1985   1985   1985   1985   1985   1985   1985   1985   1985   1985   1985   1985   1985   1985   1985   1985   1985      | Number of card holders/domestic     | pecole)         |             |                  |               |           | 0          | 0             | 0          | 10,00                                  |
| cost         7,493,000         4,775,000         5,690,000         7,627,00         13,200,19         16,192,23           cost                                                                                                                                                                                                                                                                                                                                                                                                                                                                                                                                                                                                                                                                                                                                                                                                                                                                                       | Average usage not month             |                 |             |                  |               |           |            |               |            | 0.0                                    |
| 1, 1, 1, 1, 1, 1, 1, 1, 1, 1, 1, 1, 1,                                                                                                                                                                                                                                                                                                                                                                                                                                                                                                                                                                                                                                                                                                                                                                                                                                                                                                                                                                                                                                                                                                                                                                                                                                                                                                                                                                                                                                                                                                                                                                                                                                                                                                                                                                                                                                                                                                                                                                                                                                                                                         | otal number of payment transactions |                 | 7,493,000   | 4,375,000        | 2,690,000     | 7,652,250 | 8,814,313  | 13,200,519    | 16,419,263 | 21,025,6                               |
| 1,200,000                                                                                                                                                                                                                                                                                                                                                                                                                                                                                                                                                                                                                                                                                                                                                                                                                                                                                                                                                                                                                                                                                                                                                                                                                                                                                                                                                                                                                                                                                                                                                                                                                                                                                                                                                                                                                                                                                                                                                                                                                                                                                                                      | Calculated growth rate(%)           |                 |             | Base             | 30%           | K.        | 75%<br>15% | 20%           | 24%        | %87<br>                                |
| tr. 7.493,000 4.375,000 5.887,500 7.393,79 8.502,813 9.333,94 9.914,279 1.006,000 2.000,000 2.400,000 2.400,000 2.400,000 2.400,000 2.400,000 2.400,000 2.400,000 2.400,000 2.400,000 2.400,000 2.400,000 2.400,000 2.400,000 2.400,000 2.400,000 2.400,000 2.400,000 2.400,000 2.400,000 2.400,000 2.400,000 2.400,000 2.400,000 2.400,000 2.400,000 2.400,000 2.400,000 2.400,000 2.400,000 2.400,000 2.400,000 2.400,000 2.400,000 2.400,000 2.400,000 2.400,000 2.400,000 2.400,000 2.400,000 2.400,000 2.400,000 2.400,000 2.400,000 2.400,000 2.400,000 2.400,000 2.400,000 2.400,000 2.400,000 2.400,000 2.400,000 2.400,000 2.400,000 2.400,000 2.400,000 2.400,000 2.400,000 2.400,000 2.400,000 2.400,000 2.400,000 2.400,000 2.400,000 2.400,000 2.400,000 2.400,000 2.400,000 2.410,000 2.400,000 2.400,000 2.400,000 2.400,000 2.400,000 2.400,000 2.400,000 2.400,000 2.400,000 2.400,000 2.400,000 2.400,000 2.400,000 2.400,000 2.400,000 2.400,000 2.400,000 2.400,000 2.400,000 2.400,000 2.400,000 2.400,000 2.400,000 2.400,000 2.400,000 2.400,000 2.400,000 2.400,000 2.400,000 2.400,000 2.400,000 2.400,000 2.400,000 2.400,000 2.400,000 2.400,000 2.400,000 2.400,000 2.400,000 2.400,000 2.400,000 2.400,000 2.400,000 2.400,000 2.400,000 2.400,000 2.400,000 2.400,000 2.400,000 2.400,000 2.400,000 2.400,000 2.400,000 2.400,000 2.400,000 2.400,000 2.400,000 2.400,000 2.400,000 2.400,000 2.400,000 2.400,000 2.400,000 2.400,000 2.400,000 2.400,000 2.400,000 2.400,000 2.400,000 2.400,000 2.400,000 2.400,000 2.400,000 2.400,000 2.400,000 2.400,000 2.400,000 2.400,000 2.400,000 2.400,000 2.400,000 2.400,000 2.400,000 2.400,000 2.400,000 2.400,000 2.400,000 2.400,000 2.400,000 2.400,000 2.400,000 2.400,000 2.400,000 2.400,000 2.400,000 2.400,000 2.400,000 2.400,000 2.400,000 2.400,000 2.400,000 2.400,000 2.400,000 2.400,000 2.400,000 2.400,000 2.400,000 2.400,000 2.400,000 2.400,000 2.400,000 2.400,000 2.400,000 2.400,000 2.400,000 2.400,000 2.400,000 2.400,000 2.400,000 2.400,000 2.400,000 2.400,000 2.400,000 2.400,000 2.400,000 2.400,000 2.400,000 2.40 | Inter-bank market transactions      |                 |             |                  | 2,500         | 2,500     | 2,500      | 7,125         | 14250      | 23,75                                  |
| 1200,000   250,000   250,000   250,000   2,50,000   2,50,000   2,50,000   2,50,000   2,50,000   2,50,000   2,50,000   2,50,000   2,50,000   2,50,000   2,50,000   2,50,000   2,50,000   2,50,000   2,50,000   2,50,000   2,50,000   2,50,000   2,50,000   2,50,000   2,50,000   2,50,000   2,50,000   2,50,000   2,50,000   2,50,000   2,50,000   2,50,000   2,50,000   2,50,000   2,50,000   2,50,000   2,50,000   2,50,000   2,50,000   2,50,000   2,50,000   2,50,000   2,50,000   2,50,000   2,50,000   2,50,000   2,50,000   2,50,000   2,50,000   2,50,000   2,50,000   2,50,000   2,50,000   2,50,000   2,50,000   2,50,000   2,50,000   2,50,000   2,50,000   2,50,000   2,50,000   2,50,000   2,50,000   2,50,000   2,50,000   2,50,000   2,50,000   2,50,000   2,50,000   2,50,000   2,50,000   2,50,000   2,50,000   2,50,000   2,50,000   2,50,000   2,50,000   2,50,000   2,50,000   2,50,000   2,50,000   2,50,000   2,50,000   2,50,000   2,50,000   2,50,000   2,50,000   2,50,000   2,50,000   2,50,000   2,50,000   2,50,000   2,50,000   2,50,000   2,50,000   2,50,000   2,50,000   2,50,000   2,50,000   2,50,000   2,50,000   2,50,000   2,50,000   2,50,000   2,50,000   2,50,000   2,50,000   2,50,000   2,50,000   2,50,000   2,50,000   2,50,000   2,50,000   2,50,000   2,50,000   2,50,000   2,50,000   2,50,000   2,50,000   2,50,000   2,50,000   2,50,000   2,50,000   2,50,000   2,50,000   2,50,000   2,50,000   2,50,000   2,50,000   2,50,000   2,50,000   2,50,000   2,50,000   2,50,000   2,50,000   2,50,000   2,50,000   2,50,000   2,50,000   2,50,000   2,50,000   2,50,000   2,50,000   2,50,000   2,50,000   2,50,000   2,50,000   2,50,000   2,50,000   2,50,000   2,50,000   2,50,000   2,50,000   2,50,000   2,50,000   2,50,000   2,50,000   2,50,000   2,50,000   2,50,000   2,50,000   2,50,000   2,50,000   2,50,000   2,50,000   2,50,000   2,50,000   2,50,000   2,50,000   2,50,000   2,50,000   2,50,000   2,50,000   2,50,000   2,50,000   2,50,000   2,50,000   2,50,000   2,50,000   2,50,000   2,50,000   2,50,000   2,50,000   2,50,000   2,50,000   2,50,000   2   | Customer-requested transfer         |                 | 7,493,000   | 4,375,000        | 5,687,500     | 7,393,750 | 8,502,813  | 9,353,094     | 9,914,279  | 10,310,85                              |
| 1,000,000   1,000,000   2,400,000   2,400,000   2,400,000   2,400,000   2,400,000   2,400,000   2,400,000   2,400,000   2,400,000   2,400,000   2,400,000   2,400,000   2,400,000   2,400,000   2,400,000   2,400,000   2,400,000   2,400,000   2,400,000   2,400,000   2,400,000   2,400,000   2,400,000   2,400,000   2,400,000   2,400,000   2,400,000   2,400,000   2,400,000   2,400,000   2,400,000   2,400,000   2,400,000   2,400,000   2,400,000   2,400,000   2,500   2,500   2,500   2,500   2,500   2,500   2,500   2,500   2,500   2,500   2,500   2,500   2,500   2,500   2,500   2,500   2,500   2,500   2,500   2,500   2,500   2,500   2,500   2,500   2,500   2,500   2,500   2,500   2,500   2,500   2,500   2,500   2,500   2,500   2,500   2,500   2,500   2,500   2,500   2,500   2,500   2,500   2,500   2,500   2,500   2,500   2,500   2,500   2,500   2,500   2,500   2,500   2,500   2,500   2,500   2,500   2,500   2,500   2,500   2,500   2,500   2,500   2,500   2,500   2,500   2,500   2,500   2,500   2,500   2,500   2,500   2,500   2,500   2,500   2,500   2,500   2,500   2,500   2,500   2,500   2,500   2,500   2,500   2,500   2,500   2,500   2,500   2,500   2,500   2,500   2,500   2,500   2,500   2,500   2,500   2,500   2,500   2,500   2,500   2,500   2,500   2,500   2,500   2,500   2,500   2,500   2,500   2,500   2,500   2,500   2,500   2,500   2,500   2,500   2,500   2,500   2,500   2,500   2,500   2,500   2,500   2,500   2,500   2,500   2,500   2,500   2,500   2,500   2,500   2,500   2,500   2,500   2,500   2,500   2,500   2,500   2,500   2,500   2,500   2,500   2,500   2,500   2,500   2,500   2,500   2,500   2,500   2,500   2,500   2,500   2,500   2,500   2,500   2,500   2,500   2,500   2,500   2,500   2,500   2,500   2,500   2,500   2,500   2,500   2,500   2,500   2,500   2,500   2,500   2,500   2,500   2,500   2,500   2,500   2,500   2,500   2,500   2,500   2,500   2,500   2,500   2,500   2,500   2,500   2,500   2,500   2,500   2,500   2,500   2,500   2,500   2,500   2,500   2,500   2,500   2,500   2,500   2,500   2,50   | Growth rate(%)                      |                 |             | Pase             | % <del></del> | % R       | 15%        | 300           | 969        | 67 200                                 |
| 250,000 300,000 2,150,000 5,690,000 7,652,250 8,814,313 13,204,119 16,423,019 2,000 10,494 4.575,000 5,690,000 7,652,250 8,814,313 13,204,119 16,423,019 2,000 10,494 4.575,000 5,690,000 7,652,250 8,814,313 13,204,119 16,423,019 2,000 1,058,750 2,518,75 2,518,75 2,518,75 2,518,75 2,518,75 2,518,75 2,518,75 2,518,75 2,518,75 2,518,75 2,518,75 2,518,75 2,518,75 2,518,75 2,518,75 2,518,75 2,518,75 2,518,75 2,518,75 2,518,75 2,518,75 2,518,75 2,518,75 2,518,75 2,518,75 2,518,75 2,518,75 2,518,75 2,518,75 2,518,75 2,518,75 2,518,75 2,518,75 2,518,75 2,518,75 2,518,75 2,518,75 2,518,75 2,518,75 2,518,75 2,518,75 2,518,75 2,518,75 2,518,75 2,518,75 2,518,75 2,518,75 2,518,75 2,518,75 2,518,75 2,518,75 2,518,75 2,518,75 2,518,75 2,518,75 2,518,75 2,518,75 2,518,75 2,518,75 2,518,75 2,518,75 2,518,75 2,518,75 2,518,75 2,518,75 2,518,75 2,518,75 2,518,75 2,518,75 2,518,75 2,518,75 2,518,75 2,518,75 2,518,75 2,518,75 2,518,75 2,518,75 2,518,75 2,518,75 2,518,75 2,518,75 2,518,75 2,518,75 2,518,75 2,518,75 2,518,75 2,518,75 2,518,75 2,518,75 2,518,75 2,518,75 2,518,75 2,518,75 2,518,75 2,518,75 2,518,75 2,518,75 2,518,75 2,518,75 2,518,75 2,518,75 2,518,75 2,518,75 2,518,75 2,518,75 2,518,75 2,518,75 2,518,75 2,518,75 2,518,75 2,518,75 2,518,75 2,518,75 2,518,75 2,518,75 2,518,75 2,518,75 2,518,75 2,518,75 2,518,75 2,518,75 2,518,75 2,518,75 2,518,75 2,518,75 2,518,75 2,518,75 2,518,75 2,518,75 2,518,75 2,518,75 2,518,75 2,518,75 2,518,75 2,518,75 2,518,75 2,518,75 2,518,75 2,518,75 2,518,75 2,518,75 2,518,75 2,518,75 2,518,75 2,518,75 2,518,75 2,518,75 2,518,75 2,518,75 2,518,75 2,518,75 2,518,75 2,518,75 2,518,75 2,518,75 2,518,75 2,518,75 2,518,75 2,518,75 2,518,75 2,518,75 2,518,75 2,518,75 2,518,75 2,518,75 2,518,75 2,518,75 2,518,75 2,518,75 2,518,75 2,518,75 2,518,75 2,518,75 2,518,75 2,518,75 2,518,75 2,518,75 2,518,75 2,518,75 2,518,75 2,518,75 2,518,75 2,518,75 2,518,75 2,518,75 2,518,75 2,518,75 2,518,75 2,518,75 2,518,75 2,518,75 2,518,75 2,518,75 2,518,75 2,518,75 2,518,75 2,518,75 2,518,75 2,518,75 2,518,75 2, | Salary payment                      |                 |             |                  |               |           |            | 200,000       | 3.400,000  | 1,920,00                               |
| al no. of payment trx  2,500  4,375,000  5,690,000  9,000  10,494  100%  100%  100%  100%  100%  100%  100%  100%  100%  100%  100%  100%  100%  100%  100%  100%  100%  100%  100%  100%  100%  100%  100%  100%  100%  100%  100%  100%  100%  100%  100%  100%  100%  100%  100%  100%  100%  100%  100%  100%  100%  100%  100%  100%  100%  100%  100%  100%  100%  100%  100%  100%  100%  100%  100%  100%  100%  100%  100%  100%  100%  100%  100%  100%  100%  100%  100%  100%  100%  100%  100%  100%  100%  100%  100%  100%  100%  100%  100%  100%  100%  100%  100%  100%  100%  100%  100%  100%  100%  100%  100%  100%  100%  100%  100%  100%  100%  100%  100%  100%  100%  100%  100%  100%  100%  100%  100%  100%  100%  100%  100%  100%  100%  100%  100%  100%  100%  100%  100%  100%  100%  100%  100%  100%  100%  100%  100%  100%  100%  100%  100%  100%  100%  100%  100%  100%  100%  100%  100%  100%  100%  100%  100%  100%  100%  100%  100%  100%  100%  100%  100%  100%  100%  100%  100%  100%  100%  100%  100%  100%  100%  100%  100%  100%  100%  100%  100%  100%  100%  100%  100%  100%  100%  100%  100%  100%  100%  100%  100%  100%  100%  100%  100%  100%  100%  100%  100%  100%  100%  100%  100%  100%  100%  100%  100%  100%  100%  100%  100%  100%  100%  100%  100%  100%  100%  100%  100%  100%  100%  100%  100%  100%  100%  100%  100%  100%  100%  100%  100%  100%  100%  100%  100%  100%  100%  100%  100%  100%  100%  100%  100%  100%  100%  100%  100%  100%  100%  100%  100%  100%  100%  100%  100%  100%  100%  100%  100%  100%  100%  100%  100%  100%  100%  100%  100%  100%  100%  100%  100%  100%  100%  100%  100%  100%  100%  100%  100%  100%  100%  100%  100%  100%  100%  100%  100%  100%  100%  100%  100%  100%  100%  100%  100%  100%  100%  100%  100%  100%  100%  100%  100%  100%  100%  100%  100%  100%  100%  100%  100%  100%  100%  100%  100%  100%  100%  100%  100%  100%  100%  100%  100%  100%  100%  100%  100%  100%  100%  100%  100%  100%  100%  100%  100%  100%  100%  100%  100%  100%  100%  100%  | Automatic games                     |                 |             |                  |               | 250,090   | AND MA     | 2350400       | 3 120 240  | 4 553 96                               |
| 10,494   10,494   10,494   10,494   10,494   10,494   10,494   10,494   10,494   10,494   10,494   10,494   10,494   10,494   10,494   10,494   10,494   10,494   10,494   10,494   10,494   10,494   10,494   10,494   10,494   10,494   10,494   10,494   10,494   10,494   10,494   10,494   10,494   10,494   10,494   10,494   10,494   10,494   10,494   10,494   10,494   10,494   10,494   10,494   10,494   10,494   10,494   10,494   10,494   10,494   10,494   10,494   10,494   10,494   10,494   10,494   10,494   10,494   10,494   10,494   10,494   10,494   10,494   10,494   10,494   10,494   10,494   10,494   10,494   10,494   10,494   10,494   10,494   10,494   10,494   10,494   10,494   10,494   10,494   10,494   10,494   10,494   10,494   10,494   10,494   10,494   10,494   10,494   10,494   10,494   10,494   10,494   10,494   10,494   10,494   10,494   10,494   10,494   10,494   10,494   10,494   10,494   10,494   10,494   10,494   10,494   10,494   10,494   10,494   10,494   10,494   10,494   10,494   10,494   10,494   10,494   10,494   10,494   10,494   10,494   10,494   10,494   10,494   10,494   10,494   10,494   10,494   10,494   10,494   10,494   10,494   10,494   10,494   10,494   10,494   10,494   10,494   10,494   10,494   10,494   10,494   10,494   10,494   10,494   10,494   10,494   10,494   10,494   10,494   10,494   10,494   10,494   10,494   10,494   10,494   10,494   10,494   10,494   10,494   10,494   10,494   10,494   10,494   10,494   10,494   10,494   10,494   10,494   10,494   10,494   10,494   10,494   10,494   10,494   10,494   10,494   10,494   10,494   10,494   10,494   10,494   10,494   10,494   10,494   10,494   10,494   10,494   10,494   10,494   10,494   10,494   10,494   10,494   10,494   10,494   10,494   10,494   10,494   10,494   10,494   10,494   10,494   10,494   10,494   10,494   10,494   10,494   10,494   10,494   10,494   10,494   10,494   10,494   10,494   10,494   10,494   10,494   10,494   10,494   10,494   10,494   10,494   10,494   10,494   10,494   10,494   10,494   1   | Taylocal talough COATA              |                 |             |                  |               |           |            | And to prefer | OLD TOP TO | 1,403                                  |
| al no. of payment trx         7,493,000         4,375,000         5,890,000         7,652,250         8,814,333         13,204,119         16,429,019           al no. of payment trx         37,185         1,968,750         2,518,75         4,456         4,733,517         5,513,926           al no. of payment trx         3,371,850         1,968,750         2,550         2,500         2,500         4,236         4,461,426           and collection         4,121,150         2,406,250         3,128,125         4,516,563         4,676,547         8,470,600         20,000           augh CD/ATM         4,121,150         2,406,250         3,128,125         4,66,563         4,676,547         8,470,602         2,500           augh CD/ATM         4,121,150         2,406,250         3,128,125         4,66,563         4,676,547         8,470,602         3,128,125           augh CD/ATM         4,121,150         2,406,250         3,128,125         4,66,563         4,676,547         5,144,202         5,144,202         5,144,202           augh CD/ATM         2,500         3,00,000         2,150,400         300,000         2,150,400         3,120,240                                                                                                                                                                                                                                                                                                                                                                                                                                                                                                                                                                                                                                                                                                                                                                                                                                                                                                                                  | Credit card                         |                 |             |                  |               | 000'9     | 000'6      | 006'6         | 10.494     | 803                                    |
| 100%   100%   100%   100%   100%   100%   100%   100%   100%   100%   100%   100%   100%   100%   100%   100%   100%   100%   100%   100%   100%   100%   100%   100%   100%   100%   100%   100%   100%   100%   100%   100%   100%   100%   100%   100%   100%   100%   100%   100%   100%   100%   100%   100%   100%   100%   100%   100%   100%   100%   100%   100%   100%   100%   100%   100%   100%   100%   100%   100%   100%   100%   100%   100%   100%   100%   100%   100%   100%   100%   100%   100%   100%   100%   100%   100%   100%   100%   100%   100%   100%   100%   100%   100%   100%   100%   100%   100%   100%   100%   100%   100%   100%   100%   100%   100%   100%   100%   100%   100%   100%   100%   100%   100%   100%   100%   100%   100%   100%   100%   100%   100%   100%   100%   100%   100%   100%   100%   100%   100%   100%   100%   100%   100%   100%   100%   100%   100%   100%   100%   100%   100%   100%   100%   100%   100%   100%   100%   100%   100%   100%   100%   100%   100%   100%   100%   100%   100%   100%   100%   100%   100%   100%   100%   100%   100%   100%   100%   100%   100%   100%   100%   100%   100%   100%   100%   100%   100%   100%   100%   100%   100%   100%   100%   100%   100%   100%   100%   100%   100%   100%   100%   100%   100%   100%   100%   100%   100%   100%   100%   100%   100%   100%   100%   100%   100%   100%   100%   100%   100%   100%   100%   100%   100%   100%   100%   100%   100%   100%   100%   100%   100%   100%   100%   100%   100%   100%   100%   100%   100%   100%   100%   100%   100%   100%   100%   100%   100%   100%   100%   100%   100%   100%   100%   100%   100%   100%   100%   100%   100%   100%   100%   100%   100%   100%   100%   100%   100%   100%   100%   100%   100%   100%   100%   100%   100%   100%   100%   100%   100%   100%   100%   100%   100%   100%   100%   100%   100%   100%   100%   100%   100%   100%   100%   100%   100%   100%   100%   100%   100%   100%   100%   100%   100%   100%   100%   100%   100%   100%   100%   100%   100%      | ter-bankflotra-bank transactions    |                 | 7,493,000   | 4,375,000        | 5,690,000     | 7,652,250 | 8,814,313  | 13,204,119    | 16,429,019 | 22,181,5                               |
| 3,371,850 1,964,750 2,561,875 3,335,688 3,837,766 4,733,517 5,503,926 4,464,723,517 5,503,926 4,464,723,517 5,503,926 2,500 2,500 2,500 7,125 14,250 2,559,375 3,327,188 3,826,266 4,203,892 4,461,426 2,503,75 3,327,188 3,826,266 4,203,892 4,461,426 2,503,75 3,327,188 3,826,266 4,203,892 4,461,426 2,883,000 720,000 720,000 720,000 720,000 720,000 720,000 720,000 720,000 720,000 720,000 720,000 720,000 720,000 720,000 720,000 720,000 720,000 720,000 720,000 720,000 720,000 720,000 720,000 720,000 720,000 720,000 720,000 720,000 720,000 720,000 720,000 720,000 720,000 720,000 720,000 720,000 720,000 720,000 720,000 720,000 720,000 720,000 720,000 720,000 720,000 720,000 720,000 720,000 720,000 720,000 720,000 720,000 720,000 720,000 720,000 720,000 720,000 720,000 720,000 720,000 720,000 720,000 720,000 720,000 720,000 720,000 720,000 720,000 720,000 720,000 720,000 720,000 720,000 720,000 720,000 720,000 720,000 720,000 720,000 720,000 720,000 720,000 720,000 720,000 720,000 720,000 720,000 720,000 720,000 720,000 720,000 720,000 720,000 720,000 720,000 720,000 720,000 720,000 720,000 720,000 720,000 720,000 720,000 720,000 720,000 720,000 720,000 720,000 720,000 720,000 720,000 720,000 720,000 720,000 720,000 720,000 720,000 720,000 720,000 720,000 720,000 720,000 720,000 720,000 720,000 720,000 720,000 720,000 720,000 720,000 720,000 720,000 720,000 720,000 720,000 720,000 720,000 720,000 720,000 720,000 720,000 720,000 720,000 720,000 720,000 720,000 720,000 720,000 720,000 720,000 720,000 720,000 720,000 720,000 720,000 720,000 720,000 720,000 720,000 720,000 720,000 720,000 720,000 720,000 720,000 720,000 720,000 720,000 720,000 720,000 720,000 720,000 720,000 720,000 720,000 720,000 720,000 720,000 720,000 720,000 720,000 720,000 720,000 720,000 720,000 720,000 720,000 720,000 720,000 720,000 720,000 720,000 720,000 720,000 720,000 720,000 720,000 720,000 720,000 720,000 720,000 720,000 720,000 720,000 720,000 720,000 720,000 720,000 720,000 720,000 720,000 720,000 720,000 720,000 720,000 720,000 720,000 720 | Ratio to total no. of payment trx   |                 | 100%        | 100%             | 100%          | 100%      | 100%       | 100%          | 100%       | 305%                                   |
| 45% 45% 45% 44% 44% 34% 136% 348% 14.250 2.500 7.152 14.250 7.2500 7.2500 7.125 14.250 7.2500 7.2500 7.2500 7.2500 7.2500 7.2500 7.2500 7.2500 7.2500 7.2500 7.2500 7.2500 7.2500 7.2500 7.25000 7.25000 7.25000 7.25000 7.25000 7.25000 7.25000 7.25000 7.25000 7.25000 7.25000 7.25000 7.25000 7.25000 7.25000 7.25000 7.25000 7.25000 7.25000 7.25000 7.25000 7.25000 7.25000 7.25000 7.25000 7.25000 7.25000 7.25000 7.25000 7.25000 7.25000 7.25000 7.25000 7.25000 7.25000 7.25000 7.25000 7.25000 7.25000 7.25000 7.25000 7.25000 7.25000 7.25000 7.25000 7.25000 7.25000 7.25000 7.25000 7.25000 7.25000 7.25000 7.25000 7.25000 7.25000 7.25000 7.250000 7.25000 7.25000 7.25000 7.25000 7.25000 7.25000 7.25000 7.25000 7.25000 7.25000 7.25000 7.25000 7.25000 7.25000 7.25000 7.25000 7.25000 7.25000 7.25000 7.25000 7.25000 7.25000 7.25000 7.25000 7.25000 7.25000 7.25000 7.25000 7.25000 7.25000 7.25000 7.25000 7.25000 7.25000 7.25000 7.25000 7.25000 7.25000 7.25000 7.25000 7.25000 7.25000 7.25000 7.25000 7.25000 7.25000 7.25000 7.25000 7.25000 7.25000 7.25000 7.25000 7.25000 7.25000 7.25000 7.25000 7.25000 7.25000 7.25000 7.25000 7.25000 7.25000 7.25000 7.250000 7.25000 7.25000 7.25000 7.25000 7.25000 7.25000 7.25000 7.25000 7.25000 7.25000 7.25000 7.25000 7.25000 7.25000 7.25000 7.25000 7.25000 7.25000 7.25000 7.25000 7.25000 7.25000 7.25000 7.25000 7.25000 7.25000 7.25000 7.25000 7.25000 7.25000 7.25000 7.25000 7.25000 7.25000 7.25000 7.25000 7.25000 7.25000 7.25000 7.25000 7.25000 7.25000 7.25000 7.25000 7.25000 7.25000 7.25000 7.25000 7.25000 7.25000 7.25000 7.25000 7.25000 7.25000 7.25000 7.25000 7.25000 7.25000 7.25000 7.25000 7.25000 7.25000 7.25000 7.25000 7.25000 7.25000 7.25000 7.25000 7.25000 7.25000 7.25000 7.25000 7.25000 7.25000 7.25000 7.25000 7.25000 7.25000 7.25000 7.25000 7.25000 7.25000 7.25000 7.25000 7.25000 7.25000 7.25000 7.25000 7.25000 7.25000 7.25000 7.25000 7.25000 7.25000 7.25000 7.25000 7.25000 7.25000 7.25000 7.25000 7.25000 7.25000 7.25000 7.25000 7.25000 7.25000 7.25000 7.25000 7.25000 7.25000 7.25000 7.2 | Inter-bank transactions             |                 | 3,371,850   | 1,968,750        | 2.561,875     | 3,335,688 | 3,837,766  | 4,733,517     | 5,503,926  | 5,249,19                               |
| ik market: 7,320 1,368,750 2,559,375 3,327,188 3,826,266 4,208,892 4,461,426 7,224                                                                                                                                                                                                                                                                                                                                                                                                                                                                                                                                                                                                                                                                                                                                                                                                                                                                                                                                                                                                                                                                                                                                                                                                                                                                                                                                                                                                                                                                                                                                                                                                                                                                                                                                                                                                                                                                                                                                                                                                                                             | Ratio to total no. of payment ux    |                 | 45%         | 45%              | 45%           | 44%       | 44%        | 36%           | 34%        | 23                                     |
| ### Comparison of the control of the | Inter-bank market                   |                 |             | 000000           | 0007          | 2007      | 0057       | 21,7          | DC741      | 77.                                    |
| ryment transfer 360,000 720,000 720,000 720,000 720,000 720,000 720,000 720,000 720,000 720,000 720,000 720,000 720,000 720,000 720,000 720,000 720,000 720,000 720,000 720,000 720,000 720,000 720,000 720,000 720,000 720,000 720,000 720,000 720,000 720,000 720,000 720,000 720,000 720,000 720,000 720,000 720,000 720,000 720,000 720,000 720,000 720,000 720,000 720,000 720,000 720,000 720,000 720,000 720,000 720,000 720,000 720,000 720,000 720,000 720,000 720,000 720,000 720,000 720,000 720,000 720,000 720,000 720,000 720,000 720,000 720,000 720,000 720,000 720,000 720,000 720,000 720,000 720,000 720,000 720,000 720,000 720,000 720,000 720,000 720,000 720,000 720,000 720,000 720,000 720,000 720,000 720,000 720,000 720,000 720,000 720,000 720,000 720,000 720,000 720,000 720,000 720,000 720,000 720,000 720,000 720,000 720,000 720,000 720,000 720,000 720,000 720,000 720,000 720,000 720,000 720,000 720,000 720,000 720,000 720,000 720,000 720,000 720,000 720,000 720,000 720,000 720,000 720,000 720,000 720,000 720,000 720,000 720,000 720,000 720,000 720,000 720,000 720,000 720,000 720,000 720,000 720,000 720,000 720,000 720,000 720,000 720,000 720,000 720,000 720,000 720,000 720,000 720,000 720,000 720,000 720,000 720,000 720,000 720,000 720,000 720,000 720,000 720,000 720,000 720,000 720,000 720,000 720,000 720,000 720,000 720,000 720,000 720,000 720,000 720,000 720,000 720,000 720,000 720,000 720,000 720,000 720,000 720,000 720,000 720,000 720,000 720,000 720,000 720,000 720,000 720,000 720,000 720,000 720,000 720,000 720,000 720,000 720,000 720,000 720,000 720,000 720,000 720,000 720,000 720,000 720,000 720,000 720,000 720,000 720,000 720,000 720,000 720,000 720,000 720,000 720,000 720,000 720,000 720,000 720,000 720,000 720,000 720,000 720,000 720,000 720,000 720,000 720,000 720,000 720,000 720,000 720,000 720,000 720,000 720,000 720,000 720,000 720,000 720,000 720,000 720,000 720,000 720,000 720,000 720,000 720,000 720,000 720,000 720,000 720,000 720,000 720,000 720,000 720,000 720,000 720,000 720,000 720,000 720,00 | Customer-request                    |                 | 3,3 / 1,850 | UC/,594,1        | CIC, KCC/2    | 3,77,156  | 3,540,450  | 248,02,4      | 074 194.9  | 4,039,50                               |
| Extransive through CD/ATM through CD | Salary payment                      |                 |             |                  |               |           |            | 744,000       | 200 000    | 30,00                                  |
| Introught CD/ATM  A,121,150 2,406,250 3,128,125 4,9000 13,500 20,250  A,121,150 2,406,250 3,128,125 4,906,563 4,976,547 8,470,602 10,925,094  Introught CD/ATM  A,121,150 2,406,250 3,128,125 4,066,563 4,676,547 8,470,202  A,121,150 2,406,250 3,128,125 4,066,563 4,676,547 8,144,202 6,72,000  C transfer  B,00,000 2,150,400 3,120,240  B,00,000 2,150,400 3,120,240                                                                                                                                                                                                                                                                                                                                                                                                                                                                                                                                                                                                                                                                                                                                                                                                                                                                                                                                                                                                                                                                                                                                                                                                                                                                                                                                                                                                                                                                                                                                                                                                                                                                                                                                                      | Automatic transfer                  |                 | : .         |                  |               |           |            | 200,000       | 700,007    | 1.1.1.1.1.1.1.1.1.1.1.1.1.1.1.1.1.1.1. |
| 6,000 9,000 13,500 20,250  4,121,150 2,406,250 3,128,125 4,316,563 4,976,547 8,470,602 10,925,094  55% 5,5% 5,5% 5,5% 5,6% 5,6% 6,4% 6,76,547 5,144,202 6,7%  ymen: cransfer through CD/ATM  250,000 2,150,400 3,120,240                                                                                                                                                                                                                                                                                                                                                                                                                                                                                                                                                                                                                                                                                                                                                                                                                                                                                                                                                                                                                                                                                                                                                                                                                                                                                                                                                                                                                                                                                                                                                                                                                                                                                                                                                                                                                                                                                                       | Payment intough CD/ATM              |                 |             |                  |               |           |            |               |            | 400,1                                  |
| total no. of payment trx 55% 2,406,250 3,128,125 4,316,563 4,976,547 8,470,602 10,925,094 55% 55% 5,55% 5,56% 5,57% 5,74,202 5,79% 5,70% 5,70% 5,70% 5,70% 5,70% 5,70% 5,70% 5,70% 5,70% 5,70% 5,70% 5,70% 5,70% 5,70% 5,70% 5,70% 5,70% 5,70% 5,70% 5,70% 5,70% 5,70% 5,70% 5,70% 5,70% 5,70% 5,70% 5,70% 5,70% 5,70% 5,70% 5,70% 5,70% 5,70% 5,70% 5,70% 5,70% 5,70% 5,70% 5,70% 5,70% 5,70% 5,70% 5,70% 5,70% 5,70% 5,70% 5,70% 5,70% 5,70% 5,70% 5,70% 5,70% 5,70% 5,70% 5,70% 5,70% 5,70% 5,70% 5,70% 5,70% 5,70% 5,70% 5,70% 5,70% 5,70% 5,70% 5,70% 5,70% 5,70% 5,70% 5,70% 5,70% 5,70% 5,70% 5,70% 5,70% 5,70% 5,70% 5,70% 5,70% 5,70% 5,70% 5,70% 5,70% 5,70% 5,70% 5,70% 5,70% 5,70% 5,70% 5,70% 5,70% 5,70% 5,70% 5,70% 5,70% 5,70% 5,70% 5,70% 5,70% 5,70% 5,70% 5,70% 5,70% 5,70% 5,70% 5,70% 5,70% 5,70% 5,70% 5,70% 5,70% 5,70% 5,70% 5,70% 5,70% 5,70% 5,70% 5,70% 5,70% 5,70% 5,70% 5,70% 5,70% 5,70% 5,70% 5,70% 5,70% 5,70% 5,70% 5,70% 5,70% 5,70% 5,70% 5,70% 5,70% 5,70% 5,70% 5,70% 5,70% 5,70% 5,70% 5,70% 5,70% 5,70% 5,70% 5,70% 5,70% 5,70% 5,70% 5,70% 5,70% 5,70% 5,70% 5,70% 5,70% 5,70% 5,70% 5,70% 5,70% 5,70% 5,70% 5,70% 5,70% 5,70% 5,70% 5,70% 5,70% 5,70% 5,70% 5,70% 5,70% 5,70% 5,70% 5,70% 5,70% 5,70% 5,70% 5,70% 5,70% 5,70% 5,70% 5,70% 5,70% 5,70% 5,70% 5,70% 5,70% 5,70% 5,70% 5,70% 5,70% 5,70% 5,70% 5,70% 5,70% 5,70% 5,70% 5,70% 5,70% 5,70% 5,70% 5,70% 5,70% 5,70% 5,70% 5,70% 5,70% 5,70% 5,70% 5,70% 5,70% 5,70% 5,70% 5,70% 5,70% 5,70% 5,70% 5,70% 5,70% 5,70% 5,70% 5,70% 5,70% 5,70% 5,70% 5,70% 5,70% 5,70% 5,70% 5,70% 5,70% 5,70% 5,70% 5,70% 5,70% 5,70% 5,70% 5,70% 5,70% 5,70% 5,70% 5,70% 5,70% 5,70% 5,70% 5,70% 5,70% 5,70% 5,70% 5,70% 5,70% 5,70% 5,70% 5,70% 5,70% 5,70% 5,70% 5,70% 5,70% 5,70% 5,70% 5,70% 5,70% 5,70% 5,70% 5,70% 5,70% 5,70% 5,70% 5,70% 5,70% 5,70% 5,70% 5,70% 5,70% 5,70% 5,70% 5,70% 5,70% 5,70% 5,70% 5,70% 5,70% 5,70% 5,70% 5,70% 5,70% 5,70% 5,70% 5,70% 5,70% 5,70% 5,70% 5,70% 5,70% 5,70% 5,70% 5,70% 5,70% 5,70% 5,70% 5,70% 5,70% 5,70% 5,70% 5,70% 5,70% 5,70% 5,70% 5,70% 5,70% 5,70% 5,70% 5,70% 5,70% 5,70% 5,70% 5 | Cardii card                         |                 |             |                  |               | 0009      | 0006       | 13.500        | 20.250     | 20.37                                  |
| 55% 55% 56% 64% 67%  4,121,150 2,406,250 3,128,125 4,066,563 4,676,547 5,144,202 5,422,854 cquest 536,000 336,000 1,680,000 1,680,000 1,680,000 1,580,000 1,580,000 1,580,000 1,580,000 1,580,000 1,580,000 1,580,000 1,580,000 1,580,000 1,580,000 1,580,000 1,580,000 1,580,000 1,580,000 1,580,000 1,580,000 1,580,000 1,580,000 1,580,000 1,580,000 1,580,000 1,580,000 1,580,000 1,580,000 1,580,000 1,580,000 1,580,000 1,580,000 1,580,000 1,580,000 1,580,000 1,580,000 1,580,000 1,580,000 1,580,000 1,580,000 1,580,000 1,580,000 1,580,000 1,580,000 1,580,000 1,580,000 1,580,000 1,580,000 1,580,000 1,580,000 1,580,000 1,580,000 1,580,000 1,580,000 1,580,000 1,580,000 1,580,000 1,580,000 1,580,000 1,580,000 1,580,000 1,580,000 1,580,000 1,580,000 1,580,000 1,580,000 1,580,000 1,580,000 1,580,000 1,580,000 1,580,000 1,580,000 1,580,000 1,580,000 1,580,000 1,580,000 1,580,000 1,580,000 1,580,000 1,580,000 1,580,000 1,580,000 1,580,000 1,580,000 1,580,000 1,580,000 1,580,000 1,580,000 1,580,000 1,580,000 1,580,000 1,580,000 1,580,000 1,580,000 1,580,000 1,580,000 1,580,000 1,580,000 1,580,000 1,580,000 1,580,000 1,580,000 1,580,000 1,580,000 1,580,000 1,580,000 1,580,000 1,580,000 1,580,000 1,580,000 1,580,000 1,580,000 1,580,000 1,580,000 1,580,000 1,580,000 1,580,000 1,580,000 1,580,000 1,580,000 1,580,000 1,580,000 1,580,000 1,580,000 1,580,000 1,580,000 1,580,000 1,580,000 1,580,000 1,580,000 1,580,000 1,580,000 1,580,000 1,580,000 1,580,000 1,580,000 1,580,000 1,580,000 1,580,000 1,580,000 1,580,000 1,580,000 1,580,000 1,580,000 1,580,000 1,580,000 1,580,000 1,580,000 1,580,000 1,580,000 1,580,000 1,580,000 1,580,000 1,580,000 1,580,000 1,580,000 1,580,000 1,580,000 1,580,000 1,580,000 1,580,000 1,580,000 1,580,000 1,580,000 1,580,000 1,580,000 1,580,000 1,580,000 1,580,000 1,580,000 1,580,000 1,580,000 1,580,000 1,580,000 1,580,000 1,580,000 1,580,000 1,580,000 1,580,000 1,580,000 1,580,000 1,580,000 1,580,000 1,580,000 1,580,000 1,580,000 1,580,000 1,580,000 1,580,000 1,580,000 1,580,000 1,580,000 1,580,000 1,580,000    | Intra-bank transactions             |                 | 4.121.150   | 2,406,250        | 3.128.125     | 4.316,563 | 4,976,547  | 8.470.602     | 10.925.094 | 16 932.35                              |
| 4,121,150 2,406,250 3,128,125 4,666,563 4,676,547 5,144,202 5,452,854 6,75,547 5,35,000 6,72,000 6,72,000 840,000 1,680,000 3,120,240 1,680,000 2,50,000 2,150,400 3,120,240                                                                                                                                                                                                                                                                                                                                                                                                                                                                                                                                                                                                                                                                                                                                                                                                                                                                                                                                                                                                                                                                                                                                                                                                                                                                                                                                                                                                                                                                                                                                                                                                                                                                                                                                                                                                                                                                                                                                                   | Ratio to total no. of payment trx   |                 | 25%         | 25%              | 55%           | 26%       | 26%        | 848           | 67%        | 815                                    |
| 336,000 672,000<br>840,000 1,680,000<br>2,150,400 3,120,240                                                                                                                                                                                                                                                                                                                                                                                                                                                                                                                                                                                                                                                                                                                                                                                                                                                                                                                                                                                                                                                                                                                                                                                                                                                                                                                                                                                                                                                                                                                                                                                                                                                                                                                                                                                                                                                                                                                                                                                                                                                                    | Customer-request                    |                 | 4,121,150   | 2,406,250        | 3,128,125     | 4,066,563 | 4,676,547  | 5,144,202     | 5,452,854  | 5,670,968                              |
| 1,680,000 1,680,000 1,680,000 3,120,240 3,120,240                                                                                                                                                                                                                                                                                                                                                                                                                                                                                                                                                                                                                                                                                                                                                                                                                                                                                                                                                                                                                                                                                                                                                                                                                                                                                                                                                                                                                                                                                                                                                                                                                                                                                                                                                                                                                                                                                                                                                                                                                                                                              | Salary payment                      |                 |             |                  |               |           |            | 336,000       | 672,000    | 2,995,20                               |
| 3,120,240                                                                                                                                                                                                                                                                                                                                                                                                                                                                                                                                                                                                                                                                                                                                                                                                                                                                                                                                                                                                                                                                                                                                                                                                                                                                                                                                                                                                                                                                                                                                                                                                                                                                                                                                                                                                                                                                                                                                                                                                                                                                                                                      | Automatic transfer                  |                 |             |                  |               |           | 400        | 840,000       | 1,680,000  | 3,633,60                               |
|                                                                                                                                                                                                                                                                                                                                                                                                                                                                                                                                                                                                                                                                                                                                                                                                                                                                                                                                                                                                                                                                                                                                                                                                                                                                                                                                                                                                                                                                                                                                                                                                                                                                                                                                                                                                                                                                                                                                                                                                                                                                                                                                | Payment through CD/ATM              |                 |             |                  |               | 250,000   | 300,000    | 2,150,400     | 3,120,240  | 4,098,45                               |
|                                                                                                                                                                                                                                                                                                                                                                                                                                                                                                                                                                                                                                                                                                                                                                                                                                                                                                                                                                                                                                                                                                                                                                                                                                                                                                                                                                                                                                                                                                                                                                                                                                                                                                                                                                                                                                                                                                                                                                                                                                                                                                                                | Deposit incough CD/ATM              |                 |             |                  |               |           |            |               |            | 5,5                                    |