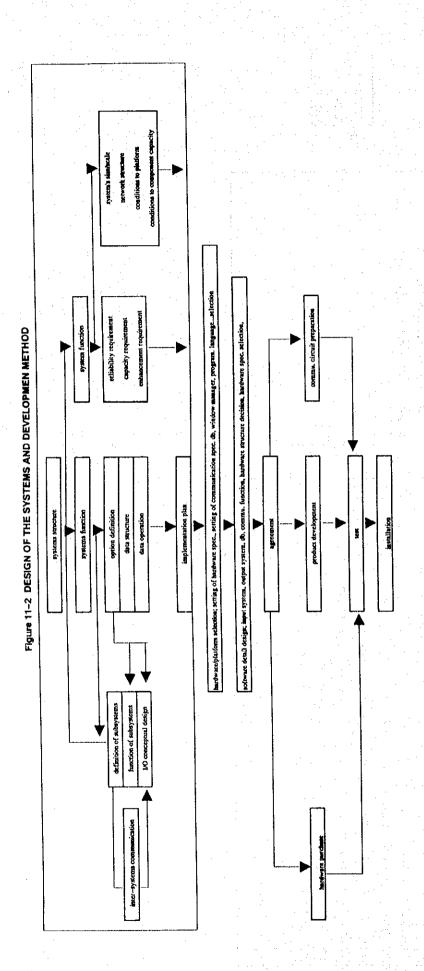

HE PROJECT                   |                           | OBJECT DESIGN                | DATA STRUCTURE                        | OPERATION               | DEFINITION OF SUBSYSTEM | COMMUNICATION INTER-SUBSYSTEM | CONCEPTUAL DESIGN OF INPUT  | CONCEPTUAL DESIGN OF OUTPUT | CONDITION SETTING TO THE SYSTEM   | CONDITION SETTING TO THE NIWORK | HARDWARE/SETTING PLATFORM | REQUIREMENT          |  |
|                               |                           |                              |                                       |                         |                         |                               |                             |                             |                                   | 1                               | 1-F                       | 1-1                  |  |





Figure 14-1 SENSITIVITY ANALYSYS OF EIRR

Benefit

-20 %

15

-30 %

Net Benefit Investment cost Base

-10 %

+20 %

+10 %