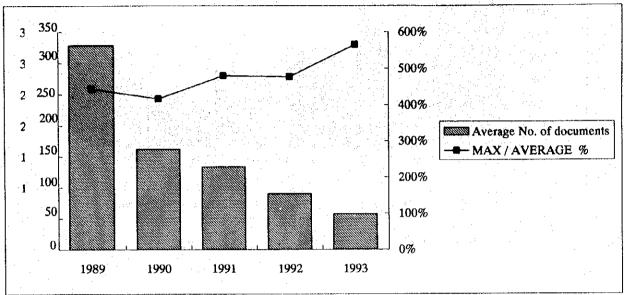

igure 5–3° FLOW OF PAYMENT DOCUMENTS IN OLD RKC DAYS



▲ ■ • : Head Offices

△□○: Branch Offices

Source: NBK

Figure 5-4 FLOW OF PAYMENT DOCUMENTS AFTER MAY 1993



▲ ■ ● : Head Offices
△ □ ○ : Branch Offices

NBK : NBK Branches RP : Rashotonaya Parata

Source: NBK

Figure 5-5 NUMBER OF PAYMENT DOCUMENTS IN OLD RKC IN 1992



Source: NBK Jan., 1994

Figure 5-6 PAYMENT DOCUMENTS OF EACH REGION(1/2)















Figure 5-6 PAYMENT DOCUMENTS OF EACH REGION(2/2)





Source: NBK Jan., 1994

Figure 5-7 NUMBER OF DOCUMENTS PROCESSED IN CHUI COMPUTER CENTER OF NBK(1/2)





Source: NBK Chui Computer Center, Jan., 1994

### b. Maximum number of documents in a branch



Source: NBK Chui Computer Center, Jan., 1994

Figure 5-7 NUMBER OF DOCUMENTS PROCESSED IN CHUI COMPUTER CENTER OF NBK(2/2)





Source: NBK Chui Computer Center, Jan., 1994

8,000 7,000 6,000 5,000 4,000 3,000 2,000 1,000 Issyk-kul Naryn Chui Osh Jalal-abad Talas Chui Osh ■ Issyk-kul ☐ Jalal-abad ■ Talas ■ Naryn

Figure 5-8 NUMBER OF PAYMENT TRANSACTIONS OF 9 BANKS

Source: NBK Computer Center, Jan., 1994

**Commercial Banks NBK Computer Center** 1. Input & Output by tele-typewriters 00 (Data collection) (HOST Systems) 2. Input & Output by P/Cs through RP Maintain Rashotonaya Parata **Balance of** (RP) Correspendent Accounts, as well as other accounts (switching) 3. Data switching at NBK NBK (switching) **Print-outs** 4. By paper decuments (Delivery) (Key-to-tape)

5-F-11

Source: NBK

Figure 5-9 EXISTING COMPUTER NETWORKS FOR THE PAYMENT SYSTEMS

Figure 5-10 COLLECTING PAYMENT DATA AT NBK COMPUTER CENTER IN BISH