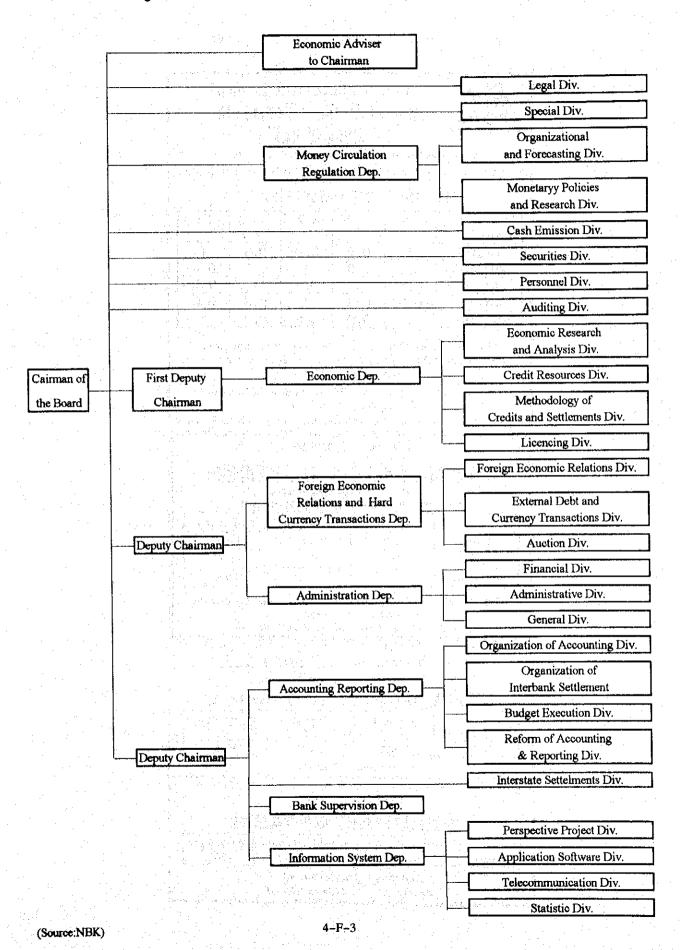

|          | · · · · · · · · · · · · · · · · · · · | 291.7                    |              |                 |                            |                |
|                                       |                                                                              |          |                                       |                          |              |                 |                            |                |

Figure 4-1 HISTORY OF BANKING SYSTEM IN THE KYRGYZ REPUBLIC



The Supreme Soviet

Government of the Kyrgyz
Republic

NBK

Ministry of
Finance

National Insurance Supervision
Organization

Insurance Companies

Figure 4-2 THE PRESENT FINANCIAL STRUCTURE

Figure 4-3 ORGANIZATION CHART OF NBK(AS OF MARCH,1994)





### Вам срочно нужны деньги? Обращайтесь в "Асмбард селянс Анк"!

- \* Мы выдадим любую нужную вам сумму.
- \* У нас самые минимальные процентные ставки.

### **НЕ ВЕРИТЕ? СМОТРИТЕ:**

| дни сомы | 5-10 | 11-15 | 16-20 | 21-25 | 26-30 |
|----------|------|-------|-------|-------|-------|
| 0-200    | 1    | 0,9   | 0,8   | 0,9   | 1     |
| 201-400  | 0,9  | 0,8   | 1     | 0,8   | 0,9   |
| 401-600  | 0,8  | 1     | 0,9   | 1     | 0,8   |
| 601-800  | 0,9  | 0,8   | 1     | 0,8   | 0,9   |
| 801-1000 | 1    | 0,9   | 0,8   | 0,9   | 1     |

Обратите виниание: для студентов, пенсионеров, инвалидов войны и труда, интерей-героинь и т.п. — ЛЬГОТЫ — 0,7%.

Наш адрес: ул. Киевская, 107, остановка "Дом быта". Төлөфон: 21-07-57.

### Фирма "Магнат"

### **EPNINMAET BRAAAM OT RACEAERNS**

Вы