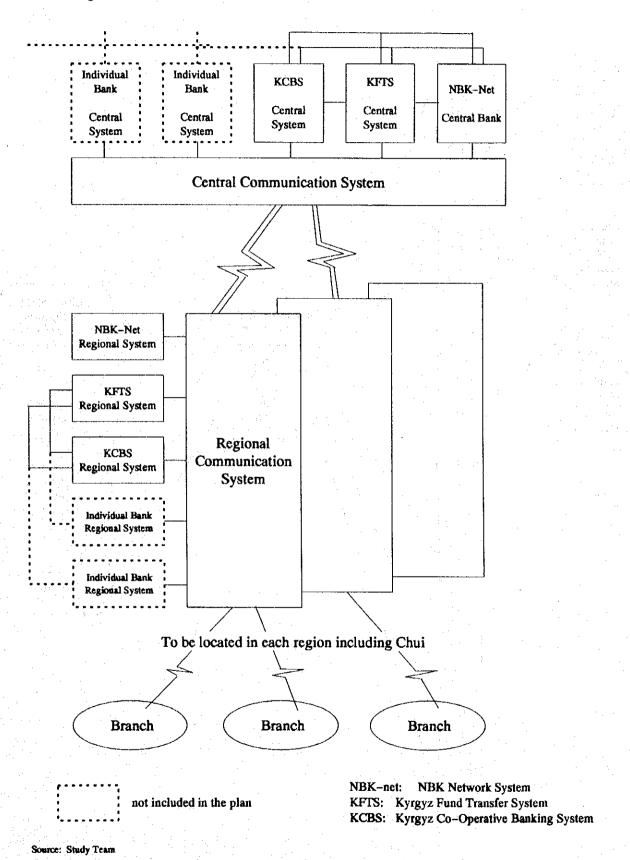

ATIO (1)



Figure 7-4 COMPARISON OF QUASI-MONEY/BROAD MONEY RATIO (2)





Figure 7-6 TOTAL NUMBER OF PAYMENT TANSACTIONS





Figure 7-7 TRANSACTION VOLUME ANALYSIS



FIGURE7-8 INTRA-BANK / INTER-BANK TRANSACTIONS





Figure 8-1 FINANCIAL INSTITUTIONS FOR THE FINANCIAL SYSTEM TOWARD THE YEAR 2000

\* Central Bank (NBK) Development Bank Banks for SMIs \* Governmental Financial Institutions Export & Import Bank Commercial Banks Long-term Financial Institutions Deposit Handling Financial Institutions for SMIs Institutions Foreign Banks (Branches) - (Local Office) Financial Intermediaries \* Public Non-deposit Handling Insurance Companies Financial Institutions Institutions

Securities Companies

Other Financial Institutions



Figure 9-1 CONCEPTUAL DESIGN OF THE PAYMENT SYSTEM IN KYRGYZ



Figure 9-2 NETWORK MODELING FOR INTER AND INTRA-BANK NETWORK



Node System at regional centers

Figure 9-3 NETWORK MODELING FOR CO-OPERATIVE INTRA-BANK NETWORK





# TECHNICAL AREA AND SUBSYSTEMS FOR COMPUTERIZED PAYMENT SYSTEM

## 1. User Interface Area



Figure 9-6 MODEL OF COMPUTER NETWORK





N.B. C. BANKS: Commericial Banks

# Figure 11-1 DESIGN AREA AND THE PROCESS FOR THE PROJECT

|                               |                           |                              |                                       |                         |                         |                               |                             |                             | DEVELOP-                          | MENT                            | WORK                      |                      |  |
|-