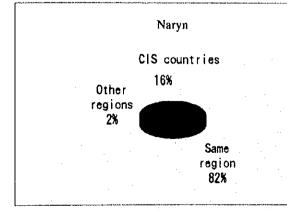

Talde 7-14 A PROJECTION OF FINANCIAL TRANSACTION AND SETTLEMENT TOWARD 2000 (PLAN A: Case in which Kyrgyz economy continue to be stagnent or dull in economy)

| Column   C   |                                     |                 | 1993        | 1994             | 1995          | 9661      | 1997       | 1998          | 1999       | 200                                    |
|--------------------------------------------------------------------------------------------------------------------------------------------------------------------------------------------------------------------------------------------------------------------------------------------------------------------------------------------------------------------------------------------------------------------------------------------------------------------------------------------------------------------------------------------------------------------------------------------------------------------------------------------------------------------------------------------------------------------------------------------------------------------------------------------------------------------------------------------------------------------------------------------------------------------------------------------------------------------------------------------------------------------------------------------------------------------------------------------------------------------------------------------------------------------------------------------------------------------------------------------------------------------------------------------------------------------------------------------------------------------------------------------------------------------------------------------------------------------------------------------------------------------------------------------------------------------------------------------------------------------------------------------------------------------------------------------------------------------------------------------------------------------------------------------------------------------------------------------------------------------------------------------------------------------------------------------------------------------------------------------------------------------------------------------------------------------------------------------------------------------------------|-------------------------------------|-----------------|-------------|------------------|---------------|-----------|------------|---------------|------------|----------------------------------------|
| Column   C   | (c) evant Data                      |                 |             |                  |               |           |            |               |            |                                        |
| 1,000   1,000   1,000   1,000   1,000   1,000   1,000   1,000   1,000   1,000   1,000   1,000   1,000   1,000   1,000   1,000   1,000   1,000   1,000   1,000   1,000   1,000   1,000   1,000   1,000   1,000   1,000   1,000   1,000   1,000   1,000   1,000   1,000   1,000   1,000   1,000   1,000   1,000   1,000   1,000   1,000   1,000   1,000   1,000   1,000   1,000   1,000   1,000   1,000   1,000   1,000   1,000   1,000   1,000   1,000   1,000   1,000   1,000   1,000   1,000   1,000   1,000   1,000   1,000   1,000   1,000   1,000   1,000   1,000   1,000   1,000   1,000   1,000   1,000   1,000   1,000   1,000   1,000   1,000   1,000   1,000   1,000   1,000   1,000   1,000   1,000   1,000   1,000   1,000   1,000   1,000   1,000   1,000   1,000   1,000   1,000   1,000   1,000   1,000   1,000   1,000   1,000   1,000   1,000   1,000   1,000   1,000   1,000   1,000   1,000   1,000   1,000   1,000   1,000   1,000   1,000   1,000   1,000   1,000   1,000   1,000   1,000   1,000   1,000   1,000   1,000   1,000   1,000   1,000   1,000   1,000   1,000   1,000   1,000   1,000   1,000   1,000   1,000   1,000   1,000   1,000   1,000   1,000   1,000   1,000   1,000   1,000   1,000   1,000   1,000   1,000   1,000   1,000   1,000   1,000   1,000   1,000   1,000   1,000   1,000   1,000   1,000   1,000   1,000   1,000   1,000   1,000   1,000   1,000   1,000   1,000   1,000   1,000   1,000   1,000   1,000   1,000   1,000   1,000   1,000   1,000   1,000   1,000   1,000   1,000   1,000   1,000   1,000   1,000   1,000   1,000   1,000   1,000   1,000   1,000   1,000   1,000   1,000   1,000   1,000   1,000   1,000   1,000   1,000   1,000   1,000   1,000   1,000   1,000   1,000   1,000   1,000   1,000   1,000   1,000   1,000   1,000   1,000   1,000   1,000   1,000   1,000   1,000   1,000   1,000   1,000   1,000   1,000   1,000   1,000   1,000   1,000   1,000   1,000   1,000   1,000   1,000   1,000   1,000   1,000   1,000   1,000   1,000   1,000   1,000   1,000   1,000   1,000   1,000   1,000   1,000   1,000   1,000   1,000   1,000   1,00   | Population                          |                 | 4,450,000   | 4,410,000        | 4,373,000     | 4,332,000 | 4354,000   | 4375,000      | 4,397,000  | 4,419,00                               |
| total control of the  | Labor force                         |                 | 2,303,000   | 2319,000         | 2335,000      | 2,352,000 | 2,373,000  | 2,394,000     | 2,415,000  | 2,438,00                               |
| Column   C   | Number of agricultural sector       |                 |             |                  |               |           |            | *             |            |                                        |
| second (1,000,000,5cm) (1,000, | State enterprises                   |                 | <b>3</b>    | 2/5              | 350           | 925       | 007        | OKE !         | 201        | R71                                    |
| ticke ( ) ( ) ( ) ( ) ( ) ( ) ( ) ( ) ( ) (                                                                                                                                                                                                                                                                                                                                                                                                                                                                                                                                                                                                                                                                                                                                                                                                                                                                                                                                                                                                                                                                                                                                                                                                                                                                                                                                                                                                                                                                                                                                                                                                                                                                                                                                                                                                                                                                                                                                                                                                                                                                                    | Private farms                       | *.              | 13,000      | 15,000           | 000,71        | 19,500    | 22,800     | 008,72        | 31,100     | 7                                      |
| Column   C   | Number of enterprises               |                 | 17,867      | 19,200           | 007.57        | 000,87    | 33,600     | 0.200         | 45,800     | 20,00                                  |
| Compared    | State enterprises                   |                 | 4,822       | 000              | 21,100        | 2,500     | 20.00      | 85%           | 7,100      | 7. 4.                                  |
|                                                                                                                                                                                                                                                                                                                                                                                                                                                                                                                                                                                                                                                                                                                                                                                                                                                                                                                                                                                                                                                                                                                                                                                                                                                                                                                                                                                                                                                                                                                                                                                                                                                                                                                                                                                                                                                                                                                                                                                                                                                                                                                                | Private enterprises                 |                 | 20,01       | 356              | 423           | 20747     | 503,00     | 366           | 100        | 10.                                    |
| 1000,000 Sum   1,000,000 Sum   25                                                                                                                                                                                                                                                                                                                                                                                                                                                                                                                                                                                                                                                                                                                                                                                                                                                                                                                                                                                                                                                                                                                                                                                                                                                                                                                                                                                                                                                                                                                                                                                                                                                                                                                                                                                                                                                                                                                                                                                                                                                                                              | Deposit by enterprises              | (1,000,000 Som) | 290         | 200              | 7 646         | 7.070     | 8 248      | 2008          | 200        | 0.10                                   |
| 1,000,000 Sept.   1,500                                                                                                                                                                                                                                                                                                                                                                                                                                                                                                                                                                                                                                                                                                                                                                                                                                                                                                                                                                                                                                                                                                                                                                                                                                                                                                                                                                                                                                                                                                                                                                                                                                                                                                                                                                                                                                                                                                                                                                                                                                                                                                        | Balance per account                 | (HOS)           | 900         | 7,000            | 25.           | 7,70      | 0.570      | 1000          | 006.0      | K'S                                    |
| Second   S   | Deposit by individuals              | (1,000,000 So田) | χ,<br>,     | 200              | 711           | 921       | 517        | 311           | 419        | 2                                      |
| Second    | Balance per account                 | (wox)           | 2011        | 0.67             | 20*1          | 000       | 40+17      | 1,037         | 71017      | 0,11                                   |
| Second   S   | Number of commercial banks          |                 | 7 8         | A S              | 7 5           | 67 5      | 67.5       | 673           | 17         | 1 3                                    |
| Second    | Number of bank branches             |                 | 966         | 200              | 200           | 000 131   | 000 010    | 000 of 6      | 000        | 2000                                   |
| Section   Sect   | Number of deposit accounts          |                 | 000'68      | CCC,401          | C2C,CCI       | 161,980   | 060,007    | 004,672       | 350,040    | 458.9                                  |
| Activities accounts   Activities   Activit   | Number of enterprise accounts       |                 | 39,000      | 35.44            | 25.00         | 00,000    | 060        | 00,000        | 040,001    | 108,92                                 |
| 1,000   1,000   1,000   1,000   1,000   1,000   1,000   1,000   1,000   1,000   1,000   1,000   1,000   1,000   1,000   1,000   1,000   1,000   1,000   1,000   1,000   1,000   1,000   1,000   1,000   1,000   1,000   1,000   1,000   1,000   1,000   1,000   1,000   1,000   1,000   1,000   1,000   1,000   1,000   1,000   1,000   1,000   1,000   1,000   1,000   1,000   1,000   1,000   1,000   1,000   1,000   1,000   1,000   1,000   1,000   1,000   1,000   1,000   1,000   1,000   1,000   1,000   1,000   1,000   1,000   1,000   1,000   1,000   1,000   1,000   1,000   1,000   1,000   1,000   1,000   1,000   1,000   1,000   1,000   1,000   1,000   1,000   1,000   1,000   1,000   1,000   1,000   1,000   1,000   1,000   1,000   1,000   1,000   1,000   1,000   1,000   1,000   1,000   1,000   1,000   1,000   1,000   1,000   1,000   1,000   1,000   1,000   1,000   1,000   1,000   1,000   1,000   1,000   1,000   1,000   1,000   1,000   1,000   1,000   1,000   1,000   1,000   1,000   1,000   1,000   1,000   1,000   1,000   1,000   1,000   1,000   1,000   1,000   1,000   1,000   1,000   1,000   1,000   1,000   1,000   1,000   1,000   1,000   1,000   1,000   1,000   1,000   1,000   1,000   1,000   1,000   1,000   1,000   1,000   1,000   1,000   1,000   1,000   1,000   1,000   1,000   1,000   1,000   1,000   1,000   1,000   1,000   1,000   1,000   1,000   1,000   1,000   1,000   1,000   1,000   1,000   1,000   1,000   1,000   1,000   1,000   1,000   1,000   1,000   1,000   1,000   1,000   1,000   1,000   1,000   1,000   1,000   1,000   1,000   1,000   1,000   1,000   1,000   1,000   1,000   1,000   1,000   1,000   1,000   1,000   1,000   1,000   1,000   1,000   1,000   1,000   1,000   1,000   1,000   1,000   1,000   1,000   1,000   1,000   1,000   1,000   1,000   1,000   1,000   1,000   1,000   1,000   1,000   1,000   1,000   1,000   1,000   1,000   1,000   1,000   1,000   1,000   1,000   1,000   1,000   1,000   1,000   1,000   1,000   1,000   1,000   1,000   1,000   1,000   1,000   1,000   1,000   1,000   1,000   1,000   1,00   | Number of individual accounts       |                 | 0000        | 000/00<br>000/00 | 000°20        | 100,001   | 145,000    | 250,000       | 280,000    | 330,00                                 |
| 1,000   4,000   4,000   4,000   4,000   4,000   4,000   4,000   4,000   4,000   4,000   4,000   4,000   4,000   4,000   4,000   4,000   4,000   4,000   4,000   4,000   4,000   4,000   4,000   4,000   4,000   4,000   4,000   4,000   4,000   4,000   4,000   4,000   4,000   4,000   4,000   4,000   4,000   4,000   4,000   4,000   4,000   4,000   4,000   4,000   4,000   4,000   4,000   4,000   4,000   4,000   4,000   4,000   4,000   4,000   4,000   4,000   4,000   4,000   4,000   4,000   4,000   4,000   4,000   4,000   4,000   4,000   4,000   4,000   4,000   4,000   4,000   4,000   4,000   4,000   4,000   4,000   4,000   4,000   4,000   4,000   4,000   4,000   4,000   4,000   4,000   4,000   4,000   4,000   4,000   4,000   4,000   4,000   4,000   4,000   4,000   4,000   4,000   4,000   4,000   4,000   4,000   4,000   4,000   4,000   4,000   4,000   4,000   4,000   4,000   4,000   4,000   4,000   4,000   4,000   4,000   4,000   4,000   4,000   4,000   4,000   4,000   4,000   4,000   4,000   4,000   4,000   4,000   4,000   4,000   4,000   4,000   4,000   4,000   4,000   4,000   4,000   4,000   4,000   4,000   4,000   4,000   4,000   4,000   4,000   4,000   4,000   4,000   4,000   4,000   4,000   4,000   4,000   4,000   4,000   4,000   4,000   4,000   4,000   4,000   4,000   4,000   4,000   4,000   4,000   4,000   4,000   4,000   4,000   4,000   4,000   4,000   4,000   4,000   4,000   4,000   4,000   4,000   4,000   4,000   4,000   4,000   4,000   4,000   4,000   4,000   4,000   4,000   4,000   4,000   4,000   4,000   4,000   4,000   4,000   4,000   4,000   4,000   4,000   4,000   4,000   4,000   4,000   4,000   4,000   4,000   4,000   4,000   4,000   4,000   4,000   4,000   4,000   4,000   4,000   4,000   4,000   4,000   4,000   4,000   4,000   4,000   4,000   4,000   4,000   4,000   4,000   4,000   4,000   4,000   4,000   4,000   4,000   4,000   4,000   4,000   4,000   4,000   4,000   4,000   4,000   4,000   4,000   4,000   4,000   4,000   4,000   4,000   4,000   4,000   4,000   4,000   4,000   4,000   4,000   4,00   | % to labor force                    |                 | 04.7        | 370              | 920           | 470       | 020        | 920 920       | 000 of     | 90                                     |
| Section   Sect   | Those of salary payment             |                 | ٠.          |                  |               |           |            | 00000         | 0000       | 35                                     |
| State   Stat   | 1                                   |                 |             |                  |               |           |            |               |            |                                        |
| and baldwest/domostic promits         and baldwest/domostic promits         7,495,000         4,375,000         5,690,000         7,652,250         8,814,313         13,200,519         16,419,243           and baldwest/domostic promits         and baldwest/domostic promits         30%         34%         8,814,313         13,200,519         16,419,243           and baldwest/domostic promits         and baldwest/domostic promits         4,375,000         4,375,000         5,690,000         7,550,00         2,500         12,00         14,247         14,247         14,247         14,247         14,247         14,247         14,247         14,247         14,247         14,247         14,247         14,247         14,247         14,247         14,247         14,247         14,247         14,247         14,247         14,247         14,247         14,247         14,247         14,247         14,247         14,247         14,247         14,247         14,247         14,247         14,247         14,247         14,247         14,247         14,247         14,247         14,247         14,247         14,247         14,247         14,247         14,247         14,247         14,247         14,247         14,247         14,247         14,247         14,247         14,247         14,247         14,247 <td></td> <td>yes, mi</td> <td></td> <td></td> <td></td> <td>200</td> <td>750</td> <td>1,125</td> <td>1,688</td> <td>2.5</td>                                                                                                                                                                                                                                                                                                                                                                                                                                                                                                                                                                                                                                   |                                     | yes, mi         |             |                  |               | 200       | 750        | 1,125         | 1,688      | 2.5                                    |
| 1985   1985   1985   1985   1985   1985   1985   1985   1985   1985   1985   1985   1985   1985   1985   1985   1985   1985   1985   1985   1985   1985   1985   1985   1985   1985   1985   1985   1985   1985   1985   1985   1985   1985   1985   1985   1985   1985   1985   1985   1985   1985   1985   1985   1985   1985   1985   1985   1985   1985   1985   1985   1985   1985   1985   1985   1985   1985   1985   1985   1985   1985   1985   1985   1985   1985   1985   1985   1985   1985   1985   1985   1985   1985   1985   1985   1985   1985   1985   1985   1985   1985   1985   1985   1985   1985   1985   1985   1985   1985   1985   1985   1985   1985   1985   1985   1985   1985   1985   1985   1985   1985   1985   1985   1985   1985   1985   1985   1985   1985   1985   1985   1985   1985   1985   1985   1985   1985   1985   1985   1985   1985   1985   1985   1985   1985   1985   1985   1985   1985   1985   1985   1985   1985   1985   1985   1985   1985   1985   1985   1985   1985   1985   1985   1985   1985   1985   1985   1985   1985   1985   1985   1985   1985   1985   1985   1985   1985   1985   1985   1985   1985   1985   1985   1985   1985   1985   1985   1985   1985   1985   1985   1985   1985   1985   1985   1985   1985   1985   1985   1985   1985   1985   1985   1985   1985   1985   1985   1985   1985   1985   1985   1985   1985   1985   1985   1985   1985   1985   1985   1985   1985   1985   1985   1985   1985   1985   1985   1985   1985   1985   1985   1985   1985   1985   1985   1985   1985   1985   1985   1985   1985   1985   1985   1985   1985   1985   1985   1985   1985   1985   1985   1985   1985   1985   1985   1985   1985   1985   1985   1985   1985   1985   1985   1985   1985   1985   1985   1985   1985   1985   1985   1985   1985   1985   1985   1985   1985   1985   1985   1985   1985   1985   1985   1985   1985   1985   1985   1985   1985   1985   1985   1985   1985   1985   1985   1985   1985   1985   1985   1985   1985   1985   1985   1985   1985   1985   1985   1985   1985   1985   1985      | Number of card holders/domestic     | pecole)         |             |                  |               |           | 0          | 0             | 0          | 10,00                                  |
| cost         7,493,000         4,775,000         5,690,000         7,627,00         13,200,19         16,192,23           cost                                                                                                                                                                                                                                                                                                                                                                                                                                                                                                                                                                                                                                                                                                                                                                                                                                                                                       | Average usage not month             |                 |             |                  |               |           |            |               |            | 0.0                                    |
| 1, 1, 1, 1, 1, 1, 1, 1, 1, 1, 1, 1, 1,                                                                                                                                                                                                                                                                                                                                                                                                                                                                                                                                                                                                                                                                                                                                                                                                                                                                                                                                                                                                                                                                                                                                                                                                                                                                                                                                                                                                                                                                                                                                                                                                                                                                                                                                                                                                                                                                                                                                                                                                                                                                                         | otal number of payment transactions |                 | 7,493,000   | 4,375,000        | 2,690,000     | 7,652,250 | 8,814,313  | 13,200,519    | 16,419,263 | 21,025,6                               |
| 1,200,000                                                                                                                                                                                                                                                                                                                                                                                                                                                                                                                                                                                                                                                                                                                                                                                                                                                                                                                                                                                                                                                                                                                                                                                                                                                                                                                                                                                                                                                                                                                                                                                                                                                                                                                                                                                                                                                                                                                                                                                                                                                                                                                      | Calculated growth rate(%)           |                 |             | Base             | 30%           | K.        | 75%<br>15% | 20%           | 24%        | %87<br>                                |
| tr. 7.493,000 4.375,000 5.887,500 7.393,79 8.502,813 9.333,94 9.914,279 1.006,000 2.000,000 2.400,000 2.400,000 2.400,000 2.400,000 2.400,000 2.400,000 2.400,000 2.400,000 2.400,000 2.400,000 2.400,000 2.400,000 2.400,000 2.400,000 2.400,000 2.400,000 2.400,000 2.400,000 2.400,000 2.400,000 2.400,000 2.400,000 2.400,000 2.400,000 2.400,000 2.400,000 2.400,000 2.400,000 2.400,000 2.400,000 2.400,000 2.400,000 2.400,000 2.400,000 2.400,000 2.400,000 2.400,000 2.400,000 2.400,000 2.400,000 2.400,000 2.400,000 2.400,000 2.400,000 2.400,000 2.400,000 2.400,000 2.400,000 2.400,000 2.400,000 2.400,000 2.400,000 2.400,000 2.400,000 2.400,000 2.400,000 2.400,000 2.400,000 2.400,000 2.400,000 2.400,000 2.400,000 2.400,000 2.400,000 2.400,000 2.400,000 2.400,000 2.410,000 2.400,000 2.400,000 2.400,000 2.400,000 2.400,000 2.400,000 2.400,000 2.400,000 2.400,000 2.400,000 2.400,000 2.400,000 2.400,000 2.400,000 2.400,000 2.400,000 2.400,000 2.400,000 2.400,000 2.400,000 2.400,000 2.400,000 2.400,000 2.400,000 2.400,000 2.400,000 2.400,000 2.400,000 2.400,000 2.400,000 2.400,000 2.400,000 2.400,000 2.400,000 2.400,000 2.400,000 2.400,000 2.400,000 2.400,000 2.400,000 2.400,000 2.400,000 2.400,000 2.400,000 2.400,000 2.400,000 2.400,000 2.400,000 2.400,000 2.400,000 2.400,000 2.400,000 2.400,000 2.400,000 2.400,000 2.400,000 2.400,000 2.400,000 2.400,000 2.400,000 2.400,000 2.400,000 2.400,000 2.400,000 2.400,000 2.400,000 2.400,000 2.400,000 2.400,000 2.400,000 2.400,000 2.400,000 2.400,000 2.400,000 2.400,000 2.400,000 2.400,000 2.400,000 2.400,000 2.400,000 2.400,000 2.400,000 2.400,000 2.400,000 2.400,000 2.400,000 2.400,000 2.400,000 2.400,000 2.400,000 2.400,000 2.400,000 2.400,000 2.400,000 2.400,000 2.400,000 2.400,000 2.400,000 2.400,000 2.400,000 2.400,000 2.400,000 2.400,000 2.400,000 2.400,000 2.400,000 2.400,000 2.400,000 2.400,000 2.400,000 2.400,000 2.400,000 2.400,000 2.400,000 2.400,000 2.400,000 2.400,000 2.400,000 2.400,000 2.400,000 2.400,000 2.400,000 2.400,000 2.400,000 2.400,000 2.400,000 2.400,000 2.40 | Inter-bank market transactions      |                 |             |                  | 2,500         | 2,500     | 2,500      | 7,125         | 14250      | 23,75                                  |
| 1200,000   250,000   250,000   250,000   2,50,000   2,50,000   2,50,000   2,50,000   2,50,000   2,50,000   2,50,000   2,50,000   2,50,000   2,50,000   2,50,000   2,50,000   2,50,000   2,50,000   2,50,000   2,50,000   2,50,000   2,50,000   2,50,000   2,50,000   2,50,000   2,50,000   2,50,000   2,50,000   2,50,000   2,50,000   2,50,000   2,50,000   2,50,000   2,50,000   2,50,000   2,50,000   2,50,000   2,50,000   2,50,000   2,50,000   2,50,000   2,50,000   2,50,000   2,50,000   2,50,000   2,50,000   2,50,000   2,50,000   2,50,000   2,50,000   2,50,000   2,50,000   2,50,000   2,50,000   2,50,000   2,50,000   2,50,000   2,50,000   2,50,000   2,50,000   2,50,000   2,50,000   2,50,000   2,50,000   2,50,000   2,50,000   2,50,000   2,50,000   2,50,000   2,50,000   2,50,000   2,50,000   2,50,000   2,50,000   2,50,000   2,50,000   2,50,000   2,50,000   2,50,000   2,50,000   2,50,000   2,50,000   2,50,000   2,50,000   2,50,000   2,50,000   2,50,000   2,50,000   2,50,000   2,50,000   2,50,000   2,50,000   2,50,000   2,50,000   2,50,000   2,50,000   2,50,000   2,50,000   2,50,000   2,50,000   2,50,000   2,50,000   2,50,000   2,50,000   2,50,000   2,50,000   2,50,000   2,50,000   2,50,000   2,50,000   2,50,000   2,50,000   2,50,000   2,50,000   2,50,000   2,50,000   2,50,000   2,50,000   2,50,000   2,50,000   2,50,000   2,50,000   2,50,000   2,50,000   2,50,000   2,50,000   2,50,000   2,50,000   2,50,000   2,50,000   2,50,000   2,50,000   2,50,000   2,50,000   2,50,000   2,50,000   2,50,000   2,50,000   2,50,000   2,50,000   2,50,000   2,50,000   2,50,000   2,50,000   2,50,000   2,50,000   2,50,000   2,50,000   2,50,000   2,50,000   2,50,000   2,50,000   2,50,000   2,50,000   2,50,000   2,50,000   2,50,000   2,50,000   2,50,000   2,50,000   2,50,000   2,50,000   2,50,000   2,50,000   2,50,000   2,50,000   2,50,000   2,50,000   2,50,000   2,50,000   2,50,000   2,50,000   2,50,000   2,50,000   2,50,000   2,50,000   2,50,000   2,50,000   2,50,000   2,50,000   2,50,000   2,50,000   2,50,000   2,50,000   2,50,000   2,50,000   2   | Customer-requested transfer         |                 | 7,493,000   | 4,375,000        | 5,687,500     | 7,393,750 | 8,502,813  | 9,353,094     | 9,914,279  | 10,310,85                              |
| 1,000,000   1,000,000   2,400,000   2,400,000   2,400,000   2,400,000   2,400,000   2,400,000   2,400,000   2,400,000   2,400,000   2,400,000   2,400,000   2,400,000   2,400,000   2,400,000   2,400,000   2,400,000   2,400,000   2,400,000   2,400,000   2,400,000   2,400,000   2,400,000   2,400,000   2,400,000   2,400,000   2,400,000   2,400,000   2,400,000   2,400,000   2,400,000   2,400,000   2,400,000   2,400,000   2,400,000   2,400,000   2,400,000   2,500   2,500   2,500   2,500   2,500   2,500   2,500   2,500   2,500   2,500   2,500   2,500   2,500   2,500   2,500   2,500   2,500   2,500   2,500   2,500   2,500   2,500   2,500   2,500   2,500   2,500   2,500   2,500   2,500   2,500   2,500   2,500   2,500   2,500   2,500   2,500   2,500   2,500   2,500   2,500   2,500   2,500   2,500   2,500   2,500   2,500   2,500   2,500   2,500   2,500   2,500   2,500   2,500   2,500   2,500   2,500   2,500   2,500   2,500   2,500   2,500   2,500   2,500   2,500   2,500   2,500   2,500   2,500   2,500   2,500   2,500   2,500   2,500   2,500   2,500   2,500   2,500   2,500   2,500   2,500   2,500   2,500   2,500   2,500   2,500   2,500   2,500   2,500   2,500   2,500   2,500   2,500   2,500   2,500   2,500   2,500   2,500   2,500   2,500   2,500   2,500   2,500   2,500   2,500   2,500   2,500   2,500   2,500   2,500   2,500   2,500   2,500   2,500   2,500   2,500   2,500   2,500   2,500   2,500   2,500   2,500   2,500   2,500   2,500   2,500   2,500   2,500   2,500   2,500   2,500   2,500   2,500   2,500   2,500   2,500   2,500   2,500   2,500   2,500   2,500   2,500   2,500   2,500   2,500   2,500   2,500   2,500   2,500   2,500   2,500   2,500   2,500   2,500   2,500   2,500   2,500   2,500   2,500   2,500   2,500   2,500   2,500   2,500   2,500   2,500   2,500   2,500   2,500   2,500   2,500   2,500   2,500   2,500   2,500   2,500   2,500   2,500   2,500   2,500   2,500   2,500   2,500   2,500   2,500   2,500   2,500   2,500   2,500   2,500   2,500   2,500   2,500   2,500   2,500   2,500   2,500   2,500   2,500   2,50   | Growth rate(%)                      |                 |             | Pase             | % <del></del> | % R       | 15%        | 300           | 969        | 67 200                                 |
| 250,000 300,000 2,150,000 5,690,000 7,652,250 8,814,313 13,204,119 16,423,019 2,000 10,494 4.575,000 5,690,000 7,652,250 8,814,313 13,204,119 16,423,019 2,000 10,494 4.575,000 5,690,000 7,652,250 8,814,313 13,204,119 16,423,019 2,000 1,058,750 2,518,75 2,518,75 2,518,75 2,518,75 2,518,75 2,518,75 2,518,75 2,518,75 2,518,75 2,518,75 2,518,75 2,518,75 2,518,75 2,518,75 2,518,75 2,518,75 2,518,75 2,518,75 2,518,75 2,518,75 2,518,75 2,518,75 2,518,75 2,518,75 2,518,75 2,518,75 2,518,75 2,518,75 2,518,75 2,518,75 2,518,75 2,518,75 2,518,75 2,518,75 2,518,75 2,518,75 2,518,75 2,518,75 2,518,75 2,518,75 2,518,75 2,518,75 2,518,75 2,518,75 2,518,75 2,518,75 2,518,75 2,518,75 2,518,75 2,518,75 2,518,75 2,518,75 2,518,75 2,518,75 2,518,75 2,518,75 2,518,75 2,518,75 2,518,75 2,518,75 2,518,75 2,518,75 2,518,75 2,518,75 2,518,75 2,518,75 2,518,75 2,518,75 2,518,75 2,518,75 2,518,75 2,518,75 2,518,75 2,518,75 2,518,75 2,518,75 2,518,75 2,518,75 2,518,75 2,518,75 2,518,75 2,518,75 2,518,75 2,518,75 2,518,75 2,518,75 2,518,75 2,518,75 2,518,75 2,518,75 2,518,75 2,518,75 2,518,75 2,518,75 2,518,75 2,518,75 2,518,75 2,518,75 2,518,75 2,518,75 2,518,75 2,518,75 2,518,75 2,518,75 2,518,75 2,518,75 2,518,75 2,518,75 2,518,75 2,518,75 2,518,75 2,518,75 2,518,75 2,518,75 2,518,75 2,518,75 2,518,75 2,518,75 2,518,75 2,518,75 2,518,75 2,518,75 2,518,75 2,518,75 2,518,75 2,518,75 2,518,75 2,518,75 2,518,75 2,518,75 2,518,75 2,518,75 2,518,75 2,518,75 2,518,75 2,518,75 2,518,75 2,518,75 2,518,75 2,518,75 2,518,75 2,518,75 2,518,75 2,518,75 2,518,75 2,518,75 2,518,75 2,518,75 2,518,75 2,518,75 2,518,75 2,518,75 2,518,75 2,518,75 2,518,75 2,518,75 2,518,75 2,518,75 2,518,75 2,518,75 2,518,75 2,518,75 2,518,75 2,518,75 2,518,75 2,518,75 2,518,75 2,518,75 2,518,75 2,518,75 2,518,75 2,518,75 2,518,75 2,518,75 2,518,75 2,518,75 2,518,75 2,518,75 2,518,75 2,518,75 2,518,75 2,518,75 2,518,75 2,518,75 2,518,75 2,518,75 2,518,75 2,518,75 2,518,75 2,518,75 2,518,75 2,518,75 2,518,75 2,518,75 2,518,75 2,518,75 2,518,75 2,518,75 2,518,75 2,518,75 2, | Salary payment                      |                 |             |                  |               |           |            | 200,000       | 3.400,000  | 1,920,00                               |
| al no. of payment trx  2,500  4,375,000  5,690,000  9,000  10,494  100%  100%  100%  100%  100%  100%  100%  100%  100%  100%  100%  100%  100%  100%  100%  100%  100%  100%  100%  100%  100%  100%  100%  100%  100%  100%  100%  100%  100%  100%  100%  100%  100%  100%  100%  100%  100%  100%  100%  100%  100%  100%  100%  100%  100%  100%  100%  100%  100%  100%  100%  100%  100%  100%  100%  100%  100%  100%  100%  100%  100%  100%  100%  100%  100%  100%  100%  100%  100%  100%  100%  100%  100%  100%  100%  100%  100%  100%  100%  100%  100%  100%  100%  100%  100%  100%  100%  100%  100%  100%  100%  100%  100%  100%  100%  100%  100%  100%  100%  100%  100%  100%  100%  100%  100%  100%  100%  100%  100%  100%  100%  100%  100%  100%  100%  100%  100%  100%  100%  100%  100%  100%  100%  100%  100%  100%  100%  100%  100%  100%  100%  100%  100%  100%  100%  100%  100%  100%  100%  100%  100%  100%  100%  100%  100%  100%  100%  100%  100%  100%  100%  100%  100%  100%  100%  100%  100%  100%  100%  100%  100%  100%  100%  100%  100%  100%  100%  100%  100%  100%  100%  100%  100%  100%  100%  100%  100%  100%  100%  100%  100%  100%  100%  100%  100%  100%  100%  100%  100%  100%  100%  100%  100%  100%  100%  100%  100%  100%  100%  100%  100%  100%  100%  100%  100%  100%  100%  100%  100%  100%  100%  100%  100%  100%  100%  100%  100%  100%  100%  100%  100%  100%  100%  100%  100%  100%  100%  100%  100%  100%  100%  100%  100%  100%  100%  100%  100%  100%  100%  100%  100%  100%  100%  100%  100%  100%  100%  100%  100%  100%  100%  100%  100%  100%  100%  100%  100%  100%  100%  100%  100%  100%  100%  100%  100%  100%  100%  100%  100%  100%  100%  100%  100%  100%  100%  100%  100%  100%  100%  100%  100%  100%  100%  100%  100%  100%  100%  100%  100%  100%  100%  100%  100%  100%  100%  100%  100%  100%  100%  100%  100%  100%  100%  100%  100%  100%  100%  100%  100%  100%  100%  100%  100%  100%  100%  100%  100%  100%  100%  100%  100%  100%  100%  100%  100%  100%  100%  100%  100%  100%  | Automatic games                     |                 |             |                  |               | 250,090   | AND MA     | 2350400       | 3 120 240  | 4 553 96                               |
| 10,494   10,494   10,494   10,494   10,494   10,494   10,494   10,494   10,494   10,494   10,494   10,494   10,494   10,494   10,494   10,494   10,494   10,494   10,494   10,494   10,494   10,494   10,494   10,494   10,494   10,494   10,494   10,494   10,494   10,494   10,494   10,494   10,494   10,494   10,494   10,494   10,494   10,494   10,494   10,494   10,494   10,494   10,494   10,494   10,494   10,494   10,494   10,494   10,494   10,494   10,494   10,494   10,494   10,494   10,494   10,494   10,494   10,494   10,494   10,494   10,494   10,494   10,494   10,494   10,494   10,494   10,494   10,494   10,494   10,494   10,494   10,494   10,494   10,494   10,494   10,494   10,494   10,494   10,494   10,494   10,494   10,494   10,494   10,494   10,494   10,494   10,494   10,494   10,494   10,494   10,494   10,494   10,494   10,494   10,494   10,494   10,494   10,494   10,494   10,494   10,494   10,494   10,494   10,494   10,494   10,494   10,494   10,494   10,494   10,494   10,494   10,494   10,494   10,494   10,494   10,494   10,494   10,494   10,494   10,494   10,494   10,494   10,494   10,494   10,494   10,494   10,494   10,494   10,494   10,494   10,494   10,494   10,494   10,494   10,494   10,494   10,494   10,494   10,494   10,494   10,494   10,494   10,494   10,494   10,494   10,494   10,494   10,494   10,494   10,494   10,494   10,494   10,494   10,494   10,494   10,494   10,494   10,494   10,494   10,494   10,494   10,494   10,494   10,494   10,494   10,494   10,494   10,494   10,494   10,494   10,494   10,494   10,494   10,494   10,494   10,494   10,494   10,494   10,494   10,494   10,494   10,494   10,494   10,494   10,494   10,494   10,494   10,494   10,494   10,494   10,494   10,494   10,494   10,494   10,494   10,494   10,494   10,494   10,494   10,494   10,494   10,494   10,494   10,494   10,494   10,494   10,494   10,494   10,494   10,494   10,494   10,494   10,494   10,494   10,494   10,494   10,494   10,494   10,494   10,494   10,494   10,494   10,494   10,494   10,494   10,494   10,494   1   | Taylocal talough COATA              |                 |             |                  |               |           |            | And to prefer | OLD TOP TO | 1,403                                  |
| al no. of payment trx         7,493,000         4,375,000         5,890,000         7,652,250         8,814,333         13,204,119         16,429,019           al no. of payment trx         37,185         1,968,750         2,518,75         4,456         4,733,517         5,513,926           al no. of payment trx         3,371,850         1,968,750         2,550         2,500         2,500         4,236         4,461,426           and collection         4,121,150         2,406,250         3,128,125         4,516,563         4,676,547         8,470,600         20,000           augh CD/ATM         4,121,150         2,406,250         3,128,125         4,66,563         4,676,547         8,470,602         2,500           augh CD/ATM         4,121,150         2,406,250         3,128,125         4,66,563         4,676,547         8,470,602         3,128,125           augh CD/ATM         4,121,150         2,406,250         3,128,125         4,66,563         4,676,547         5,144,202         5,144,202         5,144,202           augh CD/ATM         2,500         3,00,000         2,150,400         300,000         2,150,400         3,120,240                                                                                                                                                                                                                                                                                                                                                                                                                                                                                                                                                                                                                                                                                                                                                                                                                                                                                                                                  | Credit card                         |                 |             |                  |               | 000'9     | 000'6      | 006'6         | 10.494     | 803                                    |
| 100%   100%   100%   100%   100%   100%   100%   100%   100%   100%   100%   100%   100%   100%   100%   100%   100%   100%   100%   100%   100%   100%   100%   100%   100%   100%   100%   100%   100%   100%   100%   100%   100%   100%   100%   100%   100%   100%   100%   100%   100%   100%   100%   100%   100%   100%   100%   100%   100%   100%   100%   100%   100%   100%   100%   100%   100%   100%   100%   100%   100%   100%   100%   100%   100%   100%   100%   100%   100%   100%   100%   100%   100%   100%   100%   100%   100%   100%   100%   100%   100%   100%   100%   100%   100%   100%   100%   100%   100%   100%   100%   100%   100%   100%   100%   100%   100%   100%   100%   100%   100%   100%   100%   100%   100%   100%   100%   100%   100%   100%   100%   100%   100%   100%   100%   100%   100%   100%   100%   100%   100%   100%   100%   100%   100%   100%   100%   100%   100%   100%   100%   100%   100%   100%   100%   100%   100%   100%   100%   100%   100%   100%   100%   100%   100%   100%   100%   100%   100%   100%   100%   100%   100%   100%   100%   100%   100%   100%   100%   100%   100%   100%   100%   100%   100%   100%   100%   100%   100%   100%   100%   100%   100%   100%   100%   100%   100%   100%   100%   100%   100%   100%   100%   100%   100%   100%   100%   100%   100%   100%   100%   100%   100%   100%   100%   100%   100%   100%   100%   100%   100%   100%   100%   100%   100%   100%   100%   100%   100%   100%   100%   100%   100%   100%   100%   100%   100%   100%   100%   100%   100%   100%   100%   100%   100%   100%   100%   100%   100%   100%   100%   100%   100%   100%   100%   100%   100%   100%   100%   100%   100%   100%   100%   100%   100%   100%   100%   100%   100%   100%   100%   100%   100%   100%   100%   100%   100%   100%   100%   100%   100%   100%   100%   100%   100%   100%   100%   100%   100%   100%   100%   100%   100%   100%   100%   100%   100%   100%   100%   100%   100%   100%   100%   100%   100%   100%   100%   100%   100%   100%   100%   100%      | ter-bankflotra-bank transactions    |                 | 7,493,000   | 4,375,000        | 5,690,000     | 7,652,250 | 8,814,313  | 13,204,119    | 16,429,019 | 22,181,5                               |
| 3,371,850 1,964,750 2,561,875 3,335,688 3,837,766 4,733,517 5,503,926 4,464,723,517 5,503,926 4,464,723,517 5,503,926 2,500 2,500 2,500 7,125 14,250 2,559,375 3,327,188 3,826,266 4,203,892 4,461,426 2,503,75 3,327,188 3,826,266 4,203,892 4,461,426 2,503,75 3,327,188 3,826,266 4,203,892 4,461,426 2,883,000 720,000 720,000 720,000 720,000 720,000 720,000 720,000 720,000 720,000 720,000 720,000 720,000 720,000 720,000 720,000 720,000 720,000 720,000 720,000 720,000 720,000 720,000 720,000 720,000 720,000 720,000 720,000 720,000 720,000 720,000 720,000 720,000 720,000 720,000 720,000 720,000 720,000 720,000 720,000 720,000 720,000 720,000 720,000 720,000 720,000 720,000 720,000 720,000 720,000 720,000 720,000 720,000 720,000 720,000 720,000 720,000 720,000 720,000 720,000 720,000 720,000 720,000 720,000 720,000 720,000 720,000 720,000 720,000 720,000 720,000 720,000 720,000 720,000 720,000 720,000 720,000 720,000 720,000 720,000 720,000 720,000 720,000 720,000 720,000 720,000 720,000 720,000 720,000 720,000 720,000 720,000 720,000 720,000 720,000 720,000 720,000 720,000 720,000 720,000 720,000 720,000 720,000 720,000 720,000 720,000 720,000 720,000 720,000 720,000 720,000 720,000 720,000 720,000 720,000 720,000 720,000 720,000 720,000 720,000 720,000 720,000 720,000 720,000 720,000 720,000 720,000 720,000 720,000 720,000 720,000 720,000 720,000 720,000 720,000 720,000 720,000 720,000 720,000 720,000 720,000 720,000 720,000 720,000 720,000 720,000 720,000 720,000 720,000 720,000 720,000 720,000 720,000 720,000 720,000 720,000 720,000 720,000 720,000 720,000 720,000 720,000 720,000 720,000 720,000 720,000 720,000 720,000 720,000 720,000 720,000 720,000 720,000 720,000 720,000 720,000 720,000 720,000 720,000 720,000 720,000 720,000 720,000 720,000 720,000 720,000 720,000 720,000 720,000 720,000 720,000 720,000 720,000 720,000 720,000 720,000 720,000 720,000 720,000 720,000 720,000 720,000 720,000 720,000 720,000 720,000 720,000 720,000 720,000 720,000 720,000 720,000 720,000 720,000 720,000 720,000 720,000 720,000 720 | Ratio to total no. of payment trx   |                 | 100%        | 100%             | 100%          | 100%      | 100%       | 100%          | 100%       | 305%                                   |
| 45% 45% 45% 44% 44% 34% 136% 348% 14.250 2.500 7.152 14.250 7.2500 7.2500 7.125 14.250 7.2500 7.2500 7.2500 7.2500 7.2500 7.2500 7.2500 7.2500 7.2500 7.2500 7.2500 7.2500 7.2500 7.2500 7.25000 7.25000 7.25000 7.25000 7.25000 7.25000 7.25000 7.25000 7.25000 7.25000 7.25000 7.25000 7.25000 7.25000 7.25000 7.25000 7.25000 7.25000 7.25000 7.25000 7.25000 7.25000 7.25000 7.25000 7.25000 7.25000 7.25000 7.25000 7.25000 7.25000 7.25000 7.25000 7.25000 7.25000 7.25000 7.25000 7.25000 7.25000 7.25000 7.25000 7.25000 7.25000 7.25000 7.25000 7.25000 7.25000 7.25000 7.25000 7.25000 7.25000 7.25000 7.25000 7.25000 7.25000 7.25000 7.25000 7.250000 7.25000 7.25000 7.25000 7.25000 7.25000 7.25000 7.25000 7.25000 7.25000 7.25000 7.25000 7.25000 7.25000 7.25000 7.25000 7.25000 7.25000 7.25000 7.25000 7.25000 7.25000 7.25000 7.25000 7.25000 7.25000 7.25000 7.25000 7.25000 7.25000 7.25000 7.25000 7.25000 7.25000 7.25000 7.25000 7.25000 7.25000 7.25000 7.25000 7.25000 7.25000 7.25000 7.25000 7.25000 7.25000 7.25000 7.25000 7.25000 7.25000 7.25000 7.25000 7.25000 7.25000 7.25000 7.25000 7.25000 7.25000 7.25000 7.25000 7.25000 7.25000 7.25000 7.25000 7.250000 7.25000 7.25000 7.25000 7.25000 7.25000 7.25000 7.25000 7.25000 7.25000 7.25000 7.25000 7.25000 7.25000 7.25000 7.25000 7.25000 7.25000 7.25000 7.25000 7.25000 7.25000 7.25000 7.25000 7.25000 7.25000 7.25000 7.25000 7.25000 7.25000 7.25000 7.25000 7.25000 7.25000 7.25000 7.25000 7.25000 7.25000 7.25000 7.25000 7.25000 7.25000 7.25000 7.25000 7.25000 7.25000 7.25000 7.25000 7.25000 7.25000 7.25000 7.25000 7.25000 7.25000 7.25000 7.25000 7.25000 7.25000 7.25000 7.25000 7.25000 7.25000 7.25000 7.25000 7.25000 7.25000 7.25000 7.25000 7.25000 7.25000 7.25000 7.25000 7.25000 7.25000 7.25000 7.25000 7.25000 7.25000 7.25000 7.25000 7.25000 7.25000 7.25000 7.25000 7.25000 7.25000 7.25000 7.25000 7.25000 7.25000 7.25000 7.25000 7.25000 7.25000 7.25000 7.25000 7.25000 7.25000 7.25000 7.25000 7.25000 7.25000 7.25000 7.25000 7.25000 7.25000 7.25000 7.25000 7.25000 7.25000 7.25000 7.25000 7.2 | Inter-bank transactions             |                 | 3,371,850   | 1,968,750        | 2.561,875     | 3,335,688 | 3,837,766  | 4,733,517     | 5,503,926  | 5,249,19                               |
| ik market: 7,320 1,368,750 2,559,375 3,327,188 3,826,266 4,208,892 4,461,426 7,224                                                                                                                                                                                                                                                                                                                                                                                                                                                                                                                                                                                                                                                                                                                                                                                                                                                                                                                                                                                                                                                                                                                                                                                                                                                                                                                                                                                                                                                                                                                                                                                                                                                                                                                                                                                                                                                                                                                                                                                                                                             | Ratio to total no. of payment ux    |                 | 45%         | 45%              | 45%           | 44%       | 44%        | 36%           | 34%        | 23                                     |
| ### Comparison of the control of the | Inter-bank market                   |                 |             | 000000           | 0007          | 2007      | 0057       | 21,7          | DC741      | 77.                                    |
| ryment transfer 360,000 720,000 720,000 720,000 720,000 720,000 720,000 720,000 720,000 720,000 720,000 720,000 720,000 720,000 720,000 720,000 720,000 720,000 720,000 720,000 720,000 720,000 720,000 720,000 720,000 720,000 720,000 720,000 720,000 720,000 720,000 720,000 720,000 720,000 720,000 720,000 720,000 720,000 720,000 720,000 720,000 720,000 720,000 720,000 720,000 720,000 720,000 720,000 720,000 720,000 720,000 720,000 720,000 720,000 720,000 720,000 720,000 720,000 720,000 720,000 720,000 720,000 720,000 720,000 720,000 720,000 720,000 720,000 720,000 720,000 720,000 720,000 720,000 720,000 720,000 720,000 720,000 720,000 720,000 720,000 720,000 720,000 720,000 720,000 720,000 720,000 720,000 720,000 720,000 720,000 720,000 720,000 720,000 720,000 720,000 720,000 720,000 720,000 720,000 720,000 720,000 720,000 720,000 720,000 720,000 720,000 720,000 720,000 720,000 720,000 720,000 720,000 720,000 720,000 720,000 720,000 720,000 720,000 720,000 720,000 720,000 720,000 720,000 720,000 720,000 720,000 720,000 720,000 720,000 720,000 720,000 720,000 720,000 720,000 720,000 720,000 720,000 720,000 720,000 720,000 720,000 720,000 720,000 720,000 720,000 720,000 720,000 720,000 720,000 720,000 720,000 720,000 720,000 720,000 720,000 720,000 720,000 720,000 720,000 720,000 720,000 720,000 720,000 720,000 720,000 720,000 720,000 720,000 720,000 720,000 720,000 720,000 720,000 720,000 720,000 720,000 720,000 720,000 720,000 720,000 720,000 720,000 720,000 720,000 720,000 720,000 720,000 720,000 720,000 720,000 720,000 720,000 720,000 720,000 720,000 720,000 720,000 720,000 720,000 720,000 720,000 720,000 720,000 720,000 720,000 720,000 720,000 720,000 720,000 720,000 720,000 720,000 720,000 720,000 720,000 720,000 720,000 720,000 720,000 720,000 720,000 720,000 720,000 720,000 720,000 720,000 720,000 720,000 720,000 720,000 720,000 720,000 720,000 720,000 720,000 720,000 720,000 720,000 720,000 720,000 720,000 720,000 720,000 720,000 720,000 720,000 720,000 720,000 720,000 720,000 720,000 720,000 720,000 720,00 | Customer-request                    |                 | 3,3 / 1,850 | UC/,594,1        | CIC, KCC/2    | 3,77,156  | 3,540,450  | 248,02,4      | 074 194.9  | 4,039,50                               |
| Extransive through CD/ATM through CD | Salary payment                      |                 |             |                  |               |           |            | 744,000       | 200 000    | 30,00                                  |
| Introught CD/ATM  A,121,150 2,406,250 3,128,125 4,9000 13,500 20,250  A,121,150 2,406,250 3,128,125 4,906,563 4,976,547 8,470,602 10,925,094  Introught CD/ATM  A,121,150 2,406,250 3,128,125 4,066,563 4,676,547 8,470,202  A,121,150 2,406,250 3,128,125 4,066,563 4,676,547 8,144,202 6,72,000  C transfer  B,00,000 2,150,400 3,120,240  B,00,000 2,150,400 3,120,240                                                                                                                                                                                                                                                                                                                                                                                                                                                                                                                                                                                                                                                                                                                                                                                                                                                                                                                                                                                                                                                                                                                                                                                                                                                                                                                                                                                                                                                                                                                                                                                                                                                                                                                                                      | Automatic transfer                  |                 | : .         |                  |               |           |            | 200,000       | 700,007    | 1.1.1.1.1.1.1.1.1.1.1.1.1.1.1.1.1.1.1. |
| 6,000 9,000 13,500 20,250  4,121,150 2,406,250 3,128,125 4,316,563 4,976,547 8,470,602 10,925,094  55% 5,5% 5,5% 5,5% 5,6% 5,6% 6,4% 6,76,547 5,144,202 6,7%  ymen: cransfer through CD/ATM  250,000 2,150,400 3,120,240                                                                                                                                                                                                                                                                                                                                                                                                                                                                                                                                                                                                                                                                                                                                                                                                                                                                                                                                                                                                                                                                                                                                                                                                                                                                                                                                                                                                                                                                                                                                                                                                                                                                                                                                                                                                                                                                                                       | Payment intough CD/ATM              |                 |             |                  |               |           |            |               |            | 400,1                                  |
| total no. of payment trx 55% 2,406,250 3,128,125 4,316,563 4,976,547 8,470,602 10,925,094 55% 55% 5,55% 5,56% 5,57% 5,74,202 5,79% 5,70% 5,70% 5,70% 5,70% 5,70% 5,70% 5,70% 5,70% 5,70% 5,70% 5,70% 5,70% 5,70% 5,70% 5,70% 5,70% 5,70% 5,70% 5,70% 5,70% 5,70% 5,70% 5,70% 5,70% 5,70% 5,70% 5,70% 5,70% 5,70% 5,70% 5,70% 5,70% 5,70% 5,70% 5,70% 5,70% 5,70% 5,70% 5,70% 5,70% 5,70% 5,70% 5,70% 5,70% 5,70% 5,70% 5,70% 5,70% 5,70% 5,70% 5,70% 5,70% 5,70% 5,70% 5,70% 5,70% 5,70% 5,70% 5,70% 5,70% 5,70% 5,70% 5,70% 5,70% 5,70% 5,70% 5,70% 5,70% 5,70% 5,70% 5,70% 5,70% 5,70% 5,70% 5,70% 5,70% 5,70% 5,70% 5,70% 5,70% 5,70% 5,70% 5,70% 5,70% 5,70% 5,70% 5,70% 5,70% 5,70% 5,70% 5,70% 5,70% 5,70% 5,70% 5,70% 5,70% 5,70% 5,70% 5,70% 5,70% 5,70% 5,70% 5,70% 5,70% 5,70% 5,70% 5,70% 5,70% 5,70% 5,70% 5,70% 5,70% 5,70% 5,70% 5,70% 5,70% 5,70% 5,70% 5,70% 5,70% 5,70% 5,70% 5,70% 5,70% 5,70% 5,70% 5,70% 5,70% 5,70% 5,70% 5,70% 5,70% 5,70% 5,70% 5,70% 5,70% 5,70% 5,70% 5,70% 5,70% 5,70% 5,70% 5,70% 5,70% 5,70% 5,70% 5,70% 5,70% 5,70% 5,70% 5,70% 5,70% 5,70% 5,70% 5,70% 5,70% 5,70% 5,70% 5,70% 5,70% 5,70% 5,70% 5,70% 5,70% 5,70% 5,70% 5,70% 5,70% 5,70% 5,70% 5,70% 5,70% 5,70% 5,70% 5,70% 5,70% 5,70% 5,70% 5,70% 5,70% 5,70% 5,70% 5,70% 5,70% 5,70% 5,70% 5,70% 5,70% 5,70% 5,70% 5,70% 5,70% 5,70% 5,70% 5,70% 5,70% 5,70% 5,70% 5,70% 5,70% 5,70% 5,70% 5,70% 5,70% 5,70% 5,70% 5,70% 5,70% 5,70% 5,70% 5,70% 5,70% 5,70% 5,70% 5,70% 5,70% 5,70% 5,70% 5,70% 5,70% 5,70% 5,70% 5,70% 5,70% 5,70% 5,70% 5,70% 5,70% 5,70% 5,70% 5,70% 5,70% 5,70% 5,70% 5,70% 5,70% 5,70% 5,70% 5,70% 5,70% 5,70% 5,70% 5,70% 5,70% 5,70% 5,70% 5,70% 5,70% 5,70% 5,70% 5,70% 5,70% 5,70% 5,70% 5,70% 5,70% 5,70% 5,70% 5,70% 5,70% 5,70% 5,70% 5,70% 5,70% 5,70% 5,70% 5,70% 5,70% 5,70% 5,70% 5,70% 5,70% 5,70% 5,70% 5,70% 5,70% 5,70% 5,70% 5,70% 5,70% 5,70% 5,70% 5,70% 5,70% 5,70% 5,70% 5,70% 5,70% 5,70% 5,70% 5,70% 5,70% 5,70% 5,70% 5,70% 5,70% 5,70% 5,70% 5,70% 5,70% 5,70% 5,70% 5,70% 5,70% 5,70% 5,70% 5,70% 5,70% 5,70% 5,70% 5,70% 5,70% 5,70% 5,70% 5,70% 5,70% 5,70% 5,70% 5,70% 5 | Cardii card                         |                 |             |                  |               | 0009      | 0006       | 13.500        | 20.250     | 20.37                                  |
| 55% 55% 56% 64% 67%  4,121,150 2,406,250 3,128,125 4,066,563 4,676,547 5,144,202 5,422,854 cquest 536,000 336,000 1,680,000 1,680,000 1,680,000 1,580,000 1,580,000 1,580,000 1,580,000 1,580,000 1,580,000 1,580,000 1,580,000 1,580,000 1,580,000 1,580,000 1,580,000 1,580,000 1,580,000 1,580,000 1,580,000 1,580,000 1,580,000 1,580,000 1,580,000 1,580,000 1,580,000 1,580,000 1,580,000 1,580,000 1,580,000 1,580,000 1,580,000 1,580,000 1,580,000 1,580,000 1,580,000 1,580,000 1,580,000 1,580,000 1,580,000 1,580,000 1,580,000 1,580,000 1,580,000 1,580,000 1,580,000 1,580,000 1,580,000 1,580,000 1,580,000 1,580,000 1,580,000 1,580,000 1,580,000 1,580,000 1,580,000 1,580,000 1,580,000 1,580,000 1,580,000 1,580,000 1,580,000 1,580,000 1,580,000 1,580,000 1,580,000 1,580,000 1,580,000 1,580,000 1,580,000 1,580,000 1,580,000 1,580,000 1,580,000 1,580,000 1,580,000 1,580,000 1,580,000 1,580,000 1,580,000 1,580,000 1,580,000 1,580,000 1,580,000 1,580,000 1,580,000 1,580,000 1,580,000 1,580,000 1,580,000 1,580,000 1,580,000 1,580,000 1,580,000 1,580,000 1,580,000 1,580,000 1,580,000 1,580,000 1,580,000 1,580,000 1,580,000 1,580,000 1,580,000 1,580,000 1,580,000 1,580,000 1,580,000 1,580,000 1,580,000 1,580,000 1,580,000 1,580,000 1,580,000 1,580,000 1,580,000 1,580,000 1,580,000 1,580,000 1,580,000 1,580,000 1,580,000 1,580,000 1,580,000 1,580,000 1,580,000 1,580,000 1,580,000 1,580,000 1,580,000 1,580,000 1,580,000 1,580,000 1,580,000 1,580,000 1,580,000 1,580,000 1,580,000 1,580,000 1,580,000 1,580,000 1,580,000 1,580,000 1,580,000 1,580,000 1,580,000 1,580,000 1,580,000 1,580,000 1,580,000 1,580,000 1,580,000 1,580,000 1,580,000 1,580,000 1,580,000 1,580,000 1,580,000 1,580,000 1,580,000 1,580,000 1,580,000 1,580,000 1,580,000 1,580,000 1,580,000 1,580,000 1,580,000 1,580,000 1,580,000 1,580,000 1,580,000 1,580,000 1,580,000 1,580,000 1,580,000 1,580,000 1,580,000 1,580,000 1,580,000 1,580,000 1,580,000 1,580,000 1,580,000 1,580,000 1,580,000 1,580,000 1,580,000 1,580,000 1,580,000 1,580,000 1,580,000 1,580,000 1,580,000    | Intra-bank transactions             |                 | 4.121.150   | 2,406,250        | 3.128.125     | 4.316,563 | 4,976,547  | 8.470.602     | 10.925.094 | 16 932.35                              |
| 4,121,150 2,406,250 3,128,125 4,666,563 4,676,547 5,144,202 5,452,854 6,75,547 5,35,000 6,72,000 6,72,000 840,000 1,680,000 3,120,240 1,680,000 2,50,000 2,150,400 3,120,240                                                                                                                                                                                                                                                                                                                                                                                                                                                                                                                                                                                                                                                                                                                                                                                                                                                                                                                                                                                                                                                                                                                                                                                                                                                                                                                                                                                                                                                                                                                                                                                                                                                                                                                                                                                                                                                                                                                                                   | Ratio to total no. of payment trx   |                 | 25%         | 25%              | 55%           | 26%       | 26%        | 848           | 67%        | 815                                    |
| 336,000 672,000<br>840,000 1,680,000<br>2,150,400 3,120,240                                                                                                                                                                                                                                                                                                                                                                                                                                                                                                                                                                                                                                                                                                                                                                                                                                                                                                                                                                                                                                                                                                                                                                                                                                                                                                                                                                                                                                                                                                                                                                                                                                                                                                                                                                                                                                                                                                                                                                                                                                                                    | Customer-request                    |                 | 4,121,150   | 2,406,250        | 3,128,125     | 4,066,563 | 4,676,547  | 5,144,202     | 5,452,854  | 5,670,968                              |
| 1,680,000 1,680,000 1,680,000 3,120,240 3,120,240                                                                                                                                                                                                                                                                                                                                                                                                                                                                                                                                                                                                                                                                                                                                                                                                                                                                                                                                                                                                                                                                                                                                                                                                                                                                                                                                                                                                                                                                                                                                                                                                                                                                                                                                                                                                                                                                                                                                                                                                                                                                              | Salary payment                      |                 |             |                  |               |           |            | 336,000       | 672,000    | 2,995,20                               |
| 3,120,240                                                                                                                                                                                                                                                                                                                                                                                                                                                                                                                                                                                                                                                                                                                                                                                                                                                                                                                                                                                                                                                                                                                                                                                                                                                                                                                                                                                                                                                                                                                                                                                                                                                                                                                                                                                                                                                                                                                                                                                                                                                                                                                      | Automatic transfer                  |                 |             |                  |               |           | 400        | 840,000       | 1,680,000  | 3,633,60                               |
|                                                                                                                                                                                                                                                                                                                                                                                                                                                                                                                                                                                                                                                                                                                                                                                                                                                                                                                                                                                                                                                                                                                                                                                                                                                                                                                                                                                                                                                                                                                                                                                                                                                                                                                                                                                                                                                                                                                                                                                                                                                                                                                                | Payment through CD/ATM              |                 |             |                  |               | 250,000   | 300,000    | 2,150,400     | 3,120,240  | 4,098,45                               |
|                                                                                                                                                                                                                                                                                                                                                                                                                                                                                                                                                                                                                                                                                                                                                                                                                                                                                                                                                                                                                                                                                                                                                                                                                                                                                                                                                                                                                                                                                                                                                                                                                                                                                                                                                                                                                                                                                                                                                                                                                                                                                                                                | Deposit incough CD/ATM              |                 |             |                  |               |           |            |               |            | 5,5                                    |