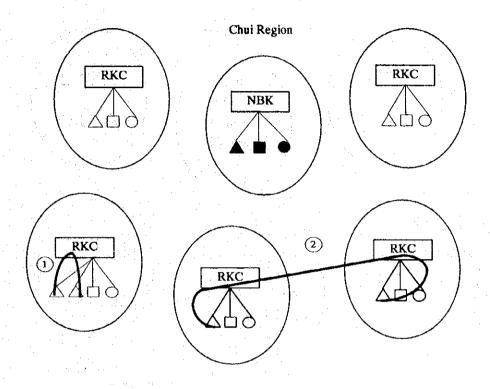

Talde 7-14 A PROJECTION OF FINANCIAL TRANSACTION AND SETTLEMENT TOWARD 2000 (PLAN A: Case in which Kyrgyz economy continue to be stagnent or dull in economy)

| Column   C   |                                     |                 | 1993        | 1994             | 1995          | 9661      | 1997       | 1998          | 1999       | 200                                    |
|--------------------------------------------------------------------------------------------------------------------------------------------------------------------------------------------------------------------------------------------------------------------------------------------------------------------------------------------------------------------------------------------------------------------------------------------------------------------------------------------------------------------------------------------------------------------------------------------------------------------------------------------------------------------------------------------------------------------------------------------------------------------------------------------------------------------------------------------------------------------------------------------------------------------------------------------------------------------------------------------------------------------------------------------------------------------------------------------------------------------------------------------------------------------------------------------------------------------------------------------------------------------------------------------------------------------------------------------------------------------------------------------------------------------------------------------------------------------------------------------------------------------------------------------------------------------------------------------------------------------------------------------------------------------------------------------------------------------------------------------------------------------------------------------------------------------------------------------------------------------------------------------------------------------------------------------------------------------------------------------------------------------------------------------------------------------------------------------------------------------------------|-------------------------------------|-----------------|-------------|------------------|---------------|-----------|------------|---------------|------------|----------------------------------------|
| Column   C   | (c) evant Data                      |                 |             |                  |               |           |            |               |            |                                        |
| 1,000   1,000   1,000   1,000   1,000   1,000   1,000   1,000   1,000   1,000   1,000   1,000   1,000   1,000   1,000   1,000   1,000   1,000   1,000   1,000   1,000   1,000   1,000   1,000   1,000   1,000   1,000   1,000   1,000   1,000   1,000   1,000   1,000   1,000   1,000   1,000   1,000   1,000   1,000   1,000   1,000   1,000   1,000   1,000   1,000   1,000   1,000   1,000   1,000   1,000   1,000   1,000   1,000   1,000   1,000   1,000   1,000   1,000   1,000   1,000   1,000   1,000   1,000   1,000   1,000   1,000   1,000   1,000   1,000   1,000   1,000   1,000   1,000   1,000   1,000   1,000   1,000   1,000   1,000   1,000   1,000   1,000   1,000   1,000   1,000   1,000   1,000   1,000   1,000   1,000   1,000   1,000   1,000   1,000   1,000   1,000   1,000   1,000   1,000   1,000   1,000   1,000   1,000   1,000   1,000   1,000   1,000   1,000   1,000   1,000   1,000   1,000   1,000   1,000   1,000   1,000   1,000   1,000   1,000   1,000   1,000   1,000   1,000   1,000   1,000   1,000   1,000   1,000   1,000   1,000   1,000   1,000   1,000   1,000   1,000   1,000   1,000   1,000   1,000   1,000   1,000   1,000   1,000   1,000   1,000   1,000   1,000   1,000   1,000   1,000   1,000   1,000   1,000   1,000   1,000   1,000   1,000   1,000   1,000   1,000   1,000   1,000   1,000   1,000   1,000   1,000   1,000   1,000   1,000   1,000   1,000   1,000   1,000   1,000   1,000   1,000   1,000   1,000   1,000   1,000   1,000   1,000   1,000   1,000   1,000   1,000   1,000   1,000   1,000   1,000   1,000   1,000   1,000   1,000   1,000   1,000   1,000   1,000   1,000   1,000   1,000   1,000   1,000   1,000   1,000   1,000   1,000   1,000   1,000   1,000   1,000   1,000   1,000   1,000   1,000   1,000   1,000   1,000   1,000   1,000   1,000   1,000   1,000   1,000   1,000   1,000   1,000   1,000   1,000   1,000   1,000   1,000   1,000   1,000   1,000   1,000   1,000   1,000   1,000   1,000   1,000   1,000   1,000   1,000   1,000   1,000   1,000   1,000   1,000   1,000   1,000   1,000   1,000   1,000   1,000   1,00   | Population                          |                 | 4,450,000   | 4,410,000        | 4,373,000     | 4,332,000 | 4354,000   | 4375,000      | 4,397,000  | 4,419,00                               |
| total control of the  | Labor force                         |                 | 2,303,000   | 2319,000         | 2335,000      | 2,352,000 | 2,373,000  | 2,394,000     | 2,415,000  | 2,438,00                               |
| Column   C   | Number of agricultural sector       |                 |             |                  |               |           |            | *             |            |                                        |
| second (1,000,000,5cm) (1,000, | State enterprises                   |                 | <b>3</b>    | 2/5              | 350           | 925       | 007        | OKE !         | 201        | R71                                    |
| ticke ( ) ( ) ( ) ( ) ( ) ( ) ( ) ( ) ( ) (                                                                                                                                                                                                                                                                                                                                                                                                                                                                                                                                                                                                                                                                                                                                                                                                                                                                                                                                                                                                                                                                                                                                                                                                                                                                                                                                                                                                                                                                                                                                                                                                                                                                                                                                                                                                                                                                                                                                                                                                                                                                                    | Private farms                       | *.              | 13,000      | 15,000           | 000,71        | 19,500    | 22,800     | 008,72        | 31,100     | 7                                      |
| Column   C   | Number of enterprises               |                 | 17,867      | 19,200           | 007.57        | 000,87    | 33,600     | 0.200         | 45,800     | 20,00                                  |
| Compared    | State enterprises                   |                 | 4,822       | 000              | 21,100        | 2,500     | 20.00      | 85%           | 7,100      | 7. 4.                                  |
|                                                                                                                                                                                                                                                                                                                                                                                                                                                                                                                                                                                                                                                                                                                                                                                                                                                                                                                                                                                                                                                                                                                                                                                                                                                                                                                                                                                                                                                                                                                                                                                                                                                                                                                                                                                                                                                                                                                                                                                                                                                                                                                                | Private enterprises                 |                 | 20,01       | 356              | 423           | 20747     | 503,00     | 366           | 100        | 10.                                    |
| 1000,000 Sum   1,000,000 Sum   25                                                                                                                                                                                                                                                                                                                                                                                                                                                                                                                                                                                                                                                                                                                                                                                                                                                                                                                                                                                                                                                                                                                                                                                                                                                                                                                                                                                                                                                                                                                                                                                                                                                                                                                                                                                                                                                                                                                                                                                                                                                                                              | Deposit by enterprises              | (1,000,000 Som) | 290         | 200              | 7 646         | 7.070     | 8 248      | 2008          | 200        | 0.10                                   |
| 1,000,000 Sept.   1,500                                                                                                                                                                                                                                                                                                                                                                                                                                                                                                                                                                                                                                                                                                                                                                                                                                                                                                                                                                                                                                                                                                                                                                                                                                                                                                                                                                                                                                                                                                                                                                                                                                                                                                                                                                                                                                                                                                                                                                                                                                                                                                        | Balance per account                 | (HOS)           | 900         | 7,000            | 25.           | 7,70      | 0.570      | 1000          | 006.0      | K'S                                    |
| Second   S   | Deposit by individuals              | (1,000,000 So田) | χ,<br>,     | 200              | 711           | 921       | 517        | 311           | 419        | 2                                      |
| Second    | Balance per account                 | (wox)           | 2011        | 0.67             | 20*1          | 000       | 40+17      | 1,037         | 71017      | 0,11                                   |
| Second   S   | Number of commercial banks          |                 | 7 8         | A S              | 7 5           | 67 5      | 67.5       | 673           | 17         | 1 3                                    |
| Second    | Number of bank branches             |                 | 966         | 200              | 200           | 000 131   | 000 010    | 000 of 6      | 000        | 2000                                   |
| Section   Sect   | Number of deposit accounts          |                 | 000'68      | CCC,401          | C2C,CCI       | 161,980   | 060,007    | 004,672       | 350,040    | 458.9                                  |
| Activities accounts   Activities   Activit   | Number of enterprise accounts       |                 | 39,000      | 35.44            | 25.00         | 00,000    | 060        | 00,000        | 040,001    | 108,92                                 |
| 1,000   1,000   1,000   1,000   1,000   1,000   1,000   1,000   1,000   1,000   1,000   1,000   1,000   1,000   1,000   1,000   1,000   1,000   1,000   1,000   1,000   1,000   1,000   1,000   1,000   1,000   1,000   1,000   1,000   1,000   1,000   1,000   1,000   1,000   1,000   1,000   1,000   1,000   1,000   1,000   1,000   1,000   1,000   1,000   1,000   1,000   1,000   1,000   1,000   1,000   1,000   1,000   1,000   1,000   1,000   1,000   1,000   1,000   1,000   1,000   1,000   1,000   1,000   1,000   1,000   1,000   1,000   1,000   1,000   1,000   1,000   1,000   1,000   1,000   1,000   1,000   1,000   1,000   1,000   1,000   1,000   1,000   1,000   1,000   1,000   1,000   1,000   1,000   1,000   1,000   1,000   1,000   1,000   1,000   1,000   1,000   1,000   1,000   1,000   1,000   1,000   1,000   1,000   1,000   1,000   1,000   1,000   1,000   1,000   1,000   1,000   1,000   1,000   1,000   1,000   1,000   1,000   1,000   1,000   1,000   1,000   1,000   1,000   1,000   1,000   1,000   1,000   1,000   1,000   1,000   1,000   1,000   1,000   1,000   1,000   1,000   1,000   1,000   1,000   1,000   1,000   1,000   1,000   1,000   1,000   1,000   1,000   1,000   1,000   1,000   1,000   1,000   1,000   1,000   1,000   1,000   1,000   1,000   1,000   1,000   1,000   1,000   1,000   1,000   1,000   1,000   1,000   1,000   1,000   1,000   1,000   1,000   1,000   1,000   1,000   1,000   1,000   1,000   1,000   1,000   1,000   1,000   1,000   1,000   1,000   1,000   1,000   1,000   1,000   1,000   1,000   1,000   1,000   1,000   1,000   1,000   1,000   1,000   1,000   1,000   1,000   1,000   1,000   1,000   1,000   1,000   1,000   1,000   1,000   1,000   1,000   1,000   1,000   1,000   1,000   1,000   1,000   1,000   1,000   1,000   1,000   1,000   1,000   1,000   1,000   1,000   1,000   1,000   1,000   1,000   1,000   1,000   1,000   1,000   1,000   1,000   1,000   1,000   1,000   1,000   1,000   1,000   1,000   1,000   1,000   1,000   1,000   1,000   1,000   1,000   1,000   1,000   1,000   1,000   1,000   1,00   | Number of individual accounts       |                 | 0000        | 000/00<br>000/00 | 000°20        | 100,001   | 145,000    | 250,000       | 280,000    | 330,00                                 |
| 1,000   4,000   4,000   4,000   4,000   4,000   4,000   4,000   4,000   4,000   4,000   4,000   4,000   4,000   4,000   4,000   4,000   4,000   4,000   4,000   4,000   4,000   4,000   4,000   4,000   4,000   4,000   4,000   4,000   4,000   4,000   4,000   4,000   4,000   4,000   4,000   4,000   4,000   4,000   4,000   4,000   4,000   4,000   4,000   4,000   4,000   4,000   4,000   4,000   4,000   4,000   4,000   4,000   4,000   4,000   4,000   4,000   4,000   4,000   4,000   4,000   4,000   4,000   4,000   4,000   4,000   4,000   4,000   4,000   4,000   4,000   4,000   4,000   4,000   4,000   4,000   4,000   4,000   4,000   4,000   4,000   4,000   4,000   4,000   4,000   4,000   4,000   4,000   4,000   4,000   4,000   4,000   4,000   4,000   4,000   4,000   4,000   4,000   4,000   4,000   4,000   4,000   4,000   4,000   4,000   4,000   4,000   4,000   4,000   4,000   4,000   4,000   4,000   4,000   4,000   4,000   4,000   4,000   4,000   4,000   4,000   4,000   4,000   4,000   4,000   4,000   4,000   4,000   4,000   4,000   4,000   4,000   4,000   4,000   4,000   4,000   4,000   4,000   4,000   4,000   4,000   4,000   4,000   4,000   4,000   4,000   4,000   4,000   4,000   4,000   4,000   4,000   4,000   4,000   4,000   4,000   4,000   4,000   4,000   4,000   4,000   4,000   4,000   4,000   4,000   4,000   4,000   4,000   4,000   4,000   4,000   4,000   4,000   4,000   4,000   4,000   4,000   4,000   4,000   4,000   4,000   4,000   4,000   4,000   4,000   4,000   4,000   4,000   4,000   4,000   4,000   4,000   4,000   4,000   4,000   4,000   4,000   4,000   4,000   4,000   4,000   4,000   4,000   4,000   4,000   4,000   4,000   4,000   4,000   4,000   4,000   4,000   4,000   4,000   4,000   4,000   4,000   4,000   4,000   4,000   4,000   4,000   4,000   4,000   4,000   4,000   4,000   4,000   4,000   4,000   4,000   4,000   4,000   4,000   4,000   4,000   4,000   4,000   4,000   4,000   4,000   4,000   4,000   4,000   4,000   4,000   4,000   4,000   4,000   4,000   4,000   4,000   4,000   4,000   4,000   4,00   | % to labor force                    |                 | 04.7        | 370              | 920           | 470       | 020        | 920 920       | 000 of     | 90                                     |
| Section   Sect   | Those of salary payment             |                 | ٠.          |                  |               |           |            | 00000         | 0000       | 35                                     |
| State   Stat   | 1                                   |                 |             |                  |               |           |            |               |            |                                        |
| and baldwest/domostic promits         and baldwest/domostic promits         7,495,000         4,375,000         5,690,000         7,652,250         8,814,313         13,200,519         16,419,243           and baldwest/domostic promits         and baldwest/domostic promits         30%         34%         8,814,313         13,200,519         16,419,243           and baldwest/domostic promits         and baldwest/domostic promits         4,375,000         4,375,000         5,690,000         7,550,00         2,500         12,00         14,247         14,247         14,247         14,247         14,247         14,247         14,247         14,247         14,247         14,247         14,247         14,247         14,247         14,247         14,247         14,247         14,247         14,247         14,247         14,247         14,247         14,247         14,247         14,247         14,247         14,247         14,247         14,247         14,247         14,247         14,247         14,247         14,247         14,247         14,247         14,247         14,247         14,247         14,247         14,247         14,247         14,247         14,247         14,247         14,247         14,247         14,247         14,247         14,247         14,247         14,247         14,247 <td></td> <td>yes, mi</td> <td></td> <td></td> <td></td> <td>200</td> <td>750</td> <td>1,125</td> <td>1,688</td> <td>2.5</td>                                                                                                                                                                                                                                                                                                                                                                                                                                                                                                                                                                                                                                   |                                     | yes, mi         |             |                  |               | 200       | 750        | 1,125         | 1,688      | 2.5                                    |
| 1985   1985   1985   1985   1985   1985   1985   1985   1985   1985   1985   1985   1985   1985   1985   1985   1985   1985   1985   1985   1985   1985   1985   1985   1985   1985   1985   1985   1985   1985   1985   1985   1985   1985   1985   1985   1985   1985   1985   1985   1985   1985   1985   1985   1985   1985   1985   1985   1985   1985   1985   1985   1985   1985   1985   1985   1985   1985   1985   1985   1985   1985   1985   1985   1985   1985   1985   1985   1985   1985   1985   1985   1985   1985   1985   1985   1985   1985   1985   1985   1985   1985   1985   1985   1985   1985   1985   1985   1985   1985   1985   1985   1985   1985   1985   1985   1985   1985   1985   1985   1985   1985   1985   1985   1985   1985   1985   1985   1985   1985   1985   1985   1985   1985   1985   1985   1985   1985   1985   1985   1985   1985   1985   1985   1985   1985   1985   1985   1985   1985   1985   1985   1985   1985   1985   1985   1985   1985   1985   1985   1985   1985   1985   1985   1985   1985   1985   1985   1985   1985   1985   1985   1985   1985   1985   1985   1985   1985   1985   1985   1985   1985   1985   1985   1985   1985   1985   1985   1985   1985   1985   1985   1985   1985   1985   1985   1985   1985   1985   1985   1985   1985   1985   1985   1985   1985   1985   1985   1985   1985   1985   1985   1985   1985   1985   1985   1985   1985   1985   1985   1985   1985   1985   1985   1985   1985   1985   1985   1985   1985   1985   1985   1985   1985   1985   1985   1985   1985   1985   1985   1985   1985   1985   1985   1985   1985   1985   1985   1985   1985   1985   1985   1985   1985   1985   1985   1985   1985   1985   1985   1985   1985   1985   1985   1985   1985   1985   1985   1985   1985   1985   1985   1985   1985   1985   1985   1985   1985   1985   1985   1985   1985   1985   1985   1985   1985   1985   1985   1985   1985   1985   1985   1985   1985   1985   1985   1985   1985   1985   1985   1985   1985   1985   1985   1985   1985   1985   1985   1985   1985   1985   1985      | Number of card holders/domestic     | pecole)         |             |                  |               |           | 0          | 0             | 0          | 10,00                                  |
| cost         7,493,000         4,775,000         5,690,000         7,627,00         13,200,19         16,192,23           cost                                                                                                                                                                                                                                                                                                                                                                                                                                                                                                                                                                                                                                                                                                                                                                                                                                                                                       | Average usage not month             |                 |             |                  |               |           |            |               |            | 0.0                                    |
| 1, 1, 1, 1, 1, 1, 1, 1, 1, 1, 1, 1, 1,                                                                                                                                                                                                                                                                                                                                                                                                                                                                                                                                                                                                                                                                                                                                                                                                                                                                                                                                                                                                                                                                                                                                                                                                                                                                                                                                                                                                                                                                                                                                                                                                                                                                                                                                                                                                                                                                                                                                                                                                                                                                                         | otal number of payment transactions |                 | 7,493,000   | 4,375,000        | 2,690,000     | 7,652,250 | 8,814,313  | 13,200,519    | 16,419,263 | 21,025,6                               |
| 1,200,000                                                                                                                                                                                                                                                                                                                                                                                                                                                                                                                                                                                                                                                                                                                                                                                                                                                                                                                                                                                                                                                                                                                                                                                                                                                                                                                                                                                                                                                                                                                                                                                                                                                                                                                                                                                                                                                                                                                                                                                                                                                                                                                      | Calculated growth rate(%)           |                 |             | Base             | 30%           | K.        | 75%<br>15% | 20%           | 24%        | %87<br>                                |
| tr. 7.493,000 4.375,000 5.887,500 7.393,79 8.502,813 9.333,94 9.914,279 1.006,000 2.000,000 2.400,000 2.400,000 2.400,000 2.400,000 2.400,000 2.400,000 2.400,000 2.400,000 2.400,000 2.400,000 2.400,000 2.400,000 2.400,000 2.400,000 2.400,000 2.400,000 2.400,000 2.400,000 2.400,000 2.400,000 2.400,000 2.400,000 2.400,000 2.400,000 2.400,000 2.400,000 2.400,000 2.400,000 2.400,000 2.400,000 2.400,000 2.400,000 2.400,000 2.400,000 2.400,000 2.400,000 2.400,000 2.400,000 2.400,000 2.400,000 2.400,000 2.400,000 2.400,000 2.400,000 2.400,000 2.400,000 2.400,000 2.400,000 2.400,000 2.400,000 2.400,000 2.400,000 2.400,000 2.400,000 2.400,000 2.400,000 2.400,000 2.400,000 2.400,000 2.400,000 2.400,000 2.400,000 2.400,000 2.400,000 2.400,000 2.400,000 2.400,000 2.410,000 2.400,000 2.400,000 2.400,000 2.400,000 2.400,000 2.400,000 2.400,000 2.400,000 2.400,000 2.400,000 2.400,000 2.400,000 2.400,000 2.400,000 2.400,000 2.400,000 2.400,000 2.400,000 2.400,000 2.400,000 2.400,000 2.400,000 2.400,000 2.400,000 2.400,000 2.400,000 2.400,000 2.400,000 2.400,000 2.400,000 2.400,000 2.400,000 2.400,000 2.400,000 2.400,000 2.400,000 2.400,000 2.400,000 2.400,000 2.400,000 2.400,000 2.400,000 2.400,000 2.400,000 2.400,000 2.400,000 2.400,000 2.400,000 2.400,000 2.400,000 2.400,000 2.400,000 2.400,000 2.400,000 2.400,000 2.400,000 2.400,000 2.400,000 2.400,000 2.400,000 2.400,000 2.400,000 2.400,000 2.400,000 2.400,000 2.400,000 2.400,000 2.400,000 2.400,000 2.400,000 2.400,000 2.400,000 2.400,000 2.400,000 2.400,000 2.400,000 2.400,000 2.400,000 2.400,000 2.400,000 2.400,000 2.400,000 2.400,000 2.400,000 2.400,000 2.400,000 2.400,000 2.400,000 2.400,000 2.400,000 2.400,000 2.400,000 2.400,000 2.400,000 2.400,000 2.400,000 2.400,000 2.400,000 2.400,000 2.400,000 2.400,000 2.400,000 2.400,000 2.400,000 2.400,000 2.400,000 2.400,000 2.400,000 2.400,000 2.400,000 2.400,000 2.400,000 2.400,000 2.400,000 2.400,000 2.400,000 2.400,000 2.400,000 2.400,000 2.400,000 2.400,000 2.400,000 2.400,000 2.400,000 2.400,000 2.400,000 2.400,000 2.40 | Inter-bank market transactions      |                 |             |                  | 2,500         | 2,500     | 2,500      | 7,125         | 14250      | 23,75                                  |
| 1200,000   250,000   250,000   250,000   2,50,000   2,50,000   2,50,000   2,50,000   2,50,000   2,50,000   2,50,000   2,50,000   2,50,000   2,50,000   2,50,000   2,50,000   2,50,000   2,50,000   2,50,000   2,50,000   2,50,000   2,50,000   2,50,000   2,50,000   2,50,000   2,50,000   2,50,000   2,50,000   2,50,000   2,50,000   2,50,000   2,50,000   2,50,000   2,50,000   2,50,000   2,50,000   2,50,000   2,50,000   2,50,000   2,50,000   2,50,000   2,50,000   2,50,000   2,50,000   2,50,000   2,50,000   2,50,000   2,50,000   2,50,000   2,50,000   2,50,000   2,50,000   2,50,000   2,50,000   2,50,000   2,50,000   2,50,000   2,50,000   2,50,000   2,50,000   2,50,000   2,50,000   2,50,000   2,50,000   2,50,000   2,50,000   2,50,000   2,50,000   2,50,000   2,50,000   2,50,000   2,50,000   2,50,000   2,50,000   2,50,000   2,50,000   2,50,000   2,50,000   2,50,000   2,50,000   2,50,000   2,50,000   2,50,000   2,50,000   2,50,000   2,50,000   2,50,000   2,50,000   2,50,000   2,50,000   2,50,000   2,50,000   2,50,000   2,50,000   2,50,000   2,50,000   2,50,000   2,50,000   2,50,000   2,50,000   2,50,000   2,50,000   2,50,000   2,50,000   2,50,000   2,50,000   2,50,000   2,50,000   2,50,000   2,50,000   2,50,000   2,50,000   2,50,000   2,50,000   2,50,000   2,50,000   2,50,000   2,50,000   2,50,000   2,50,000   2,50,000   2,50,000   2,50,000   2,50,000   2,50,000   2,50,000   2,50,000   2,50,000   2,50,000   2,50,000   2,50,000   2,50,000   2,50,000   2,50,000   2,50,000   2,50,000   2,50,000   2,50,000   2,50,000   2,50,000   2,50,000   2,50,000   2,50,000   2,50,000   2,50,000   2,50,000   2,50,000   2,50,000   2,50,000   2,50,000   2,50,000   2,50,000   2,50,000   2,50,000   2,50,000   2,50,000   2,50,000   2,50,000   2,50,000   2,50,000   2,50,000   2,50,000   2,50,000   2,50,000   2,50,000   2,50,000   2,50,000   2,50,000   2,50,000   2,50,000   2,50,000   2,50,000   2,50,000   2,50,000   2,50,000   2,50,000   2,50,000   2,50,000   2,50,000   2,50,000   2,50,000   2,50,000   2,50,000   2,50,000   2,50,000   2,50,000   2   | Customer-requested transfer         |                 | 7,493,000   | 4,375,000        | 5,687,500     | 7,393,750 | 8,502,813  | 9,353,094     | 9,914,279  | 10,310,85                              |
| 1,000,000   1,000,000   2,400,000   2,400,000   2,400,000   2,400,000   2,400,000   2,400,000   2,400,000   2,400,000   2,400,000   2,400,000   2,400,000   2,400,000   2,400,000   2,400,000   2,400,000   2,400,000   2,400,000   2,400,000   2,400,000   2,400,000   2,400,000   2,400,000   2,400,000   2,400,000   2,400,000   2,400,000   2,400,000   2,400,000   2,400,000   2,400,000   2,400,000   2,400,000   2,400,000   2,400,000   2,400,000   2,400,000   2,500   2,500   2,500   2,500   2,500   2,500   2,500   2,500   2,500   2,500   2,500   2,500   2,500   2,500   2,500   2,500   2,500   2,500   2,500   2,500   2,500   2,500   2,500   2,500   2,500   2,500   2,500   2,500   2,500   2,500   2,500   2,500   2,500   2,500   2,500   2,500   2,500   2,500   2,500   2,500   2,500   2,500   2,500   2,500   2,500   2,500   2,500   2,500   2,500   2,500   2,500   2,500   2,500   2,500   2,500   2,500   2,500   2,500   2,500   2,500   2,500   2,500   2,500   2,500   2,500   2,500   2,500   2,500   2,500   2,500   2,500   2,500   2,500   2,500   2,500   2,500   2,500   2,500   2,500   2,500   2,500   2,500   2,500   2,500   2,500   2,500   2,500   2,500   2,500   2,500   2,500   2,500   2,500   2,500   2,500   2,500   2,500   2,500   2,500   2,500   2,500   2,500   2,500   2,500   2,500   2,500   2,500   2,500   2,500   2,500   2,500   2,500   2,500   2,500   2,500   2,500   2,500   2,500   2,500   2,500   2,500   2,500   2,500   2,500   2,500   2,500   2,500   2,500   2,500   2,500   2,500   2,500   2,500   2,500   2,500   2,500   2,500   2,500   2,500   2,500   2,500   2,500   2,500   2,500   2,500   2,500   2,500   2,500   2,500   2,500   2,500   2,500   2,500   2,500   2,500   2,500   2,500   2,500   2,500   2,500   2,500   2,500   2,500   2,500   2,500   2,500   2,500   2,500   2,500   2,500   2,500   2,500   2,500   2,500   2,500   2,500   2,500   2,500   2,500   2,500   2,500   2,500   2,500   2,500   2,500   2,500   2,500   2,500   2,500   2,500   2,500   2,500   2,500   2,500   2,500   2,500   2,500   2,500   2,50   | Growth rate(%)                      |                 |             | Pase             | % <del></del> | % R       | 15%        | 300           | 969        | 67 200                                 |
| 250,000 300,000 2,150,000 5,690,000 7,652,250 8,814,313 13,204,119 16,423,019 2,000 10,494 4.575,000 5,690,000 7,652,250 8,814,313 13,204,119 16,423,019 2,000 10,494 4.575,000 5,690,000 7,652,250 8,814,313 13,204,119 16,423,019 2,000 1,058,750 2,518,75 2,518,75 2,518,75 2,518,75 2,518,75 2,518,75 2,518,75 2,518,75 2,518,75 2,518,75 2,518,75 2,518,75 2,518,75 2,518,75 2,518,75 2,518,75 2,518,75 2,518,75 2,518,75 2,518,75 2,518,75 2,518,75 2,518,75 2,518,75 2,518,75 2,518,75 2,518,75 2,518,75 2,518,75 2,518,75 2,518,75 2,518,75 2,518,75 2,518,75 2,518,75 2,518,75 2,518,75 2,518,75 2,518,75 2,518,75 2,518,75 2,518,75 2,518,75 2,518,75 2,518,75 2,518,75 2,518,75 2,518,75 2,518,75 2,518,75 2,518,75 2,518,75 2,518,75 2,518,75 2,518,75 2,518,75 2,518,75 2,518,75 2,518,75 2,518,75 2,518,75 2,518,75 2,518,75 2,518,75 2,518,75 2,518,75 2,518,75 2,518,75 2,518,75 2,518,75 2,518,75 2,518,75 2,518,75 2,518,75 2,518,75 2,518,75 2,518,75 2,518,75 2,518,75 2,518,75 2,518,75 2,518,75 2,518,75 2,518,75 2,518,75 2,518,75 2,518,75 2,518,75 2,518,75 2,518,75 2,518,75 2,518,75 2,518,75 2,518,75 2,518,75 2,518,75 2,518,75 2,518,75 2,518,75 2,518,75 2,518,75 2,518,75 2,518,75 2,518,75 2,518,75 2,518,75 2,518,75 2,518,75 2,518,75 2,518,75 2,518,75 2,518,75 2,518,75 2,518,75 2,518,75 2,518,75 2,518,75 2,518,75 2,518,75 2,518,75 2,518,75 2,518,75 2,518,75 2,518,75 2,518,75 2,518,75 2,518,75 2,518,75 2,518,75 2,518,75 2,518,75 2,518,75 2,518,75 2,518,75 2,518,75 2,518,75 2,518,75 2,518,75 2,518,75 2,518,75 2,518,75 2,518,75 2,518,75 2,518,75 2,518,75 2,518,75 2,518,75 2,518,75 2,518,75 2,518,75 2,518,75 2,518,75 2,518,75 2,518,75 2,518,75 2,518,75 2,518,75 2,518,75 2,518,75 2,518,75 2,518,75 2,518,75 2,518,75 2,518,75 2,518,75 2,518,75 2,518,75 2,518,75 2,518,75 2,518,75 2,518,75 2,518,75 2,518,75 2,518,75 2,518,75 2,518,75 2,518,75 2,518,75 2,518,75 2,518,75 2,518,75 2,518,75 2,518,75 2,518,75 2,518,75 2,518,75 2,518,75 2,518,75 2,518,75 2,518,75 2,518,75 2,518,75 2,518,75 2,518,75 2,518,75 2,518,75 2,518,75 2,518,75 2,518,75 2,518,75 2, | Salary payment                      |                 |             |                  |               |           |            | 200,000       | 3.400,000  | 1,920,00                               |
| al no. of payment trx  2,500  4,375,000  5,690,000  9,000  10,494  100%  100%  100%  100%  100%  100%  100%  100%  100%  100%  100%  100%  100%  100%  100%  100%  100%  100%  100%  100%  100%  100%  100%  100%  100%  100%  100%  100%  100%  100%  100%  100%  100%  100%  100%  100%  100%  100%  100%  100%  100%  100%  100%  100%  100%  100%  100%  100%  100%  100%  100%  100%  100%  100%  100%  100%  100%  100%  100%  100%  100%  100%  100%  100%  100%  100%  100%  100%  100%  100%  100%  100%  100%  100%  100%  100%  100%  100%  100%  100%  100%  100%  100%  100%  100%  100%  100%  100%  100%  100%  100%  100%  100%  100%  100%  100%  100%  100%  100%  100%  100%  100%  100%  100%  100%  100%  100%  100%  100%  100%  100%  100%  100%  100%  100%  100%  100%  100%  100%  100%  100%  100%  100%  100%  100%  100%  100%  100%  100%  100%  100%  100%  100%  100%  100%  100%  100%  100%  100%  100%  100%  100%  100%  100%  100%  100%  100%  100%  100%  100%  100%  100%  100%  100%  100%  100%  100%  100%  100%  100%  100%  100%  100%  100%  100%  100%  100%  100%  100%  100%  100%  100%  100%  100%  100%  100%  100%  100%  100%  100%  100%  100%  100%  100%  100%  100%  100%  100%  100%  100%  100%  100%  100%  100%  100%  100%  100%  100%  100%  100%  100%  100%  100%  100%  100%  100%  100%  100%  100%  100%  100%  100%  100%  100%  100%  100%  100%  100%  100%  100%  100%  100%  100%  100%  100%  100%  100%  100%  100%  100%  100%  100%  100%  100%  100%  100%  100%  100%  100%  100%  100%  100%  100%  100%  100%  100%  100%  100%  100%  100%  100%  100%  100%  100%  100%  100%  100%  100%  100%  100%  100%  100%  100%  100%  100%  100%  100%  100%  100%  100%  100%  100%  100%  100%  100%  100%  100%  100%  100%  100%  100%  100%  100%  100%  100%  100%  100%  100%  100%  100%  100%  100%  100%  100%  100%  100%  100%  100%  100%  100%  100%  100%  100%  100%  100%  100%  100%  100%  100%  100%  100%  100%  100%  100%  100%  100%  100%  100%  100%  100%  100%  100%  100%  100%  100%  100%  100%  100%  100%  100%  | Automatic games                     |                 |             |                  |               | 250,090   | AND MA     | 2350400       | 3 120 240  | 4 553 96                               |
| 10,494   10,494   10,494   10,494   10,494   10,494   10,494   10,494   10,494   10,494   10,494   10,494   10,494   10,494   10,494   10,494   10,494   10,494   10,494   10,494   10,494   10,494   10,494   10,494   10,494   10,494   10,494   10,494   10,494   10,494   10,494   10,494   10,494   10,494   10,494   10,494   10,494   10,494   10,494   10,494   10,494   10,494   10,494   10,494   10,494   10,494   10,494   10,494   10,494   10,494   10,494   10,494   10,494   10,494   10,494   10,494   10,494   10,494   10,494   10,494   10,494   10,494   10,494   10,494   10,494   10,494   10,494   10,494   10,494   10,494   10,494   10,494   10,494   10,494   10,494   10,494   10,494   10,494   10,494   10,494   10,494   10,494   10,494   10,494   10,494   10,494   10,494   10,494   10,494   10,494   10,494   10,494   10,494   10,494   10,494   10,494   10,494   10,494   10,494   10,494   10,494   10,494   10,494   10,494   10,494   10,494   10,494   10,494   10,494   10,494   10,494   10,494   10,494   10,494   10,494   10,494   10,494   10,494   10,494   10,494   10,494   10,494   10,494   10,494   10,494   10,494   10,494   10,494   10,494   10,494   10,494   10,494   10,494   10,494   10,494   10,494   10,494   10,494   10,494   10,494   10,494   10,494   10,494   10,494   10,494   10,494   10,494   10,494   10,494   10,494   10,494   10,494   10,494   10,494   10,494   10,494   10,494   10,494   10,494   10,494   10,494   10,494   10,494   10,494   10,494   10,494   10,494   10,494   10,494   10,494   10,494   10,494   10,494   10,494   10,494   10,494   10,494   10,494   10,494   10,494   10,494   10,494   10,494   10,494   10,494   10,494   10,494   10,494   10,494   10,494   10,494   10,494   10,494   10,494   10,494   10,494   10,494   10,494   10,494   10,494   10,494   10,494   10,494   10,494   10,494   10,494   10,494   10,494   10,494   10,494   10,494   10,494   10,494   10,494   10,494   10,494   10,494   10,494   10,494   10,494   10,494   10,494   10,494   10,494   10,494   10,494   10,494   1   | Taylocal talough COATA              |                 |             |                  |               |           |            | And to prefer | OLD TOP TO | 1,403                                  |
| al no. of payment trx         7,493,000         4,375,000         5,890,000         7,652,250         8,814,333         13,204,119         16,429,019           al no. of payment trx         37,185         1,968,750         2,518,75         4,456         4,733,517         5,513,926           al no. of payment trx         3,371,850         1,968,750         2,550         2,500         2,500         4,236         4,461,426           and collection         4,121,150         2,406,250         3,128,125         4,516,563         4,676,547         8,470,600         20,000           augh CD/ATM         4,121,150         2,406,250         3,128,125         4,66,563         4,676,547         8,470,602         2,500           augh CD/ATM         4,121,150         2,406,250         3,128,125         4,66,563         4,676,547         8,470,602         3,128,125           augh CD/ATM         4,121,150         2,406,250         3,128,125         4,66,563         4,676,547         5,144,202         5,144,202         5,144,202           augh CD/ATM         2,500         3,00,000         2,150,400         300,000         2,150,400         3,120,240                                                                                                                                                                                                                                                                                                                                                                                                                                                                                                                                                                                                                                                                                                                                                                                                                                                                                                                                  | Credit card                         |                 |             |                  |               | 000'9     | 000'6      | 006'6         | 10.494     | 803                                    |
| 100%   100%   100%   100%   100%   100%   100%   100%   100%   100%   100%   100%   100%   100%   100%   100%   100%   100%   100%   100%   100%   100%   100%   100%   100%   100%   100%   100%   100%   100%   100%   100%   100%   100%   100%   100%   100%   100%   100%   100%   100%   100%   100%   100%   100%   100%   100%   100%   100%   100%   100%   100%   100%   100%   100%   100%   100%   100%   100%   100%   100%   100%   100%   100%   100%   100%   100%   100%   100%   100%   100%   100%   100%   100%   100%   100%   100%   100%   100%   100%   100%   100%   100%   100%   100%   100%   100%   100%   100%   100%   100%   100%   100%   100%   100%   100%   100%   100%   100%   100%   100%   100%   100%   100%   100%   100%   100%   100%   100%   100%   100%   100%   100%   100%   100%   100%   100%   100%   100%   100%   100%   100%   100%   100%   100%   100%   100%   100%   100%   100%   100%   100%   100%   100%   100%   100%   100%   100%   100%   100%   100%   100%   100%   100%   100%   100%   100%   100%   100%   100%   100%   100%   100%   100%   100%   100%   100%   100%   100%   100%   100%   100%   100%   100%   100%   100%   100%   100%   100%   100%   100%   100%   100%   100%   100%   100%   100%   100%   100%   100%   100%   100%   100%   100%   100%   100%   100%   100%   100%   100%   100%   100%   100%   100%   100%   100%   100%   100%   100%   100%   100%   100%   100%   100%   100%   100%   100%   100%   100%   100%   100%   100%   100%   100%   100%   100%   100%   100%   100%   100%   100%   100%   100%   100%   100%   100%   100%   100%   100%   100%   100%   100%   100%   100%   100%   100%   100%   100%   100%   100%   100%   100%   100%   100%   100%   100%   100%   100%   100%   100%   100%   100%   100%   100%   100%   100%   100%   100%   100%   100%   100%   100%   100%   100%   100%   100%   100%   100%   100%   100%   100%   100%   100%   100%   100%   100%   100%   100%   100%   100%   100%   100%   100%   100%   100%   100%   100%   100%   100%   100%   100%   100%      | ter-bankflotra-bank transactions    |                 | 7,493,000   | 4,375,000        | 5,690,000     | 7,652,250 | 8,814,313  | 13,204,119    | 16,429,019 | 22,181,5                               |
| 3,371,850 1,964,750 2,561,875 3,335,688 3,837,766 4,733,517 5,503,926 4,464,723,517 5,503,926 4,464,723,517 5,503,926 2,500 2,500 2,500 7,125 14,250 2,559,375 3,327,188 3,826,266 4,203,892 4,461,426 2,503,75 3,327,188 3,826,266 4,203,892 4,461,426 2,503,75 3,327,188 3,826,266 4,203,892 4,461,426 2,883,000 720,000 720,000 720,000 720,000 720,000 720,000 720,000 720,000 720,000 720,000 720,000 720,000 720,000 720,000 720,000 720,000 720,000 720,000 720,000 720,000 720,000 720,000 720,000 720,000 720,000 720,000 720,000 720,000 720,000 720,000 720,000 720,000 720,000 720,000 720,000 720,000 720,000 720,000 720,000 720,000 720,000 720,000 720,000 720,000 720,000 720,000 720,000 720,000 720,000 720,000 720,000 720,000 720,000 720,000 720,000 720,000 720,000 720,000 720,000 720,000 720,000 720,000 720,000 720,000 720,000 720,000 720,000 720,000 720,000 720,000 720,000 720,000 720,000 720,000 720,000 720,000 720,000 720,000 720,000 720,000 720,000 720,000 720,000 720,000 720,000 720,000 720,000 720,000 720,000 720,000 720,000 720,000 720,000 720,000 720,000 720,000 720,000 720,000 720,000 720,000 720,000 720,000 720,000 720,000 720,000 720,000 720,000 720,000 720,000 720,000 720,000 720,000 720,000 720,000 720,000 720,000 720,000 720,000 720,000 720,000 720,000 720,000 720,000 720,000 720,000 720,000 720,000 720,000 720,000 720,000 720,000 720,000 720,000 720,000 720,000 720,000 720,000 720,000 720,000 720,000 720,000 720,000 720,000 720,000 720,000 720,000 720,000 720,000 720,000 720,000 720,000 720,000 720,000 720,000 720,000 720,000 720,000 720,000 720,000 720,000 720,000 720,000 720,000 720,000 720,000 720,000 720,000 720,000 720,000 720,000 720,000 720,000 720,000 720,000 720,000 720,000 720,000 720,000 720,000 720,000 720,000 720,000 720,000 720,000 720,000 720,000 720,000 720,000 720,000 720,000 720,000 720,000 720,000 720,000 720,000 720,000 720,000 720,000 720,000 720,000 720,000 720,000 720,000 720,000 720,000 720,000 720,000 720,000 720,000 720,000 720,000 720,000 720,000 720,000 720,000 720,000 720,000 720 | Ratio to total no. of payment trx   |                 | 100%        | 100%             | 100%          | 100%      | 100%       | 100%          | 100%       | 305%                                   |
| 45% 45% 45% 44% 44% 34% 136% 348% 14.250 2.500 7.152 14.250 7.2500 7.2500 7.125 14.250 7.2500 7.2500 7.2500 7.2500 7.2500 7.2500 7.2500 7.2500 7.2500 7.2500 7.2500 7.2500 7.2500 7.2500 7.25000 7.25000 7.25000 7.25000 7.25000 7.25000 7.25000 7.25000 7.25000 7.25000 7.25000 7.25000 7.25000 7.25000 7.25000 7.25000 7.25000 7.25000 7.25000 7.25000 7.25000 7.25000 7.25000 7.25000 7.25000 7.25000 7.25000 7.25000 7.25000 7.25000 7.25000 7.25000 7.25000 7.25000 7.25000 7.25000 7.25000 7.25000 7.25000 7.25000 7.25000 7.25000 7.25000 7.25000 7.25000 7.25000 7.25000 7.25000 7.25000 7.25000 7.25000 7.25000 7.25000 7.25000 7.25000 7.25000 7.250000 7.25000 7.25000 7.25000 7.25000 7.25000 7.25000 7.25000 7.25000 7.25000 7.25000 7.25000 7.25000 7.25000 7.25000 7.25000 7.25000 7.25000 7.25000 7.25000 7.25000 7.25000 7.25000 7.25000 7.25000 7.25000 7.25000 7.25000 7.25000 7.25000 7.25000 7.25000 7.25000 7.25000 7.25000 7.25000 7.25000 7.25000 7.25000 7.25000 7.25000 7.25000 7.25000 7.25000 7.25000 7.25000 7.25000 7.25000 7.25000 7.25000 7.25000 7.25000 7.25000 7.25000 7.25000 7.25000 7.25000 7.25000 7.25000 7.25000 7.25000 7.25000 7.25000 7.25000 7.250000 7.25000 7.25000 7.25000 7.25000 7.25000 7.25000 7.25000 7.25000 7.25000 7.25000 7.25000 7.25000 7.25000 7.25000 7.25000 7.25000 7.25000 7.25000 7.25000 7.25000 7.25000 7.25000 7.25000 7.25000 7.25000 7.25000 7.25000 7.25000 7.25000 7.25000 7.25000 7.25000 7.25000 7.25000 7.25000 7.25000 7.25000 7.25000 7.25000 7.25000 7.25000 7.25000 7.25000 7.25000 7.25000 7.25000 7.25000 7.25000 7.25000 7.25000 7.25000 7.25000 7.25000 7.25000 7.25000 7.25000 7.25000 7.25000 7.25000 7.25000 7.25000 7.25000 7.25000 7.25000 7.25000 7.25000 7.25000 7.25000 7.25000 7.25000 7.25000 7.25000 7.25000 7.25000 7.25000 7.25000 7.25000 7.25000 7.25000 7.25000 7.25000 7.25000 7.25000 7.25000 7.25000 7.25000 7.25000 7.25000 7.25000 7.25000 7.25000 7.25000 7.25000 7.25000 7.25000 7.25000 7.25000 7.25000 7.25000 7.25000 7.25000 7.25000 7.25000 7.25000 7.25000 7.25000 7.25000 7.25000 7.25000 7.25000 7.25000 7.2 | Inter-bank transactions             |                 | 3,371,850   | 1,968,750        | 2.561,875     | 3,335,688 | 3,837,766  | 4,733,517     | 5,503,926  | 5,249,19                               |
| ik market: 7,320 1,368,750 2,559,375 3,327,188 3,826,266 4,208,892 4,461,426 7,224                                                                                                                                                                                                                                                                                                                                                                                                                                                                                                                                                                                                                                                                                                                                                                                                                                                                                                                                                                                                                                                                                                                                                                                                                                                                                                                                                                                                                                                                                                                                                                                                                                                                                                                                                                                                                                                                                                                                                                                                                                             | Ratio to total no. of payment ux    |                 | 45%         | 45%              | 45%           | 44%       | 44%        | 36%           | 34%        | 23                                     |
| ### Comparison of the control of the | Inter-bank market                   |                 |             | 000000           | 0007          | 2007      | 0057       | 21,7          | DC741      | 77.                                    |
| ryment transfer 360,000 720,000 720,000 720,000 720,000 720,000 720,000 720,000 720,000 720,000 720,000 720,000 720,000 720,000 720,000 720,000 720,000 720,000 720,000 720,000 720,000 720,000 720,000 720,000 720,000 720,000 720,000 720,000 720,000 720,000 720,000 720,000 720,000 720,000 720,000 720,000 720,000 720,000 720,000 720,000 720,000 720,000 720,000 720,000 720,000 720,000 720,000 720,000 720,000 720,000 720,000 720,000 720,000 720,000 720,000 720,000 720,000 720,000 720,000 720,000 720,000 720,000 720,000 720,000 720,000 720,000 720,000 720,000 720,000 720,000 720,000 720,000 720,000 720,000 720,000 720,000 720,000 720,000 720,000 720,000 720,000 720,000 720,000 720,000 720,000 720,000 720,000 720,000 720,000 720,000 720,000 720,000 720,000 720,000 720,000 720,000 720,000 720,000 720,000 720,000 720,000 720,000 720,000 720,000 720,000 720,000 720,000 720,000 720,000 720,000 720,000 720,000 720,000 720,000 720,000 720,000 720,000 720,000 720,000 720,000 720,000 720,000 720,000 720,000 720,000 720,000 720,000 720,000 720,000 720,000 720,000 720,000 720,000 720,000 720,000 720,000 720,000 720,000 720,000 720,000 720,000 720,000 720,000 720,000 720,000 720,000 720,000 720,000 720,000 720,000 720,000 720,000 720,000 720,000 720,000 720,000 720,000 720,000 720,000 720,000 720,000 720,000 720,000 720,000 720,000 720,000 720,000 720,000 720,000 720,000 720,000 720,000 720,000 720,000 720,000 720,000 720,000 720,000 720,000 720,000 720,000 720,000 720,000 720,000 720,000 720,000 720,000 720,000 720,000 720,000 720,000 720,000 720,000 720,000 720,000 720,000 720,000 720,000 720,000 720,000 720,000 720,000 720,000 720,000 720,000 720,000 720,000 720,000 720,000 720,000 720,000 720,000 720,000 720,000 720,000 720,000 720,000 720,000 720,000 720,000 720,000 720,000 720,000 720,000 720,000 720,000 720,000 720,000 720,000 720,000 720,000 720,000 720,000 720,000 720,000 720,000 720,000 720,000 720,000 720,000 720,000 720,000 720,000 720,000 720,000 720,000 720,000 720,000 720,000 720,000 720,000 720,000 720,000 720,00 | Customer-request                    |                 | 3,3 / 1,850 | UC/,594,1        | CIC, KCC/2    | 3,77,156  | 3,540,450  | 248,02,4      | 074 194.9  | 4,039,50                               |
| Extransive through CD/ATM through CD | Salary payment                      |                 |             |                  |               |           |            | 744,000       | 200 000    | 30,00                                  |
| Introught CD/ATM  A,121,150 2,406,250 3,128,125 4,9000 13,500 20,250  A,121,150 2,406,250 3,128,125 4,906,563 4,976,547 8,470,602 10,925,094  Introught CD/ATM  A,121,150 2,406,250 3,128,125 4,066,563 4,676,547 8,470,202  A,121,150 2,406,250 3,128,125 4,066,563 4,676,547 8,144,202 6,72,000  C transfer  B,00,000 2,150,400 3,120,240  B,00,000 2,150,400 3,120,240                                                                                                                                                                                                                                                                                                                                                                                                                                                                                                                                                                                                                                                                                                                                                                                                                                                                                                                                                                                                                                                                                                                                                                                                                                                                                                                                                                                                                                                                                                                                                                                                                                                                                                                                                      | Automatic transfer                  |                 | : .         |                  |               |           |            | 200,000       | 700,007    | 1.1.1.1.1.1.1.1.1.1.1.1.1.1.1.1.1.1.1. |
| 6,000 9,000 13,500 20,250  4,121,150 2,406,250 3,128,125 4,316,563 4,976,547 8,470,602 10,925,094  55% 5,5% 5,5% 5,5% 5,6% 5,6% 6,4% 6,76,547 5,144,202 6,7%  ymen: cransfer through CD/ATM  250,000 2,150,400 3,120,240                                                                                                                                                                                                                                                                                                                                                                                                                                                                                                                                                                                                                                                                                                                                                                                                                                                                                                                                                                                                                                                                                                                                                                                                                                                                                                                                                                                                                                                                                                                                                                                                                                                                                                                                                                                                                                                                                                       | Payment intough CD/ATM              |                 |             |                  |               |           |            |               |            | 400,1                                  |
| total no. of payment trx 55% 2,406,250 3,128,125 4,316,563 4,976,547 8,470,602 10,925,094 55% 55% 5,55% 5,56% 5,57% 5,74,202 5,79% 5,70% 5,70% 5,70% 5,70% 5,70% 5,70% 5,70% 5,70% 5,70% 5,70% 5,70% 5,70% 5,70% 5,70% 5,70% 5,70% 5,70% 5,70% 5,70% 5,70% 5,70% 5,70% 5,70% 5,70% 5,70% 5,70% 5,70% 5,70% 5,70% 5,70% 5,70% 5,70% 5,70% 5,70% 5,70% 5,70% 5,70% 5,70% 5,70% 5,70% 5,70% 5,70% 5,70% 5,70% 5,70% 5,70% 5,70% 5,70% 5,70% 5,70% 5,70% 5,70% 5,70% 5,70% 5,70% 5,70% 5,70% 5,70% 5,70% 5,70% 5,70% 5,70% 5,70% 5,70% 5,70% 5,70% 5,70% 5,70% 5,70% 5,70% 5,70% 5,70% 5,70% 5,70% 5,70% 5,70% 5,70% 5,70% 5,70% 5,70% 5,70% 5,70% 5,70% 5,70% 5,70% 5,70% 5,70% 5,70% 5,70% 5,70% 5,70% 5,70% 5,70% 5,70% 5,70% 5,70% 5,70% 5,70% 5,70% 5,70% 5,70% 5,70% 5,70% 5,70% 5,70% 5,70% 5,70% 5,70% 5,70% 5,70% 5,70% 5,70% 5,70% 5,70% 5,70% 5,70% 5,70% 5,70% 5,70% 5,70% 5,70% 5,70% 5,70% 5,70% 5,70% 5,70% 5,70% 5,70% 5,70% 5,70% 5,70% 5,70% 5,70% 5,70% 5,70% 5,70% 5,70% 5,70% 5,70% 5,70% 5,70% 5,70% 5,70% 5,70% 5,70% 5,70% 5,70% 5,70% 5,70% 5,70% 5,70% 5,70% 5,70% 5,70% 5,70% 5,70% 5,70% 5,70% 5,70% 5,70% 5,70% 5,70% 5,70% 5,70% 5,70% 5,70% 5,70% 5,70% 5,70% 5,70% 5,70% 5,70% 5,70% 5,70% 5,70% 5,70% 5,70% 5,70% 5,70% 5,70% 5,70% 5,70% 5,70% 5,70% 5,70% 5,70% 5,70% 5,70% 5,70% 5,70% 5,70% 5,70% 5,70% 5,70% 5,70% 5,70% 5,70% 5,70% 5,70% 5,70% 5,70% 5,70% 5,70% 5,70% 5,70% 5,70% 5,70% 5,70% 5,70% 5,70% 5,70% 5,70% 5,70% 5,70% 5,70% 5,70% 5,70% 5,70% 5,70% 5,70% 5,70% 5,70% 5,70% 5,70% 5,70% 5,70% 5,70% 5,70% 5,70% 5,70% 5,70% 5,70% 5,70% 5,70% 5,70% 5,70% 5,70% 5,70% 5,70% 5,70% 5,70% 5,70% 5,70% 5,70% 5,70% 5,70% 5,70% 5,70% 5,70% 5,70% 5,70% 5,70% 5,70% 5,70% 5,70% 5,70% 5,70% 5,70% 5,70% 5,70% 5,70% 5,70% 5,70% 5,70% 5,70% 5,70% 5,70% 5,70% 5,70% 5,70% 5,70% 5,70% 5,70% 5,70% 5,70% 5,70% 5,70% 5,70% 5,70% 5,70% 5,70% 5,70% 5,70% 5,70% 5,70% 5,70% 5,70% 5,70% 5,70% 5,70% 5,70% 5,70% 5,70% 5,70% 5,70% 5,70% 5,70% 5,70% 5,70% 5,70% 5,70% 5,70% 5,70% 5,70% 5,70% 5,70% 5,70% 5,70% 5,70% 5,70% 5,70% 5,70% 5,70% 5,70% 5,70% 5,70% 5,70% 5,70% 5,70% 5 | Cardii card                         |                 |             |                  |               | 0009      | 0006       | 13.500        | 20.250     | 20.37                                  |
| 55% 55% 56% 64% 67%  4,121,150 2,406,250 3,128,125 4,066,563 4,676,547 5,144,202 5,422,854 cquest 536,000 336,000 1,680,000 1,680,000 1,680,000 1,580,000 1,580,000 1,580,000 1,580,000 1,580,000 1,580,000 1,580,000 1,580,000 1,580,000 1,580,000 1,580,000 1,580,000 1,580,000 1,580,000 1,580,000 1,580,000 1,580,000 1,580,000 1,580,000 1,580,000 1,580,000 1,580,000 1,580,000 1,580,000 1,580,000 1,580,000 1,580,000 1,580,000 1,580,000 1,580,000 1,580,000 1,580,000 1,580,000 1,580,000 1,580,000 1,580,000 1,580,000 1,580,000 1,580,000 1,580,000 1,580,000 1,580,000 1,580,000 1,580,000 1,580,000 1,580,000 1,580,000 1,580,000 1,580,000 1,580,000 1,580,000 1,580,000 1,580,000 1,580,000 1,580,000 1,580,000 1,580,000 1,580,000 1,580,000 1,580,000 1,580,000 1,580,000 1,580,000 1,580,000 1,580,000 1,580,000 1,580,000 1,580,000 1,580,000 1,580,000 1,580,000 1,580,000 1,580,000 1,580,000 1,580,000 1,580,000 1,580,000 1,580,000 1,580,000 1,580,000 1,580,000 1,580,000 1,580,000 1,580,000 1,580,000 1,580,000 1,580,000 1,580,000 1,580,000 1,580,000 1,580,000 1,580,000 1,580,000 1,580,000 1,580,000 1,580,000 1,580,000 1,580,000 1,580,000 1,580,000 1,580,000 1,580,000 1,580,000 1,580,000 1,580,000 1,580,000 1,580,000 1,580,000 1,580,000 1,580,000 1,580,000 1,580,000 1,580,000 1,580,000 1,580,000 1,580,000 1,580,000 1,580,000 1,580,000 1,580,000 1,580,000 1,580,000 1,580,000 1,580,000 1,580,000 1,580,000 1,580,000 1,580,000 1,580,000 1,580,000 1,580,000 1,580,000 1,580,000 1,580,000 1,580,000 1,580,000 1,580,000 1,580,000 1,580,000 1,580,000 1,580,000 1,580,000 1,580,000 1,580,000 1,580,000 1,580,000 1,580,000 1,580,000 1,580,000 1,580,000 1,580,000 1,580,000 1,580,000 1,580,000 1,580,000 1,580,000 1,580,000 1,580,000 1,580,000 1,580,000 1,580,000 1,580,000 1,580,000 1,580,000 1,580,000 1,580,000 1,580,000 1,580,000 1,580,000 1,580,000 1,580,000 1,580,000 1,580,000 1,580,000 1,580,000 1,580,000 1,580,000 1,580,000 1,580,000 1,580,000 1,580,000 1,580,000 1,580,000 1,580,000 1,580,000 1,580,000 1,580,000 1,580,000 1,580,000 1,580,000    | Intra-bank transactions             |                 | 4.121.150   | 2,406,250        | 3.128.125     | 4.316,563 | 4,976,547  | 8.470.602     | 10.925.094 | 16 932.35                              |
| 4,121,150 2,406,250 3,128,125 4,666,563 4,676,547 5,144,202 5,452,854 6,75,547 5,35,000 6,72,000 6,72,000 840,000 1,680,000 3,120,240 1,680,000 2,50,000 2,150,400 3,120,240                                                                                                                                                                                                                                                                                                                                                                                                                                                                                                                                                                                                                                                                                                                                                                                                                                                                                                                                                                                                                                                                                                                                                                                                                                                                                                                                                                                                                                                                                                                                                                                                                                                                                                                                                                                                                                                                                                                                                   | Ratio to total no. of payment trx   |                 | 25%         | 25%              | 55%           | 26%       | 26%        | 848           | 67%        | 815                                    |
| 336,000 672,000<br>840,000 1,680,000<br>2,150,400 3,120,240                                                                                                                                                                                                                                                                                                                                                                                                                                                                                                                                                                                                                                                                                                                                                                                                                                                                                                                                                                                                                                                                                                                                                                                                                                                                                                                                                                                                                                                                                                                                                                                                                                                                                                                                                                                                                                                                                                                                                                                                                                                                    | Customer-request                    |                 | 4,121,150   | 2,406,250        | 3,128,125     | 4,066,563 | 4,676,547  | 5,144,202     | 5,452,854  | 5,670,968                              |
| 1,680,000 1,680,000 1,680,000 3,120,240 3,120,240                                                                                                                                                                                                                                                                                                                                                                                                                                                                                                                                                                                                                                                                                                                                                                                                                                                                                                                                                                                                                                                                                                                                                                                                                                                                                                                                                                                                                                                                                                                                                                                                                                                                                                                                                                                                                                                                                                                                                                                                                                                                              | Salary payment                      |                 |             |                  |               |           |            | 336,000       | 672,000    | 2,995,20                               |
| 3,120,240                                                                                                                                                                                                                                                                                                                                                                                                                                                                                                                                                                                                                                                                                                                                                                                                                                                                                                                                                                                                                                                                                                                                                                                                                                                                                                                                                                                                                                                                                                                                                                                                                                                                                                                                                                                                                                                                                                                                                                                                                                                                                                                      | Automatic transfer                  |                 |             |                  |               |           | 400        | 840,000       | 1,680,000  | 3,633,60                               |
|                                                                                                                                                                                                                                                                                                                                                                                                                                                                                                                                                                                                                                                                                                                                                                                                                                                                                                                                                                                                                                                                                                                                                                                                                                                                                                                                                                                                                                                                                                                                                                                                                                                                                                                                                                                                                                                                                                                                                                                                                                                                                                                                | Payment through CD/ATM              |                 |             |                  |               | 250,000   | 300,000    | 2,150,400     | 3,120,240  | 4,098,45                               |
|                                                                                                                                                                                                                                                                                                                                                                                                                                                                                                                                                                                                                                                                                                                                                                                                                                                                                                                                                                                                                                                                                                                                                                                                                                                                                                                                                                                                                                                                                                                                                                                                                                                                                                                                                                                                                                                                                                                                                                                                                                                                                                                                | Deposit incough CD/ATM              |                 |             |                  |               |           |            |               |            | 5,5                                    |