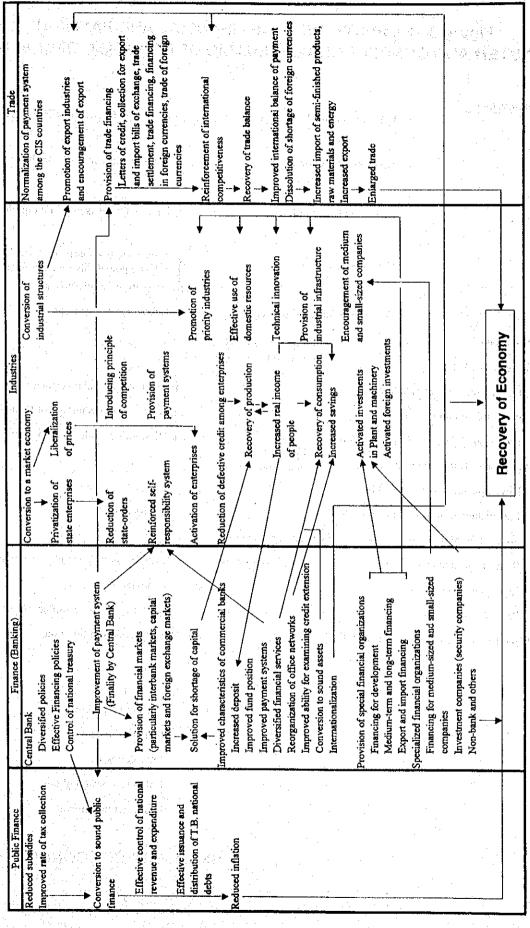

Talde 7-14 A PROJECTION OF FINANCIAL TRANSACTION AND SETTLEMENT TOWARD 2000 (PLAN A: Case in which Kyrgyz economy continue to be stagnent or dull in economy)

| Column   C   |                                     |                 | 1993        | 1994             | 1995          | 9661      | 1997       | 1998          | 1999       | 200                                    |
|--------------------------------------------------------------------------------------------------------------------------------------------------------------------------------------------------------------------------------------------------------------------------------------------------------------------------------------------------------------------------------------------------------------------------------------------------------------------------------------------------------------------------------------------------------------------------------------------------------------------------------------------------------------------------------------------------------------------------------------------------------------------------------------------------------------------------------------------------------------------------------------------------------------------------------------------------------------------------------------------------------------------------------------------------------------------------------------------------------------------------------------------------------------------------------------------------------------------------------------------------------------------------------------------------------------------------------------------------------------------------------------------------------------------------------------------------------------------------------------------------------------------------------------------------------------------------------------------------------------------------------------------------------------------------------------------------------------------------------------------------------------------------------------------------------------------------------------------------------------------------------------------------------------------------------------------------------------------------------------------------------------------------------------------------------------------------------------------------------------------------------|-------------------------------------|-----------------|-------------|------------------|---------------|-----------|------------|---------------|------------|----------------------------------------|
| Column   C   | (c) evant Data                      |                 |             |                  |               |           |            |               |            |                                        |
| 1,000   1,000   1,000   1,000   1,000   1,000   1,000   1,000   1,000   1,000   1,000   1,000   1,000   1,000   1,000   1,000   1,000   1,000   1,000   1,000   1,000   1,000   1,000   1,000   1,000   1,000   1,000   1,000   1,000   1,000   1,000   1,000   1,000   1,000   1,000   1,000   1,000   1,000   1,000   1,000   1,000   1,000   1,000   1,000   1,000   1,000   1,000   1,000   1,000   1,000   1,000   1,000   1,000   1,000   1,000   1,000   1,000   1,000   1,000   1,000   1,000   1,000   1,000   1,000   1,000   1,000   1,000   1,000   1,000   1,000   1,000   1,000   1,000   1,000   1,000   1,000   1,000   1,000   1,000   1,000   1,000   1,000   1,000   1,000   1,000   1,000   1,000   1,000   1,000   1,000   1,000   1,000   1,000   1,000   1,000   1,000   1,000   1,000   1,000   1,000   1,000   1,000   1,000   1,000   1,000   1,000   1,000   1,000   1,000   1,000   1,000   1,000   1,000   1,000   1,000   1,000   1,000   1,000   1,000   1,000   1,000   1,000   1,000   1,000   1,000   1,000   1,000   1,000   1,000   1,000   1,000   1,000   1,000   1,000   1,000   1,000   1,000   1,000   1,000   1,000   1,000   1,000   1,000   1,000   1,000   1,000   1,000   1,000   1,000   1,000   1,000   1,000   1,000   1,000   1,000   1,000   1,000   1,000   1,000   1,000   1,000   1,000   1,000   1,000   1,000   1,000   1,000   1,000   1,000   1,000   1,000   1,000   1,000   1,000   1,000   1,000   1,000   1,000   1,000   1,000   1,000   1,000   1,000   1,000   1,000   1,000   1,000   1,000   1,000   1,000   1,000   1,000   1,000   1,000   1,000   1,000   1,000   1,000   1,000   1,000   1,000   1,000   1,000   1,000   1,000   1,000   1,000   1,000   1,000   1,000   1,000   1,000   1,000   1,000   1,000   1,000   1,000   1,000   1,000   1,000   1,000   1,000   1,000   1,000   1,000   1,000   1,000   1,000   1,000   1,000   1,000   1,000   1,000   1,000   1,000   1,000   1,000   1,000   1,000   1,000   1,000   1,000   1,000   1,000   1,000   1,000   1,000   1,000   1,000   1,000   1,000   1,000   1,000   1,000   1,000   1,00   | Population                          |                 | 4,450,000   | 4,410,000        | 4,373,000     | 4,332,000 | 4354,000   | 4375,000      | 4,397,000  | 4,419,00                               |
| total control of the  | Labor force                         |                 | 2,303,000   | 2319,000         | 2335,000      | 2,352,000 | 2,373,000  | 2,394,000     | 2,415,000  | 2,438,00                               |
| Column   C   | Number of agricultural sector       |                 |             |                  |               |           |            | *             |            |                                        |
| second (1,000,000,5cm) (1,000, | State enterprises                   |                 | <b>3</b>    | 2/5              | 350           | 925       | 007        | OKE !         | 201        | R71                                    |
| ticke ( ) ( ) ( ) ( ) ( ) ( ) ( ) ( ) ( ) (                                                                                                                                                                                                                                                                                                                                                                                                                                                                                                                                                                                                                                                                                                                                                                                                                                                                                                                                                                                                                                                                                                                                                                                                                                                                                                                                                                                                                                                                                                                                                                                                                                                                                                                                                                                                                                                                                                                                                                                                                                                                                    | Private farms                       | *.              | 13,000      | 15,000           | 000,71        | 19,500    | 22,800     | 008,72        | 31,100     | 7                                      |
| Column   C   | Number of enterprises               |                 | 17,867      | 19,200           | 007.57        | 000,87    | 33,600     | 0.200         | 45,800     | 20,00                                  |
| Compared    | State enterprises                   |                 | 4,822       | 000              | 21,100        | 2,500     | 20.00      | 85%           | 7,100      | 7. 4.                                  |
|                                                                                                                                                                                                                                                                                                                                                                                                                                                                                                                                                                                                                                                                                                                                                                                                                                                                                                                                                                                                                                                                                                                                                                                                                                                                                                                                                                                                                                                                                                                                                                                                                                                                                                                                                                                                                                                                                                                                                                                                                                                                                                                                | Private enterprises                 |                 | 20,01       | 356              | 423           | 20747     | 503,00     | 366           | 100        | 10.                                    |
| 1000,000 Sum   1,000,000 Sum   25                                                                                                                                                                                                                                                                                                                                                                                                                                                                                                                                                                                                                                                                                                                                                                                                                                                                                                                                                                                                                                                                                                                                                                                                                                                                                                                                                                                                                                                                                                                                                                                                                                                                                                                                                                                                                                                                                                                                                                                                                                                                                              | Deposit by enterprises              | (1,000,000 Som) | 290         | 200              | 7 646         | 7.070     | 8 248      | 2008          | 200        | 0.10                                   |
| 1,000,000 Sept.   1,500                                                                                                                                                                                                                                                                                                                                                                                                                                                                                                                                                                                                                                                                                                                                                                                                                                                                                                                                                                                                                                                                                                                                                                                                                                                                                                                                                                                                                                                                                                                                                                                                                                                                                                                                                                                                                                                                                                                                                                                                                                                                                                        | Balance per account                 | (HOS)           | 900         | 7,000            | 25.           | 7,70      | 0.570      | 1000          | 006.0      | K'S                                    |
| Second   S   | Deposit by individuals              | (1,000,000 So田) | χ,<br>,     | 200              | 711           | 921       | 517        | 311           | 419        | 2                                      |
| Second    | Balance per account                 | (wox)           | 2011        | 0.67             | 20*1          | 000       | 40+17      | 1,037         | 71017      | 0,11                                   |
| Second   S   | Number of commercial banks          |                 | 7 8         | A S              | 7 5           | 67 5      | 67.5       | 673           | 17         | 1 3                                    |
| Second    | Number of bank branches             |                 | 966         | 200              | 200           | 000 131   | 000 010    | 000 of 6      | 000        | 2000                                   |
| Section   Sect   | Number of deposit accounts          |                 | 000'68      | CCC,401          | C2C,CCI       | 161,980   | 060,007    | 004,672       | 350,040    | 458.9                                  |
| Activities accounts   Activities   Activit   | Number of enterprise accounts       |                 | 39,000      | 35.44            | 25.00         | 00,000    | 060        | 00,000        | 040,001    | 108,92                                 |
| 1,000   1,000   1,000   1,000   1,000   1,000   1,000   1,000   1,000   1,000   1,000   1,000   1,000   1,000   1,000   1,000   1,000   1,000   1,000   1,000   1,000   1,000   1,000   1,000   1,000   1,000   1,000   1,000   1,000   1,000   1,000   1,000   1,000   1,000   1,000   1,000   1,000   1,000   1,000   1,000   1,000   1,000   1,000   1,000   1,000   1,000   1,000   1,000   1,000   1,000   1,000   1,000   1,000   1,000   1,000   1,000   1,000   1,000   1,000   1,000   1,000   1,000   1,000   1,000   1,000   1,000   1,000   1,000   1,000   1,000   1,000   1,000   1,000   1,000   1,000   1,000   1,000   1,000   1,000   1,000   1,000   1,000   1,000   1,000   1,000   1,000   1,000   1,000   1,000   1,000   1,000   1,000   1,000   1,000   1,000   1,000   1,000   1,000   1,000   1,000   1,000   1,000   1,000   1,000   1,000   1,000   1,000   1,000   1,000   1,000   1,000   1,000   1,000   1,000   1,000   1,000   1,000   1,000   1,000   1,000   1,000   1,000   1,000   1,000   1,000   1,000   1,000   1,000   1,000   1,000   1,000   1,000   1,000   1,000   1,000   1,000   1,000   1,000   1,000   1,000   1,000   1,000   1,000   1,000   1,000   1,000   1,000   1,000   1,000   1,000   1,000   1,000   1,000   1,000   1,000   1,000   1,000   1,000   1,000   1,000   1,000   1,000   1,000   1,000   1,000   1,000   1,000   1,000   1,000   1,000   1,000   1,000   1,000   1,000   1,000   1,000   1,000   1,000   1,000   1,000   1,000   1,000   1,000   1,000   1,000   1,000   1,000   1,000   1,000   1,000   1,000   1,000   1,000   1,000   1,000   1,000   1,000   1,000   1,000   1,000   1,000   1,000   1,000   1,000   1,000   1,000   1,000   1,000   1,000   1,000   1,000   1,000   1,000   1,000   1,000   1,000   1,000   1,000   1,000   1,000   1,000   1,000   1,000   1,000   1,000   1,000   1,000   1,000   1,000   1,000   1,000   1,000   1,000   1,000   1,000   1,000   1,000   1,000   1,000   1,000   1,000   1,000   1,000   1,000   1,000   1,000   1,000   1,000   1,000   1,000   1,000   1,000   1,000   1,000   1,000   1,00   | Number of individual accounts       |                 | 0000        | 000/00<br>000/00 | 000°20        | 100,001   | 145,000    | 250,000       | 280,000    | 330,00                                 |
| 1,000   4,000   4,000   4,000   4,000   4,000   4,000   4,000   4,000   4,000   4,000   4,000   4,000   4,000   4,000   4,000   4,000   4,000   4,000   4,000   4,000   4,000   4,000   4,000   4,000   4,000   4,000   4,000   4,000   4,000   4,000   4,000   4,000   4,000   4,000   4,000   4,000   4,000   4,000   4,000   4,000   4,000   4,000   4,000   4,000   4,000   4,000   4,000   4,000   4,000   4,000   4,000   4,000   4,000   4,000   4,000   4,000   4,000   4,000   4,000   4,000   4,000   4,000   4,000   4,000   4,000   4,000   4,000   4,000   4,000   4,000   4,000   4,000   4,000   4,000   4,000   4,000   4,000   4,000   4,000   4,000   4,000   4,000   4,000   4,000   4,000   4,000   4,000   4,000   4,000   4,000   4,000   4,000   4,000   4,000   4,000   4,000   4,000   4,000   4,000   4,000   4,000   4,000   4,000   4,000   4,000   4,000   4,000   4,000   4,000   4,000   4,000   4,000   4,000   4,000   4,000   4,000   4,000   4,000   4,000   4,000   4,000   4,000   4,000   4,000   4,000   4,000   4,000   4,000   4,000   4,000   4,000   4,000   4,000   4,000   4,000   4,000   4,000   4,000   4,000   4,000   4,000   4,000   4,000   4,000   4,000   4,000   4,000   4,000   4,000   4,000   4,000   4,000   4,000   4,000   4,000   4,000   4,000   4,000   4,000   4,000   4,000   4,000   4,000   4,000   4,000   4,000   4,000   4,000   4,000   4,000   4,000   4,000   4,000   4,000   4,000   4,000   4,000   4,000   4,000   4,000   4,000   4,000   4,000   4,000   4,000   4,000   4,000   4,000   4,000   4,000   4,000   4,000   4,000   4,000   4,000   4,000   4,000   4,000   4,000   4,000   4,000   4,000   4,000   4,000   4,000   4,000   4,000   4,000   4,000   4,000   4,000   4,000   4,000   4,000   4,000   4,000   4,000   4,000   4,000   4,000   4,000   4,000   4,000   4,000   4,000   4,000   4,000   4,000   4,000   4,000   4,000   4,000   4,000   4,000   4,000   4,000   4,000   4,000   4,000   4,000   4,000   4,000   4,000   4,000   4,000   4,000   4,000   4,000   4,000   4,000   4,000   4,000   4,000   4,000   4,00   | % to labor force                    |                 | 04.7        | 370              | 920           | 470       | 020        | 920 920       | 000 of     | 90                                     |
| Section   Sect   | Those of salary payment             |                 | ٠.          |                  |               |           |            | 00000         | 0000       | 35                                     |
| State   Stat   | 1                                   |                 |             |                  |               |           |            |               |            |                                        |
| and baldwest/domostic promits         and baldwest/domostic promits         7,495,000         4,375,000         5,690,000         7,652,250         8,814,313         13,200,519         16,419,243           and baldwest/domostic promits         and baldwest/domostic promits         30%         34%         8,814,313         13,200,519         16,419,243           and baldwest/domostic promits         and baldwest/domostic promits         4,375,000         4,375,000         5,690,000         7,550,00         2,500         12,00         14,247         14,247         14,247         14,247         14,247         14,247         14,247         14,247         14,247         14,247         14,247         14,247         14,247         14,247         14,247         14,247         14,247         14,247         14,247         14,247         14,247         14,247         14,247         14,247         14,247         14,247         14,247         14,247         14,247         14,247         14,247         14,247         14,247         14,247         14,247         14,247         14,247         14,247         14,247         14,247         14,247         14,247         14,247         14,247         14,247         14,247         14,247         14,247         14,247         14,247         14,247         14,247 <td></td> <td>yes, mi</td> <td></td> <td></td> <td></td> <td>200</td> <td>750</td> <td>1,125</td> <td>1,688</td> <td>2.5</td>                                                                                                                                                                                                                                                                                                                                                                                                                                                                                                                                                                                                                                   |                                     | yes, mi         |             |                  |               | 200       | 750        | 1,125         | 1,688      | 2.5                                    |
| 1985   1985   1985   1985   1985   1985   1985   1985   1985   1985   1985   1985   1985   1985   1985   1985   1985   1985   1985   1985   1985   1985   1985   1985   1985   1985   1985   1985   1985   1985   1985   1985   1985   1985   1985   1985   1985   1985   1985   1985   1985   1985   1985   1985   1985   1985   1985   1985   1985   1985   1985   1985   1985   1985   1985   1985   1985   1985   1985   1985   1985   1985   1985   1985   1985   1985   1985   1985   1985   1985   1985   1985   1985   1985   1985   1985   1985   1985   1985   1985   1985   1985   1985   1985   1985   1985   1985   1985   1985   1985   1985   1985   1985   1985   1985   1985   1985   1985   1985   1985   1985   1985   1985   1985   1985   1985   1985   1985   1985   1985   1985   1985   1985   1985   1985   1985   1985   1985   1985   1985   1985   1985   1985   1985   1985   1985   1985   1985   1985   1985   1985   1985   1985   1985   1985   1985   1985   1985   1985   1985   1985   1985   1985   1985   1985   1985   1985   1985   1985   1985   1985   1985   1985   1985   1985   1985   1985   1985   1985   1985   1985   1985   1985   1985   1985   1985   1985   1985   1985   1985   1985   1985   1985   1985   1985   1985   1985   1985   1985   1985   1985   1985   1985   1985   1985   1985   1985   1985   1985   1985   1985   1985   1985   1985   1985   1985   1985   1985   1985   1985   1985   1985   1985   1985   1985   1985   1985   1985   1985   1985   1985   1985   1985   1985   1985   1985   1985   1985   1985   1985   1985   1985   1985   1985   1985   1985   1985   1985   1985   1985   1985   1985   1985   1985   1985   1985   1985   1985   1985   1985   1985   1985   1985   1985   1985   1985   1985   1985   1985   1985   1985   1985   1985   1985   1985   1985   1985   1985   1985   1985   1985   1985   1985   1985   1985   1985   1985   1985   1985   1985   1985   1985   1985   1985   1985   1985   1985   1985   1985   1985   1985   1985   1985   1985   1985   1985   1985   1985   1985   1985   1985   1985      | Number of card holders/domestic     | pecole)         |             |                  |               |           | 0          | 0             | 0          | 10,00                                  |
| cost         7,493,000         4,775,000         5,690,000         7,627,00         13,200,19         16,192,23           cost                                                                                                                                                                                                                                                                                                                                                                                                                                                                                                                                                                                                                                                                                                                                                                                                                                                                                       | Average usage not month             |                 |             |                  |               |           |            |               |            | 0.0                                    |
| 1, 1, 1, 1, 1, 1, 1, 1, 1, 1, 1, 1, 1,                                                                                                                                                                                                                                                                                                                                                                                                                                                                                                                                                                                                                                                                                                                                                                                                                                                                                                                                                                                                                                                                                                                                                                                                                                                                                                                                                                                                                                                                                                                                                                                                                                                                                                                                                                                                                                                                                                                                                                                                                                                                                         | otal number of payment transactions |                 | 7,493,000   | 4,375,000        | 2,690,000     | 7,652,250 | 8,814,313  | 13,200,519    | 16,419,263 | 21,025,6                               |
| 1,200,000                                                                                                                                                                                                                                                                                                                                                                                                                                                                                                                                                                                                                                                                                                                                                                                                                                                                                                                                                                                                                                                                                                                                                                                                                                                                                                                                                                                                                                                                                                                                                                                                                                                                                                                                                                                                                                                                                                                                                                                                                                                                                                                      | Calculated growth rate(%)           |                 |             | Base             | 30%           | K.        | 75%<br>15% | 20%           | 24%        | %87<br>                                |
| tr. 7.493,000 4.375,000 5.887,500 7.393,79 8.502,813 9.333,94 9.914,279 1.006,000 2.000,000 2.400,000 2.400,000 2.400,000 2.400,000 2.400,000 2.400,000 2.400,000 2.400,000 2.400,000 2.400,000 2.400,000 2.400,000 2.400,000 2.400,000 2.400,000 2.400,000 2.400,000 2.400,000 2.400,000 2.400,000 2.400,000 2.400,000 2.400,000 2.400,000 2.400,000 2.400,000 2.400,000 2.400,000 2.400,000 2.400,000 2.400,000 2.400,000 2.400,000 2.400,000 2.400,000 2.400,000 2.400,000 2.400,000 2.400,000 2.400,000 2.400,000 2.400,000 2.400,000 2.400,000 2.400,000 2.400,000 2.400,000 2.400,000 2.400,000 2.400,000 2.400,000 2.400,000 2.400,000 2.400,000 2.400,000 2.400,000 2.400,000 2.400,000 2.400,000 2.400,000 2.400,000 2.400,000 2.400,000 2.400,000 2.400,000 2.400,000 2.400,000 2.410,000 2.400,000 2.400,000 2.400,000 2.400,000 2.400,000 2.400,000 2.400,000 2.400,000 2.400,000 2.400,000 2.400,000 2.400,000 2.400,000 2.400,000 2.400,000 2.400,000 2.400,000 2.400,000 2.400,000 2.400,000 2.400,000 2.400,000 2.400,000 2.400,000 2.400,000 2.400,000 2.400,000 2.400,000 2.400,000 2.400,000 2.400,000 2.400,000 2.400,000 2.400,000 2.400,000 2.400,000 2.400,000 2.400,000 2.400,000 2.400,000 2.400,000 2.400,000 2.400,000 2.400,000 2.400,000 2.400,000 2.400,000 2.400,000 2.400,000 2.400,000 2.400,000 2.400,000 2.400,000 2.400,000 2.400,000 2.400,000 2.400,000 2.400,000 2.400,000 2.400,000 2.400,000 2.400,000 2.400,000 2.400,000 2.400,000 2.400,000 2.400,000 2.400,000 2.400,000 2.400,000 2.400,000 2.400,000 2.400,000 2.400,000 2.400,000 2.400,000 2.400,000 2.400,000 2.400,000 2.400,000 2.400,000 2.400,000 2.400,000 2.400,000 2.400,000 2.400,000 2.400,000 2.400,000 2.400,000 2.400,000 2.400,000 2.400,000 2.400,000 2.400,000 2.400,000 2.400,000 2.400,000 2.400,000 2.400,000 2.400,000 2.400,000 2.400,000 2.400,000 2.400,000 2.400,000 2.400,000 2.400,000 2.400,000 2.400,000 2.400,000 2.400,000 2.400,000 2.400,000 2.400,000 2.400,000 2.400,000 2.400,000 2.400,000 2.400,000 2.400,000 2.400,000 2.400,000 2.400,000 2.400,000 2.400,000 2.400,000 2.400,000 2.40 | Inter-bank market transactions      |                 |             |                  | 2,500         | 2,500     | 2,500      | 7,125         | 14250      | 23,75                                  |
| 1200,000   250,000   250,000   250,000   2,50,000   2,50,000   2,50,000   2,50,000   2,50,000   2,50,000   2,50,000   2,50,000   2,50,000   2,50,000   2,50,000   2,50,000   2,50,000   2,50,000   2,50,000   2,50,000   2,50,000   2,50,000   2,50,000   2,50,000   2,50,000   2,50,000   2,50,000   2,50,000   2,50,000   2,50,000   2,50,000   2,50,000   2,50,000   2,50,000   2,50,000   2,50,000   2,50,000   2,50,000   2,50,000   2,50,000   2,50,000   2,50,000   2,50,000   2,50,000   2,50,000   2,50,000   2,50,000   2,50,000   2,50,000   2,50,000   2,50,000   2,50,000   2,50,000   2,50,000   2,50,000   2,50,000   2,50,000   2,50,000   2,50,000   2,50,000   2,50,000   2,50,000   2,50,000   2,50,000   2,50,000   2,50,000   2,50,000   2,50,000   2,50,000   2,50,000   2,50,000   2,50,000   2,50,000   2,50,000   2,50,000   2,50,000   2,50,000   2,50,000   2,50,000   2,50,000   2,50,000   2,50,000   2,50,000   2,50,000   2,50,000   2,50,000   2,50,000   2,50,000   2,50,000   2,50,000   2,50,000   2,50,000   2,50,000   2,50,000   2,50,000   2,50,000   2,50,000   2,50,000   2,50,000   2,50,000   2,50,000   2,50,000   2,50,000   2,50,000   2,50,000   2,50,000   2,50,000   2,50,000   2,50,000   2,50,000   2,50,000   2,50,000   2,50,000   2,50,000   2,50,000   2,50,000   2,50,000   2,50,000   2,50,000   2,50,000   2,50,000   2,50,000   2,50,000   2,50,000   2,50,000   2,50,000   2,50,000   2,50,000   2,50,000   2,50,000   2,50,000   2,50,000   2,50,000   2,50,000   2,50,000   2,50,000   2,50,000   2,50,000   2,50,000   2,50,000   2,50,000   2,50,000   2,50,000   2,50,000   2,50,000   2,50,000   2,50,000   2,50,000   2,50,000   2,50,000   2,50,000   2,50,000   2,50,000   2,50,000   2,50,000   2,50,000   2,50,000   2,50,000   2,50,000   2,50,000   2,50,000   2,50,000   2,50,000   2,50,000   2,50,000   2,50,000   2,50,000   2,50,000   2,50,000   2,50,000   2,50,000   2,50,000   2,50,000   2,50,000   2,50,000   2,50,000   2,50,000   2,50,000   2,50,000   2,50,000   2,50,000   2,50,000   2,50,000   2,50,000   2,50,000   2,50,000   2   | Customer-requested transfer         |                 | 7,493,000   | 4,375,000        | 5,687,500     | 7,393,750 | 8,502,813  | 9,353,094     | 9,914,279  | 10,310,85                              |
| 1,000,000   1,000,000   2,400,000   2,400,000   2,400,000   2,400,000   2,400,000   2,400,000   2,400,000   2,400,000   2,400,000   2,400,000   2,400,000   2,400,000   2,400,000   2,400,000   2,400,000   2,400,000   2,400,000   2,400,000   2,400,000   2,400,000   2,400,000   2,400,000   2,400,000   2,400,000   2,400,000   2,400,000   2,400,000   2,400,000   2,400,000   2,400,000   2,400,000   2,400,000   2,400,000   2,400,000   2,400,000   2,400,000   2,500   2,500   2,500   2,500   2,500   2,500   2,500   2,500   2,500   2,500   2,500   2,500   2,500   2,500   2,500   2,500   2,500   2,500   2,500   2,500   2,500   2,500   2,500   2,500   2,500   2,500   2,500   2,500   2,500   2,500   2,500   2,500   2,500   2,500   2,500   2,500   2,500   2,500   2,500   2,500   2,500   2,500   2,500   2,500   2,500   2,500   2,500   2,500   2,500   2,500   2,500   2,500   2,500   2,500   2,500   2,500   2,500   2,500   2,500   2,500   2,500   2,500   2,500   2,500   2,500   2,500   2,500   2,500   2,500   2,500   2,500   2,500   2,500   2,500   2,500   2,500   2,500   2,500   2,500   2,500   2,500   2,500   2,500   2,500   2,500   2,500   2,500   2,500   2,500   2,500   2,500   2,500   2,500   2,500   2,500   2,500   2,500   2,500   2,500   2,500   2,500   2,500   2,500   2,500   2,500   2,500   2,500   2,500   2,500   2,500   2,500   2,500   2,500   2,500   2,500   2,500   2,500   2,500   2,500   2,500   2,500   2,500   2,500   2,500   2,500   2,500   2,500   2,500   2,500   2,500   2,500   2,500   2,500   2,500   2,500   2,500   2,500   2,500   2,500   2,500   2,500   2,500   2,500   2,500   2,500   2,500   2,500   2,500   2,500   2,500   2,500   2,500   2,500   2,500   2,500   2,500   2,500   2,500   2,500   2,500   2,500   2,500   2,500   2,500   2,500   2,500   2,500   2,500   2,500   2,500   2,500   2,500   2,500   2,500   2,500   2,500   2,500   2,500   2,500   2,500   2,500   2,500   2,500   2,500   2,500   2,500   2,500   2,500   2,500   2,500   2,500   2,500   2,500   2,500   2,500   2,500   2,500   2,500   2,50   | Growth rate(%)                      |                 |             | Pase             | % <del></del> | % R       | 15%        | 300           | 969        | 67 200                                 |
| 250,000 300,000 2,150,000 5,690,000 7,652,250 8,814,313 13,204,119 16,423,019 2,000 10,494 4.575,000 5,690,000 7,652,250 8,814,313 13,204,119 16,423,019 2,000 10,494 4.575,000 5,690,000 7,652,250 8,814,313 13,204,119 16,423,019 2,000 1,058,750 2,518,75 2,518,75 2,518,75 2,518,75 2,518,75 2,518,75 2,518,75 2,518,75 2,518,75 2,518,75 2,518,75 2,518,75 2,518,75 2,518,75 2,518,75 2,518,75 2,518,75 2,518,75 2,518,75 2,518,75 2,518,75 2,518,75 2,518,75 2,518,75 2,518,75 2,518,75 2,518,75 2,518,75 2,518,75 2,518,75 2,518,75 2,518,75 2,518,75 2,518,75 2,518,75 2,518,75 2,518,75 2,518,75 2,518,75 2,518,75 2,518,75 2,518,75 2,518,75 2,518,75 2,518,75 2,518,75 2,518,75 2,518,75 2,518,75 2,518,75 2,518,75 2,518,75 2,518,75 2,518,75 2,518,75 2,518,75 2,518,75 2,518,75 2,518,75 2,518,75 2,518,75 2,518,75 2,518,75 2,518,75 2,518,75 2,518,75 2,518,75 2,518,75 2,518,75 2,518,75 2,518,75 2,518,75 2,518,75 2,518,75 2,518,75 2,518,75 2,518,75 2,518,75 2,518,75 2,518,75 2,518,75 2,518,75 2,518,75 2,518,75 2,518,75 2,518,75 2,518,75 2,518,75 2,518,75 2,518,75 2,518,75 2,518,75 2,518,75 2,518,75 2,518,75 2,518,75 2,518,75 2,518,75 2,518,75 2,518,75 2,518,75 2,518,75 2,518,75 2,518,75 2,518,75 2,518,75 2,518,75 2,518,75 2,518,75 2,518,75 2,518,75 2,518,75 2,518,75 2,518,75 2,518,75 2,518,75 2,518,75 2,518,75 2,518,75 2,518,75 2,518,75 2,518,75 2,518,75 2,518,75 2,518,75 2,518,75 2,518,75 2,518,75 2,518,75 2,518,75 2,518,75 2,518,75 2,518,75 2,518,75 2,518,75 2,518,75 2,518,75 2,518,75 2,518,75 2,518,75 2,518,75 2,518,75 2,518,75 2,518,75 2,518,75 2,518,75 2,518,75 2,518,75 2,518,75 2,518,75 2,518,75 2,518,75 2,518,75 2,518,75 2,518,75 2,518,75 2,518,75 2,518,75 2,518,75 2,518,75 2,518,75 2,518,75 2,518,75 2,518,75 2,518,75 2,518,75 2,518,75 2,518,75 2,518,75 2,518,75 2,518,75 2,518,75 2,518,75 2,518,75 2,518,75 2,518,75 2,518,75 2,518,75 2,518,75 2,518,75 2,518,75 2,518,75 2,518,75 2,518,75 2,518,75 2,518,75 2,518,75 2,518,75 2,518,75 2,518,75 2,518,75 2,518,75 2,518,75 2,518,75 2,518,75 2,518,75 2,518,75 2,518,75 2,518,75 2,518,75 2, | Salary payment                      |                 |             |                  |               |           |            | 200,000       | 3.400,000  | 1,920,00                               |
| al no. of payment trx  2,500  4,375,000  5,690,000  9,000  10,494  100%  100%  100%  100%  100%  100%  100%  100%  100%  100%  100%  100%  100%  100%  100%  100%  100%  100%  100%  100%  100%  100%  100%  100%  100%  100%  100%  100%  100%  100%  100%  100%  100%  100%  100%  100%  100%  100%  100%  100%  100%  100%  100%  100%  100%  100%  100%  100%  100%  100%  100%  100%  100%  100%  100%  100%  100%  100%  100%  100%  100%  100%  100%  100%  100%  100%  100%  100%  100%  100%  100%  100%  100%  100%  100%  100%  100%  100%  100%  100%  100%  100%  100%  100%  100%  100%  100%  100%  100%  100%  100%  100%  100%  100%  100%  100%  100%  100%  100%  100%  100%  100%  100%  100%  100%  100%  100%  100%  100%  100%  100%  100%  100%  100%  100%  100%  100%  100%  100%  100%  100%  100%  100%  100%  100%  100%  100%  100%  100%  100%  100%  100%  100%  100%  100%  100%  100%  100%  100%  100%  100%  100%  100%  100%  100%  100%  100%  100%  100%  100%  100%  100%  100%  100%  100%  100%  100%  100%  100%  100%  100%  100%  100%  100%  100%  100%  100%  100%  100%  100%  100%  100%  100%  100%  100%  100%  100%  100%  100%  100%  100%  100%  100%  100%  100%  100%  100%  100%  100%  100%  100%  100%  100%  100%  100%  100%  100%  100%  100%  100%  100%  100%  100%  100%  100%  100%  100%  100%  100%  100%  100%  100%  100%  100%  100%  100%  100%  100%  100%  100%  100%  100%  100%  100%  100%  100%  100%  100%  100%  100%  100%  100%  100%  100%  100%  100%  100%  100%  100%  100%  100%  100%  100%  100%  100%  100%  100%  100%  100%  100%  100%  100%  100%  100%  100%  100%  100%  100%  100%  100%  100%  100%  100%  100%  100%  100%  100%  100%  100%  100%  100%  100%  100%  100%  100%  100%  100%  100%  100%  100%  100%  100%  100%  100%  100%  100%  100%  100%  100%  100%  100%  100%  100%  100%  100%  100%  100%  100%  100%  100%  100%  100%  100%  100%  100%  100%  100%  100%  100%  100%  100%  100%  100%  100%  100%  100%  100%  100%  100%  100%  100%  100%  100%  100%  100%  100%  100%  100%  100%  100%  | Automatic games                     |                 |             |                  |               | 250,090   | AND MA     | 2350400       | 3 120 240  | 4 553 96                               |
| 10,494   10,494   10,494   10,494   10,494   10,494   10,494   10,494   10,494   10,494   10,494   10,494   10,494   10,494   10,494   10,494   10,494   10,494   10,494   10,494   10,494   10,494   10,494   10,494   10,494   10,494   10,494   10,494   10,494   10,494   10,494   10,494   10,494   10,494   10,494   10,494   10,494   10,494   10,494   10,494   10,494   10,494   10,494   10,494   10,494   10,494   10,494   10,494   10,494   10,494   10,494   10,494   10,494   10,494   10,494   10,494   10,494   10,494   10,494   10,494   10,494   10,494   10,494   10,494   10,494   10,494   10,494   10,494   10,494   10,494   10,494   10,494   10,494   10,494   10,494   10,494   10,494   10,494   10,494   10,494   10,494   10,494   10,494   10,494   10,494   10,494   10,494   10,494   10,494   10,494   10,494   10,494   10,494   10,494   10,494   10,494   10,494   10,494   10,494   10,494   10,494   10,494   10,494   10,494   10,494   10,494   10,494   10,494   10,494   10,494   10,494   10,494   10,494   10,494   10,494   10,494   10,494   10,494   10,494   10,494   10,494   10,494   10,494   10,494   10,494   10,494   10,494   10,494   10,494   10,494   10,494   10,494   10,494   10,494   10,494   10,494   10,494   10,494   10,494   10,494   10,494   10,494   10,494   10,494   10,494   10,494   10,494   10,494   10,494   10,494   10,494   10,494   10,494   10,494   10,494   10,494   10,494   10,494   10,494   10,494   10,494   10,494   10,494   10,494   10,494   10,494   10,494   10,494   10,494   10,494   10,494   10,494   10,494   10,494   10,494   10,494   10,494   10,494   10,494   10,494   10,494   10,494   10,494   10,494   10,494   10,494   10,494   10,494   10,494   10,494   10,494   10,494   10,494   10,494   10,494   10,494   10,494   10,494   10,494   10,494   10,494   10,494   10,494   10,494   10,494   10,494   10,494   10,494   10,494   10,494   10,494   10,494   10,494   10,494   10,494   10,494   10,494   10,494   10,494   10,494   10,494   10,494   10,494   10,494   10,494   10,494   10,494   1   | Taylocal talough COATA              |                 |             |                  |               |           |            | And to prefer | OLD TOP TO | 1,403                                  |
| al no. of payment trx         7,493,000         4,375,000         5,890,000         7,652,250         8,814,333         13,204,119         16,429,019           al no. of payment trx         37,185         1,968,750         2,518,75         4,456         4,733,517         5,513,926           al no. of payment trx         3,371,850         1,968,750         2,550         2,500         2,500         4,236         4,461,426           and collection         4,121,150         2,406,250         3,128,125         4,516,563         4,676,547         8,470,600         20,000           augh CD/ATM         4,121,150         2,406,250         3,128,125         4,66,563         4,676,547         8,470,602         2,500           augh CD/ATM         4,121,150         2,406,250         3,128,125         4,66,563         4,676,547         8,470,602         3,128,125           augh CD/ATM         4,121,150         2,406,250         3,128,125         4,66,563         4,676,547         5,144,202         5,144,202         5,144,202           augh CD/ATM         2,500         3,00,000         2,150,400         300,000         2,150,400         3,120,240                                                                                                                                                                                                                                                                                                                                                                                                                                                                                                                                                                                                                                                                                                                                                                                                                                                                                                                                  | Credit card                         |                 |             |                  |               | 000'9     | 000'6      | 006'6         | 10.494     | 803                                    |
| 100%   100%   100%   100%   100%   100%   100%   100%   100%   100%   100%   100%   100%   100%   100%   100%   100%   100%   100%   100%   100%   100%   100%   100%   100%   100%   100%   100%   100%   100%   100%   100%   100%   100%   100%   100%   100%   100%   100%   100%   100%   100%   100%   100%   100%   100%   100%   100%   100%   100%   100%   100%   100%   100%   100%   100%   100%   100%   100%   100%   100%   100%   100%   100%   100%   100%   100%   100%   100%   100%   100%   100%   100%   100%   100%   100%   100%   100%   100%   100%   100%   100%   100%   100%   100%   100%   100%   100%   100%   100%   100%   100%   100%   100%   100%   100%   100%   100%   100%   100%   100%   100%   100%   100%   100%   100%   100%   100%   100%   100%   100%   100%   100%   100%   100%   100%   100%   100%   100%   100%   100%   100%   100%   100%   100%   100%   100%   100%   100%   100%   100%   100%   100%   100%   100%   100%   100%   100%   100%   100%   100%   100%   100%   100%   100%   100%   100%   100%   100%   100%   100%   100%   100%   100%   100%   100%   100%   100%   100%   100%   100%   100%   100%   100%   100%   100%   100%   100%   100%   100%   100%   100%   100%   100%   100%   100%   100%   100%   100%   100%   100%   100%   100%   100%   100%   100%   100%   100%   100%   100%   100%   100%   100%   100%   100%   100%   100%   100%   100%   100%   100%   100%   100%   100%   100%   100%   100%   100%   100%   100%   100%   100%   100%   100%   100%   100%   100%   100%   100%   100%   100%   100%   100%   100%   100%   100%   100%   100%   100%   100%   100%   100%   100%   100%   100%   100%   100%   100%   100%   100%   100%   100%   100%   100%   100%   100%   100%   100%   100%   100%   100%   100%   100%   100%   100%   100%   100%   100%   100%   100%   100%   100%   100%   100%   100%   100%   100%   100%   100%   100%   100%   100%   100%   100%   100%   100%   100%   100%   100%   100%   100%   100%   100%   100%   100%   100%   100%   100%   100%   100%   100%   100%      | ter-bankflotra-bank transactions    |                 | 7,493,000   | 4,375,000        | 5,690,000     | 7,652,250 | 8,814,313  | 13,204,119    | 16,429,019 | 22,181,5                               |
| 3,371,850 1,964,750 2,561,875 3,335,688 3,837,766 4,733,517 5,503,926 4,464,723,517 5,503,926 4,464,723,517 5,503,926 2,500 2,500 2,500 7,125 14,250 2,559,375 3,327,188 3,826,266 4,203,892 4,461,426 2,503,75 3,327,188 3,826,266 4,203,892 4,461,426 2,503,75 3,327,188 3,826,266 4,203,892 4,461,426 2,883,000 720,000 720,000 720,000 720,000 720,000 720,000 720,000 720,000 720,000 720,000 720,000 720,000 720,000 720,000 720,000 720,000 720,000 720,000 720,000 720,000 720,000 720,000 720,000 720,000 720,000 720,000 720,000 720,000 720,000 720,000 720,000 720,000 720,000 720,000 720,000 720,000 720,000 720,000 720,000 720,000 720,000 720,000 720,000 720,000 720,000 720,000 720,000 720,000 720,000 720,000 720,000 720,000 720,000 720,000 720,000 720,000 720,000 720,000 720,000 720,000 720,000 720,000 720,000 720,000 720,000 720,000 720,000 720,000 720,000 720,000 720,000 720,000 720,000 720,000 720,000 720,000 720,000 720,000 720,000 720,000 720,000 720,000 720,000 720,000 720,000 720,000 720,000 720,000 720,000 720,000 720,000 720,000 720,000 720,000 720,000 720,000 720,000 720,000 720,000 720,000 720,000 720,000 720,000 720,000 720,000 720,000 720,000 720,000 720,000 720,000 720,000 720,000 720,000 720,000 720,000 720,000 720,000 720,000 720,000 720,000 720,000 720,000 720,000 720,000 720,000 720,000 720,000 720,000 720,000 720,000 720,000 720,000 720,000 720,000 720,000 720,000 720,000 720,000 720,000 720,000 720,000 720,000 720,000 720,000 720,000 720,000 720,000 720,000 720,000 720,000 720,000 720,000 720,000 720,000 720,000 720,000 720,000 720,000 720,000 720,000 720,000 720,000 720,000 720,000 720,000 720,000 720,000 720,000 720,000 720,000 720,000 720,000 720,000 720,000 720,000 720,000 720,000 720,000 720,000 720,000 720,000 720,000 720,000 720,000 720,000 720,000 720,000 720,000 720,000 720,000 720,000 720,000 720,000 720,000 720,000 720,000 720,000 720,000 720,000 720,000 720,000 720,000 720,000 720,000 720,000 720,000 720,000 720,000 720,000 720,000 720,000 720,000 720,000 720,000 720,000 720,000 720,000 720 | Ratio to total no. of payment trx   |                 | 100%        | 100%             | 100%          | 100%      | 100%       | 100%          | 100%       | 305%                                   |
| 45% 45% 45% 44% 44% 34% 136% 348% 14.250 2.500 7.152 14.250 7.2500 7.2500 7.125 14.250 7.2500 7.2500 7.2500 7.2500 7.2500 7.2500 7.2500 7.2500 7.2500 7.2500 7.2500 7.2500 7.2500 7.2500 7.25000 7.25000 7.25000 7.25000 7.25000 7.25000 7.25000 7.25000 7.25000 7.25000 7.25000 7.25000 7.25000 7.25000 7.25000 7.25000 7.25000 7.25000 7.25000 7.25000 7.25000 7.25000 7.25000 7.25000 7.25000 7.25000 7.25000 7.25000 7.25000 7.25000 7.25000 7.25000 7.25000 7.25000 7.25000 7.25000 7.25000 7.25000 7.25000 7.25000 7.25000 7.25000 7.25000 7.25000 7.25000 7.25000 7.25000 7.25000 7.25000 7.25000 7.25000 7.25000 7.25000 7.25000 7.25000 7.25000 7.250000 7.25000 7.25000 7.25000 7.25000 7.25000 7.25000 7.25000 7.25000 7.25000 7.25000 7.25000 7.25000 7.25000 7.25000 7.25000 7.25000 7.25000 7.25000 7.25000 7.25000 7.25000 7.25000 7.25000 7.25000 7.25000 7.25000 7.25000 7.25000 7.25000 7.25000 7.25000 7.25000 7.25000 7.25000 7.25000 7.25000 7.25000 7.25000 7.25000 7.25000 7.25000 7.25000 7.25000 7.25000 7.25000 7.25000 7.25000 7.25000 7.25000 7.25000 7.25000 7.25000 7.25000 7.25000 7.25000 7.25000 7.25000 7.25000 7.25000 7.25000 7.25000 7.25000 7.25000 7.250000 7.25000 7.25000 7.25000 7.25000 7.25000 7.25000 7.25000 7.25000 7.25000 7.25000 7.25000 7.25000 7.25000 7.25000 7.25000 7.25000 7.25000 7.25000 7.25000 7.25000 7.25000 7.25000 7.25000 7.25000 7.25000 7.25000 7.25000 7.25000 7.25000 7.25000 7.25000 7.25000 7.25000 7.25000 7.25000 7.25000 7.25000 7.25000 7.25000 7.25000 7.25000 7.25000 7.25000 7.25000 7.25000 7.25000 7.25000 7.25000 7.25000 7.25000 7.25000 7.25000 7.25000 7.25000 7.25000 7.25000 7.25000 7.25000 7.25000 7.25000 7.25000 7.25000 7.25000 7.25000 7.25000 7.25000 7.25000 7.25000 7.25000 7.25000 7.25000 7.25000 7.25000 7.25000 7.25000 7.25000 7.25000 7.25000 7.25000 7.25000 7.25000 7.25000 7.25000 7.25000 7.25000 7.25000 7.25000 7.25000 7.25000 7.25000 7.25000 7.25000 7.25000 7.25000 7.25000 7.25000 7.25000 7.25000 7.25000 7.25000 7.25000 7.25000 7.25000 7.25000 7.25000 7.25000 7.25000 7.25000 7.25000 7.25000 7.25000 7.2 | Inter-bank transactions             |                 | 3,371,850   | 1,968,750        | 2.561,875     | 3,335,688 | 3,837,766  | 4,733,517     | 5,503,926  | 5,249,19                               |
| ik market: 7,320 1,368,750 2,559,375 3,327,188 3,826,266 4,208,892 4,461,426 7,224                                                                                                                                                                                                                                                                                                                                                                                                                                                                                                                                                                                                                                                                                                                                                                                                                                                                                                                                                                                                                                                                                                                                                                                                                                                                                                                                                                                                                                                                                                                                                                                                                                                                                                                                                                                                                                                                                                                                                                                                                                             | Ratio to total no. of payment ux    |                 | 45%         | 45%              | 45%           | 44%       | 44%        | 36%           | 34%        | 23                                     |
| ### Comparison of the control of the | Inter-bank market                   |                 |             | 000000           | 0007          | 2007      | 0057       | 21,7          | DC741      | 77.                                    |
| ryment transfer 360,000 720,000 720,000 720,000 720,000 720,000 720,000 720,000 720,000 720,000 720,000 720,000 720,000 720,000 720,000 720,000 720,000 720,000 720,000 720,000 720,000 720,000 720,000 720,000 720,000 720,000 720,000 720,000 720,000 720,000 720,000 720,000 720,000 720,000 720,000 720,000 720,000 720,000 720,000 720,000 720,000 720,000 720,000 720,000 720,000 720,000 720,000 720,000 720,000 720,000 720,000 720,000 720,000 720,000 720,000 720,000 720,000 720,000 720,000 720,000 720,000 720,000 720,000 720,000 720,000 720,000 720,000 720,000 720,000 720,000 720,000 720,000 720,000 720,000 720,000 720,000 720,000 720,000 720,000 720,000 720,000 720,000 720,000 720,000 720,000 720,000 720,000 720,000 720,000 720,000 720,000 720,000 720,000 720,000 720,000 720,000 720,000 720,000 720,000 720,000 720,000 720,000 720,000 720,000 720,000 720,000 720,000 720,000 720,000 720,000 720,000 720,000 720,000 720,000 720,000 720,000 720,000 720,000 720,000 720,000 720,000 720,000 720,000 720,000 720,000 720,000 720,000 720,000 720,000 720,000 720,000 720,000 720,000 720,000 720,000 720,000 720,000 720,000 720,000 720,000 720,000 720,000 720,000 720,000 720,000 720,000 720,000 720,000 720,000 720,000 720,000 720,000 720,000 720,000 720,000 720,000 720,000 720,000 720,000 720,000 720,000 720,000 720,000 720,000 720,000 720,000 720,000 720,000 720,000 720,000 720,000 720,000 720,000 720,000 720,000 720,000 720,000 720,000 720,000 720,000 720,000 720,000 720,000 720,000 720,000 720,000 720,000 720,000 720,000 720,000 720,000 720,000 720,000 720,000 720,000 720,000 720,000 720,000 720,000 720,000 720,000 720,000 720,000 720,000 720,000 720,000 720,000 720,000 720,000 720,000 720,000 720,000 720,000 720,000 720,000 720,000 720,000 720,000 720,000 720,000 720,000 720,000 720,000 720,000 720,000 720,000 720,000 720,000 720,000 720,000 720,000 720,000 720,000 720,000 720,000 720,000 720,000 720,000 720,000 720,000 720,000 720,000 720,000 720,000 720,000 720,000 720,000 720,000 720,000 720,000 720,000 720,000 720,000 720,00 | Customer-request                    |                 | 3,3 / 1,850 | UC/,594,1        | CIC, KCC/2    | 3,77,156  | 3,540,450  | 248,02,4      | 074 194.9  | 4,039,50                               |
| Extransive through CD/ATM through CD | Salary payment                      |                 |             |                  |               |           |            | 744,000       | 200 000    | 30,00                                  |
| Introught CD/ATM  A,121,150 2,406,250 3,128,125 4,9000 13,500 20,250  A,121,150 2,406,250 3,128,125 4,906,563 4,976,547 8,470,602 10,925,094  Introught CD/ATM  A,121,150 2,406,250 3,128,125 4,066,563 4,676,547 8,470,202  A,121,150 2,406,250 3,128,125 4,066,563 4,676,547 8,144,202 6,72,000  C transfer  B,00,000 2,150,400 3,120,240  B,00,000 2,150,400 3,120,240                                                                                                                                                                                                                                                                                                                                                                                                                                                                                                                                                                                                                                                                                                                                                                                                                                                                                                                                                                                                                                                                                                                                                                                                                                                                                                                                                                                                                                                                                                                                                                                                                                                                                                                                                      | Automatic transfer                  |                 | : .         |                  |               |           |            | 200,000       | 700,007    | 1.1.1.1.1.1.1.1.1.1.1.1.1.1.1.1.1.1.1. |
| 6,000 9,000 13,500 20,250  4,121,150 2,406,250 3,128,125 4,316,563 4,976,547 8,470,602 10,925,094  55% 5,5% 5,5% 5,5% 5,6% 5,6% 6,4% 6,76,547 5,144,202 6,7%  ymen: cransfer through CD/ATM  250,000 2,150,400 3,120,240                                                                                                                                                                                                                                                                                                                                                                                                                                                                                                                                                                                                                                                                                                                                                                                                                                                                                                                                                                                                                                                                                                                                                                                                                                                                                                                                                                                                                                                                                                                                                                                                                                                                                                                                                                                                                                                                                                       | Payment intough CD/ATM              |                 |             |                  |               |           |            |               |            | 400,1                                  |
| total no. of payment trx 55% 2,406,250 3,128,125 4,316,563 4,976,547 8,470,602 10,925,094 55% 55% 5,55% 5,56% 5,57% 5,74,202 5,79% 5,70% 5,70% 5,70% 5,70% 5,70% 5,70% 5,70% 5,70% 5,70% 5,70% 5,70% 5,70% 5,70% 5,70% 5,70% 5,70% 5,70% 5,70% 5,70% 5,70% 5,70% 5,70% 5,70% 5,70% 5,70% 5,70% 5,70% 5,70% 5,70% 5,70% 5,70% 5,70% 5,70% 5,70% 5,70% 5,70% 5,70% 5,70% 5,70% 5,70% 5,70% 5,70% 5,70% 5,70% 5,70% 5,70% 5,70% 5,70% 5,70% 5,70% 5,70% 5,70% 5,70% 5,70% 5,70% 5,70% 5,70% 5,70% 5,70% 5,70% 5,70% 5,70% 5,70% 5,70% 5,70% 5,70% 5,70% 5,70% 5,70% 5,70% 5,70% 5,70% 5,70% 5,70% 5,70% 5,70% 5,70% 5,70% 5,70% 5,70% 5,70% 5,70% 5,70% 5,70% 5,70% 5,70% 5,70% 5,70% 5,70% 5,70% 5,70% 5,70% 5,70% 5,70% 5,70% 5,70% 5,70% 5,70% 5,70% 5,70% 5,70% 5,70% 5,70% 5,70% 5,70% 5,70% 5,70% 5,70% 5,70% 5,70% 5,70% 5,70% 5,70% 5,70% 5,70% 5,70% 5,70% 5,70% 5,70% 5,70% 5,70% 5,70% 5,70% 5,70% 5,70% 5,70% 5,70% 5,70% 5,70% 5,70% 5,70% 5,70% 5,70% 5,70% 5,70% 5,70% 5,70% 5,70% 5,70% 5,70% 5,70% 5,70% 5,70% 5,70% 5,70% 5,70% 5,70% 5,70% 5,70% 5,70% 5,70% 5,70% 5,70% 5,70% 5,70% 5,70% 5,70% 5,70% 5,70% 5,70% 5,70% 5,70% 5,70% 5,70% 5,70% 5,70% 5,70% 5,70% 5,70% 5,70% 5,70% 5,70% 5,70% 5,70% 5,70% 5,70% 5,70% 5,70% 5,70% 5,70% 5,70% 5,70% 5,70% 5,70% 5,70% 5,70% 5,70% 5,70% 5,70% 5,70% 5,70% 5,70% 5,70% 5,70% 5,70% 5,70% 5,70% 5,70% 5,70% 5,70% 5,70% 5,70% 5,70% 5,70% 5,70% 5,70% 5,70% 5,70% 5,70% 5,70% 5,70% 5,70% 5,70% 5,70% 5,70% 5,70% 5,70% 5,70% 5,70% 5,70% 5,70% 5,70% 5,70% 5,70% 5,70% 5,70% 5,70% 5,70% 5,70% 5,70% 5,70% 5,70% 5,70% 5,70% 5,70% 5,70% 5,70% 5,70% 5,70% 5,70% 5,70% 5,70% 5,70% 5,70% 5,70% 5,70% 5,70% 5,70% 5,70% 5,70% 5,70% 5,70% 5,70% 5,70% 5,70% 5,70% 5,70% 5,70% 5,70% 5,70% 5,70% 5,70% 5,70% 5,70% 5,70% 5,70% 5,70% 5,70% 5,70% 5,70% 5,70% 5,70% 5,70% 5,70% 5,70% 5,70% 5,70% 5,70% 5,70% 5,70% 5,70% 5,70% 5,70% 5,70% 5,70% 5,70% 5,70% 5,70% 5,70% 5,70% 5,70% 5,70% 5,70% 5,70% 5,70% 5,70% 5,70% 5,70% 5,70% 5,70% 5,70% 5,70% 5,70% 5,70% 5,70% 5,70% 5,70% 5,70% 5,70% 5,70% 5,70% 5,70% 5,70% 5,70% 5,70% 5,70% 5,70% 5,70% 5,70% 5 | Cardii card                         |                 |             |                  |               | 0009      | 0006       | 13.500        | 20.250     | 20.37                                  |
| 55% 55% 56% 64% 67%  4,121,150 2,406,250 3,128,125 4,066,563 4,676,547 5,144,202 5,422,854 cquest 536,000 336,000 1,680,000 1,680,000 1,680,000 1,580,000 1,580,000 1,580,000 1,580,000 1,580,000 1,580,000 1,580,000 1,580,000 1,580,000 1,580,000 1,580,000 1,580,000 1,580,000 1,580,000 1,580,000 1,580,000 1,580,000 1,580,000 1,580,000 1,580,000 1,580,000 1,580,000 1,580,000 1,580,000 1,580,000 1,580,000 1,580,000 1,580,000 1,580,000 1,580,000 1,580,000 1,580,000 1,580,000 1,580,000 1,580,000 1,580,000 1,580,000 1,580,000 1,580,000 1,580,000 1,580,000 1,580,000 1,580,000 1,580,000 1,580,000 1,580,000 1,580,000 1,580,000 1,580,000 1,580,000 1,580,000 1,580,000 1,580,000 1,580,000 1,580,000 1,580,000 1,580,000 1,580,000 1,580,000 1,580,000 1,580,000 1,580,000 1,580,000 1,580,000 1,580,000 1,580,000 1,580,000 1,580,000 1,580,000 1,580,000 1,580,000 1,580,000 1,580,000 1,580,000 1,580,000 1,580,000 1,580,000 1,580,000 1,580,000 1,580,000 1,580,000 1,580,000 1,580,000 1,580,000 1,580,000 1,580,000 1,580,000 1,580,000 1,580,000 1,580,000 1,580,000 1,580,000 1,580,000 1,580,000 1,580,000 1,580,000 1,580,000 1,580,000 1,580,000 1,580,000 1,580,000 1,580,000 1,580,000 1,580,000 1,580,000 1,580,000 1,580,000 1,580,000 1,580,000 1,580,000 1,580,000 1,580,000 1,580,000 1,580,000 1,580,000 1,580,000 1,580,000 1,580,000 1,580,000 1,580,000 1,580,000 1,580,000 1,580,000 1,580,000 1,580,000 1,580,000 1,580,000 1,580,000 1,580,000 1,580,000 1,580,000 1,580,000 1,580,000 1,580,000 1,580,000 1,580,000 1,580,000 1,580,000 1,580,000 1,580,000 1,580,000 1,580,000 1,580,000 1,580,000 1,580,000 1,580,000 1,580,000 1,580,000 1,580,000 1,580,000 1,580,000 1,580,000 1,580,000 1,580,000 1,580,000 1,580,000 1,580,000 1,580,000 1,580,000 1,580,000 1,580,000 1,580,000 1,580,000 1,580,000 1,580,000 1,580,000 1,580,000 1,580,000 1,580,000 1,580,000 1,580,000 1,580,000 1,580,000 1,580,000 1,580,000 1,580,000 1,580,000 1,580,000 1,580,000 1,580,000 1,580,000 1,580,000 1,580,000 1,580,000 1,580,000 1,580,000 1,580,000 1,580,000 1,580,000 1,580,000    | Intra-bank transactions             |                 | 4.121.150   | 2,406,250        | 3.128.125     | 4.316,563 | 4,976,547  | 8.470.602     | 10.925.094 | 16 932.35                              |
| 4,121,150 2,406,250 3,128,125 4,666,563 4,676,547 5,144,202 5,452,854 6,75,547 5,35,000 6,72,000 6,72,000 840,000 1,680,000 3,120,240 1,680,000 2,50,000 2,150,400 3,120,240                                                                                                                                                                                                                                                                                                                                                                                                                                                                                                                                                                                                                                                                                                                                                                                                                                                                                                                                                                                                                                                                                                                                                                                                                                                                                                                                                                                                                                                                                                                                                                                                                                                                                                                                                                                                                                                                                                                                                   | Ratio to total no. of payment trx   |                 | 25%         | 25%              | 55%           | 26%       | 26%        | 848           | 67%        | 815                                    |
| 336,000 672,000<br>840,000 1,680,000<br>2,150,400 3,120,240                                                                                                                                                                                                                                                                                                                                                                                                                                                                                                                                                                                                                                                                                                                                                                                                                                                                                                                                                                                                                                                                                                                                                                                                                                                                                                                                                                                                                                                                                                                                                                                                                                                                                                                                                                                                                                                                                                                                                                                                                                                                    | Customer-request                    |                 | 4,121,150   | 2,406,250        | 3,128,125     | 4,066,563 | 4,676,547  | 5,144,202     | 5,452,854  | 5,670,968                              |
| 1,680,000 1,680,000 1,680,000 3,120,240 3,120,240                                                                                                                                                                                                                                                                                                                                                                                                                                                                                                                                                                                                                                                                                                                                                                                                                                                                                                                                                                                                                                                                                                                                                                                                                                                                                                                                                                                                                                                                                                                                                                                                                                                                                                                                                                                                                                                                                                                                                                                                                                                                              | Salary payment                      |                 |             |                  |               |           |            | 336,000       | 672,000    | 2,995,20                               |
| 3,120,240                                                                                                                                                                                                                                                                                                                                                                                                                                                                                                                                                                                                                                                                                                                                                                                                                                                                                                                                                                                                                                                                                                                                                                                                                                                                                                                                                                                                                                                                                                                                                                                                                                                                                                                                                                                                                                                                                                                                                                                                                                                                                                                      | Automatic transfer                  |                 |             |                  |               |           | 400        | 840,000       | 1,680,000  | 3,633,60                               |
|                                                                                                                                                                                                                                                                                                                                                                                                                                                                                                                                                                                                                                                                                                                                                                                                                                                                                                                                                                                                                                                                                                                                                                                                                                                                                                                                                                                                                                                                                                                                                                                                                                                                                                                                                                                                                                                                                                                                                                                                                                                                                                                                | Payment through CD/ATM              |                 |             |                  |               | 250,000   | 300,000    | 2,150,400     | 3,120,240  | 4,098,45                               |
|                                                                                                                                                                                                                                                                                                                                                                                                                                                                                                                                                                                                                                                                                                                                                                                                                                                                                                                                                                                                                                                                                                                                                                                                                                                                                                                                                                                                                                                                                                                                                                                                                                                                                                                                                                                                                                                                                                                                                                                                                                                                                                                                | Deposit incough CD/ATM              |                 |             |                  |               |           |            |               |            | 5,5                                    |