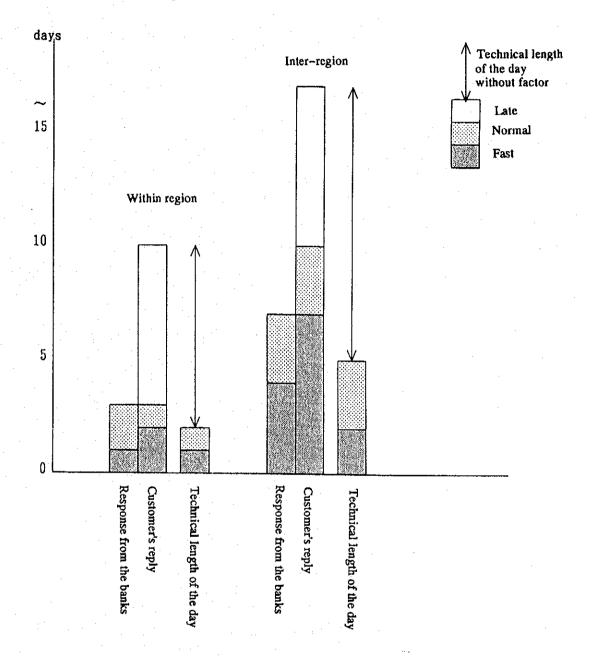

Talde 7-14 A PROJECTION OF FINANCIAL TRANSACTION AND SETTLEMENT TOWARD 2000 (PLAN A: Case in which Kyrgyz economy continue to be stagnent or dull in economy)

| Column   C   |                                     |                 | 1993        | 1994             | 1995          | 9661      | 1997       | 1998          | 1999       | 200                                    |
|--------------------------------------------------------------------------------------------------------------------------------------------------------------------------------------------------------------------------------------------------------------------------------------------------------------------------------------------------------------------------------------------------------------------------------------------------------------------------------------------------------------------------------------------------------------------------------------------------------------------------------------------------------------------------------------------------------------------------------------------------------------------------------------------------------------------------------------------------------------------------------------------------------------------------------------------------------------------------------------------------------------------------------------------------------------------------------------------------------------------------------------------------------------------------------------------------------------------------------------------------------------------------------------------------------------------------------------------------------------------------------------------------------------------------------------------------------------------------------------------------------------------------------------------------------------------------------------------------------------------------------------------------------------------------------------------------------------------------------------------------------------------------------------------------------------------------------------------------------------------------------------------------------------------------------------------------------------------------------------------------------------------------------------------------------------------------------------------------------------------------------|-------------------------------------|-----------------|-------------|------------------|---------------|-----------|------------|---------------|------------|----------------------------------------|
| Column   C   | (c) evant Data                      |                 |             |                  |               |           |            |               |            |                                        |
| 1,000   1,000   1,000   1,000   1,000   1,000   1,000   1,000   1,000   1,000   1,000   1,000   1,000   1,000   1,000   1,000   1,000   1,000   1,000   1,000   1,000   1,000   1,000   1,000   1,000   1,000   1,000   1,000   1,000   1,000   1,000   1,000   1,000   1,000   1,000   1,000   1,000   1,000   1,000   1,000   1,000   1,000   1,000   1,000   1,000   1,000   1,000   1,000   1,000   1,000   1,000   1,000   1,000   1,000   1,000   1,000   1,000   1,000   1,000   1,000   1,000   1,000   1,000   1,000   1,000   1,000   1,000   1,000   1,000   1,000   1,000   1,000   1,000   1,000   1,000   1,000   1,000   1,000   1,000   1,000   1,000   1,000   1,000   1,000   1,000   1,000   1,000   1,000   1,000   1,000   1,000   1,000   1,000   1,000   1,000   1,000   1,000   1,000   1,000   1,000   1,000   1,000   1,000   1,000   1,000   1,000   1,000   1,000   1,000   1,000   1,000   1,000   1,000   1,000   1,000   1,000   1,000   1,000   1,000   1,000   1,000   1,000   1,000   1,000   1,000   1,000   1,000   1,000   1,000   1,000   1,000   1,000   1,000   1,000   1,000   1,000   1,000   1,000   1,000   1,000   1,000   1,000   1,000   1,000   1,000   1,000   1,000   1,000   1,000   1,000   1,000   1,000   1,000   1,000   1,000   1,000   1,000   1,000   1,000   1,000   1,000   1,000   1,000   1,000   1,000   1,000   1,000   1,000   1,000   1,000   1,000   1,000   1,000   1,000   1,000   1,000   1,000   1,000   1,000   1,000   1,000   1,000   1,000   1,000   1,000   1,000   1,000   1,000   1,000   1,000   1,000   1,000   1,000   1,000   1,000   1,000   1,000   1,000   1,000   1,000   1,000   1,000   1,000   1,000   1,000   1,000   1,000   1,000   1,000   1,000   1,000   1,000   1,000   1,000   1,000   1,000   1,000   1,000   1,000   1,000   1,000   1,000   1,000   1,000   1,000   1,000   1,000   1,000   1,000   1,000   1,000   1,000   1,000   1,000   1,000   1,000   1,000   1,000   1,000   1,000   1,000   1,000   1,000   1,000   1,000   1,000   1,000   1,000   1,000   1,000   1,000   1,000   1,000   1,000   1,000   1,00   | Population                          |                 | 4,450,000   | 4,410,000        | 4,373,000     | 4,332,000 | 4354,000   | 4375,000      | 4,397,000  | 4,419,00                               |
| total control of the  | Labor force                         |                 | 2,303,000   | 2319,000         | 2335,000      | 2,352,000 | 2,373,000  | 2,394,000     | 2,415,000  | 2,438,00                               |
| Column   C   | Number of agricultural sector       |                 |             |                  |               |           |            | *             |            |                                        |
| second (1,000,000,5cm) (1,000, | State enterprises                   |                 | <b>3</b>    | 2/5              | 350           | 925       | 007        | OKE !         | 201        | R71                                    |
| ticke ( ) ( ) ( ) ( ) ( ) ( ) ( ) ( ) ( ) (                                                                                                                                                                                                                                                                                                                                                                                                                                                                                                                                                                                                                                                                                                                                                                                                                                                                                                                                                                                                                                                                                                                                                                                                                                                                                                                                                                                                                                                                                                                                                                                                                                                                                                                                                                                                                                                                                                                                                                                                                                                                                    | Private farms                       | *.              | 13,000      | 15,000           | 000,71        | 19,500    | 22,800     | 008,72        | 31,100     | 7                                      |
| Column   C   | Number of enterprises               |                 | 17,867      | 19,200           | 007.57        | 000,87    | 33,600     | 0.200         | 45,800     | 20,00                                  |
| Compared    | State enterprises                   |                 | 4,822       | 000              | 21,100        | 2,500     | 20.00      | 85%           | 7,100      | 7. 4.                                  |
|                                                                                                                                                                                                                                                                                                                                                                                                                                                                                                                                                                                                                                                                                                                                                                                                                                                                                                                                                                                                                                                                                                                                                                                                                                                                                                                                                                                                                                                                                                                                                                                                                                                                                                                                                                                                                                                                                                                                                                                                                                                                                                                                | Private enterprises                 |                 | 20,01       | 356              | 423           | 20747     | 503,00     | 366           | 100        | 10.                                    |
| 1000,000 Sum   1,000,000 Sum   25                                                                                                                                                                                                                                                                                                                                                                                                                                                                                                                                                                                                                                                                                                                                                                                                                                                                                                                                                                                                                                                                                                                                                                                                                                                                                                                                                                                                                                                                                                                                                                                                                                                                                                                                                                                                                                                                                                                                                                                                                                                                                              | Deposit by enterprises              | (1,000,000 Som) | 290         | 200              | 7 646         | 7.070     | 8 248      | 2008          | 200        | 0.10                                   |
| 1,000,000 Sept.   1,500                                                                                                                                                                                                                                                                                                                                                                                                                                                                                                                                                                                                                                                                                                                                                                                                                                                                                                                                                                                                                                                                                                                                                                                                                                                                                                                                                                                                                                                                                                                                                                                                                                                                                                                                                                                                                                                                                                                                                                                                                                                                                                        | Balance per account                 | (HOS)           | 900         | 7,000            | 25.           | 7,70      | 0.570      | 1000          | 006.0      | K'S                                    |
| Second   S   | Deposit by individuals              | (1,000,000 So田) | χ,<br>,     | 200              | 711           | 921       | 517        | 311           | 419        | 2                                      |
| Second    | Balance per account                 | (wox)           | 2011        | 0.67             | 20*1          | 000       | 40+17      | 1,037         | 71017      | 0,11                                   |
| Second   S   | Number of commercial banks          |                 | 7 8         | A S              | 7 5           | 67 5      | 67.5       | 673           | 17         | 1 3                                    |
| Second    | Number of bank branches             |                 | 966         | 200              | 200           | 000 131   | 000 010    | 000 of 6      | 000        | 2000                                   |
| Section   Sect   | Number of deposit accounts          |                 | 000'68      | CCC,401          | C2C,CCI       | 161,980   | 060,007    | 004,672       | 350,040    | 458.9                                  |
| Activities accounts   Activities   Activit   | Number of enterprise accounts       |                 | 39,000      | 35.44            | 25.00         | 00,000    | 060        | 00,000        | 040,001    | 108,92                                 |
| 1,000   1,000   1,000   1,000   1,000   1,000   1,000   1,000   1,000   1,000   1,000   1,000   1,000   1,000   1,000   1,000   1,000   1,000   1,000   1,000   1,000   1,000   1,000   1,000   1,000   1,000   1,000   1,000   1,000   1,000   1,000   1,000   1,000   1,000   1,000   1,000   1,000   1,000   1,000   1,000   1,000   1,000   1,000   1,000   1,000   1,000   1,000   1,000   1,000   1,000   1,000   1,000   1,000   1,000   1,000   1,000   1,000   1,000   1,000   1,000   1,000   1,000   1,000   1,000   1,000   1,000   1,000   1,000   1,000   1,000   1,000   1,000   1,000   1,000   1,000   1,000   1,000   1,000   1,000   1,000   1,000   1,000   1,000   1,000   1,000   1,000   1,000   1,000   1,000   1,000   1,000   1,000   1,000   1,000   1,000   1,000   1,000   1,000   1,000   1,000   1,000   1,000   1,000   1,000   1,000   1,000   1,000   1,000   1,000   1,000   1,000   1,000   1,000   1,000   1,000   1,000   1,000   1,000   1,000   1,000   1,000   1,000   1,000   1,000   1,000   1,000   1,000   1,000   1,000   1,000   1,000   1,000   1,000   1,000   1,000   1,000   1,000   1,000   1,000   1,000   1,000   1,000   1,000   1,000   1,000   1,000   1,000   1,000   1,000   1,000   1,000   1,000   1,000   1,000   1,000   1,000   1,000   1,000   1,000   1,000   1,000   1,000   1,000   1,000   1,000   1,000   1,000   1,000   1,000   1,000   1,000   1,000   1,000   1,000   1,000   1,000   1,000   1,000   1,000   1,000   1,000   1,000   1,000   1,000   1,000   1,000   1,000   1,000   1,000   1,000   1,000   1,000   1,000   1,000   1,000   1,000   1,000   1,000   1,000   1,000   1,000   1,000   1,000   1,000   1,000   1,000   1,000   1,000   1,000   1,000   1,000   1,000   1,000   1,000   1,000   1,000   1,000   1,000   1,000   1,000   1,000   1,000   1,000   1,000   1,000   1,000   1,000   1,000   1,000   1,000   1,000   1,000   1,000   1,000   1,000   1,000   1,000   1,000   1,000   1,000   1,000   1,000   1,000   1,000   1,000   1,000   1,000   1,000   1,000   1,000   1,000   1,000   1,000   1,000   1,000   1,00   | Number of individual accounts       |                 | 0000        | 000/00<br>000/00 | 000°20        | 100,001   | 145,000    | 250,000       | 280,000    | 330,00                                 |
| 1,000   4,000   4,000   4,000   4,000   4,000   4,000   4,000   4,000   4,000   4,000   4,000   4,000   4,000   4,000   4,000   4,000   4,000   4,000   4,000   4,000   4,000   4,000   4,000   4,000   4,000   4,000   4,000   4,000   4,000   4,000   4,000   4,000   4,000   4,000   4,000   4,000   4,000   4,000   4,000   4,000   4,000   4,000   4,000   4,000   4,000   4,000   4,000   4,000   4,000   4,000   4,000   4,000   4,000   4,000   4,000   4,000   4,000   4,000   4,000   4,000   4,000   4,000   4,000   4,000   4,000   4,000   4,000   4,000   4,000   4,000   4,000   4,000   4,000   4,000   4,000   4,000   4,000   4,000   4,000   4,000   4,000   4,000   4,000   4,000   4,000   4,000   4,000   4,000   4,000   4,000   4,000   4,000   4,000   4,000   4,000   4,000   4,000   4,000   4,000   4,000   4,000   4,000   4,000   4,000   4,000   4,000   4,000   4,000   4,000   4,000   4,000   4,000   4,000   4,000   4,000   4,000   4,000   4,000   4,000   4,000   4,000   4,000   4,000   4,000   4,000   4,000   4,000   4,000   4,000   4,000   4,000   4,000   4,000   4,000   4,000   4,000   4,000   4,000   4,000   4,000   4,000   4,000   4,000   4,000   4,000   4,000   4,000   4,000   4,000   4,000   4,000   4,000   4,000   4,000   4,000   4,000   4,000   4,000   4,000   4,000   4,000   4,000   4,000   4,000   4,000   4,000   4,000   4,000   4,000   4,000   4,000   4,000   4,000   4,000   4,000   4,000   4,000   4,000   4,000   4,000   4,000   4,000   4,000   4,000   4,000   4,000   4,000   4,000   4,000   4,000   4,000   4,000   4,000   4,000   4,000   4,000   4,000   4,000   4,000   4,000   4,000   4,000   4,000   4,000   4,000   4,000   4,000   4,000   4,000   4,000   4,000   4,000   4,000   4,000   4,000   4,000   4,000   4,000   4,000   4,000   4,000   4,000   4,000   4,000   4,000   4,000   4,000   4,000   4,000   4,000   4,000   4,000   4,000   4,000   4,000   4,000   4,000   4,000   4,000   4,000   4,000   4,000   4,000   4,000   4,000   4,000   4,000   4,000   4,000   4,000   4,000   4,000   4,000   4,000   4,00   | % to labor force                    |                 | 04.7        | 370              | 920           | 470       | 020        | 920 920       | 000 of     | 90                                     |
| Section   Sect   | Those of salary payment             |                 | ٠.          |                  |               |           |            | 00000         | 0000       | 35                                     |
| State   Stat   | 1                                   |                 |             |                  |               |           |            |               |            |                                        |
| and baldwest/domostic promits         and baldwest/domostic promits         7,495,000         4,375,000         5,690,000         7,652,250         8,814,313         13,200,519         16,419,243           and baldwest/domostic promits         and baldwest/domostic promits         30%         34%         8,814,313         13,200,519         16,419,243           and baldwest/domostic promits         and baldwest/domostic promits         4,375,000         4,375,000         5,690,000         7,550,00         2,500         12,00         14,247         14,247         14,247         14,247         14,247         14,247         14,247         14,247         14,247         14,247         14,247         14,247         14,247         14,247         14,247         14,247         14,247         14,247         14,247         14,247         14,247         14,247         14,247         14,247         14,247         14,247         14,247         14,247         14,247         14,247         14,247         14,247         14,247         14,247         14,247         14,247         14,247         14,247         14,247         14,247         14,247         14,247         14,247         14,247         14,247         14,247         14,247         14,247         14,247         14,247         14,247         14,247 <td></td> <td>yes, mi</td> <td></td> <td></td> <td></td> <td>200</td> <td>750</td> <td>1,125</td> <td>1,688</td> <td>2.5</td>                                                                                                                                                                                                                                                                                                                                                                                                                                                                                                                                                                                                                                   |                                     | yes, mi         |             |                  |               | 200       | 750        | 1,125         | 1,688      | 2.5                                    |
| 1985   1985   1985   1985   1985   1985   1985   1985   1985   1985   1985   1985   1985   1985   1985   1985   1985   1985   1985   1985   1985   1985   1985   1985   1985   1985   1985   1985   1985   1985   1985   1985   1985   1985   1985   1985   1985   1985   1985   1985   1985   1985   1985   1985   1985   1985   1985   1985   1985   1985   1985   1985   1985   1985   1985   1985   1985   1985   1985   1985   1985   1985   1985   1985   1985   1985   1985   1985   1985   1985   1985   1985   1985   1985   1985   1985   1985   1985   1985   1985   1985   1985   1985   1985   1985   1985   1985   1985   1985   1985   1985   1985   1985   1985   1985   1985   1985   1985   1985   1985   1985   1985   1985   1985   1985   1985   1985   1985   1985   1985   1985   1985   1985   1985   1985   1985   1985   1985   1985   1985   1985   1985   1985   1985   1985   1985   1985   1985   1985   1985   1985   1985   1985   1985   1985   1985   1985   1985   1985   1985   1985   1985   1985   1985   1985   1985   1985   1985   1985   1985   1985   1985   1985   1985   1985   1985   1985   1985   1985   1985   1985   1985   1985   1985   1985   1985   1985   1985   1985   1985   1985   1985   1985   1985   1985   1985   1985   1985   1985   1985   1985   1985   1985   1985   1985   1985   1985   1985   1985   1985   1985   1985   1985   1985   1985   1985   1985   1985   1985   1985   1985   1985   1985   1985   1985   1985   1985   1985   1985   1985   1985   1985   1985   1985   1985   1985   1985   1985   1985   1985   1985   1985   1985   1985   1985   1985   1985   1985   1985   1985   1985   1985   1985   1985   1985   1985   1985   1985   1985   1985   1985   1985   1985   1985   1985   1985   1985   1985   1985   1985   1985   1985   1985   1985   1985   1985   1985   1985   1985   1985   1985   1985   1985   1985   1985   1985   1985   1985   1985   1985   1985   1985   1985   1985   1985   1985   1985   1985   1985   1985   1985   1985   1985   1985   1985   1985   1985   1985   1985   1985   1985   1985      | Number of card holders/domestic     | pecole)         |             |                  |               |           | 0          | 0             | 0          | 10,00                                  |
| cost         7,493,000         4,775,000         5,690,000         7,627,00         13,200,19         16,192,23           cost                                                                                                                                                                                                                                                                                                                                                                                                                                                                                                                                                                                                                                                                                                                                                                                                                                                                                       | Average usage not month             |                 |             |                  |               |           |            |               |            | 0.0                                    |
| 1, 1, 1, 1, 1, 1, 1, 1, 1, 1, 1, 1, 1,                                                                                                                                                                                                                                                                                                                                                                                                                                                                                                                                                                                                                                                                                                                                                                                                                                                                                                                                                                                                                                                                                                                                                                                                                                                                                                                                                                                                                                                                                                                                                                                                                                                                                                                                                                                                                                                                                                                                                                                                                                                                                         | otal number of payment transactions |                 | 7,493,000   | 4,375,000        | 2,690,000     | 7,652,250 | 8,814,313  | 13,200,519    | 16,419,263 | 21,025,6                               |
| 1,200,000                                                                                                                                                                                                                                                                                                                                                                                                                                                                                                                                                                                                                                                                                                                                                                                                                                                                                                                                                                                                                                                                                                                                                                                                                                                                                                                                                                                                                                                                                                                                                                                                                                                                                                                                                                                                                                                                                                                                                                                                                                                                                                                      | Calculated growth rate(%)           |                 |             | Base             | 30%           | K.        | 75%<br>15% | 20%           | 24%        | %87<br>                                |
| tr. 7.493,000 4.375,000 5.887,500 7.393,79 8.502,813 9.333,94 9.914,279 1.006,000 2.000,000 2.400,000 2.400,000 2.400,000 2.400,000 2.400,000 2.400,000 2.400,000 2.400,000 2.400,000 2.400,000 2.400,000 2.400,000 2.400,000 2.400,000 2.400,000 2.400,000 2.400,000 2.400,000 2.400,000 2.400,000 2.400,000 2.400,000 2.400,000 2.400,000 2.400,000 2.400,000 2.400,000 2.400,000 2.400,000 2.400,000 2.400,000 2.400,000 2.400,000 2.400,000 2.400,000 2.400,000 2.400,000 2.400,000 2.400,000 2.400,000 2.400,000 2.400,000 2.400,000 2.400,000 2.400,000 2.400,000 2.400,000 2.400,000 2.400,000 2.400,000 2.400,000 2.400,000 2.400,000 2.400,000 2.400,000 2.400,000 2.400,000 2.400,000 2.400,000 2.400,000 2.400,000 2.400,000 2.400,000 2.400,000 2.400,000 2.400,000 2.400,000 2.410,000 2.400,000 2.400,000 2.400,000 2.400,000 2.400,000 2.400,000 2.400,000 2.400,000 2.400,000 2.400,000 2.400,000 2.400,000 2.400,000 2.400,000 2.400,000 2.400,000 2.400,000 2.400,000 2.400,000 2.400,000 2.400,000 2.400,000 2.400,000 2.400,000 2.400,000 2.400,000 2.400,000 2.400,000 2.400,000 2.400,000 2.400,000 2.400,000 2.400,000 2.400,000 2.400,000 2.400,000 2.400,000 2.400,000 2.400,000 2.400,000 2.400,000 2.400,000 2.400,000 2.400,000 2.400,000 2.400,000 2.400,000 2.400,000 2.400,000 2.400,000 2.400,000 2.400,000 2.400,000 2.400,000 2.400,000 2.400,000 2.400,000 2.400,000 2.400,000 2.400,000 2.400,000 2.400,000 2.400,000 2.400,000 2.400,000 2.400,000 2.400,000 2.400,000 2.400,000 2.400,000 2.400,000 2.400,000 2.400,000 2.400,000 2.400,000 2.400,000 2.400,000 2.400,000 2.400,000 2.400,000 2.400,000 2.400,000 2.400,000 2.400,000 2.400,000 2.400,000 2.400,000 2.400,000 2.400,000 2.400,000 2.400,000 2.400,000 2.400,000 2.400,000 2.400,000 2.400,000 2.400,000 2.400,000 2.400,000 2.400,000 2.400,000 2.400,000 2.400,000 2.400,000 2.400,000 2.400,000 2.400,000 2.400,000 2.400,000 2.400,000 2.400,000 2.400,000 2.400,000 2.400,000 2.400,000 2.400,000 2.400,000 2.400,000 2.400,000 2.400,000 2.400,000 2.400,000 2.400,000 2.400,000 2.400,000 2.400,000 2.400,000 2.40 | Inter-bank market transactions      |                 |             |                  | 2,500         | 2,500     | 2,500      | 7,125         | 14250      | 23,75                                  |
| 1200,000   250,000   250,000   250,000   2,50,000   2,50,000   2,50,000   2,50,000   2,50,000   2,50,000   2,50,000   2,50,000   2,50,000   2,50,000   2,50,000   2,50,000   2,50,000   2,50,000   2,50,000   2,50,000   2,50,000   2,50,000   2,50,000   2,50,000   2,50,000   2,50,000   2,50,000   2,50,000   2,50,000   2,50,000   2,50,000   2,50,000   2,50,000   2,50,000   2,50,000   2,50,000   2,50,000   2,50,000   2,50,000   2,50,000   2,50,000   2,50,000   2,50,000   2,50,000   2,50,000   2,50,000   2,50,000   2,50,000   2,50,000   2,50,000   2,50,000   2,50,000   2,50,000   2,50,000   2,50,000   2,50,000   2,50,000   2,50,000   2,50,000   2,50,000   2,50,000   2,50,000   2,50,000   2,50,000   2,50,000   2,50,000   2,50,000   2,50,000   2,50,000   2,50,000   2,50,000   2,50,000   2,50,000   2,50,000   2,50,000   2,50,000   2,50,000   2,50,000   2,50,000   2,50,000   2,50,000   2,50,000   2,50,000   2,50,000   2,50,000   2,50,000   2,50,000   2,50,000   2,50,000   2,50,000   2,50,000   2,50,000   2,50,000   2,50,000   2,50,000   2,50,000   2,50,000   2,50,000   2,50,000   2,50,000   2,50,000   2,50,000   2,50,000   2,50,000   2,50,000   2,50,000   2,50,000   2,50,000   2,50,000   2,50,000   2,50,000   2,50,000   2,50,000   2,50,000   2,50,000   2,50,000   2,50,000   2,50,000   2,50,000   2,50,000   2,50,000   2,50,000   2,50,000   2,50,000   2,50,000   2,50,000   2,50,000   2,50,000   2,50,000   2,50,000   2,50,000   2,50,000   2,50,000   2,50,000   2,50,000   2,50,000   2,50,000   2,50,000   2,50,000   2,50,000   2,50,000   2,50,000   2,50,000   2,50,000   2,50,000   2,50,000   2,50,000   2,50,000   2,50,000   2,50,000   2,50,000   2,50,000   2,50,000   2,50,000   2,50,000   2,50,000   2,50,000   2,50,000   2,50,000   2,50,000   2,50,000   2,50,000   2,50,000   2,50,000   2,50,000   2,50,000   2,50,000   2,50,000   2,50,000   2,50,000   2,50,000   2,50,000   2,50,000   2,50,000   2,50,000   2,50,000   2,50,000   2,50,000   2,50,000   2,50,000   2,50,000   2,50,000   2,50,000   2,50,000   2,50,000   2,50,000   2   | Customer-requested transfer         |                 | 7,493,000   | 4,375,000        | 5,687,500     | 7,393,750 | 8,502,813  | 9,353,094     | 9,914,279  | 10,310,85                              |
| 1,000,000   1,000,000   2,400,000   2,400,000   2,400,000   2,400,000   2,400,000   2,400,000   2,400,000   2,400,000   2,400,000   2,400,000   2,400,000   2,400,000   2,400,000   2,400,000   2,400,000   2,400,000   2,400,000   2,400,000   2,400,000   2,400,000   2,400,000   2,400,000   2,400,000   2,400,000   2,400,000   2,400,000   2,400,000   2,400,000   2,400,000   2,400,000   2,400,000   2,400,000   2,400,000   2,400,000   2,400,000   2,400,000   2,500   2,500   2,500   2,500   2,500   2,500   2,500   2,500   2,500   2,500   2,500   2,500   2,500   2,500   2,500   2,500   2,500   2,500   2,500   2,500   2,500   2,500   2,500   2,500   2,500   2,500   2,500   2,500   2,500   2,500   2,500   2,500   2,500   2,500   2,500   2,500   2,500   2,500   2,500   2,500   2,500   2,500   2,500   2,500   2,500   2,500   2,500   2,500   2,500   2,500   2,500   2,500   2,500   2,500   2,500   2,500   2,500   2,500   2,500   2,500   2,500   2,500   2,500   2,500   2,500   2,500   2,500   2,500   2,500   2,500   2,500   2,500   2,500   2,500   2,500   2,500   2,500   2,500   2,500   2,500   2,500   2,500   2,500   2,500   2,500   2,500   2,500   2,500   2,500   2,500   2,500   2,500   2,500   2,500   2,500   2,500   2,500   2,500   2,500   2,500   2,500   2,500   2,500   2,500   2,500   2,500   2,500   2,500   2,500   2,500   2,500   2,500   2,500   2,500   2,500   2,500   2,500   2,500   2,500   2,500   2,500   2,500   2,500   2,500   2,500   2,500   2,500   2,500   2,500   2,500   2,500   2,500   2,500   2,500   2,500   2,500   2,500   2,500   2,500   2,500   2,500   2,500   2,500   2,500   2,500   2,500   2,500   2,500   2,500   2,500   2,500   2,500   2,500   2,500   2,500   2,500   2,500   2,500   2,500   2,500   2,500   2,500   2,500   2,500   2,500   2,500   2,500   2,500   2,500   2,500   2,500   2,500   2,500   2,500   2,500   2,500   2,500   2,500   2,500   2,500   2,500   2,500   2,500   2,500   2,500   2,500   2,500   2,500   2,500   2,500   2,500   2,500   2,500   2,500   2,500   2,500   2,500   2,500   2,50   | Growth rate(%)                      |                 |             | Pase             | % <del></del> | % R       | 15%        | 300           | 969        | 67 200                                 |
| 250,000 300,000 2,150,000 5,690,000 7,652,250 8,814,313 13,204,119 16,423,019 2,000 10,494 4.575,000 5,690,000 7,652,250 8,814,313 13,204,119 16,423,019 2,000 10,494 4.575,000 5,690,000 7,652,250 8,814,313 13,204,119 16,423,019 2,000 1,058,750 2,518,75 2,518,75 2,518,75 2,518,75 2,518,75 2,518,75 2,518,75 2,518,75 2,518,75 2,518,75 2,518,75 2,518,75 2,518,75 2,518,75 2,518,75 2,518,75 2,518,75 2,518,75 2,518,75 2,518,75 2,518,75 2,518,75 2,518,75 2,518,75 2,518,75 2,518,75 2,518,75 2,518,75 2,518,75 2,518,75 2,518,75 2,518,75 2,518,75 2,518,75 2,518,75 2,518,75 2,518,75 2,518,75 2,518,75 2,518,75 2,518,75 2,518,75 2,518,75 2,518,75 2,518,75 2,518,75 2,518,75 2,518,75 2,518,75 2,518,75 2,518,75 2,518,75 2,518,75 2,518,75 2,518,75 2,518,75 2,518,75 2,518,75 2,518,75 2,518,75 2,518,75 2,518,75 2,518,75 2,518,75 2,518,75 2,518,75 2,518,75 2,518,75 2,518,75 2,518,75 2,518,75 2,518,75 2,518,75 2,518,75 2,518,75 2,518,75 2,518,75 2,518,75 2,518,75 2,518,75 2,518,75 2,518,75 2,518,75 2,518,75 2,518,75 2,518,75 2,518,75 2,518,75 2,518,75 2,518,75 2,518,75 2,518,75 2,518,75 2,518,75 2,518,75 2,518,75 2,518,75 2,518,75 2,518,75 2,518,75 2,518,75 2,518,75 2,518,75 2,518,75 2,518,75 2,518,75 2,518,75 2,518,75 2,518,75 2,518,75 2,518,75 2,518,75 2,518,75 2,518,75 2,518,75 2,518,75 2,518,75 2,518,75 2,518,75 2,518,75 2,518,75 2,518,75 2,518,75 2,518,75 2,518,75 2,518,75 2,518,75 2,518,75 2,518,75 2,518,75 2,518,75 2,518,75 2,518,75 2,518,75 2,518,75 2,518,75 2,518,75 2,518,75 2,518,75 2,518,75 2,518,75 2,518,75 2,518,75 2,518,75 2,518,75 2,518,75 2,518,75 2,518,75 2,518,75 2,518,75 2,518,75 2,518,75 2,518,75 2,518,75 2,518,75 2,518,75 2,518,75 2,518,75 2,518,75 2,518,75 2,518,75 2,518,75 2,518,75 2,518,75 2,518,75 2,518,75 2,518,75 2,518,75 2,518,75 2,518,75 2,518,75 2,518,75 2,518,75 2,518,75 2,518,75 2,518,75 2,518,75 2,518,75 2,518,75 2,518,75 2,518,75 2,518,75 2,518,75 2,518,75 2,518,75 2,518,75 2,518,75 2,518,75 2,518,75 2,518,75 2,518,75 2,518,75 2,518,75 2,518,75 2,518,75 2,518,75 2,518,75 2,518,75 2,518,75 2,518,75 2, | Salary payment                      |                 |             |                  |               |           |            | 200,000       | 3.400,000  | 1,920,00                               |
| al no. of payment trx  2,500  4,375,000  5,690,000  9,000  10,494  100%  100%  100%  100%  100%  100%  100%  100%  100%  100%  100%  100%  100%  100%  100%  100%  100%  100%  100%  100%  100%  100%  100%  100%  100%  100%  100%  100%  100%  100%  100%  100%  100%  100%  100%  100%  100%  100%  100%  100%  100%  100%  100%  100%  100%  100%  100%  100%  100%  100%  100%  100%  100%  100%  100%  100%  100%  100%  100%  100%  100%  100%  100%  100%  100%  100%  100%  100%  100%  100%  100%  100%  100%  100%  100%  100%  100%  100%  100%  100%  100%  100%  100%  100%  100%  100%  100%  100%  100%  100%  100%  100%  100%  100%  100%  100%  100%  100%  100%  100%  100%  100%  100%  100%  100%  100%  100%  100%  100%  100%  100%  100%  100%  100%  100%  100%  100%  100%  100%  100%  100%  100%  100%  100%  100%  100%  100%  100%  100%  100%  100%  100%  100%  100%  100%  100%  100%  100%  100%  100%  100%  100%  100%  100%  100%  100%  100%  100%  100%  100%  100%  100%  100%  100%  100%  100%  100%  100%  100%  100%  100%  100%  100%  100%  100%  100%  100%  100%  100%  100%  100%  100%  100%  100%  100%  100%  100%  100%  100%  100%  100%  100%  100%  100%  100%  100%  100%  100%  100%  100%  100%  100%  100%  100%  100%  100%  100%  100%  100%  100%  100%  100%  100%  100%  100%  100%  100%  100%  100%  100%  100%  100%  100%  100%  100%  100%  100%  100%  100%  100%  100%  100%  100%  100%  100%  100%  100%  100%  100%  100%  100%  100%  100%  100%  100%  100%  100%  100%  100%  100%  100%  100%  100%  100%  100%  100%  100%  100%  100%  100%  100%  100%  100%  100%  100%  100%  100%  100%  100%  100%  100%  100%  100%  100%  100%  100%  100%  100%  100%  100%  100%  100%  100%  100%  100%  100%  100%  100%  100%  100%  100%  100%  100%  100%  100%  100%  100%  100%  100%  100%  100%  100%  100%  100%  100%  100%  100%  100%  100%  100%  100%  100%  100%  100%  100%  100%  100%  100%  100%  100%  100%  100%  100%  100%  100%  100%  100%  100%  100%  100%  100%  100%  100%  100%  100%  100%  100%  100%  100%  100%  | Automatic games                     |                 |             |                  |               | 250,090   | AND MA     | 2350400       | 3 120 240  | 4 553 96                               |
| 10,494   10,494   10,494   10,494   10,494   10,494   10,494   10,494   10,494   10,494   10,494   10,494   10,494   10,494   10,494   10,494   10,494   10,494   10,494   10,494   10,494   10,494   10,494   10,494   10,494   10,494   10,494   10,494   10,494   10,494   10,494   10,494   10,494   10,494   10,494   10,494   10,494   10,494   10,494   10,494   10,494   10,494   10,494   10,494   10,494   10,494   10,494   10,494   10,494   10,494   10,494   10,494   10,494   10,494   10,494   10,494   10,494   10,494   10,494   10,494   10,494   10,494   10,494   10,494   10,494   10,494   10,494   10,494   10,494   10,494   10,494   10,494   10,494   10,494   10,494   10,494   10,494   10,494   10,494   10,494   10,494   10,494   10,494   10,494   10,494   10,494   10,494   10,494   10,494   10,494   10,494   10,494   10,494   10,494   10,494   10,494   10,494   10,494   10,494   10,494   10,494   10,494   10,494   10,494   10,494   10,494   10,494   10,494   10,494   10,494   10,494   10,494   10,494   10,494   10,494   10,494   10,494   10,494   10,494   10,494   10,494   10,494   10,494   10,494   10,494   10,494   10,494   10,494   10,494   10,494   10,494   10,494   10,494   10,494   10,494   10,494   10,494   10,494   10,494   10,494   10,494   10,494   10,494   10,494   10,494   10,494   10,494   10,494   10,494   10,494   10,494   10,494   10,494   10,494   10,494   10,494   10,494   10,494   10,494   10,494   10,494   10,494   10,494   10,494   10,494   10,494   10,494   10,494   10,494   10,494   10,494   10,494   10,494   10,494   10,494   10,494   10,494   10,494   10,494   10,494   10,494   10,494   10,494   10,494   10,494   10,494   10,494   10,494   10,494   10,494   10,494   10,494   10,494   10,494   10,494   10,494   10,494   10,494   10,494   10,494   10,494   10,494   10,494   10,494   10,494   10,494   10,494   10,494   10,494   10,494   10,494   10,494   10,494   10,494   10,494   10,494   10,494   10,494   10,494   10,494   10,494   10,494   10,494   10,494   10,494   10,494   10,494   1   | Taylocal talough COATA              |                 |             |                  |               |           |            | And to prefer | OLD TOP TO | 1,403                                  |
| al no. of payment trx         7,493,000         4,375,000         5,890,000         7,652,250         8,814,333         13,204,119         16,429,019           al no. of payment trx         37,185         1,968,750         2,518,75         4,456         4,733,517         5,513,926           al no. of payment trx         3,371,850         1,968,750         2,550         2,500         2,500         4,236         4,461,426           and collection         4,121,150         2,406,250         3,128,125         4,516,563         4,676,547         8,470,600         20,000           augh CD/ATM         4,121,150         2,406,250         3,128,125         4,66,563         4,676,547         8,470,602         2,500           augh CD/ATM         4,121,150         2,406,250         3,128,125         4,66,563         4,676,547         8,470,602         3,128,125           augh CD/ATM         4,121,150         2,406,250         3,128,125         4,66,563         4,676,547         5,144,202         5,144,202         5,144,202           augh CD/ATM         2,500         3,00,000         2,150,400         300,000         2,150,400         3,120,240                                                                                                                                                                                                                                                                                                                                                                                                                                                                                                                                                                                                                                                                                                                                                                                                                                                                                                                                  | Credit card                         |                 |             |                  |               | 000'9     | 000'6      | 006'6         | 10.494     | 803                                    |
| 100%   100%   100%   100%   100%   100%   100%   100%   100%   100%   100%   100%   100%   100%   100%   100%   100%   100%   100%   100%   100%   100%   100%   100%   100%   100%   100%   100%   100%   100%   100%   100%   100%   100%   100%   100%   100%   100%   100%   100%   100%   100%   100%   100%   100%   100%   100%   100%   100%   100%   100%   100%   100%   100%   100%   100%   100%   100%   100%   100%   100%   100%   100%   100%   100%   100%   100%   100%   100%   100%   100%   100%   100%   100%   100%   100%   100%   100%   100%   100%   100%   100%   100%   100%   100%   100%   100%   100%   100%   100%   100%   100%   100%   100%   100%   100%   100%   100%   100%   100%   100%   100%   100%   100%   100%   100%   100%   100%   100%   100%   100%   100%   100%   100%   100%   100%   100%   100%   100%   100%   100%   100%   100%   100%   100%   100%   100%   100%   100%   100%   100%   100%   100%   100%   100%   100%   100%   100%   100%   100%   100%   100%   100%   100%   100%   100%   100%   100%   100%   100%   100%   100%   100%   100%   100%   100%   100%   100%   100%   100%   100%   100%   100%   100%   100%   100%   100%   100%   100%   100%   100%   100%   100%   100%   100%   100%   100%   100%   100%   100%   100%   100%   100%   100%   100%   100%   100%   100%   100%   100%   100%   100%   100%   100%   100%   100%   100%   100%   100%   100%   100%   100%   100%   100%   100%   100%   100%   100%   100%   100%   100%   100%   100%   100%   100%   100%   100%   100%   100%   100%   100%   100%   100%   100%   100%   100%   100%   100%   100%   100%   100%   100%   100%   100%   100%   100%   100%   100%   100%   100%   100%   100%   100%   100%   100%   100%   100%   100%   100%   100%   100%   100%   100%   100%   100%   100%   100%   100%   100%   100%   100%   100%   100%   100%   100%   100%   100%   100%   100%   100%   100%   100%   100%   100%   100%   100%   100%   100%   100%   100%   100%   100%   100%   100%   100%   100%   100%   100%   100%   100%   100%   100%      | ter-bankflotra-bank transactions    |                 | 7,493,000   | 4,375,000        | 5,690,000     | 7,652,250 | 8,814,313  | 13,204,119    | 16,429,019 | 22,181,5                               |
| 3,371,850 1,964,750 2,561,875 3,335,688 3,837,766 4,733,517 5,503,926 4,464,723,517 5,503,926 4,464,723,517 5,503,926 2,500 2,500 2,500 7,125 14,250 2,559,375 3,327,188 3,826,266 4,203,892 4,461,426 2,503,75 3,327,188 3,826,266 4,203,892 4,461,426 2,503,75 3,327,188 3,826,266 4,203,892 4,461,426 2,883,000 720,000 720,000 720,000 720,000 720,000 720,000 720,000 720,000 720,000 720,000 720,000 720,000 720,000 720,000 720,000 720,000 720,000 720,000 720,000 720,000 720,000 720,000 720,000 720,000 720,000 720,000 720,000 720,000 720,000 720,000 720,000 720,000 720,000 720,000 720,000 720,000 720,000 720,000 720,000 720,000 720,000 720,000 720,000 720,000 720,000 720,000 720,000 720,000 720,000 720,000 720,000 720,000 720,000 720,000 720,000 720,000 720,000 720,000 720,000 720,000 720,000 720,000 720,000 720,000 720,000 720,000 720,000 720,000 720,000 720,000 720,000 720,000 720,000 720,000 720,000 720,000 720,000 720,000 720,000 720,000 720,000 720,000 720,000 720,000 720,000 720,000 720,000 720,000 720,000 720,000 720,000 720,000 720,000 720,000 720,000 720,000 720,000 720,000 720,000 720,000 720,000 720,000 720,000 720,000 720,000 720,000 720,000 720,000 720,000 720,000 720,000 720,000 720,000 720,000 720,000 720,000 720,000 720,000 720,000 720,000 720,000 720,000 720,000 720,000 720,000 720,000 720,000 720,000 720,000 720,000 720,000 720,000 720,000 720,000 720,000 720,000 720,000 720,000 720,000 720,000 720,000 720,000 720,000 720,000 720,000 720,000 720,000 720,000 720,000 720,000 720,000 720,000 720,000 720,000 720,000 720,000 720,000 720,000 720,000 720,000 720,000 720,000 720,000 720,000 720,000 720,000 720,000 720,000 720,000 720,000 720,000 720,000 720,000 720,000 720,000 720,000 720,000 720,000 720,000 720,000 720,000 720,000 720,000 720,000 720,000 720,000 720,000 720,000 720,000 720,000 720,000 720,000 720,000 720,000 720,000 720,000 720,000 720,000 720,000 720,000 720,000 720,000 720,000 720,000 720,000 720,000 720,000 720,000 720,000 720,000 720,000 720,000 720,000 720,000 720,000 720,000 720,000 720 | Ratio to total no. of payment trx   |                 | 100%        | 100%             | 100%          | 100%      | 100%       | 100%          | 100%       | 305%                                   |
| 45% 45% 45% 44% 44% 34% 136% 348% 14.250 2.500 7.152 14.250 7.2500 7.2500 7.125 14.250 7.2500 7.2500 7.2500 7.2500 7.2500 7.2500 7.2500 7.2500 7.2500 7.2500 7.2500 7.2500 7.2500 7.2500 7.25000 7.25000 7.25000 7.25000 7.25000 7.25000 7.25000 7.25000 7.25000 7.25000 7.25000 7.25000 7.25000 7.25000 7.25000 7.25000 7.25000 7.25000 7.25000 7.25000 7.25000 7.25000 7.25000 7.25000 7.25000 7.25000 7.25000 7.25000 7.25000 7.25000 7.25000 7.25000 7.25000 7.25000 7.25000 7.25000 7.25000 7.25000 7.25000 7.25000 7.25000 7.25000 7.25000 7.25000 7.25000 7.25000 7.25000 7.25000 7.25000 7.25000 7.25000 7.25000 7.25000 7.25000 7.25000 7.25000 7.250000 7.25000 7.25000 7.25000 7.25000 7.25000 7.25000 7.25000 7.25000 7.25000 7.25000 7.25000 7.25000 7.25000 7.25000 7.25000 7.25000 7.25000 7.25000 7.25000 7.25000 7.25000 7.25000 7.25000 7.25000 7.25000 7.25000 7.25000 7.25000 7.25000 7.25000 7.25000 7.25000 7.25000 7.25000 7.25000 7.25000 7.25000 7.25000 7.25000 7.25000 7.25000 7.25000 7.25000 7.25000 7.25000 7.25000 7.25000 7.25000 7.25000 7.25000 7.25000 7.25000 7.25000 7.25000 7.25000 7.25000 7.25000 7.25000 7.25000 7.25000 7.25000 7.25000 7.25000 7.250000 7.25000 7.25000 7.25000 7.25000 7.25000 7.25000 7.25000 7.25000 7.25000 7.25000 7.25000 7.25000 7.25000 7.25000 7.25000 7.25000 7.25000 7.25000 7.25000 7.25000 7.25000 7.25000 7.25000 7.25000 7.25000 7.25000 7.25000 7.25000 7.25000 7.25000 7.25000 7.25000 7.25000 7.25000 7.25000 7.25000 7.25000 7.25000 7.25000 7.25000 7.25000 7.25000 7.25000 7.25000 7.25000 7.25000 7.25000 7.25000 7.25000 7.25000 7.25000 7.25000 7.25000 7.25000 7.25000 7.25000 7.25000 7.25000 7.25000 7.25000 7.25000 7.25000 7.25000 7.25000 7.25000 7.25000 7.25000 7.25000 7.25000 7.25000 7.25000 7.25000 7.25000 7.25000 7.25000 7.25000 7.25000 7.25000 7.25000 7.25000 7.25000 7.25000 7.25000 7.25000 7.25000 7.25000 7.25000 7.25000 7.25000 7.25000 7.25000 7.25000 7.25000 7.25000 7.25000 7.25000 7.25000 7.25000 7.25000 7.25000 7.25000 7.25000 7.25000 7.25000 7.25000 7.25000 7.25000 7.25000 7.25000 7.25000 7.25000 7.2 | Inter-bank transactions             |                 | 3,371,850   | 1,968,750        | 2.561,875     | 3,335,688 | 3,837,766  | 4,733,517     | 5,503,926  | 5,249,19                               |
| ik market: 7,320 1,368,750 2,559,375 3,327,188 3,826,266 4,208,892 4,461,426 7,224                                                                                                                                                                                                                                                                                                                                                                                                                                                                                                                                                                                                                                                                                                                                                                                                                                                                                                                                                                                                                                                                                                                                                                                                                                                                                                                                                                                                                                                                                                                                                                                                                                                                                                                                                                                                                                                                                                                                                                                                                                             | Ratio to total no. of payment ux    |                 | 45%         | 45%              | 45%           | 44%       | 44%        | 36%           | 34%        | 23                                     |
| ### Comparison of the control of the | Inter-bank market                   |                 |             | 000000           | 0007          | 2007      | 0057       | 21,7          | DC741      | 77.                                    |
| ryment transfer 360,000 720,000 720,000 720,000 720,000 720,000 720,000 720,000 720,000 720,000 720,000 720,000 720,000 720,000 720,000 720,000 720,000 720,000 720,000 720,000 720,000 720,000 720,000 720,000 720,000 720,000 720,000 720,000 720,000 720,000 720,000 720,000 720,000 720,000 720,000 720,000 720,000 720,000 720,000 720,000 720,000 720,000 720,000 720,000 720,000 720,000 720,000 720,000 720,000 720,000 720,000 720,000 720,000 720,000 720,000 720,000 720,000 720,000 720,000 720,000 720,000 720,000 720,000 720,000 720,000 720,000 720,000 720,000 720,000 720,000 720,000 720,000 720,000 720,000 720,000 720,000 720,000 720,000 720,000 720,000 720,000 720,000 720,000 720,000 720,000 720,000 720,000 720,000 720,000 720,000 720,000 720,000 720,000 720,000 720,000 720,000 720,000 720,000 720,000 720,000 720,000 720,000 720,000 720,000 720,000 720,000 720,000 720,000 720,000 720,000 720,000 720,000 720,000 720,000 720,000 720,000 720,000 720,000 720,000 720,000 720,000 720,000 720,000 720,000 720,000 720,000 720,000 720,000 720,000 720,000 720,000 720,000 720,000 720,000 720,000 720,000 720,000 720,000 720,000 720,000 720,000 720,000 720,000 720,000 720,000 720,000 720,000 720,000 720,000 720,000 720,000 720,000 720,000 720,000 720,000 720,000 720,000 720,000 720,000 720,000 720,000 720,000 720,000 720,000 720,000 720,000 720,000 720,000 720,000 720,000 720,000 720,000 720,000 720,000 720,000 720,000 720,000 720,000 720,000 720,000 720,000 720,000 720,000 720,000 720,000 720,000 720,000 720,000 720,000 720,000 720,000 720,000 720,000 720,000 720,000 720,000 720,000 720,000 720,000 720,000 720,000 720,000 720,000 720,000 720,000 720,000 720,000 720,000 720,000 720,000 720,000 720,000 720,000 720,000 720,000 720,000 720,000 720,000 720,000 720,000 720,000 720,000 720,000 720,000 720,000 720,000 720,000 720,000 720,000 720,000 720,000 720,000 720,000 720,000 720,000 720,000 720,000 720,000 720,000 720,000 720,000 720,000 720,000 720,000 720,000 720,000 720,000 720,000 720,000 720,000 720,000 720,000 720,000 720,00 | Customer-request                    |                 | 3,3 / 1,850 | UC/,594,1        | CIC, KCC/2    | 3,77,156  | 3,540,450  | 248,02,4      | 074 194.9  | 4,039,50                               |
| Extransive through CD/ATM through CD | Salary payment                      |                 |             |                  |               |           |            | 744,000       | 200 000    | 30,00                                  |
| Introught CD/ATM  A,121,150 2,406,250 3,128,125 4,9000 13,500 20,250  A,121,150 2,406,250 3,128,125 4,906,563 4,976,547 8,470,602 10,925,094  Introught CD/ATM  A,121,150 2,406,250 3,128,125 4,066,563 4,676,547 8,470,202  A,121,150 2,406,250 3,128,125 4,066,563 4,676,547 8,144,202 6,72,000  C transfer  B,00,000 2,150,400 3,120,240  B,00,000 2,150,400 3,120,240                                                                                                                                                                                                                                                                                                                                                                                                                                                                                                                                                                                                                                                                                                                                                                                                                                                                                                                                                                                                                                                                                                                                                                                                                                                                                                                                                                                                                                                                                                                                                                                                                                                                                                                                                      | Automatic transfer                  |                 | : .         |                  |               |           |            | 200,000       | 700,007    | 1.1.1.1.1.1.1.1.1.1.1.1.1.1.1.1.1.1.1. |
| 6,000 9,000 13,500 20,250  4,121,150 2,406,250 3,128,125 4,316,563 4,976,547 8,470,602 10,925,094  55% 5,5% 5,5% 5,5% 5,6% 5,6% 6,4% 6,76,547 5,144,202 6,7%  ymen: cransfer through CD/ATM  250,000 2,150,400 3,120,240                                                                                                                                                                                                                                                                                                                                                                                                                                                                                                                                                                                                                                                                                                                                                                                                                                                                                                                                                                                                                                                                                                                                                                                                                                                                                                                                                                                                                                                                                                                                                                                                                                                                                                                                                                                                                                                                                                       | Payment intough CD/ATM              |                 |             |                  |               |           |            |               |            | 400,1                                  |
| total no. of payment trx 55% 2,406,250 3,128,125 4,316,563 4,976,547 8,470,602 10,925,094 55% 55% 5,55% 5,56% 5,57% 5,74,202 5,79% 5,70% 5,70% 5,70% 5,70% 5,70% 5,70% 5,70% 5,70% 5,70% 5,70% 5,70% 5,70% 5,70% 5,70% 5,70% 5,70% 5,70% 5,70% 5,70% 5,70% 5,70% 5,70% 5,70% 5,70% 5,70% 5,70% 5,70% 5,70% 5,70% 5,70% 5,70% 5,70% 5,70% 5,70% 5,70% 5,70% 5,70% 5,70% 5,70% 5,70% 5,70% 5,70% 5,70% 5,70% 5,70% 5,70% 5,70% 5,70% 5,70% 5,70% 5,70% 5,70% 5,70% 5,70% 5,70% 5,70% 5,70% 5,70% 5,70% 5,70% 5,70% 5,70% 5,70% 5,70% 5,70% 5,70% 5,70% 5,70% 5,70% 5,70% 5,70% 5,70% 5,70% 5,70% 5,70% 5,70% 5,70% 5,70% 5,70% 5,70% 5,70% 5,70% 5,70% 5,70% 5,70% 5,70% 5,70% 5,70% 5,70% 5,70% 5,70% 5,70% 5,70% 5,70% 5,70% 5,70% 5,70% 5,70% 5,70% 5,70% 5,70% 5,70% 5,70% 5,70% 5,70% 5,70% 5,70% 5,70% 5,70% 5,70% 5,70% 5,70% 5,70% 5,70% 5,70% 5,70% 5,70% 5,70% 5,70% 5,70% 5,70% 5,70% 5,70% 5,70% 5,70% 5,70% 5,70% 5,70% 5,70% 5,70% 5,70% 5,70% 5,70% 5,70% 5,70% 5,70% 5,70% 5,70% 5,70% 5,70% 5,70% 5,70% 5,70% 5,70% 5,70% 5,70% 5,70% 5,70% 5,70% 5,70% 5,70% 5,70% 5,70% 5,70% 5,70% 5,70% 5,70% 5,70% 5,70% 5,70% 5,70% 5,70% 5,70% 5,70% 5,70% 5,70% 5,70% 5,70% 5,70% 5,70% 5,70% 5,70% 5,70% 5,70% 5,70% 5,70% 5,70% 5,70% 5,70% 5,70% 5,70% 5,70% 5,70% 5,70% 5,70% 5,70% 5,70% 5,70% 5,70% 5,70% 5,70% 5,70% 5,70% 5,70% 5,70% 5,70% 5,70% 5,70% 5,70% 5,70% 5,70% 5,70% 5,70% 5,70% 5,70% 5,70% 5,70% 5,70% 5,70% 5,70% 5,70% 5,70% 5,70% 5,70% 5,70% 5,70% 5,70% 5,70% 5,70% 5,70% 5,70% 5,70% 5,70% 5,70% 5,70% 5,70% 5,70% 5,70% 5,70% 5,70% 5,70% 5,70% 5,70% 5,70% 5,70% 5,70% 5,70% 5,70% 5,70% 5,70% 5,70% 5,70% 5,70% 5,70% 5,70% 5,70% 5,70% 5,70% 5,70% 5,70% 5,70% 5,70% 5,70% 5,70% 5,70% 5,70% 5,70% 5,70% 5,70% 5,70% 5,70% 5,70% 5,70% 5,70% 5,70% 5,70% 5,70% 5,70% 5,70% 5,70% 5,70% 5,70% 5,70% 5,70% 5,70% 5,70% 5,70% 5,70% 5,70% 5,70% 5,70% 5,70% 5,70% 5,70% 5,70% 5,70% 5,70% 5,70% 5,70% 5,70% 5,70% 5,70% 5,70% 5,70% 5,70% 5,70% 5,70% 5,70% 5,70% 5,70% 5,70% 5,70% 5,70% 5,70% 5,70% 5,70% 5,70% 5,70% 5,70% 5,70% 5,70% 5,70% 5,70% 5,70% 5,70% 5,70% 5,70% 5,70% 5,70% 5 | Cardii card                         |                 |             |                  |               | 0009      | 0006       | 13.500        | 20.250     | 20.37                                  |
| 55% 55% 56% 64% 67%  4,121,150 2,406,250 3,128,125 4,066,563 4,676,547 5,144,202 5,422,854 cquest 536,000 336,000 1,680,000 1,680,000 1,680,000 1,580,000 1,580,000 1,580,000 1,580,000 1,580,000 1,580,000 1,580,000 1,580,000 1,580,000 1,580,000 1,580,000 1,580,000 1,580,000 1,580,000 1,580,000 1,580,000 1,580,000 1,580,000 1,580,000 1,580,000 1,580,000 1,580,000 1,580,000 1,580,000 1,580,000 1,580,000 1,580,000 1,580,000 1,580,000 1,580,000 1,580,000 1,580,000 1,580,000 1,580,000 1,580,000 1,580,000 1,580,000 1,580,000 1,580,000 1,580,000 1,580,000 1,580,000 1,580,000 1,580,000 1,580,000 1,580,000 1,580,000 1,580,000 1,580,000 1,580,000 1,580,000 1,580,000 1,580,000 1,580,000 1,580,000 1,580,000 1,580,000 1,580,000 1,580,000 1,580,000 1,580,000 1,580,000 1,580,000 1,580,000 1,580,000 1,580,000 1,580,000 1,580,000 1,580,000 1,580,000 1,580,000 1,580,000 1,580,000 1,580,000 1,580,000 1,580,000 1,580,000 1,580,000 1,580,000 1,580,000 1,580,000 1,580,000 1,580,000 1,580,000 1,580,000 1,580,000 1,580,000 1,580,000 1,580,000 1,580,000 1,580,000 1,580,000 1,580,000 1,580,000 1,580,000 1,580,000 1,580,000 1,580,000 1,580,000 1,580,000 1,580,000 1,580,000 1,580,000 1,580,000 1,580,000 1,580,000 1,580,000 1,580,000 1,580,000 1,580,000 1,580,000 1,580,000 1,580,000 1,580,000 1,580,000 1,580,000 1,580,000 1,580,000 1,580,000 1,580,000 1,580,000 1,580,000 1,580,000 1,580,000 1,580,000 1,580,000 1,580,000 1,580,000 1,580,000 1,580,000 1,580,000 1,580,000 1,580,000 1,580,000 1,580,000 1,580,000 1,580,000 1,580,000 1,580,000 1,580,000 1,580,000 1,580,000 1,580,000 1,580,000 1,580,000 1,580,000 1,580,000 1,580,000 1,580,000 1,580,000 1,580,000 1,580,000 1,580,000 1,580,000 1,580,000 1,580,000 1,580,000 1,580,000 1,580,000 1,580,000 1,580,000 1,580,000 1,580,000 1,580,000 1,580,000 1,580,000 1,580,000 1,580,000 1,580,000 1,580,000 1,580,000 1,580,000 1,580,000 1,580,000 1,580,000 1,580,000 1,580,000 1,580,000 1,580,000 1,580,000 1,580,000 1,580,000 1,580,000 1,580,000 1,580,000 1,580,000 1,580,000 1,580,000 1,580,000 1,580,000    | Intra-bank transactions             |                 | 4.121.150   | 2,406,250        | 3.128.125     | 4.316,563 | 4,976,547  | 8.470.602     | 10.925.094 | 16 932.35                              |
| 4,121,150 2,406,250 3,128,125 4,666,563 4,676,547 5,144,202 5,452,854 6,75,547 5,35,000 6,72,000 6,72,000 840,000 1,680,000 3,120,240 1,680,000 2,50,000 2,150,400 3,120,240                                                                                                                                                                                                                                                                                                                                                                                                                                                                                                                                                                                                                                                                                                                                                                                                                                                                                                                                                                                                                                                                                                                                                                                                                                                                                                                                                                                                                                                                                                                                                                                                                                                                                                                                                                                                                                                                                                                                                   | Ratio to total no. of payment trx   |                 | 25%         | 25%              | 55%           | 26%       | 26%        | 848           | 67%        | 815                                    |
| 336,000 672,000<br>840,000 1,680,000<br>2,150,400 3,120,240                                                                                                                                                                                                                                                                                                                                                                                                                                                                                                                                                                                                                                                                                                                                                                                                                                                                                                                                                                                                                                                                                                                                                                                                                                                                                                                                                                                                                                                                                                                                                                                                                                                                                                                                                                                                                                                                                                                                                                                                                                                                    | Customer-request                    |                 | 4,121,150   | 2,406,250        | 3,128,125     | 4,066,563 | 4,676,547  | 5,144,202     | 5,452,854  | 5,670,968                              |
| 1,680,000 1,680,000 1,680,000 3,120,240 3,120,240                                                                                                                                                                                                                                                                                                                                                                                                                                                                                                                                                                                                                                                                                                                                                                                                                                                                                                                                                                                                                                                                                                                                                                                                                                                                                                                                                                                                                                                                                                                                                                                                                                                                                                                                                                                                                                                                                                                                                                                                                                                                              | Salary payment                      |                 |             |                  |               |           |            | 336,000       | 672,000    | 2,995,20                               |
| 3,120,240                                                                                                                                                                                                                                                                                                                                                                                                                                                                                                                                                                                                                                                                                                                                                                                                                                                                                                                                                                                                                                                                                                                                                                                                                                                                                                                                                                                                                                                                                                                                                                                                                                                                                                                                                                                                                                                                                                                                                                                                                                                                                                                      | Automatic transfer                  |                 |             |                  |               |           | 400        | 840,000       | 1,680,000  | 3,633,60                               |
|                                                                                                                                                                                                                                                                                                                                                                                                                                                                                                                                                                                                                                                                                                                                                                                                                                                                                                                                                                                                                                                                                                                                                                                                                                                                                                                                                                                                                                                                                                                                                                                                                                                                                                                                                                                                                                                                                                                                                                                                                                                                                                                                | Payment through CD/ATM              |                 |             |                  |               | 250,000   | 300,000    | 2,150,400     | 3,120,240  | 4,098,45                               |
|                                                                                                                                                                                                                                                                                                                                                                                                                                                                                                                                                                                                                                                                                                                                                                                                                                                                                                                                                                                                                                                                                                                                                                                                                                                                                                                                                                                                                                                                                                                                                                                                                                                                                                                                                                                                                                                                                                                                                                                                                                                                                                                                | Deposit incough CD/ATM              |                 |             |                  |               |           |            |               |            | 5,5                                    |