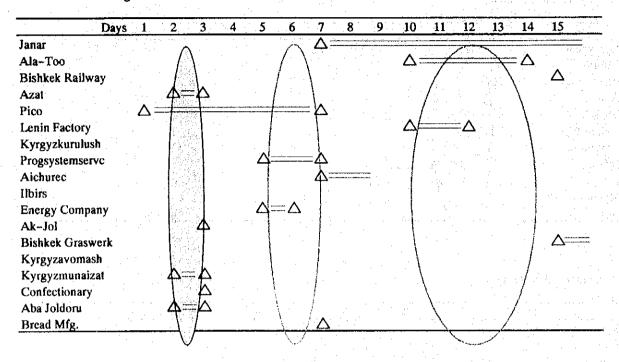

Talde 7-14 A PROJECTION OF FINANCIAL TRANSACTION AND SETTLEMENT TOWARD 2000 (PLAN A: Case in which Kyrgyz economy continue to be stagnent or dull in economy)

| Column   C   |                                     |                 | 1993        | 1994             | 1995          | 9661      | 1997       | 1998          | 1999       | 200                                    |
|--------------------------------------------------------------------------------------------------------------------------------------------------------------------------------------------------------------------------------------------------------------------------------------------------------------------------------------------------------------------------------------------------------------------------------------------------------------------------------------------------------------------------------------------------------------------------------------------------------------------------------------------------------------------------------------------------------------------------------------------------------------------------------------------------------------------------------------------------------------------------------------------------------------------------------------------------------------------------------------------------------------------------------------------------------------------------------------------------------------------------------------------------------------------------------------------------------------------------------------------------------------------------------------------------------------------------------------------------------------------------------------------------------------------------------------------------------------------------------------------------------------------------------------------------------------------------------------------------------------------------------------------------------------------------------------------------------------------------------------------------------------------------------------------------------------------------------------------------------------------------------------------------------------------------------------------------------------------------------------------------------------------------------------------------------------------------------------------------------------------------------|-------------------------------------|-----------------|-------------|------------------|---------------|-----------|------------|---------------|------------|----------------------------------------|
| Column   C   | (c) evant Data                      |                 |             |                  |               |           |            |               |            |                                        |
| 1,000   1,000   1,000   1,000   1,000   1,000   1,000   1,000   1,000   1,000   1,000   1,000   1,000   1,000   1,000   1,000   1,000   1,000   1,000   1,000   1,000   1,000   1,000   1,000   1,000   1,000   1,000   1,000   1,000   1,000   1,000   1,000   1,000   1,000   1,000   1,000   1,000   1,000   1,000   1,000   1,000   1,000   1,000   1,000   1,000   1,000   1,000   1,000   1,000   1,000   1,000   1,000   1,000   1,000   1,000   1,000   1,000   1,000   1,000   1,000   1,000   1,000   1,000   1,000   1,000   1,000   1,000   1,000   1,000   1,000   1,000   1,000   1,000   1,000   1,000   1,000   1,000   1,000   1,000   1,000   1,000   1,000   1,000   1,000   1,000   1,000   1,000   1,000   1,000   1,000   1,000   1,000   1,000   1,000   1,000   1,000   1,000   1,000   1,000   1,000   1,000   1,000   1,000   1,000   1,000   1,000   1,000   1,000   1,000   1,000   1,000   1,000   1,000   1,000   1,000   1,000   1,000   1,000   1,000   1,000   1,000   1,000   1,000   1,000   1,000   1,000   1,000   1,000   1,000   1,000   1,000   1,000   1,000   1,000   1,000   1,000   1,000   1,000   1,000   1,000   1,000   1,000   1,000   1,000   1,000   1,000   1,000   1,000   1,000   1,000   1,000   1,000   1,000   1,000   1,000   1,000   1,000   1,000   1,000   1,000   1,000   1,000   1,000   1,000   1,000   1,000   1,000   1,000   1,000   1,000   1,000   1,000   1,000   1,000   1,000   1,000   1,000   1,000   1,000   1,000   1,000   1,000   1,000   1,000   1,000   1,000   1,000   1,000   1,000   1,000   1,000   1,000   1,000   1,000   1,000   1,000   1,000   1,000   1,000   1,000   1,000   1,000   1,000   1,000   1,000   1,000   1,000   1,000   1,000   1,000   1,000   1,000   1,000   1,000   1,000   1,000   1,000   1,000   1,000   1,000   1,000   1,000   1,000   1,000   1,000   1,000   1,000   1,000   1,000   1,000   1,000   1,000   1,000   1,000   1,000   1,000   1,000   1,000   1,000   1,000   1,000   1,000   1,000   1,000   1,000   1,000   1,000   1,000   1,000   1,000   1,000   1,000   1,000   1,000   1,000   1,00   | Population                          |                 | 4,450,000   | 4,410,000        | 4,373,000     | 4,332,000 | 4354,000   | 4375,000      | 4,397,000  | 4,419,00                               |
| total control of the  | Labor force                         |                 | 2,303,000   | 2319,000         | 2335,000      | 2,352,000 | 2,373,000  | 2,394,000     | 2,415,000  | 2,438,00                               |
| Column   C   | Number of agricultural sector       |                 |             |                  |               |           |            | *             |            |                                        |
| second (1,000,000,5cm) (1,000, | State enterprises                   |                 | <b>3</b>    | 2/5              | 350           | 925       | 007        | OKE !         | 201        | R71                                    |
| ticke ( ) ( ) ( ) ( ) ( ) ( ) ( ) ( ) ( ) (                                                                                                                                                                                                                                                                                                                                                                                                                                                                                                                                                                                                                                                                                                                                                                                                                                                                                                                                                                                                                                                                                                                                                                                                                                                                                                                                                                                                                                                                                                                                                                                                                                                                                                                                                                                                                                                                                                                                                                                                                                                                                    | Private farms                       | *.              | 13,000      | 15,000           | 000,71        | 19,500    | 22,800     | 008,72        | 31,100     | 7                                      |
| Column   C   | Number of enterprises               |                 | 17,867      | 19,200           | 007.57        | 000,87    | 33,600     | 0.200         | 45,800     | 20,00                                  |
| Compared    | State enterprises                   |                 | 4,822       | 000              | 21,100        | 2,500     | 20.00      | 85%           | 7,100      | 7. 4.                                  |
|                                                                                                                                                                                                                                                                                                                                                                                                                                                                                                                                                                                                                                                                                                                                                                                                                                                                                                                                                                                                                                                                                                                                                                                                                                                                                                                                                                                                                                                                                                                                                                                                                                                                                                                                                                                                                                                                                                                                                                                                                                                                                                                                | Private enterprises                 |                 | 20,01       | 356              | 423           | 20747     | 503,00     | 366           | 100        | 10.                                    |
| 1000,000 Sum   1,000,000 Sum   25                                                                                                                                                                                                                                                                                                                                                                                                                                                                                                                                                                                                                                                                                                                                                                                                                                                                                                                                                                                                                                                                                                                                                                                                                                                                                                                                                                                                                                                                                                                                                                                                                                                                                                                                                                                                                                                                                                                                                                                                                                                                                              | Deposit by enterprises              | (1,000,000 Som) | 290         | 200              | 7 646         | 7.070     | 8 248      | 2008          | 200        | 0.10                                   |
| 1,000,000 Sept.   1,500                                                                                                                                                                                                                                                                                                                                                                                                                                                                                                                                                                                                                                                                                                                                                                                                                                                                                                                                                                                                                                                                                                                                                                                                                                                                                                                                                                                                                                                                                                                                                                                                                                                                                                                                                                                                                                                                                                                                                                                                                                                                                                        | Balance per account                 | (HOS)           | 900         | 7,000            | 25.           | 7,70      | 0.570      | 1000          | 006.0      | K'S                                    |
| Second   S   | Deposit by individuals              | (1,000,000 So田) | χ,<br>,     | 200              | 711           | 921       | 517        | 311           | 419        | 2                                      |
| Second    | Balance per account                 | (wox)           | 2011        | 0.67             | 20*1          | 000       | 40+17      | 1,037         | 71017      | 0,11                                   |
| Second   S   | Number of commercial banks          |                 | 7 8         | A S              | 7 5           | 67 5      | 67.5       | 673           | 17         | 1 3                                    |
| Second    | Number of bank branches             |                 | 966         | 200              | 200           | 000 131   | 000 010    | 000 of 6      | 000        | 2000                                   |
| Section   Sect   | Number of deposit accounts          |                 | 000'68      | CCC,401          | C2C,CCI       | 161,980   | 060,007    | 004,672       | 350,040    | 458.9                                  |
| Activities accounts   Activities   Activit   | Number of enterprise accounts       |                 | 39,000      | 35.44            | 25.00         | 00,000    | 060        | 00,000        | 040,001    | 108,92                                 |
| 1,000   1,000   1,000   1,000   1,000   1,000   1,000   1,000   1,000   1,000   1,000   1,000   1,000   1,000   1,000   1,000   1,000   1,000   1,000   1,000   1,000   1,000   1,000   1,000   1,000   1,000   1,000   1,000   1,000   1,000   1,000   1,000   1,000   1,000   1,000   1,000   1,000   1,000   1,000   1,000   1,000   1,000   1,000   1,000   1,000   1,000   1,000   1,000   1,000   1,000   1,000   1,000   1,000   1,000   1,000   1,000   1,000   1,000   1,000   1,000   1,000   1,000   1,000   1,000   1,000   1,000   1,000   1,000   1,000   1,000   1,000   1,000   1,000   1,000   1,000   1,000   1,000   1,000   1,000   1,000   1,000   1,000   1,000   1,000   1,000   1,000   1,000   1,000   1,000   1,000   1,000   1,000   1,000   1,000   1,000   1,000   1,000   1,000   1,000   1,000   1,000   1,000   1,000   1,000   1,000   1,000   1,000   1,000   1,000   1,000   1,000   1,000   1,000   1,000   1,000   1,000   1,000   1,000   1,000   1,000   1,000   1,000   1,000   1,000   1,000   1,000   1,000   1,000   1,000   1,000   1,000   1,000   1,000   1,000   1,000   1,000   1,000   1,000   1,000   1,000   1,000   1,000   1,000   1,000   1,000   1,000   1,000   1,000   1,000   1,000   1,000   1,000   1,000   1,000   1,000   1,000   1,000   1,000   1,000   1,000   1,000   1,000   1,000   1,000   1,000   1,000   1,000   1,000   1,000   1,000   1,000   1,000   1,000   1,000   1,000   1,000   1,000   1,000   1,000   1,000   1,000   1,000   1,000   1,000   1,000   1,000   1,000   1,000   1,000   1,000   1,000   1,000   1,000   1,000   1,000   1,000   1,000   1,000   1,000   1,000   1,000   1,000   1,000   1,000   1,000   1,000   1,000   1,000   1,000   1,000   1,000   1,000   1,000   1,000   1,000   1,000   1,000   1,000   1,000   1,000   1,000   1,000   1,000   1,000   1,000   1,000   1,000   1,000   1,000   1,000   1,000   1,000   1,000   1,000   1,000   1,000   1,000   1,000   1,000   1,000   1,000   1,000   1,000   1,000   1,000   1,000   1,000   1,000   1,000   1,000   1,000   1,000   1,000   1,000   1,000   1,00   | Number of individual accounts       |                 | 0000        | 000/00<br>000/00 | 000°20        | 100,001   | 145,000    | 250,000       | 280,000    | 330,00                                 |
| 1,000   4,000   4,000   4,000   4,000   4,000   4,000   4,000   4,000   4,000   4,000   4,000   4,000   4,000   4,000   4,000   4,000   4,000   4,000   4,000   4,000   4,000   4,000   4,000   4,000   4,000   4,000   4,000   4,000   4,000   4,000   4,000   4,000   4,000   4,000   4,000   4,000   4,000   4,000   4,000   4,000   4,000   4,000   4,000   4,000   4,000   4,000   4,000   4,000   4,000   4,000   4,000   4,000   4,000   4,000   4,000   4,000   4,000   4,000   4,000   4,000   4,000   4,000   4,000   4,000   4,000   4,000   4,000   4,000   4,000   4,000   4,000   4,000   4,000   4,000   4,000   4,000   4,000   4,000   4,000   4,000   4,000   4,000   4,000   4,000   4,000   4,000   4,000   4,000   4,000   4,000   4,000   4,000   4,000   4,000   4,000   4,000   4,000   4,000   4,000   4,000   4,000   4,000   4,000   4,000   4,000   4,000   4,000   4,000   4,000   4,000   4,000   4,000   4,000   4,000   4,000   4,000   4,000   4,000   4,000   4,000   4,000   4,000   4,000   4,000   4,000   4,000   4,000   4,000   4,000   4,000   4,000   4,000   4,000   4,000   4,000   4,000   4,000   4,000   4,000   4,000   4,000   4,000   4,000   4,000   4,000   4,000   4,000   4,000   4,000   4,000   4,000   4,000   4,000   4,000   4,000   4,000   4,000   4,000   4,000   4,000   4,000   4,000   4,000   4,000   4,000   4,000   4,000   4,000   4,000   4,000   4,000   4,000   4,000   4,000   4,000   4,000   4,000   4,000   4,000   4,000   4,000   4,000   4,000   4,000   4,000   4,000   4,000   4,000   4,000   4,000   4,000   4,000   4,000   4,000   4,000   4,000   4,000   4,000   4,000   4,000   4,000   4,000   4,000   4,000   4,000   4,000   4,000   4,000   4,000   4,000   4,000   4,000   4,000   4,000   4,000   4,000   4,000   4,000   4,000   4,000   4,000   4,000   4,000   4,000   4,000   4,000   4,000   4,000   4,000   4,000   4,000   4,000   4,000   4,000   4,000   4,000   4,000   4,000   4,000   4,000   4,000   4,000   4,000   4,000   4,000   4,000   4,000   4,000   4,000   4,000   4,000   4,000   4,000   4,000   4,00   | % to labor force                    |                 | 04.7        | 370              | 920           | 470       | 020        | 920 920       | 000 of     | 90                                     |
| Section   Sect   | Those of salary payment             |                 | ٠.          |                  |               |           |            | 00000         | 0000       | 35                                     |
| State   Stat   | 1                                   |                 |             |                  |               |           |            |               |            |                                        |
| and baldwest/domostic promits         and baldwest/domostic promits         7,495,000         4,375,000         5,690,000         7,652,250         8,814,313         13,200,519         16,419,243           and baldwest/domostic promits         and baldwest/domostic promits         30%         34%         8,814,313         13,200,519         16,419,243           and baldwest/domostic promits         and baldwest/domostic promits         4,375,000         4,375,000         5,690,000         7,550,00         2,500         12,00         14,247         14,247         14,247         14,247         14,247         14,247         14,247         14,247         14,247         14,247         14,247         14,247         14,247         14,247         14,247         14,247         14,247         14,247         14,247         14,247         14,247         14,247         14,247         14,247         14,247         14,247         14,247         14,247         14,247         14,247         14,247         14,247         14,247         14,247         14,247         14,247         14,247         14,247         14,247         14,247         14,247         14,247         14,247         14,247         14,247         14,247         14,247         14,247         14,247         14,247         14,247         14,247 <td></td> <td>yes, mi</td> <td></td> <td></td> <td></td> <td>200</td> <td>750</td> <td>1,125</td> <td>1,688</td> <td>2.5</td>                                                                                                                                                                                                                                                                                                                                                                                                                                                                                                                                                                                                                                   |                                     | yes, mi         |             |                  |               | 200       | 750        | 1,125         | 1,688      | 2.5                                    |
| 1985   1985   1985   1985   1985   1985   1985   1985   1985   1985   1985   1985   1985   1985   1985   1985   1985   1985   1985   1985   1985   1985   1985   1985   1985   1985   1985   1985   1985   1985   1985   1985   1985   1985   1985   1985   1985   1985   1985   1985   1985   1985   1985   1985   1985   1985   1985   1985   1985   1985   1985   1985   1985   1985   1985   1985   1985   1985   1985   1985   1985   1985   1985   1985   1985   1985   1985   1985   1985   1985   1985   1985   1985   1985   1985   1985   1985   1985   1985   1985   1985   1985   1985   1985   1985   1985   1985   1985   1985   1985   1985   1985   1985   1985   1985   1985   1985   1985   1985   1985   1985   1985   1985   1985   1985   1985   1985   1985   1985   1985   1985   1985   1985   1985   1985   1985   1985   1985   1985   1985   1985   1985   1985   1985   1985   1985   1985   1985   1985   1985   1985   1985   1985   1985   1985   1985   1985   1985   1985   1985   1985   1985   1985   1985   1985   1985   1985   1985   1985   1985   1985   1985   1985   1985   1985   1985   1985   1985   1985   1985   1985   1985   1985   1985   1985   1985   1985   1985   1985   1985   1985   1985   1985   1985   1985   1985   1985   1985   1985   1985   1985   1985   1985   1985   1985   1985   1985   1985   1985   1985   1985   1985   1985   1985   1985   1985   1985   1985   1985   1985   1985   1985   1985   1985   1985   1985   1985   1985   1985   1985   1985   1985   1985   1985   1985   1985   1985   1985   1985   1985   1985   1985   1985   1985   1985   1985   1985   1985   1985   1985   1985   1985   1985   1985   1985   1985   1985   1985   1985   1985   1985   1985   1985   1985   1985   1985   1985   1985   1985   1985   1985   1985   1985   1985   1985   1985   1985   1985   1985   1985   1985   1985   1985   1985   1985   1985   1985   1985   1985   1985   1985   1985   1985   1985   1985   1985   1985   1985   1985   1985   1985   1985   1985   1985   1985   1985   1985   1985   1985   1985   1985   1985      | Number of card holders/domestic     | pecole)         |             |                  |               |           | 0          | 0             | 0          | 10,00                                  |
| cost         7,493,000         4,775,000         5,690,000         7,627,00         13,200,19         16,192,23           cost                                                                                                                                                                                                                                                                                                                                                                                                                                                                                                                                                                                                                                                                                                                                                                                                                                                                                       | Average usage not month             |                 |             |                  |               |           |            |               |            | 0.0                                    |
| 1, 1, 1, 1, 1, 1, 1, 1, 1, 1, 1, 1, 1,                                                                                                                                                                                                                                                                                                                                                                                                                                                                                                                                                                                                                                                                                                                                                                                                                                                                                                                                                                                                                                                                                                                                                                                                                                                                                                                                                                                                                                                                                                                                                                                                                                                                                                                                                                                                                                                                                                                                                                                                                                                                                         | otal number of payment transactions |                 | 7,493,000   | 4,375,000        | 2,690,000     | 7,652,250 | 8,814,313  | 13,200,519    | 16,419,263 | 21,025,6                               |
| 1,200,000                                                                                                                                                                                                                                                                                                                                                                                                                                                                                                                                                                                                                                                                                                                                                                                                                                                                                                                                                                                                                                                                                                                                                                                                                                                                                                                                                                                                                                                                                                                                                                                                                                                                                                                                                                                                                                                                                                                                                                                                                                                                                                                      | Calculated growth rate(%)           |                 |             | Base             | 30%           | K.        | 75%<br>15% | 20%           | 24%        | %87<br>                                |
| tr. 7.493,000 4.375,000 5.887,500 7.393,79 8.502,813 9.333,94 9.914,279 1.006,000 2.000,000 2.400,000 2.400,000 2.400,000 2.400,000 2.400,000 2.400,000 2.400,000 2.400,000 2.400,000 2.400,000 2.400,000 2.400,000 2.400,000 2.400,000 2.400,000 2.400,000 2.400,000 2.400,000 2.400,000 2.400,000 2.400,000 2.400,000 2.400,000 2.400,000 2.400,000 2.400,000 2.400,000 2.400,000 2.400,000 2.400,000 2.400,000 2.400,000 2.400,000 2.400,000 2.400,000 2.400,000 2.400,000 2.400,000 2.400,000 2.400,000 2.400,000 2.400,000 2.400,000 2.400,000 2.400,000 2.400,000 2.400,000 2.400,000 2.400,000 2.400,000 2.400,000 2.400,000 2.400,000 2.400,000 2.400,000 2.400,000 2.400,000 2.400,000 2.400,000 2.400,000 2.400,000 2.400,000 2.400,000 2.400,000 2.400,000 2.400,000 2.400,000 2.410,000 2.400,000 2.400,000 2.400,000 2.400,000 2.400,000 2.400,000 2.400,000 2.400,000 2.400,000 2.400,000 2.400,000 2.400,000 2.400,000 2.400,000 2.400,000 2.400,000 2.400,000 2.400,000 2.400,000 2.400,000 2.400,000 2.400,000 2.400,000 2.400,000 2.400,000 2.400,000 2.400,000 2.400,000 2.400,000 2.400,000 2.400,000 2.400,000 2.400,000 2.400,000 2.400,000 2.400,000 2.400,000 2.400,000 2.400,000 2.400,000 2.400,000 2.400,000 2.400,000 2.400,000 2.400,000 2.400,000 2.400,000 2.400,000 2.400,000 2.400,000 2.400,000 2.400,000 2.400,000 2.400,000 2.400,000 2.400,000 2.400,000 2.400,000 2.400,000 2.400,000 2.400,000 2.400,000 2.400,000 2.400,000 2.400,000 2.400,000 2.400,000 2.400,000 2.400,000 2.400,000 2.400,000 2.400,000 2.400,000 2.400,000 2.400,000 2.400,000 2.400,000 2.400,000 2.400,000 2.400,000 2.400,000 2.400,000 2.400,000 2.400,000 2.400,000 2.400,000 2.400,000 2.400,000 2.400,000 2.400,000 2.400,000 2.400,000 2.400,000 2.400,000 2.400,000 2.400,000 2.400,000 2.400,000 2.400,000 2.400,000 2.400,000 2.400,000 2.400,000 2.400,000 2.400,000 2.400,000 2.400,000 2.400,000 2.400,000 2.400,000 2.400,000 2.400,000 2.400,000 2.400,000 2.400,000 2.400,000 2.400,000 2.400,000 2.400,000 2.400,000 2.400,000 2.400,000 2.400,000 2.400,000 2.400,000 2.400,000 2.400,000 2.40 | Inter-bank market transactions      |                 |             |                  | 2,500         | 2,500     | 2,500      | 7,125         | 14250      | 23,75                                  |
| 1200,000   250,000   250,000   250,000   2,50,000   2,50,000   2,50,000   2,50,000   2,50,000   2,50,000   2,50,000   2,50,000   2,50,000   2,50,000   2,50,000   2,50,000   2,50,000   2,50,000   2,50,000   2,50,000   2,50,000   2,50,000   2,50,000   2,50,000   2,50,000   2,50,000   2,50,000   2,50,000   2,50,000   2,50,000   2,50,000   2,50,000   2,50,000   2,50,000   2,50,000   2,50,000   2,50,000   2,50,000   2,50,000   2,50,000   2,50,000   2,50,000   2,50,000   2,50,000   2,50,000   2,50,000   2,50,000   2,50,000   2,50,000   2,50,000   2,50,000   2,50,000   2,50,000   2,50,000   2,50,000   2,50,000   2,50,000   2,50,000   2,50,000   2,50,000   2,50,000   2,50,000   2,50,000   2,50,000   2,50,000   2,50,000   2,50,000   2,50,000   2,50,000   2,50,000   2,50,000   2,50,000   2,50,000   2,50,000   2,50,000   2,50,000   2,50,000   2,50,000   2,50,000   2,50,000   2,50,000   2,50,000   2,50,000   2,50,000   2,50,000   2,50,000   2,50,000   2,50,000   2,50,000   2,50,000   2,50,000   2,50,000   2,50,000   2,50,000   2,50,000   2,50,000   2,50,000   2,50,000   2,50,000   2,50,000   2,50,000   2,50,000   2,50,000   2,50,000   2,50,000   2,50,000   2,50,000   2,50,000   2,50,000   2,50,000   2,50,000   2,50,000   2,50,000   2,50,000   2,50,000   2,50,000   2,50,000   2,50,000   2,50,000   2,50,000   2,50,000   2,50,000   2,50,000   2,50,000   2,50,000   2,50,000   2,50,000   2,50,000   2,50,000   2,50,000   2,50,000   2,50,000   2,50,000   2,50,000   2,50,000   2,50,000   2,50,000   2,50,000   2,50,000   2,50,000   2,50,000   2,50,000   2,50,000   2,50,000   2,50,000   2,50,000   2,50,000   2,50,000   2,50,000   2,50,000   2,50,000   2,50,000   2,50,000   2,50,000   2,50,000   2,50,000   2,50,000   2,50,000   2,50,000   2,50,000   2,50,000   2,50,000   2,50,000   2,50,000   2,50,000   2,50,000   2,50,000   2,50,000   2,50,000   2,50,000   2,50,000   2,50,000   2,50,000   2,50,000   2,50,000   2,50,000   2,50,000   2,50,000   2,50,000   2,50,000   2,50,000   2,50,000   2,50,000   2,50,000   2,50,000   2,50,000   2   | Customer-requested transfer         |                 | 7,493,000   | 4,375,000        | 5,687,500     | 7,393,750 | 8,502,813  | 9,353,094     | 9,914,279  | 10,310,85                              |
| 1,000,000   1,000,000   2,400,000   2,400,000   2,400,000   2,400,000   2,400,000   2,400,000   2,400,000   2,400,000   2,400,000   2,400,000   2,400,000   2,400,000   2,400,000   2,400,000   2,400,000   2,400,000   2,400,000   2,400,000   2,400,000   2,400,000   2,400,000   2,400,000   2,400,000   2,400,000   2,400,000   2,400,000   2,400,000   2,400,000   2,400,000   2,400,000   2,400,000   2,400,000   2,400,000   2,400,000   2,400,000   2,400,000   2,500   2,500   2,500   2,500   2,500   2,500   2,500   2,500   2,500   2,500   2,500   2,500   2,500   2,500   2,500   2,500   2,500   2,500   2,500   2,500   2,500   2,500   2,500   2,500   2,500   2,500   2,500   2,500   2,500   2,500   2,500   2,500   2,500   2,500   2,500   2,500   2,500   2,500   2,500   2,500   2,500   2,500   2,500   2,500   2,500   2,500   2,500   2,500   2,500   2,500   2,500   2,500   2,500   2,500   2,500   2,500   2,500   2,500   2,500   2,500   2,500   2,500   2,500   2,500   2,500   2,500   2,500   2,500   2,500   2,500   2,500   2,500   2,500   2,500   2,500   2,500   2,500   2,500   2,500   2,500   2,500   2,500   2,500   2,500   2,500   2,500   2,500   2,500   2,500   2,500   2,500   2,500   2,500   2,500   2,500   2,500   2,500   2,500   2,500   2,500   2,500   2,500   2,500   2,500   2,500   2,500   2,500   2,500   2,500   2,500   2,500   2,500   2,500   2,500   2,500   2,500   2,500   2,500   2,500   2,500   2,500   2,500   2,500   2,500   2,500   2,500   2,500   2,500   2,500   2,500   2,500   2,500   2,500   2,500   2,500   2,500   2,500   2,500   2,500   2,500   2,500   2,500   2,500   2,500   2,500   2,500   2,500   2,500   2,500   2,500   2,500   2,500   2,500   2,500   2,500   2,500   2,500   2,500   2,500   2,500   2,500   2,500   2,500   2,500   2,500   2,500   2,500   2,500   2,500   2,500   2,500   2,500   2,500   2,500   2,500   2,500   2,500   2,500   2,500   2,500   2,500   2,500   2,500   2,500   2,500   2,500   2,500   2,500   2,500   2,500   2,500   2,500   2,500   2,500   2,500   2,500   2,500   2,500   2,50   | Growth rate(%)                      |                 |             | Pase             | % <del></del> | % R       | 15%        | 300           | 969        | 67 200                                 |
| 250,000 300,000 2,150,000 5,690,000 7,652,250 8,814,313 13,204,119 16,423,019 2,000 10,494 4.575,000 5,690,000 7,652,250 8,814,313 13,204,119 16,423,019 2,000 10,494 4.575,000 5,690,000 7,652,250 8,814,313 13,204,119 16,423,019 2,000 1,058,750 2,518,75 2,518,75 2,518,75 2,518,75 2,518,75 2,518,75 2,518,75 2,518,75 2,518,75 2,518,75 2,518,75 2,518,75 2,518,75 2,518,75 2,518,75 2,518,75 2,518,75 2,518,75 2,518,75 2,518,75 2,518,75 2,518,75 2,518,75 2,518,75 2,518,75 2,518,75 2,518,75 2,518,75 2,518,75 2,518,75 2,518,75 2,518,75 2,518,75 2,518,75 2,518,75 2,518,75 2,518,75 2,518,75 2,518,75 2,518,75 2,518,75 2,518,75 2,518,75 2,518,75 2,518,75 2,518,75 2,518,75 2,518,75 2,518,75 2,518,75 2,518,75 2,518,75 2,518,75 2,518,75 2,518,75 2,518,75 2,518,75 2,518,75 2,518,75 2,518,75 2,518,75 2,518,75 2,518,75 2,518,75 2,518,75 2,518,75 2,518,75 2,518,75 2,518,75 2,518,75 2,518,75 2,518,75 2,518,75 2,518,75 2,518,75 2,518,75 2,518,75 2,518,75 2,518,75 2,518,75 2,518,75 2,518,75 2,518,75 2,518,75 2,518,75 2,518,75 2,518,75 2,518,75 2,518,75 2,518,75 2,518,75 2,518,75 2,518,75 2,518,75 2,518,75 2,518,75 2,518,75 2,518,75 2,518,75 2,518,75 2,518,75 2,518,75 2,518,75 2,518,75 2,518,75 2,518,75 2,518,75 2,518,75 2,518,75 2,518,75 2,518,75 2,518,75 2,518,75 2,518,75 2,518,75 2,518,75 2,518,75 2,518,75 2,518,75 2,518,75 2,518,75 2,518,75 2,518,75 2,518,75 2,518,75 2,518,75 2,518,75 2,518,75 2,518,75 2,518,75 2,518,75 2,518,75 2,518,75 2,518,75 2,518,75 2,518,75 2,518,75 2,518,75 2,518,75 2,518,75 2,518,75 2,518,75 2,518,75 2,518,75 2,518,75 2,518,75 2,518,75 2,518,75 2,518,75 2,518,75 2,518,75 2,518,75 2,518,75 2,518,75 2,518,75 2,518,75 2,518,75 2,518,75 2,518,75 2,518,75 2,518,75 2,518,75 2,518,75 2,518,75 2,518,75 2,518,75 2,518,75 2,518,75 2,518,75 2,518,75 2,518,75 2,518,75 2,518,75 2,518,75 2,518,75 2,518,75 2,518,75 2,518,75 2,518,75 2,518,75 2,518,75 2,518,75 2,518,75 2,518,75 2,518,75 2,518,75 2,518,75 2,518,75 2,518,75 2,518,75 2,518,75 2,518,75 2,518,75 2,518,75 2,518,75 2,518,75 2,518,75 2,518,75 2,518,75 2,518,75 2, | Salary payment                      |                 |             |                  |               |           |            | 200,000       | 3.400,000  | 1,920,00                               |
| al no. of payment trx  2,500  4,375,000  5,690,000  9,000  10,494  100%  100%  100%  100%  100%  100%  100%  100%  100%  100%  100%  100%  100%  100%  100%  100%  100%  100%  100%  100%  100%  100%  100%  100%  100%  100%  100%  100%  100%  100%  100%  100%  100%  100%  100%  100%  100%  100%  100%  100%  100%  100%  100%  100%  100%  100%  100%  100%  100%  100%  100%  100%  100%  100%  100%  100%  100%  100%  100%  100%  100%  100%  100%  100%  100%  100%  100%  100%  100%  100%  100%  100%  100%  100%  100%  100%  100%  100%  100%  100%  100%  100%  100%  100%  100%  100%  100%  100%  100%  100%  100%  100%  100%  100%  100%  100%  100%  100%  100%  100%  100%  100%  100%  100%  100%  100%  100%  100%  100%  100%  100%  100%  100%  100%  100%  100%  100%  100%  100%  100%  100%  100%  100%  100%  100%  100%  100%  100%  100%  100%  100%  100%  100%  100%  100%  100%  100%  100%  100%  100%  100%  100%  100%  100%  100%  100%  100%  100%  100%  100%  100%  100%  100%  100%  100%  100%  100%  100%  100%  100%  100%  100%  100%  100%  100%  100%  100%  100%  100%  100%  100%  100%  100%  100%  100%  100%  100%  100%  100%  100%  100%  100%  100%  100%  100%  100%  100%  100%  100%  100%  100%  100%  100%  100%  100%  100%  100%  100%  100%  100%  100%  100%  100%  100%  100%  100%  100%  100%  100%  100%  100%  100%  100%  100%  100%  100%  100%  100%  100%  100%  100%  100%  100%  100%  100%  100%  100%  100%  100%  100%  100%  100%  100%  100%  100%  100%  100%  100%  100%  100%  100%  100%  100%  100%  100%  100%  100%  100%  100%  100%  100%  100%  100%  100%  100%  100%  100%  100%  100%  100%  100%  100%  100%  100%  100%  100%  100%  100%  100%  100%  100%  100%  100%  100%  100%  100%  100%  100%  100%  100%  100%  100%  100%  100%  100%  100%  100%  100%  100%  100%  100%  100%  100%  100%  100%  100%  100%  100%  100%  100%  100%  100%  100%  100%  100%  100%  100%  100%  100%  100%  100%  100%  100%  100%  100%  100%  100%  100%  100%  100%  100%  100%  100%  100%  100%  100%  100%  100%  100%  100%  | Automatic games                     |                 |             |                  |               | 250,090   | AND MA     | 2350400       | 3 120 240  | 4 553 96                               |
| 10,494   10,494   10,494   10,494   10,494   10,494   10,494   10,494   10,494   10,494   10,494   10,494   10,494   10,494   10,494   10,494   10,494   10,494   10,494   10,494   10,494   10,494   10,494   10,494   10,494   10,494   10,494   10,494   10,494   10,494   10,494   10,494   10,494   10,494   10,494   10,494   10,494   10,494   10,494   10,494   10,494   10,494   10,494   10,494   10,494   10,494   10,494   10,494   10,494   10,494   10,494   10,494   10,494   10,494   10,494   10,494   10,494   10,494   10,494   10,494   10,494   10,494   10,494   10,494   10,494   10,494   10,494   10,494   10,494   10,494   10,494   10,494   10,494   10,494   10,494   10,494   10,494   10,494   10,494   10,494   10,494   10,494   10,494   10,494   10,494   10,494   10,494   10,494   10,494   10,494   10,494   10,494   10,494   10,494   10,494   10,494   10,494   10,494   10,494   10,494   10,494   10,494   10,494   10,494   10,494   10,494   10,494   10,494   10,494   10,494   10,494   10,494   10,494   10,494   10,494   10,494   10,494   10,494   10,494   10,494   10,494   10,494   10,494   10,494   10,494   10,494   10,494   10,494   10,494   10,494   10,494   10,494   10,494   10,494   10,494   10,494   10,494   10,494   10,494   10,494   10,494   10,494   10,494   10,494   10,494   10,494   10,494   10,494   10,494   10,494   10,494   10,494   10,494   10,494   10,494   10,494   10,494   10,494   10,494   10,494   10,494   10,494   10,494   10,494   10,494   10,494   10,494   10,494   10,494   10,494   10,494   10,494   10,494   10,494   10,494   10,494   10,494   10,494   10,494   10,494   10,494   10,494   10,494   10,494   10,494   10,494   10,494   10,494   10,494   10,494   10,494   10,494   10,494   10,494   10,494   10,494   10,494   10,494   10,494   10,494   10,494   10,494   10,494   10,494   10,494   10,494   10,494   10,494   10,494   10,494   10,494   10,494   10,494   10,494   10,494   10,494   10,494   10,494   10,494   10,494   10,494   10,494   10,494   10,494   10,494   10,494   10,494   1   | Taylocal talough COATA              |                 |             |                  |               |           |            | And to prefer | OLD TOP TO | 1,403                                  |
| al no. of payment trx         7,493,000         4,375,000         5,890,000         7,652,250         8,814,333         13,204,119         16,429,019           al no. of payment trx         37,185         1,968,750         2,518,75         4,456         4,733,517         5,513,926           al no. of payment trx         3,371,850         1,968,750         2,550         2,500         2,500         4,236         4,461,426           and collection         4,121,150         2,406,250         3,128,125         4,516,563         4,676,547         8,470,600         20,000           augh CD/ATM         4,121,150         2,406,250         3,128,125         4,66,563         4,676,547         8,470,602         2,500           augh CD/ATM         4,121,150         2,406,250         3,128,125         4,66,563         4,676,547         8,470,602         3,128,125           augh CD/ATM         4,121,150         2,406,250         3,128,125         4,66,563         4,676,547         5,144,202         5,144,202         5,144,202           augh CD/ATM         2,500         3,00,000         2,150,400         300,000         2,150,400         3,120,240                                                                                                                                                                                                                                                                                                                                                                                                                                                                                                                                                                                                                                                                                                                                                                                                                                                                                                                                  | Credit card                         |                 |             |                  |               | 000'9     | 000'6      | 006'6         | 10.494     | 803                                    |
| 100%   100%   100%   100%   100%   100%   100%   100%   100%   100%   100%   100%   100%   100%   100%   100%   100%   100%   100%   100%   100%   100%   100%   100%   100%   100%   100%   100%   100%   100%   100%   100%   100%   100%   100%   100%   100%   100%   100%   100%   100%   100%   100%   100%   100%   100%   100%   100%   100%   100%   100%   100%   100%   100%   100%   100%   100%   100%   100%   100%   100%   100%   100%   100%   100%   100%   100%   100%   100%   100%   100%   100%   100%   100%   100%   100%   100%   100%   100%   100%   100%   100%   100%   100%   100%   100%   100%   100%   100%   100%   100%   100%   100%   100%   100%   100%   100%   100%   100%   100%   100%   100%   100%   100%   100%   100%   100%   100%   100%   100%   100%   100%   100%   100%   100%   100%   100%   100%   100%   100%   100%   100%   100%   100%   100%   100%   100%   100%   100%   100%   100%   100%   100%   100%   100%   100%   100%   100%   100%   100%   100%   100%   100%   100%   100%   100%   100%   100%   100%   100%   100%   100%   100%   100%   100%   100%   100%   100%   100%   100%   100%   100%   100%   100%   100%   100%   100%   100%   100%   100%   100%   100%   100%   100%   100%   100%   100%   100%   100%   100%   100%   100%   100%   100%   100%   100%   100%   100%   100%   100%   100%   100%   100%   100%   100%   100%   100%   100%   100%   100%   100%   100%   100%   100%   100%   100%   100%   100%   100%   100%   100%   100%   100%   100%   100%   100%   100%   100%   100%   100%   100%   100%   100%   100%   100%   100%   100%   100%   100%   100%   100%   100%   100%   100%   100%   100%   100%   100%   100%   100%   100%   100%   100%   100%   100%   100%   100%   100%   100%   100%   100%   100%   100%   100%   100%   100%   100%   100%   100%   100%   100%   100%   100%   100%   100%   100%   100%   100%   100%   100%   100%   100%   100%   100%   100%   100%   100%   100%   100%   100%   100%   100%   100%   100%   100%   100%   100%   100%   100%   100%   100%   100%      | ter-bankflotra-bank transactions    |                 | 7,493,000   | 4,375,000        | 5,690,000     | 7,652,250 | 8,814,313  | 13,204,119    | 16,429,019 | 22,181,5                               |
| 3,371,850 1,964,750 2,561,875 3,335,688 3,837,766 4,733,517 5,503,926 4,464,723,517 5,503,926 4,464,723,517 5,503,926 2,500 2,500 2,500 7,125 14,250 2,559,375 3,327,188 3,826,266 4,203,892 4,461,426 2,503,75 3,327,188 3,826,266 4,203,892 4,461,426 2,503,75 3,327,188 3,826,266 4,203,892 4,461,426 2,883,000 720,000 720,000 720,000 720,000 720,000 720,000 720,000 720,000 720,000 720,000 720,000 720,000 720,000 720,000 720,000 720,000 720,000 720,000 720,000 720,000 720,000 720,000 720,000 720,000 720,000 720,000 720,000 720,000 720,000 720,000 720,000 720,000 720,000 720,000 720,000 720,000 720,000 720,000 720,000 720,000 720,000 720,000 720,000 720,000 720,000 720,000 720,000 720,000 720,000 720,000 720,000 720,000 720,000 720,000 720,000 720,000 720,000 720,000 720,000 720,000 720,000 720,000 720,000 720,000 720,000 720,000 720,000 720,000 720,000 720,000 720,000 720,000 720,000 720,000 720,000 720,000 720,000 720,000 720,000 720,000 720,000 720,000 720,000 720,000 720,000 720,000 720,000 720,000 720,000 720,000 720,000 720,000 720,000 720,000 720,000 720,000 720,000 720,000 720,000 720,000 720,000 720,000 720,000 720,000 720,000 720,000 720,000 720,000 720,000 720,000 720,000 720,000 720,000 720,000 720,000 720,000 720,000 720,000 720,000 720,000 720,000 720,000 720,000 720,000 720,000 720,000 720,000 720,000 720,000 720,000 720,000 720,000 720,000 720,000 720,000 720,000 720,000 720,000 720,000 720,000 720,000 720,000 720,000 720,000 720,000 720,000 720,000 720,000 720,000 720,000 720,000 720,000 720,000 720,000 720,000 720,000 720,000 720,000 720,000 720,000 720,000 720,000 720,000 720,000 720,000 720,000 720,000 720,000 720,000 720,000 720,000 720,000 720,000 720,000 720,000 720,000 720,000 720,000 720,000 720,000 720,000 720,000 720,000 720,000 720,000 720,000 720,000 720,000 720,000 720,000 720,000 720,000 720,000 720,000 720,000 720,000 720,000 720,000 720,000 720,000 720,000 720,000 720,000 720,000 720,000 720,000 720,000 720,000 720,000 720,000 720,000 720,000 720,000 720,000 720,000 720,000 720,000 720 | Ratio to total no. of payment trx   |                 | 100%        | 100%             | 100%          | 100%      | 100%       | 100%          | 100%       | 305%                                   |
| 45% 45% 45% 44% 44% 34% 136% 348% 14.250 2.500 7.152 14.250 7.2500 7.2500 7.125 14.250 7.2500 7.2500 7.2500 7.2500 7.2500 7.2500 7.2500 7.2500 7.2500 7.2500 7.2500 7.2500 7.2500 7.2500 7.25000 7.25000 7.25000 7.25000 7.25000 7.25000 7.25000 7.25000 7.25000 7.25000 7.25000 7.25000 7.25000 7.25000 7.25000 7.25000 7.25000 7.25000 7.25000 7.25000 7.25000 7.25000 7.25000 7.25000 7.25000 7.25000 7.25000 7.25000 7.25000 7.25000 7.25000 7.25000 7.25000 7.25000 7.25000 7.25000 7.25000 7.25000 7.25000 7.25000 7.25000 7.25000 7.25000 7.25000 7.25000 7.25000 7.25000 7.25000 7.25000 7.25000 7.25000 7.25000 7.25000 7.25000 7.25000 7.25000 7.250000 7.25000 7.25000 7.25000 7.25000 7.25000 7.25000 7.25000 7.25000 7.25000 7.25000 7.25000 7.25000 7.25000 7.25000 7.25000 7.25000 7.25000 7.25000 7.25000 7.25000 7.25000 7.25000 7.25000 7.25000 7.25000 7.25000 7.25000 7.25000 7.25000 7.25000 7.25000 7.25000 7.25000 7.25000 7.25000 7.25000 7.25000 7.25000 7.25000 7.25000 7.25000 7.25000 7.25000 7.25000 7.25000 7.25000 7.25000 7.25000 7.25000 7.25000 7.25000 7.25000 7.25000 7.25000 7.25000 7.25000 7.25000 7.25000 7.25000 7.25000 7.25000 7.25000 7.25000 7.250000 7.25000 7.25000 7.25000 7.25000 7.25000 7.25000 7.25000 7.25000 7.25000 7.25000 7.25000 7.25000 7.25000 7.25000 7.25000 7.25000 7.25000 7.25000 7.25000 7.25000 7.25000 7.25000 7.25000 7.25000 7.25000 7.25000 7.25000 7.25000 7.25000 7.25000 7.25000 7.25000 7.25000 7.25000 7.25000 7.25000 7.25000 7.25000 7.25000 7.25000 7.25000 7.25000 7.25000 7.25000 7.25000 7.25000 7.25000 7.25000 7.25000 7.25000 7.25000 7.25000 7.25000 7.25000 7.25000 7.25000 7.25000 7.25000 7.25000 7.25000 7.25000 7.25000 7.25000 7.25000 7.25000 7.25000 7.25000 7.25000 7.25000 7.25000 7.25000 7.25000 7.25000 7.25000 7.25000 7.25000 7.25000 7.25000 7.25000 7.25000 7.25000 7.25000 7.25000 7.25000 7.25000 7.25000 7.25000 7.25000 7.25000 7.25000 7.25000 7.25000 7.25000 7.25000 7.25000 7.25000 7.25000 7.25000 7.25000 7.25000 7.25000 7.25000 7.25000 7.25000 7.25000 7.25000 7.25000 7.25000 7.25000 7.25000 7.25000 7.2 | Inter-bank transactions             |                 | 3,371,850   | 1,968,750        | 2.561,875     | 3,335,688 | 3,837,766  | 4,733,517     | 5,503,926  | 5,249,19                               |
| ik market: 7,320 1,368,750 2,559,375 3,327,188 3,826,266 4,208,892 4,461,426 7,224                                                                                                                                                                                                                                                                                                                                                                                                                                                                                                                                                                                                                                                                                                                                                                                                                                                                                                                                                                                                                                                                                                                                                                                                                                                                                                                                                                                                                                                                                                                                                                                                                                                                                                                                                                                                                                                                                                                                                                                                                                             | Ratio to total no. of payment ux    |                 | 45%         | 45%              | 45%           | 44%       | 44%        | 36%           | 34%        | 23                                     |
| ### Comparison of the control of the | Inter-bank market                   |                 |             | 000000           | 0007          | 2007      | 0057       | 21,7          | DC741      | 77.                                    |
| ryment transfer 360,000 720,000 720,000 720,000 720,000 720,000 720,000 720,000 720,000 720,000 720,000 720,000 720,000 720,000 720,000 720,000 720,000 720,000 720,000 720,000 720,000 720,000 720,000 720,000 720,000 720,000 720,000 720,000 720,000 720,000 720,000 720,000 720,000 720,000 720,000 720,000 720,000 720,000 720,000 720,000 720,000 720,000 720,000 720,000 720,000 720,000 720,000 720,000 720,000 720,000 720,000 720,000 720,000 720,000 720,000 720,000 720,000 720,000 720,000 720,000 720,000 720,000 720,000 720,000 720,000 720,000 720,000 720,000 720,000 720,000 720,000 720,000 720,000 720,000 720,000 720,000 720,000 720,000 720,000 720,000 720,000 720,000 720,000 720,000 720,000 720,000 720,000 720,000 720,000 720,000 720,000 720,000 720,000 720,000 720,000 720,000 720,000 720,000 720,000 720,000 720,000 720,000 720,000 720,000 720,000 720,000 720,000 720,000 720,000 720,000 720,000 720,000 720,000 720,000 720,000 720,000 720,000 720,000 720,000 720,000 720,000 720,000 720,000 720,000 720,000 720,000 720,000 720,000 720,000 720,000 720,000 720,000 720,000 720,000 720,000 720,000 720,000 720,000 720,000 720,000 720,000 720,000 720,000 720,000 720,000 720,000 720,000 720,000 720,000 720,000 720,000 720,000 720,000 720,000 720,000 720,000 720,000 720,000 720,000 720,000 720,000 720,000 720,000 720,000 720,000 720,000 720,000 720,000 720,000 720,000 720,000 720,000 720,000 720,000 720,000 720,000 720,000 720,000 720,000 720,000 720,000 720,000 720,000 720,000 720,000 720,000 720,000 720,000 720,000 720,000 720,000 720,000 720,000 720,000 720,000 720,000 720,000 720,000 720,000 720,000 720,000 720,000 720,000 720,000 720,000 720,000 720,000 720,000 720,000 720,000 720,000 720,000 720,000 720,000 720,000 720,000 720,000 720,000 720,000 720,000 720,000 720,000 720,000 720,000 720,000 720,000 720,000 720,000 720,000 720,000 720,000 720,000 720,000 720,000 720,000 720,000 720,000 720,000 720,000 720,000 720,000 720,000 720,000 720,000 720,000 720,000 720,000 720,000 720,000 720,000 720,000 720,000 720,000 720,00 | Customer-request                    |                 | 3,3 / 1,850 | UC/,594,1        | CIC, KCC/2    | 3,77,156  | 3,540,450  | 248,02,4      | 074 194.9  | 4,039,50                               |
| Extransive through CD/ATM through CD | Salary payment                      |                 |             |                  |               |           |            | 744,000       | 200 000    | 30,00                                  |
| Introught CD/ATM  A,121,150 2,406,250 3,128,125 4,9000 13,500 20,250  A,121,150 2,406,250 3,128,125 4,906,563 4,976,547 8,470,602 10,925,094  Introught CD/ATM  A,121,150 2,406,250 3,128,125 4,066,563 4,676,547 8,470,202  A,121,150 2,406,250 3,128,125 4,066,563 4,676,547 8,144,202 6,72,000  C transfer  B,00,000 2,150,400 3,120,240  B,00,000 2,150,400 3,120,240                                                                                                                                                                                                                                                                                                                                                                                                                                                                                                                                                                                                                                                                                                                                                                                                                                                                                                                                                                                                                                                                                                                                                                                                                                                                                                                                                                                                                                                                                                                                                                                                                                                                                                                                                      | Automatic transfer                  |                 | : .         |                  |               |           |            | 200,000       | 700,007    | 1.1.1.1.1.1.1.1.1.1.1.1.1.1.1.1.1.1.1. |
| 6,000 9,000 13,500 20,250  4,121,150 2,406,250 3,128,125 4,316,563 4,976,547 8,470,602 10,925,094  55% 5,5% 5,5% 5,5% 5,6% 5,6% 6,4% 6,76,547 5,144,202 6,7%  ymen: cransfer through CD/ATM  250,000 2,150,400 3,120,240                                                                                                                                                                                                                                                                                                                                                                                                                                                                                                                                                                                                                                                                                                                                                                                                                                                                                                                                                                                                                                                                                                                                                                                                                                                                                                                                                                                                                                                                                                                                                                                                                                                                                                                                                                                                                                                                                                       | Payment intough CD/ATM              |                 |             |                  |               |           |            |               |            | 400,1                                  |
| total no. of payment trx 55% 2,406,250 3,128,125 4,316,563 4,976,547 8,470,602 10,925,094 55% 55% 5,55% 5,56% 5,57% 5,74,202 5,79% 5,70% 5,70% 5,70% 5,70% 5,70% 5,70% 5,70% 5,70% 5,70% 5,70% 5,70% 5,70% 5,70% 5,70% 5,70% 5,70% 5,70% 5,70% 5,70% 5,70% 5,70% 5,70% 5,70% 5,70% 5,70% 5,70% 5,70% 5,70% 5,70% 5,70% 5,70% 5,70% 5,70% 5,70% 5,70% 5,70% 5,70% 5,70% 5,70% 5,70% 5,70% 5,70% 5,70% 5,70% 5,70% 5,70% 5,70% 5,70% 5,70% 5,70% 5,70% 5,70% 5,70% 5,70% 5,70% 5,70% 5,70% 5,70% 5,70% 5,70% 5,70% 5,70% 5,70% 5,70% 5,70% 5,70% 5,70% 5,70% 5,70% 5,70% 5,70% 5,70% 5,70% 5,70% 5,70% 5,70% 5,70% 5,70% 5,70% 5,70% 5,70% 5,70% 5,70% 5,70% 5,70% 5,70% 5,70% 5,70% 5,70% 5,70% 5,70% 5,70% 5,70% 5,70% 5,70% 5,70% 5,70% 5,70% 5,70% 5,70% 5,70% 5,70% 5,70% 5,70% 5,70% 5,70% 5,70% 5,70% 5,70% 5,70% 5,70% 5,70% 5,70% 5,70% 5,70% 5,70% 5,70% 5,70% 5,70% 5,70% 5,70% 5,70% 5,70% 5,70% 5,70% 5,70% 5,70% 5,70% 5,70% 5,70% 5,70% 5,70% 5,70% 5,70% 5,70% 5,70% 5,70% 5,70% 5,70% 5,70% 5,70% 5,70% 5,70% 5,70% 5,70% 5,70% 5,70% 5,70% 5,70% 5,70% 5,70% 5,70% 5,70% 5,70% 5,70% 5,70% 5,70% 5,70% 5,70% 5,70% 5,70% 5,70% 5,70% 5,70% 5,70% 5,70% 5,70% 5,70% 5,70% 5,70% 5,70% 5,70% 5,70% 5,70% 5,70% 5,70% 5,70% 5,70% 5,70% 5,70% 5,70% 5,70% 5,70% 5,70% 5,70% 5,70% 5,70% 5,70% 5,70% 5,70% 5,70% 5,70% 5,70% 5,70% 5,70% 5,70% 5,70% 5,70% 5,70% 5,70% 5,70% 5,70% 5,70% 5,70% 5,70% 5,70% 5,70% 5,70% 5,70% 5,70% 5,70% 5,70% 5,70% 5,70% 5,70% 5,70% 5,70% 5,70% 5,70% 5,70% 5,70% 5,70% 5,70% 5,70% 5,70% 5,70% 5,70% 5,70% 5,70% 5,70% 5,70% 5,70% 5,70% 5,70% 5,70% 5,70% 5,70% 5,70% 5,70% 5,70% 5,70% 5,70% 5,70% 5,70% 5,70% 5,70% 5,70% 5,70% 5,70% 5,70% 5,70% 5,70% 5,70% 5,70% 5,70% 5,70% 5,70% 5,70% 5,70% 5,70% 5,70% 5,70% 5,70% 5,70% 5,70% 5,70% 5,70% 5,70% 5,70% 5,70% 5,70% 5,70% 5,70% 5,70% 5,70% 5,70% 5,70% 5,70% 5,70% 5,70% 5,70% 5,70% 5,70% 5,70% 5,70% 5,70% 5,70% 5,70% 5,70% 5,70% 5,70% 5,70% 5,70% 5,70% 5,70% 5,70% 5,70% 5,70% 5,70% 5,70% 5,70% 5,70% 5,70% 5,70% 5,70% 5,70% 5,70% 5,70% 5,70% 5,70% 5,70% 5,70% 5,70% 5,70% 5,70% 5,70% 5,70% 5,70% 5,70% 5 | Cardii card                         |                 |             |                  |               | 0009      | 0006       | 13.500        | 20.250     | 20.37                                  |
| 55% 55% 56% 64% 67%  4,121,150 2,406,250 3,128,125 4,066,563 4,676,547 5,144,202 5,422,854 cquest 536,000 336,000 1,680,000 1,680,000 1,680,000 1,580,000 1,580,000 1,580,000 1,580,000 1,580,000 1,580,000 1,580,000 1,580,000 1,580,000 1,580,000 1,580,000 1,580,000 1,580,000 1,580,000 1,580,000 1,580,000 1,580,000 1,580,000 1,580,000 1,580,000 1,580,000 1,580,000 1,580,000 1,580,000 1,580,000 1,580,000 1,580,000 1,580,000 1,580,000 1,580,000 1,580,000 1,580,000 1,580,000 1,580,000 1,580,000 1,580,000 1,580,000 1,580,000 1,580,000 1,580,000 1,580,000 1,580,000 1,580,000 1,580,000 1,580,000 1,580,000 1,580,000 1,580,000 1,580,000 1,580,000 1,580,000 1,580,000 1,580,000 1,580,000 1,580,000 1,580,000 1,580,000 1,580,000 1,580,000 1,580,000 1,580,000 1,580,000 1,580,000 1,580,000 1,580,000 1,580,000 1,580,000 1,580,000 1,580,000 1,580,000 1,580,000 1,580,000 1,580,000 1,580,000 1,580,000 1,580,000 1,580,000 1,580,000 1,580,000 1,580,000 1,580,000 1,580,000 1,580,000 1,580,000 1,580,000 1,580,000 1,580,000 1,580,000 1,580,000 1,580,000 1,580,000 1,580,000 1,580,000 1,580,000 1,580,000 1,580,000 1,580,000 1,580,000 1,580,000 1,580,000 1,580,000 1,580,000 1,580,000 1,580,000 1,580,000 1,580,000 1,580,000 1,580,000 1,580,000 1,580,000 1,580,000 1,580,000 1,580,000 1,580,000 1,580,000 1,580,000 1,580,000 1,580,000 1,580,000 1,580,000 1,580,000 1,580,000 1,580,000 1,580,000 1,580,000 1,580,000 1,580,000 1,580,000 1,580,000 1,580,000 1,580,000 1,580,000 1,580,000 1,580,000 1,580,000 1,580,000 1,580,000 1,580,000 1,580,000 1,580,000 1,580,000 1,580,000 1,580,000 1,580,000 1,580,000 1,580,000 1,580,000 1,580,000 1,580,000 1,580,000 1,580,000 1,580,000 1,580,000 1,580,000 1,580,000 1,580,000 1,580,000 1,580,000 1,580,000 1,580,000 1,580,000 1,580,000 1,580,000 1,580,000 1,580,000 1,580,000 1,580,000 1,580,000 1,580,000 1,580,000 1,580,000 1,580,000 1,580,000 1,580,000 1,580,000 1,580,000 1,580,000 1,580,000 1,580,000 1,580,000 1,580,000 1,580,000 1,580,000 1,580,000 1,580,000 1,580,000 1,580,000 1,580,000 1,580,000 1,580,000    | Intra-bank transactions             |                 | 4.121.150   | 2,406,250        | 3.128.125     | 4.316,563 | 4,976,547  | 8.470.602     | 10.925.094 | 16 932.35                              |
| 4,121,150 2,406,250 3,128,125 4,666,563 4,676,547 5,144,202 5,452,854 6,75,547 5,35,000 6,72,000 6,72,000 840,000 1,680,000 3,120,240 1,680,000 2,50,000 2,150,400 3,120,240                                                                                                                                                                                                                                                                                                                                                                                                                                                                                                                                                                                                                                                                                                                                                                                                                                                                                                                                                                                                                                                                                                                                                                                                                                                                                                                                                                                                                                                                                                                                                                                                                                                                                                                                                                                                                                                                                                                                                   | Ratio to total no. of payment trx   |                 | 25%         | 25%              | 55%           | 26%       | 26%        | 848           | 67%        | 815                                    |
| 336,000 672,000<br>840,000 1,680,000<br>2,150,400 3,120,240                                                                                                                                                                                                                                                                                                                                                                                                                                                                                                                                                                                                                                                                                                                                                                                                                                                                                                                                                                                                                                                                                                                                                                                                                                                                                                                                                                                                                                                                                                                                                                                                                                                                                                                                                                                                                                                                                                                                                                                                                                                                    | Customer-request                    |                 | 4,121,150   | 2,406,250        | 3,128,125     | 4,066,563 | 4,676,547  | 5,144,202     | 5,452,854  | 5,670,968                              |
| 1,680,000 1,680,000 1,680,000 3,120,240 3,120,240                                                                                                                                                                                                                                                                                                                                                                                                                                                                                                                                                                                                                                                                                                                                                                                                                                                                                                                                                                                                                                                                                                                                                                                                                                                                                                                                                                                                                                                                                                                                                                                                                                                                                                                                                                                                                                                                                                                                                                                                                                                                              | Salary payment                      |                 |             |                  |               |           |            | 336,000       | 672,000    | 2,995,20                               |
| 3,120,240                                                                                                                                                                                                                                                                                                                                                                                                                                                                                                                                                                                                                                                                                                                                                                                                                                                                                                                                                                                                                                                                                                                                                                                                                                                                                                                                                                                                                                                                                                                                                                                                                                                                                                                                                                                                                                                                                                                                                                                                                                                                                                                      | Automatic transfer                  |                 |             |                  |               |           | 400        | 840,000       | 1,680,000  | 3,633,60                               |
|                                                                                                                                                                                                                                                                                                                                                                                                                                                                                                                                                                                                                                                                                                                                                                                                                                                                                                                                                                                                                                                                                                                                                                                                                                                                                                                                                                                                                                                                                                                                                                                                                                                                                                                                                                                                                                                                                                                                                                                                                                                                                                                                | Payment through CD/ATM              |                 |             |                  |               | 250,000   | 300,000    | 2,150,400     | 3,120,240  | 4,098,45                               |
|                                                                                                                                                                                                                                                                                                                                                                                                                                                                                                                                                                                                                                                                                                                                                                                                                                                                                                                                                                                                                                                                                                                                                                                                                                                                                                                                                                                                                                                                                                                                                                                                                                                                                                                                                                                                                                                                                                                                                                                                                                                                                                                                | Deposit incough CD/ATM              |                 |             |                  |               |           |            |               |            | 5,5                                    |