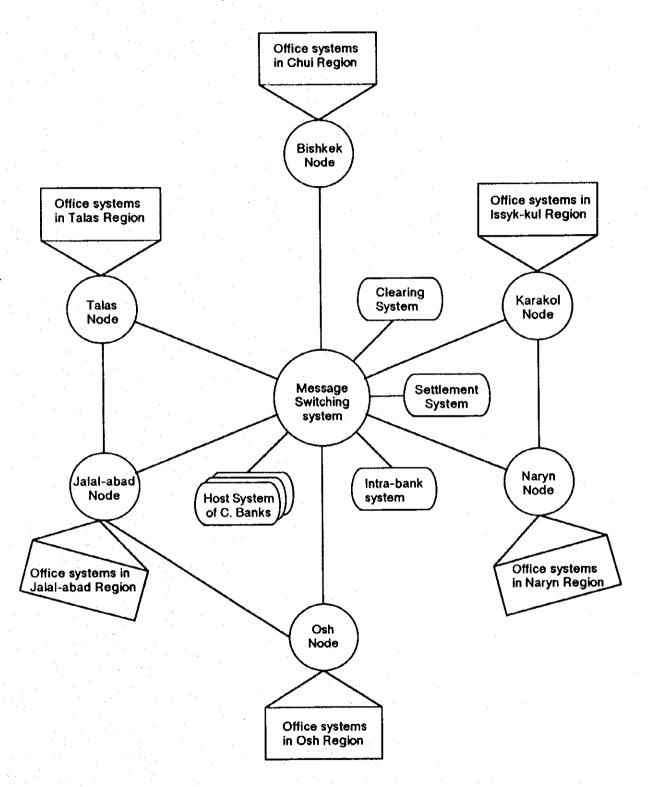

\* Central Bank (NBK) Development Bank Banks for SMIs \* Governmental Financial Institutions Export & Import Bank Commercial Banks Long-term Financial Institutions Deposit Handling Financial Institutions for SMIs Institutions Foreign Banks (Branches) - (Local Office) Financial Intermediaries \* Public Non-deposit Handling Insurance Companies Financial Institutions Institutions

Securities Companies

Other Financial Institutions



Figure 9-1 CONCEPTUAL DESIGN OF THE PAYMENT SYSTEM IN KYRGYZ



Figure 9-2 NETWORK MODELING FOR INTER AND INTRA-BANK NETWORK



Node System at regional centers

Figure 9-3 NETWORK MODELING FOR CO-OPERATIVE INTRA-BANK NETWORK





# TECHNICAL AREA AND SUBSYSTEMS FOR COMPUTERIZED PAYMENT SYSTEM

## 1. User Interface Area



Figure 9-6 MODEL OF COMPUTER NETWORK





N.B. C. BANKS: Commericial Banks

# Figure 11-1 DESIGN AREA AND THE PROCESS FOR THE PROJECT

|                               |                           |                              |                                       |                         |                         |                               |                             |                             | DEVELOP-                          | MENT                            | WORK                      |                      |  |
|-------------------------------|---------------------------|------------------------------|---------------------------------------|-------------------------|-------------------------|-------------------------------|-----------------------------|-----------------------------|----------------------------