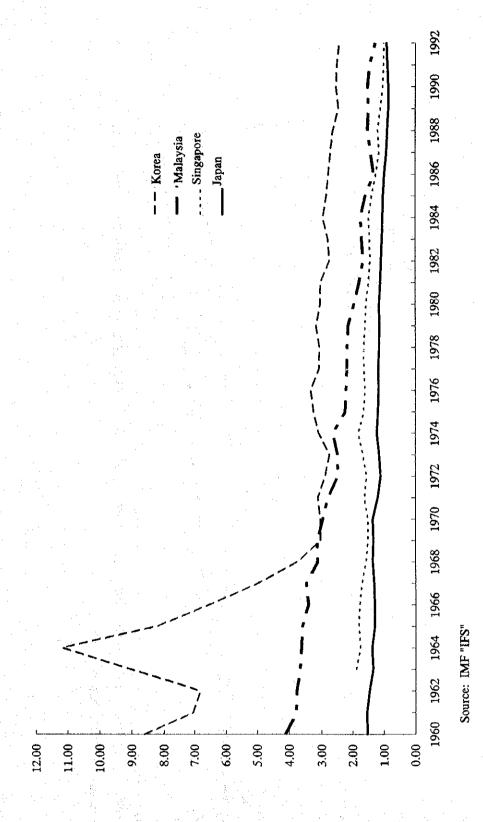

Talde 7-14 A PROJECTION OF FINANCIAL TRANSACTION AND SETTLEMENT TOWARD 2000 (PLAN A: Case in which Kyrgyz economy continue to be stagnent or dull in economy)

| Column   C   |                                     |                 | 1993        | 1994             | 1995          | 9661      | 1997       | 1998          | 1999       | 200                                    |
|--------------------------------------------------------------------------------------------------------------------------------------------------------------------------------------------------------------------------------------------------------------------------------------------------------------------------------------------------------------------------------------------------------------------------------------------------------------------------------------------------------------------------------------------------------------------------------------------------------------------------------------------------------------------------------------------------------------------------------------------------------------------------------------------------------------------------------------------------------------------------------------------------------------------------------------------------------------------------------------------------------------------------------------------------------------------------------------------------------------------------------------------------------------------------------------------------------------------------------------------------------------------------------------------------------------------------------------------------------------------------------------------------------------------------------------------------------------------------------------------------------------------------------------------------------------------------------------------------------------------------------------------------------------------------------------------------------------------------------------------------------------------------------------------------------------------------------------------------------------------------------------------------------------------------------------------------------------------------------------------------------------------------------------------------------------------------------------------------------------------------------|-------------------------------------|-----------------|-------------|------------------|---------------|-----------|------------|---------------|------------|----------------------------------------|
| Column   C   | (c) evant Data                      |                 |             |                  |               |           |            |               |            |                                        |
| 1,000   1,000   1,000   1,000   1,000   1,000   1,000   1,000   1,000   1,000   1,000   1,000   1,000   1,000   1,000   1,000   1,000   1,000   1,000   1,000   1,000   1,000   1,000   1,000   1,000   1,000   1,000   1,000   1,000   1,000   1,000   1,000   1,000   1,000   1,000   1,000   1,000   1,000   1,000   1,000   1,000   1,000   1,000   1,000   1,000   1,000   1,000   1,000   1,000   1,000   1,000   1,000   1,000   1,000   1,000   1,000   1,000   1,000   1,000   1,000   1,000   1,000   1,000   1,000   1,000   1,000   1,000   1,000   1,000   1,000   1,000   1,000   1,000   1,000   1,000   1,000   1,000   1,000   1,000   1,000   1,000   1,000   1,000   1,000   1,000   1,000   1,000   1,000   1,000   1,000   1,000   1,000   1,000   1,000   1,000   1,000   1,000   1,000   1,000   1,000   1,000   1,000   1,000   1,000   1,000   1,000   1,000   1,000   1,000   1,000   1,000   1,000   1,000   1,000   1,000   1,000   1,000   1,000   1,000   1,000   1,000   1,000   1,000   1,000   1,000   1,000   1,000   1,000   1,000   1,000   1,000   1,000   1,000   1,000   1,000   1,000   1,000   1,000   1,000   1,000   1,000   1,000   1,000   1,000   1,000   1,000   1,000   1,000   1,000   1,000   1,000   1,000   1,000   1,000   1,000   1,000   1,000   1,000   1,000   1,000   1,000   1,000   1,000   1,000   1,000   1,000   1,000   1,000   1,000   1,000   1,000   1,000   1,000   1,000   1,000   1,000   1,000   1,000   1,000   1,000   1,000   1,000   1,000   1,000   1,000   1,000   1,000   1,000   1,000   1,000   1,000   1,000   1,000   1,000   1,000   1,000   1,000   1,000   1,000   1,000   1,000   1,000   1,000   1,000   1,000   1,000   1,000   1,000   1,000   1,000   1,000   1,000   1,000   1,000   1,000   1,000   1,000   1,000   1,000   1,000   1,000   1,000   1,000   1,000   1,000   1,000   1,000   1,000   1,000   1,000   1,000   1,000   1,000   1,000   1,000   1,000   1,000   1,000   1,000   1,000   1,000   1,000   1,000   1,000   1,000   1,000   1,000   1,000   1,000   1,000   1,000   1,000   1,000   1,000   1,000   1,00   | Population                          |                 | 4,450,000   | 4,410,000        | 4,373,000     | 4,332,000 | 4354,000   | 4375,000      | 4,397,000  | 4,419,00                               |
| total control of the  | Labor force                         |                 | 2,303,000   | 2319,000         | 2335,000      | 2,352,000 | 2,373,000  | 2,394,000     | 2,415,000  | 2,438,00                               |
| Column   C   | Number of agricultural sector       |                 |             |                  |               |           |            | *             |            |                                        |
| second (1,000,000,5cm) (1,000, | State enterprises                   |                 | <b>3</b>    | 2/5              | 350           | 925       | 007        | OKE !         | 201        | R71                                    |
| ticke ( ) ( ) ( ) ( ) ( ) ( ) ( ) ( ) ( ) (                                                                                                                                                                                                                                                                                                                                                                                                                                                                                                                                                                                                                                                                                                                                                                                                                                                                                                                                                                                                                                                                                                                                                                                                                                                                                                                                                                                                                                                                                                                                                                                                                                                                                                                                                                                                                                                                                                                                                                                                                                                                                    | Private farms                       | *.              | 13,000      | 15,000           | 000,71        | 19,500    | 22,800     | 008,72        | 31,100     | 7                                      |
| Column   C   | Number of enterprises               |                 | 17,867      | 19,200           | 007.57        | 000,87    | 33,600     | 0.200         | 45,800     | 20,00                                  |
| Compared    | State enterprises                   |                 | 4,822       | 000              | 21,100        | 2,500     | 20.00      | 85%           | 7,100      | 7. 4.                                  |
|                                                                                                                                                                                                                                                                                                                                                                                                                                                                                                                                                                                                                                                                                                                                                                                                                                                                                                                                                                                                                                                                                                                                                                                                                                                                                                                                                                                                                                                                                                                                                                                                                                                                                                                                                                                                                                                                                                                                                                                                                                                                                                                                | Private enterprises                 |                 | 20,01       | 356              | 423           | 20747     | 503,00     | 366           | 100        | 10.                                    |
| 1000,000 Sum   1,000,000 Sum   25                                                                                                                                                                                                                                                                                                                                                                                                                                                                                                                                                                                                                                                                                                                                                                                                                                                                                                                                                                                                                                                                                                                                                                                                                                                                                                                                                                                                                                                                                                                                                                                                                                                                                                                                                                                                                                                                                                                                                                                                                                                                                              | Deposit by enterprises              | (1,000,000 Som) | 290         | 200              | 7 646         | 7.070     | 8 248      | 2008          | 200        | 0.10                                   |
| 1,000,000 Sept.   1,500                                                                                                                                                                                                                                                                                                                                                                                                                                                                                                                                                                                                                                                                                                                                                                                                                                                                                                                                                                                                                                                                                                                                                                                                                                                                                                                                                                                                                                                                                                                                                                                                                                                                                                                                                                                                                                                                                                                                                                                                                                                                                                        | Balance per account                 | (HOS)           | 900         | 7,000            | 25.           | 7,70      | 0.570      | 1000          | 006.0      | K'S                                    |
| Second   S   | Deposit by individuals              | (1,000,000 So田) | χ,<br>,     | 200              | 711           | 921       | 517        | 311           | 419        | 2                                      |
| Second    | Balance per account                 | (wox)           | 2011        | 0.67             | 20*1          | 000       | 40+17      | 1,037         | 71017      | 0,11                                   |
| Second   S   | Number of commercial banks          |                 | 7 8         | A S              | 7 5           | 67 5      | 67.5       | 673           | 17         | 1 3                                    |
| Second    | Number of bank branches             |                 | 966         | 200              | 200           | 000 131   | 000 010    | 000 of 6      | 000        | 2000                                   |
| Section   Sect   | Number of deposit accounts          |                 | 000'68      | CCC,401          | C2C,CCI       | 161,980   | 060,007    | 004,672       | 350,040    | 458.9                                  |
| Activities accounts   Activities   Activit   | Number of enterprise accounts       |                 | 39,000      | 35.44            | 25.00         | 00,000    | 060        | 00,000        | 040,001    | 108,92                                 |
| 1,000   1,000   1,000   1,000   1,000   1,000   1,000   1,000   1,000   1,000   1,000   1,000   1,000   1,000   1,000   1,000   1,000   1,000   1,000   1,000   1,000   1,000   1,000   1,000   1,000   1,000   1,000   1,000   1,000   1,000   1,000   1,000   1,000   1,000   1,000   1,000   1,000   1,000   1,000   1,000   1,000   1,000   1,000   1,000   1,000   1,000   1,000   1,000   1,000   1,000   1,000   1,000   1,000   1,000   1,000   1,000   1,000   1,000   1,000   1,000   1,000   1,000   1,000   1,000   1,000   1,000   1,000   1,000   1,000   1,000   1,000   1,000   1,000   1,000   1,000   1,000   1,000   1,000   1,000   1,000   1,000   1,000   1,000   1,000   1,000   1,000   1,000   1,000   1,000   1,000   1,000   1,000   1,000   1,000   1,000   1,000   1,000   1,000   1,000   1,000   1,000   1,000   1,000   1,000   1,000   1,000   1,000   1,000   1,000   1,000   1,000   1,000   1,000   1,000   1,000   1,000   1,000   1,000   1,000   1,000   1,000   1,000   1,000   1,000   1,000   1,000   1,000   1,000   1,000   1,000   1,000   1,000   1,000   1,000   1,000   1,000   1,000   1,000   1,000   1,000   1,000   1,000   1,000   1,000   1,000   1,000   1,000   1,000   1,000   1,000   1,000   1,000   1,000   1,000   1,000   1,000   1,000   1,000   1,000   1,000   1,000   1,000   1,000   1,000   1,000   1,000   1,000   1,000   1,000   1,000   1,000   1,000   1,000   1,000   1,000   1,000   1,000   1,000   1,000   1,000   1,000   1,000   1,000   1,000   1,000   1,000   1,000   1,000   1,000   1,000   1,000   1,000   1,000   1,000   1,000   1,000   1,000   1,000   1,000   1,000   1,000   1,000   1,000   1,000   1,000   1,000   1,000   1,000   1,000   1,000   1,000   1,000   1,000   1,000   1,000   1,000   1,000   1,000   1,000   1,000   1,000   1,000   1,000   1,000   1,000   1,000   1,000   1,000   1,000   1,000   1,000   1,000   1,000   1,000   1,000   1,000   1,000   1,000   1,000   1,000   1,000   1,000   1,000   1,000   1,000   1,000   1,000   1,000   1,000   1,000   1,000   1,000   1,000   1,000   1,000   1,00   | Number of individual accounts       |                 | 0000        | 000/00<br>000/00 | 000°20        | 100,001   | 145,000    | 250,000       | 280,000    | 330,00                                 |
| 1,000   4,000   4,000   4,000   4,000   4,000   4,000   4,000   4,000   4,000   4,000   4,000   4,000   4,000   4,000   4,000   4,000   4,000   4,000   4,000   4,000   4,000   4,000   4,000   4,000   4,000   4,000   4,000   4,000   4,000   4,000   4,000   4,000   4,000   4,000   4,000   4,000   4,000   4,000   4,000   4,000   4,000   4,000   4,000   4,000   4,000   4,000   4,000   4,000   4,000   4,000   4,000   4,000   4,000   4,000   4,000   4,000   4,000   4,000   4,000   4,000   4,000   4,000   4,000   4,000   4,000   4,000   4,000   4,000   4,000   4,000   4,000   4,000   4,000   4,000   4,000   4,000   4,000   4,000   4,000   4,000   4,000   4,000   4,000   4,000   4,000   4,000   4,000   4,000   4,000   4,000   4,000   4,000   4,000   4,000   4,000   4,000   4,000   4,000   4,000   4,000   4,000   4,000   4,000   4,000   4,000   4,000   4,000   4,000   4,000   4,000   4,000   4,000   4,000   4,000   4,000   4,000   4,000   4,000   4,000   4,000   4,000   4,000   4,000   4,000   4,000   4,000   4,000   4,000   4,000   4,000   4,000   4,000   4,000   4,000   4,000   4,000   4,000   4,000   4,000   4,000   4,000   4,000   4,000   4,000   4,000   4,000   4,000   4,000   4,000   4,000   4,000   4,000   4,000   4,000   4,000   4,000   4,000   4,000   4,000   4,000   4,000   4,000   4,000   4,000   4,000   4,000   4,000   4,000   4,000   4,000   4,000   4,000   4,000   4,000   4,000   4,000   4,000   4,000   4,000   4,000   4,000   4,000   4,000   4,000   4,000   4,000   4,000   4,000   4,000   4,000   4,000   4,000   4,000   4,000   4,000   4,000   4,000   4,000   4,000   4,000   4,000   4,000   4,000   4,000   4,000   4,000   4,000   4,000   4,000   4,000   4,000   4,000   4,000   4,000   4,000   4,000   4,000   4,000   4,000   4,000   4,000   4,000   4,000   4,000   4,000   4,000   4,000   4,000   4,000   4,000   4,000   4,000   4,000   4,000   4,000   4,000   4,000   4,000   4,000   4,000   4,000   4,000   4,000   4,000   4,000   4,000   4,000   4,000   4,000   4,000   4,000   4,000   4,000   4,000   4,00   | % to labor force                    |                 | 04.7        | 370              | 920           | 470       | 020        | 920 920       | 000 of     | 90                                     |
| Section   Sect   | Those of salary payment             |                 | ٠.          |                  |               |           |            | 00000         | 0000       | 35                                     |
| State   Stat   | 1                                   |                 |             |                  |               |           |            |               |            |                                        |
| and baldwest/domostic promits         and baldwest/domostic promits         7,495,000         4,375,000         5,690,000         7,652,250         8,814,313         13,200,519         16,419,243           and baldwest/domostic promits         and baldwest/domostic promits         30%         34%         8,814,313         13,200,519         16,419,243           and baldwest/domostic promits         and baldwest/domostic promits         4,375,000         4,375,000         5,690,000         7,550,00         2,500         12,00         14,247         14,247         14,247         14,247         14,247         14,247         14,247         14,247         14,247         14,247         14,247         14,247         14,247         14,247         14,247         14,247         14,247         14,247         14,247         14,247         14,247         14,247         14,247         14,247         14,247         14,247         14,247         14,247         14,247         14,247         14,247         14,247         14,247         14,247         14,247         14,247         14,247         14,247         14,247         14,247         14,247         14,247         14,247         14,247         14,247         14,247         14,247         14,247         14,247         14,247         14,247         14,247 <td></td> <td>yes, mi</td> <td></td> <td></td> <td></td> <td>200</td> <td>750</td> <td>1,125</td> <td>1,688</td> <td>2.5</td>                                                                                                                                                                                                                                                                                                                                                                                                                                                                                                                                                                                                                                   |                                     | yes, mi         |             |                  |               | 200       | 750        | 1,125         | 1,688      | 2.5                                    |
| 1985   1985   1985   1985   1985   1985   1985   1985   1985   1985   1985   1985   1985   1985   1985   1985   1985   1985   1985   1985   1985   1985   1985   1985   1985   1985   1985   1985   1985   1985   1985   1985   1985   1985   1985   1985   1985   1985   1985   1985   1985   1985   1985   1985   1985   1985   1985   1985   1985   1985   1985   1985   1985   1985   1985   1985   1985   1985   1985   1985   1985   1985   1985   1985   1985   1985   1985   1985   1985   1985   1985   1985   1985   1985   1985   1985   1985   1985   1985   1985   1985   1985   1985   1985   1985   1985   1985   1985   1985   1985   1985   1985   1985   1985   1985   1985   1985   1985   1985   1985   1985   1985   1985   1985   1985   1985   1985   1985   1985   1985   1985   1985   1985   1985   1985   1985   1985   1985   1985   1985   1985   1985   1985   1985   1985   1985   1985   1985   1985   1985   1985   1985   1985   1985   1985   1985   1985   1985   1985   1985   1985   1985   1985   1985   1985   1985   1985   1985   1985   1985   1985   1985   1985   1985   1985   1985   1985   1985   1985   1985   1985   1985   1985   1985   1985   1985   1985   1985   1985   1985   1985   1985   1985   1985   1985   1985   1985   1985   1985   1985   1985   1985   1985   1985   1985   1985   1985   1985   1985   1985   1985   1985   1985   1985   1985   1985   1985   1985   1985   1985   1985   1985   1985   1985   1985   1985   1985   1985   1985   1985   1985   1985   1985   1985   1985   1985   1985   1985   1985   1985   1985   1985   1985   1985   1985   1985   1985   1985   1985   1985   1985   1985   1985   1985   1985   1985   1985   1985   1985   1985   1985   1985   1985   1985   1985   1985   1985   1985   1985   1985   1985   1985   1985   1985   1985   1985   1985   1985   1985   1985   1985   1985   1985   1985   1985   1985   1985   1985   1985   1985   1985   1985   1985   1985   1985   1985   1985   1985   1985   1985   1985   1985   1985   1985   1985   1985   1985   1985   1985   1985   1985   1985      | Number of card holders/domestic     | pecole)         |             |                  |               |           | 0          | 0             | 0          | 10,00                                  |
| cost         7,493,000         4,775,000         5,690,000         7,627,00         13,200,19         16,192,23           cost                                                                                                                                                                                                                                                                                                                                                                                                                                                                                                                                                                                                                                                                                                                                                                                                                                                                                       | Average usage not month             |                 |             |                  |               |           |            |               |            | 0.0                                    |
| 1, 1, 1, 1, 1, 1, 1, 1, 1, 1, 1, 1, 1,                                                                                                                                                                                                                                                                                                                                                                                                                                                                                                                                                                                                                                                                                                                                                                                                                                                                                                                                                                                                                                                                                                                                                                                                                                                                                                                                                                                                                                                                                                                                                                                                                                                                                                                                                                                                                                                                                                                                                                                                                                                                                         | otal number of payment transactions |                 | 7,493,000   | 4,375,000        | 2,690,000     | 7,652,250 | 8,814,313  | 13,200,519    | 16,419,263 | 21,025,6                               |
| 1,200,000                                                                                                                                                                                                                                                                                                                                                                                                                                                                                                                                                                                                                                                                                                                                                                                                                                                                                                                                                                                                                                                                                                                                                                                                                                                                                                                                                                                                                                                                                                                                                                                                                                                                                                                                                                                                                                                                                                                                                                                                                                                                                                                      | Calculated growth rate(%)           |                 |             | Base             | 30%           | K.        | 75%<br>15% | 20%           | 24%        | %87<br>                                |
| tr. 7.493,000 4.375,000 5.887,500 7.393,79 8.502,813 9.333,94 9.914,279 1.006,000 2.000,000 2.400,000 2.400,000 2.400,000 2.400,000 2.400,000 2.400,000 2.400,000 2.400,000 2.400,000 2.400,000 2.400,000 2.400,000 2.400,000 2.400,000 2.400,000 2.400,000 2.400,000 2.400,000 2.400,000 2.400,000 2.400,000 2.400,000 2.400,000 2.400,000 2.400,000 2.400,000 2.400,000 2.400,000 2.400,000 2.400,000 2.400,000 2.400,000 2.400,000 2.400,000 2.400,000 2.400,000 2.400,000 2.400,000 2.400,000 2.400,000 2.400,000 2.400,000 2.400,000 2.400,000 2.400,000 2.400,000 2.400,000 2.400,000 2.400,000 2.400,000 2.400,000 2.400,000 2.400,000 2.400,000 2.400,000 2.400,000 2.400,000 2.400,000 2.400,000 2.400,000 2.400,000 2.400,000 2.400,000 2.400,000 2.400,000 2.400,000 2.400,000 2.410,000 2.400,000 2.400,000 2.400,000 2.400,000 2.400,000 2.400,000 2.400,000 2.400,000 2.400,000 2.400,000 2.400,000 2.400,000 2.400,000 2.400,000 2.400,000 2.400,000 2.400,000 2.400,000 2.400,000 2.400,000 2.400,000 2.400,000 2.400,000 2.400,000 2.400,000 2.400,000 2.400,000 2.400,000 2.400,000 2.400,000 2.400,000 2.400,000 2.400,000 2.400,000 2.400,000 2.400,000 2.400,000 2.400,000 2.400,000 2.400,000 2.400,000 2.400,000 2.400,000 2.400,000 2.400,000 2.400,000 2.400,000 2.400,000 2.400,000 2.400,000 2.400,000 2.400,000 2.400,000 2.400,000 2.400,000 2.400,000 2.400,000 2.400,000 2.400,000 2.400,000 2.400,000 2.400,000 2.400,000 2.400,000 2.400,000 2.400,000 2.400,000 2.400,000 2.400,000 2.400,000 2.400,000 2.400,000 2.400,000 2.400,000 2.400,000 2.400,000 2.400,000 2.400,000 2.400,000 2.400,000 2.400,000 2.400,000 2.400,000 2.400,000 2.400,000 2.400,000 2.400,000 2.400,000 2.400,000 2.400,000 2.400,000 2.400,000 2.400,000 2.400,000 2.400,000 2.400,000 2.400,000 2.400,000 2.400,000 2.400,000 2.400,000 2.400,000 2.400,000 2.400,000 2.400,000 2.400,000 2.400,000 2.400,000 2.400,000 2.400,000 2.400,000 2.400,000 2.400,000 2.400,000 2.400,000 2.400,000 2.400,000 2.400,000 2.400,000 2.400,000 2.400,000 2.400,000 2.400,000 2.400,000 2.400,000 2.400,000 2.400,000 2.40 | Inter-bank market transactions      |                 |             |                  | 2,500         | 2,500     | 2,500      | 7,125         | 14250      | 23,75                                  |
| 1200,000   250,000   250,000   250,000   2,50,000   2,50,000   2,50,000   2,50,000   2,50,000   2,50,000   2,50,000   2,50,000   2,50,000   2,50,000   2,50,000   2,50,000   2,50,000   2,50,000   2,50,000   2,50,000   2,50,000   2,50,000   2,50,000   2,50,000   2,50,000   2,50,000   2,50,000   2,50,000   2,50,000   2,50,000   2,50,000   2,50,000   2,50,000   2,50,000   2,50,000   2,50,000   2,50,000   2,50,000   2,50,000   2,50,000   2,50,000   2,50,000   2,50,000   2,50,000   2,50,000   2,50,000   2,50,000   2,50,000   2,50,000   2,50,000   2,50,000   2,50,000   2,50,000   2,50,000   2,50,000   2,50,000   2,50,000   2,50,000   2,50,000   2,50,000   2,50,000   2,50,000   2,50,000   2,50,000   2,50,000   2,50,000   2,50,000   2,50,000   2,50,000   2,50,000   2,50,000   2,50,000   2,50,000   2,50,000   2,50,000   2,50,000   2,50,000   2,50,000   2,50,000   2,50,000   2,50,000   2,50,000   2,50,000   2,50,000   2,50,000   2,50,000   2,50,000   2,50,000   2,50,000   2,50,000   2,50,000   2,50,000   2,50,000   2,50,000   2,50,000   2,50,000   2,50,000   2,50,000   2,50,000   2,50,000   2,50,000   2,50,000   2,50,000   2,50,000   2,50,000   2,50,000   2,50,000   2,50,000   2,50,000   2,50,000   2,50,000   2,50,000   2,50,000   2,50,000   2,50,000   2,50,000   2,50,000   2,50,000   2,50,000   2,50,000   2,50,000   2,50,000   2,50,000   2,50,000   2,50,000   2,50,000   2,50,000   2,50,000   2,50,000   2,50,000   2,50,000   2,50,000   2,50,000   2,50,000   2,50,000   2,50,000   2,50,000   2,50,000   2,50,000   2,50,000   2,50,000   2,50,000   2,50,000   2,50,000   2,50,000   2,50,000   2,50,000   2,50,000   2,50,000   2,50,000   2,50,000   2,50,000   2,50,000   2,50,000   2,50,000   2,50,000   2,50,000   2,50,000   2,50,000   2,50,000   2,50,000   2,50,000   2,50,000   2,50,000   2,50,000   2,50,000   2,50,000   2,50,000   2,50,000   2,50,000   2,50,000   2,50,000   2,50,000   2,50,000   2,50,000   2,50,000   2,50,000   2,50,000   2,50,000   2,50,000   2,50,000   2,50,000   2,50,000   2,50,000   2,50,000   2,50,000   2   | Customer-requested transfer         |                 | 7,493,000   | 4,375,000        | 5,687,500     | 7,393,750 | 8,502,813  | 9,353,094     | 9,914,279  | 10,310,85                              |
| 1,000,000   1,000,000   2,400,000   2,400,000   2,400,000   2,400,000   2,400,000   2,400,000   2,400,000   2,400,000   2,400,000   2,400,000   2,400,000   2,400,000   2,400,000   2,400,000   2,400,000   2,400,000   2,400,000   2,400,000   2,400,000   2,400,000   2,400,000   2,400,000   2,400,000   2,400,000   2,400,000   2,400,000   2,400,000   2,400,000   2,400,000   2,400,000   2,400,000   2,400,000   2,400,000   2,400,000   2,400,000   2,400,000   2,500   2,500   2,500   2,500   2,500   2,500   2,500   2,500   2,500   2,500   2,500   2,500   2,500   2,500   2,500   2,500   2,500   2,500   2,500   2,500   2,500   2,500   2,500   2,500   2,500   2,500   2,500   2,500   2,500   2,500   2,500   2,500   2,500   2,500   2,500   2,500   2,500   2,500   2,500   2,500   2,500   2,500   2,500   2,500   2,500   2,500   2,500   2,500   2,500   2,500   2,500   2,500   2,500   2,500   2,500   2,500   2,500   2,500   2,500   2,500   2,500   2,500   2,500   2,500   2,500   2,500   2,500   2,500   2,500   2,500   2,500   2,500   2,500   2,500   2,500   2,500   2,500   2,500   2,500   2,500   2,500   2,500   2,500   2,500   2,500   2,500   2,500   2,500   2,500   2,500   2,500   2,500   2,500   2,500   2,500   2,500   2,500   2,500   2,500   2,500   2,500   2,500   2,500   2,500   2,500   2,500   2,500   2,500   2,500   2,500   2,500   2,500   2,500   2,500   2,500   2,500   2,500   2,500   2,500   2,500   2,500   2,500   2,500   2,500   2,500   2,500   2,500   2,500   2,500   2,500   2,500   2,500   2,500   2,500   2,500   2,500   2,500   2,500   2,500   2,500   2,500   2,500   2,500   2,500   2,500   2,500   2,500   2,500   2,500   2,500   2,500   2,500   2,500   2,500   2,500   2,500   2,500   2,500   2,500   2,500   2,500   2,500   2,500   2,500   2,500   2,500   2,500   2,500   2,500   2,500   2,500   2,500   2,500   2,500   2,500   2,500   2,500   2,500   2,500   2,500   2,500   2,500   2,500   2,500   2,500   2,500   2,500   2,500   2,500   2,500   2,500   2,500   2,500   2,500   2,500   2,500   2,500   2,500   2,50   | Growth rate(%)                      |                 |             | Pase             | % <del></del> | % R       | 15%        | 300           | 969        | 67 200                                 |
| 250,000 300,000 2,150,000 5,690,000 7,652,250 8,814,313 13,204,119 16,423,019 2,000 10,494 4.575,000 5,690,000 7,652,250 8,814,313 13,204,119 16,423,019 2,000 10,494 4.575,000 5,690,000 7,652,250 8,814,313 13,204,119 16,423,019 2,000 1,058,750 2,518,75 2,518,75 2,518,75 2,518,75 2,518,75 2,518,75 2,518,75 2,518,75 2,518,75 2,518,75 2,518,75 2,518,75 2,518,75 2,518,75 2,518,75 2,518,75 2,518,75 2,518,75 2,518,75 2,518,75 2,518,75 2,518,75 2,518,75 2,518,75 2,518,75 2,518,75 2,518,75 2,518,75 2,518,75 2,518,75 2,518,75 2,518,75 2,518,75 2,518,75 2,518,75 2,518,75 2,518,75 2,518,75 2,518,75 2,518,75 2,518,75 2,518,75 2,518,75 2,518,75 2,518,75 2,518,75 2,518,75 2,518,75 2,518,75 2,518,75 2,518,75 2,518,75 2,518,75 2,518,75 2,518,75 2,518,75 2,518,75 2,518,75 2,518,75 2,518,75 2,518,75 2,518,75 2,518,75 2,518,75 2,518,75 2,518,75 2,518,75 2,518,75 2,518,75 2,518,75 2,518,75 2,518,75 2,518,75 2,518,75 2,518,75 2,518,75 2,518,75 2,518,75 2,518,75 2,518,75 2,518,75 2,518,75 2,518,75 2,518,75 2,518,75 2,518,75 2,518,75 2,518,75 2,518,75 2,518,75 2,518,75 2,518,75 2,518,75 2,518,75 2,518,75 2,518,75 2,518,75 2,518,75 2,518,75 2,518,75 2,518,75 2,518,75 2,518,75 2,518,75 2,518,75 2,518,75 2,518,75 2,518,75 2,518,75 2,518,75 2,518,75 2,518,75 2,518,75 2,518,75 2,518,75 2,518,75 2,518,75 2,518,75 2,518,75 2,518,75 2,518,75 2,518,75 2,518,75 2,518,75 2,518,75 2,518,75 2,518,75 2,518,75 2,518,75 2,518,75 2,518,75 2,518,75 2,518,75 2,518,75 2,518,75 2,518,75 2,518,75 2,518,75 2,518,75 2,518,75 2,518,75 2,518,75 2,518,75 2,518,75 2,518,75 2,518,75 2,518,75 2,518,75 2,518,75 2,518,75 2,518,75 2,518,75 2,518,75 2,518,75 2,518,75 2,518,75 2,518,75 2,518,75 2,518,75 2,518,75 2,518,75 2,518,75 2,518,75 2,518,75 2,518,75 2,518,75 2,518,75 2,518,75 2,518,75 2,518,75 2,518,75 2,518,75 2,518,75 2,518,75 2,518,75 2,518,75 2,518,75 2,518,75 2,518,75 2,518,75 2,518,75 2,518,75 2,518,75 2,518,75 2,518,75 2,518,75 2,518,75 2,518,75 2,518,75 2,518,75 2,518,75 2,518,75 2,518,75 2,518,75 2,518,75 2,518,75 2,518,75 2,518,75 2,518,75 2,518,75 2, | Salary payment                      |                 |             |                  |               |           |            | 200,000       | 3.400,000  | 1,920,00                               |
| al no. of payment trx  2,500  4,375,000  5,690,000  9,000  10,494  100%  100%  100%  100%  100%  100%  100%  100%  100%  100%  100%  100%  100%  100%  100%  100%  100%  100%  100%  100%  100%  100%  100%  100%  100%  100%  100%  100%  100%  100%  100%  100%  100%  100%  100%  100%  100%  100%  100%  100%  100%  100%  100%  100%  100%  100%  100%  100%  100%  100%  100%  100%  100%  100%  100%  100%  100%  100%  100%  100%  100%  100%  100%  100%  100%  100%  100%  100%  100%  100%  100%  100%  100%  100%  100%  100%  100%  100%  100%  100%  100%  100%  100%  100%  100%  100%  100%  100%  100%  100%  100%  100%  100%  100%  100%  100%  100%  100%  100%  100%  100%  100%  100%  100%  100%  100%  100%  100%  100%  100%  100%  100%  100%  100%  100%  100%  100%  100%  100%  100%  100%  100%  100%  100%  100%  100%  100%  100%  100%  100%  100%  100%  100%  100%  100%  100%  100%  100%  100%  100%  100%  100%  100%  100%  100%  100%  100%  100%  100%  100%  100%  100%  100%  100%  100%  100%  100%  100%  100%  100%  100%  100%  100%  100%  100%  100%  100%  100%  100%  100%  100%  100%  100%  100%  100%  100%  100%  100%  100%  100%  100%  100%  100%  100%  100%  100%  100%  100%  100%  100%  100%  100%  100%  100%  100%  100%  100%  100%  100%  100%  100%  100%  100%  100%  100%  100%  100%  100%  100%  100%  100%  100%  100%  100%  100%  100%  100%  100%  100%  100%  100%  100%  100%  100%  100%  100%  100%  100%  100%  100%  100%  100%  100%  100%  100%  100%  100%  100%  100%  100%  100%  100%  100%  100%  100%  100%  100%  100%  100%  100%  100%  100%  100%  100%  100%  100%  100%  100%  100%  100%  100%  100%  100%  100%  100%  100%  100%  100%  100%  100%  100%  100%  100%  100%  100%  100%  100%  100%  100%  100%  100%  100%  100%  100%  100%  100%  100%  100%  100%  100%  100%  100%  100%  100%  100%  100%  100%  100%  100%  100%  100%  100%  100%  100%  100%  100%  100%  100%  100%  100%  100%  100%  100%  100%  100%  100%  100%  100%  100%  100%  100%  100%  100%  100%  100%  100%  100%  100%  100%  100%  | Automatic games                     |                 |             |                  |               | 250,090   | AND MA     | 2350400       | 3 120 240  | 4 553 96                               |
| 10,494   10,494   10,494   10,494   10,494   10,494   10,494   10,494   10,494   10,494   10,494   10,494   10,494   10,494   10,494   10,494   10,494   10,494   10,494   10,494   10,494   10,494   10,494   10,494   10,494   10,494   10,494   10,494   10,494   10,494   10,494   10,494   10,494   10,494   10,494   10,494   10,494   10,494   10,494   10,494   10,494   10,494   10,494   10,494   10,494   10,494   10,494   10,494   10,494   10,494   10,494   10,494   10,494   10,494   10,494   10,494   10,494   10,494   10,494   10,494   10,494   10,494   10,494   10,494   10,494   10,494   10,494   10,494   10,494   10,494   10,494   10,494   10,494   10,494   10,494   10,494   10,494   10,494   10,494   10,494   10,494   10,494   10,494   10,494   10,494   10,494   10,494   10,494   10,494   10,494   10,494   10,494   10,494   10,494   10,494   10,494   10,494   10,494   10,494   10,494   10,494   10,494   10,494   10,494   10,494   10,494   10,494   10,494   10,494   10,494   10,494   10,494   10,494   10,494   10,494   10,494   10,494   10,494   10,494   10,494   10,494   10,494   10,494   10,494   10,494   10,494   10,494   10,494   10,494   10,494   10,494   10,494   10,494   10,494   10,494   10,494   10,494   10,494   10,494   10,494   10,494   10,494   10,494   10,494   10,494   10,494   10,494   10,494   10,494   10,494   10,494   10,494   10,494   10,494   10,494   10,494   10,494   10,494   10,494   10,494   10,494   10,494   10,494   10,494   10,494   10,494   10,494   10,494   10,494   10,494   10,494   10,494   10,494   10,494   10,494   10,494   10,494   10,494   10,494   10,494   10,494   10,494   10,494   10,494   10,494   10,494   10,494   10,494   10,494   10,494   10,494   10,494   10,494   10,494   10,494   10,494   10,494   10,494   10,494   10,494   10,494   10,494   10,494   10,494   10,494   10,494   10,494   10,494   10,494   10,494   10,494   10,494   10,494   10,494   10,494   10,494   10,494   10,494   10,494   10,494   10,494   10,494   10,494   10,494   10,494   10,494   10,494   1   | Taylocal talough COATA              |                 |             |                  |               |           |            | And to prefer | OLD TOP TO | 1,403                                  |
| al no. of payment trx         7,493,000         4,375,000         5,890,000         7,652,250         8,814,333         13,204,119         16,429,019           al no. of payment trx         37,185         1,968,750         2,518,75         4,456         4,733,517         5,513,926           al no. of payment trx         3,371,850         1,968,750         2,550         2,500         2,500         4,236         4,461,426           and collection         4,121,150         2,406,250         3,128,125         4,516,563         4,676,547         8,470,600         20,000           augh CD/ATM         4,121,150         2,406,250         3,128,125         4,66,563         4,676,547         8,470,602         2,500           augh CD/ATM         4,121,150         2,406,250         3,128,125         4,66,563         4,676,547         8,470,602         3,128,125           augh CD/ATM         4,121,150         2,406,250         3,128,125         4,66,563         4,676,547         5,144,202         5,144,202         5,144,202           augh CD/ATM         2,500         3,00,000         2,150,400         300,000         2,150,400         3,120,240                                                                                                                                                                                                                                                                                                                                                                                                                                                                                                                                                                                                                                                                                                                                                                                                                                                                                                                                  | Credit card                         |                 |             |                  |               | 000'9     | 000'6      | 006'6         | 10.494     | 803                                    |
| 100%   100%   100%   100%   100%   100%   100%   100%   100%   100%   100%   100%   100%   100%   100%   100%   100%   100%   100%   100%   100%   100%   100%   100%   100%   100%   100%   100%   100%   100%   100%   100%   100%   100%   100%   100%   100%   100%   100%   100%   100%   100%   100%   100%   100%   100%   100%   100%   100%   100%   100%   100%   100%   100%   100%   100%   100%   100%   100%   100%   100%   100%   100%   100%   100%   100%   100%   100%   100%   100%   100%   100%   100%   100%   100%   100%   100%   100%   100%   100%   100%   100%   100%   100%   100%   100%   100%   100%   100%   100%   100%   100%   100%   100%   100%   100%   100%   100%   100%   100%   100%   100%   100%   100%   100%   100%   100%   100%   100%   100%   100%   100%   100%   100%   100%   100%   100%   100%   100%   100%   100%   100%   100%   100%   100%   100%   100%   100%   100%   100%   100%   100%   100%   100%   100%   100%   100%   100%   100%   100%   100%   100%   100%   100%   100%   100%   100%   100%   100%   100%   100%   100%   100%   100%   100%   100%   100%   100%   100%   100%   100%   100%   100%   100%   100%   100%   100%   100%   100%   100%   100%   100%   100%   100%   100%   100%   100%   100%   100%   100%   100%   100%   100%   100%   100%   100%   100%   100%   100%   100%   100%   100%   100%   100%   100%   100%   100%   100%   100%   100%   100%   100%   100%   100%   100%   100%   100%   100%   100%   100%   100%   100%   100%   100%   100%   100%   100%   100%   100%   100%   100%   100%   100%   100%   100%   100%   100%   100%   100%   100%   100%   100%   100%   100%   100%   100%   100%   100%   100%   100%   100%   100%   100%   100%   100%   100%   100%   100%   100%   100%   100%   100%   100%   100%   100%   100%   100%   100%   100%   100%   100%   100%   100%   100%   100%   100%   100%   100%   100%   100%   100%   100%   100%   100%   100%   100%   100%   100%   100%   100%   100%   100%   100%   100%   100%   100%   100%   100%   100%   100%   100%   100%      | ter-bankflotra-bank transactions    |                 | 7,493,000   | 4,375,000        | 5,690,000     | 7,652,250 | 8,814,313  | 13,204,119    | 16,429,019 | 22,181,5                               |
| 3,371,850 1,964,750 2,561,875 3,335,688 3,837,766 4,733,517 5,503,926 4,464,723,517 5,503,926 4,464,723,517 5,503,926 2,500 2,500 2,500 7,125 14,250 2,559,375 3,327,188 3,826,266 4,203,892 4,461,426 2,503,75 3,327,188 3,826,266 4,203,892 4,461,426 2,503,75 3,327,188 3,826,266 4,203,892 4,461,426 2,883,000 720,000 720,000 720,000 720,000 720,000 720,000 720,000 720,000 720,000 720,000 720,000 720,000 720,000 720,000 720,000 720,000 720,000 720,000 720,000 720,000 720,000 720,000 720,000 720,000 720,000 720,000 720,000 720,000 720,000 720,000 720,000 720,000 720,000 720,000 720,000 720,000 720,000 720,000 720,000 720,000 720,000 720,000 720,000 720,000 720,000 720,000 720,000 720,000 720,000 720,000 720,000 720,000 720,000 720,000 720,000 720,000 720,000 720,000 720,000 720,000 720,000 720,000 720,000 720,000 720,000 720,000 720,000 720,000 720,000 720,000 720,000 720,000 720,000 720,000 720,000 720,000 720,000 720,000 720,000 720,000 720,000 720,000 720,000 720,000 720,000 720,000 720,000 720,000 720,000 720,000 720,000 720,000 720,000 720,000 720,000 720,000 720,000 720,000 720,000 720,000 720,000 720,000 720,000 720,000 720,000 720,000 720,000 720,000 720,000 720,000 720,000 720,000 720,000 720,000 720,000 720,000 720,000 720,000 720,000 720,000 720,000 720,000 720,000 720,000 720,000 720,000 720,000 720,000 720,000 720,000 720,000 720,000 720,000 720,000 720,000 720,000 720,000 720,000 720,000 720,000 720,000 720,000 720,000 720,000 720,000 720,000 720,000 720,000 720,000 720,000 720,000 720,000 720,000 720,000 720,000 720,000 720,000 720,000 720,000 720,000 720,000 720,000 720,000 720,000 720,000 720,000 720,000 720,000 720,000 720,000 720,000 720,000 720,000 720,000 720,000 720,000 720,000 720,000 720,000 720,000 720,000 720,000 720,000 720,000 720,000 720,000 720,000 720,000 720,000 720,000 720,000 720,000 720,000 720,000 720,000 720,000 720,000 720,000 720,000 720,000 720,000 720,000 720,000 720,000 720,000 720,000 720,000 720,000 720,000 720,000 720,000 720,000 720,000 720,000 720,000 720,000 720,000 720 | Ratio to total no. of payment trx   |                 | 100%        | 100%             | 100%          | 100%      | 100%       | 100%          | 100%       | 305%                                   |
| 45% 45% 45% 44% 44% 34% 136% 348% 14.250 2.500 7.152 14.250 7.2500 7.2500 7.125 14.250 7.2500 7.2500 7.2500 7.2500 7.2500 7.2500 7.2500 7.2500 7.2500 7.2500 7.2500 7.2500 7.2500 7.2500 7.25000 7.25000 7.25000 7.25000 7.25000 7.25000 7.25000 7.25000 7.25000 7.25000 7.25000 7.25000 7.25000 7.25000 7.25000 7.25000 7.25000 7.25000 7.25000 7.25000 7.25000 7.25000 7.25000 7.25000 7.25000 7.25000 7.25000 7.25000 7.25000 7.25000 7.25000 7.25000 7.25000 7.25000 7.25000 7.25000 7.25000 7.25000 7.25000 7.25000 7.25000 7.25000 7.25000 7.25000 7.25000 7.25000 7.25000 7.25000 7.25000 7.25000 7.25000 7.25000 7.25000 7.25000 7.25000 7.25000 7.250000 7.25000 7.25000 7.25000 7.25000 7.25000 7.25000 7.25000 7.25000 7.25000 7.25000 7.25000 7.25000 7.25000 7.25000 7.25000 7.25000 7.25000 7.25000 7.25000 7.25000 7.25000 7.25000 7.25000 7.25000 7.25000 7.25000 7.25000 7.25000 7.25000 7.25000 7.25000 7.25000 7.25000 7.25000 7.25000 7.25000 7.25000 7.25000 7.25000 7.25000 7.25000 7.25000 7.25000 7.25000 7.25000 7.25000 7.25000 7.25000 7.25000 7.25000 7.25000 7.25000 7.25000 7.25000 7.25000 7.25000 7.25000 7.25000 7.25000 7.25000 7.25000 7.25000 7.25000 7.250000 7.25000 7.25000 7.25000 7.25000 7.25000 7.25000 7.25000 7.25000 7.25000 7.25000 7.25000 7.25000 7.25000 7.25000 7.25000 7.25000 7.25000 7.25000 7.25000 7.25000 7.25000 7.25000 7.25000 7.25000 7.25000 7.25000 7.25000 7.25000 7.25000 7.25000 7.25000 7.25000 7.25000 7.25000 7.25000 7.25000 7.25000 7.25000 7.25000 7.25000 7.25000 7.25000 7.25000 7.25000 7.25000 7.25000 7.25000 7.25000 7.25000 7.25000 7.25000 7.25000 7.25000 7.25000 7.25000 7.25000 7.25000 7.25000 7.25000 7.25000 7.25000 7.25000 7.25000 7.25000 7.25000 7.25000 7.25000 7.25000 7.25000 7.25000 7.25000 7.25000 7.25000 7.25000 7.25000 7.25000 7.25000 7.25000 7.25000 7.25000 7.25000 7.25000 7.25000 7.25000 7.25000 7.25000 7.25000 7.25000 7.25000 7.25000 7.25000 7.25000 7.25000 7.25000 7.25000 7.25000 7.25000 7.25000 7.25000 7.25000 7.25000 7.25000 7.25000 7.25000 7.25000 7.25000 7.25000 7.25000 7.25000 7.25000 7.25000 7.2 | Inter-bank transactions             |                 | 3,371,850   | 1,968,750        | 2.561,875     | 3,335,688 | 3,837,766  | 4,733,517     | 5,503,926  | 5,249,19                               |
| ik market: 7,320 1,368,750 2,559,375 3,327,188 3,826,266 4,208,892 4,461,426 7,224                                                                                                                                                                                                                                                                                                                                                                                                                                                                                                                                                                                                                                                                                                                                                                                                                                                                                                                                                                                                                                                                                                                                                                                                                                                                                                                                                                                                                                                                                                                                                                                                                                                                                                                                                                                                                                                                                                                                                                                                                                             | Ratio to total no. of payment ux    |                 | 45%         | 45%              | 45%           | 44%       | 44%        | 36%           | 34%        | 23                                     |
| ### Comparison of the control of the | Inter-bank market                   |                 |             | 000000           | 0007          | 2007      | 0057       | 21,7          | DC741      | 77.                                    |
| ryment transfer 360,000 720,000 720,000 720,000 720,000 720,000 720,000 720,000 720,000 720,000 720,000 720,000 720,000 720,000 720,000 720,000 720,000 720,000 720,000 720,000 720,000 720,000 720,000 720,000 720,000 720,000 720,000 720,000 720,000 720,000 720,000 720,000 720,000 720,000 720,000 720,000 720,000 720,000 720,000 720,000 720,000 720,000 720,000 720,000 720,000 720,000 720,000 720,000 720,000 720,000 720,000 720,000 720,000 720,000 720,000 720,000 720,000 720,000 720,000 720,000 720,000 720,000 720,000 720,000 720,000 720,000 720,000 720,000 720,000 720,000 720,000 720,000 720,000 720,000 720,000 720,000 720,000 720,000 720,000 720,000 720,000 720,000 720,000 720,000 720,000 720,000 720,000 720,000 720,000 720,000 720,000 720,000 720,000 720,000 720,000 720,000 720,000 720,000 720,000 720,000 720,000 720,000 720,000 720,000 720,000 720,000 720,000 720,000 720,000 720,000 720,000 720,000 720,000 720,000 720,000 720,000 720,000 720,000 720,000 720,000 720,000 720,000 720,000 720,000 720,000 720,000 720,000 720,000 720,000 720,000 720,000 720,000 720,000 720,000 720,000 720,000 720,000 720,000 720,000 720,000 720,000 720,000 720,000 720,000 720,000 720,000 720,000 720,000 720,000 720,000 720,000 720,000 720,000 720,000 720,000 720,000 720,000 720,000 720,000 720,000 720,000 720,000 720,000 720,000 720,000 720,000 720,000 720,000 720,000 720,000 720,000 720,000 720,000 720,000 720,000 720,000 720,000 720,000 720,000 720,000 720,000 720,000 720,000 720,000 720,000 720,000 720,000 720,000 720,000 720,000 720,000 720,000 720,000 720,000 720,000 720,000 720,000 720,000 720,000 720,000 720,000 720,000 720,000 720,000 720,000 720,000 720,000 720,000 720,000 720,000 720,000 720,000 720,000 720,000 720,000 720,000 720,000 720,000 720,000 720,000 720,000 720,000 720,000 720,000 720,000 720,000 720,000 720,000 720,000 720,000 720,000 720,000 720,000 720,000 720,000 720,000 720,000 720,000 720,000 720,000 720,000 720,000 720,000 720,000 720,000 720,000 720,000 720,000 720,000 720,000 720,000 720,000 720,000 720,00 | Customer-request                    |                 | 3,3 / 1,850 | UC/,594,1        | CIC, KCC/2    | 3,77,156  | 3,540,450  | 248,02,4      | 074 194.9  | 4,039,50                               |
| Extransive through CD/ATM through CD | Salary payment                      |                 |             |                  |               |           |            | 744,000       | 200 000    | 30,00                                  |
| Introught CD/ATM  A,121,150 2,406,250 3,128,125 4,9000 13,500 20,250  A,121,150 2,406,250 3,128,125 4,906,563 4,976,547 8,470,602 10,925,094  Introught CD/ATM  A,121,150 2,406,250 3,128,125 4,066,563 4,676,547 8,470,202  A,121,150 2,406,250 3,128,125 4,066,563 4,676,547 8,144,202 6,72,000  C transfer  B,00,000 2,150,400 3,120,240  B,00,000 2,150,400 3,120,240                                                                                                                                                                                                                                                                                                                                                                                                                                                                                                                                                                                                                                                                                                                                                                                                                                                                                                                                                                                                                                                                                                                                                                                                                                                                                                                                                                                                                                                                                                                                                                                                                                                                                                                                                      | Automatic transfer                  |                 | : .         |                  |               |           |            | 200,000       | 700,007    | 1.1.1.1.1.1.1.1.1.1.1.1.1.1.1.1.1.1.1. |
| 6,000 9,000 13,500 20,250  4,121,150 2,406,250 3,128,125 4,316,563 4,976,547 8,470,602 10,925,094  55% 5,5% 5,5% 5,5% 5,6% 5,6% 6,4% 6,76,547 5,144,202 6,7%  ymen: cransfer through CD/ATM  250,000 2,150,400 3,120,240                                                                                                                                                                                                                                                                                                                                                                                                                                                                                                                                                                                                                                                                                                                                                                                                                                                                                                                                                                                                                                                                                                                                                                                                                                                                                                                                                                                                                                                                                                                                                                                                                                                                                                                                                                                                                                                                                                       | Payment intough CD/ATM              |                 |             |                  |               |           |            |               |            | 400,1                                  |
| total no. of payment trx 55% 2,406,250 3,128,125 4,316,563 4,976,547 8,470,602 10,925,094 55% 55% 5,55% 5,56% 5,57% 5,74,202 5,79% 5,70% 5,70% 5,70% 5,70% 5,70% 5,70% 5,70% 5,70% 5,70% 5,70% 5,70% 5,70% 5,70% 5,70% 5,70% 5,70% 5,70% 5,70% 5,70% 5,70% 5,70% 5,70% 5,70% 5,70% 5,70% 5,70% 5,70% 5,70% 5,70% 5,70% 5,70% 5,70% 5,70% 5,70% 5,70% 5,70% 5,70% 5,70% 5,70% 5,70% 5,70% 5,70% 5,70% 5,70% 5,70% 5,70% 5,70% 5,70% 5,70% 5,70% 5,70% 5,70% 5,70% 5,70% 5,70% 5,70% 5,70% 5,70% 5,70% 5,70% 5,70% 5,70% 5,70% 5,70% 5,70% 5,70% 5,70% 5,70% 5,70% 5,70% 5,70% 5,70% 5,70% 5,70% 5,70% 5,70% 5,70% 5,70% 5,70% 5,70% 5,70% 5,70% 5,70% 5,70% 5,70% 5,70% 5,70% 5,70% 5,70% 5,70% 5,70% 5,70% 5,70% 5,70% 5,70% 5,70% 5,70% 5,70% 5,70% 5,70% 5,70% 5,70% 5,70% 5,70% 5,70% 5,70% 5,70% 5,70% 5,70% 5,70% 5,70% 5,70% 5,70% 5,70% 5,70% 5,70% 5,70% 5,70% 5,70% 5,70% 5,70% 5,70% 5,70% 5,70% 5,70% 5,70% 5,70% 5,70% 5,70% 5,70% 5,70% 5,70% 5,70% 5,70% 5,70% 5,70% 5,70% 5,70% 5,70% 5,70% 5,70% 5,70% 5,70% 5,70% 5,70% 5,70% 5,70% 5,70% 5,70% 5,70% 5,70% 5,70% 5,70% 5,70% 5,70% 5,70% 5,70% 5,70% 5,70% 5,70% 5,70% 5,70% 5,70% 5,70% 5,70% 5,70% 5,70% 5,70% 5,70% 5,70% 5,70% 5,70% 5,70% 5,70% 5,70% 5,70% 5,70% 5,70% 5,70% 5,70% 5,70% 5,70% 5,70% 5,70% 5,70% 5,70% 5,70% 5,70% 5,70% 5,70% 5,70% 5,70% 5,70% 5,70% 5,70% 5,70% 5,70% 5,70% 5,70% 5,70% 5,70% 5,70% 5,70% 5,70% 5,70% 5,70% 5,70% 5,70% 5,70% 5,70% 5,70% 5,70% 5,70% 5,70% 5,70% 5,70% 5,70% 5,70% 5,70% 5,70% 5,70% 5,70% 5,70% 5,70% 5,70% 5,70% 5,70% 5,70% 5,70% 5,70% 5,70% 5,70% 5,70% 5,70% 5,70% 5,70% 5,70% 5,70% 5,70% 5,70% 5,70% 5,70% 5,70% 5,70% 5,70% 5,70% 5,70% 5,70% 5,70% 5,70% 5,70% 5,70% 5,70% 5,70% 5,70% 5,70% 5,70% 5,70% 5,70% 5,70% 5,70% 5,70% 5,70% 5,70% 5,70% 5,70% 5,70% 5,70% 5,70% 5,70% 5,70% 5,70% 5,70% 5,70% 5,70% 5,70% 5,70% 5,70% 5,70% 5,70% 5,70% 5,70% 5,70% 5,70% 5,70% 5,70% 5,70% 5,70% 5,70% 5,70% 5,70% 5,70% 5,70% 5,70% 5,70% 5,70% 5,70% 5,70% 5,70% 5,70% 5,70% 5,70% 5,70% 5,70% 5,70% 5,70% 5,70% 5,70% 5,70% 5,70% 5,70% 5,70% 5,70% 5,70% 5,70% 5,70% 5,70% 5,70% 5,70% 5 | Cardii card                         |                 |             |                  |               | 0009      | 0006       | 13.500        | 20.250     | 20.37                                  |
| 55% 55% 56% 64% 67%  4,121,150 2,406,250 3,128,125 4,066,563 4,676,547 5,144,202 5,422,854 cquest 536,000 336,000 1,680,000 1,680,000 1,680,000 1,580,000 1,580,000 1,580,000 1,580,000 1,580,000 1,580,000 1,580,000 1,580,000 1,580,000 1,580,000 1,580,000 1,580,000 1,580,000 1,580,000 1,580,000 1,580,000 1,580,000 1,580,000 1,580,000 1,580,000 1,580,000 1,580,000 1,580,000 1,580,000 1,580,000 1,580,000 1,580,000 1,580,000 1,580,000 1,580,000 1,580,000 1,580,000 1,580,000 1,580,000 1,580,000 1,580,000 1,580,000 1,580,000 1,580,000 1,580,000 1,580,000 1,580,000 1,580,000 1,580,000 1,580,000 1,580,000 1,580,000 1,580,000 1,580,000 1,580,000 1,580,000 1,580,000 1,580,000 1,580,000 1,580,000 1,580,000 1,580,000 1,580,000 1,580,000 1,580,000 1,580,000 1,580,000 1,580,000 1,580,000 1,580,000 1,580,000 1,580,000 1,580,000 1,580,000 1,580,000 1,580,000 1,580,000 1,580,000 1,580,000 1,580,000 1,580,000 1,580,000 1,580,000 1,580,000 1,580,000 1,580,000 1,580,000 1,580,000 1,580,000 1,580,000 1,580,000 1,580,000 1,580,000 1,580,000 1,580,000 1,580,000 1,580,000 1,580,000 1,580,000 1,580,000 1,580,000 1,580,000 1,580,000 1,580,000 1,580,000 1,580,000 1,580,000 1,580,000 1,580,000 1,580,000 1,580,000 1,580,000 1,580,000 1,580,000 1,580,000 1,580,000 1,580,000 1,580,000 1,580,000 1,580,000 1,580,000 1,580,000 1,580,000 1,580,000 1,580,000 1,580,000 1,580,000 1,580,000 1,580,000 1,580,000 1,580,000 1,580,000 1,580,000 1,580,000 1,580,000 1,580,000 1,580,000 1,580,000 1,580,000 1,580,000 1,580,000 1,580,000 1,580,000 1,580,000 1,580,000 1,580,000 1,580,000 1,580,000 1,580,000 1,580,000 1,580,000 1,580,000 1,580,000 1,580,000 1,580,000 1,580,000 1,580,000 1,580,000 1,580,000 1,580,000 1,580,000 1,580,000 1,580,000 1,580,000 1,580,000 1,580,000 1,580,000 1,580,000 1,580,000 1,580,000 1,580,000 1,580,000 1,580,000 1,580,000 1,580,000 1,580,000 1,580,000 1,580,000 1,580,000 1,580,000 1,580,000 1,580,000 1,580,000 1,580,000 1,580,000 1,580,000 1,580,000 1,580,000 1,580,000 1,580,000 1,580,000 1,580,000 1,580,000 1,580,000 1,580,000    | Intra-bank transactions             |                 | 4.121.150   | 2,406,250        | 3.128.125     | 4.316,563 | 4,976,547  | 8.470.602     | 10.925.094 | 16 932.35                              |
| 4,121,150 2,406,250 3,128,125 4,666,563 4,676,547 5,144,202 5,452,854 6,75,547 5,35,000 6,72,000 6,72,000 840,000 1,680,000 3,120,240 1,680,000 2,50,000 2,150,400 3,120,240                                                                                                                                                                                                                                                                                                                                                                                                                                                                                                                                                                                                                                                                                                                                                                                                                                                                                                                                                                                                                                                                                                                                                                                                                                                                                                                                                                                                                                                                                                                                                                                                                                                                                                                                                                                                                                                                                                                                                   | Ratio to total no. of payment trx   |                 | 25%         | 25%              | 55%           | 26%       | 26%        | 848           | 67%        | 815                                    |
| 336,000 672,000<br>840,000 1,680,000<br>2,150,400 3,120,240                                                                                                                                                                                                                                                                                                                                                                                                                                                                                                                                                                                                                                                                                                                                                                                                                                                                                                                                                                                                                                                                                                                                                                                                                                                                                                                                                                                                                                                                                                                                                                                                                                                                                                                                                                                                                                                                                                                                                                                                                                                                    | Customer-request                    |                 | 4,121,150   | 2,406,250        | 3,128,125     | 4,066,563 | 4,676,547  | 5,144,202     | 5,452,854  | 5,670,968                              |
| 1,680,000 1,680,000 1,680,000 3,120,240 3,120,240                                                                                                                                                                                                                                                                                                                                                                                                                                                                                                                                                                                                                                                                                                                                                                                                                                                                                                                                                                                                                                                                                                                                                                                                                                                                                                                                                                                                                                                                                                                                                                                                                                                                                                                                                                                                                                                                                                                                                                                                                                                                              | Salary payment                      |                 |             |                  |               |           |            | 336,000       | 672,000    | 2,995,20                               |
| 3,120,240                                                                                                                                                                                                                                                                                                                                                                                                                                                                                                                                                                                                                                                                                                                                                                                                                                                                                                                                                                                                                                                                                                                                                                                                                                                                                                                                                                                                                                                                                                                                                                                                                                                                                                                                                                                                                                                                                                                                                                                                                                                                                                                      | Automatic transfer                  |                 |             |                  |               |           | 400        | 840,000       | 1,680,000  | 3,633,60                               |
|                                                                                                                                                                                                                                                                                                                                                                                                                                                                                                                                                                                                                                                                                                                                                                                                                                                                                                                                                                                                                                                                                                                                                                                                                                                                                                                                                                                                                                                                                                                                                                                                                                                                                                                                                                                                                                                                                                                                                                                                                                                                                                                                | Payment through CD/ATM              |                 |             |                  |               | 250,000   | 300,000    | 2,150,400     | 3,120,240  | 4,098,45                               |
|                                                                                                                                                                                                                                                                                                                                                                                                                                                                                                                                                                                                                                                                                                                                                                                                                                                                                                                                                                                                                                                                                                                                                                                                                                                                                                                                                                                                                                                                                                                                                                                                                                                                                                                                                                                                                                                                                                                                                                                                                                                                                                                                | Deposit incough CD/ATM              |                 |             |                  |               |           |            |               |            | 5,5                                    |