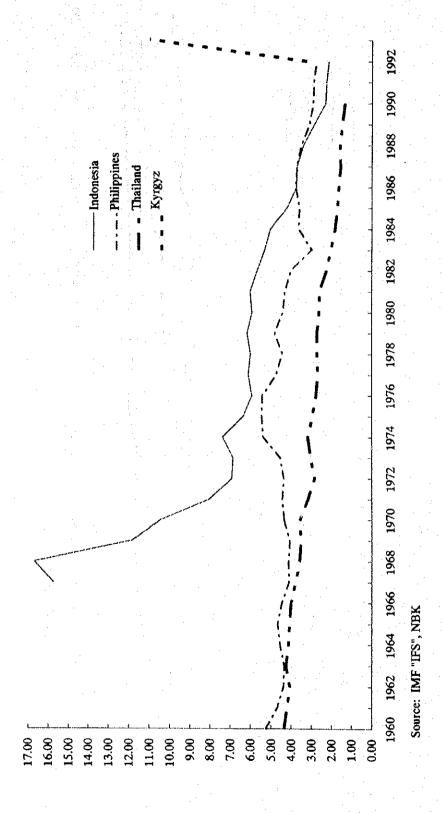

Talde 7-14 A PROJECTION OF FINANCIAL TRANSACTION AND SETTLEMENT TOWARD 2000 (PLAN A: Case in which Kyrgyz economy continue to be stagnent or dull in economy)

| Column   C   |                                     |                 | 1993        | 1994             | 1995          | 9661      | 1997       | 1998          | 1999       | 200                                    |
|--------------------------------------------------------------------------------------------------------------------------------------------------------------------------------------------------------------------------------------------------------------------------------------------------------------------------------------------------------------------------------------------------------------------------------------------------------------------------------------------------------------------------------------------------------------------------------------------------------------------------------------------------------------------------------------------------------------------------------------------------------------------------------------------------------------------------------------------------------------------------------------------------------------------------------------------------------------------------------------------------------------------------------------------------------------------------------------------------------------------------------------------------------------------------------------------------------------------------------------------------------------------------------------------------------------------------------------------------------------------------------------------------------------------------------------------------------------------------------------------------------------------------------------------------------------------------------------------------------------------------------------------------------------------------------------------------------------------------------------------------------------------------------------------------------------------------------------------------------------------------------------------------------------------------------------------------------------------------------------------------------------------------------------------------------------------------------------------------------------------------------|-------------------------------------|-----------------|-------------|------------------|---------------|-----------|------------|---------------|------------|----------------------------------------|
| Column   C   | (c) evant Data                      |                 |             |                  |               |           |            |               |            |                                        |
| 1,000   1,000   1,000   1,000   1,000   1,000   1,000   1,000   1,000   1,000   1,000   1,000   1,000   1,000   1,000   1,000   1,000   1,000   1,000   1,000   1,000   1,000   1,000   1,000   1,000   1,000   1,000   1,000   1,000   1,000   1,000   1,000   1,000   1,000   1,000   1,000   1,000   1,000   1,000   1,000   1,000   1,000   1,000   1,000   1,000   1,000   1,000   1,000   1,000   1,000   1,000   1,000   1,000   1,000   1,000   1,000   1,000   1,000   1,000   1,000   1,000   1,000   1,000   1,000   1,000   1,000   1,000   1,000   1,000   1,000   1,000   1,000   1,000   1,000   1,000   1,000   1,000   1,000   1,000   1,000   1,000   1,000   1,000   1,000   1,000   1,000   1,000   1,000   1,000   1,000   1,000   1,000   1,000   1,000   1,000   1,000   1,000   1,000   1,000   1,000   1,000   1,000   1,000   1,000   1,000   1,000   1,000   1,000   1,000   1,000   1,000   1,000   1,000   1,000   1,000   1,000   1,000   1,000   1,000   1,000   1,000   1,000   1,000   1,000   1,000   1,000   1,000   1,000   1,000   1,000   1,000   1,000   1,000   1,000   1,000   1,000   1,000   1,000   1,000   1,000   1,000   1,000   1,000   1,000   1,000   1,000   1,000   1,000   1,000   1,000   1,000   1,000   1,000   1,000   1,000   1,000   1,000   1,000   1,000   1,000   1,000   1,000   1,000   1,000   1,000   1,000   1,000   1,000   1,000   1,000   1,000   1,000   1,000   1,000   1,000   1,000   1,000   1,000   1,000   1,000   1,000   1,000   1,000   1,000   1,000   1,000   1,000   1,000   1,000   1,000   1,000   1,000   1,000   1,000   1,000   1,000   1,000   1,000   1,000   1,000   1,000   1,000   1,000   1,000   1,000   1,000   1,000   1,000   1,000   1,000   1,000   1,000   1,000   1,000   1,000   1,000   1,000   1,000   1,000   1,000   1,000   1,000   1,000   1,000   1,000   1,000   1,000   1,000   1,000   1,000   1,000   1,000   1,000   1,000   1,000   1,000   1,000   1,000   1,000   1,000   1,000   1,000   1,000   1,000   1,000   1,000   1,000   1,000   1,000   1,000   1,000   1,000   1,000   1,000   1,000   1,00   | Population                          |                 | 4,450,000   | 4,410,000        | 4,373,000     | 4,332,000 | 4354,000   | 4375,000      | 4,397,000  | 4,419,00                               |
| total control of the  | Labor force                         |                 | 2,303,000   | 2319,000         | 2335,000      | 2,352,000 | 2,373,000  | 2,394,000     | 2,415,000  | 2,438,00                               |
| Column   C   | Number of agricultural sector       |                 |             |                  |               |           |            | *             |            |                                        |
| second (1,000,000,5cm) (1,000, | State enterprises                   |                 | <b>3</b>    | 2/5              | 350           | 925       | 007        | OKE !         | 201        | R71                                    |
| ticke ( ) ( ) ( ) ( ) ( ) ( ) ( ) ( ) ( ) (                                                                                                                                                                                                                                                                                                                                                                                                                                                                                                                                                                                                                                                                                                                                                                                                                                                                                                                                                                                                                                                                                                                                                                                                                                                                                                                                                                                                                                                                                                                                                                                                                                                                                                                                                                                                                                                                                                                                                                                                                                                                                    | Private farms                       | *.              | 13,000      | 15,000           | 000,71        | 19,500    | 22,800     | 008,72        | 31,100     | 7                                      |
| Column   C   | Number of enterprises               |                 | 17,867      | 19,200           | 007.57        | 000,87    | 33,600     | 0.200         | 45,800     | 20,00                                  |
| Compared    | State enterprises                   |                 | 4,822       | 000              | 21,100        | 2,500     | 20.00      | 85%           | 7,100      | 7. 4.                                  |
|                                                                                                                                                                                                                                                                                                                                                                                                                                                                                                                                                                                                                                                                                                                                                                                                                                                                                                                                                                                                                                                                                                                                                                                                                                                                                                                                                                                                                                                                                                                                                                                                                                                                                                                                                                                                                                                                                                                                                                                                                                                                                                                                | Private enterprises                 |                 | 20,01       | 356              | 423           | 20747     | 503,00     | 366           | 100        | 10.                                    |
| 1000,000 Sum   1,000,000 Sum   25                                                                                                                                                                                                                                                                                                                                                                                                                                                                                                                                                                                                                                                                                                                                                                                                                                                                                                                                                                                                                                                                                                                                                                                                                                                                                                                                                                                                                                                                                                                                                                                                                                                                                                                                                                                                                                                                                                                                                                                                                                                                                              | Deposit by enterprises              | (1,000,000 Som) | 290         | 200              | 7 646         | 7.070     | 8 248      | 2008          | 200        | 0.10                                   |
| 1,000,000 Sept.   1,500                                                                                                                                                                                                                                                                                                                                                                                                                                                                                                                                                                                                                                                                                                                                                                                                                                                                                                                                                                                                                                                                                                                                                                                                                                                                                                                                                                                                                                                                                                                                                                                                                                                                                                                                                                                                                                                                                                                                                                                                                                                                                                        | Balance per account                 | (HOS)           | 900         | 7,000            | 25.           | 7,70      | 0.570      | 1000          | 006.0      | K'S                                    |
| Second   S   | Deposit by individuals              | (1,000,000 So田) | χ,<br>,     | 200              | 711           | 921       | 517        | 311           | 419        | 2                                      |
| Second    | Balance per account                 | (wox)           | 2011        | 0.67             | 20*1          | 000       | 40+17      | 1,037         | 71017      | 0,11                                   |
| Second   S   | Number of commercial banks          |                 | 7 8         | A S              | 7 5           | 67 5      | 67.5       | 673           | 17         | 1 3                                    |
| Second    | Number of bank branches             |                 | 966         | 200              | 200           | 000 131   | 000 010    | 000 of 6      | 000        | 2000                                   |
| Section   Sect   | Number of deposit accounts          |                 | 000'68      | CCC,401          | C2C,CCI       | 161,980   | 060,007    | 004,672       | 350,040    | 458.9                                  |
| Activities accounts   Activities   Activit   | Number of enterprise accounts       |                 | 39,000      | 35.44            | 25.00         | 00,000    | 060        | 00,000        | 040,001    | 108,92                                 |
| 1,000   1,000   1,000   1,000   1,000   1,000   1,000   1,000   1,000   1,000   1,000   1,000   1,000   1,000   1,000   1,000   1,000   1,000   1,000   1,000   1,000   1,000   1,000   1,000   1,000   1,000   1,000   1,000   1,000   1,000   1,000   1,000   1,000   1,000   1,000   1,000   1,000   1,000   1,000   1,000   1,000   1,000   1,000   1,000   1,000   1,000   1,000   1,000   1,000   1,000   1,000   1,000   1,000   1,000   1,000   1,000   1,000   1,000   1,000   1,000   1,000   1,000   1,000   1,000   1,000   1,000   1,000   1,000   1,000   1,000   1,000   1,000   1,000   1,000   1,000   1,000   1,000   1,000   1,000   1,000   1,000   1,000   1,000   1,000   1,000   1,000   1,000   1,000   1,000   1,000   1,000   1,000   1,000   1,000   1,000   1,000   1,000   1,000   1,000   1,000   1,000   1,000   1,000   1,000   1,000   1,000   1,000   1,000   1,000   1,000   1,000   1,000   1,000   1,000   1,000   1,000   1,000   1,000   1,000   1,000   1,000   1,000   1,000   1,000   1,000   1,000   1,000   1,000   1,000   1,000   1,000   1,000   1,000   1,000   1,000   1,000   1,000   1,000   1,000   1,000   1,000   1,000   1,000   1,000   1,000   1,000   1,000   1,000   1,000   1,000   1,000   1,000   1,000   1,000   1,000   1,000   1,000   1,000   1,000   1,000   1,000   1,000   1,000   1,000   1,000   1,000   1,000   1,000   1,000   1,000   1,000   1,000   1,000   1,000   1,000   1,000   1,000   1,000   1,000   1,000   1,000   1,000   1,000   1,000   1,000   1,000   1,000   1,000   1,000   1,000   1,000   1,000   1,000   1,000   1,000   1,000   1,000   1,000   1,000   1,000   1,000   1,000   1,000   1,000   1,000   1,000   1,000   1,000   1,000   1,000   1,000   1,000   1,000   1,000   1,000   1,000   1,000   1,000   1,000   1,000   1,000   1,000   1,000   1,000   1,000   1,000   1,000   1,000   1,000   1,000   1,000   1,000   1,000   1,000   1,000   1,000   1,000   1,000   1,000   1,000   1,000   1,000   1,000   1,000   1,000   1,000   1,000   1,000   1,000   1,000   1,000   1,000   1,000   1,000   1,000   1,00   | Number of individual accounts       |                 | 0000        | 000/00<br>000/00 | 000°20        | 100,001   | 145,000    | 250,000       | 280,000    | 330,00                                 |
| 1,000   4,000   4,000   4,000   4,000   4,000   4,000   4,000   4,000   4,000   4,000   4,000   4,000   4,000   4,000   4,000   4,000   4,000   4,000   4,000   4,000   4,000   4,000   4,000   4,000   4,000   4,000   4,000   4,000   4,000   4,000   4,000   4,000   4,000   4,000   4,000   4,000   4,000   4,000   4,000   4,000   4,000   4,000   4,000   4,000   4,000   4,000   4,000   4,000   4,000   4,000   4,000   4,000   4,000   4,000   4,000   4,000   4,000   4,000   4,000   4,000   4,000   4,000   4,000   4,000   4,000   4,000   4,000   4,000   4,000   4,000   4,000   4,000   4,000   4,000   4,000   4,000   4,000   4,000   4,000   4,000   4,000   4,000   4,000   4,000   4,000   4,000   4,000   4,000   4,000   4,000   4,000   4,000   4,000   4,000   4,000   4,000   4,000   4,000   4,000   4,000   4,000   4,000   4,000   4,000   4,000   4,000   4,000   4,000   4,000   4,000   4,000   4,000   4,000   4,000   4,000   4,000   4,000   4,000   4,000   4,000   4,000   4,000   4,000   4,000   4,000   4,000   4,000   4,000   4,000   4,000   4,000   4,000   4,000   4,000   4,000   4,000   4,000   4,000   4,000   4,000   4,000   4,000   4,000   4,000   4,000   4,000   4,000   4,000   4,000   4,000   4,000   4,000   4,000   4,000   4,000   4,000   4,000   4,000   4,000   4,000   4,000   4,000   4,000   4,000   4,000   4,000   4,000   4,000   4,000   4,000   4,000   4,000   4,000   4,000   4,000   4,000   4,000   4,000   4,000   4,000   4,000   4,000   4,000   4,000   4,000   4,000   4,000   4,000   4,000   4,000   4,000   4,000   4,000   4,000   4,000   4,000   4,000   4,000   4,000   4,000   4,000   4,000   4,000   4,000   4,000   4,000   4,000   4,000   4,000   4,000   4,000   4,000   4,000   4,000   4,000   4,000   4,000   4,000   4,000   4,000   4,000   4,000   4,000   4,000   4,000   4,000   4,000   4,000   4,000   4,000   4,000   4,000   4,000   4,000   4,000   4,000   4,000   4,000   4,000   4,000   4,000   4,000   4,000   4,000   4,000   4,000   4,000   4,000   4,000   4,000   4,000   4,000   4,000   4,000   4,00   | % to labor force                    |                 | 04.7        | 370              | 920           | 470       | 020        | 920 920       | 000 of     | 90                                     |
| Section   Sect   | Those of salary payment             |                 | ٠.          |                  |               |           |            | 00000         | 0000       | 35                                     |
| State   Stat   | 1                                   |                 |             |                  |               |           |            |               |            |                                        |
| and baldwest/domostic promits         and baldwest/domostic promits         7,495,000         4,375,000         5,690,000         7,652,250         8,814,313         13,200,519         16,419,243           and baldwest/domostic promits         and baldwest/domostic promits         30%         34%         8,814,313         13,200,519         16,419,243           and baldwest/domostic promits         and baldwest/domostic promits         4,375,000         4,375,000         5,690,000         7,550,00         2,500         12,00         14,247         14,247         14,247         14,247         14,247         14,247         14,247         14,247         14,247         14,247         14,247         14,247         14,247         14,247         14,247         14,247         14,247         14,247         14,247         14,247         14,247         14,247         14,247         14,247         14,247         14,247         14,247         14,247         14,247         14,247         14,247         14,247         14,247         14,247         14,247         14,247         14,247         14,247         14,247         14,247         14,247         14,247         14,247         14,247         14,247         14,247         14,247         14,247         14,247         14,247         14,247         14,247 <td></td> <td>yes, mi</td> <td></td> <td></td> <td></td> <td>200</td> <td>750</td> <td>1,125</td> <td>1,688</td> <td>2.5</td>                                                                                                                                                                                                                                                                                                                                                                                                                                                                                                                                                                                                                                   |                                     | yes, mi         |             |                  |               | 200       | 750        | 1,125         | 1,688      | 2.5                                    |
| 1985   1985   1985   1985   1985   1985   1985   1985   1985   1985   1985   1985   1985   1985   1985   1985   1985   1985   1985   1985   1985   1985   1985   1985   1985   1985   1985   1985   1985   1985   1985   1985   1985   1985   1985   1985   1985   1985   1985   1985   1985   1985   1985   1985   1985   1985   1985   1985   1985   1985   1985   1985   1985   1985   1985   1985   1985   1985   1985   1985   1985   1985   1985   1985   1985   1985   1985   1985   1985   1985   1985   1985   1985   1985   1985   1985   1985   1985   1985   1985   1985   1985   1985   1985   1985   1985   1985   1985   1985   1985   1985   1985   1985   1985   1985   1985   1985   1985   1985   1985   1985   1985   1985   1985   1985   1985   1985   1985   1985   1985   1985   1985   1985   1985   1985   1985   1985   1985   1985   1985   1985   1985   1985   1985   1985   1985   1985   1985   1985   1985   1985   1985   1985   1985   1985   1985   1985   1985   1985   1985   1985   1985   1985   1985   1985   1985   1985   1985   1985   1985   1985   1985   1985   1985   1985   1985   1985   1985   1985   1985   1985   1985   1985   1985   1985   1985   1985   1985   1985   1985   1985   1985   1985   1985   1985   1985   1985   1985   1985   1985   1985   1985   1985   1985   1985   1985   1985   1985   1985   1985   1985   1985   1985   1985   1985   1985   1985   1985   1985   1985   1985   1985   1985   1985   1985   1985   1985   1985   1985   1985   1985   1985   1985   1985   1985   1985   1985   1985   1985   1985   1985   1985   1985   1985   1985   1985   1985   1985   1985   1985   1985   1985   1985   1985   1985   1985   1985   1985   1985   1985   1985   1985   1985   1985   1985   1985   1985   1985   1985   1985   1985   1985   1985   1985   1985   1985   1985   1985   1985   1985   1985   1985   1985   1985   1985   1985   1985   1985   1985   1985   1985   1985   1985   1985   1985   1985   1985   1985   1985   1985   1985   1985   1985   1985   1985   1985   1985   1985   1985   1985   1985   1985      | Number of card holders/domestic     | pecole)         |             |                  |               |           | 0          | 0             | 0          | 10,00                                  |
| cost         7,493,000         4,775,000         5,690,000         7,627,00         13,200,19         16,192,23           cost                                                                                                                                                                                                                                                                                                                                                                                                                                                                                                                                                                                                                                                                                                                                                                                                                                                                                       | Average usage not month             |                 |             |                  |               |           |            |               |            | 0.0                                    |
| 1, 1, 1, 1, 1, 1, 1, 1, 1, 1, 1, 1, 1,                                                                                                                                                                                                                                                                                                                                                                                                                                                                                                                                                                                                                                                                                                                                                                                                                                                                                                                                                                                                                                                                                                                                                                                                                                                                                                                                                                                                                                                                                                                                                                                                                                                                                                                                                                                                                                                                                                                                                                                                                                                                                         | otal number of payment transactions |                 | 7,493,000   | 4,375,000        | 2,690,000     | 7,652,250 | 8,814,313  | 13,200,519    | 16,419,263 | 21,025,6                               |
| 1,200,000                                                                                                                                                                                                                                                                                                                                                                                                                                                                                                                                                                                                                                                                                                                                                                                                                                                                                                                                                                                                                                                                                                                                                                                                                                                                                                                                                                                                                                                                                                                                                                                                                                                                                                                                                                                                                                                                                                                                                                                                                                                                                                                      | Calculated growth rate(%)           |                 |             | Base             | 30%           | K.        | 75%<br>15% | 20%           | 24%        | %87<br>                                |
| tr. 7.493,000 4.375,000 5.887,500 7.393,79 8.502,813 9.333,94 9.914,279 1.006,000 2.000,000 2.400,000 2.400,000 2.400,000 2.400,000 2.400,000 2.400,000 2.400,000 2.400,000 2.400,000 2.400,000 2.400,000 2.400,000 2.400,000 2.400,000 2.400,000 2.400,000 2.400,000 2.400,000 2.400,000 2.400,000 2.400,000 2.400,000 2.400,000 2.400,000 2.400,000 2.400,000 2.400,000 2.400,000 2.400,000 2.400,000 2.400,000 2.400,000 2.400,000 2.400,000 2.400,000 2.400,000 2.400,000 2.400,000 2.400,000 2.400,000 2.400,000 2.400,000 2.400,000 2.400,000 2.400,000 2.400,000 2.400,000 2.400,000 2.400,000 2.400,000 2.400,000 2.400,000 2.400,000 2.400,000 2.400,000 2.400,000 2.400,000 2.400,000 2.400,000 2.400,000 2.400,000 2.400,000 2.400,000 2.400,000 2.400,000 2.400,000 2.400,000 2.410,000 2.400,000 2.400,000 2.400,000 2.400,000 2.400,000 2.400,000 2.400,000 2.400,000 2.400,000 2.400,000 2.400,000 2.400,000 2.400,000 2.400,000 2.400,000 2.400,000 2.400,000 2.400,000 2.400,000 2.400,000 2.400,000 2.400,000 2.400,000 2.400,000 2.400,000 2.400,000 2.400,000 2.400,000 2.400,000 2.400,000 2.400,000 2.400,000 2.400,000 2.400,000 2.400,000 2.400,000 2.400,000 2.400,000 2.400,000 2.400,000 2.400,000 2.400,000 2.400,000 2.400,000 2.400,000 2.400,000 2.400,000 2.400,000 2.400,000 2.400,000 2.400,000 2.400,000 2.400,000 2.400,000 2.400,000 2.400,000 2.400,000 2.400,000 2.400,000 2.400,000 2.400,000 2.400,000 2.400,000 2.400,000 2.400,000 2.400,000 2.400,000 2.400,000 2.400,000 2.400,000 2.400,000 2.400,000 2.400,000 2.400,000 2.400,000 2.400,000 2.400,000 2.400,000 2.400,000 2.400,000 2.400,000 2.400,000 2.400,000 2.400,000 2.400,000 2.400,000 2.400,000 2.400,000 2.400,000 2.400,000 2.400,000 2.400,000 2.400,000 2.400,000 2.400,000 2.400,000 2.400,000 2.400,000 2.400,000 2.400,000 2.400,000 2.400,000 2.400,000 2.400,000 2.400,000 2.400,000 2.400,000 2.400,000 2.400,000 2.400,000 2.400,000 2.400,000 2.400,000 2.400,000 2.400,000 2.400,000 2.400,000 2.400,000 2.400,000 2.400,000 2.400,000 2.400,000 2.400,000 2.400,000 2.400,000 2.400,000 2.400,000 2.40 | Inter-bank market transactions      |                 |             |                  | 2,500         | 2,500     | 2,500      | 7,125         | 14250      | 23,75                                  |
| 1200,000   250,000   250,000   250,000   2,50,000   2,50,000   2,50,000   2,50,000   2,50,000   2,50,000   2,50,000   2,50,000   2,50,000   2,50,000   2,50,000   2,50,000   2,50,000   2,50,000   2,50,000   2,50,000   2,50,000   2,50,000   2,50,000   2,50,000   2,50,000   2,50,000   2,50,000   2,50,000   2,50,000   2,50,000   2,50,000   2,50,000   2,50,000   2,50,000   2,50,000   2,50,000   2,50,000   2,50,000   2,50,000   2,50,000   2,50,000   2,50,000   2,50,000   2,50,000   2,50,000   2,50,000   2,50,000   2,50,000   2,50,000   2,50,000   2,50,000   2,50,000   2,50,000   2,50,000   2,50,000   2,50,000   2,50,000   2,50,000   2,50,000   2,50,000   2,50,000   2,50,000   2,50,000   2,50,000   2,50,000   2,50,000   2,50,000   2,50,000   2,50,000   2,50,000   2,50,000   2,50,000   2,50,000   2,50,000   2,50,000   2,50,000   2,50,000   2,50,000   2,50,000   2,50,000   2,50,000   2,50,000   2,50,000   2,50,000   2,50,000   2,50,000   2,50,000   2,50,000   2,50,000   2,50,000   2,50,000   2,50,000   2,50,000   2,50,000   2,50,000   2,50,000   2,50,000   2,50,000   2,50,000   2,50,000   2,50,000   2,50,000   2,50,000   2,50,000   2,50,000   2,50,000   2,50,000   2,50,000   2,50,000   2,50,000   2,50,000   2,50,000   2,50,000   2,50,000   2,50,000   2,50,000   2,50,000   2,50,000   2,50,000   2,50,000   2,50,000   2,50,000   2,50,000   2,50,000   2,50,000   2,50,000   2,50,000   2,50,000   2,50,000   2,50,000   2,50,000   2,50,000   2,50,000   2,50,000   2,50,000   2,50,000   2,50,000   2,50,000   2,50,000   2,50,000   2,50,000   2,50,000   2,50,000   2,50,000   2,50,000   2,50,000   2,50,000   2,50,000   2,50,000   2,50,000   2,50,000   2,50,000   2,50,000   2,50,000   2,50,000   2,50,000   2,50,000   2,50,000   2,50,000   2,50,000   2,50,000   2,50,000   2,50,000   2,50,000   2,50,000   2,50,000   2,50,000   2,50,000   2,50,000   2,50,000   2,50,000   2,50,000   2,50,000   2,50,000   2,50,000   2,50,000   2,50,000   2,50,000   2,50,000   2,50,000   2,50,000   2,50,000   2,50,000   2,50,000   2,50,000   2,50,000   2   | Customer-requested transfer         |                 | 7,493,000   | 4,375,000        | 5,687,500     | 7,393,750 | 8,502,813  | 9,353,094     | 9,914,279  | 10,310,85                              |
| 1,000,000   1,000,000   2,400,000   2,400,000   2,400,000   2,400,000   2,400,000   2,400,000   2,400,000   2,400,000   2,400,000   2,400,000   2,400,000   2,400,000   2,400,000   2,400,000   2,400,000   2,400,000   2,400,000   2,400,000   2,400,000   2,400,000   2,400,000   2,400,000   2,400,000   2,400,000   2,400,000   2,400,000   2,400,000   2,400,000   2,400,000   2,400,000   2,400,000   2,400,000   2,400,000   2,400,000   2,400,000   2,400,000   2,500   2,500   2,500   2,500   2,500   2,500   2,500   2,500   2,500   2,500   2,500   2,500   2,500   2,500   2,500   2,500   2,500   2,500   2,500   2,500   2,500   2,500   2,500   2,500   2,500   2,500   2,500   2,500   2,500   2,500   2,500   2,500   2,500   2,500   2,500   2,500   2,500   2,500   2,500   2,500   2,500   2,500   2,500   2,500   2,500   2,500   2,500   2,500   2,500   2,500   2,500   2,500   2,500   2,500   2,500   2,500   2,500   2,500   2,500   2,500   2,500   2,500   2,500   2,500   2,500   2,500   2,500   2,500   2,500   2,500   2,500   2,500   2,500   2,500   2,500   2,500   2,500   2,500   2,500   2,500   2,500   2,500   2,500   2,500   2,500   2,500   2,500   2,500   2,500   2,500   2,500   2,500   2,500   2,500   2,500   2,500   2,500   2,500   2,500   2,500   2,500   2,500   2,500   2,500   2,500   2,500   2,500   2,500   2,500   2,500   2,500   2,500   2,500   2,500   2,500   2,500   2,500   2,500   2,500   2,500   2,500   2,500   2,500   2,500   2,500   2,500   2,500   2,500   2,500   2,500   2,500   2,500   2,500   2,500   2,500   2,500   2,500   2,500   2,500   2,500   2,500   2,500   2,500   2,500   2,500   2,500   2,500   2,500   2,500   2,500   2,500   2,500   2,500   2,500   2,500   2,500   2,500   2,500   2,500   2,500   2,500   2,500   2,500   2,500   2,500   2,500   2,500   2,500   2,500   2,500   2,500   2,500   2,500   2,500   2,500   2,500   2,500   2,500   2,500   2,500   2,500   2,500   2,500   2,500   2,500   2,500   2,500   2,500   2,500   2,500   2,500   2,500   2,500   2,500   2,500   2,500   2,500   2,500   2,50   | Growth rate(%)                      |                 |             | Pase             | % <del></del> | % R       | 15%        | 300           | 969        | 67 200                                 |
| 250,000 300,000 2,150,000 5,690,000 7,652,250 8,814,313 13,204,119 16,423,019 2,000 10,494 4.575,000 5,690,000 7,652,250 8,814,313 13,204,119 16,423,019 2,000 10,494 4.575,000 5,690,000 7,652,250 8,814,313 13,204,119 16,423,019 2,000 1,058,750 2,518,75 2,518,75 2,518,75 2,518,75 2,518,75 2,518,75 2,518,75 2,518,75 2,518,75 2,518,75 2,518,75 2,518,75 2,518,75 2,518,75 2,518,75 2,518,75 2,518,75 2,518,75 2,518,75 2,518,75 2,518,75 2,518,75 2,518,75 2,518,75 2,518,75 2,518,75 2,518,75 2,518,75 2,518,75 2,518,75 2,518,75 2,518,75 2,518,75 2,518,75 2,518,75 2,518,75 2,518,75 2,518,75 2,518,75 2,518,75 2,518,75 2,518,75 2,518,75 2,518,75 2,518,75 2,518,75 2,518,75 2,518,75 2,518,75 2,518,75 2,518,75 2,518,75 2,518,75 2,518,75 2,518,75 2,518,75 2,518,75 2,518,75 2,518,75 2,518,75 2,518,75 2,518,75 2,518,75 2,518,75 2,518,75 2,518,75 2,518,75 2,518,75 2,518,75 2,518,75 2,518,75 2,518,75 2,518,75 2,518,75 2,518,75 2,518,75 2,518,75 2,518,75 2,518,75 2,518,75 2,518,75 2,518,75 2,518,75 2,518,75 2,518,75 2,518,75 2,518,75 2,518,75 2,518,75 2,518,75 2,518,75 2,518,75 2,518,75 2,518,75 2,518,75 2,518,75 2,518,75 2,518,75 2,518,75 2,518,75 2,518,75 2,518,75 2,518,75 2,518,75 2,518,75 2,518,75 2,518,75 2,518,75 2,518,75 2,518,75 2,518,75 2,518,75 2,518,75 2,518,75 2,518,75 2,518,75 2,518,75 2,518,75 2,518,75 2,518,75 2,518,75 2,518,75 2,518,75 2,518,75 2,518,75 2,518,75 2,518,75 2,518,75 2,518,75 2,518,75 2,518,75 2,518,75 2,518,75 2,518,75 2,518,75 2,518,75 2,518,75 2,518,75 2,518,75 2,518,75 2,518,75 2,518,75 2,518,75 2,518,75 2,518,75 2,518,75 2,518,75 2,518,75 2,518,75 2,518,75 2,518,75 2,518,75 2,518,75 2,518,75 2,518,75 2,518,75 2,518,75 2,518,75 2,518,75 2,518,75 2,518,75 2,518,75 2,518,75 2,518,75 2,518,75 2,518,75 2,518,75 2,518,75 2,518,75 2,518,75 2,518,75 2,518,75 2,518,75 2,518,75 2,518,75 2,518,75 2,518,75 2,518,75 2,518,75 2,518,75 2,518,75 2,518,75 2,518,75 2,518,75 2,518,75 2,518,75 2,518,75 2,518,75 2,518,75 2,518,75 2,518,75 2,518,75 2,518,75 2,518,75 2,518,75 2,518,75 2,518,75 2,518,75 2,518,75 2,518,75 2, | Salary payment                      |                 |             |                  |               |           |            | 200,000       | 3.400,000  | 1,920,00                               |
| al no. of payment trx  2,500  4,375,000  5,690,000  9,000  10,494  100%  100%  100%  100%  100%  100%  100%  100%  100%  100%  100%  100%  100%  100%  100%  100%  100%  100%  100%  100%  100%  100%  100%  100%  100%  100%  100%  100%  100%  100%  100%  100%  100%  100%  100%  100%  100%  100%  100%  100%  100%  100%  100%  100%  100%  100%  100%  100%  100%  100%  100%  100%  100%  100%  100%  100%  100%  100%  100%  100%  100%  100%  100%  100%  100%  100%  100%  100%  100%  100%  100%  100%  100%  100%  100%  100%  100%  100%  100%  100%  100%  100%  100%  100%  100%  100%  100%  100%  100%  100%  100%  100%  100%  100%  100%  100%  100%  100%  100%  100%  100%  100%  100%  100%  100%  100%  100%  100%  100%  100%  100%  100%  100%  100%  100%  100%  100%  100%  100%  100%  100%  100%  100%  100%  100%  100%  100%  100%  100%  100%  100%  100%  100%  100%  100%  100%  100%  100%  100%  100%  100%  100%  100%  100%  100%  100%  100%  100%  100%  100%  100%  100%  100%  100%  100%  100%  100%  100%  100%  100%  100%  100%  100%  100%  100%  100%  100%  100%  100%  100%  100%  100%  100%  100%  100%  100%  100%  100%  100%  100%  100%  100%  100%  100%  100%  100%  100%  100%  100%  100%  100%  100%  100%  100%  100%  100%  100%  100%  100%  100%  100%  100%  100%  100%  100%  100%  100%  100%  100%  100%  100%  100%  100%  100%  100%  100%  100%  100%  100%  100%  100%  100%  100%  100%  100%  100%  100%  100%  100%  100%  100%  100%  100%  100%  100%  100%  100%  100%  100%  100%  100%  100%  100%  100%  100%  100%  100%  100%  100%  100%  100%  100%  100%  100%  100%  100%  100%  100%  100%  100%  100%  100%  100%  100%  100%  100%  100%  100%  100%  100%  100%  100%  100%  100%  100%  100%  100%  100%  100%  100%  100%  100%  100%  100%  100%  100%  100%  100%  100%  100%  100%  100%  100%  100%  100%  100%  100%  100%  100%  100%  100%  100%  100%  100%  100%  100%  100%  100%  100%  100%  100%  100%  100%  100%  100%  100%  100%  100%  100%  100%  100%  100%  100%  100%  100%  100%  100%  100%  100%  100%  | Automatic games                     |                 |             |                  |               | 250,090   | AND MA     | 2350400       | 3 120 240  | 4 553 96                               |
| 10,494   10,494   10,494   10,494   10,494   10,494   10,494   10,494   10,494   10,494   10,494   10,494   10,494   10,494   10,494   10,494   10,494   10,494   10,494   10,494   10,494   10,494   10,494   10,494   10,494   10,494   10,494   10,494   10,494   10,494   10,494   10,494   10,494   10,494   10,494   10,494   10,494   10,494   10,494   10,494   10,494   10,494   10,494   10,494   10,494   10,494   10,494   10,494   10,494   10,494   10,494   10,494   10,494   10,494   10,494   10,494   10,494   10,494   10,494   10,494   10,494   10,494   10,494   10,494   10,494   10,494   10,494   10,494   10,494   10,494   10,494   10,494   10,494   10,494   10,494   10,494   10,494   10,494   10,494   10,494   10,494   10,494   10,494   10,494   10,494   10,494   10,494   10,494   10,494   10,494   10,494   10,494   10,494   10,494   10,494   10,494   10,494   10,494   10,494   10,494   10,494   10,494   10,494   10,494   10,494   10,494   10,494   10,494   10,494   10,494   10,494   10,494   10,494   10,494   10,494   10,494   10,494   10,494   10,494   10,494   10,494   10,494   10,494   10,494   10,494   10,494   10,494   10,494   10,494   10,494   10,494   10,494   10,494   10,494   10,494   10,494   10,494   10,494   10,494   10,494   10,494   10,494   10,494   10,494   10,494   10,494   10,494   10,494   10,494   10,494   10,494   10,494   10,494   10,494   10,494   10,494   10,494   10,494   10,494   10,494   10,494   10,494   10,494   10,494   10,494   10,494   10,494   10,494   10,494   10,494   10,494   10,494   10,494   10,494   10,494   10,494   10,494   10,494   10,494   10,494   10,494   10,494   10,494   10,494   10,494   10,494   10,494   10,494   10,494   10,494   10,494   10,494   10,494   10,494   10,494   10,494   10,494   10,494   10,494   10,494   10,494   10,494   10,494   10,494   10,494   10,494   10,494   10,494   10,494   10,494   10,494   10,494   10,494   10,494   10,494   10,494   10,494   10,494   10,494   10,494   10,494   10,494   10,494   10,494   10,494   10,494   10,494   1   | Taylocal talough COATA              |                 |             |                  |               |           |            | And to prefer | OLD TOP TO | 1,403                                  |
| al no. of payment trx         7,493,000         4,375,000         5,890,000         7,652,250         8,814,333         13,204,119         16,429,019           al no. of payment trx         37,185         1,968,750         2,518,75         4,456         4,733,517         5,513,926           al no. of payment trx         3,371,850         1,968,750         2,550         2,500         2,500         4,236         4,461,426           and collection         4,121,150         2,406,250         3,128,125         4,516,563         4,676,547         8,470,600         20,000           augh CD/ATM         4,121,150         2,406,250         3,128,125         4,66,563         4,676,547         8,470,602         2,500           augh CD/ATM         4,121,150         2,406,250         3,128,125         4,66,563         4,676,547         8,470,602         3,128,125           augh CD/ATM         4,121,150         2,406,250         3,128,125         4,66,563         4,676,547         5,144,202         5,144,202         5,144,202           augh CD/ATM         2,500         3,00,000         2,150,400         300,000         2,150,400         3,120,240                                                                                                                                                                                                                                                                                                                                                                                                                                                                                                                                                                                                                                                                                                                                                                                                                                                                                                                                  | Credit card                         |                 |             |                  |               | 000'9     | 000'6      | 006'6         | 10.494     | 803                                    |
| 100%   100%   100%   100%   100%   100%   100%   100%   100%   100%   100%   100%   100%   100%   100%   100%   100%   100%   100%   100%   100%   100%   100%   100%   100%   100%   100%   100%   100%   100%   100%   100%   100%   100%   100%   100%   100%   100%   100%   100%   100%   100%   100%   100%   100%   100%   100%   100%   100%   100%   100%   100%   100%   100%   100%   100%   100%   100%   100%   100%   100%   100%   100%   100%   100%   100%   100%   100%   100%   100%   100%   100%   100%   100%   100%   100%   100%   100%   100%   100%   100%   100%   100%   100%   100%   100%   100%   100%   100%   100%   100%   100%   100%   100%   100%   100%   100%   100%   100%   100%   100%   100%   100%   100%   100%   100%   100%   100%   100%   100%   100%   100%   100%   100%   100%   100%   100%   100%   100%   100%   100%   100%   100%   100%   100%   100%   100%   100%   100%   100%   100%   100%   100%   100%   100%   100%   100%   100%   100%   100%   100%   100%   100%   100%   100%   100%   100%   100%   100%   100%   100%   100%   100%   100%   100%   100%   100%   100%   100%   100%   100%   100%   100%   100%   100%   100%   100%   100%   100%   100%   100%   100%   100%   100%   100%   100%   100%   100%   100%   100%   100%   100%   100%   100%   100%   100%   100%   100%   100%   100%   100%   100%   100%   100%   100%   100%   100%   100%   100%   100%   100%   100%   100%   100%   100%   100%   100%   100%   100%   100%   100%   100%   100%   100%   100%   100%   100%   100%   100%   100%   100%   100%   100%   100%   100%   100%   100%   100%   100%   100%   100%   100%   100%   100%   100%   100%   100%   100%   100%   100%   100%   100%   100%   100%   100%   100%   100%   100%   100%   100%   100%   100%   100%   100%   100%   100%   100%   100%   100%   100%   100%   100%   100%   100%   100%   100%   100%   100%   100%   100%   100%   100%   100%   100%   100%   100%   100%   100%   100%   100%   100%   100%   100%   100%   100%   100%   100%   100%   100%   100%   100%   100%      | ter-bankflotra-bank transactions    |                 | 7,493,000   | 4,375,000        | 5,690,000     | 7,652,250 | 8,814,313  | 13,204,119    | 16,429,019 | 22,181,5                               |
| 3,371,850 1,964,750 2,561,875 3,335,688 3,837,766 4,733,517 5,503,926 4,464,723,517 5,503,926 4,464,723,517 5,503,926 2,500 2,500 2,500 7,125 14,250 2,559,375 3,327,188 3,826,266 4,203,892 4,461,426 2,503,75 3,327,188 3,826,266 4,203,892 4,461,426 2,503,75 3,327,188 3,826,266 4,203,892 4,461,426 2,883,000 720,000 720,000 720,000 720,000 720,000 720,000 720,000 720,000 720,000 720,000 720,000 720,000 720,000 720,000 720,000 720,000 720,000 720,000 720,000 720,000 720,000 720,000 720,000 720,000 720,000 720,000 720,000 720,000 720,000 720,000 720,000 720,000 720,000 720,000 720,000 720,000 720,000 720,000 720,000 720,000 720,000 720,000 720,000 720,000 720,000 720,000 720,000 720,000 720,000 720,000 720,000 720,000 720,000 720,000 720,000 720,000 720,000 720,000 720,000 720,000 720,000 720,000 720,000 720,000 720,000 720,000 720,000 720,000 720,000 720,000 720,000 720,000 720,000 720,000 720,000 720,000 720,000 720,000 720,000 720,000 720,000 720,000 720,000 720,000 720,000 720,000 720,000 720,000 720,000 720,000 720,000 720,000 720,000 720,000 720,000 720,000 720,000 720,000 720,000 720,000 720,000 720,000 720,000 720,000 720,000 720,000 720,000 720,000 720,000 720,000 720,000 720,000 720,000 720,000 720,000 720,000 720,000 720,000 720,000 720,000 720,000 720,000 720,000 720,000 720,000 720,000 720,000 720,000 720,000 720,000 720,000 720,000 720,000 720,000 720,000 720,000 720,000 720,000 720,000 720,000 720,000 720,000 720,000 720,000 720,000 720,000 720,000 720,000 720,000 720,000 720,000 720,000 720,000 720,000 720,000 720,000 720,000 720,000 720,000 720,000 720,000 720,000 720,000 720,000 720,000 720,000 720,000 720,000 720,000 720,000 720,000 720,000 720,000 720,000 720,000 720,000 720,000 720,000 720,000 720,000 720,000 720,000 720,000 720,000 720,000 720,000 720,000 720,000 720,000 720,000 720,000 720,000 720,000 720,000 720,000 720,000 720,000 720,000 720,000 720,000 720,000 720,000 720,000 720,000 720,000 720,000 720,000 720,000 720,000 720,000 720,000 720,000 720,000 720,000 720,000 720,000 720,000 720 | Ratio to total no. of payment trx   |                 | 100%        | 100%             | 100%          | 100%      | 100%       | 100%          | 100%       | 305%                                   |
| 45% 45% 45% 44% 44% 34% 136% 348% 14.250 2.500 7.152 14.250 7.2500 7.2500 7.125 14.250 7.2500 7.2500 7.2500 7.2500 7.2500 7.2500 7.2500 7.2500 7.2500 7.2500 7.2500 7.2500 7.2500 7.2500 7.25000 7.25000 7.25000 7.25000 7.25000 7.25000 7.25000 7.25000 7.25000 7.25000 7.25000 7.25000 7.25000 7.25000 7.25000 7.25000 7.25000 7.25000 7.25000 7.25000 7.25000 7.25000 7.25000 7.25000 7.25000 7.25000 7.25000 7.25000 7.25000 7.25000 7.25000 7.25000 7.25000 7.25000 7.25000 7.25000 7.25000 7.25000 7.25000 7.25000 7.25000 7.25000 7.25000 7.25000 7.25000 7.25000 7.25000 7.25000 7.25000 7.25000 7.25000 7.25000 7.25000 7.25000 7.25000 7.25000 7.250000 7.25000 7.25000 7.25000 7.25000 7.25000 7.25000 7.25000 7.25000 7.25000 7.25000 7.25000 7.25000 7.25000 7.25000 7.25000 7.25000 7.25000 7.25000 7.25000 7.25000 7.25000 7.25000 7.25000 7.25000 7.25000 7.25000 7.25000 7.25000 7.25000 7.25000 7.25000 7.25000 7.25000 7.25000 7.25000 7.25000 7.25000 7.25000 7.25000 7.25000 7.25000 7.25000 7.25000 7.25000 7.25000 7.25000 7.25000 7.25000 7.25000 7.25000 7.25000 7.25000 7.25000 7.25000 7.25000 7.25000 7.25000 7.25000 7.25000 7.25000 7.25000 7.25000 7.25000 7.250000 7.25000 7.25000 7.25000 7.25000 7.25000 7.25000 7.25000 7.25000 7.25000 7.25000 7.25000 7.25000 7.25000 7.25000 7.25000 7.25000 7.25000 7.25000 7.25000 7.25000 7.25000 7.25000 7.25000 7.25000 7.25000 7.25000 7.25000 7.25000 7.25000 7.25000 7.25000 7.25000 7.25000 7.25000 7.25000 7.25000 7.25000 7.25000 7.25000 7.25000 7.25000 7.25000 7.25000 7.25000 7.25000 7.25000 7.25000 7.25000 7.25000 7.25000 7.25000 7.25000 7.25000 7.25000 7.25000 7.25000 7.25000 7.25000 7.25000 7.25000 7.25000 7.25000 7.25000 7.25000 7.25000 7.25000 7.25000 7.25000 7.25000 7.25000 7.25000 7.25000 7.25000 7.25000 7.25000 7.25000 7.25000 7.25000 7.25000 7.25000 7.25000 7.25000 7.25000 7.25000 7.25000 7.25000 7.25000 7.25000 7.25000 7.25000 7.25000 7.25000 7.25000 7.25000 7.25000 7.25000 7.25000 7.25000 7.25000 7.25000 7.25000 7.25000 7.25000 7.25000 7.25000 7.25000 7.25000 7.25000 7.25000 7.25000 7.25000 7.2 | Inter-bank transactions             |                 | 3,371,850   | 1,968,750        | 2.561,875     | 3,335,688 | 3,837,766  | 4,733,517     | 5,503,926  | 5,249,19                               |
| ik market: 7,320 1,368,750 2,559,375 3,327,188 3,826,266 4,208,892 4,461,426 7,224                                                                                                                                                                                                                                                                                                                                                                                                                                                                                                                                                                                                                                                                                                                                                                                                                                                                                                                                                                                                                                                                                                                                                                                                                                                                                                                                                                                                                                                                                                                                                                                                                                                                                                                                                                                                                                                                                                                                                                                                                                             | Ratio to total no. of payment ux    |                 | 45%         | 45%              | 45%           | 44%       | 44%        | 36%           | 34%        | 23                                     |
| ### Comparison of the control of the | Inter-bank market                   |                 |             | 000000           | 0007          | 2007      | 0057       | 21,7          | DC741      | 77.                                    |
| ryment transfer 360,000 720,000 720,000 720,000 720,000 720,000 720,000 720,000 720,000 720,000 720,000 720,000 720,000 720,000 720,000 720,000 720,000 720,000 720,000 720,000 720,000 720,000 720,000 720,000 720,000 720,000 720,000 720,000 720,000 720,000 720,000 720,000 720,000 720,000 720,000 720,000 720,000 720,000 720,000 720,000 720,000 720,000 720,000 720,000 720,000 720,000 720,000 720,000 720,000 720,000 720,000 720,000 720,000 720,000 720,000 720,000 720,000 720,000 720,000 720,000 720,000 720,000 720,000 720,000 720,000 720,000 720,000 720,000 720,000 720,000 720,000 720,000 720,000 720,000 720,000 720,000 720,000 720,000 720,000 720,000 720,000 720,000 720,000 720,000 720,000 720,000 720,000 720,000 720,000 720,000 720,000 720,000 720,000 720,000 720,000 720,000 720,000 720,000 720,000 720,000 720,000 720,000 720,000 720,000 720,000 720,000 720,000 720,000 720,000 720,000 720,000 720,000 720,000 720,000 720,000 720,000 720,000 720,000 720,000 720,000 720,000 720,000 720,000 720,000 720,000 720,000 720,000 720,000 720,000 720,000 720,000 720,000 720,000 720,000 720,000 720,000 720,000 720,000 720,000 720,000 720,000 720,000 720,000 720,000 720,000 720,000 720,000 720,000 720,000 720,000 720,000 720,000 720,000 720,000 720,000 720,000 720,000 720,000 720,000 720,000 720,000 720,000 720,000 720,000 720,000 720,000 720,000 720,000 720,000 720,000 720,000 720,000 720,000 720,000 720,000 720,000 720,000 720,000 720,000 720,000 720,000 720,000 720,000 720,000 720,000 720,000 720,000 720,000 720,000 720,000 720,000 720,000 720,000 720,000 720,000 720,000 720,000 720,000 720,000 720,000 720,000 720,000 720,000 720,000 720,000 720,000 720,000 720,000 720,000 720,000 720,000 720,000 720,000 720,000 720,000 720,000 720,000 720,000 720,000 720,000 720,000 720,000 720,000 720,000 720,000 720,000 720,000 720,000 720,000 720,000 720,000 720,000 720,000 720,000 720,000 720,000 720,000 720,000 720,000 720,000 720,000 720,000 720,000 720,000 720,000 720,000 720,000 720,000 720,000 720,000 720,000 720,000 720,000 720,00 | Customer-request                    |                 | 3,3 / 1,850 | UC/,594,1        | CIC, KCC/2    | 3,77,156  | 3,540,450  | 248,02,4      | 074 194.9  | 4,039,50                               |
| Extransive through CD/ATM through CD | Salary payment                      |                 |             |                  |               |           |            | 744,000       | 200 000    | 30,00                                  |
| Introught CD/ATM  A,121,150 2,406,250 3,128,125 4,9000 13,500 20,250  A,121,150 2,406,250 3,128,125 4,906,563 4,976,547 8,470,602 10,925,094  Introught CD/ATM  A,121,150 2,406,250 3,128,125 4,066,563 4,676,547 8,470,202  A,121,150 2,406,250 3,128,125 4,066,563 4,676,547 8,144,202 6,72,000  C transfer  B,00,000 2,150,400 3,120,240  B,00,000 2,150,400 3,120,240                                                                                                                                                                                                                                                                                                                                                                                                                                                                                                                                                                                                                                                                                                                                                                                                                                                                                                                                                                                                                                                                                                                                                                                                                                                                                                                                                                                                                                                                                                                                                                                                                                                                                                                                                      | Automatic transfer                  |                 | : .         |                  |               |           |            | 200,000       | 700,007    | 1.1.1.1.1.1.1.1.1.1.1.1.1.1.1.1.1.1.1. |
| 6,000 9,000 13,500 20,250  4,121,150 2,406,250 3,128,125 4,316,563 4,976,547 8,470,602 10,925,094  55% 5,5% 5,5% 5,5% 5,6% 5,6% 6,4% 6,76,547 5,144,202 6,7%  ymen: cransfer through CD/ATM  250,000 2,150,400 3,120,240                                                                                                                                                                                                                                                                                                                                                                                                                                                                                                                                                                                                                                                                                                                                                                                                                                                                                                                                                                                                                                                                                                                                                                                                                                                                                                                                                                                                                                                                                                                                                                                                                                                                                                                                                                                                                                                                                                       | Payment intough CD/ATM              |                 |             |                  |               |           |            |               |            | 400,1                                  |
| total no. of payment trx 55% 2,406,250 3,128,125 4,316,563 4,976,547 8,470,602 10,925,094 55% 55% 5,55% 5,56% 5,57% 5,74,202 5,79% 5,70% 5,70% 5,70% 5,70% 5,70% 5,70% 5,70% 5,70% 5,70% 5,70% 5,70% 5,70% 5,70% 5,70% 5,70% 5,70% 5,70% 5,70% 5,70% 5,70% 5,70% 5,70% 5,70% 5,70% 5,70% 5,70% 5,70% 5,70% 5,70% 5,70% 5,70% 5,70% 5,70% 5,70% 5,70% 5,70% 5,70% 5,70% 5,70% 5,70% 5,70% 5,70% 5,70% 5,70% 5,70% 5,70% 5,70% 5,70% 5,70% 5,70% 5,70% 5,70% 5,70% 5,70% 5,70% 5,70% 5,70% 5,70% 5,70% 5,70% 5,70% 5,70% 5,70% 5,70% 5,70% 5,70% 5,70% 5,70% 5,70% 5,70% 5,70% 5,70% 5,70% 5,70% 5,70% 5,70% 5,70% 5,70% 5,70% 5,70% 5,70% 5,70% 5,70% 5,70% 5,70% 5,70% 5,70% 5,70% 5,70% 5,70% 5,70% 5,70% 5,70% 5,70% 5,70% 5,70% 5,70% 5,70% 5,70% 5,70% 5,70% 5,70% 5,70% 5,70% 5,70% 5,70% 5,70% 5,70% 5,70% 5,70% 5,70% 5,70% 5,70% 5,70% 5,70% 5,70% 5,70% 5,70% 5,70% 5,70% 5,70% 5,70% 5,70% 5,70% 5,70% 5,70% 5,70% 5,70% 5,70% 5,70% 5,70% 5,70% 5,70% 5,70% 5,70% 5,70% 5,70% 5,70% 5,70% 5,70% 5,70% 5,70% 5,70% 5,70% 5,70% 5,70% 5,70% 5,70% 5,70% 5,70% 5,70% 5,70% 5,70% 5,70% 5,70% 5,70% 5,70% 5,70% 5,70% 5,70% 5,70% 5,70% 5,70% 5,70% 5,70% 5,70% 5,70% 5,70% 5,70% 5,70% 5,70% 5,70% 5,70% 5,70% 5,70% 5,70% 5,70% 5,70% 5,70% 5,70% 5,70% 5,70% 5,70% 5,70% 5,70% 5,70% 5,70% 5,70% 5,70% 5,70% 5,70% 5,70% 5,70% 5,70% 5,70% 5,70% 5,70% 5,70% 5,70% 5,70% 5,70% 5,70% 5,70% 5,70% 5,70% 5,70% 5,70% 5,70% 5,70% 5,70% 5,70% 5,70% 5,70% 5,70% 5,70% 5,70% 5,70% 5,70% 5,70% 5,70% 5,70% 5,70% 5,70% 5,70% 5,70% 5,70% 5,70% 5,70% 5,70% 5,70% 5,70% 5,70% 5,70% 5,70% 5,70% 5,70% 5,70% 5,70% 5,70% 5,70% 5,70% 5,70% 5,70% 5,70% 5,70% 5,70% 5,70% 5,70% 5,70% 5,70% 5,70% 5,70% 5,70% 5,70% 5,70% 5,70% 5,70% 5,70% 5,70% 5,70% 5,70% 5,70% 5,70% 5,70% 5,70% 5,70% 5,70% 5,70% 5,70% 5,70% 5,70% 5,70% 5,70% 5,70% 5,70% 5,70% 5,70% 5,70% 5,70% 5,70% 5,70% 5,70% 5,70% 5,70% 5,70% 5,70% 5,70% 5,70% 5,70% 5,70% 5,70% 5,70% 5,70% 5,70% 5,70% 5,70% 5,70% 5,70% 5,70% 5,70% 5,70% 5,70% 5,70% 5,70% 5,70% 5,70% 5,70% 5,70% 5,70% 5,70% 5,70% 5,70% 5,70% 5,70% 5,70% 5,70% 5,70% 5,70% 5,70% 5 | Cardii card                         |                 |             |                  |               | 0009      | 0006       | 13.500        | 20.250     | 20.37                                  |
| 55% 55% 56% 64% 67%  4,121,150 2,406,250 3,128,125 4,066,563 4,676,547 5,144,202 5,422,854 cquest 536,000 336,000 1,680,000 1,680,000 1,680,000 1,580,000 1,580,000 1,580,000 1,580,000 1,580,000 1,580,000 1,580,000 1,580,000 1,580,000 1,580,000 1,580,000 1,580,000 1,580,000 1,580,000 1,580,000 1,580,000 1,580,000 1,580,000 1,580,000 1,580,000 1,580,000 1,580,000 1,580,000 1,580,000 1,580,000 1,580,000 1,580,000 1,580,000 1,580,000 1,580,000 1,580,000 1,580,000 1,580,000 1,580,000 1,580,000 1,580,000 1,580,000 1,580,000 1,580,000 1,580,000 1,580,000 1,580,000 1,580,000 1,580,000 1,580,000 1,580,000 1,580,000 1,580,000 1,580,000 1,580,000 1,580,000 1,580,000 1,580,000 1,580,000 1,580,000 1,580,000 1,580,000 1,580,000 1,580,000 1,580,000 1,580,000 1,580,000 1,580,000 1,580,000 1,580,000 1,580,000 1,580,000 1,580,000 1,580,000 1,580,000 1,580,000 1,580,000 1,580,000 1,580,000 1,580,000 1,580,000 1,580,000 1,580,000 1,580,000 1,580,000 1,580,000 1,580,000 1,580,000 1,580,000 1,580,000 1,580,000 1,580,000 1,580,000 1,580,000 1,580,000 1,580,000 1,580,000 1,580,000 1,580,000 1,580,000 1,580,000 1,580,000 1,580,000 1,580,000 1,580,000 1,580,000 1,580,000 1,580,000 1,580,000 1,580,000 1,580,000 1,580,000 1,580,000 1,580,000 1,580,000 1,580,000 1,580,000 1,580,000 1,580,000 1,580,000 1,580,000 1,580,000 1,580,000 1,580,000 1,580,000 1,580,000 1,580,000 1,580,000 1,580,000 1,580,000 1,580,000 1,580,000 1,580,000 1,580,000 1,580,000 1,580,000 1,580,000 1,580,000 1,580,000 1,580,000 1,580,000 1,580,000 1,580,000 1,580,000 1,580,000 1,580,000 1,580,000 1,580,000 1,580,000 1,580,000 1,580,000 1,580,000 1,580,000 1,580,000 1,580,000 1,580,000 1,580,000 1,580,000 1,580,000 1,580,000 1,580,000 1,580,000 1,580,000 1,580,000 1,580,000 1,580,000 1,580,000 1,580,000 1,580,000 1,580,000 1,580,000 1,580,000 1,580,000 1,580,000 1,580,000 1,580,000 1,580,000 1,580,000 1,580,000 1,580,000 1,580,000 1,580,000 1,580,000 1,580,000 1,580,000 1,580,000 1,580,000 1,580,000 1,580,000 1,580,000 1,580,000 1,580,000 1,580,000 1,580,000 1,580,000    | Intra-bank transactions             |                 | 4.121.150   | 2,406,250        | 3.128.125     | 4.316,563 | 4,976,547  | 8.470.602     | 10.925.094 | 16 932.35                              |
| 4,121,150 2,406,250 3,128,125 4,666,563 4,676,547 5,144,202 5,452,854 6,75,547 5,35,000 6,72,000 6,72,000 840,000 1,680,000 3,120,240 1,680,000 2,50,000 2,150,400 3,120,240                                                                                                                                                                                                                                                                                                                                                                                                                                                                                                                                                                                                                                                                                                                                                                                                                                                                                                                                                                                                                                                                                                                                                                                                                                                                                                                                                                                                                                                                                                                                                                                                                                                                                                                                                                                                                                                                                                                                                   | Ratio to total no. of payment trx   |                 | 25%         | 25%              | 55%           | 26%       | 26%        | 848           | 67%        | 815                                    |
| 336,000 672,000<br>840,000 1,680,000<br>2,150,400 3,120,240                                                                                                                                                                                                                                                                                                                                                                                                                                                                                                                                                                                                                                                                                                                                                                                                                                                                                                                                                                                                                                                                                                                                                                                                                                                                                                                                                                                                                                                                                                                                                                                                                                                                                                                                                                                                                                                                                                                                                                                                                                                                    | Customer-request                    |                 | 4,121,150   | 2,406,250        | 3,128,125     | 4,066,563 | 4,676,547  | 5,144,202     | 5,452,854  | 5,670,968                              |
| 1,680,000 1,680,000 1,680,000 3,120,240 3,120,240                                                                                                                                                                                                                                                                                                                                                                                                                                                                                                                                                                                                                                                                                                                                                                                                                                                                                                                                                                                                                                                                                                                                                                                                                                                                                                                                                                                                                                                                                                                                                                                                                                                                                                                                                                                                                                                                                                                                                                                                                                                                              | Salary payment                      |                 |             |                  |               |           |            | 336,000       | 672,000    | 2,995,20                               |
| 3,120,240                                                                                                                                                                                                                                                                                                                                                                                                                                                                                                                                                                                                                                                                                                                                                                                                                                                                                                                                                                                                                                                                                                                                                                                                                                                                                                                                                                                                                                                                                                                                                                                                                                                                                                                                                                                                                                                                                                                                                                                                                                                                                                                      | Automatic transfer                  |                 |             |                  |               |           | 400        | 840,000       | 1,680,000  | 3,633,60                               |
|                                                                                                                                                                                                                                                                                                                                                                                                                                                                                                                                                                                                                                                                                                                                                                                                                                                                                                                                                                                                                                                                                                                                                                                                                                                                                                                                                                                                                                                                                                                                                                                                                                                                                                                                                                                                                                                                                                                                                                                                                                                                                                                                | Payment through CD/ATM              |                 |             |                  |               | 250,000   | 300,000    | 2,150,400     | 3,120,240  | 4,098,45                               |
|                                                                                                                                                                                                                                                                                                                                                                                                                                                                                                                                                                                                                                                                                                                                                                                                                                                                                                                                                                                                                                                                                                                                                                                                                                                                                                                                                                                                                                                                                                                                                                                                                                                                                                                                                                                                                                                                                                                                                                                                                                                                                                                                | Deposit incough CD/ATM              |                 |             |                  |               |           |            |               |            | 5,5                                    |