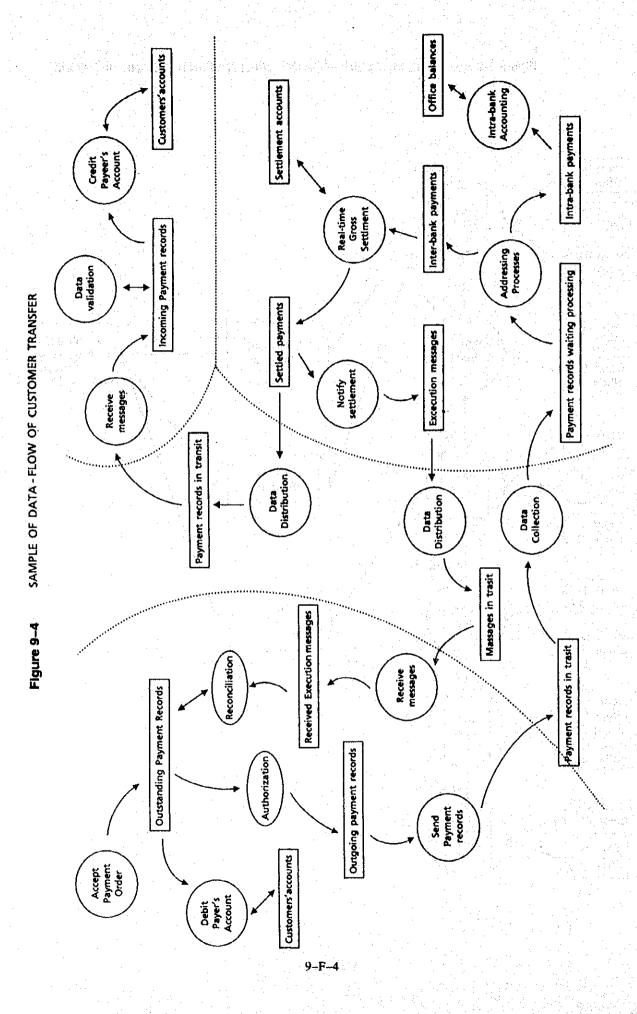

Talde 7-14 A PROJECTION OF FINANCIAL TRANSACTION AND SETTLEMENT TOWARD 2000 (PLAN A: Case in which Kyrgyz economy continue to be stagnent or dull in economy)

| Column   C   |                                     |                 | 1993        | 1994             | 1995          | 9661      | 1997       | 1998          | 1999       | 200                                    |
|--------------------------------------------------------------------------------------------------------------------------------------------------------------------------------------------------------------------------------------------------------------------------------------------------------------------------------------------------------------------------------------------------------------------------------------------------------------------------------------------------------------------------------------------------------------------------------------------------------------------------------------------------------------------------------------------------------------------------------------------------------------------------------------------------------------------------------------------------------------------------------------------------------------------------------------------------------------------------------------------------------------------------------------------------------------------------------------------------------------------------------------------------------------------------------------------------------------------------------------------------------------------------------------------------------------------------------------------------------------------------------------------------------------------------------------------------------------------------------------------------------------------------------------------------------------------------------------------------------------------------------------------------------------------------------------------------------------------------------------------------------------------------------------------------------------------------------------------------------------------------------------------------------------------------------------------------------------------------------------------------------------------------------------------------------------------------------------------------------------------------------|-------------------------------------|-----------------|-------------|------------------|---------------|-----------|------------|---------------|------------|----------------------------------------|
| Column   C   | (c) evant Data                      |                 |             |                  |               |           |            |               |            |                                        |
| 1,000   1,000   1,000   1,000   1,000   1,000   1,000   1,000   1,000   1,000   1,000   1,000   1,000   1,000   1,000   1,000   1,000   1,000   1,000   1,000   1,000   1,000   1,000   1,000   1,000   1,000   1,000   1,000   1,000   1,000   1,000   1,000   1,000   1,000   1,000   1,000   1,000   1,000   1,000   1,000   1,000   1,000   1,000   1,000   1,000   1,000   1,000   1,000   1,000   1,000   1,000   1,000   1,000   1,000   1,000   1,000   1,000   1,000   1,000   1,000   1,000   1,000   1,000   1,000   1,000   1,000   1,000   1,000   1,000   1,000   1,000   1,000   1,000   1,000   1,000   1,000   1,000   1,000   1,000   1,000   1,000   1,000   1,000   1,000   1,000   1,000   1,000   1,000   1,000   1,000   1,000   1,000   1,000   1,000   1,000   1,000   1,000   1,000   1,000   1,000   1,000   1,000   1,000   1,000   1,000   1,000   1,000   1,000   1,000   1,000   1,000   1,000   1,000   1,000   1,000   1,000   1,000   1,000   1,000   1,000   1,000   1,000   1,000   1,000   1,000   1,000   1,000   1,000   1,000   1,000   1,000   1,000   1,000   1,000   1,000   1,000   1,000   1,000   1,000   1,000   1,000   1,000   1,000   1,000   1,000   1,000   1,000   1,000   1,000   1,000   1,000   1,000   1,000   1,000   1,000   1,000   1,000   1,000   1,000   1,000   1,000   1,000   1,000   1,000   1,000   1,000   1,000   1,000   1,000   1,000   1,000   1,000   1,000   1,000   1,000   1,000   1,000   1,000   1,000   1,000   1,000   1,000   1,000   1,000   1,000   1,000   1,000   1,000   1,000   1,000   1,000   1,000   1,000   1,000   1,000   1,000   1,000   1,000   1,000   1,000   1,000   1,000   1,000   1,000   1,000   1,000   1,000   1,000   1,000   1,000   1,000   1,000   1,000   1,000   1,000   1,000   1,000   1,000   1,000   1,000   1,000   1,000   1,000   1,000   1,000   1,000   1,000   1,000   1,000   1,000   1,000   1,000   1,000   1,000   1,000   1,000   1,000   1,000   1,000   1,000   1,000   1,000   1,000   1,000   1,000   1,000   1,000   1,000   1,000   1,000   1,000   1,000   1,000   1,000   1,000   1,00   | Population                          |                 | 4,450,000   | 4,410,000        | 4,373,000     | 4,332,000 | 4354,000   | 4375,000      | 4,397,000  | 4,419,00                               |
| total control of the  | Labor force                         |                 | 2,303,000   | 2319,000         | 2335,000      | 2,352,000 | 2,373,000  | 2,394,000     | 2,415,000  | 2,438,00                               |
| Column   C   | Number of agricultural sector       |                 |             |                  |               |           |            | *             |            |                                        |
| second (1,000,000,5cm) (1,000, | State enterprises                   |                 | <b>3</b>    | 2/5              | 350           | 925       | 007        | OKE !         | 201        | R71                                    |
| ticke ( ) ( ) ( ) ( ) ( ) ( ) ( ) ( ) ( ) (                                                                                                                                                                                                                                                                                                                                                                                                                                                                                                                                                                                                                                                                                                                                                                                                                                                                                                                                                                                                                                                                                                                                                                                                                                                                                                                                                                                                                                                                                                                                                                                                                                                                                                                                                                                                                                                                                                                                                                                                                                                                                    | Private farms                       | *.              | 13,000      | 15,000           | 000,71        | 19,500    | 22,800     | 008,72        | 31,100     | 7                                      |
| Column   C   | Number of enterprises               |                 | 17,867      | 19,200           | 007.57        | 000,87    | 33,600     | 0.200         | 45,800     | 20,00                                  |
| Compared    | State enterprises                   |                 | 4,822       | 000              | 21,100        | 2,500     | 20.00      | 85%           | 7,100      | 7. 4.                                  |
|                                                                                                                                                                                                                                                                                                                                                                                                                                                                                                                                                                                                                                                                                                                                                                                                                                                                                                                                                                                                                                                                                                                                                                                                                                                                                                                                                                                                                                                                                                                                                                                                                                                                                                                                                                                                                                                                                                                                                                                                                                                                                                                                | Private enterprises                 |                 | 20,01       | 356              | 423           | 20747     | 503,00     | 366           | 100        | 10.                                    |
| 1000,000 Sum   1,000,000 Sum   25                                                                                                                                                                                                                                                                                                                                                                                                                                                                                                                                                                                                                                                                                                                                                                                                                                                                                                                                                                                                                                                                                                                                                                                                                                                                                                                                                                                                                                                                                                                                                                                                                                                                                                                                                                                                                                                                                                                                                                                                                                                                                              | Deposit by enterprises              | (1,000,000 Som) | 290         | 200              | 7 646         | 7.070     | 8 248      | 2008          | 200        | 0.10                                   |
| 1,000,000 Sept.   1,500                                                                                                                                                                                                                                                                                                                                                                                                                                                                                                                                                                                                                                                                                                                                                                                                                                                                                                                                                                                                                                                                                                                                                                                                                                                                                                                                                                                                                                                                                                                                                                                                                                                                                                                                                                                                                                                                                                                                                                                                                                                                                                        | Balance per account                 | (HOS)           | 900         | 7,000            | 25.           | 7,70      | 0.570      | 1000          | 006.0      | K'S                                    |
| Second   S   | Deposit by individuals              | (1,000,000 So田) | χ,<br>,     | 200              | 711           | 921       | 517        | 311           | 419        | 2                                      |
| Second    | Balance per account                 | (wox)           | 2011        | 0.67             | 20*1          | 000       | 40+17      | 1,037         | 71017      | 0,11                                   |
| Second   S   | Number of commercial banks          |                 | 7 8         | A S              | 7 5           | 67 5      | 67.5       | 673           | 17         | 1 3                                    |
| Second    | Number of bank branches             |                 | 966         | 200              | 200           | 000 131   | 000 010    | 000 of 6      | 000        | 2000                                   |
| Section   Sect   | Number of deposit accounts          |                 | 000'68      | CCC,401          | C2C,CCI       | 161,980   | 060,007    | 004,672       | 350,040    | 458.9                                  |
| Activities accounts   Activities   Activit   | Number of enterprise accounts       |                 | 39,000      | 35.44            | 25.00         | 00,000    | 060        | 00,000        | 040,001    | 108,92                                 |
| 1,000   1,000   1,000   1,000   1,000   1,000   1,000   1,000   1,000   1,000   1,000   1,000   1,000   1,000   1,000   1,000   1,000   1,000   1,000   1,000   1,000   1,000   1,000   1,000   1,000   1,000   1,000   1,000   1,000   1,000   1,000   1,000   1,000   1,000   1,000   1,000   1,000   1,000   1,000   1,000   1,000   1,000   1,000   1,000   1,000   1,000   1,000   1,000   1,000   1,000   1,000   1,000   1,000   1,000   1,000   1,000   1,000   1,000   1,000   1,000   1,000   1,000   1,000   1,000   1,000   1,000   1,000   1,000   1,000   1,000   1,000   1,000   1,000   1,000   1,000   1,000   1,000   1,000   1,000   1,000   1,000   1,000   1,000   1,000   1,000   1,000   1,000   1,000   1,000   1,000   1,000   1,000   1,000   1,000   1,000   1,000   1,000   1,000   1,000   1,000   1,000   1,000   1,000   1,000   1,000   1,000   1,000   1,000   1,000   1,000   1,000   1,000   1,000   1,000   1,000   1,000   1,000   1,000   1,000   1,000   1,000   1,000   1,000   1,000   1,000   1,000   1,000   1,000   1,000   1,000   1,000   1,000   1,000   1,000   1,000   1,000   1,000   1,000   1,000   1,000   1,000   1,000   1,000   1,000   1,000   1,000   1,000   1,000   1,000   1,000   1,000   1,000   1,000   1,000   1,000   1,000   1,000   1,000   1,000   1,000   1,000   1,000   1,000   1,000   1,000   1,000   1,000   1,000   1,000   1,000   1,000   1,000   1,000   1,000   1,000   1,000   1,000   1,000   1,000   1,000   1,000   1,000   1,000   1,000   1,000   1,000   1,000   1,000   1,000   1,000   1,000   1,000   1,000   1,000   1,000   1,000   1,000   1,000   1,000   1,000   1,000   1,000   1,000   1,000   1,000   1,000   1,000   1,000   1,000   1,000   1,000   1,000   1,000   1,000   1,000   1,000   1,000   1,000   1,000   1,000   1,000   1,000   1,000   1,000   1,000   1,000   1,000   1,000   1,000   1,000   1,000   1,000   1,000   1,000   1,000   1,000   1,000   1,000   1,000   1,000   1,000   1,000   1,000   1,000   1,000   1,000   1,000   1,000   1,000   1,000   1,000   1,000   1,000   1,000   1,000   1,00   | Number of individual accounts       |                 | 0000        | 000/00<br>000/00 | 000°20        | 100,001   | 145,000    | 250,000       | 280,000    | 330,00                                 |
| 1,000   4,000   4,000   4,000   4,000   4,000   4,000   4,000   4,000   4,000   4,000   4,000   4,000   4,000   4,000   4,000   4,000   4,000   4,000   4,000   4,000   4,000   4,000   4,000   4,000   4,000   4,000   4,000   4,000   4,000   4,000   4,000   4,000   4,000   4,000   4,000   4,000   4,000   4,000   4,000   4,000   4,000   4,000   4,000   4,000   4,000   4,000   4,000   4,000   4,000   4,000   4,000   4,000   4,000   4,000   4,000   4,000   4,000   4,000   4,000   4,000   4,000   4,000   4,000   4,000   4,000   4,000   4,000   4,000   4,000   4,000   4,000   4,000   4,000   4,000   4,000   4,000   4,000   4,000   4,000   4,000   4,000   4,000   4,000   4,000   4,000   4,000   4,000   4,000   4,000   4,000   4,000   4,000   4,000   4,000   4,000   4,000   4,000   4,000   4,000   4,000   4,000   4,000   4,000   4,000   4,000   4,000   4,000   4,000   4,000   4,000   4,000   4,000   4,000   4,000   4,000   4,000   4,000   4,000   4,000   4,000   4,000   4,000   4,000   4,000   4,000   4,000   4,000   4,000   4,000   4,000   4,000   4,000   4,000   4,000   4,000   4,000   4,000   4,000   4,000   4,000   4,000   4,000   4,000   4,000   4,000   4,000   4,000   4,000   4,000   4,000   4,000   4,000   4,000   4,000   4,000   4,000   4,000   4,000   4,000   4,000   4,000   4,000   4,000   4,000   4,000   4,000   4,000   4,000   4,000   4,000   4,000   4,000   4,000   4,000   4,000   4,000   4,000   4,000   4,000   4,000   4,000   4,000   4,000   4,000   4,000   4,000   4,000   4,000   4,000   4,000   4,000   4,000   4,000   4,000   4,000   4,000   4,000   4,000   4,000   4,000   4,000   4,000   4,000   4,000   4,000   4,000   4,000   4,000   4,000   4,000   4,000   4,000   4,000   4,000   4,000   4,000   4,000   4,000   4,000   4,000   4,000   4,000   4,000   4,000   4,000   4,000   4,000   4,000   4,000   4,000   4,000   4,000   4,000   4,000   4,000   4,000   4,000   4,000   4,000   4,000   4,000   4,000   4,000   4,000   4,000   4,000   4,000   4,000   4,000   4,000   4,000   4,000   4,000   4,000   4,00   | % to labor force                    |                 | 04.7        | 370              | 920           | 470       | 020        | 920 920       | 000 of     | 90                                     |
| Section   Sect   | Those of salary payment             |                 | ٠.          |                  |               |           |            | 00000         | 0000       | 35                                     |
| State   Stat   | 1                                   |                 |             |                  |               |           |            |               |            |                                        |
| and baldwest/domostic promits         and baldwest/domostic promits         7,495,000         4,375,000         5,690,000         7,652,250         8,814,313         13,200,519         16,419,243           and baldwest/domostic promits         and baldwest/domostic promits         30%         34%         8,814,313         13,200,519         16,419,243           and baldwest/domostic promits         and baldwest/domostic promits         4,375,000         4,375,000         5,690,000         7,550,00         2,500         12,00         14,247         14,247         14,247         14,247         14,247         14,247         14,247         14,247         14,247         14,247         14,247         14,247         14,247         14,247         14,247         14,247         14,247         14,247         14,247         14,247         14,247         14,247         14,247         14,247         14,247         14,247         14,247         14,247         14,247         14,247         14,247         14,247         14,247         14,247         14,247         14,247         14,247         14,247         14,247         14,247         14,247         14,247         14,247         14,247         14,247         14,247         14,247         14,247         14,247         14,247         14,247         14,247 <td></td> <td>yes, mi</td> <td></td> <td></td> <td></td> <td>200</td> <td>750</td> <td>1,125</td> <td>1,688</td> <td>2.5</td>                                                                                                                                                                                                                                                                                                                                                                                                                                                                                                                                                                                                                                   |                                     | yes, mi         |             |                  |               | 200       | 750        | 1,125         | 1,688      | 2.5                                    |
| 1985   1985   1985   1985   1985   1985   1985   1985   1985   1985   1985   1985   1985   1985   1985   1985   1985   1985   1985   1985   1985   1985   1985   1985   1985   1985   1985   1985   1985   1985   1985   1985   1985   1985   1985   1985   1985   1985   1985   1985   1985   1985   1985   1985   1985   1985   1985   1985   1985   1985   1985   1985   1985   1985   1985   1985   1985   1985   1985   1985   1985   1985   1985   1985   1985   1985   1985   1985   1985   1985   1985   1985   1985   1985   1985   1985   1985   1985   1985   1985   1985   1985   1985   1985   1985   1985   1985   1985   1985   1985   1985   1985   1985   1985   1985   1985   1985   1985   1985   1985   1985   1985   1985   1985   1985   1985   1985   1985   1985   1985   1985   1985   1985   1985   1985   1985   1985   1985   1985   1985   1985   1985   1985   1985   1985   1985   1985   1985   1985   1985   1985   1985   1985   1985   1985   1985   1985   1985   1985   1985   1985   1985   1985   1985   1985   1985   1985   1985   1985   1985   1985   1985   1985   1985   1985   1985   1985   1985   1985   1985   1985   1985   1985   1985   1985   1985   1985   1985   1985   1985   1985   1985   1985   1985   1985   1985   1985   1985   1985   1985   1985   1985   1985   1985   1985   1985   1985   1985   1985   1985   1985   1985   1985   1985   1985   1985   1985   1985   1985   1985   1985   1985   1985   1985   1985   1985   1985   1985   1985   1985   1985   1985   1985   1985   1985   1985   1985   1985   1985   1985   1985   1985   1985   1985   1985   1985   1985   1985   1985   1985   1985   1985   1985   1985   1985   1985   1985   1985   1985   1985   1985   1985   1985   1985   1985   1985   1985   1985   1985   1985   1985   1985   1985   1985   1985   1985   1985   1985   1985   1985   1985   1985   1985   1985   1985   1985   1985   1985   1985   1985   1985   1985   1985   1985   1985   1985   1985   1985   1985   1985   1985   1985   1985   1985   1985   1985   1985   1985   1985   1985   1985   1985      | Number of card holders/domestic     | pecole)         |             |                  |               |           | 0          | 0             | 0          | 10,00                                  |
| cost         7,493,000         4,775,000         5,690,000         7,627,00         13,200,19         16,192,23           cost                                                                                                                                                                                                                                                                                                                                                                                                                                                                                                                                                                                                                                                                                                                                                                                                                                                                                       | Average usage not month             |                 |             |                  |               |           |            |               |            | 0.0                                    |
| 1, 1, 1, 1, 1, 1, 1, 1, 1, 1, 1, 1, 1,                                                                                                                                                                                                                                                                                                                                                                                                                                                                                                                                                                                                                                                                                                                                                                                                                                                                                                                                                                                                                                                                                                                                                                                                                                                                                                                                                                                                                                                                                                                                                                                                                                                                                                                                                                                                                                                                                                                                                                                                                                                                                         | otal number of payment transactions |                 | 7,493,000   | 4,375,000        | 2,690,000     | 7,652,250 | 8,814,313  | 13,200,519    | 16,419,263 | 21,025,6                               |
| 1,200,000                                                                                                                                                                                                                                                                                                                                                                                                                                                                                                                                                                                                                                                                                                                                                                                                                                                                                                                                                                                                                                                                                                                                                                                                                                                                                                                                                                                                                                                                                                                                                                                                                                                                                                                                                                                                                                                                                                                                                                                                                                                                                                                      | Calculated growth rate(%)           |                 |             | Base             | 30%           | K.        | 75%<br>15% | 20%           | 24%        | %87<br>                                |
| tr. 7.493,000 4.375,000 5.887,500 7.393,79 8.502,813 9.333,94 9.914,279 1.006,000 2.000,000 2.400,000 2.400,000 2.400,000 2.400,000 2.400,000 2.400,000 2.400,000 2.400,000 2.400,000 2.400,000 2.400,000 2.400,000 2.400,000 2.400,000 2.400,000 2.400,000 2.400,000 2.400,000 2.400,000 2.400,000 2.400,000 2.400,000 2.400,000 2.400,000 2.400,000 2.400,000 2.400,000 2.400,000 2.400,000 2.400,000 2.400,000 2.400,000 2.400,000 2.400,000 2.400,000 2.400,000 2.400,000 2.400,000 2.400,000 2.400,000 2.400,000 2.400,000 2.400,000 2.400,000 2.400,000 2.400,000 2.400,000 2.400,000 2.400,000 2.400,000 2.400,000 2.400,000 2.400,000 2.400,000 2.400,000 2.400,000 2.400,000 2.400,000 2.400,000 2.400,000 2.400,000 2.400,000 2.400,000 2.400,000 2.400,000 2.400,000 2.400,000 2.410,000 2.400,000 2.400,000 2.400,000 2.400,000 2.400,000 2.400,000 2.400,000 2.400,000 2.400,000 2.400,000 2.400,000 2.400,000 2.400,000 2.400,000 2.400,000 2.400,000 2.400,000 2.400,000 2.400,000 2.400,000 2.400,000 2.400,000 2.400,000 2.400,000 2.400,000 2.400,000 2.400,000 2.400,000 2.400,000 2.400,000 2.400,000 2.400,000 2.400,000 2.400,000 2.400,000 2.400,000 2.400,000 2.400,000 2.400,000 2.400,000 2.400,000 2.400,000 2.400,000 2.400,000 2.400,000 2.400,000 2.400,000 2.400,000 2.400,000 2.400,000 2.400,000 2.400,000 2.400,000 2.400,000 2.400,000 2.400,000 2.400,000 2.400,000 2.400,000 2.400,000 2.400,000 2.400,000 2.400,000 2.400,000 2.400,000 2.400,000 2.400,000 2.400,000 2.400,000 2.400,000 2.400,000 2.400,000 2.400,000 2.400,000 2.400,000 2.400,000 2.400,000 2.400,000 2.400,000 2.400,000 2.400,000 2.400,000 2.400,000 2.400,000 2.400,000 2.400,000 2.400,000 2.400,000 2.400,000 2.400,000 2.400,000 2.400,000 2.400,000 2.400,000 2.400,000 2.400,000 2.400,000 2.400,000 2.400,000 2.400,000 2.400,000 2.400,000 2.400,000 2.400,000 2.400,000 2.400,000 2.400,000 2.400,000 2.400,000 2.400,000 2.400,000 2.400,000 2.400,000 2.400,000 2.400,000 2.400,000 2.400,000 2.400,000 2.400,000 2.400,000 2.400,000 2.400,000 2.400,000 2.400,000 2.400,000 2.400,000 2.400,000 2.40 | Inter-bank market transactions      |                 |             |                  | 2,500         | 2,500     | 2,500      | 7,125         | 14250      | 23,75                                  |
| 1200,000   250,000   250,000   250,000   2,50,000   2,50,000   2,50,000   2,50,000   2,50,000   2,50,000   2,50,000   2,50,000   2,50,000   2,50,000   2,50,000   2,50,000   2,50,000   2,50,000   2,50,000   2,50,000   2,50,000   2,50,000   2,50,000   2,50,000   2,50,000   2,50,000   2,50,000   2,50,000   2,50,000   2,50,000   2,50,000   2,50,000   2,50,000   2,50,000   2,50,000   2,50,000   2,50,000   2,50,000   2,50,000   2,50,000   2,50,000   2,50,000   2,50,000   2,50,000   2,50,000   2,50,000   2,50,000   2,50,000   2,50,000   2,50,000   2,50,000   2,50,000   2,50,000   2,50,000   2,50,000   2,50,000   2,50,000   2,50,000   2,50,000   2,50,000   2,50,000   2,50,000   2,50,000   2,50,000   2,50,000   2,50,000   2,50,000   2,50,000   2,50,000   2,50,000   2,50,000   2,50,000   2,50,000   2,50,000   2,50,000   2,50,000   2,50,000   2,50,000   2,50,000   2,50,000   2,50,000   2,50,000   2,50,000   2,50,000   2,50,000   2,50,000   2,50,000   2,50,000   2,50,000   2,50,000   2,50,000   2,50,000   2,50,000   2,50,000   2,50,000   2,50,000   2,50,000   2,50,000   2,50,000   2,50,000   2,50,000   2,50,000   2,50,000   2,50,000   2,50,000   2,50,000   2,50,000   2,50,000   2,50,000   2,50,000   2,50,000   2,50,000   2,50,000   2,50,000   2,50,000   2,50,000   2,50,000   2,50,000   2,50,000   2,50,000   2,50,000   2,50,000   2,50,000   2,50,000   2,50,000   2,50,000   2,50,000   2,50,000   2,50,000   2,50,000   2,50,000   2,50,000   2,50,000   2,50,000   2,50,000   2,50,000   2,50,000   2,50,000   2,50,000   2,50,000   2,50,000   2,50,000   2,50,000   2,50,000   2,50,000   2,50,000   2,50,000   2,50,000   2,50,000   2,50,000   2,50,000   2,50,000   2,50,000   2,50,000   2,50,000   2,50,000   2,50,000   2,50,000   2,50,000   2,50,000   2,50,000   2,50,000   2,50,000   2,50,000   2,50,000   2,50,000   2,50,000   2,50,000   2,50,000   2,50,000   2,50,000   2,50,000   2,50,000   2,50,000   2,50,000   2,50,000   2,50,000   2,50,000   2,50,000   2,50,000   2,50,000   2,50,000   2,50,000   2,50,000   2,50,000   2,50,000   2   | Customer-requested transfer         |                 | 7,493,000   | 4,375,000        | 5,687,500     | 7,393,750 | 8,502,813  | 9,353,094     | 9,914,279  | 10,310,85                              |
| 1,000,000   1,000,000   2,400,000   2,400,000   2,400,000   2,400,000   2,400,000   2,400,000   2,400,000   2,400,000   2,400,000   2,400,000   2,400,000   2,400,000   2,400,000   2,400,000   2,400,000   2,400,000   2,400,000   2,400,000   2,400,000   2,400,000   2,400,000   2,400,000   2,400,000   2,400,000   2,400,000   2,400,000   2,400,000   2,400,000   2,400,000   2,400,000   2,400,000   2,400,000   2,400,000   2,400,000   2,400,000   2,400,000   2,500   2,500   2,500   2,500   2,500   2,500   2,500   2,500   2,500   2,500   2,500   2,500   2,500   2,500   2,500   2,500   2,500   2,500   2,500   2,500   2,500   2,500   2,500   2,500   2,500   2,500   2,500   2,500   2,500   2,500   2,500   2,500   2,500   2,500   2,500   2,500   2,500   2,500   2,500   2,500   2,500   2,500   2,500   2,500   2,500   2,500   2,500   2,500   2,500   2,500   2,500   2,500   2,500   2,500   2,500   2,500   2,500   2,500   2,500   2,500   2,500   2,500   2,500   2,500   2,500   2,500   2,500   2,500   2,500   2,500   2,500   2,500   2,500   2,500   2,500   2,500   2,500   2,500   2,500   2,500   2,500   2,500   2,500   2,500   2,500   2,500   2,500   2,500   2,500   2,500   2,500   2,500   2,500   2,500   2,500   2,500   2,500   2,500   2,500   2,500   2,500   2,500   2,500   2,500   2,500   2,500   2,500   2,500   2,500   2,500   2,500   2,500   2,500   2,500   2,500   2,500   2,500   2,500   2,500   2,500   2,500   2,500   2,500   2,500   2,500   2,500   2,500   2,500   2,500   2,500   2,500   2,500   2,500   2,500   2,500   2,500   2,500   2,500   2,500   2,500   2,500   2,500   2,500   2,500   2,500   2,500   2,500   2,500   2,500   2,500   2,500   2,500   2,500   2,500   2,500   2,500   2,500   2,500   2,500   2,500   2,500   2,500   2,500   2,500   2,500   2,500   2,500   2,500   2,500   2,500   2,500   2,500   2,500   2,500   2,500   2,500   2,500   2,500   2,500   2,500   2,500   2,500   2,500   2,500   2,500   2,500   2,500   2,500   2,500   2,500   2,500   2,500   2,500   2,500   2,500   2,500   2,500   2,500   2,50   | Growth rate(%)                      |                 |             | Pase             | % <del></del> | % R       | 15%        | 300           | 969        | 67 200                                 |
| 250,000 300,000 2,150,000 5,690,000 7,652,250 8,814,313 13,204,119 16,423,019 2,000 10,494 4.575,000 5,690,000 7,652,250 8,814,313 13,204,119 16,423,019 2,000 10,494 4.575,000 5,690,000 7,652,250 8,814,313 13,204,119 16,423,019 2,000 1,058,750 2,518,75 2,518,75 2,518,75 2,518,75 2,518,75 2,518,75 2,518,75 2,518,75 2,518,75 2,518,75 2,518,75 2,518,75 2,518,75 2,518,75 2,518,75 2,518,75 2,518,75 2,518,75 2,518,75 2,518,75 2,518,75 2,518,75 2,518,75 2,518,75 2,518,75 2,518,75 2,518,75 2,518,75 2,518,75 2,518,75 2,518,75 2,518,75 2,518,75 2,518,75 2,518,75 2,518,75 2,518,75 2,518,75 2,518,75 2,518,75 2,518,75 2,518,75 2,518,75 2,518,75 2,518,75 2,518,75 2,518,75 2,518,75 2,518,75 2,518,75 2,518,75 2,518,75 2,518,75 2,518,75 2,518,75 2,518,75 2,518,75 2,518,75 2,518,75 2,518,75 2,518,75 2,518,75 2,518,75 2,518,75 2,518,75 2,518,75 2,518,75 2,518,75 2,518,75 2,518,75 2,518,75 2,518,75 2,518,75 2,518,75 2,518,75 2,518,75 2,518,75 2,518,75 2,518,75 2,518,75 2,518,75 2,518,75 2,518,75 2,518,75 2,518,75 2,518,75 2,518,75 2,518,75 2,518,75 2,518,75 2,518,75 2,518,75 2,518,75 2,518,75 2,518,75 2,518,75 2,518,75 2,518,75 2,518,75 2,518,75 2,518,75 2,518,75 2,518,75 2,518,75 2,518,75 2,518,75 2,518,75 2,518,75 2,518,75 2,518,75 2,518,75 2,518,75 2,518,75 2,518,75 2,518,75 2,518,75 2,518,75 2,518,75 2,518,75 2,518,75 2,518,75 2,518,75 2,518,75 2,518,75 2,518,75 2,518,75 2,518,75 2,518,75 2,518,75 2,518,75 2,518,75 2,518,75 2,518,75 2,518,75 2,518,75 2,518,75 2,518,75 2,518,75 2,518,75 2,518,75 2,518,75 2,518,75 2,518,75 2,518,75 2,518,75 2,518,75 2,518,75 2,518,75 2,518,75 2,518,75 2,518,75 2,518,75 2,518,75 2,518,75 2,518,75 2,518,75 2,518,75 2,518,75 2,518,75 2,518,75 2,518,75 2,518,75 2,518,75 2,518,75 2,518,75 2,518,75 2,518,75 2,518,75 2,518,75 2,518,75 2,518,75 2,518,75 2,518,75 2,518,75 2,518,75 2,518,75 2,518,75 2,518,75 2,518,75 2,518,75 2,518,75 2,518,75 2,518,75 2,518,75 2,518,75 2,518,75 2,518,75 2,518,75 2,518,75 2,518,75 2,518,75 2,518,75 2,518,75 2,518,75 2,518,75 2,518,75 2,518,75 2,518,75 2,518,75 2,518,75 2, | Salary payment                      |                 |             |                  |               |           |            | 200,000       | 3.400,000  | 1,920,00                               |
| al no. of payment trx  2,500  4,375,000  5,690,000  9,000  10,494  100%  100%  100%  100%  100%  100%  100%  100%  100%  100%  100%  100%  100%  100%  100%  100%  100%  100%  100%  100%  100%  100%  100%  100%  100%  100%  100%  100%  100%  100%  100%  100%  100%  100%  100%  100%  100%  100%  100%  100%  100%  100%  100%  100%  100%  100%  100%  100%  100%  100%  100%  100%  100%  100%  100%  100%  100%  100%  100%  100%  100%  100%  100%  100%  100%  100%  100%  100%  100%  100%  100%  100%  100%  100%  100%  100%  100%  100%  100%  100%  100%  100%  100%  100%  100%  100%  100%  100%  100%  100%  100%  100%  100%  100%  100%  100%  100%  100%  100%  100%  100%  100%  100%  100%  100%  100%  100%  100%  100%  100%  100%  100%  100%  100%  100%  100%  100%  100%  100%  100%  100%  100%  100%  100%  100%  100%  100%  100%  100%  100%  100%  100%  100%  100%  100%  100%  100%  100%  100%  100%  100%  100%  100%  100%  100%  100%  100%  100%  100%  100%  100%  100%  100%  100%  100%  100%  100%  100%  100%  100%  100%  100%  100%  100%  100%  100%  100%  100%  100%  100%  100%  100%  100%  100%  100%  100%  100%  100%  100%  100%  100%  100%  100%  100%  100%  100%  100%  100%  100%  100%  100%  100%  100%  100%  100%  100%  100%  100%  100%  100%  100%  100%  100%  100%  100%  100%  100%  100%  100%  100%  100%  100%  100%  100%  100%  100%  100%  100%  100%  100%  100%  100%  100%  100%  100%  100%  100%  100%  100%  100%  100%  100%  100%  100%  100%  100%  100%  100%  100%  100%  100%  100%  100%  100%  100%  100%  100%  100%  100%  100%  100%  100%  100%  100%  100%  100%  100%  100%  100%  100%  100%  100%  100%  100%  100%  100%  100%  100%  100%  100%  100%  100%  100%  100%  100%  100%  100%  100%  100%  100%  100%  100%  100%  100%  100%  100%  100%  100%  100%  100%  100%  100%  100%  100%  100%  100%  100%  100%  100%  100%  100%  100%  100%  100%  100%  100%  100%  100%  100%  100%  100%  100%  100%  100%  100%  100%  100%  100%  100%  100%  100%  100%  100%  100%  100%  100%  100%  100%  100%  100%  | Automatic games                     |                 |             |                  |               | 250,090   | AND MA     | 2350400       | 3 120 240  | 4 553 96                               |
| 10,494   10,494   10,494   10,494   10,494   10,494   10,494   10,494   10,494   10,494   10,494   10,494   10,494   10,494   10,494   10,494   10,494   10,494   10,494   10,494   10,494   10,494   10,494   10,494   10,494   10,494   10,494   10,494   10,494   10,494   10,494   10,494   10,494   10,494   10,494   10,494   10,494   10,494   10,494   10,494   10,494   10,494   10,494   10,494   10,494   10,494   10,494   10,494   10,494   10,494   10,494   10,494   10,494   10,494   10,494   10,494   10,494   10,494   10,494   10,494   10,494   10,494   10,494   10,494   10,494   10,494   10,494   10,494   10,494   10,494   10,494   10,494   10,494   10,494   10,494   10,494   10,494   10,494   10,494   10,494   10,494   10,494   10,494   10,494   10,494   10,494   10,494   10,494   10,494   10,494   10,494   10,494   10,494   10,494   10,494   10,494   10,494   10,494   10,494   10,494   10,494   10,494   10,494   10,494   10,494   10,494   10,494   10,494   10,494   10,494   10,494   10,494   10,494   10,494   10,494   10,494   10,494   10,494   10,494   10,494   10,494   10,494   10,494   10,494   10,494   10,494   10,494   10,494   10,494   10,494   10,494   10,494   10,494   10,494   10,494   10,494   10,494   10,494   10,494   10,494   10,494   10,494   10,494   10,494   10,494   10,494   10,494   10,494   10,494   10,494   10,494   10,494   10,494   10,494   10,494   10,494   10,494   10,494   10,494   10,494   10,494   10,494   10,494   10,494   10,494   10,494   10,494   10,494   10,494   10,494   10,494   10,494   10,494   10,494   10,494   10,494   10,494   10,494   10,494   10,494   10,494   10,494   10,494   10,494   10,494   10,494   10,494   10,494   10,494   10,494   10,494   10,494   10,494   10,494   10,494   10,494   10,494   10,494   10,494   10,494   10,494   10,494   10,494   10,494   10,494   10,494   10,494   10,494   10,494   10,494   10,494   10,494   10,494   10,494   10,494   10,494   10,494   10,494   10,494   10,494   10,494   10,494   10,494   10,494   10,494   10,494   10,494   1   | Taylocal talough COATA              |                 |             |                  |               |           |            | And to prefer | OLD TOP TO | 1,403                                  |
| al no. of payment trx         7,493,000         4,375,000         5,890,000         7,652,250         8,814,333         13,204,119         16,429,019           al no. of payment trx         37,185         1,968,750         2,518,75         4,456         4,733,517         5,513,926           al no. of payment trx         3,371,850         1,968,750         2,550         2,500         2,500         4,236         4,461,426           and collection         4,121,150         2,406,250         3,128,125         4,516,563         4,676,547         8,470,600         20,000           augh CD/ATM         4,121,150         2,406,250         3,128,125         4,66,563         4,676,547         8,470,602         2,500           augh CD/ATM         4,121,150         2,406,250         3,128,125         4,66,563         4,676,547         8,470,602         3,128,125           augh CD/ATM         4,121,150         2,406,250         3,128,125         4,66,563         4,676,547         5,144,202         5,144,202         5,144,202           augh CD/ATM         2,500         3,00,000         2,150,400         300,000         2,150,400         3,120,240                                                                                                                                                                                                                                                                                                                                                                                                                                                                                                                                                                                                                                                                                                                                                                                                                                                                                                                                  | Credit card                         |                 |             |                  |               | 000'9     | 000'6      | 006'6         | 10.494     | 803                                    |
| 100%   100%   100%   100%   100%   100%   100%   100%   100%   100%   100%   100%   100%   100%   100%   100%   100%   100%   100%   100%   100%   100%   100%   100%   100%   100%   100%   100%   100%   100%   100%   100%   100%   100%   100%   100%   100%   100%   100%   100%   100%   100%   100%   100%   100%   100%   100%   100%   100%   100%   100%   100%   100%   100%   100%   100%   100%   100%   100%   100%   100%   100%   100%   100%   100%   100%   100%   100%   100%   100%   100%   100%   100%   100%   100%   100%   100%   100%   100%   100%   100%   100%   100%   100%   100%   100%   100%   100%   100%   100%   100%   100%   100%   100%   100%   100%   100%   100%   100%   100%   100%   100%   100%   100%   100%   100%   100%   100%   100%   100%   100%   100%   100%   100%   100%   100%   100%   100%   100%   100%   100%   100%   100%   100%   100%   100%   100%   100%   100%   100%   100%   100%   100%   100%   100%   100%   100%   100%   100%   100%   100%   100%   100%   100%   100%   100%   100%   100%   100%   100%   100%   100%   100%   100%   100%   100%   100%   100%   100%   100%   100%   100%   100%   100%   100%   100%   100%   100%   100%   100%   100%   100%   100%   100%   100%   100%   100%   100%   100%   100%   100%   100%   100%   100%   100%   100%   100%   100%   100%   100%   100%   100%   100%   100%   100%   100%   100%   100%   100%   100%   100%   100%   100%   100%   100%   100%   100%   100%   100%   100%   100%   100%   100%   100%   100%   100%   100%   100%   100%   100%   100%   100%   100%   100%   100%   100%   100%   100%   100%   100%   100%   100%   100%   100%   100%   100%   100%   100%   100%   100%   100%   100%   100%   100%   100%   100%   100%   100%   100%   100%   100%   100%   100%   100%   100%   100%   100%   100%   100%   100%   100%   100%   100%   100%   100%   100%   100%   100%   100%   100%   100%   100%   100%   100%   100%   100%   100%   100%   100%   100%   100%   100%   100%   100%   100%   100%   100%   100%   100%   100%   100%   100%      | ter-bankflotra-bank transactions    |                 | 7,493,000   | 4,375,000        | 5,690,000     | 7,652,250 | 8,814,313  | 13,204,119    | 16,429,019 | 22,181,5                               |
| 3,371,850 1,964,750 2,561,875 3,335,688 3,837,766 4,733,517 5,503,926 4,464,723,517 5,503,926 4,464,723,517 5,503,926 2,500 2,500 2,500 7,125 14,250 2,559,375 3,327,188 3,826,266 4,203,892 4,461,426 2,503,75 3,327,188 3,826,266 4,203,892 4,461,426 2,503,75 3,327,188 3,826,266 4,203,892 4,461,426 2,883,000 720,000 720,000 720,000 720,000 720,000 720,000 720,000 720,000 720,000 720,000 720,000 720,000 720,000 720,000 720,000 720,000 720,000 720,000 720,000 720,000 720,000 720,000 720,000 720,000 720,000 720,000 720,000 720,000 720,000 720,000 720,000 720,000 720,000 720,000 720,000 720,000 720,000 720,000 720,000 720,000 720,000 720,000 720,000 720,000 720,000 720,000 720,000 720,000 720,000 720,000 720,000 720,000 720,000 720,000 720,000 720,000 720,000 720,000 720,000 720,000 720,000 720,000 720,000 720,000 720,000 720,000 720,000 720,000 720,000 720,000 720,000 720,000 720,000 720,000 720,000 720,000 720,000 720,000 720,000 720,000 720,000 720,000 720,000 720,000 720,000 720,000 720,000 720,000 720,000 720,000 720,000 720,000 720,000 720,000 720,000 720,000 720,000 720,000 720,000 720,000 720,000 720,000 720,000 720,000 720,000 720,000 720,000 720,000 720,000 720,000 720,000 720,000 720,000 720,000 720,000 720,000 720,000 720,000 720,000 720,000 720,000 720,000 720,000 720,000 720,000 720,000 720,000 720,000 720,000 720,000 720,000 720,000 720,000 720,000 720,000 720,000 720,000 720,000 720,000 720,000 720,000 720,000 720,000 720,000 720,000 720,000 720,000 720,000 720,000 720,000 720,000 720,000 720,000 720,000 720,000 720,000 720,000 720,000 720,000 720,000 720,000 720,000 720,000 720,000 720,000 720,000 720,000 720,000 720,000 720,000 720,000 720,000 720,000 720,000 720,000 720,000 720,000 720,000 720,000 720,000 720,000 720,000 720,000 720,000 720,000 720,000 720,000 720,000 720,000 720,000 720,000 720,000 720,000 720,000 720,000 720,000 720,000 720,000 720,000 720,000 720,000 720,000 720,000 720,000 720,000 720,000 720,000 720,000 720,000 720,000 720,000 720,000 720,000 720,000 720,000 720,000 720,000 720 | Ratio to total no. of payment trx   |                 | 100%        | 100%             | 100%          | 100%      | 100%       | 100%          | 100%       | 305%                                   |
| 45% 45% 45% 44% 44% 34% 136% 348% 14.250 2.500 7.152 14.250 7.2500 7.2500 7.125 14.250 7.2500 7.2500 7.2500 7.2500 7.2500 7.2500 7.2500 7.2500 7.2500 7.2500 7.2500 7.2500 7.2500 7.2500 7.25000 7.25000 7.25000 7.25000 7.25000 7.25000 7.25000 7.25000 7.25000 7.25000 7.25000 7.25000 7.25000 7.25000 7.25000 7.25000 7.25000 7.25000 7.25000 7.25000 7.25000 7.25000 7.25000 7.25000 7.25000 7.25000 7.25000 7.25000 7.25000 7.25000 7.25000 7.25000 7.25000 7.25000 7.25000 7.25000 7.25000 7.25000 7.25000 7.25000 7.25000 7.25000 7.25000 7.25000 7.25000 7.25000 7.25000 7.25000 7.25000 7.25000 7.25000 7.25000 7.25000 7.25000 7.25000 7.25000 7.250000 7.25000 7.25000 7.25000 7.25000 7.25000 7.25000 7.25000 7.25000 7.25000 7.25000 7.25000 7.25000 7.25000 7.25000 7.25000 7.25000 7.25000 7.25000 7.25000 7.25000 7.25000 7.25000 7.25000 7.25000 7.25000 7.25000 7.25000 7.25000 7.25000 7.25000 7.25000 7.25000 7.25000 7.25000 7.25000 7.25000 7.25000 7.25000 7.25000 7.25000 7.25000 7.25000 7.25000 7.25000 7.25000 7.25000 7.25000 7.25000 7.25000 7.25000 7.25000 7.25000 7.25000 7.25000 7.25000 7.25000 7.25000 7.25000 7.25000 7.25000 7.25000 7.25000 7.25000 7.250000 7.25000 7.25000 7.25000 7.25000 7.25000 7.25000 7.25000 7.25000 7.25000 7.25000 7.25000 7.25000 7.25000 7.25000 7.25000 7.25000 7.25000 7.25000 7.25000 7.25000 7.25000 7.25000 7.25000 7.25000 7.25000 7.25000 7.25000 7.25000 7.25000 7.25000 7.25000 7.25000 7.25000 7.25000 7.25000 7.25000 7.25000 7.25000 7.25000 7.25000 7.25000 7.25000 7.25000 7.25000 7.25000 7.25000 7.25000 7.25000 7.25000 7.25000 7.25000 7.25000 7.25000 7.25000 7.25000 7.25000 7.25000 7.25000 7.25000 7.25000 7.25000 7.25000 7.25000 7.25000 7.25000 7.25000 7.25000 7.25000 7.25000 7.25000 7.25000 7.25000 7.25000 7.25000 7.25000 7.25000 7.25000 7.25000 7.25000 7.25000 7.25000 7.25000 7.25000 7.25000 7.25000 7.25000 7.25000 7.25000 7.25000 7.25000 7.25000 7.25000 7.25000 7.25000 7.25000 7.25000 7.25000 7.25000 7.25000 7.25000 7.25000 7.25000 7.25000 7.25000 7.25000 7.25000 7.25000 7.25000 7.25000 7.25000 7.25000 7.2 | Inter-bank transactions             |                 | 3,371,850   | 1,968,750        | 2.561,875     | 3,335,688 | 3,837,766  | 4,733,517     | 5,503,926  | 5,249,19                               |
| ik market: 7,320 1,368,750 2,559,375 3,327,188 3,826,266 4,208,892 4,461,426 7,224                                                                                                                                                                                                                                                                                                                                                                                                                                                                                                                                                                                                                                                                                                                                                                                                                                                                                                                                                                                                                                                                                                                                                                                                                                                                                                                                                                                                                                                                                                                                                                                                                                                                                                                                                                                                                                                                                                                                                                                                                                             | Ratio to total no. of payment ux    |                 | 45%         | 45%              | 45%           | 44%       | 44%        | 36%           | 34%        | 23                                     |
| ### Comparison of the control of the | Inter-bank market                   |                 |             | 000000           | 0007          | 2007      | 0057       | 21,7          | DC741      | 77.                                    |
| ryment transfer 360,000 720,000 720,000 720,000 720,000 720,000 720,000 720,000 720,000 720,000 720,000 720,000 720,000 720,000 720,000 720,000 720,000 720,000 720,000 720,000 720,000 720,000 720,000 720,000 720,000 720,000 720,000 720,000 720,000 720,000 720,000 720,000 720,000 720,000 720,000 720,000 720,000 720,000 720,000 720,000 720,000 720,000 720,000 720,000 720,000 720,000 720,000 720,000 720,000 720,000 720,000 720,000 720,000 720,000 720,000 720,000 720,000 720,000 720,000 720,000 720,000 720,000 720,000 720,000 720,000 720,000 720,000 720,000 720,000 720,000 720,000 720,000 720,000 720,000 720,000 720,000 720,000 720,000 720,000 720,000 720,000 720,000 720,000 720,000 720,000 720,000 720,000 720,000 720,000 720,000 720,000 720,000 720,000 720,000 720,000 720,000 720,000 720,000 720,000 720,000 720,000 720,000 720,000 720,000 720,000 720,000 720,000 720,000 720,000 720,000 720,000 720,000 720,000 720,000 720,000 720,000 720,000 720,000 720,000 720,000 720,000 720,000 720,000 720,000 720,000 720,000 720,000 720,000 720,000 720,000 720,000 720,000 720,000 720,000 720,000 720,000 720,000 720,000 720,000 720,000 720,000 720,000 720,000 720,000 720,000 720,000 720,000 720,000 720,000 720,000 720,000 720,000 720,000 720,000 720,000 720,000 720,000 720,000 720,000 720,000 720,000 720,000 720,000 720,000 720,000 720,000 720,000 720,000 720,000 720,000 720,000 720,000 720,000 720,000 720,000 720,000 720,000 720,000 720,000 720,000 720,000 720,000 720,000 720,000 720,000 720,000 720,000 720,000 720,000 720,000 720,000 720,000 720,000 720,000 720,000 720,000 720,000 720,000 720,000 720,000 720,000 720,000 720,000 720,000 720,000 720,000 720,000 720,000 720,000 720,000 720,000 720,000 720,000 720,000 720,000 720,000 720,000 720,000 720,000 720,000 720,000 720,000 720,000 720,000 720,000 720,000 720,000 720,000 720,000 720,000 720,000 720,000 720,000 720,000 720,000 720,000 720,000 720,000 720,000 720,000 720,000 720,000 720,000 720,000 720,000 720,000 720,000 720,000 720,000 720,000 720,000 720,000 720,000 720,00 | Customer-request                    |                 | 3,3 / 1,850 | UC/,594,1        | CIC, KCC/2    | 3,77,156  | 3,540,450  | 248,02,4      | 074 194.9  | 4,039,50                               |
| Extransive through CD/ATM through CD | Salary payment                      |                 |             |                  |               |           |            | 744,000       | 200 000    | 30,00                                  |
| Introught CD/ATM  A,121,150 2,406,250 3,128,125 4,9000 13,500 20,250  A,121,150 2,406,250 3,128,125 4,906,563 4,976,547 8,470,602 10,925,094  Introught CD/ATM  A,121,150 2,406,250 3,128,125 4,066,563 4,676,547 8,470,202  A,121,150 2,406,250 3,128,125 4,066,563 4,676,547 8,144,202 6,72,000  C transfer  B,00,000 2,150,400 3,120,240  B,00,000 2,150,400 3,120,240                                                                                                                                                                                                                                                                                                                                                                                                                                                                                                                                                                                                                                                                                                                                                                                                                                                                                                                                                                                                                                                                                                                                                                                                                                                                                                                                                                                                                                                                                                                                                                                                                                                                                                                                                      | Automatic transfer                  |                 | : .         |                  |               |           |            | 200,000       | 700,007    | 1.1.1.1.1.1.1.1.1.1.1.1.1.1.1.1.1.1.1. |
| 6,000 9,000 13,500 20,250  4,121,150 2,406,250 3,128,125 4,316,563 4,976,547 8,470,602 10,925,094  55% 5,5% 5,5% 5,5% 5,6% 5,6% 6,4% 6,76,547 5,144,202 6,7%  ymen: cransfer through CD/ATM  250,000 2,150,400 3,120,240                                                                                                                                                                                                                                                                                                                                                                                                                                                                                                                                                                                                                                                                                                                                                                                                                                                                                                                                                                                                                                                                                                                                                                                                                                                                                                                                                                                                                                                                                                                                                                                                                                                                                                                                                                                                                                                                                                       | Payment intough CD/ATM              |                 |             |                  |               |           |            |               |            | 400,1                                  |
| total no. of payment trx 55% 2,406,250 3,128,125 4,316,563 4,976,547 8,470,602 10,925,094 55% 55% 5,55% 5,56% 5,57% 5,74,202 5,79% 5,70% 5,70% 5,70% 5,70% 5,70% 5,70% 5,70% 5,70% 5,70% 5,70% 5,70% 5,70% 5,70% 5,70% 5,70% 5,70% 5,70% 5,70% 5,70% 5,70% 5,70% 5,70% 5,70% 5,70% 5,70% 5,70% 5,70% 5,70% 5,70% 5,70% 5,70% 5,70% 5,70% 5,70% 5,70% 5,70% 5,70% 5,70% 5,70% 5,70% 5,70% 5,70% 5,70% 5,70% 5,70% 5,70% 5,70% 5,70% 5,70% 5,70% 5,70% 5,70% 5,70% 5,70% 5,70% 5,70% 5,70% 5,70% 5,70% 5,70% 5,70% 5,70% 5,70% 5,70% 5,70% 5,70% 5,70% 5,70% 5,70% 5,70% 5,70% 5,70% 5,70% 5,70% 5,70% 5,70% 5,70% 5,70% 5,70% 5,70% 5,70% 5,70% 5,70% 5,70% 5,70% 5,70% 5,70% 5,70% 5,70% 5,70% 5,70% 5,70% 5,70% 5,70% 5,70% 5,70% 5,70% 5,70% 5,70% 5,70% 5,70% 5,70% 5,70% 5,70% 5,70% 5,70% 5,70% 5,70% 5,70% 5,70% 5,70% 5,70% 5,70% 5,70% 5,70% 5,70% 5,70% 5,70% 5,70% 5,70% 5,70% 5,70% 5,70% 5,70% 5,70% 5,70% 5,70% 5,70% 5,70% 5,70% 5,70% 5,70% 5,70% 5,70% 5,70% 5,70% 5,70% 5,70% 5,70% 5,70% 5,70% 5,70% 5,70% 5,70% 5,70% 5,70% 5,70% 5,70% 5,70% 5,70% 5,70% 5,70% 5,70% 5,70% 5,70% 5,70% 5,70% 5,70% 5,70% 5,70% 5,70% 5,70% 5,70% 5,70% 5,70% 5,70% 5,70% 5,70% 5,70% 5,70% 5,70% 5,70% 5,70% 5,70% 5,70% 5,70% 5,70% 5,70% 5,70% 5,70% 5,70% 5,70% 5,70% 5,70% 5,70% 5,70% 5,70% 5,70% 5,70% 5,70% 5,70% 5,70% 5,70% 5,70% 5,70% 5,70% 5,70% 5,70% 5,70% 5,70% 5,70% 5,70% 5,70% 5,70% 5,70% 5,70% 5,70% 5,70% 5,70% 5,70% 5,70% 5,70% 5,70% 5,70% 5,70% 5,70% 5,70% 5,70% 5,70% 5,70% 5,70% 5,70% 5,70% 5,70% 5,70% 5,70% 5,70% 5,70% 5,70% 5,70% 5,70% 5,70% 5,70% 5,70% 5,70% 5,70% 5,70% 5,70% 5,70% 5,70% 5,70% 5,70% 5,70% 5,70% 5,70% 5,70% 5,70% 5,70% 5,70% 5,70% 5,70% 5,70% 5,70% 5,70% 5,70% 5,70% 5,70% 5,70% 5,70% 5,70% 5,70% 5,70% 5,70% 5,70% 5,70% 5,70% 5,70% 5,70% 5,70% 5,70% 5,70% 5,70% 5,70% 5,70% 5,70% 5,70% 5,70% 5,70% 5,70% 5,70% 5,70% 5,70% 5,70% 5,70% 5,70% 5,70% 5,70% 5,70% 5,70% 5,70% 5,70% 5,70% 5,70% 5,70% 5,70% 5,70% 5,70% 5,70% 5,70% 5,70% 5,70% 5,70% 5,70% 5,70% 5,70% 5,70% 5,70% 5,70% 5,70% 5,70% 5,70% 5,70% 5,70% 5,70% 5,70% 5,70% 5,70% 5,70% 5,70% 5 | Cardii card                         |                 |             |                  |               | 0009      | 0006       | 13.500        | 20.250     | 20.37                                  |
| 55% 55% 56% 64% 67%  4,121,150 2,406,250 3,128,125 4,066,563 4,676,547 5,144,202 5,422,854 cquest 536,000 336,000 1,680,000 1,680,000 1,680,000 1,580,000 1,580,000 1,580,000 1,580,000 1,580,000 1,580,000 1,580,000 1,580,000 1,580,000 1,580,000 1,580,000 1,580,000 1,580,000 1,580,000 1,580,000 1,580,000 1,580,000 1,580,000 1,580,000 1,580,000 1,580,000 1,580,000 1,580,000 1,580,000 1,580,000 1,580,000 1,580,000 1,580,000 1,580,000 1,580,000 1,580,000 1,580,000 1,580,000 1,580,000 1,580,000 1,580,000 1,580,000 1,580,000 1,580,000 1,580,000 1,580,000 1,580,000 1,580,000 1,580,000 1,580,000 1,580,000 1,580,000 1,580,000 1,580,000 1,580,000 1,580,000 1,580,000 1,580,000 1,580,000 1,580,000 1,580,000 1,580,000 1,580,000 1,580,000 1,580,000 1,580,000 1,580,000 1,580,000 1,580,000 1,580,000 1,580,000 1,580,000 1,580,000 1,580,000 1,580,000 1,580,000 1,580,000 1,580,000 1,580,000 1,580,000 1,580,000 1,580,000 1,580,000 1,580,000 1,580,000 1,580,000 1,580,000 1,580,000 1,580,000 1,580,000 1,580,000 1,580,000 1,580,000 1,580,000 1,580,000 1,580,000 1,580,000 1,580,000 1,580,000 1,580,000 1,580,000 1,580,000 1,580,000 1,580,000 1,580,000 1,580,000 1,580,000 1,580,000 1,580,000 1,580,000 1,580,000 1,580,000 1,580,000 1,580,000 1,580,000 1,580,000 1,580,000 1,580,000 1,580,000 1,580,000 1,580,000 1,580,000 1,580,000 1,580,000 1,580,000 1,580,000 1,580,000 1,580,000 1,580,000 1,580,000 1,580,000 1,580,000 1,580,000 1,580,000 1,580,000 1,580,000 1,580,000 1,580,000 1,580,000 1,580,000 1,580,000 1,580,000 1,580,000 1,580,000 1,580,000 1,580,000 1,580,000 1,580,000 1,580,000 1,580,000 1,580,000 1,580,000 1,580,000 1,580,000 1,580,000 1,580,000 1,580,000 1,580,000 1,580,000 1,580,000 1,580,000 1,580,000 1,580,000 1,580,000 1,580,000 1,580,000 1,580,000 1,580,000 1,580,000 1,580,000 1,580,000 1,580,000 1,580,000 1,580,000 1,580,000 1,580,000 1,580,000 1,580,000 1,580,000 1,580,000 1,580,000 1,580,000 1,580,000 1,580,000 1,580,000 1,580,000 1,580,000 1,580,000 1,580,000 1,580,000 1,580,000 1,580,000 1,580,000 1,580,000 1,580,000    | Intra-bank transactions             |                 | 4.121.150   | 2,406,250        | 3.128.125     | 4.316,563 | 4,976,547  | 8.470.602     | 10.925.094 | 16 932.35                              |
| 4,121,150 2,406,250 3,128,125 4,666,563 4,676,547 5,144,202 5,452,854 6,75,547 5,35,000 6,72,000 6,72,000 840,000 1,680,000 3,120,240 1,680,000 2,50,000 2,150,400 3,120,240                                                                                                                                                                                                                                                                                                                                                                                                                                                                                                                                                                                                                                                                                                                                                                                                                                                                                                                                                                                                                                                                                                                                                                                                                                                                                                                                                                                                                                                                                                                                                                                                                                                                                                                                                                                                                                                                                                                                                   | Ratio to total no. of payment trx   |                 | 25%         | 25%              | 55%           | 26%       | 26%        | 848           | 67%        | 815                                    |
| 336,000 672,000<br>840,000 1,680,000<br>2,150,400 3,120,240                                                                                                                                                                                                                                                                                                                                                                                                                                                                                                                                                                                                                                                                                                                                                                                                                                                                                                                                                                                                                                                                                                                                                                                                                                                                                                                                                                                                                                                                                                                                                                                                                                                                                                                                                                                                                                                                                                                                                                                                                                                                    | Customer-request                    |                 | 4,121,150   | 2,406,250        | 3,128,125     | 4,066,563 | 4,676,547  | 5,144,202     | 5,452,854  | 5,670,968                              |
| 1,680,000 1,680,000 1,680,000 3,120,240 3,120,240                                                                                                                                                                                                                                                                                                                                                                                                                                                                                                                                                                                                                                                                                                                                                                                                                                                                                                                                                                                                                                                                                                                                                                                                                                                                                                                                                                                                                                                                                                                                                                                                                                                                                                                                                                                                                                                                                                                                                                                                                                                                              | Salary payment                      |                 |             |                  |               |           |            | 336,000       | 672,000    | 2,995,20                               |
| 3,120,240                                                                                                                                                                                                                                                                                                                                                                                                                                                                                                                                                                                                                                                                                                                                                                                                                                                                                                                                                                                                                                                                                                                                                                                                                                                                                                                                                                                                                                                                                                                                                                                                                                                                                                                                                                                                                                                                                                                                                                                                                                                                                                                      | Automatic transfer                  |                 |             |                  |               |           | 400        | 840,000       | 1,680,000  | 3,633,60                               |
|                                                                                                                                                                                                                                                                                                                                                                                                                                                                                                                                                                                                                                                                                                                                                                                                                                                                                                                                                                                                                                                                                                                                                                                                                                                                                                                                                                                                                                                                                                                                                                                                                                                                                                                                                                                                                                                                                                                                                                                                                                                                                                                                | Payment through CD/ATM              |                 |             |                  |               | 250,000   | 300,000    | 2,150,400     | 3,120,240  | 4,098,45                               |
|                                                                                                                                                                                                                                                                                                                                                                                                                                                                                                                                                                                                                                                                                                                                                                                                                                                                                                                                                                                                                                                                                                                                                                                                                                                                                                                                                                                                                                                                                                                                                                                                                                                                                                                                                                                                                                                                                                                                                                                                                                                                                                                                | Deposit incough CD/ATM              |                 |             |                  |               |           |            |               |            | 5,5                                    |