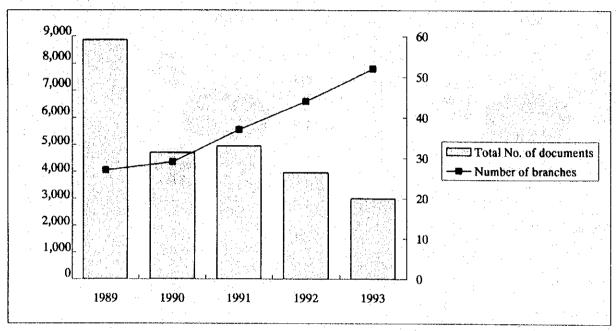

Exchange Division --- Implementation of foreign exchange and crossboarder

(international) payment, research and analysis

Source: Savings Bank

Note: According to NBK, the number of branches is 58, as shown in Table4-1.

Figure 5–3° FLOW OF PAYMENT DOCUMENTS IN OLD RKC DAYS



▲ ■ • : Head Offices

△□○: Branch Offices

Source: NBK

Figure 5-4 FLOW OF PAYMENT DOCUMENTS AFTER MAY 1993



▲ ■ ● : Head Offices
△ □ ○ : Branch Offices

NBK : NBK Branches RP : Rashotonaya Parata

Source: NBK

Figure 5-5 NUMBER OF PAYMENT DOCUMENTS IN OLD RKC IN 1992



Source: NBK Jan., 1994

Figure 5-6 PAYMENT DOCUMENTS OF EACH REGION(1/2)















Figure 5-6 PAYMENT DOCUMENTS OF EACH REGION(2/2)





Source: NBK Jan., 1994

Figure 5-7 NUMBER OF DOCUMENTS PROCESSED IN CHUI COMPUTER CENTER OF NBK(1/2)





Source: NBK Chui Computer Center, Jan., 1994

### b. Maximum number of documents in a branch



Source: NBK Chui Computer Center, Jan., 1994

Figure 5-7 NUMBER OF DOCUMENTS PROCESSED IN CHUI COMPUTER CENTER OF NBK(2/2)





Source: NBK Chui Computer Center, Jan., 1994

8,000 7,000 6,000 5,000 4,000 3,000 2,000 1,000 Issyk-kul Naryn Chui Osh Jalal-abad Talas Chui Osh ■ Issyk-kul ☐ Jalal-abad ■ Talas ■ Naryn

Figure 5-8 NUMBER OF PAYMENT TRANSACTIONS OF 9 BANKS

Source: NBK Computer Center, Jan., 1994

**Commercial Banks NBK Computer Center** 1. Input & Output by tele-typewriters 00 (Data collection) (HOST Systems) 2. Input & Output by P/Cs through RP Maintain Rashotonaya Parata **Balance of** (RP) Correspendent Accounts, as well as other accounts (switching) 3. Data switching at NBK NBK (