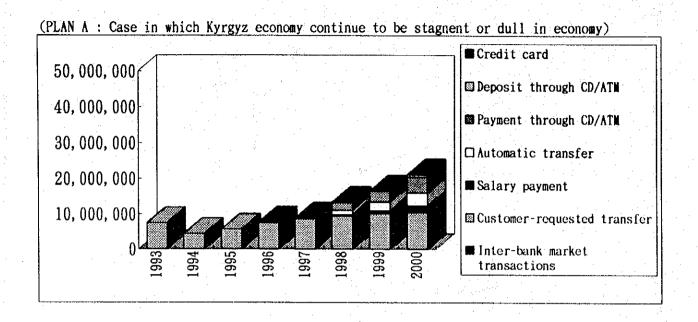

Talde 7-14 A PROJECTION OF FINANCIAL TRANSACTION AND SETTLEMENT TOWARD 2000 (PLAN A: Case in which Kyrgyz economy continue to be stagnent or dull in economy)

| Column   C   |                                     |                 | 1993        | 1994             | 1995          | 9661      | 1997       | 1998          | 1999       | 200                                    |
|--------------------------------------------------------------------------------------------------------------------------------------------------------------------------------------------------------------------------------------------------------------------------------------------------------------------------------------------------------------------------------------------------------------------------------------------------------------------------------------------------------------------------------------------------------------------------------------------------------------------------------------------------------------------------------------------------------------------------------------------------------------------------------------------------------------------------------------------------------------------------------------------------------------------------------------------------------------------------------------------------------------------------------------------------------------------------------------------------------------------------------------------------------------------------------------------------------------------------------------------------------------------------------------------------------------------------------------------------------------------------------------------------------------------------------------------------------------------------------------------------------------------------------------------------------------------------------------------------------------------------------------------------------------------------------------------------------------------------------------------------------------------------------------------------------------------------------------------------------------------------------------------------------------------------------------------------------------------------------------------------------------------------------------------------------------------------------------------------------------------------------|-------------------------------------|-----------------|-------------|------------------|---------------|-----------|------------|---------------|------------|----------------------------------------|
| Column   C   | (c) evant Data                      |                 |             |                  |               |           |            |               |            |                                        |
| 1,000   1,000   1,000   1,000   1,000   1,000   1,000   1,000   1,000   1,000   1,000   1,000   1,000   1,000   1,000   1,000   1,000   1,000   1,000   1,000   1,000   1,000   1,000   1,000   1,000   1,000   1,000   1,000   1,000   1,000   1,000   1,000   1,000   1,000   1,000   1,000   1,000   1,000   1,000   1,000   1,000   1,000   1,000   1,000   1,000   1,000   1,000   1,000   1,000   1,000   1,000   1,000   1,000   1,000   1,000   1,000   1,000   1,000   1,000   1,000   1,000   1,000   1,000   1,000   1,000   1,000   1,000   1,000   1,000   1,000   1,000   1,000   1,000   1,000   1,000   1,000   1,000   1,000   1,000   1,000   1,000   1,000   1,000   1,000   1,000   1,000   1,000   1,000   1,000   1,000   1,000   1,000   1,000   1,000   1,000   1,000   1,000   1,000   1,000   1,000   1,000   1,000   1,000   1,000   1,000   1,000   1,000   1,000   1,000   1,000   1,000   1,000   1,000   1,000   1,000   1,000   1,000   1,000   1,000   1,000   1,000   1,000   1,000   1,000   1,000   1,000   1,000   1,000   1,000   1,000   1,000   1,000   1,000   1,000   1,000   1,000   1,000   1,000   1,000   1,000   1,000   1,000   1,000   1,000   1,000   1,000   1,000   1,000   1,000   1,000   1,000   1,000   1,000   1,000   1,000   1,000   1,000   1,000   1,000   1,000   1,000   1,000   1,000   1,000   1,000   1,000   1,000   1,000   1,000   1,000   1,000   1,000   1,000   1,000   1,000   1,000   1,000   1,000   1,000   1,000   1,000   1,000   1,000   1,000   1,000   1,000   1,000   1,000   1,000   1,000   1,000   1,000   1,000   1,000   1,000   1,000   1,000   1,000   1,000   1,000   1,000   1,000   1,000   1,000   1,000   1,000   1,000   1,000   1,000   1,000   1,000   1,000   1,000   1,000   1,000   1,000   1,000   1,000   1,000   1,000   1,000   1,000   1,000   1,000   1,000   1,000   1,000   1,000   1,000   1,000   1,000   1,000   1,000   1,000   1,000   1,000   1,000   1,000   1,000   1,000   1,000   1,000   1,000   1,000   1,000   1,000   1,000   1,000   1,000   1,000   1,000   1,000   1,000   1,000   1,000   1,00   | Population                          |                 | 4,450,000   | 4,410,000        | 4,373,000     | 4,332,000 | 4354,000   | 4375,000      | 4,397,000  | 4,419,00                               |
| total control of the  | Labor force                         |                 | 2,303,000   | 2319,000         | 2335,000      | 2,352,000 | 2,373,000  | 2,394,000     | 2,415,000  | 2,438,00                               |
| Column   C   | Number of agricultural sector       |                 |             |                  |               |           |            | *             |            |                                        |
| second (1,000,000,5cm) (1,000, | State enterprises                   |                 | <b>3</b>    | 2/5              | 350           | 925       | 007        | OKE !         | 201        | R71                                    |
| ticke ( ) ( ) ( ) ( ) ( ) ( ) ( ) ( ) ( ) (                                                                                                                                                                                                                                                                                                                                                                                                                                                                                                                                                                                                                                                                                                                                                                                                                                                                                                                                                                                                                                                                                                                                                                                                                                                                                                                                                                                                                                                                                                                                                                                                                                                                                                                                                                                                                                                                                                                                                                                                                                                                                    | Private farms                       | *.              | 13,000      | 15,000           | 000,71        | 19,500    | 22,800     | 008,72        | 31,100     | 7                                      |
| Column   C   | Number of enterprises               |                 | 17,867      | 19,200           | 007.57        | 000,87    | 33,600     | 0.200         | 45,800     | 20,00                                  |
| Compared    | State enterprises                   |                 | 4,822       | 000              | 21,100        | 2,500     | 20.00      | 85%           | 7,100      | 7. 4.                                  |
|                                                                                                                                                                                                                                                                                                                                                                                                                                                                                                                                                                                                                                                                                                                                                                                                                                                                                                                                                                                                                                                                                                                                                                                                                                                                                                                                                                                                                                                                                                                                                                                                                                                                                                                                                                                                                                                                                                                                                                                                                                                                                                                                | Private enterprises                 |                 | 20,01       | 356              | 423           | 20747     | 503,00     | 366           | 100        | 10.                                    |
| 1000,000 Sum   1,000,000 Sum   25                                                                                                                                                                                                                                                                                                                                                                                                                                                                                                                                                                                                                                                                                                                                                                                                                                                                                                                                                                                                                                                                                                                                                                                                                                                                                                                                                                                                                                                                                                                                                                                                                                                                                                                                                                                                                                                                                                                                                                                                                                                                                              | Deposit by enterprises              | (1,000,000 Som) | 290         | 200              | 7 646         | 7.070     | 8 248      | 2008          | 200        | 0.10                                   |
| 1,000,000 Sept.   1,500                                                                                                                                                                                                                                                                                                                                                                                                                                                                                                                                                                                                                                                                                                                                                                                                                                                                                                                                                                                                                                                                                                                                                                                                                                                                                                                                                                                                                                                                                                                                                                                                                                                                                                                                                                                                                                                                                                                                                                                                                                                                                                        | Balance per account                 | (HOS)           | 900         | 7,000            | 25.           | 7,70      | 0.570      | 1000          | 006.0      | K'S                                    |
| Second   S   | Deposit by individuals              | (1,000,000 So田) | χ,<br>,     | 200              | 711           | 921       | 517        | 311           | 419        | 2                                      |
| Second    | Balance per account                 | (wox)           | 2011        | 0.67             | 20*1          | 000       | 40+17      | 1,037         | 71017      | 0,11                                   |
| Second   S   | Number of commercial banks          |                 | 7 8         | A S              | 7 5           | 67 5      | 67.5       | 673           | 17         | 1 3                                    |
| Second    | Number of bank branches             |                 | 966         | 200              | 200           | 000 131   | 000 010    | 000 of 6      | 000        | 2000                                   |
| Section   Sect   | Number of deposit accounts          |                 | 000'68      | CCC,401          | C2C,CCI       | 161,980   | 060,007    | 004,672       | 350,040    | 458.9                                  |
| Activities accounts   Activities   Activit   | Number of enterprise accounts       |                 | 39,000      | 35.44            | 25.00         | 00,000    | 060        | 00,000        | 040,001    | 108,92                                 |
| 1,000   1,000   1,000   1,000   1,000   1,000   1,000   1,000   1,000   1,000   1,000   1,000   1,000   1,000   1,000   1,000   1,000   1,000   1,000   1,000   1,000   1,000   1,000   1,000   1,000   1,000   1,000   1,000   1,000   1,000   1,000   1,000   1,000   1,000   1,000   1,000   1,000   1,000   1,000   1,000   1,000   1,000   1,000   1,000   1,000   1,000   1,000   1,000   1,000   1,000   1,000   1,000   1,000   1,000   1,000   1,000   1,000   1,000   1,000   1,000   1,000   1,000   1,000   1,000   1,000   1,000   1,000   1,000   1,000   1,000   1,000   1,000   1,000   1,000   1,000   1,000   1,000   1,000   1,000   1,000   1,000   1,000   1,000   1,000   1,000   1,000   1,000   1,000   1,000   1,000   1,000   1,000   1,000   1,000   1,000   1,000   1,000   1,000   1,000   1,000   1,000   1,000   1,000   1,000   1,000   1,000   1,000   1,000   1,000   1,000   1,000   1,000   1,000   1,000   1,000   1,000   1,000   1,000   1,000   1,000   1,000   1,000   1,000   1,000   1,000   1,000   1,000   1,000   1,000   1,000   1,000   1,000   1,000   1,000   1,000   1,000   1,000   1,000   1,000   1,000   1,000   1,000   1,000   1,000   1,000   1,000   1,000   1,000   1,000   1,000   1,000   1,000   1,000   1,000   1,000   1,000   1,000   1,000   1,000   1,000   1,000   1,000   1,000   1,000   1,000   1,000   1,000   1,000   1,000   1,000   1,000   1,000   1,000   1,000   1,000   1,000   1,000   1,000   1,000   1,000   1,000   1,000   1,000   1,000   1,000   1,000   1,000   1,000   1,000   1,000   1,000   1,000   1,000   1,000   1,000   1,000   1,000   1,000   1,000   1,000   1,000   1,000   1,000   1,000   1,000   1,000   1,000   1,000   1,000   1,000   1,000   1,000   1,000   1,000   1,000   1,000   1,000   1,000   1,000   1,000   1,000   1,000   1,000   1,000   1,000   1,000   1,000   1,000   1,000   1,000   1,000   1,000   1,000   1,000   1,000   1,000   1,000   1,000   1,000   1,000   1,000   1,000   1,000   1,000   1,000   1,000   1,000   1,000   1,000   1,000   1,000   1,000   1,000   1,000   1,000   1,00   | Number of individual accounts       |                 | 0000        | 000/00<br>000/00 | 000°20        | 100,001   | 145,000    | 250,000       | 280,000    | 330,00                                 |
| 1,000   4,000   4,000   4,000   4,000   4,000   4,000   4,000   4,000   4,000   4,000   4,000   4,000   4,000   4,000   4,000   4,000   4,000   4,000   4,000   4,000   4,000   4,000   4,000   4,000   4,000   4,000   4,000   4,000   4,000   4,000   4,000   4,000   4,000   4,000   4,000   4,000   4,000   4,000   4,000   4,000   4,000   4,000   4,000   4,000   4,000   4,000   4,000   4,000   4,000   4,000   4,000   4,000   4,000   4,000   4,000   4,000   4,000   4,000   4,000   4,000   4,000   4,000   4,000   4,000   4,000   4,000   4,000   4,000   4,000   4,000   4,000   4,000   4,000   4,000   4,000   4,000   4,000   4,000   4,000   4,000   4,000   4,000   4,000   4,000   4,000   4,000   4,000   4,000   4,000   4,000   4,000   4,000   4,000   4,000   4,000   4,000   4,000   4,000   4,000   4,000   4,000   4,000   4,000   4,000   4,000   4,000   4,000   4,000   4,000   4,000   4,000   4,000   4,000   4,000   4,000   4,000   4,000   4,000   4,000   4,000   4,000   4,000   4,000   4,000   4,000   4,000   4,000   4,000   4,000   4,000   4,000   4,000   4,000   4,000   4,000   4,000   4,000   4,000   4,000   4,000   4,000   4,000   4,000   4,000   4,000   4,000   4,000   4,000   4,000   4,000   4,000   4,000   4,000   4,000   4,000   4,000   4,000   4,000   4,000   4,000   4,000   4,000   4,000   4,000   4,000   4,000   4,000   4,000   4,000   4,000   4,000   4,000   4,000   4,000   4,000   4,000   4,000   4,000   4,000   4,000   4,000   4,000   4,000   4,000   4,000   4,000   4,000   4,000   4,000   4,000   4,000   4,000   4,000   4,000   4,000   4,000   4,000   4,000   4,000   4,000   4,000   4,000   4,000   4,000   4,000   4,000   4,000   4,000   4,000   4,000   4,000   4,000   4,000   4,000   4,000   4,000   4,000   4,000   4,000   4,000   4,000   4,000   4,000   4,000   4,000   4,000   4,000   4,000   4,000   4,000   4,000   4,000   4,000   4,000   4,000   4,000   4,000   4,000   4,000   4,000   4,000   4,000   4,000   4,000   4,000   4,000   4,000   4,000   4,000   4,000   4,000   4,000   4,000   4,000   4,00   | % to labor force                    |                 | 04.7        | 370              | 920           | 470       | 020        | 920 920       | 000 of     | 90                                     |
| Section   Sect   | Those of salary payment             |                 | ٠.          |                  |               |           |            | 00000         | 0000       | 35                                     |
| State   Stat   | 1                                   |                 |             |                  |               |           |            |               |            |                                        |
| and baldwest/domostic promits         and baldwest/domostic promits         7,495,000         4,375,000         5,690,000         7,652,250         8,814,313         13,200,519         16,419,243           and baldwest/domostic promits         and baldwest/domostic promits         30%         34%         8,814,313         13,200,519         16,419,243           and baldwest/domostic promits         and baldwest/domostic promits         4,375,000         4,375,000         5,690,000         7,550,00         2,500         12,00         14,247         14,247         14,247         14,247         14,247         14,247         14,247         14,247         14,247         14,247         14,247         14,247         14,247         14,247         14,247         14,247         14,247         14,247         14,247         14,247         14,247         14,247         14,247         14,247         14,247         14,247         14,247         14,247         14,247         14,247         14,247         14,247         14,247         14,247         14,247         14,247         14,247         14,247         14,247         14,247         14,247         14,247         14,247         14,247         14,247         14,247         14,247         14,247         14,247         14,247         14,247         14,247 <td></td> <td>yes, mi</td> <td></td> <td></td> <td></td> <td>200</td> <td>750</td> <td>1,125</td> <td>1,688</td> <td>2.5</td>                                                                                                                                                                                                                                                                                                                                                                                                                                                                                                                                                                                                                                   |                                     | yes, mi         |             |                  |               | 200       | 750        | 1,125         | 1,688      | 2.5                                    |
| 1985   1985   1985   1985   1985   1985   1985   1985   1985   1985   1985   1985   1985   1985   1985   1985   1985   1985   1985   1985   1985   1985   1985   1985   1985   1985   1985   1985   1985   1985   1985   1985   1985   1985   1985   1985   1985   1985   1985   1985   1985   1985   1985   1985   1985   1985   1985   1985   1985   1985   1985   1985   1985   1985   1985   1985   1985   1985   1985   1985   1985   1985   1985   1985   1985   1985   1985   1985   1985   1985   1985   1985   1985   1985   1985   1985   1985   1985   1985   1985   1985   1985   1985   1985   1985   1985   1985   1985   1985   1985   1985   1985   1985   1985   1985   1985   1985   1985   1985   1985   1985   1985   1985   1985   1985   1985   1985   1985   1985   1985   1985   1985   1985   1985   1985   1985   1985   1985   1985   1985   1985   1985   1985   1985   1985   1985   1985   1985   1985   1985   1985   1985   1985   1985   1985   1985   1985   1985   1985   1985   1985   1985   1985   1985   1985   1985   1985   1985   1985   1985   1985   1985   1985   1985   1985   1985   1985   1985   1985   1985   1985   1985   1985   1985   1985   1985   1985   1985   1985   1985   1985   1985   1985   1985   1985   1985   1985   1985   1985   1985   1985   1985   1985   1985   1985   1985   1985   1985   1985   1985   1985   1985   1985   1985   1985   1985   1985   1985   1985   1985   1985   1985   1985   1985   1985   1985   1985   1985   1985   1985   1985   1985   1985   1985   1985   1985   1985   1985   1985   1985   1985   1985   1985   1985   1985   1985   1985   1985   1985   1985   1985   1985   1985   1985   1985   1985   1985   1985   1985   1985   1985   1985   1985   1985   1985   1985   1985   1985   1985   1985   1985   1985   1985   1985   1985   1985   1985   1985   1985   1985   1985   1985   1985   1985   1985   1985   1985   1985   1985   1985   1985   1985   1985   1985   1985   1985   1985   1985   1985   1985   1985   1985   1985   1985   1985   1985   1985   1985   1985   1985   1985   1985      | Number of card holders/domestic     | pecole)         |             |                  |               |           | 0          | 0             | 0          | 10,00                                  |
| cost         7,493,000         4,775,000         5,690,000         7,627,00         13,200,19         16,192,23           cost                                                                                                                                                                                                                                                                                                                                                                                                                                                                                                                                                                                                                                                                                                                                                                                                                                                                                       | Average usage not month             |                 |             |                  |               |           |            |               |            | 0.0                                    |
| 1, 1, 1, 1, 1, 1, 1, 1, 1, 1, 1, 1, 1,                                                                                                                                                                                                                                                                                                                                                                                                                                                                                                                                                                                                                                                                                                                                                                                                                                                                                                                                                                                                                                                                                                                                                                                                                                                                                                                                                                                                                                                                                                                                                                                                                                                                                                                                                                                                                                                                                                                                                                                                                                                                                         | otal number of payment transactions |                 | 7,493,000   | 4,375,000        | 2,690,000     | 7,652,250 | 8,814,313  | 13,200,519    | 16,419,263 | 21,025,6                               |
| 1,200,000                                                                                                                                                                                                                                                                                                                                                                                                                                                                                                                                                                                                                                                                                                                                                                                                                                                                                                                                                                                                                                                                                                                                                                                                                                                                                                                                                                                                                                                                                                                                                                                                                                                                                                                                                                                                                                                                                                                                                                                                                                                                                                                      | Calculated growth rate(%)           |                 |             | Base             | 30%           | K.        | 75%<br>15% | 20%           | 24%        | %87<br>                                |
| tr. 7.493,000 4.375,000 5.887,500 7.393,79 8.502,813 9.333,94 9.914,279 1.006,000 2.000,000 2.400,000 2.400,000 2.400,000 2.400,000 2.400,000 2.400,000 2.400,000 2.400,000 2.400,000 2.400,000 2.400,000 2.400,000 2.400,000 2.400,000 2.400,000 2.400,000 2.400,000 2.400,000 2.400,000 2.400,000 2.400,000 2.400,000 2.400,000 2.400,000 2.400,000 2.400,000 2.400,000 2.400,000 2.400,000 2.400,000 2.400,000 2.400,000 2.400,000 2.400,000 2.400,000 2.400,000 2.400,000 2.400,000 2.400,000 2.400,000 2.400,000 2.400,000 2.400,000 2.400,000 2.400,000 2.400,000 2.400,000 2.400,000 2.400,000 2.400,000 2.400,000 2.400,000 2.400,000 2.400,000 2.400,000 2.400,000 2.400,000 2.400,000 2.400,000 2.400,000 2.400,000 2.400,000 2.400,000 2.400,000 2.400,000 2.400,000 2.400,000 2.410,000 2.400,000 2.400,000 2.400,000 2.400,000 2.400,000 2.400,000 2.400,000 2.400,000 2.400,000 2.400,000 2.400,000 2.400,000 2.400,000 2.400,000 2.400,000 2.400,000 2.400,000 2.400,000 2.400,000 2.400,000 2.400,000 2.400,000 2.400,000 2.400,000 2.400,000 2.400,000 2.400,000 2.400,000 2.400,000 2.400,000 2.400,000 2.400,000 2.400,000 2.400,000 2.400,000 2.400,000 2.400,000 2.400,000 2.400,000 2.400,000 2.400,000 2.400,000 2.400,000 2.400,000 2.400,000 2.400,000 2.400,000 2.400,000 2.400,000 2.400,000 2.400,000 2.400,000 2.400,000 2.400,000 2.400,000 2.400,000 2.400,000 2.400,000 2.400,000 2.400,000 2.400,000 2.400,000 2.400,000 2.400,000 2.400,000 2.400,000 2.400,000 2.400,000 2.400,000 2.400,000 2.400,000 2.400,000 2.400,000 2.400,000 2.400,000 2.400,000 2.400,000 2.400,000 2.400,000 2.400,000 2.400,000 2.400,000 2.400,000 2.400,000 2.400,000 2.400,000 2.400,000 2.400,000 2.400,000 2.400,000 2.400,000 2.400,000 2.400,000 2.400,000 2.400,000 2.400,000 2.400,000 2.400,000 2.400,000 2.400,000 2.400,000 2.400,000 2.400,000 2.400,000 2.400,000 2.400,000 2.400,000 2.400,000 2.400,000 2.400,000 2.400,000 2.400,000 2.400,000 2.400,000 2.400,000 2.400,000 2.400,000 2.400,000 2.400,000 2.400,000 2.400,000 2.400,000 2.400,000 2.400,000 2.400,000 2.400,000 2.400,000 2.40 | Inter-bank market transactions      |                 |             |                  | 2,500         | 2,500     | 2,500      | 7,125         | 14250      | 23,75                                  |
| 1200,000   250,000   250,000   250,000   2,50,000   2,50,000   2,50,000   2,50,000   2,50,000   2,50,000   2,50,000   2,50,000   2,50,000   2,50,000   2,50,000   2,50,000   2,50,000   2,50,000   2,50,000   2,50,000   2,50,000   2,50,000   2,50,000   2,50,000   2,50,000   2,50,000   2,50,000   2,50,000   2,50,000   2,50,000   2,50,000   2,50,000   2,50,000   2,50,000   2,50,000   2,50,000   2,50,000   2,50,000   2,50,000   2,50,000   2,50,000   2,50,000   2,50,000   2,50,000   2,50,000   2,50,000   2,50,000   2,50,000   2,50,000   2,50,000   2,50,000   2,50,000   2,50,000   2,50,000   2,50,000   2,50,000   2,50,000   2,50,000   2,50,000   2,50,000   2,50,000   2,50,000   2,50,000   2,50,000   2,50,000   2,50,000   2,50,000   2,50,000   2,50,000   2,50,000   2,50,000   2,50,000   2,50,000   2,50,000   2,50,000   2,50,000   2,50,000   2,50,000   2,50,000   2,50,000   2,50,000   2,50,000   2,50,000   2,50,000   2,50,000   2,50,000   2,50,000   2,50,000   2,50,000   2,50,000   2,50,000   2,50,000   2,50,000   2,50,000   2,50,000   2,50,000   2,50,000   2,50,000   2,50,000   2,50,000   2,50,000   2,50,000   2,50,000   2,50,000   2,50,000   2,50,000   2,50,000   2,50,000   2,50,000   2,50,000   2,50,000   2,50,000   2,50,000   2,50,000   2,50,000   2,50,000   2,50,000   2,50,000   2,50,000   2,50,000   2,50,000   2,50,000   2,50,000   2,50,000   2,50,000   2,50,000   2,50,000   2,50,000   2,50,000   2,50,000   2,50,000   2,50,000   2,50,000   2,50,000   2,50,000   2,50,000   2,50,000   2,50,000   2,50,000   2,50,000   2,50,000   2,50,000   2,50,000   2,50,000   2,50,000   2,50,000   2,50,000   2,50,000   2,50,000   2,50,000   2,50,000   2,50,000   2,50,000   2,50,000   2,50,000   2,50,000   2,50,000   2,50,000   2,50,000   2,50,000   2,50,000   2,50,000   2,50,000   2,50,000   2,50,000   2,50,000   2,50,000   2,50,000   2,50,000   2,50,000   2,50,000   2,50,000   2,50,000   2,50,000   2,50,000   2,50,000   2,50,000   2,50,000   2,50,000   2,50,000   2,50,000   2,50,000   2,50,000   2,50,000   2,50,000   2,50,000   2   | Customer-requested transfer         |                 | 7,493,000   | 4,375,000        | 5,687,500     | 7,393,750 | 8,502,813  | 9,353,094     | 9,914,279  | 10,310,85                              |
| 1,000,000   1,000,000   2,400,000   2,400,000   2,400,000   2,400,000   2,400,000   2,400,000   2,400,000   2,400,000   2,400,000   2,400,000   2,400,000   2,400,000   2,400,000   2,400,000   2,400,000   2,400,000   2,400,000   2,400,000   2,400,000   2,400,000   2,400,000   2,400,000   2,400,000   2,400,000   2,400,000   2,400,000   2,400,000   2,400,000   2,400,000   2,400,000   2,400,000   2,400,000   2,400,000   2,400,000   2,400,000   2,400,000   2,500   2,500   2,500   2,500   2,500   2,500   2,500   2,500   2,500   2,500   2,500   2,500   2,500   2,500   2,500   2,500   2,500   2,500   2,500   2,500   2,500   2,500   2,500   2,500   2,500   2,500   2,500   2,500   2,500   2,500   2,500   2,500   2,500   2,500   2,500   2,500   2,500   2,500   2,500   2,500   2,500   2,500   2,500   2,500   2,500   2,500   2,500   2,500   2,500   2,500   2,500   2,500   2,500   2,500   2,500   2,500   2,500   2,500   2,500   2,500   2,500   2,500   2,500   2,500   2,500   2,500   2,500   2,500   2,500   2,500   2,500   2,500   2,500   2,500   2,500   2,500   2,500   2,500   2,500   2,500   2,500   2,500   2,500   2,500   2,500   2,500   2,500   2,500   2,500   2,500   2,500   2,500   2,500   2,500   2,500   2,500   2,500   2,500   2,500   2,500   2,500   2,500   2,500   2,500   2,500   2,500   2,500   2,500   2,500   2,500   2,500   2,500   2,500   2,500   2,500   2,500   2,500   2,500   2,500   2,500   2,500   2,500   2,500   2,500   2,500   2,500   2,500   2,500   2,500   2,500   2,500   2,500   2,500   2,500   2,500   2,500   2,500   2,500   2,500   2,500   2,500   2,500   2,500   2,500   2,500   2,500   2,500   2,500   2,500   2,500   2,500   2,500   2,500   2,500   2,500   2,500   2,500   2,500   2,500   2,500   2,500   2,500   2,500   2,500   2,500   2,500   2,500   2,500   2,500   2,500   2,500   2,500   2,500   2,500   2,500   2,500   2,500   2,500   2,500   2,500   2,500   2,500   2,500   2,500   2,500   2,500   2,500   2,500   2,500   2,500   2,500   2,500   2,500   2,500   2,500   2,500   2,500   2,500   2,50   | Growth rate(%)                      |                 |             | Pase             | % <del></del> | % R       | 15%        | 300           | 969        | 67 200                                 |
| 250,000 300,000 2,150,000 5,690,000 7,652,250 8,814,313 13,204,119 16,423,019 2,000 10,494 4.575,000 5,690,000 7,652,250 8,814,313 13,204,119 16,423,019 2,000 10,494 4.575,000 5,690,000 7,652,250 8,814,313 13,204,119 16,423,019 2,000 1,058,750 2,518,75 2,518,75 2,518,75 2,518,75 2,518,75 2,518,75 2,518,75 2,518,75 2,518,75 2,518,75 2,518,75 2,518,75 2,518,75 2,518,75 2,518,75 2,518,75 2,518,75 2,518,75 2,518,75 2,518,75 2,518,75 2,518,75 2,518,75 2,518,75 2,518,75 2,518,75 2,518,75 2,518,75 2,518,75 2,518,75 2,518,75 2,518,75 2,518,75 2,518,75 2,518,75 2,518,75 2,518,75 2,518,75 2,518,75 2,518,75 2,518,75 2,518,75 2,518,75 2,518,75 2,518,75 2,518,75 2,518,75 2,518,75 2,518,75 2,518,75 2,518,75 2,518,75 2,518,75 2,518,75 2,518,75 2,518,75 2,518,75 2,518,75 2,518,75 2,518,75 2,518,75 2,518,75 2,518,75 2,518,75 2,518,75 2,518,75 2,518,75 2,518,75 2,518,75 2,518,75 2,518,75 2,518,75 2,518,75 2,518,75 2,518,75 2,518,75 2,518,75 2,518,75 2,518,75 2,518,75 2,518,75 2,518,75 2,518,75 2,518,75 2,518,75 2,518,75 2,518,75 2,518,75 2,518,75 2,518,75 2,518,75 2,518,75 2,518,75 2,518,75 2,518,75 2,518,75 2,518,75 2,518,75 2,518,75 2,518,75 2,518,75 2,518,75 2,518,75 2,518,75 2,518,75 2,518,75 2,518,75 2,518,75 2,518,75 2,518,75 2,518,75 2,518,75 2,518,75 2,518,75 2,518,75 2,518,75 2,518,75 2,518,75 2,518,75 2,518,75 2,518,75 2,518,75 2,518,75 2,518,75 2,518,75 2,518,75 2,518,75 2,518,75 2,518,75 2,518,75 2,518,75 2,518,75 2,518,75 2,518,75 2,518,75 2,518,75 2,518,75 2,518,75 2,518,75 2,518,75 2,518,75 2,518,75 2,518,75 2,518,75 2,518,75 2,518,75 2,518,75 2,518,75 2,518,75 2,518,75 2,518,75 2,518,75 2,518,75 2,518,75 2,518,75 2,518,75 2,518,75 2,518,75 2,518,75 2,518,75 2,518,75 2,518,75 2,518,75 2,518,75 2,518,75 2,518,75 2,518,75 2,518,75 2,518,75 2,518,75 2,518,75 2,518,75 2,518,75 2,518,75 2,518,75 2,518,75 2,518,75 2,518,75 2,518,75 2,518,75 2,518,75 2,518,75 2,518,75 2,518,75 2,518,75 2,518,75 2,518,75 2,518,75 2,518,75 2,518,75 2,518,75 2,518,75 2,518,75 2,518,75 2,518,75 2,518,75 2,518,75 2,518,75 2,518,75 2,518,75 2, | Salary payment                      |                 |             |                  |               |           |            | 200,000       | 3.400,000  | 1,920,00                               |
| al no. of payment trx  2,500  4,375,000  5,690,000  9,000  10,494  100%  100%  100%  100%  100%  100%  100%  100%  100%  100%  100%  100%  100%  100%  100%  100%  100%  100%  100%  100%  100%  100%  100%  100%  100%  100%  100%  100%  100%  100%  100%  100%  100%  100%  100%  100%  100%  100%  100%  100%  100%  100%  100%  100%  100%  100%  100%  100%  100%  100%  100%  100%  100%  100%  100%  100%  100%  100%  100%  100%  100%  100%  100%  100%  100%  100%  100%  100%  100%  100%  100%  100%  100%  100%  100%  100%  100%  100%  100%  100%  100%  100%  100%  100%  100%  100%  100%  100%  100%  100%  100%  100%  100%  100%  100%  100%  100%  100%  100%  100%  100%  100%  100%  100%  100%  100%  100%  100%  100%  100%  100%  100%  100%  100%  100%  100%  100%  100%  100%  100%  100%  100%  100%  100%  100%  100%  100%  100%  100%  100%  100%  100%  100%  100%  100%  100%  100%  100%  100%  100%  100%  100%  100%  100%  100%  100%  100%  100%  100%  100%  100%  100%  100%  100%  100%  100%  100%  100%  100%  100%  100%  100%  100%  100%  100%  100%  100%  100%  100%  100%  100%  100%  100%  100%  100%  100%  100%  100%  100%  100%  100%  100%  100%  100%  100%  100%  100%  100%  100%  100%  100%  100%  100%  100%  100%  100%  100%  100%  100%  100%  100%  100%  100%  100%  100%  100%  100%  100%  100%  100%  100%  100%  100%  100%  100%  100%  100%  100%  100%  100%  100%  100%  100%  100%  100%  100%  100%  100%  100%  100%  100%  100%  100%  100%  100%  100%  100%  100%  100%  100%  100%  100%  100%  100%  100%  100%  100%  100%  100%  100%  100%  100%  100%  100%  100%  100%  100%  100%  100%  100%  100%  100%  100%  100%  100%  100%  100%  100%  100%  100%  100%  100%  100%  100%  100%  100%  100%  100%  100%  100%  100%  100%  100%  100%  100%  100%  100%  100%  100%  100%  100%  100%  100%  100%  100%  100%  100%  100%  100%  100%  100%  100%  100%  100%  100%  100%  100%  100%  100%  100%  100%  100%  100%  100%  100%  100%  100%  100%  100%  100%  100%  100%  100%  100%  100%  100%  100%  100%  100%  100%  | Automatic games                     |                 |             |                  |               | 250,090   | AND MA     | 2350400       | 3 120 240  | 4 553 96                               |
| 10,494   10,494   10,494   10,494   10,494   10,494   10,494   10,494   10,494   10,494   10,494   10,494   10,494   10,494   10,494   10,494   10,494   10,494   10,494   10,494   10,494   10,494   10,494   10,494   10,494   10,494   10,494   10,494   10,494   10,494   10,494   10,494   10,494   10,494   10,494   10,494   10,494   10,494   10,494   10,494   10,494   10,494   10,494   10,494   10,494   10,494   10,494   10,494   10,494   10,494   10,494   10,494   10,494   10,494   10,494   10,494   10,494   10,494   10,494   10,494   10,494   10,494   10,494   10,494   10,494   10,494   10,494   10,494   10,494   10,494   10,494   10,494   10,494   10,494   10,494   10,494   10,494   10,494   10,494   10,494   10,494   10,494   10,494   10,494   10,494   10,494   10,494   10,494   10,494   10,494   10,494   10,494   10,494   10,494   10,494   10,494   10,494   10,494   10,494   10,494   10,494   10,494   10,494   10,494   10,494   10,494   10,494   10,494   10,494   10,494   10,494   10,494   10,494   10,494   10,494   10,494   10,494   10,494   10,494   10,494   10,494   10,494   10,494   10,494   10,494   10,494   10,494   10,494   10,494   10,494   10,494   10,494   10,494   10,494   10,494   10,494   10,494   10,494   10,494   10,494   10,494   10,494   10,494   10,494   10,494   10,494   10,494   10,494   10,494   10,494   10,494   10,494   10,494   10,494   10,494   10,494   10,494   10,494   10,494   10,494   10,494   10,494   10,494   10,494   10,494   10,494   10,494   10,494   10,494   10,494   10,494   10,494   10,494   10,494   10,494   10,494   10,494   10,494   10,494   10,494   10,494   10,494   10,494   10,494   10,494   10,494   10,494   10,494   10,494   10,494   10,494   10,494   10,494   10,494   10,494   10,494   10,494   10,494   10,494   10,494   10,494   10,494   10,494   10,494   10,494   10,494   10,494   10,494   10,494   10,494   10,494   10,494   10,494   10,494   10,494   10,494   10,494   10,494   10,494   10,494   10,494   10,494   10,494   10,494   10,494   10,494   10,494   1   | Taylocal talough COATA              |                 |             |                  |               |           |            | And to prefer | OLD TOP TO | 1,403                                  |
| al no. of payment trx         7,493,000         4,375,000         5,890,000         7,652,250         8,814,333         13,204,119         16,429,019           al no. of payment trx         37,185         1,968,750         2,518,75         4,456         4,733,517         5,513,926           al no. of payment trx         3,371,850         1,968,750         2,550         2,500         2,500         4,236         4,461,426           and collection         4,121,150         2,406,250         3,128,125         4,516,563         4,676,547         8,470,600         20,000           augh CD/ATM         4,121,150         2,406,250         3,128,125         4,66,563         4,676,547         8,470,602         2,500           augh CD/ATM         4,121,150         2,406,250         3,128,125         4,66,563         4,676,547         8,470,602         3,128,125           augh CD/ATM         4,121,150         2,406,250         3,128,125         4,66,563         4,676,547         5,144,202         5,144,202         5,144,202           augh CD/ATM         2,500         3,00,000         2,150,400         300,000         2,150,400         3,120,240                                                                                                                                                                                                                                                                                                                                                                                                                                                                                                                                                                                                                                                                                                                                                                                                                                                                                                                                  | Credit card                         |                 |             |                  |               | 000'9     | 000'6      | 006'6         | 10.494     | 803                                    |
| 100%   100%   100%   100%   100%   100%   100%   100%   100%   100%   100%   100%   100%   100%   100%   100%   100%   100%   100%   100%   100%   100%   100%   100%   100%   100%   100%   100%   100%   100%   100%   100%   100%   100%   100%   100%   100%   100%   100%   100%   100%   100%   100%   100%   100%   100%   100%   100%   100%   100%   100%   100%   100%   100%   100%   100%   100%   100%   100%   100%   100%   100%   100%   100%   100%   100%   100%   100%   100%   100%   100%   100%   100%   100%   100%   100%   100%   100%   100%   100%   100%   100%   100%   100%   100%   100%   100%   100%   100%   100%   100%   100%   100%   100%   100%   100%   100%   100%   100%   100%   100%   100%   100%   100%   100%   100%   100%   100%   100%   100%   100%   100%   100%   100%   100%   100%   100%   100%   100%   100%   100%   100%   100%   100%   100%   100%   100%   100%   100%   100%   100%   100%   100%   100%   100%   100%   100%   100%   100%   100%   100%   100%   100%   100%   100%   100%   100%   100%   100%   100%   100%   100%   100%   100%   100%   100%   100%   100%   100%   100%   100%   100%   100%   100%   100%   100%   100%   100%   100%   100%   100%   100%   100%   100%   100%   100%   100%   100%   100%   100%   100%   100%   100%   100%   100%   100%   100%   100%   100%   100%   100%   100%   100%   100%   100%   100%   100%   100%   100%   100%   100%   100%   100%   100%   100%   100%   100%   100%   100%   100%   100%   100%   100%   100%   100%   100%   100%   100%   100%   100%   100%   100%   100%   100%   100%   100%   100%   100%   100%   100%   100%   100%   100%   100%   100%   100%   100%   100%   100%   100%   100%   100%   100%   100%   100%   100%   100%   100%   100%   100%   100%   100%   100%   100%   100%   100%   100%   100%   100%   100%   100%   100%   100%   100%   100%   100%   100%   100%   100%   100%   100%   100%   100%   100%   100%   100%   100%   100%   100%   100%   100%   100%   100%   100%   100%   100%   100%   100%   100%   100%   100%   100%      | ter-bankflotra-bank transactions    |                 | 7,493,000   | 4,375,000        | 5,690,000     | 7,652,250 | 8,814,313  | 13,204,119    | 16,429,019 | 22,181,5                               |
| 3,371,850 1,964,750 2,561,875 3,335,688 3,837,766 4,733,517 5,503,926 4,464,723,517 5,503,926 4,464,723,517 5,503,926 2,500 2,500 2,500 7,125 14,250 2,559,375 3,327,188 3,826,266 4,203,892 4,461,426 2,503,75 3,327,188 3,826,266 4,203,892 4,461,426 2,503,75 3,327,188 3,826,266 4,203,892 4,461,426 2,883,000 720,000 720,000 720,000 720,000 720,000 720,000 720,000 720,000 720,000 720,000 720,000 720,000 720,000 720,000 720,000 720,000 720,000 720,000 720,000 720,000 720,000 720,000 720,000 720,000 720,000 720,000 720,000 720,000 720,000 720,000 720,000 720,000 720,000 720,000 720,000 720,000 720,000 720,000 720,000 720,000 720,000 720,000 720,000 720,000 720,000 720,000 720,000 720,000 720,000 720,000 720,000 720,000 720,000 720,000 720,000 720,000 720,000 720,000 720,000 720,000 720,000 720,000 720,000 720,000 720,000 720,000 720,000 720,000 720,000 720,000 720,000 720,000 720,000 720,000 720,000 720,000 720,000 720,000 720,000 720,000 720,000 720,000 720,000 720,000 720,000 720,000 720,000 720,000 720,000 720,000 720,000 720,000 720,000 720,000 720,000 720,000 720,000 720,000 720,000 720,000 720,000 720,000 720,000 720,000 720,000 720,000 720,000 720,000 720,000 720,000 720,000 720,000 720,000 720,000 720,000 720,000 720,000 720,000 720,000 720,000 720,000 720,000 720,000 720,000 720,000 720,000 720,000 720,000 720,000 720,000 720,000 720,000 720,000 720,000 720,000 720,000 720,000 720,000 720,000 720,000 720,000 720,000 720,000 720,000 720,000 720,000 720,000 720,000 720,000 720,000 720,000 720,000 720,000 720,000 720,000 720,000 720,000 720,000 720,000 720,000 720,000 720,000 720,000 720,000 720,000 720,000 720,000 720,000 720,000 720,000 720,000 720,000 720,000 720,000 720,000 720,000 720,000 720,000 720,000 720,000 720,000 720,000 720,000 720,000 720,000 720,000 720,000 720,000 720,000 720,000 720,000 720,000 720,000 720,000 720,000 720,000 720,000 720,000 720,000 720,000 720,000 720,000 720,000 720,000 720,000 720,000 720,000 720,000 720,000 720,000 720,000 720,000 720,000 720,000 720,000 720,000 720,000 720 | Ratio to total no. of payment trx   |                 | 100%        | 100%             | 100%          | 100%      | 100%       | 100%          | 100%       | 305%                                   |
| 45% 45% 45% 44% 44% 34% 136% 348% 14.250 2.500 7.152 14.250 7.2500 7.2500 7.125 14.250 7.2500 7.2500 7.2500 7.2500 7.2500 7.2500 7.2500 7.2500 7.2500 7.2500 7.2500 7.2500 7.2500 7.2500 7.25000 7.25000 7.25000 7.25000 7.25000 7.25000 7.25000 7.25000 7.25000 7.25000 7.25000 7.25000 7.25000 7.25000 7.25000 7.25000 7.25000 7.25000 7.25000 7.25000 7.25000 7.25000 7.25000 7.25000 7.25000 7.25000 7.25000 7.25000 7.25000 7.25000 7.25000 7.25000 7.25000 7.25000 7.25000 7.25000 7.25000 7.25000 7.25000 7.25000 7.25000 7.25000 7.25000 7.25000 7.25000 7.25000 7.25000 7.25000 7.25000 7.25000 7.25000 7.25000 7.25000 7.25000 7.25000 7.25000 7.250000 7.25000 7.25000 7.25000 7.25000 7.25000 7.25000 7.25000 7.25000 7.25000 7.25000 7.25000 7.25000 7.25000 7.25000 7.25000 7.25000 7.25000 7.25000 7.25000 7.25000 7.25000 7.25000 7.25000 7.25000 7.25000 7.25000 7.25000 7.25000 7.25000 7.25000 7.25000 7.25000 7.25000 7.25000 7.25000 7.25000 7.25000 7.25000 7.25000 7.25000 7.25000 7.25000 7.25000 7.25000 7.25000 7.25000 7.25000 7.25000 7.25000 7.25000 7.25000 7.25000 7.25000 7.25000 7.25000 7.25000 7.25000 7.25000 7.25000 7.25000 7.25000 7.25000 7.25000 7.250000 7.25000 7.25000 7.25000 7.25000 7.25000 7.25000 7.25000 7.25000 7.25000 7.25000 7.25000 7.25000 7.25000 7.25000 7.25000 7.25000 7.25000 7.25000 7.25000 7.25000 7.25000 7.25000 7.25000 7.25000 7.25000 7.25000 7.25000 7.25000 7.25000 7.25000 7.25000 7.25000 7.25000 7.25000 7.25000 7.25000 7.25000 7.25000 7.25000 7.25000 7.25000 7.25000 7.25000 7.25000 7.25000 7.25000 7.25000 7.25000 7.25000 7.25000 7.25000 7.25000 7.25000 7.25000 7.25000 7.25000 7.25000 7.25000 7.25000 7.25000 7.25000 7.25000 7.25000 7.25000 7.25000 7.25000 7.25000 7.25000 7.25000 7.25000 7.25000 7.25000 7.25000 7.25000 7.25000 7.25000 7.25000 7.25000 7.25000 7.25000 7.25000 7.25000 7.25000 7.25000 7.25000 7.25000 7.25000 7.25000 7.25000 7.25000 7.25000 7.25000 7.25000 7.25000 7.25000 7.25000 7.25000 7.25000 7.25000 7.25000 7.25000 7.25000 7.25000 7.25000 7.25000 7.25000 7.25000 7.25000 7.25000 7.25000 7.25000 7.2 | Inter-bank transactions             |                 | 3,371,850   | 1,968,750        | 2.561,875     | 3,335,688 | 3,837,766  | 4,733,517     | 5,503,926  | 5,249,19                               |
| ik market: 7,320 1,368,750 2,559,375 3,327,188 3,826,266 4,208,892 4,461,426 7,224                                                                                                                                                                                                                                                                                                                                                                                                                                                                                                                                                                                                                                                                                                                                                                                                                                                                                                                                                                                                                                                                                                                                                                                                                                                                                                                                                                                                                                                                                                                                                                                                                                                                                                                                                                                                                                                                                                                                                                                                                                             | Ratio to total no. of payment ux    |                 | 45%         | 45%              | 45%           | 44%       | 44%        | 36%           | 34%        | 23                                     |
| ### Comparison of the control of the | Inter-bank market                   |                 |             | 000000           | 0007          | 2007      | 0057       | 21,7          | DC741      | 77.                                    |
| ryment transfer 360,000 720,000 720,000 720,000 720,000 720,000 720,000 720,000 720,000 720,000 720,000 720,000 720,000 720,000 720,000 720,000 720,000 720,000 720,000 720,000 720,000 720,000 720,000 720,000 720,000 720,000 720,000 720,000 720,000 720,000 720,000 720,000 720,000 720,000 720,000 720,000 720,000 720,000 720,000 720,000 720,000 720,000 720,000 720,000 720,000 720,000 720,000 720,000 720,000 720,000 720,000 720,000 720,000 720,000 720,000 720,000 720,000 720,000 720,000 720,000 720,000 720,000 720,000 720,000 720,000 720,000 720,000 720,000 720,000 720,000 720,000 720,000 720,000 720,000 720,000 720,000 720,000 720,000 720,000 720,000 720,000 720,000 720,000 720,000 720,000 720,000 720,000 720,000 720,000 720,000 720,000 720,000 720,000 720,000 720,000 720,000 720,000 720,000 720,000 720,000 720,000 720,000 720,000 720,000 720,000 720,000 720,000 720,000 720,000 720,000 720,000 720,000 720,000 720,000 720,000 720,000 720,000 720,000 720,000 720,000 720,000 720,000 720,000 720,000 720,000 720,000 720,000 720,000 720,000 720,000 720,000 720,000 720,000 720,000 720,000 720,000 720,000 720,000 720,000 720,000 720,000 720,000 720,000 720,000 720,000 720,000 720,000 720,000 720,000 720,000 720,000 720,000 720,000 720,000 720,000 720,000 720,000 720,000 720,000 720,000 720,000 720,000 720,000 720,000 720,000 720,000 720,000 720,000 720,000 720,000 720,000 720,000 720,000 720,000 720,000 720,000 720,000 720,000 720,000 720,000 720,000 720,000 720,000 720,000 720,000 720,000 720,000 720,000 720,000 720,000 720,000 720,000 720,000 720,000 720,000 720,000 720,000 720,000 720,000 720,000 720,000 720,000 720,000 720,000 720,000 720,000 720,000 720,000 720,000 720,000 720,000 720,000 720,000 720,000 720,000 720,000 720,000 720,000 720,000 720,000 720,000 720,000 720,000 720,000 720,000 720,000 720,000 720,000 720,000 720,000 720,000 720,000 720,000 720,000 720,000 720,000 720,000 720,000 720,000 720,000 720,000 720,000 720,000 720,000 720,000 720,000 720,000 720,000 720,000 720,000 720,000 720,000 720,000 720,00 | Customer-request                    |                 | 3,3 / 1,850 | UC/,594,1        | CIC, KCC/2    | 3,77,156  | 3,540,450  | 248,02,4      | 074 194.9  | 4,039,50                               |
| Extransive through CD/ATM through CD | Salary payment                      |                 |             |                  |               |           |            | 744,000       | 200 000    | 30,00                                  |
| Introught CD/ATM  A,121,150 2,406,250 3,128,125 4,9000 13,500 20,250  A,121,150 2,406,250 3,128,125 4,906,563 4,976,547 8,470,602 10,925,094  Introught CD/ATM  A,121,150 2,406,250 3,128,125 4,066,563 4,676,547 8,470,202  A,121,150 2,406,250 3,128,125 4,066,563 4,676,547 8,144,202 6,72,000  C transfer  B,00,000 2,150,400 3,120,240  B,00,000 2,150,400 3,120,240                                                                                                                                                                                                                                                                                                                                                                                                                                                                                                                                                                                                                                                                                                                                                                                                                                                                                                                                                                                                                                                                                                                                                                                                                                                                                                                                                                                                                                                                                                                                                                                                                                                                                                                                                      | Automatic transfer                  |                 | : .         |                  |               |           |            | 200,000       | 700,007    | 1.1.1.1.1.1.1.1.1.1.1.1.1.1.1.1.1.1.1. |
| 6,000 9,000 13,500 20,250  4,121,150 2,406,250 3,128,125 4,316,563 4,976,547 8,470,602 10,925,094  55% 5,5% 5,5% 5,5% 5,6% 5,6% 6,4% 6,76,547 5,144,202 6,7%  ymen: cransfer through CD/ATM  250,000 2,150,400 3,120,240                                                                                                                                                                                                                                                                                                                                                                                                                                                                                                                                                                                                                                                                                                                                                                                                                                                                                                                                                                                                                                                                                                                                                                                                                                                                                                                                                                                                                                                                                                                                                                                                                                                                                                                                                                                                                                                                                                       | Payment intough CD/ATM              |                 |             |                  |               |           |            |               |            | 400,1                                  |
| total no. of payment trx 55% 2,406,250 3,128,125 4,316,563 4,976,547 8,470,602 10,925,094 55% 55% 5,55% 5,56% 5,57% 5,74,202 5,79% 5,70% 5,70% 5,70% 5,70% 5,70% 5,70% 5,70% 5,70% 5,70% 5,70% 5,70% 5,70% 5,70% 5,70% 5,70% 5,70% 5,70% 5,70% 5,70% 5,70% 5,70% 5,70% 5,70% 5,70% 5,70% 5,70% 5,70% 5,70% 5,70% 5,70% 5,70% 5,70% 5,70% 5,70% 5,70% 5,70% 5,70% 5,70% 5,70% 5,70% 5,70% 5,70% 5,70% 5,70% 5,70% 5,70% 5,70% 5,70% 5,70% 5,70% 5,70% 5,70% 5,70% 5,70% 5,70% 5,70% 5,70% 5,70% 5,70% 5,70% 5,70% 5,70% 5,70% 5,70% 5,70% 5,70% 5,70% 5,70% 5,70% 5,70% 5,70% 5,70% 5,70% 5,70% 5,70% 5,70% 5,70% 5,70% 5,70% 5,70% 5,70% 5,70% 5,70% 5,70% 5,70% 5,70% 5,70% 5,70% 5,70% 5,70% 5,70% 5,70% 5,70% 5,70% 5,70% 5,70% 5,70% 5,70% 5,70% 5,70% 5,70% 5,70% 5,70% 5,70% 5,70% 5,70% 5,70% 5,70% 5,70% 5,70% 5,70% 5,70% 5,70% 5,70% 5,70% 5,70% 5,70% 5,70% 5,70% 5,70% 5,70% 5,70% 5,70% 5,70% 5,70% 5,70% 5,70% 5,70% 5,70% 5,70% 5,70% 5,70% 5,70% 5,70% 5,70% 5,70% 5,70% 5,70% 5,70% 5,70% 5,70% 5,70% 5,70% 5,70% 5,70% 5,70% 5,70% 5,70% 5,70% 5,70% 5,70% 5,70% 5,70% 5,70% 5,70% 5,70% 5,70% 5,70% 5,70% 5,70% 5,70% 5,70% 5,70% 5,70% 5,70% 5,70% 5,70% 5,70% 5,70% 5,70% 5,70% 5,70% 5,70% 5,70% 5,70% 5,70% 5,70% 5,70% 5,70% 5,70% 5,70% 5,70% 5,70% 5,70% 5,70% 5,70% 5,70% 5,70% 5,70% 5,70% 5,70% 5,70% 5,70% 5,70% 5,70% 5,70% 5,70% 5,70% 5,70% 5,70% 5,70% 5,70% 5,70% 5,70% 5,70% 5,70% 5,70% 5,70% 5,70% 5,70% 5,70% 5,70% 5,70% 5,70% 5,70% 5,70% 5,70% 5,70% 5,70% 5,70% 5,70% 5,70% 5,70% 5,70% 5,70% 5,70% 5,70% 5,70% 5,70% 5,70% 5,70% 5,70% 5,70% 5,70% 5,70% 5,70% 5,70% 5,70% 5,70% 5,70% 5,70% 5,70% 5,70% 5,70% 5,70% 5,70% 5,70% 5,70% 5,70% 5,70% 5,70% 5,70% 5,70% 5,70% 5,70% 5,70% 5,70% 5,70% 5,70% 5,70% 5,70% 5,70% 5,70% 5,70% 5,70% 5,70% 5,70% 5,70% 5,70% 5,70% 5,70% 5,70% 5,70% 5,70% 5,70% 5,70% 5,70% 5,70% 5,70% 5,70% 5,70% 5,70% 5,70% 5,70% 5,70% 5,70% 5,70% 5,70% 5,70% 5,70% 5,70% 5,70% 5,70% 5,70% 5,70% 5,70% 5,70% 5,70% 5,70% 5,70% 5,70% 5,70% 5,70% 5,70% 5,70% 5,70% 5,70% 5,70% 5,70% 5,70% 5,70% 5,70% 5,70% 5,70% 5,70% 5,70% 5,70% 5,70% 5,70% 5 | Cardii card                         |                 |             |                  |               | 0009      | 0006       | 13.500        | 20.250     | 20.37                                  |
| 55% 55% 56% 64% 67%  4,121,150 2,406,250 3,128,125 4,066,563 4,676,547 5,144,202 5,422,854 cquest 536,000 336,000 1,680,000 1,680,000 1,680,000 1,580,000 1,580,000 1,580,000 1,580,000 1,580,000 1,580,000 1,580,000 1,580,000 1,580,000 1,580,000 1,580,000 1,580,000 1,580,000 1,580,000 1,580,000 1,580,000 1,580,000 1,580,000 1,580,000 1,580,000 1,580,000 1,580,000 1,580,000 1,580,000 1,580,000 1,580,000 1,580,000 1,580,000 1,580,000 1,580,000 1,580,000 1,580,000 1,580,000 1,580,000 1,580,000 1,580,000 1,580,000 1,580,000 1,580,000 1,580,000 1,580,000 1,580,000 1,580,000 1,580,000 1,580,000 1,580,000 1,580,000 1,580,000 1,580,000 1,580,000 1,580,000 1,580,000 1,580,000 1,580,000 1,580,000 1,580,000 1,580,000 1,580,000 1,580,000 1,580,000 1,580,000 1,580,000 1,580,000 1,580,000 1,580,000 1,580,000 1,580,000 1,580,000 1,580,000 1,580,000 1,580,000 1,580,000 1,580,000 1,580,000 1,580,000 1,580,000 1,580,000 1,580,000 1,580,000 1,580,000 1,580,000 1,580,000 1,580,000 1,580,000 1,580,000 1,580,000 1,580,000 1,580,000 1,580,000 1,580,000 1,580,000 1,580,000 1,580,000 1,580,000 1,580,000 1,580,000 1,580,000 1,580,000 1,580,000 1,580,000 1,580,000 1,580,000 1,580,000 1,580,000 1,580,000 1,580,000 1,580,000 1,580,000 1,580,000 1,580,000 1,580,000 1,580,000 1,580,000 1,580,000 1,580,000 1,580,000 1,580,000 1,580,000 1,580,000 1,580,000 1,580,000 1,580,000 1,580,000 1,580,000 1,580,000 1,580,000 1,580,000 1,580,000 1,580,000 1,580,000 1,580,000 1,580,000 1,580,000 1,580,000 1,580,000 1,580,000 1,580,000 1,580,000 1,580,000 1,580,000 1,580,000 1,580,000 1,580,000 1,580,000 1,580,000 1,580,000 1,580,000 1,580,000 1,580,000 1,580,000 1,580,000 1,580,000 1,580,000 1,580,000 1,580,000 1,580,000 1,580,000 1,580,000 1,580,000 1,580,000 1,580,000 1,580,000 1,580,000 1,580,000 1,580,000 1,580,000 1,580,000 1,580,000 1,580,000 1,580,000 1,580,000 1,580,000 1,580,000 1,580,000 1,580,000 1,580,000 1,580,000 1,580,000 1,580,000 1,580,000 1,580,000 1,580,000 1,580,000 1,580,000 1,580,000 1,580,000 1,580,000 1,580,000 1,580,000 1,580,000    | Intra-bank transactions             |                 | 4.121.150   | 2,406,250        | 3.128.125     | 4.316,563 | 4,976,547  | 8.470.602     | 10.925.094 | 16 932.35                              |
| 4,121,150 2,406,250 3,128,125 4,666,563 4,676,547 5,144,202 5,452,854 6,75,547 5,35,000 6,72,000 6,72,000 840,000 1,680,000 3,120,240 1,680,000 2,50,000 2,150,400 3,120,240                                                                                                                                                                                                                                                                                                                                                                                                                                                                                                                                                                                                                                                                                                                                                                                                                                                                                                                                                                                                                                                                                                                                                                                                                                                                                                                                                                                                                                                                                                                                                                                                                                                                                                                                                                                                                                                                                                                                                   | Ratio to total no. of payment trx   |                 | 25%         | 25%              | 55%           | 26%       | 26%        | 848           | 67%        | 815                                    |
| 336,000 672,000<br>840,000 1,680,000<br>2,150,400 3,120,240                                                                                                                                                                                                                                                                                                                                                                                                                                                                                                                                                                                                                                                                                                                                                                                                                                                                                                                                                                                                                                                                                                                                                                                                                                                                                                                                                                                                                                                                                                                                                                                                                                                                                                                                                                                                                                                                                                                                                                                                                                                                    | Customer-request                    |                 | 4,121,150   | 2,406,250        | 3,128,125     | 4,066,563 | 4,676,547  | 5,144,202     | 5,452,854  | 5,670,968                              |
| 1,680,000 1,680,000 1,680,000 3,120,240 3,120,240                                                                                                                                                                                                                                                                                                                                                                                                                                                                                                                                                                                                                                                                                                                                                                                                                                                                                                                                                                                                                                                                                                                                                                                                                                                                                                                                                                                                                                                                                                                                                                                                                                                                                                                                                                                                                                                                                                                                                                                                                                                                              | Salary payment                      |                 |             |                  |               |           |            | 336,000       | 672,000    | 2,995,20                               |
| 3,120,240                                                                                                                                                                                                                                                                                                                                                                                                                                                                                                                                                                                                                                                                                                                                                                                                                                                                                                                                                                                                                                                                                                                                                                                                                                                                                                                                                                                                                                                                                                                                                                                                                                                                                                                                                                                                                                                                                                                                                                                                                                                                                                                      | Automatic transfer                  |                 |             |                  |               |           | 400        | 840,000       | 1,680,000  | 3,633,60                               |
|                                                                                                                                                                                                                                                                                                                                                                                                                                                                                                                                                                                                                                                                                                                                                                                                                                                                                                                                                                                                                                                                                                                                                                                                                                                                                                                                                                                                                                                                                                                                                                                                                                                                                                                                                                                                                                                                                                                                                                                                                                                                                                                                | Payment through CD/ATM              |                 |             |                  |               | 250,000   | 300,000    | 2,150,400     | 3,120,240  | 4,098,45                               |
|                                                                                                                                                                                                                                                                                                                                                                                                                                                                                                                                                                                                                                                                                                                                                                                                                                                                                                                                                                                                                                                                                                                                                                                                                                                                                                                                                                                                                                                                                                                                                                                                                                                                                                                                                                                                                                                                                                                                                                                                                                                                                                                                | Deposit incough CD/ATM              |                 |             |                  |               |           |            |               |            | 5,5                                    |