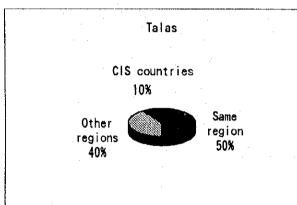

Recruitment, positioning of personnel, and human resources development
- 9. Operation Division --- Implementation of inter-bank payment, accept deposit
- 10. Foreign Exchange Division --- Implementation of foreign exchange and crossboarder

(international) payment, research and analysis

Source: Savings Bank

Note: According to NBK, the number of branches is 58, as shown in Table4-1.

Figure 5–3° FLOW OF PAYMENT DOCUMENTS IN OLD RKC DAYS



▲ ■ • : Head Offices

△□○: Branch Offices

Source: NBK

Figure 5-4 FLOW OF PAYMENT DOCUMENTS AFTER MAY 1993



▲ ■ ● : Head Offices
△ □ ○ : Branch Offices

NBK : NBK Branches RP : Rashotonaya Parata

Source: NBK

Figure 5-5 NUMBER OF PAYMENT DOCUMENTS IN OLD RKC IN 1992



Source: NBK Jan., 1994

Figure 5-6 PAYMENT DOCUMENTS OF EACH REGION(1/2)















Figure 5-6 PAYMENT DOCUMENTS OF EACH REGION(2/2)





Source: NBK Jan., 1994

Figure 5-7 NUMBER OF DOCUMENTS PROCESSED IN CHUI COMPUTER CENTER OF NBK(1/2)





Source: NBK Chui Computer Center, Jan., 1994

### b. Maximum number of documents in a branch



Source: NBK Chui Computer Center, Jan., 1994

Figure 5-7 NUMBER OF DOCUMENTS PROCESSED IN CHUI COMPUTER CENTER OF NBK(2/2)





Source: NBK Chui Computer Center, Jan., 1994

8,000 7,000 6,000 5,000 4,000 3,000 2,000 1,000 Issyk-kul Naryn Chui Osh Jalal-abad Talas Chui Osh ■ Issyk-kul ☐ Jalal-abad ■ Talas ■ Naryn

Figure 5-8 NUMBER OF PAYMENT TRANSACTIONS OF 9 BANKS

Source: NBK Computer Center, Jan., 1994

**Commercial Banks NBK Computer Center** 1. Input & Output by tele-typewriters 00 (Data collection) (HOST Systems) 2. Input &