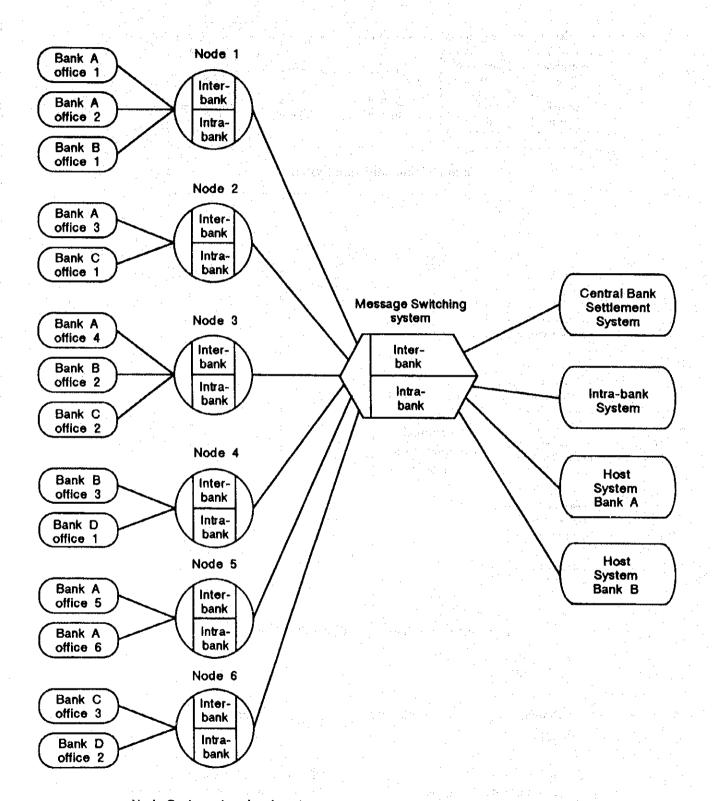

Talde 7-14 A PROJECTION OF FINANCIAL TRANSACTION AND SETTLEMENT TOWARD 2000 (PLAN A: Case in which Kyrgyz economy continue to be stagnent or dull in economy)

| Column   C   |                                     |                 | 1993        | 1994             | 1995          | 9661      | 1997       | 1998          | 1999       | 200                                    |
|--------------------------------------------------------------------------------------------------------------------------------------------------------------------------------------------------------------------------------------------------------------------------------------------------------------------------------------------------------------------------------------------------------------------------------------------------------------------------------------------------------------------------------------------------------------------------------------------------------------------------------------------------------------------------------------------------------------------------------------------------------------------------------------------------------------------------------------------------------------------------------------------------------------------------------------------------------------------------------------------------------------------------------------------------------------------------------------------------------------------------------------------------------------------------------------------------------------------------------------------------------------------------------------------------------------------------------------------------------------------------------------------------------------------------------------------------------------------------------------------------------------------------------------------------------------------------------------------------------------------------------------------------------------------------------------------------------------------------------------------------------------------------------------------------------------------------------------------------------------------------------------------------------------------------------------------------------------------------------------------------------------------------------------------------------------------------------------------------------------------------------|-------------------------------------|-----------------|-------------|------------------|---------------|-----------|------------|---------------|------------|----------------------------------------|
| Column   C   | (c) evant Data                      |                 |             |                  |               |           |            |               |            |                                        |
| 1,000   1,000   1,000   1,000   1,000   1,000   1,000   1,000   1,000   1,000   1,000   1,000   1,000   1,000   1,000   1,000   1,000   1,000   1,000   1,000   1,000   1,000   1,000   1,000   1,000   1,000   1,000   1,000   1,000   1,000   1,000   1,000   1,000   1,000   1,000   1,000   1,000   1,000   1,000   1,000   1,000   1,000   1,000   1,000   1,000   1,000   1,000   1,000   1,000   1,000   1,000   1,000   1,000   1,000   1,000   1,000   1,000   1,000   1,000   1,000   1,000   1,000   1,000   1,000   1,000   1,000   1,000   1,000   1,000   1,000   1,000   1,000   1,000   1,000   1,000   1,000   1,000   1,000   1,000   1,000   1,000   1,000   1,000   1,000   1,000   1,000   1,000   1,000   1,000   1,000   1,000   1,000   1,000   1,000   1,000   1,000   1,000   1,000   1,000   1,000   1,000   1,000   1,000   1,000   1,000   1,000   1,000   1,000   1,000   1,000   1,000   1,000   1,000   1,000   1,000   1,000   1,000   1,000   1,000   1,000   1,000   1,000   1,000   1,000   1,000   1,000   1,000   1,000   1,000   1,000   1,000   1,000   1,000   1,000   1,000   1,000   1,000   1,000   1,000   1,000   1,000   1,000   1,000   1,000   1,000   1,000   1,000   1,000   1,000   1,000   1,000   1,000   1,000   1,000   1,000   1,000   1,000   1,000   1,000   1,000   1,000   1,000   1,000   1,000   1,000   1,000   1,000   1,000   1,000   1,000   1,000   1,000   1,000   1,000   1,000   1,000   1,000   1,000   1,000   1,000   1,000   1,000   1,000   1,000   1,000   1,000   1,000   1,000   1,000   1,000   1,000   1,000   1,000   1,000   1,000   1,000   1,000   1,000   1,000   1,000   1,000   1,000   1,000   1,000   1,000   1,000   1,000   1,000   1,000   1,000   1,000   1,000   1,000   1,000   1,000   1,000   1,000   1,000   1,000   1,000   1,000   1,000   1,000   1,000   1,000   1,000   1,000   1,000   1,000   1,000   1,000   1,000   1,000   1,000   1,000   1,000   1,000   1,000   1,000   1,000   1,000   1,000   1,000   1,000   1,000   1,000   1,000   1,000   1,000   1,000   1,000   1,000   1,000   1,000   1,000   1,00   | Population                          |                 | 4,450,000   | 4,410,000        | 4,373,000     | 4,332,000 | 4354,000   | 4375,000      | 4,397,000  | 4,419,00                               |
| total control of the  | Labor force                         |                 | 2,303,000   | 2319,000         | 2335,000      | 2,352,000 | 2,373,000  | 2,394,000     | 2,415,000  | 2,438,00                               |
| Column   C   | Number of agricultural sector       |                 |             |                  |               |           |            | *             |            |                                        |
| second (1,000,000,5cm) (1,000, | State enterprises                   |                 | <b>3</b>    | 2/5              | 350           | 925       | 007        | OKE !         | 201        | R71                                    |
| ticke ( ) ( ) ( ) ( ) ( ) ( ) ( ) ( ) ( ) (                                                                                                                                                                                                                                                                                                                                                                                                                                                                                                                                                                                                                                                                                                                                                                                                                                                                                                                                                                                                                                                                                                                                                                                                                                                                                                                                                                                                                                                                                                                                                                                                                                                                                                                                                                                                                                                                                                                                                                                                                                                                                    | Private farms                       | *.              | 13,000      | 15,000           | 000,71        | 19,500    | 22,800     | 008,72        | 31,100     | 7                                      |
| Column   C   | Number of enterprises               |                 | 17,867      | 19,200           | 007.57        | 000,87    | 33,600     | 0.200         | 45,800     | 20,00                                  |
| Compared    | State enterprises                   |                 | 4,822       | 000              | 21,100        | 2,500     | 20.00      | 85%           | 7,100      | 7. 4.                                  |
|                                                                                                                                                                                                                                                                                                                                                                                                                                                                                                                                                                                                                                                                                                                                                                                                                                                                                                                                                                                                                                                                                                                                                                                                                                                                                                                                                                                                                                                                                                                                                                                                                                                                                                                                                                                                                                                                                                                                                                                                                                                                                                                                | Private enterprises                 |                 | 20,01       | 356              | 423           | 20747     | 503,00     | 366           | 100        | 10.                                    |
| 1000,000 Sum   1,000,000 Sum   25                                                                                                                                                                                                                                                                                                                                                                                                                                                                                                                                                                                                                                                                                                                                                                                                                                                                                                                                                                                                                                                                                                                                                                                                                                                                                                                                                                                                                                                                                                                                                                                                                                                                                                                                                                                                                                                                                                                                                                                                                                                                                              | Deposit by enterprises              | (1,000,000 Som) | 290         | 200              | 7 646         | 7.070     | 8 248      | 2008          | 200        | 0.10                                   |
| 1,000,000 Sept.   1,500                                                                                                                                                                                                                                                                                                                                                                                                                                                                                                                                                                                                                                                                                                                                                                                                                                                                                                                                                                                                                                                                                                                                                                                                                                                                                                                                                                                                                                                                                                                                                                                                                                                                                                                                                                                                                                                                                                                                                                                                                                                                                                        | Balance per account                 | (HOS)           | 900         | 7,000            | 25.           | 7,70      | 0.570      | 1000          | 006.0      | K'S                                    |
| Second   S   | Deposit by individuals              | (1,000,000 So田) | χ,<br>,     | 200              | 711           | 921       | 517        | 311           | 419        | 2                                      |
| Second    | Balance per account                 | (wox)           | 2011        | 0.67             | 20*1          | 000       | 40+17      | 1,037         | 71017      | 0,11                                   |
| Second   S   | Number of commercial banks          |                 | 7 8         | A S              | 7 5           | 67 5      | 67.5       | 673           | 17         | 1 3                                    |
| Second    | Number of bank branches             |                 | 966         | 200              | 200           | 000 131   | 000 010    | 000 of 6      | 000        | 2000                                   |
| Section   Sect   | Number of deposit accounts          |                 | 000'68      | CCC,401          | C2C,CCI       | 161,980   | 060,007    | 004,672       | 350,040    | 458.9                                  |
| Activities accounts   Activities   Activit   | Number of enterprise accounts       |                 | 39,000      | 35.44            | 25.00         | 00,000    | 060        | 00,000        | 040,001    | 108,92                                 |
| 1,000   1,000   1,000   1,000   1,000   1,000   1,000   1,000   1,000   1,000   1,000   1,000   1,000   1,000   1,000   1,000   1,000   1,000   1,000   1,000   1,000   1,000   1,000   1,000   1,000   1,000   1,000   1,000   1,000   1,000   1,000   1,000   1,000   1,000   1,000   1,000   1,000   1,000   1,000   1,000   1,000   1,000   1,000   1,000   1,000   1,000   1,000   1,000   1,000   1,000   1,000   1,000   1,000   1,000   1,000   1,000   1,000   1,000   1,000   1,000   1,000   1,000   1,000   1,000   1,000   1,000   1,000   1,000   1,000   1,000   1,000   1,000   1,000   1,000   1,000   1,000   1,000   1,000   1,000   1,000   1,000   1,000   1,000   1,000   1,000   1,000   1,000   1,000   1,000   1,000   1,000   1,000   1,000   1,000   1,000   1,000   1,000   1,000   1,000   1,000   1,000   1,000   1,000   1,000   1,000   1,000   1,000   1,000   1,000   1,000   1,000   1,000   1,000   1,000   1,000   1,000   1,000   1,000   1,000   1,000   1,000   1,000   1,000   1,000   1,000   1,000   1,000   1,000   1,000   1,000   1,000   1,000   1,000   1,000   1,000   1,000   1,000   1,000   1,000   1,000   1,000   1,000   1,000   1,000   1,000   1,000   1,000   1,000   1,000   1,000   1,000   1,000   1,000   1,000   1,000   1,000   1,000   1,000   1,000   1,000   1,000   1,000   1,000   1,000   1,000   1,000   1,000   1,000   1,000   1,000   1,000   1,000   1,000   1,000   1,000   1,000   1,000   1,000   1,000   1,000   1,000   1,000   1,000   1,000   1,000   1,000   1,000   1,000   1,000   1,000   1,000   1,000   1,000   1,000   1,000   1,000   1,000   1,000   1,000   1,000   1,000   1,000   1,000   1,000   1,000   1,000   1,000   1,000   1,000   1,000   1,000   1,000   1,000   1,000   1,000   1,000   1,000   1,000   1,000   1,000   1,000   1,000   1,000   1,000   1,000   1,000   1,000   1,000   1,000   1,000   1,000   1,000   1,000   1,000   1,000   1,000   1,000   1,000   1,000   1,000   1,000   1,000   1,000   1,000   1,000   1,000   1,000   1,000   1,000   1,000   1,000   1,000   1,000   1,000   1,000   1,00   | Number of individual accounts       |                 | 0000        | 000/00<br>000/00 | 000°20        | 100,001   | 145,000    | 250,000       | 280,000    | 330,00                                 |
| 1,000   4,000   4,000   4,000   4,000   4,000   4,000   4,000   4,000   4,000   4,000   4,000   4,000   4,000   4,000   4,000   4,000   4,000   4,000   4,000   4,000   4,000   4,000   4,000   4,000   4,000   4,000   4,000   4,000   4,000   4,000   4,000   4,000   4,000   4,000   4,000   4,000   4,000   4,000   4,000   4,000   4,000   4,000   4,000   4,000   4,000   4,000   4,000   4,000   4,000   4,000   4,000   4,000   4,000   4,000   4,000   4,000   4,000   4,000   4,000   4,000   4,000   4,000   4,000   4,000   4,000   4,000   4,000   4,000   4,000   4,000   4,000   4,000   4,000   4,000   4,000   4,000   4,000   4,000   4,000   4,000   4,000   4,000   4,000   4,000   4,000   4,000   4,000   4,000   4,000   4,000   4,000   4,000   4,000   4,000   4,000   4,000   4,000   4,000   4,000   4,000   4,000   4,000   4,000   4,000   4,000   4,000   4,000   4,000   4,000   4,000   4,000   4,000   4,000   4,000   4,000   4,000   4,000   4,000   4,000   4,000   4,000   4,000   4,000   4,000   4,000   4,000   4,000   4,000   4,000   4,000   4,000   4,000   4,000   4,000   4,000   4,000   4,000   4,000   4,000   4,000   4,000   4,000   4,000   4,000   4,000   4,000   4,000   4,000   4,000   4,000   4,000   4,000   4,000   4,000   4,000   4,000   4,000   4,000   4,000   4,000   4,000   4,000   4,000   4,000   4,000   4,000   4,000   4,000   4,000   4,000   4,000   4,000   4,000   4,000   4,000   4,000   4,000   4,000   4,000   4,000   4,000   4,000   4,000   4,000   4,000   4,000   4,000   4,000   4,000   4,000   4,000   4,000   4,000   4,000   4,000   4,000   4,000   4,000   4,000   4,000   4,000   4,000   4,000   4,000   4,000   4,000   4,000   4,000   4,000   4,000   4,000   4,000   4,000   4,000   4,000   4,000   4,000   4,000   4,000   4,000   4,000   4,000   4,000   4,000   4,000   4,000   4,000   4,000   4,000   4,000   4,000   4,000   4,000   4,000   4,000   4,000   4,000   4,000   4,000   4,000   4,000   4,000   4,000   4,000   4,000   4,000   4,000   4,000   4,000   4,000   4,000   4,000   4,000   4,000   4,00   | % to labor force                    |                 | 04.7        | 370              | 920           | 470       | 020        | 920 920       | 000 of     | 90                                     |
| Section   Sect   | Those of salary payment             |                 | ٠.          |                  |               |           |            | 00000         | 0000       | 35                                     |
| State   Stat   | 1                                   |                 |             |                  |               |           |            |               |            |                                        |
| and baldwest/domostic promits         and baldwest/domostic promits         7,495,000         4,375,000         5,690,000         7,652,250         8,814,313         13,200,519         16,419,243           and baldwest/domostic promits         and baldwest/domostic promits         30%         34%         8,814,313         13,200,519         16,419,243           and baldwest/domostic promits         and baldwest/domostic promits         4,375,000         4,375,000         5,690,000         7,550,00         2,500         12,00         14,247         14,247         14,247         14,247         14,247         14,247         14,247         14,247         14,247         14,247         14,247         14,247         14,247         14,247         14,247         14,247         14,247         14,247         14,247         14,247         14,247         14,247         14,247         14,247         14,247         14,247         14,247         14,247         14,247         14,247         14,247         14,247         14,247         14,247         14,247         14,247         14,247         14,247         14,247         14,247         14,247         14,247         14,247         14,247         14,247         14,247         14,247         14,247         14,247         14,247         14,247         14,247 <td></td> <td>yes, mi</td> <td></td> <td></td> <td></td> <td>200</td> <td>750</td> <td>1,125</td> <td>1,688</td> <td>2.5</td>                                                                                                                                                                                                                                                                                                                                                                                                                                                                                                                                                                                                                                   |                                     | yes, mi         |             |                  |               | 200       | 750        | 1,125         | 1,688      | 2.5                                    |
| 1985   1985   1985   1985   1985   1985   1985   1985   1985   1985   1985   1985   1985   1985   1985   1985   1985   1985   1985   1985   1985   1985   1985   1985   1985   1985   1985   1985   1985   1985   1985   1985   1985   1985   1985   1985   1985   1985   1985   1985   1985   1985   1985   1985   1985   1985   1985   1985   1985   1985   1985   1985   1985   1985   1985   1985   1985   1985   1985   1985   1985   1985   1985   1985   1985   1985   1985   1985   1985   1985   1985   1985   1985   1985   1985   1985   1985   1985   1985   1985   1985   1985   1985   1985   1985   1985   1985   1985   1985   1985   1985   1985   1985   1985   1985   1985   1985   1985   1985   1985   1985   1985   1985   1985   1985   1985   1985   1985   1985   1985   1985   1985   1985   1985   1985   1985   1985   1985   1985   1985   1985   1985   1985   1985   1985   1985   1985   1985   1985   1985   1985   1985   1985   1985   1985   1985   1985   1985   1985   1985   1985   1985   1985   1985   1985   1985   1985   1985   1985   1985   1985   1985   1985   1985   1985   1985   1985   1985   1985   1985   1985   1985   1985   1985   1985   1985   1985   1985   1985   1985   1985   1985   1985   1985   1985   1985   1985   1985   1985   1985   1985   1985   1985   1985   1985   1985   1985   1985   1985   1985   1985   1985   1985   1985   1985   1985   1985   1985   1985   1985   1985   1985   1985   1985   1985   1985   1985   1985   1985   1985   1985   1985   1985   1985   1985   1985   1985   1985   1985   1985   1985   1985   1985   1985   1985   1985   1985   1985   1985   1985   1985   1985   1985   1985   1985   1985   1985   1985   1985   1985   1985   1985   1985   1985   1985   1985   1985   1985   1985   1985   1985   1985   1985   1985   1985   1985   1985   1985   1985   1985   1985   1985   1985   1985   1985   1985   1985   1985   1985   1985   1985   1985   1985   1985   1985   1985   1985   1985   1985   1985   1985   1985   1985   1985   1985   1985   1985   1985   1985   1985   1985   1985      | Number of card holders/domestic     | pecole)         |             |                  |               |           | 0          | 0             | 0          | 10,00                                  |
| cost         7,493,000         4,775,000         5,690,000         7,627,00         13,200,19         16,192,23           cost                                                                                                                                                                                                                                                                                                                                                                                                                                                                                                                                                                                                                                                                                                                                                                                                                                                                                       | Average usage not month             |                 |             |                  |               |           |            |               |            | 0.0                                    |
| 1, 1, 1, 1, 1, 1, 1, 1, 1, 1, 1, 1, 1,                                                                                                                                                                                                                                                                                                                                                                                                                                                                                                                                                                                                                                                                                                                                                                                                                                                                                                                                                                                                                                                                                                                                                                                                                                                                                                                                                                                                                                                                                                                                                                                                                                                                                                                                                                                                                                                                                                                                                                                                                                                                                         | otal number of payment transactions |                 | 7,493,000   | 4,375,000        | 2,690,000     | 7,652,250 | 8,814,313  | 13,200,519    | 16,419,263 | 21,025,6                               |
| 1,200,000                                                                                                                                                                                                                                                                                                                                                                                                                                                                                                                                                                                                                                                                                                                                                                                                                                                                                                                                                                                                                                                                                                                                                                                                                                                                                                                                                                                                                                                                                                                                                                                                                                                                                                                                                                                                                                                                                                                                                                                                                                                                                                                      | Calculated growth rate(%)           |                 |             | Base             | 30%           | K.        | 75%<br>15% | 20%           | 24%        | %87<br>                                |
| tr. 7.493,000 4.375,000 5.887,500 7.393,79 8.502,813 9.333,94 9.914,279 1.006,000 2.000,000 2.400,000 2.400,000 2.400,000 2.400,000 2.400,000 2.400,000 2.400,000 2.400,000 2.400,000 2.400,000 2.400,000 2.400,000 2.400,000 2.400,000 2.400,000 2.400,000 2.400,000 2.400,000 2.400,000 2.400,000 2.400,000 2.400,000 2.400,000 2.400,000 2.400,000 2.400,000 2.400,000 2.400,000 2.400,000 2.400,000 2.400,000 2.400,000 2.400,000 2.400,000 2.400,000 2.400,000 2.400,000 2.400,000 2.400,000 2.400,000 2.400,000 2.400,000 2.400,000 2.400,000 2.400,000 2.400,000 2.400,000 2.400,000 2.400,000 2.400,000 2.400,000 2.400,000 2.400,000 2.400,000 2.400,000 2.400,000 2.400,000 2.400,000 2.400,000 2.400,000 2.400,000 2.400,000 2.400,000 2.400,000 2.400,000 2.400,000 2.400,000 2.410,000 2.400,000 2.400,000 2.400,000 2.400,000 2.400,000 2.400,000 2.400,000 2.400,000 2.400,000 2.400,000 2.400,000 2.400,000 2.400,000 2.400,000 2.400,000 2.400,000 2.400,000 2.400,000 2.400,000 2.400,000 2.400,000 2.400,000 2.400,000 2.400,000 2.400,000 2.400,000 2.400,000 2.400,000 2.400,000 2.400,000 2.400,000 2.400,000 2.400,000 2.400,000 2.400,000 2.400,000 2.400,000 2.400,000 2.400,000 2.400,000 2.400,000 2.400,000 2.400,000 2.400,000 2.400,000 2.400,000 2.400,000 2.400,000 2.400,000 2.400,000 2.400,000 2.400,000 2.400,000 2.400,000 2.400,000 2.400,000 2.400,000 2.400,000 2.400,000 2.400,000 2.400,000 2.400,000 2.400,000 2.400,000 2.400,000 2.400,000 2.400,000 2.400,000 2.400,000 2.400,000 2.400,000 2.400,000 2.400,000 2.400,000 2.400,000 2.400,000 2.400,000 2.400,000 2.400,000 2.400,000 2.400,000 2.400,000 2.400,000 2.400,000 2.400,000 2.400,000 2.400,000 2.400,000 2.400,000 2.400,000 2.400,000 2.400,000 2.400,000 2.400,000 2.400,000 2.400,000 2.400,000 2.400,000 2.400,000 2.400,000 2.400,000 2.400,000 2.400,000 2.400,000 2.400,000 2.400,000 2.400,000 2.400,000 2.400,000 2.400,000 2.400,000 2.400,000 2.400,000 2.400,000 2.400,000 2.400,000 2.400,000 2.400,000 2.400,000 2.400,000 2.400,000 2.400,000 2.400,000 2.400,000 2.400,000 2.400,000 2.400,000 2.40 | Inter-bank market transactions      |                 |             |                  | 2,500         | 2,500     | 2,500      | 7,125         | 14250      | 23,75                                  |
| 1200,000   250,000   250,000   250,000   2,50,000   2,50,000   2,50,000   2,50,000   2,50,000   2,50,000   2,50,000   2,50,000   2,50,000   2,50,000   2,50,000   2,50,000   2,50,000   2,50,000   2,50,000   2,50,000   2,50,000   2,50,000   2,50,000   2,50,000   2,50,000   2,50,000   2,50,000   2,50,000   2,50,000   2,50,000   2,50,000   2,50,000   2,50,000   2,50,000   2,50,000   2,50,000   2,50,000   2,50,000   2,50,000   2,50,000   2,50,000   2,50,000   2,50,000   2,50,000   2,50,000   2,50,000   2,50,000   2,50,000   2,50,000   2,50,000   2,50,000   2,50,000   2,50,000   2,50,000   2,50,000   2,50,000   2,50,000   2,50,000   2,50,000   2,50,000   2,50,000   2,50,000   2,50,000   2,50,000   2,50,000   2,50,000   2,50,000   2,50,000   2,50,000   2,50,000   2,50,000   2,50,000   2,50,000   2,50,000   2,50,000   2,50,000   2,50,000   2,50,000   2,50,000   2,50,000   2,50,000   2,50,000   2,50,000   2,50,000   2,50,000   2,50,000   2,50,000   2,50,000   2,50,000   2,50,000   2,50,000   2,50,000   2,50,000   2,50,000   2,50,000   2,50,000   2,50,000   2,50,000   2,50,000   2,50,000   2,50,000   2,50,000   2,50,000   2,50,000   2,50,000   2,50,000   2,50,000   2,50,000   2,50,000   2,50,000   2,50,000   2,50,000   2,50,000   2,50,000   2,50,000   2,50,000   2,50,000   2,50,000   2,50,000   2,50,000   2,50,000   2,50,000   2,50,000   2,50,000   2,50,000   2,50,000   2,50,000   2,50,000   2,50,000   2,50,000   2,50,000   2,50,000   2,50,000   2,50,000   2,50,000   2,50,000   2,50,000   2,50,000   2,50,000   2,50,000   2,50,000   2,50,000   2,50,000   2,50,000   2,50,000   2,50,000   2,50,000   2,50,000   2,50,000   2,50,000   2,50,000   2,50,000   2,50,000   2,50,000   2,50,000   2,50,000   2,50,000   2,50,000   2,50,000   2,50,000   2,50,000   2,50,000   2,50,000   2,50,000   2,50,000   2,50,000   2,50,000   2,50,000   2,50,000   2,50,000   2,50,000   2,50,000   2,50,000   2,50,000   2,50,000   2,50,000   2,50,000   2,50,000   2,50,000   2,50,000   2,50,000   2,50,000   2,50,000   2,50,000   2,50,000   2,50,000   2   | Customer-requested transfer         |                 | 7,493,000   | 4,375,000        | 5,687,500     | 7,393,750 | 8,502,813  | 9,353,094     | 9,914,279  | 10,310,85                              |
| 1,000,000   1,000,000   2,400,000   2,400,000   2,400,000   2,400,000   2,400,000   2,400,000   2,400,000   2,400,000   2,400,000   2,400,000   2,400,000   2,400,000   2,400,000   2,400,000   2,400,000   2,400,000   2,400,000   2,400,000   2,400,000   2,400,000   2,400,000   2,400,000   2,400,000   2,400,000   2,400,000   2,400,000   2,400,000   2,400,000   2,400,000   2,400,000   2,400,000   2,400,000   2,400,000   2,400,000   2,400,000   2,400,000   2,500   2,500   2,500   2,500   2,500   2,500   2,500   2,500   2,500   2,500   2,500   2,500   2,500   2,500   2,500   2,500   2,500   2,500   2,500   2,500   2,500   2,500   2,500   2,500   2,500   2,500   2,500   2,500   2,500   2,500   2,500   2,500   2,500   2,500   2,500   2,500   2,500   2,500   2,500   2,500   2,500   2,500   2,500   2,500   2,500   2,500   2,500   2,500   2,500   2,500   2,500   2,500   2,500   2,500   2,500   2,500   2,500   2,500   2,500   2,500   2,500   2,500   2,500   2,500   2,500   2,500   2,500   2,500   2,500   2,500   2,500   2,500   2,500   2,500   2,500   2,500   2,500   2,500   2,500   2,500   2,500   2,500   2,500   2,500   2,500   2,500   2,500   2,500   2,500   2,500   2,500   2,500   2,500   2,500   2,500   2,500   2,500   2,500   2,500   2,500   2,500   2,500   2,500   2,500   2,500   2,500   2,500   2,500   2,500   2,500   2,500   2,500   2,500   2,500   2,500   2,500   2,500   2,500   2,500   2,500   2,500   2,500   2,500   2,500   2,500   2,500   2,500   2,500   2,500   2,500   2,500   2,500   2,500   2,500   2,500   2,500   2,500   2,500   2,500   2,500   2,500   2,500   2,500   2,500   2,500   2,500   2,500   2,500   2,500   2,500   2,500   2,500   2,500   2,500   2,500   2,500   2,500   2,500   2,500   2,500   2,500   2,500   2,500   2,500   2,500   2,500   2,500   2,500   2,500   2,500   2,500   2,500   2,500   2,500   2,500   2,500   2,500   2,500   2,500   2,500   2,500   2,500   2,500   2,500   2,500   2,500   2,500   2,500   2,500   2,500   2,500   2,500   2,500   2,500   2,500   2,500   2,500   2,500   2,50   | Growth rate(%)                      |                 |             | Pase             | % <del></del> | % R       | 15%        | 300           | 969        | 67 200                                 |
| 250,000 300,000 2,150,000 5,690,000 7,652,250 8,814,313 13,204,119 16,423,019 2,000 10,494 4.575,000 5,690,000 7,652,250 8,814,313 13,204,119 16,423,019 2,000 10,494 4.575,000 5,690,000 7,652,250 8,814,313 13,204,119 16,423,019 2,000 1,058,750 2,518,75 2,518,75 2,518,75 2,518,75 2,518,75 2,518,75 2,518,75 2,518,75 2,518,75 2,518,75 2,518,75 2,518,75 2,518,75 2,518,75 2,518,75 2,518,75 2,518,75 2,518,75 2,518,75 2,518,75 2,518,75 2,518,75 2,518,75 2,518,75 2,518,75 2,518,75 2,518,75 2,518,75 2,518,75 2,518,75 2,518,75 2,518,75 2,518,75 2,518,75 2,518,75 2,518,75 2,518,75 2,518,75 2,518,75 2,518,75 2,518,75 2,518,75 2,518,75 2,518,75 2,518,75 2,518,75 2,518,75 2,518,75 2,518,75 2,518,75 2,518,75 2,518,75 2,518,75 2,518,75 2,518,75 2,518,75 2,518,75 2,518,75 2,518,75 2,518,75 2,518,75 2,518,75 2,518,75 2,518,75 2,518,75 2,518,75 2,518,75 2,518,75 2,518,75 2,518,75 2,518,75 2,518,75 2,518,75 2,518,75 2,518,75 2,518,75 2,518,75 2,518,75 2,518,75 2,518,75 2,518,75 2,518,75 2,518,75 2,518,75 2,518,75 2,518,75 2,518,75 2,518,75 2,518,75 2,518,75 2,518,75 2,518,75 2,518,75 2,518,75 2,518,75 2,518,75 2,518,75 2,518,75 2,518,75 2,518,75 2,518,75 2,518,75 2,518,75 2,518,75 2,518,75 2,518,75 2,518,75 2,518,75 2,518,75 2,518,75 2,518,75 2,518,75 2,518,75 2,518,75 2,518,75 2,518,75 2,518,75 2,518,75 2,518,75 2,518,75 2,518,75 2,518,75 2,518,75 2,518,75 2,518,75 2,518,75 2,518,75 2,518,75 2,518,75 2,518,75 2,518,75 2,518,75 2,518,75 2,518,75 2,518,75 2,518,75 2,518,75 2,518,75 2,518,75 2,518,75 2,518,75 2,518,75 2,518,75 2,518,75 2,518,75 2,518,75 2,518,75 2,518,75 2,518,75 2,518,75 2,518,75 2,518,75 2,518,75 2,518,75 2,518,75 2,518,75 2,518,75 2,518,75 2,518,75 2,518,75 2,518,75 2,518,75 2,518,75 2,518,75 2,518,75 2,518,75 2,518,75 2,518,75 2,518,75 2,518,75 2,518,75 2,518,75 2,518,75 2,518,75 2,518,75 2,518,75 2,518,75 2,518,75 2,518,75 2,518,75 2,518,75 2,518,75 2,518,75 2,518,75 2,518,75 2,518,75 2,518,75 2,518,75 2,518,75 2,518,75 2,518,75 2,518,75 2,518,75 2,518,75 2,518,75 2,518,75 2,518,75 2,518,75 2,518,75 2,518,75 2, | Salary payment                      |                 |             |                  |               |           |            | 200,000       | 3.400,000  | 1,920,00                               |
| al no. of payment trx  2,500  4,375,000  5,690,000  9,000  10,494  100%  100%  100%  100%  100%  100%  100%  100%  100%  100%  100%  100%  100%  100%  100%  100%  100%  100%  100%  100%  100%  100%  100%  100%  100%  100%  100%  100%  100%  100%  100%  100%  100%  100%  100%  100%  100%  100%  100%  100%  100%  100%  100%  100%  100%  100%  100%  100%  100%  100%  100%  100%  100%  100%  100%  100%  100%  100%  100%  100%  100%  100%  100%  100%  100%  100%  100%  100%  100%  100%  100%  100%  100%  100%  100%  100%  100%  100%  100%  100%  100%  100%  100%  100%  100%  100%  100%  100%  100%  100%  100%  100%  100%  100%  100%  100%  100%  100%  100%  100%  100%  100%  100%  100%  100%  100%  100%  100%  100%  100%  100%  100%  100%  100%  100%  100%  100%  100%  100%  100%  100%  100%  100%  100%  100%  100%  100%  100%  100%  100%  100%  100%  100%  100%  100%  100%  100%  100%  100%  100%  100%  100%  100%  100%  100%  100%  100%  100%  100%  100%  100%  100%  100%  100%  100%  100%  100%  100%  100%  100%  100%  100%  100%  100%  100%  100%  100%  100%  100%  100%  100%  100%  100%  100%  100%  100%  100%  100%  100%  100%  100%  100%  100%  100%  100%  100%  100%  100%  100%  100%  100%  100%  100%  100%  100%  100%  100%  100%  100%  100%  100%  100%  100%  100%  100%  100%  100%  100%  100%  100%  100%  100%  100%  100%  100%  100%  100%  100%  100%  100%  100%  100%  100%  100%  100%  100%  100%  100%  100%  100%  100%  100%  100%  100%  100%  100%  100%  100%  100%  100%  100%  100%  100%  100%  100%  100%  100%  100%  100%  100%  100%  100%  100%  100%  100%  100%  100%  100%  100%  100%  100%  100%  100%  100%  100%  100%  100%  100%  100%  100%  100%  100%  100%  100%  100%  100%  100%  100%  100%  100%  100%  100%  100%  100%  100%  100%  100%  100%  100%  100%  100%  100%  100%  100%  100%  100%  100%  100%  100%  100%  100%  100%  100%  100%  100%  100%  100%  100%  100%  100%  100%  100%  100%  100%  100%  100%  100%  100%  100%  100%  100%  100%  100%  100%  100%  100%  100%  100%  100%  100%  | Automatic games                     |                 |             |                  |               | 250,090   | AND MA     | 2350400       | 3 120 240  | 4 553 96                               |
| 10,494   10,494   10,494   10,494   10,494   10,494   10,494   10,494   10,494   10,494   10,494   10,494   10,494   10,494   10,494   10,494   10,494   10,494   10,494   10,494   10,494   10,494   10,494   10,494   10,494   10,494   10,494   10,494   10,494   10,494   10,494   10,494   10,494   10,494   10,494   10,494   10,494   10,494   10,494   10,494   10,494   10,494   10,494   10,494   10,494   10,494   10,494   10,494   10,494   10,494   10,494   10,494   10,494   10,494   10,494   10,494   10,494   10,494   10,494   10,494   10,494   10,494   10,494   10,494   10,494   10,494   10,494   10,494   10,494   10,494   10,494   10,494   10,494   10,494   10,494   10,494   10,494   10,494   10,494   10,494   10,494   10,494   10,494   10,494   10,494   10,494   10,494   10,494   10,494   10,494   10,494   10,494   10,494   10,494   10,494   10,494   10,494   10,494   10,494   10,494   10,494   10,494   10,494   10,494   10,494   10,494   10,494   10,494   10,494   10,494   10,494   10,494   10,494   10,494   10,494   10,494   10,494   10,494   10,494   10,494   10,494   10,494   10,494   10,494   10,494   10,494   10,494   10,494   10,494   10,494   10,494   10,494   10,494   10,494   10,494   10,494   10,494   10,494   10,494   10,494   10,494   10,494   10,494   10,494   10,494   10,494   10,494   10,494   10,494   10,494   10,494   10,494   10,494   10,494   10,494   10,494   10,494   10,494   10,494   10,494   10,494   10,494   10,494   10,494   10,494   10,494   10,494   10,494   10,494   10,494   10,494   10,494   10,494   10,494   10,494   10,494   10,494   10,494   10,494   10,494   10,494   10,494   10,494   10,494   10,494   10,494   10,494   10,494   10,494   10,494   10,494   10,494   10,494   10,494   10,494   10,494   10,494   10,494   10,494   10,494   10,494   10,494   10,494   10,494   10,494   10,494   10,494   10,494   10,494   10,494   10,494   10,494   10,494   10,494   10,494   10,494   10,494   10,494   10,494   10,494   10,494   10,494   10,494   10,494   10,494   10,494   10,494   1   | Taylocal talough COATA              |                 |             |                  |               |           |            | And to prefer | OLD TOP TO | 1,403                                  |
| al no. of payment trx         7,493,000         4,375,000         5,890,000         7,652,250         8,814,333         13,204,119         16,429,019           al no. of payment trx         37,185         1,968,750         2,518,75         4,456         4,733,517         5,513,926           al no. of payment trx         3,371,850         1,968,750         2,550         2,500         2,500         4,236         4,461,426           and collection         4,121,150         2,406,250         3,128,125         4,516,563         4,676,547         8,470,600         20,000           augh CD/ATM         4,121,150         2,406,250         3,128,125         4,66,563         4,676,547         8,470,602         2,500           augh CD/ATM         4,121,150         2,406,250         3,128,125         4,66,563         4,676,547         8,470,602         3,128,125           augh CD/ATM         4,121,150         2,406,250         3,128,125         4,66,563         4,676,547         5,144,202         5,144,202         5,144,202           augh CD/ATM         2,500         3,00,000         2,150,400         300,000         2,150,400         3,120,240                                                                                                                                                                                                                                                                                                                                                                                                                                                                                                                                                                                                                                                                                                                                                                                                                                                                                                                                  | Credit card                         |                 |             |                  |               | 000'9     | 000'6      | 006'6         | 10.494     | 803                                    |
| 100%   100%   100%   100%   100%   100%   100%   100%   100%   100%   100%   100%   100%   100%   100%   100%   100%   100%   100%   100%   100%   100%   100%   100%   100%   100%   100%   100%   100%   100%   100%   100%   100%   100%   100%   100%   100%   100%   100%   100%   100%   100%   100%   100%   100%   100%   100%   100%   100%   100%   100%   100%   100%   100%   100%   100%   100%   100%   100%   100%   100%   100%   100%   100%   100%   100%   100%   100%   100%   100%   100%   100%   100%   100%   100%   100%   100%   100%   100%   100%   100%   100%   100%   100%   100%   100%   100%   100%   100%   100%   100%   100%   100%   100%   100%   100%   100%   100%   100%   100%   100%   100%   100%   100%   100%   100%   100%   100%   100%   100%   100%   100%   100%   100%   100%   100%   100%   100%   100%   100%   100%   100%   100%   100%   100%   100%   100%   100%   100%   100%   100%   100%   100%   100%   100%   100%   100%   100%   100%   100%   100%   100%   100%   100%   100%   100%   100%   100%   100%   100%   100%   100%   100%   100%   100%   100%   100%   100%   100%   100%   100%   100%   100%   100%   100%   100%   100%   100%   100%   100%   100%   100%   100%   100%   100%   100%   100%   100%   100%   100%   100%   100%   100%   100%   100%   100%   100%   100%   100%   100%   100%   100%   100%   100%   100%   100%   100%   100%   100%   100%   100%   100%   100%   100%   100%   100%   100%   100%   100%   100%   100%   100%   100%   100%   100%   100%   100%   100%   100%   100%   100%   100%   100%   100%   100%   100%   100%   100%   100%   100%   100%   100%   100%   100%   100%   100%   100%   100%   100%   100%   100%   100%   100%   100%   100%   100%   100%   100%   100%   100%   100%   100%   100%   100%   100%   100%   100%   100%   100%   100%   100%   100%   100%   100%   100%   100%   100%   100%   100%   100%   100%   100%   100%   100%   100%   100%   100%   100%   100%   100%   100%   100%   100%   100%   100%   100%   100%   100%   100%   100%   100%   100%      | ter-bankflotra-bank transactions    |                 | 7,493,000   | 4,375,000        | 5,690,000     | 7,652,250 | 8,814,313  | 13,204,119    | 16,429,019 | 22,181,5                               |
| 3,371,850 1,964,750 2,561,875 3,335,688 3,837,766 4,733,517 5,503,926 4,464,723,517 5,503,926 4,464,723,517 5,503,926 2,500 2,500 2,500 7,125 14,250 2,559,375 3,327,188 3,826,266 4,203,892 4,461,426 2,503,75 3,327,188 3,826,266 4,203,892 4,461,426 2,503,75 3,327,188 3,826,266 4,203,892 4,461,426 2,883,000 720,000 720,000 720,000 720,000 720,000 720,000 720,000 720,000 720,000 720,000 720,000 720,000 720,000 720,000 720,000 720,000 720,000 720,000 720,000 720,000 720,000 720,000 720,000 720,000 720,000 720,000 720,000 720,000 720,000 720,000 720,000 720,000 720,000 720,000 720,000 720,000 720,000 720,000 720,000 720,000 720,000 720,000 720,000 720,000 720,000 720,000 720,000 720,000 720,000 720,000 720,000 720,000 720,000 720,000 720,000 720,000 720,000 720,000 720,000 720,000 720,000 720,000 720,000 720,000 720,000 720,000 720,000 720,000 720,000 720,000 720,000 720,000 720,000 720,000 720,000 720,000 720,000 720,000 720,000 720,000 720,000 720,000 720,000 720,000 720,000 720,000 720,000 720,000 720,000 720,000 720,000 720,000 720,000 720,000 720,000 720,000 720,000 720,000 720,000 720,000 720,000 720,000 720,000 720,000 720,000 720,000 720,000 720,000 720,000 720,000 720,000 720,000 720,000 720,000 720,000 720,000 720,000 720,000 720,000 720,000 720,000 720,000 720,000 720,000 720,000 720,000 720,000 720,000 720,000 720,000 720,000 720,000 720,000 720,000 720,000 720,000 720,000 720,000 720,000 720,000 720,000 720,000 720,000 720,000 720,000 720,000 720,000 720,000 720,000 720,000 720,000 720,000 720,000 720,000 720,000 720,000 720,000 720,000 720,000 720,000 720,000 720,000 720,000 720,000 720,000 720,000 720,000 720,000 720,000 720,000 720,000 720,000 720,000 720,000 720,000 720,000 720,000 720,000 720,000 720,000 720,000 720,000 720,000 720,000 720,000 720,000 720,000 720,000 720,000 720,000 720,000 720,000 720,000 720,000 720,000 720,000 720,000 720,000 720,000 720,000 720,000 720,000 720,000 720,000 720,000 720,000 720,000 720,000 720,000 720,000 720,000 720,000 720,000 720,000 720,000 720,000 720,000 720 | Ratio to total no. of payment trx   |                 | 100%        | 100%             | 100%          | 100%      | 100%       | 100%          | 100%       | 305%                                   |
| 45% 45% 45% 44% 44% 34% 136% 348% 14.250 2.500 7.152 14.250 7.2500 7.2500 7.125 14.250 7.2500 7.2500 7.2500 7.2500 7.2500 7.2500 7.2500 7.2500 7.2500 7.2500 7.2500 7.2500 7.2500 7.2500 7.25000 7.25000 7.25000 7.25000 7.25000 7.25000 7.25000 7.25000 7.25000 7.25000 7.25000 7.25000 7.25000 7.25000 7.25000 7.25000 7.25000 7.25000 7.25000 7.25000 7.25000 7.25000 7.25000 7.25000 7.25000 7.25000 7.25000 7.25000 7.25000 7.25000 7.25000 7.25000 7.25000 7.25000 7.25000 7.25000 7.25000 7.25000 7.25000 7.25000 7.25000 7.25000 7.25000 7.25000 7.25000 7.25000 7.25000 7.25000 7.25000 7.25000 7.25000 7.25000 7.25000 7.25000 7.25000 7.25000 7.250000 7.25000 7.25000 7.25000 7.25000 7.25000 7.25000 7.25000 7.25000 7.25000 7.25000 7.25000 7.25000 7.25000 7.25000 7.25000 7.25000 7.25000 7.25000 7.25000 7.25000 7.25000 7.25000 7.25000 7.25000 7.25000 7.25000 7.25000 7.25000 7.25000 7.25000 7.25000 7.25000 7.25000 7.25000 7.25000 7.25000 7.25000 7.25000 7.25000 7.25000 7.25000 7.25000 7.25000 7.25000 7.25000 7.25000 7.25000 7.25000 7.25000 7.25000 7.25000 7.25000 7.25000 7.25000 7.25000 7.25000 7.25000 7.25000 7.25000 7.25000 7.25000 7.25000 7.25000 7.250000 7.25000 7.25000 7.25000 7.25000 7.25000 7.25000 7.25000 7.25000 7.25000 7.25000 7.25000 7.25000 7.25000 7.25000 7.25000 7.25000 7.25000 7.25000 7.25000 7.25000 7.25000 7.25000 7.25000 7.25000 7.25000 7.25000 7.25000 7.25000 7.25000 7.25000 7.25000 7.25000 7.25000 7.25000 7.25000 7.25000 7.25000 7.25000 7.25000 7.25000 7.25000 7.25000 7.25000 7.25000 7.25000 7.25000 7.25000 7.25000 7.25000 7.25000 7.25000 7.25000 7.25000 7.25000 7.25000 7.25000 7.25000 7.25000 7.25000 7.25000 7.25000 7.25000 7.25000 7.25000 7.25000 7.25000 7.25000 7.25000 7.25000 7.25000 7.25000 7.25000 7.25000 7.25000 7.25000 7.25000 7.25000 7.25000 7.25000 7.25000 7.25000 7.25000 7.25000 7.25000 7.25000 7.25000 7.25000 7.25000 7.25000 7.25000 7.25000 7.25000 7.25000 7.25000 7.25000 7.25000 7.25000 7.25000 7.25000 7.25000 7.25000 7.25000 7.25000 7.25000 7.25000 7.25000 7.25000 7.25000 7.25000 7.25000 7.25000 7.2 | Inter-bank transactions             |                 | 3,371,850   | 1,968,750        | 2.561,875     | 3,335,688 | 3,837,766  | 4,733,517     | 5,503,926  | 5,249,19                               |
| ik market: 7,320 1,368,750 2,559,375 3,327,188 3,826,266 4,208,892 4,461,426 7,224                                                                                                                                                                                                                                                                                                                                                                                                                                                                                                                                                                                                                                                                                                                                                                                                                                                                                                                                                                                                                                                                                                                                                                                                                                                                                                                                                                                                                                                                                                                                                                                                                                                                                                                                                                                                                                                                                                                                                                                                                                             | Ratio to total no. of payment ux    |                 | 45%         | 45%              | 45%           | 44%       | 44%        | 36%           | 34%        | 23                                     |
| ### Comparison of the control of the | Inter-bank market                   |                 |             | 000000           | 0007          | 2007      | 0057       | 21,7          | DC741      | 77.                                    |
| ryment transfer 360,000 720,000 720,000 720,000 720,000 720,000 720,000 720,000 720,000 720,000 720,000 720,000 720,000 720,000 720,000 720,000 720,000 720,000 720,000 720,000 720,000 720,000 720,000 720,000 720,000 720,000 720,000 720,000 720,000 720,000 720,000 720,000 720,000 720,000 720,000 720,000 720,000 720,000 720,000 720,000 720,000 720,000 720,000 720,000 720,000 720,000 720,000 720,000 720,000 720,000 720,000 720,000 720,000 720,000 720,000 720,000 720,000 720,000 720,000 720,000 720,000 720,000 720,000 720,000 720,000 720,000 720,000 720,000 720,000 720,000 720,000 720,000 720,000 720,000 720,000 720,000 720,000 720,000 720,000 720,000 720,000 720,000 720,000 720,000 720,000 720,000 720,000 720,000 720,000 720,000 720,000 720,000 720,000 720,000 720,000 720,000 720,000 720,000 720,000 720,000 720,000 720,000 720,000 720,000 720,000 720,000 720,000 720,000 720,000 720,000 720,000 720,000 720,000 720,000 720,000 720,000 720,000 720,000 720,000 720,000 720,000 720,000 720,000 720,000 720,000 720,000 720,000 720,000 720,000 720,000 720,000 720,000 720,000 720,000 720,000 720,000 720,000 720,000 720,000 720,000 720,000 720,000 720,000 720,000 720,000 720,000 720,000 720,000 720,000 720,000 720,000 720,000 720,000 720,000 720,000 720,000 720,000 720,000 720,000 720,000 720,000 720,000 720,000 720,000 720,000 720,000 720,000 720,000 720,000 720,000 720,000 720,000 720,000 720,000 720,000 720,000 720,000 720,000 720,000 720,000 720,000 720,000 720,000 720,000 720,000 720,000 720,000 720,000 720,000 720,000 720,000 720,000 720,000 720,000 720,000 720,000 720,000 720,000 720,000 720,000 720,000 720,000 720,000 720,000 720,000 720,000 720,000 720,000 720,000 720,000 720,000 720,000 720,000 720,000 720,000 720,000 720,000 720,000 720,000 720,000 720,000 720,000 720,000 720,000 720,000 720,000 720,000 720,000 720,000 720,000 720,000 720,000 720,000 720,000 720,000 720,000 720,000 720,000 720,000 720,000 720,000 720,000 720,000 720,000 720,000 720,000 720,000 720,000 720,000 720,000 720,000 720,000 720,000 720,00 | Customer-request                    |                 | 3,3 / 1,850 | UC/,594,1        | CIC, KCC/2    | 3,77,156  | 3,540,450  | 248,02,4      | 074 194.9  | 4,039,50                               |
| Extransive through CD/ATM through CD | Salary payment                      |                 |             |                  |               |           |            | 744,000       | 200 000    | 30,00                                  |
| Introught CD/ATM  A,121,150 2,406,250 3,128,125 4,9000 13,500 20,250  A,121,150 2,406,250 3,128,125 4,906,563 4,976,547 8,470,602 10,925,094  Introught CD/ATM  A,121,150 2,406,250 3,128,125 4,066,563 4,676,547 8,470,202  A,121,150 2,406,250 3,128,125 4,066,563 4,676,547 8,144,202 6,72,000  C transfer  B,00,000 2,150,400 3,120,240  B,00,000 2,150,400 3,120,240                                                                                                                                                                                                                                                                                                                                                                                                                                                                                                                                                                                                                                                                                                                                                                                                                                                                                                                                                                                                                                                                                                                                                                                                                                                                                                                                                                                                                                                                                                                                                                                                                                                                                                                                                      | Automatic transfer                  |                 | : .         |                  |               |           |            | 200,000       | 700,007    | 1.1.1.1.1.1.1.1.1.1.1.1.1.1.1.1.1.1.1. |
| 6,000 9,000 13,500 20,250  4,121,150 2,406,250 3,128,125 4,316,563 4,976,547 8,470,602 10,925,094  55% 5,5% 5,5% 5,5% 5,6% 5,6% 6,4% 6,76,547 5,144,202 6,7%  ymen: cransfer through CD/ATM  250,000 2,150,400 3,120,240                                                                                                                                                                                                                                                                                                                                                                                                                                                                                                                                                                                                                                                                                                                                                                                                                                                                                                                                                                                                                                                                                                                                                                                                                                                                                                                                                                                                                                                                                                                                                                                                                                                                                                                                                                                                                                                                                                       | Payment intough CD/ATM              |                 |             |                  |               |           |            |               |            | 400,1                                  |
| total no. of payment trx 55% 2,406,250 3,128,125 4,316,563 4,976,547 8,470,602 10,925,094 55% 55% 5,55% 5,56% 5,57% 5,74,202 5,79% 5,70% 5,70% 5,70% 5,70% 5,70% 5,70% 5,70% 5,70% 5,70% 5,70% 5,70% 5,70% 5,70% 5,70% 5,70% 5,70% 5,70% 5,70% 5,70% 5,70% 5,70% 5,70% 5,70% 5,70% 5,70% 5,70% 5,70% 5,70% 5,70% 5,70% 5,70% 5,70% 5,70% 5,70% 5,70% 5,70% 5,70% 5,70% 5,70% 5,70% 5,70% 5,70% 5,70% 5,70% 5,70% 5,70% 5,70% 5,70% 5,70% 5,70% 5,70% 5,70% 5,70% 5,70% 5,70% 5,70% 5,70% 5,70% 5,70% 5,70% 5,70% 5,70% 5,70% 5,70% 5,70% 5,70% 5,70% 5,70% 5,70% 5,70% 5,70% 5,70% 5,70% 5,70% 5,70% 5,70% 5,70% 5,70% 5,70% 5,70% 5,70% 5,70% 5,70% 5,70% 5,70% 5,70% 5,70% 5,70% 5,70% 5,70% 5,70% 5,70% 5,70% 5,70% 5,70% 5,70% 5,70% 5,70% 5,70% 5,70% 5,70% 5,70% 5,70% 5,70% 5,70% 5,70% 5,70% 5,70% 5,70% 5,70% 5,70% 5,70% 5,70% 5,70% 5,70% 5,70% 5,70% 5,70% 5,70% 5,70% 5,70% 5,70% 5,70% 5,70% 5,70% 5,70% 5,70% 5,70% 5,70% 5,70% 5,70% 5,70% 5,70% 5,70% 5,70% 5,70% 5,70% 5,70% 5,70% 5,70% 5,70% 5,70% 5,70% 5,70% 5,70% 5,70% 5,70% 5,70% 5,70% 5,70% 5,70% 5,70% 5,70% 5,70% 5,70% 5,70% 5,70% 5,70% 5,70% 5,70% 5,70% 5,70% 5,70% 5,70% 5,70% 5,70% 5,70% 5,70% 5,70% 5,70% 5,70% 5,70% 5,70% 5,70% 5,70% 5,70% 5,70% 5,70% 5,70% 5,70% 5,70% 5,70% 5,70% 5,70% 5,70% 5,70% 5,70% 5,70% 5,70% 5,70% 5,70% 5,70% 5,70% 5,70% 5,70% 5,70% 5,70% 5,70% 5,70% 5,70% 5,70% 5,70% 5,70% 5,70% 5,70% 5,70% 5,70% 5,70% 5,70% 5,70% 5,70% 5,70% 5,70% 5,70% 5,70% 5,70% 5,70% 5,70% 5,70% 5,70% 5,70% 5,70% 5,70% 5,70% 5,70% 5,70% 5,70% 5,70% 5,70% 5,70% 5,70% 5,70% 5,70% 5,70% 5,70% 5,70% 5,70% 5,70% 5,70% 5,70% 5,70% 5,70% 5,70% 5,70% 5,70% 5,70% 5,70% 5,70% 5,70% 5,70% 5,70% 5,70% 5,70% 5,70% 5,70% 5,70% 5,70% 5,70% 5,70% 5,70% 5,70% 5,70% 5,70% 5,70% 5,70% 5,70% 5,70% 5,70% 5,70% 5,70% 5,70% 5,70% 5,70% 5,70% 5,70% 5,70% 5,70% 5,70% 5,70% 5,70% 5,70% 5,70% 5,70% 5,70% 5,70% 5,70% 5,70% 5,70% 5,70% 5,70% 5,70% 5,70% 5,70% 5,70% 5,70% 5,70% 5,70% 5,70% 5,70% 5,70% 5,70% 5,70% 5,70% 5,70% 5,70% 5,70% 5,70% 5,70% 5,70% 5,70% 5,70% 5,70% 5,70% 5,70% 5,70% 5,70% 5,70% 5,70% 5,70% 5 | Cardii card                         |                 |             |                  |               | 0009      | 0006       | 13.500        | 20.250     | 20.37                                  |
| 55% 55% 56% 64% 67%  4,121,150 2,406,250 3,128,125 4,066,563 4,676,547 5,144,202 5,422,854 cquest 536,000 336,000 1,680,000 1,680,000 1,680,000 1,580,000 1,580,000 1,580,000 1,580,000 1,580,000 1,580,000 1,580,000 1,580,000 1,580,000 1,580,000 1,580,000 1,580,000 1,580,000 1,580,000 1,580,000 1,580,000 1,580,000 1,580,000 1,580,000 1,580,000 1,580,000 1,580,000 1,580,000 1,580,000 1,580,000 1,580,000 1,580,000 1,580,000 1,580,000 1,580,000 1,580,000 1,580,000 1,580,000 1,580,000 1,580,000 1,580,000 1,580,000 1,580,000 1,580,000 1,580,000 1,580,000 1,580,000 1,580,000 1,580,000 1,580,000 1,580,000 1,580,000 1,580,000 1,580,000 1,580,000 1,580,000 1,580,000 1,580,000 1,580,000 1,580,000 1,580,000 1,580,000 1,580,000 1,580,000 1,580,000 1,580,000 1,580,000 1,580,000 1,580,000 1,580,000 1,580,000 1,580,000 1,580,000 1,580,000 1,580,000 1,580,000 1,580,000 1,580,000 1,580,000 1,580,000 1,580,000 1,580,000 1,580,000 1,580,000 1,580,000 1,580,000 1,580,000 1,580,000 1,580,000 1,580,000 1,580,000 1,580,000 1,580,000 1,580,000 1,580,000 1,580,000 1,580,000 1,580,000 1,580,000 1,580,000 1,580,000 1,580,000 1,580,000 1,580,000 1,580,000 1,580,000 1,580,000 1,580,000 1,580,000 1,580,000 1,580,000 1,580,000 1,580,000 1,580,000 1,580,000 1,580,000 1,580,000 1,580,000 1,580,000 1,580,000 1,580,000 1,580,000 1,580,000 1,580,000 1,580,000 1,580,000 1,580,000 1,580,000 1,580,000 1,580,000 1,580,000 1,580,000 1,580,000 1,580,000 1,580,000 1,580,000 1,580,000 1,580,000 1,580,000 1,580,000 1,580,000 1,580,000 1,580,000 1,580,000 1,580,000 1,580,000 1,580,000 1,580,000 1,580,000 1,580,000 1,580,000 1,580,000 1,580,000 1,580,000 1,580,000 1,580,000 1,580,000 1,580,000 1,580,000 1,580,000 1,580,000 1,580,000 1,580,000 1,580,000 1,580,000 1,580,000 1,580,000 1,580,000 1,580,000 1,580,000 1,580,000 1,580,000 1,580,000 1,580,000 1,580,000 1,580,000 1,580,000 1,580,000 1,580,000 1,580,000 1,580,000 1,580,000 1,580,000 1,580,000 1,580,000 1,580,000 1,580,000 1,580,000 1,580,000 1,580,000 1,580,000 1,580,000 1,580,000 1,580,000 1,580,000    | Intra-bank transactions             |                 | 4.121.150   | 2,406,250        | 3.128.125     | 4.316,563 | 4,976,547  | 8.470.602     | 10.925.094 | 16 932.35                              |
| 4,121,150 2,406,250 3,128,125 4,666,563 4,676,547 5,144,202 5,452,854 6,75,547 5,35,000 6,72,000 6,72,000 840,000 1,680,000 3,120,240 1,680,000 2,50,000 2,150,400 3,120,240                                                                                                                                                                                                                                                                                                                                                                                                                                                                                                                                                                                                                                                                                                                                                                                                                                                                                                                                                                                                                                                                                                                                                                                                                                                                                                                                                                                                                                                                                                                                                                                                                                                                                                                                                                                                                                                                                                                                                   | Ratio to total no. of payment trx   |                 | 25%         | 25%              | 55%           | 26%       | 26%        | 848           | 67%        | 815                                    |
| 336,000 672,000<br>840,000 1,680,000<br>2,150,400 3,120,240                                                                                                                                                                                                                                                                                                                                                                                                                                                                                                                                                                                                                                                                                                                                                                                                                                                                                                                                                                                                                                                                                                                                                                                                                                                                                                                                                                                                                                                                                                                                                                                                                                                                                                                                                                                                                                                                                                                                                                                                                                                                    | Customer-request                    |                 | 4,121,150   | 2,406,250        | 3,128,125     | 4,066,563 | 4,676,547  | 5,144,202     | 5,452,854  | 5,670,968                              |
| 1,680,000 1,680,000 1,680,000 3,120,240 3,120,240                                                                                                                                                                                                                                                                                                                                                                                                                                                                                                                                                                                                                                                                                                                                                                                                                                                                                                                                                                                                                                                                                                                                                                                                                                                                                                                                                                                                                                                                                                                                                                                                                                                                                                                                                                                                                                                                                                                                                                                                                                                                              | Salary payment                      |                 |             |                  |               |           |            | 336,000       | 672,000    | 2,995,20                               |
| 3,120,240                                                                                                                                                                                                                                                                                                                                                                                                                                                                                                                                                                                                                                                                                                                                                                                                                                                                                                                                                                                                                                                                                                                                                                                                                                                                                                                                                                                                                                                                                                                                                                                                                                                                                                                                                                                                                                                                                                                                                                                                                                                                                                                      | Automatic transfer                  |                 |             |                  |               |           | 400        | 840,000       | 1,680,000  | 3,633,60                               |
|                                                                                                                                                                                                                                                                                                                                                                                                                                                                                                                                                                                                                                                                                                                                                                                                                                                                                                                                                                                                                                                                                                                                                                                                                                                                                                                                                                                                                                                                                                                                                                                                                                                                                                                                                                                                                                                                                                                                                                                                                                                                                                                                | Payment through CD/ATM              |                 |             |                  |               | 250,000   | 300,000    | 2,150,400     | 3,120,240  | 4,098,45                               |
|                                                                                                                                                                                                                                                                                                                                                                                                                                                                                                                                                                                                                                                                                                                                                                                                                                                                                                                                                                                                                                                                                                                                                                                                                                                                                                                                                                                                                                                                                                                                                                                                                                                                                                                                                                                                                                                                                                                                                                                                                                                                                                                                | Deposit incough CD/ATM              |                 |             |                  |               |           |            |               |            | 5,5                                    |