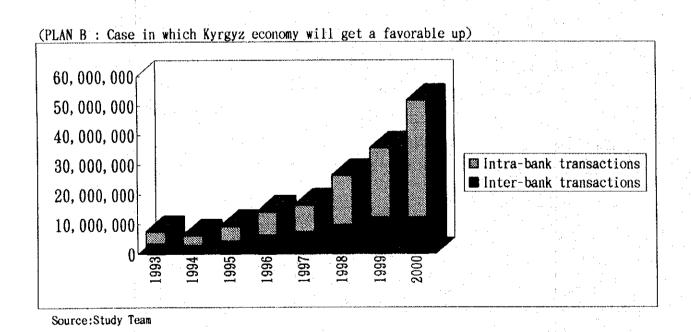

Talde 7-14 A PROJECTION OF FINANCIAL TRANSACTION AND SETTLEMENT TOWARD 2000 (PLAN A: Case in which Kyrgyz economy continue to be stagnent or dull in economy)

| Column   C   |                                     |                 | 1993        | 1994             | 1995          | 9661      | 1997       | 1998          | 1999       | 200                                    |
|--------------------------------------------------------------------------------------------------------------------------------------------------------------------------------------------------------------------------------------------------------------------------------------------------------------------------------------------------------------------------------------------------------------------------------------------------------------------------------------------------------------------------------------------------------------------------------------------------------------------------------------------------------------------------------------------------------------------------------------------------------------------------------------------------------------------------------------------------------------------------------------------------------------------------------------------------------------------------------------------------------------------------------------------------------------------------------------------------------------------------------------------------------------------------------------------------------------------------------------------------------------------------------------------------------------------------------------------------------------------------------------------------------------------------------------------------------------------------------------------------------------------------------------------------------------------------------------------------------------------------------------------------------------------------------------------------------------------------------------------------------------------------------------------------------------------------------------------------------------------------------------------------------------------------------------------------------------------------------------------------------------------------------------------------------------------------------------------------------------------------------|-------------------------------------|-----------------|-------------|------------------|---------------|-----------|------------|---------------|------------|----------------------------------------|
| Column   C   | (c) evant Data                      |                 |             |                  |               |           |            |               |            |                                        |
| 1,000   1,000   1,000   1,000   1,000   1,000   1,000   1,000   1,000   1,000   1,000   1,000   1,000   1,000   1,000   1,000   1,000   1,000   1,000   1,000   1,000   1,000   1,000   1,000   1,000   1,000   1,000   1,000   1,000   1,000   1,000   1,000   1,000   1,000   1,000   1,000   1,000   1,000   1,000   1,000   1,000   1,000   1,000   1,000   1,000   1,000   1,000   1,000   1,000   1,000   1,000   1,000   1,000   1,000   1,000   1,000   1,000   1,000   1,000   1,000   1,000   1,000   1,000   1,000   1,000   1,000   1,000   1,000   1,000   1,000   1,000   1,000   1,000   1,000   1,000   1,000   1,000   1,000   1,000   1,000   1,000   1,000   1,000   1,000   1,000   1,000   1,000   1,000   1,000   1,000   1,000   1,000   1,000   1,000   1,000   1,000   1,000   1,000   1,000   1,000   1,000   1,000   1,000   1,000   1,000   1,000   1,000   1,000   1,000   1,000   1,000   1,000   1,000   1,000   1,000   1,000   1,000   1,000   1,000   1,000   1,000   1,000   1,000   1,000   1,000   1,000   1,000   1,000   1,000   1,000   1,000   1,000   1,000   1,000   1,000   1,000   1,000   1,000   1,000   1,000   1,000   1,000   1,000   1,000   1,000   1,000   1,000   1,000   1,000   1,000   1,000   1,000   1,000   1,000   1,000   1,000   1,000   1,000   1,000   1,000   1,000   1,000   1,000   1,000   1,000   1,000   1,000   1,000   1,000   1,000   1,000   1,000   1,000   1,000   1,000   1,000   1,000   1,000   1,000   1,000   1,000   1,000   1,000   1,000   1,000   1,000   1,000   1,000   1,000   1,000   1,000   1,000   1,000   1,000   1,000   1,000   1,000   1,000   1,000   1,000   1,000   1,000   1,000   1,000   1,000   1,000   1,000   1,000   1,000   1,000   1,000   1,000   1,000   1,000   1,000   1,000   1,000   1,000   1,000   1,000   1,000   1,000   1,000   1,000   1,000   1,000   1,000   1,000   1,000   1,000   1,000   1,000   1,000   1,000   1,000   1,000   1,000   1,000   1,000   1,000   1,000   1,000   1,000   1,000   1,000   1,000   1,000   1,000   1,000   1,000   1,000   1,000   1,000   1,000   1,000   1,00   | Population                          |                 | 4,450,000   | 4,410,000        | 4,373,000     | 4,332,000 | 4354,000   | 4375,000      | 4,397,000  | 4,419,00                               |
| total control of the  | Labor force                         |                 | 2,303,000   | 2319,000         | 2335,000      | 2,352,000 | 2,373,000  | 2,394,000     | 2,415,000  | 2,438,00                               |
| Column   C   | Number of agricultural sector       |                 |             |                  |               |           |            | *             |            |                                        |
| second (1,000,000,5cm) (1,000, | State enterprises                   |                 | <b>3</b>    | 2/5              | 350           | 925       | 007        | OKE !         | 201        | R71                                    |
| ticke ( ) ( ) ( ) ( ) ( ) ( ) ( ) ( ) ( ) (                                                                                                                                                                                                                                                                                                                                                                                                                                                                                                                                                                                                                                                                                                                                                                                                                                                                                                                                                                                                                                                                                                                                                                                                                                                                                                                                                                                                                                                                                                                                                                                                                                                                                                                                                                                                                                                                                                                                                                                                                                                                                    | Private farms                       | *.              | 13,000      | 15,000           | 000,71        | 19,500    | 22,800     | 008,72        | 31,100     | 7                                      |
| Column   C   | Number of enterprises               |                 | 17,867      | 19,200           | 007.57        | 000,87    | 33,600     | 0.200         | 45,800     | 20,00                                  |
| Compared    | State enterprises                   |                 | 4,822       | 000              | 21,100        | 2,500     | 20.00      | 85%           | 7,100      | 7. 4.                                  |
|                                                                                                                                                                                                                                                                                                                                                                                                                                                                                                                                                                                                                                                                                                                                                                                                                                                                                                                                                                                                                                                                                                                                                                                                                                                                                                                                                                                                                                                                                                                                                                                                                                                                                                                                                                                                                                                                                                                                                                                                                                                                                                                                | Private enterprises                 |                 | 20,01       | 356              | 423           | 20747     | 503,00     | 366           | 100        | 10.                                    |
| 1000,000 Sum   1,000,000 Sum   25                                                                                                                                                                                                                                                                                                                                                                                                                                                                                                                                                                                                                                                                                                                                                                                                                                                                                                                                                                                                                                                                                                                                                                                                                                                                                                                                                                                                                                                                                                                                                                                                                                                                                                                                                                                                                                                                                                                                                                                                                                                                                              | Deposit by enterprises              | (1,000,000 Som) | 290         | 200              | 7 646         | 7.070     | 8 248      | 2008          | 200        | 0.10                                   |
| 1,000,000 Sept.   1,500                                                                                                                                                                                                                                                                                                                                                                                                                                                                                                                                                                                                                                                                                                                                                                                                                                                                                                                                                                                                                                                                                                                                                                                                                                                                                                                                                                                                                                                                                                                                                                                                                                                                                                                                                                                                                                                                                                                                                                                                                                                                                                        | Balance per account                 | (HOS)           | 900         | 7,000            | 25.           | 7,70      | 0.570      | 1000          | 006.0      | K'S                                    |
| Second   S   | Deposit by individuals              | (1,000,000 So田) | χ,<br>,     | 200              | 711           | 921       | 517        | 311           | 419        | 2                                      |
| Second    | Balance per account                 | (wox)           | 2011        | 0.67             | 20*1          | 000       | 40+17      | 1,037         | 71017      | 0,11                                   |
| Second   S   | Number of commercial banks          |                 | 7 8         | A S              | 7 5           | 67 5      | 67.5       | 673           | 17         | 1 3                                    |
| Second    | Number of bank branches             |                 | 966         | 200              | 200           | 000 131   | 000 010    | 000 of 6      | 000        | 2000                                   |
| Section   Sect   | Number of deposit accounts          |                 | 000'68      | CCC,401          | C2C,CCI       | 161,980   | 060,007    | 004,672       | 350,040    | 458.9                                  |
| Activities accounts   Activities   Activit   | Number of enterprise accounts       |                 | 39,000      | 35.44            | 25.00         | 00,000    | 060        | 00,000        | 040,001    | 108,92                                 |
| 1,000   1,000   1,000   1,000   1,000   1,000   1,000   1,000   1,000   1,000   1,000   1,000   1,000   1,000   1,000   1,000   1,000   1,000   1,000   1,000   1,000   1,000   1,000   1,000   1,000   1,000   1,000   1,000   1,000   1,000   1,000   1,000   1,000   1,000   1,000   1,000   1,000   1,000   1,000   1,000   1,000   1,000   1,000   1,000   1,000   1,000   1,000   1,000   1,000   1,000   1,000   1,000   1,000   1,000   1,000   1,000   1,000   1,000   1,000   1,000   1,000   1,000   1,000   1,000   1,000   1,000   1,000   1,000   1,000   1,000   1,000   1,000   1,000   1,000   1,000   1,000   1,000   1,000   1,000   1,000   1,000   1,000   1,000   1,000   1,000   1,000   1,000   1,000   1,000   1,000   1,000   1,000   1,000   1,000   1,000   1,000   1,000   1,000   1,000   1,000   1,000   1,000   1,000   1,000   1,000   1,000   1,000   1,000   1,000   1,000   1,000   1,000   1,000   1,000   1,000   1,000   1,000   1,000   1,000   1,000   1,000   1,000   1,000   1,000   1,000   1,000   1,000   1,000   1,000   1,000   1,000   1,000   1,000   1,000   1,000   1,000   1,000   1,000   1,000   1,000   1,000   1,000   1,000   1,000   1,000   1,000   1,000   1,000   1,000   1,000   1,000   1,000   1,000   1,000   1,000   1,000   1,000   1,000   1,000   1,000   1,000   1,000   1,000   1,000   1,000   1,000   1,000   1,000   1,000   1,000   1,000   1,000   1,000   1,000   1,000   1,000   1,000   1,000   1,000   1,000   1,000   1,000   1,000   1,000   1,000   1,000   1,000   1,000   1,000   1,000   1,000   1,000   1,000   1,000   1,000   1,000   1,000   1,000   1,000   1,000   1,000   1,000   1,000   1,000   1,000   1,000   1,000   1,000   1,000   1,000   1,000   1,000   1,000   1,000   1,000   1,000   1,000   1,000   1,000   1,000   1,000   1,000   1,000   1,000   1,000   1,000   1,000   1,000   1,000   1,000   1,000   1,000   1,000   1,000   1,000   1,000   1,000   1,000   1,000   1,000   1,000   1,000   1,000   1,000   1,000   1,000   1,000   1,000   1,000   1,000   1,000   1,000   1,000   1,000   1,000   1,00   | Number of individual accounts       |                 | 0000        | 000/00<br>000/00 | 000°20        | 100,001   | 145,000    | 250,000       | 280,000    | 330,00                                 |
| 1,000   4,000   4,000   4,000   4,000   4,000   4,000   4,000   4,000   4,000   4,000   4,000   4,000   4,000   4,000   4,000   4,000   4,000   4,000   4,000   4,000   4,000   4,000   4,000   4,000   4,000   4,000   4,000   4,000   4,000   4,000   4,000   4,000   4,000   4,000   4,000   4,000   4,000   4,000   4,000   4,000   4,000   4,000   4,000   4,000   4,000   4,000   4,000   4,000   4,000   4,000   4,000   4,000   4,000   4,000   4,000   4,000   4,000   4,000   4,000   4,000   4,000   4,000   4,000   4,000   4,000   4,000   4,000   4,000   4,000   4,000   4,000   4,000   4,000   4,000   4,000   4,000   4,000   4,000   4,000   4,000   4,000   4,000   4,000   4,000   4,000   4,000   4,000   4,000   4,000   4,000   4,000   4,000   4,000   4,000   4,000   4,000   4,000   4,000   4,000   4,000   4,000   4,000   4,000   4,000   4,000   4,000   4,000   4,000   4,000   4,000   4,000   4,000   4,000   4,000   4,000   4,000   4,000   4,000   4,000   4,000   4,000   4,000   4,000   4,000   4,000   4,000   4,000   4,000   4,000   4,000   4,000   4,000   4,000   4,000   4,000   4,000   4,000   4,000   4,000   4,000   4,000   4,000   4,000   4,000   4,000   4,000   4,000   4,000   4,000   4,000   4,000   4,000   4,000   4,000   4,000   4,000   4,000   4,000   4,000   4,000   4,000   4,000   4,000   4,000   4,000   4,000   4,000   4,000   4,000   4,000   4,000   4,000   4,000   4,000   4,000   4,000   4,000   4,000   4,000   4,000   4,000   4,000   4,000   4,000   4,000   4,000   4,000   4,000   4,000   4,000   4,000   4,000   4,000   4,000   4,000   4,000   4,000   4,000   4,000   4,000   4,000   4,000   4,000   4,000   4,000   4,000   4,000   4,000   4,000   4,000   4,000   4,000   4,000   4,000   4,000   4,000   4,000   4,000   4,000   4,000   4,000   4,000   4,000   4,000   4,000   4,000   4,000   4,000   4,000   4,000   4,000   4,000   4,000   4,000   4,000   4,000   4,000   4,000   4,000   4,000   4,000   4,000   4,000   4,000   4,000   4,000   4,000   4,000   4,000   4,000   4,000   4,000   4,000   4,000   4,00   | % to labor force                    |                 | 04.7        | 370              | 920           | 470       | 020        | 920 920       | 000 of     | 90                                     |
| Section   Sect   | Those of salary payment             |                 | ٠.          |                  |               |           |            | 00000         | 0000       | 35                                     |
| State   Stat   | 1                                   |                 |             |                  |               |           |            |               |            |                                        |
| and baldwest/domostic promits         and baldwest/domostic promits         7,495,000         4,375,000         5,690,000         7,652,250         8,814,313         13,200,519         16,419,243           and baldwest/domostic promits         and baldwest/domostic promits         30%         34%         8,814,313         13,200,519         16,419,243           and baldwest/domostic promits         and baldwest/domostic promits         4,375,000         4,375,000         5,690,000         7,550,00         2,500         12,00         14,247         14,247         14,247         14,247         14,247         14,247         14,247         14,247         14,247         14,247         14,247         14,247         14,247         14,247         14,247         14,247         14,247         14,247         14,247         14,247         14,247         14,247         14,247         14,247         14,247         14,247         14,247         14,247         14,247         14,247         14,247         14,247         14,247         14,247         14,247         14,247         14,247         14,247         14,247         14,247         14,247         14,247         14,247         14,247         14,247         14,247         14,247         14,247         14,247         14,247         14,247         14,247 <td></td> <td>yes, mi</td> <td></td> <td></td> <td></td> <td>200</td> <td>750</td> <td>1,125</td> <td>1,688</td> <td>2.5</td>                                                                                                                                                                                                                                                                                                                                                                                                                                                                                                                                                                                                                                   |                                     | yes, mi         |             |                  |               | 200       | 750        | 1,125         | 1,688      | 2.5                                    |
| 1985   1985   1985   1985   1985   1985   1985   1985   1985   1985   1985   1985   1985   1985   1985   1985   1985   1985   1985   1985   1985   1985   1985   1985   1985   1985   1985   1985   1985   1985   1985   1985   1985   1985   1985   1985   1985   1985   1985   1985   1985   1985   1985   1985   1985   1985   1985   1985   1985   1985   1985   1985   1985   1985   1985   1985   1985   1985   1985   1985   1985   1985   1985   1985   1985   1985   1985   1985   1985   1985   1985   1985   1985   1985   1985   1985   1985   1985   1985   1985   1985   1985   1985   1985   1985   1985   1985   1985   1985   1985   1985   1985   1985   1985   1985   1985   1985   1985   1985   1985   1985   1985   1985   1985   1985   1985   1985   1985   1985   1985   1985   1985   1985   1985   1985   1985   1985   1985   1985   1985   1985   1985   1985   1985   1985   1985   1985   1985   1985   1985   1985   1985   1985   1985   1985   1985   1985   1985   1985   1985   1985   1985   1985   1985   1985   1985   1985   1985   1985   1985   1985   1985   1985   1985   1985   1985   1985   1985   1985   1985   1985   1985   1985   1985   1985   1985   1985   1985   1985   1985   1985   1985   1985   1985   1985   1985   1985   1985   1985   1985   1985   1985   1985   1985   1985   1985   1985   1985   1985   1985   1985   1985   1985   1985   1985   1985   1985   1985   1985   1985   1985   1985   1985   1985   1985   1985   1985   1985   1985   1985   1985   1985   1985   1985   1985   1985   1985   1985   1985   1985   1985   1985   1985   1985   1985   1985   1985   1985   1985   1985   1985   1985   1985   1985   1985   1985   1985   1985   1985   1985   1985   1985   1985   1985   1985   1985   1985   1985   1985   1985   1985   1985   1985   1985   1985   1985   1985   1985   1985   1985   1985   1985   1985   1985   1985   1985   1985   1985   1985   1985   1985   1985   1985   1985   1985   1985   1985   1985   1985   1985   1985   1985   1985   1985   1985   1985   1985   1985   1985   1985   1985   1985      | Number of card holders/domestic     | pecole)         |             |                  |               |           | 0          | 0             | 0          | 10,00                                  |
| cost         7,493,000         4,775,000         5,690,000         7,627,00         13,200,19         16,192,23           cost                                                                                                                                                                                                                                                                                                                                                                                                                                                                                                                                                                                                                                                                                                                                                                                                                                                                                       | Average usage not month             |                 |             |                  |               |           |            |               |            | 0.0                                    |
| 1, 1, 1, 1, 1, 1, 1, 1, 1, 1, 1, 1, 1,                                                                                                                                                                                                                                                                                                                                                                                                                                                                                                                                                                                                                                                                                                                                                                                                                                                                                                                                                                                                                                                                                                                                                                                                                                                                                                                                                                                                                                                                                                                                                                                                                                                                                                                                                                                                                                                                                                                                                                                                                                                                                         | otal number of payment transactions |                 | 7,493,000   | 4,375,000        | 2,690,000     | 7,652,250 | 8,814,313  | 13,200,519    | 16,419,263 | 21,025,6                               |
| 1,200,000                                                                                                                                                                                                                                                                                                                                                                                                                                                                                                                                                                                                                                                                                                                                                                                                                                                                                                                                                                                                                                                                                                                                                                                                                                                                                                                                                                                                                                                                                                                                                                                                                                                                                                                                                                                                                                                                                                                                                                                                                                                                                                                      | Calculated growth rate(%)           |                 |             | Base             | 30%           | K.        | 75%<br>15% | 20%           | 24%        | %87<br>                                |
| tr. 7.493,000 4.375,000 5.887,500 7.393,79 8.502,813 9.333,94 9.914,279 1.006,000 2.000,000 2.400,000 2.400,000 2.400,000 2.400,000 2.400,000 2.400,000 2.400,000 2.400,000 2.400,000 2.400,000 2.400,000 2.400,000 2.400,000 2.400,000 2.400,000 2.400,000 2.400,000 2.400,000 2.400,000 2.400,000 2.400,000 2.400,000 2.400,000 2.400,000 2.400,000 2.400,000 2.400,000 2.400,000 2.400,000 2.400,000 2.400,000 2.400,000 2.400,000 2.400,000 2.400,000 2.400,000 2.400,000 2.400,000 2.400,000 2.400,000 2.400,000 2.400,000 2.400,000 2.400,000 2.400,000 2.400,000 2.400,000 2.400,000 2.400,000 2.400,000 2.400,000 2.400,000 2.400,000 2.400,000 2.400,000 2.400,000 2.400,000 2.400,000 2.400,000 2.400,000 2.400,000 2.400,000 2.400,000 2.400,000 2.400,000 2.400,000 2.400,000 2.410,000 2.400,000 2.400,000 2.400,000 2.400,000 2.400,000 2.400,000 2.400,000 2.400,000 2.400,000 2.400,000 2.400,000 2.400,000 2.400,000 2.400,000 2.400,000 2.400,000 2.400,000 2.400,000 2.400,000 2.400,000 2.400,000 2.400,000 2.400,000 2.400,000 2.400,000 2.400,000 2.400,000 2.400,000 2.400,000 2.400,000 2.400,000 2.400,000 2.400,000 2.400,000 2.400,000 2.400,000 2.400,000 2.400,000 2.400,000 2.400,000 2.400,000 2.400,000 2.400,000 2.400,000 2.400,000 2.400,000 2.400,000 2.400,000 2.400,000 2.400,000 2.400,000 2.400,000 2.400,000 2.400,000 2.400,000 2.400,000 2.400,000 2.400,000 2.400,000 2.400,000 2.400,000 2.400,000 2.400,000 2.400,000 2.400,000 2.400,000 2.400,000 2.400,000 2.400,000 2.400,000 2.400,000 2.400,000 2.400,000 2.400,000 2.400,000 2.400,000 2.400,000 2.400,000 2.400,000 2.400,000 2.400,000 2.400,000 2.400,000 2.400,000 2.400,000 2.400,000 2.400,000 2.400,000 2.400,000 2.400,000 2.400,000 2.400,000 2.400,000 2.400,000 2.400,000 2.400,000 2.400,000 2.400,000 2.400,000 2.400,000 2.400,000 2.400,000 2.400,000 2.400,000 2.400,000 2.400,000 2.400,000 2.400,000 2.400,000 2.400,000 2.400,000 2.400,000 2.400,000 2.400,000 2.400,000 2.400,000 2.400,000 2.400,000 2.400,000 2.400,000 2.400,000 2.400,000 2.400,000 2.400,000 2.400,000 2.400,000 2.400,000 2.40 | Inter-bank market transactions      |                 |             |                  | 2,500         | 2,500     | 2,500      | 7,125         | 14250      | 23,75                                  |
| 1200,000   250,000   250,000   250,000   2,50,000   2,50,000   2,50,000   2,50,000   2,50,000   2,50,000   2,50,000   2,50,000   2,50,000   2,50,000   2,50,000   2,50,000   2,50,000   2,50,000   2,50,000   2,50,000   2,50,000   2,50,000   2,50,000   2,50,000   2,50,000   2,50,000   2,50,000   2,50,000   2,50,000   2,50,000   2,50,000   2,50,000   2,50,000   2,50,000   2,50,000   2,50,000   2,50,000   2,50,000   2,50,000   2,50,000   2,50,000   2,50,000   2,50,000   2,50,000   2,50,000   2,50,000   2,50,000   2,50,000   2,50,000   2,50,000   2,50,000   2,50,000   2,50,000   2,50,000   2,50,000   2,50,000   2,50,000   2,50,000   2,50,000   2,50,000   2,50,000   2,50,000   2,50,000   2,50,000   2,50,000   2,50,000   2,50,000   2,50,000   2,50,000   2,50,000   2,50,000   2,50,000   2,50,000   2,50,000   2,50,000   2,50,000   2,50,000   2,50,000   2,50,000   2,50,000   2,50,000   2,50,000   2,50,000   2,50,000   2,50,000   2,50,000   2,50,000   2,50,000   2,50,000   2,50,000   2,50,000   2,50,000   2,50,000   2,50,000   2,50,000   2,50,000   2,50,000   2,50,000   2,50,000   2,50,000   2,50,000   2,50,000   2,50,000   2,50,000   2,50,000   2,50,000   2,50,000   2,50,000   2,50,000   2,50,000   2,50,000   2,50,000   2,50,000   2,50,000   2,50,000   2,50,000   2,50,000   2,50,000   2,50,000   2,50,000   2,50,000   2,50,000   2,50,000   2,50,000   2,50,000   2,50,000   2,50,000   2,50,000   2,50,000   2,50,000   2,50,000   2,50,000   2,50,000   2,50,000   2,50,000   2,50,000   2,50,000   2,50,000   2,50,000   2,50,000   2,50,000   2,50,000   2,50,000   2,50,000   2,50,000   2,50,000   2,50,000   2,50,000   2,50,000   2,50,000   2,50,000   2,50,000   2,50,000   2,50,000   2,50,000   2,50,000   2,50,000   2,50,000   2,50,000   2,50,000   2,50,000   2,50,000   2,50,000   2,50,000   2,50,000   2,50,000   2,50,000   2,50,000   2,50,000   2,50,000   2,50,000   2,50,000   2,50,000   2,50,000   2,50,000   2,50,000   2,50,000   2,50,000   2,50,000   2,50,000   2,50,000   2,50,000   2,50,000   2,50,000   2,50,000   2,50,000   2   | Customer-requested transfer         |                 | 7,493,000   | 4,375,000        | 5,687,500     | 7,393,750 | 8,502,813  | 9,353,094     | 9,914,279  | 10,310,85                              |
| 1,000,000   1,000,000   2,400,000   2,400,000   2,400,000   2,400,000   2,400,000   2,400,000   2,400,000   2,400,000   2,400,000   2,400,000   2,400,000   2,400,000   2,400,000   2,400,000   2,400,000   2,400,000   2,400,000   2,400,000   2,400,000   2,400,000   2,400,000   2,400,000   2,400,000   2,400,000   2,400,000   2,400,000   2,400,000   2,400,000   2,400,000   2,400,000   2,400,000   2,400,000   2,400,000   2,400,000   2,400,000   2,400,000   2,500   2,500   2,500   2,500   2,500   2,500   2,500   2,500   2,500   2,500   2,500   2,500   2,500   2,500   2,500   2,500   2,500   2,500   2,500   2,500   2,500   2,500   2,500   2,500   2,500   2,500   2,500   2,500   2,500   2,500   2,500   2,500   2,500   2,500   2,500   2,500   2,500   2,500   2,500   2,500   2,500   2,500   2,500   2,500   2,500   2,500   2,500   2,500   2,500   2,500   2,500   2,500   2,500   2,500   2,500   2,500   2,500   2,500   2,500   2,500   2,500   2,500   2,500   2,500   2,500   2,500   2,500   2,500   2,500   2,500   2,500   2,500   2,500   2,500   2,500   2,500   2,500   2,500   2,500   2,500   2,500   2,500   2,500   2,500   2,500   2,500   2,500   2,500   2,500   2,500   2,500   2,500   2,500   2,500   2,500   2,500   2,500   2,500   2,500   2,500   2,500   2,500   2,500   2,500   2,500   2,500   2,500   2,500   2,500   2,500   2,500   2,500   2,500   2,500   2,500   2,500   2,500   2,500   2,500   2,500   2,500   2,500   2,500   2,500   2,500   2,500   2,500   2,500   2,500   2,500   2,500   2,500   2,500   2,500   2,500   2,500   2,500   2,500   2,500   2,500   2,500   2,500   2,500   2,500   2,500   2,500   2,500   2,500   2,500   2,500   2,500   2,500   2,500   2,500   2,500   2,500   2,500   2,500   2,500   2,500   2,500   2,500   2,500   2,500   2,500   2,500   2,500   2,500   2,500   2,500   2,500   2,500   2,500   2,500   2,500   2,500   2,500   2,500   2,500   2,500   2,500   2,500   2,500   2,500   2,500   2,500   2,500   2,500   2,500   2,500   2,500   2,500   2,500   2,500   2,500   2,500   2,500   2,500   2,50   | Growth rate(%)                      |                 |             | Pase             | % <del></del> | % R       | 15%        | 300           | 969        | 67 200                                 |
| 250,000 300,000 2,150,000 5,690,000 7,652,250 8,814,313 13,204,119 16,423,019 2,000 10,494 4.575,000 5,690,000 7,652,250 8,814,313 13,204,119 16,423,019 2,000 10,494 4.575,000 5,690,000 7,652,250 8,814,313 13,204,119 16,423,019 2,000 1,058,750 2,518,75 2,518,75 2,518,75 2,518,75 2,518,75 2,518,75 2,518,75 2,518,75 2,518,75 2,518,75 2,518,75 2,518,75 2,518,75 2,518,75 2,518,75 2,518,75 2,518,75 2,518,75 2,518,75 2,518,75 2,518,75 2,518,75 2,518,75 2,518,75 2,518,75 2,518,75 2,518,75 2,518,75 2,518,75 2,518,75 2,518,75 2,518,75 2,518,75 2,518,75 2,518,75 2,518,75 2,518,75 2,518,75 2,518,75 2,518,75 2,518,75 2,518,75 2,518,75 2,518,75 2,518,75 2,518,75 2,518,75 2,518,75 2,518,75 2,518,75 2,518,75 2,518,75 2,518,75 2,518,75 2,518,75 2,518,75 2,518,75 2,518,75 2,518,75 2,518,75 2,518,75 2,518,75 2,518,75 2,518,75 2,518,75 2,518,75 2,518,75 2,518,75 2,518,75 2,518,75 2,518,75 2,518,75 2,518,75 2,518,75 2,518,75 2,518,75 2,518,75 2,518,75 2,518,75 2,518,75 2,518,75 2,518,75 2,518,75 2,518,75 2,518,75 2,518,75 2,518,75 2,518,75 2,518,75 2,518,75 2,518,75 2,518,75 2,518,75 2,518,75 2,518,75 2,518,75 2,518,75 2,518,75 2,518,75 2,518,75 2,518,75 2,518,75 2,518,75 2,518,75 2,518,75 2,518,75 2,518,75 2,518,75 2,518,75 2,518,75 2,518,75 2,518,75 2,518,75 2,518,75 2,518,75 2,518,75 2,518,75 2,518,75 2,518,75 2,518,75 2,518,75 2,518,75 2,518,75 2,518,75 2,518,75 2,518,75 2,518,75 2,518,75 2,518,75 2,518,75 2,518,75 2,518,75 2,518,75 2,518,75 2,518,75 2,518,75 2,518,75 2,518,75 2,518,75 2,518,75 2,518,75 2,518,75 2,518,75 2,518,75 2,518,75 2,518,75 2,518,75 2,518,75 2,518,75 2,518,75 2,518,75 2,518,75 2,518,75 2,518,75 2,518,75 2,518,75 2,518,75 2,518,75 2,518,75 2,518,75 2,518,75 2,518,75 2,518,75 2,518,75 2,518,75 2,518,75 2,518,75 2,518,75 2,518,75 2,518,75 2,518,75 2,518,75 2,518,75 2,518,75 2,518,75 2,518,75 2,518,75 2,518,75 2,518,75 2,518,75 2,518,75 2,518,75 2,518,75 2,518,75 2,518,75 2,518,75 2,518,75 2,518,75 2,518,75 2,518,75 2,518,75 2,518,75 2,518,75 2,518,75 2,518,75 2,518,75 2,518,75 2,518,75 2,518,75 2,518,75 2, | Salary payment                      |                 |             |                  |               |           |            | 200,000       | 3.400,000  | 1,920,00                               |
| al no. of payment trx  2,500  4,375,000  5,690,000  9,000  10,494  100%  100%  100%  100%  100%  100%  100%  100%  100%  100%  100%  100%  100%  100%  100%  100%  100%  100%  100%  100%  100%  100%  100%  100%  100%  100%  100%  100%  100%  100%  100%  100%  100%  100%  100%  100%  100%  100%  100%  100%  100%  100%  100%  100%  100%  100%  100%  100%  100%  100%  100%  100%  100%  100%  100%  100%  100%  100%  100%  100%  100%  100%  100%  100%  100%  100%  100%  100%  100%  100%  100%  100%  100%  100%  100%  100%  100%  100%  100%  100%  100%  100%  100%  100%  100%  100%  100%  100%  100%  100%  100%  100%  100%  100%  100%  100%  100%  100%  100%  100%  100%  100%  100%  100%  100%  100%  100%  100%  100%  100%  100%  100%  100%  100%  100%  100%  100%  100%  100%  100%  100%  100%  100%  100%  100%  100%  100%  100%  100%  100%  100%  100%  100%  100%  100%  100%  100%  100%  100%  100%  100%  100%  100%  100%  100%  100%  100%  100%  100%  100%  100%  100%  100%  100%  100%  100%  100%  100%  100%  100%  100%  100%  100%  100%  100%  100%  100%  100%  100%  100%  100%  100%  100%  100%  100%  100%  100%  100%  100%  100%  100%  100%  100%  100%  100%  100%  100%  100%  100%  100%  100%  100%  100%  100%  100%  100%  100%  100%  100%  100%  100%  100%  100%  100%  100%  100%  100%  100%  100%  100%  100%  100%  100%  100%  100%  100%  100%  100%  100%  100%  100%  100%  100%  100%  100%  100%  100%  100%  100%  100%  100%  100%  100%  100%  100%  100%  100%  100%  100%  100%  100%  100%  100%  100%  100%  100%  100%  100%  100%  100%  100%  100%  100%  100%  100%  100%  100%  100%  100%  100%  100%  100%  100%  100%  100%  100%  100%  100%  100%  100%  100%  100%  100%  100%  100%  100%  100%  100%  100%  100%  100%  100%  100%  100%  100%  100%  100%  100%  100%  100%  100%  100%  100%  100%  100%  100%  100%  100%  100%  100%  100%  100%  100%  100%  100%  100%  100%  100%  100%  100%  100%  100%  100%  100%  100%  100%  100%  100%  100%  100%  100%  100%  100%  100%  100%  100%  100%  100%  100%  100%  | Automatic games                     |                 |             |                  |               | 250,090   | AND MA     | 2350400       | 3 120 240  | 4 553 96                               |
| 10,494   10,494   10,494   10,494   10,494   10,494   10,494   10,494   10,494   10,494   10,494   10,494   10,494   10,494   10,494   10,494   10,494   10,494   10,494   10,494   10,494   10,494   10,494   10,494   10,494   10,494   10,494   10,494   10,494   10,494   10,494   10,494   10,494   10,494   10,494   10,494   10,494   10,494   10,494   10,494   10,494   10,494   10,494   10,494   10,494   10,494   10,494   10,494   10,494   10,494   10,494   10,494   10,494   10,494   10,494   10,494   10,494   10,494   10,494   10,494   10,494   10,494   10,494   10,494   10,494   10,494   10,494   10,494   10,494   10,494   10,494   10,494   10,494   10,494   10,494   10,494   10,494   10,494   10,494   10,494   10,494   10,494   10,494   10,494   10,494   10,494   10,494   10,494   10,494   10,494   10,494   10,494   10,494   10,494   10,494   10,494   10,494   10,494   10,494   10,494   10,494   10,494   10,494   10,494   10,494   10,494   10,494   10,494   10,494   10,494   10,494   10,494   10,494   10,494   10,494   10,494   10,494   10,494   10,494   10,494   10,494   10,494   10,494   10,494   10,494   10,494   10,494   10,494   10,494   10,494   10,494   10,494   10,494   10,494   10,494   10,494   10,494   10,494   10,494   10,494   10,494   10,494   10,494   10,494   10,494   10,494   10,494   10,494   10,494   10,494   10,494   10,494   10,494   10,494   10,494   10,494   10,494   10,494   10,494   10,494   10,494   10,494   10,494   10,494   10,494   10,494   10,494   10,494   10,494   10,494   10,494   10,494   10,494   10,494   10,494   10,494   10,494   10,494   10,494   10,494   10,494   10,494   10,494   10,494   10,494   10,494   10,494   10,494   10,494   10,494   10,494   10,494   10,494   10,494   10,494   10,494   10,494   10,494   10,494   10,494   10,494   10,494   10,494   10,494   10,494   10,494   10,494   10,494   10,494   10,494   10,494   10,494   10,494   10,494   10,494   10,494   10,494   10,494   10,494   10,494   10,494   10,494   10,494   10,494   10,494   10,494   10,494   1   | Taylocal talough COATA              |                 |             |                  |               |           |            | And to prefer | OLD TOP TO | 1,403                                  |
| al no. of payment trx         7,493,000         4,375,000         5,890,000         7,652,250         8,814,333         13,204,119         16,429,019           al no. of payment trx         37,185         1,968,750         2,518,75         4,456         4,733,517         5,513,926           al no. of payment trx         3,371,850         1,968,750         2,550         2,500         2,500         4,236         4,461,426           and collection         4,121,150         2,406,250         3,128,125         4,516,563         4,676,547         8,470,600         20,000           augh CD/ATM         4,121,150         2,406,250         3,128,125         4,66,563         4,676,547         8,470,602         2,500           augh CD/ATM         4,121,150         2,406,250         3,128,125         4,66,563         4,676,547         8,470,602         3,128,125           augh CD/ATM         4,121,150         2,406,250         3,128,125         4,66,563         4,676,547         5,144,202         5,144,202         5,144,202           augh CD/ATM         2,500         3,00,000         2,150,400         300,000         2,150,400         3,120,240                                                                                                                                                                                                                                                                                                                                                                                                                                                                                                                                                                                                                                                                                                                                                                                                                                                                                                                                  | Credit card                         |                 |             |                  |               | 000'9     | 000'6      | 006'6         | 10.494     | 803                                    |
| 100%   100%   100%   100%   100%   100%   100%   100%   100%   100%   100%   100%   100%   100%   100%   100%   100%   100%   100%   100%   100%   100%   100%   100%   100%   100%   100%   100%   100%   100%   100%   100%   100%   100%   100%   100%   100%   100%   100%   100%   100%   100%   100%   100%   100%   100%   100%   100%   100%   100%   100%   100%   100%   100%   100%   100%   100%   100%   100%   100%   100%   100%   100%   100%   100%   100%   100%   100%   100%   100%   100%   100%   100%   100%   100%   100%   100%   100%   100%   100%   100%   100%   100%   100%   100%   100%   100%   100%   100%   100%   100%   100%   100%   100%   100%   100%   100%   100%   100%   100%   100%   100%   100%   100%   100%   100%   100%   100%   100%   100%   100%   100%   100%   100%   100%   100%   100%   100%   100%   100%   100%   100%   100%   100%   100%   100%   100%   100%   100%   100%   100%   100%   100%   100%   100%   100%   100%   100%   100%   100%   100%   100%   100%   100%   100%   100%   100%   100%   100%   100%   100%   100%   100%   100%   100%   100%   100%   100%   100%   100%   100%   100%   100%   100%   100%   100%   100%   100%   100%   100%   100%   100%   100%   100%   100%   100%   100%   100%   100%   100%   100%   100%   100%   100%   100%   100%   100%   100%   100%   100%   100%   100%   100%   100%   100%   100%   100%   100%   100%   100%   100%   100%   100%   100%   100%   100%   100%   100%   100%   100%   100%   100%   100%   100%   100%   100%   100%   100%   100%   100%   100%   100%   100%   100%   100%   100%   100%   100%   100%   100%   100%   100%   100%   100%   100%   100%   100%   100%   100%   100%   100%   100%   100%   100%   100%   100%   100%   100%   100%   100%   100%   100%   100%   100%   100%   100%   100%   100%   100%   100%   100%   100%   100%   100%   100%   100%   100%   100%   100%   100%   100%   100%   100%   100%   100%   100%   100%   100%   100%   100%   100%   100%   100%   100%   100%   100%   100%   100%   100%   100%   100%   100%      | ter-bankflotra-bank transactions    |                 | 7,493,000   | 4,375,000        | 5,690,000     | 7,652,250 | 8,814,313  | 13,204,119    | 16,429,019 | 22,181,5                               |
| 3,371,850 1,964,750 2,561,875 3,335,688 3,837,766 4,733,517 5,503,926 4,464,723,517 5,503,926 4,464,723,517 5,503,926 2,500 2,500 2,500 7,125 14,250 2,559,375 3,327,188 3,826,266 4,203,892 4,461,426 2,503,75 3,327,188 3,826,266 4,203,892 4,461,426 2,503,75 3,327,188 3,826,266 4,203,892 4,461,426 2,883,000 720,000 720,000 720,000 720,000 720,000 720,000 720,000 720,000 720,000 720,000 720,000 720,000 720,000 720,000 720,000 720,000 720,000 720,000 720,000 720,000 720,000 720,000 720,000 720,000 720,000 720,000 720,000 720,000 720,000 720,000 720,000 720,000 720,000 720,000 720,000 720,000 720,000 720,000 720,000 720,000 720,000 720,000 720,000 720,000 720,000 720,000 720,000 720,000 720,000 720,000 720,000 720,000 720,000 720,000 720,000 720,000 720,000 720,000 720,000 720,000 720,000 720,000 720,000 720,000 720,000 720,000 720,000 720,000 720,000 720,000 720,000 720,000 720,000 720,000 720,000 720,000 720,000 720,000 720,000 720,000 720,000 720,000 720,000 720,000 720,000 720,000 720,000 720,000 720,000 720,000 720,000 720,000 720,000 720,000 720,000 720,000 720,000 720,000 720,000 720,000 720,000 720,000 720,000 720,000 720,000 720,000 720,000 720,000 720,000 720,000 720,000 720,000 720,000 720,000 720,000 720,000 720,000 720,000 720,000 720,000 720,000 720,000 720,000 720,000 720,000 720,000 720,000 720,000 720,000 720,000 720,000 720,000 720,000 720,000 720,000 720,000 720,000 720,000 720,000 720,000 720,000 720,000 720,000 720,000 720,000 720,000 720,000 720,000 720,000 720,000 720,000 720,000 720,000 720,000 720,000 720,000 720,000 720,000 720,000 720,000 720,000 720,000 720,000 720,000 720,000 720,000 720,000 720,000 720,000 720,000 720,000 720,000 720,000 720,000 720,000 720,000 720,000 720,000 720,000 720,000 720,000 720,000 720,000 720,000 720,000 720,000 720,000 720,000 720,000 720,000 720,000 720,000 720,000 720,000 720,000 720,000 720,000 720,000 720,000 720,000 720,000 720,000 720,000 720,000 720,000 720,000 720,000 720,000 720,000 720,000 720,000 720,000 720,000 720,000 720,000 720,000 720,000 720 | Ratio to total no. of payment trx   |                 | 100%        | 100%             | 100%          | 100%      | 100%       | 100%          | 100%       | 305%                                   |
| 45% 45% 45% 44% 44% 34% 136% 348% 14.250 2.500 7.152 14.250 7.2500 7.2500 7.125 14.250 7.2500 7.2500 7.2500 7.2500 7.2500 7.2500 7.2500 7.2500 7.2500 7.2500 7.2500 7.2500 7.2500 7.2500 7.25000 7.25000 7.25000 7.25000 7.25000 7.25000 7.25000 7.25000 7.25000 7.25000 7.25000 7.25000 7.25000 7.25000 7.25000 7.25000 7.25000 7.25000 7.25000 7.25000 7.25000 7.25000 7.25000 7.25000 7.25000 7.25000 7.25000 7.25000 7.25000 7.25000 7.25000 7.25000 7.25000 7.25000 7.25000 7.25000 7.25000 7.25000 7.25000 7.25000 7.25000 7.25000 7.25000 7.25000 7.25000 7.25000 7.25000 7.25000 7.25000 7.25000 7.25000 7.25000 7.25000 7.25000 7.25000 7.25000 7.250000 7.25000 7.25000 7.25000 7.25000 7.25000 7.25000 7.25000 7.25000 7.25000 7.25000 7.25000 7.25000 7.25000 7.25000 7.25000 7.25000 7.25000 7.25000 7.25000 7.25000 7.25000 7.25000 7.25000 7.25000 7.25000 7.25000 7.25000 7.25000 7.25000 7.25000 7.25000 7.25000 7.25000 7.25000 7.25000 7.25000 7.25000 7.25000 7.25000 7.25000 7.25000 7.25000 7.25000 7.25000 7.25000 7.25000 7.25000 7.25000 7.25000 7.25000 7.25000 7.25000 7.25000 7.25000 7.25000 7.25000 7.25000 7.25000 7.25000 7.25000 7.25000 7.25000 7.25000 7.250000 7.25000 7.25000 7.25000 7.25000 7.25000 7.25000 7.25000 7.25000 7.25000 7.25000 7.25000 7.25000 7.25000 7.25000 7.25000 7.25000 7.25000 7.25000 7.25000 7.25000 7.25000 7.25000 7.25000 7.25000 7.25000 7.25000 7.25000 7.25000 7.25000 7.25000 7.25000 7.25000 7.25000 7.25000 7.25000 7.25000 7.25000 7.25000 7.25000 7.25000 7.25000 7.25000 7.25000 7.25000 7.25000 7.25000 7.25000 7.25000 7.25000 7.25000 7.25000 7.25000 7.25000 7.25000 7.25000 7.25000 7.25000 7.25000 7.25000 7.25000 7.25000 7.25000 7.25000 7.25000 7.25000 7.25000 7.25000 7.25000 7.25000 7.25000 7.25000 7.25000 7.25000 7.25000 7.25000 7.25000 7.25000 7.25000 7.25000 7.25000 7.25000 7.25000 7.25000 7.25000 7.25000 7.25000 7.25000 7.25000 7.25000 7.25000 7.25000 7.25000 7.25000 7.25000 7.25000 7.25000 7.25000 7.25000 7.25000 7.25000 7.25000 7.25000 7.25000 7.25000 7.25000 7.25000 7.25000 7.25000 7.25000 7.25000 7.25000 7.2 | Inter-bank transactions             |                 | 3,371,850   | 1,968,750        | 2.561,875     | 3,335,688 | 3,837,766  | 4,733,517     | 5,503,926  | 5,249,19                               |
| ik market: 7,320 1,368,750 2,559,375 3,327,188 3,826,266 4,208,892 4,461,426 7,224                                                                                                                                                                                                                                                                                                                                                                                                                                                                                                                                                                                                                                                                                                                                                                                                                                                                                                                                                                                                                                                                                                                                                                                                                                                                                                                                                                                                                                                                                                                                                                                                                                                                                                                                                                                                                                                                                                                                                                                                                                             | Ratio to total no. of payment ux    |                 | 45%         | 45%              | 45%           | 44%       | 44%        | 36%           | 34%        | 23                                     |
| ### Comparison of the control of the | Inter-bank market                   |                 |             | 000000           | 0007          | 2007      | 0057       | 21,7          | DC741      | 77.                                    |
| ryment transfer 360,000 720,000 720,000 720,000 720,000 720,000 720,000 720,000 720,000 720,000 720,000 720,000 720,000 720,000 720,000 720,000 720,000 720,000 720,000 720,000 720,000 720,000 720,000 720,000 720,000 720,000 720,000 720,000 720,000 720,000 720,000 720,000 720,000 720,000 720,000 720,000 720,000 720,000 720,000 720,000 720,000 720,000 720,000 720,000 720,000 720,000 720,000 720,000 720,000 720,000 720,000 720,000 720,000 720,000 720,000 720,000 720,000 720,000 720,000 720,000 720,000 720,000 720,000 720,000 720,000 720,000 720,000 720,000 720,000 720,000 720,000 720,000 720,000 720,000 720,000 720,000 720,000 720,000 720,000 720,000 720,000 720,000 720,000 720,000 720,000 720,000 720,000 720,000 720,000 720,000 720,000 720,000 720,000 720,000 720,000 720,000 720,000 720,000 720,000 720,000 720,000 720,000 720,000 720,000 720,000 720,000 720,000 720,000 720,000 720,000 720,000 720,000 720,000 720,000 720,000 720,000 720,000 720,000 720,000 720,000 720,000 720,000 720,000 720,000 720,000 720,000 720,000 720,000 720,000 720,000 720,000 720,000 720,000 720,000 720,000 720,000 720,000 720,000 720,000 720,000 720,000 720,000 720,000 720,000 720,000 720,000 720,000 720,000 720,000 720,000 720,000 720,000 720,000 720,000 720,000 720,000 720,000 720,000 720,000 720,000 720,000 720,000 720,000 720,000 720,000 720,000 720,000 720,000 720,000 720,000 720,000 720,000 720,000 720,000 720,000 720,000 720,000 720,000 720,000 720,000 720,000 720,000 720,000 720,000 720,000 720,000 720,000 720,000 720,000 720,000 720,000 720,000 720,000 720,000 720,000 720,000 720,000 720,000 720,000 720,000 720,000 720,000 720,000 720,000 720,000 720,000 720,000 720,000 720,000 720,000 720,000 720,000 720,000 720,000 720,000 720,000 720,000 720,000 720,000 720,000 720,000 720,000 720,000 720,000 720,000 720,000 720,000 720,000 720,000 720,000 720,000 720,000 720,000 720,000 720,000 720,000 720,000 720,000 720,000 720,000 720,000 720,000 720,000 720,000 720,000 720,000 720,000 720,000 720,000 720,000 720,000 720,000 720,000 720,00 | Customer-request                    |                 | 3,3 / 1,850 | UC/,594,1        | CIC, KCC/2    | 3,77,156  | 3,540,450  | 248,02,4      | 074 194.9  | 4,039,50                               |
| Extransive through CD/ATM through CD | Salary payment                      |                 |             |                  |               |           |            | 744,000       | 200 000    | 30,00                                  |
| Introught CD/ATM  A,121,150 2,406,250 3,128,125 4,9000 13,500 20,250  A,121,150 2,406,250 3,128,125 4,906,563 4,976,547 8,470,602 10,925,094  Introught CD/ATM  A,121,150 2,406,250 3,128,125 4,066,563 4,676,547 8,470,202  A,121,150 2,406,250 3,128,125 4,066,563 4,676,547 8,144,202 6,72,000  C transfer  B,00,000 2,150,400 3,120,240  B,00,000 2,150,400 3,120,240                                                                                                                                                                                                                                                                                                                                                                                                                                                                                                                                                                                                                                                                                                                                                                                                                                                                                                                                                                                                                                                                                                                                                                                                                                                                                                                                                                                                                                                                                                                                                                                                                                                                                                                                                      | Automatic transfer                  |                 | : .         |                  |               |           |            | 200,000       | 700,007    | 1.1.1.1.1.1.1.1.1.1.1.1.1.1.1.1.1.1.1. |
| 6,000 9,000 13,500 20,250  4,121,150 2,406,250 3,128,125 4,316,563 4,976,547 8,470,602 10,925,094  55% 5,5% 5,5% 5,5% 5,6% 5,6% 6,4% 6,76,547 5,144,202 6,7%  ymen: cransfer through CD/ATM  250,000 2,150,400 3,120,240                                                                                                                                                                                                                                                                                                                                                                                                                                                                                                                                                                                                                                                                                                                                                                                                                                                                                                                                                                                                                                                                                                                                                                                                                                                                                                                                                                                                                                                                                                                                                                                                                                                                                                                                                                                                                                                                                                       | Payment intough CD/ATM              |                 |             |                  |               |           |            |               |            | 400,1                                  |
| total no. of payment trx 55% 2,406,250 3,128,125 4,316,563 4,976,547 8,470,602 10,925,094 55% 55% 5,55% 5,56% 5,57% 5,74,202 5,79% 5,70% 5,70% 5,70% 5,70% 5,70% 5,70% 5,70% 5,70% 5,70% 5,70% 5,70% 5,70% 5,70% 5,70% 5,70% 5,70% 5,70% 5,70% 5,70% 5,70% 5,70% 5,70% 5,70% 5,70% 5,70% 5,70% 5,70% 5,70% 5,70% 5,70% 5,70% 5,70% 5,70% 5,70% 5,70% 5,70% 5,70% 5,70% 5,70% 5,70% 5,70% 5,70% 5,70% 5,70% 5,70% 5,70% 5,70% 5,70% 5,70% 5,70% 5,70% 5,70% 5,70% 5,70% 5,70% 5,70% 5,70% 5,70% 5,70% 5,70% 5,70% 5,70% 5,70% 5,70% 5,70% 5,70% 5,70% 5,70% 5,70% 5,70% 5,70% 5,70% 5,70% 5,70% 5,70% 5,70% 5,70% 5,70% 5,70% 5,70% 5,70% 5,70% 5,70% 5,70% 5,70% 5,70% 5,70% 5,70% 5,70% 5,70% 5,70% 5,70% 5,70% 5,70% 5,70% 5,70% 5,70% 5,70% 5,70% 5,70% 5,70% 5,70% 5,70% 5,70% 5,70% 5,70% 5,70% 5,70% 5,70% 5,70% 5,70% 5,70% 5,70% 5,70% 5,70% 5,70% 5,70% 5,70% 5,70% 5,70% 5,70% 5,70% 5,70% 5,70% 5,70% 5,70% 5,70% 5,70% 5,70% 5,70% 5,70% 5,70% 5,70% 5,70% 5,70% 5,70% 5,70% 5,70% 5,70% 5,70% 5,70% 5,70% 5,70% 5,70% 5,70% 5,70% 5,70% 5,70% 5,70% 5,70% 5,70% 5,70% 5,70% 5,70% 5,70% 5,70% 5,70% 5,70% 5,70% 5,70% 5,70% 5,70% 5,70% 5,70% 5,70% 5,70% 5,70% 5,70% 5,70% 5,70% 5,70% 5,70% 5,70% 5,70% 5,70% 5,70% 5,70% 5,70% 5,70% 5,70% 5,70% 5,70% 5,70% 5,70% 5,70% 5,70% 5,70% 5,70% 5,70% 5,70% 5,70% 5,70% 5,70% 5,70% 5,70% 5,70% 5,70% 5,70% 5,70% 5,70% 5,70% 5,70% 5,70% 5,70% 5,70% 5,70% 5,70% 5,70% 5,70% 5,70% 5,70% 5,70% 5,70% 5,70% 5,70% 5,70% 5,70% 5,70% 5,70% 5,70% 5,70% 5,70% 5,70% 5,70% 5,70% 5,70% 5,70% 5,70% 5,70% 5,70% 5,70% 5,70% 5,70% 5,70% 5,70% 5,70% 5,70% 5,70% 5,70% 5,70% 5,70% 5,70% 5,70% 5,70% 5,70% 5,70% 5,70% 5,70% 5,70% 5,70% 5,70% 5,70% 5,70% 5,70% 5,70% 5,70% 5,70% 5,70% 5,70% 5,70% 5,70% 5,70% 5,70% 5,70% 5,70% 5,70% 5,70% 5,70% 5,70% 5,70% 5,70% 5,70% 5,70% 5,70% 5,70% 5,70% 5,70% 5,70% 5,70% 5,70% 5,70% 5,70% 5,70% 5,70% 5,70% 5,70% 5,70% 5,70% 5,70% 5,70% 5,70% 5,70% 5,70% 5,70% 5,70% 5,70% 5,70% 5,70% 5,70% 5,70% 5,70% 5,70% 5,70% 5,70% 5,70% 5,70% 5,70% 5,70% 5,70% 5,70% 5,70% 5,70% 5,70% 5,70% 5,70% 5,70% 5,70% 5,70% 5,70% 5 | Cardii card                         |                 |             |                  |               | 0009      | 0006       | 13.500        | 20.250     | 20.37                                  |
| 55% 55% 56% 64% 67%  4,121,150 2,406,250 3,128,125 4,066,563 4,676,547 5,144,202 5,422,854 cquest 536,000 336,000 1,680,000 1,680,000 1,680,000 1,580,000 1,580,000 1,580,000 1,580,000 1,580,000 1,580,000 1,580,000 1,580,000 1,580,000 1,580,000 1,580,000 1,580,000 1,580,000 1,580,000 1,580,000 1,580,000 1,580,000 1,580,000 1,580,000 1,580,000 1,580,000 1,580,000 1,580,000 1,580,000 1,580,000 1,580,000 1,580,000 1,580,000 1,580,000 1,580,000 1,580,000 1,580,000 1,580,000 1,580,000 1,580,000 1,580,000 1,580,000 1,580,000 1,580,000 1,580,000 1,580,000 1,580,000 1,580,000 1,580,000 1,580,000 1,580,000 1,580,000 1,580,000 1,580,000 1,580,000 1,580,000 1,580,000 1,580,000 1,580,000 1,580,000 1,580,000 1,580,000 1,580,000 1,580,000 1,580,000 1,580,000 1,580,000 1,580,000 1,580,000 1,580,000 1,580,000 1,580,000 1,580,000 1,580,000 1,580,000 1,580,000 1,580,000 1,580,000 1,580,000 1,580,000 1,580,000 1,580,000 1,580,000 1,580,000 1,580,000 1,580,000 1,580,000 1,580,000 1,580,000 1,580,000 1,580,000 1,580,000 1,580,000 1,580,000 1,580,000 1,580,000 1,580,000 1,580,000 1,580,000 1,580,000 1,580,000 1,580,000 1,580,000 1,580,000 1,580,000 1,580,000 1,580,000 1,580,000 1,580,000 1,580,000 1,580,000 1,580,000 1,580,000 1,580,000 1,580,000 1,580,000 1,580,000 1,580,000 1,580,000 1,580,000 1,580,000 1,580,000 1,580,000 1,580,000 1,580,000 1,580,000 1,580,000 1,580,000 1,580,000 1,580,000 1,580,000 1,580,000 1,580,000 1,580,000 1,580,000 1,580,000 1,580,000 1,580,000 1,580,000 1,580,000 1,580,000 1,580,000 1,580,000 1,580,000 1,580,000 1,580,000 1,580,000 1,580,000 1,580,000 1,580,000 1,580,000 1,580,000 1,580,000 1,580,000 1,580,000 1,580,000 1,580,000 1,580,000 1,580,000 1,580,000 1,580,000 1,580,000 1,580,000 1,580,000 1,580,000 1,580,000 1,580,000 1,580,000 1,580,000 1,580,000 1,580,000 1,580,000 1,580,000 1,580,000 1,580,000 1,580,000 1,580,000 1,580,000 1,580,000 1,580,000 1,580,000 1,580,000 1,580,000 1,580,000 1,580,000 1,580,000 1,580,000 1,580,000 1,580,000 1,580,000 1,580,000 1,580,000 1,580,000 1,580,000 1,580,000    | Intra-bank transactions             |                 | 4.121.150   | 2,406,250        | 3.128.125     | 4.316,563 | 4,976,547  | 8.470.602     | 10.925.094 | 16 932.35                              |
| 4,121,150 2,406,250 3,128,125 4,666,563 4,676,547 5,144,202 5,452,854 6,75,547 5,35,000 6,72,000 6,72,000 840,000 1,680,000 3,120,240 1,680,000 2,50,000 2,150,400 3,120,240                                                                                                                                                                                                                                                                                                                                                                                                                                                                                                                                                                                                                                                                                                                                                                                                                                                                                                                                                                                                                                                                                                                                                                                                                                                                                                                                                                                                                                                                                                                                                                                                                                                                                                                                                                                                                                                                                                                                                   | Ratio to total no. of payment trx   |                 | 25%         | 25%              | 55%           | 26%       | 26%        | 848           | 67%        | 815                                    |
| 336,000 672,000<br>840,000 1,680,000<br>2,150,400 3,120,240                                                                                                                                                                                                                                                                                                                                                                                                                                                                                                                                                                                                                                                                                                                                                                                                                                                                                                                                                                                                                                                                                                                                                                                                                                                                                                                                                                                                                                                                                                                                                                                                                                                                                                                                                                                                                                                                                                                                                                                                                                                                    | Customer-request                    |                 | 4,121,150   | 2,406,250        | 3,128,125     | 4,066,563 | 4,676,547  | 5,144,202     | 5,452,854  | 5,670,968                              |
| 1,680,000 1,680,000 1,680,000 3,120,240 3,120,240                                                                                                                                                                                                                                                                                                                                                                                                                                                                                                                                                                                                                                                                                                                                                                                                                                                                                                                                                                                                                                                                                                                                                                                                                                                                                                                                                                                                                                                                                                                                                                                                                                                                                                                                                                                                                                                                                                                                                                                                                                                                              | Salary payment                      |                 |             |                  |               |           |            | 336,000       | 672,000    | 2,995,20                               |
| 3,120,240                                                                                                                                                                                                                                                                                                                                                                                                                                                                                                                                                                                                                                                                                                                                                                                                                                                                                                                                                                                                                                                                                                                                                                                                                                                                                                                                                                                                                                                                                                                                                                                                                                                                                                                                                                                                                                                                                                                                                                                                                                                                                                                      | Automatic transfer                  |                 |             |                  |               |           | 400        | 840,000       | 1,680,000  | 3,633,60                               |
|                                                                                                                                                                                                                                                                                                                                                                                                                                                                                                                                                                                                                                                                                                                                                                                                                                                                                                                                                                                                                                                                                                                                                                                                                                                                                                                                                                                                                                                                                                                                                                                                                                                                                                                                                                                                                                                                                                                                                                                                                                                                                                                                | Payment through CD/ATM              |                 |             |                  |               | 250,000   | 300,000    | 2,150,400     | 3,120,240  | 4,098,45                               |
|                                                                                                                                                                                                                                                                                                                                                                                                                                                                                                                                                                                                                                                                                                                                                                                                                                                                                                                                                                                                                                                                                                                                                                                                                                                                                                                                                                                                                                                                                                                                                                                                                                                                                                                                                                                                                                                                                                                                                                                                                                                                                                                                | Deposit incough CD/ATM              |                 |             |                  |               |           |            |               |            | 5,5                                    |