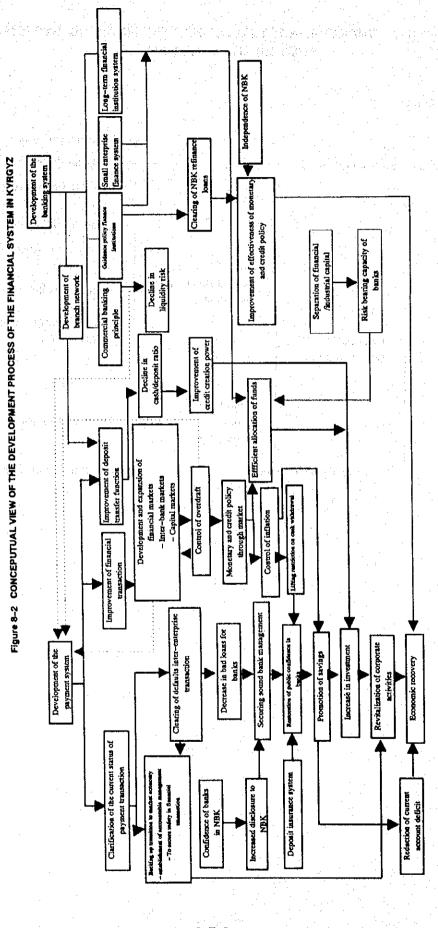

MONEY (2)



Figure 7-3 COMPARISON OF QUASI-MONEY/BROAD MONEY RATIO (1)



Figure 7-4 COMPARISON OF QUASI-MONEY/BROAD MONEY RATIO (2)





Figure 7-6 TOTAL NUMBER OF PAYMENT TANSACTIONS





Figure 7-7 TRANSACTION VOLUME ANALYSIS



FIGURE7-8 INTRA-BANK / INTER-BANK TRANSACTIONS





Figure 8-1 FINANCIAL INSTITUTIONS FOR THE FINANCIAL SYSTEM TOWARD THE YEAR 2000

\* Central Bank (NBK) Development Bank Banks for SMIs \* Governmental Financial Institutions Export & Import Bank Commercial Banks Long-term Financial Institutions Deposit Handling Financial Institutions for SMIs Institutions Foreign Banks (Branches) - (Local Office) Financial Intermediaries \* Public Non-deposit Handling Insurance Companies Financial Institutions Institutions

Securities Companies

Other Financial Institutions



Figure 9-1 CONCEPTUAL DESIGN OF THE PAYMENT SYSTEM IN KYRGYZ



Figure 9-2 NETWORK MODELING FOR INTER AND INTRA-BANK NETWORK



Node System at regional centers

Figure 9-3 NETWORK MODELING FOR CO-OPERATIVE INTRA-BANK NETWORK





# TECHNICAL AREA AND SUBSYSTEMS FOR COMPUTERIZED PAYMENT SYSTEM

## 1. User Interface Area



Figure 9-6 MODEL OF COMPUTER NETWORK





N.B. C. BANKS: Commericial Banks

# Figure 11-1 DESIGN AREA AND THE PROCESS FOR THE PROJECT

|                               |                           |                              |                                       |                         |                         |                               |                             |                             | DEVELOP-                          | MENT