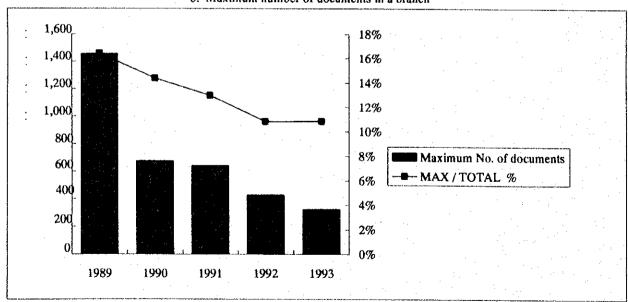

ent, research and analysis

Source: Savings Bank

Note: According to NBK, the number of branches is 58, as shown in Table4-1.

Figure 5–3° FLOW OF PAYMENT DOCUMENTS IN OLD RKC DAYS



▲ ■ • : Head Offices

△□○: Branch Offices

Source: NBK

Figure 5-4 FLOW OF PAYMENT DOCUMENTS AFTER MAY 1993



▲ ■ ● : Head Offices
△ □ ○ : Branch Offices

NBK : NBK Branches RP : Rashotonaya Parata

Source: NBK

Figure 5-5 NUMBER OF PAYMENT DOCUMENTS IN OLD RKC IN 1992



Source: NBK Jan., 1994

Figure 5-6 PAYMENT DOCUMENTS OF EACH REGION(1/2)















Figure 5-6 PAYMENT DOCUMENTS OF EACH REGION(2/2)





Source: NBK Jan., 1994

Figure 5-7 NUMBER OF DOCUMENTS PROCESSED IN CHUI COMPUTER CENTER OF NBK(1/2)





Source: NBK Chui Computer Center, Jan., 1994

### b. Maximum number of documents in a branch



Source: NBK Chui Computer Center, Jan., 1994

Figure 5-7 NUMBER OF DOCUMENTS PROCESSED IN CHUI COMPUTER CENTER OF NBK(2/2)





Source: NBK Chui Computer Center, Jan., 1994

8,000 7,000 6,000 5,000 4,000 3,000 2,000 1,000 Issyk-kul Naryn Chui Osh Jalal-abad Talas Chui Osh ■ Issyk-kul ☐ Jalal-abad ■ Talas ■ Naryn

Figure 5-8 NUMBER OF PAYMENT TRANSACTIONS OF 9 BANKS

Source: NBK Computer Center, Jan., 1994

**Commercial Banks NBK Computer Center** 1. Input & Output by tele-typewriters 00 (Data collection) (HOST Systems) 2. Input & Output by P/Cs through RP Maintain Rashotonaya Parata **Balance of** (RP) Correspendent Accounts, as well as other accounts (switching) 3. Data switching at NBK NBK (switching) **Print-outs** 4. By paper decuments (Delivery) (Key-to-tape)

5-F-11

Source: NBK

F