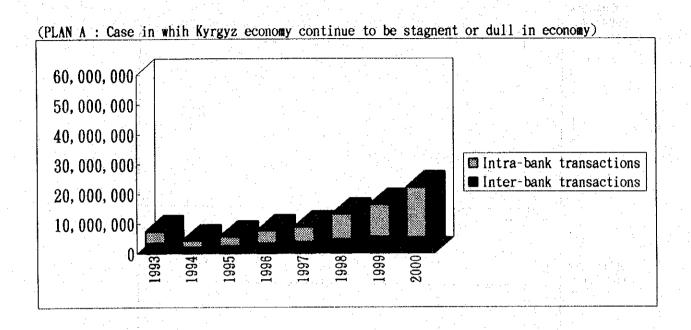

Talde 7-14 A PROJECTION OF FINANCIAL TRANSACTION AND SETTLEMENT TOWARD 2000 (PLAN A: Case in which Kyrgyz economy continue to be stagnent or dull in economy)

| Column   C   |                                     |                 | 1993        | 1994             | 1995          | 9661      | 1997       | 1998          | 1999       | 200                                    |
|--------------------------------------------------------------------------------------------------------------------------------------------------------------------------------------------------------------------------------------------------------------------------------------------------------------------------------------------------------------------------------------------------------------------------------------------------------------------------------------------------------------------------------------------------------------------------------------------------------------------------------------------------------------------------------------------------------------------------------------------------------------------------------------------------------------------------------------------------------------------------------------------------------------------------------------------------------------------------------------------------------------------------------------------------------------------------------------------------------------------------------------------------------------------------------------------------------------------------------------------------------------------------------------------------------------------------------------------------------------------------------------------------------------------------------------------------------------------------------------------------------------------------------------------------------------------------------------------------------------------------------------------------------------------------------------------------------------------------------------------------------------------------------------------------------------------------------------------------------------------------------------------------------------------------------------------------------------------------------------------------------------------------------------------------------------------------------------------------------------------------------|-------------------------------------|-----------------|-------------|------------------|---------------|-----------|------------|---------------|------------|----------------------------------------|
| Column   C   | (c) evant Data                      |                 |             |                  |               |           |            |               |            |                                        |
| 1,000   1,000   1,000   1,000   1,000   1,000   1,000   1,000   1,000   1,000   1,000   1,000   1,000   1,000   1,000   1,000   1,000   1,000   1,000   1,000   1,000   1,000   1,000   1,000   1,000   1,000   1,000   1,000   1,000   1,000   1,000   1,000   1,000   1,000   1,000   1,000   1,000   1,000   1,000   1,000   1,000   1,000   1,000   1,000   1,000   1,000   1,000   1,000   1,000   1,000   1,000   1,000   1,000   1,000   1,000   1,000   1,000   1,000   1,000   1,000   1,000   1,000   1,000   1,000   1,000   1,000   1,000   1,000   1,000   1,000   1,000   1,000   1,000   1,000   1,000   1,000   1,000   1,000   1,000   1,000   1,000   1,000   1,000   1,000   1,000   1,000   1,000   1,000   1,000   1,000   1,000   1,000   1,000   1,000   1,000   1,000   1,000   1,000   1,000   1,000   1,000   1,000   1,000   1,000   1,000   1,000   1,000   1,000   1,000   1,000   1,000   1,000   1,000   1,000   1,000   1,000   1,000   1,000   1,000   1,000   1,000   1,000   1,000   1,000   1,000   1,000   1,000   1,000   1,000   1,000   1,000   1,000   1,000   1,000   1,000   1,000   1,000   1,000   1,000   1,000   1,000   1,000   1,000   1,000   1,000   1,000   1,000   1,000   1,000   1,000   1,000   1,000   1,000   1,000   1,000   1,000   1,000   1,000   1,000   1,000   1,000   1,000   1,000   1,000   1,000   1,000   1,000   1,000   1,000   1,000   1,000   1,000   1,000   1,000   1,000   1,000   1,000   1,000   1,000   1,000   1,000   1,000   1,000   1,000   1,000   1,000   1,000   1,000   1,000   1,000   1,000   1,000   1,000   1,000   1,000   1,000   1,000   1,000   1,000   1,000   1,000   1,000   1,000   1,000   1,000   1,000   1,000   1,000   1,000   1,000   1,000   1,000   1,000   1,000   1,000   1,000   1,000   1,000   1,000   1,000   1,000   1,000   1,000   1,000   1,000   1,000   1,000   1,000   1,000   1,000   1,000   1,000   1,000   1,000   1,000   1,000   1,000   1,000   1,000   1,000   1,000   1,000   1,000   1,000   1,000   1,000   1,000   1,000   1,000   1,000   1,000   1,000   1,000   1,000   1,000   1,00   | Population                          |                 | 4,450,000   | 4,410,000        | 4,373,000     | 4,332,000 | 4354,000   | 4375,000      | 4,397,000  | 4,419,00                               |
| total control of the  | Labor force                         |                 | 2,303,000   | 2319,000         | 2335,000      | 2,352,000 | 2,373,000  | 2,394,000     | 2,415,000  | 2,438,00                               |
| Column   C   | Number of agricultural sector       |                 |             |                  |               |           |            | *             |            |                                        |
| second (1,000,000,5cm) (1,000, | State enterprises                   |                 | <b>3</b>    | 2/5              | 350           | 925       | 007        | OKE !         | 201        | R71                                    |
| ticke ( ) ( ) ( ) ( ) ( ) ( ) ( ) ( ) ( ) (                                                                                                                                                                                                                                                                                                                                                                                                                                                                                                                                                                                                                                                                                                                                                                                                                                                                                                                                                                                                                                                                                                                                                                                                                                                                                                                                                                                                                                                                                                                                                                                                                                                                                                                                                                                                                                                                                                                                                                                                                                                                                    | Private farms                       | *.              | 13,000      | 15,000           | 000,71        | 19,500    | 22,800     | 008,72        | 31,100     | 7                                      |
| Column   C   | Number of enterprises               |                 | 17,867      | 19,200           | 007.57        | 000,87    | 33,600     | 0.200         | 45,800     | 20,00                                  |
| Compared    | State enterprises                   |                 | 4,822       | 000              | 21,100        | 2,500     | 20.00      | 85%           | 7,100      | 7. 4.                                  |
|                                                                                                                                                                                                                                                                                                                                                                                                                                                                                                                                                                                                                                                                                                                                                                                                                                                                                                                                                                                                                                                                                                                                                                                                                                                                                                                                                                                                                                                                                                                                                                                                                                                                                                                                                                                                                                                                                                                                                                                                                                                                                                                                | Private enterprises                 |                 | 20,01       | 356              | 423           | 20747     | 503,00     | 366           | 100        | 10.                                    |
| 1000,000 Sum   1,000,000 Sum   25                                                                                                                                                                                                                                                                                                                                                                                                                                                                                                                                                                                                                                                                                                                                                                                                                                                                                                                                                                                                                                                                                                                                                                                                                                                                                                                                                                                                                                                                                                                                                                                                                                                                                                                                                                                                                                                                                                                                                                                                                                                                                              | Deposit by enterprises              | (1,000,000 Som) | 290         | 200              | 7 646         | 7.070     | 8 248      | 2008          | 200        | 0.10                                   |
| 1,000,000 Sept.   1,500                                                                                                                                                                                                                                                                                                                                                                                                                                                                                                                                                                                                                                                                                                                                                                                                                                                                                                                                                                                                                                                                                                                                                                                                                                                                                                                                                                                                                                                                                                                                                                                                                                                                                                                                                                                                                                                                                                                                                                                                                                                                                                        | Balance per account                 | (HOS)           | 900         | 7,000            | 25.           | 7,70      | 0.570      | 1000          | 006.0      | K'S                                    |
| Second   S   | Deposit by individuals              | (1,000,000 So田) | χ,<br>,     | 200              | 711           | 921       | 517        | 311           | 419        | 2                                      |
| Second    | Balance per account                 | (wox)           | 2011        | 0.67             | 20*1          | 000       | 40+17      | 1,037         | 71017      | 0,11                                   |
| Second   S   | Number of commercial banks          |                 | 7 8         | A S              | 7 5           | 67 5      | 67.5       | 673           | 17         | 1 3                                    |
| Second    | Number of bank branches             |                 | 966         | 200              | 200           | 000 131   | 000 010    | 000 of 6      | 000        | 2000                                   |
| Section   Sect   | Number of deposit accounts          |                 | 000'68      | CCC,401          | C2C,CCI       | 161,980   | 060,007    | 004,672       | 350,040    | 458.9                                  |
| Activities accounts   Activities   Activit   | Number of enterprise accounts       |                 | 39,000      | 35.44            | 25.00         | 00,000    | 060        | 00,000        | 040,001    | 108,92                                 |
| 1,000   1,000   1,000   1,000   1,000   1,000   1,000   1,000   1,000   1,000   1,000   1,000   1,000   1,000   1,000   1,000   1,000   1,000   1,000   1,000   1,000   1,000   1,000   1,000   1,000   1,000   1,000   1,000   1,000   1,000   1,000   1,000   1,000   1,000   1,000   1,000   1,000   1,000   1,000   1,000   1,000   1,000   1,000   1,000   1,000   1,000   1,000   1,000   1,000   1,000   1,000   1,000   1,000   1,000   1,000   1,000   1,000   1,000   1,000   1,000   1,000   1,000   1,000   1,000   1,000   1,000   1,000   1,000   1,000   1,000   1,000   1,000   1,000   1,000   1,000   1,000   1,000   1,000   1,000   1,000   1,000   1,000   1,000   1,000   1,000   1,000   1,000   1,000   1,000   1,000   1,000   1,000   1,000   1,000   1,000   1,000   1,000   1,000   1,000   1,000   1,000   1,000   1,000   1,000   1,000   1,000   1,000   1,000   1,000   1,000   1,000   1,000   1,000   1,000   1,000   1,000   1,000   1,000   1,000   1,000   1,000   1,000   1,000   1,000   1,000   1,000   1,000   1,000   1,000   1,000   1,000   1,000   1,000   1,000   1,000   1,000   1,000   1,000   1,000   1,000   1,000   1,000   1,000   1,000   1,000   1,000   1,000   1,000   1,000   1,000   1,000   1,000   1,000   1,000   1,000   1,000   1,000   1,000   1,000   1,000   1,000   1,000   1,000   1,000   1,000   1,000   1,000   1,000   1,000   1,000   1,000   1,000   1,000   1,000   1,000   1,000   1,000   1,000   1,000   1,000   1,000   1,000   1,000   1,000   1,000   1,000   1,000   1,000   1,000   1,000   1,000   1,000   1,000   1,000   1,000   1,000   1,000   1,000   1,000   1,000   1,000   1,000   1,000   1,000   1,000   1,000   1,000   1,000   1,000   1,000   1,000   1,000   1,000   1,000   1,000   1,000   1,000   1,000   1,000   1,000   1,000   1,000   1,000   1,000   1,000   1,000   1,000   1,000   1,000   1,000   1,000   1,000   1,000   1,000   1,000   1,000   1,000   1,000   1,000   1,000   1,000   1,000   1,000   1,000   1,000   1,000   1,000   1,000   1,000   1,000   1,000   1,000   1,000   1,000   1,000   1,00   | Number of individual accounts       |                 | 0000        | 000/00<br>000/00 | 000°20        | 100,001   | 145,000    | 250,000       | 280,000    | 330,00                                 |
| 1,000   4,000   4,000   4,000   4,000   4,000   4,000   4,000   4,000   4,000   4,000   4,000   4,000   4,000   4,000   4,000   4,000   4,000   4,000   4,000   4,000   4,000   4,000   4,000   4,000   4,000   4,000   4,000   4,000   4,000   4,000   4,000   4,000   4,000   4,000   4,000   4,000   4,000   4,000   4,000   4,000   4,000   4,000   4,000   4,000   4,000   4,000   4,000   4,000   4,000   4,000   4,000   4,000   4,000   4,000   4,000   4,000   4,000   4,000   4,000   4,000   4,000   4,000   4,000   4,000   4,000   4,000   4,000   4,000   4,000   4,000   4,000   4,000   4,000   4,000   4,000   4,000   4,000   4,000   4,000   4,000   4,000   4,000   4,000   4,000   4,000   4,000   4,000   4,000   4,000   4,000   4,000   4,000   4,000   4,000   4,000   4,000   4,000   4,000   4,000   4,000   4,000   4,000   4,000   4,000   4,000   4,000   4,000   4,000   4,000   4,000   4,000   4,000   4,000   4,000   4,000   4,000   4,000   4,000   4,000   4,000   4,000   4,000   4,000   4,000   4,000   4,000   4,000   4,000   4,000   4,000   4,000   4,000   4,000   4,000   4,000   4,000   4,000   4,000   4,000   4,000   4,000   4,000   4,000   4,000   4,000   4,000   4,000   4,000   4,000   4,000   4,000   4,000   4,000   4,000   4,000   4,000   4,000   4,000   4,000   4,000   4,000   4,000   4,000   4,000   4,000   4,000   4,000   4,000   4,000   4,000   4,000   4,000   4,000   4,000   4,000   4,000   4,000   4,000   4,000   4,000   4,000   4,000   4,000   4,000   4,000   4,000   4,000   4,000   4,000   4,000   4,000   4,000   4,000   4,000   4,000   4,000   4,000   4,000   4,000   4,000   4,000   4,000   4,000   4,000   4,000   4,000   4,000   4,000   4,000   4,000   4,000   4,000   4,000   4,000   4,000   4,000   4,000   4,000   4,000   4,000   4,000   4,000   4,000   4,000   4,000   4,000   4,000   4,000   4,000   4,000   4,000   4,000   4,000   4,000   4,000   4,000   4,000   4,000   4,000   4,000   4,000   4,000   4,000   4,000   4,000   4,000   4,000   4,000   4,000   4,000   4,000   4,000   4,000   4,000   4,00   | % to labor force                    |                 | 04.7        | 370              | 920           | 470       | 020        | 920 920       | 000 of     | 90                                     |
| Section   Sect   | Those of salary payment             |                 | ٠.          |                  |               |           |            | 00000         | 0000       | 35                                     |
| State   Stat   | 1                                   |                 |             |                  |               |           |            |               |            |                                        |
| and baldwest/domostic promits         and baldwest/domostic promits         7,495,000         4,375,000         5,690,000         7,652,250         8,814,313         13,200,519         16,419,243           and baldwest/domostic promits         and baldwest/domostic promits         30%         34%         8,814,313         13,200,519         16,419,243           and baldwest/domostic promits         and baldwest/domostic promits         4,375,000         4,375,000         5,690,000         7,550,00         2,500         12,00         14,247         14,247         14,247         14,247         14,247         14,247         14,247         14,247         14,247         14,247         14,247         14,247         14,247         14,247         14,247         14,247         14,247         14,247         14,247         14,247         14,247         14,247         14,247         14,247         14,247         14,247         14,247         14,247         14,247         14,247         14,247         14,247         14,247         14,247         14,247         14,247         14,247         14,247         14,247         14,247         14,247         14,247         14,247         14,247         14,247         14,247         14,247         14,247         14,247         14,247         14,247         14,247 <td></td> <td>yes, mi</td> <td></td> <td></td> <td></td> <td>200</td> <td>750</td> <td>1,125</td> <td>1,688</td> <td>2.5</td>                                                                                                                                                                                                                                                                                                                                                                                                                                                                                                                                                                                                                                   |                                     | yes, mi         |             |                  |               | 200       | 750        | 1,125         | 1,688      | 2.5                                    |
| 1985   1985   1985   1985   1985   1985   1985   1985   1985   1985   1985   1985   1985   1985   1985   1985   1985   1985   1985   1985   1985   1985   1985   1985   1985   1985   1985   1985   1985   1985   1985   1985   1985   1985   1985   1985   1985   1985   1985   1985   1985   1985   1985   1985   1985   1985   1985   1985   1985   1985   1985   1985   1985   1985   1985   1985   1985   1985   1985   1985   1985   1985   1985   1985   1985   1985   1985   1985   1985   1985   1985   1985   1985   1985   1985   1985   1985   1985   1985   1985   1985   1985   1985   1985   1985   1985   1985   1985   1985   1985   1985   1985   1985   1985   1985   1985   1985   1985   1985   1985   1985   1985   1985   1985   1985   1985   1985   1985   1985   1985   1985   1985   1985   1985   1985   1985   1985   1985   1985   1985   1985   1985   1985   1985   1985   1985   1985   1985   1985   1985   1985   1985   1985   1985   1985   1985   1985   1985   1985   1985   1985   1985   1985   1985   1985   1985   1985   1985   1985   1985   1985   1985   1985   1985   1985   1985   1985   1985   1985   1985   1985   1985   1985   1985   1985   1985   1985   1985   1985   1985   1985   1985   1985   1985   1985   1985   1985   1985   1985   1985   1985   1985   1985   1985   1985   1985   1985   1985   1985   1985   1985   1985   1985   1985   1985   1985   1985   1985   1985   1985   1985   1985   1985   1985   1985   1985   1985   1985   1985   1985   1985   1985   1985   1985   1985   1985   1985   1985   1985   1985   1985   1985   1985   1985   1985   1985   1985   1985   1985   1985   1985   1985   1985   1985   1985   1985   1985   1985   1985   1985   1985   1985   1985   1985   1985   1985   1985   1985   1985   1985   1985   1985   1985   1985   1985   1985   1985   1985   1985   1985   1985   1985   1985   1985   1985   1985   1985   1985   1985   1985   1985   1985   1985   1985   1985   1985   1985   1985   1985   1985   1985   1985   1985   1985   1985   1985   1985   1985   1985   1985   1985   1985      | Number of card holders/domestic     | pecole)         |             |                  |               |           | 0          | 0             | 0          | 10,00                                  |
| cost         7,493,000         4,775,000         5,690,000         7,627,00         13,200,19         16,192,23           cost                                                                                                                                                                                                                                                                                                                                                                                                                                                                                                                                                                                                                                                                                                                                                                                                                                                                                       | Average usage not month             |                 |             |                  |               |           |            |               |            | 0.0                                    |
| 1, 1, 1, 1, 1, 1, 1, 1, 1, 1, 1, 1, 1,                                                                                                                                                                                                                                                                                                                                                                                                                                                                                                                                                                                                                                                                                                                                                                                                                                                                                                                                                                                                                                                                                                                                                                                                                                                                                                                                                                                                                                                                                                                                                                                                                                                                                                                                                                                                                                                                                                                                                                                                                                                                                         | otal number of payment transactions |                 | 7,493,000   | 4,375,000        | 2,690,000     | 7,652,250 | 8,814,313  | 13,200,519    | 16,419,263 | 21,025,6                               |
| 1,200,000                                                                                                                                                                                                                                                                                                                                                                                                                                                                                                                                                                                                                                                                                                                                                                                                                                                                                                                                                                                                                                                                                                                                                                                                                                                                                                                                                                                                                                                                                                                                                                                                                                                                                                                                                                                                                                                                                                                                                                                                                                                                                                                      | Calculated growth rate(%)           |                 |             | Base             | 30%           | K.        | 75%<br>15% | 20%           | 24%        | %87<br>                                |
| tr. 7.493,000 4.375,000 5.887,500 7.393,79 8.502,813 9.333,94 9.914,279 1.006,000 2.000,000 2.400,000 2.400,000 2.400,000 2.400,000 2.400,000 2.400,000 2.400,000 2.400,000 2.400,000 2.400,000 2.400,000 2.400,000 2.400,000 2.400,000 2.400,000 2.400,000 2.400,000 2.400,000 2.400,000 2.400,000 2.400,000 2.400,000 2.400,000 2.400,000 2.400,000 2.400,000 2.400,000 2.400,000 2.400,000 2.400,000 2.400,000 2.400,000 2.400,000 2.400,000 2.400,000 2.400,000 2.400,000 2.400,000 2.400,000 2.400,000 2.400,000 2.400,000 2.400,000 2.400,000 2.400,000 2.400,000 2.400,000 2.400,000 2.400,000 2.400,000 2.400,000 2.400,000 2.400,000 2.400,000 2.400,000 2.400,000 2.400,000 2.400,000 2.400,000 2.400,000 2.400,000 2.400,000 2.400,000 2.400,000 2.400,000 2.400,000 2.400,000 2.410,000 2.400,000 2.400,000 2.400,000 2.400,000 2.400,000 2.400,000 2.400,000 2.400,000 2.400,000 2.400,000 2.400,000 2.400,000 2.400,000 2.400,000 2.400,000 2.400,000 2.400,000 2.400,000 2.400,000 2.400,000 2.400,000 2.400,000 2.400,000 2.400,000 2.400,000 2.400,000 2.400,000 2.400,000 2.400,000 2.400,000 2.400,000 2.400,000 2.400,000 2.400,000 2.400,000 2.400,000 2.400,000 2.400,000 2.400,000 2.400,000 2.400,000 2.400,000 2.400,000 2.400,000 2.400,000 2.400,000 2.400,000 2.400,000 2.400,000 2.400,000 2.400,000 2.400,000 2.400,000 2.400,000 2.400,000 2.400,000 2.400,000 2.400,000 2.400,000 2.400,000 2.400,000 2.400,000 2.400,000 2.400,000 2.400,000 2.400,000 2.400,000 2.400,000 2.400,000 2.400,000 2.400,000 2.400,000 2.400,000 2.400,000 2.400,000 2.400,000 2.400,000 2.400,000 2.400,000 2.400,000 2.400,000 2.400,000 2.400,000 2.400,000 2.400,000 2.400,000 2.400,000 2.400,000 2.400,000 2.400,000 2.400,000 2.400,000 2.400,000 2.400,000 2.400,000 2.400,000 2.400,000 2.400,000 2.400,000 2.400,000 2.400,000 2.400,000 2.400,000 2.400,000 2.400,000 2.400,000 2.400,000 2.400,000 2.400,000 2.400,000 2.400,000 2.400,000 2.400,000 2.400,000 2.400,000 2.400,000 2.400,000 2.400,000 2.400,000 2.400,000 2.400,000 2.400,000 2.400,000 2.400,000 2.400,000 2.400,000 2.400,000 2.40 | Inter-bank market transactions      |                 |             |                  | 2,500         | 2,500     | 2,500      | 7,125         | 14250      | 23,75                                  |
| 1200,000   250,000   250,000   250,000   2,50,000   2,50,000   2,50,000   2,50,000   2,50,000   2,50,000   2,50,000   2,50,000   2,50,000   2,50,000   2,50,000   2,50,000   2,50,000   2,50,000   2,50,000   2,50,000   2,50,000   2,50,000   2,50,000   2,50,000   2,50,000   2,50,000   2,50,000   2,50,000   2,50,000   2,50,000   2,50,000   2,50,000   2,50,000   2,50,000   2,50,000   2,50,000   2,50,000   2,50,000   2,50,000   2,50,000   2,50,000   2,50,000   2,50,000   2,50,000   2,50,000   2,50,000   2,50,000   2,50,000   2,50,000   2,50,000   2,50,000   2,50,000   2,50,000   2,50,000   2,50,000   2,50,000   2,50,000   2,50,000   2,50,000   2,50,000   2,50,000   2,50,000   2,50,000   2,50,000   2,50,000   2,50,000   2,50,000   2,50,000   2,50,000   2,50,000   2,50,000   2,50,000   2,50,000   2,50,000   2,50,000   2,50,000   2,50,000   2,50,000   2,50,000   2,50,000   2,50,000   2,50,000   2,50,000   2,50,000   2,50,000   2,50,000   2,50,000   2,50,000   2,50,000   2,50,000   2,50,000   2,50,000   2,50,000   2,50,000   2,50,000   2,50,000   2,50,000   2,50,000   2,50,000   2,50,000   2,50,000   2,50,000   2,50,000   2,50,000   2,50,000   2,50,000   2,50,000   2,50,000   2,50,000   2,50,000   2,50,000   2,50,000   2,50,000   2,50,000   2,50,000   2,50,000   2,50,000   2,50,000   2,50,000   2,50,000   2,50,000   2,50,000   2,50,000   2,50,000   2,50,000   2,50,000   2,50,000   2,50,000   2,50,000   2,50,000   2,50,000   2,50,000   2,50,000   2,50,000   2,50,000   2,50,000   2,50,000   2,50,000   2,50,000   2,50,000   2,50,000   2,50,000   2,50,000   2,50,000   2,50,000   2,50,000   2,50,000   2,50,000   2,50,000   2,50,000   2,50,000   2,50,000   2,50,000   2,50,000   2,50,000   2,50,000   2,50,000   2,50,000   2,50,000   2,50,000   2,50,000   2,50,000   2,50,000   2,50,000   2,50,000   2,50,000   2,50,000   2,50,000   2,50,000   2,50,000   2,50,000   2,50,000   2,50,000   2,50,000   2,50,000   2,50,000   2,50,000   2,50,000   2,50,000   2,50,000   2,50,000   2,50,000   2,50,000   2,50,000   2,50,000   2,50,000   2   | Customer-requested transfer         |                 | 7,493,000   | 4,375,000        | 5,687,500     | 7,393,750 | 8,502,813  | 9,353,094     | 9,914,279  | 10,310,85                              |
| 1,000,000   1,000,000   2,400,000   2,400,000   2,400,000   2,400,000   2,400,000   2,400,000   2,400,000   2,400,000   2,400,000   2,400,000   2,400,000   2,400,000   2,400,000   2,400,000   2,400,000   2,400,000   2,400,000   2,400,000   2,400,000   2,400,000   2,400,000   2,400,000   2,400,000   2,400,000   2,400,000   2,400,000   2,400,000   2,400,000   2,400,000   2,400,000   2,400,000   2,400,000   2,400,000   2,400,000   2,400,000   2,400,000   2,500   2,500   2,500   2,500   2,500   2,500   2,500   2,500   2,500   2,500   2,500   2,500   2,500   2,500   2,500   2,500   2,500   2,500   2,500   2,500   2,500   2,500   2,500   2,500   2,500   2,500   2,500   2,500   2,500   2,500   2,500   2,500   2,500   2,500   2,500   2,500   2,500   2,500   2,500   2,500   2,500   2,500   2,500   2,500   2,500   2,500   2,500   2,500   2,500   2,500   2,500   2,500   2,500   2,500   2,500   2,500   2,500   2,500   2,500   2,500   2,500   2,500   2,500   2,500   2,500   2,500   2,500   2,500   2,500   2,500   2,500   2,500   2,500   2,500   2,500   2,500   2,500   2,500   2,500   2,500   2,500   2,500   2,500   2,500   2,500   2,500   2,500   2,500   2,500   2,500   2,500   2,500   2,500   2,500   2,500   2,500   2,500   2,500   2,500   2,500   2,500   2,500   2,500   2,500   2,500   2,500   2,500   2,500   2,500   2,500   2,500   2,500   2,500   2,500   2,500   2,500   2,500   2,500   2,500   2,500   2,500   2,500   2,500   2,500   2,500   2,500   2,500   2,500   2,500   2,500   2,500   2,500   2,500   2,500   2,500   2,500   2,500   2,500   2,500   2,500   2,500   2,500   2,500   2,500   2,500   2,500   2,500   2,500   2,500   2,500   2,500   2,500   2,500   2,500   2,500   2,500   2,500   2,500   2,500   2,500   2,500   2,500   2,500   2,500   2,500   2,500   2,500   2,500   2,500   2,500   2,500   2,500   2,500   2,500   2,500   2,500   2,500   2,500   2,500   2,500   2,500   2,500   2,500   2,500   2,500   2,500   2,500   2,500   2,500   2,500   2,500   2,500   2,500   2,500   2,500   2,500   2,500   2,500   2,50   | Growth rate(%)                      |                 |             | Pase             | % <del></del> | % R       | 15%        | 300           | 969        | 67 200                                 |
| 250,000 300,000 2,150,000 5,690,000 7,652,250 8,814,313 13,204,119 16,423,019 2,000 10,494 4.575,000 5,690,000 7,652,250 8,814,313 13,204,119 16,423,019 2,000 10,494 4.575,000 5,690,000 7,652,250 8,814,313 13,204,119 16,423,019 2,000 1,058,750 2,518,75 2,518,75 2,518,75 2,518,75 2,518,75 2,518,75 2,518,75 2,518,75 2,518,75 2,518,75 2,518,75 2,518,75 2,518,75 2,518,75 2,518,75 2,518,75 2,518,75 2,518,75 2,518,75 2,518,75 2,518,75 2,518,75 2,518,75 2,518,75 2,518,75 2,518,75 2,518,75 2,518,75 2,518,75 2,518,75 2,518,75 2,518,75 2,518,75 2,518,75 2,518,75 2,518,75 2,518,75 2,518,75 2,518,75 2,518,75 2,518,75 2,518,75 2,518,75 2,518,75 2,518,75 2,518,75 2,518,75 2,518,75 2,518,75 2,518,75 2,518,75 2,518,75 2,518,75 2,518,75 2,518,75 2,518,75 2,518,75 2,518,75 2,518,75 2,518,75 2,518,75 2,518,75 2,518,75 2,518,75 2,518,75 2,518,75 2,518,75 2,518,75 2,518,75 2,518,75 2,518,75 2,518,75 2,518,75 2,518,75 2,518,75 2,518,75 2,518,75 2,518,75 2,518,75 2,518,75 2,518,75 2,518,75 2,518,75 2,518,75 2,518,75 2,518,75 2,518,75 2,518,75 2,518,75 2,518,75 2,518,75 2,518,75 2,518,75 2,518,75 2,518,75 2,518,75 2,518,75 2,518,75 2,518,75 2,518,75 2,518,75 2,518,75 2,518,75 2,518,75 2,518,75 2,518,75 2,518,75 2,518,75 2,518,75 2,518,75 2,518,75 2,518,75 2,518,75 2,518,75 2,518,75 2,518,75 2,518,75 2,518,75 2,518,75 2,518,75 2,518,75 2,518,75 2,518,75 2,518,75 2,518,75 2,518,75 2,518,75 2,518,75 2,518,75 2,518,75 2,518,75 2,518,75 2,518,75 2,518,75 2,518,75 2,518,75 2,518,75 2,518,75 2,518,75 2,518,75 2,518,75 2,518,75 2,518,75 2,518,75 2,518,75 2,518,75 2,518,75 2,518,75 2,518,75 2,518,75 2,518,75 2,518,75 2,518,75 2,518,75 2,518,75 2,518,75 2,518,75 2,518,75 2,518,75 2,518,75 2,518,75 2,518,75 2,518,75 2,518,75 2,518,75 2,518,75 2,518,75 2,518,75 2,518,75 2,518,75 2,518,75 2,518,75 2,518,75 2,518,75 2,518,75 2,518,75 2,518,75 2,518,75 2,518,75 2,518,75 2,518,75 2,518,75 2,518,75 2,518,75 2,518,75 2,518,75 2,518,75 2,518,75 2,518,75 2,518,75 2,518,75 2,518,75 2,518,75 2,518,75 2,518,75 2,518,75 2,518,75 2,518,75 2,518,75 2,518,75 2, | Salary payment                      |                 |             |                  |               |           |            | 200,000       | 3.400,000  | 1,920,00                               |
| al no. of payment trx  2,500  4,375,000  5,690,000  9,000  10,494  100%  100%  100%  100%  100%  100%  100%  100%  100%  100%  100%  100%  100%  100%  100%  100%  100%  100%  100%  100%  100%  100%  100%  100%  100%  100%  100%  100%  100%  100%  100%  100%  100%  100%  100%  100%  100%  100%  100%  100%  100%  100%  100%  100%  100%  100%  100%  100%  100%  100%  100%  100%  100%  100%  100%  100%  100%  100%  100%  100%  100%  100%  100%  100%  100%  100%  100%  100%  100%  100%  100%  100%  100%  100%  100%  100%  100%  100%  100%  100%  100%  100%  100%  100%  100%  100%  100%  100%  100%  100%  100%  100%  100%  100%  100%  100%  100%  100%  100%  100%  100%  100%  100%  100%  100%  100%  100%  100%  100%  100%  100%  100%  100%  100%  100%  100%  100%  100%  100%  100%  100%  100%  100%  100%  100%  100%  100%  100%  100%  100%  100%  100%  100%  100%  100%  100%  100%  100%  100%  100%  100%  100%  100%  100%  100%  100%  100%  100%  100%  100%  100%  100%  100%  100%  100%  100%  100%  100%  100%  100%  100%  100%  100%  100%  100%  100%  100%  100%  100%  100%  100%  100%  100%  100%  100%  100%  100%  100%  100%  100%  100%  100%  100%  100%  100%  100%  100%  100%  100%  100%  100%  100%  100%  100%  100%  100%  100%  100%  100%  100%  100%  100%  100%  100%  100%  100%  100%  100%  100%  100%  100%  100%  100%  100%  100%  100%  100%  100%  100%  100%  100%  100%  100%  100%  100%  100%  100%  100%  100%  100%  100%  100%  100%  100%  100%  100%  100%  100%  100%  100%  100%  100%  100%  100%  100%  100%  100%  100%  100%  100%  100%  100%  100%  100%  100%  100%  100%  100%  100%  100%  100%  100%  100%  100%  100%  100%  100%  100%  100%  100%  100%  100%  100%  100%  100%  100%  100%  100%  100%  100%  100%  100%  100%  100%  100%  100%  100%  100%  100%  100%  100%  100%  100%  100%  100%  100%  100%  100%  100%  100%  100%  100%  100%  100%  100%  100%  100%  100%  100%  100%  100%  100%  100%  100%  100%  100%  100%  100%  100%  100%  100%  100%  100%  100%  100%  100%  100%  100%  100%  100%  | Automatic games                     |                 |             |                  |               | 250,090   | AND MA     | 2350400       | 3 120 240  | 4 553 96                               |
| 10,494   10,494   10,494   10,494   10,494   10,494   10,494   10,494   10,494   10,494   10,494   10,494   10,494   10,494   10,494   10,494   10,494   10,494   10,494   10,494   10,494   10,494   10,494   10,494   10,494   10,494   10,494   10,494   10,494   10,494   10,494   10,494   10,494   10,494   10,494   10,494   10,494   10,494   10,494   10,494   10,494   10,494   10,494   10,494   10,494   10,494   10,494   10,494   10,494   10,494   10,494   10,494   10,494   10,494   10,494   10,494   10,494   10,494   10,494   10,494   10,494   10,494   10,494   10,494   10,494   10,494   10,494   10,494   10,494   10,494   10,494   10,494   10,494   10,494   10,494   10,494   10,494   10,494   10,494   10,494   10,494   10,494   10,494   10,494   10,494   10,494   10,494   10,494   10,494   10,494   10,494   10,494   10,494   10,494   10,494   10,494   10,494   10,494   10,494   10,494   10,494   10,494   10,494   10,494   10,494   10,494   10,494   10,494   10,494   10,494   10,494   10,494   10,494   10,494   10,494   10,494   10,494   10,494   10,494   10,494   10,494   10,494   10,494   10,494   10,494   10,494   10,494   10,494   10,494   10,494   10,494   10,494   10,494   10,494   10,494   10,494   10,494   10,494   10,494   10,494   10,494   10,494   10,494   10,494   10,494   10,494   10,494   10,494   10,494   10,494   10,494   10,494   10,494   10,494   10,494   10,494   10,494   10,494   10,494   10,494   10,494   10,494   10,494   10,494   10,494   10,494   10,494   10,494   10,494   10,494   10,494   10,494   10,494   10,494   10,494   10,494   10,494   10,494   10,494   10,494   10,494   10,494   10,494   10,494   10,494   10,494   10,494   10,494   10,494   10,494   10,494   10,494   10,494   10,494   10,494   10,494   10,494   10,494   10,494   10,494   10,494   10,494   10,494   10,494   10,494   10,494   10,494   10,494   10,494   10,494   10,494   10,494   10,494   10,494   10,494   10,494   10,494   10,494   10,494   10,494   10,494   10,494   10,494   10,494   10,494   10,494   10,494   1   | Taylocal talough COATA              |                 |             |                  |               |           |            | And to prefer | OLD TOP TO | 1,403                                  |
| al no. of payment trx         7,493,000         4,375,000         5,890,000         7,652,250         8,814,333         13,204,119         16,429,019           al no. of payment trx         37,185         1,968,750         2,518,75         4,456         4,733,517         5,513,926           al no. of payment trx         3,371,850         1,968,750         2,550         2,500         2,500         4,236         4,461,426           and collection         4,121,150         2,406,250         3,128,125         4,516,563         4,676,547         8,470,600         20,000           augh CD/ATM         4,121,150         2,406,250         3,128,125         4,66,563         4,676,547         8,470,602         2,500           augh CD/ATM         4,121,150         2,406,250         3,128,125         4,66,563         4,676,547         8,470,602         3,128,125           augh CD/ATM         4,121,150         2,406,250         3,128,125         4,66,563         4,676,547         5,144,202         5,144,202         5,144,202           augh CD/ATM         2,500         3,00,000         2,150,400         300,000         2,150,400         3,120,240                                                                                                                                                                                                                                                                                                                                                                                                                                                                                                                                                                                                                                                                                                                                                                                                                                                                                                                                  | Credit card                         |                 |             |                  |               | 000'9     | 000'6      | 006'6         | 10.494     | 803                                    |
| 100%   100%   100%   100%   100%   100%   100%   100%   100%   100%   100%   100%   100%   100%   100%   100%   100%   100%   100%   100%   100%   100%   100%   100%   100%   100%   100%   100%   100%   100%   100%   100%   100%   100%   100%   100%   100%   100%   100%   100%   100%   100%   100%   100%   100%   100%   100%   100%   100%   100%   100%   100%   100%   100%   100%   100%   100%   100%   100%   100%   100%   100%   100%   100%   100%   100%   100%   100%   100%   100%   100%   100%   100%   100%   100%   100%   100%   100%   100%   100%   100%   100%   100%   100%   100%   100%   100%   100%   100%   100%   100%   100%   100%   100%   100%   100%   100%   100%   100%   100%   100%   100%   100%   100%   100%   100%   100%   100%   100%   100%   100%   100%   100%   100%   100%   100%   100%   100%   100%   100%   100%   100%   100%   100%   100%   100%   100%   100%   100%   100%   100%   100%   100%   100%   100%   100%   100%   100%   100%   100%   100%   100%   100%   100%   100%   100%   100%   100%   100%   100%   100%   100%   100%   100%   100%   100%   100%   100%   100%   100%   100%   100%   100%   100%   100%   100%   100%   100%   100%   100%   100%   100%   100%   100%   100%   100%   100%   100%   100%   100%   100%   100%   100%   100%   100%   100%   100%   100%   100%   100%   100%   100%   100%   100%   100%   100%   100%   100%   100%   100%   100%   100%   100%   100%   100%   100%   100%   100%   100%   100%   100%   100%   100%   100%   100%   100%   100%   100%   100%   100%   100%   100%   100%   100%   100%   100%   100%   100%   100%   100%   100%   100%   100%   100%   100%   100%   100%   100%   100%   100%   100%   100%   100%   100%   100%   100%   100%   100%   100%   100%   100%   100%   100%   100%   100%   100%   100%   100%   100%   100%   100%   100%   100%   100%   100%   100%   100%   100%   100%   100%   100%   100%   100%   100%   100%   100%   100%   100%   100%   100%   100%   100%   100%   100%   100%   100%   100%   100%   100%   100%   100%   100%      | ter-bankflotra-bank transactions    |                 | 7,493,000   | 4,375,000        | 5,690,000     | 7,652,250 | 8,814,313  | 13,204,119    | 16,429,019 | 22,181,5                               |
| 3,371,850 1,964,750 2,561,875 3,335,688 3,837,766 4,733,517 5,503,926 4,464,723,517 5,503,926 4,464,723,517 5,503,926 2,500 2,500 2,500 7,125 14,250 2,559,375 3,327,188 3,826,266 4,203,892 4,461,426 2,503,75 3,327,188 3,826,266 4,203,892 4,461,426 2,503,75 3,327,188 3,826,266 4,203,892 4,461,426 2,883,000 720,000 720,000 720,000 720,000 720,000 720,000 720,000 720,000 720,000 720,000 720,000 720,000 720,000 720,000 720,000 720,000 720,000 720,000 720,000 720,000 720,000 720,000 720,000 720,000 720,000 720,000 720,000 720,000 720,000 720,000 720,000 720,000 720,000 720,000 720,000 720,000 720,000 720,000 720,000 720,000 720,000 720,000 720,000 720,000 720,000 720,000 720,000 720,000 720,000 720,000 720,000 720,000 720,000 720,000 720,000 720,000 720,000 720,000 720,000 720,000 720,000 720,000 720,000 720,000 720,000 720,000 720,000 720,000 720,000 720,000 720,000 720,000 720,000 720,000 720,000 720,000 720,000 720,000 720,000 720,000 720,000 720,000 720,000 720,000 720,000 720,000 720,000 720,000 720,000 720,000 720,000 720,000 720,000 720,000 720,000 720,000 720,000 720,000 720,000 720,000 720,000 720,000 720,000 720,000 720,000 720,000 720,000 720,000 720,000 720,000 720,000 720,000 720,000 720,000 720,000 720,000 720,000 720,000 720,000 720,000 720,000 720,000 720,000 720,000 720,000 720,000 720,000 720,000 720,000 720,000 720,000 720,000 720,000 720,000 720,000 720,000 720,000 720,000 720,000 720,000 720,000 720,000 720,000 720,000 720,000 720,000 720,000 720,000 720,000 720,000 720,000 720,000 720,000 720,000 720,000 720,000 720,000 720,000 720,000 720,000 720,000 720,000 720,000 720,000 720,000 720,000 720,000 720,000 720,000 720,000 720,000 720,000 720,000 720,000 720,000 720,000 720,000 720,000 720,000 720,000 720,000 720,000 720,000 720,000 720,000 720,000 720,000 720,000 720,000 720,000 720,000 720,000 720,000 720,000 720,000 720,000 720,000 720,000 720,000 720,000 720,000 720,000 720,000 720,000 720,000 720,000 720,000 720,000 720,000 720,000 720,000 720,000 720,000 720,000 720,000 720,000 720,000 720 | Ratio to total no. of payment trx   |                 | 100%        | 100%             | 100%          | 100%      | 100%       | 100%          | 100%       | 305%                                   |
| 45% 45% 45% 44% 44% 34% 136% 348% 14.250 2.500 7.152 14.250 7.2500 7.2500 7.125 14.250 7.2500 7.2500 7.2500 7.2500 7.2500 7.2500 7.2500 7.2500 7.2500 7.2500 7.2500 7.2500 7.2500 7.2500 7.25000 7.25000 7.25000 7.25000 7.25000 7.25000 7.25000 7.25000 7.25000 7.25000 7.25000 7.25000 7.25000 7.25000 7.25000 7.25000 7.25000 7.25000 7.25000 7.25000 7.25000 7.25000 7.25000 7.25000 7.25000 7.25000 7.25000 7.25000 7.25000 7.25000 7.25000 7.25000 7.25000 7.25000 7.25000 7.25000 7.25000 7.25000 7.25000 7.25000 7.25000 7.25000 7.25000 7.25000 7.25000 7.25000 7.25000 7.25000 7.25000 7.25000 7.25000 7.25000 7.25000 7.25000 7.25000 7.25000 7.250000 7.25000 7.25000 7.25000 7.25000 7.25000 7.25000 7.25000 7.25000 7.25000 7.25000 7.25000 7.25000 7.25000 7.25000 7.25000 7.25000 7.25000 7.25000 7.25000 7.25000 7.25000 7.25000 7.25000 7.25000 7.25000 7.25000 7.25000 7.25000 7.25000 7.25000 7.25000 7.25000 7.25000 7.25000 7.25000 7.25000 7.25000 7.25000 7.25000 7.25000 7.25000 7.25000 7.25000 7.25000 7.25000 7.25000 7.25000 7.25000 7.25000 7.25000 7.25000 7.25000 7.25000 7.25000 7.25000 7.25000 7.25000 7.25000 7.25000 7.25000 7.25000 7.25000 7.25000 7.250000 7.25000 7.25000 7.25000 7.25000 7.25000 7.25000 7.25000 7.25000 7.25000 7.25000 7.25000 7.25000 7.25000 7.25000 7.25000 7.25000 7.25000 7.25000 7.25000 7.25000 7.25000 7.25000 7.25000 7.25000 7.25000 7.25000 7.25000 7.25000 7.25000 7.25000 7.25000 7.25000 7.25000 7.25000 7.25000 7.25000 7.25000 7.25000 7.25000 7.25000 7.25000 7.25000 7.25000 7.25000 7.25000 7.25000 7.25000 7.25000 7.25000 7.25000 7.25000 7.25000 7.25000 7.25000 7.25000 7.25000 7.25000 7.25000 7.25000 7.25000 7.25000 7.25000 7.25000 7.25000 7.25000 7.25000 7.25000 7.25000 7.25000 7.25000 7.25000 7.25000 7.25000 7.25000 7.25000 7.25000 7.25000 7.25000 7.25000 7.25000 7.25000 7.25000 7.25000 7.25000 7.25000 7.25000 7.25000 7.25000 7.25000 7.25000 7.25000 7.25000 7.25000 7.25000 7.25000 7.25000 7.25000 7.25000 7.25000 7.25000 7.25000 7.25000 7.25000 7.25000 7.25000 7.25000 7.25000 7.25000 7.25000 7.25000 7.25000 7.2 | Inter-bank transactions             |                 | 3,371,850   | 1,968,750        | 2.561,875     | 3,335,688 | 3,837,766  | 4,733,517     | 5,503,926  | 5,249,19                               |
| ik market: 7,320 1,368,750 2,559,375 3,327,188 3,826,266 4,208,892 4,461,426 7,224                                                                                                                                                                                                                                                                                                                                                                                                                                                                                                                                                                                                                                                                                                                                                                                                                                                                                                                                                                                                                                                                                                                                                                                                                                                                                                                                                                                                                                                                                                                                                                                                                                                                                                                                                                                                                                                                                                                                                                                                                                             | Ratio to total no. of payment ux    |                 | 45%         | 45%              | 45%           | 44%       | 44%        | 36%           | 34%        | 23                                     |
| ### Comparison of the control of the | Inter-bank market                   |                 |             | 000000           | 0007          | 2007      | 0057       | 21,7          | DC741      | 77.                                    |
| ryment transfer 360,000 720,000 720,000 720,000 720,000 720,000 720,000 720,000 720,000 720,000 720,000 720,000 720,000 720,000 720,000 720,000 720,000 720,000 720,000 720,000 720,000 720,000 720,000 720,000 720,000 720,000 720,000 720,000 720,000 720,000 720,000 720,000 720,000 720,000 720,000 720,000 720,000 720,000 720,000 720,000 720,000 720,000 720,000 720,000 720,000 720,000 720,000 720,000 720,000 720,000 720,000 720,000 720,000 720,000 720,000 720,000 720,000 720,000 720,000 720,000 720,000 720,000 720,000 720,000 720,000 720,000 720,000 720,000 720,000 720,000 720,000 720,000 720,000 720,000 720,000 720,000 720,000 720,000 720,000 720,000 720,000 720,000 720,000 720,000 720,000 720,000 720,000 720,000 720,000 720,000 720,000 720,000 720,000 720,000 720,000 720,000 720,000 720,000 720,000 720,000 720,000 720,000 720,000 720,000 720,000 720,000 720,000 720,000 720,000 720,000 720,000 720,000 720,000 720,000 720,000 720,000 720,000 720,000 720,000 720,000 720,000 720,000 720,000 720,000 720,000 720,000 720,000 720,000 720,000 720,000 720,000 720,000 720,000 720,000 720,000 720,000 720,000 720,000 720,000 720,000 720,000 720,000 720,000 720,000 720,000 720,000 720,000 720,000 720,000 720,000 720,000 720,000 720,000 720,000 720,000 720,000 720,000 720,000 720,000 720,000 720,000 720,000 720,000 720,000 720,000 720,000 720,000 720,000 720,000 720,000 720,000 720,000 720,000 720,000 720,000 720,000 720,000 720,000 720,000 720,000 720,000 720,000 720,000 720,000 720,000 720,000 720,000 720,000 720,000 720,000 720,000 720,000 720,000 720,000 720,000 720,000 720,000 720,000 720,000 720,000 720,000 720,000 720,000 720,000 720,000 720,000 720,000 720,000 720,000 720,000 720,000 720,000 720,000 720,000 720,000 720,000 720,000 720,000 720,000 720,000 720,000 720,000 720,000 720,000 720,000 720,000 720,000 720,000 720,000 720,000 720,000 720,000 720,000 720,000 720,000 720,000 720,000 720,000 720,000 720,000 720,000 720,000 720,000 720,000 720,000 720,000 720,000 720,000 720,000 720,000 720,000 720,000 720,000 720,00 | Customer-request                    |                 | 3,3 / 1,850 | UC/,594,1        | CIC, KCC/2    | 3,77,156  | 3,540,450  | 248,02,4      | 074 194.9  | 4,039,50                               |
| Extransive through CD/ATM through CD | Salary payment                      |                 |             |                  |               |           |            | 744,000       | 200 000    | 30,00                                  |
| Introught CD/ATM  A,121,150 2,406,250 3,128,125 4,9000 13,500 20,250  A,121,150 2,406,250 3,128,125 4,906,563 4,976,547 8,470,602 10,925,094  Introught CD/ATM  A,121,150 2,406,250 3,128,125 4,066,563 4,676,547 8,470,202  A,121,150 2,406,250 3,128,125 4,066,563 4,676,547 8,144,202 6,72,000  C transfer  B,00,000 2,150,400 3,120,240  B,00,000 2,150,400 3,120,240                                                                                                                                                                                                                                                                                                                                                                                                                                                                                                                                                                                                                                                                                                                                                                                                                                                                                                                                                                                                                                                                                                                                                                                                                                                                                                                                                                                                                                                                                                                                                                                                                                                                                                                                                      | Automatic transfer                  |                 | : .         |                  |               |           |            | 200,000       | 700,007    | 1.1.1.1.1.1.1.1.1.1.1.1.1.1.1.1.1.1.1. |
| 6,000 9,000 13,500 20,250  4,121,150 2,406,250 3,128,125 4,316,563 4,976,547 8,470,602 10,925,094  55% 5,5% 5,5% 5,5% 5,6% 5,6% 6,4% 6,76,547 5,144,202 6,7%  ymen: cransfer through CD/ATM  250,000 2,150,400 3,120,240                                                                                                                                                                                                                                                                                                                                                                                                                                                                                                                                                                                                                                                                                                                                                                                                                                                                                                                                                                                                                                                                                                                                                                                                                                                                                                                                                                                                                                                                                                                                                                                                                                                                                                                                                                                                                                                                                                       | Payment intough CD/ATM              |                 |             |                  |               |           |            |               |            | 400,1                                  |
| total no. of payment trx 55% 2,406,250 3,128,125 4,316,563 4,976,547 8,470,602 10,925,094 55% 55% 5,55% 5,56% 5,57% 5,74,202 5,79% 5,70% 5,70% 5,70% 5,70% 5,70% 5,70% 5,70% 5,70% 5,70% 5,70% 5,70% 5,70% 5,70% 5,70% 5,70% 5,70% 5,70% 5,70% 5,70% 5,70% 5,70% 5,70% 5,70% 5,70% 5,70% 5,70% 5,70% 5,70% 5,70% 5,70% 5,70% 5,70% 5,70% 5,70% 5,70% 5,70% 5,70% 5,70% 5,70% 5,70% 5,70% 5,70% 5,70% 5,70% 5,70% 5,70% 5,70% 5,70% 5,70% 5,70% 5,70% 5,70% 5,70% 5,70% 5,70% 5,70% 5,70% 5,70% 5,70% 5,70% 5,70% 5,70% 5,70% 5,70% 5,70% 5,70% 5,70% 5,70% 5,70% 5,70% 5,70% 5,70% 5,70% 5,70% 5,70% 5,70% 5,70% 5,70% 5,70% 5,70% 5,70% 5,70% 5,70% 5,70% 5,70% 5,70% 5,70% 5,70% 5,70% 5,70% 5,70% 5,70% 5,70% 5,70% 5,70% 5,70% 5,70% 5,70% 5,70% 5,70% 5,70% 5,70% 5,70% 5,70% 5,70% 5,70% 5,70% 5,70% 5,70% 5,70% 5,70% 5,70% 5,70% 5,70% 5,70% 5,70% 5,70% 5,70% 5,70% 5,70% 5,70% 5,70% 5,70% 5,70% 5,70% 5,70% 5,70% 5,70% 5,70% 5,70% 5,70% 5,70% 5,70% 5,70% 5,70% 5,70% 5,70% 5,70% 5,70% 5,70% 5,70% 5,70% 5,70% 5,70% 5,70% 5,70% 5,70% 5,70% 5,70% 5,70% 5,70% 5,70% 5,70% 5,70% 5,70% 5,70% 5,70% 5,70% 5,70% 5,70% 5,70% 5,70% 5,70% 5,70% 5,70% 5,70% 5,70% 5,70% 5,70% 5,70% 5,70% 5,70% 5,70% 5,70% 5,70% 5,70% 5,70% 5,70% 5,70% 5,70% 5,70% 5,70% 5,70% 5,70% 5,70% 5,70% 5,70% 5,70% 5,70% 5,70% 5,70% 5,70% 5,70% 5,70% 5,70% 5,70% 5,70% 5,70% 5,70% 5,70% 5,70% 5,70% 5,70% 5,70% 5,70% 5,70% 5,70% 5,70% 5,70% 5,70% 5,70% 5,70% 5,70% 5,70% 5,70% 5,70% 5,70% 5,70% 5,70% 5,70% 5,70% 5,70% 5,70% 5,70% 5,70% 5,70% 5,70% 5,70% 5,70% 5,70% 5,70% 5,70% 5,70% 5,70% 5,70% 5,70% 5,70% 5,70% 5,70% 5,70% 5,70% 5,70% 5,70% 5,70% 5,70% 5,70% 5,70% 5,70% 5,70% 5,70% 5,70% 5,70% 5,70% 5,70% 5,70% 5,70% 5,70% 5,70% 5,70% 5,70% 5,70% 5,70% 5,70% 5,70% 5,70% 5,70% 5,70% 5,70% 5,70% 5,70% 5,70% 5,70% 5,70% 5,70% 5,70% 5,70% 5,70% 5,70% 5,70% 5,70% 5,70% 5,70% 5,70% 5,70% 5,70% 5,70% 5,70% 5,70% 5,70% 5,70% 5,70% 5,70% 5,70% 5,70% 5,70% 5,70% 5,70% 5,70% 5,70% 5,70% 5,70% 5,70% 5,70% 5,70% 5,70% 5,70% 5,70% 5,70% 5,70% 5,70% 5,70% 5,70% 5,70% 5,70% 5,70% 5,70% 5,70% 5,70% 5,70% 5 | Cardii card                         |                 |             |                  |               | 0009      | 0006       | 13.500        | 20.250     | 20.37                                  |
| 55% 55% 56% 64% 67%  4,121,150 2,406,250 3,128,125 4,066,563 4,676,547 5,144,202 5,422,854 cquest 536,000 336,000 1,680,000 1,680,000 1,680,000 1,580,000 1,580,000 1,580,000 1,580,000 1,580,000 1,580,000 1,580,000 1,580,000 1,580,000 1,580,000 1,580,000 1,580,000 1,580,000 1,580,000 1,580,000 1,580,000 1,580,000 1,580,000 1,580,000 1,580,000 1,580,000 1,580,000 1,580,000 1,580,000 1,580,000 1,580,000 1,580,000 1,580,000 1,580,000 1,580,000 1,580,000 1,580,000 1,580,000 1,580,000 1,580,000 1,580,000 1,580,000 1,580,000 1,580,000 1,580,000 1,580,000 1,580,000 1,580,000 1,580,000 1,580,000 1,580,000 1,580,000 1,580,000 1,580,000 1,580,000 1,580,000 1,580,000 1,580,000 1,580,000 1,580,000 1,580,000 1,580,000 1,580,000 1,580,000 1,580,000 1,580,000 1,580,000 1,580,000 1,580,000 1,580,000 1,580,000 1,580,000 1,580,000 1,580,000 1,580,000 1,580,000 1,580,000 1,580,000 1,580,000 1,580,000 1,580,000 1,580,000 1,580,000 1,580,000 1,580,000 1,580,000 1,580,000 1,580,000 1,580,000 1,580,000 1,580,000 1,580,000 1,580,000 1,580,000 1,580,000 1,580,000 1,580,000 1,580,000 1,580,000 1,580,000 1,580,000 1,580,000 1,580,000 1,580,000 1,580,000 1,580,000 1,580,000 1,580,000 1,580,000 1,580,000 1,580,000 1,580,000 1,580,000 1,580,000 1,580,000 1,580,000 1,580,000 1,580,000 1,580,000 1,580,000 1,580,000 1,580,000 1,580,000 1,580,000 1,580,000 1,580,000 1,580,000 1,580,000 1,580,000 1,580,000 1,580,000 1,580,000 1,580,000 1,580,000 1,580,000 1,580,000 1,580,000 1,580,000 1,580,000 1,580,000 1,580,000 1,580,000 1,580,000 1,580,000 1,580,000 1,580,000 1,580,000 1,580,000 1,580,000 1,580,000 1,580,000 1,580,000 1,580,000 1,580,000 1,580,000 1,580,000 1,580,000 1,580,000 1,580,000 1,580,000 1,580,000 1,580,000 1,580,000 1,580,000 1,580,000 1,580,000 1,580,000 1,580,000 1,580,000 1,580,000 1,580,000 1,580,000 1,580,000 1,580,000 1,580,000 1,580,000 1,580,000 1,580,000 1,580,000 1,580,000 1,580,000 1,580,000 1,580,000 1,580,000 1,580,000 1,580,000 1,580,000 1,580,000 1,580,000 1,580,000 1,580,000 1,580,000 1,580,000 1,580,000 1,580,000    | Intra-bank transactions             |                 | 4.121.150   | 2,406,250        | 3.128.125     | 4.316,563 | 4,976,547  | 8.470.602     | 10.925.094 | 16 932.35                              |
| 4,121,150 2,406,250 3,128,125 4,666,563 4,676,547 5,144,202 5,452,854 6,75,547 5,35,000 6,72,000 6,72,000 840,000 1,680,000 3,120,240 1,680,000 2,50,000 2,150,400 3,120,240                                                                                                                                                                                                                                                                                                                                                                                                                                                                                                                                                                                                                                                                                                                                                                                                                                                                                                                                                                                                                                                                                                                                                                                                                                                                                                                                                                                                                                                                                                                                                                                                                                                                                                                                                                                                                                                                                                                                                   | Ratio to total no. of payment trx   |                 | 25%         | 25%              | 55%           | 26%       | 26%        | 848           | 67%        | 815                                    |
| 336,000 672,000<br>840,000 1,680,000<br>2,150,400 3,120,240                                                                                                                                                                                                                                                                                                                                                                                                                                                                                                                                                                                                                                                                                                                                                                                                                                                                                                                                                                                                                                                                                                                                                                                                                                                                                                                                                                                                                                                                                                                                                                                                                                                                                                                                                                                                                                                                                                                                                                                                                                                                    | Customer-request                    |                 | 4,121,150   | 2,406,250        | 3,128,125     | 4,066,563 | 4,676,547  | 5,144,202     | 5,452,854  | 5,670,968                              |
| 1,680,000 1,680,000 1,680,000 3,120,240 3,120,240                                                                                                                                                                                                                                                                                                                                                                                                                                                                                                                                                                                                                                                                                                                                                                                                                                                                                                                                                                                                                                                                                                                                                                                                                                                                                                                                                                                                                                                                                                                                                                                                                                                                                                                                                                                                                                                                                                                                                                                                                                                                              | Salary payment                      |                 |             |                  |               |           |            | 336,000       | 672,000    | 2,995,20                               |
| 3,120,240                                                                                                                                                                                                                                                                                                                                                                                                                                                                                                                                                                                                                                                                                                                                                                                                                                                                                                                                                                                                                                                                                                                                                                                                                                                                                                                                                                                                                                                                                                                                                                                                                                                                                                                                                                                                                                                                                                                                                                                                                                                                                                                      | Automatic transfer                  |                 |             |                  |               |           | 400        | 840,000       | 1,680,000  | 3,633,60                               |
|                                                                                                                                                                                                                                                                                                                                                                                                                                                                                                                                                                                                                                                                                                                                                                                                                                                                                                                                                                                                                                                                                                                                                                                                                                                                                                                                                                                                                                                                                                                                                                                                                                                                                                                                                                                                                                                                                                                                                                                                                                                                                                                                | Payment through CD/ATM              |                 |             |                  |               | 250,000   | 300,000    | 2,150,400     | 3,120,240  | 4,098,45                               |
|                                                                                                                                                                                                                                                                                                                                                                                                                                                                                                                                                                                                                                                                                                                                                                                                                                                                                                                                                                                                                                                                                                                                                                                                                                                                                                                                                                                                                                                                                                                                                                                                                                                                                                                                                                                                                                                                                                                                                                                                                                                                                                                                | Deposit incough CD/ATM              |                 |             |                  |               |           |            |               |            | 5,5                                    |