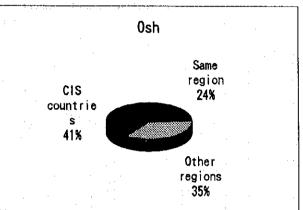

Talde 7-14 A PROJECTION OF FINANCIAL TRANSACTION AND SETTLEMENT TOWARD 2000 (PLAN A: Case in which Kyrgyz economy continue to be stagnent or dull in economy)

| Column   C   |                                     |                 | 1993        | 1994             | 1995          | 9661      | 1997       | 1998          | 1999       | 200                                    |
|--------------------------------------------------------------------------------------------------------------------------------------------------------------------------------------------------------------------------------------------------------------------------------------------------------------------------------------------------------------------------------------------------------------------------------------------------------------------------------------------------------------------------------------------------------------------------------------------------------------------------------------------------------------------------------------------------------------------------------------------------------------------------------------------------------------------------------------------------------------------------------------------------------------------------------------------------------------------------------------------------------------------------------------------------------------------------------------------------------------------------------------------------------------------------------------------------------------------------------------------------------------------------------------------------------------------------------------------------------------------------------------------------------------------------------------------------------------------------------------------------------------------------------------------------------------------------------------------------------------------------------------------------------------------------------------------------------------------------------------------------------------------------------------------------------------------------------------------------------------------------------------------------------------------------------------------------------------------------------------------------------------------------------------------------------------------------------------------------------------------------------|-------------------------------------|-----------------|-------------|------------------|---------------|-----------|------------|---------------|------------|----------------------------------------|
| Column   C   | (c) evant Data                      |                 |             |                  |               |           |            |               |            |                                        |
| 1,000   1,000   1,000   1,000   1,000   1,000   1,000   1,000   1,000   1,000   1,000   1,000   1,000   1,000   1,000   1,000   1,000   1,000   1,000   1,000   1,000   1,000   1,000   1,000   1,000   1,000   1,000   1,000   1,000   1,000   1,000   1,000   1,000   1,000   1,000   1,000   1,000   1,000   1,000   1,000   1,000   1,000   1,000   1,000   1,000   1,000   1,000   1,000   1,000   1,000   1,000   1,000   1,000   1,000   1,000   1,000   1,000   1,000   1,000   1,000   1,000   1,000   1,000   1,000   1,000   1,000   1,000   1,000   1,000   1,000   1,000   1,000   1,000   1,000   1,000   1,000   1,000   1,000   1,000   1,000   1,000   1,000   1,000   1,000   1,000   1,000   1,000   1,000   1,000   1,000   1,000   1,000   1,000   1,000   1,000   1,000   1,000   1,000   1,000   1,000   1,000   1,000   1,000   1,000   1,000   1,000   1,000   1,000   1,000   1,000   1,000   1,000   1,000   1,000   1,000   1,000   1,000   1,000   1,000   1,000   1,000   1,000   1,000   1,000   1,000   1,000   1,000   1,000   1,000   1,000   1,000   1,000   1,000   1,000   1,000   1,000   1,000   1,000   1,000   1,000   1,000   1,000   1,000   1,000   1,000   1,000   1,000   1,000   1,000   1,000   1,000   1,000   1,000   1,000   1,000   1,000   1,000   1,000   1,000   1,000   1,000   1,000   1,000   1,000   1,000   1,000   1,000   1,000   1,000   1,000   1,000   1,000   1,000   1,000   1,000   1,000   1,000   1,000   1,000   1,000   1,000   1,000   1,000   1,000   1,000   1,000   1,000   1,000   1,000   1,000   1,000   1,000   1,000   1,000   1,000   1,000   1,000   1,000   1,000   1,000   1,000   1,000   1,000   1,000   1,000   1,000   1,000   1,000   1,000   1,000   1,000   1,000   1,000   1,000   1,000   1,000   1,000   1,000   1,000   1,000   1,000   1,000   1,000   1,000   1,000   1,000   1,000   1,000   1,000   1,000   1,000   1,000   1,000   1,000   1,000   1,000   1,000   1,000   1,000   1,000   1,000   1,000   1,000   1,000   1,000   1,000   1,000   1,000   1,000   1,000   1,000   1,000   1,000   1,000   1,000   1,00   | Population                          |                 | 4,450,000   | 4,410,000        | 4,373,000     | 4,332,000 | 4354,000   | 4375,000      | 4,397,000  | 4,419,00                               |
| total control of the  | Labor force                         |                 | 2,303,000   | 2319,000         | 2335,000      | 2,352,000 | 2,373,000  | 2,394,000     | 2,415,000  | 2,438,00                               |
| Column   C   | Number of agricultural sector       |                 |             |                  |               |           |            | *             |            |                                        |
| second (1,000,000,5cm) (1,000, | State enterprises                   |                 | <b>3</b>    | 2/5              | 350           | 925       | 007        | OKE !         | 201        | R71                                    |
| ticke ( ) ( ) ( ) ( ) ( ) ( ) ( ) ( ) ( ) (                                                                                                                                                                                                                                                                                                                                                                                                                                                                                                                                                                                                                                                                                                                                                                                                                                                                                                                                                                                                                                                                                                                                                                                                                                                                                                                                                                                                                                                                                                                                                                                                                                                                                                                                                                                                                                                                                                                                                                                                                                                                                    | Private farms                       | *.              | 13,000      | 15,000           | 000,71        | 19,500    | 22,800     | 008,72        | 31,100     | 7                                      |
| Column   C   | Number of enterprises               |                 | 17,867      | 19,200           | 007.57        | 000,87    | 33,600     | 0.200         | 45,800     | 20,00                                  |
| Compared    | State enterprises                   |                 | 4,822       | 000              | 21,100        | 2,500     | 20.00      | 85%           | 7,100      | 7. 4.                                  |
|                                                                                                                                                                                                                                                                                                                                                                                                                                                                                                                                                                                                                                                                                                                                                                                                                                                                                                                                                                                                                                                                                                                                                                                                                                                                                                                                                                                                                                                                                                                                                                                                                                                                                                                                                                                                                                                                                                                                                                                                                                                                                                                                | Private enterprises                 |                 | 20,01       | 356              | 423           | 20747     | 503,00     | 366           | 100        | 10.                                    |
| 1000,000 Sum   1,000,000 Sum   25                                                                                                                                                                                                                                                                                                                                                                                                                                                                                                                                                                                                                                                                                                                                                                                                                                                                                                                                                                                                                                                                                                                                                                                                                                                                                                                                                                                                                                                                                                                                                                                                                                                                                                                                                                                                                                                                                                                                                                                                                                                                                              | Deposit by enterprises              | (1,000,000 Som) | 290         | 200              | 7 646         | 7.070     | 8 248      | 2008          | 200        | 0.10                                   |
| 1,000,000 Sept.   1,500                                                                                                                                                                                                                                                                                                                                                                                                                                                                                                                                                                                                                                                                                                                                                                                                                                                                                                                                                                                                                                                                                                                                                                                                                                                                                                                                                                                                                                                                                                                                                                                                                                                                                                                                                                                                                                                                                                                                                                                                                                                                                                        | Balance per account                 | (HOS)           | 900         | 7,000            | 25.           | 7,70      | 0.570      | 1000          | 006.0      | K'S                                    |
| Second   S   | Deposit by individuals              | (1,000,000 So田) | χ,<br>,     | 200              | 711           | 921       | 517        | 311           | 419        | 2                                      |
| Second    | Balance per account                 | (wox)           | 2011        | 0.67             | 20*1          | 000       | 40+17      | 1,037         | 71017      | 0,11                                   |
| Second   S   | Number of commercial banks          |                 | 7 8         | A S              | 7 5           | 67 5      | 67.5       | 673           | 17         | 1 3                                    |
| Second    | Number of bank branches             |                 | 966         | 200              | 200           | 000 131   | 000 010    | 000 of 6      | 000        | 2000                                   |
| Section   Sect   | Number of deposit accounts          |                 | 000'68      | CCC,401          | C2C,CCI       | 161,980   | 060,007    | 004,672       | 350,040    | 458.9                                  |
| Activities accounts   Activities   Activit   | Number of enterprise accounts       |                 | 39,000      | 35.44            | 25.00         | 00,000    | 060        | 00,000        | 040,001    | 108,92                                 |
| 1,000   1,000   1,000   1,000   1,000   1,000   1,000   1,000   1,000   1,000   1,000   1,000   1,000   1,000   1,000   1,000   1,000   1,000   1,000   1,000   1,000   1,000   1,000   1,000   1,000   1,000   1,000   1,000   1,000   1,000   1,000   1,000   1,000   1,000   1,000   1,000   1,000   1,000   1,000   1,000   1,000   1,000   1,000   1,000   1,000   1,000   1,000   1,000   1,000   1,000   1,000   1,000   1,000   1,000   1,000   1,000   1,000   1,000   1,000   1,000   1,000   1,000   1,000   1,000   1,000   1,000   1,000   1,000   1,000   1,000   1,000   1,000   1,000   1,000   1,000   1,000   1,000   1,000   1,000   1,000   1,000   1,000   1,000   1,000   1,000   1,000   1,000   1,000   1,000   1,000   1,000   1,000   1,000   1,000   1,000   1,000   1,000   1,000   1,000   1,000   1,000   1,000   1,000   1,000   1,000   1,000   1,000   1,000   1,000   1,000   1,000   1,000   1,000   1,000   1,000   1,000   1,000   1,000   1,000   1,000   1,000   1,000   1,000   1,000   1,000   1,000   1,000   1,000   1,000   1,000   1,000   1,000   1,000   1,000   1,000   1,000   1,000   1,000   1,000   1,000   1,000   1,000   1,000   1,000   1,000   1,000   1,000   1,000   1,000   1,000   1,000   1,000   1,000   1,000   1,000   1,000   1,000   1,000   1,000   1,000   1,000   1,000   1,000   1,000   1,000   1,000   1,000   1,000   1,000   1,000   1,000   1,000   1,000   1,000   1,000   1,000   1,000   1,000   1,000   1,000   1,000   1,000   1,000   1,000   1,000   1,000   1,000   1,000   1,000   1,000   1,000   1,000   1,000   1,000   1,000   1,000   1,000   1,000   1,000   1,000   1,000   1,000   1,000   1,000   1,000   1,000   1,000   1,000   1,000   1,000   1,000   1,000   1,000   1,000   1,000   1,000   1,000   1,000   1,000   1,000   1,000   1,000   1,000   1,000   1,000   1,000   1,000   1,000   1,000   1,000   1,000   1,000   1,000   1,000   1,000   1,000   1,000   1,000   1,000   1,000   1,000   1,000   1,000   1,000   1,000   1,000   1,000   1,000   1,000   1,000   1,000   1,000   1,000   1,000   1,000   1,00   | Number of individual accounts       |                 | 0000        | 000/00<br>000/00 | 000°20        | 100,001   | 145,000    | 250,000       | 280,000    | 330,00                                 |
| 1,000   4,000   4,000   4,000   4,000   4,000   4,000   4,000   4,000   4,000   4,000   4,000   4,000   4,000   4,000   4,000   4,000   4,000   4,000   4,000   4,000   4,000   4,000   4,000   4,000   4,000   4,000   4,000   4,000   4,000   4,000   4,000   4,000   4,000   4,000   4,000   4,000   4,000   4,000   4,000   4,000   4,000   4,000   4,000   4,000   4,000   4,000   4,000   4,000   4,000   4,000   4,000   4,000   4,000   4,000   4,000   4,000   4,000   4,000   4,000   4,000   4,000   4,000   4,000   4,000   4,000   4,000   4,000   4,000   4,000   4,000   4,000   4,000   4,000   4,000   4,000   4,000   4,000   4,000   4,000   4,000   4,000   4,000   4,000   4,000   4,000   4,000   4,000   4,000   4,000   4,000   4,000   4,000   4,000   4,000   4,000   4,000   4,000   4,000   4,000   4,000   4,000   4,000   4,000   4,000   4,000   4,000   4,000   4,000   4,000   4,000   4,000   4,000   4,000   4,000   4,000   4,000   4,000   4,000   4,000   4,000   4,000   4,000   4,000   4,000   4,000   4,000   4,000   4,000   4,000   4,000   4,000   4,000   4,000   4,000   4,000   4,000   4,000   4,000   4,000   4,000   4,000   4,000   4,000   4,000   4,000   4,000   4,000   4,000   4,000   4,000   4,000   4,000   4,000   4,000   4,000   4,000   4,000   4,000   4,000   4,000   4,000   4,000   4,000   4,000   4,000   4,000   4,000   4,000   4,000   4,000   4,000   4,000   4,000   4,000   4,000   4,000   4,000   4,000   4,000   4,000   4,000   4,000   4,000   4,000   4,000   4,000   4,000   4,000   4,000   4,000   4,000   4,000   4,000   4,000   4,000   4,000   4,000   4,000   4,000   4,000   4,000   4,000   4,000   4,000   4,000   4,000   4,000   4,000   4,000   4,000   4,000   4,000   4,000   4,000   4,000   4,000   4,000   4,000   4,000   4,000   4,000   4,000   4,000   4,000   4,000   4,000   4,000   4,000   4,000   4,000   4,000   4,000   4,000   4,000   4,000   4,000   4,000   4,000   4,000   4,000   4,000   4,000   4,000   4,000   4,000   4,000   4,000   4,000   4,000   4,000   4,000   4,000   4,000   4,000   4,00   | % to labor force                    |                 | 04.7        | 370              | 920           | 470       | 020        | 920 920       | 000 of     | 90                                     |
| Section   Sect   | Those of salary payment             |                 | ٠.          |                  |               |           |            | 00000         | 0000       | 35                                     |
| State   Stat   | 1                                   |                 |             |                  |               |           |            |               |            |                                        |
| and baldwest/domostic promits         and baldwest/domostic promits         7,495,000         4,375,000         5,690,000         7,652,250         8,814,313         13,200,519         16,419,243           and baldwest/domostic promits         and baldwest/domostic promits         30%         34%         8,814,313         13,200,519         16,419,243           and baldwest/domostic promits         and baldwest/domostic promits         4,375,000         4,375,000         5,690,000         7,550,00         2,500         12,00         14,247         14,247         14,247         14,247         14,247         14,247         14,247         14,247         14,247         14,247         14,247         14,247         14,247         14,247         14,247         14,247         14,247         14,247         14,247         14,247         14,247         14,247         14,247         14,247         14,247         14,247         14,247         14,247         14,247         14,247         14,247         14,247         14,247         14,247         14,247         14,247         14,247         14,247         14,247         14,247         14,247         14,247         14,247         14,247         14,247         14,247         14,247         14,247         14,247         14,247         14,247         14,247 <td></td> <td>yes, mi</td> <td></td> <td></td> <td></td> <td>200</td> <td>750</td> <td>1,125</td> <td>1,688</td> <td>2.5</td>                                                                                                                                                                                                                                                                                                                                                                                                                                                                                                                                                                                                                                   |                                     | yes, mi         |             |                  |               | 200       | 750        | 1,125         | 1,688      | 2.5                                    |
| 1985   1985   1985   1985   1985   1985   1985   1985   1985   1985   1985   1985   1985   1985   1985   1985   1985   1985   1985   1985   1985   1985   1985   1985   1985   1985   1985   1985   1985   1985   1985   1985   1985   1985   1985   1985   1985   1985   1985   1985   1985   1985   1985   1985   1985   1985   1985   1985   1985   1985   1985   1985   1985   1985   1985   1985   1985   1985   1985   1985   1985   1985   1985   1985   1985   1985   1985   1985   1985   1985   1985   1985   1985   1985   1985   1985   1985   1985   1985   1985   1985   1985   1985   1985   1985   1985   1985   1985   1985   1985   1985   1985   1985   1985   1985   1985   1985   1985   1985   1985   1985   1985   1985   1985   1985   1985   1985   1985   1985   1985   1985   1985   1985   1985   1985   1985   1985   1985   1985   1985   1985   1985   1985   1985   1985   1985   1985   1985   1985   1985   1985   1985   1985   1985   1985   1985   1985   1985   1985   1985   1985   1985   1985   1985   1985   1985   1985   1985   1985   1985   1985   1985   1985   1985   1985   1985   1985   1985   1985   1985   1985   1985   1985   1985   1985   1985   1985   1985   1985   1985   1985   1985   1985   1985   1985   1985   1985   1985   1985   1985   1985   1985   1985   1985   1985   1985   1985   1985   1985   1985   1985   1985   1985   1985   1985   1985   1985   1985   1985   1985   1985   1985   1985   1985   1985   1985   1985   1985   1985   1985   1985   1985   1985   1985   1985   1985   1985   1985   1985   1985   1985   1985   1985   1985   1985   1985   1985   1985   1985   1985   1985   1985   1985   1985   1985   1985   1985   1985   1985   1985   1985   1985   1985   1985   1985   1985   1985   1985   1985   1985   1985   1985   1985   1985   1985   1985   1985   1985   1985   1985   1985   1985   1985   1985   1985   1985   1985   1985   1985   1985   1985   1985   1985   1985   1985   1985   1985   1985   1985   1985   1985   1985   1985   1985   1985   1985   1985   1985   1985   1985   1985   1985      | Number of card holders/domestic     | pecole)         |             |                  |               |           | 0          | 0             | 0          | 10,00                                  |
| cost         7,493,000         4,775,000         5,690,000         7,627,00         13,200,19         16,192,23           cost                                                                                                                                                                                                                                                                                                                                                                                                                                                                                                                                                                                                                                                                                                                                                                                                                                                                                       | Average usage not month             |                 |             |                  |               |           |            |               |            | 0.0                                    |
| 1, 1, 1, 1, 1, 1, 1, 1, 1, 1, 1, 1, 1,                                                                                                                                                                                                                                                                                                                                                                                                                                                                                                                                                                                                                                                                                                                                                                                                                                                                                                                                                                                                                                                                                                                                                                                                                                                                                                                                                                                                                                                                                                                                                                                                                                                                                                                                                                                                                                                                                                                                                                                                                                                                                         | otal number of payment transactions |                 | 7,493,000   | 4,375,000        | 2,690,000     | 7,652,250 | 8,814,313  | 13,200,519    | 16,419,263 | 21,025,6                               |
| 1,200,000                                                                                                                                                                                                                                                                                                                                                                                                                                                                                                                                                                                                                                                                                                                                                                                                                                                                                                                                                                                                                                                                                                                                                                                                                                                                                                                                                                                                                                                                                                                                                                                                                                                                                                                                                                                                                                                                                                                                                                                                                                                                                                                      | Calculated growth rate(%)           |                 |             | Base             | 30%           | K.        | 75%<br>15% | 20%           | 24%        | %87<br>                                |
| tr. 7.493,000 4.375,000 5.887,500 7.393,79 8.502,813 9.333,94 9.914,279 1.006,000 2.000,000 2.400,000 2.400,000 2.400,000 2.400,000 2.400,000 2.400,000 2.400,000 2.400,000 2.400,000 2.400,000 2.400,000 2.400,000 2.400,000 2.400,000 2.400,000 2.400,000 2.400,000 2.400,000 2.400,000 2.400,000 2.400,000 2.400,000 2.400,000 2.400,000 2.400,000 2.400,000 2.400,000 2.400,000 2.400,000 2.400,000 2.400,000 2.400,000 2.400,000 2.400,000 2.400,000 2.400,000 2.400,000 2.400,000 2.400,000 2.400,000 2.400,000 2.400,000 2.400,000 2.400,000 2.400,000 2.400,000 2.400,000 2.400,000 2.400,000 2.400,000 2.400,000 2.400,000 2.400,000 2.400,000 2.400,000 2.400,000 2.400,000 2.400,000 2.400,000 2.400,000 2.400,000 2.400,000 2.400,000 2.400,000 2.400,000 2.400,000 2.400,000 2.410,000 2.400,000 2.400,000 2.400,000 2.400,000 2.400,000 2.400,000 2.400,000 2.400,000 2.400,000 2.400,000 2.400,000 2.400,000 2.400,000 2.400,000 2.400,000 2.400,000 2.400,000 2.400,000 2.400,000 2.400,000 2.400,000 2.400,000 2.400,000 2.400,000 2.400,000 2.400,000 2.400,000 2.400,000 2.400,000 2.400,000 2.400,000 2.400,000 2.400,000 2.400,000 2.400,000 2.400,000 2.400,000 2.400,000 2.400,000 2.400,000 2.400,000 2.400,000 2.400,000 2.400,000 2.400,000 2.400,000 2.400,000 2.400,000 2.400,000 2.400,000 2.400,000 2.400,000 2.400,000 2.400,000 2.400,000 2.400,000 2.400,000 2.400,000 2.400,000 2.400,000 2.400,000 2.400,000 2.400,000 2.400,000 2.400,000 2.400,000 2.400,000 2.400,000 2.400,000 2.400,000 2.400,000 2.400,000 2.400,000 2.400,000 2.400,000 2.400,000 2.400,000 2.400,000 2.400,000 2.400,000 2.400,000 2.400,000 2.400,000 2.400,000 2.400,000 2.400,000 2.400,000 2.400,000 2.400,000 2.400,000 2.400,000 2.400,000 2.400,000 2.400,000 2.400,000 2.400,000 2.400,000 2.400,000 2.400,000 2.400,000 2.400,000 2.400,000 2.400,000 2.400,000 2.400,000 2.400,000 2.400,000 2.400,000 2.400,000 2.400,000 2.400,000 2.400,000 2.400,000 2.400,000 2.400,000 2.400,000 2.400,000 2.400,000 2.400,000 2.400,000 2.400,000 2.400,000 2.400,000 2.400,000 2.400,000 2.400,000 2.400,000 2.40 | Inter-bank market transactions      |                 |             |                  | 2,500         | 2,500     | 2,500      | 7,125         | 14250      | 23,75                                  |
| 1200,000   250,000   250,000   250,000   2,50,000   2,50,000   2,50,000   2,50,000   2,50,000   2,50,000   2,50,000   2,50,000   2,50,000   2,50,000   2,50,000   2,50,000   2,50,000   2,50,000   2,50,000   2,50,000   2,50,000   2,50,000   2,50,000   2,50,000   2,50,000   2,50,000   2,50,000   2,50,000   2,50,000   2,50,000   2,50,000   2,50,000   2,50,000   2,50,000   2,50,000   2,50,000   2,50,000   2,50,000   2,50,000   2,50,000   2,50,000   2,50,000   2,50,000   2,50,000   2,50,000   2,50,000   2,50,000   2,50,000   2,50,000   2,50,000   2,50,000   2,50,000   2,50,000   2,50,000   2,50,000   2,50,000   2,50,000   2,50,000   2,50,000   2,50,000   2,50,000   2,50,000   2,50,000   2,50,000   2,50,000   2,50,000   2,50,000   2,50,000   2,50,000   2,50,000   2,50,000   2,50,000   2,50,000   2,50,000   2,50,000   2,50,000   2,50,000   2,50,000   2,50,000   2,50,000   2,50,000   2,50,000   2,50,000   2,50,000   2,50,000   2,50,000   2,50,000   2,50,000   2,50,000   2,50,000   2,50,000   2,50,000   2,50,000   2,50,000   2,50,000   2,50,000   2,50,000   2,50,000   2,50,000   2,50,000   2,50,000   2,50,000   2,50,000   2,50,000   2,50,000   2,50,000   2,50,000   2,50,000   2,50,000   2,50,000   2,50,000   2,50,000   2,50,000   2,50,000   2,50,000   2,50,000   2,50,000   2,50,000   2,50,000   2,50,000   2,50,000   2,50,000   2,50,000   2,50,000   2,50,000   2,50,000   2,50,000   2,50,000   2,50,000   2,50,000   2,50,000   2,50,000   2,50,000   2,50,000   2,50,000   2,50,000   2,50,000   2,50,000   2,50,000   2,50,000   2,50,000   2,50,000   2,50,000   2,50,000   2,50,000   2,50,000   2,50,000   2,50,000   2,50,000   2,50,000   2,50,000   2,50,000   2,50,000   2,50,000   2,50,000   2,50,000   2,50,000   2,50,000   2,50,000   2,50,000   2,50,000   2,50,000   2,50,000   2,50,000   2,50,000   2,50,000   2,50,000   2,50,000   2,50,000   2,50,000   2,50,000   2,50,000   2,50,000   2,50,000   2,50,000   2,50,000   2,50,000   2,50,000   2,50,000   2,50,000   2,50,000   2,50,000   2,50,000   2,50,000   2,50,000   2,50,000   2   | Customer-requested transfer         |                 | 7,493,000   | 4,375,000        | 5,687,500     | 7,393,750 | 8,502,813  | 9,353,094     | 9,914,279  | 10,310,85                              |
| 1,000,000   1,000,000   2,400,000   2,400,000   2,400,000   2,400,000   2,400,000   2,400,000   2,400,000   2,400,000   2,400,000   2,400,000   2,400,000   2,400,000   2,400,000   2,400,000   2,400,000   2,400,000   2,400,000   2,400,000   2,400,000   2,400,000   2,400,000   2,400,000   2,400,000   2,400,000   2,400,000   2,400,000   2,400,000   2,400,000   2,400,000   2,400,000   2,400,000   2,400,000   2,400,000   2,400,000   2,400,000   2,400,000   2,500   2,500   2,500   2,500   2,500   2,500   2,500   2,500   2,500   2,500   2,500   2,500   2,500   2,500   2,500   2,500   2,500   2,500   2,500   2,500   2,500   2,500   2,500   2,500   2,500   2,500   2,500   2,500   2,500   2,500   2,500   2,500   2,500   2,500   2,500   2,500   2,500   2,500   2,500   2,500   2,500   2,500   2,500   2,500   2,500   2,500   2,500   2,500   2,500   2,500   2,500   2,500   2,500   2,500   2,500   2,500   2,500   2,500   2,500   2,500   2,500   2,500   2,500   2,500   2,500   2,500   2,500   2,500   2,500   2,500   2,500   2,500   2,500   2,500   2,500   2,500   2,500   2,500   2,500   2,500   2,500   2,500   2,500   2,500   2,500   2,500   2,500   2,500   2,500   2,500   2,500   2,500   2,500   2,500   2,500   2,500   2,500   2,500   2,500   2,500   2,500   2,500   2,500   2,500   2,500   2,500   2,500   2,500   2,500   2,500   2,500   2,500   2,500   2,500   2,500   2,500   2,500   2,500   2,500   2,500   2,500   2,500   2,500   2,500   2,500   2,500   2,500   2,500   2,500   2,500   2,500   2,500   2,500   2,500   2,500   2,500   2,500   2,500   2,500   2,500   2,500   2,500   2,500   2,500   2,500   2,500   2,500   2,500   2,500   2,500   2,500   2,500   2,500   2,500   2,500   2,500   2,500   2,500   2,500   2,500   2,500   2,500   2,500   2,500   2,500   2,500   2,500   2,500   2,500   2,500   2,500   2,500   2,500   2,500   2,500   2,500   2,500   2,500   2,500   2,500   2,500   2,500   2,500   2,500   2,500   2,500   2,500   2,500   2,500   2,500   2,500   2,500   2,500   2,500   2,500   2,500   2,500   2,500   2,50   | Growth rate(%)                      |                 |             | Pase             | % <del></del> | % R       | 15%        | 300           | 969        | 67 200                                 |
| 250,000 300,000 2,150,000 5,690,000 7,652,250 8,814,313 13,204,119 16,423,019 2,000 10,494 4.575,000 5,690,000 7,652,250 8,814,313 13,204,119 16,423,019 2,000 10,494 4.575,000 5,690,000 7,652,250 8,814,313 13,204,119 16,423,019 2,000 1,058,750 2,518,75 2,518,75 2,518,75 2,518,75 2,518,75 2,518,75 2,518,75 2,518,75 2,518,75 2,518,75 2,518,75 2,518,75 2,518,75 2,518,75 2,518,75 2,518,75 2,518,75 2,518,75 2,518,75 2,518,75 2,518,75 2,518,75 2,518,75 2,518,75 2,518,75 2,518,75 2,518,75 2,518,75 2,518,75 2,518,75 2,518,75 2,518,75 2,518,75 2,518,75 2,518,75 2,518,75 2,518,75 2,518,75 2,518,75 2,518,75 2,518,75 2,518,75 2,518,75 2,518,75 2,518,75 2,518,75 2,518,75 2,518,75 2,518,75 2,518,75 2,518,75 2,518,75 2,518,75 2,518,75 2,518,75 2,518,75 2,518,75 2,518,75 2,518,75 2,518,75 2,518,75 2,518,75 2,518,75 2,518,75 2,518,75 2,518,75 2,518,75 2,518,75 2,518,75 2,518,75 2,518,75 2,518,75 2,518,75 2,518,75 2,518,75 2,518,75 2,518,75 2,518,75 2,518,75 2,518,75 2,518,75 2,518,75 2,518,75 2,518,75 2,518,75 2,518,75 2,518,75 2,518,75 2,518,75 2,518,75 2,518,75 2,518,75 2,518,75 2,518,75 2,518,75 2,518,75 2,518,75 2,518,75 2,518,75 2,518,75 2,518,75 2,518,75 2,518,75 2,518,75 2,518,75 2,518,75 2,518,75 2,518,75 2,518,75 2,518,75 2,518,75 2,518,75 2,518,75 2,518,75 2,518,75 2,518,75 2,518,75 2,518,75 2,518,75 2,518,75 2,518,75 2,518,75 2,518,75 2,518,75 2,518,75 2,518,75 2,518,75 2,518,75 2,518,75 2,518,75 2,518,75 2,518,75 2,518,75 2,518,75 2,518,75 2,518,75 2,518,75 2,518,75 2,518,75 2,518,75 2,518,75 2,518,75 2,518,75 2,518,75 2,518,75 2,518,75 2,518,75 2,518,75 2,518,75 2,518,75 2,518,75 2,518,75 2,518,75 2,518,75 2,518,75 2,518,75 2,518,75 2,518,75 2,518,75 2,518,75 2,518,75 2,518,75 2,518,75 2,518,75 2,518,75 2,518,75 2,518,75 2,518,75 2,518,75 2,518,75 2,518,75 2,518,75 2,518,75 2,518,75 2,518,75 2,518,75 2,518,75 2,518,75 2,518,75 2,518,75 2,518,75 2,518,75 2,518,75 2,518,75 2,518,75 2,518,75 2,518,75 2,518,75 2,518,75 2,518,75 2,518,75 2,518,75 2,518,75 2,518,75 2,518,75 2,518,75 2,518,75 2,518,75 2,518,75 2,518,75 2, | Salary payment                      |                 |             |                  |               |           |            | 200,000       | 3.400,000  | 1,920,00                               |
| al no. of payment trx  2,500  4,375,000  5,690,000  9,000  10,494  100%  100%  100%  100%  100%  100%  100%  100%  100%  100%  100%  100%  100%  100%  100%  100%  100%  100%  100%  100%  100%  100%  100%  100%  100%  100%  100%  100%  100%  100%  100%  100%  100%  100%  100%  100%  100%  100%  100%  100%  100%  100%  100%  100%  100%  100%  100%  100%  100%  100%  100%  100%  100%  100%  100%  100%  100%  100%  100%  100%  100%  100%  100%  100%  100%  100%  100%  100%  100%  100%  100%  100%  100%  100%  100%  100%  100%  100%  100%  100%  100%  100%  100%  100%  100%  100%  100%  100%  100%  100%  100%  100%  100%  100%  100%  100%  100%  100%  100%  100%  100%  100%  100%  100%  100%  100%  100%  100%  100%  100%  100%  100%  100%  100%  100%  100%  100%  100%  100%  100%  100%  100%  100%  100%  100%  100%  100%  100%  100%  100%  100%  100%  100%  100%  100%  100%  100%  100%  100%  100%  100%  100%  100%  100%  100%  100%  100%  100%  100%  100%  100%  100%  100%  100%  100%  100%  100%  100%  100%  100%  100%  100%  100%  100%  100%  100%  100%  100%  100%  100%  100%  100%  100%  100%  100%  100%  100%  100%  100%  100%  100%  100%  100%  100%  100%  100%  100%  100%  100%  100%  100%  100%  100%  100%  100%  100%  100%  100%  100%  100%  100%  100%  100%  100%  100%  100%  100%  100%  100%  100%  100%  100%  100%  100%  100%  100%  100%  100%  100%  100%  100%  100%  100%  100%  100%  100%  100%  100%  100%  100%  100%  100%  100%  100%  100%  100%  100%  100%  100%  100%  100%  100%  100%  100%  100%  100%  100%  100%  100%  100%  100%  100%  100%  100%  100%  100%  100%  100%  100%  100%  100%  100%  100%  100%  100%  100%  100%  100%  100%  100%  100%  100%  100%  100%  100%  100%  100%  100%  100%  100%  100%  100%  100%  100%  100%  100%  100%  100%  100%  100%  100%  100%  100%  100%  100%  100%  100%  100%  100%  100%  100%  100%  100%  100%  100%  100%  100%  100%  100%  100%  100%  100%  100%  100%  100%  100%  100%  100%  100%  100%  100%  100%  100%  100%  100%  100%  100%  100%  100%  100%  | Automatic games                     |                 |             |                  |               | 250,090   | AND MA     | 2350400       | 3 120 240  | 4 553 96                               |
| 10,494   10,494   10,494   10,494   10,494   10,494   10,494   10,494   10,494   10,494   10,494   10,494   10,494   10,494   10,494   10,494   10,494   10,494   10,494   10,494   10,494   10,494   10,494   10,494   10,494   10,494   10,494   10,494   10,494   10,494   10,494   10,494   10,494   10,494   10,494   10,494   10,494   10,494   10,494   10,494   10,494   10,494   10,494   10,494   10,494   10,494   10,494   10,494   10,494   10,494   10,494   10,494   10,494   10,494   10,494   10,494   10,494   10,494   10,494   10,494   10,494   10,494   10,494   10,494   10,494   10,494   10,494   10,494   10,494   10,494   10,494   10,494   10,494   10,494   10,494   10,494   10,494   10,494   10,494   10,494   10,494   10,494   10,494   10,494   10,494   10,494   10,494   10,494   10,494   10,494   10,494   10,494   10,494   10,494   10,494   10,494   10,494   10,494   10,494   10,494   10,494   10,494   10,494   10,494   10,494   10,494   10,494   10,494   10,494   10,494   10,494   10,494   10,494   10,494   10,494   10,494   10,494   10,494   10,494   10,494   10,494   10,494   10,494   10,494   10,494   10,494   10,494   10,494   10,494   10,494   10,494   10,494   10,494   10,494   10,494   10,494   10,494   10,494   10,494   10,494   10,494   10,494   10,494   10,494   10,494   10,494   10,494   10,494   10,494   10,494   10,494   10,494   10,494   10,494   10,494   10,494   10,494   10,494   10,494   10,494   10,494   10,494   10,494   10,494   10,494   10,494   10,494   10,494   10,494   10,494   10,494   10,494   10,494   10,494   10,494   10,494   10,494   10,494   10,494   10,494   10,494   10,494   10,494   10,494   10,494   10,494   10,494   10,494   10,494   10,494   10,494   10,494   10,494   10,494   10,494   10,494   10,494   10,494   10,494   10,494   10,494   10,494   10,494   10,494   10,494   10,494   10,494   10,494   10,494   10,494   10,494   10,494   10,494   10,494   10,494   10,494   10,494   10,494   10,494   10,494   10,494   10,494   10,494   10,494   10,494   10,494   10,494   1   | Taylocal talough COATA              |                 |             |                  |               |           |            | And to prefer | OLD TOP TO | 1,403                                  |
| al no. of payment trx         7,493,000         4,375,000         5,890,000         7,652,250         8,814,333         13,204,119         16,429,019           al no. of payment trx         37,185         1,968,750         2,518,75         4,456         4,733,517         5,513,926           al no. of payment trx         3,371,850         1,968,750         2,550         2,500         2,500         4,236         4,461,426           and collection         4,121,150         2,406,250         3,128,125         4,516,563         4,676,547         8,470,600         20,000           augh CD/ATM         4,121,150         2,406,250         3,128,125         4,66,563         4,676,547         8,470,602         2,500           augh CD/ATM         4,121,150         2,406,250         3,128,125         4,66,563         4,676,547         8,470,602         3,128,125           augh CD/ATM         4,121,150         2,406,250         3,128,125         4,66,563         4,676,547         5,144,202         5,144,202         5,144,202           augh CD/ATM         2,500         3,00,000         2,150,400         300,000         2,150,400         3,120,240                                                                                                                                                                                                                                                                                                                                                                                                                                                                                                                                                                                                                                                                                                                                                                                                                                                                                                                                  | Credit card                         |                 |             |                  |               | 000'9     | 000'6      | 006'6         | 10.494     | 803                                    |
| 100%   100%   100%   100%   100%   100%   100%   100%   100%   100%   100%   100%   100%   100%   100%   100%   100%   100%   100%   100%   100%   100%   100%   100%   100%   100%   100%   100%   100%   100%   100%   100%   100%   100%   100%   100%   100%   100%   100%   100%   100%   100%   100%   100%   100%   100%   100%   100%   100%   100%   100%   100%   100%   100%   100%   100%   100%   100%   100%   100%   100%   100%   100%   100%   100%   100%   100%   100%   100%   100%   100%   100%   100%   100%   100%   100%   100%   100%   100%   100%   100%   100%   100%   100%   100%   100%   100%   100%   100%   100%   100%   100%   100%   100%   100%   100%   100%   100%   100%   100%   100%   100%   100%   100%   100%   100%   100%   100%   100%   100%   100%   100%   100%   100%   100%   100%   100%   100%   100%   100%   100%   100%   100%   100%   100%   100%   100%   100%   100%   100%   100%   100%   100%   100%   100%   100%   100%   100%   100%   100%   100%   100%   100%   100%   100%   100%   100%   100%   100%   100%   100%   100%   100%   100%   100%   100%   100%   100%   100%   100%   100%   100%   100%   100%   100%   100%   100%   100%   100%   100%   100%   100%   100%   100%   100%   100%   100%   100%   100%   100%   100%   100%   100%   100%   100%   100%   100%   100%   100%   100%   100%   100%   100%   100%   100%   100%   100%   100%   100%   100%   100%   100%   100%   100%   100%   100%   100%   100%   100%   100%   100%   100%   100%   100%   100%   100%   100%   100%   100%   100%   100%   100%   100%   100%   100%   100%   100%   100%   100%   100%   100%   100%   100%   100%   100%   100%   100%   100%   100%   100%   100%   100%   100%   100%   100%   100%   100%   100%   100%   100%   100%   100%   100%   100%   100%   100%   100%   100%   100%   100%   100%   100%   100%   100%   100%   100%   100%   100%   100%   100%   100%   100%   100%   100%   100%   100%   100%   100%   100%   100%   100%   100%   100%   100%   100%   100%   100%   100%   100%   100%   100%   100%      | ter-bankflotra-bank transactions    |                 | 7,493,000   | 4,375,000        | 5,690,000     | 7,652,250 | 8,814,313  | 13,204,119    | 16,429,019 | 22,181,5                               |
| 3,371,850 1,964,750 2,561,875 3,335,688 3,837,766 4,733,517 5,503,926 4,464,723,517 5,503,926 4,464,723,517 5,503,926 2,500 2,500 2,500 7,125 14,250 2,559,375 3,327,188 3,826,266 4,203,892 4,461,426 2,503,75 3,327,188 3,826,266 4,203,892 4,461,426 2,503,75 3,327,188 3,826,266 4,203,892 4,461,426 2,883,000 720,000 720,000 720,000 720,000 720,000 720,000 720,000 720,000 720,000 720,000 720,000 720,000 720,000 720,000 720,000 720,000 720,000 720,000 720,000 720,000 720,000 720,000 720,000 720,000 720,000 720,000 720,000 720,000 720,000 720,000 720,000 720,000 720,000 720,000 720,000 720,000 720,000 720,000 720,000 720,000 720,000 720,000 720,000 720,000 720,000 720,000 720,000 720,000 720,000 720,000 720,000 720,000 720,000 720,000 720,000 720,000 720,000 720,000 720,000 720,000 720,000 720,000 720,000 720,000 720,000 720,000 720,000 720,000 720,000 720,000 720,000 720,000 720,000 720,000 720,000 720,000 720,000 720,000 720,000 720,000 720,000 720,000 720,000 720,000 720,000 720,000 720,000 720,000 720,000 720,000 720,000 720,000 720,000 720,000 720,000 720,000 720,000 720,000 720,000 720,000 720,000 720,000 720,000 720,000 720,000 720,000 720,000 720,000 720,000 720,000 720,000 720,000 720,000 720,000 720,000 720,000 720,000 720,000 720,000 720,000 720,000 720,000 720,000 720,000 720,000 720,000 720,000 720,000 720,000 720,000 720,000 720,000 720,000 720,000 720,000 720,000 720,000 720,000 720,000 720,000 720,000 720,000 720,000 720,000 720,000 720,000 720,000 720,000 720,000 720,000 720,000 720,000 720,000 720,000 720,000 720,000 720,000 720,000 720,000 720,000 720,000 720,000 720,000 720,000 720,000 720,000 720,000 720,000 720,000 720,000 720,000 720,000 720,000 720,000 720,000 720,000 720,000 720,000 720,000 720,000 720,000 720,000 720,000 720,000 720,000 720,000 720,000 720,000 720,000 720,000 720,000 720,000 720,000 720,000 720,000 720,000 720,000 720,000 720,000 720,000 720,000 720,000 720,000 720,000 720,000 720,000 720,000 720,000 720,000 720,000 720,000 720,000 720,000 720,000 720,000 720,000 720,000 720 | Ratio to total no. of payment trx   |                 | 100%        | 100%             | 100%          | 100%      | 100%       | 100%          | 100%       | 305%                                   |
| 45% 45% 45% 44% 44% 34% 136% 348% 14.250 2.500 7.152 14.250 7.2500 7.2500 7.125 14.250 7.2500 7.2500 7.2500 7.2500 7.2500 7.2500 7.2500 7.2500 7.2500 7.2500 7.2500 7.2500 7.2500 7.2500 7.25000 7.25000 7.25000 7.25000 7.25000 7.25000 7.25000 7.25000 7.25000 7.25000 7.25000 7.25000 7.25000 7.25000 7.25000 7.25000 7.25000 7.25000 7.25000 7.25000 7.25000 7.25000 7.25000 7.25000 7.25000 7.25000 7.25000 7.25000 7.25000 7.25000 7.25000 7.25000 7.25000 7.25000 7.25000 7.25000 7.25000 7.25000 7.25000 7.25000 7.25000 7.25000 7.25000 7.25000 7.25000 7.25000 7.25000 7.25000 7.25000 7.25000 7.25000 7.25000 7.25000 7.25000 7.25000 7.25000 7.250000 7.25000 7.25000 7.25000 7.25000 7.25000 7.25000 7.25000 7.25000 7.25000 7.25000 7.25000 7.25000 7.25000 7.25000 7.25000 7.25000 7.25000 7.25000 7.25000 7.25000 7.25000 7.25000 7.25000 7.25000 7.25000 7.25000 7.25000 7.25000 7.25000 7.25000 7.25000 7.25000 7.25000 7.25000 7.25000 7.25000 7.25000 7.25000 7.25000 7.25000 7.25000 7.25000 7.25000 7.25000 7.25000 7.25000 7.25000 7.25000 7.25000 7.25000 7.25000 7.25000 7.25000 7.25000 7.25000 7.25000 7.25000 7.25000 7.25000 7.25000 7.25000 7.25000 7.25000 7.250000 7.25000 7.25000 7.25000 7.25000 7.25000 7.25000 7.25000 7.25000 7.25000 7.25000 7.25000 7.25000 7.25000 7.25000 7.25000 7.25000 7.25000 7.25000 7.25000 7.25000 7.25000 7.25000 7.25000 7.25000 7.25000 7.25000 7.25000 7.25000 7.25000 7.25000 7.25000 7.25000 7.25000 7.25000 7.25000 7.25000 7.25000 7.25000 7.25000 7.25000 7.25000 7.25000 7.25000 7.25000 7.25000 7.25000 7.25000 7.25000 7.25000 7.25000 7.25000 7.25000 7.25000 7.25000 7.25000 7.25000 7.25000 7.25000 7.25000 7.25000 7.25000 7.25000 7.25000 7.25000 7.25000 7.25000 7.25000 7.25000 7.25000 7.25000 7.25000 7.25000 7.25000 7.25000 7.25000 7.25000 7.25000 7.25000 7.25000 7.25000 7.25000 7.25000 7.25000 7.25000 7.25000 7.25000 7.25000 7.25000 7.25000 7.25000 7.25000 7.25000 7.25000 7.25000 7.25000 7.25000 7.25000 7.25000 7.25000 7.25000 7.25000 7.25000 7.25000 7.25000 7.25000 7.25000 7.25000 7.25000 7.25000 7.25000 7.25000 7.2 | Inter-bank transactions             |                 | 3,371,850   | 1,968,750        | 2.561,875     | 3,335,688 | 3,837,766  | 4,733,517     | 5,503,926  | 5,249,19                               |
| ik market: 7,320 1,368,750 2,559,375 3,327,188 3,826,266 4,208,892 4,461,426 7,224                                                                                                                                                                                                                                                                                                                                                                                                                                                                                                                                                                                                                                                                                                                                                                                                                                                                                                                                                                                                                                                                                                                                                                                                                                                                                                                                                                                                                                                                                                                                                                                                                                                                                                                                                                                                                                                                                                                                                                                                                                             | Ratio to total no. of payment ux    |                 | 45%         | 45%              | 45%           | 44%       | 44%        | 36%           | 34%        | 23                                     |
| ### Comparison of the control of the | Inter-bank market                   |                 |             | 000000           | 0007          | 2007      | 0057       | 21,7          | DC741      | 77.                                    |
| ryment transfer 360,000 720,000 720,000 720,000 720,000 720,000 720,000 720,000 720,000 720,000 720,000 720,000 720,000 720,000 720,000 720,000 720,000 720,000 720,000 720,000 720,000 720,000 720,000 720,000 720,000 720,000 720,000 720,000 720,000 720,000 720,000 720,000 720,000 720,000 720,000 720,000 720,000 720,000 720,000 720,000 720,000 720,000 720,000 720,000 720,000 720,000 720,000 720,000 720,000 720,000 720,000 720,000 720,000 720,000 720,000 720,000 720,000 720,000 720,000 720,000 720,000 720,000 720,000 720,000 720,000 720,000 720,000 720,000 720,000 720,000 720,000 720,000 720,000 720,000 720,000 720,000 720,000 720,000 720,000 720,000 720,000 720,000 720,000 720,000 720,000 720,000 720,000 720,000 720,000 720,000 720,000 720,000 720,000 720,000 720,000 720,000 720,000 720,000 720,000 720,000 720,000 720,000 720,000 720,000 720,000 720,000 720,000 720,000 720,000 720,000 720,000 720,000 720,000 720,000 720,000 720,000 720,000 720,000 720,000 720,000 720,000 720,000 720,000 720,000 720,000 720,000 720,000 720,000 720,000 720,000 720,000 720,000 720,000 720,000 720,000 720,000 720,000 720,000 720,000 720,000 720,000 720,000 720,000 720,000 720,000 720,000 720,000 720,000 720,000 720,000 720,000 720,000 720,000 720,000 720,000 720,000 720,000 720,000 720,000 720,000 720,000 720,000 720,000 720,000 720,000 720,000 720,000 720,000 720,000 720,000 720,000 720,000 720,000 720,000 720,000 720,000 720,000 720,000 720,000 720,000 720,000 720,000 720,000 720,000 720,000 720,000 720,000 720,000 720,000 720,000 720,000 720,000 720,000 720,000 720,000 720,000 720,000 720,000 720,000 720,000 720,000 720,000 720,000 720,000 720,000 720,000 720,000 720,000 720,000 720,000 720,000 720,000 720,000 720,000 720,000 720,000 720,000 720,000 720,000 720,000 720,000 720,000 720,000 720,000 720,000 720,000 720,000 720,000 720,000 720,000 720,000 720,000 720,000 720,000 720,000 720,000 720,000 720,000 720,000 720,000 720,000 720,000 720,000 720,000 720,000 720,000 720,000 720,000 720,000 720,000 720,000 720,000 720,000 720,00 | Customer-request                    |                 | 3,3 / 1,850 | UC/,594,1        | CIC, KCC/2    | 3,77,156  | 3,540,450  | 248,02,4      | 074 194.9  | 4,039,50                               |
| Extransive through CD/ATM through CD | Salary payment                      |                 |             |                  |               |           |            | 744,000       | 200 000    | 30,00                                  |
| Introught CD/ATM  A,121,150 2,406,250 3,128,125 4,9000 13,500 20,250  A,121,150 2,406,250 3,128,125 4,906,563 4,976,547 8,470,602 10,925,094  Introught CD/ATM  A,121,150 2,406,250 3,128,125 4,066,563 4,676,547 8,470,202  A,121,150 2,406,250 3,128,125 4,066,563 4,676,547 8,144,202 6,72,000  C transfer  B,00,000 2,150,400 3,120,240  B,00,000 2,150,400 3,120,240                                                                                                                                                                                                                                                                                                                                                                                                                                                                                                                                                                                                                                                                                                                                                                                                                                                                                                                                                                                                                                                                                                                                                                                                                                                                                                                                                                                                                                                                                                                                                                                                                                                                                                                                                      | Automatic transfer                  |                 | : .         |                  |               |           |            | 200,000       | 700,007    | 1.1.1.1.1.1.1.1.1.1.1.1.1.1.1.1.1.1.1. |
| 6,000 9,000 13,500 20,250  4,121,150 2,406,250 3,128,125 4,316,563 4,976,547 8,470,602 10,925,094  55% 5,5% 5,5% 5,5% 5,6% 5,6% 6,4% 6,76,547 5,144,202 6,7%  ymen: cransfer through CD/ATM  250,000 2,150,400 3,120,240                                                                                                                                                                                                                                                                                                                                                                                                                                                                                                                                                                                                                                                                                                                                                                                                                                                                                                                                                                                                                                                                                                                                                                                                                                                                                                                                                                                                                                                                                                                                                                                                                                                                                                                                                                                                                                                                                                       | Payment intough CD/ATM              |                 |             |                  |               |           |            |               |            | 400,1                                  |
| total no. of payment trx 55% 2,406,250 3,128,125 4,316,563 4,976,547 8,470,602 10,925,094 55% 55% 5,55% 5,56% 5,57% 5,74,202 5,79% 5,70% 5,70% 5,70% 5,70% 5,70% 5,70% 5,70% 5,70% 5,70% 5,70% 5,70% 5,70% 5,70% 5,70% 5,70% 5,70% 5,70% 5,70% 5,70% 5,70% 5,70% 5,70% 5,70% 5,70% 5,70% 5,70% 5,70% 5,70% 5,70% 5,70% 5,70% 5,70% 5,70% 5,70% 5,70% 5,70% 5,70% 5,70% 5,70% 5,70% 5,70% 5,70% 5,70% 5,70% 5,70% 5,70% 5,70% 5,70% 5,70% 5,70% 5,70% 5,70% 5,70% 5,70% 5,70% 5,70% 5,70% 5,70% 5,70% 5,70% 5,70% 5,70% 5,70% 5,70% 5,70% 5,70% 5,70% 5,70% 5,70% 5,70% 5,70% 5,70% 5,70% 5,70% 5,70% 5,70% 5,70% 5,70% 5,70% 5,70% 5,70% 5,70% 5,70% 5,70% 5,70% 5,70% 5,70% 5,70% 5,70% 5,70% 5,70% 5,70% 5,70% 5,70% 5,70% 5,70% 5,70% 5,70% 5,70% 5,70% 5,70% 5,70% 5,70% 5,70% 5,70% 5,70% 5,70% 5,70% 5,70% 5,70% 5,70% 5,70% 5,70% 5,70% 5,70% 5,70% 5,70% 5,70% 5,70% 5,70% 5,70% 5,70% 5,70% 5,70% 5,70% 5,70% 5,70% 5,70% 5,70% 5,70% 5,70% 5,70% 5,70% 5,70% 5,70% 5,70% 5,70% 5,70% 5,70% 5,70% 5,70% 5,70% 5,70% 5,70% 5,70% 5,70% 5,70% 5,70% 5,70% 5,70% 5,70% 5,70% 5,70% 5,70% 5,70% 5,70% 5,70% 5,70% 5,70% 5,70% 5,70% 5,70% 5,70% 5,70% 5,70% 5,70% 5,70% 5,70% 5,70% 5,70% 5,70% 5,70% 5,70% 5,70% 5,70% 5,70% 5,70% 5,70% 5,70% 5,70% 5,70% 5,70% 5,70% 5,70% 5,70% 5,70% 5,70% 5,70% 5,70% 5,70% 5,70% 5,70% 5,70% 5,70% 5,70% 5,70% 5,70% 5,70% 5,70% 5,70% 5,70% 5,70% 5,70% 5,70% 5,70% 5,70% 5,70% 5,70% 5,70% 5,70% 5,70% 5,70% 5,70% 5,70% 5,70% 5,70% 5,70% 5,70% 5,70% 5,70% 5,70% 5,70% 5,70% 5,70% 5,70% 5,70% 5,70% 5,70% 5,70% 5,70% 5,70% 5,70% 5,70% 5,70% 5,70% 5,70% 5,70% 5,70% 5,70% 5,70% 5,70% 5,70% 5,70% 5,70% 5,70% 5,70% 5,70% 5,70% 5,70% 5,70% 5,70% 5,70% 5,70% 5,70% 5,70% 5,70% 5,70% 5,70% 5,70% 5,70% 5,70% 5,70% 5,70% 5,70% 5,70% 5,70% 5,70% 5,70% 5,70% 5,70% 5,70% 5,70% 5,70% 5,70% 5,70% 5,70% 5,70% 5,70% 5,70% 5,70% 5,70% 5,70% 5,70% 5,70% 5,70% 5,70% 5,70% 5,70% 5,70% 5,70% 5,70% 5,70% 5,70% 5,70% 5,70% 5,70% 5,70% 5,70% 5,70% 5,70% 5,70% 5,70% 5,70% 5,70% 5,70% 5,70% 5,70% 5,70% 5,70% 5,70% 5,70% 5,70% 5,70% 5,70% 5,70% 5,70% 5,70% 5,70% 5,70% 5 | Cardii card                         |                 |             |                  |               | 0009      | 0006       | 13.500        | 20.250     | 20.37                                  |
| 55% 55% 56% 64% 67%  4,121,150 2,406,250 3,128,125 4,066,563 4,676,547 5,144,202 5,422,854 cquest 536,000 336,000 1,680,000 1,680,000 1,680,000 1,580,000 1,580,000 1,580,000 1,580,000 1,580,000 1,580,000 1,580,000 1,580,000 1,580,000 1,580,000 1,580,000 1,580,000 1,580,000 1,580,000 1,580,000 1,580,000 1,580,000 1,580,000 1,580,000 1,580,000 1,580,000 1,580,000 1,580,000 1,580,000 1,580,000 1,580,000 1,580,000 1,580,000 1,580,000 1,580,000 1,580,000 1,580,000 1,580,000 1,580,000 1,580,000 1,580,000 1,580,000 1,580,000 1,580,000 1,580,000 1,580,000 1,580,000 1,580,000 1,580,000 1,580,000 1,580,000 1,580,000 1,580,000 1,580,000 1,580,000 1,580,000 1,580,000 1,580,000 1,580,000 1,580,000 1,580,000 1,580,000 1,580,000 1,580,000 1,580,000 1,580,000 1,580,000 1,580,000 1,580,000 1,580,000 1,580,000 1,580,000 1,580,000 1,580,000 1,580,000 1,580,000 1,580,000 1,580,000 1,580,000 1,580,000 1,580,000 1,580,000 1,580,000 1,580,000 1,580,000 1,580,000 1,580,000 1,580,000 1,580,000 1,580,000 1,580,000 1,580,000 1,580,000 1,580,000 1,580,000 1,580,000 1,580,000 1,580,000 1,580,000 1,580,000 1,580,000 1,580,000 1,580,000 1,580,000 1,580,000 1,580,000 1,580,000 1,580,000 1,580,000 1,580,000 1,580,000 1,580,000 1,580,000 1,580,000 1,580,000 1,580,000 1,580,000 1,580,000 1,580,000 1,580,000 1,580,000 1,580,000 1,580,000 1,580,000 1,580,000 1,580,000 1,580,000 1,580,000 1,580,000 1,580,000 1,580,000 1,580,000 1,580,000 1,580,000 1,580,000 1,580,000 1,580,000 1,580,000 1,580,000 1,580,000 1,580,000 1,580,000 1,580,000 1,580,000 1,580,000 1,580,000 1,580,000 1,580,000 1,580,000 1,580,000 1,580,000 1,580,000 1,580,000 1,580,000 1,580,000 1,580,000 1,580,000 1,580,000 1,580,000 1,580,000 1,580,000 1,580,000 1,580,000 1,580,000 1,580,000 1,580,000 1,580,000 1,580,000 1,580,000 1,580,000 1,580,000 1,580,000 1,580,000 1,580,000 1,580,000 1,580,000 1,580,000 1,580,000 1,580,000 1,580,000 1,580,000 1,580,000 1,580,000 1,580,000 1,580,000 1,580,000 1,580,000 1,580,000 1,580,000 1,580,000 1,580,000 1,580,000 1,580,000 1,580,000 1,580,000    | Intra-bank transactions             |                 | 4.121.150   | 2,406,250        | 3.128.125     | 4.316,563 | 4,976,547  | 8.470.602     | 10.925.094 | 16 932.35                              |
| 4,121,150 2,406,250 3,128,125 4,666,563 4,676,547 5,144,202 5,452,854 6,75,547 5,35,000 6,72,000 6,72,000 840,000 1,680,000 3,120,240 1,680,000 2,50,000 2,150,400 3,120,240                                                                                                                                                                                                                                                                                                                                                                                                                                                                                                                                                                                                                                                                                                                                                                                                                                                                                                                                                                                                                                                                                                                                                                                                                                                                                                                                                                                                                                                                                                                                                                                                                                                                                                                                                                                                                                                                                                                                                   | Ratio to total no. of payment trx   |                 | 25%         | 25%              | 55%           | 26%       | 26%        | 848           | 67%        | 815                                    |
| 336,000 672,000<br>840,000 1,680,000<br>2,150,400 3,120,240                                                                                                                                                                                                                                                                                                                                                                                                                                                                                                                                                                                                                                                                                                                                                                                                                                                                                                                                                                                                                                                                                                                                                                                                                                                                                                                                                                                                                                                                                                                                                                                                                                                                                                                                                                                                                                                                                                                                                                                                                                                                    | Customer-request                    |                 | 4,121,150   | 2,406,250        | 3,128,125     | 4,066,563 | 4,676,547  | 5,144,202     | 5,452,854  | 5,670,968                              |
| 1,680,000 1,680,000 1,680,000 3,120,240 3,120,240                                                                                                                                                                                                                                                                                                                                                                                                                                                                                                                                                                                                                                                                                                                                                                                                                                                                                                                                                                                                                                                                                                                                                                                                                                                                                                                                                                                                                                                                                                                                                                                                                                                                                                                                                                                                                                                                                                                                                                                                                                                                              | Salary payment                      |                 |             |                  |               |           |            | 336,000       | 672,000    | 2,995,20                               |
| 3,120,240                                                                                                                                                                                                                                                                                                                                                                                                                                                                                                                                                                                                                                                                                                                                                                                                                                                                                                                                                                                                                                                                                                                                                                                                                                                                                                                                                                                                                                                                                                                                                                                                                                                                                                                                                                                                                                                                                                                                                                                                                                                                                                                      | Automatic transfer                  |                 |             |                  |               |           | 400        | 840,000       | 1,680,000  | 3,633,60                               |
|                                                                                                                                                                                                                                                                                                                                                                                                                                                                                                                                                                                                                                                                                                                                                                                                                                                                                                                                                                                                                                                                                                                                                                                                                                                                                                                                                                                                                                                                                                                                                                                                                                                                                                                                                                                                                                                                                                                                                                                                                                                                                                                                | Payment through CD/ATM              |                 |             |                  |               | 250,000   | 300,000    | 2,150,400     | 3,120,240  | 4,098,45                               |
|                                                                                                                                                                                                                                                                                                                                                                                                                                                                                                                                                                                                                                                                                                                                                                                                                                                                                                                                                                                                                                                                                                                                                                                                                                                                                                                                                                                                                                                                                                                                                                                                                                                                                                                                                                                                                                                                                                                                                                                                                                                                                                                                | Deposit incough CD/ATM              |                 |             |                  |               |           |            |               |            | 5,5                                    |