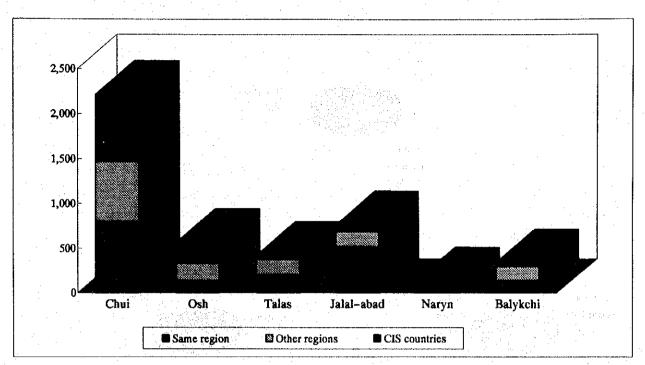

Talde 7-14 A PROJECTION OF FINANCIAL TRANSACTION AND SETTLEMENT TOWARD 2000 (PLAN A: Case in which Kyrgyz economy continue to be stagnent or dull in economy)

| Column   C   |                                     |                 | 1993        | 1994             | 1995          | 9661      | 1997       | 1998          | 1999       | 200                                    |
|--------------------------------------------------------------------------------------------------------------------------------------------------------------------------------------------------------------------------------------------------------------------------------------------------------------------------------------------------------------------------------------------------------------------------------------------------------------------------------------------------------------------------------------------------------------------------------------------------------------------------------------------------------------------------------------------------------------------------------------------------------------------------------------------------------------------------------------------------------------------------------------------------------------------------------------------------------------------------------------------------------------------------------------------------------------------------------------------------------------------------------------------------------------------------------------------------------------------------------------------------------------------------------------------------------------------------------------------------------------------------------------------------------------------------------------------------------------------------------------------------------------------------------------------------------------------------------------------------------------------------------------------------------------------------------------------------------------------------------------------------------------------------------------------------------------------------------------------------------------------------------------------------------------------------------------------------------------------------------------------------------------------------------------------------------------------------------------------------------------------------------|-------------------------------------|-----------------|-------------|------------------|---------------|-----------|------------|---------------|------------|----------------------------------------|
| Column   C   | (c) evant Data                      |                 |             |                  |               |           |            |               |            |                                        |
| 1,000   1,000   1,000   1,000   1,000   1,000   1,000   1,000   1,000   1,000   1,000   1,000   1,000   1,000   1,000   1,000   1,000   1,000   1,000   1,000   1,000   1,000   1,000   1,000   1,000   1,000   1,000   1,000   1,000   1,000   1,000   1,000   1,000   1,000   1,000   1,000   1,000   1,000   1,000   1,000   1,000   1,000   1,000   1,000   1,000   1,000   1,000   1,000   1,000   1,000   1,000   1,000   1,000   1,000   1,000   1,000   1,000   1,000   1,000   1,000   1,000   1,000   1,000   1,000   1,000   1,000   1,000   1,000   1,000   1,000   1,000   1,000   1,000   1,000   1,000   1,000   1,000   1,000   1,000   1,000   1,000   1,000   1,000   1,000   1,000   1,000   1,000   1,000   1,000   1,000   1,000   1,000   1,000   1,000   1,000   1,000   1,000   1,000   1,000   1,000   1,000   1,000   1,000   1,000   1,000   1,000   1,000   1,000   1,000   1,000   1,000   1,000   1,000   1,000   1,000   1,000   1,000   1,000   1,000   1,000   1,000   1,000   1,000   1,000   1,000   1,000   1,000   1,000   1,000   1,000   1,000   1,000   1,000   1,000   1,000   1,000   1,000   1,000   1,000   1,000   1,000   1,000   1,000   1,000   1,000   1,000   1,000   1,000   1,000   1,000   1,000   1,000   1,000   1,000   1,000   1,000   1,000   1,000   1,000   1,000   1,000   1,000   1,000   1,000   1,000   1,000   1,000   1,000   1,000   1,000   1,000   1,000   1,000   1,000   1,000   1,000   1,000   1,000   1,000   1,000   1,000   1,000   1,000   1,000   1,000   1,000   1,000   1,000   1,000   1,000   1,000   1,000   1,000   1,000   1,000   1,000   1,000   1,000   1,000   1,000   1,000   1,000   1,000   1,000   1,000   1,000   1,000   1,000   1,000   1,000   1,000   1,000   1,000   1,000   1,000   1,000   1,000   1,000   1,000   1,000   1,000   1,000   1,000   1,000   1,000   1,000   1,000   1,000   1,000   1,000   1,000   1,000   1,000   1,000   1,000   1,000   1,000   1,000   1,000   1,000   1,000   1,000   1,000   1,000   1,000   1,000   1,000   1,000   1,000   1,000   1,000   1,000   1,000   1,000   1,000   1,00   | Population                          |                 | 4,450,000   | 4,410,000        | 4,373,000     | 4,332,000 | 4354,000   | 4375,000      | 4,397,000  | 4,419,00                               |
| total control of the  | Labor force                         |                 | 2,303,000   | 2319,000         | 2335,000      | 2,352,000 | 2,373,000  | 2,394,000     | 2,415,000  | 2,438,00                               |
| Column   C   | Number of agricultural sector       |                 |             |                  |               |           |            | *             |            |                                        |
| second (1,000,000,5cm) (1,000, | State enterprises                   |                 | <b>3</b>    | 2/5              | 350           | 925       | 007        | OKE !         | 201        | R71                                    |
| ticke ( ) ( ) ( ) ( ) ( ) ( ) ( ) ( ) ( ) (                                                                                                                                                                                                                                                                                                                                                                                                                                                                                                                                                                                                                                                                                                                                                                                                                                                                                                                                                                                                                                                                                                                                                                                                                                                                                                                                                                                                                                                                                                                                                                                                                                                                                                                                                                                                                                                                                                                                                                                                                                                                                    | Private farms                       | *.              | 13,000      | 15,000           | 000,71        | 19,500    | 22,800     | 008,72        | 31,100     | 7                                      |
| Column   C   | Number of enterprises               |                 | 17,867      | 19,200           | 007.57        | 000,87    | 33,600     | 0.200         | 45,800     | 20,00                                  |
| Compared    | State enterprises                   |                 | 4,822       | 000              | 21,100        | 2,500     | 20.00      | 85%           | 7,100      | 7. 4.                                  |
|                                                                                                                                                                                                                                                                                                                                                                                                                                                                                                                                                                                                                                                                                                                                                                                                                                                                                                                                                                                                                                                                                                                                                                                                                                                                                                                                                                                                                                                                                                                                                                                                                                                                                                                                                                                                                                                                                                                                                                                                                                                                                                                                | Private enterprises                 |                 | 20,01       | 356              | 423           | 20747     | 503,00     | 366           | 100        | 10.                                    |
| 1000,000 Sum   1,000,000 Sum   25                                                                                                                                                                                                                                                                                                                                                                                                                                                                                                                                                                                                                                                                                                                                                                                                                                                                                                                                                                                                                                                                                                                                                                                                                                                                                                                                                                                                                                                                                                                                                                                                                                                                                                                                                                                                                                                                                                                                                                                                                                                                                              | Deposit by enterprises              | (1,000,000 Som) | 290         | 200              | 7 646         | 7.070     | 8 248      | 2008          | 200        | 0.10                                   |
| 1,000,000 Sept.   1,500                                                                                                                                                                                                                                                                                                                                                                                                                                                                                                                                                                                                                                                                                                                                                                                                                                                                                                                                                                                                                                                                                                                                                                                                                                                                                                                                                                                                                                                                                                                                                                                                                                                                                                                                                                                                                                                                                                                                                                                                                                                                                                        | Balance per account                 | (HOS)           | 900         | 7,000            | 25.           | 7,70      | 0.570      | 1000          | 006.0      | K'S                                    |
| Second   S   | Deposit by individuals              | (1,000,000 So田) | χ,<br>,     | 200              | 711           | 921       | 517        | 311           | 419        | 2                                      |
| Second    | Balance per account                 | (wox)           | 2011        | 0.67             | 20*1          | 000       | 40+17      | 1,037         | 71017      | 0,11                                   |
| Second   S   | Number of commercial banks          |                 | 7 8         | A S              | 7 5           | 67 5      | 67.5       | 673           | 17         | 1 3                                    |
| Second    | Number of bank branches             |                 | 966         | 200              | 200           | 000 131   | 000 010    | 000 of 6      | 000        | 2000                                   |
| Section   Sect   | Number of deposit accounts          |                 | 000'68      | CCC,401          | C2C,CCI       | 161,980   | 060,007    | 004,672       | 350,040    | 458.9                                  |
| Activities accounts   Activities   Activit   | Number of enterprise accounts       |                 | 39,000      | 35.44            | 25.00         | 00,000    | 060        | 00,000        | 040,001    | 108,92                                 |
| 1,000   1,000   1,000   1,000   1,000   1,000   1,000   1,000   1,000   1,000   1,000   1,000   1,000   1,000   1,000   1,000   1,000   1,000   1,000   1,000   1,000   1,000   1,000   1,000   1,000   1,000   1,000   1,000   1,000   1,000   1,000   1,000   1,000   1,000   1,000   1,000   1,000   1,000   1,000   1,000   1,000   1,000   1,000   1,000   1,000   1,000   1,000   1,000   1,000   1,000   1,000   1,000   1,000   1,000   1,000   1,000   1,000   1,000   1,000   1,000   1,000   1,000   1,000   1,000   1,000   1,000   1,000   1,000   1,000   1,000   1,000   1,000   1,000   1,000   1,000   1,000   1,000   1,000   1,000   1,000   1,000   1,000   1,000   1,000   1,000   1,000   1,000   1,000   1,000   1,000   1,000   1,000   1,000   1,000   1,000   1,000   1,000   1,000   1,000   1,000   1,000   1,000   1,000   1,000   1,000   1,000   1,000   1,000   1,000   1,000   1,000   1,000   1,000   1,000   1,000   1,000   1,000   1,000   1,000   1,000   1,000   1,000   1,000   1,000   1,000   1,000   1,000   1,000   1,000   1,000   1,000   1,000   1,000   1,000   1,000   1,000   1,000   1,000   1,000   1,000   1,000   1,000   1,000   1,000   1,000   1,000   1,000   1,000   1,000   1,000   1,000   1,000   1,000   1,000   1,000   1,000   1,000   1,000   1,000   1,000   1,000   1,000   1,000   1,000   1,000   1,000   1,000   1,000   1,000   1,000   1,000   1,000   1,000   1,000   1,000   1,000   1,000   1,000   1,000   1,000   1,000   1,000   1,000   1,000   1,000   1,000   1,000   1,000   1,000   1,000   1,000   1,000   1,000   1,000   1,000   1,000   1,000   1,000   1,000   1,000   1,000   1,000   1,000   1,000   1,000   1,000   1,000   1,000   1,000   1,000   1,000   1,000   1,000   1,000   1,000   1,000   1,000   1,000   1,000   1,000   1,000   1,000   1,000   1,000   1,000   1,000   1,000   1,000   1,000   1,000   1,000   1,000   1,000   1,000   1,000   1,000   1,000   1,000   1,000   1,000   1,000   1,000   1,000   1,000   1,000   1,000   1,000   1,000   1,000   1,000   1,000   1,000   1,000   1,000   1,000   1,00   | Number of individual accounts       |                 | 0000        | 000/00<br>000/00 | 000°20        | 100,001   | 145,000    | 250,000       | 280,000    | 330,00                                 |
| 1,000   4,000   4,000   4,000   4,000   4,000   4,000   4,000   4,000   4,000   4,000   4,000   4,000   4,000   4,000   4,000   4,000   4,000   4,000   4,000   4,000   4,000   4,000   4,000   4,000   4,000   4,000   4,000   4,000   4,000   4,000   4,000   4,000   4,000   4,000   4,000   4,000   4,000   4,000   4,000   4,000   4,000   4,000   4,000   4,000   4,000   4,000   4,000   4,000   4,000   4,000   4,000   4,000   4,000   4,000   4,000   4,000   4,000   4,000   4,000   4,000   4,000   4,000   4,000   4,000   4,000   4,000   4,000   4,000   4,000   4,000   4,000   4,000   4,000   4,000   4,000   4,000   4,000   4,000   4,000   4,000   4,000   4,000   4,000   4,000   4,000   4,000   4,000   4,000   4,000   4,000   4,000   4,000   4,000   4,000   4,000   4,000   4,000   4,000   4,000   4,000   4,000   4,000   4,000   4,000   4,000   4,000   4,000   4,000   4,000   4,000   4,000   4,000   4,000   4,000   4,000   4,000   4,000   4,000   4,000   4,000   4,000   4,000   4,000   4,000   4,000   4,000   4,000   4,000   4,000   4,000   4,000   4,000   4,000   4,000   4,000   4,000   4,000   4,000   4,000   4,000   4,000   4,000   4,000   4,000   4,000   4,000   4,000   4,000   4,000   4,000   4,000   4,000   4,000   4,000   4,000   4,000   4,000   4,000   4,000   4,000   4,000   4,000   4,000   4,000   4,000   4,000   4,000   4,000   4,000   4,000   4,000   4,000   4,000   4,000   4,000   4,000   4,000   4,000   4,000   4,000   4,000   4,000   4,000   4,000   4,000   4,000   4,000   4,000   4,000   4,000   4,000   4,000   4,000   4,000   4,000   4,000   4,000   4,000   4,000   4,000   4,000   4,000   4,000   4,000   4,000   4,000   4,000   4,000   4,000   4,000   4,000   4,000   4,000   4,000   4,000   4,000   4,000   4,000   4,000   4,000   4,000   4,000   4,000   4,000   4,000   4,000   4,000   4,000   4,000   4,000   4,000   4,000   4,000   4,000   4,000   4,000   4,000   4,000   4,000   4,000   4,000   4,000   4,000   4,000   4,000   4,000   4,000   4,000   4,000   4,000   4,000   4,000   4,000   4,000   4,00   | % to labor force                    |                 | 04.7        | 370              | 920           | 470       | 020        | 920 920       | 000 of     | 90                                     |
| Section   Sect   | Those of salary payment             |                 | ٠.          |                  |               |           |            | 00000         | 0000       | 35                                     |
| State   Stat   | 1                                   |                 |             |                  |               |           |            |               |            |                                        |
| and baldwest/domostic promits         and baldwest/domostic promits         7,495,000         4,375,000         5,690,000         7,652,250         8,814,313         13,200,519         16,419,243           and baldwest/domostic promits         and baldwest/domostic promits         30%         34%         8,814,313         13,200,519         16,419,243           and baldwest/domostic promits         and baldwest/domostic promits         4,375,000         4,375,000         5,690,000         7,550,00         2,500         12,00         14,247         14,247         14,247         14,247         14,247         14,247         14,247         14,247         14,247         14,247         14,247         14,247         14,247         14,247         14,247         14,247         14,247         14,247         14,247         14,247         14,247         14,247         14,247         14,247         14,247         14,247         14,247         14,247         14,247         14,247         14,247         14,247         14,247         14,247         14,247         14,247         14,247         14,247         14,247         14,247         14,247         14,247         14,247         14,247         14,247         14,247         14,247         14,247         14,247         14,247         14,247         14,247 <td></td> <td>yes, mi</td> <td></td> <td></td> <td></td> <td>200</td> <td>750</td> <td>1,125</td> <td>1,688</td> <td>2.5</td>                                                                                                                                                                                                                                                                                                                                                                                                                                                                                                                                                                                                                                   |                                     | yes, mi         |             |                  |               | 200       | 750        | 1,125         | 1,688      | 2.5                                    |
| 1985   1985   1985   1985   1985   1985   1985   1985   1985   1985   1985   1985   1985   1985   1985   1985   1985   1985   1985   1985   1985   1985   1985   1985   1985   1985   1985   1985   1985   1985   1985   1985   1985   1985   1985   1985   1985   1985   1985   1985   1985   1985   1985   1985   1985   1985   1985   1985   1985   1985   1985   1985   1985   1985   1985   1985   1985   1985   1985   1985   1985   1985   1985   1985   1985   1985   1985   1985   1985   1985   1985   1985   1985   1985   1985   1985   1985   1985   1985   1985   1985   1985   1985   1985   1985   1985   1985   1985   1985   1985   1985   1985   1985   1985   1985   1985   1985   1985   1985   1985   1985   1985   1985   1985   1985   1985   1985   1985   1985   1985   1985   1985   1985   1985   1985   1985   1985   1985   1985   1985   1985   1985   1985   1985   1985   1985   1985   1985   1985   1985   1985   1985   1985   1985   1985   1985   1985   1985   1985   1985   1985   1985   1985   1985   1985   1985   1985   1985   1985   1985   1985   1985   1985   1985   1985   1985   1985   1985   1985   1985   1985   1985   1985   1985   1985   1985   1985   1985   1985   1985   1985   1985   1985   1985   1985   1985   1985   1985   1985   1985   1985   1985   1985   1985   1985   1985   1985   1985   1985   1985   1985   1985   1985   1985   1985   1985   1985   1985   1985   1985   1985   1985   1985   1985   1985   1985   1985   1985   1985   1985   1985   1985   1985   1985   1985   1985   1985   1985   1985   1985   1985   1985   1985   1985   1985   1985   1985   1985   1985   1985   1985   1985   1985   1985   1985   1985   1985   1985   1985   1985   1985   1985   1985   1985   1985   1985   1985   1985   1985   1985   1985   1985   1985   1985   1985   1985   1985   1985   1985   1985   1985   1985   1985   1985   1985   1985   1985   1985   1985   1985   1985   1985   1985   1985   1985   1985   1985   1985   1985   1985   1985   1985   1985   1985   1985   1985   1985   1985   1985   1985   1985   1985      | Number of card holders/domestic     | pecole)         |             |                  |               |           | 0          | 0             | 0          | 10,00                                  |
| cost         7,493,000         4,775,000         5,690,000         7,627,00         13,200,19         16,192,23           cost                                                                                                                                                                                                                                                                                                                                                                                                                                                                                                                                                                                                                                                                                                                                                                                                                                                                                       | Average usage not month             |                 |             |                  |               |           |            |               |            | 0.0                                    |
| 1, 1, 1, 1, 1, 1, 1, 1, 1, 1, 1, 1, 1,                                                                                                                                                                                                                                                                                                                                                                                                                                                                                                                                                                                                                                                                                                                                                                                                                                                                                                                                                                                                                                                                                                                                                                                                                                                                                                                                                                                                                                                                                                                                                                                                                                                                                                                                                                                                                                                                                                                                                                                                                                                                                         | otal number of payment transactions |                 | 7,493,000   | 4,375,000        | 2,690,000     | 7,652,250 | 8,814,313  | 13,200,519    | 16,419,263 | 21,025,6                               |
| 1,200,000                                                                                                                                                                                                                                                                                                                                                                                                                                                                                                                                                                                                                                                                                                                                                                                                                                                                                                                                                                                                                                                                                                                                                                                                                                                                                                                                                                                                                                                                                                                                                                                                                                                                                                                                                                                                                                                                                                                                                                                                                                                                                                                      | Calculated growth rate(%)           |                 |             | Base             | 30%           | K.        | 75%<br>15% | 20%           | 24%        | %87<br>                                |
| tr. 7.493,000 4.375,000 5.887,500 7.393,79 8.502,813 9.333,94 9.914,279 1.006,000 2.000,000 2.400,000 2.400,000 2.400,000 2.400,000 2.400,000 2.400,000 2.400,000 2.400,000 2.400,000 2.400,000 2.400,000 2.400,000 2.400,000 2.400,000 2.400,000 2.400,000 2.400,000 2.400,000 2.400,000 2.400,000 2.400,000 2.400,000 2.400,000 2.400,000 2.400,000 2.400,000 2.400,000 2.400,000 2.400,000 2.400,000 2.400,000 2.400,000 2.400,000 2.400,000 2.400,000 2.400,000 2.400,000 2.400,000 2.400,000 2.400,000 2.400,000 2.400,000 2.400,000 2.400,000 2.400,000 2.400,000 2.400,000 2.400,000 2.400,000 2.400,000 2.400,000 2.400,000 2.400,000 2.400,000 2.400,000 2.400,000 2.400,000 2.400,000 2.400,000 2.400,000 2.400,000 2.400,000 2.400,000 2.400,000 2.400,000 2.400,000 2.400,000 2.410,000 2.400,000 2.400,000 2.400,000 2.400,000 2.400,000 2.400,000 2.400,000 2.400,000 2.400,000 2.400,000 2.400,000 2.400,000 2.400,000 2.400,000 2.400,000 2.400,000 2.400,000 2.400,000 2.400,000 2.400,000 2.400,000 2.400,000 2.400,000 2.400,000 2.400,000 2.400,000 2.400,000 2.400,000 2.400,000 2.400,000 2.400,000 2.400,000 2.400,000 2.400,000 2.400,000 2.400,000 2.400,000 2.400,000 2.400,000 2.400,000 2.400,000 2.400,000 2.400,000 2.400,000 2.400,000 2.400,000 2.400,000 2.400,000 2.400,000 2.400,000 2.400,000 2.400,000 2.400,000 2.400,000 2.400,000 2.400,000 2.400,000 2.400,000 2.400,000 2.400,000 2.400,000 2.400,000 2.400,000 2.400,000 2.400,000 2.400,000 2.400,000 2.400,000 2.400,000 2.400,000 2.400,000 2.400,000 2.400,000 2.400,000 2.400,000 2.400,000 2.400,000 2.400,000 2.400,000 2.400,000 2.400,000 2.400,000 2.400,000 2.400,000 2.400,000 2.400,000 2.400,000 2.400,000 2.400,000 2.400,000 2.400,000 2.400,000 2.400,000 2.400,000 2.400,000 2.400,000 2.400,000 2.400,000 2.400,000 2.400,000 2.400,000 2.400,000 2.400,000 2.400,000 2.400,000 2.400,000 2.400,000 2.400,000 2.400,000 2.400,000 2.400,000 2.400,000 2.400,000 2.400,000 2.400,000 2.400,000 2.400,000 2.400,000 2.400,000 2.400,000 2.400,000 2.400,000 2.400,000 2.400,000 2.400,000 2.400,000 2.400,000 2.40 | Inter-bank market transactions      |                 |             |                  | 2,500         | 2,500     | 2,500      | 7,125         | 14250      | 23,75                                  |
| 1200,000   250,000   250,000   250,000   2,50,000   2,50,000   2,50,000   2,50,000   2,50,000   2,50,000   2,50,000   2,50,000   2,50,000   2,50,000   2,50,000   2,50,000   2,50,000   2,50,000   2,50,000   2,50,000   2,50,000   2,50,000   2,50,000   2,50,000   2,50,000   2,50,000   2,50,000   2,50,000   2,50,000   2,50,000   2,50,000   2,50,000   2,50,000   2,50,000   2,50,000   2,50,000   2,50,000   2,50,000   2,50,000   2,50,000   2,50,000   2,50,000   2,50,000   2,50,000   2,50,000   2,50,000   2,50,000   2,50,000   2,50,000   2,50,000   2,50,000   2,50,000   2,50,000   2,50,000   2,50,000   2,50,000   2,50,000   2,50,000   2,50,000   2,50,000   2,50,000   2,50,000   2,50,000   2,50,000   2,50,000   2,50,000   2,50,000   2,50,000   2,50,000   2,50,000   2,50,000   2,50,000   2,50,000   2,50,000   2,50,000   2,50,000   2,50,000   2,50,000   2,50,000   2,50,000   2,50,000   2,50,000   2,50,000   2,50,000   2,50,000   2,50,000   2,50,000   2,50,000   2,50,000   2,50,000   2,50,000   2,50,000   2,50,000   2,50,000   2,50,000   2,50,000   2,50,000   2,50,000   2,50,000   2,50,000   2,50,000   2,50,000   2,50,000   2,50,000   2,50,000   2,50,000   2,50,000   2,50,000   2,50,000   2,50,000   2,50,000   2,50,000   2,50,000   2,50,000   2,50,000   2,50,000   2,50,000   2,50,000   2,50,000   2,50,000   2,50,000   2,50,000   2,50,000   2,50,000   2,50,000   2,50,000   2,50,000   2,50,000   2,50,000   2,50,000   2,50,000   2,50,000   2,50,000   2,50,000   2,50,000   2,50,000   2,50,000   2,50,000   2,50,000   2,50,000   2,50,000   2,50,000   2,50,000   2,50,000   2,50,000   2,50,000   2,50,000   2,50,000   2,50,000   2,50,000   2,50,000   2,50,000   2,50,000   2,50,000   2,50,000   2,50,000   2,50,000   2,50,000   2,50,000   2,50,000   2,50,000   2,50,000   2,50,000   2,50,000   2,50,000   2,50,000   2,50,000   2,50,000   2,50,000   2,50,000   2,50,000   2,50,000   2,50,000   2,50,000   2,50,000   2,50,000   2,50,000   2,50,000   2,50,000   2,50,000   2,50,000   2,50,000   2,50,000   2,50,000   2,50,000   2,50,000   2   | Customer-requested transfer         |                 | 7,493,000   | 4,375,000        | 5,687,500     | 7,393,750 | 8,502,813  | 9,353,094     | 9,914,279  | 10,310,85                              |
| 1,000,000   1,000,000   2,400,000   2,400,000   2,400,000   2,400,000   2,400,000   2,400,000   2,400,000   2,400,000   2,400,000   2,400,000   2,400,000   2,400,000   2,400,000   2,400,000   2,400,000   2,400,000   2,400,000   2,400,000   2,400,000   2,400,000   2,400,000   2,400,000   2,400,000   2,400,000   2,400,000   2,400,000   2,400,000   2,400,000   2,400,000   2,400,000   2,400,000   2,400,000   2,400,000   2,400,000   2,400,000   2,400,000   2,500   2,500   2,500   2,500   2,500   2,500   2,500   2,500   2,500   2,500   2,500   2,500   2,500   2,500   2,500   2,500   2,500   2,500   2,500   2,500   2,500   2,500   2,500   2,500   2,500   2,500   2,500   2,500   2,500   2,500   2,500   2,500   2,500   2,500   2,500   2,500   2,500   2,500   2,500   2,500   2,500   2,500   2,500   2,500   2,500   2,500   2,500   2,500   2,500   2,500   2,500   2,500   2,500   2,500   2,500   2,500   2,500   2,500   2,500   2,500   2,500   2,500   2,500   2,500   2,500   2,500   2,500   2,500   2,500   2,500   2,500   2,500   2,500   2,500   2,500   2,500   2,500   2,500   2,500   2,500   2,500   2,500   2,500   2,500   2,500   2,500   2,500   2,500   2,500   2,500   2,500   2,500   2,500   2,500   2,500   2,500   2,500   2,500   2,500   2,500   2,500   2,500   2,500   2,500   2,500   2,500   2,500   2,500   2,500   2,500   2,500   2,500   2,500   2,500   2,500   2,500   2,500   2,500   2,500   2,500   2,500   2,500   2,500   2,500   2,500   2,500   2,500   2,500   2,500   2,500   2,500   2,500   2,500   2,500   2,500   2,500   2,500   2,500   2,500   2,500   2,500   2,500   2,500   2,500   2,500   2,500   2,500   2,500   2,500   2,500   2,500   2,500   2,500   2,500   2,500   2,500   2,500   2,500   2,500   2,500   2,500   2,500   2,500   2,500   2,500   2,500   2,500   2,500   2,500   2,500   2,500   2,500   2,500   2,500   2,500   2,500   2,500   2,500   2,500   2,500   2,500   2,500   2,500   2,500   2,500   2,500   2,500   2,500   2,500   2,500   2,500   2,500   2,500   2,500   2,500   2,500   2,500   2,500   2,50   | Growth rate(%)                      |                 |             | Pase             | % <del></del> | % R       | 15%        | 300           | 969        | 67 200                                 |
| 250,000 300,000 2,150,000 5,690,000 7,652,250 8,814,313 13,204,119 16,423,019 2,000 10,494 4.575,000 5,690,000 7,652,250 8,814,313 13,204,119 16,423,019 2,000 10,494 4.575,000 5,690,000 7,652,250 8,814,313 13,204,119 16,423,019 2,000 1,058,750 2,518,75 2,518,75 2,518,75 2,518,75 2,518,75 2,518,75 2,518,75 2,518,75 2,518,75 2,518,75 2,518,75 2,518,75 2,518,75 2,518,75 2,518,75 2,518,75 2,518,75 2,518,75 2,518,75 2,518,75 2,518,75 2,518,75 2,518,75 2,518,75 2,518,75 2,518,75 2,518,75 2,518,75 2,518,75 2,518,75 2,518,75 2,518,75 2,518,75 2,518,75 2,518,75 2,518,75 2,518,75 2,518,75 2,518,75 2,518,75 2,518,75 2,518,75 2,518,75 2,518,75 2,518,75 2,518,75 2,518,75 2,518,75 2,518,75 2,518,75 2,518,75 2,518,75 2,518,75 2,518,75 2,518,75 2,518,75 2,518,75 2,518,75 2,518,75 2,518,75 2,518,75 2,518,75 2,518,75 2,518,75 2,518,75 2,518,75 2,518,75 2,518,75 2,518,75 2,518,75 2,518,75 2,518,75 2,518,75 2,518,75 2,518,75 2,518,75 2,518,75 2,518,75 2,518,75 2,518,75 2,518,75 2,518,75 2,518,75 2,518,75 2,518,75 2,518,75 2,518,75 2,518,75 2,518,75 2,518,75 2,518,75 2,518,75 2,518,75 2,518,75 2,518,75 2,518,75 2,518,75 2,518,75 2,518,75 2,518,75 2,518,75 2,518,75 2,518,75 2,518,75 2,518,75 2,518,75 2,518,75 2,518,75 2,518,75 2,518,75 2,518,75 2,518,75 2,518,75 2,518,75 2,518,75 2,518,75 2,518,75 2,518,75 2,518,75 2,518,75 2,518,75 2,518,75 2,518,75 2,518,75 2,518,75 2,518,75 2,518,75 2,518,75 2,518,75 2,518,75 2,518,75 2,518,75 2,518,75 2,518,75 2,518,75 2,518,75 2,518,75 2,518,75 2,518,75 2,518,75 2,518,75 2,518,75 2,518,75 2,518,75 2,518,75 2,518,75 2,518,75 2,518,75 2,518,75 2,518,75 2,518,75 2,518,75 2,518,75 2,518,75 2,518,75 2,518,75 2,518,75 2,518,75 2,518,75 2,518,75 2,518,75 2,518,75 2,518,75 2,518,75 2,518,75 2,518,75 2,518,75 2,518,75 2,518,75 2,518,75 2,518,75 2,518,75 2,518,75 2,518,75 2,518,75 2,518,75 2,518,75 2,518,75 2,518,75 2,518,75 2,518,75 2,518,75 2,518,75 2,518,75 2,518,75 2,518,75 2,518,75 2,518,75 2,518,75 2,518,75 2,518,75 2,518,75 2,518,75 2,518,75 2,518,75 2,518,75 2,518,75 2,518,75 2,518,75 2,518,75 2, | Salary payment                      |                 |             |                  |               |           |            | 200,000       | 3.400,000  | 1,920,00                               |
| al no. of payment trx  2,500  4,375,000  5,690,000  9,000  10,494  100%  100%  100%  100%  100%  100%  100%  100%  100%  100%  100%  100%  100%  100%  100%  100%  100%  100%  100%  100%  100%  100%  100%  100%  100%  100%  100%  100%  100%  100%  100%  100%  100%  100%  100%  100%  100%  100%  100%  100%  100%  100%  100%  100%  100%  100%  100%  100%  100%  100%  100%  100%  100%  100%  100%  100%  100%  100%  100%  100%  100%  100%  100%  100%  100%  100%  100%  100%  100%  100%  100%  100%  100%  100%  100%  100%  100%  100%  100%  100%  100%  100%  100%  100%  100%  100%  100%  100%  100%  100%  100%  100%  100%  100%  100%  100%  100%  100%  100%  100%  100%  100%  100%  100%  100%  100%  100%  100%  100%  100%  100%  100%  100%  100%  100%  100%  100%  100%  100%  100%  100%  100%  100%  100%  100%  100%  100%  100%  100%  100%  100%  100%  100%  100%  100%  100%  100%  100%  100%  100%  100%  100%  100%  100%  100%  100%  100%  100%  100%  100%  100%  100%  100%  100%  100%  100%  100%  100%  100%  100%  100%  100%  100%  100%  100%  100%  100%  100%  100%  100%  100%  100%  100%  100%  100%  100%  100%  100%  100%  100%  100%  100%  100%  100%  100%  100%  100%  100%  100%  100%  100%  100%  100%  100%  100%  100%  100%  100%  100%  100%  100%  100%  100%  100%  100%  100%  100%  100%  100%  100%  100%  100%  100%  100%  100%  100%  100%  100%  100%  100%  100%  100%  100%  100%  100%  100%  100%  100%  100%  100%  100%  100%  100%  100%  100%  100%  100%  100%  100%  100%  100%  100%  100%  100%  100%  100%  100%  100%  100%  100%  100%  100%  100%  100%  100%  100%  100%  100%  100%  100%  100%  100%  100%  100%  100%  100%  100%  100%  100%  100%  100%  100%  100%  100%  100%  100%  100%  100%  100%  100%  100%  100%  100%  100%  100%  100%  100%  100%  100%  100%  100%  100%  100%  100%  100%  100%  100%  100%  100%  100%  100%  100%  100%  100%  100%  100%  100%  100%  100%  100%  100%  100%  100%  100%  100%  100%  100%  100%  100%  100%  100%  100%  100%  100%  100%  100%  100%  100%  100%  100%  | Automatic games                     |                 |             |                  |               | 250,090   | AND MA     | 2350400       | 3 120 240  | 4 553 96                               |
| 10,494   10,494   10,494   10,494   10,494   10,494   10,494   10,494   10,494   10,494   10,494   10,494   10,494   10,494   10,494   10,494   10,494   10,494   10,494   10,494   10,494   10,494   10,494   10,494   10,494   10,494   10,494   10,494   10,494   10,494   10,494   10,494   10,494   10,494   10,494   10,494   10,494   10,494   10,494   10,494   10,494   10,494   10,494   10,494   10,494   10,494   10,494   10,494   10,494   10,494   10,494   10,494   10,494   10,494   10,494   10,494   10,494   10,494   10,494   10,494   10,494   10,494   10,494   10,494   10,494   10,494   10,494   10,494   10,494   10,494   10,494   10,494   10,494   10,494   10,494   10,494   10,494   10,494   10,494   10,494   10,494   10,494   10,494   10,494   10,494   10,494   10,494   10,494   10,494   10,494   10,494   10,494   10,494   10,494   10,494   10,494   10,494   10,494   10,494   10,494   10,494   10,494   10,494   10,494   10,494   10,494   10,494   10,494   10,494   10,494   10,494   10,494   10,494   10,494   10,494   10,494   10,494   10,494   10,494   10,494   10,494   10,494   10,494   10,494   10,494   10,494   10,494   10,494   10,494   10,494   10,494   10,494   10,494   10,494   10,494   10,494   10,494   10,494   10,494   10,494   10,494   10,494   10,494   10,494   10,494   10,494   10,494   10,494   10,494   10,494   10,494   10,494   10,494   10,494   10,494   10,494   10,494   10,494   10,494   10,494   10,494   10,494   10,494   10,494   10,494   10,494   10,494   10,494   10,494   10,494   10,494   10,494   10,494   10,494   10,494   10,494   10,494   10,494   10,494   10,494   10,494   10,494   10,494   10,494   10,494   10,494   10,494   10,494   10,494   10,494   10,494   10,494   10,494   10,494   10,494   10,494   10,494   10,494   10,494   10,494   10,494   10,494   10,494   10,494   10,494   10,494   10,494   10,494   10,494   10,494   10,494   10,494   10,494   10,494   10,494   10,494   10,494   10,494   10,494   10,494   10,494   10,494   10,494   10,494   10,494   10,494   10,494   1   | Taylocal talough COATA              |                 |             |                  |               |           |            | And to prefer | OLD TOP TO | 1,403                                  |
| al no. of payment trx         7,493,000         4,375,000         5,890,000         7,652,250         8,814,333         13,204,119         16,429,019           al no. of payment trx         37,185         1,968,750         2,518,75         4,456         4,733,517         5,513,926           al no. of payment trx         3,371,850         1,968,750         2,550         2,500         2,500         4,236         4,461,426           and collection         4,121,150         2,406,250         3,128,125         4,516,563         4,676,547         8,470,600         20,000           augh CD/ATM         4,121,150         2,406,250         3,128,125         4,66,563         4,676,547         8,470,602         2,500           augh CD/ATM         4,121,150         2,406,250         3,128,125         4,66,563         4,676,547         8,470,602         3,128,125           augh CD/ATM         4,121,150         2,406,250         3,128,125         4,66,563         4,676,547         5,144,202         5,144,202         5,144,202           augh CD/ATM         2,500         3,00,000         2,150,400         300,000         2,150,400         3,120,240                                                                                                                                                                                                                                                                                                                                                                                                                                                                                                                                                                                                                                                                                                                                                                                                                                                                                                                                  | Credit card                         |                 |             |                  |               | 000'9     | 000'6      | 006'6         | 10.494     | 803                                    |
| 100%   100%   100%   100%   100%   100%   100%   100%   100%   100%   100%   100%   100%   100%   100%   100%   100%   100%   100%   100%   100%   100%   100%   100%   100%   100%   100%   100%   100%   100%   100%   100%   100%   100%   100%   100%   100%   100%   100%   100%   100%   100%   100%   100%   100%   100%   100%   100%   100%   100%   100%   100%   100%   100%   100%   100%   100%   100%   100%   100%   100%   100%   100%   100%   100%   100%   100%   100%   100%   100%   100%   100%   100%   100%   100%   100%   100%   100%   100%   100%   100%   100%   100%   100%   100%   100%   100%   100%   100%   100%   100%   100%   100%   100%   100%   100%   100%   100%   100%   100%   100%   100%   100%   100%   100%   100%   100%   100%   100%   100%   100%   100%   100%   100%   100%   100%   100%   100%   100%   100%   100%   100%   100%   100%   100%   100%   100%   100%   100%   100%   100%   100%   100%   100%   100%   100%   100%   100%   100%   100%   100%   100%   100%   100%   100%   100%   100%   100%   100%   100%   100%   100%   100%   100%   100%   100%   100%   100%   100%   100%   100%   100%   100%   100%   100%   100%   100%   100%   100%   100%   100%   100%   100%   100%   100%   100%   100%   100%   100%   100%   100%   100%   100%   100%   100%   100%   100%   100%   100%   100%   100%   100%   100%   100%   100%   100%   100%   100%   100%   100%   100%   100%   100%   100%   100%   100%   100%   100%   100%   100%   100%   100%   100%   100%   100%   100%   100%   100%   100%   100%   100%   100%   100%   100%   100%   100%   100%   100%   100%   100%   100%   100%   100%   100%   100%   100%   100%   100%   100%   100%   100%   100%   100%   100%   100%   100%   100%   100%   100%   100%   100%   100%   100%   100%   100%   100%   100%   100%   100%   100%   100%   100%   100%   100%   100%   100%   100%   100%   100%   100%   100%   100%   100%   100%   100%   100%   100%   100%   100%   100%   100%   100%   100%   100%   100%   100%   100%   100%   100%   100%   100%   100%      | ter-bankflotra-bank transactions    |                 | 7,493,000   | 4,375,000        | 5,690,000     | 7,652,250 | 8,814,313  | 13,204,119    | 16,429,019 | 22,181,5                               |
| 3,371,850 1,964,750 2,561,875 3,335,688 3,837,766 4,733,517 5,503,926 4,464,723,517 5,503,926 4,464,723,517 5,503,926 2,500 2,500 2,500 7,125 14,250 2,559,375 3,327,188 3,826,266 4,203,892 4,461,426 2,503,75 3,327,188 3,826,266 4,203,892 4,461,426 2,503,75 3,327,188 3,826,266 4,203,892 4,461,426 2,883,000 720,000 720,000 720,000 720,000 720,000 720,000 720,000 720,000 720,000 720,000 720,000 720,000 720,000 720,000 720,000 720,000 720,000 720,000 720,000 720,000 720,000 720,000 720,000 720,000 720,000 720,000 720,000 720,000 720,000 720,000 720,000 720,000 720,000 720,000 720,000 720,000 720,000 720,000 720,000 720,000 720,000 720,000 720,000 720,000 720,000 720,000 720,000 720,000 720,000 720,000 720,000 720,000 720,000 720,000 720,000 720,000 720,000 720,000 720,000 720,000 720,000 720,000 720,000 720,000 720,000 720,000 720,000 720,000 720,000 720,000 720,000 720,000 720,000 720,000 720,000 720,000 720,000 720,000 720,000 720,000 720,000 720,000 720,000 720,000 720,000 720,000 720,000 720,000 720,000 720,000 720,000 720,000 720,000 720,000 720,000 720,000 720,000 720,000 720,000 720,000 720,000 720,000 720,000 720,000 720,000 720,000 720,000 720,000 720,000 720,000 720,000 720,000 720,000 720,000 720,000 720,000 720,000 720,000 720,000 720,000 720,000 720,000 720,000 720,000 720,000 720,000 720,000 720,000 720,000 720,000 720,000 720,000 720,000 720,000 720,000 720,000 720,000 720,000 720,000 720,000 720,000 720,000 720,000 720,000 720,000 720,000 720,000 720,000 720,000 720,000 720,000 720,000 720,000 720,000 720,000 720,000 720,000 720,000 720,000 720,000 720,000 720,000 720,000 720,000 720,000 720,000 720,000 720,000 720,000 720,000 720,000 720,000 720,000 720,000 720,000 720,000 720,000 720,000 720,000 720,000 720,000 720,000 720,000 720,000 720,000 720,000 720,000 720,000 720,000 720,000 720,000 720,000 720,000 720,000 720,000 720,000 720,000 720,000 720,000 720,000 720,000 720,000 720,000 720,000 720,000 720,000 720,000 720,000 720,000 720,000 720,000 720,000 720,000 720,000 720,000 720,000 720,000 720 | Ratio to total no. of payment trx   |                 | 100%        | 100%             | 100%          | 100%      | 100%       | 100%          | 100%       | 305%                                   |
| 45% 45% 45% 44% 44% 34% 136% 348% 14.250 2.500 7.152 14.250 7.2500 7.2500 7.125 14.250 7.2500 7.2500 7.2500 7.2500 7.2500 7.2500 7.2500 7.2500 7.2500 7.2500 7.2500 7.2500 7.2500 7.2500 7.25000 7.25000 7.25000 7.25000 7.25000 7.25000 7.25000 7.25000 7.25000 7.25000 7.25000 7.25000 7.25000 7.25000 7.25000 7.25000 7.25000 7.25000 7.25000 7.25000 7.25000 7.25000 7.25000 7.25000 7.25000 7.25000 7.25000 7.25000 7.25000 7.25000 7.25000 7.25000 7.25000 7.25000 7.25000 7.25000 7.25000 7.25000 7.25000 7.25000 7.25000 7.25000 7.25000 7.25000 7.25000 7.25000 7.25000 7.25000 7.25000 7.25000 7.25000 7.25000 7.25000 7.25000 7.25000 7.25000 7.250000 7.25000 7.25000 7.25000 7.25000 7.25000 7.25000 7.25000 7.25000 7.25000 7.25000 7.25000 7.25000 7.25000 7.25000 7.25000 7.25000 7.25000 7.25000 7.25000 7.25000 7.25000 7.25000 7.25000 7.25000 7.25000 7.25000 7.25000 7.25000 7.25000 7.25000 7.25000 7.25000 7.25000 7.25000 7.25000 7.25000 7.25000 7.25000 7.25000 7.25000 7.25000 7.25000 7.25000 7.25000 7.25000 7.25000 7.25000 7.25000 7.25000 7.25000 7.25000 7.25000 7.25000 7.25000 7.25000 7.25000 7.25000 7.25000 7.25000 7.25000 7.25000 7.25000 7.25000 7.250000 7.25000 7.25000 7.25000 7.25000 7.25000 7.25000 7.25000 7.25000 7.25000 7.25000 7.25000 7.25000 7.25000 7.25000 7.25000 7.25000 7.25000 7.25000 7.25000 7.25000 7.25000 7.25000 7.25000 7.25000 7.25000 7.25000 7.25000 7.25000 7.25000 7.25000 7.25000 7.25000 7.25000 7.25000 7.25000 7.25000 7.25000 7.25000 7.25000 7.25000 7.25000 7.25000 7.25000 7.25000 7.25000 7.25000 7.25000 7.25000 7.25000 7.25000 7.25000 7.25000 7.25000 7.25000 7.25000 7.25000 7.25000 7.25000 7.25000 7.25000 7.25000 7.25000 7.25000 7.25000 7.25000 7.25000 7.25000 7.25000 7.25000 7.25000 7.25000 7.25000 7.25000 7.25000 7.25000 7.25000 7.25000 7.25000 7.25000 7.25000 7.25000 7.25000 7.25000 7.25000 7.25000 7.25000 7.25000 7.25000 7.25000 7.25000 7.25000 7.25000 7.25000 7.25000 7.25000 7.25000 7.25000 7.25000 7.25000 7.25000 7.25000 7.25000 7.25000 7.25000 7.25000 7.25000 7.25000 7.25000 7.25000 7.25000 7.25000 7.2 | Inter-bank transactions             |                 | 3,371,850   | 1,968,750        | 2.561,875     | 3,335,688 | 3,837,766  | 4,733,517     | 5,503,926  | 5,249,19                               |
| ik market: 7,320 1,368,750 2,559,375 3,327,188 3,826,266 4,208,892 4,461,426 7,224                                                                                                                                                                                                                                                                                                                                                                                                                                                                                                                                                                                                                                                                                                                                                                                                                                                                                                                                                                                                                                                                                                                                                                                                                                                                                                                                                                                                                                                                                                                                                                                                                                                                                                                                                                                                                                                                                                                                                                                                                                             | Ratio to total no. of payment ux    |                 | 45%         | 45%              | 45%           | 44%       | 44%        | 36%           | 34%        | 23                                     |
| ### Comparison of the control of the | Inter-bank market                   |                 |             | 000000           | 0007          | 2007      | 0057       | 21,7          | DC741      | 77.                                    |
| ryment transfer 360,000 720,000 720,000 720,000 720,000 720,000 720,000 720,000 720,000 720,000 720,000 720,000 720,000 720,000 720,000 720,000 720,000 720,000 720,000 720,000 720,000 720,000 720,000 720,000 720,000 720,000 720,000 720,000 720,000 720,000 720,000 720,000 720,000 720,000 720,000 720,000 720,000 720,000 720,000 720,000 720,000 720,000 720,000 720,000 720,000 720,000 720,000 720,000 720,000 720,000 720,000 720,000 720,000 720,000 720,000 720,000 720,000 720,000 720,000 720,000 720,000 720,000 720,000 720,000 720,000 720,000 720,000 720,000 720,000 720,000 720,000 720,000 720,000 720,000 720,000 720,000 720,000 720,000 720,000 720,000 720,000 720,000 720,000 720,000 720,000 720,000 720,000 720,000 720,000 720,000 720,000 720,000 720,000 720,000 720,000 720,000 720,000 720,000 720,000 720,000 720,000 720,000 720,000 720,000 720,000 720,000 720,000 720,000 720,000 720,000 720,000 720,000 720,000 720,000 720,000 720,000 720,000 720,000 720,000 720,000 720,000 720,000 720,000 720,000 720,000 720,000 720,000 720,000 720,000 720,000 720,000 720,000 720,000 720,000 720,000 720,000 720,000 720,000 720,000 720,000 720,000 720,000 720,000 720,000 720,000 720,000 720,000 720,000 720,000 720,000 720,000 720,000 720,000 720,000 720,000 720,000 720,000 720,000 720,000 720,000 720,000 720,000 720,000 720,000 720,000 720,000 720,000 720,000 720,000 720,000 720,000 720,000 720,000 720,000 720,000 720,000 720,000 720,000 720,000 720,000 720,000 720,000 720,000 720,000 720,000 720,000 720,000 720,000 720,000 720,000 720,000 720,000 720,000 720,000 720,000 720,000 720,000 720,000 720,000 720,000 720,000 720,000 720,000 720,000 720,000 720,000 720,000 720,000 720,000 720,000 720,000 720,000 720,000 720,000 720,000 720,000 720,000 720,000 720,000 720,000 720,000 720,000 720,000 720,000 720,000 720,000 720,000 720,000 720,000 720,000 720,000 720,000 720,000 720,000 720,000 720,000 720,000 720,000 720,000 720,000 720,000 720,000 720,000 720,000 720,000 720,000 720,000 720,000 720,000 720,000 720,000 720,000 720,000 720,00 | Customer-request                    |                 | 3,3 / 1,850 | UC/,594,1        | CIC, KCC/2    | 3,77,156  | 3,540,450  | 248,02,4      | 074 194.9  | 4,039,50                               |
| Extransive through CD/ATM through CD | Salary payment                      |                 |             |                  |               |           |            | 744,000       | 200 000    | 30,00                                  |
| Introught CD/ATM  A,121,150 2,406,250 3,128,125 4,9000 13,500 20,250  A,121,150 2,406,250 3,128,125 4,906,563 4,976,547 8,470,602 10,925,094  Introught CD/ATM  A,121,150 2,406,250 3,128,125 4,066,563 4,676,547 8,470,202  A,121,150 2,406,250 3,128,125 4,066,563 4,676,547 8,144,202 6,72,000  C transfer  B,00,000 2,150,400 3,120,240  B,00,000 2,150,400 3,120,240                                                                                                                                                                                                                                                                                                                                                                                                                                                                                                                                                                                                                                                                                                                                                                                                                                                                                                                                                                                                                                                                                                                                                                                                                                                                                                                                                                                                                                                                                                                                                                                                                                                                                                                                                      | Automatic transfer                  |                 | : .         |                  |               |           |            | 200,000       | 700,007    | 1.1.1.1.1.1.1.1.1.1.1.1.1.1.1.1.1.1.1. |
| 6,000 9,000 13,500 20,250  4,121,150 2,406,250 3,128,125 4,316,563 4,976,547 8,470,602 10,925,094  55% 5,5% 5,5% 5,5% 5,6% 5,6% 6,4% 6,76,547 5,144,202 6,7%  ymen: cransfer through CD/ATM  250,000 2,150,400 3,120,240                                                                                                                                                                                                                                                                                                                                                                                                                                                                                                                                                                                                                                                                                                                                                                                                                                                                                                                                                                                                                                                                                                                                                                                                                                                                                                                                                                                                                                                                                                                                                                                                                                                                                                                                                                                                                                                                                                       | Payment intough CD/ATM              |                 |             |                  |               |           |            |               |            | 400,1                                  |
| total no. of payment trx 55% 2,406,250 3,128,125 4,316,563 4,976,547 8,470,602 10,925,094 55% 55% 5,55% 5,56% 5,57% 5,74,202 5,79% 5,70% 5,70% 5,70% 5,70% 5,70% 5,70% 5,70% 5,70% 5,70% 5,70% 5,70% 5,70% 5,70% 5,70% 5,70% 5,70% 5,70% 5,70% 5,70% 5,70% 5,70% 5,70% 5,70% 5,70% 5,70% 5,70% 5,70% 5,70% 5,70% 5,70% 5,70% 5,70% 5,70% 5,70% 5,70% 5,70% 5,70% 5,70% 5,70% 5,70% 5,70% 5,70% 5,70% 5,70% 5,70% 5,70% 5,70% 5,70% 5,70% 5,70% 5,70% 5,70% 5,70% 5,70% 5,70% 5,70% 5,70% 5,70% 5,70% 5,70% 5,70% 5,70% 5,70% 5,70% 5,70% 5,70% 5,70% 5,70% 5,70% 5,70% 5,70% 5,70% 5,70% 5,70% 5,70% 5,70% 5,70% 5,70% 5,70% 5,70% 5,70% 5,70% 5,70% 5,70% 5,70% 5,70% 5,70% 5,70% 5,70% 5,70% 5,70% 5,70% 5,70% 5,70% 5,70% 5,70% 5,70% 5,70% 5,70% 5,70% 5,70% 5,70% 5,70% 5,70% 5,70% 5,70% 5,70% 5,70% 5,70% 5,70% 5,70% 5,70% 5,70% 5,70% 5,70% 5,70% 5,70% 5,70% 5,70% 5,70% 5,70% 5,70% 5,70% 5,70% 5,70% 5,70% 5,70% 5,70% 5,70% 5,70% 5,70% 5,70% 5,70% 5,70% 5,70% 5,70% 5,70% 5,70% 5,70% 5,70% 5,70% 5,70% 5,70% 5,70% 5,70% 5,70% 5,70% 5,70% 5,70% 5,70% 5,70% 5,70% 5,70% 5,70% 5,70% 5,70% 5,70% 5,70% 5,70% 5,70% 5,70% 5,70% 5,70% 5,70% 5,70% 5,70% 5,70% 5,70% 5,70% 5,70% 5,70% 5,70% 5,70% 5,70% 5,70% 5,70% 5,70% 5,70% 5,70% 5,70% 5,70% 5,70% 5,70% 5,70% 5,70% 5,70% 5,70% 5,70% 5,70% 5,70% 5,70% 5,70% 5,70% 5,70% 5,70% 5,70% 5,70% 5,70% 5,70% 5,70% 5,70% 5,70% 5,70% 5,70% 5,70% 5,70% 5,70% 5,70% 5,70% 5,70% 5,70% 5,70% 5,70% 5,70% 5,70% 5,70% 5,70% 5,70% 5,70% 5,70% 5,70% 5,70% 5,70% 5,70% 5,70% 5,70% 5,70% 5,70% 5,70% 5,70% 5,70% 5,70% 5,70% 5,70% 5,70% 5,70% 5,70% 5,70% 5,70% 5,70% 5,70% 5,70% 5,70% 5,70% 5,70% 5,70% 5,70% 5,70% 5,70% 5,70% 5,70% 5,70% 5,70% 5,70% 5,70% 5,70% 5,70% 5,70% 5,70% 5,70% 5,70% 5,70% 5,70% 5,70% 5,70% 5,70% 5,70% 5,70% 5,70% 5,70% 5,70% 5,70% 5,70% 5,70% 5,70% 5,70% 5,70% 5,70% 5,70% 5,70% 5,70% 5,70% 5,70% 5,70% 5,70% 5,70% 5,70% 5,70% 5,70% 5,70% 5,70% 5,70% 5,70% 5,70% 5,70% 5,70% 5,70% 5,70% 5,70% 5,70% 5,70% 5,70% 5,70% 5,70% 5,70% 5,70% 5,70% 5,70% 5,70% 5,70% 5,70% 5,70% 5,70% 5,70% 5,70% 5,70% 5,70% 5,70% 5,70% 5 | Cardii card                         |                 |             |                  |               | 0009      | 0006       | 13.500        | 20.250     | 20.37                                  |
| 55% 55% 56% 64% 67%  4,121,150 2,406,250 3,128,125 4,066,563 4,676,547 5,144,202 5,422,854 cquest 536,000 336,000 1,680,000 1,680,000 1,680,000 1,580,000 1,580,000 1,580,000 1,580,000 1,580,000 1,580,000 1,580,000 1,580,000 1,580,000 1,580,000 1,580,000 1,580,000 1,580,000 1,580,000 1,580,000 1,580,000 1,580,000 1,580,000 1,580,000 1,580,000 1,580,000 1,580,000 1,580,000 1,580,000 1,580,000 1,580,000 1,580,000 1,580,000 1,580,000 1,580,000 1,580,000 1,580,000 1,580,000 1,580,000 1,580,000 1,580,000 1,580,000 1,580,000 1,580,000 1,580,000 1,580,000 1,580,000 1,580,000 1,580,000 1,580,000 1,580,000 1,580,000 1,580,000 1,580,000 1,580,000 1,580,000 1,580,000 1,580,000 1,580,000 1,580,000 1,580,000 1,580,000 1,580,000 1,580,000 1,580,000 1,580,000 1,580,000 1,580,000 1,580,000 1,580,000 1,580,000 1,580,000 1,580,000 1,580,000 1,580,000 1,580,000 1,580,000 1,580,000 1,580,000 1,580,000 1,580,000 1,580,000 1,580,000 1,580,000 1,580,000 1,580,000 1,580,000 1,580,000 1,580,000 1,580,000 1,580,000 1,580,000 1,580,000 1,580,000 1,580,000 1,580,000 1,580,000 1,580,000 1,580,000 1,580,000 1,580,000 1,580,000 1,580,000 1,580,000 1,580,000 1,580,000 1,580,000 1,580,000 1,580,000 1,580,000 1,580,000 1,580,000 1,580,000 1,580,000 1,580,000 1,580,000 1,580,000 1,580,000 1,580,000 1,580,000 1,580,000 1,580,000 1,580,000 1,580,000 1,580,000 1,580,000 1,580,000 1,580,000 1,580,000 1,580,000 1,580,000 1,580,000 1,580,000 1,580,000 1,580,000 1,580,000 1,580,000 1,580,000 1,580,000 1,580,000 1,580,000 1,580,000 1,580,000 1,580,000 1,580,000 1,580,000 1,580,000 1,580,000 1,580,000 1,580,000 1,580,000 1,580,000 1,580,000 1,580,000 1,580,000 1,580,000 1,580,000 1,580,000 1,580,000 1,580,000 1,580,000 1,580,000 1,580,000 1,580,000 1,580,000 1,580,000 1,580,000 1,580,000 1,580,000 1,580,000 1,580,000 1,580,000 1,580,000 1,580,000 1,580,000 1,580,000 1,580,000 1,580,000 1,580,000 1,580,000 1,580,000 1,580,000 1,580,000 1,580,000 1,580,000 1,580,000 1,580,000 1,580,000 1,580,000 1,580,000 1,580,000 1,580,000 1,580,000 1,580,000 1,580,000    | Intra-bank transactions             |                 | 4.121.150   | 2,406,250        | 3.128.125     | 4.316,563 | 4,976,547  | 8.470.602     | 10.925.094 | 16 932.35                              |
| 4,121,150 2,406,250 3,128,125 4,666,563 4,676,547 5,144,202 5,452,854 6,75,547 5,35,000 6,72,000 6,72,000 840,000 1,680,000 3,120,240 1,680,000 2,50,000 2,150,400 3,120,240                                                                                                                                                                                                                                                                                                                                                                                                                                                                                                                                                                                                                                                                                                                                                                                                                                                                                                                                                                                                                                                                                                                                                                                                                                                                                                                                                                                                                                                                                                                                                                                                                                                                                                                                                                                                                                                                                                                                                   | Ratio to total no. of payment trx   |                 | 25%         | 25%              | 55%           | 26%       | 26%        | 848           | 67%        | 815                                    |
| 336,000 672,000<br>840,000 1,680,000<br>2,150,400 3,120,240                                                                                                                                                                                                                                                                                                                                                                                                                                                                                                                                                                                                                                                                                                                                                                                                                                                                                                                                                                                                                                                                                                                                                                                                                                                                                                                                                                                                                                                                                                                                                                                                                                                                                                                                                                                                                                                                                                                                                                                                                                                                    | Customer-request                    |                 | 4,121,150   | 2,406,250        | 3,128,125     | 4,066,563 | 4,676,547  | 5,144,202     | 5,452,854  | 5,670,968                              |
| 1,680,000 1,680,000 1,680,000 3,120,240 3,120,240                                                                                                                                                                                                                                                                                                                                                                                                                                                                                                                                                                                                                                                                                                                                                                                                                                                                                                                                                                                                                                                                                                                                                                                                                                                                                                                                                                                                                                                                                                                                                                                                                                                                                                                                                                                                                                                                                                                                                                                                                                                                              | Salary payment                      |                 |             |                  |               |           |            | 336,000       | 672,000    | 2,995,20                               |
| 3,120,240                                                                                                                                                                                                                                                                                                                                                                                                                                                                                                                                                                                                                                                                                                                                                                                                                                                                                                                                                                                                                                                                                                                                                                                                                                                                                                                                                                                                                                                                                                                                                                                                                                                                                                                                                                                                                                                                                                                                                                                                                                                                                                                      | Automatic transfer                  |                 |             |                  |               |           | 400        | 840,000       | 1,680,000  | 3,633,60                               |
|                                                                                                                                                                                                                                                                                                                                                                                                                                                                                                                                                                                                                                                                                                                                                                                                                                                                                                                                                                                                                                                                                                                                                                                                                                                                                                                                                                                                                                                                                                                                                                                                                                                                                                                                                                                                                                                                                                                                                                                                                                                                                                                                | Payment through CD/ATM              |                 |             |                  |               | 250,000   | 300,000    | 2,150,400     | 3,120,240  | 4,098,45                               |
|                                                                                                                                                                                                                                                                                                                                                                                                                                                                                                                                                                                                                                                                                                                                                                                                                                                                                                                                                                                                                                                                                                                                                                                                                                                                                                                                                                                                                                                                                                                                                                                                                                                                                                                                                                                                                                                                                                                                                                                                                                                                                                                                | Deposit incough CD/ATM              |                 |             |                  |               |           |            |               |            | 5,5                                    |