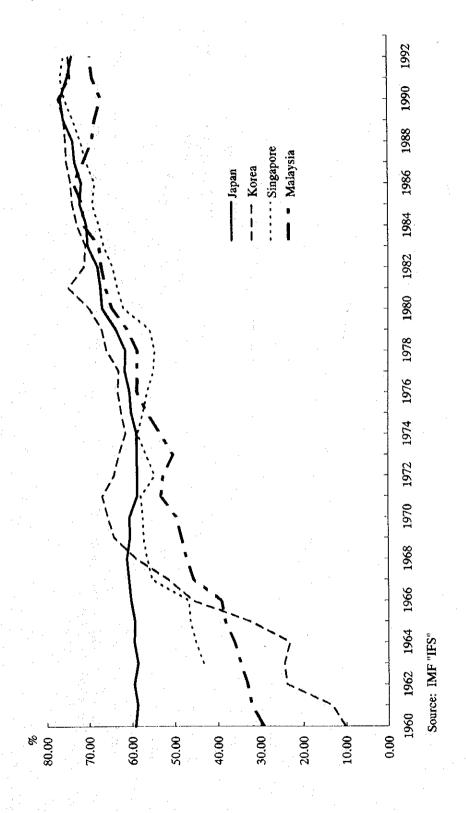

Talde 7-14 A PROJECTION OF FINANCIAL TRANSACTION AND SETTLEMENT TOWARD 2000 (PLAN A: Case in which Kyrgyz economy continue to be stagnent or dull in economy)

| Column   C   |                                     |                 | 1993        | 1994             | 1995          | 9661      | 1997       | 1998          | 1999       | 200                                    |
|--------------------------------------------------------------------------------------------------------------------------------------------------------------------------------------------------------------------------------------------------------------------------------------------------------------------------------------------------------------------------------------------------------------------------------------------------------------------------------------------------------------------------------------------------------------------------------------------------------------------------------------------------------------------------------------------------------------------------------------------------------------------------------------------------------------------------------------------------------------------------------------------------------------------------------------------------------------------------------------------------------------------------------------------------------------------------------------------------------------------------------------------------------------------------------------------------------------------------------------------------------------------------------------------------------------------------------------------------------------------------------------------------------------------------------------------------------------------------------------------------------------------------------------------------------------------------------------------------------------------------------------------------------------------------------------------------------------------------------------------------------------------------------------------------------------------------------------------------------------------------------------------------------------------------------------------------------------------------------------------------------------------------------------------------------------------------------------------------------------------------------|-------------------------------------|-----------------|-------------|------------------|---------------|-----------|------------|---------------|------------|----------------------------------------|
| Column   C   | (c) evant Data                      |                 |             |                  |               |           |            |               |            |                                        |
| 1,000   1,000   1,000   1,000   1,000   1,000   1,000   1,000   1,000   1,000   1,000   1,000   1,000   1,000   1,000   1,000   1,000   1,000   1,000   1,000   1,000   1,000   1,000   1,000   1,000   1,000   1,000   1,000   1,000   1,000   1,000   1,000   1,000   1,000   1,000   1,000   1,000   1,000   1,000   1,000   1,000   1,000   1,000   1,000   1,000   1,000   1,000   1,000   1,000   1,000   1,000   1,000   1,000   1,000   1,000   1,000   1,000   1,000   1,000   1,000   1,000   1,000   1,000   1,000   1,000   1,000   1,000   1,000   1,000   1,000   1,000   1,000   1,000   1,000   1,000   1,000   1,000   1,000   1,000   1,000   1,000   1,000   1,000   1,000   1,000   1,000   1,000   1,000   1,000   1,000   1,000   1,000   1,000   1,000   1,000   1,000   1,000   1,000   1,000   1,000   1,000   1,000   1,000   1,000   1,000   1,000   1,000   1,000   1,000   1,000   1,000   1,000   1,000   1,000   1,000   1,000   1,000   1,000   1,000   1,000   1,000   1,000   1,000   1,000   1,000   1,000   1,000   1,000   1,000   1,000   1,000   1,000   1,000   1,000   1,000   1,000   1,000   1,000   1,000   1,000   1,000   1,000   1,000   1,000   1,000   1,000   1,000   1,000   1,000   1,000   1,000   1,000   1,000   1,000   1,000   1,000   1,000   1,000   1,000   1,000   1,000   1,000   1,000   1,000   1,000   1,000   1,000   1,000   1,000   1,000   1,000   1,000   1,000   1,000   1,000   1,000   1,000   1,000   1,000   1,000   1,000   1,000   1,000   1,000   1,000   1,000   1,000   1,000   1,000   1,000   1,000   1,000   1,000   1,000   1,000   1,000   1,000   1,000   1,000   1,000   1,000   1,000   1,000   1,000   1,000   1,000   1,000   1,000   1,000   1,000   1,000   1,000   1,000   1,000   1,000   1,000   1,000   1,000   1,000   1,000   1,000   1,000   1,000   1,000   1,000   1,000   1,000   1,000   1,000   1,000   1,000   1,000   1,000   1,000   1,000   1,000   1,000   1,000   1,000   1,000   1,000   1,000   1,000   1,000   1,000   1,000   1,000   1,000   1,000   1,000   1,000   1,000   1,000   1,000   1,000   1,00   | Population                          |                 | 4,450,000   | 4,410,000        | 4,373,000     | 4,332,000 | 4354,000   | 4375,000      | 4,397,000  | 4,419,00                               |
| total control of the  | Labor force                         |                 | 2,303,000   | 2319,000         | 2335,000      | 2,352,000 | 2,373,000  | 2,394,000     | 2,415,000  | 2,438,00                               |
| Column   C   | Number of agricultural sector       |                 |             |                  |               |           |            | *             |            |                                        |
| second (1,000,000,5cm) (1,000, | State enterprises                   |                 | <b>3</b>    | 2/5              | 350           | 925       | 007        | OKE !         | 201        | R71                                    |
| ticke ( ) ( ) ( ) ( ) ( ) ( ) ( ) ( ) ( ) (                                                                                                                                                                                                                                                                                                                                                                                                                                                                                                                                                                                                                                                                                                                                                                                                                                                                                                                                                                                                                                                                                                                                                                                                                                                                                                                                                                                                                                                                                                                                                                                                                                                                                                                                                                                                                                                                                                                                                                                                                                                                                    | Private farms                       | *.              | 13,000      | 15,000           | 000,71        | 19,500    | 22,800     | 008,72        | 31,100     | 7                                      |
| Column   C   | Number of enterprises               |                 | 17,867      | 19,200           | 007.57        | 000,87    | 33,600     | 0.200         | 45,800     | 20,00                                  |
| Compared    | State enterprises                   |                 | 4,822       | 000              | 21,100        | 2,500     | 20.00      | 85%           | 7,100      | 7. 4.                                  |
|                                                                                                                                                                                                                                                                                                                                                                                                                                                                                                                                                                                                                                                                                                                                                                                                                                                                                                                                                                                                                                                                                                                                                                                                                                                                                                                                                                                                                                                                                                                                                                                                                                                                                                                                                                                                                                                                                                                                                                                                                                                                                                                                | Private enterprises                 |                 | 20,01       | 356              | 423           | 20747     | 503,00     | 366           | 100        | 10.                                    |
| 1000,000 Sum   1,000,000 Sum   25                                                                                                                                                                                                                                                                                                                                                                                                                                                                                                                                                                                                                                                                                                                                                                                                                                                                                                                                                                                                                                                                                                                                                                                                                                                                                                                                                                                                                                                                                                                                                                                                                                                                                                                                                                                                                                                                                                                                                                                                                                                                                              | Deposit by enterprises              | (1,000,000 Som) | 290         | 200              | 7 646         | 7.070     | 8 248      | 2008          | 200        | 0.10                                   |
| 1,000,000 Sept.   1,500                                                                                                                                                                                                                                                                                                                                                                                                                                                                                                                                                                                                                                                                                                                                                                                                                                                                                                                                                                                                                                                                                                                                                                                                                                                                                                                                                                                                                                                                                                                                                                                                                                                                                                                                                                                                                                                                                                                                                                                                                                                                                                        | Balance per account                 | (HOS)           | 900         | 7,000            | 25.           | 7,70      | 0.570      | 1000          | 006.0      | K'S                                    |
| Second   S   | Deposit by individuals              | (1,000,000 So田) | χ,<br>,     | 200              | 711           | 921       | 517        | 311           | 419        | 2                                      |
| Second    | Balance per account                 | (wox)           | 2011        | 0.67             | 20*1          | 000       | 40+17      | 1,037         | 71017      | 0,11                                   |
| Second   S   | Number of commercial banks          |                 | 7 8         | A S              | 7 5           | 67 5      | 67.5       | 673           | 17         | 1 3                                    |
| Second    | Number of bank branches             |                 | 966         | 200              | 200           | 000 131   | 000 010    | 000 of 6      | 000        | 2000                                   |
| Section   Sect   | Number of deposit accounts          |                 | 000'68      | CCC,401          | C2C,CCI       | 161,980   | 060,007    | 004,672       | 350,040    | 458.9                                  |
| Activities accounts   Activities   Activit   | Number of enterprise accounts       |                 | 39,000      | 35.44            | 25.00         | 00,000    | 060        | 00,000        | 040,001    | 108,92                                 |
| 1,000   1,000   1,000   1,000   1,000   1,000   1,000   1,000   1,000   1,000   1,000   1,000   1,000   1,000   1,000   1,000   1,000   1,000   1,000   1,000   1,000   1,000   1,000   1,000   1,000   1,000   1,000   1,000   1,000   1,000   1,000   1,000   1,000   1,000   1,000   1,000   1,000   1,000   1,000   1,000   1,000   1,000   1,000   1,000   1,000   1,000   1,000   1,000   1,000   1,000   1,000   1,000   1,000   1,000   1,000   1,000   1,000   1,000   1,000   1,000   1,000   1,000   1,000   1,000   1,000   1,000   1,000   1,000   1,000   1,000   1,000   1,000   1,000   1,000   1,000   1,000   1,000   1,000   1,000   1,000   1,000   1,000   1,000   1,000   1,000   1,000   1,000   1,000   1,000   1,000   1,000   1,000   1,000   1,000   1,000   1,000   1,000   1,000   1,000   1,000   1,000   1,000   1,000   1,000   1,000   1,000   1,000   1,000   1,000   1,000   1,000   1,000   1,000   1,000   1,000   1,000   1,000   1,000   1,000   1,000   1,000   1,000   1,000   1,000   1,000   1,000   1,000   1,000   1,000   1,000   1,000   1,000   1,000   1,000   1,000   1,000   1,000   1,000   1,000   1,000   1,000   1,000   1,000   1,000   1,000   1,000   1,000   1,000   1,000   1,000   1,000   1,000   1,000   1,000   1,000   1,000   1,000   1,000   1,000   1,000   1,000   1,000   1,000   1,000   1,000   1,000   1,000   1,000   1,000   1,000   1,000   1,000   1,000   1,000   1,000   1,000   1,000   1,000   1,000   1,000   1,000   1,000   1,000   1,000   1,000   1,000   1,000   1,000   1,000   1,000   1,000   1,000   1,000   1,000   1,000   1,000   1,000   1,000   1,000   1,000   1,000   1,000   1,000   1,000   1,000   1,000   1,000   1,000   1,000   1,000   1,000   1,000   1,000   1,000   1,000   1,000   1,000   1,000   1,000   1,000   1,000   1,000   1,000   1,000   1,000   1,000   1,000   1,000   1,000   1,000   1,000   1,000   1,000   1,000   1,000   1,000   1,000   1,000   1,000   1,000   1,000   1,000   1,000   1,000   1,000   1,000   1,000   1,000   1,000   1,000   1,000   1,000   1,000   1,000   1,000   1,00   | Number of individual accounts       |                 | 0000        | 000/00<br>000/00 | 000°20        | 100,001   | 145,000    | 250,000       | 280,000    | 330,00                                 |
| 1,000   4,000   4,000   4,000   4,000   4,000   4,000   4,000   4,000   4,000   4,000   4,000   4,000   4,000   4,000   4,000   4,000   4,000   4,000   4,000   4,000   4,000   4,000   4,000   4,000   4,000   4,000   4,000   4,000   4,000   4,000   4,000   4,000   4,000   4,000   4,000   4,000   4,000   4,000   4,000   4,000   4,000   4,000   4,000   4,000   4,000   4,000   4,000   4,000   4,000   4,000   4,000   4,000   4,000   4,000   4,000   4,000   4,000   4,000   4,000   4,000   4,000   4,000   4,000   4,000   4,000   4,000   4,000   4,000   4,000   4,000   4,000   4,000   4,000   4,000   4,000   4,000   4,000   4,000   4,000   4,000   4,000   4,000   4,000   4,000   4,000   4,000   4,000   4,000   4,000   4,000   4,000   4,000   4,000   4,000   4,000   4,000   4,000   4,000   4,000   4,000   4,000   4,000   4,000   4,000   4,000   4,000   4,000   4,000   4,000   4,000   4,000   4,000   4,000   4,000   4,000   4,000   4,000   4,000   4,000   4,000   4,000   4,000   4,000   4,000   4,000   4,000   4,000   4,000   4,000   4,000   4,000   4,000   4,000   4,000   4,000   4,000   4,000   4,000   4,000   4,000   4,000   4,000   4,000   4,000   4,000   4,000   4,000   4,000   4,000   4,000   4,000   4,000   4,000   4,000   4,000   4,000   4,000   4,000   4,000   4,000   4,000   4,000   4,000   4,000   4,000   4,000   4,000   4,000   4,000   4,000   4,000   4,000   4,000   4,000   4,000   4,000   4,000   4,000   4,000   4,000   4,000   4,000   4,000   4,000   4,000   4,000   4,000   4,000   4,000   4,000   4,000   4,000   4,000   4,000   4,000   4,000   4,000   4,000   4,000   4,000   4,000   4,000   4,000   4,000   4,000   4,000   4,000   4,000   4,000   4,000   4,000   4,000   4,000   4,000   4,000   4,000   4,000   4,000   4,000   4,000   4,000   4,000   4,000   4,000   4,000   4,000   4,000   4,000   4,000   4,000   4,000   4,000   4,000   4,000   4,000   4,000   4,000   4,000   4,000   4,000   4,000   4,000   4,000   4,000   4,000   4,000   4,000   4,000   4,000   4,000   4,000   4,000   4,000   4,000   4,00   | % to labor force                    |                 | 04.7        | 370              | 920           | 470       | 020        | 920 920       | 000 of     | 90                                     |
| Section   Sect   | Those of salary payment             |                 | ٠.          |                  |               |           |            | 00000         | 0000       | 35                                     |
| State   Stat   | 1                                   |                 |             |                  |               |           |            |               |            |                                        |
| and baldwest/domostic promits         and baldwest/domostic promits         7,495,000         4,375,000         5,690,000         7,652,250         8,814,313         13,200,519         16,419,243           and baldwest/domostic promits         and baldwest/domostic promits         30%         34%         8,814,313         13,200,519         16,419,243           and baldwest/domostic promits         and baldwest/domostic promits         4,375,000         4,375,000         5,690,000         7,550,00         2,500         12,00         14,247         14,247         14,247         14,247         14,247         14,247         14,247         14,247         14,247         14,247         14,247         14,247         14,247         14,247         14,247         14,247         14,247         14,247         14,247         14,247         14,247         14,247         14,247         14,247         14,247         14,247         14,247         14,247         14,247         14,247         14,247         14,247         14,247         14,247         14,247         14,247         14,247         14,247         14,247         14,247         14,247         14,247         14,247         14,247         14,247         14,247         14,247         14,247         14,247         14,247         14,247         14,247 <td></td> <td>yes, mi</td> <td></td> <td></td> <td></td> <td>200</td> <td>750</td> <td>1,125</td> <td>1,688</td> <td>2.5</td>                                                                                                                                                                                                                                                                                                                                                                                                                                                                                                                                                                                                                                   |                                     | yes, mi         |             |                  |               | 200       | 750        | 1,125         | 1,688      | 2.5                                    |
| 1985   1985   1985   1985   1985   1985   1985   1985   1985   1985   1985   1985   1985   1985   1985   1985   1985   1985   1985   1985   1985   1985   1985   1985   1985   1985   1985   1985   1985   1985   1985   1985   1985   1985   1985   1985   1985   1985   1985   1985   1985   1985   1985   1985   1985   1985   1985   1985   1985   1985   1985   1985   1985   1985   1985   1985   1985   1985   1985   1985   1985   1985   1985   1985   1985   1985   1985   1985   1985   1985   1985   1985   1985   1985   1985   1985   1985   1985   1985   1985   1985   1985   1985   1985   1985   1985   1985   1985   1985   1985   1985   1985   1985   1985   1985   1985   1985   1985   1985   1985   1985   1985   1985   1985   1985   1985   1985   1985   1985   1985   1985   1985   1985   1985   1985   1985   1985   1985   1985   1985   1985   1985   1985   1985   1985   1985   1985   1985   1985   1985   1985   1985   1985   1985   1985   1985   1985   1985   1985   1985   1985   1985   1985   1985   1985   1985   1985   1985   1985   1985   1985   1985   1985   1985   1985   1985   1985   1985   1985   1985   1985   1985   1985   1985   1985   1985   1985   1985   1985   1985   1985   1985   1985   1985   1985   1985   1985   1985   1985   1985   1985   1985   1985   1985   1985   1985   1985   1985   1985   1985   1985   1985   1985   1985   1985   1985   1985   1985   1985   1985   1985   1985   1985   1985   1985   1985   1985   1985   1985   1985   1985   1985   1985   1985   1985   1985   1985   1985   1985   1985   1985   1985   1985   1985   1985   1985   1985   1985   1985   1985   1985   1985   1985   1985   1985   1985   1985   1985   1985   1985   1985   1985   1985   1985   1985   1985   1985   1985   1985   1985   1985   1985   1985   1985   1985   1985   1985   1985   1985   1985   1985   1985   1985   1985   1985   1985   1985   1985   1985   1985   1985   1985   1985   1985   1985   1985   1985   1985   1985   1985   1985   1985   1985   1985   1985   1985   1985   1985   1985   1985   1985   1985      | Number of card holders/domestic     | pecole)         |             |                  |               |           | 0          | 0             | 0          | 10,00                                  |
| cost         7,493,000         4,775,000         5,690,000         7,627,00         13,200,19         16,192,23           cost                                                                                                                                                                                                                                                                                                                                                                                                                                                                                                                                                                                                                                                                                                                                                                                                                                                                                       | Average usage not month             |                 |             |                  |               |           |            |               |            | 0.0                                    |
| 1, 1, 1, 1, 1, 1, 1, 1, 1, 1, 1, 1, 1,                                                                                                                                                                                                                                                                                                                                                                                                                                                                                                                                                                                                                                                                                                                                                                                                                                                                                                                                                                                                                                                                                                                                                                                                                                                                                                                                                                                                                                                                                                                                                                                                                                                                                                                                                                                                                                                                                                                                                                                                                                                                                         | otal number of payment transactions |                 | 7,493,000   | 4,375,000        | 2,690,000     | 7,652,250 | 8,814,313  | 13,200,519    | 16,419,263 | 21,025,6                               |
| 1,200,000                                                                                                                                                                                                                                                                                                                                                                                                                                                                                                                                                                                                                                                                                                                                                                                                                                                                                                                                                                                                                                                                                                                                                                                                                                                                                                                                                                                                                                                                                                                                                                                                                                                                                                                                                                                                                                                                                                                                                                                                                                                                                                                      | Calculated growth rate(%)           |                 |             | Base             | 30%           | K.        | 75%<br>15% | 20%           | 24%        | %87<br>                                |
| tr. 7.493,000 4.375,000 5.887,500 7.393,79 8.502,813 9.333,94 9.914,279 1.006,000 2.000,000 2.400,000 2.400,000 2.400,000 2.400,000 2.400,000 2.400,000 2.400,000 2.400,000 2.400,000 2.400,000 2.400,000 2.400,000 2.400,000 2.400,000 2.400,000 2.400,000 2.400,000 2.400,000 2.400,000 2.400,000 2.400,000 2.400,000 2.400,000 2.400,000 2.400,000 2.400,000 2.400,000 2.400,000 2.400,000 2.400,000 2.400,000 2.400,000 2.400,000 2.400,000 2.400,000 2.400,000 2.400,000 2.400,000 2.400,000 2.400,000 2.400,000 2.400,000 2.400,000 2.400,000 2.400,000 2.400,000 2.400,000 2.400,000 2.400,000 2.400,000 2.400,000 2.400,000 2.400,000 2.400,000 2.400,000 2.400,000 2.400,000 2.400,000 2.400,000 2.400,000 2.400,000 2.400,000 2.400,000 2.400,000 2.400,000 2.400,000 2.400,000 2.410,000 2.400,000 2.400,000 2.400,000 2.400,000 2.400,000 2.400,000 2.400,000 2.400,000 2.400,000 2.400,000 2.400,000 2.400,000 2.400,000 2.400,000 2.400,000 2.400,000 2.400,000 2.400,000 2.400,000 2.400,000 2.400,000 2.400,000 2.400,000 2.400,000 2.400,000 2.400,000 2.400,000 2.400,000 2.400,000 2.400,000 2.400,000 2.400,000 2.400,000 2.400,000 2.400,000 2.400,000 2.400,000 2.400,000 2.400,000 2.400,000 2.400,000 2.400,000 2.400,000 2.400,000 2.400,000 2.400,000 2.400,000 2.400,000 2.400,000 2.400,000 2.400,000 2.400,000 2.400,000 2.400,000 2.400,000 2.400,000 2.400,000 2.400,000 2.400,000 2.400,000 2.400,000 2.400,000 2.400,000 2.400,000 2.400,000 2.400,000 2.400,000 2.400,000 2.400,000 2.400,000 2.400,000 2.400,000 2.400,000 2.400,000 2.400,000 2.400,000 2.400,000 2.400,000 2.400,000 2.400,000 2.400,000 2.400,000 2.400,000 2.400,000 2.400,000 2.400,000 2.400,000 2.400,000 2.400,000 2.400,000 2.400,000 2.400,000 2.400,000 2.400,000 2.400,000 2.400,000 2.400,000 2.400,000 2.400,000 2.400,000 2.400,000 2.400,000 2.400,000 2.400,000 2.400,000 2.400,000 2.400,000 2.400,000 2.400,000 2.400,000 2.400,000 2.400,000 2.400,000 2.400,000 2.400,000 2.400,000 2.400,000 2.400,000 2.400,000 2.400,000 2.400,000 2.400,000 2.400,000 2.400,000 2.400,000 2.400,000 2.400,000 2.40 | Inter-bank market transactions      |                 |             |                  | 2,500         | 2,500     | 2,500      | 7,125         | 14250      | 23,75                                  |
| 1200,000   250,000   250,000   250,000   2,50,000   2,50,000   2,50,000   2,50,000   2,50,000   2,50,000   2,50,000   2,50,000   2,50,000   2,50,000   2,50,000   2,50,000   2,50,000   2,50,000   2,50,000   2,50,000   2,50,000   2,50,000   2,50,000   2,50,000   2,50,000   2,50,000   2,50,000   2,50,000   2,50,000   2,50,000   2,50,000   2,50,000   2,50,000   2,50,000   2,50,000   2,50,000   2,50,000   2,50,000   2,50,000   2,50,000   2,50,000   2,50,000   2,50,000   2,50,000   2,50,000   2,50,000   2,50,000   2,50,000   2,50,000   2,50,000   2,50,000   2,50,000   2,50,000   2,50,000   2,50,000   2,50,000   2,50,000   2,50,000   2,50,000   2,50,000   2,50,000   2,50,000   2,50,000   2,50,000   2,50,000   2,50,000   2,50,000   2,50,000   2,50,000   2,50,000   2,50,000   2,50,000   2,50,000   2,50,000   2,50,000   2,50,000   2,50,000   2,50,000   2,50,000   2,50,000   2,50,000   2,50,000   2,50,000   2,50,000   2,50,000   2,50,000   2,50,000   2,50,000   2,50,000   2,50,000   2,50,000   2,50,000   2,50,000   2,50,000   2,50,000   2,50,000   2,50,000   2,50,000   2,50,000   2,50,000   2,50,000   2,50,000   2,50,000   2,50,000   2,50,000   2,50,000   2,50,000   2,50,000   2,50,000   2,50,000   2,50,000   2,50,000   2,50,000   2,50,000   2,50,000   2,50,000   2,50,000   2,50,000   2,50,000   2,50,000   2,50,000   2,50,000   2,50,000   2,50,000   2,50,000   2,50,000   2,50,000   2,50,000   2,50,000   2,50,000   2,50,000   2,50,000   2,50,000   2,50,000   2,50,000   2,50,000   2,50,000   2,50,000   2,50,000   2,50,000   2,50,000   2,50,000   2,50,000   2,50,000   2,50,000   2,50,000   2,50,000   2,50,000   2,50,000   2,50,000   2,50,000   2,50,000   2,50,000   2,50,000   2,50,000   2,50,000   2,50,000   2,50,000   2,50,000   2,50,000   2,50,000   2,50,000   2,50,000   2,50,000   2,50,000   2,50,000   2,50,000   2,50,000   2,50,000   2,50,000   2,50,000   2,50,000   2,50,000   2,50,000   2,50,000   2,50,000   2,50,000   2,50,000   2,50,000   2,50,000   2,50,000   2,50,000   2,50,000   2,50,000   2,50,000   2,50,000   2   | Customer-requested transfer         |                 | 7,493,000   | 4,375,000        | 5,687,500     | 7,393,750 | 8,502,813  | 9,353,094     | 9,914,279  | 10,310,85                              |
| 1,000,000   1,000,000   2,400,000   2,400,000   2,400,000   2,400,000   2,400,000   2,400,000   2,400,000   2,400,000   2,400,000   2,400,000   2,400,000   2,400,000   2,400,000   2,400,000   2,400,000   2,400,000   2,400,000   2,400,000   2,400,000   2,400,000   2,400,000   2,400,000   2,400,000   2,400,000   2,400,000   2,400,000   2,400,000   2,400,000   2,400,000   2,400,000   2,400,000   2,400,000   2,400,000   2,400,000   2,400,000   2,400,000   2,500   2,500   2,500   2,500   2,500   2,500   2,500   2,500   2,500   2,500   2,500   2,500   2,500   2,500   2,500   2,500   2,500   2,500   2,500   2,500   2,500   2,500   2,500   2,500   2,500   2,500   2,500   2,500   2,500   2,500   2,500   2,500   2,500   2,500   2,500   2,500   2,500   2,500   2,500   2,500   2,500   2,500   2,500   2,500   2,500   2,500   2,500   2,500   2,500   2,500   2,500   2,500   2,500   2,500   2,500   2,500   2,500   2,500   2,500   2,500   2,500   2,500   2,500   2,500   2,500   2,500   2,500   2,500   2,500   2,500   2,500   2,500   2,500   2,500   2,500   2,500   2,500   2,500   2,500   2,500   2,500   2,500   2,500   2,500   2,500   2,500   2,500   2,500   2,500   2,500   2,500   2,500   2,500   2,500   2,500   2,500   2,500   2,500   2,500   2,500   2,500   2,500   2,500   2,500   2,500   2,500   2,500   2,500   2,500   2,500   2,500   2,500   2,500   2,500   2,500   2,500   2,500   2,500   2,500   2,500   2,500   2,500   2,500   2,500   2,500   2,500   2,500   2,500   2,500   2,500   2,500   2,500   2,500   2,500   2,500   2,500   2,500   2,500   2,500   2,500   2,500   2,500   2,500   2,500   2,500   2,500   2,500   2,500   2,500   2,500   2,500   2,500   2,500   2,500   2,500   2,500   2,500   2,500   2,500   2,500   2,500   2,500   2,500   2,500   2,500   2,500   2,500   2,500   2,500   2,500   2,500   2,500   2,500   2,500   2,500   2,500   2,500   2,500   2,500   2,500   2,500   2,500   2,500   2,500   2,500   2,500   2,500   2,500   2,500   2,500   2,500   2,500   2,500   2,500   2,500   2,500   2,500   2,500   2,50   | Growth rate(%)                      |                 |             | Pase             | % <del></del> | % R       | 15%        | 300           | 969        | 67 200                                 |
| 250,000 300,000 2,150,000 5,690,000 7,652,250 8,814,313 13,204,119 16,423,019 2,000 10,494 4.575,000 5,690,000 7,652,250 8,814,313 13,204,119 16,423,019 2,000 10,494 4.575,000 5,690,000 7,652,250 8,814,313 13,204,119 16,423,019 2,000 1,058,750 2,518,75 2,518,75 2,518,75 2,518,75 2,518,75 2,518,75 2,518,75 2,518,75 2,518,75 2,518,75 2,518,75 2,518,75 2,518,75 2,518,75 2,518,75 2,518,75 2,518,75 2,518,75 2,518,75 2,518,75 2,518,75 2,518,75 2,518,75 2,518,75 2,518,75 2,518,75 2,518,75 2,518,75 2,518,75 2,518,75 2,518,75 2,518,75 2,518,75 2,518,75 2,518,75 2,518,75 2,518,75 2,518,75 2,518,75 2,518,75 2,518,75 2,518,75 2,518,75 2,518,75 2,518,75 2,518,75 2,518,75 2,518,75 2,518,75 2,518,75 2,518,75 2,518,75 2,518,75 2,518,75 2,518,75 2,518,75 2,518,75 2,518,75 2,518,75 2,518,75 2,518,75 2,518,75 2,518,75 2,518,75 2,518,75 2,518,75 2,518,75 2,518,75 2,518,75 2,518,75 2,518,75 2,518,75 2,518,75 2,518,75 2,518,75 2,518,75 2,518,75 2,518,75 2,518,75 2,518,75 2,518,75 2,518,75 2,518,75 2,518,75 2,518,75 2,518,75 2,518,75 2,518,75 2,518,75 2,518,75 2,518,75 2,518,75 2,518,75 2,518,75 2,518,75 2,518,75 2,518,75 2,518,75 2,518,75 2,518,75 2,518,75 2,518,75 2,518,75 2,518,75 2,518,75 2,518,75 2,518,75 2,518,75 2,518,75 2,518,75 2,518,75 2,518,75 2,518,75 2,518,75 2,518,75 2,518,75 2,518,75 2,518,75 2,518,75 2,518,75 2,518,75 2,518,75 2,518,75 2,518,75 2,518,75 2,518,75 2,518,75 2,518,75 2,518,75 2,518,75 2,518,75 2,518,75 2,518,75 2,518,75 2,518,75 2,518,75 2,518,75 2,518,75 2,518,75 2,518,75 2,518,75 2,518,75 2,518,75 2,518,75 2,518,75 2,518,75 2,518,75 2,518,75 2,518,75 2,518,75 2,518,75 2,518,75 2,518,75 2,518,75 2,518,75 2,518,75 2,518,75 2,518,75 2,518,75 2,518,75 2,518,75 2,518,75 2,518,75 2,518,75 2,518,75 2,518,75 2,518,75 2,518,75 2,518,75 2,518,75 2,518,75 2,518,75 2,518,75 2,518,75 2,518,75 2,518,75 2,518,75 2,518,75 2,518,75 2,518,75 2,518,75 2,518,75 2,518,75 2,518,75 2,518,75 2,518,75 2,518,75 2,518,75 2,518,75 2,518,75 2,518,75 2,518,75 2,518,75 2,518,75 2,518,75 2,518,75 2,518,75 2,518,75 2,518,75 2,518,75 2, | Salary payment                      |                 |             |                  |               |           |            | 200,000       | 3.400,000  | 1,920,00                               |
| al no. of payment trx  2,500  4,375,000  5,690,000  9,000  10,494  100%  100%  100%  100%  100%  100%  100%  100%  100%  100%  100%  100%  100%  100%  100%  100%  100%  100%  100%  100%  100%  100%  100%  100%  100%  100%  100%  100%  100%  100%  100%  100%  100%  100%  100%  100%  100%  100%  100%  100%  100%  100%  100%  100%  100%  100%  100%  100%  100%  100%  100%  100%  100%  100%  100%  100%  100%  100%  100%  100%  100%  100%  100%  100%  100%  100%  100%  100%  100%  100%  100%  100%  100%  100%  100%  100%  100%  100%  100%  100%  100%  100%  100%  100%  100%  100%  100%  100%  100%  100%  100%  100%  100%  100%  100%  100%  100%  100%  100%  100%  100%  100%  100%  100%  100%  100%  100%  100%  100%  100%  100%  100%  100%  100%  100%  100%  100%  100%  100%  100%  100%  100%  100%  100%  100%  100%  100%  100%  100%  100%  100%  100%  100%  100%  100%  100%  100%  100%  100%  100%  100%  100%  100%  100%  100%  100%  100%  100%  100%  100%  100%  100%  100%  100%  100%  100%  100%  100%  100%  100%  100%  100%  100%  100%  100%  100%  100%  100%  100%  100%  100%  100%  100%  100%  100%  100%  100%  100%  100%  100%  100%  100%  100%  100%  100%  100%  100%  100%  100%  100%  100%  100%  100%  100%  100%  100%  100%  100%  100%  100%  100%  100%  100%  100%  100%  100%  100%  100%  100%  100%  100%  100%  100%  100%  100%  100%  100%  100%  100%  100%  100%  100%  100%  100%  100%  100%  100%  100%  100%  100%  100%  100%  100%  100%  100%  100%  100%  100%  100%  100%  100%  100%  100%  100%  100%  100%  100%  100%  100%  100%  100%  100%  100%  100%  100%  100%  100%  100%  100%  100%  100%  100%  100%  100%  100%  100%  100%  100%  100%  100%  100%  100%  100%  100%  100%  100%  100%  100%  100%  100%  100%  100%  100%  100%  100%  100%  100%  100%  100%  100%  100%  100%  100%  100%  100%  100%  100%  100%  100%  100%  100%  100%  100%  100%  100%  100%  100%  100%  100%  100%  100%  100%  100%  100%  100%  100%  100%  100%  100%  100%  100%  100%  100%  100%  100%  100%  100%  100%  100%  100%  | Automatic games                     |                 |             |                  |               | 250,090   | AND MA     | 2350400       | 3 120 240  | 4 553 96                               |
| 10,494   10,494   10,494   10,494   10,494   10,494   10,494   10,494   10,494   10,494   10,494   10,494   10,494   10,494   10,494   10,494   10,494   10,494   10,494   10,494   10,494   10,494   10,494   10,494   10,494   10,494   10,494   10,494   10,494   10,494   10,494   10,494   10,494   10,494   10,494   10,494   10,494   10,494   10,494   10,494   10,494   10,494   10,494   10,494   10,494   10,494   10,494   10,494   10,494   10,494   10,494   10,494   10,494   10,494   10,494   10,494   10,494   10,494   10,494   10,494   10,494   10,494   10,494   10,494   10,494   10,494   10,494   10,494   10,494   10,494   10,494   10,494   10,494   10,494   10,494   10,494   10,494   10,494   10,494   10,494   10,494   10,494   10,494   10,494   10,494   10,494   10,494   10,494   10,494   10,494   10,494   10,494   10,494   10,494   10,494   10,494   10,494   10,494   10,494   10,494   10,494   10,494   10,494   10,494   10,494   10,494   10,494   10,494   10,494   10,494   10,494   10,494   10,494   10,494   10,494   10,494   10,494   10,494   10,494   10,494   10,494   10,494   10,494   10,494   10,494   10,494   10,494   10,494   10,494   10,494   10,494   10,494   10,494   10,494   10,494   10,494   10,494   10,494   10,494   10,494   10,494   10,494   10,494   10,494   10,494   10,494   10,494   10,494   10,494   10,494   10,494   10,494   10,494   10,494   10,494   10,494   10,494   10,494   10,494   10,494   10,494   10,494   10,494   10,494   10,494   10,494   10,494   10,494   10,494   10,494   10,494   10,494   10,494   10,494   10,494   10,494   10,494   10,494   10,494   10,494   10,494   10,494   10,494   10,494   10,494   10,494   10,494   10,494   10,494   10,494   10,494   10,494   10,494   10,494   10,494   10,494   10,494   10,494   10,494   10,494   10,494   10,494   10,494   10,494   10,494   10,494   10,494   10,494   10,494   10,494   10,494   10,494   10,494   10,494   10,494   10,494   10,494   10,494   10,494   10,494   10,494   10,494   10,494   10,494   10,494   10,494   10,494   1   | Taylocal talough COATA              |                 |             |                  |               |           |            | And to prefer | OLD TOP TO | 1,403                                  |
| al no. of payment trx         7,493,000         4,375,000         5,890,000         7,652,250         8,814,333         13,204,119         16,429,019           al no. of payment trx         37,185         1,968,750         2,518,75         4,456         4,733,517         5,513,926           al no. of payment trx         3,371,850         1,968,750         2,550         2,500         2,500         4,236         4,461,426           and collection         4,121,150         2,406,250         3,128,125         4,516,563         4,676,547         8,470,600         20,000           augh CD/ATM         4,121,150         2,406,250         3,128,125         4,66,563         4,676,547         8,470,602         2,500           augh CD/ATM         4,121,150         2,406,250         3,128,125         4,66,563         4,676,547         8,470,602         3,128,125           augh CD/ATM         4,121,150         2,406,250         3,128,125         4,66,563         4,676,547         5,144,202         5,144,202         5,144,202           augh CD/ATM         2,500         3,00,000         2,150,400         300,000         2,150,400         3,120,240                                                                                                                                                                                                                                                                                                                                                                                                                                                                                                                                                                                                                                                                                                                                                                                                                                                                                                                                  | Credit card                         |                 |             |                  |               | 000'9     | 000'6      | 006'6         | 10.494     | 803                                    |
| 100%   100%   100%   100%   100%   100%   100%   100%   100%   100%   100%   100%   100%   100%   100%   100%   100%   100%   100%   100%   100%   100%   100%   100%   100%   100%   100%   100%   100%   100%   100%   100%   100%   100%   100%   100%   100%   100%   100%   100%   100%   100%   100%   100%   100%   100%   100%   100%   100%   100%   100%   100%   100%   100%   100%   100%   100%   100%   100%   100%   100%   100%   100%   100%   100%   100%   100%   100%   100%   100%   100%   100%   100%   100%   100%   100%   100%   100%   100%   100%   100%   100%   100%   100%   100%   100%   100%   100%   100%   100%   100%   100%   100%   100%   100%   100%   100%   100%   100%   100%   100%   100%   100%   100%   100%   100%   100%   100%   100%   100%   100%   100%   100%   100%   100%   100%   100%   100%   100%   100%   100%   100%   100%   100%   100%   100%   100%   100%   100%   100%   100%   100%   100%   100%   100%   100%   100%   100%   100%   100%   100%   100%   100%   100%   100%   100%   100%   100%   100%   100%   100%   100%   100%   100%   100%   100%   100%   100%   100%   100%   100%   100%   100%   100%   100%   100%   100%   100%   100%   100%   100%   100%   100%   100%   100%   100%   100%   100%   100%   100%   100%   100%   100%   100%   100%   100%   100%   100%   100%   100%   100%   100%   100%   100%   100%   100%   100%   100%   100%   100%   100%   100%   100%   100%   100%   100%   100%   100%   100%   100%   100%   100%   100%   100%   100%   100%   100%   100%   100%   100%   100%   100%   100%   100%   100%   100%   100%   100%   100%   100%   100%   100%   100%   100%   100%   100%   100%   100%   100%   100%   100%   100%   100%   100%   100%   100%   100%   100%   100%   100%   100%   100%   100%   100%   100%   100%   100%   100%   100%   100%   100%   100%   100%   100%   100%   100%   100%   100%   100%   100%   100%   100%   100%   100%   100%   100%   100%   100%   100%   100%   100%   100%   100%   100%   100%   100%   100%   100%   100%   100%   100%   100%      | ter-bankflotra-bank transactions    |                 | 7,493,000   | 4,375,000        | 5,690,000     | 7,652,250 | 8,814,313  | 13,204,119    | 16,429,019 | 22,181,5                               |
| 3,371,850 1,964,750 2,561,875 3,335,688 3,837,766 4,733,517 5,503,926 4,464,723,517 5,503,926 4,464,723,517 5,503,926 2,500 2,500 2,500 7,125 14,250 2,559,375 3,327,188 3,826,266 4,203,892 4,461,426 2,503,75 3,327,188 3,826,266 4,203,892 4,461,426 2,503,75 3,327,188 3,826,266 4,203,892 4,461,426 2,883,000 720,000 720,000 720,000 720,000 720,000 720,000 720,000 720,000 720,000 720,000 720,000 720,000 720,000 720,000 720,000 720,000 720,000 720,000 720,000 720,000 720,000 720,000 720,000 720,000 720,000 720,000 720,000 720,000 720,000 720,000 720,000 720,000 720,000 720,000 720,000 720,000 720,000 720,000 720,000 720,000 720,000 720,000 720,000 720,000 720,000 720,000 720,000 720,000 720,000 720,000 720,000 720,000 720,000 720,000 720,000 720,000 720,000 720,000 720,000 720,000 720,000 720,000 720,000 720,000 720,000 720,000 720,000 720,000 720,000 720,000 720,000 720,000 720,000 720,000 720,000 720,000 720,000 720,000 720,000 720,000 720,000 720,000 720,000 720,000 720,000 720,000 720,000 720,000 720,000 720,000 720,000 720,000 720,000 720,000 720,000 720,000 720,000 720,000 720,000 720,000 720,000 720,000 720,000 720,000 720,000 720,000 720,000 720,000 720,000 720,000 720,000 720,000 720,000 720,000 720,000 720,000 720,000 720,000 720,000 720,000 720,000 720,000 720,000 720,000 720,000 720,000 720,000 720,000 720,000 720,000 720,000 720,000 720,000 720,000 720,000 720,000 720,000 720,000 720,000 720,000 720,000 720,000 720,000 720,000 720,000 720,000 720,000 720,000 720,000 720,000 720,000 720,000 720,000 720,000 720,000 720,000 720,000 720,000 720,000 720,000 720,000 720,000 720,000 720,000 720,000 720,000 720,000 720,000 720,000 720,000 720,000 720,000 720,000 720,000 720,000 720,000 720,000 720,000 720,000 720,000 720,000 720,000 720,000 720,000 720,000 720,000 720,000 720,000 720,000 720,000 720,000 720,000 720,000 720,000 720,000 720,000 720,000 720,000 720,000 720,000 720,000 720,000 720,000 720,000 720,000 720,000 720,000 720,000 720,000 720,000 720,000 720,000 720,000 720,000 720,000 720,000 720,000 720 | Ratio to total no. of payment trx   |                 | 100%        | 100%             | 100%          | 100%      | 100%       | 100%          | 100%       | 305%                                   |
| 45% 45% 45% 44% 44% 34% 136% 348% 14.250 2.500 7.152 14.250 7.2500 7.2500 7.125 14.250 7.2500 7.2500 7.2500 7.2500 7.2500 7.2500 7.2500 7.2500 7.2500 7.2500 7.2500 7.2500 7.2500 7.2500 7.25000 7.25000 7.25000 7.25000 7.25000 7.25000 7.25000 7.25000 7.25000 7.25000 7.25000 7.25000 7.25000 7.25000 7.25000 7.25000 7.25000 7.25000 7.25000 7.25000 7.25000 7.25000 7.25000 7.25000 7.25000 7.25000 7.25000 7.25000 7.25000 7.25000 7.25000 7.25000 7.25000 7.25000 7.25000 7.25000 7.25000 7.25000 7.25000 7.25000 7.25000 7.25000 7.25000 7.25000 7.25000 7.25000 7.25000 7.25000 7.25000 7.25000 7.25000 7.25000 7.25000 7.25000 7.25000 7.25000 7.250000 7.25000 7.25000 7.25000 7.25000 7.25000 7.25000 7.25000 7.25000 7.25000 7.25000 7.25000 7.25000 7.25000 7.25000 7.25000 7.25000 7.25000 7.25000 7.25000 7.25000 7.25000 7.25000 7.25000 7.25000 7.25000 7.25000 7.25000 7.25000 7.25000 7.25000 7.25000 7.25000 7.25000 7.25000 7.25000 7.25000 7.25000 7.25000 7.25000 7.25000 7.25000 7.25000 7.25000 7.25000 7.25000 7.25000 7.25000 7.25000 7.25000 7.25000 7.25000 7.25000 7.25000 7.25000 7.25000 7.25000 7.25000 7.25000 7.25000 7.25000 7.25000 7.25000 7.25000 7.250000 7.25000 7.25000 7.25000 7.25000 7.25000 7.25000 7.25000 7.25000 7.25000 7.25000 7.25000 7.25000 7.25000 7.25000 7.25000 7.25000 7.25000 7.25000 7.25000 7.25000 7.25000 7.25000 7.25000 7.25000 7.25000 7.25000 7.25000 7.25000 7.25000 7.25000 7.25000 7.25000 7.25000 7.25000 7.25000 7.25000 7.25000 7.25000 7.25000 7.25000 7.25000 7.25000 7.25000 7.25000 7.25000 7.25000 7.25000 7.25000 7.25000 7.25000 7.25000 7.25000 7.25000 7.25000 7.25000 7.25000 7.25000 7.25000 7.25000 7.25000 7.25000 7.25000 7.25000 7.25000 7.25000 7.25000 7.25000 7.25000 7.25000 7.25000 7.25000 7.25000 7.25000 7.25000 7.25000 7.25000 7.25000 7.25000 7.25000 7.25000 7.25000 7.25000 7.25000 7.25000 7.25000 7.25000 7.25000 7.25000 7.25000 7.25000 7.25000 7.25000 7.25000 7.25000 7.25000 7.25000 7.25000 7.25000 7.25000 7.25000 7.25000 7.25000 7.25000 7.25000 7.25000 7.25000 7.25000 7.25000 7.25000 7.25000 7.25000 7.2 | Inter-bank transactions             |                 | 3,371,850   | 1,968,750        | 2.561,875     | 3,335,688 | 3,837,766  | 4,733,517     | 5,503,926  | 5,249,19                               |
| ik market: 7,320 1,368,750 2,559,375 3,327,188 3,826,266 4,208,892 4,461,426 7,224                                                                                                                                                                                                                                                                                                                                                                                                                                                                                                                                                                                                                                                                                                                                                                                                                                                                                                                                                                                                                                                                                                                                                                                                                                                                                                                                                                                                                                                                                                                                                                                                                                                                                                                                                                                                                                                                                                                                                                                                                                             | Ratio to total no. of payment ux    |                 | 45%         | 45%              | 45%           | 44%       | 44%        | 36%           | 34%        | 23                                     |
| ### Comparison of the control of the | Inter-bank market                   |                 |             | 000000           | 0007          | 2007      | 0057       | 21,7          | DC741      | 77.                                    |
| ryment transfer 360,000 720,000 720,000 720,000 720,000 720,000 720,000 720,000 720,000 720,000 720,000 720,000 720,000 720,000 720,000 720,000 720,000 720,000 720,000 720,000 720,000 720,000 720,000 720,000 720,000 720,000 720,000 720,000 720,000 720,000 720,000 720,000 720,000 720,000 720,000 720,000 720,000 720,000 720,000 720,000 720,000 720,000 720,000 720,000 720,000 720,000 720,000 720,000 720,000 720,000 720,000 720,000 720,000 720,000 720,000 720,000 720,000 720,000 720,000 720,000 720,000 720,000 720,000 720,000 720,000 720,000 720,000 720,000 720,000 720,000 720,000 720,000 720,000 720,000 720,000 720,000 720,000 720,000 720,000 720,000 720,000 720,000 720,000 720,000 720,000 720,000 720,000 720,000 720,000 720,000 720,000 720,000 720,000 720,000 720,000 720,000 720,000 720,000 720,000 720,000 720,000 720,000 720,000 720,000 720,000 720,000 720,000 720,000 720,000 720,000 720,000 720,000 720,000 720,000 720,000 720,000 720,000 720,000 720,000 720,000 720,000 720,000 720,000 720,000 720,000 720,000 720,000 720,000 720,000 720,000 720,000 720,000 720,000 720,000 720,000 720,000 720,000 720,000 720,000 720,000 720,000 720,000 720,000 720,000 720,000 720,000 720,000 720,000 720,000 720,000 720,000 720,000 720,000 720,000 720,000 720,000 720,000 720,000 720,000 720,000 720,000 720,000 720,000 720,000 720,000 720,000 720,000 720,000 720,000 720,000 720,000 720,000 720,000 720,000 720,000 720,000 720,000 720,000 720,000 720,000 720,000 720,000 720,000 720,000 720,000 720,000 720,000 720,000 720,000 720,000 720,000 720,000 720,000 720,000 720,000 720,000 720,000 720,000 720,000 720,000 720,000 720,000 720,000 720,000 720,000 720,000 720,000 720,000 720,000 720,000 720,000 720,000 720,000 720,000 720,000 720,000 720,000 720,000 720,000 720,000 720,000 720,000 720,000 720,000 720,000 720,000 720,000 720,000 720,000 720,000 720,000 720,000 720,000 720,000 720,000 720,000 720,000 720,000 720,000 720,000 720,000 720,000 720,000 720,000 720,000 720,000 720,000 720,000 720,000 720,000 720,000 720,000 720,000 720,00 | Customer-request                    |                 | 3,3 / 1,850 | UC/,594,1        | CIC, KCC/2    | 3,77,156  | 3,540,450  | 248,02,4      | 074 194.9  | 4,039,50                               |
| Extransive through CD/ATM through CD | Salary payment                      |                 |             |                  |               |           |            | 744,000       | 200 000    | 30,00                                  |
| Introught CD/ATM  A,121,150 2,406,250 3,128,125 4,9000 13,500 20,250  A,121,150 2,406,250 3,128,125 4,906,563 4,976,547 8,470,602 10,925,094  Introught CD/ATM  A,121,150 2,406,250 3,128,125 4,066,563 4,676,547 8,470,202  A,121,150 2,406,250 3,128,125 4,066,563 4,676,547 8,144,202 6,72,000  C transfer  B,00,000 2,150,400 3,120,240  B,00,000 2,150,400 3,120,240                                                                                                                                                                                                                                                                                                                                                                                                                                                                                                                                                                                                                                                                                                                                                                                                                                                                                                                                                                                                                                                                                                                                                                                                                                                                                                                                                                                                                                                                                                                                                                                                                                                                                                                                                      | Automatic transfer                  |                 | : .         |                  |               |           |            | 200,000       | 700,007    | 1.1.1.1.1.1.1.1.1.1.1.1.1.1.1.1.1.1.1. |
| 6,000 9,000 13,500 20,250  4,121,150 2,406,250 3,128,125 4,316,563 4,976,547 8,470,602 10,925,094  55% 5,5% 5,5% 5,5% 5,6% 5,6% 6,4% 6,76,547 5,144,202 6,7%  ymen: cransfer through CD/ATM  250,000 2,150,400 3,120,240                                                                                                                                                                                                                                                                                                                                                                                                                                                                                                                                                                                                                                                                                                                                                                                                                                                                                                                                                                                                                                                                                                                                                                                                                                                                                                                                                                                                                                                                                                                                                                                                                                                                                                                                                                                                                                                                                                       | Payment intough CD/ATM              |                 |             |                  |               |           |            |               |            | 400,1                                  |
| total no. of payment trx 55% 2,406,250 3,128,125 4,316,563 4,976,547 8,470,602 10,925,094 55% 55% 5,55% 5,56% 5,57% 5,74,202 5,79% 5,70% 5,70% 5,70% 5,70% 5,70% 5,70% 5,70% 5,70% 5,70% 5,70% 5,70% 5,70% 5,70% 5,70% 5,70% 5,70% 5,70% 5,70% 5,70% 5,70% 5,70% 5,70% 5,70% 5,70% 5,70% 5,70% 5,70% 5,70% 5,70% 5,70% 5,70% 5,70% 5,70% 5,70% 5,70% 5,70% 5,70% 5,70% 5,70% 5,70% 5,70% 5,70% 5,70% 5,70% 5,70% 5,70% 5,70% 5,70% 5,70% 5,70% 5,70% 5,70% 5,70% 5,70% 5,70% 5,70% 5,70% 5,70% 5,70% 5,70% 5,70% 5,70% 5,70% 5,70% 5,70% 5,70% 5,70% 5,70% 5,70% 5,70% 5,70% 5,70% 5,70% 5,70% 5,70% 5,70% 5,70% 5,70% 5,70% 5,70% 5,70% 5,70% 5,70% 5,70% 5,70% 5,70% 5,70% 5,70% 5,70% 5,70% 5,70% 5,70% 5,70% 5,70% 5,70% 5,70% 5,70% 5,70% 5,70% 5,70% 5,70% 5,70% 5,70% 5,70% 5,70% 5,70% 5,70% 5,70% 5,70% 5,70% 5,70% 5,70% 5,70% 5,70% 5,70% 5,70% 5,70% 5,70% 5,70% 5,70% 5,70% 5,70% 5,70% 5,70% 5,70% 5,70% 5,70% 5,70% 5,70% 5,70% 5,70% 5,70% 5,70% 5,70% 5,70% 5,70% 5,70% 5,70% 5,70% 5,70% 5,70% 5,70% 5,70% 5,70% 5,70% 5,70% 5,70% 5,70% 5,70% 5,70% 5,70% 5,70% 5,70% 5,70% 5,70% 5,70% 5,70% 5,70% 5,70% 5,70% 5,70% 5,70% 5,70% 5,70% 5,70% 5,70% 5,70% 5,70% 5,70% 5,70% 5,70% 5,70% 5,70% 5,70% 5,70% 5,70% 5,70% 5,70% 5,70% 5,70% 5,70% 5,70% 5,70% 5,70% 5,70% 5,70% 5,70% 5,70% 5,70% 5,70% 5,70% 5,70% 5,70% 5,70% 5,70% 5,70% 5,70% 5,70% 5,70% 5,70% 5,70% 5,70% 5,70% 5,70% 5,70% 5,70% 5,70% 5,70% 5,70% 5,70% 5,70% 5,70% 5,70% 5,70% 5,70% 5,70% 5,70% 5,70% 5,70% 5,70% 5,70% 5,70% 5,70% 5,70% 5,70% 5,70% 5,70% 5,70% 5,70% 5,70% 5,70% 5,70% 5,70% 5,70% 5,70% 5,70% 5,70% 5,70% 5,70% 5,70% 5,70% 5,70% 5,70% 5,70% 5,70% 5,70% 5,70% 5,70% 5,70% 5,70% 5,70% 5,70% 5,70% 5,70% 5,70% 5,70% 5,70% 5,70% 5,70% 5,70% 5,70% 5,70% 5,70% 5,70% 5,70% 5,70% 5,70% 5,70% 5,70% 5,70% 5,70% 5,70% 5,70% 5,70% 5,70% 5,70% 5,70% 5,70% 5,70% 5,70% 5,70% 5,70% 5,70% 5,70% 5,70% 5,70% 5,70% 5,70% 5,70% 5,70% 5,70% 5,70% 5,70% 5,70% 5,70% 5,70% 5,70% 5,70% 5,70% 5,70% 5,70% 5,70% 5,70% 5,70% 5,70% 5,70% 5,70% 5,70% 5,70% 5,70% 5,70% 5,70% 5,70% 5,70% 5,70% 5,70% 5,70% 5,70% 5,70% 5 | Cardii card                         |                 |             |                  |               | 0009      | 0006       | 13.500        | 20.250     | 20.37                                  |
| 55% 55% 56% 64% 67%  4,121,150 2,406,250 3,128,125 4,066,563 4,676,547 5,144,202 5,422,854 cquest 536,000 336,000 1,680,000 1,680,000 1,680,000 1,580,000 1,580,000 1,580,000 1,580,000 1,580,000 1,580,000 1,580,000 1,580,000 1,580,000 1,580,000 1,580,000 1,580,000 1,580,000 1,580,000 1,580,000 1,580,000 1,580,000 1,580,000 1,580,000 1,580,000 1,580,000 1,580,000 1,580,000 1,580,000 1,580,000 1,580,000 1,580,000 1,580,000 1,580,000 1,580,000 1,580,000 1,580,000 1,580,000 1,580,000 1,580,000 1,580,000 1,580,000 1,580,000 1,580,000 1,580,000 1,580,000 1,580,000 1,580,000 1,580,000 1,580,000 1,580,000 1,580,000 1,580,000 1,580,000 1,580,000 1,580,000 1,580,000 1,580,000 1,580,000 1,580,000 1,580,000 1,580,000 1,580,000 1,580,000 1,580,000 1,580,000 1,580,000 1,580,000 1,580,000 1,580,000 1,580,000 1,580,000 1,580,000 1,580,000 1,580,000 1,580,000 1,580,000 1,580,000 1,580,000 1,580,000 1,580,000 1,580,000 1,580,000 1,580,000 1,580,000 1,580,000 1,580,000 1,580,000 1,580,000 1,580,000 1,580,000 1,580,000 1,580,000 1,580,000 1,580,000 1,580,000 1,580,000 1,580,000 1,580,000 1,580,000 1,580,000 1,580,000 1,580,000 1,580,000 1,580,000 1,580,000 1,580,000 1,580,000 1,580,000 1,580,000 1,580,000 1,580,000 1,580,000 1,580,000 1,580,000 1,580,000 1,580,000 1,580,000 1,580,000 1,580,000 1,580,000 1,580,000 1,580,000 1,580,000 1,580,000 1,580,000 1,580,000 1,580,000 1,580,000 1,580,000 1,580,000 1,580,000 1,580,000 1,580,000 1,580,000 1,580,000 1,580,000 1,580,000 1,580,000 1,580,000 1,580,000 1,580,000 1,580,000 1,580,000 1,580,000 1,580,000 1,580,000 1,580,000 1,580,000 1,580,000 1,580,000 1,580,000 1,580,000 1,580,000 1,580,000 1,580,000 1,580,000 1,580,000 1,580,000 1,580,000 1,580,000 1,580,000 1,580,000 1,580,000 1,580,000 1,580,000 1,580,000 1,580,000 1,580,000 1,580,000 1,580,000 1,580,000 1,580,000 1,580,000 1,580,000 1,580,000 1,580,000 1,580,000 1,580,000 1,580,000 1,580,000 1,580,000 1,580,000 1,580,000 1,580,000 1,580,000 1,580,000 1,580,000 1,580,000 1,580,000 1,580,000 1,580,000 1,580,000 1,580,000 1,580,000    | Intra-bank transactions             |                 | 4.121.150   | 2,406,250        | 3.128.125     | 4.316,563 | 4,976,547  | 8.470.602     | 10.925.094 | 16 932.35                              |
| 4,121,150 2,406,250 3,128,125 4,666,563 4,676,547 5,144,202 5,452,854 6,75,547 5,35,000 6,72,000 6,72,000 840,000 1,680,000 3,120,240 1,680,000 2,50,000 2,150,400 3,120,240                                                                                                                                                                                                                                                                                                                                                                                                                                                                                                                                                                                                                                                                                                                                                                                                                                                                                                                                                                                                                                                                                                                                                                                                                                                                                                                                                                                                                                                                                                                                                                                                                                                                                                                                                                                                                                                                                                                                                   | Ratio to total no. of payment trx   |                 | 25%         | 25%              | 55%           | 26%       | 26%        | 848           | 67%        | 815                                    |
| 336,000 672,000<br>840,000 1,680,000<br>2,150,400 3,120,240                                                                                                                                                                                                                                                                                                                                                                                                                                                                                                                                                                                                                                                                                                                                                                                                                                                                                                                                                                                                                                                                                                                                                                                                                                                                                                                                                                                                                                                                                                                                                                                                                                                                                                                                                                                                                                                                                                                                                                                                                                                                    | Customer-request                    |                 | 4,121,150   | 2,406,250        | 3,128,125     | 4,066,563 | 4,676,547  | 5,144,202     | 5,452,854  | 5,670,968                              |
| 1,680,000 1,680,000 1,680,000 3,120,240 3,120,240                                                                                                                                                                                                                                                                                                                                                                                                                                                                                                                                                                                                                                                                                                                                                                                                                                                                                                                                                                                                                                                                                                                                                                                                                                                                                                                                                                                                                                                                                                                                                                                                                                                                                                                                                                                                                                                                                                                                                                                                                                                                              | Salary payment                      |                 |             |                  |               |           |            | 336,000       | 672,000    | 2,995,20                               |
| 3,120,240                                                                                                                                                                                                                                                                                                                                                                                                                                                                                                                                                                                                                                                                                                                                                                                                                                                                                                                                                                                                                                                                                                                                                                                                                                                                                                                                                                                                                                                                                                                                                                                                                                                                                                                                                                                                                                                                                                                                                                                                                                                                                                                      | Automatic transfer                  |                 |             |                  |               |           | 400        | 840,000       | 1,680,000  | 3,633,60                               |
|                                                                                                                                                                                                                                                                                                                                                                                                                                                                                                                                                                                                                                                                                                                                                                                                                                                                                                                                                                                                                                                                                                                                                                                                                                                                                                                                                                                                                                                                                                                                                                                                                                                                                                                                                                                                                                                                                                                                                                                                                                                                                                                                | Payment through CD/ATM              |                 |             |                  |               | 250,000   | 300,000    | 2,150,400     | 3,120,240  | 4,098,45                               |
|                                                                                                                                                                                                                                                                                                                                                                                                                                                                                                                                                                                                                                                                                                                                                                                                                                                                                                                                                                                                                                                                                                                                                                                                                                                                                                                                                                                                                                                                                                                                                                                                                                                                                                                                                                                                                                                                                                                                                                                                                                                                                                                                | Deposit incough CD/ATM              |                 |             |                  |               |           |            |               |            | 5,5                                    |