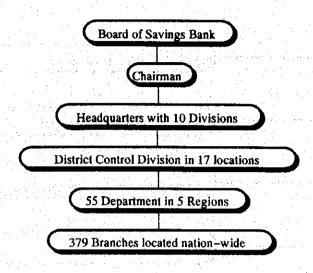

### БЕРЕТ займы у населения.

|      | 3 месяца | 6 месяцев | 12 месяцев |
|------|----------|-----------|------------|
| Сомы | 100%     | 170%      | 250%       |
| \$   | 40%      | 75%       | 150%.      |

Телефон: 42-19-64.

### Фирма "АТИ"

### ПРИНИМАЕТ ВКЛАДЫ

|      | 1 месяц | 3 месяца | 6 месяцев | 12 месяцев |
|------|---------|----------|-----------|------------|
| COMM | 20%     | 90%      | 190%      | 420%       |

Адрес: ул. Советская, 94. Телефоны: 44-54-84, 47-89-41.

FIGURE 4-5 LOCATION OF BRANCHES OF COMMERCIAL BANKS IN THE KYRGYZ REPUBLIC (AS OF JAN. 1994)



Figure 5-1 ORGANIZATION STRUCTURE OF THE INFORMATION DEPARTMENT



Note: Numbers of regular staff members are shown in the parentheses.

(Source: NBK)

Figure 5-2 ORGANIZATIONAL STRUCTURE OF THE SAVINGS BANK



### 10 Divisions in the Headquarters

- 1. Financial, Economic Division --- Analysis of economic environment
- 2. Accounting, Reporting Division --- Accounting processing, control of financial payment
- Securities Division --- Product development for corporations, public relations, development of cashless payment
- 4. Automation Division --- Planning, development, hardware installation and development of cashless payment
- 5. Auditing Division --- Maintenance of securities of cash assets
- 6. Credit Division --- Research of credit market, control of credit and loan
- 7. Securities Division --- Control of instrument securities
- 8. Personnel Division --- Recruitment, positioning of personnel, and human resources development
- 9. Operation Division --- Implementation of inter-bank payment,