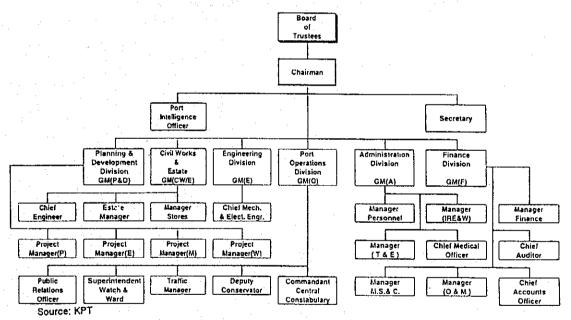

| million      | 6, 180   |             | 256, 895    | 8, 379  | 8,002   | 15.508   | 26, 24   |
| (ton/day/km)         | 1000         | 1.9      | .1 1        | 11.3        | 2. 7    | 4.5     | 2. 6     | 3.       |
| Ton-kms/Tagon        | 1000         | 210      |             | 768         | 422     | 668     | 975      | 1,50     |
| No. of Employees     | NO.          | 122, 397 |             | 1, 654, 066 | 35, 440 | 46, 469 | 137.729  | 193, 190 |
|                      | (per km)     | 13. 9    |             | 26. 5       | 4. 2    | 9. 6    | 8.3      | 9.       |

Source : P. R. Yaer Book & U. I. C (1992)

APPENDICES for

CHAPTER 7

### Appendix Table 7.3.1.1 Port and Shipping Administrative Organization



### Appendix Table 7.3.2.1 Organization Chart of Karachi Port Trust



## Appendix Table 7.3.3.1 Organization Chart of Port Qasim Authority



Appendix Table 7.4.2.1 Cargo Handling Equipment at Karachi Port

| Kind of              | Purchase   | Capacity    | Manufact                                  | No. of | Workin  | ig Cond            | ition          |
|----------------------|------------|-------------|-------------------------------------------|--------|---------|--------------------|----------------|
| Equipment            | Year       | (ton)       | -urer                                     | Units  | Good    | Norm               | Bad            |
| Shunting Tractor     | 1972       | 4 cylinders | Ford<br>England                           | . 7    |         | 6                  | 1              |
| Shunting Tractor     | 1972       | 2 cylinders