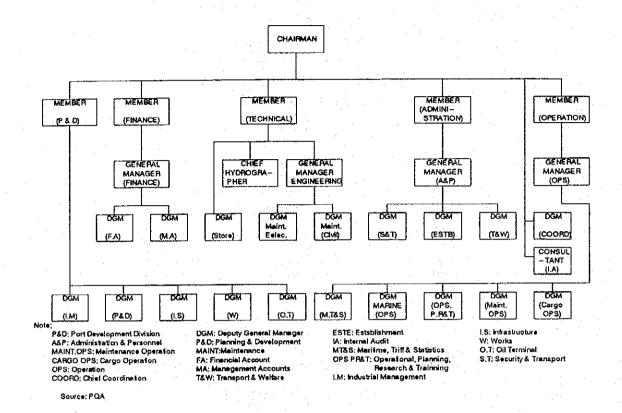

2   | 15.508   | 26, 24   |
| (ton/day/km)         | 1000         | 1.9      | .1 1        | 11.3        | 2. 7    | 4.5     | 2. 6     | 3.       |
| Ton-kms/Tagon        | 1000         | 210      |             | 768         | 422     | 668     | 975      | 1,50     |
| No. of Employees     | NO.          | 122, 397 |             | 1, 654, 066 | 35, 440 | 46, 469 | 137.729  | 193, 190 |
|                      | (per km)     | 13. 9    |             | 26. 5       | 4. 2    | 9. 6    | 8.3      | 9.       |

Source : P. R. Yaer Book & U. I. C (1992)

APPENDICES for

CHAPTER 7

### Appendix Table 7.3.1.1 Port and Shipping Administrative Organization



### Appendix Table 7.3.2.1 Organization Chart of Karachi Port Trust



## Appendix Table 7.3.3.1 Organization Chart of Port Qasim Authority



Appendix Table 7.4.2.1 Cargo Handling Equipment at Karachi Port

| Kind of              | Purchase   | Capacity    | Manufact                                  | No. of | Workin  | ig Cond            | ition          |
|----------------------|------------|-------------|-------------------------------------------|--------|---------|--------------------|----------------|
| Equipment            | Year       | (ton)       | -urer                                     | Units  | Good    | Norm               | Bad            |
| Shunting Tractor     | 1972       | 4 cylinders | Ford<br>England                           | . 7    |         | 6                  | 1              |
| Shunting Tractor     | 1972       | 2 cylinders |                                           | . 2    |         |