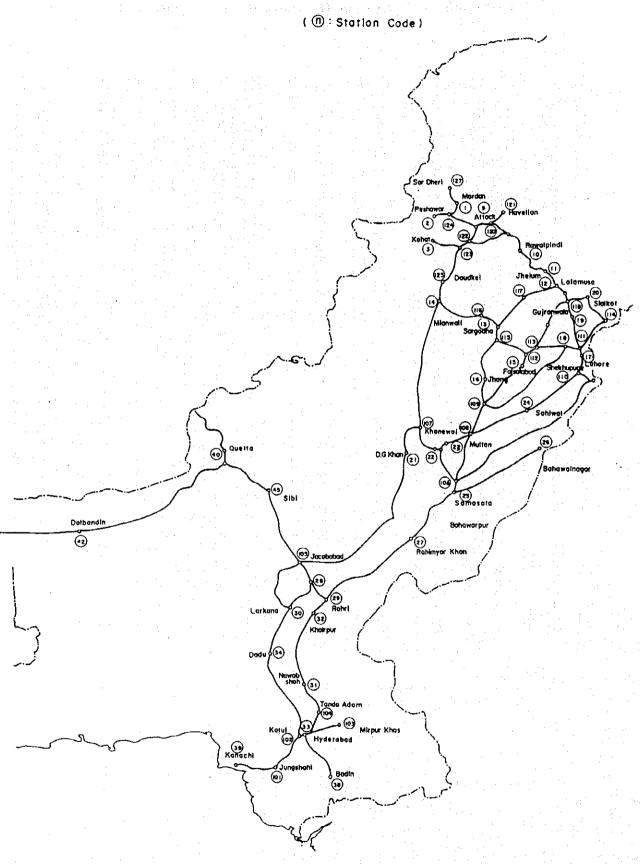

## Appendix Table 6.1.1 Number of Station by Signalling Type

| No. | System                      | Present      |
|-----|-----------------------------|--------------|
| 1   | All-Relay Interlocking      | 48 Stations  |
| 2   | Colour Light Signalling     | 6 Stations   |
| · 3 | Standard - III Signalling   | 188 Stations |
| 4   | Standard - II Signalling    | 23 Stations  |
| 5   | Standard - I Signalling     | 220 Stations |
| 6   | Non-Interlocked Signalling  | 241 Stations |
| 7   | D.K. Sidings                | 90 Stations  |
| 8   | Automatic Block Signalling  | 60 kms       |
| 9   | Tokenless Block Single Line | 125 Stations |
| 10  | Tokenless Block Double Line | 102 Stations |
| 11  | Axle Counters               | 2 Stations   |
| 12  | Token Block Single Line     | 189 Stations |
| 13  | Paper Line Clear Ticket     | 341 Stations |
| 14  | Mechanized Marshalling Yard | 1 Yard       |