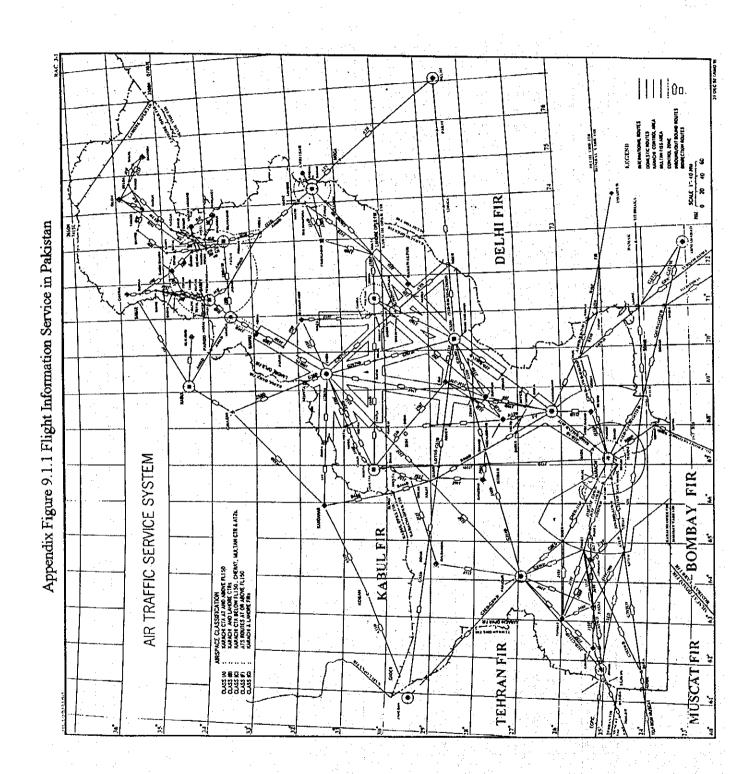

Peshawar | Chira          | Saidu Sharif   | Ramus | Kohat  | Parchinar | Gilgit  | Skardu  | Muzattarabad<br>Rawalakoi | Grand Total         |
|                |         |                  |         |         |        | Balo-   | =       |        | :            | -      |           |                |     | · .       |           | E SUES     |          |           |             |          |                                         |           |          | Dumak   |          |            |           |              |                  |          | *        | 2000           |                |       |        |           | t tu    | Area    |                           |                     |

Note: Expenditure is include the project cost Source: Cootporate Budget 1993-94 Finance Division of CAA



Appendix Table 9.2.1 Annual Passengers and Weekly Aircraft Movements by Route (Domestic), 1992-93, O-D Table

| 11               | 21<br>PESHAWAR                                   | SAIDU<br>SHARIF<br>F: 7                          | 3-1<br>KOHAT                                     | DJEHAN<br>F: 9                                   | 6<br>BANNU<br>P: 5                               | 7<br>CHITRAL<br>F: 21                            | 10<br>ISLAMABAD<br>F: 16 D: 6 | 14<br>MIANWALI                                   | 15<br>PAISALABAL                                 | ! ì                                              | 23<br>MULTAN                                     | 25<br>BAHAWAL<br>PUR                             |
|------------------|--------------------------------------------------|---