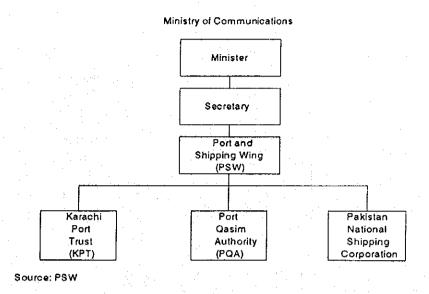

| 4, 107  | 6, 624  | 2, 836   | 9, 63    |
| Ton-kms              | million      | 6, 180   |             | 256, 895    | 8, 379  | 8,002   | 15.508   | 26, 24   |
| (ton/day/km)         | 1000         | 1.9      | .1 1        | 11.3        | 2. 7    | 4.5     | 2. 6     | 3.       |
| Ton-kms/Tagon        | 1000         | 210      |             | 768         | 422     | 668     | 975      | 1,50     |
| No. of Employees     | NO.          | 122, 397 |             | 1, 654, 066 | 35, 440 | 46, 469 | 137.729  | 193, 190 |
|                      | (per km)     | 13. 9    |             | 26. 5       | 4. 2    | 9. 6    | 8.3      | 9.       |

Source : P. R. Yaer Book & U. I. C (1992)

APPENDICES for

CHAPTER 7

### Appendix Table 7.3.1.1 Port and Shipping Administrative Organization



### Appendix Table 7.3.2.1 Organization Chart of Karachi Port Trust



## Appendix Table 7.3.3.1 Organization Chart of Port Qasim Authority



Appendix Table 7.4.2.1 Cargo Handling Equipment at Karachi Port

| Kind of              | Purchase   | Capacity    | Manufact                                  | No. of | Workin  | ig Cond            | ition          |
|----------------------|------------|-------------|-------------------------------------------|--------|---------|--------------------|----------------|
| Equipment            | Year       | (ton)       | -urer                                     | Units  | Good    | Norm               | Bad            |
| Shunting Tractor     | 1972       | 4 cylinders | Ford<br>England                           | . 7    |         | 6