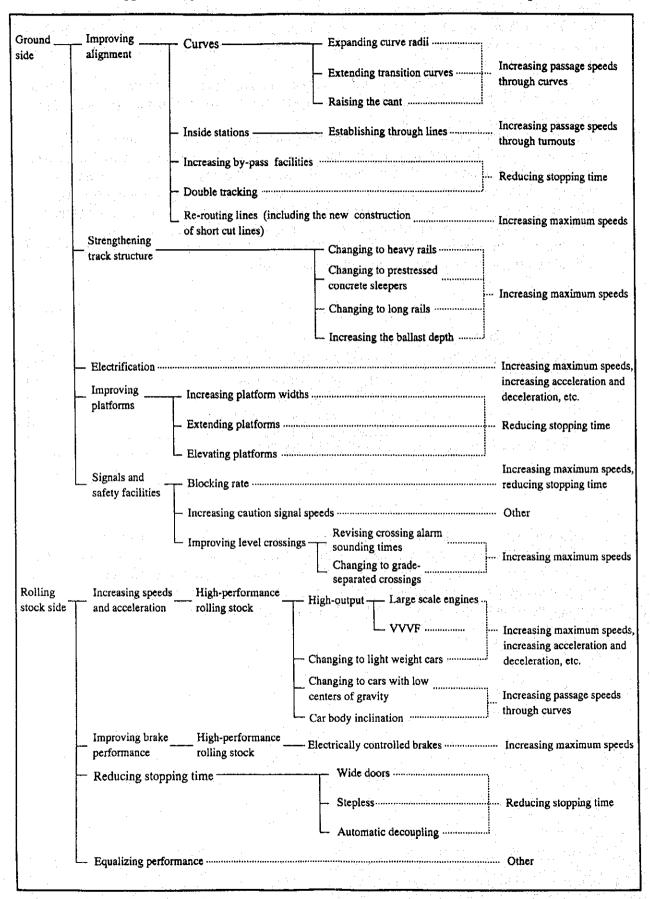

|  |  |
|                              | (4) Increase passage speeds through turnouts (5) Increase acceleration and deceleration |  |  |  |  |  |  |
| Reduce time losses           | (6) Reduce stopping time                                                                |  |  |  |  |  |  |

Various techniques can be used to increase speeds on existing lines according to the topography, alignment and other characteristics of the line, as well as the speeds which you are attempting to reach. In Japan, the contents of measures are classified as shown in Table 2, and maximum speeds are reached by combining these techniques as necessary. However, increasing the maximum speed to 160 km/h is still in the experimental stages.

Appendix Figure 6.3.4.1 Example of Menu of Measures to Increase Speeds



# Appendix Table 6.3.4.2 Outlined Contents of Measures to Increase Speeds

| Maximum speed/Measure                                 | 130 km/h<br>(including 140 km/h in some<br>sections)                                                                                                                                                                                                                                                                                    | 160 km/h                                                                                                                         |  |  |  |  |
|-------------------------------------------------------|---------------------------------------------------------------------------------------------------------------------------------------