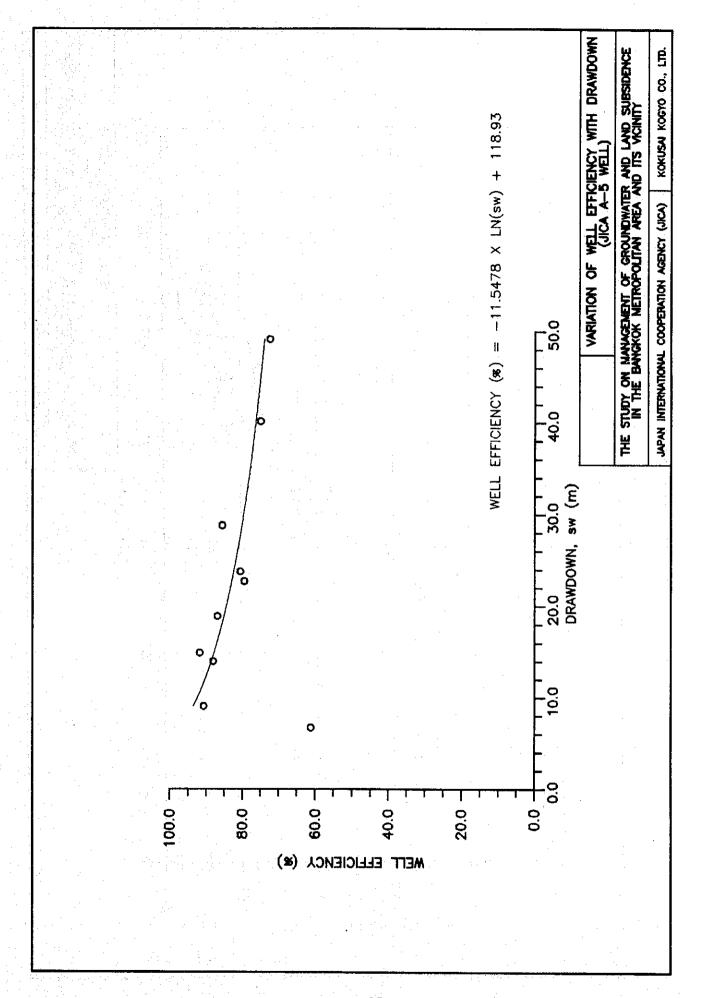

# B. PUMPING TESTS

- B.1 Pumping tests results of Site-A B.2 Pumping tests results of Site-B B.3 Pumping tests results of Site-C