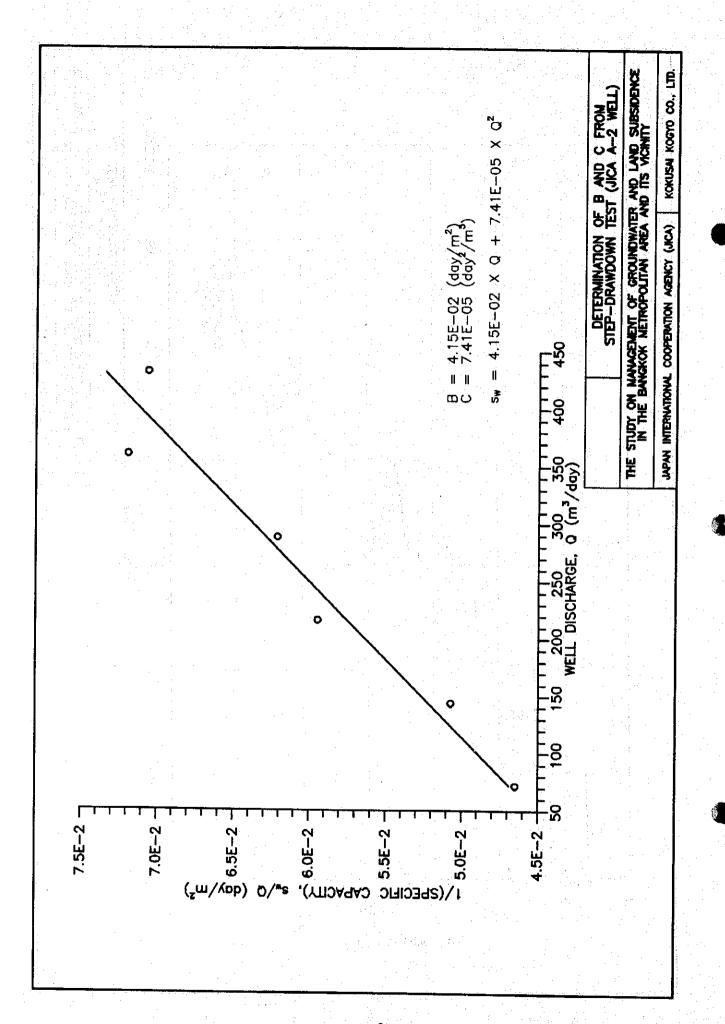

# B. PUMPING TESTS

- B.1 Pumping tests results of Site-A B.2 Pumping tests results of Site-B B.3 Pumping tests results of Site-C