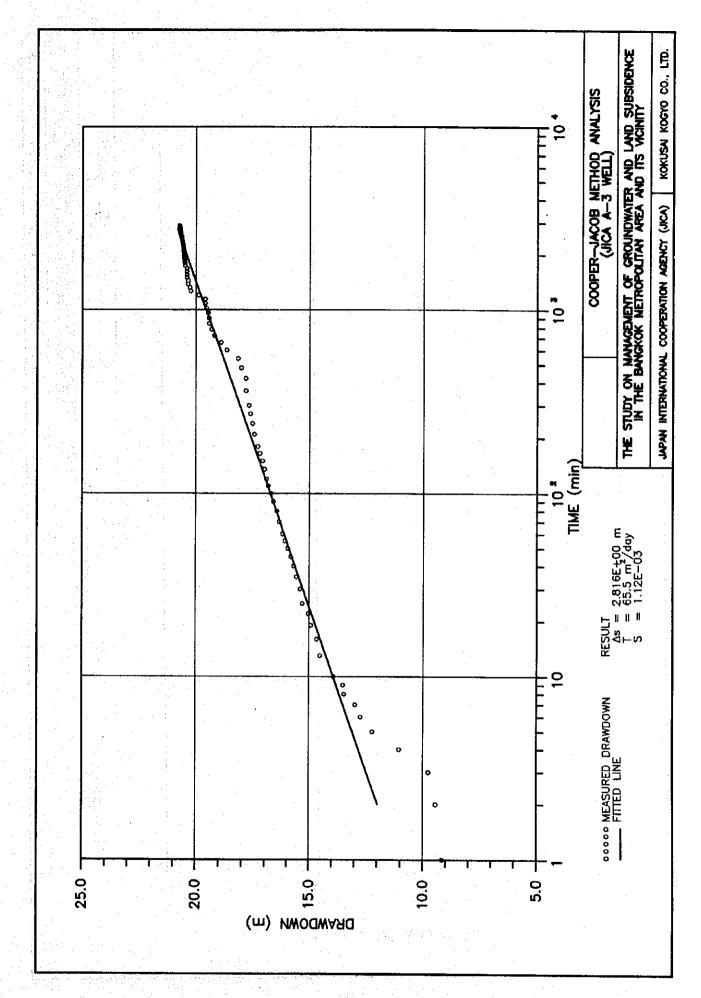

# B. PUMPING TESTS

- B.1 Pumping tests results of Site-A B.2 Pumping tests results of Site-B B.3 Pumping tests results of Site-C