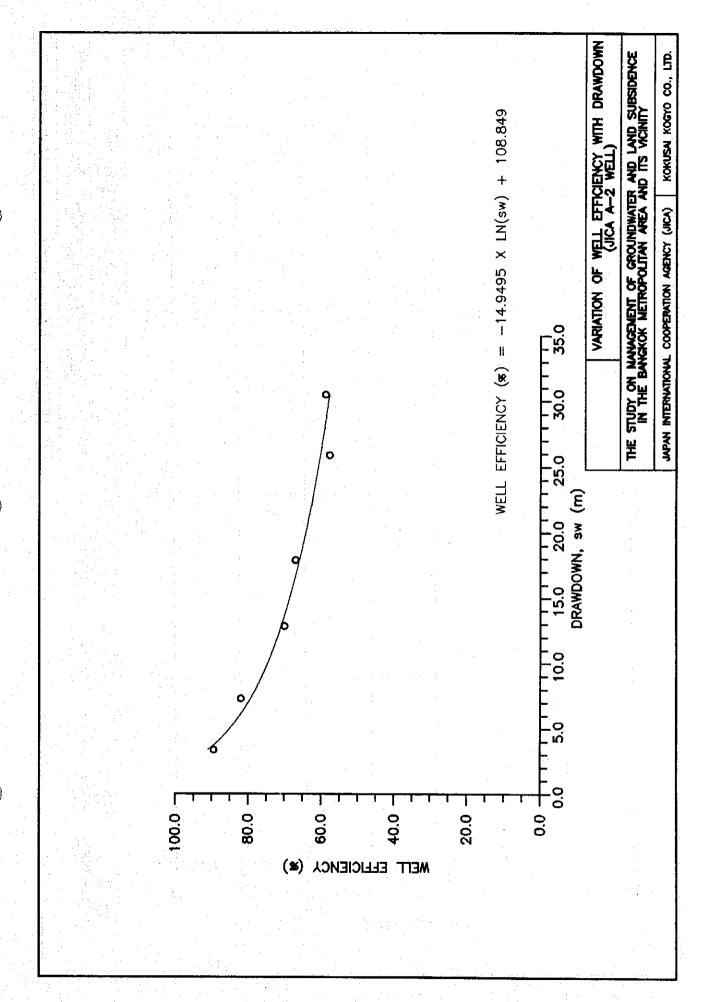

# B. PUMPING TESTS

- B.1 Pumping tests results of Site-A B.2 Pumping tests results of Site-B B.3 Pumping tests results of Site-C