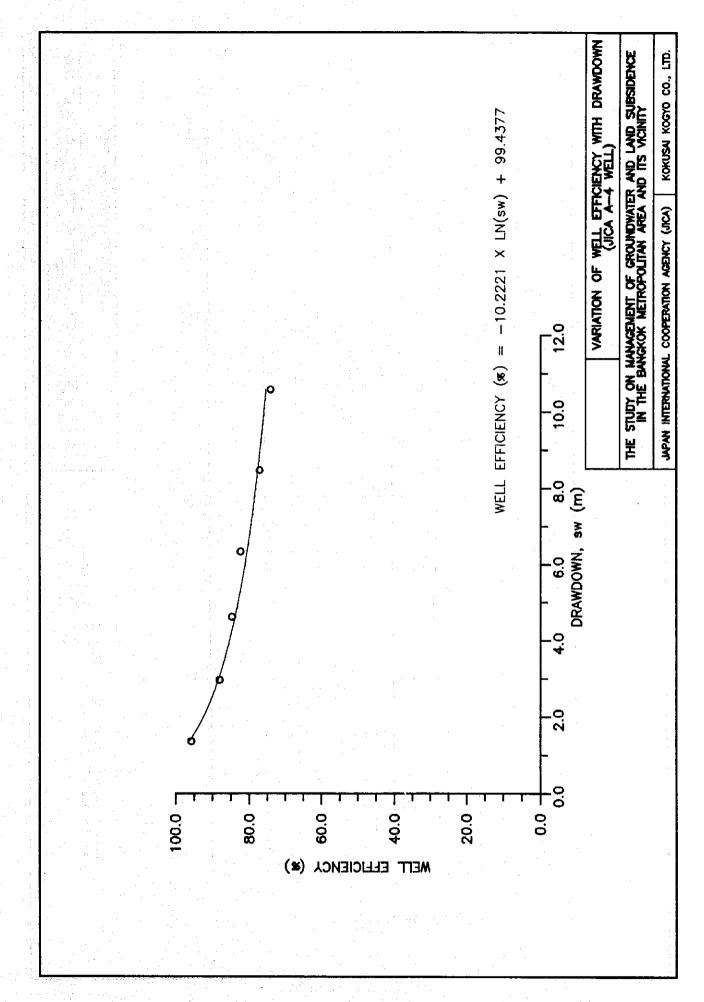

# B. PUMPING TESTS

- B.1 Pumping tests results of Site-A B.2 Pumping tests results of Site-B B.3 Pumping tests results of Site-C