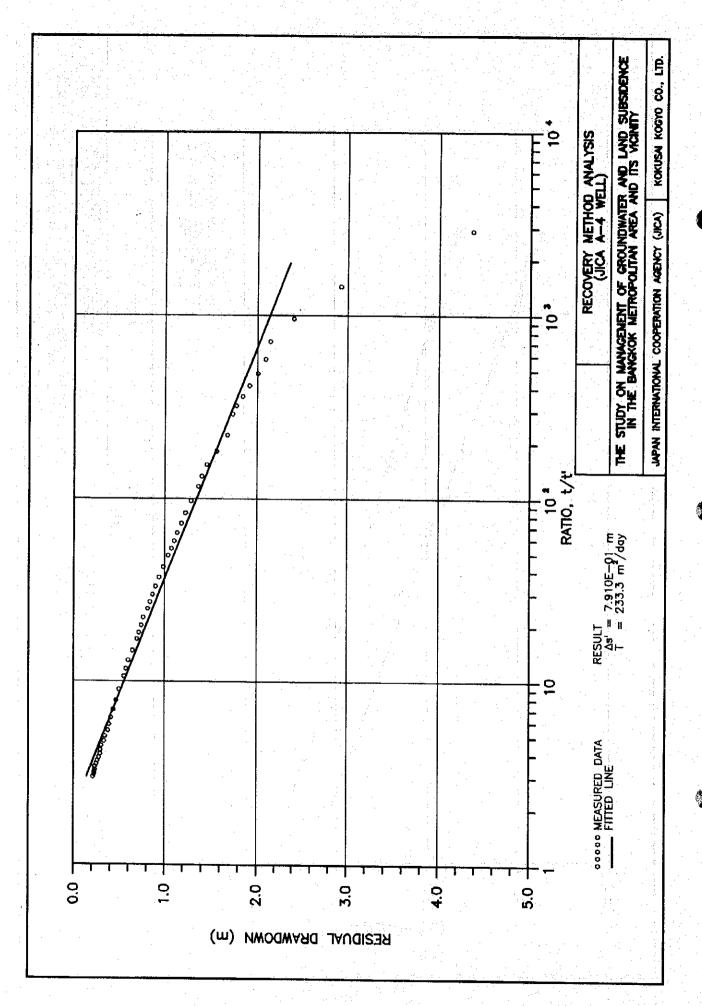

# B. PUMPING TESTS

- B.1 Pumping tests results of Site-A B.2 Pumping tests results of Site-B B.3 Pumping tests results of Site-C