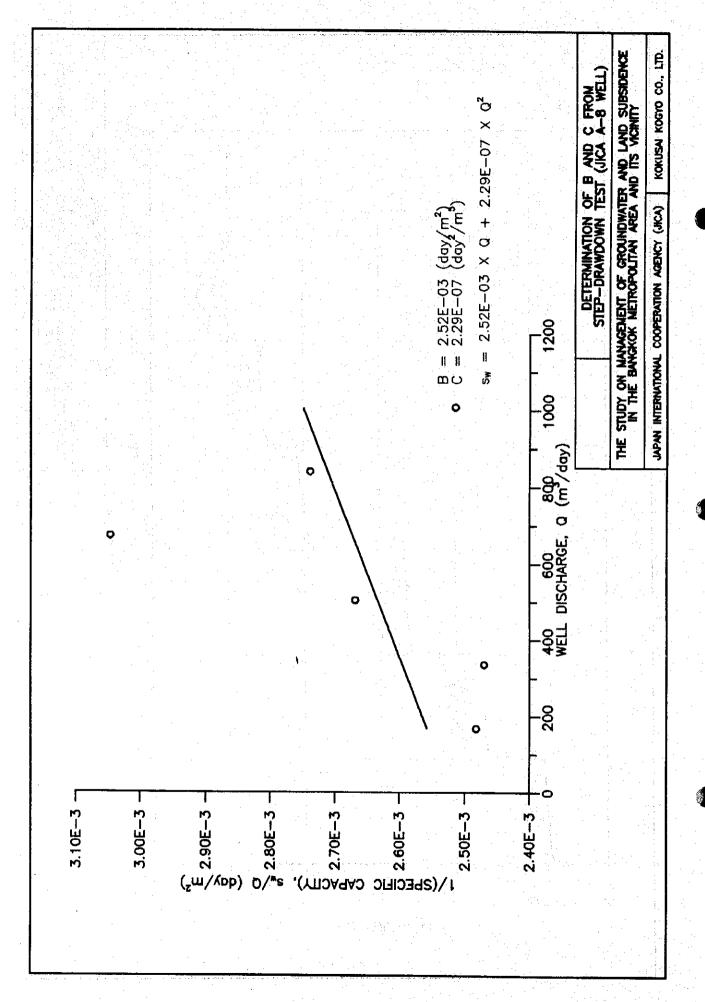

# B. PUMPING TESTS

- B.1 Pumping tests results of Site-A B.2 Pumping tests results of Site-B B.3 Pumping tests results of Site-C