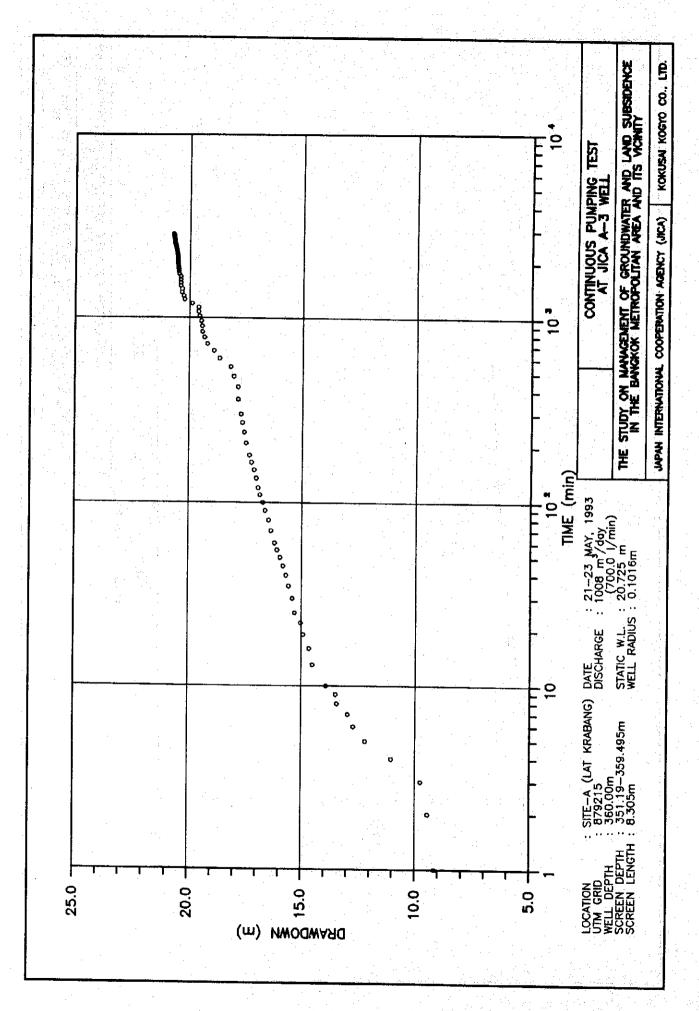

# B. PUMPING TESTS

- B.1 Pumping tests results of Site-A B.2 Pumping tests results of Site-B B.3 Pumping tests results of Site-C