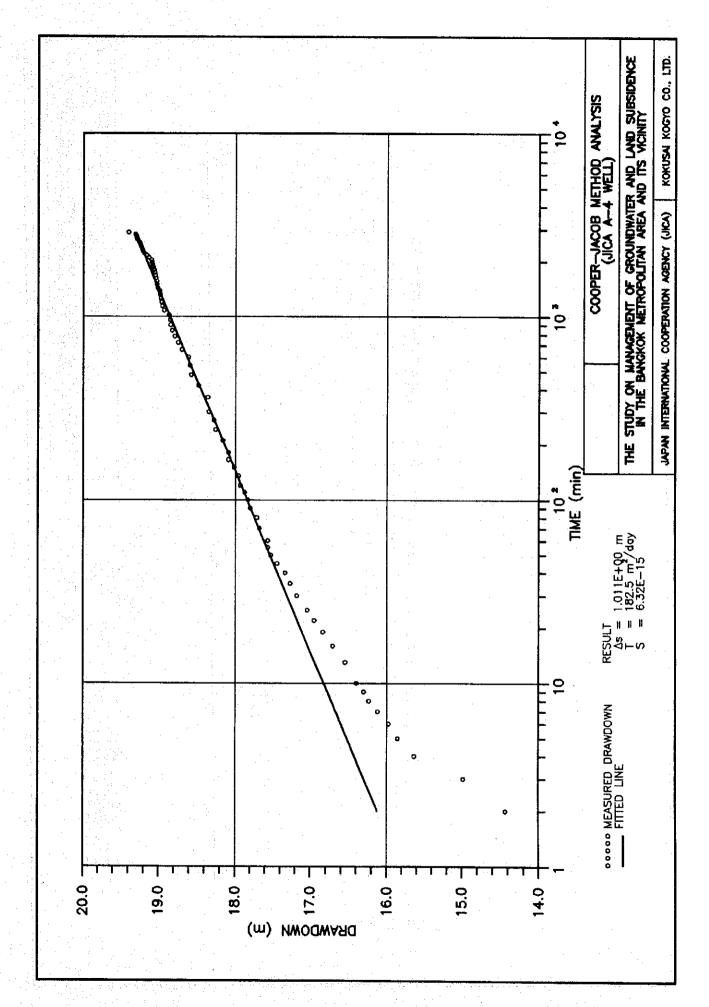

# B. PUMPING TESTS

- B.1 Pumping tests results of Site-A B.2 Pumping tests results of Site-B B.3 Pumping tests results of Site-C