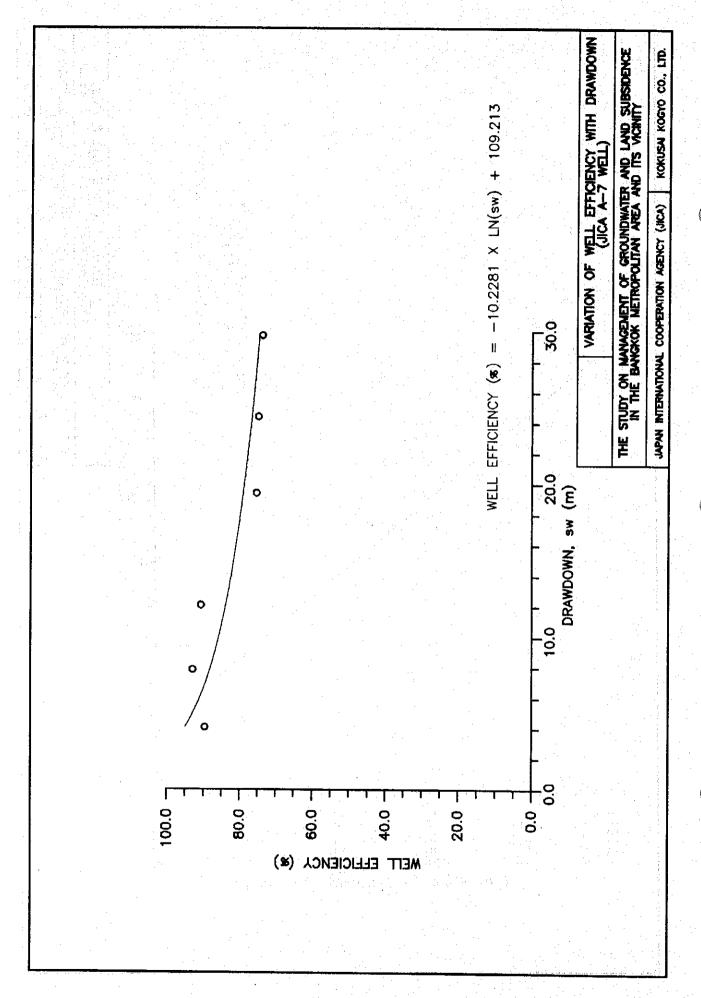

# B. PUMPING TESTS

- B.1 Pumping tests results of Site-A B.2 Pumping tests results of Site-B B.3 Pumping tests results of Site-C