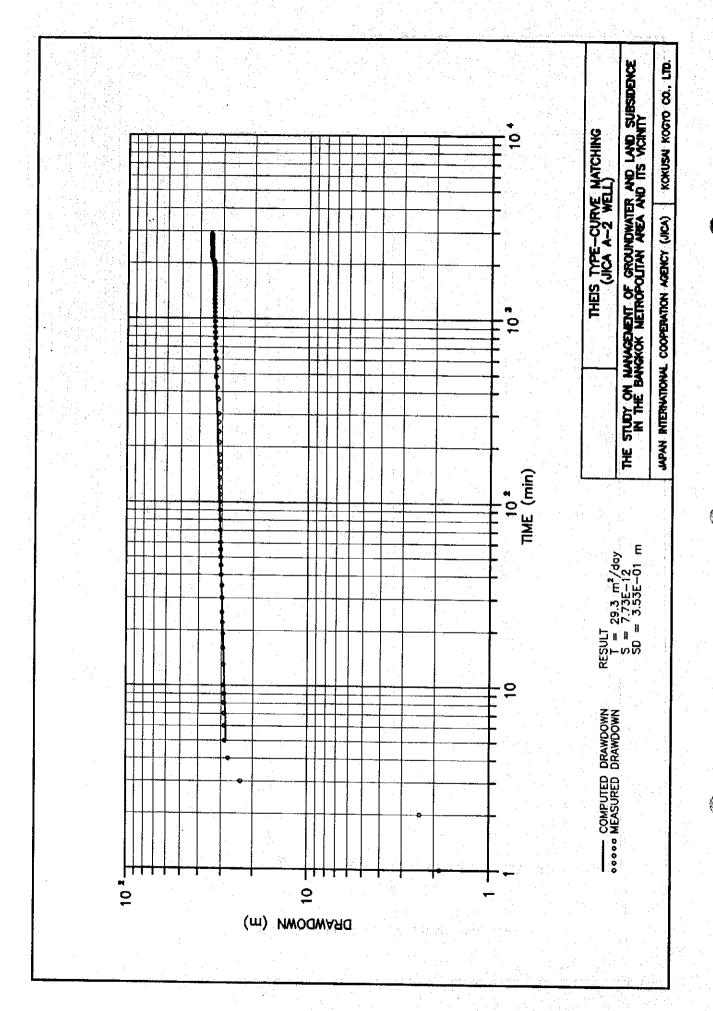

# B. PUMPING TESTS

- B.1 Pumping tests results of Site-A B.2 Pumping tests results of Site-B B.3 Pumping tests results of Site-C