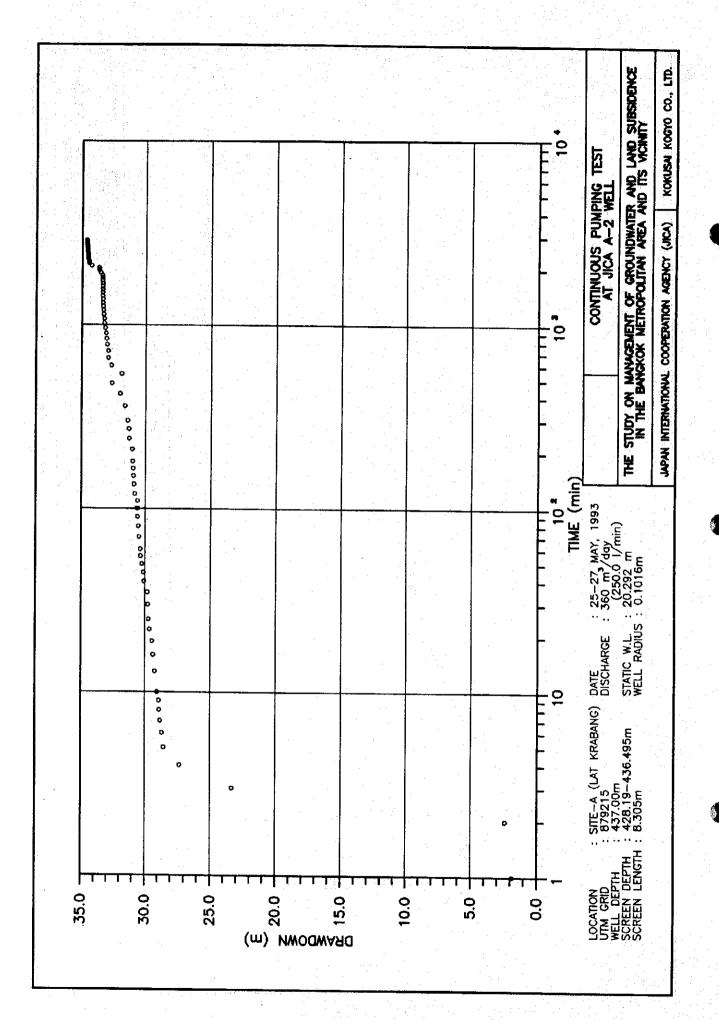

# B. PUMPING TESTS

- B.1 Pumping tests results of Site-A B.2 Pumping tests results of Site-B B.3 Pumping tests results of Site-C