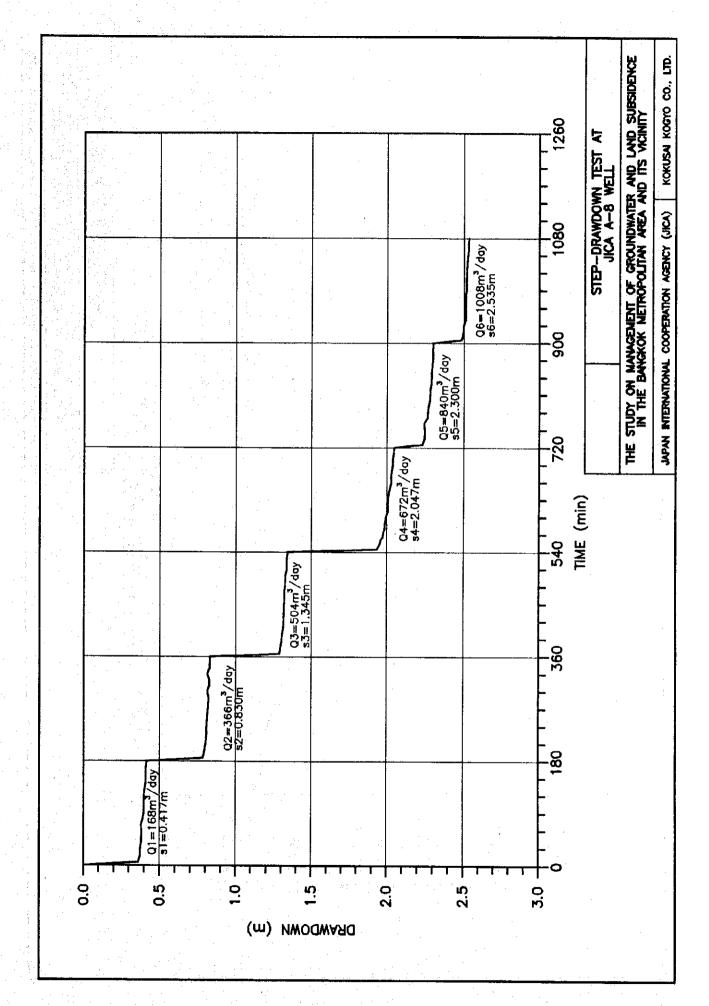

# B. PUMPING TESTS

- B.1 Pumping tests results of Site-A B.2 Pumping tests results of Site-B B.3 Pumping tests results of Site-C