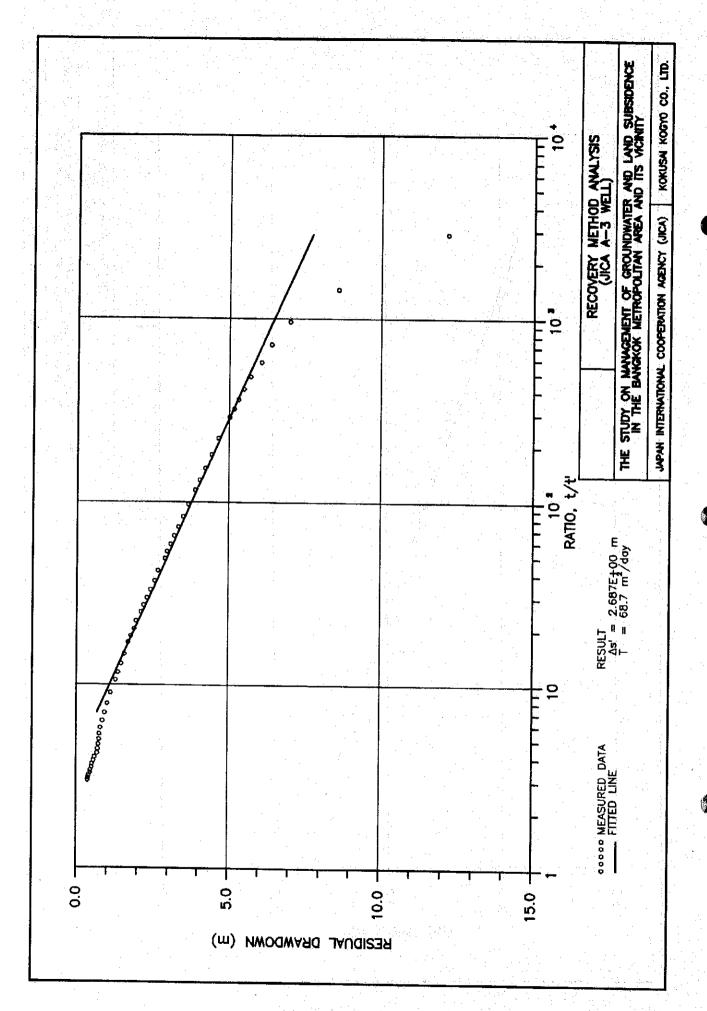

# B. PUMPING TESTS

- B.1 Pumping tests results of Site-A B.2 Pumping tests results of Site-B B.3 Pumping tests results of Site-C