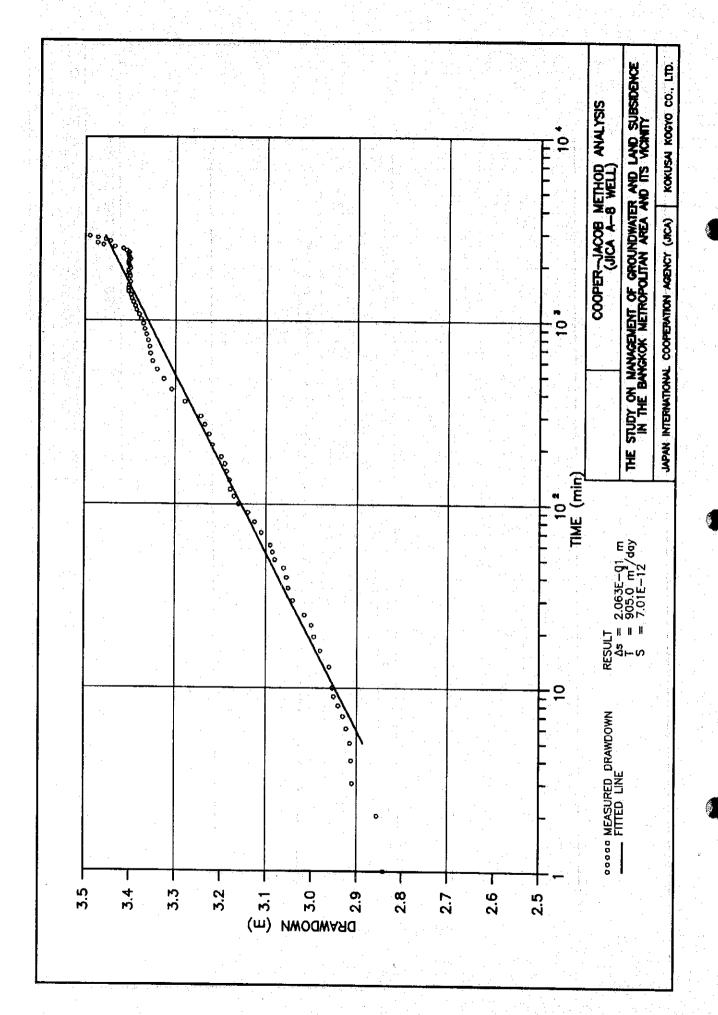

# B. PUMPING TESTS

- B.1 Pumping tests results of Site-A B.2 Pumping tests results of Site-B B.3 Pumping tests results of Site-C