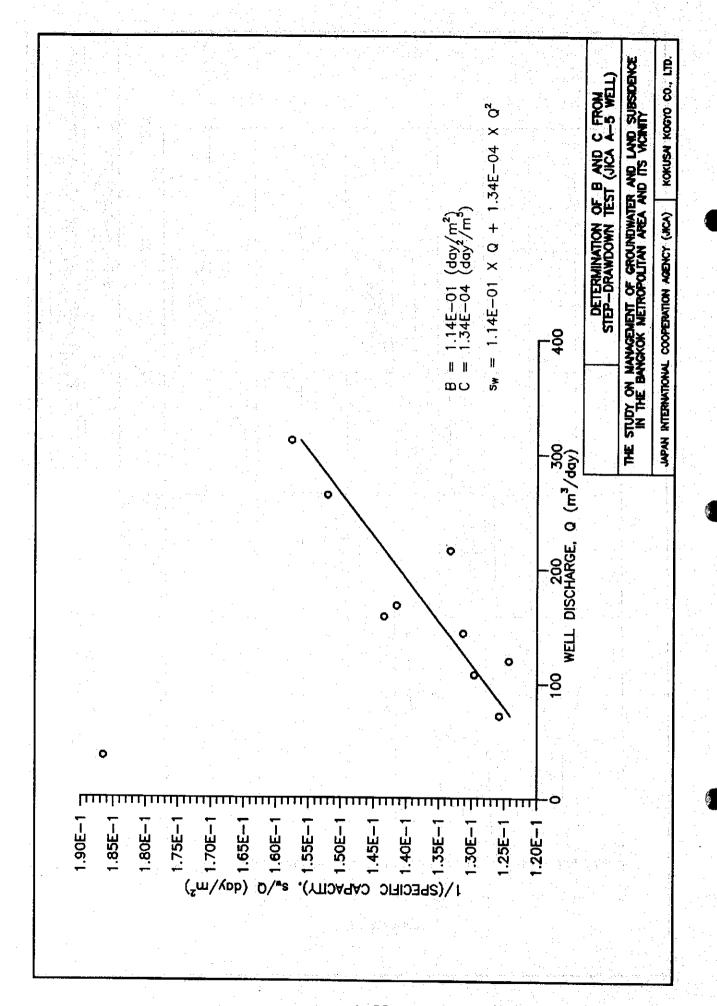

# B. PUMPING TESTS

- B.1 Pumping tests results of Site-A B.2 Pumping tests results of Site-B B.3 Pumping tests results of Site-C