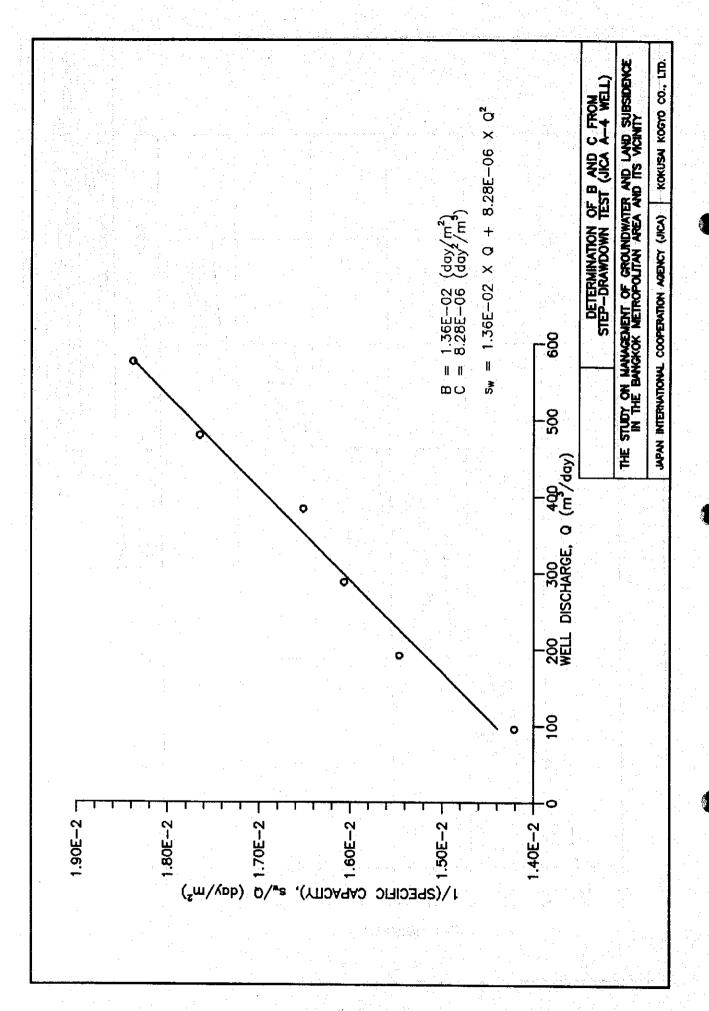

# B. PUMPING TESTS

- B.1 Pumping tests results of Site-A B.2 Pumping tests results of Site-B B.3 Pumping tests results of Site-C