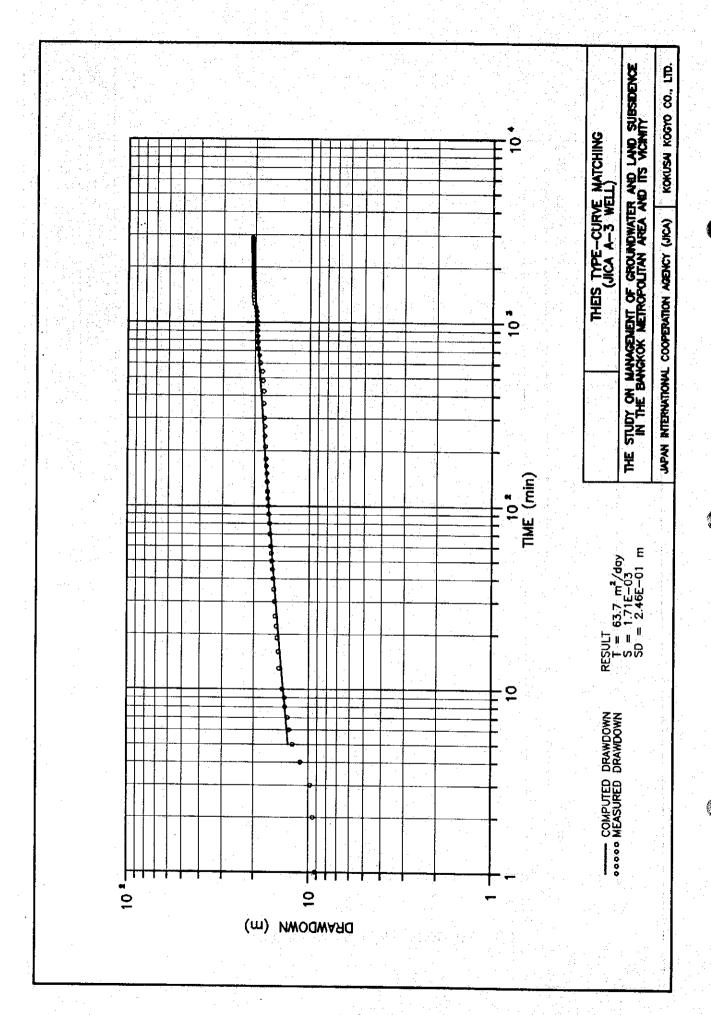

# B. PUMPING TESTS

- B.1 Pumping tests results of Site-A B.2 Pumping tests results of Site-B B.3 Pumping tests results of Site-C