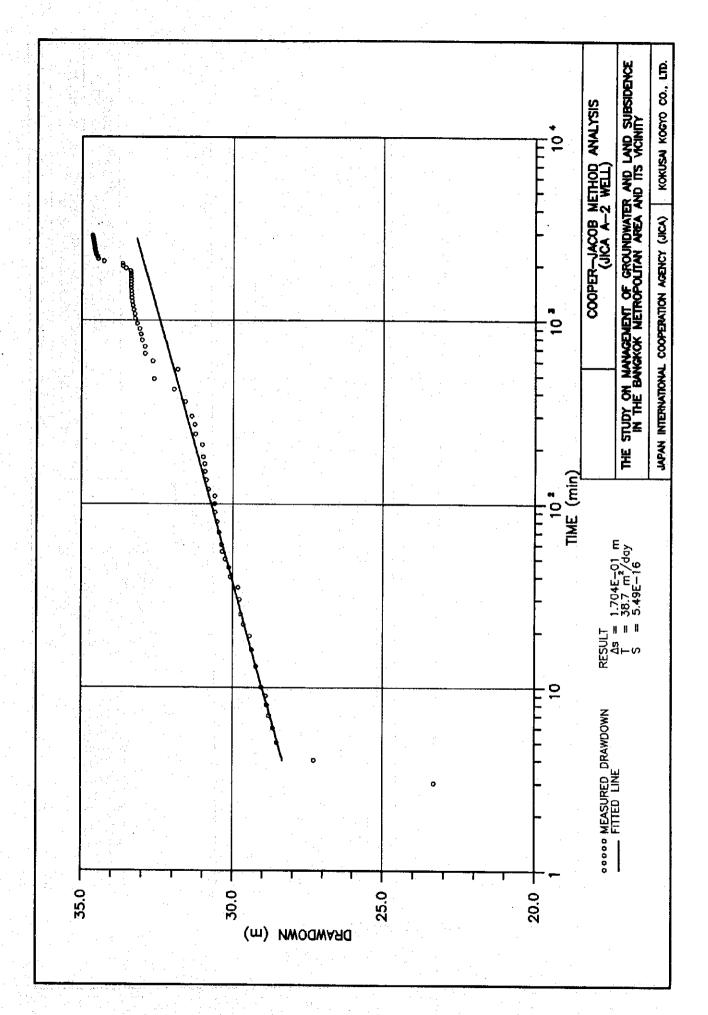

# B. PUMPING TESTS

- B.1 Pumping tests results of Site-A B.2 Pumping tests results of Site-B B.3 Pumping tests results of Site-C