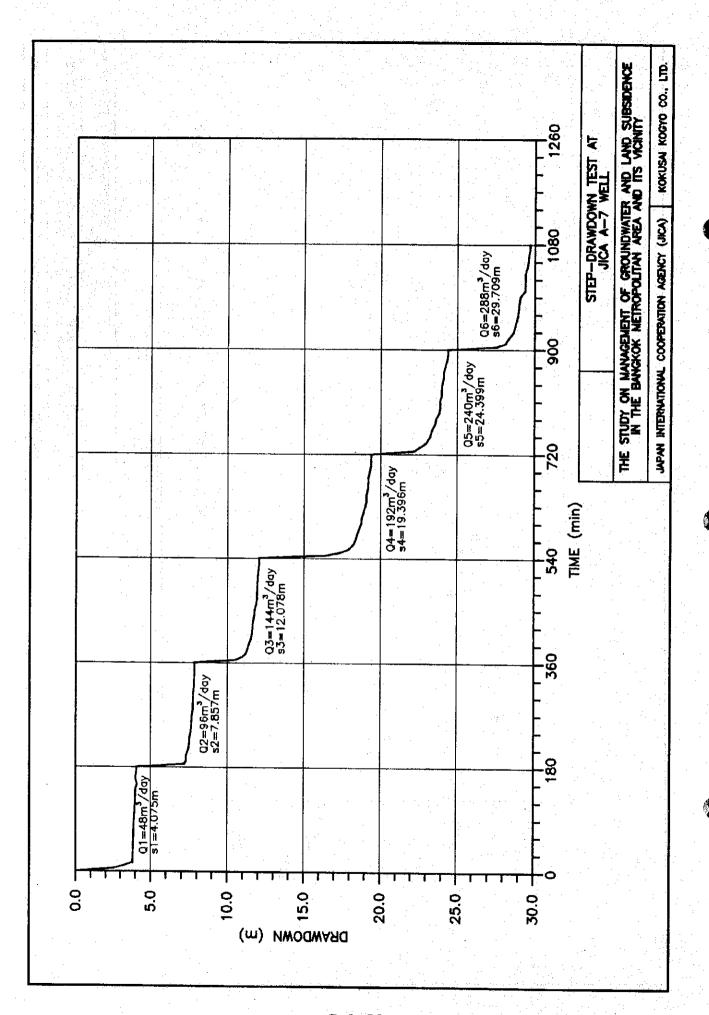

# B. PUMPING TESTS

- B.1 Pumping tests results of Site-A B.2 Pumping tests results of Site-B B.3 Pumping tests results of Site-C