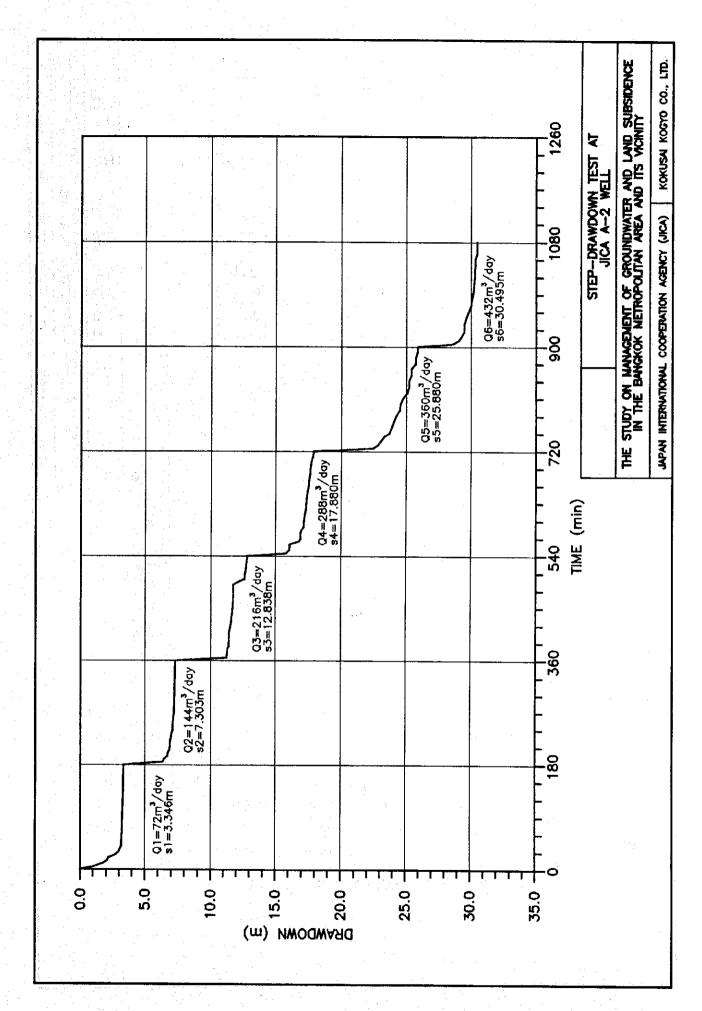

# B. PUMPING TESTS

- B.1 Pumping tests results of Site-A B.2 Pumping tests results of Site-B B.3 Pumping tests results of Site-C