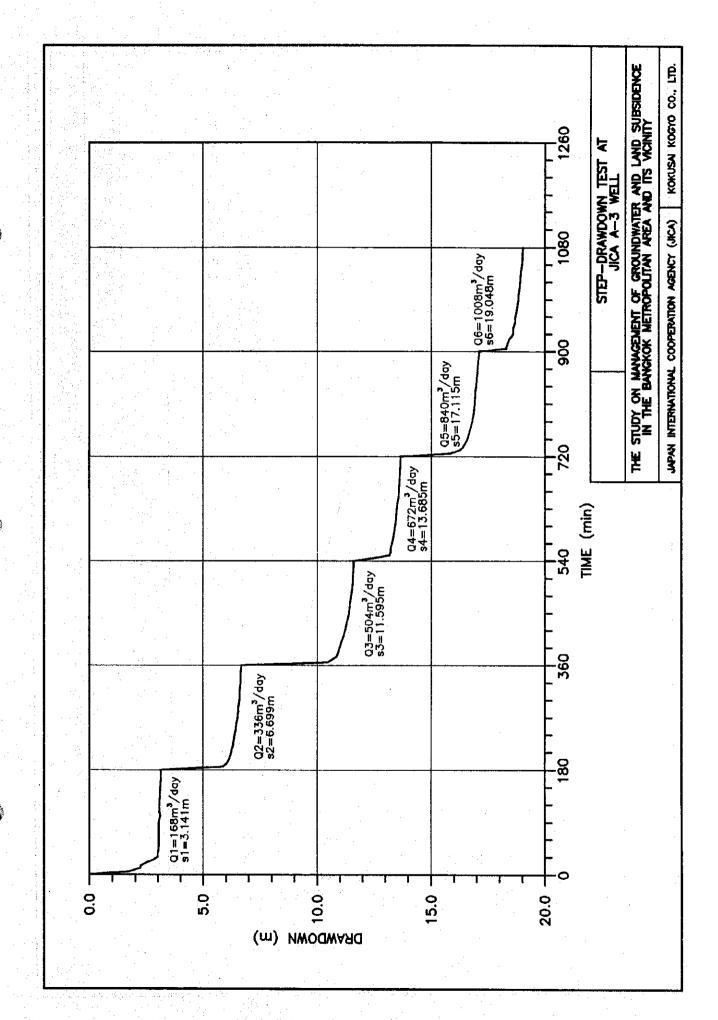

# B. PUMPING TESTS

- B.1 Pumping tests results of Site-A B.2 Pumping tests results of Site-B B.3 Pumping tests results of Site-C