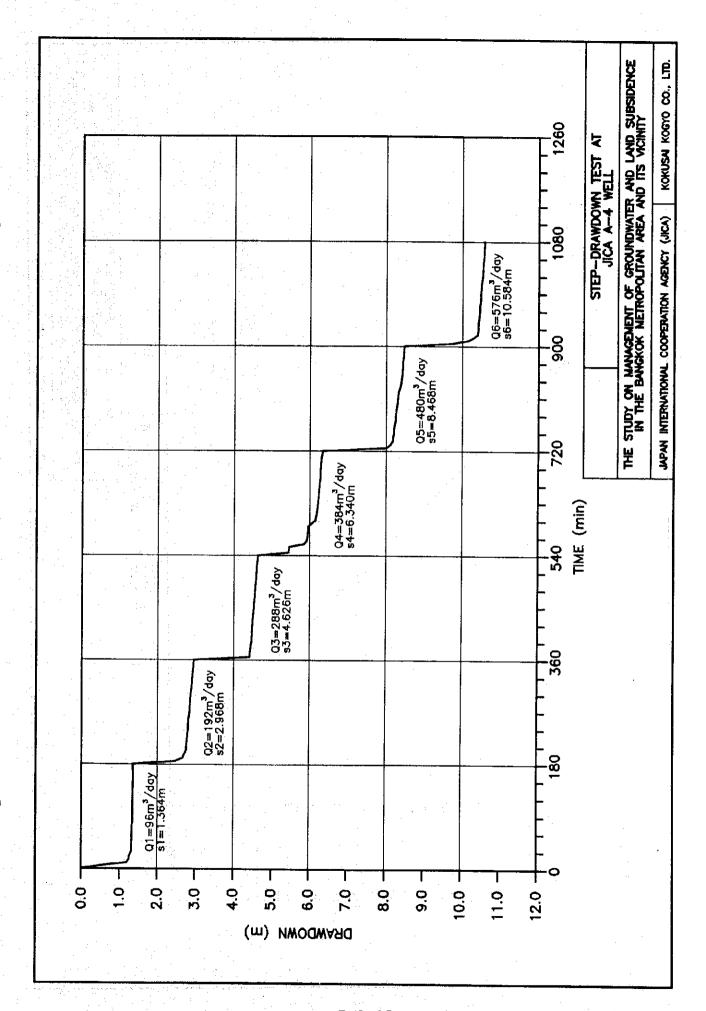

# B. PUMPING TESTS

- B.1 Pumping tests results of Site-A B.2 Pumping tests results of Site-B B.3 Pumping tests results of Site-C