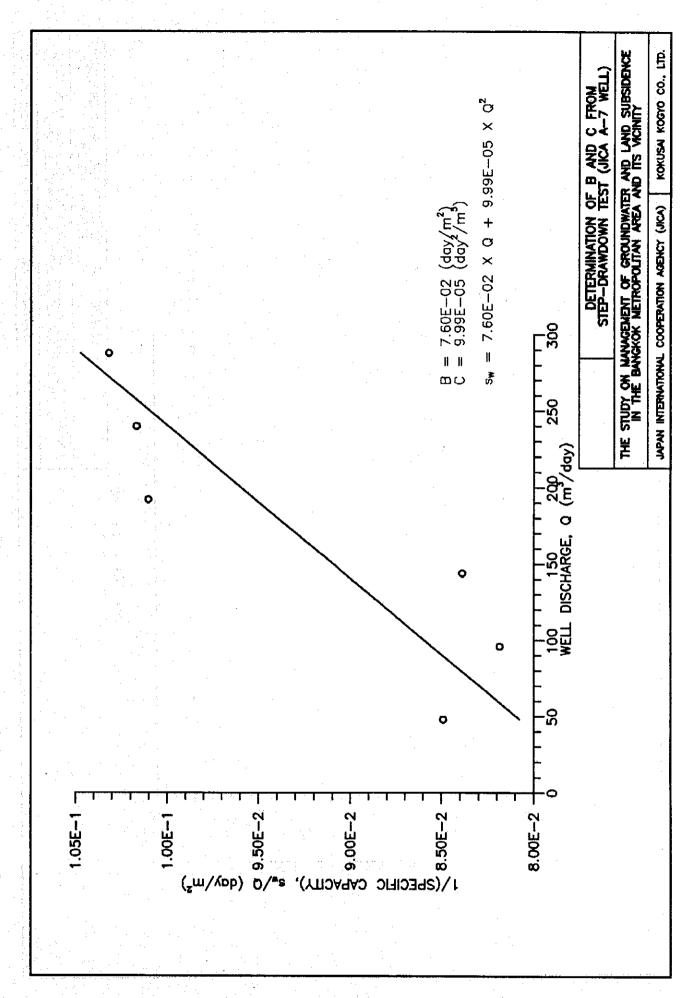

# B. PUMPING TESTS

- B.1 Pumping tests results of Site-A B.2 Pumping tests results of Site-B B.3 Pumping tests results of Site-C