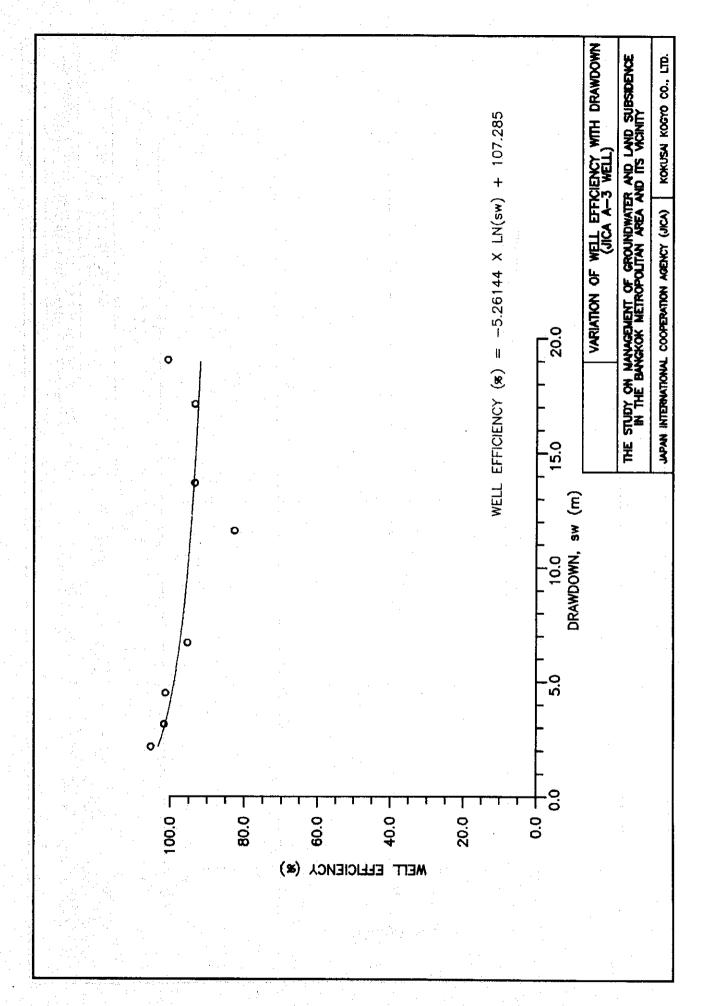

# B. PUMPING TESTS

- B.1 Pumping tests results of Site-A B.2 Pumping tests results of Site-B B.3 Pumping tests results of Site-C