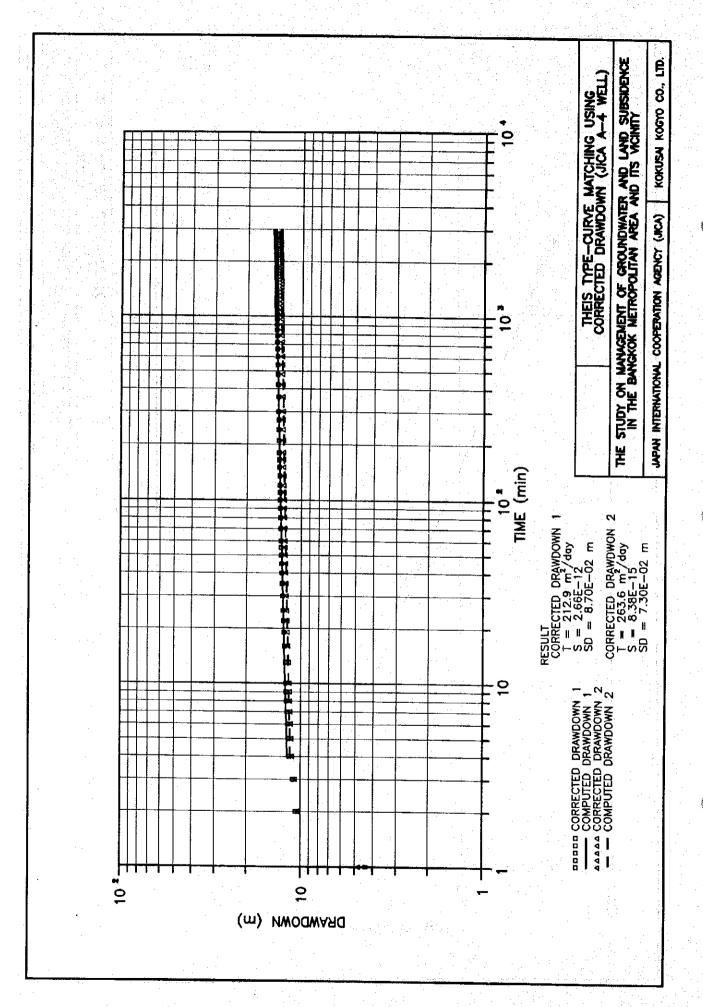

# B. PUMPING TESTS

- B.1 Pumping tests results of Site-A B.2 Pumping tests results of Site-B B.3 Pumping tests results of Site-C