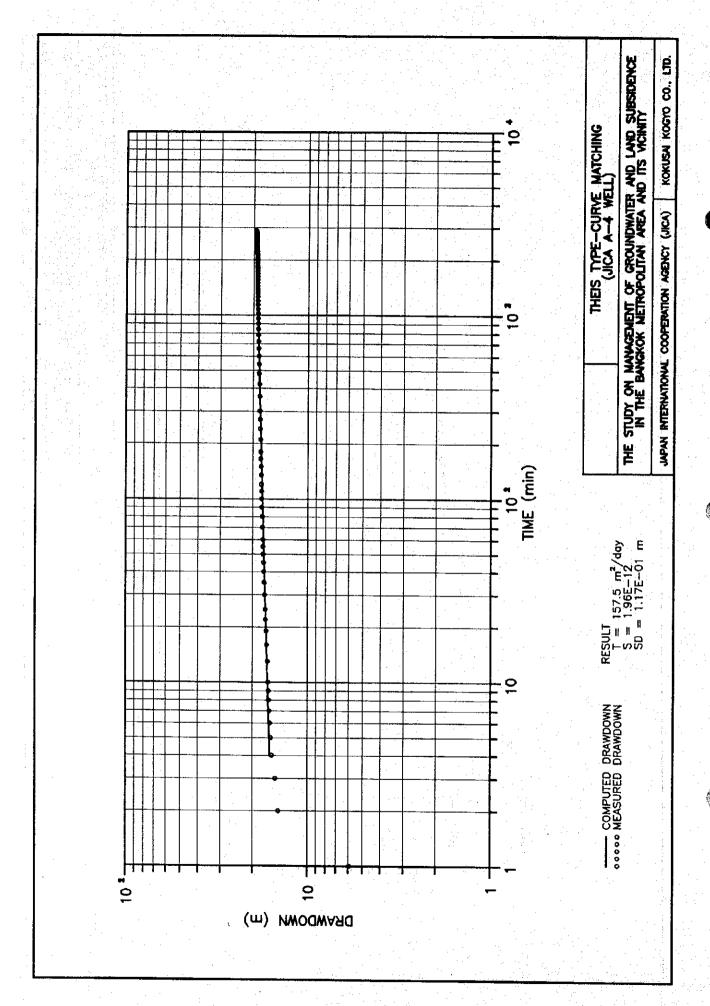

# B. PUMPING TESTS

- B.1 Pumping tests results of Site-A B.2 Pumping tests results of Site-B B.3 Pumping tests results of Site-C