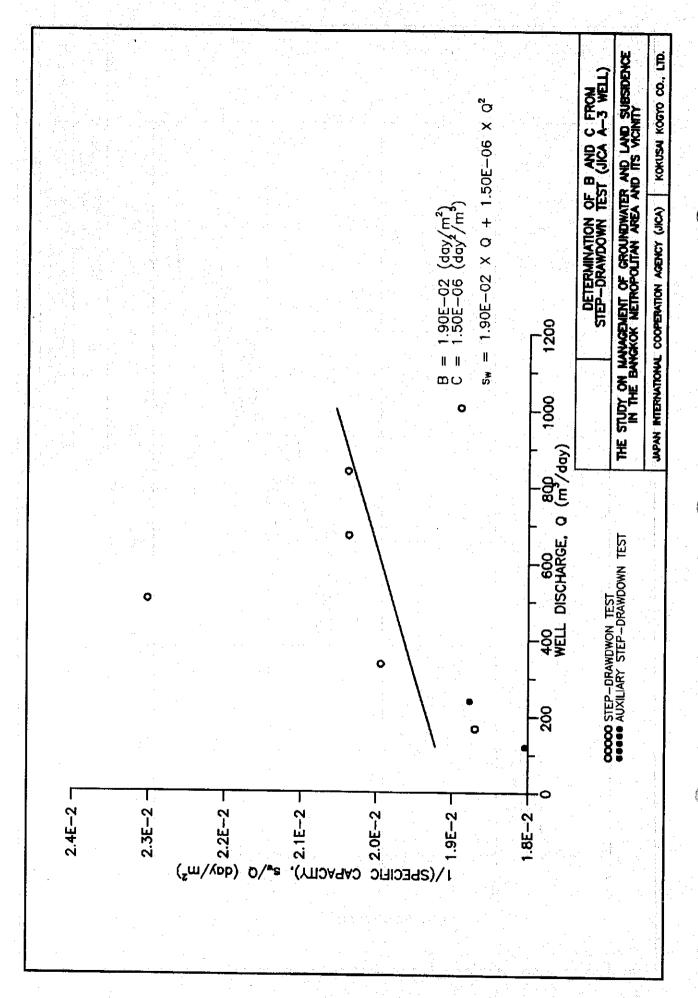

# B. PUMPING TESTS

- B.1 Pumping tests results of Site-A B.2 Pumping tests results of Site-B B.3 Pumping tests results of Site-C