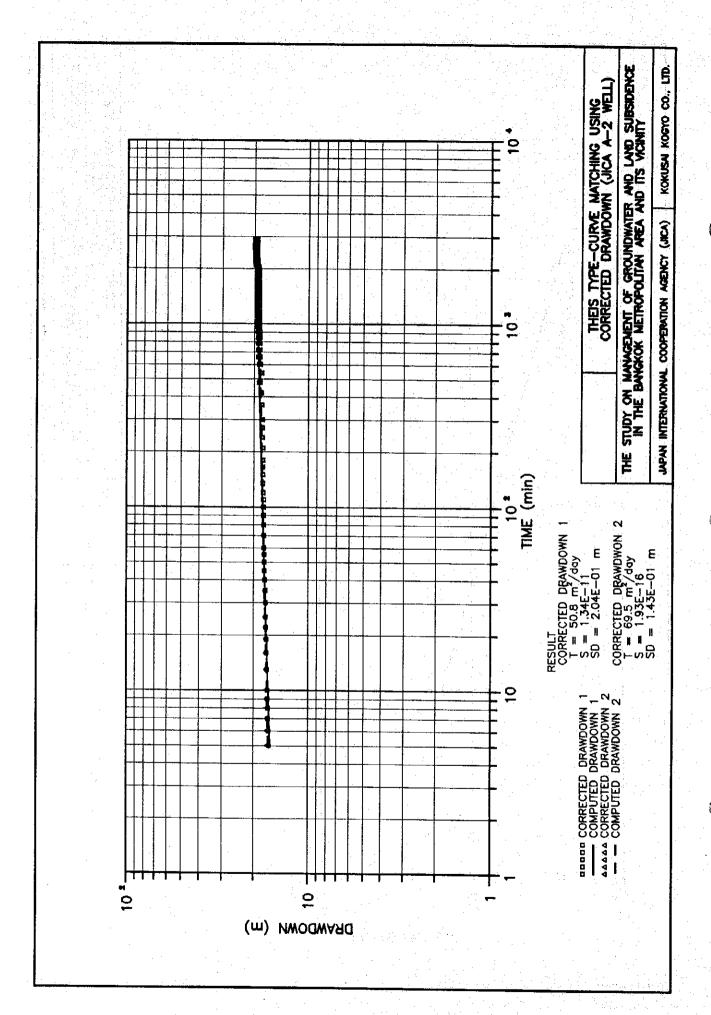

# B. PUMPING TESTS

- B.1 Pumping tests results of Site-A B.2 Pumping tests results of Site-B B.3 Pumping tests results of Site-C