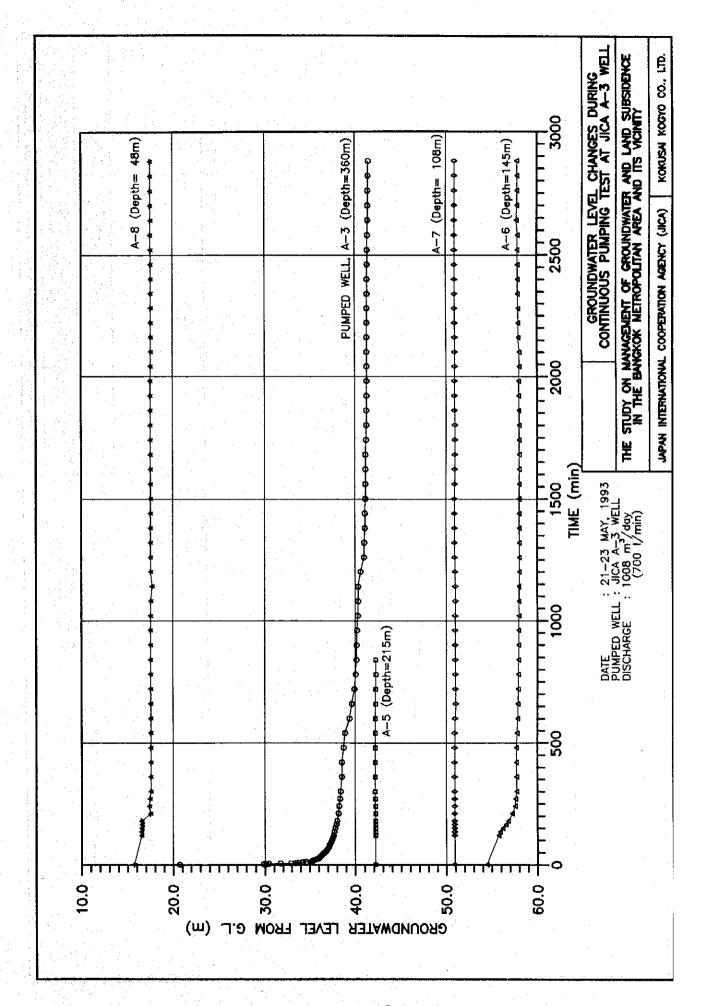

# B. PUMPING TESTS

- B.1 Pumping tests results of Site-A B.2 Pumping tests results of Site-B B.3 Pumping tests results of Site-C