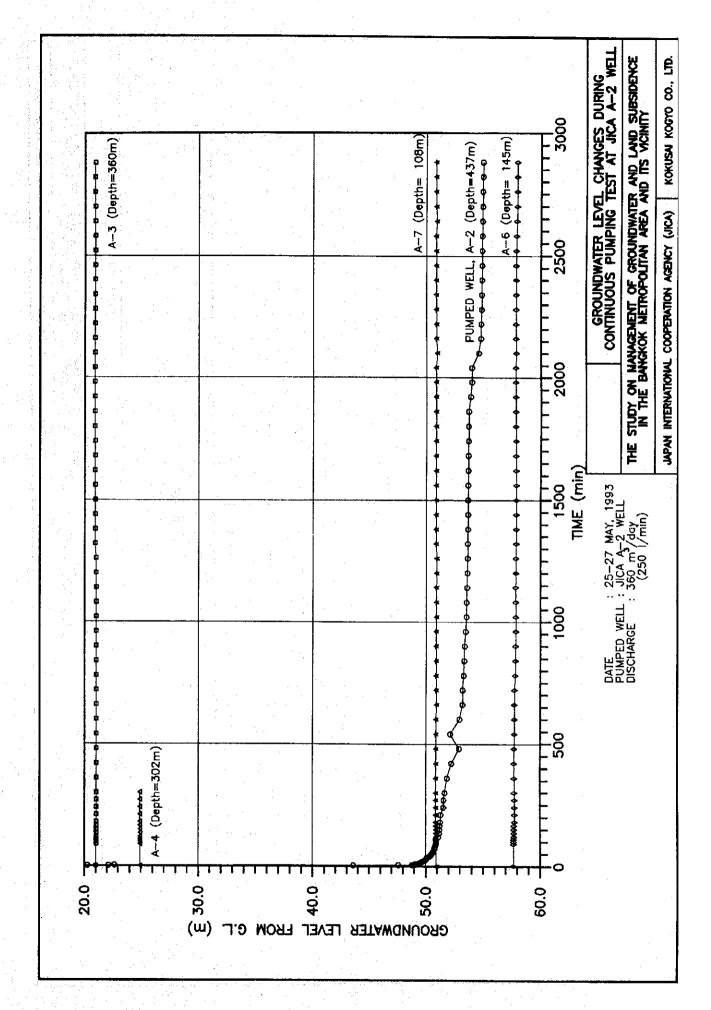

|      |        |      |         |     |
| 1 1 1 1 1                      |             |                                                                                                                                                                                                                                            |      |        |      |         |     |
| 350 —<br>-<br>-<br>-<br>-<br>- |             |                                                                                                                                                                                                                                            |      |        |      |         |     |

B. PUMPING TESTS

B.1 Pumping tests results of Site-A