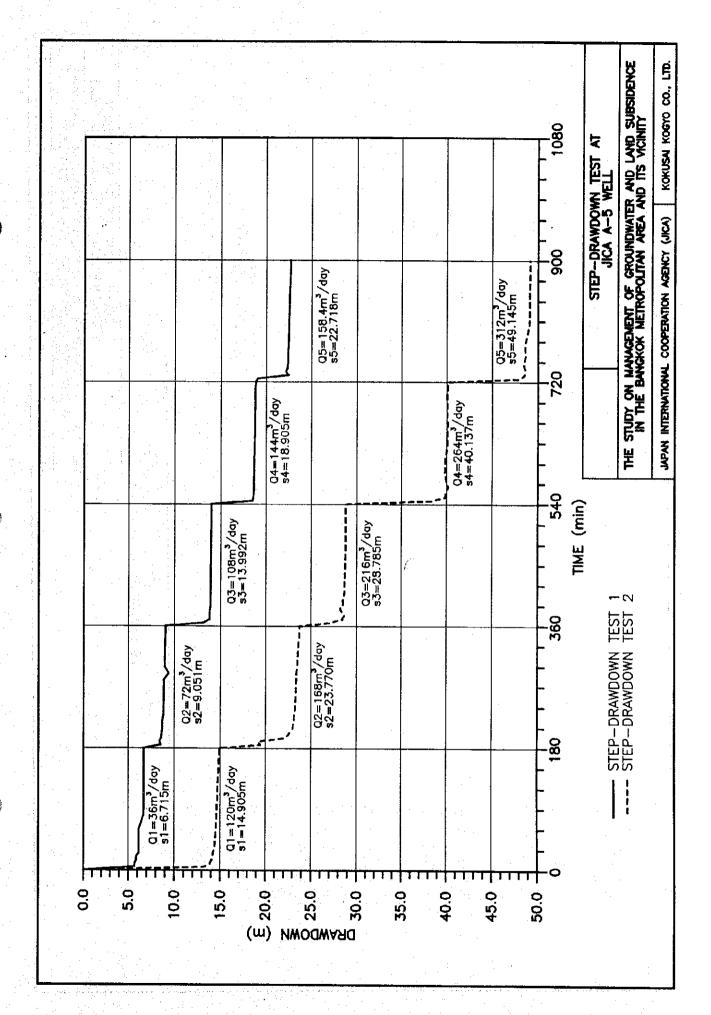

# B. PUMPING TESTS

- B.1 Pumping tests results of Site-A B.2 Pumping tests results of Site-B B.3 Pumping tests results of Site-C