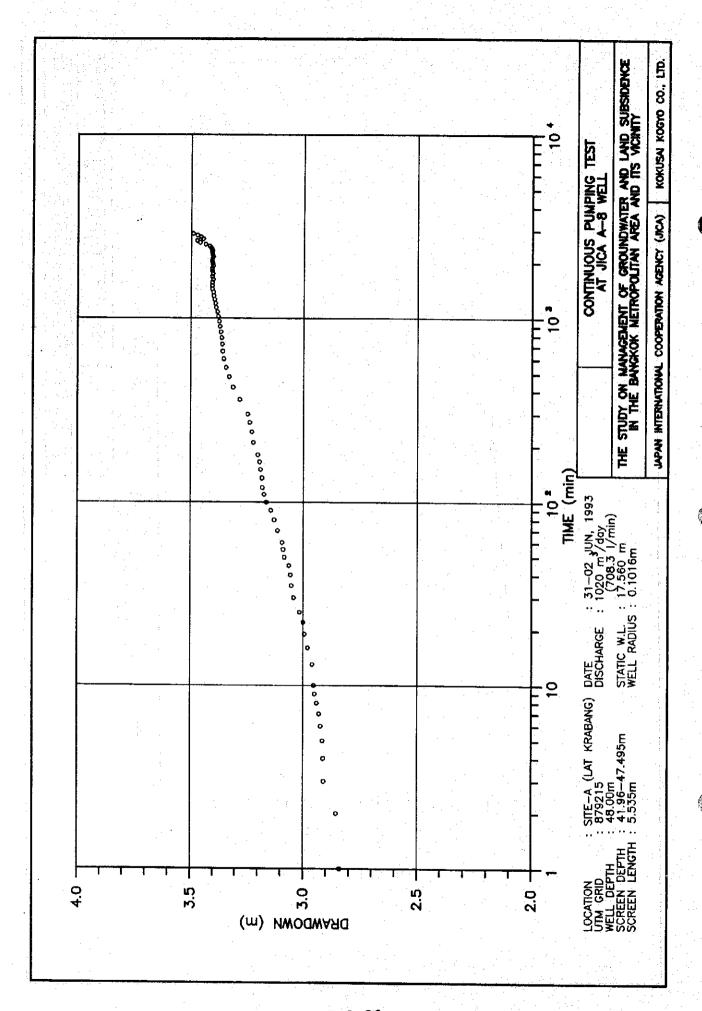

# B. PUMPING TESTS

- B.1 Pumping tests results of Site-A B.2 Pumping tests results of Site-B B.3 Pumping tests results of Site-C