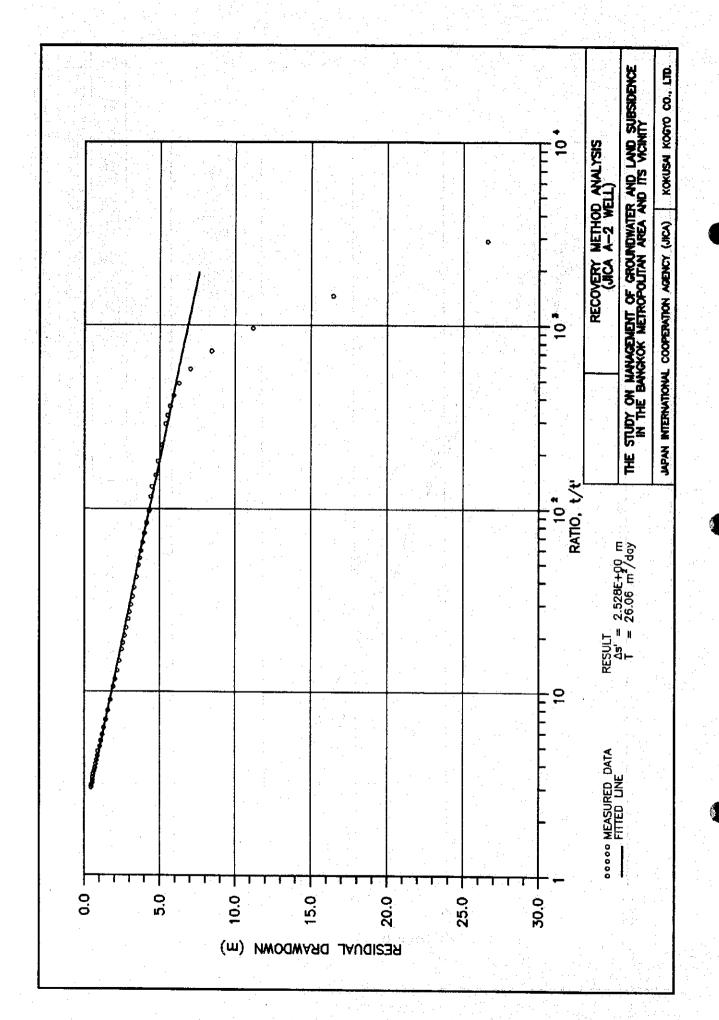

# B. PUMPING TESTS

- B.1 Pumping tests results of Site-A B.2 Pumping tests results of Site-B B.3 Pumping tests results of Site-C