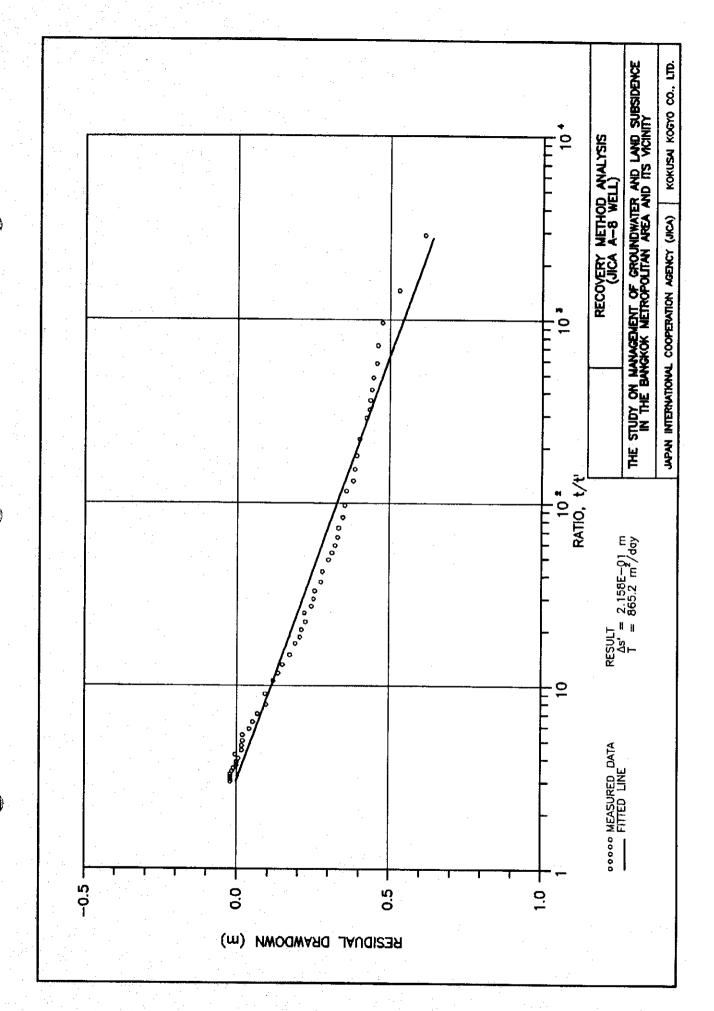

# B. PUMPING TESTS

- B.1 Pumping tests results of Site-A B.2 Pumping tests results of Site-B B.3 Pumping tests results of Site-C