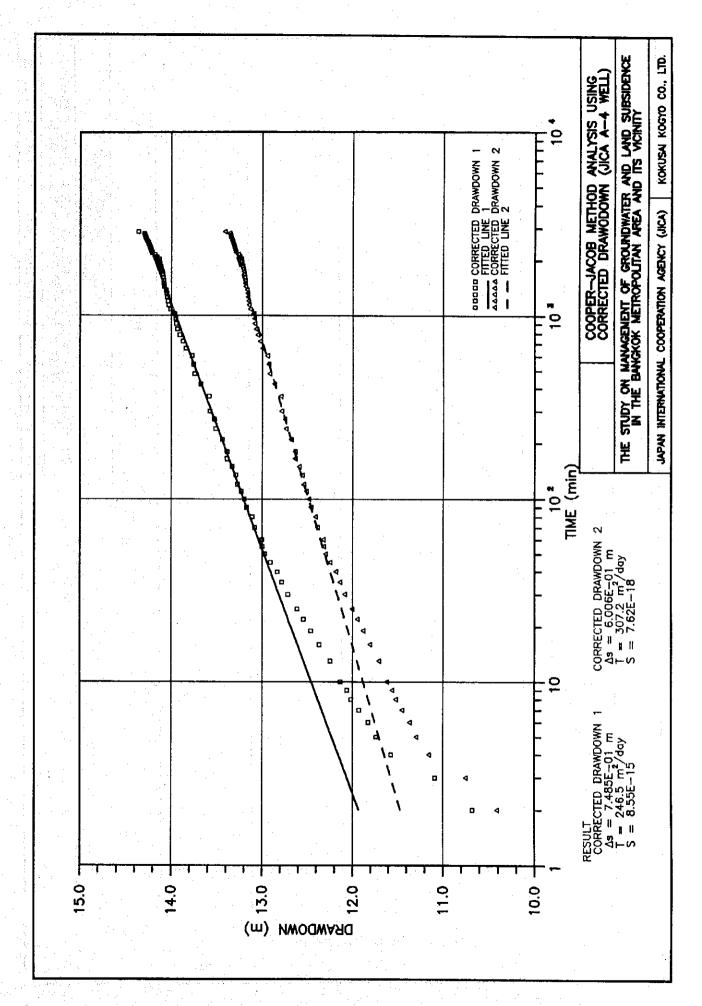

# B. PUMPING TESTS

- B.1 Pumping tests results of Site-A B.2 Pumping tests results of Site-B B.3 Pumping tests results of Site-C