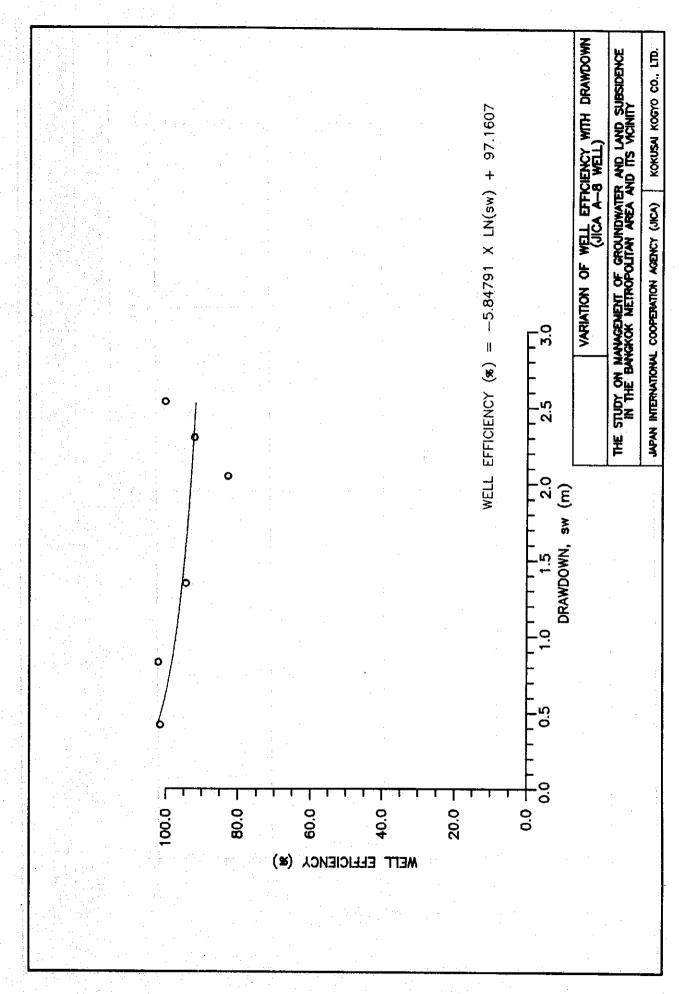

# B. PUMPING TESTS

- B.1 Pumping tests results of Site-A B.2 Pumping tests results of Site-B B.3 Pumping tests results of Site-C