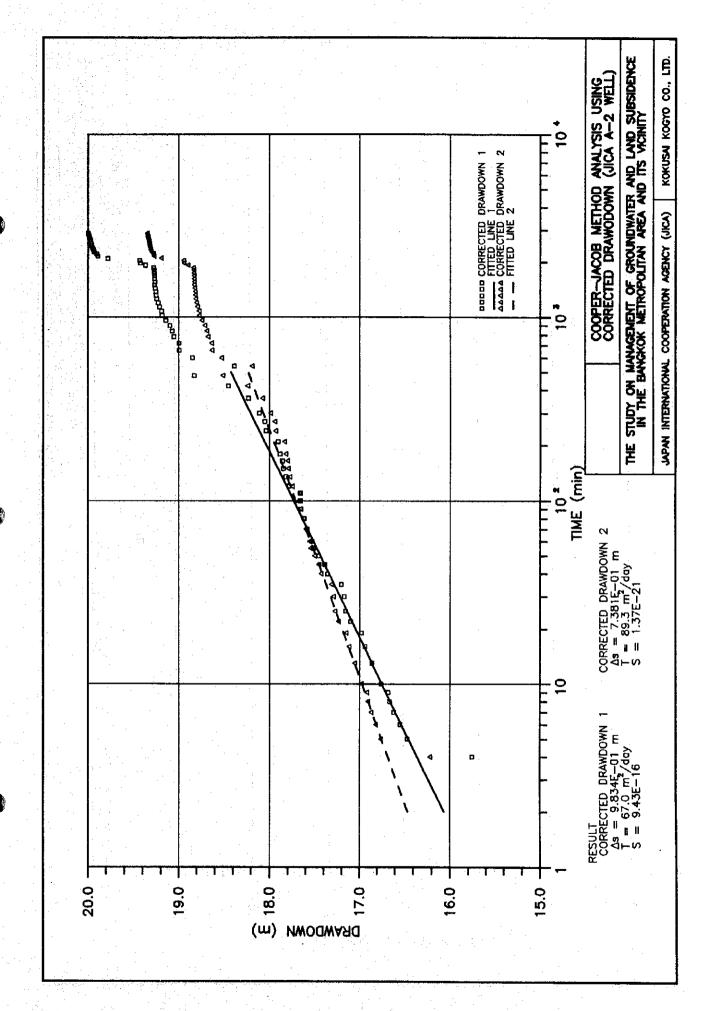

# B. PUMPING TESTS

- B.1 Pumping tests results of Site-A B.2 Pumping tests results of Site-B B.3 Pumping tests results of Site-C