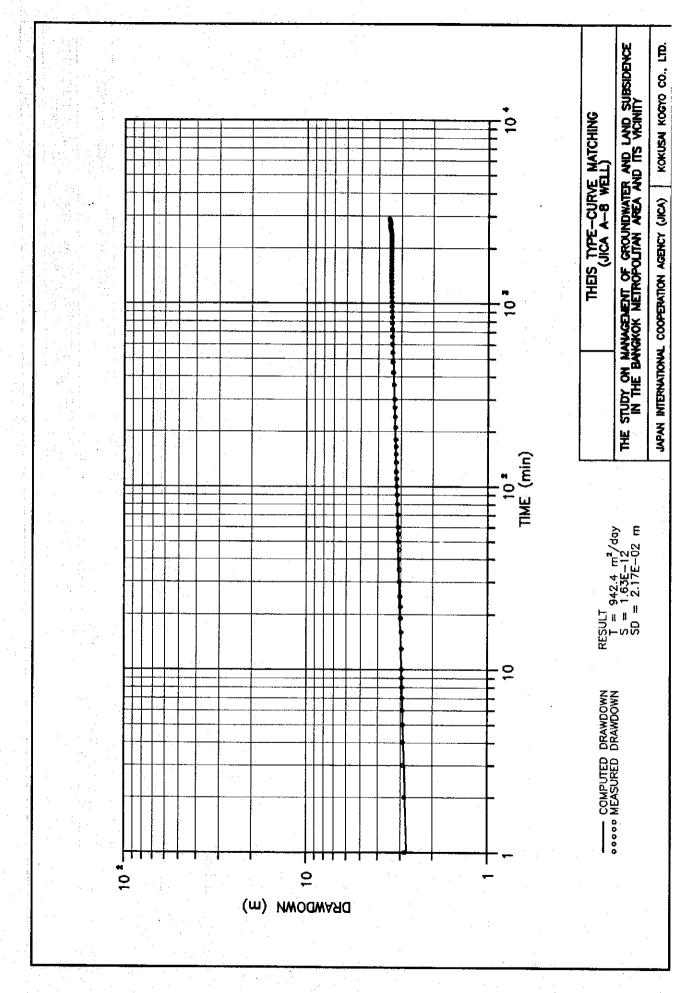

# B. PUMPING TESTS

- B.1 Pumping tests results of Site-A B.2 Pumping tests results of Site-B B.3 Pumping tests results of Site-C