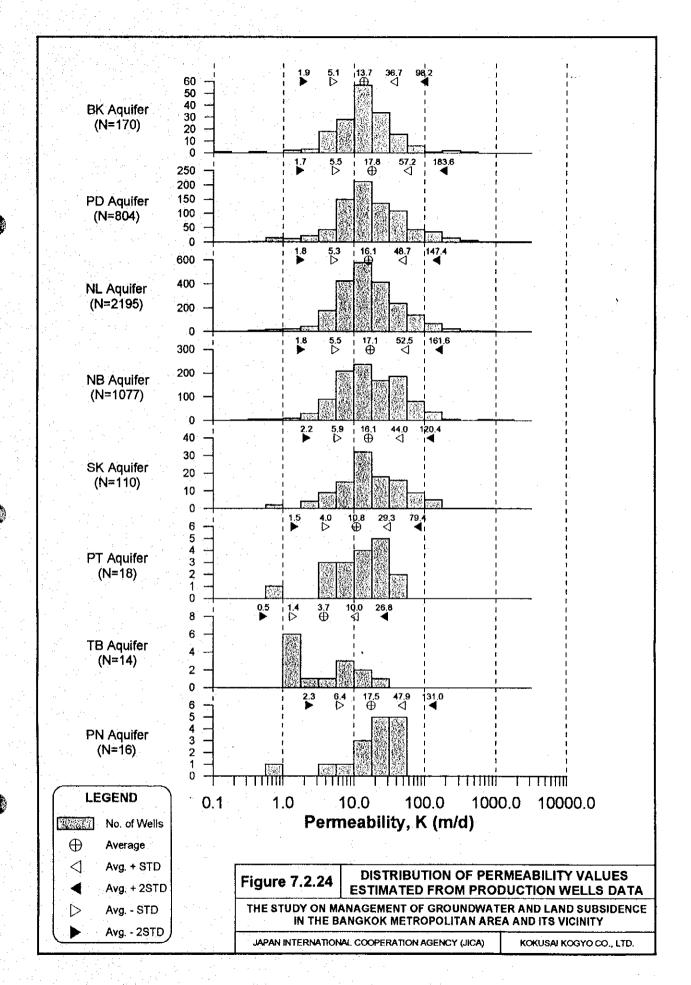

| - |  |  | ٠. | . * | ere, e | en en en en en en |      |
|---|--|--|----|-----|--------|-------------------|------|
|   |  |  |    |     |        |                   |      |
|   |  |  |    |     |        |                   |      |
|   |  |  |    |     |        |                   | To a |
|   |  |  |    |     |        |                   |      |
|   |  |  |    |     |        |                   |      |
|   |  |  |    |     |        |                   |      |
|   |  |  |    |     |        |                   |      |
|   |  |  |    |     |        |                   |      |
|   |  |  |    |     |        |                   |      |
|   |  |  |    |     |        |                   | •    |
|   |  |  |    |     |        |                   |      |
|   |  |  |