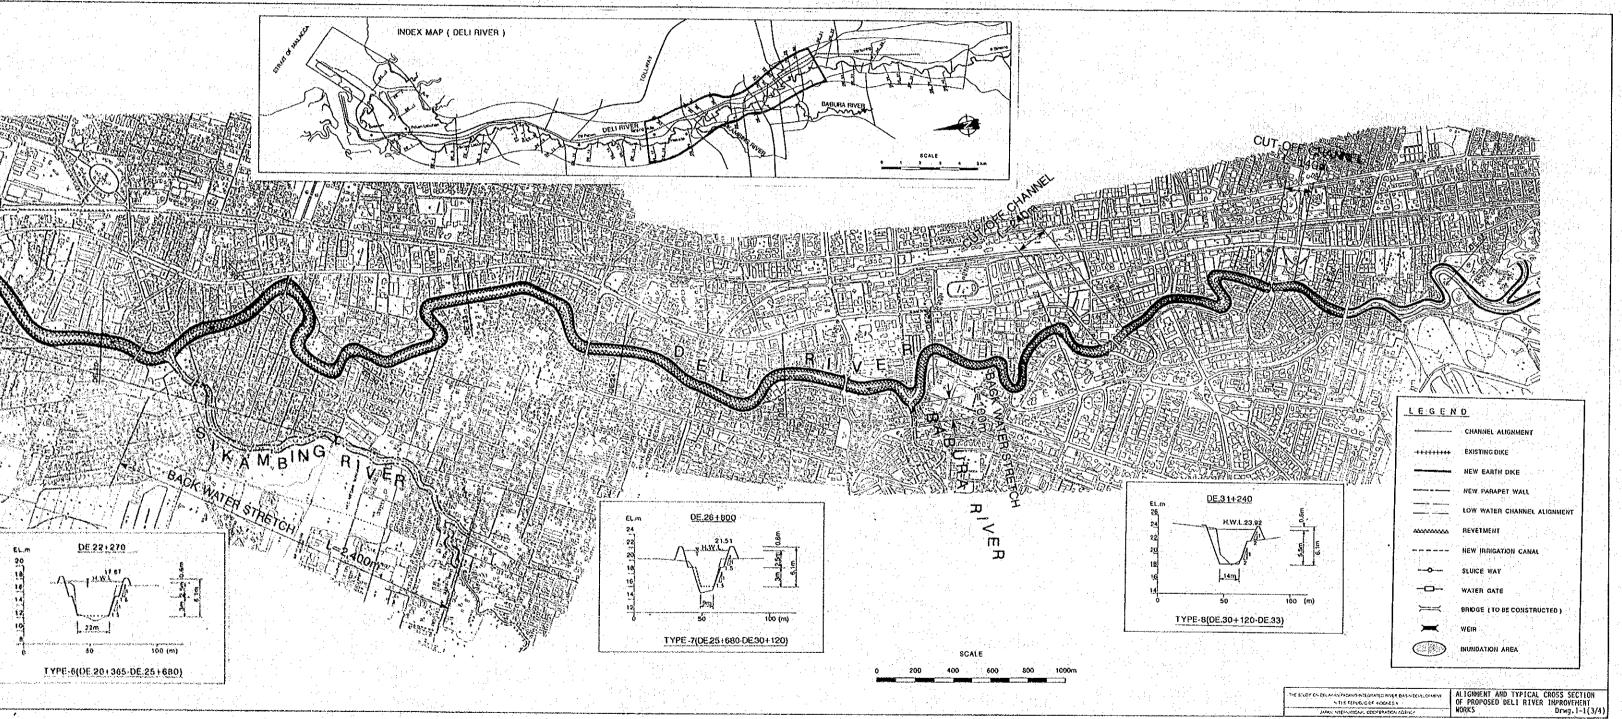

Sec.

LIBRARY

(D) \$10.75 KP 27513

|             | LIST OF DRAWINGS                                                               |                   |
|-------------|--------------------------------------------------------------------------------|-------------------|
| Draw<br>No. | ing<br>Title                                                                   | Nos. of<br>Sheets |
| 1-1         | Alignment and Typical Cross Section of Proposed Deli River Improvement works   | 4                 |
| 1 - 2       | Longitudinal Profile of Proposed Deli River Improvement Works                  | 1                 |
| 1-3         | Cross Section of Proposed Deli River Improvement Works                         | 6                 |
| 2 - 1       | Alignment and Typical Cross Section of Proposed Percut River Improvement works | 3                 |
| 2-2         | Longitudinal Profile of Proposed Percut River Improvement Works                |                   |
| 2 - 3       | Cross Section of Proposed Percut River Improvement Works                       | 5<br>1            |
| 3 - 1       | Alignment and Typical Cross Section of Proposed Padang River Improvement works | 3                 |
| 3 - 2       | Longitudinal Profile of Proposed Padang River Improvement Works                | 1                 |
| 3-3         | Cross Section of Proposed Padang River Improvement Works                       | 7                 |
| 4 - 1       | Alignment and Typical Cross Section of Proposed Medan Floodway                 |                   |
| 4 - 2       | Longitudinal Profile of Proposed Medan Floodway                                |                   |
|             |                                                                                |                   |