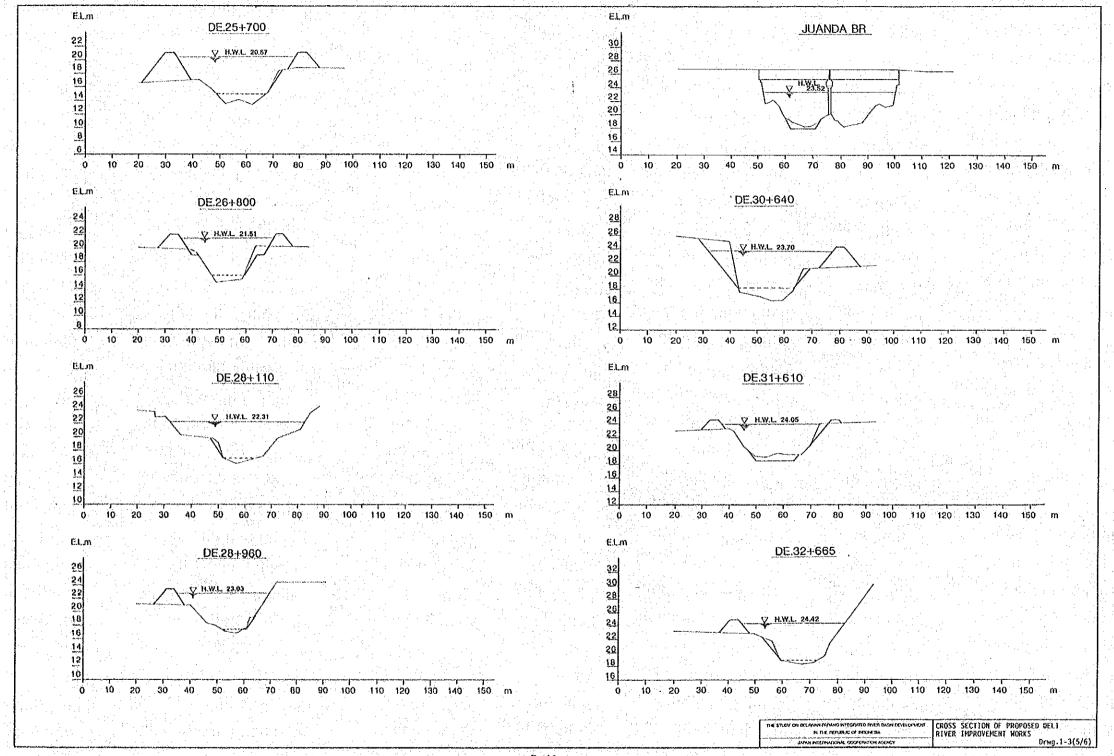

Sec.

LIBRARY

(D) \$10.75 KP 27513

|             | LIST OF DRAWINGS                                                               |                   |
|-------------|--------------------------------------------------------------------------------|-------------------|
| Draw<br>No. | ing<br>Title                                                                   | Nos. of<br>Sheets |
| 1-1         | Alignment and Typical Cross Section of Proposed Deli River Improvement works   | 4                 |
| 1 - 2       | Longitudinal Profile of Proposed Deli River Improvement Works                  | 1                 |
| 1-3         | Cross Section of Proposed Deli River Improvement Works                         | 6                 |
| 2 - 1       | Alignment and Typical Cross Section of Proposed Percut River Improvement works | 3                 |
| 2-2         | Longitudinal Profile of Proposed Percut River Improvement Works                |                   |
| 2 - 3       | Cross Section of Proposed Percut River Improvement Works                       | 5<br>1            |
| 3 - 1       | Alignment and Typical Cross Section of Proposed Padang River Improvement works | 3                 |
| 3 - 2       | Longitudinal Profile of Proposed Padang River Improvement Works                | 1                 |
| 3-3         | Cross Section of Proposed Padang River Improvement Works                       | 7                 |
| 4 - 1       | Alignment and Typical Cross Section of Proposed Medan Floodway                 |                   |
| 4 - 2       | Longitudinal Profile of Proposed Medan Floodway                                |                   |
|             |                                                                                |                   |