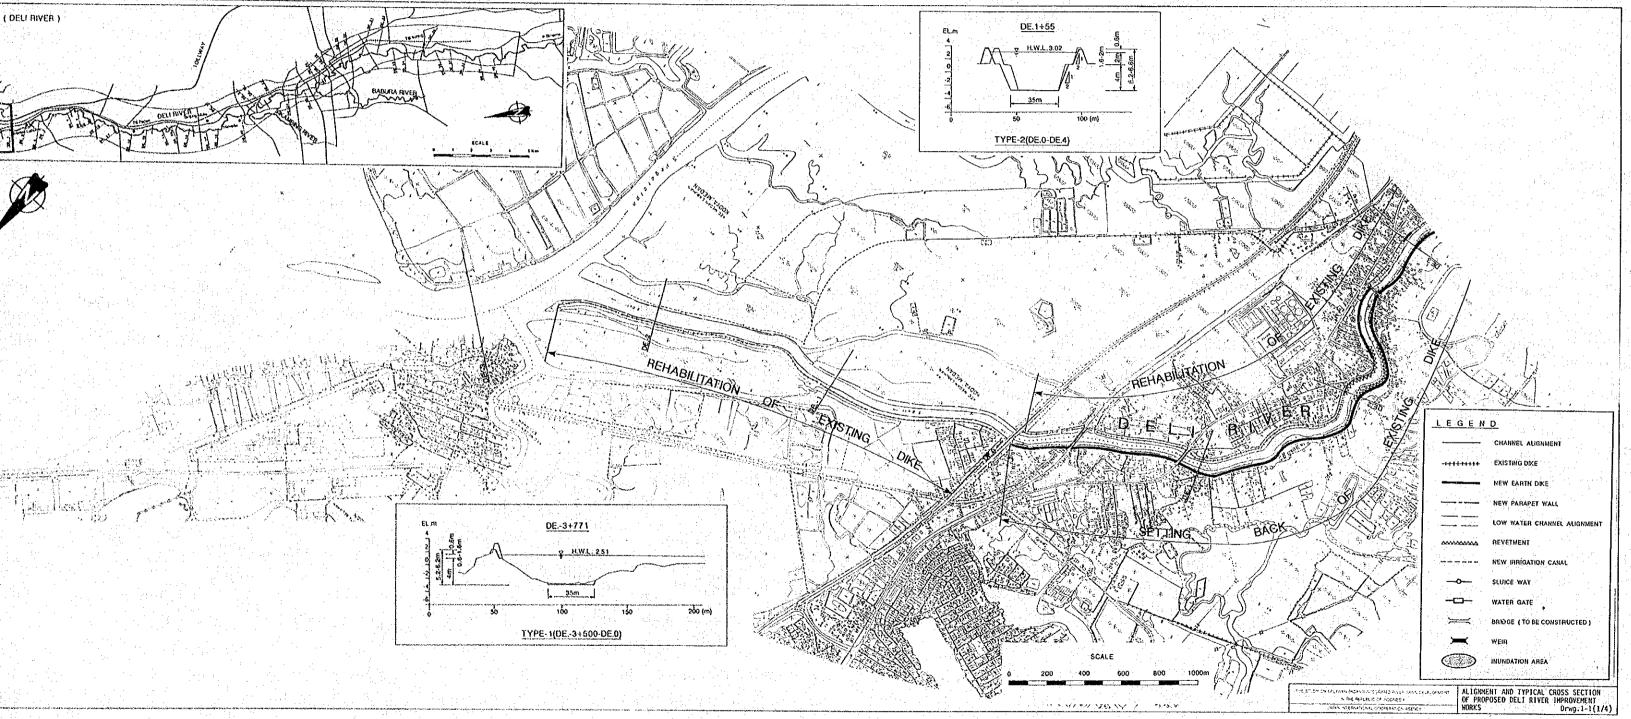

Sec.

LIBRARY

(D) \$10.75 KP 27513

|             | LIST OF DRAWINGS                                                               |                   |
|-------------|--------------------------------------------------------------------------------|-------------------|
| Draw<br>No. | ing<br>Title                                                                   | Nos. of<br>Sheets |
| 1-1         | Alignment and Typical Cross Section of Proposed Deli River Improvement works   | 4                 |
| 1 - 2       | Longitudinal Profile of Proposed Deli River Improvement Works                  | 1                 |
| 1-3         | Cross Section of Proposed Deli River Improvement Works                         | 6                 |
| 2 - 1       | Alignment and Typical Cross Section of Proposed Percut River Improvement works | 3                 |
| 2-2         | Longitudinal Profile of Proposed Percut River Improvement Works                |                   |
| 2 - 3       | Cross Section of Proposed Percut River Improvement Works                       | 5<br>1            |
| 3 - 1       | Alignment and Typical Cross Section of Proposed Padang River Improvement works | 3                 |
| 3 - 2       | Longitudinal Profile of Proposed Padang River Improvement Works                | 1                 |
| 3-3         | Cross Section of Proposed Padang River Improvement Works                       | 7                 |
| 4 - 1       | Alignment and Typical Cross Section of Proposed Medan Floodway                 |                   |
| 4 - 2       | Longitudinal Profile of Proposed Medan Floodway                                |                   |
|             |                                                                                |                   |