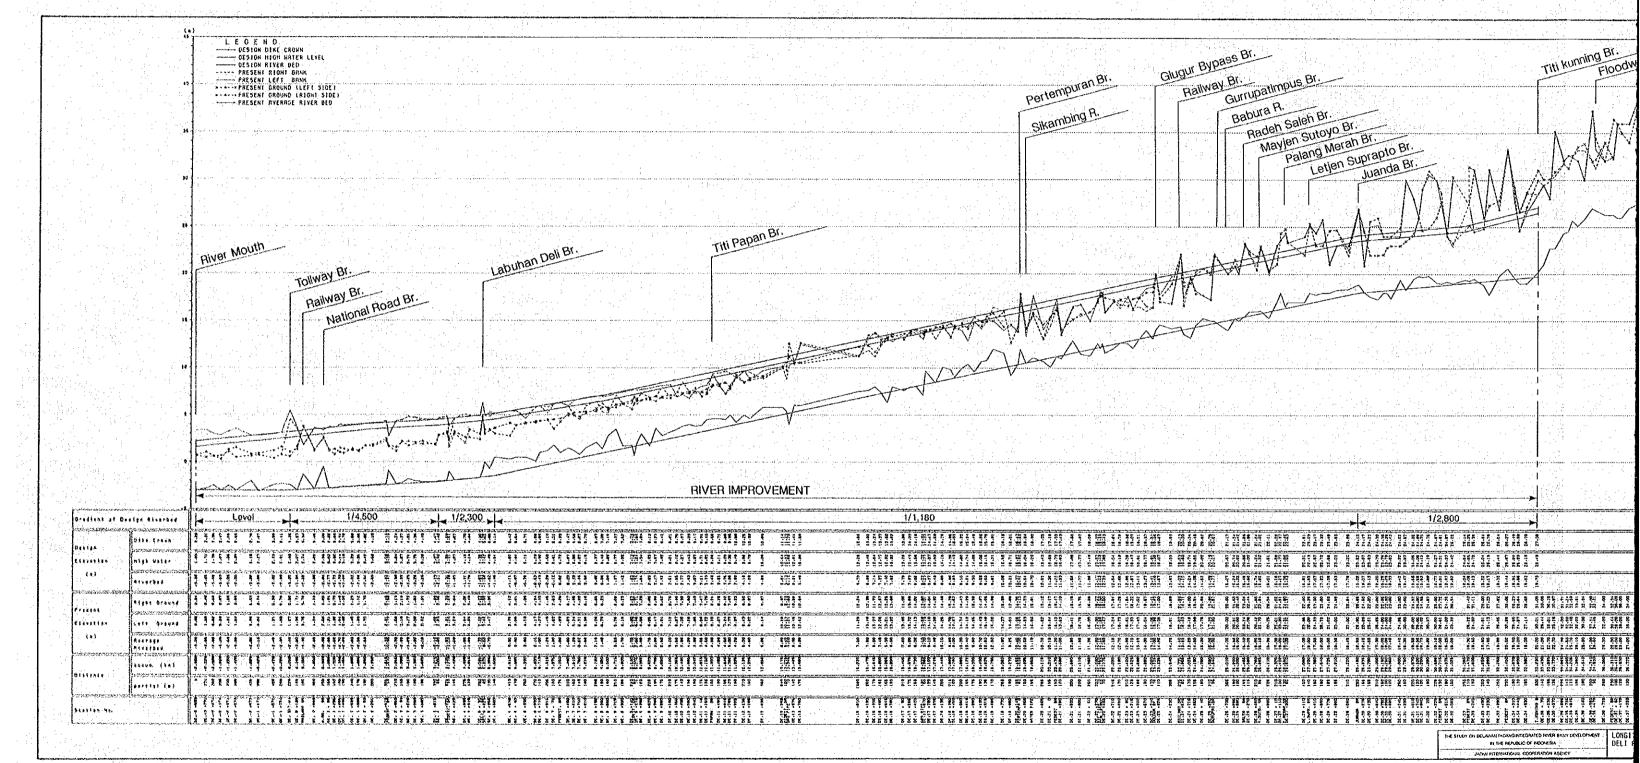

Sec.

LIBRARY

(D) \$10.75 KP 27513

|             | LIST OF DRAWINGS                                                               |                   |
|-------------|--------------------------------------------------------------------------------|-------------------|
| Draw<br>No. | ing<br>Title                                                                   | Nos. of<br>Sheets |
| 1-1         | Alignment and Typical Cross Section of Proposed Deli River Improvement works   | 4                 |
| 1 - 2       | Longitudinal Profile of Proposed Deli River Improvement Works                  | 1                 |
| 1-3         | Cross Section of Proposed Deli River Improvement Works                         | 6                 |
| 2 - 1       | Alignment and Typical Cross Section of Proposed Percut River Improvement works | 3                 |
| 2-2         | Longitudinal Profile of Proposed Percut River Improvement Works                |                   |
| 2 - 3       | Cross Section of Proposed Percut River Improvement Works                       | 5<br>1            |
| 3 - 1       | Alignment and Typical Cross Section of Proposed Padang River Improvement works | 3                 |
| 3 - 2       | Longitudinal Profile of Proposed Padang River Improvement Works                | 1                 |
| 3-3         | Cross Section of Proposed Padang River Improvement Works                       | 7                 |
| 4 - 1       | Alignment and Typical Cross Section of Proposed Medan Floodway                 |                   |
| 4 - 2       | Longitudinal Profile of Proposed Medan Floodway                                |                   |
|             |                                                                                |                   |