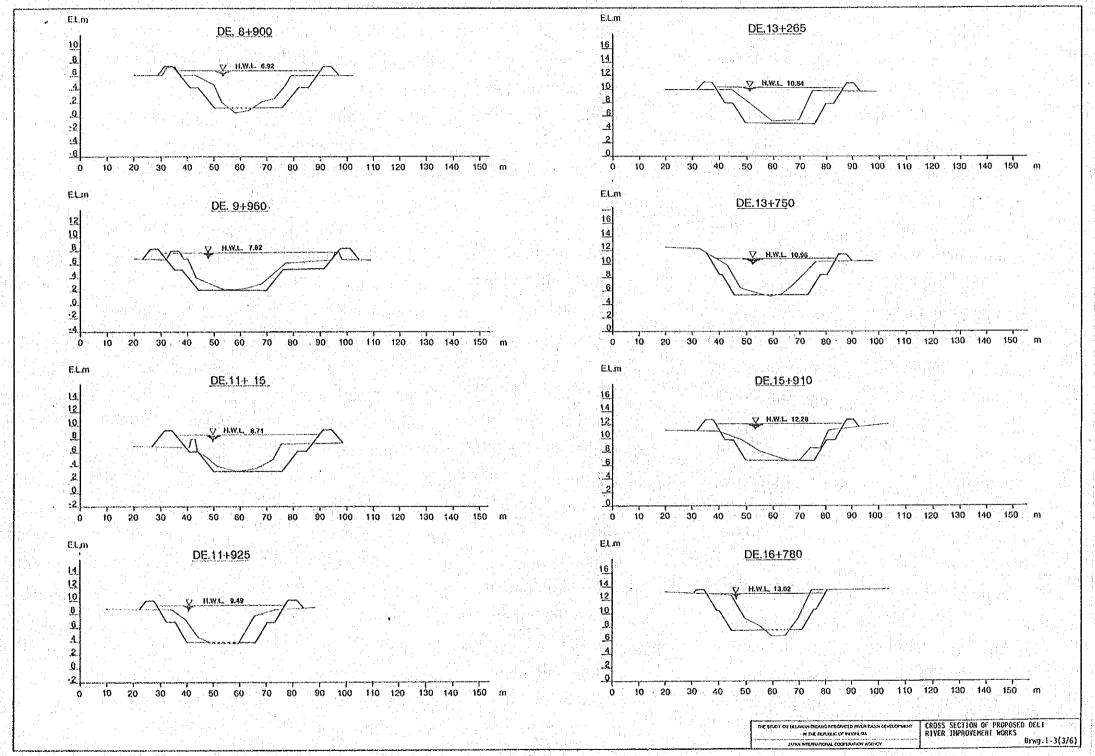

Sec.

LIBRARY

(D) \$10.75 KP 27513

|             | LIST OF DRAWINGS                                                               |                   |
|-------------|--------------------------------------------------------------------------------|-------------------|
| Draw<br>No. | ing<br>Title                                                                   | Nos. of<br>Sheets |
| 1-1         | Alignment and Typical Cross Section of Proposed Deli River Improvement works   | 4                 |
| 1 - 2       | Longitudinal Profile of Proposed Deli River Improvement Works                  | 1                 |
| 1-3         | Cross Section of Proposed Deli River Improvement Works                         | 6                 |
| 2 - 1       | Alignment and Typical Cross Section of Proposed Percut River Improvement works | 3                 |
| 2-2         | Longitudinal Profile of Proposed Percut River Improvement Works                |                   |
| 2 - 3       | Cross Section of Proposed Percut River Improvement Works                       | 5<br>1            |
| 3 - 1       | Alignment and Typical Cross Section of Proposed Padang River Improvement works | 3                 |
| 3 - 2       | Longitudinal Profile of Proposed Padang River Improvement Works                | 1                 |
| 3-3         | Cross Section of Proposed Padang River Improvement Works                       | 7                 |
| 4 - 1       | Alignment and Typical Cross Section of Proposed Medan Floodway                 |                   |
| 4 - 2       | Longitudinal Profile of Proposed Medan Floodway                                |                   |
|             |                                                                                |                   |