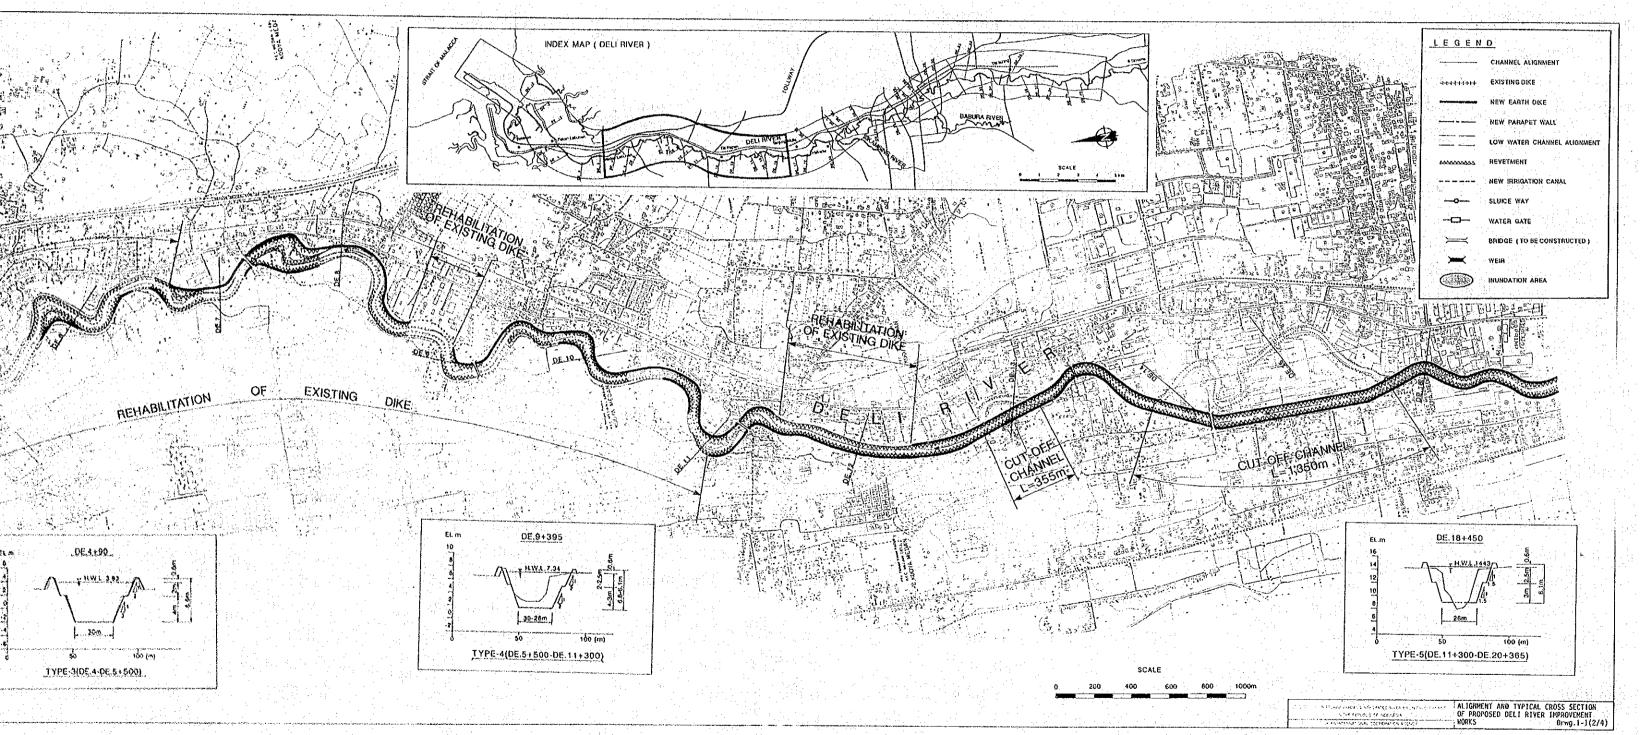

Sec.

LIBRARY

(D) \$10.75 KP 27513

|             | LIST OF DRAWINGS                                                               |                   |
|-------------|--------------------------------------------------------------------------------|-------------------|
| Draw<br>No. | ing<br>Title                                                                   | Nos. of<br>Sheets |
| 1-1         | Alignment and Typical Cross Section of Proposed Deli River Improvement works   | 4                 |
| 1 - 2       | Longitudinal Profile of Proposed Deli River Improvement Works                  | 1                 |
| 1-3         | Cross Section of Proposed Deli River Improvement Works                         | 6                 |
| 2 - 1       | Alignment and Typical Cross Section of Proposed Percut River Improvement works | 3                 |
| 2-2         | Longitudinal Profile of Proposed Percut River Improvement Works                |                   |
| 2 - 3       | Cross Section of Proposed Percut River Improvement Works                       | 5<br>1            |
| 3 - 1       | Alignment and Typical Cross Section of Proposed Padang River Improvement works | 3                 |
| 3 - 2       | Longitudinal Profile of Proposed Padang River Improvement Works                | 1                 |
| 3-3         | Cross Section of Proposed Padang River Improvement Works                       | 7                 |
| 4 - 1       | Alignment and Typical Cross Section of Proposed Medan Floodway                 |                   |
| 4 - 2       | Longitudinal Profile of Proposed Medan Floodway                                |                   |
|             |                                                                                |                   |