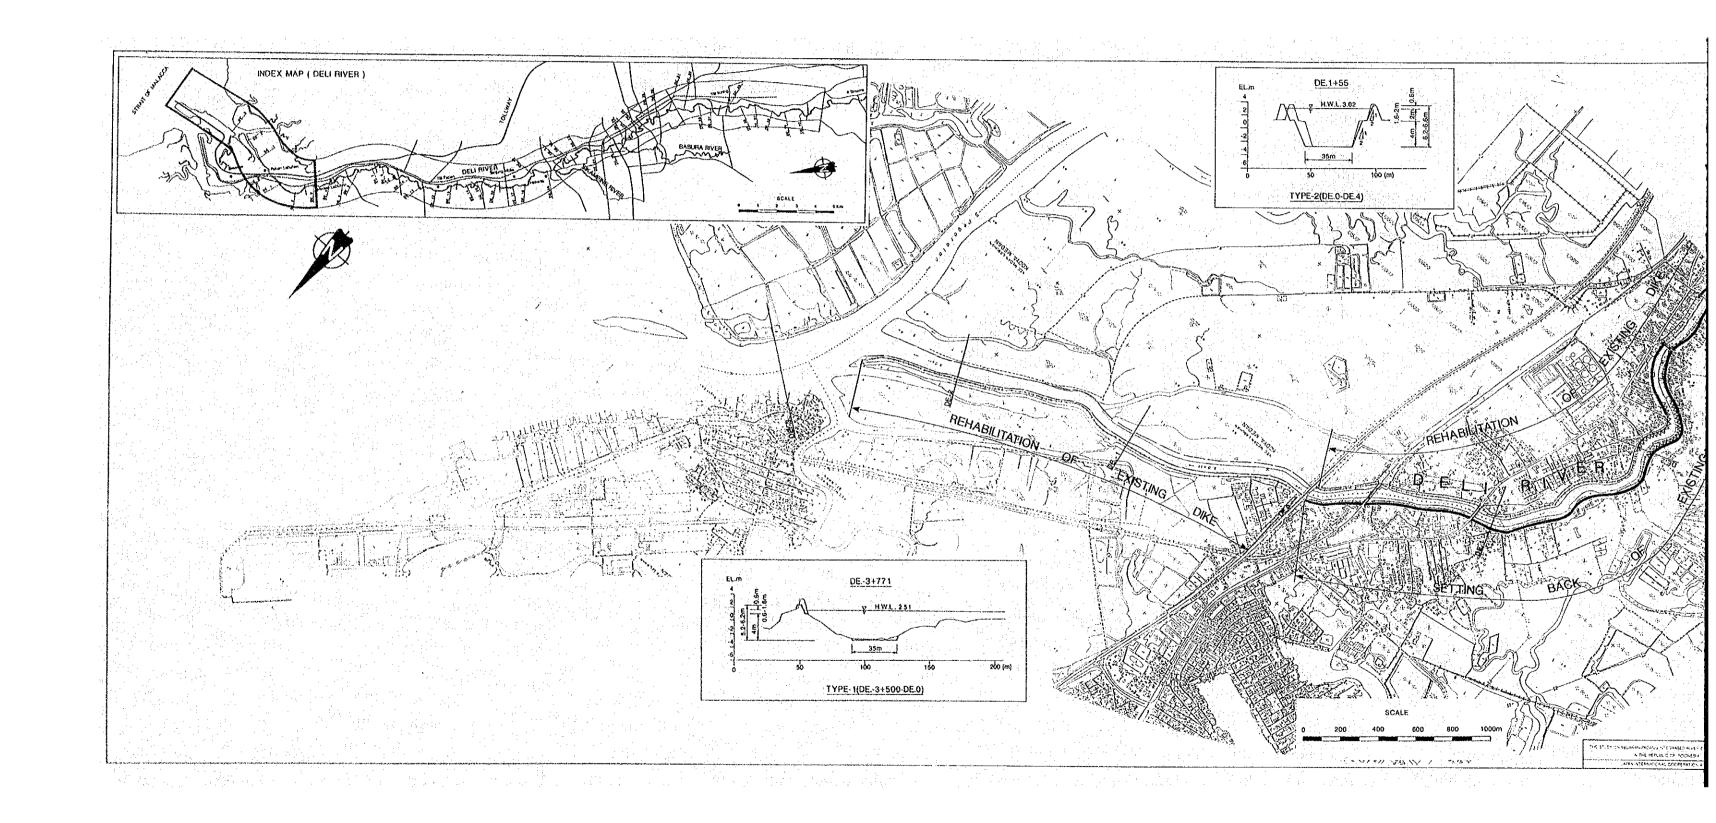

Sec.

LIBRARY

(D) \$10.75 KP 27513

|             | LIST OF DRAWINGS                                                               |                   |
|-------------|--------------------------------------------------------------------------------|-------------------|
| Draw<br>No. | ing<br>Title                                                                   | Nos. of<br>Sheets |
| 1-1         | Alignment and Typical Cross Section of Proposed Deli River Improvement works   | 4                 |
| 1 - 2       | Longitudinal Profile of Proposed Deli River Improvement Works                  | 1                 |
| 1-3         | Cross Section of Proposed Deli River Improvement Works                         | 6                 |
| 2 - 1       | Alignment and Typical Cross Section of Proposed Percut River Improvement works | 3                 |
| 2-2         | Longitudinal Profile of Proposed Percut River Improvement Works                |                   |
| 2 - 3       | Cross Section of Proposed Percut River Improvement Works                       | 5<br>1            |
| 3 - 1       | Alignment and Typical Cross Section of Proposed Padang River Improvement works | 3                 |
| 3 - 2       | Longitudinal Profile of Proposed Padang River Improvement Works                | 1                 |
| 3-3         | Cross Section of Proposed Padang River Improvement Works                       | 7                 |
| 4 - 1       | Alignment and Typical Cross Section of Proposed Medan Floodway                 |                   |
| 4 - 2       | Longitudinal Profile of Proposed Medan Floodway                                |                   |
|             |                                                                                |                   |