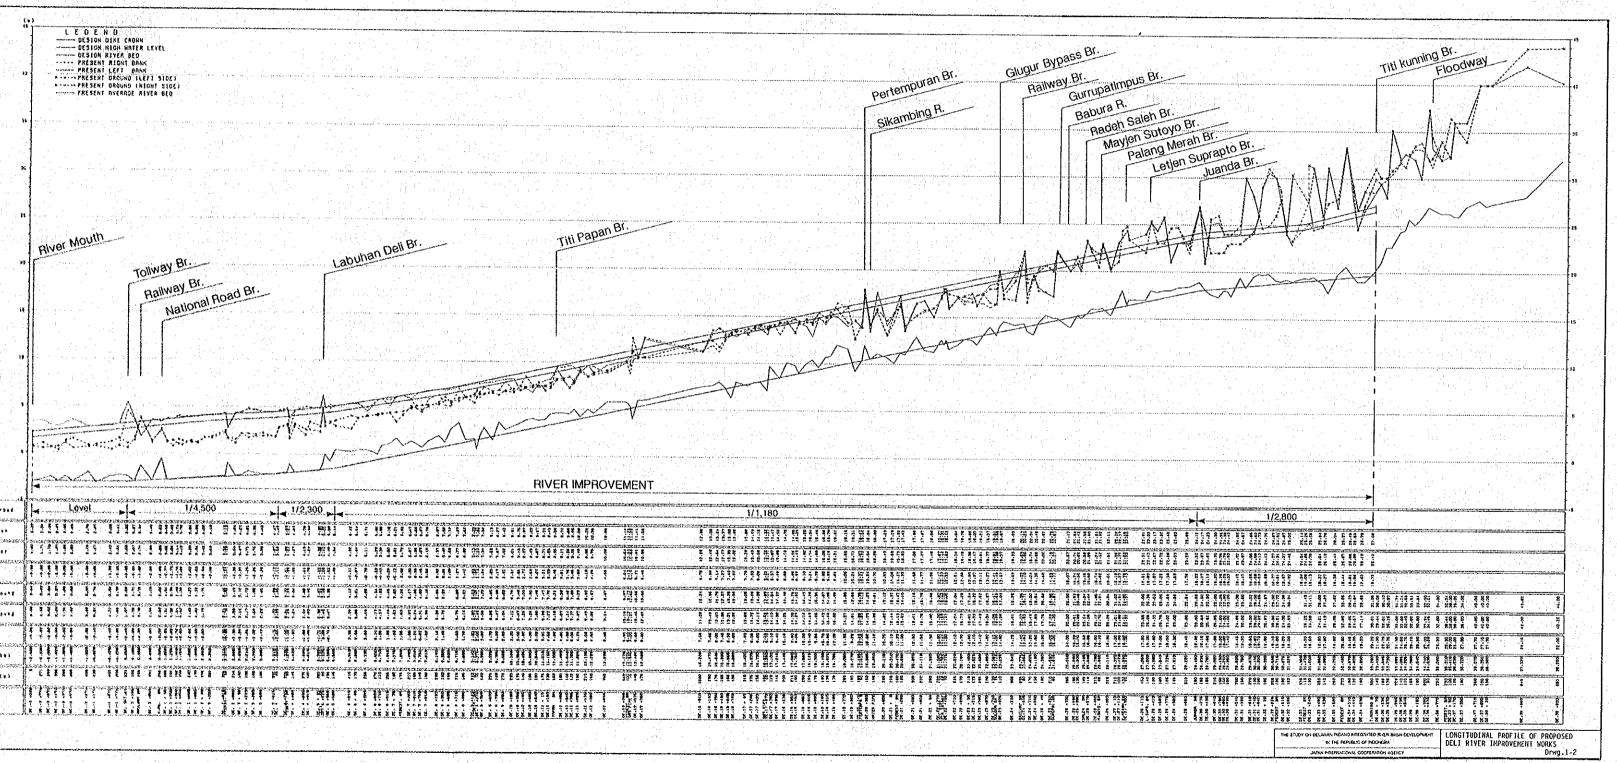

Sec.

LIBRARY

(D) \$10.75 KP 27513

|             | LIST OF DRAWINGS                                                               |                   |
|-------------|--------------------------------------------------------------------------------|-------------------|
| Draw<br>No. | ing<br>Title                                                                   | Nos. of<br>Sheets |
| 1-1         | Alignment and Typical Cross Section of Proposed Deli River Improvement works   | 4                 |
| 1 - 2       | Longitudinal Profile of Proposed Deli River Improvement Works                  | 1                 |
| 1-3         | Cross Section of Proposed Deli River Improvement Works                         | 6                 |
| 2 - 1       | Alignment and Typical Cross Section of Proposed Percut River Improvement works | 3                 |
| 2-2         | Longitudinal Profile of Proposed Percut River Improvement Works                |                   |
| 2 - 3       | Cross Section of Proposed Percut River Improvement Works                       | 5<br>1            |
| 3 - 1       | Alignment and Typical Cross Section of Proposed Padang River Improvement works | 3                 |
| 3 - 2       | Longitudinal Profile of Proposed Padang River Improvement Works                | 1                 |
| 3-3         | Cross Section of Proposed Padang River Improvement Works                       | 7                 |
| 4 - 1       | Alignment and Typical Cross Section of Proposed Medan Floodway                 |                   |
| 4 - 2       | Longitudinal Profile of Proposed Medan Floodway                                |                   |
|             |                                                                                |                   |