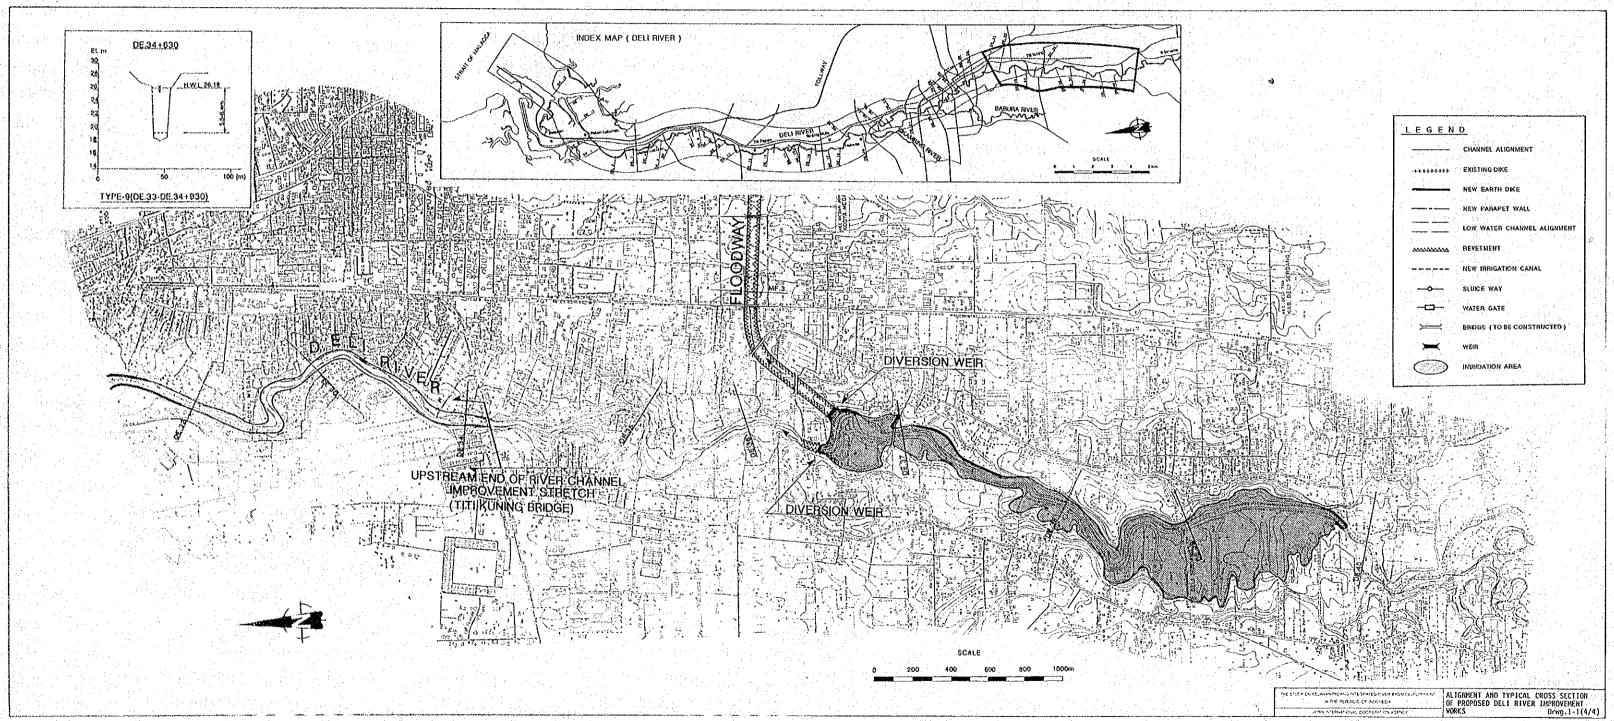

Sec.

LIBRARY

(D) \$10.75 KP 27513

|             | LIST OF DRAWINGS                                                               |                   |
|-------------|--------------------------------------------------------------------------------|-------------------|
| Draw<br>No. | ing<br>Title                                                                   | Nos. of<br>Sheets |
| 1-1         | Alignment and Typical Cross Section of Proposed Deli River Improvement works   | 4                 |
| 1 - 2       | Longitudinal Profile of Proposed Deli River Improvement Works                  | 1                 |
| 1-3         | Cross Section of Proposed Deli River Improvement Works                         | 6                 |
| 2 - 1       | Alignment and Typical Cross Section of Proposed Percut River Improvement works | 3                 |
| 2-2         | Longitudinal Profile of Proposed Percut River Improvement Works                |                   |
| 2 - 3       | Cross Section of Proposed Percut River Improvement Works                       | 5<br>1            |
| 3 - 1       | Alignment and Typical Cross Section of Proposed Padang River Improvement works | 3                 |
| 3 - 2       | Longitudinal Profile of Proposed Padang River Improvement Works                | 1                 |
| 3-3         | Cross Section of Proposed Padang River Improvement Works                       | 7                 |
| 4 - 1       | Alignment and Typical Cross Section of Proposed Medan Floodway                 |                   |
| 4 - 2       | Longitudinal Profile of Proposed Medan Floodway                                |                   |
|             |                                                                                |                   |