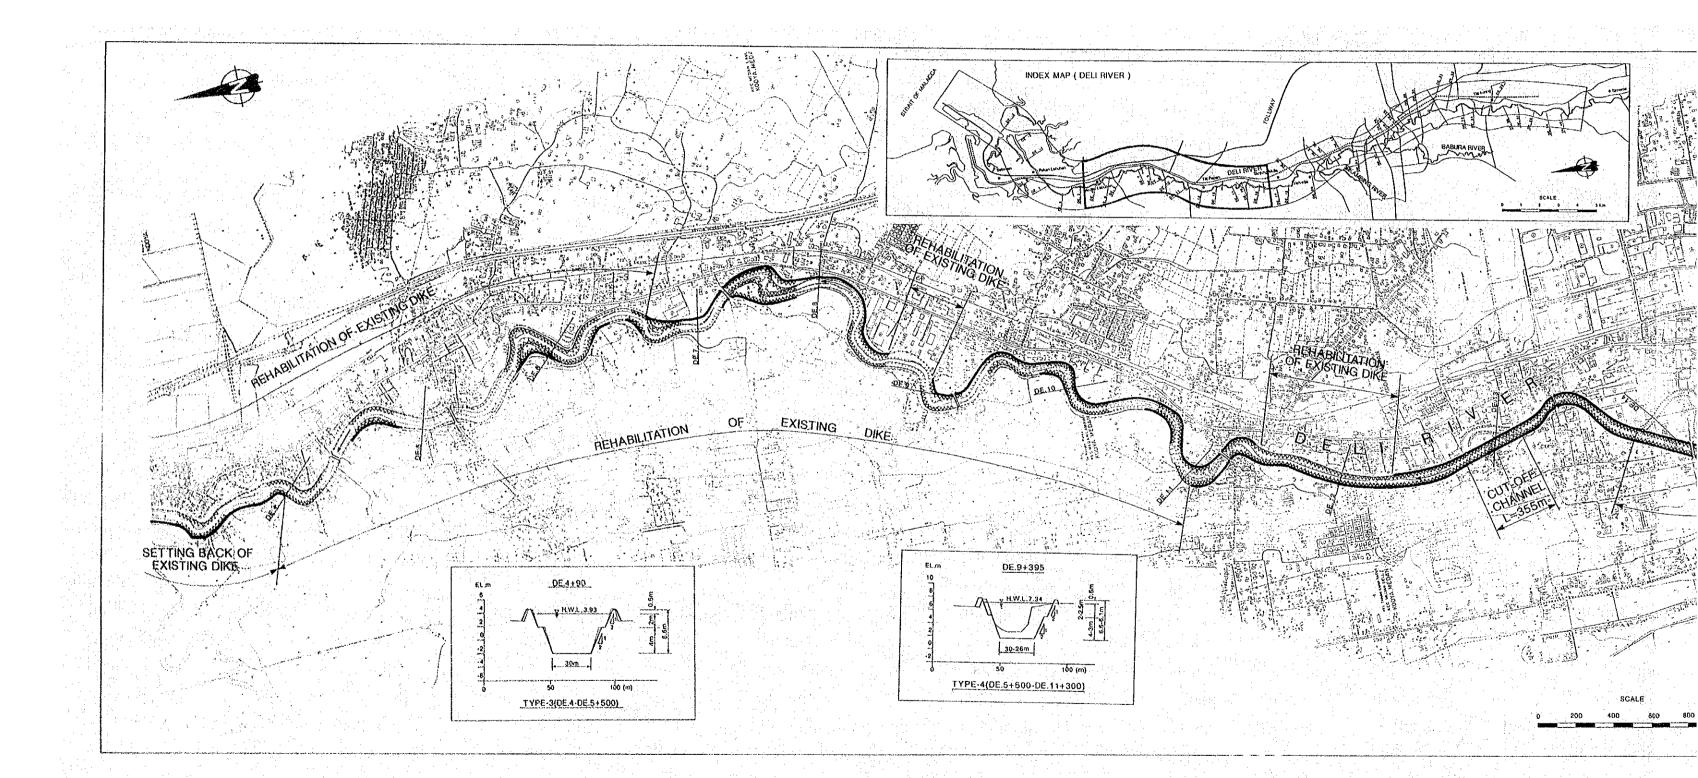

Sec.

LIBRARY

(D) \$10.75 KP 27513

|             | LIST OF DRAWINGS                                                               |                   |
|-------------|--------------------------------------------------------------------------------|-------------------|
| Draw<br>No. | ing<br>Title                                                                   | Nos. of<br>Sheets |
| 1-1         | Alignment and Typical Cross Section of Proposed Deli River Improvement works   | 4                 |
| 1 - 2       | Longitudinal Profile of Proposed Deli River Improvement Works                  | 1                 |
| 1-3         | Cross Section of Proposed Deli River Improvement Works                         | 6                 |
| 2 - 1       | Alignment and Typical Cross Section of Proposed Percut River Improvement works | 3                 |
| 2-2         | Longitudinal Profile of Proposed Percut River Improvement Works                |                   |
| 2 - 3       | Cross Section of Proposed Percut River Improvement Works                       | 5<br>1            |
| 3 - 1       | Alignment and Typical Cross Section of Proposed Padang River Improvement works | 3                 |
| 3 - 2       | Longitudinal Profile of Proposed Padang River Improvement Works                | 1                 |
| 3-3         | Cross Section of Proposed Padang River Improvement Works                       | 7                 |
| 4 - 1       | Alignment and Typical Cross Section of Proposed Medan Floodway                 |                   |
| 4 - 2       | Longitudinal Profile of Proposed Medan Floodway                                |                   |
|             |                                                                                |                   |