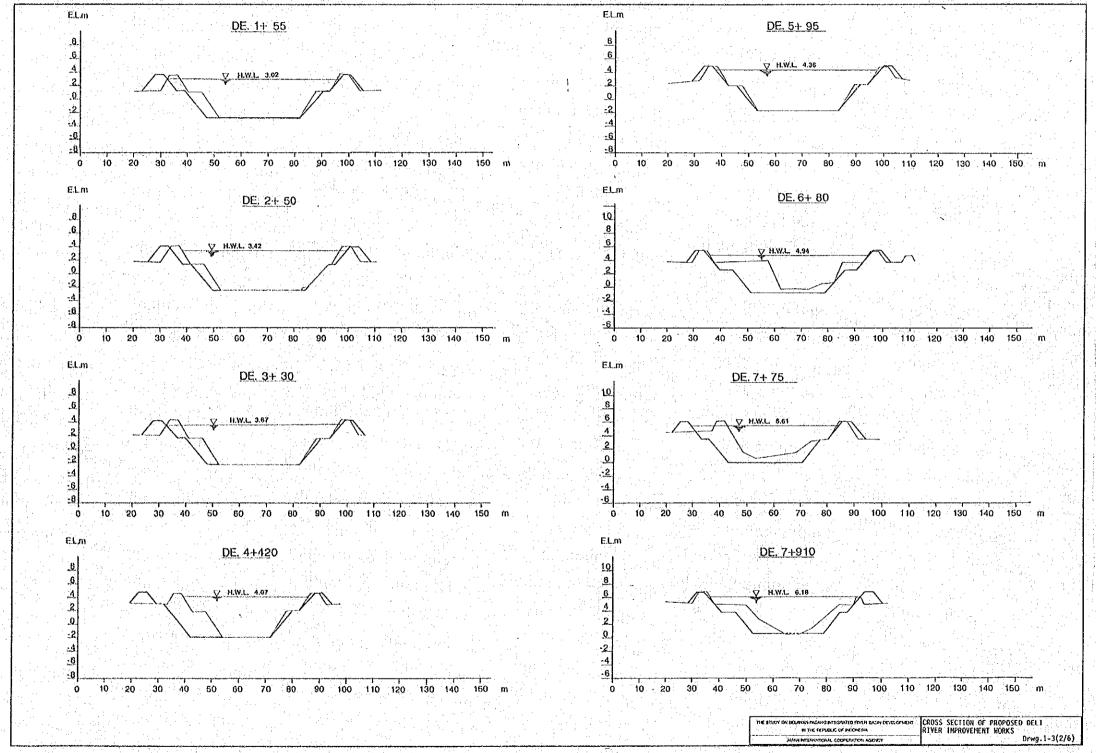

Sec.

LIBRARY

(D) \$10.75 KP 27513

|             | LIST OF DRAWINGS                                                               |                   |
|-------------|--------------------------------------------------------------------------------|-------------------|
| Draw<br>No. | ing<br>Title                                                                   | Nos. of<br>Sheets |
| 1-1         | Alignment and Typical Cross Section of Proposed Deli River Improvement works   | 4                 |
| 1 - 2       | Longitudinal Profile of Proposed Deli River Improvement Works                  | 1                 |
| 1-3         | Cross Section of Proposed Deli River Improvement Works                         | 6                 |
| 2 - 1       | Alignment and Typical Cross Section of Proposed Percut River Improvement works | 3                 |
| 2-2         | Longitudinal Profile of Proposed Percut River Improvement Works                |                   |
| 2 - 3       | Cross Section of Proposed Percut River Improvement Works                       | 5<br>1            |
| 3 - 1       | Alignment and Typical Cross Section of Proposed Padang River Improvement works | 3                 |
| 3 - 2       | Longitudinal Profile of Proposed Padang River Improvement Works                | 1                 |
| 3-3         | Cross Section of Proposed Padang River Improvement Works                       | 7                 |
| 4 - 1       | Alignment and Typical Cross Section of Proposed Medan Floodway                 |                   |
| 4 - 2       | Longitudinal Profile of Proposed Medan Floodway                                |                   |
|             |                                                                                |                   |