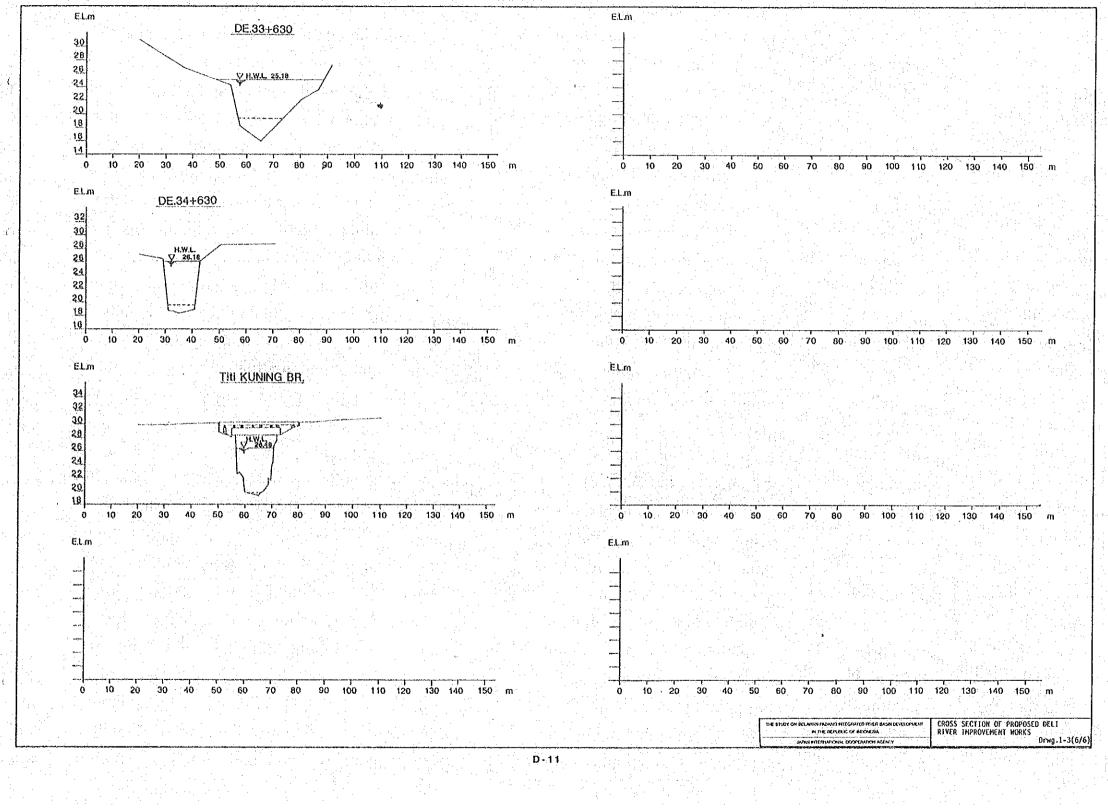

Sec.

LIBRARY

(D) \$10.75 KP 27513

|             | LIST OF DRAWINGS                                                               |                   |
|-------------|--------------------------------------------------------------------------------|-------------------|
| Draw<br>No. | ing<br>Title                                                                   | Nos. of<br>Sheets |
| 1-1         | Alignment and Typical Cross Section of Proposed Deli River Improvement works   | 4                 |
| 1 - 2       | Longitudinal Profile of Proposed Deli River Improvement Works                  | 1                 |
| 1-3         | Cross Section of Proposed Deli River Improvement Works                         | 6                 |
| 2 - 1       | Alignment and Typical Cross Section of Proposed Percut River Improvement works | 3                 |
| 2-2         | Longitudinal Profile of Proposed Percut River Improvement Works                |                   |
| 2 - 3       | Cross Section of Proposed Percut River Improvement Works                       | 5<br>1            |
| 3 - 1       | Alignment and Typical Cross Section of Proposed Padang River Improvement works | 3                 |
| 3 - 2       | Longitudinal Profile of Proposed Padang River Improvement Works                | 1                 |
| 3-3         | Cross Section of Proposed Padang River Improvement Works                       | 7                 |
| 4 - 1       | Alignment and Typical Cross Section of Proposed Medan Floodway                 |                   |
| 4 - 2       | Longitudinal Profile of Proposed Medan Floodway                                |                   |
|             |                                                                                |                   |