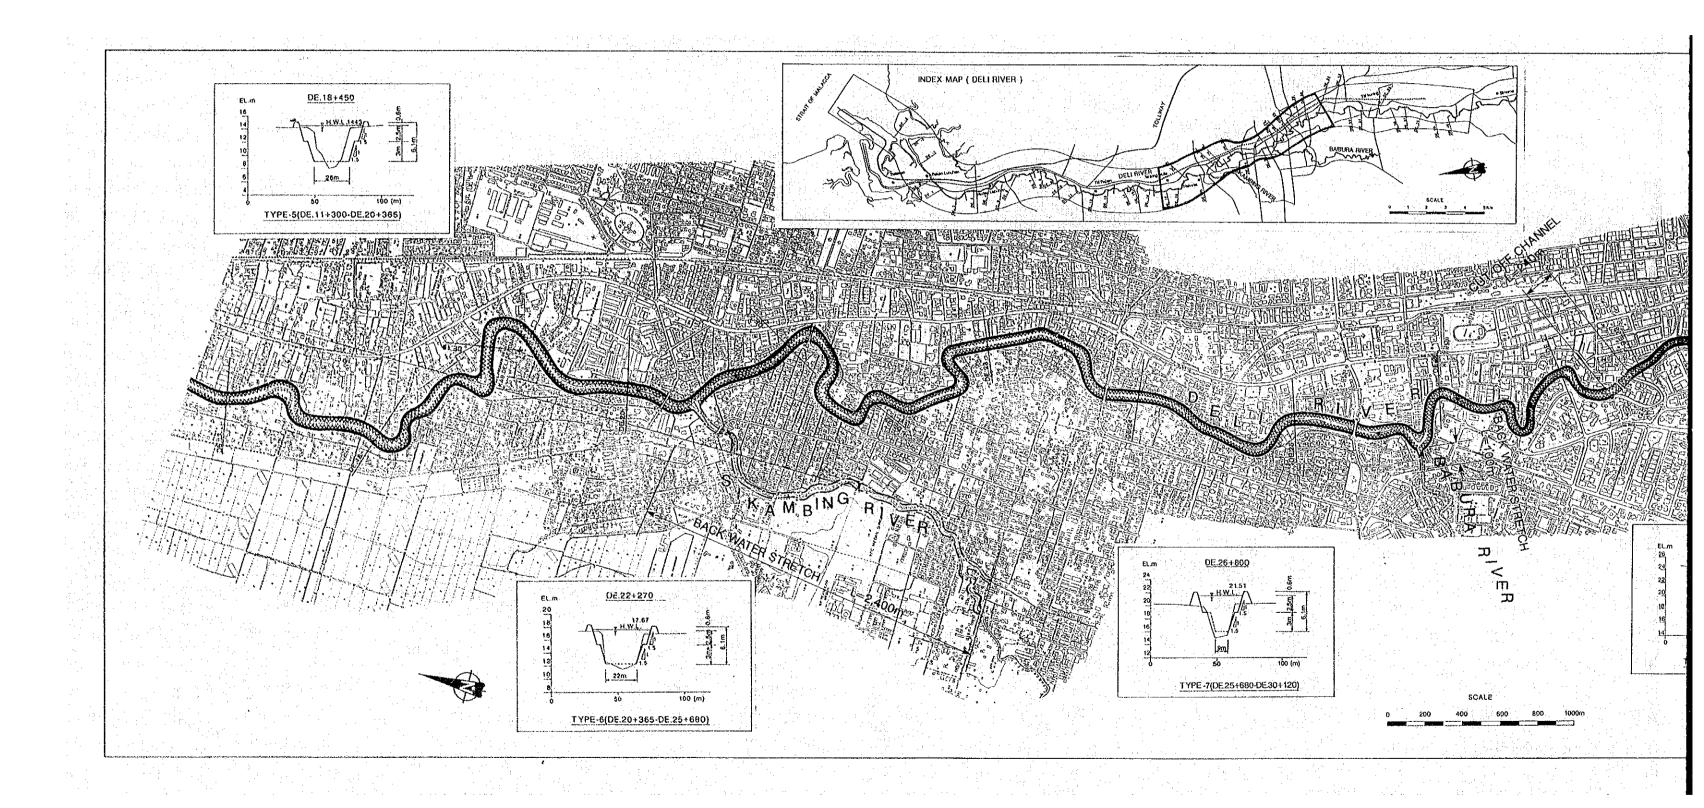

Sec.

LIBRARY

(D) \$10.75 KP 27513

|             | LIST OF DRAWINGS                                                               |                   |
|-------------|--------------------------------------------------------------------------------|-------------------|
| Draw<br>No. | ing<br>Title                                                                   | Nos. of<br>Sheets |
| 1-1         | Alignment and Typical Cross Section of Proposed Deli River Improvement works   | 4                 |
| 1 - 2       | Longitudinal Profile of Proposed Deli River Improvement Works                  | 1                 |
| 1-3         | Cross Section of Proposed Deli River Improvement Works                         | 6                 |
| 2 - 1       | Alignment and Typical Cross Section of Proposed Percut River Improvement works | 3                 |
| 2-2         | Longitudinal Profile of Proposed Percut River Improvement Works                |                   |
| 2 - 3       | Cross Section of Proposed Percut River Improvement Works                       | 5<br>1            |
| 3 - 1       | Alignment and Typical Cross Section of Proposed Padang River Improvement works | 3                 |
| 3 - 2       | Longitudinal Profile of Proposed Padang River Improvement Works                | 1                 |
| 3-3         | Cross Section of Proposed Padang River Improvement Works                       | 7                 |
| 4 - 1       | Alignment and Typical Cross Section of Proposed Medan Floodway                 |                   |
| 4 - 2       | Longitudinal Profile of Proposed Medan Floodway                                |                   |
|             |                                                                                |                   |