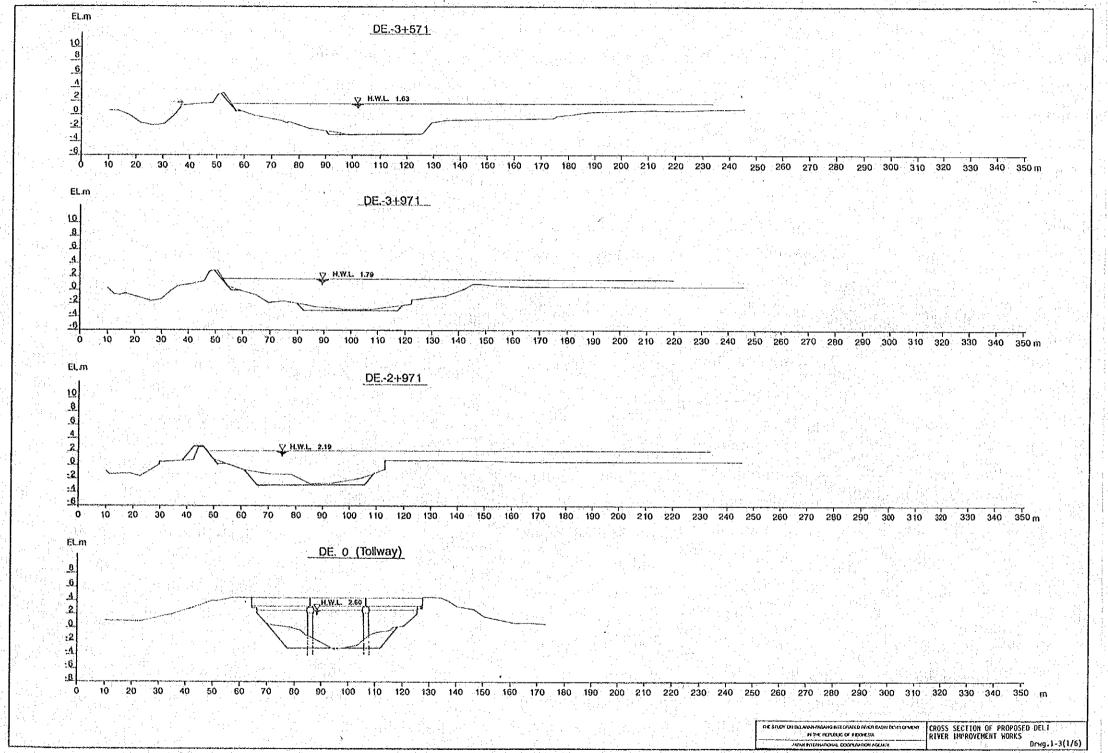

Sec.

LIBRARY

(D) \$10.75 KP 27513

|             | LIST OF DRAWINGS                                                               |                   |
|-------------|--------------------------------------------------------------------------------|-------------------|
| Draw<br>No. | ing<br>Title                                                                   | Nos. of<br>Sheets |
| 1-1         | Alignment and Typical Cross Section of Proposed Deli River Improvement works   | 4                 |
| 1 - 2       | Longitudinal Profile of Proposed Deli River Improvement Works                  | 1                 |
| 1-3         | Cross Section of Proposed Deli River Improvement Works                         | 6                 |
| 2 - 1       | Alignment and Typical Cross Section of Proposed Percut River Improvement works | 3                 |
| 2-2         | Longitudinal Profile of Proposed Percut River Improvement Works                |                   |
| 2 - 3       | Cross Section of Proposed Percut River Improvement Works                       | 5<br>1            |
| 3 - 1       | Alignment and Typical Cross Section of Proposed Padang River Improvement works | 3                 |
| 3 - 2       | Longitudinal Profile of Proposed Padang River Improvement Works                | 1                 |
| 3-3         | Cross Section of Proposed Padang River Improvement Works                       | 7                 |
| 4 - 1       | Alignment and Typical Cross Section of Proposed Medan Floodway                 |                   |
| 4 - 2       | Longitudinal Profile of Proposed Medan Floodway                                |                   |
|             |                                                                                |                   |