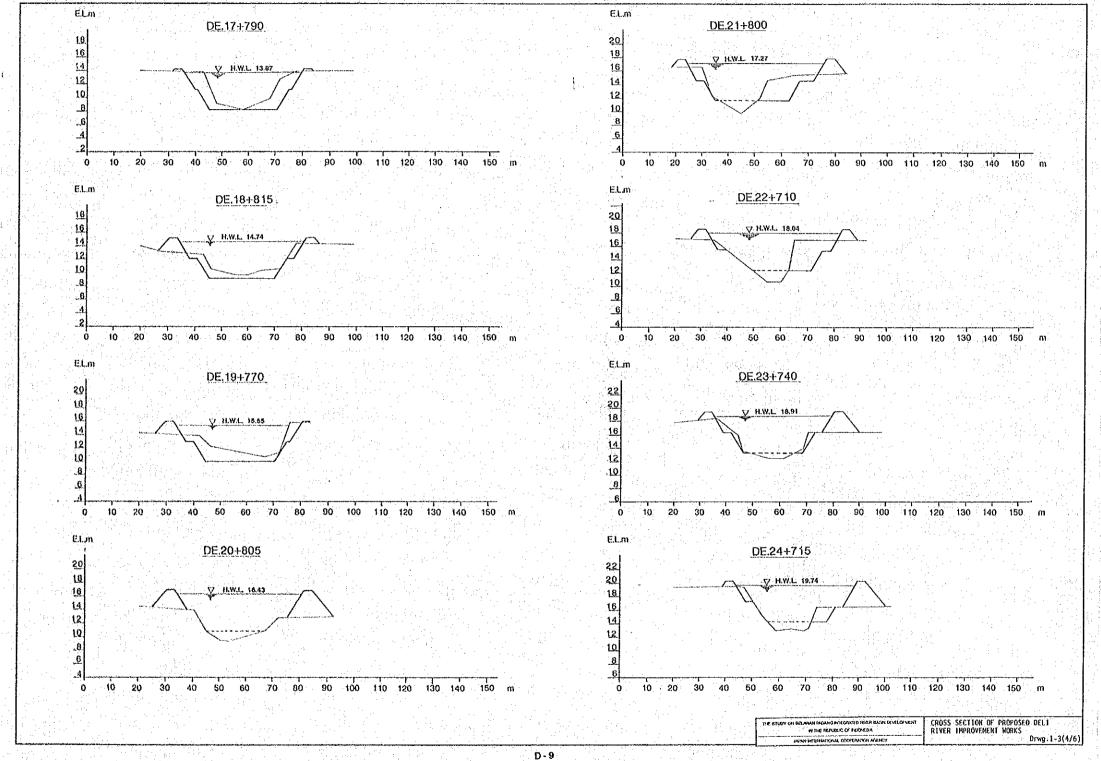

Sec.

LIBRARY

(D) \$10.75 KP 27513

|             | LIST OF DRAWINGS                                                               |                   |
|-------------|--------------------------------------------------------------------------------|-------------------|
| Draw<br>No. | ing<br>Title                                                                   | Nos. of<br>Sheets |
| 1-1         | Alignment and Typical Cross Section of Proposed Deli River Improvement works   | 4                 |
| 1 - 2       | Longitudinal Profile of Proposed Deli River Improvement Works                  | 1                 |
| 1-3         | Cross Section of Proposed Deli River Improvement Works                         | 6                 |
| 2 - 1       | Alignment and Typical Cross Section of Proposed Percut River Improvement works | 3                 |
| 2-2         | Longitudinal Profile of Proposed Percut River Improvement Works                |                   |
| 2 - 3       | Cross Section of Proposed Percut River Improvement Works                       | 5<br>1            |
| 3 - 1       | Alignment and Typical Cross Section of Proposed Padang River Improvement works | 3                 |
| 3 - 2       | Longitudinal Profile of Proposed Padang River Improvement Works                | 1                 |
| 3-3         | Cross Section of Proposed Padang River Improvement Works                       | 7                 |
| 4 - 1       | Alignment and Typical Cross Section of Proposed Medan Floodway                 |                   |
| 4 - 2       | Longitudinal Profile of Proposed Medan Floodway                                |                   |
|             |                                                                                |                   |