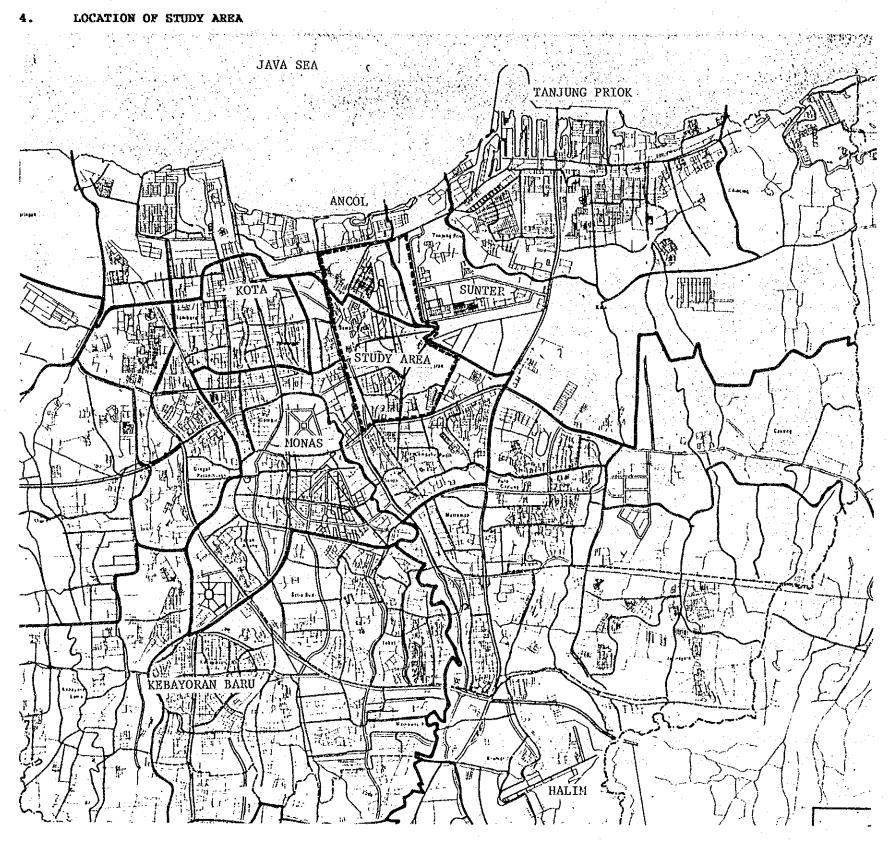

and four JICA Advisory Committee meetings in Step 4.

3.3.2 Step 5 (October 16, 1989 - End of March, 1990)

There were two stages in Step 5. The first stage was the synthesis of all the study results shown in Interim Report (I), (II) and (III), and Draft Final Report was submitted in December, 1989. The Technical Committee meeting (January 10, 1990) and Steering Committee meeting (January 17, 1990) were held on Draft Final Report. The Second Seminar was held on January 19 and 20, 1990 by DJCK and JICA on the subject of Urban Housing Renewal. The Study Team presented three slides at the Seminar.

The second or the last stage was for the preparation and submission of the Final Report with Manual of Urban Housing Renewal. The period is from January 25, 1990 until the middle of March, 1990.



Fig. 1.2 Location of the Study Area in Jakarta



Fig. 1.3. Zoning for the Study Area



#### 5. CONSIDERATION

#### 5.1 GENERAL CONSIDERATION

#### 5.1.1 Nature of the Study

The nature of either planning or implementation of urban housing renewal is characteristically different from that of infrastructure development or the like. It very much involves socio-economic aspects, and renewal itself should proceed on the basis of "Consent" of all parties concerned. In other words, the process of planning and implementation of renewal is the process of formulating a consensus.

In Indonesia, at present experience in renewal methods is still limited due to various reasons deriving from legislative, institutional and especially financial constraints. Although, on the other hand, there are many