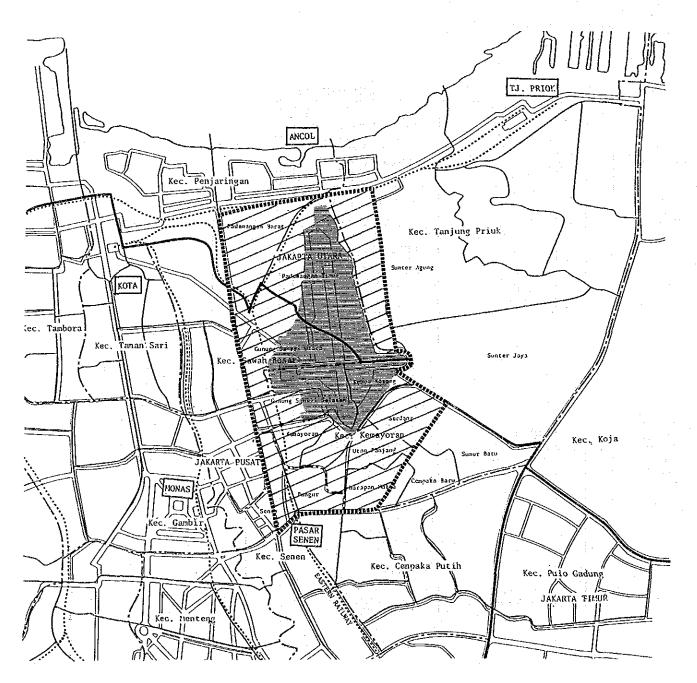

) Housing development planning (National and DKI Jakarta)
- housing supply
- environmental improvement including KIP
- renewal
- 1.1.3 Planning Concept of Urban and Housing Renewal

in the Kemayoran Area

STUDY FLOW

Fig. 2.1 shows the study flow for formulating the concept of urban housing renewal in the Kemayoran



#### STUDY AREA

The Study Area is composed of 1) the Kemayoran ex-airport area (Zone 1) which has been transferred to KCMB from Angkasa Pura of Airport Corporation through the Government for the KC development

(Zone 5), is located in northern Jakarta in the two Wilayah, Jakarta Utara and Jakarta Pusat, five Kecamatans namely Tanjung Priok, and Penjaringan in Jakarta Utara, and Sawah Bear, Senen, and Kemayoran in Jakarta Pusat. Under the administration

Fig. 2.2 Study Area



project area (KCDP Area), and 2) it's vicinity area

BOUNDARY OF WALIKOTA

BOUNDARY OF KECAMATAN BOUNDARY OF KELURAHAN

\*\*\*\*\*\*\*\*\*\*\*\*\* BOUNDARY OF THE STUDY AREA

KE!!AYORAN COMPLEX

DEVELOPMENT AREA (ZONE-1)

of the above, 15 Kelurahans are involved in this area as shown in Fig. 2.2.

The Study Area, comprising approximately 1,000 ha. of Zone 5 and approximately 450 ha. of Zone 1, the Kemayoran ex-airport site, covers an area of about 1,450 ha. The Study Area boundaries are as follows;

- 1) North: Approx. 2.6 km along the railway between Kota station and Tanjung Priok
- 2) West: Approx. 5.2 km along Jln. Gunung Sahari
- 3) South: Approx. 2.3 km along Jln. Let. Jend. Supropto
- 4) East: Approx. 1.9 km along Jln. Cempaka Baru Timur, 1 km of border line between Jakarta Pusat a