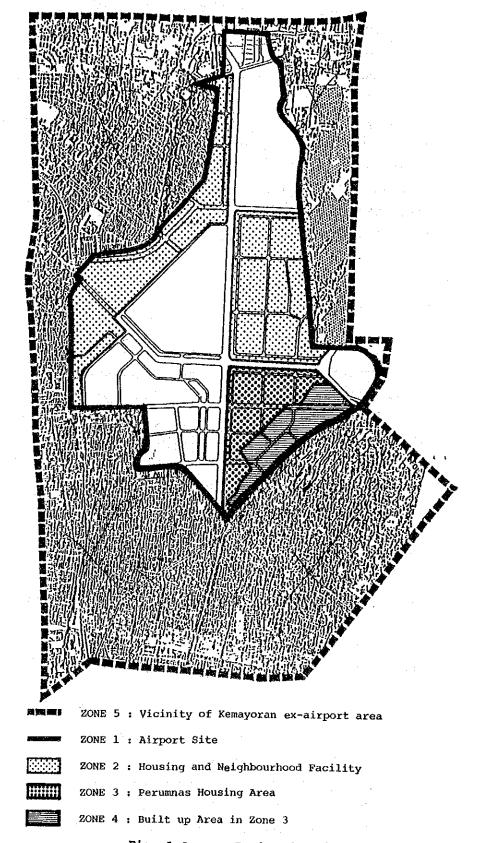

4.

3.3.2 Step 5 (October 16, 1989 - End of March, 1990)

There were two stages in Step 5. The first stage was the synthesis of all the study results shown in Interim Report (I), (II) and (III), and Draft Final Report was submitted in December, 1989. The Technical Committee meeting (January 10, 1990) and Steering Committee meeting (January 17, 1990) were held on Draft Final Report. The Second Seminar was held on January 19 and 20, 1990 by DJCK and JICA on the subject of Urban Housing Renewal. The Study Team presented three slides at the Seminar.

The second or the last stage was for the preparation and submission of the Final Report with Manual of Urban Housing Renewal. The period is from January 25, 1990 until the middle of March, 1990.



Fig. 1.2 Location of the Study Area in Jakarta



Fig. 1.3. Zoning for the Study Area



#### 5. CONSIDERATION

#### 5.1 GENERAL CONSIDERATION

#### 5.1.1 Nature of the Study

The nature of either planning or implementation of urban housing renewal is characteristically different from that of infrastructure development or the like. It very much involves socio-economic aspects, and renewal itself should proceed on the basis of "Consent" of all parties concerned. In other words, the process of planning and implementation of renewal is the process of formulating a consensus.

In Indonesia, at present experience in renewal methods is still limited due to various reasons deriving from legislative, institutional and especially financial constraints. Although, on the other hand, there are many positive trials being conducted, including KIP III