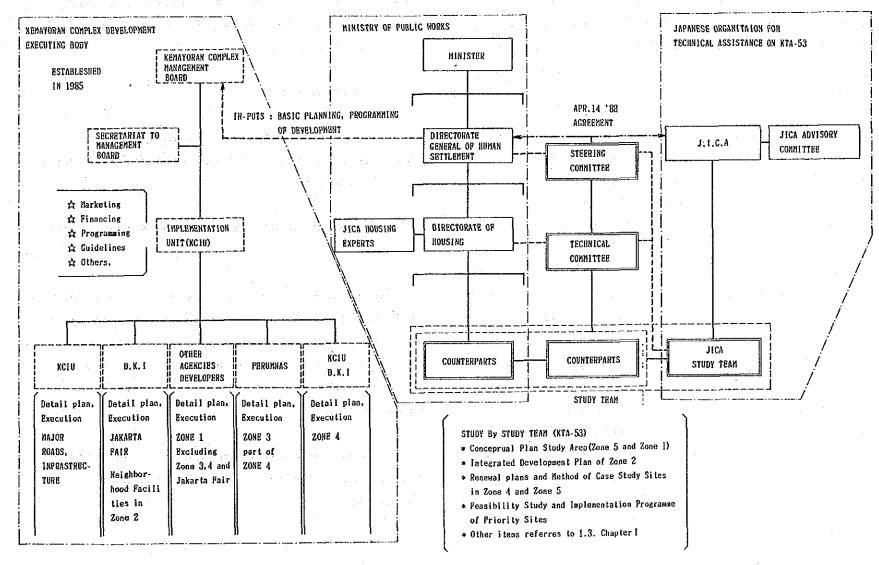

tional Housing Corporation (Perumnas) commenced the study of Zone 3 development in 1987. Kemayoran Complex Implementation Unit (KCIU) commenced its activity since early 1989.

In addition to the parties concerned with Zone 1 development, DKI Jakarta had an important role to coordinate the Study stemming from its responsibility for the urban renewal of Zone 5, as a

part of Jakarta city.

While DJCK organized the Steering Committee, the Technical Committee and Counterparts, JICA organized the Advisory Committee. The Advisory Committee members are officials of Japanese government agencies and institutions. The Advisory Committee Provided the JICA Study Team with technical advice through JICA Tokyo Head Office. JICA Housing Experts attached to DJCK coordinated the Study with the Study Team.



Fig. 1.1 General Formation: KTA-53 and Zone 1 Development

#### 3. PERFORMANCE OF STUDY

#### 3.1 GENERAL WORK SCHEDULE

The Study period extended through two fiscal years. Phase 1 Study commenced in late July, 1988 and was completed in the middle of March, 1989.

Subsequently Phase 2 Study began at the beginning of June, 1989 and completed in March, 1990 upon submission of the Final Report to DJCK.

#### 3.2 PERFORMANCE IN PHASE 1

Phase I of the Study comprised three steps and the key issues concluded at each step, and shown in previously submitted Reports, are as follow:

3.2.1 Step 1 (July 24, 1988 - September 5, 1988)

The Inception Report, which shows detail programme and schedule of the Study in conjunction with elaboration of the Scope of Work was submitted during this period.

3