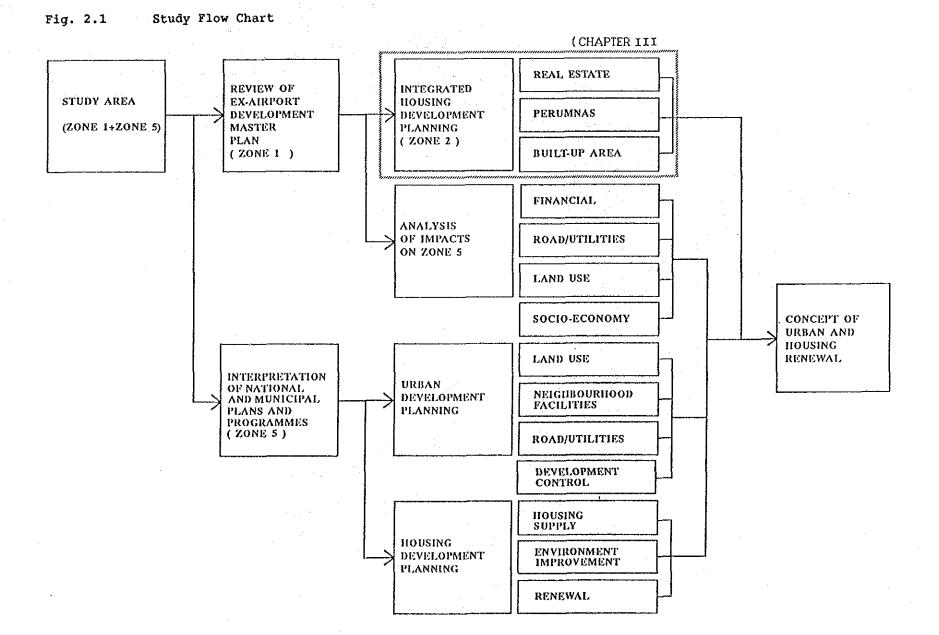

- 2) Analysis of development impacts on the vicinity of Zone 5
  - financial
  - road and urban utilities
  - land use
  - d. socio-economic including employment
- 1.1.2 Interpretation of the National and Municipal Plans and Programmes of the Study Area
  - 1) Urban development planning (JMDP, DKI Jakarta and other related agencies)
  - a. land use
  - neighbourhood facilities
  - road and urban utilities
  - development control including density and building regulations

- 2) Housing development planning (National and DKI Jakarta)
- housing supply
- environmental improvement including KIP
- renewal
- 1.1.3 Planning Concept of Urban and Housing Renewal

in the Kemayoran Area

STUDY FLOW

Fig. 2.1 shows the study flow for formulating the concept of urban housing renewal in the Kemayoran



#### STUDY AREA

The Study Area is composed of 1) the Kemayoran ex-airport area (Zone 1) which has been transferred to KCMB from Angkasa Pura of Airport Corporation through the Government for the KC development

(Zone 5), is located in northern Jakarta in the two Wilayah, Jakarta Utara and Jakarta Pusat, five Kecamatans namely Tanjung Priok, and Penjaringan in Jakarta Utara, and Sawah Bear, Senen, and Kemayoran in Jakarta Pusat. Under the administration

Fig. 2.2 Study Area



project area (KCDP Area), and 2) it's vicinity area

BOUNDARY OF WALIKOTA

BOUNDARY OF KECAMATAN BOUNDARY OF KELURAHAN

\*\*\*\*\*\*\*\*\*\*\*\*\* BOUNDARY OF THE STUDY AREA

KE!!AYORAN COMPLEX

DEVELOPMENT AREA (ZONE-1)

of the above, 15 Kelurahans are involved in this area as shown in Fig. 2.2.

The Study Area, c