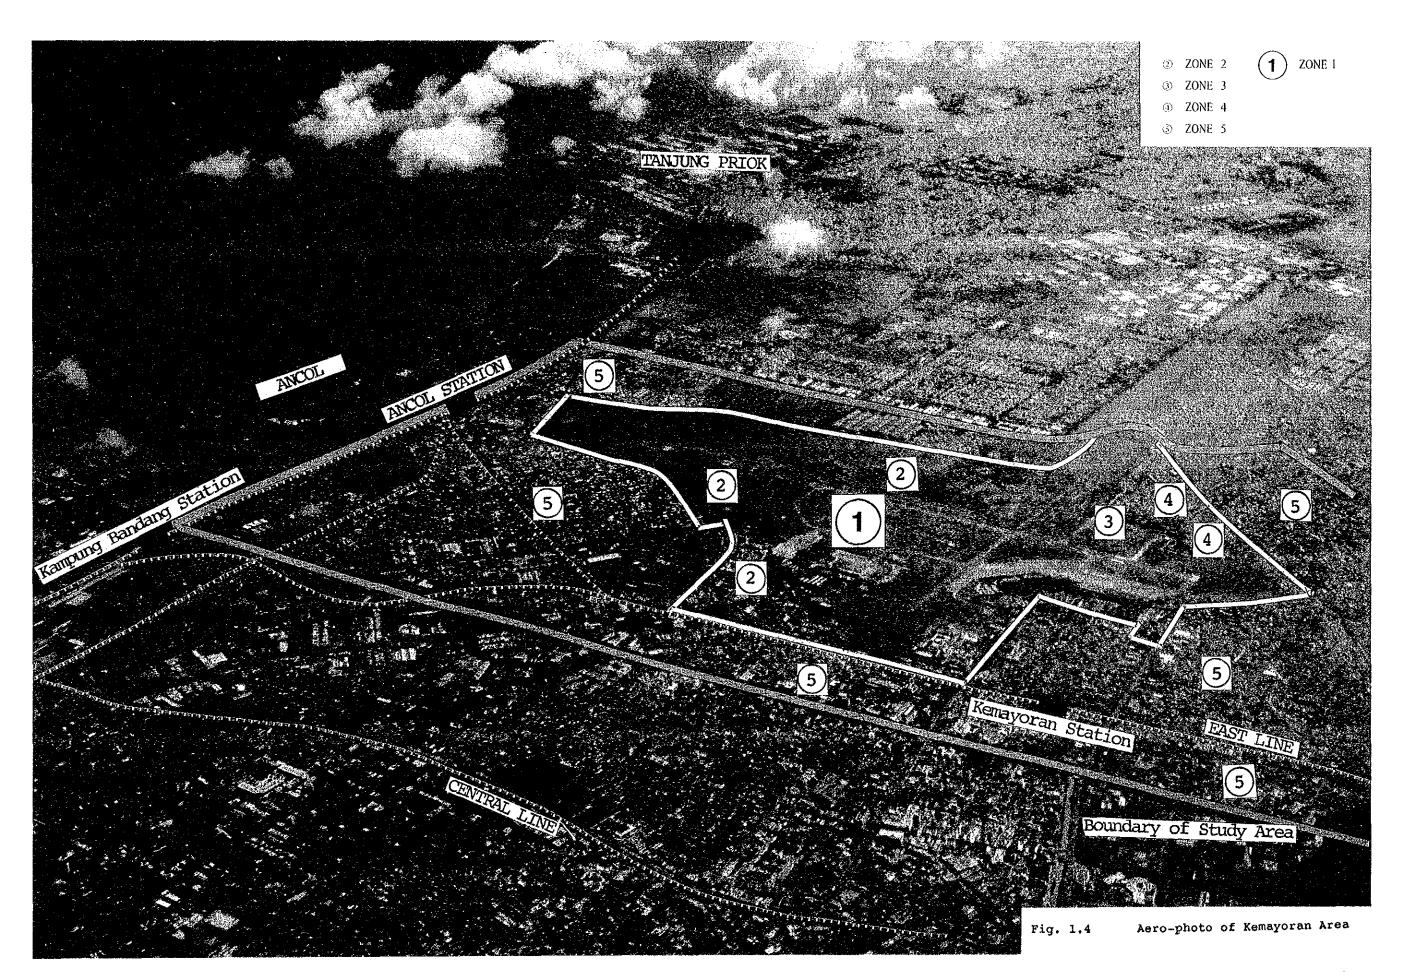

nd of March, 1990)

There were two stages in Step 5. The first stage was the synthesis of all the study results shown in Interim Report (I), (II) and (III), and Draft Final Report was submitted in December, 1989. The Technical Committee meeting (January 10, 1990) and Steering Committee meeting (January 17, 1990) were held on Draft Final Report. The Second Seminar was held on January 19 and 20, 1990 by DJCK and JICA on the subject of Urban Housing Renewal. The Study Team presented three slides at the Seminar.

The second or the last stage was for the preparation and submission of the Final Report with Manual of Urban Housing Renewal. The period is from January 25, 1990 until the middle of March, 1990.



Fig. 1.2 Location of the Study Area in Jakarta



Fig. 1.3. Zoning for the Study Area



#### 5. CONSIDERATION

#### 5.1 GENERAL CONSIDERATION

#### 5.1.1 Nature of the Study

The nature of either planning or implementation of urban housing renewal is characteristically different from that of infrastructure development or the like. It very much involves socio-economic aspects, and renewal itself should proceed on the basis of "Consent" of all parties concerned. In other words, the process of planning and implementation of renewal is the process of formulating a consensus.

In Indonesia, at present experience in renewal methods is still limited due to various reasons deriving from legislative, institutional and especially financial constraints. Although, on the other hand, there are many positive trials being conducted, including KIP III, establishment of new or improved rene