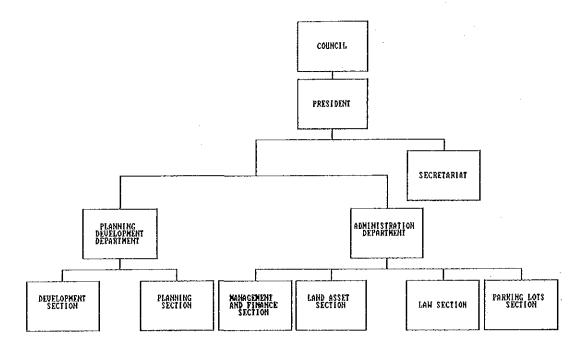

## (2) Organization

#### (3) Budget

The composition of budget is as follows:

- Revenue
- . Sales of reserved land and assets
- . Contract remuneration
- . Parking charge
- . Rent, defrayment
- Expenditure
  - . Land acquisition cost, compensation
  - . Construction cost for redevelopment building