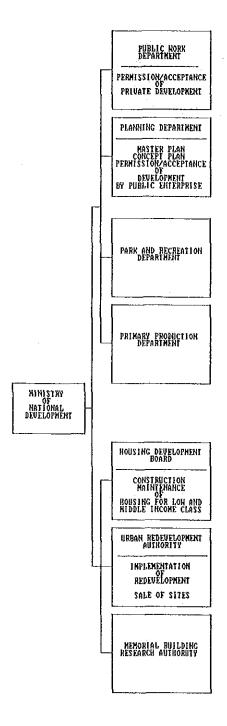

#### 1.3.1. Roles of Public Sector

1) Organization The following authorities falling under the jurisdiction of the Minister of National Development are involved in redevelopment projects:

- 2) Roles of Public Sector The roles of public sector are:
  - to prepare a plan orienting urban characteristics,
     to permit and select private sector oriented project,
  - to collect development defrayment for restoration of development benefit arising from alteration of land use and floor area ratio to the public.
- 3) Function of Planning Department The Planning Department has the following three functions:
  - (1) Jurisdiction of the Planning Act (fundamental law of urban planning)
  - (2) Preparation of the following development plan:
     Master Plan; short term, legislative basis;
     Concept Plan; long term, guidance basis.
  - (3) Adjustment of urban development project implemented by public sector.
- 4) Function of Public Work Department
  This authority has the following three functions:
  - (1) Construction, maintenance of public facilities such as road, bridge and airport;
  - (2) Planning, supervision of construction and maintenance of public building such as school, hospital and others; finally
  - (3) Permission of private development and imposition of development defrayment.
- 5) Function of Housing Development Bureau (HDB)
  HDB is the biggest governmental enterprise. HDB has
  the following functions:
  - Supply of rental housing for low and middle income class;
  - (2) Sale of houses; and
  - (3) Preferential reception of residents and entrepreneurs resulting in renewal project.
- 6) Roles and Function of the Urban Redevelopment Authority (URA)
  - (1) Extent of Tasks
    - Preparation of land use plan for redevelopment in which private sector is able to participate , land reclamation, and implementation of sales of these sites;
    - Construction of redevelopment building for resettlement of residents and entrepreneurs;
    - Implementation of dislocation of residents and entrepreneurs and clearance of redevelopment site;

- Preparation of conservation plan and restoration plan;
- Preparation of improvement plan for Singapore river;
- Implementation of foot path and pedestrian way project;
- Preparation of integrated location plan for new commercial facilities:
- Preparation of the mass rapid transportation plan and development plan of the surrounding station; finally
- Preparation of housing distribution plan in the central district.