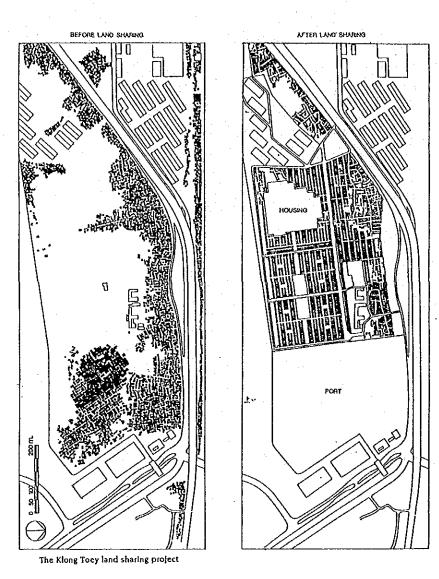

# 2.6.2. The KLONG TORY Land Sharing Project

The Klong Toey land sharing project was much more successful. Klong Toey is by far the largest slum in Bangkok, as well as its largest squatter settlement, housing a total of 6000 families on land belonging to the Port Authority of Thailand (PAT). Being a squatter settlement with no land rental arrangements, tenure security is low, resulting in an equally low quality of houses and infrastructure. As a result, the Klong Toey slum has attracted many poor families who cannot afford the rent in other, better established and more secure slums in the city.

The first squatters in Klong Toey settled in the marshy area in 1939. The community started to organize in 1973, after several voluntary agencies entered the area. Strong organizations were built in the community to counter the eviction threat by the PAT which had plans to utilize the area for port expansion.

In 1983, PAT renewed its attempts to evict squatters. The National Housing Authority intervened to propose a land sharing plan.

The final agreement called for the preparation of 60 square meters serviced sites to be leased to the residents for 20 years for a nominal fee. The site was ready by mid 1985 and families started to move in and to rebuild their houses. Many families took advantage of a saving scheme for building materials initiated by the Human Development Center, a voluntary organization working in the area.

Most of the houses were built through self-help, and occasionally with the assistance of skilled workers.