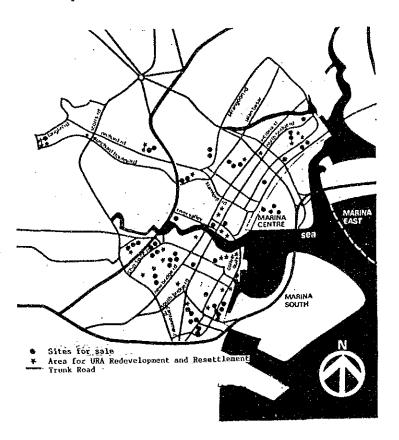

## 1.2. ACHIEVEMENT OF PROJECT

The map shows the area for which URA implemented redevelopment scheme and is executing it.

Central Area Map showing URA Redevelopment Projects completed and under construction

Number of Projects 86 sites URA Renewal 32 sites Sale of Sites 54 sites