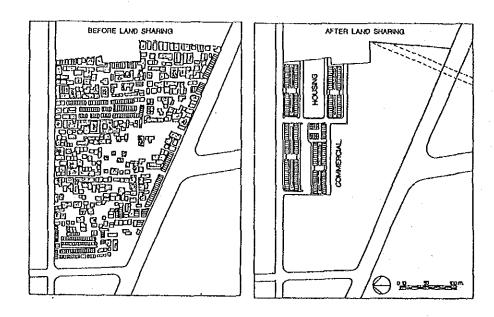

# 2.6.1. The RAMA IV Land Sharing Project

The land sharing option was first used in the case of the Rama IV slum, a large and established slum community situated on Crown Property Bureau land. After a fire in 1966 demolished a significant number of houses, the Bureau transferred the site to the Bangkok Metropolitan Administration for clearance and redevelopment, although many houses still had official lease agreements. The site was then transferred to a land developer. Beginning in 1980 the community committee, supported by professional community organizers, submitted various proposals to share the land. The support given to the community by many authorities and voluntarily resulted in a land sharing agreement being signed in 1981. The agreement stipulated that the company would finance and build a total of 850 flats for the residents on a 2.4 hectare part of the site.

The company agreed to pay for the construction of the buildings as well as for the service infrastructure, cross-subsidizing the construction by building a large commercial complex on the remainder of the site.

The National Housing Authority is also a signatory to the agreement.

Residents will be given 20 years leases to their flats, all of which are considerably bigger than their present houses.

Construction of the first apartment block was due to begin in July 1986, but has now been postponed because of financial difficulties encountered by the company.