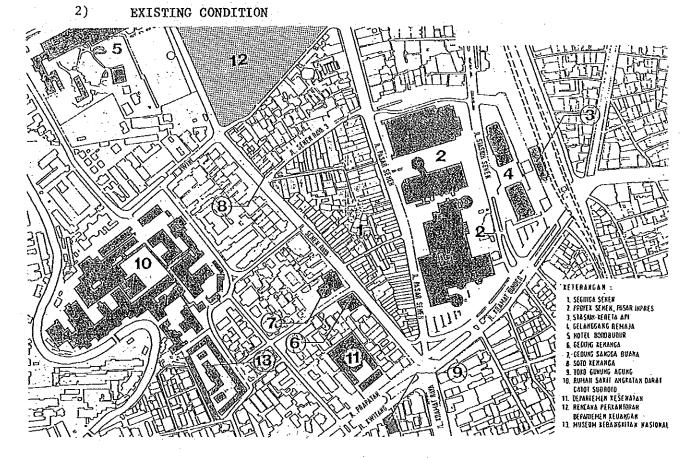

s due to the high rental price that is not affordable for the inhabitants, which are mainly from low income groups.

Table E-1 Rental Tarif

# 3.1 SENEN TRIANGLE URBAN RENEWAL

# 1) BACKGROUND OF THE PROJECT

The Senen Market was renewed as Project Senen  $(\pm 8.9 \text{ ha})$  in the early 70's. As it was decided in the Jakarta Master plan 2005, the Senen area will be developed into one of the 8 primary centres for trade and commerce in Jakarta.

The existing condition of Senen Triangle  $(\pm 60.594 \text{ sqm})$  is far from expected - consisting of old buildings with in adequate environment conditions.

For this reason, the Senen Triangle should be renewed according to its function.

P.D. Pembangunan Sarana Jaya received authority to conduct this development.

BACK GROUND OF PROJECT





| Total A  | rea     | :       | <u>+</u> 60.5 | 594 squ | n |
|----------|---------|---------|---------------|---------|---|
| Boundar  | ies     | :       | Jalan         | Senen   | F |
|          |         |         | Jalan         | Pasar   | 2 |
|          |         |         | Jalan         | Senen   | F |
| Populat: | ion     | •       | + 1669        | )р(+    | 4 |
| Existing | g Build | ling fu | nction        | :       |   |
| :        | resider | its     |               | *       |   |
| 1        | bussine | 288     |               | :       |   |
| t        | resider | ts+bus: | siness        | :       |   |
|          |         |         |               |         |   |

Inventory on land and building status and clarification of whom will receive compensation has already