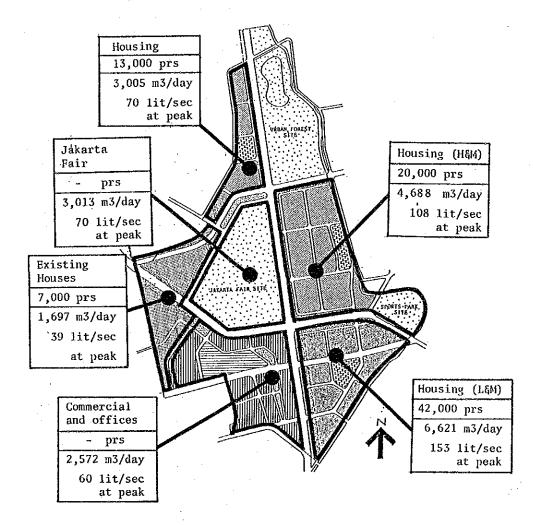

Page

| ilter System | C-6 |
|--------------|-----|
| lter System  | C-6 |
| er System    | C-7 |
| lter System  | C-7 |

LEGEND أن ج 000 209 Population 108000 Water demand at peak hour (l/sec) 300 20,000 13600 108 (<u>3,000</u> 89 4,000 (80/) 311-7 2.8.6

| <ul> <li>Water Supply Capacity by PAM</li> <li>Estimated Water Demand in 199<br/>completion of Kemayoran Completion</li> </ul> | 1,765 lit/sec<br>at peak hour |      |                               |
|--------------------------------------------------------------------------------------------------------------------------------|-------------------------------|------|-------------------------------|
| * Zone 1 (ex-airport area                                                                                                      | ) 82.000 p                    | rs : | 500 lit/sec                   |
| * Zone 5 (vicinity area)                                                                                                       |                               |      | 994 lit/sec                   |
| Total                                                                                                                          | 440,000 p                     | rs : | 1,494 lit/sec<br>at peak hour |

Fig. C-1

Discharge at peak hour (1/sec) of main gird of Pulo Gadung system

|                    |               | Wat               | er Demand               | ۵ ه <sup>یر</sup> غذات کا بر این این این این این می می می می این این این این این این این این این ای |
|--------------------|---------------|-------------------|-------------------------|-----------------------------------------------------------------------------------------------------|
| Phase              | Year          | Daily<br>(m3/day) | in average<br>(lit/sec) | at peak hour<br>(11t/sec)                                                                           |
|                    |               | A                 | Ax0.0116                | Ax0.0116x2.0                                                                                        |
| Existing & phase I | Until<br>1992 | 9,736             | 113                     | 226                                                                                                 |
| Phase II           | Until<br>1995 | 18,589            | 215                     | 430                                                                                                 |
| Phase III          | Until<br>1998 | 21,593            | 250                     | 500                                                                                                 |

Fig. C-2

Water Demand of Study Area