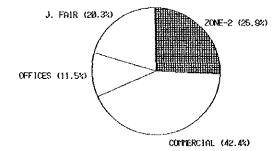

# Table C-1 Water Demand of Kemayoran Complex by phase

C - 1

Table C-2 KTA-53/JICA DEMAND ESTIMATION OF WATER SUPPLY

|                                     | ZONE           | BLOCK            | LANDUSE                  | AREA<br>(HA)   | UNIT<br>DEMAND | STAGE          | EXISTING | STAGE I<br>(1990-1992) | STAGE 11<br>(1993-1995) | STAGE III<br>(1996-1998)              | TOTAL<br>(M3/DAY) |
|-------------------------------------|----------------|------------------|--------------------------|----------------|----------------|----------------|----------|------------------------|-------------------------|---------------------------------------|-------------------|
|                                     |                |                  |                          |                | (M3/HA/D)      |                | (M3/DAY) | (M3/DAY)               | (M3/DAY)                | (M3/DAY)                              |                   |
| 14 M                                | ZONE-2         | A1               | HOUSING/LOW & MID INCOME | 4.43           | 160            | 2              |          |                        | 709                     | · · · · · · · · · · · · · · · · · · · | 70                |
| All ous In                          |                | A2               | HOUSING/LOW & MID INCOME |                | 160            | 2              |          |                        | 1,080                   |                                       | 1,08              |
| ji Cranto V                         |                | A3               | HOUSING/LOW & MID INCOME | 3.00           | 160            | 2              |          |                        | 480                     |                                       | 48                |
|                                     |                | A4               | PUBLIC FACILITIES        | 4.58           | 50             | 1              |          | 229                    |                         |                                       | 22                |
|                                     |                | A5               | HOUSING/LOW & MID INCOME | 5.78           | 160            | 2              |          |                        | 925                     |                                       | 928               |
|                                     |                | A6               | HOUSING/LOW & MID INCOME | 5.50           | 160            | 1              |          | 880                    |                         |                                       | 880               |
|                                     |                | A7               | HOUSING/LOW & MID INCOME |                | 160            | 1              |          | 571                    |                         |                                       | 571               |
|                                     |                | A8               | HOUSING/LOW & MID INCOME | 4.88           | 160            | 1              |          | 781                    |                         |                                       | 781               |
|                                     |                | A9               | HOUSING/LOW & MID INCOME | 6.04           | 160            | 1              |          | 966                    |                         |                                       | 966               |
|                                     |                | D1               | HOUSING/HIGH INCOME      | 6.38           | 80             | 2              |          |                        | 510                     |                                       | 510               |
|                                     |                | D2               | HOUSING/HIGH INCOME      | 7.90           | 80             | 2              |          |                        | 632                     |                                       | 632               |
|                                     |                | D3               | HOUSING/HIGH INCOME      | 5.73           | 80             | 2              |          |                        | 458                     |                                       | 458               |
|                                     |                | D4               | HOUSING/MIDDLE INCOME    | 7.70           | 110            | 2              |          |                        | 847                     |                                       | 847               |
|                                     |                | D5               | HOUSING/MIDDLE INCOME    | 6.53           | 110            | $\overline{2}$ |          |                        | 718                     |                                       | 718               |
|                                     |                | D6               | PUBLIC FACILITIES        | 4.50           | 50             | 2              |          |                        | 225                     |                                       | 225               |
|                                     |                | D7               | HOUSING/MIDDLE INCOME    | 7.55           | 110            | $\tilde{2}$    |          |                        | 831                     |                                       | 831               |
|                                     |                | D11              | HOUSING/MIDDLE INCOME    | 3.13           | îiŏ            | 2              |          |                        | 344                     |                                       | 344               |
| DS   00%                            |                | D12              | SPORTS FIELD             | 12.25          | 10             | ĩ              |          | 123                    |                         |                                       | 123               |
| [[f] 21 [] 2 [] 2 [] 2 [] 2 [] 2 [] |                | <u>C4</u>        | HOUSING/MIDDLE INCOME    | 3.50           | 170            | 3              |          | 100                    |                         | 595                                   | 595               |
|                                     |                | Č6               | HOUSING/MIDDLE INCOME    | 6.38           | 170            | 3              |          |                        |                         | 1,085                                 | 1,085             |
|                                     |                | C7               | HOUSING/MIDDLE INCOME    | 3.48           | 170            | 3              |          |                        |                         | 592                                   | 592               |
| H 02 1 33                           |                | Č8               | HOUSING/MIDDLE INCOME    | 3.28           | 170            | 3              |          |                        |                         | 558                                   | 558               |
|                                     |                | C12              | PUBLIC FACILITIES        | 3.50           | 50             | 3              |          |                        |                         | 175                                   | 175               |
|                                     |                | C2,C3            | EXISTING HOUSES          | 16.44          | 50             | 0              | 822      |                        |                         | 170                                   | 822               |
|                                     |                | B10              | EXISTING HOUSES          | 10.56          | 50             | ň              | 528      |                        |                         |                                       | 528               |
| I Can and Age in the internet       |                | B13              | EXISTING HOUSES          | 5.60           | 50             | õ              | 280      |                        |                         |                                       | 280               |
|                                     |                | B13              | EXISTING HOUSES          | 1.33           | 50             | 0.             | 67       |                        |                         |                                       | 67                |
| ALL LACK TO LACK                    |                | DEMAND O         |                          | 160.27         |                | V              | 1,697    | 3,550                  | 7,760                   | 3,004                                 | 16,010            |
|                                     | ZONE-1         | B1               | SHOPING CENTER           | 2.50           | 50             | 1              |          | 125                    |                         |                                       | 125               |
|                                     | EXCEPT         | B2               | SHOPING CENTER           | 4.75           | 50             | 1              |          | 238                    |                         |                                       | 238               |
| A                                   | ZONE-2         | B3               | SHOPING CENTER           | 1.96           | 50             | 1              |          | 98                     |                         |                                       | 98                |
|                                     | 27112 <b>2</b> | B4               | SHOPING CENTER           | 3.88           | 50             | i              |          | 194                    |                         |                                       | 194               |
|                                     |                | B5               | SHOPING CENTER           | 2.38           | 50             | 2              |          | 101                    | 119                     |                                       | 119               |
| Lovin                               |                | B6               | SHOPING CENTER           | 5.56           | 50             | 2              |          |                        | 278                     |                                       | 278               |
| Y #                                 |                | B0<br>B7         | OFFICES                  | 4.70           | 50             | 1              |          | 235                    | 2.0                     |                                       | 235               |
| 1                                   |                | B8               | OFFICES                  | 3.80           | 50             | 1<br>9         |          | 200                    | 190                     |                                       | 190               |
|                                     |                | B0<br>B11        | OFFICES                  | 10.13          | 50             | ۰<br>۲         |          |                        | 507                     |                                       | 507               |
|                                     |                | B11<br>B12       | EXISTING OFFICES         | 10.13<br>11.75 | 50             | 0              | 588      |                        | 007                     |                                       | 588               |
|                                     |                | <u>D12</u><br>C1 | JAKARTA FAIR             | 60.25          | 50             | 1              | 000      | 3,013                  |                         | · · · · · · · · · · · · · · · · · · · | 3,013             |
|                                     |                |                  | F ZONE-1 EXCEPT ZONE-2   | 111.66         |                | <u>L</u>       | 588      | 3,902                  | 1,094                   | 0                                     | 5,583             |
| ater denano by landuse              |                | DEMAND V         | F ZONE-I EXCELI ZONE-Z   | 111.00         | (IIA)          |                | 000      | 0,502                  | 1,004                   | v                                     | 0,000             |
| 21,593 M3/DAY                       |                | MAND OF ZO       | NF-1                     | 271.93         | (44)           |                | 2,284    | 7,452                  | 8,853                   | 3,004                                 | 21,593            |