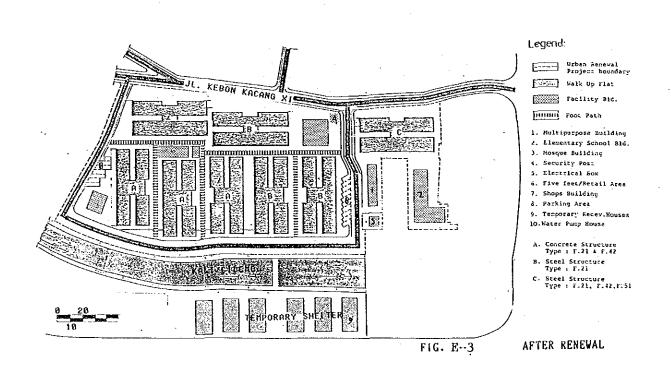

|        |                     |   |             |              |
|        |                  |           |                                         |        |                     |   | -           | Footpath fi  |
|        |                  |           |                                         |        |                     |   |             | aarraatina   |

. •

54,9 % 13,5 % 10,9 % lan, 20,7 % nits conisting of : units units units ts : 1 space) 32 units k) 32 units s (see fig. 1.2.2-A) y 450 watt/unit (PLN) ly with individual ach unit (PAM) PN Gas) arung on each floor ank for each block 20,5 m3) se hall 300 m2 with kiosk ea for 51 cars and 50 s hting ion (30m2 by PLN) school (provided by Jakarta) sposal - 2 large types -10 small types rom conblock connecting each block





#### INSTITUTIONAL ASPECTS 1.3.

#### 1.3.1. Decres/Regulations Issued

There are 4 main decres/regulations issued to support the Urban renewal Project :

- 1) Ministry of Public Works Decree No.69/JPTS/1981 on Establishment of Coordination Committee and technical team for Flats Development by Perum Perumnas (20 March 1981)
- 2) Board of Director Decree No. DIRUT/0861/KPTS/21/81 on establishment of Urban Renewal Project in DKI Jakarta-Kebon Kacang (16 September 1981)
- 3) Ministry of Public Works Instruction NO.01/IN/M/1982 on Urban Renewal in Kebon Kacang and Redevelopment of Ex Burned area in Palembang (5 January 1982)
- 4) Board of Directors Decree No.DIRUT/0200/KPTS/10/82 on Establishment of Urban Renewal Team in Perum Perumnas

The organization and work plan of this project is stipu