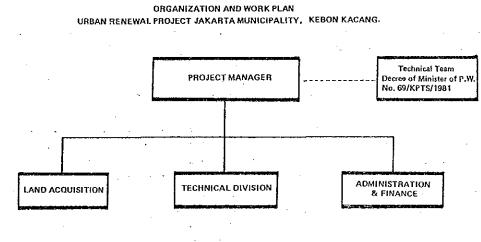

e are 4 main decres/regulations issued to support the Urban renewal Project :

- 1) Ministry of Public Works Decree No.69/JPTS/1981 on Establishment of Coordination Committee and technical team for Flats Development by Perum Perumnas (20 March 1981)
- 2) Board of Director Decree No. DIRUT/0861/KPTS/21/81 on establishment of Urban Renewal Project in DKI Jakarta-Kebon Kacang (16 September 1981)
- 3) Ministry of Public Works Instruction NO.01/IN/M/1982 on Urban Renewal in Kebon Kacang and Redevelopment of Ex Burned area in Palembang (5 January 1982)
- 4) Board of Directors Decree No.DIRUT/0200/KPTS/10/82 on Establishment of Urban Renewal Team in Perum Perumnas

The organization and work plan of this project is stipulated in Board of Director Decree No.DIRUT/0861/KPTS/21/81 (see fig.1.3.1.A)



Fig. E-4

Enclosure of Perum Perumnas Decree Dirut/0861/KPTS/21/81 16 09 1981

Organization Chart of Project

Е-З

# 1.3.2. The General Procedure is shown in the following chart :



Procedure :

- Application letter for Land Acquisition permit from the Government 1) (invoved in the project development) to the Governor
- Decision of the Government on the land control, status and 2) ecqusition of area to be carried out by concerned governmen institutions
- Notify above-mentioned Governors' Decision to the 2a Government concerned
- Notify above-mentioned Governors' Decision tot he land 2Ъ acquisition committee (Panity 9)
- Notify above-mentioned Governors' Decision to the land 2c owner concerned
- Data/certificate for discussion to calculate land price 3a
- Data/certificate for on evidence