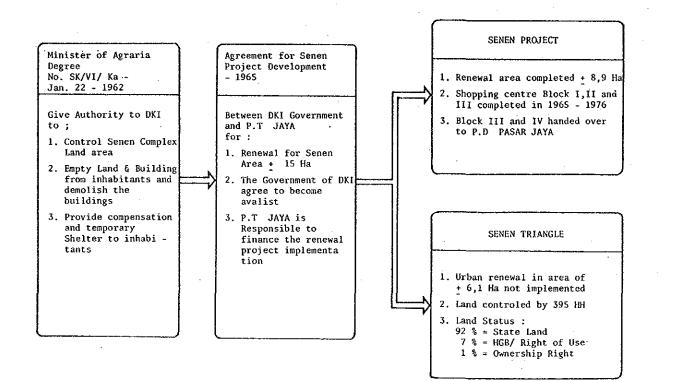

due to the high rental price that is not affordable for the inhabitants, which are mainly from low income groups.

Table E-1 Rental Tarif

# 3.1 SENEN TRIANGLE URBAN RENEWAL

# 1) BACKGROUND OF THE PROJECT

The Senen Market was renewed as Project Senen  $(\pm 8.9 \text{ ha})$  in the early 70's. As it was decided in the Jakarta Master plan 2005, the Senen area will be developed into one of the 8 primary centres for trade and commerce in Jakarta.

The existing condition of Senen Triangle  $(\pm 60.594 \text{ sqm})$  is far from expected - consisting of old buildings with in adequate environment conditions.

For this reason, the Senen Triangle should be renewed according to its function.

P.D. Pembangunan Sarana Jaya received authority to conduct this development.

BACK GROUND OF PROJECT





| Total A  | rea     | :       | <u>+</u> 60.5 | 594 squ | n |
|----------|---------|---------|---------------|---------|---|
| Boundar  | ies     | :       | Jalan         | Senen   | F |
|          |         |         | Jalan         | Pasar   | 2 |
|          |         |         | Jalan         | Senen   | F |
| Populat: | ion     | •       | + 1669        | )р(+    | 4 |
| Existing | g Build | ling fu | nction        | :       |   |
| :        | resider | its     |               | *       |   |
| 1        | bussine | 288     |               | :       |   |
| t        | resider | ts+bus: | siness        | :       |   |
|          |         |         |               |         |   |

Inventory on land and building status and clarification of whom will receive compensation has already be