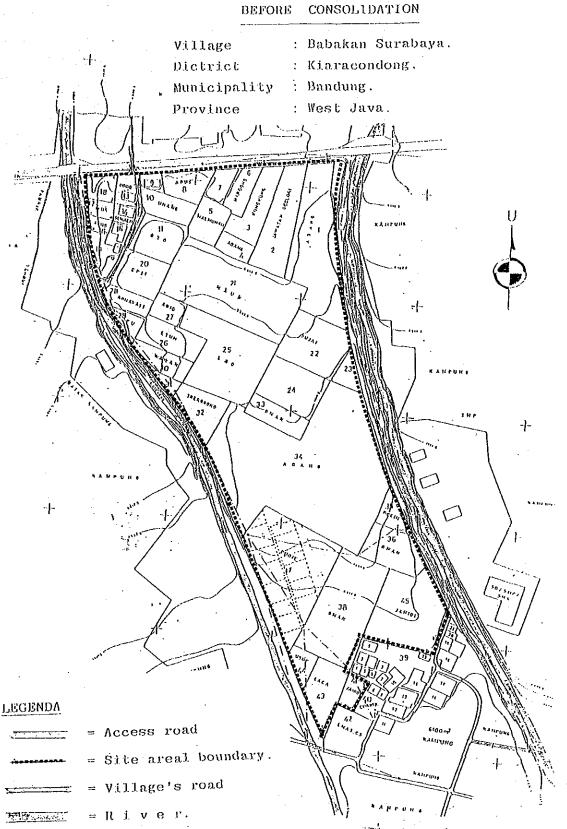

er North : J1. Perumnas Antapani South : Kampung

.:

:

;

Land value : Rp 17,500 - Rp 50,000/sqm

3) THE RENEWAL PLAN

(1) Land Use

The detail use after consolidation are as follows :

| 1) | Infrastructure, drainage and sewerage | 14.385 sqm (18.7%) |
|----|---------------------------------------|--------------------|
| 2) | Land for public facilities            | 1.617 sqm ( 2.1%)  |
| 3) | Cost Equivalent land                  | 4.704 sqm ( 6.1%)  |
| 4) | Redistributed land                    | 56.302 sqm (73.1%) |
|    |                                       | 77.008 sqm (100%)  |

The land owners contributed + 26.9% of their land to be used for infrastructure, facilities and development cost. After land consolidation, the land value increased up to Rp 50,000/sqm - Rp 75,000/sqm.



= Parcels.

Fig. E-19 Existing Condition Map

Project Implementation and Finance

After negotiations with the land owners, the local government purchased "cost equivalent land" about 4704 sqm or Rp 150.000.000.- This amount was to be allocated for infrastructure development Rp 120,000,000.- and Rp 30,000,000 was allocated for compensation.

The illegal occupants of the area were to move out of the site. The registered residents whom have paid IPEDA regularly, will be given compensation of small land parcels (see fig. 5.3.1) The land owners will receive organized land parcels according to the amount of land they owned (minus the 26.9% contribution)

After the project completion, the land value increased. This was a benefit for the residents besides the government. The "cost equivalent lan