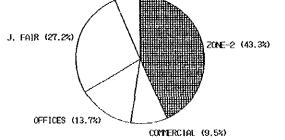

# Table C-1 Water Demand of Kemayoran Complex by phase

C - 1

Table C-2 KTA-53/JICA DEMAND ESTIMATION OF WATER SUPPLY

|                                     | ZONE           | BLOCK            | LANDUSE                  | AREA<br>(HA)   | UNIT<br>DEMAND | STAGE          | EXISTING | STAGE I<br>(1990-1992) | STAGE 11<br>(1993-1995) | STAGE III<br>(1996-1998)              | TOTAL<br>(M3/DAY) |
|-------------------------------------|----------------|------------------|--------------------------|----------------|----------------|----------------|----------|------------------------|-------------------------|---------------------------------------|-------------------|
|                                     |                |                  |                          |                | (M3/HA/D)      |                | (M3/DAY) | (M3/DAY)               | (M3/DAY)                | (M3/DAY)                              |                   |
| 14 M                                | ZONE-2         | A1               | HOUSING/LOW & MID INCOME | 4.43           | 160            | 2              |          |                        | 709                     | · · · · · · · · · · · · · · · · · · · | 70                |
| All ous In                          |                | A2               | HOUSING/LOW & MID INCOME |                | 160            | 2              |          |                        | 1,080                   |                                       | 1,08              |
| ji Cranto V                         |                | A3               | HOUSING/LOW & MID INCOME | 3.00           | 160            | 2              |          |                        | 480                     |                                       | 48                |
|                                     |                | A4               | PUBLIC FACILITIES        | 4.58           | 50             | 1              |          | 229                    |                         |                                       | 22                |
|                                     |                | A5               | HOUSING/LOW & MID INCOME | 5.78           | 160            | 2              |          |                        | 925                     |                                       | 928               |
|                                     |                | A6               | HOUSING/LOW & MID INCOME | 5.50           | 160            | 1              |          | 880                    |                         |                                       | 880               |
|                                     |                | A7               | HOUSING/LOW & MID INCOME |                | 160            | 1              |          | 571                    |                         |                                       | 571               |
|                                     |                | A8               | HOUSING/LOW & MID INCOME | 4.88           | 160            | 1              |          | 781                    |                         |                                       | 781               |
|                                     |                | A9               | HOUSING/LOW & MID INCOME | 6.04           | 160            | 1              |          | 966                    |                         |                                       | 966               |
|                                     |                | D1               | HOUSING/HIGH INCOME      | 6.38           | 80             | 2              |          |                        | 510                     |                                       | 510               |
|                                     |                | D2               | HOUSING/HIGH INCOME      | 7.90           | 80             | 2              |          |                        | 632                     |                                       | 632               |
|                                     |                | D3               | HOUSING/HIGH INCOME      | 5.73           | 80             | 2              |          |                        | 458                     |                                       | 458               |
|                                     |                | D4               | HOUSING/MIDDLE INCOME    | 7.70           | 110            | 2              |          |                        | 847                     |                                       | 847               |
|                                     |                | D5               | HOUSING/MIDDLE INCOME    | 6.53           | 110            | $\overline{2}$ |          |                        | 718                     |                                       | 718               |
|                                     |                | D6               | PUBLIC FACILITIES        | 4.50           | 50             | 2              |          |                        | 225                     |                                       | 225               |
|                                     |                | D7               | HOUSING/MIDDLE INCOME    | 7.55           | 110            | $\tilde{2}$    |          |                        | 831                     |                                       | 831               |
|                                     |                | D11              | HOUSING/MIDDLE INCOME    | 3.13           | îiŏ            | 2              |          |                        | 344                     |                                       | 344               |
| DS   00%                            |                | D12              | SPORTS FIELD             | 12.25          | 10             | ĩ              |          | 123                    |                         |                                       | 123               |
| [[f] 21 [] 2 [] 2 [] 2 [] 2 [] 2 [] |                | <u>C4</u>        | HOUSING/MIDDLE INCOME    | 3.50           | 170            | 3              |          | 100                    |                         | 595                                   | 595               |
|                                     |                | Č6               | HOUSING/MIDDLE INCOME    | 6.38           | 170            | 3              |          |                        |                         | 1,085                                 | 1,085             |
|                                     |                | C7               | HOUSING/MIDDLE INCOME    | 3.48           | 170            | 3              |          |                        |                         | 592                                   | 592               |
| H 02 1 33                           |                | Č8               | HOUSING/MIDDLE INCOME    | 3.28           | 170            | 3              |          |                        |                         | 558                                   | 558               |
|                                     |                | C12              | PUBLIC FACILITIES        | 3.50           | 50             | 3              |          |                        |                         | 175                                   | 175               |
|                                     |                | C2,C3            | EXISTING HOUSES          | 16.44          | 50             | 0              | 822      |                        |                         | 170                                   | 822               |
|                                     |                | B10              | EXISTING HOUSES          | 10.56          | 50             | ň              | 528      |                        |                         |                                       | 528               |
| I Can and Age in the internet       |                | B13              | EXISTING HOUSES          | 5.60           | 50             | õ              | 280      |                        |                         |                                       | 280               |
|                                     |                | B13              | EXISTING HOUSES          | 1.33           | 50             | 0.             | 67       |                        |                         |                                       | 67                |
| ALL LACK TO LACK                    |                | DEMAND O         |                          | 160.27         |                | V              | 1,697    | 3,550                  | 7,760                   | 3,004                                 | 16,010            |
|                                     | ZONE-1         | B1               | SHOPING CENTER           | 2.50           | 50             | 1              |          | 125                    |                         |                                       | 125               |
|                                     | EXCEPT         | B2               | SHOPING CENTER           | 4.75           | 50             | 1              |          | 238                    |                         |                                       | 238               |
| A                                   | ZONE-2         | B3               | SHOPING CENTER           | 1.96           | 50             | 1              |          | 98                     |                         |                                       | 98                |
|                                     | 27112 <b>2</b> | B4               | SHOPING CENTER           | 3.88           | 50             | i              |          | 194                    |                         |                                       | 194               |
|                                     |                | B5               | SHOPING CENTER           | 2.38           | 50             | 2              |          | 101                    | 119                     |                                       | 119               |
| Lovin                               |                | B6               | SHOPING CENTER           | 5.56           | 50             | 2              |          |                        | 278                     |                                       | 278               |
| Y #                                 |                | B0<br>B7         | OFFICES                  | 4.70           | 50             | 1              |          | 235                    | 2.0                     |                                       | 235               |
| 1                                   |                | B8               | OFFICES                  | 3.80           | 50             | 1<br>9         |          | 200                    | 190                     |                                       | 190               |
|                                     |                | B0<br>B11        | OFFICES                  | 10.13          | 50             | ۰<br>۲         |          |                        | 507                     |                                       | 507               |
|                                     |                | B11<br>B12       | EXISTING OFFICES         | 10.13<br>11.75 | 50             | 0              | 588      |                        | 007                     |                                       | 588               |
|                                     |                | <u>D12</u><br>C1 | JAKARTA FAIR             | 60.25          | 50             | 1              | 000      | 3,013                  |                         | · · · · · · · · · · · · · · · · · · · | 3,013             |
|                                     |                |                  | F ZONE-1 EXCEPT ZONE-2   | 111.66         |                | <u>L</u>       | 588      | 3,902                  | 1,094                   | 0                                     | 5,583             |
| ater denano by landuse              |                | DEMAND V         | F ZONE-I EXCELI ZONE-Z   | 111.00         | (IIA)          |                | 000      | 0,502                  | 1,004                   | v                                     | 0,000             |
| 21,593 M3/DAY                       |                | MAND OF ZO       | NF-1                     | 271.93         | (44)           |                | 2,284    | 7,452                  | 8,853                   | 3,004                                 | 21,593            |