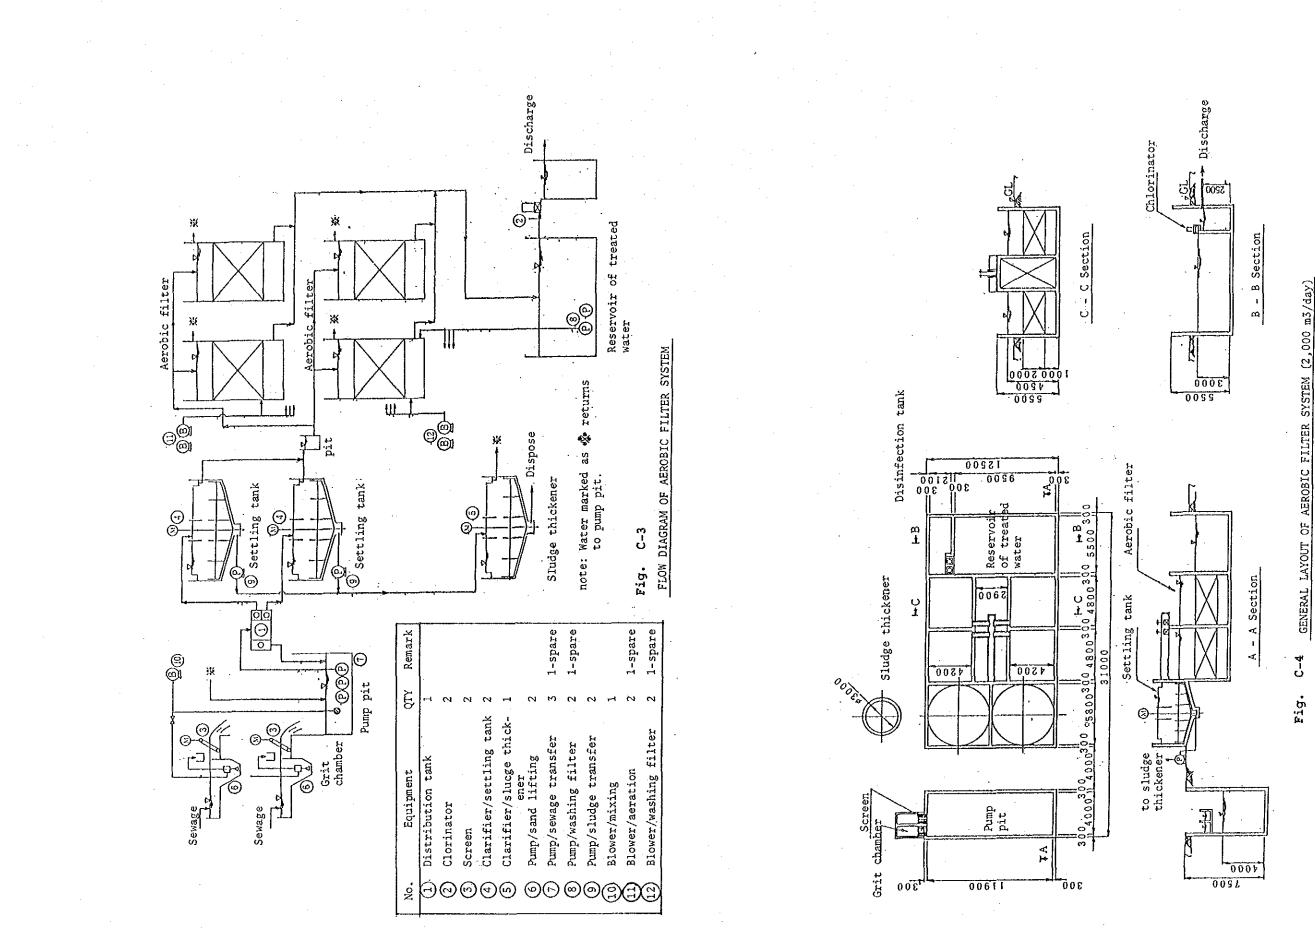

# ABROBIC FILTER SYSTEM

|              | Table | C-6 |
|--------------|-------|-----|
| 2000<br>2010 | Table | C-7 |
|              | Fig.  | C3  |
| :            | Fig.  | C-4 |
|              |       |     |

Design Criteria of Aerobic Fi Equipment List of Aerobic Fil Flow Diagram of Aerobic Filte General Layout of Aerobic Fil (2,000 m<sup>3</sup>/day)

|                | C-1 |
|----------------|-----|
| mplex          | C-1 |
| mplex by phase | C1  |
| upply          | C-2 |
| neration       | C-3 |
| city           | C-4 |
| ne Services    | C-5 |
|                |     |