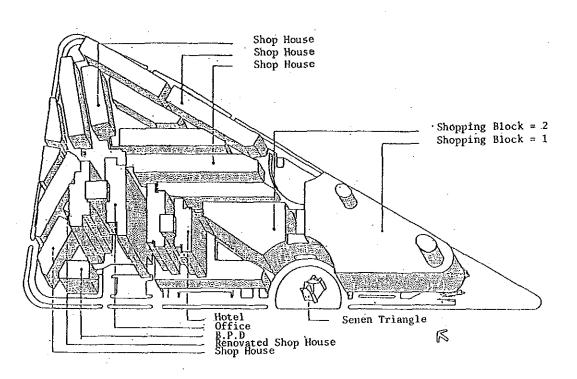

vided with shops, department    |
|           |   | stores, restaurants and children   |

recreation

#### Middle Class Office Centre

Land Area : Building :

18.234 sqm consisting of 4 & 8 storey building

Hotel (3 star - business class)

Land Area 4.923 sqm (9,8%) :

Building 19.500 sqm, consisting of 10 storey : building with 280 rooms

5.834 sqm (11,6%)

Open space and parking area (1711 cars) are provided among the buildings and in basement (this level is not included in number of storeys mentioned above) space for the informal sector is also provided.



Priority is given to pedestrian circulation. Eventhough cars can reach the top floor, pedestrians are free to move and enter the buildings safely from the ground floor. Each corner and open space will have its own characterisctics.



fig. E-16 Renewal Plan



Fig. E-17 Development Schedule

Preparations for the temporary housing project in Sunter have began since early 1988. Negotiations for land acquisition have started in August 1988. The construction itself is scheduled to start in October 1989 and will end in January 1990.

#### Ъ. Land Acquisition

Inventory on the inhabitants and land/building status has been completed. This is important to determine the clasification for land compensation.

The formal land price for compensation has already been decided. Although some inhabitants may think if it too low compared with the market price.

Negotiations with inhabitants are still being carried out.

Temporary shelter/housing is provided in 2 locations :

1. Sunter Agung Podomoro + 104.060 sqm This land was purchase