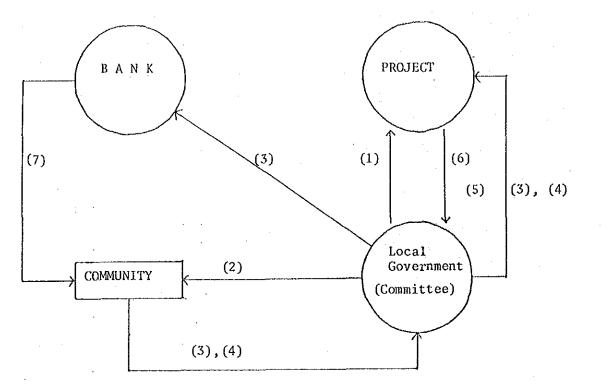

| Land & Building<br>Taxation<br>Counseling<br>Land and Building<br>Compensation                                                                                                                                                                                          | Administrative<br>Settloments<br>Certificate                                                                                     |

E - 10

Procedure of compensation payment can be described as follows :



Fig. E-14 Procedure of Compensation Payment

- Committee proposes plan for compensation and submits list 1. of names of participants for compensation, that will be paid to Bank and project.
- Committee assisted by project staff and Bank carries out 2, payment of compensation to inhabitants (20% cash and 80% in the form of deposite).
- The signed receipt (by inhabitants and Project Manager) is 3. submitted to the committee. The genuine receipt is filed by the project and the other copy is filed by the Bank.
- Letter of relinguished rights is submitted to the committee 4. andlater on forwarded to the project as evidence for relingushed right of land.

- 5. After payment of compensation is completed, the committee submits name list and amount of compensation signed by inhabitants, and legal