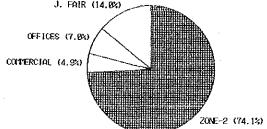

# Table C-1 Water Demand of Kemayoran Complex by phase

C - 1

Table C-2 KTA-53/JICA DEMAND ESTIMATION OF WATER SUPPLY

|                                     | ZONE           | BLOCK            | LANDUSE                  | AREA<br>(HA)   | UNIT<br>DEMAND | STAGE          | EXISTING | STAGE I<br>(1990-1992) | STAGE 11<br>(1993-1995) | STAGE III<br>(1996-1998)              | TOTAL<br>(M3/DAY) |
|-------------------------------------|----------------|------------------|--------------------------|----------------|----------------|----------------|----------|------------------------|-------------------------|---------------------------------------|-------------------|
|                                     |                |                  |                          |                | (M3/HA/D)      |                | (M3/DAY) | (M3/DAY)               | (M3/DAY)                | (M3/DAY)                              |                   |
| 14 M                                | ZONE-2         | A1               | HOUSING/LOW & MID INCOME | 4.43           | 160            | 2              |          |                        | 709                     | · · · · · · · · · · · · · · · · · · · | 70                |
| All ous In                          |                | A2               | HOUSING/LOW & MID INCOME |                | 160            | 2              |          |                        | 1,080                   |                                       | 1,08              |
| ji Cranto V                         |                | A3               | HOUSING/LOW & MID INCOME | 3.00           | 160            | 2              |          |                        | 480                     |                                       | 48                |
|                                     |                | A4               | PUBLIC FACILITIES        | 4.58           | 50             | 1              |          | 229                    |                         |                                       | 22                |
|                                     |                | A5               | HOUSING/LOW & MID INCOME | 5.78           | 160            | 2              |          |                        | 925                     |                                       | 928               |
|                                     |                | A6               | HOUSING/LOW & MID INCOME | 5.50           | 160            | 1              |          | 880                    |                         |                                       | 880               |
|                                     |                | A7               | HOUSING/LOW & MID INCOME |                | 160            | 1              |          | 571                    |                         |                                       | 571               |
|                                     |                | A8               | HOUSING/LOW & MID INCOME | 4.88           | 160            | 1              |          | 781                    |                         |                                       | 781               |
|                                     |                | A9               | HOUSING/LOW & MID INCOME | 6.04           | 160            | 1              |          | 966                    |                         |                                       | 966               |
|                                     |                | D1               | HOUSING/HIGH INCOME      | 6.38           | 80             | 2              |          |                        | 510                     |                                       | 510               |
|                                     |                | D2               | HOUSING/HIGH INCOME      | 7.90           | 80             | 2              |          |                        | 632                     |                                       | 632               |
|                                     |                | D3               | HOUSING/HIGH INCOME      | 5.73           | 80             | 2              |          |                        | 458                     |                                       | 458               |
|                                     |                | D4               | HOUSING/MIDDLE INCOME    | 7.70           | 110            | 2              |          |                        | 847                     |                                       | 847               |
|                                     |                | D5               | HOUSING/MIDDLE INCOME    | 6.53           | 110            | $\overline{2}$ |          |                        | 718                     |                                       | 718               |
|                                     |                | D6               | PUBLIC FACILITIES        | 4.50           | 50             | 2              |          |                        | 225                     |                                       | 225               |
|                                     |                | D7               | HOUSING/MIDDLE INCOME    | 7.55           | 110            | $\tilde{2}$    |          |                        | 831                     |                                       | 831               |
|                                     |                | D11              | HOUSING/MIDDLE INCOME    | 3.13           | îiŏ            | 2              |          |                        | 344                     |                                       | 344               |
| DS   00%                            |                | D12              | SPORTS FIELD             | 12.25          | 10             | ĩ              |          | 123                    |                         |                                       | 123               |
| [[f] 21 [] 2 [] 2 [] 2 [] 2 [] 2 [] |                | <u>C4</u>        | HOUSING/MIDDLE INCOME    | 3.50           | 170            | 3              |          | 100                    |                         | 595                                   | 595               |
|                                     |                | Č6               | HOUSING/MIDDLE INCOME    | 6.38           | 170            | 3              |          |                        |                         | 1,085                                 | 1,085             |
|                                     |                | C7               | HOUSING/MIDDLE INCOME    | 3.48           | 170            | 3              |          |                        |                         | 592                                   | 592               |
| H 02 1 33                           |                | Č8               | HOUSING/MIDDLE INCOME    | 3.28           | 170            | 3              |          |                        |                         | 558                                   | 558               |
|                                     |                | C12              | PUBLIC FACILITIES        | 3.50           | 50             | 3              |          |                        |                         | 175                                   | 175               |
|                                     |                | C2,C3            | EXISTING HOUSES          | 16.44          | 50             | 0              | 822      |                        |                         | 170                                   | 822               |
|                                     |                | B10              | EXISTING HOUSES          | 10.56          | 50             | ň              | 528      |                        |                         |                                       | 528               |
| I Can and Age in the internet       |                | B13              | EXISTING HOUSES          | 5.60           | 50             | õ              | 280      |                        |                         |                                       | 280               |
|                                     |                | B13              | EXISTING HOUSES          | 1.33           | 50             | 0.             | 67       |                        |                         |                                       | 67                |
| ALL LACK TO LACK                    |                | DEMAND O         |                          | 160.27         |                | V              | 1,697    | 3,550                  | 7,760                   | 3,004                                 | 16,010            |
|                                     | ZONE-1         | B1               | SHOPING CENTER           | 2.50           | 50             | 1              |          | 125                    |                         |                                       | 125               |
|                                     | EXCEPT         | B2               | SHOPING CENTER           | 4.75           | 50             | 1              |          | 238                    |                         |                                       | 238               |
| A                                   | ZONE-2         | B3               | SHOPING CENTER           | 1.96           | 50             | 1              |          | 98                     |                         |                                       | 98                |
|                                     | 27112 <b>2</b> | B4               | SHOPING CENTER           | 3.88           | 50             | i              |          | 194                    |                         |                                       | 194               |
|                                     |                | B5               | SHOPING CENTER           | 2.38           | 50             | 2              |          | 101                    | 119                     |                                       | 119               |
| Lovin                               |                | B6               | SHOPING CENTER           | 5.56           | 50             | 2              |          |                        | 278                     |                                       | 278               |
| Y #                                 |                | B0<br>B7         | OFFICES                  | 4.70           | 50             | 1              |          | 235                    | 2.0                     |                                       | 235               |
| 1                                   |                | B8               | OFFICES                  | 3.80           | 50             | 1<br>9         |          | 200                    | 190                     |                                       | 190               |
|                                     |                | B0<br>B11        | OFFICES                  | 10.13          | 50             | ۰<br>۲         |          |                        | 507                     |                                       | 507               |
|                                     |                | B11<br>B12       | EXISTING OFFICES         | 10.13<br>11.75 | 50             | 0              | 588      |                        | 007                     |                                       | 588               |
|                                     |                | <u>D12</u><br>C1 | JAKARTA FAIR             | 60.25          | 50             | 1              | 000      | 3,013                  |                         | · · · · · · · · · · · · · · · · · · · | 3,013             |
|                                     |                |                  | F ZONE-1 EXCEPT ZONE-2   | 111.66         |                | <u>L</u>       | 588      | 3,902                  | 1,094                   | 0                                     | 5,583             |
| ater denano by landuse              |                | DEMAND V         | F ZONE-I EXCELI ZONE-Z   | 111.00         | (IIA)          |                | 000      | 0,502                  | 1,004                   | v                                     | 0,000             |
| 21,593 M3/DAY                       |                | MAND OF ZO       | NF-1                     | 271.93         | (44)           |                | 2,284    | 7,452                  | 8,853                   | 3,004                                 | 21,593            |