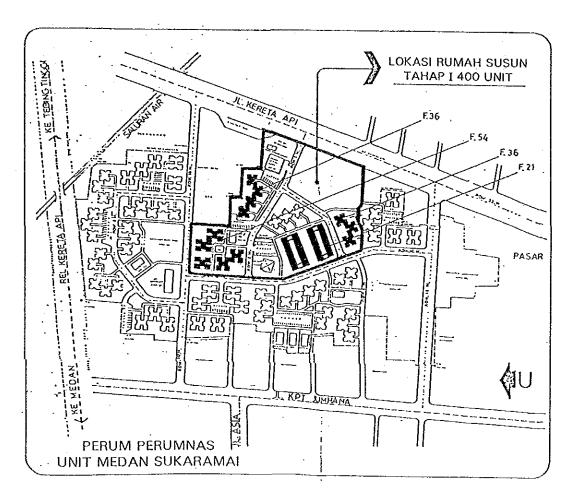

sque
- Multipurpose hall -
- 16 housing blocks (4 storey) : ----

| + 4 blocks ( | of type | F-21 | ; | 208 units | :   | 4.368 m2        |
|--------------|---------|------|---|-----------|-----|-----------------|
| + 7 blocks d | of type | F-36 | : | 112 units | :   | 4.032 m2        |
| + 5 blocks o | of type | F-54 | : | 80 units  | ••• | <u>4.320 m2</u> |
|              |         |      |   | 400 units | :   | 12.720 m2       |

Shop house (6763 m2 within 3.4 ha\_ 2 storey, 40 units.

The shop houses will be prepared by private consultant, consisting of maximum 40 units of 2 storey shop houses.

| Resettlement rate | : | 20% of 400 units o |
|-------------------|---|--------------------|
|                   | ÷ | lived here before  |
| Occupancy rate    | : | 95% (381 units/400 |

\_



ts occupied by family

s/400 units)

Fig. E-22 Layout Plan

(2) Land Aqcuisition

Land Aqcuisition cost is : Rp 530.375.177,91

Compensation cost :

Rp 7.500/m2 (status of land is : state land with right of exploitation/use)

- Compensation cost for building :
  - + Permanent Rp 51.600/m2 : + Semi Permanent Rp 30.000/m2 : + Temporary Rp 10.000/m2
- Compensation for demolition : Rp 250.000/house.
- (3) Development Plan
  - This area was an ex-fire area. After fire occured, the local government formed committee A to acquisite the land. Inventory of previous building, land and tenants was done. Formal meetings with residents were held by local government in accordance to explain their plan and negotiating for compensation.
  - Central government, through Kanwil PU (Regional Office of Dept.