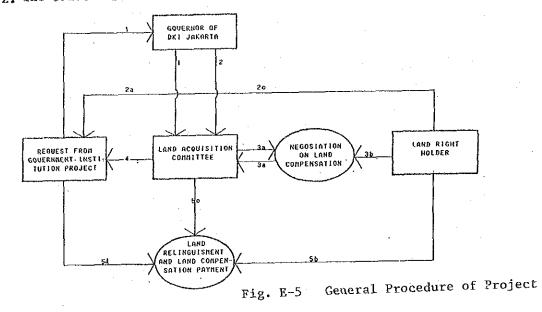

nical team for Flats Development by Perum Perumnas (20 March 1981)
- 2) Board of Director Decree No. DIRUT/0861/KPTS/21/81 on establishment of Urban Renewal Project in DKI Jakarta-Kebon Kacang (16 September 1981)
- 3) Ministry of Public Works Instruction NO.01/IN/M/1982 on Urban Renewal in Kebon Kacang and Redevelopment of Ex Burned area in Palembang (5 January 1982)
- 4) Board of Directors Decree No.DIRUT/0200/KPTS/10/82 on Establishment of Urban Renewal Team in Perum Perumnas

The organization and work plan of this project is stipulated in Board of Director Decree No.DIRUT/0861/KPTS/21/81 (see fig.1.3.1.A)



Fig. E-4

Enclosure of Perum Perumnas Decree Dirut/0861/KPTS/21/81 16 09 1981

Organization Chart of Project

Е-З

# 1.3.2. The General Procedure is shown in the following chart :



Procedure :

- Application letter for Land Acquisition permit from the Government 1) (invoved in the project development) to the Governor
- Decision of the Government on the land control, status and 2) ecqusition of area to be carried out by concerned governmen institutions
- Notify above-mentioned Governors' Decision to the 2a Government concerned
- Notify above-mentioned Governors' Decision tot he land 2Ъ acquisition committee (Panity 9)
- Notify above-mentioned Governors' Decision to the land 2c owner concerned
- Data/certificate for discussion to calculate land price 3a
- Data/certificate for on evidence of land ownership rights 3Ъ
- Discussion/Negotiation between land acquisition committee (3)and land owner to determine land price
- Letter of agrement on the compensation rate based