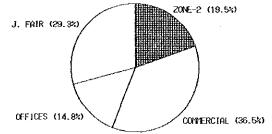

# Table C-1 Water Demand of Kemayoran Complex by phase

C - 1

Table C-2 KTA-53/JICA DEMAND ESTIMATION OF WATER SUPPLY

|                                     | ZONE           | BLOCK            | LANDUSE                  | AREA<br>(HA)   | UNIT<br>DEMAND | STAGE          | EXISTING | STAGE I<br>(1990-1992) | STAGE 11<br>(1993-1995) | STAGE III<br>(1996-1998)              | TOTAL<br>(M3/DAY) |
|-------------------------------------|----------------|------------------|--------------------------|----------------|----------------|----------------|----------|------------------------|-------------------------|---------------------------------------|-------------------|
|                                     |                |                  |                          |                | (M3/HA/D)      |                | (M3/DAY) | (M3/DAY)               | (M3/DAY)                | (M3/DAY)                              |                   |
| 14 M                                | ZONE-2         | A1               | HOUSING/LOW & MID INCOME | 4.43           | 160            | 2              |          |                        | 709                     | · · · · · · · · · · · · · · · · · · · | 70                |
| All ous In                          |                | A2               | HOUSING/LOW & MID INCOME |                | 160            | 2              |          |                        | 1,080                   |                                       | 1,08              |
| ji Cranto V                         |                | A3               | HOUSING/LOW & MID INCOME | 3.00           | 160            | 2              |          |                        | 480                     |                                       | 48                |
|                                     |                | A4               | PUBLIC FACILITIES        | 4.58           | 50             | 1              |          | 229                    |                         |                                       | 22                |
|                                     |                | A5               | HOUSING/LOW & MID INCOME | 5.78           | 160            | 2              |          |                        | 925                     |                                       | 928               |
|                                     |                | A6               | HOUSING/LOW & MID INCOME | 5.50           | 160            | 1              |          | 880                    |                         |                                       | 880               |
|                                     |                | A7               | HOUSING/LOW & MID INCOME |                | 160            | 1              |          | 571                    |                         |                                       | 571               |
|                                     |                | A8               | HOUSING/LOW & MID INCOME | 4.88           | 160            | 1              |          | 781                    |                         |                                       | 781               |
|                                     |                | A9               | HOUSING/LOW & MID INCOME | 6.04           | 160            | 1              |          | 966                    |                         |                                       | 966               |
|                                     |                | D1               | HOUSING/HIGH INCOME      | 6.38           | 80             | 2              |          |                        | 510                     |                                       | 510               |
|                                     |                | D2               | HOUSING/HIGH INCOME      | 7.90           | 80             | 2              |          |                        | 632                     |                                       | 632               |
|                                     |                | D3               | HOUSING/HIGH INCOME      | 5.73           | 80             | 2              |          |                        | 458                     |                                       | 458               |
|                                     |                | D4               | HOUSING/MIDDLE INCOME    | 7.70           | 110            | 2              |          |                        | 847                     |                                       | 847               |
|                                     |                | D5               | HOUSING/MIDDLE INCOME    | 6.53           | 110            | $\overline{2}$ |          |                        | 718                     |                                       | 718               |
|                                     |                | D6               | PUBLIC FACILITIES        | 4.50           | 50             | 2              |          |                        | 225                     |                                       | 225               |
|                                     |                | D7               | HOUSING/MIDDLE INCOME    | 7.55           | 110            | $\tilde{2}$    |          |                        | 831                     |                                       | 831               |
|                                     |                | D11              | HOUSING/MIDDLE INCOME    | 3.13           | îiŏ            | 2              |          |                        | 344                     |                                       | 344               |
| DS   00%                            |                | D12              | SPORTS FIELD             | 12.25          | 10             | ĩ              |          | 123                    |                         |                                       | 123               |
| [[f] 21 [] 2 [] 2 [] 2 [] 2 [] 2 [] |                | <u>C4</u>        | HOUSING/MIDDLE INCOME    | 3.50           | 170            | 3              |          | 100                    |                         | 595                                   | 595               |
|                                     |                | Č6               | HOUSING/MIDDLE INCOME    | 6.38           | 170            | 3              |          |                        |                         | 1,085                                 | 1,085             |
|                                     |                | C7               | HOUSING/MIDDLE INCOME    | 3.48           | 170            | 3              |          |                        |                         | 592                                   | 592               |
| H 02 1 33                           |                | Č8               | HOUSING/MIDDLE INCOME    | 3.28           | 170            | 3              |          |                        |                         | 558                                   | 558               |
|                                     |                | C12              | PUBLIC FACILITIES        | 3.50           | 50             | 3              |          |                        |                         | 175                                   | 175               |
|                                     |                | C2,C3            | EXISTING HOUSES          | 16.44          | 50             | 0              | 822      |                        |                         | 170                                   | 822               |
|                                     |                | B10              | EXISTING HOUSES          | 10.56          | 50             | ň              | 528      |                        |                         |                                       | 528               |
| I Can and Age in the internet       |                | B13              | EXISTING HOUSES          | 5.60           | 50             | õ              | 280      |                        |                         |                                       | 280               |
|                                     |                | B13              | EXISTING HOUSES          | 1.33           | 50             | 0.             | 67       |                        |                         |                                       | 67                |
| ALL LACK TO LACK                    |                | DEMAND O         |                          | 160.27         |                | V              | 1,697    | 3,550                  | 7,760                   | 3,004                                 | 16,010            |
|                                     | ZONE-1         | B1               | SHOPING CENTER           | 2.50           | 50             | 1              |          | 125                    |                         |                                       | 125               |
|                                     | EXCEPT         | B2               | SHOPING CENTER           | 4.75           | 50             | 1              |          | 238                    |                         |                                       | 238               |
| A                                   | ZONE-2         | B3               | SHOPING CENTER           | 1.96           | 50             | 1              |          | 98                     |                         |                                       | 98                |
|                                     | 27112 <b>2</b> | B4               | SHOPING CENTER           | 3.88           | 50             | i              |          | 194                    |                         |                                       | 194               |
|                                     |                | B5               | SHOPING CENTER           | 2.38           | 50             | 2              |          | 101                    | 119                     |                                       | 119               |
| Lovin                               |                | B6               | SHOPING CENTER           | 5.56           | 50             | 2              |          |                        | 278                     |                                       | 278               |
| Y #                                 |                | B0<br>B7         | OFFICES                  | 4.70           | 50             | 1              |          | 235                    | 2.0                     |                                       | 235               |
| 1                                   |                | B8               | OFFICES                  | 3.80           | 50             | 1<br>9         |          | 200                    | 190                     |                                       | 190               |
|                                     |                | B0<br>B11        | OFFICES                  | 10.13          | 50             | ۰<br>۲         |          |                        | 507                     |                                       | 507               |
|                                     |                | B11<br>B12       | EXISTING OFFICES         | 10.13<br>11.75 | 50             | 0              | 588      |                        | 007                     |                                       | 588               |
|                                     |                | <u>D12</u><br>C1 | JAKARTA FAIR             | 60.25          | 50             | 1              | 000      | 3,013                  |                         | · · · · · · · · · · · · · · · · · · · | 3,013             |
|                                     |                |                  | F ZONE-1 EXCEPT ZONE-2   | 111.66         |                | <u>L</u>       | 588      | 3,902                  | 1,094                   | 0                                     | 5,583             |
| ater denano by landuse              |                | DEMAND V         | F ZONE-I EXCELI ZONE-Z   | 111.00         | (IIA)          |                | 000      | 0,502                  | 1,004                   | v                                     | 0,000             |
| 21,593 M3/DAY                       |                | MAND OF ZO       | NF-1                     | 271.93         | (44)           |                | 2,284    | 7,452                  | 8,853                   | 3,004                                 | 21,593            |