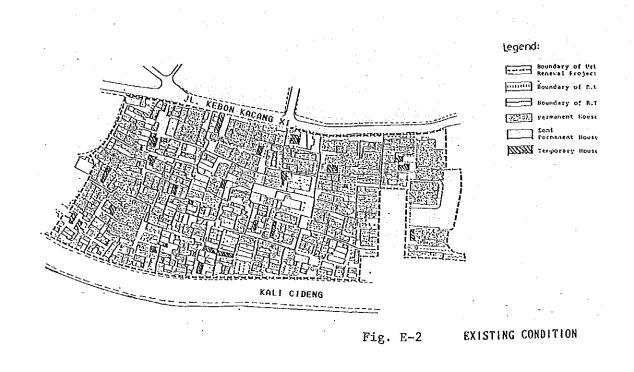

|        |                     |   |             |              |
|        |                  |           |                                         |        |                     |   | -           | Footpath fi  |
|        |                  |           |                                         |        |                     |   |             | aarraatina   |

. •

54,9 % 13,5 % 10,9 % lan, 20,7 % nits conisting of : units units units ts : 1 space) 32 units k) 32 units s (see fig. 1.2.2-A) y 450 watt/unit (PLN) ly with individual ach unit (PAM) PN Gas) arung on each floor ank for each block 20,5 m3) se hall 300 m2 with kiosk ea for 51 cars and 50 s hting ion (30m2 by PLN) school (provided by Jakarta) sposal - 2 large types -10 small types rom conblock connecting each block





#### INSTITUTIONAL ASPECTS 1.3.

#### 1.3.1. Decres/Regulations Issued

There are 4 main decres/regulations issued to support the Urban renewal Project :

- 1) Ministry of Public Works Decree No.69/JPTS/1981 on Establishment of Coordination Committee and technical team for Flats Development by Perum Perumnas (20 March 1981)
- 2) Board of Director Decree No. DIRUT/0861/KPTS/21/81 on establishment of Urban Renewal Project in DKI Jakarta-Kebon Kacang (16 September 1981)
- 3) Ministry of Public Works Instruction NO.01/IN/M/1982 on Urban Renewal in Kebon Kacang and Redevelopment of Ex Burned area in Palembang (5 January 1982)
- 4) Board of Directors Decree No.DIRUT/0200/KPTS/10/82 on Establishment of Urban Renewal Team in Perum Perumnas

The organization and work plan of this project is sti