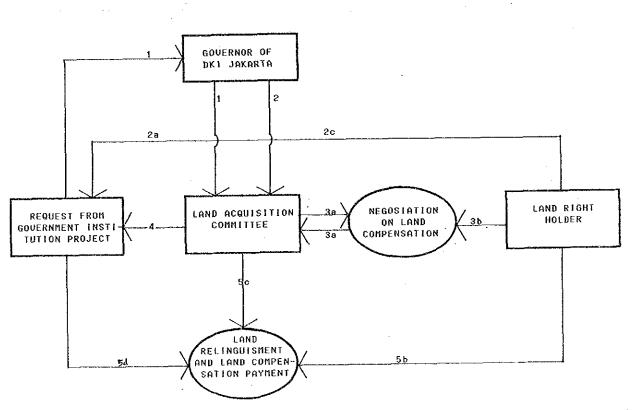

ucted by :

- 1) Agencies within the Jakarta Municiple, such as Dinas Kebakaran, Dinas Khusus, Dinas Kebersihan
- 2) Regional government enterprises, such as PPL Pluit, PD. Sarana Jaya, PD Air Minum
- 3) State enterprises such as PLN, PN. Gas

Each institution involved in housing development is in charge of its own land acquisition Clarification on task of each agency/institution involved in Penjaringan Urban Renewal is described in the Fig.



E - 9

The land acquisition procedure in Penjaringan is based on Ministry of Home Affairs Regulation No.15/1975. Each government agency involved in the development is responsible for the land release.

For phase I and II, Cipta Karya and PP1 Pluit were in charge of the housing development. The general procedure for land acquisition is as follows :



Fig. E-12 General Procedure of Land Acquisition

| NOTES             | Based on Min .<br>of Home<br>Affairs Decree<br>No. 2/1985. :<br>1. Aress & 5 Ha                                                                                                       | by Project<br>Manager<br>(Without<br>Committee 9).<br>2. Areas > 5 Ha<br>must be<br>Cread through<br>Cread through                                                                                            | Ţ.