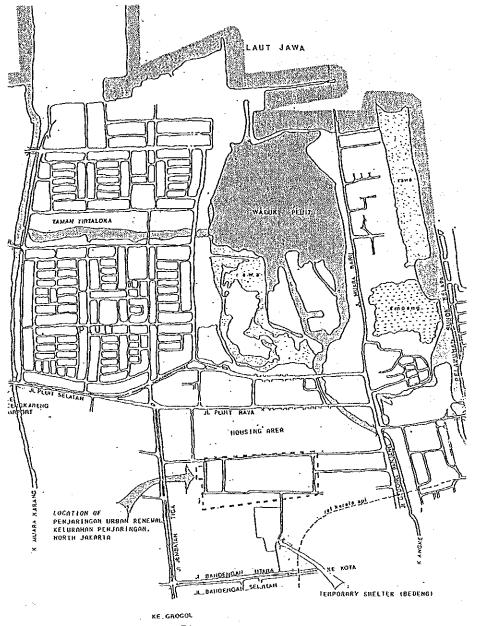

low quality construction of building and installation systems that causes high maintenance costs, Perum Perumnas is still giving subsidy to the management unit.

The low quality construction and installations is very much critisized by the tenants.

Better designs and construction with adequate facilities and affordable prices are expected in the future development

,317,658,349.92 nly used for ,173.82 (<u>+</u> Rp 82,000/m2) ,909.-

Е-6

# 2. PENJARINGAN URBAN RENEWAL

# 2.1. BACKGROUND OF PROJECT

In June 1984, a fire occured in Kampung Baru, Kelurahan Penjaringan, Kecamatan Penjaringan in Northen Jakarta. The burned area consisted of state land (tanah garapan), <u>+</u> 10,52 ha. About 11,293 people (2059 households) were left homeless. A total of 1725 housing units were burned down.



FIG. E-9 LOCATION OF PENJARINGAN URBAN RENEWAL To avoid future squatter development, the government took actions to control the utilization and redevelopment of the area. The area was decided as a resettlement area for the people left homeless in the fire, and utilization and construction of area was prohibited before any plans were made by the government.

After discussions between the Governor of DKI Jakarta and Minister of Public Housing, the area was decided to be utilized for urban renewal (flats), with the land use as follows : - 60% of area to be used for flats and public facilities - 40% for tollroad, green belt and high voltage line Institutions within the local Government received tasks to carry out this program (see Gov. of DKI Jakarta Decree No.609/1985)

Meanwhile, the Minis