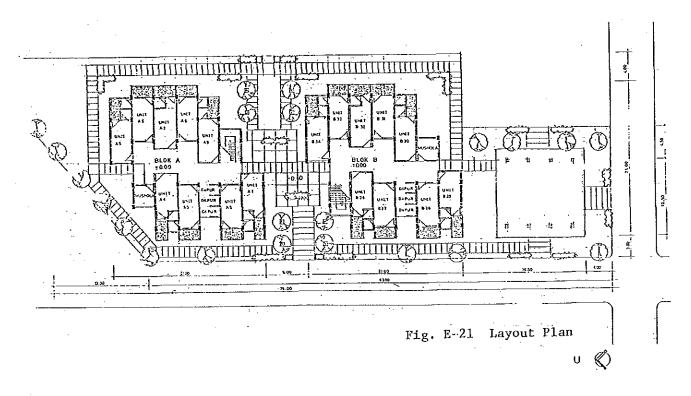

|
| No.of households   |          | 49 HH consisting of                 |
|                    |          | 19 house owners and 30 tenants      |
| Average house area | per hous | sehold : 15 - 20 sqm                |
| Facilities         |          | : Kiosk/warung                      |
| Surrounding area   | :        | Low storey housing                  |

2) THE RENEWAL PLAN

(1)

.

Land Use

The site will consist of :

- 2 housing blocks with
  - 50 units, stairs, corrie
  - musholla, kitchen
  - public bath
  - playing space in bit
  - 1 Multipurpose hall
- Kiosk & garage
- Parking area

The housing blocks are 3 storeys, but can be extended up till 4 storey by the tenant. An access road will be constructed.

Unit Type : F-18 : F-21

Resettlement rate 100%



5.

1)

| dor     | 1551 sqm |  |
|---------|----------|--|
|         | 117 sqm  |  |
|         | 76 sqm   |  |
| uilding | 136 sqm  |  |
|         | 136 sqm  |  |
|         | 48 sqm   |  |

(provided with bathroom and kitchen, for house owners, on ground floor)

E - 19

The land was provided by the local government, so there are no acquisition costs. Compensation was given in the form of temporary housing rent (+ 6 months, during demolition & construction period) in surrounding area.

(3) Development Plan

Informal meetings with the residents were held by ITS students, in accordance with their task to make an inventory of the land, building and inhabitants.

Afterwards, a formal meeting was held by the Project team with the Lurah. Followed by negotiations for compensation. (about 4-5 ti