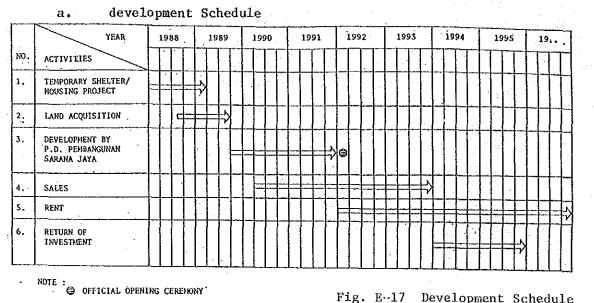

nt    |
|           |   | stores, restaurants and children   |

recreation

#### Middle Class Office Centre

Land Area : Building :

18.234 sqm consisting of 4 & 8 storey building

Hotel (3 star - business class)

Land Area 4.923 sqm (9,8%) :

Building 19.500 sqm, consisting of 10 storey : building with 280 rooms

5.834 sqm (11,6%)

Open space and parking area (1711 cars) are provided among the buildings and in basement (this level is not included in number of storeys mentioned above) space for the informal sector is also provided.



Priority is given to pedestrian circulation. Eventhough cars can reach the top floor, pedestrians are free to move and enter the buildings safely from the ground floor. Each corner and open space will have its own characterisctics.



fig. E-16 Renewal Plan



Fig. E-17 Development Schedule

Preparations for the temporary housing project in Sunter have began since early 1988. Negotiations for land acquisition have started in August 1988. The construction itself is scheduled to start in October 1989 and will end in January 1990.

#### Ъ. Land Acquisition

Inventory on the inhabitants and land/building status has been completed. This is important to determine the clasification for land compensation.

The formal land price for compensation has already been decided. Although some inhabitants may think if it too low compared with the market price.

Negotiations with inhabitants are still being carried out.

Temporary shelter/housing is provided in 2 locations :

1. Sunter Agung Podomoro + 104.060 sqm This land was purchased by the DKI Government fr