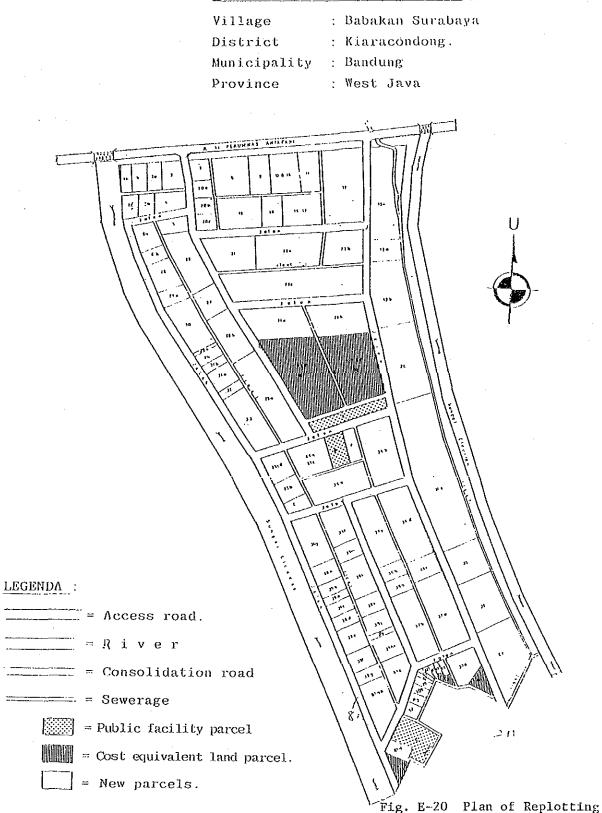

Institutional Aspects 5)

The Centre for land Research and Development (under the Ministry of Home Affairs) since the fiscal year 1985/1986 cooperated with the local Government of Bandung Municipality with the division of task and responsibilities as follows :

- 1. Agraria Agency conduct the land administration
- 2. City Planning Agency conduct the site planning
- The Regional Planning and Development Agency (BAPPEDA) 3. conduct the coordination
- 4. The Public Works Agency conduct the design of roads, drainage and sewerage
- The centre of land Research and Development conduct the 5. research and guides the implementation

#### AFTER CONSOLIDATION

| Village      | : | Baba |
|--------------|---|------|
| District     | : | Kiar |
| Municipality | : | Band |
| Province     | : | West |



4)

E - 18

DUPAK BANGUNSARI RENTAL HOUSING FLATS

#### BACKGROUND OF PROJECT

(1)

As stated in the national policy of Repelita IV in the Sector on Housing and settlements : "There will be a pioneering effort to provide low income groups

and young/skilled labourers which are beyond the reach of PERUMNAS with rental housing or other housing facilities as many as 25,000 units"

As a realization of this program, the government gave priority to sponsor rental housing projects in several of Indonesia's major cities, including Surabaya which received the rental housing pilot project for 50 units in the fiscal year 1988/89.

Through various considerations the local government of Surabaya proposed the area of Dupak Bangunsari.

Besides the inadequate environment and high density, this area was