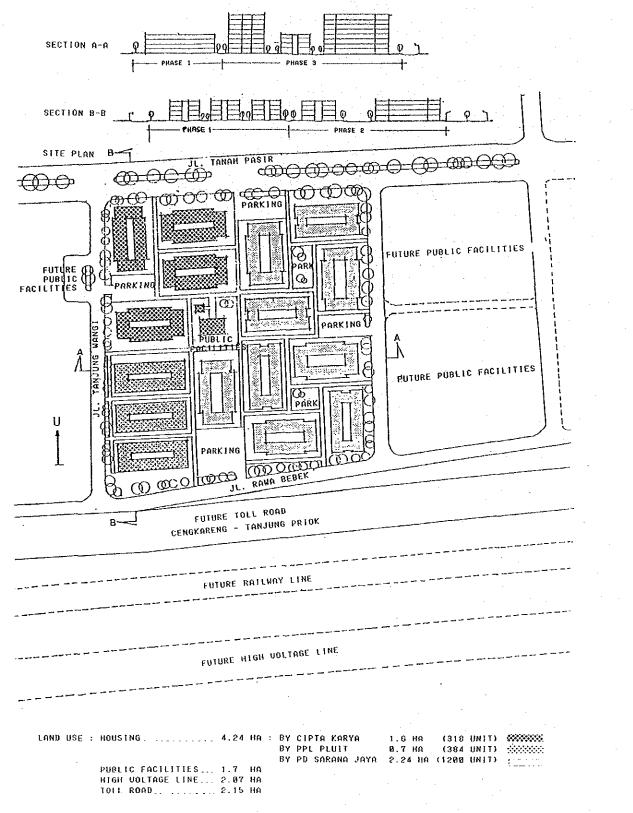

o. of Units : 318 units, consisting of : Type 18 shop : 16 units Type 18 : 140 units Type 36 : 146 units Type 54 : 16 units Buildings/infrastructure constructed 2 blocks using convensional system 2 blocks using wika II system 1 management Office 1 multi purpose hall (295 m2) roads, drainage, parking area and green space Phase III: 1300 units - 4 storey and 8 storey flats with ownership system, to be developed by Perum Perumnas and PD. Sarana Jaya (in the process Perum Perumnas withdrew from this project) Phase I and Phase II have been completed in 1987 Facilities provided by other institutions : PAM DKI Jaya : - 1 unit ground reservoir

- PLN Jakarta
- : Electricity supply with outdoor installation and street

installation

lighting

----

1.

2.

with underground water

- 1 fire hydrant





INSTITUTIONAL ASPECTS

2.3.

Basic Organization 2.3.1.

> The basic relationship between agencies/government institutions involved within the Penjaringan Urban Renewal is devided into 2. the central government and the local government.

The central government side is coordinated by the Minister of Public Housing and implementated by the Directorate General of Human Settlement, Ministry of Public Works through the Rental Housing Pilot Project in Jakarta.

The local government side is coordinated by Biro Pembangunan Daerah, Implementation is conducted by :

- 1) Agencies within the Jakarta Municiple, such as Dinas Kebakaran, Dinas Khusus, Dinas Kebersihan
- 2) Regional government enterprises, such as PPL Pluit, PD. Sarana Jaya, PD Air Minum
- 3) State enterprises such as PLN, PN. Gas

Ea