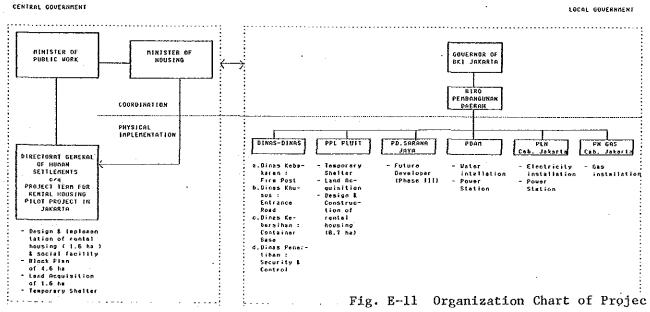

l government and the local government.

The central government side is coordinated by the Minister of Public Housing and implementated by the Directorate General of Human Settlement, Ministry of Public Works through the Rental Housing Pilot Project in Jakarta.

The local government side is coordinated by Biro Pembangunan Daerah, Implementation is conducted by :

- 1) Agencies within the Jakarta Municiple, such as Dinas Kebakaran, Dinas Khusus, Dinas Kebersihan
- 2) Regional government enterprises, such as PPL Pluit, PD. Sarana Jaya, PD Air Minum
- 3) State enterprises such as PLN, PN. Gas

Each institution involved in housing development is in charge of its own land acquisition Clarification on task of each agency/institution involved in Penjaringan Urban Renewal is described in the Fig.



E - 9

The land acquisition procedure in Penjaringan is based on Ministry of Home Affairs Regulation No.15/1975. Each government agency involved in the development is responsible for the land release.

For phase I and II, Cipta Karya and PP1 Pluit were in charge of the housing development. The general procedure for land acquisition is as follows :



Fig. E-12 General Procedure of Land Acquisition

| NOTES             | Based on Min .<br>of Home<br>Affairs Decree<br>No. 2/1985. :<br>1. Aress & 5 Ha                                                                                                       | by Project<br>Manager<br>(Without<br>Committee 9).<br>2. Areas > 5 Ha<br>must be<br>Cread through<br>Cread through