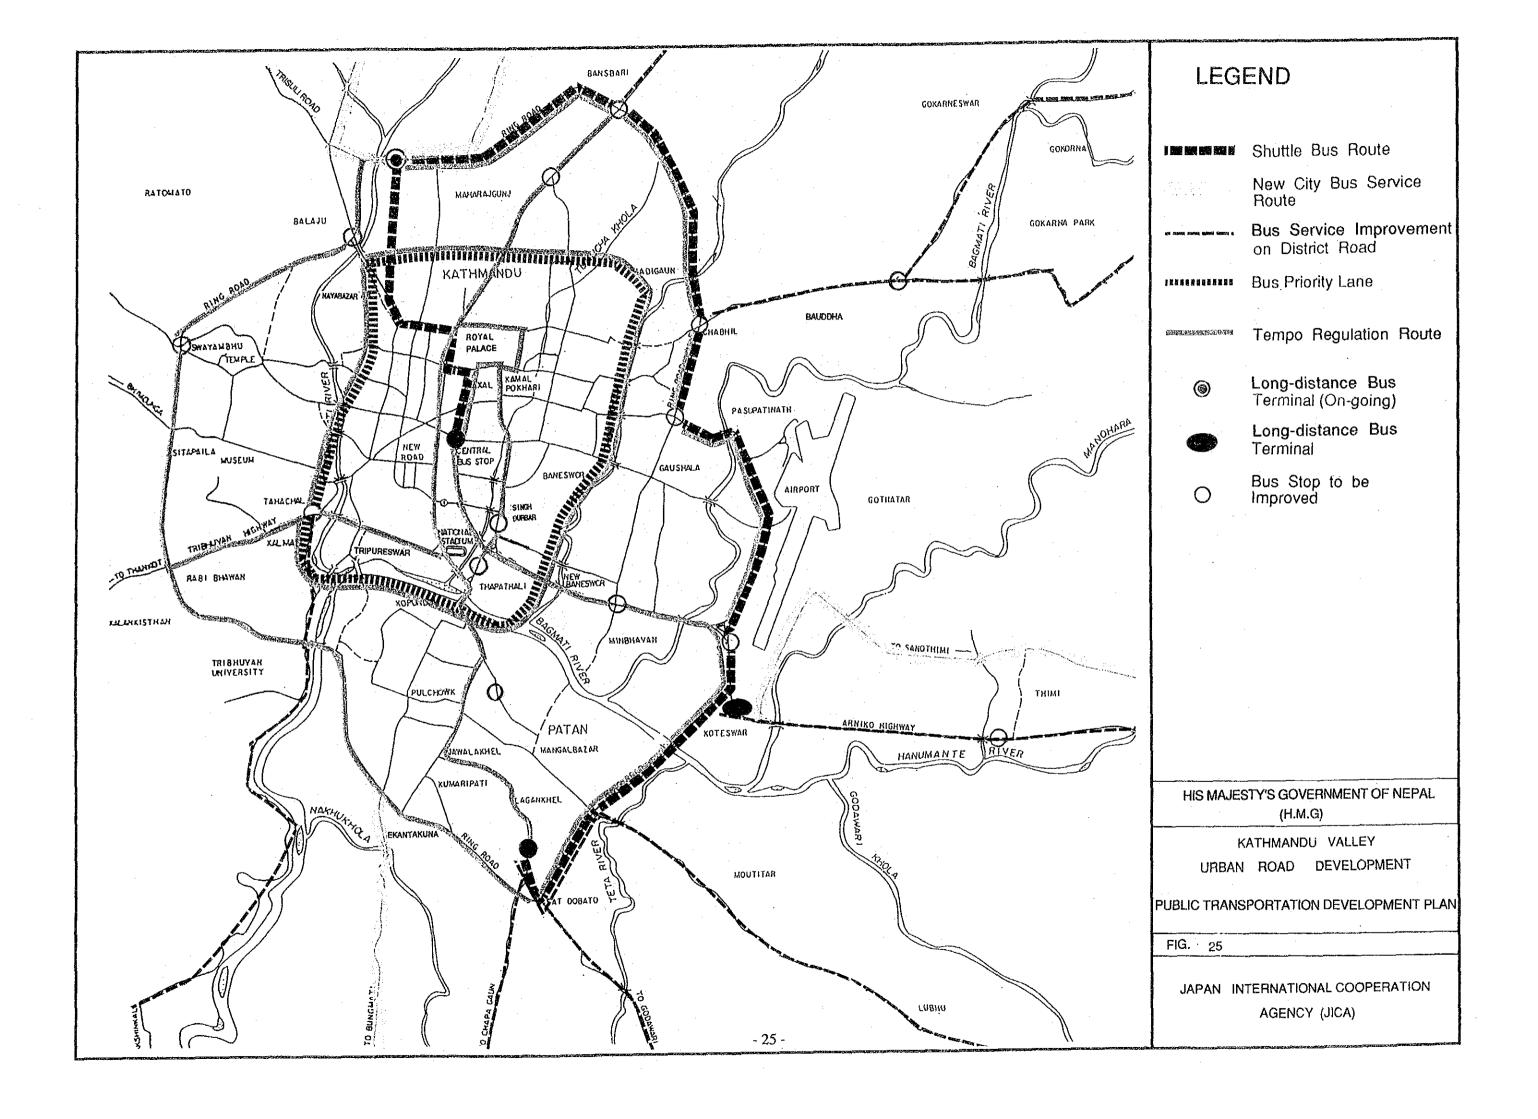

| URBAN ROAD DEVELOPMENT PROPOSED STANDARD CROSS SECTIONS OF ARTERIAL ROADS  FIG. 22  JAPAN INTERNATIONAL COOPERATION AGENCY (JICA) |













Table 1 Proposed Implementation Schedule of Short-term Urban Road Development Plan

| Programme   | 3                                                                                                                                     |                                             | Short-term Do   | velonment Pla