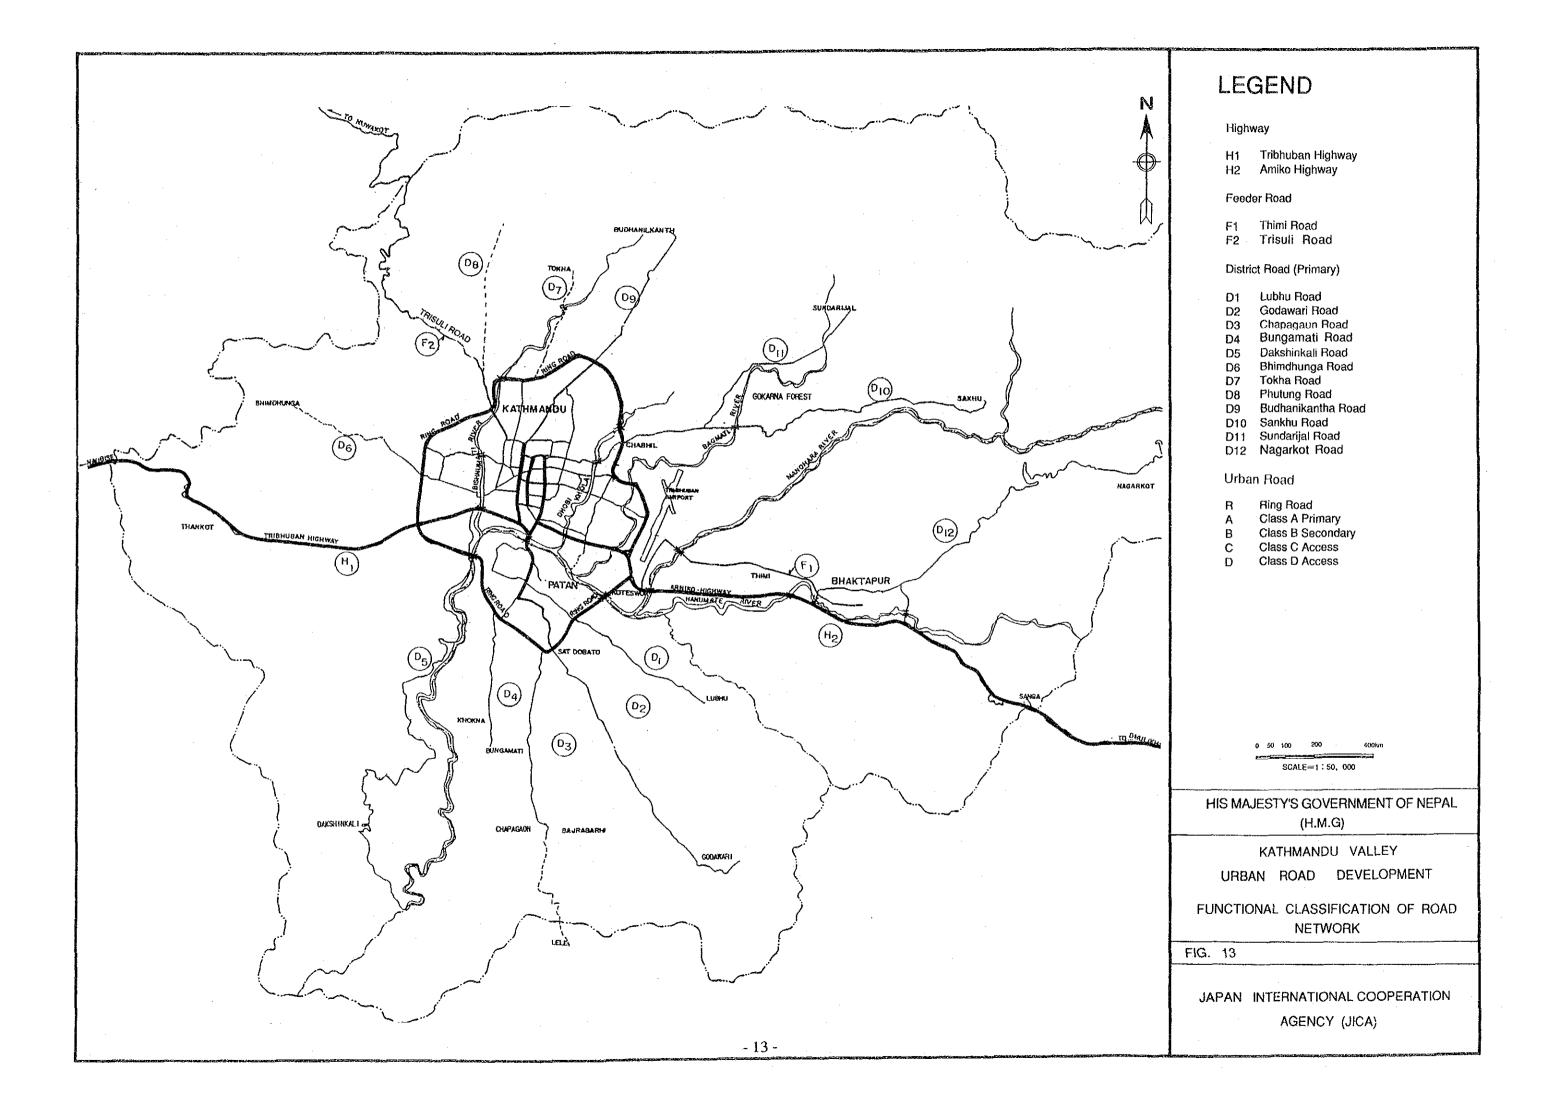

#### LIST OF FIGURES AND TABLES

| Fig. 1  | Traffic Zone in the Study Area                               | 1  |
|---------|--------------------------------------------------------------|----|
| Fig. 2  | Traffic Zone in the Study Area                               | 2  |
| Fig. 3  | Acceleration Development Areas                               | 3  |
| Fig. 4  | Land Use (1991)                                              | 4  |
| Fig. 5  | Land Use in Greater Kathmandu (1991)                         | 5  |
| Fig. 6  | Identification of Land-use Potential                         | 6  |
| Fig. 7  | Population Growth                                            | 7  |
| Fig. 8  | Population Density (1991)                                    | 8  |
| Fig. 9  | Present Traffic Desire Line (Vehicle)                        | 9  |
| Fig. 10 | Traffic Distribution in Greater Kathmandu (Present)          | 10 |
| Fig. 11 | Traffic Volume                                               | 11 |
| Fig. 12 | Traffic Volume in Core Area                                  | 12 |
| Fig. 13 | Functional Classification of Road Network                    | 13 |
| Fig. 14 | Road Classification by Lane No                               | 14 |
| Fig. 15 | Road Classification by Surface Condition                     | 15 |
| Fig. 16 | Major Findings on Procent Road Network                       | 16 |
| Fig. 17 | Traffic Capacity of Existing Roads                           | 17 |
| Fig. 18 | Road Density by Traffic Zone                                 | 18 |
| Fig. 19 | Traffic Volume and Congestion Rate (2015 - Proposed Network) | 19 |
| Fig. 20 | Master Plan of Road Network in 2015                          | 20 |
| Fig. 21 | Short-term Road Development Plan ( - 1997)                   | 21 |
| Fig. 22 | Proposed Standard Cross Sections of Arterial Roads           | 22 |
| Fig. 23 | Service Area of Existing City Bus                            | 23 |