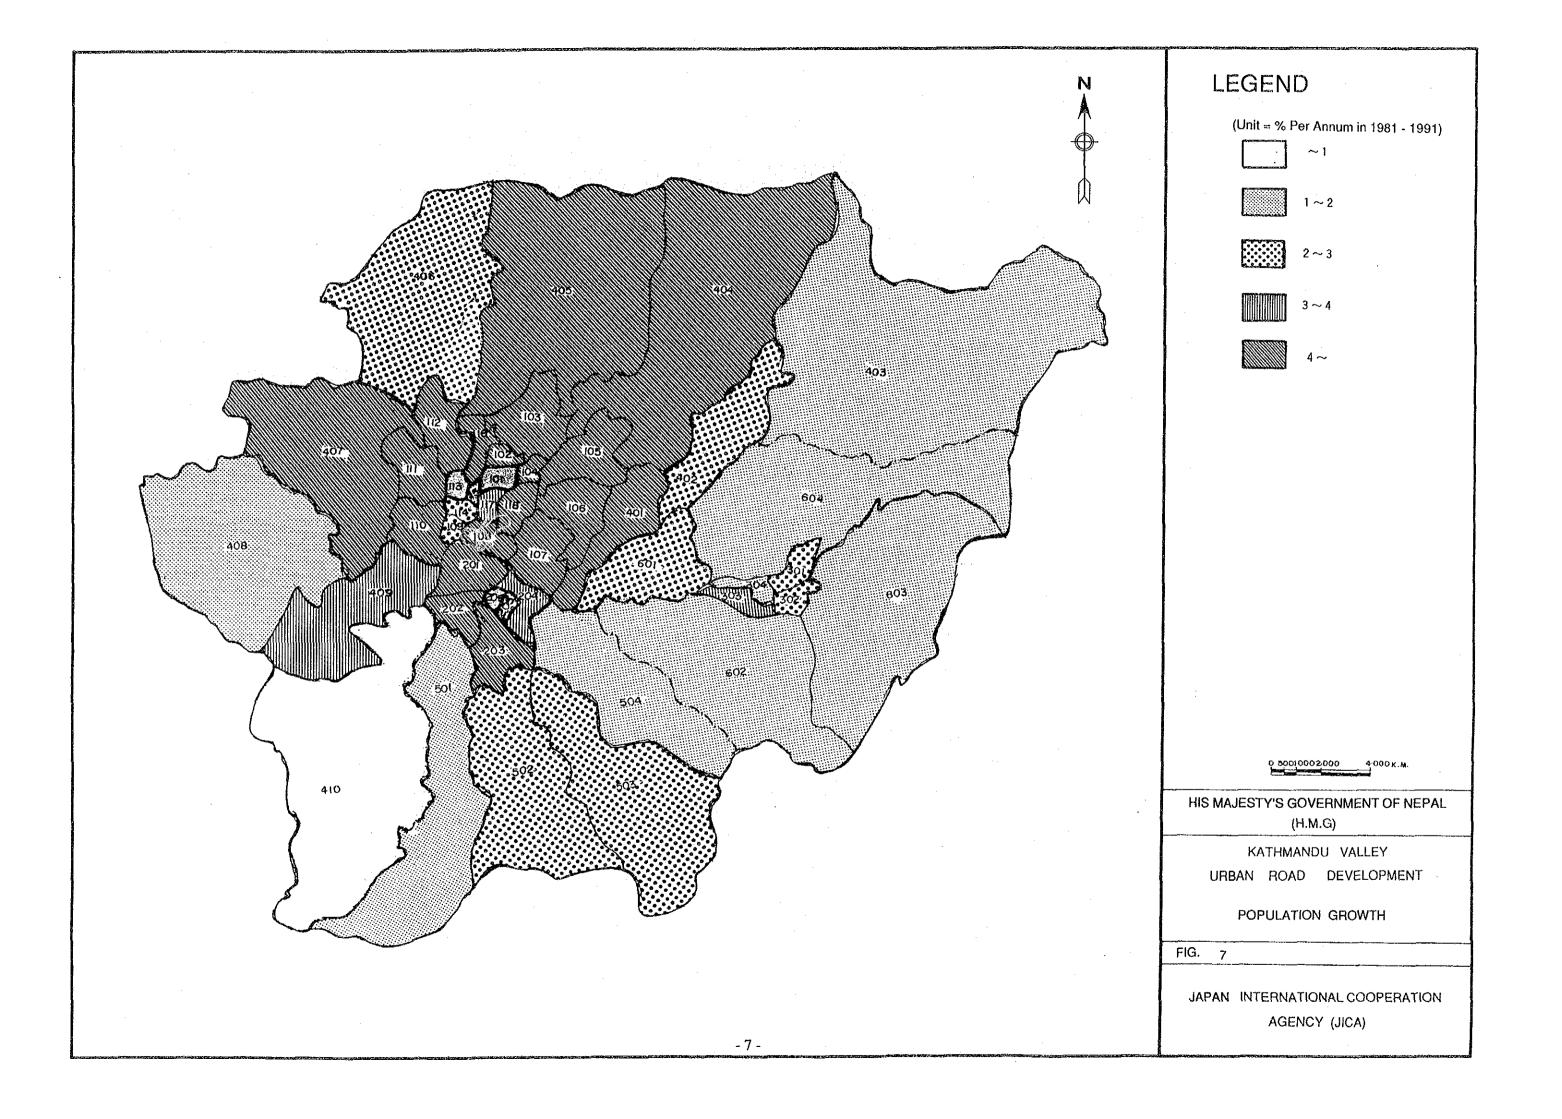

#### LIST OF FIGURES AND TABLES

| Fig. 1  | Traffic Zone in the Study Area                               | 1  |
|---------|--------------------------------------------------------------|----|
| Fig. 2  | Traffic Zone in the Study Area                               | 2  |
| Fig. 3  | Acceleration Development Areas                               | 3  |
| Fig. 4  | Land Use (1991)                                              | 4  |
| Fig. 5  | Land Use in Greater Kathmandu (1991)                         | 5  |
| Fig. 6  | Identification of Land-use Potential                         | 6  |
| Fig. 7  | Population Growth                                            | 7  |
| Fig. 8  | Population Density (1991)                                    | 8  |
| Fig. 9  | Present Traffic Desire Line (Vehicle)                        | 9  |
| Fig. 10 | Traffic Distribution in Greater Kathmandu (Present)          | 10 |
| Fig. 11 | Traffic Volume                                               | 11 |
| Fig. 12 | Traffic Volume in Core Area                                  | 12 |
| Fig. 13 | Functional Classification of Road Network                    | 13 |
| Fig. 14 | Road Classification by Lane No                               | 14 |
| Fig. 15 | Road Classification by Surface Condition                     | 15 |
| Fig. 16 | Major Findings on Procent Road Network                       | 16 |
| Fig. 17 | Traffic Capacity of Existing Roads                           | 17 |
| Fig. 18 | Road Density by Traffic Zone                                 | 18 |
| Fig. 19 | Traffic Volume and Congestion Rate (2015 - Proposed Network) | 19 |
| Fig. 20 | Master Plan of Road Network in 2015                          | 20 |
| Fig. 21 | Short-term Road Development Plan ( - 1997)                   | 21 |
| Fig. 22 | Proposed Standard Cross Sections of Arterial Roads           | 22 |
| Fig. 23 | Service Area of Existing City Bus                            | 23 |