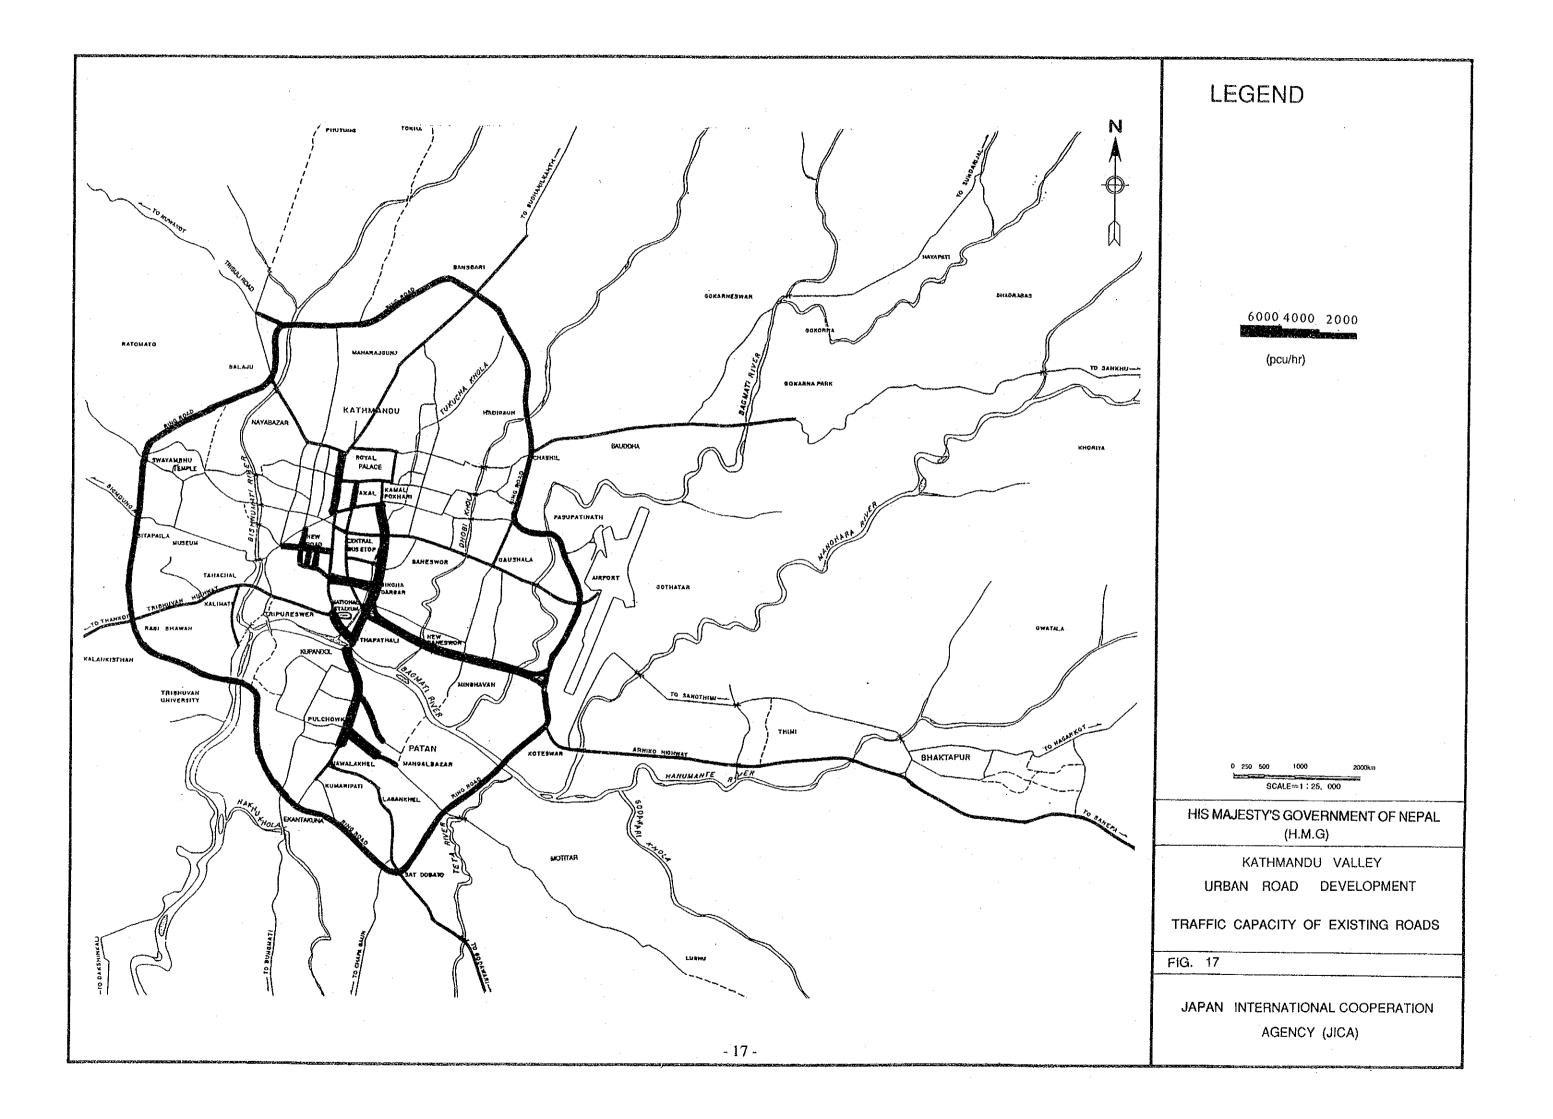

#### LIST OF FIGURES AND TABLES

| Fig. 1  | Traffic Zone in the Study Area                               | 1  |
|---------|--------------------------------------------------------------|----|
| Fig. 2  | Traffic Zone in the Study Area                               | 2  |
| Fig. 3  | Acceleration Development Areas                               | 3  |
| Fig. 4  | Land Use (1991)                                              | 4  |
| Fig. 5  | Land Use in Greater Kathmandu (1991)                         | 5  |
| Fig. 6  | Identification of Land-use Potential                         | 6  |
| Fig. 7  | Population Growth                                            | 7  |
| Fig. 8  | Population Density (1991)                                    | 8  |
| Fig. 9  | Present Traffic Desire Line (Vehicle)                        | 9  |
| Fig. 10 | Traffic Distribution in Greater Kathmandu (Present)          | 10 |
| Fig. 11 | Traffic Volume                                               | 11 |
| Fig. 12 | Traffic Volume in Core Area                                  | 12 |
| Fig. 13 | Functional Classification of Road Network                    | 13 |
| Fig. 14 | Road Classification by Lane No                               | 14 |
| Fig. 15 | Road Classification by Surface Condition                     | 15 |
| Fig. 16 | Major Findings on Procent Road Network                       | 16 |
| Fig. 17 | Traffic Capacity of Existing Roads                           | 17 |
| Fig. 18 | Road Density by Traffic Zone                                 | 18 |
| Fig. 19 | Traffic Volume and Congestion Rate (2015 - Proposed Network) | 19 |
| Fig. 20 | Master Plan of Road Network in 2015                          | 20 |
| Fig. 21 | Short-term Road Development Plan ( - 1997)                   | 21 |
| Fig. 22 | Proposed Standard Cross Sections of Arterial Roads           | 22 |
| Fig. 23 | Service Area of Existing City Bus                            | 23 |