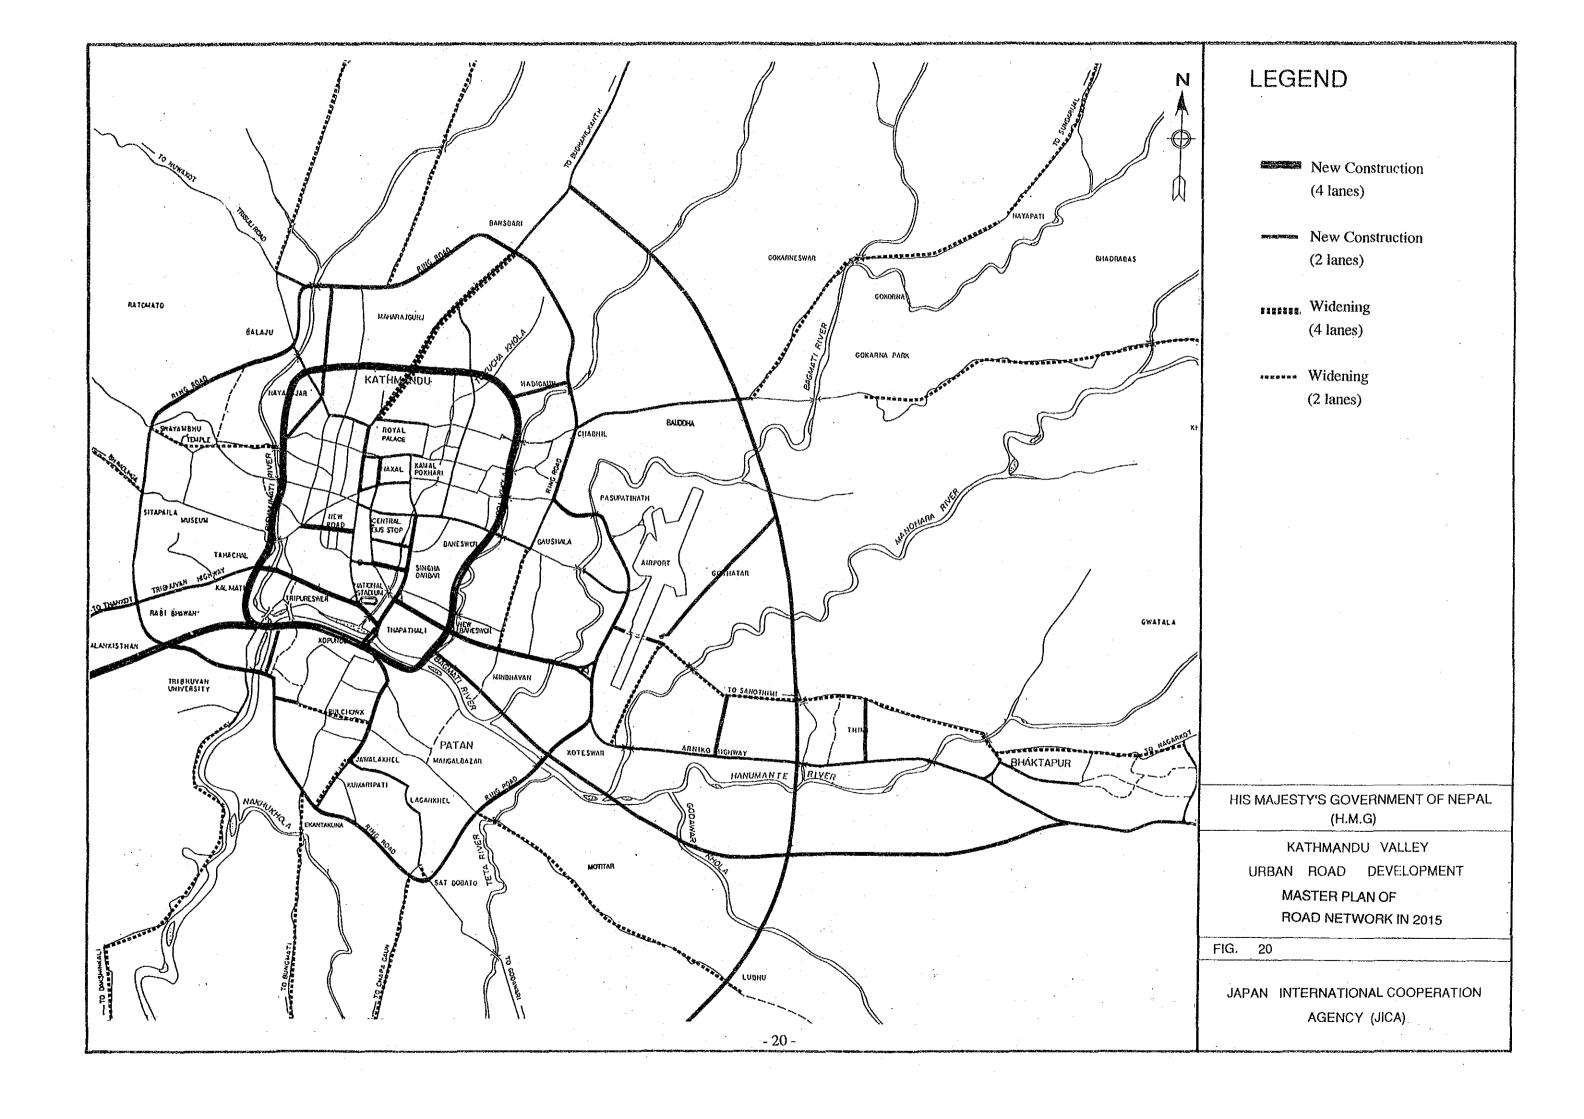

#### LIST OF FIGURES AND TABLES

| Fig. 1  | Traffic Zone in the Study Area                               | 1  |
|---------|--------------------------------------------------------------|----|
| Fig. 2  | Traffic Zone in the Study Area                               | 2  |
| Fig. 3  | Acceleration Development Areas                               | 3  |
| Fig. 4  | Land Use (1991)                                              | 4  |
| Fig. 5  | Land Use in Greater Kathmandu (1991)                         | 5  |
| Fig. 6  | Identification of Land-use Potential                         | 6  |
| Fig. 7  | Population Growth                                            | 7  |
| Fig. 8  | Population Density (1991)                                    | 8  |
| Fig. 9  | Present Traffic Desire Line (Vehicle)                        | 9  |
| Fig. 10 | Traffic Distribution in Greater Kathmandu (Present)          | 10 |
| Fig. 11 | Traffic Volume                                               | 11 |
| Fig. 12 | Traffic Volume in Core Area                                  | 12 |
| Fig. 13 | Functional Classification of Road Network                    | 13 |
| Fig. 14 | Road Classification by Lane No                               | 14 |
| Fig. 15 | Road Classification by Surface Condition                     | 15 |
| Fig. 16 | Major Findings on Procent Road Network                       | 16 |
| Fig. 17 | Traffic Capacity of Existing Roads                           | 17 |
| Fig. 18 | Road Density by Traffic Zone                                 | 18 |
| Fig. 19 | Traffic Volume and Congestion Rate (2015 - Proposed Network) | 19 |
| Fig. 20 | Master Plan of Road Network in 2015                          | 20 |
| Fig. 21 | Short-term Road Development Plan ( - 1997)                   | 21 |
| Fig. 22 | Proposed Standard Cross Sections of Arterial Roads           | 22 |
| Fig. 23 | Service Area of Existing City Bus                            | 23 |