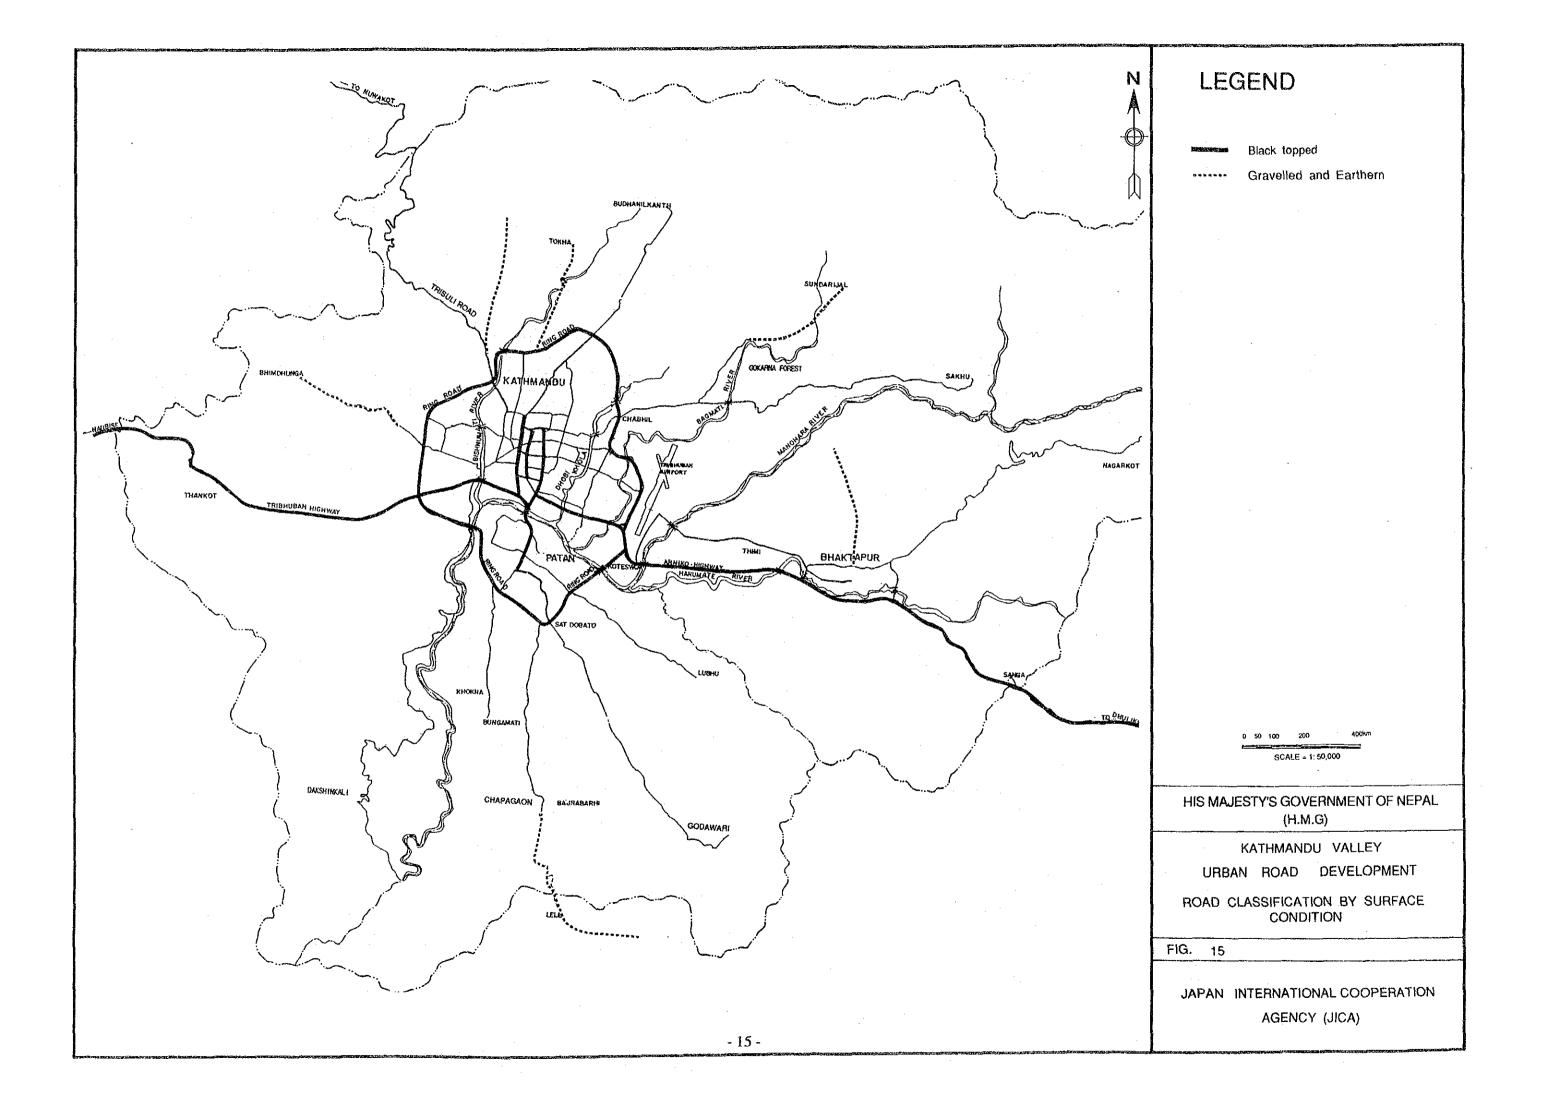

#### LIST OF FIGURES AND TABLES

| Fig. 1  | Traffic Zone in the Study Area                               | 1  |
|---------|--------------------------------------------------------------|----|
| Fig. 2  | Traffic Zone in the Study Area                               | 2  |
| Fig. 3  | Acceleration Development Areas                               | 3  |
| Fig. 4  | Land Use (1991)                                              | 4  |
| Fig. 5  | Land Use in Greater Kathmandu (1991)                         | 5  |
| Fig. 6  | Identification of Land-use Potential                         | 6  |
| Fig. 7  | Population Growth                                            | 7  |
| Fig. 8  | Population Density (1991)                                    | 8  |
| Fig. 9  | Present Traffic Desire Line (Vehicle)                        | 9  |
| Fig. 10 | Traffic Distribution in Greater Kathmandu (Present)          | 10 |
| Fig. 11 | Traffic Volume                                               | 11 |
| Fig. 12 | Traffic Volume in Core Area                                  | 12 |
| Fig. 13 | Functional Classification of Road Network                    | 13 |
| Fig. 14 | Road Classification by Lane No                               | 14 |
| Fig. 15 | Road Classification by Surface Condition                     | 15 |
| Fig. 16 | Major Findings on Procent Road Network                       | 16 |
| Fig. 17 | Traffic Capacity of Existing Roads                           | 17 |
| Fig. 18 | Road Density by Traffic Zone                                 | 18 |
| Fig. 19 | Traffic Volume and Congestion Rate (2015 - Proposed Network) | 19 |
| Fig. 20 | Master Plan of Road Network in 2015                          | 20 |
| Fig. 21 | Short-term Road Development Plan ( - 1997)                   | 21 |
| Fig. 22 | Proposed Standard Cross Sections of Arterial Roads           | 22 |
| Fig. 23 | Service Area of Existing City Bus                            | 23 |