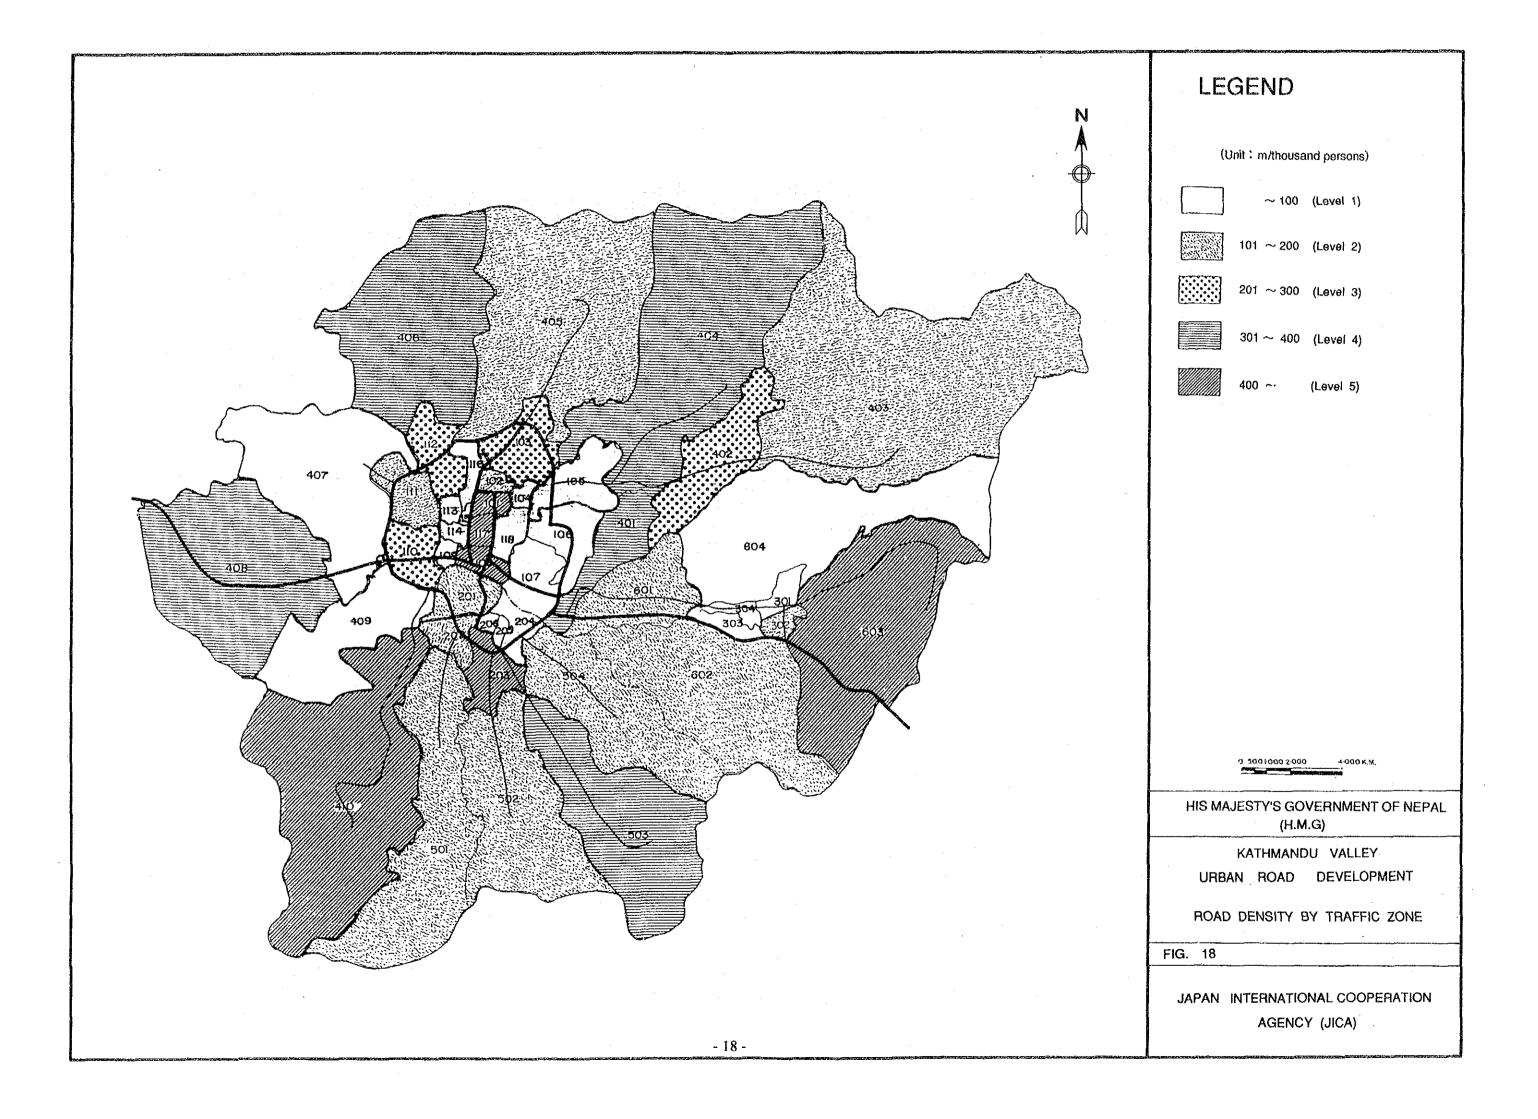

#### LIST OF FIGURES AND TABLES

| Fig. 1  | Traffic Zone in the Study Area                               | 1  |
|---------|--------------------------------------------------------------|----|
| Fig. 2  | Traffic Zone in the Study Area                               | 2  |
| Fig. 3  | Acceleration Development Areas                               | 3  |
| Fig. 4  | Land Use (1991)                                              | 4  |
| Fig. 5  | Land Use in Greater Kathmandu (1991)                         | 5  |
| Fig. 6  | Identification of Land-use Potential                         | 6  |
| Fig. 7  | Population Growth                                            | 7  |
| Fig. 8  | Population Density (1991)                                    | 8  |
| Fig. 9  | Present Traffic Desire Line (Vehicle)                        | 9  |
| Fig. 10 | Traffic Distribution in Greater Kathmandu (Present)          | 10 |
| Fig. 11 | Traffic Volume                                               | 11 |
| Fig. 12 | Traffic Volume in Core Area                                  | 12 |
| Fig. 13 | Functional Classification of Road Network                    | 13 |
| Fig. 14 | Road Classification by Lane No                               | 14 |
| Fig. 15 | Road Classification by Surface Condition                     | 15 |
| Fig. 16 | Major Findings on Procent Road Network                       | 16 |
| Fig. 17 | Traffic Capacity of Existing Roads                           | 17 |
| Fig. 18 | Road Density by Traffic Zone                                 | 18 |
| Fig. 19 | Traffic Volume and Congestion Rate (2015 - Proposed Network) | 19 |
| Fig. 20 | Master Plan of Road Network in 2015                          | 20 |
| Fig. 21 | Short-term Road Development Plan ( - 1997)                   | 21 |
| Fig. 22 | Proposed Standard Cross Sections of Arterial Roads           | 22 |
| Fig. 23 | Service Area of Existing City Bus                            | 23 |