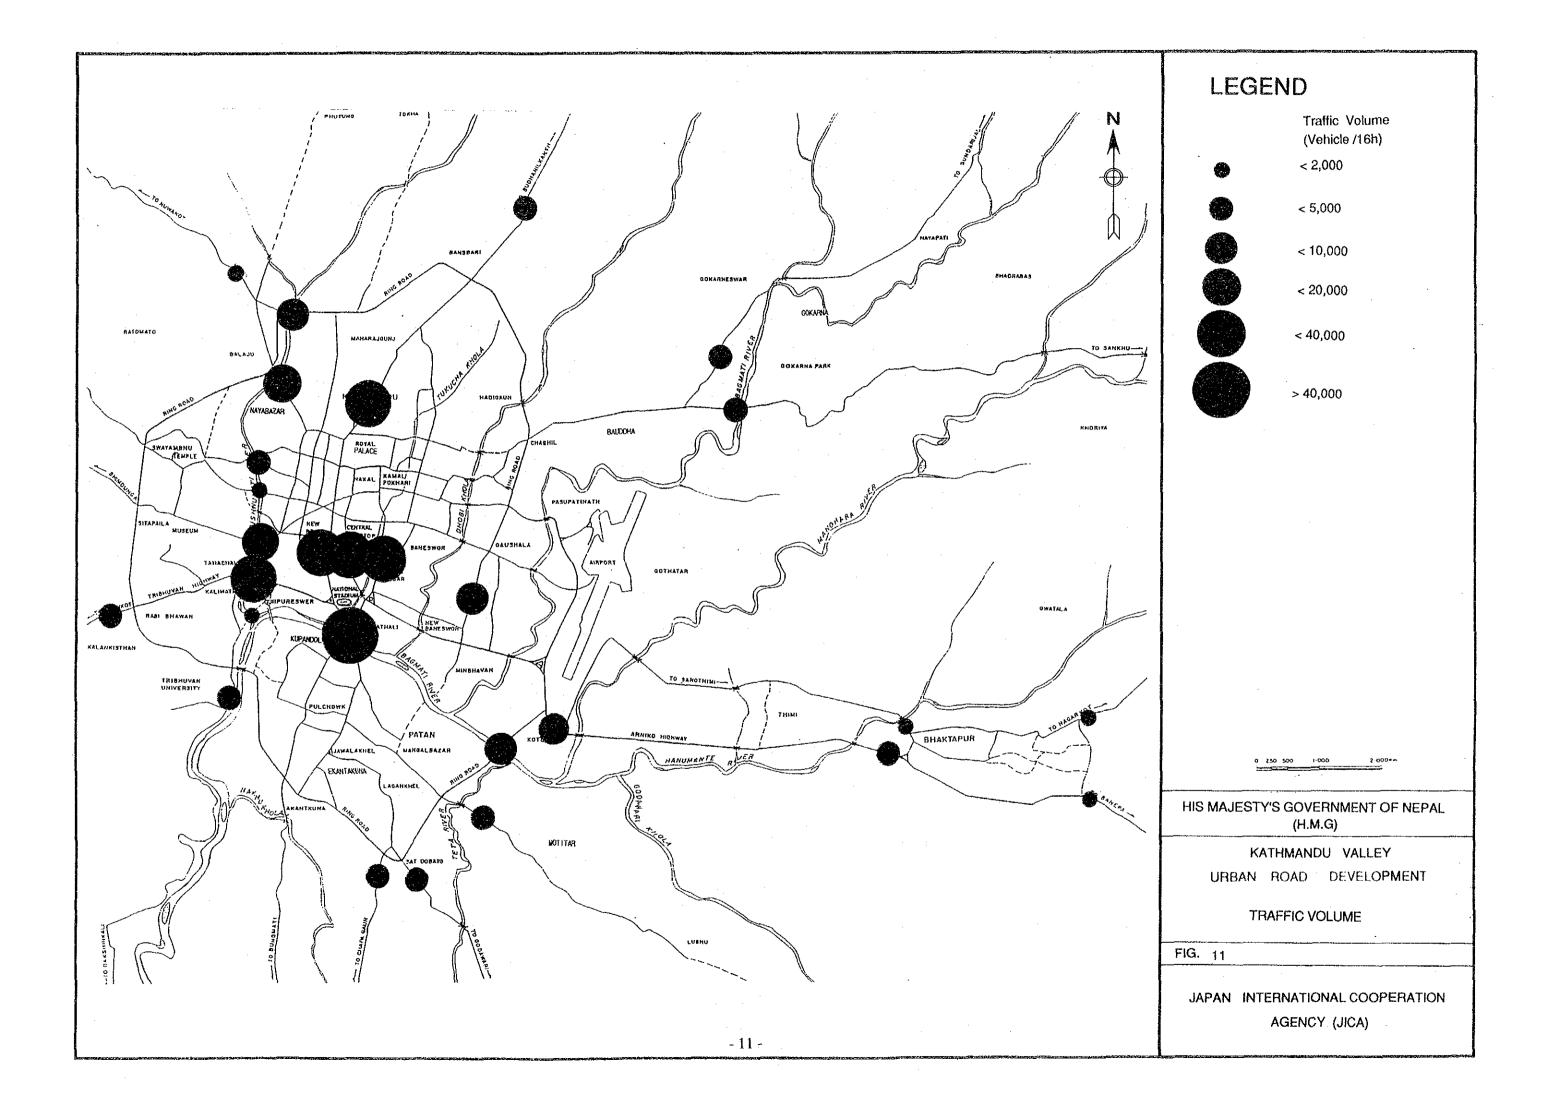

#### LIST OF FIGURES AND TABLES

| Fig. 1  | Traffic Zone in the Study Area                               | 1  |
|---------|--------------------------------------------------------------|----|
| Fig. 2  | Traffic Zone in the Study Area                               | 2  |
| Fig. 3  | Acceleration Development Areas                               | 3  |
| Fig. 4  | Land Use (1991)                                              | 4  |
| Fig. 5  | Land Use in Greater Kathmandu (1991)                         | 5  |
| Fig. 6  | Identification of Land-use Potential                         | 6  |
| Fig. 7  | Population Growth                                            | 7  |
| Fig. 8  | Population Density (1991)                                    | 8  |
| Fig. 9  | Present Traffic Desire Line (Vehicle)                        | 9  |
| Fig. 10 | Traffic Distribution in Greater Kathmandu (Present)          | 10 |
| Fig. 11 | Traffic Volume                                               | 11 |
| Fig. 12 | Traffic Volume in Core Area                                  | 12 |
| Fig. 13 | Functional Classification of Road Network                    | 13 |
| Fig. 14 | Road Classification by Lane No                               | 14 |
| Fig. 15 | Road Classification by Surface Condition                     | 15 |
| Fig. 16 | Major Findings on Procent Road Network                       | 16 |
| Fig. 17 | Traffic Capacity of Existing Roads                           | 17 |
| Fig. 18 | Road Density by Traffic Zone                                 | 18 |
| Fig. 19 | Traffic Volume and Congestion Rate (2015 - Proposed Network) | 19 |
| Fig. 20 | Master Plan of Road Network in 2015                          | 20 |
| Fig. 21 | Short-term Road Development Plan ( - 1997)                   | 21 |
| Fig. 22 | Proposed Standard Cross Sections of Arterial Roads           | 22 |
| Fig. 23 | Service Area of Existing City Bus                            | 23 |