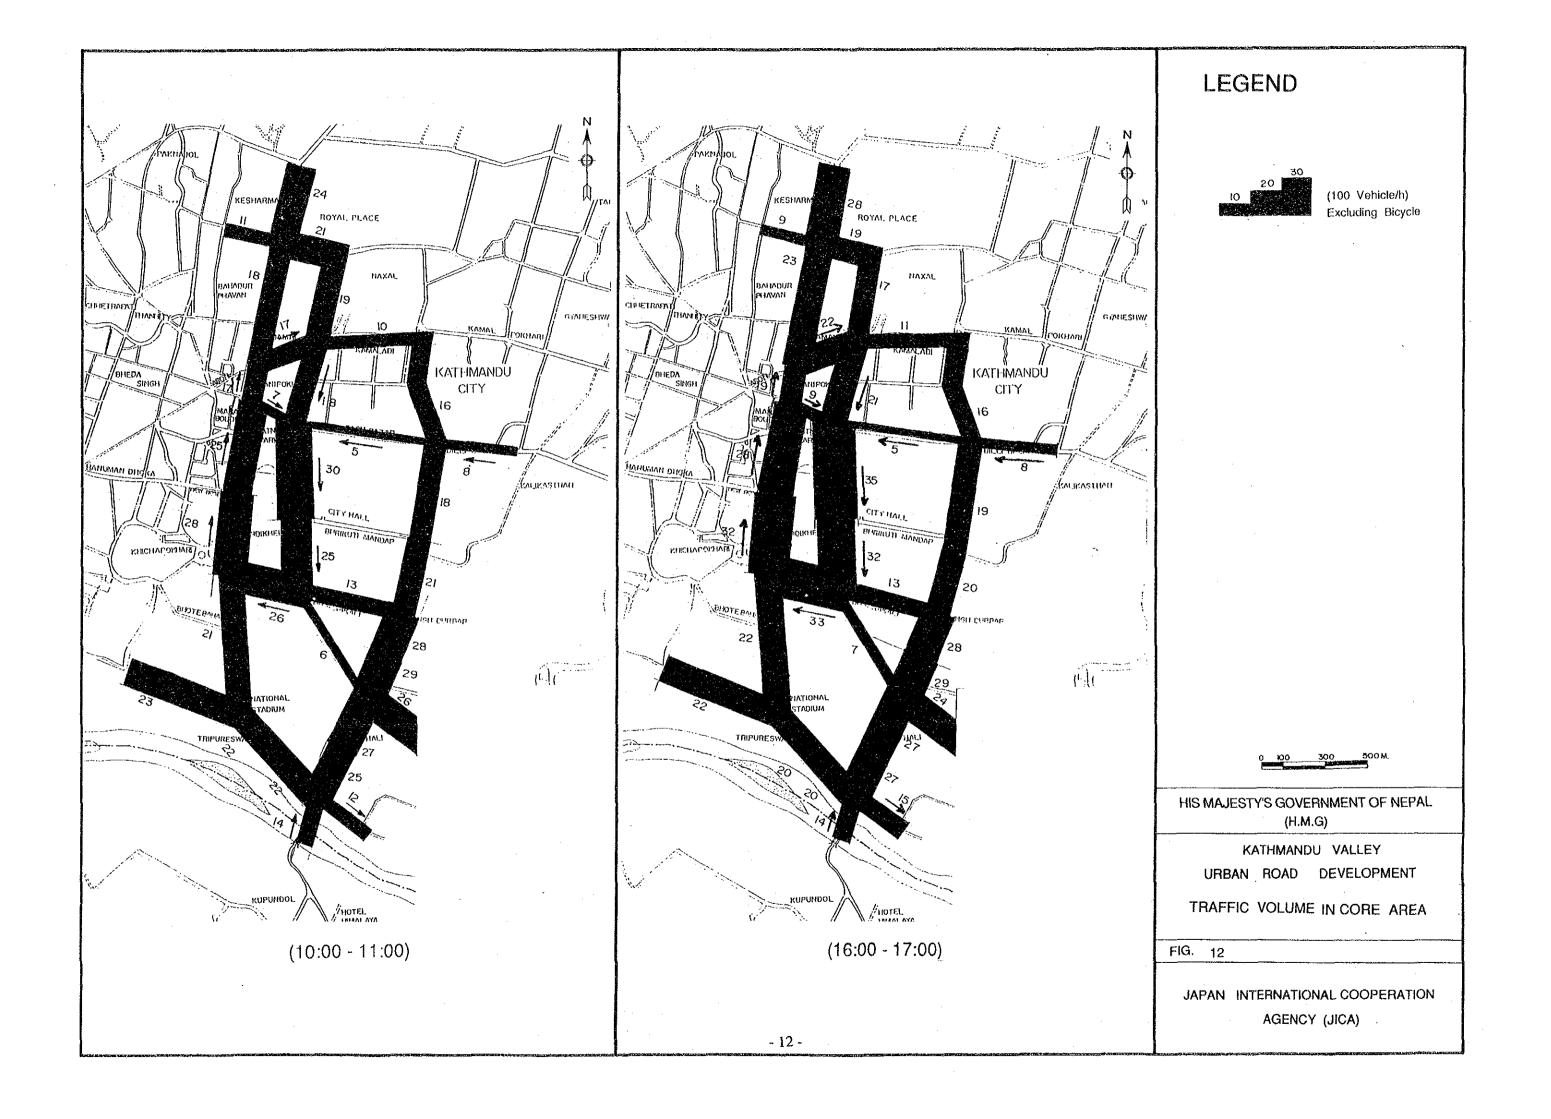

#### LIST OF FIGURES AND TABLES

| Fig. 1  | Traffic Zone in the Study Area                               | 1  |
|---------|--------------------------------------------------------------|----|
| Fig. 2  | Traffic Zone in the Study Area                               | 2  |
| Fig. 3  | Acceleration Development Areas                               | 3  |
| Fig. 4  | Land Use (1991)                                              | 4  |
| Fig. 5  | Land Use in Greater Kathmandu (1991)                         | 5  |
| Fig. 6  | Identification of Land-use Potential                         | 6  |
| Fig. 7  | Population Growth                                            | 7  |
| Fig. 8  | Population Density (1991)                                    | 8  |
| Fig. 9  | Present Traffic Desire Line (Vehicle)                        | 9  |
| Fig. 10 | Traffic Distribution in Greater Kathmandu (Present)          | 10 |
| Fig. 11 | Traffic Volume                                               | 11 |
| Fig. 12 | Traffic Volume in Core Area                                  | 12 |
| Fig. 13 | Functional Classification of Road Network                    | 13 |
| Fig. 14 | Road Classification by Lane No                               | 14 |
| Fig. 15 | Road Classification by Surface Condition                     | 15 |
| Fig. 16 | Major Findings on Procent Road Network                       | 16 |
| Fig. 17 | Traffic Capacity of Existing Roads                           | 17 |
| Fig. 18 | Road Density by Traffic Zone                                 | 18 |
| Fig. 19 | Traffic Volume and Congestion Rate (2015 - Proposed Network) | 19 |
| Fig. 20 | Master Plan of Road Network in 2015                          | 20 |
| Fig. 21 | Short-term Road Development Plan ( - 1997)                   | 21 |
| Fig. 22 | Proposed Standard Cross Sections of Arterial Roads           | 22 |
| Fig. 23 | Service Area of Existing City Bus                            | 23 |