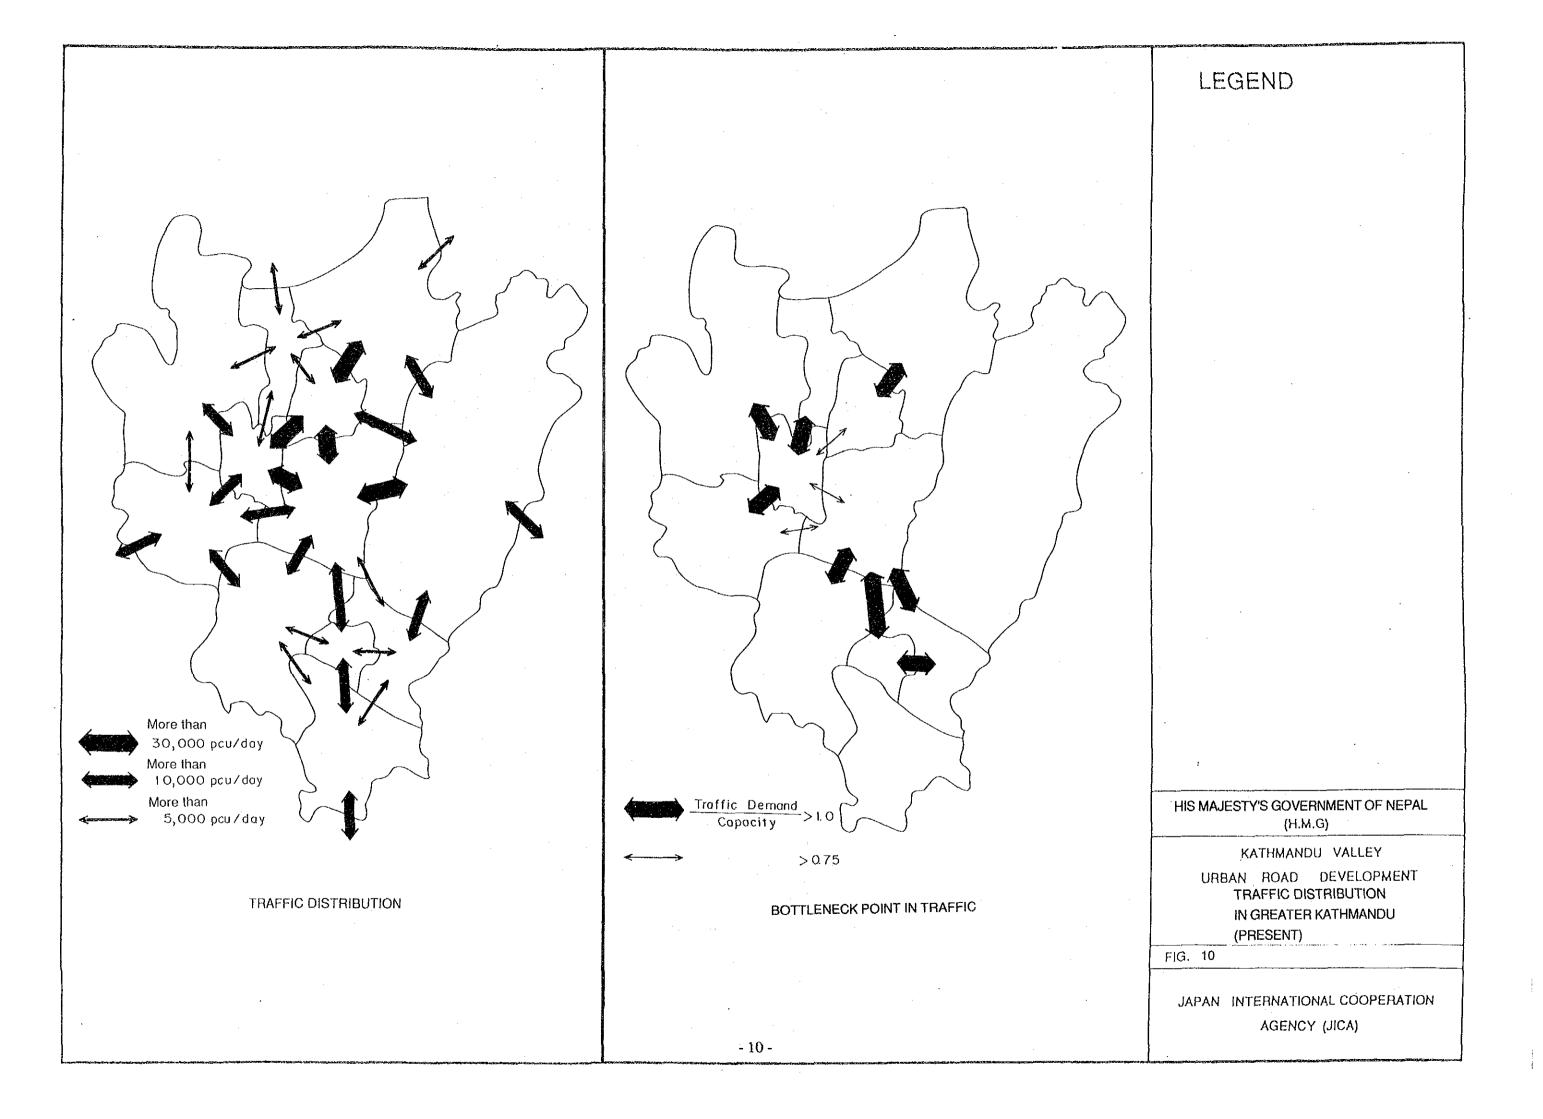

#### LIST OF FIGURES AND TABLES

| Fig. 1  | Traffic Zone in the Study Area                               | 1  |
|---------|--------------------------------------------------------------|----|
| Fig. 2  | Traffic Zone in the Study Area                               | 2  |
| Fig. 3  | Acceleration Development Areas                               | 3  |
| Fig. 4  | Land Use (1991)                                              | 4  |
| Fig. 5  | Land Use in Greater Kathmandu (1991)                         | 5  |
| Fig. 6  | Identification of Land-use Potential                         | 6  |
| Fig. 7  | Population Growth                                            | 7  |
| Fig. 8  | Population Density (1991)                                    | 8  |
| Fig. 9  | Present Traffic Desire Line (Vehicle)                        | 9  |
| Fig. 10 | Traffic Distribution in Greater Kathmandu (Present)          | 10 |
| Fig. 11 | Traffic Volume                                               | 11 |
| Fig. 12 | Traffic Volume in Core Area                                  | 12 |
| Fig. 13 | Functional Classification of Road Network                    | 13 |
| Fig. 14 | Road Classification by Lane No                               | 14 |
| Fig. 15 | Road Classification by Surface Condition                     | 15 |
| Fig. 16 | Major Findings on Procent Road Network                       | 16 |
| Fig. 17 | Traffic Capacity of Existing Roads                           | 17 |
| Fig. 18 | Road Density by Traffic Zone                                 | 18 |
| Fig. 19 | Traffic Volume and Congestion Rate (2015 - Proposed Network) | 19 |
| Fig. 20 | Master Plan of Road Network in 2015                          | 20 |
| Fig. 21 | Short-term Road Development Plan ( - 1997)                   | 21 |
| Fig. 22 | Proposed Standard Cross Sections of Arterial Roads           | 22 |
| Fig. 23 | Service Area of Existing City Bus                            | 23 |