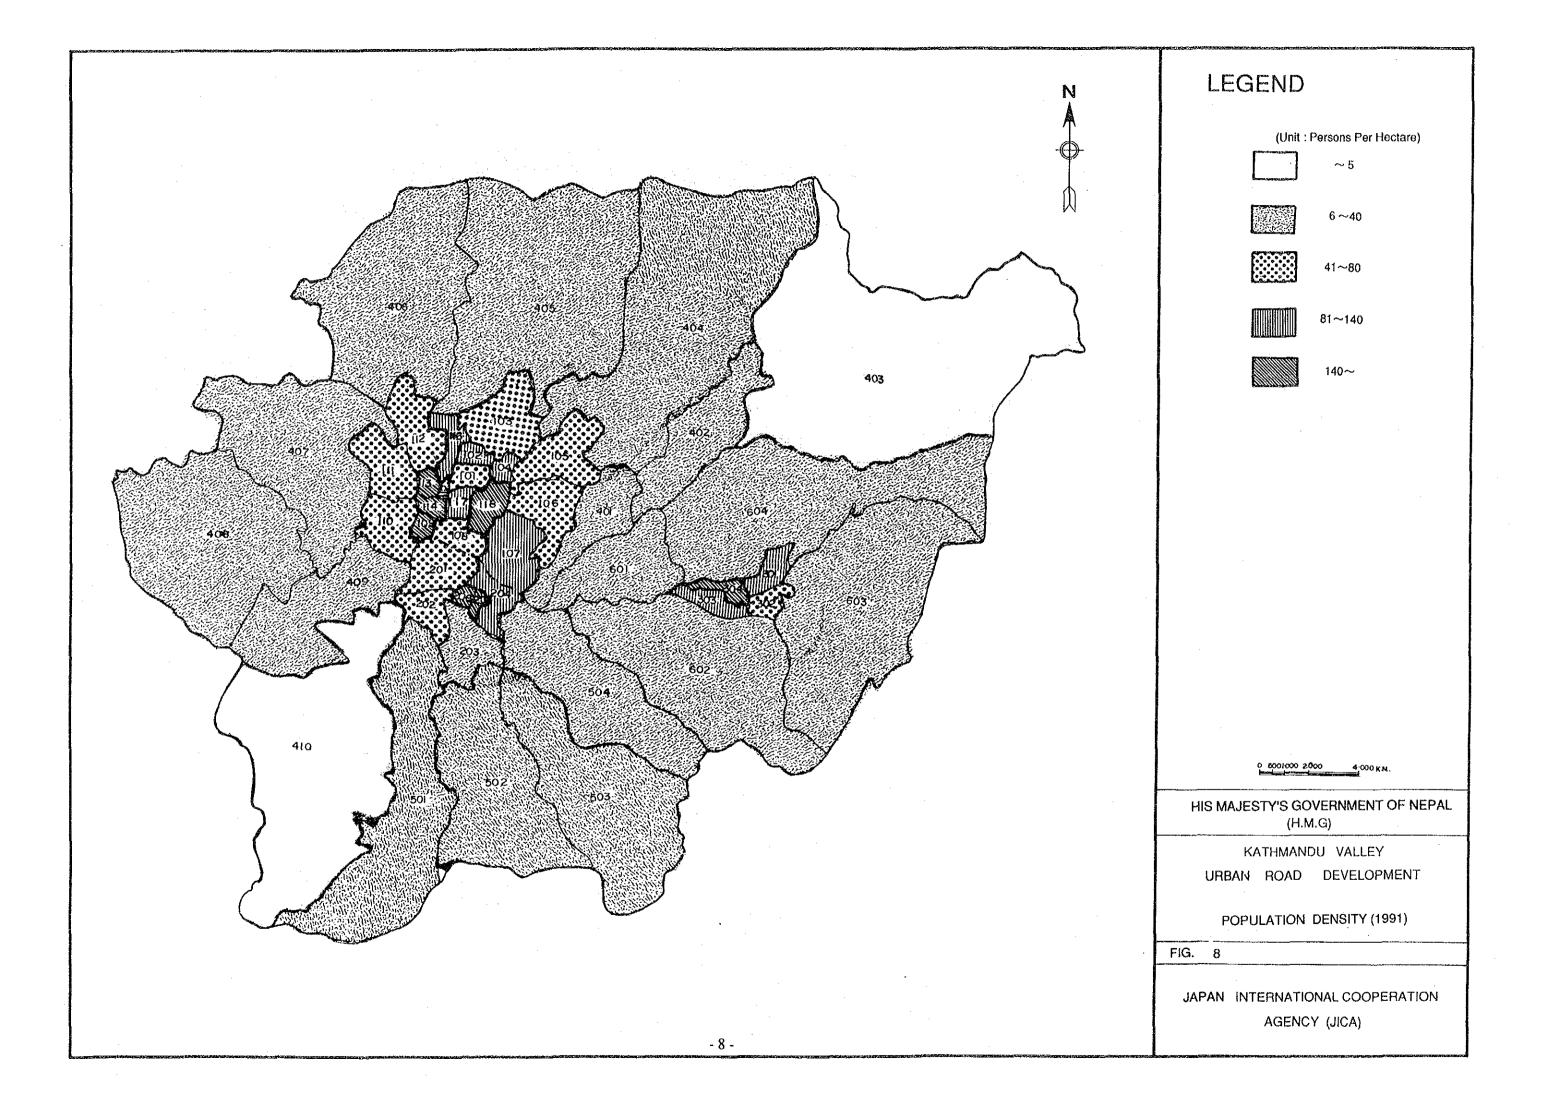

#### LIST OF FIGURES AND TABLES

| Fig. 1  | Traffic Zone in the Study Area                               | 1  |
|---------|--------------------------------------------------------------|----|
| Fig. 2  | Traffic Zone in the Study Area                               | 2  |
| Fig. 3  | Acceleration Development Areas                               | 3  |
| Fig. 4  | Land Use (1991)                                              | 4  |
| Fig. 5  | Land Use in Greater Kathmandu (1991)                         | 5  |
| Fig. 6  | Identification of Land-use Potential                         | 6  |
| Fig. 7  | Population Growth                                            | 7  |
| Fig. 8  | Population Density (1991)                                    | 8  |
| Fig. 9  | Present Traffic Desire Line (Vehicle)                        | 9  |
| Fig. 10 | Traffic Distribution in Greater Kathmandu (Present)          | 10 |
| Fig. 11 | Traffic Volume                                               | 11 |
| Fig. 12 | Traffic Volume in Core Area                                  | 12 |
| Fig. 13 | Functional Classification of Road Network                    | 13 |
| Fig. 14 | Road Classification by Lane No                               | 14 |
| Fig. 15 | Road Classification by Surface Condition                     | 15 |
| Fig. 16 | Major Findings on Procent Road Network                       | 16 |
| Fig. 17 | Traffic Capacity of Existing Roads                           | 17 |
| Fig. 18 | Road Density by Traffic Zone                                 | 18 |
| Fig. 19 | Traffic Volume and Congestion Rate (2015 - Proposed Network) | 19 |
| Fig. 20 | Master Plan of Road Network in 2015                          | 20 |
| Fig. 21 | Short-term Road Development Plan ( - 1997)                   | 21 |
| Fig. 22 | Proposed Standard Cross Sections of Arterial Roads           | 22 |
| Fig. 23 | Service Area of Existing City Bus                            | 23 |