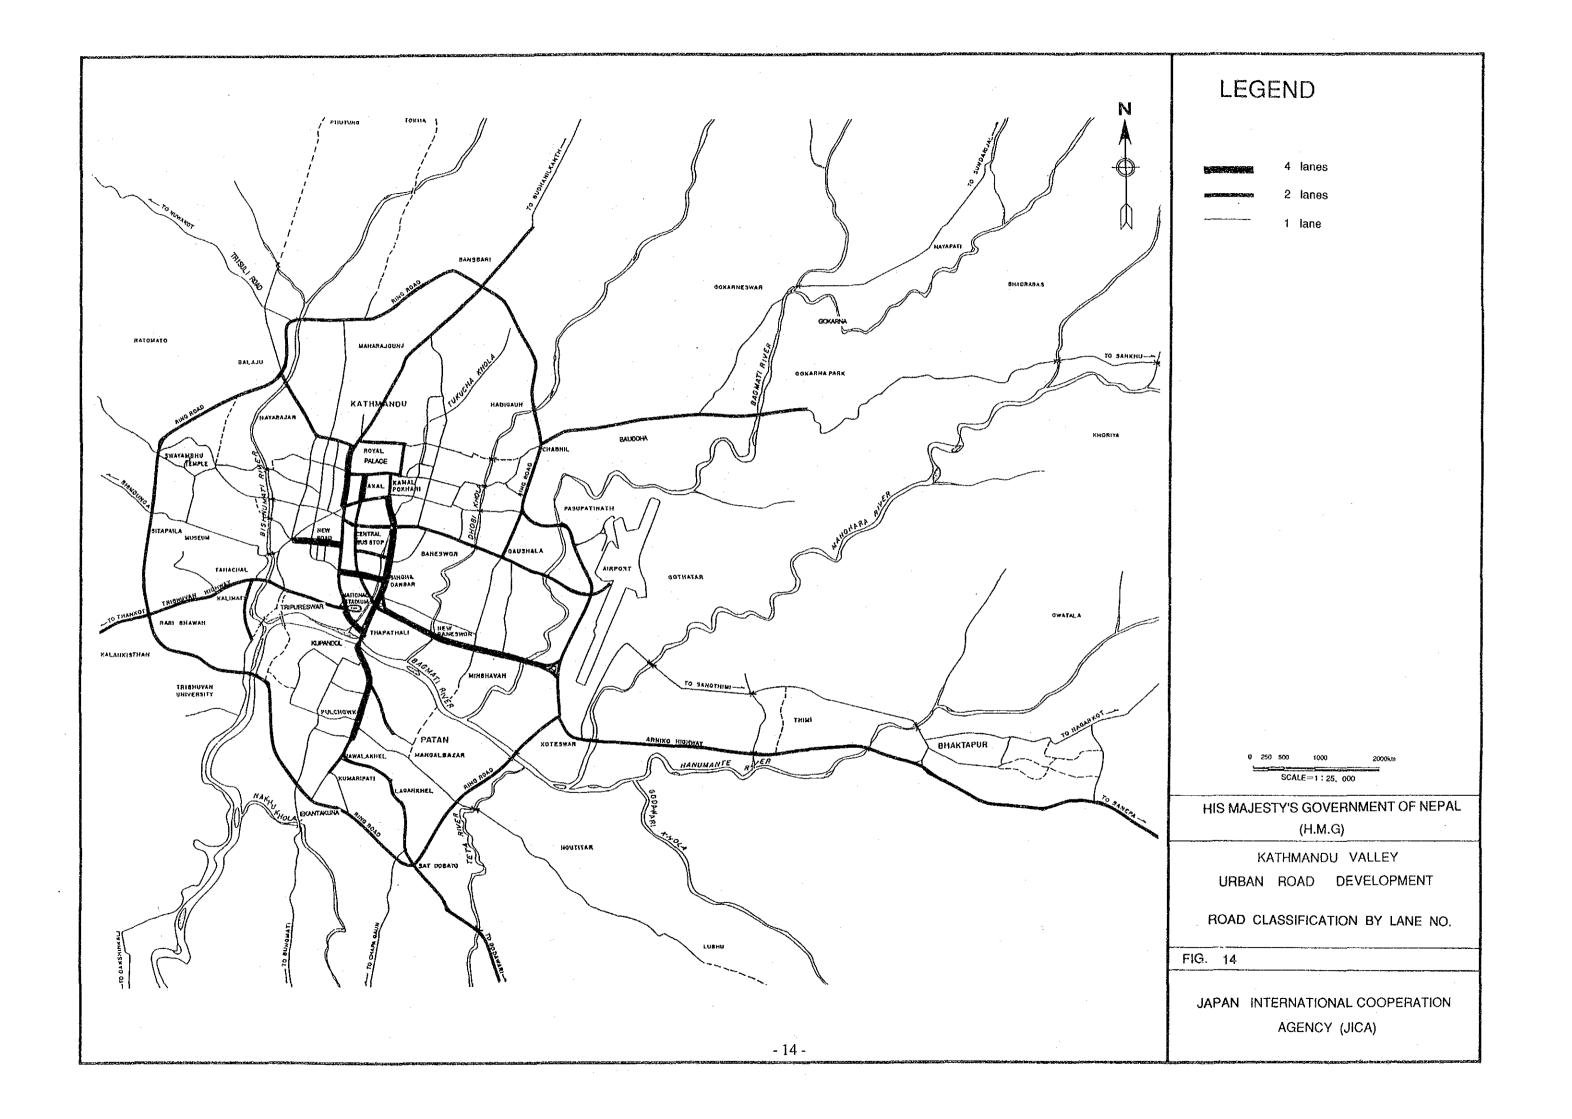

#### LIST OF FIGURES AND TABLES

| Fig. 1  | Traffic Zone in the Study Area                               | 1  |
|---------|--------------------------------------------------------------|----|
| Fig. 2  | Traffic Zone in the Study Area                               | 2  |
| Fig. 3  | Acceleration Development Areas                               | 3  |
| Fig. 4  | Land Use (1991)                                              | 4  |
| Fig. 5  | Land Use in Greater Kathmandu (1991)                         | 5  |
| Fig. 6  | Identification of Land-use Potential                         | 6  |
| Fig. 7  | Population Growth                                            | 7  |
| Fig. 8  | Population Density (1991)                                    | 8  |
| Fig. 9  | Present Traffic Desire Line (Vehicle)                        | 9  |
| Fig. 10 | Traffic Distribution in Greater Kathmandu (Present)          | 10 |
| Fig. 11 | Traffic Volume                                               | 11 |
| Fig. 12 | Traffic Volume in Core Area                                  | 12 |
| Fig. 13 | Functional Classification of Road Network                    | 13 |
| Fig. 14 | Road Classification by Lane No                               | 14 |
| Fig. 15 | Road Classification by Surface Condition                     | 15 |
| Fig. 16 | Major Findings on Procent Road Network                       | 16 |
| Fig. 17 | Traffic Capacity of Existing Roads                           | 17 |
| Fig. 18 | Road Density by Traffic Zone                                 | 18 |
| Fig. 19 | Traffic Volume and Congestion Rate (2015 - Proposed Network) | 19 |
| Fig. 20 | Master Plan of Road Network in 2015                          | 20 |
| Fig. 21 | Short-term Road Development Plan ( - 1997)                   | 21 |
| Fig. 22 | Proposed Standard Cross Sections of Arterial Roads           | 22 |
| Fig. 23 | Service Area of Existing City Bus                            | 23 |