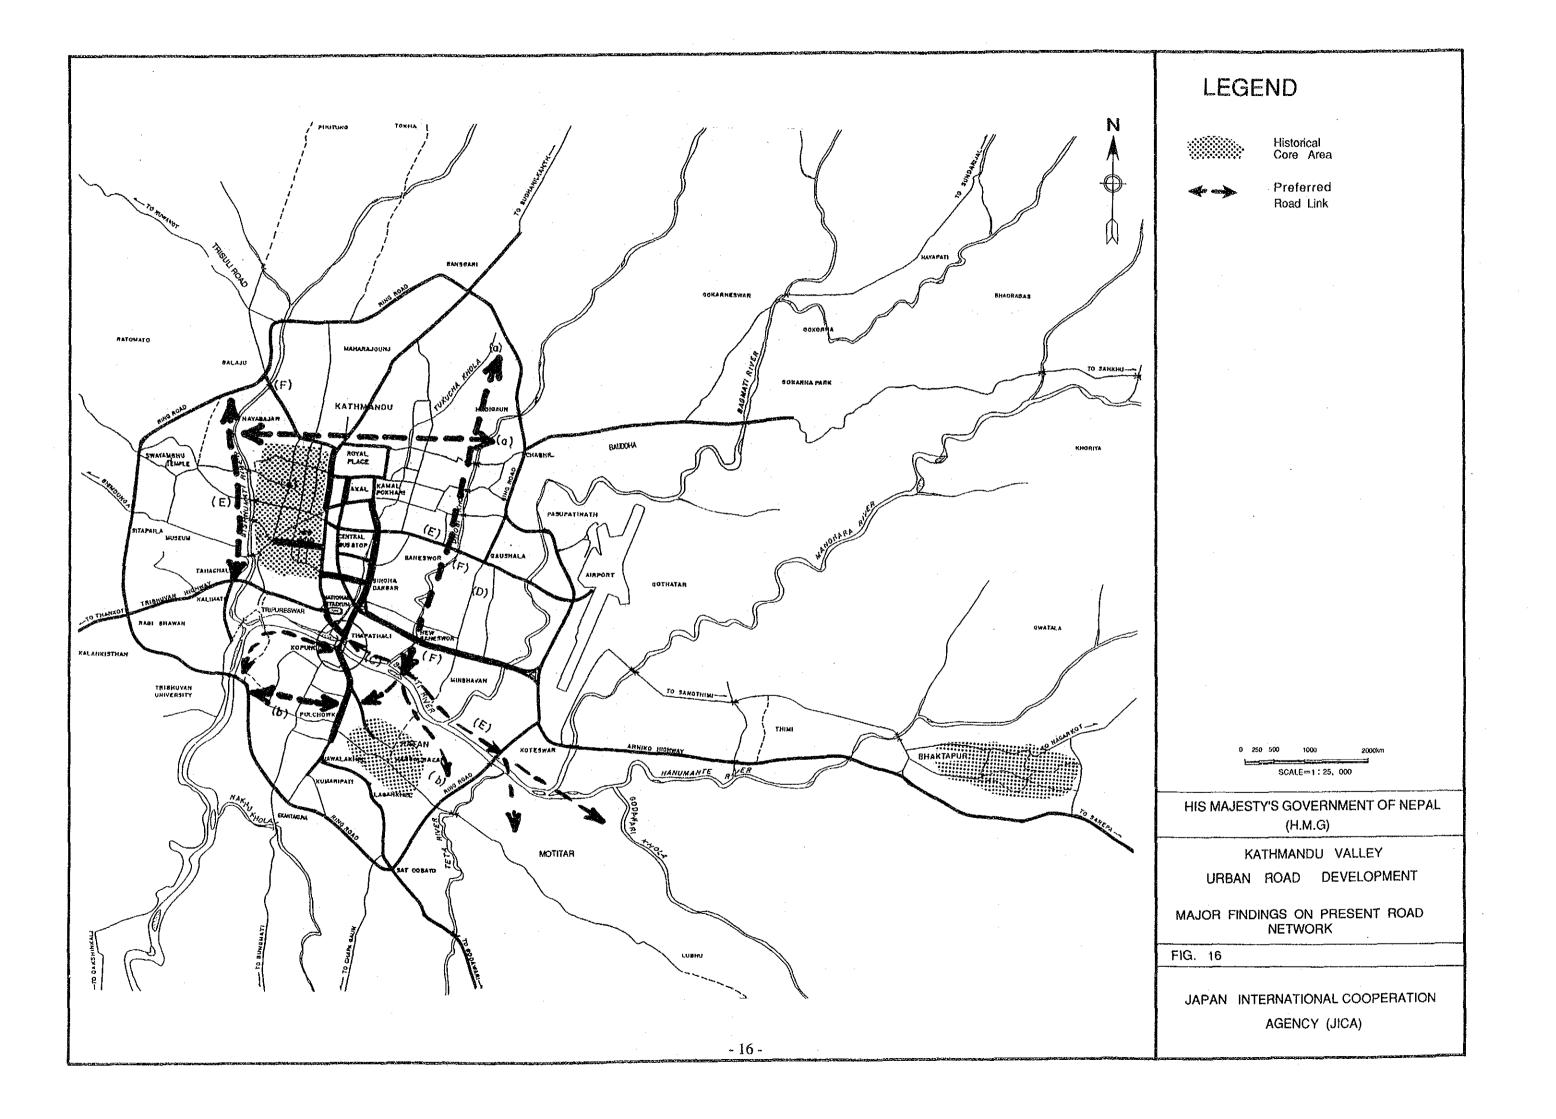

#### LIST OF FIGURES AND TABLES

| Fig. 1  | Traffic Zone in the Study Area                               | 1  |
|---------|--------------------------------------------------------------|----|
| Fig. 2  | Traffic Zone in the Study Area                               | 2  |
| Fig. 3  | Acceleration Development Areas                               | 3  |
| Fig. 4  | Land Use (1991)                                              | 4  |
| Fig. 5  | Land Use in Greater Kathmandu (1991)                         | 5  |
| Fig. 6  | Identification of Land-use Potential                         | 6  |
| Fig. 7  | Population Growth                                            | 7  |
| Fig. 8  | Population Density (1991)                                    | 8  |
| Fig. 9  | Present Traffic Desire Line (Vehicle)                        | 9  |
| Fig. 10 | Traffic Distribution in Greater Kathmandu (Present)          | 10 |
| Fig. 11 | Traffic Volume                                               | 11 |
| Fig. 12 | Traffic Volume in Core Area                                  | 12 |
| Fig. 13 | Functional Classification of Road Network                    | 13 |
| Fig. 14 | Road Classification by Lane No                               | 14 |
| Fig. 15 | Road Classification by Surface Condition                     | 15 |
| Fig. 16 | Major Findings on Procent Road Network                       | 16 |
| Fig. 17 | Traffic Capacity of Existing Roads                           | 17 |
| Fig. 18 | Road Density by Traffic Zone                                 | 18 |
| Fig. 19 | Traffic Volume and Congestion Rate (2015 - Proposed Network) | 19 |
| Fig. 20 | Master Plan of Road Network in 2015                          | 20 |
| Fig. 21 | Short-term Road Development Plan ( - 1997)                   | 21 |
| Fig. 22 | Proposed Standard Cross Sections of Arterial Roads           | 22 |
| Fig. 23 | Service Area of Existing City Bus                            | 23 |