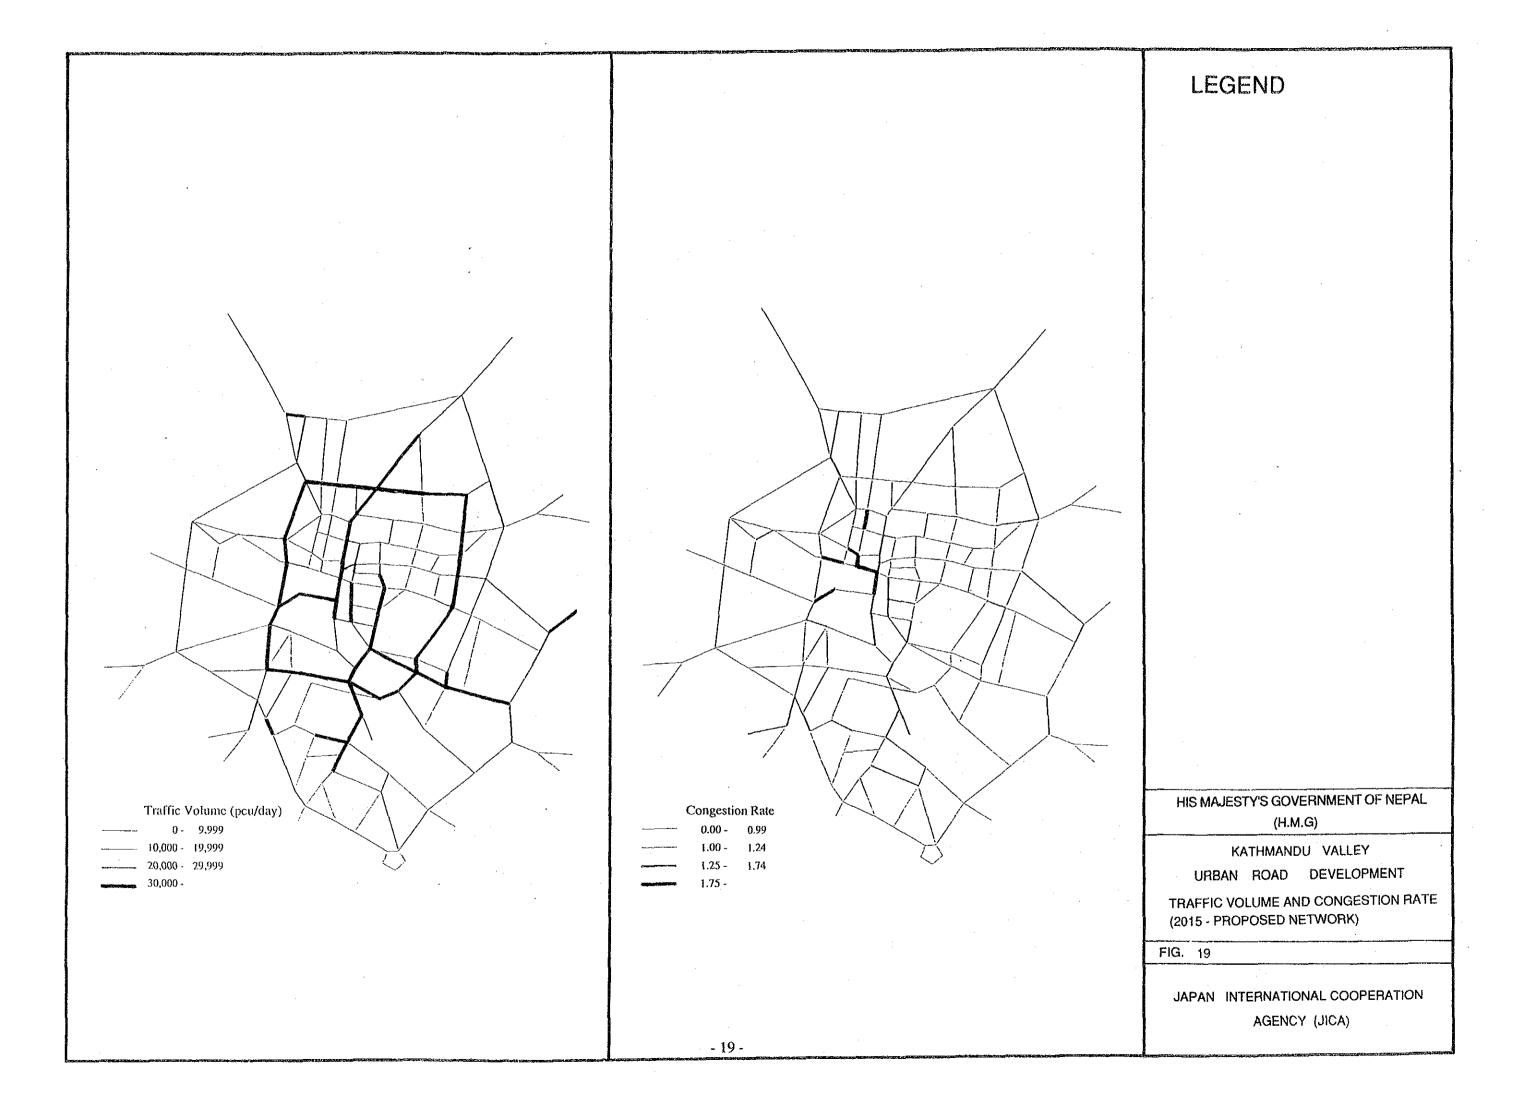

#### LIST OF FIGURES AND TABLES

| Fig. 1  | Traffic Zone in the Study Area                               | 1  |
|---------|--------------------------------------------------------------|----|
| Fig. 2  | Traffic Zone in the Study Area                               | 2  |
| Fig. 3  | Acceleration Development Areas                               | 3  |
| Fig. 4  | Land Use (1991)                                              | 4  |
| Fig. 5  | Land Use in Greater Kathmandu (1991)                         | 5  |
| Fig. 6  | Identification of Land-use Potential                         | 6  |
| Fig. 7  | Population Growth                                            | 7  |
| Fig. 8  | Population Density (1991)                                    | 8  |
| Fig. 9  | Present Traffic Desire Line (Vehicle)                        | 9  |
| Fig. 10 | Traffic Distribution in Greater Kathmandu (Present)          | 10 |
| Fig. 11 | Traffic Volume                                               | 11 |
| Fig. 12 | Traffic Volume in Core Area                                  | 12 |
| Fig. 13 | Functional Classification of Road Network                    | 13 |
| Fig. 14 | Road Classification by Lane No                               | 14 |
| Fig. 15 | Road Classification by Surface Condition                     | 15 |
| Fig. 16 | Major Findings on Procent Road Network                       | 16 |
| Fig. 17 | Traffic Capacity of Existing Roads                           | 17 |
| Fig. 18 | Road Density by Traffic Zone                                 | 18 |
| Fig. 19 | Traffic Volume and Congestion Rate (2015 - Proposed Network) | 19 |
| Fig. 20 | Master Plan of Road Network in 2015                          | 20 |
| Fig. 21 | Short-term Road Development Plan ( - 1997)                   | 21 |
| Fig. 22 | Proposed Standard Cross Sections of Arterial Roads           | 22 |
| Fig. 23 | Service Area of Existing City Bus                            | 23 |