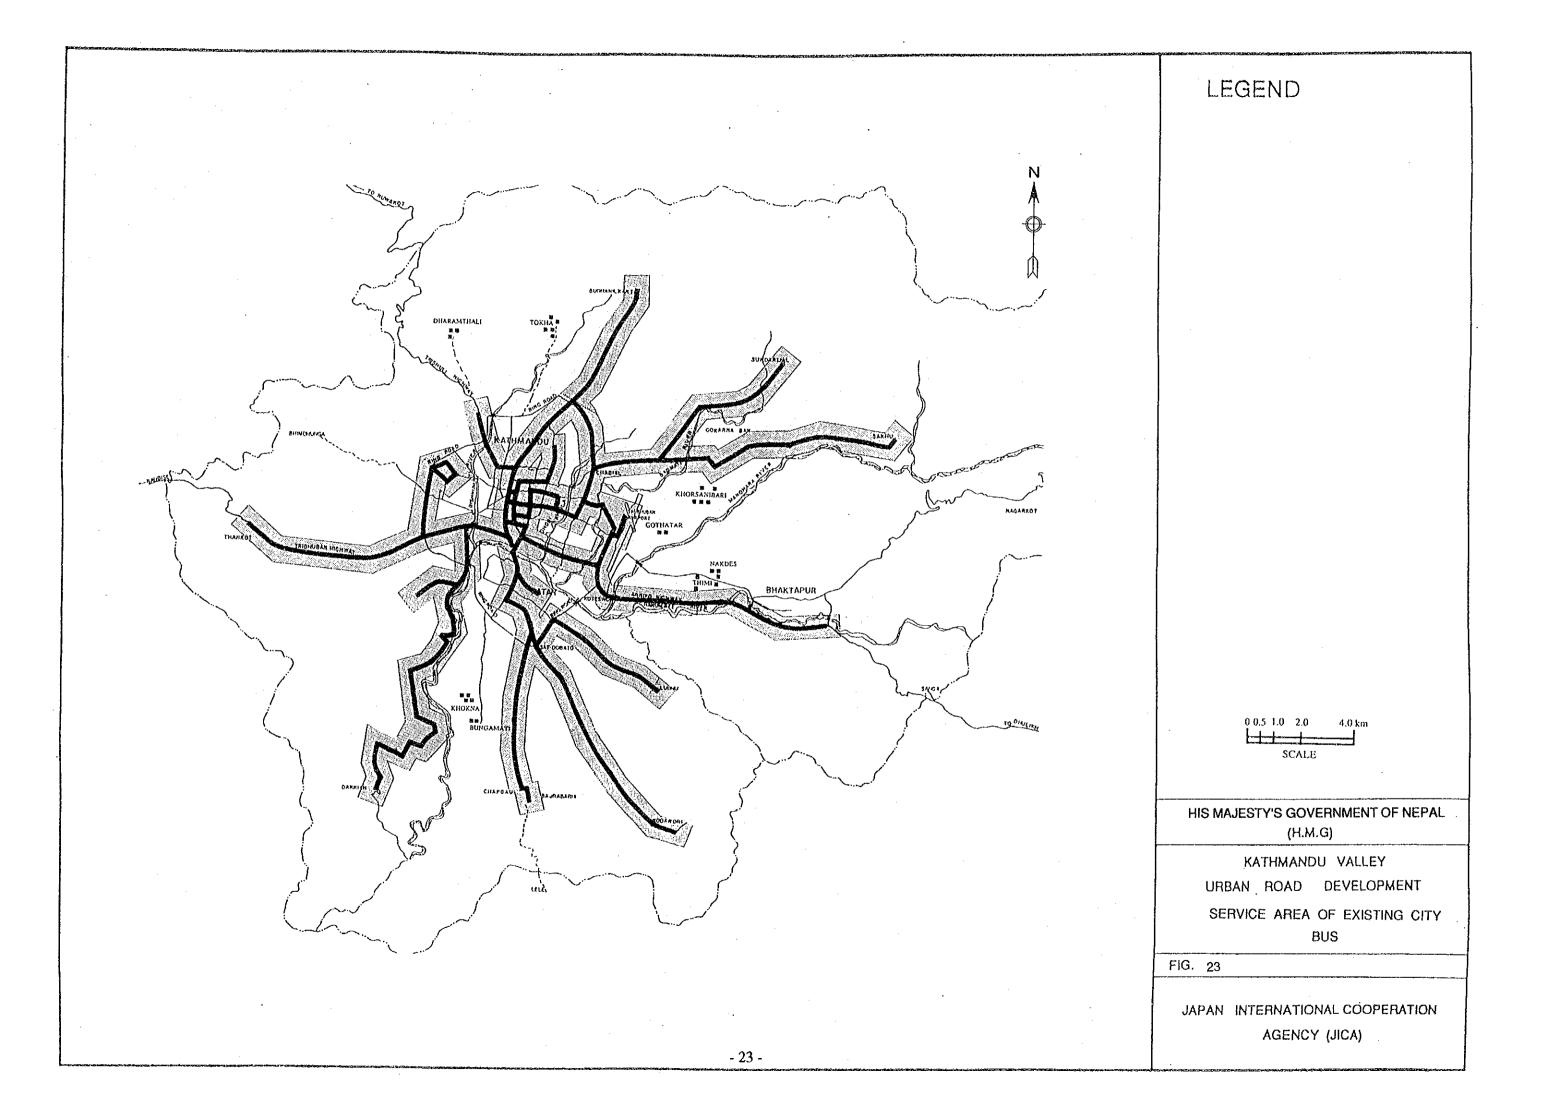

#### LIST OF FIGURES AND TABLES

| Fig. 1  | Traffic Zone in the Study Area                               | 1  |
|---------|--------------------------------------------------------------|----|
| Fig. 2  | Traffic Zone in the Study Area                               | 2  |
| Fig. 3  | Acceleration Development Areas                               | 3  |
| Fig. 4  | Land Use (1991)                                              | 4  |
| Fig. 5  | Land Use in Greater Kathmandu (1991)                         | 5  |
| Fig. 6  | Identification of Land-use Potential                         | 6  |
| Fig. 7  | Population Growth                                            | 7  |
| Fig. 8  | Population Density (1991)                                    | 8  |
| Fig. 9  | Present Traffic Desire Line (Vehicle)                        | 9  |
| Fig. 10 | Traffic Distribution in Greater Kathmandu (Present)          | 10 |
| Fig. 11 | Traffic Volume                                               | 11 |
| Fig. 12 | Traffic Volume in Core Area                                  | 12 |
| Fig. 13 | Functional Classification of Road Network                    | 13 |
| Fig. 14 | Road Classification by Lane No                               | 14 |
| Fig. 15 | Road Classification by Surface Condition                     | 15 |
| Fig. 16 | Major Findings on Procent Road Network                       | 16 |
| Fig. 17 | Traffic Capacity of Existing Roads                           | 17 |
| Fig. 18 | Road Density by Traffic Zone                                 | 18 |
| Fig. 19 | Traffic Volume and Congestion Rate (2015 - Proposed Network) | 19 |
| Fig. 20 | Master Plan of Road Network in 2015                          | 20 |
| Fig. 21 | Short-term Road Development Plan ( - 1997)                   | 21 |
| Fig. 22 | Proposed Standard Cross Sections of Arterial Roads           | 22 |
| Fig. 23 | Service Area of Existing City Bus                            | 23 |