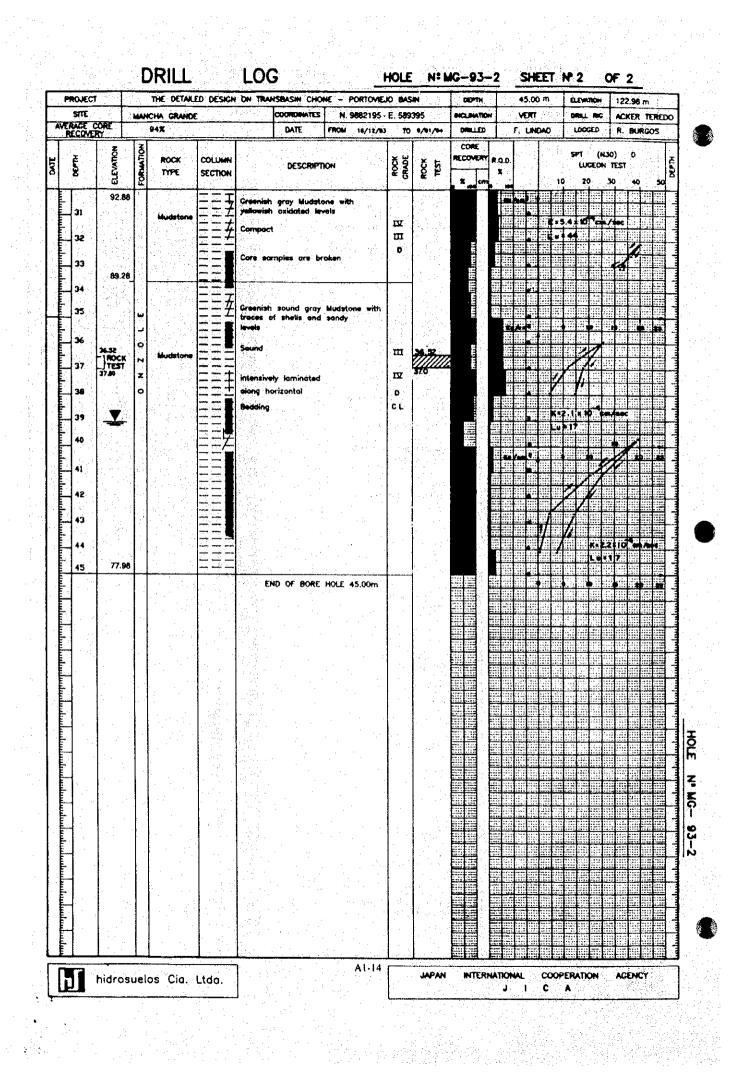

### LOGS OF CORE DRILLING FOR THE DETAILED DESIGN

| 1                                                                                                                                                                                                                                                                                                                                                                                                                                                                                                                                                                                                                                                                                                   | PRC | NECT             |                        |             | THE DETAILE               | D DESIGN          |                      |                                  | E - PORTOMEJ                                      |          |            | DEPTH            |              | 30.0      |              |        | i        | EVATIC   | +             |            | 3.56 (     |   |    |
|-----------------------------------------------------------------------------------------------------------------------------------------------------------------------------------------------------------------------------------------------------------------------------------------------------------------------------------------------------------------------------------------------------------------------------------------------------------------------------------------------------------------------------------------------------------------------------------------------------------------------------------------------------------------------------------------------------|-----|------------------|------------------------|-------------|---------------------------|-------------------|----------------------|----------------------------------|---------------------------------------------------|----------|------------|------------------|--------------|-----------|--------------|--------|----------|----------|---------------|------------|------------|---|----|
| Ŵ                                                                                                                                                                                                                                                                                                                                                                                                                                                                                                                                                                                                                                                                                                   | RA  | nte<br>Ge c      | ORE                    | EST.<br>100 | MULATOS                   |                   |                      | COORDINATES<br>DATE              | N. 9906453                                        |          | 388        | DRILLED          |              | VDF<br>QU |              | ,      | <u>i</u> | DGGE     |               |            | KER<br>BUF |   |    |
|                                                                                                                                                                                                                                                                                                                                                                                                                                                                                                                                                                                                                                                                                                     | RES | COVE             | ELEVATION              | FORMATION   | ROCK<br>TYPE              | COLUMN<br>SECTION |                      | DESCRIPTI                        |                                                   | ROCK     | ROCK       | CORE<br>RECOVERY | 1            |           |              | <br>1( | SP       |          | <u>і — і </u> | D)<br>TEST | 0          |   | 50 |
| السلسلان                                                                                                                                                                                                                                                                                                                                                                                                                                                                                                                                                                                                                                                                                            | 1   |                  | 83.56<br>82.16         | NUMIN       | Colluvium                 |                   |                      | silty clay wi<br>ed debris       | th                                                | STIFF    | •          |                  |              |           |              |        |          |          |               |            |            | - |    |
|                                                                                                                                                                                                                                                                                                                                                                                                                                                                                                                                                                                                                                                                                                     |     | ,                |                        |             | Mudstone                  | #                 |                      | Mudstone                         |                                                   |          | · .<br>    |                  |              |           |              |        |          |          |               |            |            |   |    |
| _                                                                                                                                                                                                                                                                                                                                                                                                                                                                                                                                                                                                                                                                                                   | ;   | 3                |                        |             |                           | 1                 | <b>90</b> 00         | istone, slighti<br>nk arav coloi | y fine grained<br>y weathered<br>r with oxidated  |          |            |                  |              |           |              |        |          |          |               |            |            | _ |    |
| -                                                                                                                                                                                                                                                                                                                                                                                                                                                                                                                                                                                                                                                                                                   |     | • 1<br>•         |                        |             |                           | ļ                 | 1 63*/3 Mc           | assive but tri                   | oble                                              | ш<br>х   |            |                  |              |           |              |        |          |          |               |            |            |   |    |
| _                                                                                                                                                                                                                                                                                                                                                                                                                                                                                                                                                                                                                                                                                                   |     | 5                |                        |             | fine grained              |                   | levels o             | f fine grained<br>ing with Muds  | sandstone                                         | CL       |            |                  | ĺ            |           |              |        |          |          | -             | +          |            |   | Ē  |
|                                                                                                                                                                                                                                                                                                                                                                                                                                                                                                                                                                                                                                                                                                     |     | <b>6</b>         |                        |             |                           |                   | Dark gr              | oy silty fine<br>ne, some sol    | grained                                           |          |            |                  |              |           |              |        |          |          |               |            |            |   |    |
|                                                                                                                                                                                                                                                                                                                                                                                                                                                                                                                                                                                                                                                                                                     |     | 8 <sup>2 -</sup> |                        |             |                           |                   |                      | ty fine graine<br>= horizonta    |                                                   |          |            |                  |              |           |              |        |          |          |               |            |            |   |    |
|                                                                                                                                                                                                                                                                                                                                                                                                                                                                                                                                                                                                                                                                                                     | _   | 9                |                        |             |                           |                   | _some s              | oft                              | a to to a                                         |          |            |                  | :<br>;;<br>; |           |              |        | ,<br>    |          |               |            |            |   |    |
|                                                                                                                                                                                                                                                                                                                                                                                                                                                                                                                                                                                                                                                                                                     | -   | ¢                | 73.66                  |             |                           |                   |                      | h gray fine a                    | nd medium                                         | Ш<br>см  |            |                  |              |           |              |        |          |          |               |            |            |   |    |
|                                                                                                                                                                                                                                                                                                                                                                                                                                                                                                                                                                                                                                                                                                     | -   | 1                |                        |             | Medium<br>grained         |                   | grained<br>Massive   | sandslone                        |                                                   |          |            |                  |              |           |              |        |          |          |               |            |            |   |    |
|                                                                                                                                                                                                                                                                                                                                                                                                                                                                                                                                                                                                                                                                                                     |     | 2<br>3           |                        |             | sandstone                 |                   | microco              | nglomeratic                      | n an grain<br>An an grain<br>An an an an an an an |          |            |                  |              |           |              |        |          |          |               |            |            |   |    |
|                                                                                                                                                                                                                                                                                                                                                                                                                                                                                                                                                                                                                                                                                                     | -   | 4                | 69.06                  | سًا<br>–    | Fine grained<br>sandstone |                   | Light gi<br>soft roo | sk j                             | ed sondatione                                     | IV<br>CL |            |                  |              |           |              |        |          |          |               |            |            |   |    |
|                                                                                                                                                                                                                                                                                                                                                                                                                                                                                                                                                                                                                                                                                                     |     | 5                | 03.00                  | 0 2         | Mudstone                  |                   | Bedding              | Mudstone, tuf<br>  horizonta     | É ja sa sa                                        | ш        | a an<br>Na |                  |              |           |              |        |          |          |               |            |            |   |    |
|                                                                                                                                                                                                                                                                                                                                                                                                                                                                                                                                                                                                                                                                                                     | -   | <u>6</u>         | 67.56                  |             | Fine grained              |                   | Dark gr              | lely comented                    | medium                                            | C M      |            | •                |              |           |              |        |          |          |               |            |            |   |    |
|                                                                                                                                                                                                                                                                                                                                                                                                                                                                                                                                                                                                                                                                                                     | -+  | 17               | 66.25                  |             | sondstone<br>Mudstone     |                   |                      | sandstone, :<br>nassive, mode    | rately cemented                                   | сı<br>ш  |            |                  |              |           |              |        |          |          |               |            |            |   |    |
|                                                                                                                                                                                                                                                                                                                                                                                                                                                                                                                                                                                                                                                                                                     | -   | 9                | 65.06                  | -           |                           |                   | Greenis<br>sondsta   | h gray sitty 1                   | ine grained                                       | Ш<br>См  |            |                  |              |           | <b>6</b> 97e |        |          |          |               |            |            |   |    |
| Transfer to the second s | -   | 20               |                        |             | Fine grained              |                   |                      | g — horizonta                    | <b>i</b>                                          |          |            |                  |              |           |              |        |          |          |               |            |            |   |    |
| The second se                                                                                                                                                                                                                                                                                                                                                                                                                                                                                                                                                                                     | -   | 21               | 21.30 ROI<br>21.40 TES | ×           | sandstone                 |                   |                      |                                  |                                                   | см<br>т  | 21.30      |                  |              |           |              | 10-5   | .8 x     | а.<br> - | <b>m /</b> (  |            | ¥          |   |    |
|                                                                                                                                                                                                                                                                                                                                                                                                                                                                                                                                                                                                                                                                                                     | -   | 53<br>55         |                        |             |                           |                   |                      |                                  |                                                   |          | 21.80      |                  |              |           |              |        |          |          |               | 1          |            |   |    |
|                                                                                                                                                                                                                                                                                                                                                                                                                                                                                                                                                                                                                                                                                                     | -   | 24               | 60.26                  |             |                           |                   | dark e               | ray fine and                     | medium                                            |          |            |                  |              |           |              |        |          |          |               |            |            |   |    |
|                                                                                                                                                                                                                                                                                                                                                                                                                                                                                                                                                                                                                                                                                                     | -   | 25               |                        |             | Medium                    |                   | grained              | i sandstone,<br>j — horizonte    | some soft                                         | щ        |            |                  |              |           | •            |        |          |          |               |            |            |   |    |
|                                                                                                                                                                                                                                                                                                                                                                                                                                                                                                                                                                                                                                                                                                     |     | 26               |                        |             | groined<br>sondstone      |                   |                      | e e e<br>Se estas<br>Agrico da   |                                                   | nz       |            |                  |              |           |              |        |          |          |               | Ţ          | -          |   |    |
|                                                                                                                                                                                                                                                                                                                                                                                                                                                                                                                                                                                                                                                                                                     | -   | 27               |                        |             |                           |                   |                      |                                  |                                                   | CM       |            |                  |              |           |              |        | +,       | Ţ,       | 4             | -          | +          | ╞ |    |
|                                                                                                                                                                                                                                                                                                                                                                                                                                                                                                                                                                                                                                                                                                     | -   | 218<br>279       | 55.26                  |             | Coarse<br>grained         |                   | sondst               | n and coorse<br>one, soft roc    | grained<br>k                                      | <br>     |            |                  |              |           |              | _      | 3.1      |          | 4<br>4        |            | -<br>-     |   | 1  |
|                                                                                                                                                                                                                                                                                                                                                                                                                                                                                                                                                                                                                                                                                                     |     | 30               | 53.76                  |             | sandstone<br>Congiomer.   |                   | (congle              | omeratic)<br>nerat, soft ra      |                                                   | 014-CI   |            |                  |              |           |              | ŀ      |          | 6        |               |            |            | + | ╞  |