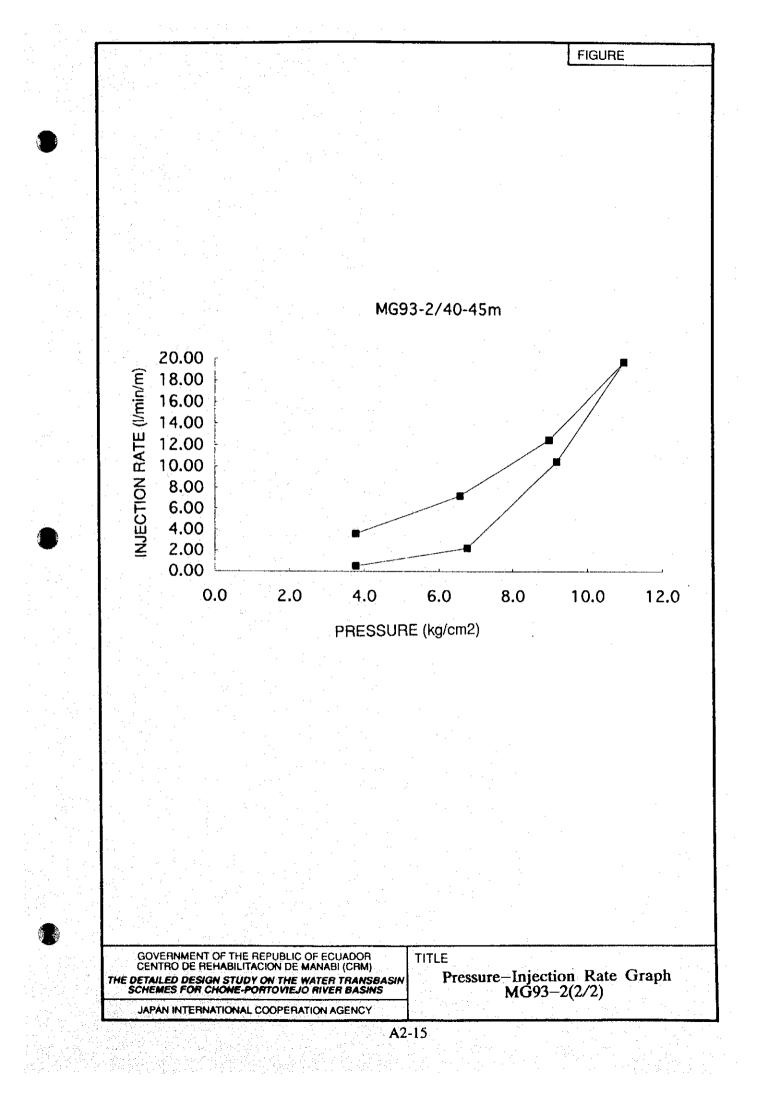

| 1 .             | 1           | - F              | 1               | 1                                       | 1                  |                                |                             | 4             |          | - herefter |

LOG

THE DETAILED DESIGN ON TRANSBASIN CHONE - PORTOVIEJO BASIN

DRILL

SHEET Nº1 OF 1

SPT (N30) 0

LUCEON TEST

**ELEVATION** 

ORILL ING

LOCCED

10

i.

12

25

10 20 30 40 50

95.00 m

R. BURGOS

ACKER TEREDO

DEPTH

25.00 m

VERT

F. LINDAO

1011

K-ILDL KO-

× • • • • •

2- Qi \* B

19 ×

- 17

ю

ŗ,

1

COOPERATION

C

2

MUTULI

ndun

R.Q.D.

\*

HOLE NºMG-93-3

DEPTH





A1-15 JAPAN INTERNATIONAL J I

AGENCY

# Appendix 2

# LUGEON TEST