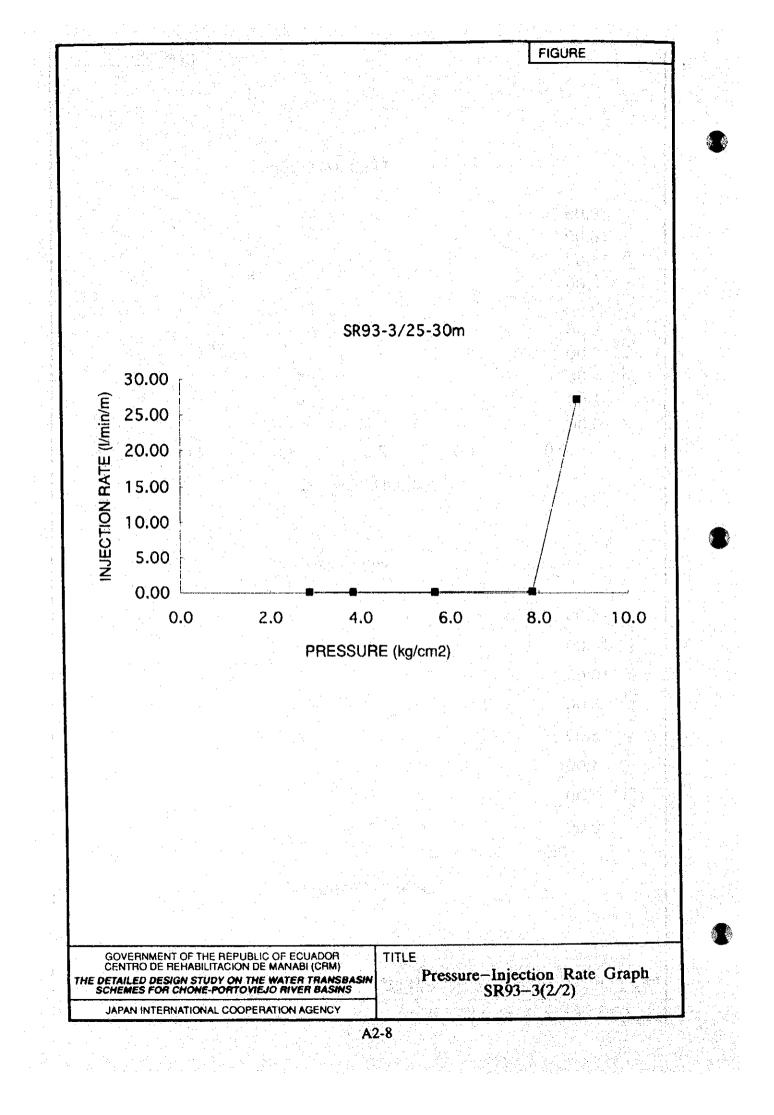

| 1 .             | 1           | - F              | 1               | 1                                       | 1                  |                                |                             | 4             |          | - herefter |

LOG

THE DETAILED DESIGN ON TRANSBASIN CHONE - PORTOVIEJO BASIN

DRILL

SHEET Nº1 OF 1

SPT (N30) 0

LUCEON TEST

**ELEVATION** 

ORILL ING

LOCCED

10

i.

12

25

10 20 30 40 50

95.00 m

R. BURGOS

ACKER TEREDO

DEPTH

25.00 m

VERT

F. LINDAO

1011

K-ILDL KO-

× • • • • •

2- Qi \* B

19 ×

- 17

ю

ŗ,

1

COOPERATION

C

2

MUTULI

ndun

R.Q.D.

\*

HOLE NºMG-93-3

DEPTH





A1-15 JAPAN INTERNATIONAL J I

AGENCY

# Appendix 2

# LUGEON TEST