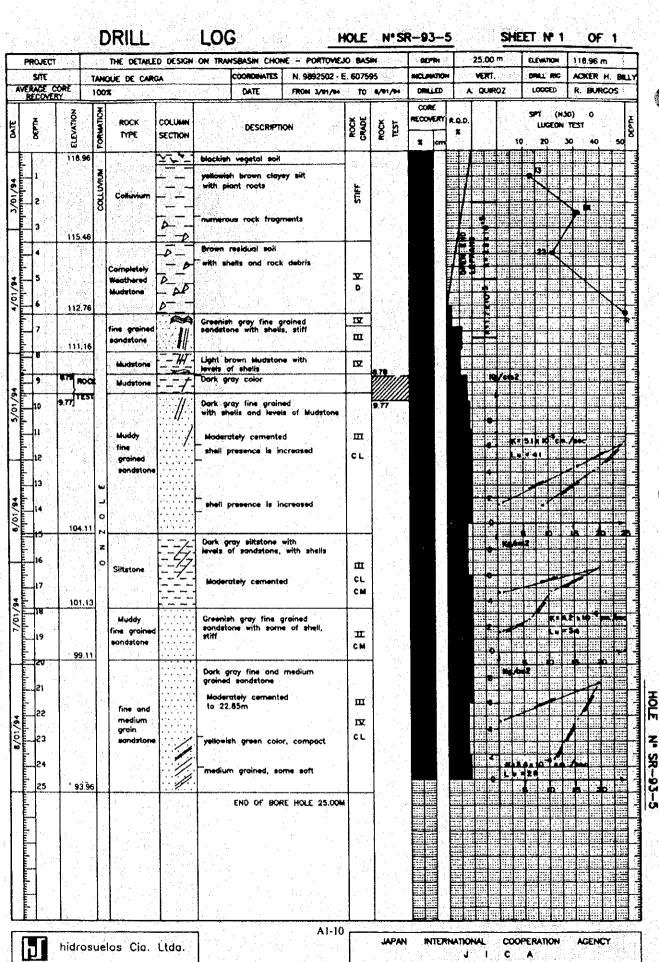

### LOGS OF CORE DRILLING FOR THE DETAILED DESIGN

| 1                                                                                                                                                                                                                                                                                                                                                                                                                                                                                                                                                                                                                                                                                                   | PRC | NECT             |                        |             | THE DETAILE               | D DESIGN          |                      |                                  | E - PORTOMEJ                                      |          |            | DEPTH            |              | 30.0      |              |        | i        | EVATIC   | +             |            | 3.56 (     |   |    |
|-----------------------------------------------------------------------------------------------------------------------------------------------------------------------------------------------------------------------------------------------------------------------------------------------------------------------------------------------------------------------------------------------------------------------------------------------------------------------------------------------------------------------------------------------------------------------------------------------------------------------------------------------------------------------------------------------------|-----|------------------|------------------------|-------------|---------------------------|-------------------|----------------------|----------------------------------|---------------------------------------------------|----------|------------|------------------|--------------|-----------|--------------|--------|----------|----------|---------------|------------|------------|---|----|
| Ŵ                                                                                                                                                                                                                                                                                                                                                                                                                                                                                                                                                                                                                                                                                                   | RA  | nte<br>Ge c      | ORE                    | EST.<br>100 | MULATOS                   |                   |                      | COORDINATES<br>DATE              | N. 9906453                                        |          | 388        | DRILLED          |              | VDF<br>QU |              | ,      | <u>i</u> | DGGE     |               |            | KER<br>BUF |   |    |
|                                                                                                                                                                                                                                                                                                                                                                                                                                                                                                                                                                                                                                                                                                     | RES | COVE             | ELEVATION              | FORMATION   | ROCK<br>TYPE              | COLUMN<br>SECTION |                      | DESCRIPTI                        |                                                   | ROCK     | ROCK       | CORE<br>RECOVERY | 1            |           |              | <br>1( | SP       |          | <u>і — і </u> | D)<br>TEST | 0          |   | 50 |
| السلسلان                                                                                                                                                                                                                                                                                                                                                                                                                                                                                                                                                                                                                                                                                            | 1   |                  | 83.56<br>82.16         | NUMIN       | Colluvium                 |                   |                      | silty clay wi<br>ed debris       | th                                                | STIFF    | •          |                  |              |           |              |        |          |          |               |            |            | - |    |
|                                                                                                                                                                                                                                                                                                                                                                                                                                                                                                                                                                                                                                                                                                     |     | ,                |                        |             | Mudstone                  | #                 |                      | Mudstone                         |                                                   |          | · .<br>    |                  |              |           |              |        |          |          |               |            |            |   |    |
| _                                                                                                                                                                                                                                                                                                                                                                                                                                                                                                                                                                                                                                                                                                   | ;   | 3                |                        |             |                           | 1                 | <b>90</b> 00         | istone, slighti<br>nk arav coloi | y fine grained<br>y weathered<br>r with oxidated  |          |            |                  |              |           |              |        |          |          |               |            |            | _ |    |
| -                                                                                                                                                                                                                                                                                                                                                                                                                                                                                                                                                                                                                                                                                                   |     | • 1<br>•         |                        |             |                           | ļ                 | 1 63*/3 Mc           | assive but tri                   | oble                                              | ш<br>х   |            |                  |              |           |              |        |          |          |               |            |            |   |    |
| _                                                                                                                                                                                                                                                                                                                                                                                                                                                                                                                                                                                                                                                                                                   |     | 5                |                        |             | fine grained              |                   | levels o             | f fine grained<br>ing with Muds  | sandstone                                         | CL       |            |                  | ĺ            |           |              |        |          |          | -             | +          |            |   | Ē  |
|                                                                                                                                                                                                                                                                                                                                                                                                                                                                                                                                                                                                                                                                                                     |     | <b>6</b>         |                        |             |                           |                   | Dark gr              | oy silty fine<br>ne, some sol    | grained                                           |          |            |                  |              |           |              |        |          |          |               |            |            |   |    |
|                                                                                                                                                                                                                                                                                                                                                                                                                                                                                                                                                                                                                                                                                                     |     | 8 <sup>2 -</sup> |                        |             |                           |                   |                      | ty fine graine<br>= horizonta    |                                                   |          |            |                  |              |           |              |        |          |          |               |            |            |   |    |
|                                                                                                                                                                                                                                                                                                                                                                                                                                                                                                                                                                                                                                                                                                     | _   | 9                |                        |             |                           |                   | _some s              | oft                              | a to to a                                         |          |            |                  | :<br>;;<br>; |           |              |        | ,<br>    |          |               |            |            |   |    |
|                                                                                                                                                                                                                                                                                                                                                                                                                                                                                                                                                                                                                                                                                                     | -   | ¢                | 73.66                  |             |                           |                   |                      | h gray fine a                    | nd medium                                         | Ш<br>см  |            |                  |              |           |              |        |          |          |               |            |            |   |    |
|                                                                                                                                                                                                                                                                                                                                                                                                                                                                                                                                                                                                                                                                                                     | -   | 1                |                        |             | Medium<br>grained         |                   | grained<br>Massive   | sandslone                        |                                                   |          |            |                  |              |           |              |        |          |          |               |            |            |   |    |
|                                                                                                                                                                                                                                                                                                                                                                                                                                                                                                                                                                                                                                                                                                     |     | 2<br>3           |                        |             | sandstone                 |                   | microco              | nglomeratic                      | n an grain<br>An an grain<br>An an an an an an an |          |            |                  |              |           |              |        |          |          |               |            |            |   |    |
|                                                                                                                                                                                                                                                                                                                                                                                                                                                                                                                                                                                                                                                                                                     | -   | 4                | 69.06                  | سًا<br>–    | Fine grained<br>sandstone |                   | Light gi<br>soft roo | sk j                             | ed sondatione                                     | IV<br>CL |            |                  |              |           |              |        |          |          |               |            |            |   |    |
|                                                                                                                                                                                                                                                                                                                                                                                                                                                                                                                                                                                                                                                                                                     |     | 5                | 03.00                  | 0 2         | Mudstone                  |                   | Bedding              | Mudstone, tuf<br>  horizonta     | É ja sa sa                                        | ш        | a an<br>Na |                  |              |           |              |        |          |          |               |            |            |   |    |
|                                                                                                                                                                                                                                                                                                                                                                                                                                                                                                                                                                                                                                                                                                     | -   | <u>6</u>         | 67.56                  |             | Fine grained              |                   | Dark gr              | lely comented                    | medium                                            | C M      |            | •                |              |           |              |        |          |          |               |            |            |   |    |
|                                                                                                                                                                                                                                                                                                                                                                                                                                                                                                                                                                                                                                                                                                     | -+  | 17               | 66.25                  |             | sondstone<br>Mudstone     |                   |                      | sandstone, :<br>nassive, mode    | rately cemented                                   | сı<br>ш  |            |                  |              |           |              |        |          |          |               |            |            |   |    |
|                                                                                                                                                                                                                                                                                                                                                                                                                                                                                                                                                                                                                                                                                                     | -   | 9                | 65.06                  | -           |                           |                   | Greenis<br>sondsta   | h gray sitty 1                   | ine grained                                       | Ш<br>См  |            |                  |              |           | <b>6</b> 97e |        |          |          |               |            |            |   |    |
| Transfer to the second s | -   | 20               |                        |             | Fine grained              |                   |                      | g — horizonta                    | <b>i</b>                                          |          |            |                  |              |           |              |        |          |          |               |            |            |   |    |
| The second se                                                                                                                                                                                                                                                                                                                                                                                                                                                                                                                                                                                     | -   | 21               | 21.30 ROI<br>21.40 TES | ×           | sandstone                 |                   |                      |                                  |                                                   | см<br>т  | 21.30      |                  |              |           |              | 10-5   | .8 x     | а.<br> - | <b>m /</b> (  |            | ¥          |   |    |
|                                                                                                                                                                                                                                                                                                                                                                                                                                                                                                                                                                                                                                                                                                     | -   | 53<br>55         |                        |             |                           |                   |                      |                                  |                                                   |          | 21.80      |                  |              |           |              |        |          |          |               | 1          |            |   |    |
|                                                                                                                                                                                                                                                                                                                                                                                                                                                                                                                                                                                                                                                                                                     | -   | 24               | 60.26                  |             |                           |                   | dark e               | ray fine and                     | medium                                            |          |            |                  |              |           |              |        |          |          |               |            |            |   |    |
|                                                                                                                                                                                                                                                                                                                                                                                                                                                                                                                                                                                                                                                                                                     | -   | 25               |                        |             | Medium                    |                   | grained              | i sandstone,<br>j — horizonte    | some soft                                         | щ        |            |                  |              |           | •            |        |          |          |               |            |            |   |    |
|                                                                                                                                                                                                                                                                                                                                                                                                                                                                                                                                                                                                                                                                                                     |     | 26               |                        |             | groined<br>sondstone      |                   |                      | e e e<br>Se estas<br>Agrico da   |                                                   | nz       |            |                  |              |           |              |        |          |          |               | Ţ          | -          |   |    |
|                                                                                                                                                                                                                                                                                                                                                                                                                                                                                                                                                                                                                                                                                                     | -   | 27               |                        |             |                           |                   |                      |                                  |                                                   | CM       |            |                  |              |           |              |        | +,       | Ţ,       | 4             | -          | +          | ╞ |    |
|                                                                                                                                                                                                                                                                                                                                                                                                                                                                                                                                                                                                                                                                                                     | -   | 218<br>279       | 55.26                  |             | Coarse<br>grained         |                   | sondst               | n and coorse<br>one, soft roc    | grained<br>k                                      | <br>     |            |                  |              |           |              | _      | 3.1      |          | 4<br>4        |            | -<br>-     |   | 1  |
|                                                                                                                                                                                                                                                                                                                                                                                                                                                                                                                                                                                                                                                                                                     |     | 30               | 53.76                  |             | sandstone<br>Congiomer.   |                   | (congle              | omeratic)<br>nerat, soft ra      |                                                   | 014-CI   |            |                  |              |           |              | ŀ      |          | 6        |               |            |            | + | ╞  |