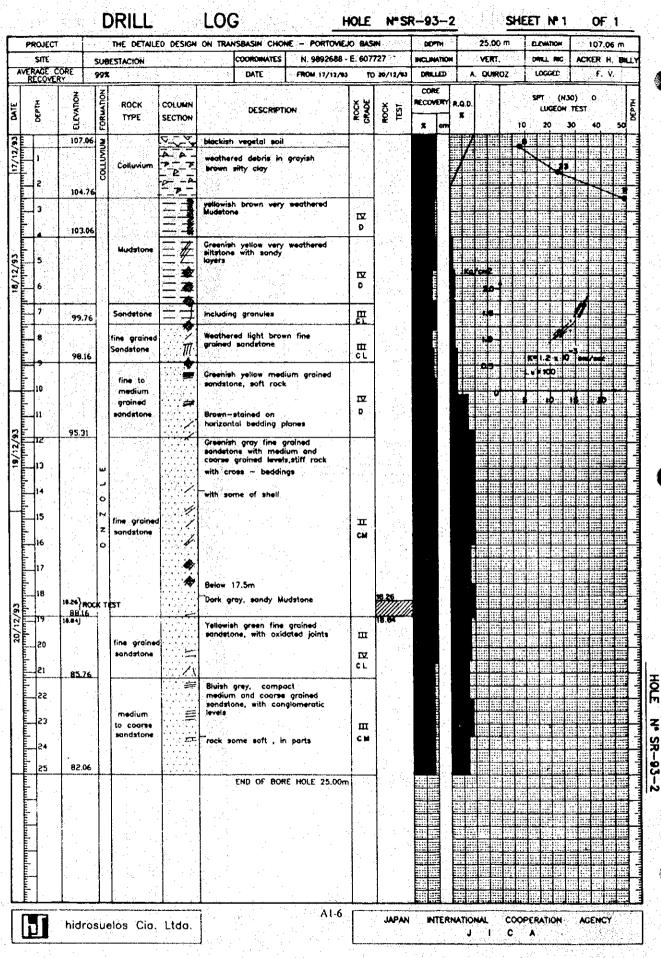

### LOGS OF CORE DRILLING FOR THE DETAILED DESIGN

| 1                                                                                                                                                                                                                                                                                                                                                                                                                                                                                                                                                                                                                                                                                                   | PRC | NECT             |                        |             | THE DETAILE               | D DESIGN          |                      |                                  | E - PORTOMEJ                                      |          |            | DEPTH            |              | 30.0      |              |        | i        | EVATIC   | +             |            | 3.56 (     |   |    |
|-----------------------------------------------------------------------------------------------------------------------------------------------------------------------------------------------------------------------------------------------------------------------------------------------------------------------------------------------------------------------------------------------------------------------------------------------------------------------------------------------------------------------------------------------------------------------------------------------------------------------------------------------------------------------------------------------------|-----|------------------|------------------------|-------------|---------------------------|-------------------|----------------------|----------------------------------|---------------------------------------------------|----------|------------|------------------|--------------|-----------|--------------|--------|----------|----------|---------------|------------|------------|---|----|
| Ŵ                                                                                                                                                                                                                                                                                                                                                                                                                                                                                                                                                                                                                                                                                                   | RA  | nte<br>Ge c      | ORE                    | EST.<br>100 | MULATOS                   |                   |                      | COORDINATES<br>DATE              | N. 9906453                                        |          | 388        | DRILLED          |              | VDF<br>QU |              | ,      | <u>i</u> | DGGE     |               |            | KER<br>BUF |   |    |
|                                                                                                                                                                                                                                                                                                                                                                                                                                                                                                                                                                                                                                                                                                     | RES | COVE             | ELEVATION              | FORMATION   | ROCK<br>TYPE              | COLUMN<br>SECTION |                      | DESCRIPTI                        |                                                   | ROCK     | ROCK       | CORE<br>RECOVERY | 1            |           |              | <br>1( | SP       |          | <u>і — і </u> | D)<br>TEST | 0          |   | 50 |
| السلسلان                                                                                                                                                                                                                                                                                                                                                                                                                                                                                                                                                                                                                                                                                            | 1   |                  | 83.56<br>82.16         | NUMIN       | Colluvium                 |                   |                      | silty clay wi<br>ed debris       | th                                                | STIFF    | •          |                  |              |           |              |        |          |          |               |            |            | - |    |
|                                                                                                                                                                                                                                                                                                                                                                                                                                                                                                                                                                                                                                                                                                     |     | ,                |                        |             | Mudstone                  | #                 |                      | Mudstone                         |                                                   |          | · .<br>    |                  |              |           |              |        |          |          |               |            |            |   |    |
| _                                                                                                                                                                                                                                                                                                                                                                                                                                                                                                                                                                                                                                                                                                   | ;   | 3                |                        |             |                           | 1                 | <b>90</b> 00         | istone, slighti<br>nk arav coloi | y fine grained<br>y weathered<br>r with oxidated  |          |            |                  |              |           |              |        |          |          |               |            |            | _ |    |
| -                                                                                                                                                                                                                                                                                                                                                                                                                                                                                                                                                                                                                                                                                                   |     | • 1<br>•         |                        |             |                           | ļ                 | 1 63*/3 Mc           | assive but tri                   | oble                                              | ш<br>х   |            |                  |              |           |              |        |          |          |               |            |            |   |    |
| _                                                                                                                                                                                                                                                                                                                                                                                                                                                                                                                                                                                                                                                                                                   |     | 5                |                        |             | fine grained              |                   | levels o             | f fine grained<br>ing with Muds  | sandstone                                         | CL       |            |                  | ĺ            |           |              |        |          |          | -             | +          |            |   | Ē  |
|                                                                                                                                                                                                                                                                                                                                                                                                                                                                                                                                                                                                                                                                                                     |     | <b>6</b>         |                        |             |                           |                   | Dark gr              | oy silty fine<br>ne, some sol    | grained                                           |          |            |                  |              |           |              |        |          |          |               |            |            |   |    |
|                                                                                                                                                                                                                                                                                                                                                                                                                                                                                                                                                                                                                                                                                                     |     | 8 <sup>2 -</sup> |                        |             |                           |                   |                      | ty fine graine<br>= horizonta    |                                                   |          |            |                  |              |           |              |        |          |          |               |            |            |   |    |
|                                                                                                                                                                                                                                                                                                                                                                                                                                                                                                                                                                                                                                                                                                     | _   | 9                |                        |             |                           |                   | _some s              | oft                              | a to to a                                         |          |            |                  | :<br>;;<br>; |           |              |        | ,<br>    |          |               |            |            |   |    |
|                                                                                                                                                                                                                                                                                                                                                                                                                                                                                                                                                                                                                                                                                                     | -   | ¢                | 73.66                  |             |                           |                   |                      | h gray fine a                    | nd medium                                         | Ш<br>см  |            |                  |              |           |              |        |          |          |               |            |            |   |    |
|                                                                                                                                                                                                                                                                                                                                                                                                                                                                                                                                                                                                                                                                                                     | -   | 1                |                        |             | Medium<br>grained         |                   | grained<br>Massive   | sandslone                        |                                                   |          |            |                  |              |           |              |        |          |          |               |            |            |   |    |
|                                                                                                                                                                                                                                                                                                                                                                                                                                                                                                                                                                                                                                                                                                     |     | 2<br>3           |                        |             | sandstone                 |                   | microco              | nglomeratic                      | n an grain<br>An an grain<br>An an an an an an an |          |            |                  |              |           |              |        |          |          |               |            |            |   |    |
|                                                                                                                                                                                                                                                                                                                                                                                                                                                                                                                                                                                                                                                                                                     | -   | 4                | 69.06                  | سًا<br>–    | Fine grained<br>sandstone |                   | Light gi<br>soft roo | sk j                             | ed sondatione                                     | IV<br>CL |            |                  |              |           |              |        |          |          |               |            |            |   |    |
|                                                                                                                                                                                                                                                                                                                                                                                                                                                                                                                                                                                                                                                                                                     |     | 5                | 03.00                  | 0 2         | Mudstone                  |                   | Bedding              | Mudstone, tuf<br>  horizonta     | É ja sa sa                                        | ш        | a an<br>Na |                  |              |           |              |        |          |          |               |            |            |   |    |
|                                                                                                                                                                                                                                                                                                                                                                                                                                                                                                                                                                                                                                                                                                     | -   | <u>6</u>         | 67.56                  |             | Fine grained              |                   | Dark gr              | lely comented                    | medium                                            | C M      |            | •                |              |           |              |        |          |          |               |            |            |   |    |
|                                                                                                                                                                                                                                                                                                                                                                                                                                                                                                                                                                                                                                                                                                     | -+  | 17               | 66.25                  |             | sondstone<br>Mudstone     |                   |                      | sandstone, :<br>nassive, mode    | rately cemented                                   | сı<br>ш  |            |                  |              |           |              |        |          |          |               |            |            |   |    |
|                                                                                                                                                                                                                                                                                                                                                                                                                                                                                                                                                                                                                                                                                                     | -   | 9                | 65.06                  | -           |                           |                   | Greenis<br>sondsta   | h gray sitty 1                   | ine grained                                       | Ш<br>См  |            |                  |              |           | <b>6</b> 97e |        |          |          |               |            |            |   |    |
| Transfer to the second s | -   | 20               |                        |             | Fine grained              |                   |                      | g — horizonta                    | <b>i</b>                                          |          |            |                  |              |           |              |        |          |          |               |            |            |   |    |
| The second se                                                                                                                                                                                                                                                                                                                                                                                                                                                                                                                                                                                     | -   | 21               | 21.30 ROI<br>21.40 TES | ×           | sandstone                 |                   |                      |                                  |                                                   | см<br>т  | 21.30      |                  |              |           |              | 10-5   | .8 x     | а.<br> - | <b>m /</b> (  |            | ¥          |   |    |
|                                                                                                                                                                                                                                                                                                                                                                                                                                                                                                                                                                                                                                                                                                     | -   | 53<br>55         |                        |             |                           |                   |                      |                                  |                                                   |          | 21.80      |                  |              |           |              |        |          |          |               | 1          |            |   |    |
|                                                                                                                                                                                                                                                                                                                                                                                                                                                                                                                                                                                                                                                                                                     | -   | 24               | 60.26                  |             |                           |                   | dark e               | ray fine and                     | medium                                            |          |            |                  |              |           |              |        |          |          |               |            |            |   |    |
|                                                                                                                                                                                                                                                                                                                                                                                                                                                                                                                                                                                                                                                                                                     | -   | 25               |                        |             | Medium                    |                   | grained              | i sandstone,<br>j — horizonte    | some soft                                         | щ        |            |                  |              |           | •            |        |          |          |               |            |            |   |    |
|                                                                                                                                                                                                                                                                                                                                                                                                                                                                                                                                                                                                                                                                                                     |     | 26               |                        |             | groined<br>sondstone      |                   |                      | e e e<br>Se estas<br>Agrico da   |                                                   | nz       |            |                  |              |           |              |        |          |          |               | Ţ          | -          |   |    |
|                                                                                                                                                                                                                                                                                                                                                                                                                                                                                                                                                                                                                                                                                                     | -   | 27               |                        |             |                           |                   |                      |                                  |                                                   | CM       |            |                  |              |           |              |        | +,       | Ţ,       | 4             | -          | +          | ╞ |    |
|                                                                                                                                                                                                                                                                                                                                                                                                                                                                                                                                                                                                                                                                                                     | -   | 218<br>279       | 55.26                  |             | Coarse<br>grained         |                   | sondst               | n and coorse<br>one, soft roc    | grained<br>k                                      | <br>     |            |                  |              |           |              | _      | 3.1      |          | 4<br>4        |            | -<br>-     |   | 1  |
|                                                                                                                                                                                                                                                                                                                                                                                                                                                                                                                                                                                                                                                                                                     |     | 30               | 53.76                  |             | sandstone<br>Congiomer.   |                   | (congle              | omeratic)<br>nerat, soft ra      |                                                   | 014-CI   |            |                  |              |           |              | ŀ      |          | 6        |               |            |            | + | ╞  |