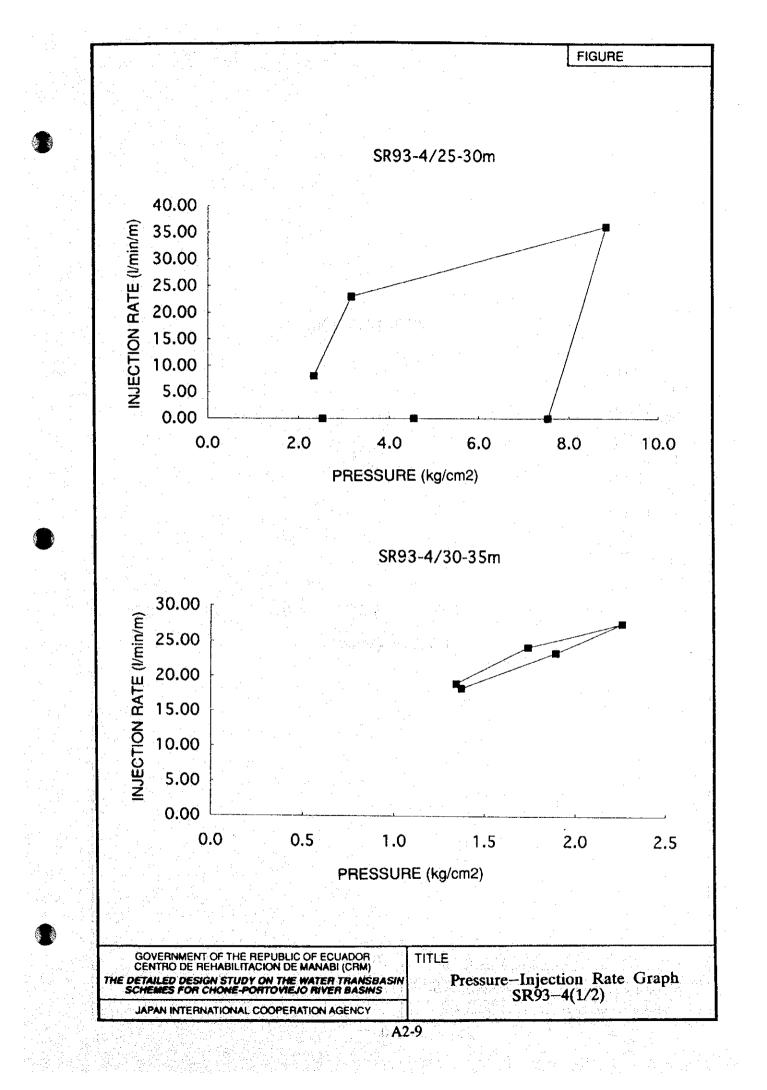

| 1 .             | 1           | - F              | 1               | 1                                       | 1                  |                                |                             | 4             |          | - herefter |

LOG

THE DETAILED DESIGN ON TRANSBASIN CHONE - PORTOVIEJO BASIN

DRILL

SHEET Nº1 OF 1

SPT (N30) 0

LUCEON TEST

**ELEVATION** 

ORILL ING

LOCCED

10

i.

12

25

10 20 30 40 50

95.00 m

R. BURGOS

ACKER TEREDO

DEPTH

25.00 m

VERT

F. LINDAO

1011

K-ILDL KO-

× • • • • •

2- Qi \* B

19 ×

- 17

ю

ŗ,

1

COOPERATION

C

2

MUTULI

ndun

R.Q.D.

\*

HOLE NºMG-93-3

DEPTH





A1-15 JAPAN INTERNATIONAL J I

AGENCY

# Appendix 2

# LUGEON TEST