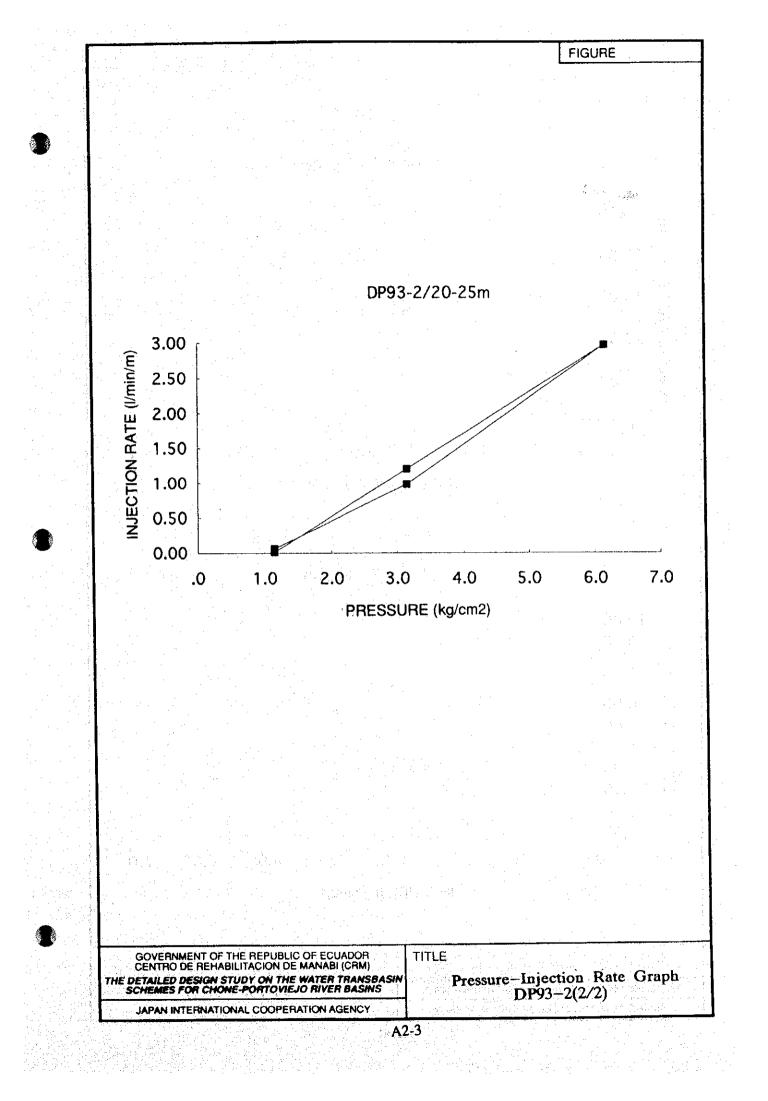

| 1 .             | 1           | - F              | 1               | 1                                       | 1                  |                                |                             | 4             |          | - herefter |

LOG

THE DETAILED DESIGN ON TRANSBASIN CHONE - PORTOVIEJO BASIN

DRILL

SHEET Nº1 OF 1

SPT (N30) 0

LUCEON TEST

**ELEVATION** 

ORILL ING

LOCCED

10

i.

12

25

10 20 30 40 50

95.00 m

R. BURGOS

ACKER TEREDO

DEPTH

25.00 m

VERT

F. LINDAO

1011

K-ILDL KO-

× • • • • •

2- Qi \* B

19 ×

- 17

ю

ŗ,

1

COOPERATION

C

2

MUTULI

ndun

R.Q.D.

\*

HOLE NºMG-93-3

DEPTH





A1-15 JAPAN INTERNATIONAL J I

AGENCY

# Appendix 2

# LUGEON TEST