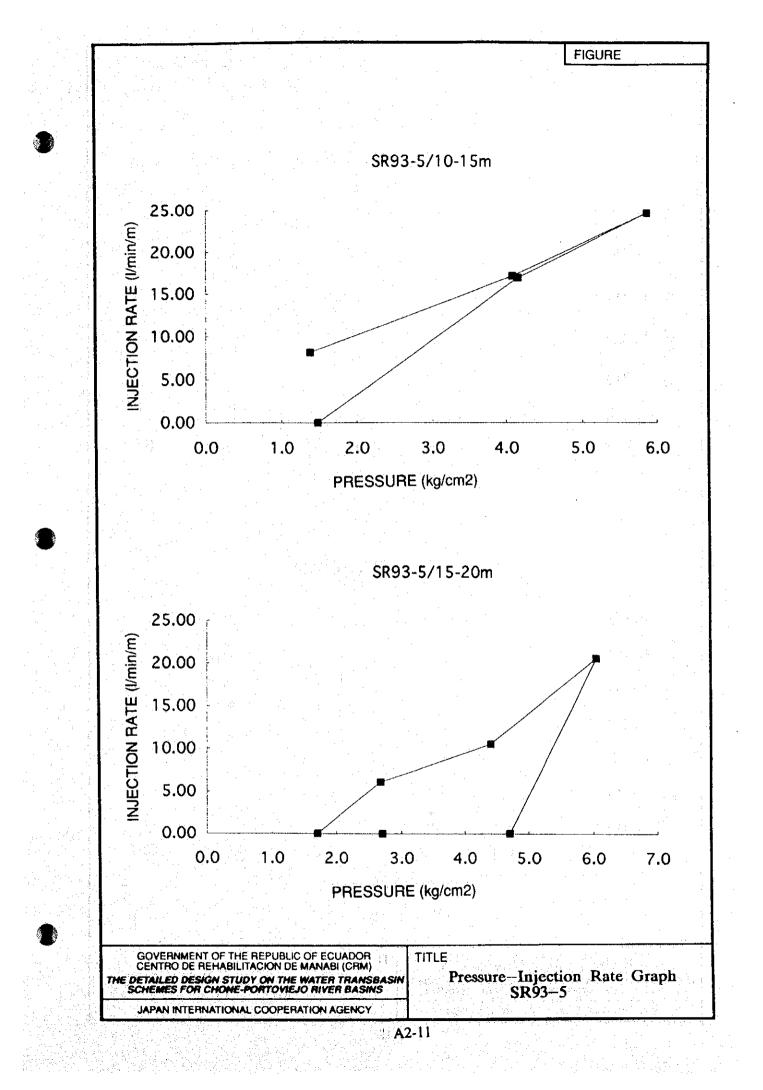

| 1 .             | 1           | - F              | 1               | 1                                       | 1                  |                                |                             | 4             |          | - herefter |

LOG

THE DETAILED DESIGN ON TRANSBASIN CHONE - PORTOVIEJO BASIN

DRILL

SHEET Nº1 OF 1

SPT (N30) 0

LUCEON TEST

**ELEVATION** 

ORILL ING

LOCCED

10

i.

12

25

10 20 30 40 50

95.00 m

R. BURGOS

ACKER TEREDO

DEPTH

25.00 m

VERT

F. LINDAO

1011

K-ILDL KO-

× • • • • •

2- Qi \* B

19 ×

- 17

ю

ŗ,

1

COOPERATION

C

2

MUTULI

ndun

R.Q.D.

\*

HOLE NºMG-93-3

DEPTH





A1-15 JAPAN INTERNATIONAL J I

AGENCY

# Appendix 2

# LUGEON TEST