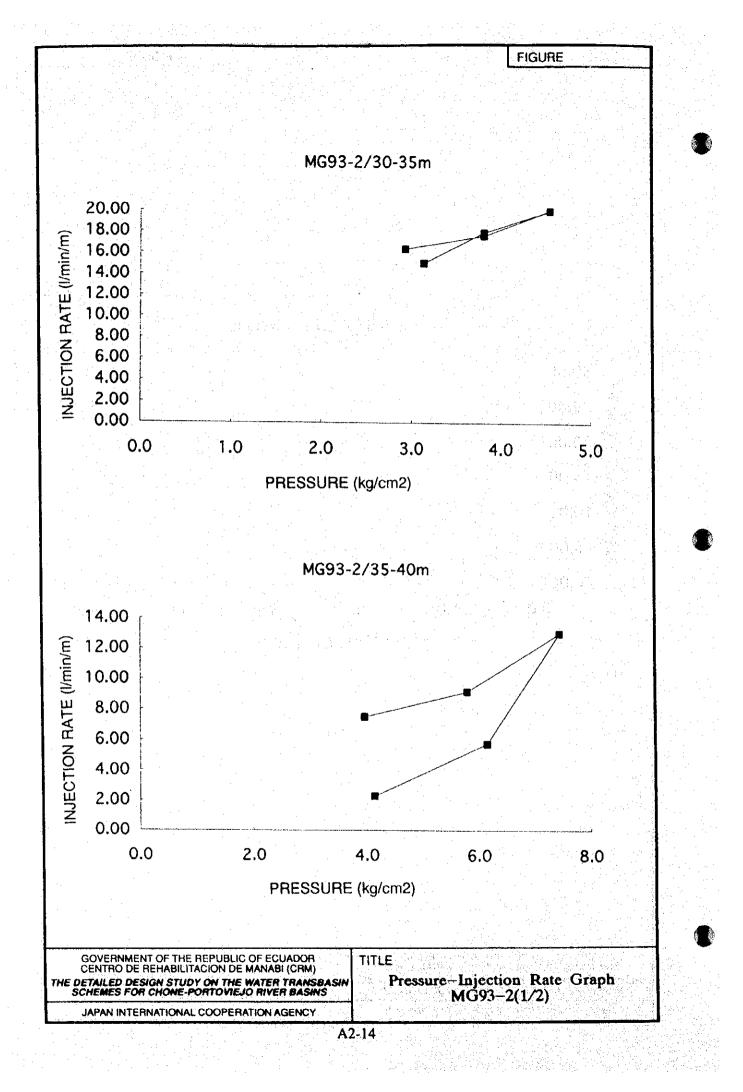

| 1 .             | 1           | - F              | 1               | 1                                       | 1                  |                                |                             | 4             |          | - herefter |

LOG

THE DETAILED DESIGN ON TRANSBASIN CHONE - PORTOVIEJO BASIN

DRILL

SHEET Nº1 OF 1

SPT (N30) 0

LUCEON TEST

**ELEVATION** 

ORILL ING

LOCCED

10

i.

12

25

10 20 30 40 50

95.00 m

R. BURGOS

ACKER TEREDO

DEPTH

25.00 m

VERT

F. LINDAO

1011

K-ILDL KO-

× • • • • •

2- Qi \* B

19 ×

- 17

ю

ŗ,

1

COOPERATION

C

2

MUTULI

ndun

R.Q.D.

\*

HOLE NºMG-93-3

DEPTH





A1-15 JAPAN INTERNATIONAL J I

AGENCY

# Appendix 2

# LUGEON TEST