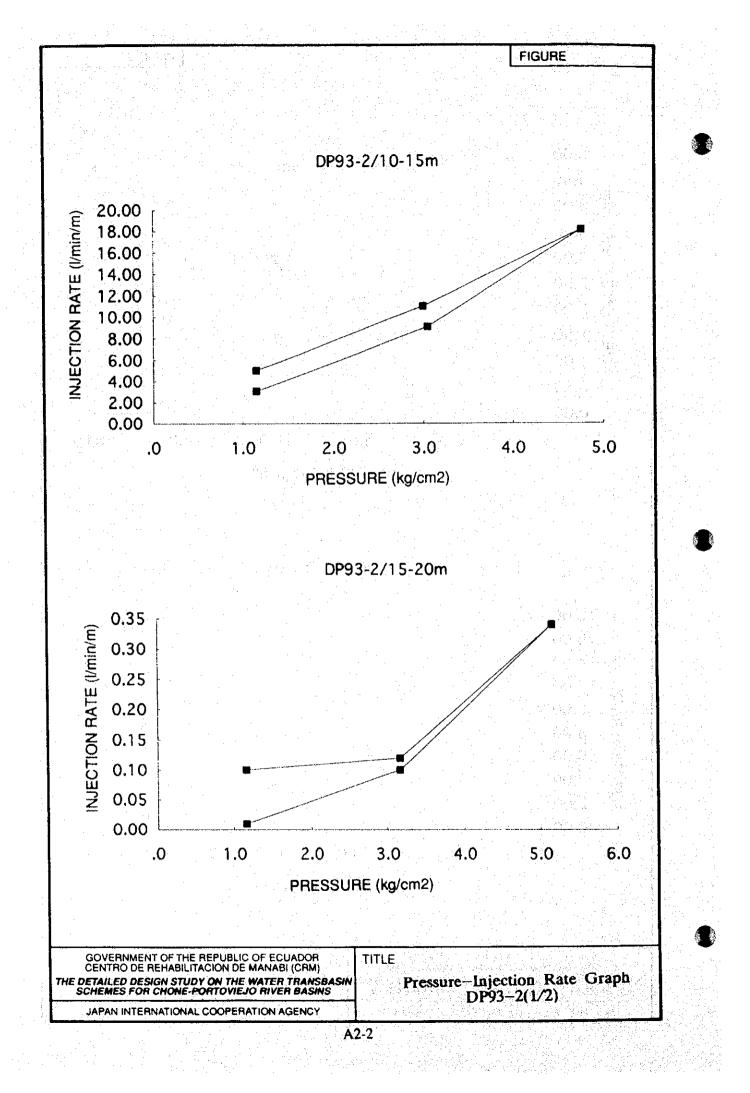

| 1 .             | 1           | - F              | 1               | 1                                       | 1                  |                                |                             | 4             |          | - herefter |

LOG

THE DETAILED DESIGN ON TRANSBASIN CHONE - PORTOVIEJO BASIN

DRILL

SHEET Nº1 OF 1

SPT (N30) 0

LUCEON TEST

**ELEVATION** 

ORILL ING

LOCCED

10

i.

12

25

10 20 30 40 50

95.00 m

R. BURGOS

ACKER TEREDO

DEPTH

25.00 m

VERT

F. LINDAO

1011

K-ILDL KO-

× • • • • •

2- Qi \* B

19 ×

- 17

ю

ŗ,

1

COOPERATION

C

2

MUTULI

ndun

R.Q.D.

\*

HOLE NºMG-93-3

DEPTH





A1-15 JAPAN INTERNATIONAL J I

AGENCY

# Appendix 2

# LUGEON TEST