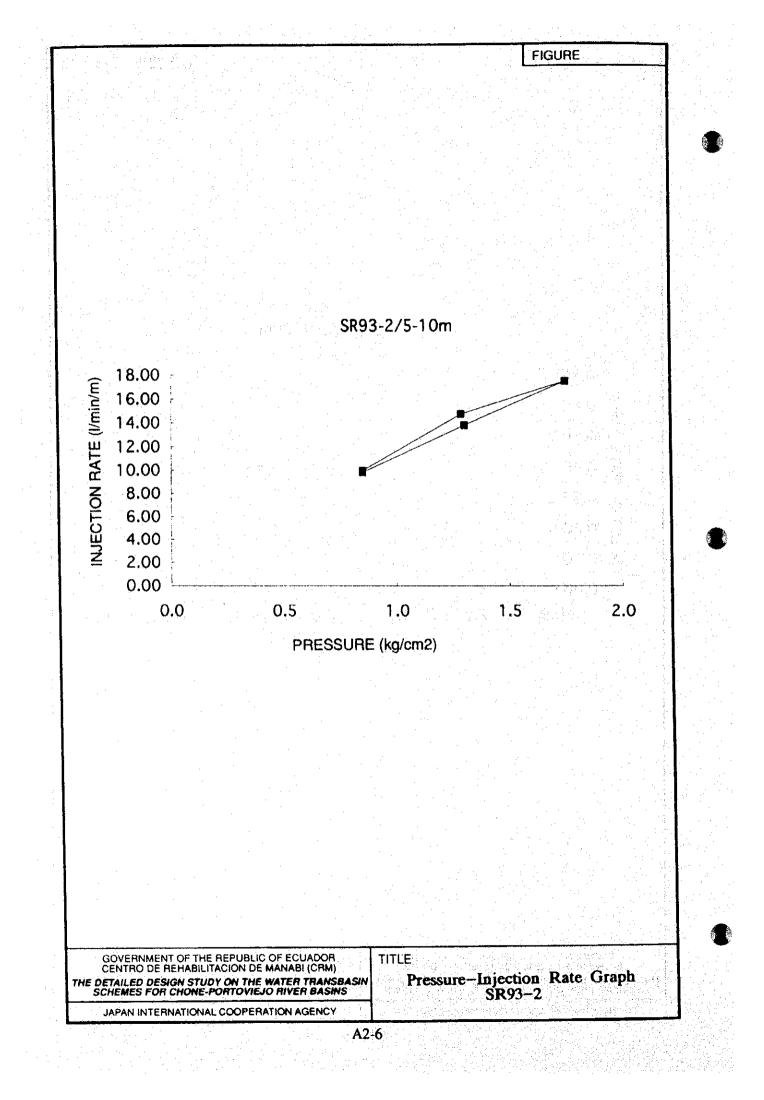

| 1 .             | 1           | - F              | 1               | 1                                       | 1                  |                                |                             | 4             |          | - herefter |

LOG

THE DETAILED DESIGN ON TRANSBASIN CHONE - PORTOVIEJO BASIN

DRILL

SHEET Nº1 OF 1

SPT (N30) 0

LUCEON TEST

**ELEVATION** 

ORILL ING

LOCCED

10

i.

12

25

10 20 30 40 50

95.00 m

R. BURGOS

ACKER TEREDO

DEPTH

25.00 m

VERT

F. LINDAO

1011

K-ILDL KO-

× • • • • •

2- Qi \* B

19 ×

- 17

ю

ŗ,

1

COOPERATION

C

2

MUTULI

ndun

R.Q.D.

\*

HOLE NºMG-93-3

DEPTH





A1-15 JAPAN INTERNATIONAL J I

AGENCY

# Appendix 2

# LUGEON TEST