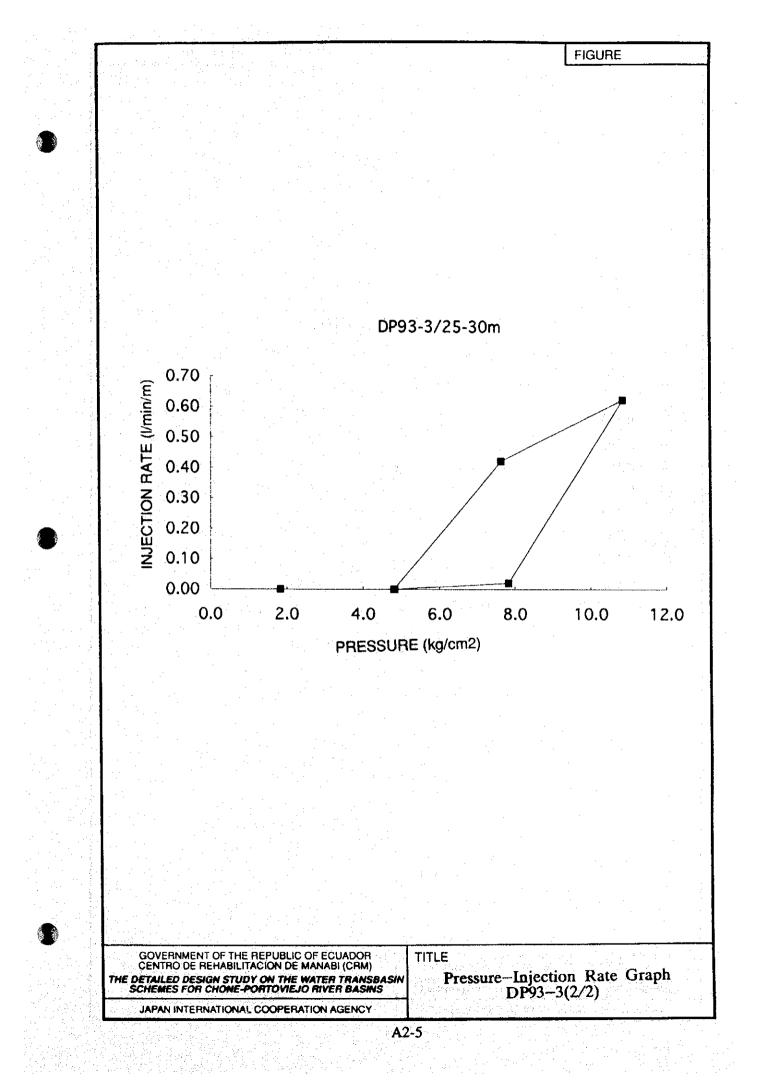

| 1 .             | 1           | - F              | 1               | 1                                       | 1                  |                                |                             | 4             |          | - herefter |

LOG

THE DETAILED DESIGN ON TRANSBASIN CHONE - PORTOVIEJO BASIN

DRILL

SHEET Nº1 OF 1

SPT (N30) 0

LUCEON TEST

**ELEVATION** 

ORILL ING

LOCCED

10

i.

12

25

10 20 30 40 50

95.00 m

R. BURGOS

ACKER TEREDO

DEPTH

25.00 m

VERT

F. LINDAO

1011

K-ILDL KO-

× • • • • •

2- Qi \* B

19 ×

- 17

ю

ŗ,

1

COOPERATION

C

2

MUTULI

ndun

R.Q.D.

\*

HOLE NºMG-93-3

DEPTH





A1-15 JAPAN INTERNATIONAL J I

AGENCY

# Appendix 2

# LUGEON TEST