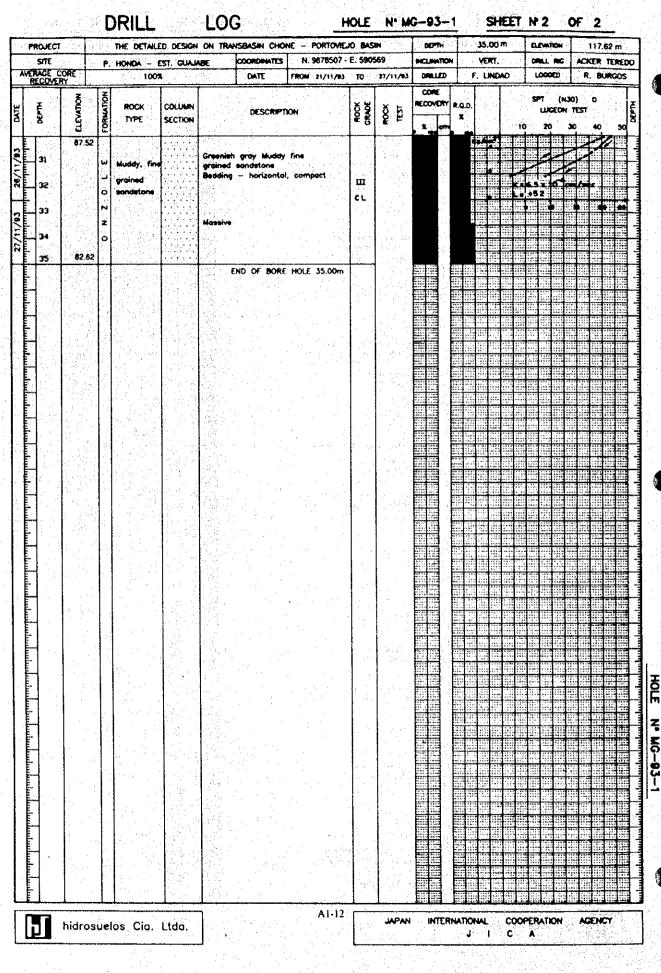

### LOGS OF CORE DRILLING FOR THE DETAILED DESIGN

| 1                                                                                                                                                                                                                                                                                                                                                                                                                                                                                                                                                                                                                                                                                                   | PRC | NECT             |                        |             | THE DETAILE               | D DESIGN          |                      |                                  | E - PORTOMEJ                                      |          |            | DEPTH            |              | 30.0      |              |        | i        | EVATIC   | +             |            | 3.56 (     |   |    |
|-----------------------------------------------------------------------------------------------------------------------------------------------------------------------------------------------------------------------------------------------------------------------------------------------------------------------------------------------------------------------------------------------------------------------------------------------------------------------------------------------------------------------------------------------------------------------------------------------------------------------------------------------------------------------------------------------------|-----|------------------|------------------------|-------------|---------------------------|-------------------|----------------------|----------------------------------|---------------------------------------------------|----------|------------|------------------|--------------|-----------|--------------|--------|----------|----------|---------------|------------|------------|---|----|
| Ŵ                                                                                                                                                                                                                                                                                                                                                                                                                                                                                                                                                                                                                                                                                                   | RA  | nte<br>Ge c      | ORE                    | EST.<br>100 | MULATOS                   |                   |                      | COORDINATES<br>DATE              | N. 9906453                                        |          | 388        | DRILLED          |              | VDF<br>QU |              | ,      | <u>i</u> | DGGE     |               |            | KER<br>BUF |   |    |
|                                                                                                                                                                                                                                                                                                                                                                                                                                                                                                                                                                                                                                                                                                     | RES | COVE             | ELEVATION              | FORMATION   | ROCK<br>TYPE              | COLUMN<br>SECTION |                      | DESCRIPTI                        |                                                   | ROCK     | ROCK       | CORE<br>RECOVERY | 1            |           |              | <br>1( | SP       |          | <u>і — і </u> | D)<br>TEST | 0          |   | 50 |
| السلسلان                                                                                                                                                                                                                                                                                                                                                                                                                                                                                                                                                                                                                                                                                            | 1   |                  | 83.56<br>82.16         | NUMIN       | Colluvium                 |                   |                      | silty clay wi<br>ed debris       | th                                                | STIFF    | •          |                  |              |           |              |        |          |          |               |            |            | - |    |
|                                                                                                                                                                                                                                                                                                                                                                                                                                                                                                                                                                                                                                                                                                     |     | ,                |                        |             | Mudstone                  | #                 |                      | Mudstone                         |                                                   |          | · .<br>    |                  |              |           |              |        |          |          |               |            |            |   |    |
| _                                                                                                                                                                                                                                                                                                                                                                                                                                                                                                                                                                                                                                                                                                   | ;   | 3                |                        |             |                           | 1                 | <b>90</b> 00         | istone, slighti<br>nk arav coloi | y fine grained<br>y weathered<br>r with oxidated  |          |            |                  |              |           |              |        |          |          |               |            |            | _ |    |
| -                                                                                                                                                                                                                                                                                                                                                                                                                                                                                                                                                                                                                                                                                                   |     | • 1<br>•         |                        |             |                           | ļ                 | 1 63*/3 Mc           | assive but tri                   | oble                                              | ш<br>х   |            |                  |              |           |              |        |          |          |               |            |            |   |    |
| _                                                                                                                                                                                                                                                                                                                                                                                                                                                                                                                                                                                                                                                                                                   |     | 5                |                        |             | fine grained              |                   | levels o             | f fine grained<br>ing with Muds  | sandstone                                         | CL       |            |                  | ĺ            |           |              |        |          |          | -             | +          |            |   | Ē  |
|                                                                                                                                                                                                                                                                                                                                                                                                                                                                                                                                                                                                                                                                                                     |     | <b>6</b>         |                        |             |                           |                   | Dark gr              | oy silty fine<br>ne, some sol    | grained                                           |          |            |                  |              |           |              |        |          |          |               |            |            |   |    |
|                                                                                                                                                                                                                                                                                                                                                                                                                                                                                                                                                                                                                                                                                                     |     | 8 <sup>2 -</sup> |                        |             |                           |                   |                      | ty fine graine<br>= horizonta    |                                                   |          |            |                  |              |           |              |        |          |          |               |            |            |   |    |
|                                                                                                                                                                                                                                                                                                                                                                                                                                                                                                                                                                                                                                                                                                     | _   | 9                |                        |             |                           |                   | _some s              | oft                              | a to to a                                         |          |            |                  | :<br>;;<br>; |           |              |        | ,<br>    |          |               |            |            |   |    |
|                                                                                                                                                                                                                                                                                                                                                                                                                                                                                                                                                                                                                                                                                                     | -   | ¢                | 73.66                  |             |                           |                   |                      | h gray fine a                    | nd medium                                         | Ш<br>см  |            |                  |              |           |              |        |          |          |               |            |            |   |    |
|                                                                                                                                                                                                                                                                                                                                                                                                                                                                                                                                                                                                                                                                                                     | -   | 1                |                        |             | Medium<br>grained         |                   | grained<br>Massive   | sandslone                        |                                                   |          |            |                  |              |           |              |        |          |          |               |            |            |   |    |
|                                                                                                                                                                                                                                                                                                                                                                                                                                                                                                                                                                                                                                                                                                     |     | 2<br>3           |                        |             | sandstone                 |                   | microco              | nglomeratic                      | n an grain<br>An an grain<br>An an an an an an an |          |            |                  |              |           |              |        |          |          |               |            |            |   |    |
|                                                                                                                                                                                                                                                                                                                                                                                                                                                                                                                                                                                                                                                                                                     | -   | 4                | 69.06                  | سًا<br>–    | Fine grained<br>sandstone |                   | Light gi<br>soft roo | sk j                             | ed sondatione                                     | IV<br>CL |            |                  |              |           |              |        |          |          |               |            |            |   |    |
|                                                                                                                                                                                                                                                                                                                                                                                                                                                                                                                                                                                                                                                                                                     |     | 5                | 03.00                  | 0 2         | Mudstone                  |                   | Bedding              | Mudstone, tuf<br>  horizonta     | É ja sa sa                                        | ш        | a an<br>Na |                  |              |           |              |        |          |          |               |            |            |   |    |
|                                                                                                                                                                                                                                                                                                                                                                                                                                                                                                                                                                                                                                                                                                     | -   | <u>6</u>         | 67.56                  |             | Fine grained              |                   | Dark gr              | lely comented                    | medium                                            | C M      |            | •                |              |           |              |        |          |          |               |            |            |   |    |
|                                                                                                                                                                                                                                                                                                                                                                                                                                                                                                                                                                                                                                                                                                     | -+  | 17               | 66.25                  |             | sondstone<br>Mudstone     |                   |                      | sandstone, :<br>nassive, mode    | rately cemented                                   | сı<br>ш  |            |                  |              |           |              |        |          |          |               |            |            |   |    |
|                                                                                                                                                                                                                                                                                                                                                                                                                                                                                                                                                                                                                                                                                                     | -   | 9                | 65.06                  | -           |                           |                   | Greenis<br>sondsta   | h gray sitty 1                   | ine grained                                       | Ш<br>См  |            |                  |              |           | <b>6</b> 97e |        |          |          |               |            |            |   |    |
| Transfer to the second s | -   | 20               |                        |             | Fine grained              |                   |                      | g — horizonta                    | <b>i</b>                                          |          |            |                  |              |           |              |        |          |          |               |            |            |   |    |
| The second se                                                                                                                                                                                                                                                                                                                                                                                                                                                                                                                                                                                     | -   | 21               | 21.30 ROI<br>21.40 TES | ×           | sandstone                 |                   |                      |                                  |                                                   | см<br>т  | 21.30      |                  |              |           |              | 10-5   | .8 x     | а.<br> - | <b>m /</b> (  |            | ¥          |   |    |
|                                                                                                                                                                                                                                                                                                                                                                                                                                                                                                                                                                                                                                                                                                     | -   | 53<br>55         |                        |             |                           |                   |                      |                                  |                                                   |          | 21.80      |                  |              |           |              |        |          |          |               | 1          |            |   |    |
|                                                                                                                                                                                                                                                                                                                                                                                                                                                                                                                                                                                                                                                                                                     | -   | 24               | 60.26                  |             |                           |                   | dark e               | ray fine and                     | medium                                            |          |            |                  |              |           |              |        |          |          |               |            |            |   |    |
|                                                                                                                                                                                                                                                                                                                                                                                                                                                                                                                                                                                                                                                                                                     | -   | 25               |                        |             | Medium                    |                   | grained              | i sandstone,<br>j — horizonte    | some soft                                         | щ        |            |                  |              |           | •            |        |          |          |               |            |            |   |    |
|                                                                                                                                                                                                                                                                                                                                                                                                                                                                                                                                                                                                                                                                                                     |     | 26               |                        |             | groined<br>sondstone      |                   |                      | e e e<br>Se estas<br>Agrico da   |                                                   | nz       |            |                  |              |           |              |        |          |          |               | Ţ          | -          |   |    |
|                                                                                                                                                                                                                                                                                                                                                                                                                                                                                                                                                                                                                                                                                                     | -   | 27               |                        |             |                           |                   |                      |                                  |                                                   | CM       |            |                  |              |           |              |        | +,       | Ţ,       | 4             | -          | +          | ╞ |    |
|                                                                                                                                                                                                                                                                                                                                                                                                                                                                                                                                                                                                                                                                                                     | -   | 218<br>279       | 55.26                  |             | Coarse<br>grained         |                   | sondst               | n and coorse<br>one, soft roc    | grained<br>k                                      | <br>     |            |                  |              |           |              | _      | 3.1      |          | 4<br>4        |            | -<br>-     |   | 1  |
|                                                                                                                                                                                                                                                                                                                                                                                                                                                                                                                                                                                                                                                                                                     |     | 30               | 53.76                  |             | sandstone<br>Congiomer.   |                   | (congle              | omeratic)<br>nerat, soft ra      |                                                   | 014-CI   |            |                  |              |           |              | ŀ      |          | 6        |               |            |            | + | ╞  |