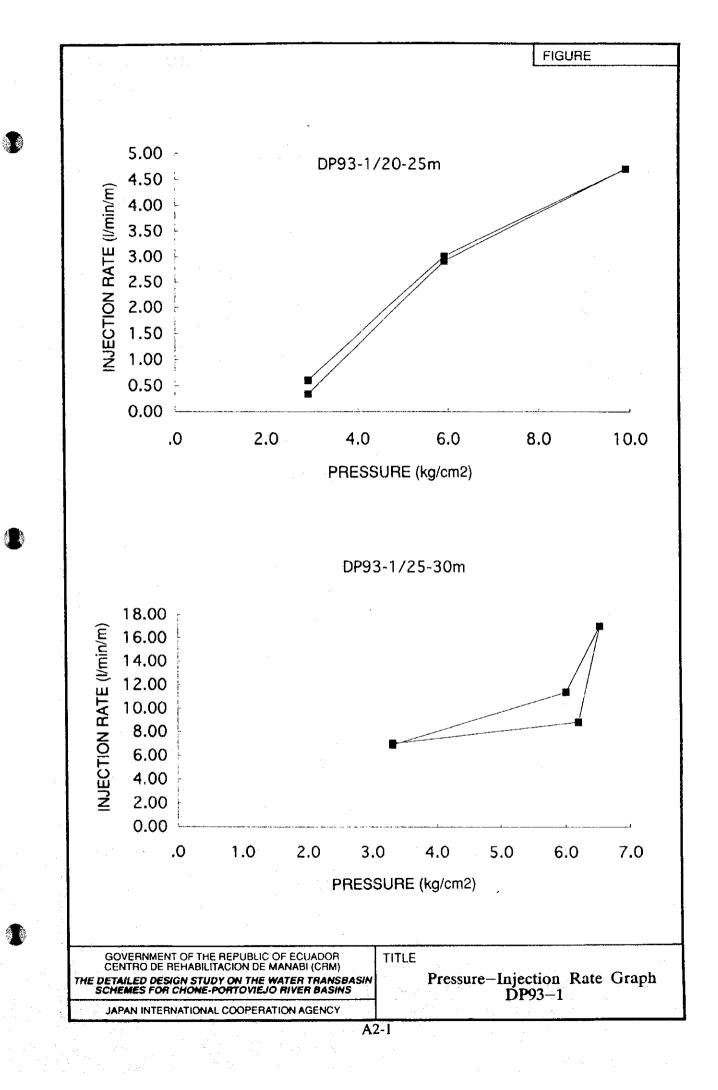

| 1 .             | 1           | - F              | 1               | 1                                       | 1                  |                                |                             | 4             |          | - herefter |

LOG

THE DETAILED DESIGN ON TRANSBASIN CHONE - PORTOVIEJO BASIN

DRILL

SHEET Nº1 OF 1

SPT (N30) 0

LUCEON TEST

**ELEVATION** 

ORILL ING

LOCCED

10

i.

12

25

10 20 30 40 50

95.00 m

R. BURGOS

ACKER TEREDO

DEPTH

25.00 m

VERT

F. LINDAO

1011

K-ILDL KO-

× • • • • •

2- Qi \* B

19 ×

- 17

ю

ŗ,

1

COOPERATION

C

2

MUTULI

ndun

R.Q.D.

\*

HOLE NºMG-93-3

DEPTH





A1-15 JAPAN INTERNATIONAL J I

AGENCY

# Appendix 2

# LUGEON TEST