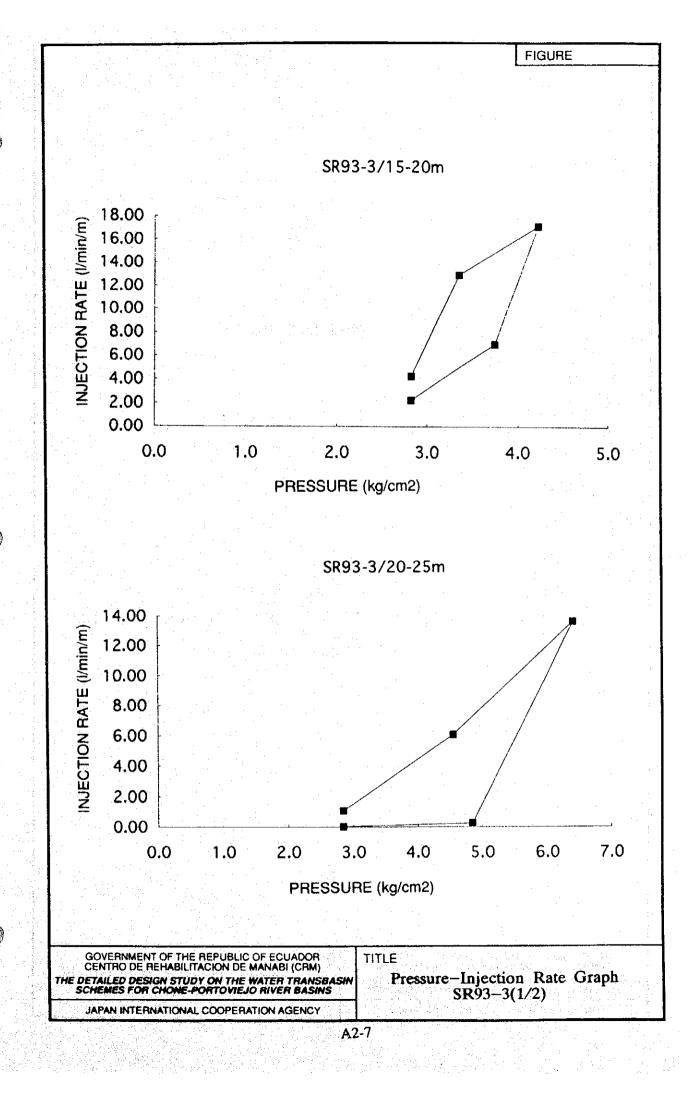

| 1 .             | 1           | - F              | 1               | 1                                       | 1                  |                                |                             | 4             |          | - herefter |

LOG

THE DETAILED DESIGN ON TRANSBASIN CHONE - PORTOVIEJO BASIN

DRILL

SHEET Nº1 OF 1

SPT (N30) 0

LUCEON TEST

**ELEVATION** 

ORILL ING

LOCCED

10

i.

12

25

10 20 30 40 50

95.00 m

R. BURGOS

ACKER TEREDO

DEPTH

25.00 m

VERT

F. LINDAO

1011

K-ILDL KO-

× • • • • •

2- Qi \* B

19 ×

- 17

ю

ŗ,

1

COOPERATION

C

2

MUTULI

ndun

R.Q.D.

\*

HOLE NºMG-93-3

DEPTH





A1-15 JAPAN INTERNATIONAL J I

AGENCY

# Appendix 2

# LUGEON TEST