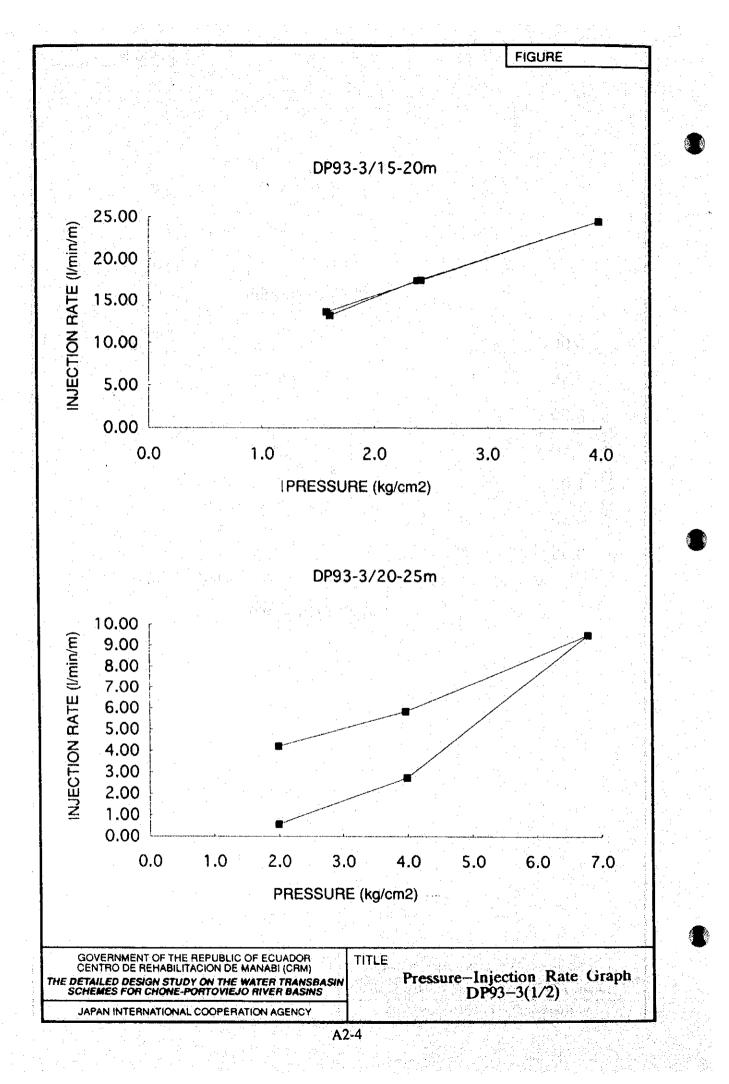

| 1 .             | 1           | - F              | 1               | 1                                       | 1                  |                                |                             | 4             |          | - herefter |

LOG

THE DETAILED DESIGN ON TRANSBASIN CHONE - PORTOVIEJO BASIN

DRILL

SHEET Nº1 OF 1

SPT (N30) 0

LUCEON TEST

**ELEVATION** 

ORILL ING

LOCCED

10

i.

12

25

10 20 30 40 50

95.00 m

R. BURGOS

ACKER TEREDO

DEPTH

25.00 m

VERT

F. LINDAO

1011

K-ILDL KO-

× • • • • •

2- Qi \* B

19 ×

- 17

ю

ŗ,

1

COOPERATION

C

2

MUTULI

ndun

R.Q.D.

\*

HOLE NºMG-93-3

DEPTH





A1-15 JAPAN INTERNATIONAL J I

AGENCY

# Appendix 2

# LUGEON TEST