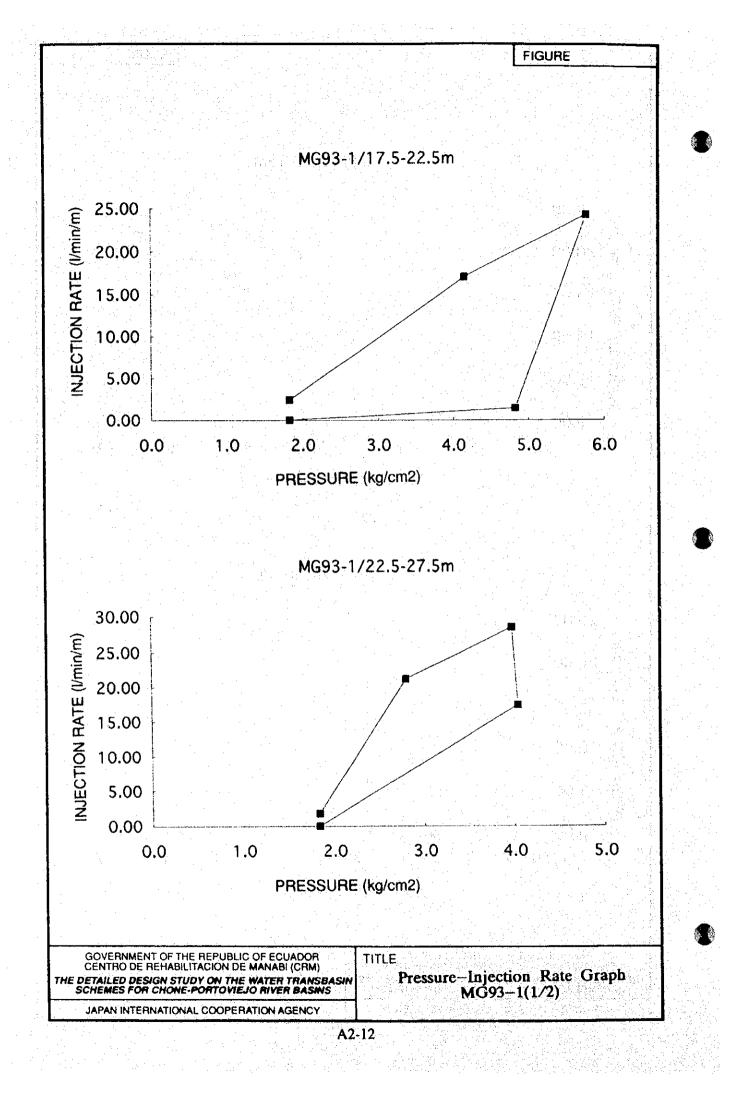

| 1 .             | 1           | - F              | 1               | 1                                       | 1                  |                                |                             | 4             |          | - herefter |

LOG

THE DETAILED DESIGN ON TRANSBASIN CHONE - PORTOVIEJO BASIN

DRILL

SHEET Nº1 OF 1

SPT (N30) 0

LUCEON TEST

**ELEVATION** 

ORILL ING

LOCCED

10

i.

12

25

10 20 30 40 50

95.00 m

R. BURGOS

ACKER TEREDO

DEPTH

25.00 m

VERT

F. LINDAO

1011

K-ILDL KO-

× • • • • •

2- Qi \* B

19 ×

- 17

ю

ŗ,

1

COOPERATION

C

2

MUTULI

ndun

R.Q.D.

\*

HOLE NºMG-93-3

DEPTH





A1-15 JAPAN INTERNATIONAL J I

AGENCY

# Appendix 2

# LUGEON TEST