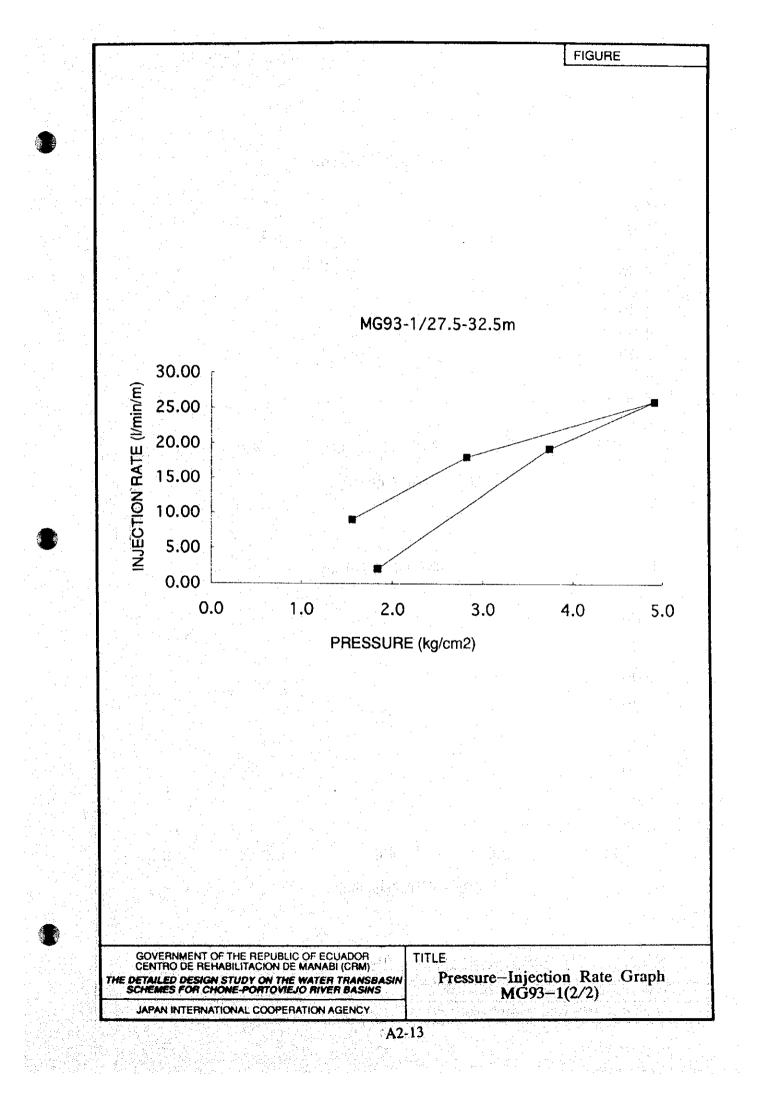

| 1 .             | 1           | - F              | 1               | 1                                       | 1                  |                                |                             | 4             |          | - herefter |

LOG

THE DETAILED DESIGN ON TRANSBASIN CHONE - PORTOVIEJO BASIN

DRILL

SHEET Nº1 OF 1

SPT (N30) 0

LUCEON TEST

**ELEVATION** 

ORILL ING

LOCCED

10

i.

12

25

10 20 30 40 50

95.00 m

R. BURGOS

ACKER TEREDO

DEPTH

25.00 m

VERT

F. LINDAO

1011

K-ILDL KO-

× • • • • •

2- Qi \* B

19 ×

- 17

ю

ŗ,

1

COOPERATION

C

2

MUTULI

ndun

R.Q.D.

\*

HOLE NºMG-93-3

DEPTH





A1-15 JAPAN INTERNATIONAL J I

AGENCY

# Appendix 2

# LUGEON TEST