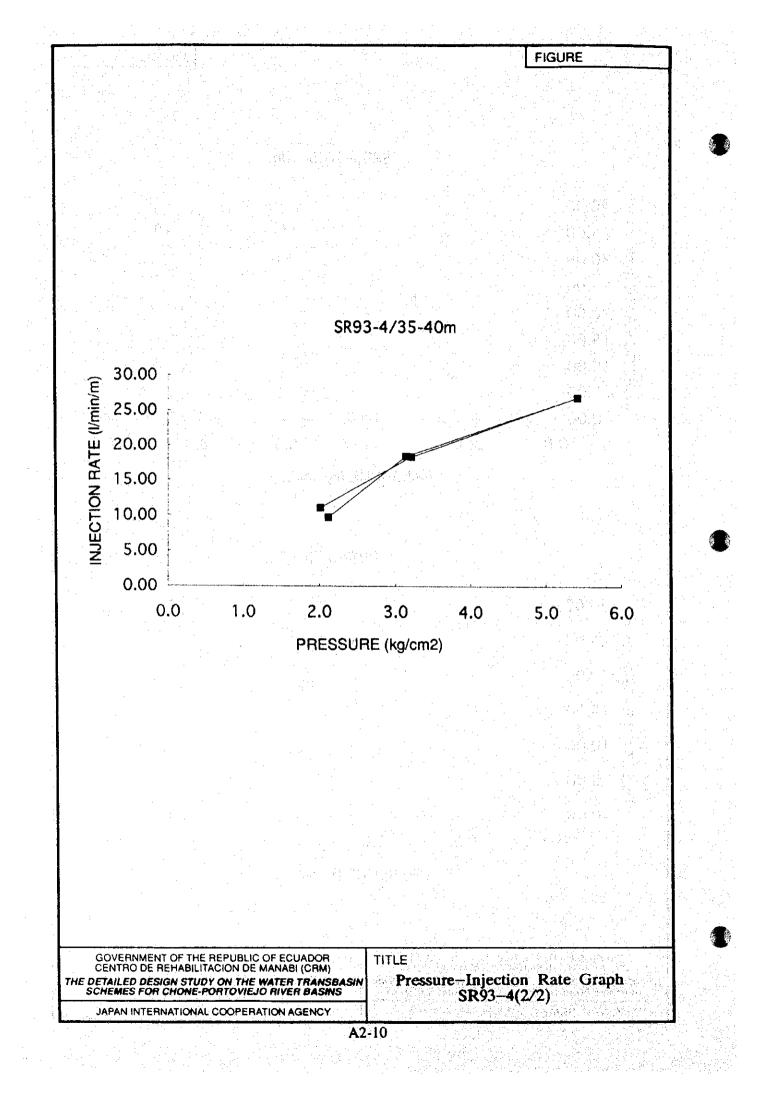

| 1 .             | 1           | - F              | 1               | 1                                       | 1                  |                                |                             | 4             |          | - herefter |

LOG

THE DETAILED DESIGN ON TRANSBASIN CHONE - PORTOVIEJO BASIN

DRILL

SHEET Nº1 OF 1

SPT (N30) 0

LUCEON TEST

**ELEVATION** 

ORILL ING

LOCCED

10

i.

12

25

10 20 30 40 50

95.00 m

R. BURGOS

ACKER TEREDO

DEPTH

25.00 m

VERT

F. LINDAO

1011

K-ILDL KO-

× • • • • •

2- Qi \* B

19 ×

- 17

ю

ŗ,

1

COOPERATION

C

2

MUTULI

ndun

R.Q.D.

\*

HOLE NºMG-93-3

DEPTH





A1-15 JAPAN INTERNATIONAL J I

AGENCY

# Appendix 2

# LUGEON TEST