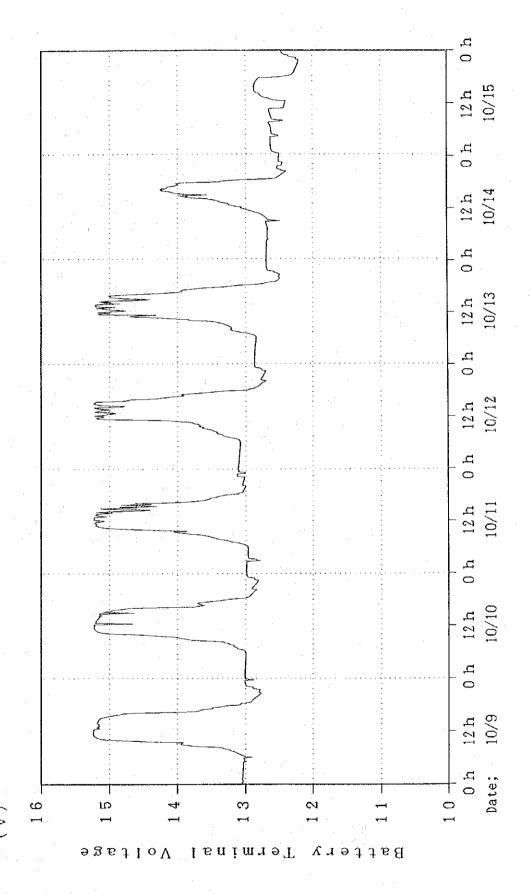

MINISTRY OF WORKS AND ENERGY
REPUBLIC OF KIRIBATI

A STUDY OF UTILIZATION

OF

PHOTOVOLTAICS

FOR

RURAL ELECTRIFICATION

IN

THE REPUBLIC OF KIRIBATI

FINAL REPORT

ATTACHMENT-IV

**MARCH 1994** 

YONDEN CONSULTANTS CO., LTD.

MPN J R 94-085

JIEN LIBRARY 1119195[4]

27487.

MINISTRY OF WORKS AND ENERGY REPUBLIC OF KIRIBATI

A STUDY OF UTILIZATION

OF

PHOTOVOLTAICS

FOR

RURAL ELECTRIFICATION

IN

THE REPUBLIC OF KIRIBATI

FINAL REPORT

ATTACHMENT-IV

FINAL REPORT

MARCH 1994

YONDEN CONSULTANTS CO., LTD.

MPN J R 94-087 国際協力事業団 27487



























-- 13 --

































-29-













-35-









- 39 --















-46-







-49-













































-72-































**-87**-







-90-







\_ 03\_





















-103-



-104-





**-106**-



-107-