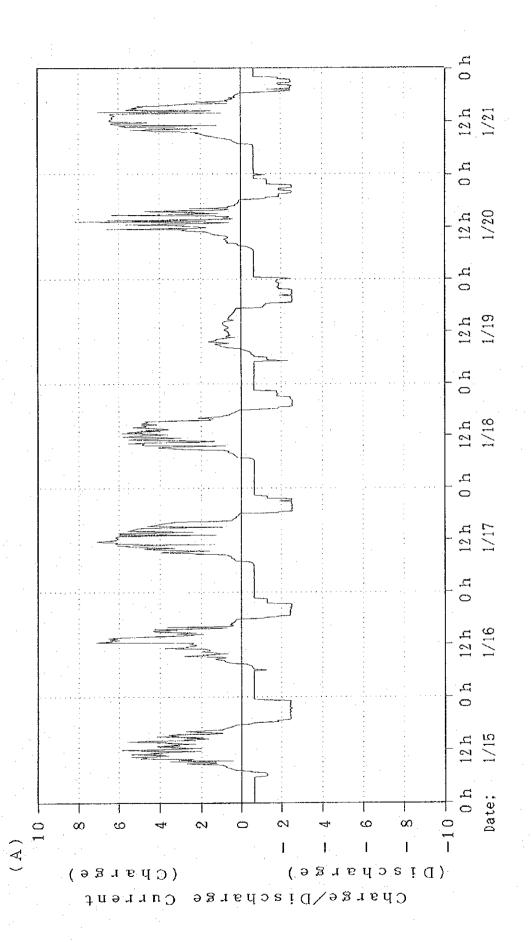

MINISTRY OF WORKS AND ENERGY
REPUBLIC OF KIRIBATI

A STUDY OF UTILIZATION

OF

PHOTOVOLTAICS

FOR

RURAL ELECTRIFICATION

IN

THE REPUBLIC OF KIRIBATI

FINAL REPORT

ATTACHMENT-IV

**MARCH 1994** 

YONDEN CONSULTANTS CO., LTD.

MPN J R 94-085

JIEN LIBRARY 1119195[4]

27487.

MINISTRY OF WORKS AND ENERGY REPUBLIC OF KIRIBATI

A STUDY OF UTILIZATION

OF

PHOTOVOLTAICS

FOR

RURAL ELECTRIFICATION

IN

THE REPUBLIC OF KIRIBATI

FINAL REPORT

ATTACHMENT-IV

FINAL REPORT

MARCH 1994

YONDEN CONSULTANTS CO., LTD.

MPN J R 94-087 国際協力事業団 27487



























-- 13 --

































-29-













-35-









- 39 --















-46-







-49-













































-72-































**-87**-







-90-







\_ 03\_





















-103-



-104-





**-106**-



-107-