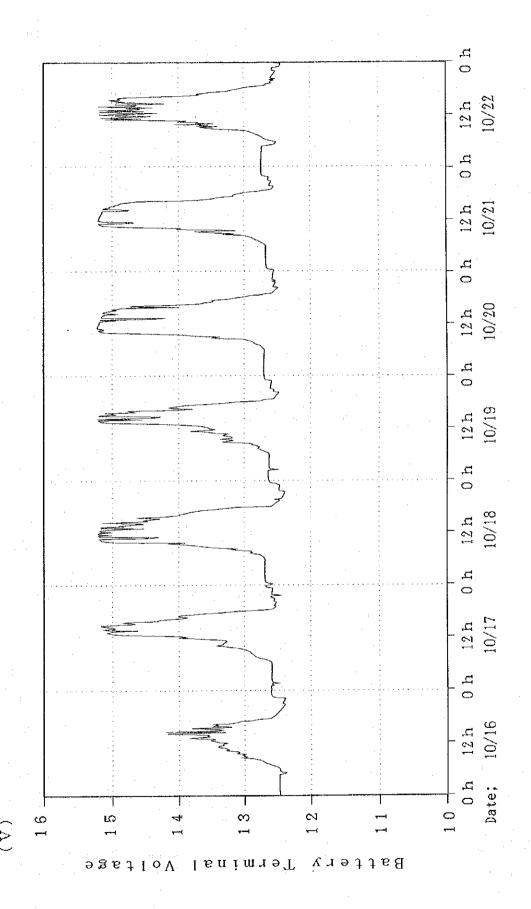

MINISTRY OF WORKS AND ENERGY
REPUBLIC OF KIRIBATI

A STUDY OF UTILIZATION

OF

PHOTOVOLTAICS

FOR

RURAL ELECTRIFICATION

IN

THE REPUBLIC OF KIRIBATI

FINAL REPORT

ATTACHMENT-IV

**MARCH 1994** 

YONDEN CONSULTANTS CO., LTD.

MPN J R 94-085

JIEN LIBRARY 1119195[4]

27487.

MINISTRY OF WORKS AND ENERGY REPUBLIC OF KIRIBATI

A STUDY OF UTILIZATION

OF

PHOTOVOLTAICS

FOR

RURAL ELECTRIFICATION

IN

THE REPUBLIC OF KIRIBATI

FINAL REPORT

ATTACHMENT-IV

FINAL REPORT

MARCH 1994

YONDEN CONSULTANTS CO., LTD.

MPN J R 94-087 国際協力事業団 27487



























-- 13 --

































-29-













-35-









- 39 --















-46-







-49-













































-72-































**-87**-







-90-







\_ 03\_





















-103-



-104-





**-106**-



-107-