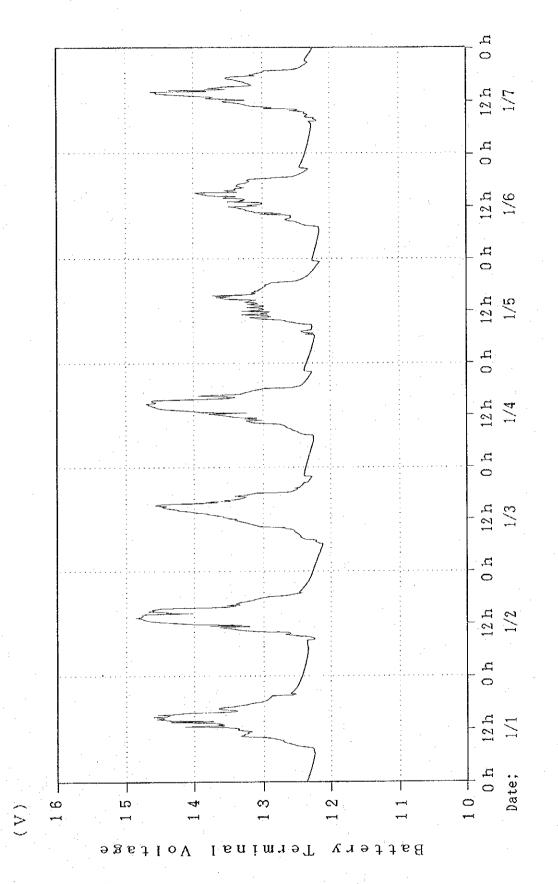

UTILIZATION

OF

PHOTOVOLTAICS

FOR

RURAL ELECTRIFICATION

IN

THE REPUBLIC OF KIRIBATI

FINAL REPORT

ATTACHMENT-IV

**MARCH 1994** 

YONDEN CONSULTANTS CO., LTD.

MPN J R 94-085

JIEN LIBRARY 1119195[4]

27487.

MINISTRY OF WORKS AND ENERGY REPUBLIC OF KIRIBATI

A STUDY OF UTILIZATION

OF

PHOTOVOLTAICS

FOR

RURAL ELECTRIFICATION

IN

THE REPUBLIC OF KIRIBATI

FINAL REPORT

ATTACHMENT-IV

FINAL REPORT

MARCH 1994

YONDEN CONSULTANTS CO., LTD.

MPN J R 94-087 国際協力事業団 27487



























-- 13 --

































-29-













-35-









- 39 --















-46-







-49-













































-72-































**-87**-







-90-







\_ 03\_





















-103-



-104-





**-106**-



-107-