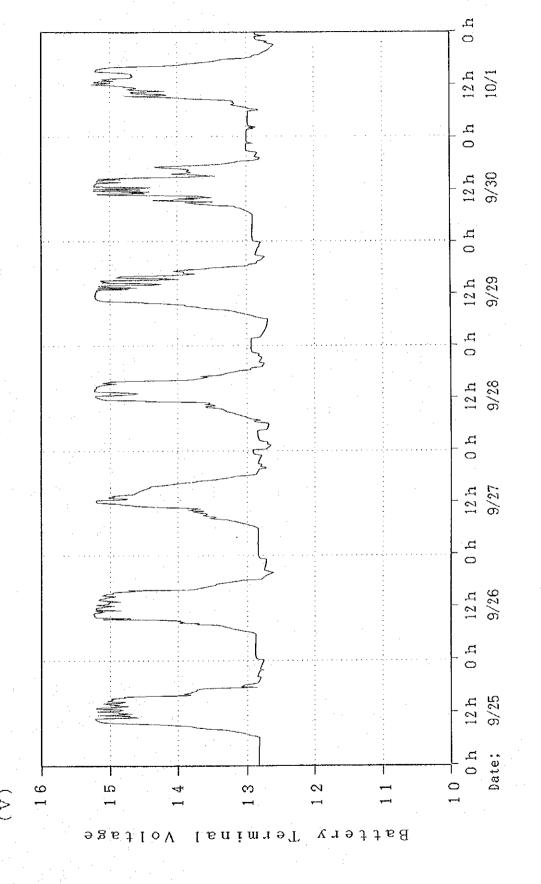

MINISTRY OF WORKS AND ENERGY
REPUBLIC OF KIRIBATI

A STUDY OF UTILIZATION

OF

PHOTOVOLTAICS

FOR

RURAL ELECTRIFICATION

IN

THE REPUBLIC OF KIRIBATI

FINAL REPORT

ATTACHMENT-IV

**MARCH 1994** 

YONDEN CONSULTANTS CO., LTD.

MPN J R 94-085

JIEN LIBRARY 1119195[4]

27487.

MINISTRY OF WORKS AND ENERGY REPUBLIC OF KIRIBATI

A STUDY OF UTILIZATION

OF

PHOTOVOLTAICS

FOR

RURAL ELECTRIFICATION

IN

THE REPUBLIC OF KIRIBATI

FINAL REPORT

ATTACHMENT-IV

FINAL REPORT

MARCH 1994

YONDEN CONSULTANTS CO., LTD.

MPN J R 94-087 国際協力事業団 27487



























-- 13 --

































-29-













-35-









- 39 --















-46-







-49-













































-72-































**-87**-







-90-







\_ 03\_





















-103-



-104-





**-106**-



-107-