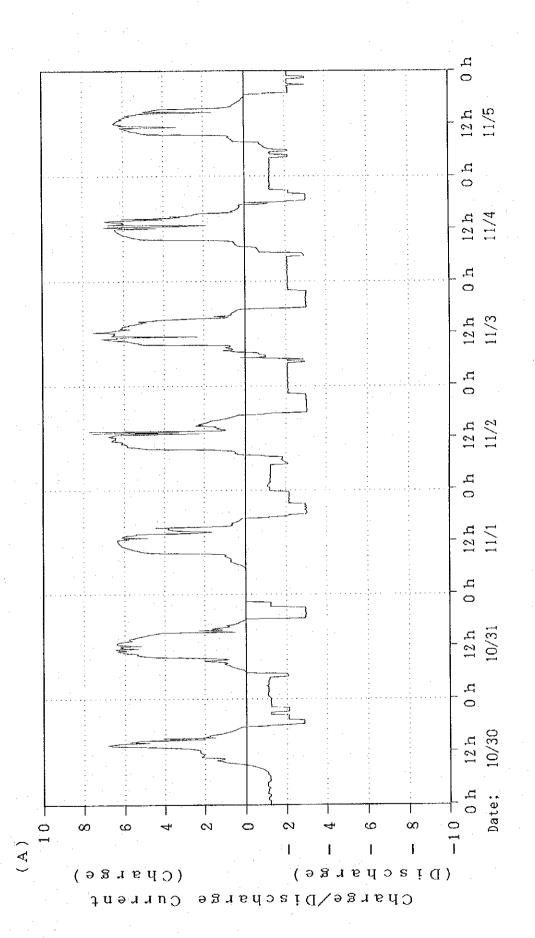

MINISTRY OF WORKS AND ENERGY
REPUBLIC OF KIRIBATI

A STUDY OF UTILIZATION

OF

PHOTOVOLTAICS

FOR

RURAL ELECTRIFICATION

IN

THE REPUBLIC OF KIRIBATI

FINAL REPORT

ATTACHMENT-IV

**MARCH 1994** 

YONDEN CONSULTANTS CO., LTD.

MPN J R 94-085

JIEN LIBRARY 1119195[4]

27487.

MINISTRY OF WORKS AND ENERGY REPUBLIC OF KIRIBATI

A STUDY OF UTILIZATION

OF

PHOTOVOLTAICS

FOR

RURAL ELECTRIFICATION

IN

THE REPUBLIC OF KIRIBATI

FINAL REPORT

ATTACHMENT-IV

FINAL REPORT

MARCH 1994

YONDEN CONSULTANTS CO., LTD.

MPN J R 94-087 国際協力事業団 27487



























-- 13 --

































-29-













-35-









- 39 --















-46-







-49-













































-72-































**-87**-







-90-







\_ 03\_





















-103-



-104-





**-106**-



-107-