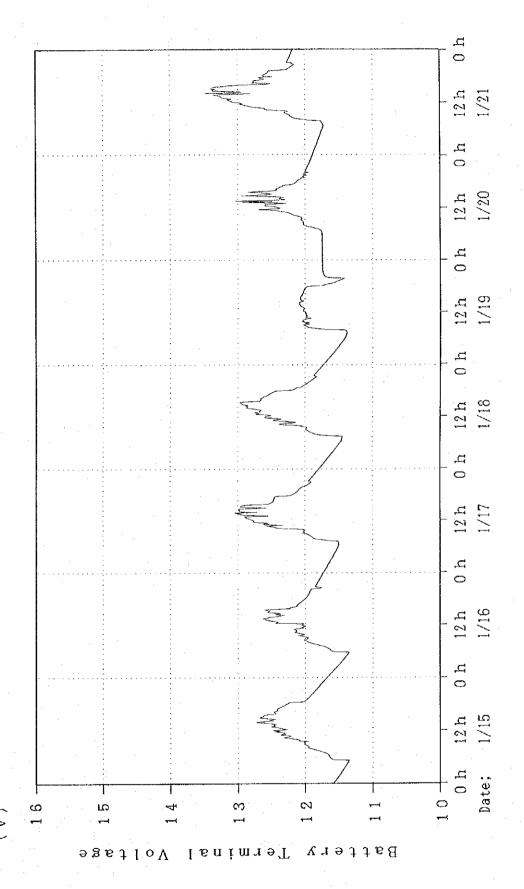

IZATION

OF

PHOTOVOLTAICS

FOR

RURAL ELECTRIFICATION

IN

THE REPUBLIC OF KIRIBATI

FINAL REPORT

ATTACHMENT-IV

**MARCH 1994** 

YONDEN CONSULTANTS CO., LTD.

MPN J R 94-085

JIEN LIBRARY 1119195[4]

27487.

MINISTRY OF WORKS AND ENERGY REPUBLIC OF KIRIBATI

A STUDY OF UTILIZATION

OF

PHOTOVOLTAICS

FOR

RURAL ELECTRIFICATION

IN

THE REPUBLIC OF KIRIBATI

FINAL REPORT

ATTACHMENT-IV

FINAL REPORT

MARCH 1994

YONDEN CONSULTANTS CO., LTD.

MPN J R 94-087 国際協力事業団 27487



























-- 13 --

































-29-













-35-









- 39 --















-46-







-49-













































-72-































**-87**-







-90-







\_ 03\_





















-103-



-104-





**-106**-



-107-