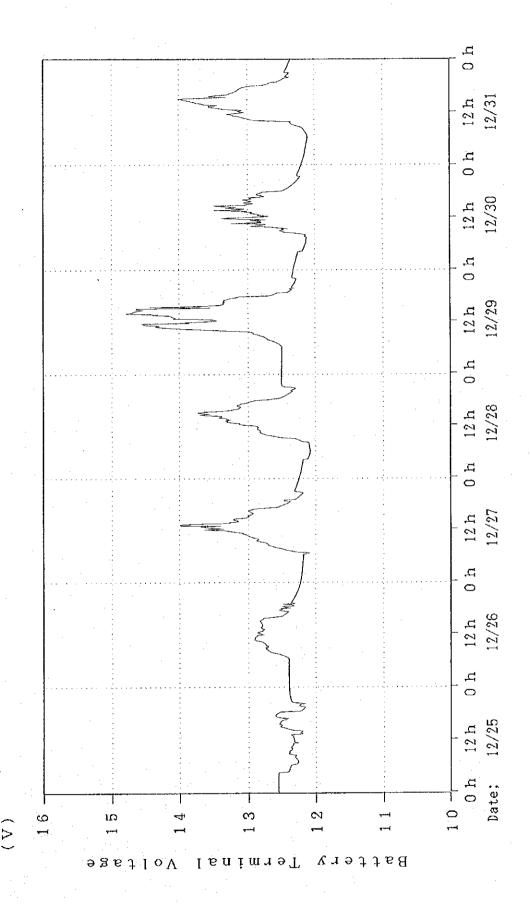

STUDY OF UTILIZATION

OF

PHOTOVOLTAICS

FOR

RURAL ELECTRIFICATION

IN

THE REPUBLIC OF KIRIBATI

FINAL REPORT

ATTACHMENT-IV

**MARCH 1994** 

YONDEN CONSULTANTS CO., LTD.

MPN J R 94-085

JIEN LIBRARY 1119195[4]

27487.

MINISTRY OF WORKS AND ENERGY REPUBLIC OF KIRIBATI

A STUDY OF UTILIZATION

OF

PHOTOVOLTAICS

FOR

RURAL ELECTRIFICATION

IN

THE REPUBLIC OF KIRIBATI

FINAL REPORT

ATTACHMENT-IV

FINAL REPORT

MARCH 1994

YONDEN CONSULTANTS CO., LTD.

MPN J R 94-087 国際協力事業団 27487



























-- 13 --

































-29-













-35-









- 39 --















-46-







-49-













































-72-































**-87**-







-90-







\_ 03\_





















-103-



-104-





**-106**-



-107-