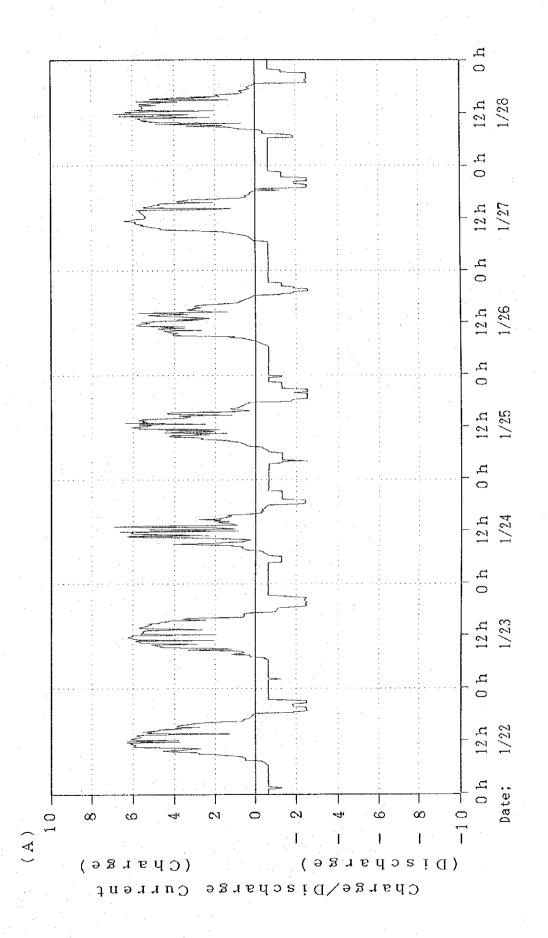

MINISTRY OF WORKS AND ENERGY
REPUBLIC OF KIRIBATI

A STUDY OF UTILIZATION

OF

PHOTOVOLTAICS

FOR

RURAL ELECTRIFICATION

IN

THE REPUBLIC OF KIRIBATI

FINAL REPORT

ATTACHMENT-IV

**MARCH 1994** 

YONDEN CONSULTANTS CO., LTD.

MPN J R 94-085

JIEN LIBRARY 1119195[4]

27487.

MINISTRY OF WORKS AND ENERGY REPUBLIC OF KIRIBATI

A STUDY OF UTILIZATION

OF

PHOTOVOLTAICS

FOR

RURAL ELECTRIFICATION

IN

THE REPUBLIC OF KIRIBATI

FINAL REPORT

ATTACHMENT-IV

FINAL REPORT

MARCH 1994

YONDEN CONSULTANTS CO., LTD.

MPN J R 94-087 国際協力事業団 27487



























-- 13 --

































-29-













-35-









- 39 --















-46-







-49-













































-72-































**-87**-







-90-







\_ 03\_





















-103-



-104-





**-106**-



-107-