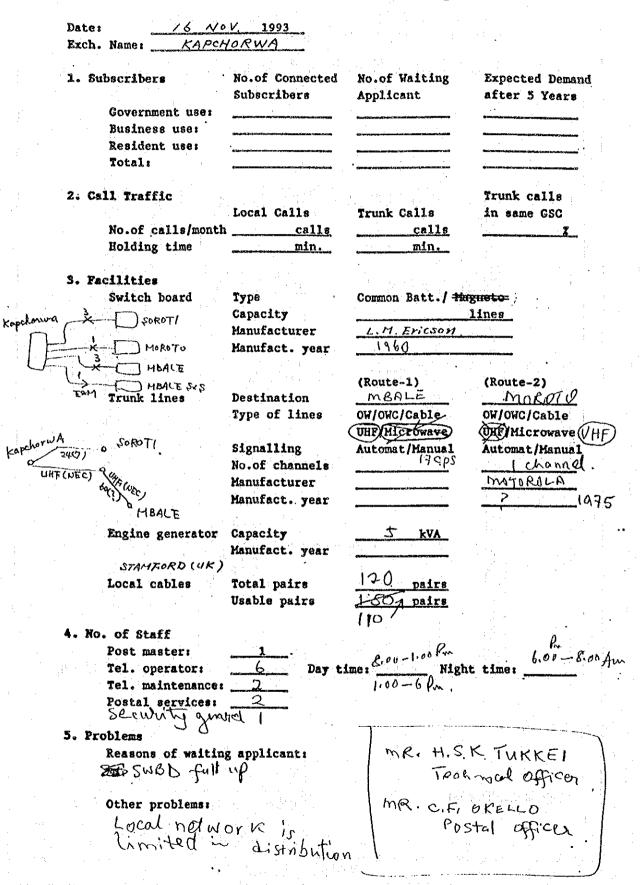

# 7. Communication method between and among offices of National/Regional Administration

4-4

(1) From/to Ministry

| 1st (          | - *<br>- |
|----------------|----------|
| 2nd (<br>3rd ( | · .      |
| STA (          |          |

(2) From/to County

1st ( 2nd ( 3rd (

Thank you for your cooperaation !

Table 4-1 Telephone Demand at Sample District

| Name of Regions                                           | CENTRAL.             | EASTERN             | · .                     | NORTHEN              |                     |                     | WESTERN               |                 |
|-----------------------------------------------------------|----------------------|---------------------|-------------------------|----------------------|---------------------|---------------------|-----------------------|-----------------|
|                                                           | -                    |                     |                         |                      |                     |                     |                       |                 |
| Name of Districts                                         | MPIGI                | FOROS               | AFUA                    | MOROTO               | OCILIX              | RUKUNGIRI           | KABAROLE              | KSCHO           |
| Category of Sample Areas                                  | A1                   | 8                   | m                       | o                    | 1                   | ٥                   | ω                     | 1               |
| Number of County & Municipality                           | 9                    | 0                   | £                       | 9                    | E                   | B                   | , <b>7</b> .          | F.              |
| Population                                                | 960,131              | 452,179             | 670,238                 | 183,246              | 205,929             | 410,563             | 784,607               | 196.132         |
| Urban Population                                          | 144,068              | 48,616              | 28,065                  | 13,638               | 10,193              | 13.642              | 38,825                | 7,864           |
| Urbanization Rate (%)                                     | 15.01                | 10.75               | 4.19                    | 7.44                 | 4.95                | 3.32                | 4,95                  | 4.01            |
| Geographical Conditions                                   |                      |                     |                         |                      |                     |                     |                       |                 |
| Size of Area (sq. Km)                                     | 6,222                | 10,060              | 7,830                   | 14,113               | 13,208              | 2,753               | 8,361                 | 662             |
| Mountain                                                  | X (15%)              | X (8%)              | X (13 %)                | X ( 5%)              |                     | X (10%)             | X (30%)               | X ( 50 %)       |
| Hilly-                                                    | X (75%)              | i                   | 1                       | X (15%)              | X ( 10 %)           | X (50%)             | (%,09)X               | X (40%)         |
| E E                                                       | (%-0,⊔)X (10,%)      | X (83%)             | X (87%)                 | (%08)X               | (%.03)X             | . (%, сн-) Х        | X (10 %)              | (%,01,)X        |
| Government Offices                                        | .V/N                 | 22                  | 68                      | 47                   | Œ                   | 23                  | N/A                   | 14              |
| Post Office                                               | 14                   | 9                   | 8                       | 1                    | 4                   | S                   | 7                     | 8               |
| Police Station                                            | <b>5</b> 8           | ¢۵                  | ¢                       | 7                    | S                   | -                   | 25                    | ţ.              |
| Hers pital                                                | 57                   | 3                   | 2                       | 2                    | 2                   | 8                   | 3                     | 1               |
| Health Unit                                               | (Included: Hospital) | S .                 | SS                      | 13                   | ં જ                 | 61                  | ន                     | 7               |
| Social Hotel                                              | -                    |                     | +                       | 1 - 1                | t                   | 2                   | ŝ                     | 2               |
| Facilities Lodge                                          | N/A                  | 19                  | -                       | 2                    | 6                   | 11                  | 39                    | 1               |
| Secondary School                                          | 49                   | 16                  | 42                      | 3                    | 6                   | . 24                | 8                     | ω.              |
| High Secondary School                                     | 15                   | 2                   | 12                      | -                    | 4                   | 8                   | 17                    | N               |
| College / University                                      | N/A                  | -                   | 3                       | F.                   | -                   | 10                  | 1                     | +               |
| Theater                                                   | 10                   | . 2                 |                         | I                    | 3                   | ł                   | 35                    | 1               |
| Bank                                                      | 13                   | 2                   | 2                       | -                    | Ļ                   | 5                   | 6                     | F               |
| Other Public instellations                                | 5                    | '                   | 25                      | I                    | 10.                 | -                   | ł                     | I               |
| Inductries / Companies Large Scale                        | N/A                  | 5                   | Ð                       | ł                    | ŀ                   | n                   | 52                    | 1               |
| Shops Large Scale                                         | N/A                  | ß                   | 4                       | ŀ                    | ç                   | 9                   | 32                    | ì               |
| Filing Station                                            | N/A                  | 8                   | 6                       | 8                    | -                   | ø                   | 11                    | Ŧ               |
| Main Industries or Products                               |                      |                     |                         |                      |                     |                     |                       |                 |
| 151                                                       | Agriculture          | Cotton              | Tabacco                 | Livestock            | Cattle              | Livestock           | Tee                   | kish Poteboot   |
| pus                                                       | Faming               | Millet              | Maize                   | Sorgham              | Sorghum             | Cottee              | Meize                 | Sorghum         |
| 3rd                                                       | Timber               | Sorghum             | Rice                    | Meize                | Malze               | Tebecco             | Beers / Ground Nuts   | Bears           |
| Communication Method<br>of District Administration Office |                      | ;<br>;              |                         |                      |                     |                     |                       | ·               |
| From / to Ministry Administration Office                  | A/N                  | Telephone / Vehicle | Post Office / messenger | Vehicle / Telephone  | Vehicle/Post Office | Vehicle / Telephone | Telephone/Post Office | Telephone / EMS |
| From / to County Administration Offloss                   | NYA                  | Vehicle / Bicycle   | Masenger                | Vahicle /Radio Calls | Vehicle/Post Office | Vahide              | Post Office / Vehicle | Massanger       |