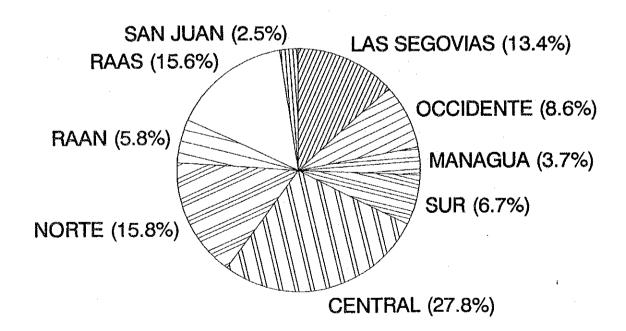

# AREAS APTAS PARA PLANTACIONES FORESTALES NICARAGUA 1990 MILES HA

| <u> </u> | REGION       | Areas        |
|----------|--------------|--------------|
|          | LAS SEGOVIAS | 343,000 ha   |
| II       | OCCIDENTE    | 220,000 ha   |
| III      | MANAGUA      | 94,000 ha    |
| IV       | SUR          | 172,000 ha   |
| V        | CENTRAL      | 710,000 ha   |
| VI       | NORTE        | 405,000 ha   |
| VII      | RAAN         | 148,000 ha   |
| VIII     | RAAS         | 400,000 ha   |
| IX       | SAN JUAN     | 64,000 ha    |
| TO       | TAL          | 2,556,000 ha |

SOURCE: IRENA 1991