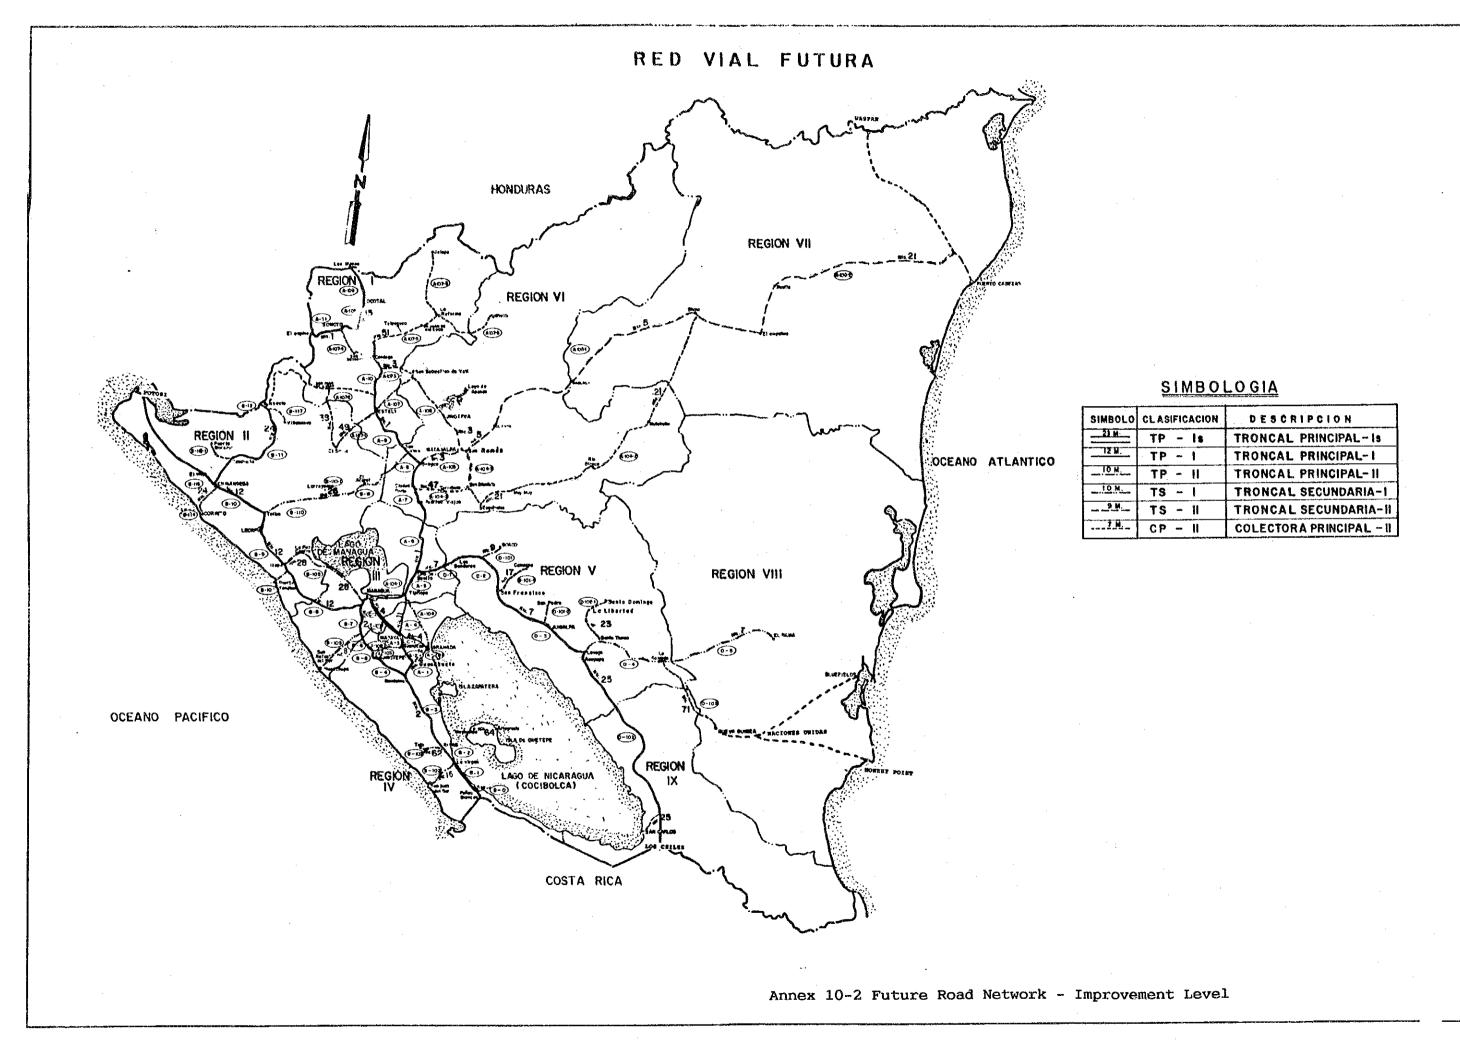

given stage.

According to the above considerations, performance periods were defined for each class of road as Table 10-2-3 is shown.

Performance Period Definitio.

| Class of Road           | Description                         | Performan | ce Period |
|-------------------------|-------------------------------------|-----------|-----------|
|                         |                                     | Minimum   | Maximum   |
| TP-I(s), TP-I,<br>TP-II | Troncal Principal                   | 10        | 15        |
| TS-I, TS-II             | Troncal Secundaria                  | 5         | 10        |
| CP-II, CS               | Colectora Principal<br>y Secundaria | 2         | 5         |
| CV                      | Caminos Vecinales                   | 2         | <b>3</b>  |





 $Annex\ 10-3(a)$ : Improvement Levels, Basic Function and Service Condition of the Road Network

|         |                  | Route            | Uistan- |           | Longarion |             |         | iratic Volume | anc.      | Day   | Dasicloctvice | Improventent | ובנון |
|---------|------------------|------------------|---------|-----------|-----------|-------------|---------|---------------|-----------|-------|---------------|--------------|-------|
| Section | *                | æ                | :<br>당  | 1993      | 65        | 2010        |         | 1993          | 2010      | Func- | Func-Condit.  | Level        | Width |
|         | from:            | - to:            | (km)    | A /       | В         | / W .       | В       | (veh/day)     | (veh/day) | Hon   | (1993)