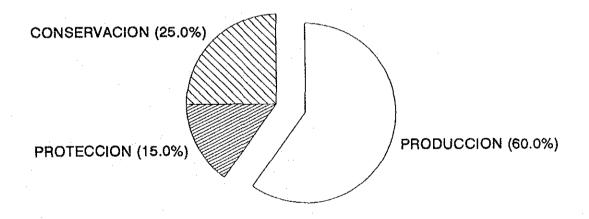

### TIPOS DE BOSQUE POR FUNCION NICARAGUA 1990 TOTAL DE BOSQUE: 4,302,000 HA

| 60%  | 2,600,000 ha |
|------|--------------|
| 15%  | 635,000 ha   |
| 25%  | 1,067,000 ha |
| 100% | 4,302,000 ha |
|      | 15%<br>25%   |

SOURCE: IRENA 1991

### TIPOS DE BOSQUE POR FUNCION NICARAGUA 1990