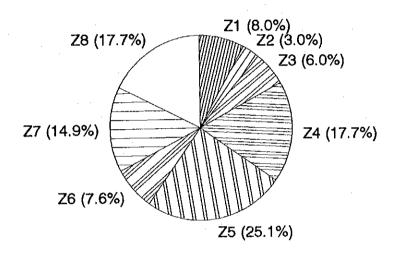

# PROGRAMA DE INVERSION PUBLICA

| Z1         | Development area to be controlled                 |
|------------|---------------------------------------------------|
| Z2         | Development area to be consolidated               |
| Z3         | Expantion area to be developed                    |
| Z4         | Area of containment to be developed               |
| <b>Z</b> 5 | Integration area to the socioeconomic development |
| Z6         | Local development areas                           |
| <b>Z7</b>  | Recovering and conservation area                  |
| Z8         | Reserve areas of natural ecosystems               |

### Composition of potential land use

# Composition of population in each potential land use zone

Source: "Lineamientos estrategicos para el ordenamiento territorial" INETEL