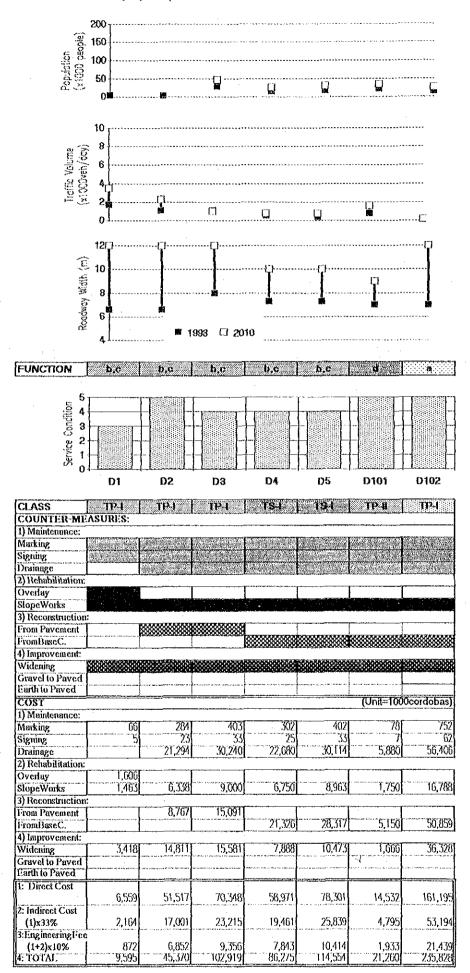

| 15.30   | 4,050,4   | 4,060      | <i>\</i>   |           |                |           | ъ     | III           | CP-II       | 7.30  |
| D-102-1 | Santo Tomas    | - Santo Domingo | 37.20   | 14,500 /  | 19,000     | 7 009'82   | 31,000    |                |           | ۳,    | III           | CP-II       | 7.00  |
| D-102-2 | Int.Acoy.L.Ch. | - Sen Carlos    | 2.50    | 16,374 /  | 1,800      | 26,519 /   | 2,983     | -              |           | Ö     | III           | GP-II       | 7.00  |
| D-104-1 | Cukra River    | - Monkey Point  | 26.00   | 14,500 /  | 19,000     | 7 23,600 / | 31,000    |                |           | ъ     | III           | CP-II       | 7.00  |









Annex 10-4(e): Improvement Plan and Cost Estimation



Annex 10-4(f): Improvement Plan and Cost Estimation



Annex 10-5 Replacing or Reinforcing of Existing Bridges

| Section | Bridge Name      | Length<br>(m) | Width<br>(m) | Route                         | Number of<br>Bridges | Туре    | Cost<br>(1000C\$) |
|---------|------------------|---------------|--------------|-------------------------------|----------------------|---------|-------------------|
| A-1     | El Arroyo №1     | 20            | 7            | 4                             | 8                    | Viga-T  | 3,000             |
| A-107-2 | Salida a Achuapa | 13            | 3            | 38                            | 1                    | Viga⊸T  | 2,500             |
| A-107-2 | Walilika         | 25            | 4            | 38                            | 2                    | VigaT   | 6,500             |
| A-10