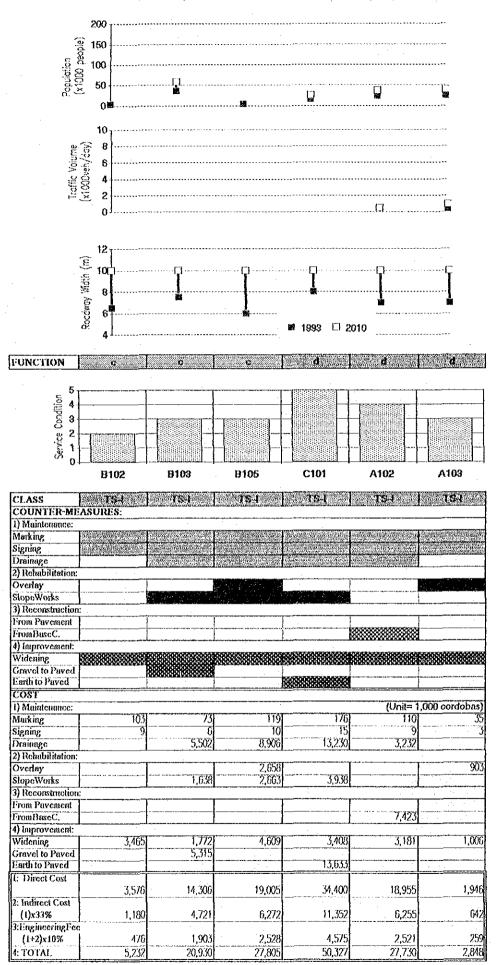

| 7.00  |
| D-101-2 | Les Lejites    | - Sm Pedro      | 15.30   | 4,050,4   | 4,060      | <i>\</i>   |           |                |           | ъ     | III           | CP-II       | 7.30  |
| D-102-1 | Santo Tomas    | - Santo Domingo | 37.20   | 14,500 /  | 19,000     | 7 009'82   | 31,000    |                |           | ۳,    | III           | CP-II       | 7.00  |
| D-102-2 | Int.Acoy.L.Ch. | - Sen Carlos    | 2.50    | 16,374 /  | 1,800      | 26,519 /   | 2,983     | -              |           | Ö     | III           | GP-II       | 7.00  |
| D-104-1 | Cukra River    | - Monkey Point  | 26.00   | 14,500 /  | 19,000     | 7 23,600 / | 31,000    |                |           | ъ     | III           | CP-II       | 7.00  |









Annex 10-4(e): Improvement Plan and Cost Estimation



Annex 10-4(f): Improvement Plan and Cost Estimation



Annex 10-5 Replacing or Reinforcing of Existing Bridges

| Section | Bridge Name      | Length<br>(m) | Width<br>(m) | Route                         | Number of<br>Bridges | Туре    | Cost<br>(1000C\$) |
|---------|------------------|---------------|--------------|-------------------------------|----------------------|---------|-------------------|
| A-1     | El Arroyo №1     | 20            | 7            | 4                             | 8                    | Viga-T  | 3,000             |
| A-107-2 | Salida a Achuapa | 13            | 3            | 38                            | 1                    | Viga⊸T  | 2,500             |
| A-107-2 | Walilika         | 25            | 4            | 38                            | 2