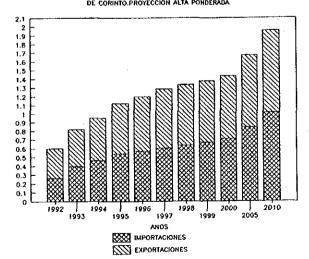

42    | 629,379   | 684,138    | 697,313   | 705,994   | 725,208    | 828,638   | 939,784   |
| IMPORTACIONES      | 262,117 | 394,636 | 463,006  | 540,627    | 569,827   | 600,999    | 633,919   | 670,016   | 709,557    | 840,589   | 1,011,632 |
| CARGAS EN TRANSITO |         |         |          | 28,800     | 31,848    | 34,848     | 38,332    | 42,166    | 46,382     | 74,699    | 120,303   |
| TOTAL              | 598,687 | 817,424 | 953,035  | 1,148,869  | 1,231,054 | 1,319,985  | 1,369,564 | 1,418,178 | 1,481,147  | 1,743,926 | 2.071.719 |

FUENTE : ENAP.

# TOTAL EXPORTACIONES/IMPORTACIONES DE CORINTO.PROYECCION BAIA PONDERADA



# TOTAL EXPORTACIONES/IMPORTACIONES DE CORINTO, PROYECCION MEDIA PONDERADA



# TOTAL EXPORTACIONES/IMPORTACIONES DE CORINTO.PROYECCION ALTA PONDERADA





Annex 8-10 Projection of Agricultural Product

| Year                                                                         | Co                                                                                              | ffee                                                                                          | Col                                                                                             | ton                                                                                    | Suç                                                                                             | jar                                                                           | Bana                                                                                            | ına