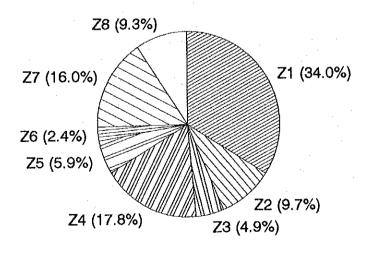

# PROGRAMA DE INVERSION PUBLICA

| Z1         | Development area to be controlled                 |
|------------|---------------------------------------------------|
| Z2         | Development area to be consolidated               |
| Z3         | Expantion area to be developed                    |
| Z4         | Area of containment to be developed               |
| <b>Z</b> 5 | Integration area to the socioeconomic development |
| Z6         | Local development areas                           |
| <b>Z7</b>  | Recovering and conservation area                  |
| Z8         | Reserve areas of natural ecosystems               |

### Composition of potential land use

# Composition of population in each potential land use zone

Source: "Lineamientos estrategicos para el ordenamiento territorial" INETEL