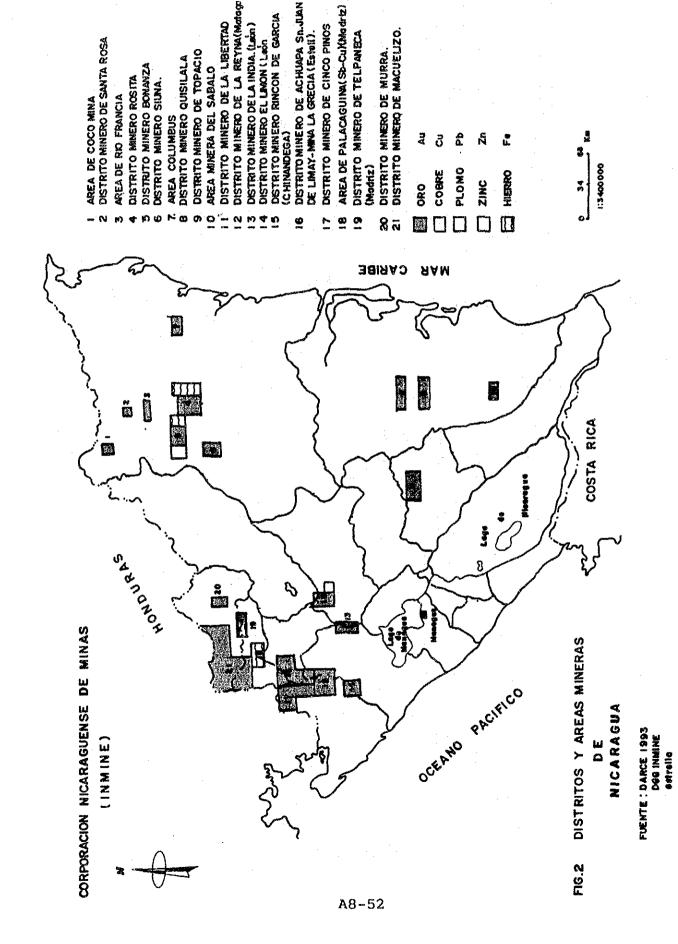

# PROGRAMA DE INVERSION PUBLICA

| Z1         | Development area to be controlled                 |
|------------|---------------------------------------------------|
| Z2         | Development area to be consolidated               |
| Z3         | Expantion area to be developed                    |
| Z4         | Area of containment to be developed               |
| <b>Z</b> 5 | Integration area to the socioeconomic development |
| Z6         | Local development areas                           |
| <b>Z7</b>  | Recovering and conservation area                  |
| Z8         | Reserve areas of natural ecosystems               |