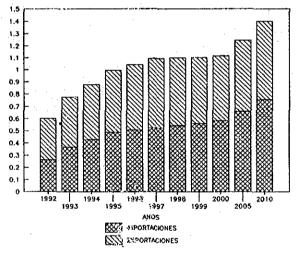

|           |
| EXPORTACIONES      | 936,550 | 422,788 | 490,029  | 579,442    | 629,379   | 684,138    | 697,313   | 705,994   | 725,208    | 828,638   | 939,784   |
| IMPORTACIONES      | 262,117 | 394,636 | 463,006  | 540,627    | 569,827   | 600,999    | 633,919   | 670,016   | 709,557    | 840,589   | 1,011,632 |
| CARGAS EN TRANSITO |         |         |          | 28,800     | 31,848    | 34,848     | 38,332    | 42,166    | 46,382     | 74,699    | 120,303   |
| TOTAL              | 598,687 | 817,424 | 953,035  | 1,148,869  | 1,231,054 | 1,319,985  | 1,369,564 | 1,418,178 | 1,481,147  | 1,743,926 | 2.071.719 |

FUENTE : ENAP.

# TOTAL EXPORTACIONES/IMPORTACIONES DE CORINTO.PROYECCION BAIA PONDERADA



# TOTAL EXPORTACIONES/IMPORTACIONES DE CORINTO, PROYECCION MEDIA PONDERADA



# TOTAL EXPORTACIONES/IMPORTACIONES DE CORINTO.PROYECCION ALTA PONDERADA





Annex 8-10 Projection of Agricultural Product

| Year                                                                         | Co                                                                                              | ffee                                                                                          | Col                                                                                             | ton                                                                                    | Suç                                                                                             | jar                                                                           | Bana