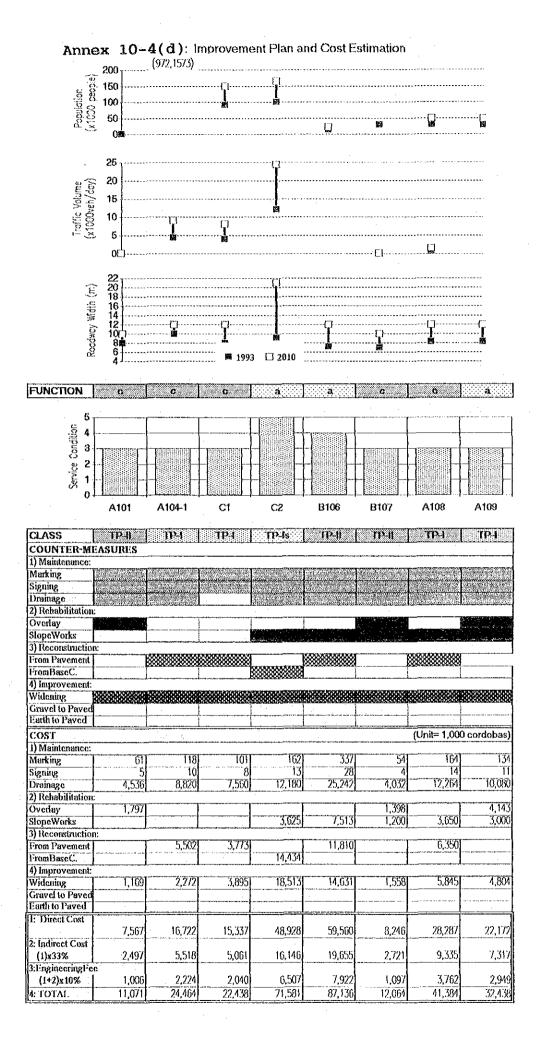

|           | ษ     | III           | CP-II       | 7.00  |
| D-101-2 | Les Lejites    | - Sm Pedro      | 15.30   | 4,050,4   | 4,060      | <i>\</i>   |           |                |           | ъ     | III           | CP-II       | 7.30  |
| D-102-1 | Santo Tomas    | - Santo Domingo | 37.20   | 14,500 /  | 19,000     | 7 009'82   | 31,000    |                |           | ۳,    | III           | CP-II       | 7.00  |
| D-102-2 | Int.Acoy.L.Ch. | - Sen Carlos    | 2.50    | 16,374 /  | 1,800      | 26,519 /   | 2,983     | -              |           | Ö     | III           | GP-II       | 7.00  |
| D-104-1 | Cukra River    | - Monkey Point  | 26.00   | 14,500 /  | 19,000     | 7 23,600 / | 31,000    |                |           | ъ     | III           | CP-II       | 7.00  |









Annex 10-4(e): Improvement Plan and Cost Estimation



Annex 10-4(f): Improvement Plan and Cost Estimation



Annex 10-5 Replacing or Reinforcing of Existing Bridges

| Section | Bridge Name      | Length<br>(m) | Width<br>(m) | Route                         | Number of<br>Bridges | Туре    | Cost<br>(1000C\$) |
|---------|------------------|---------------|--------------|-------------------------------|----------------------|---------|-------------------|
| A-1     | El Arroyo №1     | 20            | 7            | 4                             | 8                    | Viga-T  | 3,000             |
| A-107-2 | Salida a Achuapa | 13            | 3            | 38                            | 1                    | Viga⊸T  | 2,500             |
| A-107-2 | Walilika         | 25