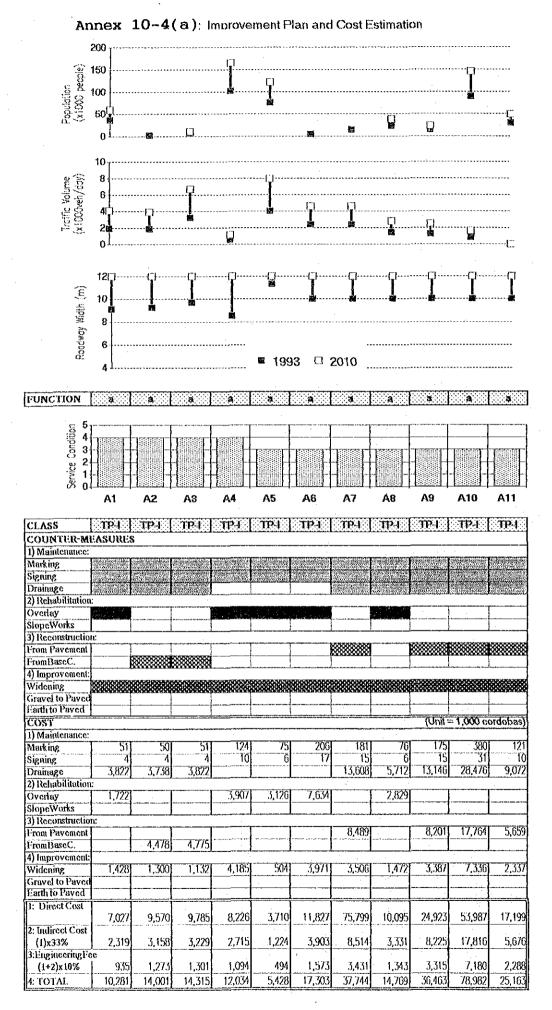

|           | ษ     | III           | CP-II       | 7.00  |
| D-101-2 | Les Lejites    | - Sm Pedro      | 15.30   | 4,050,4   | 4,060      | <i>\</i>   |           |                |           | ъ     | III           | CP-II       | 7.30  |
| D-102-1 | Santo Tomas    | - Santo Domingo | 37.20   | 14,500 /  | 19,000     | 7 009'82   | 31,000    |                |           | ۳,    | III           | CP-II       | 7.00  |
| D-102-2 | Int.Acoy.L.Ch. | - Sen Carlos    | 2.50    | 16,374 /  | 1,800      | 26,519 /   | 2,983     | -              |           | Ö     | III           | GP-II       | 7.00  |
| D-104-1 | Cukra River    | - Monkey Point  | 26.00   | 14,500 /  | 19,000     | 7 23,600 / | 31,000    |                |           | ъ     | III           | CP-II       | 7.00  |









Annex 10-4(e): Improvement Plan and Cost Estimation



Annex 10-4(f): Improvement Plan and Cost Estimation



Annex 10-5 Replacing or Reinforcing of Existing Bridges

| Section | Bridge Name      | Length<br>(m) | Width<br>(m) | Route                         | Number of<br>Bridges | Туре    | Cost<br>(1000C\$) |
|---------|------------------|---------------|--------------|-------------------------------|----------------------|---------|-------------------|
| A-1     | El Arroyo №1     | 20            | 7            | 4                             | 8                    | Viga-T  | 3,000             |
| A-107-2 | Salida a Achuapa | 13            | 3            | 38                            | 1                    | Viga⊸T  | 2,500             |
| A-107-2 | Walilika         | 25