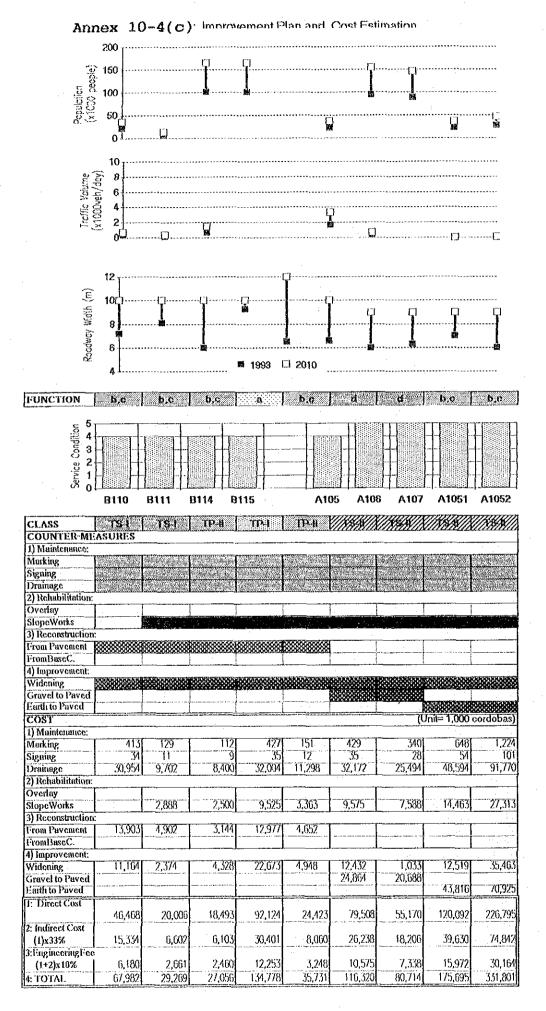

|           | ษ     | III           | CP-II       | 7.00  |
| D-101-2 | Les Lejites    | - Sm Pedro      | 15.30   | 4,050,4   | 4,060      | <i>\</i>   |           |                |           | ъ     | III           | CP-II       | 7.30  |
| D-102-1 | Santo Tomas    | - Santo Domingo | 37.20   | 14,500 /  | 19,000     | 7 009'82   | 31,000    |                |           | ۳,    | III           | CP-II       | 7.00  |
| D-102-2 | Int.Acoy.L.Ch. | - Sen Carlos    | 2.50    | 16,374 /  | 1,800      | 26,519 /   | 2,983     | -              |           | Ö     | III           | GP-II       | 7.00  |
| D-104-1 | Cukra River    | - Monkey Point  | 26.00   | 14,500 /  | 19,000     | 7 23,600 / | 31,000    |                |           | ъ     | III           | CP-II       | 7.00  |









Annex 10-4(e): Improvement Plan and Cost Estimation



Annex 10-4(f): Improvement Plan and Cost Estimation



Annex 10-5 Replacing or Reinforcing of Existing Bridges

| Section | Bridge Name      | Length<br>(m) | Width<br>(m) | Route                         | Number of<br>Bridges | Туре    | Cost<br>(1000C\$) |
|---------|------------------|---------------|--------------|-------------------------------|----------------------|---------|-------------------|
| A-1     | El Arroyo №1     | 20            | 7            | 4                             | 8                    | Viga-T  | 3,000             |
| A-107-2 | Salida a Achuapa | 13            | 3            | 38                            | 1                    | Viga⊸T  | 2,500             |
| A-107-2 | Walilika         | 25