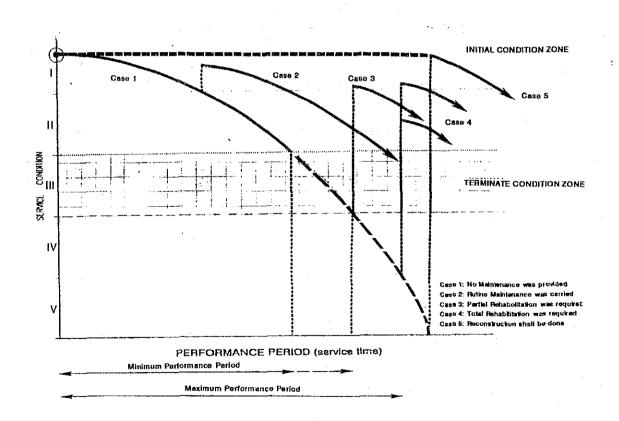

a given stage.

According to the above considerations, performance periods were defined for each class of road as Table 10-2-3 is shown.

Performance Period Definitio.

| Class of Road           | Description                         | Performan | ce Period |
|-------------------------|-------------------------------------|-----------|-----------|
|                         |                                     | Minimum   | Maximum   |
| TP-I(s), TP-I,<br>TP-II | Troncal Principal                   | 10        | 15        |
| TS-I, TS-II             | Troncal Secundaria                  | 5         | 10        |
| CP-II, CS               | Colectora Principal<br>y Secundaria | 2         | 5         |
| CV                      | Caminos Vecinales                   | 2         | <b>3</b>  |





 $Annex\ 10-3(a)$ : Improvement Levels, Basic Function and Service Condition of the Road Network

|         |                  | Route            | Uistan- |           | Longarion |             |         | iratic Volume | anc.      | Day   | Dasicloctvice | Improventent | ובנון |
|---------|------------------|------------------|---------|-----------|-----------|-------------|---------|---------------|-----------|-------|---------------|--------------|-------|
| Section | *                | æ                | :<br>당  | 1993      | 65        | 2010        |         | 1993          | 2010      | Func- | Func-Condit.  | Level        | Width |
|         | from:            | - to:            | (km)    | A /       | В         | / W .       | В       | (veh/day)     | (veh/day) | Hon   | (1993