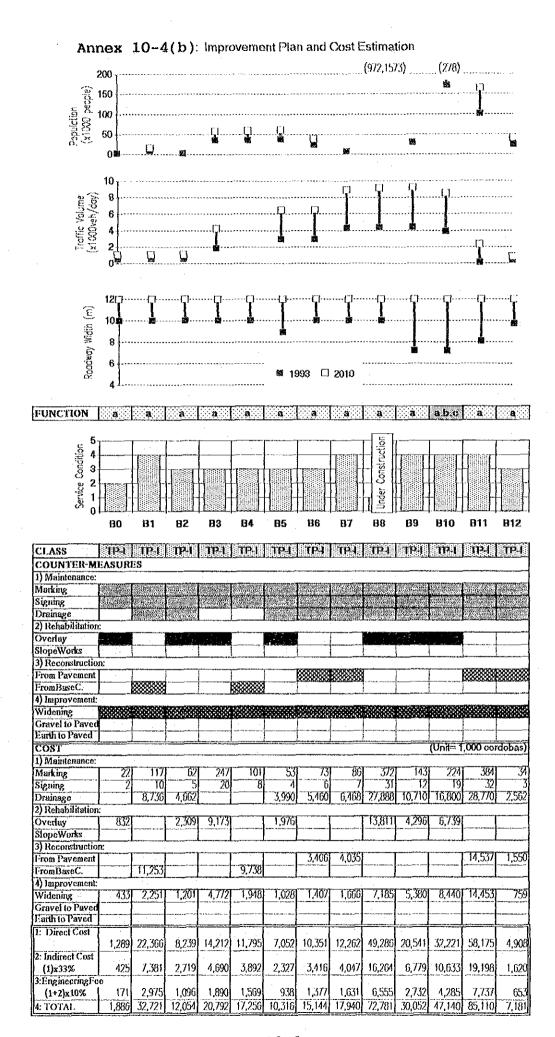

|           | ษ     | III           | CP-II       | 7.00  |
| D-101-2 | Les Lejites    | - Sm Pedro      | 15.30   | 4,050,4   | 4,060      | <i>\</i>   |           |                |           | ъ     | III           | CP-II       | 7.30  |
| D-102-1 | Santo Tomas    | - Santo Domingo | 37.20   | 14,500 /  | 19,000     | 7 009'82   | 31,000    |                |           | ۳,    | III           | CP-II       | 7.00  |
| D-102-2 | Int.Acoy.L.Ch. | - Sen Carlos    | 2.50    | 16,374 /  | 1,800      | 26,519 /   | 2,983     | -              |           | Ö     | III           | GP-II       | 7.00  |
| D-104-1 | Cukra River    | - Monkey Point  | 26.00   | 14,500 /  | 19,000     | 7 23,600 / | 31,000    |                |           | ъ     | III           | CP-II       | 7.00  |









Annex 10-4(e): Improvement Plan and Cost Estimation



Annex 10-4(f): Improvement Plan and Cost Estimation



Annex 10-5 Replacing or Reinforcing of Existing Bridges

| Section | Bridge Name      | Length<br>(m) | Width<br>(m) | Route                         | Number of<br>Bridges | Туре    | Cost<br>(1000C\$) |
|---------|------------------|---------------|--------------|-------------------------------|----------------------|---------|-------------------|
| A-1     | El Arroyo №1     | 20            | 7            | 4                             | 8                    | Viga-T  | 3,000             |
| A-107-2 | Salida a Achuapa | 13            | 3            | 38                            | 1                    | Viga⊸T  | 2,500             |
| A-107-2 | Walilika         | 25