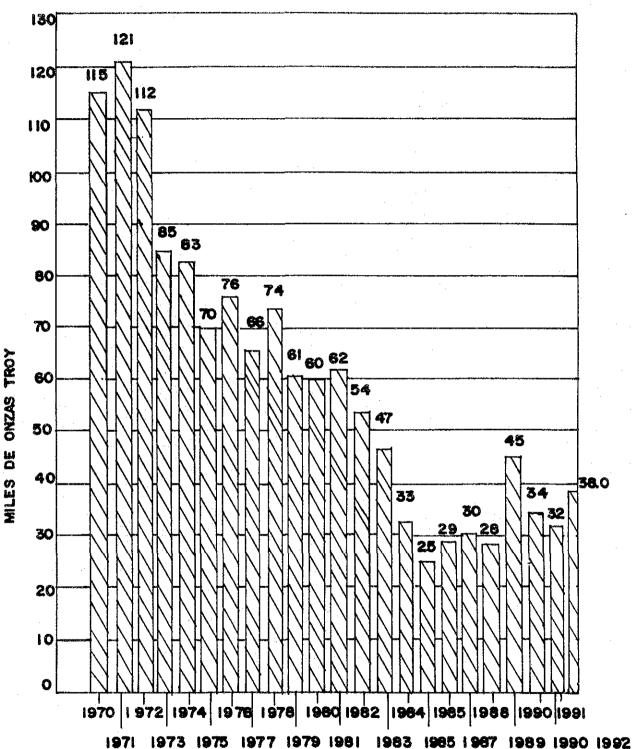

### Weekly and Seasonal Variation of Traffic Volume in Nicaragua 4-4 Annex

ESTIMATED COMPOSITION OF THE TRAFFIC - DAILY AND MONTHLY

Year:1982 MANAGUA--SAN BENITO Section : Location No. 100 ercent (%) Type of Ve ercent (%) ercent (%) ercent (%) ercent (%) ercent (%) ercent (%) ck-up as. Car eavy-T Sug hers