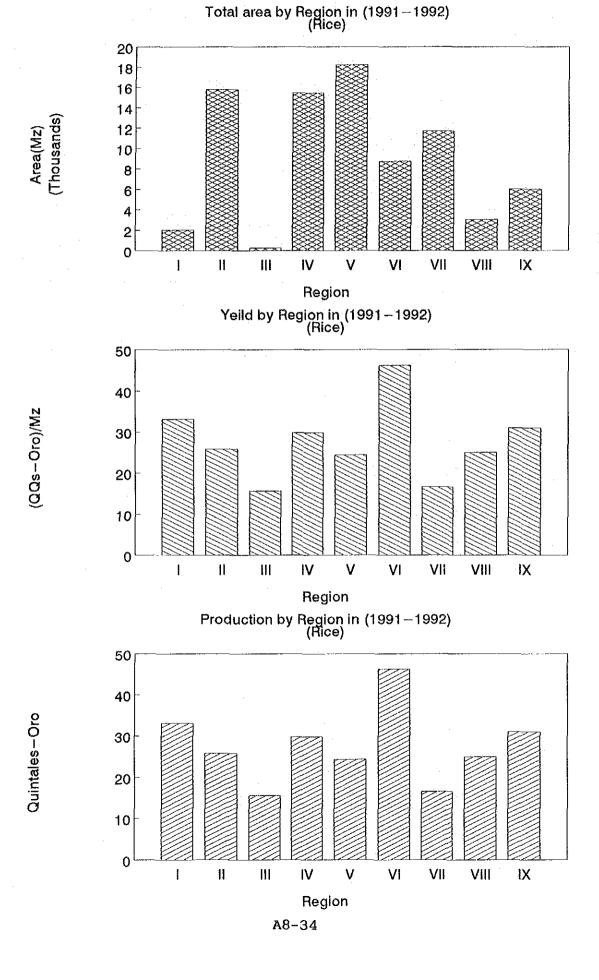

### Weekly and Seasonal Variation of Traffic Volume in Nicaragua 4-4 Annex

ESTIMATED COMPOSITION OF THE TRAFFIC - DAILY AND MONTHLY

Year:1982 MANAGUA--SAN BENITO Section : Location No. 100 ercent (%) Type of Ve ercent (%) ercent (%) ercent (%) ercent (%) ercent (%) ercent (%) ck-up as. Car eavy-T Sug hers