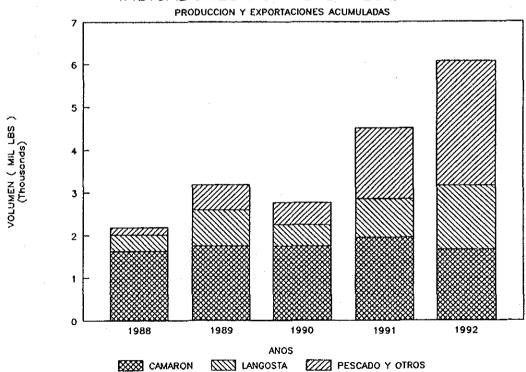

### Weekly and Seasonal Variation of Traffic Volume in Nicaragua 4-4 Annex

ESTIMATED COMPOSITION OF THE TRAFFIC - DAILY AND MONTHLY

Year:1982 MANAGUA--SAN BENITO Section : Location No. 100 ercent (%) Type of Ve ercent (%) ercent (%) ercent (%) ercent (%) ercent (%) ercent (%) ck-up as. Car eavy-T Sug hers