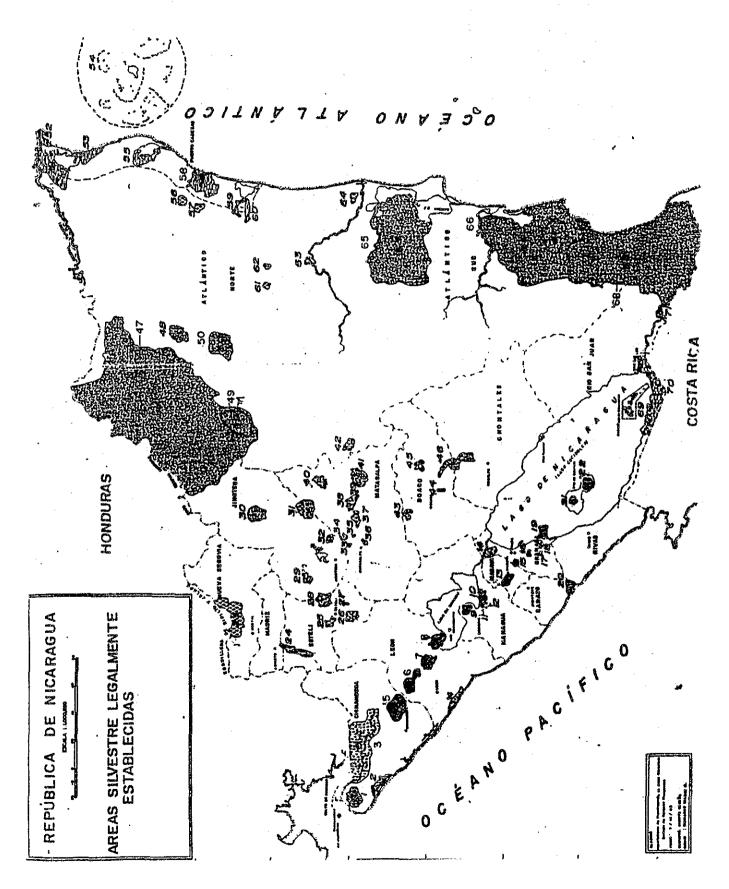

|        |

## CONFRONTACION USO ACTUAL/USO POTENCIAL

DE LA TIERRA (CLASE DE UTILIZACION)





A8- 4

# Sistema Nacional de Areas Silvestres de Nicaragua

| 3        | RESERVAS BIOLOGICAS (I)            |         |         |              |                                                                                          |
|----------|------------------------------------|---------|---------|--------------|------------------------------------------------------------------------------------------|
| ·        |                                    |         |         |              |                                                                                          |
| 8        | 68 Rio Indio-Malz                  | 295,000 | # 527   | 17/04/1890   | Pluvioseiva Tropical priatinas / Humedales/mamiferoe en peligro de extinsión / Manatles  |
| 20       | Cayos Miskitos