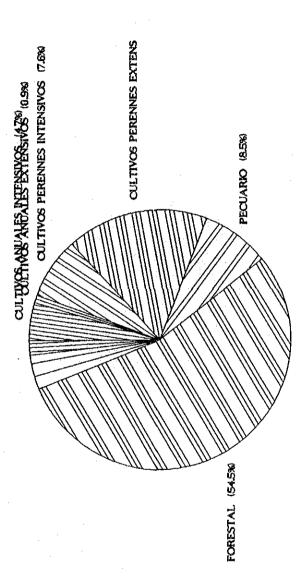

|        |

## CONFRONTACION USO ACTUAL/USO POTENCIAL

DE LA TIERRA (CLASE DE UTILIZACION)





A8- 4

# Sistema Nacional de Areas Silvestres de Nicaragua

| 3        | RESERVAS BIOLOGICAS (I)            |         |         |              |                                                                                          |
|----------|------------------------------------|---------|---------|--------------|------------------------------------------------------------------------------------------|
| ·        |                                    |         |         |              |                                                                                          |
| 8        | 68 Rio Indio-Malz                  | 295,000 | # 527   | 17/04/1890   | Pluvioseiva Tropical priatinas / Humedales/mamiferoe en peligro de extinsión / Manatles  |
| 20       | Cayos Miskitos