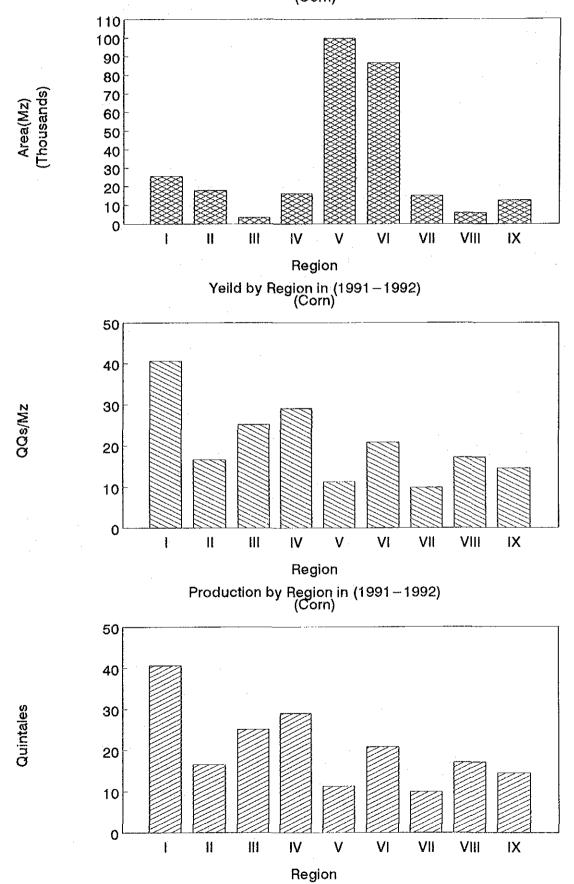

0  | 399,458                               | 506,839   | 79,753  | 7,040           | 79,548  | 1,577,494          |
| Rice                            | 67,062              | 406,009   | 4,209              | 459,396  | 444,136                               | 403,031   | 194,220 | 76,250          | 186,527 | 2,240,840          |
| Total                           | 1,442,751 1,257,327 | 1,257,327 | 312,111            | ,582,796 | 312,111 1,582,796 2,160,791 2,826,479 | 2,826,479 | 424,243 | 184,015         | 448,444 | 448,444 10,638,957 |
| Sorce; Minsterio de Agricultura | de Agricult         |           | y Ganaderia(MAG)   | -        |                                       |           |         |                 |         |                    |

Total area by Region in (1991–1992) (Corn)



A8-31







### Production of Beef 1988-1992

1988

| Region | Industrial(E | xport)   | Minicipal(E | om.Cons) | Total   |          |
|--------|--------------|----------|-------------|----------|---------|----------|
|        | Unit         | 1000 pnd | Unit        | 1000 pnd | Unit    | 1000 pnd |
| I      |              | 40       | 5,767       | 1,596.0  | 5,767   | 1,596.0  |
| 4 3 11 | 22,810       | 7,466.3  | 22,107      | 6,117.9  | 44,917  | 13,584.2 |
|        | 61,239       | 19,418.4 | 45,176      | 12,502.0 | 106,415 | 31,920.4 |
| IV     | 38,150       | 10,712.5 | 10,573      | 2,926.0  | 48,723  | 13,638.5 |
| V      | 40,172       | 13,015.5 | 5,768       | 1,596.2  | 45,940  | 14,611.7 |
| Vi     |              |          | 6,728       | 1,861.9  | 6,728   | 1,861.9