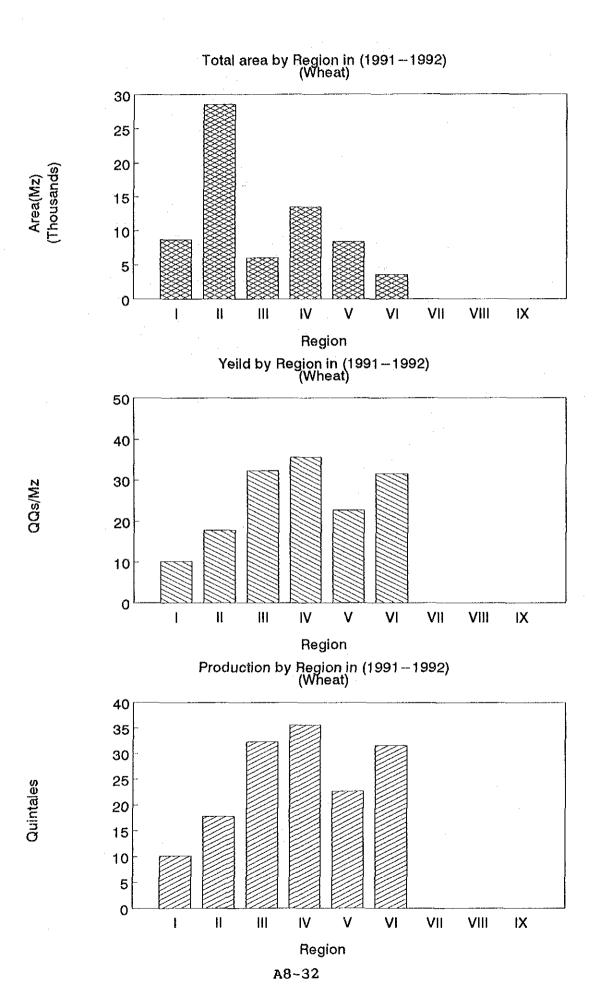

458                               | 506,839   | 79,753  | 7,040           | 79,548  | 1,577,494          |
| Rice                            | 67,062              | 406,009   | 4,209              | 459,396  | 444,136                               | 403,031   | 194,220 | 76,250          | 186,527 | 2,240,840          |
| Total                           | 1,442,751 1,257,327 | 1,257,327 | 312,111            | ,582,796 | 312,111 1,582,796 2,160,791 2,826,479 | 2,826,479 | 424,243 | 184,015         | 448,444 | 448,444 10,638,957 |
| Sorce; Minsterio de Agricultura | de Agricult         |           | y Ganaderia(MAG)   | -        |                                       |           |         |                 |         |                    |

Total area by Region in (1991–1992) (Corn)



A8-31







### Production of Beef 1988-1992

1988

| Region | Industrial(E | xport)   | Minicipal(E | om.Cons) | Total   |          |
|--------|--------------|----------|-------------|----------|---------|----------|
|        | Unit         | 1000 pnd | Unit        | 1000 pnd | Unit    | 1000 pnd |
| I      |              | 40       | 5,767       | 1,596.0  | 5,767   | 1,596.0  |
| 4 3 11 | 22,810       | 7,466.3  | 22,107      | 6,117.9  | 44,917  | 13,584.2 |
|        | 61,239       | 19,418.4 | 45,176      | 12,502.0 | 106,415 | 31,920.4 |
| IV     | 38,150       | 10,712.5 | 10,573      | 2,926.0  | 48,723  | 13,638.5 |
| V      | 40,172       | 13,015.5 | 5,768       | 1,596.2  | 45,940  | 14,611.7 |
| Vi     |              |          | 6,728       | 1,861.9  | 6,728   | 1,861.9  |
| VII