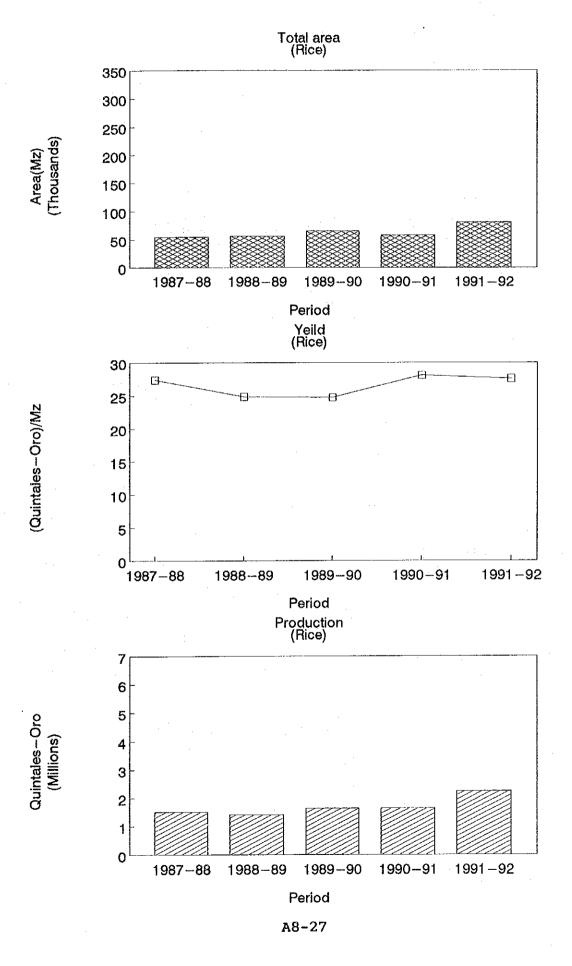

| 26.6      | 31.0      |
|         | Production  |              | 165,900                               | 109,800   | 135,530   | 140,778   | 186,527   |
| TOTAL   | Area        | (Mz)         | 54,900                                | 56,460    | 65,590    | 58,255    | 81,213    |
|         | Yield       | (QQs-Oro)/Mz |                                       | 24.9      | 24.8      | 28.1      | 27.6      |
|         | Production  | (QQ-Oro)     | 1,502,400                             | 1,405,900 | 1,629,400 | 1,637,992 | 2,240,840 |
| L—————— | <del></del> |              | · · · · · · · · · · · · · · · · · · · | (14440)   |           |           |           |

Source:Ministerio de Agricultura y Ganaderia(MAG)
Unit: Mz Manzanas

(QQs-Oro)/Mz QQS-Oro/Manzanas (QQ-Oro) Quintales-Oro



### Resalts of farming of corn by Region Period 1987/1988 - 1991/1992

| Corn                                                                                                                                                                |            |              |           |           |           |           |         |         |         |           |
|---------------------------------------------------------------------------------------------------------------------------------------------------------------------|------------|--------------|-----------|-----------|-----------|-----------|---------|---------|---------|-----------|
| Агеа