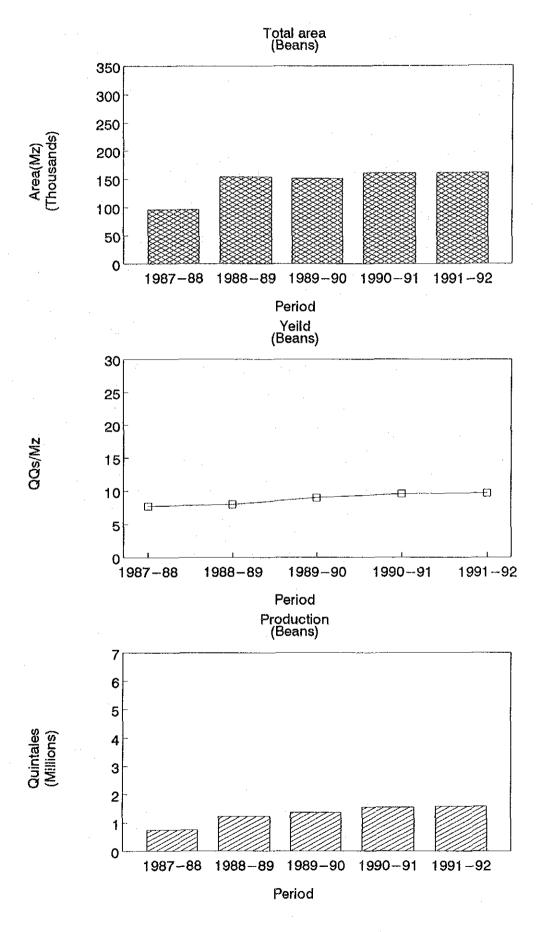

| 8.0       | 8.0       |
|        | Production | (QQ)     |         |           | 15,000    | 17,600    | 7,040     |
| IX     | Area       | (Mz)     | 2,785   | 3,091     | 3,911     | 4,053     | 6,433     |
|        | Yield      | (QQs/Mz) | 9.2     | 10.8      | 9.4       | 13.2      | 12.4      |
|        | Production |          | 25,649  | 33,400    | 36,700    | 53,700    | 79,548    |
| TOTAL  | Area       | (Mz)     | 96,606  | 153,689   | 150,969   | 160,951   | 161,828   |
|        | Yield      | (QQs/Mz) |         | 8.0       | 9.0       | 9.6       | 9.7       |
|        | Production |          |         | 1,228,200 | 1,360,200 | 1,550,200 | 1,577,494 |

Source: Ministerio de Agricultura y Ganaderia (MAG)

Unit:

Mz

Manzanas

QQs/Mz

Quintales/Manzanas

QQ

Quintales



A8-25

### Resalts of farming of rice

Rice

|         |             |              |                                       |           |           |           | •         |
|---------|-------------|--------------|---------------------------------------|-----------|-----------|-----------|-----------|
| REGION  | :           | Unit         | 1987-88                               | 1988-89   | 1989-90   | 1990-91   | 1991-92   |
| I       | Area        | (Mz)         | 3,200                                 | 2,980     | 3,380     | 2,473     | 2,023     |
|         | Yield       | (QQs-Oro)/Mz | 31.9                                  | 37.2      | 33.8      | 31.9      | 33.1      |
|         | Production  |              | 102,100                               | 111,000   | 114,170   |