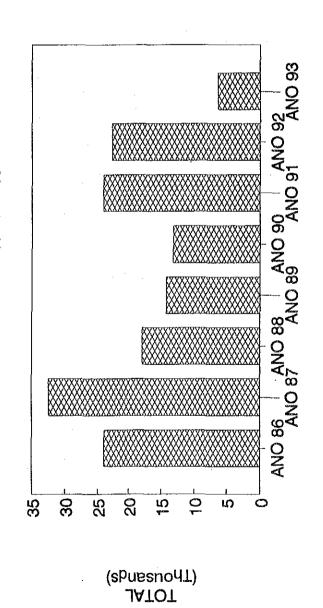

| 149      | 247     | 13,204 |
| ANO 89 | 3,270     | 1,178 | 256      | 41      | 2,713 | 3,538     | 46        | 2,167  | 69      | 203      | 869     | 14,203 |
| ANO 88 | 4,742     | 1,778 | 173      | 285     | 3,328 | 4,183     | 129       | 2,079  | 142     | 99       | 920     | 17,825 |
| ANO 87 | 8,157     | 3,248 | 517      | 644     | 7,293 | 6,619     | 572       | 3,878  | 278     | 136      | 1,086   | 32,428 |
| ANO 86 | 12,234    | 2,611 | 285      | 393     | 22    | 5,703     | 79        | 1,690  | 69      | 102      | 735     | 23,947 |
| TIPO   | AUTOMOVIL | JEEP  | MICROBUS | AUTOBUS | MOTO  | CAMIONETA | FURGONETA | CAMION | CABEZAL | REMOLQUE | TRACTOR | TOTAL  |

NOTA: Para el ano 1993 se tomaron en cuenta desde Enero hasta Abril.

# PARQUE AUTOMOTOR POR ANO



Annex 8-5 Agricultural Data

Corn

| REGION