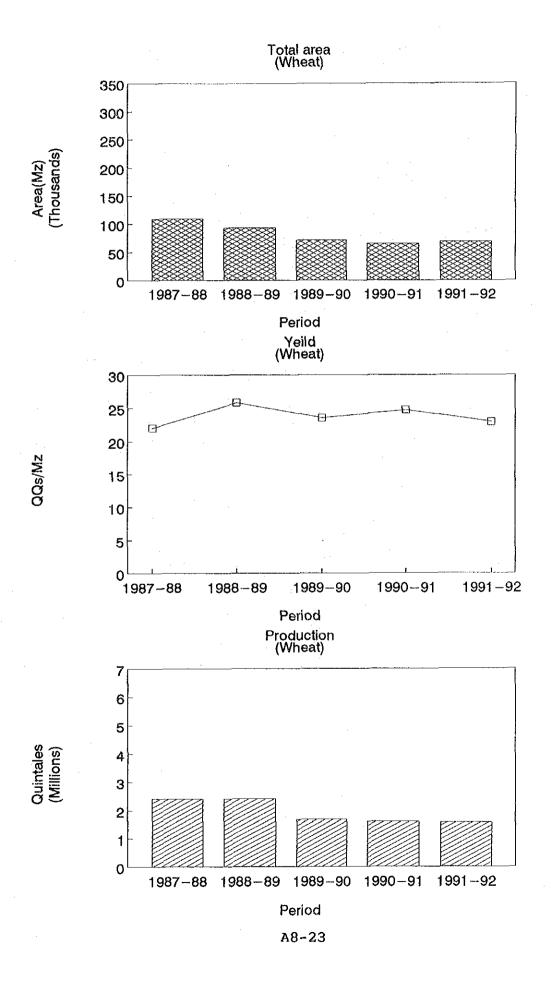

| 0.0       | 0.0       |
|        | Production | (QQ)     |         |           |           |           |           |
| iX     | Area       | (Mz)     |         |           |           |           |           |
|        | Yield      | (QQs/Mz) | 0.0     | 0.0       | 0.0       | 0.0       | 0.0       |
| :      | Production | (QQ)     |         |           |           |           | -         |
| TOTAL  | Area       | (Mz)     | 109,357 | 93,390    |           | 65,081    |           |
|        | Yield      | (QQs/Mz) | 22.0    |           |           | 24.7      | 22.9      |
|        | Production |          |         | 2,407,000 | 1,680,300 | 1,605,800 | 1,572,040 |

Source: Ministerio de Agricultura y Ganaderia (MAG)

Unit:

Mz

Manzanas

QQs/Mz Quintales/Manzanas

QQ

Quintales



### Results of the farming of beans Period 1987/1988-1991/92

Beans

|        |            |          |         | _         |           | 4.4       |           |
|--------|------------|----------|---------|-----------|-----------|-----------|-----------|
| REGION |            | Unit     | 1987-88 | 1988-89   | 1989-90   | 1990-91   | 1991-92   |
| ı      | Area       | (Mz)     | 20,200  | 35,629    | 30,707    | 32,033    | 26,307    |
|        | Yield      | (QQs/Mz) | 8.0     | 7.8       | 8.6       | 10.3      | 9.6       |
|        | Production | (QQ)     | 160,700 | 279,300   | 263,500   | 328,500   | 253,679   |
| 11     | Area       | (Mz)     | 6,558   | 8,158     | 10,197    | 9,666     | 8,022     |
|        | Yield      | (QQs/Mz) | 6.4     | 6.9       | 4.7       | 6.1