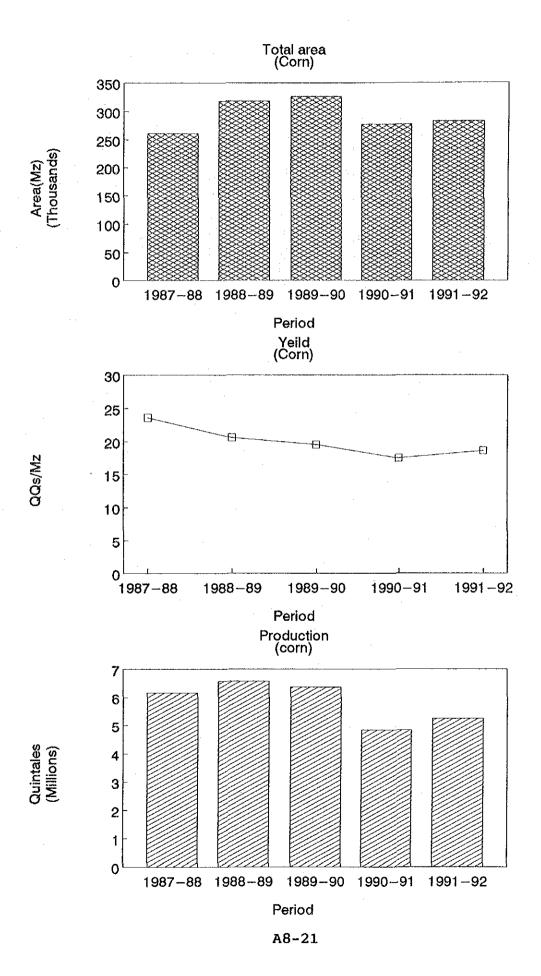

|        | Production | (QQ)     | 6,160,859 |           |           | 4,851,500 | 5,248,583 |

Source: Ministerio de Agricultura y Ganaderia (MAG)

Unit:

Mz Manzanas

QQs/Mz Quintales/Manzanas

QQ Quintales



### Results of the farming of wheat Period 1987/1988-1991/92

### Wheat

| REGION |            | Unit     | 1987-88 | 1988-89   | 1989-90   | 1990-91   | 1991-92   |
|--------|------------|----------|---------|-----------|-----------|-----------|-----------|
| 1      | Area       | (Mz)     | 2,900   | 4,210     | 7,212     | 11,025    | 8,658     |
|        | Yield      | (QQs/Mz) | 13.4    | 25.3      | 20.2      | 18.5      | 10.1      |
|        | Production |          | 38,800  | 106,400   | 146,000   | 204,000   | 87,500    |
| 11     | Area       | (Mz)     | 44,998  | 42,487    | 26,795    | 22,622    | 28,544    |
|        | Yield      | (QQs/Mz) | 19.7    | 24.0      | 15.5      | 15.3      | 17.8      |
|        | Production | (QQ)     | 885,519 | 1,018,100 | 416,600   | 345,4