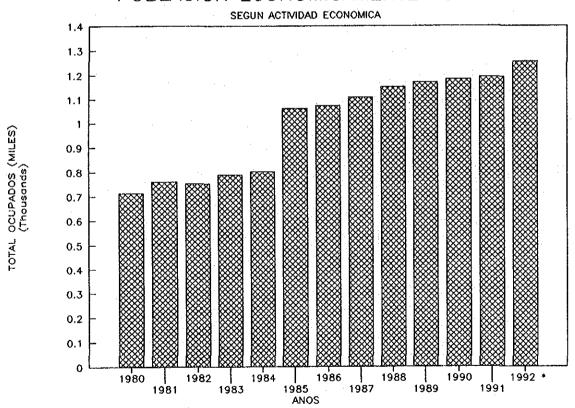

| 22.6    | 23.0    | 25.2    | 24.7    | 24.7    | 24.7    | 24.7      |
| Servicios Comunales y Sociales              | 126.1 | 132.7 | 164.4 | 166.9 | 165.4 | 179.3                                   | 183.1   | 193.4   | 214.8   | 221.6   | 221.6   | 182.7   | 186.5     |
| Gobjerno Central                            | 47.5  | 54.2  | 58.3  | 64.8  | 74.8  | 76.0                                    | 77.0    | 78.0    | 75.5    | 71.3    | 72.3    | 93.5    | 91.1      |
| TOTAL OCUPADOS                              | 713.3 | 760.2 | 752.4 | 789.1 | 801.6 | \$\\\\\\\\\\\\\\\\\\\\\\\\\\\\\\\\\\\\\ | 4,072.7 | 1,106.8 | 1,151.4 | 1,169.8 | 1,183.4 | 1,192,1 | (1:255.Q) |

\* PRELIMINAR

FUENTE: SPP - DGNV (1980-1984) y MITRAB (1985-1992)

### POBLACION ECONOMICAMENTE ACTIVA



# PARQUE AUTOMOTOR POR ANO DE LA CIUDAD DE MANAGUA

| ANO 93 | 2,249     | 383   | 89       | 233     | 715   | 1,885     | 49        | 541    | 55      | 7.1      | 52      | 6,314  |
|--------|-----------|-------|----------|---------|-------|-----------|-----------|--------|---------|----------|---------|--------|
| ANO 92 | 8,877     | 1,465 | 274      | 748     | 1,370 | 7,298     | 506       | 2,058  | 182     | 137      | 112     | 22,727 |
| ANO 91 | 5,942     | 1,658 | 372      | 652     | 3,748 | 8,295     | 207       | 2,478  | 230     | 1771     | 313     | 24,072 |
| ANO 90 | 504       | 1,790 | 227      | 286     | 3,103 | 4,953     | 9/        | 1,757  | 112     | 149      | 247     | 13,204 |
| ANO 89 | 3,270     | 1,178 | 256      | 41      | 2,713 | 3,538     | 46