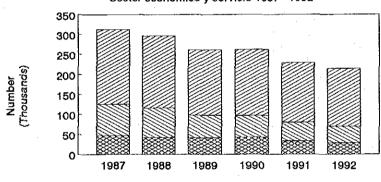

1,186  | · · · · · · · · · · · · · · · · · · · | 8,832   |
| Electricidad,gas y agua           | 7,949   | 6,468   | 5,339    | 6,033   | 5,809                                 | 6,095   |
| Establecimientos financieros      | 17,108  | 16,313  | 16,029   | 15,851  | 14,221                                | 11,234  |
| Servicios comunales               | 114,796 | 113,574 | 104,591  | 107,588 | 95,718                                | 96,308  |
| Actividades no especificadas      | 2,768   | 2,480   | 2,259    | 2,300   | 1,602                                 | 1,373   |

FUENTE: instituto Nacional de Estadisticas y Censos, basados en datos suministrados por el Instituto Nicaraguense de Seguridad Social y Bienestar (INSSBI)

Seguros pagados – miembros Sector economico y servicio 1987 – 1992



Year

SECTOR PRIMARIO SECTOR SECUNDARIO SECTOR TERCIARIO

2-4-2 INSURANCE PAYING-MENBERS BY ZONE OF SERVICE AND ECONOMICAL SECTOR 1991

| ESTELI                     | 6,523   | <b>(季冬*1210</b>      | 1,210                      | 1,007                   | 8                      | 406          |                  | 4,306           | 452                                                | 36                                       | 8                    | 256                                                   | 3,522                                  | φ                        |
|----------------------------|---------|----------------------|----------------------------|-------------------------|------------------------|--------------|------------------|-----------------|----------------------------