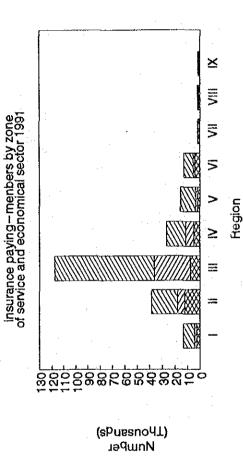

5809                 | 14221                                                 | 95718                                  | 1602                     |
| Economy Sector<br>Year 1991/Region | Total  | Pimary Sectors and Sectors an | Agricultural and Livestock | Secondary Sector | Manufacturing industry | Construction | Mining and quary | Tertiary Sector | Trade in high and low scale restaurants and hotels | Transportation, storage and comunication | Power, gas and water | Financials, insurances, real state/serv.establishment | Comunal, social, and personal services | Not specified activities |

Note: Includes the extention to the county and faculty Source: National Industry for statistic and census, based on the data supplied by the Nicaraguan Institute for Social Security and Welfare(INSSBI)



VEEKLY AVERAGE SALARY OF THE INSURED EMPLOYEES TO INSSBI BY ZONE OF SERVICE AND ECONOMICAL SECTOR 1991

| Economy Sector, Year 1991                             | TOTAL   | MANAGUA | MANAGUA CHINANDEGA | LEON        | MASAYA | GRANADA | CARAZO | RIVAS  | ESTELI |
|-------------------------------------------------------|---------|---------|--------------------|-------------|--------|---------|--------|--------|--------|
| Total                                                 | 168.53  | 206.33  | 167.51             | 142.11      | 121.99 | 122.58  | 104.23 | 114.82 | 111.82 |
| Primary Sector                                        | 120.10  | 05.651  | 166.82             | 33.15       | 50.05  | 52.14   | 96:59  | 92.90  | 9261   |
| Agricultural and Livestock                            |