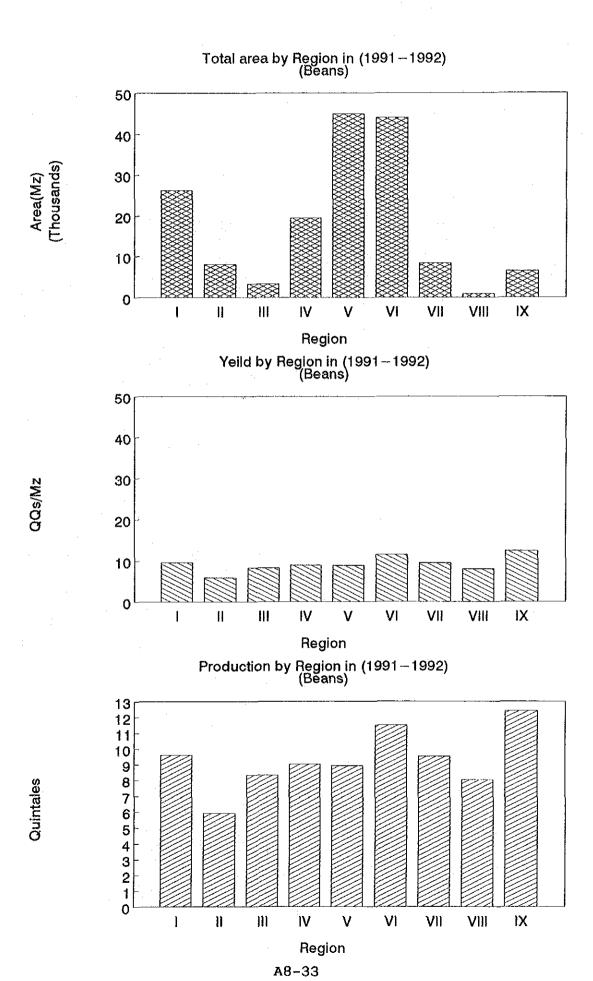

### Weekly and Seasonal Variation of Traffic Volume in Nicaragua 4-4 Annex

ESTIMATED COMPOSITION OF THE TRAFFIC - DAILY AND MONTHLY

Year:1982 MANAGUA--SAN BENITO Section : Location No. 100 ercent (%) Type of Ve ercent (%) ercent (%) ercent (%) ercent (%) ercent (%) ercent (%) ck-up as. Car eavy-T Sug hers