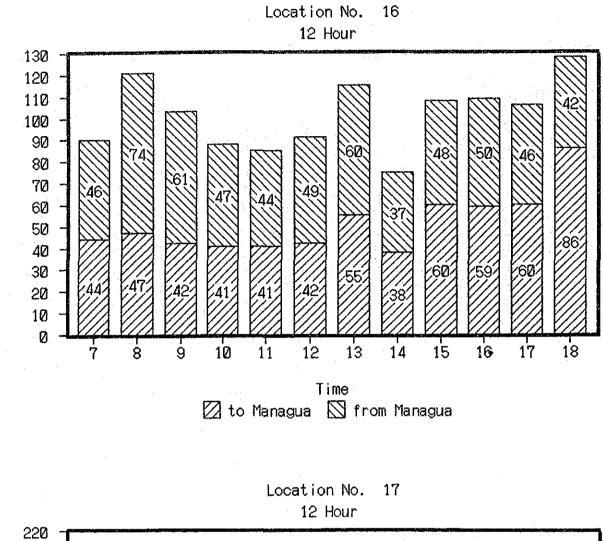

Note:H. Vehic. = (H. bus) + (Light-T) + (Heavy-T)

.

1993.3.30

DATE:

SURVEY POINT: 5

| Direction   | (1)      |         | To Manag |         |         |         |         |       |         | · · · · · |             |         |
|-------------|----------|---------|----------|---------|---------|---------|---------|-------|---------|-----------|-------------|---------|
| Type        | Pas. Car | M. Bus  | H. Bus   | Pick-up | Light-T | Heavy-T | Others  | Total | Heavy   |           | Percentage  | M.Cycle |
|             | (Fig 1)  | (Fig 2) | (Fig 3)  | (Fig 4) | (Fig 5) | (Fig 6) | (Fig 7) |       | Vehicle |           | Of Hours(%) | (Fig 8) |
| 7:00- 8:00  | 4        | 1       | 4        | 5       | 8       | 4       | 4       | 30    | 16      | 53.3%     | 9.4%        | 0       |
| 8:00-9:00   | 9        | 1       | 3        | 3       | 3       | 6       | 1       | -26   | 12      | 46.2%     |             |         |
| 9:00-10:00  | 8        | 7       | 4        | 5       | 3       | 2       | 1       | 30    | 9       | 30.0%     | 9.4%        | 0       |
| 10:00-11:00 | 15       | 4       | 2        | 7       | 3       | 1       | 0       | 32    | 6.      | 18.8%     |             |         |
| 11:00-12:00 | 8        | 0       | 2        | 4       | 10      | 10      | 2       | 36    | 22      | 61.1%     |             |         |
| 12:00-13:00 | 7        | 2       | 2        | 7       | 5       | 8       | 1       | 32    | 15      | 46.9%     | 10.1%       | 0       |
| 13:00-14:00 | 1        | 1       | . 3      | 6       | 5       | 3       | 0       | 19    | 11      | 57.9%     | 6.0%        | 2       |
| 14:00-15:00 | 4        | 2       | 4        | 4       | 7       | 2       | 1       | 24    | 13      | 54.2%     |             | 1       |
| 15:00-16:00 | 3        | 0       | 2        | 10      | 8       | 8       | 1       | 32    | 18      | .56.3%    |             |         |
| 16:00-17:00 | 0        | 3       | 3        | 6       | 3       | 5       | 1       | 21    | 11      | 52.4%     |             |         |
| 17:00-18:00 | . 4      | · 1     | 2        | 8       | 9       | 7       | 0       | 31    | 18      | 58.1%     |             |         |
| 18:00-19:00 | 0        | 1       | 0        | 2       | 1       | 1       | . 0     | 5     | 2       | 40.0%     |             |         |
| TOTAL       | 63       | 23      | 31       | 67      | 65      | 57      | 12      | 318   | 153     | 48.1%     | 100.0%      | 8       |

| Direction   | (2)     | . : : · . | From Mar | agua    |         |         |         |       |         |            | · · · · ·   | i<br>Ang ang ang ang ang ang ang ang ang ang a |
|-------------|---------|-----------|----------|---------|---------|---------|---------|-------|---------|------------|-------------|------------------------------------------------|
| Туре        | Pas.Car | M. Bus    | H. Bus   | Pick-up | Light-T | Heavy-T | Others  | Total | Heavy   |            | Percentage  | M.Cycle                                        |
| Hour        | (Fig 1) | (Fig 2)   | (Fig 3)  | (Fig 4) | (Fig 5) | (Fig 6) | (Fig 7) |       | Vehicle | H. Veh (%) | Of Hours(%) | (Fig 8)                                        |
| 7:00- 8:00  | 1       | 0         | 2        | 3       | 10      | 0       | 0       | 16    | 12      | 75.0%      |             | 0                                              |
| 8:00- 9:00  | 1       | 2         | 0        | 5       | 11      | 2       | 0       | 21    | 13      | 61.9%      |             | 0                                              |
| 9:00-10:00  | -1      | 3         | 3        | 8       | 6       | 3       | 1       | 25    | 12      | 48.0%      | 12.0%       | 0                                              |
| 10:00-11:00 | 5       | 3         | 2        | 2       | . 1     | 1       | 1.      | 15    | 4       | 26.7%      | 7.2%        | 0                                              |
| 11:00-12:00 | 0       | 0.        | 3        | 3       | 4       | 2       | 1       | 13    | 9       | 69.2%      | 6.2%        | 0                                              |
| 12:00-13:00 | 1       | 1         | 2        | 6       | 3       | 1       | 0       | 14    | 6       | 42.9%      |             | 0                                              |
| 13:00-14:00 | 1       | 2         | 3        | 2       | 2       | 3       | 1       | 14    | - 8     | 57.1%      |             | 0                                              |
| 14:00-15:00 | 2       | 2         | 2        | 1       | 5       | 4       | 0       | 16    | - 11    | 68.8%      |             | 0                                              |
| 15:00-16:00 | 1       | 3         | 2        | 3       | 3       | 2       | 0       | 14    | 7       | 50.0%      |             | <u> </u>                                       |
| 16:00-17:00 | 1       | 1         | 1        | 4       | 9       | 2       | 1       | 19    | 12      | 63.2%      |             | 0                                              |
| 17:00-18:00 | 1       | 3         | 3        | 12      | 3       | 0       | 2       | 24    | 6       | 25.0%      | 11.5%       | 2                                              |
| 18:00-19:00 | 1       | 0         | 3        | 6       | 6       | 1       | 1       | 18    | 10      | 55.6%      |             | 2                                              |
| TOTAL       | 16      | 20        | 26       | 55      | 63      | 21      | 8       | 209   | 110     | 52.6%      | 100.0%      | 5                                              |

| Direction   | (1) + (2) |         | Total   |         |         |         |         |       |         |              |             |         |
|-------------|-----------|---------|---------|---------|---------|---------|---------|-------|---------|--------------|-------------|---------|
| Туре        | Pas. Car  | M. Bus  | H.Bus   | Pick-up | Light-T | Heavy-T | Others  | Total | Heavy   | Percentage   |             | M.Cycle |
| Hour        | (Fig 1)   | (Fig 2) | (Fig 3) | (Fig 4) | (Fig 5) | (Fig 6) | (Fig 7) |       | Vehicle | H. Veh (%) ( | )f Hours(%) | (Fig 8) |
| 7:00- 8:00  | 5         | 1       | 6       | 8       | 18      | 4       | 4       | 46    | 28      | 60.9%        | 8.7%        | 0       |
| 8:00-9:00   | 10        | 3       | 3       | 8       | 14      | 8       | 1       | 47    | 25      | 53.2%        | 8.9%        | 0       |
| 9:00-10:00  | 9         | 10      | 7       | 13      | 9       | 5       | 2       | 55    | 21      | 38.2%        | 10.4%       | . 0     |
| 10:00-11:00 | 20        | 7       | 4       | 9       | 4       | 2       | 1       | 47    | 10      | 21.3%        | 8.9%        | 0       |
| 11:00-12:00 | 8         | 0       | 5       | 7       | 14      | 12      | 3       | 49    | 31      | 63.3%        | 9.3%        |         |
| 12:00-13:00 | 8         | 3       | 4       | 13      | 8       | 9       | 1       | 46    | 21      | 45.7%        | 8.7%        | 0       |
| 13:00-14:00 | 2         | 3       | 6       | 8       | 7       | 6       | 1       | 33    | 19      | 57.6%        | 6.3%        | 2       |
| 14:00-15:00 | 6         | 4       | 6       | 5       | 12      | 6       | 1       | 40    | 24      | 60.0%        | 7.6%        | 1       |
| 15:00-16:00 | 4         | 3       | 4       | 13      | 11      | 10      | 1       | 46    | 25      | 54.3%        | 8.7%        | 3       |
| 16:00-17:00 | 1         | 4       | 4       | 10      | 12      | 7       | 2       | 40    | 23      | 57.5%        | 7.6%        | 0       |
| 17:00-18:00 | 5         | 4       | 5       | 20      | 12      | 7       | 2       | 55    | 24      | 43.6%        | 10.4%       | 2       |
| 18:00-19:00 | 1         | 1       | 3       | 8       | 7       | 2       | 1       | 23    | 12      | 52.2%        | 4.4%        | 3       |
| TOTAL       | 79        | 43      | 57      | 122     | 128     | 78      | 20      | 527   | 263     | 49.9%        | 100.0%      | 13      |