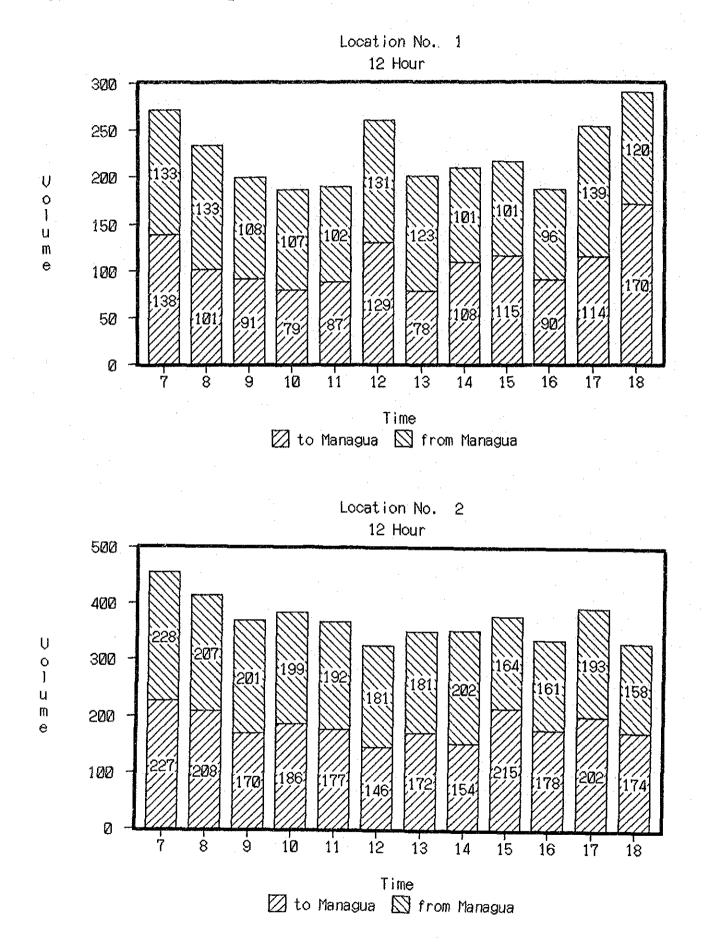

#### RESULTS OF TRAFFICVOLUME COUNTINGSURVEY

SURVEY POINT: 2

| Direction   | (1)     |         | To Manag |         | · ·     |         |         |       |         | · · · · · · · · · · · · · · · · · · · | <u> </u>   |         |
|-------------|---------|---------|----------|---------|---------|---------|---------|-------|---------|---------------------------------------|------------|---------|
| -01         | Pas.Car | M. Bús  |          | Pick-up |         | Hevy-T  | Others  | Total |         | Percentage                            |            |         |
| Hour        | (Fig 1) | (Fig 2) | (Fig 3)  | (Fig 4) | (Fig 5) | (Fig 6) | (Fig 7) |       | Vehicle | Heavy. V (%) 🛛                        | f Hours(%) | (Fig 8) |
| 7:00- 8:00  |         | 11      | 10       | 73      | 23      | 0       | - 3     | 227   | 33      | 14.5%                                 | 10.3%      | 23      |
| 8:00-9:00   | 105     | 10      | 11       | 66      | 10      | 4       | 2       | 208   | 25      | 12.0%                                 | 9.4%       | 15      |
| 9:00-10:00  | 66      | 9       | 6        | 59      | 23      | 2       | 5       | 170   | 31      | 18.2%                                 | 7.7%       | 16      |
| 10:00-11:00 |         | 15      | 8        | 58      | . 19    | 8       | 1       | 186   | 35      | 18.8%                                 | 8.4%       | 20      |
| 11:00-12:00 | . 77    | 9       | 6        | 47.     | 18      | 18      | 2       | 177   | 42      | 23.7%                                 | 8.0%       | 23      |
| 12:00-13:00 | 57      | 15      | 6        | 51      | 6       | 10      | 1       | 146   | 22      | 15.1%                                 | 6.6%       | 16      |
| 13:00-14:00 |         | 10      | 10       | 59      | 15      | 7       | 2       | 172   | 32      | 18.6%                                 | 7.8%       | 9       |
| 14:00-15:00 | 55      | 10      | 9        | 45      | 17      | 15      | 3       | 154   | 41      | 26.6%                                 | 7.0%       | 7       |
| 15:00-16:00 | 76      | 19      | 8        | 76      | 18      | 17      | 1       | 215   | 43      | 20.0%                                 | 9.7%       | 7       |
| 16:00-17:00 | 76      | 10      | 10       | 52      | 14      | 13      | 3       | 178   | 37      | 20.8%                                 | 8.1%       | 12      |
| 17:00-18:00 | 83      | 11      | 10       | 59      | 9       | 28      | 2       | 202   | 47      | 23.3%                                 | 9.1%       | 21      |
| 18:00-19:00 | 70      | 12      | 7        | 57      | 15      | 11      | 2       | 174   | 33      | 19.0%                                 | 7.9%       | 18      |
| TOTAL       | 918     | 141     | 101      | 702     | 187     | 133     | 27      | 2209  | 421     | 19.1%                                 | 100.0%     | 187     |

| Direction  | (2)      |         | From Mar | agua    |         |         |         |       |         | a ta stalini |            |         |
|------------|----------|---------|----------|---------|---------|---------|---------|-------|---------|--------------|------------|---------|
| Туре       | Pas, Car | M. Bus  | H. Bus   | Pick-up | Light-T | Hevy-T  | Others  | Total | Heavy   | Percentage   |            |         |
| Hour       | (Fig 1)  | (Fig 2) | (Fig 3)  | (Fig 4) | (Fig 5) | (Fig 6) | (Fig 7) |       | Vehicle | II. Veh (%)D | f Hours(%) | (Fig 8) |
| 7:00- 8:00 | 96       | 18      | 11       | 71      | 15      | 14      | 3       | 228   | 40      | 17.5%        | 10.19      | i       |
| 8:00- 9:0  |          | 11      | 8        | 58      | 21      | 20      | 3       | 207   | 49      | 23.7%        | 9.1%       |         |
| 9:00-10:0  |          | 8       | 9        | 64      | 18      | 12      | 2       | 201   | 39      | 19.4%        | 8.9%       | 22      |
| 10:00-11:0 |          | 9       | 9        | 84      | 11      | 11      | . 3.    | 199   | 31      | 15.6%        | 8.8%       |         |
| 11:00-12:0 |          | 9       | 10       | 60      | 10      | 17      | 6       | 192   | 37      | 19.3%        | 8.5%       | 18      |
| 12:00-13:0 |          | 10      | 8        | 65      | 9       | 13      | 0       | 181   | 30      | 16.6%        | 8.0%       | 14      |
| 13:00-14:0 |          | 18      | 7        | 69      | 11      | 9       | 3       | 181   | 27      | 14.9%        | 8.0%       |         |
| 14:00-15:0 |          | 12      | 8        | 81      | 16      | 17      | 0       | 202   | 41      | 20.3%        | 8.9%       |         |
| 15:00-16:0 |          | 7       | 12       | 55      | 9       | 12      | 3       | 164   | 33      | 20.1%        | 7.2%       | 8       |
| 16:00-17:0 |          | 10      | 8        | 39      | 10      | 8       | 5       | 161   | 26      | 16.1%        | 7.1%       |         |
| 17:00-18:0 |          | 11      | 10       | 74      | 10      | 13      | 2       | 193   | 33      | 17.1%        | 8.5%       |         |
| 18:00-19:0 | 73       | 6       | 1        | 55      | 8       | 6       | 3       | 158   | 21      | 13.3%        | 7.0%       |         |
| TOTAL      | 923      | 129     | 107      | 775     | 148     | 152     | 33      | 2267  | 407     | 18.0%        | 100.0%     | 166     |

| Direction   | (1) + (2) |         | Total   |         |         |         |         |       |         |                |             |         |
|-------------|-----------|---------|---------|---------|---------|---------|---------|-------|---------|----------------|-------------|---------|
| Туре        | Pas. Car  | M. Bus  |         | Pick-up | Light-T | Hevy-T  | Others  | Total |         | Percentage     |             |         |
| Hour        | (Fig 1)   | (Fig 2) | (Fig 3) | (Fig 4) | (Fig 5) | (Fig 6) | (Fig 7) |       | Vehicle | Heavy. V (%)() | )f Hours(%) | (Fig 8) |
| 7:00- 8:00  |           | 29      | 21      | 144     | 38      | 14      | 6       | 455   | 73      | 16.0%          | 10.2%       |         |
| 8:00- 9:00  | 191       | 21      | 19      | 124     | 31      | 24      | 5       | 415   |         | 17.8%          | 9.3%        |         |
| 9:00-10:00  | 154       | 17      | 15      | 123     | 41      | 14      | 7       | 371   | 70      | 18.9%          | 8.3%        |         |
| 10:00-11:00 |           | 24      | 17      | 142     | 30      | 19      | 4       | 385   | 66      | 17.1%          | 8.6%        |         |
| 11:00-12:00 |           | 18      | 16      | 107     | 28      | 35      | 8       | 369   | 79      | 21.4%          | 8.2%        |         |
| 12:00-13:00 |           | 25      | 14      | 116     | 15      | 23      | - 1     | 327   | 52      | 15.9%          | 7.3%        |         |
| 13:00-14:00 | 133       | 28      | 17      | 128     | 26      | 16      | 5       | 353   | 59      | 16.7%          | 7.9%        | 20      |
| 14:00-15:00 |           | 22      | 17      | 126     | 33      | 32      | 3       | 356   | 82      | 23.0%          | 8.0%        | 19      |
| 15:00-16:00 | 142       | 26      | 20      | 131     | 27      | 29      | 4       | 379   | 76      | 20.1%          | 8.5%        | 15      |
| 16:00-17:00 |           | 20      | 18      | . 91    | 24      | 21      | 8       | 339   | 63      | 18.6%          | 7.6%        | 19      |
| 17:00-18:00 |           | 22      | 20      | 133     | 19      | 41      | - 4     | 395   | 80      | 20.3%          | 8.8%        |         |
| 18:00-19:00 | 143       | 18      | 14      | 112     | 23      | 17      | 5       | 332   | 54      | 16.3%          | 7.4%        |         |
| TOTAL       | 1841      | 270     | 208     | 1477    | 335     | 285     | 60      | 4476  | 828     | 18.5%          | 100.0%      | 353     |