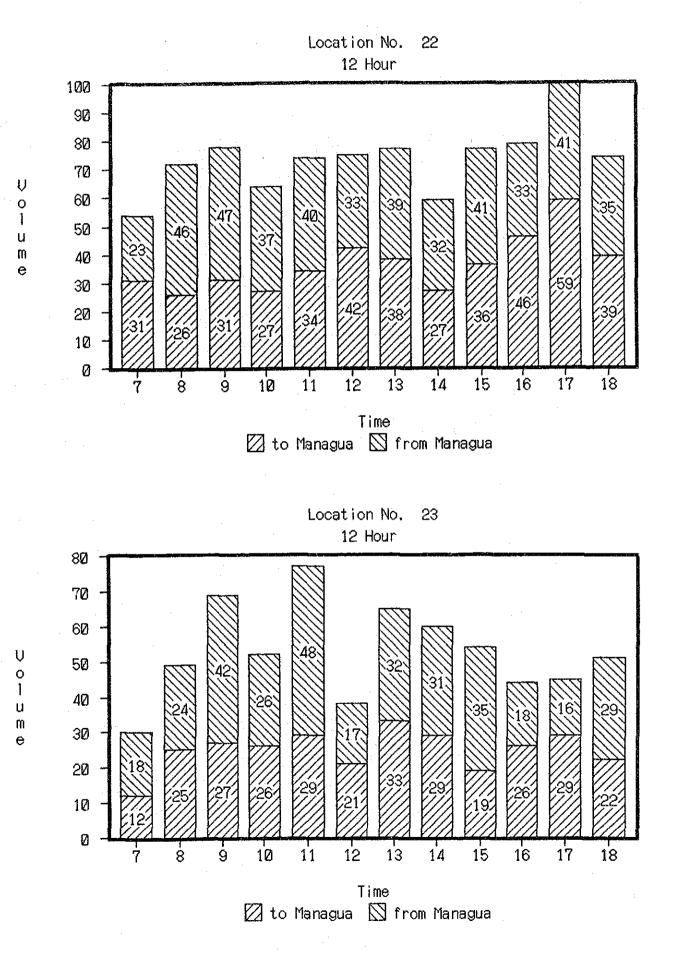

#### SURVEY POINT: 6-1

Direction (1) To Managua

| 011 0001011 | 111     |         | TO MAILUE | , uca   |         |         |         |       |         |            |             |         |
|-------------|---------|---------|-----------|---------|---------|---------|---------|-------|---------|------------|-------------|---------|
| Type        | Pas.Car | M. Bus  | H. Bus    | Pick-up | Light-T | Heavy-T | Others  | Total | Heavy   | Percentage | Percentage  | M.Cycle |
| Hour        | (Fig 1) | (Fig 2) |           |         |         |         | (Fig 7) |       | Vehicle | H. Veh (%) | Of Hours(%) | (Fig 8) |
| 7:00- 8:00  |         | 3       | 2         | 5       | 0       | 1       | 0       | 0     | 3       | 0.0%       | 0.0%        | 6       |
| 8:00- 9:00  |         | 0       | 0         | 7       | 1       | . 0     | 0       | 10    | 1       | 10.0%      | 9.7%        | 1       |
| 9:00-10:00  | 1       | . 0     | 0         | 1       | 1       | 0       | 0       | 0     | 1       | 0.0%       | 0.0%        | 0       |
| 10:00-11:00 |         | 0       | 0         | . 3     | 1       | 0       | 0       | 6     | 1       | 16.7%      | 5.8%        | 1       |
| 11:00-12:00 |         | 1       | 0         | 2       | 0       | 1       | 0       | 6     | 1       | 16.7%      | 5.8%        | 0       |
| 12:00-13:00 | 0       | 0       | 1         | 1       | 2       | 3       | 0       | 7     | 6       | 85.7%      | 6.8%        | 1       |
| 13:00-14:00 |         | 0       | 1         | 3       | 0       | . 5     | 0       | 10    | 6       | 60.0%      | 9.7%        | 1       |
| 14:00-15:00 |         | 0       | 3         | 2       | 1       | 0       | 0       | 8     | 4       | 50.0%      |             | 1       |
| 15:00-16:00 | 1       | 0       | 0         | 5       | 2       | 1       | 0       | 9     | 3       | 33.3%      | 8.7%        | 0       |
| 16:00-17:00 | 2       | 0       | 0         | 1       | 2       | 1       | 0       | 6     | 3       | 50.0%      |             | 1       |
| 17:00-18:00 |         | 0       | 3         | 1       | 5       | 1       | 1       | 11    | 9       | 81.8%      |             | 1       |
| 18:00-19:00 | 3       | 0       | . 0       | 1       | 2       | 3       | 1       | 10    | 5       | 50.0%      | 9.7%        | 1       |
| TOTAL       | 22      | 4       | 10        | 32      | 17      | 16      | 2       | 103   | 43      | 41.7%      | 100.0%      | 14      |
|             |         |         |           |         |         |         |         |       |         |            |             |         |
|             |         |         |           |         |         |         |         |       |         |            |             |         |

| Direction   | (2)      |         | From Man | U       |         |         |         |       |         |            |             |         |
|-------------|----------|---------|----------|---------|---------|---------|---------|-------|---------|------------|-------------|---------|
|             | Pas. Car | M. Bus  | H. Bus   | Pick-up |         | Heavy-T | Others  | Total | Heavy   |            | Percentage  | M.Cycle |
| Hour        | (Fig 1)  | (Fig 2) | (Fig 3)  | (Fig 4) | (Fig 5) | (Fig 6) | (Fig 7) |       | Vehicle | H. Veh (%) | Of Hours(%) | (Fig 8) |
| 7:00- 8:00  | -        | . 1     | 3        | 5       | . 0     | 3       | 0       | 12    | - 6     | 50.0%      | 11.9%       | 2       |
| 8:00-9:00   | 1        | 1       | 0        | 2       | - 3     | 3       | 0       | 10    | 6       | 60.0%      | 9.9%        | 2       |
| 9:00-10:00  |          | 0       | 0        | 5       | 1       | 3       | 0       | 9     | - 4     | 44.4%      | 8.9%        | 1       |
| 10:00-11:00 | 1        | 0       | 0        | 2       | 1       | 2       | 0       | 6     | 3       | 50.0%      | 5.9%        | 1       |
| 11:00-12:00 | 0        | 0       | 0        | 1       | 5       | 6       | 0       | 12    | 11      | 91.7%      | 11.9%       | 0       |
| 12:00-13:00 |          | 0       | 0        | - 1     | 2       | 0       | 0       | 4     | 2       | 50.0%      | 4.0%        | 0       |
| 13:00-14:00 | 0        | 0       | 0        | 2       | 6       | 3       | 0       | 11    | 9       | 81.8%      | 10.9%       | 2       |
| 14:00-15:00 |          | 0       | 1        | 2       | 1.      | 2       | 1       | 8     | 4       | 50.0%      | 7.9%        | 1       |
| 15:00-16:00 | 1        | 0       | 0        | 1       | :1      | 2       | . 0     | 5     | 3       | 60.0%      | 5.0%        | 2       |
| 16:00-17:00 | 1        | - 0     | 1        | 3       | 4       | . 0     | 0       | 9     | 5       | 55.6%      | 8.9%        | 0       |
| 17:00-18:00 |          | 0       | 0        | 0       | 2       | 0       | 0       | 5     | 2       | 40.0%      | 5.0%        | 0       |
| 18:00-19:00 |          | . 0     | 0        | 0       | 1       | 8       | 0       | 10    | 9       | 90.0%      | 9.9%        | 1       |
| TOTAL       | 10       | 2       | 5        | 24      | 27      | 32      | ll      | 101   | 64      | 63.4%      | 100.0%      | 12      |

Direction (1)+(2) Total

| DILECTION   | (1) (4)  |         | TUGAL   |         | 1       |         |         |       |         |            |             |         |
|-------------|----------|---------|---------|---------|---------|---------|---------|-------|---------|------------|-------------|---------|
| Туре        | Pas. Car | M. Bus  | H. Bus  | Pick-up | Light-T | Heavy-T | Others  | Total | Heavy   | Percentage | Percentage  | M.Cycle |
| Hour        | (Fig 1)  | (Fig 2) | (Fig 3) | (Fig 4) | (Fig 5) | (Fig 6) | (Fig 7) |       | Vehicle | H. Veh (%) | Of Hours(%) | (Fig 8) |
| 7:00- 8:00  |          | 4       | 5       | 10      | 0       | 4       | 0       | 29    | 9       | 31.0%      | 14.2%       | 8       |
| 8:00-9:00   | 3        | 1       | 0       | 9       | 4       | .3      | 0       | 20    | 7       | 35.0%      |             |         |
| 9:00-10:00  |          | 0       | 0       | 6       | 2       | 3       | 0       | 12    | 5       | 41.7%      |             | 1       |
| 10:00-11:00 |          | 0       | 0       | 5       | 2       | 2       | 0       | 12    | 4       | 33.3%      |             | 2       |
| 11:00-12:00 |          | 1       | 0       | 3       | 5       | 7       | 0       | 18    | 12      | 66.7%      |             | 0       |
| 12:00-13:00 |          | 0       | 1       | 2       | 4       | 3       | . 0     | 11    | 8       | 72.7%      | 5.4%        | 1       |
| 13:00-14:00 |          | 0       | 1       | 5       | 6       | 8       | - 0     | 21    | 15      | 71.4%      | 10.3%       | 3       |
| 14:00-15:00 | 3        | 0       | 4       | 4       | 2       | 2       | 1       | 16    | . 8     | 50.0%      |             | 2       |
| 15:00-16:00 | 2        | Ó       | 0       | 6       | 3       | 3       | 0       | 14    | 6       | 42.9%      |             | 2       |
| 16:00-17:00 | , -      | 0       | 1       | 4       | 6       | 1       | 0       | 15    | 8       | 53.3%      |             |         |
| 17:00-18:00 |          | 0       | 3       | 1       | 7       | 1       | 1       | 16    | 11      | 68.8%      | 7.8%        | 1       |
| 18:00-19:00 | 4        | 0       | 0       | 1       | 3       | 11      | 1       | 20    | 14      | 70.0%      | 9.8%        | 2       |
| TOTAL       | 32       | 6.      | 15      | 56      | 44      | 48      | 3       | 204   | 107     | 52.5%      | 100.0%      | 26      |

#### SURVEY POINT: 6-2

|             | Pas.Car | M. Bus  |         |         |         | Heavy-T | <b>Others</b> | Total | Heavy  | Percentage | Percentage  | M. Cycle |
|-------------|---------|---------|---------|---------|---------|---------|---------------|-------|--------|------------|-------------|----------|
| Hour        | (Fig 1) | (Fig 2) | (Fig 3) | (Fig 4) | (Fig 5) | (Fig 6) | (Fig 7)       |       | Vehicl | H. Vhi (%) | Of Hours(%) | (Fig 8)  |
| 7:00- 8:00  | 1       | 0       | 4       | 6       | 1       | 1       | 0             | 13    | 6      | 46.2%      | 7.4%        | 1        |
| 8:00- 9:00  | 0       | 0       | 1       | 8       | 5       | 1       | 0             | 15    | 7      | 46.7%      | 8.5%        | (        |
| 9:00-10:00  | -       | 1       | 4       | 4       | 7       | 2       | 1             | 24    | 13     | 54.2%      | 13.6%       | . 2      |
| LO:00-11:00 |         | 0       | 1       | 5       | 6       | 3       | 0             | 17    | 10     | 58.8%      | 9.7%        | (        |
| 11:00-12:00 |         | 0       | 3       | 3       | . 8     | 0       | 0             | 17    | 11     | 64.7%      | 9.7%        | 1        |
| 2:00-13:00  |         | 1       | 2       | 3       | 2       | 2       | 0             | 11    | 6      | 54.5%      |             | (        |
| 13:00-14:00 | 1       | 0       | 1       | 4       | 3       | 1       | 0             | 10    | 5      | 50.0%      | 5.7%        | ]        |
| 14:00-15:00 | 3       | 0       | 1       | 2       | 6       | 1       | 0             | 13    | 8      | 61.5%      | 7.4%        | (        |
| 15:00-16:00 |         | 0       | 1       | 1       | 4       | 0       | 0             | 9     | 5      | 55.6%      | 5.1%        | (        |
| 16:00-17:00 |         | 1       | 2       | 9       | 5       | 2       | 0             | 24    | 9      | 37.5%      | 13.6%       | 1        |
| 7:00-18:00  | 5       | 0       | 3       | 5       | 4       | 1       | 0             | 18    | - 8    | 44.4%      | 10.2%       | ]        |
| 18:00-19:00 |         | 0       | 0       | 2       | 1       | 1       | 0             | 5     | 2      | 40.0%      |             | (        |
| TOTAL       | 30      | 3       | 23      | 52      | 52      | 15      | 1             | 176   | 90     | 51.1%      | 100.0%      | 7        |
|             | •       | ·       |         |         |         | •       | - 7           | L     |        |            |             |          |

| Direction   | (2)      |         | From Man |         | :       | · .     |         |       |        |            | · · ·       |         |
|-------------|----------|---------|----------|---------|---------|---------|---------|-------|--------|------------|-------------|---------|
| Туре        | Pas. Car | M. Bus  | H. Bus   |         |         | Heavy-T |         | Total | Heavy  | Percentage | Percentage  | M.Cycle |
| Hour        | (Fig 1)  | (Fig 2) | (Fig 3)  | (Fig 4) | (Fig 5) | (Fig 6) | (Fig 7) |       | Vehicl | H. Vhi (%) | )f Hours(%) | (Fig 8) |
| 7:00- 8:00  |          | · 0     | 3        | 3       | 1       | 0       | 0       | 8     | 4      | 50.0%      | 5.1%        | 1       |
| 8:00-9:00   |          | 1       | 2        | 5       | 1       | 1       | . 1     | 11    | 4      | 36.4%      | 7.0%        | 0       |
| 9:00-10:00  |          | 1       | 1        | 4       | 4       | 2       | 0       | 15    | 7      | 46.7%      | 9.6%        | 0       |
| 10:00-11:00 | 3        | 1       | 2        | 4       | 3       | 1       | 1       | 15    | 6      | 40.0%      | 9.6%        | 2       |
| 11:00-12:00 |          | 0       | 3        | 4       | 3       | 1       | 0       | 12    | 7      | 58.3%      | 7.6%        | 1       |
| 12:00-13:00 | 4        | 1       | 3        | 6       | 2       | 1       | 0       | 17    | 6      | 35.3%      | 10.8%       | 0       |
| 13:00-14:00 | 2        | 1       | 3        | 10      | - 2     | 0       | 1       | 19    | 5      | 26.3%      | 12.1%       | 0       |
| 14:00-15:00 | 1        | 0       | 1        | 8       | 1       | 2       | 0       | 13    | 4      | 30.8%      | 8.3%        | 0       |
| 15:00-16:00 | -        | 1       | 2        | 3       | 3       | 1       | 0       | 13    | 6      | 46.2%      | 8.3%        | 1       |
| 16:00-17:00 | 5        | 0       | 2        | 3       | 2       | 0       | 1       | 13    | 4      | 30.8%      | 8.3%        | - 1     |
| 17:00-18:00 |          | 1       | 1        | 6       | 2       | 1       | 0       | 15    | 4      | 26.7%      | 9.6%        | 2       |
| 18:00-19:00 |          | 0       | 1        | 2       | 0       | 0       | 0       | 6     | 1      | 16.7%      | 3.8%        | 0       |
| TOTAL       | 30       | 7       | 24       | 58      | 24      | 10      | 4       | 157   | 58     | 36.9%      | 100.0%      | 8       |

| Direction   | (1) + (2) |          | Total        |           |          |         |         |       |        |            |             |         |
|-------------|-----------|----------|--------------|-----------|----------|---------|---------|-------|--------|------------|-------------|---------|
| Type        | Pas. Car  | M. Bus   | H. Bus       | Pick-up   |          |         | Others  | Total | Heavy  | Percentage | Percentage  | M.Cycle |
| Hour        | (Fig 1)   | (Fig 2)  | (Fig 3)      | (Fig 4)   | (Fig 5)  | (Fig 6) | (Fig 7) |       | Vehicl | H. Vhi (%) | Of Hours(%) | (Fig 8) |
| 7:00- 8:00  | 2         | 0        | 7            | 9         | 2        | - 1     | 0       | 21    | 10     | 47.6%      | 6.3%        | 2       |
| 8:00- 9:00  | · · · · · | 1        | 3            | 13        | 6        | 2       | 1       | 26    | 11     | 42.3%      | 7.8%        | 0       |
| 9:00-10:00  | 8         | 2        | 5            | 8         | 11       | 4       | 1       | 39    | 20     | 51.3%      | 11.7%       | 2       |
| 10:00-11:00 | 1         | 1        | 3            | 9         | 9        | 4       | 1       | 32    | 16     | 50.0%      | 9.6%        | 2       |
| 11:00-12:00 | 4         | 0        | 6            | 7         | 11       | 1       | 0       | 29    | 18     | 62.1%      | 8.7%        | 2       |
| 12:00-13:00 |           | 2        | 5            | 9         | 4        | 3       | 0       | 28    | 12     | 42.9%      | 8.4%        | . 0     |
| 13:00-14:00 | 3         | 1        | 4            | 14        | 5        | 1       | 1       | 29    | 10     | 34.5%      | 8.7%        | 1       |
| 14:00-15:00 | 4         | 0        | 2            | 10        | 7        | 3.      | 0       | 26    | 12     | 46.2%      | 7.8%        | 0       |
| 15:00-16:00 |           | 1        | 3            | .4        | 7        | 1       | 0       | 22    | 11     | 50.0%      | 6.6%        | 1       |
| 16:00-17:00 |           | 1        | 4            | 12        | 7        | 2       | 1       | 37    | 13     | 35.1%      | 11.1%       | 2       |
| 17:00-18:00 | 9         | 1        | 4            | 11        | 6        | 2       | 0       | 33    | 12     | 36.4%      | 9.9%        | 3       |
| 18:00-19:00 | 4         | 0        | 1            | 4         | 1        | 1       | 0       | 11    | 3      | 27.3%      | 3.3%        | 0       |
| TOTAL       | 60        | 10       | 47           | 110       | 76       | 25      | 5       | 333   | 148    | 44.4%      | 100.0%      | 15      |
|             | Note:H.V  | ehic.=(H | l. bus) + (L | .ight-T)+ | (Heavy-7 | 7)      |         |       | ,      |            |             |         |