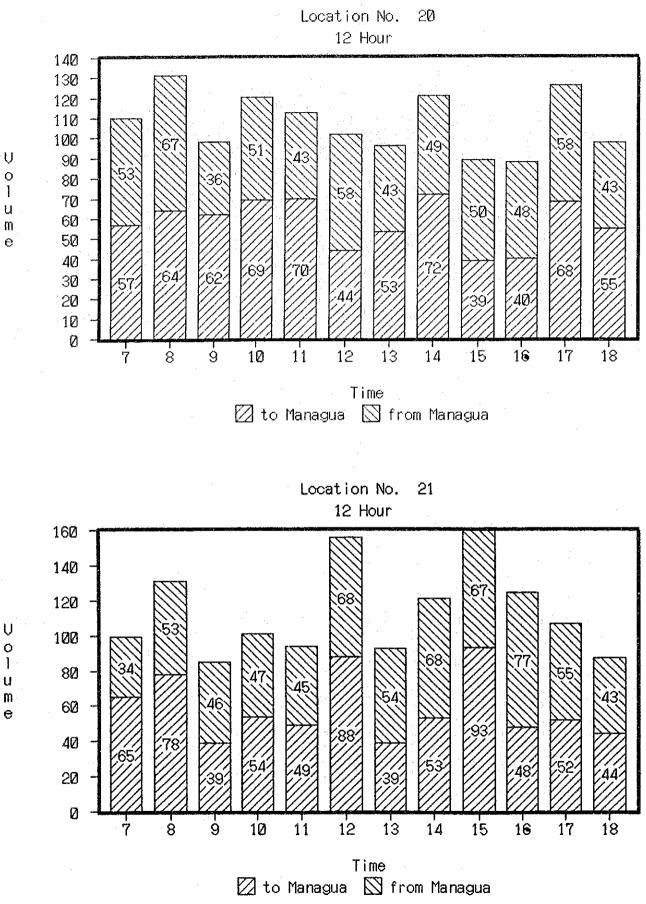

### SURVEY POINT: 3

| Direction   | (1)     |            | Ta Manag | jua     |         |         |         | · ·   |         | :          |             |         |
|-------------|---------|------------|----------|---------|---------|---------|---------|-------|---------|------------|-------------|---------|
| Туре        | Pas.Car | M. Bus     | H. Bus   | Pick-up | Light-T | Heavy-1 | Others  | Total | Heavy   | Percentage | Percentage  | M.Cycle |
| Hour        | (Fig 1) | (Fig 2)    | (Fig 3)  | (Fig 4) | (Fig 5) | (Fig 6) | (Fig 7) |       | Vehicle | H. Veh (%) | Of Hours(%) | (Fig 8) |
| 7:00- 8:00  | 6       | 1          | 9        | 8       | 10      | 5       | 2       | 41    | 24      | 58.5%      | 10.6%       | 4       |
| 8:00-9:00   |         | 1          | 9        | 13      | 3       | 3       | 1       | 35    | 15      | 42.9%      | 9.1%        | 3       |
| 9:00-10:00  | 2       | 5          |          | 13      | 3       | 1       | 0       | 26    | 6       | 23.1%      | 6.7%        | 1       |
| 10:00-11:00 | 9       | 2          | 2        | 11      | 4       | 4       | 0       | 32    | 10      | 31.3%      |             | 0       |
| 11:00-12:00 | 4       | 0          | 2        | 13      | 2       | 4       | 0       | 25    | 8       | 32.0%      |             | 0       |
| 12:00-13:00 | 4       | 2          | 2        | 11      | 4       | 3       | 0       | 26    | 9       | 34.6%      |             | 3       |
| 13:00-14:00 |         | . <b>I</b> | 1        | 10      | 9       | 2       | 0       | 29    | 12      | 41.4%      |             | 0       |
| 14:00-15:00 |         | 7          | 4        | 12      | 5       | 3       | 0       | 42    | 12      | 28.6%      |             | 1       |
| 15:00-16:00 |         | 3          | 3        | 12      | 8       | 3       | 0       | 42    | 14      | 33.3%      | 10.9%       | 0       |
| 16:00-17:00 | L       | 1          | 2        | 11      | 2       | 2       | 0       | 23    | 6       | 26.1%      |             | 1       |
| 17:00-18:00 |         | 3          | 5        | 10      | 1       | 3       | 1       | 39    | 9       | 23.1%      |             |         |
| 18:00-19:00 |         | 1          | 1        | 10      | 8       | 2       | 0       | 26    | 11      | 42.3%      |             |         |
| TOTAL       | 85      | 27         | 42       | 134     | 59      | 35      | 4       | 386   | 136     | 35.2%      | 100.0%      | 26      |

| Direction   | (2)     |         | From Man | agua    | ÷       | :       |         |       |         |       |             |         |
|-------------|---------|---------|----------|---------|---------|---------|---------|-------|---------|-------|-------------|---------|
|             | Pas.Car | M. Bus  |          | Pick-up |         |         | Others  | Total | Heavy   |       | Percentage  |         |
| Hour        | (Fig 1) | (Fig 2) | (Fig 3)  | (Fig 4) | (Fig 5) | (Fig 6) | (Fig 7) |       | Vehicle |       | Of Hours(%) | (Fig 8) |
| 7:00- 8:00  | · · ·   | 5       | 1        | 12      | 2       | 0       | 1       | 28    | 3       | 10.7% |             |         |
| 8:00- 9:00  | 11      | 1       | 1        | 4       | 1       | 0       | 1       | 19    | 2       | 10.5% |             |         |
| 9:00-10:00  | _       | 3       | 1        | 11      | 6       | 3       | 0       | 33    | 10      | 30.3% | 9.2%        |         |
| 10:00-11:00 |         | 3       | 2        | 5       | 3       | 2       | 1       | 29    | 7       | 24.1% |             |         |
| 11:00-12:00 |         | 0       | 3        | 6       | 5       | 1       | 1       | 35    | 9       | 25.7% | 9.7%        |         |
| 12:00-13:00 |         | 1       | 8        | 10      | 7       | 1       | 0       | 36    | 16      | 44.4% | 10.0%       | 1       |
| 13:00-14:00 | 7       | 2       | 2        | 4       | 3       | 1       | 0       | 19    | 6       | 31.6% | 5.3%        | 2       |
| 14:00-15:00 |         | 0       | 5        | 15      | 4       | 1       | 0       | 36    | 10      | 27.89 | 10.0%       |         |
| 15:00-16:00 |         | 3       | 3        | 8       | 3       | 5       | 0       | 33    | 11      | 33.3% |             | 1       |
| 16:00-17:00 |         | · . 1   | 5        | 10      | 4       | 2       | Ó       | 38    | 11      | 28.9% | 10.6%       | 0       |
| 17:00-18:00 |         | - 1     | 2        | 8       | 7       | 0       | 1       | 33    | 9       | 27.3% | 9.2%        | 5       |
| 18:00-19:00 | 9       | 1       | 2        | 3       | 3       | 0       | 2       | 20    | 5       | 25.09 | 5.6%        | 0       |
| TOTAL       | 136     | 21      | 35       | 96      | 48      | 16      | 7       | 359   | 99      | 27.6% | 100.0%      | . 19    |

| Direction   | (1) + (2) | •<br>•    | Total       |         |          |         |         |       |         |            |             | ·       |
|-------------|-----------|-----------|-------------|---------|----------|---------|---------|-------|---------|------------|-------------|---------|
| Туре        | Pas. Car  | M. Bus    | H. Bus      | Pick-up | Light-T  | Heavy-T | Others  | Total | Heavy   | Percentage | Percentage  | M.Cycle |
| Hour        | (Fig. 1)  | (Fig 2)   | (Fig 3)     | (Fig 4) | (Fig 5)  | (Fig 6) | (Fig 7) |       | Vehicle | H. Veh (%) | Of Hours(%) | (Fig 8) |
| 7:00- 8:00  | 13        | 6         | 10          | 20      | 12       | 5       | 3       | 69    | 27      | 39.1%      | 9,3%        | 6       |
| 8:00- 9:00  | 16        | 2         | 10          | 17      | 4        | 3       | 2       | 54    | 17      | 31.5%      | 7.2%        | 8       |
| 9:00-10:00  | 11        | 8         | 3           | 24      | 9        | 4       | 0       | 59    | 16      | 27.1%      | 7.9%        | 2       |
| 10:00-11:00 | 22        | 5         | 4           | 16      | 7        | 6       | 1       | 61    | 17      | 27.9%      | 8.2%        | 2       |
| 11:00-12:00 | 23        | 0         | 5           | 19      | 7        | 5       | 1       | 60    | 17      | 28.3%      | 8.1%        | G       |
| 12:00-13:00 | 13        | 3         | 10          | 21      | 11       | 4       | 0       | 62    | 25      | 40.3%      | 8.3%        | 4       |
| 13:00-14:00 | 13        | 3         | 3           | 14      | 12       | 3       | 0       | 48    | 18      | 37.5%      | 6.4%        | 2       |
| 14:00-15:00 | 22        | 7         | 9           | 27      | 9        | 4       | 0       | 78    | 22      | 28.2%      | 10.5%       | 1       |
| 15:00-16:00 | 24        | 6         | 6           | 20      | 11       | .8      | . 0     | 75    | 25      | 33.3%      | 10.1%       | 1       |
| 16:00-17:00 | 21        | 2         | 7           | 21      | 6        | 4       | 0       | 61    | 17      | 27.9%      | 8.2%        | ]       |
| 17:00-18:00 |           | 4         | 7           | 18      | 8        | 3       | 2       | 72    | 18      | 25.0%      | 9.7%        | 13      |
| 18:00-19:00 | 13        | 2         | 3           | 13      | 11       | 2       | 2       | 46    | 16      | 34.8%      | 6.2%        | Ę       |
| TOTAL       | 221       | 48        | 17          | 230     | 107      | 51      | 11      | 745   | 235     | 31.5%      | 100.0%      | 45      |
|             | Notoril V | lobia - I | i buch a fi | int The | (Voorar- |         |         | ,     |         |            |             |         |

Note: H. Vehic. = (H. bus) + (Light-T) + (Heavy-T)