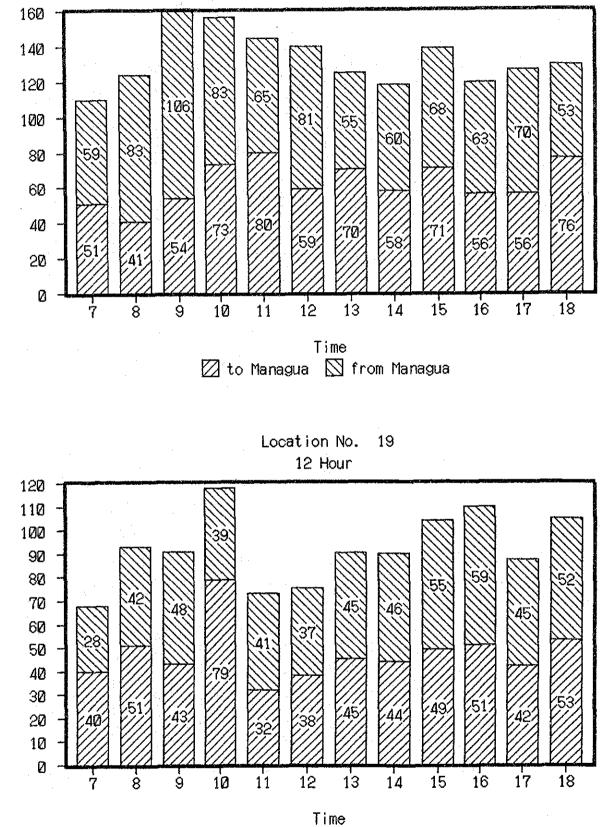

#### RESULTS OF TRAFFICVOLUME COUNTINGSURVEY

SURVEY POINT: 2

| Direction   | (1)     |         | To Manag |         | · ·     |         |         |       |         | · · · · · · · · · · · · · · · · · · · | <u> </u>   |         |
|-------------|---------|---------|----------|---------|---------|---------|---------|-------|---------|---------------------------------------|------------|---------|
| -01         | Pas.Car | M. Bús  |          | Pick-up |         | Hevy-T  | Others  | Total |         | Percentage                            |            |         |
| Hour        | (Fig 1) | (Fig 2) | (Fig 3)  | (Fig 4) | (Fig 5) | (Fig 6) | (Fig 7) |       | Vehicle | Heavy. V (%) 🛛                        | f Hours(%) | (Fig 8) |
| 7:00- 8:00  |         | 11      | 10       | 73      | 23      | 0       | - 3     | 227   | 33      | 14.5%                                 | 10.3%      | 23      |
| 8:00-9:00   | 105     | 10      | 11       | 66      | 10      | 4       | 2       | 208   | 25      | 12.0%                                 | 9.4%       | 15      |
| 9:00-10:00  | 66      | 9       | 6        | 59      | 23      | 2       | 5       | 170   | 31      | 18.2%                                 | 7.7%       | 16      |
| 10:00-11:00 |         | 15      | 8        | 58      | . 19    | 8       | 1       | 186   | 35      | 18.8%                                 | 8.4%       | 20      |
| 11:00-12:00 | . 77    | 9       | 6        | 47.     | 18      | 18      | 2       | 177   | 42      | 23.7%                                 | 8.0%       | 23      |
| 12:00-13:00 | 57      | 15      | 6        | 51      | 6       | 10      | 1       | 146   | 22      | 15.1%                                 | 6.6%       | 16      |
| 13:00-14:00 |         | 10      | 10       | 59      | 15      | 7       | 2       | 172   | 32      | 18.6%                                 | 7.8%       | 9       |
| 14:00-15:00 | 55      | 10      | 9        | 45      | 17      | 15      | 3       | 154   | 41      | 26.6%                                 | 7.0%       | 7       |
| 15:00-16:00 | 76      | 19      | 8        | 76      | 18      | 17      | 1       | 215   | 43      | 20.0%                                 | 9.7%       | 7       |
| 16:00-17:00 | 76      | 10      | 10       | 52      | 14      | 13      | 3       | 178   | 37      | 20.8%                                 | 8.1%       | 12      |
| 17:00-18:00 | 83      | 11      | 10       | 59      | 9       | 28      | 2       | 202   | 47      | 23.3%                                 | 9.1%       | 21      |
| 18:00-19:00 | 70      | 12      | 7        | 57      | 15      | 11      | 2       | 174   | 33      | 19.0%                                 | 7.9%       | 18      |
| TOTAL       | 918     | 141     | 101      | 702     | 187     | 133     | 27      | 2209  | 421     | 19.1%                                 | 100.0%     | 187     |

| Direction  | (2)      |         | From Mar | agua    |         |         |         |       |         | a ta stalini |            |         |
|------------|----------|---------|----------|---------|---------|---------|---------|-------|---------|--------------|------------|---------|
| Туре       | Pas, Car | M. Bus  | H. Bus   | Pick-up | Light-T | Hevy-T  | Others  | Total | Heavy   | Percentage   |            |         |
| Hour       | (Fig 1)  | (Fig 2) | (Fig 3)  | (Fig 4) | (Fig 5) | (Fig 6) | (Fig 7) |       | Vehicle | II. Veh (%)D | f Hours(%) | (Fig 8) |
| 7:00- 8:00 | 96       | 18      | 11       | 71      | 15      | 14      | 3       | 228   | 40      | 17.5%        | 10.19      | i       |
| 8:00- 9:0  |          | 11      | 8        | 58      | 21      | 20      | 3       | 207   | 49      | 23.7%        | 9.1%       |         |
| 9:00-10:0  |          | 8       | 9        | 64      | 18      | 12      | 2       | 201   | 39      | 19.4%        | 8.9%       | 22      |
| 10:00-11:0 |          | 9       | 9        | 84      | 11      | 11      | . 3.    | 199   | 31      | 15.6%        | 8.8%       |         |
| 11:00-12:0 |          | 9       | 10       | 60      | 10      | 17      | 6       | 192   | 37      | 19.3%        | 8.5%       | 18      |
| 12:00-13:0 |          | 10      | 8        | 65      | 9       | 13      | 0       | 181   | 30      | 16.6%        | 8.0%       | 14      |
| 13:00-14:0 |          | 18      | 7        | 69      | 11      | 9       | 3       | 181   | 27      | 14.9%        | 8.0%       |         |
| 14:00-15:0 |          | 12      | 8        | 81      | 16      | 17      | 0       | 202   | 41      | 20.3%        | 8.9%       |         |
| 15:00-16:0 |          | 7       | 12       | 55      | 9       | 12      | 3       | 164   | 33      | 20.1%        | 7.2%       | 8       |
| 16:00-17:0 |          | 10      | 8        | 39      | 10      | 8       | 5       | 161   | 26      | 16.1%        | 7.1%       |         |
| 17:00-18:0 |          | 11      | 10       | 74      | 10      | 13      | 2       | 193   | 33      | 17.1%        | 8.5%       |         |
| 18:00-19:0 | 73       | 6       | 1        | 55      | 8       | 6       | 3       | 158   | 21      | 13.3%        | 7.0%       |         |
| TOTAL      | 923      | 129     | 107      | 775     | 148     | 152     | 33      | 2267  | 407     | 18.0%        | 100.0%     | 166     |

| Direction   | (1) + (2) |         | Total   |         |         |         |         |       |         |                |             |         |
|-------------|-----------|---------|---------|---------|---------|---------|---------|-------|---------|----------------|-------------|---------|
| Туре        | Pas. Car  | M. Bus  |         | Pick-up | Light-T | Hevy-T  | Others  | Total |         | Percentage     |             |         |
| Hour        | (Fig 1)   | (Fig 2) | (Fig 3) | (Fig 4) | (Fig 5) | (Fig 6) | (Fig 7) |       | Vehicle | Heavy. V (%)() | )f Hours(%) | (Fig 8) |
| 7:00- 8:00  |           | 29      | 21      | 144     | 38      | 14      | 6       | 455   | 73      | 16.0%          | 10.2%       |         |
| 8:00- 9:00  | 191       | 21      | 19      | 124     | 31      | 24      | 5       | 415   |         | 17.8%          | 9.3%        |         |
| 9:00-10:00  | 154       | 17      | 15      | 123     | 41      | 14      | 7       | 371   | 70      | 18.9%          | 8.3%        |         |
| 10:00-11:00 |           | 24      | 17      | 142     | 30      | 19      | 4       | 385   | 66      | 17.1%          | 8.6%        |         |
| 11:00-12:00 |           | 18      | 16      | 107     | 28      | 35      | 8       | 369   | 79      | 21.4%          | 8.2%        |         |
| 12:00-13:00 |           | 25      | 14      | 116     | 15      | 23      | - 1     | 327   | 52      | 15.9%          | 7.3%        |         |
| 13:00-14:00 | 133       | 28      | 17      | 128     | 26      | 16      | 5       | 353   | 59      | 16.7%          | 7.9%        | 20      |
| 14:00-15:00 |           | 22      | 17      | 126     | 33      | 32      | 3       | 356   | 82      | 23.0%          | 8.0%        | 19      |
| 15:00-16:00 | 142       | 26      | 20      | 131     | 27      | 29      | 4       | 379   | 76      | 20.1%          | 8.5%        | 15      |
| 16:00-17:00 |           | 20      | 18      | . 91    | 24      | 21      | 8       | 339   | 63      | 18.6%          | 7.6%        | 19      |
| 17:00-18:00 |           | 22      | 20      | 133     | 19      | 41      | - 4     | 395   | 80      | 20.3%          | 8.8%        |         |
| 18:00-19:00 | 143       | 18      | 14      | 112     | 23      | 17      | 5       | 332   | 54      | 16.3%          | 7.4%        |         |
| TOTAL       | 1841      | 270     | 208     | 1477    | 335     | 285     | 60      | 4476  | 828     | 18.5%          | 100.0%      | 353     |