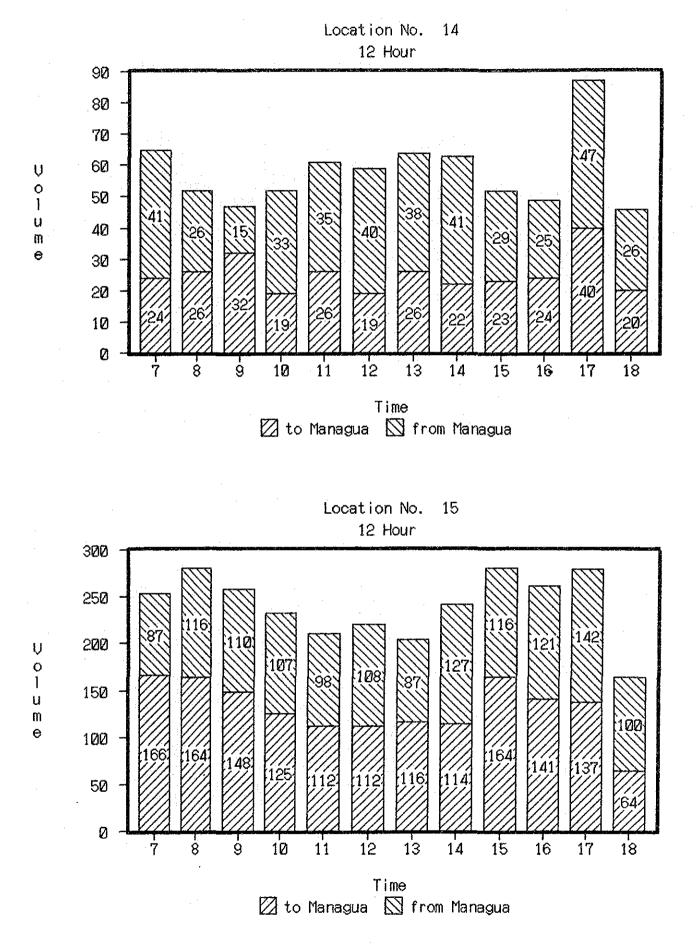

### SURVEY POINT: 3

| Direction   | (1)     |            | Ta Manag | jua     |         |         |         | · ·   |         | :          |             |         |
|-------------|---------|------------|----------|---------|---------|---------|---------|-------|---------|------------|-------------|---------|
| Туре        | Pas.Car | M. Bus     | H. Bus   | Pick-up | Light-T | Heavy-1 | Others  | Total | Heavy   | Percentage | Percentage  | M.Cycle |
| Hour        | (Fig 1) | (Fig 2)    | (Fig 3)  | (Fig 4) | (Fig 5) | (Fig 6) | (Fig 7) |       | Vehicle | H. Veh (%) | Of Hours(%) | (Fig 8) |
| 7:00- 8:00  | 6       | 1          | 9        | 8       | 10      | 5       | 2       | 41    | 24      | 58.5%      | 10.6%       | 4       |
| 8:00-9:00   |         | 1          | 9        | 13      | 3       | 3       | 1       | 35    | 15      | 42.9%      | 9.1%        | 3       |
| 9:00-10:00  | 2       | 5          |          | 13      | 3       | 1       | 0       | 26    | 6       | 23.1%      | 6.7%        | 1       |
| 10:00-11:00 | 9       | 2          | 2        | 11      | 4       | 4       | 0       | 32    | 10      | 31.3%      |             | 0       |
| 11:00-12:00 | 4       | 0          | 2        | 13      | 2       | 4       | 0       | 25    | 8       | 32.0%      |             | 0       |
| 12:00-13:00 | 4       | 2          | 2        | 11      | 4       | 3       | 0       | 26    | 9       | 34.6%      |             | 3       |
| 13:00-14:00 |         | . <b>I</b> | 1        | 10      | 9       | 2       | 0       | 29    | 12      | 41.4%      |             | 0       |
| 14:00-15:00 |         | 7          | 4        | 12      | 5       | 3       | 0       | 42    | 12      | 28.6%      |             | 1       |
| 15:00-16:00 |         | 3          | 3        | 12      | 8       | 3       | 0       | 42    | 14      | 33.3%      | 10.9%       | 0       |
| 16:00-17:00 | L       | 1          | 2        | 11      | 2       | 2       | 0       | 23    | 6       | 26.1%      |             | 1       |
| 17:00-18:00 |         | 3          | 5        | 10      | 1       | 3       | 1       | 39    | 9       | 23.1%      |             |         |
| 18:00-19:00 |         | 1          | 1        | 10      | 8       | 2       | 0       | 26    | 11      | 42.3%      |             |         |
| TOTAL       | 85      | 27         | 42       | 134     | 59      | 35      | 4       | 386   | 136     | 35.2%      | 100.0%      | 26      |

| Direction   | (2)     |         | From Man | agua    | ÷       | :       |         |       |         |       |             |         |
|-------------|---------|---------|----------|---------|---------|---------|---------|-------|---------|-------|-------------|---------|
|             | Pas.Car | M. Bus  |          | Pick-up |         |         | Others  | Total | Heavy   |       | Percentage  |         |
| Hour        | (Fig 1) | (Fig 2) | (Fig 3)  | (Fig 4) | (Fig 5) | (Fig 6) | (Fig 7) |       | Vehicle |       | Of Hours(%) | (Fig 8) |
| 7:00- 8:00  | · · ·   | 5       | 1        | 12      | 2       | 0       | 1       | 28    | 3       | 10.7% |             |         |
| 8:00- 9:00  | 11      | 1       | 1        | 4       | 1       | 0       | 1       | 19    | 2       | 10.5% |             |         |
| 9:00-10:00  | _       | 3       | 1        | 11      | 6       | 3       | 0       | 33    | 10      | 30.3% | 9.2%        |         |
| 10:00-11:00 |         | 3       | 2        | 5       | 3       | 2       | 1       | 29    | 7       | 24.1% |             |         |
| 11:00-12:00 |         | 0       | 3        | 6       | 5       | 1       | 1       | 35    | 9       | 25.7% | 9.7%        |         |
| 12:00-13:00 |         | 1       | 8        | 10      | 7       | 1       | 0       | 36    | 16      | 44.4% | 10.0%       | 1       |
| 13:00-14:00 | 7       | 2       | 2        | 4       | 3       | 1       | 0       | 19    | 6       | 31.6% | 5.3%        | 2       |
| 14:00-15:00 |         | 0       | 5        | 15      | 4       | 1       | 0       | 36    | 10      | 27.89 | 10.0%       |         |
| 15:00-16:00 |         | 3       | 3        | 8       | 3       | 5       | 0       | 33    | 11      | 33.3% |             | 1       |
| 16:00-17:00 |         | · . 1   | 5        | 10      | 4       | 2       | Ó       | 38    | 11      | 28.9% | 10.6%       | 0       |
| 17:00-18:00 |         | - 1     | 2        | 8       | 7       | 0       | 1       | 33    | 9       | 27.3% | 9.2%        | 5       |
| 18:00-19:00 | 9       | 1       | 2        | 3       | 3       | 0       | 2       | 20    | 5       | 25.09 | 5.6%        | 0       |
| TOTAL       | 136     | 21      | 35       | 96      | 48      | 16      | 7       | 359   | 99      | 27.6% | 100.0%      | . 19    |

| Direction   | (1) + (2) | •<br>•    | Total       |         |          |         |         |       |         |            |             | ·       |
|-------------|-----------|-----------|-------------|---------|----------|---------|---------|-------|---------|------------|-------------|---------|
| Туре        | Pas. Car  | M. Bus    | H. Bus      | Pick-up | Light-T  | Heavy-T | Others  | Total | Heavy   | Percentage | Percentage  | M.Cycle |
| Hour        | (Fig. 1)  | (Fig 2)   | (Fig 3)     | (Fig 4) | (Fig 5)  | (Fig 6) | (Fig 7) |       | Vehicle | H. Veh (%) | Of Hours(%) | (Fig 8) |
| 7:00- 8:00  | 13        | 6         | 10          | 20      | 12       | 5       | 3       | 69    | 27      | 39.1%      | 9,3%        | 6       |
| 8:00- 9:00  | 16        | 2         | 10          | 17      | 4        | 3       | 2       | 54    | 17      | 31.5%      | 7.2%        | 8       |
| 9:00-10:00  | 11        | 8         | 3           | 24      | 9        | 4       | 0       | 59    | 16      | 27.1%      | 7.9%        | 2       |
| 10:00-11:00 | 22        | 5         | 4           | 16      | 7        | 6       | 1       | 61    | 17      | 27.9%      | 8.2%        | 2       |
| 11:00-12:00 | 23        | 0         | 5           | 19      | 7        | 5       | 1       | 60    | 17      | 28.3%      | 8.1%        | G       |
| 12:00-13:00 | 13        | 3         | 10          | 21      | 11       | 4       | 0       | 62    | 25      | 40.3%      | 8.3%        | 4       |
| 13:00-14:00 | 13        | 3         | 3           | 14      | 12       | 3       | 0       | 48    | 18      | 37.5%      | 6.4%        | 2       |
| 14:00-15:00 | 22        | 7         | 9           | 27      | 9        | 4       | 0       | 78    | 22      | 28.2%      | 10.5%       | 1       |
| 15:00-16:00 | 24        | 6         | 6           | 20      | 11       | .8      | . 0     | 75    | 25      | 33.3%      | 10.1%       | 1       |
| 16:00-17:00 | 21        | 2         | 7           | 21      | 6        | 4       | 0       | 61    | 17      | 27.9%      | 8.2%        | ]       |
| 17:00-18:00 |           | 4         | 7           | 18      | 8        | 3       | 2       | 72    | 18      | 25.0%      | 9.7%        | 13      |
| 18:00-19:00 | 13        | 2         | 3           | 13      | 11       | 2       | 2       | 46    | 16      | 34.8%      | 6.2%        | Ę       |
| TOTAL       | 221       | 48        | 17          | 230     | 107      | 51      | 11      | 745   | 235     | 31.5%      | 100.0%      | 45      |
|             | Notoril V | lobia - I | i buch a fi | int The | (Voorar- |         |         | ,     |         |            |             |         |