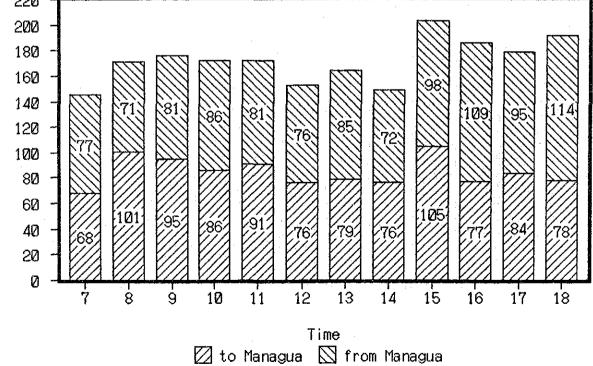

#### SURVEY POINT: 6-1

Direction (1) To Managua

| 011 0001011 | 111     |         | TO MAILUE | , uca   |         |         |         |       |         |            |             |         |
|-------------|---------|---------|-----------|---------|---------|---------|---------|-------|---------|------------|-------------|---------|
| Type        | Pas.Car | M. Bus  | H. Bus    | Pick-up | Light-T | Heavy-T | Others  | Total | Heavy   | Percentage | Percentage  | M.Cycle |
| Hour        | (Fig 1) | (Fig 2) |           |         |         |         | (Fig 7) |       | Vehicle | H. Veh (%) | Of Hours(%) | (Fig 8) |
| 7:00- 8:00  |         | 3       | 2         | 5       | 0       | 1       | 0       | 0     | 3       | 0.0%       | 0.0%        | 6       |
| 8:00- 9:00  |         | 0       | 0         | 7       | 1       | . 0     | 0       | 10    | 1       | 10.0%      | 9.7%        | 1       |
| 9:00-10:00  | 1       | . 0     | 0         | 1       | 1       | 0       | 0       | 0     | 1       | 0.0%       | 0.0%        | 0       |
| 10:00-11:00 |         | 0       | 0         | . 3     | 1       | 0       | 0       | 6     | 1       | 16.7%      | 5.8%        | 1       |
| 11:00-12:00 |         | 1       | 0         | 2       | 0       | 1       | 0       | 6     | 1       | 16.7%      | 5.8%        | 0       |
| 12:00-13:00 | 0       | 0       | 1         | 1       | 2       | 3       | 0       | 7     | 6       | 85.7%      | 6.8%        | 1       |
| 13:00-14:00 |         | 0       | 1         | 3       | 0       | . 5     | 0       | 10    | 6       | 60.0%      | 9.7%        | 1       |
| 14:00-15:00 |         | 0       | 3         | 2       | 1       | 0       | 0       | 8     | 4       | 50.0%      |             | 1       |
| 15:00-16:00 | 1       | 0       | 0         | 5       | 2       | 1       | 0       | 9     | 3       | 33.3%      | 8.7%        | 0       |
| 16:00-17:00 | 2       | 0       | 0         | 1       | 2       | 1       | 0       | 6     | 3       | 50.0%      |             | 1       |
| 17:00-18:00 |         | 0       | 3         | 1       | 5       | 1       | 1       | 11    | 9       | 81.8%      |             | 1       |
| 18:00-19:00 | 3       | 0       | . 0       | 1       | 2       | 3       | 1       | 10    | 5       | 50.0%      | 9.7%        | 1       |
| TOTAL       | 22      | 4       | 10        | 32      | 17      | 16      | 2       | 103   | 43      | 41.7%      | 100.0%      | 14      |
|             |         |         |           |         |         |         |         |       |         |            |             |         |
|             |         |         |           |         |         |         |         |       |         |            |             |         |

| Direction   | (2)      |         | From Man | U       |         |         |         |       |         |            |             |         |
|-------------|----------|---------|----------|---------|---------|---------|---------|-------|---------|------------|-------------|---------|
|             | Pas. Car | M. Bus  | H. Bus   | Pick-up |         | Heavy-T | Others  | Total | Heavy   |            | Percentage  | M.Cycle |
| Hour        | (Fig 1)  | (Fig 2) | (Fig 3)  | (Fig 4) | (Fig 5) | (Fig 6) | (Fig 7) |       | Vehicle | H. Veh (%) | Of Hours(%) | (Fig 8) |
| 7:00- 8:00  | -        | . 1     | 3        | 5       | . 0     | 3       | 0       | 12    | - 6     | 50.0%      | 11.9%       | 2       |
| 8:00-9:00   | 1        | 1       | 0        | 2       | - 3     | 3       | 0       | 10    | 6       | 60.0%      | 9.9%        | 2       |
| 9:00-10:00  |          | 0       | 0        | 5       | 1       | 3       | 0       | 9     | - 4     | 44.4%      | 8.9%        | 1       |
| 10:00-11:00 | 1        | 0       | 0        | 2       | 1       | 2       | 0       | 6     | 3       | 50.0%      | 5.9%        | 1       |
| 11:00-12:00 | 0        | 0       | 0        | 1       | 5       | 6       | 0       | 12    | 11      | 91.7%      | 11.9%       | 0       |
| 12:00-13:00 |          | 0       | 0        | - 1     | 2       | 0       | 0       | 4     | 2       | 50.0%      | 4.0%        | 0       |
| 13:00-14:00 | 0        | 0       | 0        | 2       | 6       | 3       | 0       | 11    | 9       | 81.8%      | 10.9%       | 2       |
| 14:00-15:00 |          | 0       | 1        | 2       | 1.      | 2       | 1       | 8     | 4       | 50.0%      | 7.9%        | 1       |
| 15:00-16:00 | 1        | 0       | 0        | 1       | :1      | 2       | . 0     | 5     | 3       | 60.0%      | 5.0%        | 2       |
| 16:00-17:00 | 1        | - 0     | 1        | 3       | 4       | . 0     | 0       | 9     | 5       | 55.6%      | 8.9%        | 0       |
| 17:00-18:00 |          | 0       | 0        | 0       | 2       | 0       | 0       | 5     | 2       | 40.0%      | 5.0%        | 0       |
| 18:00-19:00 |          | . 0     | 0        | 0       | 1       | 8       | 0       | 10    | 9       | 90.0%      | 9.9%        | 1       |
| TOTAL       | 10       | 2       | 5        | 24      | 27      | 32      | ll      | 101   | 64      | 63.4%      | 100.0%      | 12      |

Direction (1)+(2) Total

| DILECTION   | (1) (4)  |         | TUGAL   |         | 1       |         |         |       |         |            |             |         |
|-------------|----------|---------|---------|---------|---------|---------|---------|-------|---------|------------|-------------|---------|
| Туре        | Pas. Car | M. Bus  | H. Bus  | Pick-up | Light-T | Heavy-T | Others  | Total | Heavy   | Percentage | Percentage  | M.Cycle |
| Hour        | (Fig 1)  | (Fig 2) | (Fig 3) | (Fig 4) | (Fig 5) | (Fig 6) | (Fig 7) |       | Vehicle | H. Veh (%) | Of Hours(%) | (Fig 8) |
| 7:00- 8:00  |          | 4       | 5       | 10      | 0       | 4       | 0       | 29    | 9       | 31.0%      | 14.2%       | 8       |
| 8:00-9:00   | 3        | 1       | 0       | 9       | 4       | .3      | 0       | 20    | 7       | 35.0%      |             |         |
| 9:00-10:00  |          | 0       | 0       | 6       | 2       | 3       | 0       | 12    | 5       | 41.7%      |             | 1       |
| 10:00-11:00 |          | 0       | 0       | 5       | 2       | 2       | 0       | 12    | 4       | 33.3%      |             | 2       |
| 11:00-12:00 |          | 1       | 0       | 3       | 5       | 7       | 0       | 18    | 12      | 66.7%      |             | 0       |
| 12:00-13:00 |          | 0       | 1       | 2       | 4       | 3       | . 0     | 11    | 8       | 72.7%      | 5.4%        | 1       |
| 13:00-14:00 |          | 0       | 1       | 5       | 6       | 8       | - 0     | 21    | 15      | 71.4%      | 10.3%       | 3       |
| 14:00-15:00 | 3        | 0       | 4       | 4       | 2       | 2       | 1       | 16    | . 8     | 50.0%      |             | 2       |
| 15:00-16:00 | 2        | Ó       | 0       | 6       | 3       | 3       | 0       | 14    | 6       | 42.9%      |             | 2       |
| 16:00-17:00 | , -      | 0       | 1       | 4       | 6       | 1       | 0       | 15    | 8       | 53.3%      |             |         |
| 17:00-18:00 |          | 0       | 3       | 1       | 7       | 1       | 1       | 16    | 11      | 68.8%      | 7.8%        | 1       |
| 18:00-19:00 | 4        | 0       | 0       | 1       | 3       | 11      | 1       | 20    | 14      | 70.0%      | 9.8%        | 2       |
| TOTAL       | 32       | 6.      | 15      | 56      | 44      | 48      | 3       | 204   | 107     | 52.5%      | 100.0%      | 26      |