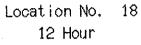

# RESULTS OF TRAFFICVOLUME COUNTINGSURVEY

SURVEY POINT:

| Direction   | (1)       |         | To Manag | ua      |         |         |               |       |           |            | ·<br>· ·     |         |
|-------------|-----------|---------|----------|---------|---------|---------|---------------|-------|-----------|------------|--------------|---------|
| Туре        | Pas.Car   | M. Bus  | H. Bus   | Pick-up | Light-T | Heavy-T | Others        | Total | Heavy     | Percentage | Percentage   | M.Cycle |
| Hour        | (Fig 1)   | (Fig 2) | (Fig 3)  | (Fig 4) | (Fig 5) | (Fig 6) | (Fig 7)       |       | Vehicle   |            | Of Hours(%)  |         |
| 7:00- 8:00  | 65        | 15      | 16       | 33      | 5       | 1       | 3             | 138   | 22        | 15.9%      | 10.6%        | 8       |
| 8:00- 9:00  | 60        | 7       | - 4      | 20      | 6       | 0       | 4             | 101   | 10        | 9.9%       | 7.8%         | 7       |
| 9:00-10:00  |           | 8       | 6        | 23      | 7       | 0       | 7             | 91    | 13        | 14.3%      | 7.0%         | 5       |
| 10:00-11:00 |           | 4       | 6        | 24      | 9       | 3       | 1             | 79    | 18        | 22.8%      | 6.1%         | 7       |
| 11:00-12:00 |           | 8       | 3        | 26      | 9       | 1       | Û             | 87    | 13        | 14.9%      | 6.7%         | 7       |
| 12:00-13:00 |           | 7       | 2        | 31      | - 7     | . 5     | 2             | 129   | 14        | 10.9%      | 9.9%         | 8       |
| 13:00-14:00 |           | 8       | 3        | . 38    | 7       | 5       | 1             | 78    | 15        | 19.2%      | 6.0%         | 3       |
| 14:00-15:00 |           | 19      | 8        | 30      | 5       | 0       | ī             | 108   | 13        | 12.0%      | 8.3%         | 5       |
| 15:00-16:00 | 47        | 11      | 6        | 39      | 5       | 6       | 1             | 115   | 17        | 14.8%      | 8.8%         | 7       |
| 16:00-17:00 |           | -10     | 3        | 27      | 9       | 2       | 0             | . 90  | 14        | 15.6%      | 6.9%         | 3       |
| 17:00-18:00 |           | 4       | 5        | 21      | 5       | 16      | 2             | 114   | 26        | 22.8%      | 8.8%         | 2       |
| 18:00-19:00 |           | 15      | 15       | 37      | 11      | 39      | 8             | 170   | 65        | 38.2%      | 13.1%        | 18      |
| TOTAL       | 565       | 116     | 17       | 349     | 85      | 78      | 30            | 1300  | 240       | 18.5%      | 100.0%       | 80      |
|             |           |         | <b>-</b> |         |         |         |               |       | ,,,,,,, _ |            |              |         |
|             |           |         | 1        |         |         | 1       |               |       |           |            |              |         |
| Direction   | (2)       |         | From Man |         |         |         |               |       |           |            |              |         |
|             | Pas.Car   | M. Bus  | H. Bus   | Pick-up | Light-T |         | <b>Others</b> | Total |           |            | Percentage   | M.Cycle |
| Hour        | (Fig 1)   | (Fig 2) | (Fig 3)  |         | (Fig 5) | (Fig 6) | (Fig 7)       |       | Vehicle   | H. Veh (%) | )f Hours (%) | (Fig 8) |
| 7:00- 8:00  |           | 10      | 5        | 22      | . 7     | 3       | 3             | 133   | 15        | 11.3%      | 9.5%         | . 7     |
| 8:00- 9:00  |           | 8       | 5        | 31      | 8       | 7       | 4             | 133   | 20        | 15.0%      | 9.5%         | 8       |
| 9:00-10:00  |           | 6       | 4        | 34      |         | 9       | 3             | 108   | 20        | 18.5%      | 7.7%         | 8       |
| 10:00-11:00 |           | 8       | 3        | 26      | 8       | 8       | 4             | 107   | 19        | 17.8%      | 7.7%         | 9       |
| 11:00-12:00 |           | 9       | . 6      | 25      | 1       | 1       | 2             | 102   | 14        | 13. 7%     | 7.3%         | 8       |
| 12:00-13:00 |           | 7       | 6        | 30      | 8       | 3       | 2             | 131   | 17        | 13.0%      | 9.4%         | 10      |
| 13:00-14:00 |           | 7       | 8        | 33      | 3       | 2       | 5             | 123   | 13        | 10.6%      | 8.8%         | 3       |
| 14:00-15:00 | 45        | 10      | 4        | 29      | 6       | 4       | 3             | 101   | 14        | 13.9%      | 7.2%         | 2       |
| 15:00-16:00 | 51        | 7       |          | 31      | 5       | 4       | 1             | 101   | 11        | 10.9%      | 7.2%         | 7       |
| 16:00-17:00 |           | 5       | 5        | 33      | 1       | 3       | 1             | 96    | 9         | 9.4%       | 6.9%         | 5       |
| 17:00-18:00 |           | 10      | 3        | 37      | 10      | 6       | 3             | 139   | 19        | 13.7%      | 10.0%        | 6       |
| 18:00-19:00 |           | 10      | 8        | 35      | 3       | 2       | 2             | 120   | 13        | 10.8%      | 8.6%         | 8       |
| TOTAL       | 714       | 97      | 59       | 366     | 73      | 52      | 33            | 1394  | 184       | 13.2%      | 100.0%       | 81      |
|             | · · ·     |         |          |         |         |         |               |       |           |            |              |         |
| Direction   | (1) + (2) |         | Total    |         |         |         |               |       |           |            |              |         |
| Туре        | Pas.Car   | M. Bus  |          | Pick-up | Light-T | Heavy T | Others        | Total | Heavy     | Percentage | Percentage   | M.Cycle |
| Hour        | (Fig 1)   |         | (Fig 3)  |         | (Fig 5) |         | (Fig 7)       |       |           |            | Of Hours (%) |         |
| 7:00- 8:00  | 148       | 25      |          | 55      | 12      | 4       | 6             | 271   | 37        | 13.7%      | 10.1%        | 15      |
| 8:00- 9:00  |           | 15      | i 9      | 51      | 14      | 7       | 8             | 234   | 30        | 12.8%      | 8.7%         | 15      |
| 9:00-10:00  |           | 14      | 10       | 57      |         | 9       | 10            | 199   | 33        | 16.6%      | 7.4%         | 13      |
| 10.00-11.00 |           |         |          |         |         |         |               | 100   | 077       | 10 01      |              |         |

Note: H. Vehic. = (H. bus) + (Light-T) + (Heavy-T)

70 1

60 i

58 1

15 i

.

19.9%

14.3%