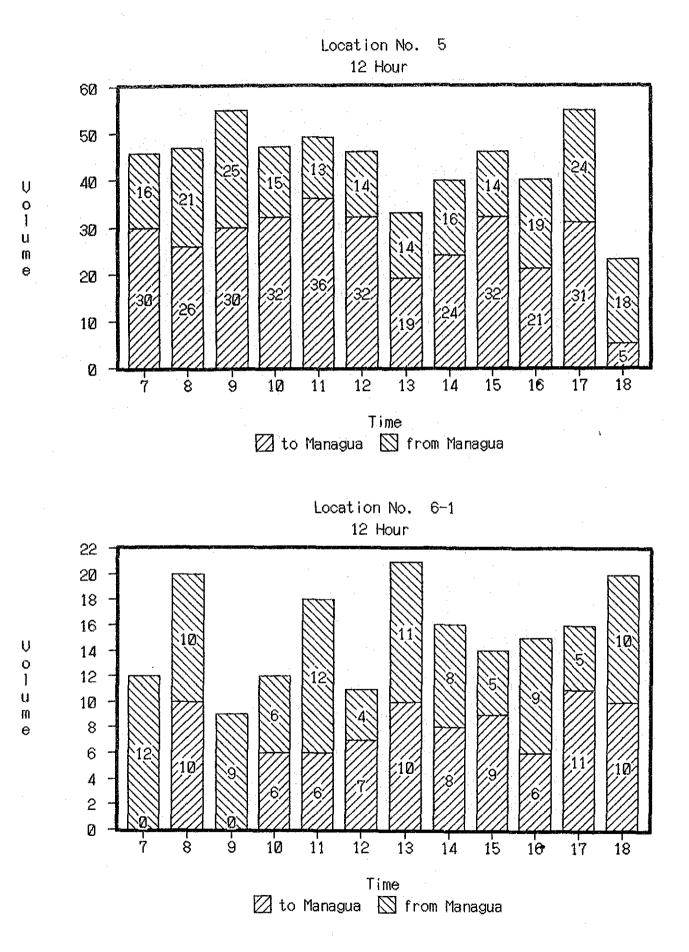

Note:H. Vehic. = (H. bus) + (Light-T) + (Heavy-T)

.

1993.3.30

DATE:

SURVEY POINT: 5

| Direction   | (1)      |         | To Manag |         |         |         |         |       |         | · · · · · |             |         |
|-------------|----------|---------|----------|---------|---------|---------|---------|-------|---------|-----------|-------------|---------|
| Type        | Pas. Car | M. Bus  | H. Bus   | Pick-up | Light-T | Heavy-T | Others  | Total | Heavy   |           | Percentage  | M.Cycle |
|             | (Fig 1)  | (Fig 2) | (Fig 3)  | (Fig 4) | (Fig 5) | (Fig 6) | (Fig 7) |       | Vehicle |           | Of Hours(%) | (Fig 8) |
| 7:00- 8:00  | 4        | 1       | 4        | 5       | 8       | 4       | 4       | 30    | 16      | 53.3%     | 9.4%        | 0       |
| 8:00-9:00   | 9        | 1       | 3        | 3       | 3       | 6       | 1       | -26   | 12      | 46.2%     |             |         |
| 9:00-10:00  | 8        | 7       | 4        | 5       | 3       | 2       | 1       | 30    | 9       | 30.0%     | 9.4%        | 0       |
| 10:00-11:00 | 15       | 4       | 2        | 7       | 3       | 1       | 0       | 32    | 6.      | 18.8%     |             |         |
| 11:00-12:00 | 8        | 0       | 2        | 4       | 10      | 10      | 2       | 36    | 22      | 61.1%     |             |         |
| 12:00-13:00 | 7        | 2       | 2        | 7       | 5       | 8       | 1       | 32    | 15      | 46.9%     | 10.1%       | 0       |
| 13:00-14:00 | 1        | 1       | . 3      | 6       | 5       | 3       | 0       | 19    | 11      | 57.9%     | 6.0%        | 2       |
| 14:00-15:00 | 4        | 2       | 4        | 4       | 7       | 2       | 1       | 24    | 13      | 54.2%     |             | 1       |
| 15:00-16:00 | 3        | 0       | 2        | 10      | 8       | 8       | 1       | 32    | 18      | .56.3%    |             |         |
| 16:00-17:00 | 0        | 3       | 3        | 6       | 3       | 5       | 1       | 21    | 11      | 52.4%     |             |         |
| 17:00-18:00 | . 4      | · 1     | 2        | 8       | 9       | 7       | 0       | 31    | 18      | 58.1%     |             |         |
| 18:00-19:00 | 0        | 1       | 0        | 2       | 1       | 1       | . 0     | 5     | 2       | 40.0%     |             |         |
| TOTAL       | 63       | 23      | 31       | 67      | 65      | 57      | 12      | 318   | 153     | 48.1%     | 100.0%      | 8       |

| Direction   | (2)     | . : : · . | From Mar | agua    |         |         |         |       |         |            | · · · · ·   | i<br>Ang ang ang ang ang ang ang ang ang ang a |
|-------------|---------|-----------|----------|---------|---------|---------|---------|-------|---------|------------|-------------|------------------------------------------------|
| Туре        | Pas.Car | M. Bus    | H. Bus   | Pick-up | Light-T | Heavy-T | Others  | Total | Heavy   |            | Percentage  | M.Cycle                                        |
| Hour        | (Fig 1) | (Fig 2)   | (Fig 3)  | (Fig 4) | (Fig 5) | (Fig 6) | (Fig 7) |       | Vehicle | H. Veh (%) | Of Hours(%) | (Fig 8)                                        |
| 7:00- 8:00  | 1       | 0         | 2        | 3       | 10      | 0       | 0       | 16    | 12      | 75.0%      |             | 0                                              |
| 8:00- 9:00  | 1       | 2         | 0        | 5       | 11      | 2       | 0       | 21    | 13      | 61.9%      |             | 0                                              |
| 9:00-10:00  | -1      | 3         | 3        | 8       | 6       | 3       | 1       | 25    | 12      | 48.0%      | 12.0%       | 0                                              |
| 10:00-11:00 | 5       | 3         | 2        | 2       | . 1     | 1       | 1.      | 15    | 4       | 26.7%      | 7.2%        | 0                                              |
| 11:00-12:00 | 0       | 0.        | 3        | 3       | 4       | 2       | 1       | 13    | 9       | 69.2%      | 6.2%        | 0                                              |
| 12:00-13:00 | 1       | 1         | 2        | 6       | 3       | 1       | 0       | 14    | 6       | 42.9%      |             | 0                                              |
| 13:00-14:00 | 1       | 2         | 3        | 2       | 2       | 3       | 1       | 14    | - 8     | 57.1%      |             | 0                                              |
| 14:00-15:00 | 2       | 2         | 2        | 1       | 5       | 4       | 0       | 16    | - 11    | 68.8%      |             | 0                                              |
| 15:00-16:00 | 1       | 3         | 2        | 3       | 3       | 2       | 0       | 14    | 7       | 50.0%      |             | <u> </u>                                       |
| 16:00-17:00 | 1       | 1         | 1        | 4       | 9       | 2       | 1       | 19    | 12      | 63.2%      |             | 0                                              |
| 17:00-18:00 | 1       | 3         | 3        | 12      | 3       | 0       | 2       | 24    | 6       | 25.0%      | 11.5%       | 2                                              |
| 18:00-19:00 | 1       | 0         | 3        | 6       | 6       | 1       | 1       | 18    | 10      | 55.6%      |             | 2                                              |
| TOTAL       | 16      | 20        | 26       | 55      | 63      | 21      | 8       | 209   | 110     | 52.6%      | 100.0%      | 5                                              |

| Direction   | (1) + (2) |         | Total   |         |         |         |         |       |         |              |             |         |
|-------------|-----------|---------|---------|---------|---------|---------|---------|-------|---------|--------------|-------------|---------|
| Туре        | Pas. Car  | M. Bus  | H.Bus   | Pick-up | Light-T | Heavy-T | Others  | Total | Heavy   | Percentage   |             | M.Cycle |
| Hour        | (Fig 1)   | (Fig 2) | (Fig 3) | (Fig 4) | (Fig 5) | (Fig 6) | (Fig 7) |       | Vehicle | H. Veh (%) ( | )f Hours(%) | (Fig 8) |
| 7:00- 8:00  | 5         | 1       | 6       | 8       | 18      | 4       | 4       | 46    | 28      | 60.9%        | 8.7%        | 0       |
| 8:00-9:00   | 10        | 3       | 3       | 8       | 14      | 8       | 1       | 47    | 25      | 53.2%        | 8.9%        | 0       |
| 9:00-10:00  | 9         | 10      | 7       | 13      | 9       | 5       | 2       | 55    | 21      | 38.2%        | 10.4%       | . 0     |
| 10:00-11:00 | 20        | 7       | 4       | 9       | 4       | 2       | 1       | 47    | 10      | 21.3%        | 8.9%        | 0       |
| 11:00-12:00 | 8         | 0       | 5       | 7       | 14      | 12      | 3       | 49    | 31      | 63.3%        | 9.3%        |         |
| 12:00-13:00 | 8         | 3       | 4       | 13      | 8       | 9       | 1       | 46    | 21      | 45.7%        | 8.7%        | 0       |
| 13:00-14:00 | 2         | 3       | 6       | 8       | 7       | 6       | 1       | 33    | 19      | 57.6%        | 6.3%        | 2       |
| 14:00-15:00 | 6         | 4       | 6       | 5       | 12      | 6       | 1       | 40    | 24      | 60.0%        | 7.6%        | 1       |
| 15:00-16:00 | 4         | 3       | 4       | 13      | 11      | 10      | 1       | 46    | 25      | 54.3%        | 8.7%        | 3       |
| 16:00-17:00 | 1         | 4       | 4       | 10      | 12      | 7       | 2       | 40    | 23      | 57.5%        | 7.6%        | 0       |
| 17:00-18:00 | 5         | 4       | 5       | 20      | 12      | 7       | 2       | 55    | 24      | 43.6%        | 10.4%       | 2       |
| 18:00-19:00 | 1         | 1       | 3       | 8       | 7       | 2       | 1       | 23    | 12      | 52.2%        | 4.4%        | 3       |
| TOTAL       | 79        | 43      | 57      | 122     | 128     | 78      | 20      | 527   | 263     | 49.9%        | 100.0%      | 13      |