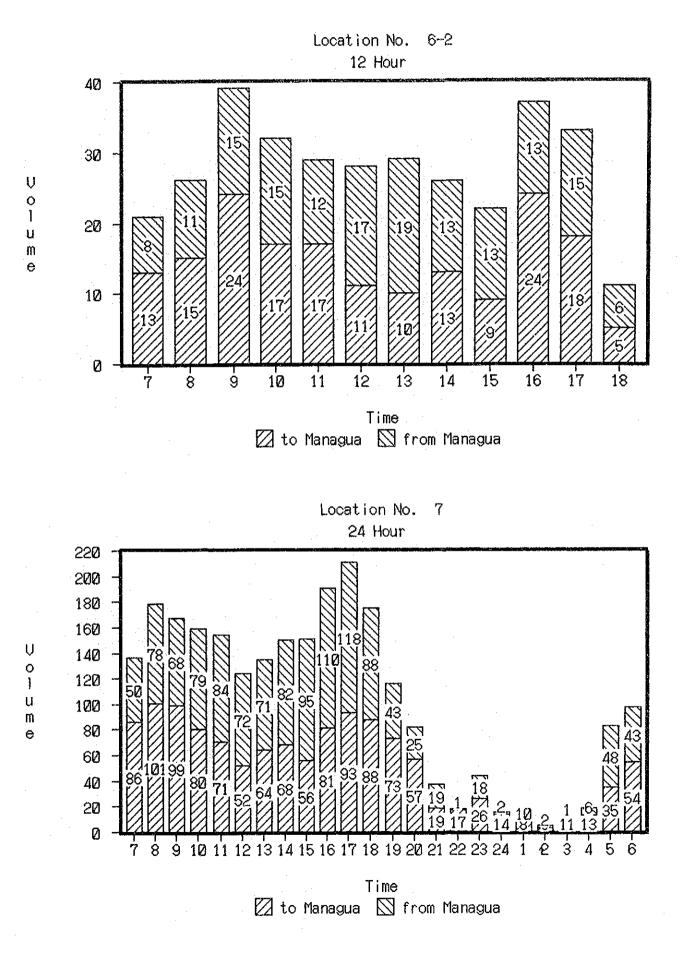

#### SURVEY POINT: 6-2

|             | Pas.Car | M. Bus  |         |         |         | Heavy-T | <b>Others</b> | Total | Heavy  | Percentage | Percentage  | M. Cycle |
|-------------|---------|---------|---------|---------|---------|---------|---------------|-------|--------|------------|-------------|----------|
| Hour        | (Fig 1) | (Fig 2) | (Fig 3) | (Fig 4) | (Fig 5) | (Fig 6) | (Fig 7)       |       | Vehicl | H. Vhi (%) | Of Hours(%) | (Fig 8)  |
| 7:00- 8:00  | 1       | 0       | 4       | 6       | 1       | 1       | 0             | 13    | 6      | 46.2%      | 7.4%        | 1        |
| 8:00- 9:00  | 0       | 0       | 1       | 8       | 5       | 1       | 0             | 15    | 7      | 46.7%      | 8.5%        | (        |
| 9:00-10:00  | -       | 1       | 4       | 4       | 7       | 2       | 1             | 24    | 13     | 54.2%      | 13.6%       | . 2      |
| LO:00-11:00 |         | 0       | 1       | 5       | 6       | 3       | 0             | 17    | 10     | 58.8%      | 9.7%        | (        |
| 11:00-12:00 |         | 0       | 3       | 3       | . 8     | 0       | 0             | 17    | 11     | 64.7%      | 9.7%        | 1        |
| 2:00-13:00  |         | 1       | 2       | 3       | 2       | 2       | 0             | 11    | 6      | 54.5%      |             | (        |
| 13:00-14:00 | 1       | 0       | 1       | 4       | 3       | 1       | 0             | 10    | 5      | 50.0%      | 5.7%        | ]        |
| 14:00-15:00 | 3       | 0       | 1       | 2       | 6       | 1       | 0             | 13    | 8      | 61.5%      | 7.4%        | (        |
| 15:00-16:00 |         | 0       | 1       | 1       | 4       | 0       | 0             | 9     | 5      | 55.6%      | 5.1%        | (        |
| 16:00-17:00 |         | 1       | 2       | 9       | 5       | 2       | 0             | 24    | 9      | 37.5%      | 13.6%       | 1        |
| 7:00-18:00  | 5       | 0       | 3       | 5       | 4       | 1       | 0             | 18    | - 8    | 44.4%      | 10.2%       | ]        |
| 18:00-19:00 |         | 0       | 0       | 2       | 1       | 1       | 0             | 5     | 2      | 40.0%      |             | (        |
| TOTAL       | 30      | 3       | 23      | 52      | 52      | 15      | 1             | 176   | 90     | 51.1%      | 100.0%      | 7        |
|             | •       | ·       |         |         |         | •       | - 7           | L     |        |            |             |          |

| Direction   | (2)      |         | From Man |         | :       | · .     |         |       |        |            | · · ·       |         |
|-------------|----------|---------|----------|---------|---------|---------|---------|-------|--------|------------|-------------|---------|
| Туре        | Pas. Car | M. Bus  | H. Bus   |         |         | Heavy-T |         | Total | Heavy  | Percentage | Percentage  | M.Cycle |
| Hour        | (Fig 1)  | (Fig 2) | (Fig 3)  | (Fig 4) | (Fig 5) | (Fig 6) | (Fig 7) |       | Vehicl | H. Vhi (%) | )f Hours(%) | (Fig 8) |
| 7:00- 8:00  |          | · 0     | 3        | 3       | 1       | 0       | 0       | 8     | 4      | 50.0%      | 5.1%        | 1       |
| 8:00-9:00   |          | 1       | 2        | 5       | 1       | 1       | . 1     | 11    | 4      | 36.4%      | 7.0%        | 0       |
| 9:00-10:00  |          | 1       | 1        | 4       | 4       | 2       | 0       | 15    | 7      | 46.7%      | 9.6%        | 0       |
| 10:00-11:00 | 3        | 1       | 2        | 4       | 3       | 1       | 1       | 15    | 6      | 40.0%      | 9.6%        | 2       |
| 11:00-12:00 |          | 0       | 3        | 4       | 3       | 1       | 0       | 12    | 7      | 58.3%      | 7.6%        | 1       |
| 12:00-13:00 | 4        | 1       | 3        | 6       | 2       | 1       | 0       | 17    | 6      | 35.3%      | 10.8%       | 0       |
| 13:00-14:00 | 2        | 1       | 3        | 10      | - 2     | 0       | 1       | 19    | 5      | 26.3%      | 12.1%       | 0       |
| 14:00-15:00 | 1        | 0       | 1        | 8       | 1       | 2       | 0       | 13    | 4      | 30.8%      | 8.3%        | 0       |
| 15:00-16:00 | -        | 1       | 2        | 3       | 3       | 1       | 0       | 13    | 6      | 46.2%      | 8.3%        | 1       |
| 16:00-17:00 | 5        | 0       | 2        | 3       | 2       | 0       | 1       | 13    | 4      | 30.8%      | 8.3%        | - 1     |
| 17:00-18:00 |          | 1       | 1        | 6       | 2       | 1       | 0       | 15    | 4      | 26.7%      | 9.6%        | 2       |
| 18:00-19:00 |          | 0       | 1        | 2       | 0       | 0       | 0       | 6     | 1      | 16.7%      | 3.8%        | 0       |
| TOTAL       | 30       | 7       | 24       | 58      | 24      | 10      | 4       | 157   | 58     | 36.9%      | 100.0%      | 8       |

| Direction   | (1) + (2) |          | Total        |           |          |         |         |       |        |            |             |         |
|-------------|-----------|----------|--------------|-----------|----------|---------|---------|-------|--------|------------|-------------|---------|
| Type        | Pas. Car  | M. Bus   | H. Bus       | Pick-up   |          |         | Others  | Total | Heavy  | Percentage | Percentage  | M.Cycle |
| Hour        | (Fig 1)   | (Fig 2)  | (Fig 3)      | (Fig 4)   | (Fig 5)  | (Fig 6) | (Fig 7) |       | Vehicl | H. Vhi (%) | Of Hours(%) | (Fig 8) |
| 7:00- 8:00  | 2         | 0        | 7            | 9         | 2        | - 1     | 0       | 21    | 10     | 47.6%      | 6.3%        | 2       |
| 8:00- 9:00  | · · · · · | 1        | 3            | 13        | 6        | 2       | 1       | 26    | 11     | 42.3%      | 7.8%        | 0       |
| 9:00-10:00  | 8         | 2        | 5            | 8         | 11       | 4       | 1       | 39    | 20     | 51.3%      | 11.7%       | 2       |
| 10:00-11:00 | 1         | 1        | 3            | 9         | 9        | 4       | 1       | 32    | 16     | 50.0%      | 9.6%        | 2       |
| 11:00-12:00 | 4         | 0        | 6            | 7         | 11       | 1       | 0       | 29    | 18     | 62.1%      | 8.7%        | 2       |
| 12:00-13:00 |           | 2        | 5            | 9         | 4        | 3       | 0       | 28    | 12     | 42.9%      | 8.4%        | . 0     |
| 13:00-14:00 | 3         | 1        | 4            | 14        | 5        | 1       | 1       | 29    | 10     | 34.5%      | 8.7%        | 1       |
| 14:00-15:00 | 4         | 0        | 2            | 10        | 7        | 3.      | 0       | 26    | 12     | 46.2%      | 7.8%        | 0       |
| 15:00-16:00 |           | 1        | 3            | .4        | 7        | 1       | 0       | 22    | 11     | 50.0%      | 6.6%        | 1       |
| 16:00-17:00 |           | 1        | 4            | 12        | 7        | 2       | 1       | 37    | 13     | 35.1%      | 11.1%       | 2       |
| 17:00-18:00 | 9         | 1        | 4            | 11        | 6        | 2       | 0       | 33    | 12     | 36.4%      | 9.9%        | 3       |
| 18:00-19:00 | 4         | 0        | 1            | 4         | 1        | 1       | 0       | 11    | 3      | 27.3%      | 3.3%        | 0       |
| TOTAL       | 60        | 10       | 47           | 110       | 76       | 25      | 5       | 333   | 148    | 44.4%      | 100.0%      | 15      |
|             | Note:H.V  | ehic.=(H | l. bus) + (L | .ight-T)+ | (Heavy-7 | 7)      |         |       | ,      |            |             |         |