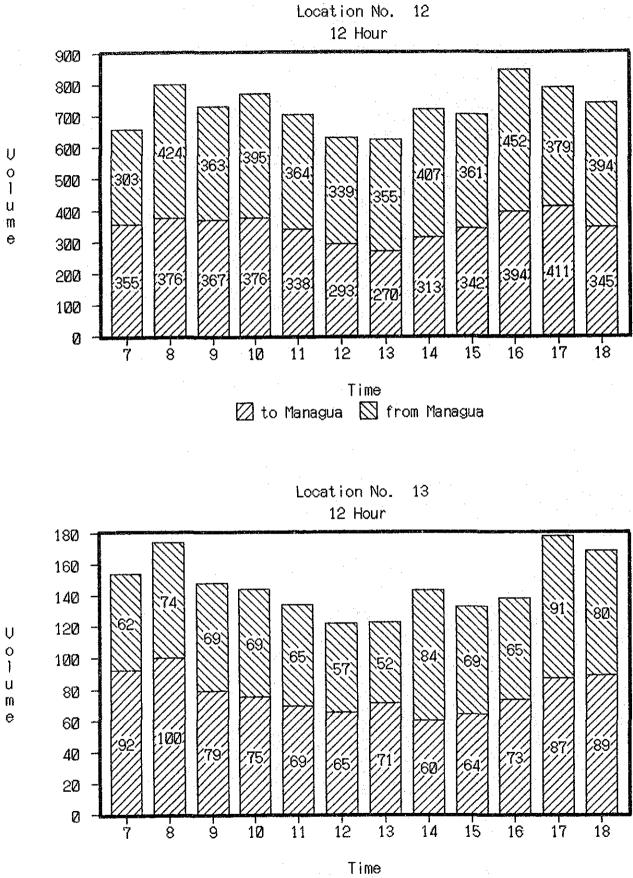

# RESULTS OF TRAFFICVOLUME COUNTINGSURVEY

SURVEY POINT:

| Direction   | (1)       |         | To Manag | ua      |         |         |               |       |           |            | ·<br>· ·     |         |
|-------------|-----------|---------|----------|---------|---------|---------|---------------|-------|-----------|------------|--------------|---------|
| Туре        | Pas.Car   | M. Bus  | H. Bus   | Pick-up | Light-T | Heavy-T | Others        | Total | Heavy     | Percentage | Percentage   | M.Cycle |
| Hour        | (Fig 1)   | (Fig 2) | (Fig 3)  | (Fig 4) | (Fig 5) | (Fig 6) | (Fig 7)       |       | Vehicle   |            | Of Hours(%)  |         |
| 7:00- 8:00  | 65        | 15      | 16       | 33      | 5       | 1       | 3             | 138   | 22        | 15.9%      | 10.6%        | 8       |
| 8:00- 9:00  | 60        | 7       | - 4      | 20      | 6       | 0       | 4             | 101   | 10        | 9.9%       | 7.8%         | 7       |
| 9:00-10:00  |           | 8       | 6        | 23      | 7       | 0       | 7             | 91    | 13        | 14.3%      | 7.0%         | 5       |
| 10:00-11:00 |           | 4       | 6        | 24      | 9       | 3       | 1             | 79    | 18        | 22.8%      | 6.1%         | 7       |
| 11:00-12:00 |           | 8       | 3        | 26      | 9       | 1       | Û             | 87    | 13        | 14.9%      | 6.7%         | 7       |
| 12:00-13:00 |           | 7       | 2        | 31      | - 7     | . 5     | 2             | 129   | 14        | 10.9%      | 9.9%         | 8       |
| 13:00-14:00 |           | 8       | 3        | . 38    | 7       | 5       | 1             | 78    | 15        | 19.2%      | 6.0%         | 3       |
| 14:00-15:00 |           | 19      | 8        | 30      | 5       | 0       | ī             | 108   | 13        | 12.0%      | 8.3%         | 5       |
| 15:00-16:00 | 47        | 11      | 6        | 39      | 5       | 6       | 1             | 115   | 17        | 14.8%      | 8.8%         | 7       |
| 16:00-17:00 |           | -10     | 3        | 27      | 9       | 2       | 0             | . 90  | 14        | 15.6%      | 6.9%         | 3       |
| 17:00-18:00 |           | 4       | 5        | 21      | 5       | 16      | 2             | 114   | 26        | 22.8%      | 8.8%         | 2       |
| 18:00-19:00 |           | 15      | 15       | 37      | 11      | 39      | 8             | 170   | 65        | 38.2%      | 13.1%        | 18      |
| TOTAL       | 565       | 116     | 17       | 349     | 85      | 78      | 30            | 1300  | 240       | 18.5%      | 100.0%       | 80      |
|             |           |         | <b>-</b> |         |         |         |               |       | ,,,,,,, _ |            |              |         |
|             |           |         | 1        |         |         | 1       |               |       |           |            |              |         |
| Direction   | (2)       |         | From Man |         |         |         |               |       |           |            |              |         |
|             | Pas.Car   | M. Bus  | H. Bus   | Pick-up | Light-T |         | <b>Others</b> | Total |           |            | Percentage   | M.Cycle |
| Hour        | (Fig 1)   | (Fig 2) | (Fig 3)  |         | (Fig 5) | (Fig 6) | (Fig 7)       |       | Vehicle   | H. Veh (%) | )f Hours (%) | (Fig 8) |
| 7:00- 8:00  |           | 10      | 5        | 22      | . 7     | 3       | 3             | 133   | 15        | 11.3%      | 9.5%         | . 7     |
| 8:00- 9:00  |           | 8       | 5        | 31      | 8       | 7       | 4             | 133   | 20        | 15.0%      | 9.5%         | 8       |
| 9:00-10:00  |           | 6       | 4        | 34      |         | 9       | 3             | 108   | 20        | 18.5%      | 7.7%         | 8       |
| 10:00-11:00 |           | 8       | 3        | 26      | 8       | 8       | 4             | 107   | 19        | 17.8%      | 7.7%         | 9       |
| 11:00-12:00 |           | 9       | . 6      | 25      | 1       | 1       | 2             | 102   | 14        | 13. 7%     | 7.3%         | 8       |
| 12:00-13:00 |           | 7       | 6        | 30      | 8       | 3       | 2             | 131   | 17        | 13.0%      | 9.4%         | 10      |
| 13:00-14:00 |           | 7       | 8        | 33      | 3       | 2       | 5             | 123   | 13        | 10.6%      | 8.8%         | 3       |
| 14:00-15:00 | 45        | 10      | 4        | 29      | 6       | 4       | 3             | 101   | 14        | 13.9%      | 7.2%         | 2       |
| 15:00-16:00 | 51        | 7       |          | 31      | 5       | 4       | 1             | 101   | 11        | 10.9%      | 7.2%         | 7       |
| 16:00-17:00 |           | 5       | 5        | 33      | 1       | 3       | 1             | 96    | 9         | 9.4%       | 6.9%         | 5       |
| 17:00-18:00 |           | 10      | 3        | 37      | 10      | 6       | 3             | 139   | 19        | 13.7%      | 10.0%        | 6       |
| 18:00-19:00 |           | 10      | 8        | 35      | 3       | 2       | 2             | 120   | 13        | 10.8%      | 8.6%         | 8       |
| TOTAL       | 714       | 97      | 59       | 366     | 73      | 52      | 33            | 1394  | 184       | 13.2%      | 100.0%       | 81      |
|             | · · ·     |         |          |         |         |         |               |       |           |            |              |         |
| Direction   | (1) + (2) |         | Total    |         |         |         |               |       |           |            |              |         |
| Туре        | Pas.Car   | M. Bus  |          | Pick-up | Light-T | Heavy T | Others        | Total | Heavy     | Percentage | Percentage   | M.Cycle |
| Hour        | (Fig 1)   |         | (Fig 3)  |         | (Fig 5) |         | (Fig 7)       |       |           |            | Of Hours (%) |         |
| 7:00- 8:00  | 148       | 25      |          | 55      | 12      | 4       | 6             | 271   | 37        | 13.7%      | 10.1%        | 15      |
| 8:00- 9:00  |           | 15      | i 9      | 51      | 14      | 7       | 8             | 234   | 30        | 12.8%      | 8.7%         | 15      |
| 9:00-10:00  |           | 14      | 10       | 57      |         | 9       | 10            | 199   | 33        | 16.6%      | 7.4%         | 13      |
| 10.00-11.00 |           |         |          |         |         |         |               | 100   | 077       | 10 01      |              |         |

#### RESULTS OF TRAFFICVOLUME COUNTINGSURVEY

SURVEY POINT: 2

| Direction   | (1)     |         | To Manag |         | · ·     |         |         |       |         | · · · · · · · · · · · · · · · · · · · | <u> </u>   |         |
|-------------|---------|---------|----------|---------|---------|---------|---------|-------|---------|---------------------------------------|------------|---------|
| -01         | Pas.Car | M. Bús  |          | Pick-up |         | Hevy-T  | Others  | Total |         | Percentage                            |            |         |
| Hour        | (Fig 1) | (Fig 2) | (Fig 3)  | (Fig 4) | (Fig 5) | (Fig 6) | (Fig 7) |       | Vehicle | Heavy. V (%) 🛛                        | f Hours(%) | (Fig 8) |
| 7:00- 8:00  |         | 11      | 10       | 73      | 23      | 0       | - 3     | 227   | 33      | 14.5%                                 | 10.3%      | 23      |
| 8:00-9:00   | 105     | 10      | 11       | 66      | 10      | 4       | 2       | 208   | 25      | 12.0%                                 | 9.4%       | 15      |
| 9:00-10:00  | 66      | 9       | 6        | 59      | 23      | 2       | 5       | 170   | 31      | 18.2%                                 | 7.7%       | 16      |
| 10:00-11:00 |         | 15      | 8        | 58      | . 19    | 8       | 1       | 186   | 35      | 18.8%                                 | 8.4%       | 20      |
| 11:00-12:00 | . 77    | 9       | 6        | 47.     | 18      | 18      | 2       | 177   | 42      | 23.7%                                 | 8.0%       | 23      |
| 12:00-13:00 | 57      | 15      | 6        | 51      | 6       | 10      | 1       | 146   | 22      | 15.1%                                 | 6.6%       | 16      |
| 13:00-14:00 |         | 10      | 10       | 59      | 15      | 7       | 2       | 172   | 32      | 18.6%                                 | 7.8%       | 9       |
| 14:00-15:00 | 55      | 10      | 9        | 45      | 17      | 15      | 3       | 154   | 41      | 26.6%                                 | 7.0%       | 7       |
| 15:00-16:00 | 76      | 19      | 8        | 76      | 18      | 17      | 1       | 215   | 43      | 20.0%                                 | 9.7%       | 7       |
| 16:00-17:00 | 76      | 10      | 10       | 52      | 14      | 13      | 3       | 178   | 37      | 20.8%                                 | 8.1%       | 12      |
| 17:00-18:00 | 83      | 11      | 10       | 59      | 9       | 28      | 2       | 202   | 47      | 23.3%                                 | 9.1%       | 21      |
| 18:00-19:00 | 70      | 12      | 7        | 57      | 15      | 11      | 2       | 174   | 33      | 19.0%                                 | 7.9%       | 18      |
| TOTAL       | 918     | 141     | 101      | 702     | 187     | 133     | 27      | 2209  | 421     | 19.1%                                 | 100.0%     | 187     |

| Direction   | (1) + (2) |         | Total   |         |         |         |         |       |         |                |             |         |
|-------------|-----------|---------|---------|---------|---------|---------|---------|-------|---------|----------------|-------------|---------|
| Туре        | Pas. Car  | M. Bus  |         | Pick-up | Light-T | Hevy-T  | Others  | Total |         | Percentage     |             |         |
| Hour        | (Fig 1)   | (Fig 2) | (Fig 3) | (Fig 4) | (Fig 5) | (Fig 6) | (Fig 7) |       | Vehicle | Heavy. V (%)() | )f Hours(%) | (Fig 8) |
| 7:00- 8:00  |           | 29      | 21      | 144     | 38      | 14      | 6       | 455   | 73      | 16.0%          | 10.2%       |         |
| 8:00- 9:00  | 191       | 21      | 19      | 124     | 31      | 24      | 5       | 415   |         | 17.8%          | 9.3%        |         |
| 9:00-10:00  | 154       | 17      | 15      | 123     | 41      | 14      | 7       | 371   | 70      | 18.9%          | 8.3%        |         |
| 10:00-11:00 |           | 24      | 17      | 142     | 30      | 19      | 4       | 385   | 66      | 17.1%          | 8.6%        |         |
| 11:00-12:00 |           | 18      | 16      | 107     | 28      | 35      | 8       | 369   | 79      | 21.4%          | 8.2%        |         |
| 12:00-13:00 |           | 25      | 14      | 116     | 15      | 23      | - 1     | 327   | 52      | 15.9%          | 7.3%        |         |
| 13:00-14:00 | 133       | 28      | 17      | 128     | 26      | 16      | 5       | 353   | 59      | 16.7%          | 7.9%        | 20      |
| 14:00-15:00 |           | 22      | 17      | 126     | 33      | 32      | 3       | 356   | 82      | 23.0%          | 8.0%        | 19      |
| 15:00-16:00 | 142       | 26      | 20      | 131     | 27      | 29      | 4       | 379   | 76      | 20.1%          | 8.5%        | 15      |
| 16:00-17:00 |           | 20      | 18      | . 91    | 24      | 21      | 8       | 339   | 63      | 18.6%          | 7.6%        | 19      |
| 17:00-18:00 |           | 22      | 20      | 133     | 19      | 41      | - 4     | 395   | 80      | 20.3%          | 8.8%        |         |
| 18:00-19:00 | 143       | 18      | 14      | 112     | 23      | 17      | 5       | 332   | 54      | 16.3%          | 7.4%        |         |
| TOTAL       | 1841      | 270     | 208     | 1477    | 335     | 285     | 60      | 4476  | 828     | 18.5%          | 100.0%      | 353     |