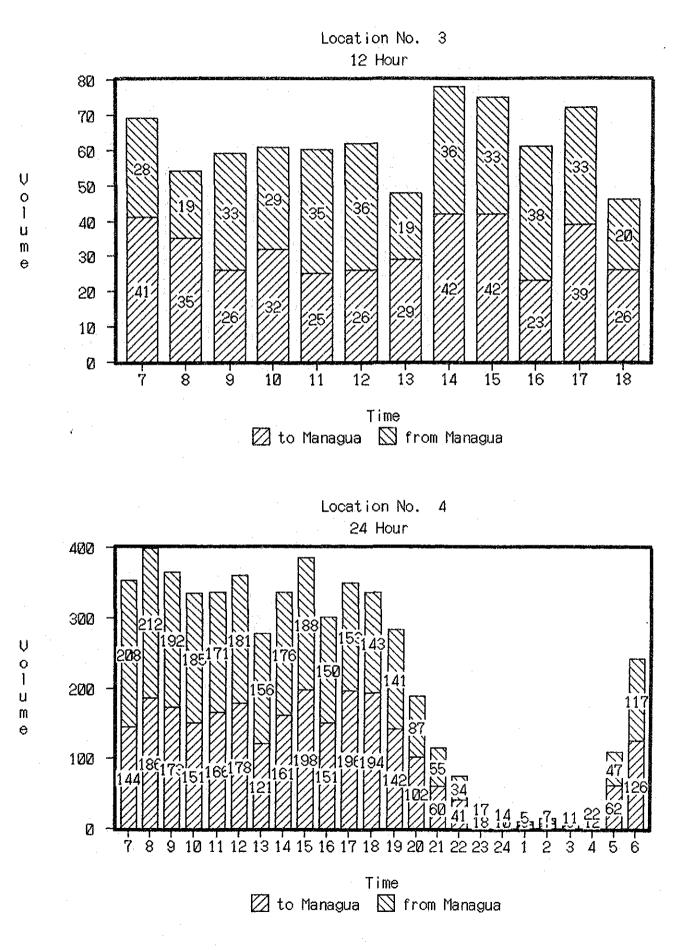

### SURVEY POINT: 3

| Direction   | (1)     |            | Ta Manag | jua     |         |         |         | · ·   |         | :          |             |         |
|-------------|---------|------------|----------|---------|---------|---------|---------|-------|---------|------------|-------------|---------|
| Туре        | Pas.Car | M. Bus     | H. Bus   | Pick-up | Light-T | Heavy-1 | Others  | Total | Heavy   | Percentage | Percentage  | M.Cycle |
| Hour        | (Fig 1) | (Fig 2)    | (Fig 3)  | (Fig 4) | (Fig 5) | (Fig 6) | (Fig 7) |       | Vehicle | H. Veh (%) | Of Hours(%) | (Fig 8) |
| 7:00- 8:00  | 6       | 1          | 9        | 8       | 10      | 5       | 2       | 41    | 24      | 58.5%      | 10.6%       | 4       |
| 8:00-9:00   |         | 1          | 9        | 13      | 3       | 3       | 1       | 35    | 15      | 42.9%      | 9.1%        | 3       |
| 9:00-10:00  | 2       | 5          |          | 13      | 3       | 1       | 0       | 26    | 6       | 23.1%      | 6.7%        | 1       |
| 10:00-11:00 | 9       | 2          | 2        | 11      | 4       | 4       | 0       | 32    | 10      | 31.3%      |             | 0       |
| 11:00-12:00 | 4       | 0          | 2        | 13      | 2       | 4       | 0       | 25    | 8       | 32.0%      |             | 0       |
| 12:00-13:00 | 4       | 2          | 2        | 11      | 4       | 3       | 0       | 26    | 9       | 34.6%      |             | 3       |
| 13:00-14:00 |         | . <b>I</b> | 1        | 10      | 9       | 2       | 0       | 29    | 12      | 41.4%      |             | 0       |
| 14:00-15:00 |         | 7          | 4        | 12      | 5       | 3       | 0       | 42    | 12      | 28.6%      |             | 1       |
| 15:00-16:00 |         | 3          | 3        | 12      | 8       | 3       | 0       | 42    | 14      | 33.3%      | 10.9%       | 0       |
| 16:00-17:00 | L       | 1          | 2        | 11      | 2       | 2       | 0       | 23    | 6       | 26.1%      |             | 1       |
| 17:00-18:00 |         | 3          | 5        | 10      | 1       | 3       | 1       | 39    | 9       | 23.1%      |             |         |
| 18:00-19:00 |         | 1          | 1        | 10      | 8       | 2       | 0       | 26    | 11      | 42.3%      |             |         |
| TOTAL       | 85      | 27         | 42       | 134     | 59      | 35      | 4       | 386   | 136     | 35.2%      | 100.0%      | 26      |

| Direction   | (2)     |         | From Man | agua    | ÷       | :       |         |       |         |       |             |         |
|-------------|---------|---------|----------|---------|---------|---------|---------|-------|---------|-------|-------------|---------|
|             | Pas.Car | M. Bus  |          | Pick-up |         |         | Others  | Total | Heavy   |       | Percentage  |         |
| Hour        | (Fig 1) | (Fig 2) | (Fig 3)  | (Fig 4) | (Fig 5) | (Fig 6) | (Fig 7) |       | Vehicle |       | Of Hours(%) | (Fig 8) |
| 7:00- 8:00  | · · ·   | 5       | 1        | 12      | 2       | 0       | 1       | 28    | 3       | 10.7% |             |         |
| 8:00- 9:00  | 11      | 1       | 1        | 4       | 1       | 0       | 1       | 19    | 2       | 10.5% |             |         |
| 9:00-10:00  | _       | 3       | 1        | 11      | 6       | 3       | 0       | 33    | 10      | 30.3% | 9.2%        |         |
| 10:00-11:00 |         | 3       | 2        | 5       | 3       | 2       | 1       | 29    | 7       | 24.1% |             |         |
| 11:00-12:00 |         | 0       | 3        | 6       | 5       | 1       | 1       | 35    | 9       | 25.7% | 9.7%        |         |
| 12:00-13:00 |         | 1       | 8        | 10      | 7       | 1       | 0       | 36    | 16      | 44.4% | 10.0%       | 1       |
| 13:00-14:00 | 7       | 2       | 2        | 4       | 3       | 1       | 0       | 19    | 6       | 31.6% | 5.3%        | 2       |
| 14:00-15:00 |         | 0       | 5        | 15      | 4       | 1       | 0       | 36    | 10      | 27.89 | 10.0%       |         |
| 15:00-16:00 |         | 3       | 3        | 8       | 3       | 5       | 0       | 33    | 11      | 33.3% |             | 1       |
| 16:00-17:00 |         | · . 1   | 5        | 10      | 4       | 2       | Ó       | 38    | 11      | 28.9% | 10.6%       | 0       |
| 17:00-18:00 |         | - 1     | 2        | 8       | 7       | 0       | 1       | 33    | 9       | 27.3% | 9.2%        | 5       |
| 18:00-19:00 | 9       | 1       | 2        | 3       | 3       | 0       | 2       | 20    | 5       | 25.09 | 5.6%        | 0       |
| TOTAL       | 136     | 21      | 35       | 96      | 48      | 16      | 7       | 359   | 99      | 27.6% | 100.0%      | . 19    |

| Direction   | (1) + (2) | •<br>•    | Total       |         |          |         |         |       |         |            |             | ·       |
|-------------|-----------|-----------|-------------|---------|----------|---------|---------|-------|---------|------------|-------------|---------|
| Туре        | Pas. Car  | M. Bus    | H. Bus      | Pick-up | Light-T  | Heavy-T | Others  | Total | Heavy   | Percentage | Percentage  | M.Cycle |
| Hour        | (Fig. 1)  | (Fig 2)   | (Fig 3)     | (Fig 4) | (Fig 5)  | (Fig 6) | (Fig 7) |       | Vehicle | H. Veh (%) | Of Hours(%) | (Fig 8) |
| 7:00- 8:00  | 13        | 6         | 10          | 20      | 12       | 5       | 3       | 69    | 27      | 39.1%      | 9,3%        | 6       |
| 8:00- 9:00  | 16        | 2         | 10          | 17      | 4        | 3       | 2       | 54    | 17      | 31.5%      | 7.2%        | 8       |
| 9:00-10:00  | 11        | 8         | 3           | 24      | 9        | 4       | 0       | 59    | 16      | 27.1%      | 7.9%        | 2       |
| 10:00-11:00 | 22        | 5         | 4           | 16      | 7        | 6       | 1       | 61    | 17      | 27.9%      | 8.2%        | 2       |
| 11:00-12:00 | 23        | 0         | 5           | 19      | 7        | 5       | 1       | 60    | 17      | 28.3%      | 8.1%        | G       |
| 12:00-13:00 | 13        | 3         | 10          | 21      | 11       | 4       | 0       | 62    | 25      | 40.3%      | 8.3%        | 4       |
| 13:00-14:00 | 13        | 3         | 3           | 14      | 12       | 3       | 0       | 48    | 18      | 37.5%      | 6.4%        | 2       |
| 14:00-15:00 | 22        | 7         | 9           | 27      | 9        | 4       | 0       | 78    | 22      | 28.2%      | 10.5%       | 1       |
| 15:00-16:00 | 24        | 6         | 6           | 20      | 11       | .8      | . 0     | 75    | 25      | 33.3%      | 10.1%       | 1       |
| 16:00-17:00 | 21        | 2         | 7           | 21      | 6        | 4       | 0       | 61    | 17      | 27.9%      | 8.2%        | ]       |
| 17:00-18:00 |           | 4         | 7           | 18      | 8        | 3       | 2       | 72    | 18      | 25.0%      | 9.7%        | 13      |
| 18:00-19:00 | 13        | 2         | 3           | 13      | 11       | 2       | 2       | 46    | 16      | 34.8%      | 6.2%        | Ę       |
| TOTAL       | 221       | 48        | 17          | 230     | 107      | 51      | 11      | 745   | 235     | 31.5%      | 100.0%      | 45      |
|             | Notoril V | lobia - I | i buch a fi | int The | (Voorar- |         |         | ,     |         |            |             |         |

Note: H. Vehic. = (H. bus) + (Light-T) + (Heavy-T)

# RESULTS OF TRAFFICVOLUME COUNTINGSURVEY (24Hour)

SURVEY POINT:

4

| Direction     | (1)      |           | To Manag  | sua     |          |         |         |       |         | e e g      | · .         |         |
|---------------|----------|-----------|-----------|---------|----------|---------|---------|-------|---------|------------|-------------|---------|
| Type          | Pas. Car | M. Bus    |           | Pick-up |          |         | Others  | Total | Heavy   |            | Percentage  |         |
| Hour          | (Fig 1)  | (Fig 2)   | (Fig 3)   | (Fig 4) | (Fig 5)  | (Fig 6) | (Fig 7) |       | Vehicle | H. Vhi (%) | Of Hours(%) | (Fig 8) |
| 7:00- 8:00    | 31       | 21        | 21        | 55      | 12       | 1       | 3       | 144   | 34      | 23.6%      |             | 15      |
| 8:00-9:00     | 67       | 18        | 21        | 58      | 17       | 3       | 2       | 186   | 41      | 22.0%      | 7.1%        | 16      |
| 9:00-10:00    | 60       | 8         | 18        | 56      | 18       | 7       | 6       | 173   | 43      | 24.9%      |             | 6       |
| 10:00-11:00   | 47       | 10        | 14        | 51      | 16       | 10      | 3       | 151   | 40      | 26.5%      | 5.8%        | 6       |
| 11:00-12:00   | 48       | 14        | 14        | 47      | 23       | 20      | 0       | 166   | 57      | 34.3%      |             | 10      |
| 12:00-13:00   | 56       | 16        | 17        | 54      | 18       | 14      | 3       | 178   | 49      | 27.5%      |             | 7       |
| 13:00-14:00   | 41       | 12        | 16        | 28      | 20       | 4       | 0       | 121   | 40      | 33.1%      |             | 7       |
| 14:00-15:00   | 39       | 7         | 17        | 53      | 30       | 14      | 1       | 161   | 61      | 37.9%      |             |         |
| 15:00-16:00   | 62       | 11        | 18        | 64      | 30       | 9       | 4       | 198   | 57      | 28.8%      |             | 8       |
| 16:00-17:00   | 40       | 15        | 15        | 53      | 19       | 7       | 2       | 151   | 41      | 27.2%      |             | 12      |
| 17:00-18:00   | 62       | 12        | 17        | 68      | 20       | 15      | 2       | 196   | 52      | 26.5%      |             |         |
| 18:00-19:00   | 62       | 18        | 12        | 54      | 27       | 21      | 0       | 194   | 60      | 30.9%      |             |         |
| SUB TOTAL (T) | 615      | 162       | 200       | 641     | 250      | 125     | 26      | 2019  | 575     | 28.5%      |             |         |
| 19:00-20:00   | 56       | - 5       | 9         | 50      | 12       | 7       | 3       | 142   | 28      | 19.7%      |             | 9       |
| 20:00-21:00   | 35       | 10        | 3         | 36      | 5        | 13      | 0       | 102   | 21      | 20.6%      |             | 4       |
| 21:00-22:00   | 26       | - 5       | 1         | 24      | 3        | 1       | 0       | 60    | 5       | 8.3%       |             | 5       |
| 22:00-23:00   | 16       | 3         | 0         | 17      | 4        | 1       | 0       | 41    | 5       | 12.2%      |             | 0       |
| 23:00-24:00   | 6        | 2         | 0         | 6       | 1        | 3       | 0       | 18    | 4       | 22.2%      |             | 1       |
| 0:00-1:00     | 5        | 2         | 0         | 1       | 1        | 0       | · 1     | 10    | 1       | 10.0%      |             | 0       |
| 1:00-2:00     | 0        | 0         | 0         | 1       | 2        | 3       | 0       | 6     | 5       | 83.3%      |             | 0       |
| 2:00-3:00     | Û        | 0         | 0         | 5       | 1        | 1       | 0       | 7     | 2       | 28.6%      |             | 0       |
| 3:00-4:00     | 0        | 0         | 0         | 1       | 2        | 3       | 0       | 6     | 5       | 83.3%      |             | 0       |
| 4:00-5:00     | 2        | 1         | 1         | 2       | 3        | 1       | 2       | 12    | - 5     | 41.7%      |             | 0       |
| 5:00-6:00     | 23       | 4         | 10        | 18      | 5        | 1       | 1       | 62    | 16      | 25.8%      | 2.4%        | 2       |
| 6:00-7:00     | 32       | 13        | 26        | 37      | 11       | 3       | 4       | 126   | 40      | 31.7%      |             | 8       |
| SUB TOTAL     | 201      | 45        | 50        | 198     | 50       | 37      | 11      | 592   | 137     | 23.1%      |             | 29      |
| TOTAL (N)     | 816      | 207       | 250       | 839     | 300      | 162     | 37      | 2611  | 712     | 27.3%      | 100.0%      | 139     |
| (T) / (N)     | 1.33     | 1.28      | 1.25      | 1.31    | 1.20     | 1.30    | 1.42    | 1.29  | 1.24    |            |             | 1.26    |
|               | Noto H V | ehic = (H | hue) + (1 | ight-T+ | (Heavy-T | ገ       |         |       |         |            | 1           |         |

Note: H. Vehic. = (H. bus) + (Light-T) + (Heavy-T)

| Direction     | (2)     |         | From Man |          | :       |      |         |                                            |         |       |             |      |
|---------------|---------|---------|----------|----------|---------|------|---------|--------------------------------------------|---------|-------|-------------|------|
| Туре          | Pas.Car | M. Bus  | H. Bus   | Pick-up  | Light~T |      |         | Total                                      |         |       | Percentage  |      |
| Hour          | (Fig 1) | (Fig 2) | (Fig 3)  | (Fig 4)  | (Fig 5) |      | (Fig 7) | ter an | Vehicle |       | Of Hours(%) |      |
| 7:00-8:00     | 72      | 22      | 17       | 63       | 20      | 12   | 2       | 208                                        | 49      | 23.6% | 7.8%        | 12   |
| 8:00-9:00     | 82      | 9       | 23       | 63       | 20      | . 11 | 4       | 212                                        | 54      | 25.5% | 7.9%        | 19   |
| 9:00-10:00    | 61      | 15      | 15       | 68       | 24      | - 4  | 5       | 192                                        | 43      | 22.4% | 7.2%        | 11   |
| 10:00-11:00   | 60      | 19      | 14       | 64       | 15      | 8    | 5       | 185                                        | 37      | 20.0% | 6.9%        | 9    |
| 11:00-12:00   | 55      | 10      | 18       | 50       | 21      | 13   | 4       | 171                                        | 52      | 30.4% | 6.4%        | 7    |
| 12:00-13:00   | 53      | 15      | 21       | 56       | 21      | 12   | 3       | 181                                        | 54      | 29.8% |             | 6    |
| 13:00-14:00   | 44      | 20      | 17       | 44       | 17      | 13   | 1       | 156                                        | 47      | 30.1% | 5.8%        | 6    |
| 14:00-15:00   | 53      | 10      | 20       | 42       | 27      | 19   | 5       | 176                                        | 66      | 37.5% |             | 5    |
| 15:00-16:00   | 73      | 7       | 19       | 59       | 23      | 4    | 3       | 188                                        | 46      | 24.5% | 7.0%        | 8    |
| 16:00-17:00   | 45      | 7       | 16       | 53       | 19      | 8    | 2       | 150                                        | 43      | 28.7% | 5.6%        | 9    |
| 17:00-18:00   | 46      | 11      | 15       | 62       | 12      | 6    | 1       | 153                                        | 33      | 21.6% |             | 10   |
| 18:00-19:00   | 57      | 9       | 15       | 47       | . 9     | 5    | 1       | 143                                        | 29      | 20.3% |             | 15   |
| SUB TOTAL (T) | 701     | 154     | 210      | 671      | 228     | 115  | 36      | 2115                                       | 553     | 26.1% |             | 117  |
| 19:00-20:00   | 51      | 5       | 11       | 49       | 10      | 14   | 1       | 141                                        | 35      | 24.8% |             | 8    |
| 20:00-21:00   | 23      | 10      | 5        | 35       | - 6     | 7    | 1       | 87                                         | 18      | 20.7% | 3.3%        | 4    |
| 21:00-22:00   | 14      | 6       | 0        | 28       | 5       | 1    | 1       | 55                                         | 6       | 10.9% |             |      |
| 22:00-23:00   | 11      | 3       | 0        | 10       | 3       | 1    | - 0     | 34                                         | 10      | 29.4% | 1.3%        | 2    |
| 23:00-24:00   | 8       | 3       | 0        | 3        | 1       | 2    | 0       | 17                                         | - 3     | 17.6% |             | 0    |
| 0:00-1:00     | 5       | 0       | 0        | 1        | 3       | 5    | 0       | 14                                         | 8       | 57.1% |             | 0    |
| 1:00-2:00     | 1       | 0       | 0        | 1        | 1       | 1    | 1       | 5                                          | 2       | 40.0% | 0.2%        | 1    |
| 2:00-3:00     | 2       | 0       | 0        | 3        | 0       | 2    | 0       | 7                                          | 2       | 28.6% |             | 0    |
| 3:00-4:00     | . 0     | 0       | 0        | 5        | 2       | 4    | 0       | 11                                         | 6       | 54.5% | 0.4%        | 0    |
| 4:00-5:00     | 8       | 1       | 2        | 5        | 6       | 0    | 0       | 22                                         | 8.      | 36.4% | 0.8%        | 0    |
| 5:00-6:00     | 7       | 2       | 8        | 13       | 10      | 6    | 1       | 47                                         | 24      | 51.1% |             | 1    |
| 6:00-7:00     | 32      | 7       | 18       | 34       | 20      | 5    | 1       | 117                                        | 43      | 36.8% |             |      |
| SUB TOTAL     | 162     | 37      | 44       | 187      | 67      | 54   | 6       | 557                                        | 165     | 29.6% | 21.0%       | 25   |
| TOTAL (N)     | 863     | 191     | 254      | 858      | 295     | 169  | 42      | 2672                                       | 718     | 26.9% | 100.0%      | 142  |
| (T)/(N)       | 1.23    | 1.24    | 1.21     | 1.28     | 1.29    | 1.47 | 1.17    | 1.26                                       | 1.30    |       |             | 1.21 |
|               |         | 7 1 1 1 | 1 1      | 1 1 1 mm | (Hoome) | r1   |         |                                            |         |       |             |      |

Note: II. Vehic. = (H. bus) + (Light-T) + (Heavy-T)

|               |           |         | м.<br>1 |                                                      |         |         |         |       |         |             |            |          |
|---------------|-----------|---------|---------|------------------------------------------------------|---------|---------|---------|-------|---------|-------------|------------|----------|
| Direction     | (1) + (2) | ·       | Total   | an tha<br>All an |         |         |         |       |         | · .         |            |          |
| Type          | Pas.Car   | M. Bus  | H. Bus  | Pick-up                                              | Light-T | Heavy-7 | Others  | Total | Heavy   | Percentage  | ercentage  | M. Cycle |
| Hour          | (Fig 1)   | (Fig 2) | (Fig 3) | (Fig 4)                                              | (Fig 5) | (Fig 6) | (Fig 7) |       | Vehicle | H. Vhi (%)0 | f Hours(%) |          |
| 7:00- 8:00    | 103       | 43      | - 38    | 118                                                  | 32      | 13      | 5       | 352   | 83      | 23.6%       | 6.7%       |          |
| 8:00-9:00     | 149       | 27      | 44      | 121                                                  | 37      | 14      | 6       | 398   | 95      | 23.9%       | 7.5%       |          |
| 9:00-10:00    | 121       | 23      | 33      | 124                                                  | 42      | 11      | 11      | 365   | 86      | 23.6%       | 6.9%       |          |
| 10:00-11:00   | 107       | 29      | - 28    | 115                                                  | 31      | 18      | 8       | 336   | 77      | 22.9%       | 6.4%       |          |
| 11:00-12:00   | 103       | 24      | 32      | 97                                                   | 44      | 33      | 4       | 337   | 109     | 32.3%       | 6.4%       |          |
| 12:00-13:00   | 109       | 31      | 38      | 110                                                  | 39      | 26      | 6       | 359   | 103     | 28.7%       | 6.8%       |          |
| 13:00-14:00   | 85        | 32      | 33      | 72                                                   | 37      | 17      | 1       | 277   | 87      | 31.4%       | 5.2%       | 13       |
| 14:00-15:00   | 92        | 17      | 37      | 95                                                   | 57      | 33      | 6       | 337   | 127     | 37.7%       | 6.4%       | 13       |
| 15:00-16:00   | 135       | 18      | 37      | 123                                                  | 53      | 13      | 7       | 386   | 103     | 26.7%       | 7.3%       |          |
| 16:00-17:00   | 85        | 22      | 31      | 106                                                  | 38      | 15      | 4       | 301   | 84      | 27.9%       | 5.7%       | 21       |
| 17:00-18:00   | 108       | 23      | 32      | 130                                                  | 32      | 21      | 3       | 349   | 85      | 24.4%       | 6.6%       | 17       |
| 18:00-19:00   | 119       | 27      | 27      | 101                                                  | 36      | 26      | 1       | 337   | 89      | 26.4%       | 6.4%       | 23       |
| SUB TOTAL (T) | 1316      | 316     | 410     | 1312                                                 | 478     | 240     | 62      | 4134  | 1128    | 27.3%       | 78.2%      | 227      |
| 19:00-20:00   | 107       | 10      | 20      | 99                                                   | 22      | 21      | 4       | 283   | 63      | 22.3%       | 5.4%       |          |
| 20:00-21:00   | 58        | 20      | 8       | 71                                                   | 11      | 20      | 1       | 189   | 39      | 20.6%       | 3.6%       |          |
| 21:00-22:00   | 40        | 11      | 1       | 52                                                   | 8       | 2       | .1      | 115   | 11      | 9.6%        | 2.2%       | 8        |
| 22:00-23:00   | 27        | 6       | 0       | 27                                                   | 7       | 8       | 0       | 75    | 15      | 20.0%       | 1.4%       |          |
| 23:00-24:00   | 14        | 5       | 0       | 9                                                    | 2       | 5       | 0       | 35    | 7       | 20.0%       | 0.7%       | 1        |
| 0:00-1:00     | 10        | 2       | 0       | 2                                                    | 4       | 5       | 1       | 24    | 9       | 37.5%       | 0.5%       | 0        |
| 1:00-2:00     | 1         | 0       | 0       | 2                                                    | 3       | 4       | 1       | 11    | 7       | 63.6%       | 0.2%       |          |
| 2:00-3:00     | 2         | 0       | 0       | 8                                                    | 1       | 3       | 0       | 14    | 4       | 28.6%       | 0.3%       |          |
| 3:00-4:00     | 0         | 0       | 0       | 6                                                    | 4       | 7       | 0       | 17    | 11      | 64.7%       | 0.3%       | 0        |
| 4:00-5:00     | 10        | 2       | 3       | 1                                                    | 9       | 1       | 2       | 34    | 13      | 38.2%       | 0.6%       | 0        |
| 5:00-6:00     | 30        | 6       | 18      | 31                                                   | - 15    | 7       | 2       | 109   | 40      | 36.7%       | 2.1%       |          |
| 6:00-7:00     | 64        | 20      | 44      | 71                                                   | 31      | 8       | 5       | 243   | 83      | 34.2%       | 4.6%       | 14       |
| SUB TOTAL     | 363       | 82      | 94      | 385                                                  | 117     | 91      | 17      | 1149  | 302     | 26.3%       | 21.8%      |          |
| TOTAL (N)     | 1679      | 398     | 504     | 1697                                                 | 595     | 331     | 79      | 5283  | 1430    | 27.1%       | 100.0%     | 281      |
| (T)/(N)       | 1.28      | 1.26    | 1.23    | 1.29                                                 | 1.24    | 1.38    | 1.27    | 1.28  | 1.27    |             |            | 1.24     |