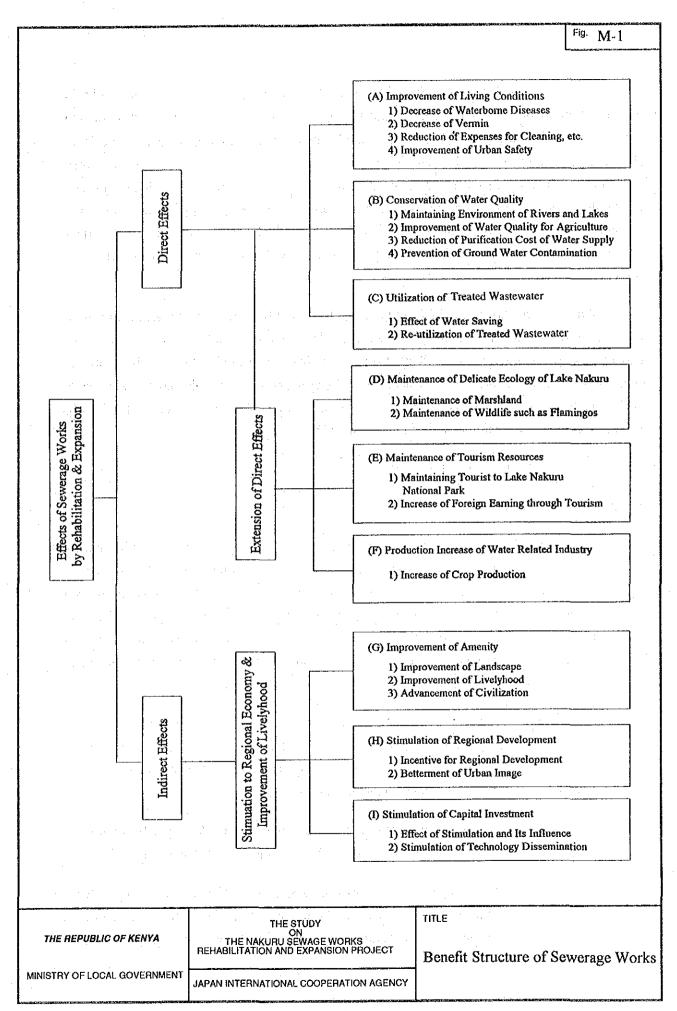

e total budget.

#### M3.3 Economic Benefit

#### M3.3.1 Structure of Economic Benefit

The direct objective of this current study is to verify the feasibility of rehabilitation and expansion of sewage works of Nakuru Municipality. This sewage works aim not only to conserve sanitary condition of the municipal area but also to maintain very delicate ecology of Lake Nakuru. Because, Nakuru Municipality is focused as the major source of pollution load for Lake Nakuru. Lake Nakuru is famous for millions of flamingos and for one of conservation areas registered under the Ramsar Convention. At the same time, Lake Nakuru is one of the most important tourist spots in Kenya. Accordingly, it is also important from the economic point of view for Kenya to keep the natural environment of Lake Nakuru.



Fig. M-1 illustrates structure of benefit which accrues from the sewage works in Nakuru Municipality, taking the above project background into consideration. As discussed in the above, the direct benefit of the project is made up of two major components, 1) benefit on people in the municipality and 2) benefit for Lake Nakuru. The respective benefits are broken down three sub-components as shown in the figure. Besides these direct benefits, the project brings about indirect benefits as indicated in the figure. These are 1) to improve amenity in the municipality, 2) to induce another regional development activity through the project implementation and 3) to stimulate the regional economy through capital investment of the project.

Among these direct and indirect benefits, the direct benefi