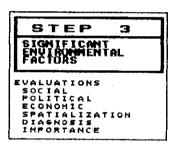

dy, commonly used by OCTA in other studies, mainly those correlated to hydraulic resources engineering and power generation plants and reservoirs, in which the team is obliged to be acquainted with the characteristics of the whole project and its area of influence, instead of only looking to local and present situation.

The method following the steps stated below is based on specific bibliography<sup>2</sup>. It was used as a reference for discussions among the team, and the matrix wasn't actually drawn up because it was unnecessary as the initial discussions showed a much simpler assessment than it was foreseen before. Thus the 9 steps shown below actually translates the schedule of work adopted by the team to *check* conclusions and propose recommendations.

# PARNAIBA RIVER BASIN



















<sup>&</sup>lt;sup>2</sup> See references in Chapter 11.



With such steps it was possible for the team to evaluate the importance and significance of the problems that can be associated to the navigation plan. The analysis was conducted in a seminar held on October 13, in which these steps were discussed by the whole team. As shown elsewhere in this report, a very much simplified matrix was examined and thus presented as a way of fixing ideas and driving discussions.

#### Methodological approach as referred to in item 3.1:



### 4. FIELD TRIP: OBSERVATIONS, RESULTS AND COMMENTS

#### 4.1. Summary

Field trip started on September 26, 1993 and was concluded on October 2, 1993. Team was composed by Mr. Ivo Sadao Massunari, Mr. Raul de Carvalho, Professor Luíz Dino Vizotto, P