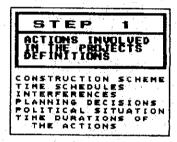

study, commonly used by OCTA in other studies, mainly those correlated to hydraulic resources engineering and power generation plants and reservoirs, in which the team is obliged to be acquainted with the characteristics of the whole project and its area of influence, instead of only looking to local and present situation.

The method following the steps stated below is based on specific bibliography<sup>2</sup>. It was used as a reference for discussions among the team, and the matrix wasn't actually drawn up because it was unnecessary as the initial discussions showed a much simpler assessment than it was foreseen before. Thus the 9 steps shown below actually translates the schedule of work adopted by the team to *check* conclusions and propose recommendations.

# PARNAIBA RIVER BASIN



















<sup>&</sup>lt;sup>2</sup> See references in Chapter 11.



With such steps it was possible for the team to evaluate the importance and significance of the problems that can be associated to the navigation plan. The analysis was conducted in a seminar held on October 13, in which these steps were discussed by the whole team. As shown elsewhere in this report, a very much simplified matrix was examined and thus presented as a way of fixing ideas and driving discussions.

#### Methodological approach as referred to in item 3.1:



### 4. FIELD TRIP: OBSERVATIONS, RESULTS AND COMMENTS

#### 4.1. Summary

Field trip started on September 26, 1993 and was concluded on October 2, 1993. Team was composed by Mr. Ivo Sadao Massunari, Mr. Raul de Carvalho, Professor Luíz Dino Vizott