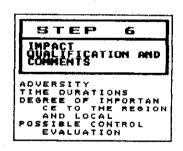

mmonly used by OCTA in other studies, mainly those correlated to hydraulic resources engineering and power generation plants and reservoirs, in which the team is obliged to be acquainted with the characteristics of the whole project and its area of influence, instead of only looking to local and present situation.

The method following the steps stated below is based on specific bibliography<sup>2</sup>. It was used as a reference for discussions among the team, and the matrix wasn't actually drawn up because it was unnecessary as the initial discussions showed a much simpler assessment than it was foreseen before. Thus the 9 steps shown below actually translates the schedule of work adopted by the team to *check* conclusions and propose recommendations.

# PARNAIBA RIVER BASIN



















<sup>&</sup>lt;sup>2</sup> See references in Chapter 11.



With such steps it was possible for the team to evaluate the importance and significance of the problems that can be associated to the navigation plan. The analysis was conducted in a seminar held on October 13, in which these steps were discussed by the whole team. As shown elsewhere in this report, a very much simplified matrix was examined and thus presented as a way of fixing ideas and driving discussions.

#### Methodological approach as referred to in item 3.1:



### 4. FIELD TRIP: OBSERVATIONS, RESULTS AND COMMENTS

#### 4.1. Summary

Field trip started on September 26, 1993 and was concluded on October 2, 1993. Team was composed by Mr. Ivo Sadao Massunari, Mr. Raul de Carvalho, Professor Luíz Dino Vizotto, Ph. D.