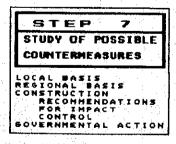

only used by OCTA in other studies, mainly those correlated to hydraulic resources engineering and power generation plants and reservoirs, in which the team is obliged to be acquainted with the characteristics of the whole project and its area of influence, instead of only looking to local and present situation.

The method following the steps stated below is based on specific bibliography<sup>2</sup>. It was used as a reference for discussions among the team, and the matrix wasn't actually drawn up because it was unnecessary as the initial discussions showed a much simpler assessment than it was foreseen before. Thus the 9 steps shown below actually translates the schedule of work adopted by the team to *check* conclusions and propose recommendations.

# PARNAIBA RIVER BASIN



















<sup>&</sup>lt;sup>2</sup> See references in Chapter 11.



With such steps it was possible for the team to evaluate the importance and significance of the problems that can be associated to the navigation plan. The analysis was conducted in a seminar held on October 13, in which these steps were discussed by the whole team. As shown elsewhere in this report, a very much simplified matrix was examined and thus presented as a way of fixing ideas and driving discussions.

#### Methodological approach as referred to in item 3.1:



### 4. FIELD TRIP: OBSERVATIONS, RESULTS AND COMMENTS

#### 4.1. Summary

Field trip started on September 26, 1993 and was concluded on October 2, 1993. Team was composed by Mr. Ivo Sadao Massunari, Mr. Raul de Carvalho, Professor Luíz Dino Vizotto, Ph. D. an