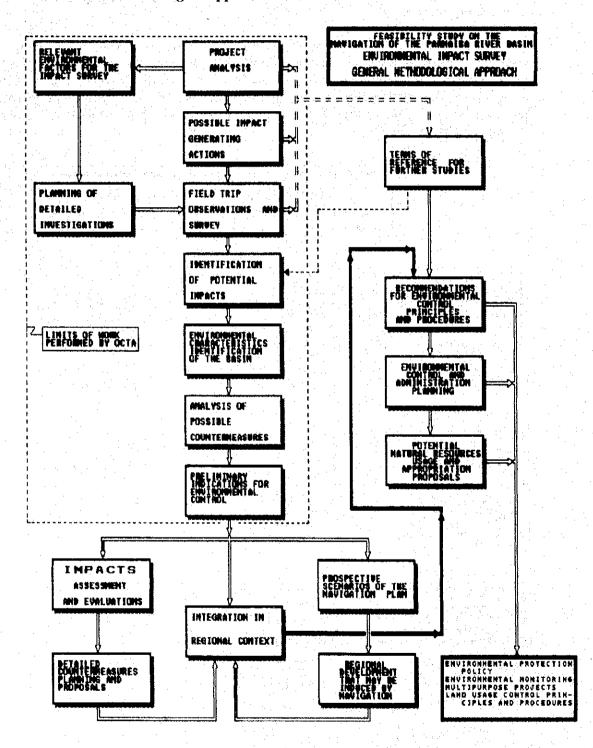

initial discussions showed a much simpler assessment than it was foreseen before. Thus the 9 steps shown below actually translates the schedule of work adopted by the team to *check* conclusions and propose recommendations.

# PARNAIBA RIVER BASIN



















<sup>&</sup>lt;sup>2</sup> See references in Chapter 11.



With such steps it was possible for the team to evaluate the importance and significance of the problems that can be associated to the navigation plan. The analysis was conducted in a seminar held on October 13, in which these steps were discussed by the whole team. As shown elsewhere in this report, a very much simplified matrix was examined and thus presented as a way of fixing ideas and driving discussions.

#### Methodological approach as referred to in item 3.1:



### 4. FIELD TRIP: OBSERVATIONS, RESULTS AND COMMENTS

#### 4.1. Summary

Field trip started on September 26, 1993 and was concluded on October 2, 1993. Team was composed by Mr. Ivo Sadao Massunari, Mr. Raul de Carvalho, Professor Luíz Dino Vizotto, Ph. D. and Professor Waldir Mantovani, Ph. D. Support team in São Paulo was composed by Mr. Alcides Takakura, Mr. Moacir José Gonçalves and Mr. Sylvio Lopes da Rosa.

#### 4.2. Time and journey schedule

Team held various contacts with Piauí State institutions in Teresina, mainly with SEPLAN. Fauna and flora researches and data collection were continued with the FUFPI Biology Department support. Socioeconomic studies were based on analysis of data obtained in interviews with local authorities and data collection in local institutions.

Due to