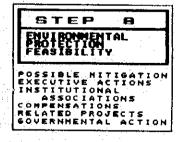

ly used by OCTA in other studies, mainly those correlated to hydraulic resources engineering and power generation plants and reservoirs, in which the team is obliged to be acquainted with the characteristics of the whole project and its area of influence, instead of only looking to local and present situation.

The method following the steps stated below is based on specific bibliography<sup>2</sup>. It was used as a reference for discussions among the team, and the matrix wasn't actually drawn up because it was unnecessary as the initial discussions showed a much simpler assessment than it was foreseen before. Thus the 9 steps shown below actually translates the schedule of work adopted by the team to *check* conclusions and propose recommendations.

# PARNAIBA RIVER BASIN



















<sup>&</sup>lt;sup>2</sup> See references in Chapter 11.



With such steps it was possible for the team to evaluate the importance and significance of the problems that can be associated to the navigation plan. The analysis was conducted in a seminar held on October 13, in which these steps were discussed by the whole team. As shown elsewhere in this report, a very much simplified matrix was examined and thus presented as a way of fixing ideas and driving discussions.

#### Methodological approach as referred to in item 3.1:



### 4. FIELD TRIP: OBSERVATIONS, RESULTS AND COMMENTS

#### 4.1. Summary

Field trip started on September 26, 1993 and was concluded on October 2, 1993. Team was composed by Mr. Ivo Sadao Massunari, Mr. Raul de Carvalho, Professor Luíz Dino Vizotto, Ph. D. and