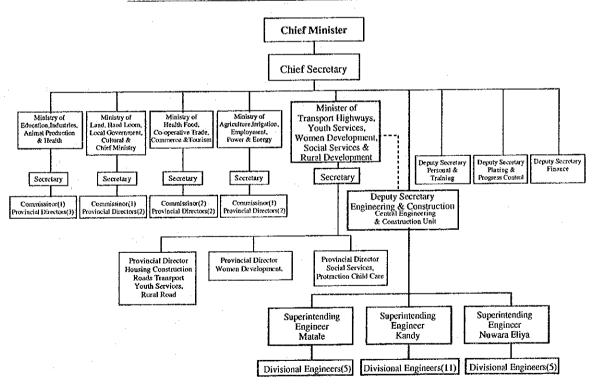

Fig 4.3-2 (1/2) Time Table for Vegetable Planting-A. R. S., Sita Eliya-Up-country Wet Zone ဗိ Sept. Aug. July June May Source: Guide for vegetable variety traials-1976, Gernan Agricultural Team-Sri Lanka April March Planting and growing possible with special care Feb. Growing possible but very difficult Best time of planting sowing Jan. Cauliflower Bush Bean Pole Beans Vegetable Knolkohl Cabbage Beetroot Radish Onion Leek Carrot GOVERNMENT OF DEMOCRATIC SOCIALIST REPUBLIC OF SRI LANKA MINISTRY OF UP-COUNTRY PEASANTRY REHABILITATION MASTER PLAN STUDY ON THE AGRICULTURAL DEVELOPMENT FOR UP-COUNTRY PEASANTRY REHABILITATION **PROGRAMME** JAPAN INTERNATIONAL COOPERATION AGENCY



### ROAD DEVELOPMENT AUTHORITY (CENTRAL PROVINCE)



### ROAD DEVELOPMENT SECTION IN PROVINCIAL COUNCIL (CENTRAL)



Fig. 4.6-1 ORGANIZATION CHART FOR ROAD DEVELOPMENT

### NATIONAL WATER SUPPLY & DRAINAGE BOARD



### REGIONAL SUPPORT CENTRE (CENTRAL RANGE)



Fig. 4. 6-2 ORGANIZATION CHART FOR WATER SUPPLY



Fig. 4. 6-3 ORGANIZATION CHART OF CEYLON ELECTRICITY BOARD (CENTRAL PROVINCE)



Fig.4.7.1 Implication of Environmental Issues in the Study Area

# CHAPTER 5 MASTER PLAN ON AGRICULTURAL AND RURAL DEVELOPMENT

### 5.1 Approach to Plan Formulation

### 5.1.1 Basic Direction for Regional Economic Development

The average GDP of the Study area accounts for about 22.1 % of the national GDP and the annual fluctuations in the growth rate during the last decade has not been sharp. The agricultural sector in the Study area accounted for 30 % of the GRDP. Contribution of the industry and service sectors a