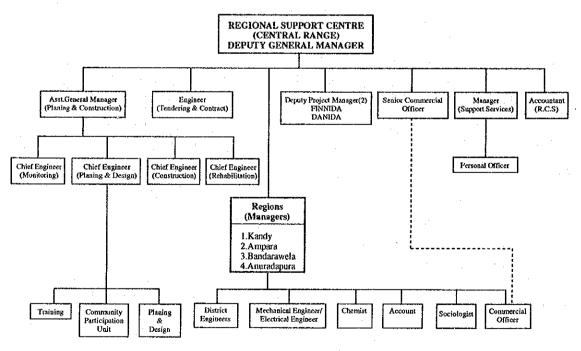

le variety traials-1976, Gernan Agricultural Team-Sri Lanka April March Planting and growing possible with special care Feb. Growing possible but very difficult Best time of planting sowing Jan. Cauliflower Bush Bean Pole Beans Vegetable Knolkohl Cabbage Beetroot Radish Onion Leek Carrot GOVERNMENT OF DEMOCRATIC SOCIALIST REPUBLIC OF SRI LANKA MINISTRY OF UP-COUNTRY PEASANTRY REHABILITATION MASTER PLAN STUDY ON THE AGRICULTURAL DEVELOPMENT FOR UP-COUNTRY PEASANTRY REHABILITATION **PROGRAMME** JAPAN INTERNATIONAL COOPERATION AGENCY



### ROAD DEVELOPMENT AUTHORITY (CENTRAL PROVINCE)



### ROAD DEVELOPMENT SECTION IN PROVINCIAL COUNCIL (CENTRAL)



Fig. 4.6-1 ORGANIZATION CHART FOR ROAD DEVELOPMENT

### NATIONAL WATER SUPPLY & DRAINAGE BOARD



### REGIONAL SUPPORT CENTRE (CENTRAL RANGE)



Fig. 4. 6-2 ORGANIZATION CHART FOR WATER SUPPLY



Fig. 4. 6-3 ORGANIZATION CHART OF CEYLON ELECTRICITY BOARD (CENTRAL PROVINCE)



Fig.4.7.1 Implication of Environmental Issues in the Study Area

# CHAPTER 5 MASTER PLAN ON AGRICULTURAL AND RURAL DEVELOPMENT

### 5.1 Approach to Plan Formulation

### 5.1.1 Basic Direction for Regional Economic Development

The average GDP of the Study area accounts for about 22.1 % of the national GDP and the annual fluctuations in the growth rate during the last decade has not been sharp. The agricultural sector in the Study area accounted for 30 % of the GRDP. Contribution of the industry and service sectors averaged at 16 % and 23 %, respectively. The GRDP of Western Province (including Colombo) has shown an upward trend while other provinces show a d