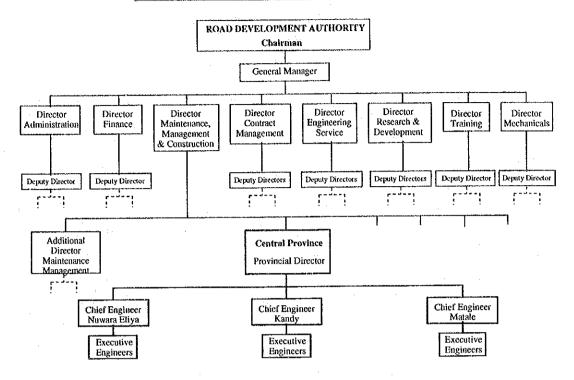

| 3,346.8   |

# FIGURES





Nov. Fig 4.3-2 (1/2) Time Table for Vegetable Planting-A. R. S., Sita Eliya-Up-country Wet Zone ဗိ Sept. Aug. July June May Source: Guide for vegetable variety traials-1976, Gernan Agricultural Team-Sri Lanka April March Planting and growing possible with special care Feb. Growing possible but very difficult Best time of planting sowing Jan. Cauliflower Bush Bean Pole Beans Vegetable Knolkohl Cabbage Beetroot Radish Onion Leek Carrot GOVERNMENT OF DEMOCRATIC SOCIALIST REPUBLIC OF SRI LANKA MINISTRY OF UP-COUNTRY PEASANTRY REHABILITATION MASTER PLAN STUDY ON THE AGRICULTURAL DEVELOPMENT FOR UP-COUNTRY PEASANTRY REHABILITATION **PROGRAMME** JAPAN INTERNATIONAL COOPERATION AGENCY



### ROAD DEVELOPMENT AUTHORITY (CENTRAL PROVINCE)



### ROAD DEVELOPMENT SECTION IN PROVINCIAL COUNCIL (CENTRAL)



Fig. 4.6-1 ORGANIZATION CHART FOR ROAD DEVELOPMENT

### NATIONAL WATER SUPPLY & DRAINAGE BOARD



### REGIONAL SUPPORT CENTRE (CENTRAL RANGE)



Fig. 4. 6-2 ORGANIZATION CHART FOR WATER SUPPLY



Fig. 4. 6-3 ORGANIZATION CHART OF CEYLON ELECTRICITY BOARD (CENTRAL PROVINCE)



Fig.4.7.1 Implication of Environmental Issues in the Study Area

# CHAPTER 5 MASTER PLAN ON AGRICULTURAL AND RURAL DEVELOPMENT

### 5.1 Approach to Plan Formulation

### 5.1.1 Basic Direction for Regional Economic Development

The average GDP of the Study area accounts for about 22.1 % of the national GDP and the annual fluctuations in the growth rate during the last decade has not been sharp. The agricultural sector in the Study area accounted for 30 %