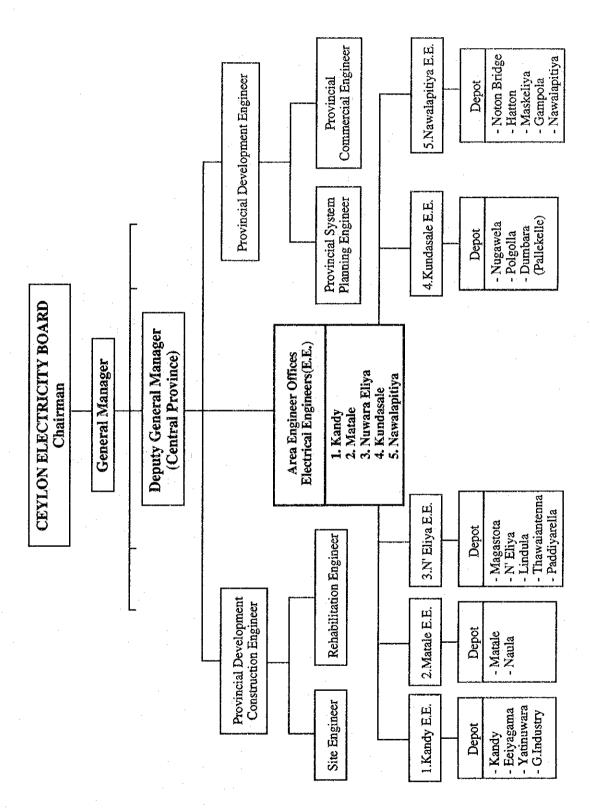

ri Lanka April March Planting and growing possible with special care Feb. Growing possible but very difficult Best time of planting sowing Jan. Cauliflower Bush Bean Pole Beans Vegetable Knolkohl Cabbage Beetroot Radish Onion Leek Carrot GOVERNMENT OF DEMOCRATIC SOCIALIST REPUBLIC OF SRI LANKA MINISTRY OF UP-COUNTRY PEASANTRY REHABILITATION MASTER PLAN STUDY ON THE AGRICULTURAL DEVELOPMENT FOR UP-COUNTRY PEASANTRY REHABILITATION **PROGRAMME** JAPAN INTERNATIONAL COOPERATION AGENCY



### ROAD DEVELOPMENT AUTHORITY (CENTRAL PROVINCE)



### ROAD DEVELOPMENT SECTION IN PROVINCIAL COUNCIL (CENTRAL)



Fig. 4.6-1 ORGANIZATION CHART FOR ROAD DEVELOPMENT

### NATIONAL WATER SUPPLY & DRAINAGE BOARD



### REGIONAL SUPPORT CENTRE (CENTRAL RANGE)



Fig. 4. 6-2 ORGANIZATION CHART FOR WATER SUPPLY



Fig. 4. 6-3 ORGANIZATION CHART OF CEYLON ELECTRICITY BOARD (CENTRAL PROVINCE)



Fig.4.7.1 Implication of Environmental Issues in the Study Area

# CHAPTER 5 MASTER PLAN ON AGRICULTURAL AND RURAL DEVELOPMENT

### 5.1 Approach to Plan Formulation

### 5.1.1 Basic Direction for Regional Economic Development

The average GDP of the Study area accounts for about 22.1 % of the national GDP and the annual fluctuations in the growth rate during the last decade has not been sharp. The agricultural sector in the Study area accounted for 30 % of the GRDP. Contribution of the industry and service sectors averaged at 16 % and 23 %, respectively. The GRDP of Western Province (including Colombo) has shown an upward trend while other provinces show a downward trend. GRDP in the Study area has barley ma