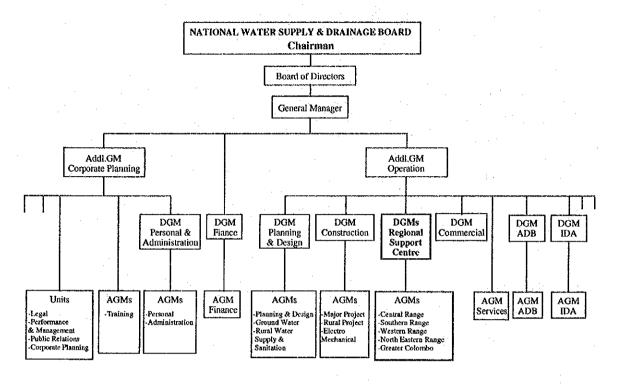

t. Aug. July June May Source: Guide for vegetable variety traials-1976, Gernan Agricultural Team-Sri Lanka April March Planting and growing possible with special care Feb. Growing possible but very difficult Best time of planting sowing Jan. Cauliflower Bush Bean Pole Beans Vegetable Knolkohl Cabbage Beetroot Radish Onion Leek Carrot GOVERNMENT OF DEMOCRATIC SOCIALIST REPUBLIC OF SRI LANKA MINISTRY OF UP-COUNTRY PEASANTRY REHABILITATION MASTER PLAN STUDY ON THE AGRICULTURAL DEVELOPMENT FOR UP-COUNTRY PEASANTRY REHABILITATION **PROGRAMME** JAPAN INTERNATIONAL COOPERATION AGENCY



### ROAD DEVELOPMENT AUTHORITY (CENTRAL PROVINCE)



### ROAD DEVELOPMENT SECTION IN PROVINCIAL COUNCIL (CENTRAL)



Fig. 4.6-1 ORGANIZATION CHART FOR ROAD DEVELOPMENT

### NATIONAL WATER SUPPLY & DRAINAGE BOARD



### REGIONAL SUPPORT CENTRE (CENTRAL RANGE)



Fig. 4. 6-2 ORGANIZATION CHART FOR WATER SUPPLY



Fig. 4. 6-3 ORGANIZATION CHART OF CEYLON ELECTRICITY BOARD (CENTRAL PROVINCE)



Fig.4.7.1 Implication of Environmental Issues in the Study Area

# CHAPTER 5 MASTER PLAN ON AGRICULTURAL AND RURAL DEVELOPMENT

### 5.1 Approach to Plan Formulation

### 5.1.1 Basic Direction for Regional Economic Development

The average GDP of the Study area accounts for about 22.1 % of the national GDP and the annual fluctuations in the growth rate during the last decade has not been sharp. The agricultural sector in the Study area accounted for 30 % of the GRDP. Contribution of the industry and service sectors averaged at 16 % and 23 %, respectively. The GRDP of Western Province (including Colombo) has shown