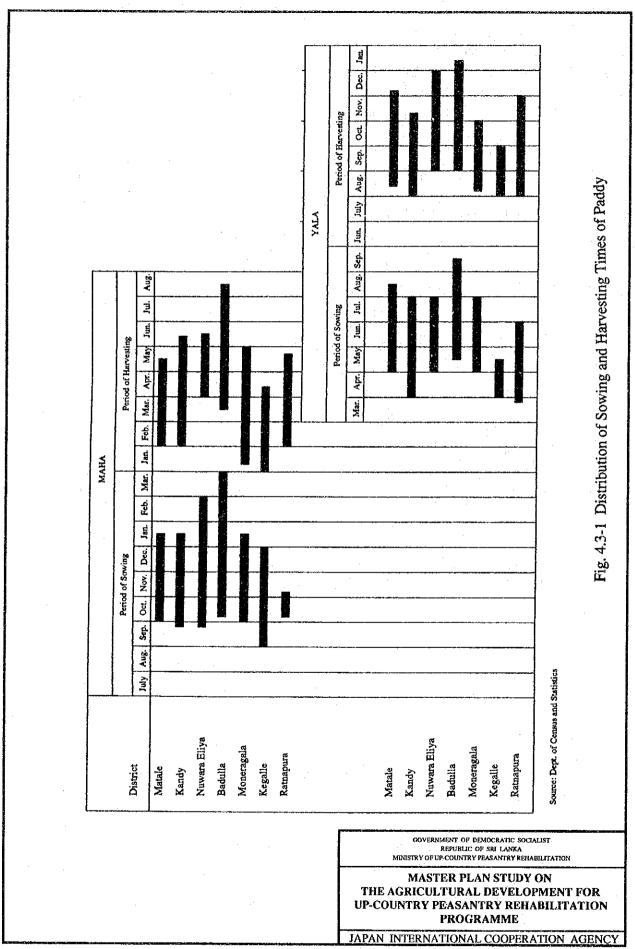

| 302       |
| e) Sellaka Oya sanctuary                  | 126       |
| f) Ampara sanctuary                       | 40        |
| g) Bakinigahawela forest reserve          | 2.2       |
| h) Daragoda forest reserve                | 4.7       |
| i) Namandiya forest reserve               | 4.3       |
| j) Wetihitukana forest reserve            | 7.6       |
| k) Bibilehala forest reserve              | 6.9       |
| F. Kegalle District                       |           |
| a) Kegalle (Kurulu Kele) sanctuary        | 1.1       |
| G. Ratnapura District                     |           |
| a) Sinharaja forest reserve               | 105       |
| b) Peak Wilderness reserve                | 187       |
| Grand Total                               | 3,346.8   |

# FIGURES





Nov. Fig 4.3-2 (1/2) Time Table for Vegetable Planting-A. R. S., Sita Eliya-Up-country Wet Zone ဗိ Sept. Aug. July June May Source: Guide for vegetable variety traials-1976, Gernan Agricultural Team-Sri Lanka April March Planting and growing possible with special care Feb. Growing possible but very difficult Best time of planting sowing Jan. Cauliflower Bush Bean Pole Beans Vegetable Knolkohl Cabbage Beetroot Radish Onion Leek Carrot GOVERNMENT OF DEMOCRATIC SOCIALIST REPUBLIC OF SRI LANKA MINISTRY OF UP-COUNTRY PEASANTRY REHABILITATION MASTER PLAN STUDY ON THE AGRICULTURAL DEVELOPMENT FOR UP-COUNTRY PEASANTRY REHABILITATION **PROGRAMME** JAPAN INTERNATIONAL COOPERATION AGENCY



### ROAD DEVELOPMENT AUTHORITY (CENTRAL PROVINCE)



### ROAD DEVELOPMENT SECTION IN PROVINCIAL COUNCIL (CENT