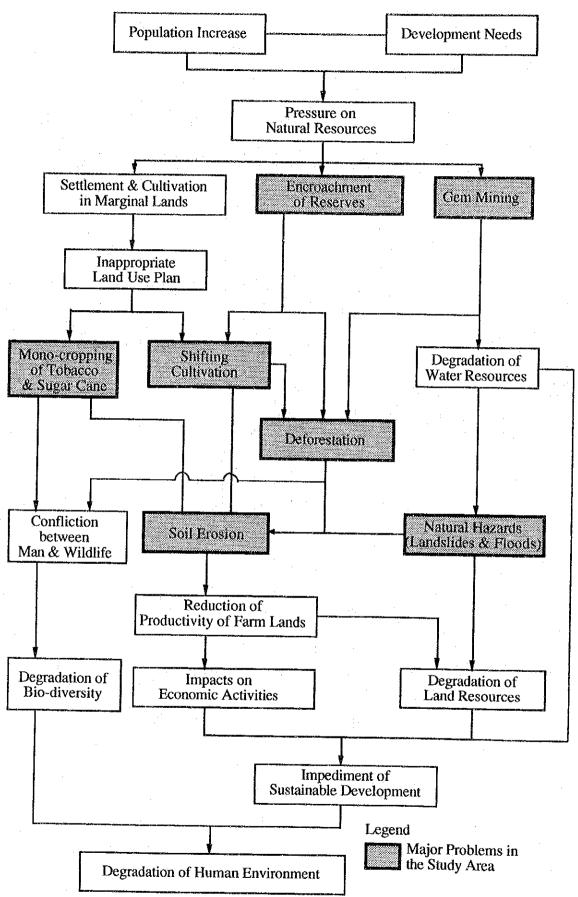

possible but very difficult Best time of planting sowing Jan. Cauliflower Bush Bean Pole Beans Vegetable Knolkohl Cabbage Beetroot Radish Onion Leek Carrot GOVERNMENT OF DEMOCRATIC SOCIALIST REPUBLIC OF SRI LANKA MINISTRY OF UP-COUNTRY PEASANTRY REHABILITATION MASTER PLAN STUDY ON THE AGRICULTURAL DEVELOPMENT FOR UP-COUNTRY PEASANTRY REHABILITATION **PROGRAMME** JAPAN INTERNATIONAL COOPERATION AGENCY



### ROAD DEVELOPMENT AUTHORITY (CENTRAL PROVINCE)



### ROAD DEVELOPMENT SECTION IN PROVINCIAL COUNCIL (CENTRAL)



Fig. 4.6-1 ORGANIZATION CHART FOR ROAD DEVELOPMENT

### NATIONAL WATER SUPPLY & DRAINAGE BOARD



### REGIONAL SUPPORT CENTRE (CENTRAL RANGE)



Fig. 4. 6-2 ORGANIZATION CHART FOR WATER SUPPLY



Fig. 4. 6-3 ORGANIZATION CHART OF CEYLON ELECTRICITY BOARD (CENTRAL PROVINCE)



Fig.4.7.1 Implication of Environmental Issues in the Study Area

# CHAPTER 5 MASTER PLAN ON AGRICULTURAL AND RURAL DEVELOPMENT

### 5.1 Approach to Plan Formulation

### 5.1.1 Basic Direction for Regional Economic Development

The average GDP of the Study area accounts for about 22.1 % of the national GDP and the annual fluctuations in the growth rate during the last decade has not been sharp. The agricultural sector in the Study area accounted for 30 % of the GRDP. Contribution of the industry and service sectors averaged at 16 % and 23 %, respectively. The GRDP of Western Province (including Colombo) has shown an upward trend while other provinces show a downward trend. GRDP in the Study area has barley maintained its status, with Sabaragamuwa province showing an upward trend, Uva prov