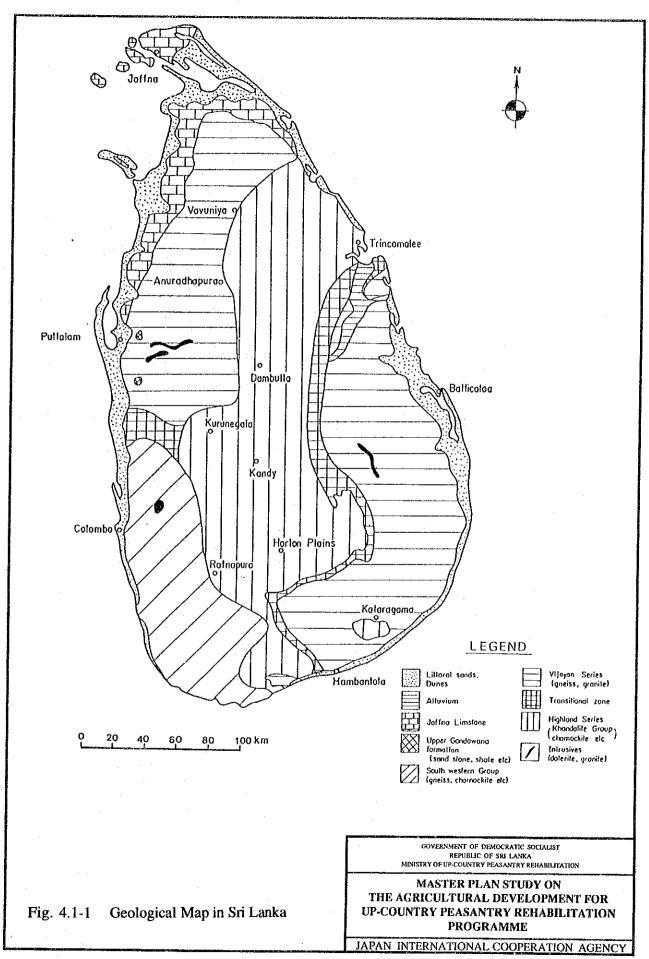

rk                  | 302       |
| e) Sellaka Oya sanctuary                  | 126       |
| f) Ampara sanctuary                       | 40        |
| g) Bakinigahawela forest reserve          | 2.2       |
| h) Daragoda forest reserve                | 4.7       |
| i) Namandiya forest reserve               | 4.3       |
| j) Wetihitukana forest reserve            | 7.6       |
| k) Bibilehala forest reserve              | 6.9       |
| F. Kegalle District                       |           |
| a) Kegalle (Kurulu Kele) sanctuary        | 1.1       |
| G. Ratnapura District                     |           |
| a) Sinharaja forest reserve               | 105       |
| b) Peak Wilderness reserve                | 187       |
| Grand Total                               | 3,346.8   |

# FIGURES





Nov. Fig 4.3-2 (1/2) Time Table for Vegetable Planting-A. R. S., Sita Eliya-Up-country Wet Zone ဗိ Sept. Aug. July June May Source: Guide for vegetable variety traials-1976, Gernan Agricultural Team-Sri Lanka April March Planting and growing possible with special care Feb. Growing possible but very difficult Best time of planting sowing Jan. Cauliflower Bush Bean Pole Beans Vegetable Knolkohl Cabbage Beetroot Radish Onion Leek Carrot GOVERNMENT OF DEMOCRATIC SOCIALIST REPUBLIC OF SRI LANKA MINISTRY OF UP-COUNTRY PEASANTRY REHABILITATION MASTER PLAN STUDY ON THE AGRICULTURAL DEVELOPMENT FOR UP-COUNTRY PEASANTRY REHABILITATION **PROGRAMME** JAPAN INTERNATIONAL COOPERATION AGENCY



### ROAD DEVELOPMENT AUTHORITY (CENTRAL PROVINCE)



### ROAD DEVELOPMENT SECTION IN PROVINCIAL COUNCIL (CE