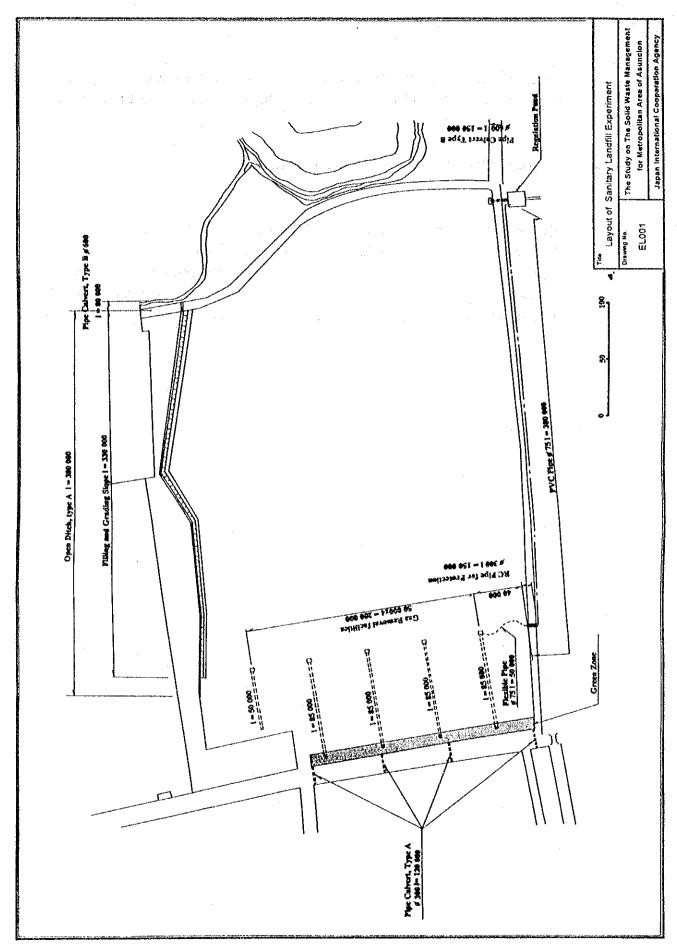

the experiment, by gas and leachate.

## cd. To screen the landfill site from the residents' sights

A buffer zone, which is made up with plants, is provided at the northern side of the

landfill site to shut it off. The buffer zone will improve the living conditions of the surrounding residential area by reducing the impact by the landfill operation.

## K.1.3 Proposed Plan of Sanitary Landfill Experiment

The proposed plans of the sanitary landfill experiment is shown in Figure K.1.3a. The detailed drawings, No.ES01 to ES06, concerning the sanitary landfill experiment are included in Data Book. These proposed plans were confirmed at the meeting of the Interim Report. The implementation of the sanitary landfill experiment was executed in collaboration with Paraguayan and Japanese sides.



Figure K.1.3a Proposed Plan of the Sanitary Landfill Experiment

#### K.1.4 Findings

Operation of leachate circulation was started in April 1994 after the construction for the sanitary landfill experiment was completed. The findings recognized through the experiment are as follows.

- The buffer zone which was constructed at the northern side of the disposal site was proved to be very effective to shut residents' sights off. Even the embankment which was filled with soil 1 meter high for the buffer zone was found to shut residents' sight off because the existing landfill site is very low. Plantations are estimated to improve the living environment of the neighborhood after they grow.
- The open drainage was excavated along the foot of the hill in the southern side of the disposal site i