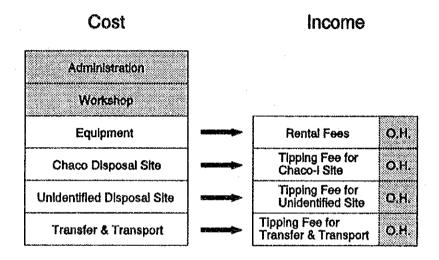

0    | 30    | 30    | 36    | 36    | 36    | 36    | 42    | 42    | 348    |
|         | Sublesting work for                | disposal site       | 784   | 784   | 784   | 784   | 1,320 | 1,320 | 1,320 | 2,500 | 2,500 | 2,500 | 14,5%  |
|         | Theal                              |                     | 3,996 | 3,918 | 3,969 | 3,952 | 5,945 | 4,844 | 4,916 | 7,654 | 6,483 | 6,611 | 52,228 |

# J.3.4 Estimation of Rental Fees and Tipping Fees

# a. Principle to Determine Rental Fees and Tipping Fees

The rental fees and the tipping fees were determined on the basis of "Beneficiaries-Pay-Principle". However, the administration and workshop costs were evenly distributed and added as overhead to the rental fees and tipping fees.

The concept to determine fees is shown in Figure J.3.4a.



Figure J.3.4a Concept of Rental Fees and Tipping Fees

#### b. Overhead

Overhead for AMUAM shall not include a profit because AMUAM is a nonprofitable organization. Overhead was, therefore, set up as follows to equilibrate income and expenditure until 2006.

| Overhead Cost                                                                 | 7,947 mill Gs     |
|-------------------------------------------------------------------------------|-------------------|
| Direct Cost                                                                   | 141,116 mill.Gs   |
| Total Estimated Cost for AMUAM until 2006                                     | 149,063 mill.Gs   |
| Investment                                                                    | 96,835 mill Gs    |
| O & M