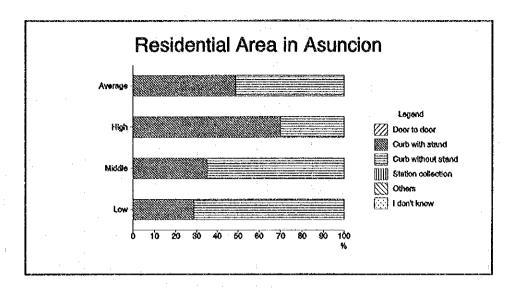

# 4-5 How is your waste collected?

|     |                                                                                                          | Residential |        |       |         | Commercial |       |         |
|-----|----------------------------------------------------------------------------------------------------------|-------------|--------|-------|---------|------------|-------|---------|
| No. | Answer                                                                                                   | Low         | Middle | High  | Average | Food       | Öther | Average |
| 1   | Door to door collec-<br>tion system by collec-<br>tion worker                                            | 0.0%        | 0.0%   | 0.0%  | 0.0%    | 55.2%      | 3.8%  | 30.9%   |
| 2   | Curb collection by garbage stand                                                                         | 28.6%       | 35.0%  | 70.0% | 48.9%   | 6.9%       | 15.4% | 10.9%   |
| 3   | Curb collection with-<br>out garbage stand                                                               | 71.4%       | 65.0%  | 30.0% | 51.1%   | 34.5%      | 65.4% | 49.1%   |
| 4   | Residents themselves<br>carry wastes to a<br>communal container<br>or to a certain collec-<br>tion point | 0.0%        | 0.0%   | 0.0%  | 0.0%    | 0.0%       | 7.7%  | 3.6%    |
| 5   | Others                                                                                                   | 0.0%        | 0.0%   | 0.0%  | 0.0%    | 3.4%       | 3.8%  | 3.6%    |
| 6   | 'I don't know                                                                                            | 0.0%        | 0.0%   | 0.0%  | 0.0%    | 0.0%       | 3.8%  | 1.8%    |

#### In San Lorenzo

|     |                                                                                            | Residential |        |       |         |  |  |
|-----|--------------------------------------------------------------------------------------------|-------------|--------|-------|---------|--|--|
| No. | Answer                                                                                     | Low         | Middle | High  | Average |  |  |
| 1   | Door to door collection system by collection worker                                        | 0.0%        | 0.0%   | 0.0%  | 0.0%    |  |  |
| 2   | Curb collection by garbage stand                                                           | 0.0%        | 40.0%  | 10.0% | 20.8%   |  |  |
| 3   | Curb collection without garbage stand                                                      | 100.0%      | 60.0%  | 90.0% | 79.2%   |  |  |
| 4   | Residents themselves carry wastes to a communal container or to a certain collection point | 0.0%        | 0.0%   | 0.0%  | 0.0%    |  |  |
| 5   | Others                                                                                     | 0.0%        | 0.0%   | 0.0%  | 0.0%    |  |  |
| -6  | I don't know                                                                               | 0.0%        | 0.0%   | 0.0%  | 0.0%    |  |  |

|     | Answer                                                                                     | Residential |        |       |         |  |  |
|-----|--------------------------------------------------------------------------------------------|-------------|--------|-------|---------|--|--|
| No. | Answer                                                                                     | Low         | Middle | High  | Average |  |  |
| 1   | Door to door collection system by collection worker                                        | 0.0%        | 0.0%   | 0.0%  | 0.0%    |  |  |
| 2   | Curb collection by garbage stand                                                           | 0.0%        | 0.0%   | 42.9% | 18.8%   |  |  |
| 3   | Curb collection without garbage stand                                                      | 100.0%      | 66.7%  | 57.1% | 68.7%   |  |  |
| 4   | Residents themselves carry wastes to a communal container or to a certain collection point | 0.0%        | 0.0%   | 0.0%  | 0.0%    |  |  |
| 5   | Others                                                                                     | 0.0%        | 33.3%  | 0.0%  | 12.5%   |  |  |
| 6   | I don't know                                                                               | 0.0%        | 0.0%   | 0.0%  | 0.0%    |  |  |