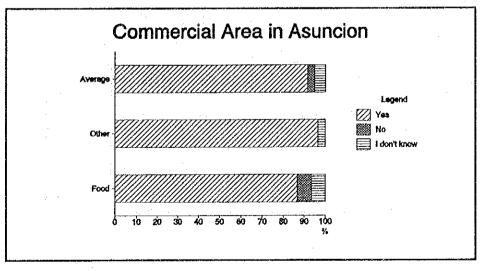

- IV

Questions on Waste Collection Services in Specific Areas

Are there waste collection service in your area? Q4.1

In Asuncion

|     |              |       | Residential |        |         | Commercial |       |         |
|-----|--------------|-------|-------------|--------|---------|------------|-------|---------|
| No. | Answer       | Low   | Middle      | High   | Average | Food       | Other | Average |
| 1   | Yes          | 35.0% | 100.0%      | 100.0% | 78.3%   | 100.0%     | 96.6% | 98.3%   |
| 2   | No           | 65.0% | 0.0%        | 0.0%   | 21.7%   | 0.0%       | 3.4%  | 1.7%    |
| 3   | I don't Know | 0.0%  | 0.0%        | 0.0%   | 0.0%    | 0.0%       | 0.0%  | 0.0%    |