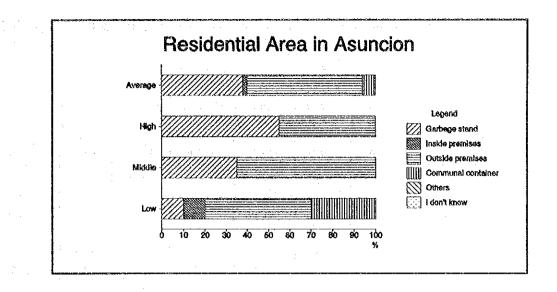

## Q3-3 Where do you discharge your waste for the regular collection service? and a last of a star of the start

| In | Asuncion |
|----|----------|
|    |          |

| In Asu | ncion               |       |             |       |       |       |            |              |  |
|--------|---------------------|-------|-------------|-------|-------|-------|------------|--------------|--|
|        |                     |       | Residential |       |       |       | Commercial |              |  |
| No.    | Answer              | Low   | Middle      | High  | Aver  | Food  | Others     | Aver-<br>age |  |
| 1      | Garbage stand       | 10.0% | 35.0%       | 55.0% | 38.0% | 3.3%  | 7.7%       | 5.4%         |  |
| 2      | Inside my premises  | 10.0% | 0.0%        | 0.0%  | 2.0%  | 60.0% | 7.7%       | 35.7%        |  |
| 3      | Outside my premises | 50.0% | 65.0%       | 45.0% | 54.0% | 36.7% | 73.1%      | 53.6%        |  |
| 4      | Communal container  | 30.0% | 0.0%        | 0.0%  | 6.0%  | 0.0%  | 7.7%       | 3.6%         |  |
| 5      | Others              | 0.0%  | 0.0%        | 0.0%  | 0.0%  | 0.0%  | 0.0%       | 0.0%         |  |
| 6      | I don't know        | 0.0%  | 0.0%        | 0.0%  | 0.0%  | 0.0%  | 3.8%       | 1.8%         |  |

## In San Lorenzo

|     |                     | Residential |        |       |         |  |  |  |
|-----|---------------------|-------------|--------|-------|---------|--|--|--|
| No. | Answer              | Low         | Middle | High  | Average |  |  |  |
| 1   | Garbage stand       | 0.0%        | 40.0%  | 10.0% | 21.7%   |  |  |  |
| 2   | Inside my premises  | 0.0%        | 10.0%  | 0.0%  | 4.3%    |  |  |  |
| 3   | Outside my premises | 100.0%      | 50.0%  | 90.0% | 73.9%   |  |  |  |
| 4   | Communal container  | 0.0%        | 0.0%   | 0.0%  | 0.0%    |  |  |  |
| 5   | Others              | 0.0%        | 0.0%   | 0.0%  | 0.0%    |  |  |  |
| 6   | I don't know        | 0.0%        | 0.0%   | 0.0%  | 0.0%    |  |  |  |

|     |                     | Residential |        |       |         |  |  |  |
|-----|---------------------|-------------|--------|-------|---------|--|--|--|
| No. | Answer              | Low         | Middle | High  | Average |  |  |  |
| 1   | Garbage stand       | 0.0%        | 0.0%   | 42.9% | 18.8%   |  |  |  |
| 2   | Inside my premises  | 0.0%        | 16.7%  | 0.0%  | 6.3%    |  |  |  |
| 3   | Outside my premises | 100.0%      | 66.6%  | 57.1% | 68.6%   |  |  |  |
| 4   | Communal container  | 0.0%        | 0.0%   | 0.0%  | 0.0%    |  |  |  |
| 5   | Others              | 0.0%        | 16.7%  | 0.0%  | . 6.3%  |  |  |  |
| 6   | I don't know        | 0.0%        | 0.0%   | 0.0%  | 0.0%    |  |  |  |