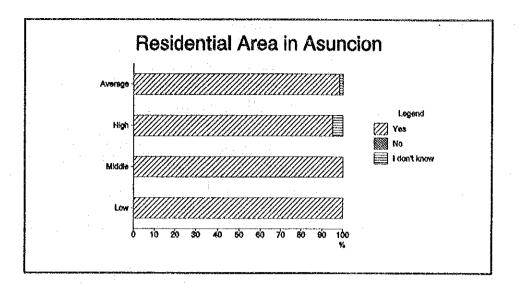

## Q2-9 Type of pavement of the access road to your house/shop?

#### In Asuncion

| No. | Answer           | Residential |        |       |         | Commercial |        |         |  |
|-----|------------------|-------------|--------|-------|---------|------------|--------|---------|--|
|     |                  | Low         | Middle | High  | Average | Food       | Other  | Average |  |
| 1   | Asphalt pavement | 0.0%        | 0.0%   | 35.0% | 14.0%   | 100.0%     | 100.0% | 100.0%  |  |
| 2   | Stone pavement   | 40.0%       | 100.0% | 65.0% | 62.0%   | 0.0%       | 0.0%   | 0.0%    |  |
| 3   | Other pavement   | 55.0%       | 0.0%   | 0.0%  | 22.0%   | 0.0%       | 0.0%   | 0.0%    |  |
| 4   | No pavement      | 5.0%        | 0.0%   | 0.0%  | 2.0%    | 0.0%       | 0.0%   | 0.0%    |  |