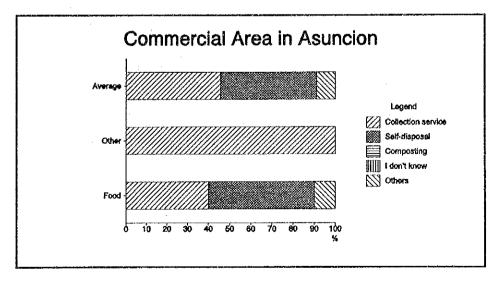

## Q3-1 How do you dispose waste generated in your house/shop?

## In Asuncion

|     |                                                                             |       | Residential |        |              |        | Commercial |              |  |
|-----|-----------------------------------------------------------------------------|-------|-------------|--------|--------------|--------|------------|--------------|--|
| No. | Answer                                                                      | Low   | Middle      | High   | Aver-<br>age | Food   | Others     | Aver-<br>age |  |
| 1   | Discharge it at a specif-<br>ic place for the regular<br>collection service | 50.0% | 95.0%       | 100.0% | 81.7%        | 100.0% | 89.7%      | 94.9%        |  |
| 2   | Discharge it outside of<br>my premises where<br>there is no regular col-    | 20.0% | 5.0%        | 0.0%   | 8.3%         | 0.0%   | 0.0%       | 0.0%         |  |
| 3   | lection service<br>Dispose it by myself<br>through combustion,              | 30.0% | 0.0%        | 0.0%   | 10.0%        | 0.0%   | 6.9%       | 3.4%         |  |
| 4   | dispose it in my back-<br>yard, etc.<br>I don't know                        | 0.0%  | 0.0%        | 0.0%   | 0.0%         | 0.0%   | 3.4%       | 1.7%         |  |