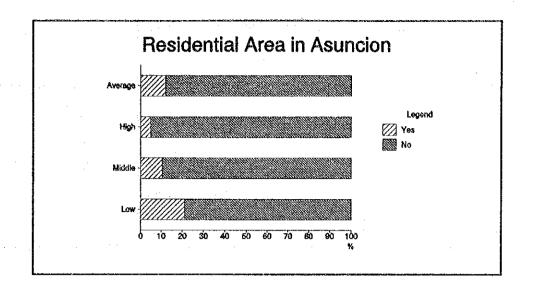

## Q3-11 Do you have garden wastes (fallen leafs and branches or grass and weeds)?

In Asuncion

|             | Residential               |                        |                        |                        | Commercial            |                        |                       |                        |
|-------------|---------------------------|------------------------|------------------------|------------------------|-----------------------|------------------------|-----------------------|------------------------|
| No.         | Answer                    | Low                    | Middle                 | High                   | Average               | Food                   | Other                 | Average                |
| 1<br>2<br>3 | Yes<br>No<br>I don't Know | 75.0%<br>25.0%<br>0.0% | 100.0%<br>0.0%<br>0.0% | 100.0%<br>0.0%<br>0.0% | 91.7%<br>8.3%<br>0.0% | 33.3%<br>66.7%<br>0.0% | 7.1%<br>92.9%<br>0.0% | 20.7%<br>79.3%<br>0.0% |