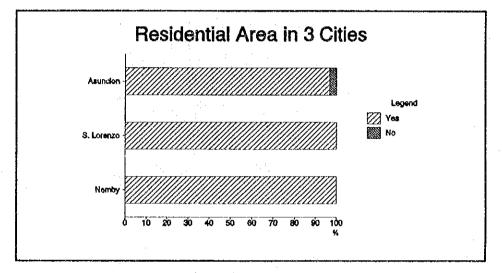

## Q2-9 Type of pavement of the access road to your house/shop?

#### In Asuncion

| No. | Answer           | Residential |        |       |         | Commercial |        |         |  |
|-----|------------------|-------------|--------|-------|---------|------------|--------|---------|--|
|     |                  | Low         | Middle | High  | Average | Food       | Other  | Average |  |
| 1   | Asphalt pavement | 0.0%        | 0.0%   | 35.0% | 14.0%   | 100.0%     | 100.0% | 100.0%  |  |
| 2   | Stone pavement   | 40.0%       | 100.0% | 65.0% | 62.0%   | 0.0%       | 0.0%   | 0.0%    |  |
| 3   | Other pavement   | 55.0%       | 0.0%   | 0.0%  | 22.0%   | 0.0%       | 0.0%   | 0.0%    |  |
| 4   | No pavement      | 5.0%        | 0.0%   | 0.0%  | 2.0%    | 0.0%       | 0.0%   | 0.0%    |  |

### In San Lorenzo

|     |                  |       | Resid  | ential |         |
|-----|------------------|-------|--------|--------|---------|
| No. | Answer           | Low   | Middle | High   | Average |
| 1   | Asphalt pavement | 0.0%  | 20.0%  | 70.0%  | 30.0%   |
| 2   | Stone pavement   | 50.0% | 80.0%  | 30.0%  | 53.3%   |
| 3   | Other pavement   | 0.0%  | 0.0%   | 0.0%   | 0.0%    |
| 4   | No pavement      | 50.0% | 0.0%   | 0.0%   | 16.7%   |

|     |                  |        | Resid  | lential |         |
|-----|------------------|--------|--------|---------|---------|
| No. | Answer           | Low    | Middle | High    | Average |
| 1   | Asphalt pavement | 0.0%   | 0.0%   | 0.0%    | 0.0%    |
| 2   | Stone pavement   | 100.0% | 90.0%  | 90.0%   | 93.3%   |
| 3   | Other pavement   | 0.0%   | 0.0%   | 0.0%    | 0.0%    |
| 4   | No pavement      | 0.0%   | 10.0%  | 10.0%   | 6.7%    |