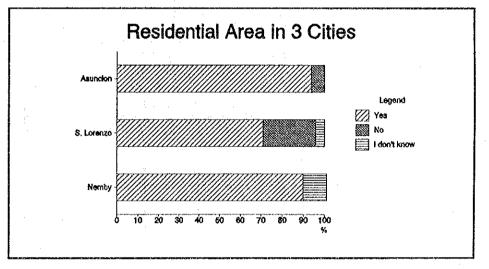

- IV

Questions on Waste Collection Services in Specific Areas

Are there waste collection service in your area? Q4.1

In Asuncion

|     |              |       | Residential |        |         | Commercial |       |         |
|-----|--------------|-------|-------------|--------|---------|------------|-------|---------|
| No. | Answer       | Low   | Middle      | High   | Average | Food       | Other | Average |
| 1   | Yes          | 35.0% | 100.0%      | 100.0% | 78.3%   | 100.0%     | 96.6% | 98.3%   |
| 2   | No           | 65.0% | 0.0%        | 0.0%   | 21.7%   | 0.0%       | 3.4%  | 1.7%    |
| 3   | I don't Know | 0.0%  | 0.0%        | 0.0%   | 0.0%    | 0.0%       | 0.0%  | 0.0%    |

In San Lorenzo

|     |              | Residential |        |        |         |  |  |
|-----|--------------|-------------|--------|--------|---------|--|--|
| No. | Answer       | Low         | Middle | High   | Average |  |  |
| 1   | Yes          | 40.0%       | 100.0% | 100.0% | 80.0%   |  |  |
| 2   | No           | 60.0%       | 0.0%   | 0.0%   | 20.0%   |  |  |
| 3   | I don't Know | 0.0%        | 0.0%   | 0.0%   | 0.0%    |  |  |

In Nemby

|     |              | Residential |        |       |         |  |  |
|-----|--------------|-------------|--------|-------|---------|--|--|
| No. | Answer       | Low         | Middle | High  | Average |  |  |
| 1   | Yes          | 70.0%       | 88.9%  | 70.0% | 75.9%   |  |  |
| 2   | No           | 30.0%       | 11.1%  | 30.0% | 24.1%   |  |  |
| 3   | I don't Know | 0.0%        | 0.0%   | 0.0%  | 0.0%    |  |  |