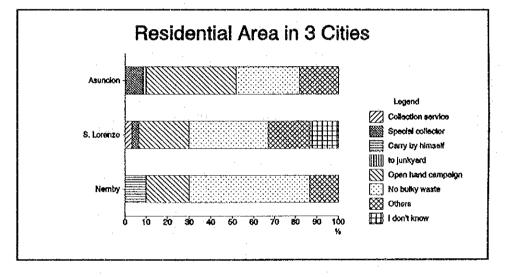

#### In San Lorenzo

|     |                                              | Residential |        |       |         |  |  |
|-----|----------------------------------------------|-------------|--------|-------|---------|--|--|
| No. | Answer                                       | Low         | Middle | High  | Average |  |  |
| 1   | Collected by the regular collection services | 0.0%        | 10.0%  | 0.0%  | 3.3%    |  |  |
| 2   | Sold and/or collected by special collector   | 0.0%        | 0.0%   | 10.0% | 3.3%    |  |  |
| 3   | Carry to landfill site by ourselves          | 0.0%        | 0.0%   | 0.0%  | 0.0%    |  |  |
| 4   | Sold to Junkyard                             | 0.0%        | 0.0%   | 0.0%  | 0.0%    |  |  |
| 5   | Collected during the "Open Hand" campaign    | 10.0%       | 20.0%  | 40.0% | 23.3%   |  |  |
| 6   | We don't generate bulky wastes in my house   | 70.0%       | 30.0%  | 10.0% | 36.8%   |  |  |
| 7   | Others                                       | 20.0%       | 30.0%  | 10.0% | 20.0%   |  |  |
| 8   | I don't know                                 | 0.0%        | 10.0%  | 30.0% | 13.3%   |  |  |

|     |                                              | Residential |        |       |         |  |
|-----|----------------------------------------------|-------------|--------|-------|---------|--|
| No. | Answer                                       | Low         | Middle | High  | Average |  |
| 1   | Collected by the regular collection services | 0.0%        | 0.0%   | 0.0%  | 0.0%    |  |
| 2   | Sold and/or collected by special collector   | 0.0%        | 0.0%   | 0.0%  | 0.0%    |  |
| 3   | Carry to landfill site by ourselves          | 10.0%       | 10.0%  | 10.0% | 10.0%   |  |
| 4   | Sold to Junkyard                             | 0.0%        | 0.0%   | 0.0%  | 0.0%    |  |
| 5   | Collected during the "Open Hand" campaign    | 0.0%        | 20.0%  | 40.0% | 20.0%   |  |
| 6   | We don't generate bulky wastes in my house   | 80.0%       | 60.0%  | 30.0% | 56.7%   |  |
| 7   | Others                                       | 10.0%       | 10.0%  | 20.0% | 13.3%   |  |
| 8   | I don't know                                 | 0.0%        | 0.0%   | 0.0%  | 0.0%    |  |