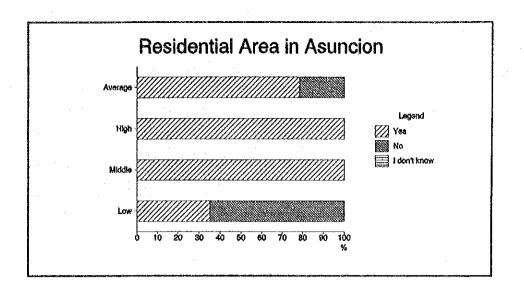

- IV

Questions on Waste Collection Services in Specific Areas

Are there waste collection service in your area? Q4.1

In Asuncion

|     |              |       | Residential |        |         | Commercial |       |         |
|-----|--------------|-------|-------------|--------|---------|------------|-------|---------|
| No. | Answer       | Low   | Middle      | High   | Average | Food       | Other | Average |
| 1   | Yes          | 35.0% | 100.0%      | 100.0% | 78.3%   | 100.0%     | 96.6% | 98.3%   |
| 2   | No           | 65.0% | 0.0%        | 0.0%   | 21.7%   | 0.0%       | 3.4%  | 1.7%    |
| 3   | I don't Know | 0.0%  | 0.0%        | 0.0%   | 0.0%    | 0.0%       | 0.0%  | 0.0%    |

In San Lorenzo

|     |              | Residential |        |        |         |  |  |
|-----|--------------|-------------|--------|--------|---------|--|--|
| No. | Answer       | Low         | Middle | High   | Average |  |  |
| 1   | Yes          | 40.0%       | 100.0% | 100.0% | 80.0%   |  |  |
| 2   | No           | 60.0%       | 0.0%   | 0.0%   | 20.0%   |  |  |
| 3   | I don't Know | 0.0%        | 0.0%   | 0.0%   | 0.0%    |  |  |

In Nemby

|     |              | Residential |        |       |         |  |  |
|-----|--------------|-------------|--------|-------|---------|--|--|
| No. | Answer       | Low         | Middle | High  | Average |  |  |
| 1   | Yes          | 70.0%       | 88.9%  | 70.0% | 75.9%   |  |  |
| 2   | No           | 30.0%       | 11.1%  | 30.0% | 24.1%   |  |  |
| 3   | I don't Know | 0.0%        | 0.0%   | 0.0%  | 0.0%    |  |  |