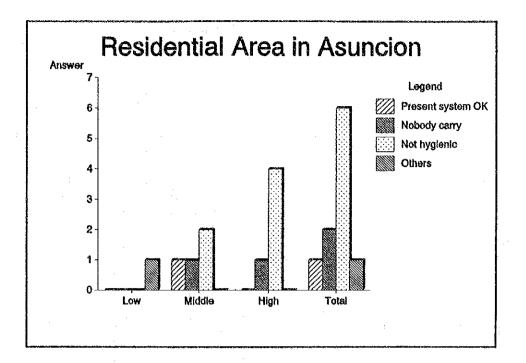

## Q3-10 If "No", what are the reasons? (Plural answer question)

|    | 1        |
|----|----------|
| In | Asuncion |

#### unit:persons

| ln Asu | ncion                                               | . •         |        |      |             |            | unit   | persons:    |
|--------|-----------------------------------------------------|-------------|--------|------|-------------|------------|--------|-------------|
|        |                                                     | Residential |        |      |             | Commercial |        |             |
| No.    | Answer                                              | Low         | Middle | High | Aver<br>age | Food       | Others | Aver<br>age |
| 1      | Present system is better                            | 0           | 1      | 0    | 1           | . 1        | 0      | 1           |
| 2      | We have nobody who will carry the waste to communal | 0           | . 1    |      | 2           | 9          | 2      | 11          |
| 3      | containers<br>Communal containers are not           | 0           | 2      | 4    | 6           | 2          | 2      | 4           |
| 4      | hygienic<br>Others                                  | 1           | 0      | 0    | 1           | 1          | 0      | 1           |