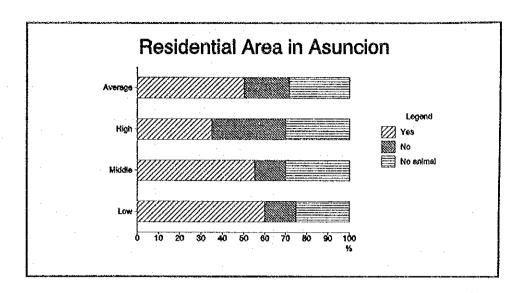

#### Q5-9 Do you feed food wastes to your animals?

#### In Asuncion

| In Asu | ncion                 |       |        |        |         |       |           |         |
|--------|-----------------------|-------|--------|--------|---------|-------|-----------|---------|
|        |                       |       | Reside | ential |         |       | Commercia | 1       |
| No.    | Answer                | Low   | Middle | High   | Average | Food  | Others    | Average |
| 1      | Yes                   | 60.0% | 55.0%  | 35.0%  | 50.0%   | 26.7% | 0.0%      | 14.3%   |
| 2      | No                    | 15.0% | 15.0%  | 35.0%  | 21.7%   | 23.3% | 34.6%     | 28.6%   |
| 3      | I don't have animals. | 25.0% | 30.0%  | 30.0%  | 28.3%   | 50.0% | 65.4%     | 57.1%   |