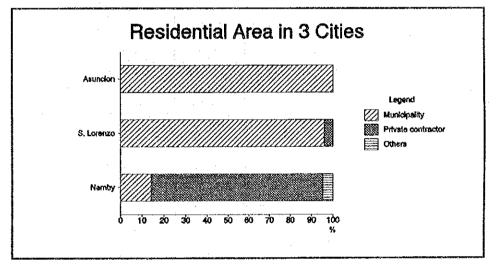

## Q2-9 Type of pavement of the access road to your house/shop?

#### In Asuncion

| No. | Answer           | Residential |        |       |         | Commercial |        |         |  |
|-----|------------------|-------------|--------|-------|---------|------------|--------|---------|--|
|     |                  | Low         | Middle | High  | Average | Food       | Other  | Average |  |
| 1   | Asphalt pavement | 0.0%        | 0.0%   | 35.0% | 14.0%   | 100.0%     | 100.0% | 100.0%  |  |
| 2   | Stone pavement   | 40.0%       | 100.0% | 65.0% | 62.0%   | 0.0%       | 0.0%   | 0.0%    |  |
| 3   | Other pavement   | 55.0%       | 0.0%   | 0.0%  | 22.0%   | 0.0%       | 0.0%   | 0.0%    |  |
| 4   | No pavement      | 5.0%        | 0.0%   | 0.0%  | 2.0%    | 0.0%       | 0.0%   | 0.0%    |  |

### In San Lorenzo

|     |                  |       | Resid  | ential |         |
|-----|------------------|-------|--------|--------|---------|
| No. | Answer           | Low   | Middle | High   | Average |
| 1   | Asphalt pavement | 0.0%  | 20.0%  | 70.0%  | 30.0%   |
| 2   | Stone pavement   | 50.0% | 80.0%  | 30.0%  | 53.3%   |
| 3   | Other pavement   | 0.0%  | 0.0%   | 0.0%   | 0.0%    |
| 4   | No pavement      | 50.0% | 0.0%   | 0.0%   | 16.7%   |

|     |                  |        | Resid  | lential |         |
|-----|------------------|--------|--------|---------|---------|
| No. | Answer           | Low    | Middle | High    | Average |
| 1   | Asphalt pavement | 0.0%   | 0.0%   | 0.0%    | 0.0%    |
| 2   | Stone pavement   | 100.0% | 90.0%  | 90.0%   | 93.3%   |
| 3   | Other pavement   | 0.0%   | 0.0%   | 0.0%    | 0.0%    |
| 4   | No pavement      | 0.0%   | 10.0%  | 10.0%   | 6.7%    |