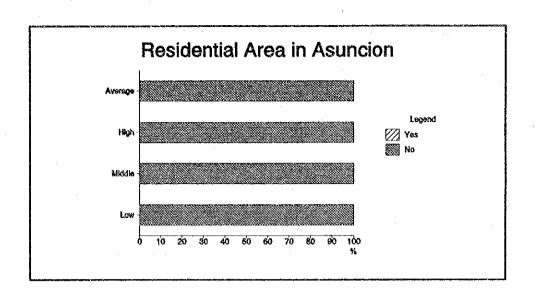

#### In Asuncion

| No. | Answer           | Residential |        |       |         | Commercial |        |         |  |
|-----|------------------|-------------|--------|-------|---------|------------|--------|---------|--|
|     |                  | Low         | Middle | High  | Average | Food       | Other  | Average |  |
| 1   | Asphalt pavement | 0.0%        | 0.0%   | 35.0% | 14.0%   | 100.0%     | 100.0% | 100.0%  |  |
| 2   | Stone pavement   | 40.0%       | 100.0% | 65.0% | 62.0%   | 0.0%       | 0.0%   | 0.0%    |  |
| 3   | Other pavement   | 55.0%       | 0.0%   | 0.0%  | 22.0%   | 0.0%       | 0.0%   | 0.0%    |  |
| 4   | No pavement      | 5.0%        | 0.0%   | 0.0%  | 2.0%    | 0.0%       | 0.0%   | 0.0%    |  |