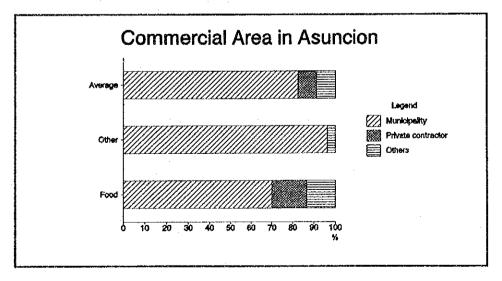

#### Q4-2 Who collects your wastes?

#### In Asuncion

|     | Residential        |        |        | Residential |         |       | Commerci | al      |
|-----|--------------------|--------|--------|-------------|---------|-------|----------|---------|
| No. | Answer             | Low    | Middle | High        | Average | Food  | Others   | Average |
| 1   | Municipality       | 100.0% | 100.0% | 100.0%      | 100.0%  | 70.0% | 96.3%    | 82.4%   |
| 2   | Private contractor | 0.0%   | 0.0%   | 0.0%        | 0.0%    | 16.7% | 0.0%     | 8.8%    |
| 3   | Others             | 0.0%   | 0.0%   | 0.0%        | . 0.0%  | 13.3% | 3.7%     | 8.8%    |