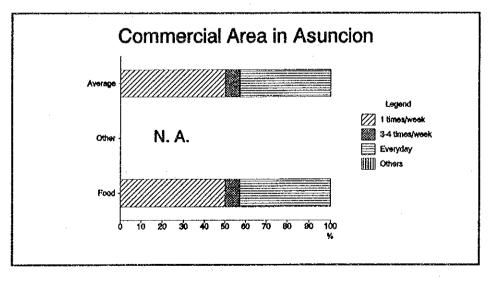

#### In Asuncion

| No. | Answer           | Residential |        |       |         | Commercial |        |         |  |
|-----|------------------|-------------|--------|-------|---------|------------|--------|---------|--|
|     |                  | Low         | Middle | High  | Average | Food       | Other  | Average |  |
| 1   | Asphalt pavement | 0.0%        | 0.0%   | 35.0% | 14.0%   | 100.0%     | 100.0% | 100.0%  |  |
| 2   | Stone pavement   | 40.0%       | 100.0% | 65.0% | 62.0%   | 0.0%       | 0.0%   | 0.0%    |  |
| 3   | Other pavement   | 55.0%       | 0.0%   | 0.0%  | 22.0%   | 0.0%       | 0.0%   | 0.0%    |  |
| 4   | No pavement      | 5.0%        | 0.0%   | 0.0%  | 2.0%    | 0.0%       | 0.0%   | 0.0%    |  |