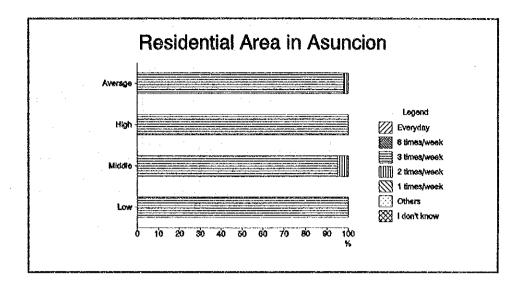

#### In San Lorenzo

|     | <b>A</b>           | Residential |        |        |         |  |  |  |
|-----|--------------------|-------------|--------|--------|---------|--|--|--|
| No. | Answer             | Low         | Middle | High   | Average |  |  |  |
| 1   | Everyday           | 0.0%        | 0.0%   | 0.0%   | 0.0%    |  |  |  |
| 2   | Six times a week   | 0.0%        | 0.0%   | 0.0%   | 0.0%    |  |  |  |
| 3   | Three times a week | 0.0%        | 40.0%  | 100.0% | 58.4%   |  |  |  |
| 4   | Twice a week       | 75.0%       | 50.0%  | 0.0%   | 33.3%   |  |  |  |
| 5   | Once a week        | 25.0%       | 10.0%  | 0.0%   | 8.3%    |  |  |  |
| 6   | Other              | 0.0%        | 0.0%   | 0.0%   | 0.0%    |  |  |  |
| 7   | I døn't know       | 0.0%        | 0.0%   | 0.0%   | 0.0%    |  |  |  |

|     | A                  | Residential |        |       |         |  |  |  |
|-----|--------------------|-------------|--------|-------|---------|--|--|--|
| No. | Answer             | Low         | Middle | High  | Average |  |  |  |
| 1   | Everyday           | 0.0%        | 0.0%   | 0.0%  | 0.0%    |  |  |  |
| 2   | Six times a week   | 0.0%        | 0.0%   | 0.0%  | 0.0%    |  |  |  |
| 3   | Three times a week | 16.7%       | 16.7%  | 14.3% | 15.8%   |  |  |  |
| 4   | Twice a week       | 83.3%       | 83.3%  | 85.7% | 84.2%   |  |  |  |
| 5   | Once a week        | 0.0%        | 0.0%   | 0.0%  | 0.0%    |  |  |  |
| 6   | Other              | 0.0%        | 0.0%   | 0.0%  | 0.0%    |  |  |  |
| 7   | I don't know       | 0.0%        | 0.0%   | 0.0%  | 0.0%    |  |  |  |