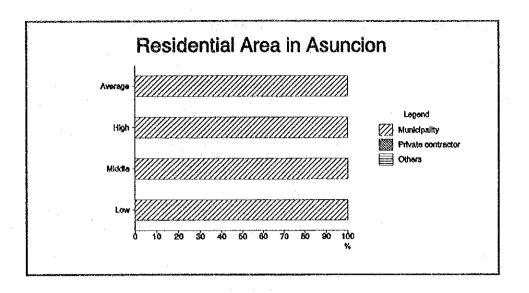

#### In Asuncion

|     | Residential        |        |        | Residential |         |       | Commerci | al      |
|-----|--------------------|--------|--------|-------------|---------|-------|----------|---------|
| No. | Answer             | Low    | Middle | High        | Average | Food  | Others   | Average |
| 1   | Municipality       | 100.0% | 100.0% | 100.0%      | 100.0%  | 70.0% | 96.3%    | 82.4%   |
| 2   | Private contractor | 0.0%   | 0.0%   | 0.0%        | 0.0%    | 16.7% | 0.0%     | 8.8%    |
| 3   | Others             | 0.0%   | 0.0%   | 0.0%        | . 0.0%  | 13.3% | 3.7%     | 8.8%    |

#### In San Lorenzo

| No. |                    | Residential |        |       |         |  |  |  |
|-----|--------------------|-------------|--------|-------|---------|--|--|--|
|     | Answer             | Low         | Middle | High  | Average |  |  |  |
| 1   | Municipality       | 100.0%      | 100.0% | 90.0% | 95.8%   |  |  |  |
| 2   | Private contractor | 0.0%        | 0.0%   | 10.0% | 4.2%    |  |  |  |
| 3   | Others             | 0.0%        | 0.0%   | 0.0%  | 0.0%    |  |  |  |

|     |                    | Residential |        |        |         |  |  |  |
|-----|--------------------|-------------|--------|--------|---------|--|--|--|
| No. | Answer             | Low         | Middle | High   | Average |  |  |  |
| 1   | Municipality       | 14.3%       | 28.6%  | 0.0%   | 14.3%   |  |  |  |
| 2   | Private contractor | 71.4%       | 71.4%  | 100.0% | 81.0%   |  |  |  |
| 3   | Others             | 14.3%       | 0.0%   | 0.0%   | 4.8%    |  |  |  |