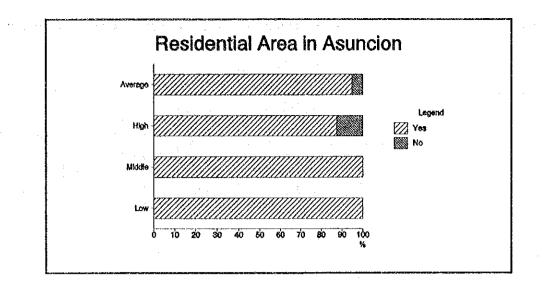

- IV

Questions on Waste Collection Services in Specific Areas

Are there waste collection service in your area? Q4.1

In Asuncion

|     |              |       | Residential |        |         | Commercial |       |         |
|-----|--------------|-------|-------------|--------|---------|------------|-------|---------|
| No. | Answer       | Low   | Middle      | High   | Average | Food       | Other | Average |
| 1   | Yes          | 35.0% | 100.0%      | 100.0% | 78.3%   | 100.0%     | 96.6% | 98.3%   |
| 2   | No           | 65.0% | 0.0%        | 0.0%   | 21.7%   | 0.0%       | 3.4%  | 1.7%    |
| 3   | I don't Know | 0.0%  | 0.0%        | 0.0%   | 0.0%    | 0.0%       | 0.0%  | 0.0%    |