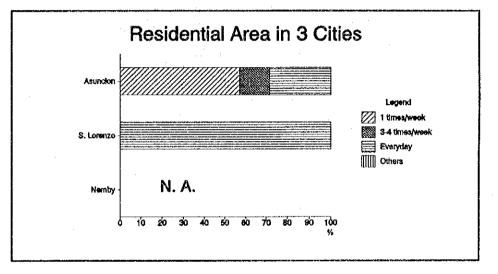

#### In Asuncion

| No. | Answer           | Residential |        |       |         | Commercial |        |         |  |
|-----|------------------|-------------|--------|-------|---------|------------|--------|---------|--|
|     |                  | Low         | Middle | High  | Average | Food       | Other  | Average |  |
| 1   | Asphalt pavement | 0.0%        | 0.0%   | 35.0% | 14.0%   | 100.0%     | 100.0% | 100.0%  |  |
| 2   | Stone pavement   | 40.0%       | 100.0% | 65.0% | 62.0%   | 0.0%       | 0.0%   | 0.0%    |  |
| 3   | Other pavement   | 55.0%       | 0.0%   | 0.0%  | 22.0%   | 0.0%       | 0.0%   | 0.0%    |  |
| 4   | No pavement      | 5.0%        | 0.0%   | 0.0%  | 2.0%    | 0.0%       | 0.0%   | 0.0%    |  |

### In San Lorenzo

|     |                  |       | Resid  | ential |         |
|-----|------------------|-------|--------|--------|---------|
| No. | Answer           | Low   | Middle | High   | Average |
| 1   | Asphalt pavement | 0.0%  | 20.0%  | 70.0%  | 30.0%   |
| 2   | Stone pavement   | 50.0% | 80.0%  | 30.0%  | 53.3%   |
| 3   | Other pavement   | 0.0%  | 0.0%   | 0.0%   | 0.0%    |
| 4   | No pavement      | 50.0% | 0.0%   | 0.0%   | 16.7%   |