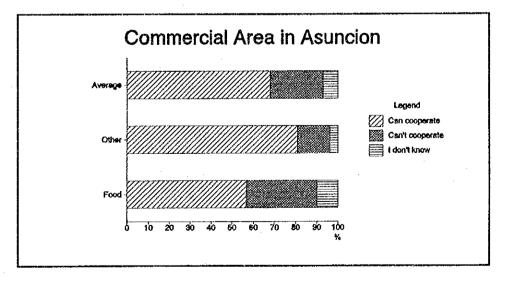

# Q3-9 Would you be able to co-operate to carry your waste to communal containers fixed in your area if you were requested to do so?

| In | Asuncion |  |
|----|----------|--|
|    |          |  |

|     |                                   | Residential   |                |                |               |                | Commercial    |               |  |
|-----|-----------------------------------|---------------|----------------|----------------|---------------|----------------|---------------|---------------|--|
| No. | Answer                            | Low           | Middle         | High           | Average       | Food           | Other         | Average       |  |
| 1   | can cooperate<br>cannot cooperate | 95.0%<br>5.0% | 80.0%<br>20.0% | 75.0%<br>25.0% | 83.3%         | 56.7%          | 80.8%         | 67.9%         |  |
| 2   | I don't Know                      | 0.0%          | 20.0%<br>0.0%  | 23.0%<br>0.0%  | 16.7%<br>0.0% | 33.3%<br>10.0% | 15.4%<br>3.8% | 25.0%<br>7.1% |  |