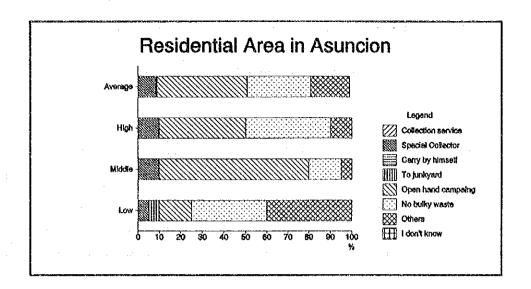

## Q3-16 How are your bulky wastes disposed? (such as large condemned furniture or electric appliances)

|     |                                               | Residential |        |       | Commercial |       |       |         |
|-----|-----------------------------------------------|-------------|--------|-------|------------|-------|-------|---------|
| No. | Answer                                        | Low         | Middle | High  | Average    | Food  | Other | Average |
| 1   | Collected by the regular collection services  | 0.0%        | 0.0%   | 0.0%  | 0.0%       | 0.0%  | 0.0%  | 0.0%    |
| 2   | Sold and/or collected by special collector    | 5.0%        | 10.0%  | 10.0% | 8.3%       | 0.0%  | 7.1%  | 3.4%    |
| 3   | Carry to landfill site by ourselves           | 0.0%        | 0.0%   | 0.0%  | 0.0%       | 0.0%  | 7.1%  | 3.4%    |
| 4   | Sold to Junkyard                              | 5.0%        | 0.0%   | 0.0%  | 1.7%       | 0.0%  | 0.0%  | 0.0%    |
| 5   | Collected during the<br>"Open Hand" campaign  | 15.0%       | 70.0%  | 40.0% | 41.7%      | 3.3%  | 7.1%  | 5.2%    |
| 6   | We don't generate bulky<br>wastes in my house | 35.0%       | 15.0%  | 40.0% | 30.0%      | 83,4% | 78.7% | 81.1%   |
| 7   | Others                                        | 40.0%       | 5.0%   | 10.0% | 18.3%      | 10.0% | 0.0%  | 5.2%    |
| 8   | I don't know                                  | 0.0%        | 0.0%   | 0.0%  | 0.0%       | 3.3%  | 0.0%  | 1.7%    |

#### In Asuncion