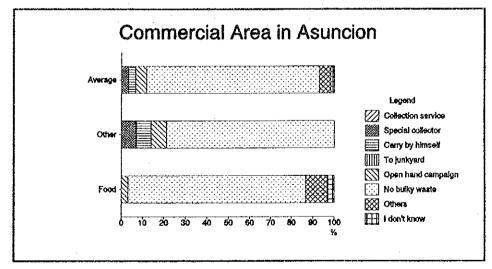

## Q3-16 How are your bulky wastes disposed? (such as large condemned furniture or electric appliances)

|     |                                               | Residential |        |       | Commercial |       |       |         |
|-----|-----------------------------------------------|-------------|--------|-------|------------|-------|-------|---------|
| No. | Answer                                        | Low         | Middle | High  | Average    | Food  | Other | Average |
| 1   | Collected by the regular collection services  | 0.0%        | 0.0%   | 0.0%  | 0.0%       | 0.0%  | 0.0%  | 0.0%    |
| 2   | Sold and/or collected by special collector    | 5.0%        | 10.0%  | 10.0% | 8.3%       | 0.0%  | 7.1%  | 3.4%    |
| 3   | Carry to landfill site by ourselves           | 0.0%        | 0.0%   | 0.0%  | 0.0%       | 0.0%  | 7.1%  | 3.4%    |
| 4   | Sold to Junkyard                              | 5.0%        | 0.0%   | 0.0%  | 1.7%       | 0.0%  | 0.0%  | 0.0%    |
| 5   | Collected during the<br>"Open Hand" campaign  | 15.0%       | 70.0%  | 40.0% | 41.7%      | 3.3%  | 7.1%  | 5.2%    |
| 6   | We don't generate bulky<br>wastes in my house | 35.0%       | 15.0%  | 40.0% | 30.0%      | 83,4% | 78.7% | 81.1%   |
| 7   | Others                                        | 40.0%       | 5.0%   | 10.0% | 18.3%      | 10.0% | 0.0%  | 5.2%    |
| 8   | I don't know                                  | 0.0%        | 0.0%   | 0.0%  | 0.0%       | 3.3%  | 0.0%  | 1.7%    |

#### In Asuncion