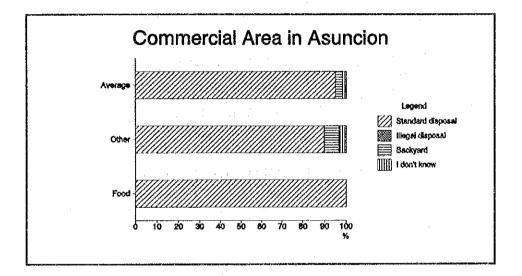

## Q3-1 How do you dispose waste generated in your house/shop?

## In Asuncion

|     |                                                                             |       | Residential |        |              |        | Commercial |              |  |
|-----|-----------------------------------------------------------------------------|-------|-------------|--------|--------------|--------|------------|--------------|--|
| No. | Answer                                                                      | Low   | Middle      | High   | Aver-<br>age | Food   | Others     | Aver-<br>age |  |
| 1   | Discharge it at a specif-<br>ic place for the regular<br>collection service | 50.0% | 95.0%       | 100.0% | 81.7%        | 100.0% | 89.7%      | 94.9%        |  |
| 2   | Discharge it outside of<br>my premises where<br>there is no regular col-    | 20.0% | 5.0%        | 0.0%   | 8.3%         | 0.0%   | 0.0%       | 0.0%         |  |
| 3   | lection service<br>Dispose it by myself<br>through combustion,              | 30.0% | 0.0%        | 0.0%   | 10.0%        | 0.0%   | 6.9%       | 3.4%         |  |
| 4   | dispose it in my back-<br>yard, etc.<br>I don't know                        | 0.0%  | 0.0%        | 0.0%   | 0.0%         | 0.0%   | 3.4%       | 1.7%         |  |