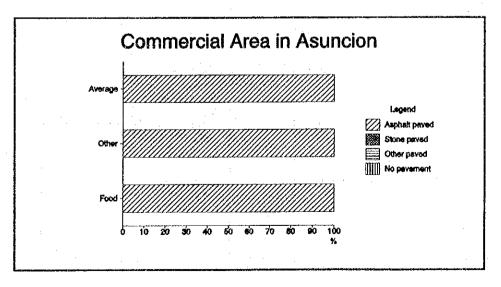

## Q2-9 Type of pavement of the access road to your house/shop?

#### In Asuncion

| No. | Answer           | Residential |        |       |         | Commercial |        |         |  |
|-----|------------------|-------------|--------|-------|---------|------------|--------|---------|--|
|     |                  | Low         | Middle | High  | Average | Food       | Other  | Average |  |
| 1   | Asphalt pavement | 0.0%        | 0.0%   | 35.0% | 14.0%   | 100.0%     | 100.0% | 100.0%  |  |
| 2   | Stone pavement   | 40.0%       | 100.0% | 65.0% | 62.0%   | 0.0%       | 0.0%   | 0.0%    |  |
| 3   | Other pavement   | 55.0%       | 0.0%   | 0.0%  | 22.0%   | 0.0%       | 0.0%   | 0.0%    |  |
| 4   | No pavement      | 5.0%        | 0.0%   | 0.0%  | 2.0%    | 0.0%       | 0.0%   | 0.0%    |  |