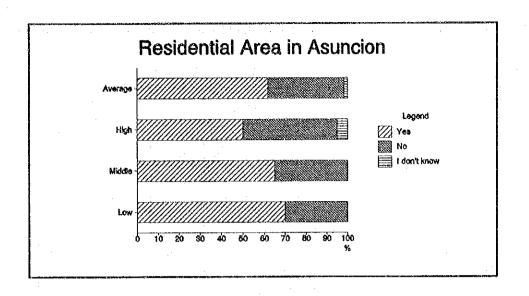

- IV

Questions on Waste Collection Services in Specific Areas

Are there waste collection service in your area? Q4.1

In Asuncion

|     |              |       | Residential |        |         | Commercial |       |         |
|-----|--------------|-------|-------------|--------|---------|------------|-------|---------|
| No. | Answer       | Low   | Middle      | High   | Average | Food       | Other | Average |
| 1   | Yes          | 35.0% | 100.0%      | 100.0% | 78.3%   | 100.0%     | 96.6% | 98.3%   |
| 2   | No           | 65.0% | 0.0%        | 0.0%   | 21.7%   | 0.0%       | 3.4%  | 1.7%    |
| 3   | I don't Know | 0.0%  | 0.0%        | 0.0%   | 0.0%    | 0.0%       | 0.0%  | 0.0%    |