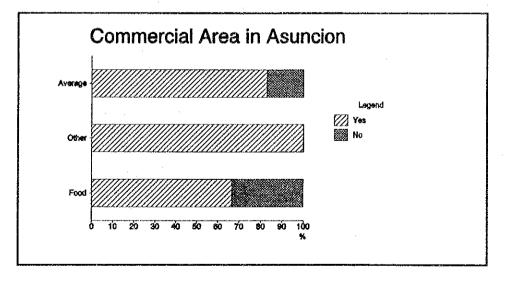

## Q3-1 How do you dispose waste generated in your house/shop?

## In Asuncion

|     |                                                                             |       | Residential |        |              |        | Commercial |              |  |
|-----|-----------------------------------------------------------------------------|-------|-------------|--------|--------------|--------|------------|--------------|--|
| No. | Answer                                                                      | Low   | Middle      | High   | Aver-<br>age | Food   | Others     | Aver-<br>age |  |
| 1   | Discharge it at a specif-<br>ic place for the regular<br>collection service | 50.0% | 95.0%       | 100.0% | 81.7%        | 100.0% | 89.7%      | 94.9%        |  |
| 2   | Discharge it outside of<br>my premises where<br>there is no regular col-    | 20.0% | 5.0%        | 0.0%   | 8.3%         | 0.0%   | 0.0%       | 0.0%         |  |
| 3   | lection service<br>Dispose it by myself<br>through combustion,              | 30.0% | 0.0%        | 0.0%   | 10.0%        | 0.0%   | 6.9%       | 3.4%         |  |
| 4   | dispose it in my back-<br>yard, etc.<br>I don't know                        | 0.0%  | 0.0%        | 0.0%   | 0.0%         | 0.0%   | 3.4%       | 1.7%         |  |