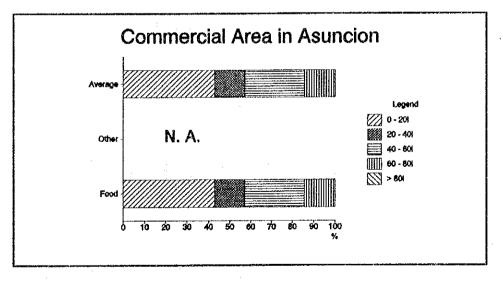

## Q3-12 What volume of garden waste do you think that you have per week?

| In | Asuncion |  |
|----|----------|--|

| ·   |                      |       | Resid  | ential | Commercial |       |        |         |
|-----|----------------------|-------|--------|--------|------------|-------|--------|---------|
| No. | Answer               | Low   | Middle | High   | Average    | Food  | Others | Average |
| 1   | less than 40 liters  | 26.6% | 45.0%  | 5.0%   | 25.5%      | 10.0% | 100.0% | 18.0%   |
| 2   | 40-80 liters         | 40.0% | 20.0%  | 5.0%   | 20.0%      | 50.0% | 0.0%   | 45.5%   |
| 3   | 80-160 liters        | 20.0% | 30.0%  | 30.0%  | 27.3%      | 40.0% | 0.0%   | 36.4%   |
| 4   | 160-240 liters       | 0.0%  | 0.0%   | 45.0%  | 16.4%      | 0.0%  | 0.0%   | 0.0%    |
| 5   | 240-400 liters       | 6.7%  | 0.0%   | 5.0%   | . 3.6%     | 0.0%  | 0.0%   | 0.0%    |
| 6   | 400-560 liters       | 0.0%  | 5.0%   | 5.0%   | 3.6%       | 0.0%  | 0.0%   | 0.0%    |
| 7   | more than 560 liters | 6.7%  | 0.0%   | 5.0%   | 3.6%       | 0.0%  | 0.0%   | 0.0%    |