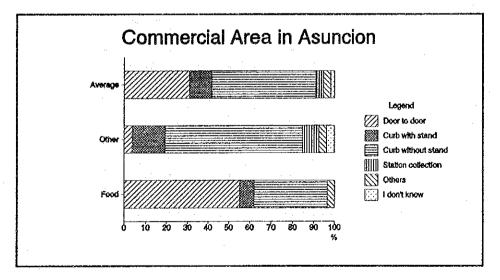

# 4-5 How is your waste collected?

|     |                                                                                                          | Residential |        |       |         | Commercial |       |         |
|-----|----------------------------------------------------------------------------------------------------------|-------------|--------|-------|---------|------------|-------|---------|
| No. | Answer                                                                                                   | Low         | Middle | High  | Average | Food       | Öther | Average |
| 1   | Door to door collec-<br>tion system by collec-<br>tion worker                                            | 0.0%        | 0.0%   | 0.0%  | 0.0%    | 55.2%      | 3.8%  | 30.9%   |
| 2   | Curb collection by garbage stand                                                                         | 28.6%       | 35.0%  | 70.0% | 48.9%   | 6.9%       | 15.4% | 10.9%   |
| 3   | Curb collection with-<br>out garbage stand                                                               | 71.4%       | 65.0%  | 30.0% | 51.1%   | 34.5%      | 65.4% | 49.1%   |
| 4   | Residents themselves<br>carry wastes to a<br>communal container<br>or to a certain collec-<br>tion point | 0.0%        | 0.0%   | 0.0%  | 0.0%    | 0.0%       | 7.7%  | 3.6%    |
| 5   | Others                                                                                                   | 0.0%        | 0.0%   | 0.0%  | 0.0%    | 3.4%       | 3.8%  | 3.6%    |
| 6   | 'I don't know                                                                                            | 0.0%        | 0.0%   | 0.0%  | 0.0%    | 0.0%       | 3.8%  | 1.8%    |