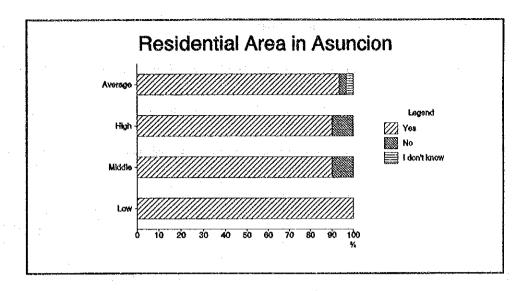

- IV

Questions on Waste Collection Services in Specific Areas

Are there waste collection service in your area? Q4.1

In Asuncion

|     |              |       | Residential |        |         | Commercial |       |         |
|-----|--------------|-------|-------------|--------|---------|------------|-------|---------|
| No. | Answer       | Low   | Middle      | High   | Average | Food       | Other | Average |
| 1   | Yes          | 35.0% | 100.0%      | 100.0% | 78.3%   | 100.0%     | 96.6% | 98.3%   |
| 2   | No           | 65.0% | 0.0%        | 0.0%   | 21.7%   | 0.0%       | 3.4%  | 1.7%    |
| 3   | I don't Know | 0.0%  | 0.0%        | 0.0%   | 0.0%    | 0.0%       | 0.0%  | 0.0%    |

In San Lorenzo

|     |              | Residential |        |        |         |  |  |
|-----|--------------|-------------|--------|--------|---------|--|--|
| No. | Answer       | Low         | Middle | High   | Average |  |  |
| 1   | Yes          | 40.0%       | 100.0% | 100.0% | 80.0%   |  |  |
| 2   | No           | 60.0%       | 0.0%   | 0.0%   | 20.0%   |  |  |
| 3   | I don't Know | 0.0%        | 0.0%   | 0.0%   | 0.0%    |  |  |

In Nemby

|     |              | Residential |        |       |         |  |  |
|-----|--------------|-------------|--------|-------|---------|--|--|
| No. | Answer       | Low         | Middle | High  | Average |  |  |
| 1   | Yes          | 70.0%       | 88.9%  | 70.0% | 75.9%   |  |  |
| 2   | No           | 30.0%       | 11.1%  | 30.0% | 24.1%   |  |  |
| 3   | I don't Know | 0.0%        | 0.0%   | 0.0%  | 0.0%    |  |  |