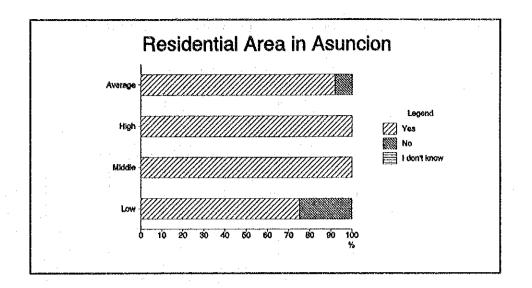

# Q3-9 Would you be able to co-operate to carry your waste to communal containers fixed in your area if you were requested to do so?

| In | Asuncion |  |
|----|----------|--|
|    |          |  |

|     |                                   | Residential   |                |                |               |                | Commercial    |               |  |
|-----|-----------------------------------|---------------|----------------|----------------|---------------|----------------|---------------|---------------|--|
| No. | Answer                            | Low           | Middle         | High           | Average       | Food           | Other         | Average       |  |
| 1   | can cooperate<br>cannot cooperate | 95.0%<br>5.0% | 80.0%<br>20.0% | 75.0%<br>25.0% | 83.3%         | 56.7%          | 80.8%         | 67.9%         |  |
| 2   | I don't Know                      | 0.0%          | 20.0%<br>0.0%  | 23.0%<br>0.0%  | 16.7%<br>0.0% | 33.3%<br>10.0% | 15.4%<br>3.8% | 25.0%<br>7.1% |  |

In San Lorenzo

|     |                  | Residential |        |        |         |  |  |  |
|-----|------------------|-------------|--------|--------|---------|--|--|--|
| No. | Answer           | Low         | Middle | High   | Average |  |  |  |
| 1   | can cooperate    | 90.0%       | 80.0%  | 100.0% | 90.0%   |  |  |  |
| 2   | cannot cooperate | 0.0%        | 20.0%  | 0.0%   | 6.7%    |  |  |  |
| 3   | I don't Know     | 10.0%       | 0.0%   | 0.0%   | 3.3%    |  |  |  |

In Nemby

e de la seconda de la secon

|     |                  | Residential |        |        |         |  |  |  |
|-----|------------------|-------------|--------|--------|---------|--|--|--|
| No. | Answer           | Low         | Middle | High   | Average |  |  |  |
| 1   | can cooperate    | 100.0%      | 100.0% | 100.0% | 100.0%  |  |  |  |
| 2   | cannot cooperate | 0.0%        | 0.0%   | 0.0%   | 0.0%    |  |  |  |
| 3   | I don't Know     | 0.0%        | 0.0%   | 0.0%   | 0.0%    |  |  |  |