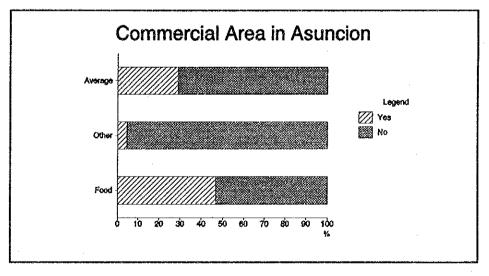

## Q3-12 What volume of garden waste do you think that you have per week?

| In | Asuncion |  |
|----|----------|--|

| ·   |                      |       | Resid  | ential | Commercial |       |        |         |
|-----|----------------------|-------|--------|--------|------------|-------|--------|---------|
| No. | Answer               | Low   | Middle | High   | Average    | Food  | Others | Average |
| 1   | less than 40 liters  | 26.6% | 45.0%  | 5.0%   | 25.5%      | 10.0% | 100.0% | 18.0%   |
| 2   | 40-80 liters         | 40.0% | 20.0%  | 5.0%   | 20.0%      | 50.0% | 0.0%   | 45.5%   |
| 3   | 80-160 liters        | 20.0% | 30.0%  | 30.0%  | 27.3%      | 40.0% | 0.0%   | 36.4%   |
| 4   | 160-240 liters       | 0.0%  | 0.0%   | 45.0%  | 16.4%      | 0.0%  | 0.0%   | 0.0%    |
| 5   | 240-400 liters       | 6.7%  | 0.0%   | 5.0%   | . 3.6%     | 0.0%  | 0.0%   | 0.0%    |
| 6   | 400-560 liters       | 0.0%  | 5.0%   | 5.0%   | 3.6%       | 0.0%  | 0.0%   | 0.0%    |
| 7   | more than 560 liters | 6.7%  | 0.0%   | 5.0%   | 3.6%       | 0.0%  | 0.0%   | 0.0%    |