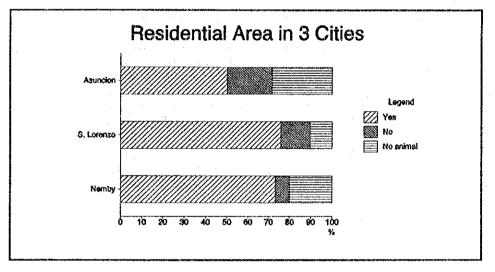

#### Q5-9 Do you feed food wastes to your animals?

#### In Asuncion

| In Asu | ncion                 |       |        |        |         |       |           |         |
|--------|-----------------------|-------|--------|--------|---------|-------|-----------|---------|
|        |                       |       | Reside | ential |         |       | Commercia | 1       |
| No.    | Answer                | Low   | Middle | High   | Average | Food  | Others    | Average |
| 1      | Yes                   | 60.0% | 55.0%  | 35.0%  | 50.0%   | 26.7% | 0.0%      | 14.3%   |
| 2      | No                    | 15.0% | 15.0%  | 35.0%  | 21.7%   | 23.3% | 34.6%     | 28.6%   |
| 3      | I don't have animals. | 25.0% | 30.0%  | 30.0%  | 28.3%   | 50.0% | 65.4%     | 57.1%   |

#### In San Lorenzo

|     |                       | Residential |        |       |         |  |  |
|-----|-----------------------|-------------|--------|-------|---------|--|--|
| No. | Answer                | Low         | Middle | High  | Average |  |  |
| 1   | Yes                   | 100.0%      | 80.0%  | 50.0% | 75.9%   |  |  |
| 2   | No                    | 0.0%        | 20.0%  | 20.0% | 13.8%   |  |  |
| 3   | I don't have animals. | 0.0%        | 0.0%   | 30.0% | 10.3%   |  |  |

#### In Nemby

|     |                       |       | Resid  | ential |         |
|-----|-----------------------|-------|--------|--------|---------|
| No. | Answer                | Low   | Middle | High   | Average |
| 1   | Yes                   | 80.0% | 60.0%  | 80.0%  | 73.3%   |
| 2   | No                    | 0.0%  | 10.0%  | 10.0%  | 6.7%    |
| 3   | I don't have animals. | 20.0% | 30.0%  | 10.0%  | 20.0%   |