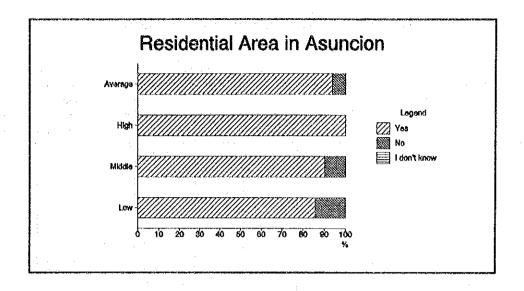

- IV

Questions on Waste Collection Services in Specific Areas

Are there waste collection service in your area? Q4.1

In Asuncion

|     |              |       | Residential |        |         | Commercial |       |         |
|-----|--------------|-------|-------------|--------|---------|------------|-------|---------|
| No. | Answer       | Low   | Middle      | High   | Average | Food       | Other | Average |
| 1   | Yes          | 35.0% | 100.0%      | 100.0% | 78.3%   | 100.0%     | 96.6% | 98.3%   |
| 2   | No           | 65.0% | 0.0%        | 0.0%   | 21.7%   | 0.0%       | 3.4%  | 1.7%    |
| 3   | I don't Know | 0.0%  | 0.0%        | 0.0%   | 0.0%    | 0.0%       | 0.0%  | 0.0%    |