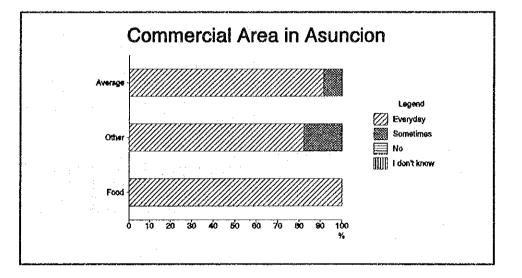

## In Asuncion

|                  |                                                       |                                 | Resid                          | ential                         |                                | Commercial                 |                                |                               |
|------------------|-------------------------------------------------------|---------------------------------|--------------------------------|--------------------------------|--------------------------------|----------------------------|--------------------------------|-------------------------------|
| No.              | Answer                                                | Low                             | Middle                         | High                           | Average                        | Food                       | Others                         | Average                       |
| 1<br>2<br>3<br>4 | Yes, everyday<br>Yes, sometimes<br>No<br>I don't know | 55.0%<br>35.0%<br>10.0%<br>0.0% | 88.2%<br>11.8%<br>0.0%<br>0.0% | 80.0%<br>20.0%<br>0.0%<br>0.0% | 73.7%<br>22.8%<br>3.5%<br>0.0% | 100.0<br>0.0<br>0.0<br>0.0 | 82.1%<br>17.9%<br>0.0%<br>0.0% | 91.4%<br>8.6%<br>0.0%<br>0.0% |