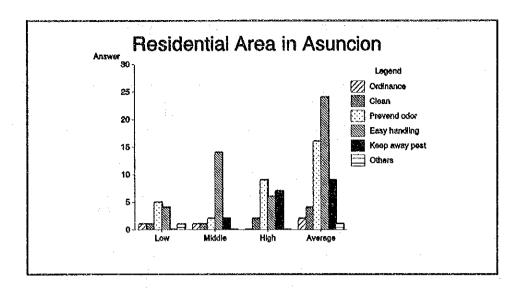

# Q3-5 Why do you use it? (Plural answer question)

In Asuncion

unit: answers

| NI  |                               | Residential |        |      |         | Commercial |        |         |
|-----|-------------------------------|-------------|--------|------|---------|------------|--------|---------|
| No. | Answer                        | Low         | Middle | High | Average | Food       | Others | Average |
| 1   | Municipal ordinance           | 1           | 1      | 0    | 2       | 1          | 3      | 4       |
| 2   | It is clean after collection  | 1           | 1      | 2    | 4       | 1          | 2      | 3       |
| 3   | work<br>It prevents foul odor | 5           | 2      | 9    | 16      | 2          | 1      | 3       |
| 4   | It is easy handling           | 4           | 14     | 6    | 24      | 26         | 21     | 47      |
| 5   | Keep away pest such as flies  | 0           | 2      | 7    | . 9     | 2          | 1      | 3       |
| 6   | Others                        | 1           | 0      | 0    | 1       | 0          | 0      | 0       |