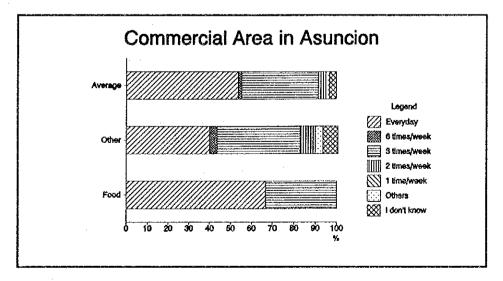

#### In Asuncion

| <b>۲</b> . | No. Answer         | Residential |        |        |             | Commercial |        |             |
|------------|--------------------|-------------|--------|--------|-------------|------------|--------|-------------|
| NO.        |                    | Low         | Middle | High   | Aver<br>age | Food       | Others | Aver<br>age |
| 1          | Everyday           | 0.0%        | 0.0%   | 0.0%   | 0.0%        | 66.7%      | 39.3%  | 53.4%       |
| 2          | Six times a week   | 0.0%        | 0.0%   | 0.0%   | 0.0%        | 0.0%       | 3.6%   | 1.7%        |
| 3          | Three times a week | 100.0%      | 95.0%  | 100.0% | 97.9%       | 33.3%      | 39.3%  | 36.2%       |
| 4          | Twice a week       | 0.0%        | 5.0%   | 0.0%   | 2.1%        | 0.0%       | 7.1%   | 3.4%        |
| 5          | Once a week        | 0.0%        | 0.0%   | 0.0%   | 0.0%        | 0.0%       | 0.0%   | 0.0%        |
| 6          | Other              | 0.0%        | 0.0%   | 0.0%   | 0.0%        | 0.0%       | 3.6%   | 1.7%        |
| 7          | I don't know       | 0.0%        | 0.0%   | 0.0%   | 0.0%        | 0.0%       | 7.1%   | 3.4%        |