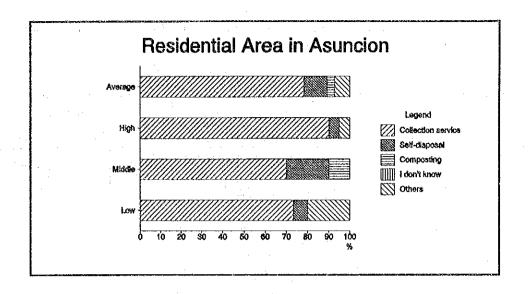

## Q3-1 How do you dispose waste generated in your house/shop?

## In Asuncion

|     |                                                                             |       | Residential |        |              |        | Commercial |              |  |
|-----|-----------------------------------------------------------------------------|-------|-------------|--------|--------------|--------|------------|--------------|--|
| No. | Answer                                                                      | Low   | Middle      | High   | Aver-<br>age | Food   | Others     | Aver-<br>age |  |
| 1   | Discharge it at a specif-<br>ic place for the regular<br>collection service | 50.0% | 95.0%       | 100.0% | 81.7%        | 100.0% | 89.7%      | 94.9%        |  |
| 2   | Discharge it outside of<br>my premises where<br>there is no regular col-    | 20.0% | 5.0%        | 0.0%   | 8.3%         | 0.0%   | 0.0%       | 0.0%         |  |
| 3   | lection service<br>Dispose it by myself<br>through combustion,              | 30.0% | 0.0%        | 0.0%   | 10.0%        | 0.0%   | 6.9%       | 3.4%         |  |
| 4   | dispose it in my back-<br>yard, etc.<br>I don't know                        | 0.0%  | 0.0%        | 0.0%   | 0.0%         | 0.0%   | 3.4%       | 1.7%         |  |

#### In San Lorenzo

|             |                                                                                          | Residential |        |        |         |  |  |  |
|-------------|------------------------------------------------------------------------------------------|-------------|--------|--------|---------|--|--|--|
| No. 1 2 3 4 | Answer                                                                                   | Low         | Middle | High   | Average |  |  |  |
| 1           | Discharge it at a specific place for<br>the regular collection service                   | 40.0%       | 100.0% | 100.0% | 80.0%   |  |  |  |
| 2           | Discharge it outside of my pre-<br>mises where there is no regular<br>collection service | 10.0%       | 0.0%   | 0.0%   | 3.3%    |  |  |  |
| 3           | Dispose it by myself through<br>combustion, dispose it in my<br>backyard, etc.           | 50.0%       | 0.0%   | 0.0%   | 16.7%   |  |  |  |
| 4           | I don't know                                                                             | 0.0%        | 0.0%   | 0.0%   | 0.0%    |  |  |  |

#### In Nemby

|     |                                                                                          | Residential |        |       |         |  |  |  |
|-----|------------------------------------------------------------------------------------------|-------------|--------|-------|---------|--|--|--|
| No. | Answer                                                                                   | Low         | Middle | Hìgh  | Average |  |  |  |
| 1   | Discharge it at a specific place for<br>the regular collection service                   | 30.0%       | 60.0%  | 70.0% | 53.3%   |  |  |  |
| 2   | Discharge it outside of my pre-<br>mises where there is no regular<br>collection service | 0.0%        | 0.0%   | 0.0%  | 0.0%    |  |  |  |
| 3   | Dispose it by myself through<br>combustion, dispose it in my<br>backyard, etc.           | 70.0%       | 40.0%  | 30.0% | 46.7%   |  |  |  |
| 4   | I don't know                                                                             | 0.0%        | 0.0%   | 0.0%  | 0.0%    |  |  |  |