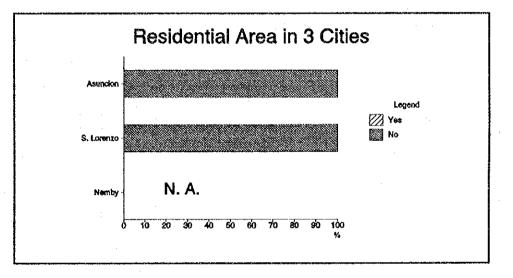

- IV

Questions on Waste Collection Services in Specific Areas

Are there waste collection service in your area? Q4.1

In Asuncion

|     |              |       | Residential |        |         | Commercial |       |         |
|-----|--------------|-------|-------------|--------|---------|------------|-------|---------|
| No. | Answer       | Low   | Middle      | High   | Average | Food       | Other | Average |
| 1   | Yes          | 35.0% | 100.0%      | 100.0% | 78.3%   | 100.0%     | 96.6% | 98.3%   |
| 2   | No           | 65.0% | 0.0%        | 0.0%   | 21.7%   | 0.0%       | 3.4%  | 1.7%    |
| 3   | I don't Know | 0.0%  | 0.0%        | 0.0%   | 0.0%    | 0.0%       | 0.0%  | 0.0%    |

In San Lorenzo

|     |              | Residential |        |        |         |  |  |
|-----|--------------|-------------|--------|--------|---------|--|--|
| No. | Answer       | Low         | Middle | High   | Average |  |  |
| 1   | Yes          | 40.0%       | 100.0% | 100.0% | 80.0%   |  |  |
| 2   | No           | 60.0%       | 0.0%   | 0.0%   | 20.0%   |  |  |
| 3   | I don't Know | 0.0%        | 0.0%   | 0.0%   | 0.0%    |  |  |

In Nemby

|     |              | Residential |        |       |         |  |  |
|-----|--------------|-------------|--------|-------|---------|--|--|
| No. | Answer       | Low         | Middle | High  | Average |  |  |
| 1   | Yes          | 70.0%       | 88.9%  | 70.0% | 75.9%   |  |  |
| 2   | No           | 30.0%       | 11.1%  | 30.0% | 24.1%   |  |  |
| 3   | I don't Know | 0.0%        | 0.0%   | 0.0%  | 0.0%    |  |  |