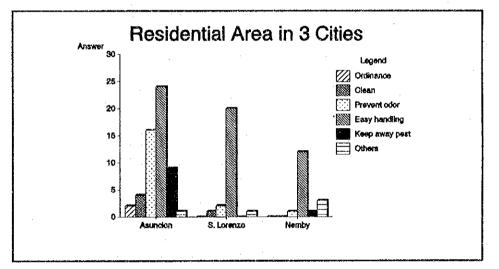

# Q3-5 Why do you use it? (Plural answer question)

In Asuncion

unit: answers

| NI  |                               | Residential |        |      |         | Commercial |        |         |
|-----|-------------------------------|-------------|--------|------|---------|------------|--------|---------|
| No. | Answer                        | Low         | Middle | High | Average | Food       | Others | Average |
| 1   | Municipal ordinance           | 1           | 1      | 0    | 2       | 1          | 3      | 4       |
| 2   | It is clean after collection  | 1           | 1      | 2    | 4       | 1          | 2      | 3       |
| 3   | work<br>It prevents foul odor | 5           | 2      | 9    | 16      | 2          | 1      | 3       |
| 4   | It is easy handling           | 4           | 14     | 6    | 24      | 26         | 21     | 47      |
| 5   | Keep away pest such as flies  | 0           | 2      | 7    | . 9     | 2          | 1      | 3       |
| 6   | Others                        | 1           | 0      | 0    | 1       | 0          | 0      | 0       |

## unit: answers

|     | Anoune                            |     | Residential |      |         |  |  |  |  |
|-----|-----------------------------------|-----|-------------|------|---------|--|--|--|--|
| No. | Answer                            | Low | Middle      | High | Average |  |  |  |  |
| 1   | Municipal ordinance               | 0   | 0           | 0    | 0       |  |  |  |  |
| 2   | It is clean after collection work | 0   | 0           | 1    | 1       |  |  |  |  |
| 3   | It prevents fout odor             | 0   | 0           | 2    | 2       |  |  |  |  |
| 4   | It is easy handling               | 4   | 9           | 7    | 20      |  |  |  |  |
| 5   | Keep away pest such as flies      | 0   | 0           | 0    | 0       |  |  |  |  |
| 6   | Others                            | 0   | 1           | 0    | 1       |  |  |  |  |

#### unit: answers

| <b>b</b> .1 |                                   | Residential |        |      |         |  |  |  |
|-------------|-----------------------------------|-------------|--------|------|---------|--|--|--|
| No.         | Answer                            | Low         | Middle | High | Average |  |  |  |
| 1           | Municipal ordinance               | 0           | 0      | 0    | 0       |  |  |  |
| 2           | It is clean after collection work | 0           | 0      | 0    | 0       |  |  |  |
| 3           | It prevents foul odor             | 0           | 0      | 1    | 1       |  |  |  |
| 4           | It is easy handling               | 1           | 4      | . 7  | 12      |  |  |  |
| 5           | Keep away pest such as flies      | 0           | - 1    | . 0  | 1       |  |  |  |
| 6           | Others                            | 2           | 1      | 0    | 3       |  |  |  |