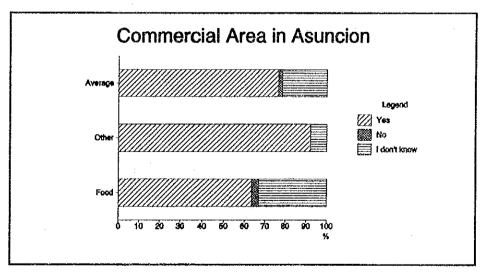

- IV

Questions on Waste Collection Services in Specific Areas

Are there waste collection service in your area? Q4.1

In Asuncion

|     |              |       | Residential |        |         | Commercial |       |         |
|-----|--------------|-------|-------------|--------|---------|------------|-------|---------|
| No. | Answer       | Low   | Middle      | High   | Average | Food       | Other | Average |
| 1   | Yes          | 35.0% | 100.0%      | 100.0% | 78.3%   | 100.0%     | 96.6% | 98.3%   |
| 2   | No           | 65.0% | 0.0%        | 0.0%   | 21.7%   | 0.0%       | 3.4%  | 1.7%    |
| 3   | I don't Know | 0.0%  | 0.0%        | 0.0%   | 0.0%    | 0.0%       | 0.0%  | 0.0%    |