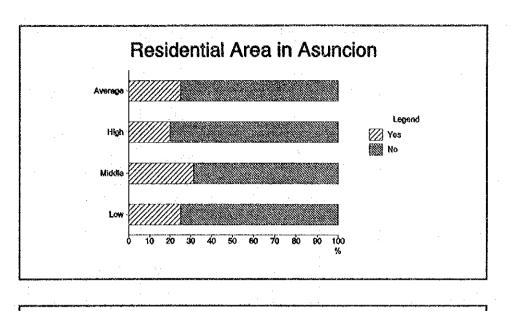

- IV

Questions on Waste Collection Services in Specific Areas

Are there waste collection service in your area? Q4.1

In Asuncion

|     |              |       | Residential |        |         | Commercial |       |         |
|-----|--------------|-------|-------------|--------|---------|------------|-------|---------|
| No. | Answer       | Low   | Middle      | High   | Average | Food       | Other | Average |
| 1   | Yes          | 35.0% | 100.0%      | 100.0% | 78.3%   | 100.0%     | 96.6% | 98.3%   |
| 2   | No           | 65.0% | 0.0%        | 0.0%   | 21.7%   | 0.0%       | 3.4%  | 1.7%    |
| 3   | I don't Know | 0.0%  | 0.0%        | 0.0%   | 0.0%    | 0.0%       | 0.0%  | 0.0%    |

In San Lorenzo

|     |              | Residential |        |        |         |  |  |
|-----|--------------|-------------|--------|--------|---------|--|--|
| No. | Answer       | Low         | Middle | High   | Average |  |  |
| 1   | Yes          | 40.0%       | 100.0% | 100.0% | 80.0%   |  |  |
| 2   | No           | 60.0%       | 0.0%   | 0.0%   | 20.0%   |  |  |
| 3   | I don't Know | 0.0%        | 0.0%   | 0.0%   | 0.0%    |  |  |

In Nemby

|     |              | Residential |        |       |         |  |  |
|-----|--------------|-------------|--------|-------|---------|--|--|
| No. | Answer       | Low         | Middle | High  | Average |  |  |
| 1   | Yes          | 70.0%       | 88.9%  | 70.0% | 75.9%   |  |  |
| 2   | No           | 30.0%       | 11.1%  | 30.0% | 24.1%   |  |  |
| 3   | I don't Know | 0.0%        | 0.0%   | 0.0%  | 0.0%    |  |  |