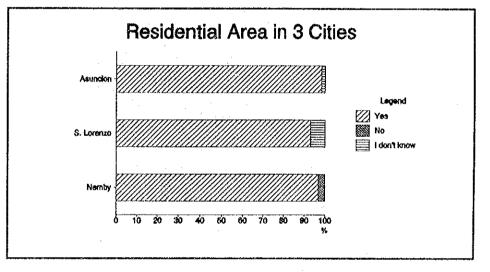

#### In Asuncion

| No. | Answer           | Residential |        |       |         | Commercial |        |         |  |
|-----|------------------|-------------|--------|-------|---------|------------|--------|---------|--|
|     |                  | Low         | Middle | High  | Average | Food       | Other  | Average |  |
| 1   | Asphalt pavement | 0.0%        | 0.0%   | 35.0% | 14.0%   | 100.0%     | 100.0% | 100.0%  |  |
| 2   | Stone pavement   | 40.0%       | 100.0% | 65.0% | 62.0%   | 0.0%       | 0.0%   | 0.0%    |  |
| 3   | Other pavement   | 55.0%       | 0.0%   | 0.0%  | 22.0%   | 0.0%       | 0.0%   | 0.0%    |  |
| 4   | No pavement      | 5.0%        | 0.0%   | 0.0%  | 2.0%    | 0.0%       | 0.0%   | 0.0%    |  |

### In San Lorenzo

|     |                  |       | Resid  | ential |         |
|-----|------------------|-------|--------|--------|---------|
| No. | Answer           | Low   | Middle | High   | Average |
| 1   | Asphalt pavement | 0.0%  | 20.0%  | 70.0%  | 30.0%   |
| 2   | Stone pavement   | 50.0% | 80.0%  | 30.0%  | 53.3%   |
| 3   | Other pavement   | 0.0%  | 0.0%   | 0.0%   | 0.0%    |
| 4   | No pavement      | 50.0% | 0.0%   | 0.0%   | 16.7%   |

|     |                  |        | Resid  | lential |         |
|-----|------------------|--------|--------|---------|---------|
| No. | Answer           | Low    | Middle | High    | Average |
| 1   | Asphalt pavement | 0.0%   | 0.0%   | 0.0%    | 0.0%    |
| 2   | Stone pavement   | 100.0% | 90.0%  | 90.0%   | 93.3%   |
| 3   | Other pavement   | 0.0%   | 0.0%   | 0.0%    | 0.0%    |
| 4   | No pavement      | 0.0%   | 10.0%  | 10.0%   | 6.7%    |