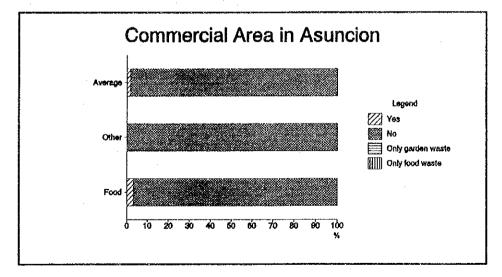

## Q3-11 Do you have garden wastes (fallen leafs and branches or grass and weeds)?

In Asuncion

|             | Residential               |                        |                        |                        | Commercial            |                        |                       |                        |
|-------------|---------------------------|------------------------|------------------------|------------------------|-----------------------|------------------------|-----------------------|------------------------|
| No.         | Answer                    | Low                    | Middle                 | High                   | Average               | Food                   | Other                 | Average                |
| 1<br>2<br>3 | Yes<br>No<br>I don't Know | 75.0%<br>25.0%<br>0.0% | 100.0%<br>0.0%<br>0.0% | 100.0%<br>0.0%<br>0.0% | 91.7%<br>8.3%<br>0.0% | 33.3%<br>66.7%<br>0.0% | 7.1%<br>92.9%<br>0.0% | 20.7%<br>79.3%<br>0.0% |