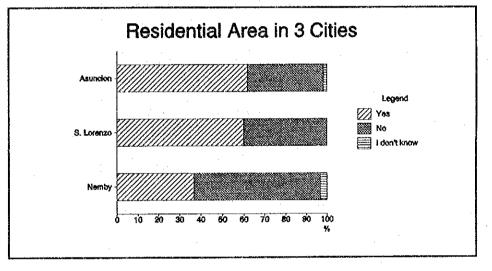

- IV

Questions on Waste Collection Services in Specific Areas

Are there waste collection service in your area? Q4.1

In Asuncion

|     |              |       | Residential |        |         | Commercial |       |         |
|-----|--------------|-------|-------------|--------|---------|------------|-------|---------|
| No. | Answer       | Low   | Middle      | High   | Average | Food       | Other | Average |
| 1   | Yes          | 35.0% | 100.0%      | 100.0% | 78.3%   | 100.0%     | 96.6% | 98.3%   |
| 2   | No           | 65.0% | 0.0%        | 0.0%   | 21.7%   | 0.0%       | 3.4%  | 1.7%    |
| 3   | I don't Know | 0.0%  | 0.0%        | 0.0%   | 0.0%    | 0.0%       | 0.0%  | 0.0%    |

In San Lorenzo

|     |              | Residential |        |        |         |  |  |
|-----|--------------|-------------|--------|--------|---------|--|--|
| No. | Answer       | Low         | Middle | High   | Average |  |  |
| 1   | Yes          | 40.0%       | 100.0% | 100.0% | 80.0%   |  |  |
| 2   | No           | 60.0%       | 0.0%   | 0.0%   | 20.0%   |  |  |
| 3   | I don't Know | 0.0%        | 0.0%   | 0.0%   | 0.0%    |  |  |

In Nemby

|     |              | Residential |        |       |         |  |  |
|-----|--------------|-------------|--------|-------|---------|--|--|
| No. | Answer       | Low         | Middle | High  | Average |  |  |
| 1   | Yes          | 70.0%       | 88.9%  | 70.0% | 75.9%   |  |  |
| 2   | No           | 30.0%       | 11.1%  | 30.0% | 24.1%   |  |  |
| 3   | I don't Know | 0.0%        | 0.0%   | 0.0%  | 0.0%    |  |  |