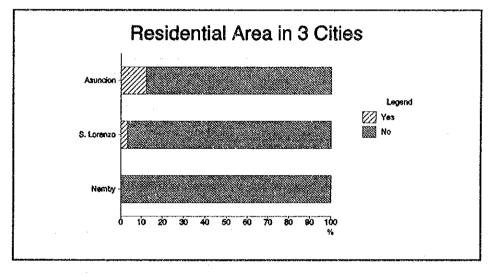

## Q3-11 Do you have garden wastes (fallen leafs and branches or grass and weeds)?

In Asuncion

|             | Residential               |                        |                        |                        | Commercial            |                        |                       |                        |
|-------------|---------------------------|------------------------|------------------------|------------------------|-----------------------|------------------------|-----------------------|------------------------|
| No.         | Answer                    | Low                    | Middle                 | High                   | Average               | Food                   | Other                 | Average                |
| 1<br>2<br>3 | Yes<br>No<br>I don't Know | 75.0%<br>25.0%<br>0.0% | 100.0%<br>0.0%<br>0.0% | 100.0%<br>0.0%<br>0.0% | 91.7%<br>8.3%<br>0.0% | 33.3%<br>66.7%<br>0.0% | 7.1%<br>92.9%<br>0.0% | 20.7%<br>79.3%<br>0.0% |

In San Lorenzo

|     |              |        | Resid  | ential |         |
|-----|--------------|--------|--------|--------|---------|
| No. | Answer       | Low    | Middle | High   | Average |
| 1   | Yes          | 100.0% | 90.0%  | 100.0% | 96.7%   |
| 2.  | No           | 0.0%   | 10.0%  | 0.0%   | 3.3%    |
| 3   | I don't Know | 0.0%   | 0.0%   | 0.0%   | 0.0%    |

In Nemby

|     |              |       | Resid  | lential |         |
|-----|--------------|-------|--------|---------|---------|
| No. | Answer       | Low   | Middle | High    | Average |
| 1   | Yes          | 90.0% | 80.0%  | 100.0%  | 90.0%   |
| 2   | No           | 10.0% | 20.0%  | 0.0%    | 10.0%   |
| 3   | I don't Know | 0.0%  | 0.0%   | 0.0%    | 0.0%    |