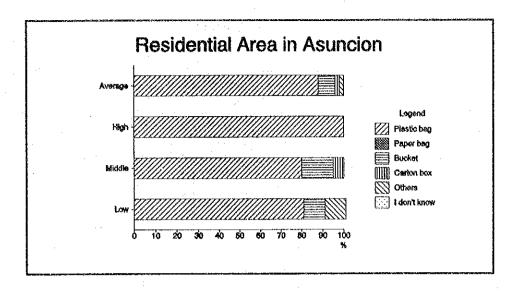

## Q3-4 What type of container do you use for carrying waste to the collection point in question 3-3?

|     |                              |       | Residential |        |         |       | Commerci | al      |
|-----|------------------------------|-------|-------------|--------|---------|-------|----------|---------|
| No. | Answer                       | Low   | Middle      | High   | Average | Food  | Others   | Average |
| 1 · | Plastic bag                  | 80.0% | 80.0%       | 100.0% | 88.0%   | 36.7% | 96.3%    | 64.9%   |
| 2   | Paper bag                    | 0.0%  | 0.0%        | 0.0%   | 0.0%    | 0.0%  | 0.0%     | 0.0%    |
| 3   | Metal/plastic/wood<br>bucket | 10.0% | 15.0%       | 0.0%   | 8.0%    | 63.3% | 0.0%     | 33.3%   |
| 4   | Carton box                   | 0.0%  | 5.0%        | 0.0%   | 2.0%    | 0.0%  | 3.7%     | 1.8%    |
| 5   | Others                       | 10.0% | 0.0%        | 0.0%   | 2.0%    | 0.0%  | 0.0%     | 0.0%    |
| 6   | I don't know                 | 0.0%  | 0.0%        | 0.0%   | 0.0%    | 0.0%  | 0.0%     | 0.0%    |

## In Asuncion