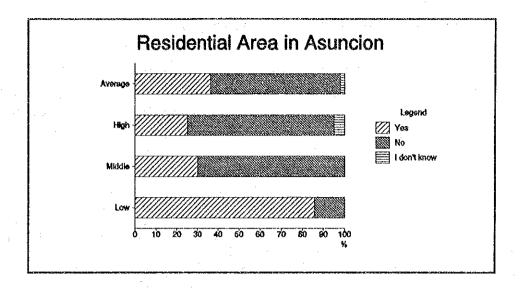

## Q2-9 Type of pavement of the access road to your house/shop?

#### In Asuncion

| No. | Answer           | Residential |        |       |         | Commercial |        |         |  |
|-----|------------------|-------------|--------|-------|---------|------------|--------|---------|--|
|     |                  | Low         | Middle | High  | Average | Food       | Other  | Average |  |
| 1   | Asphalt pavement | 0.0%        | 0.0%   | 35.0% | 14.0%   | 100.0%     | 100.0% | 100.0%  |  |
| 2   | Stone pavement   | 40.0%       | 100.0% | 65.0% | 62.0%   | 0.0%       | 0.0%   | 0.0%    |  |
| 3   | Other pavement   | 55.0%       | 0.0%   | 0.0%  | 22.0%   | 0.0%       | 0.0%   | 0.0%    |  |
| 4   | No pavement      | 5.0%        | 0.0%   | 0.0%  | 2.0%    | 0.0%       | 0.0%   | 0.0%    |  |