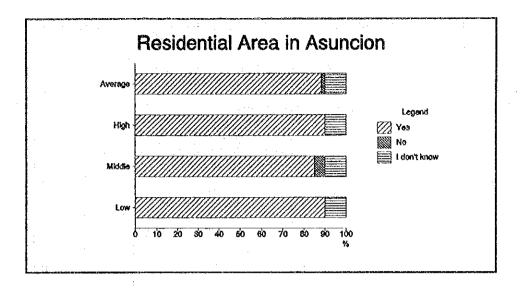

- IV

Questions on Waste Collection Services in Specific Areas

Are there waste collection service in your area? Q4.1

In Asuncion

|     |              |       | Residential |        |         | Commercial |       |         |
|-----|--------------|-------|-------------|--------|---------|------------|-------|---------|
| No. | Answer       | Low   | Middle      | High   | Average | Food       | Other | Average |
| 1   | Yes          | 35.0% | 100.0%      | 100.0% | 78.3%   | 100.0%     | 96.6% | 98.3%   |
| 2   | No           | 65.0% | 0.0%        | 0.0%   | 21.7%   | 0.0%       | 3.4%  | 1.7%    |
| 3   | I don't Know | 0.0%  | 0.0%        | 0.0%   | 0.0%    | 0.0%       | 0.0%  | 0.0%    |