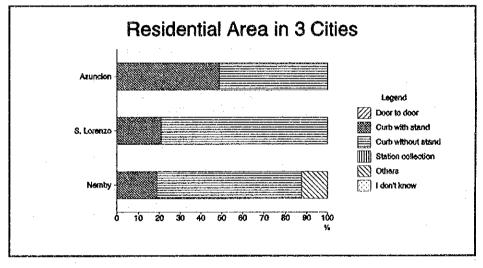

# 4-5 How is your waste collected?

|     |                                                                                                          | Residential |        |       |         | Commercial |       |         |
|-----|----------------------------------------------------------------------------------------------------------|-------------|--------|-------|---------|------------|-------|---------|
| No. | Answer                                                                                                   | Low         | Middle | High  | Average | Food       | Öther | Average |
| 1   | Door to door collec-<br>tion system by collec-<br>tion worker                                            | 0.0%        | 0.0%   | 0.0%  | 0.0%    | 55.2%      | 3.8%  | 30.9%   |
| 2   | Curb collection by garbage stand                                                                         | 28.6%       | 35.0%  | 70.0% | 48.9%   | 6.9%       | 15.4% | 10.9%   |
| 3   | Curb collection with-<br>out garbage stand                                                               | 71.4%       | 65.0%  | 30.0% | 51.1%   | 34.5%      | 65.4% | 49.1%   |
| 4   | Residents themselves<br>carry wastes to a<br>communal container<br>or to a certain collec-<br>tion point | 0.0%        | 0.0%   | 0.0%  | 0.0%    | 0.0%       | 7.7%  | 3.6%    |
| 5   | Others                                                                                                   | 0.0%        | 0.0%   | 0.0%  | 0.0%    | 3.4%       | 3.8%  | 3.6%    |
| 6   | 'I don't know                                                                                            | 0.0%        | 0.0%   | 0.0%  | 0.0%    | 0.0%       | 3.8%  | 1.8%    |

#### In San Lorenzo

|     |                                                                                            | Residential |        |       |         |  |  |
|-----|--------------------------------------------------------------------------------------------|-------------|--------|-------|---------|--|--|
| No. | Answer                                                                                     | Low         | Middle | High  | Average |  |  |
| 1   | Door to door collection system by collection worker                                        | 0.0%        | 0.0%   | 0.0%  | 0.0%    |  |  |
| 2   | Curb collection by garbage stand                                                           | 0.0%        | 40.0%  | 10.0% | 20.8%   |  |  |
| 3   | Curb collection without garbage stand                                                      | 100.0%      | 60.0%  | 90.0% | 79.2%   |  |  |
| 4   | Residents themselves carry wastes to a communal container or to a certain collection point | 0.0%        | 0.0%   | 0.0%  | 0.0%    |  |  |
| 5   | Others                                                                                     | 0.0%        | 0.0%   | 0.0%  | 0.0%    |  |  |
| -6  | I don't know                                                                               | 0.0%        | 0.0%   | 0.0%  | 0.0%    |  |  |

|     | Answer                                                                                     | Residential |        |       |         |  |  |
|-----|--------------------------------------------------------------------------------------------|-------------|--------|-------|---------|--|--|
| No. | Answer                                                                                     | Low         | Middle | High  | Average |  |  |
| 1   | Door to door collection system by collection worker                                        | 0.0%        | 0.0%   | 0.0%  | 0.0%    |  |  |
| 2   | Curb collection by garbage stand                                                           | 0.0%        | 0.0%   | 42.9% | 18.8%   |  |  |
| 3   | Curb collection without garbage stand                                                      | 100.0%      | 66.7%  | 57.1% | 68.7%   |  |  |
| 4   | Residents themselves carry wastes to a communal container or to a certain collection point | 0.0%        | 0.0%   | 0.0%  | 0.0%    |  |  |
| 5   | Others                                                                                     | 0.0%        | 33.3%  | 0.0%  | 12.5%   |  |  |
| 6   | I don't know                                                                               | 0.0%        | 0.0%   | 0.0%  | 0.0%    |  |  |