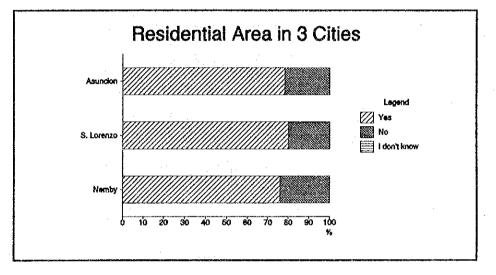

- IV

Questions on Waste Collection Services in Specific Areas

Are there waste collection service in your area? Q4.1

In Asuncion

|     |              |       | Residential |        |         | Commercial |       |         |
|-----|--------------|-------|-------------|--------|---------|------------|-------|---------|
| No. | Answer       | Low   | Middle      | High   | Average | Food       | Other | Average |
| 1   | Yes          | 35.0% | 100.0%      | 100.0% | 78.3%   | 100.0%     | 96.6% | 98.3%   |
| 2   | No           | 65.0% | 0.0%        | 0.0%   | 21.7%   | 0.0%       | 3.4%  | 1.7%    |
| 3   | I don't Know | 0.0%  | 0.0%        | 0.0%   | 0.0%    | 0.0%       | 0.0%  | 0.0%    |

In San Lorenzo

|     |              | Residential |        |        |         |  |  |
|-----|--------------|-------------|--------|--------|---------|--|--|
| No. | Answer       | Low         | Middle | High   | Average |  |  |
| 1   | Yes          | 40.0%       | 100.0% | 100.0% | 80.0%   |  |  |
| 2   | No           | 60.0%       | 0.0%   | 0.0%   | 20.0%   |  |  |
| 3   | I don't Know | 0.0%        | 0.0%   | 0.0%   | 0.0%    |  |  |

In Nemby

|     |              | Residential |        |       |         |  |  |
|-----|--------------|-------------|--------|-------|---------|--|--|
| No. | Answer       | Low         | Middle | High  | Average |  |  |
| 1   | Yes          | 70.0%       | 88.9%  | 70.0% | 75.9%   |  |  |
| 2   | No           | 30.0%       | 11.1%  | 30.0% | 24.1%   |  |  |
| 3   | I don't Know | 0.0%        | 0.0%   | 0.0%  | 0.0%    |  |  |