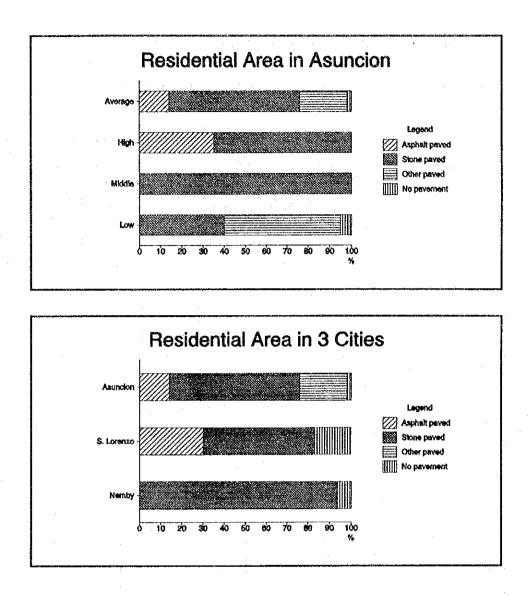

## Q2-9 Type of pavement of the access road to your house/shop?

#### In Asuncion

| No. | Answer           | Residential |        |       |         | Commercial |        |         |  |
|-----|------------------|-------------|--------|-------|---------|------------|--------|---------|--|
|     |                  | Low         | Middle | High  | Average | Food       | Other  | Average |  |
| 1   | Asphalt pavement | 0.0%        | 0.0%   | 35.0% | 14.0%   | 100.0%     | 100.0% | 100.0%  |  |
| 2   | Stone pavement   | 40.0%       | 100.0% | 65.0% | 62.0%   | 0.0%       | 0.0%   | 0.0%    |  |
| 3   | Other pavement   | 55.0%       | 0.0%   | 0.0%  | 22.0%   | 0.0%       | 0.0%   | 0.0%    |  |
| 4   | No pavement      | 5.0%        | 0.0%   | 0.0%  | 2.0%    | 0.0%       | 0.0%   | 0.0%    |  |

### In San Lorenzo

|     |                  |       | Resid  | ential |         |
|-----|------------------|-------|--------|--------|---------|
| No. | Answer           | Low   | Middle | High   | Average |
| 1   | Asphalt pavement | 0.0%  | 20.0%  | 70.0%  | 30.0%   |
| 2   | Stone pavement   | 50.0% | 80.0%  | 30.0%  | 53.3%   |
| 3   | Other pavement   | 0.0%  | 0.0%   | 0.0%   | 0.0%    |
| 4   | No pavement      | 50.0% | 0.0%   | 0.0%   | 16.7%   |

|     |                  |        | Resid  | lential |         |
|-----|------------------|--------|--------|---------|---------|
| No. | Answer           | Low    | Middle | High    | Average |
| 1   | Asphalt pavement | 0.0%   | 0.0%   | 0.0%    | 0.0%    |
| 2   | Stone pavement   | 100.0% | 90.0%  | 90.0%   | 93.3%   |
| 3   | Other pavement   | 0.0%   | 0.0%   | 0.0%    | 0.0%    |
| 4   | No pavement      | 0.0%   | 10.0%  | 10.0%   | 6.7%    |