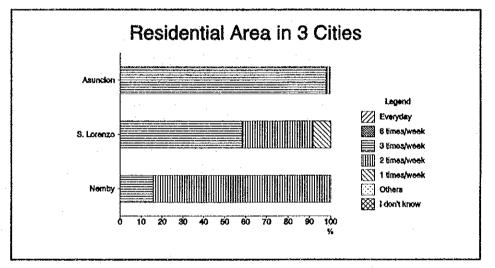

#### In Asuncion

| <b>۲</b> . | No. Answer         | Residential |        |        |             | Commercial |        |             |
|------------|--------------------|-------------|--------|--------|-------------|------------|--------|-------------|
| NO.        |                    | Low         | Middle | High   | Aver<br>age | Food       | Others | Aver<br>age |
| 1          | Everyday           | 0.0%        | 0.0%   | 0.0%   | 0.0%        | 66.7%      | 39.3%  | 53.4%       |
| 2          | Six times a week   | 0.0%        | 0.0%   | 0.0%   | 0.0%        | 0.0%       | 3.6%   | 1.7%        |
| 3          | Three times a week | 100.0%      | 95.0%  | 100.0% | 97.9%       | 33.3%      | 39.3%  | 36.2%       |
| 4          | Twice a week       | 0.0%        | 5.0%   | 0.0%   | 2.1%        | 0.0%       | 7.1%   | 3.4%        |
| 5          | Once a week        | 0.0%        | 0.0%   | 0.0%   | 0.0%        | 0.0%       | 0.0%   | 0.0%        |
| 6          | Other              | 0.0%        | 0.0%   | 0.0%   | 0.0%        | 0.0%       | 3.6%   | 1.7%        |
| 7          | I don't know       | 0.0%        | 0.0%   | 0.0%   | 0.0%        | 0.0%       | 7.1%   | 3.4%        |

#### In San Lorenzo

|     | <b>A</b>           | Residential |        |        |         |  |  |  |
|-----|--------------------|-------------|--------|--------|---------|--|--|--|
| No. | Answer             | Low         | Middle | High   | Average |  |  |  |
| 1   | Everyday           | 0.0%        | 0.0%   | 0.0%   | 0.0%    |  |  |  |
| 2   | Six times a week   | 0.0%        | 0.0%   | 0.0%   | 0.0%    |  |  |  |
| 3   | Three times a week | 0.0%        | 40.0%  | 100.0% | 58.4%   |  |  |  |
| 4   | Twice a week       | 75.0%       | 50.0%  | 0.0%   | 33.3%   |  |  |  |
| 5   | Once a week        | 25.0%       | 10.0%  | 0.0%   | 8.3%    |  |  |  |
| 6   | Other              | 0.0%        | 0.0%   | 0.0%   | 0.0%    |  |  |  |
| 7   | I døn't know       | 0.0%        | 0.0%   | 0.0%   | 0.0%    |  |  |  |

|     | A                  | Residential |        |       |         |  |  |  |
|-----|--------------------|-------------|--------|-------|---------|--|--|--|
| No. | Answer             | Low         | Middle | High  | Average |  |  |  |
| 1   | Everyday           | 0.0%        | 0.0%   | 0.0%  | 0.0%    |  |  |  |
| 2   | Six times a week   | 0.0%        | 0.0%   | 0.0%  | 0.0%    |  |  |  |
| 3   | Three times a week | 16.7%       | 16.7%  | 14.3% | 15.8%   |  |  |  |
| 4   | Twice a week       | 83.3%       | 83.3%  | 85.7% | 84.2%   |  |  |  |
| 5   | Once a week        | 0.0%        | 0.0%   | 0.0%  | 0.0%    |  |  |  |
| 6   | Other              | 0.0%        | 0.0%   | 0.0%  | 0.0%    |  |  |  |
| 7   | I don't know       | 0.0%        | 0.0%   | 0.0%  | 0.0%    |  |  |  |