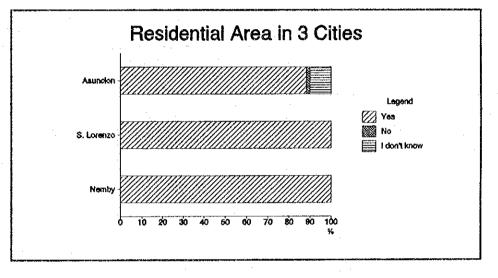

- IV

Questions on Waste Collection Services in Specific Areas

Are there waste collection service in your area? Q4.1

In Asuncion

|     |              |       | Residential |        |         | Commercial |       |         |
|-----|--------------|-------|-------------|--------|---------|------------|-------|---------|
| No. | Answer       | Low   | Middle      | High   | Average | Food       | Other | Average |
| 1   | Yes          | 35.0% | 100.0%      | 100.0% | 78.3%   | 100.0%     | 96.6% | 98.3%   |
| 2   | No           | 65.0% | 0.0%        | 0.0%   | 21.7%   | 0.0%       | 3.4%  | 1.7%    |
| 3   | I don't Know | 0.0%  | 0.0%        | 0.0%   | 0.0%    | 0.0%       | 0.0%  | 0.0%    |

In San Lorenzo

|     |              | Residential |        |        |         |  |  |
|-----|--------------|-------------|--------|--------|---------|--|--|
| No. | Answer       | Low         | Middle | High   | Average |  |  |
| 1   | Yes          | 40.0%       | 100.0% | 100.0% | 80.0%   |  |  |
| 2   | No           | 60.0%       | 0.0%   | 0.0%   | 20.0%   |  |  |
| 3   | I don't Know | 0.0%        | 0.0%   | 0.0%   | 0.0%    |  |  |

In Nemby

|     |              | Residential |        |       |         |  |  |
|-----|--------------|-------------|--------|-------|---------|--|--|
| No. | Answer       | Low         | Middle | High  | Average |  |  |
| 1   | Yes          | 70.0%       | 88.9%  | 70.0% | 75.9%   |  |  |
| 2   | No           | 30.0%       | 11.1%  | 30.0% | 24.1%   |  |  |
| 3   | I don't Know | 0.0%        | 0.0%   | 0.0%  | 0.0%    |  |  |