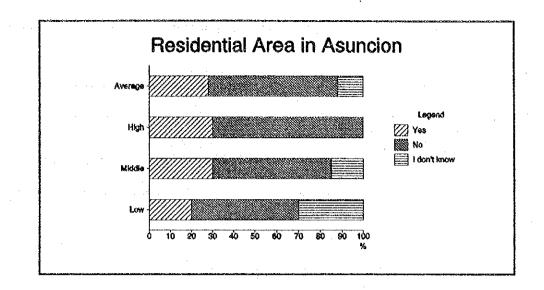

- IV

Questions on Waste Collection Services in Specific Areas

Are there waste collection service in your area? Q4.1

In Asuncion

|     |              |       | Residential |        |         | Commercial |       |         |
|-----|--------------|-------|-------------|--------|---------|------------|-------|---------|
| No. | Answer       | Low   | Middle      | High   | Average | Food       | Other | Average |
| 1   | Yes          | 35.0% | 100.0%      | 100.0% | 78.3%   | 100.0%     | 96.6% | 98.3%   |
| 2   | No           | 65.0% | 0.0%        | 0.0%   | 21.7%   | 0.0%       | 3.4%  | 1.7%    |
| 3   | I don't Know | 0.0%  | 0.0%        | 0.0%   | 0.0%    | 0.0%       | 0.0%  | 0.0%    |

In San Lorenzo

|     |              | Residential |        |        |         |  |  |
|-----|--------------|-------------|--------|--------|---------|--|--|
| No. | Answer       | Low         | Middle | High   | Average |  |  |
| 1   | Yes          | 40.0%       | 100.0% | 100.0% | 80.0%   |  |  |
| 2   | No           | 60.0%       | 0.0%   | 0.0%   | 20.0%   |  |  |
| 3   | I don't Know | 0.0%        | 0.0%   | 0.0%   | 0.0%    |  |  |

In Nemby

|     |              | Residential |        |       |         |  |  |
|-----|--------------|-------------|--------|-------|---------|--|--|
| No. | Answer       | Low         | Middle | High  | Average |  |  |
| 1   | Yes          | 70.0%       | 88.9%  | 70.0% | 75.9%   |  |  |
| 2   | No           | 30.0%       | 11.1%  | 30.0% | 24.1%   |  |  |
| 3   | I don't Know | 0.0%        | 0.0%   | 0.0%  | 0.0%    |  |  |