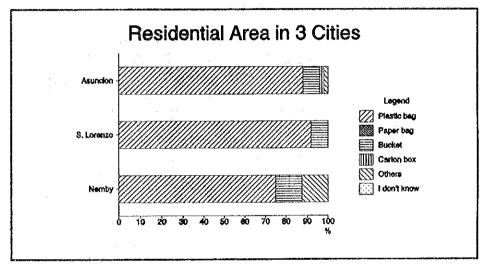

## Q3-4 What type of container do you use for carrying waste to the collection point in question 3-3?

|     |                              |       | Residential |        |         |       | Commerci | al      |
|-----|------------------------------|-------|-------------|--------|---------|-------|----------|---------|
| No. | Answer                       | Low   | Middle      | High   | Average | Food  | Others   | Average |
| 1 · | Plastic bag                  | 80.0% | 80.0%       | 100.0% | 88.0%   | 36.7% | 96.3%    | 64.9%   |
| 2   | Paper bag                    | 0.0%  | 0.0%        | 0.0%   | 0.0%    | 0.0%  | 0.0%     | 0.0%    |
| 3   | Metal/plastic/wood<br>bucket | 10.0% | 15.0%       | 0.0%   | 8.0%    | 63.3% | 0.0%     | 33.3%   |
| 4   | Carton box                   | 0.0%  | 5.0%        | 0.0%   | 2.0%    | 0.0%  | 3.7%     | 1.8%    |
| 5   | Others                       | 10.0% | 0.0%        | 0.0%   | 2.0%    | 0.0%  | 0.0%     | 0.0%    |
| 6   | I don't know                 | 0.0%  | 0.0%        | 0.0%   | 0.0%    | 0.0%  | 0.0%     | 0.0%    |

#### In San Lorenzo

|     | A                         | Residential |        |       |         |  |  |  |
|-----|---------------------------|-------------|--------|-------|---------|--|--|--|
| No. | Answer                    | Low         | Middle | High  | Average |  |  |  |
| 1   | Plastic bag               | 100.0%      | 90.0%  | 90.0% | 91.7%   |  |  |  |
| 2   | Paper bag                 | 0.0%        | 0.0%   | 0.0%  | 0.0%    |  |  |  |
| 3   | Metal/plastic/wood bucket | 0.0%        | 10.0%  | 10.0% | 8.3%    |  |  |  |
| 4   | Carton box                | 0.0%        | 0.0%   | 0.0%  | 0.0%    |  |  |  |
| 5   | Others                    | 0.0%        | 0.0%   | 0.0%  | 0.0%    |  |  |  |
| 6   | I don't know              | 0.0%        | 0.0%   | 0.0%  | 0.0%    |  |  |  |

|     | Aneuvor                   |       | Residential |        |         |  |  |  |  |
|-----|---------------------------|-------|-------------|--------|---------|--|--|--|--|
| No. | Answer                    | Low   | Middle      | High   | Average |  |  |  |  |
| 1   | Plastic bag               | 33.3% | 66.7%       | 100.0% | 75.0%   |  |  |  |  |
| 2   | Paper bag                 | 0.0%  | 0.0%        | 0.0%   | 0.0%    |  |  |  |  |
| 3   | Metal/plastic/wood bucket | 0.0%  | 33.3%       | 0.0%   | 12.5%   |  |  |  |  |
| 4   | Carton box                | 0.0%  | 0.0%        | 0.0%   | 0.0%    |  |  |  |  |
| 5   | Others                    | 66.7% | 0.0%        | 0.0%   | 12.5%   |  |  |  |  |
| 6   | I don't know              | 0.0%  | 0.0%        | 0.0%   | 0.0%    |  |  |  |  |