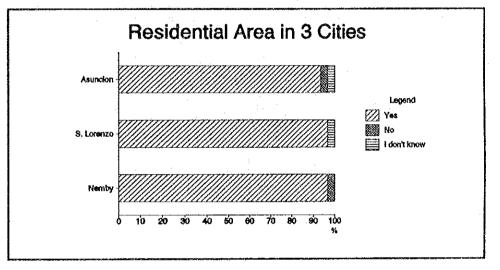

- IV

Questions on Waste Collection Services in Specific Areas

Are there waste collection service in your area? Q4.1

In Asuncion

|     |              |       | Residential |        |         | Commercial |       |         |
|-----|--------------|-------|-------------|--------|---------|------------|-------|---------|
| No. | Answer       | Low   | Middle      | High   | Average | Food       | Other | Average |
| 1   | Yes          | 35.0% | 100.0%      | 100.0% | 78.3%   | 100.0%     | 96.6% | 98.3%   |
| 2   | No           | 65.0% | 0.0%        | 0.0%   | 21.7%   | 0.0%       | 3.4%  | 1.7%    |
| 3   | I don't Know | 0.0%  | 0.0%        | 0.0%   | 0.0%    | 0.0%       | 0.0%  | 0.0%    |

In San Lorenzo

|     |              | Residential |        |        |         |  |  |
|-----|--------------|-------------|--------|--------|---------|--|--|
| No. | Answer       | Low         | Middle | High   | Average |  |  |
| 1   | Yes          | 40.0%       | 100.0% | 100.0% | 80.0%   |  |  |
| 2   | No           | 60.0%       | 0.0%   | 0.0%   | 20.0%   |  |  |
| 3   | I don't Know | 0.0%        | 0.0%   | 0.0%   | 0.0%    |  |  |

In Nemby

|     |              | Residential |        |       |         |  |  |
|-----|--------------|-------------|--------|-------|---------|--|--|
| No. | Answer       | Low         | Middle | High  | Average |  |  |
| 1   | Yes          | 70.0%       | 88.9%  | 70.0% | 75.9%   |  |  |
| 2   | No           | 30.0%       | 11.1%  | 30.0% | 24.1%   |  |  |
| 3   | I don't Know | 0.0%        | 0.0%   | 0.0%  | 0.0%    |  |  |