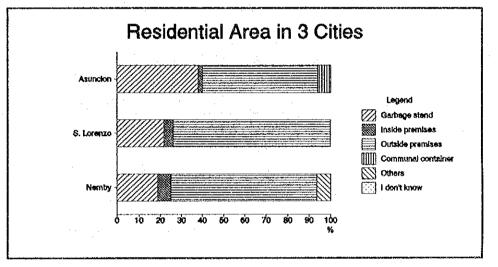

## Q3-3 Where do you discharge your waste for the regular collection service? and a last of a star of the start

| In | Asuncion |
|----|----------|
|    |          |

| In Asu | ncion               |       |             |       |       |       |            |              |  |
|--------|---------------------|-------|-------------|-------|-------|-------|------------|--------------|--|
|        |                     |       | Residential |       |       |       | Commercial |              |  |
| No.    | Answer              | Low   | Middle      | High  | Aver  | Food  | Others     | Aver-<br>age |  |
| 1      | Garbage stand       | 10.0% | 35.0%       | 55.0% | 38.0% | 3.3%  | 7.7%       | 5.4%         |  |
| 2      | Inside my premises  | 10.0% | 0.0%        | 0.0%  | 2.0%  | 60.0% | 7.7%       | 35.7%        |  |
| 3      | Outside my premises | 50.0% | 65.0%       | 45.0% | 54.0% | 36.7% | 73.1%      | 53.6%        |  |
| 4      | Communal container  | 30.0% | 0.0%        | 0.0%  | 6.0%  | 0.0%  | 7.7%       | 3.6%         |  |
| 5      | Others              | 0.0%  | 0.0%        | 0.0%  | 0.0%  | 0.0%  | 0.0%       | 0.0%         |  |
| 6      | I don't know        | 0.0%  | 0.0%        | 0.0%  | 0.0%  | 0.0%  | 3.8%       | 1.8%         |  |

## In San Lorenzo

|     |                     | Residential |        |       |         |  |  |  |
|-----|---------------------|-------------|--------|-------|---------|--|--|--|
| No. | Answer              | Low         | Middle | High  | Average |  |  |  |
| 1   | Garbage stand       | 0.0%        | 40.0%  | 10.0% | 21.7%   |  |  |  |
| 2   | Inside my premises  | 0.0%        | 10.0%  | 0.0%  | 4.3%    |  |  |  |
| 3   | Outside my premises | 100.0%      | 50.0%  | 90.0% | 73.9%   |  |  |  |
| 4   | Communal container  | 0.0%        | 0.0%   | 0.0%  | 0.0%    |  |  |  |
| 5   | Others              | 0.0%        | 0.0%   | 0.0%  | 0.0%    |  |  |  |
| 6   | I don't know        | 0.0%        | 0.0%   | 0.0%  | 0.0%    |  |  |  |

|     |                     | Residential |        |       |         |  |  |  |
|-----|---------------------|-------------|--------|-------|---------|--|--|--|
| No. | Answer              | Low         | Middle | High  | Average |  |  |  |
| 1   | Garbage stand       | 0.0%        | 0.0%   | 42.9% | 18.8%   |  |  |  |
| 2   | Inside my premises  | 0.0%        | 16.7%  | 0.0%  | 6.3%    |  |  |  |
| 3   | Outside my premises | 100.0%      | 66.6%  | 57.1% | 68.6%   |  |  |  |
| 4   | Communal container  | 0.0%        | 0.0%   | 0.0%  | 0.0%    |  |  |  |
| 5   | Others              | 0.0%        | 16.7%  | 0.0%  | . 6.3%  |  |  |  |
| 6   | I don't know        | 0.0%        | 0.0%   | 0.0%  | 0.0%    |  |  |  |