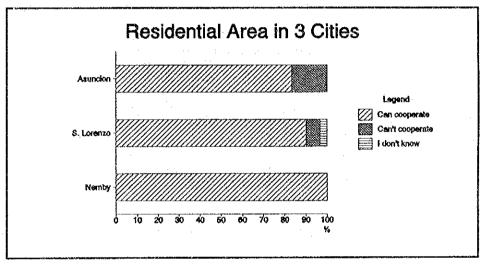

In San Lorenzo

|     |                  | Residential |        |        |         |  |  |  |
|-----|------------------|-------------|--------|--------|---------|--|--|--|
| No. | Answer           | Low         | Middle | High   | Average |  |  |  |
| 1   | can cooperate    | 90.0%       | 80.0%  | 100.0% | 90.0%   |  |  |  |
| 2   | cannot cooperate | 0.0%        | 20.0%  | 0.0%   | 6.7%    |  |  |  |
| 3   | I don't Know     | 10.0%       | 0.0%   | 0.0%   | 3.3%    |  |  |  |

In Nemby

e de la seconda de la secon

|     |                  | Residential |        |        |         |  |  |  |
|-----|------------------|-------------|--------|--------|---------|--|--|--|
| No. | Answer           | Low         | Middle | High   | Average |  |  |  |
| 1   | can cooperate    | 100.0%      | 100.0% | 100.0% | 100.0%  |  |  |  |
| 2   | cannot cooperate | 0.0%        | 0.0%   | 0.0%   | 0.0%    |  |  |  |
| 3   | I don't Know     | 0.0%        | 0.0%   | 0.0%   | 0.0%    |  |  |  |