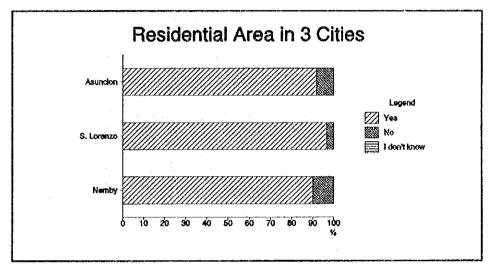

# Q3-9 Would you be able to co-operate to carry your waste to communal containers fixed in your area if you were requested to do so?

| In | Asuncion |  |
|----|----------|--|
|    |          |  |

|     |                                   | Residential   |                |                |               |                | Commercial    |               |  |
|-----|-----------------------------------|---------------|----------------|----------------|---------------|----------------|---------------|---------------|--|
| No. | Answer                            | Low           | Middle         | High           | Average       | Food           | Other         | Average       |  |
| 1   | can cooperate<br>cannot cooperate | 95.0%<br>5.0% | 80.0%<br>20.0% | 75.0%<br>25.0% | 83.3%         | 56.7%          | 80.8%         | 67.9%         |  |
| 2   | I don't Know                      | 0.0%          | 20.0%<br>0.0%  | 23.0%<br>0.0%  | 16.7%<br>0.0% | 33.3%<br>10.0% | 15.4%<br>3.8% | 25.0%<br>7.1% |  |

In San Lorenzo

|     |                  | Residential |        |        |         |  |  |  |
|-----|------------------|-------------|--------|--------|---------|--|--|--|
| No. | Answer           | Low         | Middle | High   | Average |  |  |  |
| 1   | can cooperate    | 90.0%       | 80.0%  | 100.0% | 90.0%   |  |  |  |
| 2   | cannot cooperate | 0.0%        | 20.0%  | 0.0%   | 6.7%    |  |  |  |
| 3   | I don't Know     | 10.0%       | 0.0%   | 0.0%   | 3.3%    |  |  |  |

In Nemby

e de la seconda de la secon

|     |                  | Residential |        |        |         |  |  |  |
|-----|------------------|-------------|--------|--------|---------|--|--|--|
| No. | Answer           | Low         | Middle | High   | Average |  |  |  |
| 1   | can cooperate    | 100.0%      | 100.0% | 100.0% | 100.0%  |  |  |  |
| 2   | cannot cooperate | 0.0%        | 0.0%   | 0.0%   | 0.0%    |  |  |  |
| 3   | I don't Know     | 0.0%        | 0.0%   | 0.0%   | 0.0%    |  |  |  |