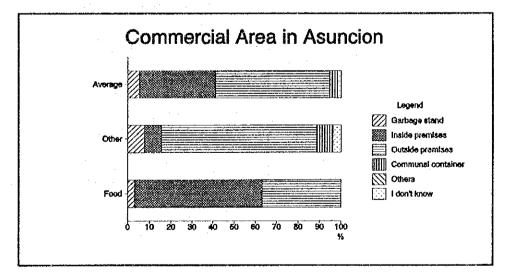

## Q3-3 Where do you discharge your waste for the regular collection service? and a last of a star of the start

| In | Asuncion |
|----|----------|
|    |          |

| In Asu | ncion               |       |             |       |       |       |            |              |  |
|--------|---------------------|-------|-------------|-------|-------|-------|------------|--------------|--|
|        |                     |       | Residential |       |       |       | Commercial |              |  |
| No.    | Answer              | Low   | Middle      | High  | Aver  | Food  | Others     | Aver-<br>age |  |
| 1      | Garbage stand       | 10.0% | 35.0%       | 55.0% | 38.0% | 3.3%  | 7.7%       | 5.4%         |  |
| 2      | Inside my premises  | 10.0% | 0.0%        | 0.0%  | 2.0%  | 60.0% | 7.7%       | 35.7%        |  |
| 3      | Outside my premises | 50.0% | 65.0%       | 45.0% | 54.0% | 36.7% | 73.1%      | 53.6%        |  |
| 4      | Communal container  | 30.0% | 0.0%        | 0.0%  | 6.0%  | 0.0%  | 7.7%       | 3.6%         |  |
| 5      | Others              | 0.0%  | 0.0%        | 0.0%  | 0.0%  | 0.0%  | 0.0%       | 0.0%         |  |
| 6      | I don't know        | 0.0%  | 0.0%        | 0.0%  | 0.0%  | 0.0%  | 3.8%       | 1.8%         |  |