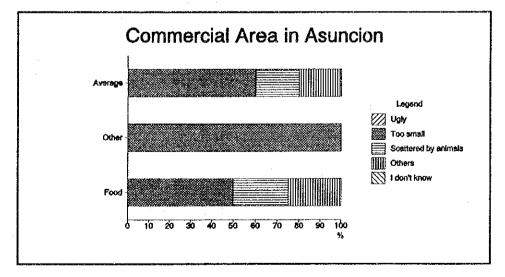

#### What is the problem with your plastic/paper bag? (Plural answer question) Q3-8 and a strange to the state of the

| No |                                                                                    |        | Reside | ntial |         |       | Commercia | al      |
|----|------------------------------------------------------------------------------------|--------|--------|-------|---------|-------|-----------|---------|
|    | Answer                                                                             | Low    | Middle | High  | Average | Food  | Other     | Average |
| 1  | Looks ugly                                                                         | 0.0%   | 0.0%   | 0.0%  | 0.0%    | 0.0%  | 0.0%      | 0.0%    |
| 2  | Insufficient capacity                                                              | 0.0%   | 0.0%   | 20.0% | 9.1%    | 50.0% | 100.0%    | 60.0%   |
| 3  | Insanitary condi-<br>tions created by<br>animal scavenging<br>and waste scattering | 100.0% | 100.0% | 80.0% | 90.9%   | 25.0% | 0.0%      | 20.0%   |
| 4  | Others                                                                             | 0.0%   | 0.0%   | 0.0%  | 0.0%    | 25.0% | 0.0%      | 20.0%   |
| 5  | I don't know                                                                       | 0.0%   | 0.0%   | 0.0%  | 0.0%    | 0.0%  | 0.0%      | 0.0%    |