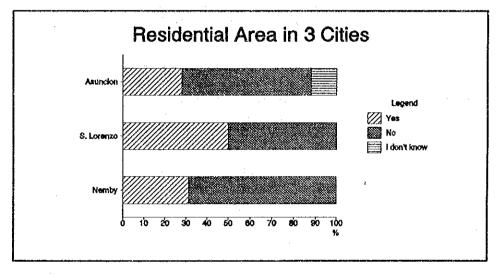

- IV

Questions on Waste Collection Services in Specific Areas

Are there waste collection service in your area? Q4.1

In Asuncion

|     |              |       | Residential |        |         | Commercial |       |         |
|-----|--------------|-------|-------------|--------|---------|------------|-------|---------|
| No. | Answer       | Low   | Middle      | High   | Average | Food       | Other | Average |
| 1   | Yes          | 35.0% | 100.0%      | 100.0% | 78.3%   | 100.0%     | 96.6% | 98.3%   |
| 2   | No           | 65.0% | 0.0%        | 0.0%   | 21.7%   | 0.0%       | 3.4%  | 1.7%    |
| 3   | I don't Know | 0.0%  | 0.0%        | 0.0%   | 0.0%    | 0.0%       | 0.0%  | 0.0%    |

In San Lorenzo

|     |              | Residential |        |        |         |  |  |
|-----|--------------|-------------|--------|--------|---------|--|--|
| No. | Answer       | Low         | Middle | High   | Average |  |  |
| 1   | Yes          | 40.0%       | 100.0% | 100.0% | 80.0%   |  |  |
| 2   | No           | 60.0%       | 0.0%   | 0.0%   | 20.0%   |  |  |
| 3   | I don't Know | 0.0%        | 0.0%   | 0.0%   | 0.0%    |  |  |

In Nemby

|     |              | Residential |        |       |         |  |  |
|-----|--------------|-------------|--------|-------|---------|--|--|
| No. | Answer       | Low         | Middle | High  | Average |  |  |
| 1   | Yes          | 70.0%       | 88.9%  | 70.0% | 75.9%   |  |  |
| 2   | No           | 30.0%       | 11.1%  | 30.0% | 24.1%   |  |  |
| 3   | I don't Know | 0.0%        | 0.0%   | 0.0%  | 0.0%    |  |  |