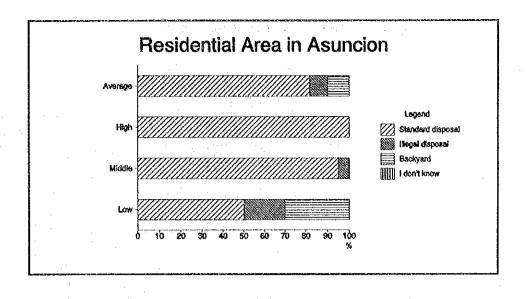

## Q3-1 How do you dispose waste generated in your house/shop?

## In Asuncion

|     |                                                                             |       | Residential |        |              |        | Commercial |              |  |
|-----|-----------------------------------------------------------------------------|-------|-------------|--------|--------------|--------|------------|--------------|--|
| No. | Answer                                                                      | Low   | Middle      | High   | Aver-<br>age | Food   | Others     | Aver-<br>age |  |
| 1   | Discharge it at a specif-<br>ic place for the regular<br>collection service | 50.0% | 95.0%       | 100.0% | 81.7%        | 100.0% | 89.7%      | 94.9%        |  |
| 2   | Discharge it outside of<br>my premises where<br>there is no regular col-    | 20.0% | 5.0%        | 0.0%   | 8.3%         | 0.0%   | 0.0%       | 0.0%         |  |
| 3   | lection service<br>Dispose it by myself<br>through combustion,              | 30.0% | 0.0%        | 0.0%   | 10.0%        | 0.0%   | 6.9%       | 3.4%         |  |
| 4   | dispose it in my back-<br>yard, etc.<br>I don't know                        | 0.0%  | 0.0%        | 0.0%   | 0.0%         | 0.0%   | 3.4%       | 1.7%         |  |