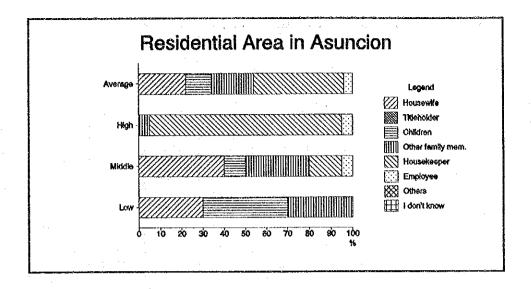

## Q3-2 Who discharges the waste from your house/shop?

| In Asuncion                                                                                                      |
|------------------------------------------------------------------------------------------------------------------|
| and the second |

| Asu | ncion                 |       | · · · · · · |         | in syn ar<br>i<br>i |            |        |         |
|-----|-----------------------|-------|-------------|---------|---------------------|------------|--------|---------|
|     |                       |       | Resi        | dential |                     | Commercial |        |         |
| No. | Answer                | Low   | Middle      | High    | Average             | Food       | Others | Average |
| 1   | Housewife             | 30.0% | 40.0%       | 0.0%    | 22.0%               | 3.4%       | 0.0%   | 1.8%    |
| 2   | Titleholder           | 0.0%  | 0.0%        | 0.0%    | 0.0%                | 3.4%       | 11.5%  | 7.3%    |
| 3   | Children              | 40.0% | 10.0%       | 0.0%    | 12.0%               | 0.0%       | 0.0%   | 0.0%    |
| 4   | Other family member   | 30.0% | 30.0%       | 5.0%    | 20.0%               | 3.4%       | 0.0%   | 1.8%    |
| 5   | Housekeeper (servant) | 0.0%  | 15.0%       | 90.0%   | 42.0%               | 20.7%      | 11.5%  | 16.4%   |
| 6   | Employee              | 0.0%  | 5.0%        | 5.0%    | 4.0%                | 62.2%      | 77.0%  | 69.1%   |
| 7   | Others                | 0.0%  | 0.0%        | 0.0%    | 0.0%                | 6.9%       | 0.0%   | 3.6%    |
| 8   | I don't know          | 0.0%  | 0.0%        | 0.0%    | 0.0%                | 0.0%       | 0.0%   | 0.0%    |