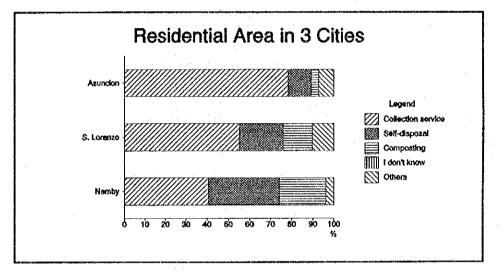

## Q3-1 How do you dispose waste generated in your house/shop?

## In Asuncion

|     |                                                                             |       | Residential |        |              |        | Commercial |              |  |
|-----|-----------------------------------------------------------------------------|-------|-------------|--------|--------------|--------|------------|--------------|--|
| No. | Answer                                                                      | Low   | Middle      | High   | Aver-<br>age | Food   | Others     | Aver-<br>age |  |
| 1   | Discharge it at a specif-<br>ic place for the regular<br>collection service | 50.0% | 95.0%       | 100.0% | 81.7%        | 100.0% | 89.7%      | 94.9%        |  |
| 2   | Discharge it outside of<br>my premises where<br>there is no regular col-    | 20.0% | 5.0%        | 0.0%   | 8.3%         | 0.0%   | 0.0%       | 0.0%         |  |
| 3   | lection service<br>Dispose it by myself<br>through combustion,              | 30.0% | 0.0%        | 0.0%   | 10.0%        | 0.0%   | 6.9%       | 3.4%         |  |
| 4   | dispose it in my back-<br>yard, etc.<br>I don't know                        | 0.0%  | 0.0%        | 0.0%   | 0.0%         | 0.0%   | 3.4%       | 1.7%         |  |

#### In San Lorenzo

|             |                                                                                          | Residential |        |        |         |  |  |  |
|-------------|------------------------------------------------------------------------------------------|-------------|--------|--------|---------|--|--|--|
| No. 1 2 3 4 | Answer                                                                                   | Low         | Middle | High   | Average |  |  |  |
| 1           | Discharge it at a specific place for<br>the regular collection service                   | 40.0%       | 100.0% | 100.0% | 80.0%   |  |  |  |
| 2           | Discharge it outside of my pre-<br>mises where there is no regular<br>collection service | 10.0%       | 0.0%   | 0.0%   | 3.3%    |  |  |  |
| 3           | Dispose it by myself through<br>combustion, dispose it in my<br>backyard, etc.           | 50.0%       | 0.0%   | 0.0%   | 16.7%   |  |  |  |
| 4           | I don't know                                                                             | 0.0%        | 0.0%   | 0.0%   | 0.0%    |  |  |  |

#### In Nemby

|     |                                                                                          | Residential |        |       |         |  |  |  |
|-----|------------------------------------------------------------------------------------------|-------------|--------|-------|---------|--|--|--|
| No. | Answer                                                                                   | Low         | Middle | Hìgh  | Average |  |  |  |
| 1   | Discharge it at a specific place for<br>the regular collection service                   | 30.0%       | 60.0%  | 70.0% | 53.3%   |  |  |  |
| 2   | Discharge it outside of my pre-<br>mises where there is no regular<br>collection service | 0.0%        | 0.0%   | 0.0%  | 0.0%    |  |  |  |
| 3   | Dispose it by myself through<br>combustion, dispose it in my<br>backyard, etc.           | 70.0%       | 40.0%  | 30.0% | 46.7%   |  |  |  |
| 4   | I don't know                                                                             | 0.0%        | 0.0%   | 0.0%  | 0.0%    |  |  |  |