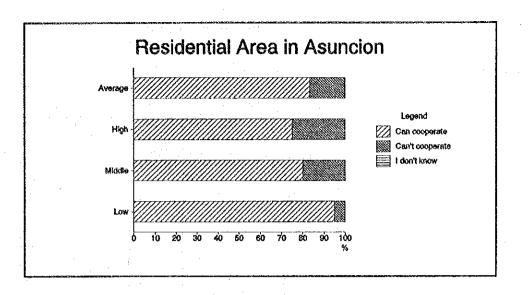

# Q3-9 Would you be able to co-operate to carry your waste to communal containers fixed in your area if you were requested to do so?

| In | Asuncion |  |
|----|----------|--|
|    |          |  |

|     |                                   | Residential   |                |                |               |                | Commercial    |               |  |
|-----|-----------------------------------|---------------|----------------|----------------|---------------|----------------|---------------|---------------|--|
| No. | Answer                            | Low           | Middle         | High           | Average       | Food           | Other         | Average       |  |
| 1   | can cooperate<br>cannot cooperate | 95.0%<br>5.0% | 80.0%<br>20.0% | 75.0%<br>25.0% | 83.3%         | 56.7%          | 80.8%         | 67.9%         |  |
| 2   | I don't Know                      | 0.0%          | 20.0%<br>0.0%  | 23.0%<br>0.0%  | 16.7%<br>0.0% | 33.3%<br>10.0% | 15.4%<br>3.8% | 25.0%<br>7.1% |  |