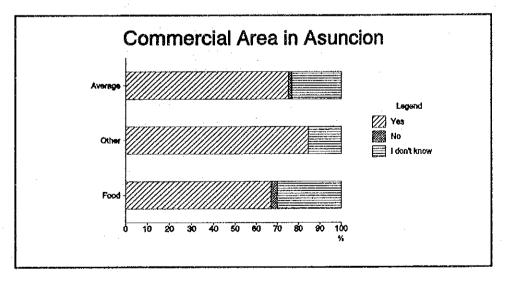

## Q3-11 Do you have garden wastes (fallen leafs and branches or grass and weeds)?

In Asuncion

|             | Residential               |                        |                        |                        | Commercial            |                        |                       |                        |
|-------------|---------------------------|------------------------|------------------------|------------------------|-----------------------|------------------------|-----------------------|------------------------|
| No.         | Answer                    | Low                    | Middle                 | High                   | Average               | Food                   | Other                 | Average                |
| 1<br>2<br>3 | Yes<br>No<br>I don't Know | 75.0%<br>25.0%<br>0.0% | 100.0%<br>0.0%<br>0.0% | 100.0%<br>0.0%<br>0.0% | 91.7%<br>8.3%<br>0.0% | 33.3%<br>66.7%<br>0.0% | 7.1%<br>92.9%<br>0.0% | 20.7%<br>79.3%<br>0.0% |