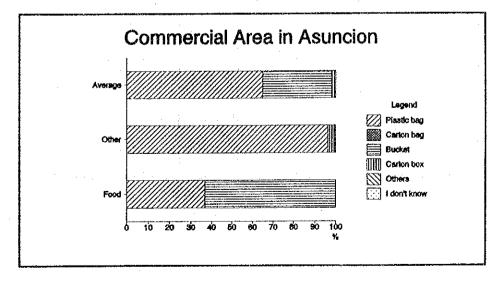

## Q3-4 What type of container do you use for carrying waste to the collection point in question 3-3?

|     |                              |       | Residential |        |         |       | Commerci | al      |
|-----|------------------------------|-------|-------------|--------|---------|-------|----------|---------|
| No. | Answer                       | Low   | Middle      | High   | Average | Food  | Others   | Average |
| 1 · | Plastic bag                  | 80.0% | 80.0%       | 100.0% | 88.0%   | 36.7% | 96.3%    | 64.9%   |
| 2   | Paper bag                    | 0.0%  | 0.0%        | 0.0%   | 0.0%    | 0.0%  | 0.0%     | 0.0%    |
| 3   | Metal/plastic/wood<br>bucket | 10.0% | 15.0%       | 0.0%   | 8.0%    | 63.3% | 0.0%     | 33.3%   |
| 4   | Carton box                   | 0.0%  | 5.0%        | 0.0%   | 2.0%    | 0.0%  | 3.7%     | 1.8%    |
| 5   | Others                       | 10.0% | 0.0%        | 0.0%   | 2.0%    | 0.0%  | 0.0%     | 0.0%    |
| 6   | I don't know                 | 0.0%  | 0.0%        | 0.0%   | 0.0%    | 0.0%  | 0.0%     | 0.0%    |