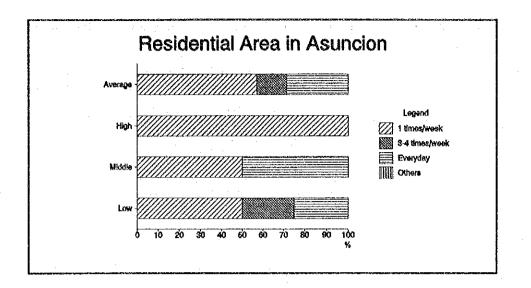

## Q2-9 Type of pavement of the access road to your house/shop?

#### In Asuncion

| No. | Answer           | Residential |        |       |         | Commercial |        |         |  |
|-----|------------------|-------------|--------|-------|---------|------------|--------|---------|--|
|     |                  | Low         | Middle | High  | Average | Food       | Other  | Average |  |
| 1   | Asphalt pavement | 0.0%        | 0.0%   | 35.0% | 14.0%   | 100.0%     | 100.0% | 100.0%  |  |
| 2   | Stone pavement   | 40.0%       | 100.0% | 65.0% | 62.0%   | 0.0%       | 0.0%   | 0.0%    |  |
| 3   | Other pavement   | 55.0%       | 0.0%   | 0.0%  | 22.0%   | 0.0%       | 0.0%   | 0.0%    |  |
| 4   | No pavement      | 5.0%        | 0.0%   | 0.0%  | 2.0%    | 0.0%       | 0.0%   | 0.0%    |  |