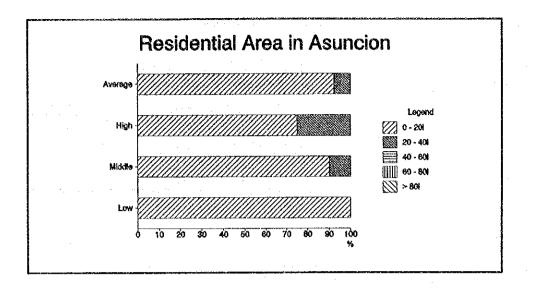

## Q3-12 What volume of garden waste do you think that you have per week?

| In | Asuncion |  |
|----|----------|--|

| ·   |                      |       | Resid  | ential | Commercial |       |        |         |
|-----|----------------------|-------|--------|--------|------------|-------|--------|---------|
| No. | Answer               | Low   | Middle | High   | Average    | Food  | Others | Average |
| 1   | less than 40 liters  | 26.6% | 45.0%  | 5.0%   | 25.5%      | 10.0% | 100.0% | 18.0%   |
| 2   | 40-80 liters         | 40.0% | 20.0%  | 5.0%   | 20.0%      | 50.0% | 0.0%   | 45.5%   |
| 3   | 80-160 liters        | 20.0% | 30.0%  | 30.0%  | 27.3%      | 40.0% | 0.0%   | 36.4%   |
| 4   | 160-240 liters       | 0.0%  | 0.0%   | 45.0%  | 16.4%      | 0.0%  | 0.0%   | 0.0%    |
| 5   | 240-400 liters       | 6.7%  | 0.0%   | 5.0%   | . 3.6%     | 0.0%  | 0.0%   | 0.0%    |
| 6   | 400-560 liters       | 0.0%  | 5.0%   | 5.0%   | 3.6%       | 0.0%  | 0.0%   | 0.0%    |
| 7   | more than 560 liters | 6.7%  | 0.0%   | 5.0%   | 3.6%       | 0.0%  | 0.0%   | 0.0%    |

## In San Lorenzo

| n San | Lorenzo              |             |        |       |         |  |  |  |
|-------|----------------------|-------------|--------|-------|---------|--|--|--|
|       |                      | Residential |        |       |         |  |  |  |
| No.   | Answer               | Low         | Middle | High  | Average |  |  |  |
| 1     | less than 40 liters  | 20.0%       | 11.1%  | 0.0%  | 10.3%   |  |  |  |
| 2     | 40-80 liters         | 20.0%       | 11.1%  | 40.0% | 24.1%   |  |  |  |
| 3.    | 80-160 liters        | 60.0%       | 77.8%  | 50.0% | 62.1%   |  |  |  |
| 4     | 160-240 liters       | 0.0%        | 0.0%   | 10.0% | 3.4%    |  |  |  |
| 5     | 240-400 liters       | 0.0%        | 0.0%   | 0.0%  | 0.0%    |  |  |  |
| 6     | 400-560 liters       | 0.0%        | 5.0%   | 0.0%  | 0.0%    |  |  |  |
| 7     | more than 560 liters | 0.0%        | 0.0%   | 0.0%  | 0.0%    |  |  |  |

|     |                      | Residential |        |       |         |  |  |  |
|-----|----------------------|-------------|--------|-------|---------|--|--|--|
| No. | Answer               | Low         | Middle | High  | Average |  |  |  |
| 1   | less than 40 liters  | 11.1%       | 12.5%  | 10.0% | 11.1%   |  |  |  |
| 2   | 4080 liters          | 44.4%       | 50.0%  | 40.0% | 44.4%   |  |  |  |
| 3   | 80-160 liters        | 33.3%       | 25.0%  | 40.0% | 33.3%   |  |  |  |
| 4   | 160240 liters        | 11.1%       | 12.5%  | 10.0% | 11.1%   |  |  |  |
| 5   | 240-400 liters       | 0.0%        | 0.0%   | 0.0%  | 0.0%    |  |  |  |
| 6   | 400560 liters        | 0.0%        | 0.0%   | 0.0%  | 0.0%    |  |  |  |
| 7   | more than 560 liters | 0.0%        | 0.0%   | 0.0%  | 0.0%    |  |  |  |