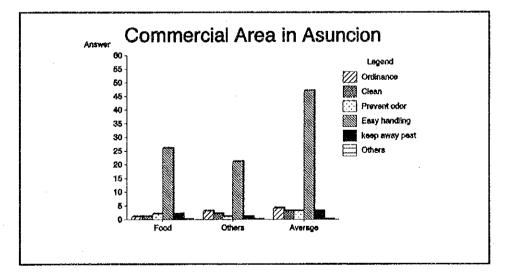

# Q3-5 Why do you use it? (Plural answer question)

In Asuncion

unit: answers

| NI  |                               | Residential |        |      |         | Commercial |        |         |
|-----|-------------------------------|-------------|--------|------|---------|------------|--------|---------|
| No. | Answer                        | Low         | Middle | High | Average | Food       | Others | Average |
| 1   | Municipal ordinance           | 1           | 1      | 0    | 2       | 1          | 3      | 4       |
| 2   | It is clean after collection  | 1           | 1      | 2    | 4       | 1          | 2      | 3       |
| 3   | work<br>It prevents foul odor | 5           | 2      | 9    | 16      | 2          | 1      | 3       |
| 4   | It is easy handling           | 4           | 14     | 6    | 24      | 26         | 21     | 47      |
| 5   | Keep away pest such as flies  | 0           | 2      | 7    | . 9     | 2          | 1      | 3       |
| 6   | Others                        | 1           | 0      | 0    | 1       | 0          | 0      | 0       |