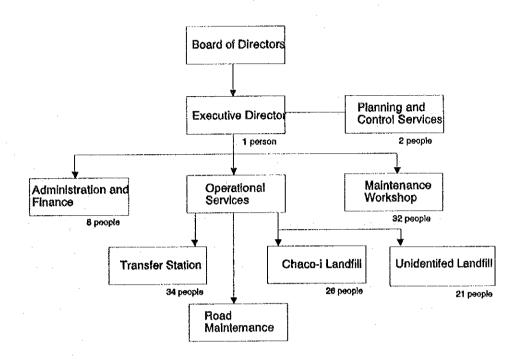

in each municipality will be based on the municipal provision of the services, which means that services will be rendered by the municipal staff and by municipally owned vehicles and equipments.
- The AMUAM, the Association of Municipalities of the Metropolitan Area, will be responsible for the waste disposal and transfer operations, as well as for the vehicles and equipment maintenance of all the municipalities other than Asuncion.
- The municipalities will bear the costs of the services provided, be it directly in the case of the collection and street sweeping services, or be it indirectly, when the services are provided by AMUAM.

# ii. Organization

In order to cope with its new responsibilities on MSWM, a new organizational structure of the AMUAM is proposed as shown in Figure 4.1a.



Figure 4.1a Proposed Organization of AMUAM

The number of personnel required to run the proposed structure is estimated at 124 people in total.

The new organization structures for 15 municipalities are proposed in accordance with the categories of municipalities, i.e. HUM, UM and LUM, as shown in Figures 8.2.1a, 8.2.1b and 8.2.1c in the Main Report.

### db. Finance

# i. Organizations

The organization directly involved in the implementation of the Project are AMUAM and the 15 municipal governments, according to their roles described in Section 1.4d, Executing Bodies for Technical Systems of MSWM.

The Central Government should be involved through SENASA, which is expected to provide strong technical support to AMUAM and member municipalities. However, it would be difficult to expect f