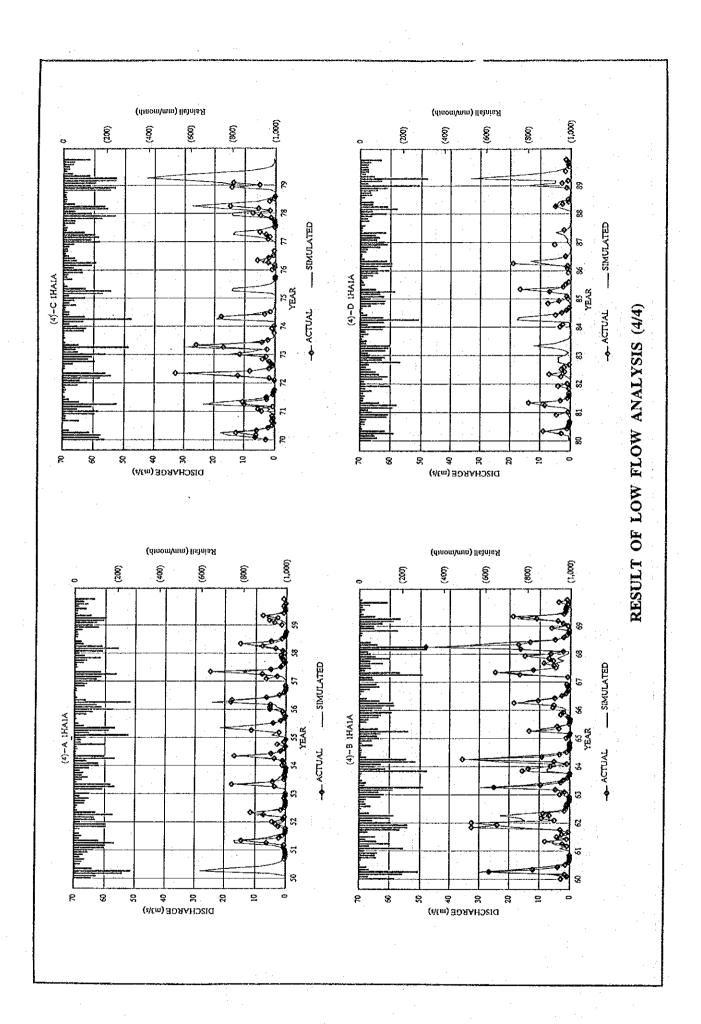

| 0.000  Hd 50 0 0 1 Data 1989 0.5 t betwee | 0.100          | Tank 3 Tank 4 Hight o  Tank 1 Tank 2 Tank 3 Tank 4 Period from Evapora Correla | 0.005 0.0001 f Tank H Hu 250 150 100 0 of Hydor 1951 tion Coe                   | 0.001 0.000 ole Hm 150 0 0 ological to fficient | 0.000 0.000  Hd 50 0 0 Data 1989 0.5 | 0.100         |









IN THE CATCHMENT AREA FOR THE LOWF LOW ANALYSIS ESTIMATED MANTHLY RAINFALL

| [                             | ANNUAL                                                                  | 973                                      | 1,013                                | 744                                        | 1,227                                         | 753                                            | 1, 140                                        | 086                                 | 718                                  | 1.040