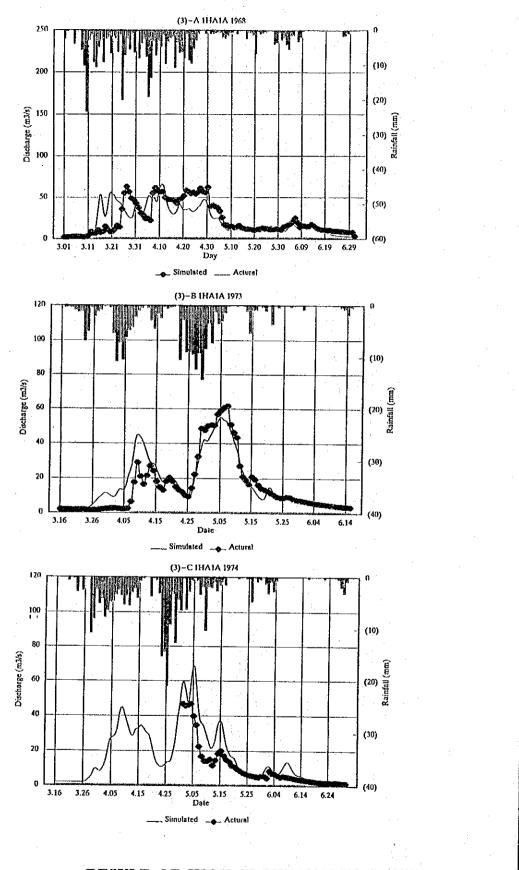

low   |
|-----|----------|--------|------|-------|-----------|
|     | River    | 1      |      | (hr)  | River No. |
| 1   | River 1  | 165.7  | 0.75 | 7.51  | 3         |
| 2   | River 2  | 121.22 | 0.73 | 4.82  | 3         |
| 3   | River 3  | 459.41 | 0.69 | 76.81 | 6         |
| 4   | River 4  | 34.54  | 0.78 | 96.74 | 5         |
| 5   | River 5  | 25.98  | 0.78 | 77.14 | 6         |
| 6   | River 6  | 82.73  | 0.73 | 17.92 | 7         |
| 7   | River 7  | 277.14 | 0.73 | 62.99 | 8         |
| 8   | River 8  | 50.31  | 0.77 | 13.73 | 9         |
| 9   | River 9  | 47.17  | 0.77 | 13.22 | 10        |
| 10  | River 10 | 89.49  | 0.77 | 25.14 | 11        |
| 11  | River 11 | 109.36 | 0.77 | 30.71 | 12        |



RESULT OF HIGH FLOW ANALYSIS (2/3)



RESULT OF HIGH FLOW ANALYSIS (1/3)



RESULT OF HIGH FLOW ANALYSIS (3/3)

ESTIMATED DAILY RAINFALL FOR HIGH FLOW ANALYSIS

| (1) YE.           | (1) YEAR 1968 | ∞ -          |            | 1 9        |            |            |          |             |            |             |             | :           |             |             |             |       |             |             |             |          | unić: 🖪     | ma/day     |
|-------------------|---------------|--------------|------------|------------|------------|------------|----------|-------------|------------|-------------|-------------|-------------|-------------|-------------|-------------|-------|-------------|-------------|-------------|----------|-------------|------------|
| DATE<br>MONTH DAY | TE            | BASIN<br>1   | BASIN<br>2 | BASIN<br>3 | BASI