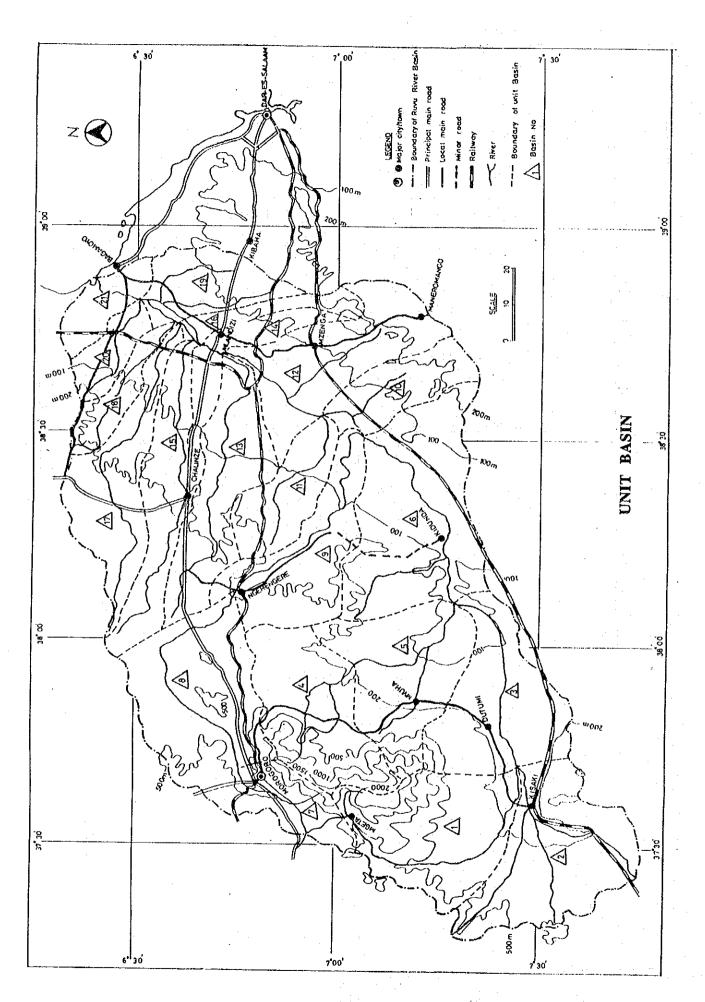

0.05   0.05   0.05   0.05   0.05   0.05   0.05   0.05   0.05   0.05   0.05   0.05   0.05   0.05   0.05   0.05   0.05   0.05   0.05   0.05   0.05   0.05   0.05   0.05   0.05   0.05   0.05   0.05   0.05   0.05   0.05   0.05   0.05   0.05   0.05   0.05   0.05   0.05   0.05   0.05   0.05   0.05   0.05   0.05   0.05   0.05   0.05   0.05   0.05   0.05   0.05   0.05   0.05   0.05   0.05   0.05   0.05   0.05   0.05   0.05   0.05   0.05   0.05   0.05   0.05   0.05   0.05   0.05   0.05   0.05   0.05 | ANNUAL 5. 95 4. 17 2. 74 1. 58 4. 42 3. 48 2. 29 2. 61 1. 60 5. 52 5. 29 7. 27 8. 81 8. 08 2. 46 4. 50 5. 78 11. 48 3. 65 4. 40 4. 75 5. 98 7. 50 4. 15 3. 07 0. 80 2. 31 4. 54 11. 07 2. 29 3. 46 3. 82 4. 98 4. 89 2. 91 3. 42             |

# **METEO-HYDROLOGICAL DATA**

6. HIGH FLOW ANALYSIS DATA





## COEFFICIENTS OF STORAGE FUNCTION MODEL

#### (1) Coefficients of Basin

| No. | Name of  | K      | P    | TL     | , , <b>F</b> | Rsa  | Area  | QB     | Outflow   |
|-----|----------|--------|------|--------|--------------|------|-------|--------|-----------|
|     | Basin    |        | 1    | (hr)   |              | (mm) | (km2) | (m3/s) | River No. |
| 1   | Basin 1  | 282.74 | 0.46 | 116.17 | 0.28         | 2000 | 1342  | 6.86   | 1         |
| 2   | Basin 2  | 341.05 | 0.53 | 62.87  | 0, 28        | 2000 | 1437  | 7.34   | 1         |
| 3   | Basin 3  | 290.46 | 0.47 | 69.17  | 0.26         | 2000 | 1124  | 5.74   | 1         |
| 4   | Basin 4  | 215.13 | 0.37 | 39.56  | 0.28         | 2000 | 1023  | 5.23   | 2         |
| 5   | Basin 5  | 231.32 | 0.39 | 54.60  | 0.26         |