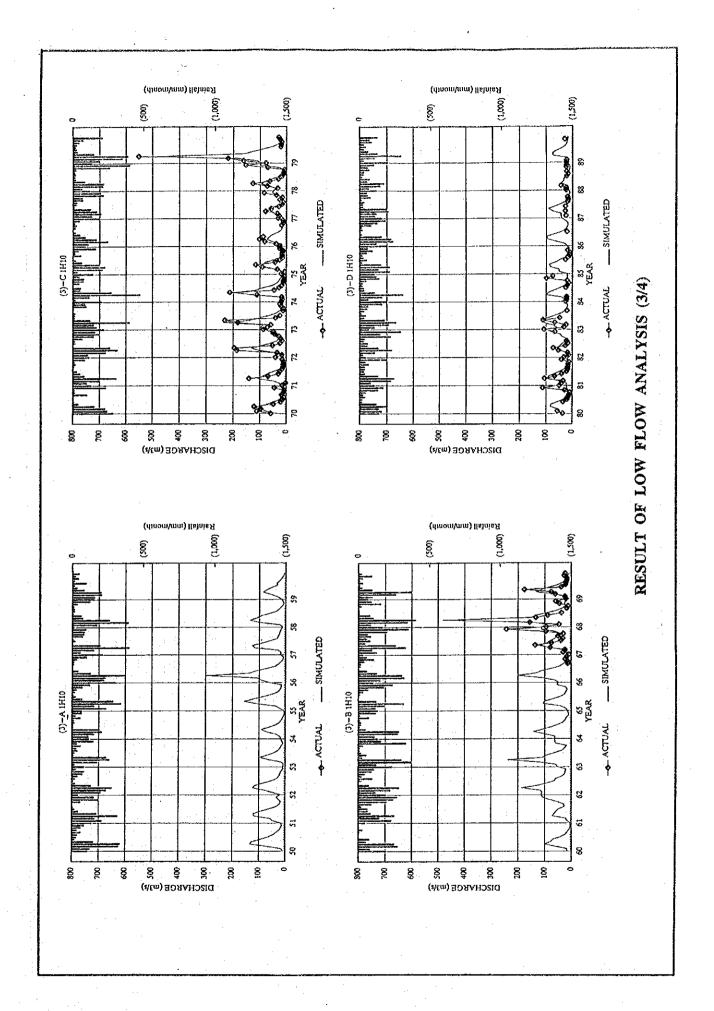

| 0.000  Hd 50 0 0 1 Data 1989 0.5 t betwee | 0.100          | Tank 3 Tank 4 Hight o  Tank 1 Tank 2 Tank 3 Tank 4 Period from Evapora Correla | 0.005 0.0001 f Tank H Hu 250 150 100 0 of Hydor 1951 tion Coe                   | 0.001 0.000 ole Hm 150 0 0 ological to fficient | 0.000 0.000  Hd 50 0 0 Data 1989 0.5 | 0.100         |









IN THE CATCHMENT AREA FOR THE LOWF LOW ANALYSIS ESTIMATED MANTHLY RAINFALL

| [                             | ANNUAL                                                                  | 973                                      | 1,013                                | 744                                        | 1,227                                         | 753                                            | 1, 140                                        | 086                                 | 718                                  | 1.040