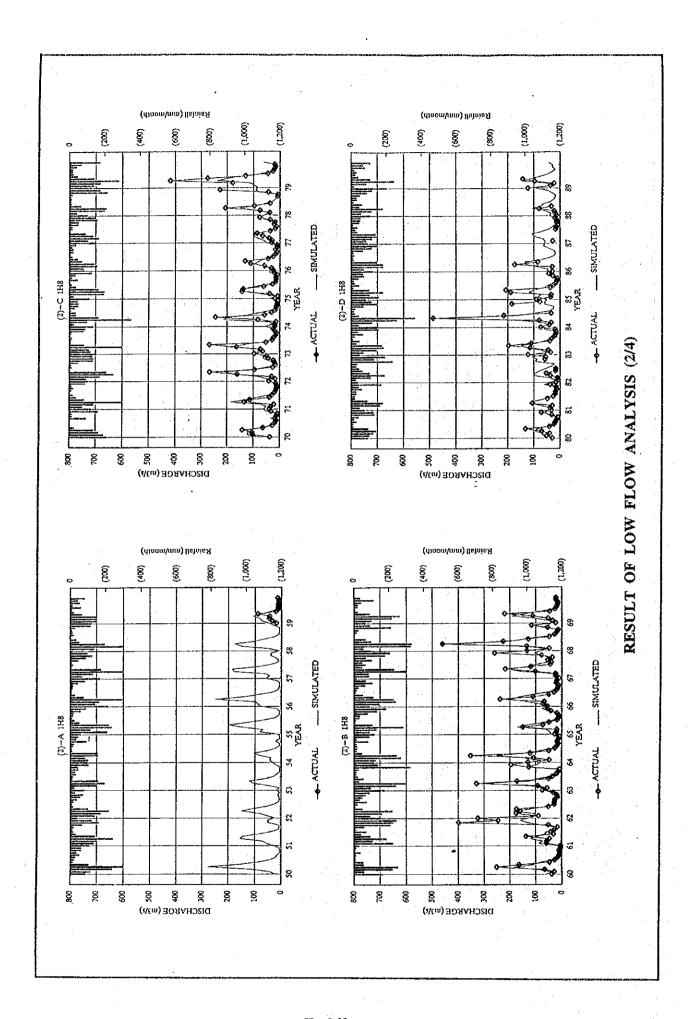

| 0.000  Hd 50 0 0 1 Data 1989 0.5 t betwee | 0.100          | Tank 3 Tank 4 Hight o  Tank 1 Tank 2 Tank 3 Tank 4 Period from Evapora Correla | 0.005 0.0001 f Tank H Hu 250 150 100 0 of Hydor 1951 tion Coe                   | 0.001 0.000 ole Hm 150 0 0 ological to fficient | 0.000 0.000  Hd 50 0 0 Data 1989 0.5 | 0.100         |









IN THE CATCHMENT AREA FOR THE LOWF LOW ANALYSIS ESTIMATED MANTHLY RAINFALL

| [                             | ANNUAL                                                                  | 973                                      | 1,013                                | 744                                        | 1,227                                         | 753                                            | 1, 140                                        | 086                                 | 718                                  | 1.040