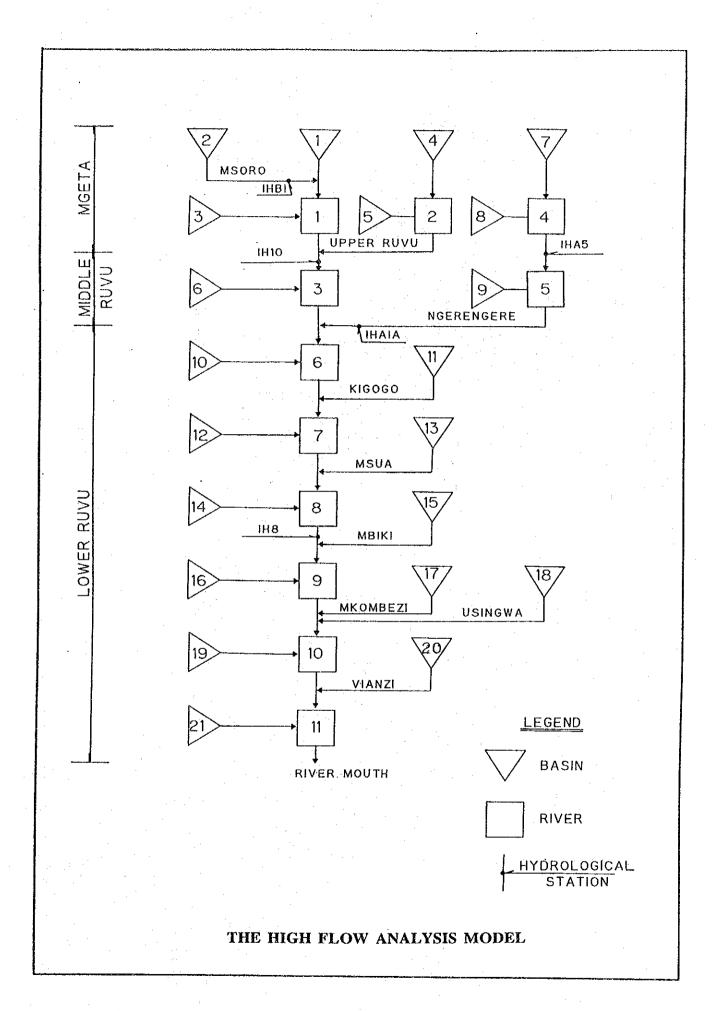

5   0.05   0.05   0.05   0.05   0.05   0.05   0.05   0.05   0.05   0.05   0.05   0.05   0.05   0.05   0.05   0.05   0.05   0.05   0.05   0.05   0.05   0.05   0.05   0.05   0.05   0.05   0.05   0.05   0.05   0.05   0.05   0.05   0.05   0.05   0.05   0.05   0.05   0.05   0.05   0.05   0.05   0.05   0.05   0.05   0.05   0.05   0.05   0.05   0.05   0.05   0.05   0.05   0.05   0.05   0.05   0.05   0.05   0.05   0.05   0.05   0.05   0.05   0.05   0.05   0.05   0.05   0.05   0.05   0.05   0.05   0.05 | ANNUAL 5. 95 4. 17 2. 74 1. 58 4. 42 3. 48 2. 29 2. 61 1. 60 5. 52 5. 29 7. 27 8. 81 8. 08 2. 46 4. 50 5. 78 11. 48 3. 65 4. 40 4. 75 5. 98 7. 50 4. 15 3. 07 0. 80 2. 31 4. 54 11. 07 2. 29 3. 46 3. 82 4. 98 4. 89 2. 91 3. 42             |

# **METEO-HYDROLOGICAL DATA**

6. HIGH FLOW ANALYSIS DATA





## COEFFICIENTS OF STORAGE FUNCTION MODEL

#### (1) Coefficients of Basin

| No. | Name of  | K      | P    | TL     | , , <b>F</b> | Rsa  | Area  | QB     | Outflow   |
|-----|----------|--------|------|--------|--------------|------|-------|--------|-----------|
|     | Basin    |        | 1    | (hr)   |              | (mm) | (km2) | (m3/s) | River No. |
| 1   | Basin 1  | 282.74 | 0.46 | 116.17 | 0.28         | 2000 | 1342  | 6.86   | 1         |
| 2   | Basin 2  | 341.05 | 0.53 | 62.87  | 0, 28        | 2000 | 1437  | 7.34   | 1         |
| 3   | Basin 3  | 290.46 | 0.47 | 69.17  | 0.26         | 2000 | 1124  | 5.74   | 1         |
| 4   | Basin 4  | 215.13 | 0.37 | 39.56  | 0.28         | 2000 | 1023  | 5.23   | 2         |
| 5   | Basin 5  | 231.32 | 0.39 | 54.60  | 0.26