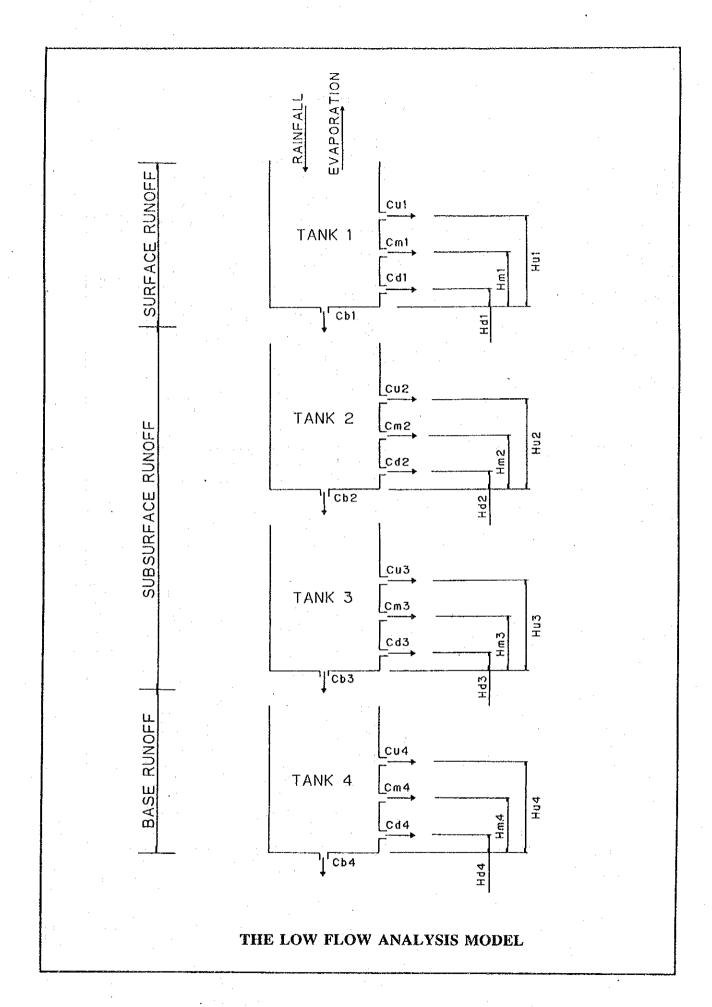

|       |       |        |
| 30                           | 0.00         | -1.00 | -1.00 | -1.00 | -1.00 |       |      |      |       |       |       |       |        |
| 31                           |              | -1.00 | -1.00 | -1.00 | -1.00 |       |      |      |       |       |       |       |        |
| MEAN                         | 0.43         |       | 0.99  | 1.59  | -1.00 |       |      |      | 0.09  |       |       |       |        |
| MAX                          | 1.83         |       | 3.00  | 3.21  | -1.00 | 2.74  |      |      | 1.64  |       |       |       |        |
| MIN                          | 0.00         |       | 0.01  | 0.21  | -1.00 | 0.04  | 0.00 | 0.00 | 0.00  | 0.00  | 0.00  | 0.04  | 0.00   |

# METEO-HYDROLOGICAL DATA

5. LOW FLOW ANALYSIS DATA



## COEFFICIENTS OF TANK MODELS

|                                                                                             |