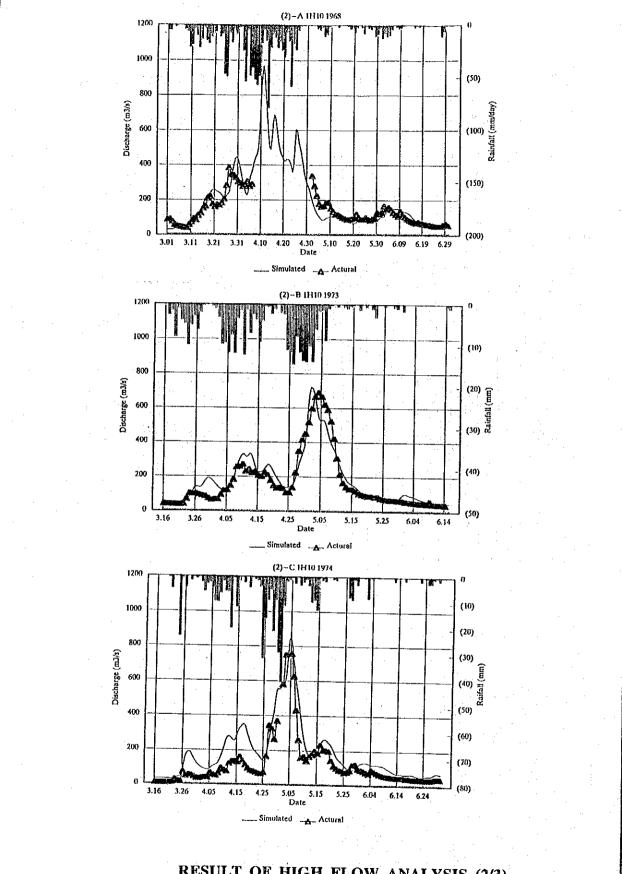

# (2) Coefficients of River

| No. | Name of  | K      | P    | TL    | Outflow   |
|-----|----------|--------|------|-------|-----------|
|     | River    | 1      |      | (hr)  | River No. |
| 1   | River 1  | 165.7  | 0.75 | 7.51  | 3         |
| 2   | River 2  | 121.22 | 0.73 | 4.82  | 3         |
| 3   | River 3  | 459.41 | 0.69 | 76.81 | 6         |
| 4   | River 4  | 34.54  | 0.78 | 96.74 | 5         |
| 5   | River 5  | 25.98  | 0.78 | 77.14 | 6         |
| 6   | River 6  | 82.73  | 0.73 | 17.92 | 7         |
| 7   | River 7  | 277.14 | 0.73 | 62.99 | 8         |
| 8   | River 8  | 50.31  | 0.77 | 13.73 | 9         |
| 9   | River 9  | 47.17  | 0.77 | 13.22 | 10        |
| 10  | River 10 | 89.49  | 0.77 | 25.14 | 11        |
| 11  | River 11 | 109.36 | 0.77 | 30.71 | 12        |



RESULT OF HIGH FLOW ANALYSIS (2/3)



RESULT OF HIGH FLOW ANALYSIS (1/3)



RESULT OF HIGH FLOW ANALYSIS (3/3)

ESTIMATED DAILY RAINFALL FOR HIGH FLOW ANALYSIS

| (1) YE.           | (1) YEAR 1968 | ∞ -          |            | 1 9        |            |            |          |             |            |             |             | :           |             |             |             |       |             |             |             |          | unić: 🖪     | ma/day     |
|-------------------|---------------|--------------|------------|------------|------------|------------|----------|-------------|------------|-------------|-------------|-------------|-------------|-------------|-------------|-------|-------------|-------------|-------------|----------|-------------|------------|
| DATE<