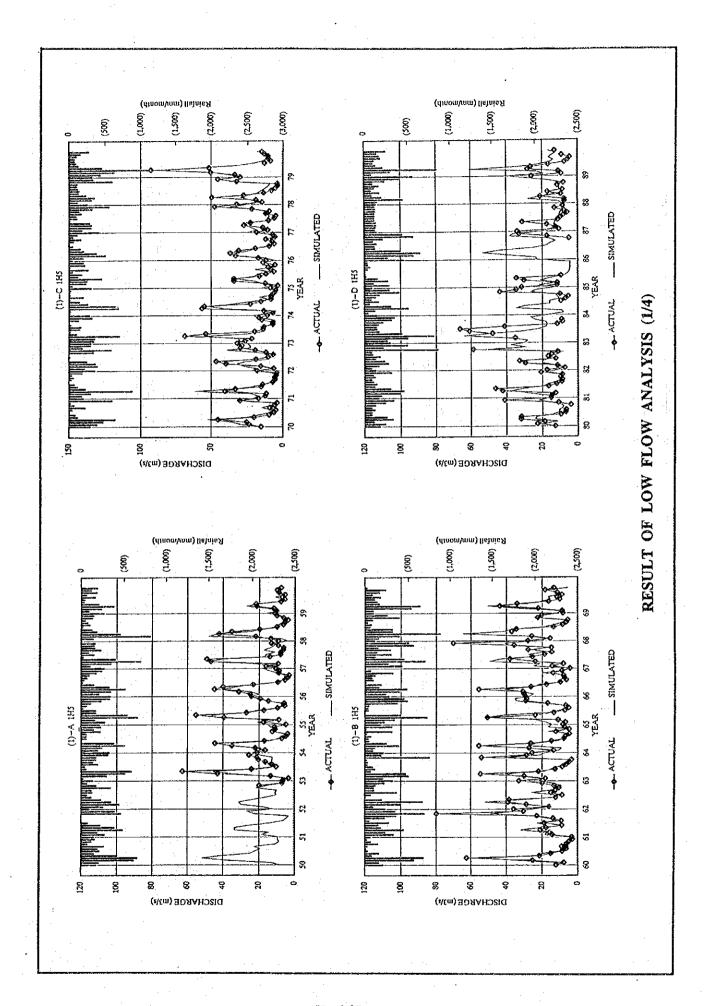

| 0.000  Hd 50 0 0 1 Data 1989 0.5 t betwee | 0.100          | Tank 3 Tank 4 Hight o  Tank 1 Tank 2 Tank 3 Tank 4 Period from Evapora Correla | 0.005 0.0001 f Tank H Hu 250 150 100 0 of Hydor 1951 tion Coe                   | 0.001 0.000 ole Hm 150 0 0 ological to fficient | 0.000 0.000  Hd 50 0 0 Data 1989 0.5 | 0.100         |









IN THE CATCHMENT AREA FOR THE LOWF LOW ANALYSIS ESTIMATED MANTHLY RAINFALL

| [                             | ANNUAL                                                                  | 973                                      | 1,013                                | 744                                        | 1,227                                         | 753                                            | 1, 140                                        | 086                                 | 718                                  | 1.040