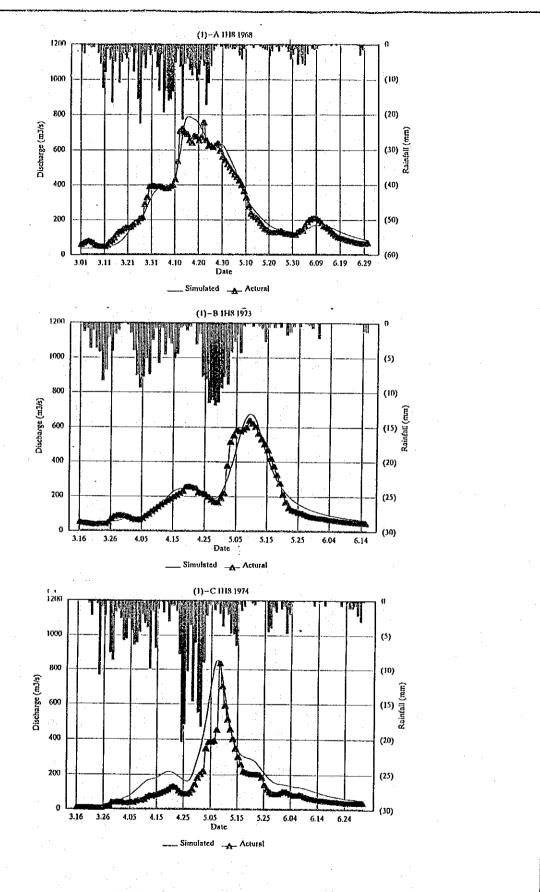

ame of  | K      | P    | TL    | Outflow   |
|-----|----------|--------|------|-------|-----------|
|     | River    | 1      |      | (hr)  | River No. |
| 1   | River 1  | 165.7  | 0.75 | 7.51  | 3         |
| 2   | River 2  | 121.22 | 0.73 | 4.82  | 3         |
| 3   | River 3  | 459.41 | 0.69 | 76.81 | 6         |
| 4   | River 4  | 34.54  | 0.78 | 96.74 | 5         |
| 5   | River 5  | 25.98  | 0.78 | 77.14 | 6         |
| 6   | River 6  | 82.73  | 0.73 | 17.92 | 7         |
| 7   | River 7  | 277.14 | 0.73 | 62.99 | 8         |
| 8   | River 8  | 50.31  | 0.77 | 13.73 | 9         |
| 9   | River 9  | 47.17  | 0.77 | 13.22 | 10        |
| 10  | River 10 | 89.49  | 0.77 | 25.14 | 11        |
| 11  | River 11 | 109.36 | 0.77 | 30.71 | 12        |



RESULT OF HIGH FLOW ANALYSIS (2/3)



RESULT OF HIGH FLOW ANALYSIS (1/3)



RESULT OF HIGH FLOW ANALYSIS (3/3)

ESTIMATED DAILY RAINFALL FOR HIGH FLOW ANALYSIS

| (1) YE.           | (1) YEAR 1968 | ∞ -          |            | 1 9        |            |            |          |             |            |             |             | :           |             |             |             |       |             |             |             |          | unić: 🖪     | ma/day     |
|-------------------|---------------|--------------|------------|------------|------------|------------|----------|-------------|------------|-------------|-------------|-------------|-------------|-------------|-------------|-------|-------------|-------------|-------------|----------|-------------|------------|
| DATE<br>MONTH DAY | TE            | BASIN<b