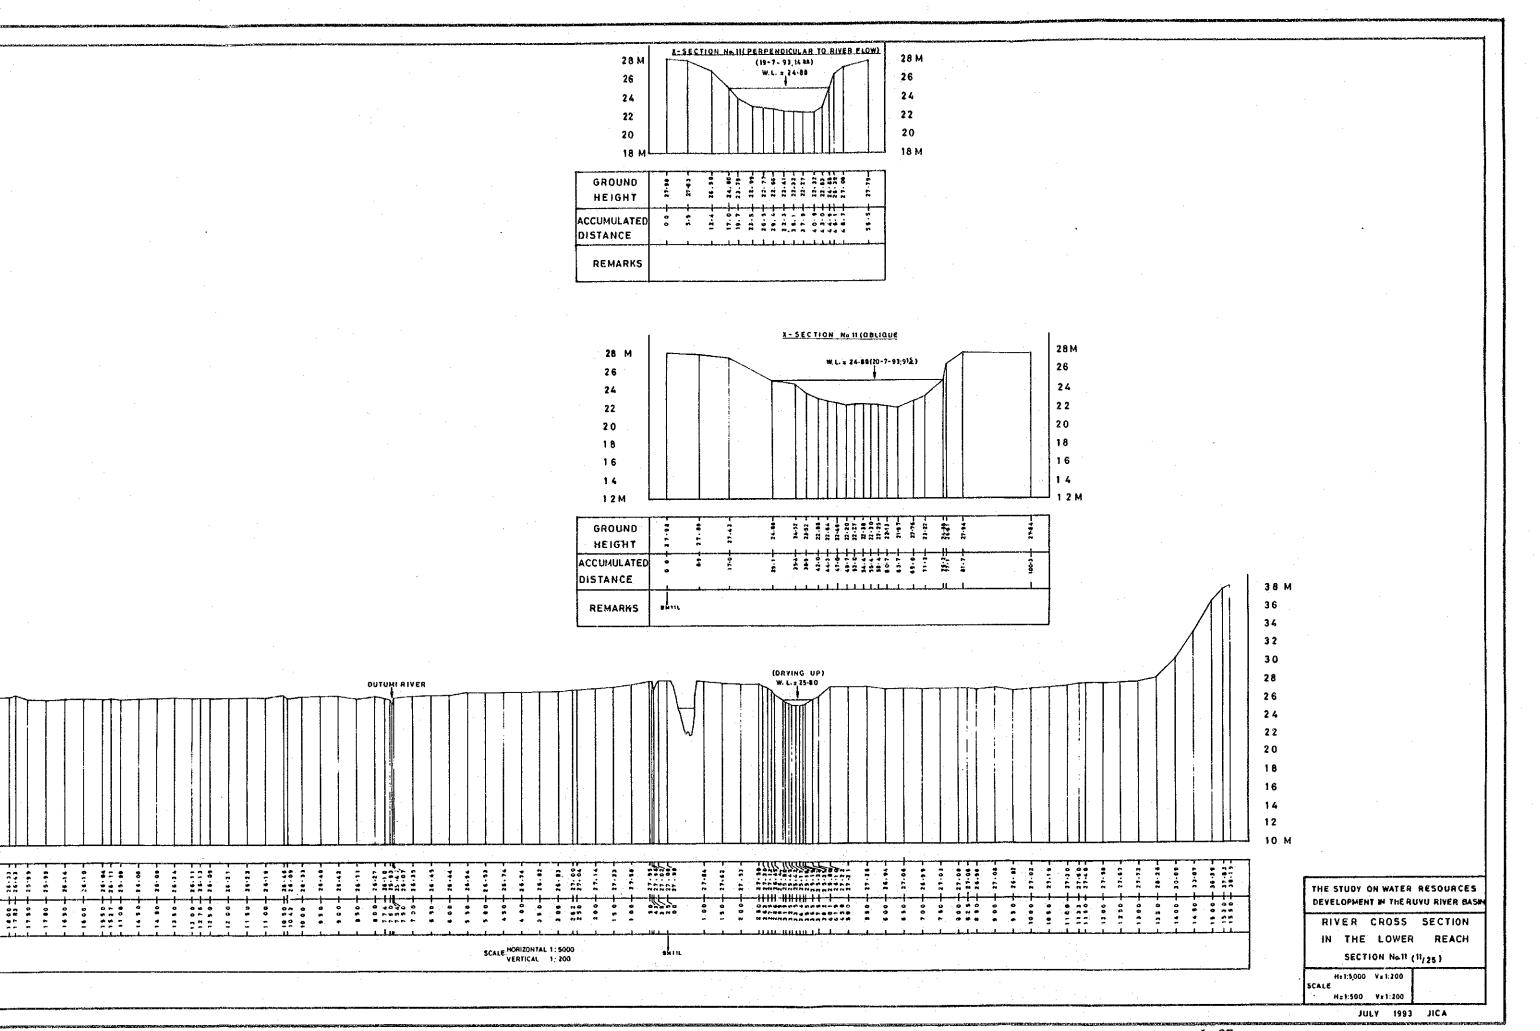

I - 20

THE STUDY ON WATER RESOLUTION

RIVER CROSS SECTION

IN THE LOWER REACH
SECTION No.8 ( % )

JUNE 93

H±1: 5000 V±200 SCALE H±1: 500 V±700

30 M 28 26 24 22 20 18 16 14 1 2 10M GROUND HEIGHT ACCUMULATED DISTANCE REMARKS 34M 32 30 28 26 24 22 20 18 16 1 4 12 10 M GROUND HEIGHT ACCUMULATED DISTANCE REMARKS SCALE HORIZONTAL 1:5000 VERTICAL 1:200