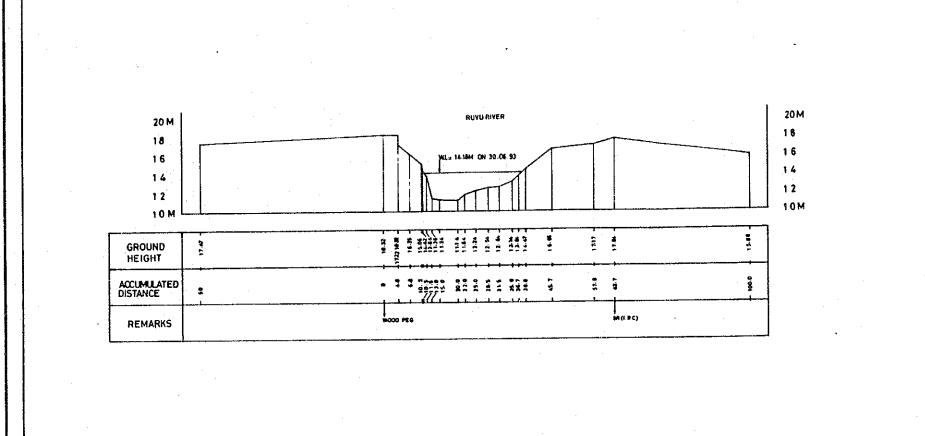

I - 20

THE STUDY ON WATER RESOLUTION

RIVER CROSS SECTION

IN THE LOWER REACH
SECTION No.8 ( % )

JUNE 93

H±1: 5000 V±200 SCALE H±1: 500 V±700













30 M 28 26 24 22 20 18 16 14 1 2 10M GROUND HEIGHT ACCUMULATED DISTANCE REMARKS 34M 32 30 28 26 24 22 20 18 16 1 4 12 10 M GROUND HEIGHT ACCUMULATED DISTANCE REMARKS SCALE HORIZONTAL 1:5000 VERTICAL 1:200





















SECT







RIVER CHANNEL OF DEAD ORBOW WATER LEVEL=3644-7 40M 38 36 34 32 30M GROUND HEIGHT 4 4 1 1 ACCUMULATED DISTANCE 30 to 24 04 24 57 E į 2 3 3.4 3 REMARKS RIVER CHANNEL (PERPENDICULAR TO FLOW)
WATER LEVEL ON 1/1/93 AT 850 40M 40M 36 38 H= 3611m 36 GROUND HEIGHT ACCUMULATED DISTANCE REMARKS 40M 40M 38 38 36 GROUND HEIGHT ACCUMULATED DISTANCE REMARKS 44 42 38 36 ACCUMULATED DISTANCE 243 8 2 REMARKS SCALE