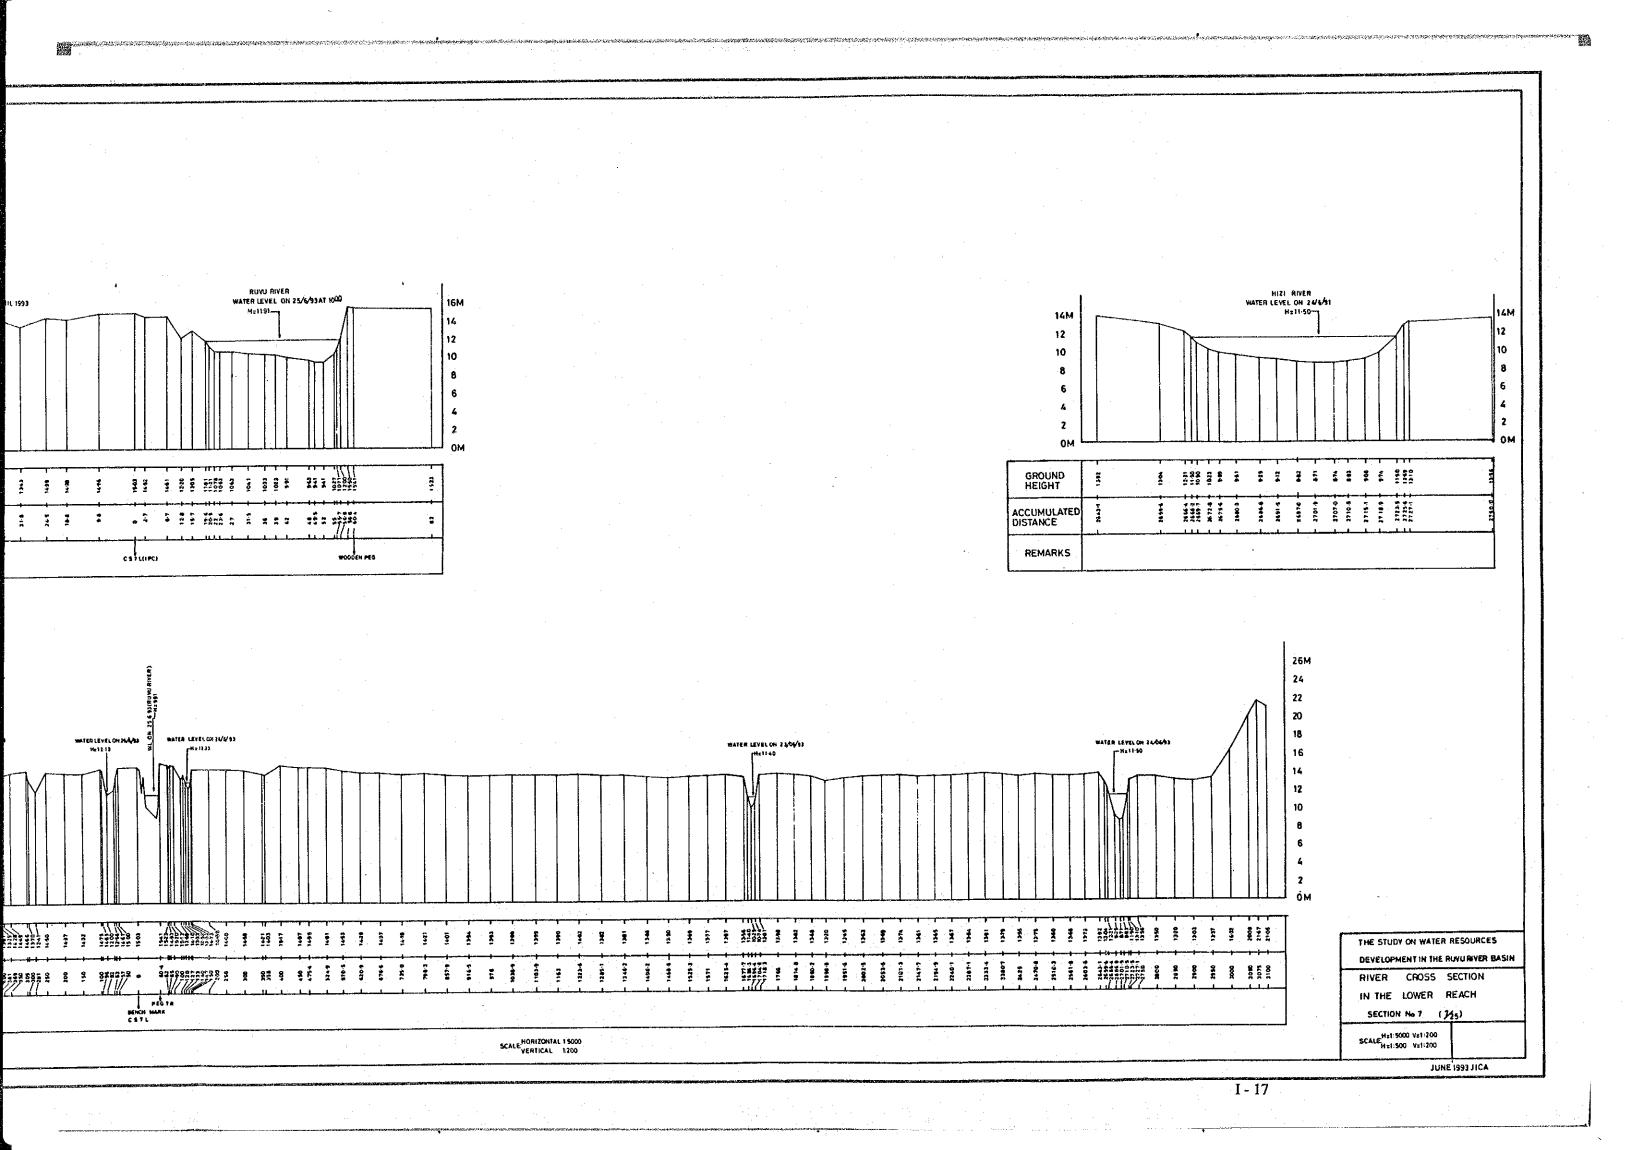

I - 20

THE STUDY ON WATER RESOLUTION

RIVER CROSS SECTION

IN THE LOWER REACH
SECTION No.8 ( % )

JUNE 93

H±1: 5000 V±200 SCALE H±1: 500 V±700

30 M 28 26 24 22 20 18 16 14 1 2 10M GROUND HEIGHT ACCUMULATED DISTANCE REMARKS 34M 32 30 28 26 24 22 20 18 16 1 4 12 10 M GROUND HEIGHT ACCUMULATED DISTANCE REMARKS SCALE HORIZONTAL 1:5000 VERTICAL 1:200