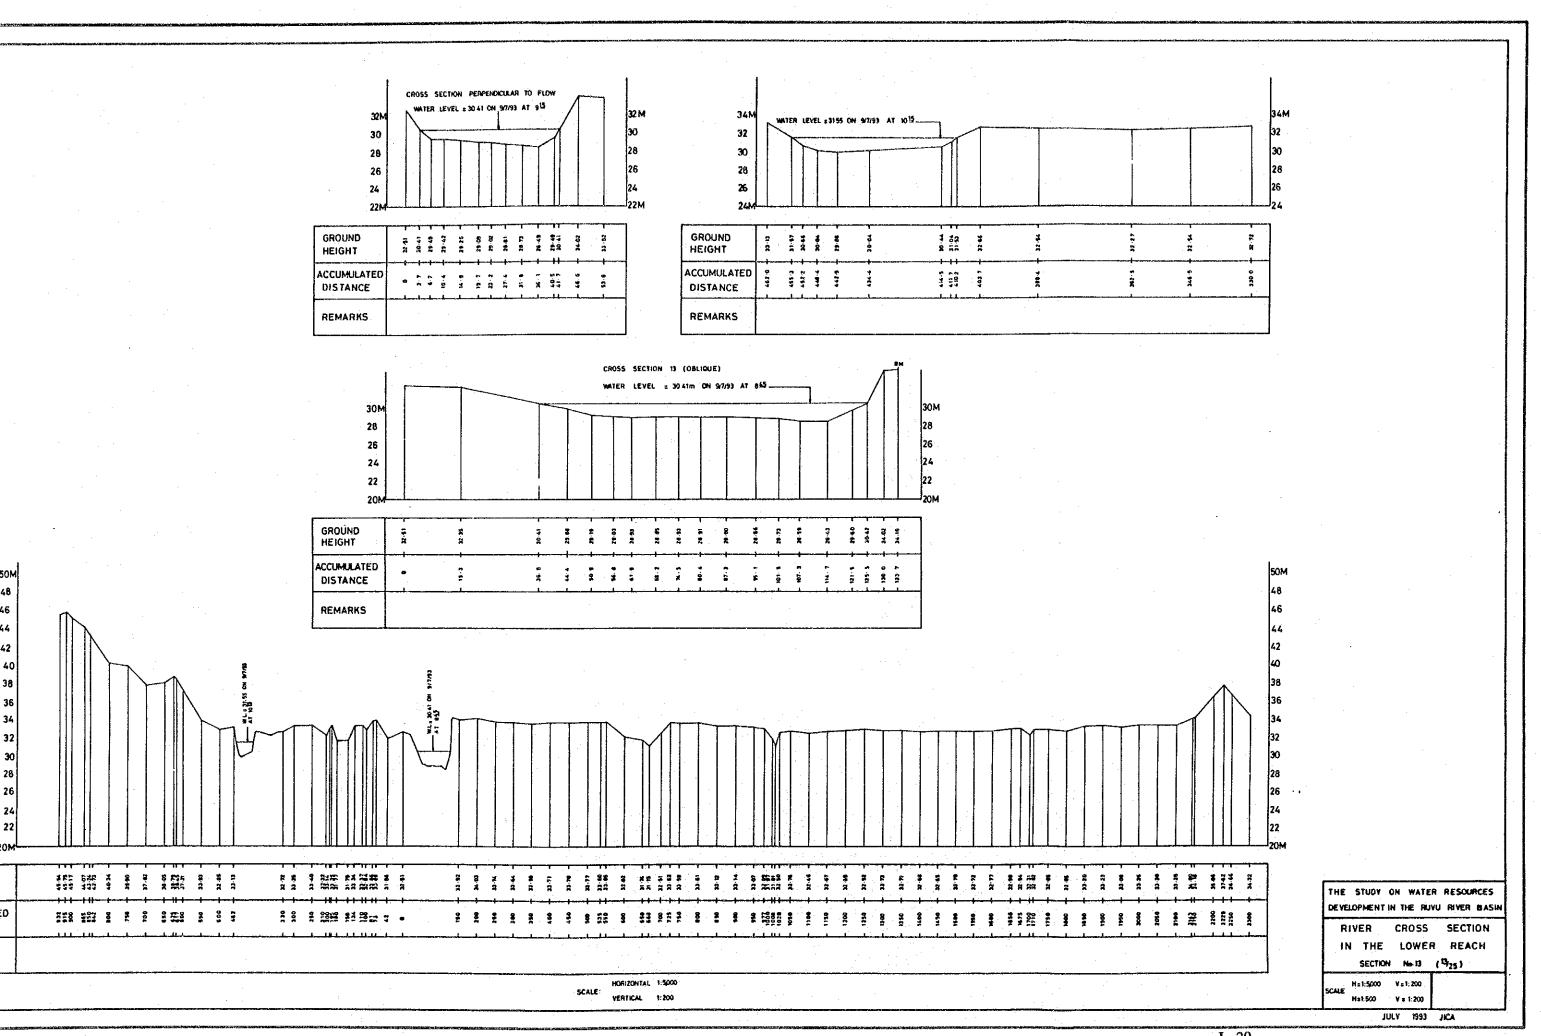

I - 20

THE STUDY ON WATER RESOLUTION

RIVER CROSS SECTION

IN THE LOWER REACH
SECTION No.8 ( % )

JUNE 93

H±1: 5000 V±200 SCALE H±1: 500 V±700

30 M 28 26 24 22 20 18 16 14 1 2 10M GROUND HEIGHT ACCUMULATED DISTANCE REMARKS 34M 32 30 28 26 24 22 20 18 16 1 4 12 10 M GROUND HEIGHT ACCUMULATED DISTANCE REMARKS SCALE HORIZONTAL 1:5000 VERTICAL 1:200