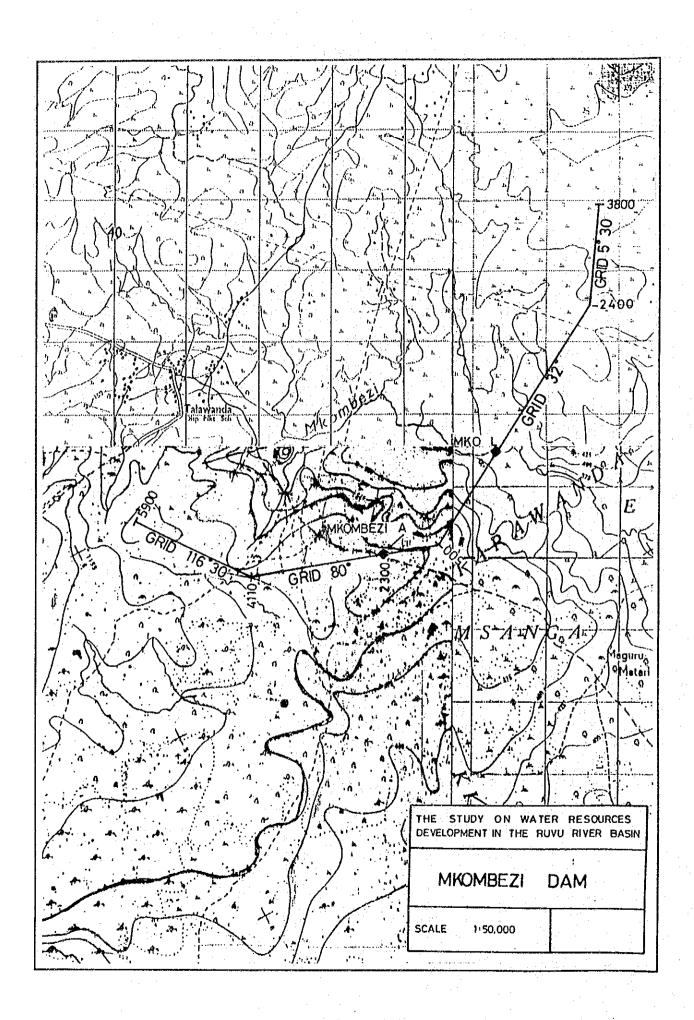

|        |                                       |  |  |  |
|-------------------------|--------|---------------------------------------|--|--|--|
| 42                      |        |                                       |  |  |  |
| 40                      |        |                                       |  |  |  |
| 38                      |        |                                       |  |  |  |
| 36ML                    |        |                                       |  |  |  |
| GROUND<br>HEIGHT        | 9      | 1 1 1 1 1 1 1 1 1 1 1 1 1 1 1 1 1 1 1 |  |  |  |
| ACCUMULATED<br>DISTANCE | 9<br>9 |                                       |  |  |  |
| REMARKS                 |        |                                       |  |  |  |









## TOPOGRAPHIC DATA

2. DAM SITES