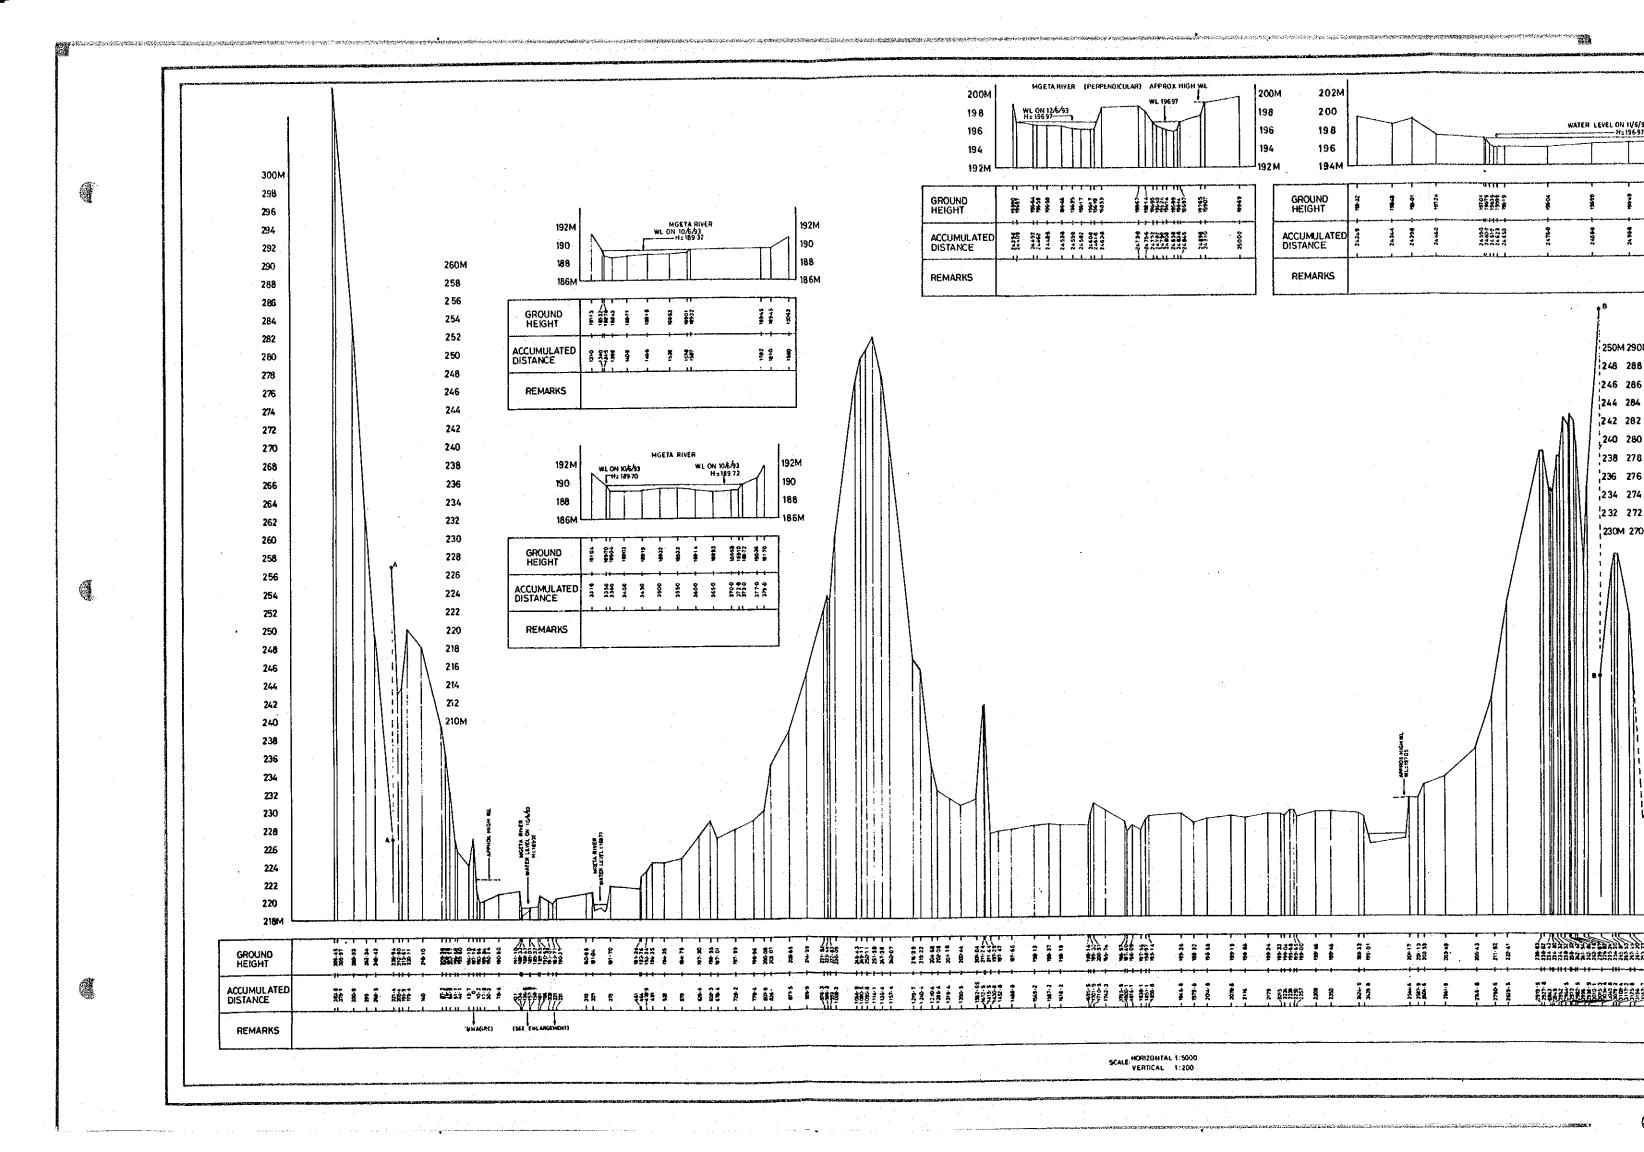

|        |                                       |  |  |  |
|-------------------------|--------|---------------------------------------|--|--|--|
| 42                      |        |                                       |  |  |  |
| 40                      |        |                                       |  |  |  |
| 38                      |        |                                       |  |  |  |
| 36ML                    |        |                                       |  |  |  |
| GROUND<br>HEIGHT        | 9      | 1 1 1 1 1 1 1 1 1 1 1 1 1 1 1 1 1 1 1 |  |  |  |
| ACCUMULATED<br>DISTANCE | 9<br>9 |                                       |  |  |  |
| REMARKS                 |        |                                       |  |  |  |









## TOPOGRAPHIC DATA

2. DAM SITES