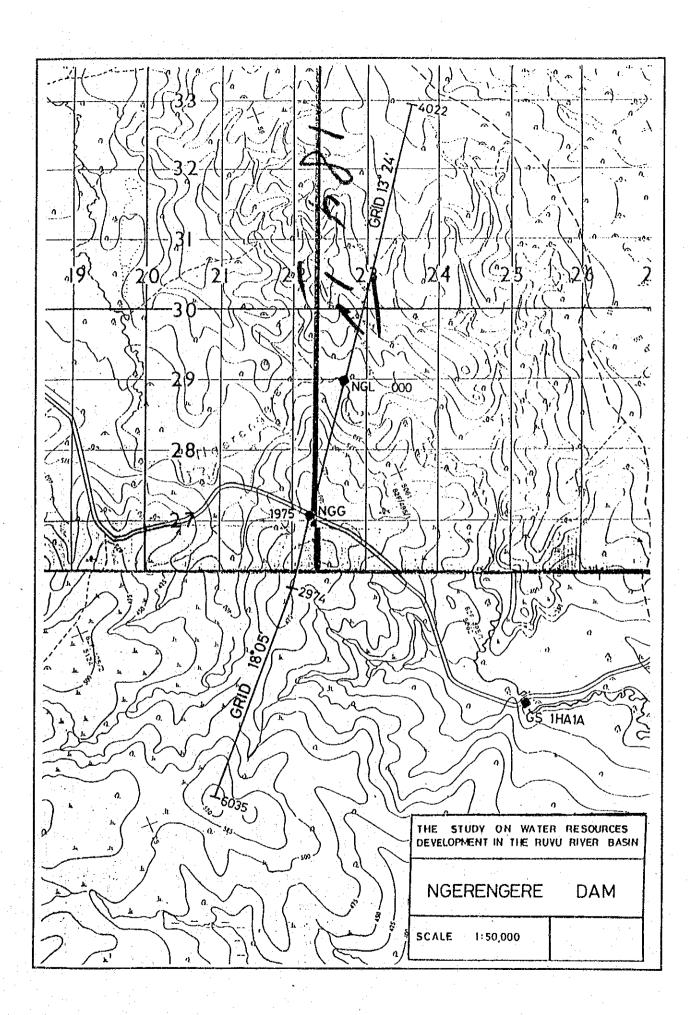

|        |                                       |  |  |  |
|-------------------------|--------|---------------------------------------|--|--|--|
| 42                      |        |                                       |  |  |  |
| 40                      |        |                                       |  |  |  |
| 38                      |        |                                       |  |  |  |
| 36ML                    |        |                                       |  |  |  |
| GROUND<br>HEIGHT        | 9      | 1 1 1 1 1 1 1 1 1 1 1 1 1 1 1 1 1 1 1 |  |  |  |
| ACCUMULATED<br>DISTANCE | 9<br>9 |                                       |  |  |  |
| REMARKS                 |        |                                       |  |  |  |









## TOPOGRAPHIC DATA

2. DAM SITES