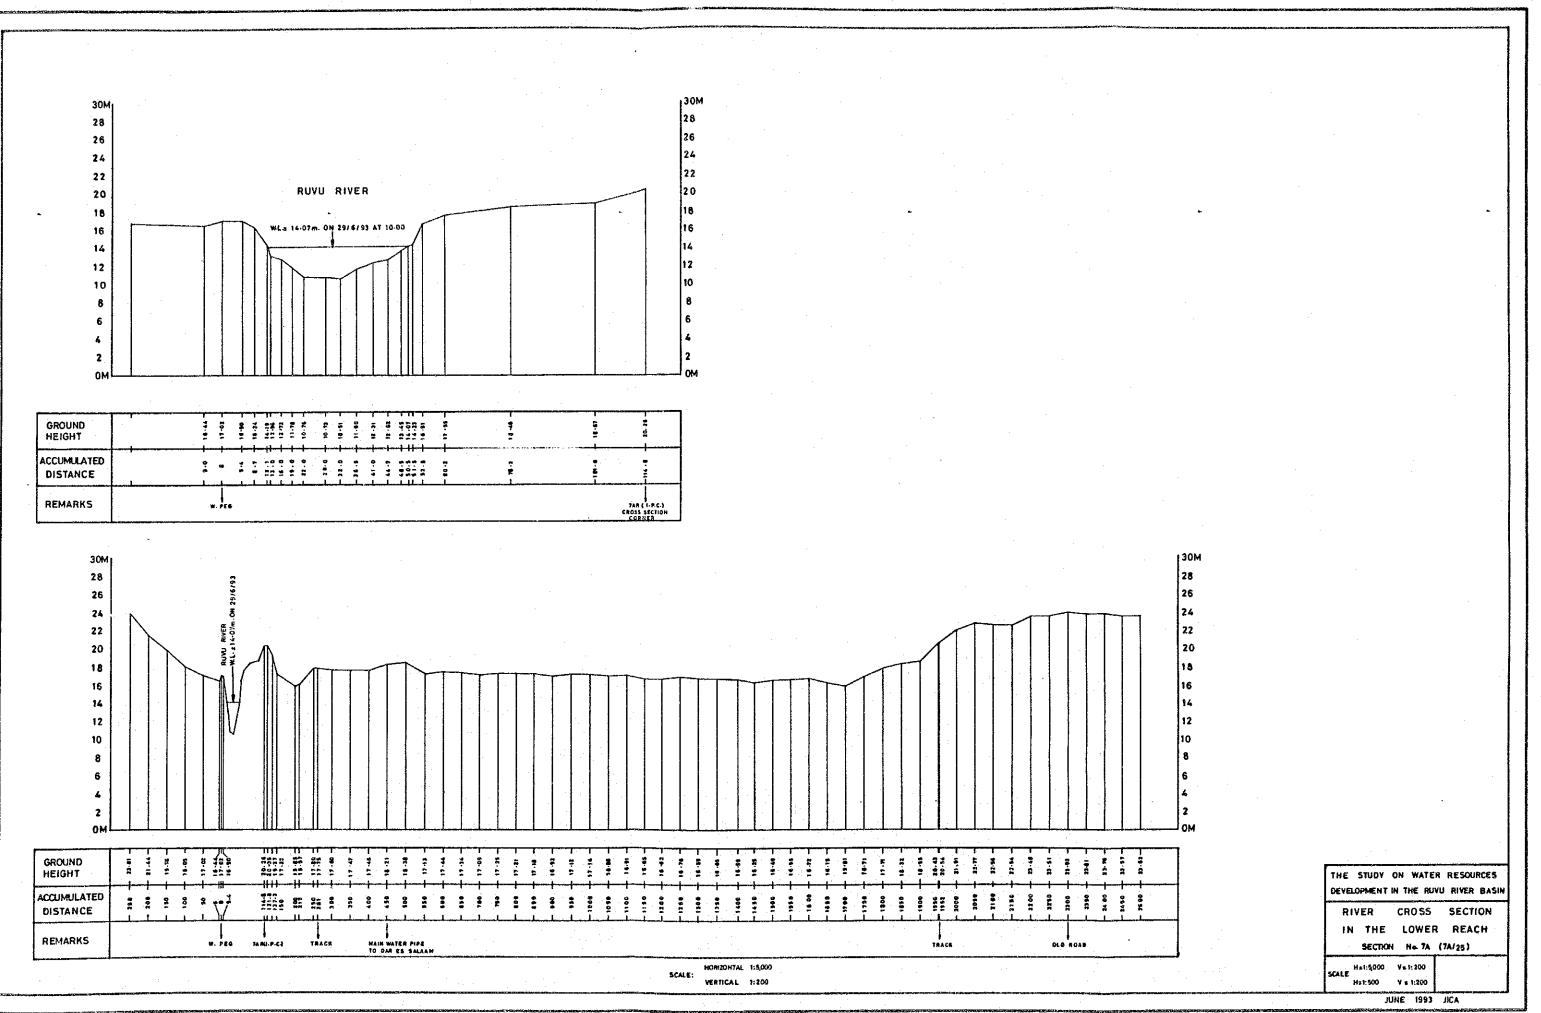

I - 20

THE STUDY ON WATER RESOLUTION

RIVER CROSS SECTION

IN THE LOWER REACH
SECTION No.8 ( % )

JUNE 93

H±1: 5000 V±200 SCALE H±1: 500 V±700

30 M 28 26 24 22 20 18 16 14 1 2 10M GROUND HEIGHT ACCUMULATED DISTANCE REMARKS 34M 32 30 28 26 24 22 20 18 16 1 4 12 10 M GROUND HEIGHT ACCUMULATED DISTANCE REMARKS SCALE HORIZONTAL 1:5000 VERTICAL 1:200