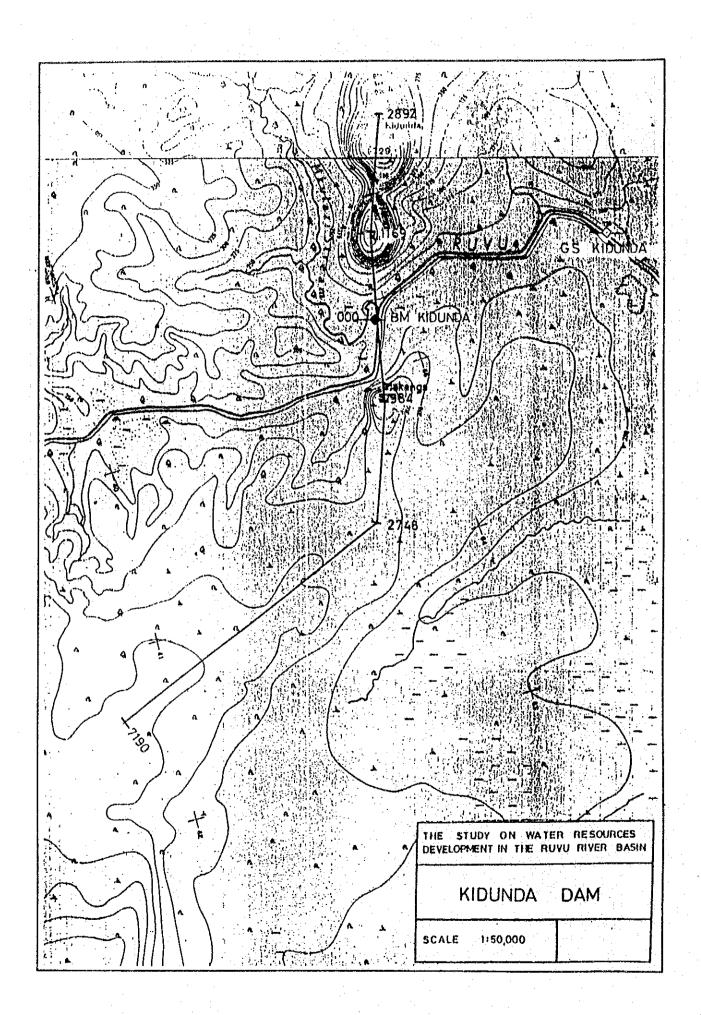

|        |                                       |  |  |  |
|-------------------------|--------|---------------------------------------|--|--|--|
| 42                      |        |                                       |  |  |  |
| 40                      |        |                                       |  |  |  |
| 38                      |        |                                       |  |  |  |
| 36ML                    |        |                                       |  |  |  |
| GROUND<br>HEIGHT        | 9      | 1 1 1 1 1 1 1 1 1 1 1 1 1 1 1 1 1 1 1 |  |  |  |
| ACCUMULATED<br>DISTANCE | 9<br>9 |                                       |  |  |  |
| REMARKS                 |        |                                       |  |  |  |









## TOPOGRAPHIC DATA

2. DAM SITES