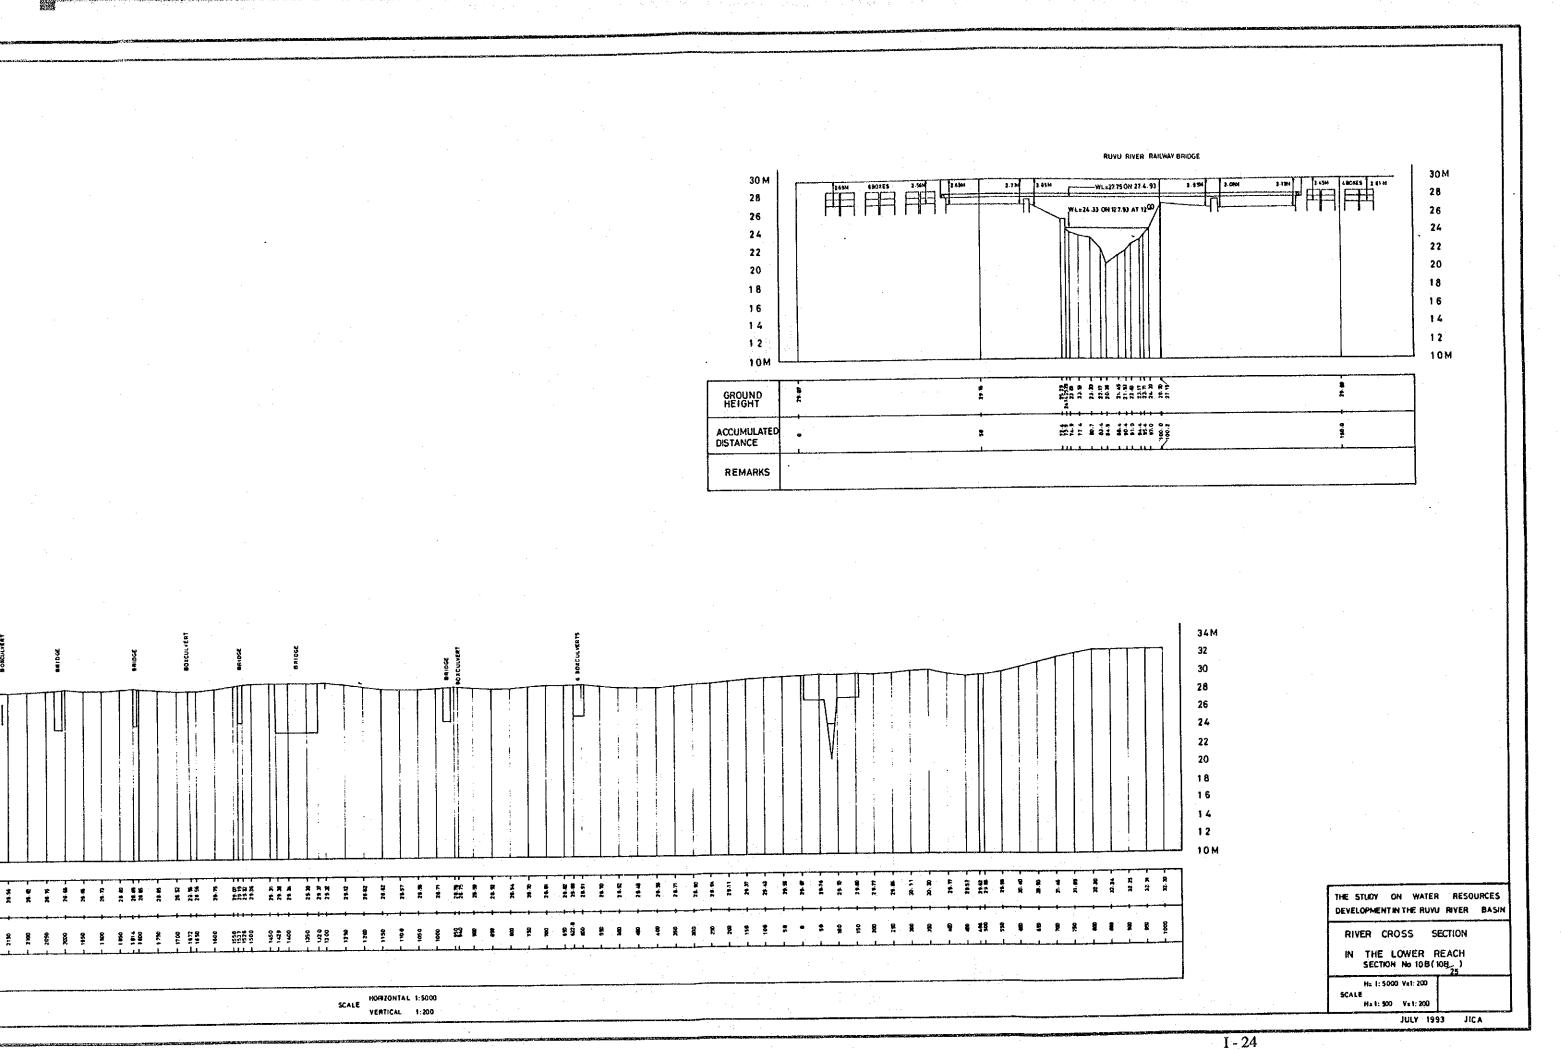

I - 20

THE STUDY ON WATER RESOLUTION

RIVER CROSS SECTION

IN THE LOWER REACH
SECTION No.8 ( % )

JUNE 93

H±1: 5000 V±200 SCALE H±1: 500 V±700

30 M 28 26 24 22 20 18 16 14 1 2 10M GROUND HEIGHT ACCUMULATED DISTANCE REMARKS 34M 32 30 28 26 24 22 20 18 16 1 4 12 10 M GROUND HEIGHT ACCUMULATED DISTANCE REMARKS SCALE HORIZONTAL 1:5000 VERTICAL 1:200