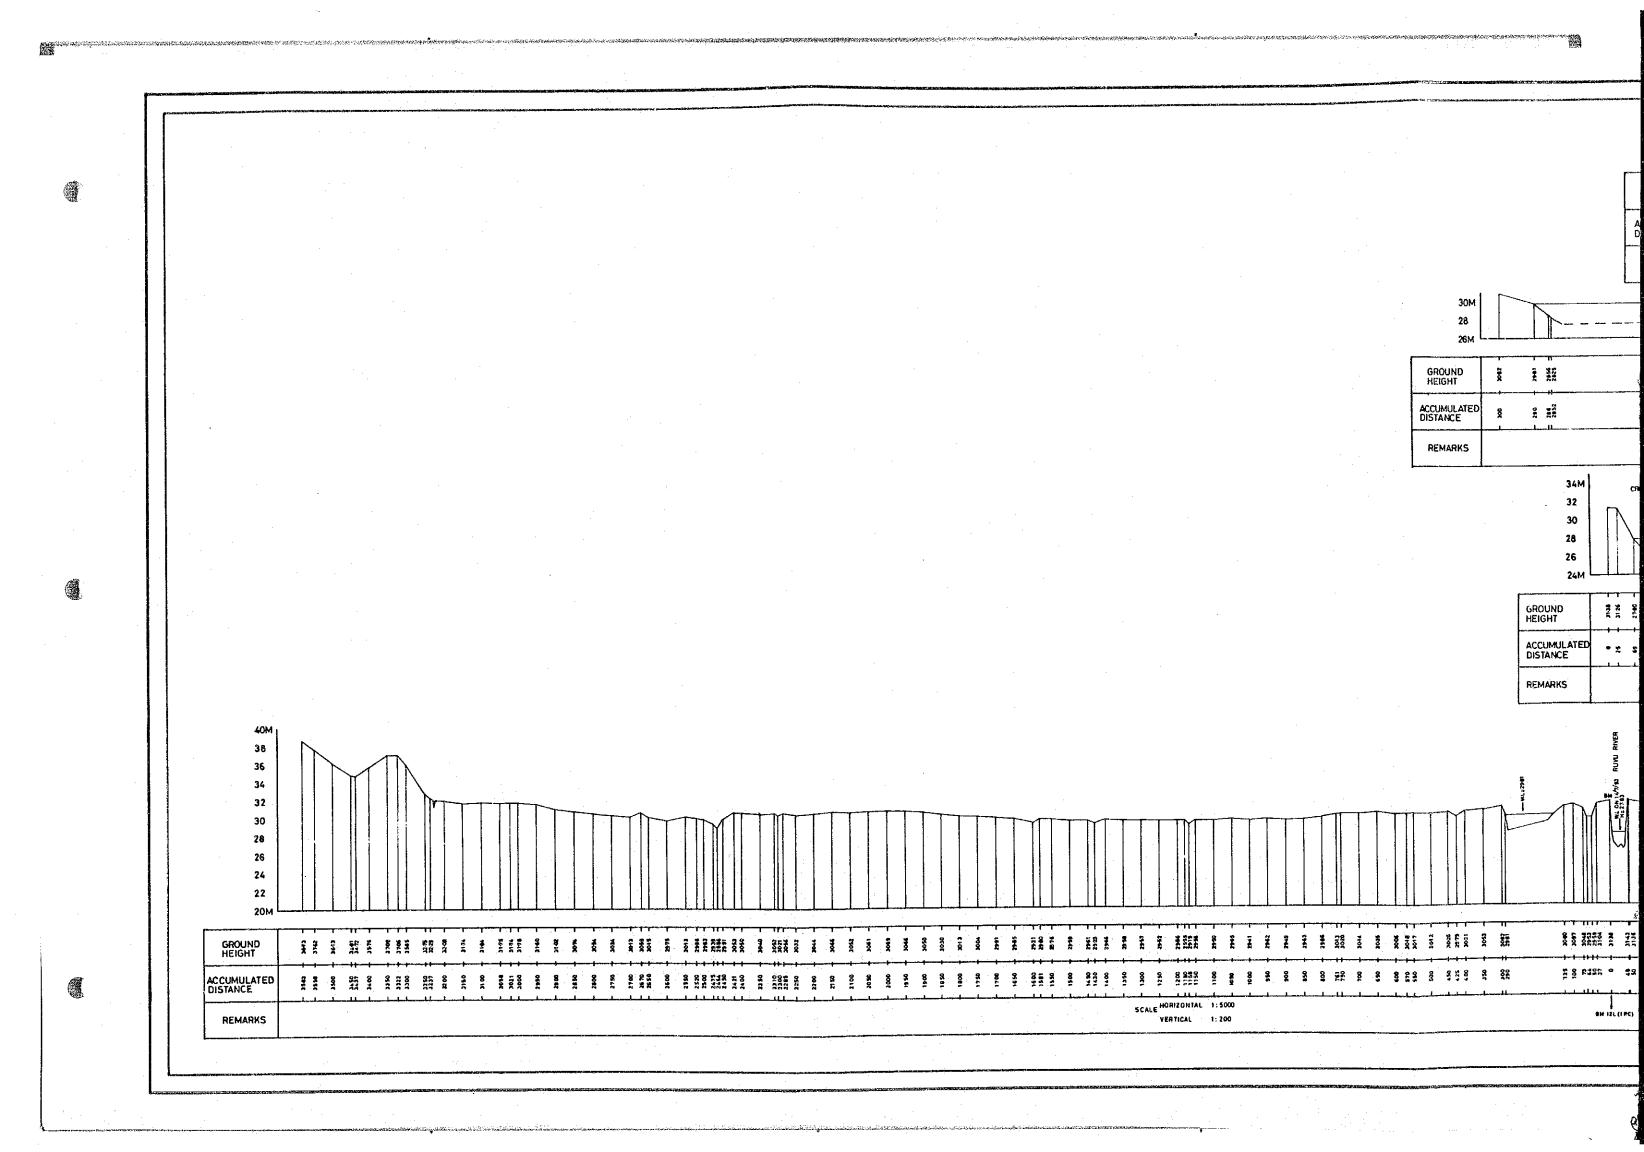

I - 20

THE STUDY ON WATER RESOLUTION

RIVER CROSS SECTION

IN THE LOWER REACH
SECTION No.8 ( % )

JUNE 93

H±1: 5000 V±200 SCALE H±1: 500 V±700

30 M 28 26 24 22 20 18 16 14 1 2 10M GROUND HEIGHT ACCUMULATED DISTANCE REMARKS 34M 32 30 28 26 24 22 20 18 16 1 4 12 10 M GROUND HEIGHT ACCUMULATED DISTANCE REMARKS SCALE HORIZONTAL 1:5000 VERTICAL 1:200