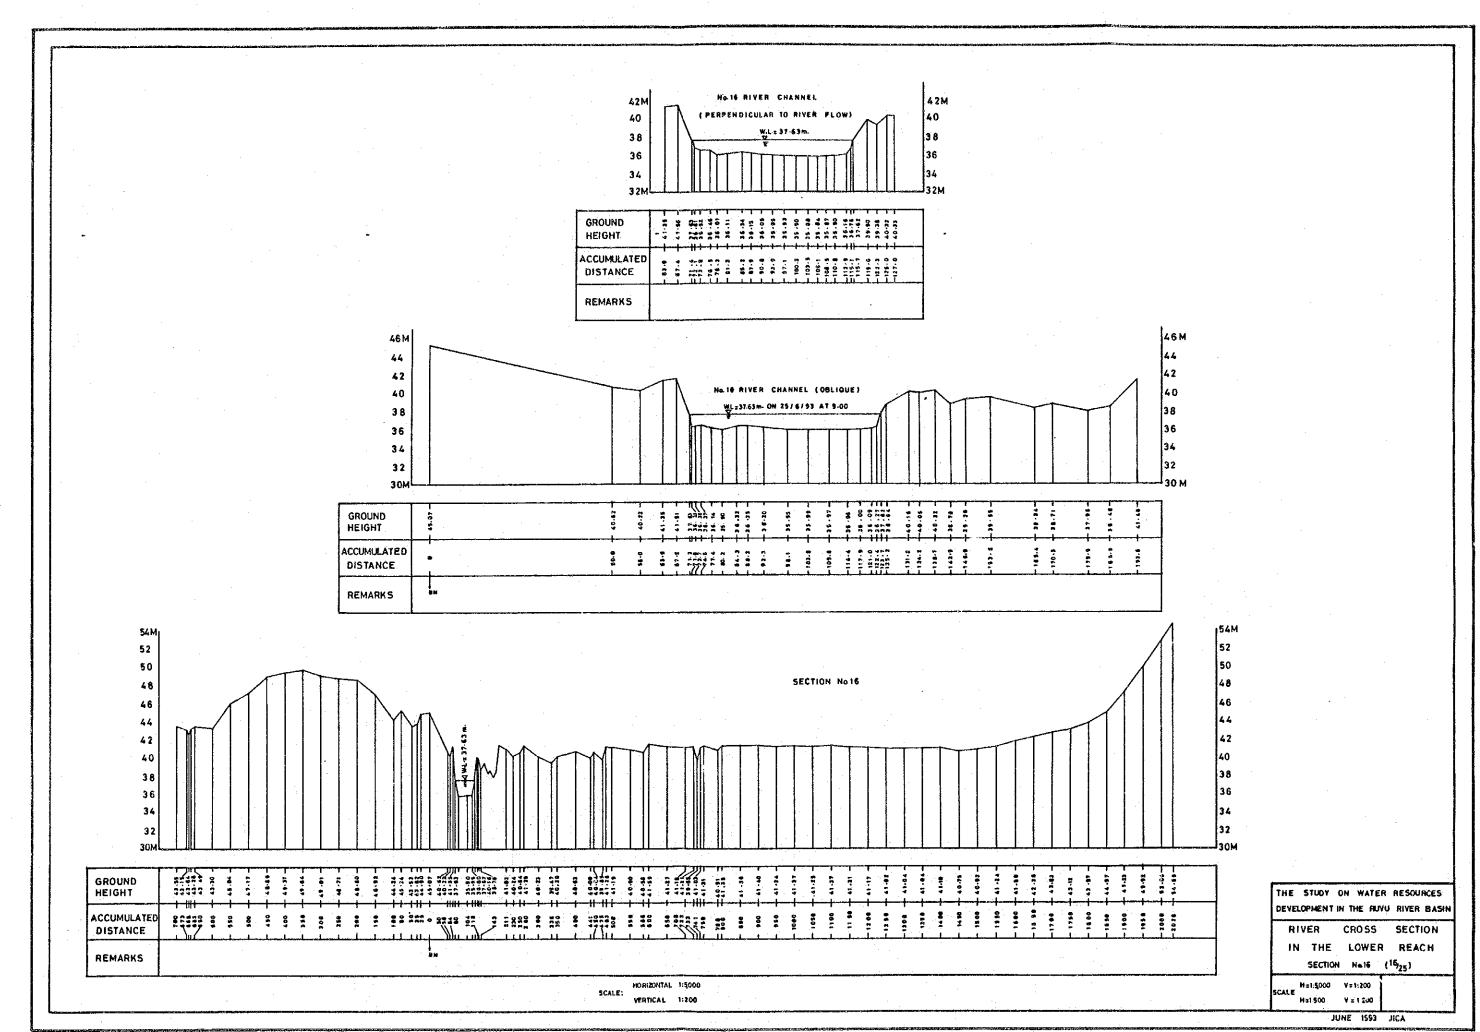

CROSS - SECTION 17

RIVER CHANNEL SCALE : HORIZONTAL = 1:500 VERTICAL = 1:200

| 44 M <sub>1</sub>       |        |                                       |  |  |  |
|-------------------------|--------|---------------------------------------|--|--|--|
| 42                      |        |                                       |  |  |  |
| 40                      |        |                                       |  |  |  |
| 38                      |        |                                       |  |  |  |
| 36ML                    |        |                                       |  |  |  |
| GROUND<br>HEIGHT        | 9      | 1 1 1 1 1 1 1 1 1 1 1 1 1 1 1 1 1 1 1 |  |  |  |
| ACCUMULATED<br>DISTANCE | 9<br>9 |                                       |  |  |  |
| REMARKS                 |        |                                       |  |  |  |