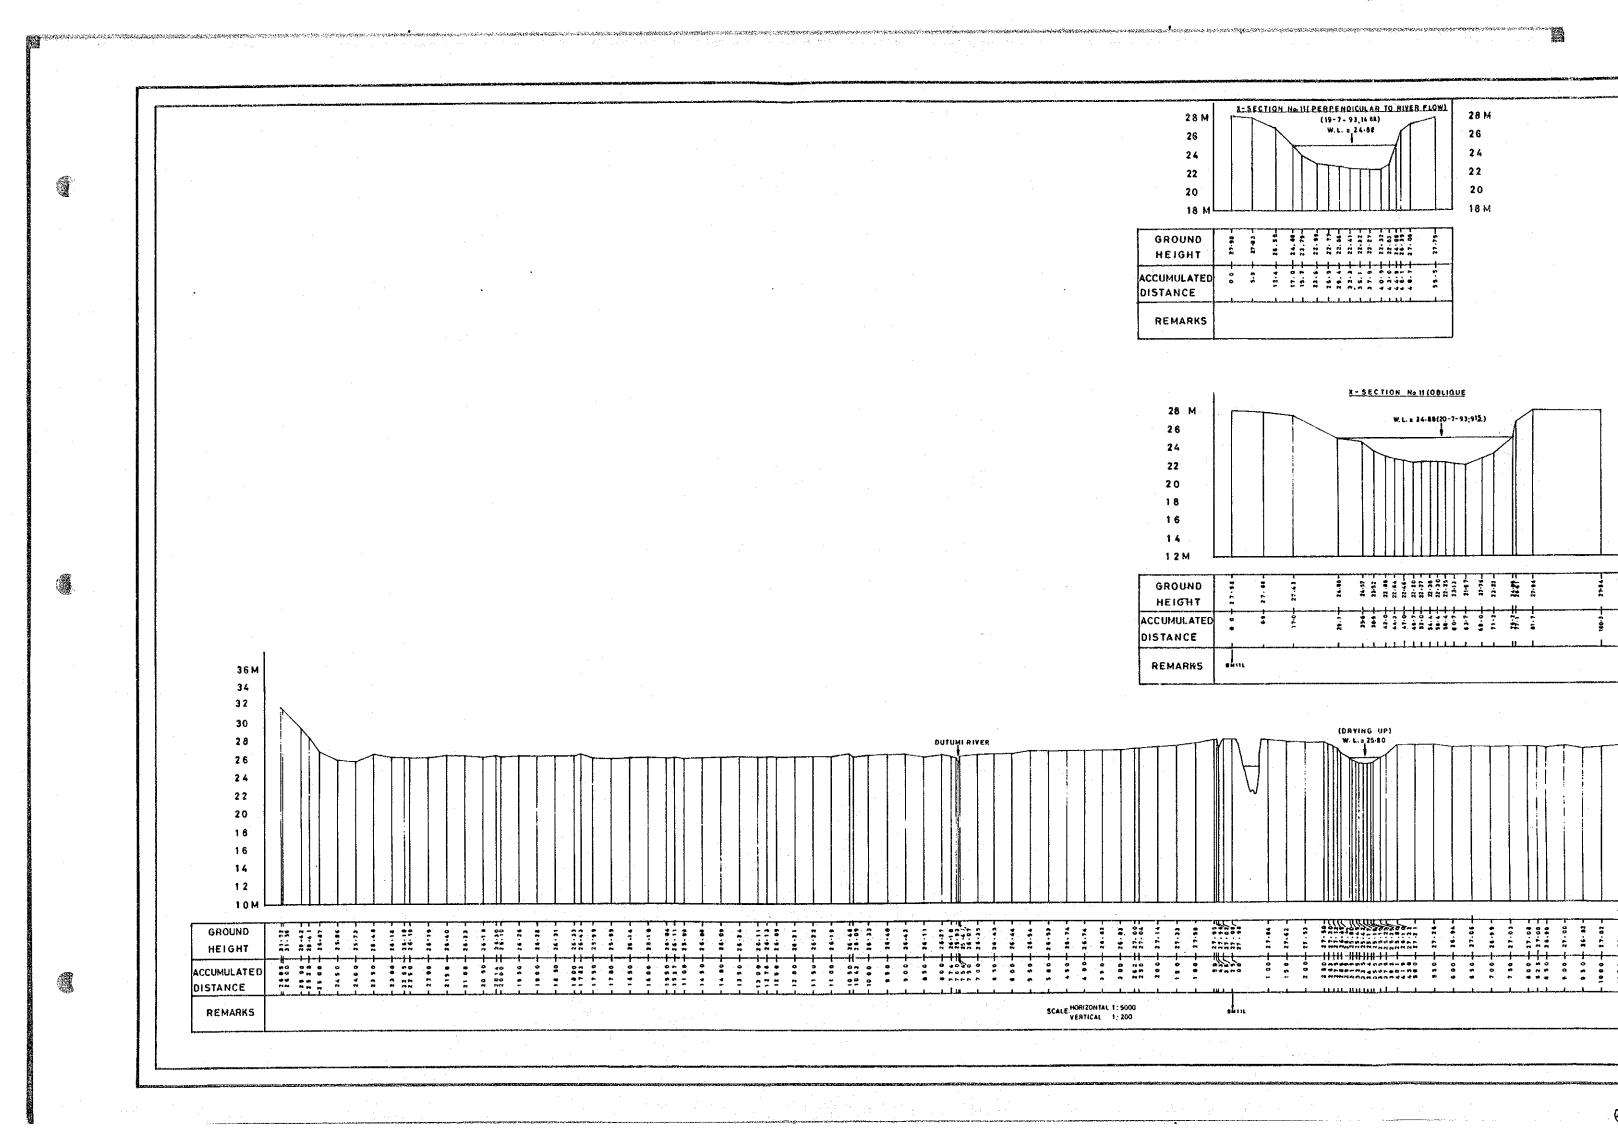

I - 20

THE STUDY ON WATER RESOLUTION

RIVER CROSS SECTION

IN THE LOWER REACH
SECTION No.8 ( % )

JUNE 93

H±1: 5000 V±200 SCALE H±1: 500 V±700

30 M 28 26 24 22 20 18 16 14 1 2 10M GROUND HEIGHT ACCUMULATED DISTANCE REMARKS 34M 32 30 28 26 24 22 20 18 16 1 4 12 10 M GROUND HEIGHT ACCUMULATED DISTANCE REMARKS SCALE HORIZONTAL 1:5000 VERTICAL 1:200