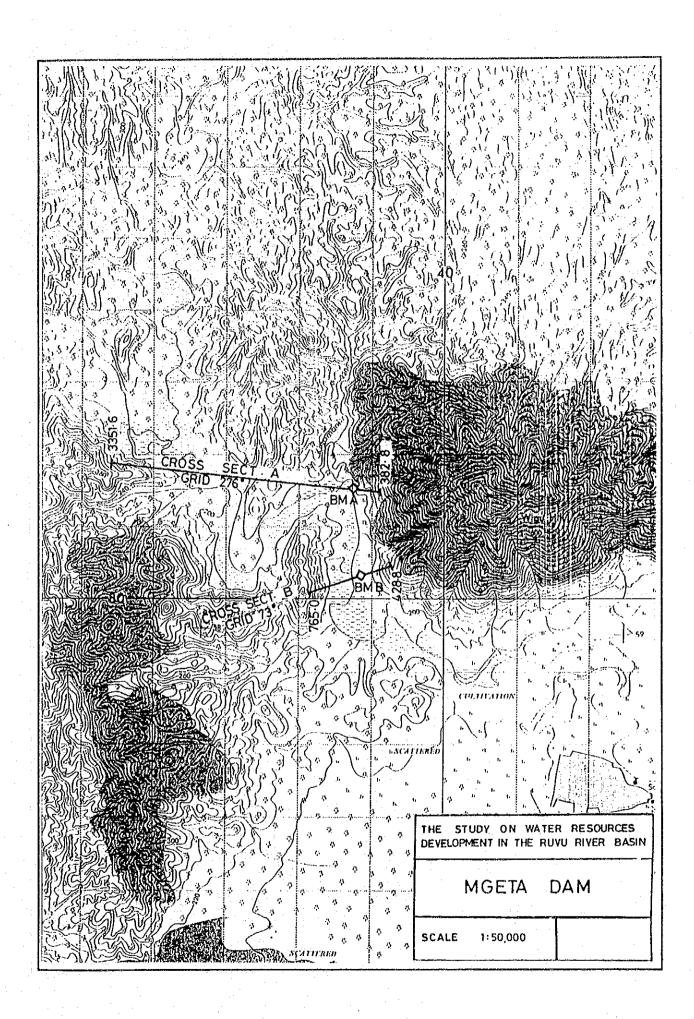

>       |        |                                       |  |  |  |
|-------------------------|--------|---------------------------------------|--|--|--|
| 42                      |        |                                       |  |  |  |
| 40                      |        |                                       |  |  |  |
| 38                      |        |                                       |  |  |  |
| 36ML                    |        |                                       |  |  |  |
| GROUND<br>HEIGHT        | 9      | 1 1 1 1 1 1 1 1 1 1 1 1 1 1 1 1 1 1 1 |  |  |  |
| ACCUMULATED<br>DISTANCE | 9<br>9 |                                       |  |  |  |
| REMARKS                 |        |                                       |  |  |  |









## TOPOGRAPHIC DATA

2. DAM SITES