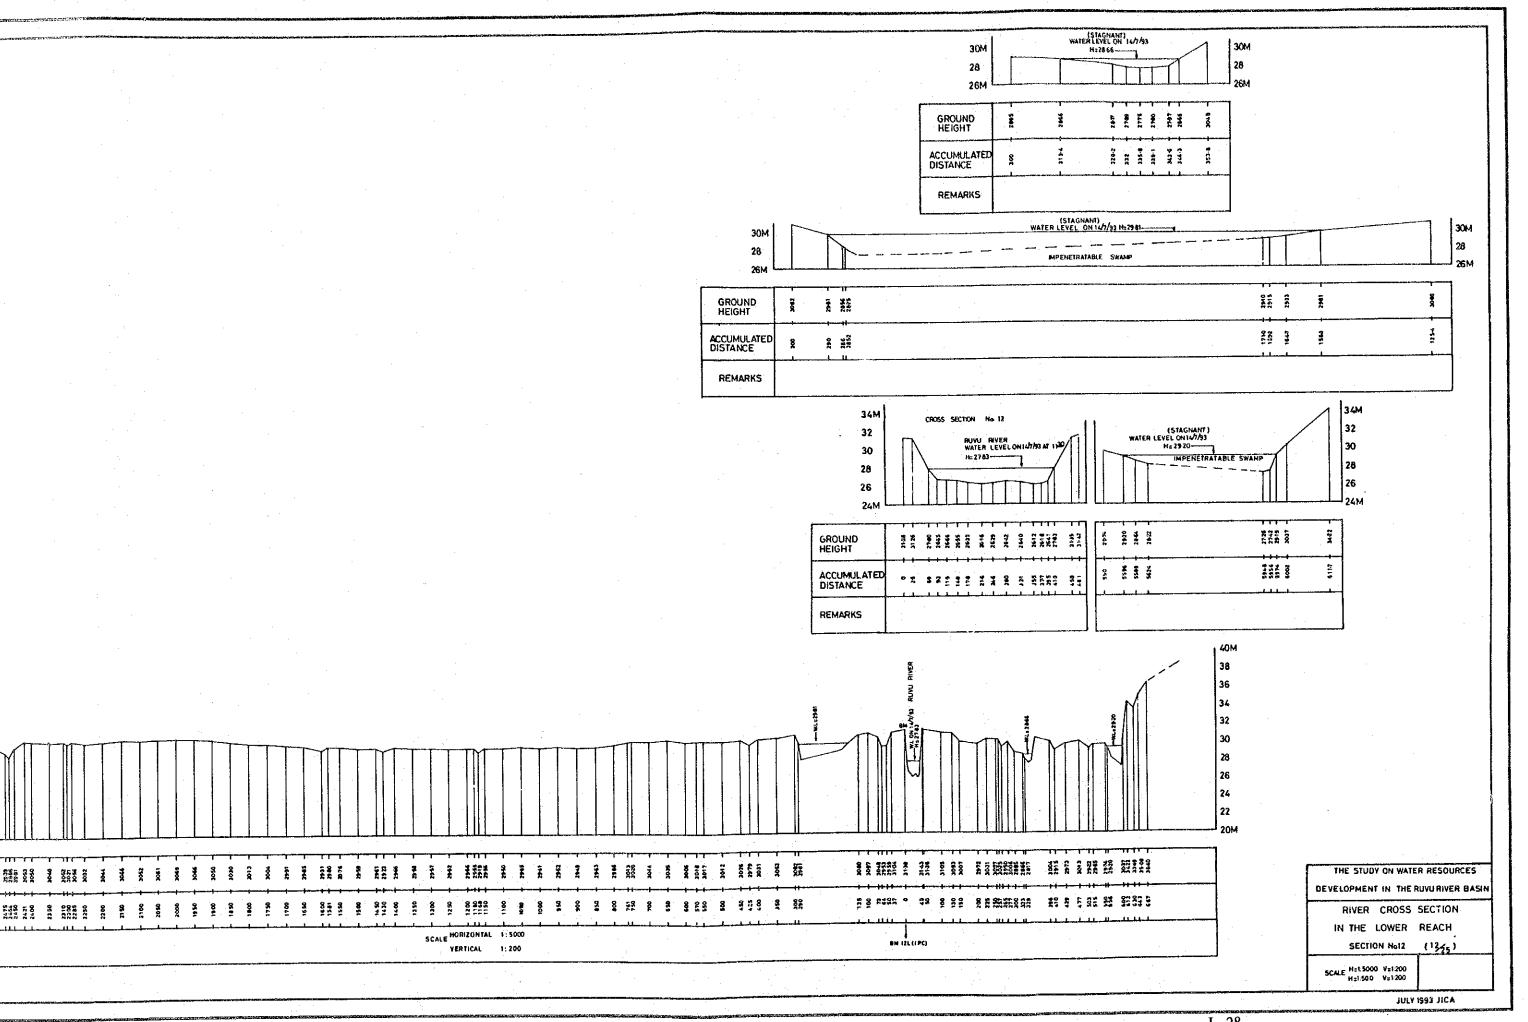

I - 20

THE STUDY ON WATER RESOLUTION

RIVER CROSS SECTION

IN THE LOWER REACH
SECTION No.8 ( % )

JUNE 93

H±1: 5000 V±200 SCALE H±1: 500 V±700

30 M 28 26 24 22 20 18 16 14 1 2 10M GROUND HEIGHT ACCUMULATED DISTANCE REMARKS 34M 32 30 28 26 24 22 20 18 16 1 4 12 10 M GROUND HEIGHT ACCUMULATED DISTANCE REMARKS SCALE HORIZONTAL 1:5000 VERTICAL 1:200