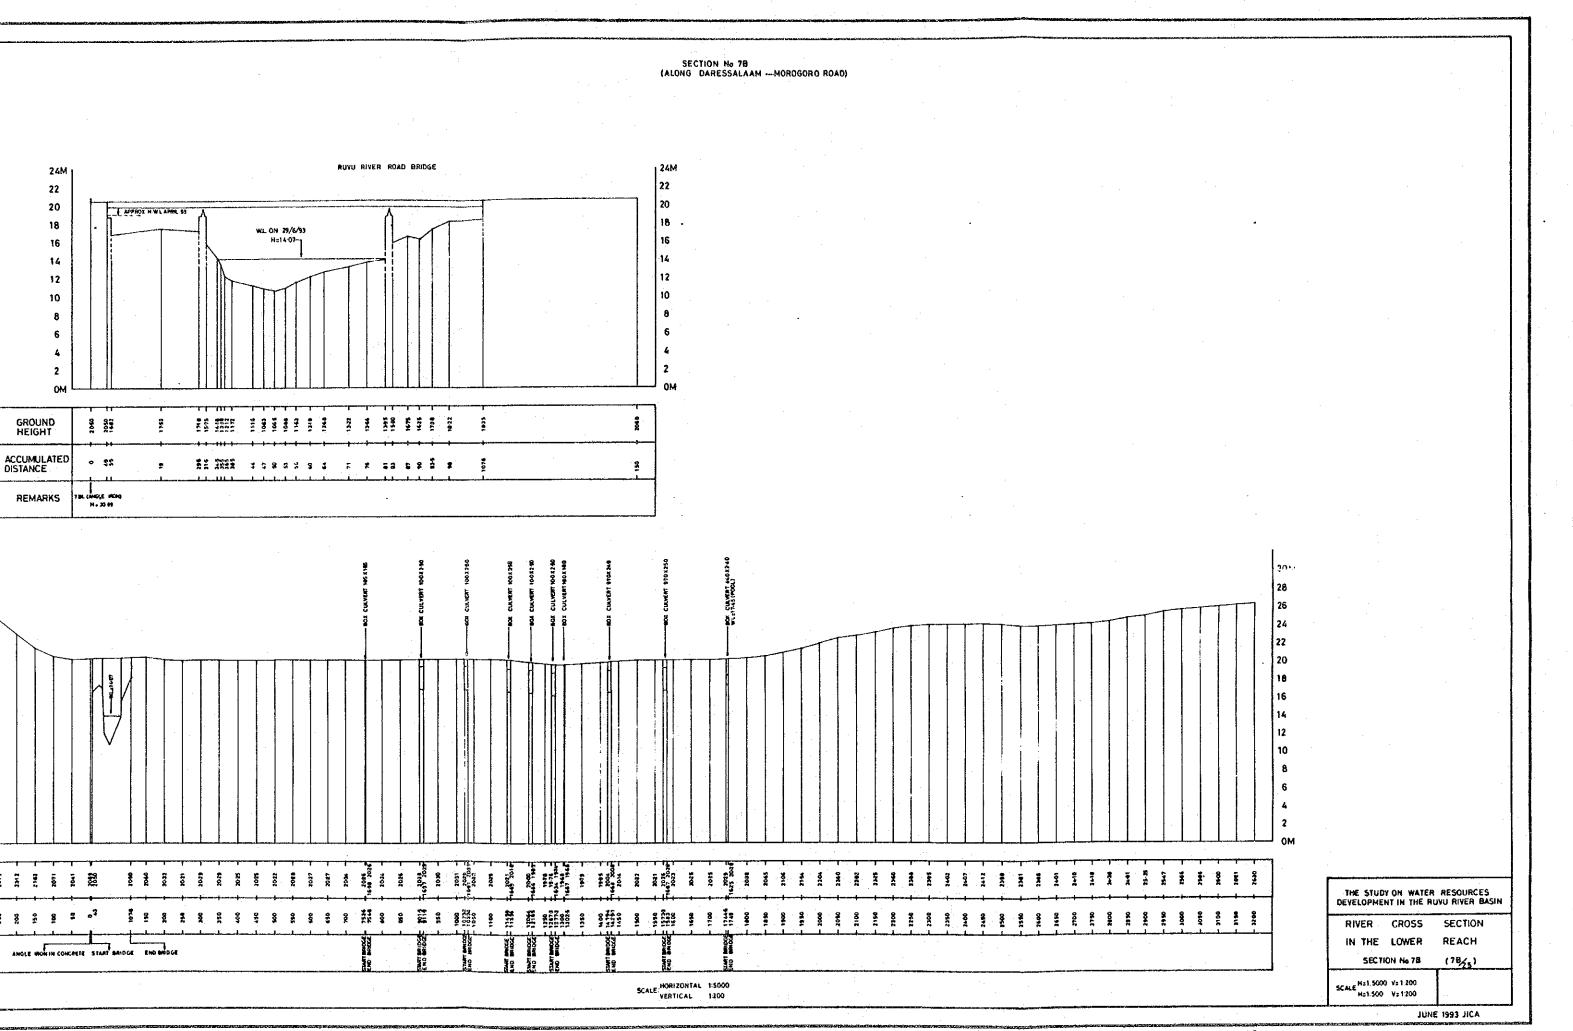

I - 20

THE STUDY ON WATER RESOLUTION

RIVER CROSS SECTION

IN THE LOWER REACH
SECTION No.8 ( % )

JUNE 93

H±1: 5000 V±200 SCALE H±1: 500 V±700













30 M 28 26 24 22 20 18 16 14 1 2 10M GROUND HEIGHT ACCUMULATED DISTANCE REMARKS 34M 32 30 28 26 24 22 20 18 16 1 4 12 10 M GROUND HEIGHT ACCUMULATED DISTANCE REMARKS SCALE HORIZONTAL 1:5000 VERTICAL 1:200





















SECT







RIVER CHANNEL OF DEAD ORBOW WATER LEVEL=3644-7 40M 38 36 34 32 30M GROUND HEIGHT 4 4 1 1 ACCUMULATED DISTANCE 30 to 24 04 24 57 E į 2 3 3.4 3 REMARKS RIVER CHANNEL (PERPENDICULAR TO FLOW)
WATER LEVEL ON 1/1/93 AT 850 40M 40M 36 38 H= 3611m 36 GROUND HEIGHT ACCUMULATED DISTANCE REMARKS 40M 40M 38 38 36 GROUND HEIGHT ACCUMULATED DISTANCE REMARKS 44 42 38 36 ACCUMULATED DISTANCE 243 8 2 REMARKS SCA