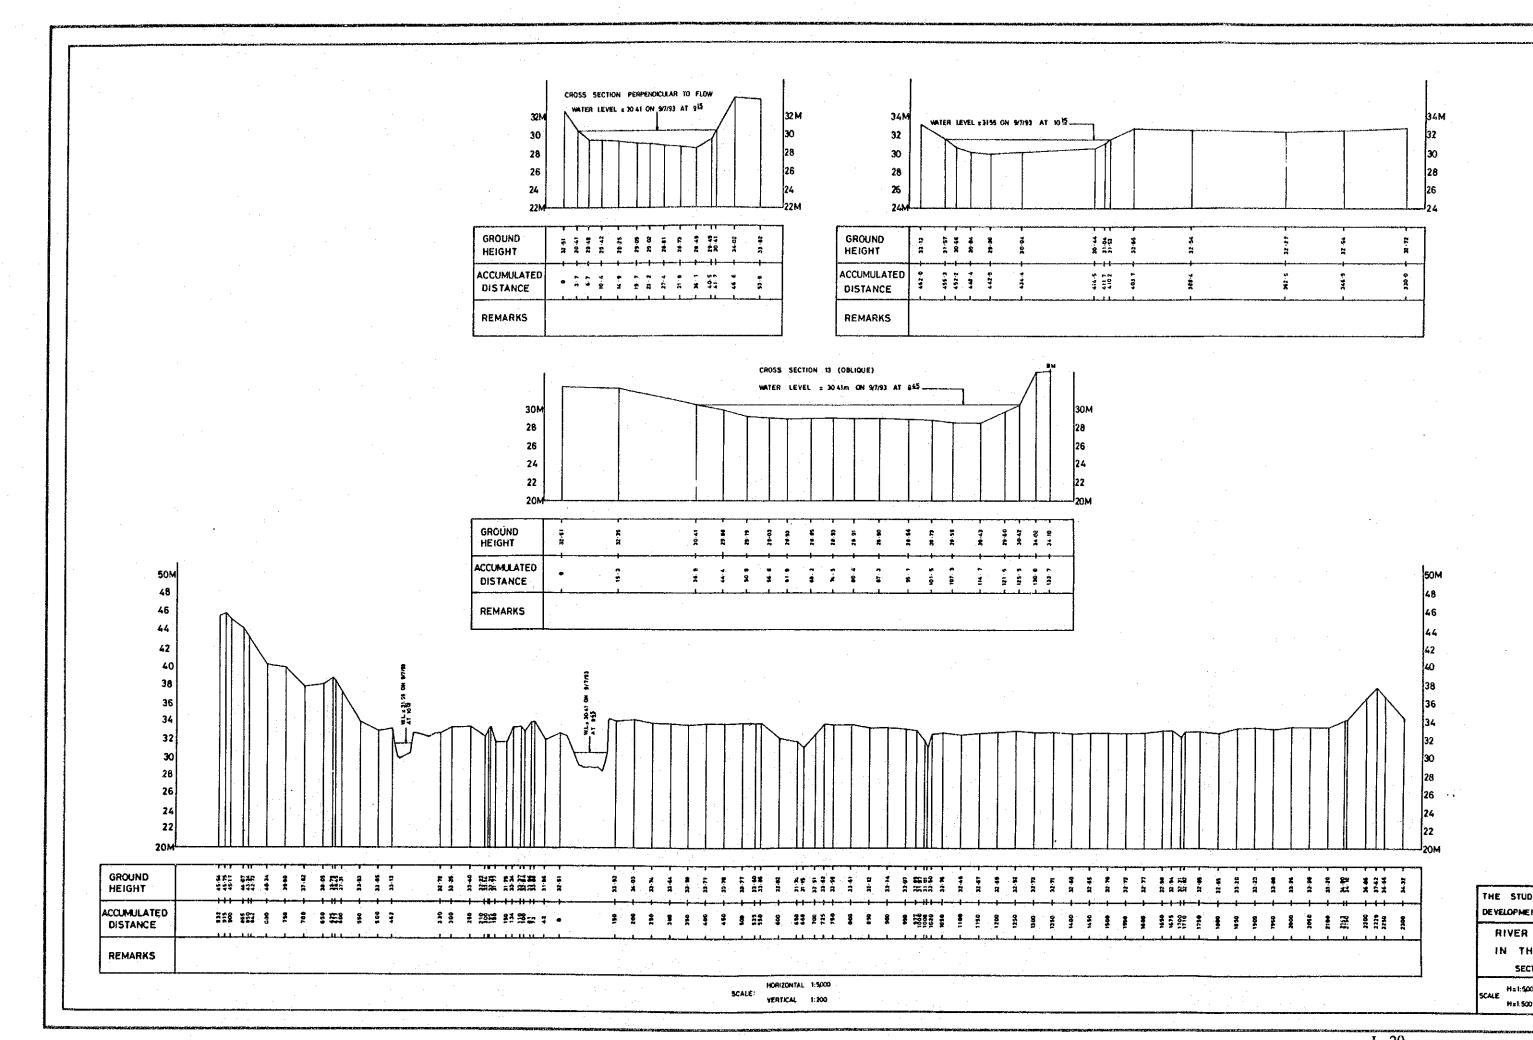

I - 20

THE STUDY ON WATER RESOLUTION

RIVER CROSS SECTION

IN THE LOWER REACH
SECTION No.8 ( % )

JUNE 93

H±1: 5000 V±200 SCALE H±1: 500 V±700

30 M 28 26 24 22 20 18 16 14 1 2 10M GROUND HEIGHT ACCUMULATED DISTANCE REMARKS 34M 32 30 28 26 24 22 20 18 16 1 4 12 10 M GROUND HEIGHT ACCUMULATED DISTANCE REMARKS SCALE HORIZONTAL 1:5000 VERTICAL 1:200