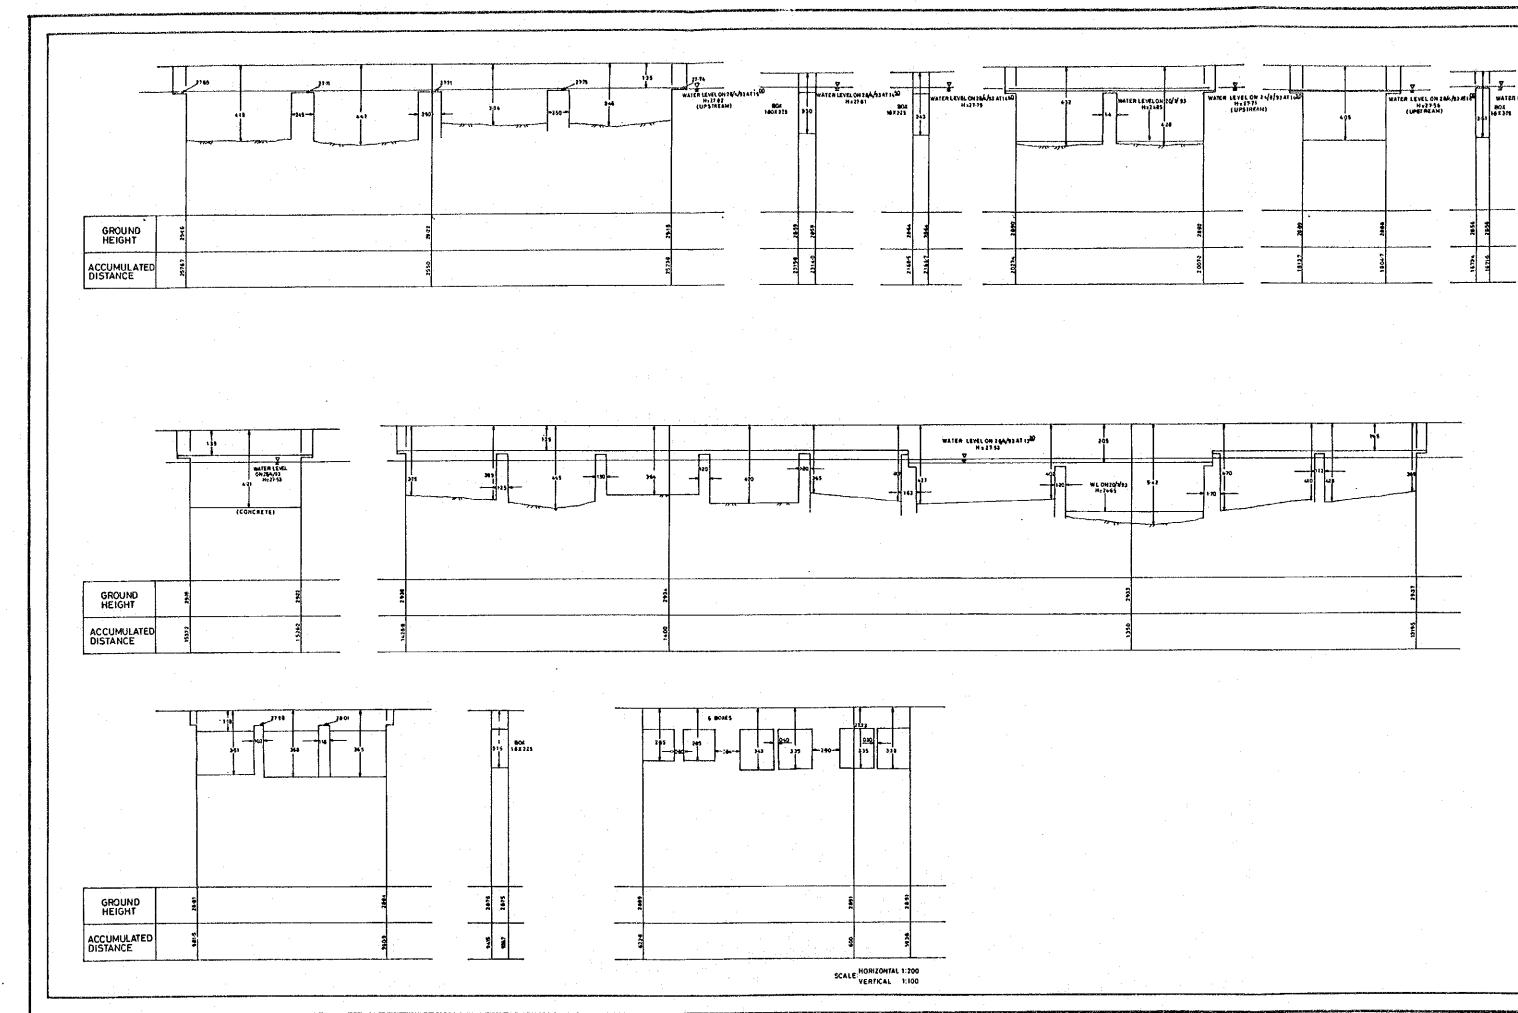

CROSS - SECTION 17

RIVER CHANNEL SCALE : HORIZONTAL = 1:500 VERTICAL = 1:200

| 44 M <sub>1</sub>       |        |                                       |  |  |  |
|-------------------------|--------|---------------------------------------|--|--|--|
| 42                      |        |                                       |  |  |  |
| 40                      |        |                                       |  |  |  |
| 38                      |        |                                       |  |  |  |
| 36ML                    |        |                                       |  |  |  |
| GROUND<br>HEIGHT        | 9      | 1 1 1 1 1 1 1 1 1 1 1 1 1 1 1 1 1 1 1 |  |  |  |
| ACCUMULATED<br>DISTANCE | 9<br>9 |                                       |  |  |  |
| REMARKS                 |        |                                       |  |  |  |