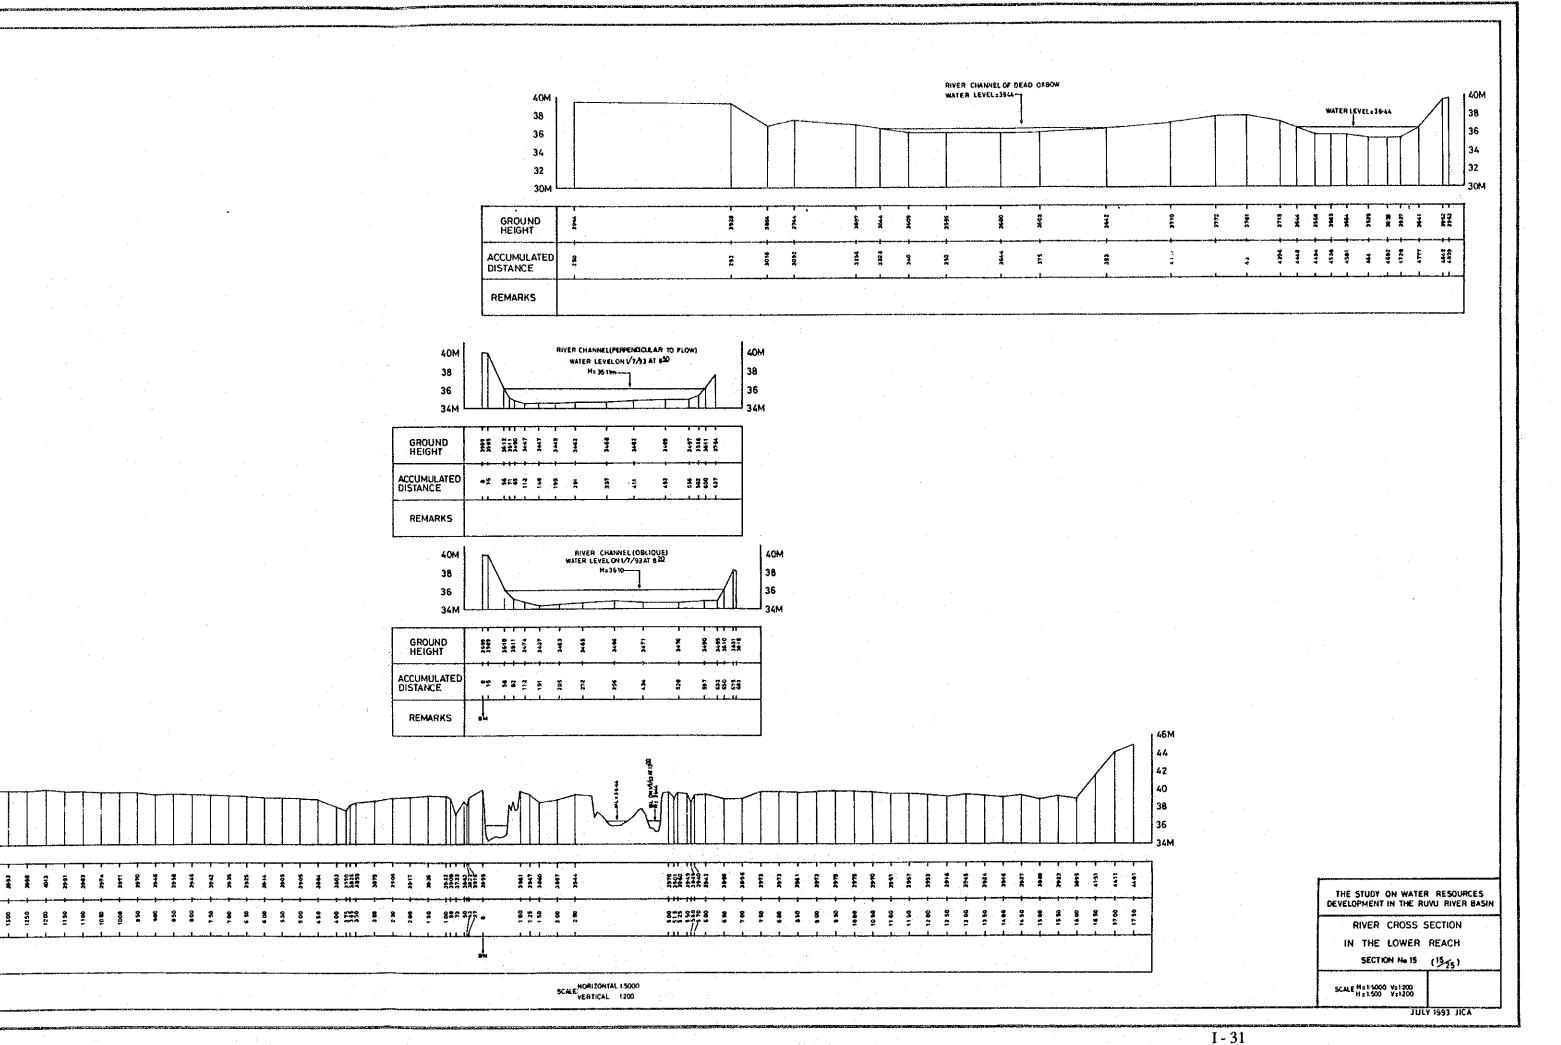

SECT

RIVER CHANNEL OF DEAD ORBOW WATER LEVEL=3644-7 40M 38 36 34 32 30M GROUND HEIGHT 4 4 1 1 ACCUMULATED DISTANCE 30 to 24 04 24 57 E į 2 3 3.4 3 REMARKS RIVER CHANNEL (PERPENDICULAR TO FLOW)
WATER LEVEL ON 1/1/93 AT 850 40M 40M 36 38 H= 3611m 36 GROUND HEIGHT ACCUMULATED DISTANCE REMARKS 40M 40M 38 38 36 GROUND HEIGHT ACCUMULATED DISTANCE REMARKS 44 42 38 36 ACCUMULATED DISTANCE 243 8 2 REMARKS SCALE VERTICAL 1200