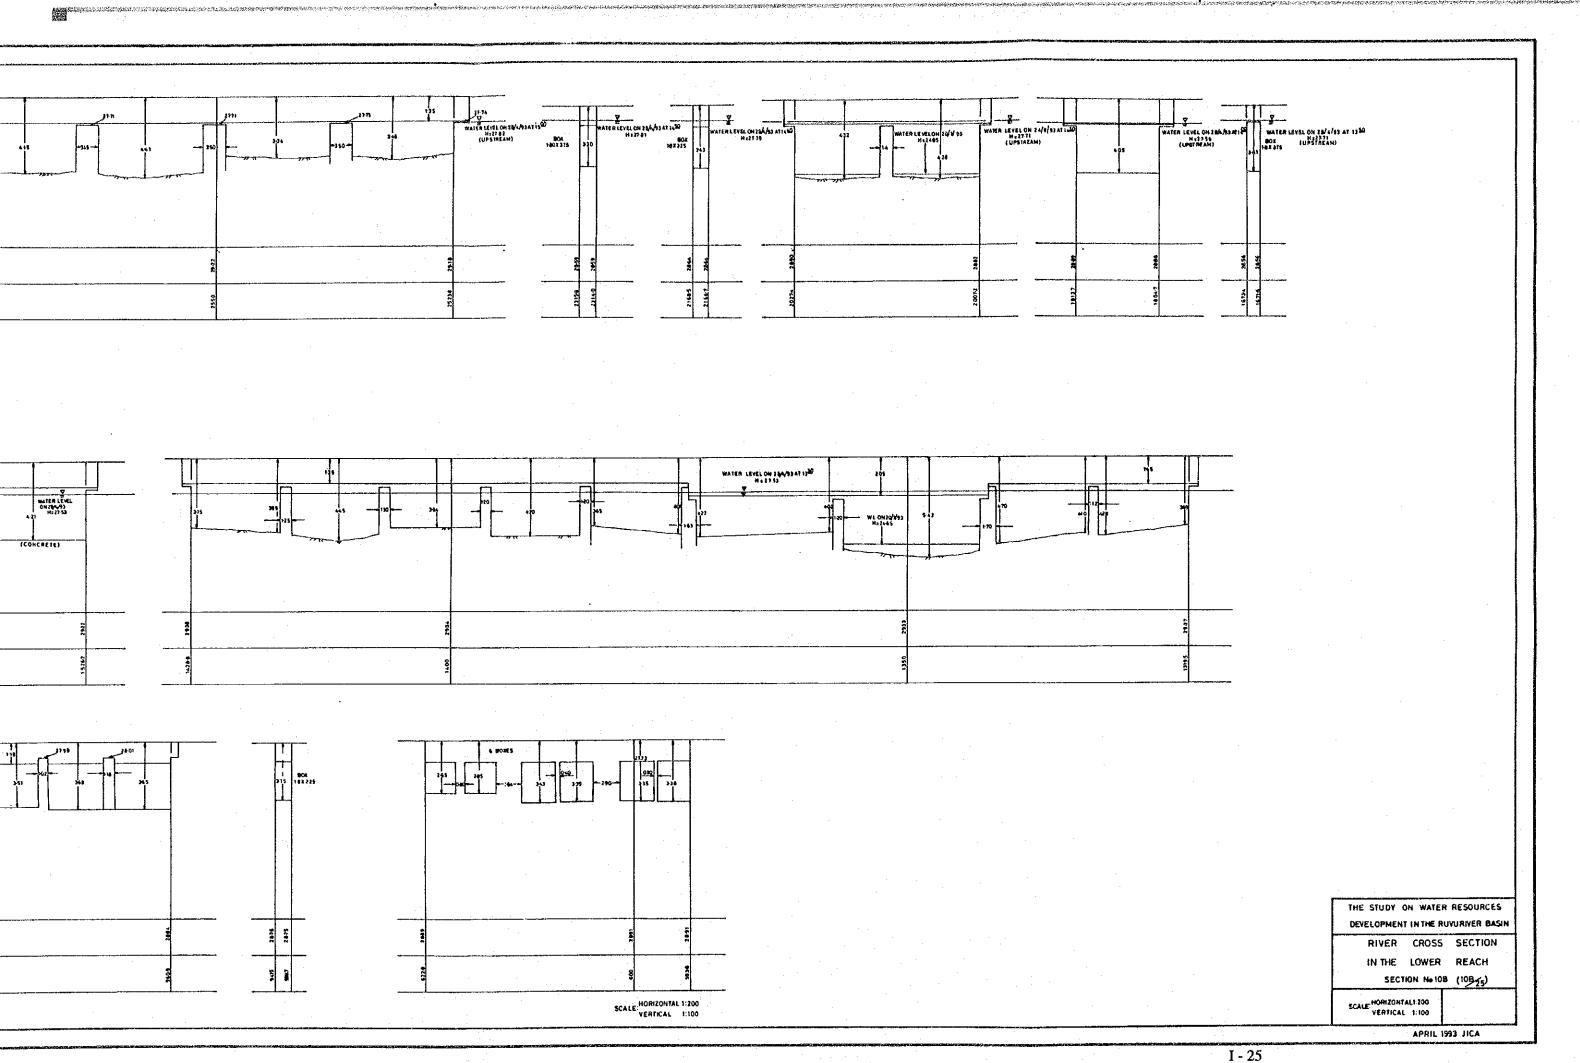

CROSS - SECTION 17

RIVER CHANNEL SCALE : HORIZONTAL = 1:500 VERTICAL = 1:200

| 44 M <sub>1</sub>       |        |                                       |  |  |  |
|-------------------------|--------|---------------------------------------|--|--|--|
| 42                      |        |                                       |  |  |  |
| 40                      |        |                                       |  |  |  |
| 38                      |        |                                       |  |  |  |
| 36ML                    |        |                                       |  |  |  |
| GROUND<br>HEIGHT        | 9      | 1 1 1 1 1 1 1 1 1 1 1 1 1 1 1 1 1 1 1 |  |  |  |
| ACCUMULATED<br>DISTANCE | 9<br>9 |                                       |  |  |  |
| REMARKS                 |        |                                       |  |  |  |