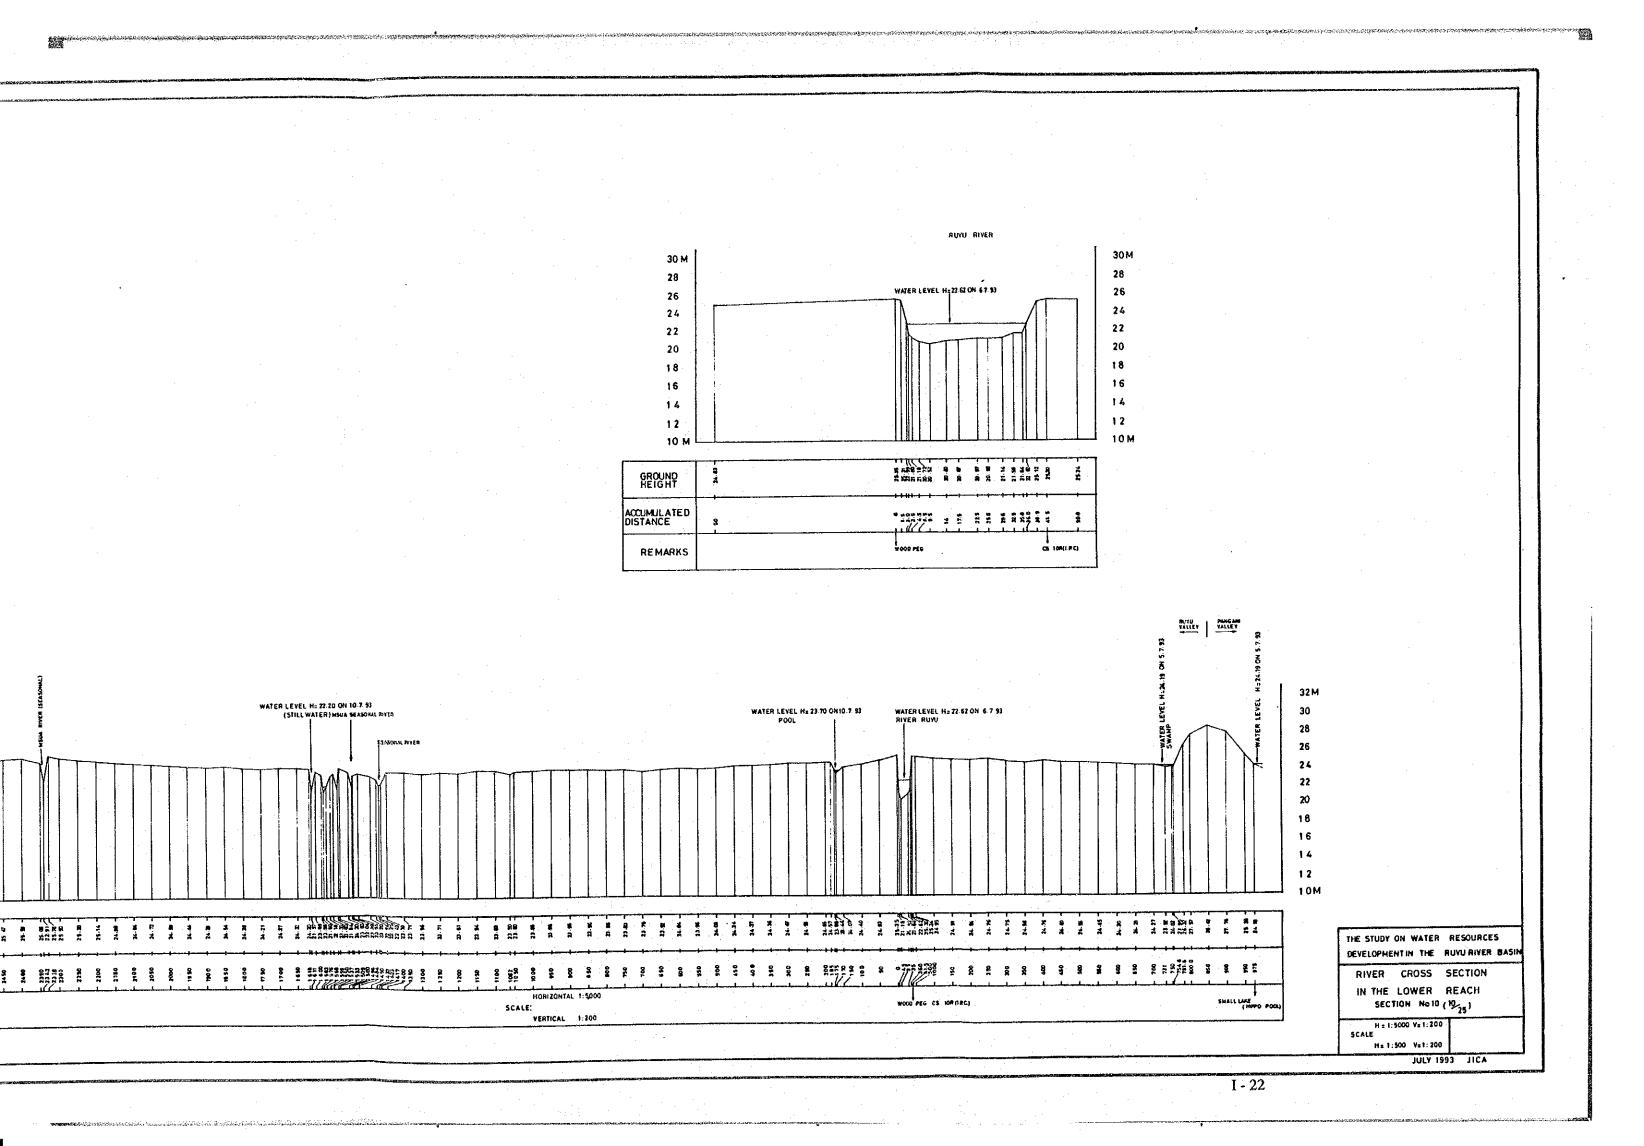

I - 20

THE STUDY ON WATER RESOLUTION

RIVER CROSS SECTION

IN THE LOWER REACH
SECTION No.8 ( % )

JUNE 93

H±1: 5000 V±200 SCALE H±1: 500 V±700













30 M 28 26 24 22 20 18 16 14 1 2 10M GROUND HEIGHT ACCUMULATED DISTANCE REMARKS 34M 32 30 28 26 24 22 20 18 16 1 4 12 10 M GROUND HEIGHT ACCUMULATED DISTANCE REMARKS SCALE HORIZONTAL 1:5000 VERTICAL 1:200





















SECT







RIVER CHANNEL OF DEAD ORBOW WATER LEVEL=3644-7 40M 38 36 34 32 30M GROUND HEIGHT 4 4 1 1 ACCUMULATED DISTANCE 30 to 24 04 24 57 E į 2 3 3.4 3 REMARKS RIVER CHANNEL (PERPENDICULAR TO FLOW)
WATER LEVEL ON 1/1/93 AT 850 40M 40M 36 38 H= 3611m 36 GROUND HEIGHT ACCUMULATED DISTANCE REMARKS 40M 40M 38 38 36 GROUND HEIGHT ACCUMULATED DISTANCE REMARKS 44 42 38 36 ACCUMULATED DISTANCE 243 8 2 REMARKS SCALE VERTICAL 1200





CROSS - SECTION 17

RIVER CHANNEL SCALE : HORIZONTAL = 1:500 VERTICAL = 1:200

| 44 M <sub>1</sub>       |        |