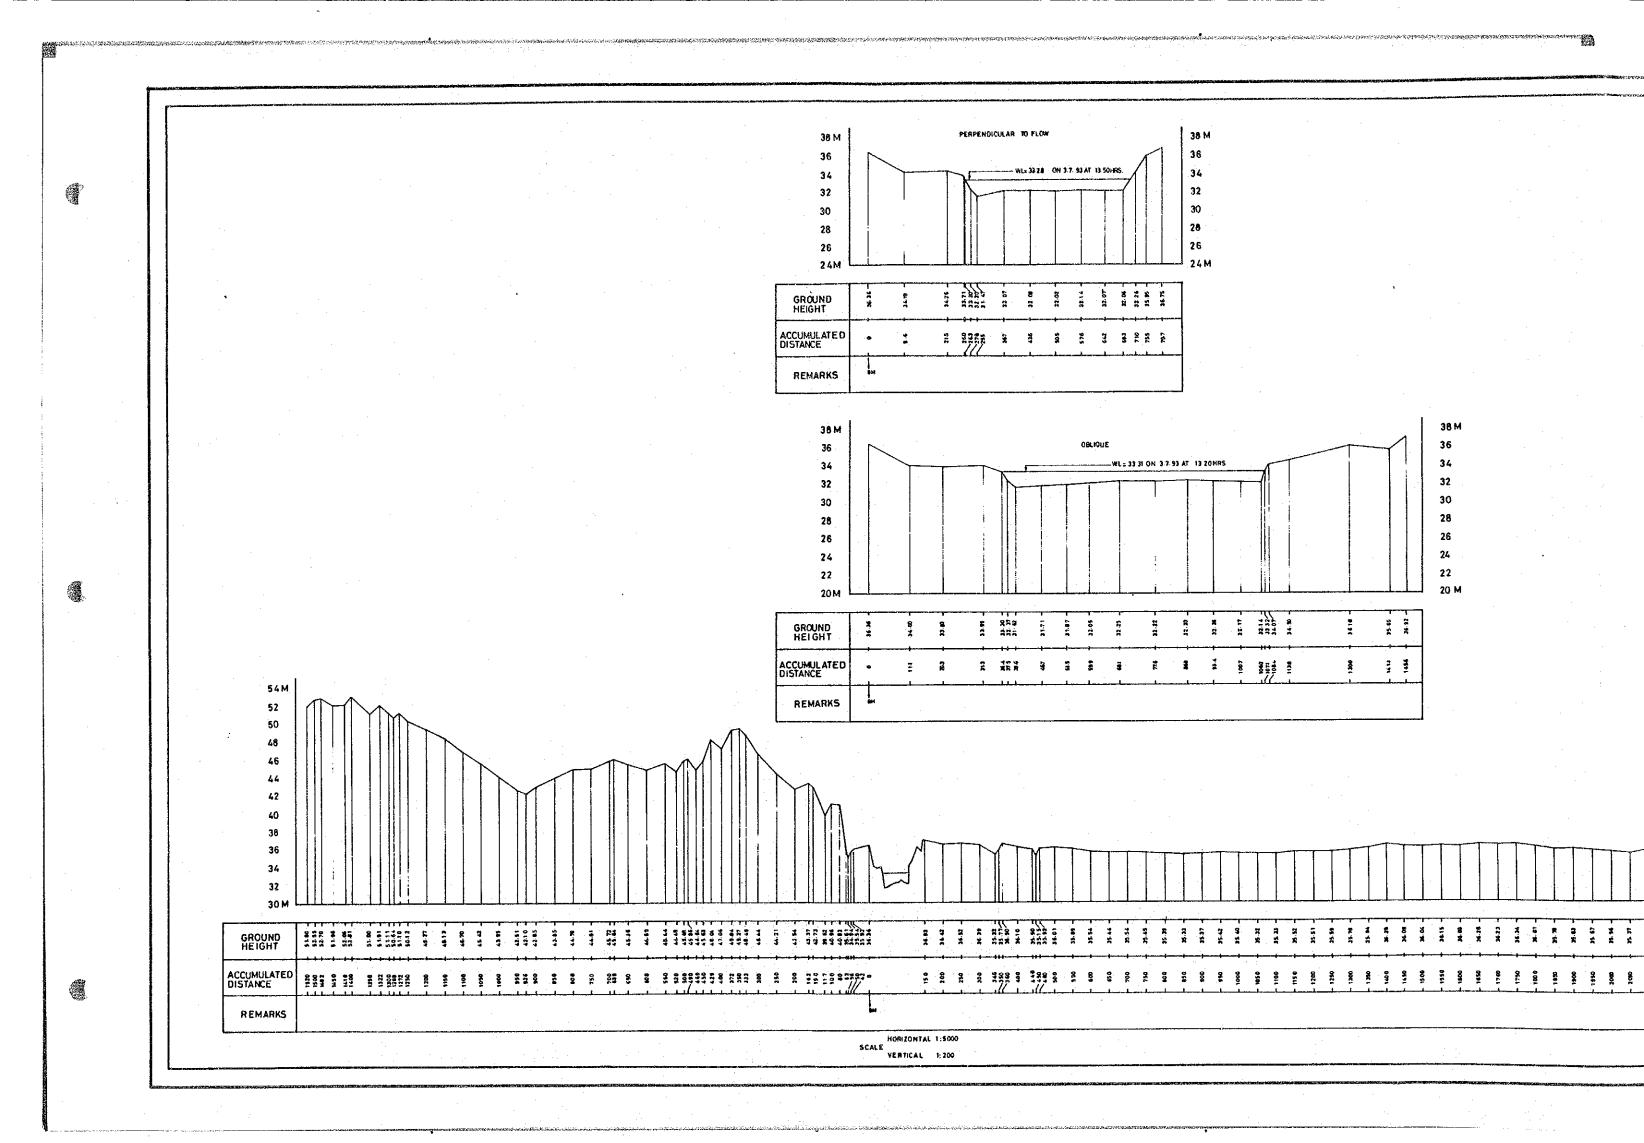

I - 20

THE STUDY ON WATER RESOLUTION

RIVER CROSS SECTION

IN THE LOWER REACH
SECTION No.8 ( % )

JUNE 93

H±1: 5000 V±200 SCALE H±1: 500 V±700

30 M 28 26 24 22 20 18 16 14 1 2 10M GROUND HEIGHT ACCUMULATED DISTANCE REMARKS 34M 32 30 28 26 24 22 20 18 16 1 4 12 10 M GROUND HEIGHT ACCUMULATED DISTANCE REMARKS SCALE HORIZONTAL 1:5000 VERTICAL 1:200