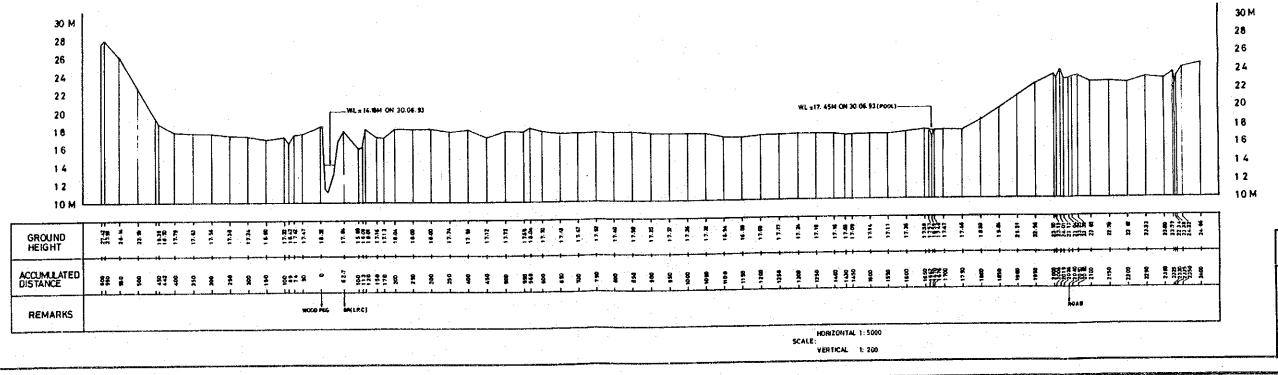

I - 20

THE STUDY ON WATER RESOLUTION

RIVER CROSS SECTION

IN THE LOWER REACH
SECTION No.8 ( % )

JUNE 93

H±1: 5000 V±200 SCALE H±1: 500 V±700













30 M 28 26 24 22 20 18 16 14 1 2 10M GROUND HEIGHT ACCUMULATED DISTANCE REMARKS 34M 32 30 28 26 24 22 20 18 16 1 4 12 10 M GROUND HEIGHT ACCUMULATED DISTANCE REMARKS SCALE HORIZONTAL 1:5000 VERTICAL 1:200





















SECT







RIVER CHANNEL OF DEAD ORBOW WATER LEVEL=3644-7 40M 38 36 34 32 30M GROUND HEIGHT 4 4 1 1 ACCUMULATED DISTANCE 30 to 24 04 24 57 E į 2 3 3.4 3 REMARKS RIVER CHANNEL (PERPENDICULAR TO FLOW)
WATER LEVEL ON 1/1/93 AT 850 40M 40M 36 38 H= 3611m 36 GROUND HEIGHT ACCUMULATED DISTANCE REMARKS 40M 40M 38 38 36 GROUND HEIGHT ACCUMULATED DISTANCE REMARKS 44 42 38 36 ACCUMULATED DISTANCE 243 8 2 REMARKS SCALE V