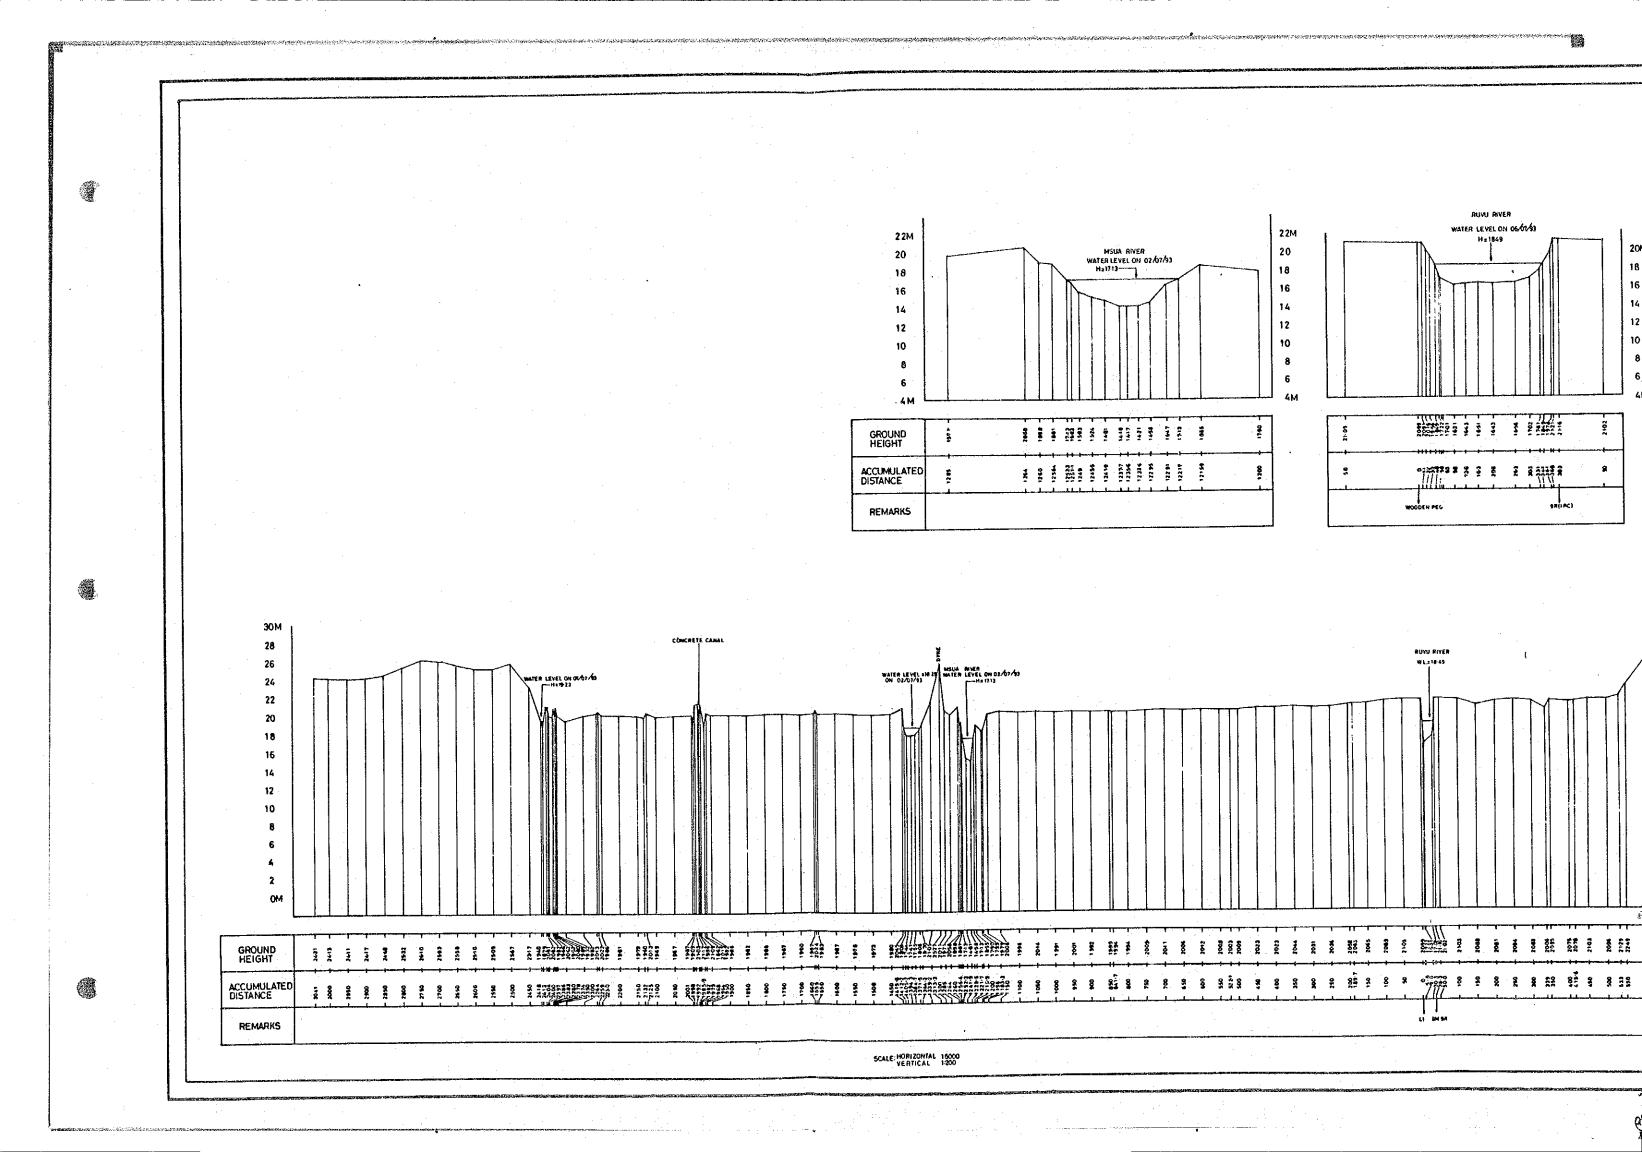

I - 20

THE STUDY ON WATER RESOLUTION

RIVER CROSS SECTION

IN THE LOWER REACH
SECTION No.8 ( % )

JUNE 93

H±1: 5000 V±200 SCALE H±1: 500 V±700

30 M 28 26 24 22 20 18 16 14 1 2 10M GROUND HEIGHT ACCUMULATED DISTANCE REMARKS 34M 32 30 28 26 24 22 20 18 16 1 4 12 10 M GROUND HEIGHT ACCUMULATED DISTANCE REMARKS SCALE HORIZONTAL 1:5000 VERTICAL 1:200