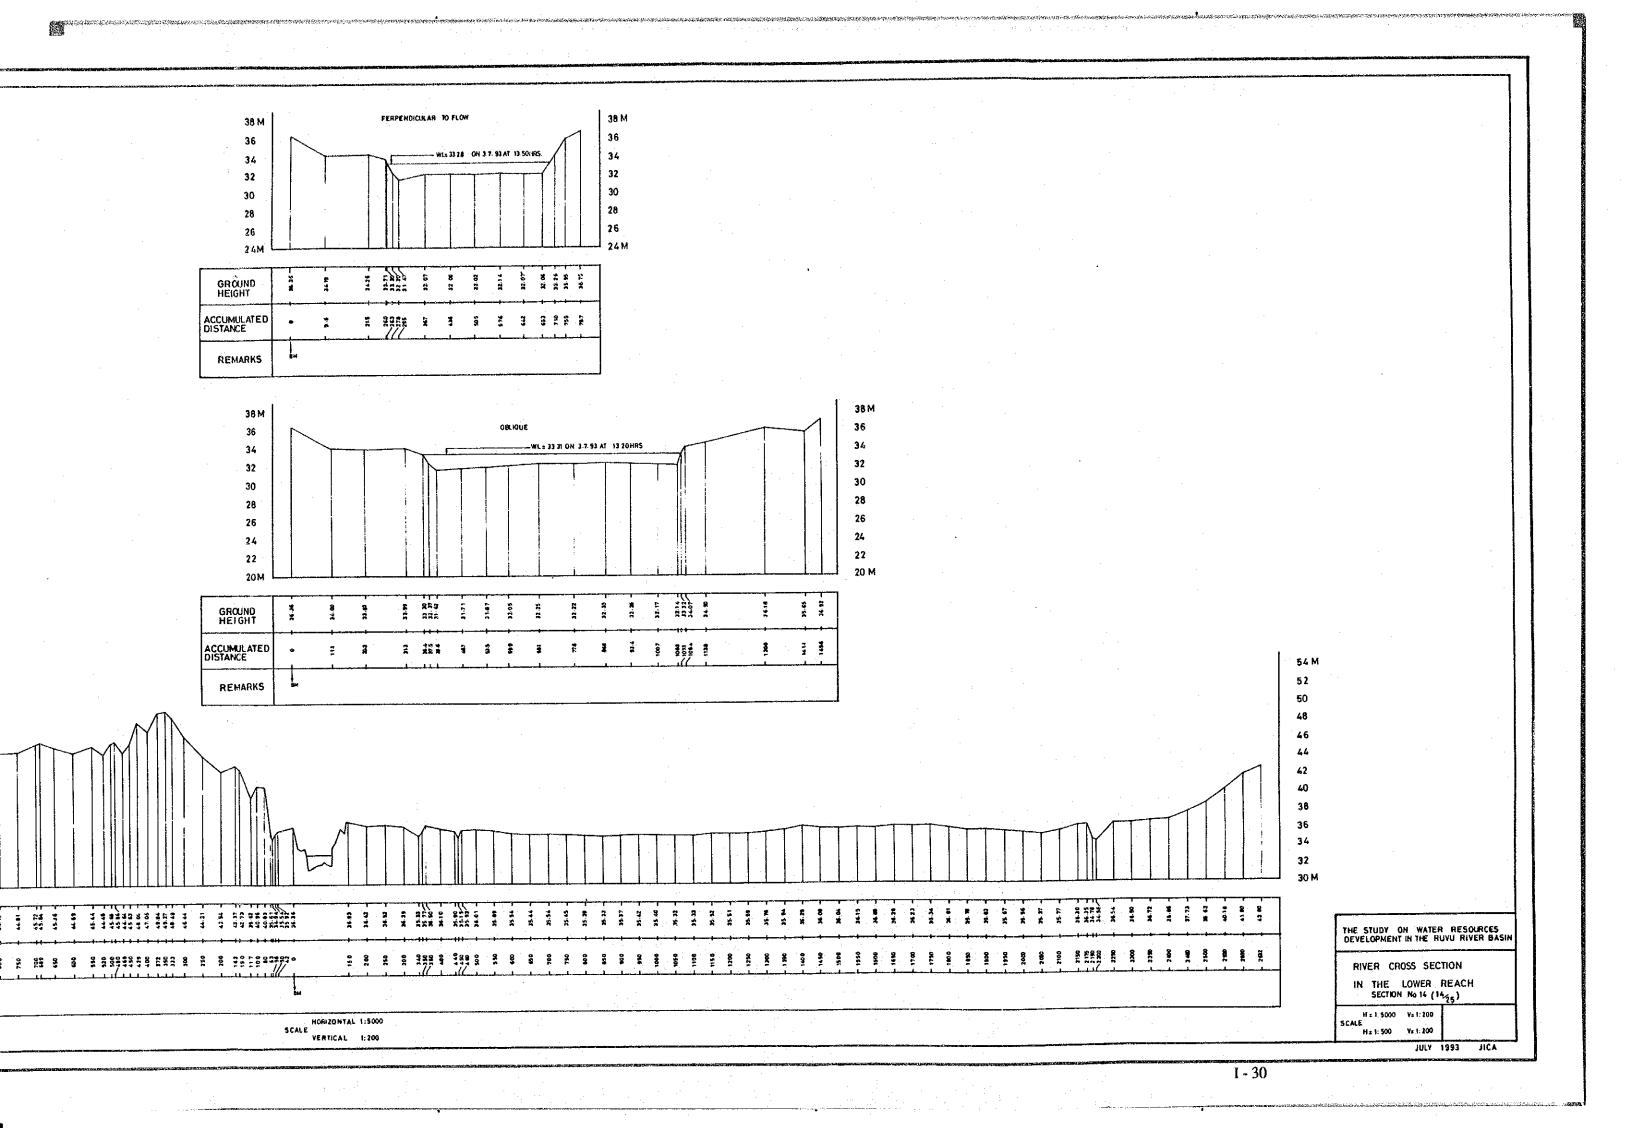

I - 20

THE STUDY ON WATER RESOLUTION

RIVER CROSS SECTION

IN THE LOWER REACH
SECTION No.8 ( % )

JUNE 93

H±1: 5000 V±200 SCALE H±1: 500 V±700

30 M 28 26 24 22 20 18 16 14 1 2 10M GROUND HEIGHT ACCUMULATED DISTANCE REMARKS 34M 32 30 28 26 24 22 20 18 16 1 4 12 10 M GROUND HEIGHT ACCUMULATED DISTANCE REMARKS SCALE HORIZONTAL 1:5000 VERTICAL 1:200