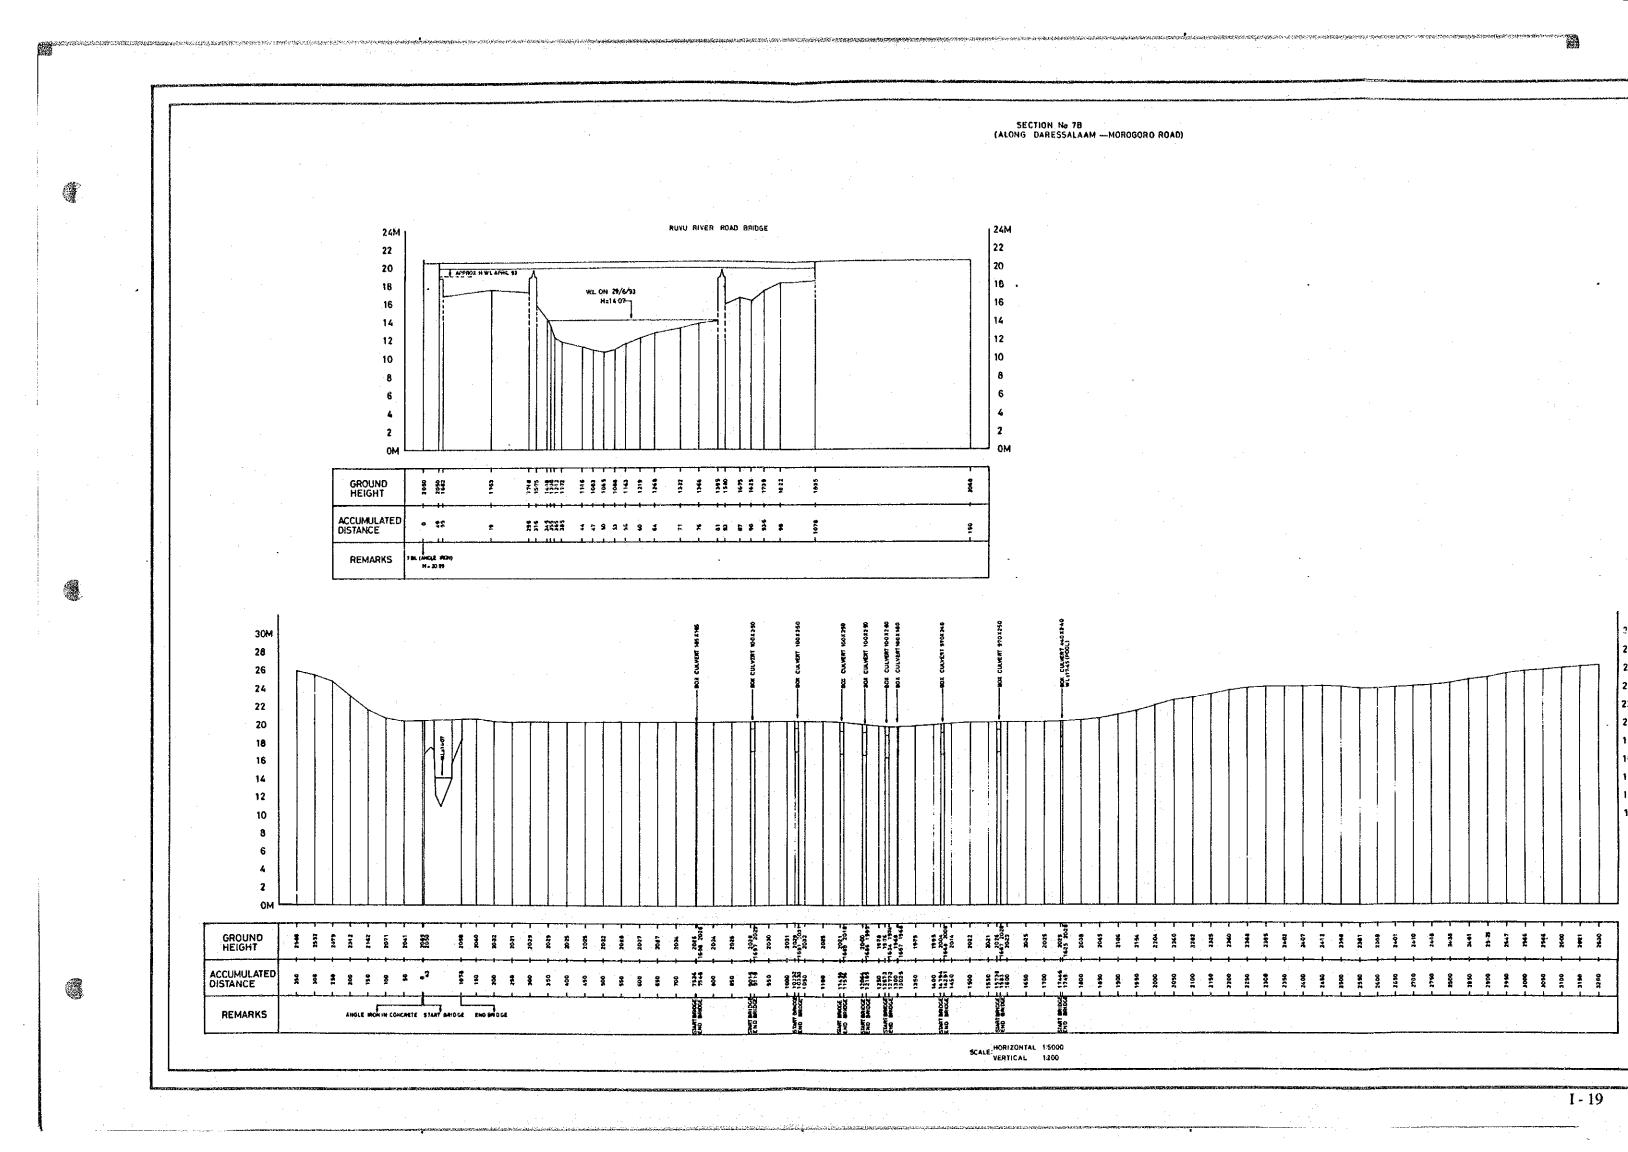

I - 20

THE STUDY ON WATER RESOLUTION

RIVER CROSS SECTION

IN THE LOWER REACH
SECTION No.8 ( % )

JUNE 93

H±1: 5000 V±200 SCALE H±1: 500 V±700

30 M 28 26 24 22 20 18 16 14 1 2 10M GROUND HEIGHT ACCUMULATED DISTANCE REMARKS 34M 32 30 28 26 24 22 20 18 16 1 4 12 10 M GROUND HEIGHT ACCUMULATED DISTANCE REMARKS SCALE HORIZONTAL 1:5000 VERTICAL 1:200