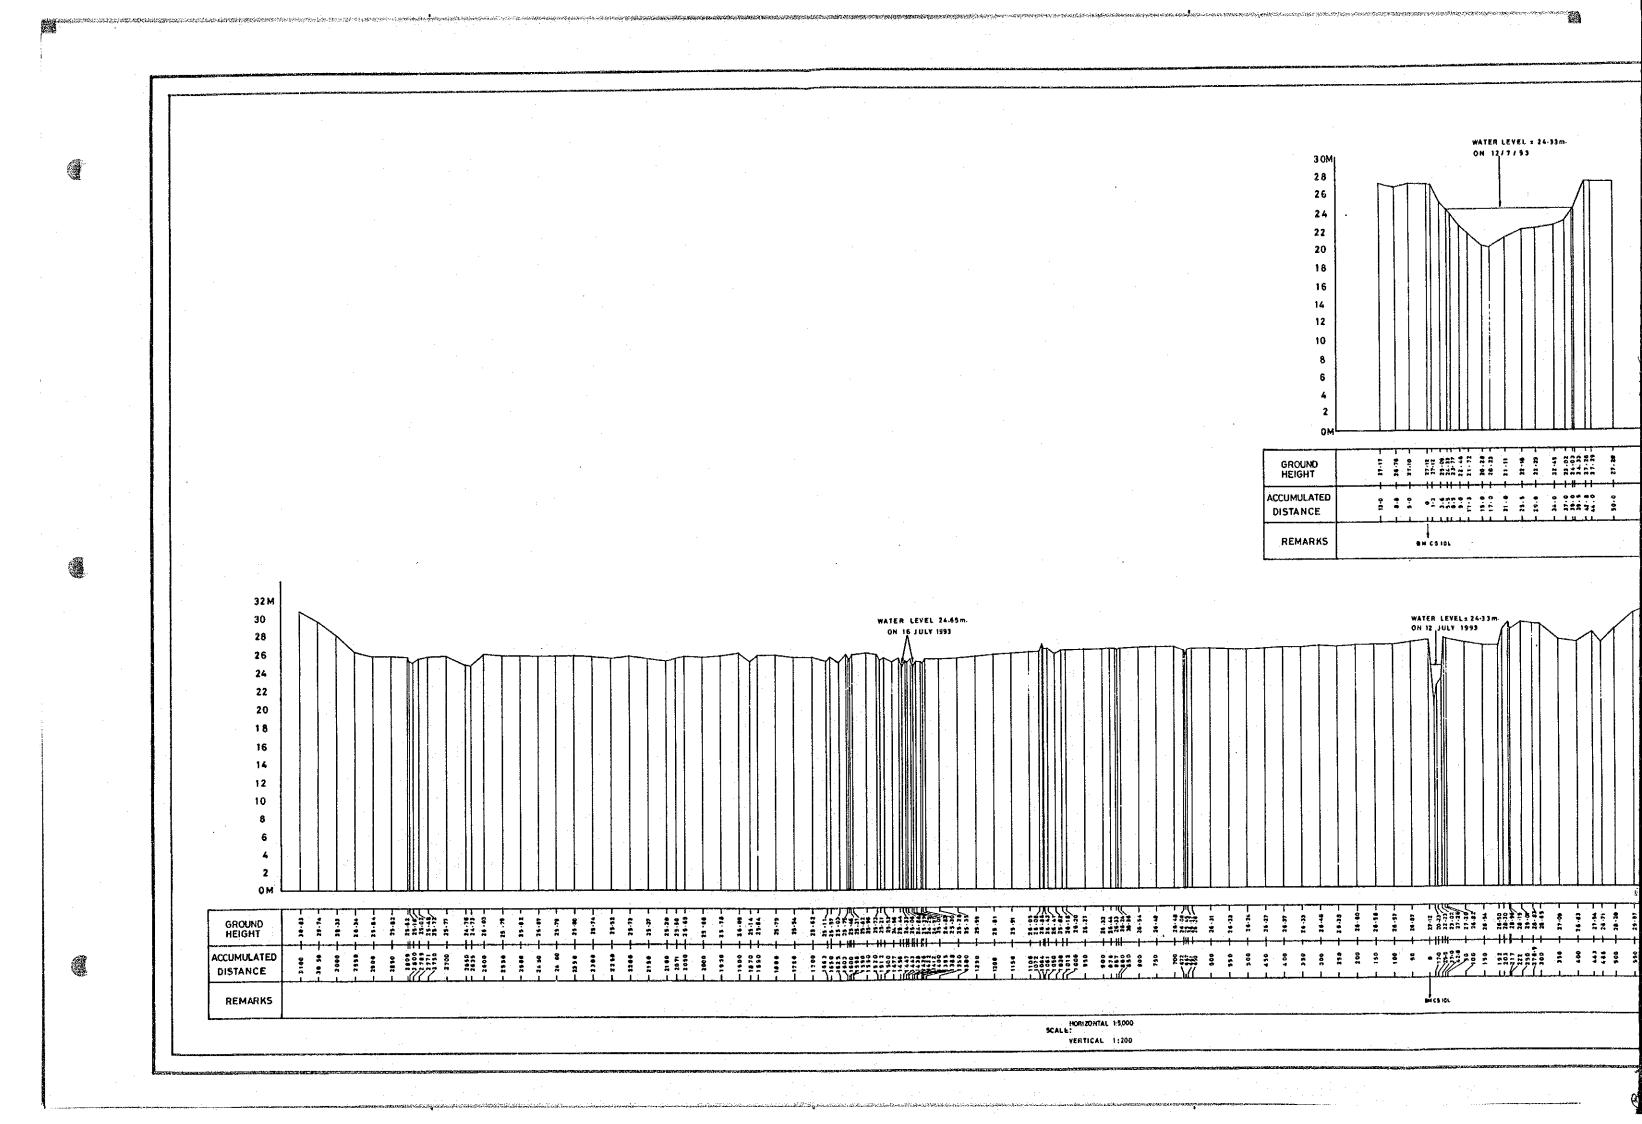

I - 20

THE STUDY ON WATER RESOLUTION

RIVER CROSS SECTION

IN THE LOWER REACH
SECTION No.8 ( % )

JUNE 93

H±1: 5000 V±200 SCALE H±1: 500 V±700

30 M 28 26 24 22 20 18 16 14 1 2 10M GROUND HEIGHT ACCUMULATED DISTANCE REMARKS 34M 32 30 28 26 24 22 20 18 16 1 4 12 10 M GROUND HEIGHT ACCUMULATED DISTANCE REMARKS SCALE HORIZONTAL 1:5000 VERTICAL 1:200