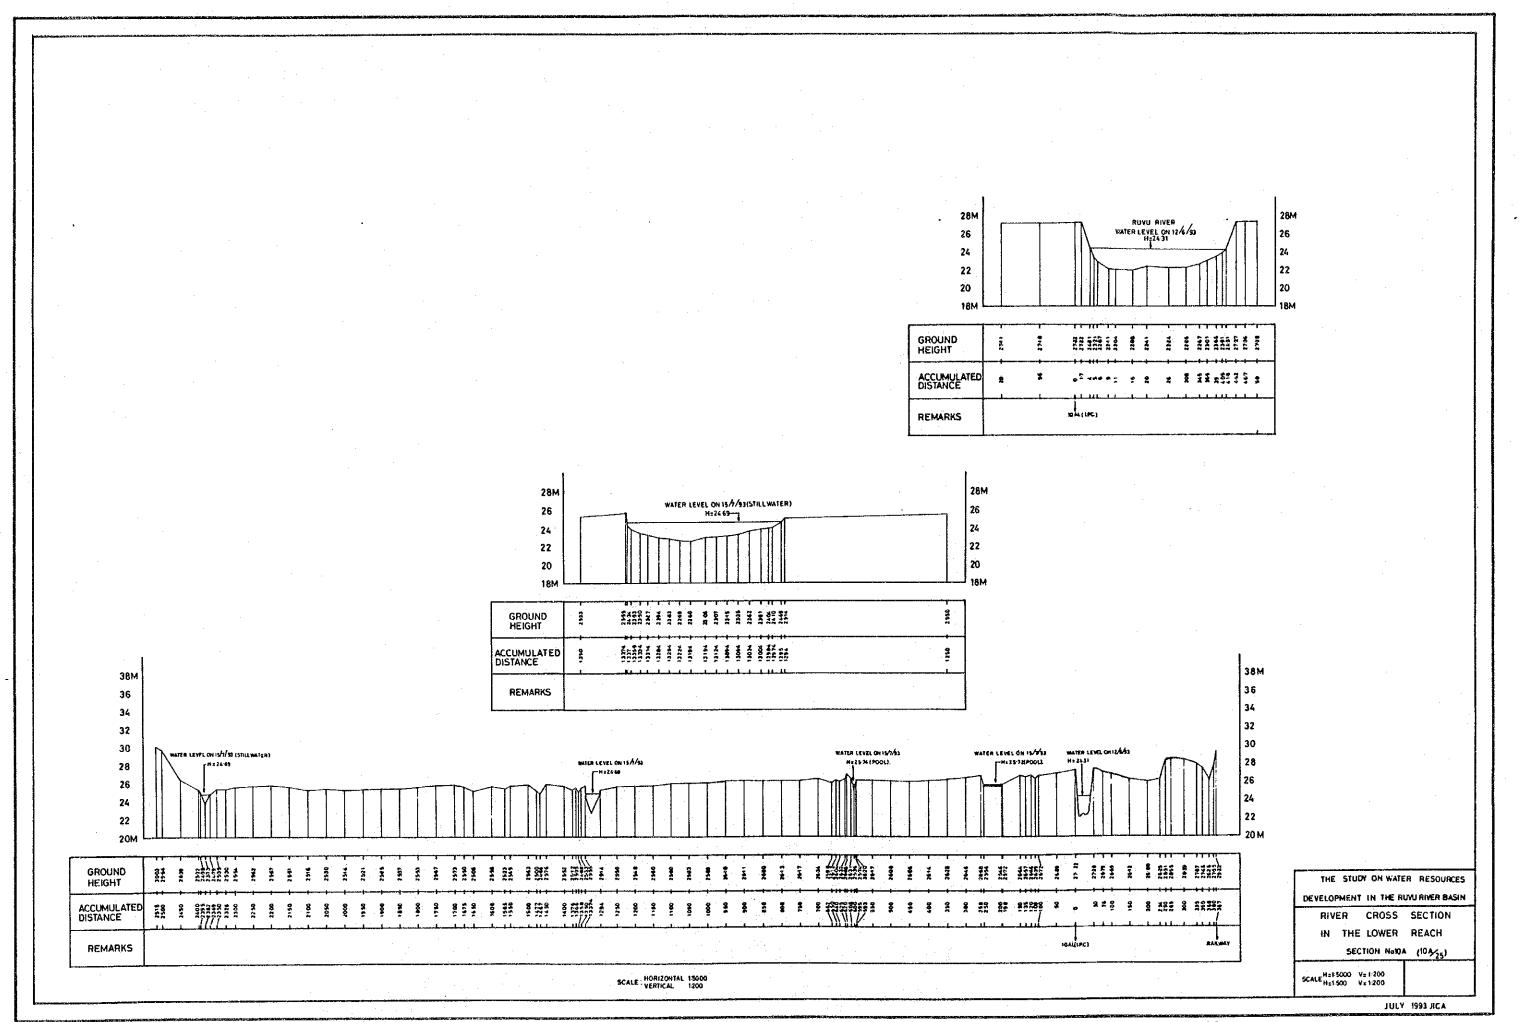

I - 20

THE STUDY ON WATER RESOLUTION

RIVER CROSS SECTION

IN THE LOWER REACH
SECTION No.8 ( % )

JUNE 93

H±1: 5000 V±200 SCALE H±1: 500 V±700

30 M 28 26 24 22 20 18 16 14 1 2 10M GROUND HEIGHT ACCUMULATED DISTANCE REMARKS 34M 32 30 28 26 24 22 20 18 16 1 4 12 10 M GROUND HEIGHT ACCUMULATED DISTANCE REMARKS SCALE HORIZONTAL 1:5000 VERTICAL 1:200