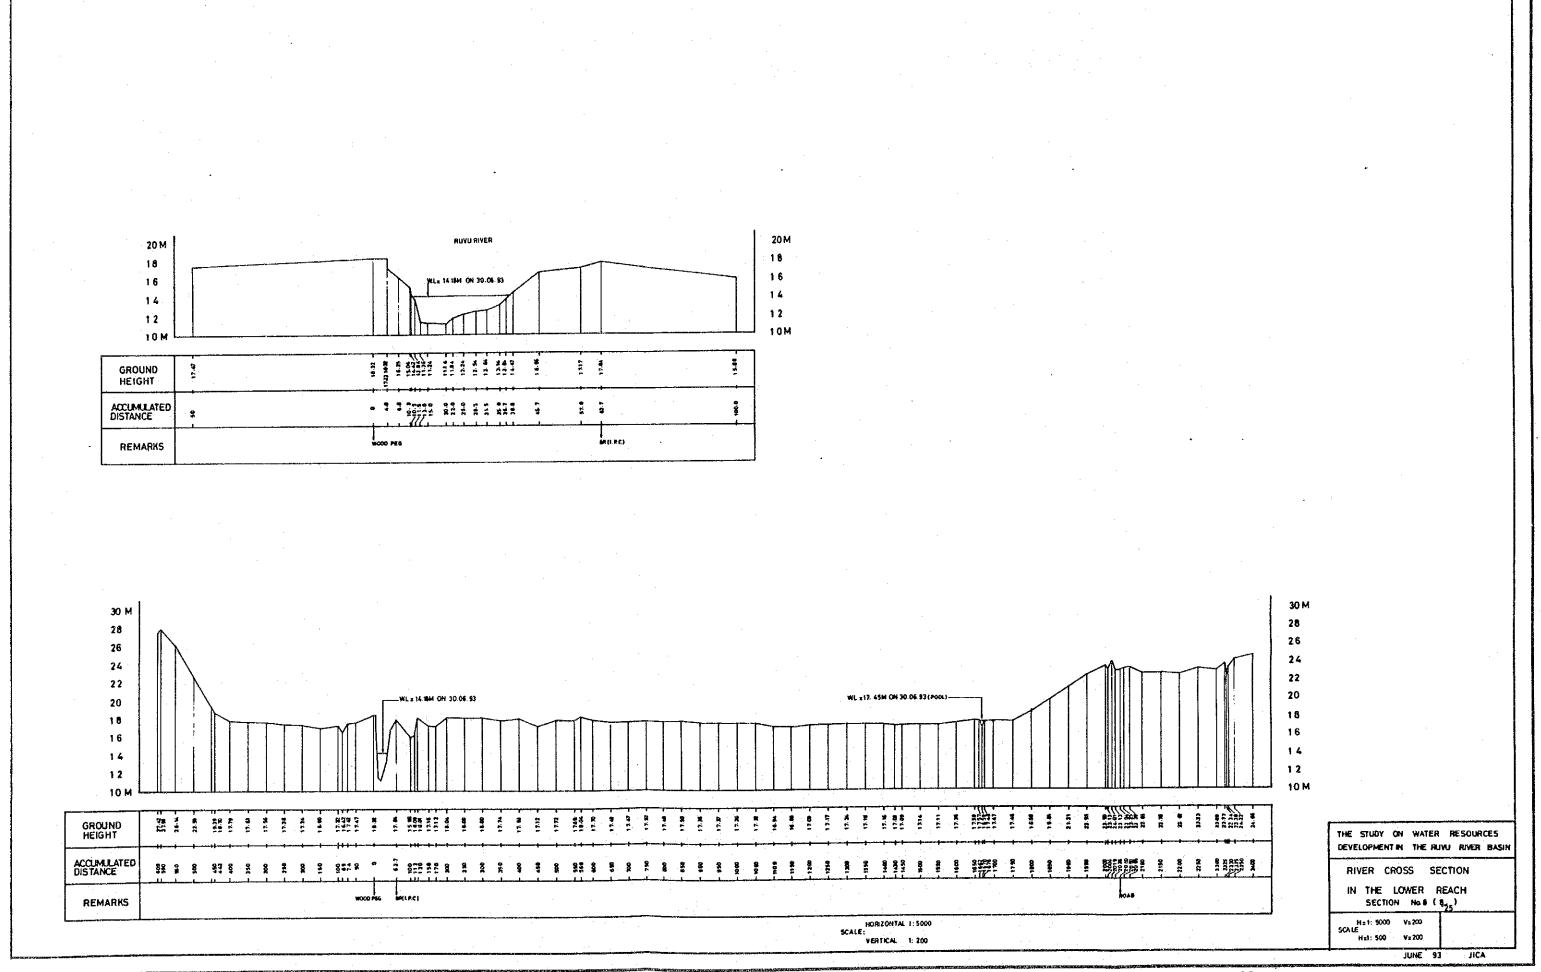

I - 20

THE STUDY ON WATER RESOLUTION

RIVER CROSS SECTION

IN THE LOWER REACH
SECTION No.8 ( % )

JUNE 93

H±1: 5000 V±200 SCALE H±1: 500 V±700

30 M 28 26 24 22 20 18 16 14 1 2 10M GROUND HEIGHT ACCUMULATED DISTANCE REMARKS 34M 32 30 28 26 24 22 20 18 16 1 4 12 10 M GROUND HEIGHT ACCUMULATED DISTANCE REMARKS SCALE HORIZONTAL 1:5000 VERTICAL 1:200