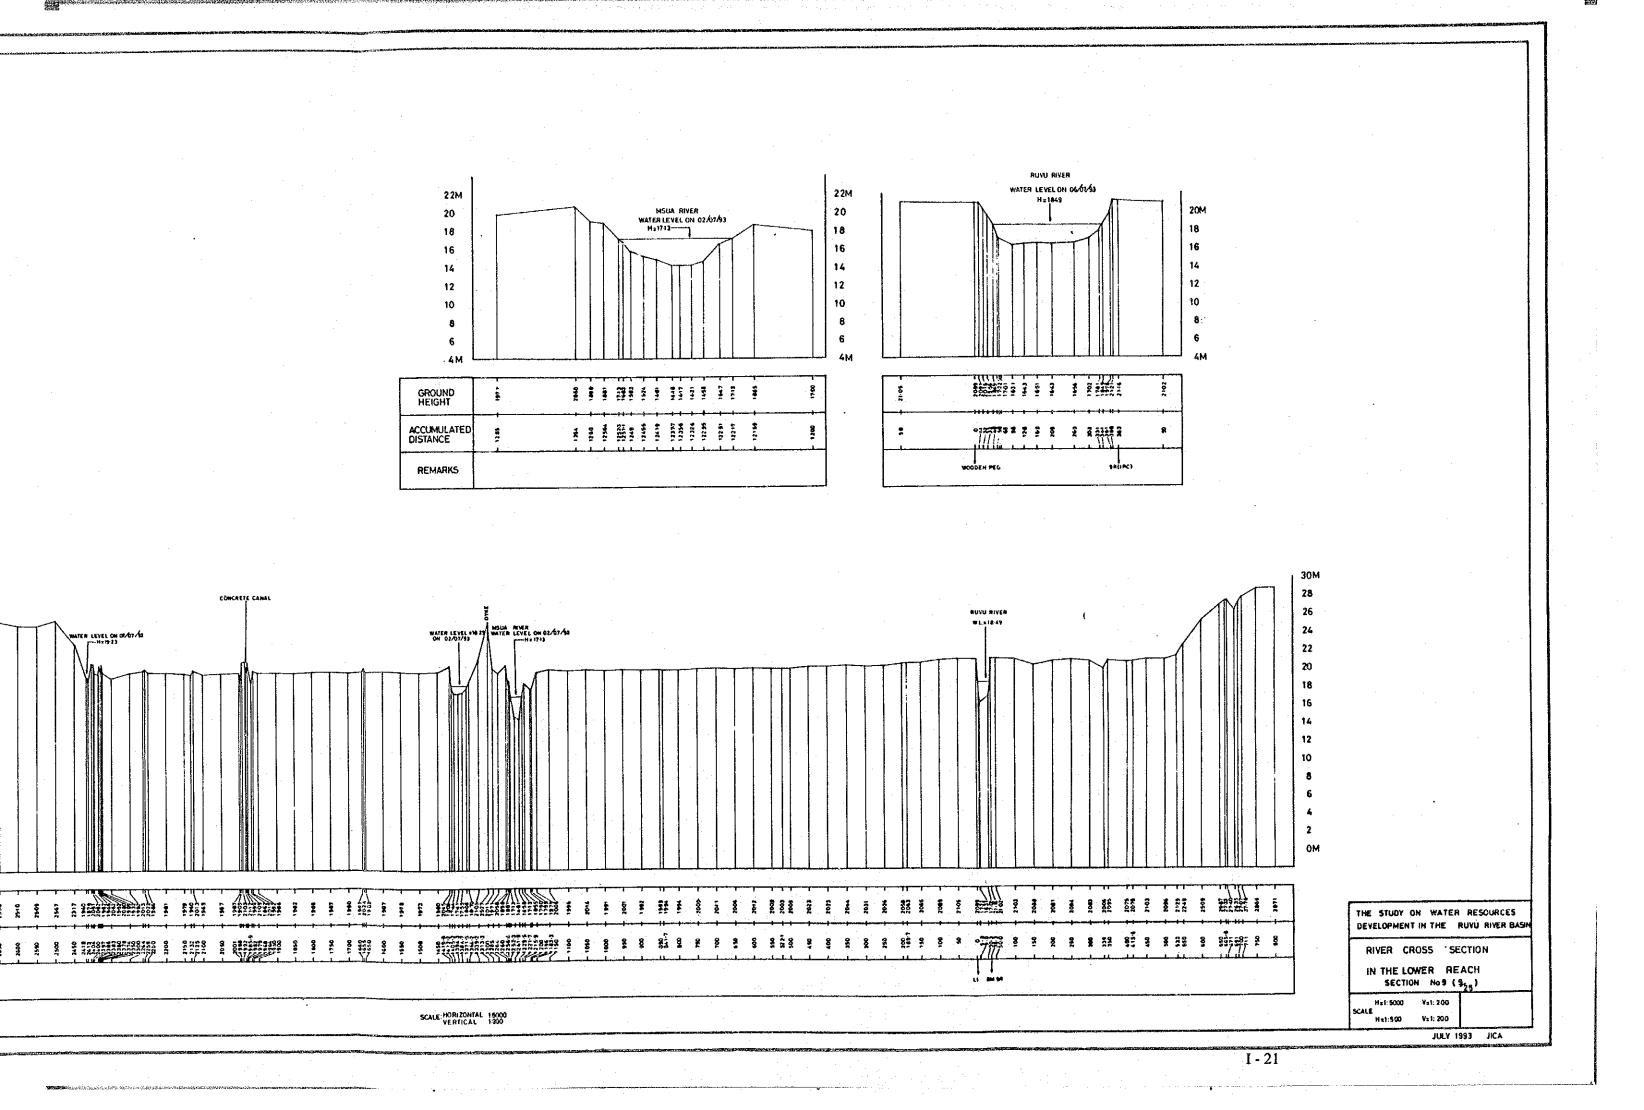

I - 20

THE STUDY ON WATER RESOLUTION

RIVER CROSS SECTION

IN THE LOWER REACH
SECTION No.8 ( % )

JUNE 93

H±1: 5000 V±200 SCALE H±1: 500 V±700

30 M 28 26 24 22 20 18 16 14 1 2 10M GROUND HEIGHT ACCUMULATED DISTANCE REMARKS 34M 32 30 28 26 24 22 20 18 16 1 4 12 10 M GROUND HEIGHT ACCUMULATED DISTANCE REMARKS SCALE HORIZONTAL 1:5000 VERTICAL 1:200