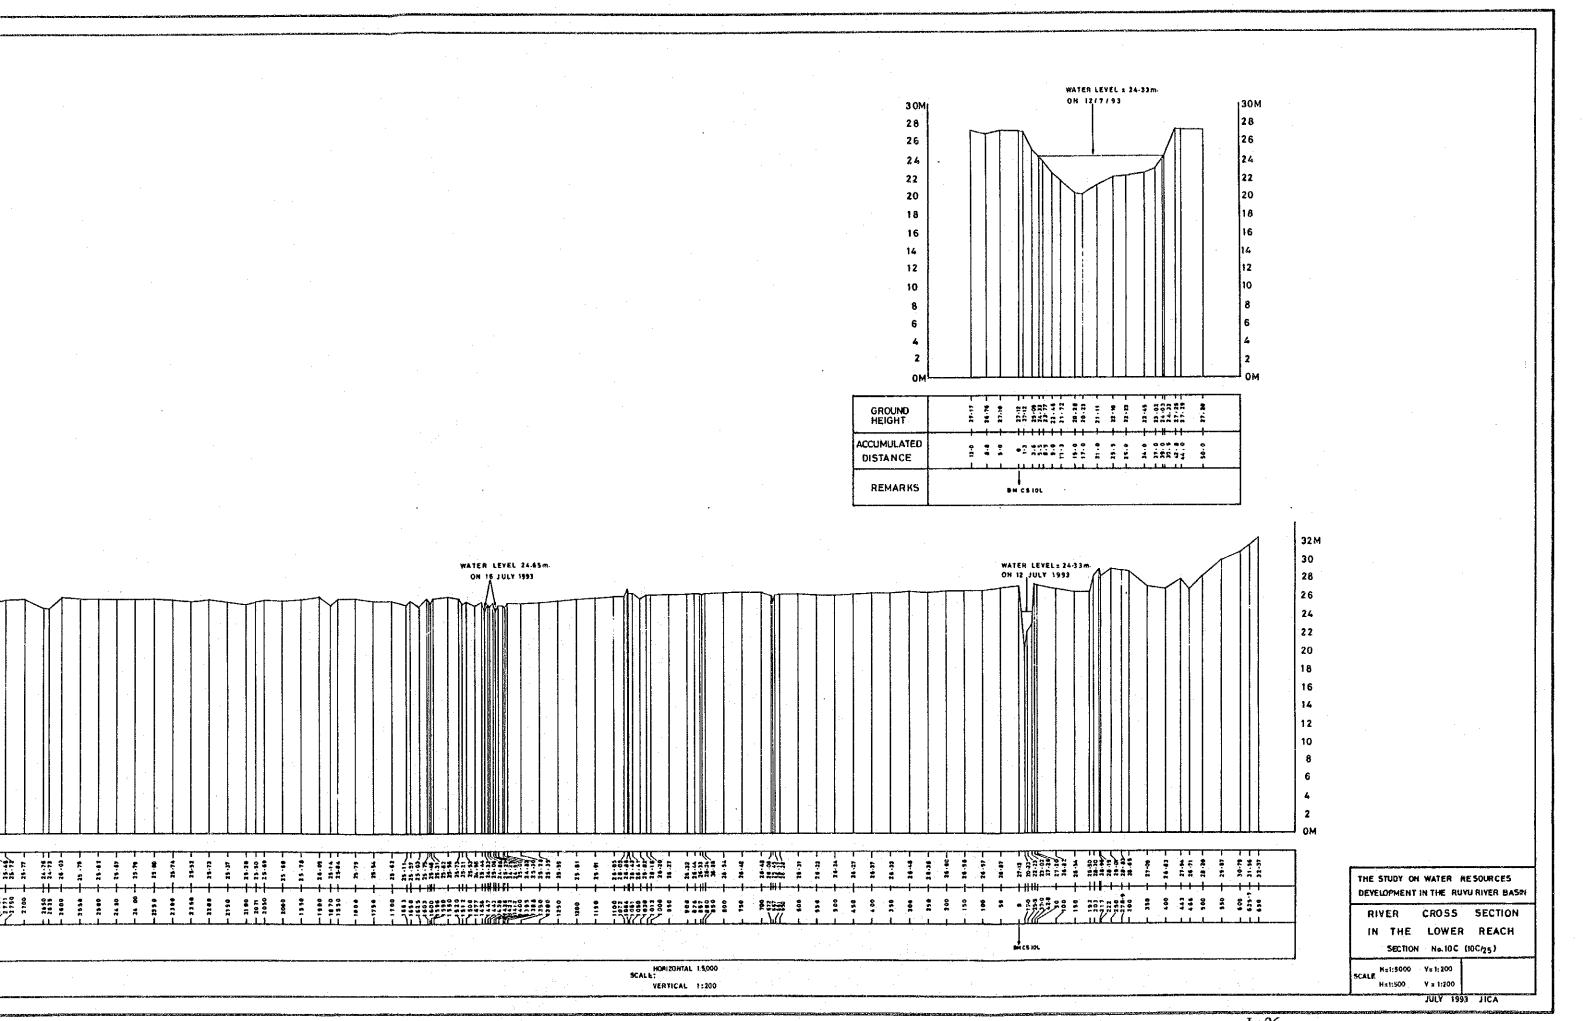

I - 20

THE STUDY ON WATER RESOLUTION

RIVER CROSS SECTION

IN THE LOWER REACH
SECTION No.8 ( % )

JUNE 93

H±1: 5000 V±200 SCALE H±1: 500 V±700

30 M 28 26 24 22 20 18 16 14 1 2 10M GROUND HEIGHT ACCUMULATED DISTANCE REMARKS 34M 32 30 28 26 24 22 20 18 16 1 4 12 10 M GROUND HEIGHT ACCUMULATED DISTANCE REMARKS SCALE HORIZONTAL 1:5000 VERTICAL 1:200