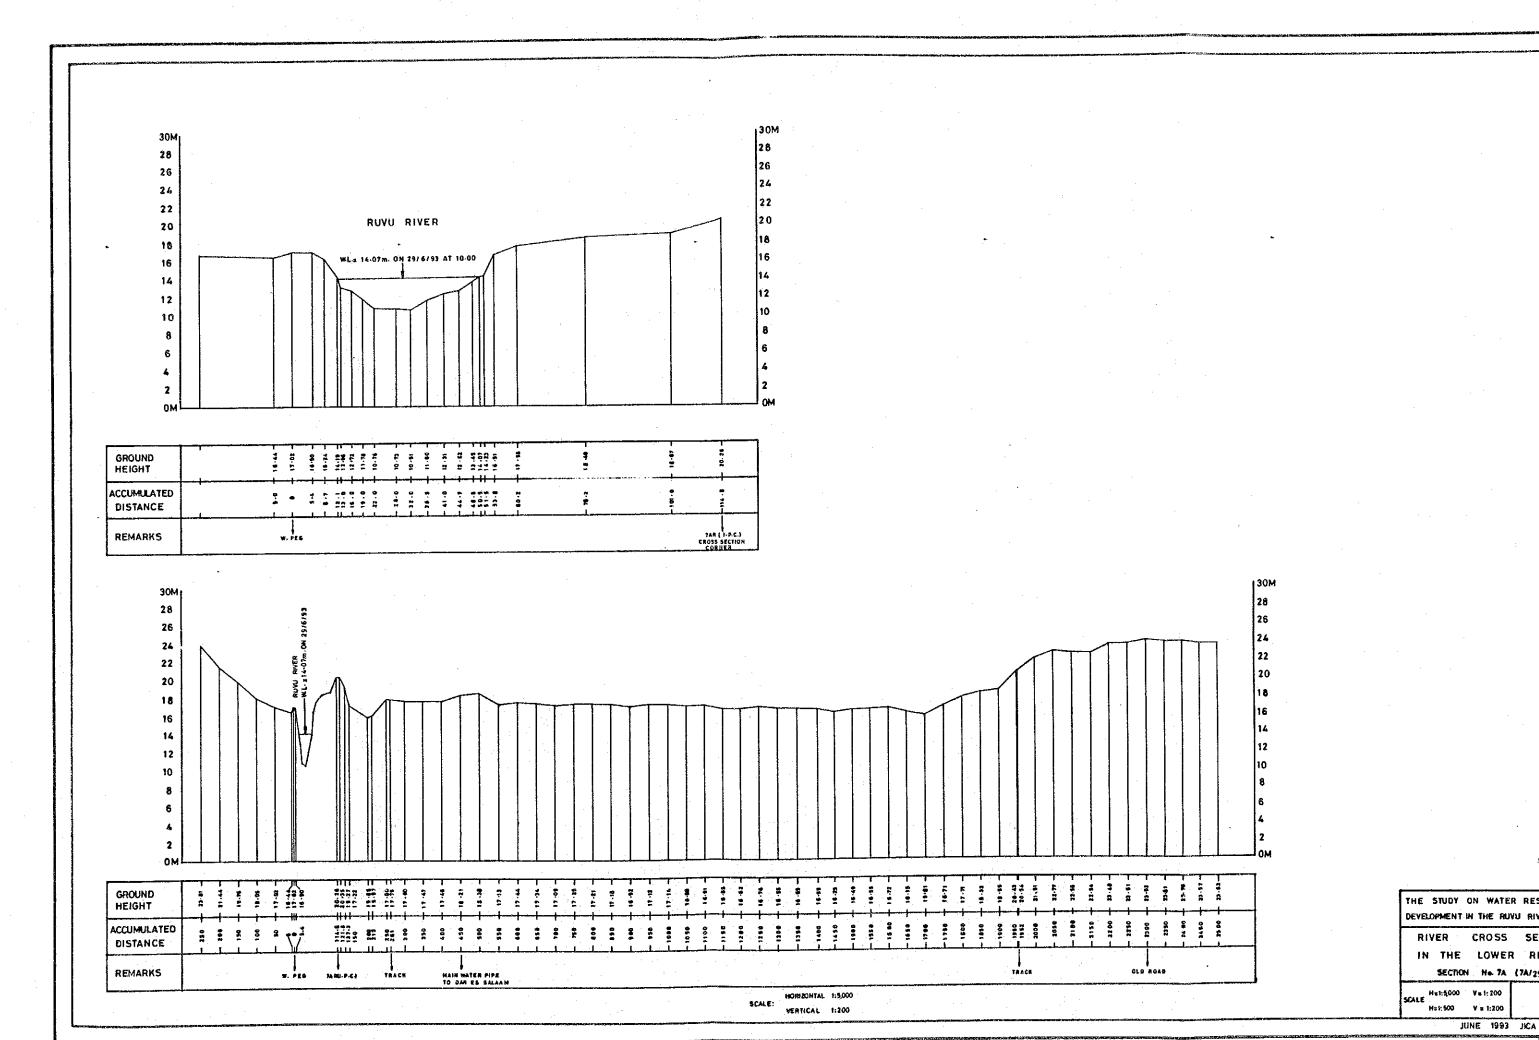

I - 20

THE STUDY ON WATER RESOLUTION

RIVER CROSS SECTION

IN THE LOWER REACH
SECTION No.8 ( % )

JUNE 93

H±1: 5000 V±200 SCALE H±1: 500 V±700

30 M 28 26 24 22 20 18 16 14 1 2 10M GROUND HEIGHT ACCUMULATED DISTANCE REMARKS 34M 32 30 28 26 24 22 20 18 16 1 4 12 10 M GROUND HEIGHT ACCUMULATED DISTANCE REMARKS SCALE HORIZONTAL 1:5000 VERTICAL 1:200