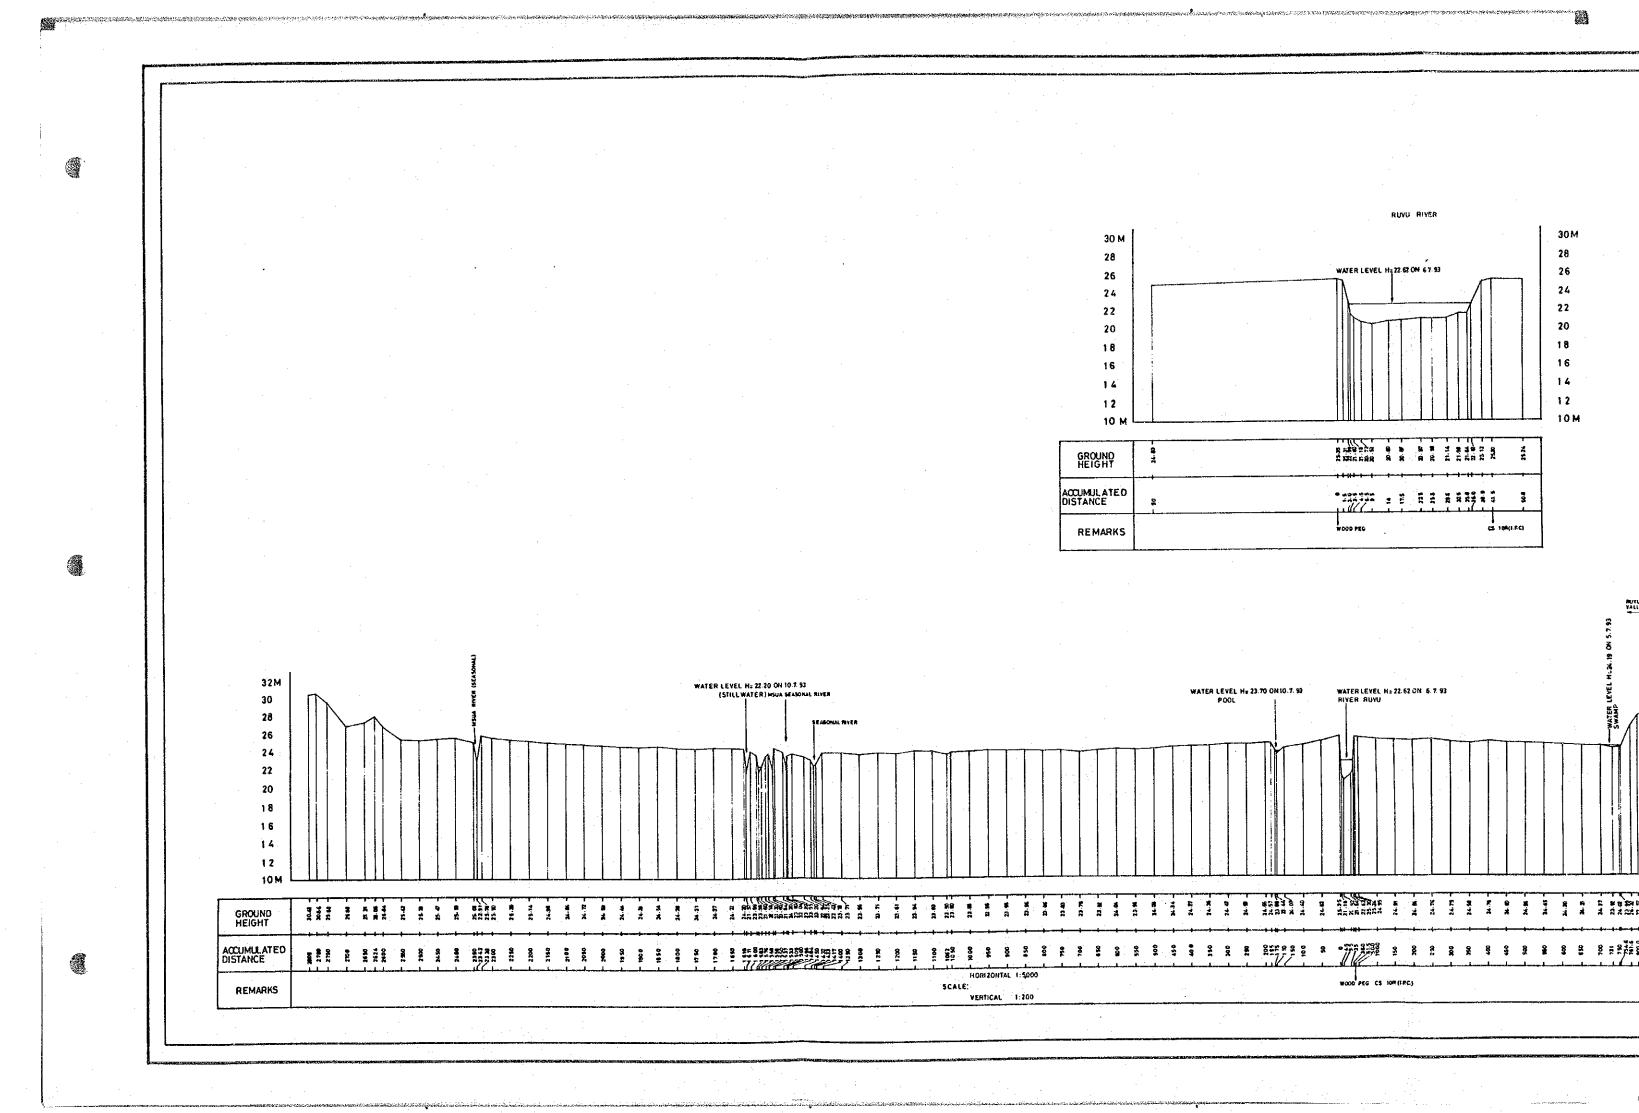

I - 20

THE STUDY ON WATER RESOLUTION

RIVER CROSS SECTION

IN THE LOWER REACH
SECTION No.8 ( % )

JUNE 93

H±1: 5000 V±200 SCALE H±1: 500 V±700













30 M 28 26 24 22 20 18 16 14 1 2 10M GROUND HEIGHT ACCUMULATED DISTANCE REMARKS 34M 32 30 28 26 24 22 20 18 16 1 4 12 10 M GROUND HEIGHT ACCUMULATED DISTANCE REMARKS SCALE HORIZONTAL 1:5000 VERTICAL 1:200





















SECT







RIVER CHANNEL OF DEAD ORBOW WATER LEVEL=3644-7 40M 38 36 34 32 30M GROUND HEIGHT 4 4 1 1 ACCUMULATED DISTANCE 30 to 24 04 24 57 E į 2 3 3.4 3 REMARKS RIVER CHANNEL (PERPENDICULAR TO FLOW)
WATER LEVEL ON 1/1/93 AT 850 40M 40M 36 38 H= 3611m 36 GROUND HEIGHT ACCUMULATED DISTANCE REMARKS 40M 40M 38 38 36 GROUND HEIGHT ACCUMULATED DISTANCE REMARKS 44 42 38 36 ACCUMULATED DISTANCE 243 8 2 REMARKS SCALE VERTICAL 1200





CROSS - SECTION 17

RIVER CHANNEL SCALE : HORIZONTAL = 1:500 VERTICAL = 1:200

| 44 M <sub>1</sub>       |        |