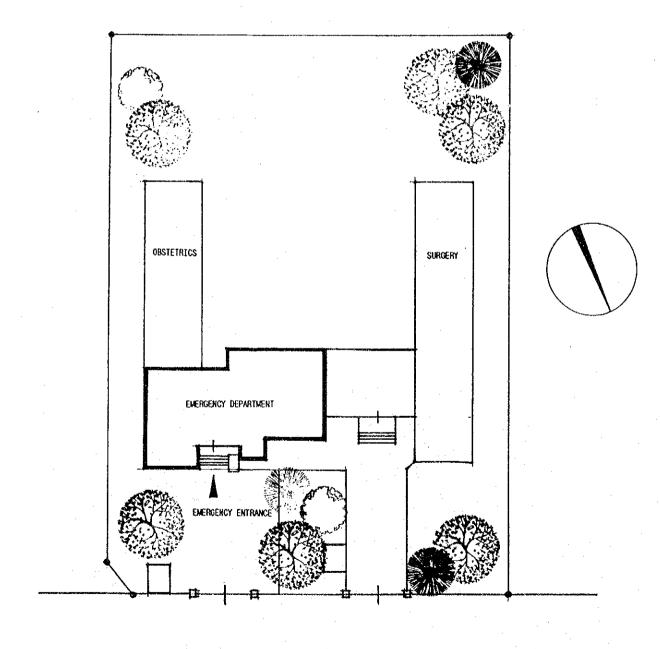

THEATER PREPERATION

1 ST FLOOR PLAN S:1/200

AL-WATANI HOSPITAL (DEREZZOR)

PLOT PLAN S:1/500

DRAWING -