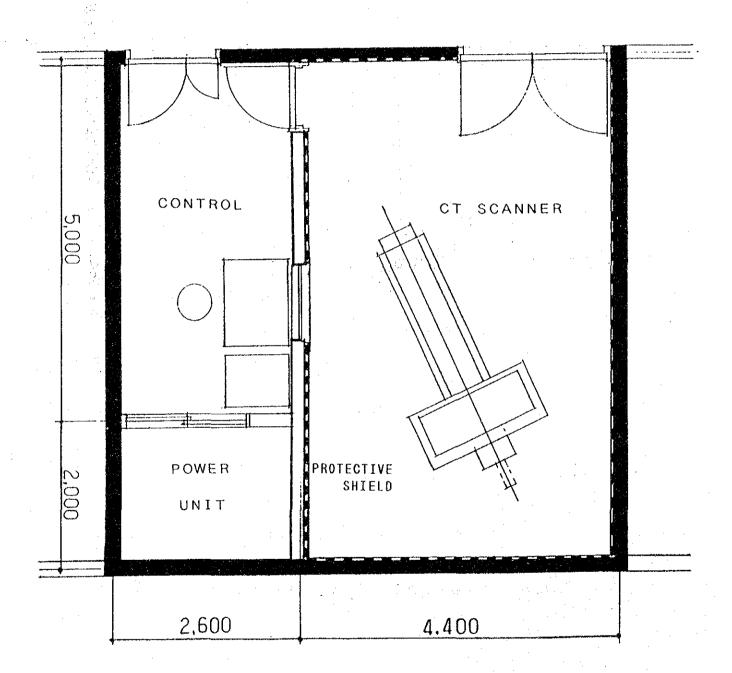

## CORRIDOR

CT SCANNER LAYOUT PLAN S:1/50

AL-WATANI HOSPITAL (HOMS)

CT SCANNER LAYOUT PLAN S:1/50 IBN RASHID HOSPITAL (ALEPPO)

32

CT SCANNER LAYOUT PLAN S:1/50

AL-WATANI HOSPITAL (DEREZZOR)

DRAWING-