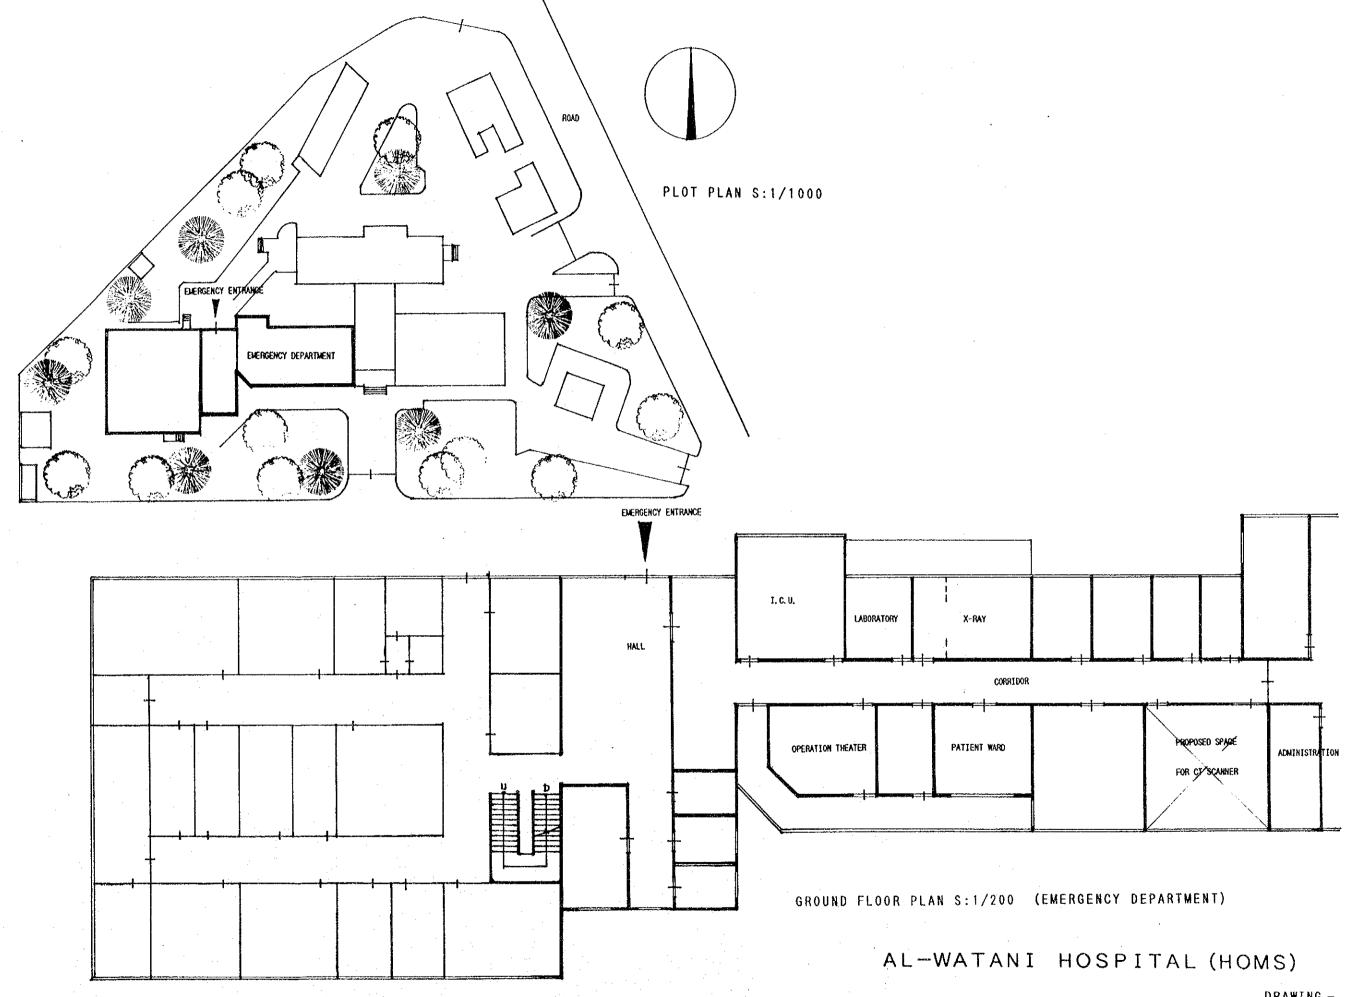

GROUND FLOOR PLAN S:1/200 (EMERGENCY DEPARTMENT)

DAMASCUS HOSPITAL (DAMASCUS CITY)

IBN RASHID HOSPITAL (ALEPPO)

I.C.U. "I.C.U. CORRIDOR

W.C RECOVERY HALL

OPERATION HALL

THEATER

OPERATION OPERATION LABORATORY LABORATORY

THEATER PREPERATION

1 ST FLOOR PLAN S:1/200

AL-WATANI HOSPITAL (DEREZZOR)

PLOT PLAN S:1/500

DRAWING -