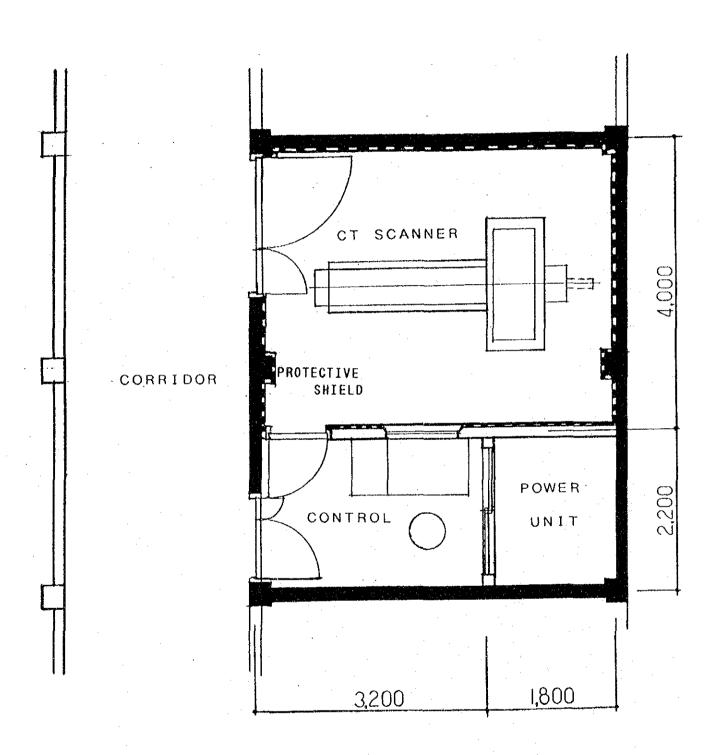

## CORRIDOR

CT SCANNER LAYOUT PLAN S:1/50

AL-WATANI HOSPITAL (HOMS)

CT SCANNER LAYOUT PLAN S:1/50 IBN RASHID HOSPITAL (ALEPPO)

32

CT SCANNER LAYOUT PLAN S:1/50

AL-WATANI HOSPITAL (DEREZZOR)

DRAWING-