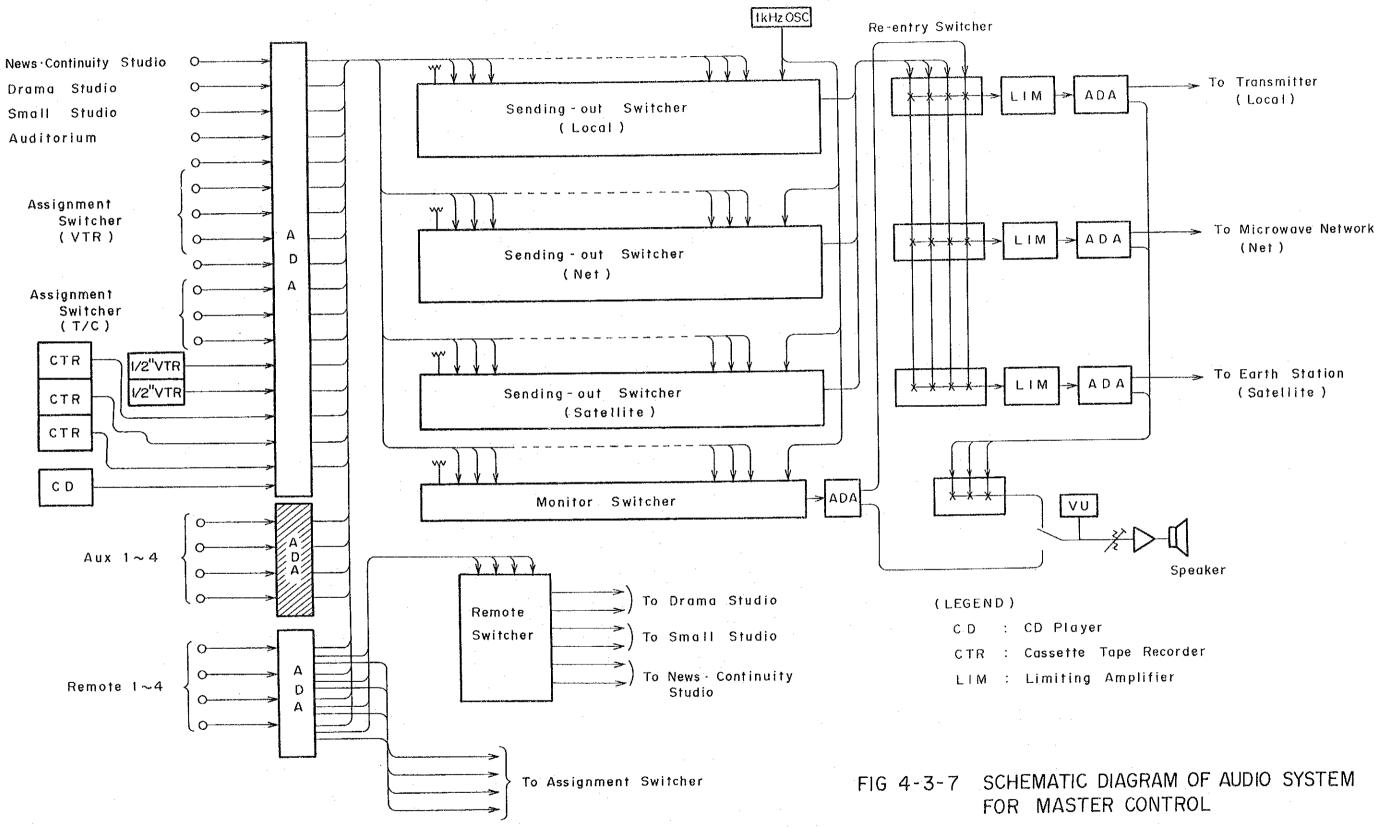

The following is an outline of the study results and selected equipment for the Project.

|    | Name of facility               | Number of sets | Content                                                                                                                                                                                                                                                                                                                                  |
|----|--------------------------------|----------------|------------------------------------------------------------------------------------------------------------------------------------------------------------------------------------------------------------------------------------------------------------------------------------------------------------------------------------------|
| 1. | Master Control<br>Room         | 1 set          | This facility has three-system<br>programme transmission capacity.<br>It manages the assignment and<br>switching of programmes from<br>outside stations, the assignment,<br>switching and transmission of<br>programmes produced within the<br>station as well as the generation<br>and distribution of standard sync.<br>pulse signals. |
| 2. | Assignment<br>Switcher         | 1 set          | This facility consists primarily of<br>the assignment switcher which<br>selects the new or existing VTR and<br>telecine devices and switches<br>between recording and playback<br>functions.                                                                                                                                             |
| 3. | News Continuity<br>Studio      | 1 set          | This studio facility is for the production and transmission of news programmes.                                                                                                                                                                                                                                                          |
| 4. | Drama studio<br>facility       | 1 set          | This facility is for the production<br>of drama programmes as well as<br>music and other large-scale<br>programmes                                                                                                                                                                                                                       |
| 5. | Small-scale<br>studio facility | 1 set          | This facility is for the production<br>of small-scale music programmes,<br>talk shows, educational programmes<br>and other relatively small-scale<br>programmes.                                                                                                                                                                         |

## Page

| CHAPTER 4 | Basic Design                             | 35 |
|-----------|------------------------------------------|----|
| 41        | Design Policy                            | 35 |
| 4-2       | Examination of Design Conditions         | 37 |
| 4-3       | Basic Plans                              | 39 |
| 4-3-1     | Layout Plans of Equipment                | 39 |
| 4-3-2     | Equipment Plan                           | 39 |
| 4-3-3     | Basic Design Drawings                    | 49 |
| 4-4       | Implementation Plans                     | 81 |
| 4-4-1     | Implementation Policy                    | 81 |
| 4-4-2     | Supervision Plans                        | 82 |
| 4-4-3     | Scope of Work                            | 83 |
| 4-4-4     | Procurement Plan                         | 85 |
| 4-4-5     | Implementation Schedule                  | 85 |
| 4-4-6     | Estimate of the Approximate Project Cost | 88 |
|           |                                          |    |