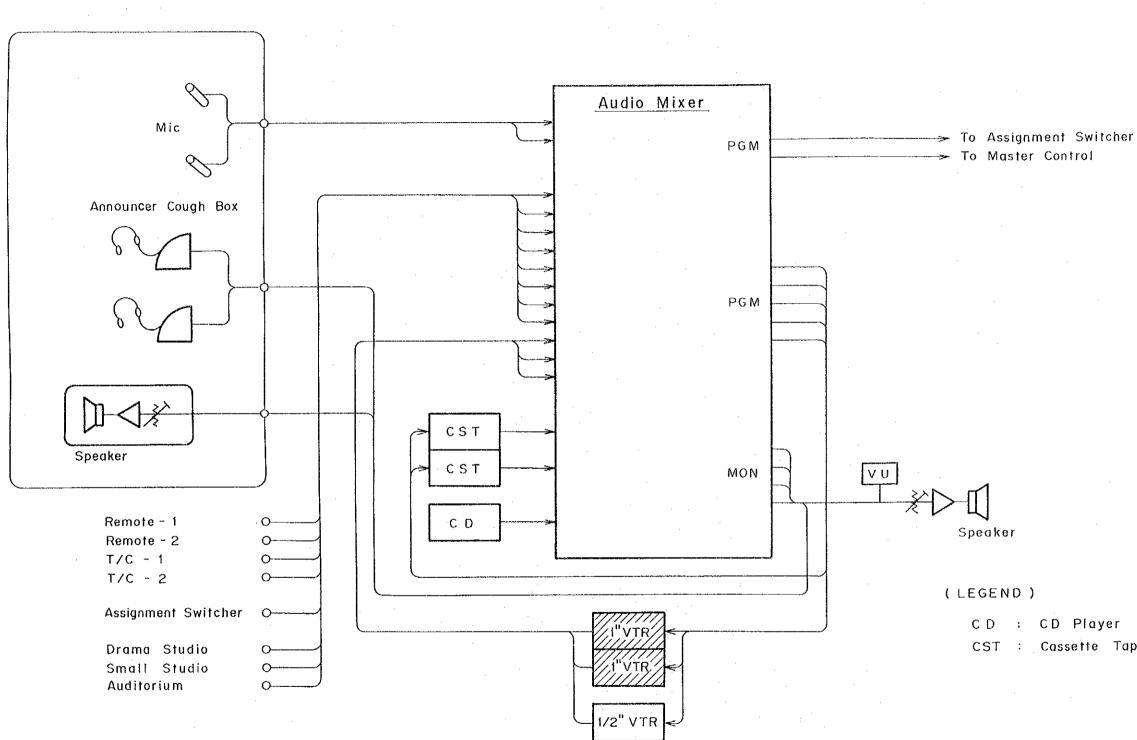

## [ APPENDICES ]

| 1. | Member Lists of the Study Teams               | 1  |
|----|-----------------------------------------------|----|
| 2. | Survey Schedules                              | 3  |
| 3. | List of Interviewees                          | 5  |
| 4. | Minutes of Discussions                        | 7  |
| 5. | Guidelines for Radio and Telvision Programmes | 29 |
| 6. | Existing Studio Equipment of Dhaka Television | 33 |

The following is an outline of the study results and selected equipment for the Project.

|    | Name of facility               | Number of sets | Content                                                                                                                                                                                                                                                                                                                                  |
|----|--------------------------------|----------------|------------------------------------------------------------------------------------------------------------------------------------------------------------------------------------------------------------------------------------------------------------------------------------------------------------------------------------------|
| 1. | Master Control<br>Room         | 1 set          | This facility has three-system<br>programme transmission capacity.<br>It manages the assignment and<br>switching of programmes from<br>outside stations, the assignment,<br>switching and transmission of<br>programmes produced within the<br>station as well as the generation<br>and distribution of standard sync.<br>pulse signals. |
| 2. | Assignment<br>Switcher         | 1 set          | This facility consists primarily of<br>the assignment switcher which<br>selects the new or existing VTR and<br>telecine devices and switches<br>between recording and playback<br>functions.                                                                                                                                             |
| 3. | News Continuity<br>Studio      | 1 set          | This studio facility is for the production and transmission of news programmes.                                                                                                                                                                                                                                                          |
| 4. | Drama studio<br>facility       | 1 set          | This facility is for the production<br>of drama programmes as well as<br>music and other large-scale<br>programmes                                                                                                                                                                                                                       |
| 5. | Small-scale<br>studio facility | 1 set          | This facility is for the production<br>of small-scale music programmes,<br>talk shows, educational programmes<br>and other relatively small-scale<br>programmes.                                                                                                                                                                         |