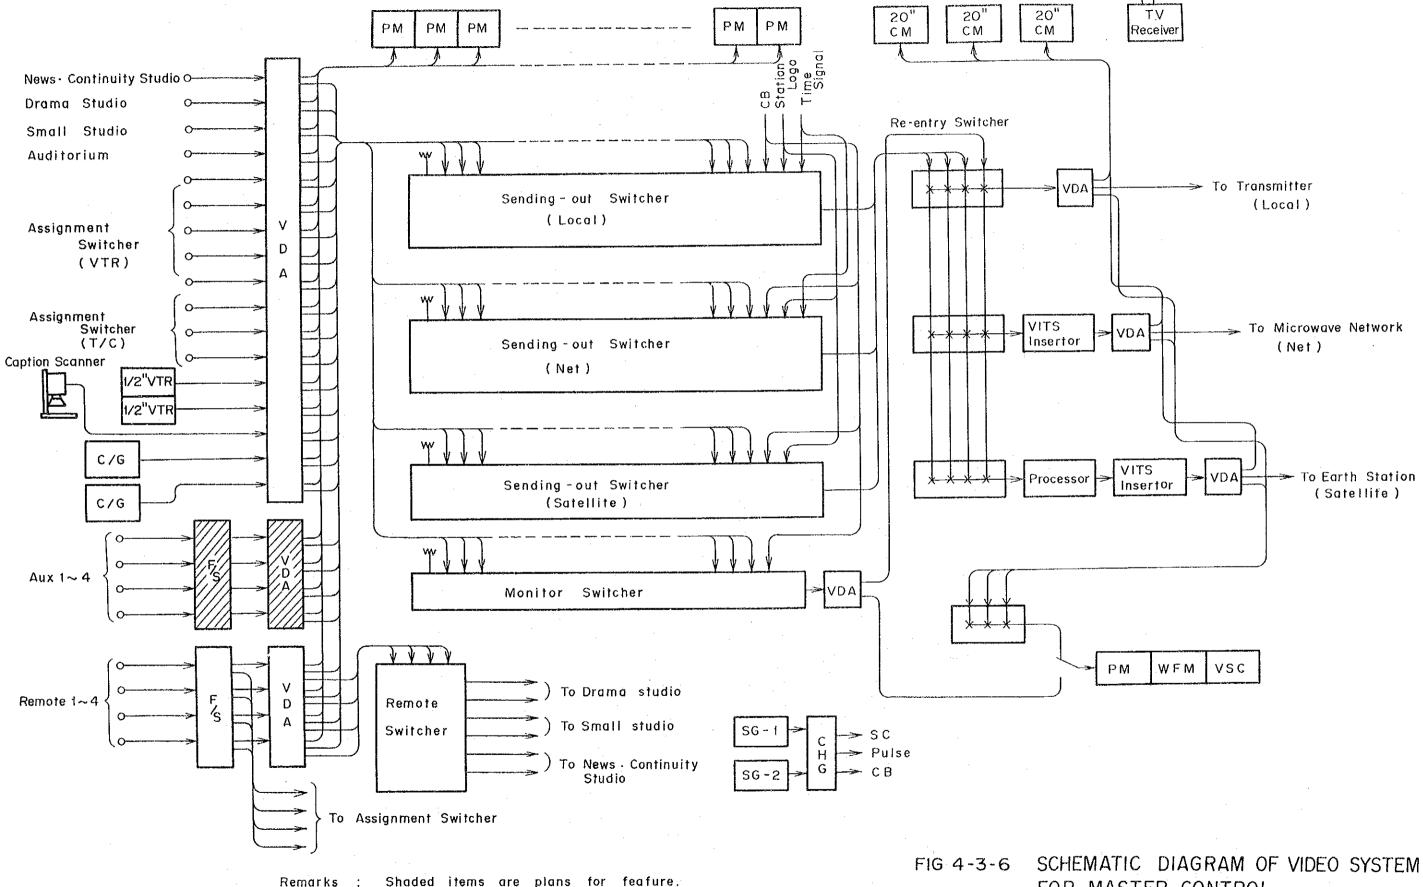

The following is an outline of the study results and selected equipment for the Project.

|    | Name of facility               | Number of sets | Content                                                                                                                                                                                                                                                                                                                                  |
|----|--------------------------------|----------------|------------------------------------------------------------------------------------------------------------------------------------------------------------------------------------------------------------------------------------------------------------------------------------------------------------------------------------------|
| 1. | Master Control<br>Room         | 1 set          | This facility has three-system<br>programme transmission capacity.<br>It manages the assignment and<br>switching of programmes from<br>outside stations, the assignment,<br>switching and transmission of<br>programmes produced within the<br>station as well as the generation<br>and distribution of standard sync.<br>pulse signals. |
| 2. | Assignment<br>Switcher         | 1 set          | This facility consists primarily of<br>the assignment switcher which<br>selects the new or existing VTR and<br>telecine devices and switches<br>between recording and playback<br>functions.                                                                                                                                             |
| 3. | News Continuity<br>Studio      | 1 set          | This studio facility is for the production and transmission of news programmes.                                                                                                                                                                                                                                                          |
| 4. | Drama studio<br>facility       | 1 set          | This facility is for the production<br>of drama programmes as well as<br>music and other large-scale<br>programmes                                                                                                                                                                                                                       |
| 5. | Small-scale<br>studio facility | 1 set          | This facility is for the production<br>of small-scale music programmes,<br>talk shows, educational programmes<br>and other relatively small-scale<br>programmes.                                                                                                                                                                         |

## Page

| CHAPTER 4 | Basic Design                             | 35 |
|-----------|------------------------------------------|----|
| 41        | Design Policy                            | 35 |
| 4-2       | Examination of Design Conditions         | 37 |
| 4-3       | Basic Plans                              | 39 |
| 4-3-1     | Layout Plans of Equipment                | 39 |
| 4-3-2     | Equipment Plan                           | 39 |
| 4-3-3     | Basic Design Drawings                    | 49 |
| 4-4       | Implementation Plans                     | 81 |
| 4-4-1     | Implementation Policy                    | 81 |
| 4-4-2     | Supervision Plans                        | 82 |
| 4-4-3     | Scope of Work                            | 83 |
| 4-4-4     | Procurement Plan                         | 85 |
| 4-4-5     | Implementation Schedule                  | 85 |
| 4-4-6     | Estimate of the Approximate Project Cost | 88 |
|           |                                          |    |