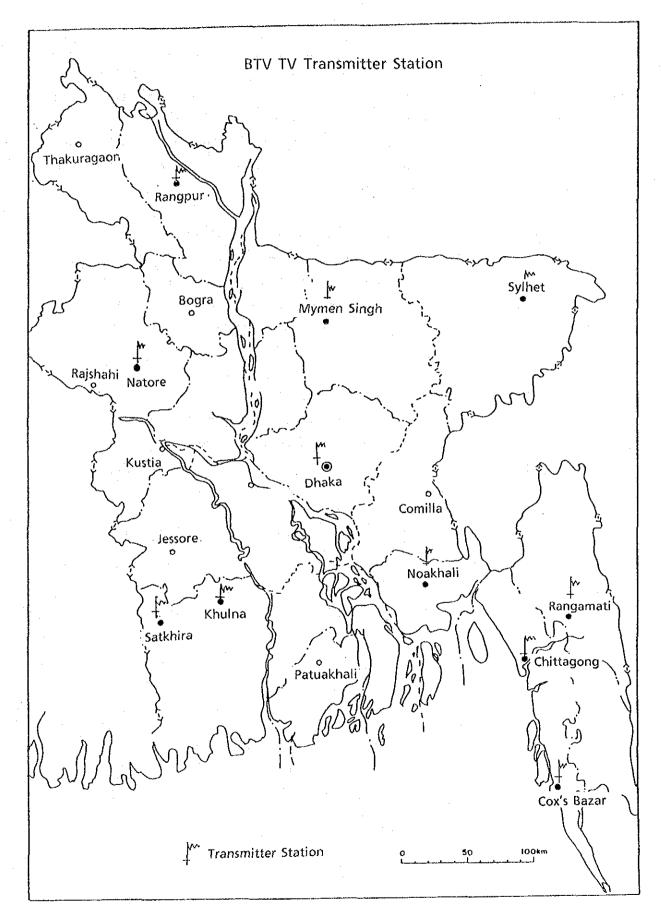

### (1) Organization and outline of BTV

Television began in Bangladesh in 1964 as one local station of a Pakistan television. BTV emerged after the nation became independent in 1971. From 1973 to 1974, through the eighth implementation of yen credit, plans were adopted and assistance of equipment was implemented for the construction of the Dhaka television center. In 1980, colour broadcasting As part of the National Broadcasting began using the PAL-B system. Authority of Bangladesh, BTV currently employs a staff of 1,806 and provides coverage to 80% of the population through its eleven regional transmitting stations and the Dhaka transmitting station which are linked by a microwave relay network connecting to the television center in the Rampura region of Dhaka (this center has a 400-seat auditorium, one news In 1991, there were a total of about studio and two other studios). 500,000 television sets (140,000 colour and 360,000 black and white).

| Station     | Channel | Output Power            | Remarks      |
|-------------|---------|-------------------------|--------------|
| Dhaka       | Ch-9    | $10 \text{kW} \times 2$ | NEC          |
| Rangpur     | Ch-6    | 10kW                    | "            |
| Natore      | Ch-8    | "                       | "            |
| Mymen Singh | Ch-12   | 4                       | "            |
| Sylhet      | Ch-7    | 11                      | "            |
| Khulna      | Ch-11   | "                       | "            |
| Noakhali    | Ch-12   | "                       | "            |
| Chittagong  | Ch-5    | "                       | 11           |
| Satkhira    | Ch-7    | 1kW                     | LGT (France) |
| Rangamati   | Ch-8    | "                       | 11           |
| Cox's Bazar | Ch-10   | "                       | 4            |

Table 2-1-1 BTV TV Transmitter Station

- 7 -

(2) Television broadcasting programme

BTV and RB produce and broadcast programme according to the Guidelines for Radio and Television Programmes established by the NBA (refer to data). The preface to this guidelines describes that "The responsibilities of Radio and Television as powerful mass media are enormous. The basic objective of broadcasting and telecasting are fourfold: dissemination of information, extensions of education, motivation for development activities and entertainment."