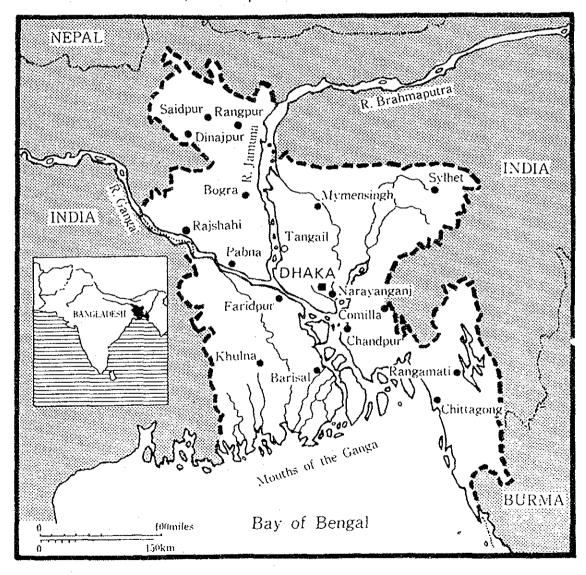

### (1) Organization and outline of BTV

Television began in Bangladesh in 1964 as one local station of a Pakistan television. BTV emerged after the nation became independent in 1971. From 1973 to 1974, through the eighth implementation of yen credit, plans were adopted and assistance of equipment was implemented for the construction of the Dhaka television center. In 1980, colour broadcasting As part of the National Broadcasting began using the PAL-B system. Authority of Bangladesh, BTV currently employs a staff of 1,806 and provides coverage to 80% of the population through its eleven regional transmitting stations and the Dhaka transmitting station which are linked by a microwave relay network connecting to the television center in the Rampura region of Dhaka (this center has a 400-seat auditorium, one news In 1991, there were a total of about studio and two other studios). 500,000 television sets (140,000 colour and 360,000 black and white).

BTV is organized into a headquarters (administrative division) and operation divisions. The field office consist of Dhaka Television Station, Chittagong Television Station and other regional broadcasting stations as well as an independent News Division. There are regional News Division in four cities, including Chittagong and Khulna. Each of these divisions has several cameramen who collect news materials as it occurs locally. Other regional stations mainly employ technical staff for the operation and maintenance of television transmitter (refer to organization chart).

| Station     | Channel | Output Power            | Remarks      |
|-------------|---------|-------------------------|--------------|
| Dhaka       | Ch-9    | $10 \text{kW} \times 2$ | NEC          |
| Rangpur     | Ch-6    | 10kW                    | "            |
| Natore      | Ch-8    | "                       | "            |
| Mymen Singh | Ch-12   | 4                       | "            |
| Sylhet      | Ch-7    | 11                      | "            |
| Khulna      | Ch-11   | "                       | "            |
| Noakhali    | Ch-12   | "                       | "            |
| Chittagong  | Ch-5    | "                       | 11           |
| Satkhira    | Ch-7    | 1kW                     | LGT (France) |
| Rangamati   | Ch-8    | "                       | 11           |
| Cox's Bazar | Ch-10   | "                       | 4            |

Table 2-1-1 BTV TV Transmitter Station

- 7 -

(2) Television broadcasting programme

BTV and RB produce and broadcast programme according to the Guidelines for Radio and Television Programmes established by the NBA (refer to data). The preface to this guidelines describes that "The responsibilities of Radio and Television as powerful mass media are enormous. The basic objective of broadcasting and telecasting are fourfold: dissemination of information, extensions of education, motivation for development activities and entertainment."