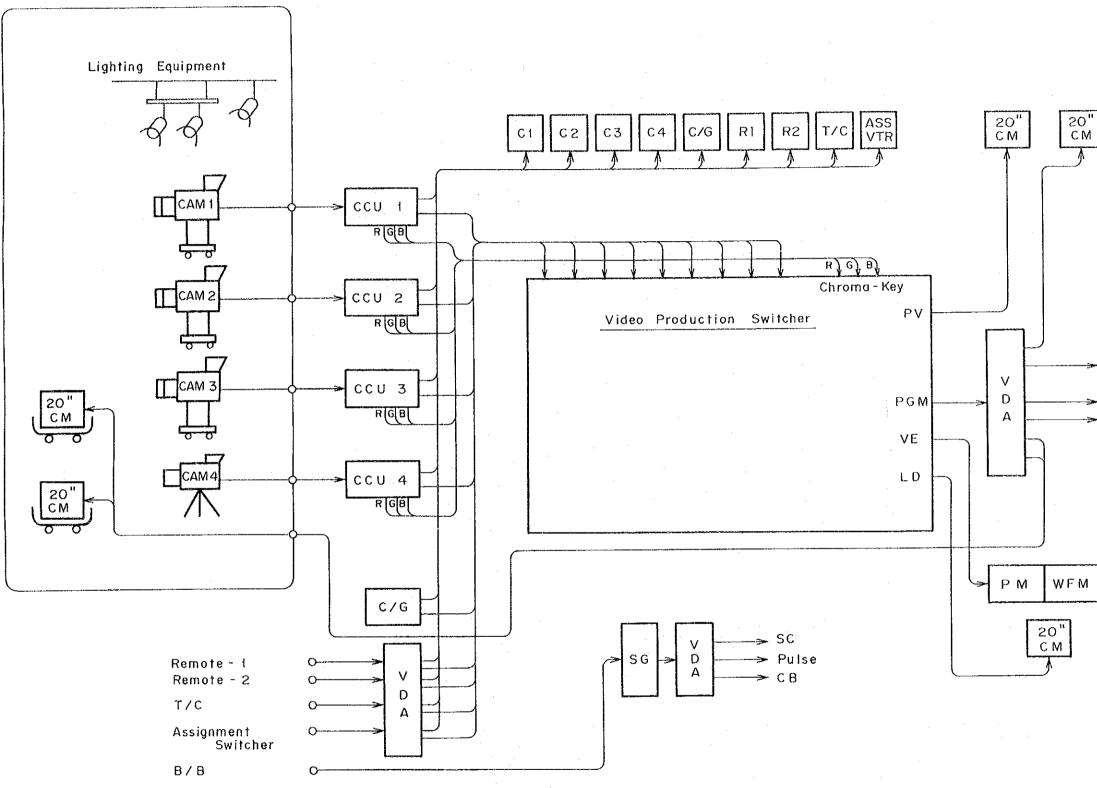

## [ APPENDICES ]

| 1. | Member Lists of the Study Teams               | 1  |
|----|-----------------------------------------------|----|
| 2. | Survey Schedules                              | 3  |
| 3. | List of Interviewees                          | 5  |
| 4. | Minutes of Discussions                        | 7  |
| 5. | Guidelines for Radio and Telvision Programmes | 29 |
| 6. | Existing Studio Equipment of Dhaka Television | 33 |

The following is an outline of the study results and selected equipment for the Project.

|    | Name of facility               | Number of sets | Content                                                                                                                                                                                                                                                                                                                                  |
|----|--------------------------------|----------------|------------------------------------------------------------------------------------------------------------------------------------------------------------------------------------------------------------------------------------------------------------------------------------------------------------------------------------------|
| 1. | Master Control<br>Room         | 1 set          | This facility has three-system<br>programme transmission capacity.<br>It manages the assignment and<br>switching of programmes from<br>outside stations, the assignment,<br>switching and transmission of<br>programmes produced within the<br>station as well as the generation<br>and distribution of standard sync.<br>pulse signals. |
| 2. | Assignment<br>Switcher         | 1 set          | This facility consists primarily of<br>the assignment switcher which<br>selects the new or existing VTR and<br>telecine devices and switches<br>between recording and playback<br>functions.                                                                                                                                             |
| 3. | News Continuity<br>Studio      | 1 set          | This studio facility is for the production and transmission of news programmes.                                                                                                                                                                                                                                                          |
| 4. | Drama studio<br>facility       | 1 set          | This facility is for the production<br>of drama programmes as well as<br>music and other large-scale<br>programmes                                                                                                                                                                                                                       |
| 5. | Small-scale<br>studio facility | 1 set          | This facility is for the production<br>of small-scale music programmes,<br>talk shows, educational programmes<br>and other relatively small-scale<br>programmes.                                                                                                                                                                         |