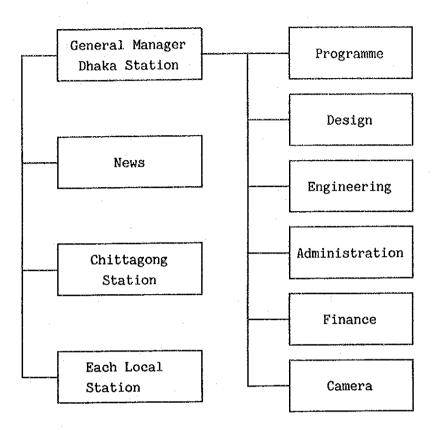

BTV is organized into a headquarters (administrative division) and operation divisions. The field office consist of Dhaka Television Station, Chittagong Television Station and other regional broadcasting stations as well as an independent News Division. There are regional News Division in four cities, including Chittagong and Khulna. Each of these divisions has several cameramen who collect news materials as it occurs locally. Other regional stations mainly employ technical staff for the operation and maintenance of television transmitter (refer to organization chart).

Organization Chart for BTV (Headquarters)

Organization Chart for BTV (Field Office)

All programme production functions are currently located at the Dhaka Television Centre. All broadcast programme are produced at this television center. The regional stations receive programme assignments and broadcast these programme.