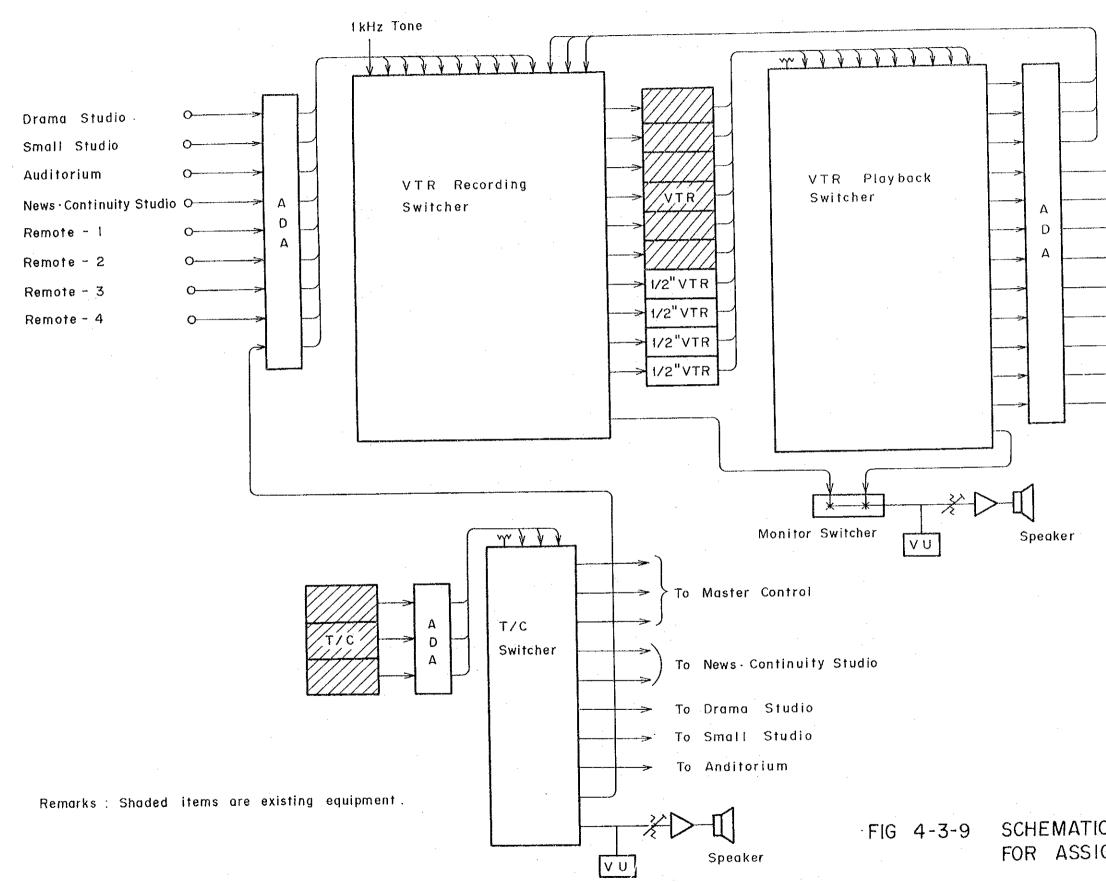

The following is an outline of the study results and selected equipment for the Project.

|    | Name of facility               | Number of sets | Content                                                                                                                                                                                                                                                                                                                                  |
|----|--------------------------------|----------------|------------------------------------------------------------------------------------------------------------------------------------------------------------------------------------------------------------------------------------------------------------------------------------------------------------------------------------------|
| 1. | Master Control<br>Room         | 1 set          | This facility has three-system<br>programme transmission capacity.<br>It manages the assignment and<br>switching of programmes from<br>outside stations, the assignment,<br>switching and transmission of<br>programmes produced within the<br>station as well as the generation<br>and distribution of standard sync.<br>pulse signals. |
| 2. | Assignment<br>Switcher         | 1 set          | This facility consists primarily of<br>the assignment switcher which<br>selects the new or existing VTR and<br>telecine devices and switches<br>between recording and playback<br>functions.                                                                                                                                             |
| 3. | News Continuity<br>Studio      | 1 set          | This studio facility is for the production and transmission of news programmes.                                                                                                                                                                                                                                                          |
| 4. | Drama studio<br>facility       | 1 set          | This facility is for the production<br>of drama programmes as well as<br>music and other large-scale<br>programmes                                                                                                                                                                                                                       |
| 5. | Small-scale<br>studio facility | 1 set          | This facility is for the production<br>of small-scale music programmes,<br>talk shows, educational programmes<br>and other relatively small-scale<br>programmes.                                                                                                                                                                         |

## Page

| CHAPTER 4 | Basic Design                             | 35 |
|-----------|------------------------------------------|----|
| 41        | Design Policy                            | 35 |
| 4-2       | Examination of Design Conditions         | 37 |
| 4-3       | Basic Plans                              | 39 |
| 4-3-1     | Layout Plans of Equipment                | 39 |
| 4-3-2     | Equipment Plan                           | 39 |
| 4-3-3     | Basic Design Drawings                    | 49 |
| 4-4       | Implementation Plans                     | 81 |
| 4-4-1     | Implementation Policy                    | 81 |
| 4-4-2     | Supervision Plans                        | 82 |
| 4-4-3     | Scope of Work                            | 83 |
| 4-4-4     | Procurement Plan                         | 85 |
| 4-4-5     | Implementation Schedule                  | 85 |
| 4-4-6     | Estimate of the Approximate Project Cost | 88 |
|           |                                          |    |