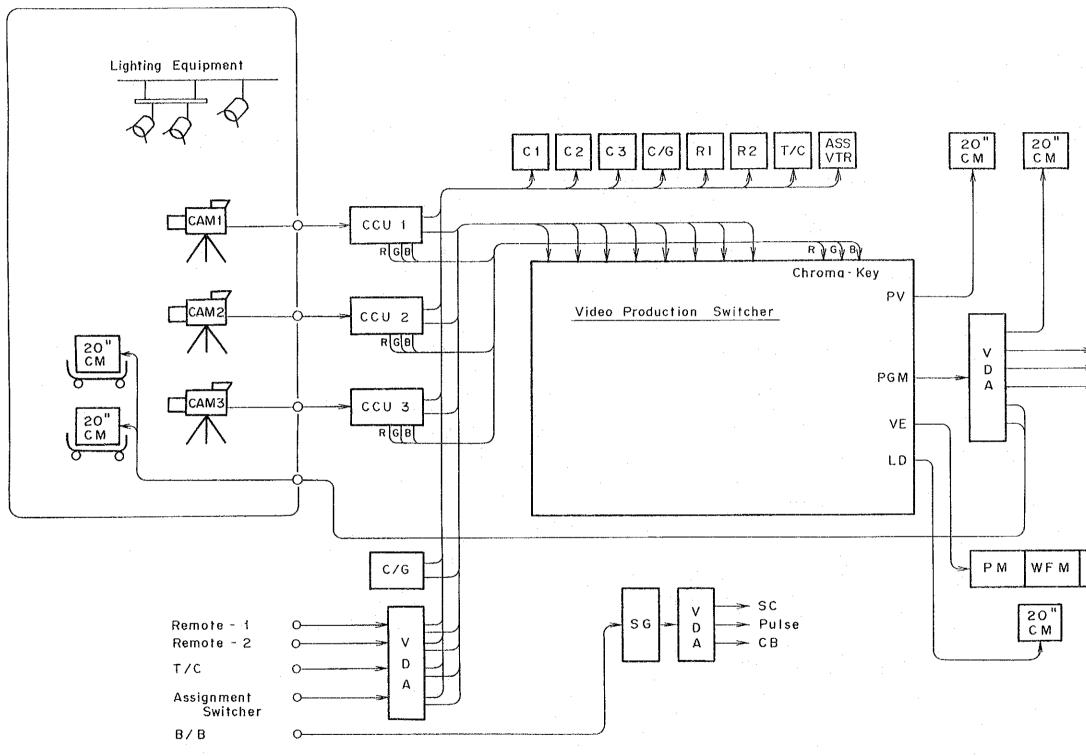

The following is an outline of the study results and selected equipment for the Project.

|    | Name of facility               | Number of sets | Content                                                                                                                                                                                                                                                                                                                                  |
|----|--------------------------------|----------------|------------------------------------------------------------------------------------------------------------------------------------------------------------------------------------------------------------------------------------------------------------------------------------------------------------------------------------------|
| 1. | Master Control<br>Room         | 1 set          | This facility has three-system<br>programme transmission capacity.<br>It manages the assignment and<br>switching of programmes from<br>outside stations, the assignment,<br>switching and transmission of<br>programmes produced within the<br>station as well as the generation<br>and distribution of standard sync.<br>pulse signals. |
| 2. | Assignment<br>Switcher         | 1 set          | This facility consists primarily of<br>the assignment switcher which<br>selects the new or existing VTR and<br>telecine devices and switches<br>between recording and playback<br>functions.                                                                                                                                             |
| 3. | News Continuity<br>Studio      | 1 set          | This studio facility is for the production and transmission of news programmes.                                                                                                                                                                                                                                                          |
| 4. | Drama studio<br>facility       | 1 set          | This facility is for the production<br>of drama programmes as well as<br>music and other large-scale<br>programmes                                                                                                                                                                                                                       |
| 5. | Small-scale<br>studio facility | 1 set          | This facility is for the production<br>of small-scale music programmes,<br>talk shows, educational programmes<br>and other relatively small-scale<br>programmes.                                                                                                                                                                         |

This plan is designed to rehabilitate existing equipment and must therefore be implemented without discontinuing broadcasts. For this reason, it is expected that the construction period will be extended. Furthermore, there is a need to produce and transmit programmes using provisional facilities. In terms of the construction period, 3 months of planning and 12 months of construction and procurement are expected. Project expenses required for the Project for Bangladesh amounts to 100.6 lakh Taka.