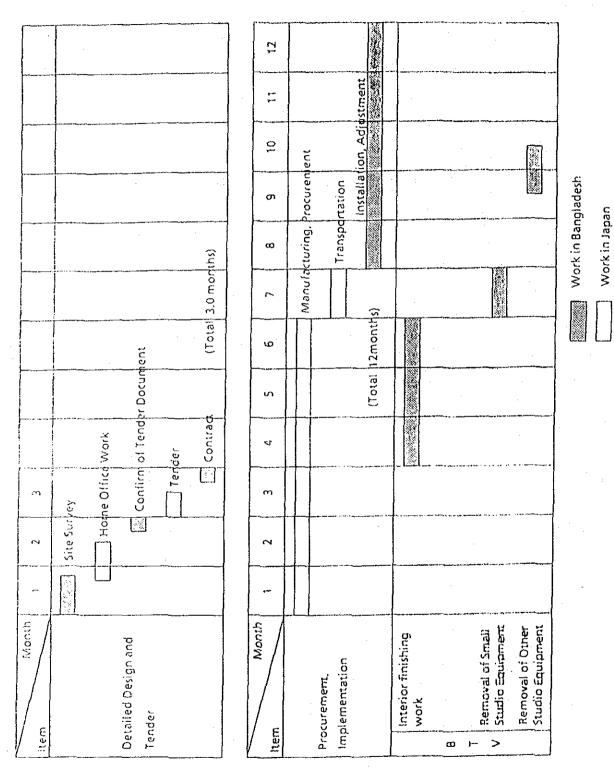

This plan is designed to rehabilitate existing equipment and must therefore be implemented without discontinuing broadcasts. For this reason, it is expected that the construction period will be extended. Furthermore, there is a need to produce and transmit programmes using provisional facilities. In terms of the construction period, 3 months of planning and 12 months of construction and procurement are expected. Project expenses required for the Project for Bangladesh amounts to 100.6 lakh Taka.