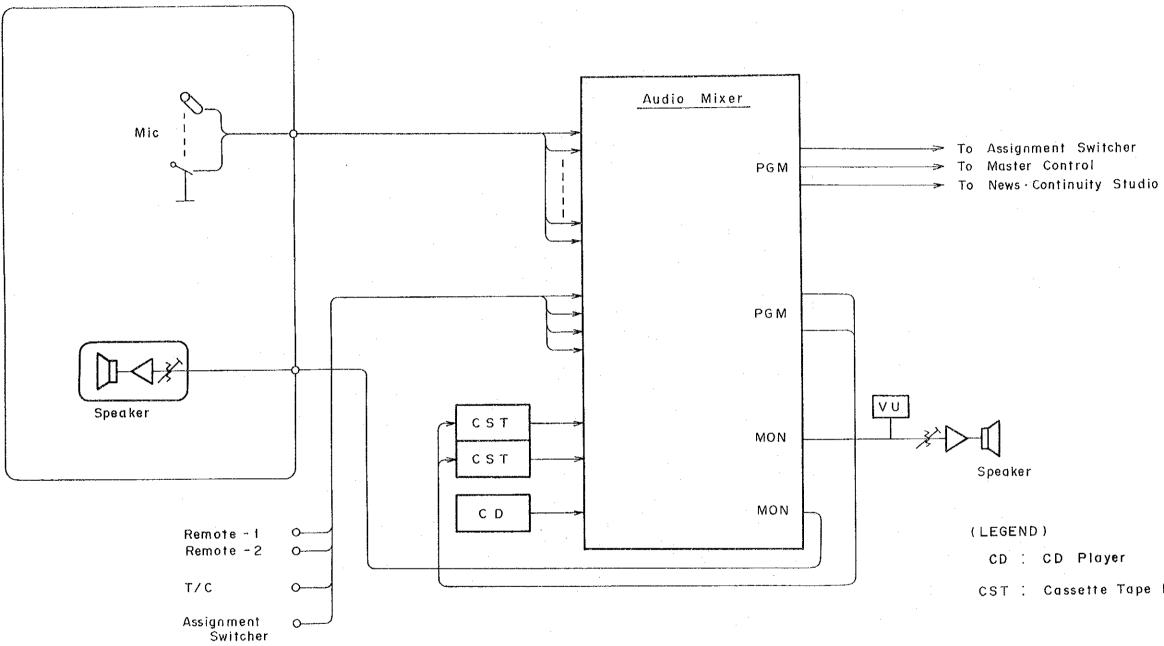

The following is an outline of the study results and selected equipment for the Project.

|    | Name of facility               | Number of sets | Content                                                                                                                                                                                                                                                                                                                                  |
|----|--------------------------------|----------------|------------------------------------------------------------------------------------------------------------------------------------------------------------------------------------------------------------------------------------------------------------------------------------------------------------------------------------------|
| 1. | Master Control<br>Room         | 1 set          | This facility has three-system<br>programme transmission capacity.<br>It manages the assignment and<br>switching of programmes from<br>outside stations, the assignment,<br>switching and transmission of<br>programmes produced within the<br>station as well as the generation<br>and distribution of standard sync.<br>pulse signals. |
| 2. | Assignment<br>Switcher         | 1 set          | This facility consists primarily of<br>the assignment switcher which<br>selects the new or existing VTR and<br>telecine devices and switches<br>between recording and playback<br>functions.                                                                                                                                             |
| 3. | News Continuity<br>Studio      | 1 set          | This studio facility is for the production and transmission of news programmes.                                                                                                                                                                                                                                                          |
| 4. | Drama studio<br>facility       | 1 set          | This facility is for the production<br>of drama programmes as well as<br>music and other large-scale<br>programmes                                                                                                                                                                                                                       |
| 5. | Small-scale<br>studio facility | 1 set          | This facility is for the production<br>of small-scale music programmes,<br>talk shows, educational programmes<br>and other relatively small-scale<br>programmes.                                                                                                                                                                         |