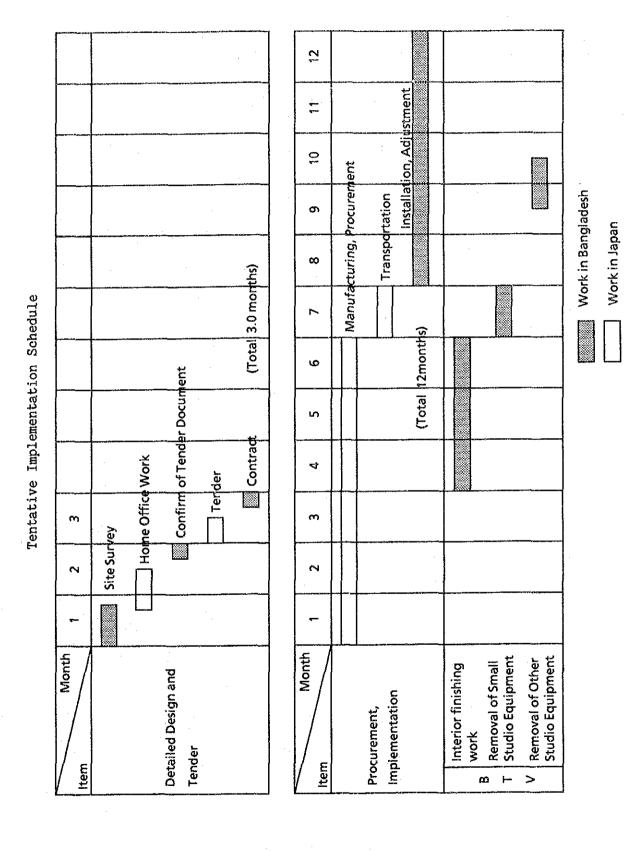

This plan is designed to rehabilitate existing equipment and must therefore be implemented without discontinuing broadcasts. For this reason, it is expected that the construction period will be extended. Furthermore, there is a need to produce and transmit programmes using provisional facilities. In terms of the construction period, 3 months of planning and 12 months of construction and procurement are expected. Project expenses required for the Project for Bangladesh amounts to 100.6 lakh Taka.