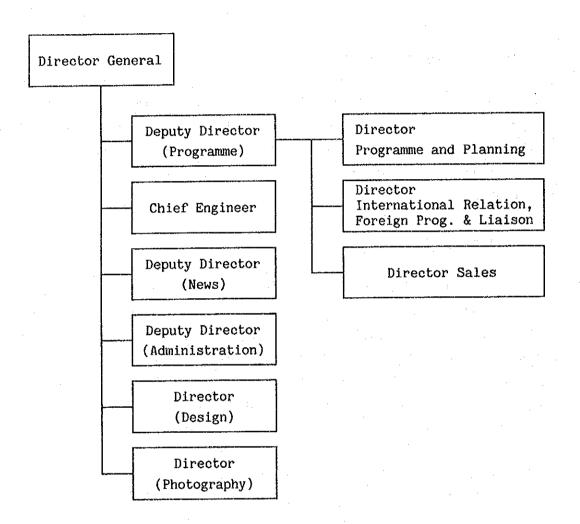

BTV is organized into a headquarters (administrative division) and operation divisions. The field office consist of Dhaka Television Station, Chittagong Television Station and other regional broadcasting stations as well as an independent News Division. There are regional News Division in four cities, including Chittagong and Khulna. Each of these divisions has several cameramen who collect news materials as it occurs locally. Other regional stations mainly employ technical staff for the operation and maintenance of television transmitter (refer to organization chart).

Organization Chart for BTV (Headquarters)

Organization Chart for BTV (Field Office)

All programme production functions are currently located at the Dhaka Television Centre. All broadcast programme are produced at this television center. The regional stations receive programme assignments and broadcast these programme.