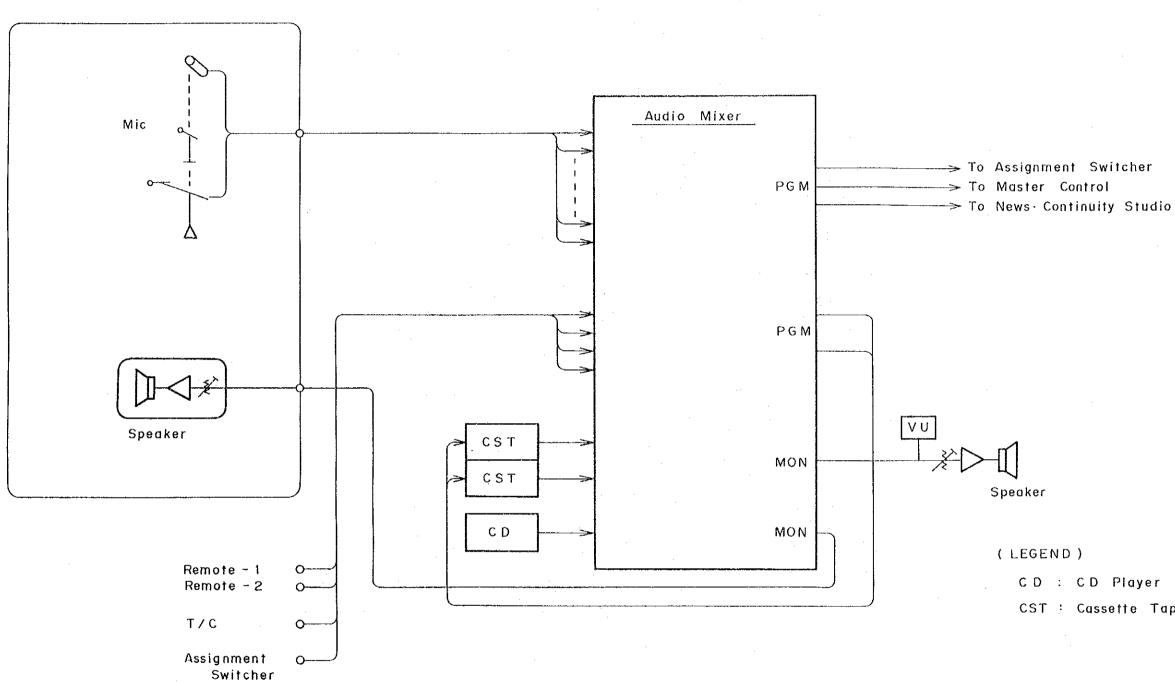

The following is an outline of the study results and selected equipment for the Project.

|    | Name of facility               | Number of sets | Content                                                                                                                                                                                                                                                                                                                                  |
|----|--------------------------------|----------------|------------------------------------------------------------------------------------------------------------------------------------------------------------------------------------------------------------------------------------------------------------------------------------------------------------------------------------------|
| 1. | Master Control<br>Room         | 1 set          | This facility has three-system<br>programme transmission capacity.<br>It manages the assignment and<br>switching of programmes from<br>outside stations, the assignment,<br>switching and transmission of<br>programmes produced within the<br>station as well as the generation<br>and distribution of standard sync.<br>pulse signals. |
| 2. | Assignment<br>Switcher         | 1 set          | This facility consists primarily of<br>the assignment switcher which<br>selects the new or existing VTR and<br>telecine devices and switches<br>between recording and playback<br>functions.                                                                                                                                             |
| 3. | News Continuity<br>Studio      | 1 set          | This studio facility is for the production and transmission of news programmes.                                                                                                                                                                                                                                                          |
| 4. | Drama studio<br>facility       | 1 set          | This facility is for the production<br>of drama programmes as well as<br>music and other large-scale<br>programmes                                                                                                                                                                                                                       |
| 5. | Small-scale<br>studio facility | 1 set          | This facility is for the production<br>of small-scale music programmes,<br>talk shows, educational programmes<br>and other relatively small-scale<br>programmes.                                                                                                                                                                         |

This plan is designed to rehabilitate existing equipment and must therefore be implemented without discontinuing broadcasts. For this reason, it is expected that the construction period will be extended. Furthermore, there is a need to produce and transmit programmes using provisional facilities. In terms of the construction period, 3 months of planning and 12 months of construction and procurement are expected. Project expenses required for the Project for Bangladesh amounts to 100.6 lakh Taka.