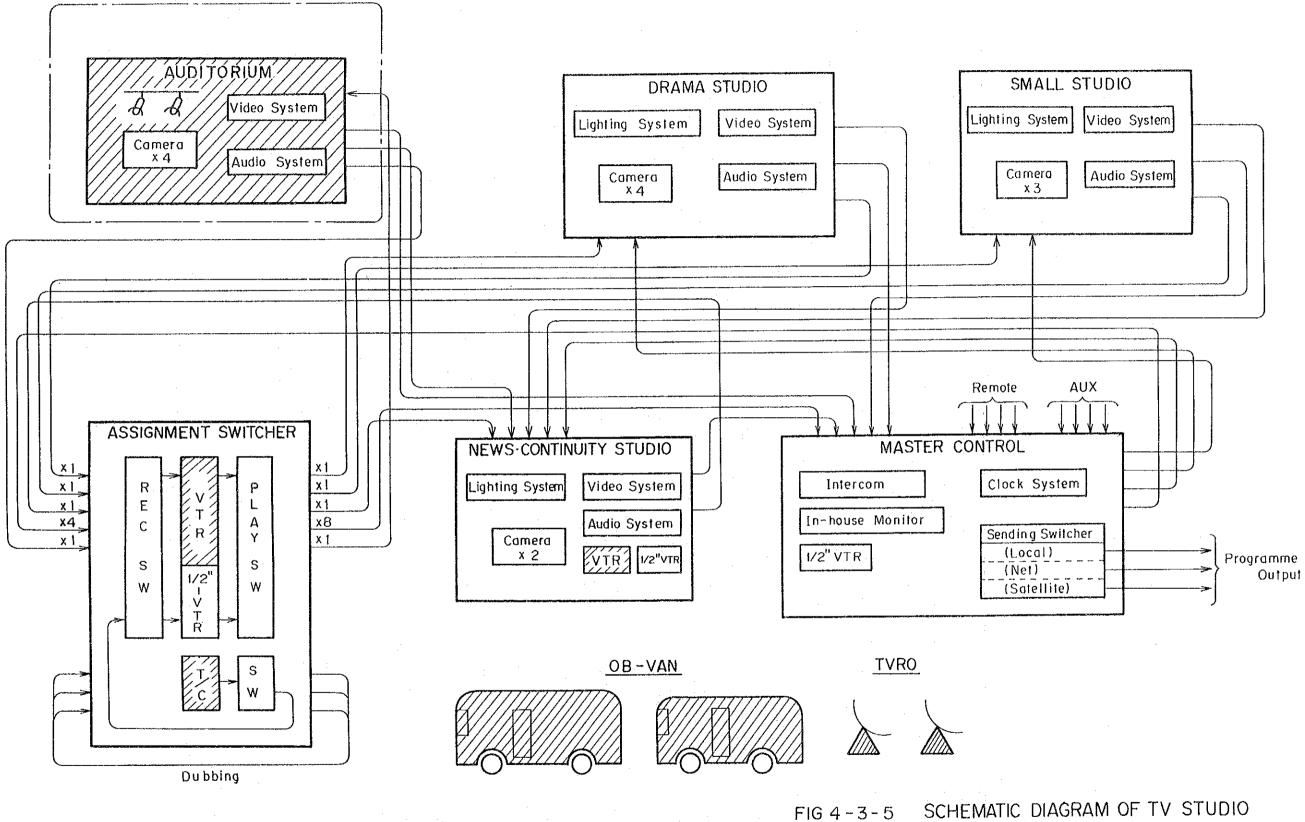

The following is an outline of the study results and selected equipment for the Project.

|    | Name of facility               | Number of sets | Content                                                                                                                                                                                                                                                                                                                                  |
|----|--------------------------------|----------------|------------------------------------------------------------------------------------------------------------------------------------------------------------------------------------------------------------------------------------------------------------------------------------------------------------------------------------------|
| 1. | Master Control<br>Room         | 1 set          | This facility has three-system<br>programme transmission capacity.<br>It manages the assignment and<br>switching of programmes from<br>outside stations, the assignment,<br>switching and transmission of<br>programmes produced within the<br>station as well as the generation<br>and distribution of standard sync.<br>pulse signals. |
| 2. | Assignment<br>Switcher         | 1 set          | This facility consists primarily of<br>the assignment switcher which<br>selects the new or existing VTR and<br>telecine devices and switches<br>between recording and playback<br>functions.                                                                                                                                             |
| 3. | News Continuity<br>Studio      | 1 set          | This studio facility is for the production and transmission of news programmes.                                                                                                                                                                                                                                                          |
| 4. | Drama studio<br>facility       | 1 set          | This facility is for the production<br>of drama programmes as well as<br>music and other large-scale<br>programmes                                                                                                                                                                                                                       |
| 5. | Small-scale<br>studio facility | 1 set          | This facility is for the production<br>of small-scale music programmes,<br>talk shows, educational programmes<br>and other relatively small-scale<br>programmes.                                                                                                                                                                         |

## Page

| CHAPTER 4 | Basic Design                             | 35 |
|-----------|------------------------------------------|----|
| 41        | Design Policy                            | 35 |
| 4-2       | Examination of Design Conditions         | 37 |
| 4-3       | Basic Plans                              | 39 |
| 4-3-1     | Layout Plans of Equipment                | 39 |
| 4-3-2     | Equipment Plan                           | 39 |
| 4-3-3     | Basic Design Drawings                    | 49 |
| 4-4       | Implementation Plans                     | 81 |
| 4-4-1     | Implementation Policy                    | 81 |
| 4-4-2     | Supervision Plans                        | 82 |
| 4-4-3     | Scope of Work                            | 83 |
| 4-4-4     | Procurement Plan                         | 85 |
| 4-4-5     | Implementation Schedule                  | 85 |
| 4-4-6     | Estimate of the Approximate Project Cost | 88 |
|           |                                          |    |