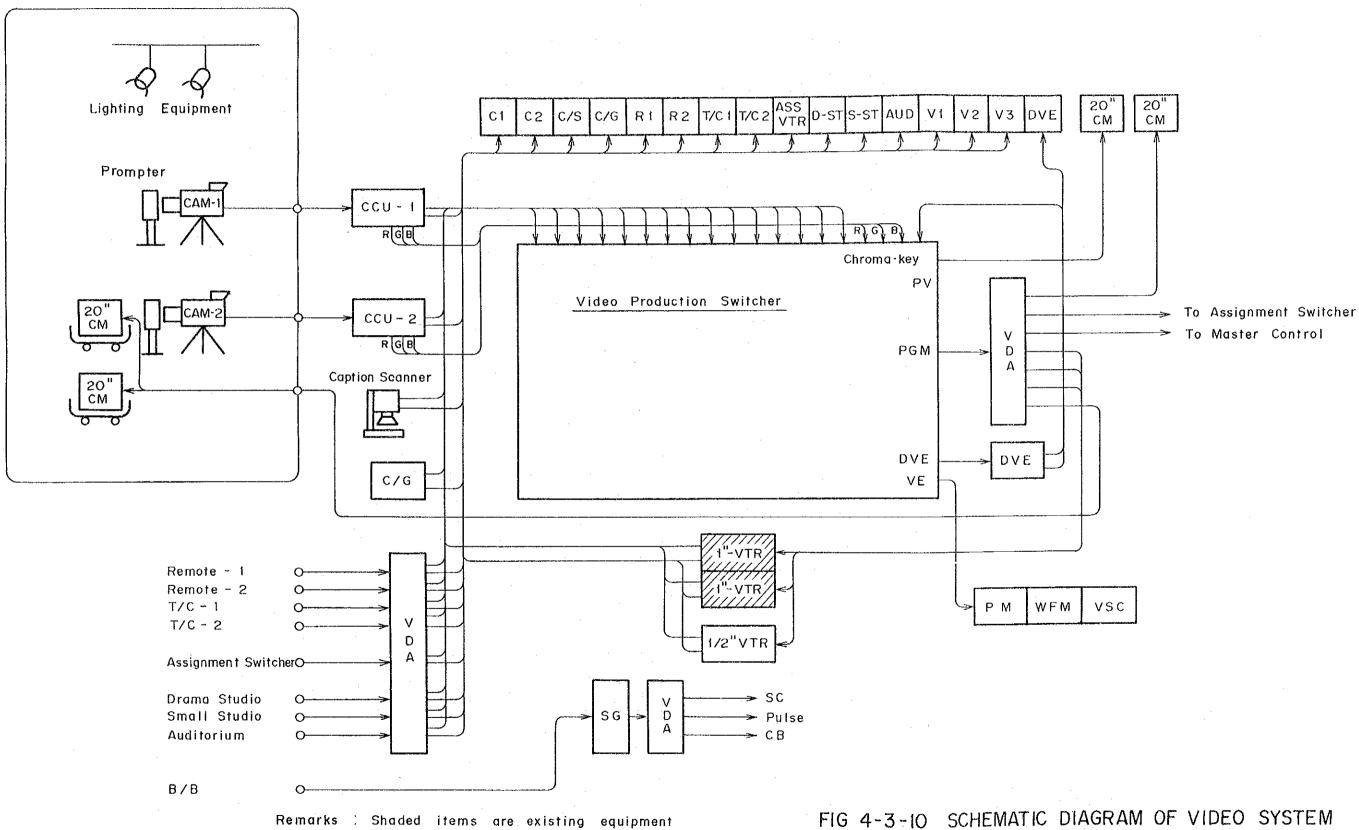

The following is an outline of the study results and selected equipment for the Project.

|    | Name of facility               | Number of sets | Content                                                                                                                                                                                                                                                                                                                                  |
|----|--------------------------------|----------------|------------------------------------------------------------------------------------------------------------------------------------------------------------------------------------------------------------------------------------------------------------------------------------------------------------------------------------------|
| 1. | Master Control<br>Room         | 1 set          | This facility has three-system<br>programme transmission capacity.<br>It manages the assignment and<br>switching of programmes from<br>outside stations, the assignment,<br>switching and transmission of<br>programmes produced within the<br>station as well as the generation<br>and distribution of standard sync.<br>pulse signals. |
| 2. | Assignment<br>Switcher         | 1 set          | This facility consists primarily of<br>the assignment switcher which<br>selects the new or existing VTR and<br>telecine devices and switches<br>between recording and playback<br>functions.                                                                                                                                             |
| 3. | News Continuity<br>Studio      | 1 set          | This studio facility is for the production and transmission of news programmes.                                                                                                                                                                                                                                                          |
| 4. | Drama studio<br>facility       | 1 set          | This facility is for the production<br>of drama programmes as well as<br>music and other large-scale<br>programmes                                                                                                                                                                                                                       |
| 5. | Small-scale<br>studio facility | 1 set          | This facility is for the production<br>of small-scale music programmes,<br>talk shows, educational programmes<br>and other relatively small-scale<br>programmes.                                                                                                                                                                         |

## Page

| CHAPTER 4 | Basic Design                             | 35 |
|-----------|------------------------------------------|----|
| 41        | Design Policy                            | 35 |
| 4-2       | Examination of Design Conditions         | 37 |
| 4-3       | Basic Plans                              | 39 |
| 4-3-1     | Layout Plans of Equipment                | 39 |
| 4-3-2     | Equipment Plan                           | 39 |
| 4-3-3     | Basic Design Drawings                    | 49 |
| 4-4       | Implementation Plans                     | 81 |
| 4-4-1     | Implementation Policy                    | 81 |
| 4-4-2     | Supervision Plans                        | 82 |
| 4-4-3     | Scope of Work                            | 83 |
| 4-4-4     | Procurement Plan                         | 85 |
| 4-4-5     | Implementation Schedule                  | 85 |
| 4-4-6     | Estimate of the Approximate Project Cost | 88 |
|           |                                          |    |