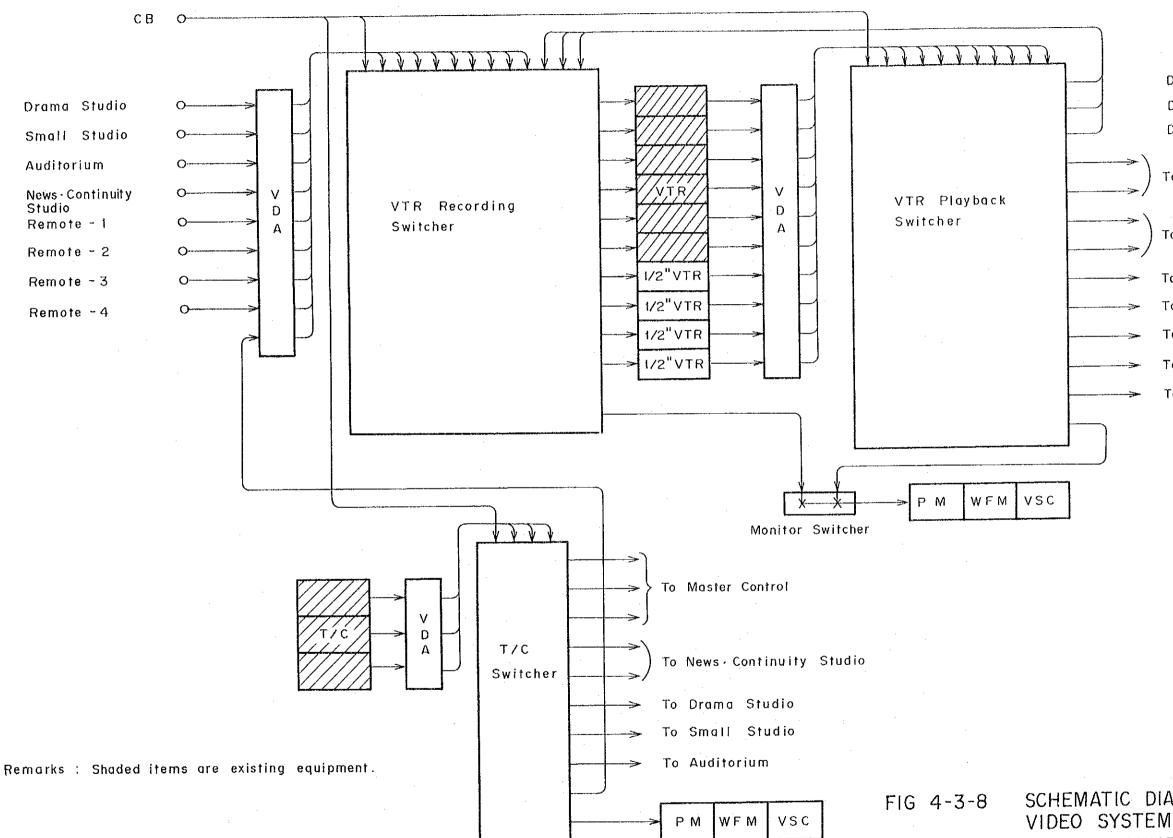

The following is an outline of the study results and selected equipment for the Project.

|    | Name of facility               | Number of sets | Content                                                                                                                                                                                                                                                                                                                                  |
|----|--------------------------------|----------------|------------------------------------------------------------------------------------------------------------------------------------------------------------------------------------------------------------------------------------------------------------------------------------------------------------------------------------------|
| 1. | Master Control<br>Room         | 1 set          | This facility has three-system<br>programme transmission capacity.<br>It manages the assignment and<br>switching of programmes from<br>outside stations, the assignment,<br>switching and transmission of<br>programmes produced within the<br>station as well as the generation<br>and distribution of standard sync.<br>pulse signals. |
| 2. | Assignment<br>Switcher         | 1 set          | This facility consists primarily of<br>the assignment switcher which<br>selects the new or existing VTR and<br>telecine devices and switches<br>between recording and playback<br>functions.                                                                                                                                             |
| 3. | News Continuity<br>Studio      | 1 set          | This studio facility is for the production and transmission of news programmes.                                                                                                                                                                                                                                                          |
| 4. | Drama studio<br>facility       | 1 set          | This facility is for the production<br>of drama programmes as well as<br>music and other large-scale<br>programmes                                                                                                                                                                                                                       |
| 5. | Small-scale<br>studio facility | 1 set          | This facility is for the production<br>of small-scale music programmes,<br>talk shows, educational programmes<br>and other relatively small-scale<br>programmes.                                                                                                                                                                         |

## Page

| CHAPTER 4 | Basic Design                             | 35 |
|-----------|------------------------------------------|----|
| 41        | Design Policy                            | 35 |
| 4-2       | Examination of Design Conditions         | 37 |
| 4-3       | Basic Plans                              | 39 |
| 4-3-1     | Layout Plans of Equipment                | 39 |
| 4-3-2     | Equipment Plan                           | 39 |
| 4-3-3     | Basic Design Drawings                    | 49 |
| 4-4       | Implementation Plans                     | 81 |
| 4-4-1     | Implementation Policy                    | 81 |
| 4-4-2     | Supervision Plans                        | 82 |
| 4-4-3     | Scope of Work                            | 83 |
| 4-4-4     | Procurement Plan                         | 85 |
| 4-4-5     | Implementation Schedule                  | 85 |
| 4-4-6     | Estimate of the Approximate Project Cost | 88 |
|           |                                          |    |