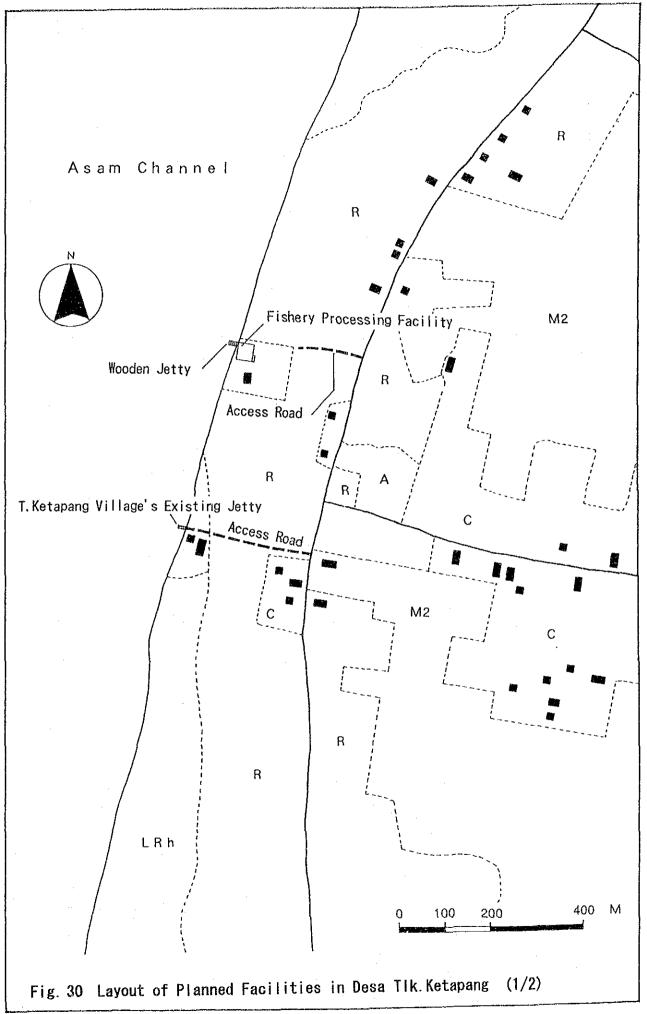

r Mangrove Forestation

## Sparse low Rhizophora spp. stands

LRh-S (S. Cingam model mongrove area)



LRh-S (Except S. Cingam model mongrove area)



## Marshlands

M 1 (non-low vegetation cover)



M 2 (with low vegetation cover)



Candidate species

Av : Avicennia spp.

Ra : Rhizophora apiculata Rm : Rhizophora mucronata

B : Bruguiera spp.

C : Ceriops spp.

Fig. 22 Illustration on Plantation Concept of Mangrove Trees

### Forestation for aguaculture

#### Aguaculture pond



# Forestation for fishery resources



Candidate species

B : Bruguiera spp. C : Ceriops spp.

L : Lumnitzera apiculata Ra : Rhizophora apiculata

Fig. 23 Illustration on Layout of Trees for Silvofishery in Marshland with Low Vegetation Cover



Fig. 24 Illustration on Planting Concept in Grasslands