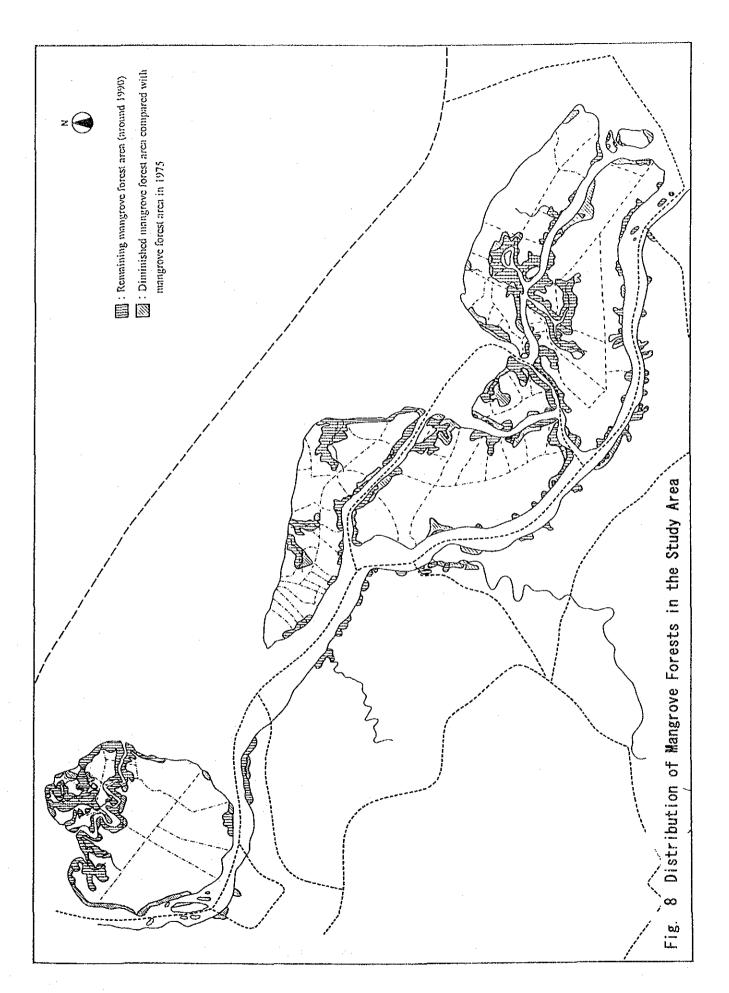

Sources: Statistik Kehutanan Indonesia 1989/1990

Table29 Estimated Area of Mangrove Forests in the Study Area

Unit: ha

|               |        |       |       | Classificat | ion of for | ests (Class) | )   |        | and the second second |        |
|---------------|--------|-------|-------|-------------|------------|--------------|-----|--------|-----------------------|--------|
| Island        | 1      |       | 2     |             | 3          |              | 4   |        | Total                 |        |
| •             | D      | E     | D     | Е           | D          | E            | D   | Е      | D                     | Е      |
| Bengkalis     | 350    | 300   | 480   | 1,260       | 460        | 7,550        | -   | 1,890  | 1,290                 | 11,000 |
| Padang        | 1,810  | 1,250 | 3,070 | 3,960       | -          | 1,070        | _   | 220    | 4,880                 | 6,500  |
| Merbau        |        | 230   | 2,060 | 3,950       | . : -      | · -          | -   | 80     | 2,060                 | 4,260  |
| Ransang       | 2,010  | 1,790 | -     |             | 1,040      | 6,680        | 180 | 2,290  | 3,230                 | 10,760 |
| Tebing Tinggi | 3,490  | 540   | 150   | 140         | 510        | 9,940        | 70  | 3,310  | 4,220                 | 13,930 |
| Rupat         | 3,150  | 1,100 | -     | -           | 2,320      | 13,290       | 170 | 3,310  | 5,640                 | 17,700 |
| Sumatera      | 2,550  | 750   | -     | -           | 210        | 2,230        | -   | 2,610  | 2,760                 | 5,590  |
| Others        | 1,360  | 30    |       |             | <u> </u>   | 650          | _   | -      | 1,360                 | 680    |
| Total         | 14,720 | 5,990 | 5,760 | 9.310       | 4,540      | 41,410       | 420 | 13,710 | 25,440                | 70,420 |

Remarks: 1) D: Estimated area of diminished mangrove forests during 1975 upto 1991

<sup>2)</sup> E :Estimated area of existing mangrove forests in 19903) These figures are based on the values by the conventional area measurement of the attached Distribution Map of Mangrove Forests(1:100,000) using the JAFTA (Japan Forest Technical Association) type area-scale.