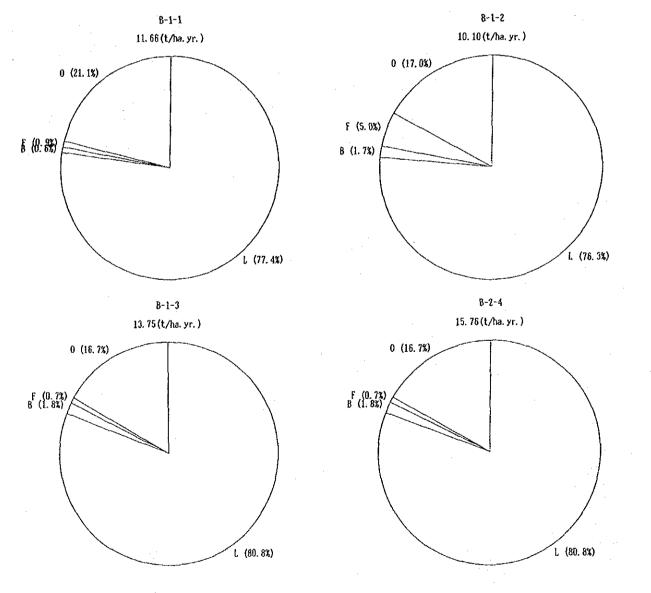

Table 30 Summary of Forest Inventory Plots

| Sampling                     | Sample             |    | Rege | neratio      | n 3) Forest                                   | Forest description                                                                                                                  | Site description                                                                                              | Island            | Remarks                               |
|------------------------------|--------------------|----|------|--------------|-----------------------------------------------|-------------------------------------------------------------------------------------------------------------------------------------|---------------------------------------------------------------------------------------------------------------|-------------------|---------------------------------------|
|                              | plot               |    | Sub  | plot         | type                                          | 1 01031 GOSOLIPHON                                                                                                                  |                                                                                                               |                   |                                       |
| B-1-1<br>100m) <sup>1)</sup> | 100                | m² |      | 0 m²         | LRh                                           | R.apiculata including<br>Xylocarpus spp. stand.<br>(About 5 years after)                                                            | Some 175m landward from<br>S.Bantantengah<br>(near a chacoal kiln)                                            | Bengkalis         | 1.,A                                  |
| B-1-2                        | 100                | m³ | 10   | 0 m²         | LRh-S                                         | felling. Strongly cutted stand R.apiculata About 3 months after                                                                     | Some 150m landward from<br>S.Bantantengah<br>(near a chacoal kiln)                                            | <i>u</i>          | L,A                                   |
| B-1-3                        | 100                | m³ | 5    | 0 m²         | LRh                                           | felling<br>R.apiculata stand                                                                                                        | Some 100m landward from<br>S.Bantantengah                                                                     | "                 | L,A                                   |
| B-2-4                        | 25                 | m² | 2    | 5 m²         | LRh                                           | Along the river<br>(Greenbelts)                                                                                                     | (near a chacoal kiln) Along S.Bantantengah (near a chacoal kiln)                                              | "                 | L,A                                   |
| (18m)<br>B-3-5<br>(61m)      | 100                | m² | 5    | 0 m²         | LRh-S                                         | Near the boundary to<br>another vegetation<br>(Near settlements)                                                                    | Some 1 km landward from<br>S.Bantantengah(Some<br>30 minutes by boat from<br>the nearest chacoal kiln)        | July July Control |                                       |
| T-4-1<br>(100m)              | 100                | m² | 2    | 5 m²         | LRh                                           | Sparce of higher<br>B.parvillora                                                                                                    | Some 100m landward from<br>S.Suir (Some 15 minutes<br>by boat from the nearest<br>chacoal kiln)               | Tebing teng       | gi                                    |
| T-4-2                        | 100                | m* |      | 3 m²<br>3 m² | LRh                                           | Dense of higher<br>B.parviflora                                                                                                     | Some 150m landward from<br>S.Suir (Some 15 minutes<br>by boat from the nearest<br>chacoal kiln)               | <b>"</b>          |                                       |
| T-5-1<br>0m)                 | 100                | m  |      | *            | HRħ                                           | Conserved(tended) (natural regenerated                                                                                              | Some 10m landward from<br>S.Suir(around a chacoal                                                             | "                 | A                                     |
| Г-6-1<br>0m)                 | 25                 | m² | 2    | 5 m²         | LRh-S                                         | R.apiculata)  Along the Morong  Strait(Greenhelts)                                                                                  | kiln)<br>In front of a chacoal<br>kiln                                                                        | Rupat             |                                       |
| Γ-7-1 A<br>(240m) B          | : 4,800<br>: 2,400 |    |      | om*<br>om*   | MRh<br>(60m)<br>LRh<br>(170m)<br>HRh<br>(10m) | Midium-high Rhizophora<br>spp, dominant stands<br>Low Rhizophora spp,<br>dominant stands<br>High Rhizophora spp,<br>dominant stands | Along Sei Bagiharus which flows into Rengit Channel. about 20 minutes by pompon fromthe nearest site of kilns | Tebing ting       | gi                                    |
|                              | : 1,000<br>: 1,000 |    |      | 5 m²<br>0 m² | LRh-S                                         | Low Rhizophora spp,<br>dominant stands                                                                                              | Near S.Cingam River about 10 minutes by pompon fromthe nearest site of kilns                                  | Rupat             | · · · · · · · · · · · · · · · · · · · |
|                              | : 1,000<br>: 1,000 |    |      | 5 m²<br>0 m² | LRh                                           | Low Rhizophora spp,<br>dominant stands                                                                                              | Near Pelabuhan Sei Cingam about 5 minutes by pompon fromthe nearest site of kilns                             | Rupat             |                                       |
| `-10-1 B<br>0m)              | : 225              | m² | b:   | 4 m²         | Av                                            | Avicennia spp,<br>dominant stands                                                                                                   | 10km westword from the central village of Desa Muntai about 30 minutes on foot                                | Bengkalis         |                                       |

Remarks1) Length of sampling line

<sup>2)</sup> Size of plot 3) Size of plot

<sup>4)</sup> L:Litter trap(0.785m\*x5traps/plot)
A:Additional surveyed

A:Additional surveyed

A: Sample plot for trees (D≥ 10cm)

B: Sample plot for trees (D≥ 4cm)

a: Regeneration sub-plot for saplings (D< 4cm, H≥ 1.3m)

b: Regeneration sub-plot for seedlings (D< 4cm, H< 1.3m)

Table31 Summary of Quantative Characteristics (by the result of inventory plots)