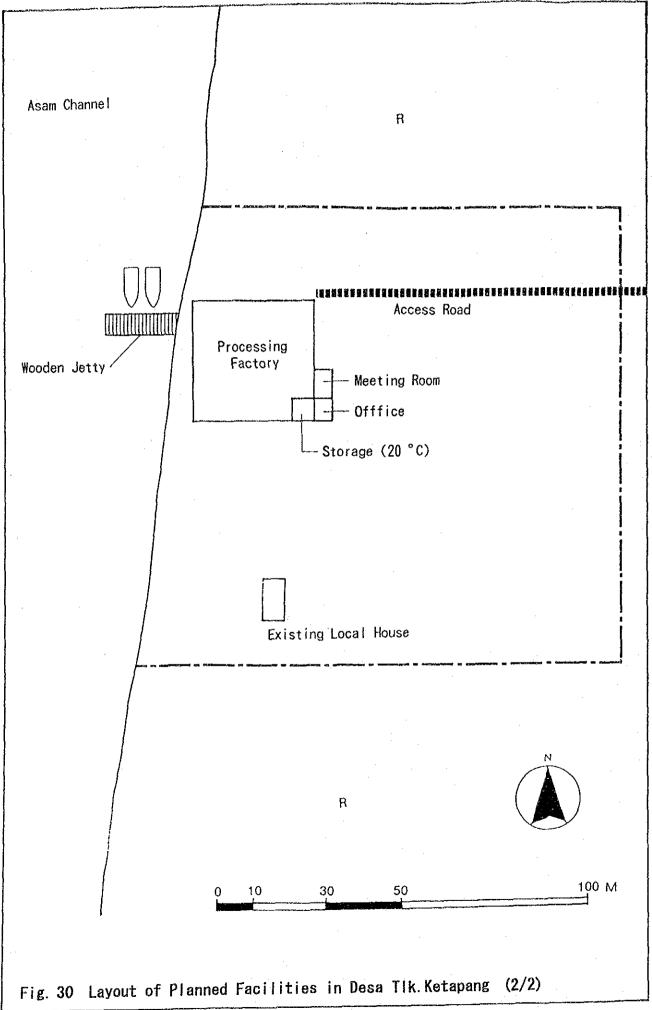

Mangrove Forestation

## Sparse low Rhizophora spp. stands

LRh-S (S. Cingam model mongrove area)



LRh-S (Except S. Cingam model mongrove area)



## Marshlands

M 1 (non-low vegetation cover)



M 2 (with low vegetation cover)



Candidate species

Av : Avicennia spp.

Ra : Rhizophora apiculata Rm : Rhizophora mucronata

B : Bruguiera spp.

C : Ceriops spp.

Fig. 22 Illustration on Plantation Concept of Mangrove Trees

### Forestation for aguaculture

#### Aguaculture pond



# Forestation for fishery resources



Candidate species

B : Bruguiera spp. C : Ceriops spp.

L : Lumnitzera apiculata Ra : Rhizophora apiculata

Fig. 23 Illustration on Layout of Trees for Silvofishery in Marshland with Low Vegetation Cover



Fig. 24 Illustration on Planting Concept in Grasslands