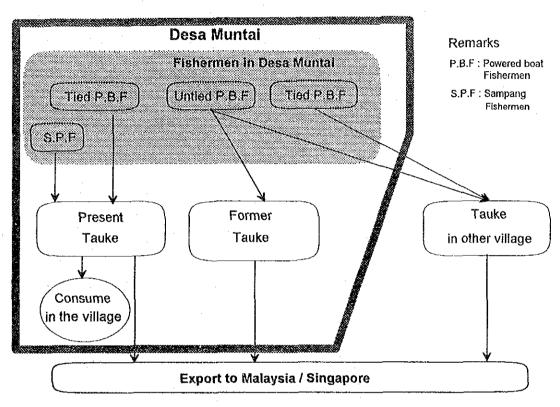

|



Sources: Fisheries Statistics of Indonesia 1981~1991

Fig. 1 Numbers of Fishing Boat and Fishermen in Malacca Strait



Sources: Fisheries Statistics of Indonesia 1981-1991

Fig. 2 Number of Fishing Gear and Fish Catch in Malacca Strait



Sources: Fisheries Statistics of Indonesia 1981~1991

Fig. 3 Annual Fish Catch per Fishing Unit in Malacca Strait



Sources: Fisheries Statistics of Indonesia 1981-1991

Fig. 4 Numbers of Fishing Boat and Fishermen of Riau Province in Malacca Strait



Fig 5. Number of Fishing Gear and Fish Catch of Riau Province in Malacca Strait



Sources: Fisheries Statistics of Indonesia 1981-1991

Fig. 6 Annual Fish Catch per Fishing Unit of Riau Province in Malacca Strait









Fig. 9 Litter Production



Fig. 10 Approximate Distribution of HPHH









Fig. 14 Fish Marketing Structure in Desa Muntai





Fig. 16 Fish Marketing Structure in Desa Sei Cingam







<del>-- 248</del> --



Fig. 20 Concept on Mangrove Greenbelts (based on KEPRES)

| Мо                          | nth | 1       | 2 | 3 | 4 | 5 | 6 | 7 | 8 | 9 | 10 | 11 | 12 |
|-----------------------------|-----|---------|---|---|---|---|---|---|---|---|----|----|----|
| Site Preparation            |     | _       |   |   | , |   |   |   |   |   |    |    |    |
| Planting                    |     |         |   |   |   |   |   |   |   |   |    |    |    |
| Supplementary planting      |     |         |   |   |   |   |   |   |   |   |    |    |    |
| Inspection on survival      |     |         |   |   |   |   |   |   |   |   |    |    |    |
| Seed collection/Direct seed | in