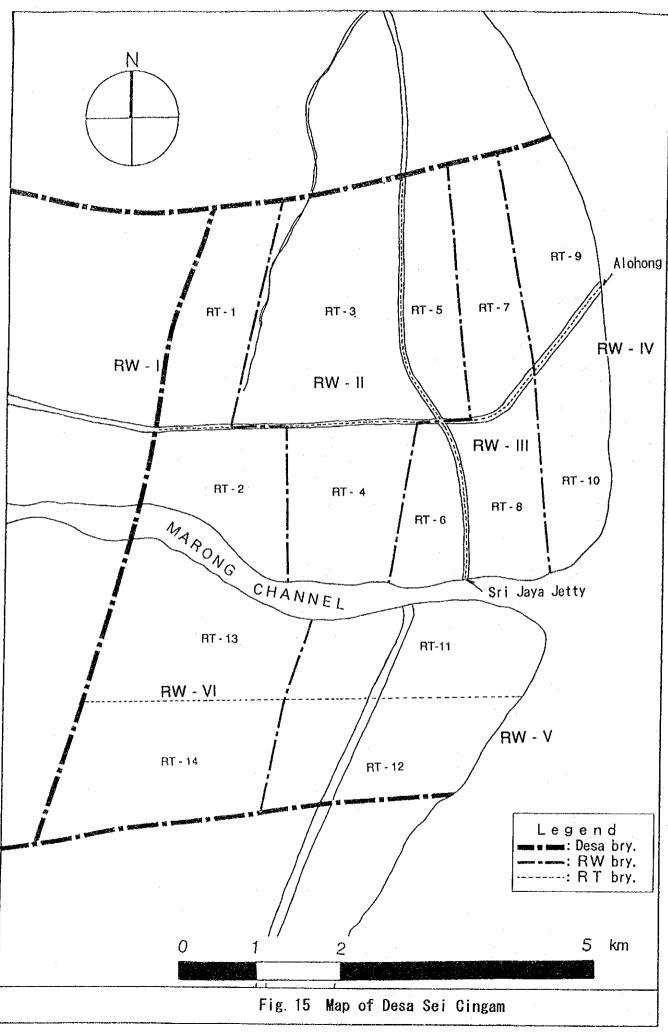

981~1991

Fig. 1 Numbers of Fishing Boat and Fishermen in Malacca Strait



Sources: Fisheries Statistics of Indonesia 1981-1991

Fig. 2 Number of Fishing Gear and Fish Catch in Malacca Strait



Sources: Fisheries Statistics of Indonesia 1981~1991

Fig. 3 Annual Fish Catch per Fishing Unit in Malacca Strait



Sources: Fisheries Statistics of Indonesia 1981-1991

Fig. 4 Numbers of Fishing Boat and Fishermen of Riau Province in Malacca Strait



Fig 5. Number of Fishing Gear and Fish Catch of Riau Province in Malacca Strait



Sources: Fisheries Statistics of Indonesia 1981-1991

Fig. 6 Annual Fish Catch per Fishing Unit of Riau Province in Malacca Strait









Fig. 9 Litter Production



Fig. 10 Approximate Distribution of HPHH









Fig. 14 Fish Marketing Structure in Desa Muntai





Fig. 16 Fish Marketing Structure in Desa Sei Cingam







<del>-- 248</del> --



Fig. 20 Concept on Mangrove Greenbelts (based on KEPRES)

| Мо                          | nth | 1       | 2 | 3 | 4 | 5 | 6 | 7 | 8 | 9 | 10 | 11 | 12 |
|-----------------------------|-----|---------|---|---|---|---|---|---|---|---|----|----|----|
| Site Preparation            |     | _       |   |   | , |   |   |   |   |   |    |    |    |
| Planting                    |     |         |   |   |   |   |   |   |   |   |    |    |    |
| Supplementary planting      |     |         |   |   |   |   |   |   |   |   |    |    |    |
| Inspection on survival      |     |         |   |   |   |   |   |   |   |   |    |    |    |
| Seed collection/Direct seed | ing | <u></u> | : |   |   |   |   |   |   |   |    |