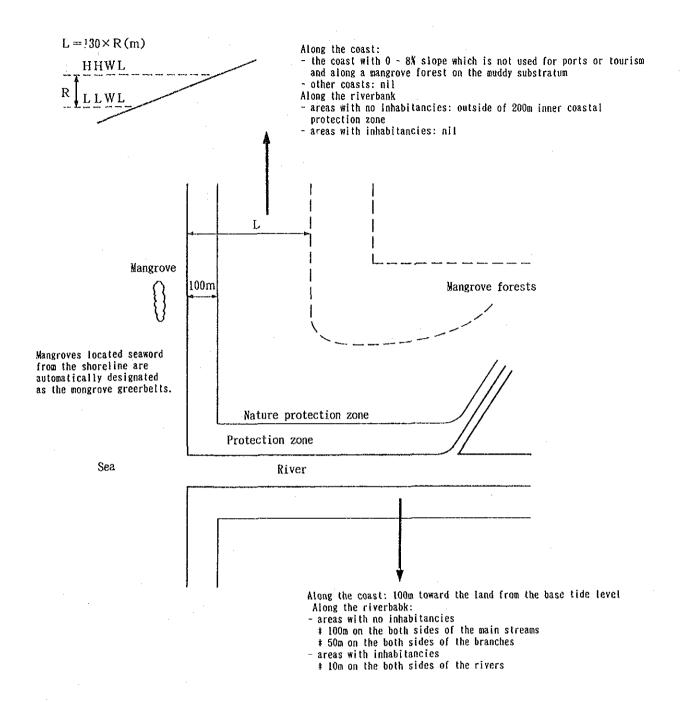

Sources: Statistik Kehutanan Indonesia 1989/1990

Table29 Estimated Area of Mangrove Forests in the Study Area

Unit: ha

|               |        |       |       | Classificat | ion of for | ests (Class) | )   |        | and the second second |        |
|---------------|--------|-------|-------|-------------|------------|--------------|-----|--------|-----------------------|--------|
| Island        | 1      |       | 2     |             | 3          |              | 4   |        | Total                 |        |
| •             | D      | E     | D     | Е           | D          | E            | D   | Е      | D                     | Е      |
| Bengkalis     | 350    | 300   | 480   | 1,260       | 460        | 7,550        | -   | 1,890  | 1,290                 | 11,000 |
| Padang        | 1,810  | 1,250 | 3,070 | 3,960       | -          | 1,070        | _   | 220    | 4,880                 | 6,500  |
| Merbau        |        | 230   | 2,060 | 3,950       | . : -      | · -          | -   | 80     | 2,060                 | 4,260  |
| Ransang       | 2,010  | 1,790 | -     |             | 1,040      | 6,680        | 180 | 2,290  | 3,230                 | 10,760 |
| Tebing Tinggi | 3,490  | 540   | 150   | 140         | 510        | 9,940        | 70  | 3,310  | 4,220                 | 13,930 |
| Rupat         | 3,150  | 1,100 | -     | -           | 2,320      | 13,290       | 170 | 3,310  | 5,640                 | 17,700 |
| Sumatera      | 2,550  | 750   | -     | -           | 210        | 2,230        | -   | 2,610  | 2,760                 | 5,590  |
| Others        | 1,360  | 30    |       |             | <u> </u>   | 650          | _   | -      | 1,360                 | 680    |
| Total         | 14,720 | 5,990 | 5,760 | 9.310       | 4,540      | 41,410       | 420 | 13,710 | 25,440                | 70,420 |

Remarks: 1) D: Estimated area of diminished mangrove forests during 1975 upto 1991

<sup>2)</sup> E :Estimated area of existing mangrove forests in 19903) These figures are based on the values by the conventional area measurement of the attached Distribution Map of Mangrove Forests(1:100,000) using the JAFTA (Japan Forest Technical Association) type area-scale.