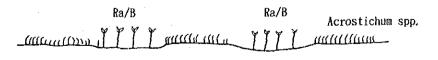

Table 30 Summary of Forest Inventory Plots

| Sampling                     | Sample             |    | Rege | neratio      | n 3) Forest                                   | Forest description                                                                                                                  | Site description                                                                                              | Island            | Remarks                               |
|------------------------------|--------------------|----|------|--------------|-----------------------------------------------|-------------------------------------------------------------------------------------------------------------------------------------|---------------------------------------------------------------------------------------------------------------|-------------------|---------------------------------------|
|                              | plot               |    | Sub  | plot         | type                                          | 1 01031 GOSOLIPHON                                                                                                                  |                                                                                                               |                   |                                       |
| B-1-1<br>100m) <sup>1)</sup> | 100                | m² |      | 0 m²         | LRh                                           | R.apiculata including<br>Xylocarpus spp. stand.<br>(About 5 years after)                                                            | Some 175m landward from<br>S.Bantantengah<br>(near a chacoal kiln)                                            | Bengkalis         | 1.,A                                  |
| B-1-2                        | 100                | m³ | 10   | 0 m²         | LRh-S                                         | felling. Strongly cutted stand R.apiculata About 3 months after                                                                     | Some 150m landward from<br>S.Bantantengah<br>(near a chacoal kiln)                                            | <i>u</i>          | L,A                                   |
| B-1-3                        | 100                | m³ | 5    | 0 m²         | LRh                                           | felling<br>R.apiculata stand                                                                                                        | Some 100m landward from<br>S.Bantantengah                                                                     | "                 | L,A                                   |
| B-2-4                        | 25                 | m² | 2    | 5 m²         | LRh                                           | Along the river<br>(Greenbelts)                                                                                                     | (near a chacoal kiln) Along S.Bantantengah (near a chacoal kiln)                                              | "                 | L,A                                   |
| (18m)<br>B-3-5<br>(61m)      | 100                | m² | 5    | 0 m²         | LRh-S                                         | Near the boundary to<br>another vegetation<br>(Near settlements)                                                                    | Some 1 km landward from<br>S.Bantantengah(Some<br>30 minutes by boat from<br>the nearest chacoal kiln)        | July July Control |                                       |
| T-4-1<br>(100m)              | 100                | m² | 2    | 5 m²         | LRh                                           | Sparce of higher<br>B.parvillora                                                                                                    | Some 100m landward from<br>S.Suir (Some 15 minutes<br>by boat from the nearest<br>chacoal kiln)               | Tebing teng       | gi                                    |
| T-4-2                        | 100                | m* |      | 3 m²<br>3 m² | LRh                                           | Dense of higher<br>B.parviflora                                                                                                     | Some 150m landward from<br>S.Suir (Some 15 minutes<br>by boat from the nearest<br>chacoal kiln)               | <b>"</b>          |                                       |
| T-5-1<br>0m)                 | 100                | m  |      | *            | HRħ                                           | Conserved(tended) (natural regenerated                                                                                              | Some 10m landward from<br>S.Suir(around a chacoal                                                             | "                 | A                                     |
| Г-6-1<br>0m)                 | 25                 | m² | 2    | 5 m²         | LRh-S                                         | R.apiculata)  Along the Morong  Strait(Greenhelts)                                                                                  | kiln)<br>In front of a chacoal<br>kiln                                                                        | Rupat             |                                       |
| Γ-7-1 A<br>(240m) B          | : 4,800<br>: 2,400 |    |      | om*<br>om*   | MRh<br>(60m)<br>LRh<br>(170m)<br>HRh<br>(10m) | Midium-high Rhizophora<br>spp, dominant stands<br>Low Rhizophora spp,<br>dominant stands<br>High Rhizophora spp,<br>dominant stands | Along Sei Bagiharus which flows into Rengit Channel. about 20 minutes by pompon fromthe nearest site of kilns | Tebing ting       | gi                                    |
|                              | : 1,000<br>: 1,000 |    |      | 5 m²<br>0 m² | LRh-S                                         | Low Rhizophora spp,<br>dominant stands                                                                                              | Near S.Cingam River about 10 minutes by pompon fromthe nearest site of kilns                                  | Rupat             | · · · · · · · · · · · · · · · · · · · |
|                              | : 1,000<br>: 1,000 |    |      | 5 m²<br>0 m² | LRh                                           | Low Rhizophora spp,<br>dominant stands                                                                                              | Near Pelabuhan Sei Cingam about 5 minutes by pompon fromthe nearest site of kilns                             | Rupat             |                                       |
| `-10-1 B<br>0m)              | : 225              | m² | b:   | 4 m²         | Av                                            | Avicennia spp,<br>dominant stands                                                                                                   | 10km westword from the central village of Desa Muntai about 30 minutes on foot                                | Bengkalis         |                                       |

Remarks1) Length of sampling line

<sup>2)</sup> Size of plot 3) Size of plot

<sup>4)</sup> L:Litter trap(0.785m\*x5traps/plot)
A:Additional surveyed

A:Additional surveyed

A: Sample plot for trees (D≥ 10cm)

B: Sample plot for trees (D≥ 4cm)

a: Regeneration sub-plot for saplings (D< 4cm, H≥ 1.3m)

b: Regeneration sub-plot for seedlings (D< 4cm, H< 1.3m)

Table31 Summary of Quantative Characteristics (by the result of inventory plots)