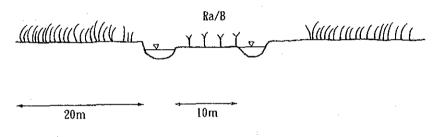

Table 30 Summary of Forest Inventory Plots

| Sampling                     | Sample             |    | Rege | neratio      | n 3) Forest                                   | Forest description                                                                                                                  | Site description                                                                                              | Island            | Remarks                               |
|------------------------------|--------------------|----|------|--------------|-----------------------------------------------|-------------------------------------------------------------------------------------------------------------------------------------|---------------------------------------------------------------------------------------------------------------|-------------------|---------------------------------------|
|                              | plot               |    | Sub  | plot         | type                                          | 1 01031 GOSOLIPHON                                                                                                                  |                                                                                                               |                   |                                       |
| B-1-1<br>100m) <sup>1)</sup> | 100                | m² |      | 0 m²         | LRh                                           | R.apiculata including<br>Xylocarpus spp. stand.<br>(About 5 years after)                                                            | Some 175m landward from<br>S.Bantantengah<br>(near a chacoal kiln)                                            | Bengkalis         | 1.,A                                  |
| B-1-2                        | 100                | m³ | 10   | 0 m²         | LRh-S                                         | felling. Strongly cutted stand R.apiculata About 3 months after                                                                     | Some 150m landward from<br>S.Bantantengah<br>(near a chacoal kiln)                                            | <i>u</i>          | L,A                                   |
| B-1-3                        | 100                | m³ | 5    | 0 m²         | LRh                                           | felling<br>R.apiculata stand                                                                                                        | Some 100m landward from<br>S.Bantantengah                                                                     | "                 | L,A                                   |
| B-2-4                        | 25                 | m² | 2    | 5 m²         | LRh                                           | Along the river<br>(Greenbelts)                                                                                                     | (near a chacoal kiln) Along S.Bantantengah (near a chacoal kiln)                                              | "                 | L,A                                   |
| (18m)<br>B-3-5<br>(61m)      | 100                | m² | 5    | 0 m²         | LRh-S                                         | Near the boundary to<br>another vegetation<br>(Near settlements)                                                                    | Some 1 km landward from<br>S.Bantantengah(Some<br>30 minutes by boat from<br>the nearest chacoal kiln)        | July July Control |                                       |
| T-4-1<br>(100m)              | 100                | m² | 2    | 5 m²         | LRh                                           | Sparce of higher<br>B.parvillora                                                                                                    | Some 100m landward from<br>S.Suir (Some 15 minutes<br>by boat from the nearest<br>chacoal kiln)               | Tebing teng       | gi                                    |
| T-4-2                        | 100                | m* |      | 3 m²<br>3 m² | LRh                                           | Dense of higher<br>B.parviflora                                                                                                     | Some 150m landward from<br>S.Suir (Some 15 minutes<br>by boat from the nearest<br>chacoal kiln)               | <b>"</b>          |                                       |
| T-5-1<br>0m)                 | 100                | m  |      | *            | HRħ                                           | Conserved(tended) (natural regenerated                                                                                              | Some 10m landward from<br>S.Suir(around a chacoal                                                             | "                 | A                                     |
| Г-6-1<br>0m)                 | 25                 | m² | 2    | 5 m²         | LRh-S                                         | R.apiculata)  Along the Morong  Strait(Greenhelts)                                                                                  | kiln)<br>In front of a chacoal<br>kiln                                                                        | Rupat             |                                       |
| Γ-7-1 A<br>(240m) B          | : 4,800<br>: 2,400 |    |      | om*<br>om*   | MRh<br>(60m)<br>LRh<br>(170m)<br>HRh<br>(10m) | Midium-high Rhizophora<br>spp, dominant stands<br>Low Rhizophora spp,<br>dominant stands<br>High Rhizophora spp,<br>dominant stands | Along Sei Bagiharus which flows into Rengit Channel. about 20 minutes by pompon fromthe nearest site of kilns | Tebing ting       | gi                                    |
|                              | : 1,000<br>: 1,000 |    |      | 5 m²<br>0 m² | LRh-S                                         | Low Rhizophora spp,<br>dominant stands                                                                                              | Near S.Cingam River about 10 minutes by pompon fromthe nearest site of kilns                                  | Rupat             | · · · · · · · · · · · · · · · · · · · |
|                              | : 1,000<br>: 1,000 |    |      | 5 m²<br>0 m² | LRh                                           | Low Rhizophora spp,<br>dominant stands                                                                                              | Near Pelabuhan Sei Cingam about 5 minutes by pompon fromthe nearest site of kilns                             | Rupat             |                                       |
| `-10-1 B<br>0m)              | : 225              | m² | b:   | 4 m²         | Av                                            | Avicennia spp,<br>dominant stands                                                                                                   | 10km westword from the central village of Desa Muntai about 30 minutes on foot                                | Bengkalis         |                                       |

Remarks1) Length of sampling line

<sup>2)</sup> Size of plot 3) Size of plot

<sup>4)</sup> L:Litter trap(0.785m\*x5traps/plot)
A:Additional surveyed

A:Additional surveyed

A: Sample plot for trees (D≥ 10cm)

B: Sample plot for trees (D≥ 4cm)

a: Regeneration sub-plot for saplings (D< 4cm, H≥ 1.3m)

b: Regeneration sub-plot for seedlings (D< 4cm, H< 1.3m)

Table31 Summary of Quantative Characteristics (by the result of inventory plots)