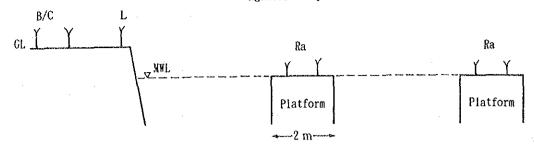

Table 30 Summary of Forest Inventory Plots

| Sampling                     | Sample             |    | Rege | neratio      | n 3) Forest                                   | Forest description                                                                                                                  | Site description                                                                                              | Island            | Remarks                               |
|------------------------------|--------------------|----|------|--------------|-----------------------------------------------|-------------------------------------------------------------------------------------------------------------------------------------|---------------------------------------------------------------------------------------------------------------|-------------------|---------------------------------------|
|                              | plot               |    | Sub  | plot         | type                                          | 1 01031 GOSOLIPHON                                                                                                                  |                                                                                                               |                   |                                       |
| B-1-1<br>100m) <sup>1)</sup> | 100                | m² |      | 0 m²         | LRh                                           | R.apiculata including<br>Xylocarpus spp. stand.<br>(About 5 years after)                                                            | Some 175m landward from<br>S.Bantantengah<br>(near a chacoal kiln)                                            | Bengkalis         | 1.,A                                  |
| B-1-2                        | 100                | m³ | 10   | 0 m²         | LRh-S                                         | felling. Strongly cutted stand R.apiculata About 3 months after                                                                     | Some 150m landward from<br>S.Bantantengah<br>(near a chacoal kiln)                                            | <i>u</i>          | L,A                                   |
| B-1-3                        | 100                | m³ | 5    | 0 m²         | LRh                                           | felling<br>R.apiculata stand                                                                                                        | Some 100m landward from<br>S.Bantantengah                                                                     | "                 | L,A                                   |
| B-2-4                        | 25                 | m² | 2    | 5 m²         | LRh                                           | Along the river<br>(Greenbelts)                                                                                                     | (near a chacoal kiln) Along S.Bantantengah (near a chacoal kiln)                                              | "                 | L,A                                   |
| (18m)<br>B-3-5<br>(61m)      | 100                | m² | 5    | 0 m²         | LRh-S                                         | Near the boundary to<br>another vegetation<br>(Near settlements)                                                                    | Some 1 km landward from<br>S.Bantantengah(Some<br>30 minutes by boat from<br>the nearest chacoal kiln)        | July July Control |                                       |
| T-4-1<br>(100m)              | 100                | m² | 2    | 5 m²         | LRh                                           | Sparce of higher<br>B.parvillora                                                                                                    | Some 100m landward from<br>S.Suir (Some 15 minutes<br>by boat from the nearest<br>chacoal kiln)               | Tebing teng       | gi                                    |
| T-4-2                        | 100                | m* |      | 3 m²<br>3 m² | LRh                                           | Dense of higher<br>B.parviflora                                                                                                     | Some 150m landward from<br>S.Suir (Some 15 minutes<br>by boat from the nearest<br>chacoal kiln)               | <b>"</b>          |                                       |
| T-5-1<br>0m)                 | 100                | m  |      | *            | HRħ                                           | Conserved(tended) (natural regenerated                                                                                              | Some 10m landward from<br>S.Suir(around a chacoal                                                             | "                 | A                                     |
| Г-6-1<br>0m)                 | 25                 | m² | 2    | 5 m²         | LRh-S                                         | R.apiculata)  Along the Morong  Strait(Greenhelts)                                                                                  | kiln)<br>In front of a chacoal<br>kiln                                                                        | Rupat             |                                       |
| Γ-7-1 A<br>(240m) B          | : 4,800<br>: 2,400 |    |      | om*<br>om*   | MRh<br>(60m)<br>LRh<br>(170m)<br>HRh<br>(10m) | Midium-high Rhizophora<br>spp, dominant stands<br>Low Rhizophora spp,<br>dominant stands<br>High Rhizophora spp,<br>dominant stands | Along Sei Bagiharus which flows into Rengit Channel. about 20 minutes by pompon fromthe nearest site of kilns | Tebing ting       | gi                                    |
|                              | : 1,000<br>: 1,000 |    |      | 5 m²<br>0 m² | LRh-S                                         | Low Rhizophora spp,<br>dominant stands                                                                                              | Near S.Cingam River about 10 minutes by pompon fromthe nearest site of kilns                                  | Rupat             | · · · · · · · · · · · · · · · · · · · |
|                              | : 1,000<br>: 1,000 |    |      | 5 m²<br>0 m² | LRh                                           | Low Rhizophora spp,<br>dominant stands                                                                                              | Near Pelabuhan Sei Cingam about 5 minutes by pompon fromthe nearest site of kilns                             | Rupat             |                                       |
| `-10-1 B<br>0m)              | : 225              | m² | b:   | 4 m²         | Av                                            | Avicennia spp,<br>dominant stands                                                                                                   | 10km westword from the central village of Desa Muntai about 30 minutes on foot                                | Bengkalis         |                                       |

Remarks1) Length of sampling line

<sup>2)</sup> Size of plot 3) Size of plot

<sup>4)</sup> L:Litter trap(0.785m\*x5traps/plot)
A:Additional surveyed

A:Additional surveyed

A: Sample plot for trees (D≥ 10cm)

B: Sample plot for trees (D≥ 4cm)

a: Regeneration sub-plot for saplings (D< 4cm, H≥ 1.3m)

b: Regeneration sub-plot for seedlings (D< 4cm, H< 1.3m)

Table31 Summary of Quantative Characteristics (by the result of inventory plots)