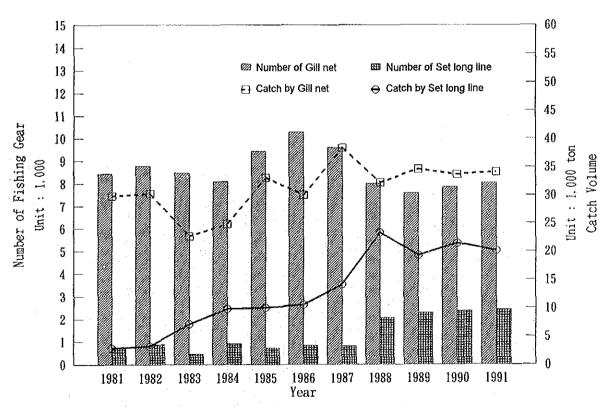

| ٠       |         |         |         |         |         |         |         |



Sources: Fisheries Statistics of Indonesia 1981~1991

Fig. 1 Numbers of Fishing Boat and Fishermen in Malacca Strait



Sources: Fisheries Statistics of Indonesia 1981-1991

Fig. 2 Number of Fishing Gear and Fish Catch in Malacca Strait



Sources: Fisheries Statistics of Indonesia 1981~1991

Fig. 3 Annual Fish Catch per Fishing Unit in Malacca Strait



Sources: Fisheries Statistics of Indonesia 1981-1991

Fig. 4 Numbers of Fishing Boat and Fishermen of Riau Province in Malacca Strait



Fig 5. Number of Fishing Gear and Fish Catch of Riau Province in Malacca Strait



Sources: Fisheries Statistics of Indonesia 1981-1991

Fig. 6 Annual Fish Catch per Fishing Unit of Riau Province in Malacca Strait









Fig. 9 Litter Production



Fig. 10 Approximate Distribution of HPHH









Fig. 14 Fish Marketing Structure in Desa Muntai





Fig. 16 Fish Marketing Structure in Desa Sei Cingam







<del>-- 248