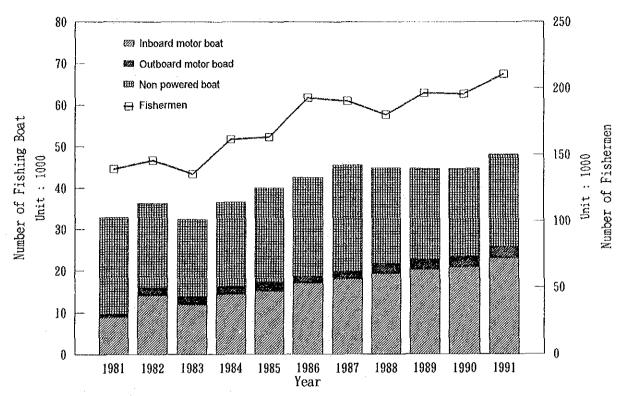

| ٠       |         |         |         |         |         |         |         |



Sources: Fisheries Statistics of Indonesia 1981~1991

Fig. 1 Numbers of Fishing Boat and Fishermen in Malacca Strait



Sources: Fisheries Statistics of Indonesia 1981-1991

Fig. 2 Number of Fishing Gear and Fish Catch in Malacca Strait



Sources: Fisheries Statistics of Indonesia 1981~1991

Fig. 3 Annual Fish Catch per Fishing Unit in Malacca Strait



Sources: Fisheries Statistics of Indonesia 1981-1991

Fig. 4 Numbers of Fishing Boat and Fishermen of Riau Province in Malacca Strait



Fig 5. Number of Fishing Gear and Fish Catch of Riau Province in Malacca Strait



Sources: Fisheries Statistics of Indonesia 1981-1991

Fig. 6 Annual Fish Catch per Fishing Unit of Riau Province in Malacca Strait









Fig. 9 Litter Production



Fig. 10 Approximate Distribution of HPHH









Fig