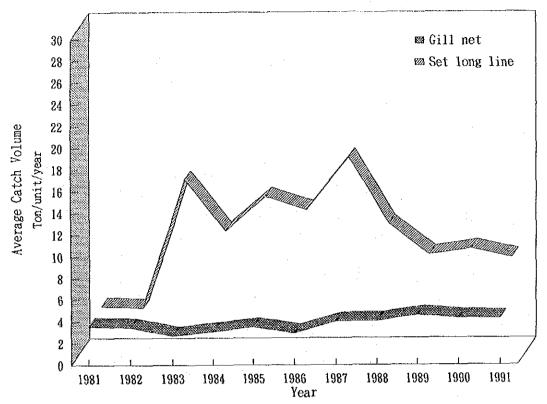

| ٠       |         |         |         |         |         |         |         |



Sources: Fisheries Statistics of Indonesia 1981~1991

Fig. 1 Numbers of Fishing Boat and Fishermen in Malacca Strait



Sources: Fisheries Statistics of Indonesia 1981-1991

Fig. 2 Number of Fishing Gear and Fish Catch in Malacca Strait



Sources: Fisheries Statistics of Indonesia 1981~1991

Fig. 3 Annual Fish Catch per Fishing Unit in Malacca Strait



Sources: Fisheries Statistics of Indonesia 1981-1991

Fig. 4 Numbers of Fishing Boat and Fishermen of Riau Province in Malacca Strait



Fig 5. Number of Fishing Gear and Fish Catch of Riau Province in Malacca Strait



Sources: Fisheries Statistics of Indonesia 1981-1991

Fig. 6 Annual Fish Catch per Fishing Unit of Riau Province in Malacca Strait









Fig. 9 Litter Production



Fig. 10 Approximate Distribution of HPHH









Fig. 14 Fish Marketing Structure in Desa Muntai





Fig. 16 Fish Marketing Structure in Desa Sei Cingam







<del>-- 248</del> --



Fig. 20 Concept on Mangrove Greenbelts (based on KEPRES)

| Мо                          | nth | 1       | 2