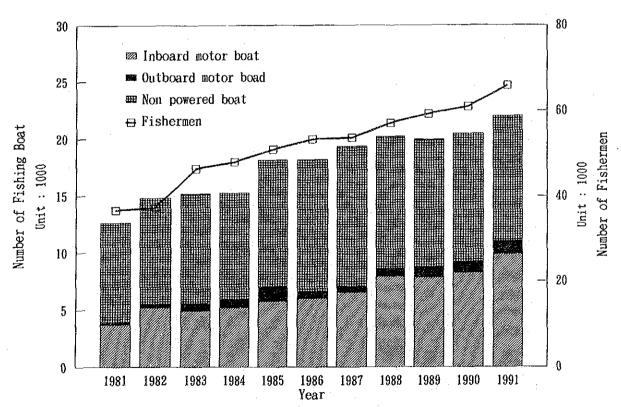

| ٠       |         |         |         |         |         |         |         |



Sources: Fisheries Statistics of Indonesia 1981~1991

Fig. 1 Numbers of Fishing Boat and Fishermen in Malacca Strait



Sources: Fisheries Statistics of Indonesia 1981-1991

Fig. 2 Number of Fishing Gear and Fish Catch in Malacca Strait



Sources: Fisheries Statistics of Indonesia 1981~1991

Fig. 3 Annual Fish Catch per Fishing Unit in Malacca Strait



Sources: Fisheries Statistics of Indonesia 1981-1991

Fig. 4 Numbers of Fishing Boat and Fishermen of Riau Province in Malacca Strait



Fig 5. Number of Fishing Gear and Fish Catch of Riau Province in Malacca Strait



Sources: Fisheries Statistics of Indonesia 1981-1991

Fig. 6 Annual Fish Catch per Fishing Unit of Riau Province in Malacca Strait









Fig. 9 Litter Production



Fig. 10 Approximate Distribution of HPHH









Fig. 14 Fish Marketing Structure in Desa Muntai





Fig. 16 Fish Marketing Structure in Desa Sei Cingam







<del>-- 248</del> --



Fig. 20 Concept on Mangrove Greenbelts (based on KEPRES)

| Мо                          | nth | 1       | 2 | 3 | 4 | 5 | 6 | 7 | 8 | 9 | 10 | 11 | 12 |
|-----------------------------|-----|---------|---|---|---|---|---|---|