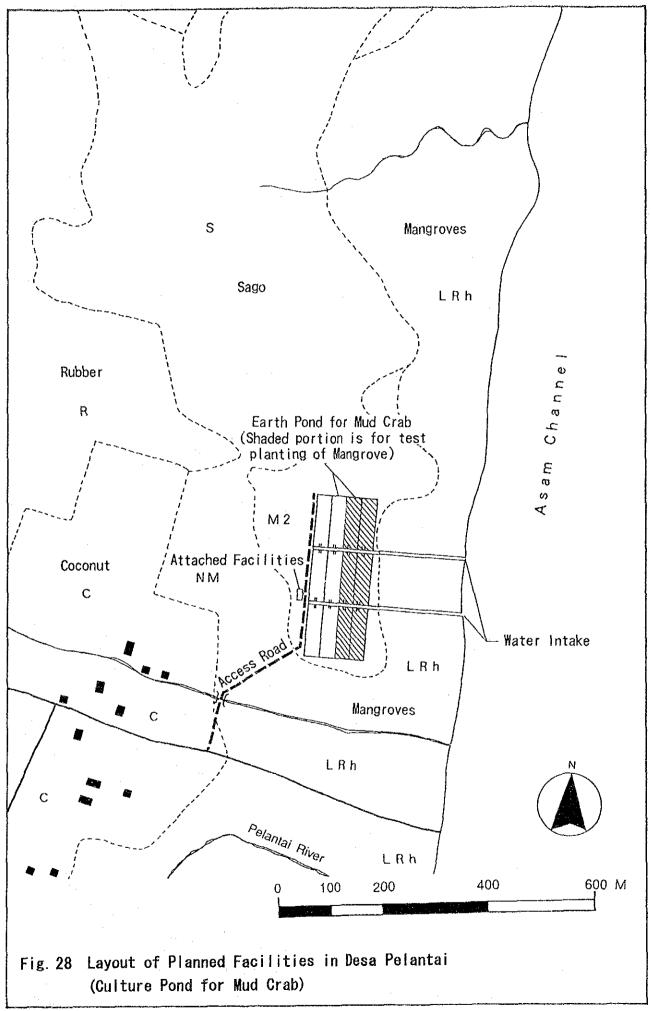

e for Mangrove Forestation

## Sparse low Rhizophora spp. stands

LRh-S (S. Cingam model mongrove area)



LRh-S (Except S. Cingam model mongrove area)



## Marshlands

M 1 (non-low vegetation cover)



M 2 (with low vegetation cover)



Candidate species

Av : Avicennia spp.

Ra : Rhizophora apiculata Rm : Rhizophora mucronata

B : Bruguiera spp.

C : Ceriops spp.

Fig. 22 Illustration on Plantation Concept of Mangrove Trees

### Forestation for aguaculture

#### Aguaculture pond



# Forestation for fishery resources



Candidate species

B : Bruguiera spp. C : Ceriops spp.

L : Lumnitzera apiculata Ra : Rhizophora apiculata

Fig. 23 Illustration on Layout of Trees for Silvofishery in Marshland with Low Vegetation Cover



Fig. 24 Illustration on Planting Concept in Grasslands