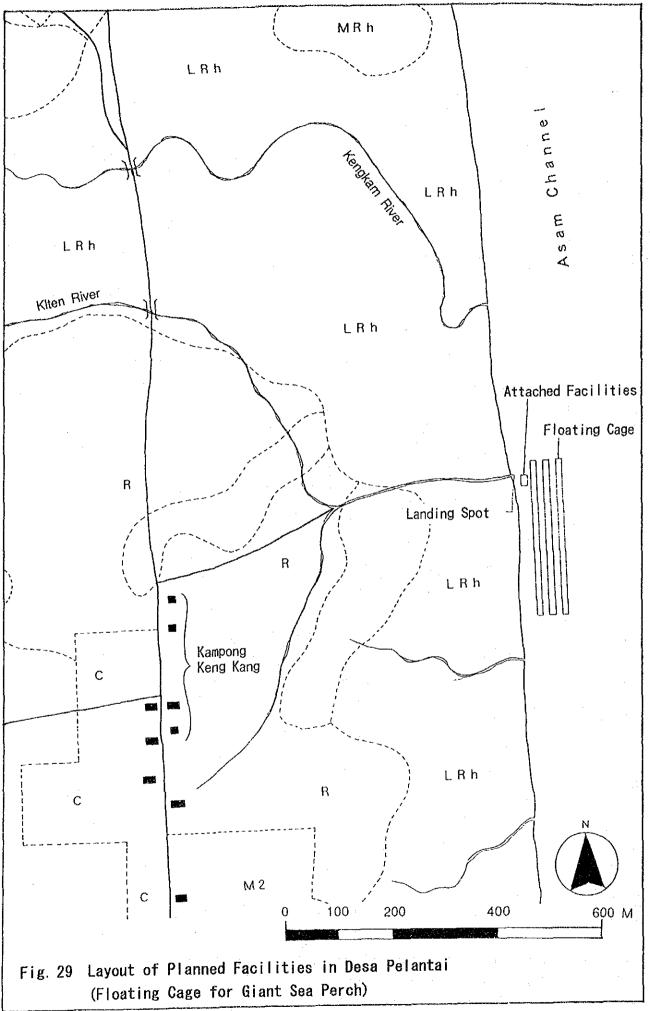

for Mangrove Forestation

## Sparse low Rhizophora spp. stands

LRh-S (S. Cingam model mongrove area)



LRh-S (Except S. Cingam model mongrove area)



## Marshlands

M 1 (non-low vegetation cover)



M 2 (with low vegetation cover)



Candidate species

Av : Avicennia spp.

Ra : Rhizophora apiculata Rm : Rhizophora mucronata

B : Bruguiera spp.

C : Ceriops spp.

Fig. 22 Illustration on Plantation Concept of Mangrove Trees

### Forestation for aguaculture

#### Aguaculture pond



# Forestation for fishery resources



Candidate species

B : Bruguiera spp. C : Ceriops spp.

L : Lumnitzera apiculata Ra : Rhizophora apiculata

Fig. 23 Illustration on Layout of Trees for Silvofishery in Marshland with Low Vegetation Cover



Fig. 24 Illustration on Planting Concept in Grasslands