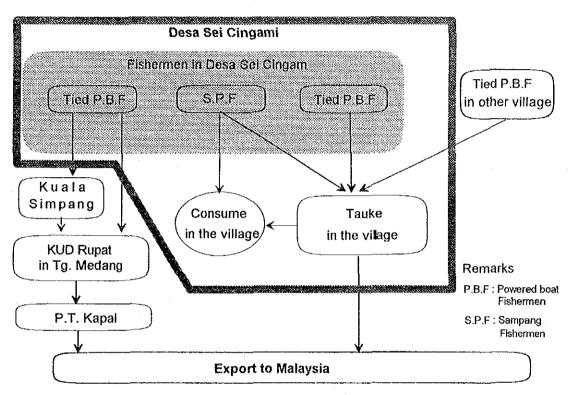

1~1991

Fig. 1 Numbers of Fishing Boat and Fishermen in Malacca Strait



Sources: Fisheries Statistics of Indonesia 1981-1991

Fig. 2 Number of Fishing Gear and Fish Catch in Malacca Strait



Sources: Fisheries Statistics of Indonesia 1981~1991

Fig. 3 Annual Fish Catch per Fishing Unit in Malacca Strait



Sources: Fisheries Statistics of Indonesia 1981-1991

Fig. 4 Numbers of Fishing Boat and Fishermen of Riau Province in Malacca Strait



Fig 5. Number of Fishing Gear and Fish Catch of Riau Province in Malacca Strait



Sources: Fisheries Statistics of Indonesia 1981-1991

Fig. 6 Annual Fish Catch per Fishing Unit of Riau Province in Malacca Strait









Fig. 9 Litter Production



Fig. 10 Approximate Distribution of HPHH









Fig. 14 Fish Marketing Structure in Desa Muntai





Fig. 16 Fish Marketing Structure in Desa Sei Cingam







<del>-- 248</del> --



Fig. 20 Concept on Mangrove Greenbelts (based on KEPRES)

| Мо                          | nth | 1       | 2 | 3 | 4 | 5 | 6 | 7 | 8 | 9 | 10 | 11 | 12 |
|-----------------------------|-----|---------|---|---|---|---|---|---|---|---|----|----|----|
| Site Preparation            |     | _       |   |   | , |   |   |   |   |   |    |    |    |
| Planting                    |     |         |   |   |   |   |   |   |   |   |    |    |    |
| Supplementary planting      |     |         |   |   |   |   |   |   |   |   |    |    |    |
| Inspection on survival      |     |         |   |   |   |   |   |   |   |   |    |    |    |
| Seed collection/Direct seed | ing | <u></u> | : |   |   |   |   |   |   |   |    |