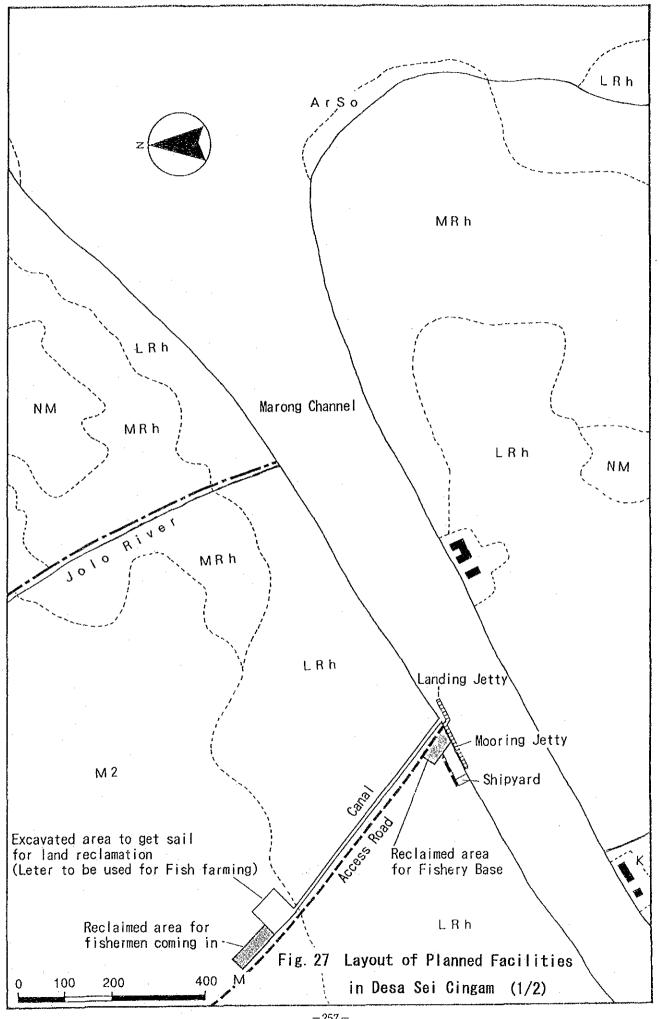

edule for Mangrove Forestation

## Sparse low Rhizophora spp. stands

LRh-S (S. Cingam model mongrove area)



LRh-S (Except S. Cingam model mongrove area)



## Marshlands

M 1 (non-low vegetation cover)



M 2 (with low vegetation cover)



Candidate species

Av : Avicennia spp.

Ra : Rhizophora apiculata Rm : Rhizophora mucronata

B : Bruguiera spp.

C : Ceriops spp.

Fig. 22 Illustration on Plantation Concept of Mangrove Trees

### Forestation for aguaculture

#### Aguaculture pond



# Forestation for fishery resources



Candidate species

B : Bruguiera spp. C : Ceriops spp.

L : Lumnitzera apiculata Ra : Rhizophora apiculata

Fig. 23 Illustration on Layout of Trees for Silvofishery in Marshland with Low Vegetation Cover



Fig. 24 Illustration on Planting Concept in Grasslands