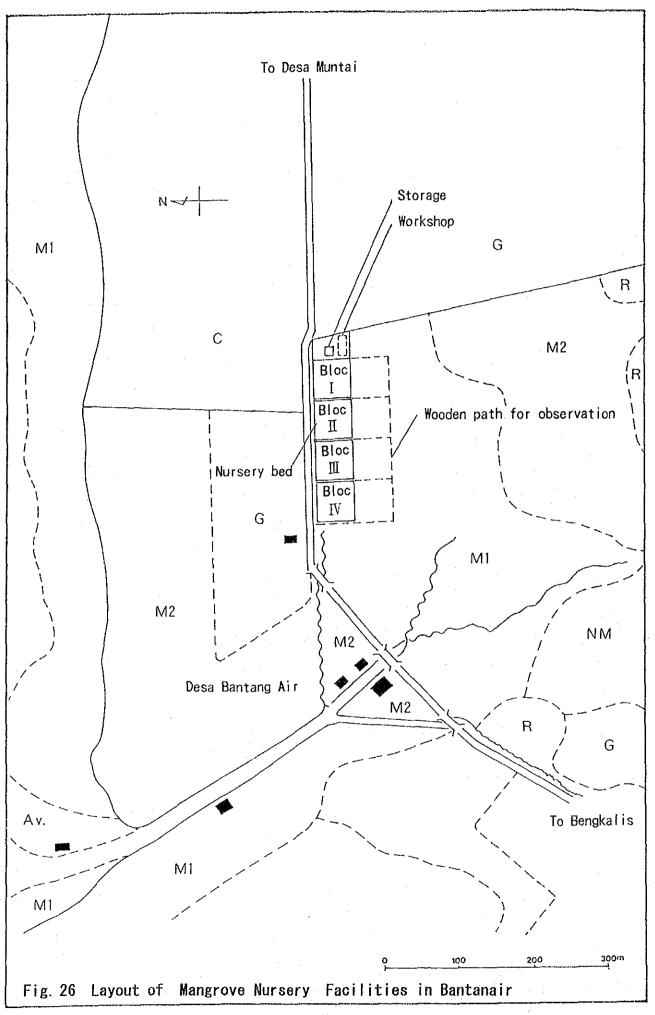

chedule for Mangrove Forestation

## Sparse low Rhizophora spp. stands

LRh-S (S. Cingam model mongrove area)



LRh-S (Except S. Cingam model mongrove area)



## Marshlands

M 1 (non-low vegetation cover)



M 2 (with low vegetation cover)



Candidate species

Av : Avicennia spp.

Ra : Rhizophora apiculata Rm : Rhizophora mucronata

B : Bruguiera spp.

C : Ceriops spp.

Fig. 22 Illustration on Plantation Concept of Mangrove Trees

### Forestation for aguaculture

#### Aguaculture pond



# Forestation for fishery resources



Candidate species

B : Bruguiera spp. C : Ceriops spp.

L : Lumnitzera apiculata Ra : Rhizophora apiculata

Fig. 23 Illustration on Layout of Trees for Silvofishery in Marshland with Low Vegetation Cover



Fig. 24 Illustration on Planting Concept in Grasslands