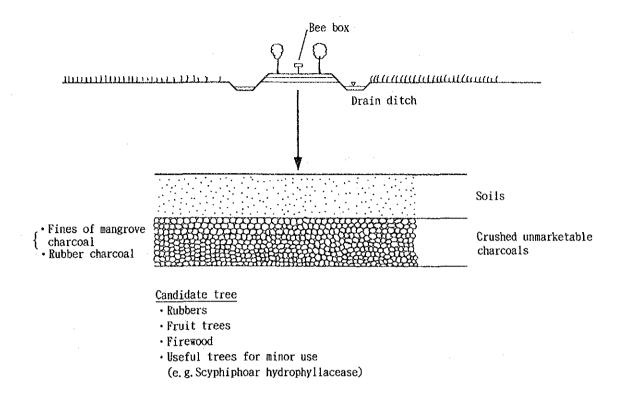

| Process                                                                                        | Days |
|------------------------------------------------------------------------------------------------|------|
| Purchase, yarding, and selection of woods and cutting woods into certain size fitted to a kiln | 7    |
| Loading and stacking of wood into kiln                                                         | 3    |
| Burning                                                                                        | 30   |
| Cooling                                                                                        | 10   |
| Unloading of charcoal from kiln, selection and packaging                                       | 10   |
| Total                                                                                          | 60   |

Remarks: Expected by results of interviewings in sites of kilns

Table41 Mangrove Charcoal Export from Riau Province (1985-1991)

| Year | Export     |                    | Diffe  | rence (%) |
|------|------------|--------------------|--------|-----------|
|      | Volume(MT) | Value US\$(x1,000) | Volume | Value     |
| 1985 | 15,983     | 1009               | -      | -         |
| 1986 | 28,306     | 1938               | +77.1  | +92.1     |
| 1987 | 26,135     | 1580               | - 7.7  | - 4.5     |
| 1988 | 23,601     | 1631               | - 9.7  | - 11.8    |
| 1989 | 24,923     | 1804               | + 5.6  | ÷ 10.6    |
| 1990 | 16,600     | 1557               | - 33.4 | - 13.8    |
| 1991 | 12,257     | 1127               | - 26.2 | - 27.6    |