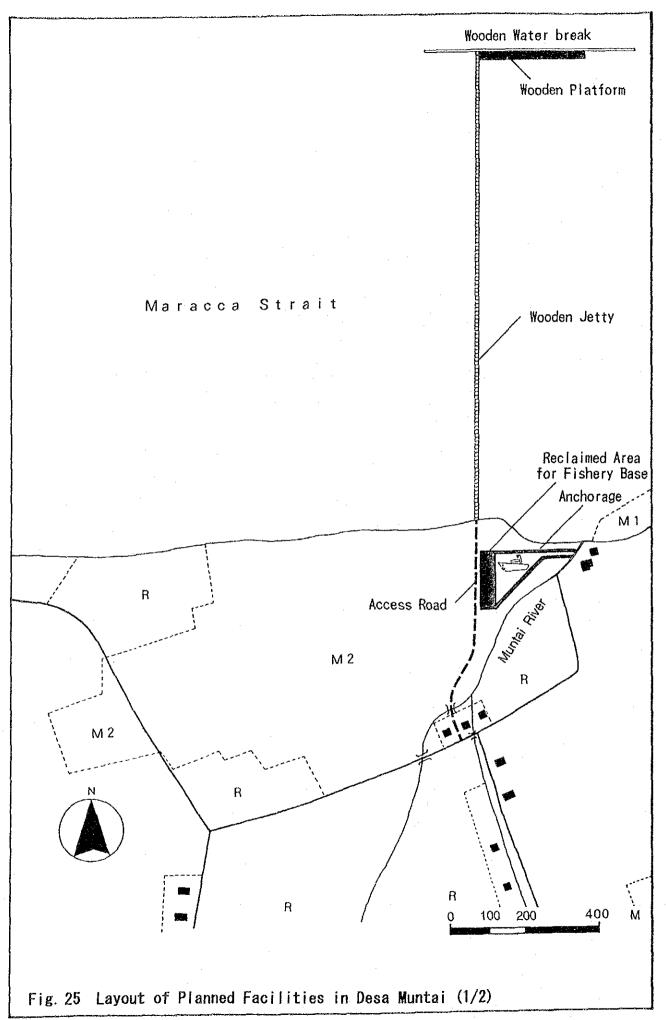

Schedule for Mangrove Forestation

## Sparse low Rhizophora spp. stands

LRh-S (S. Cingam model mongrove area)



LRh-S (Except S. Cingam model mongrove area)



## Marshlands

M 1 (non-low vegetation cover)



M 2 (with low vegetation cover)



Candidate species

Av : Avicennia spp.

Ra : Rhizophora apiculata Rm : Rhizophora mucronata

B : Bruguiera spp.

C : Ceriops spp.

Fig. 22 Illustration on Plantation Concept of Mangrove Trees

### Forestation for aguaculture

#### Aguaculture pond



# Forestation for fishery resources



Candidate species

B : Bruguiera spp. C : Ceriops spp.

L : Lumnitzera apiculata Ra : Rhizophora apiculata

Fig. 23 Illustration on Layout of Trees for Silvofishery in Marshland with Low Vegetation Cover



Fig. 24 Illustration on Planting Concept in Grasslands