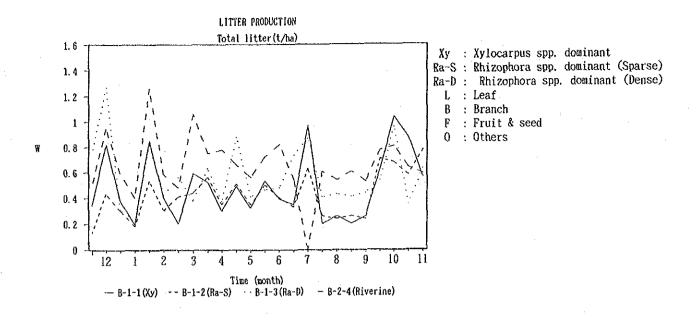

Table 30 Summary of Forest Inventory Plots

| Sampling                     | Sample             |    | Rege | neratio      | n 3) Forest                                   | Forest description                                                                                                                  | Site description                                                                                              | Island            | Remarks                               |
|------------------------------|--------------------|----|------|--------------|-----------------------------------------------|-------------------------------------------------------------------------------------------------------------------------------------|---------------------------------------------------------------------------------------------------------------|-------------------|---------------------------------------|
|                              | plot               |    | Sub  | plot         | type                                          | 1 01031 GOSOLIPHON                                                                                                                  |                                                                                                               |                   |                                       |
| B-1-1<br>100m) <sup>1)</sup> | 100                | m² |      | 0 m²         | LRh                                           | R.apiculata including<br>Xylocarpus spp. stand.<br>(About 5 years after)                                                            | Some 175m landward from<br>S.Bantantengah<br>(near a chacoal kiln)                                            | Bengkalis         | 1.,A                                  |
| B-1-2                        | 100                | m³ | 10   | 0 m²         | LRh-S                                         | felling. Strongly cutted stand R.apiculata About 3 months after                                                                     | Some 150m landward from<br>S.Bantantengah<br>(near a chacoal kiln)                                            | <i>u</i>          | L,A                                   |
| B-1-3                        | 100                | m³ | 5    | 0 m²         | LRh                                           | felling<br>R.apiculata stand                                                                                                        | Some 100m landward from<br>S.Bantantengah                                                                     | "                 | L,A                                   |
| B-2-4                        | 25                 | m² | 2    | 5 m²         | LRh                                           | Along the river<br>(Greenbelts)                                                                                                     | (near a chacoal kiln) Along S.Bantantengah (near a chacoal kiln)                                              | "                 | L,A                                   |
| (18m)<br>B-3-5<br>(61m)      | 100                | m² | 5    | 0 m²         | LRh-S                                         | Near the boundary to<br>another vegetation<br>(Near settlements)                                                                    | Some 1 km landward from<br>S.Bantantengah(Some<br>30 minutes by boat from<br>the nearest chacoal kiln)        | July July Control |                                       |
| T-4-1<br>(100m)              | 100                | m² | 2    | 5 m²         | LRh                                           | Sparce of higher<br>B.parvillora                                                                                                    | Some 100m landward from<br>S.Suir (Some 15 minutes<br>by boat from the nearest<br>chacoal kiln)               | Tebing teng       | gi                                    |
| T-4-2                        | 100                | m* |      | 3 m²<br>3 m² | LRh                                           | Dense of higher<br>B.parviflora                                                                                                     | Some 150m landward from<br>S.Suir (Some 15 minutes<br>by boat from the nearest<br>chacoal kiln)               | <b>"</b>          |                                       |
| T-5-1<br>0m)                 | 100                | m  |      | *            | HRħ                                           | Conserved(tended) (natural regenerated                                                                                              | Some 10m landward from<br>S.Suir(around a chacoal                                                             | "                 | A                                     |
| Г-6-1<br>0m)                 | 25                 | m² | 2    | 5 m²         | LRh-S                                         | R.apiculata)  Along the Morong  Strait(Greenhelts)                                                                                  | kiln)<br>In front of a chacoal<br>kiln                                                                        | Rupat             |                                       |
| Γ-7-1 A<br>(240m) B          | : 4,800<br>: 2,400 |    |      | om*<br>om*   | MRh<br>(60m)<br>LRh<br>(170m)<br>HRh<br>(10m) | Midium-high Rhizophora<br>spp, dominant stands<br>Low Rhizophora spp,<br>dominant stands<br>High Rhizophora spp,<br>dominant stands | Along Sei Bagiharus which flows into Rengit Channel. about 20 minutes by pompon fromthe nearest site of kilns | Tebing ting       | gi                                    |
|                              | : 1,000<br>: 1,000 |    |      | 5 m²<br>0 m² | LRh-S                                         | Low Rhizophora spp,<br>dominant stands                                                                                              | Near S.Cingam River about 10 minutes by pompon fromthe nearest site of kilns                                  | Rupat             | · · · · · · · · · · · · · · · · · · · |
|                              | : 1,000<br>: 1,000 |    |      | 5 m²<br>0 m² | LRh                                           | Low Rhizophora spp,<br>dominant stands                                                                                              | Near Pelabuhan Sei Cingam about 5 minutes by pompon fromthe nearest site of kilns                             | Rupat             |                                       |
| `-10-1 B<br>0m)              | : 225              | m² | b:   | 4 m²         | Av                                            | Avicennia spp,<br>dominant stands                                                                                                   | 10km westword from the central village of Desa Muntai about 30 minutes on foot                                | Bengkalis         |                                       |

Remarks1) Length of sampling line

<sup>2)</sup> Size of plot 3) Size of plot

<sup>4)</sup> L:Litter trap(0.785m\*x5traps/plot)
A:Additional surveyed

A:Additional surveyed

A: Sample plot for trees (D≥ 10cm)

B: Sample plot for trees (D≥ 4cm)

a: Regeneration sub-plot for saplings (D< 4cm, H≥ 1.3m)

b: Regeneration sub-plot for seedlings (D< 4cm, H< 1.3m)

Table31 Summary of Quantative Characteristics (by the result of inventory plots)