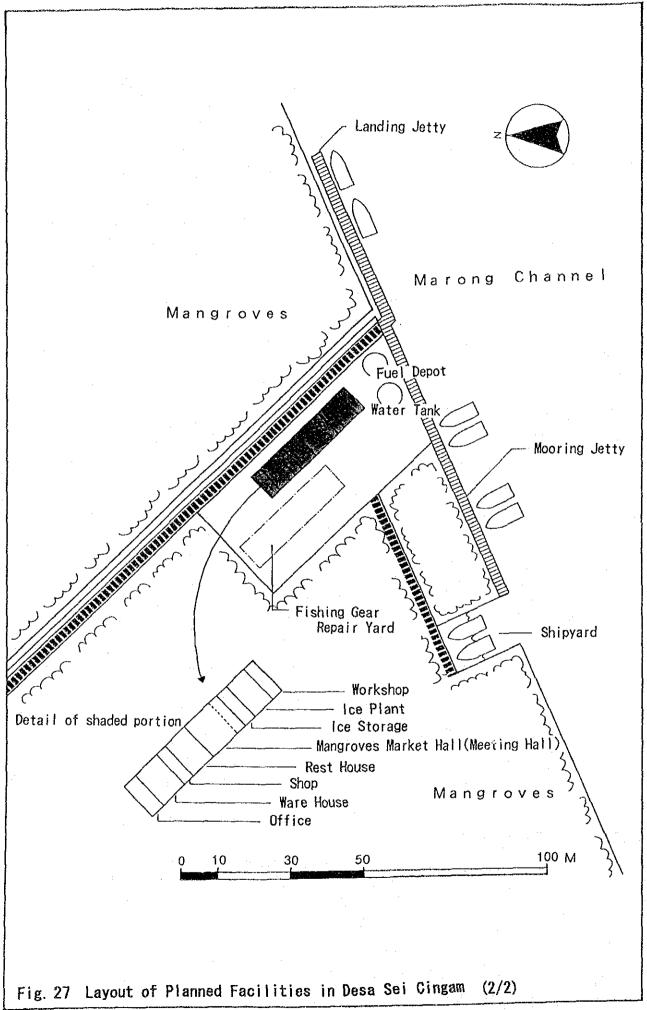

ule for Mangrove Forestation

## Sparse low Rhizophora spp. stands

LRh-S (S. Cingam model mongrove area)



LRh-S (Except S. Cingam model mongrove area)



## Marshlands

M 1 (non-low vegetation cover)



M 2 (with low vegetation cover)



Candidate species

Av : Avicennia spp.

Ra : Rhizophora apiculata Rm : Rhizophora mucronata

B : Bruguiera spp.

C : Ceriops spp.

Fig. 22 Illustration on Plantation Concept of Mangrove Trees

### Forestation for aguaculture

#### Aguaculture pond



# Forestation for fishery resources



Candidate species

B : Bruguiera spp. C : Ceriops spp.

L : Lumnitzera apiculata Ra : Rhizophora apiculata

Fig. 23 Illustration on Layout of Trees for Silvofishery in Marshland with Low Vegetation Cover



Fig. 24 Illustration on Planting Concept in Grasslands