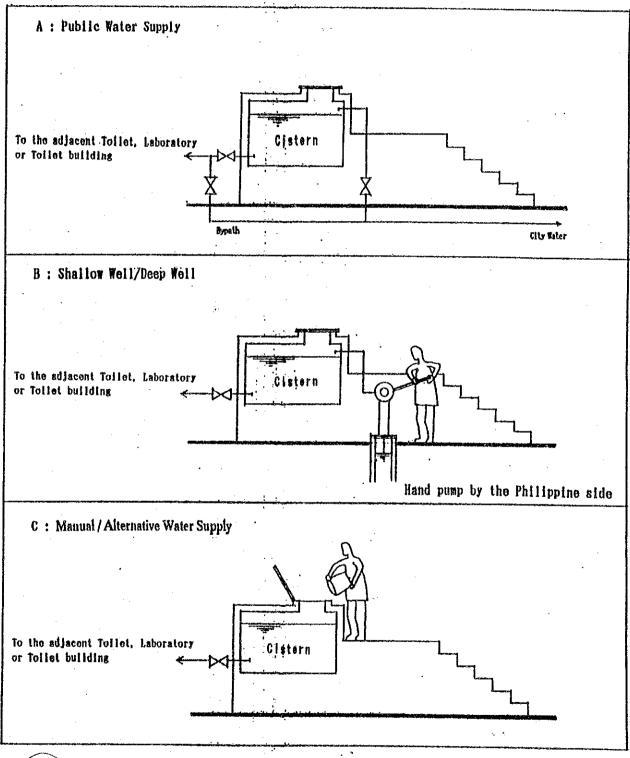

H SCHOOL                 | Masbate, Balud                     |
|                  | RPETUAL HELP HIGH SCHOOL                | Iriga City, Iriga city             |
| REGION XI        |                                         |                                    |
|                  | NAT NATIONAL HIGH SCHOOL                | Davao del Norte, Nabunturan        |
|                  | BEL NATIONAL HIGH SCHOOL                | Sarangani, Alabel                  |
| AS - 29 CO       | NEL NATIONAL HIGH SCHOOL                | Gen. Santos City, Gen. Santos City |
| ARMM             |                                         |                                    |
| AS - 31 COT      | TABATO CITY HIGH SCHOOL (Tamontaka)     | Cotabato City, Cotabato City       |





# Annex-3 Water Supply System