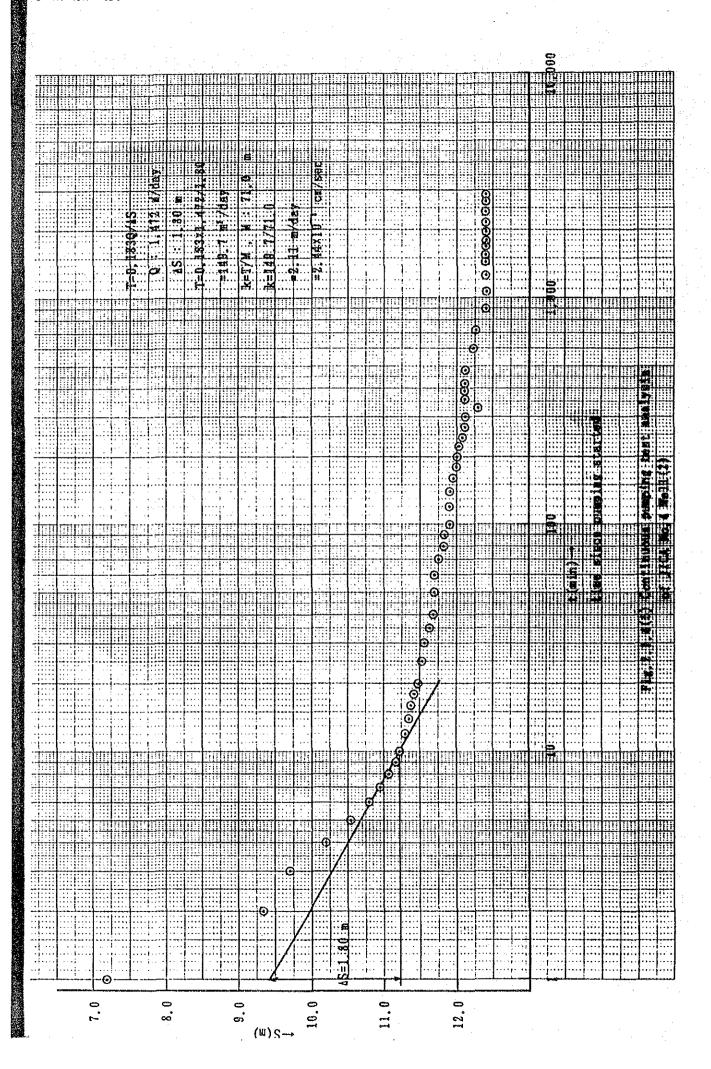

| 1-6   |       |                    | ນ.<br>⇒          |                   |     |                   |                   | >                                                |                       |        | ]-'<br>><br>-: | <del></del> | ***** | • |               |       |                |        | * |    | *****     | ••• |
|         | •  | -      | -   |    | •          |          |            |                                             |                      | - (W  | 2(    | t                  | ņ                |                   |     |                   | c                 | 3                                                |                       | •      | ~i             |             |       |   |               |       |                | :      |   |    |           |     |





# Result of pumping test

JICA Well (JI-5)

#### Step Drawdown Test(Prueba de estapas sucesivas)

Date(Fecha): 21 Oct.,1992

Site No. (Sitio o lugar): JICA No.5

Depth(Profundidad): 200 m .Diameter(Diametro):12 3/4 inches(pulgadas)

Static Water Level(Nivel estatico de agua): 100.18 m Pump type(Tipo de bomba): 30-kw submersible pump Inspector:Orlando Lopez Solis

<sup>我</sup>就是一条**要跟我们的**我们,我们也是我们的人们就会说,这个时间,我们就会说,我们也没有一个人的人,这个人的人,这个人的人,不是一个人的人,不是一个人的人,不是

| Time  | Time sinse pumping                             | Dynamic<br>water               | Draw        | Notes   |            |
|-------|------------------------------------------------|--------------------------------|-------------|---------|------------|
| Hora  | started<br>Hora desde<br>comienzo<br>de bombeo | level<br>Nivel<br>