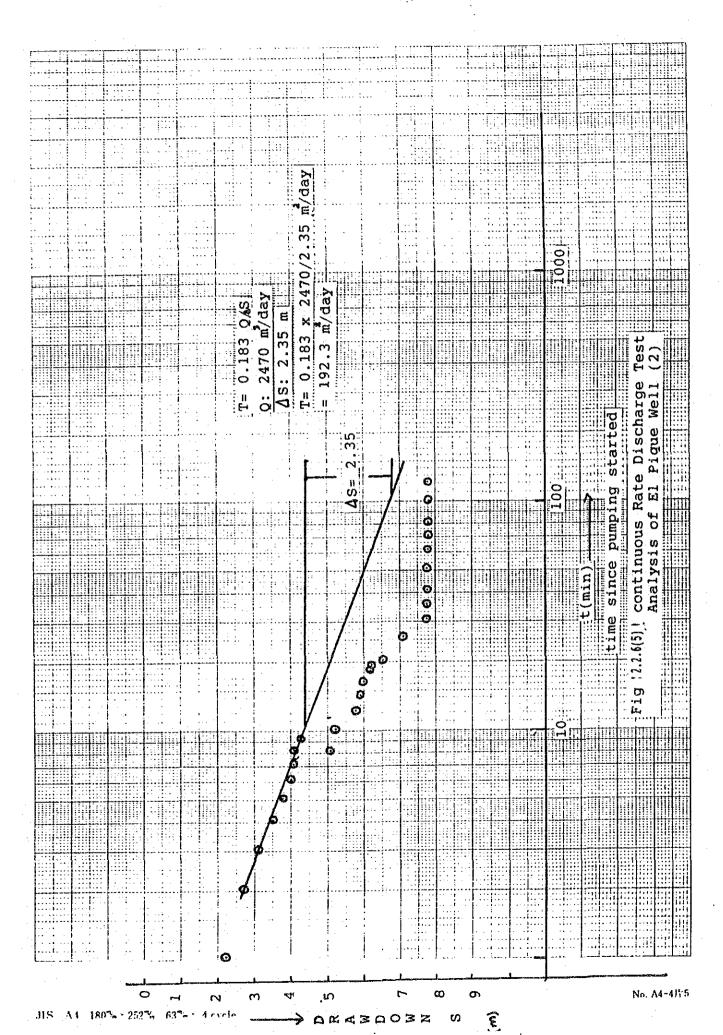

|                                                              |                                                                                                     |                                                                    |                   |
|                                                                     |                                                                                                                              |                                                              |                                                                                                     |                                                                    | · [ ] · · · · · [ |





## MONTHLY WATER LEVEL

LAKE MANAGUA

LAKE ASOSOSCA

Unit: m.s.n.m.

|      |                  |         |            | 1.           |        |            |       |              |          |       | V V.  | 8.2.U.B | •                  |
|------|------------------|---------|------------|--------------|--------|------------|-------|--------------|----------|-------|-------|---------|--------------------|
| YEAR | JAN              | FEB     | MAR        | APR          | YAK    | JON        | JOL   | AUG          | SEP      | 720   | NOV   | DEC     | λv.                |
| 1958 | 39.4             | 4 39.2  | 7 39.22    | 39.20        | 39.25  | 39.52      | 39.60 | 39.61        | 39.42    | 39.63 | 39.72 | 39.61   | 39.46              |
| 1959 | 39.4             | 3 39.2  | 0 39.03    |