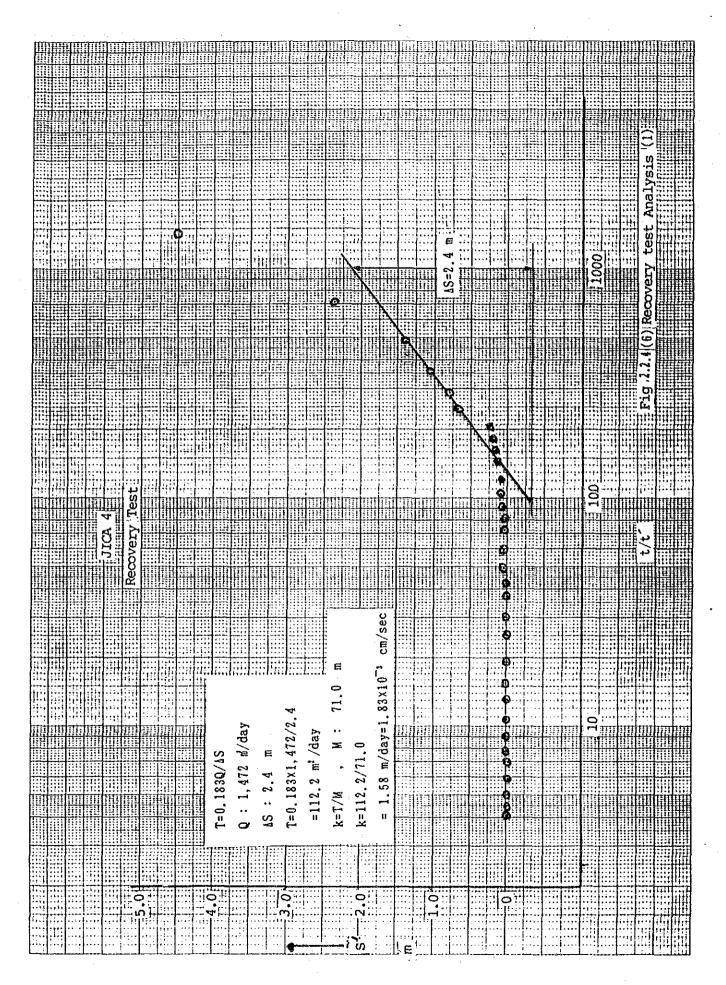

| 1-6   |       |                    | ນ.<br>⇒          |                   |     |                   |                   | >                                                |                       |        | ]-'<br>><br>-: | <del></del> | ***** | • |               |       |                |        | * |    | *****     | ••• |
|         | •  | -      | -   |    | •          |          |            |                                             |                      | - (W  | 2(    | t                  | ņ                |                   |     |                   | c                 | 3                                                |                       | •      | ~i             |             |       |   |               |       |                | :      |   |    |           |     |





# Result of pumping test

JICA Well (JI-5)

#### Step Drawdown Test(Prueba de estapas sucesivas)

Date(Fecha): 21 Oct.,1992

Site No. (Sitio o lugar): JICA No.5

Depth(Profundidad): 200 m .Diameter(Diametro):12 3/4 inches(pulgadas)

Static Water Level(Nivel estatico de agua): 100.18 m Pump type(Tipo de bomba): 30-kw submersible pump Inspector:Orlando Lopez Solis

<sup>我</sup>就是一条**要跟我们的**我们,我们也是我们的人们就会说,这个时间,我们就会说,我们也没有一个人的人,这个人的人,这个人的人,不是一个人的人,不是一个人的人,不是

| Time  | Time sinse pumping                             | Dynamic<br>water               | Draw        | Notes   |            |
|-------|------------------------------------------------|--------------------------------|-------------|---------|------------|
| Hora  | started<br>Hora desde<br>comienzo<br>de bombeo | level<br>Nivel<br>de