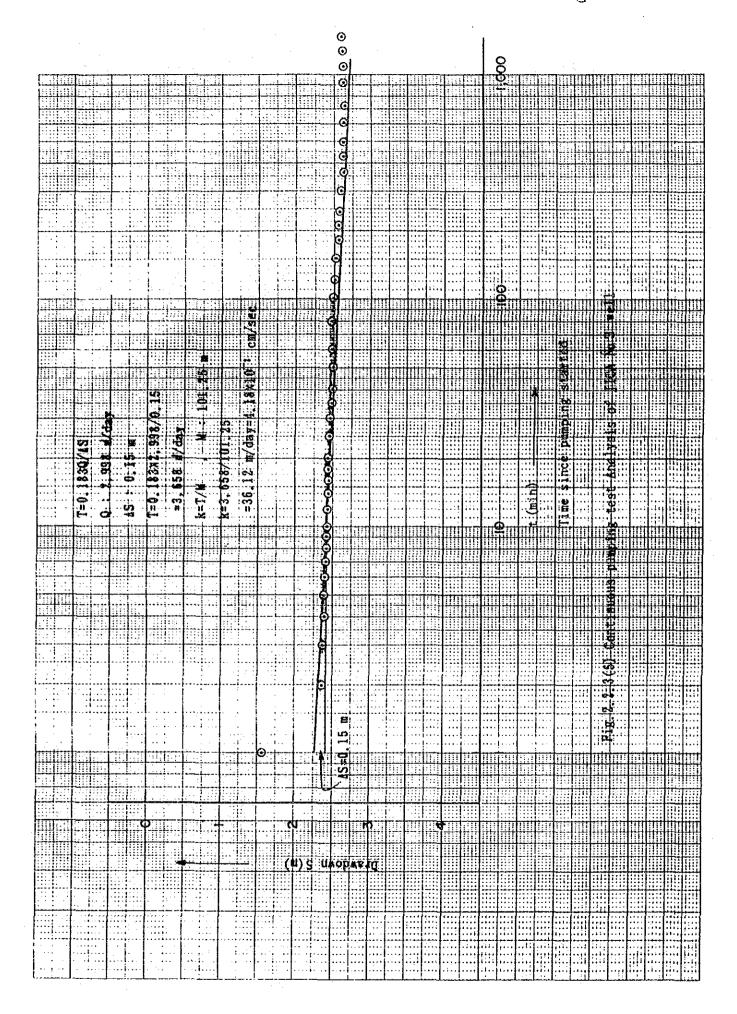

HAR BATE ARBEIT BERKEREN BERTHER BERKETT FOR BETHER BETHER DER GEREN FOR EINE DER FERSEN DER FERSEN DER FERSEN





Result of pumping test

JICA Well (JI-4)

#### Step Drawdown Test(Prueba de estapas sucesivas)

Date(Fecha): 15 Oct., 1992

Site No. (Sitio o lugar): JICA No. 4

Depth(Profundidad): 200 m , Diameter(Diametro):12 3/4 inches(pulgadas)

Static Water Level(Nivel estatico de agua): 94.28 m Pump type(Tipo de bomba): 30-kw submersible pump

Inspector: Orlando Lopez Solis

| Time Time sinse pumping | water     | Drawdown  | Notes            |
|-------------------------|-----------|-----------|------------------|
| started                 | level     |           |                  |
| Hora Hora desde         |           | Descenso  | Notas            |
| comienzo                | de        |           |                  |
| de bombeo               | bombeo    |           |                  |
|