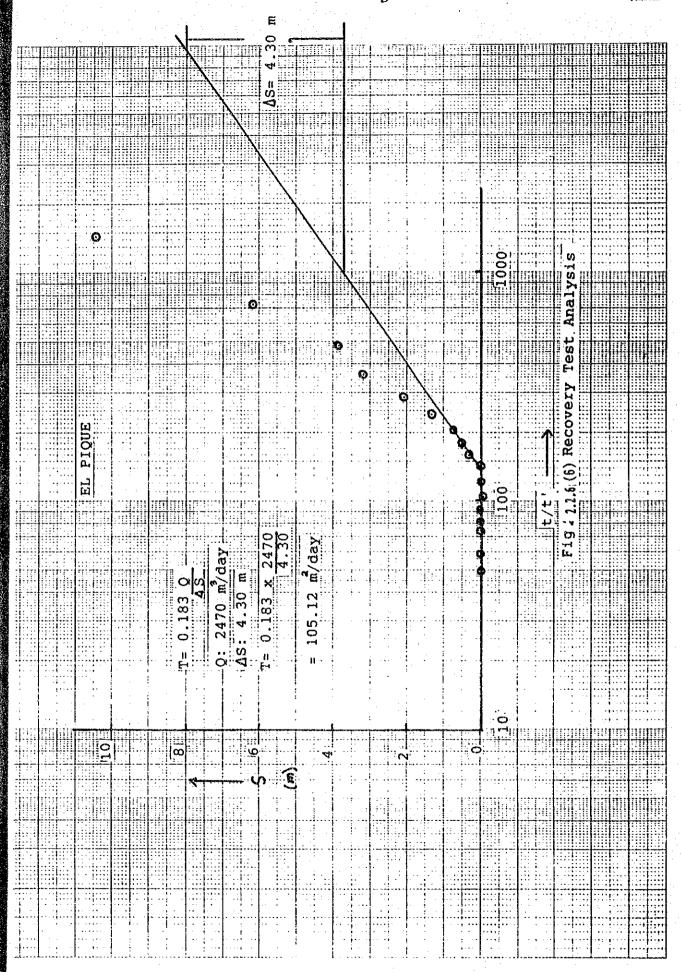

|                                                              |                                                                                                     |                                                                    |                   |
|                                                                     |                                                                                                                              |                                                              |                                                                                                     |                                                                    | · [ ] · · · · · [ |





## MONTHLY WATER LEVEL

LAKE MANAGUA

LAKE ASOSOSCA

Unit: m.s.n.m.

|      |                  |         |            | 1.           |        |            |       |              |          |       | V V.  | 8.2.U.B | •                  |
|------|------------------|---------|------------|--------------|--------|------------|-------|--------------|----------|-------|-------|---------|--------------------|
| YEAR | JAN              | FEB     | MAR        | APR          | YAK    | JON        | JOL   | AUG          | SEP      | 720   | NOV   | DEC     | λv.                |
| 1958 | 39.4             | 4 39.2  | 7 39.22    | 39.20        | 39.25  | 39.52      | 39.60 | 39.61        | 39.42    | 39.63 | 39.72 | 39.61   | 39.46              |
| 1959 | 39.4             | 3 39.2  | 0 39.03    | 38