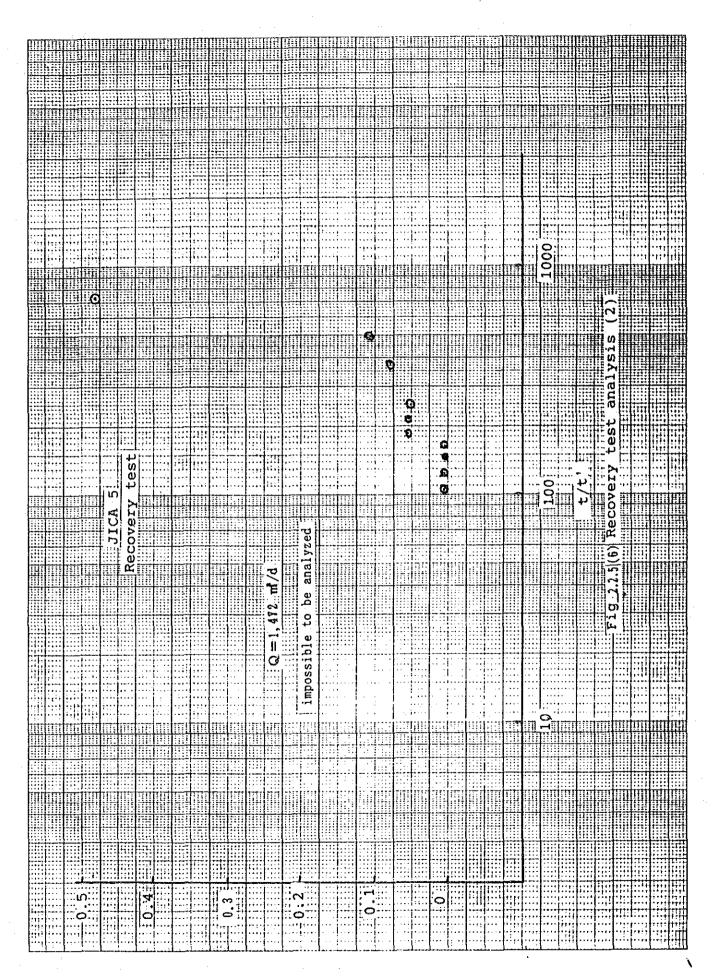

| Щ      |      |       | Ш     |      | ##   | !!!         | ₩                                             | Щ            | Щ    |                | ╙            | ₩    | #                                                 |
| [::::        |      |        | <u> </u>     | 1::::      | 1:::: | 1::::    | <u> </u> | [:::: | 1::::    | <u> </u> | ]:::: | <u> </u> | [::::    |            | <u> </u> :::: |         | <u> </u> | 1              | <u>[::::</u> | ::::    | Ш            | iiii      | <u> ::::</u> | liiii   | 1::::                                   | 1:::   | Lili | l:::i | [:::: | Ш    |      | <u>L:::</u> |                                               | <u>liiii</u> |      |                | <u>IIIII</u> | Ш    | <u>†i:</u>                                        |

M1. 22 15 (2)





Result of pumping test

Joan Ramon Robles, El, Pique

Step Drawdown Test(Prueba de estapas sucesivas)

Date(Fecha): 3 Nov., 1992

Site No.(Sitio o lugar): Joan Ramon Robles, El Pique
Depth(Profundidad): 138 m , Diameter(Diametro): 13 1/2 inches(pulgadas)
Static Water Level(Nivel estatico de agua): 39.80 m
Pump type(Tipo de bomba): 110-kw turbine pump
Inspector:Orlando Lopez Solis

| Time  | Time sinse pumping                | Dynamic<br>water     | Drav   | vdown   | Notes      |
|-------|-----------------------------------|----------------------|--------|---------|------------|
| Hora  | started<br>Hora desde<br>comienzo | level<br>Nivel<br>de | Desc   | censo   | Notas      |
|       | de bombeo                         | bombeo               |        | 2       |            |
|       |