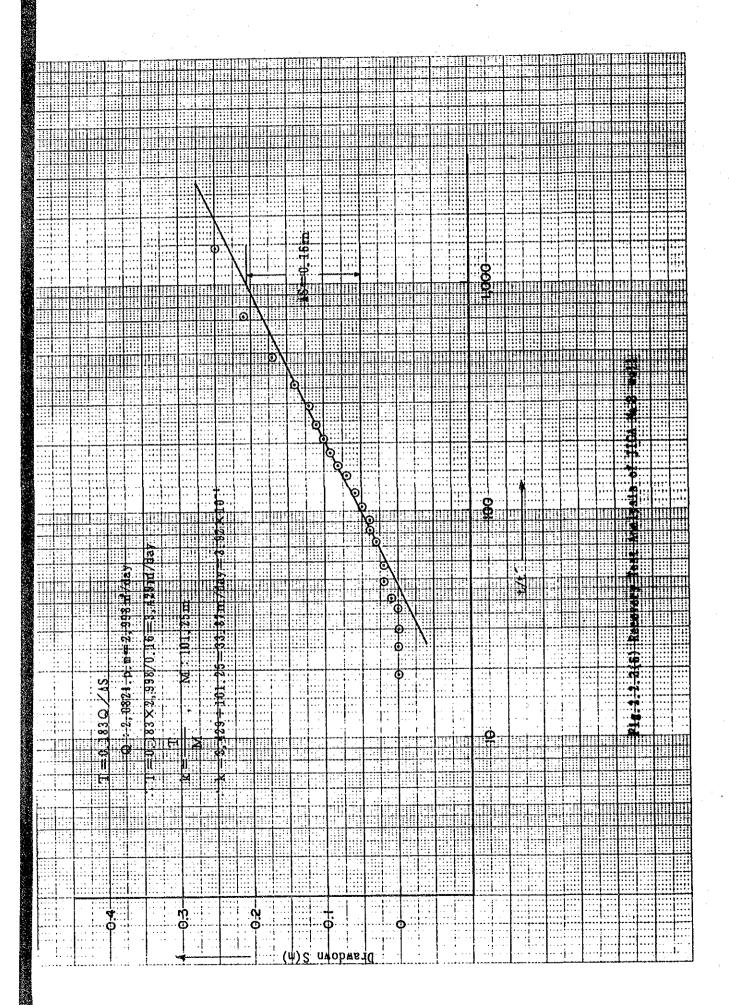

HAR BATE ARBEIT BERKEREN BERTHER BERKETT FOR BETHER BETHER DER GEREN FOR EINE DER FERSEN DER FERSEN DER FERSEN





Result of pumping test

JICA Well (JI-4)

#### Step Drawdown Test(Prueba de estapas sucesivas)

Date(Fecha): 15 Oct., 1992

Site No. (Sitio o lugar): JICA No. 4

Depth(Profundidad): 200 m , Diameter(Diametro):12 3/4 inches(pulgadas)

Static Water Level(Nivel estatico de agua): 94.28 m Pump type(Tipo de bomba): 30-kw submersible pump

Inspector: Orlando Lopez Solis

| Time Time sinse pumping | water     | Drawdown  | Notes            |
|-------------------------|-----------|-----------|------------------|
| started                 | level     |           |                  |
| Hora Hora desde         |           | Descenso  | Notas            |
| comienzo                | de        |           |                  |
| de bombeo               | bombeo    |           |                  |
| t(