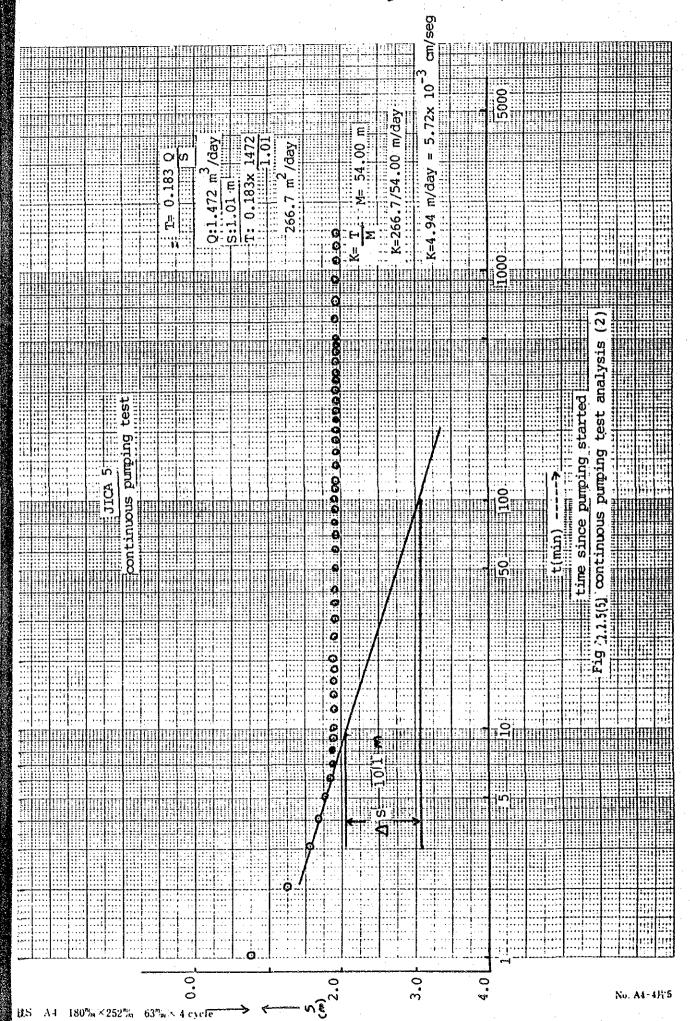

| Щ      |      |       | Ш     |      | ##   | !!!         | ₩                                             | Щ            | Щ    |                | ╙            | ₩    | #                                                 |
| [::::        |      |        | <u> </u>     | 1::::      | 1:::: | 1::::    | <u> </u> | [:::: | 1::::    | <u> </u> | ]:::: | <u> </u> | [::::    |            | <u> </u> :::: |         | <u> </u> | 1              | <u>[::::</u> | ::::    | Ш            | iiii      | <u> ::::</u> | liiii   | 1::::                                   | 1:::   | Lili | l:::i | [:::: | Ш    |      | <u>L:::</u> |                                               | <u>liiii</u> |      |                | <u>IIIII</u> | Ш    | <u>†i:</u>                                        |

M1. 22 15 (2)





Result of pumping test

Joan Ramon Robles, El, Pique

Step Drawdown Test(Prueba de estapas sucesivas)

Date(Fecha): 3 Nov., 1992

Site No.(Sitio o lugar): Joan Ramon Robles, El Pique
Depth(Profundidad): 138 m , Diameter(Diametro): 13 1/2 inches(pulgadas)
Static Water Level(Nivel estatico de agua): 39.80 m
Pump type(Tipo de bomba): 110-kw turbine pump
Inspector:Orlando Lopez Solis

| Time  | Time sinse pumping                | Dynamic<br>water     | Drav   | vdown   | Notes      |
|-------|-----------------------------------|----------------------|--------|---------|------------|
| Hora  | started<br>Hora desde<br>comienzo | level<br>Nivel<br>de | Desc   | censo   | Notas      |
|       | de bombeo                         | bombeo               |        | 2       |            |
|