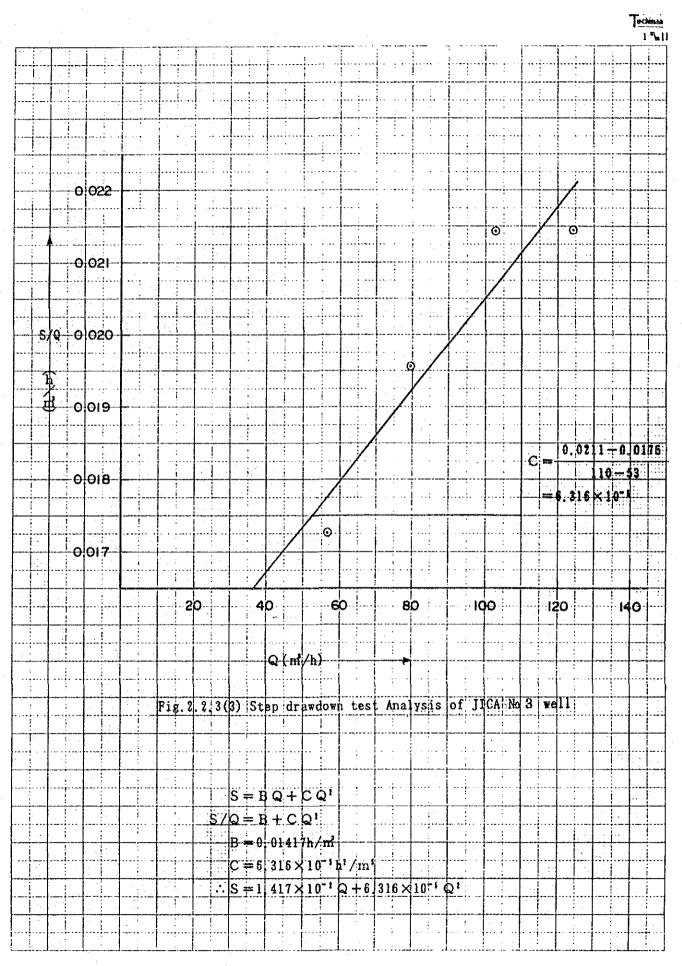

|         |



JIS A4 180×250°m NoA4 15