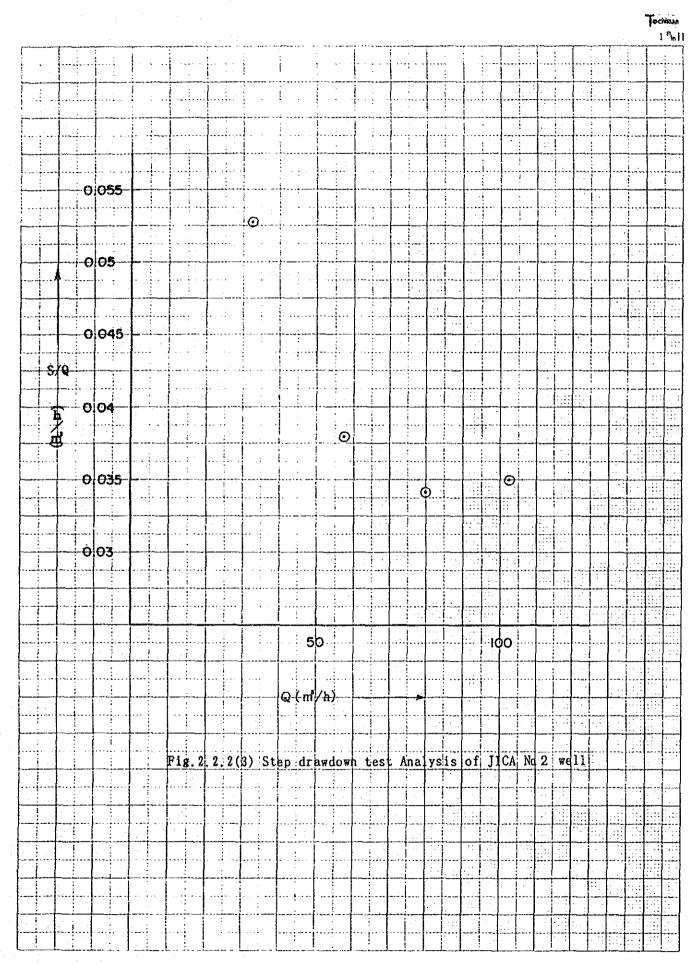

|       | •••             |            |            |                       | · · · · · · · · · · · · · · · · · · · |       |           |      |                                 |          |     |                               |    |            |
| -       |      |                                       |              | • •••    |             |        |                                        |        |         |          |           | :  : |           |             | • • • •            | 1           |                    |     |   | . J       | -    | , i . |                 | · ·        |            |                       |                                       |       |           |      |                                 |          |     |                               |    |            |



JIS A4 180 250 m SoA4 15

|          | :I                                           | <del></del> :             |       |                      | -           |                | •••     |                           |             |        |          |                                         |             | ••• |               |       |       | 2            | 3      |         |            |            |          |              |                    |          |             |
|----------|----------------------------------------------|---------------------------|-------|----------------------|-------------|----------------|---------|---------------------------|-------------|--------|----------|-----------------------------------------|-------------|-----|---------------|-------|-------|---------