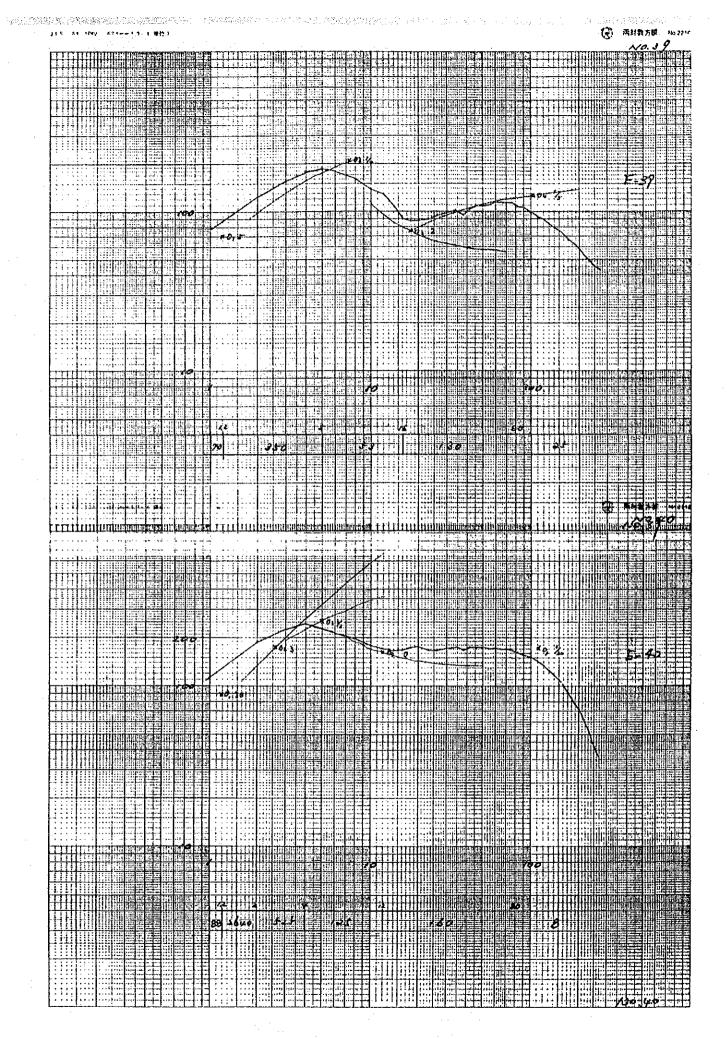

a senter a substantia aztabat balanderin elektrikalanderen en elektriket er elektriket elektriketen elektriket

Flg.

Result of Electrical Prospecting (p-a curve)

Flg.

|                | 1 mili                      |       | 31       | ЩĒ               | Ц.         | F          | TT        | <u>t</u>                                     | F-Ť           | - | H.            |                | ŦŢ                     | Ţ.             | ц.  | Hi          | <u>і</u> та,                      | E F       |         |         | F.T      | -        |         |                     |     |       |                | Π        | ្រុ  |             | 17       |
|----------------|-----------------------------|-------|----------|------------------|------------|------------|-----------|----------------------------------------------|---------------|---|---------------|----------------|------------------------|----------------|-----|-------------|-----------------------------------|-----------|---------|---------|----------|----------|---------|---------------------|-----|-------|----------------|----------|------|-------------|----------|
|                | ېلىنىكىنىك<br>مورىيە مەرەپە |       | 11       | د آنگی<br>بر خون |            | +          |           |                                              | + <u>+</u>    |   |               |                | +                      |                |     |             |                                   |           |         |         |          |          |         |                     |     | ļ     |                | 11       | 1    |             | 4        |
|                | +                           |       |          |                  |            |            |           |                                              | !             |   |               | 1              | 1-1                    | -              |     |             | 1                                 |           |         |         |          |          |         |                     |     |       | ,.             |          |      |             | 11       |
|                | <u></u>                     |       | 1        |                  |            |            |           |                                              |               |   |               |                |                        |                |     | ··· ; ·÷ ;  |                                   |           |         |         |          | 11       | 1       |                     |     | , Hp  |                |          |      |             | <u> </u> |
| <br>           |                             | ••••  |          |                  |            |            |           |                                              | -             |   |               |                | ·⊦ ·∔                  |                |     | ·           | ╺ <mark>╽</mark> ╺┊┊┊┿╸<br>╽┍╶╍┱┙ | ÷ ,       |         | _       |          |          |         | . یا یا یا<br>مؤسسا |     |       |                |          |      |             |          |
|                |                             |       |          |                  |            | +          | •. • • •  |                                              |               |   |               | -              |                        | 2              | -1  |             |                                   |           |         |         |          |          |         | ÷••                 |     |       |                |          |      |             |          |
|                |                             |       |          | -                | zni        | 0          | • • جېچه  |                                              |               |   | ÷             |                |                        | <b>D</b> •     |     | <u></u>     |                                   |           |         |         |          |          |         | <u>.</u>            |     |       |                |          |      |             |          |
|                | nja i k                     |       |          | •                | •          |            |           |                                              | 1             | 4 | <u>_</u>      | _              | 1                      |                |     |             |                                   |           | -       | -       | E        | -150     | 23.12   |                     |     |       |                | I        |      | 4           |          |
|                |                             | 1     |          | 1                | 106        |            |           |                                              | 47 .<br>      |   |               | •              |                        |                |     |             |                                   | · [ · · · |         | -       |          |          |         |                     |     |       |                |          | - 1  |             |          |
|                | ļ                           |       |          | 12               |            | +          | <u></u>   | <u>;                                    </u> | 15            |   |               | -              | +                      | 12             | 1   | 711         |                                   |           |         | 111     |          |          | $ \ge $ | <del>, i</del>      |     | τh    |                |          |      |             |          |
| i              | 4                           |       |          |                  |            | 1          |           |                                              | · · · · · · · |   |               |                | İ.                     |                |     |             |                                   |           |         |         |          |          |         | X                   |     |       |                |          |      |             |          |
|                |                             |       | -1-1     |                  |            |            |           | i                                            |               |   | .  ·<br>-   - | -              | $\left  \cdot \right $ |                |     | -111        |                                   |           |         |         |          |          |         |                     | 7   |       |                |          | লহ   |             |          |
|                | <u>ند ا د ا</u>             |       | <u>.</u> |                  | ++         |            |           | ÷                                            |               |   |               |                |                        |                |     |             |                                   |           |         |         | 11       |          |         |                     |     | X     |                |          |      |             |          |
|                |                             |       |          |                  | +          | 1          |           | يو يرد ن                                     |               |   | <u> </u>      | -1-            | +                      |                |     |             |                                   |           |         |         | -        | ++       |         | -                   |     | -1    |                |          |      |             |          |
|                |                             |       |          |                  | -          |            |           |                                              |               |   |               |                |                        |                |     |             |                                   |           |         |         |          |          |         |                     |     |       |                |          |      |             |          |
|                |                             |       |          |                  | 1          |            |           |                                              |               |   |               |                |                        |                |     |             |                                   |           |         |         |          |          | 1       |                     |     |       |                |          |      |             |          |
|                |                             |       |          | 1                |            |            |           | •                                            |               |   | ]             |                |                        |                |     |             |                                   |           |         |         |          | Ŧ        | 13      | ]                   |     |       |                |          | Ŧ    |             |          |
|                |                             |       | -        |                  | 49         |            |           | · :<br>+                                     | <br>          |   |               |                |                        |                |     |             |                                   |           |         |         |          |          | ÷.      |                     |     |       |                |          |      |             |          |
| مج فلم سا      |                             |       | -1       |                  | +          | $\ddagger$ |           |                                              |               |   |               | 1              |                        |                | 10  |             |                                   |           |         |         |          |          | 00      |                     |     |       | T E            | Ħ        |      |             |          |
| · _ <b>; ;</b> |                             |       |          |                  | ÷          | +          | ·····     |                                              |               |   |               | _              |                        |                |     |             |                                   |           |         |         |          |          |         |                     |     |       |                |          |      |             |          |
|                |                             |       |          |                  | 1          |            |           | 17                                           |               |   |               | - 1            | 1                      |                | -   |             | 1111                              | i si      |         | 65      | ili<br>T | ų,       |         | ++++                | 111 | чщ    | 44-44          | Ľ.       |      |             |          |
|                |                             |       |          |                  |            |            | 88        |                                              |               | 4 | 40            |                |                        |                |     | 17          | 0                                 |           | 1       |         |          |          | 8       |                     |     |       |                |          |      |             | 101      |
| . 1 1          |                             |       |          |                  |            |            | ·         | 1                                            |               |   |               |                |                        |                |     |             |                                   |           |         |         |          |          |         |                     |     |       |                |          |      |             |          |
|                | ļ                           |       | <br>     |                  | <u></u>    |            |           |                                              | · · · · · ·   |   |               |                |                        |                |     |             |                                   |           |         |         |          |          |         |                     |     |       |                |          |      |             |          |
|                |                             |       |          |                  |            |            | -         |                                              | ÷             |   | <u>.</u>      | -              | <b>!</b> .             |                |     |             |                                   |           |         |         |          | Ī        |         |                     |     |       | 1              |          | NR.  |             | 9121     |
| · · · ·        |                             |       |          |                  | j.         | Ш          |           |                                              |               |   |               |                |                        | ار ار<br>ایران |     |             |                                   |           |         | · · · · |          | <u> </u> |         | <u>i</u> :          |     | I<br> |                | A        | 46   | <u>i</u> dd | 2        |
|                |                             |       |          | •                |            | ·          |           |                                              |               | • |               | · .            |                        |                |     | • • • • • • | يونيو روني<br>مورو وروني<br>م     |           | • • • • |         | 1+<br>1+ |          |         |                     |     | 1:    | -1             |          |      |             | +        |
|                | <u>hanna</u>                |       | ÷.       |                  | 1          | 1          | <u> </u>  | <u>.</u>                                     |               |   |               |                | 14                     |                |     |             |                                   |           |         |         |          |          |         |                     |     |       |                |          |      |             |          |
| u lini:        |                             | 3-1-4 |          | - 13             | 08         | 2          |           | 0, 15                                        |               | X |               |                |                        | -<br>-         | hit |             |                                   | 1 15      | 1967-1  |         | ****     |          |         |                     |     |       |                |          |      | Щh          | ĻΤ       |
|                |                             | 1.19  | <u>_</u> |                  |            |            |           |                                              |               |   |               | - <b>1</b> * ` | 1.1                    |                |     | 414         |                                   | 11        |         | 14      |          |          |         | 11                  | ŦЩ  | 14-14 | - <del> </del> |          | 2121 | 1121011     |          |
|                |                             |       |          |                  | t m        | 1          | ÷         |                                              | 1             |   | 5             |                |                        |                |     |             |                                   |           |         |         |          |          |         |                     |     |       |                |          |      |             |          |
|                |                             |       |          |                  | 300        |            | - • • •   | · · · · ·                                    |               |   | X             |                |                        |                |     |             |                                   |           |         |         |          | 4        |         |                     |     |       |                |          |      |             |          |
|                |                             |       |          |                  | 300        |            | - • • •   | · · · · ·                                    |               |   |               |                |                        |                |     |             |                                   |           |         |         | K I      |          |         |                     |     |       |                |          |      | ****        | 1        |
|                |                             |       |          |                  | 300        |            | - • • • • | · · · · · ·                                  |               |   |               | <b></b>        |                        | T              |     |             |                                   |           |         |         | X        | X        |         |                     |     |       |                |          |      | ****        | 1        |
|                |                             |       |          |                  | 300        |            |           |                                              |               |   |               | or             |                        | T              |     |             |                                   |           |         |         | X        | X        |         |                     |     |       |                |          |      | ****        | 1        |
|                |                             |       |          |                  | 300        |            |           |                                              |               |   |               | ×0,            |                        | T              |     |             |                                   |           |         |         |          |          |         |                     |     |       |                | Ē        | 4    | 2           |          |
|                |                             |       |          |                  | 300<br>200 |            |           |                                              |               |   |               | ×0,            |                        | T              |     |             |                                   |           |         |         |          | X        |         |                     |     |       |                | Ē        | 4    | 2           |          |
|                |                             |       |          |                  | 300        |            |           |                                              |               |   |               | ×0,            | 23                     |                |     |             |                                   |           |         |         |          | X        |         |                     |     |       |                | Ē        | 4    | 2           |          |
|                |                             |       |          |                  | 300        |            | 11.       |                                              |               |   |               | ×0,            | **                     |                |     |             |                                   |           |         |         |          | X        |         |                     |     |       |                | <b>5</b> |      | 2           |          |
|                |                             |       |          |                  |            |            |           |                                              |               |   |               | ×0,            | **                     |                |     |             |                                   |           |         |         |          | X        |         |                     |     |       |                | <b>5</b> |      | 2           |          |
|                |                             |       |          |                  |            |            |           |                                              |               |   |               | ×0,            | **                     |                |     |             |                                   |           |         |         |          | X        |         |                     |     |       |                | <b>5</b> |      | 2           |          |
|                |                             |       |          |                  | 200<br>702 |            |           |                                              |               |   |               | × o,           | **                     |                |     |             |                                   |           |         |         |          | X        |         |                     |     |       |                | <b>5</b> |      | 2           |          |
|                |                             |       |          |                  |            |            |           |                                              |               |   |               | × o,           | **                     |                |     |             |                                   |           |         |         |          | X        |         |                     |     |       |                | <b>5</b> |      | 2           |          |
|                |                             |       |          |                  |            |            |           |                                              |               |   |               | × o,           | **                     |                |     |             |                                   |           |         |         |          | X        |         |                     |     |       |                | <b>5</b> |      | 2           |          |
|                |                             |       |          |                  |            |            |           |                                              |               |   |               |                | **                     |                |     |             |                                   |           |         |         |          | X        |         |                     |     |       |                | <b>5</b> |      | 2           |          |
|                |                             |       |          |                  |            |            |           |                                              |               |   |               |                | **                     |                |     |             |                                   |           |         |         |          | X        |         |                     |     |       |                | <b>5</b> |      | 2           |          |
|                |                             |       |          |                  |            |            |           |                                              |               |   |               |                | **                     |                |     |             |                                   |           |         |         |          | X        |         |                     |     |       |                | <b>5</b> |      | 2           |          |
|                |                             |       |          |                  |            |            |           |                                              |               |   |               |                | **                     |                |     |             |                                   |           |         |         |          | X        |         |                     |     |       |                | <b>5</b> |      | 2           |          |
|                |                             |       |          |                  |            |            |           |                                              |               |   |               |                | **                     |                |     |             |                                   |           |         |         |          | X        |         |                     |     |       |                | <b>5</b> |      | 2           |          |
|                |                             |       |          |                  |            |            |           |                                              |               |   |               |                | **                     |                |     |             |                                   |           |         |         |          | X        |         |                     |     |       |                | <b>5</b> |      | 2           |          |
|                |                             |       |          |                  |            |            |           |                                              |               |   |               |                | **                     |                |     |             |                                   |           |         |         |          | X        |         |                     |     |       |                | <b>5</b> |      | 2           |          |