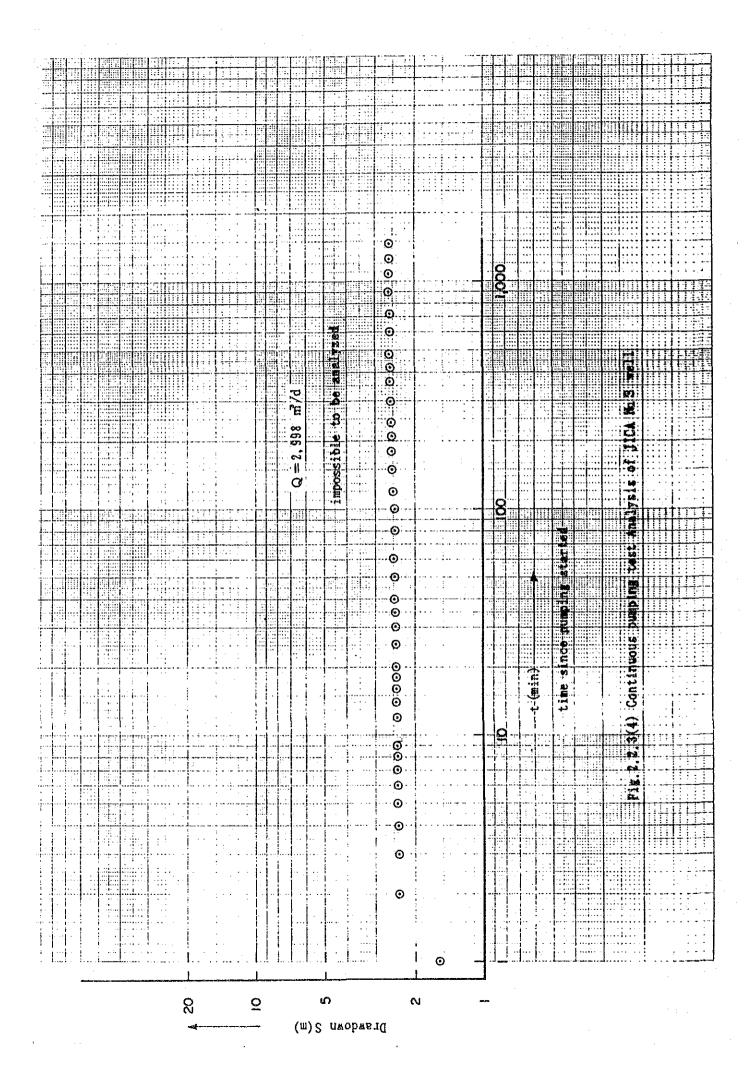

|         |



JIS A4 180×250°m NoA4 15