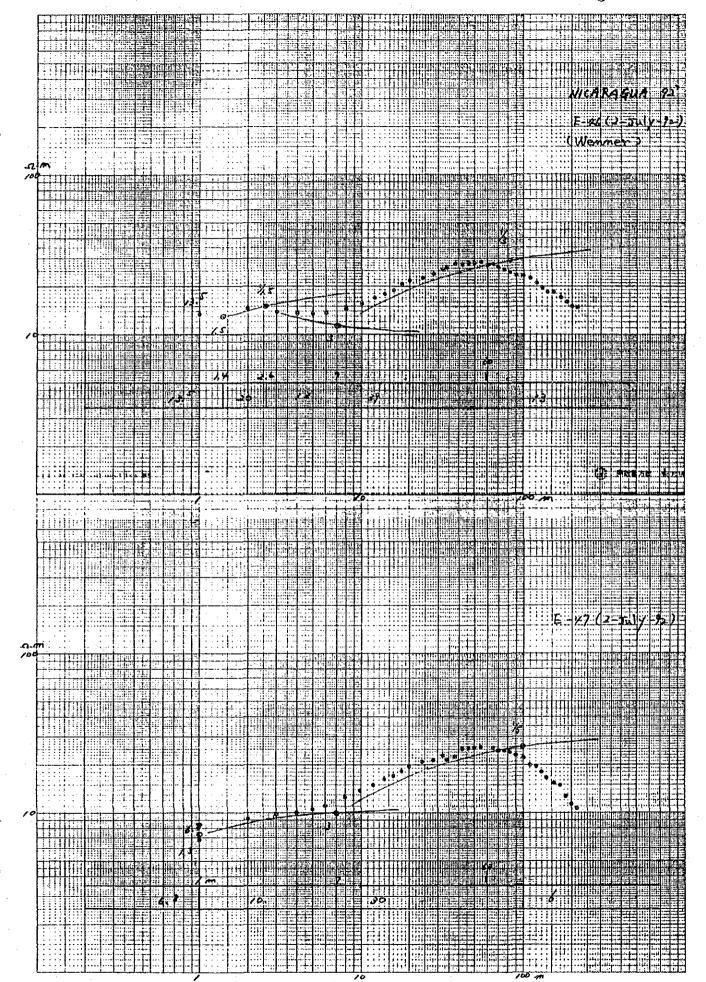

Fig.

Result of Electrical Prospecting (p-a curve)

|  |                                          | 400 ×0.1%                              |                                                                      |       |                                         |              |
|--|------------------------------------------|----------------------------------------|----------------------------------------------------------------------|-------|-----------------------------------------|--------------|
|  |                                          |                                        |                                                                      |       |                                         |              |
|  |                                          | 200                                    |                                                                      | er Ke |                                         | <u></u> ξ 43 |
|  |                                          |                                        |                                                                      |       | - rays                                  |              |
|  |                                          |                                        |                                                                      |       |                                         |              |
|  |                                          |                                        |                                                                      |       |                                         |              |
|  |                                          |                                        |                                                                      |       |                                         |              |
|  |                                          |                                        |                                                                      |       |                                         |              |
|  |                                          |                                        |                                                                      |       |                                         |              |
|  |                                          |                                        |                                                                      |       |                                         |              |
|  |                                          |                                        |                                                                      |       |                                         |              |
|  |                                          |                                        |                                                                      |       |                                         |              |
|  |                                          |                                        |                                                                      | 70    |                                         |              |
|  |                                          |                                        |                                                                      |       |                                         |              |
|  |                                          | ۲.۲.۲.۲.۲.۲.۲.۲.۲.۲.۲.۲.۲.۲.۲.۲.۲.۲.۲. |                                                                      |       | 98<br>1                                 |              |
|  |                                          |                                        |                                                                      |       |                                         |              |
|  |                                          |                                        |                                                                      |       |                                         |              |
|  | 1) () () ()<br>1935 () () ()             |                                        |                                                                      |       |                                         |              |
|  |                                          |                                        |                                                                      |       |                                         |              |
|  |                                          |                                        | لإغاسة بالاستنقيسي ورورور                                            |       |                                         |              |
|  |                                          |                                        |                                                                      |       |                                         |              |
|  |                                          |                                        | 1 20 20 20 100 400 400 400 100 20 20 20 20 20 20 20 20 20 20 20 20 2 |       |                                         |              |
|  |                                          | out                                    |                                                                      | E P 8 |                                         |              |
|  |                                          | 300<br>200                             |                                                                      |       |                                         | 544          |
|  |                                          | 200                                    |                                                                      | 10 2  |                                         | E-44         |
|  | 1. 1. 1. 1. 1. 1. 1. 1. 1. 1. 1. 1. 1. 1 |                                        |                                                                      |       | × + + + + + + + + + + + + + + + + + + + |              |
|  |                                          | 100<br>x0,7<br>x0,7                    |                                                                      |       |                                         |              |
|  |                                          |                                        |                                                                      |       |                                         |              |
|  |                                          |                                        |                                                                      |       |                                         |              |
|  |                                          |                                        |                                                                      |       |                                         |              |
|  |                                          |                                        |                                                                      |       |                                         |              |
|  |                                          |                                        |                                                                      |       |                                         |              |
|  |                                          |                                        |                                                                      |       |                                         |              |
|  |                                          |                                        |                                                                      |       |                                         |              |
|  |                                          |                                        |                                                                      |       |                                         |              |
|  | e de terre                               | /P                                     |                                                                      | ·/2   |                                         |              |
|  |                                          |                                        |                                                                      | 7     |                                         |              |
|  |                                          |                                        |                                                                      |       |                                         |              |
|  |                                          |                                        |                                                                      |       |                                         |              |