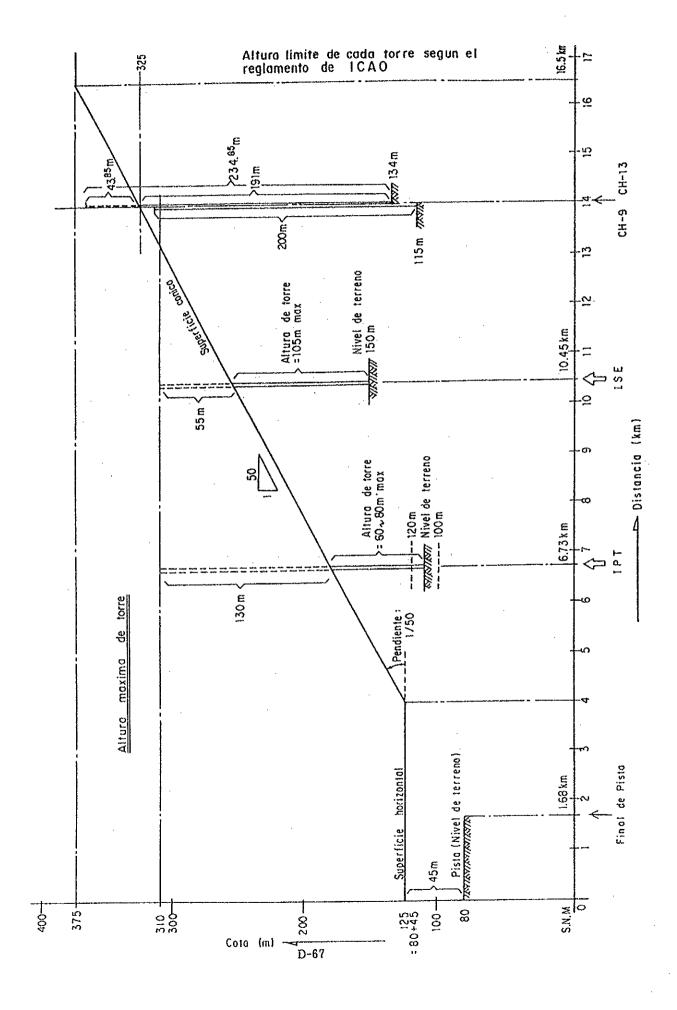

I.S.E.) ha sido considerado el mejor sitio para el futuro Canal Educativo, y para obtener el alcance similar de transmisiones a los canales comerciales existentes (Canales 9 y 13) se necesita erigir una torre metálica para antena de 160 m de altura.

Esta altura excede en 55 m a la normal regulación de ICAO (ver hoja adjunta).

Por lo tanto, se necesita la autorización de la D.I.N.A.C. para la instalación de la torre por el excedente.

Considerando que este proyecto es de suma importancia para la educación nacional y que se debe informar a la Misión durante su estada en el Paraguay (que finaliza a mediados del mes), se espera de esa Institución en la brevedad posible, la respuesta pertinente.

Hago proficia la oportunidad

para saludarle muy atentamente,

NORACIO GALEANO PERRONE
MINISTRO



アスンシオン1993年5月5日

文書No. 325

国家民間航空局長 (DINAC) アルバル ゴメス デラフェンテ大佐 殿

ISE敷地内における教育テレビ送信用アンテナ鉄塔(高さ160m)のICAO規定 特記事項による申請

教育テレビ放送網整備計画に関して現在日本JICA調査団が当国において調査中であるが、この計画の中心となるASUNCIONの送信所サイトとしてISEが最適地と判断されました。

既存の民放 (CH-9. CH-13) と同一のカバレージを得るためには高さ 1 6 0 mの鉄塔を建てることが必要となります。

この値はICAOの通常規定高さより 55mオーバーすることになります。( 別紙参照 ) 本計画の重要性に鑑み、この超過分の高さについて、ICAOの特記事項により認めて戴きたく申請致します。

尚、JICA調査団の滞在期間中にこれを決定する必要があるので、出来るだけ早期に ご回答戴けるようお願いいたします。

文部大臣

オラシオ ガレアーノ ペローネ

署名

## D-14 REQUESTED LETTERS TO ANTELCO ON THE FOLLOWING ITEM:

- (a) POSSILIBITY OF USE OF UHF-CH 14~20
- (b) ENSURING OF TV CHANNEL FOR ETV
- (c) PROPOSE ITEMS TO FOUR COUNTRIES MEETING
- (d) COMMON USE OF ANTELCO FACILITIES FOR EDUCATIONAL TV

Asuncion, 4 de Mayo de 1993

Senor Presidente del concejo de ANTELCO Cnel DEM Ing.Civ. y Mil. Eduardo