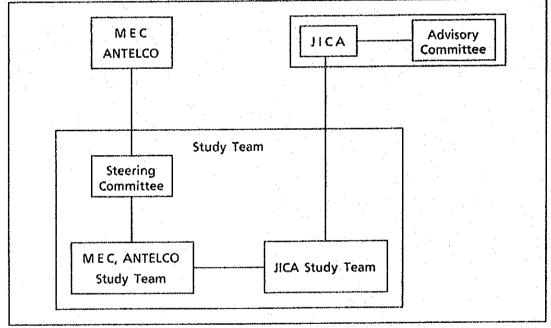

Network in the Republic of Paraguay and entrusted the study to the Japan

International Cooperation Agency (JICA).

JICA sent to Paraguay a study team headed by Mr. Toshinori Miura, Chief

Engineer, International Department, NHK Integrated Technology Inc., and

composed of members from NHK Integrated Technology Inc. and Yachiyo

Engineering Co., Ltd., three times between November 1992 and July 1993.

The team held discussions with the officials concerned of the Government