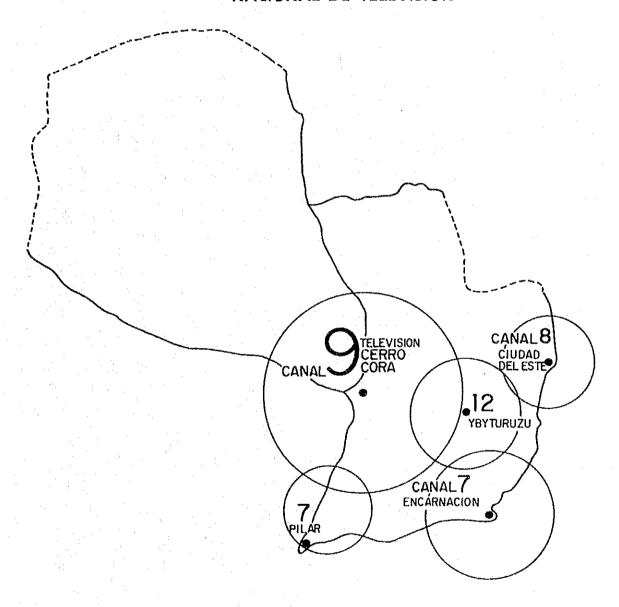

dcasting station is none at present in Paraguay, but two commercial TV broadcasting services, namely Sistema Nacional de Television (Channel-9) and Tele-difusion Paraguaya S.A. (Channel-13), are in operation. Channel-9 owns 4 local broadcasting stations and Channel-13 owns 11 local broadcasting stations or repeaters. Both 2 systems cover most of eastern part of the country where 98% of national population concentrates. The service coverage of both stations in terms of number of population is 85% of total populace. Figure 3.3.1.1 and 3.3.1.2 illustrates the service coverages of both TV stations geographically. The profiles of these stations are described below:

Figure 3.3.1.1 Geographical Service Coverage Chart of SNT

# AREA DE COBERTURA DE LOS CANALES DEL SISTEMA NACIONAL DE TELEVISION



- CANEL 9 ASUNCION
- CANEL 7 ITAPUA (ENCARNACION)
- CANEL 12 YBYTUBUZU
- CANEL 8 CIUDAD DEL ESTE
- CANEL 7 PILAR

Figure 3.3.1.2 Geographical Service Coverage Chart of RPC



# (1) Sistema Nacional de Television (SNT), Channel-9

This TV broadcasting station was opened in October 1966, having 2 local broadcasting stations and repeaters. The program transmission from its key station in Asuncion to the local stations is done through the stand-by telephonic microwave line of the ANTELCO. An expansion plan to cover the whole area of the country has been under planning. In this plan, 3 local stations are planed to be established and its operation and management is planned to be conducted independently within the business framework of the SNT as a holding company, thereby, a localization of ma