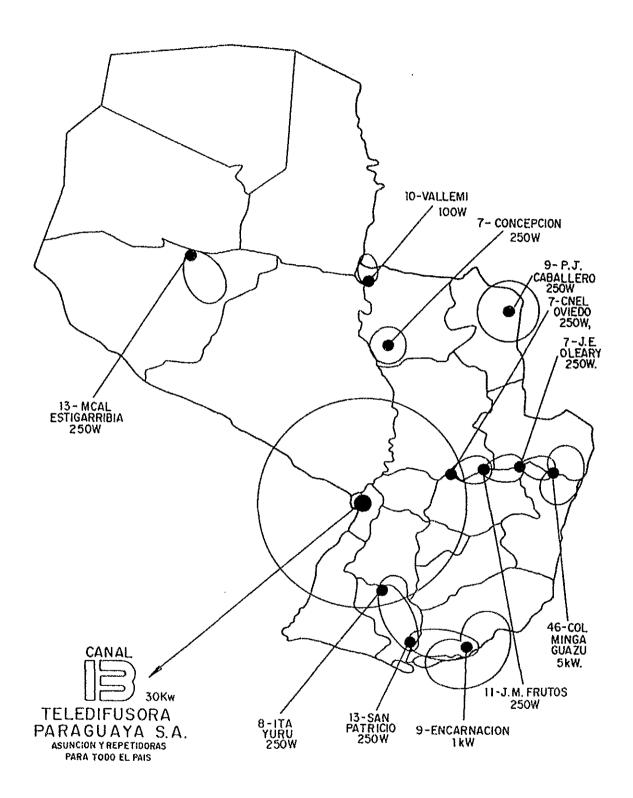

. (Channel-13), are in operation. Channel-9 owns 4 local broadcasting stations and Channel-13 owns 11 local broadcasting stations or repeaters. Both 2 systems cover most of eastern part of the country where 98% of national population concentrates. The service coverage of both stations in terms of number of population is 85% of total populace. Figure 3.3.1.1 and 3.3.1.2 illustrates the service coverages of both TV stations geographically. The profiles of these stations are described below:

Figure 3.3.1.1 Geographical Service Coverage Chart of SNT

# AREA DE COBERTURA DE LOS CANALES DEL SISTEMA NACIONAL DE TELEVISION



- CANEL 9 ASUNCION
- CANEL 7 ITAPUA (ENCARNACION)
- CANEL 12 YBYTUBUZU
- CANEL 8 CIUDAD DEL ESTE
- CANEL 7 PILAR

Figure 3.3.1.2 Geographical Service Coverage Chart of RPC



# (1) Sistema Nacional de Television (SNT), Channel-9

This TV broadcasting station was opened in October 1966, having 2 local broadcasting stations and repeaters. The program transmission from its key station in Asuncion to the local stations is done through the stand-by telephonic microwave line of the ANTELCO. An expansion plan to cover the whole area of the country has been under planning. In this plan, 3 local stations are planed to be established and its operation and management is planned to be conducted independently within the business framework of the SNT as a holding company, thereby, a localization of management is envisaged. Its broadcasting hours at present is 21 hours starting from 06:00 and ending at 02:00. The operation of the station is done by 3 shifts. Below Table 3.3