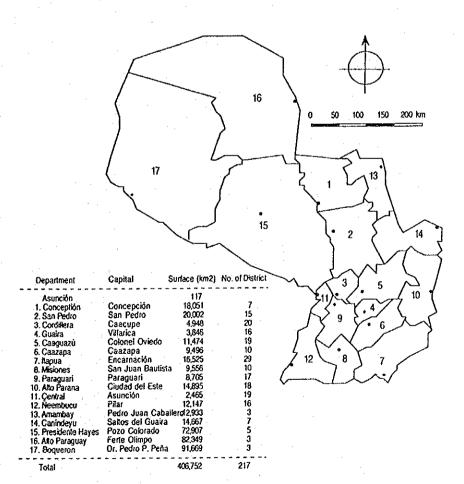

| (MEC) Administación                             |

# PART I

# **CURRENT CIRCUMSTANCES OF STUDY AREA**

#### CHAPTER 1 SOCIO-ECONOMIC CONDITIONS

#### 1.1 Geographical Administrative Division

Paraguay is situated between west longitude 54°15′-62°38′ and southern latitude 19°18′-27°36′, and is bordered by Brazil, Argentina and Bolivia. The total land area is 406,752 km². The River Paraguay traverses the country from north to south and geographically divides Paraguay into two parts, the eastern part (159,827 km²) and the western part (246,925 km²).

The country is divided administratively into 17 departments (Departments) and Asunción. The eastern part is comprised of 14 departments, while the western part has three. Figure 1.1.1 below shows the Administrative Divisions of Paraguay.



Figure 1.1.1 Administrative Division of Paraguay

## 1.2 Population and Households

#### 1.2.1 Population Growth

The population census has been conducted once every 10 years since 1962. In accordance with the results of the latest census of 1992, the total population of Paraguay is 4,123,550. The average annual population growth rate was 2.6% during 1962-1972, 2.5% during 1972-1982, and 3.1% during 1982-1992. Table 1.2.1.1 below shows the population by department in 1992.

Table 1.2.1.1 Population by Department

| Department