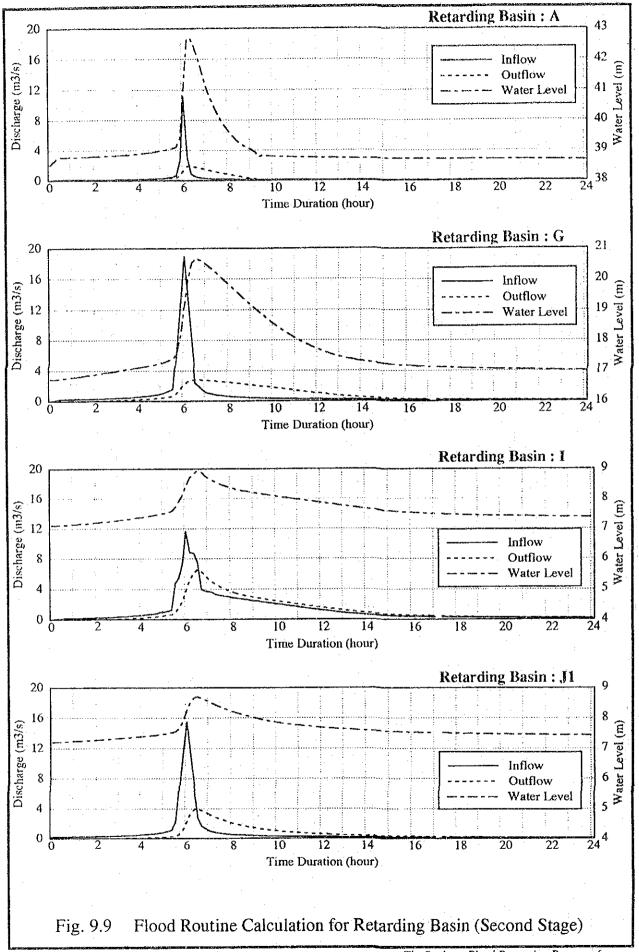

The Study on Flood Protection Program for Greater Tunis and Sousse in the Republic of Tunisia

The Study on Flood Protection Program for Greater Tunis and Sousse in the Republic of Tunisia

Fig. 7.7 Flood Water Level of Oued Ennkhilet under Existing River Facilities (2/2)