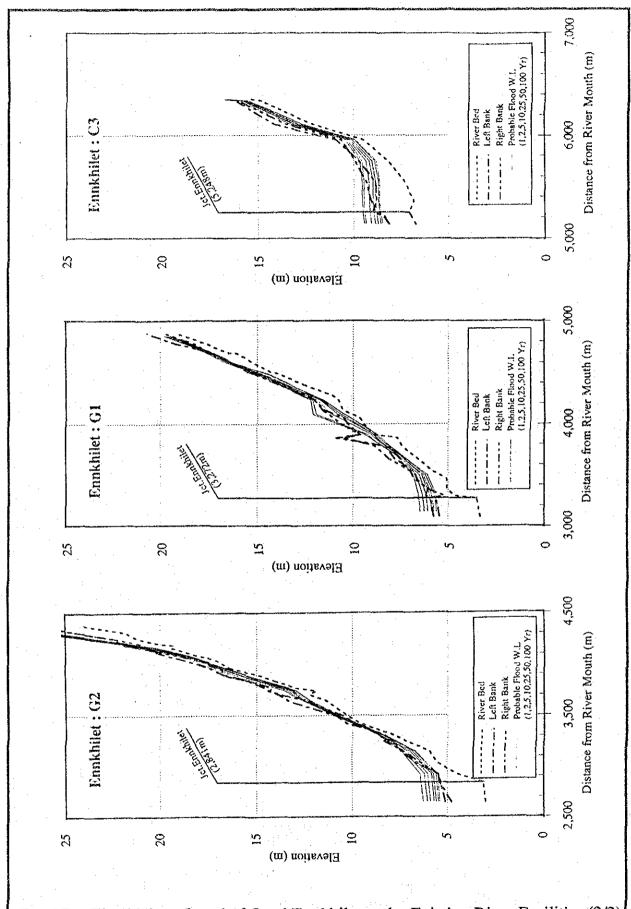

The Study on Flood Protection Program for Greater Tunis and Sousse in the Republic of Tunisia

The Study on Flood Protection Program for Greater Tunis and Sousse in the Republic of Tunisia

Fig. 7.7 Flood Water Level of Oued Ennkhilet under Existing River Facilities (2/2)