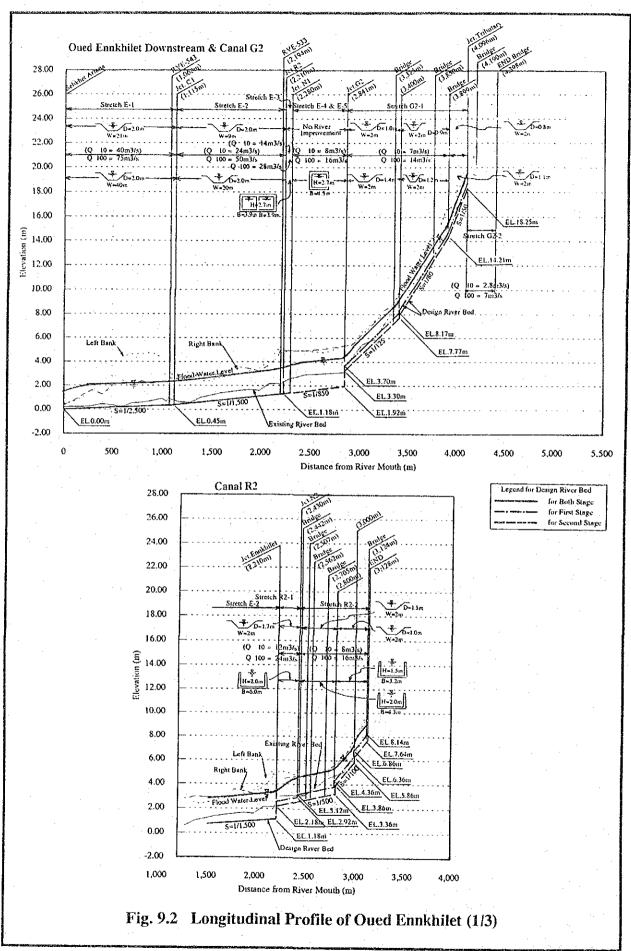

The Study on Flood Protection Program for Greater Tunis and Sousse in the Republic of Tunisia