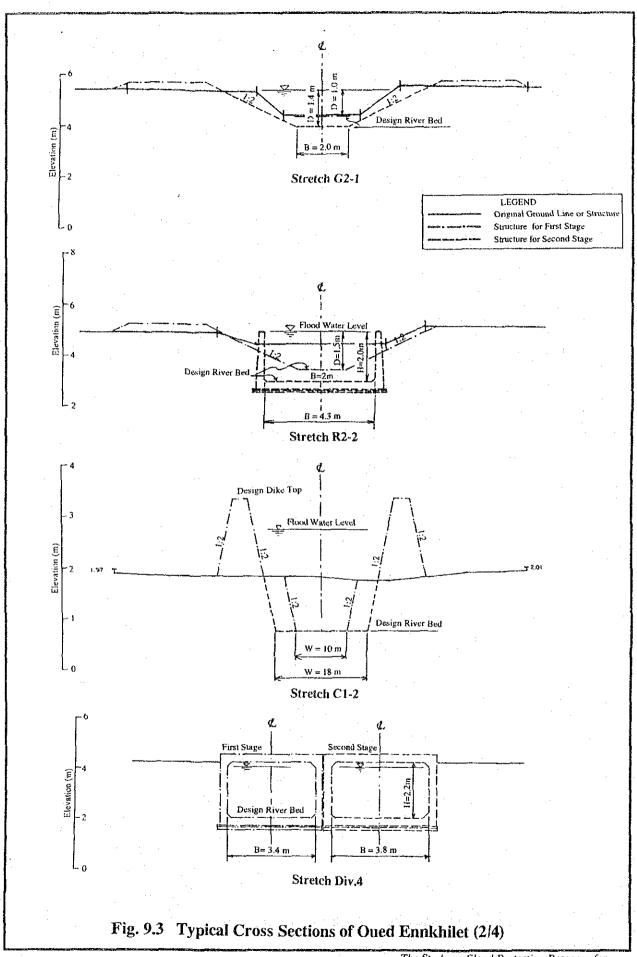

The Study on Flood Protection Program for Greater Tunis and Sousse in the Republic of Tunisia

The Study on Flood Protection Program for Greater Tunis and Sousse in the Republic of Tunisia

Fig. 7.7 Flood Water Level of Oued Ennkhilet under Existing River Facilities (2/2)