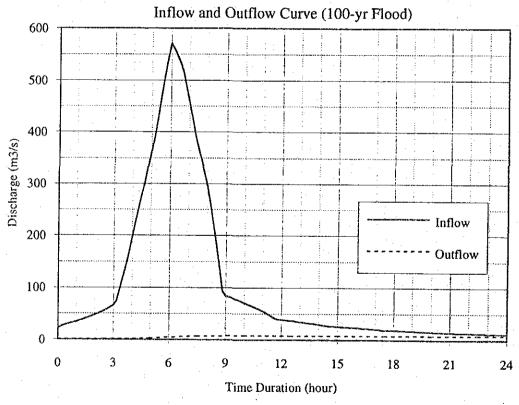

Fig. 9.10 Dimension of New Bridge for Oued Ennkhilet

The Study on Flood Protection Program for Greater Tunis and Sousse in the Republic of Tunisia

Fig. 9.11

Result of Flood Routine Simulation on Sebkhet Ariana