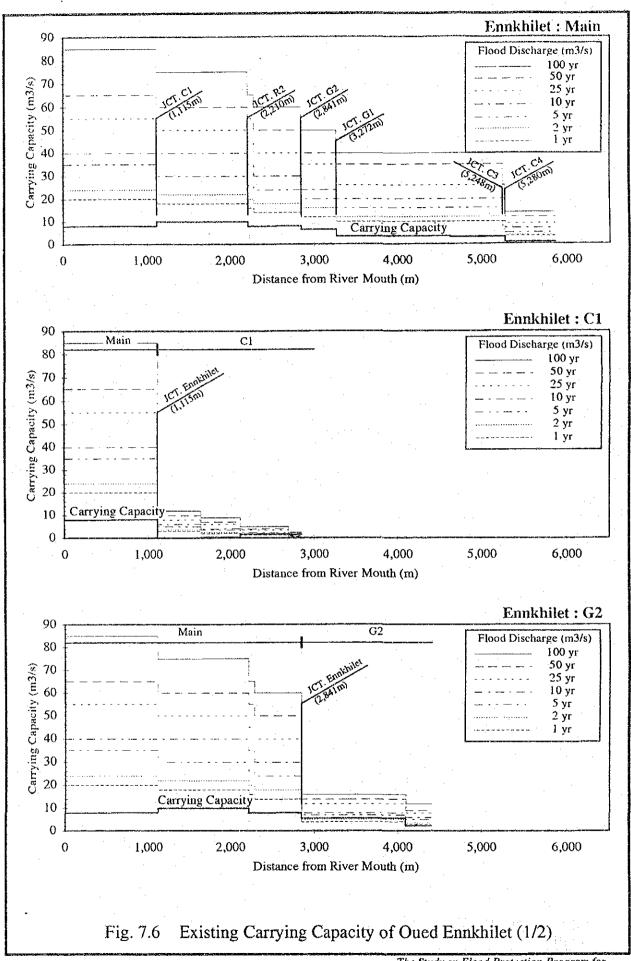

The Study on Flood Protection Program for Greater Tunis and Sousse in the Republic of Tunisia

The Study on Flood Protection Program for Greater Tunis and Sousse in the Republic of Tunisia

Fig. 7.7 Flood Water Level of Oued Ennkhilet under Existing River Facilities (2/2)