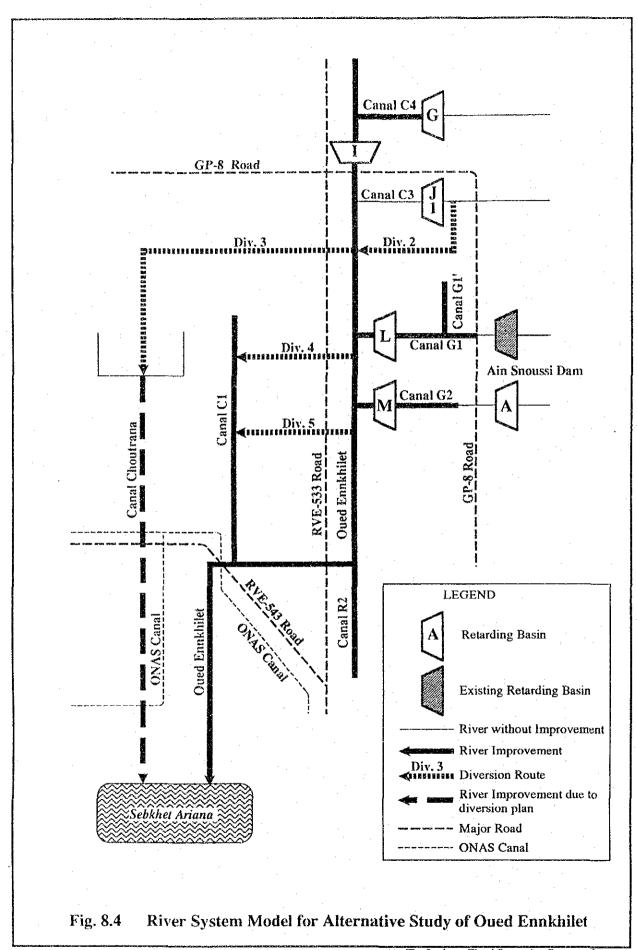

The Study on Flood Protection Program for Greater Tunis and Sousse in the Republic of Tunisia





The Study on Flood Protection Program for Greater Tunis and Sousse in the Republic of Tunisia









Fig. 7.7 Flood Water Level of Oued Ennkhilet under Existing River Facilities (2/2)









SINGLE CROSS SECTION WITH RETAINING WALL



BOX CULVERT



DAM & RETARDING BASIN



RC SLAB BRIDGE

Fig. 8.1 Typical Cross Sections of River Improvement Works (2/2)





The Study on Flood Protection Program for Greater Tunis and Sousse in the Republic of Tunisia

























The Study on Flood Protection Program for Greater Tunis and Sousse in the Republic of Tunisia





































## **PROFILE**



CROSS SECTION

| Location                                                             | Dimension |       |              |
|----------------------------------------------------------------------|-----------|-------|--------------|
|                                                                      | L (m)     | W (m) | Nos. of Span |
| 1. Oued Ennkhilet (Main) at RVE-543 Road 2. Oued Ennkhilet (Main) at | 50        | 12    | 2            |
| 2. RVE-533 Road                                                      | 30        | 12    | 2            |
| 3. Diversion Channel No.3 at RVE-543 Road                            |