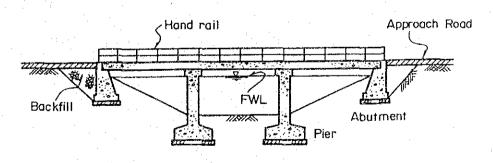

## **PROFILE**

CROSS SECTION

| Location                                                             | Dimension |       |              |
|----------------------------------------------------------------------|-----------|-------|--------------|
|                                                                      | L (m)     | W (m) | Nos. of Span |
| 1. Oued Ennkhilet (Main) at RVE-543 Road 2. Oued Ennkhilet (Main) at | 50        | 12    | 2            |
| 2. RVE-533 Road                                                      | 30        | 12    | 2            |
| 3. Diversion Channel No.3 at RVE-543 Road                            | 43        | 12    | 2            |

Fig. 9.10 Dimension of New Bridge for Oued Ennkhilet

The Study on Flood Protection Program for Greater Tunis and Sousse in the Republic of Tunisia

Fig. 9.11

Result of Flood Routine Simulation on Sebkhet Ariana