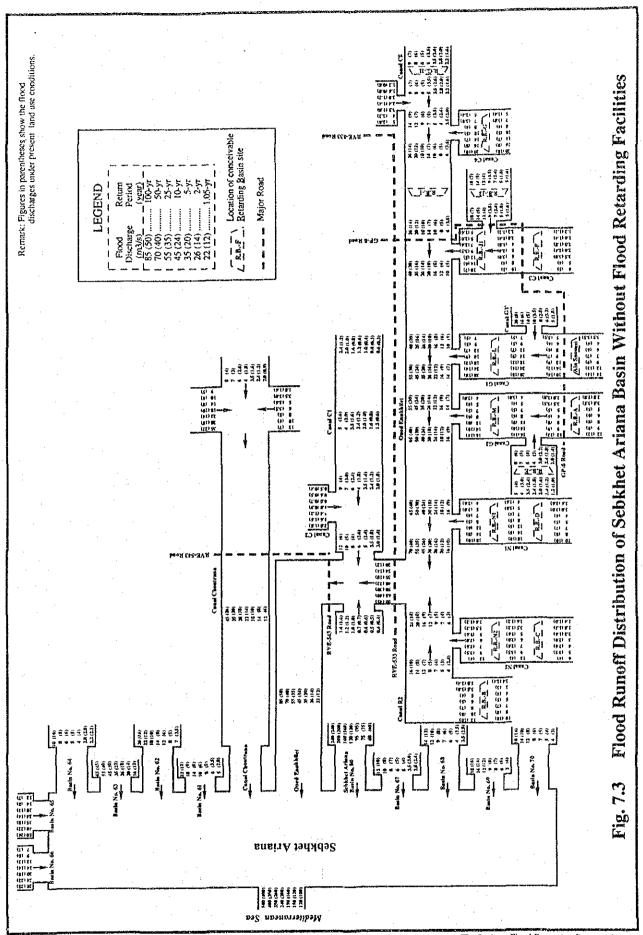

The Study on Flood Protection Program for Greater Tunis and Sousse in the Republic of Tunisia





The Study on Flood Protection Program for Greater Tunis and Sousse in the Republic of Tunisia









Fig. 7.7 Flood Water Level of Oued Ennkhilet under Existing River Facilities (2/2)









SINGLE CROSS SECTION WITH RETAINING WALL



BOX CULVERT



DAM & RETARDING BASIN



RC SLAB BRIDGE

Fig. 8.1 Typical Cross Sections of River Improvement Works (2/2)





The Study on Flood Protection Program for Greater Tunis and Sousse in the Republic of Tunisia

























The Study on Flood Protection Program for Greater Tunis and Sousse in the Republic of Tunisia





































## **PROFILE**



CROSS SECTION

| Location