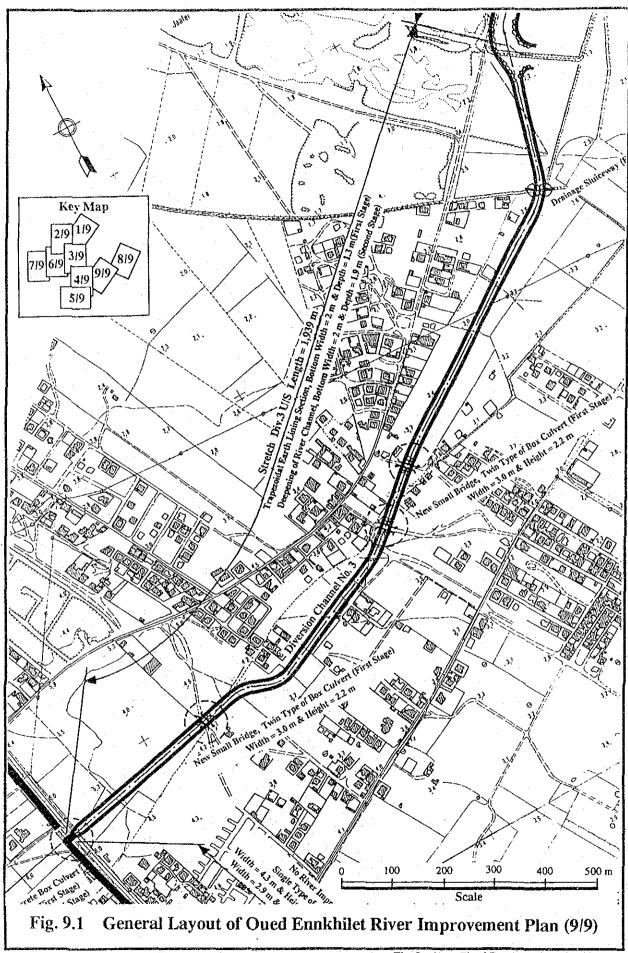

The Study on Flood Protection Program for Greater Tunis and Sousse in the Republic of Tunisia

The Study on Flood Protection Program for Greater Tunis and Sousse in the Republic of Tunisia

Fig. 7.7 Flood Water Level of Oued Ennkhilet under Existing River Facilities (2/2)