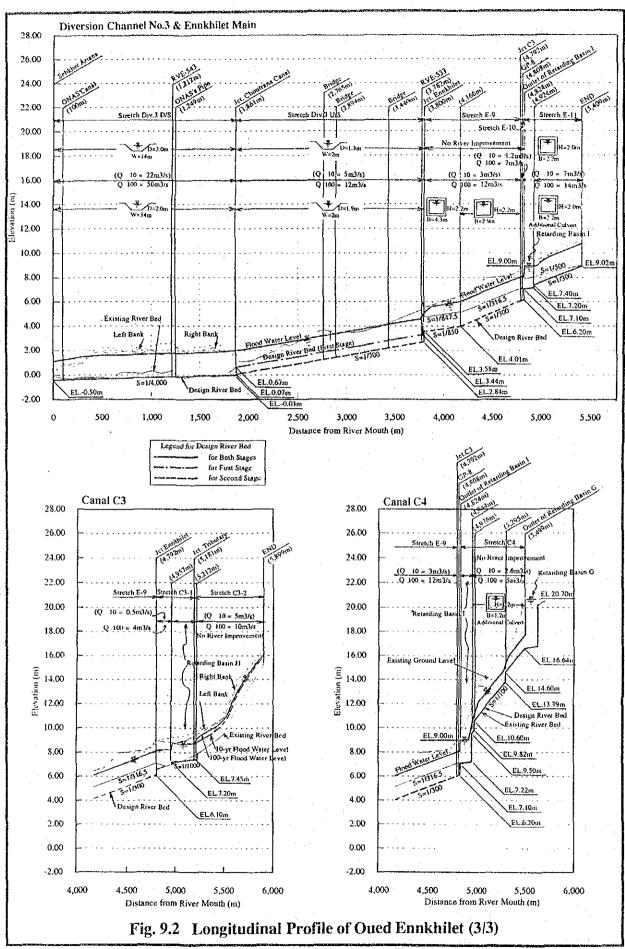

The Study on Flood Protection Program for Greater Tunis and Sousse in the Republic of Tunisia