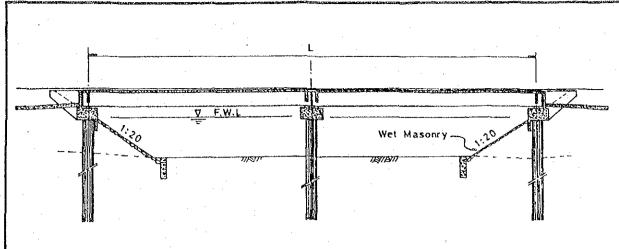

Fig. 9.10 Dimension of New Bridge for Oued Ennkhilet

The Study on Flood Protection Program for Greater Tunis and Sousse in the Republic of Tunisia

Fig. 9.11

Result of Flood Routine Simulation on Sebkhet Ariana

## **PROFILE**

CROSS SECTION

| Location                                                             | Dimension |       |              |
|----------------------------------------------------------------------|-----------|-------|--------------|
|                                                                      | L (m)     | W (m) | Nos. of Span |
| 1. Oued Ennkhilet (Main) at RVE-543 Road 2. Oued Ennkhilet (Main) at | 50        | 12    | 2            |
| 2. RVE-533 Road                                                      | 30        | 12    | 2            |
| 3. Diversion Channel No.3 at RVE-543 Road                            | 43        | 12    | 2            |