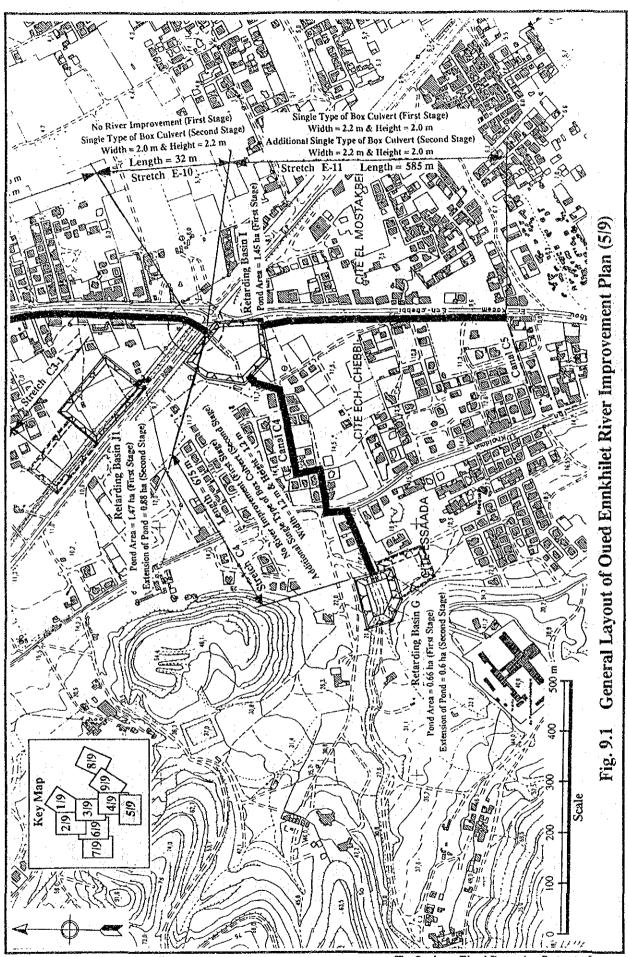

The Study on Flood Protection Program for Greater Tunis and Sousse in the Republic of Tunisia





The Study on Flood Protection Program for Greater Tunis and Sousse in the Republic of Tunisia









Fig. 7.7 Flood Water Level of Oued Ennkhilet under Existing River Facilities (2/2)









SINGLE CROSS SECTION WITH RETAINING WALL



BOX CULVERT



DAM & RETARDING BASIN



RC SLAB BRIDGE

Fig. 8.1 Typical Cross Sections of River Improvement Works (2/2)





The Study on Flood Protection Program for Greater Tunis and Sousse in the Republic of Tunisia

























The Study on Flood Protection Program for Greater Tunis and Sousse in the Republic of Tunisia





































## **PROFILE**



CROSS SECTION

| Location                                                             | Dimension |       |              |
|----------------------------------------------------------------------|-----------|-------|--------------|
|                                                                      | L (m)     | W (m) | Nos. of Span |
| 1. Oued Ennkhilet (Main) at RVE-543 Road 2. Oued Ennkhilet (Main) at | 50        | 12    | 2            |
| 2. RVE-533 Road                                                      | 30        | 12    | 2            |
| 3. Diversion Channel No.3 at RVE-543 Road                            | 43        | 12    | 2