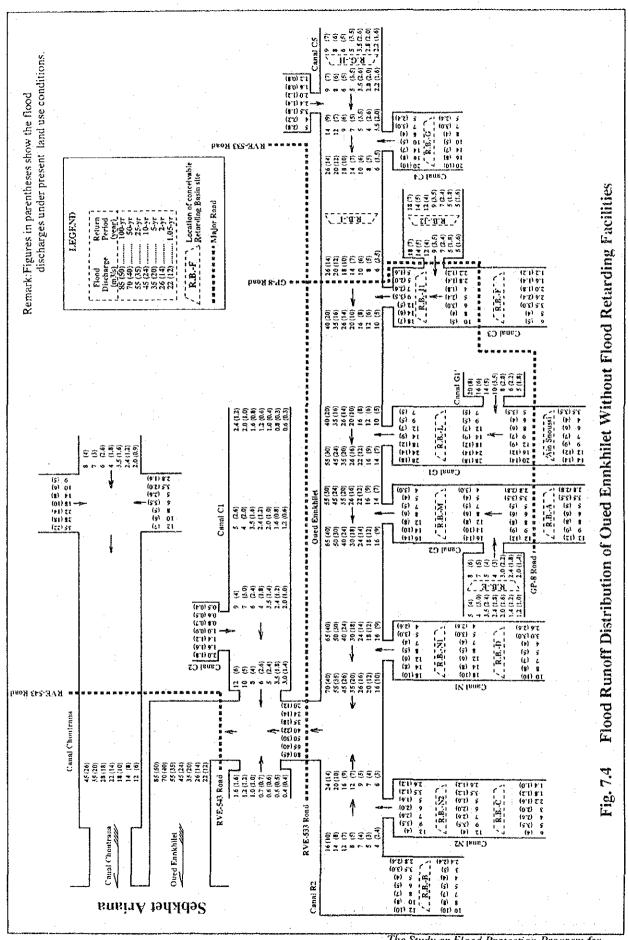

The Study on Flood Protection Program for Greater Tunis and Sousse in the Republic of Tunisia





The Study on Flood Protection Program for Greater Tunis and Sousse in the Republic of Tunisia









Fig. 7.7 Flood Water Level of Oued Ennkhilet under Existing River Facilities (2/2)









SINGLE CROSS SECTION WITH RETAINING WALL



BOX CULVERT



DAM & RETARDING BASIN



RC SLAB BRIDGE

Fig. 8.1 Typical Cross Sections of River Improvement Works (2/2)





The Study on Flood Protection Program for Greater Tunis and Sousse in the Republic of Tunisia

























The Study on Flood Protection Program for Greater Tunis and Sousse in the Republic of Tunisia





































## **PROFILE**



CROSS SECTION

| Location                                                             | Dimension |       |              |
|---------------------------------------