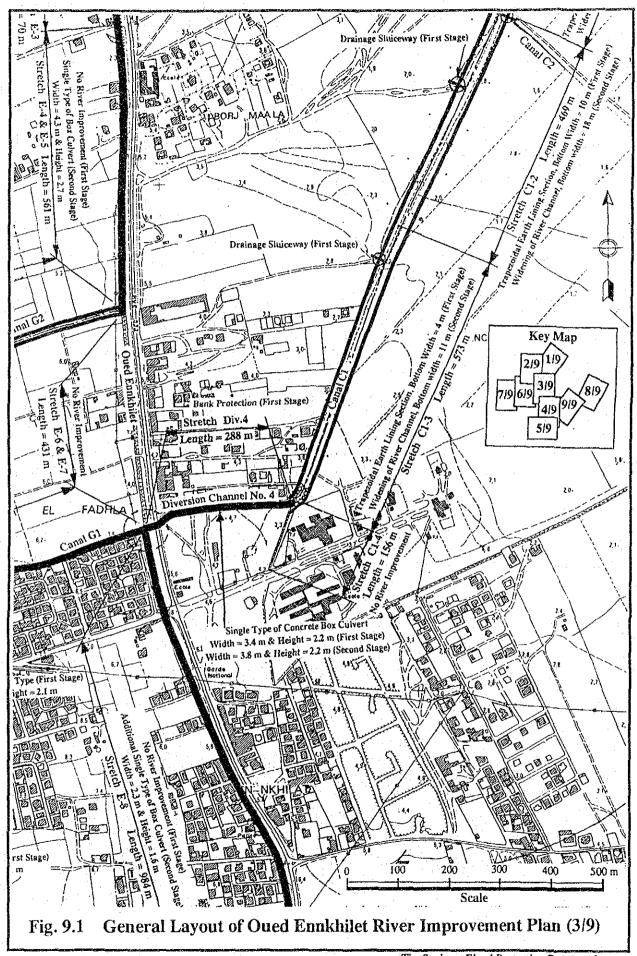

Fig. 9.10 Dimension of New Bridge for Oued Ennkhilet

The Study on Flood Protection Program for Greater Tunis and Sousse in the Republic of Tunisia

Fig. 9.11

Result of Flood Routine Simulation on Sebkhet Ariana