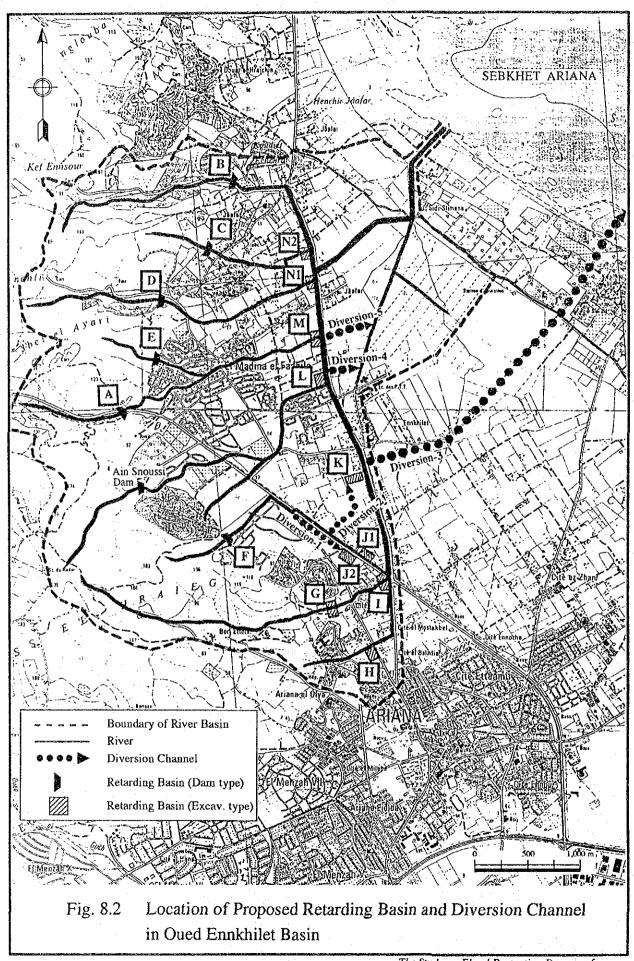

The Study on Flood Protection Program for Greater Tunis and Sousse in the Republic of Tunisia

The Study on Flood Protection Program for Greater Tunis and Sousse in the Republic of Tunisia

Fig. 7.7 Flood Water Level of Oued Ennkhilet under Existing River Facilities (2/2)