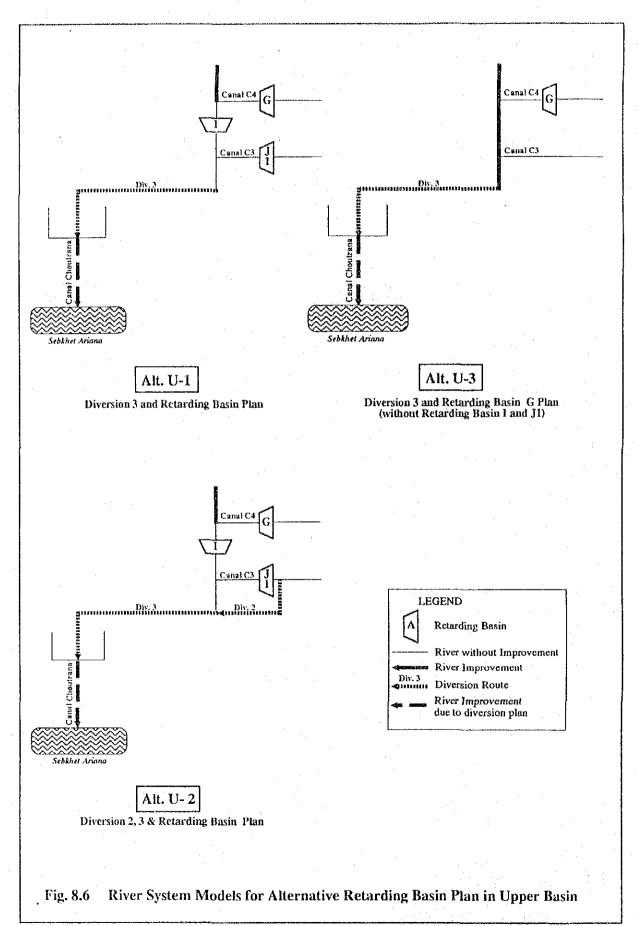

The Study on Flood Protection Program for Greater Tunis and Sousse in the Republic of Tunisia





The Study on Flood Protection Program for Greater Tunis and Sousse in the Republic of Tunisia









Fig. 7.7 Flood Water Level of Oued Ennkhilet under Existing River Facilities (2/2)









SINGLE CROSS SECTION WITH RETAINING WALL



BOX CULVERT



DAM & RETARDING BASIN



RC SLAB BRIDGE

Fig. 8.1 Typical Cross Sections of River Improvement Works (2/2)





The Study on Flood Protection Program for Greater Tunis and Sousse in the Republic of Tunisia

























The Study on Flood Protection Program for Greater Tunis and Sousse in the Republic of Tunisia





































## **PROFILE**



CROSS SECTION

| Location                                                             | Dimension |       |              |
|----------------------------------------------------------------------|-----------|-------|--------------|
|                                                                      | L (m)     | W (m) | Nos. of Span |
| 1. Oued Ennkhilet (Main) at RVE-543 Road 2. Oued Ennkhilet (Main) at | 50        | 12    | 2            |
| 2. RVE-533 Road                                                      | 30        | 12    | 2            |
| 3. Diversion Channel No.3 at RVE-543 Road                            | 43