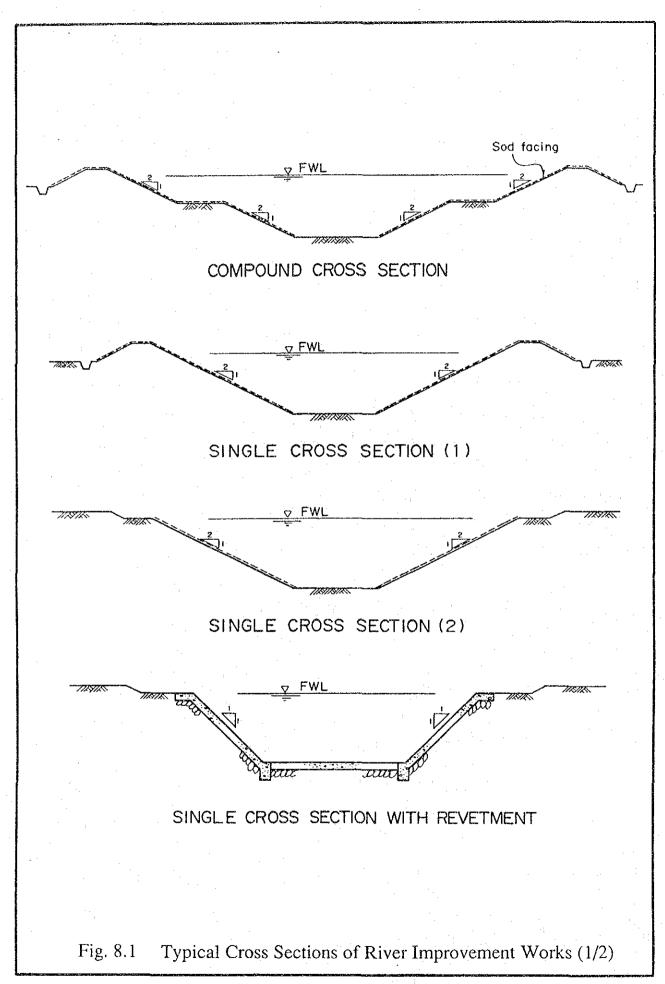

SINGLE CROSS SECTION WITH RETAINING WALL

BOX CULVERT

DAM & RETARDING BASIN

RC SLAB BRIDGE

Fig. 8.1 Typical Cross Sections of River Improvement Works (2/2)

The Study on Flood Protection Program for Greater Tunis and Sousse in the Republic of Tunisia