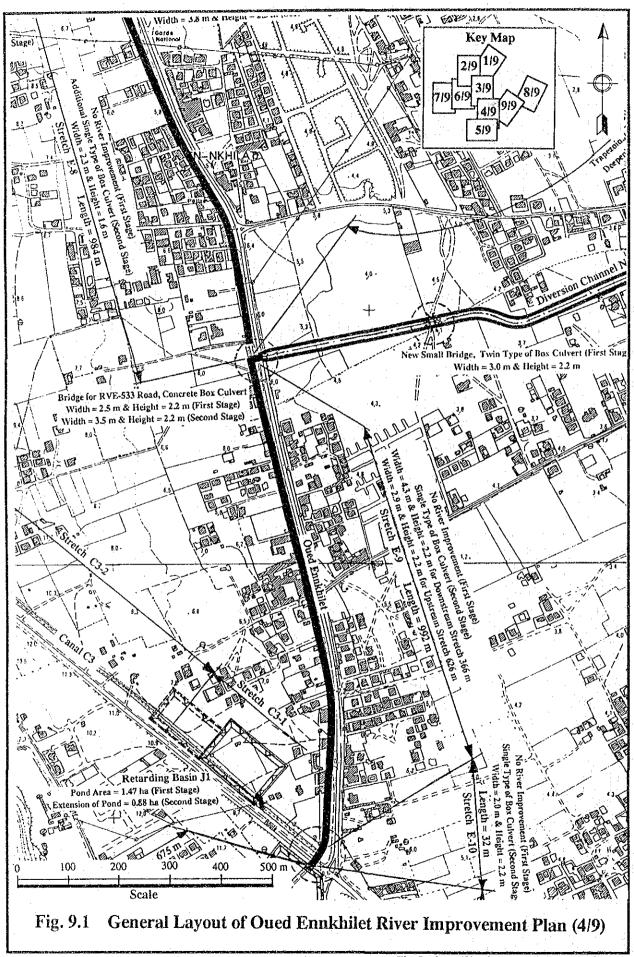

Fig. 9.10 Dimension of New Bridge for Oued Ennkhilet

The Study on Flood Protection Program for Greater Tunis and Sousse in the Republic of Tunisia

Fig. 9.11

Result of Flood Routine Simulation on Sebkhet Ariana