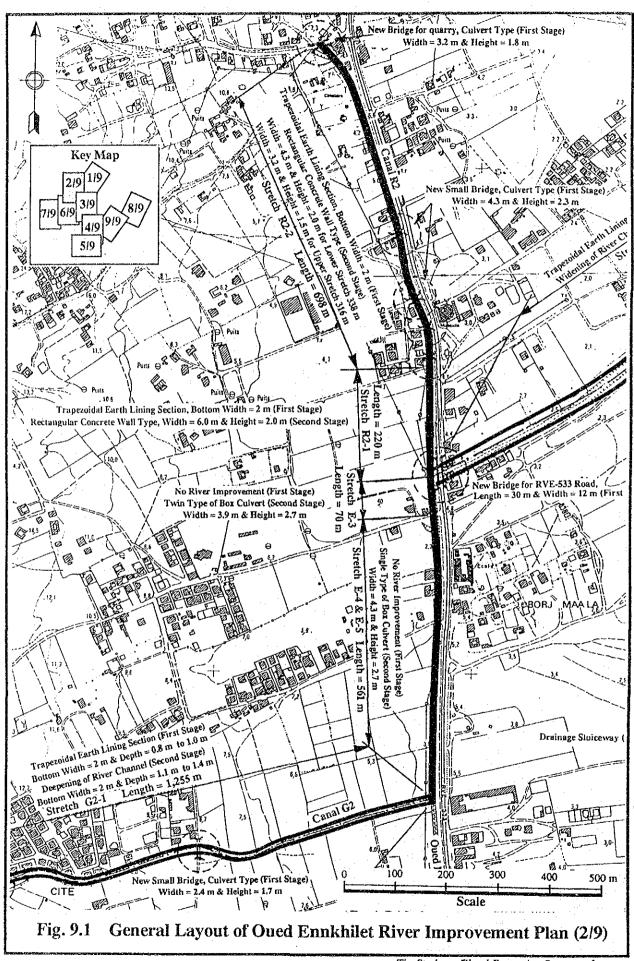

Fig. 9.10 Dimension of New Bridge for Oued Ennkhilet

The Study on Flood Protection Program for Greater Tunis and Sousse in the Republic of Tunisia

Fig. 9.11

Result of Flood Routine Simulation on Sebkhet Ariana