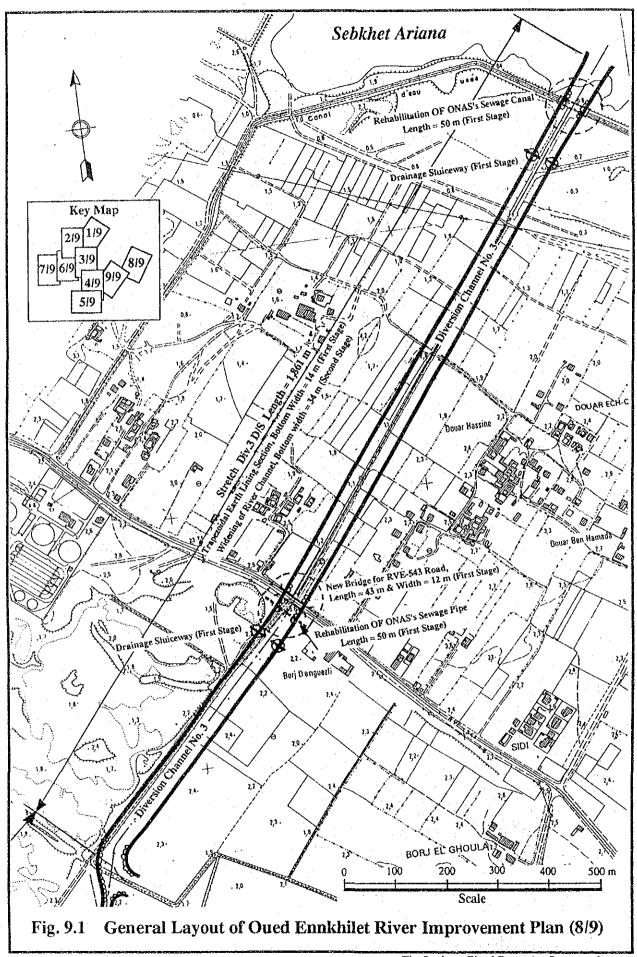

## **PROFILE**

CROSS SECTION

| Location                                                             | Dimension |       |              |
|----------------------------------------------------------------------|-----------|-------|--------------|
|                                                                      | L (m)     | W (m) | Nos. of Span |
| 1. Oued Ennkhilet (Main) at RVE-543 Road 2. Oued Ennkhilet (Main) at | 50        | 12    | 2            |
| 2. RVE-533 Road                                                      | 30        | 12    | 2            |
| 3. Diversion Channel No.3 at RVE-543 Road                            | 43        | 12    | 2            |

Fig. 9.10 Dimension of New Bridge for Oued Ennkhilet

The Study on Flood Protection Program for Greater Tunis and Sousse in the Republic of Tunisia

Fig. 9.11

Result of Flood Routine Simulation on Sebkhet Ariana