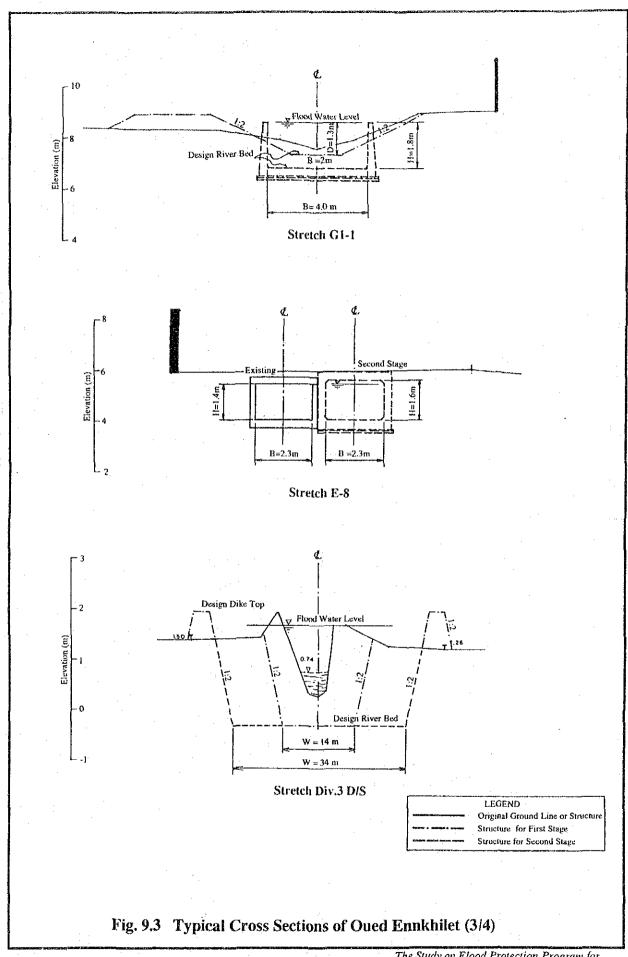

The Study on Flood Protection Program for Greater Tunis and Sousse in the Republic of Tunisia

The Study on Flood Protection Program for Greater Tunis and Sousse in the Republic of Tunisia

Fig. 7.7 Flood Water Level of Oued Ennkhilet under Existing River Facilities (2/2)