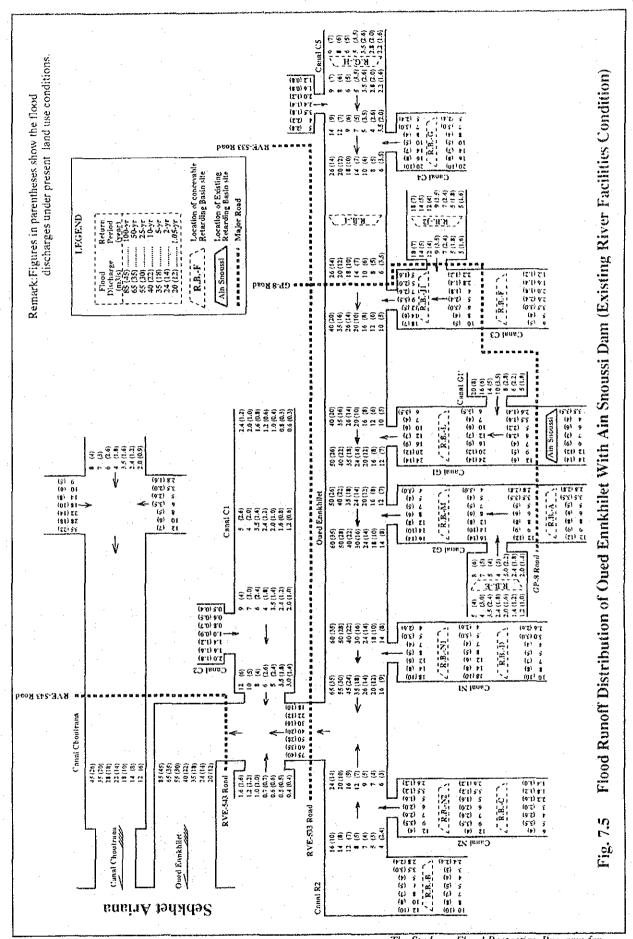

The Study on Flood Protection Program for Greater Tunis and Sousse in the Republic of Tunisia





The Study on Flood Protection Program for Greater Tunis and Sousse in the Republic of Tunisia









Fig. 7.7 Flood Water Level of Oued Ennkhilet under Existing River Facilities (2/2)









SINGLE CROSS SECTION WITH RETAINING WALL



BOX CULVERT



DAM & RETARDING BASIN



RC SLAB BRIDGE

Fig. 8.1 Typical Cross Sections of River Improvement Works (2/2)





The Study on Flood Protection Program for Greater Tunis and Sousse in the Republic of Tunisia

























The Study on Flood Protection Program for Greater Tunis and Sousse in the Republic of Tunisia





































## **PROFILE**



CROSS SECTION

| Location                                                             | Dimension |       |              |
|-----------------------------------------