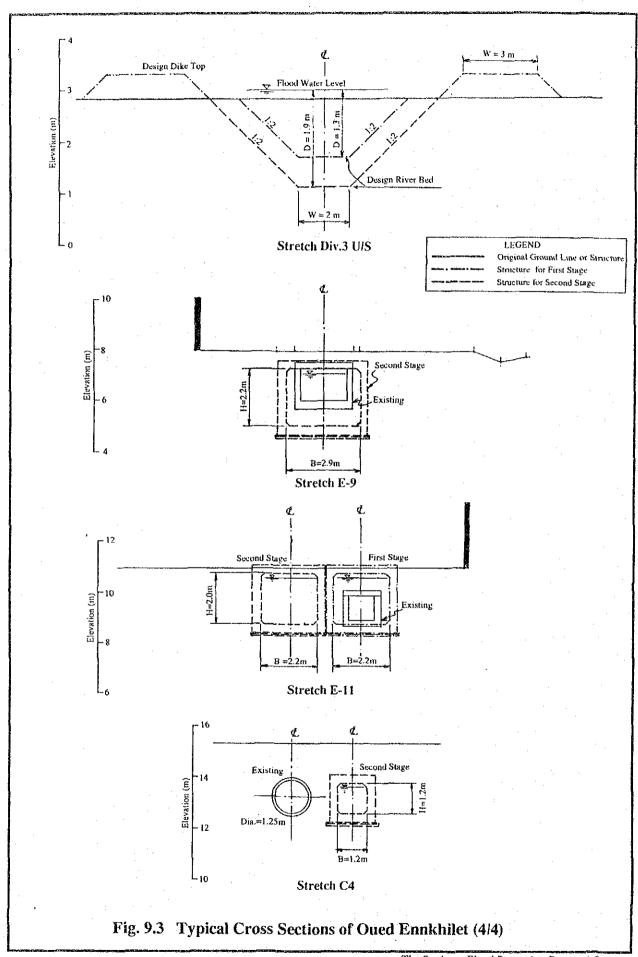

The Study on Flood Protection Program for Greater Tunis and Sousse in the Republic of Tunisia

The Study on Flood Protection Program for Greater Tunis and Sousse in the Republic of Tunisia

Fig. 7.7 Flood Water Level of Oued Ennkhilet under Existing River Facilities (2/2)