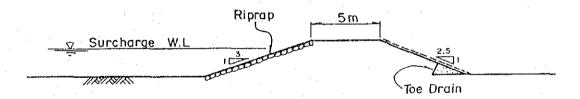

SINGLE CROSS SECTION WITH RETAINING WALL

BOX CULVERT

DAM & RETARDING BASIN

RC SLAB BRIDGE

Fig. 8.1 Typical Cross Sections of River Improvement Works (2/2)

The Study on Flood Protection Program for Greater Tunis and Sousse in the Republic of Tunisia