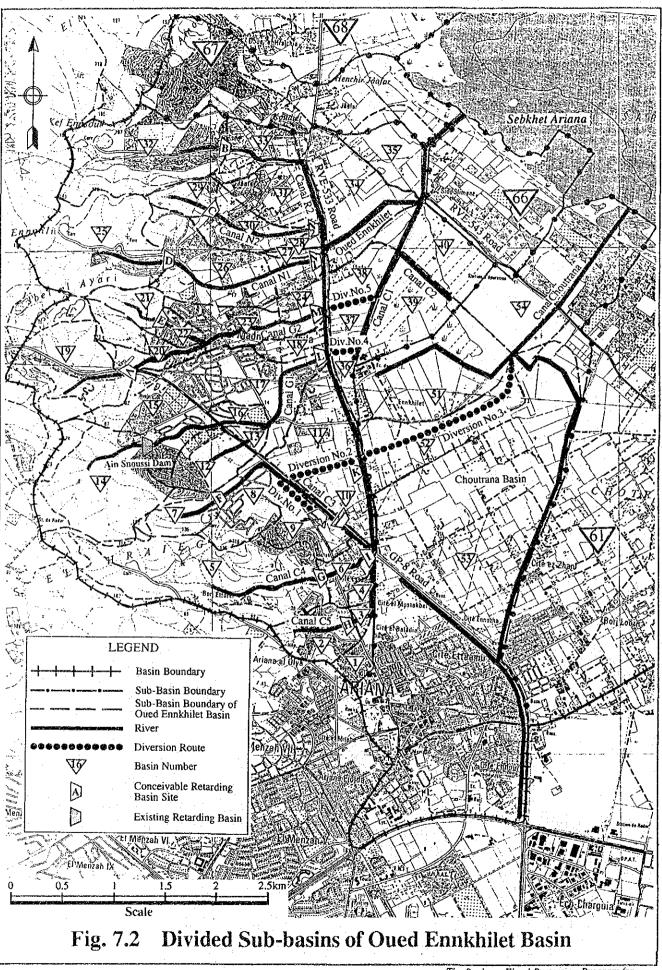

The Study on Flood Protection Program for Greater Tunis and Sousse in the Republic of Tunisia

The Study on Flood Protection Program for Greater Tunis and Sousse in the Republic of Tunisia

Fig. 7.7 Flood Water Level of Oued Ennkhilet under Existing River Facilities (2/2)