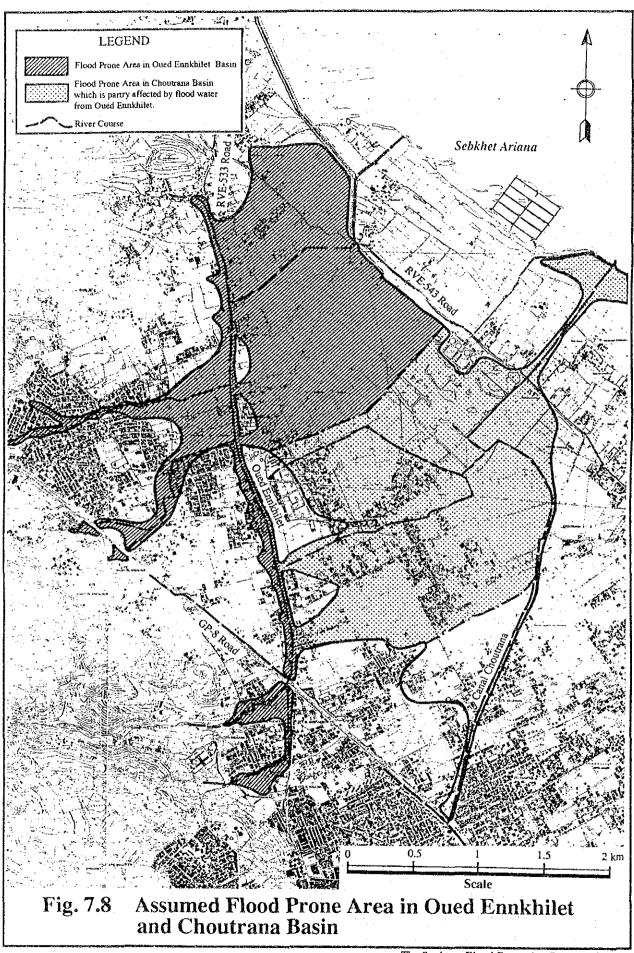

The Study on Flood Protection Program for Greater Tunis and Sousse in the Republic of Tunisia

The Study on Flood Protection Program for Greater Tunis and Sousse in the Republic of Tunisia

Fig. 7.7 Flood Water Level of Oued Ennkhilet under Existing River Facilities (2/2)