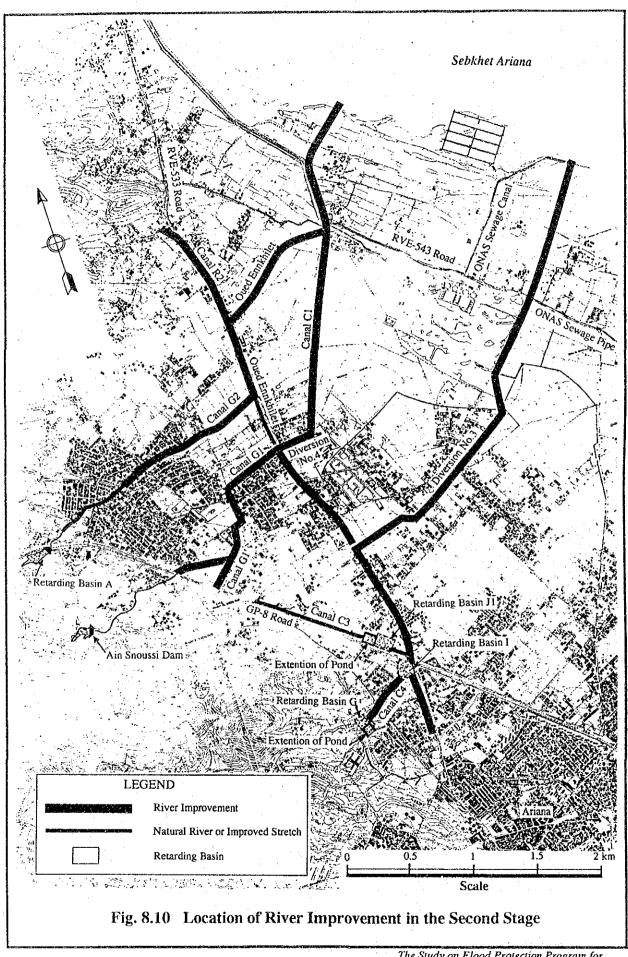

SINGLE CROSS SECTION WITH RETAINING WALL

BOX CULVERT

DAM & RETARDING BASIN

RC SLAB BRIDGE

Fig. 8.1 Typical Cross Sections of River Improvement Works (2/2)

The Study on Flood Protection Program for Greater Tunis and Sousse in the Republic of Tunisia