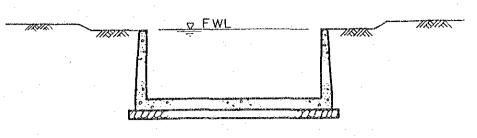

SINGLE CROSS SECTION WITH RETAINING WALL

BOX CULVERT

DAM & RETARDING BASIN

RC SLAB BRIDGE

Fig. 8.1 Typical Cross Sections of River Improvement Works (2/2)

The Study on Flood Protection Program for Greater Tunis and Sousse in the Republic of Tunisia