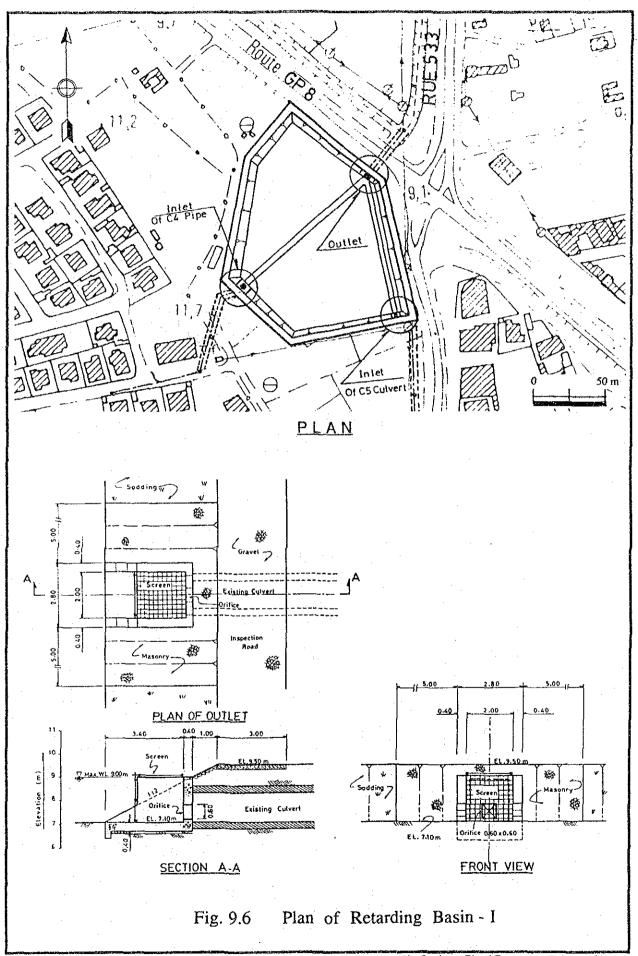

The Study on Flood Protection Program for Greater Tunis and Sousse in the Republic of Tunisia