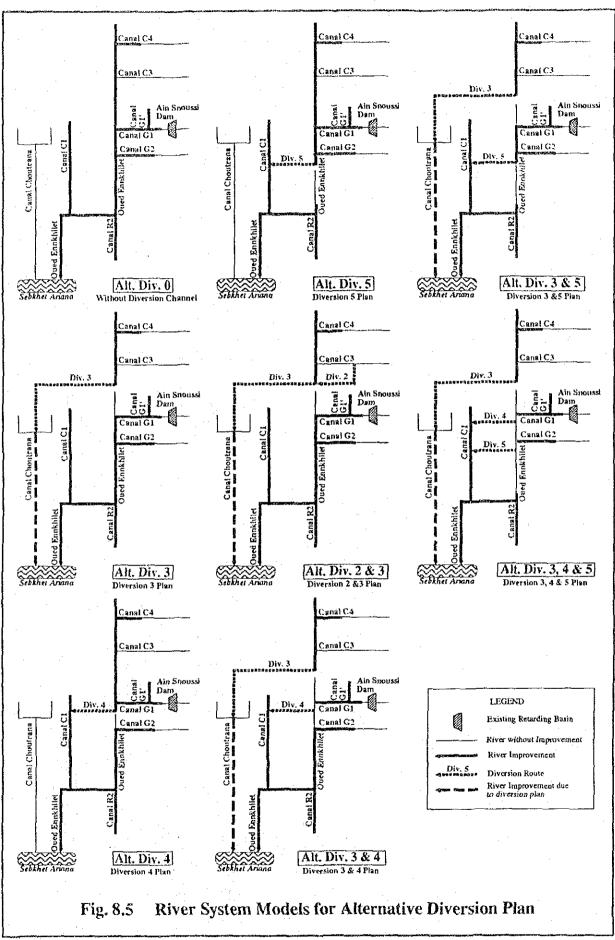

The Study on Flood Protection Program for Greater Tunis and Sousse in the Republic of Tunisia





The Study on Flood Protection Program for Greater Tunis and Sousse in the Republic of Tunisia









Fig. 7.7 Flood Water Level of Oued Ennkhilet under Existing River Facilities (2/2)









SINGLE CROSS SECTION WITH RETAINING WALL



BOX CULVERT



DAM & RETARDING BASIN



RC SLAB BRIDGE

Fig. 8.1 Typical Cross Sections of River Improvement Works (2/2)





The Study on Flood Protection Program for Greater Tunis and Sousse in the Republic of Tunisia

























The Study on Flood Protection Program for Greater Tunis and Sousse in the Republic of Tunisia





































## **PROFILE**



CROSS SECTION

| Location                                                             | Dimension |       |              |
|----------------------------------------------------------------------|-----------|-------|--------------|
|                                                                      | L (m)     | W (m) | Nos. of Span |
| 1. Oued Ennkhilet (Main) at RVE-543 Road 2. Oued Ennkhilet (Main) at | 50        | 12    | 2            |
| 2. RVE-533 Road                                                      | 30        | 12    | 2            |
| 3. Diversion Channel No.3 at RVE-543 Road                            | 4