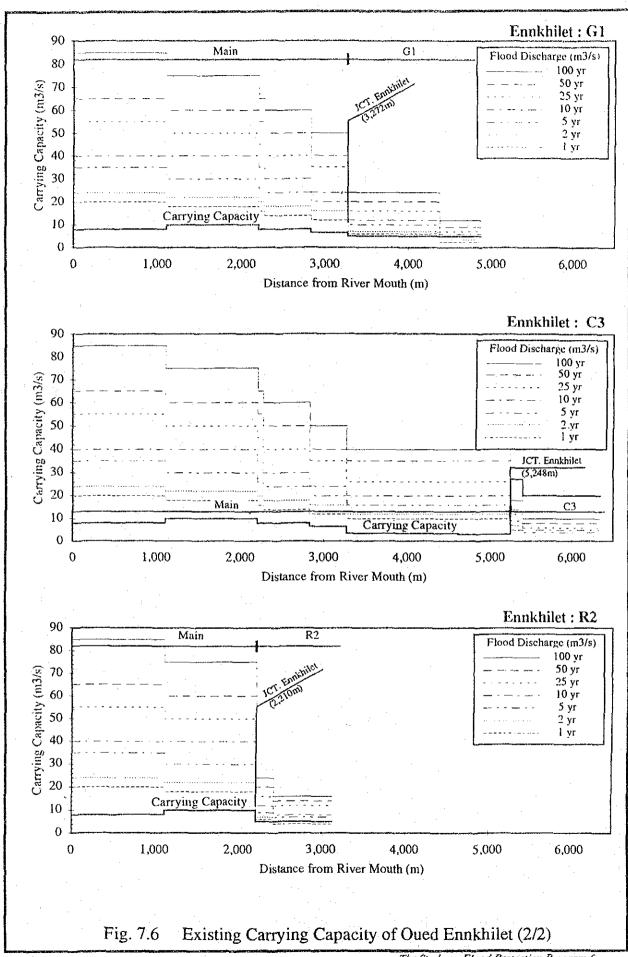

The Study on Flood Protection Program for Greater Tunis and Sousse in the Republic of Tunisia

The Study on Flood Protection Program for Greater Tunis and Sousse in the Republic of Tunisia

Fig. 7.7 Flood Water Level of Oued Ennkhilet under Existing River Facilities (2/2)