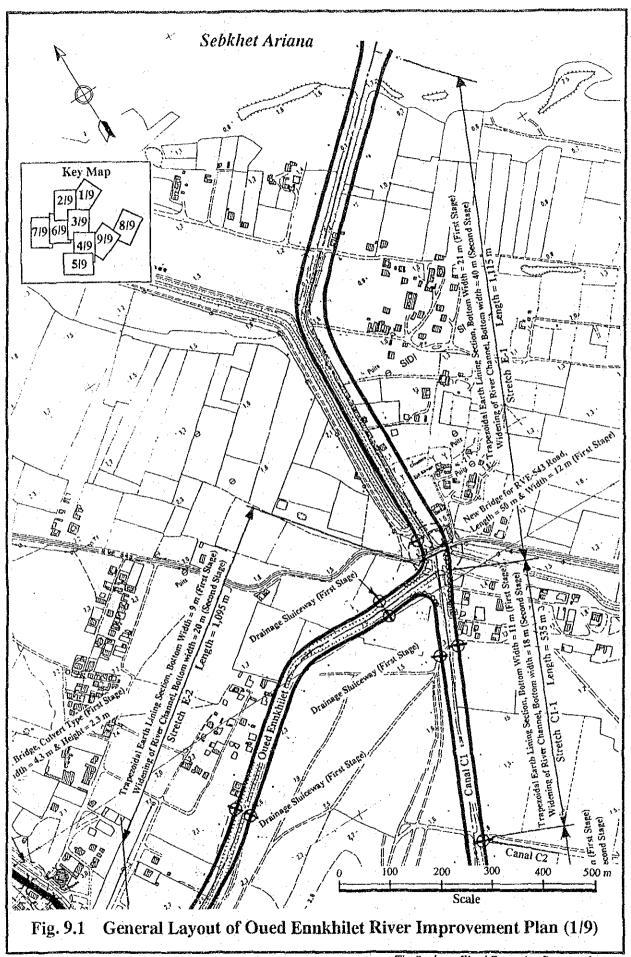

Fig. 9.10 Dimension of New Bridge for Oued Ennkhilet

The Study on Flood Protection Program for Greater Tunis and Sousse in the Republic of Tunisia

Fig. 9.11

Result of Flood Routine Simulation on Sebkhet Ariana