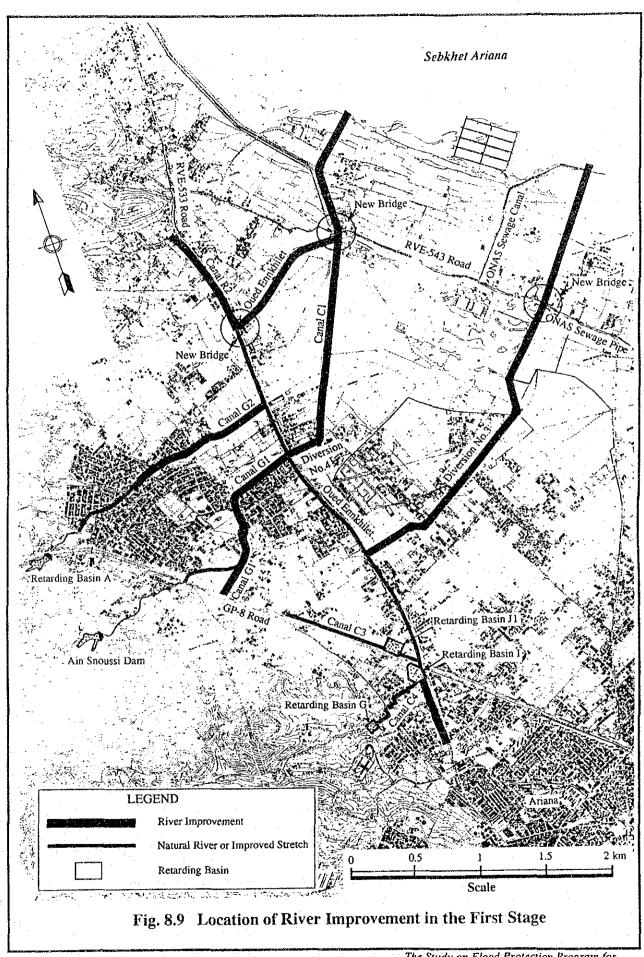

SINGLE CROSS SECTION WITH RETAINING WALL

BOX CULVERT

DAM & RETARDING BASIN

RC SLAB BRIDGE

Fig. 8.1 Typical Cross Sections of River Improvement Works (2/2)

The Study on Flood Protection Program for Greater Tunis and Sousse in the Republic of Tunisia