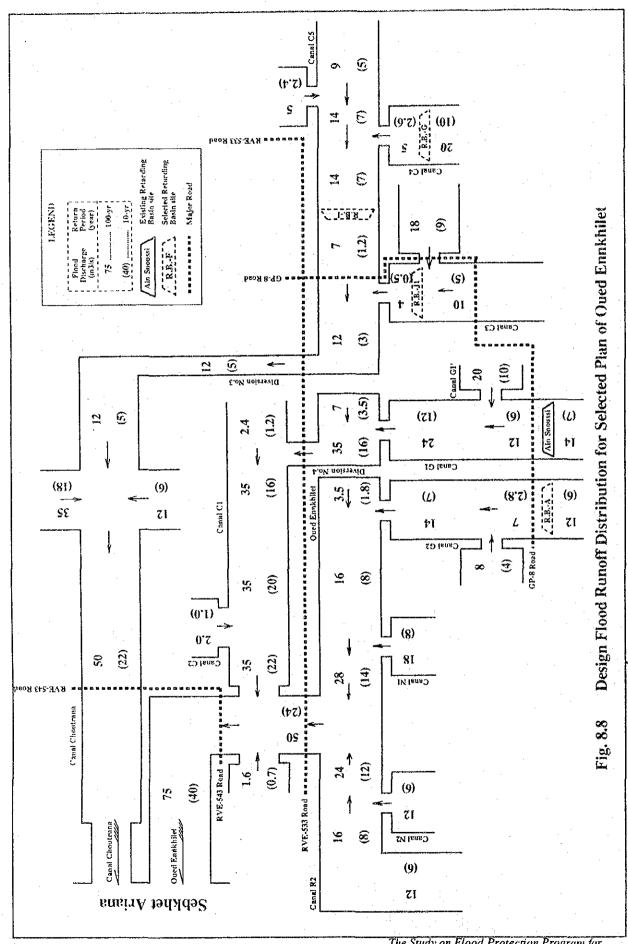

The Study on Flood Protection Program for Greater Tunis and Sousse in the Republic of Tunisia

The Study on Flood Protection Program for Greater Tunis and Sousse in the Republic of Tunisia

Fig. 7.7 Flood Water Level of Oued Ennkhilet under Existing River Facilities (2/2)