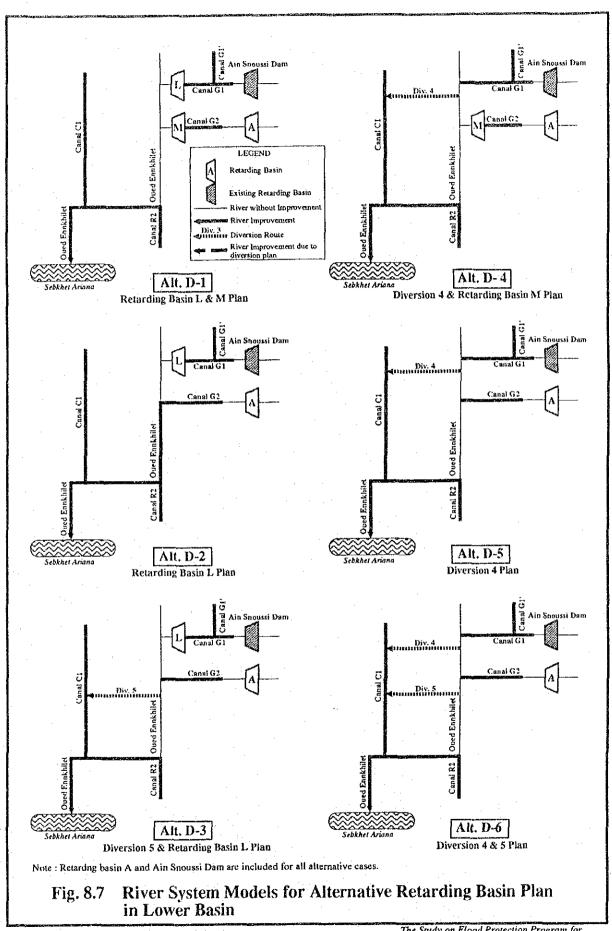

The Study on Flood Protection Program for Greater Tunis and Sousse in the Republic of Tunisia

The Study on Flood Protection Program for Greater Tunis and Sousse in the Republic of Tunisia

Fig. 7.7 Flood Water Level of Oued Ennkhilet under Existing River Facilities (2/2)