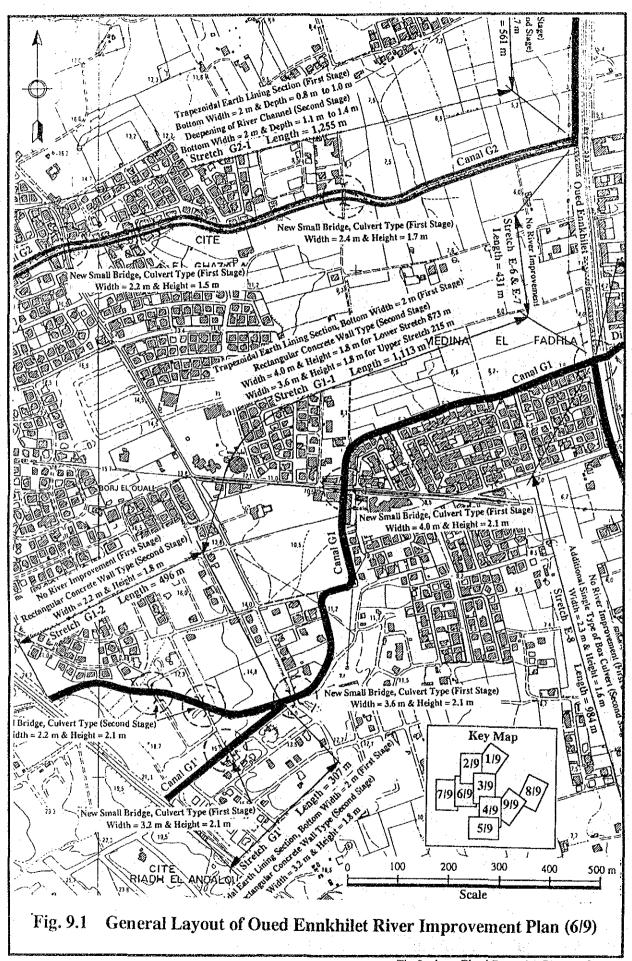

The Study on Flood Protection Program for Greater Tunis and Sousse in the Republic of Tunisia





The Study on Flood Protection Program for Greater Tunis and Sousse in the Republic of Tunisia









Fig. 7.7 Flood Water Level of Oued Ennkhilet under Existing River Facilities (2/2)









SINGLE CROSS SECTION WITH RETAINING WALL



BOX CULVERT



DAM & RETARDING BASIN



RC SLAB BRIDGE

Fig. 8.1 Typical Cross Sections of River Improvement Works (2/2)





The Study on Flood Protection Program for Greater Tunis and Sousse in the Republic of Tunisia

























The Study on Flood Protection Program for Greater Tunis and Sousse in the Republic of Tunisia





































## **PROFILE**



CROSS SECTION

| Location                                                             | Dimension |       |              |
|----------------------------------------------------------------------|-----------|-------|--------------|
|                                                                      | L (m)     | W (m) | Nos. of Span |
| 1. Oued Ennkhilet (Main) at RVE-543 Road 2. Oued Ennkhilet (Main) at | 50        | 12    | 2            |
| 2. RVE-533 Road                                                      | 30        | 12    | 2            |
| 3. Diversion Channel No.3 at RVE-543 Road                            | 43        | 12    | 2            |

Fig. 9.10 Dimension of New Bridge for Oued Ennkhilet





The Study on Flood Prote