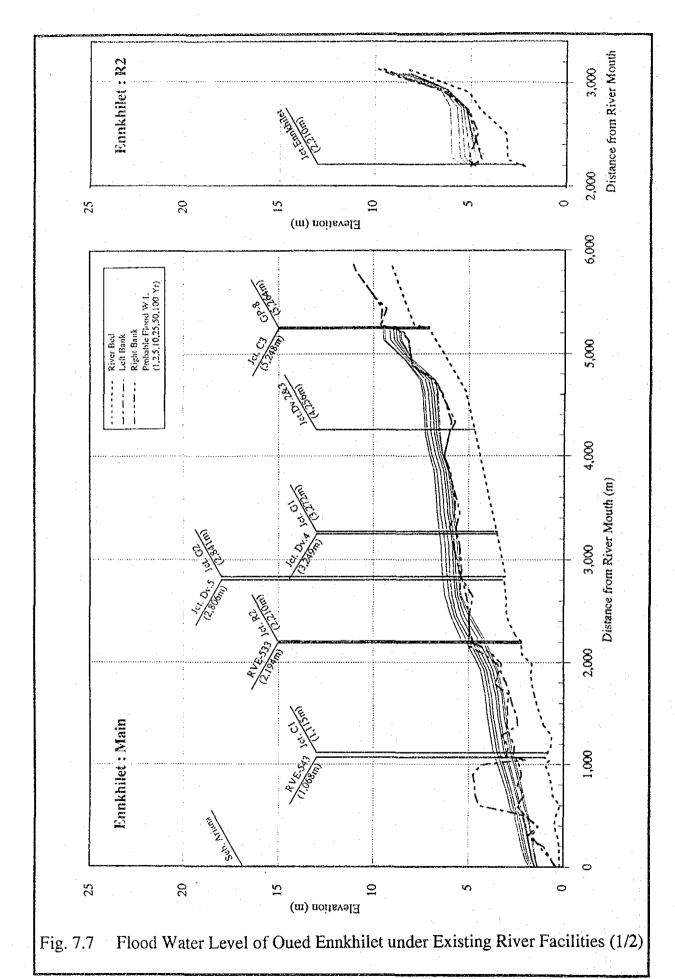

The Study on Flood Protection Program for Greater Tunis and Sousse in the Republic of Tunisia

The Study on Flood Protection Program for Greater Tunis and Sousse in the Republic of Tunisia

Fig. 7.7 Flood Water Level of Oued Ennkhilet under Existing River Facilities (2/2)