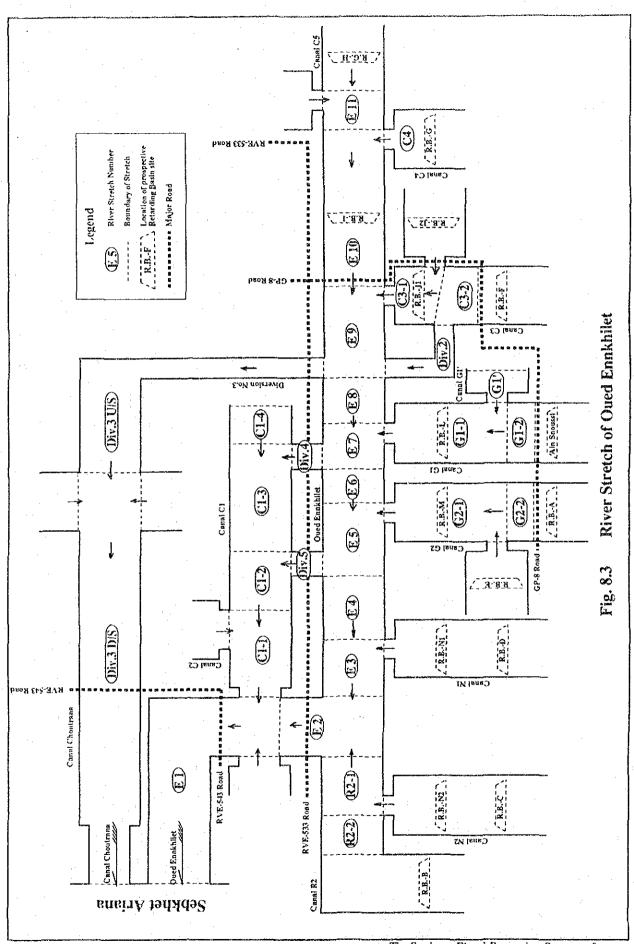

The Study on Flood Protection Program for Greater Tunis and Sousse in the Republic of Tunisia





The Study on Flood Protection Program for Greater Tunis and Sousse in the Republic of Tunisia









Fig. 7.7 Flood Water Level of Oued Ennkhilet under Existing River Facilities (2/2)









SINGLE CROSS SECTION WITH RETAINING WALL



BOX CULVERT



DAM & RETARDING BASIN



RC SLAB BRIDGE

Fig. 8.1 Typical Cross Sections of River Improvement Works (2/2)





The Study on Flood Protection Program for Greater Tunis and Sousse in the Republic of Tunisia

























The Study on Flood Protection Program for Greater Tunis and Sousse in the Republic of Tunisia





































## **PROFILE**



CROSS SECTION

| Location                                                             | Dimension |       |              |
|----------------------------------------------------------------------|-----------|-------|--------------|
|                                                                      | L (m)     | W (m) | Nos. of Span |
| 1. Oued Ennkhilet (Main) at RVE-543 Road 2. Oued Ennkhilet (Main) at | 50        | 12    | 2            |
| 2. RVE-533 Road                                                      | 30