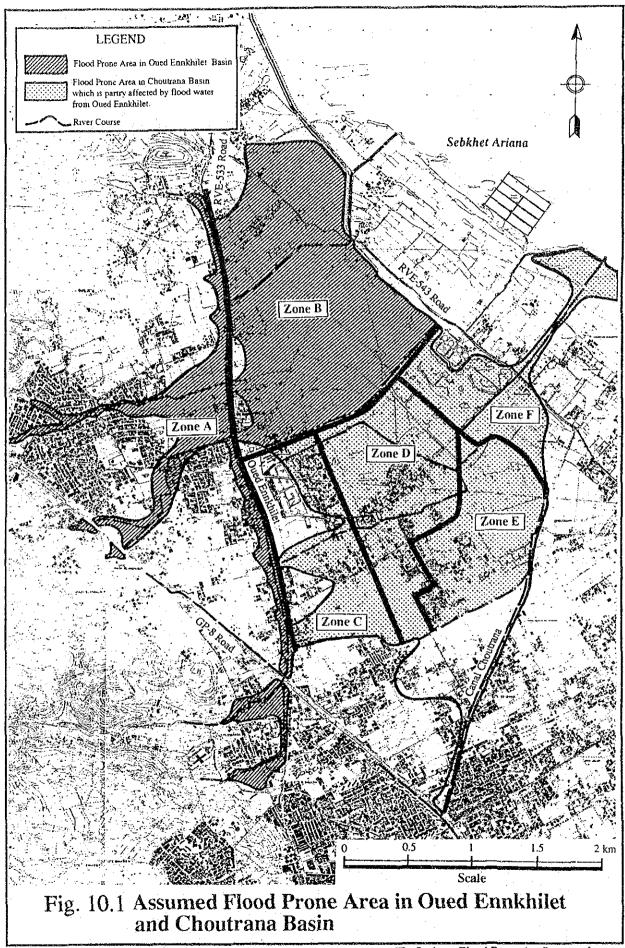

| Dimension |       |              |
|----------------------------------------------------------------------|-----------|-------|--------------|
|                                                                      | L (m)     | W (m) | Nos. of Span |
| 1. Oued Ennkhilet (Main) at RVE-543 Road 2. Oued Ennkhilet (Main) at | 50        | 12    | 2            |
| 2. RVE-533 Road                                                      | 30        | 12    | 2            |
| 3. Diversion Channel No.3 at RVE-543 Road                            | 43        | 12    | 2            |

Fig. 9.10 Dimension of New Bridge for Oued Ennkhilet





The Study on Flood Protection Program for Greater Tunis and Sousse in the Republic of Tunisia

Fig. 9.11

Result of Flood Routine Simulation on Sebkhet Ariana