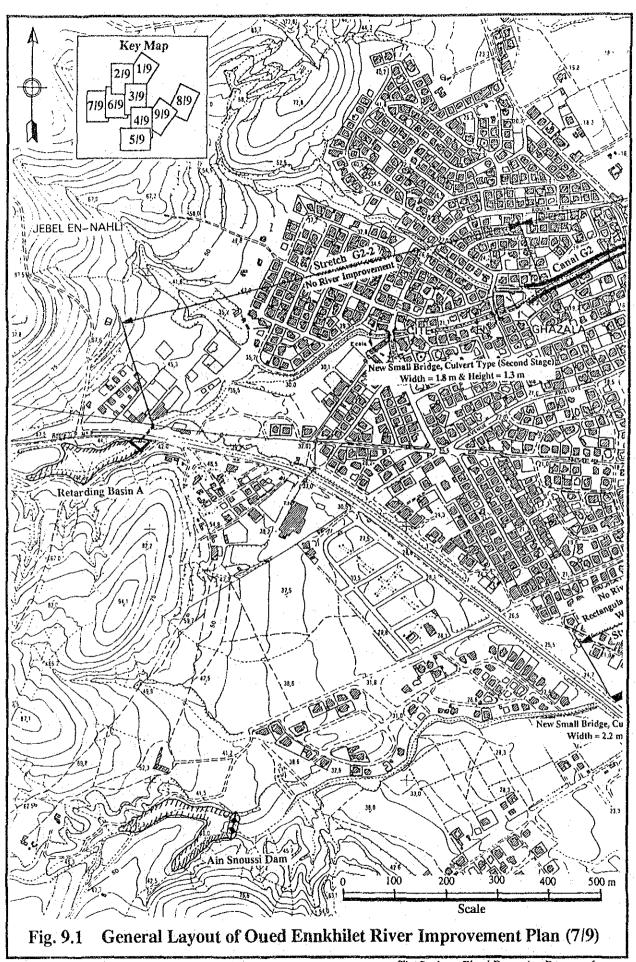

The Study on Flood Protection Program for Greater Tunis and Sousse in the Republic of Tunisia





The Study on Flood Protection Program for Greater Tunis and Sousse in the Republic of Tunisia









Fig. 7.7 Flood Water Level of Oued Ennkhilet under Existing River Facilities (2/2)









SINGLE CROSS SECTION WITH RETAINING WALL



BOX CULVERT



DAM & RETARDING BASIN



RC SLAB BRIDGE

Fig. 8.1 Typical Cross Sections of River Improvement Works (2/2)





The Study on Flood Protection Program for Greater Tunis and Sousse in the Republic of Tunisia

























The Study on Flood Protection Program for Greater Tunis and Sousse in the Republic of Tunisia





































## **PROFILE**



CROSS SECTION

| Location                                                             | Dimension |       |              |
|----------------------------------------------------------------------|-----------|-------|--------------|
|                                                                      | L (m)     | W (m) | Nos. of Span |
| 1. Oued Ennkhilet (Main) at RVE-543 Road 2. Oued Ennkhilet (Main) at | 50        | 12    | 2            |
| 2. RVE-533 Road                                                      | 30        | 12    | 2            |
| 3. Diversion Channel No.3 at RVE-543 Road                            | 43        | 12    | 2            |

Fig. 9.10 Dimension of New Bridge for Oued Ennkhilet





The Study on Flood Protect