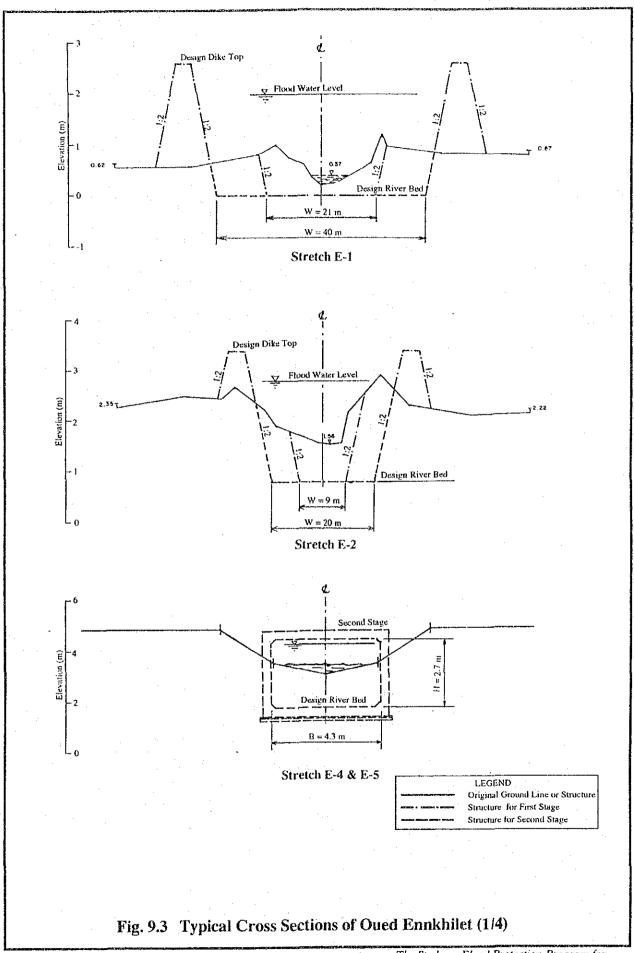

The Study on Flood Protection Program for Greater Tunis and Sousse in the Republic of Tunisia

The Study on Flood Protection Program for Greater Tunis and Sousse in the Republic of Tunisia

Fig. 7.7 Flood Water Level of Oued Ennkhilet under Existing River Facilities (2/2)