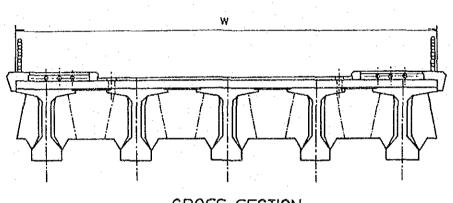

Fig. 9.10 Dimension of New Bridge for Oued Ennkhilet

The Study on Flood Protection Program for Greater Tunis and Sousse in the Republic of Tunisia

Fig. 9.11

Result of Flood Routine Simulation on Sebkhet Ariana

## **PROFILE**

CROSS SECTION

| Location                                                             | Dimension |       |              |
|----------------------------------------------------------------------|-----------|-------|--------------|
|                                                                      | L (m)     | W (m) | Nos. of Span |
| 1. Oued Ennkhilet (Main) at RVE-543 Road 2. Oued Ennkhilet (Main) at | 50        | 12    | 2            |
| 2. RVE-533 Road                                                      | 30        | 12    | 2            |
| 3. Diversion Channel No.3 at RVE-543 Road                            | 43        | 12    | 2            |