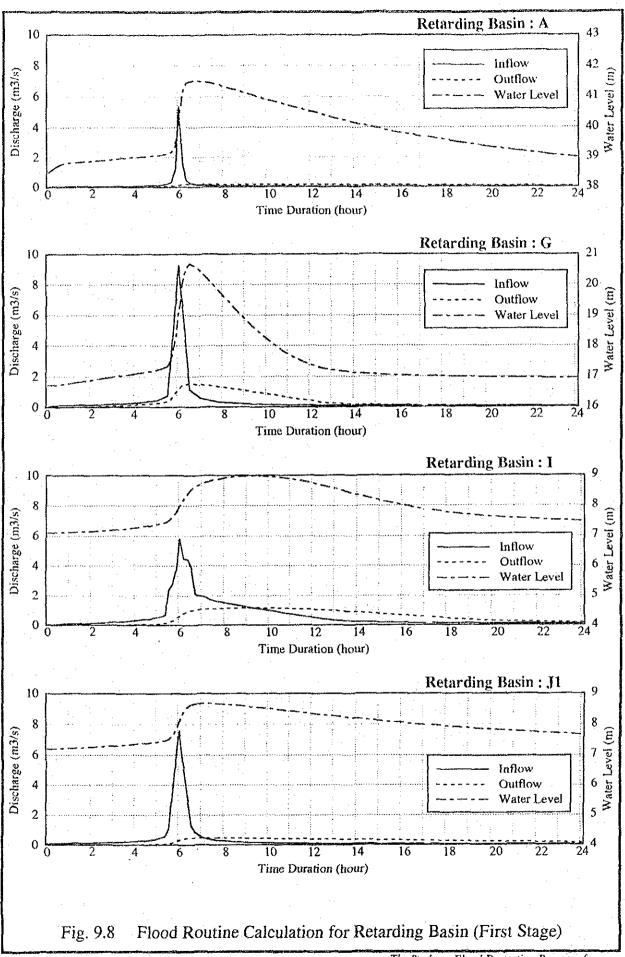

The Study on Flood Protection Program for Greater Tunis and Sousse in the Republic of Tunisia

The Study on Flood Protection Program for Greater Tunis and Sousse in the Republic of Tunisia

Fig. 7.7 Flood Water Level of Oued Ennkhilet under Existing River Facilities (2/2)