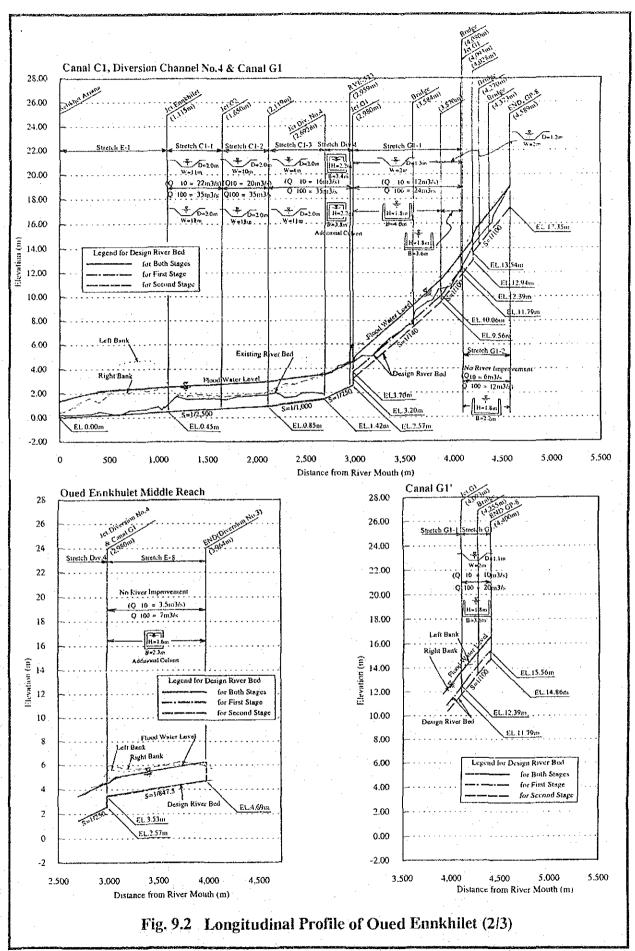

The Study on Flood Protection Program for Greater Tunis and Sousse in the Republic of Tunisia