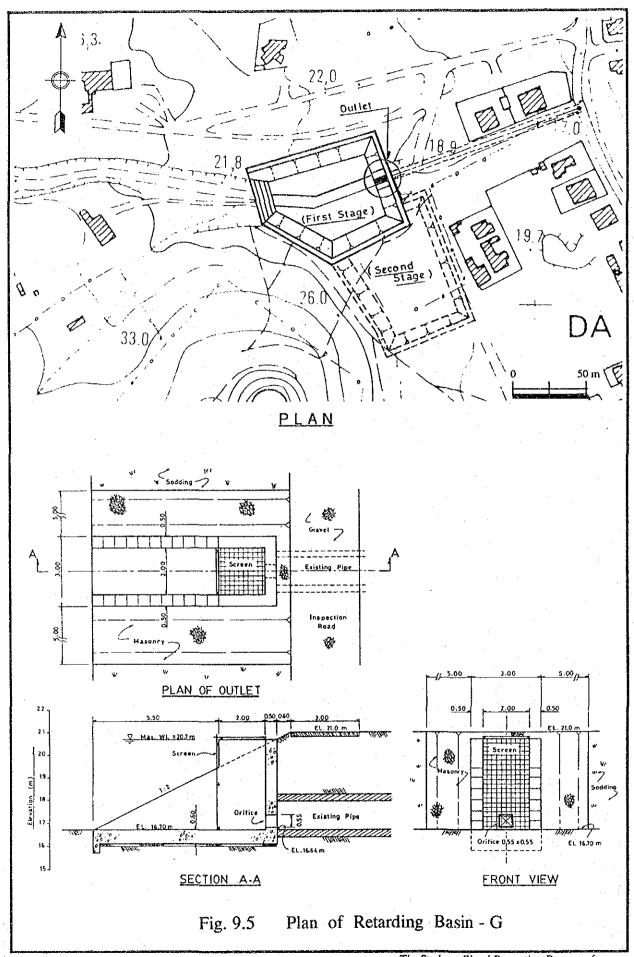

The Study on Flood Protection Program for Greater Tunis and Sousse in the Republic of Tunisia