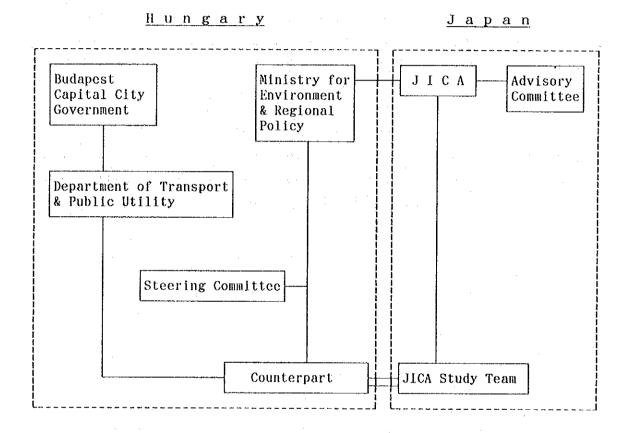

JICA sent to Hungary a study team headed by Mr.Katsuhiro Kawamura, Environmental Technologic Consultant Co., Ltd, four times between April 1992 and July 1993.

The team held discussions with the officials concerned of the Government of Hungary, and conducted field surveys at the study area. After the team returned to Japan, further studies were made and the present report was prepared.