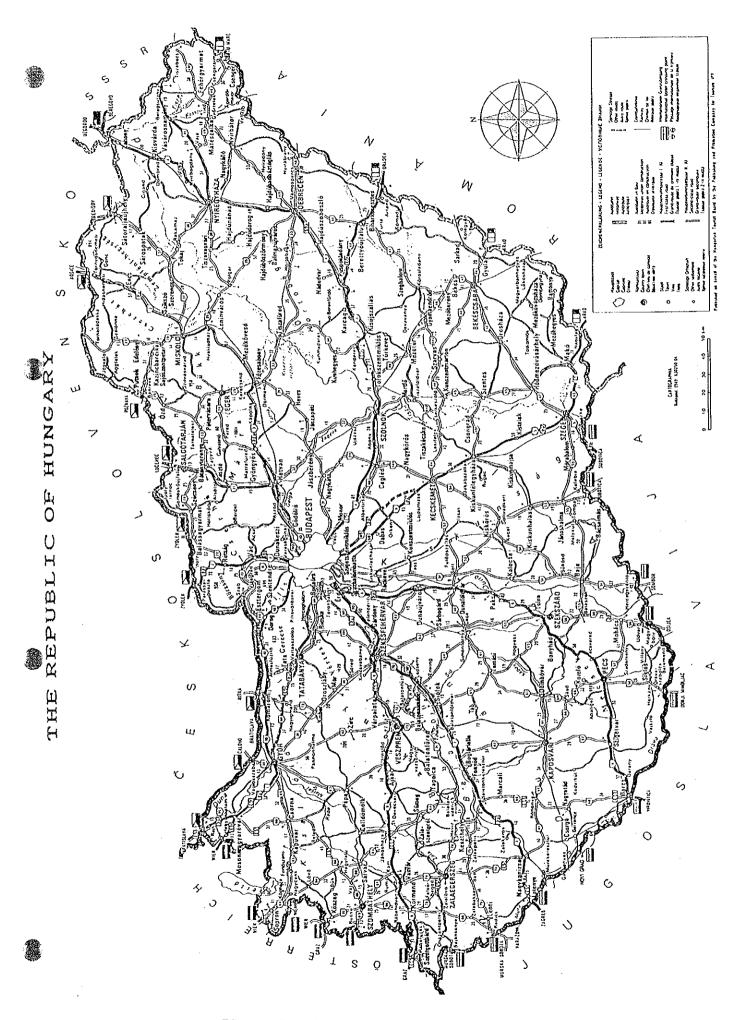

in the Republic of Hungary

Plate 3: Location Map 2

Plate 4 : Map of Budapest City

| PREFAC | CE                                              |       |
|--------|-------------------------------------------------|-------|
| LETTE  | R OF TRANSMITTAL                                |       |
| PLATES | S                                               |       |
| Į.     | Plate 1: Image of New Incineration Plant (HHM2) |       |
| I      | Plate 2: Location Map 1                         |       |
| 1      | Plate 3 : Location Map 2                        |       |
| 1      | Plate 4 : Map of Budapest City                  |       |
| List   | of Tables                                       |       |
| List   | of Figures                                      |       |
| List   | of Appendixes                                   |       |
| Abbre  | viations                                        |       |
|        |                                                 |       |
|        | CONTENTS                                        |       |
|        |                                                 |       |
|        |                                                 | Page  |
|        |                                                 |       |
|        | PART I MASTER PLAN                              |       |
|        |                                                 |       |
| CHAPT  | ER 1 INTRODUCTION                               |       |
|        |                                                 |       |
| 1.1    | Background of the Study                         | 1-3   |
| 1.2    | Objectives of the Study                         | 1 - 2 |
| 1.3    | Scope of the Study                              | 1-3   |
| 1.4    | Subject of the Study                            | 1-4   |
| 1.5    | Study Procedure                                 | 1-8   |
| 1.6    | Organization of Executing Bodies                | 1-6   |
| 1.7    | Key Assumptions                                 | 1 7   |
|        |                                                 |       |
| СНАРТ  | ER 2 PRESENT STATE OF THE STUDY AREA            |       |
|        |                                                 |       |
| 2.1    | Location and Area                               | 2-1   |
| 2.2    | Population                                      | 2-1   |
| 2.3    | Natural Conditions                              | 2-3   |
| 2.4    | Social Conditions                               | 2-8   |
| 2.5    | Urban Structure                                 | 2-6   |
| 2.6    | Administration                                  | 2-7   |
| 2.7    | Policy and Development Plans Related to the     |       |