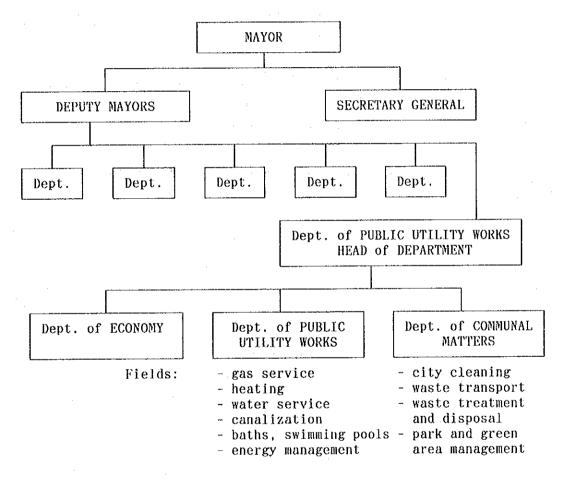

| 3.9   | Organiz | cation, Institution and Administration    | 3-46 |
|-------|---------|-------------------------------------------|------|
|       | 3.9.1   | Budapest Capital City Government          | 3-46 |
|       | 3.9.2   | Public Service Enterprise/FKFV/           | 3-46 |
|       | 3.9.3   | Hungarian Recycling Company/MEH/          | 3-49 |
| 3.10  | 4       | ration, Enforcement and                   | 0 40 |
| 0.10  |         | Cooperation                               | 3-50 |
| 3.11  |         | al Condition of the Present Municipal     | 0-00 |
| 0.11  |         | Vaste Management                          | 3-53 |
|       | 3.11.1  | Outline of FKFV's Budget                  | 3-53 |
|       | 3.11.2  |                                           | O-JC |
|       |         | Solid Waste Management Activity           | 3-57 |
|       | 3.11.3  |                                           | 0 01 |
|       |         | Service Charges and Electric Power        |      |
|       |         | Tariff                                    | 3-61 |
| 3.12  | Major I | ssues in the Present Municipal            | 0 0. |
|       |         | aste Management of Budapest               | 3-66 |
|       |         |                                           | 0 00 |
| СПАРТ | ER 4    | EXAMINATION OF THE MASTER PLAN COMPONENTS |      |
|       |         | AND SYSTEM ALTERNATIVES                   |      |
|       |         |                                           |      |
| 4.1   | Introdu | etion                                     | 4-1  |
| 4.2   | Forecas | t of the Future Municipal Solid Waste     |      |
|       |         | ion Volume and Its Composition            | 4-2  |
|       | 4.2.1   | Municipal Solid Waste Generation          |      |
|       |         | Volume Until the Target Year 2005         | 4-2  |
| •     | 4.2.2   | Physical Characteristics of the           |      |
|       |         | Municipal Solid Waste                     | 4-9  |
| 4.3   | System  | Components                                | 4-19 |
|       | 4.3.1   | Municipal Solid Waste Discharge           |      |
|       |         | and Storage                               | 4-19 |
|       | 4.3.2   | Municipal Solid Waste Collection          | 4-20 |
|       | 4.3.3   | Municipal Solid Waste Transfer and        |      |
|       |         | Transportation                            | 4-21 |
|       | 4.3.4   | Municipal Solid Waste Intermediate        |      |
|       |         | 1                                         |      |
|       |         | Treatment                                 | 4-35 |