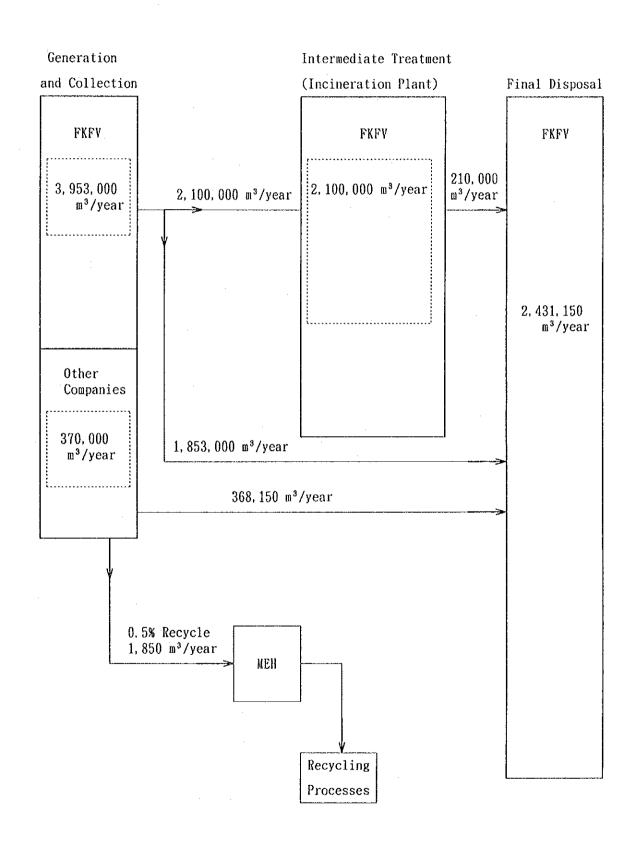

Municipal Solid Waste Management .....

2-8

| 2.8   | Economi | ic and Financial Conditions                | 2-9  |
|-------|---------|--------------------------------------------|------|
|       | 2.8.1   | National Economic and Budget               |      |
|       |         | Structure                                  | 2-8  |
|       | 2.8.2   | Budapest's Economic and Budget             |      |
|       |         | Structure                                  | 2-17 |
|       | 2.8.3   | Budget for the Municipal Solid Waste       |      |
|       |         | Management                                 | 2-24 |
| :     |         |                                            |      |
| CHAP' | TER 3   | PRESENT CONDITIONS OF THE MUNICIPAL SOLIE  | )    |
|       |         | WASTE MANAGEMENT                           |      |
| 0.1   | 0       |                                            | ÷    |
| 3.1   |         | ew of the Municipal Solid Waste Management |      |
|       |         | ion in the Budapest City                   | 3-1  |
| 3.2   |         | oal Solid Waste Flow                       | 3-4  |
| 3.3   |         | oal Solid Waste Discharge and Storage      | 3-7  |
| 3.4   |         | oal Solid Waste Collection and             |      |
|       | Transpo | ortation                                   | 3-9  |
| 3.5   | Street  | Cleaning                                   | 3-15 |
| 3.6   | Interme | ediate Treatment                           | 3-16 |
|       | 3.6.1   | Resource Recovery and Recycling            | 3-16 |
|       | 3.6.2   | Composting                                 | 3-19 |
|       | 3.6.3   | Shredding                                  | 3-22 |
|       | 3.6.4   | Mechanical Waste Compaction                | 3-22 |
|       | 3.6.5   | Incineration                               | 3-22 |
| 3.7   | Final I | Disposal                                   | 3-25 |
|       | 3.7.1   | Operating Final Disposal Sites             | 3-25 |
|       | 3.7.2   | Present Situation of the Operating Final   |      |
|       |         | Disposal Sites                             | 3-27 |
|       | 3.7.3   | Legal and Technical Conditions for the     |      |
|       |         | Final Disposal Sites                       | 3-28 |
|       | 3.7.4   | Situation of Ground Water at the Final     |      |
|       |         | Disposal Sites                             | 3-32 |
| 3.8   | Municip | oal Solid Waste Generation Volume and      |      |
|       | Composi | tion                                       | 3-35 |
|       | 3.8.1   | Present Municipal Solid Waste              |      |
|       |         | Generation Volume                          | 3-35 |
|       | 3.8.2   | Present Characteristics of the Municipal   |      |
|       |         | Colld Weats                                | 2 40 |