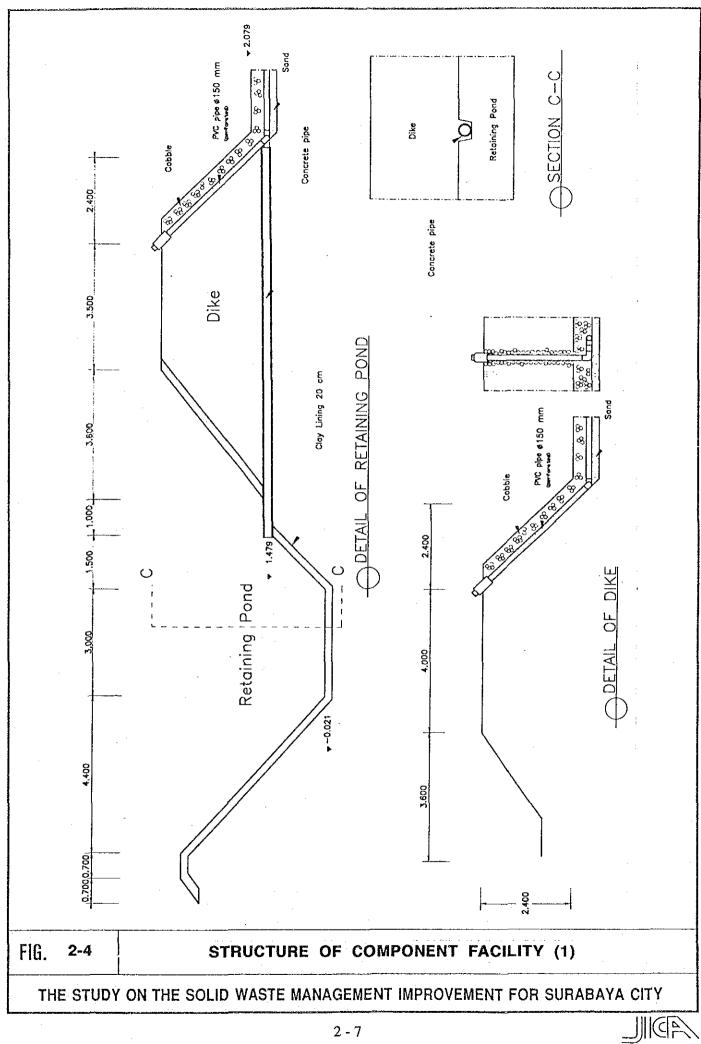

| b. Made of perforated PVC pipe and cobble for          |
|                   | creeping vent on the interior slope of dike            |
|                   | c. Diameter of PVC pipe : 150 mm                       |
| Culvert           | a. To ensure the stream of the existing ditch          |
|                   | crossing the access road                               |
|                   | b. Made of prefabric concrete tube                     |
|                   | c. Diameter : 0.8 m                                    |
| Weigh Bridge      | a. Portable axle weigh bridge with automated data      |
|                   | logger                                                 |
|                   | b. Weighing capacity : 2x10=20 ton                     |



ADIL







# 1.4 Specification of Landfill Operation

Landfill operation is executed at a limited area for one day operation, so called a "cell". Each cell is formed with garbage and cover soil one after another. The whole landfill area is assigned to 16 cells overlaid in double layers. The progress of landfill is explained in Fig. 2-6.

The first layer is divided into 4 rows of cell in East-West section. The first working cell is designated just beside the dike, then the next cell is treated next day. The third working cell is the opposite one beside the dike. Soil cover is started since the third day of operation at the first cell and second. Thus it is executed one day or two behind the dumping operation. When the first layer of cell is filled up, the operation is transferred to the upper laye