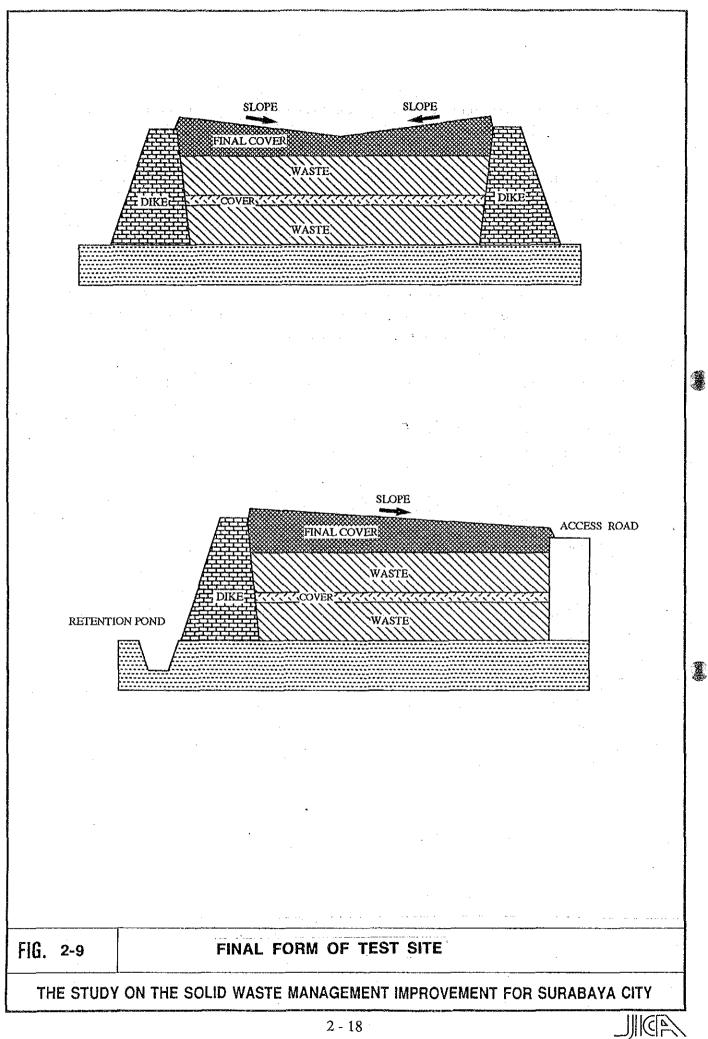

easily to form the stable and continual conduit of cobble amid the working range of heavy equipment.

On the contrary, the inclined gas vent was not easy to install on the slope because of the difficulty to confine the cobble around the PVC tube. This means it requires a special device to install if it is applied to a practical design.

As for the maintenance of test site, it is desirable to keep the form as completed now because it is adaptable to a further investigation. For example, it is possible to use the site to evaluate the effect of sanitary landfill applied in this test in view of the following points:

- a. leachate water recirculation
- b. transition of gas generation during the duration of time after landfill operation
- c. transition of settlement
- d. growth of vegetation



# EXISTING ENVIRONMENTAL CONDITIONS

3.

Ŀ

1

# FIELD SURVEY

#### I. Introduction

This Field Survey implementation is for the Benowo proposed disposal site Survey location oriented can be seen at Figure 1.1.

This report consists of data collection from field survey and laboratory test. This field survey covers the environmental components of air quality, surface water quality, ground water quality, traffic volume, noise level, ecological condition, socio economic and health condition.

#### II. Field Work and Staff Schedule

The time which is given to complete the field survey is informed in the field work schedule as shown in Table 1.1. The time of each sampling is also noted in the survey-result form.

For the laboratory test we joint with Institute Technology of Surabaya Sanitary