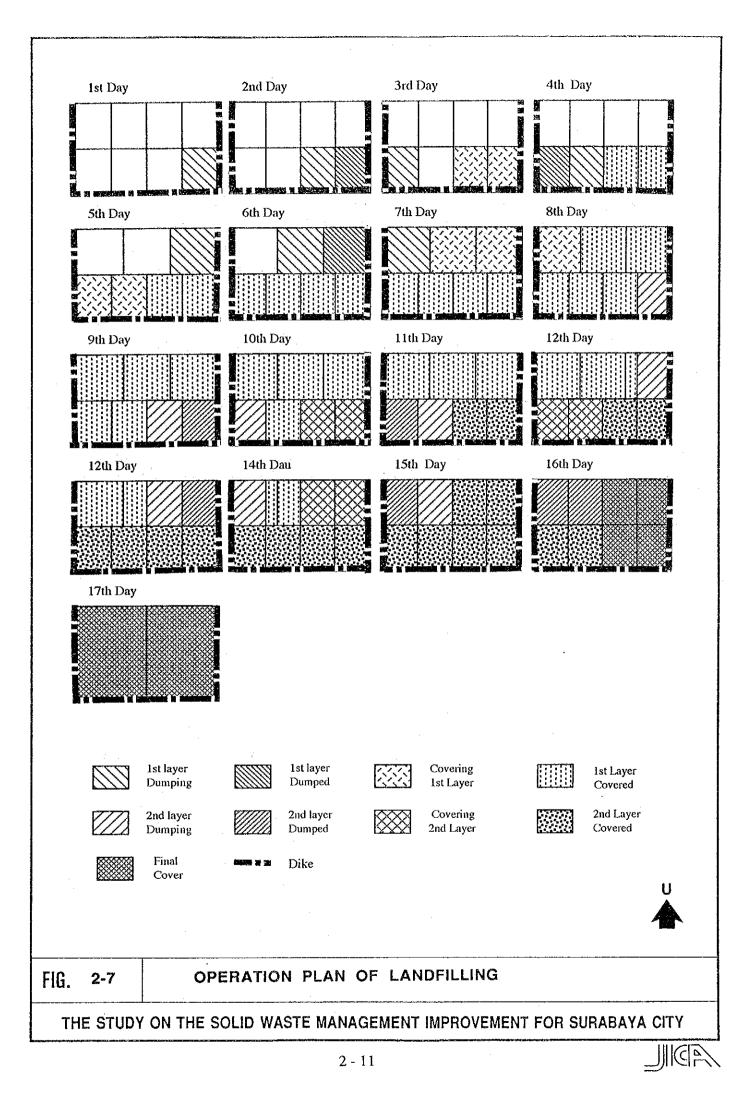

t Side) |
|    |                      |   |                      | 0.8 m (Northern most Side) |
| d. | Solid demand         | : | 3,000 m <sup>3</sup> |                            |
| e. | Capacity             | : | 4,760 m <sup>3</sup> |                            |

The Capacity of the Test Site is estimated as follows:

- Spatial volume within the dyke  $V_1 = \frac{1}{2} \{ (47.0 \times 48.8) + 44.0^2 \} \times \frac{1}{2} \{ (4.879 - 2.079) + (4.679 - 2.679) \} = 5,076 \text{ m}^3$
- · Invalid volume by on-site roads

$$V_2 = 2 \times \left\{ \frac{1}{2} \times (4.0 \times 1.9 \times 39.0) + \frac{1}{2} \times \frac{1}{3} \times 1.0 \times 1.9 \times 39.0 \right\} = 320 \text{ m}^3$$

- Effective volume to contain garbage and cover soil
  - $V = V_1 V_2 = 4,756 \text{ m}^3$



JIICA



## 1.5 Execution Plan

# 1) Organization of Implement

The test should be executed by the contractor in close collaboration with the garbage vehicle operators. Therefore, the operation of both sides are to be coordinated adequately based on the plan of the test. Operators are organized as shown below, so that the Study Team and the Cleansing Department had a meeting to clarify the detail of test execution prior to commencement.



# 2) Landfill Operation

Garbage which is hauled into the test site should be measured its weight and volume at the entrance by using portable axle weigh bridge. The measurement is done two times for one vehicle, namely first measurement for the fully loaded weight and second for the empty weight. The actual amount dumped in the site is calculated with two meas