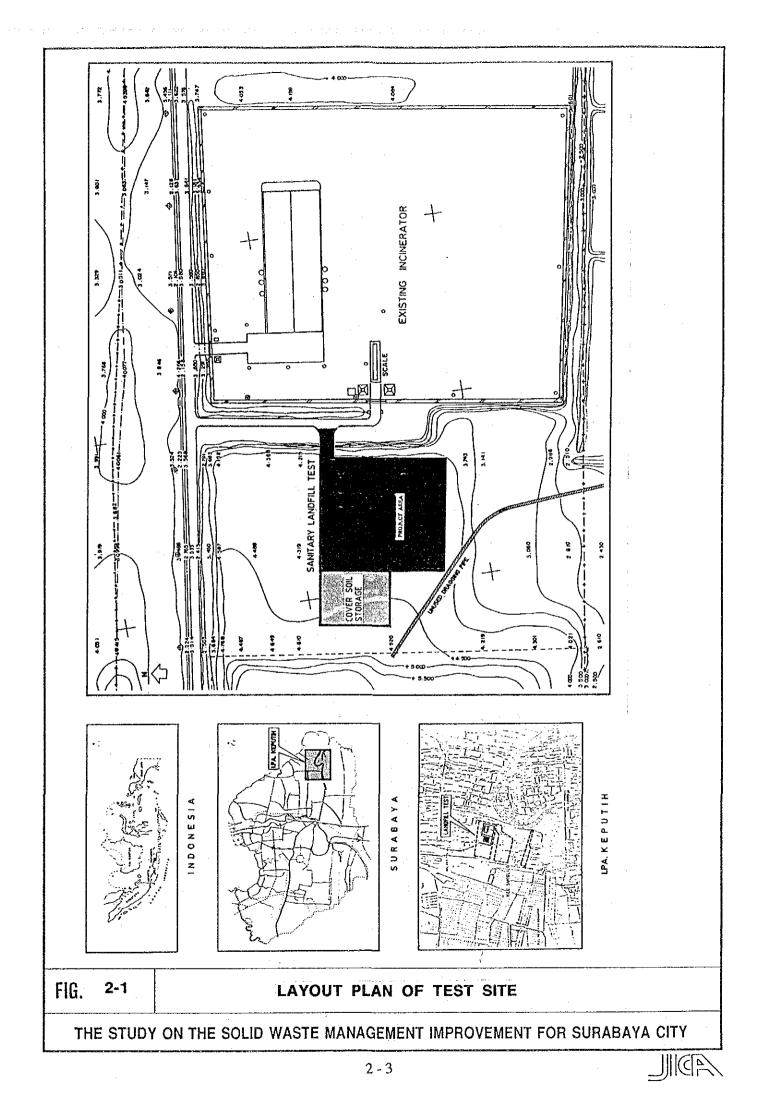

rovement of sanitary condition in final disposal site.

# 1.2 Location of the Test Site

The test site is selected in Keputih LPA through the discussion between the Cleansing Department KMS and the Study Team. The advantage of this site is explained from the technical point of view as follows :

a. It is located in Keputih the nearest LPA to the Central Part therefore it is easier to accept garbage for test execution.

- b. It is located in the remoted area from present working face, so the construction of the test site does not affect the daily disposal operation in the other part of Keputih Landfill Site.
- c. It is located at the dead end of paved road, so the time for preparation of access road can be saved greatly.

The location of the test site and layout plan is shown in Fig. 2-1.



# 1.3 Design of the Test Site

The principal facility of sanitary landfill test is listed in Table 2-1 and illustrated in Fig. 2-2 to Fig. 2-5

| Table 2-1 |  | Principal | Facility | of | Test | Site |
|-----------|--|-----------|----------|----|------|------|
|-----------|--|-----------|----------|----|------|------|

| Facility          | Remarks                                                |
|-------------------|--------------------------------------------------------|
| Test Site         | a. Size : 5,000 m <sup>2</sup> including soil deposit  |
|                   | b. Dumping area : $2,200 \text{ m}^2$                  |
| 1                 | c. Bottom altitude : $+2.1 \sim 2.7$ m above sea level |
| Enclosure Dike    | a. Made of soil                                        |
|