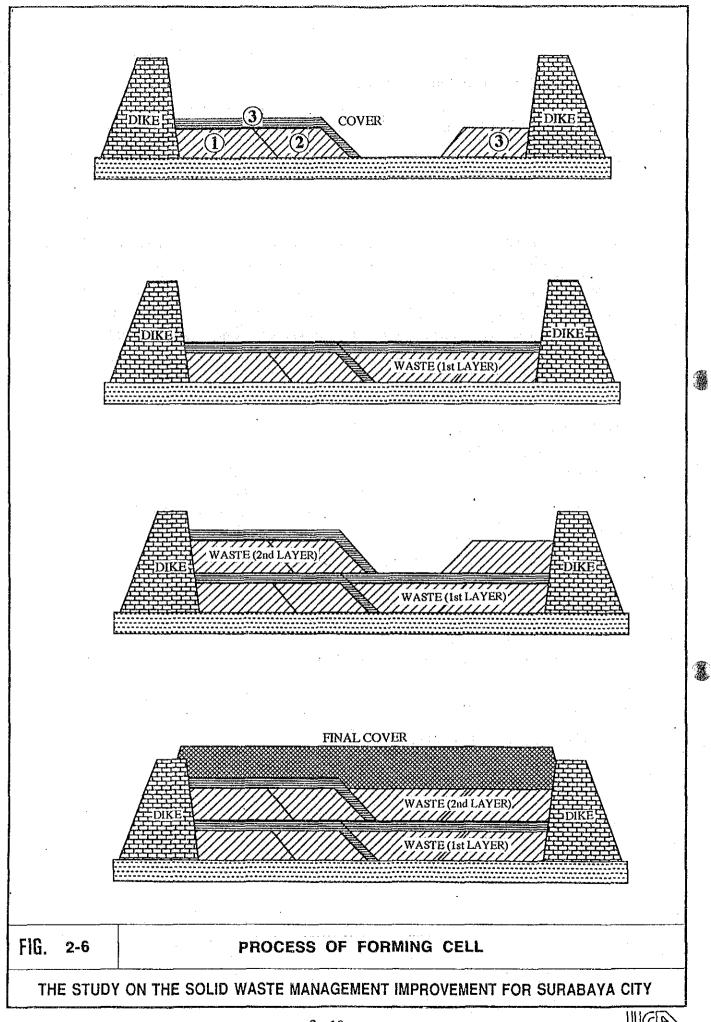

thern most Side) |
|    |                      |   |                      | 0.8 m (Northern most Side) |
| d. | Solid demand         | : | 3,000 m <sup>3</sup> |                            |
| e. | Capacity             | : | 4,760 m <sup>3</sup> |                            |

The Capacity of the Test Site is estimated as follows:

- Spatial volume within the dyke  $V_1 = \frac{1}{2} \{ (47.0 \times 48.8) + 44.0^2 \} \times \frac{1}{2} \{ (4.879 - 2.079) + (4.679 - 2.679) \} = 5,076 \text{ m}^3$
- · Invalid volume by on-site roads

$$V_2 = 2 \times \left\{ \frac{1}{2} \times (4.0 \times 1.9 \times 39.0) + \frac{1}{2} \times \frac{1}{3} \times 1.0 \times 1.9 \times 39.0 \right\} = 320 \text{ m}^3$$

- Effective volume to contain garbage and cover soil
  - $V = V_1 V_2 = 4,756 \text{ m}^3$



JIICA



## 1.5 Execution Plan

# 1) Organization of Implement

The test should be executed by the contractor in close collaboration with the garbage vehicle operators. Therefore, the operation of both sides are to be coordinated adequately based on the plan of the test. Operators are organized as shown below, so that the Study Team and the Cleansing Department had a meeting to clarify the detail of test execution prior to commencement.



# 2) Landfill Operation

Garbage which is hauled into the test site should be measured its weight and volume at the entrance by using portable axle weigh bridge. The measurement is done two times for one vehicle, namely first measurement for the fully loaded weight and second for the empty weight. The actual amount dumped in the site is calculated with