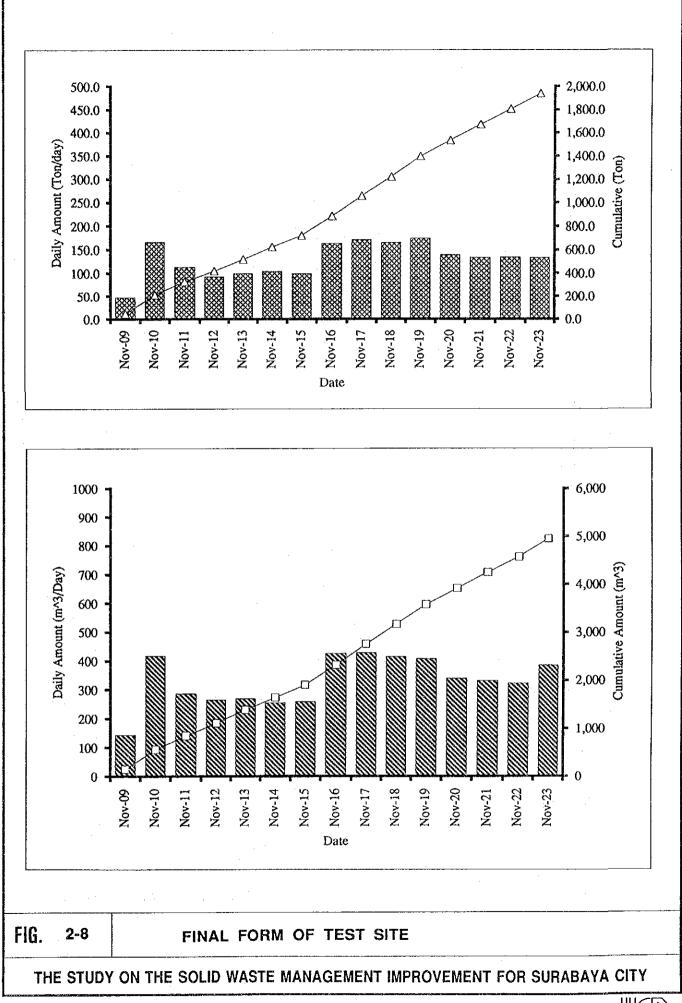

2                          |
| Nov-18 | 59                   | 165.5     | 1,222.3    | 415        | 3,167                          |
| Nov-19 | 54                   | 173.6     | 1,395.9    | 408        | 3,575                          |
| Nov-20 | 47                   | 139.5     | 1,535.4    | 339        | 3,914                          |
| Nov-21 | 47                   | 134.0     | 1,669.4    | 332        | 4,246                          |
| Nov-22 | 45                   | 134.4     | 1,803.8    | 322        | 4,568                          |
| Nov-23 | 51                   | 133.6     | 1,937.4    | 386        | 4,954                          |
| Total  | 662                  | 1,937     |            | 4,954      | بالأخريبي بتعاملي إمراعهما أنب |

# Table 2-2 Waste Amount Accepted



2 - 15

# 2.2 Cover Soil Amount

The cover soil amount placed during test period is totally about 2,700 m<sup>3</sup> as summarized in Table 2-3.

| Date    | Number of Vehicle | Amount (m3/day) |
|---------|-------------------|-----------------|
| Nov. 09 | 5                 | 57.5            |
| Nov. 10 | 6                 | 69.0            |
| Nov. 11 | 4                 | 46.0            |
| Nov. 12 | 6                 | 68.0            |
| Nov. 13 | 7                 | 80.5            |
| Nov. 14 | 3                 | 34.5            |
| Nov. 15 | 5                 | 57.5            |
| Nov. 16 | 5                 | 57.5            |
| Nov. 17 | 6                 | 69.0            |
| Nov. 18 | 11                | 136.0           |
| Nov. 19 | 0                 | 0               |
|