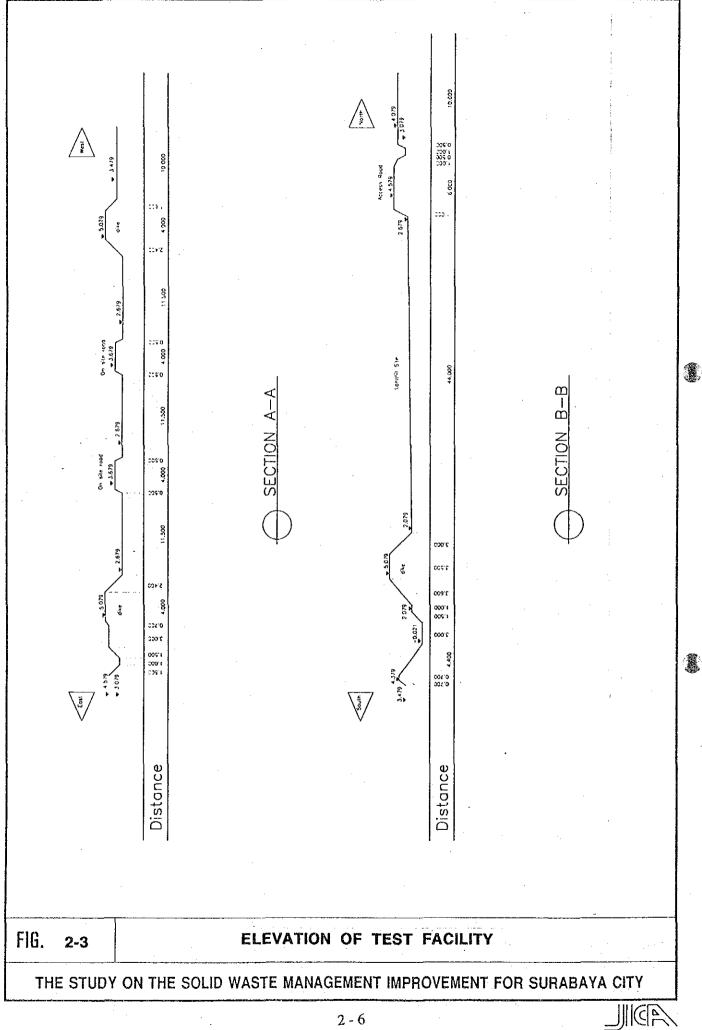

|                   | b. Made of perforated PVC pipe and cobble for          |
|                   | creeping vent on the interior slope of dike            |
|                   | c. Diameter of PVC pipe : 150 mm                       |
| Culvert           | a. To ensure the stream of the existing ditch          |
|                   | crossing the access road                               |
|                   | b. Made of prefabric concrete tube                     |
|                   | c. Diameter : 0.8 m                                    |
| Weigh Bridge      | a. Portable axle weigh bridge with automated data      |
|                   | logger                                                 |
|                   | b. Weighing capacity : 2x10=20 ton                     |



ADIL







# 1.4 Specification of Landfill Operation

Landfill operation is executed at a limited area for one day operation, so called a "cell". Each cell is formed with garbage and cover soil one after another. The whole landfill area is assigned to 16 cells overlaid in double layers. The progress of landfill is explained in Fig. 2-6.

The first layer is divided into 4 rows of cell in East-West section. The first working cell is designated just beside the dike, then the next cell is treated next day. The third working cell is the opposite one beside the dike. Soil cover is started since the third day of operation at the first cell and second. Thus it is executed one day or two behind the dumping operation. When the first layer of cell is filled up, the operation is transferred to the upper la