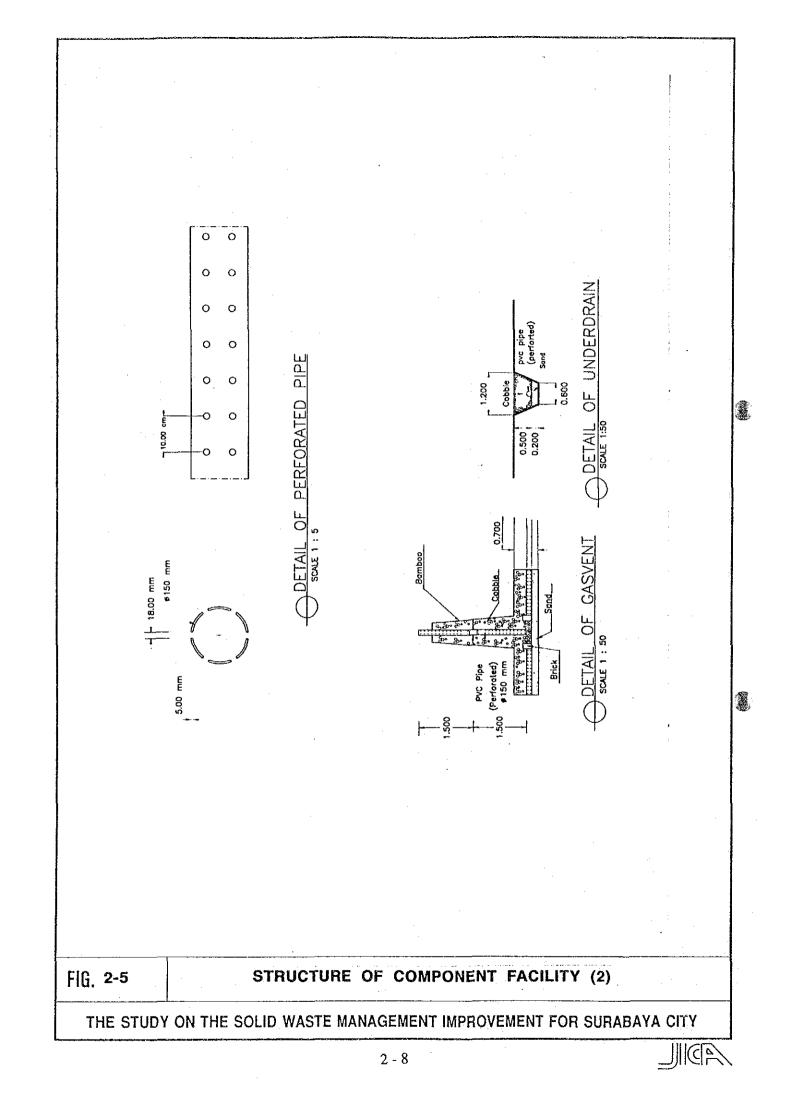

| b. Made of perforated PVC pipe and cobble for          |
|                   | creeping vent on the interior slope of dike            |
|                   | c. Diameter of PVC pipe : 150 mm                       |
| Culvert           | a. To ensure the stream of the existing ditch          |
|                   | crossing the access road                               |
|                   | b. Made of prefabric concrete tube                     |
|                   | c. Diameter : 0.8 m                                    |
| Weigh Bridge      | a. Portable axle weigh bridge with automated data      |
|                   | logger                                                 |
|                   | b. Weighing capacity : 2x10=20 ton                     |



ADIL







# 1.4 Specification of Landfill Operation

Landfill operation is executed at a limited area for one day operation, so called a "cell". Each cell is formed with garbage and cover soil one after another. The whole landfill area is assigned to 16 cells overlaid in double layers. The progress of landfill is explained in Fig. 2-6.

The first layer is divided into 4 rows of cell in East-West section. The first working cell is designated just beside the dike, then the next cell is treated next day. The third working cell is the opposite one beside the dike. Soil cover is started since the third day of operation at the first cell and second. Thus it is executed one day or two behind the dumping operation. When the first layer of cell is filled up, the operation is transferred to the upper layer.