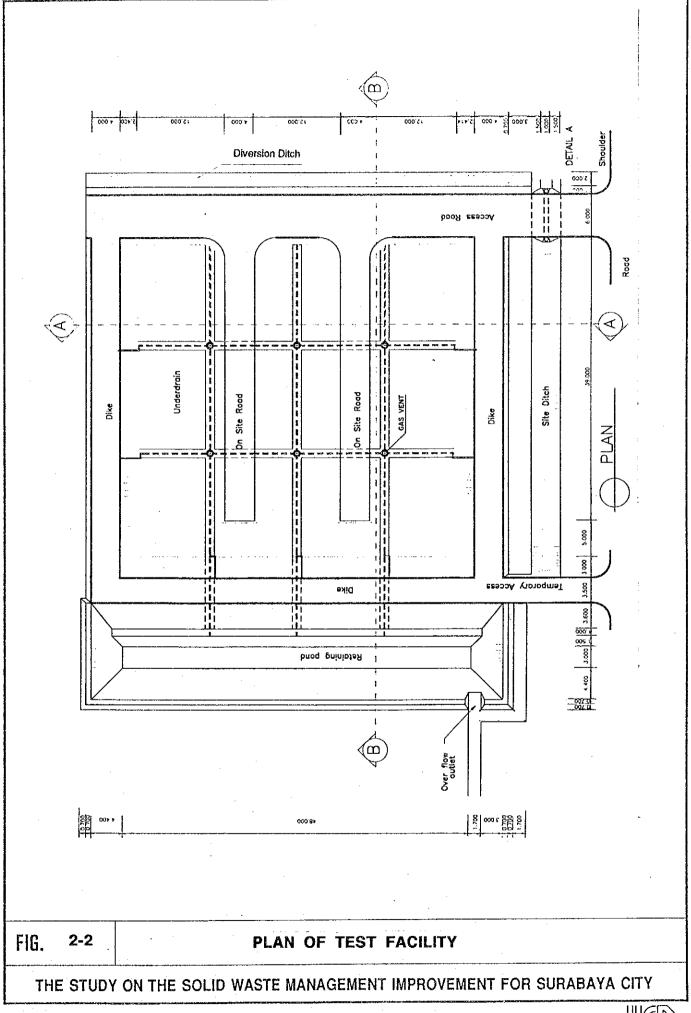

|
|                   | b. Made of perforated PVC pipe and cobble for          |
|                   | creeping vent on the interior slope of dike            |
|                   | c. Diameter of PVC pipe : 150 mm                       |
| Culvert           | a. To ensure the stream of the existing ditch          |
|                   | crossing the access road                               |
|                   | b. Made of prefabric concrete tube                     |
|                   | c. Diameter : 0.8 m                                    |
| Weigh Bridge      | a. Portable axle weigh bridge with automated data      |
|                   | logger                                                 |
|                   | b. Weighing capacity : 2x10=20 ton                     |



ADIL







# 1.4 Specification of Landfill Operation

Landfill operation is executed at a limited area for one day operation, so called a "cell". Each cell is formed with garbage and cover soil one after another. The whole landfill area is assigned to 16 cells overlaid in double layers. The progress of landfill is explained in Fig. 2-6.

The first layer is divided into 4 rows of cell in East-West section. The first working cell is designated just beside the dike, then the next cell is treated next day. The third working cell is the opposite one beside the dike. Soil cover is started since the third day of operation at the first cell and second. Thus it is executed one day or two behind the dumping operation. When the first layer of cell is filled up, the operation is transferred to the