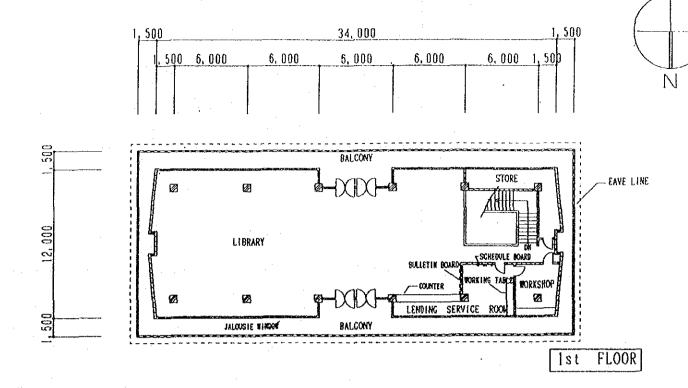

## 4-3-7 Basic Design Drawing



-67-





ADMINISTRATION BLOCK S=1:300





NORTH ELEVATION



EAST ELEVATION

GARE NO. GRAWN NO. STATE STATE GERENU HIGH SCHOOL OF ANN NO. STATE STATE S=1:300 ADMINISTRATION BLOCK 2

| • |  |
|---|--|
|   |  |
|   |  |
|   |  |
|   |  |
|   |  |
|   |  |
|   |  |
|   |  |



WORK NO. DATE TITLE GEREHU HIGH SCHOOL OFFICERS A DISMETERS AND EXPRESIVE ARTS & COMPUTER 3

BREED AND SCALE STATE AND EXPRESIVE ARTS & COMPUTER 3

DRAWA & HISTORIOUS





LIBRARY S=1:300



SOUTH ELEVATION



EAST ELEVATION



NORTH ELEVATION



WEST ELEVATION

|