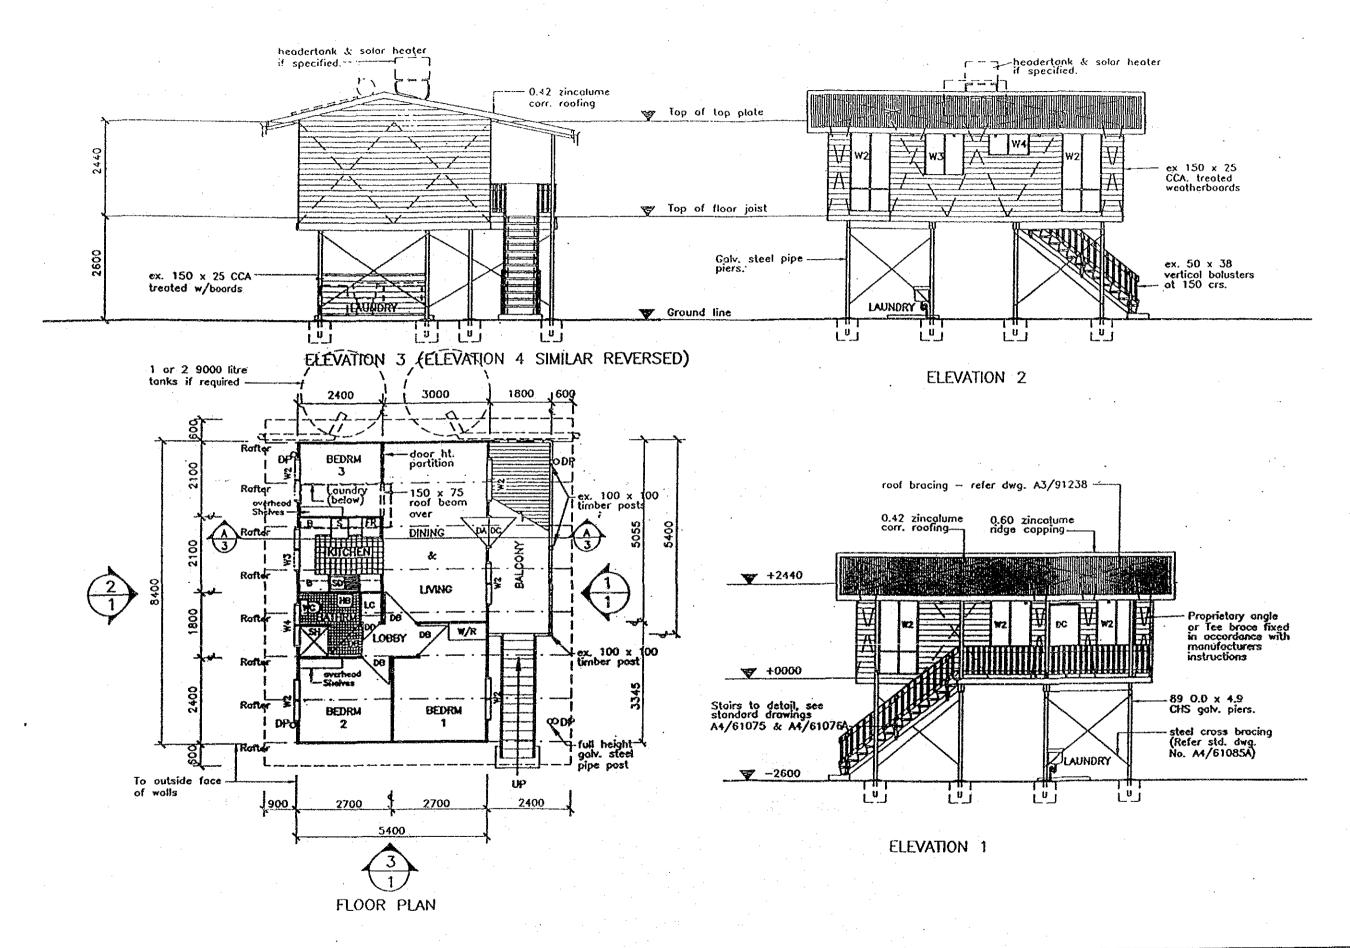

|



SOZOSHA COLUTO, TOKYO

APPENOVAL DAGGET SCALE

L 40 / 91 RESIDENCE

BERKELEM RIGHTS CHOOL

12

## 4-4 Implementation Plan

## 4-4-1 Project Implementation Procedure

#### [1] Basic Items

- ① Prior to proceeding with the project, the Exchange of Notes (E/N) shall be concluded between the Japanese Government and The Government of Papua New Guinea. With the E/N, Japan shall commit itself officially to assist and initiate specific action.
- ② After the above-mentioned conclusion, a consultant contract shall be concluded between a consultant of Japanese nationality and the Government of Papua New Guinea and detailed design work shall be started immediately.
- 3 After the detailed design drawings necessary for construction are completed, approval shall be obtained regarding the design content