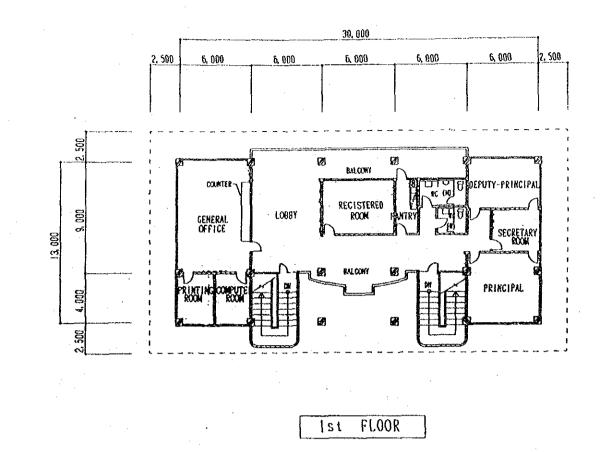

## 4-3-7 Basic Design Drawing

-67-

ADMINISTRATION BLOCK S=1:300

NORTH ELEVATION

EAST ELEVATION

GARE NO. GRAWN NO. STATE STATE GERENU HIGH SCHOOL OF ANN NO. STATE STATE S=1:300 ADMINISTRATION BLOCK 2

| • |  |
|---|--|
|   |  |
|   |  |
|   |  |
|   |  |
|   |  |
|   |  |
|   |  |
|   |  |