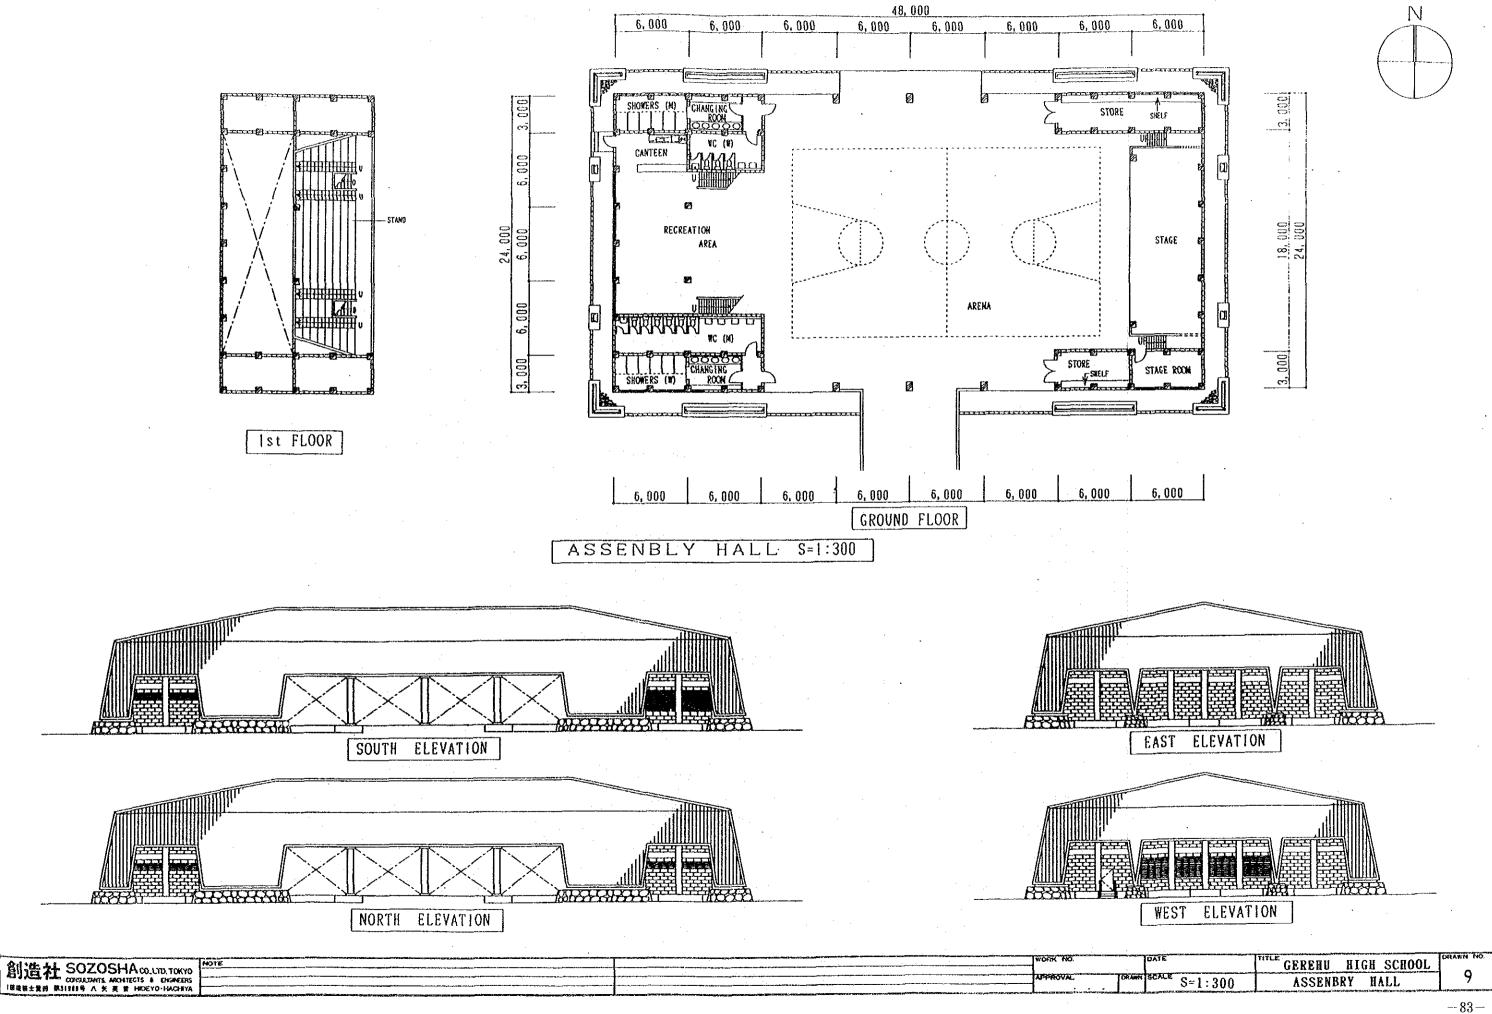

## 4-3-7 Basic Design Drawing

-67-

ADMINISTRATION BLOCK S=1:300

NORTH ELEVATION

EAST ELEVATION

GARE NO. GRAWN NO. STATE STATE GERENU HIGH SCHOOL OF ANN NO. STATE STATE S=1:300 ADMINISTRATION BLOCK 2

| • |  |
|---|--|
|   |  |
|   |  |
|   |  |
|   |  |
|   |  |
|   |  |
|   |  |
|   |  |