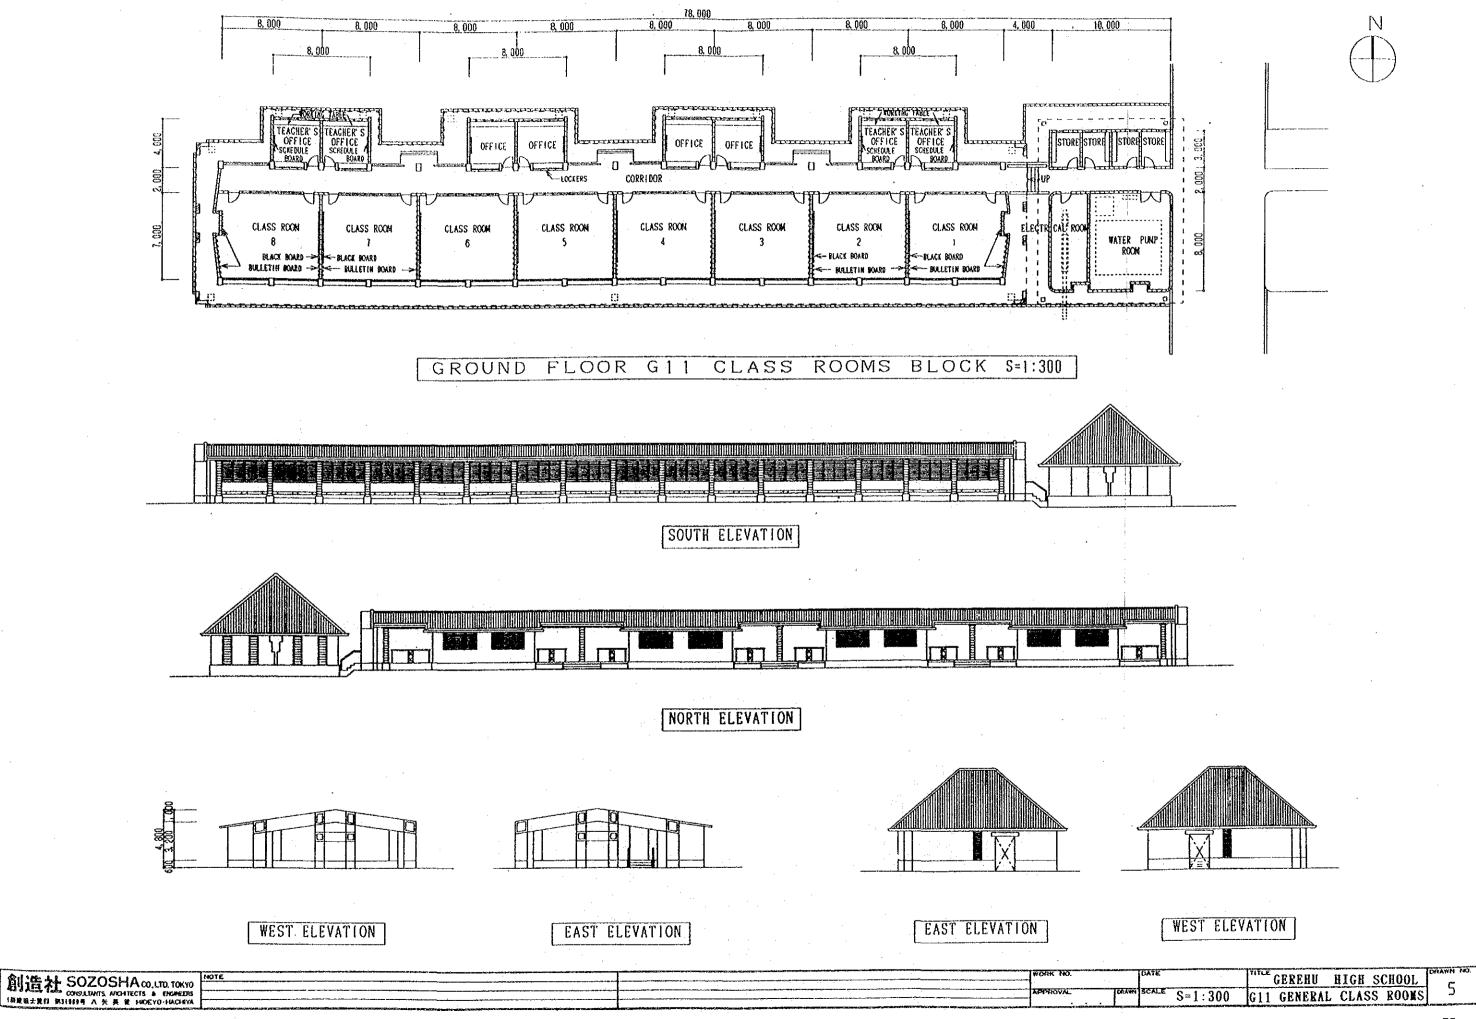

## 4-3-7 Basic Design Drawing

-67-

ADMINISTRATION BLOCK S=1:300

NORTH ELEVATION

EAST ELEVATION

GARE NO. GRAWN NO. STATE STATE GERENU HIGH SCHOOL OF ANN NO. STATE STATE S=1:300 ADMINISTRATION BLOCK 2

| • |  |
|---|--|
|   |  |
|   |  |
|   |  |
|   |  |
|   |  |
|   |  |
|   |  |
|   |  |