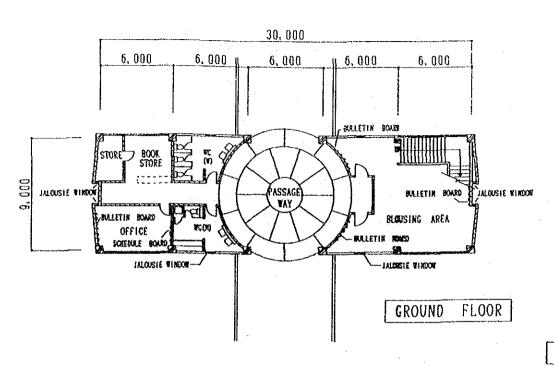

## 4-3-7 Basic Design Drawing



-67-





ADMINISTRATION BLOCK S=1:300





NORTH ELEVATION



EAST ELEVATION

GARE NO. GRAWN NO. STATE STATE GERENU HIGH SCHOOL OF ANN NO. STATE STATE S=1:300 ADMINISTRATION BLOCK 2

| • |  |
|---|--|
|   |  |
|   |  |
|   |  |
|   |  |
|   |  |
|   |  |
|   |  |
|   |  |



WORK NO. DATE TITLE GEREHU HIGH SCHOOL OFFICERS A DISMETERS AND EXPRESIVE ARTS & COMPUTER 3

BREED AND SCALE STATE AND EXPRESIVE ARTS & COMPUTER 3

DRAWA & HISTORIOUS





LIBRARY S=1:300



SOUTH ELEVATION



EAST ELEVATION



NORTH ELEVATION



WEST ELEVATION

|