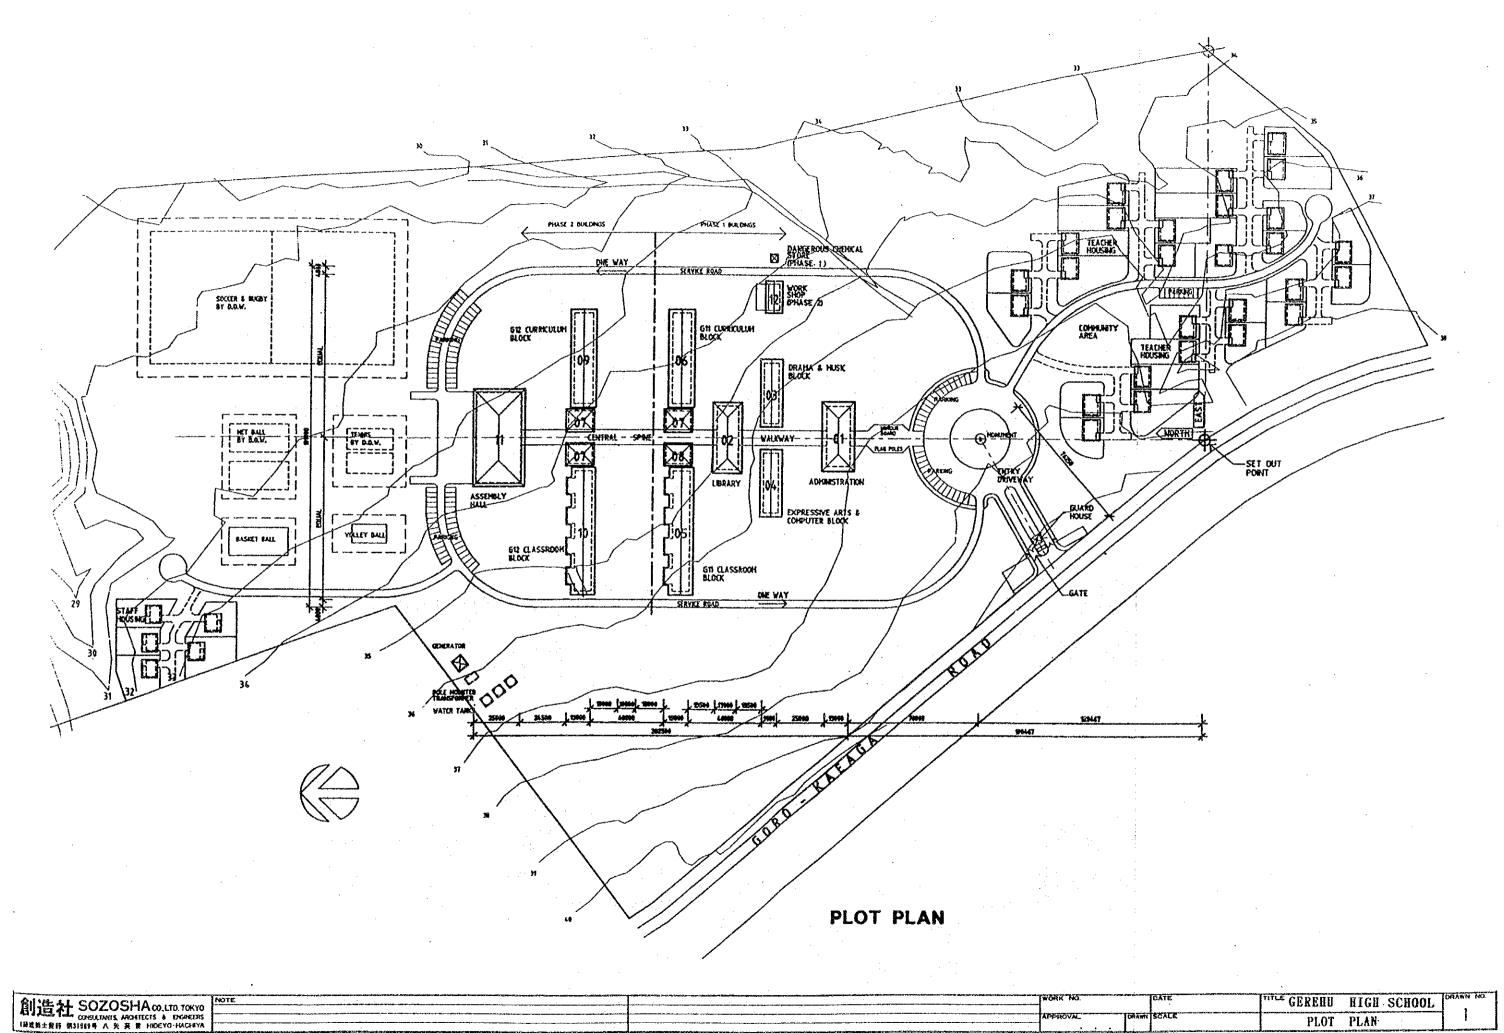

## 4-3-7 Basic Design Drawing

-67-

ADMINISTRATION BLOCK S=1:300

NORTH ELEVATION

EAST ELEVATION

GARE NO. GRAWN NO. STATE STATE GERENU HIGH SCHOOL OF ANN NO. STATE STATE S=1:300 ADMINISTRATION BLOCK 2

| • |  |
|---|--|
|   |  |
|   |  |
|   |  |
|   |  |
|   |  |
|   |  |
|   |  |
|   |  |