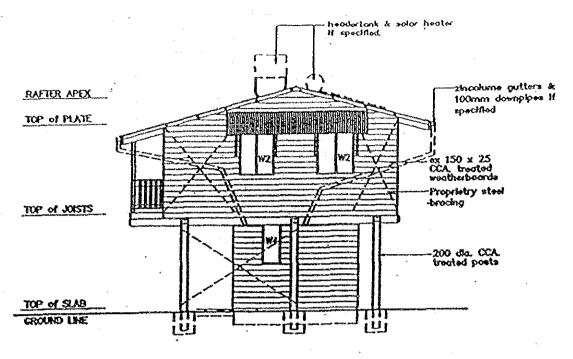

## 4-3-7 Basic Design Drawing

-67-

ADMINISTRATION BLOCK S=1:300

NORTH ELEVATION

EAST ELEVATION

GARE NO. GRAWN NO. STATE STATE GERENU HIGH SCHOOL OF ANN NO. STATE STATE S=1:300 ADMINISTRATION BLOCK 2

| • |  |
|---|--|
|   |  |
|   |  |
|   |  |
|   |  |
|   |  |
|   |  |
|   |  |
|   |  |