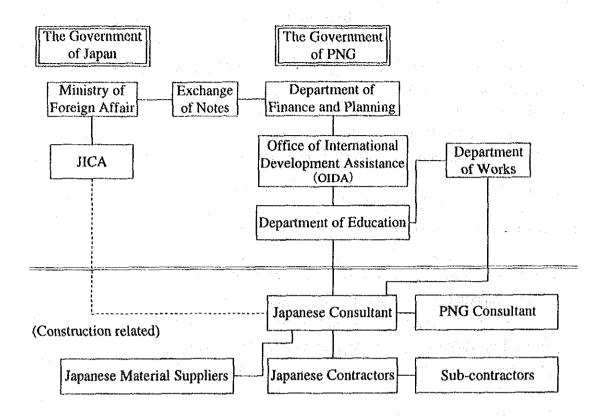

ogram.
- ② The Department of the Finance and Planning of the Government of Papua New Guinea is the implementation agency which makes a contract with the Japanese consultant, and Japanese contractor.
- ③ The Department of Public Works of the Government of Papua New Guinea has responsibility for inspecting the technical aspects in this project and applying necessary approval during the construction period. The Department of Education of the Government of Papua New Guinea has responsibility for the equipment.
- (4) The Port Moresby City Building Board has responsibility for handling construction permits and performing each inspection.

The following diagram shows the relationship between the Government of Papua New Guinea, the Japanese consultant, the contractor and the equipment suppliers.



Fig. 4-5 Implementation Organization

#### 4-4-2 Construction Conditions and Points of Attention

The fundamental construction policies for implementing this project under the Grant Aid Program of the Japanese government are as follows:

## (1) Construction period

All procedures will be determined on the assumption that construction along with guidance from Japanese technicians should be done.

## ② Assuring quality and quantity

The quality and quantity specified in the design documents shall be maintained throughout the entire construction process.

## 3 Enforcing site safety

Care should be excercised to maintain seafety operation. Sufficient attention have to be paid on safety with respect to the temporary works plans.

Based on the above considerations, the following special precau