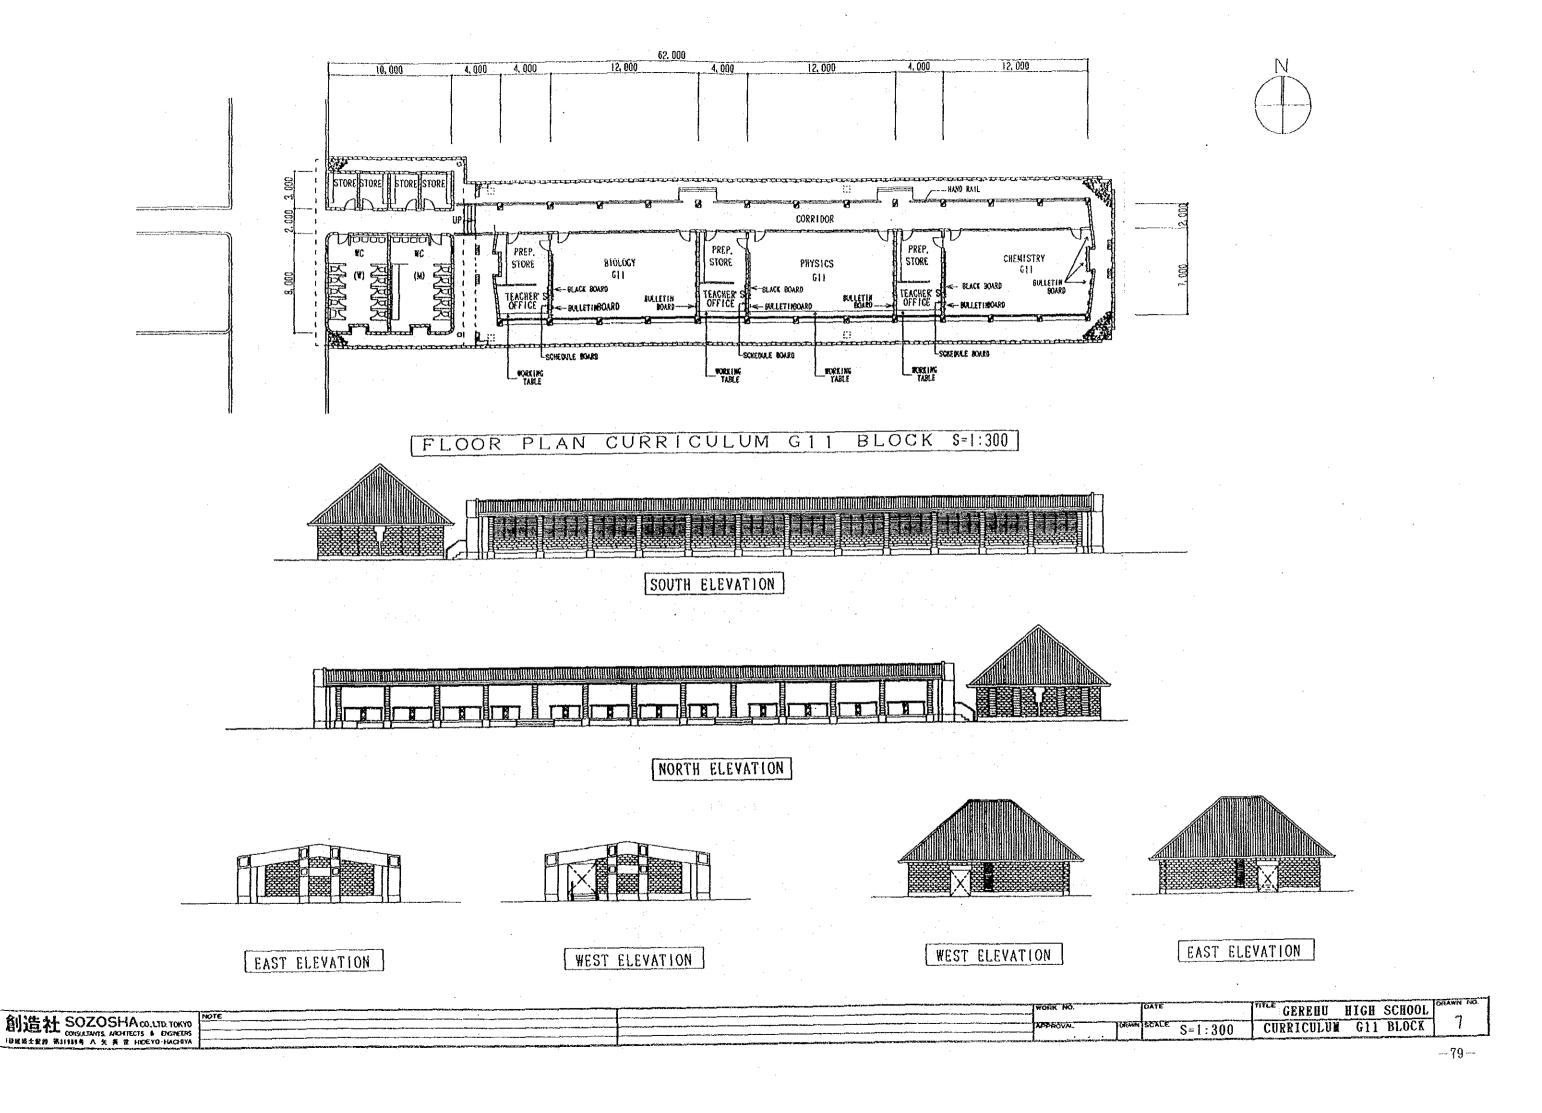

|











# FLOOR PLAN CURRICULUM G12 BLOCK S=1:300



# NORTH ELEVATION









WEST ELEVATION

EAST ELEVATION

|                                        | · · · · · · · · · · · · · · · · · · ·