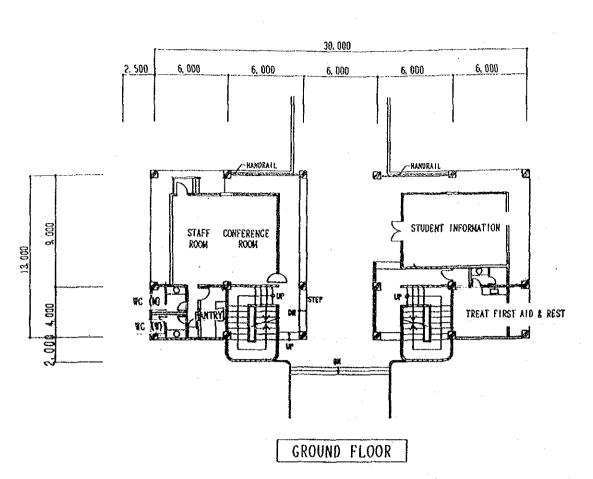

## 4-3-7 Basic Design Drawing

-67-

ADMINISTRATION BLOCK S=1:300

NORTH ELEVATION

EAST ELEVATION

GARE NO. GRAWN NO. STATE STATE GERENU HIGH SCHOOL OF ANN NO. STATE STATE S=1:300 ADMINISTRATION BLOCK 2

| • |  |
|---|--|
|   |  |
|   |  |
|   |  |
|   |  |
|   |  |
|   |  |
|   |  |
|   |  |