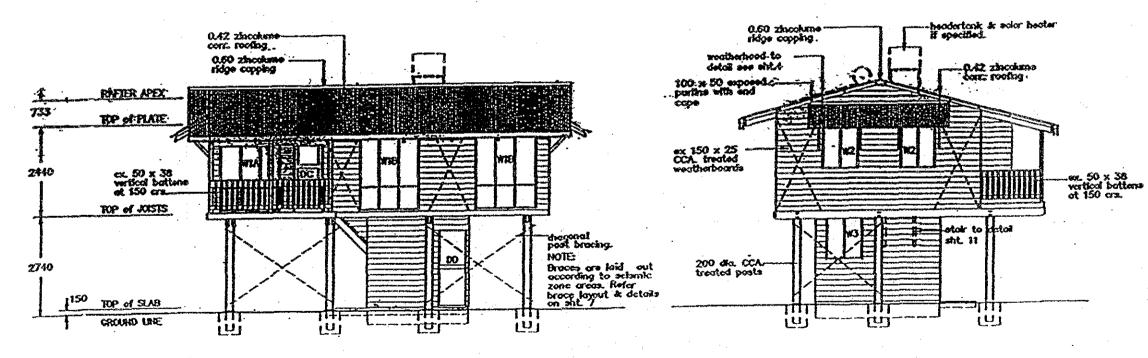

WORK NO. DATE TITLE GEREHU HIGH SCHOOL OFFICERS A DISMETERS AND EXPRESIVE ARTS & COMPUTER 3

BREED AND SCALE STATE AND EXPRESIVE ARTS & COMPUTER 3

DRAWA & HISTORIOUS

LIBRARY S=1:300

SOUTH ELEVATION

EAST ELEVATION