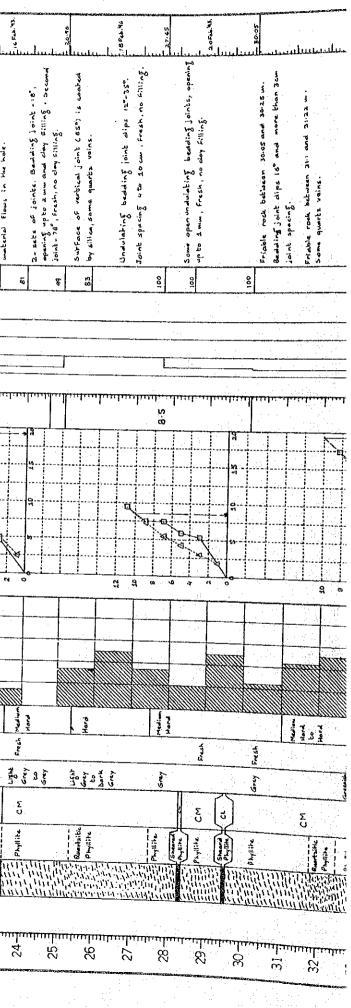

## A 1-3 Bore Hole Logs

DRILLING CORE LOG

|                                      | £                | U                         | 45KE                       |                 | e Drilled                | Date                          | 82<br>11<br>12                                                                           |                                                                                                                |                    | 55<br>                                                                          | <br><br>                    | -25 [1 <del>23</del> | luu                                          |              | utatat                                 |                | 1<br>1<br>1<br>1<br>1<br>1<br>1<br>1<br>1<br>1<br>1<br>1<br>1<br>1<br>1<br>1<br>1<br>1<br>1 | 27/193                  | ւսուն      |               | 2<br>2<br>2<br>2<br>2<br>2<br>2<br>2<br>2<br>2<br>2<br>2<br>2<br>2<br>2<br>2<br>2<br>2<br>2 | يدينيا ب     |                  | unt                                                                                              | mm             | E 29]1 93 | ilintia.     | مىسىمە<br>سىلىتە |                                                             |            |       |                                                           |
|--------------------------------------|------------------|---------------------------|----------------------------|-----------------|--------------------------|-------------------------------|------------------------------------------------------------------------------------------|----------------------------------------------------------------------------------------------------------------|--------------------|---------------------------------------------------------------------------------|-----------------------------|----------------------|----------------------------------------------|--------------|----------------------------------------|----------------|---------------------------------------------------------------------------------------------|-------------------------|------------|---------------|---------------------------------------------------------------------------------------------|--------------|------------------|--------------------------------------------------------------------------------------------------|----------------|-----------|--------------|------------------|-------------------------------------------------------------|------------|-------|-----------------------------------------------------------|
| No. of Hole [                        | Depth of Hole 70 | MASTER Operator 13 15HNUK | Supervisor N. D. M. P      |                 | Remarkes                 |                               | YELLOWISH BROWN FED STAINED<br>MEDIUM TO COARSE SALTX PEPPER<br>GREY SANDSTONE (SLUDAE). | - 1'Z                                                                                                          | 50                 | DARK GREY CLAYEY SILTSPAR<br>GREY FINE GRANDEN                                  | MEDIUM SILTSTONE<br>STONE . |                      | LIGHT GREY, FED STAILED MENUN                | (SANDSTONE)  |                                        |                |                                                                                             |                         |            |               | -                                                                                           |              |                  |                                                                                                  | LEIT FOO STALL | •<br>•    | ( SANDSTONE) |                  | GREY FINE GRAINED SAND<br>SCUDGE (SANDSTONE).<br>57, BIOTHE |            |       | 0% GREY FINE TO MEDIUM GRAINED<br>SAND SLUDGE (SANDSTONE) |
|                                      | mm               | Bushm                     | 1/min                      | (%)/            | (lecover)                | Core F                        |                                                                                          |                                                                                                                |                    | 37%                                                                             | 757.                        |                      |                                              |              | ······································ |                | •                                                                                           | 30/.                    | 44%        |               | 100%                                                                                        |              | ,                | 43/                                                                                              |                |           | ? o          |                  | 0                                                           | ,<br>,     |       |                                                           |
|                                      |                  |                           |                            | Status          |                          | ' jiß                         |                                                                                          |                                                                                                                | <u> </u>           | <b>-</b> -                                                                      |                             |                      | <u>.                                    </u> |              |                                        |                |                                                                                             |                         | <u>-</u> . |               |                                                                                             |              | <u></u>          |                                                                                                  | ·,-            |           | ·            |                  |                                                             | <u> </u>   |       |                                                           |
| اً<br>ب                              | )ia. 76          | e AcreR's                 | Pump                       | Drilling S      | Infiltrate<br>Water Vol. | Loss Water<br>Vol.<br>(1/min) |                                                                                          |                                                                                                                | لينبأدعان          |                                                                                 |                             |                      |                                              |              |                                        | ***17***       | I.ų.u.t.                                                                                    |                         |            |               |                                                                                             |              |                  |                                                                                                  |                |           | h.u.u.u.u.   |                  | سیلید <del>د.</del><br>                                     | لنىنىل<br> | mum   |                                                           |
| ับ<br>เป                             | Hole D           | ot<br>Machine             | ام<br>ا                    |                 | ən<br>1093               | ماه <i>ل</i><br>العلا         |                                                                                          |                                                                                                                |                    | •                                                                               | ·                           |                      |                                              |              | <del></del>                            |                |                                                                                             |                         | ·          |               |                                                                                             | ·<br>·       |                  |                                                                                                  | · ·            |           |              | -;;              |                                                             | ·<br>· · · |       |                                                           |
| F R OJ                               |                  | Lype of<br>Drill M        | Capacity                   | lity Test       | curve                    | min)                          |                                                                                          |                                                                                                                |                    |                                                                                 |                             |                      |                                              | ·····        |                                        |                |                                                                                             |                         |            |               |                                                                                             |              |                  |                                                                                                  |                |           |              |                  |                                                             |            |       |                                                           |
| D<br>D                               | E                | 6%                        | 8                          | Permeability    | d                        | 1 <sup>2</sup> ) q (1/m·min)  |                                                                                          |                                                                                                                | 4                  |                                                                                 |                             |                      |                                              |              |                                        |                |                                                                                             |                         |            |               |                                                                                             |              |                  |                                                                                                  | -              |           |              |                  |                                                             |            |       |                                                           |
| R                                    | 0                | 50.8                      | a_                         |                 | Ъ.                       | (kg/cm <sup>2</sup>           | <b>-</b>                                                                                 | _i                                                                                                             | i                  | <u> </u>                                                                        | i                           |                      |                                              |              | .ii                                    | i              | ii                                                                                          | i                       |            |               | ·                                                                                           | _ii          |                  |                                                                                                  |                |           | L            | ti.              | i                                                           | ·          |       | ii_                                                       |
| MASTE                                | dro              | ry                        | le O                       | stics           | Quality                  | ation<br>60 80%               |                                                                                          |                                                                                                                |                    |                                                                                 |                             |                      |                                              |              |                                        |                |                                                                                             |                         |            |               |                                                                                             |              |                  |                                                                                                  |                |           | - · · · ·    |                  |                                                             |            |       |                                                           |
| . z                                  | 4                | Core Recovery             | Underground<br>Water Table | Characteristics | Rock                     | <u> </u>                      |                                                                                          | :                                                                                                              |                    |                                                                                 |                             |                      |                                              |              |                                        |                |                                                                                             |                         |            |               | WIIII                                                                                       | <u>XTTTT</u> |                  |                                                                                                  |                |           |              |                  |                                                             |            |       |                                                           |
| 8                                    |                  | 01.                       |                            | Core C          |                          | Hard                          |                                                                                          | NELE                                                                                                           | - <u>II</u>        | ·                                                                               | 3MK<br>₩) Œ                 | (カ)<br>ゴイヨ           |                                              | 7913<br>IM   |                                        |                |                                                                                             | סבעו                    |            |               | E¥ I                                                                                        | /*/<br>      |                  |                                                                                                  |                |           |              |                  |                                                             |            |       |                                                           |
| Ē                                    | 2i)              | т<br>Т                    |                            | U               | iering<br>or             |                               | `                                                                                        | <b></b>                                                                                                        |                    |                                                                                 |                             | <u> </u>             |                                              |              |                                        |                |                                                                                             | →←                      |            |               | R C R                                                                                       | ¥0           | •                |                                                                                                  |                |           |              |                  |                                                             |            |       |                                                           |
| R N A                                | BHERI            | <u>тр- 150 в </u>         |                            | s               | noitsoilie               | Clas                          | k                                                                                        |                                                                                                                |                    | TENT                                                                            |                             |                      |                                              |              |                                        |                | *                                                                                           | (117.                   |            |               |                                                                                             | . <u></u>    | 1=1              | ik                                                                                               |                |           |              |                  | ••••••                                                      |            |       |                                                           |
| N<br>N<br>N<br>N<br>N<br>N<br>N<br>N |                  | ٢                         | RTICAL                     |                 | Quality                  |                               | 244                                                                                      | 12941                                                                                                          |                    | ¥                                                                               |                             |                      |                                              | 75) 31       | NO TO                                  | . a N          | <del>ار با</del>                                                                            | U                       |            |               | MISAC                                                                                       | M Å          |                  |                                                                                                  | Эно            | T2 9      | [ NH         |                  | שאפ                                                         | 2LS        | Q N V | 15                                                        |
|                                      | 5                | ţ                         | ERT                        | <br>            | eojo&y<br><br>Symbol     |                               |                                                                                          |                                                                                                                | -                  | CLAYEY<br>SILTSTO                                                               | Sel- Stoff                  | Surster              | :                                            |              |                                        |                | <br>                                                                                        | Set - State<br>mudsland |            |               |                                                                                             | 11 11 12 .   | 3                |                                                                                                  |                |           |              | 1                |                                                             |            | ·     |                                                           |
| Project                              | μ                | l                         | 2                          | ļ               | ological                 | e.)                           | ••••                                                                                     |                                                                                                                |                    |                                                                                 |                             |                      |                                              |              |                                        | <u> </u>       | <br>                                                                                        | 11                      | UN.        |               | 神电                                                                                          |              | 1<br>1<br>2<br>5 | 8                                                                                                |                |           |              |                  | 2000                                                        | 5          |       | ,<br>Fe                                                   |
| of                                   | tion             | tion                      | Urrection                  |                 | evation)<br>ickness)     | (T) E                         | uninuu.                                                                                  | The second s | المصادر الم<br>الم | 111111111<br>1<br>1<br>1<br>1<br>1<br>1<br>1<br>1<br>1<br>1<br>1<br>1<br>1<br>1 | արող                        |                      | ուրուղ                                       | ىيىلىيى<br>چ | սոսի                                   | سلبب<br>م<br>ه | կատ                                                                                         |                         | ىلىتىن     | ارىدىلى<br>تە |                                                                                             | ىبلىدىل      | որհդ             | 1<br>1<br>2<br>2<br>1<br>2<br>3<br>1<br>1<br>1<br>1<br>1<br>1<br>1<br>1<br>1<br>1<br>1<br>1<br>1 | ւրուկո         |           |              | huu              | ui mui<br>ve                                                | ন<br>লাল   | ւիտղո | 22-01                                                     |
| Name                                 | Location         | Elevation                 | Inclination                |                 | hth<br>Area              | I (Ê                          |                                                                                          | ŝ                                                                                                              | 'n                 | 4                                                                               | <u>ل</u> م                  | ν                    | ~                                            | ŵ            | <u></u>                                | (              |                                                                                             |                         | 12         | ň             |                                                                                             | <u></u>      | ល្អ              | <u>1</u> 0                                                                                       | 17             | <u>x</u>  |              | <u>ה</u>         | 20                                                          | 21         | 52    | 53                                                        |
|                                      |                  |                           |                            |                 |                          |                               |                                                                                          |                                                                                                                |                    |                                                                                 | · · · ·                     |                      |                                              |              |                                        |                |                                                                                             |                         |            |               |                                                                                             |              |                  | 1.1                                                                                              |                |           | 1.1.1        |                  |                                                             |            |       |                                                           |