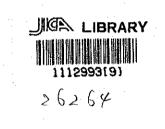

## A 1-1 Site Index Maps

-1-

Scale : 1:50'000

INDEX MAP (LOHORE KHOLE)

Location map showing damsite, borrow area for core material and quarry area for concrete aggregates.

a state a state ¢\$1 17 Ţ, Hole No. : 1 Depth : 16 - 20 M Hole No. 1 Depth : 20 - 24 M Hole No. : 1 Depth : 28 - 32 M ttele No. : 1 Depth : 8 - 12 M : 24 - 28 M Depth : 12 - 16 M :36-40 M Hole No. : 1 Depth : 32 - 36M Hole No. : 1 Depth : () - 4M : BR 1 W8-7: BR 1 :BR 1 : BR 1 BR 1 :BR 1 : BR 1 : B<sub>R</sub>1 : 1318 1 BR 1 Hole No. : 1 Hole No. : 1 Hole No. : 1 Hole No. :1 Depth Depth Depth Site Site Sile Site Site Site Site Silc Site Site