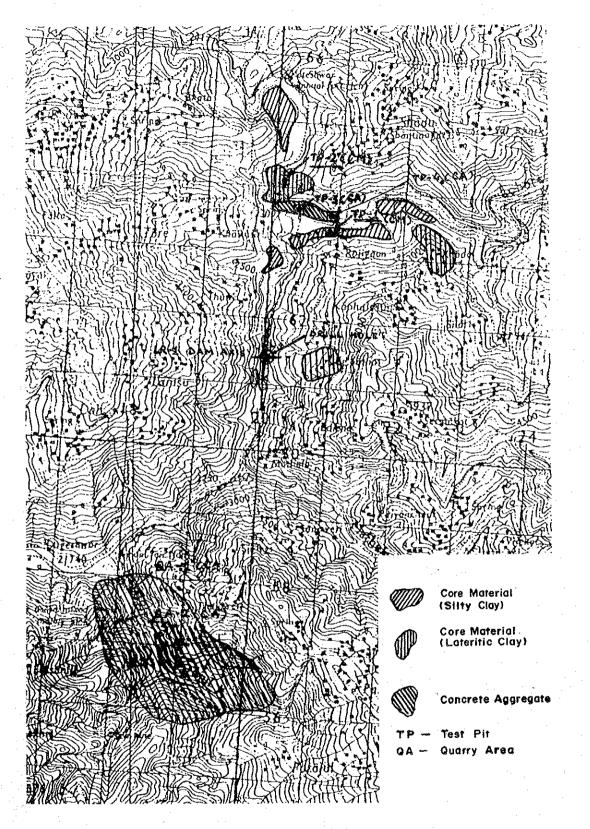

## A 1-1 Site Index Maps

-1-

Scale : 1:50'000

INDEX MAP (LOHORE KHOLE)

Location map showing damsite, borrow area for core material and quarry area for concrete aggregates.

a state a state ¢\$1 17 Ţ, Hole No. : 1 Depth : 16 - 20 M Hole No. 1 Depth : 20 - 24 M Hole No. : 1 Depth : 28 - 32 M ttele No. : 1 Depth : 8 - 12 M : 24 - 28 M Depth : 12 - 16 M :36-40 M Hole No. : 1 Depth : 32 - 36M Hole No. : 1 Depth : () - 4M : BR 1 W8-7: BR 1 :BR 1 : BR 1 BR 1 :BR 1 : BR 1 : B<sub>R</sub>1 : 1318 1 BR 1 Hole No. : 1 Hole No. : 1 Hole No. : 1 Hole No. :1 Depth Depth Depth Site Site Sile Site Site Site Site Silc Site Site