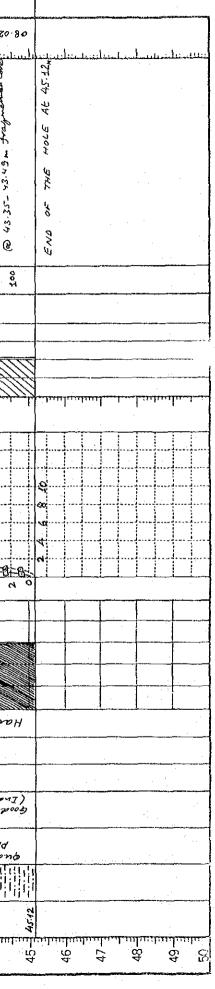

## A 1-3 Bore Hole Logs

DRILLING CORE LOG

|                                      | £                | U                         | 45KE                       |                 | e Drilled                | Date                          | 82<br>11<br>12                                                                           |                                                                                                                |                    | 55<br>                                                                          | <br><br>                    | -25 [1 <del>23</del> | luu                                          |              | utatat                                 |                | 1<br>1<br>1<br>1<br>1<br>1<br>1<br>1<br>1<br>1<br>1<br>1<br>1<br>1<br>1<br>1<br>1<br>1<br>1 | 27/193                  | ւսուն      |               | 2<br>2<br>2<br>2<br>2<br>2<br>2<br>2<br>2<br>2<br>2<br>2<br>2<br>2<br>2<br>2<br>2<br>2<br>2 | يدينيا ب     |                  | unt                                                                                              | mm             | E 29]1 93 | ilintia.     | مىسىمە<br>سىلىتە |                                                             |            |       |                                                           |
|--------------------------------------|------------------|---------------------------|----------------------------|-----------------|--------------------------|-------------------------------|------------------------------------------------------------------------------------------|----------------------------------------------------------------------------------------------------------------|--------------------|---------------------------------------------------------------------------------|-----------------------------|----------------------|----------------------------------------------|--------------|----------------------------------------|----------------|---------------------------------------------------------------------------------------------|-------------------------|------------|---------------|---------------------------------------------------------------------------------------------|--------------|------------------|--------------------------------------------------------------------------------------------------|----------------|-----------|--------------|------------------|-------------------------------------------------------------|------------|-------|-----------------------------------------------------------|
| No. of Hole [                        | Depth of Hole 70 | MASTER Operator 13 15HNUK | Supervisor N. D. M. P      |                 | Remarkes                 |                               | YELLOWISH BROWN FED STAINED<br>MEDIUM TO COARSE SALTX PEPPER<br>GREY SANDSTONE (SLUDAE). | - 1'Z                                                                                                          | 50                 | DARK GREY CLAYEY SILTSPAR<br>GREY FINE GRANDEN                                  | MEDIUM SILTSTONE<br>STONE . |                      | LIGHT GREY, FED STAILED MENUN                | (SANDSTONE)  |                                        |                |                                                                                             |                         |            |               | -                                                                                           |              |                  |                                                                                                  | LEIT FOO STALL | •<br>•    | ( SANDSTONE) |                  | GREY FINE GRAINED SAND<br>SCUDGE (SANDSTONE).<br>57, BIOTHE |            |       | 0% GREY FINE TO MEDIUM GRAINED<br>SAND SLUDGE (SANDSTONE) |
|                                      | mm               | Bushm                     | 1/min                      | (%)/            | (lecover)                | Core F                        |                                                                                          |                                                                                                                |                    | 37%                                                                             | 757.                        |                      |                                              |              | ······································ |                | •                                                                                           | 30/.                    | 44%        |               | 100%                                                                                        |              | ,                | 43/                                                                                              |                |           | ? o          |                  | 0                                                           | ,<br>,     |       |                                                           |
|                                      |                  |                           |                            | Status          |                          | ' jiß                         |                                                                                          |                                                                                                                | <u> </u>           | <b>-</b> -                                                                      |                             |                      | <u>.                                    </u> |              |                                        |                |                                                                                             |                         | <u>-</u> . |               |                                                                                             |              | <u></u>          |                                                                                                  | ·,-            |           | ·            |                  |                                                             | <u> </u>   |       |                                                           |
| اً<br>ب                              | )ia. 76          | e AcreR's                 | Pump                       | Drilling S      | Infiltrate<br>Water Vol. | Loss Water<br>Vol.<br>(1/min) |                                                                                          |                                                                                                                | لينبأدعان          |                                                                                 |                             |                      |                                              |              |                                        | ***17***       | I.ų.u.t.                                                                                    |                         |            |               |                                                                                             |              |                  |                                                                                                  |                |           | h.u.u.u.u.   |                  | سیلید <del>د.</del><br>                                     | لنىنىل<br> | mum   |                                                           |
| ับ<br>เป                             | Hole D           | ot<br>Machine             | ام<br>ا                    |                 | ən<br>1093               | ماه <i>ل</i><br>العلا         |                                                                                          |                                                                                                                |                    | •                                                                               | ·                           |                      |                                              |              | <del></del>                            |                |                                                                                             |                         | ·          |               |                                                                                             | ·<br>·       |                  |                                                                                                  | · ·            |           |              | -;;              |                                                             | ·<br>· · · |       |                                                           |
| F R OJ                               |                  | Lype of<br>Drill M        | Capacity                   | lity Test       | curve                    | min)                          |                                                                                          |                                                                                                                |                    |                                                                                 |                             |                      |                                              | ·····        |                                        |                |                                                                                             |                         |            |               |                                                                                             |              |                  |                                                                                                  |                |           |              |                  |                                                             |            |       |                                                           |
| D<br>D                               | E                | 6%                        | 8                          | Permeability    | d                        | 1 <sup>2</sup> ) q (1/m·min)  |                                                                                          |                                                                                                                | 4                  |                                                                                 |                             |                      |                                              |              |                                        |                |                                                                                             |                         |            |               |                                                                                             |              |                  |                                                                                                  | -              |           |              |                  |                                                             |            |       |                                                           |
| R                                    | 0                | 50.8                      | a_                         |                 | Ъ.                       | (kg/cm <sup>2</sup>           | <b>-</b>                                                                                 | _i                                                                                                             | i                  | <u> </u>                                                                        | i                           |                      |                                              |              | .ii                                    | i              | ii                                                                                          | i                       |            |               | ·                                                                                           | _ii          |                  |                                                                                                  |                |           | L            | ti.              | i                                                           | ·          |       | ii_                                                       |
| MASTE                                | dro              | ry                        | le O                       | stics           | Quality                  | ation<br>60 80%               |                                                                                          |                                                                                                                |                    |                                                                                 |                             |                      |                                              |              |                                        |                |                                                                                             |                         |            |               |                                                                                             |              |                  |                                                                                                  |                |           | - · · · ·    |                  |                                                             |            |       |                                                           |
| . z                                  | 4                | Core Recovery             | Underground<br>Water Table | Characteristics | Rock                     | <u> </u>                      |                                                                                          | :                                                                                                              |                    |                                                                                 |                             |                      |                                              |              |                                        |                |                                                                                             |                         |            |               | WIIII                                                                                       | <u>XTTTT</u> |                  |                                                                                                  |                |           |              |                  |                                                             |            |       |                                                           |
| 8                                    |                  | 01.                       |                            | Core C          |                          | Hard                          |                                                                                          | NELE                                                                                                           | - <u>II</u>        | ·                                                                               | 3MK<br>₩) Œ                 | (カ)<br>ゴイヨ           |                                              | 7913<br>IM   |                                        |                |                                                                                             | סבעו                    |            |               | E¥ I                                                                                        | /*/<br>      |                  |                                                                                                  |                |           |              |                  |                                                             |            |       |                                                           |
| Ē                                    | 2i)              | т<br>Т                    |                            | U               | iering<br>or             |                               | `                                                                                        | <b></b>                                                                                                        |                    |                                                                                 |                             | <u> </u>             |                                              |              |                                        |                |                                                                                             | →←                      |            |               | R C R                                                                                       | ¥0           | •                |                                                                                                  |                |           |              |                  |                                                             |            |       |                                                           |
| R N A                                | BHERI            | <u>тр- 150 в </u>         |                            | s               | noitsoilie               | Clas                          | k                                                                                        |                                                                                                                |                    | TENT                                                                            |                             |                      |                                              |              |                                        |                | *                                                                                           | (117.                   |            |               |                                                                                             | . <u></u>    | 1=1              | ik                                                                                               |                |           |              |                  | ••••••                                                      |            |       |                                                           |
| N<br>N<br>N<br>N<br>N<br>N<br>N<br>N |                  | ٢                         | RTICAL                     |                 | Quality                  |                               | 244                                                                                      | 12941                                                                                                          |                    | ¥                                                                               |                             |                      |                                              | 75) 31       | NO TO                                  | . a N          | <del>ار با</del>                                                                            | U                       |            |               | MISAC                                                                                       | M Å          |                  |                                                                                                  | Эно            | T2 9      | [ NH         |                  | שאפ                                                         | 2LS        | Q N V | 15                                                        |
|                                      | 5                | ţ                         | ERT                        | <br>            | eojo&y<br><br>Symbol     |                               |                                                                                          |                                                                                                                | -                  | CLAYEY<br>SILTSTO                                                               | Sel- Stoff                  | Surster              | :                                            |              |                                        |                | <br>                                                                                        | Set - State<br>mudsland |            |               |                                                                                             | 11 11 12 .   | 3                |                                                                                                  |                |           |              | 1                |                                                             |            | ·     |                                                           |
| Project                              | μ                | l                         | 2                          | ļ               | ological                 | e.)                           | ••••                                                                                     |                                                                                                                |                    |                                                                                 |                             |                      |                                              |              |                                        | <u> </u>       | <br>                                                                                        | 11                      | UN.        |               | 神电                                                                                          |              | 1<br>1<br>2<br>5 | 8                                                                                                |                |           |              |                  | 2000                                                        | 5          |       | ,<br>Fe                                                   |
| of                                   | tion             | tion                      | Urrection                  |                 | evation)<br>ickness)     | (T) E                         | uninuu.                                                                                  | The second s | المصادر الم<br>الم | 111111111<br>1<br>1<br>1<br>1<br>1<br>1<br>1<br>1<br>1<br>1<br>1<br>1<br>1<br>1 | արող                        |                      | ուրուղ                                       | ىيىلىيى<br>چ | սոսի                                   | سلبب<br>م<br>ه | կատ                                                                                         |                         | ىلىتىن     | ارىدىلى<br>تە |                                                                                             | ىبلىدىل      | որհդ             | 1<br>1<br>2<br>2<br>1<br>2<br>3<br>1<br>1<br>1<br>1<br>1<br>1<br>1<br>1<br>1<br>1<br>1<br>1<br>1 | ւրուկո         |           |              | huu              | ui mui<br>ve                                                | ন<br>লাল   | ւիտղո | 22-01                                                     |
| Name                                 | Location         | Elevation                 | Inclination                |                 | hth<br>Area              | I (Ê                          |                                                                                          | ŝ                                                                                                              | 'n                 | 4                                                                               | <u>ل</u> م                  | ν                    | ~                                            | ŵ            | <u></u>                                | (              |                                                                                             |                         | 12         | ň             |                                                                                             | <u></u>      | ល្អ              | <u>1</u> 0                                                                                       | 17             | <u>x</u>  |              | <u>ה</u>         | 20                                                          | 21         | 52    | 53                                                        |
|                                      |                  |                           |                            |                 |                          |                               |                                                                                          |                                                                                                                |                    |                                                                                 | · · · ·                     |                      |                                              |              |                                        |                |                                                                                             |                         |            |               |                                                                                             |              |                  | 1.1                                                                                              |                |           | 1.1.1        |                  |                                                             |            |       |                                                           |