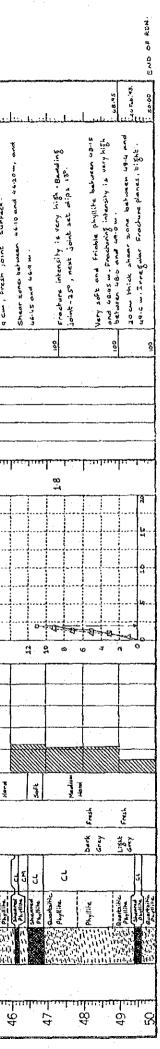

## A 1-3 Bore Hole Logs

DRILLING CORE LOG

|                                      | £                | U                         | 45KE                       |                 | e Drilled                | Date                          | 82<br>11<br>12                                                                           |                                                                                                                |                    | 55<br>                                                                          | <br><br>                    | -25 [1 <del>23</del> | luu                                          |              | utatat                                 |                | 1<br>1<br>1<br>1<br>1<br>1<br>1<br>1<br>1<br>1<br>1<br>1<br>1<br>1<br>1<br>1<br>1<br>1<br>1 | 27/193                  | ւսուն      |               | 2<br>2<br>2<br>2<br>2<br>2<br>2<br>2<br>2<br>2<br>2<br>2<br>2<br>2<br>2<br>2<br>2<br>2<br>2 | يدينيا ب     |                  | unt                                                                                              | mm             | E 29]1 93 | ilintia.     | مىسىمە<br>سىلىتە |                                                             |            |       |                                                           |
|--------------------------------------|------------------|---------------------------|----------------------------|-----------------|--------------------------|-------------------------------|------------------------------------------------------------------------------------------|----------------------------------------------------------------------------------------------------------------|--------------------|---------------------------------------------------------------------------------|-----------------------------|----------------------|----------------------------------------------|--------------|----------------------------------------|----------------|---------------------------------------------------------------------------------------------|-------------------------|------------|---------------|---------------------------------------------------------------------------------------------|--------------|------------------|--------------------------------------------------------------------------------------------------|----------------|-----------|--------------|------------------|-------------------------------------------------------------|------------|-------|-----------------------------------------------------------|
| No. of Hole [                        | Depth of Hole 70 | MASTER Operator 13 15HNUK | Supervisor N. D. M. P      |                 | Remarkes                 |                               | YELLOWISH BROWN FED STAINED<br>MEDIUM TO COARSE SALTX PEPPER<br>GREY SANDSTONE (SLUDAE). | - 1'Z                                                                                                          | 50                 | DARK GREY CLAYEY SILTSPAR<br>GREY FINE GRANDEN                                  | MEDIUM SILTSTONE<br>STONE . |                      | LIGHT GREY, FED STAILED MENUN                | (SANDSTONE)  |                                        |                |                                                                                             |                         |            |               | -                                                                                           |              |                  |                                                                                                  | LEIT FOO STALL | •<br>•    | ( SANDSTONE) |                  | GREY FINE GRAINED SAND<br>SCUDGE (SANDSTONE).<br>57, BIOTHE |            |       | 0% GREY FINE TO MEDIUM GRAINED<br>SAND SLUDGE (SANDSTONE) |
|                                      | mm               | Bushm                     | 1/min                      | (%)/            | (lecover)                | Core F                        |                                                                                          |                                                                                                                |                    | 37%                                                                             | 757.                        |                      |                                              |              | ······································ |                | •                                                                                           | 30/.                    | 44%        |               | 100%                                                                                        |              | ,                | 43/                                                                                              |                |           | ? o          |                  | 0                                                           | ,<br>,     |       |                                                           |
|                                      |                  |                           |                            | Status          |                          | ' jiß                         |                                                                                          |                                                                                                                | <u> </u>           | <b>-</b> -                                                                      |                             |                      | <u>.                                    </u> |              |                                        |                |                                                                                             |                         | <u>-</u> . |               |                                                                                             |              | <u></u>          |                                                                                                  | ·,-            |           | ·            |                  |                                                             | <u> </u>   |       |                                                           |
| اً<br>ب                              | )ia. 76          | e AcreR's                 | Pump                       | Drilling S      | Infiltrate<br>Water Vol. | Loss Water<br>Vol.<br>(1/min) |                                                                                          |                                                                                                                | لينبأدعان          |                                                                                 |                             |                      |                                              |              |                                        | ***17***       | I.ų.u.t.                                                                                    |                         |            |               |                                                                                             |              |                  |                                                                                                  |                |           | h.u.u.u.u.   |                  | سیلید <del>د.</del><br>                                     | لنىنىل<br> | mum   |                                                           |
| ับ<br>เป                             | Hole D           | ot<br>Machine             | ام<br>ا                    |                 | ən<br>1093               | ماه <i>ل</i><br>العلا         |                                                                                          |                                                                                                                |                    | •                                                                               | ·                           |                      |                                              |              | <del></del>                            |                |                                                                                             |                         | ·          |               |                                                                                             | ·<br>·       |                  |                                                                                                  | · ·            |           |              | -;;              |                                                             | ·<br>· · · |       |                                                           |
| F R OJ                               |                  | Lype of<br>Drill M        | Capacity                   | lity Test       | curve                    | min)                          |                                                                                          |                                                                                                                |                    |                                                                                 |                             |                      |                                              | ·····        |                                        |                |                                                                                             |                         |            |               |                                                                                             |              |                  |                                                                                                  |                |           |              |                  |                                                             |            |       |                                                           |
| D<br>D                               | E                | 6%                        | 8                          | Permeability    | d                        | 1 <sup>2</sup> ) q (1/m·min)  |                                                                                          |                                                                                                                | 4                  |                                                                                 |                             |                      |                                              |              |                                        |                |                                                                                             |                         |            |               |                                                                                             |              |                  |                                                                                                  | -              |           |              |                  |                                                             |            |       |                                                           |
| R                                    | 0                | 50.8                      | a_                         |                 | Ъ.                       | (kg/cm <sup>2</sup>           | <b>-</b>                                                                                 | _i                                                                                                             | i                  | <u> </u>                                                                        | i                           |                      |                                              |              | .ii                                    | i              | ii                                                                                          | i                       |            |               | ·                                                                                           | _ii          |                  |                                                                                                  |                |           | L            | ti.              | i                                                           | ·          |       | ii_                                                       |
| MASTE                                | dro              | ry                        | le O                       | stics           | Quality                  | ation<br>60 80%               |                                                                                          |                                                                                                                |                    |                                                                                 |                             |                      |                                              |              |                                        |                |                                                                                             |                         |            |               |                                                                                             |              |                  |                                                                                                  |                |           | - · · · ·    |                  |                                                             |            |       |                                                           |
| . z                                  | 4                | Core Recovery             | Underground<br>Water Table | Characteristics | Rock                     | <u> </u>                      |                                                                                          | :                                                                                                              |                    |                                                                                 |                             |                      |                                              |              |                                        |                |                                                                                             |                         |            |               | WIIII                                                                                       | <u>XTTTT</u> |                  |                                                                                                  |                |           |              |                  |                                                             |            |       |                                                           |
| 8                                    |                  | 01.                       |                            | Core C          |                          | Hard                          |                                                                                          | NELE                                                                                                           | - <u>II</u>        | ·                                                                               | 3MK<br>₩) Œ                 | (カ)<br>ゴイヨ           |                                              | 7913<br>IM   |                                        |                |                                                                                             | סבעו                    |            |               | E¥ I                                                                                        | /*/<br>      |                  |                                                                                                  |                |           |              |                  |                                                             |            |       |                                                           |
| Ē                                    | 2i)              | т<br>Т                    |                            | U               | iering<br>or             |                               | `                                                                                        | <b></b>                                                                                                        |                    |                                                                                 |                             | <u> </u>             |                                              |              |                                        |                |                                                                                             | →←                      |            |               | R C R                                                                                       | ¥0           | •                |                                                                                                  |                |           |              |                  |                                                             |            |       |                                                           |
| R N A                                | BHERI            | <u>тр- 150 в </u>         |                            | s               | noitsoilie               | Clas                          | k                                                                                        |                                                                                                                |                    | TENT                                                                            |                             |                      |                                              |              |                                        |                | *                                                                                           | (117.                   |            |               |                                                                                             | . <u></u>    | 1=1              | ik                                                                                               |                |           |              |                  | ••••••                                                      |            |       |                                                           |
| N<br>N<br>N<br>N<br>N<br>N<br>N<br>N |                  | ٢                         | RTICAL                     |                 | Quality                  |                               | 244                                                                                      | 12941                                                                                                          |                    | ¥                                                                               |                             |                      |                                              | 75) 31       | NO TO                                  | . a N          | <del>ار با</del>                                                                            | U                       |            |               | MISAC                                                                                       | M Å          |                  |                                                                                                  | Эно            | T2 9      | [ NH         |                  | שאפ                                                         | 2LS        | Q N V | 15                                                        |
|                                      | 5                | ţ                         | ERT                        | <br>            | eojo&y<br><br>Symbol     |                               |                                                                                          |                                                                                                                | -                  | CLAYEY<br>SILTSTO                                                               | Sel- Stoff                  | Surster              | :                                            |              |                                        |                | <br>                                                                                        | Set - State<br>mudsland |            |               |                                                                                             | 11 11 12 .   | 3                |                                                                                                  |                |           |              | 1                |                                                             |            | ·     |                                                           |
| Project                              | μ                | l                         | 2                          | ļ               | ological                 | e.)                           | ••••                                                                                     |                                                                                                                |                    |                                                                                 |                             |                      |                                              |              |                                        | <u> </u>       | <br>                                                                                        | 11                      | UN.        |               | 神电                                                                                          |              | 1<br>1<br>2<br>5 | 8                                                                                                |                |           |              |                  | 2000                                                        | 5          |       | ,<br>Fe                                                   |
| of                                   | tion             | tion                      | Urrection                  |                 | evation)<br>ickness)     | (T) E                         | uninuu.                                                                                  | The second s | المصادر الم<br>الم | 111111111<br>1<br>1<br>1<br>1<br>1<br>1<br>1<br>1<br>1<br>1<br>1<br>1<br>1<br>1 | արող                        |                      | ուրուղ                                       | ىيىلىيى<br>چ | սոսի                                   | سلبب<br>م<br>ه | կատ                                                                                         |                         | ىلىتىن     | ارىدىلى<br>تە |                                                                                             | ىبلىدىل      | որհդ             | 1<br>1<br>2<br>2<br>1<br>2<br>3<br>1<br>1<br>1<br>1<br>1<br>1<br>1<br>1<br>1<br>1<br>1<br>1<br>1 | ւրուկո         |           |              | huu              | ui mui<br>ve                                                | ন<br>লাল   | ւիտղո | 22-01                                                     |
| Name                                 | Location         | Elevation                 | Inclination                |                 | hth<br>Area              | I (Ê                          |                                                                                          | ŝ                                                                                                              | 'n                 | 4                                                                               | <u>ل</u> م                  | ν                    | ~                                            | ŵ            | <u></u>                                | (              |                                                                                             |                         | 12         | ň             |                                                                                             | <u></u>      | ល្អ              | <u>1</u> 0                                                                                       | 17             | <u>x</u>  |              | <u>ה</u>         | 20                                                          | 21         | 52    | 53                                                        |
|                                      |                  |                           |                            |                 |                          |                               |                                                                                          |                                                                                                                |                    |                                                                                 | · · · ·                     |                      |                                              |              |                                        |                |                                                                                             |                         |            |               |                                                                                             |              |                  | 1.1                                                                                              |                |           | 1.1.1        |                  |                                                             |            |       |                                                           |