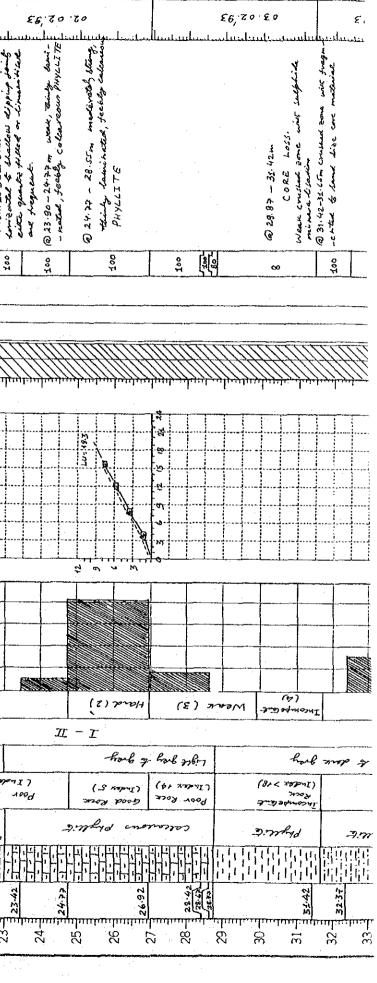

## A 1-3 Bore Hole Logs

DRILLING CORE LOG

|                                      | £                | U                         | 45KE                       |                 | e Drilled                | Date                          | 82<br>11<br>12                                                                           |                                                                                                                |                    | 55<br>                                                                          | <br><br>                    | -25 [1 <del>23</del> | luu                                          |              | utatat                                 |                | 1<br>1<br>1<br>1<br>1<br>1<br>1<br>1<br>1<br>1<br>1<br>1<br>1<br>1<br>1<br>1<br>1<br>1<br>1 | 27/193                  | ւսուն      |               | 2<br>2<br>2<br>2<br>2<br>2<br>2<br>2<br>2<br>2<br>2<br>2<br>2<br>2<br>2<br>2<br>2<br>2<br>2 | يدينيا ب     |                  | unt                                                                                              | mm             | E 29]1 93 | ilintia.     | مىسىمە<br>سىلىتە |                                                             |            |       |                                                           |
|--------------------------------------|------------------|---------------------------|----------------------------|-----------------|--------------------------|-------------------------------|------------------------------------------------------------------------------------------|----------------------------------------------------------------------------------------------------------------|--------------------|---------------------------------------------------------------------------------|-----------------------------|----------------------|----------------------------------------------|--------------|----------------------------------------|----------------|---------------------------------------------------------------------------------------------|-------------------------|------------|---------------|---------------------------------------------------------------------------------------------|--------------|------------------|--------------------------------------------------------------------------------------------------|----------------|-----------|--------------|------------------|-------------------------------------------------------------|------------|-------|-----------------------------------------------------------|
| No. of Hole [                        | Depth of Hole 70 | MASTER Operator 13 15HNUK | Supervisor N. D. M. P      |                 | Remarkes                 |                               | YELLOWISH BROWN FED STAINED<br>MEDIUM TO COARSE SALTX PEPPER<br>GREY SANDSTONE (SLUDAE). | - 1'Z                                                                                                          | 50                 | DARK GREY CLAYEY SILTSPAR<br>GREY FINE GRANDEN                                  | MEDIUM SILTSTONE<br>STONE . |                      | LIGHT GREY, FED STAILED MENUN                | (SANDSTONE)  |                                        |                |                                                                                             |                         |            |               | -                                                                                           |              |                  |                                                                                                  | LEIT FOO STALL | •<br>•    | ( SANDSTONE) |                  | GREY FINE GRAINED SAND<br>SCUDGE (SANDSTONE).<br>57, BIOTHE |            |       | 0% GREY FINE TO MEDIUM GRAINED<br>SAND SLUDGE (SANDSTONE) |
|                                      | mm               | Bushm                     | 1/min                      | (%)/            | (lecover)                | Core F                        |                                                                                          |                                                                                                                |                    | 37%                                                                             | 757.                        |                      |                                              |              | ······································ |                | •                                                                                           | 30/.                    | 44%        |               | 100%                                                                                        |              | ,                | 43/                                                                                              |                |           | ? o          |                  | 0                                                           | ,<br>,     |       |                                                           |
|                                      |                  |                           |                            | Status          |                          | ' jiß                         |                                                                                          |                                                                                                                | <u> </u>           | <b>-</b> -                                                                      |                             |                      | <u>.                                    </u> |              |                                        |                |                                                                                             |                         | <u>-</u> . |               |                                                                                             |              | <u></u>          |                                                                                                  | ·,-            |           | ·            |                  |                                                             | <u> </u>   |       |                                                           |
| اً<br>ب                              | )ia. 76          | e AcreR's                 | Pump                       | Drilling S      | Infiltrate<br>Water Vol. | Loss Water<br>Vol.<br>(1/min) |                                                                                          |                                                                                                                | لينبأدعان          |                                                                                 |                             |                      |                                              |              |                                        | ***17***       | I.ų.u.t.                                                                                    |                         |            |               |                                                                                             |              |                  |                                                                                                  |                |           | h.u.u.u.u.   |                  | سیلید <del>د.</del><br>                                     | لنىنىل<br> | mum   |                                                           |
| ับ<br>เป                             | Hole D           | ot<br>Machine             | ام<br>ا                    |                 | ən<br>1093               | ماه <i>ل</i><br>العلا         |                                                                                          |                                                                                                                |                    | •                                                                               | ·                           |                      |                                              |              | <del></del>                            |                |                                                                                             |                         | ·          |               |                                                                                             | ·<br>·       |                  |                                                                                                  | · ·            |           |              | -;;              |                                                             | ·<br>· · · |       |                                                           |
| F R OJ                               |                  | Lype of<br>Drill M        | Capacity                   | lity Test       | curve                    | min)                          |                                                                                          |                                                                                                                |                    |                                                                                 |                             |                      |                                              | ·····        |                                        |                |                                                                                             |                         |            |               |                                                                                             |              |                  |                                                                                                  |                |           |              |                  |                                                             |            |       |                                                           |
| D<br>D                               | E                | 6%                        | 8                          | Permeability    | d                        | 1 <sup>2</sup> ) q (1/m·min)  |                                                                                          |                                                                                                                | 4                  |                                                                                 |                             |                      |                                              |              |                                        |                |                                                                                             |                         |            |               |                                                                                             |              |                  |                                                                                                  | -              |           |              |                  |                                                             |            |       |                                                           |
| R                                    | 0                | 50.8                      | a_                         |                 | Ъ.                       | (kg/cm <sup>2</sup>           | <b>-</b>                                                                                 | _i                                                                                                             | i                  | <u> </u>                                                                        | i                           |                      |                                              |              | .ii                                    | i              | ii                                                                                          | i                       |            |               | ·                                                                                           | _ii          |                  |                                                                                                  |                |           | L            | ti.              | i                                                           | ·          |       | ii_                                                       |
| MASTE                                | dro              | ry                        | le O                       | stics           | Quality                  | ation<br>60 80%               |                                                                                          |                                                                                                                |                    |                                                                                 |                             |                      |                                              |              |                                        |                |                                                                                             |                         |            |               |                                                                                             |              |                  |                                                                                                  |                |           | - · · · ·    |                  |                                                             |            |       |                                                           |
| . z                                  | 4                | Core Recovery             | Underground<br>Water Table | Characteristics | Rock                     | <u> </u>                      |                                                                                          | :                                                                                                              |                    |                                                                                 |                             |                      |                                              |              |                                        |                |                                                                                             |                         |            |               | WIIII                                                                                       | <u>XTTTT</u> |                  |                                                                                                  |                |           |              |                  |                                                             |            |       |                                                           |
| 8                                    |                  | 01.                       |                            | Core C          |                          | Hard                          |                                                                                          | NELE                                                                                                           | - <u>II</u>        | ·                                                                               | 3MK<br>₩) Œ                 | (カ)<br>ゴイヨ           |                                              | 7913<br>IM   |                                        |                |                                                                                             | סבעו                    |            |               | E¥ I                                                                                        | /*/<br>      |                  |                                                                                                  |                |           |              |                  |                                                             |            |       |                                                           |
| Ē                                    | 2i)              | т<br>Т                    |                            | U               | iering<br>or             |                               | `                                                                                        | <b></b>                                                                                                        |                    |                                                                                 |                             | <u> </u>             |                                              |              |                                        |                |                                                                                             | →←                      |            |               | R C R                                                                                       | ¥0           | •                |                                                                                                  |                |           |              |                  |                                                             |            |       |                                                           |
| R N A                                | BHERI            | <u>тр- 150 в </u>         |                            | s               | noitsoilie               | Clas                          | k                                                                                        |                                                                                                                |                    | TENT                                                                            |                             |                      |                                              |              |                                        |                | *                                                                                           | (117.                   |            |               |                                                                                             | . <u></u>    | 1=1              | ik                                                                                               |                |           |              |                  | ••••••                                                      |            |       |                                                           |
| N<br>N<br>N<br>N<br>N<br>N<br>N<br>N |                  | ٢                         | RTICAL                     |                 | Quality                  |                               | 244                                                                                      | 12941                                                                                                          |                    | ¥                                                                               |                             |                      |                                              | 75) 31       | NO TO                                  | . a N          | <del>ار با</del>                                                                            | U                       |            |               | MISAC                                                                                       | M Å          |                  |                                                                                                  | Эно            | T2 9      | [ NH         |                  | שאפ                                                         | 2LS        | Q N V | 15                                                        |
|                                      | 5                | ţ                         | ERT                        | <br>            | eojo&y<br><br>Symbol     |                               |                                                                                          |                                                                                                                | -                  | CLAYEY<br>SILTSTO                                                               | Sel- Stoff                  | Surster              | :                                            |              |                                        |                | <br>                                                                                        | Set - State<br>mudsland |            |               |                                                                                             | 11 11 12 .   | 3                |                                                                                                  |                |           |              | 1                |                                                             |            | ·     |                                                           |
| Project                              | μ                | l                         | 2                          | ļ               | ological                 | e.)                           | ••••                                                                                     |                                                                                                                |                    |                                                                                 |                             |                      |                                              |              |                                        | <u> </u>       | <br>                                                                                        | 11                      | UN.        |               | 神电                                                                                          |              | 1<br>1<br>2<br>5 | 8                                                                                                |                |           |              |                  | 2000                                                        | 5          |       | ,<br>Fe                                                   |
| of                                   | tion             | tion                      | Urrection                  |                 | evation)<br>ickness)     | (T) E                         | uninuu.                                                                                  | The second s | المصادر الم<br>الم | 111111111<br>1<br>1<br>1<br>1<br>1<br>1<br>1<br>1<br>1<br>1<br>1<br>1<br>1<br>1 | արող                        |                      | ուրուղ                                       | ىيىلىيى<br>چ | սոսի                                   | سلبب<br>م<br>ه | կատ                                                                                         |                         | ىلىتىن     | ارىدىلى<br>تە |                                                                                             | ىبلىدىل      | որհդ             | 1<br>1<br>2<br>2<br>1<br>2<br>3<br>1<br>1<br>1<br>1<br>1<br>1<br>1<br>1<br>1<br>1<br>1<br>1<br>1 | ւրուկո         |           |              | huu              | ui mui<br>ve                                                | ন<br>লাল   | ւիտղո | 22-01                                                     |
| Name                                 | Location         | Elevation                 | Inclination                |                 | hth<br>Area              | I (Ê                          |                                                                                          | ŝ                                                                                                              | 'n                 | 4                                                                               | <u>ل</u> م                  | ν                    | ~                                            | ŵ            | <u></u>                                | (              |                                                                                             |                         | 12         | ň             |                                                                                             | <u></u>      | ល្អ              | <u>1</u> 0                                                                                       | 17             | <u>x</u>  |              | <u>ה</u>         | 20                                                          | 21         | 52    | 53                                                        |
|                                      |                  |                           |                            |                 |                          |                               |                                                                                          |                                                                                                                |                    |                                                                                 | · · · ·                     |                      |                                              |              |                                        |                |                                                                                             |                         |            |               |                                                                                             |              |                  | 1.1                                                                                              |                |           | 1.1.1        |                  |                                                             |            |       |                                                           |