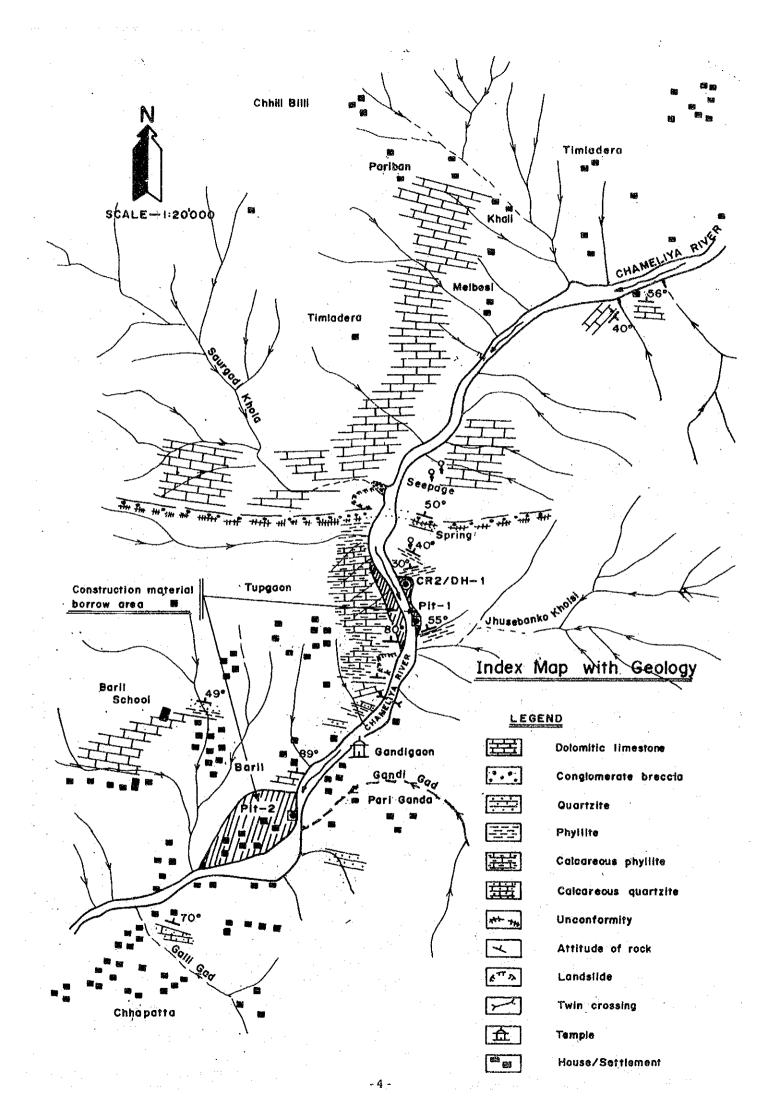

## A 1-1 Site Index Maps

-1-

Scale : 1:50'000

INDEX MAP (LOHORE KHOLE)

Location map showing damsite, borrow area for core material and quarry area for concrete aggregates.

a state a state ¢\$1 17 Ţ, Hole No. : 1 Depth : 16 - 20 M Hole No. 1 Depth : 20 - 24 M Hole No. : 1 Depth : 28 - 32 M ttele No. : 1 Depth : 8 - 12 M : 24 - 28 M Depth : 12 - 16 M :36-40 M Hole No. : 1 Depth : 32 - 36M Hole No. : 1 Depth : () - 4M : BR 1 W8-7: BR 1 :BR 1 : BR 1 BR 1 :BR 1 : BR 1 : B<sub>R</sub>1 : 1318 1 BR 1 Hole No. : 1 Hole No. : 1 Hole No. : 1 Hole No. :1 Depth Depth Depth Site Site Sile Site Site Site Site Silc Site Site