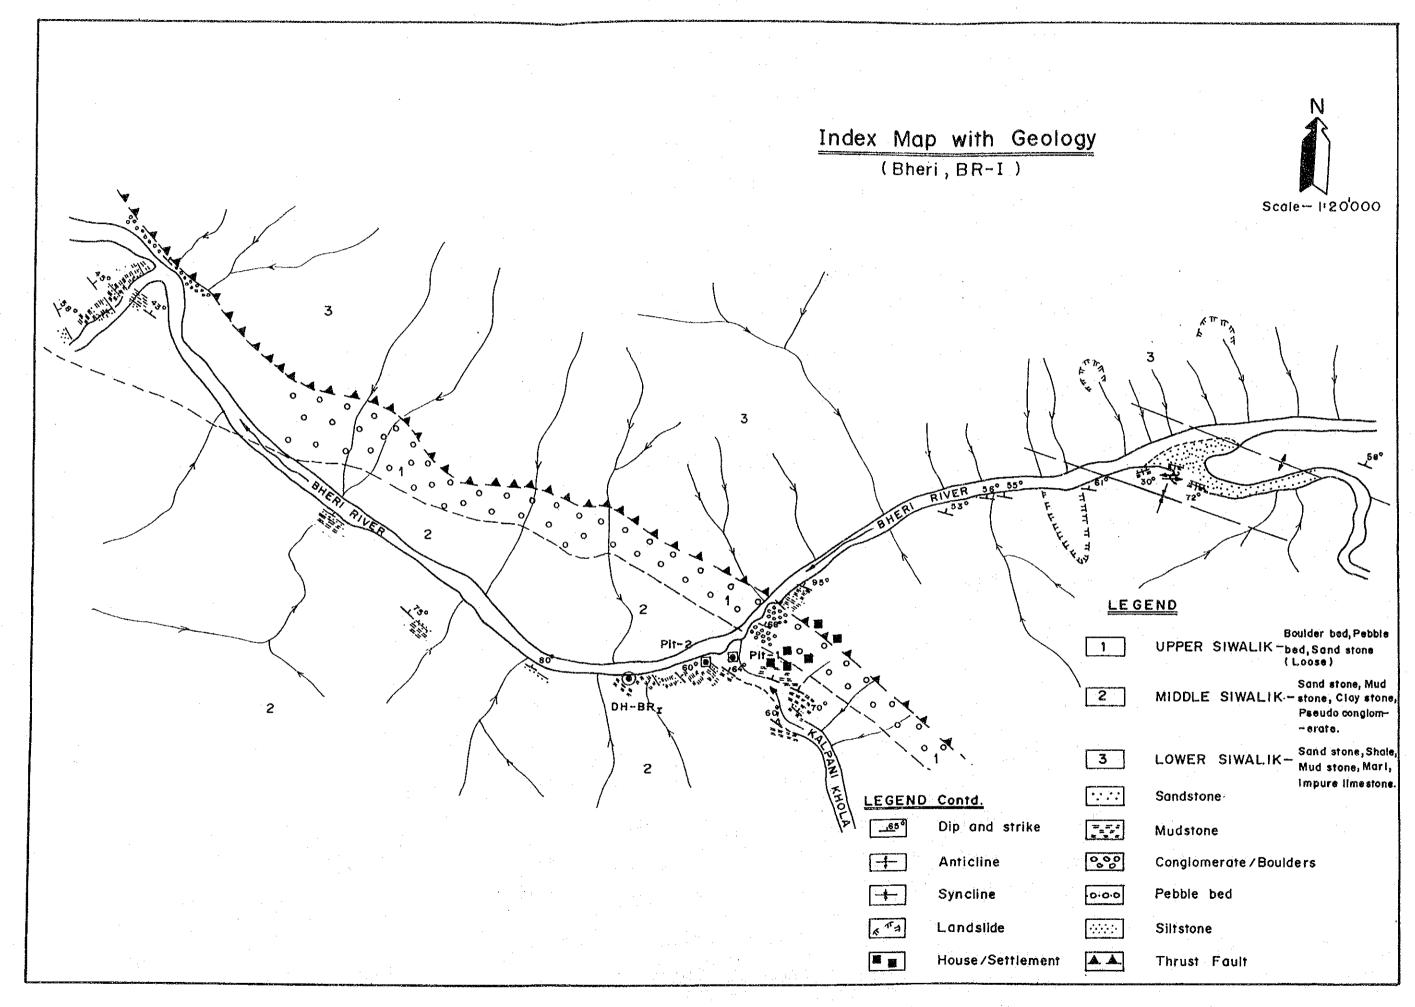

## A 1-1 Site Index Maps

-1-

Scale : 1:50'000

INDEX MAP (LOHORE KHOLE)

Location map showing damsite, borrow area for core material and quarry area for concrete aggregates.

a state a state ¢\$1 17 Ţ, Hole No. : 1 Depth : 16 - 20 M Hole No. 1 Depth : 20 - 24 M Hole No. : 1 Depth : 28 - 32 M ttele No. : 1 Depth : 8 - 12 M : 24 - 28 M Depth : 12 - 16 M :36-40 M Hole No. : 1 Depth : 32 - 36M Hole No. : 1 Depth : () - 4M : BR 1 W8-7: BR 1 :BR 1 : BR 1 BR 1 :BR 1 : BR 1 : B<sub>R</sub>1 : 1318 1 BR 1 Hole No. : 1 Hole No. : 1 Hole No. : 1 Hole No. :1 Depth Depth Depth Site Site Sile Site Site Site Site Silc Site Site