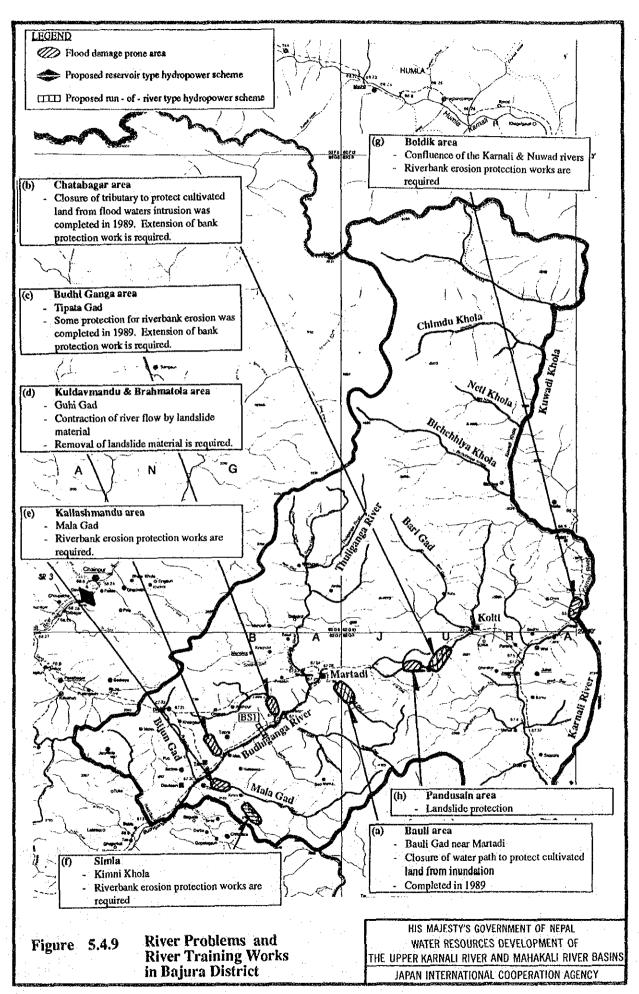

HIS MAJESTY'S GOVERNMENT OF NEPAL
WATER RESOURCES DEVELOPMENT OF
THE UPPER KARNALI RIVER AND MAHAKALI RIVER BASINS
JAPAN INTERNATIONAL COOPERATION AGENCY

Figure 5.6.2 Energy Reduction of the Karnali Project with the Introduction of the Bheri-Babai Diversion Scheme