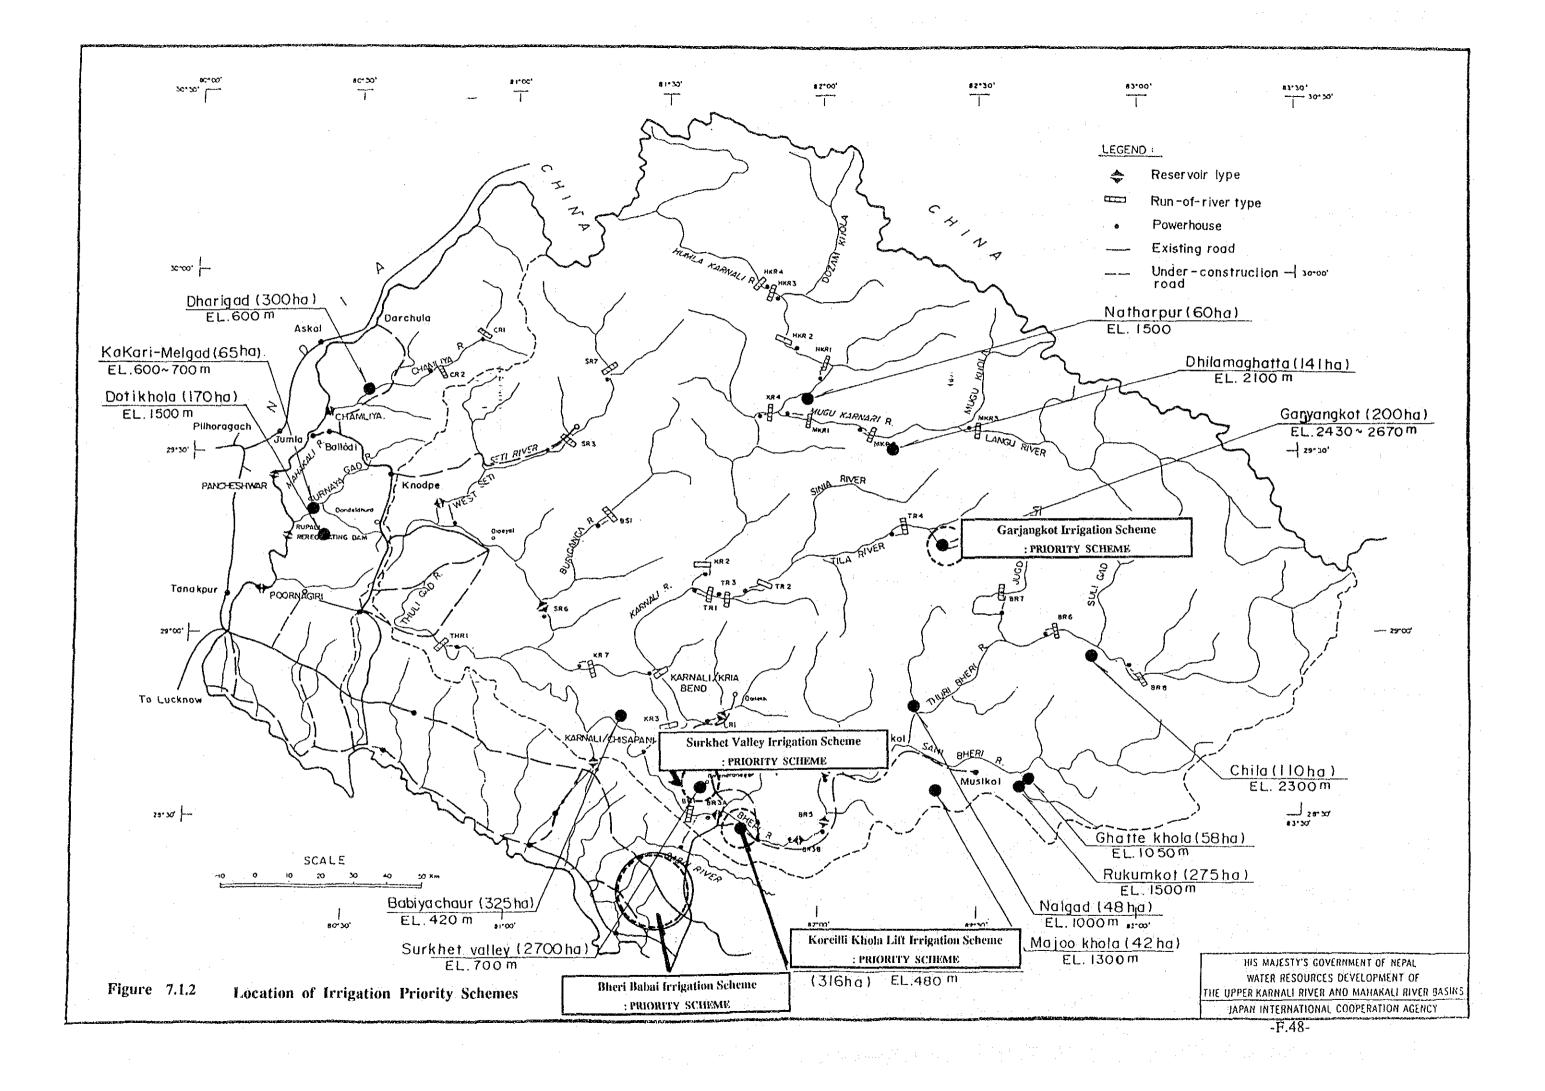

1





rent de la companya En la companya de la























en de la composition La composition de la





Design Discharge of Diversion from the Bheri to the Babai, m<sup>3</sup>/sec

Figure 5.6.1 10-year Drought Discharge of the Babai with the Diversion from the Bheri

HIS MAJESTY'S GOVERNMENT OF NEPAL
WATER RESOURCES DEVELOPMENT OF
THE UPPER KARNALI RIVER AND MAHAKALI RIVER BASINS
JAPAN INTERNATIONAL COOPERATION AGENCY



Figure 5.6.2 Energy Reduction of the Karnali Project with the Introduction of the Bheri-Babai Diversion Scheme

HIS MAJESTY'S GOVERNMENT OF NEPAL
WATER RESOURCES DEVELOPMENT OF
THE UPPER KARNALI RIVER AND MAHAKALI RIVER BASINS
JAPAN INTERNATIONAL COOPERATION AGENCY

















en de la companya de la co