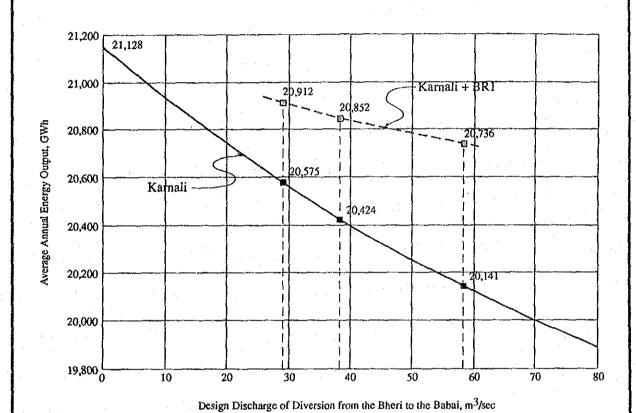

HIS MAJESTY'S GOVERNMENT OF NEPAL
WATER RESOURCES DEVELOPMENT OF
THE UPPER KARNALI RIVER AND MAHAKALI RIVER BASINS
JAPAN INTERNATIONAL COOPERATION AGENCY

Figure 5.6.2 Energy Reduction of the Karnali Project with the Introduction of the Bheri-Babai Diversion Scheme