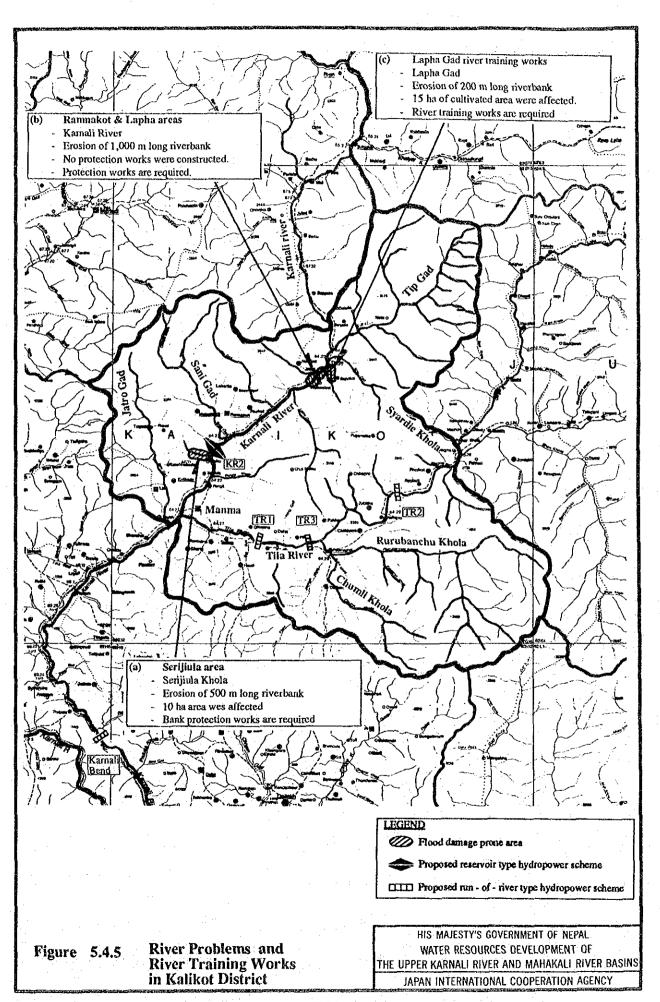

HIS MAJESTY'S GOVERNMENT OF NEPAL
WATER RESOURCES DEVELOPMENT OF
THE UPPER KARNALI RIVER AND MAHAKALI RIVER BASINS
JAPAN INTERNATIONAL COOPERATION AGENCY

Figure 5.6.2 Energy Reduction of the Karnali Project with the Introduction of the Bheri-Babai Diversion Scheme