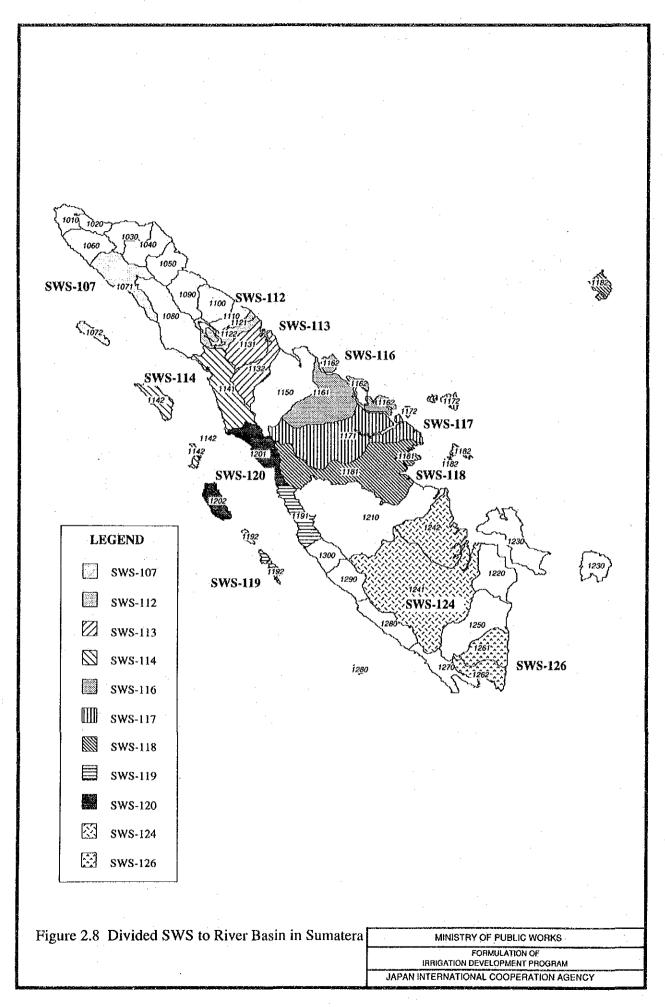

Table 4.23 Irrigation Area and Irrigation Diversion Requirement (1/3)

|      | Representative   | Irrigation _ |       | _,    | ·<br> | 1   | rrigation       | Diversion | i Require | ment (m    | m/month    | )     |       |     | <del> </del> |
|------|------------------|--------------|-------|-------|-------|-----|-----------------|-----------|-----------|------------|------------|-------|-------|-----|--------------|
|      | Province         | Area         | lon.  | Feb   | Mar   | Apr | May             | Jun       | Jul       | Aug        | Sep        | Oct   | Nov   | Dec | Annual       |
| Code |                  | (ha)         | Jan   |       |       |     |                 | 73        | 82        | 101        | 182        | 244   | 214   | 249 | 1,664        |
| 1010 | D.I.Aceh         | 12,593       | 197   | 147   | 84    | 40  | 52              | 75        | 84        | 99         | 180        | 230   | 207   | 219 | 1,570        |
| 1020 | D.I.Acch         | 21,634       | 166   | 141   | . 77  | 41  | 51              |           | 82        | 96         | 162        | 210   | 232   | 219 | 1,573        |
| 1030 | D.I.Aceh         | 33,674       | 177   | 157   | 81    | 41  | 44              | 72<br>69  | 78        | 93         | 149        | 210   | 207   | 179 |              |
| 1040 | D.I.Aceh         | 16,795       | 177   | 165   | 86    | 43  | 44              |           |           |            |            | 144   | 161   | 179 | 1,300        |
| 1050 | D.I.Aceh         | 17,160       | 177   | 165   | 81    | 39  | 36              | 61        | 66        | 73         | 118        | 134   | 107   | 183 | 1,091        |
| 1060 | D.I.Aceh         | 19,100       | 141   | 123   | 45    | 22  | 32              | 57        | 63<br>69  | 67         | 117<br>122 | 152   | 142   | 207 | 1,252        |
| 1071 | D.I.Aceh         | 21,435       | 184   | 130   | 50    | 26  | 39              | 60        |           | 73<br>59   | 123        | 151   | 139   | 197 | 1,190        |
| 1072 | D.J. Aceh        | 2,406        | 173   | 122   | 50    | 29  | 40              | 52        | 54        | 138        | 123        | 151   | 177   | 199 | 1,812        |
| 1080 | Sumatera Utara   | 51,780       | 225   | 185   | 78    | 65  | 127             | 173       | 169       |            | 120        | 146   | 225   | 189 | 1,944        |
| 1090 | Sumatera Utara   | 24,590       | 230   | 211   | 131   | 114 | 114             | 163       | 169       | 132<br>132 | 120        | 146   | 213   | 245 | 1,955        |
| 1100 | Sumatera Utara   | 73,431       | 245.  | 195   | 116   | 99  | 126             | . 157     | 162       |            |            |       | 213   | 250 | 2,028        |
| 1110 | Sumatera Utara   | 29,181       | 244   | 209   | 116   | 105 | 133             | 165       | 170       | 135        | 124        | 149   |       | 250 | 2,026        |
| 1121 | Sumatera Utara   | 4,591        | 258   | 197   | 108   | 98  | 146             | 183       | 185       | 153        | 140        | 183   | 228   | 250 | 2,130        |
| 1122 | Sumatera Utara   | 23,287       | 258   | 197   | 108   | 98  | 146             | 183       | 185       | 153        | 140        | 183   | 228   |     |              |
| 1131 | Sumatera Utara   | 20,170       | 217.  | 209   | 123   | 98  | 139             | 171       | 174       | 142        | 124        | 149   | 205   | 236 | 1,988        |
| 1132 | Sumatora Utara   | 19,040       | 156   | 152   | 76    | 78  | 146             | 189       | 190       | 150        | 145        | 183   | 205   | 183 | 1,854        |
| 1141 | Sumatera Utara   | 55,727       | 189   | . 142 | 69    | 64  | 123             | 167       | 167       | 132        | 127        | 145   | 147   | 170 | 1,643        |
| 1142 | Sumatera Utara   | 4,809        | 175   | 132   | 55    | 51  | 118             | 137       | 146       | 97         | 96         | 109   | 125   | 126 | 1,368        |
| 1150 | Riau             | 19,708       | 159   | 217   | 147   | 80  | 79              | 83        | 116       | 156        | 143        | 121   | 111   | 171 | 1,582        |
| 1161 | Riau             | 1,723        | 224   | 241   | 172   | 91  | <sup>1</sup> 75 | 87        | 115       | 158        | 150        | 135   | 129   | 230 | 1,806        |
| 1162 | Riau             | 0            | 236   | 267   | 182   | 85  | 69              | 87        | 115       | 160        | 161        | 145   | 122   | 210 | 1,839        |
| 1171 | Riau             | 20,914       | 154   | 184   | 134   | 72  | 58              | 81        | 107       | 150        | 142        | 125   | 99    | 164 | 1,469        |
| 1172 | Riau             | 149          | 190   | 258   | 206   | 92  | 62              | 74        | 100       | 155        | 151        | 137   | 125   | 209 | 1,759        |
| 1181 | Riau             | 57,334       | 165   | 184   | 142   | 66  | 74              | 89        | 110       | 155        | 142        | 130   | 117   | 180 | 1,554        |
| 1182 | Riau             | 43           | 217   | 261   | 175   | 80  | . 58            | 71        | 99        | 156        |            | - 137 | 127   | 197 | -            |
| 1191 | Sumatera Barat   | 21,586       | 135   | 156   | 118   | 84  | 101             | 132       | 168       | 156        | 125        | 117   | 113   | 95  | 1,498        |
| 1192 | Sumatera Barat   | 3,413        | 136   | 114   | 98    | 76  | 108             | 125       | 135       | 109        | 126        | 109   | 111   | 90  | 1,337        |
| 1201 | Sumatera Barat   | 50,402       | - 224 | 207   | 132   | 90  | 125             | 169       | 191       | 176        | 155        | 136   | : 133 | 137 | 1,875        |
| 1202 | Sumatera Barat   | 8,763        | 177   | 210   | . 137 | 102 | 135             | 125       | 157       | 154        | 139        | 133   | 140   | 135 | 1,743        |
| 1210 | Jambi            | 55,293       | 140   | 89    | 67    | .50 | 70              | 123       | 130       | 158        | 179        | 241   | 148   | 134 | 1,531        |
| 1220 | Sumatera Selatan | 5,353        | 166   | 179   | 114   | 94  | 186             | 168       | 173       | 130        | 87         | 144   | 193   | 191 | 1,824        |
| 1230 | Sumatera Selatan | 1,014        | 135   | 205   | 134   | 106 | 172             | 162       | 165       | 155        | 105        | 156   | 187   | 140 | 1,82         |
| 1241 | Sumatera Selatan | 71,242       | 138   | 149   | 100   | 97  | 193             | 187       | 187       | 144        | 101        | 157   | 195   | 177 | 1,824        |
| 1242 | Sumatera Selatan | 2,740        | 196   | 221   | 107   | 107 | 176             | 178       | 187       | 151        | 106        | 151   | 214   | 177 | 1,970        |
| 1250 |                  | 17,928       | 158   | 108   | 63    | 92  | 113             | 144       | 153       | 116        | 97         | 234   | 269   | 177 | 1,723        |
| 1261 | Lampung          | 71,455       | 138   | 102   | 71    | 110 | 127             | 141       | 146       | 115        | 102        | 238   | 270   | 165 | 1,725        |
| 1262 | Lampung          | 33,083       | 171   | 102   | 71    | 102 | 121             | 133       | 146       | 114        | 102        | 223   | 294   | 188 | 1,760        |
| 1270 |                  | 16,168       | 220   | 144   | 87    | 99  | 113             | 130       | 129       | 87         | 76         | 142   | 208   | 213 | 1,64         |
| 1280 | Bengkulu         | 16,680       | 147   |       | 101   | 49  | . 59            | 62        | 77        | 87         | 87         | 105   | 107   | 152 | 1,17         |
| 1290 | Bengkulu         | 14,339       | 130   | 120   | 93    | 45  | 46              | 58        | 75        | 80         | 76         | 91    | 107   | 137 | 1,05         |
| 1300 | Bengkulu         | 7,152        | 176   | 189   | 125   | 64  |                 | 68        | 78        | 86         | 80         | 91    | 130   | 151 | 1,297        |
| 2500 | Sumatera         | Average      | 184   | 171   | 105   | 75  |                 | 119       | 130       | 125        | 127        | 157   | 172   | 184 | 1,647        |

Table 4.23 Irrigation Area and Irrigation Diversion Requirement (2/3)

|               | Representative           | Irrigation _     |             |            |             |            | Irrigation | Diversio   | n Requir   | ement (n    | nn/monti | 1)         |            |            |                |
|---------------|--------------------------|------------------|-------------|------------|-------------|------------|------------|------------|------------|-------------|----------|------------|------------|------------|----------------|
| Basin<br>Code | Province                 | Area             | lan         | Feb        | Mar         | Apr        | May        | Jun        | Jul        | Aug         | Sep      | Oct        | Nov        | Dec        | Annual         |
|               | *                        | (ha)             | Jan         |            | <del></del> |            |            |            |            | 7.0g<br>161 | 94       | 139        | 227        | 194        | 2,229          |
| 2011<br>2012  | Jawa Barat<br>Jawa Barat | 31,254           | :135<br>170 | 132<br>140 | 162<br>169  | 216<br>176 | 239<br>215 | 273<br>243 | 255<br>232 | 137         | 89       | 135        | 245        | 231        | 2,181          |
| 2012          | DKI.Jakana               | 30,254<br>66,655 | 170         | 171        | 197         | 66         | 180        | 243        | 263        | 261         | 121      | 46         | 119        | 359        | 2,191          |
| 2030          | Jawa Barat               | 100,521          | 126         | 120        | 125         | 161        | 200        | 231        | 225        | 145         | 85       | 109        | 152        | 146        | 1,824          |
| 2041          | Jawa Barat               | 70,059           | 106         | 108        | 150         | 201        | 232        | 277        | 255        | 157         | 95       | 153        | 230        | 198        | 2,162          |
| 2042          | Jawa Barat               | 282,345          | 187         | 164        | 169         | 198        | 242        | 303        | 267        | 160         | 95       | 141        | 210        | 218        | 2,354          |
| 2051          | Jawa Barat               | 122,875          | 189         | 176        | 175         | 208        | 226        | 246        | 215        | 150         | 87       | 114        | 180        | 202        | 2,169          |
| 2052          | Jawa Barat               | 91,638           | 269         | 224        | 211         | 190        | 155        | 116        | 113        | 106         | 76       | 95         | 165        | 222        | 1,944          |
| 2060          | Jawa Barat               | 89,242           | 102         | 90         | 125         | 192        | 237        | 293        | 261        | 157         | . 95     | 159        | 236        | 177        | 2,123          |
| 2070          | Jawa Tengah              | 95,110           | 126         | 143        | 114         | 139        | 146        | 156        | 144        | . 118       | 84       | 140        | 191        | 150        | 1,651          |
| 2080          | Jawa Tengah              | 137,657          | 120         | 112        | 138         | 177        | 186        | 185        | 169        | 131         | 91       | 165        | 254        | 173        | 1,901          |
| 2091          | Jawa Tengah              | 68,132           | 114         | 123        | 87          | 91         | 102        | 139        | 128        | 113         | 84       | 122        | 137        | 110        | 1,350          |
| 2092          | Jawa Tengah              | 72,399           | 144         | 147        | 122         | 143        | 153        | 149        | 141        | 118         | 80       | 132        | 157        | 142        | 1,631          |
| 2101          | Jawa Tengah              | 63,573           | 146         | 162        | 152         | 170        | 193        | 200        | 180        | 136         | 95       | 167        | 260        | 198        | 2,059          |
| 2102          | Jawa Tengah              | 45,349           | 182         | .196       | 170         | 197        | 214        | 210        | 180        | 136         | 95       | 167        | 251        | 198        | 2,196          |
| 2103          | Jawa Tengah              | 70,691           | - 115       | 152        | 170         | 197        | 214        | 200        | 180        | 136         | 95       | 172        | 277        | 219        | 2,128          |
| 2111          | Jawa Tengah              | 63,980           | 149         | 153        | 114         | 152        | 164        | 176        | 158        | 120         | 84       | 151        | 212        | 163        | 1,797          |
| 2112          | Yogyakana                | 40,898           | 97          | 119        | 159         | 292        | 223        | 242        | 230        | 123         | 119      | 85         | 152        | 219        | 2,060          |
| 2121          | Jawa Tengah              | 244,156          | 172         | -151       | 138         | 164        | 192        | 203        | 180        | 138         | 96       | 173        | 241        | 197        | 2,043          |
| 2122          | Jawa Tengah              | 105,132          | 202         | 191        | 160         | 200        | 223        | 209        | 180        | 138         | 96       | 175        | 273        | 217        | 2,265          |
| 2123          | Jawa Timur               | 10,490           | . 193       | 195        | 210         | 197        | 185        | 214        | 156        | 113         | 72       | 105        | 193        | 236        | 2,069          |
| 2131          | Jawa Timur               | 195,442          | 152         | 145        | 153         | 162        | 181        | 209        | 152        | 101         | 64       | 110        | 235        | 260        | 1,923          |
| 2132          | Jawa Timur               | 101,202          | 152         | 145        | 153         | 128        | 149        | 197        | 149        | 101         | 64       | 103        | 180        | 202        | 1,723          |
| 2133          | Jawa Timur               | 42,820           | 180         | 202        | 189         | 162        | 170        | 161        | 130        | 100         | 66       | 97         | 187        | 227        | 1,870          |
| 2141          | Jawa Timur               | 110,658          | 188         | 174        | 195         | 188        | 208        | 205        | 151        | - 101       | 62       | 111        | 250        | 286        | 2,120          |
| 2142          | Jawa Timur               | 115,304          | 188         | 184        | 169         | 151        | 175        | 192        | 145        | 101         | 64       | 101        | 196        | 229        | 1,896          |
| 2143          | Jawa Timur               | 103,556          | 227         | 195        | 195         | 199        | .186       | 168        | 140        | 101         | 62       | 107        | 250        | 286<br>292 | 2,117          |
| 2150          | Jawa Timur               | 28,946           | 225         | 246        | 227         | 179        | 215        | 240        | 176        | 117         | 71<br>85 | 119<br>128 | 263<br>212 | 213        | 2,371<br>2,012 |
|               | Jawa                     | Average          | 162         | 159        | 161         | . 175      | 193        | 210        | 184        | 131         | . 0.5    | 120        | 212        | 213        | 2,012          |
| 3011          | Bali                     | 13,900           | 173         | 168        | 172         | 220        | 200        | 200        | 275        | 286         | 250      | 251        | 212        | 217        | 2,625          |
| 3012          | Bali                     | 80,312           | 173         | 179        | 206         | 232        | 190        | 179        | 241        | 286         | 249      | 216        | 173        | 182        | 2,506          |
| 3020          | Nusa Tenggara Barat      | 100,149          | 242         | 217        | 229         | 216        | 169        | 154        | 78         | 28          | 25       | 108        | 298        | 285        | 2,049          |
| 3030          | Nusa Tenggara Barat      | 54,732           | 241         | 200        | 216         | 204        | 185        | 163        | 84         | . 30        | 27       | 110        | 305        | 292        | 2,058          |
| 3040          | Nusa Tenggara Timur      | 14,378           | 237         | 231        | 267         | 320        | 303        | 252        | 285        | 246         | 207      | 182        | 134        | 165        | 2,829          |
| 3050          | Nusa Tenggara Timur      | 29,196           | 235         | 237        | 295         | 350        | 300        | 259        | 293        | 256         | 218      | 186        | 140        | 179        | 2,950          |
| 3060          | Nusa Tenggara Timur      | 23,994           | 269         | 254        | 332         | 392        | 315        | 270        | 299        | 257         | 214      | 185        | 147        | 194        | 3,127          |
| .3070         | Timor Timur              | 7,194            | 239         | 235        | 282         | 319        | 229        | 214        | 275        | 237         | 199      | 177        | 127        | 178        | 2,712          |
|               | Bali & NT                | Average          | 226         | 215        | 250         | 282        | 236        | 211        | 229        | 203         | 174      | 177        | 192        | 211        | 2,607          |
| 4010          | Kalimantan Selatan       | 7,964            | 94          | 178        | 201         | 275        | 251        | 116        | . 73       | 42          | 42       | 111        | 88         | 71         | 1,543          |
| 4021          | Kalimantan Tengah        | 47,082           | 243         | 281        | 182         | 107        | 85         | 126        | 153        | 113         | 73       | 84         | 154        | 213        | 1,815          |
| 4022          | Kalimantan Selatan       | 46,828           | 82          | 163        | 192         | 248        | 265        | 172        | 103        | 48          | 45       | 104        | 69         | 47         | 1,537          |
| 4030          | Kalimantan Tengah        | 12,280           | 236         | 285        | 178         | 115        | 87         | 113        | 139        | 113         | 52       | -83        | 146        | 211        | 1,756          |
| 4040          | Kalimantan Tengah        | 6,368            | 277         | 305        | 194         | 134        | -106       | 137        | 155        | 124         | 72       | 83         | 169        | 211        | 1,966          |
| 4050          | Katimantan Tengah        | 2,485            | 287         | 318        | 163         | 126        | 101        | 137        | 156        | 113         | 69       | 85         | 160        | 248        | 1,964          |
| 4061          | Kalimantan Tengah        | 2,456            | 287         | 328        | 186         | 139        | 91         | 131        | 148        | 124         | 77       | 85         | 164        | 241        | 2,003          |
| 4062          | Kalimantan Tengah        | 4,555            | 287         | 328        | 186         | 139        | 91         | 131        | 148        | 124         | 77       | . 85       | . 164      | 241        | 2,003          |
| 4070          | Kalimantan Barat         | 14,120           | 79          | 34         | 24          | 19         | 21         | 28         | 61         | 127         | 277      | 228        | 140        | 126        | 1,164          |
| 4080          | Kalimantan Barat         | 74,931           | 70          | 30         | 21          | 19         | 23         | 29         | 56         | 108         | 235      | 202        | 144        | 136        | 1,072          |
| 4090          | Kalimantan Barat         | 18,571           | 61          | 41         | 32          | 25         | 25         | 33         | 60         | 119         | 269      | 214        | 136        | 117        | 1,132          |
| 4100          | Kalimantan Timur         | 1,457            | 259         | 200        | 115         | 52         | 56         | 83         | 120        | 119         | 136      | 223        | 191        | 254        | 1,809          |
| 4110          | Kalimantan Timur         | 1,521            | 196         | 162        | 94          | 50         | 58         | 95         | 143        | 138         | 143      | 205        | 199        | 228        | 1,711          |
| 4120          | Kalimantan Timur         | 515              | 246         | 190        | 127         | 66         | 75         | 126        | 177        | 189         | 208      | 286        | 264        | 267        | 2,218          |
| 4130          | Kalimantan Timur         | 983              | 273         | 210        | 120         | 63         | 75         | 112        | 183        | 181         | 217      | 297        | 301        | 267        | 2,301          |
| 4141          | Kalimantan Timur         | 5,762            | 211         | 166        | 92          | 48         | 59         | 95         | 161        | 178         | 196      | 254        | 229        | 224        | 1,915          |
| 4142          | Kalimantan Timur         | 1,945            | 234         | 173        | 90          | 56         | 65         | 92         | 142        | 157         | 215      | 311        | 284        | 262        | 2,081          |
|               | Kalimantan               | Average          | 201         | 200        | 129         | 99         | 90         | 103        | 128        | 125         | [4]      | 173        | 177        | 198        | 1,764          |

Table 4.23 Irrigation Area and Irrigation Diversion Requirement (3/3)

|      | Representative    | Irrigation _ |     |     |     |     | ıтigation | Diversion | 1 Kequire | ment (m | mymonu | <u>y</u> | <del>~~~~~</del> |      |       |
|------|-------------------|--------------|-----|-----|-----|-----|-----------|-----------|-----------|---------|--------|----------|------------------|------|-------|
|      | Province          | Area         |     |     |     |     |           |           | Lat       | A       | e      | Out      | Man              | Dag  | A     |
| Code |                   | (ha)         | Jan | Feb | Mar | Apr | May       | Jun       | Jul       | Aug     | Sep    | Oct      | Nov              | Dec  | Annua |
| 5011 | Sulawesi Utara    | 11,079       | 143 | 145 | 159 | 163 | 167       | 156       | 213       | 218     | 205    | 210      | 183              | 168  | 2,1   |
| 5012 | Sulawesi Utara    | 5,452        | 143 | 155 | 150 | 171 | 176       | 174       | 223       | 227     | 205    | 210      | 192              | 177  | 2,20  |
| 5013 | Sulawesi Utara    | 11,136       | 225 | 210 | 204 | 185 | 175       | 134       | 176       | 196     | 192    | 207      | 198              | 199  | 2,3   |
| 5021 | Sulawesi Utara    | 6,756        | 142 | 154 | 178 | 188 | 166       | 156       | 229       | 232     | 197    | 185      | 191              | 199  | 2,2   |
| 5022 | Sulawesi Utara    | 5,873        | 307 | 280 | 248 | 234 | 229       | 203       | 249       | 241     | 222    | 248      | 271              | 292  | 3,0   |
| 5031 | Sulawesi Utara    | 1,292        | 142 | 154 | 178 | 188 | 166       | 156       | 229       | 232     | 197    | 185      | 191              | 199  | 2,2   |
| 5032 | Sulawesi Utara    | 7,747        | 307 | 280 | 248 | 234 | 229       | 203       | 249       | 241     | 222    | 248      | 271              | 292  | 3,0   |
| 5041 | Sulawesi Tengah   | 18,813       | 193 | 193 | 243 | 224 | 222       | 237       | 276       | 304     | 277    | 239      | 197              | 228  | 2,8   |
| 5042 | Sulawesi Tengah   | 14,467       | 336 | 322 | 331 | 256 | 232       | 237       | 250       | 304     | 300    | 267      | 256              | 333  | 3,4   |
| 5050 | Sulawesi Tengah   | 11,509       | 278 | 240 | 225 | 135 | 148       | 186       | 243       | 301     | 284    | 230      | 201              | 270  | 2,7   |
| 5061 | Sulawesi Tengah   | 2,176        | 260 | 268 | 250 | 175 | 135       | 124       | 125       | : 141   | 204    | 238      | 226              | 277  | 2,4   |
| 5062 | Sulawesi Tengah   | 5,035        | 260 | 268 | 250 | 175 | 135       | 124       | 125       | 141     | 204    | 238      | 226              | 277  | 2,4   |
| 5070 | Sulawesi Tengah   | 8,039        | 347 | 322 | 311 | 232 | 188       | 124       | 150       | 256     | 281    | 275      | 268              | 321  | 3,0   |
| 5080 | Sulawesi Tengah   | 5,654        | 228 | 195 | 188 | 138 | 148       | 149       | 181       | 231     | 281    | 257      | 210              | 229  | 2,43  |
| 5091 | Sulawesi Tengah   | 25,124       | 312 | 307 | 316 | 246 | 241       | 257       | 295       | 324     | 295    | 263      | 247              | 308  | 3,4   |
| 5092 | Sulawesi Tengah   | 12,123       | 312 | 307 | 316 | 246 | 241       | 257       | 295       | 324     | 295    | 263      | 247              | 308  | 3,4   |
| 5101 | Sulawesi Tenggara | 7,555        | 310 | 307 | 324 | 274 | 251       | 215       | 238       | 211     | 139    | 136      | 203              | 369  | 2,9   |
| 5102 | Sulawesi Tenggara | 8,885        | 310 | 307 | 324 | 274 | 251       | 215       | 238       | 211     | 139    | 136      | 203              | 369  | 2,91  |
| 5111 | Sulawesi Tenggara | 6,372        | 281 | 275 | 281 | 287 | 251       | 188       | 238       | 222     | 143    | 136      | 210              | 343  | 2,8   |
| 5112 | Sulawesi Tenggara | 3,433        | 274 | 262 | 314 | 275 | 263       | 233       | 301       | 245     | 146    | 139      | 211              | 314  | 2,97  |
| 5120 | Sulawesi Tenggara | 8,463        | 253 | 261 | 256 | 218 | 202       | 215       | 225       | 201     | 132    | 122      | 190              | 343  | 2,61  |
| 5131 | Sulawesi Selatan  | 2,063        | 237 | 251 | 245 | 177 | 143       | 193       | 301       | 353     | 299    | 199      | 84               | 109  | 2,59  |
| 5132 | Sulawesi Selatan  | 11,079       | 237 | 251 | 245 | 177 | 143       | 193       | 301       | 353     | 299    | 199      | 84               | 109  | 2,59  |
| 5133 | Sulawesi Selatan  | 3,208        | 237 | 335 | 362 | 278 | 191       | 217       | 326       | 367     | 311    | 199      | 92               | 113  | 3,02  |
| 5141 | Sulawesi Selatan  | 8,502        | 210 | 196 | 167 | 143 | 117       | 158       | 272       | 333     | 301    | 197      | 73               | . 93 | 2,20  |
| 5142 | Sulawesi Selatan  | 7,888        | 188 | 207 | 167 | 128 | 97        | 133       | 226       | 254     | 251    | 197      | - 88             | 90   | 2,03  |
| 5143 | Sulawesi Selatan  | 9,872        | 219 | 230 | 185 | 143 | 117       | 158       | 238       | 278     | 276    | 206      | 84               | 108  | 2,2   |
| 5144 | Sulawesi Selatan  | 8,009        | 227 | 255 | 185 | 143 | 129       | 166       | 248       | 305     | 264    | 206      | 84               | 116  | 2,3   |
| 5151 | Sulawesi Selatan  | 17,381       | 266 | 309 | 300 | 221 | 158       | 206       | 298       | 341     | 290    | 188      | 94               | 121  | 2,79  |
| 5152 | Sulawesi Selatan  | 38,526       | 236 | 238 | 193 | 158 | 143       | 189       | 298       | 355     | 315    | 197      | 78               | 100  | 2,50  |
| 5153 | Sulawesi Selatan  | 37,817       | 141 | 138 | 173 | 221 | 191       | 251       | 349       | 369     | 328    | 213      | 67               | 68   | 2,51  |
| 5161 | Sulawesi Selatan  | 24,126       | 323 | 403 | 344 | 227 | 81        | 130       | 187       | 262     | 223    | 200      | 112              | 156  | 2,64  |
| 5162 | Sulawesi Selatan  | 71,778       | 290 | 350 | 328 | 239 | 130       | 177       | 275       | 343     | 322    | 225      | 107              | 141  | 2,92  |
| 5171 | Sulawesi Selatan  | 43,002       | 133 | 130 | 171 | 249 | 191       | 242       | 348       | 365     | 325    | 232      | 80               | 67   | 2,53  |
| 5172 | Sulawesi Selatan  | 56,243       | 274 | 308 | 267 | 176 | 77        | 128       | 220       | 345     | 316    | 233      | 107              | 125  | 2,5   |
|      | Sulawesi          | Average      | 245 | 252 | 246 | 206 | 175       | 185       | 247       | 275     | 248    | 209      | 166              | 210  | 2,60  |
| 6010 | Maluku            | 0            | 62  | 52  | 202 | 167 | 267       | 262       | 401       | 353     | 199    | 194      | 57               | 67   | 2,2   |
| 6020 | Maluku            | 8,152        | 90  | 71  | 233 | 168 | 185       | 80        | 164       | 155     | 122    | 161      | 54               | 79   | 1,5   |
| 6030 | Maluku            | 322          | 84  | 64  | 228 | 179 | 248       | 173       | 294       | 262     | 152    | 155      | . 43             | 71   | 1,9   |
| 7010 | Irian Jaya        | 764          | 67  | 47  | 180 | 143 | 236       | 156       | 268       | 215     | 120    | 126      | 38               | 66   | 1,6   |
| 7020 | Irian Jaya        | 621          | 64  | 41  | 166 | 159 | 266       | 186       | 273       | 219     | 119    | 118      | 36               | 65   | 1,7   |
| 7030 | Irian Jaya        | 687          | 71  | 45  | 171 | 135 | 208       | 101       | 175       | 121     | 82     | 108      | 35               | 68   | 1,3   |
| 7040 | Irian Jaya        | 51           | 60  | 39  | 152 | 138 | 237       | 204       | 307       | 247     | 136    | 137      | 40               | 59   | 1,7   |
|      | Maluku & IJ       | Average      | 71  | 51  | 190 | 156 | 235       | 166       | 269       | 224     | 133    | 143      | 43               | 68   | 1,7   |