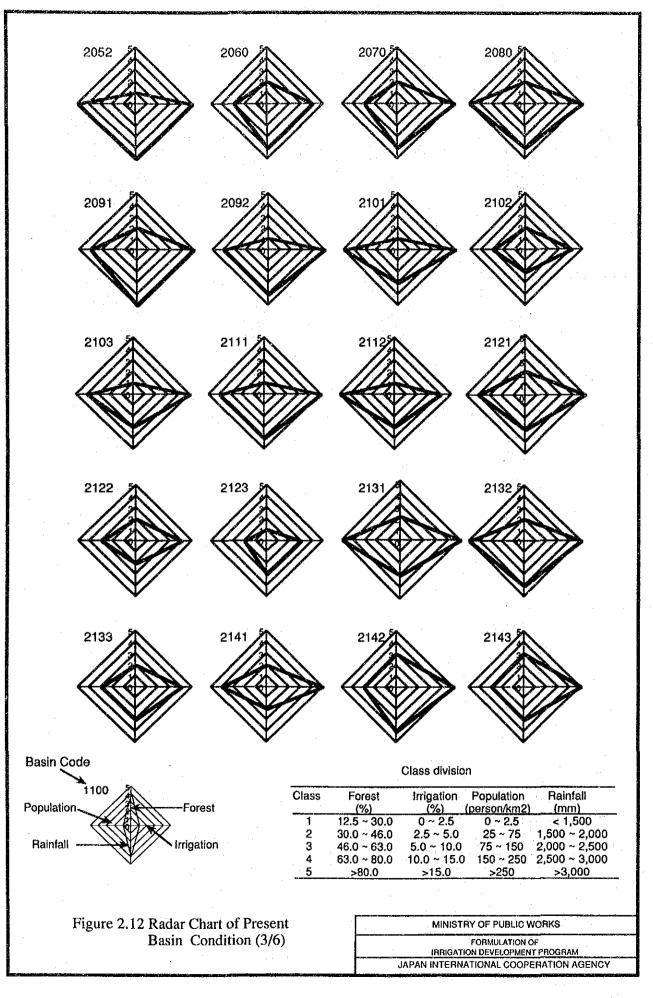

|      |







Figure 2.2 River Basin in Jawa and Bali



Figure 2.3 River Basin in Nusa Tenggara

MINISTRY OF PUBLIC WORKS

FORMULATION OF
IRRIGATION DEVELOPMENT PROGRAM

JAPAN INTERNATIONAL COOPERATION AGENCY















Figure 2.9 Diviided SWS to River Basin in Jawa and Bali

MINISTRY OF PUBLIC WORKS
FORMULATION OF
IRRIGATION DEVELOPMENT PROGRAM
JAPAN INTERNATIONAL COOPERATION AGENCY

























|          |     |           | •        |             | Mo       | onth     |          |               |                     |          |             |
|----------|-----|-----------|----------|-------------|----------|----------|----------|---------------|---------------------|----------|-------------|
| 1st      | 2nd | 3rd       | 4th      | 5th         | 6th      | 7th      | 8th      | 9th           | 10th                | 11th     | 12th        |
|          |     | <u></u>   |          |             |          |          |          |               |                     |          |             |
|          |     |           | 2        | 1<br>1<br>1 |          | (30 days |          | (90 days)     |                     |          |             |
| LP       |     | Paddy