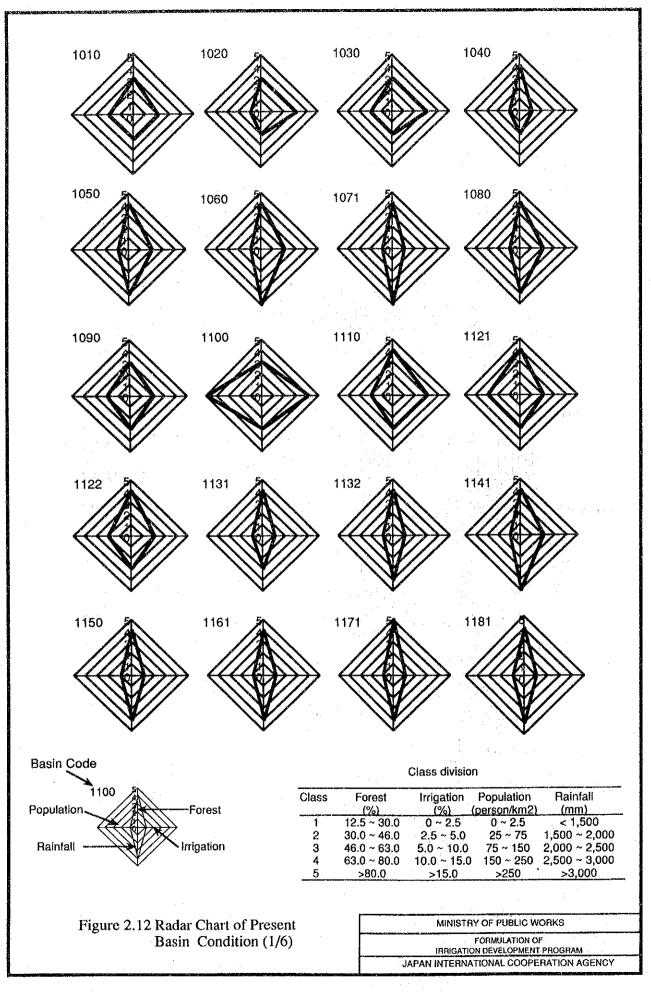

|      |







Figure 2.2 River Basin in Jawa and Bali



Figure 2.3 River Basin in Nusa Tenggara

MINISTRY OF PUBLIC WORKS

FORMULATION OF
IRRIGATION DEVELOPMENT PROGRAM

JAPAN INTERNATIONAL COOPERATION AGENCY















Figure 2.9 Diviided SWS to River Basin in Jawa and Bali

MINISTRY OF PUBLIC WORKS
FORMULATION OF
IRRIGATION DEVELOPMENT PROGRAM
JAPAN INTERNATIONAL COOPERATION AGENCY

























|          |     |           | •        |             | Mo       | onth     |          |               |                     |          |             |
|----------|-----|-----------|----------|-------------|----------|----------|----------|---------------|---------------------|----------|-------------|
| 1st      | 2nd | 3rd       | 4th      | 5th         | 6th      | 7th      | 8th      | 9th           | 10th                | 11th     | 12th        |
|          |     | <u></u>   |          |             |          |          |          |               |                     |          |             |
|          |     |           | 2        | 1<br>1<br>1 |          | (30 days |          | (90 days)     |                     |          |             |
| LP       |     | P