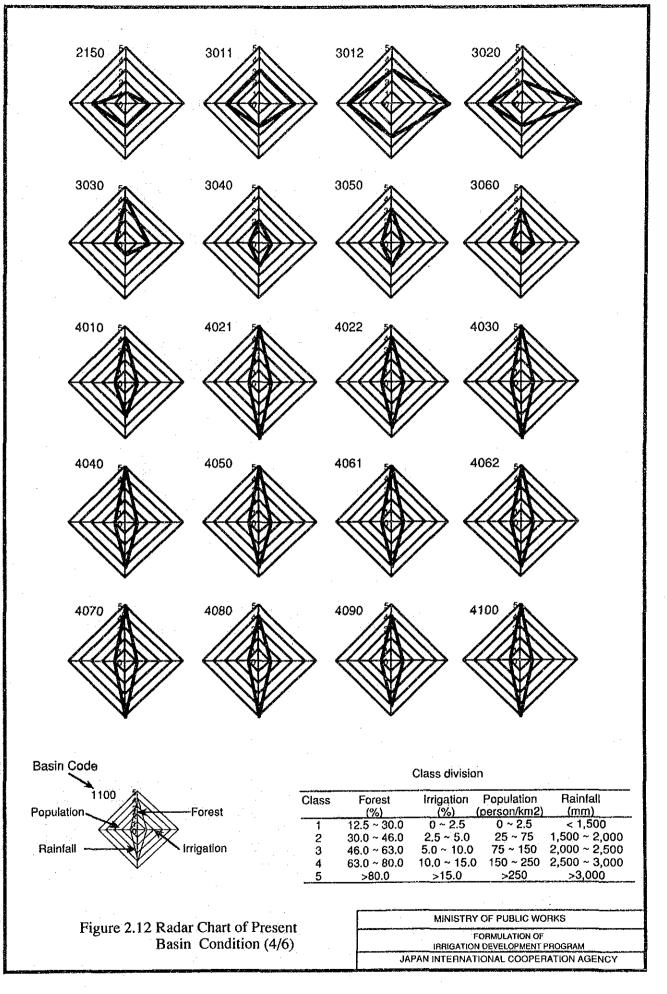

|      |







Figure 2.2 River Basin in Jawa and Bali



Figure 2.3 River Basin in Nusa Tenggara

MINISTRY OF PUBLIC WORKS

FORMULATION OF
IRRIGATION DEVELOPMENT PROGRAM

JAPAN INTERNATIONAL COOPERATION AGENCY















Figure 2.9 Diviided SWS to River Basin in Jawa and Bali

MINISTRY OF PUBLIC WORKS
FORMULATION OF
IRRIGATION DEVELOPMENT PROGRAM
JAPAN INTERNATIONAL COOPERATION AGENCY

























|          |     |           | •        |             | Mo       | onth     |          |               |                     |          |             |
|----------|-----|-----------|----------|-------------|----------|----------|----------|---------------|---------------------|----------|-------------|
| 1st      | 2nd | 3rd       | 4th      | 5th         | 6th      | 7th      | 8th      | 9th           | 10th                | 11th     | 12th        |
|          |     | <u></u>   |          |             |          |          |          |               |                     |          |             |
|          |     |           | 2        | 1<br>1<br>1 |          | (30 days |          | (90 days)     |                     |          |             |
| LP       |     | Paddy 1