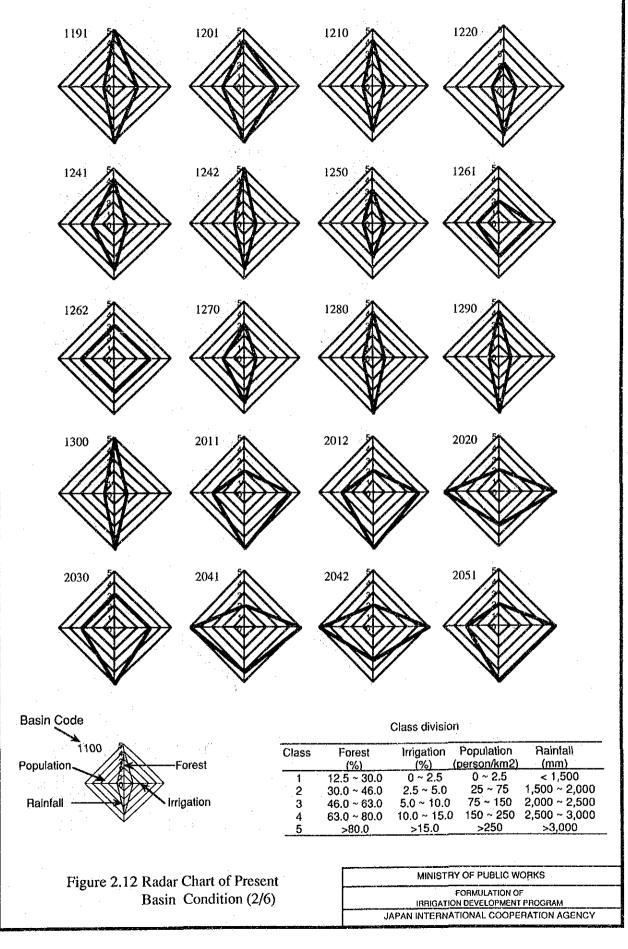

|      |







Figure 2.2 River Basin in Jawa and Bali



Figure 2.3 River Basin in Nusa Tenggara

MINISTRY OF PUBLIC WORKS

FORMULATION OF
IRRIGATION DEVELOPMENT PROGRAM

JAPAN INTERNATIONAL COOPERATION AGENCY















Figure 2.9 Diviided SWS to River Basin in Jawa and Bali

MINISTRY OF PUBLIC WORKS
FORMULATION OF
IRRIGATION DEVELOPMENT PROGRAM
JAPAN INTERNATIONAL COOPERATION AGENCY

























|          |     |           | •        |             | Mo       | onth     |          |               |                     |          |             |
|----------|-----|-----------|----------|-------------|----------|----------|----------|---------------|---------------------|----------|-------------|
| 1st      | 2nd | 3rd       | 4th      | 5th         | 6th      | 7th      | 8th      | 9th           | 10th                | 11th     | 12th        |
|          |     | <u></u>   |          |             |          |          |          |               |                     |          |             |
|          |     |           | 2        | 1<br>1<br>1 |          | (30 days |          | (90 days)     |                     |          |             |
| LP       |     | Pad