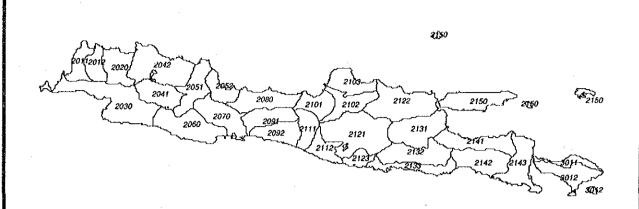

Table 4.25 Annual Water Demand by Basin in 2020 (2/3)

|              |                                            |                  |                  |                    | (Unit        | MCM m3)     |                    |
|--------------|--------------------------------------------|------------------|------------------|--------------------|--------------|-------------|--------------------|
| River Basin  | Representative                             | DMI              | River            | Irrigation         | Fishpond     | Livestock   | Total              |
| Code         | Province                                   |                  | Maintenance      |                    |              | 2 5         | 007.0              |
| 2011         | Jawa Barat                                 | 47.0             | 48.1             | 696.5              | 11.0         | 3.5         | 806.0              |
| 2012         | Jawa Barat                                 | 64.3             | 79.2             | 659.8              | 8.5          | 3.5         | 815.3              |
| 2020         | DKI Jakarta                                | 2,526.5          | 2,688.8          | 1,460.2            | 34.2         | 5.3         | 6,715.0            |
| 2030         | Jawa Barat                                 | 288.0            | 245.7            | 1,833.5            | 84.7<br>83.4 | 14.3<br>5.8 | 2,466.2<br>2,996.4 |
| 2041         | Jawa Barat                                 | 684.7            | 708.0<br>1,058.4 | 1,514.6            | 70.9         | 3.8<br>11.1 | 8,825.8            |
| 2042<br>2051 | Jawa Barat<br>Jawa Barat                   | 1,038.8<br>162.2 | 1,036.4          | 6,646.6<br>2,665.0 | 52.9         | 6.1         | 3,023.8            |
| 2051         | Jawa Barat                                 | 316.1            | 320.6            | 1,781.2            | 79.3         | 3.9         | 2,501.0            |
| 2052         | Jawa Barat                                 | 201.6            | 164.9            | 1,894.2            | 186.5        | 9.2         | 2,456.5            |
| 2070         | Jawa Barat<br>Jawa Tengah                  | 164.2            | 134.0            | 1,570.3            | 99.3         | 9.0         | 1,976.9            |
| 2080         | Jawa Tengah                                | 515.6            | 517.6            | 2,616.3            | 1.4          | 10.4        | 3,661.3            |
| 2091         | Jawa Tengah                                | 159.6            | 133.8            | 919.8              | 18.2         | 7.9         | 1,239.2            |
| 2091         | Jawa Tengah                                | 83.6             | 83.7             | 1,180.6            | 10.1         | 7.8         | 1,365.8            |
| 2101         | Jawa Tengah                                | 297.0            | 290.5            | 1,308.6            | 0.5          | 6.6         | 1,903.2            |
| 2101         | Jawa Tengah                                | 153.7            | 138.9            | 996.0              | 2.0          | 8.0         | 1,298.6            |
| 2102         | Jawa Tengah                                | 212.4            | 207.5            | 1,504.1            | 1.1          | 7.5         | 1,932.6            |
| 2111         | Jawa Tengah                                | 89.2             | 109.3            | 1,149.7            | 25.9         | 6.2         | 1,380.3            |
| 2112         | Yogyakarta                                 | 197.0            | 196.3            | 842.4              | 6.4          | 6.7         | 1,248.8            |
| 2121         | Jawa Tengah                                | 450.9            | 404.0            | 4,989.2            | 3.3          | 19.8        | 5,867.2            |
| 2122         | Jawa Tengah                                | 189.5            | 145.2            | 2.381.8            | 9.5          | 15.1        | 2,741.2            |
| 2123         | Jawa Timur                                 | 12.2             | 7.3              | 216.9              | 0.1          | 3.0         | 239.5              |
| 2131         | Jawa Timur                                 | 863.8            | 885.4            | 3,758.1            | 3.0          | 11.6        | 5,521.9            |
| 2132         | Jawa Timur                                 | 353.1            | 341.3            | 1,743.9            | 1.9          | 10.8        | 2,451.0            |
| 2133         | Jawa Timur                                 | 67.1             | 82.5             | 800.7              | 0.8          | 5.7         | 956.8              |
| 2141         | Jawa Timur                                 | 210.2            | 190.6            | 2,345.5            | 0.2          | 8.8         | 2,755.3            |
| 2142         | Jawa Timur                                 | 95.6             | 106.6            | 2,186.4            |              | 9.5         | 2,400.1            |
| 2143         | Jawa Timur                                 | 69.9             | 75.5             | 2,192.5            | 0.9          | 9.4         | 2,348.2            |
| 2150         | Jawa Timur                                 | 93.2             | 83.9             | 686.3              | 7.3          | 10.5        | 881.2              |
| ·            | Jawa                                       | 9,607.0          | 9,585.4          | 52,540.7           | 805.4        |             | 72,775.4           |
| 3011         | Bali                                       | 20.9             | 22.0             | 364.9              | 0.3          | 5.5         | 413.5              |
|              | Bali                                       | 20.9<br>176.8    | 171.8            | 2,012.7            | 3.4          | 15.2        | 2,379.9            |
| 3012<br>3020 |                                            | 100.0            | 106.9            | 2,052.4            | 5.2          | 5.0         | 2,269.4            |
| 3030         | Nusa Tenggara Barat<br>Nusa Tenggara Barat | 38.6             | 37.1             | 1,126.6            | 10.9         | 16.9        | 1,230.1            |
| 3040         | Nusa Tenggara Timur                        | 21.6             | 25.8             | 406.6              | 6.6          | 8.0         | 468.6              |
| 3050         | Nusa Tenggara Timur                        | 43.9             | 43.4             | 861.1              | 2.6          | 11.0        | 961.9              |
| 3060         | Nusa Tenggara Timur                        | 55.6             | 53.7             | 750.3              | 14.2         | 14.6        | 888.3              |
| 3070         | Timor Timur                                | 28.2             | 19.0             | 195.0              | 0.4          | 7.2         | 249.7              |
| 5070         | Bali & NT                                  | 485.5            | 479.6            | 7,769.6            | 43.5         | 83.4        | 8,861.6            |
| 4010         | Kalimantan Selatan                         | 36.2             | 46.0             | 122.7              | 26.0         | 5.3         | 236.3              |
| 4021         | Kalimantan Tengah                          | 11.3             | 10.7             | 854.4              | 75.3         | 0.9         | 952.6              |
| 4022         | Kalimantan Selatan                         | 163.2            | 143.8            | 720.0              | 292.2        | 6.6         | 1,325.8            |
| 4030         | Kalimantan Tengah                          | 19.5             | 25.0             | 215.5              | 21.1         | 0.3         | 281.4              |
| 4040         | Kalimantan Tengah                          | 21.7             | 29.8             | 125.3              | 10.2         | 0.5         | 187.5              |
| 4050         | Kalimantan Tengah                          | 9.1              | 11.5             | 48.7               | 3.5          | 0.3         | 73.1               |
| 4061         | Kalimantan Tengah                          | 9.6              | 12.6             | 49.2               | 3.4          | 0.3         | 75.1               |
| 4062         | Kalimantan Tengah                          | 27.7             | 42.4             | 91.4               | 2.7          | 0.7         | 164.8              |
| 4070         | Kalimantan Barat                           | 18.1             | 17.8             | 164.2              | 10.8         | 2.0         | 212.9              |
| 4080         | Kalimantan Barat                           | 156.8            | 137.7            | 803.8              | 184.1        | 5.6         | 1,288.1            |
| 4090         | Kalimantan Barat                           | 32.0             | 28.5             | 210.3              | 5.2          | 0.8         | 276.8              |
| 4100         | Kalimantan Timur                           | 8.2              | 13.0             | 26.4               | 2.7          | 0.9         | 51.3               |
| 4110         | Kalimantan Timur                           | 8.6              | 13.7             | 26.1               | 2.8          | 0.9         | 52.1               |
| 4120         | Kalimantan Timur                           | 4.7              | 7.2              |                    | 0.5          | 0.5         | 24.5               |
| 4130         | Kalimantan Timur                           | 18.1             | 29.9             | 22.6               | 2.8          | 0.6         | 74.0               |
| 4141         | Kalimantan Timur                           | 149.8            | 159.0            | 110.4              | 16.5         | 2.2         | 437.8              |
| 4142         | Kalimantan Timur                           | 74.0             | 91.8             | 40.6               | 93.1         | 0.6         | 300.0              |
| =            | Kalimantan                                 | 768.4            | 820.4            | 3,643.2            | 752.9        |             | 6,013.9            |

Table 4.25 Annual Water Demand by Basin in 2020 (3/3)

(Unit MCM m3) Fishpond Livestock Total DMI River Irrigation River Basin Representative Province Maintenance Code 1.9 402.7 24.2 83.7 235.9 57.0 5011 Sulawesi Utara 135.1 120.3 3.2 1.2 5.6 5012 Sulawesi Utara 4.8 3.3 310.4 256.4 17.0 15.3 18.4 5013 Sulawesi Utara 1.7 169.5 149.7 4.5 7.2 5021 Sulawesi Utara 6.5 1.9 224.1 177.4 4.8 23.2 5022 Sulawesi Utara 16.8 33.6 28.6 0.6 1.7 1.5 1.2 5031 Sulawesi Utara 266.8 9,8 234.3 8.5 3.4 10.8 5032 Sulawesi Utara 532.4 6.7 6.0 578.7 17.7 16.0 5041 Sulawesi Tengah 495.0 6.7 2.8 537.6 19.2 13.9 5042 Sulawesi Tengah 5.0 6.3 359.3 18.8 315.6 13.6 5050 Sulawesi Tengah 0.8 2.3 63.9 4.8 52.6 5061 Sulawesi Tengah 3.5 1.4 3.7 146.5 10.9 122.2 5062 Sulawesi Tengah 8.3 5.3 285.4 247.3 2.1 17.3 5070 Sulawesi Tengah 13.4 6.4 167.1 137.7 2.1 12.1 5080 Sulawesi Tengah 8.8 12.0 5.6 928.6 31.2 856.8 5091 Sulawesi Tengah 23.1 49 4.0 451.1 15.6 413.6 5092 Sulawesi Tengah 13.0 5.1 4.0 273.9 224.8 22.7 5101 Sulawesi Tenggara 17.2 20.9 3.8 327.3 20.7 264.4 5102 Sulawesi Tenggara 17.5 182.0 16.5 3.4 253.0 29.9 5111 Sulawesi Tenggara 21.3 22.3 4.8 202.9 42,7 102.1 5112 Sulawesi Tenggara 30.9 39,1 3.2 283.6 9.1 221.6 5120 Sulawesi Tenggara 10.6 0.3 2.0 60.4 53.4 5131 Sulawesi Selatan 3.0 1.7 287.0 3.4 308.2 5.7 4.8 5132 Sulawesi Selatan 7.3 0.6 2.0 114.0 7.4 97.1 Sulawesi Selatan 6.9 5133 1.7 204.4 2.5 192.0 4.6 Sulawesi Selatan 3.6 5141 1.6 171.4 4.3 Sulawesi Selatan 3.4 2.3 159.8 5142 2.1 236.2 221.4 5.4 Sulawesi Selatan 4.3 3.0 5143 5.8 2.0 202.4 3.7 186.5 5144 Sulawesi Selatan 4.4 1.6 516.7 15.2 485.0 3.1 5151 Sulawesi Selatan 11.8 963.1 4.6 3.7 1,004.0 Sulawesi Selatan 17.6 14.9 5152 1,001.3 949.1 2.8 1.9 5153 Sulawesi Selatan 23.1 24.4 638.7 22.5 2.3 685.6 Sulawesi Selatan 11.0 11.1 5161 4.2 21.9 2,177.1 Sulawesi Selatan 25.8 24.8 2,100.4 5162 2.2 59.7 1,559.8 Sulawesi Selatan 203.8 204.9 1,089.2 5171 4.6 3.7 1,519.4 5172 Sulawesi Selatan 32.9 28.7 1,449.5 354.2 110 16,162.2 685.7 769.3 14,242.9 Sulawesi 0.0 0.0 1.5 37.4 6010 15.2 20.6 Maluku 2.2 269.1 127.3 0.0Maluku 59.0 80.7 6020 2.5 109.9 6.2 0.0 6030 Maluku 44.5 56.7 0.5 81.5 12.8 0.0 7010 Irian Jaya 29.8 38.3 0.7 10.6 0.0116.1 7020 Irian Jaya 48.7 56.1 0.5 7030 Irian Jaya 16.4 15.3 9.0 0.0 41.3 0.4 42.3 7040 Irian Jaya 11.6 14.4 15.9 0.0 697.6 0.08.3 282.2 181.8 Maluku & IJ 225.3 14,670 94,370 3,213 623 127,277 INDOONESIA 14,401