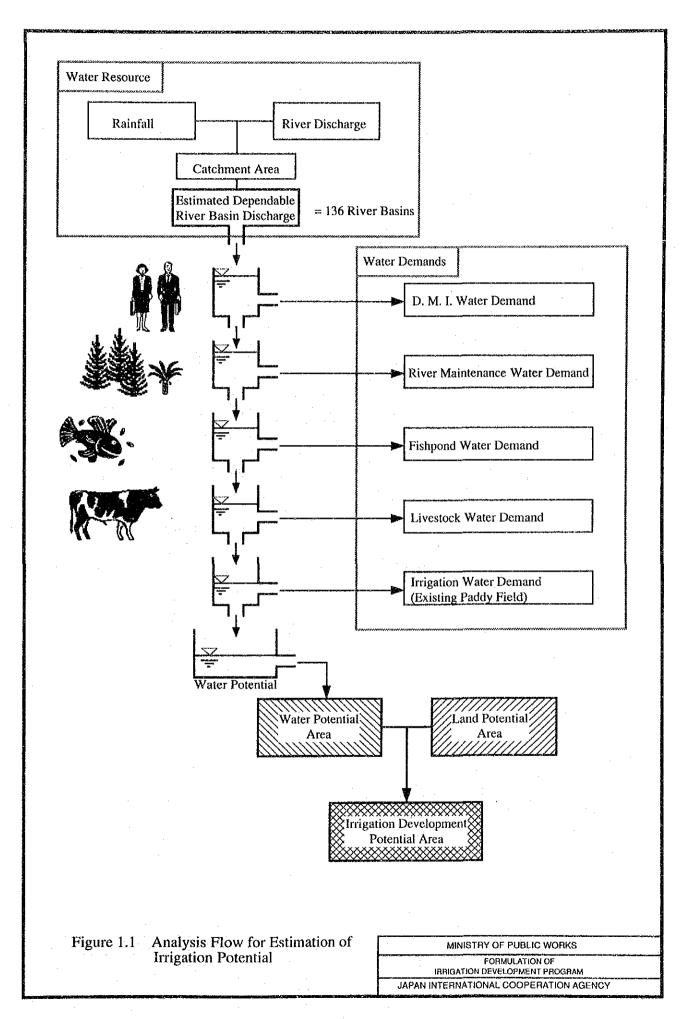

|      |







Figure 2.2 River Basin in Jawa and Bali



Figure 2.3 River Basin in Nusa Tenggara

MINISTRY OF PUBLIC WORKS

FORMULATION OF
IRRIGATION DEVELOPMENT PROGRAM

JAPAN INTERNATIONAL COOPERATION AGENCY















Figure 2.9 Diviided SWS to River Basin in Jawa and Bali

MINISTRY OF PUBLIC WORKS
FORMULATION OF
IRRIGATION DEVELOPMENT PROGRAM
JAPAN INTERNATIONAL COOPERATION AGENCY

























|          |     |           | •        |             | Mo       | onth     |          |               |                     |          |             |
|----------|-----|-----------|----------|-------------|----------|----------|----------|---------------|---------------------|----------|-------------|
| 1st      | 2nd | 3rd       | 4th      | 5th         | 6th      | 7th      | 8th