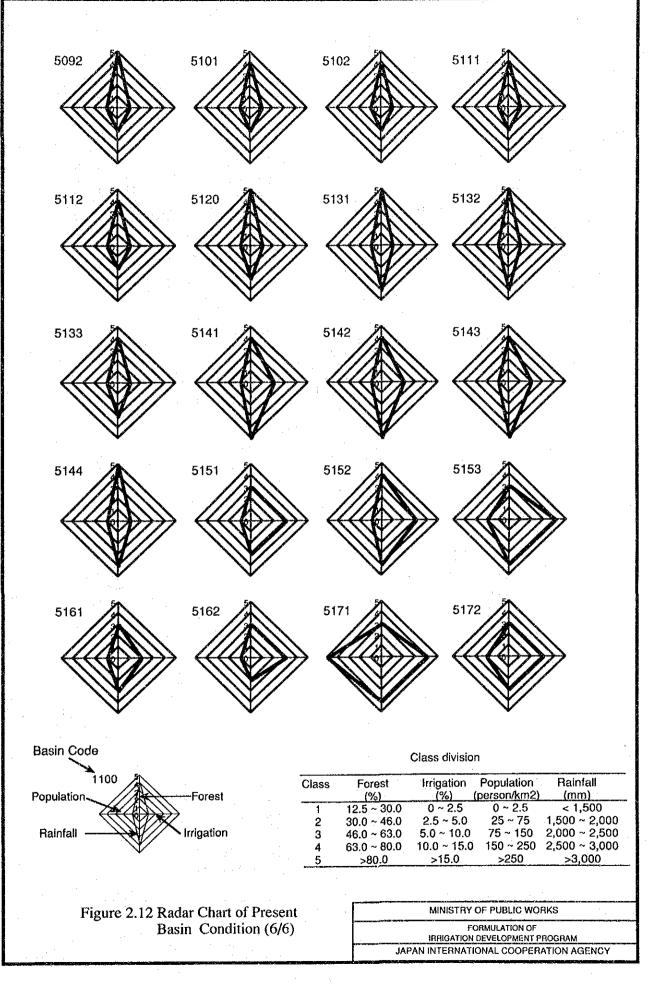

|      |







Figure 2.2 River Basin in Jawa and Bali



Figure 2.3 River Basin in Nusa Tenggara

MINISTRY OF PUBLIC WORKS

FORMULATION OF
IRRIGATION DEVELOPMENT PROGRAM

JAPAN INTERNATIONAL COOPERATION AGENCY















Figure 2.9 Diviided SWS to River Basin in Jawa and Bali

MINISTRY OF PUBLIC WORKS
FORMULATION OF
IRRIGATION DEVELOPMENT PROGRAM
JAPAN INTERNATIONAL COOPERATION AGENCY

























|          |     |           | •        |             | Mo       | onth     |          |               |                     |          |             |
|----------|-----|-----------|----------|-------------|----------|----------|----------|---------------|---------------------|----------|-------------|
| 1st      | 2nd | 3rd       | 4th      | 5th         | 6th      | 7th      | 8th      | 9th           | 10th                | 11th     | 12th        |
|          |     | <u></u>   |          |             |          |          |          |               |                     |          |             |
|          |     |           | 2        | 1<br>1<br>1 |          | (30 days |          | (90 days)     |                     |          |             |
| LP       |     | Paddy 1   |