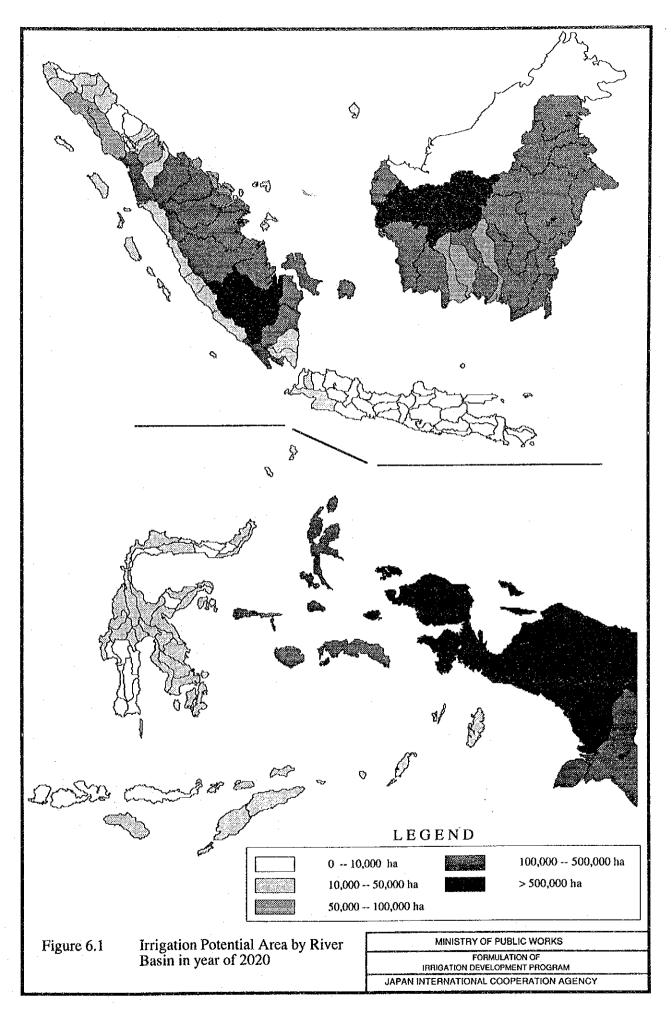

Source: JICA-FIDP Team Calculation.

Table 5.1 Calculation of Water Potential and Irrigation Potential Area for 2012 Ciujung River Basin (1/7)

| Projection Year = 1990                    | Basin Area =                   | 2,499 km2       | 2                  | River Ba          | River Basin Code = 2012 | 112                                                                              |                 | Province = Jawa Barat | wa Barat       |                  |              |                 |                 |
|-------------------------------------------|--------------------------------|-----------------|--------------------|-------------------|-------------------------|----------------------------------------------------------------------------------|-----------------|-----------------------|----------------|------------------|--------------|-----------------|-----------------|
|                                           | Unit                           | Jan             | Feb                | Mar               | Apr                     | May                                                                              | Jun             | Jul                   | Aug            | Sep              | ğ            | Nov             | ğ               |
| Water Resouces                            | (4)                            |                 | Ì                  | ţ                 |                         | ç                                                                                |                 | ş                     | ,              | ç                | č            | \$              | ;               |
| Supply Water                              | (mm/month)<br>(1000m3)         | 359,856         | 314,874            | 317,373           | 329,868                 | 249,900                                                                          | 61<br>152,439   | 48<br>119,952         | 35<br>137,445  | 38<br>144,942    | 227,409      | 249,900         | 292,383         |
| D.M.I Water<br>Population Urban           | US                             | 240.306         | 240.306            | 240.306           | 240.306                 | 240.306                                                                          | 240.306         | 240.306               | 240.306        | 240,306          | 240.306      | 240,306         | 240.306         |
| Ç Lo                                      | 21<br>(1000m2)                 | 1,289,649       | 1,289,649          | 1,289,649         | 1,289,649               | 1,289,649                                                                        | 1,289,649       | 1,289,649             | 1,289,649      | 1,289,649        | 1,289,649    | 1,289,649       | 1,289,649       |
|                                           | ٠.                             | 1,199           | 1,083              | 1,199             | 1,161                   | 1,199                                                                            | 1,161           | 1,199                 | 1,199          | 1,161            | 1,199        | 1,161           | 1,199           |
| Maintenance Water                         | 330 (1000m3)                   | 2,458           | 2,220              | 2,458             | 2,379                   | 2,458                                                                            | 2.379           | 2,458                 | 2,458          | 2,379            | 2,458        | 2,379           | 2,458           |
| Fishpond Water<br>Fishpond Area           | ( <del>h</del> a)              | 333             | , tr               | 333               | 233                     | 333                                                                              | 233             | 333                   | 333            | 333              | 333          | . 333           | 333             |
| Water Consumption<br>Water Demand         | (mm/month)<br>(1000m3)         | 217<br>723      | 203<br>676         | 217<br>723        | 210<br>699              | 217                                                                              | 699<br>699      | 217                   | 217<br>723     | 210              | 217          | 210             | 217             |
| Livestock Water                           | ( TOOO! )                      | ;               |                    |                   |                         | ;                                                                                |                 | ;                     |                |                  |              |                 |                 |
| Vater Consumption                         | (1000neads)<br>(m3/head/month) | 1.24            | 41.9               | 1.24              | 1.20                    | 41.9<br>1.24                                                                     | 1.20            | 1.24                  | 4.1.5<br>4.2.1 | 1.24             | 1.20<br>5.00 | 1.24            | 1.20            |
| Water Demand                              | (1000m3)                       | 52              | 64 49              | 52                | 50.                     | 52                                                                               | 50              | 52                    | 52             | 52               | 50           | 52              | 50              |
| Water Consumption                         | (m3/head/month)                | 0.155           | 0.145              | 0.155             | 0.150                   | 0.155                                                                            | 0.150           | 0.155                 | 0.155          | 0.150            | 0.155        | 0.150           | 0.155           |
| Water Demand                              | (1000m3)                       | 41.18           | 38.53              | 41.18             | 39.86                   | 41.18                                                                            | 39.86           | 41.18                 | 41.18          | 39.86            | 41.18        | 39.86           | 41,18           |
| Vater Consumption                         | (m3/head/month)                | 0.186           | 0.174              | 0.186             | 0.180                   | 0.186                                                                            | 0.180           | 0.186                 | 0.186          | 0.180            | 0.186        | 0.180           | 0.186           |
| Water Demand<br>Poultry                   | (1000m3)<br>(1000heade)        | 0.35<br>2.496.6 | 0.32               | 0.35              | 0.34<br>2.406.6         | 0.35                                                                             | 0.34<br>2.496.6 | 0.35                  | 0.35           | 0.34<br>2.49.6.6 | 0.35         | 0.34<br>2.496.6 | 0.35<br>2.496.6 |
| Water Consumption                         | (m3/head/month)                | 0.0186          | 0.0174             | 0.0186            | 0,0180                  | 0.0186                                                                           | 0.0180          | 0.0186                | 0.0186         | 0.0180           | 0.0186       | 0.0180          | 0.0186          |
| Water Demand<br>Total Water Demand        | (1000m3)<br>(1000m3)           | 4.8<br>4.9      | 41.94<br>126       | 4.6<br>4.0<br>4.0 | 44.94<br>135            | 4.84<br>4.04                                                                     | 44.94<br>135    | 4.6<br>4.0            | 4.64<br>4.041. | 44.94<br>135     | 4.84<br>4.04 | 44.94<br>135    | 3.<br>3.        |
| Imgation Water                            |                                |                 | 4                  | 6                 |                         | 6                                                                                |                 |                       |                | :<br>:<br>:      | 6            |                 | 4               |
| imgation Area<br>Imgation Diversion Water | (na)<br>(mm/month/100ha)       | 30,254<br>170   | 40.<br>40.<br>140. | 30,254<br>169     | 30,254<br>176           | 30,254                                                                           | 30,254          | 30,254                | 30,254         | 50,254<br>89     | 30,254       | 245             | 30,254          |
| Imigation Water Demand                    | (1000m3)                       | Ÿ               | 42,425             | 51,012            | 53,162                  | 65,032                                                                           | 73,406          | 70,160                | 41,436         | 27,013           | 40,888       | 73,972          | 70,028          |
| Water Balance (Water Potential)           | al) (1000m3)                   | 302,871         | 267,357            | 260.724           | 271,250                 | 179,230                                                                          | 73,577          | 44,154                | 90,372         | 112,473          | 180,884      | 170,472         | 216,718         |
| Potential Area                            | (ha)                           | 178,453         | 190,657            | 154,630           | 154,365                 | 83,381                                                                           | 30,324          | 19,040                | 65.984         | 125,968          | 133,842      | 69,722          | 93,629          |
| <b>44</b>                                 | Water Potential Area =         | 19,040 ha       | ٠                  |                   |                         |                                                                                  |                 |                       |                |                  |              |                 |                 |
|                                           |                                | Total           |                    | Rainfed           | S                       | <del>60</del>                                                                    | 88              |                       |                |                  |              |                 |                 |
| ,                                         | Land Potential Area =          |                 |                    | 005.6             | 99 6                    | 20<br>30<br>30<br>30<br>30<br>30<br>30<br>30<br>30<br>30<br>30<br>30<br>30<br>30 | 23,500 ha       | <b></b>               |                |                  |              |                 |                 |
| ILLIE                                     | Irrigation Fotential Area =    | 19,040 na       |                    | 000,6             | 3                       | 305                                                                              | 8,498 na        |                       |                |                  |              |                 |                 |