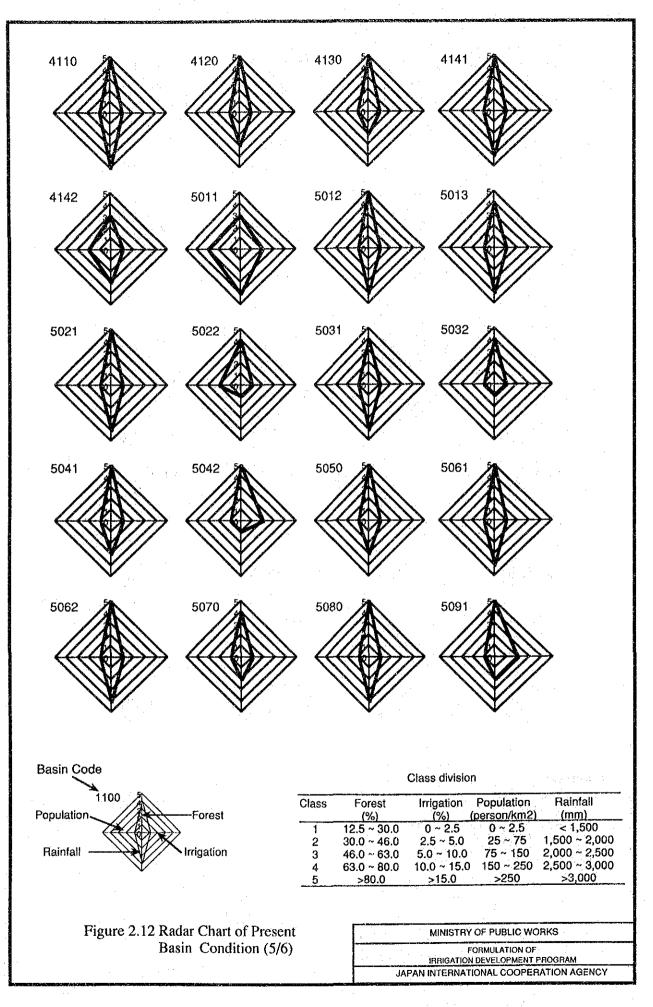

|      |







Figure 2.2 River Basin in Jawa and Bali



Figure 2.3 River Basin in Nusa Tenggara

MINISTRY OF PUBLIC WORKS

FORMULATION OF
IRRIGATION DEVELOPMENT PROGRAM

JAPAN INTERNATIONAL COOPERATION AGENCY















Figure 2.9 Diviided SWS to River Basin in Jawa and Bali

MINISTRY OF PUBLIC WORKS
FORMULATION OF
IRRIGATION DEVELOPMENT PROGRAM
JAPAN INTERNATIONAL COOPERATION AGENCY

























|          |     |           | •        |             | Mo       | onth     |          |               |                     |          |             |
|----------|-----|-----------|----------|-------------|----------|----------|----------|---------------|---------------------|----------|-------------|
| 1st      | 2nd | 3rd       | 4th      | 5th         | 6th      | 7th      | 8th      | 9th           | 10th                | 11th     | 12th        |
|          |     | <u></u>   |          |             |          |          |          |               |                     |          |             |
|          |     |           | 2        | 1<br>1<br>1 |          | (30 days |          | (90 days)     |                     |          |             |
| LP       |     | Paddy 1