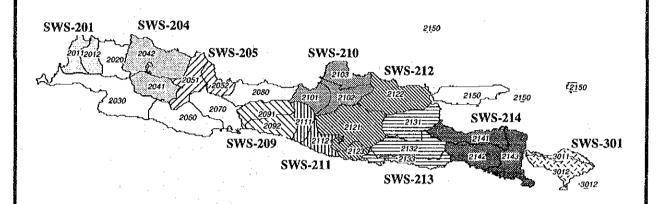

(Unit '000,000 m3) Month River Representative Basin Province Dec Aug Sep Oct Nov Annual Jul May Inn Code Jan Feb Mar Apr 50.3 29.4 43.6 71.0 60.7 696.5 50.6 74.7 85.5 79.7 41.2 67.6 42 2 2011-Jawa Barat 27.0 70.0 659.8 70.2 41.4 40.9 74.0 73.4 Jawa Barat 51.3 42.4 51.0 53.2 65.0 2012 30.4 79.4 239.0 1.460.2 175.3 174.0 80.5 114.4 114.1 131.1 43.9 119.9 158.2 2020 DKI lakana 109.9 153.2 1.833.5 85.2 146.5 201.4 231.8 226.1 145.4 126.2 120.3 126.1 161.4 2030 Jawa Barat 75.9 105.0 140.9 162.4 194.1 178.7 109.7 66.4 107.2 161.3 138.6 1.5146 2041 74.4 Jawa Barat 450.5 398.5 592.7 616.5 6,646.6 754.7 267.4 683.2 856.5 2042 Jawa Barat 528.8 462.3 476.8 558.7 184.3 107.4 139.8 221.5 248.6 2,665.0 232.5 215.9 215.1 255.3 278.3 302.2 264.1 2051 Jawa Barat 97.4 70.0 87.1 151.0 203.9 1.781.2 174.0 142.3 106.7 103.1 2052 246.5 205.5 193.7 Jawa Barat 232.6 139.7 84.6 141.9 210.2 157.7 1.894.2 171.4 211.6 261.1 2060 91.4 80.1 111.9 Iawa Barat 112.6 79.8 133.3 181.3 143.1 1.570.3 139.2 147.9 136.5 135 8 132.5 2070 Jawa Tengah 120.1 108.2 180.6 125.7 226.7 349.4 238.4 2,616.3 233.0 255.7 255.1 2080 Jawa Tengan 164.7 153.9 189.5 243.6 76.9 57.0 83.2 93.4 75.0 919.8 2091 Jawa Tengah 77.8 83.6 59.6 62.1 69.7 94.5 87.0 103.0 1,180.6 95.9 114.0 104.5 106.7 88.1 103.8 110,8 107.8 102.2 85.7 58.1 2092 Jawa Tengah 1,308.6 105.9 125.7 114.5 86.6 60.2 165.0 103.3 96.9 108.0 122.8 127.2 2101 Jawa Tengah 92.5 43.0 75.6 114.0 89.6 996.0 89.5 97.1 95.3 81.7 61.8 77.1 2102 Jawa Tengah 82.4 28.9 96.3 67.0 121.2 195.5 154.9 1,504.1 151.4 141.4 127.4 2103 Jawa Tengah 81.6 107.6 120.2 139.6 135.6 104.4 1,149.7 53.9 96.4 76.5 2111 Jawa Tengah 95.3 98.2 72.8 97.3 105.1 112.8 101.4 842.4 94.0 50.2 48.7 34.8 62.2 89.5 Yogyakarta 39.5 48.7 65.1 119.5 91.3 98.9 2112 4 989 2 335.7 233.8 421.7 589.4 481.3 399.4 468.2 495.2 439.2 420.5 337.2 2121 Jawa Tengah 367.6 287.5 228.4 2,381.8 235.0 220.1 189.1 144.6 100.7 184.2 2122 Jawa Tengah 212.7 201.2 168.4 209.9 20.2 24.8 216.9 11.0 11.9 7.5 2123 Jawa Timur 20.2 20.4 22.0 20.6 19.4 22.5 16.4 3.758.1 458.7 507.8 Jawa Timur 296.8 283.3 298.8 315.7 353.9 409.4 297.3 197.1 124 8 2145 2131 102.1 64.6 104.1 182.6 204.8 1.743.9 154.7 129.1 151.0 199.3 151.2 Jawa Timur 153.7 146.7 2132 41.6 80.0 97.4 800.7 42.9 28.1 69.1 55.5 2133 Jawa Timur 76.9 86.5 80.7 69.2 72.8 2,345.5 69.1 122.3 277.0 316.9 112.1 2141 Jawa Timur 208.2 192.7 215.7 208.2 230.0 226.5 166.8 263.9 2,186.4 73.8 116.8 226.2 217.0 195.4 173.6 202.2 221.9 167.1 116.8 2142 Jawa Timur 211.7 259.2 296.5 2,192,5 192.6 174.2 144.5 104.9 64.6 111.2 2143 Jawa Timur 235.6 201.6 201.9 205.7 Jawa Timur 65.2 51.9 62.3 50.9 33.8 20.6 34.4 76.1 84.6 686.3 2150 71.3 65.8 364.9 35.0 29.5 30.1 38.2 39.7 34.8 3011 Bali 24.1 23.4 210 30.6 27.8 27.8 199.8 173.8 138.6 146.2 2,012.7 229 4 139.2 143.6 165.5 186.1 152.5 144.1 193.9 3012 Bali 285.2 2.052.4 169.0 154.4 77.8 28.2 25.5 107.9 298.3 3020 Nusa Tenggara Barat 242.2 217.8 229.7 216.4 101.3 89.4 46.0 16.6 14.6 60.3 167.1 159.7 1,126.6 Nusa Tenggara Barat 132.0 109.7 118.1 111.8 3030 23.8 406.6 35.4 29.8 26.1 19.2 36.2 41.0 46.0 43.5 3040 Nusa Tenggara Timur 34.0 33.2 38.4 74.6 63.7 54.4 40.8 52.2 861.1 3050 Nusa Tenggara Timur 68.7 69.3 86.2 102.2 87.7 75.7 85.6 750.3 44.3 35.2 46.5 3060 Nusa Tenggara Timur 64.6 61.0 79.6 94.0 75.7 64.7 71.7 61.7 51.3 195.0 17.1 12.7 9.1 12.8 3070 17.2 16.9 20.3 22.9 16.5 15.4 19.8 14.3 Timor Timur 122.7 3.3 3.3 8.8 7.0 5.7 20.0 9.2 142 160 21.9 5.8 4010 Kalimantan Selatan 7.5 854.4 39.8 100.2 114.3 132.4 85.5 50.2 40.3 59.5 71.8 53.3 34.4 72.7 4021 Kalimantan Tengah 21.9 720.0 90.0 116.1 124.2 80.5 48.3 22.4 21.0 48.5 32.2 4022 Kalimantan Selatan 38.4 76.5 13.8 6.3 10.1 17.9 25.9 215.5 29.0 35.0 21.9 14.1 10.7 13.8 17.0 4030 Kalimantan Tengah 19.4 12.4 8.5 6.8 8.7 9.9 7.9 4.6 5.3 10.8 13.4 125.3 4040 Kalimantan Tengah 17.6 2.8 1.7 2.1 4.0 6.2 48.7 2.5 3.9 7.9 4.0 3.4 4050 Kalimantan Tengah 7.1 3.1 5.9 492 2.1 4.0 4061 Kalimantan Tengah 7.1 8.1 4.6 3.4 2.2 32 36 3.1 1.9 110 91.4 14.9 8.5 6.4 4.2 6.0 6.7 57 35 39 75 4062 Kalimantan Tengah 13.1 17.9 39.1 32.2 19.8 17.8 164.2 4.8 3.3 2.7 3.0 3.9 8.6 4070 Kalimantan Barat 11.1 108.1 803.8 22.6 16.0 14.0 16.9 21.6 42.2 81.0 175.8 151.1 101.7 52.8 4080 Kalimantan Barat 50.0 25.2 21.7 210.3 22.1 39.8 6.1 11.2 4090 Kalimantan Barat 11.4 7.5 5.9 4.7 4.7 2.0 3.3 2.8 3.7 26.4 4100 Kalimantan Timur 3.8 2.9 1.7 0.8 0.8 1.2 1.7 1.7 0.9 2.2 2.1 2.2 3.1 3.0 3.5 26.1 4110 Kalimantan Timur 3.0 2.5 1,4 0.8 1.4 1.4 1.4 11.6 0.7 0.3 0.4 0.6 0.9 1.0 1.1 4120 Kalimantan Timur 1.3 1.0 22.6 0.6 0.7 1.1 1.8 1.8 2.1 2.9 3.0 2.6 4130 Kalimantan Timur 27 2.1 1.2 12.9 110.4 10.3 11.3 14.6 13.2 4141 12.2 9.6 5.3 28 34 5.5 93 Kalimantan Timur 40.6 4142 Kalimantan Timur 3.1 4.2 6.0