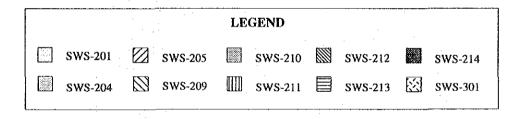

Table 4.25 Annual Water Demand by Basin in 2020 (2/3)

|              |                                            |                  |                  |                    | (Unit        | MCM m3)     |                    |
|--------------|--------------------------------------------|------------------|------------------|--------------------|--------------|-------------|--------------------|
| River Basin  | Representative                             | DMI              | River            | Irrigation         | Fishpond     | Livestock   | Total              |
| Code         | Province                                   |                  | Maintenance      |                    |              | 2 5         | 007.0              |
| 2011         | Jawa Barat                                 | 47.0             | 48.1             | 696.5              | 11.0         | 3.5         | 806.0              |
| 2012         | Jawa Barat                                 | 64.3             | 79.2             | 659.8              | 8.5          | 3.5         | 815.3              |
| 2020         | DKI Jakarta                                | 2,526.5          | 2,688.8          | 1,460.2            | 34.2         | 5.3         | 6,715.0            |
| 2030         | Jawa Barat                                 | 288.0            | 245.7            | 1,833.5            | 84.7<br>83.4 | 14.3<br>5.8 | 2,466.2<br>2,996.4 |
| 2041         | Jawa Barat                                 | 684.7            | 708.0<br>1,058.4 | 1,514.6            | 70.9         | 3.8<br>11.1 | 8,825.8            |
| 2042<br>2051 | Jawa Barat<br>Jawa Barat                   | 1,038.8<br>162.2 | 1,036.4          | 6,646.6<br>2,665.0 | 52.9         | 6.1         | 3,023.8            |
| 2051         | Jawa Barat                                 | 316.1            | 320.6            | 1,781.2            | 79.3         | 3.9         | 2,501.0            |
| 2052         | Jawa Barat                                 | 201.6            | 164.9            | 1,894.2            | 186.5        | 9.2         | 2,456.5            |
| 2070         | Jawa Barat<br>Jawa Tengah                  | 164.2            | 134.0            | 1,570.3            | 99.3         | 9.0         | 1,976.9            |
| 2080         | Jawa Tengah                                | 515.6            | 517.6            | 2,616.3            | 1.4          | 10.4        | 3,661.3            |
| 2091         | Jawa Tengah                                | 159.6            | 133.8            | 919.8              | 18.2         | 7.9         | 1,239.2            |
| 2091         | Jawa Tengah                                | 83.6             | 83.7             | 1,180.6            | 10.1         | 7.8         | 1,365.8            |
| 2101         | Jawa Tengah                                | 297.0            | 290.5            | 1,308.6            | 0.5          | 6.6         | 1,903.2            |
| 2101         | Jawa Tengah                                | 153.7            | 138.9            | 996.0              | 2.0          | 8.0         | 1,298.6            |
| 2102         | Jawa Tengah                                | 212.4            | 207.5            | 1,504.1            | 1.1          | 7.5         | 1,932.6            |
| 2111         | Jawa Tengah                                | 89.2             | 109.3            | 1,149.7            | 25.9         | 6.2         | 1,380.3            |
| 2112         | Yogyakarta                                 | 197.0            | 196.3            | 842.4              | 6.4          | 6.7         | 1,248.8            |
| 2121         | Jawa Tengah                                | 450.9            | 404.0            | 4,989.2            | 3.3          | 19.8        | 5,867.2            |
| 2122         | Jawa Tengah                                | 189.5            | 145.2            | 2.381.8            | 9.5          | 15.1        | 2,741.2            |
| 2123         | Jawa Timur                                 | 12.2             | 7.3              | 216.9              | 0.1          | 3.0         | 239.5              |
| 2131         | Jawa Timur                                 | 863.8            | 885.4            | 3,758.1            | 3.0          | 11.6        | 5,521.9            |
| 2132         | Jawa Timur                                 | 353.1            | 341.3            | 1,743.9            | 1.9          | 10.8        | 2,451.0            |
| 2133         | Jawa Timur                                 | 67.1             | 82.5             | 800.7              | 0.8          | 5.7         | 956.8              |
| 2141         | Jawa Timur                                 | 210.2            | 190.6            | 2,345.5            | 0.2          | 8.8         | 2,755.3            |
| 2142         | Jawa Timur                                 | 95.6             | 106.6            | 2,186.4            |              | 9.5         | 2,400.1            |
| 2143         | Jawa Timur                                 | 69.9             | 75.5             | 2,192.5            | 0.9          | 9.4         | 2,348.2            |
| 2150         | Jawa Timur                                 | 93.2             | 83.9             | 686.3              | 7.3          | 10.5        | 881.2              |
| ·            | Jawa                                       | 9,607.0          | 9,585.4          | 52,540.7           | 805.4        |             | 72,775.4           |
| 3011         | Bali                                       | 20.9             | 22.0             | 364.9              | 0.3          | 5.5         | 413.5              |
|              | Bali                                       | 20.9<br>176.8    | 171.8            | 2,012.7            | 3.4          | 15.2        | 2,379.9            |
| 3012<br>3020 |                                            | 100.0            | 106.9            | 2,052.4            | 5.2          | 5.0         | 2,269.4            |
| 3030         | Nusa Tenggara Barat<br>Nusa Tenggara Barat | 38.6             | 37.1             | 1,126.6            | 10.9         | 16.9        | 1,230.1            |
| 3040         | Nusa Tenggara Timur                        | 21.6             | 25.8             | 406.6              | 6.6          | 8.0         | 468.6              |
| 3050         | Nusa Tenggara Timur                        | 43.9             | 43.4             | 861.1              | 2.6          | 11.0        | 961.9              |
| 3060         | Nusa Tenggara Timur                        | 55.6             | 53.7             | 750.3              | 14.2         | 14.6        | 888.3              |
| 3070         | Timor Timur                                | 28.2             | 19.0             | 195.0              | 0.4          | 7.2         | 249.7              |
| 5070         | Bali & NT                                  | 485.5            | 479.6            | 7,769.6            | 43.5         | 83.4        | 8,861.6            |
| 4010         | Kalimantan Selatan                         | 36.2             | 46.0             | 122.7              | 26.0         | 5.3         | 236.3              |
| 4021         | Kalimantan Tengah                          | 11.3             | 10.7             | 854.4              | 75.3         | 0.9         | 952.6              |
| 4022         | Kalimantan Selatan                         | 163.2            | 143.8            | 720.0              | 292.2        | 6.6         | 1,325.8            |
| 4030         | Kalimantan Tengah                          | 19.5             | 25.0             | 215.5              | 21.1         | 0.3         | 281.4              |
| 4040         | Kalimantan Tengah                          | 21.7             | 29.8             | 125.3              | 10.2         | 0.5         | 187.5              |
| 4050         | Kalimantan Tengah                          | 9.1              | 11.5             | 48.7               | 3.5          | 0.3         | 73.1               |
| 4061         | Kalimantan Tengah                          | 9.6              | 12.6             | 49.2               | 3.4          | 0.3         | 75.1               |
| 4062         | Kalimantan Tengah                          | 27.7             | 42.4             | 91.4               | 2.7          | 0.7         | 164.8              |
| 4070         | Kalimantan Barat                           | 18.1             | 17.8             | 164.2              | 10.8         | 2.0         | 212.9              |
| 4080         | Kalimantan Barat                           | 156.8            | 137.7            | 803.8              | 184.1        | 5.6         | 1,288.1            |
| 4090         | Kalimantan Barat                           | 32.0             | 28.5             | 210.3              | 5.2          | 0.8         | 276.8              |
| 4100         | Kalimantan Timur                           | 8.2              | 13.0             | 26.4               | 2.7          | 0.9         | 51.3               |
| 4110         | Kalimantan Timur                           | 8.6              | 13.7             | 26.1               | 2.8          | 0.9         | 52.1               |
| 4120         | Kalimantan Timur                           | 4.7              | 7.2              |                    | 0.5          | 0.5         | 24.5               |
| 4130         | Kalimantan Timur                           | 18.1             | 29.9             | 22.6               | 2.8          | 0.6         | 74.0               |
| 4141         | Kalimantan Timur                           | 149.8            | 159.0            | 110.4              | 16.5         | 2.2         | 437.8              |
| 4142         | Kalimantan Timur                           | 74.0             | 91.8             | 40.6               | 93.1         | 0.6         | 300.0              |
| =            | Kalimantan                                 | 768.4            | 820.4            | 3,643.2            | 752.9        |             | 6,013.9            |