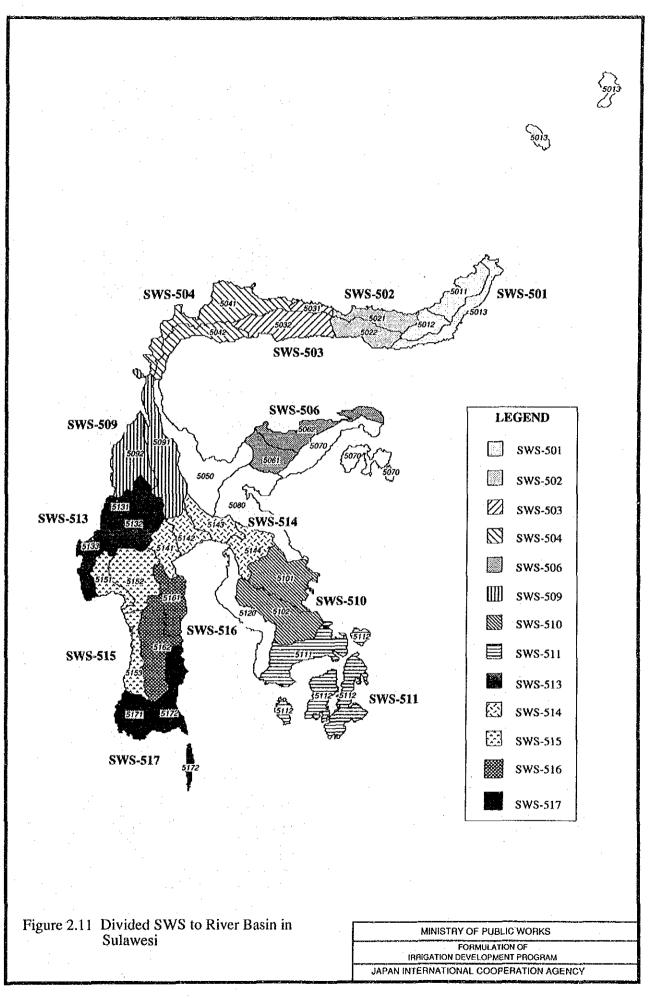

|      |







Figure 2.2 River Basin in Jawa and Bali



Figure 2.3 River Basin in Nusa Tenggara

MINISTRY OF PUBLIC WORKS

FORMULATION OF
IRRIGATION DEVELOPMENT PROGRAM

JAPAN INTERNATIONAL COOPERATION AGENCY















Figure 2.9 Diviided SWS to River Basin in Jawa and Bali

MINISTRY OF PUBLIC WORKS
FORMULATION OF
IRRIGATION DEVELOPMENT PROGRAM
JAPAN INTERNATIONAL COOPERATION AGENCY

























|          |     |           | •        |             | Mo       | onth     |          |               |                     |          |             |
|----------|-----|-----------|----------|-------------|----------|----------|----------|---------------|---------------------|----------|-------------|
| 1st      | 2nd | 3rd       | 4th      | 5th         | 6th      | 7th      | 8th      | 9th           | 10th                | 11th     | 12th        |
|          |     | <u></u>   |          |             |          |          |          |               |                     |          |             |
|          |     |           | 2        | 1<br>1<br>1 |          | (30 days |          | (90 days)     |                     |          |             |
| LP       |     |