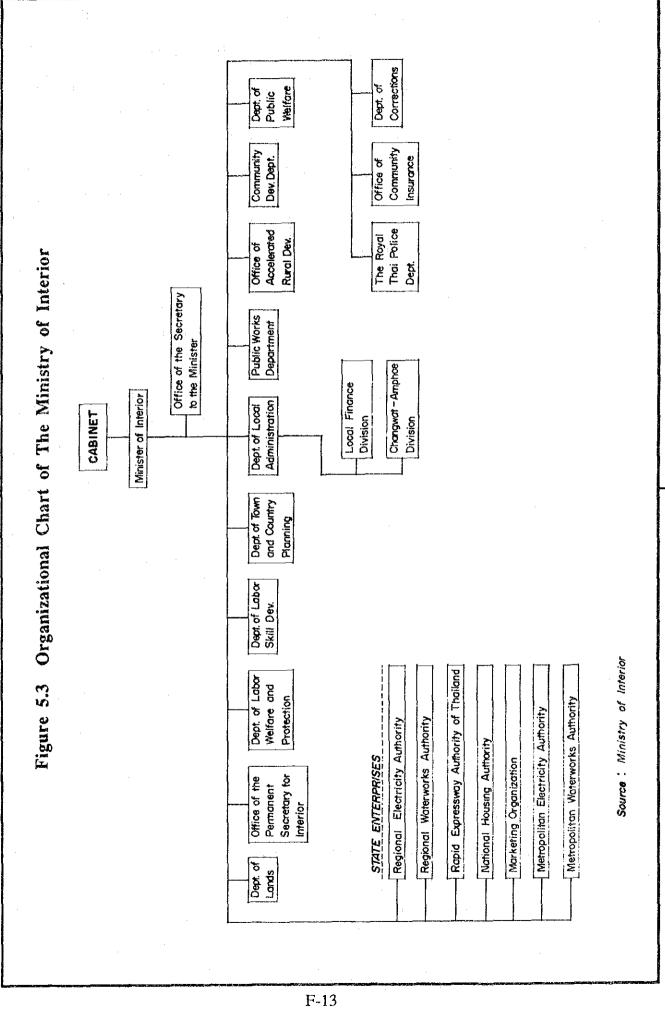

The MOIT with its departments is the most important central agency which affects the development of province (see Figure 5.3). Effectively, the Department of Local Administration oversees local governments. In conjunction with the MOF, it also determines the nature of local finance. Officials from the MOIT are found in every part of the country. Provincial Governors, being MOIT's officials influence the nature of provincial development program.