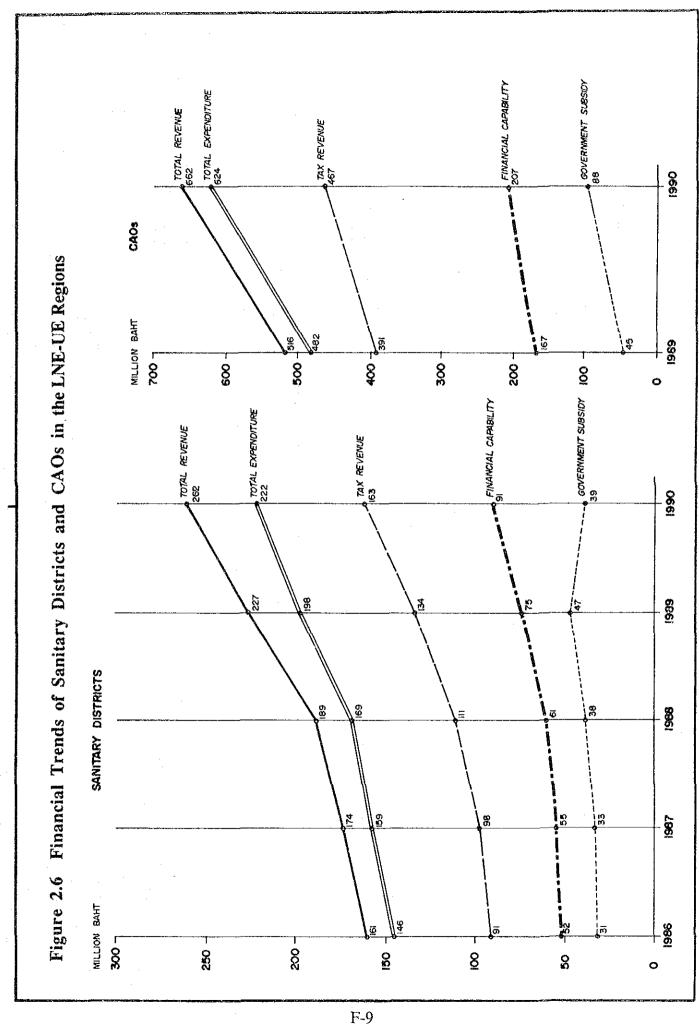

cts.



## Figures

Figure 1.1 Fiscal Developments (Percentage of GDP)



Source: Prepared based on Table 1.3.



Source: Prepared based on Table 1.4.

Figure 1.3 Balance of Payments









Figure 2.3 Financial Flow for Regional Development in Thailand



- This system is commanded by the Central Government in terms of budget and policies.
  - "Local Administration" includes three (3) types of authorities: Changwat Administration Organizations (CAOs), Municipalities and Sanitary Districts. These authorities are established based on an autonomous concept so that they have their own budget, personnel and authorities.



Financial Trend of 17 Municipalities in The LNE-UE Figure 2.5 Regions MILLION BAHT TOTAL REVENUE TOTAL EXPENDITURE TAX REVENUE GOVERNMENT SUBSIDY FINANCIAL CAPABILITY ЮО 



Figure 4.1 Project Preparation Worksheet for The Technical and Economic Cooperation from Foreign Countries



Source: NESDB

MINISTRIES: INTERIOR, AGRICULTURE AND COOPERATIVES, PUBLIC HEALTH, INDUSTRY, NOTES: # THE MESDO CONSISTS OF THE MEMBERS FROM MESDO, BANK OF THAILAND, CIVIL \* \* THE SNROC WAS ESTABLISHED FOR THE PURPOSE OF IMPLEMENTING THE NATIONAL THE NATIONAL RURAL DEVELOPMENT ( NRD ) PROGRAM IS OPERATED BY THE SIX MAIN AGENCIES RESPONSIBLE FOR - MINISTRY OF AGRICULTURE AND - INDEPENDENT PUBLIC AGENCIES - MINISTRY OF PUBLIC HEALTH SERVICE COMMISSION, BUREAU OF THE BUDGET, FISCAL POLICY OFFICE, ETC. - MINISTRY OF EDUCATION - MINISTRY OF COMMERCE - BUREAU OF THE BUDGET LEVEL - MINISTRY OF INDUSTRY - MINISTRY OF INTERIOR TAMBON LEVEL RURAL DEVELOPMENT PROVINCIAL COOPERATIVES OPERAT