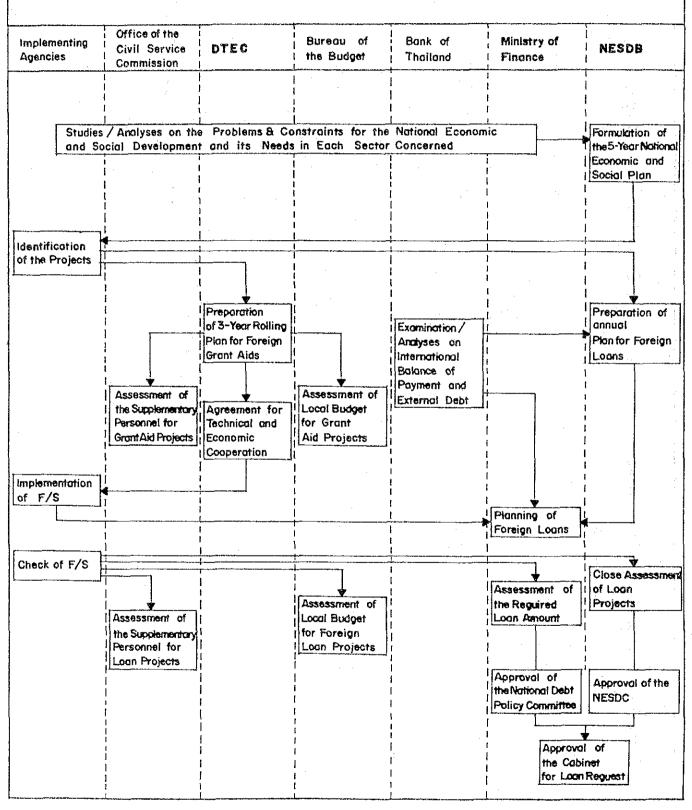

Source: Prepared based on Table 1.4.

Figure 1.3 Balance of Payments









Figure 2.3 Financial Flow for Regional Development in Thailand



- This system is commanded by the Central Government in terms of budget and policies.
  - "Local Administration" includes three (3) types of authorities: Changwat Administration Organizations (CAOs), Municipalities and Sanitary Districts. These authorities are established based on an autonomous concept so that they have their own budget, personnel and authorities.



Financial Trend of 17 Municipalities in The LNE-UE Figure 2.5 Regions MILLION BAHT TOTAL REVENUE TOTAL EXPENDITURE TAX REVENUE GOVERNMENT SUBSIDY FINANCIAL CAPABILITY ЮО 



Figure 4.1 Project Preparation Worksheet for The Technical and Economic Cooperation from Foreign Countries



Source: NESDB

MINISTRIES: INTERIOR, AGRICULTURE AND COOPERATIVES, PUBLIC HEALTH, INDUSTRY, NOTES: # THE MESDO CONSISTS OF THE MEMBERS FROM MESDO, BANK OF THAILAND, CIVIL \* \* THE SNROC WAS ESTABLISHED FOR THE PURPOSE OF IMPLEMENTING THE NATIONAL THE NATIONAL RURAL DEVELOPMENT ( NRD ) PROGRAM IS OPERATED BY THE SIX MAIN AGENCIES RESPONSIBLE FOR - MINISTRY OF AGRICULTURE AND - INDEPENDENT PUBLIC AGENCIES - MINISTRY OF PUBLIC HEALTH SERVICE COMMISSION, BUREAU OF THE BUDGET, FISCAL POLICY OFFICE, ETC. - MINISTRY OF EDUCATION - MINISTRY OF COMMERCE - BUREAU OF THE BUDGET LEVEL - MINISTRY OF INDUSTRY - MINISTRY OF INTERIOR TAMBON LEVEL RURAL DEVELOPMENT PROVINCIAL COOPERATIVES OPERATION - PERSON Rural Development Organization System RURAL DEVELOPMENT PROGRAM. EDUCATION AND COMMERCE. COMMITTE