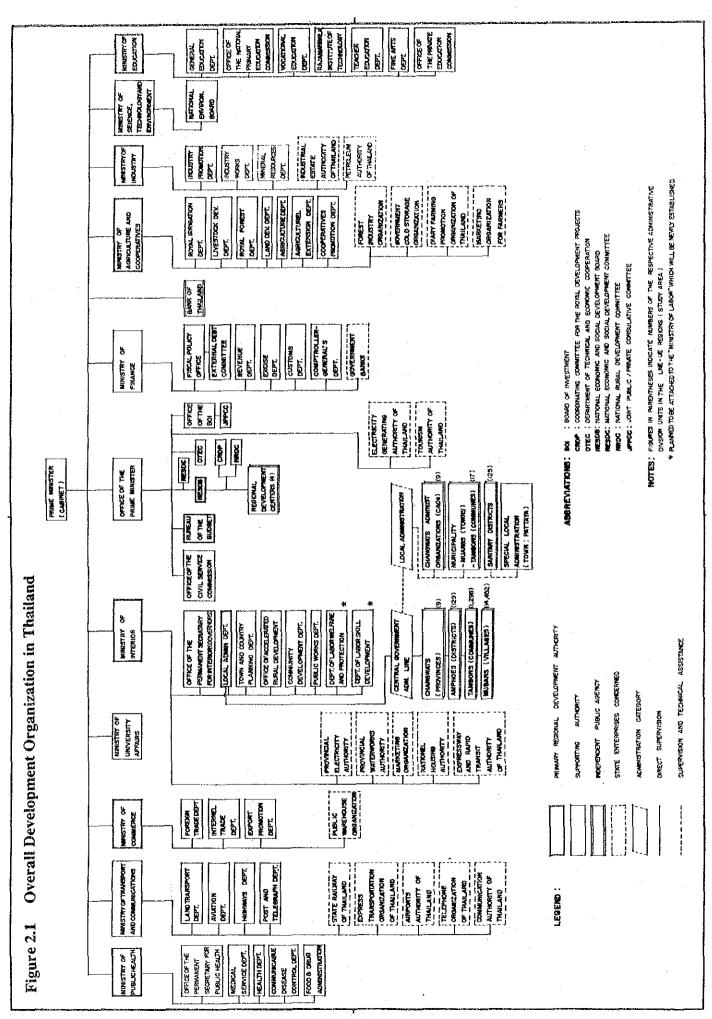

# 5.1 Present Institution for Regional Development

The development of the BMR (Bangkok Metropolitan Region) or the Non-BMR areas may be viewed both from the perspective of regional development and the perspective of provincial development. In terms of development, region can be treated as a spatial unit and province similarly treated. Administratively, only province is treated as a unit, which is a part of the so-called provincial administration.

Thus, the planning for regional development as such does not exist in Thailand. Although planning for provincial development exists, the scope for planning, at least up to very recently, was limited to only the rural area of the province, which is spatially the same as the CAO. The following public agencies are involved in the development of provinces which cover the urban and rural areas within the provincial boundary and which come under the jurisdiction of all types of local governments and provincial administration.

At the national level, there are two (2) national committees and 13 principal national agencies as follows.

#### National Committees

- 1) National Rural Development Committee (NRDC)
- 2) Joint Public-Private Consultative Committee (JPPCC)

#### National Agencies

- 1) Office of the Secretary to the National Rural Development Committee (SNRDC)
- 2) Office of the National Economic and Social Development Board (NESDB)
- 3) Board of Investment (BOI)
- 4) Bureau of the Budget (BOB)
- 5) Ministry of Interior (MOIT)
- 6) Ministry of Agriculture and Cooperatives (MOAC)
- 7) Ministry of Industry (MOID)
- 8) Ministry of Commerce (MOC)
- 9) Ministry of Transportation and Communications (MOTC)
- 10) Ministry of Finance (MOF)
- 11) Ministry of Public Health (MOPH)
- 13) Ministry of Defense (MOD)

These are the organizations the decisions of which directly affect the development of provinces and regions where affected provinces are located. These organizations affect provincial development through their direct activities in the area and indirectly through local government bodies and the private sector. Brief description of the work scope of the national agencies may amplify the remark.

The NRDC is the most important national committee insofar as rural development is concerned. Its direct mission is to oversee the living improvement of the rural poor. With the prime minister as its chairman, the NRDC formulates the development strategy for rural areas. The policy and strategy are channelled through the counterpart committees set up at the provincial level, the district level and the tambon level (see Figure 5.1). The policy on the types of activities to be promoted for national financing is passed down to the lowest level which will in turn pass up the proposed development projects to be screened at the provincial level. Rural development projects in each province, which is officially called the provincial development plan, will finally be approved by the NRDC.

The Office of the Secretary to the National Rural Development Committee (SNRDC) is established under NESDB for the purpose of implementing the National Rural Development NRD) Program.

The NESDB is the national planning agency, serving as the secretariat of the Board (see Figure 5.2). It has 24 divisions or equivalent. More relevant to the discussion at hand a few divisions should be singled out, namely Central Development Center, Northeastern Development Center, Southern Development Center and Northern Development Center. The four development centers are not assigned the task of formulating the development plan for the entire region (of their respective charge) as part of the national plan. They are responsible for the monitoring of economic condition for the assigned region. Official document on this matter is issued periodically, e.g. "Opportunities and approaches for the development of the northern region during the 7th National Plan, 1992-1997".

The Eastern Seaboard (ESB) Committee, as a division in the NESDB, is created to monitor the progress of the investment program for the ESB. Implementation of the ESB investment program involves many agencies, each being capable of going its separate way at a differential speed, comes under no particular agency's responsibility. There is therefore need for an office such as the ESB Committee to oversee the program. It is assigned the task of Southern Seaboard Development as well.

JPPCC is a national committee created as a channel to permit the private sector to participate in the development process. The JPPCC is chaired by the Prime Minister. The principal woks performed by the JPPCC are confined mostly to identifying administrative and regulatory obstacles to private sector initiative and performance. The early success of this national committee led to the formation of the JPPCC at the provincial level. The JPPCC-Provincial will channel its complaints and ideas which require national attention to the JPPCC-National.

In the early years, the secretariat office of the JPPCC-National was a division in the NESDB. Presently, the secretariat work is handled by the BOI. The secretariat assistance for the JPPCC-Provincial has been lodged with the Provincial Office, which is part of the Office of the Provincial Administration.

The BOI is a privilege granting agency. It has been an important instrument in promoting private investment in the BMR. Now, with its regional offices in various parts of the country, BOI's attention has increasingly been directed to the promotion of investment in provinces. Its effort is directed to the individual entrepreneur, not through the provincial administration.

The Bureau of the Budget (BOB) is an agency under the Office of the Prime Minister as are the other agencies described earlier. It is a financing agency which both directly and indirectly affects the activity in the province. It appropriates central fund for the provincial administration and local governments of all forms. The budget approved for central line agencies under various ministries are spent in provinces. Its decision on the suitable size of central fund for activities to be carried out in the provinces has important bearing on the well-being of provincial people.

The MOIT with its departments is the most important central agency which affects the development of province (see Figure 5.3). Effectively, the Department of Local Administration oversees local governments. In conjunction with the MOF, it also determines the nature of local finance. Officials from the MOIT are found in every part of the country. Provincial Governors, being MOIT's officials influence the nature of provincial development program.

The MOID is increasingly important as Thailand moves from agriculture-based to manufacturing-based economy. Its provincial offices are responsible for the issue of manufacturing permit (not over certain investment value) and promotion of provincial industrialization through its Industrial Estate Authority of Thailand (IEAT), a public enterprise. The IEAT establishes industrial estate. It also facilitates the establishment of private industrial estate.

Although Thailand is moving away from agriculture, the MOAC is still a very important agency in provincial development. It oversees the development of forestry, use and ownership of agricultural land, development of fishery, and farming. All these are important parts of the Thai rural scene.

The MOTC is involved in provincial development via its responsibility for development of highway, land, air and waterway transportation and for development of telecommunications. Adequate provision of these basic services all over Thailand is an important factor for successful development.

The MOE and MOPH are important in provinces as they are responsible for the provision of basic social services which are the foundation of any development. Unless people are well educated and healthy development cannot proceed very far.

The last Ministry to be noted here is the Ministry of Defense (MOD). At first glance, this ministry should not be expected to get involved in provincial development. As a matter of fact, the Army has many development projects in various part of the country. Indeed the so-called "Green Isarn" project was conceived and initiated by the Army for the development of the Northeastern region.