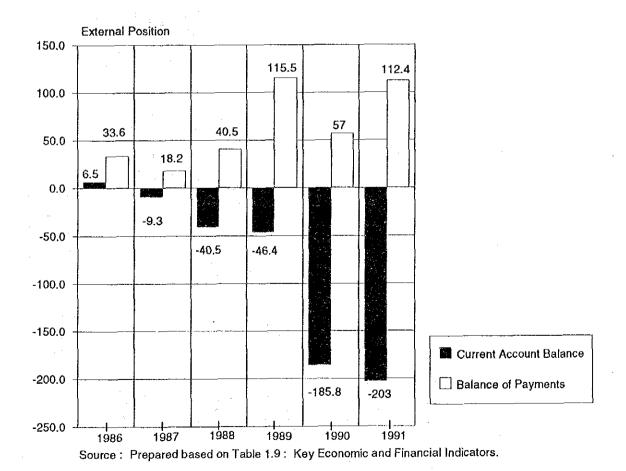

# Tables

**Table 1.1 Key Economic Indicators in The Development Plans** 

| Item                             | Average<br>5th Plan<br>(1982-1986) | Average<br>6th Plan<br>(1987-1991) | Target Average<br>7th Plan<br>(1992-1996) |
|----------------------------------|------------------------------------|------------------------------------|-------------------------------------------|
| 1. Real Economic Growth (%)      |                                    |                                    |                                           |
| 1.1 Agriculture                  | 3.9                                | 3.4                                | 3.4                                       |
| 1.2 Non Agriculture              | 5.7                                | 12.1                               | 8.6                                       |
| - Manufacture                    | 5.6                                | 13.9                               | 9.5                                       |
| - Construction                   | 2.7                                | 18.1                               | 8.9                                       |
| - Others                         | 7.6                                | 11.0                               | 8.0                                       |
| 1.3 Gross Domestic Product (GDP) | 5.4                                | 10.8                               | 8.2                                       |
| 2. Experditure (growth,%)        |                                    |                                    |                                           |
| 2.1 Private                      |                                    |                                    |                                           |
| - Consumption                    | 4.6                                | 9.2                                | 5.7                                       |
| - Investment                     | 2.9                                | 26.0                               | 8.8                                       |
| 2.2 Government                   |                                    |                                    |                                           |
| - Consumption                    | 5.1                                | 2.0                                | 3.3                                       |
| - Investment                     | 2.2                                | 6.5                                | 8.5                                       |
| 3. Trade (Current Price)         |                                    |                                    |                                           |
| 3.1 Value (billion Baht)         |                                    |                                    | •                                         |
| - Exports                        | 179.8                              | 497.0                              | 1,062.7                                   |
| - Imports                        | 233.8                              | 675.9                              | 1,375.7                                   |
| - Balance                        | -54                                | -178.9                             | -313.0                                    |
| 3.2 Value Growth (%)             |                                    |                                    |                                           |
| - Exports                        | 9.6                                | 24.5                               | 14.7                                      |
| - Imports                        | 3.1                                | 31.9                               | 11.4                                      |
| 3.3 Trade Balance /GDP (%)       | -5.7                               | -8.4                               | -9.4                                      |
| 4. Current Account               |                                    |                                    |                                           |
| 4.1 Value (billion baht)         | -34.9                              | -91.1                              | -170.3                                    |
| 4.2 Current Account/GDP (%)      | -3.7                               | -4.5                               | -5,2                                      |
| 5. Inflation (CPI)               | 2.8                                | 4.7                                | 5.6                                       |
| 6. Population (million)*         | 52.5                               | 56.9                               | 61.0                                      |
| 7. Per Capita Imcome (baht)*     | 20,865.0                           | 41,021.0                           | 71,706.0                                  |
|                                  |                                    | l                                  |                                           |