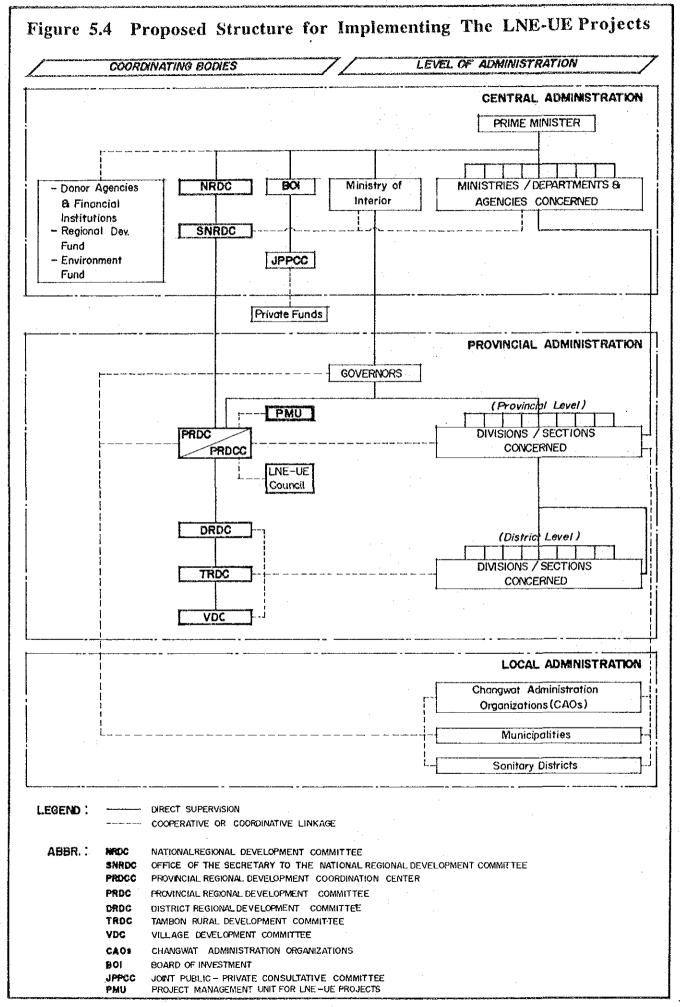

Figure 5.4 shows the proposed structure for implementing the LNE-UE Projects.

# (1) Project management system

As the present system seems practical, basic directions of such reforms are to be further pursued to enable rural development institutions to assume regional roles. A key to the envisioned reforms is to increase and strengthen administrative and financial capacities of local administrations: muang and tambon municipalities, sanitary districts and changwat administration organizations (CAOs).

To realize this effectively, a new institution called a Project Management Unit (PMU) may be established to facilitate the regional/provincial level coordination and provide technical assistance to local administrations for plan and project formulation.

For the LNE-UE regions, PMU may be based on the two regional offices concerned (Northeastern and Central Development Centers) in NESDB for initial staffing and budgeting. The development administration with PMU is described below for national, regional/provincial and local levels.

#### (2) Supervision and coordination at the national level

As national governing body on the rural (or regional) development management, the National Rural Development Committee (NRDC) (which has to be renamed as "National Regional Development Committee [NRDC]") will assume policy formulation, final decision and approval on the integrated regional development management matters.

# (3) Management and coordination at the provincial level

At the provincial level, the existing Provincial Development Committee (PDC) and Provincial Rural Development Coordination Center (PRDCC) (to be renamed respectively as Provincial Regional Development Committee and Provincial Regional Development Coordination Center) will be strengthened with the support of PMU (see Figure 5.5). The LNE-UE council may be established to coordinate these provincial institutions, consisting of governors of LNE-UE provinces and a representative of the office of the Prime Minister, chaired by the PMU director.

PMU will also develop strong links with the local administrations as shown in Figure 5.4 and 5.5.