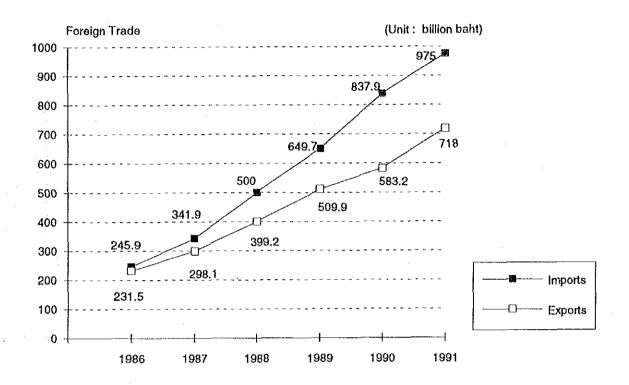

# Tables

**Table 1.1 Key Economic Indicators in The Development Plans** 

| Item                             | Average<br>5th Plan<br>(1982-1986) | Average<br>6th Plan<br>(1987-1991) | Target Average<br>7th Plan<br>(1992-1996) |
|----------------------------------|------------------------------------|------------------------------------|-------------------------------------------|
| 1. Real Economic Growth (%)      |                                    |                                    |                                           |
| 1.1 Agriculture                  | 3.9                                | 3.4                                | 3.4                                       |
| 1.2 Non Agriculture              | 5.7                                | 12.1                               | 8.6                                       |
| - Manufacture                    | 5.6                                | 13.9                               | 9.5                                       |
| - Construction                   | 2.7                                | 18.1                               | 8.9                                       |
| - Others                         | 7.6                                | 11.0                               | 8.0                                       |
| 1.3 Gross Domestic Product (GDP) | 5.4                                | 10.8                               | 8.2                                       |
| 2. Experditure (growth,%)        |                                    |                                    |                                           |
| 2.1 Private                      |                                    |                                    |                                           |
| - Consumption                    | 4.6                                | 9.2                                | 5.7                                       |
| - Investment                     | 2.9                                | 26.0                               | 8.8                                       |
| 2.2 Government                   |                                    |                                    |                                           |
| - Consumption                    | 5.1                                | 2.0                                | 3.3                                       |
| - Investment                     | 2.2                                | 6.5                                | 8.5                                       |
| 3. Trade (Current Price)         |                                    |                                    |                                           |
| 3.1 Value (billion Baht)         |                                    |                                    | •                                         |
| - Exports                        | 179.8                              | 497.0                              | 1,062.7                                   |
| - Imports                        | 233.8                              | 675.9                              | 1,375.7                                   |
| - Balance                        | -54                                | -178.9                             | -313.0                                    |
| 3.2 Value Growth (%)             |                                    |                                    |                                           |
| - Exports                        | 9.6                                | 24.5                               | 14.7                                      |
| - Imports                        | 3.1                                | 31.9                               | 11.4                                      |
| 3.3 Trade Balance /GDP (%)       | -5.7                               | -8.4                               | -9.4                                      |
| 4. Current Account               |                                    |                                    |                                           |
| 4.1 Value (billion baht)         | -34.9                              | -91.1                              | -170.3                                    |
| 4.2 Current Account/GDP (%)      | -3.7                               | -4.5                               | -5,2                                      |
| 5. Inflation (CPI)               | 2.8                                | 4.7                                | 5.6                                       |
| 6. Population (million)*         | 52.5                               | 56.9                               | 61.0                                      |
| 7. Per Capita Imcome (baht)*     | 20,865.0                           | 41,021.0                           | 71,706.0                                  |
|                                  |                                    | l                                  |                                           |