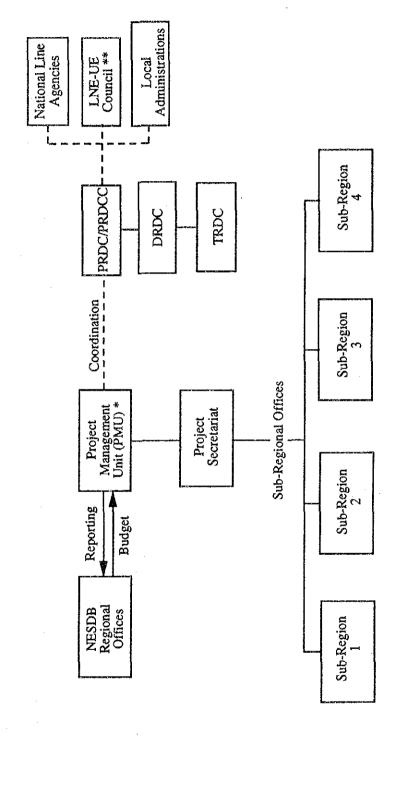

# (3) Management and coordination at the provincial level

At the provincial level, the existing Provincial Development Committee (PDC) and Provincial Rural Development Coordination Center (PRDCC) (to be renamed respectively as Provincial Regional Development Committee and Provincial Regional Development Coordination Center) will be strengthened with the support of PMU (see Figure 5.5). The LNE-UE council may be established to coordinate these provincial institutions, consisting of governors of LNE-UE provinces and a representative of the office of the Prime Minister, chaired by the PMU director.

PMU will also develop strong links with the local administrations as shown in Figure 5.4 and 5.5.