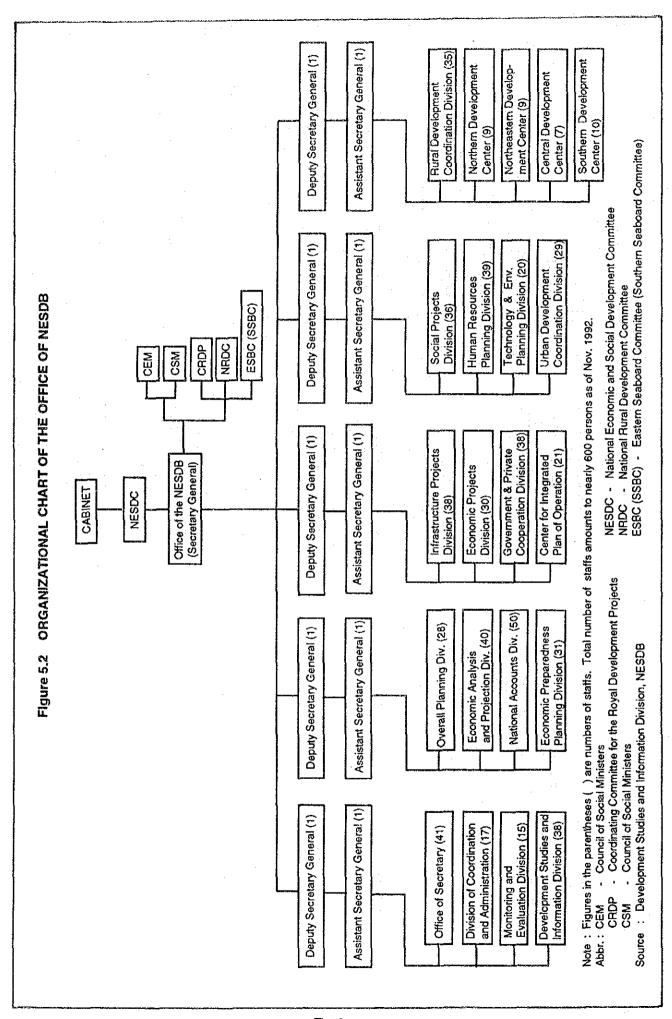

The Office of the Secretary to the National Rural Development Committee (SNRDC) is established under NESDB for the purpose of implementing the National Rural Development NRD) Program.

The NESDB is the national planning agency, serving as the secretariat of the Board (see Figure 5.2). It has 24 divisions or equivalent. More relevant to the discussion at hand a few divisions should be singled out, namely Central Development Center, Northeastern Development Center, Southern Development Center and Northern Development Center. The four development centers are not assigned the task of formulating the development plan for the entire region (of their respective charge) as part of the national plan. They are responsible for the monitoring of economic condition for the assigned region. Official document on this matter is issued periodically, e.g. "Opportunities and approaches for the development of the northern region during the 7th National Plan, 1992-1997".