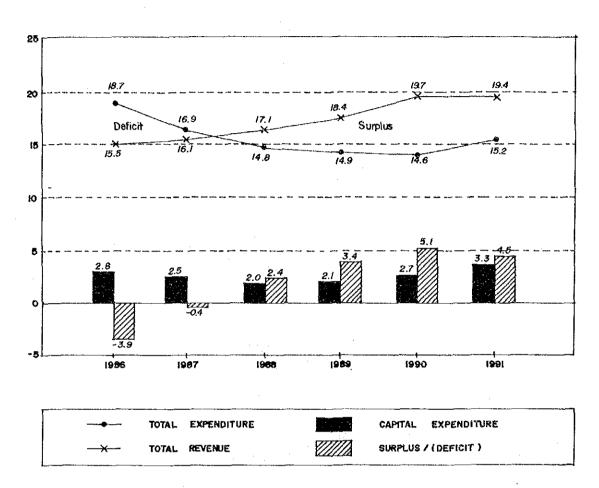

# Tables

**Table 1.1 Key Economic Indicators in The Development Plans** 

| Item                             | Average<br>5th Plan<br>(1982-1986) | Average<br>6th Plan<br>(1987-1991) | Target Average<br>7th Plan<br>(1992-1996) |
|----------------------------------|------------------------------------|------------------------------------|-------------------------------------------|
| 1. Real Economic Growth (%)      |                                    |                                    |                                           |
| 1.1 Agriculture                  | 3.9                                | 3.4                                | 3.4                                       |
| 1.2 Non Agriculture              | 5.7                                | 12.1                               | 8.6                                       |
| - Manufacture                    | 5.6                                | 13.9                               | 9.5                                       |
| - Construction                   | 2.7                                | 18.1                               | 8.9                                       |
| - Others                         | 7.6                                | 11.0                               | 8.0                                       |
| 1.3 Gross Domestic Product (GDP) | 5.4                                | 10.8                               | 8.2                                       |
| 2. Experditure (growth,%)        |                                    |                                    |                                           |
| 2.1 Private                      |                                    |                                    |                                           |
| - Consumption                    | 4.6                                | 9.2                                | 5.7                                       |
| - Investment                     | 2.9                                | 26.0                               | 8.8                                       |
| 2.2 Government                   |                                    |                                    |                                           |
| - Consumption                    | 5.1                                | 2.0                                | 3.3                                       |
| - Investment                     | 2.2                                | 6.5                                | 8.5                                       |
| 3. Trade (Current Price)         |                                    |                                    |                                           |
| 3.1 Value (billion Baht)         |                                    |                                    | •                                         |
| - Exports                        | 179.8                              | 497.0                              | 1,062.7                                   |
| - Imports                        | 233.8                              | 675.9                              | 1,375.7                                   |
| - Balance                        | -54                                | -178.9                             | -313.0                                    |
| 3.2 Value Growth (%)             |                                    |                                    |                                           |
| - Exports                        | 9.6                                | 24.5                               | 14.7                                      |
| - Imports                        | 3.1                                | 31.9                               | 11.4                                      |
| 3.3 Trade Balance /GDP (%)       | -5.7                               | -8.4                               | -9.4                                      |
| 4. Current Account               |                                    |                                    |                                           |
| 4.1 Value (billion baht)         | -34.9                              | -91.1                              | -170.3                                    |
| 4.2 Current Account/GDP (%)      | -3.7                               | -4.5                               | -5,2                                      |
| 5. Inflation (CPI)               | 2.8                                | 4.7                                | 5.6                                       |
| 6. Population (million)*         | 52.5                               | 56.9                               | 61.0                                      |
| 7. Per Capita Imcome (baht)*     | 20,865.0                           | 41,021.0                           | 71,706.0                                  |
|                                  |                                    | l                                  |                                           |