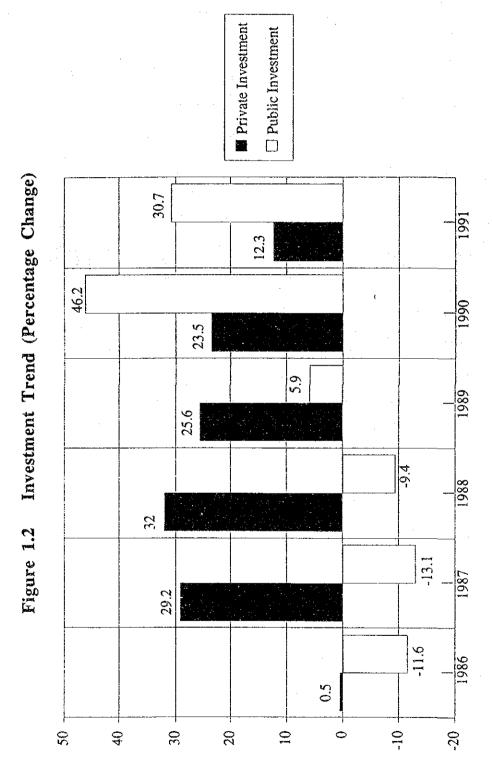

# Tables

**Table 1.1 Key Economic Indicators in The Development Plans** 

| Item                             | Average<br>5th Plan<br>(1982-1986) | Average<br>6th Plan<br>(1987-1991) | Target Average<br>7th Plan<br>(1992-1996) |
|----------------------------------|------------------------------------|------------------------------------|-------------------------------------------|
| 1. Real Economic Growth (%)      |                                    |                                    |                                           |
| 1.1 Agriculture                  | 3.9                                | 3.4                                | 3.4                                       |
| 1.2 Non Agriculture              | 5.7                                | 12.1                               | 8.6                                       |
| - Manufacture                    | 5.6                                | 13.9                               | 9.5                                       |
| - Construction                   | 2.7                                | 18.1                               | 8.9                                       |
| - Others                         | 7.6                                | 11.0                               | 8.0                                       |
| 1.3 Gross Domestic Product (GDP) | 5.4                                | 10.8                               | 8.2                                       |
| 2. Experditure (growth,%)        |                                    |                                    |                                           |
| 2.1 Private                      |                                    |                                    |                                           |
| - Consumption                    | 4.6                                | 9.2                                | 5.7                                       |
| - Investment                     | 2.9                                | 26.0                               | 8.8                                       |
| 2.2 Government                   |                                    |                                    |                                           |
| - Consumption                    | 5.1                                | 2.0                                | 3.3                                       |
| - Investment                     | 2.2                                | 6.5                                | 8.5                                       |
| 3. Trade (Current Price)         |                                    |                                    |                                           |
| 3.1 Value (billion Baht)         |                                    |                                    | •                                         |
| - Exports                        | 179.8                              | 497.0                              | 1,062.7                                   |
| - Imports                        | 233.8                              | 675.9                              | 1,375.7                                   |
| - Balance                        | -54                                | -178.9                             | -313.0                                    |
| 3.2 Value Growth (%)             |                                    |                                    |                                           |
| - Exports                        | 9.6                                | 24.5                               | 14.7                                      |
| - Imports                        | 3.1                                | 31.9                               | 11.4                                      |
| 3.3 Trade Balance /GDP (%)       | -5.7                               | -8.4                               | -9.4                                      |
| 4. Current Account               |                                    |                                    |                                           |
| 4.1 Value (billion baht)         | -34.9                              | -91.1                              | -170.3                                    |
| 4.2 Current Account/GDP (%)      | -3.7                               | -4.5                               | -5,2                                      |
| 5. Inflation (CPI)               | 2.8                                | 4.7                                | 5.6                                       |
| 6. Population (million)*         | 52.5                               | 56.9                               | 61.0                                      |
| 7. Per Capita Imcome (baht)*     | 20,865.0                           | 41,021.0                           | 71,706.0                                  |
|                                  |                                    | l                                  |                                           |