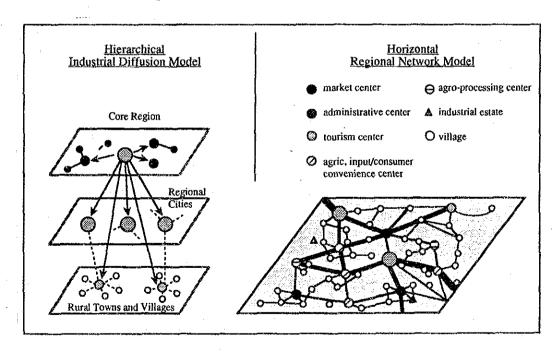

|
| 5. Major<br>policy<br>areas     | Industrial decentrafization incentives;<br>lax helidays, industrial estates, national<br>Iransportation liunk roads,                                                                          | agricultural diversification, agro-industry,<br>resource-based manufacturing, urban<br>services, manpower training, local<br>inter-settlement transportation natworks.                                                  |

Source: C. Michael Douglas "Urban and Regional Development Policy for the 7th Five-Year Plan in Thailand", paper prepared for the National Urban Development Policy Framework Project NESDB/TDRI, October 1990, Table2.

Figure 4.2 Growth Pole VS. Regional Network Images of Spatial Pattern of Development



Source: C. Michael Douglas "Urban and Regional Development Policy for the 7th Five-Year Plan in Thailand", paper prepared for the National Urban Development Policy Framework Project NESDB/TDRI, October 1990, Figure 1.

Figure 4.3 New Urban Functions and Facilities by Provincial Capital Cities and Towns

| Section of the control of the contro | Recommended<br>New Urban Franction