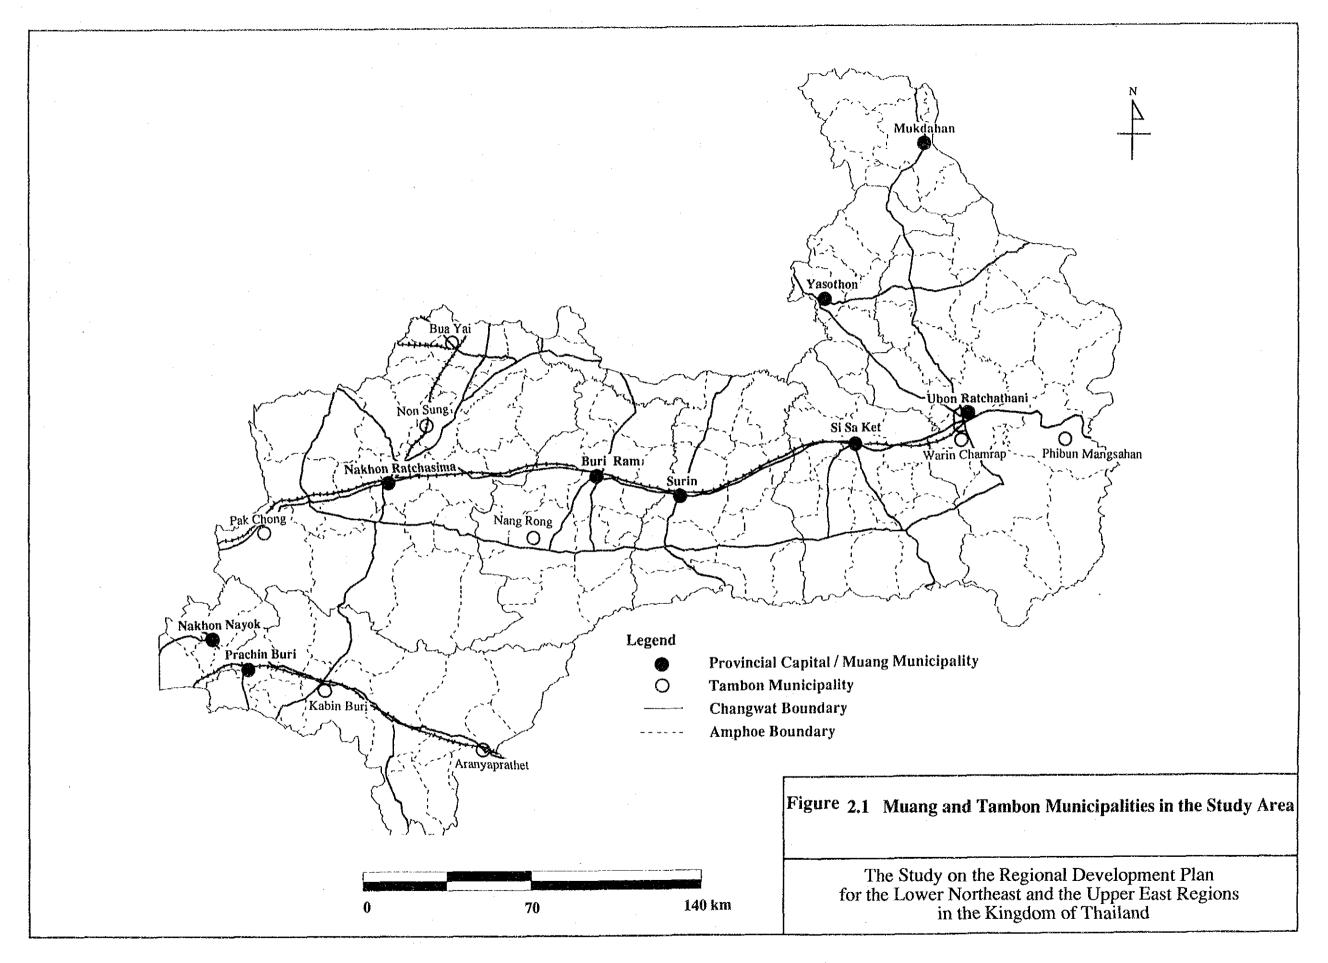

ince)                                                   | <ul> <li>Selection of Development Site<br/>(Demand Survey)</li> <li>Survey of the Supporting<br/>Facilities &amp; Infrastructure</li> <li>Bus Terminal Complex (Small<br/>Scale)</li> </ul>               | - Land Development & Housing Construction                                     |                                                |
|                                                             | - Selection (or Relocation) of the<br>Project Site & Survey of the<br>Supporting Facilities &<br>Infrastructure                                                                                           | - Land Development & Construction of the Facilities                           | - Operation                                    |

# Figures



Figure 4.1 Growth Pole and Regional Network Models Compared

| OCYNDAMINI.                     | "GROWIN POLECENTER MODEL                                                                                                                                                                      | REGIONAL CLUSTERMETWORK MODEL                                                                                                                                                                                           |
|---------------------------------|-----------------------------------------------------------------------------------------------------------------------------------------------------------------------------------------------|----------------------------------------------------------------