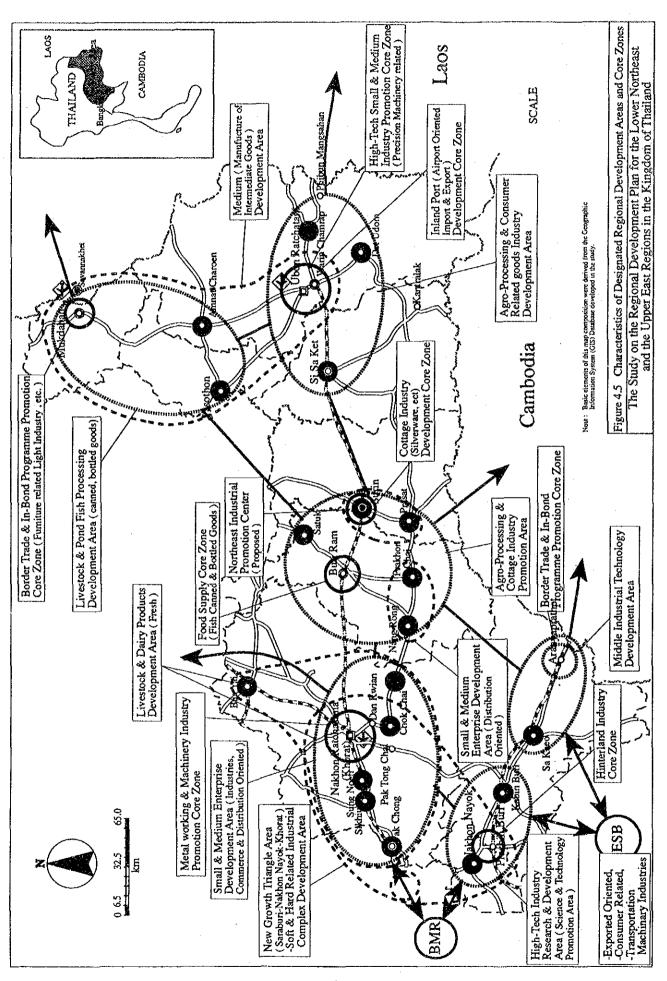

|                                     | Nong Rong<br>(T,M)<br>- Madum              |                                                                                      | Redemoi                                                                   | •        | G Repond                                                                          | Aegionos<br>Centivo | degions!<br>Cantre                                                              |





## Appendix A

Future Development Roles and New Urban Functions of Provincial Capital Cities and Major Towns in the Study Area

## Appendix A

# Future Development Roles and New Urban Functions of Provincial Capital Cities and Major Towns in the Study Area

Development roles, and new urban functions and facilities are listed below for each Provincial Capital City or Major Town according to the characteristics given in previous sections.

- (1) Nakhon Nayok Provincial Capital City
  - (a) Development Roles in the Study Area
    - To develop human resource (promotion of advanced science, technology and education)
    - To induce high-tech industry R&D (in connection with ESB industrial activities)
    - To supply housings for workers commuting to BMR.
  - (b) Expected New Urban Functions a