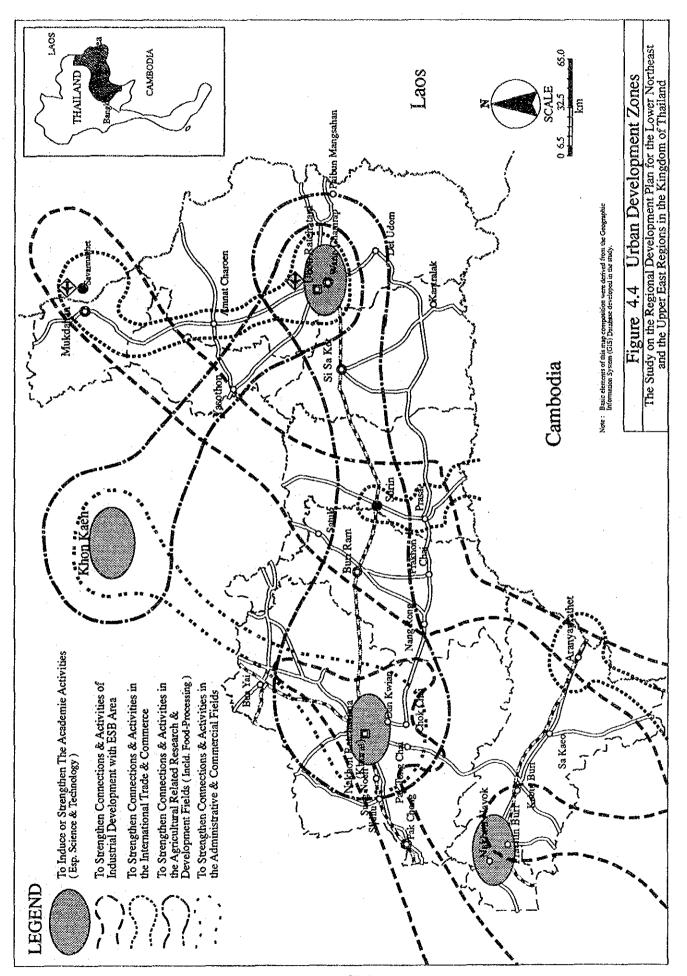

|                                     | Nong Rong<br>(T,M)<br>- Madum              |                                                                                      | Redemoi                                                                   | •        | G Repond                                                                          | Aegionos<br>Centivo | degions!<br>Cantre                                                              |





## Appendix A

Future Development Roles and New Urban Functions of Provincial Capital Cities and Major Towns in the Study Area

## Appendix A

# Future Development Roles and New Urban Functions of Provincial Capital Cities and Major Towns in the Study Area

Development roles, and new urban functions and facilities are listed below for each Provincial Capital City or Major Town according to the characteristics given in previous sections.

- (1) Nakhon Nayok Provincial Capital City
  - (a) Development Roles in the Study Area
    - To develop human resource (promotion of advanced science, technology and education)
    - To induce high-tech industry R&D (in connection with ESB industrial activities)
    - To supply housings for workers commuting to BMR.
  - (b) Expected New Urban Functions