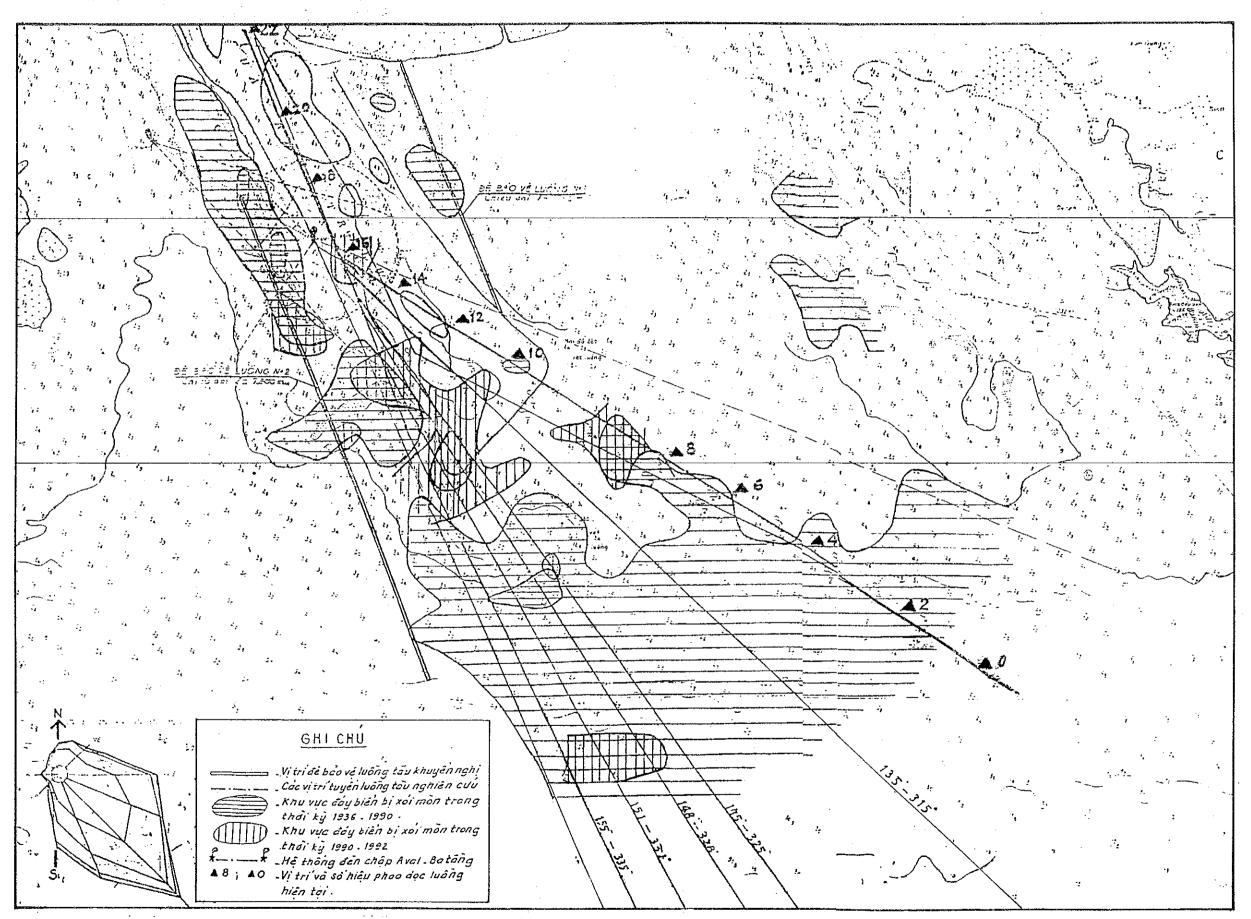

As these above mentioned matters, the existing access channel is not suitable with the condition of present flowing current, topology, but, to have the comparative standard with other

channel line projects, we regard (consider) that channel line is one of the study project Nol. Except the existing channel line project in this study, We put into our consideration three (3) channel line projects as in the drawing No4, consist of the direction lines: 135°-315°, 148°-328° and 151°-331°.

Some of the technical parameters of the channel line projects at the table No 22.

| Table No22               |                          |      |                         |                                |                         |
|--------------------------|--------------------------|------|-------------------------|--------------------------------|-------------------------|
| Channel line project     | Specific parameters (+)  |      | height                  | avigating<br>level (m)<br>-6.0 | )                       |
| Project I:<br>123 - 303  |                          | 0.40 | 12,850<br>0.80<br>1,218 |                                | 14,850<br>1.60<br>3,224 |
| Project II:<br>135 - 315 |                          | 1.50 | 1.90                    | 12,250<br>2.35                 | 2.55                    |
| Project III:             | L(m)<br>H(m)<br>W(1000m3 | 2.10 | 2.30                    | 12,250<br>2.50                 |                         |
| Project IV:              | L(m)<br>H(m)<br>W(1000m3 | 2.10 | 2.30                    | 12,250<br>2.50                 | 2.90                    |

The channel line projects are divided to 2 sections. The inward section takes the coincident direction and follows the direction lines: 123°-303°;135°-315°;148°-328° and 151°-331° (see the drawing No 5).

The direction line of the seaward section of the study projects deviated from direction of popular flowing current a correlative angle %: 25°,30°;13°,30°;0.30° and 2.70°. according to the forecast calculated result of the volume of basic dredging and annual maintenance for the existing channel line project 123 -303, we get the result in table 23.

The calculated volumes in table 23 were based on the width of channel B=m, m=15, the silted coefficient P=0.67-0.88, the channel height level chart scale 1/25,000-1990-1992 (see the drawing No6).

For the lasting target, in order to improve the capacity of the access channel for the navigating of  $10,000~\mathrm{DWT}$  vessels and basic elimination of the factors caused the siltation to dredging channel, the technical solution for the seaward channel section proposed to construct 2 channel protected groins, consists of one groin at Cat hai side with the length L=4, m, at Do son side L=7, m.