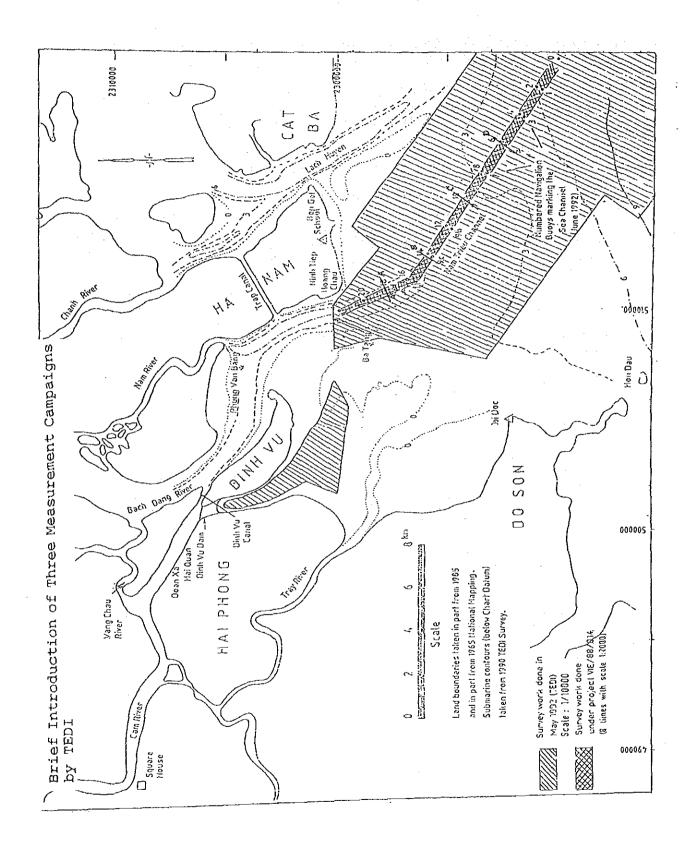

#### WET SEASON OBSERVATION CAMPAIGN

- 1. Repeat cross-section profiles(approx.25) of the Sea Channel between Buoy 18 and 0, every month, July, August, September.
- 2. Carry out float tracking at Spring Tides only from lines A,B,C and D of the Sea Channel twice on two separate occasions during period July to September.
- 3. Carry out float tracking at Spring Tides only at the Spoil Ground once during period July to September.
- 4. Carry out simultaneous depth profiling velocity, direction, salinity, temperature plus some pump samples and turbidity measurements at three stations along the Sea Channel, in dredged channel opposite Buoys 4,10 and 18. This profiling to be carried out at Spring Tides and Neap Tides every month, July, August and September.
- 5. Carry out profiling of velocity, direction, salinity, temperature, pump sampling and turbidity measurements at one station in the Spoil Ground. Spring Tides only on one occasion.
- 6. Recover bed samples from center on channel and from banks on Do Son and Cat Ba sides at each buoy cross section from Buoy 18 to Buoy 1 and 2 and also 9 samples from the Spoil Ground at one kilometer spacing.
- 7. If time permits take depth profiles of velocity, direction, salinity, temperature, turbidity and pump sampling at 2 km spacing on a long transect from Do Son to Cat Ba, centered on High Water and again at Low Water on Spring and Neap Tides.
- 8. Repeat the 1:5000 bathymetric survey of the Sea Channel before dredging begins. To cover the same areas as the May 1992 sounding survey.
- 9. Continuous tidal records at Hoang Chau throughout the campaign i.e 6 July to end of September.

Source from Brief Introduction of Three Measurement Campaigns By TEDI

Appendix 3 Calculation of Steel Sheet Pile for Existing Hai Phong Port's Facilities

```
(H) TIRROD TORITSUKEDAKA = 9.900 (H)

801CHU SHINDO = .000
(T/M2) JUDO JOSAIKAJU = .000 (T/M
(DEG) YAITA KEISHAKAKU = .000 (DEG
JIBAN HANRYOKU KKISU = .000
                                                                                                                          4.100 (H)
.000
.000 (T/K
.000 (DEG
     TOKUSYU NA JOSAIKAJU
JOJI-SEN-KAJU = 50.000 (T/M)
JOJI-SEN-KAJU = 28.000 (T/M)
DOSNITSU JOKEN
SOU-NO. SOU-ATSU
                                                                  JISHINJI-SEN-KAJU
JISHINJI-SEN-KAJU
                                                                                                             .000 (T/M)
                                            SOU-ATSU
(H)
                                                                    GAMMA
(T/N3)
                                                                                       PAT
(DEG)
                                                                                                       VCALAR-DETLY
                                                                                                                                     PASSIVE-DELTA
(DEG)
                                                                                                                                                                                              ZOUKARITSU
(T/M3/M)
             YAITA RAIHEN
                                                                     1.800
1.000
1.000
.720
.720
.720
.930
1.000
                                                                                                                                                                                                          000.
000.
000.
                                                                                         35.000
35.000
35.000
23.000
                                                                                                                                                                             000.
000.
000.
                                                1,500
2,600
7,400
1,400
                                                                                        23.000
23.000
23.000
30.000
                                                                                                                                              ----
                                              10.000
5.600
6.000
10.000
                                                                                                                                                                                                          .000
                                                                                                                  15.0
15.0
15.0
15.0
                                                                                                                                                                             000.
                                                                                                                                                                                                          000.
             YAITA ZENMEN
                                              10.000
5.600
5.000
10.000
                                                                     .720
.720
.930
1.000
                                                                                         23.000
23.000
23.000
30.000
                                                                                                                                                                              000.
000.
000.
                                                                                                                                                                                                          .000
.000
.000
.000
          (3) JOJI