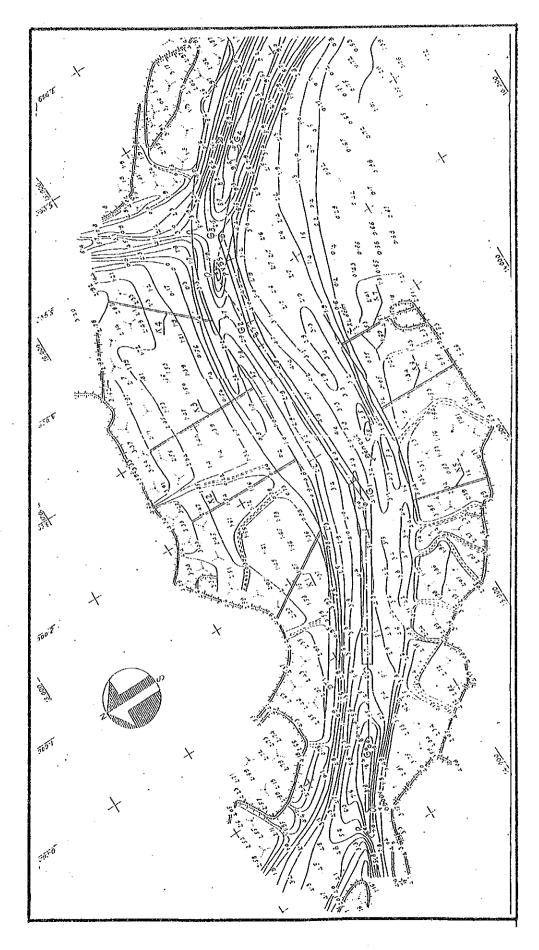

The calculated volumes in table 23 were based on the width of channel B=m, m=15, the silted coefficient P=0.67-0.88, the channel height level chart scale 1/25,000-1990-1992 (see the drawing No6).

For the lasting target, in order to improve the capacity of the access channel for the navigating of  $10,000~\mathrm{DWT}$  vessels and basic elimination of the factors caused the siltation to dredging channel, the technical solution for the seaward channel section proposed to construct 2 channel protected groins, consists of one groin at Cat hai side with the length L=4, m, at Do son side L=7, m.

(see the drawing No 7). It needs to mention that, the constructing solution for the channel protection must study more thoroughly including the port developing strategy as well as on technical and economic fields. The technical and economic calculations of the groin constructing solution is out of the scope of this study.