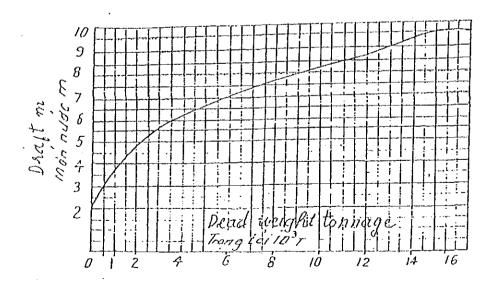

Following figures are used for Full Draft of Vessel Size of Channel Design.

Relation of Breadth and Full Draft

Full Draft Unit (m) 6 7 8 9 10 11 12 13 14 l'ype 22 25 29 31 35 38 13 15 16 Bulk 12 14 17 20 Yooden Vessl 18 21 36 11 | 14 | 16 lanker 20 11 14 16 General Cargo

Relation of Overall length and Full Draft

Full Draft Unit (m) 12 | 13 | 14 7 8 9 | 10 | 11 Type 6 93 115 130 155 175 195 215 233 Bulk 80 75 | 95 | 115 | 135 Vooden Vessl 75 | 95 | 115 | 135 | 160 | 180 Tanker 80 90 105 125 140 160 General Cargo

Relation of Tonnage and Full Draft

Source: The Process for Designing Sea Channel VINAMARINE

Appendix 2 Brief Introduction of Three Measurement Campaigns by TEDI