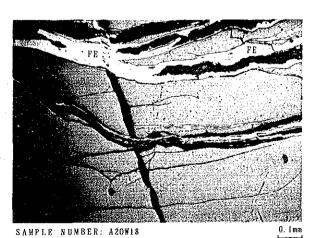

L O C A L I T Y : NORTH OF CHIREDZANA B. C. R O C K N A M E: CHARNOCKITE



0,5mm



L O C A L I T Y : NORTH OF MATARA SCHOOL R O C K N A M E: MAFIC GRANULITE





Ł O C A L I T Y : FUMURE R O C K N A M E: MAFIC GRANULITE





L O C A L I T Y : EAST OF CHIPFUTI SCHOOL R O C K N A M E: DOLERITE



0.5ант

## APPENDIX A-10 Photomicrograph of Polished Sections

## ABBREVIATION

PO: Pyrrhotite

PY : Pyrite

CP: Chalcopyrite

FE : Fe-hydroxide



LOCALITY: JEGEDE

R E M A R K S: Birds-eye texture of pyrrhotite



SAMPLE NUMBER: A20W18 L O C A L I T Y : JEGEDE

R E M A R K S: Colloform texture of Fe-hyroxides



SAMPLE NUMBER: A20W15

L O C A L 1 T Y : JUWERE

R E M A R K S: Partially leached pyrite



SAMPLE NUMBER: A20W23

L O C A L 1 T Y : MUCHACHA

R E M A R K S: Skeletal texture of pyrite



L O C A L I T Y : JEGEDE

R E M A R K S: Vein and veinlets of Fe-hyroxides



SAMPLE NUMBER: SPOT-01

L O C A L I T Y : SPOT MINE

R E M A R K S: Pyrrhotite-pyrite-chalcopyrite association

0.1mm



APPENDIX A-11 Au Content of Jegede Zone



APPENDIX A-12 Au Content of Benzi Zone



APPENDIX A-13 Au Content of Fumure Zone





Fe-hydroxides

Quartz / K-feldspar

and/or quartz vein or stockwork



PLATE 1 Locality Map of Soil Samples (1) JUWERE 70NE

PLATE 1 Locality Map of Soil Samples (2) JEGEDE ZONE

|   | T                                            | ·