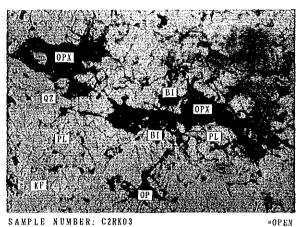

| <u>e</u>                | ICEC         | MEAN             |      | σ: ST                                 | <b>\</b>                                      |                 |

## APPENDIX A-9 Photomicrograph of Thin Sections

## ABBREVIATION

QZ : QUARTZ

PL : PLAGIOCLASE

KF : K-FELDSPAR

OPX: ORTHOPYROXENE

CPX : CLINOPYROXENE

BI : BIOTITE

HB : HORENBLEND

CH : CHLORITE

EP : EPIDOTE

AP : APATITE

GR : GARNET



L O C A L I T Y : CHAMBURUKIRA SCHOOL
R O C K N A M E: FELSIC GRANULITE





L O C A L I T Y : MATSAI TRIBAL TRUST LAND
R O C K N A M E: FELSIC GRANULITE





L O C A L I T Y : ANGUS RANCHTARA SCHOOL R O C K N A M E: GNEISSOSE GRANULITE





SAMPLE NUMBER: A9RW06 =OPEN L O C A L 1 T Y : NYAHONDRO

ROCK NAME: GNEISSOSE GRANULITE





SAMPLE NUMBER: C2RK03 LOCALITY: NORTHEAST OF MUSHAYA SCHOOL

ROCK NAME: CHARNOCKITE





L O C A L I T Y : NORTH OF CHIREDZANA B. C. R O C K N A M E: CHARNOCKITE



0,5mm



L O C A L I T Y : NORTH OF MATARA SCHOOL R O C K N A M E: MAFIC GRANULITE





Ł O C A L I T Y : FUMURE R O C K N A M E: MAFIC GRANULITE





L O C A L I T Y : EAST OF CHIPFUTI SCHOOL R O C K N A M E: DOLERITE



0.5ант

## APPENDIX A-10 Photomicrograph of Polished Sections

## ABBREVIATION

PO: Pyrrhotite

PY : Pyrite

CP: Chalcopyrite

FE : Fe-hydroxide



LOCALITY: JEGEDE

R E M A R K S: Birds-eye texture of pyrrhotite



SAMPLE NUMBER: A20W18 L O C A L I T Y : JEGEDE

R E M A R K S: Colloform texture of Fe-hyroxides



SAMPLE NUMBER: A20W15

L O C A L 1 T Y : JUWERE

R E M A R K S: Partially leached pyrite



SAM