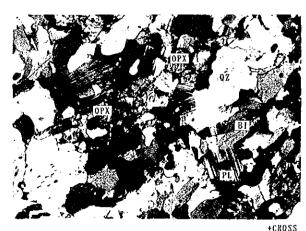

|                 |

## APPENDIX A-9 Photomicrograph of Thin Sections

## ABBREVIATION

QZ : QUARTZ

PL : PLAGIOCLASE

KF : K-FELDSPAR

OPX: ORTHOPYROXENE

CPX : CLINOPYROXENE

BI : BIOTITE

HB : HORENBLEND

CH : CHLORITE

EP : EPIDOTE

AP : APATITE

GR : GARNET



L O C A L I T Y : CHAMBURUKIRA SCHOOL
R O C K N A M E: FELSIC GRANULITE





L O C A L I T Y : MATSAI TRIBAL TRUST LAND
R O C K N A M E: FELSIC GRANULITE





L O C A L I T Y : ANGUS RANCHTARA SCHOOL R O C K N A M E: GNEISSOSE GRANULITE





SAMPLE NUMBER: A9RW06 =OPEN L O C A L 1 T Y : NYAHONDRO

ROCK NAME: GNEISSOSE GRANULITE





SAMPLE NUMBER: C2RK03 LOCALITY: NORTHEAST OF MUSHAYA SCHOOL

ROCK NAME: CHARNOCKITE





L O C A L I T Y : NORTH OF CHIREDZANA B. C. R O C K N A M E: CHARNOCKITE



0,5mm



L O C A L I T Y : NORTH OF MATARA SCHOOL R O C K N A M E: MAFIC GRANULITE





Ł O C A L I T Y : FUMURE R O C K N A M E: MAFIC GRANULITE





L O C A L I T Y : EAST OF CHIPFUTI SCHOOL R O C K N A M E: DOLERITE



0.5ант

## APPENDIX A-10 Photomicrograph of Polished Sections

## ABBREVIATION

PO: Pyrrhotite

PY : Pyrite

CP: Chalcopyrite

FE : Fe-hydroxide



LOCALITY: JEGEDE

R E M A R K S: Birds-eye texture of pyrrhotite



SAMPLE NUMBER: A20W18 L O C A L I T Y : JEGEDE

R E M A R K S: Colloform texture of Fe-hyroxides



SAMPLE NUMBER: A20W15

L O C A L 1 T Y : JUWERE

R E M A R K S: Partially leached pyrite



SAMPLE NUMBER: A20W23

L O C A L 1 T Y : MUCHACHA

R E M A R K S: Skeletal texture of pyrite



L O C A L I T Y : JEGEDE

R E M A R K S: Vein and veinlets of Fe-hyroxid