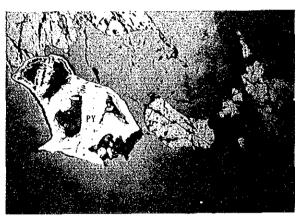

SAMPLE NUMBER: A9RW06 =OPEN L O C A L 1 T Y : NYAHONDRO

ROCK NAME: GNEISSOSE GRANULITE





SAMPLE NUMBER: C2RK03 LOCALITY: NORTHEAST OF MUSHAYA SCHOOL

ROCK NAME: CHARNOCKITE





L O C A L I T Y : NORTH OF CHIREDZANA B. C. R O C K N A M E: CHARNOCKITE



0,5mm



L O C A L I T Y : NORTH OF MATARA SCHOOL R O C K N A M E: MAFIC GRANULITE





Ł O C A L I T Y : FUMURE R O C K N A M E: MAFIC GRANULITE





L O C A L I T Y : EAST OF CHIPFUTI SCHOOL R O C K N A M E: DOLERITE



0.5ант

## APPENDIX A-10 Photomicrograph of Polished Sections

## ABBREVIATION

PO: Pyrrhotite

PY : Pyrite

CP: Chalcopyrite

FE : Fe-hydroxide



LOCALITY: JEGEDE

R E M A R K S: Birds-eye texture of pyrrhotite



SAMPLE NUMBER: A20W18 L O C A L I T Y : JEGEDE

R E M A R K S: Colloform texture of Fe-hyroxides



SAMPLE NUMBER: A20W15

L O C A L 1 T Y : JUWERE

R E M A R K S: Partially leached pyrite



SAMPLE NUMBER: A20W23

L O C A L 1 T Y : MUCHACHA

R E M A R K S: Skeletal texture of pyrite



L O C A L I T Y : JEGEDE

R E M A R K S: Vein and veinlets of Fe-hyroxides



SAMPLE NUMBER: SPOT-01

L O C A L I T Y : SPOT MINE

R E M A R K S: Pyrrhotite-pyrite-chalcopyrite association

0.1mm



APPENDIX A-11 Au Content of Jegede Zone



APPENDIX A-12 Au Content of Benzi Zone



APPENDIX A-13 Au Content of Fumure Zone





Fe-hydroxides

Quartz / K-feldspar

and/or quartz vein or stockwork



PLATE 1 Locality Map of Soil Samples (1) JUWERE 70NE

PLATE 1 Locality Map of Soil Samples (2) JEGEDE ZONE

|   | T                                            | ·