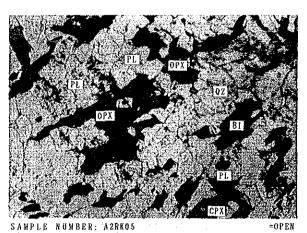

MEAN             |      | σ: ST                                 | <b>\</b>                                      |                 |

## APPENDIX A-9 Photomicrograph of Thin Sections

## ABBREVIATION

QZ : QUARTZ

PL : PLAGIOCLASE

KF : K-FELDSPAR

OPX: ORTHOPYROXENE

CPX : CLINOPYROXENE

BI : BIOTITE

HB : HORENBLEND

CH : CHLORITE

EP : EPIDOTE

AP : APATITE

GR : GARNET



L O C A L I T Y : CHAMBURUKIRA SCHOOL
R O C K N A M E: FELSIC GRANULITE





L O C A L I T Y : MATSAI TRIBAL TRUST LAND
R O C K N A M E: FELSIC GRANULITE





L O C A L I T Y : ANGUS RANCHTARA SCHOOL R O C K N A M E: GNEISSOSE GRANULITE





SAMPLE NUMBER: A9RW06 =OPEN L O C A L 1 T Y : NYAHONDRO

ROCK NAME: GNEISSOSE GRANULITE





SAMPLE NUMBER: C2RK03 LOCALITY: NORTHEAST OF MUSHAYA SCHOOL

ROCK NAME: CHARNOCKITE





L O C A L I T Y : NORTH OF CHIREDZANA B. C. R O C K N A M E: CHARNOCKITE



0,5mm



L O C A L I T Y : NORTH OF MATARA SCHOOL R O C K N A M E: MAFIC GRANULITE





Ł O C A L I T Y : FUMURE R O C K N A M E: MAFIC GRANULITE





L O C A L I T Y : EAST OF CHIPFUTI SCHOOL R O C K N A M E: DOLERITE



0.5ант

## APPENDIX A-10 Photomicrograph of Polished Sections

## ABBREVIATION

PO: Pyrrhotite

PY : Pyrite

CP: Chalcopyrite

FE : Fe-hydroxide



LOCALITY: JEGEDE

R E M A R K S: Birds-eye texture of pyrrhotite



SAMPLE NUMBER: A20W18 L O C A L I T Y : JEGEDE

R E M A R K S: Colloform texture of Fe-hyroxides



SAMPLE NUMBER: A20W15

L O C A L 1 T Y : JUWERE

R E M A R K S: Partially leached pyrite



SAMPLE NUMBER: A20W23

L O C A L 1 T Y : MUCHACHA

R E M A R K S: Skeletal texture of pyrite