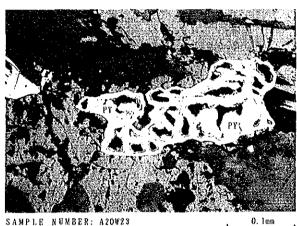

E





SAMPLE NUMBER: C2RK03 LOCALITY: NORTHEAST OF MUSHAYA SCHOOL

ROCK NAME: CHARNOCKITE





L O C A L I T Y : NORTH OF CHIREDZANA B. C. R O C K N A M E: CHARNOCKITE



0,5mm



L O C A L I T Y : NORTH OF MATARA SCHOOL R O C K N A M E: MAFIC GRANULITE





Ł O C A L I T Y : FUMURE R O C K N A M E: MAFIC GRANULITE





L O C A L I T Y : EAST OF CHIPFUTI SCHOOL R O C K N A M E: DOLERITE



0.5ант

## APPENDIX A-10 Photomicrograph of Polished Sections

## ABBREVIATION

PO: Pyrrhotite

PY : Pyrite

CP: Chalcopyrite

FE : Fe-hydroxide



LOCALITY: JEGEDE

R E M A R K S: Birds-eye texture of pyrrhotite



SAMPLE NUMBER: A20W18 L O C A L I T Y : JEGEDE

R E M A R K S: Colloform texture of Fe-hyroxides



SAMPLE NUMBER: A20W15

L O C A L 1 T Y : JUWERE

R E M A R K S: Partially leached pyrite



SAMPLE NUMBER: A20W23

L O C A L 1 T Y : MUCHACHA

R E M A R K S: Skeletal texture of pyrite



L O C A L I T Y : JEGEDE

R E M A R K S: Vein and veinlets of Fe-hyroxides



SAMPLE NUMBER: SPOT-01

L O C A L I T Y : SPOT MINE

R E M A R K S: Pyrrhotite-pyrite-chalcopyrite association

0.1mm



APPENDIX A-11 Au Content of Jegede Zone



APPENDIX A-12 Au Content of Benzi Zone



APPENDIX A-13 Au Content of Fumure Zone





Fe-hydroxides

Quartz / K-feldspar

and/or quartz vein or stockwork



PLATE 1 Locality Map of Soil Samples (1) JUWERE 70NE

PLATE 1 Locality Map of Soil Samples (2) JEGEDE ZONE

|   | T                                            | ·